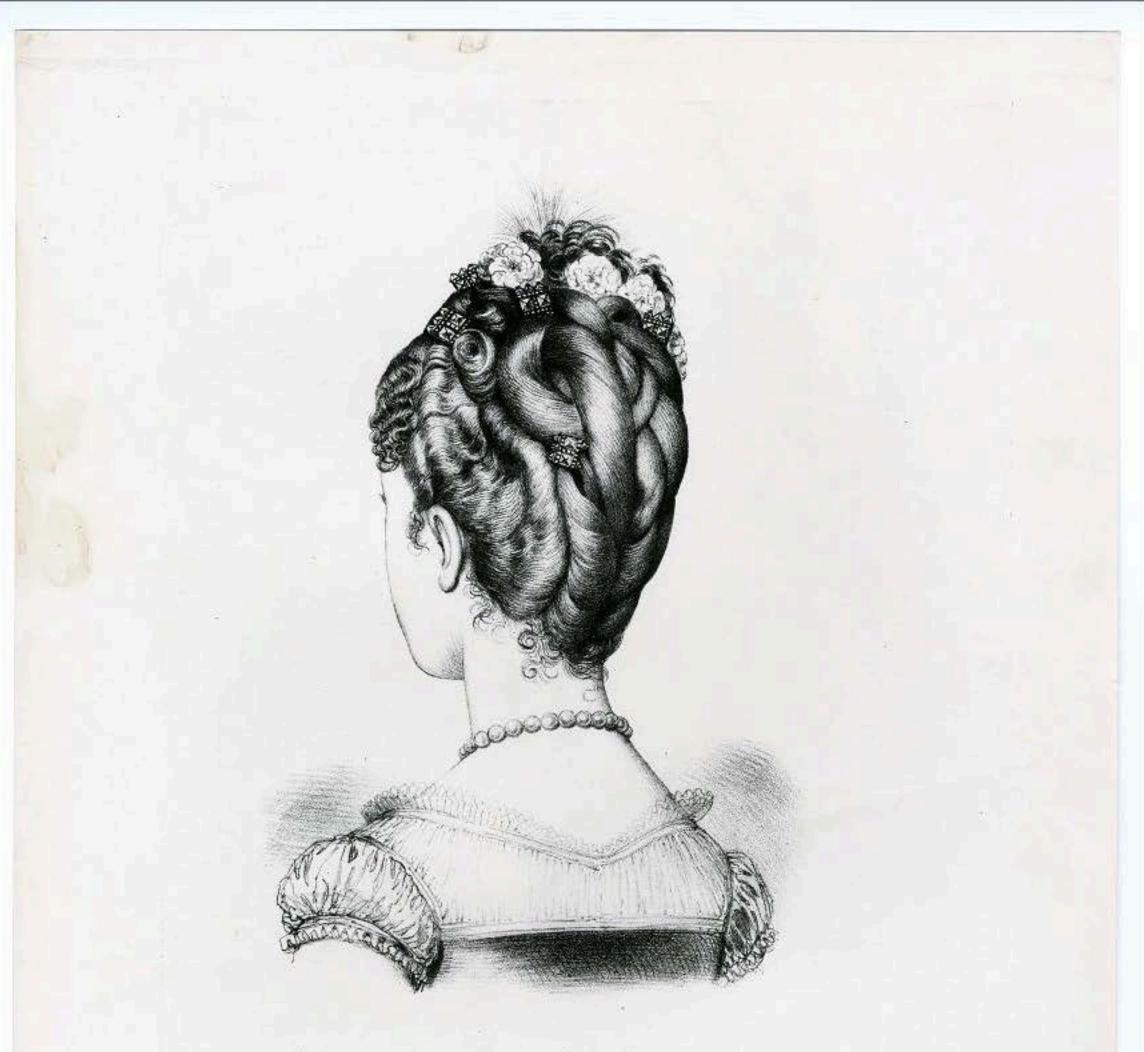

#### LE MONITEUR DE LA COIFFURE Paris, 42, Rue d' Manteville

PLNº1 Ing Lowrencer et C\* Paris,

Coiffures de M? Vincent Jassaud .43 Rue Taitbout .

sans pareille pour Honder doser et régénérer la chevélure seuls Dépositaires R Hovenden et Sons, L'évidres \_\_\_\_ l'au magique et servacome de Rrussier chemiste, (9. Moillor) succ' 38 Boulevarde, Idensioned Com la Philipia nouve donce et Handie Comme contente (2.

LE MONITEUR DE LA COIFFURE Paris, 42, Rue d' Bauteville. Coiffures de M? Vincent Jassaud, 43 Rue Taitbout.

sans pareille pour Honder dorer et régénérer la chevelure seule Dépositaires & Hovenden et Sons, Londres \_\_ l'au magique et servacome de Brumer chimiste, (9 Moillor) succ' 98 Boulevarde Selectoret ban de Philus nour dores et blandie Course courses 63.