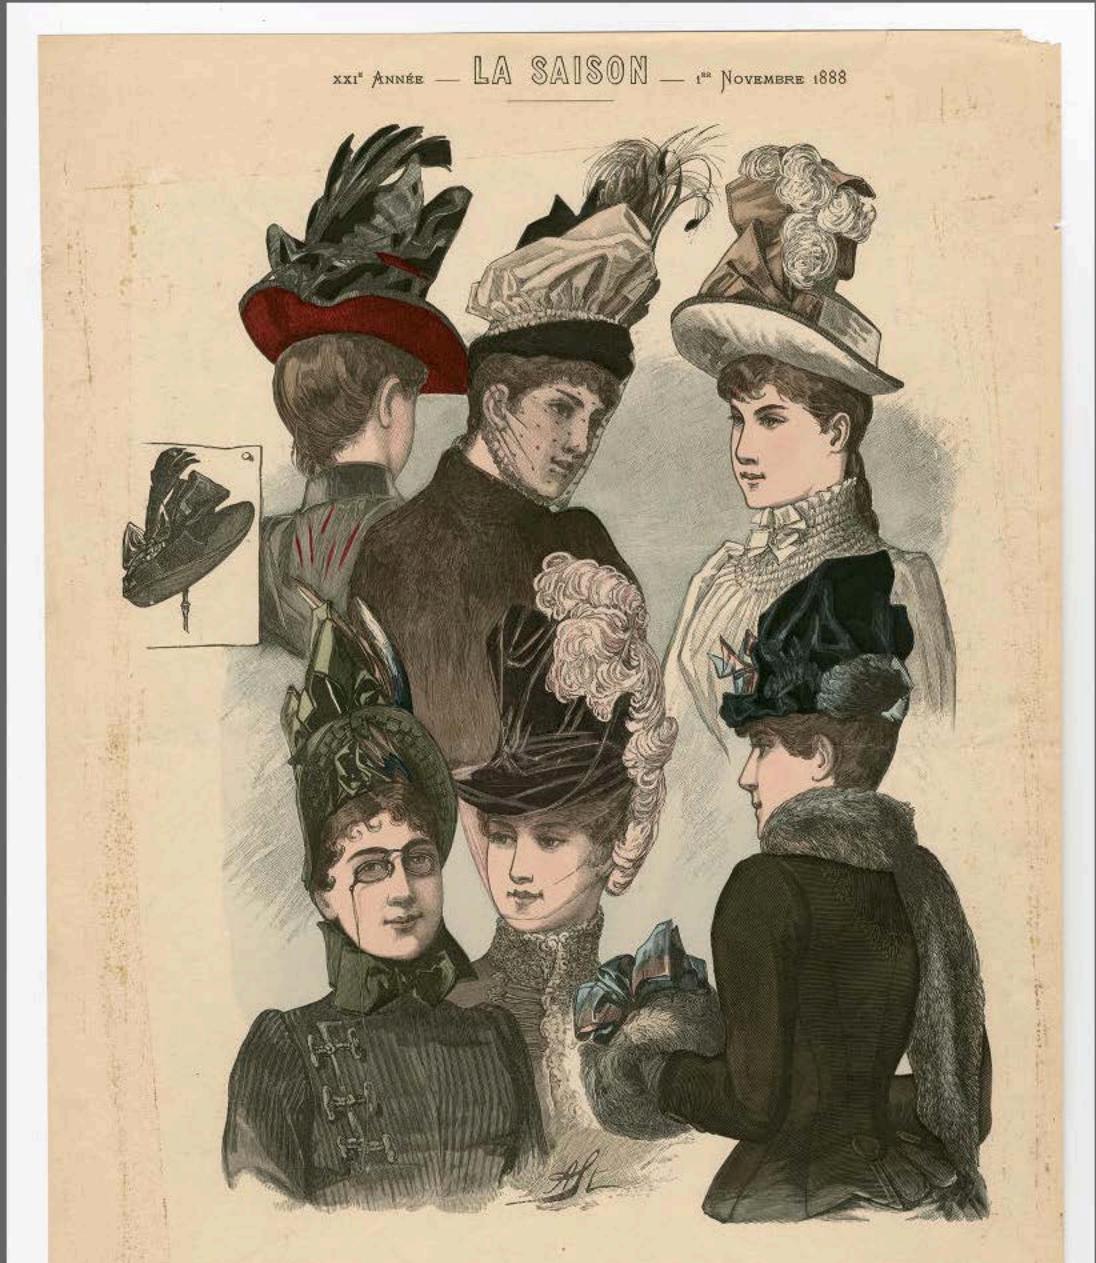

Chaptan rond en feutre avec large bord re-troussé derrière, garni de plumes et de ruban moiré.

Capote à large hord relevé garni de raban à l'intérieur, de plumes et nœuds sur le dessus;

-

brides nonées. Togue. Le fond est en velours de ton clair, le bord du même velours foncé; touffe de plumes et noeuds de ruban an sommet du fond. *Chapeau rond* relevé de côté; fond très haut et garnitare de plumes.

Chapeau rond en feutre, garni de plames et de velours.

Topue en velours bordée en pareil et orpée de nœuds. Col en fourrure avec un long boa et petit nœud de raban sur le manchon,

14 54.17.10

PARIS. - Parfumerie Oriza, de L. Legrand, fr. des Cours de Russie et d'Italie, 207, rue Saint-Honoré. - Roullier frères, fu, 27, rue du 4 Septembre, tissus lainages, et soieries hautes nouveautés. - Corset Anne d'Autriche et Ceinture-Régente, de la Mon de Vertus, 12, rue Auber.

Pl. 757. - Reproduction interdite.

Capate en paille fine garnie de plumes et de velours.

capate en paille de fantaisie, garnie de roses et de baies dorées. Echarpe en talle. *Chapean rond* avec bord retronssé derrière, surmonté d'une touffe de plumes et de tresses de paille versicolores fixées par un nœud de ruban.

Capeline en batiste brodie garnie de raban de satin, pour petite fille. Chapeau en paille avec bard très large; le dessus du fond est orné d'un nœud en velours très large, d'une touffe de plames et d'un bouquet de roses. Aiund de crossite en crépe et agrafe en métal. Capete en cordelière pour petite fille. Le fond

est en mousseline et le dessous de la passe orné d'an coquillé de dentelle. Rossettes en étroit ruban de satin.

Toque en paille noire, ornée d'un nœud en tulle et en ruban rayé blanc et noir. Bonnet du matin en tulle garni de gaze de couleur et de ruban broché.