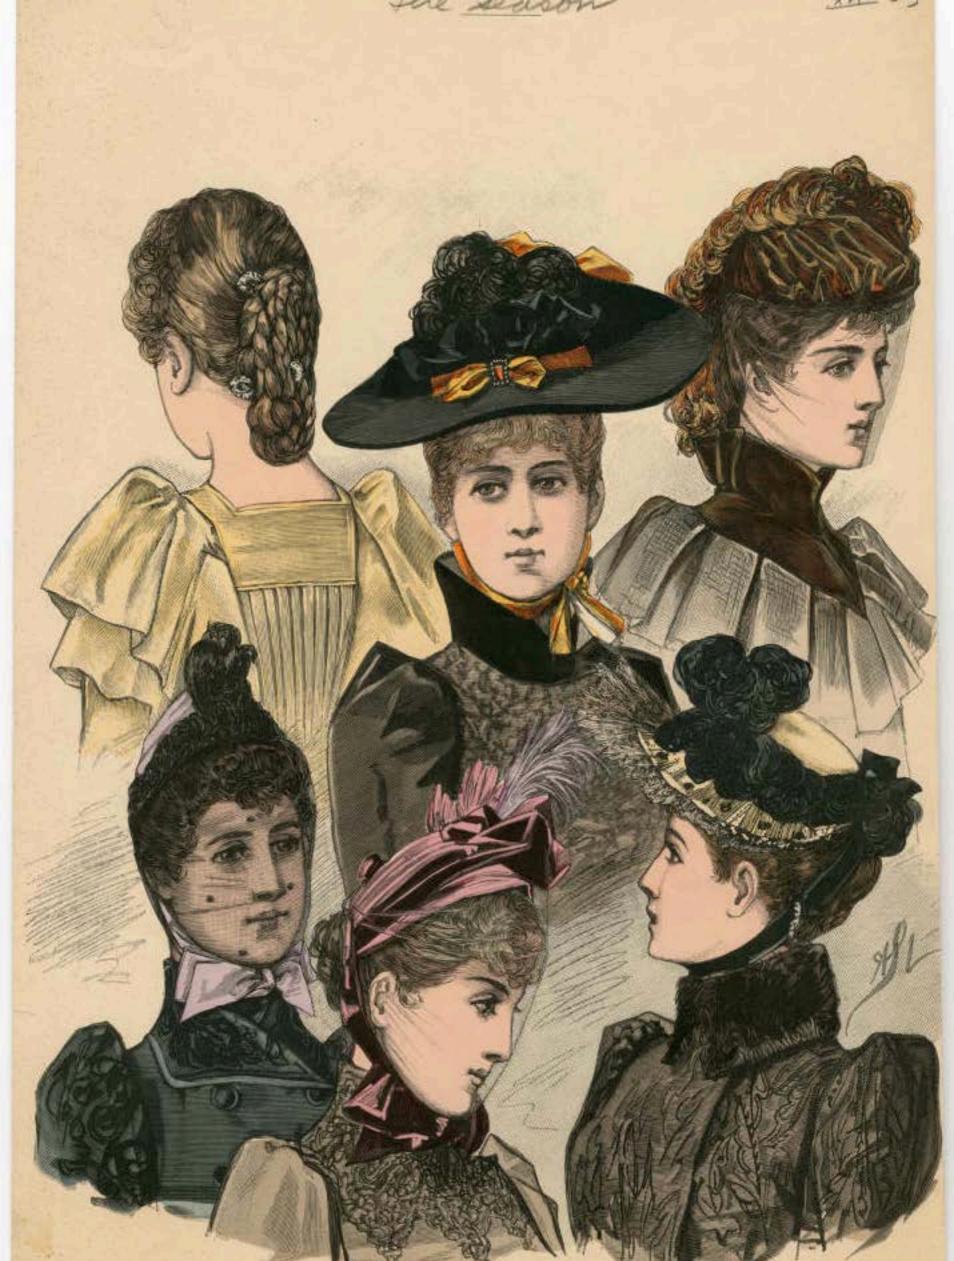

#### THE SEASON.

Figured Tulle Hat. Binn lined with velvet, Wreath of flowers and ribbon trimming. Short Strings. (See Illus, 4.) Fonce Straw Hat. Turned up heim edged

with straw burder. Crape in two colours twisted round the crown and forming sosette. *Chip Hat.* Trimming of two colours of ribbon velvet, wing to match. Openatork Strate Hat. (See Illus, 2.) Half wreath of roses veiled with lace. Ribbon velvet bow, Bount of Plated Gold Emiraidery. Trimming, velvet, black lace and heron's tuft.

P. Greene Ed. Reproduction interdite-Robert Jap Fan 692\_11 LA MODE FRANÇAISE 67, RUE DE GRENELLE PAR1S Chapeaux de Melles MARECOT, 29 Stvenue de l'Opera 1890 4 y 57 29 224

THE SEASON.

Large Straw Hat. Trimming of feathers, broad Chantilly lace and a little ribbon. Half wreath of roses. (See upper view Fig. 7.) Bonnet, A single rose and same coloured and black crape on the chip bonnet. Narrow

velvet strings. (Fig. 6 shows back.) Hat Trimmed with Flowers. Fine straw brim covered with beaded talls. Large banches of mimosa on front and aptarned back. Toyue with Strings. Talle hat edged with

straw. Bunch of forget-me-nots. Cleopatra band of steel and gold beads. *Togue with Wreath of Flowers*. Full wreath of large passies on the dainty talle bat. Jet diadage diadem.