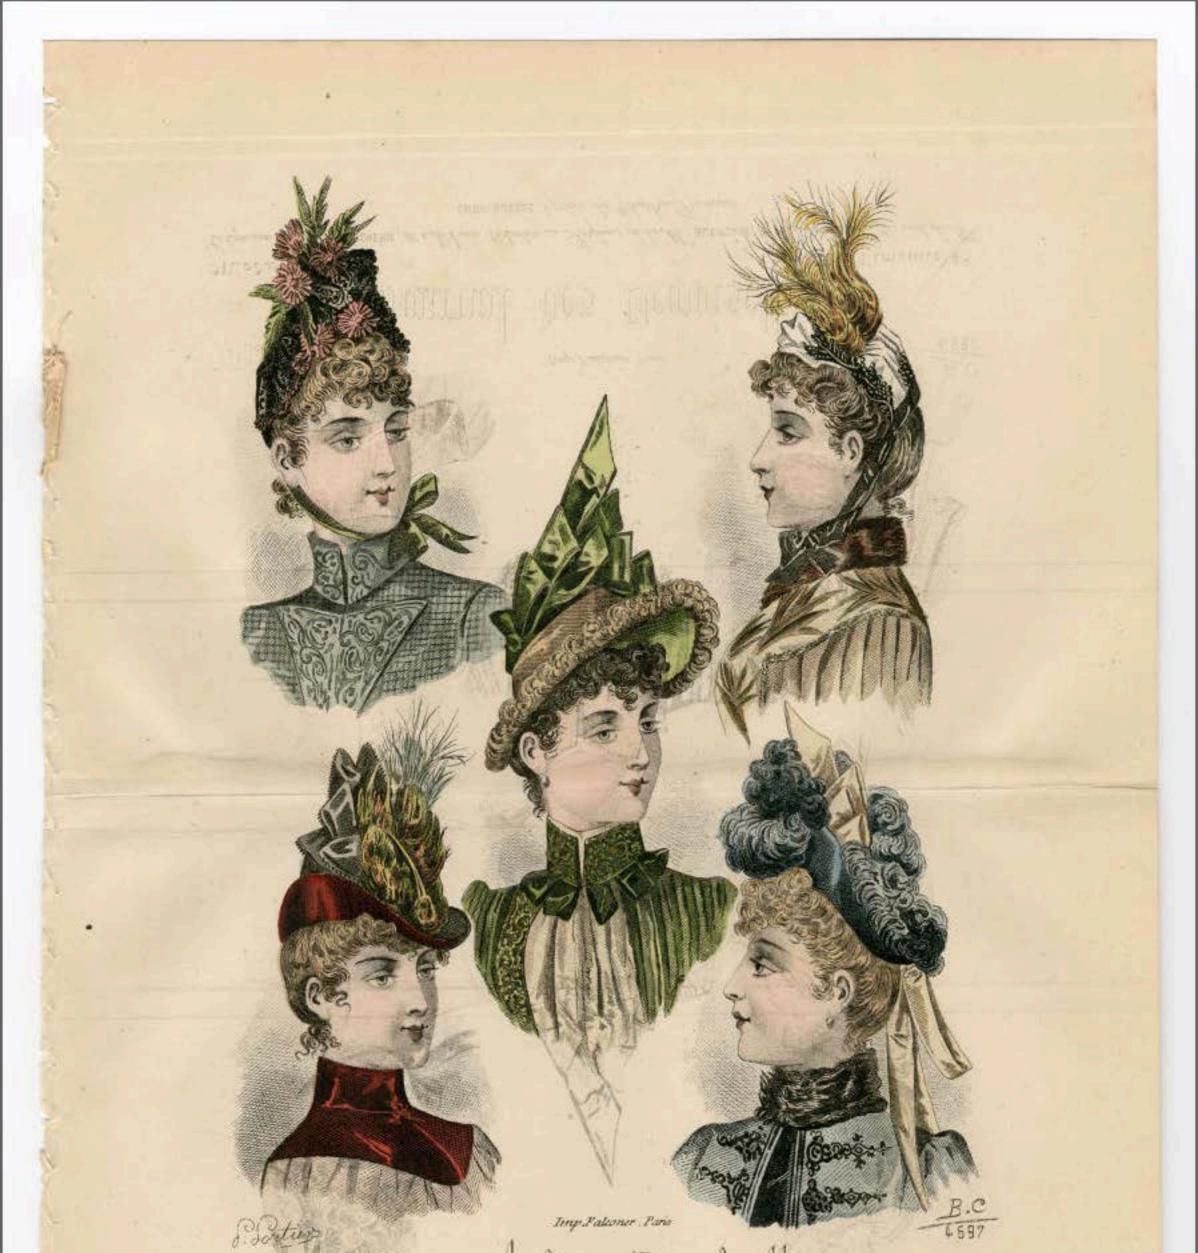

Chaptan rond en feutre avec large bord re-troussé derrière, garni de plumes et de ruban moiré.

Capote à large hord relevé garni de raban à l'intérieur, de plumes et nœuds sur le dessus;

-

brides nonées. Togue. Le fond est en velours de ton clair, le bord du même velours foncé; touffe de plumes et noeuds de ruban an sommet du fond. *Chapeau rond* relevé de côté; fond très haut et garnitare de plumes.

Chapeau rond en feutre, garni de plames et de velours.

Topue en velours bordée en pareil et orpée de nœuds. Col en fourrure avec un long boa et petit nœud de raban sur le manchon,

14 54.17.10

PARIS. - Parfumerie Oriza, de L. Legrand, fr. des Cours de Russie et d'Italie, 207, rue Saint-Honoré. - Roullier frères, fu, 27, rue du 4 Septembre, tissus lainages, et soieries hautes nouveautés. - Corset Anne d'Autriche et Ceinture-Régente, de la Mon de Vertus, 12, rue Auber.

Pl. 757. - Reproduction interdite.

Capate en paille fine garnie de plumes et de velours.

capate en paille de fantaisie, garnie de roses et de baies dorées. Echarpe en talle. *Chapean rond* avec bord retronssé derrière, surmonté d'une touffe de plumes et de tresses de paille versicolores fixées par un nœud de ruban.

Capeline en batiste brodie garnie de raban de satin, pour petite fille. Chapeau en paille avec bard très large; le dessus du fond est orné d'un nœud en velours très large, d'une touffe de plames et d'un bouquet de roses. Aiund de crossite en crépe et agrafe en métal. Capete en cordelière pour petite fille. Le fond

est en mousseline et le dessous de la passe orné d'an coquillé de dentelle. Rossettes en étroit ruban de satin.

Toque en paille noire, ornée d'un nœud en tulle et en ruban rayé blanc et noir. Bonnet du matin en tulle garni de gaze de couleur et de ruban broché.