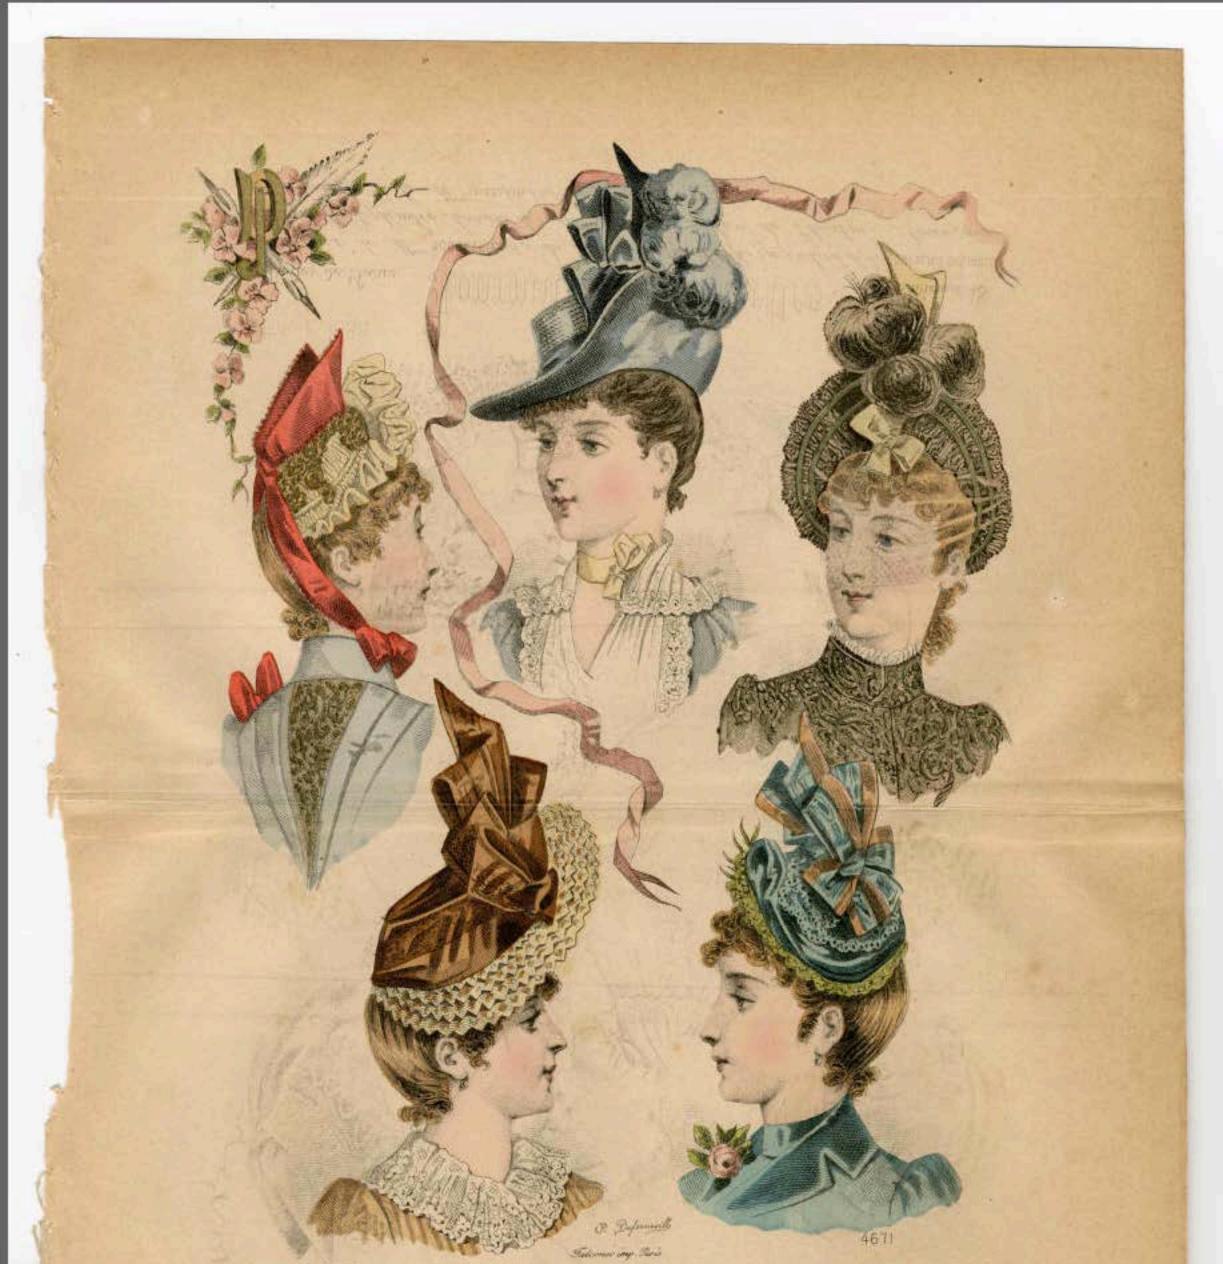

5

245

1

1. Chapteau annaisser à larges bords, double de velours et orné de nœuds de reps en har-monie avec la conteur du fond attachés par une épingte avec tête reproduisant un attribut de sport.

2. Balèro en featre, avec passe en featre natté, nœud en ruban de deux conleurs traversé par une épingle en écuille.

3. Chaptan rom en featre à bord très large et retroussé derrière, garni d'une toufie de plames, ponée sur le fond et retombant tout autour; un velours servé par une boucle entoure le fond. 4 et 5. Captor en velours avec posse en feutre; morad de ruban à picots. 6. Captor en velours, garnie d'an coquille de dentelle et d'une toutie de plames d'autruche

mar 1

courtes, L'intérieur est orné de rouleans en vélours.
7 et 8. Chaptau rond en velours brode de perles, relevé d'un côté et doublé de velours d'un ton clair; il est orné d'un nœud en velours et ruban de faille avec touffe de plumes.
9. Epingés de chaptau en filigrane d'argent.
10. Epingés de chaptau en jais taillé.
11. Epingés de chaptau en écuille.