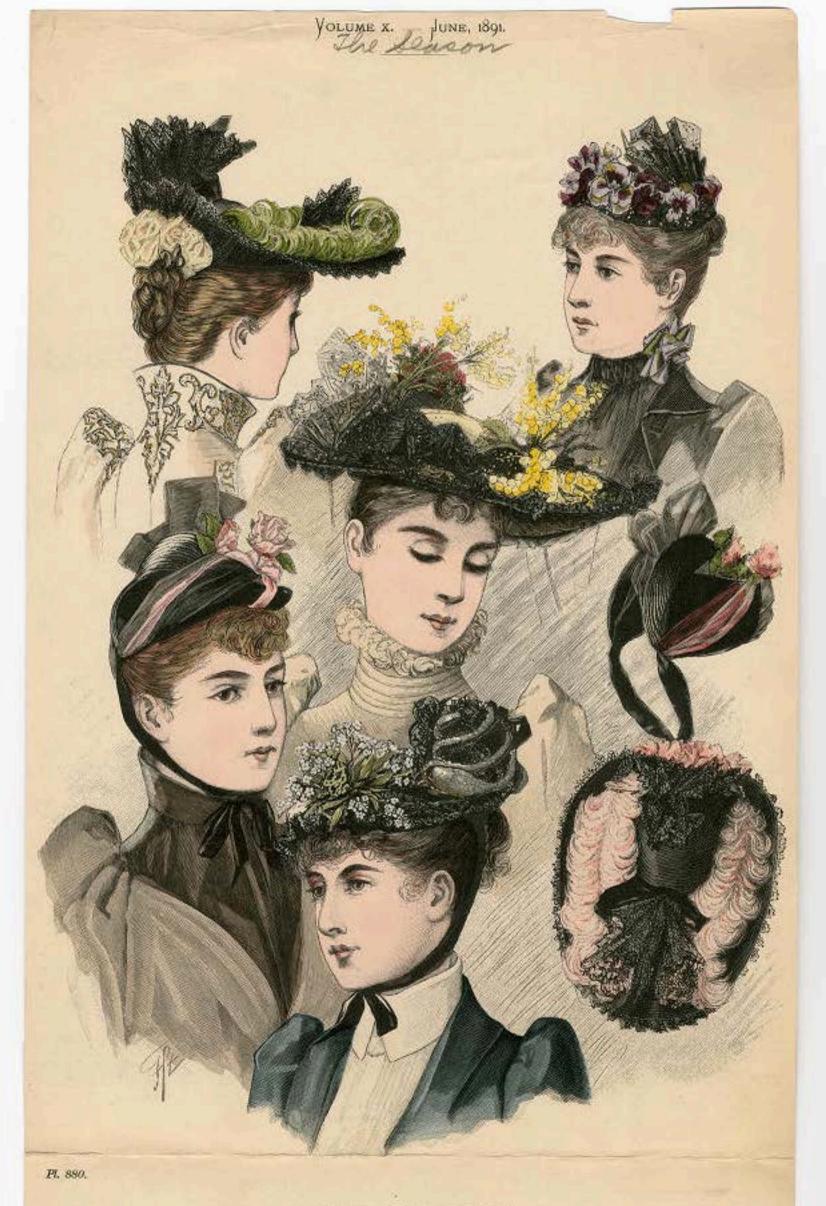

long, and one short feather. Round Hat covered with plain velvet. Brim covered with lace held by jet agraffe. Feathers.



#### THE SEASON.

Figured Tulle Hat. Binn lined with velvet, Wreath of flowers and ribbon trimming. Short Strings. (See Illus, 4.) Fonce Straw Hat. Turned up heim edged

with straw burder. Crape in two colours twisted round the crown and forming sosette. *Chip Hat.* Trimming of two colours of ribbon velvet, wing to match. Openatork Strate Hat. (See Illus, 2.) Half wreath of roses veiled with lace. Ribbon velvet bow, Bount of Plated Gold Emiraidery. Trimming, velvet, black lace and heron's tuft.



P. Greene Ed. Reproduction interdite-Robert Jap Fan 692\_11 LA MODE FRANÇAISE 67, RUE DE GRENELLE PAR1S Chapeaux de Melles MARECOT, 29 Stvenue de l'Opera 1890 4 y 57 29 224



THE SEASON.

Large Straw Hat. Trimming of feathers, broad Chantilly lace and a little ribbon. Half wreath of roses. (See upper view Fig. 7.) Bonnet, A single rose and same coloured and black crape on the chip bonnet. Narrow

velvet strings. (Fig. 6 shows back.) Hat Trimmed with Flowers. Fine straw brim covered with beaded talls. Large banches of mimosa on front and aptarned back. Toyue with Strings. Talle hat edged with

straw. Bunch of forget-me-nots. Cleopatra band of steel and gold beads. *Togue with Wreath of Flowers*. Full wreath of large passies on the dainty talle bat. Jet diadage diadem.

## LA MODE ILLUSTRÉE

Gilgain ing Paris :

Bureaux du Journal 56 Rue Jacob Paris

Chapeaux de MARDELOFFRE & r. de l'Echiquier 4

1879

Ann

44 50 - 69 - 55 Made Mastrice 1872 1915

Reproduction