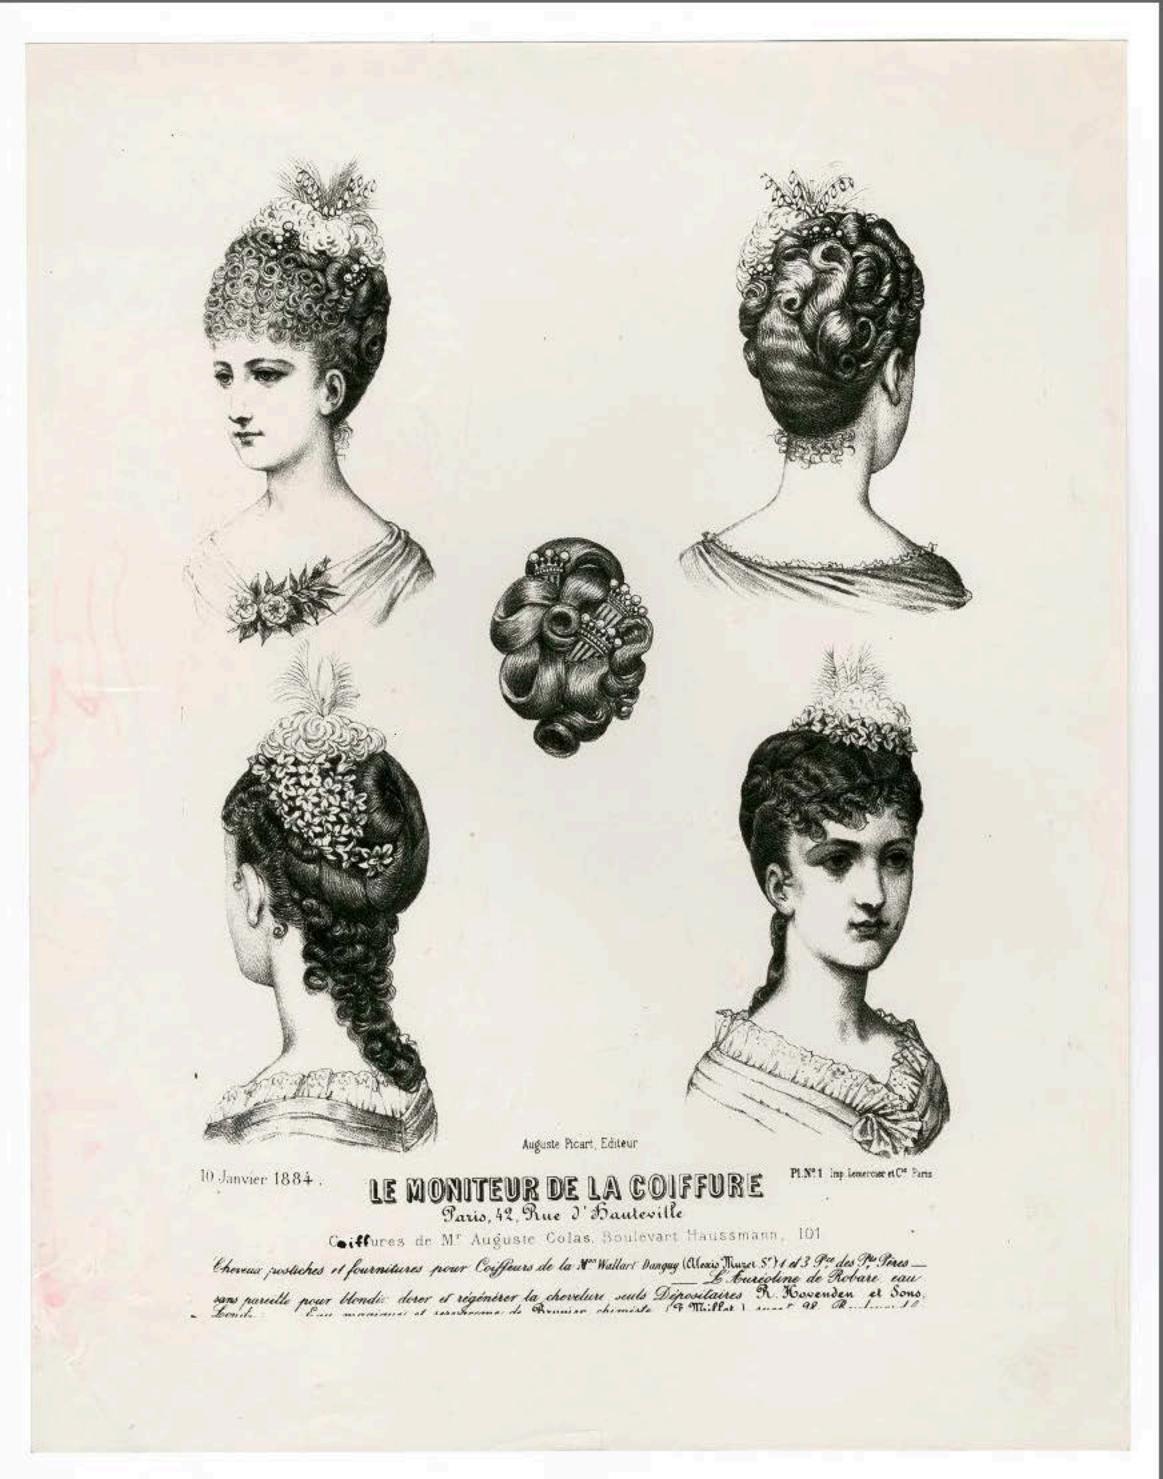

#### LE MONITEUR DE LA COIFFURE Paris, 42, Rue d' Manteville

PLNº1 Ing Lowrencer et C\* Paris,

Coiffures de M? Vincent Jassaud .43 Rue Taitbout .

sans pareille pour Honder doser et régénérer la chevélure seuls Dépositaires R Hovenden et Sons, L'évidres \_\_\_\_ l'au magique et servacome de Rrussier chemiste, (9. Moillor) succ' 38 Boulevarde, Idensioned Com la Philipia nouve donce et Handie Comme contente (2.

LE MONITEUR DE LA COIFFURE Paris, 42, Rue d' Bauteville. Coiffures de M? Vincent Jassaud, 43 Rue Taitbout.

sans pareille pour Honder dorer et régénérer la chevelure seule Dépositaires & Hovenden et Sons, Londres \_\_ l'au magique et servacome de Brumer chimiste, (9 Moillor) succ' 98 Boulevarde Selectoret ban de Philus nour dores et blandie Course courses 63.