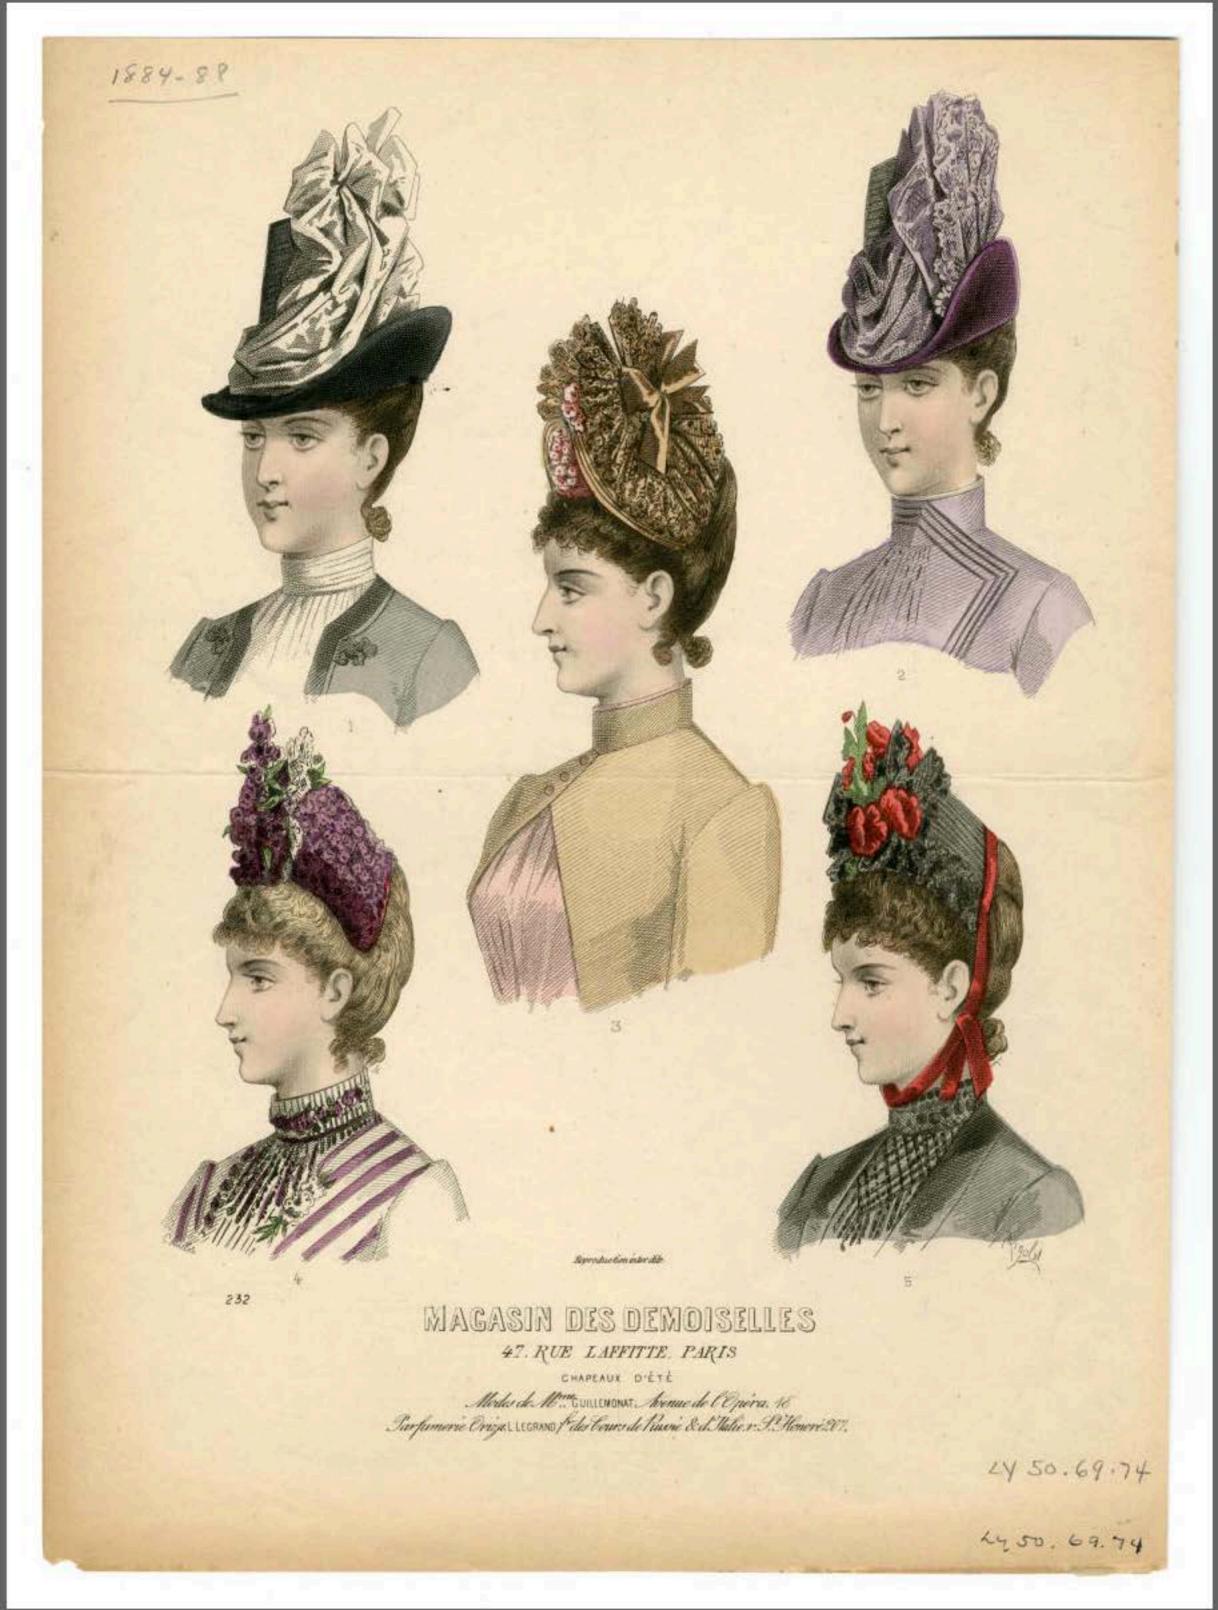

el Goubaud

Reproduction Intendite

Abel Goubaud Editeur -

M.383.

XV

PARIS : RUE DU 4 SEPTEMBRE 3. LONDON : 39Bedford Street Covent Carden. 27 53, 69.47

### LA MODE ILLUSTRÉE

Greging See

BUREAUX DU JOURNAL, 56, RUE JACOB, PARIS Chapeaux de Nome BOITTE, 4, rue d'Alger

coduction interdile

1884

Mode Illustrie 1886 ... Ly 45.1.5.3

Nes Est





2

ille.

Reproductive depender

Similarly hadronic institution by  $\mathcal{B}^{(\ell)}(t|t)$ 

#### WAGASIN DES DEMOISELLES 47, RUE LAPPITTE PARIS. CHAPEAUX D'HIVER

CHAPEAUX D'HIVER Modes de M<sup>an</sup>Conservers. Norme de l'Opéra 10-Sarfameric Oriza UN - 5 f<sup>a</sup>des Cours de Rassie & d'Italie r. S. Honoré 201-Selvatino M.r. de la Suix, 9.

stume Institute Library Metropolitan Museum of Art

220

Frida

14 50. 69. 76

4 50.69.76







47. RUE LAFFITTE , PARIS

CHAPEAUX D'HIVER

Modeles de Me GUILLEMONAT Arrane de l'Opiera 18. Sarfumerie-Oriza LIEGRAND f. des bours de linerie & d'Italier S. Honori 201

LY 50.69.75

ky 50.69.75



1. Chapteon annavour à larges bords, double de velours et orné de nœuds de reps en har-monie avec la couleur du fond attachés par une épingle avec tête reproduisant un stiribut de vecet. sport.

2. Bolèro en fentre, avec passe en feutre natté, nœud en rubou de deux conleurs traversé par une épingle en éxaille.

Chapten rome en feutre à bord très large et retroussé derrière, gami d'une tonffe de planes, posée sur le foad et retombant tout suiteur, un velours serré par une baucle entoure le fond.
 4 et 5. Captet en velours avec passe en feutre; nœud de ruban à pirots.
 6. Captet en velours,