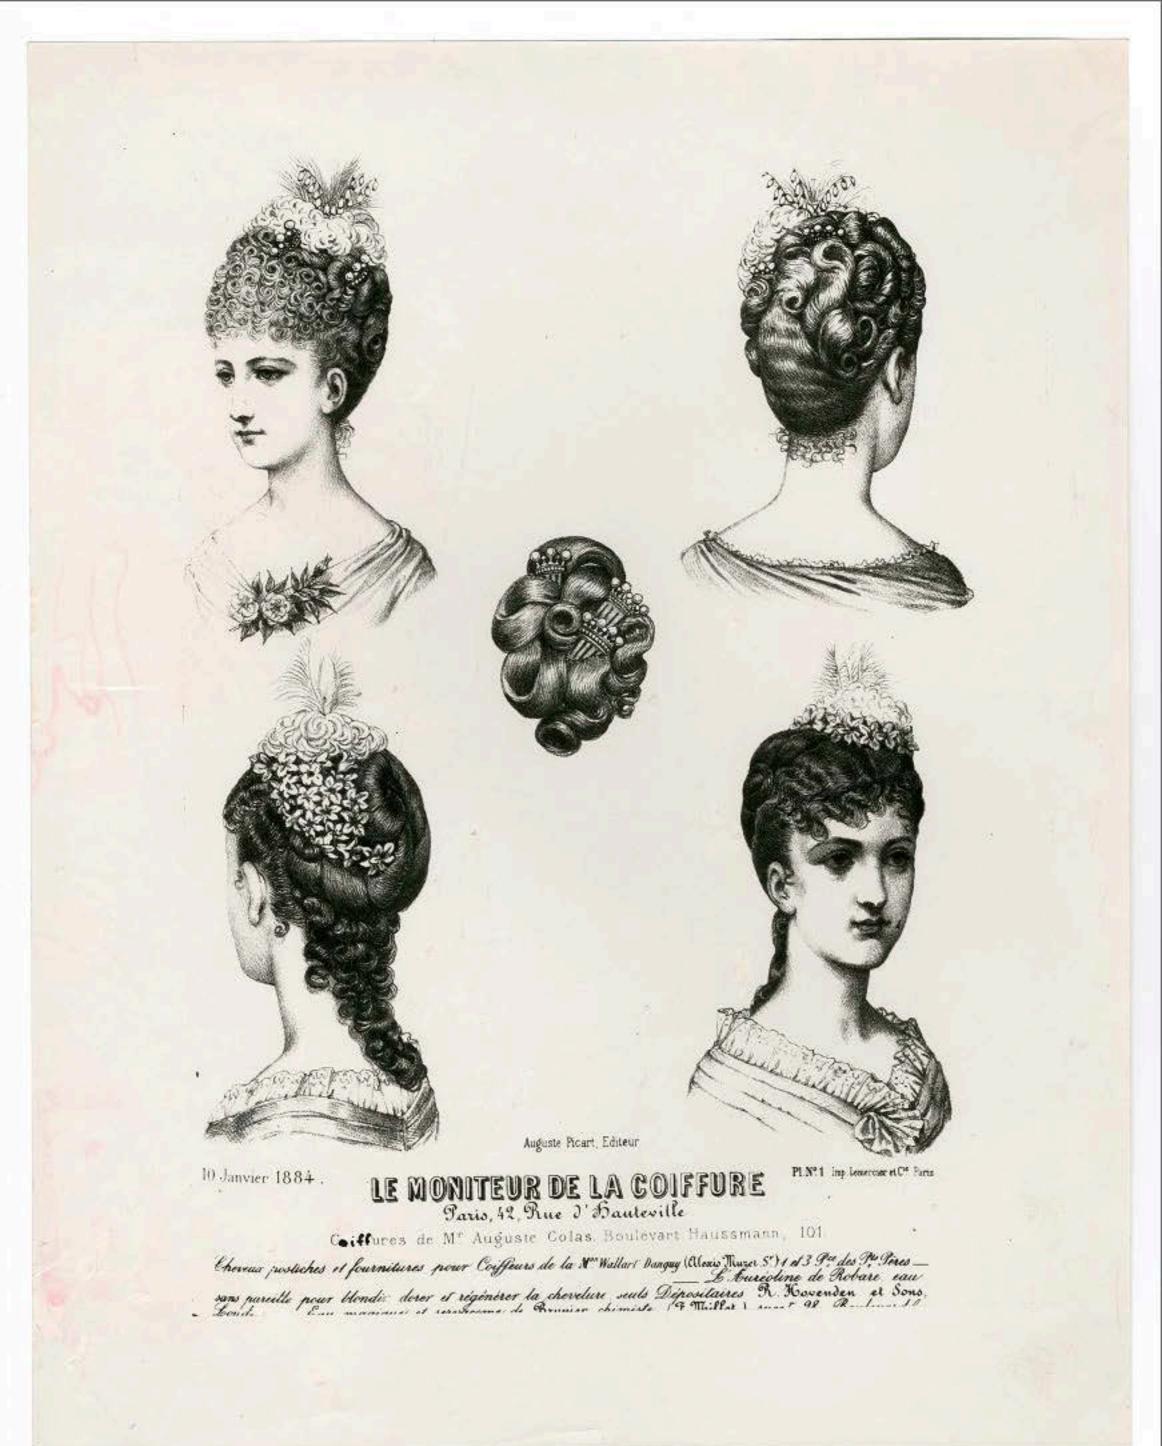

#### LE MONITEUR DE LA COIFFURE Paris, 42, Rue d' Manteville

PLNº1 Ing Lowrencer et C\* Paris,

Coiffures de M? Vincent Jassaud .43 Rue Taitbout .

sans pareille pour Honder doser et régénérer la chevélure seuls Dépositaires R Hovenden et Sons, L'évidres \_\_\_\_ l'au magique et servacome de Rrussier chemiste, (9. Moillor) succ' 38 Boulevarde, Idensioned Com la Philipia nouve donce et Handie Comme contente (2.