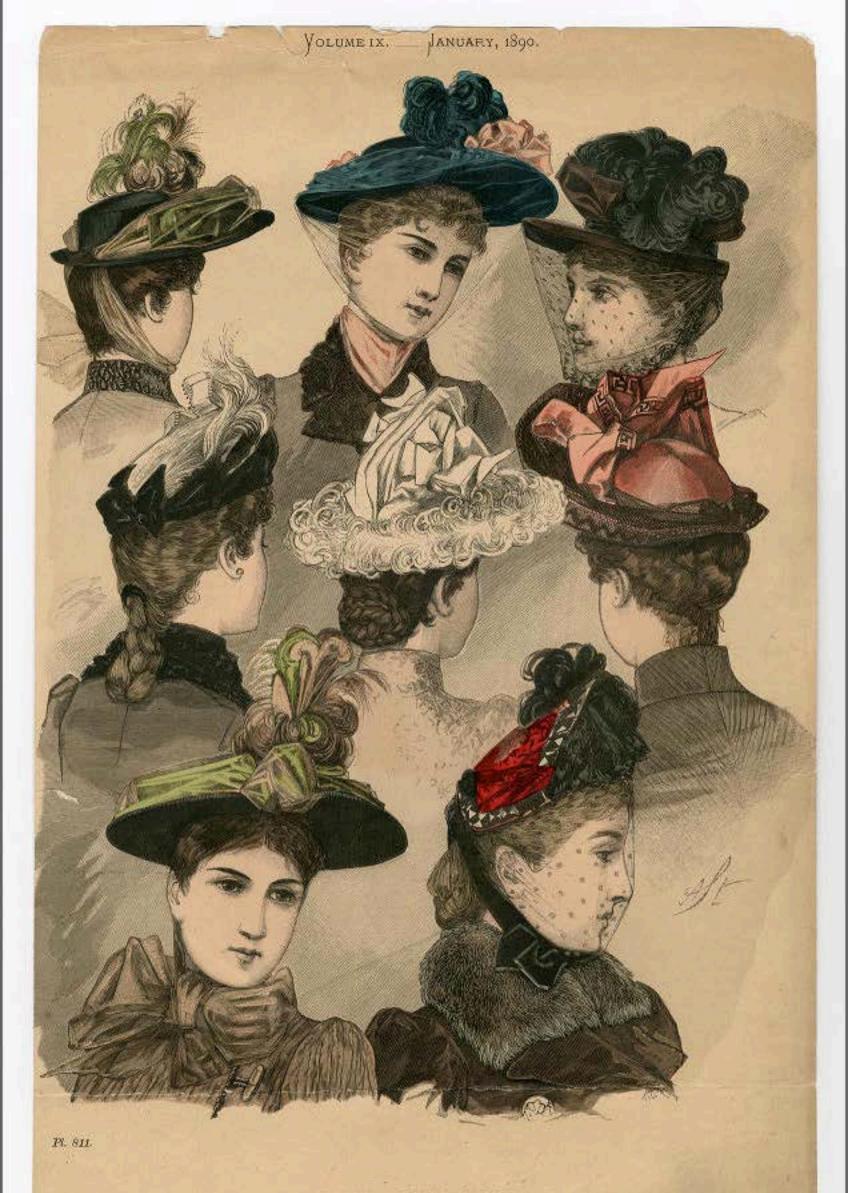

#### THE SEASON.

Felt Hat trimmed with Feil. Large bow goes over the talle ends, drawn through crown. (See front view Fig. 7.) Feathers of two colours. Felter Hat with Rosetter. Taft of feathers and thes of contrasting coloured Surah. "and with soft Crown. Brim covered with

cloth, cloth crown lined with silk. Trimming of feathers and ribbon velvet. Feather Togue. Crown of guils' feathers, pleated velvet brins. Velvet hows and tuft of heron's plumage. Bennet edged with Feathers. Straight brim

covered with pleated Samh over crown. Bows. Felt Has with Boner, Trimming of coarse tulle and figured ribbon. Bonnet trimmed with Lass. Coloured velvet veiled with face which also falls over the front jet ornaments, fancy feathers, vibbon velvet string

Coiffurz. The combed back front hair forms one, the back hair the second of the plaits fastened up at back of head. Funcy pin set with gens. Pleated velvet Bonnet. Trimming consists of

19. 828.

diadem of feathers rising high in the middle. Velvet Bonnet with roft Pleated Crown. Ribbon velvet trimming, with jet buckle and feathers. Bonnet covered with Narrow, Crossway, Velvet Bands. Trimming of dark, shaded velvet and

THE SEASON.

feather tuft, Pleated Velvet Toque trimmed with one long, and one short feather. Round Hat covered with plain velvet. Brim covered with lace held by jet agraffe. Feathers.