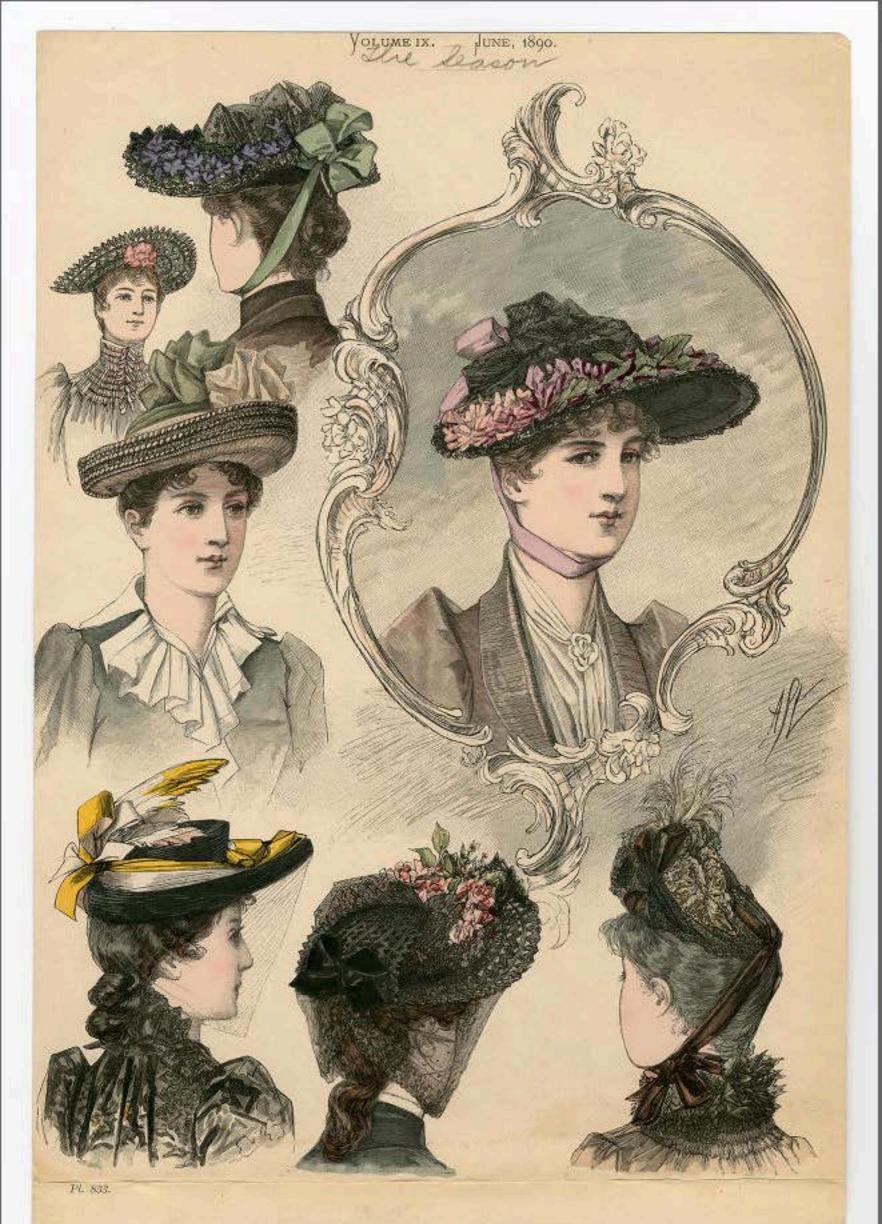

### THE SEASON.

Figured Tulle Hat. Rem lined with velvet. Wreath of flowers and ribbon trimming. Short Strings. (See Illus, 4.) Fancy Straw Hat. Turned up brim edged

with straw border. Crape in two colours twisted round the crown and forming rosette. *Chip Hat*. Trimming of two colours of ribbon velvet, wing to match. Openaark Straw Hat, (See Illus, 2.) Half wreath of roses veiled with lace. Ribbon velvet bow, Bount of Pleated Gold Embroidery, Trimming, relvet, black lace and heron's 100.