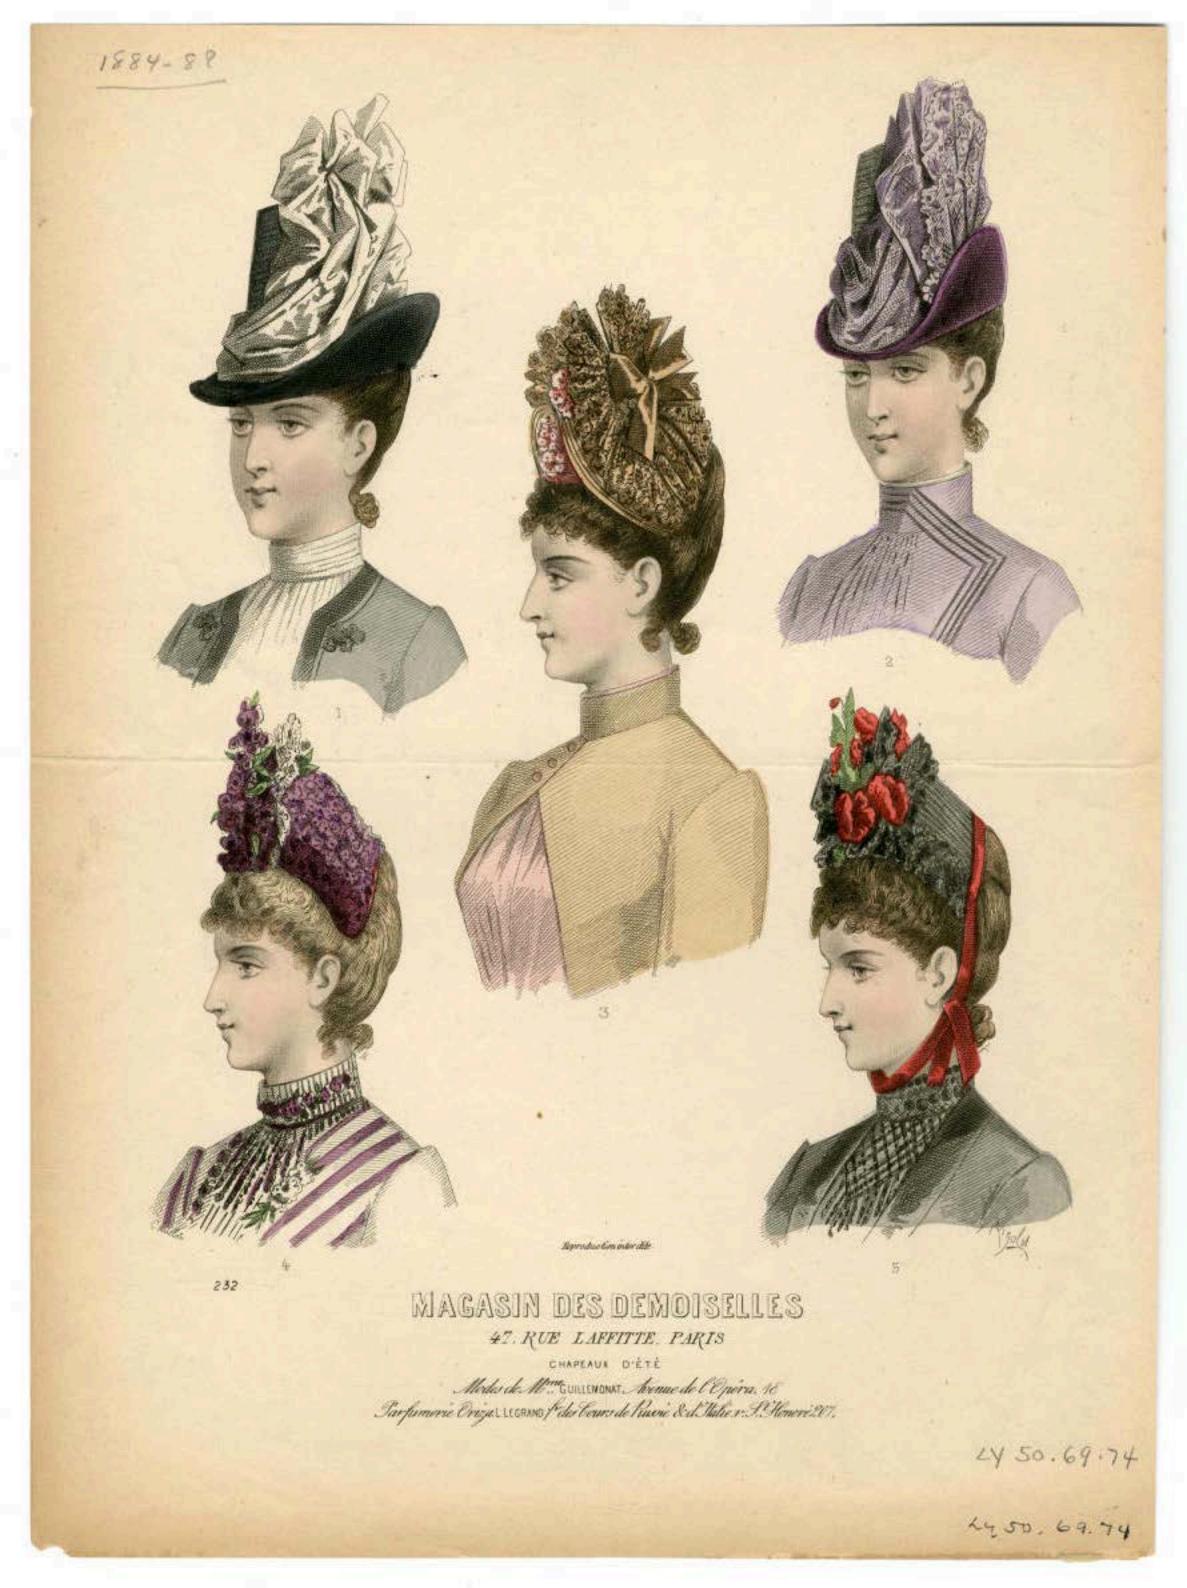

### MAGASIN DES DEMOISELLES

47. RUE LAFFITTE , PARIS

CHAPEAUX D'HIVER

Modeles de Me GUILLEMONAT Sienne de l'Opiero 18. Sarfumerie-Oriza LIEGRAND f. des bours de l'inserie & d'Italier S. Honori 201

LY 50.69.75

5

245

1

1. Chapteau annaisser à larges bords, double de velours et orné de nœuds de reps en har-monie avec la conteur du fond attachés par une épingte avec tête reproduisant un attribut de sport.

2. Balèro en featre, avec passe en featre natté, nœud en ruban de deux conleurs traversé par une épingle en écuille.

3. Chaptan rom en featre à bord très large et retroussé derrière, garni d'une toufie de plames, ponée sur le fond et retombant tout autour; un velours servé par une boucle entoure le fond. 4 et 5. Captor en velours avec posse en feutre; morad de ruban à picots. 6. Captor en velours, garnie d'an coquille de dentelle et d'une toutie de plames d'autruche

mar 1

courtes, L'intérieur est orné de rouleans en vélours.
7 et 8. Chaptau rond en velours brode de perles, relevé d'un côté et doublé de velours d'un ton clair; il est orné d'un nœud en velours et ruban de faille avec touffe de plumes.
9. Epingés de chaptau en filigrane d'argent.
10. Epingés de chaptau en jais taillé.
11. Epingés de chaptau en écuille.