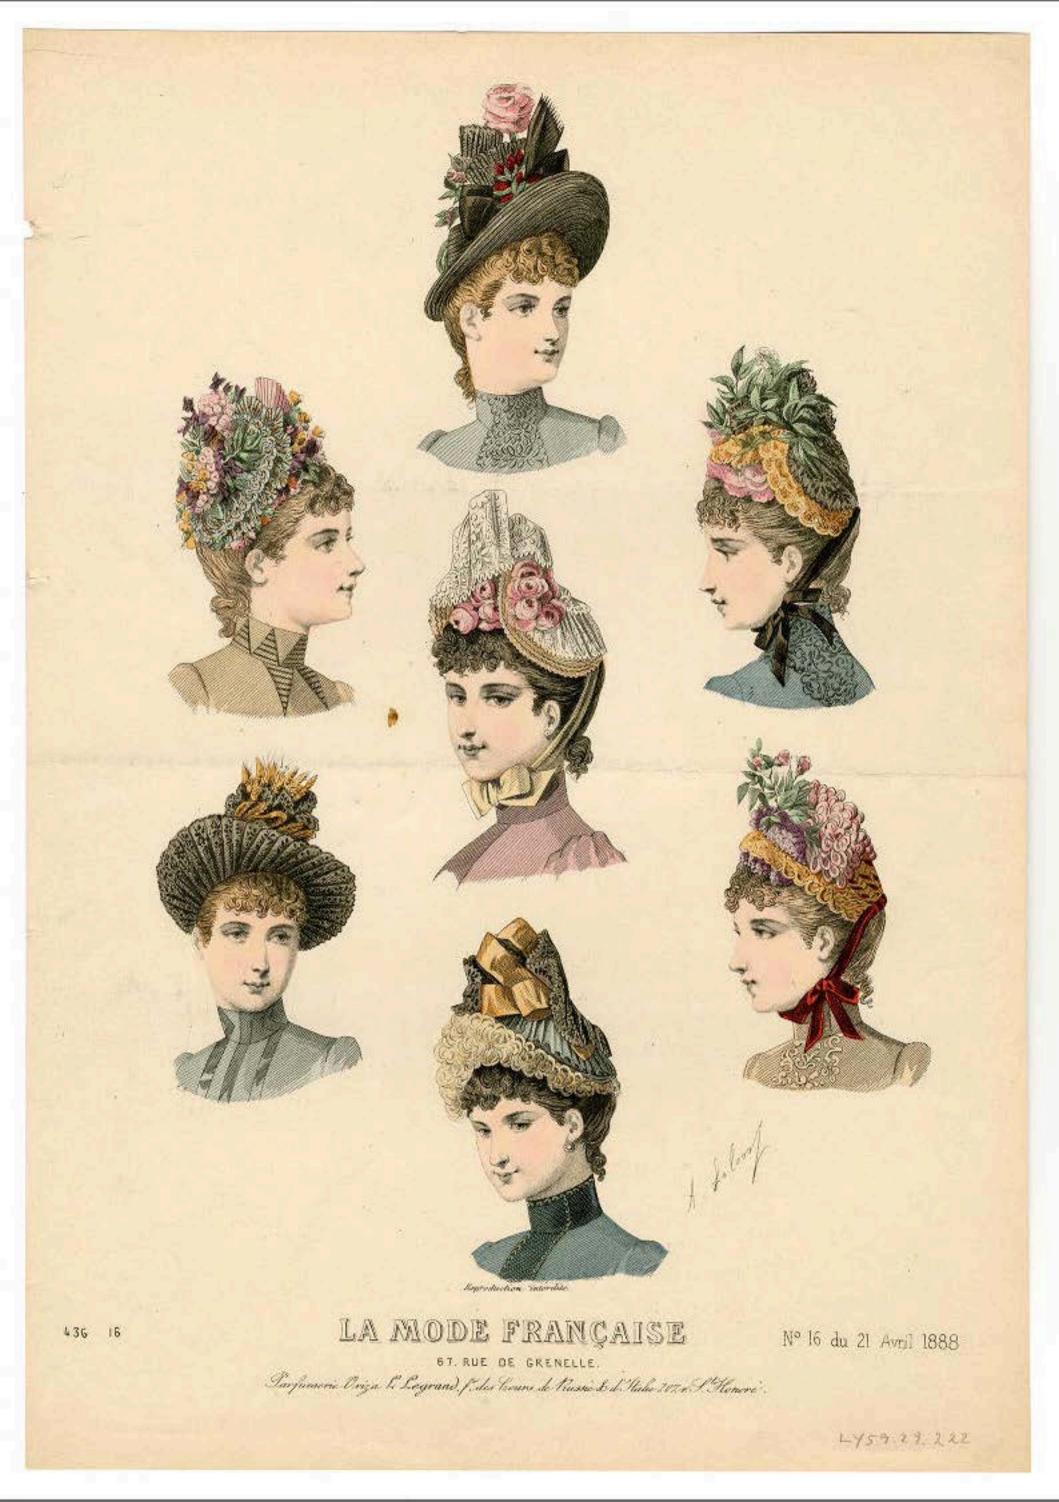

#### WAGASIN DES DEMOISELLES 47, RUE LAPPITTE PARIS. CHAPEAUX D'HIVER

CHAPEAUX D'HIVER Modes de M<sup>an</sup>Conservers. Norme de l'Opéra 10-Sarfameric Oriza UN - 5 f<sup>a</sup>des Cours de Rassie & d'Italie r. S. Honoré 201-Selvatino M.r. de la Suix, 9.

stume Institute Library Metropolitan Museum of Art

220

Frida

14 50. 69. 76

4 50.69.76

47. RUE LAFFITTE , PARIS

CHAPEAUX D'HIVER

Modeles de Me GUILLEMONAT Arrane de l'Opiera 18. Sarfumerie-Oriza LIEGRAND f. des bours de linerie & d'Italier S. Honori 201

LY 50.69.75

ky 50.69.75

1. Chapteon annavour à larges bords, double de velours et orné de nœuds de reps en har-monie avec la couleur du fond attachés par une épingle avec tête reproduisant un stiribut de vecet. sport.

2. Bolèro en fentre, avec passe en feutre natté, nœud en rubou de deux conleurs traversé par une épingle en éxaille.

Chapten rome en feutre à bord très large et retroussé derrière, gami d'une tonffe de planes, posée sur le foad et retombant tout suiteur, un velours serré par une baucle entoure le fond.
 4 et 5. Captet en velours avec passe en feutre; nœud de ruban à pirots.
 6. Captet en velours, gamie d'un coquillé de dentelle et d'une touffe de planes d'autruche

courtes. L'intérienr est orné de rouleaux en velours. 7 et 8. Chapteur roud en velours brodé de perles, relevé d'un côté et doublé de velours d'un pertes, renéré q un cole et toute de velours d'un ton clair; il est orné d'un nœud en velours et ruban de faille avec touffe de plames, *'a. Epingle de chaptan* en filigrane d'argent.
10. Epingle de chaptan en juis taillé.
11. Epingle de chaptan en écnille.