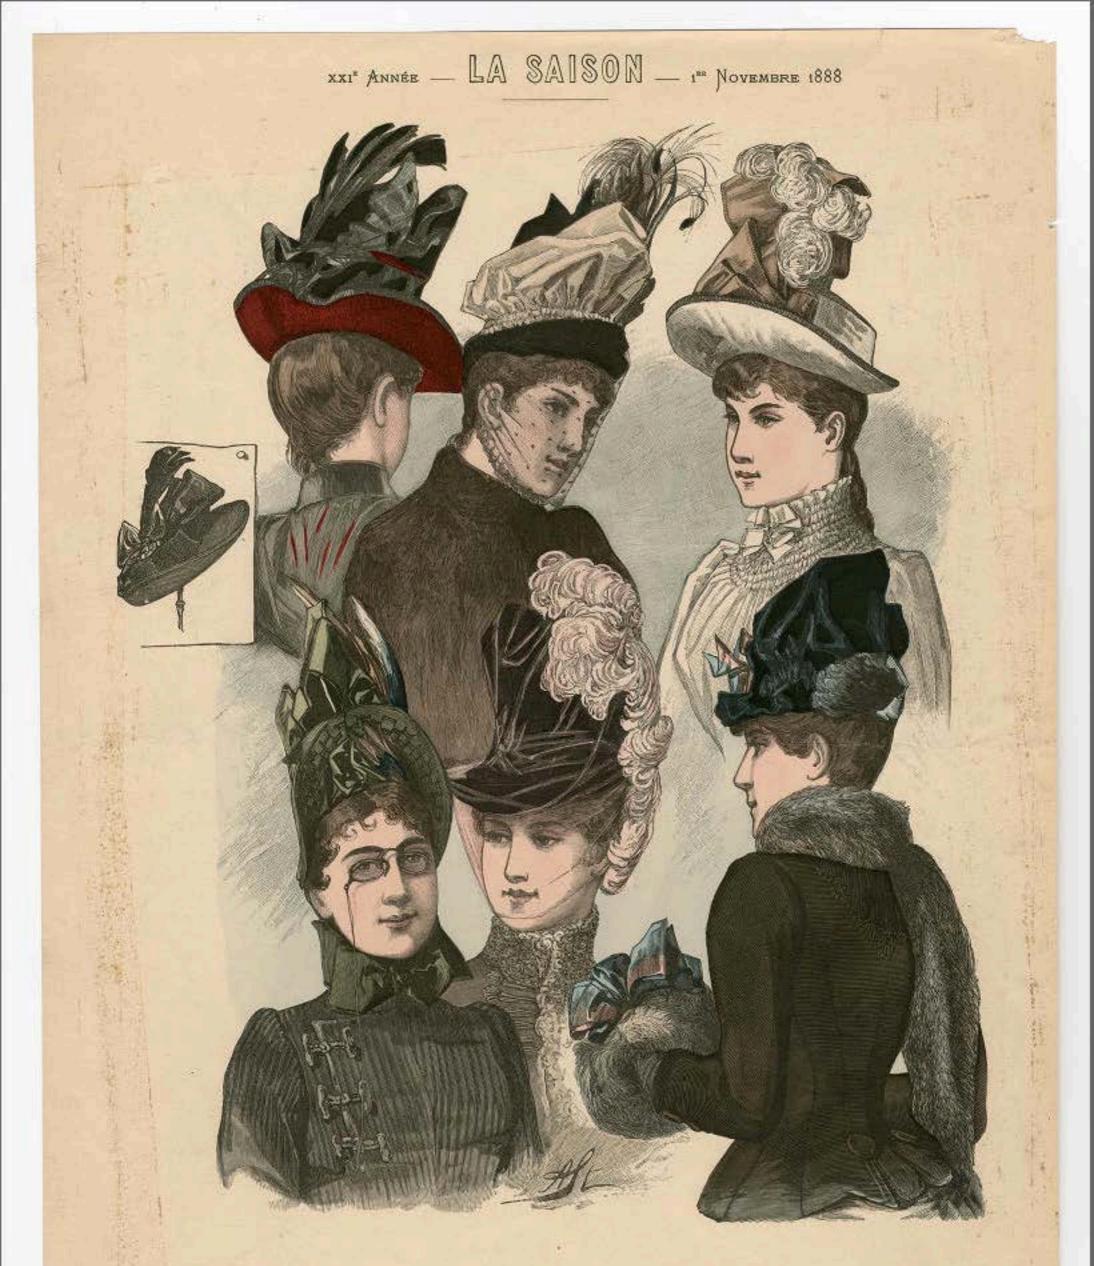

truche

mar 1

courtes, L'intérieur est orné de rouleans en vélours.
7 et 8. Chaptau rond en velours brode de perles, relevé d'un côté et doublé de velours d'un ton clair; il est orné d'un nœud en velours et ruban de faille avec touffe de plumes.
9. Epingés de chaptau en filigrane d'argent.
10. Epingés de chaptau en jais taillé.
11. Epingés de chaptau en écuille.

er to ere to





Marie 1888 Marie 1888 Marie de Son BOUCHERIE III e du Tame Colombier Eteller en publied de la COMPACHEDESINDES Et se du 4 de ple mbre - timerte de Storme ENNACUELLE 3 place du Chiedre Français Desponerie de la M. SUERLAIN 12 e de la Suis



OTT 0 des de Paris Chapeaux de Mar MONCHEME 18 r. du Vieux Colombier \_ Farfums de la Mar SUERIANN, 15 r de la Paux \_ Coroch de Mar ENNA SUELLE 3 place du Cheidre Français



Chaptan rond en feutre avec large bord retroussé derrière, garni de plames et de ruban moiré.

Capote à large hord relevé garni de ruban à l'intérieur, de plumes et nœuds sur le dessus; brides nouées.

Topue. Le fond est en velours de ton clair, le bord du même velours foncé; touffe de plumes et noeuds de ruhan au sommet du fond. *Chapeau rond* relevé de côté; fond très haut et garniture de plumes. Chaptan rond en feutre, garni de plaunes et de velours.

de venours. *Topus en velours* bordée en pareil et orpée de nœuds. Col en fourrure avec un long bea et petit nœud de ruban sur le manchon,

14 54.17.10

PARIS. – Parfumerie Oriza, de L. Legrand, fr. des Cours de Russie et d'Italie, 207, rue Saint-Honoré. – Roullier frères, f<sup>a</sup>, 27, rue du 4 Septembre, tissus lainages, et soieri