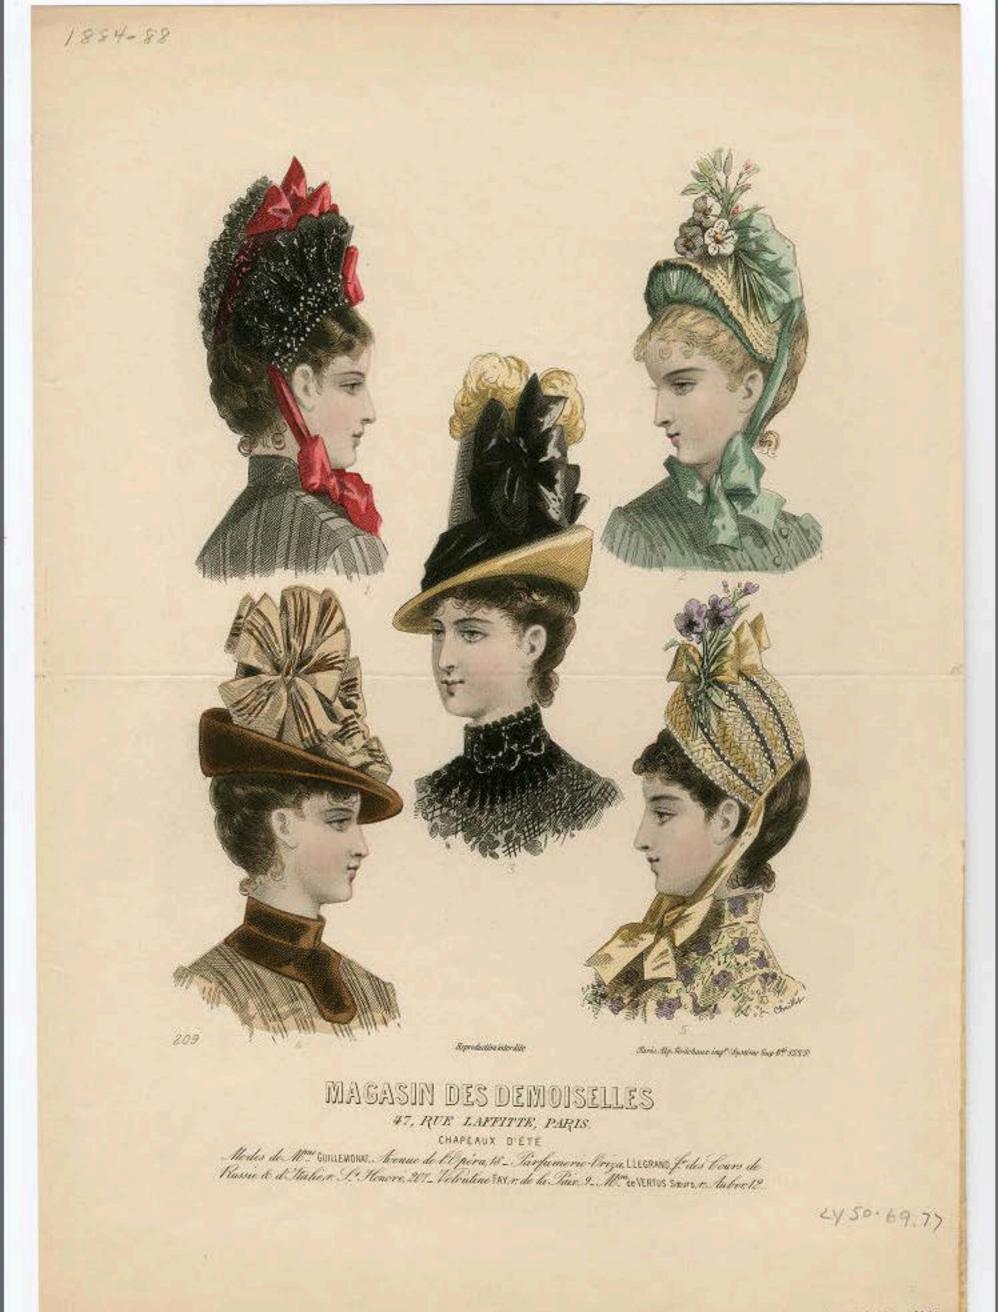

#### WAGASIN DES DEMOISELLES 47, RUE LAPPITTE PARIS. CHAPEAUX D'HIVER

CHAPEAUX D'HIVER Modes de M<sup>an</sup>Conservers. Norme de l'Opéra 10-Sarfameric Oriza UN - 5 f<sup>a</sup>des Cours de Rassie & d'Italie r. S. Honoré 201-Selvatino M.r. de la Suix, 9.

stume Institute Library Metropolitan Museum of Art

220

Frida

14 50. 69. 76

4 50.69.76

47. RUE LAFFITTE , PARIS

CHAPEAUX D'HIVER

Modeles de Me GUILLEMONAT Arrane de l'Opiera 18. Sarfumerie-Oriza LIEGRAND f. des bours de linerie & d'Italier S. Honori 201

LY 50.69.75

ky 50.69.75

1. Chapteon annavour à larges bords, double de velours et orné de nœuds de reps en har-monie avec la couleur du fond attachés par une épingle avec tête reproduisant un stiribut de vecet. sport.

2. Bolèro en fentre, avec passe en feutre natté, nœud en rubou de deux conleurs traversé par une épingle en éxaille.

Chapten rome en feutre à bord très large et retroussé derrière, gami d'une tonffe de planes, posée sur le foad et retombant tout suiteur, un velours serré par une baucle entoure le fond.
 4 et 5. Captet en velours avec passe en feutre; nœud de ruban à pirots.
 6. Captet en velours, gamie d'un coquillé de dentelle et d'une touffe de planes d'autruche

courtes. L'intérienr est orné de rouleaux en velours. 7 et 8. Chapteur roud en velours brodé de perles, relevé d'un côté et doublé de velours d'un pertes, renéré q un cole et toute de velours d'un ton clair; il est orné d'un nœud en velours et ruban de faille avec touffe de plames, *'a. Epingle de chaptan* en filigrane d'argent.
10. Epingle de chaptan en juis taillé.
11. Epingle de chaptan en écnille.