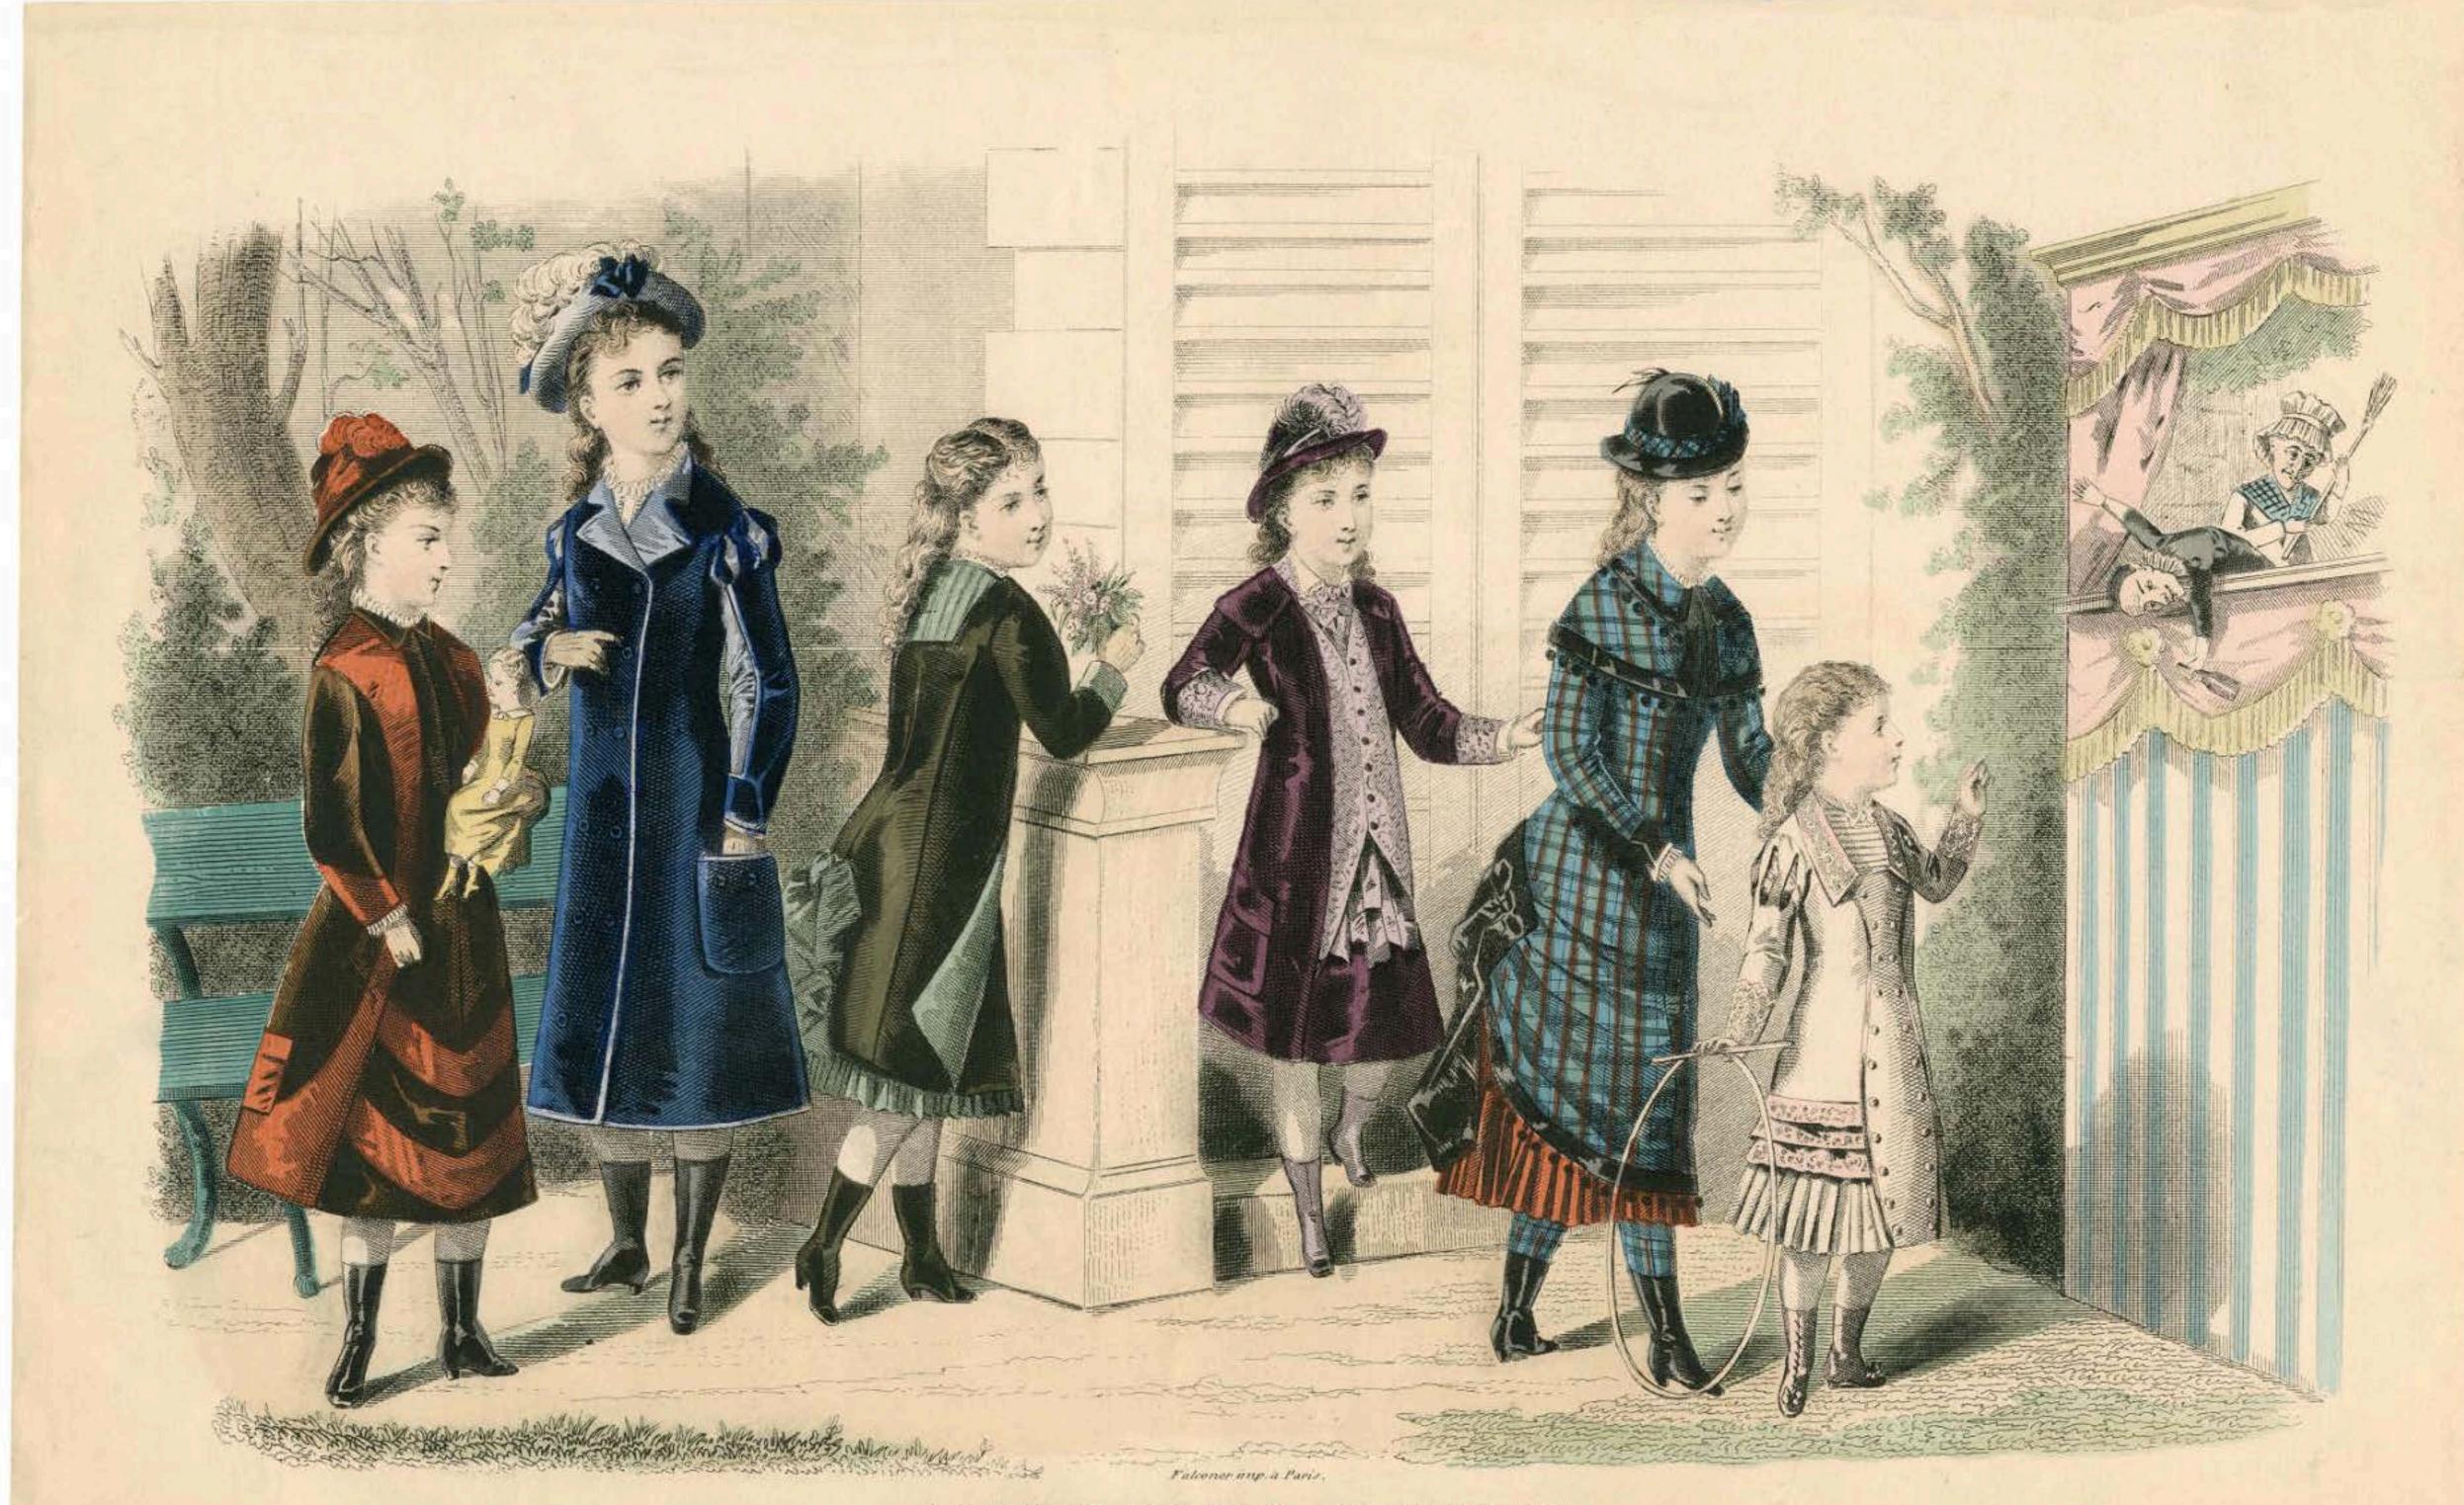

rimmed with ribbon velvet. Straw hat trimmed with velvet and flowers.

Plaited Prock. The fronts of this little frock

made of sateen, are trimined with pieces of narrow

welvet insertion. The join of the box plaited skirt to the bodice is hisden by a short drapery. Narrow velvet forms the trimming on the latter and the bows are made of wider. Straw hat with rosettes. Costume with Blouse. Plaited blouse and tunic drapery of figured satine, with lace trimming. Skirt with plisses of plain satine, A velvet girdle encircles the waist. Large straw trimmed with ribbon velvet.



MYRA'S PARIS PATTERNS AND MODELS



Administracion Carretas 12 prol

1557=

883



La Coilette des Frisants
Paris, g. rue VIIIedo-Richetico

Cachemires des Judes peur brotunes de la Composiçõe travaire, 34 18 Hausemann