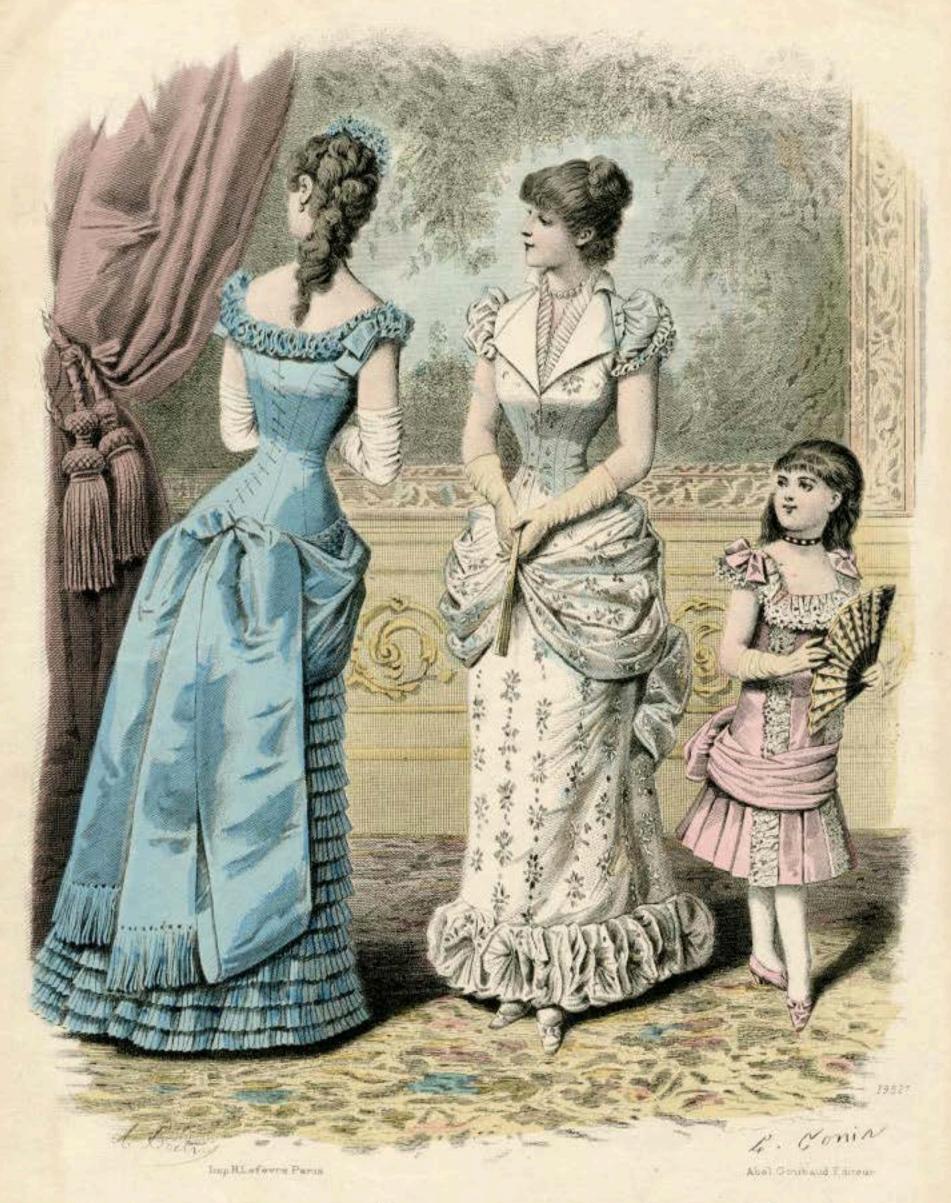

## THE SEASON.

Evening Toilette with pointed Bodice. The plisses on the skirt are made of gauze, and each one is finished off at the edge with narrow satin ribbon, the drapery consists of striped silk material, that of the bodice is plain. The one half of

the latter is trimmed with a kind of Berthe trimming of the striped material. Ornaments of camomile flowers.

Evening Toilette with Swiss Bodice. The skirt, the drapery and blouse are made of fine pale-

coloured woollen material, the crossway bands, the Swiss bodice and the large bow at the side consist of satin. The rich lace trimming makes the toilette look very light and siry. Ornaments of flowers on the drapery and ribbon in the hair.