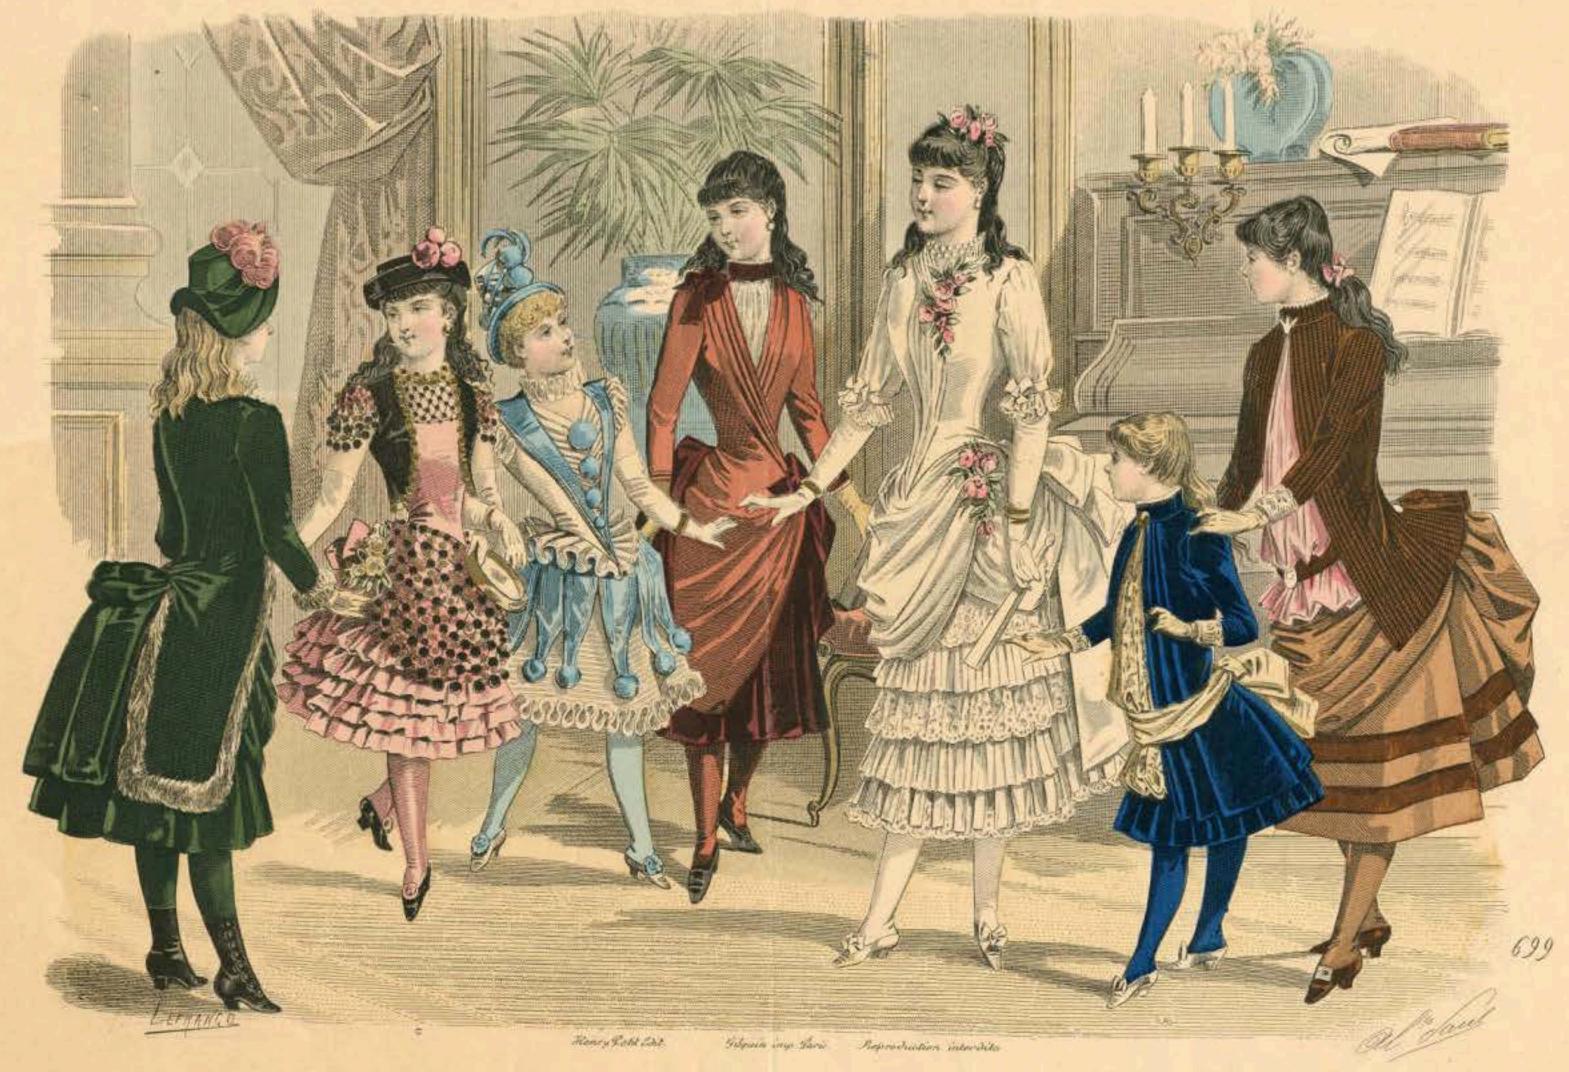

len material, the crossway bands, the Swiss bodice and the large bow at the side consist of satin. The rich lace trimming makes the toilette look very light and siry. Ornaments of flowers on the drapery and ribbon in the hair.





Pl. 546.

Ly 47.5.41

### THE SEASON.

Promenade Cectume of plain Zephyr trimmed with yellowish shaded embroidered batiste. Skirt with deep flounce. The full tunic drapery is trimmed with rosettes of narrow dark velvet.

Basque bodice with chemiset trimming. Large hat.

Promenate Costume of cashmere with original looking, bright embroidered, woven in border.

Long blouse bodice with wide yoke. Tunic

trimmed with revers, and sash arranged at the side. A deep embroidered flounce on the skirt, Dark lace but. Sunshade of the same material as the dress.



1, 561.



LE SALON DE LA MODE

Rue des Filles St. Thomas. Nº5

PARIS

X \_ Nº 3 \_

1183



LATEST PARIS FASHIOMS.



LE SALON DE LA MODE

Rue des Filles St. Thomas. Nº5

PARIS



1883, Nº 40

Ia Gazette Rose Illustrée

Costumes et Confections d'hiver des G. Maquons de l'Opèra \_ Chapeaux de M. Marie Baillet-Correts Cuivosse de la Mende Plument - Monchoirs de la Me Chapron-Chaussures de la Me Bernier-Laffon - Parfumerie Vriza de L. Legrand fornisseur brevete de la Cour de Russie



Ly 47.5.42

#### THE SEASON.

Dress with Paletse toe little children, of plain and figured nun's cloth. Pelerine collar, pockets and sleeve facings of velvet. The fronts of the bodics fall asunder over a blouse. The little skirt is covered with two box plaited frills. Satin ribbon bows. Gathered hat of silk and lace.

P