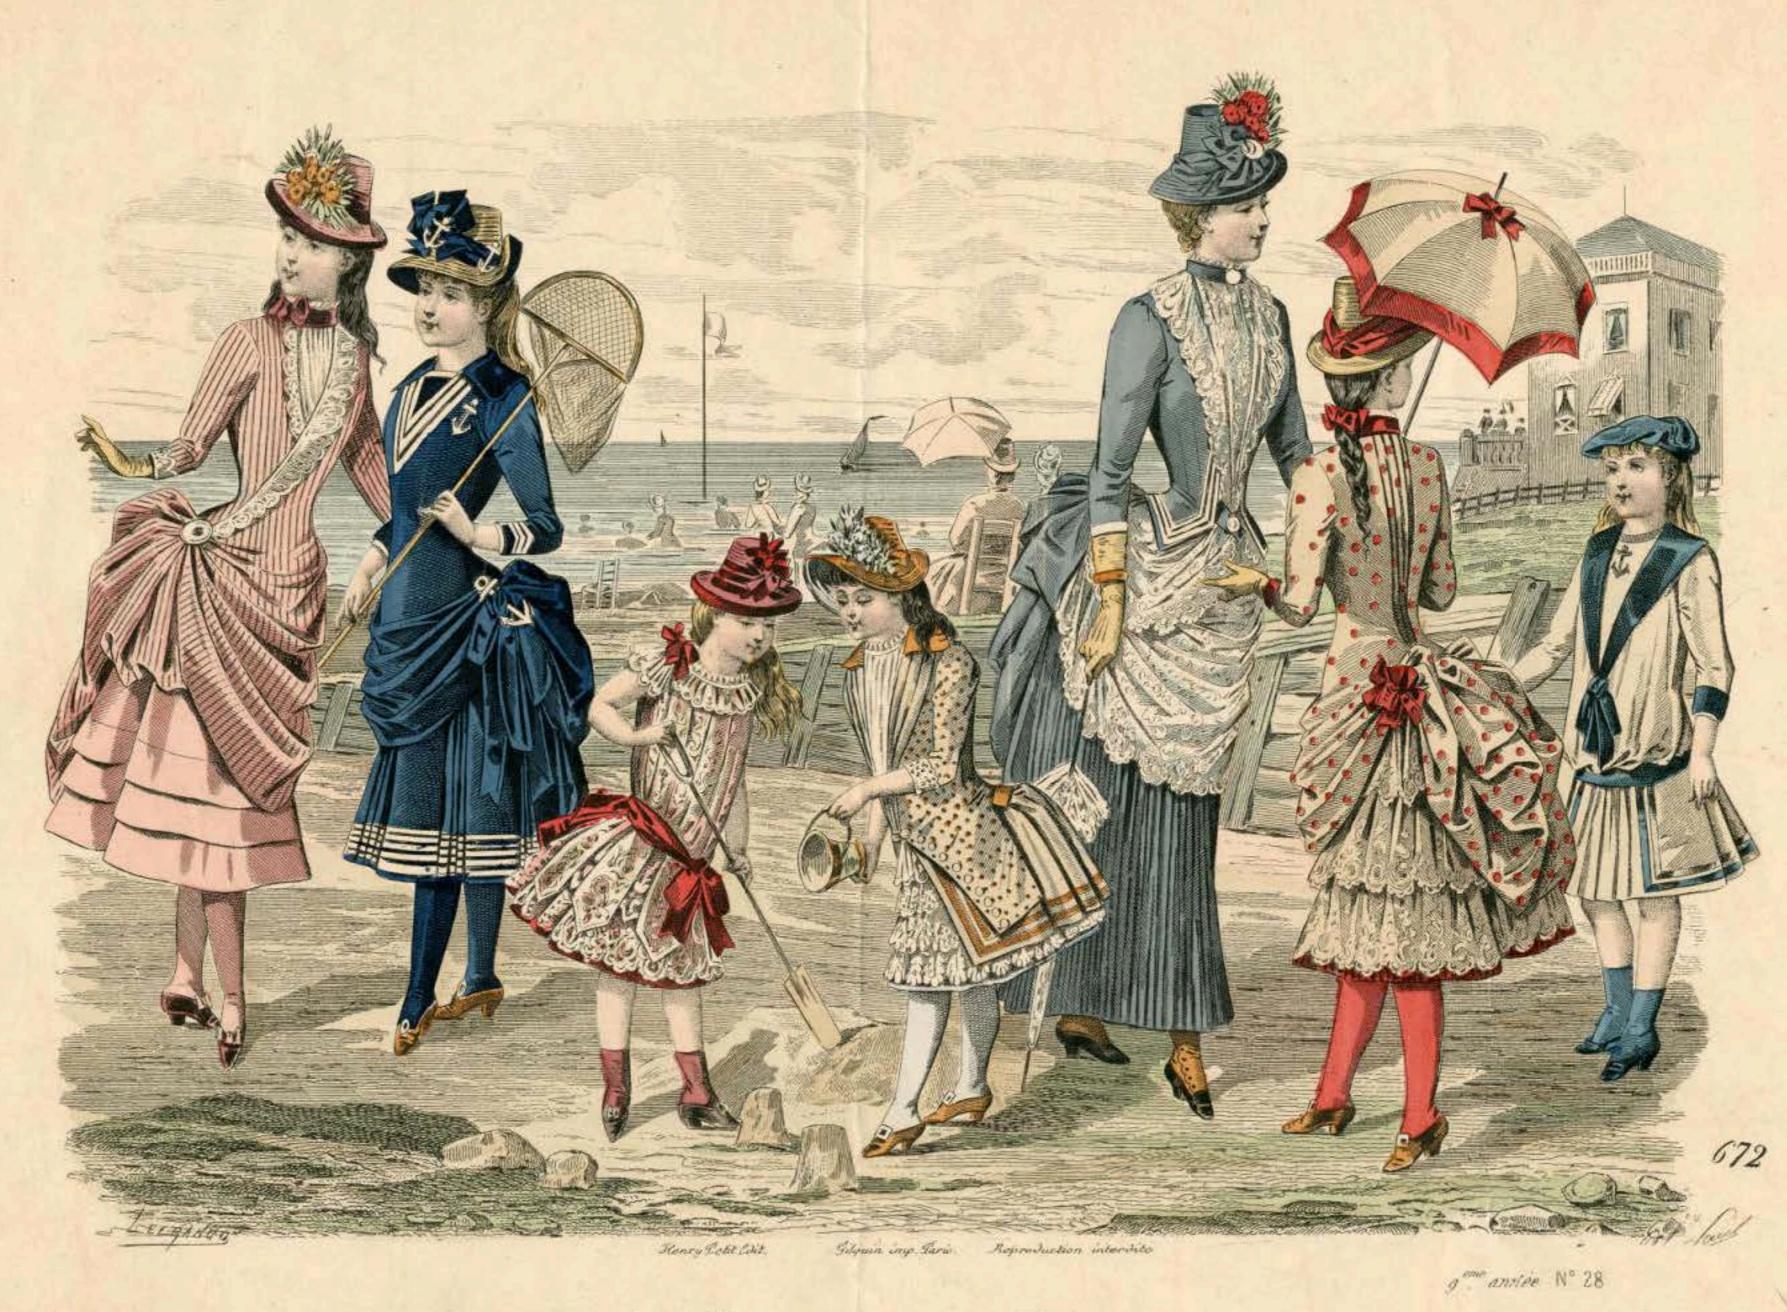

lace trimming makes the toilette look very light and siry. Ornaments of flowers on the drapery and ribbon in the hair.





Pl. 546.

Ly 47.5.41

### THE SEASON.

Promenade Cectume of plain Zephyr trimmed with yellowish shaded embroidered batiste. Skirt with deep flounce. The full tunic drapery is trimmed with rosettes of narrow dark velvet.

Basque bodice with chemiset trimming. Large hat.

Promenate Costume of cashmere with original looking, bright embroidered, woven in border.

Long blouse bodice with wide yoke. Tunic

trimmed with revers, and sash arranged at the side. A deep embroidered flounce on the skirt, Dark lace but. Sunshade of the same material as the dress.



1, 561.



LE SALON DE LA MODE

Rue des Filles St. Thomas. Nº5

PARIS

X \_ Nº 3 \_

1183



LATEST PARIS FASHIOMS.



LE SALON DE LA MODE

Rue des Filles St. Thomas. Nº5

PARIS



1883, Nº 40

Ia Gazette Rose Illustrée

Costumes et Confections d'hiver des G. Maquons de l'Opèra \_ Chapeaux de M. Marie Baillet-Correts Cuivosse de la Mende Plument - Monchoirs de la Me Chapron-Chaussures de la Me Bernier-Laffon - Parfumerie Vriza de L. Legrand fornisseur brevete de la Cour de Russie



Ly 47.5.42

#### THE SEASON.

Dress with Paletse toe little children, of plain and figured nun's cloth. Pelerine collar, pockets and sleeve facings of velvet. The fronts of the bodics fall asunder over a blouse. The little skirt is covered with two box plaited frills. Satin ribbon bows. Gathered hat of silk and lace.

Provenade Cuttome. Skirt and waisteset of dark woulden material. Jacket bodice and dra-

pery of light shot s