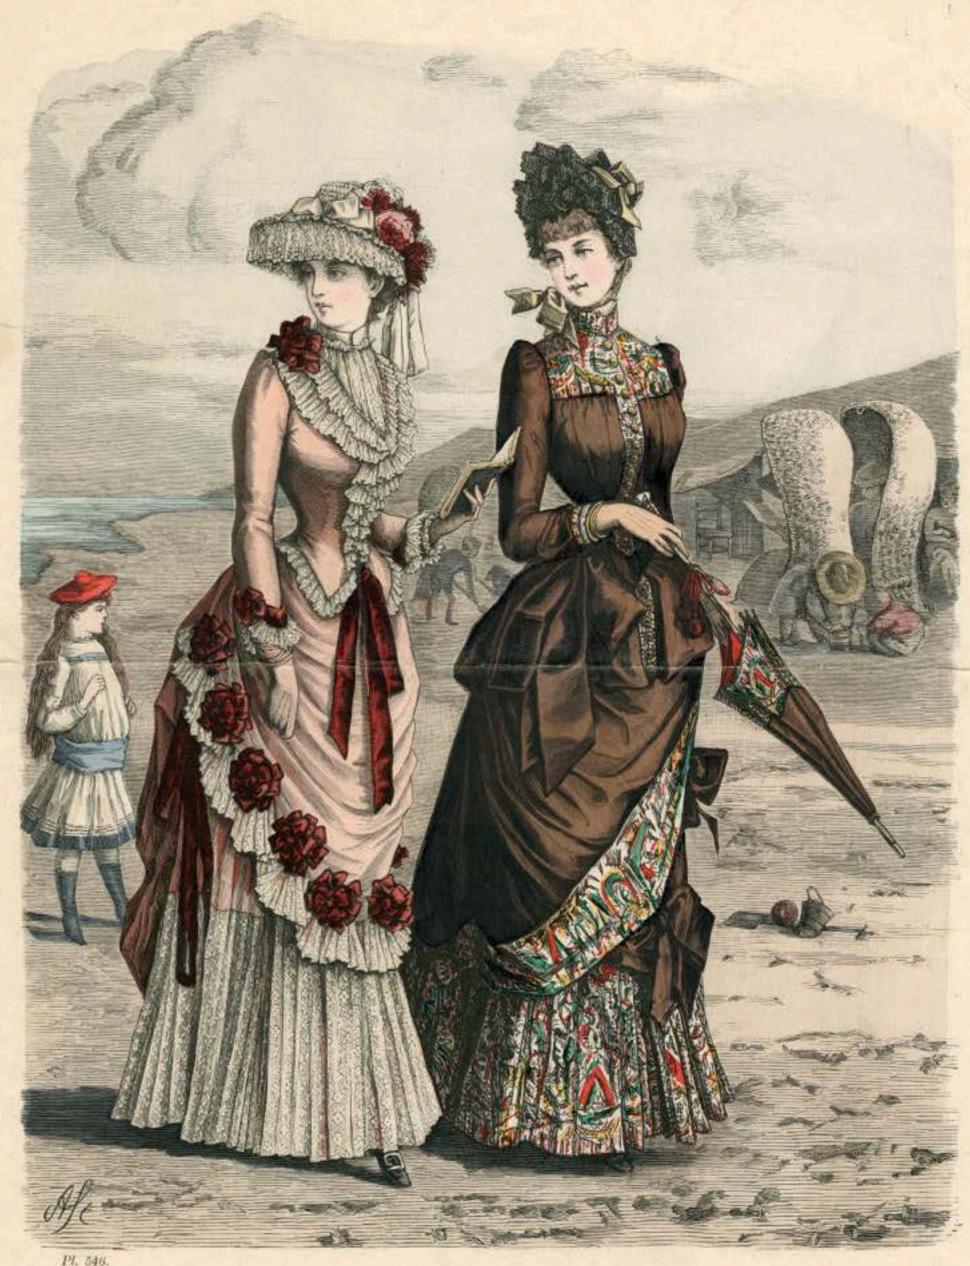

Pl. 546.

Ly 47.5.41

### THE SEASON.

Promenade Cectume of plain Zephyr trimmed with yellowish shaded embroidered batiste. Skirt with deep flounce. The full tunic drapery is trimmed with rosettes of narrow dark velvet.

Basque bodice with chemiset trimming. Large hat.

Promenate Costume of cashmere with original looking, bright embroidered, woven in border.

Long blouse bodice with wide yoke. Tunic

trimmed with revers, and sash arranged at the side. A deep embroidered flounce on the skirt, Dark lace but. Sunshade of the same material as the dress.