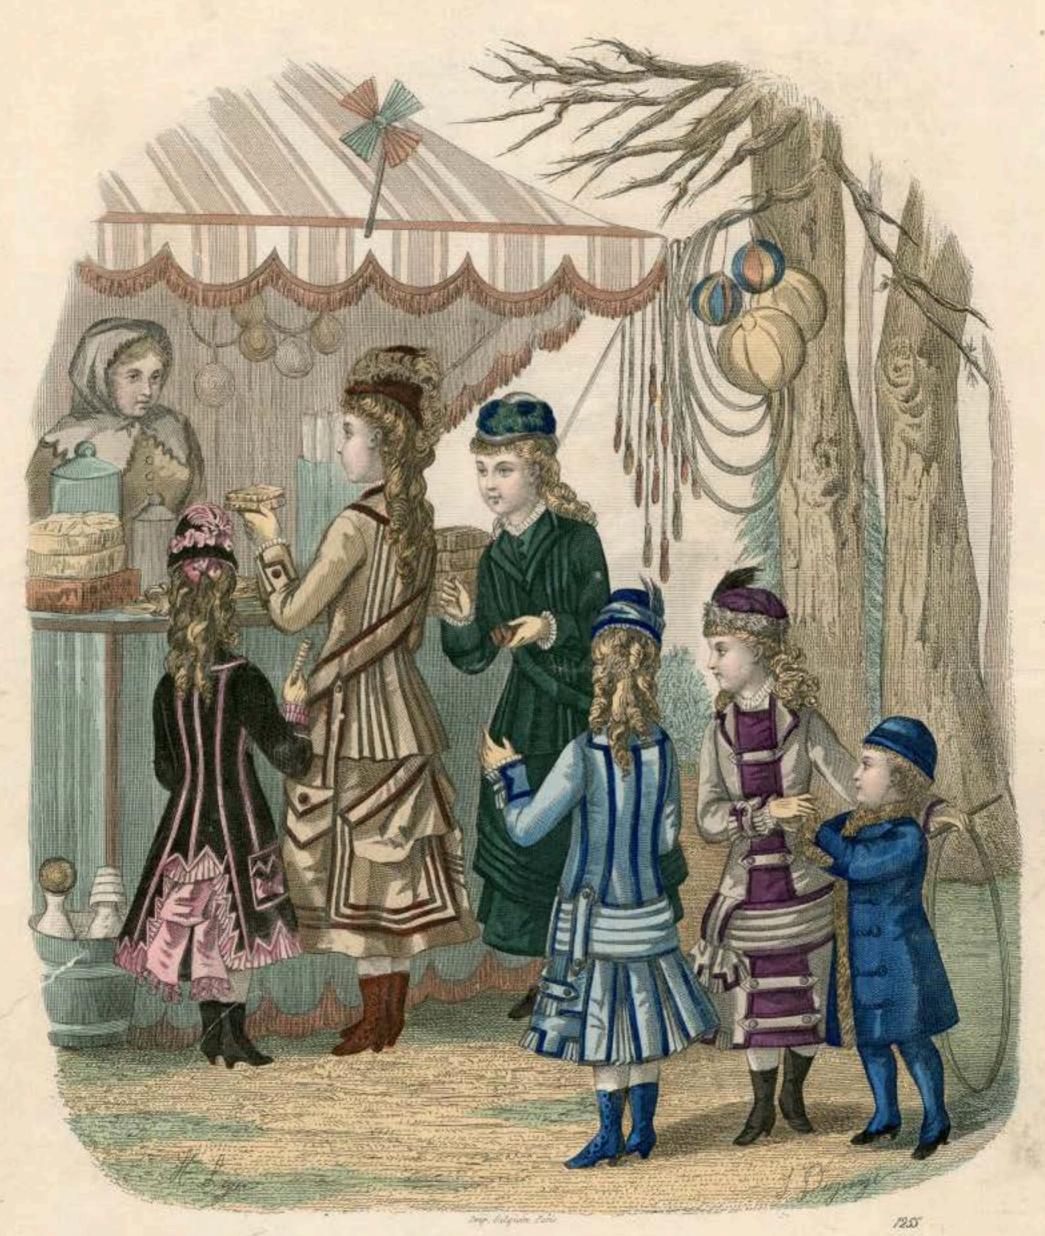

rather deeply are completed by a dark plaited piece, the paffs on the sleeves match it. Wide velvet collar. The flounces on the skirt are trimmed with ribbon velvet. Straw hat trimmed with velvet and flowers.

Plaited Prock. The fronts of this little frock

made of sateen, are trimined with pieces of narrow

welvet insertion. The join of the box plaited skirt to the bodice is hisden by a short drapery. Narrow velvet forms the trimming on the latter and the bows are made of wider. Straw hat with rosettes. Costume with Blouse. Plaited blouse and tunic drapery of figured satine, with lace trimming. Skirt with plisses of plain satine, A velvet girdle encircles the waist. Large straw trimmed with ribbon velvet.



MYRA'S PARIS PATTERNS AND MODELS



Administracion Carretas 12 prol

1557=

883



La Coilette des Frisants
Paris, g. rue VIIIedo-Richetico

Cachemires des Judes peur brotunes de la Composiçõe travaire, 34 18 Hausemann