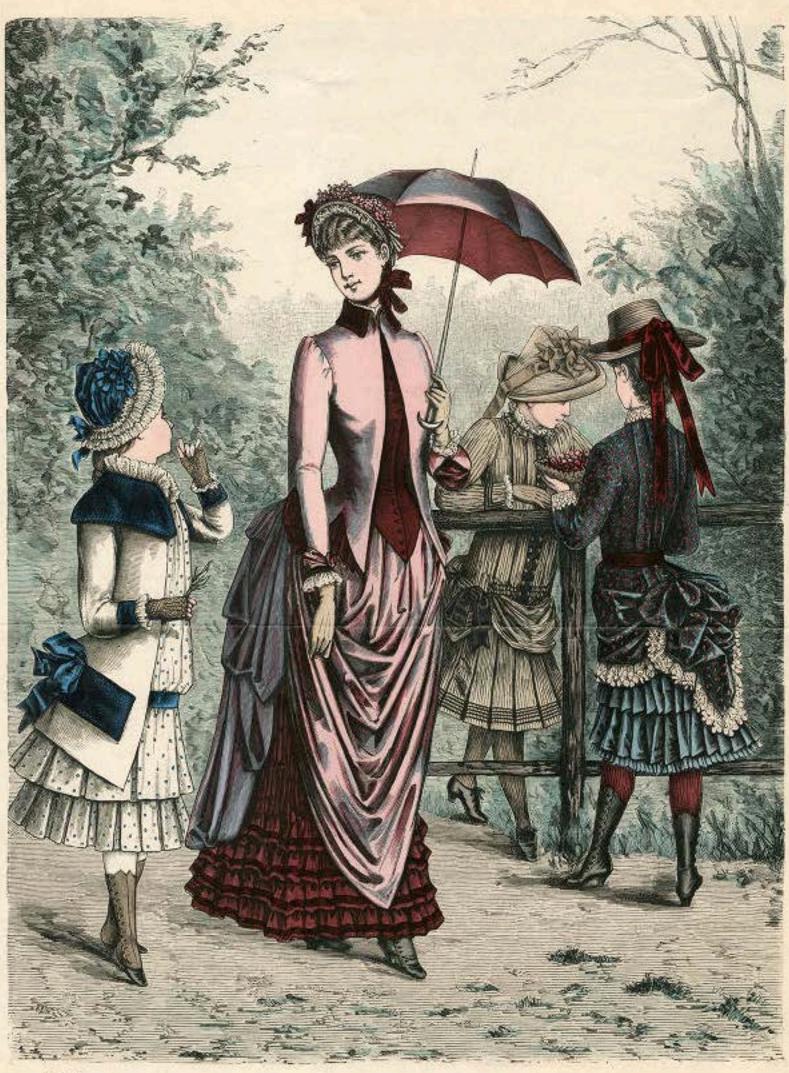

### THE SEASON.

Promenade Cectume of plain Zephyr trimmed with yellowish shaded embroidered batiste. Skirt with deep flounce. The full tunic drapery is trimmed with rosettes of narrow dark velvet.

Basque bodice with chemiset trimming. Large hat.

Promenate Costume of cashmere with original looking, bright embroidered, woven in border.

Long blouse bodice with wide yoke. Tunic

trimmed with revers, and sash arranged at the side. A deep embroidered flounce on the skirt, Dark lace but. Sunshade of the same material as the dress.