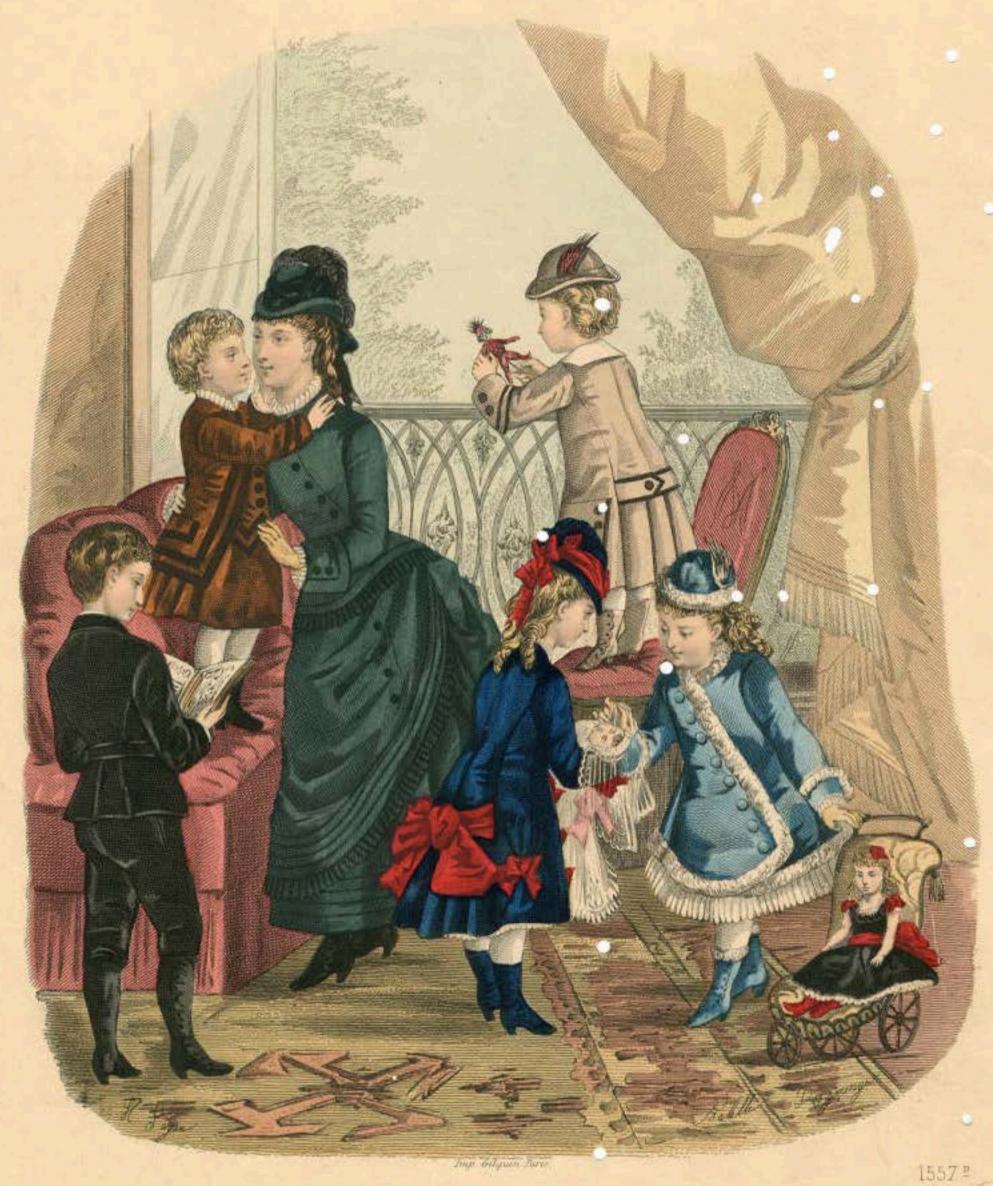

#### THE SEASON.

Dress with Paletse toe little children, of plain and figured nun's cloth. Pelerine collar, pockets and sleeve facings of velvet. The fronts of the bodics fall asunder over a blouse. The little skirt is covered with two box plaited frills. Satin ribbon bows. Gathered hat of silk and lace.