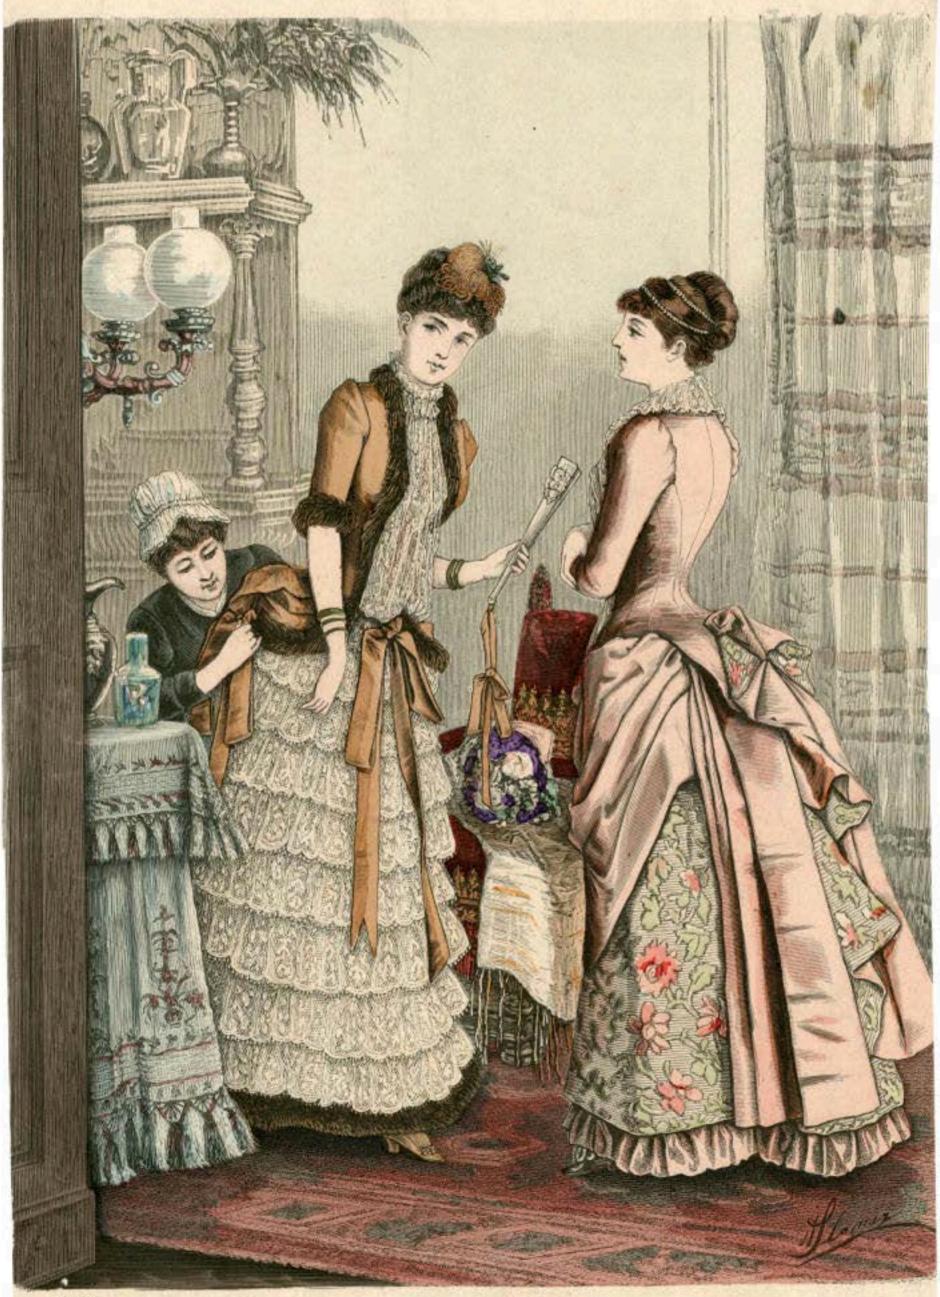

loured woollen material, the crossway bands, the Swiss bodice and the large bow at the side consist of satin. The rich lace trimming makes the toilette look very light and siry. Ornaments of flowers on the drapery and ribbon in the hair.





Pl. 546.

Ly 47.5.41

### THE SEASON.

Promenade Cectume of plain Zephyr trimmed with yellowish shaded embroidered batiste. Skirt with deep flounce. The full tunic drapery is trimmed with rosettes of narrow dark velvet.

Basque bodice with chemiset trimming. Large hat.

Promenate Costume of cashmere with original looking, bright embroidered, woven in border.

Long blouse bodice with wide yoke. Tunic

trimmed with revers, and sash arranged at the side. A deep embroidered flounce on the skirt, Dark lace but. Sunshade of the same material as the dress.



1, 561.



LE SALON DE LA MODE

Rue des Filles St. Thomas. Nº5

PARIS

X \_ Nº 3 \_

1183



LATEST PARIS FASHIOMS.



LE SALON DE LA MODE

Rue des Filles St. Thomas. Nº5

PARIS



1883, Nº 40

Ia Gazette Rose Illustrée

Costumes et Confections d'hiver des G. Maquons de l'Opèra \_ Chapeaux de M. Marie Baillet-Correts Cuivosse de la Mende Plument - Monchoirs de la Me Chapron-Chaussures de la Me Bernier-Laffon - Parfumerie Vriza de L. Legrand fornisseur brevete de la Cour de Russie



Ly 47.5.42

#### THE SEASON.

Dress with Paletse toe little children, of plain and figured nun's cloth. Pelerine collar, pockets and sleeve facings of velvet. The fronts of the bodics fall asunder over a blouse. The little skirt is covered with two box plaited frills. Satin ribbon bows. Gathered hat of silk a