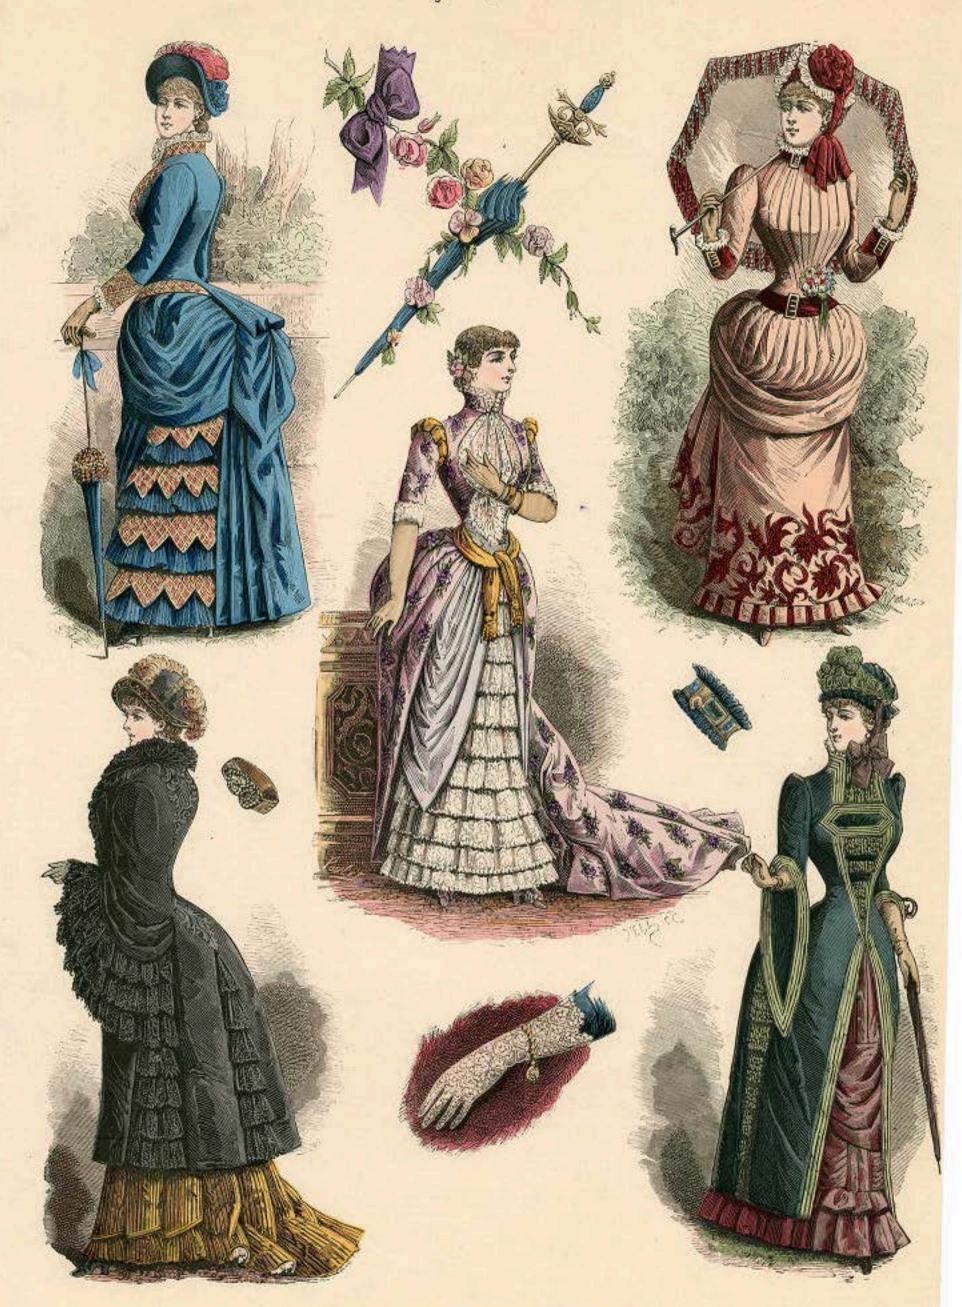

onsist of satin. The rich lace trimming makes the toilette look very light and siry. Ornaments of flowers on the drapery and ribbon in the hair.





Pl. 546.

Ly 47.5.41

### THE SEASON.

Promenade Cectume of plain Zephyr trimmed with yellowish shaded embroidered batiste. Skirt with deep flounce. The full tunic drapery is trimmed with rosettes of narrow dark velvet.

Basque bodice with chemiset trimming. Large hat.

Promenate Costume of cashmere with original looking, bright embroidered, woven in border.

Long blouse bodice with wide yoke. Tunic

trimmed with revers, and sash arranged at the side. A deep embroidered flounce on the skirt, Dark lace but. Sunshade of the same material as the dress.



1, 561.



LE SALON DE LA MODE

Rue des Filles St. Thomas. Nº5

PARIS

X \_ Nº 3 \_

1183



LATEST PARIS FASHIOMS.



LE SALON DE LA MODE

Rue des Filles St. Thomas. Nº5

PARIS



1883, Nº 40

Ia Gazette Rose Illustrée

Costumes et Confections d'hiver des G. Maquons de l'Opèra \_ Chapeaux de M. Marie Baillet-Correts Cuivosse de la Mende Plument - Monchoirs de la Me Chapron-Chaussures de la Me Bernier-Laffon - Parfumerie Vriza de L. Legrand fornisseur brevete de la Cour de Russie



Ly 47.5.42

#### THE SEASON.

Dress with Paletse toe little children, of plain and figured nun's cloth. Pelerine collar, pockets and sleeve facings of velvet. The fronts of the bodics fall asunder over a blouse. The little skirt is covered with two box plaited frills. Satin ribbon bows. Gathered hat of silk and lace.

Provenade Cuttome. Skirt and waisteset of dark woulden material. Jacket bodice and