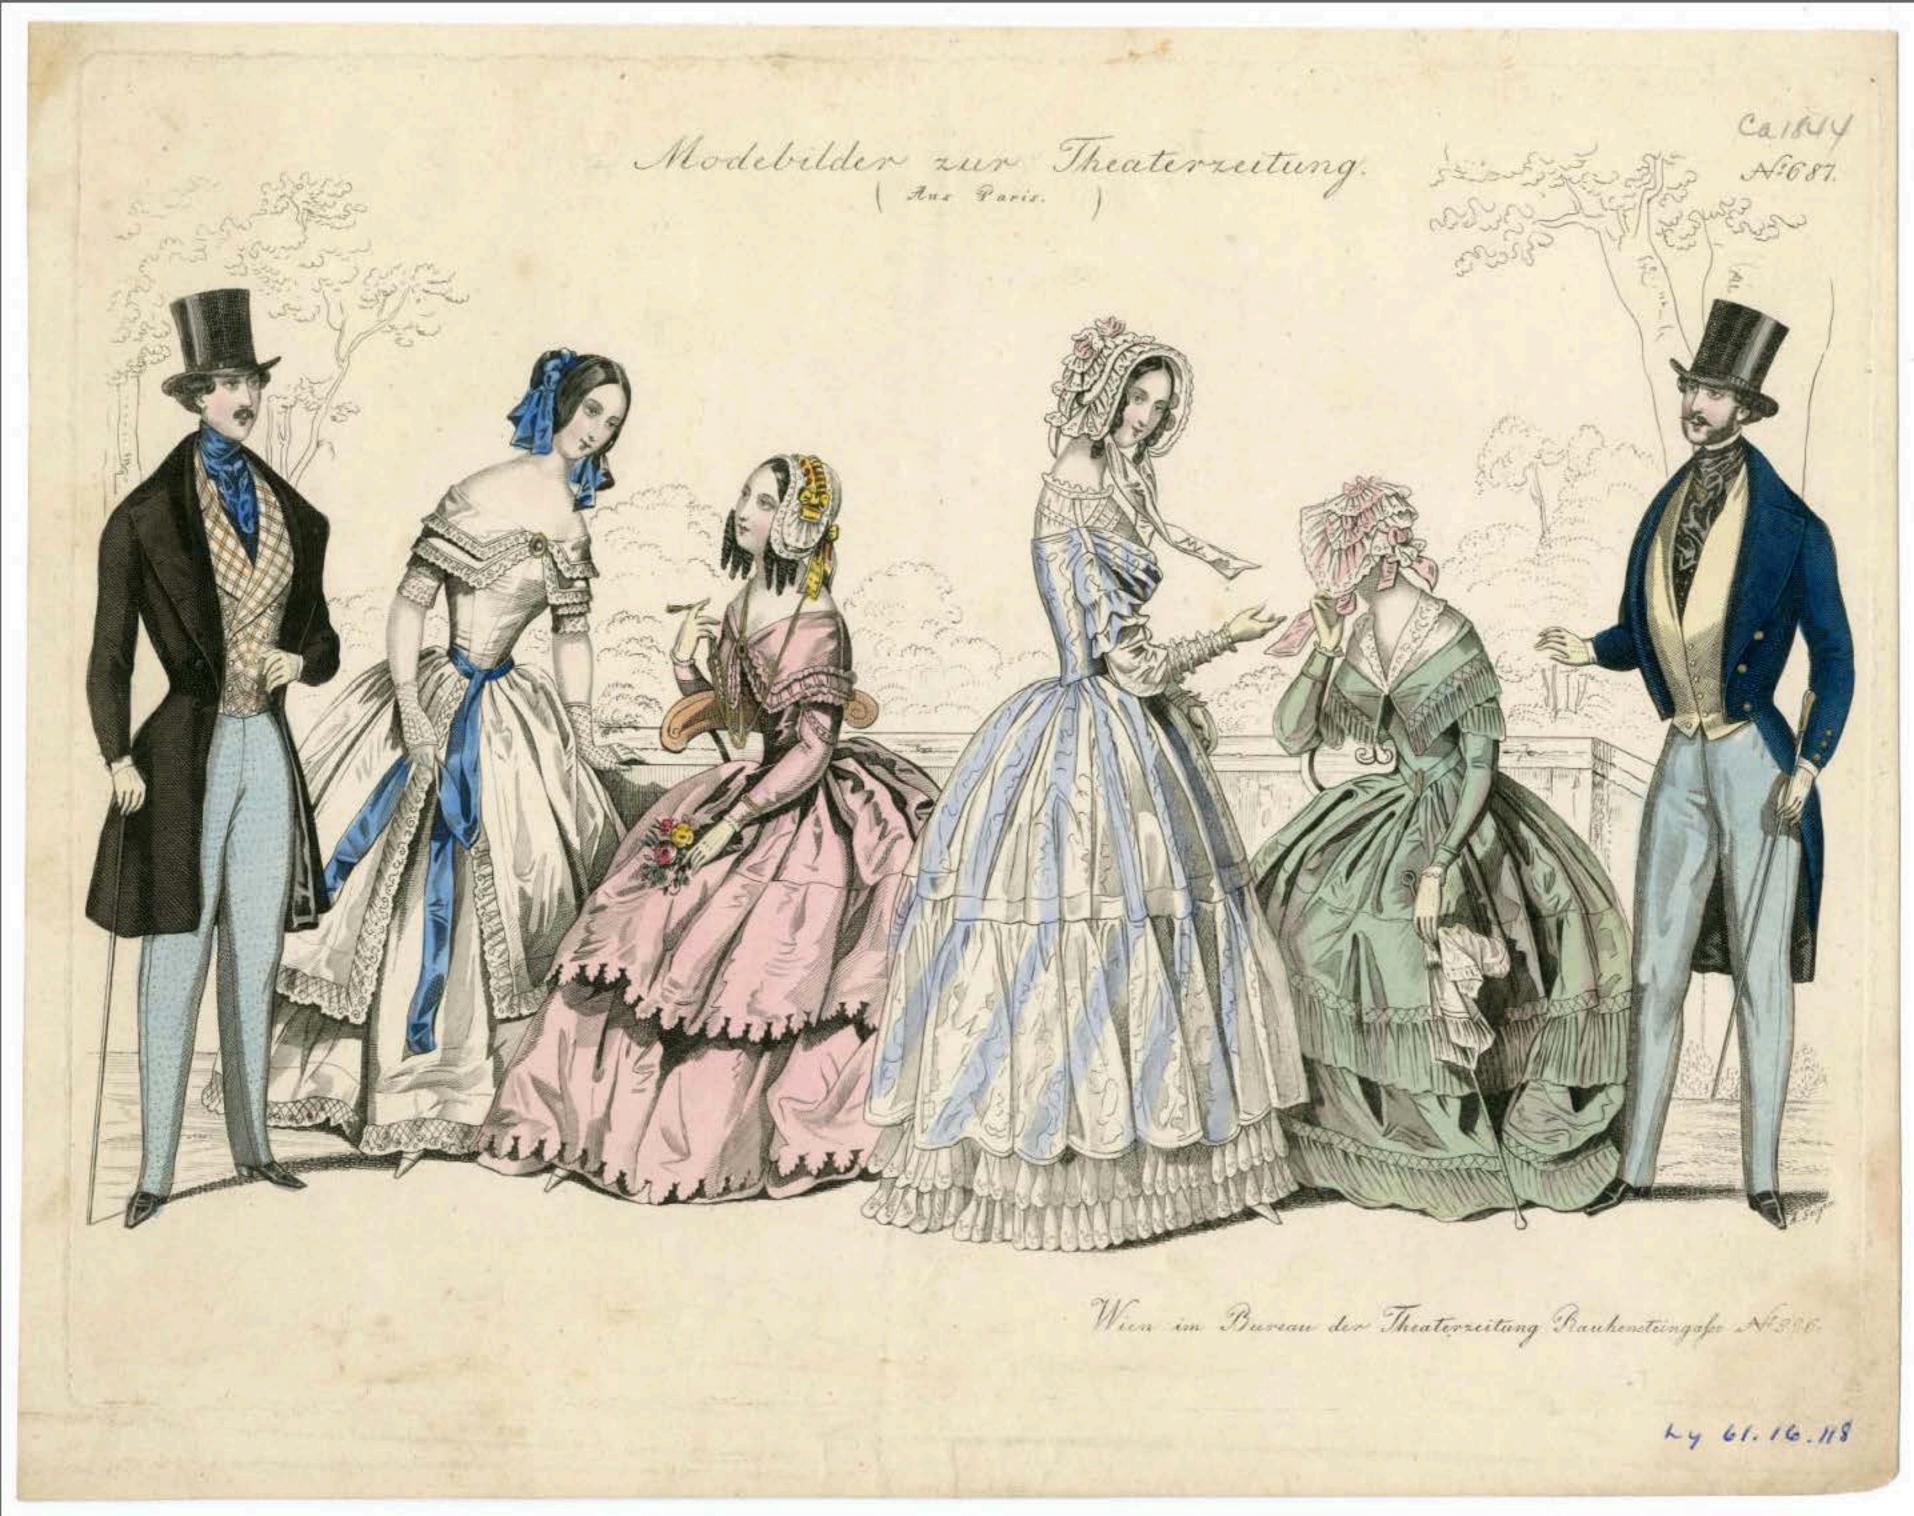

Rue Richelien, ge. a Rario

receres pour roses, et confections nouvelles pour l'Hiver de 1852 Disoprete enclusive

de la Maison DE E E S. E E Reselhoiseul et de Grammont

et pour les Chapeaux de la Maisen PLE HORAIN 2. Ro. Bafer du Dempart