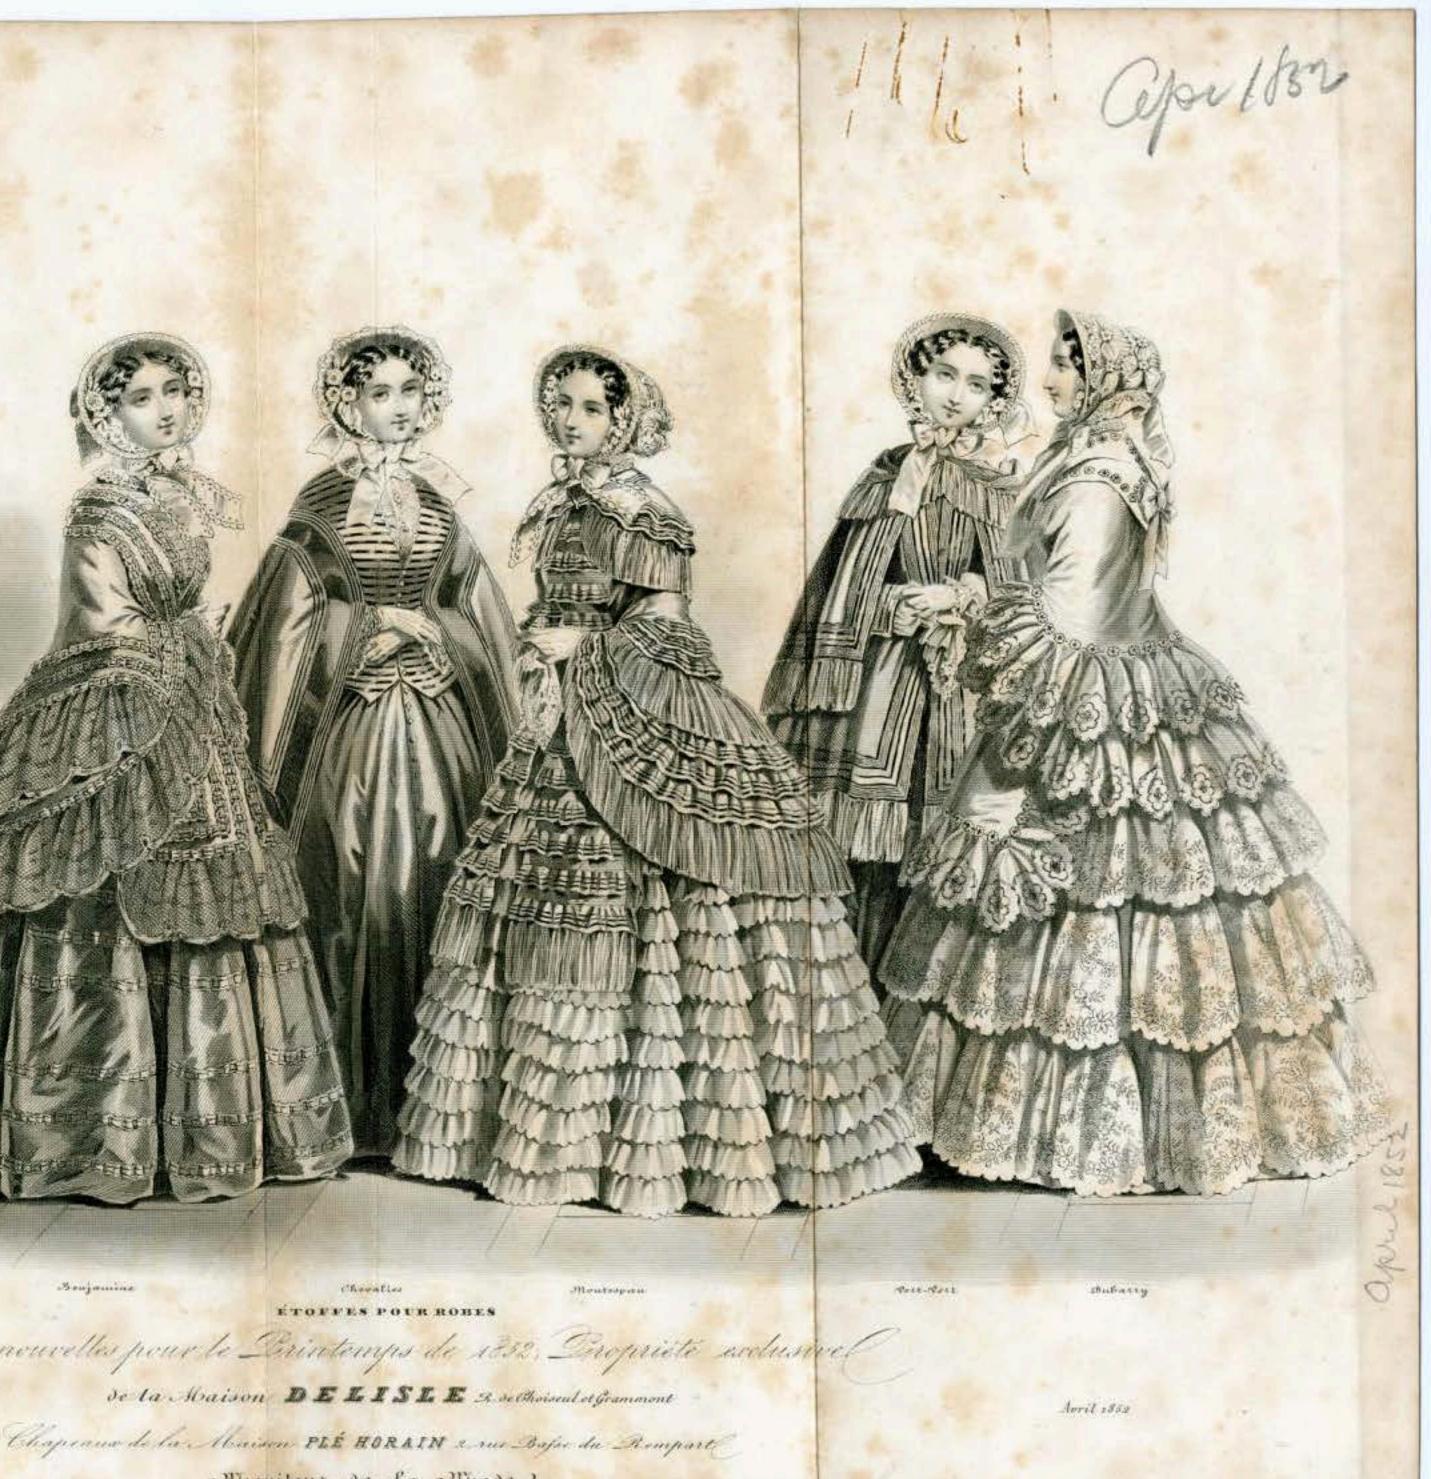

Rue Richelien, ge. a Rario

receres pour roses, et confections nouvelles pour l'Hiver de 1852 Disoprete enclusive

de la Maison DE E E S. E E Reselhoiseul et de Grammont

et pour les Chapeaux de la Maisen PLE HORAIN 2. Ro. Bafer du Dempart