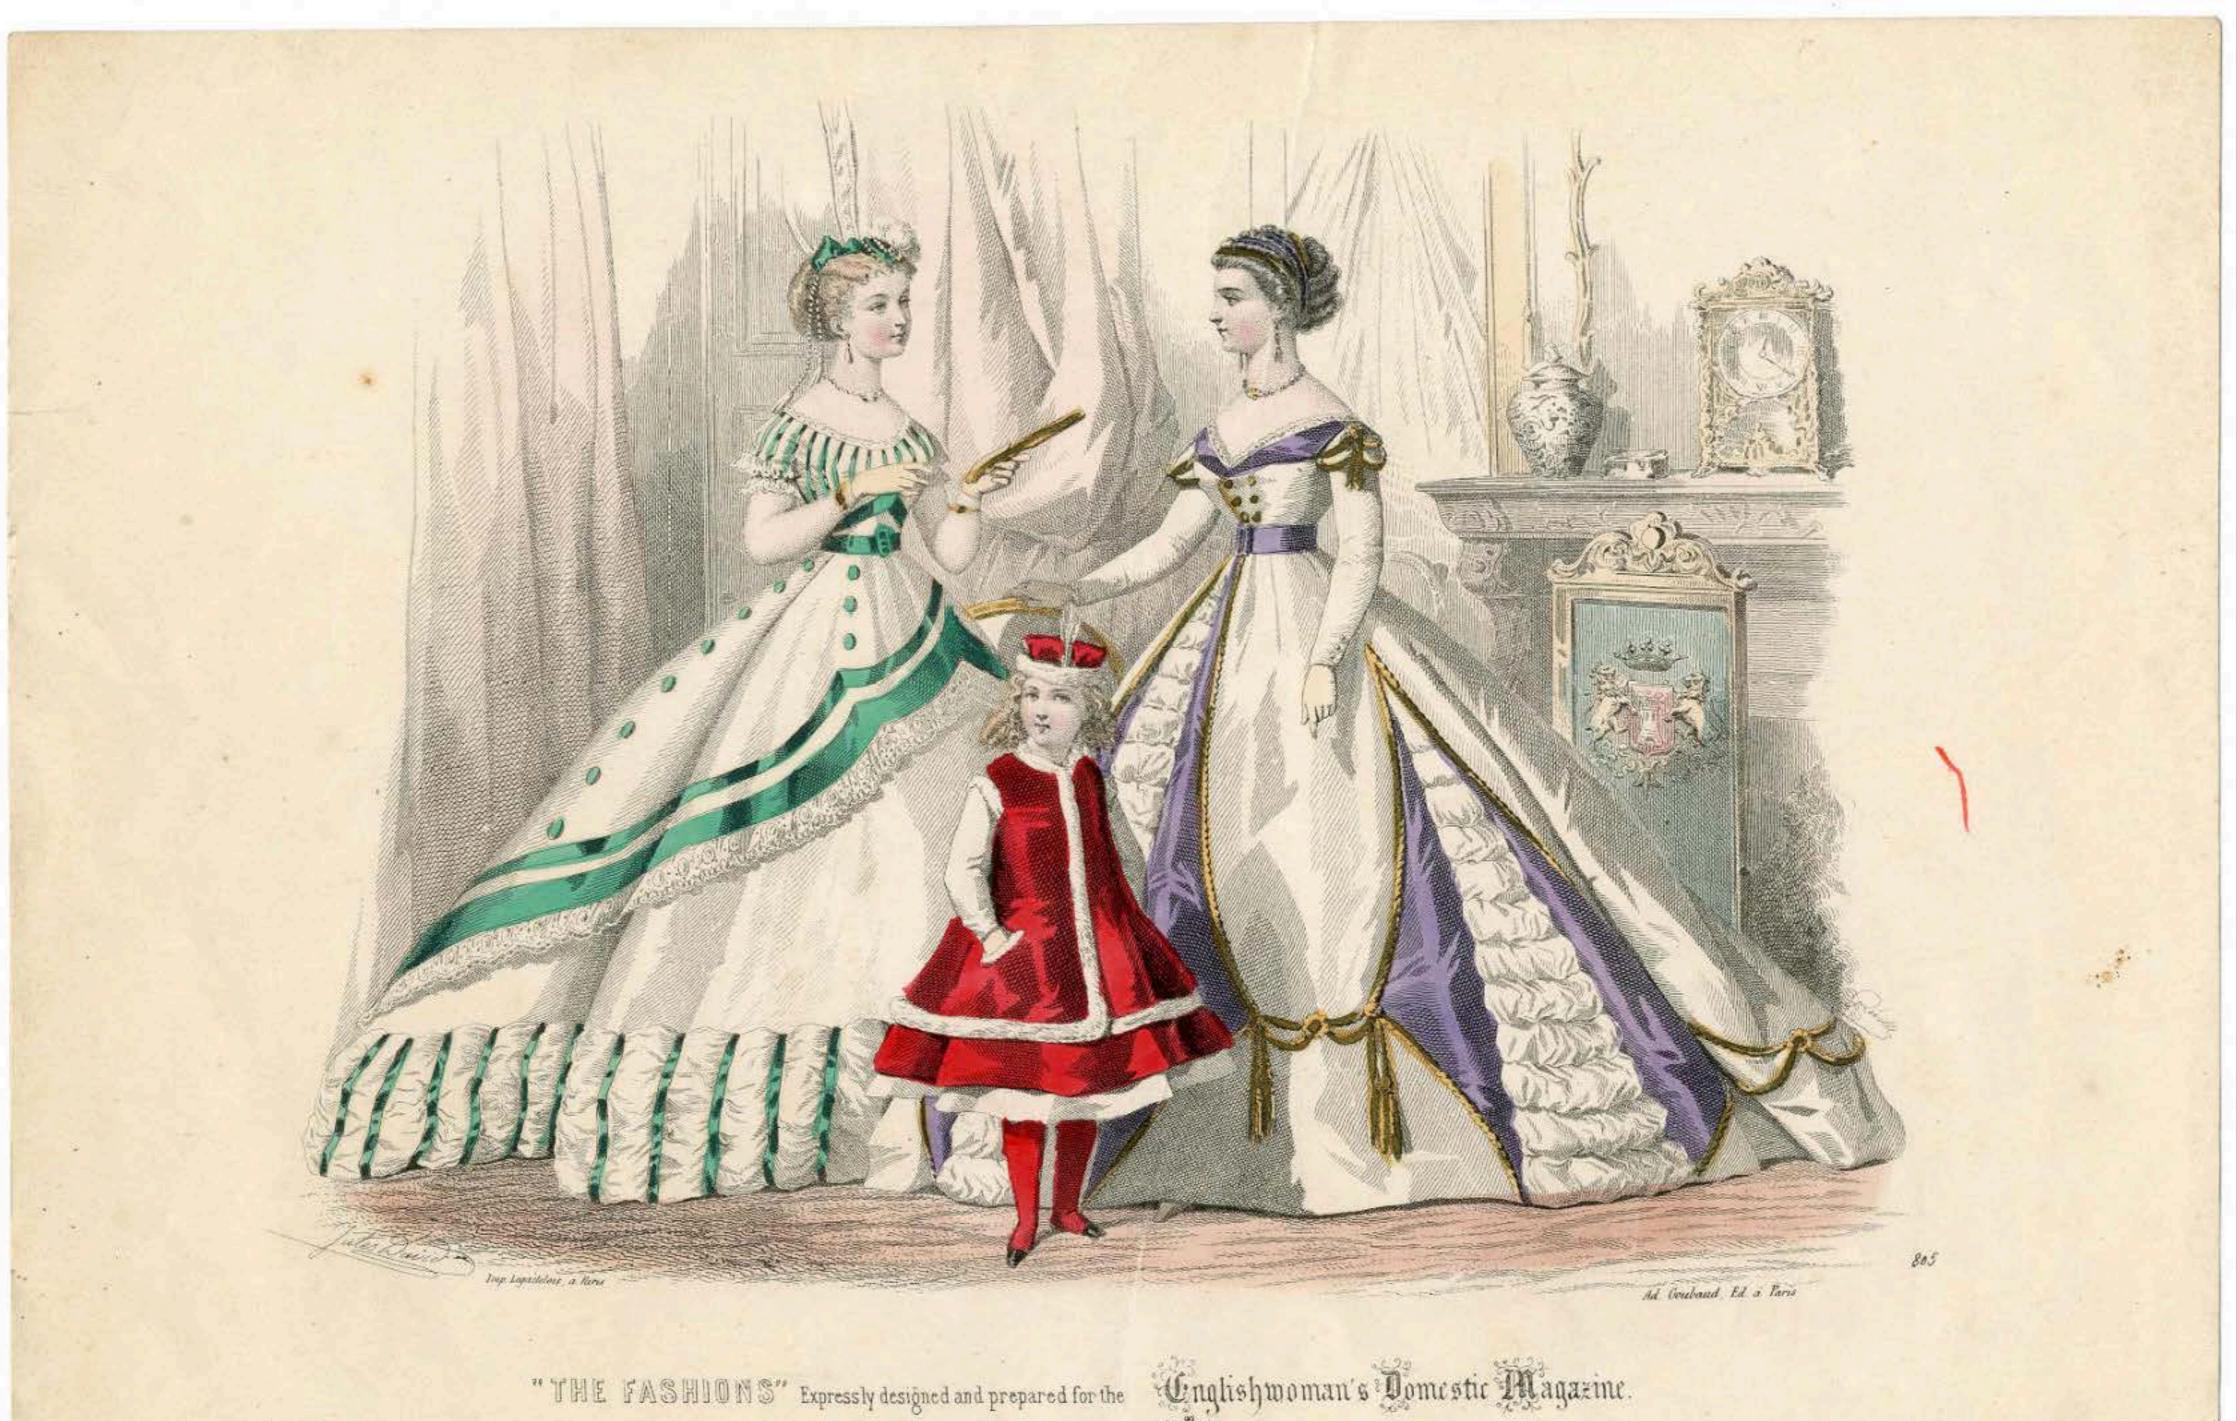

Rue Richelien, ge. a Rario

receres pour roses, et confections nouvelles pour l'Hiver de 1852 Disoprete enclusive

de la Maison DE E E S. E E Reselhoiseul et de Grammont

et pour les Chapeaux de la Maisen PLE HORAIN 2. Ro. Bafer du Dempart