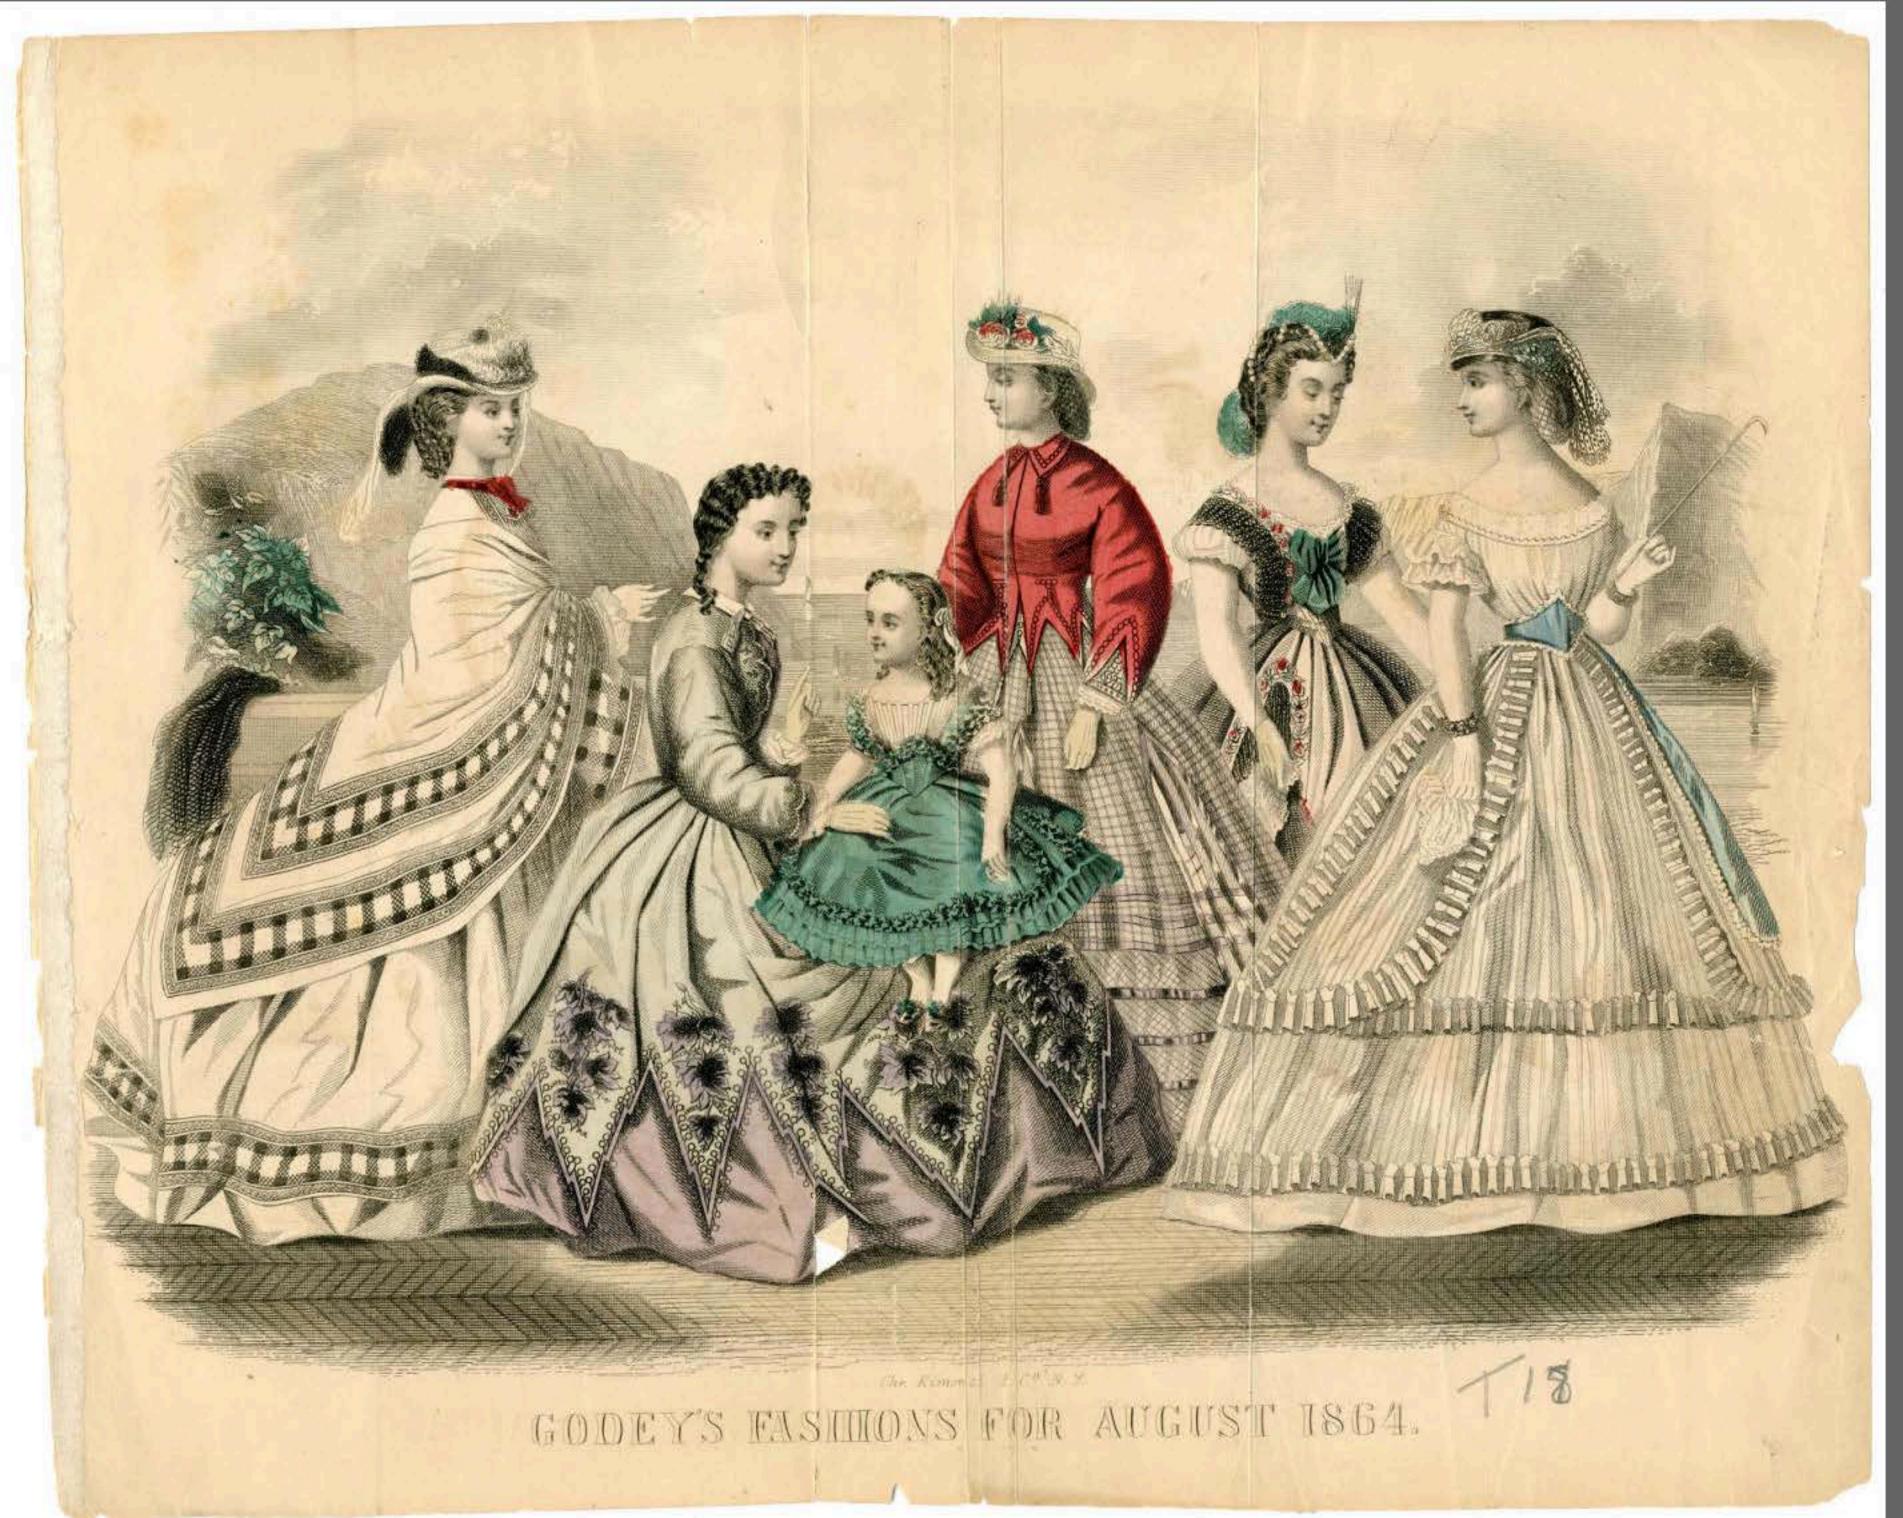

Delater 1832

Fire Texas Londstreet & Manuals Processes

Sugar Victor

Burnes de Journal se rue Dergire.

1858

I Gunery de Compellating tel diana inter Robes de la M. Sanver flours de M. C.Sman Rubano de la Sitte de Syon Corsela-Martiques de . 16" Bonvaler scontaile de Rosien parfume de Sagner Saboullie Sejour ou Cherne de Communication incridables de Routean. 1838 . Forem du survis se con dergere .