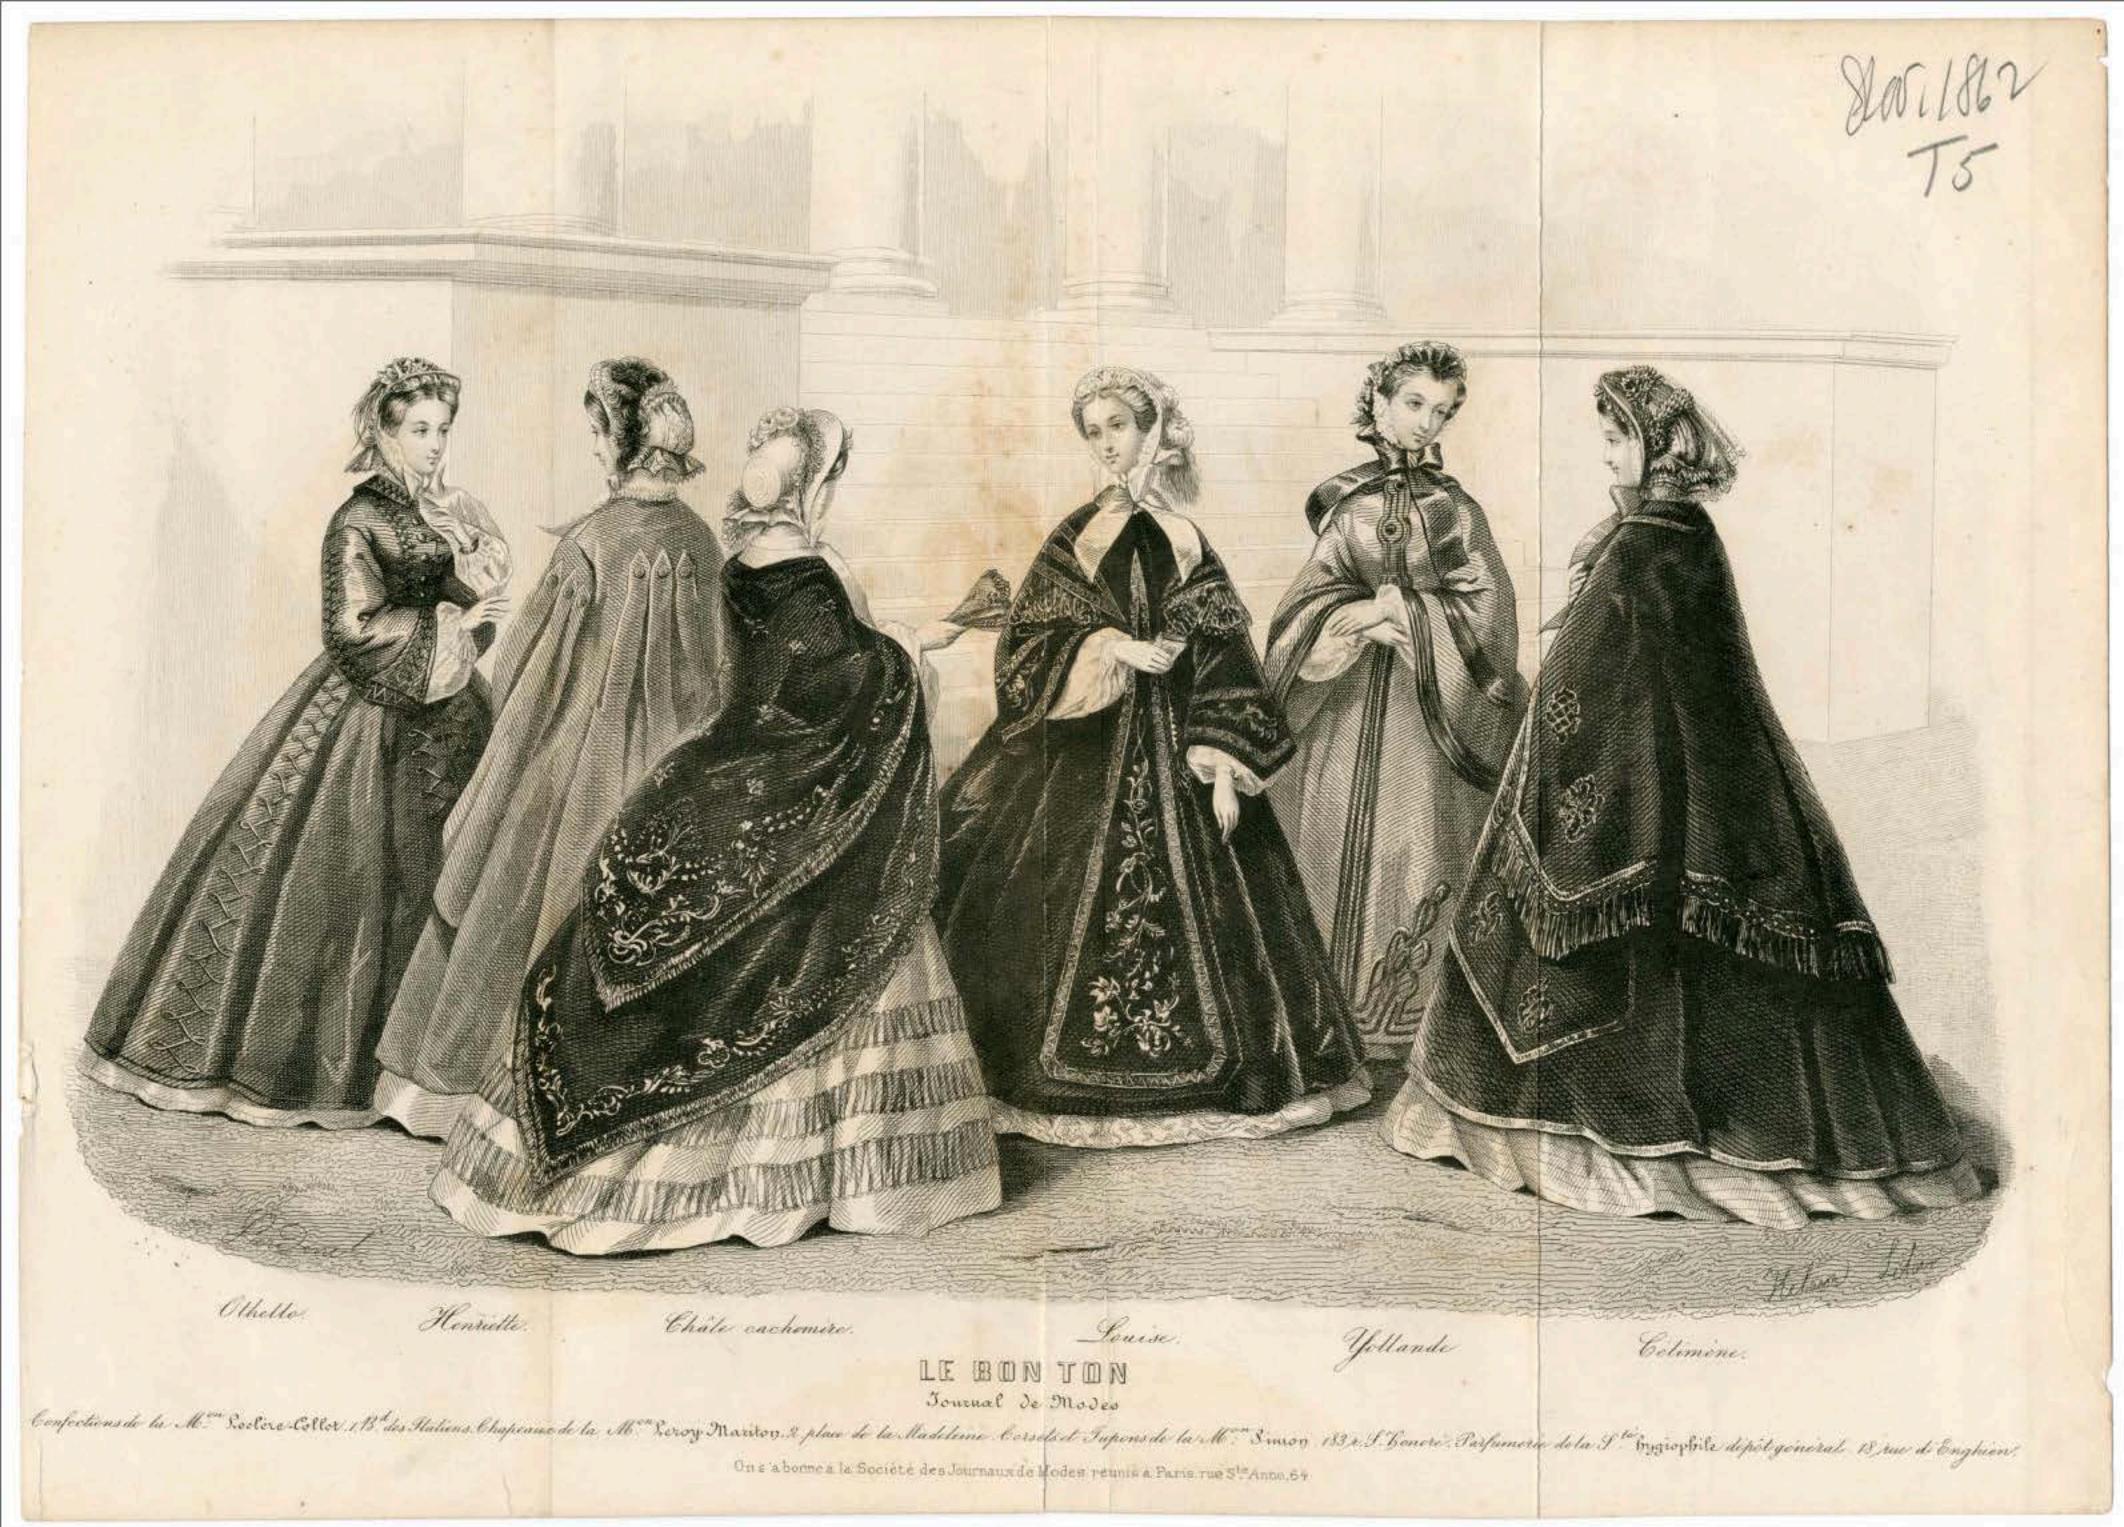

Rue Richelien, ge. a Rario

receres pour roses, et confections nouvelles pour l'Hiver de 1852 Disoprete enclusive

de la Maison DE E E S. E E Reselhoiseul et de Grammont

et pour les Chapeaux de la Maisen PLE HORAIN 2. Ro. Bafer du Dempart