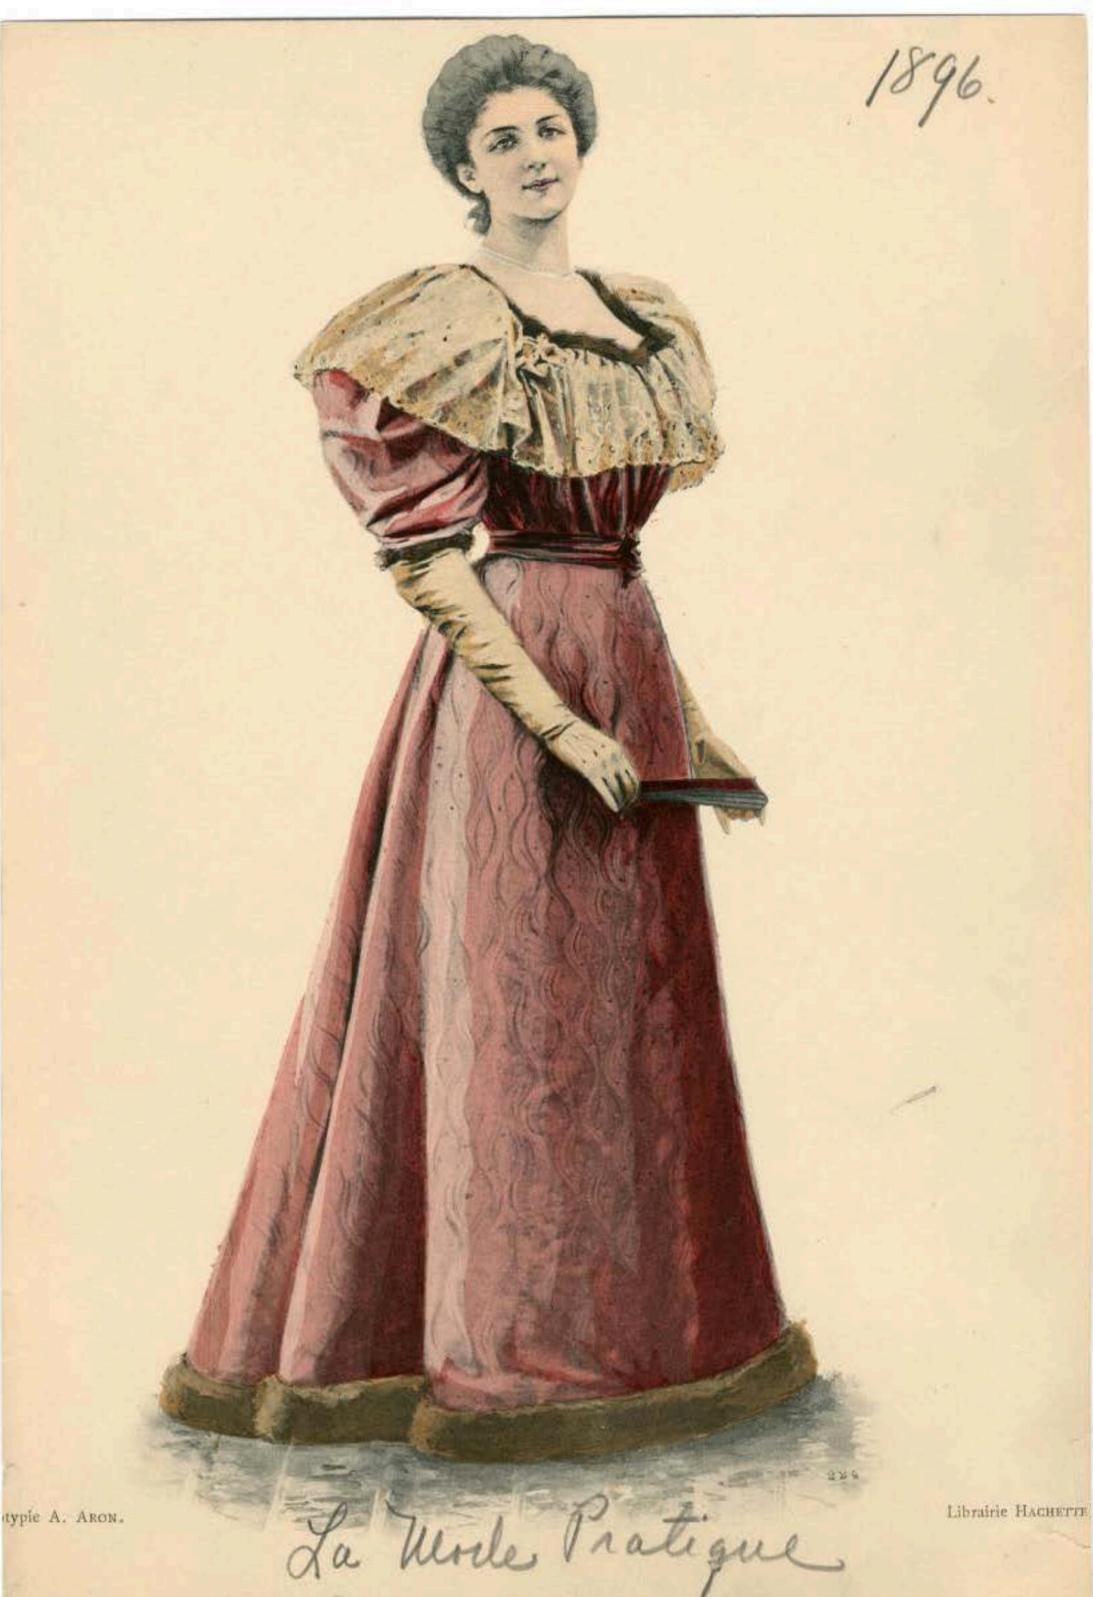

Modèle de Mme JUSTH, 270, rue Saint-Honoré.

La Mode Pratique

ROBE de soirée en soie brochée rose framboise garnie de fourrure, grande berthe de deutelle application nuance Isigny, gants assortis à la dentelle: