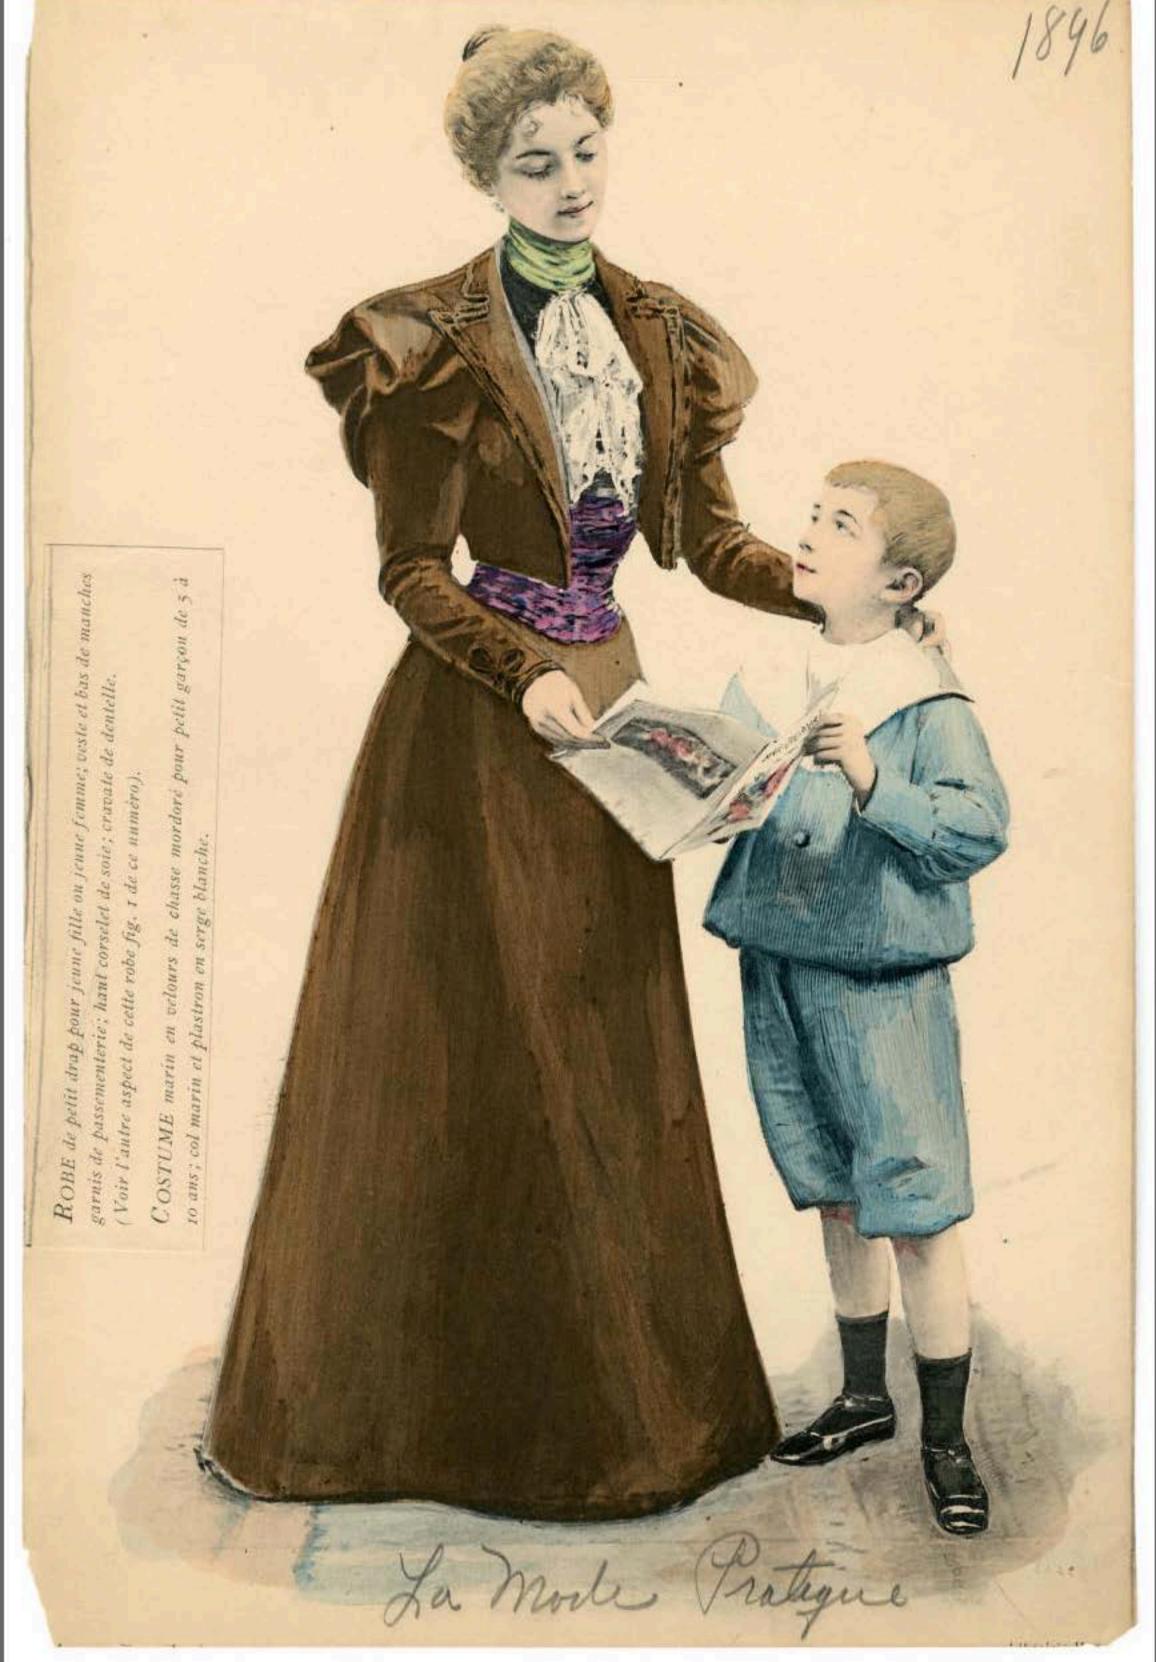

as des pans d'étole du devant; nœuds en ruban de satin; dépassant de plumes à l'encolure.

CHAPEAU rond garni de grosses fleurs et de plumes, avec nœud de velours derrière.



A. ARON.

La Mode Pratique

ROBE pour dame d'âge moyen, en soie brochée rouille; garniture de broderie gansée noire sur transparent de velours.





totypie Вектна ов-

Librairie HACHETTE & C\*

JUPE de drap ou de crépon. Corsage de soie fantaisie imprimée de pcis, garni de cordons de paillettes et de franges assorties ; ceinture de velours noir.

Modèle de Mme MOSLARD, 96, rue Saint-Lazare.

La Worde Pratique



e HACHETTE & C=

La Mode Pratique

ROBE de crépon garnie d'entredeux de guipure. Isigny et de ruban de satin assorti au crépon froncé sur un bord et formant volant autour de l'empiècement.

Phototypic A.









en taffetas cerise, capuchon en mousseline de soie crême, doublé de surah rose, garni de fine dentelle pouvant se rabattre sur le visage, ruban de satin rose pâle. DOMINO en taffetas changeant mauve tendre et rose, garni de ruches déchiquetées



otypie A. Aron.

La Merde Pratique

JUPE de velours Liberty violet éteint très foncé. Corsageblouse en soie brochée vert d'eau à dessins rose tendre; dentelle légère imitant le point d'Angleterre; col et ceinture de velours.







OLLET D'ETÉ en soie noire pour jeune femme; empiecement de guipure gansée noire posé sur transparent de satin vert; ruche et berthe en mousseline de soie noire. Robe de satin noir brochée de petits dessins verts; ceinture en satin noir; col de velours vert.

La Mode Pratique





COLLET D'ETÉ en soie noire pour je