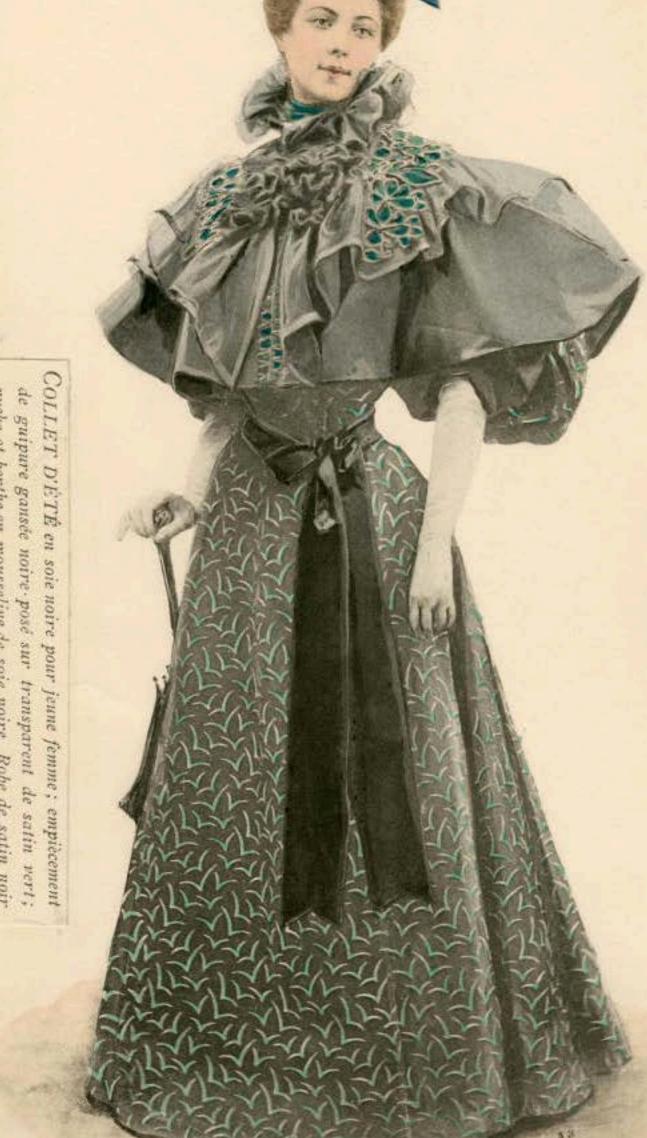

OLLET D'ETÉ en soie noire pour jeune femme; empiecement de guipure gansée noire posé sur transparent de satin vert; ruche et berthe en mousseline de soie noire. Robe de satin noir brochée de petits dessins verts; ceinture en satin noir; col de velours vert.

La Mode Pratique

COLLET D'ETÉ en soie noire pour jeune femme; empiècement de guipure gansée noire posé sur transparent de satin vert; ruche et berthe en mousseline de soie noire. Robe de satin noir brochée de petits dessins verts; ceinture en satin noir; col de velours vert.