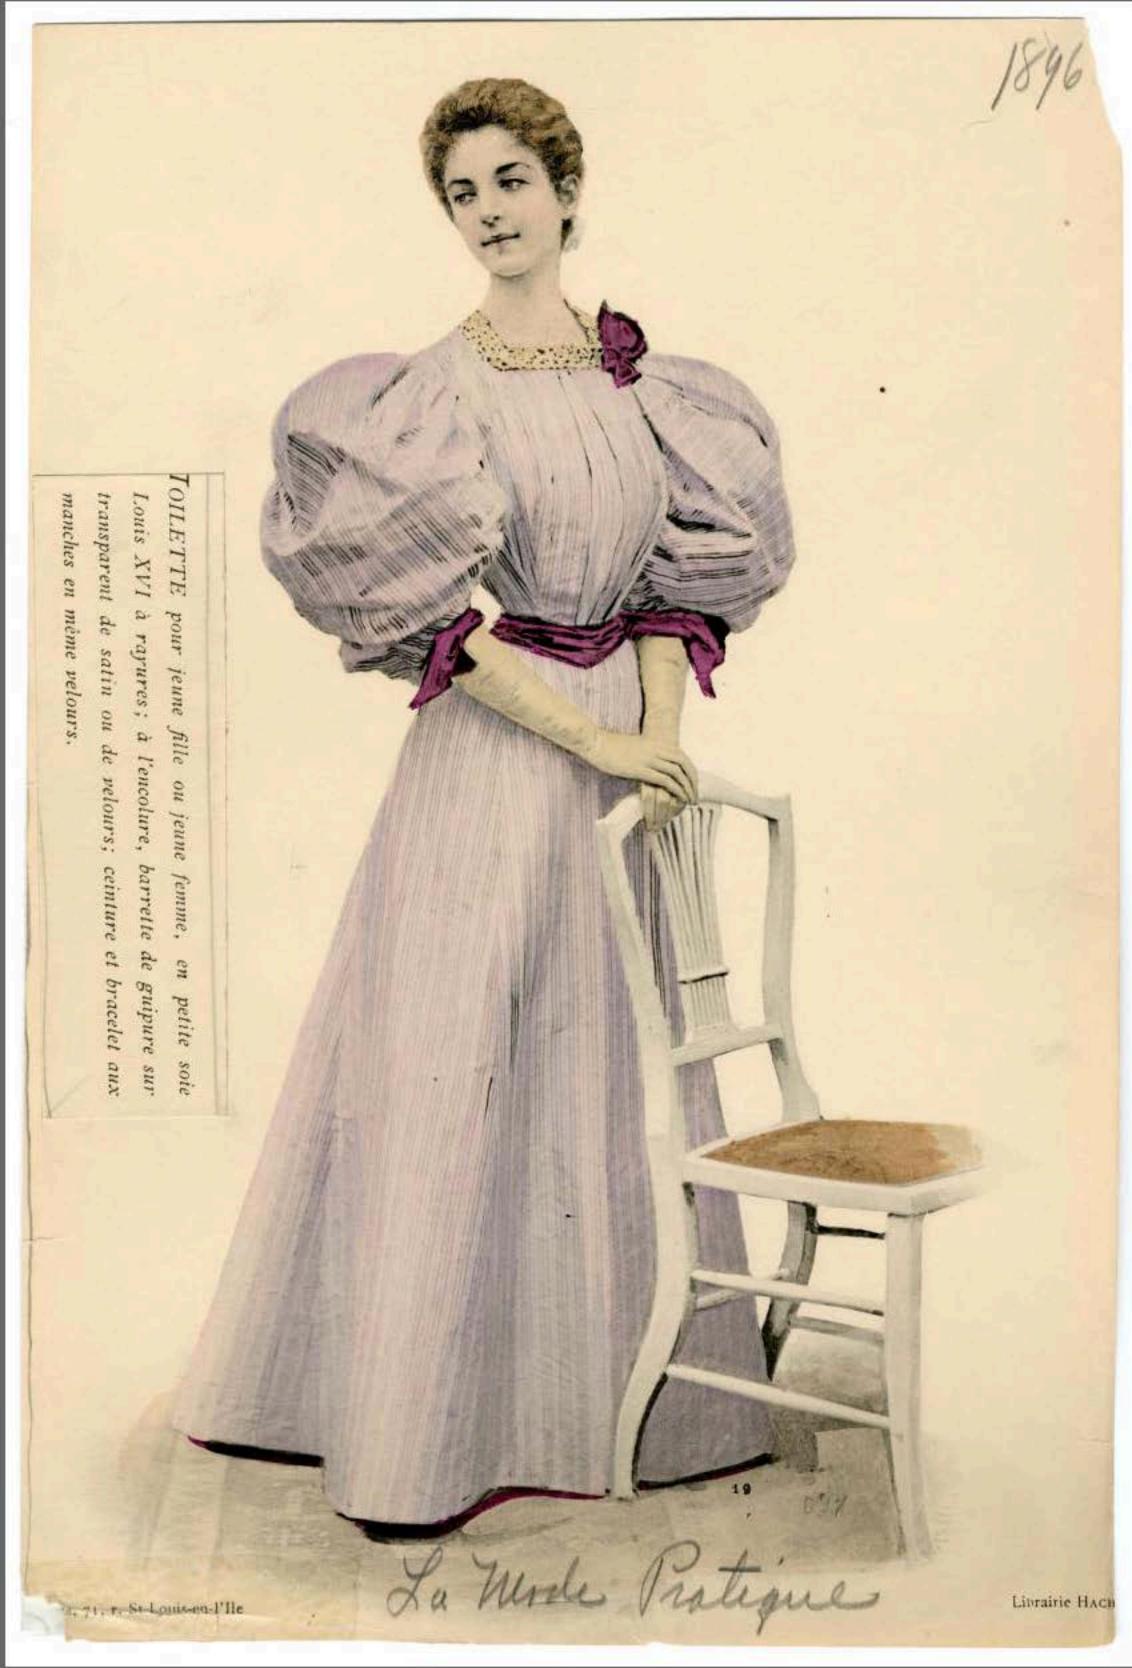

Modèle de M<sup>me</sup> MOSLARD, 96, rue Saint-Lazare. Chaise de la Maison KRIEGER, 74, Faubourg-Saint-Antoine.

La Wirde Pratique

Librairie HACHETTE & C\*

Phototypic BERTHAUD

JUPE de peau de soie avec ceinture de satin nouée derrière en longs pans, corsage de satin Liberty drapé, orné de guipnre crème. Bracelets, choux et bretelles de velours.

Modèle de M<sup>me</sup> MOSLARD, 96, rue Saint-Lazare. Chaise de la Maison KRIEGER, 74, Faubourg-Saint-Antoine,

La Wirde Pratique

Librairie HACHETTE & C\*

Phototypie Burrhaub

JUPE de peau de soie avec ceinture de satin nouée derrière en longs pans, corsage de satin Liberty drapé, orné de guipnre crème. Bracelets, choux et bretelles de velours.