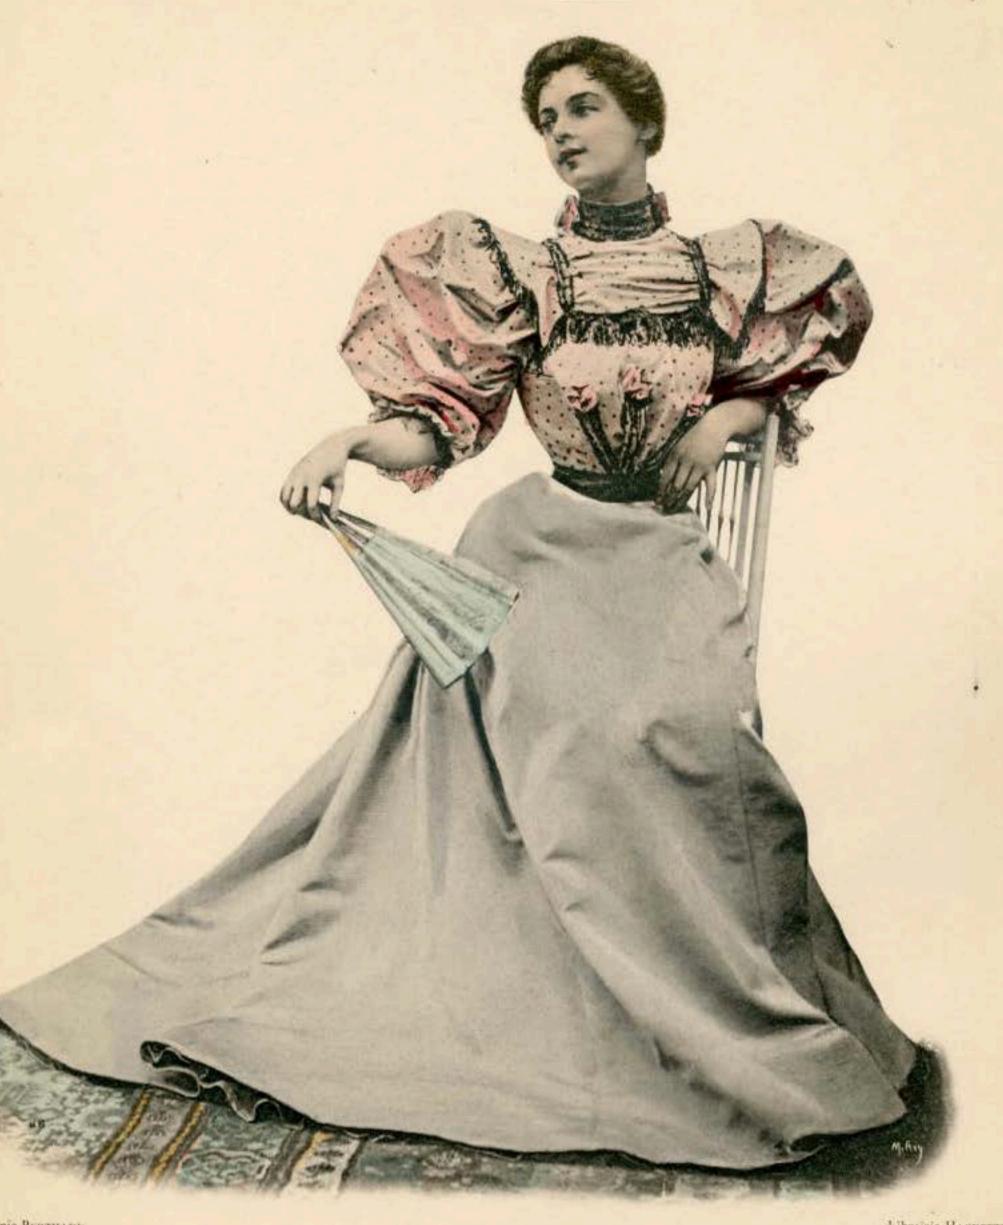

otypie A. Aron.

La Merde Pratique

JUPE de velours Liberty violet éteint très foncé. Corsageblouse en soie brochée vert d'eau à dessins rose tendre; dentelle légère imitant le point d'Angleterre; col et ceinture de velours.