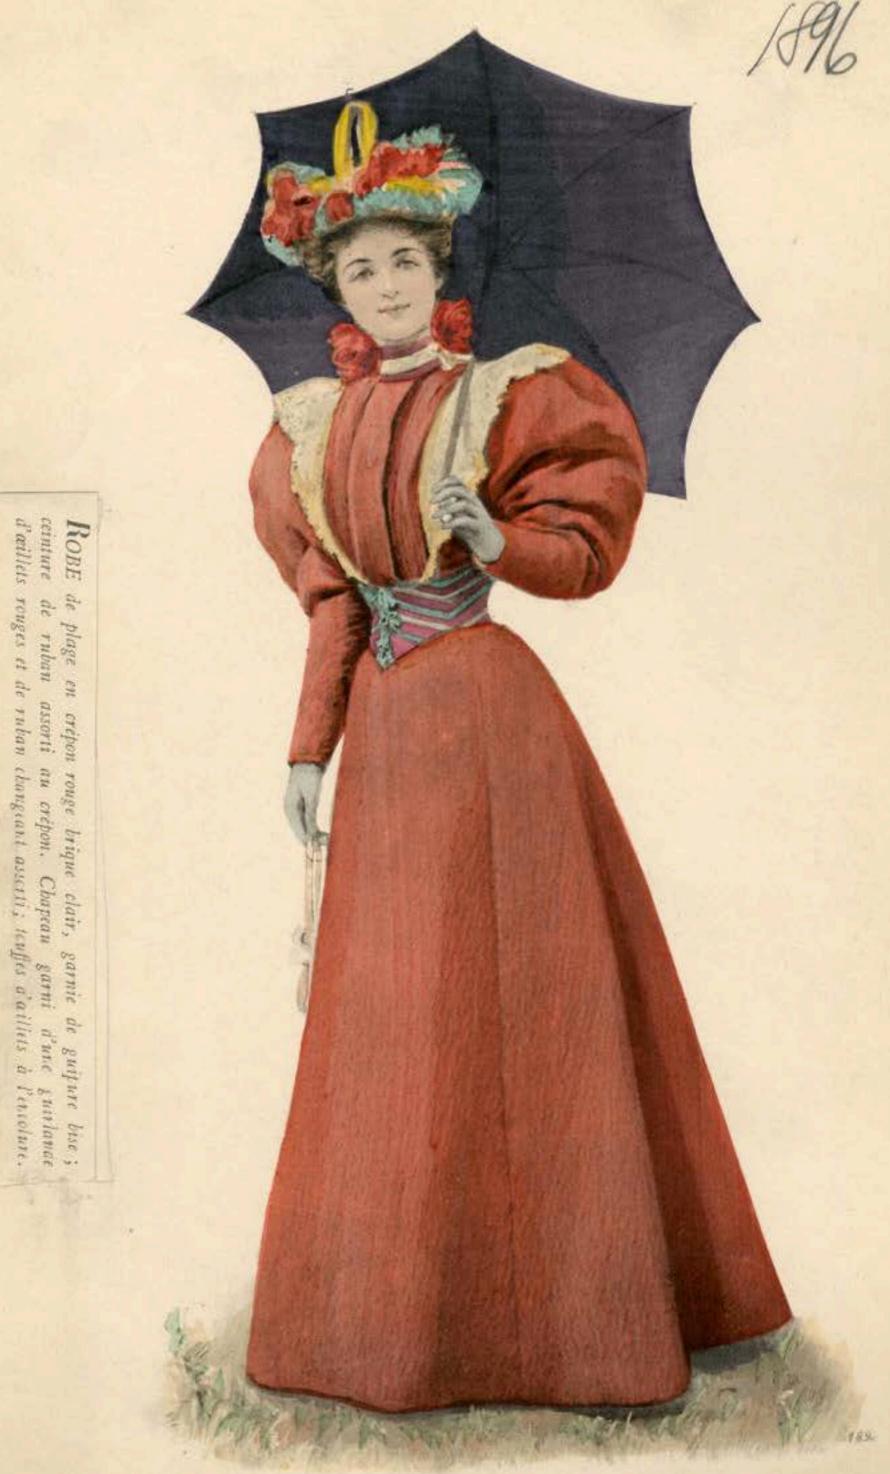

ROBE de plage en crépon rouge brique clair, garnie de guiture bise; ceinture de ruban assorti au crépon. Chapeau garni d'une gunlance d'aillets rouges et de ruban changeant asserti; teuffes d'aillets à l'encolure.