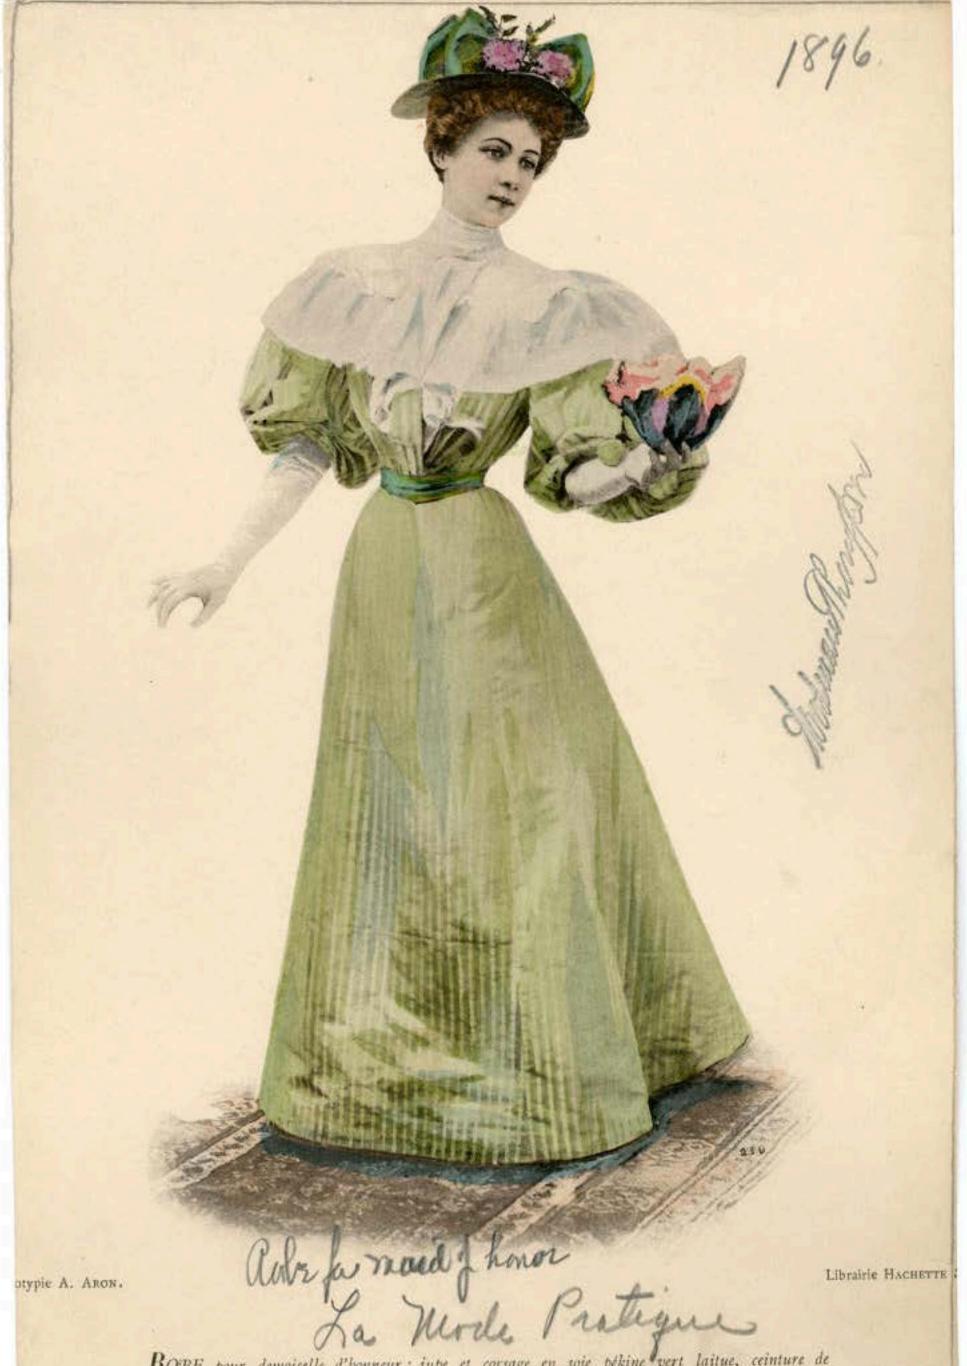

La Mode Pratique

ROBE de chambre en crépon bleu pâle garnie de tulle brodé nuance paille. Ceinture col et grand nœud en ruban de satin assorti au crépon.

ROBE pour demoiselle d'honneur; jupe et corsage en soie pékine vert laitue, ceinture de velours miroir d'un ton un peu plus soncé. Empiècement, berthe et pli creux en mousseline de soie blanche. Chapeau garni d'un nœud de taffetas changeant vert et bois avec rose ophèlia.

La Mode Pratique

Librairie HACHETTE

ROBE de chambre en crépon bleu pâle garnie de tulle brodé nuance paille. Ceinture col et grand nœud en ruban de satin assorti au crépon.

ROBE pour demoiselle d'honneur; jupe et corsage en soie pékine vert laitue, ceinture de velours miroir d'un ton un peu plus foncé. Empiècement, berthe et pli creux en mousseline de soie blanche. Chapeau garni d'un nœud de taffetas changeant vert et bois avec rose ophélia.