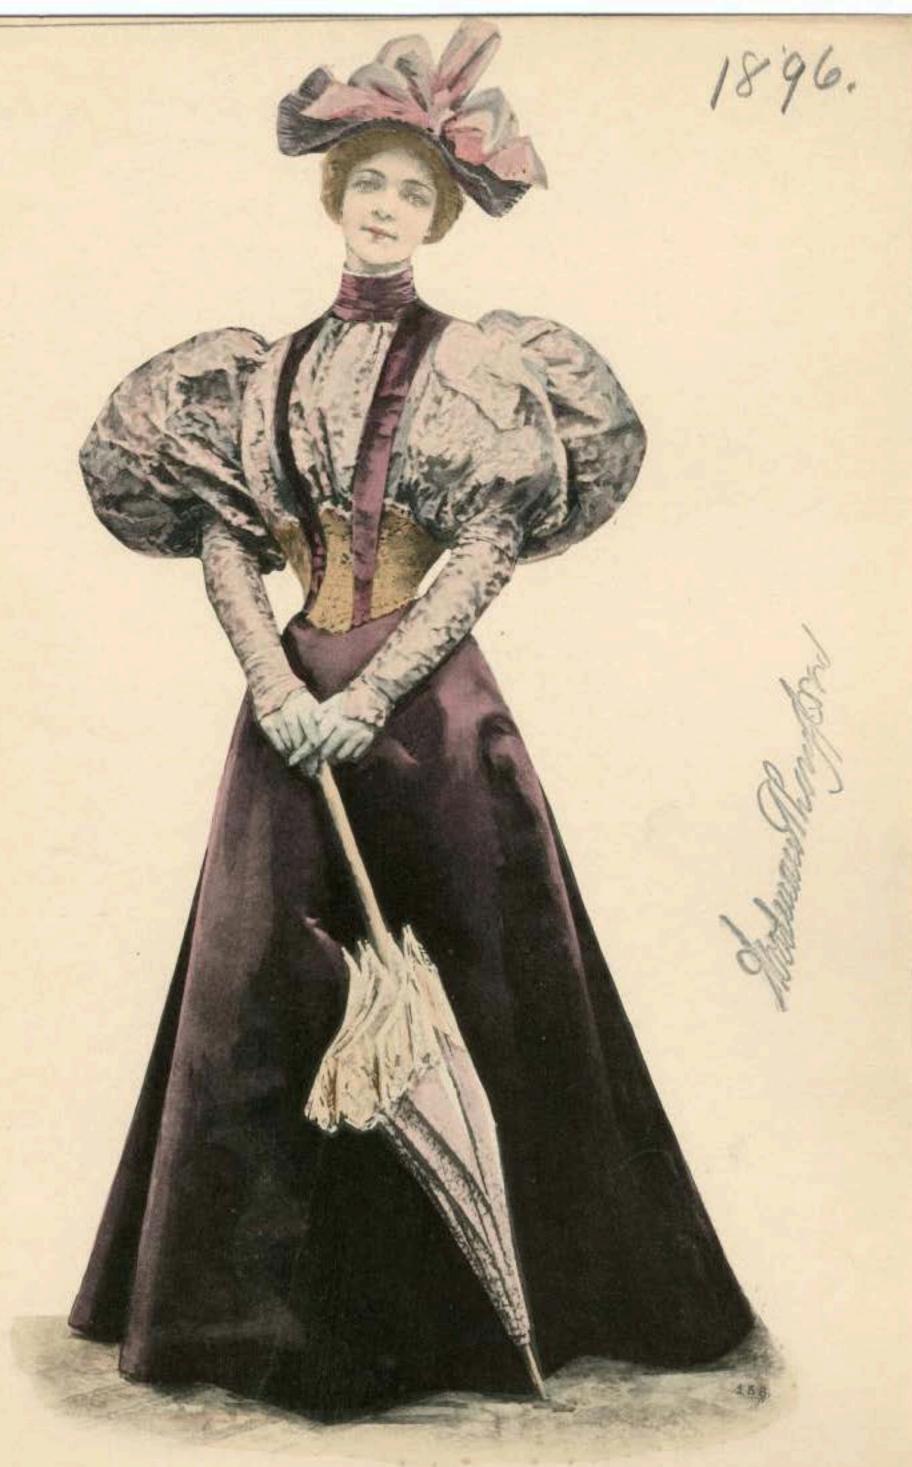

brairie HACHETTE

La Mode Pratique

on chemille de soie garni de deux paixes d'ailes et d'un volunt de mousseline jais descinant un empiocement; cravate de mousseline brodie. Chapean rond de soie plissée, retenu par une jarrelière de velours avec bouche bijouterie. COLLET en mousseline de saie plissée ornée d'un galon en passementerie de

BTHE-MAKOTTE, 29, rue Jusainu

Librairie Hauseren



ROBE de velours pourpre, avec grand Col à



Librairie HACHETTE & C\*

La Mode Pratique

ROBE de soie pékinée feuille et satin garnie d'un col et d'une ceinture drapée en satin merveilleux. Jabot de dentelle légère crème.



Phototypic BERTHAUD

La Mode Pratique

ROBE de drap zéphyr ; jupe à godets. Corsage avec revers Louis XV et plis creux posès sur un devant de crépon drapé. Col de velours drapé.





Phototypie A ARON.

La Mode Pratique Librairie HACHETTE & Co

JUPE de Satin, corsage chemisette en tafetas glacé violet éteint imprimé sur chaîne de motifs plus clairs; bretelles de velours, corselet de guipure, Chapeau de paille noire à grand nœud de taffetas glacé.



ROBE de jeune fille ou de jeune semme ; jupe et corsage en drap zéphyr ou en lainage fantaisie col et ceinture drapés.

La Worde Pratique

ROBE de gaze rayée sur transparent de faille assortie marabout de violettes garnis-sant le bas de la jupe; touffes de violettes au corsage.

Modèles de Mme MOSLARD, 96, rue Saint-Lazare.



Librairie Hacuerre & C\*

Phototypie Berthaud

ROBE de moire mouillée bleu argenté garnie de dentelle crême très légère, choux et ceinture en ruban de satin assorti à l'étoffe.

Modèle de M<sup>me</