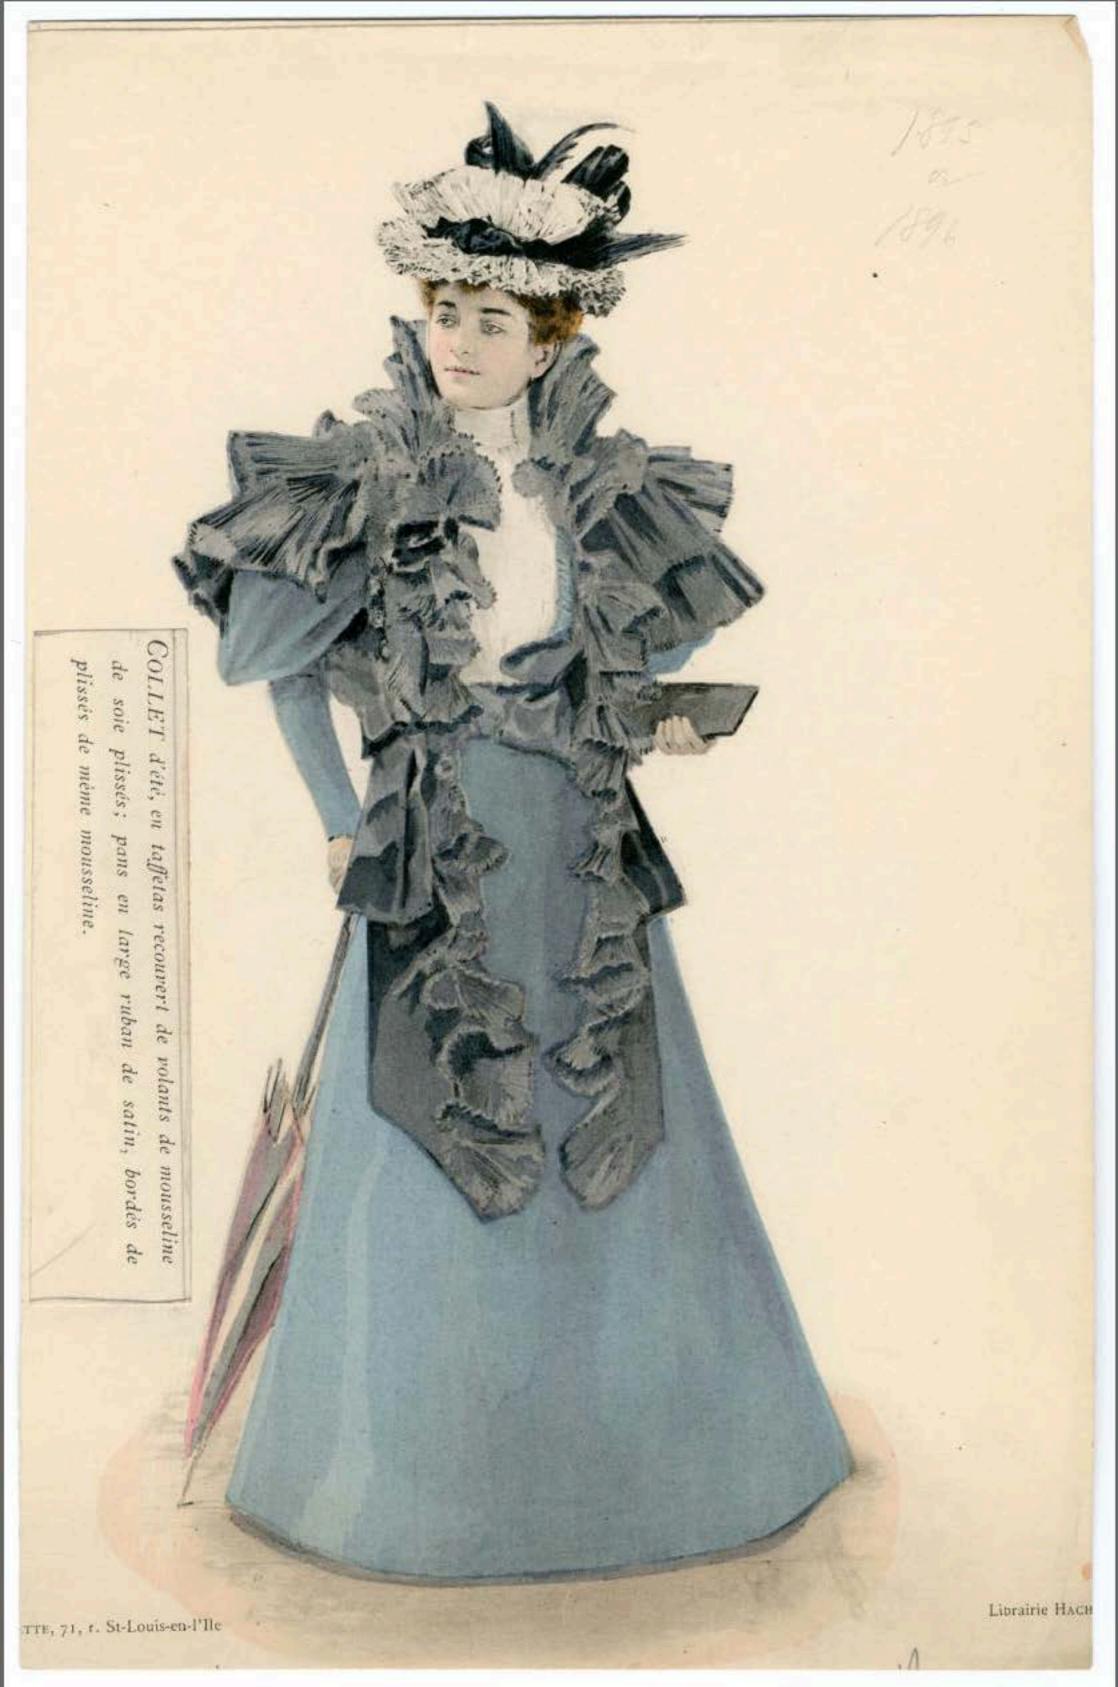

OLLET D'ETÉ en soie noire pour jeune femme; empiecement de guipure gansée noire posé sur transparent de satin vert; ruche et berthe en mousseline de soie noire. Robe de satin noir brochée de petits dessins verts; ceinture en satin noir; col de velours vert.

La Mode Pratique

COLLET D'ETÉ en soie noire pour jeune femme; empiècement de guipure gansée noire posé sur transparent de satin vert; ruche et berthe en mousseline de soie noire. Robe de satin noir brochée de petits dessins verts; ceinture en satin noir; col de velours vert.