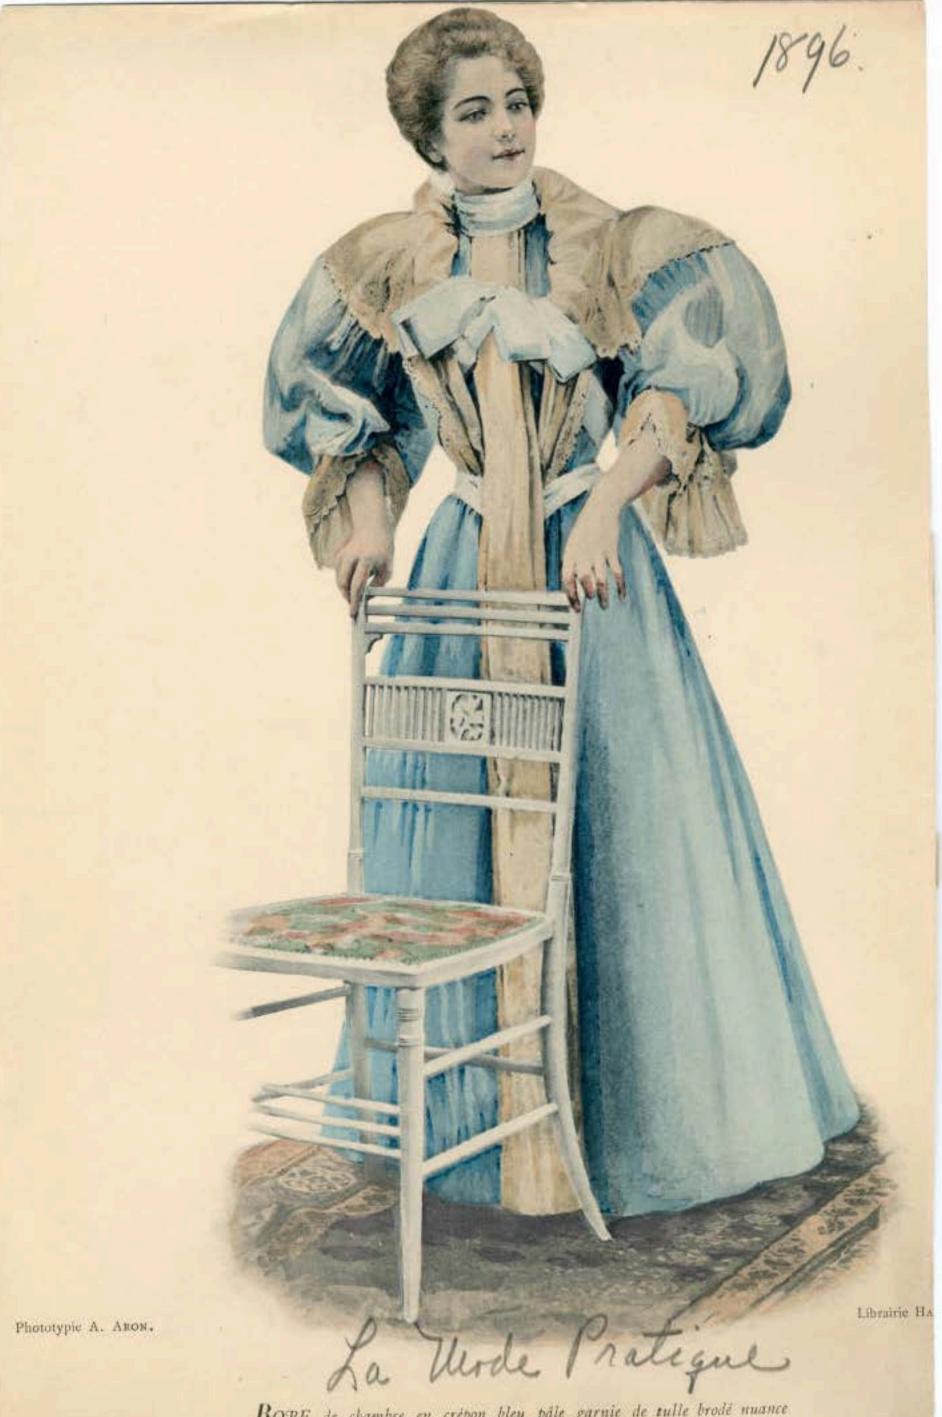

La Mode Pratique

ROBE de chambre en crépon bleu pâle garnie de tulle brodé nuance paille. Ceinture col et grand nœud en ruban de satin assorti au crépon.

ROBE pour demoiselle d'honneur; jupe et corsage en soie pékine vert laitue, ceinture de velours miroir d'un ton un peu plus soncé. Empiècement, berthe et pli creux en mousseline de soie blanche. Chapeau garni d'un nœud de taffetas changeant vert et bois avec rose ophèlia.

La Mode Pratique

Librairie HACHETTE

ROBE de chambre en crépon bleu pâle garnie de tulle brodé nuance paille. Ceinture col et grand nœud en ruban de satin assorti au crépon.

ROBE pour demoiselle d'honneur; jupe et corsage en soie pékine vert laitue, ceinture de velours miroir d'un ton un peu plus foncé. Empiècement, berthe et pli creux en mousseline de soie blanche. Chapeau garni d'un nœud de taffetas changeant vert et bois avec rose ophélia.