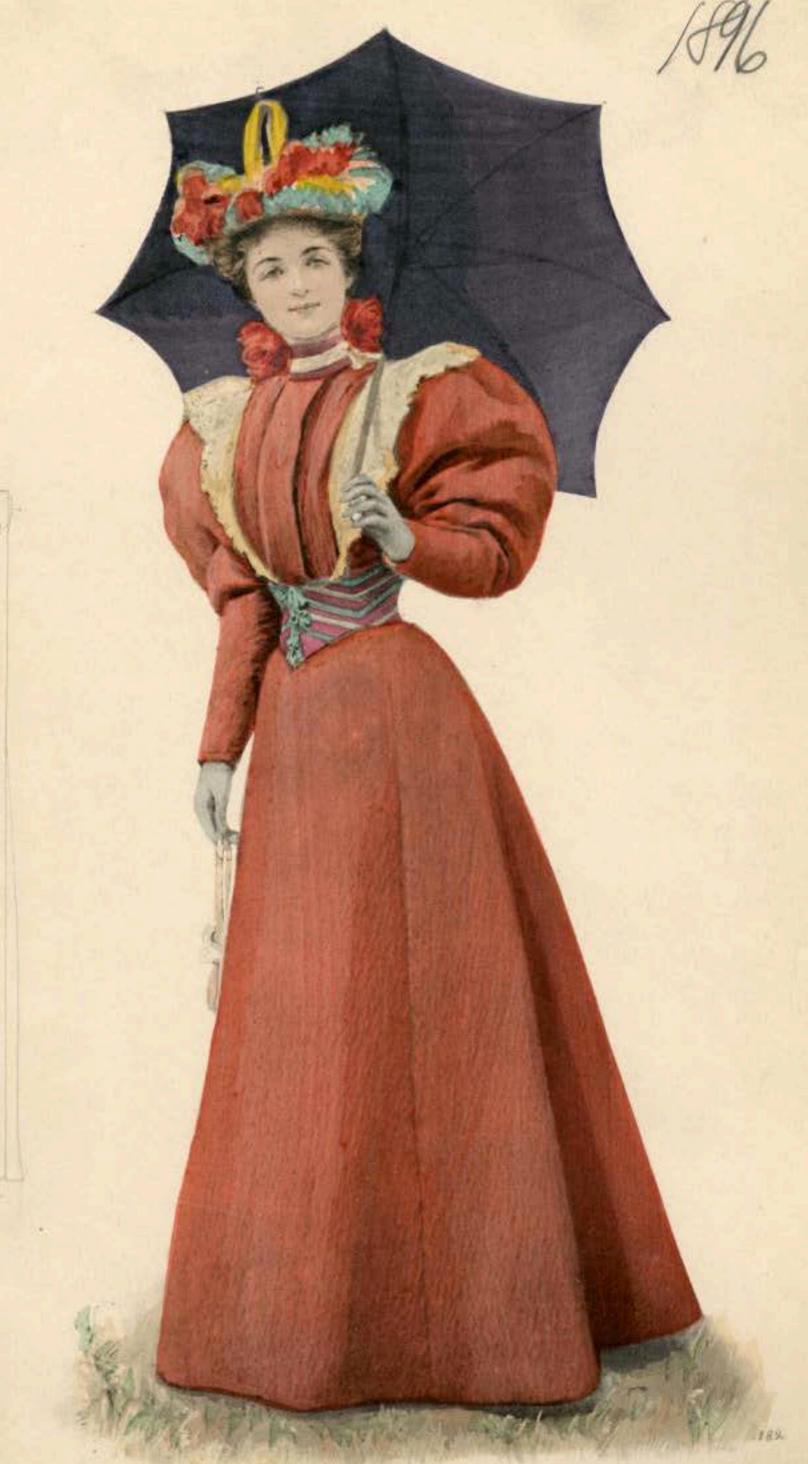

ROBE de plage en crépon rouge brique clair, garnie de guiture bise; ceinture de ruban assorti au crépon. Chapeau garni d'une gunlance d'aillets rouges et de ruban changeant asserti; teuffes d'aillets à l'encolure.