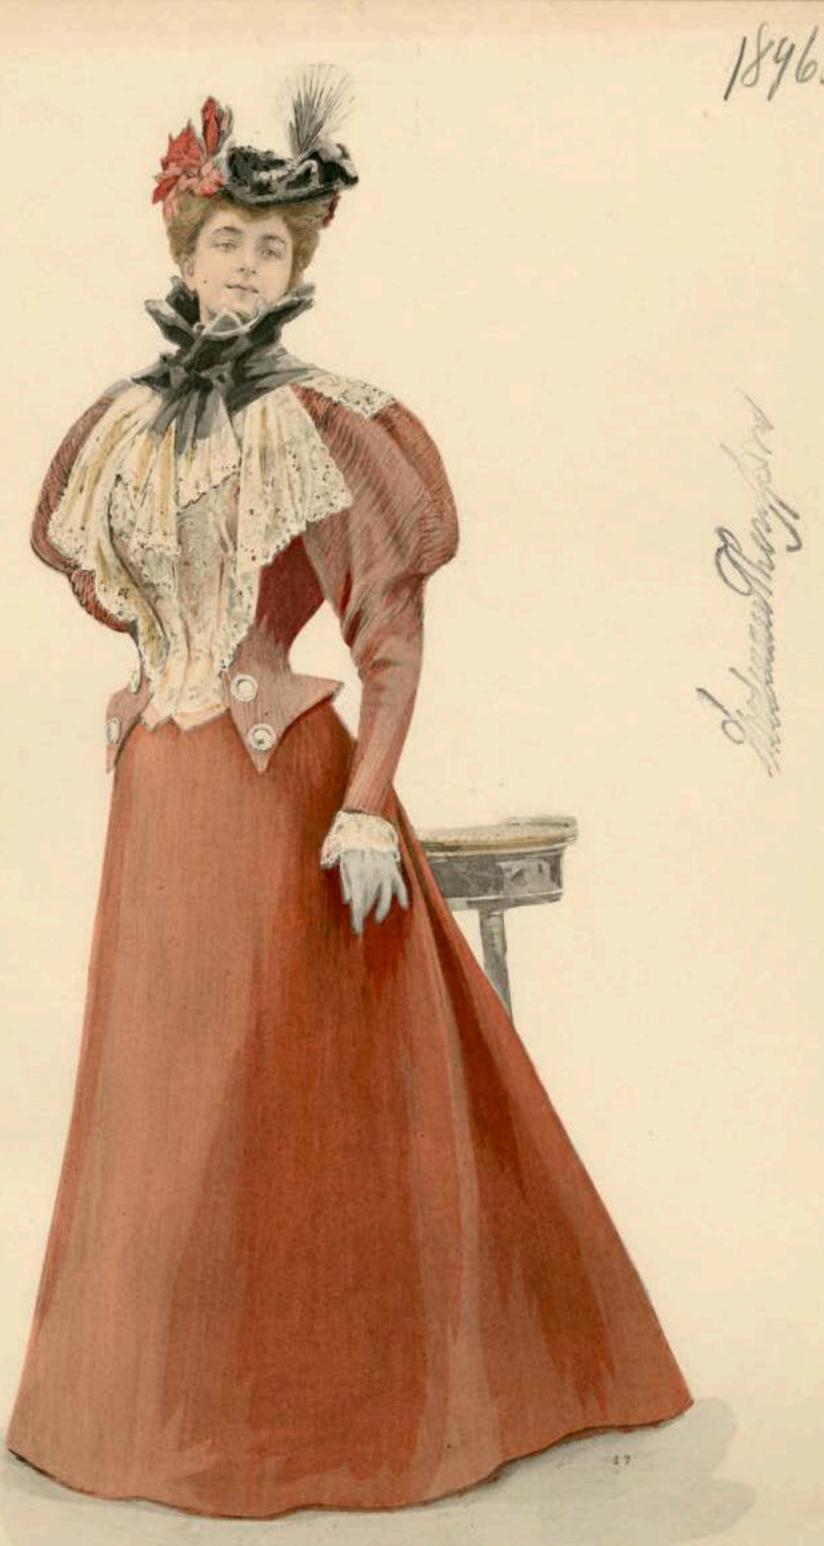

peau de soie avec ceinture de satin nouée derrière en longs pans, corsage de satin Liberty drapé, orné de guipnre crème. Bracelets, choux et bretelles de velours.





La Mode Pratique



ROBE de chambre en crépon bleu pâle garnie de tulle brodé nuance paille. Ceinture col et grand nœud en ruban de satin assorti au crépon.



ROBE pour demoiselle d'honneur; jupe et corsage en soie pékine vert laitue, ceinture de velours miroir d'un ton un peu plus soncé. Empiècement, berthe et pli creux en mousseline de soie blanche. Chapeau garni d'un nœud de taffetas changeant vert et bois avec rose ophèlia.



otypic A. Aron.

La Mode Pratique

ROBE de jeune femme en crépon fantaisie laine et soie mauve, empiècement, épaulettes, quille et parements de guipure crême; col et ceinture de velours abricot.



TTE, 71, r. St-Louis-en-l'He

JUPE et corsage-veste en soie transparente sur

petite faille; boutons miniature; revers coquilles et

dessous de volants aux

de cou en

manches, en dentelle; gilet de soie brochée. Tour

mousseline de soie avec pans bordés de dentelle.

La Mode Pratique



1896

Jupe En soile brochée de larges n

JUPE EN SOIE brochée de larges nœuds; corsage décolleté recouvert de mousseline de soie, corselet brodé de perles et semé

de pierreries.

La Wirde Pratique



-Louis-en-l'lle

ROBE DE BAL pour jeune femme. — Jupe en satin, corsage à pointe garni de passementerie de perles. - Manches plates en velours avec volant de dentelles formant bouffant.

1896



pie A. ARON.

La Mode Pretique

ROBE de jeune fille ou de jeune femme; jupe et corsage en crépon rayé héliotrope