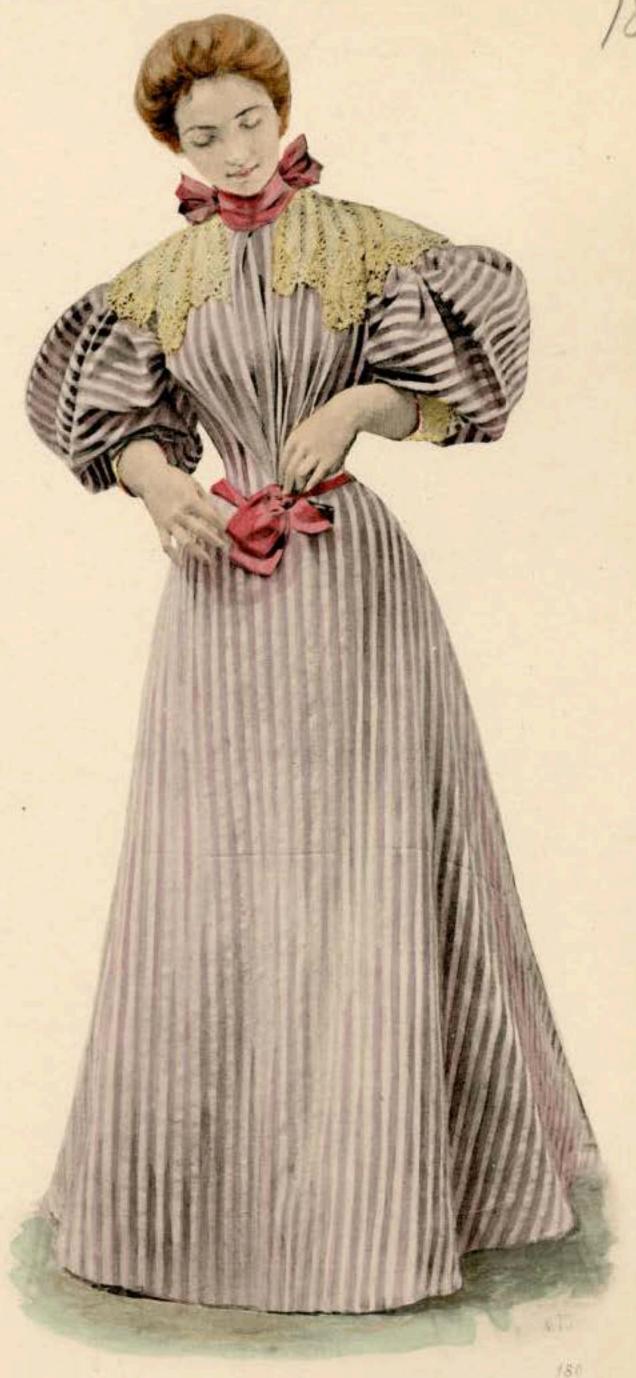

et soie mauve, empiècement, épaulettes, quille et parements de guipure crême; col et ceinture de velours abricot.



TTE, 71, r. St-Louis-en-l'He

JUPE et corsage-veste en soie transparente sur

petite faille; boutons miniature; revers coquilles et

dessous de volants aux

de cou en

manches, en dentelle; gilet de soie brochée. Tour

mousseline de soie avec pans bordés de dentelle.

La Mode Pratique



1896

Jupe En soile brochée de larges n

JUPE EN SOIE brochée de larges nœuds; corsage décolleté recouvert de mousseline de soie, corselet brodé de perles et semé

de pierreries.

La Wirde Pratique



-Louis-en-l'lle

ROBE DE BAL pour jeune femme. — Jupe en satin, corsage à pointe garni de passementerie de perles. - Manches plates en velours avec volant de dentelles formant bouffant.

1896



pie A. ARON.

La Mode Pretique

ROBE de jeune fille ou de jeune femme; jupe et corsage en crépon rayé héliotrope et rose; col et ceinture drapés en ruban corail; poignets et grand col-empiècement forme 1830 en guipure écrue.

Librairie HACHETTE &









JUPE en lainage; corsage en batiste à pois garni d'un fichu de même étoffe bordé de dentelle froncée. Volant de dentelle autour du col et au bas des manches; ceinture de ruban.



Librairie HACHETTE & C'

Phototypie Berthaud

ROBE de velours dahlia garnie de broderie et de girandoles de perles irisées assorties. Bordure de skungs ou de labrador au bas de la jupe.

Modèle de Mme MOSLARD, 96, rue Saint-Lazare.

La Merde Pratique



ROBE de petit diner pour jeune semme; Jupe de satin; corsage de batiste à pois orné d'un empiècement et d'un