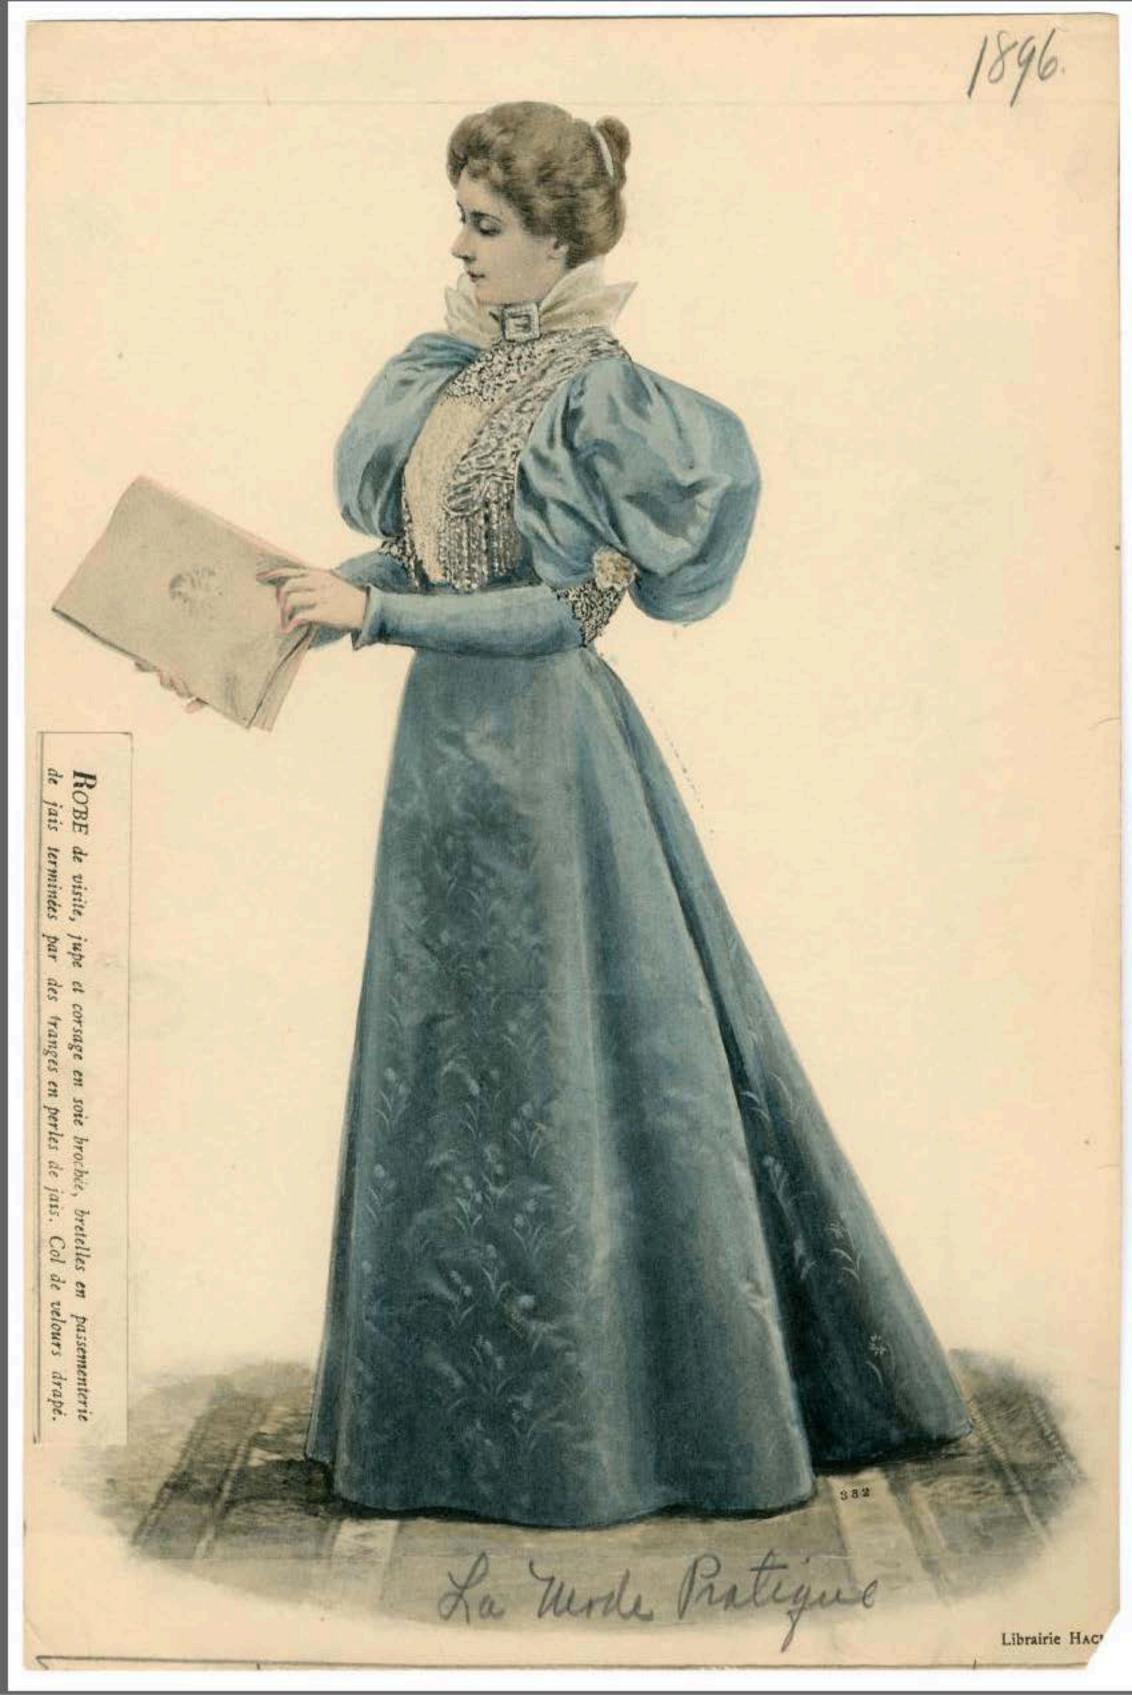

Librairie HACHETTE & Cia

La Werde Pratique

Phototypie BERTHAUD

ROBE de soie à côtes, jupe à godets, corsage drapé sur un plastron de guipure, col et ceinture drapés en velours miroir.

ROBE de soie fantaisie; jupe garnie au milieu du devant d'une quille de velours terminée au bas par un large nœud. Ceinture, manches et cravate de même velours.