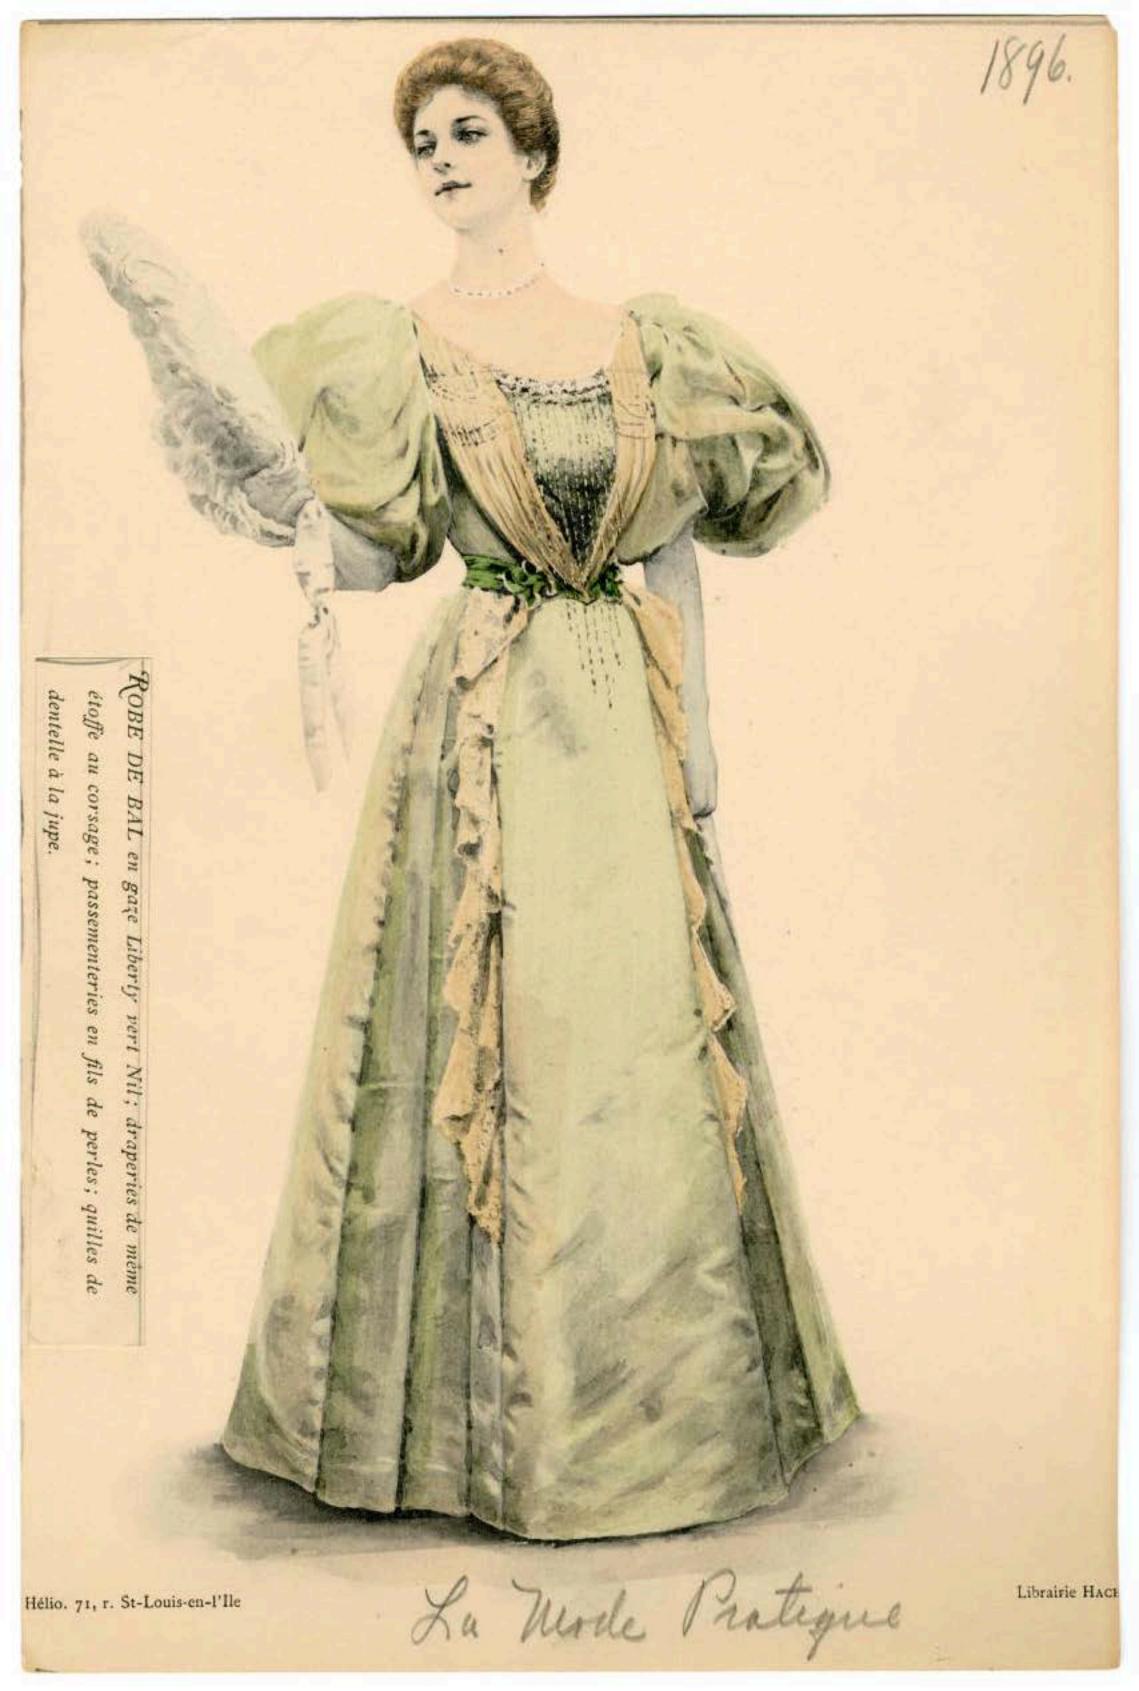

n ruban de satin assorti au crépon.



ROBE pour demoiselle d'honneur; jupe et corsage en soie pékine vert laitue, ceinture de velours miroir d'un ton un peu plus soncé. Empiècement, berthe et pli creux en mousseline de soie blanche. Chapeau garni d'un nœud de taffetas changeant vert et bois avec rose ophèlia.



otypic A. Aron.

La Mode Pratique

ROBE de jeune femme en crépon fantaisie laine et soie mauve, empiècement, épaulettes, quille et parements de guipure crême; col et ceinture de velours abricot.



TTE, 71, r. St-Louis-en-l'He

JUPE et corsage-veste en soie transparente sur

petite faille; boutons miniature; revers coquilles et

dessous de volants aux

de cou en

manches, en dentelle; gilet de soie brochée. Tour

mousseline de soie avec pans bordés de dentelle.

La Mode Pratique



1896

Jupe En soile brochée de larges n

JUPE EN SOIE brochée de larges nœuds; corsage décolleté recouvert de mousseline de soie, corselet brodé de perles et semé

de pierreries.

La Wirde Pratique



-Louis-en-l'lle

ROBE DE BAL pour jeune femme. — Jupe en satin, corsage à pointe garni de passementerie de perles. - Manches plates en velours avec volant de dentelles formant bouffant.

1896



pie A. ARON.

La Mode Pretique

ROBE de jeune fille ou de jeune femme; jupe et corsage en crépon rayé héliotrope et rose; col et ceinture drapés en ruban corail; poignets et grand col-empiècement forme 1830 en guipure écrue.

Librairie HACHETTE &









JUPE en lainage; corsage en batiste à pois garni d'un fichu de même étoffe bordé de dentelle froncée. Volant de dentelle autour du col et au bas d