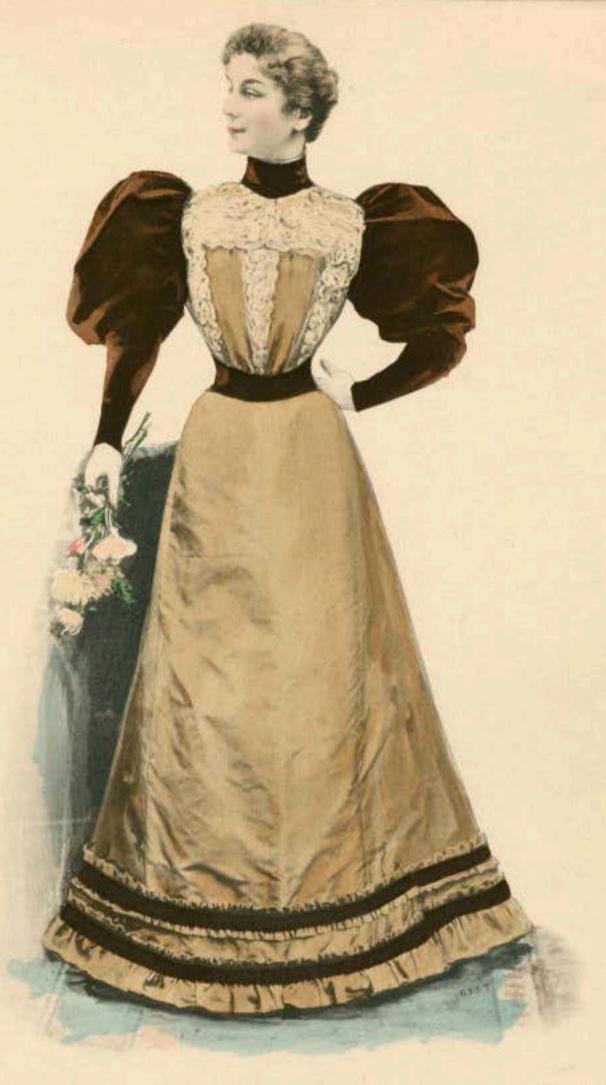

BERGERE Louis XVI, en bois peint, garnie en velours à médaillons, ton vieux rose.

Librairie HACHETTE & C\*

Phototypie BERTHAUD

ROBE de soie à côtes, mordorée, garnie de guipure bise. Manches, col, ceinture et biais au bas de la jupe en velours hanneton.