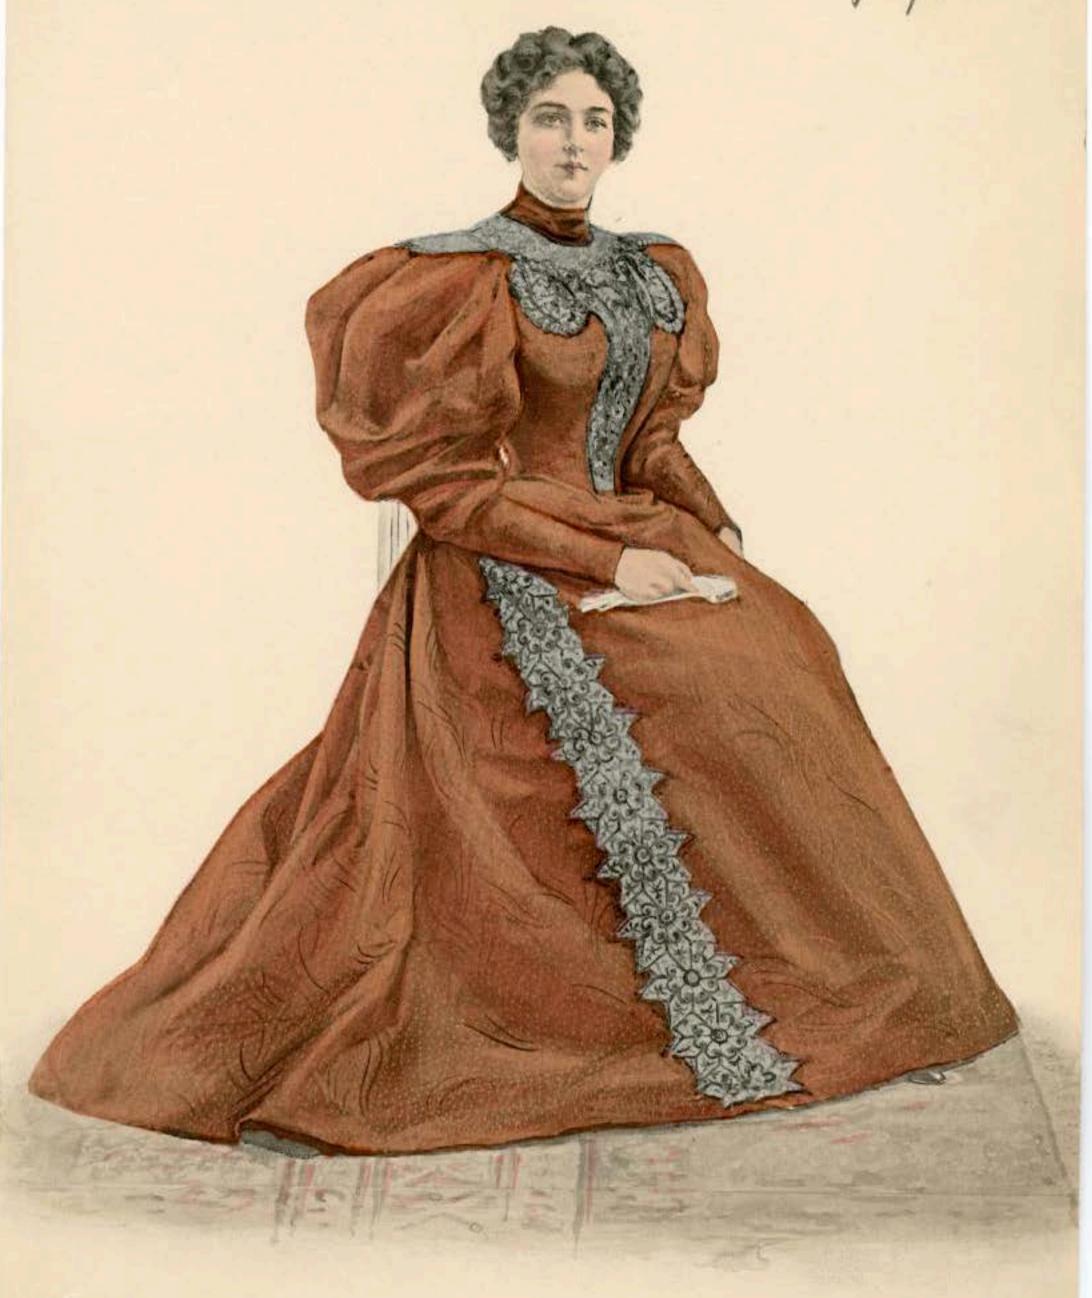

CHAPEAU rond garni de grosses fleurs et de plumes, avec nœud de velours derrière.

A. ARON.

La Mode Pratique

ROBE pour dame d'âge moyen, en soie brochée rouille; garniture de broderie gansée noire sur transparent de velours.