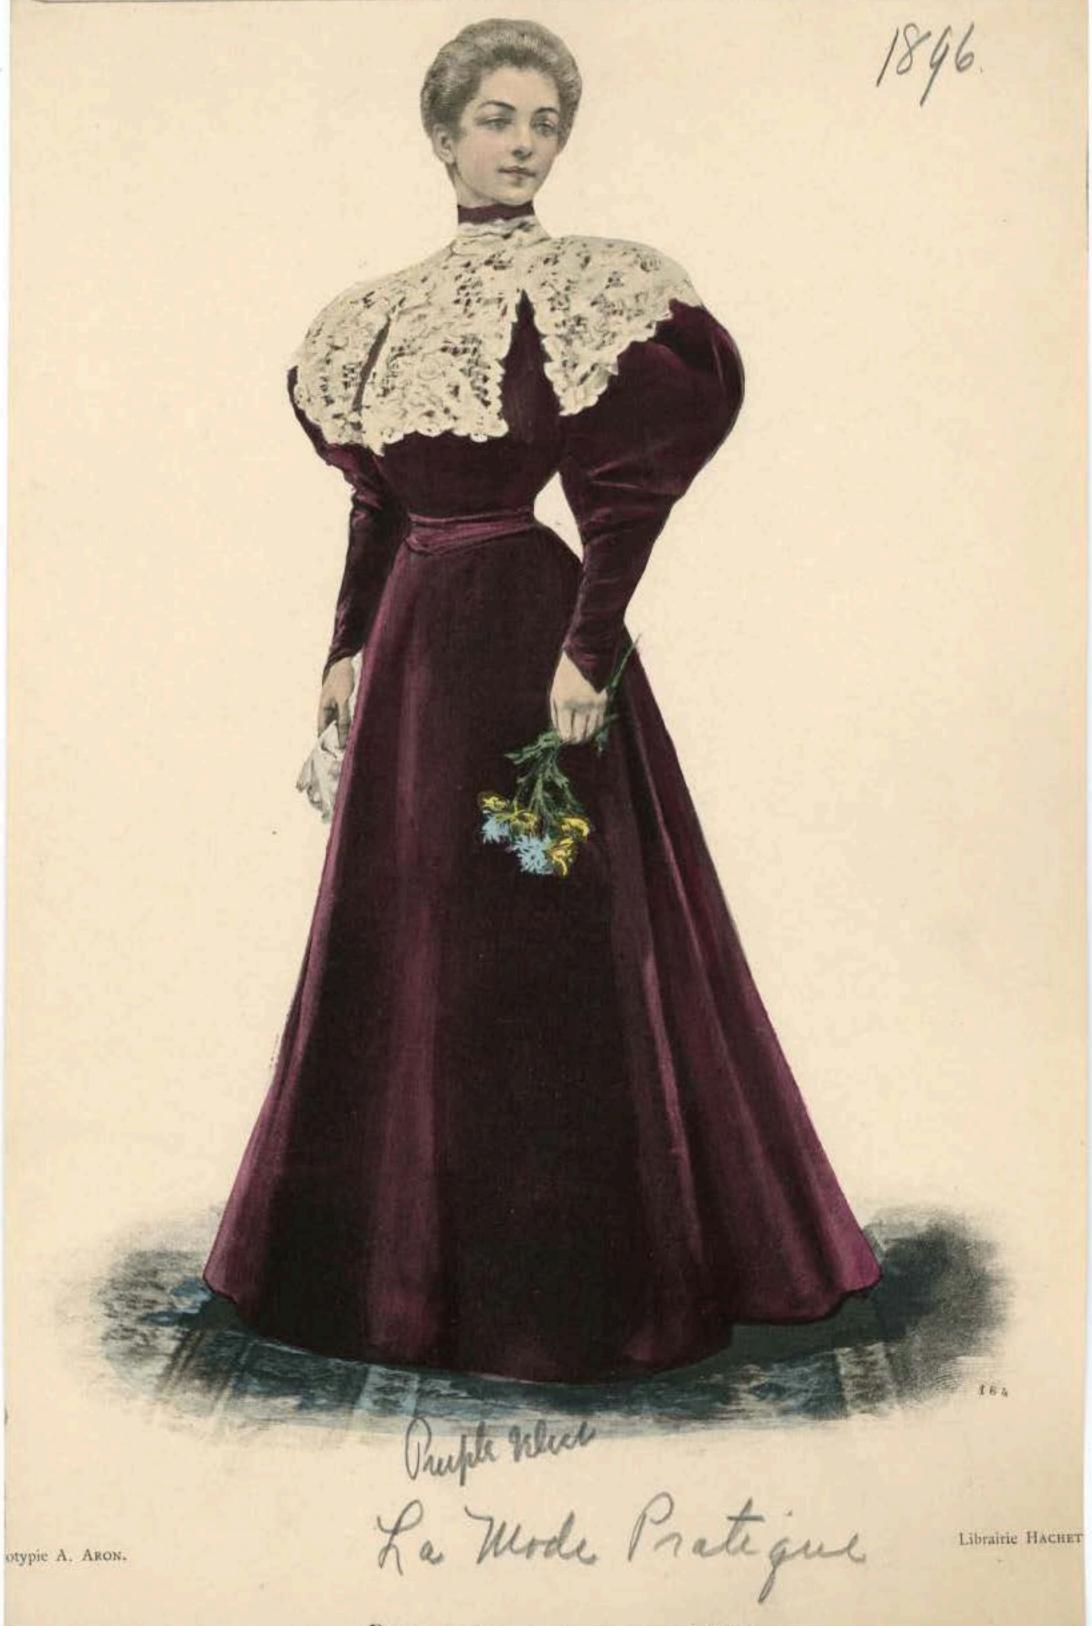

BTHE-MAKOTTE, 29, rue Jusainu

Librairie Hauseren

ROBE de velours pourpre, avec grand Col à

Librairie HACHETTE & C\*

La Mode Pratique

ROBE de soie pékinée feuille et satin garnie d'un col et d'une ceinture drapée en satin merveilleux. Jabot de dentelle légère crème.