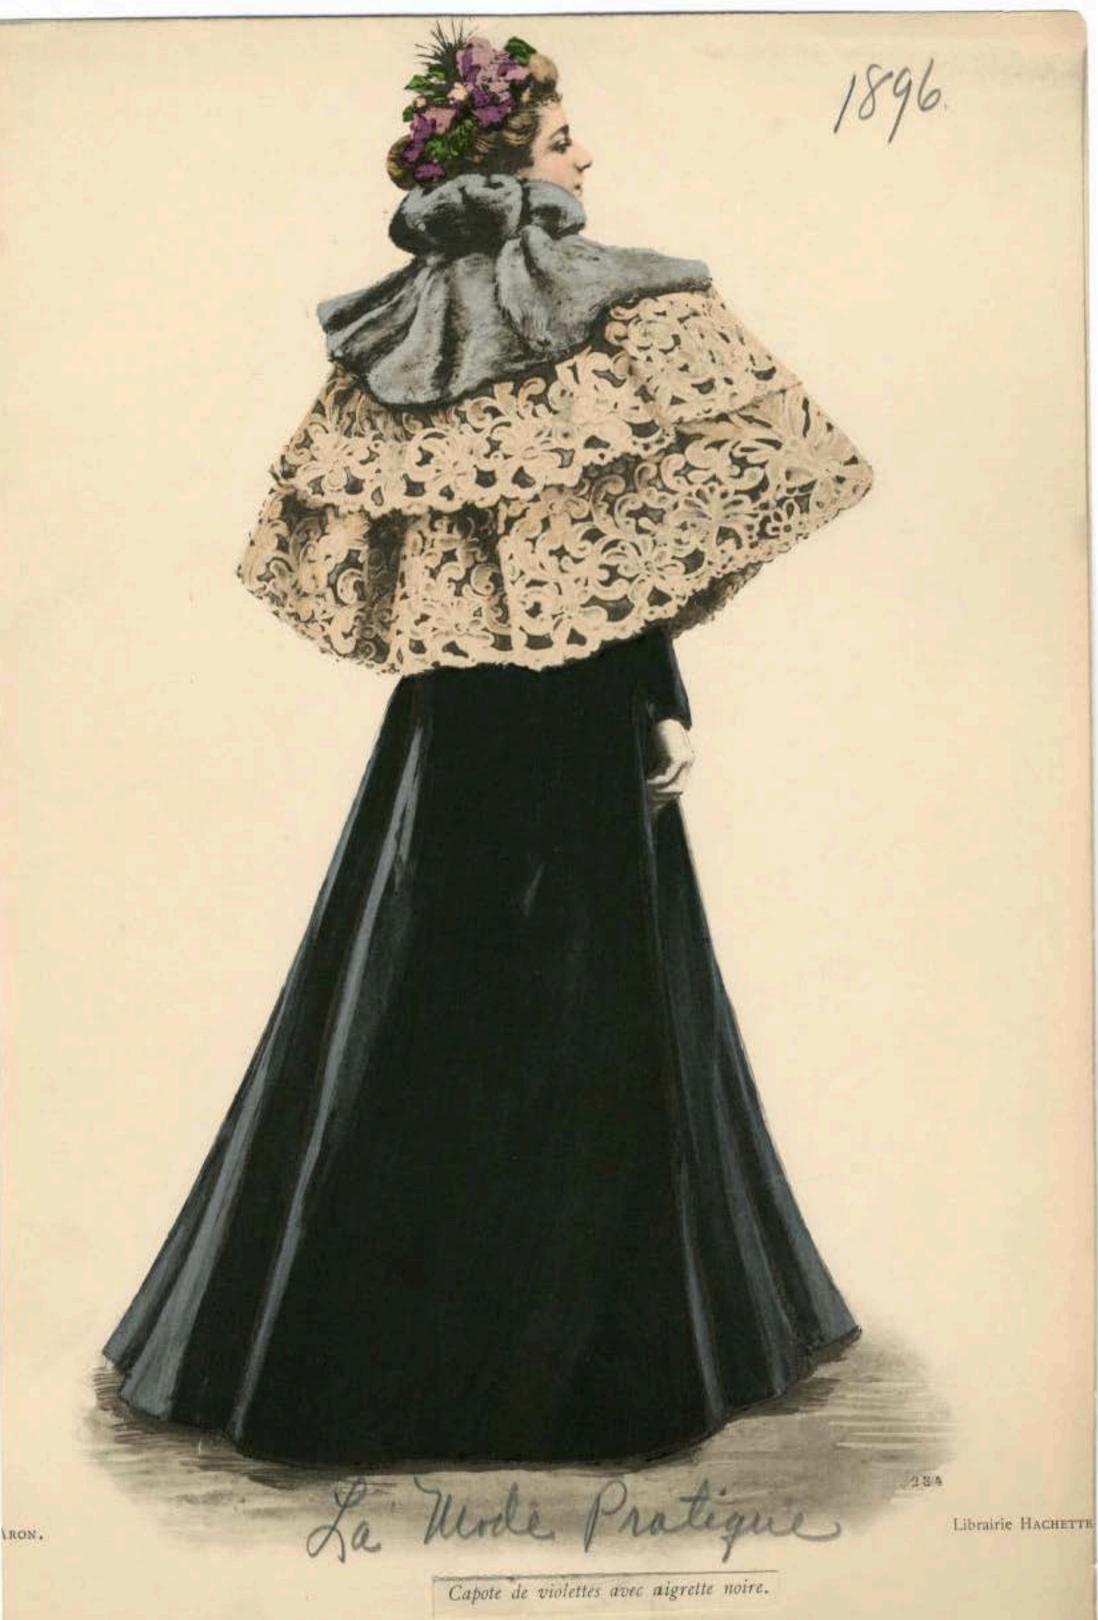

JUPE de velours noir. — Collet de velours recouvert de deux volants de grosse guipure ancienne jaunie, petit collet ondulé en chinchilla.

au bas des pans d'étole du devant; nœuds en ruban de satin; dépassant de plumes à l'encolure.

JUPE de velours noir. — Collet de velours recouvert de deux volants de grosse guipure ancienne jaunie, petit collet ondulé en chinchilla.

au bas des pans d'étole du devant; næuds en ruban de satin; CHAPEAU rond garni de grosses steurs et de plumes, avec næud dépassant de plumes à l'encolure.

de velours derrière.

1896

ARON.

La Merde Pratique

ROBE pour dame d'âge moyen, en soie brochée rouille; garniture de broderie gansée noire sur transparent de velours.

JUPE de drap ou de crépon. Corsage de soie fantaisie imprimée de pois, garni de cordons de paillettes et de franges assorties ; ceinture de velours noir.