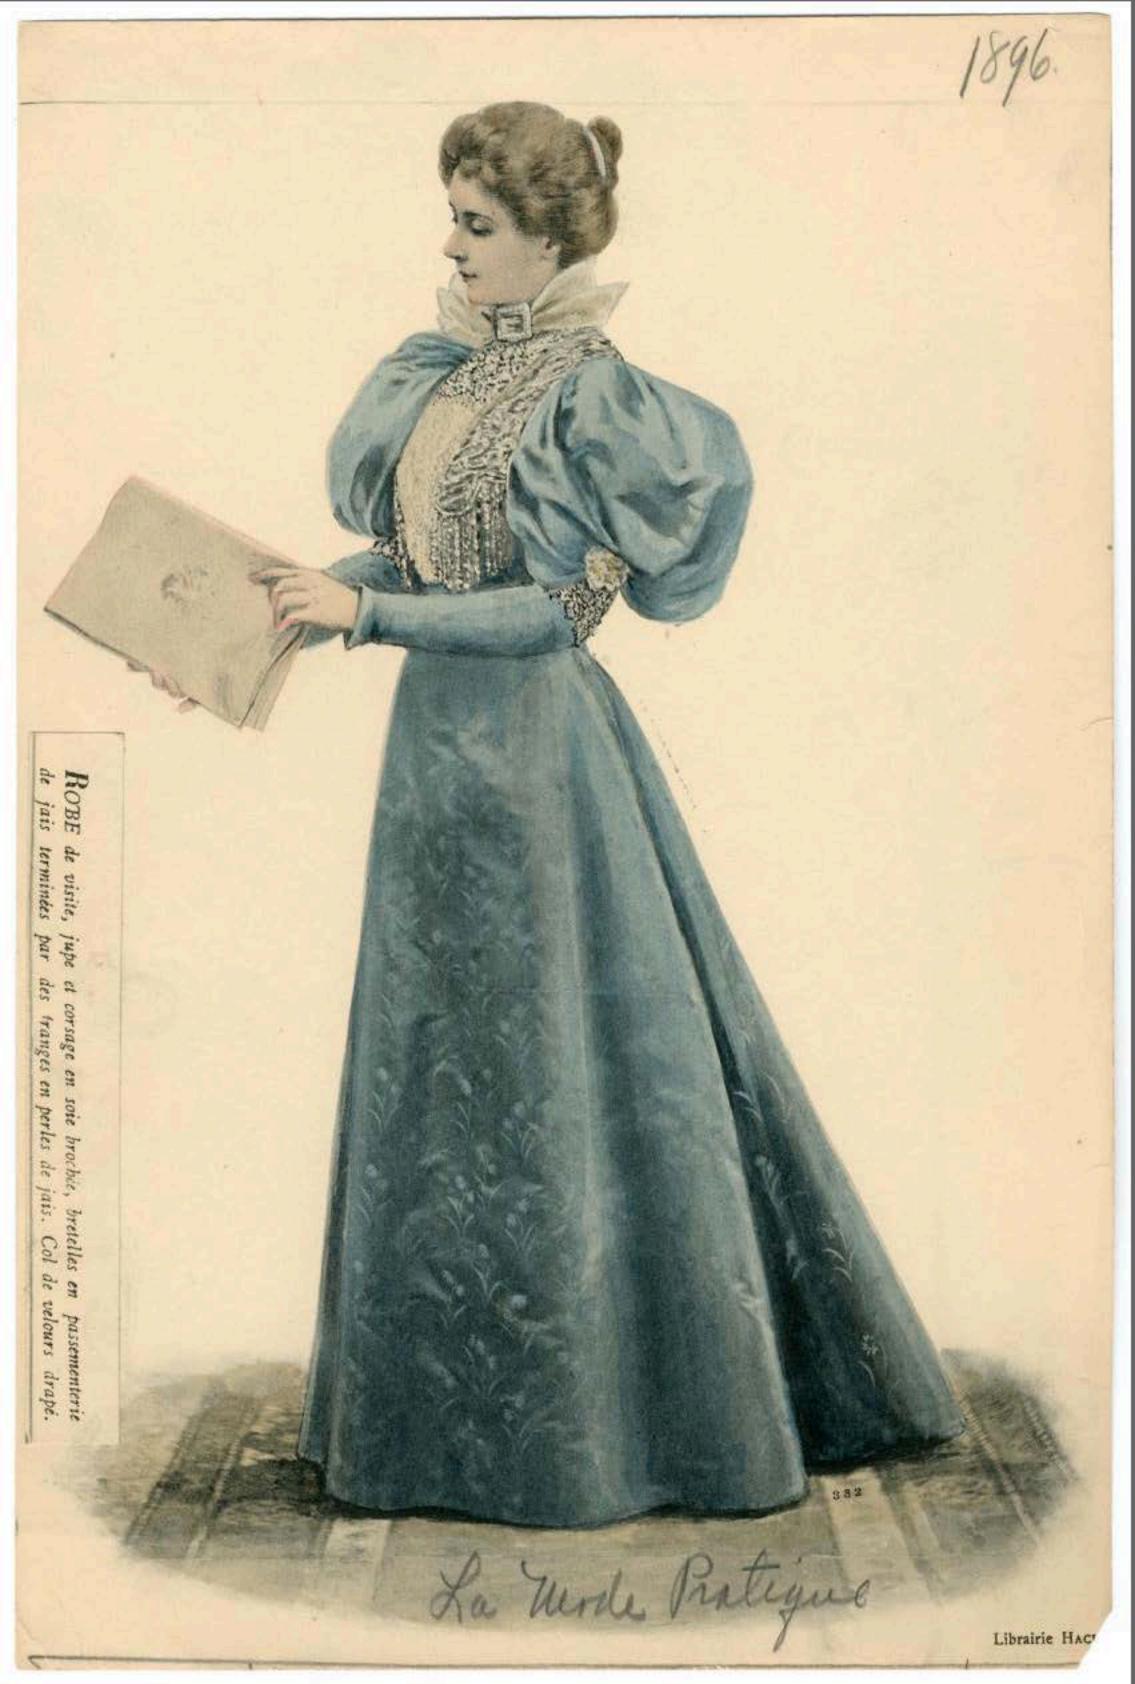

Librairie HACHETTE & Cia

La Werde Pratique

Phototypie BERTHAUD

ROBE de soie à côtes, jupe à godets, corsage drapé sur un plastron de guipure, col et ceinture drapés en velours miroir.

ROBE de soie fantaisie; jupe garnie au milieu du devant d'une quille de velours terminée au bas par un large nœud. Ceinture, manches et cravate de même velours.