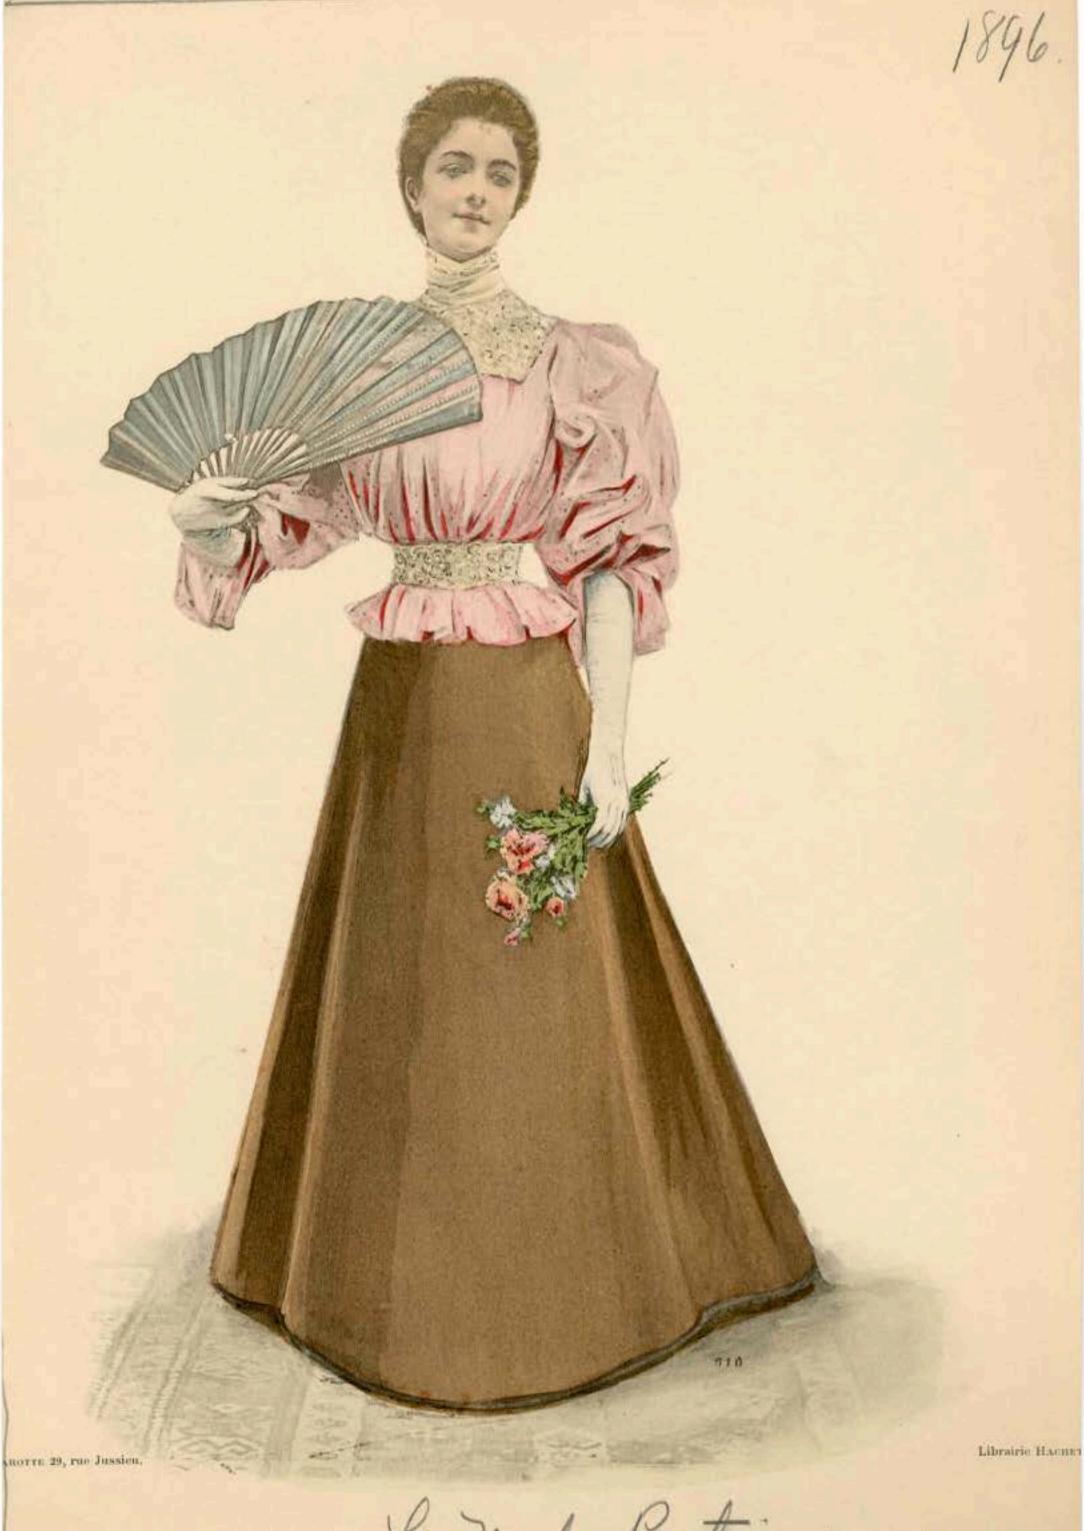

rni de passementerie de perles. - Manches plates en velours avec volant de dentelles formant bouffant.

1896



pie A. ARON.

La Mode Pretique

ROBE de jeune fille ou de jeune femme; jupe et corsage en crépon rayé héliotrope et rose; col et ceinture drapés en ruban corail; poignets et grand col-empiècement forme 1830 en guipure écrue.

Librairie HACHETTE &









JUPE en lainage; corsage en batiste à pois garni d'un fichu de même étoffe bordé de dentelle froncée. Volant de dentelle autour du col et au bas des manches; ceinture de ruban.



Librairie HACHETTE & C'

Phototypie Berthaud

ROBE de velours dahlia garnie de broderie et de girandoles de perles irisées assorties. Bordure de skungs ou de labrador au bas de la jupe.

Modèle de Mme MOSLARD, 96, rue Saint-Lazare.

La Merde Pratique



ROBE de petit diner pour jeune semme; Jupe de satin; corsage de batiste à pois orné d'un empiècement et d'une ceinture en guipure; col·drapé en satin; longs gants de suède blanc.

ROBE en lainage à petits danniers garnie de rubans de velours de différentes La Mode Pratique

Librairie H

largeurs; Col et Ceinture en satin; dentelle froncée au col et au bas des manches.

ROBE américaine pour sillette de 3 à 10 ans, en mousseline imprimée avec collerette

froncee; Chapeau cloche en paille fantaisie orne d'un large nœud de ruban.



ROBE de lainage léger garnie d'un empiècement de velours bordé de Marabout. Col de velours drapé.

ROBE de lainage avec corrage drapé, empiècement et manches en velours fantaisie imprimé.

Modèles de Mme MOSLARD, 96, rue Saint-Lazare.

BERGERE Louis XVI, en bois