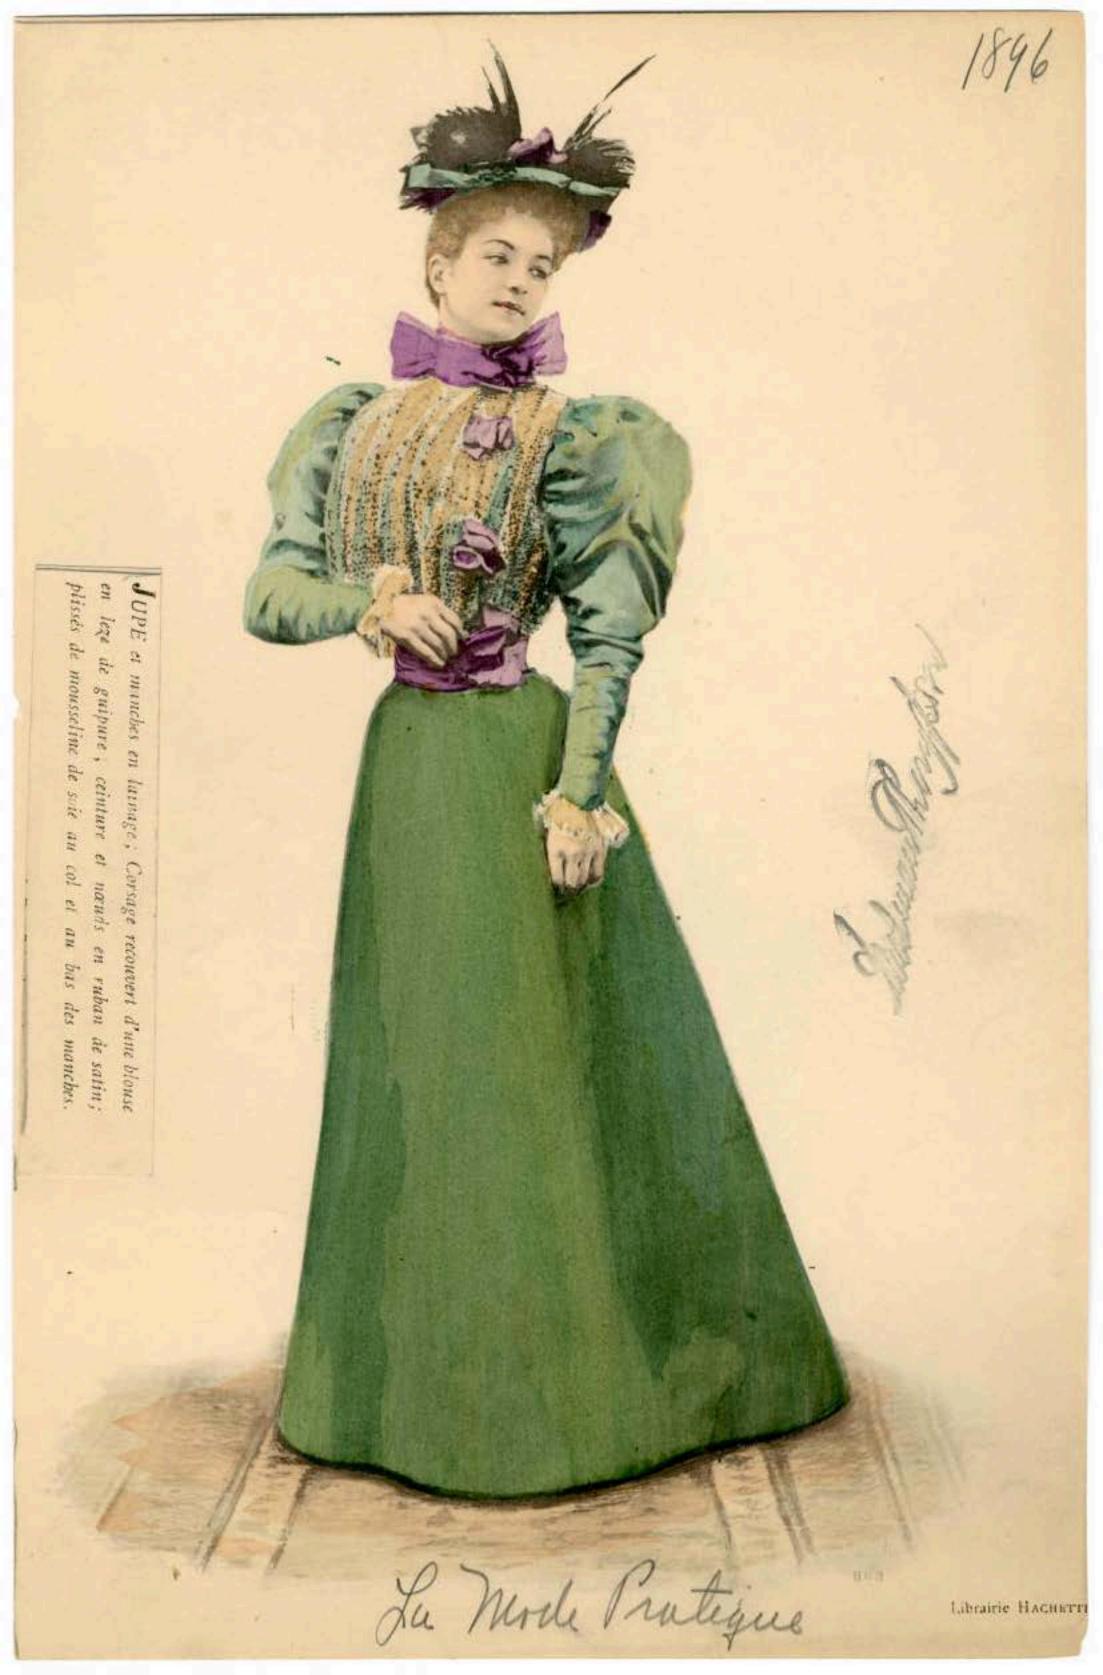

otypie A. Aron.

La Merde Pratique

JUPE de velours Liberty violet éteint très foncé. Corsageblouse en soie brochée vert d'eau à dessins rose tendre; dentelle légère imitant le point d'Angleterre; col et ceinture de velours.