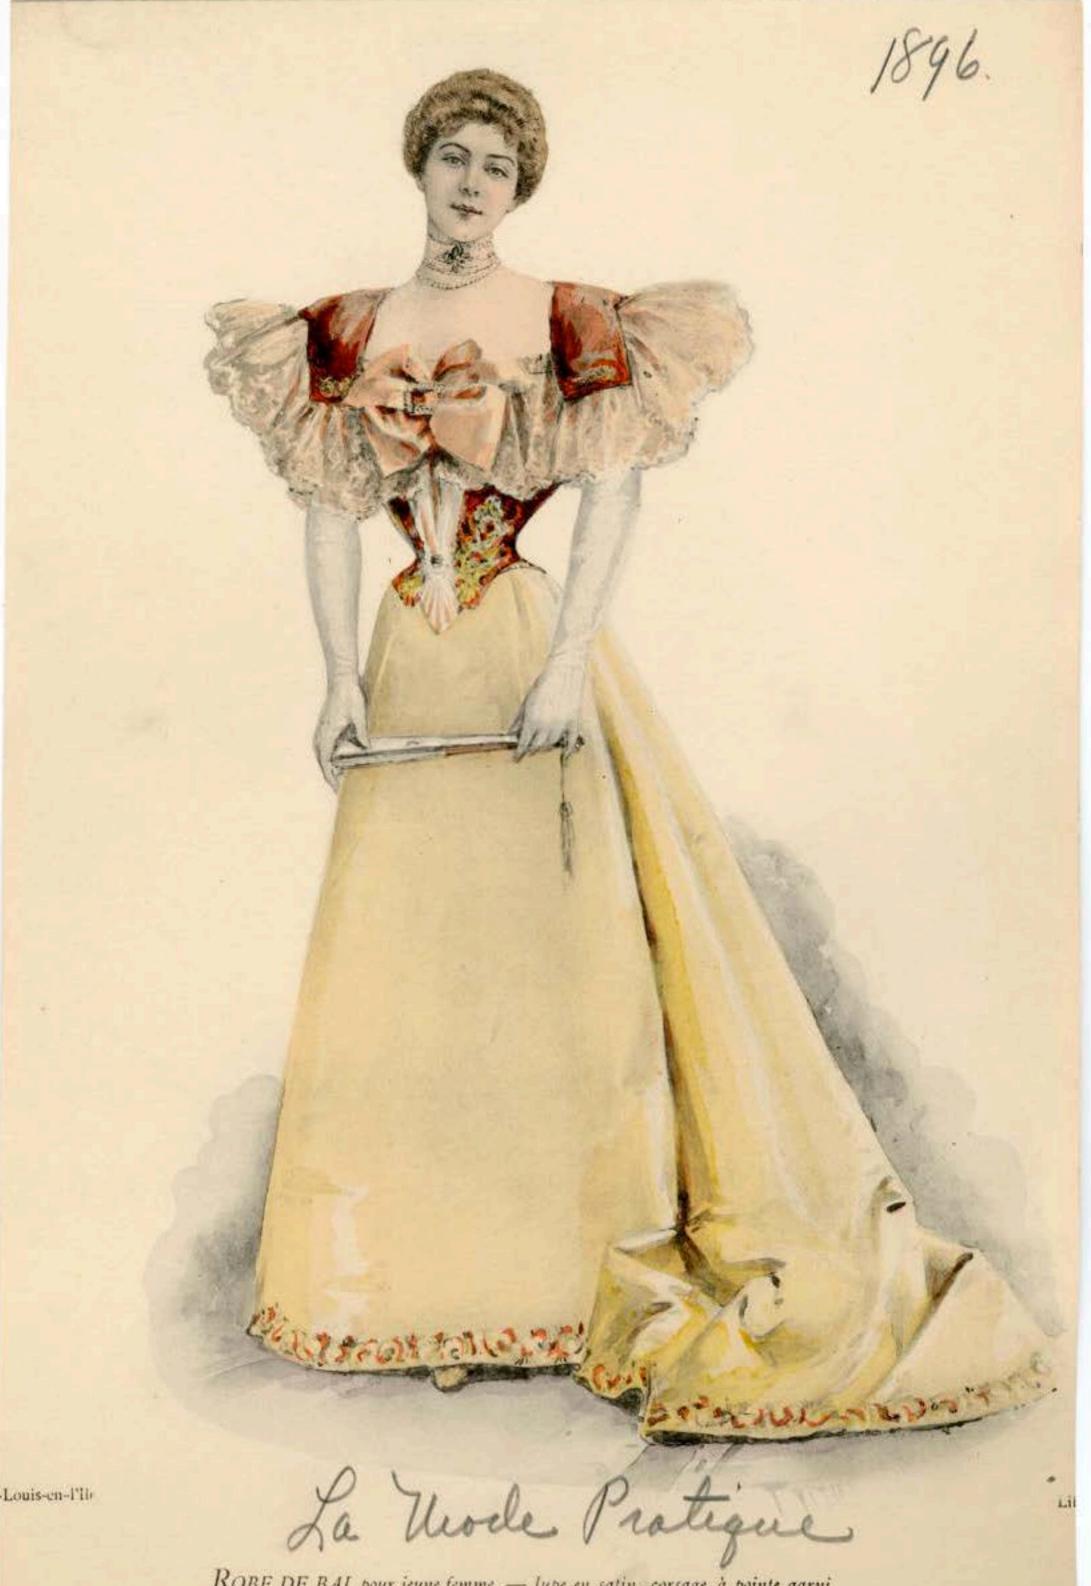

-Louis-en-l'lle

ROBE DE BAL pour jeune femme. — Jupe en satin, corsage à pointe garni de passementerie de perles. - Manches plates en velours avec volant de dentelles formant bouffant.

1896

pie A. ARON.

La Mode Pretique