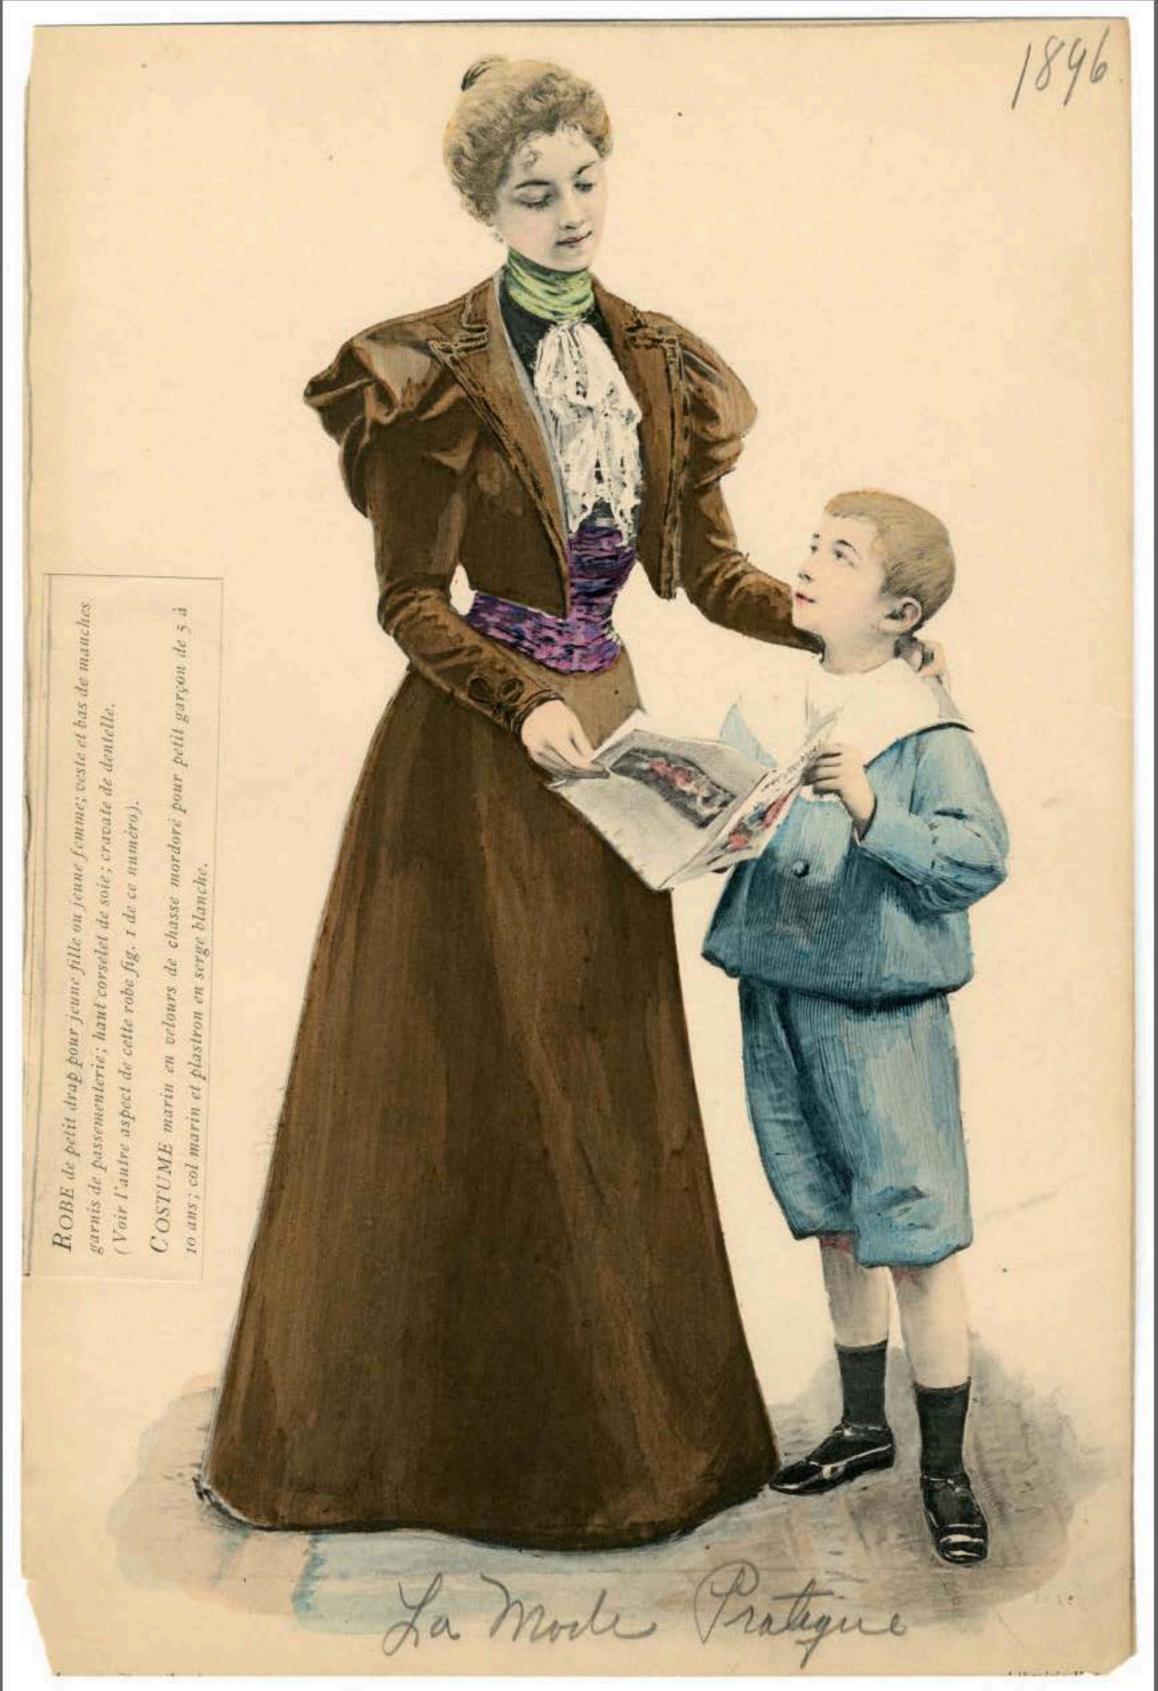

de velours derrière.

1896

ARON.

La Merde Pratique

ROBE pour dame d'âge moyen, en soie brochée rouille; garniture de broderie gansée noire sur transparent de velours.

JUPE de drap ou de crépon. Corsage de soie fantaisie imprimée de pois, garni de cordons de paillettes et de franges assorties ; ceinture de velours noir.