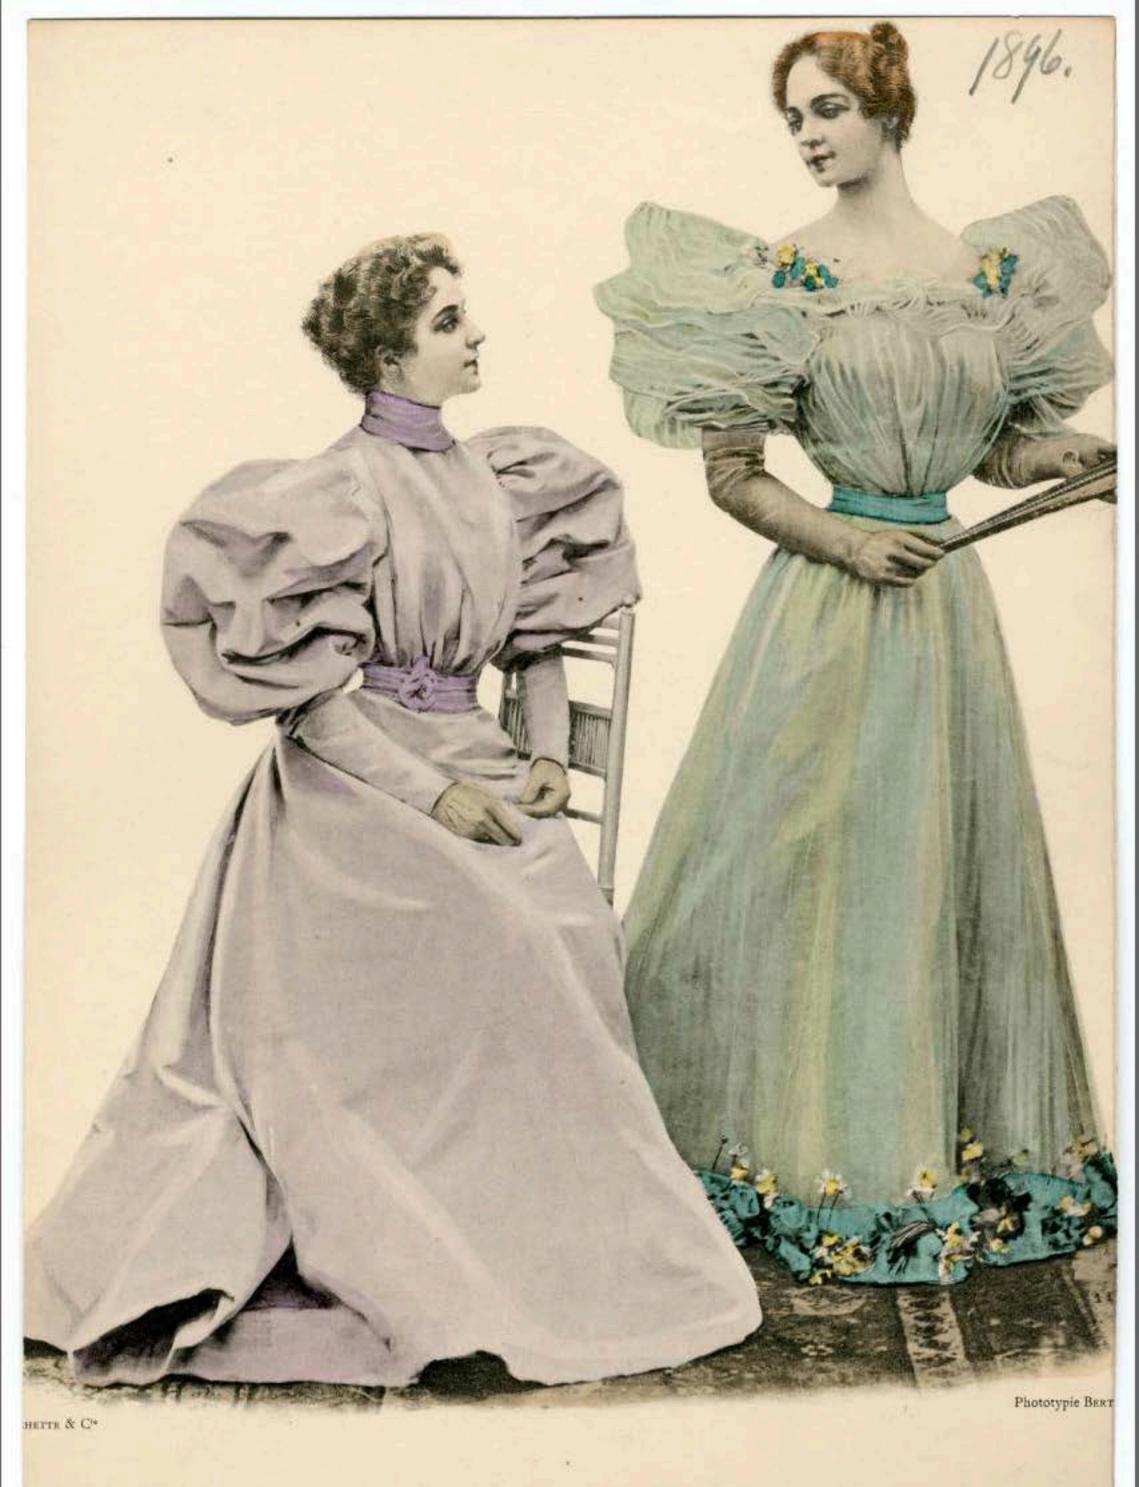

La Mode Pratique

ROBE de chambre en crépon bleu pâle garnie de tulle brodé nuance paille. Ceinture col et grand nœud en ruban de satin assorti au crépon.

ROBE pour demoiselle d'honneur; jupe et corsage en soie pékine vert laitue, ceinture de velours miroir d'un ton un peu plus soncé. Empiècement, berthe et pli creux en mousseline de soie blanche. Chapeau garni d'un nœud de taffetas changeant vert et bois avec rose ophèlia.

La Mode Pratique

Librairie HACHETTE

ROBE de chambre en crépon bleu pâle garnie de tulle brodé nuance paille. Ceinture col et grand nœud en ruban de satin assorti au crépon.

ROBE pour demoiselle d'honneur; jupe et corsage en soie pékine vert laitue, ceinture de velours miroir d'un ton un peu plus foncé. Empiècement, berthe et pli creux en mousseline de soie blanche. Chapeau garni d'un nœud de taffetas changeant vert et bois avec rose ophélia.