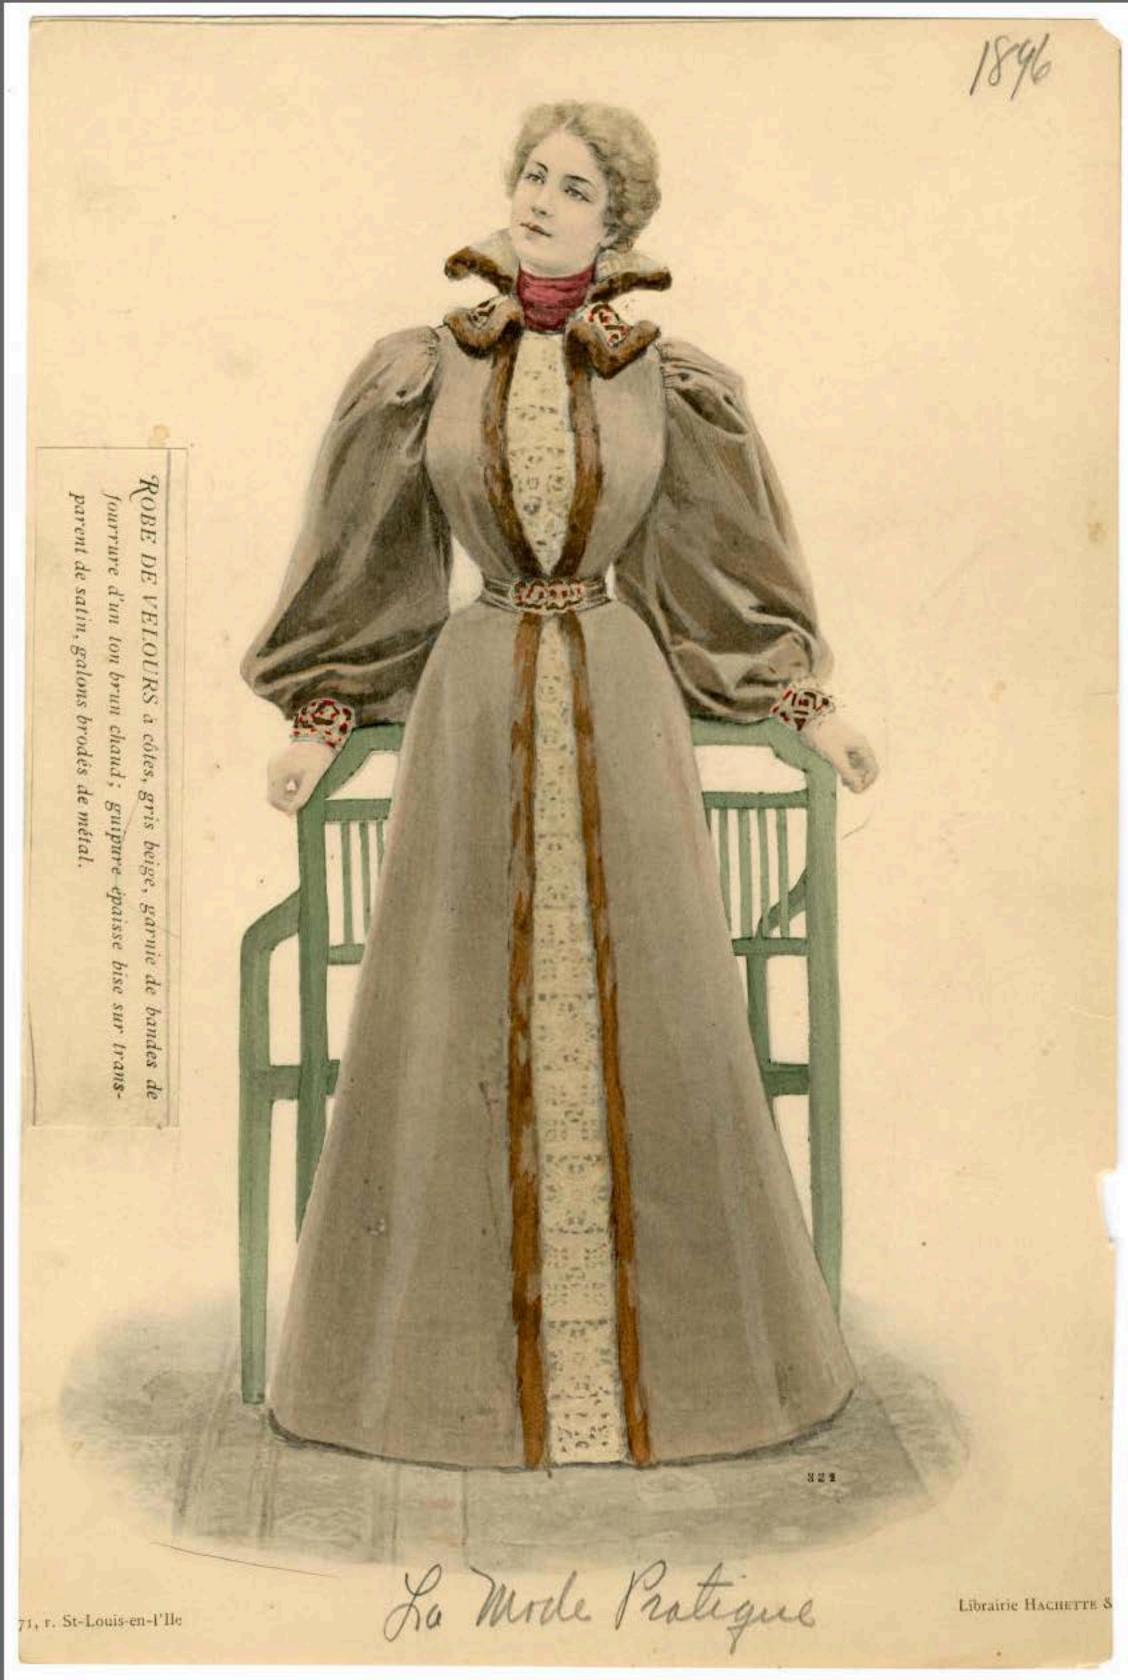

ure en satin; dentelle froncée au col et au bas des manches.

ROBE américaine pour sillette de 3 à 10 ans, en mousseline imprimée avec collerette

froncee; Chapeau cloche en paille fantaisie orne d'un large nœud de ruban.



ROBE de lainage léger garnie d'un empiècement de velours bordé de Marabout. Col de velours drapé.

ROBE de lainage avec corrage drapé, empiècement et manches en velours fantaisie imprimé.

Modèles de Mme MOSLARD, 96, rue Saint-Lazare.

BERGERE Louis XVI, en bois peint, garnie en velours à médaillons, ton vieux rose.









Librairie HACHETTE & C\*

Phototypie BERTHAUD

ROBE de soie à côtes, mordorée, garnie de guipure bise. Manches, col, ceinture et biais au bas de la jupe en velours hanneton.

Modèle de Mmc PELLETIER-VIDAL, 19, rue de la Paix.

La Morde Pratique











Librairie HACHETTE & C'\*

Phototypie Berthaud

ROBE de soirée pour jeune fille. Mousseline de soie brodée de petits pois dessous de faille assortie. Ceinture de satih, berthe de mousseline de soie bordée d'un ruban; torsade de ruban au bas de la jupe.

Modèle de Mme MOSLARD, 96, rue Saint-Lazare.

La Mode Pratique





Librairie HACHETTE & C'\*

Phototypie Berthaub

ROBE de moire mouillée pour diner ou petite soirée. Jupe à godets. Corsage drapé sur une cuirasse de moire; épaulettes et bretelles de guipure, choux de ruban.

Modèle de Mme JUSTH, 270, rue Saint-Honoré.

La Mode Pratique





ROBE de soirée en soie brochée rose framboise garnie de fourrure, grande berthe de deutelle application nuance Isigny, gants assortis à la dentelle:



JUPE de velours noir. — Collet de velours