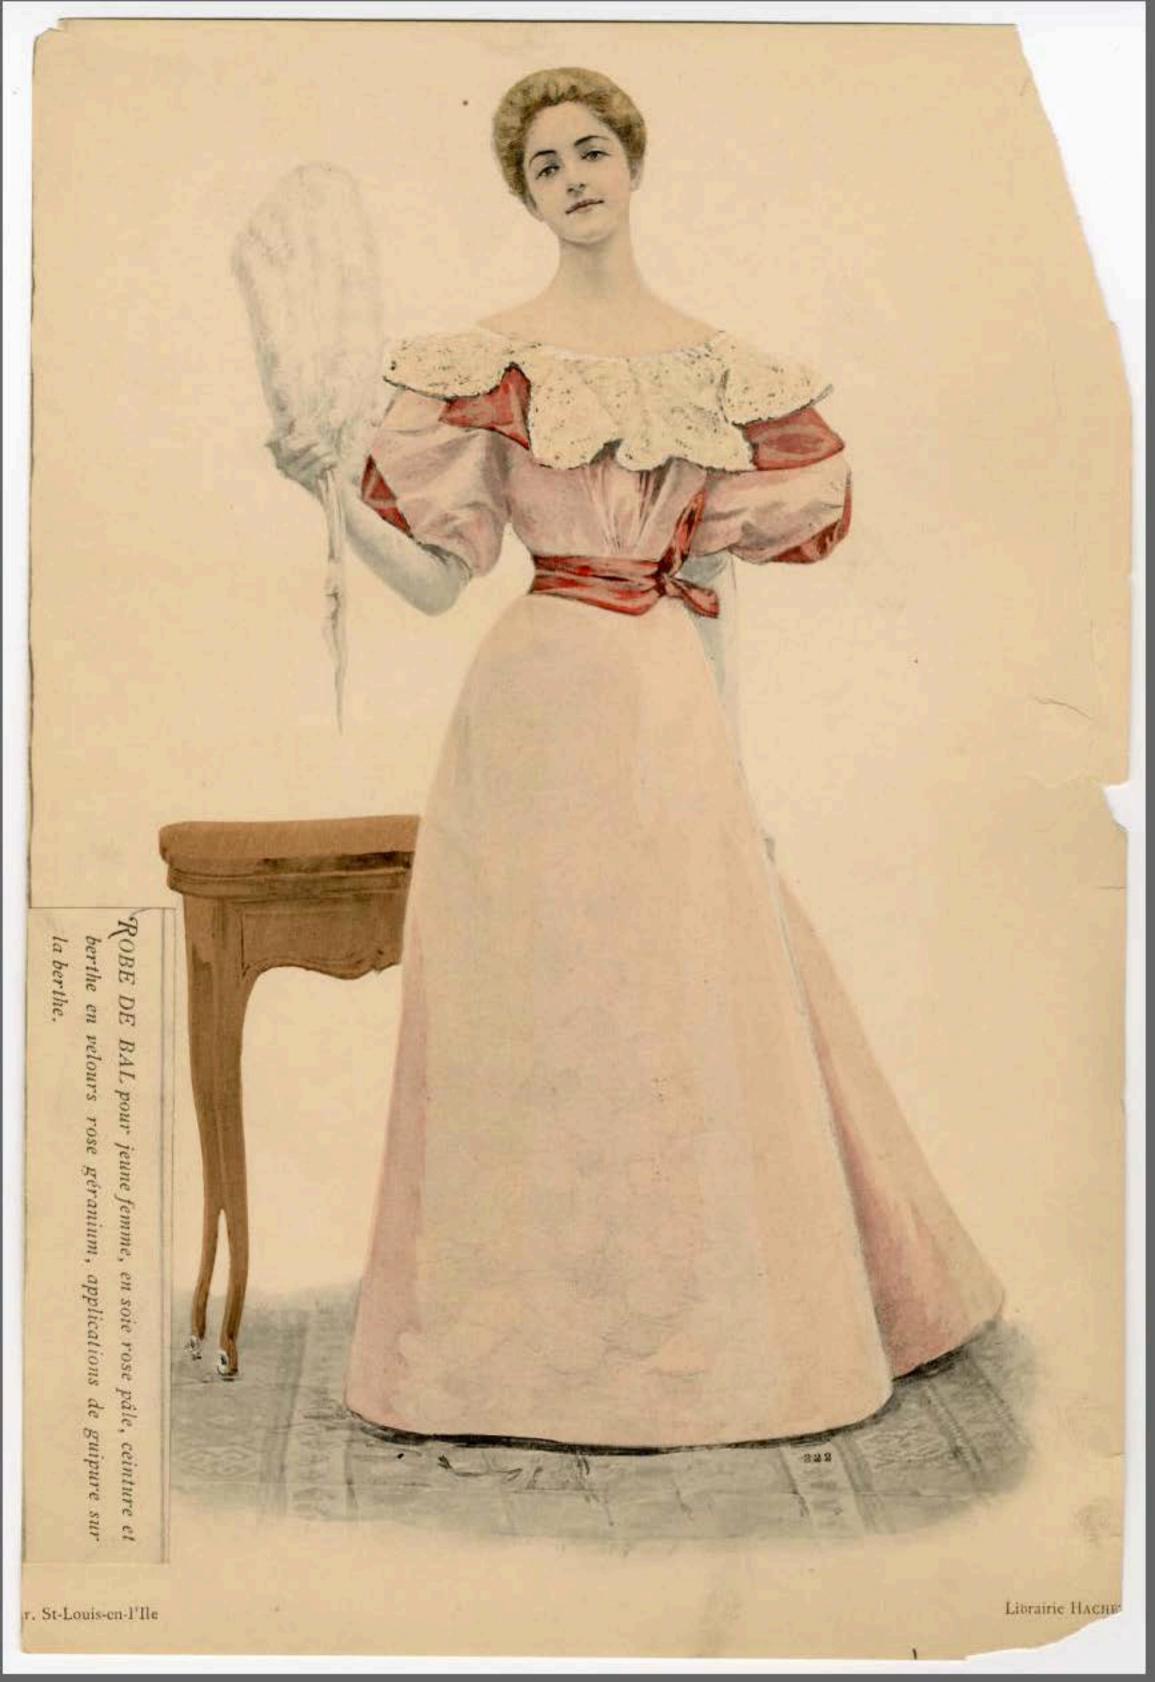

-Louis-en-l'lle

ROBE DE BAL pour jeune femme. — Jupe en satin, corsage à pointe garni de passementerie de perles. - Manches plates en velours avec volant de dentelles formant bouffant.

1896

pie A. ARON.

La Mode Pretique