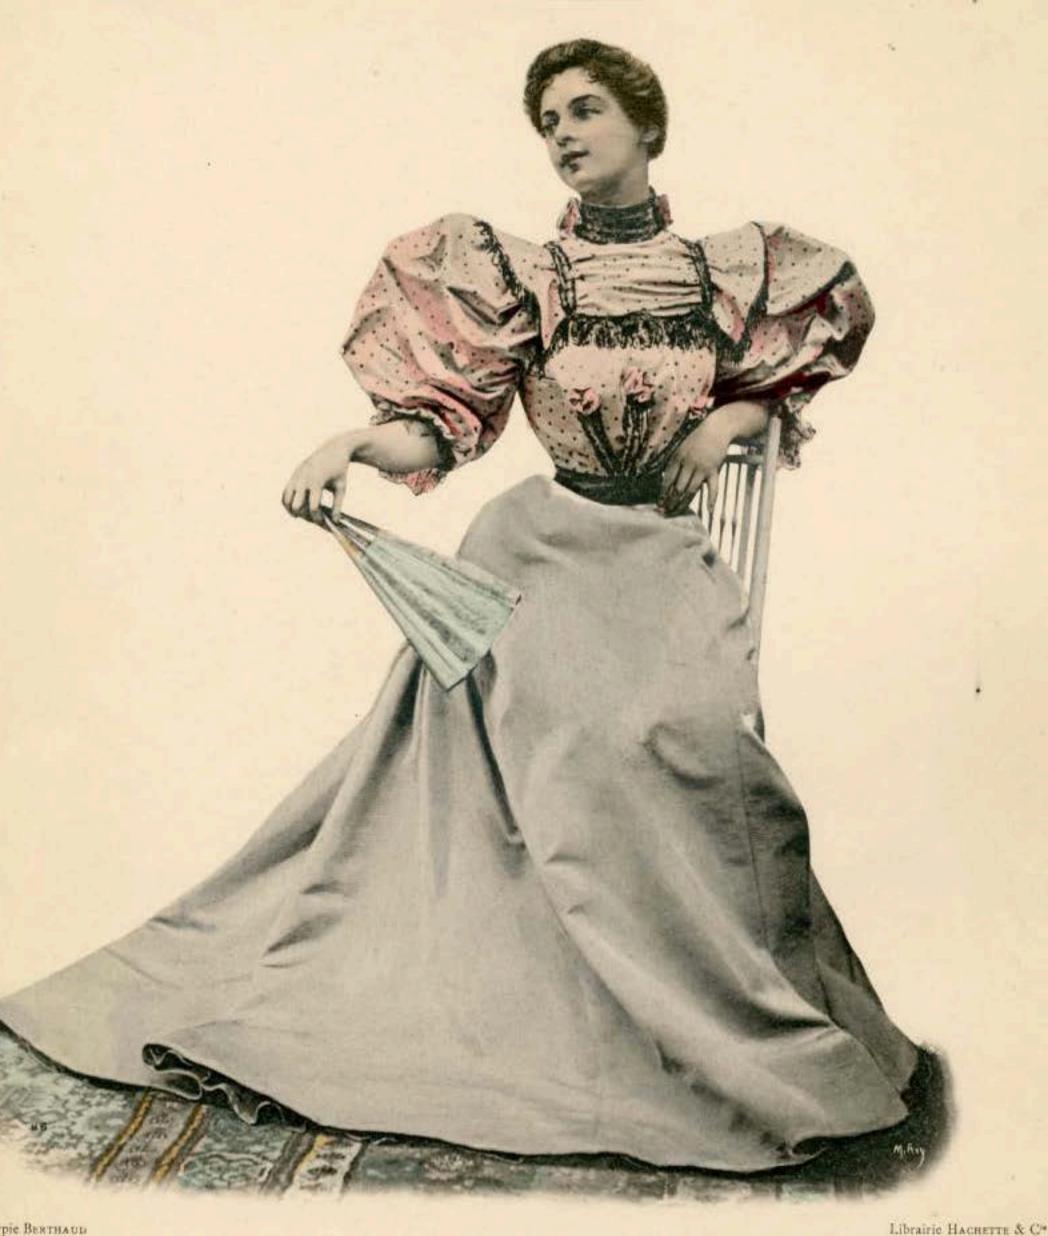

BERGERE Louis XVI, en bois peint, garnie en velours à médaillons, ton vieux rose.

Librairie HACHETTE & C\*

Phototypie BERTHAUD

ROBE de soie à côtes, mordorée, garnie de guipure bise. Manches, col, ceinture et biais au bas de la jupe en velours hanneton.