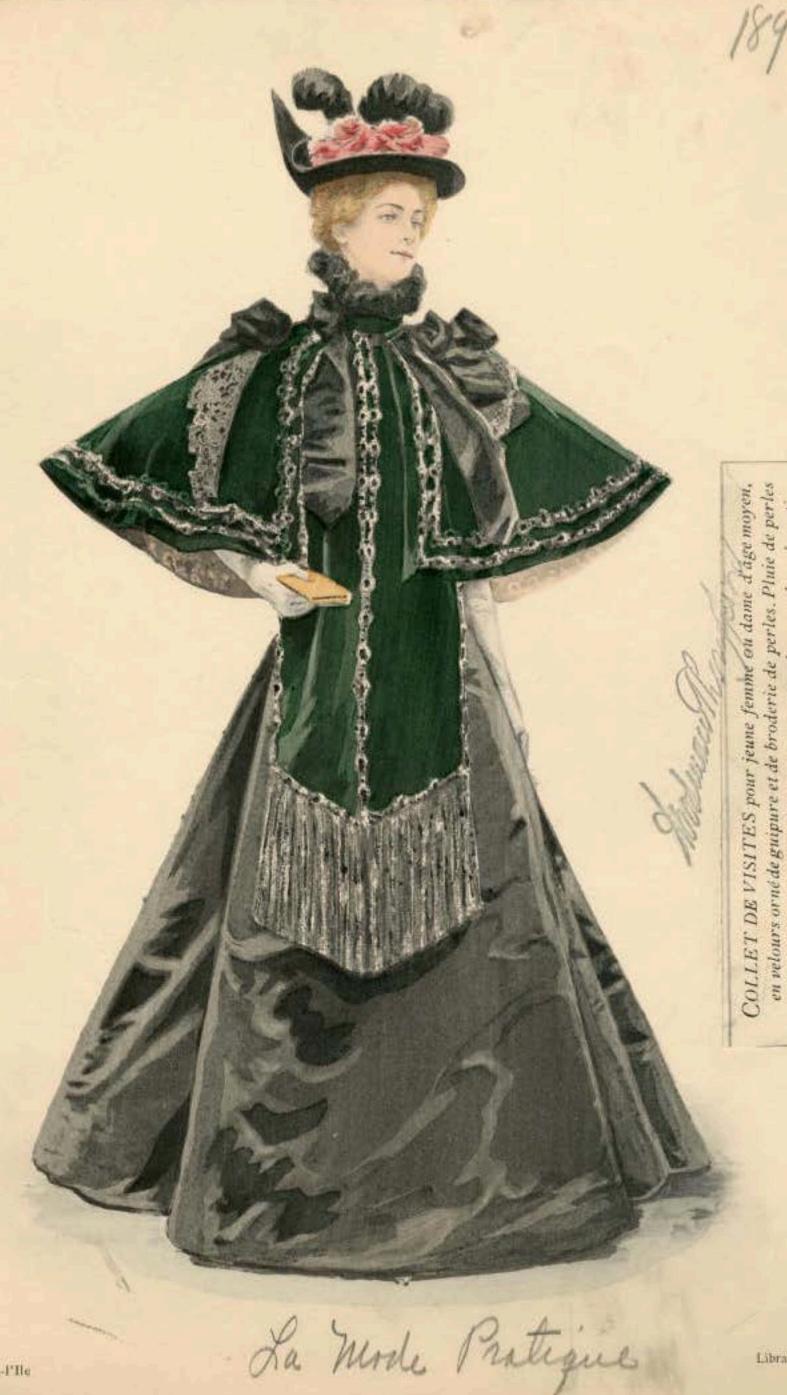

OLLET D'ETÉ en soie noire pour jeune femme; empiecement de guipure gansée noire posé sur transparent de satin vert; ruche et berthe en mousseline de soie noire. Robe de satin noir brochée de petits dessins verts; ceinture en satin noir; col de velours vert.

La Mode Pratique

COLLET D'ETÉ en soie noire pour jeune femme; empiècement de guipure gansée noire posé sur transparent de satin vert; ruche et berthe en mousseline de soie noire. Robe de satin noir brochée de petits dessins verts; ceinture en satin noir; col de velours vert.

COLLET D'ETE en soie noire pour jeune femme; empiècement de guipure gansée noire-posé sur transparent de satin vert; brochée de petits dessins verts; ceinture en satin noir; col de ruche et berthe en mousseline de soie noire. Robe de satin noir relours vert.