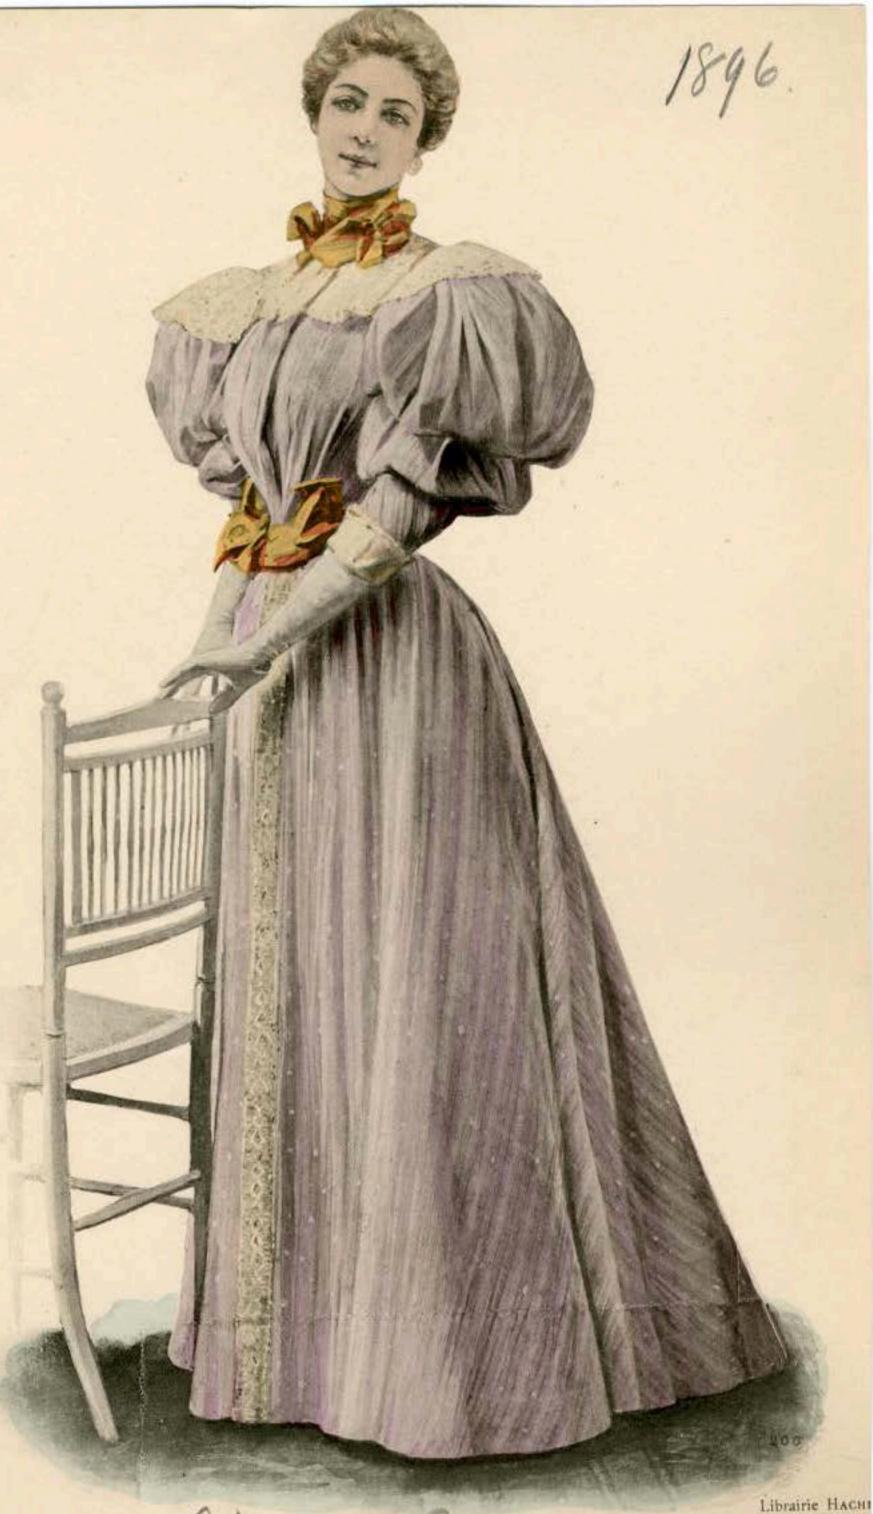

toffe.

Modèle de M<sup>me</sup> MOSLARD, 96, rue Saint-Lazare. Chaise de la Maison KRIEGER, 74, Faubourg-Saint-Antoine,

La Wirde Pratique



Librairie HACHETTE & C\*

Phototypie Burrhaub

JUPE de peau de soie avec ceinture de satin nouée derrière en longs pans, corsage de satin Liberty drapé, orné de guipnre crème. Bracelets, choux et bretelles de velours.





La Mode Pratique



ROBE de chambre en crépon bleu pâle garnie de tulle brodé nuance paille. Ceinture col et grand nœud en ruban de satin assorti au crépon.



ROBE pour demoiselle d'honneur; jupe et corsage en soie pékine vert laitue, ceinture de velours miroir d'un ton un peu plus soncé. Empiècement, berthe et pli creux en mousseline de soie blanche. Chapeau garni d'un nœud de taffetas changeant vert et bois avec rose ophèlia.



otypic A. Aron.

La Mode Pratique

ROBE de jeune femme en crépon fantaisie laine et soie mauve, empiècement, épaulettes, quille et parements de guipure crême; col et ceinture de velours abricot.



TTE, 71, r. St-Louis-en-l'He

JUPE et corsage-veste en soie transparente sur

petite faille; boutons miniature; revers coquilles et

dessous de volants aux

de cou en

manches, en dentelle; gilet de soie brochée. Tour

mousseline de soie avec pans bordés de dentelle.

La Mode Pratique



1896

Jupe En soile brochée de larges n

JUPE EN SOIE brochée de larges nœuds; corsage décolleté recouvert de mousseline de soie, corselet brodé de perles et semé

de pierreries.

La Wirde Pratique



-Louis-en-l'lle

ROBE DE BAL pour jeune femme. — Jupe en satin, corsage à pointe garni de passementerie de per