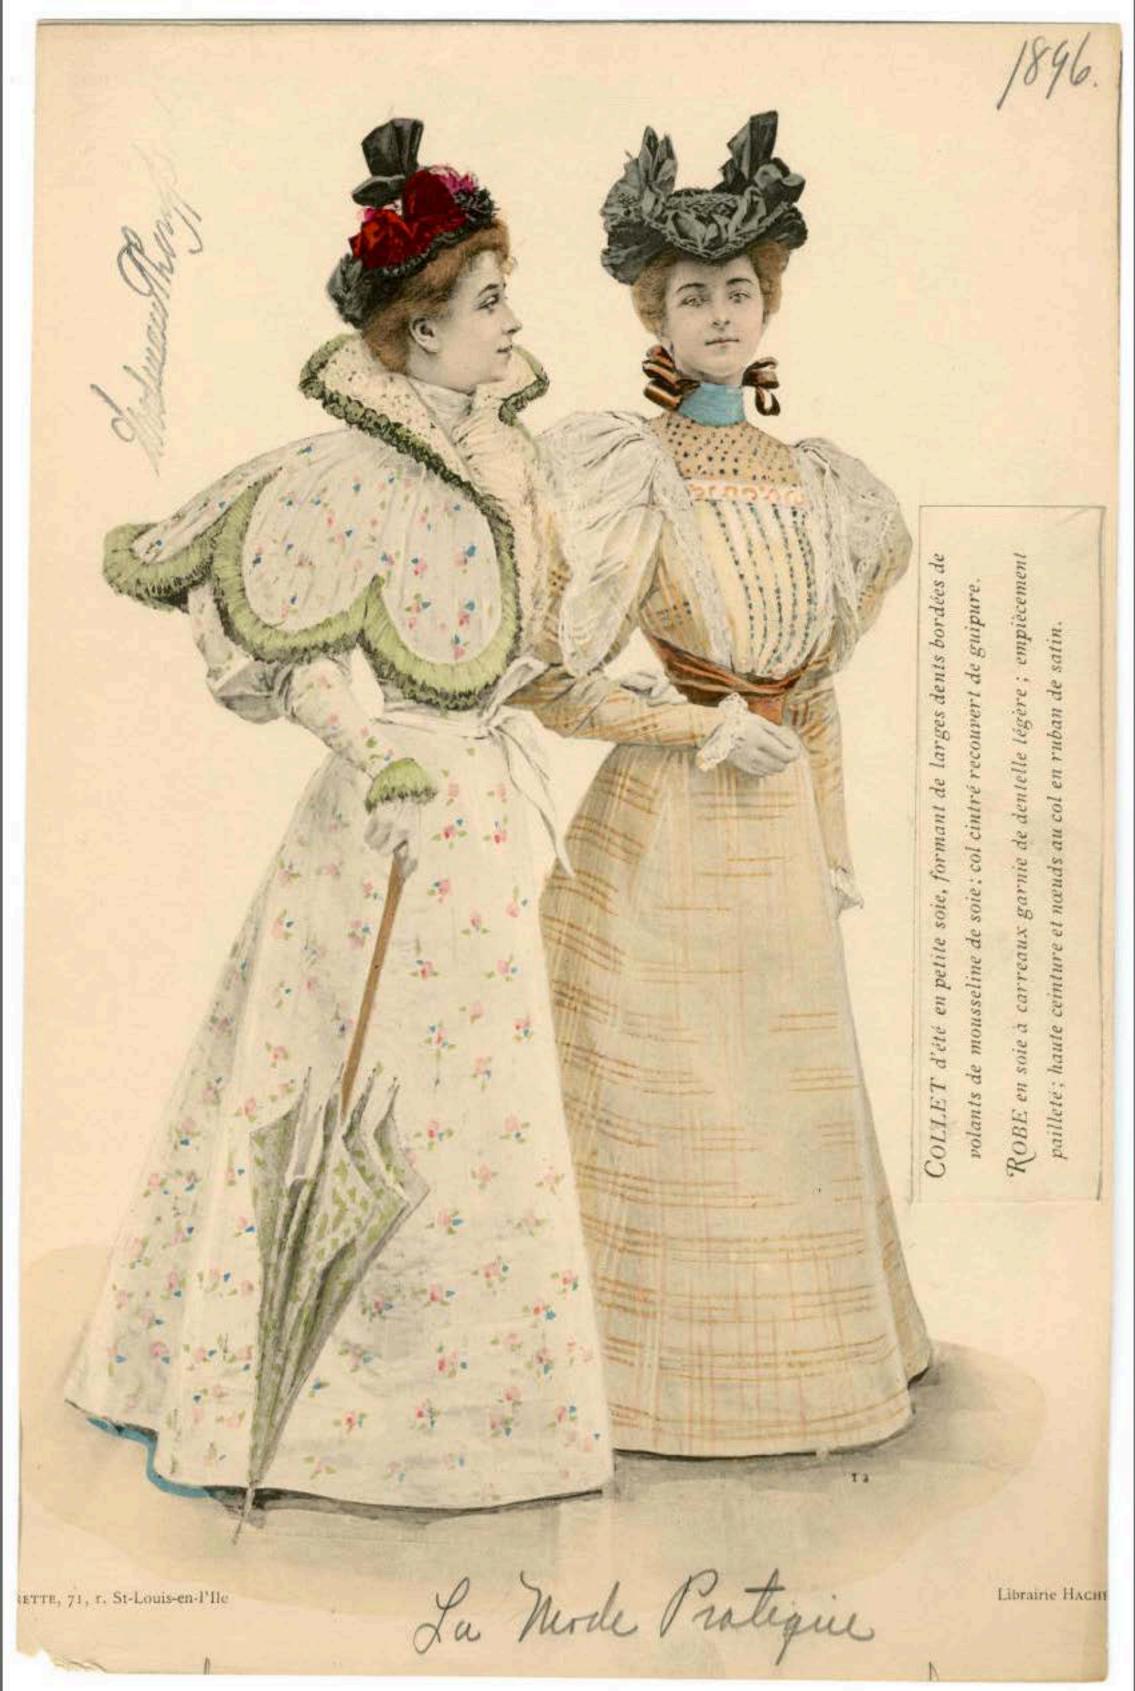

OLLET D'ETÉ en soie noire pour jeune femme; empiecement de guipure gansée noire posé sur transparent de satin vert; ruche et berthe en mousseline de soie noire. Robe de satin noir brochée de petits dessins verts; ceinture en satin noir; col de velours vert.

La Mode Pratique

COLLET D'ETÉ en soie noire pour jeune femme; empiècement de guipure gansée noire posé sur transparent de satin vert; ruche et berthe en mousseline de soie noire. Robe de satin noir brochée de petits dessins verts; ceinture en satin noir; col de velours vert.

COLLET D'ETE en soie noire pour jeune femme; empiècement de guipure gansée noire-posé sur transparent de satin vert; brochée de petits dessins verts; ceinture en satin noir; col de ruche et berthe en mousseline de soie noire. Robe de satin noir relours vert.