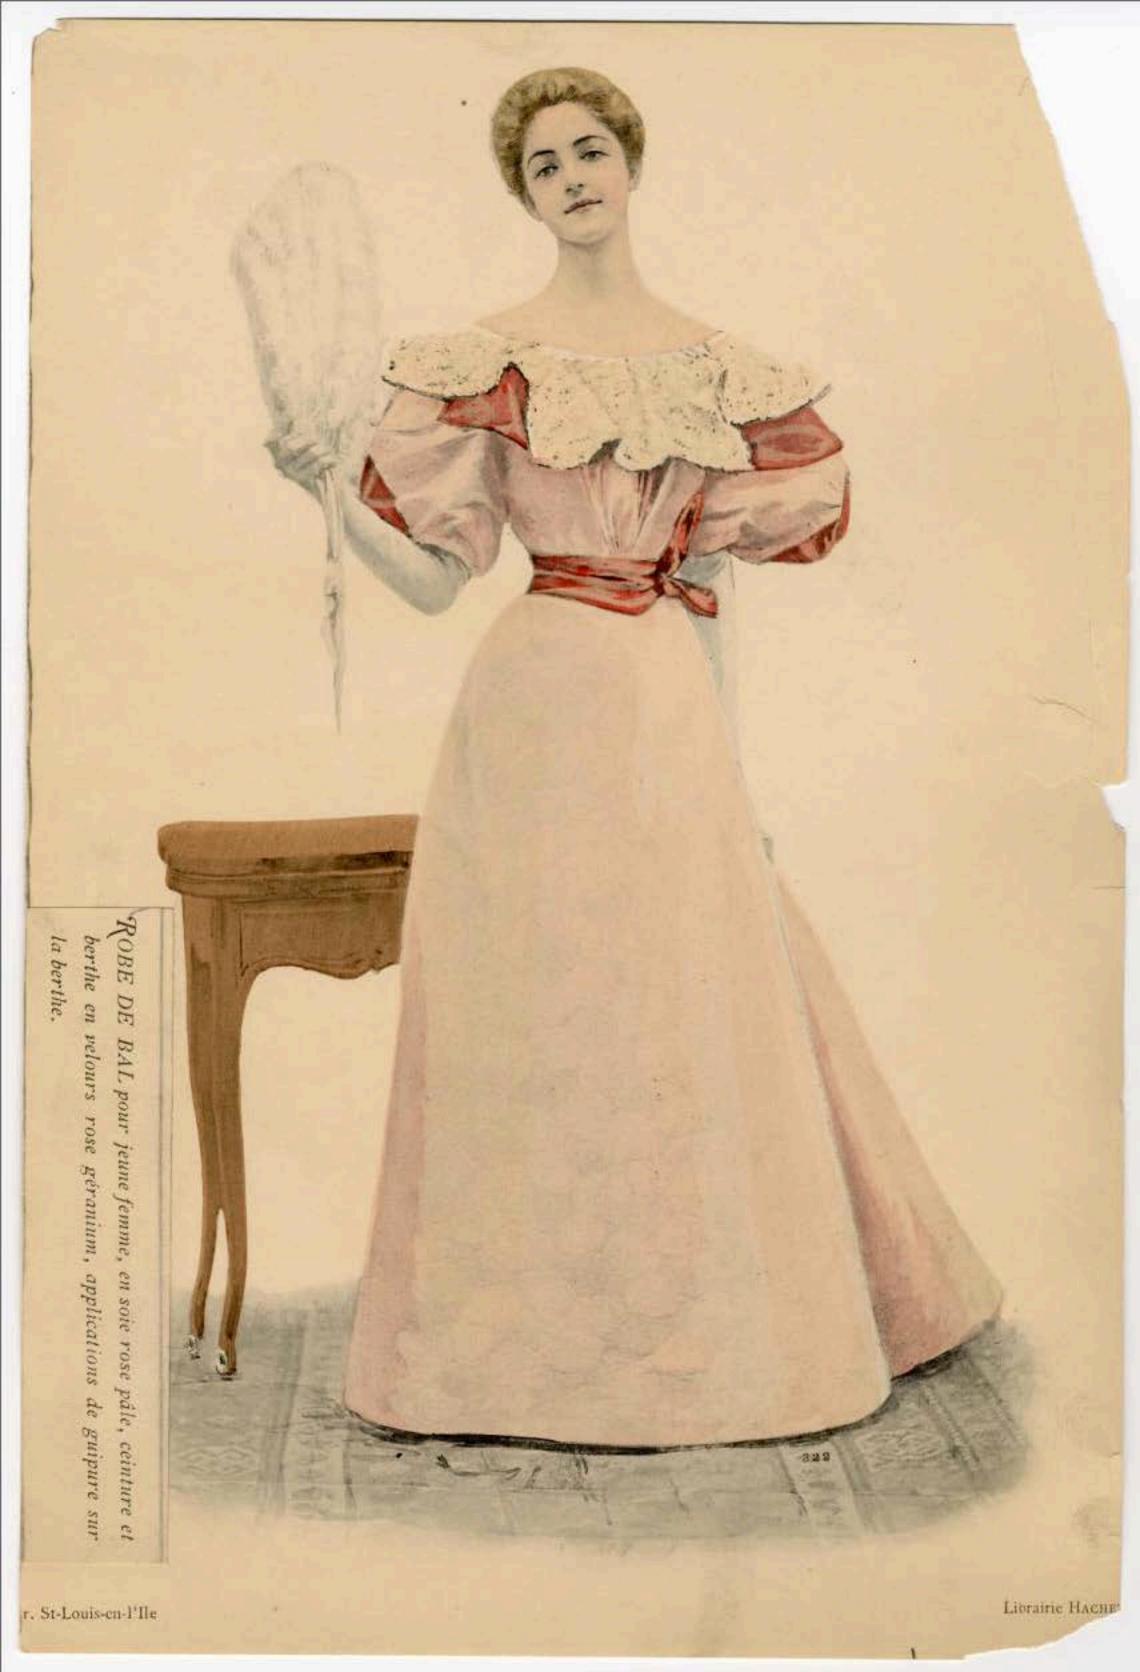

Librairie HACHETTE & C"

Phototypie Berthaun

ROBE de soirée pour jeune fille. Mousseline de soie brodée de petits pois dessous de faille assortie. Ceinture de satif, berthe de mousseline de soie bordée d'un ruban; torsade de ruban au bas de la jupe.