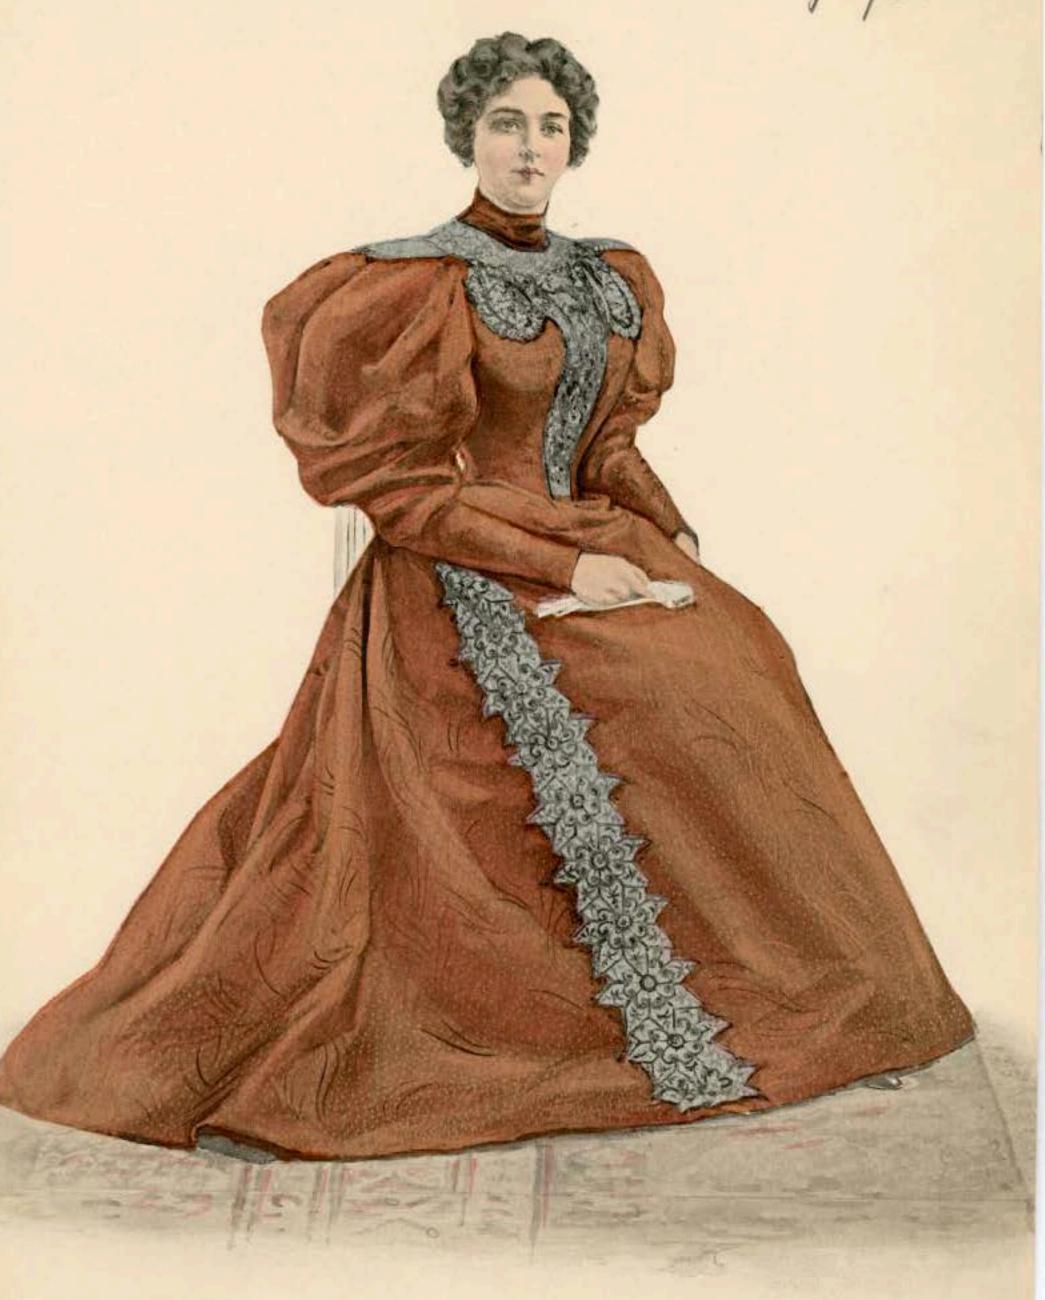

de velours derrière.

1896

ARON.

La Merde Pratique

ROBE pour dame d'âge moyen, en soie brochée rouille; garniture de broderie gansée noire sur transparent de velours.

JUPE de drap ou de crépon. Corsage de soie fantaisie imprimée de pois, garni de cordons de paillettes et de franges assorties ; ceinture de velours noir.