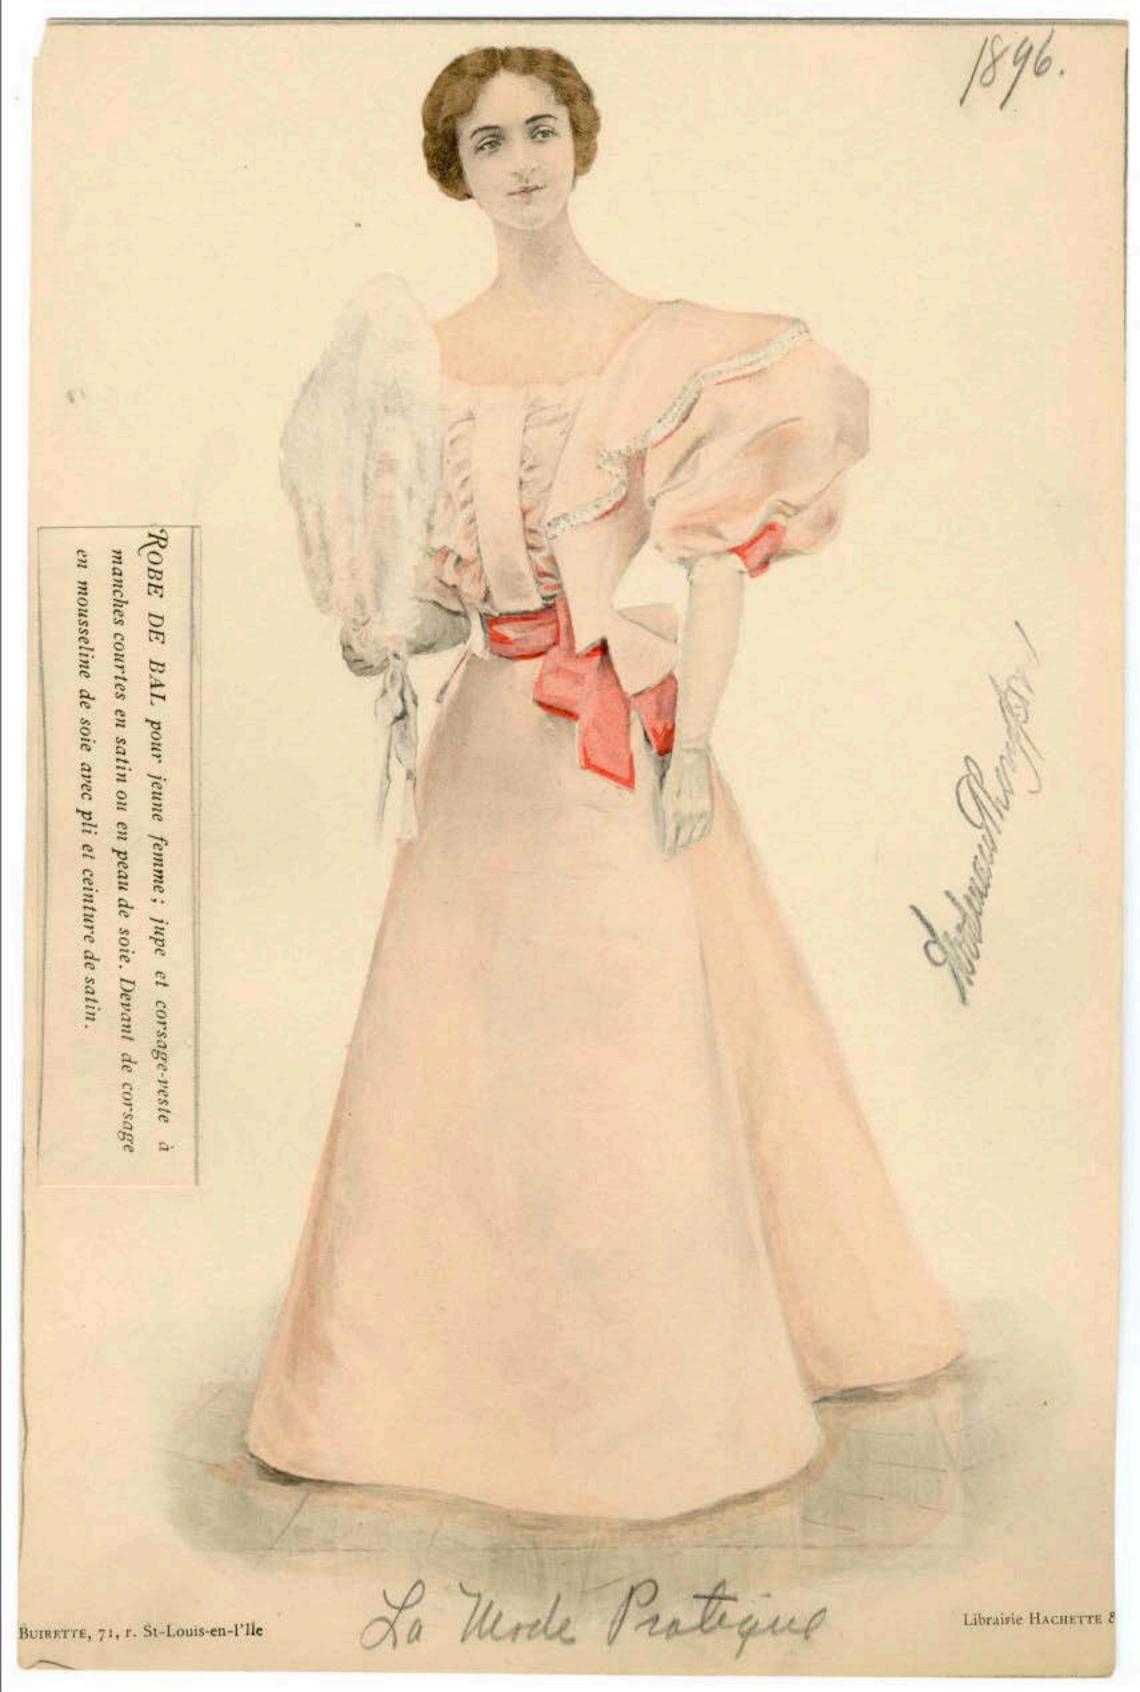

-Louis-en-l'lle

ROBE DE BAL pour jeune femme. — Jupe en satin, corsage à pointe garni de passementerie de perles. - Manches plates en velours avec volant de dentelles formant bouffant.

1896

pie A. ARON.

La Mode Pretique