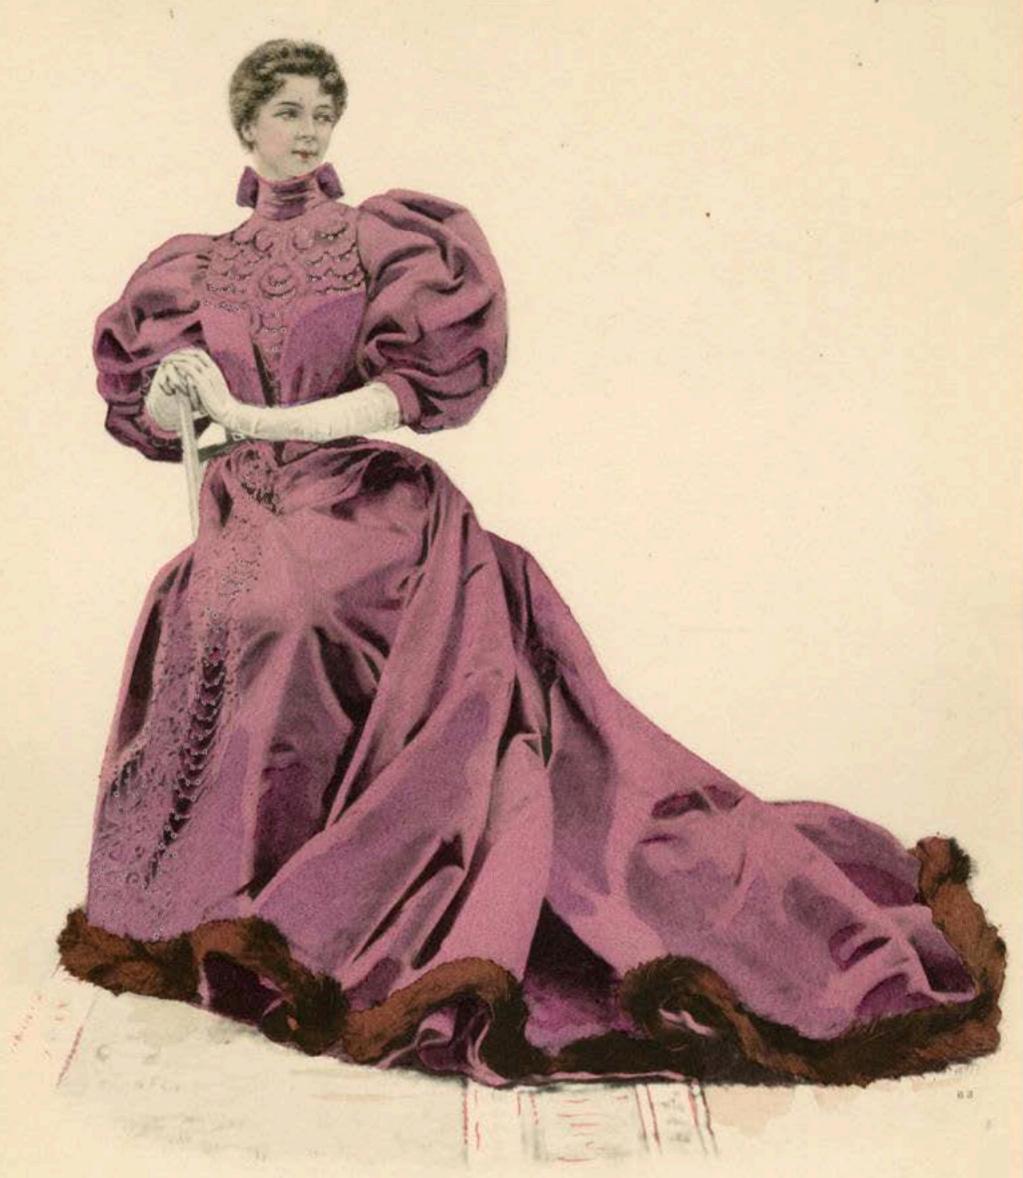

Modèle de Mme JUSTH, 270, rue Saint-Honoré.

La Mode Pratique

ROBE de soirée en soie brochée rose framboise garnie de fourrure, grande berthe de deutelle application nuance Isigny, gants assortis à la dentelle:

Modèle de Mme JUSTH, 270, rue Saint-Honoré.

La Mode Pratique

ROBE de soirée en soie brochée rose framboise garnie de fourrure, grande berthe de dentelle application nuance Isigny, gants assortis à la dentelle: