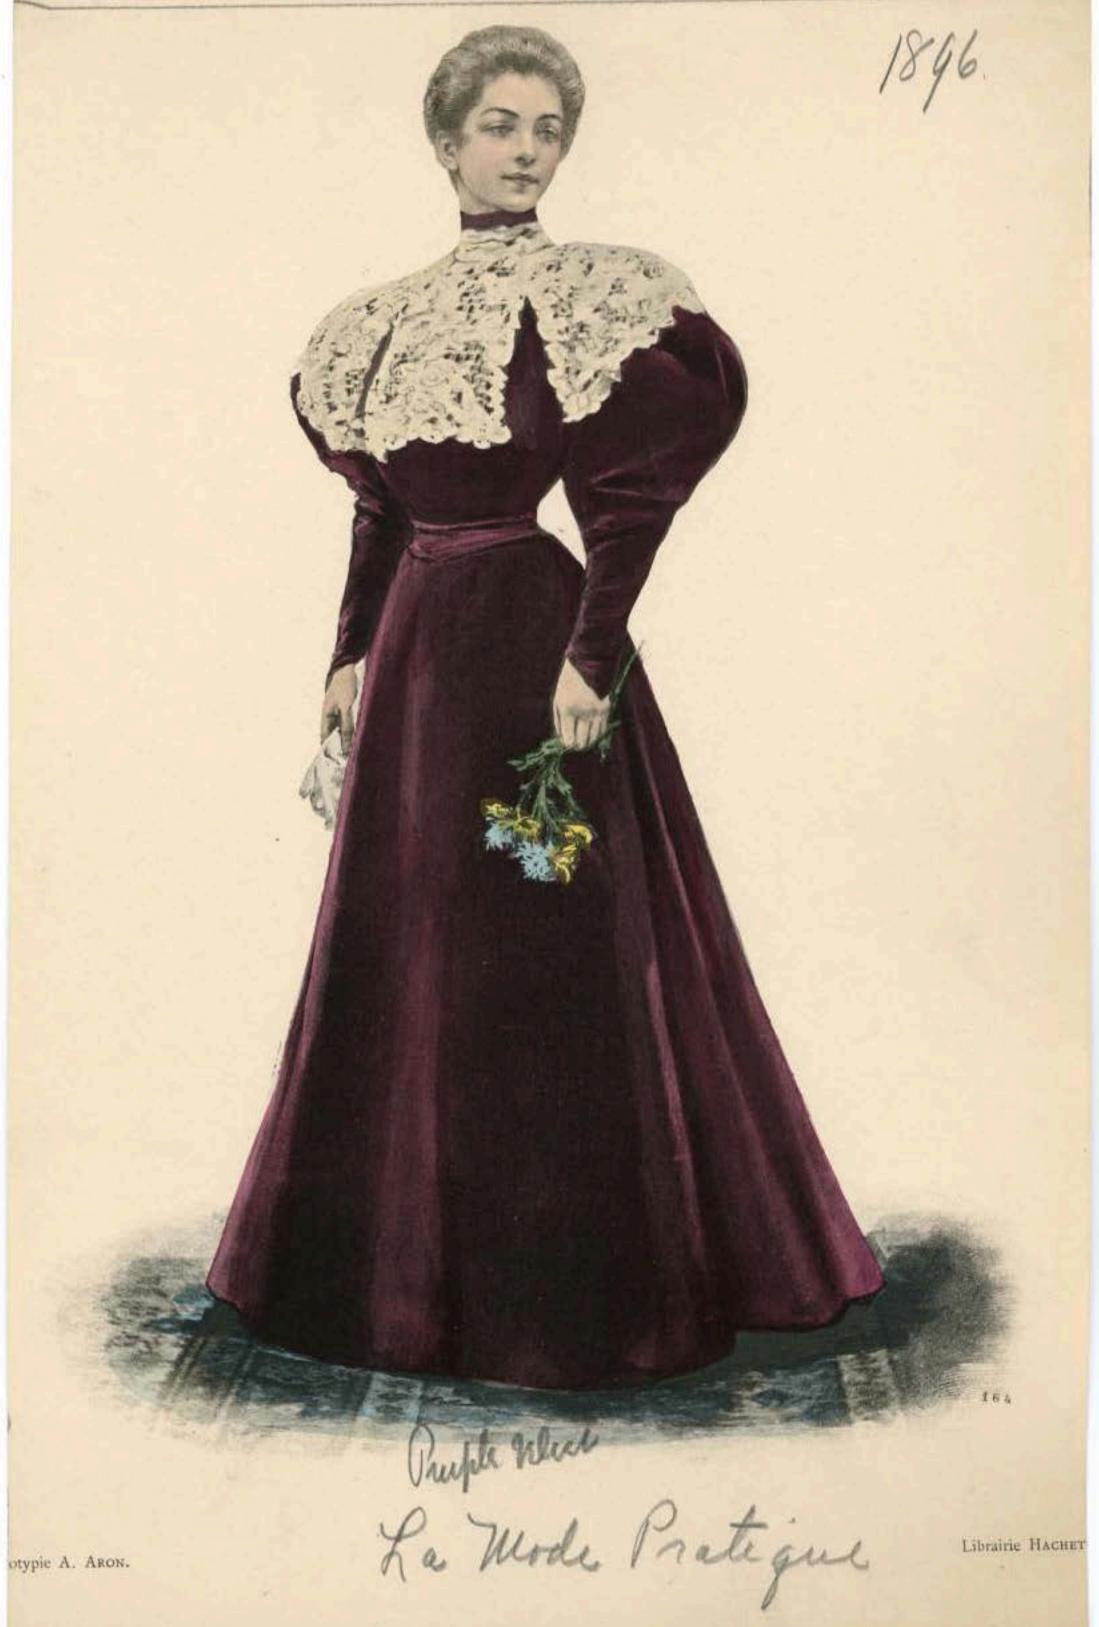

de sole plissée, retenu par une jurielière de velours avec boucle hijouterie.

REBRE-MAROTTE, 25, rue Justini

La Mode Pratique

ROBE de velours pourpre, avec grand Col à

Librairie Hachette & C\*

La Mode Pratique

BTHE-MAKOTTE, 29, rue Jusainu

Librairie Hauseren

ROBE de velours pourpre, avec grand Col à

Librairie HACHETTE & C\*

La Mode Pratique

ROBE de soie pékinée feuille et satin garnie d'un col et d'une ceinture drapée en satin merveilleux. Jabot de dentelle légère crème.