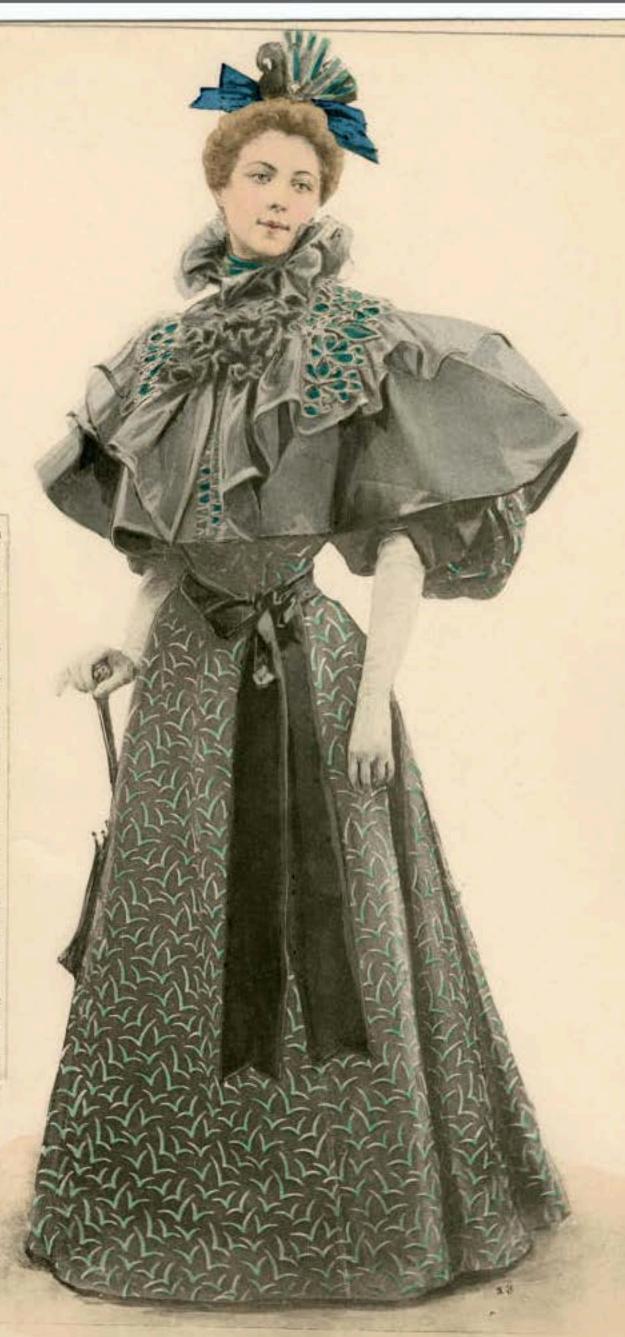

COLLET D'ETE en soie noire pour jeune femme; empiècement de guipure gansée noire-posé sur transparent de satin vert; brochée de petits dessins verts; ceinture en satin noir; col de ruche et berthe en mousseline de soie noire. Robe de satin noir relours vert.