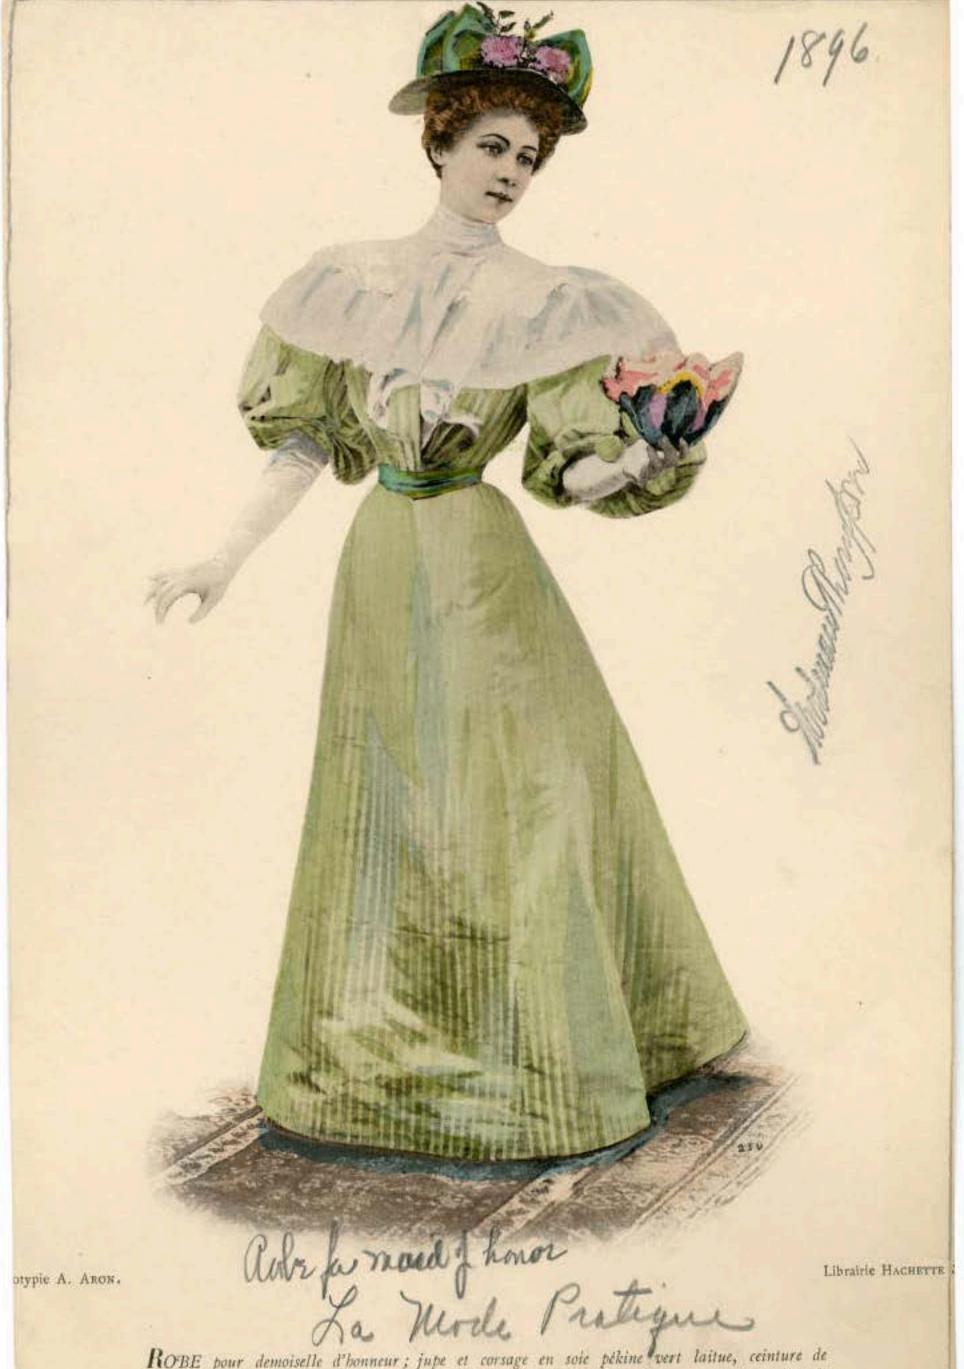

La Mode Pratique

ROBE de chambre en crépon bleu pâle garnie de tulle brodé nuance paille. Ceinture col et grand nœud en ruban de satin assorti au crépon.

ROBE pour demoiselle d'honneur; jupe et corsage en soie pékine vert laitue, ceinture de velours miroir d'un ton un peu plus soncé. Empiècement, berthe et pli creux en mousseline de soie blanche. Chapeau garni d'un nœud de taffetas changeant vert et bois avec rose ophèlia.

La Mode Pratique

Librairie HACHETTE

ROBE de chambre en crépon bleu pâle garnie de tulle brodé nuance paille. Ceinture col et grand nœud en ruban de satin assorti au crépon.

ROBE pour demoiselle d'honneur; jupe et corsage en soie pékine vert laitue, ceinture de velours miroir d'un ton un peu plus foncé. Empiècement, berthe et pli creux en mousseline de soie blanche. Chapeau garni d'un nœud de taffetas changeant vert et bois avec rose ophélia.