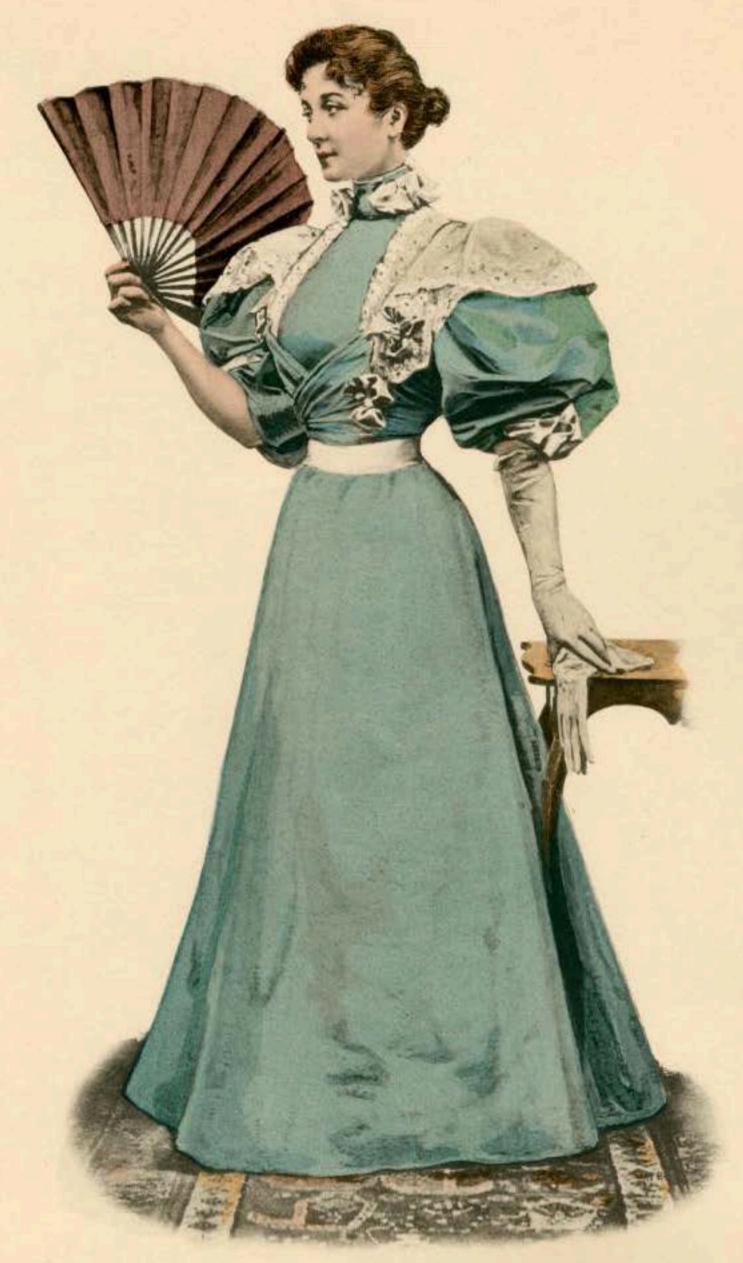

La Mode Pratique

Librairie HACHETTE

ROBE de chambre en crépon bleu pâle garnie de tulle brodé nuance paille. Ceinture col et grand nœud en ruban de satin assorti au crépon.

ROBE pour demoiselle d'honneur; jupe et corsage en soie pékine vert laitue, ceinture de velours miroir d'un ton un peu plus foncé. Empiècement, berthe et pli creux en mousseline de soie blanche. Chapeau garni d'un nœud de taffetas changeant vert et bois avec rose ophélia.