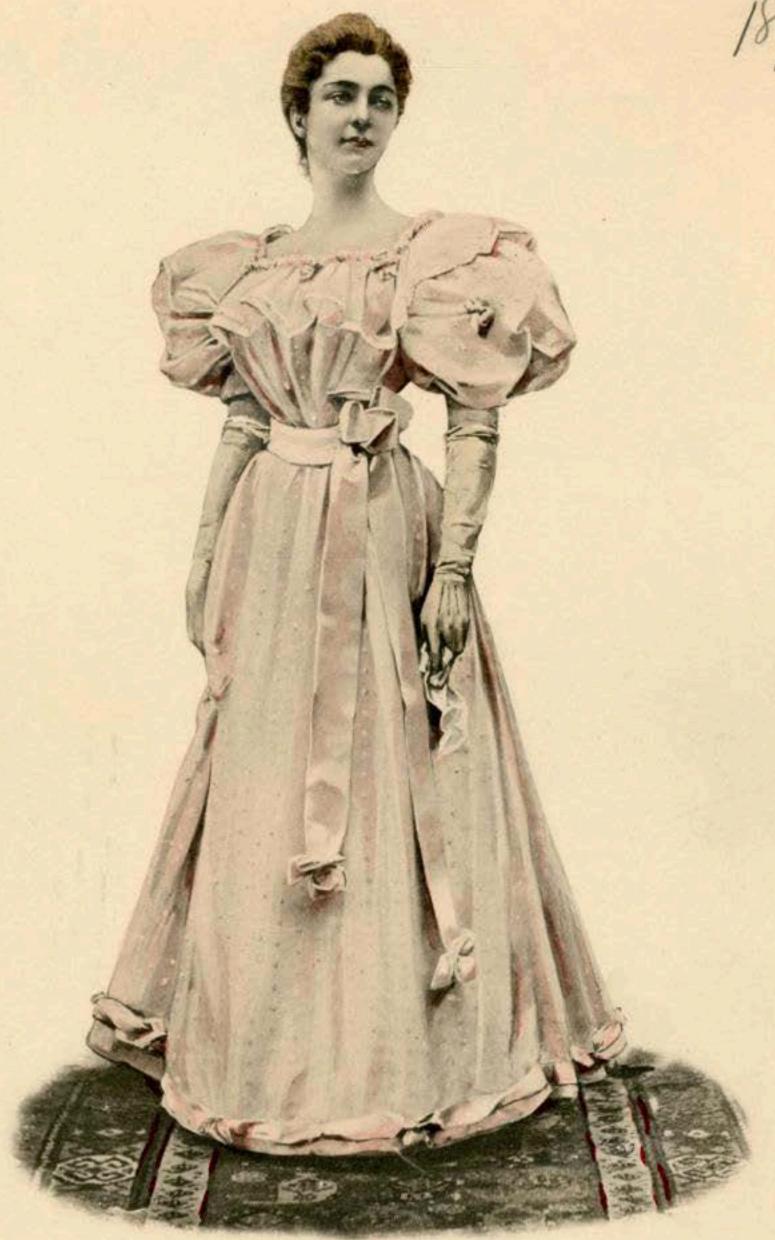

La Mode Pratique

ROBE de chambre en crépon bleu pâle garnie de tulle brodé nuance paille. Ceinture col et grand nœud en ruban de satin assorti au crépon.

ROBE pour demoiselle d'honneur; jupe et corsage en soie pékine vert laitue, ceinture de velours miroir d'un ton un peu plus soncé. Empiècement, berthe et pli creux en mousseline de soie blanche. Chapeau garni d'un nœud de taffetas changeant vert et bois avec rose ophèlia.