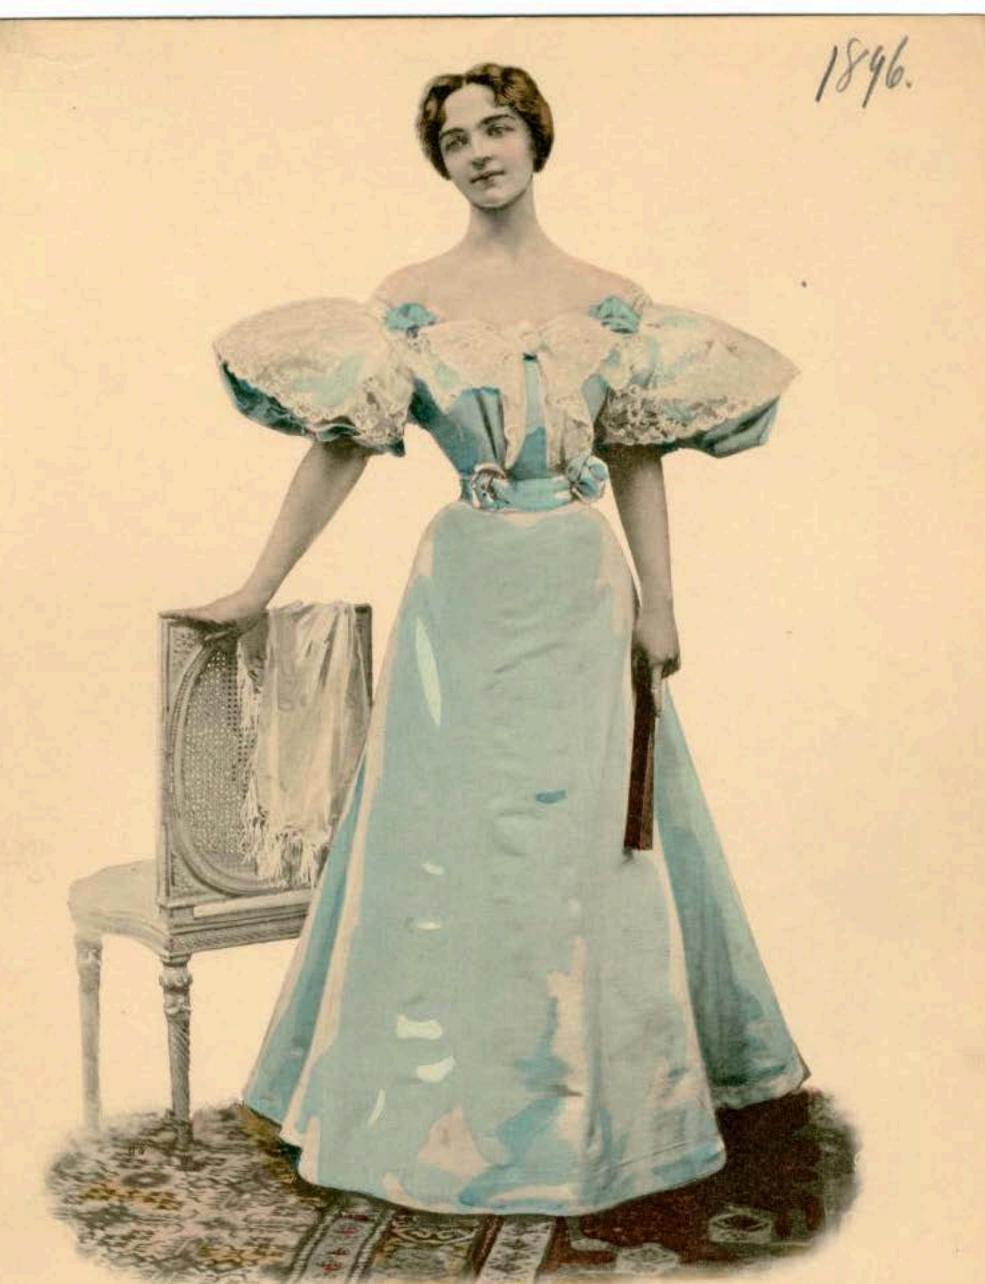

La Mode Pratique

1896

Jupe En soile brochée de larges n

JUPE EN SOIE brochée de larges nœuds; corsage décolleté recouvert de mousseline de soie, corselet brodé de perles et semé

de pierreries.

La Wirde Pratique

La Mode Pratique

TTE, 71, r. St-Louis-en-l'Ile

Librairie HACHETT

1896

JUPE EN SOIE brochée de larges nœuds; corsage décolleté recouvert de mousseline de soie, corselet brodé de perles et semé

de pierreries.