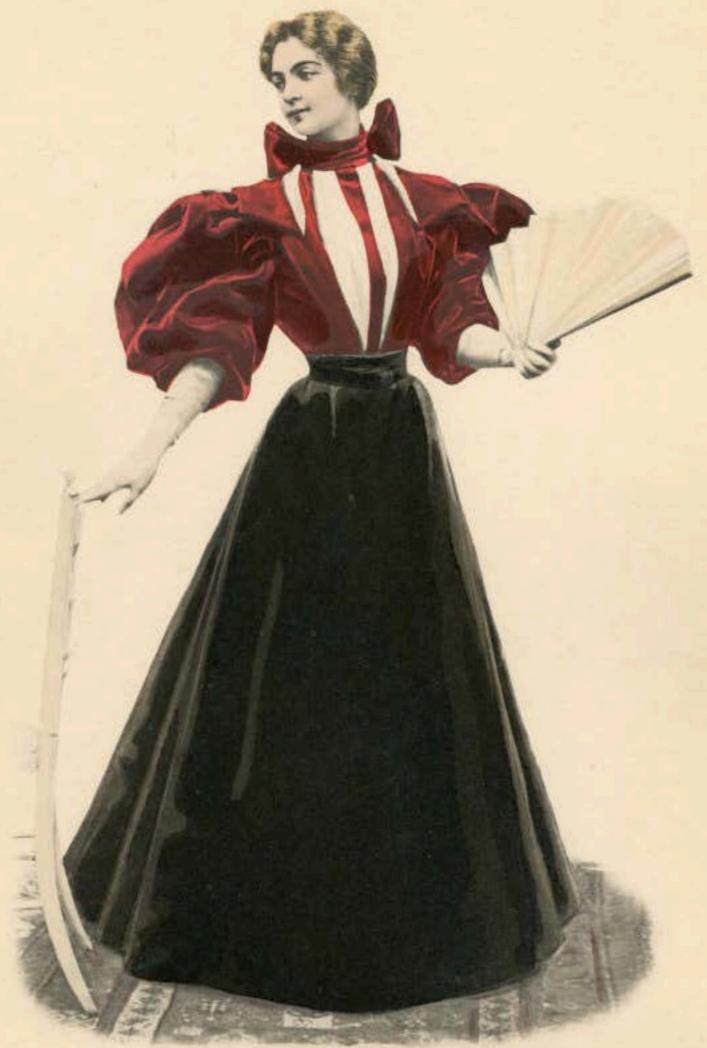

e-posé sur transparent de satin vert; brochée de petits dessins verts; ceinture en satin noir; col de ruche et berthe en mousseline de soie noire. Robe de satin noir relours vert.

Librairie HACHETTE

La Mode Pratique

on chemille de soie garni de deux paixes d'ailes et d'un volunt de mousseline jais descinant un empiocement; cravate de mousseline brodie. Chapean rond de soie plissée, retenu par une jarrelière de velours avec bouche bijouterie. COLLET en mousseline de saie plissée ornée d'un galon en passementerie de

BTHE-MAKOTTE, 29, rue Jusainu

Librairie Hauseren



ROBE de velours pourpre, avec grand Col à



Librairie HACHETTE & C\*

La Mode Pratique

ROBE de soie pékinée feuille et satin garnie d'un col et d'une ceinture drapée en satin merveilleux. Jabot de dentelle légère crème.



Phototypic BERTHAUD

La Mode Pratique

ROBE de drap zéphyr ; jupe à godets. Corsage avec revers Louis XV et plis creux posès sur un devant de crépon drapé. Col de velours drapé.





Phototypie A ARON.

La Mode Pratique Librairie HACHETTE & Co

JUPE de Satin, corsage chemisette en tafetas glacé violet éteint imprimé sur chaîne de motifs plus clairs; bretelles de velours, corselet de guipure, Chapeau de paille noire à grand nœud de taffetas glacé.



ROBE de jeune fille ou de jeune semme ; jupe et corsage en drap zéphyr ou en lainage fantaisie col et ceinture drapés.

La Worde Pratique

ROBE de gaze rayée sur transparent de faille assortie marabout de violettes garnis-sant le bas de la jupe; touffes de violettes au corsage.

Modèles de Mme MOSLARD, 96, rue Saint-Lazare.



Librairie Hacue