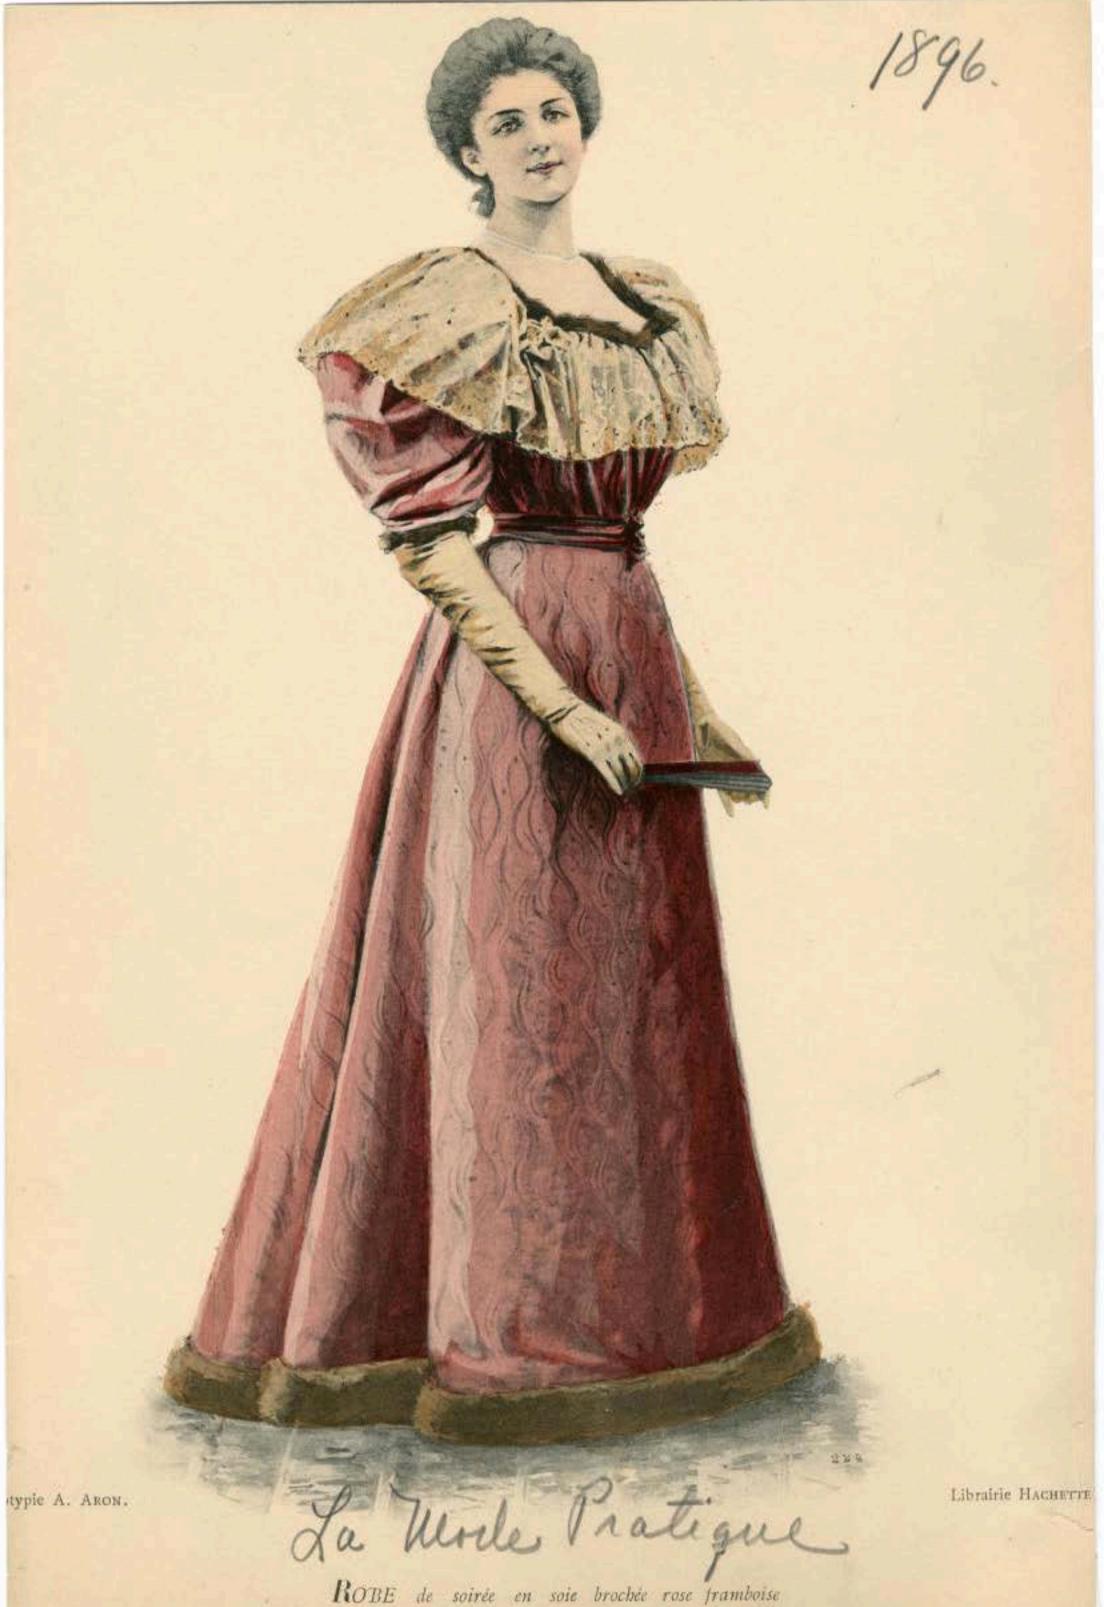

Modèle de Mme JUSTH, 270, rue Saint-Honoré.

La Mode Pratique

ROBE de soirée en soie brochée rose framboise garnie de fourrure, grande berthe de dentelle application nuance Isigny, gants assortis à la dentelle:

Modèle de Mme JUSTH, 270, rue Saint-Honoré.

La Mode Pratique

ROBE de soirée en soie brochée rose framboise garnie de fourrure, grande berthe de deutelle application nuance Isigny, gants assortis à la dentelle: