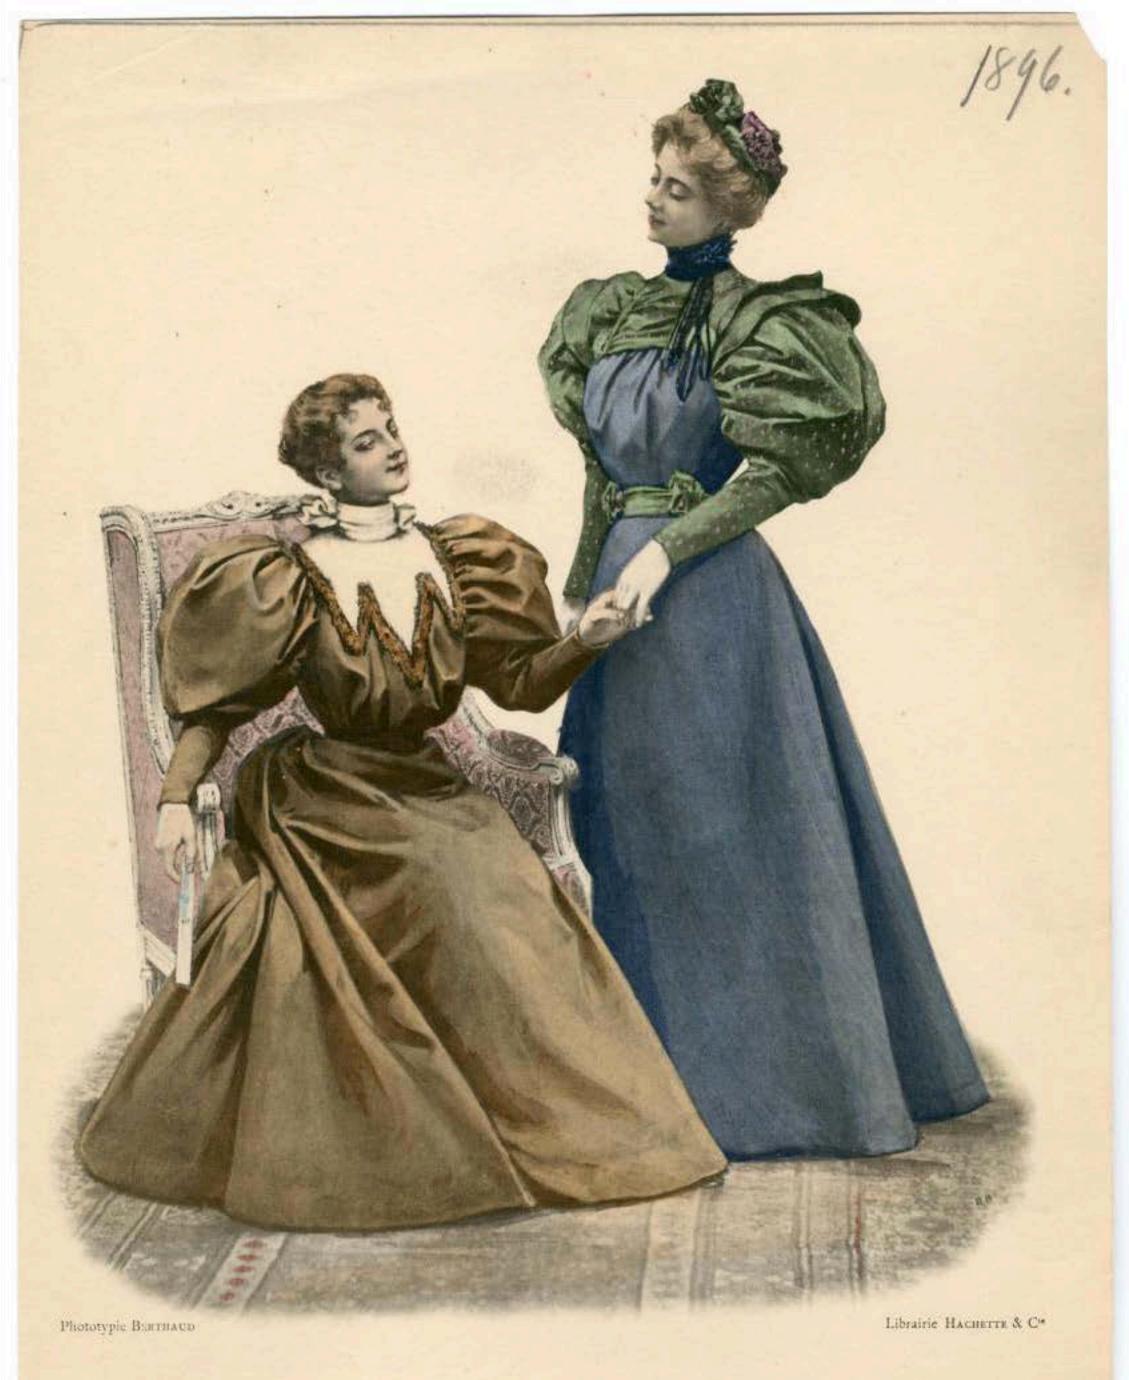

ROBE de lainage léger garnie d'un empiècement de velours bordé de Marabout. Col de velours drapé.

ROBE de lainage avec corrage drapé, empiècement et manches en velours fantaisie imprimé.

Modèles de Mme MOSLARD, 96, rue Saint-Lazare.