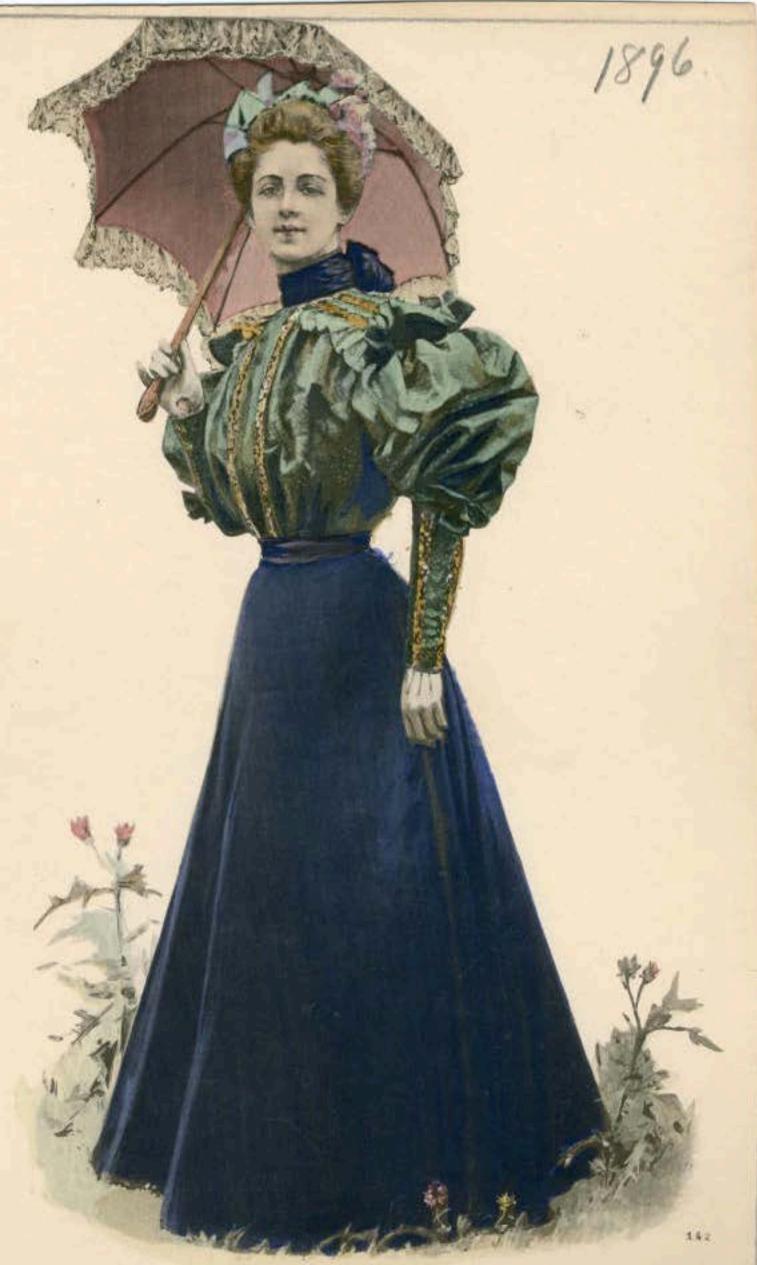

ROBE de plage en crépon rouge brique clair, garnie de guiture bise; ceinture de ruban assorti au crépon. Chapeau garni d'une gunlance d'aillets rouges et de ruban changeant asserti; teuffes d'aillets à l'encolure.