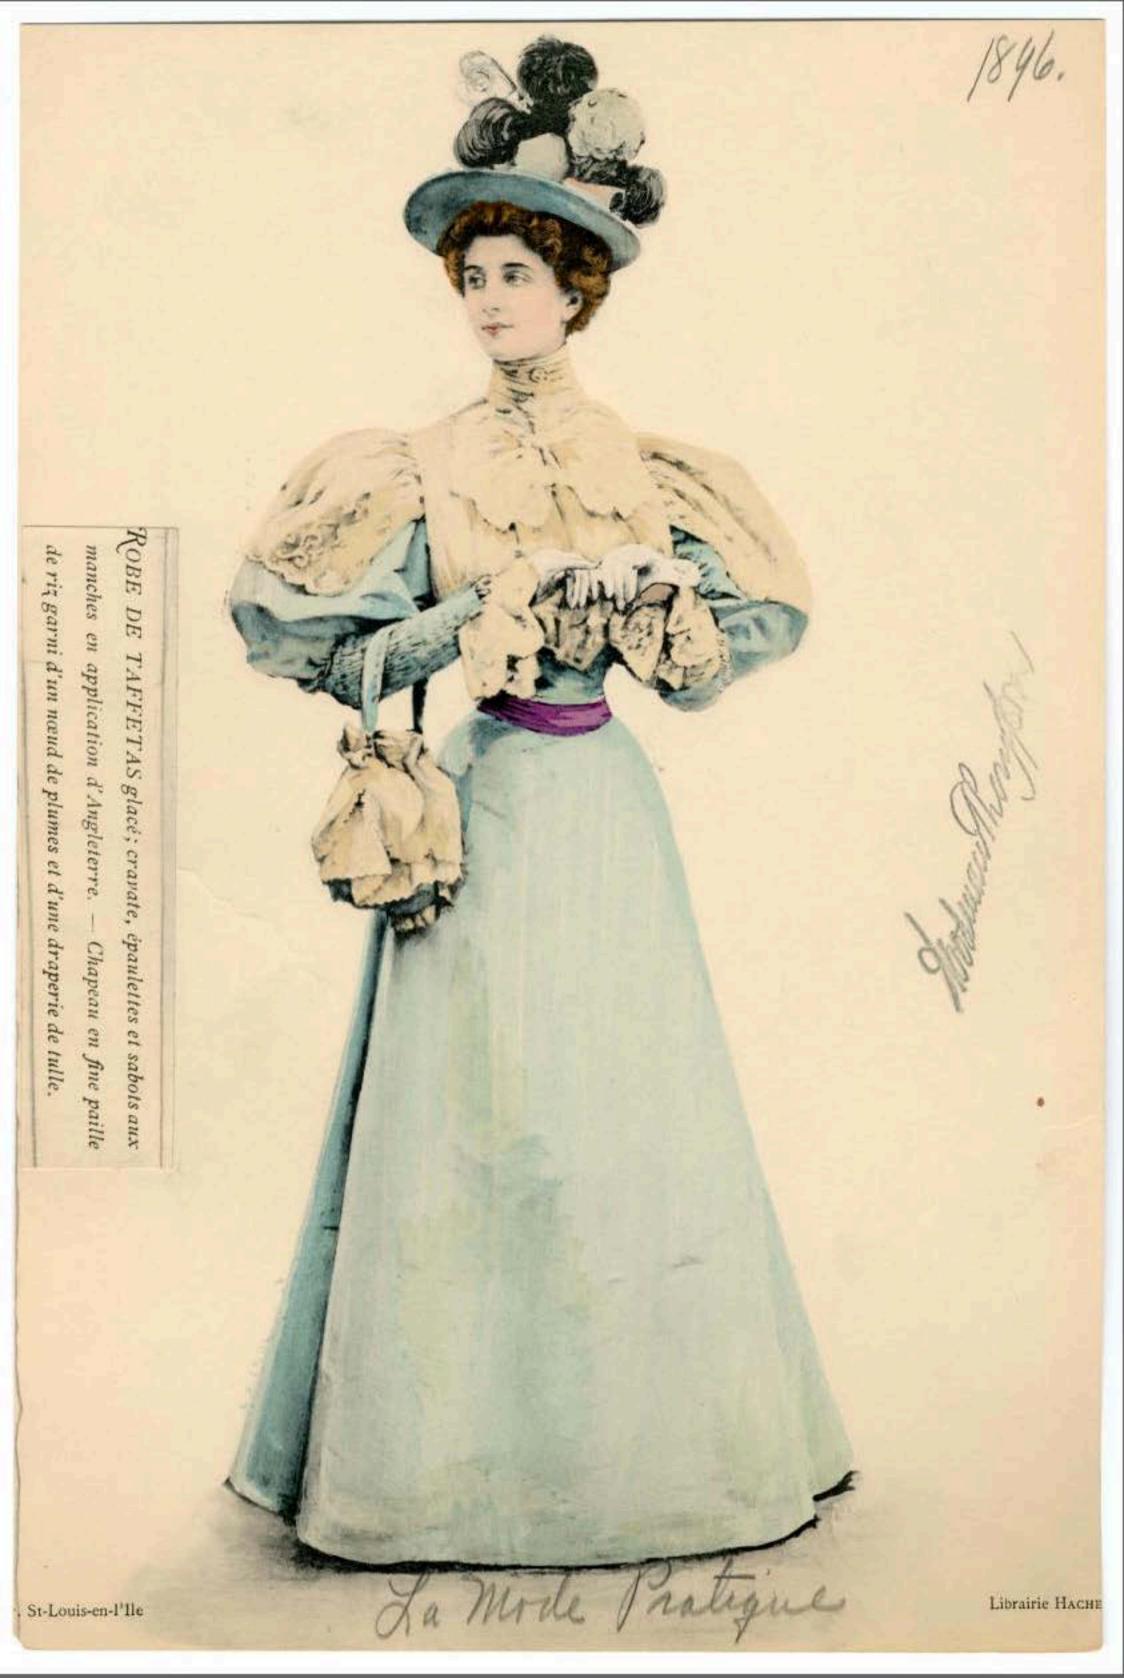

bas des pans d'étole du devant; nœuds en ruban de satin; dépassant de plumes à l'encolure.

CHAPEAU rond garni de grosses fleurs et de plumes, avec nœud de velours derrière.



A. ARON.

La Mode Pratique

ROBE pour dame d'âge moyen, en soie brochée rouille; garniture de broderie gansée noire sur transparent de velours.





totypie Вектна ов-

Librairie HACHETTE & C\*

JUPE de drap ou de crépon. Corsage de soie fantaisie imprimée de pcis, garni de cordons de paillettes et de franges assorties ; ceinture de velours noir.

Modèle de Mme MOSLARD, 96, rue Saint-Lazare.

La Worde Pratique



e HACHETTE & C=

La Mode Pratique

ROBE de crépon garnie d'entredeux de guipure. Isigny et de ruban de satin assorti au crépon froncé sur un bord et formant volant autour de l'empiècement.

Phototypic A.









en taffetas cerise, capuchon en mousseline de soie crême, doublé de surah rose, garni de fine dentelle pouvant se rabattre sur le visage, ruban de satin rose pâle. DOMINO en taffetas changeant mauve tendre et rose, garni de ruches déchiquetées



otypie A. Aron.

La Merde Pratique

JUPE de velours Liberty violet éteint très foncé. Corsageblouse en soie brochée vert d'eau à dessins rose tendre; dentelle légère imitant le point d'Angleterre; col et ceinture de velours.







OLLET D'ETÉ en soie noire pour jeune femme; empiecement de guipure gansée noire posé sur transparent de satin vert; ruche et berthe en mousseline de soie noire. Robe de satin noir brochée de petits dessins verts; ceinture en satin noir; col de velours vert.

La Mode Pratique





COLLET D'ETÉ en soie noire pour