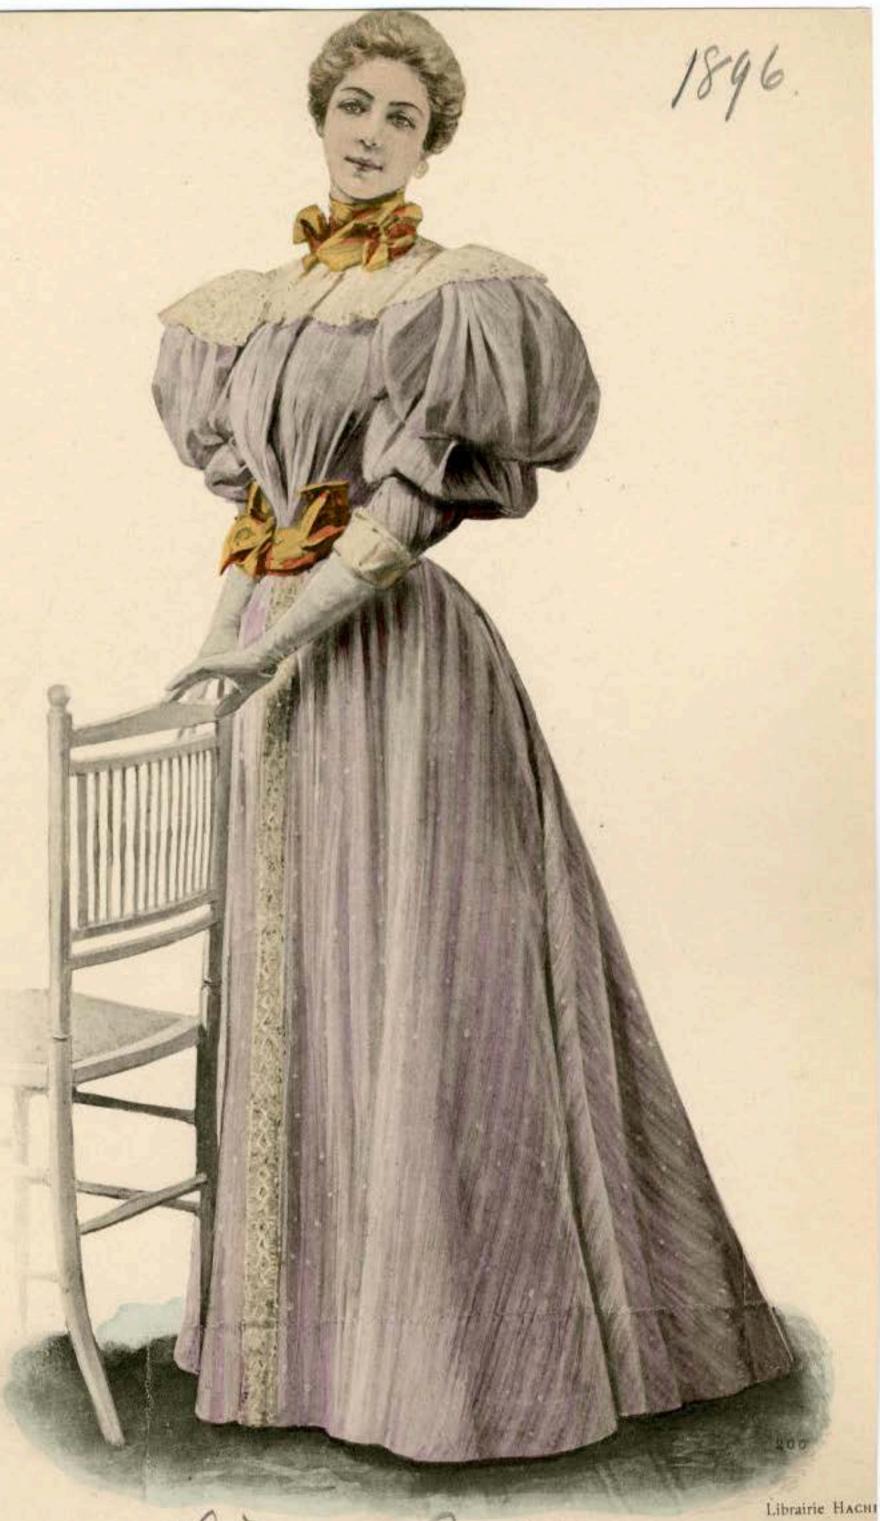

ouée derrière en longs pans, corsage de satin Liberty drapé, orné de guipnre crème. Bracelets, choux et bretelles de velours.





ROBE de plage en crépon rouge brique clair, garnie de guiture bise; ceinture de ruban assorti au crépon. Chapeau garni d'une gunlance d'aillets rouges et de ruban changeant asserti; teuffes d'aillets à l'encolure.

La Mode Pratique

Librairie HACHETTE



ROBE de chambre en crépon bleu pâle garnie de tulle brodé nuance paille. Ceinture col et grand nœud en ruban de satin assorti au crépon.



ROBE pour demoiselle d'honneur; jupe et corsage en soie pékine vert laitue, ceinture de velours miroir d'un ton un peu plus foncé. Empiècement, berthe et pli creux en mousseline de soie blanche. Chapeau garni d'un nœud de taffetas changeant vert et bois avec rose ophélia.



otypie A. Aron.

La Mode Pratique

ROBE de jeune femme en crépon fantaisie laine et soie mauve, empiécement, épaulettes, quille et parements de guipure crême; col et ceinture de velours abricot.

1896.

Manufacture Manufacture 19

JUPE et corsage-veste en soie transparente sur dessous de petite faille; boutons miniature; revers coquillés et volants aux manches, en dentelle; gilet de soie brochée. Tour de cou en mousseline de soie avec pans bordés de dentelle.

La Mode Pratique

TTE, 71, r. St-Louis-en-l'Ile

Librairie HACHETT



1896

JUPE EN SOIE brochée de larges nœuds; corsage décolleté recouvert de mousseline de soie, corselet brodé de perles et semé

de pierreries.

La Wirde Pratique

Librairie F