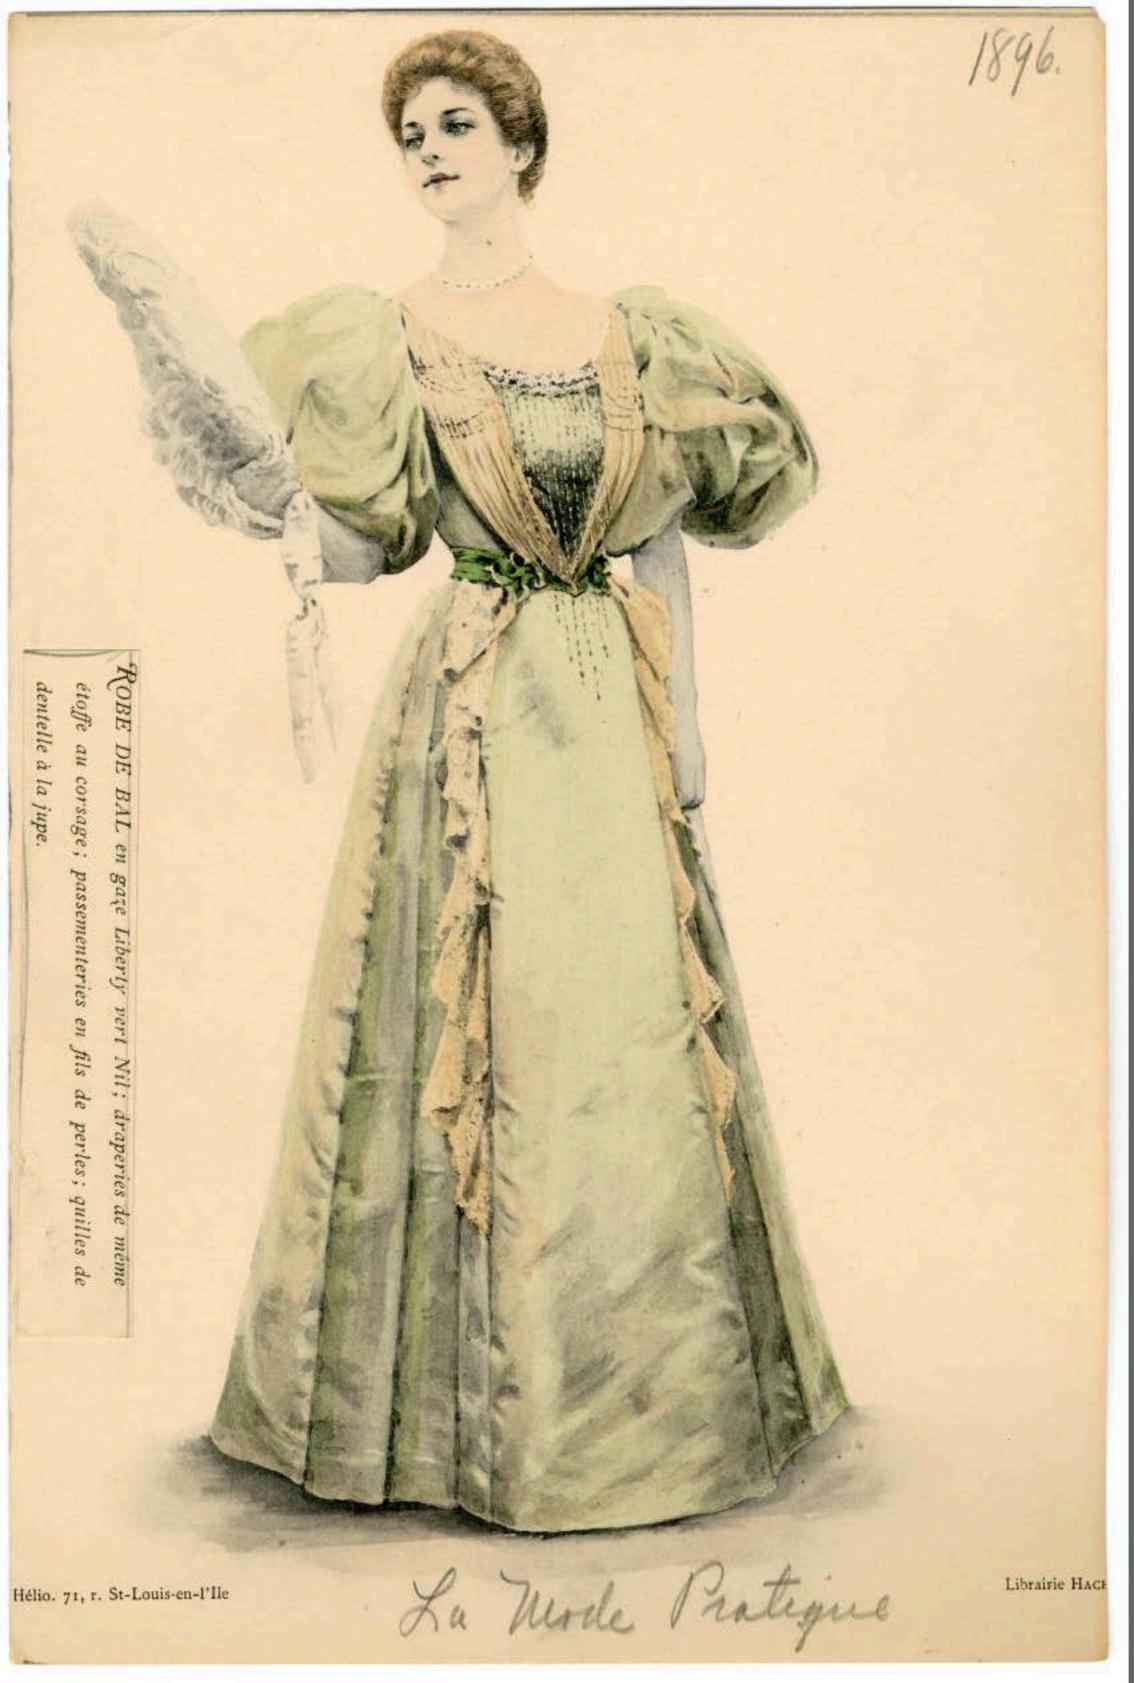

-Louis-en-l'lle

ROBE DE BAL pour jeune femme. — Jupe en satin, corsage à pointe garni de passementerie de perles. - Manches plates en velours avec volant de dentelles formant bouffant.

1896

pie A. ARON.

La Mode Pretique