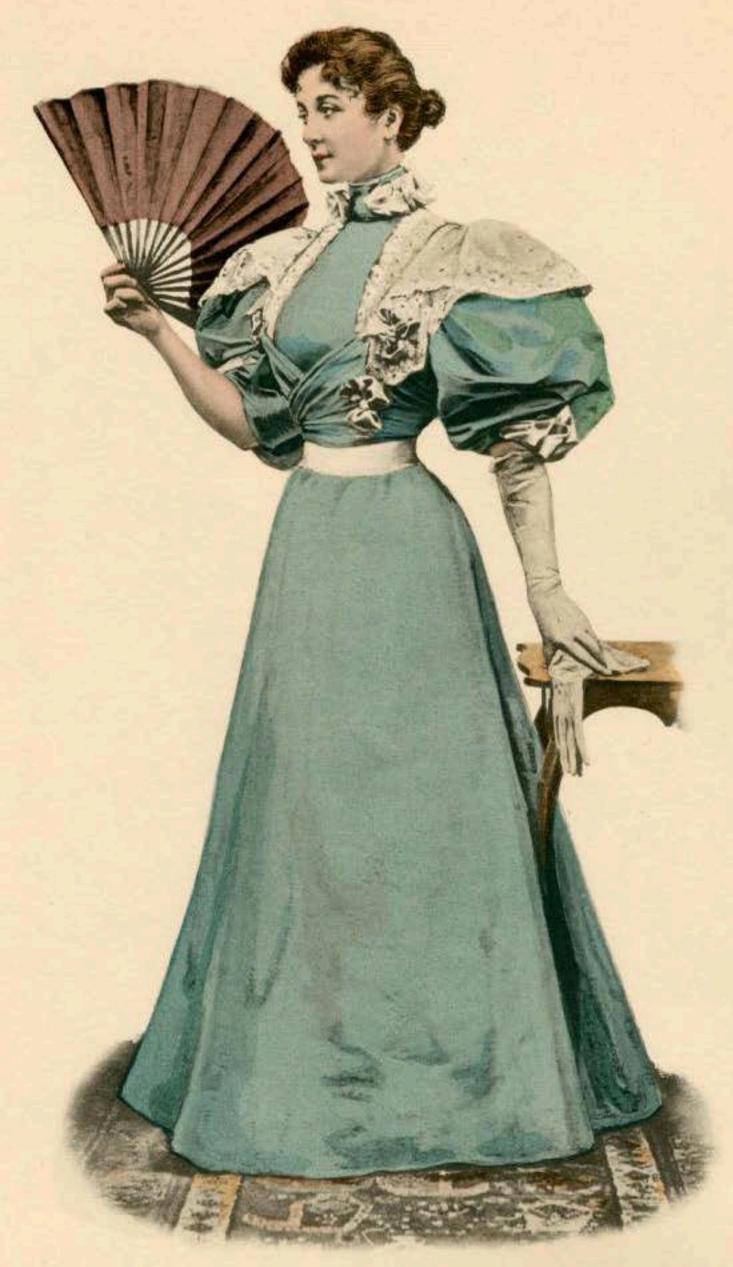

otypie A. Aron.

La Merde Pratique

JUPE de velours Liberty violet éteint très foncé. Corsageblouse en soie brochée vert d'eau à dessins rose tendre; dentelle légère imitant le point d'Angleterre; col et ceinture de velours.