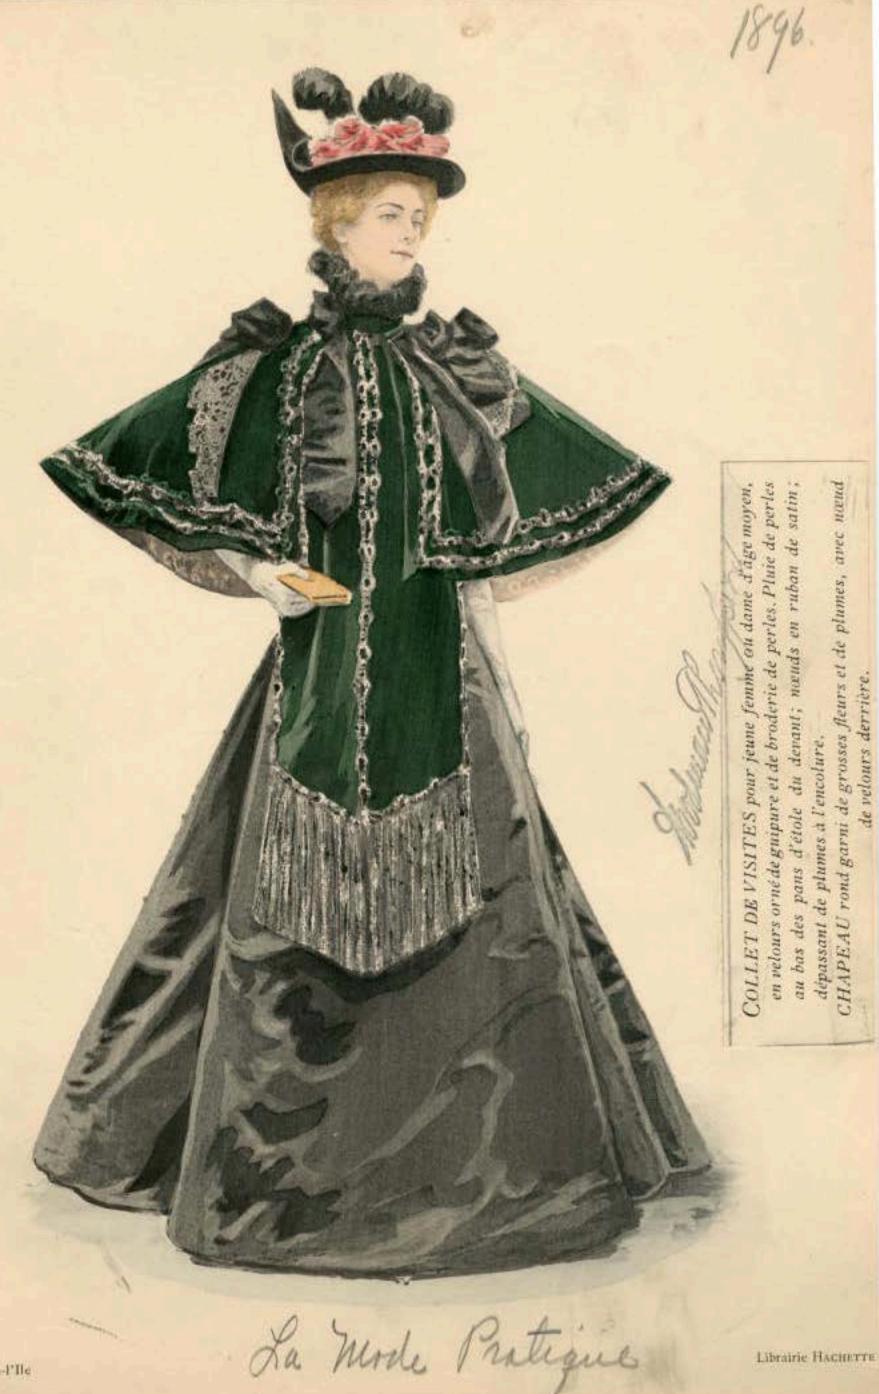

JUPE de velours noir. — Collet de velours recouvert de deux volants de grosse guipure ancienne jaunie, petit collet ondulé en chinchilla.

au bas des pans d'étole du devant; nœuds en ruban de satin; dépassant de plumes à l'encolure.

CHAPEAU rond garni de grosses fleurs et de plumes, avec nœud de velours derrière.

A. ARON.

La Mode Pratique

ROBE pour dame d'âge moyen, en soie brochée rouille; garniture de broderie gansée noire sur transparent de velours.

JUPE de velours noir. — Collet de velours recouvert de deux volants de grosse guipure ancienne jaunie, petit collet ondulé en chinchilla.

au bas des pans d'étole du devant; næuds en ruban de satin; CHAPEAU rond garni de grosses steurs et de plumes, avec næud dépassant de plumes à l'encolure.

de velours derrière.

1896

ARON.

La Merde Pratique

ROBE pour dame d'âge moyen, en soie brochée rouille; garniture de broderie gansée noire sur transparent de velours.

JUPE de drap ou de crépon. Corsage de soie fantaisie imprimée de pois, garni de cordons de paillettes et de franges assorties ; ceinture de velours noir.