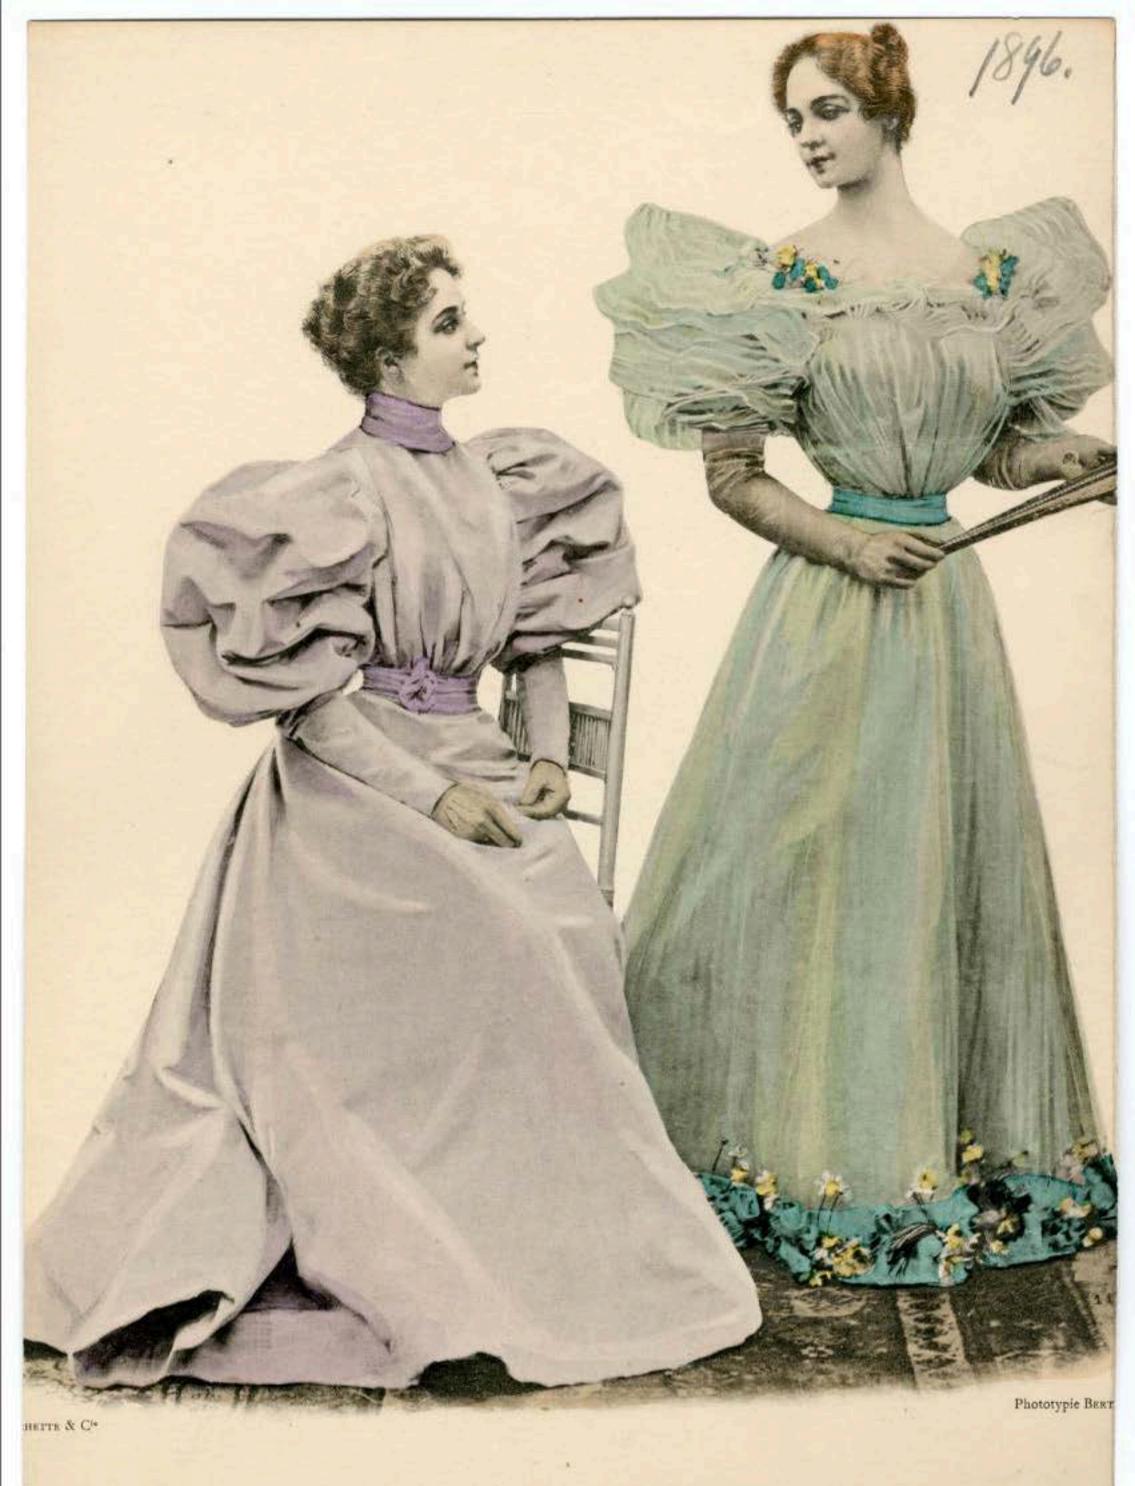

Modèle de Mmc PELLETIER-VIDAL, 19, rue de la Paix.

La Morde Pratique

Librairie HACHETTE & C'\*

Phototypie Berthaud

ROBE de soirée pour jeune fille. Mousseline de soie brodée de petits pois dessous de faille assortie. Ceinture de satih, berthe de mousseline de soie bordée d'un ruban; torsade de ruban au bas de la jupe.

Modèle de Mme MOSLARD, 96, rue Saint-Lazare.

La Mode Pratique

Librairie HACHETTE & C'\*

Phototypie Berthaub

ROBE de moire mouillée pour diner ou petite soirée. Jupe à godets. Corsage drapé sur une cuirasse de moire; épaulettes et bretelles de guipure, choux de ruban.

Modèle de Mme JUSTH, 270, rue Saint-Honoré.

La Mode Pratique

ROBE de soirée en soie brochée rose framboise garnie de fourrure, grande berthe de deutelle application nuance Isigny, gants assortis à la dentelle:

JUPE de velours noir. — Collet de velours recouvert de deux volants de grosse guipure ancienne jaunie, petit collet ondulé en chinchilla.

au bas des pans d'étole du devant; næuds en ruban de satin; CHAPEAU rond garni de grosses steurs et de plumes, avec næud dépassant de plumes à l'encolure.

de velours derrière.

1896

ARON.

La Merde Pratique

ROBE pour dame d'âge moyen, en soie brochée rouille; garniture de broderie gansée noire sur transparent de velours.

JUPE de drap ou de crépon. Corsage de soie fantaisie imprimée de pois, garni de cordons de paillettes et de franges assorties ; ceinture de velours noir.