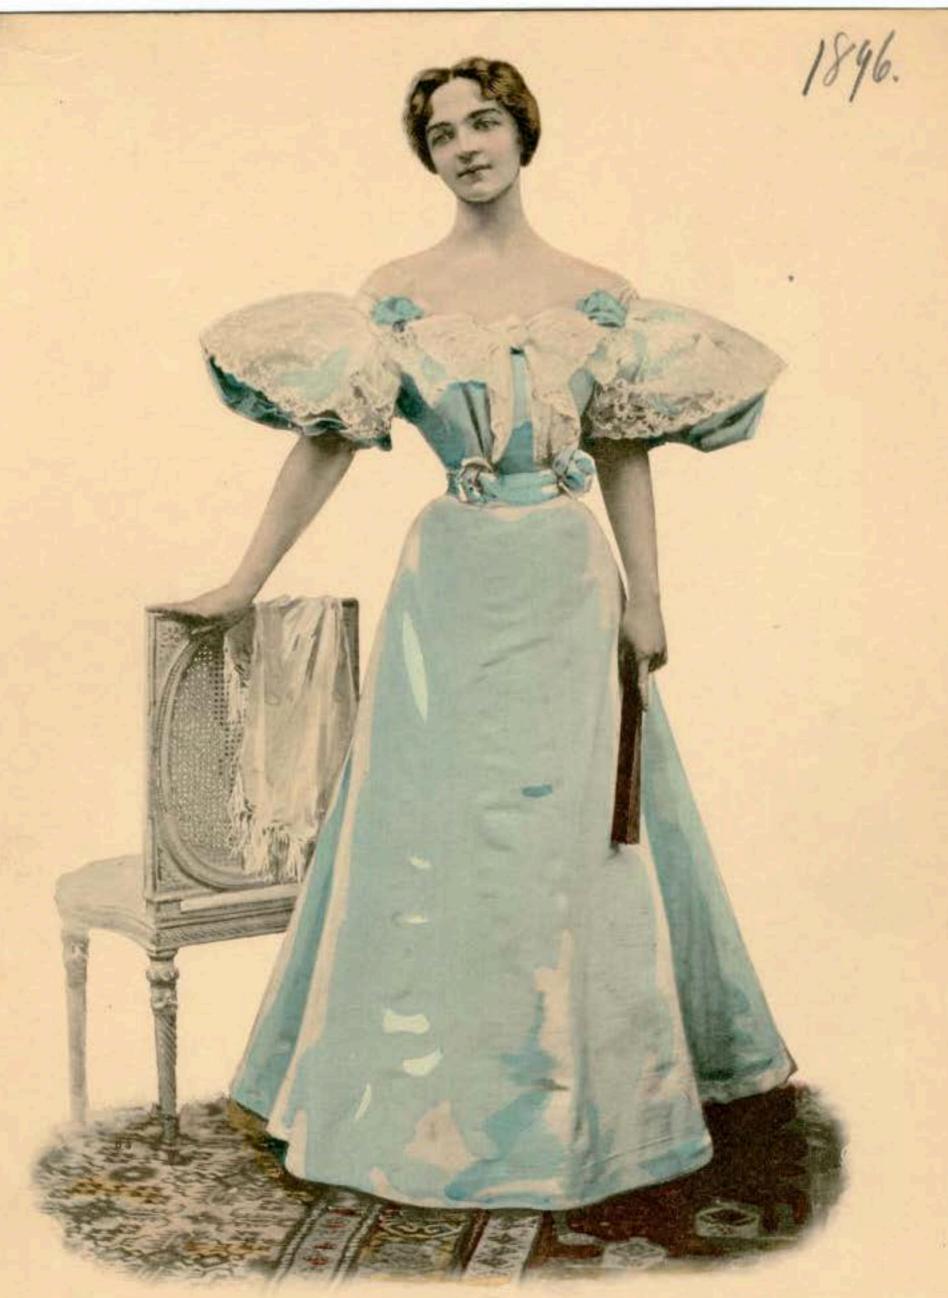

Modèle de M<sup>me</sup> MOSLARD, 96, rue Saint-Lazare. Chaise de la Maison KRIEGER, 74, Faubourg-Saint-Antoine.

La Wirde Pratique

Librairie HACHETTE & C\*

Phototypic BERTHAUD

JUPE de peau de soie avec ceinture de satin nouée derrière en longs pans, corsage de satin Liberty drapé, orné de guipnre crème. Bracelets, choux et bretelles de velours.