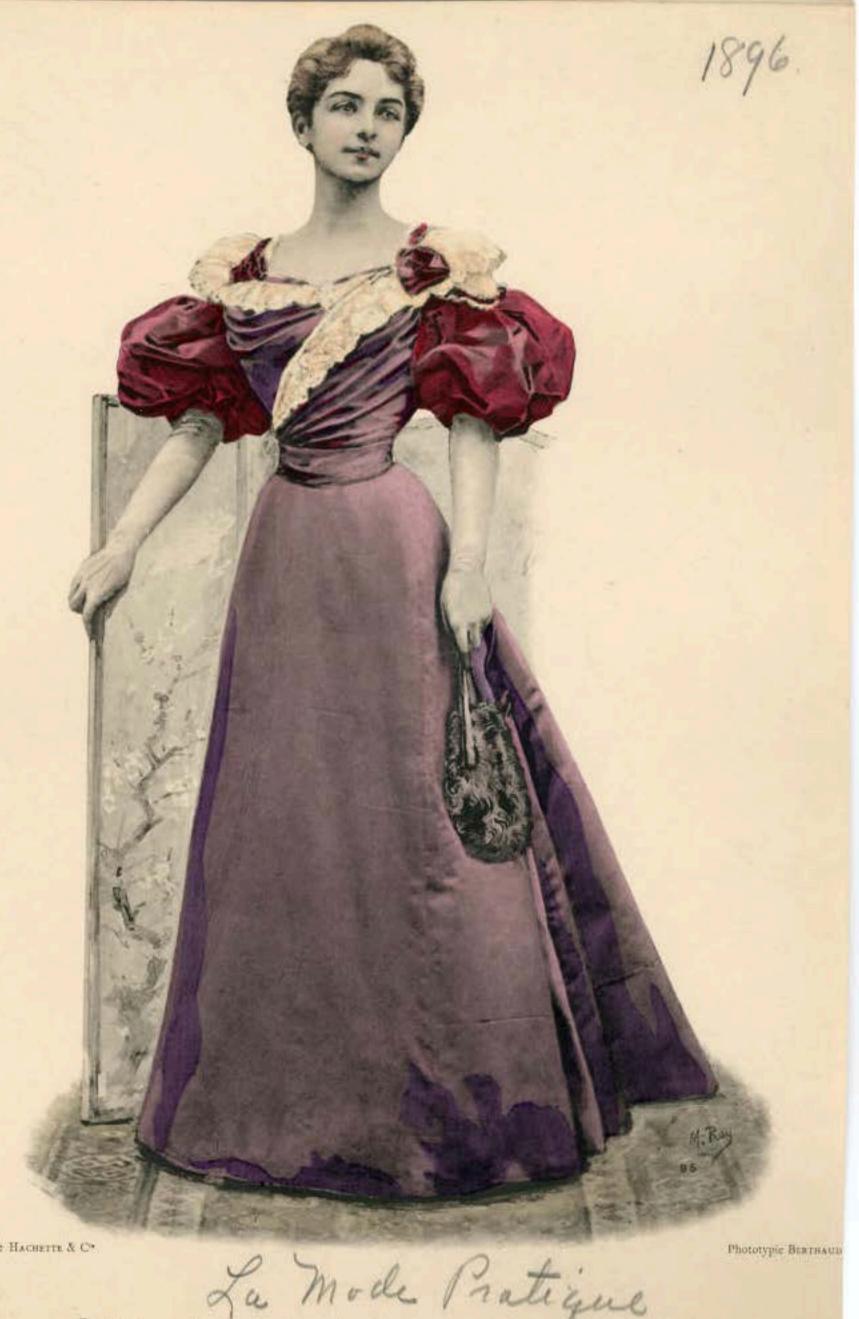

Librairie HACHETTE & Cia

La Werde Pratique

Phototypie BERTHAUD

ROBE de soie à côtes, jupe à godets, corsage drapé sur un plastron de guipure, col et ceinture drapés en velours miroir.

ROBE de soie fantaisie; jupe garnie au milieu du devant d'une quille de velours terminée au bas par un large nœud. Ceinture, manches et cravate de même velours.