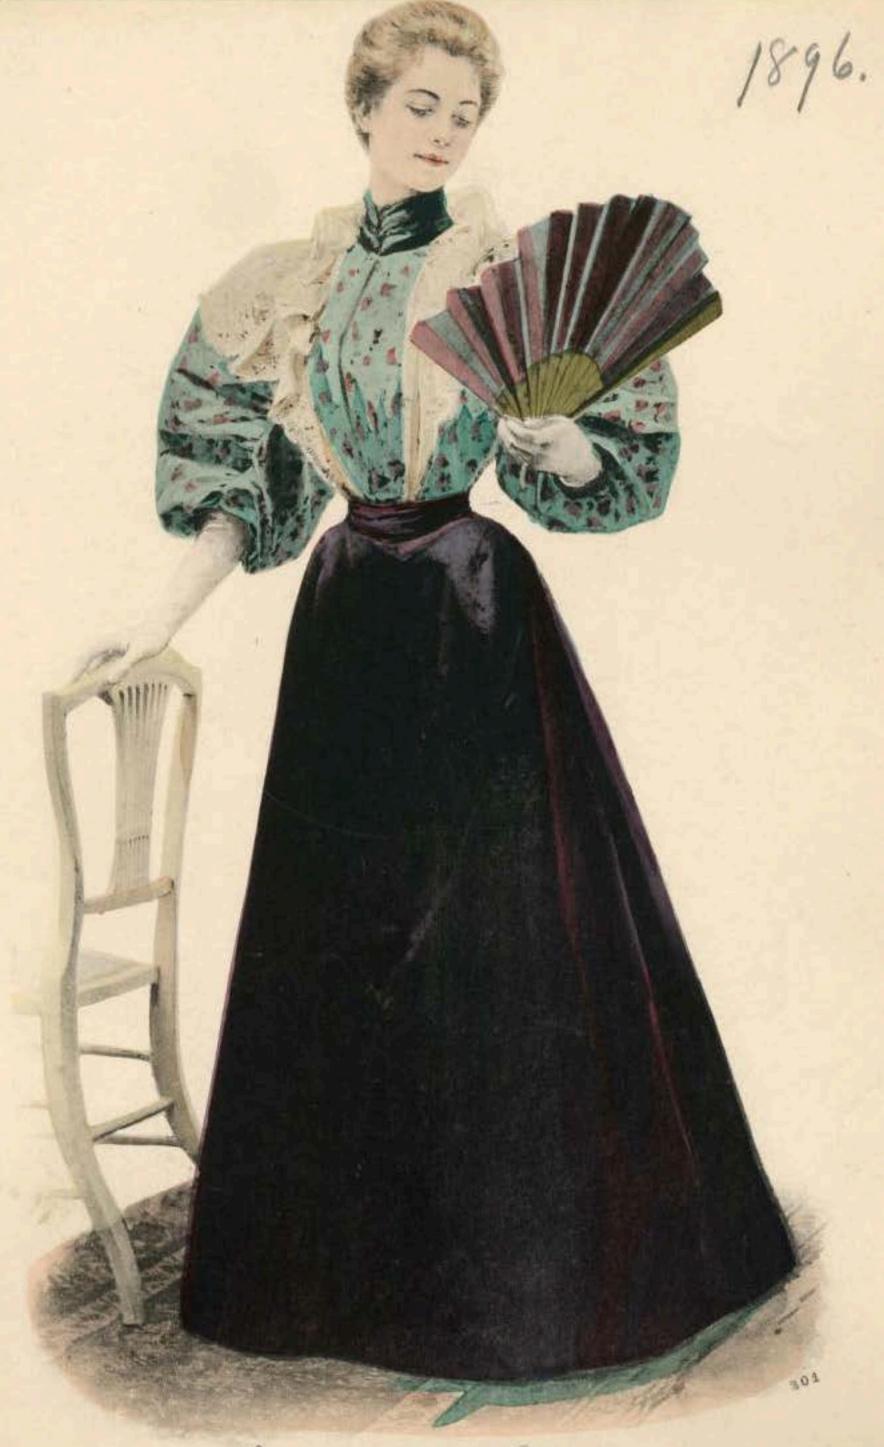

otypie A. Aron.

La Merde Pratique

JUPE de velours Liberty violet éteint très foncé. Corsageblouse en soie brochée vert d'eau à dessins rose tendre; dentelle légère imitant le point d'Angleterre; col et ceinture de velours.