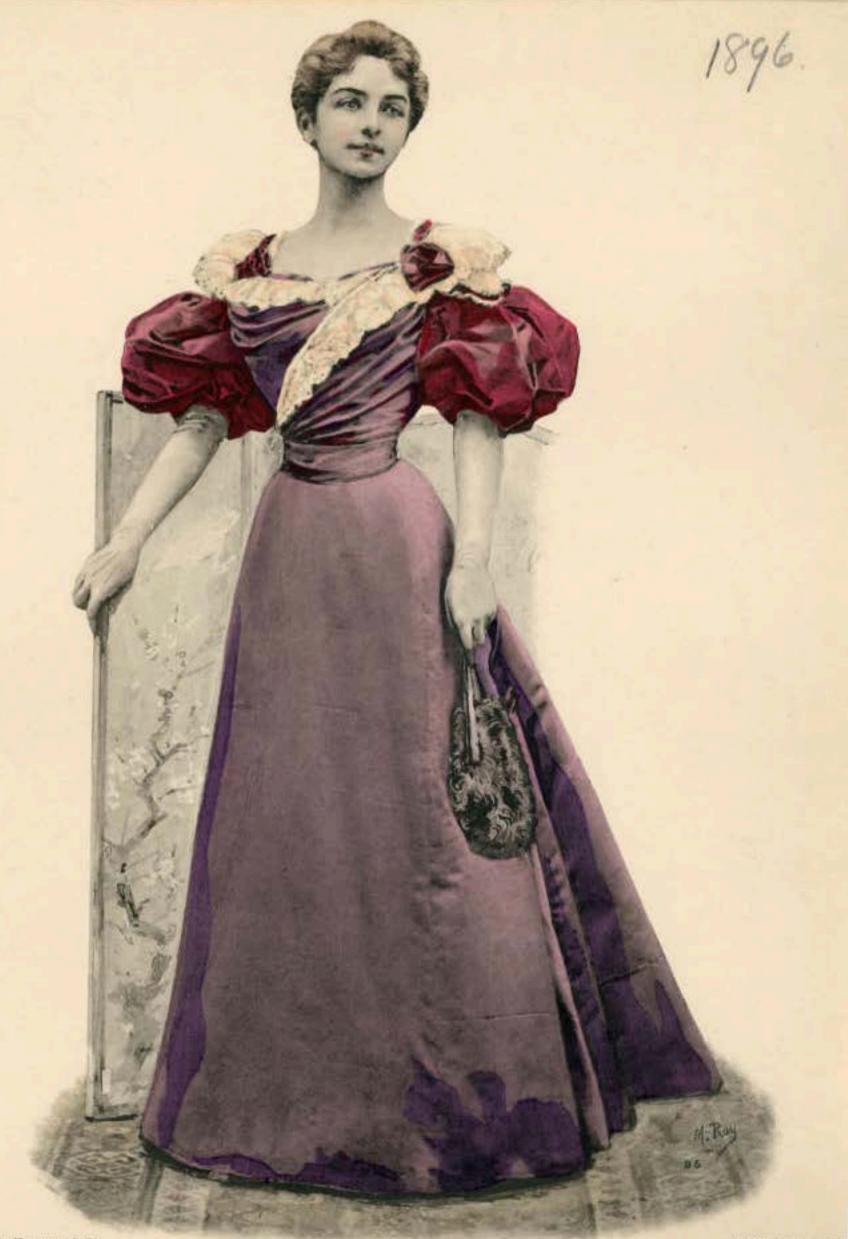

otypic A. Aron.

La Mode Pratique

ROBE de jeune femme en crépon fantaisie laine et soie mauve, empiècement, épaulettes, quille et parements de guipure crême; col et ceinture de velours abricot.

TTE, 71, r. St-Louis-en-l'He

otypie A. Aron.

La Mode Pratique

ROBE de jeune femme en crépon fantaisie laine et soie mauve, empiécement, épaulettes, quille et parements de guipure crême; col et ceinture de velours abricot.

1896.

Manufacture Manufacture 19