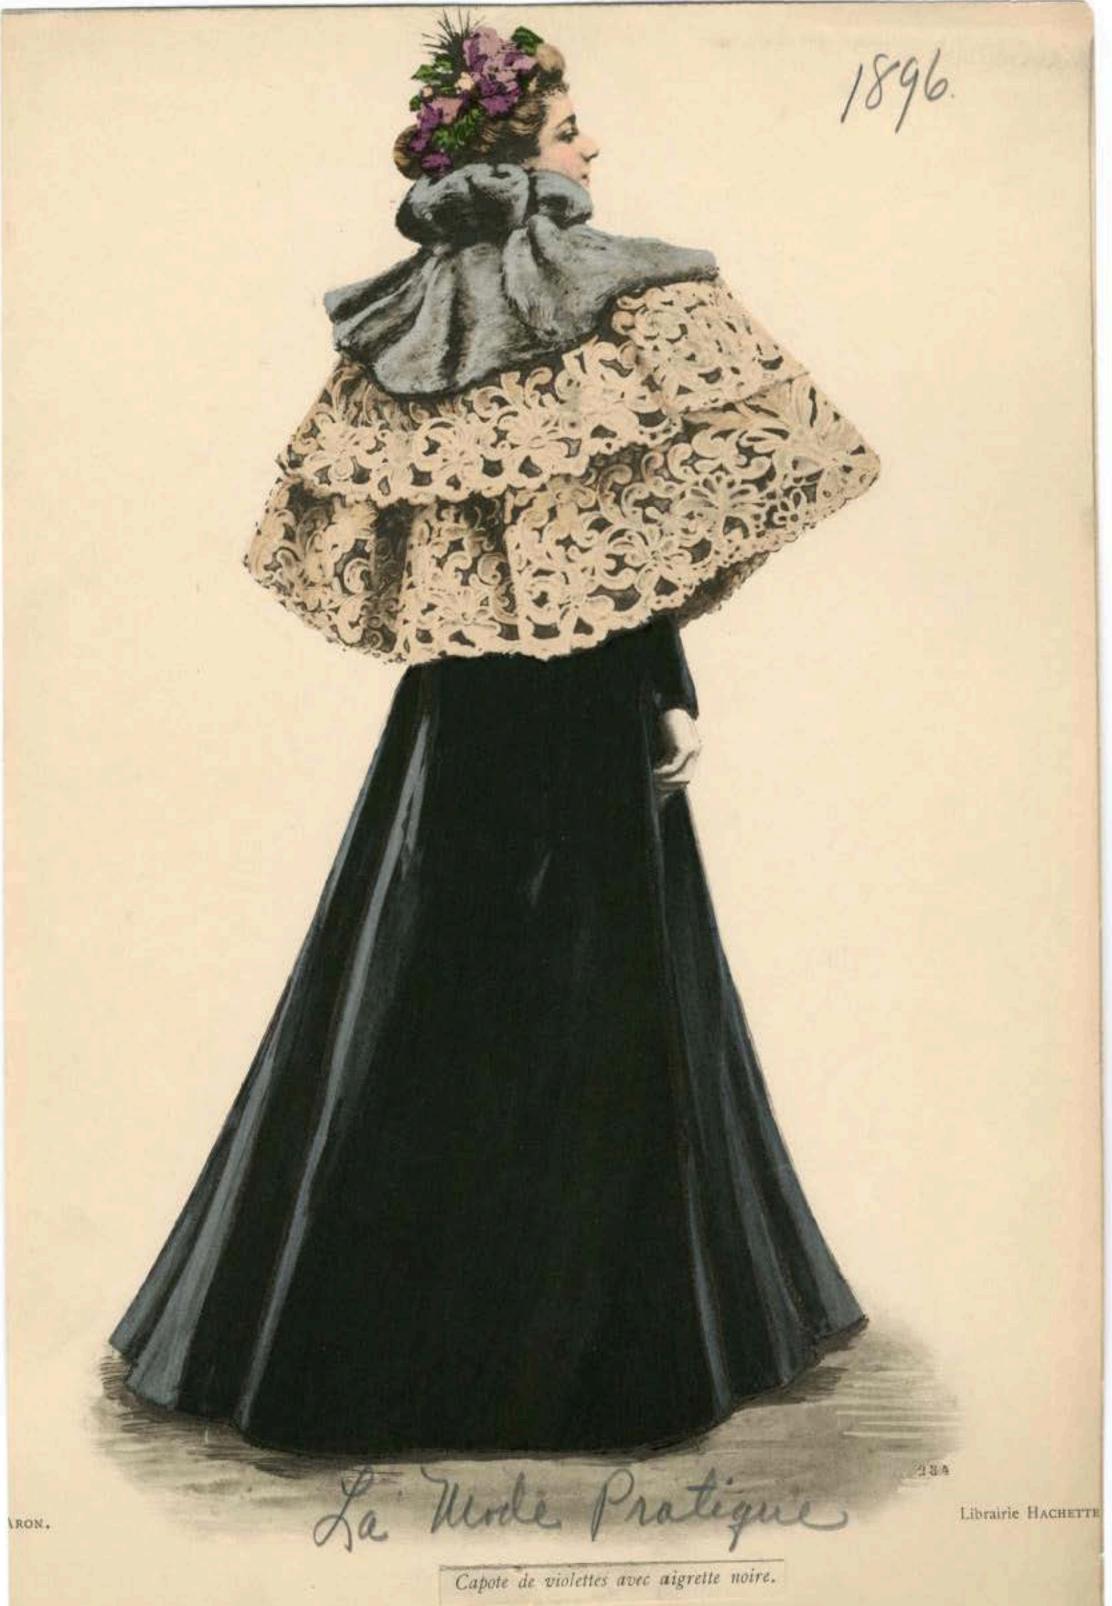

JUPE de velours noir. — Collet de velours recouvert de deux volants de grosse guipure ancienne jaunie, petit collet ondulé en chinchilla.

au bas des pans d'étole du devant; nœuds en ruban de satin; dépassant de plumes à l'encolure.

CHAPEAU rond garni de grosses fleurs et de plumes, avec nœud de velours derrière.

A. ARON.

La Mode Pratique

ROBE pour dame d'âge moyen, en soie brochée rouille; garniture de broderie gansée noire sur transparent de velours.

JUPE de velours noir. — Collet de velours recouvert de deux volants de grosse guipure ancienne jaunie, petit collet ondulé en chinchilla.

au bas des pans d'étole du devant; næuds en ruban de satin; CHAPEAU rond garni de grosses steurs et de plumes, avec næud dépassant de plumes à l'encolure.

de velours derrière.

1896

ARON.

La Merde Pratique

ROBE pour dame d'âge moyen, en soie brochée rouille; garniture de broderie gansée noire sur transparent de velours.

JUPE de drap ou de crépon. Corsage de soie fantaisie imprimée de pois, garni de cordons de paillettes et de franges assorties ; ceinture de velours noir.