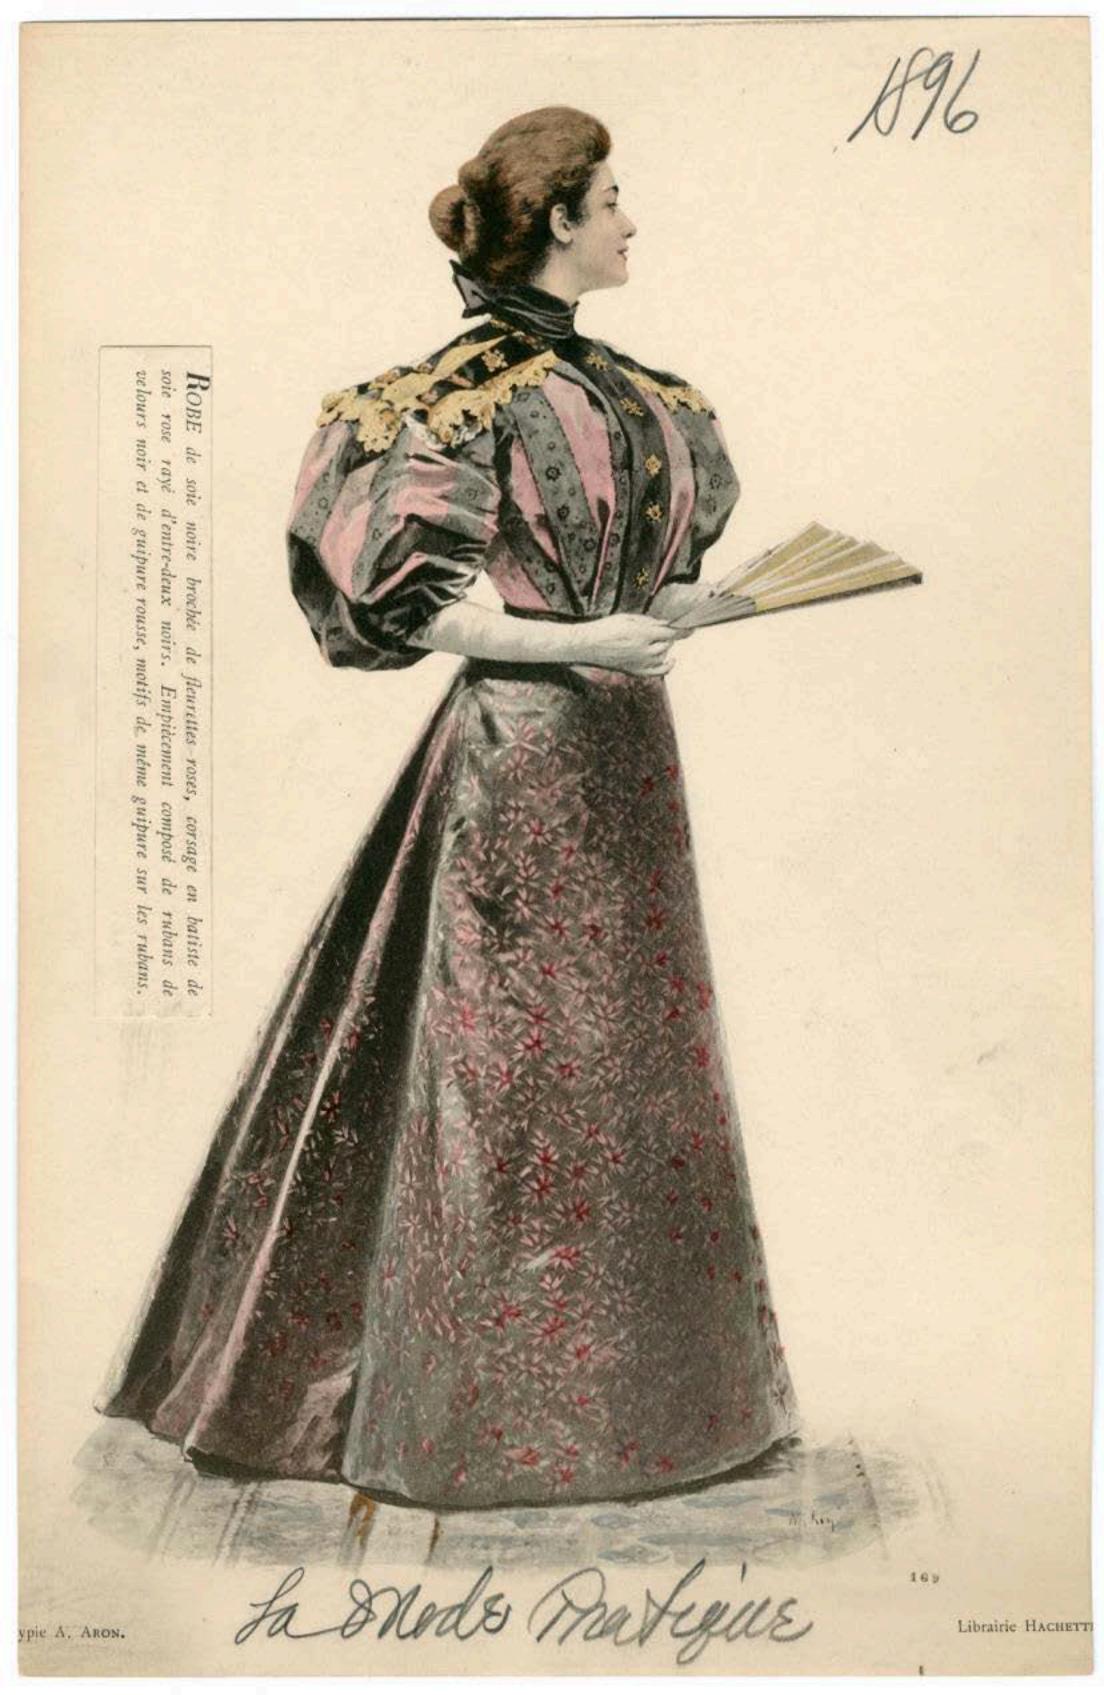

otypie A. Aron.

La Merde Pratique

JUPE de velours Liberty violet éteint très foncé. Corsageblouse en soie brochée vert d'eau à dessins rose tendre; dentelle légère imitant le point d'Angleterre; col et ceinture de velours.