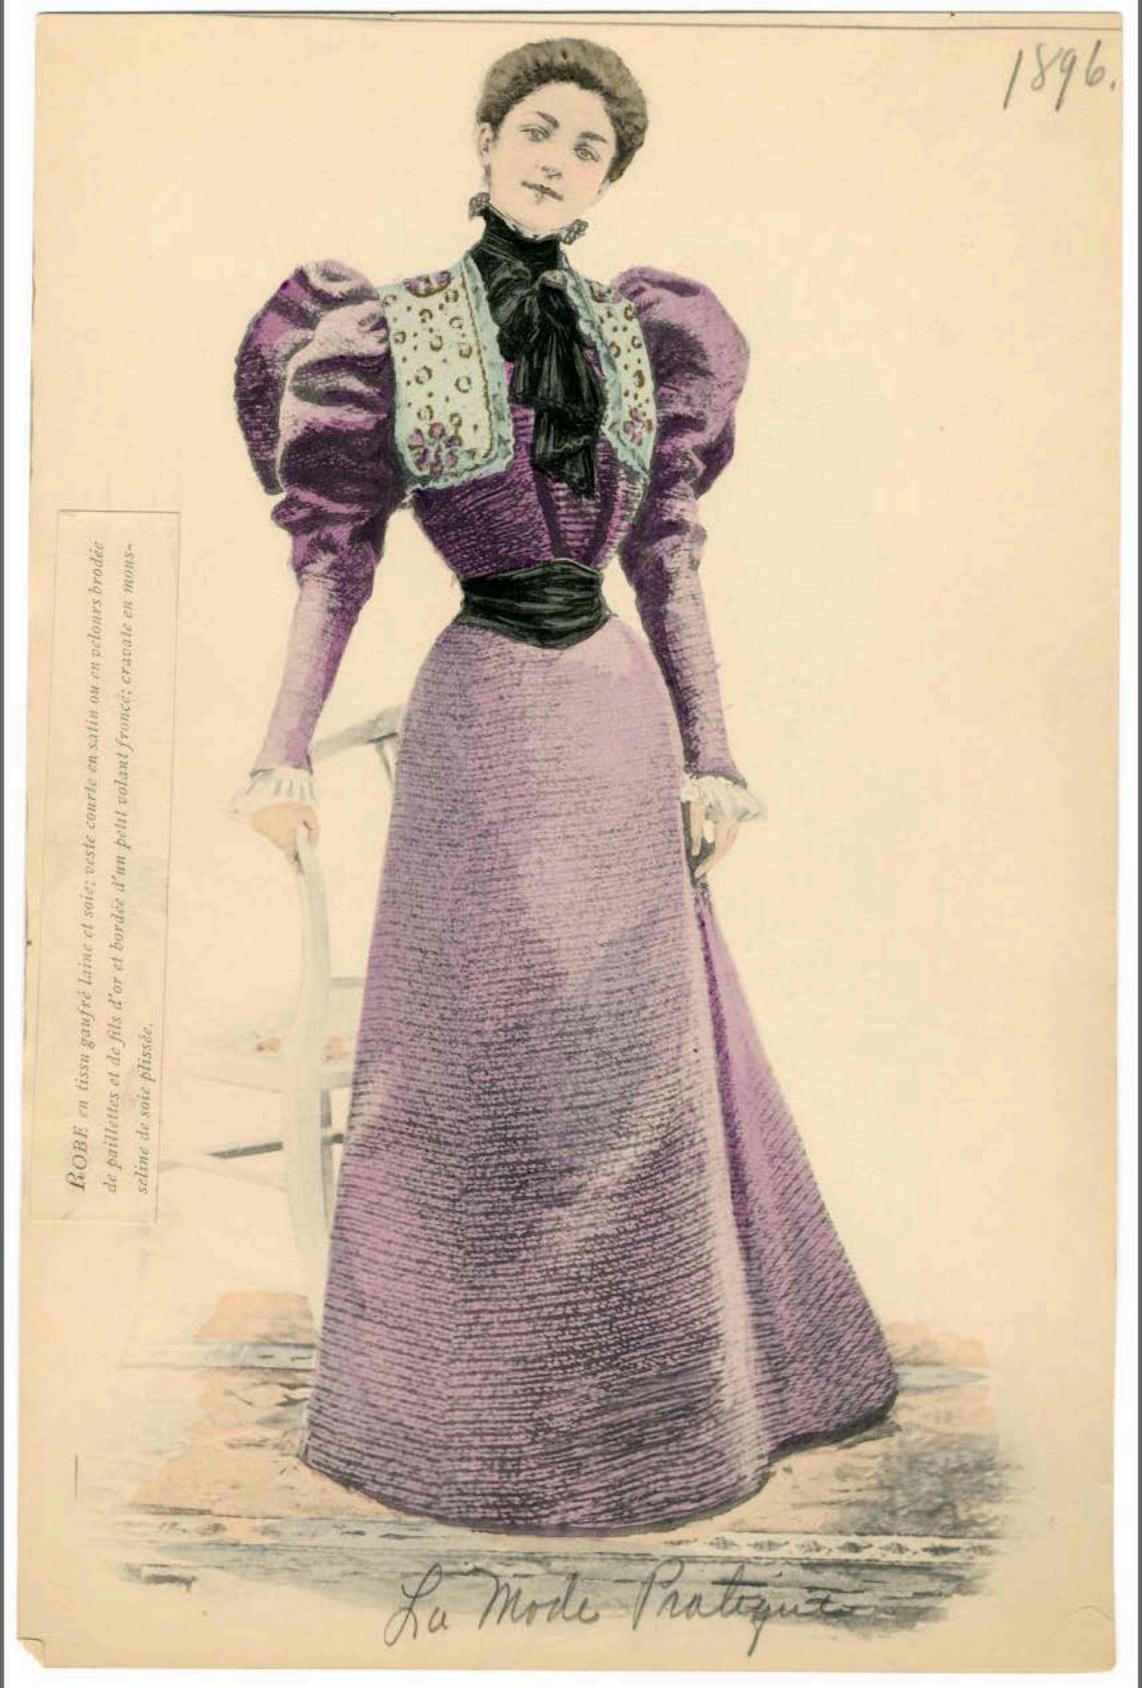

des pans d'étole du devant; nœuds en ruban de satin; dépassant de plumes à l'encolure.

CHAPEAU rond garni de grosses fleurs et de plumes, avec nœud de velours derrière.



A. ARON.

La Mode Pratique

ROBE pour dame d'âge moyen, en soie brochée rouille; garniture de broderie gansée noire sur transparent de velours.





totypie Вектна ов-

Librairie HACHETTE & C\*

JUPE de drap ou de crépon. Corsage de soie fantaisie imprimée de pcis, garni de cordons de paillettes et de franges assorties ; ceinture de velours noir.

Modèle de Mme MOSLARD, 96, rue Saint-Lazare.

La Worde Pratique



e HACHETTE & C=

La Mode Pratique

ROBE de crépon garnie d'entredeux de guipure. Isigny et de ruban de satin assorti au crépon froncé sur un bord et formant volant autour de l'empiècement.

Phototypic A.









en taffetas cerise, capuchon en mousseline de soie crême, doublé de surah rose, garni de fine dentelle pouvant se rabattre sur le visage, ruban de satin rose pâle. DOMINO en taffetas changeant mauve tendre et rose, garni de ruches déchiquetées



otypie A. Aron.

La Merde Pratique

JUPE de velours Liberty violet éteint très foncé. Corsageblouse en soie brochée vert d'eau à dessins rose tendre; dentelle légère imitant le point d'Angleterre; col et ceinture de velours.







OLLET D'ETÉ en soie noire pour jeune femme; empiecement de guipure gansée noire posé sur transparent de satin vert; ruche et berthe en mousseline de soie noire. Robe de satin noir brochée de petits dessins verts; ceinture en satin noir; col de velours vert.

La Mode Pratique





COLLET D'ETÉ en soie noire pour jeun