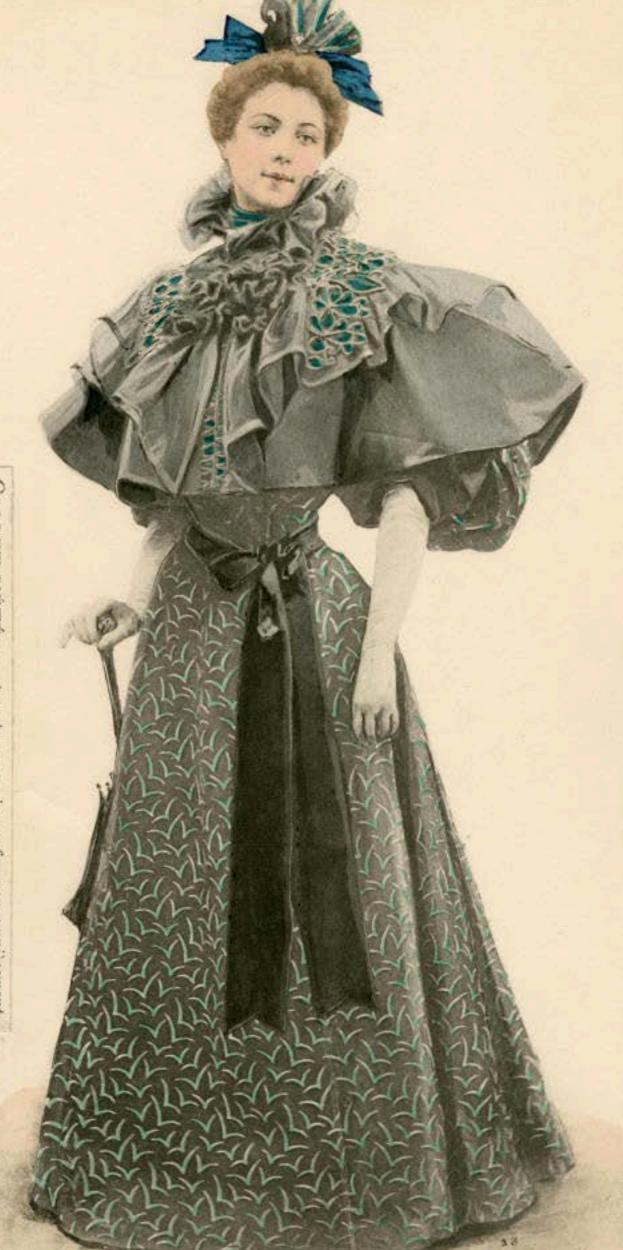

otypie A. Aron.

La Merde Pratique

JUPE de velours Liberty violet éteint très foncé. Corsageblouse en soie brochée vert d'eau à dessins rose tendre; dentelle légère imitant le point d'Angleterre; col et ceinture de velours.