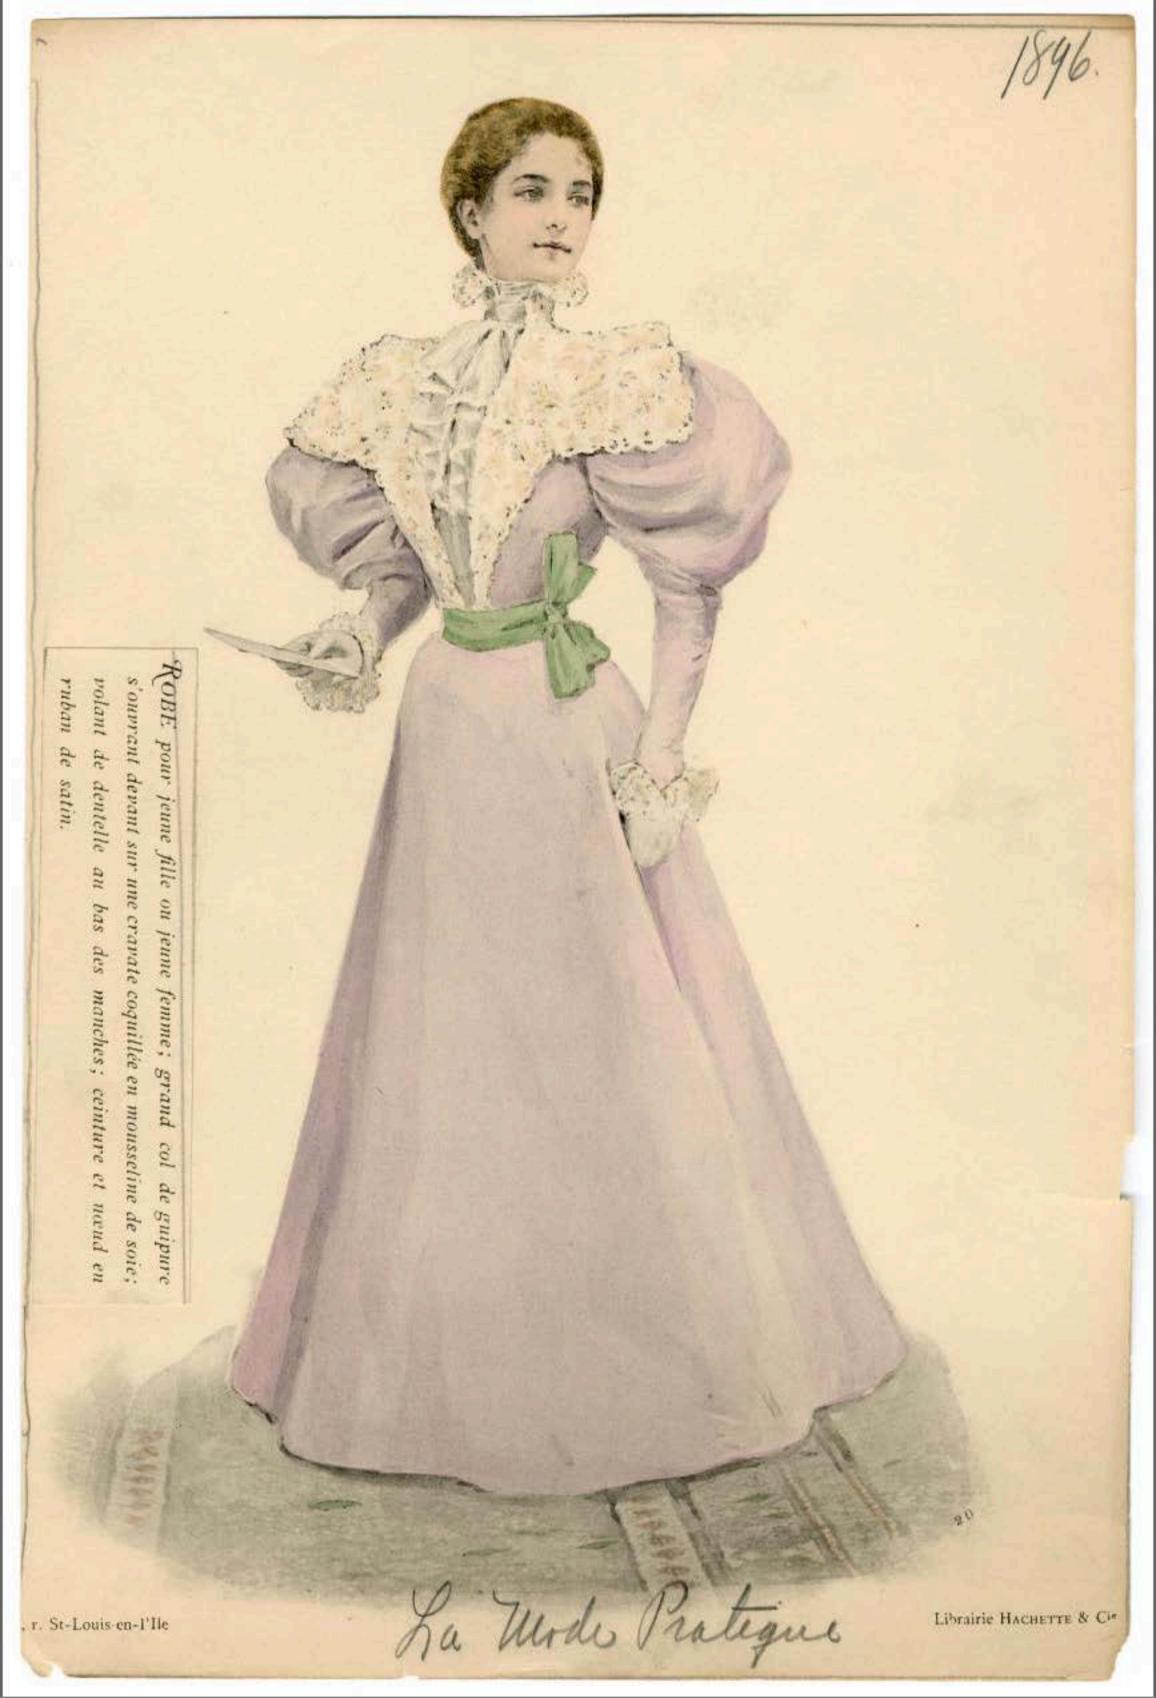

de sole plissée, retenu par une jurielière de velours avec boucle hijouterie.

REBRE-MAROTTE, 25, rue Justini

La Mode Pratique

ROBE de velours pourpre, avec grand Col à

Librairie Hachette & C\*

La Mode Pratique

BTHE-MAKOTTE, 29, rue Jusainu

Librairie Hauseren

ROBE de velours pourpre, avec grand Col à

Librairie HACHETTE & C\*

La Mode Pratique

ROBE de soie pékinée feuille et satin garnie d'un col et d'une ceinture drapée en satin merveilleux. Jabot de dentelle légère crème.