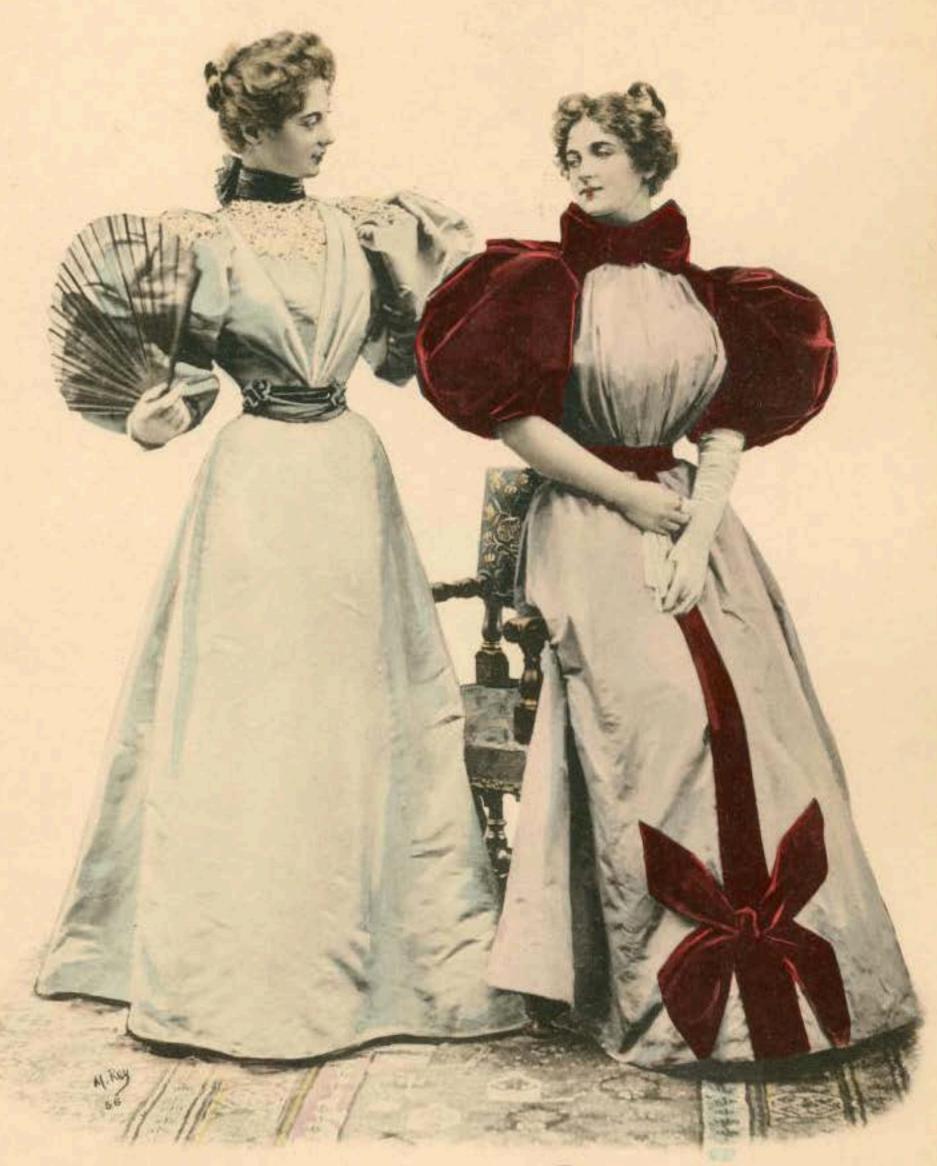

Librairie HACHETTE & Cia

La Werde Pratique

Phototypie BERTHAUD

ROBE de soie à côtes, jupe à godets, corsage drapé sur un plastron de guipure, col et ceinture drapés en velours miroir.

ROBE de soie fantaisie; jupe garnie au milieu du devant d'une quille de velours terminée au bas par un large nœud. Ceinture, manches et cravate de même velours.

de velours derrière.

1896

ARON.

La Merde Pratique

ROBE pour dame d'âge moyen, en soie brochée rouille; garniture de broderie gansée noire sur transparent de velours.

JUPE de drap ou de crépon. Corsage de soie fantaisie imprimée de pois, garni de cordons de paillettes et de franges assorties ; ceinture de velours noir.