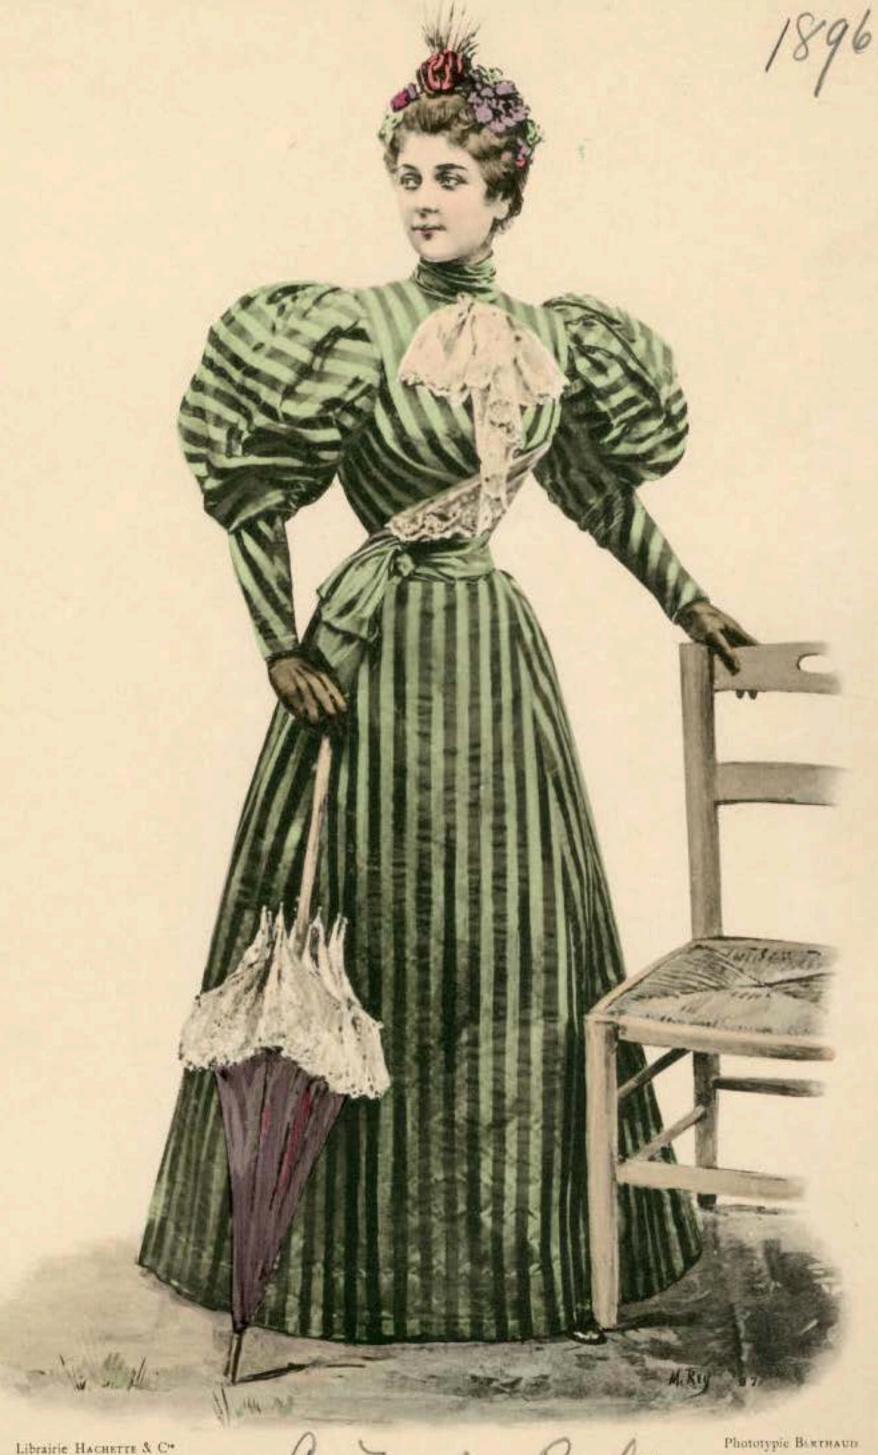

Modèle de M<sup>me</sup> MOSLARD, 96, rue Saint-Lazare. Chaise de la Maison KRIEGER, 74, Faubourg-Saint-Antoine,

La Wirde Pratique

Librairie HACHETTE & C\*

Phototypie Burrhaub

JUPE de peau de soie avec ceinture de satin nouée derrière en longs pans, corsage de satin Liberty drapé, orné de guipnre crème. Bracelets, choux et bretelles de velours.

Modèle de M<sup>me</sup> MOSLARD, 96, rue Saint-Lazare. Chaise de la Maison KRIEGER, 74, Faubourg-Saint-Antoine.

La Wirde Pratique

Librairie HACHETTE & C\*

Phototypic BERTHAUD

JUPE de peau de soie avec ceinture de satin nouée derrière en longs pans, corsage de satin Liberty drapé, orné de guipnre crème. Bracelets, choux et bretelles de velours.