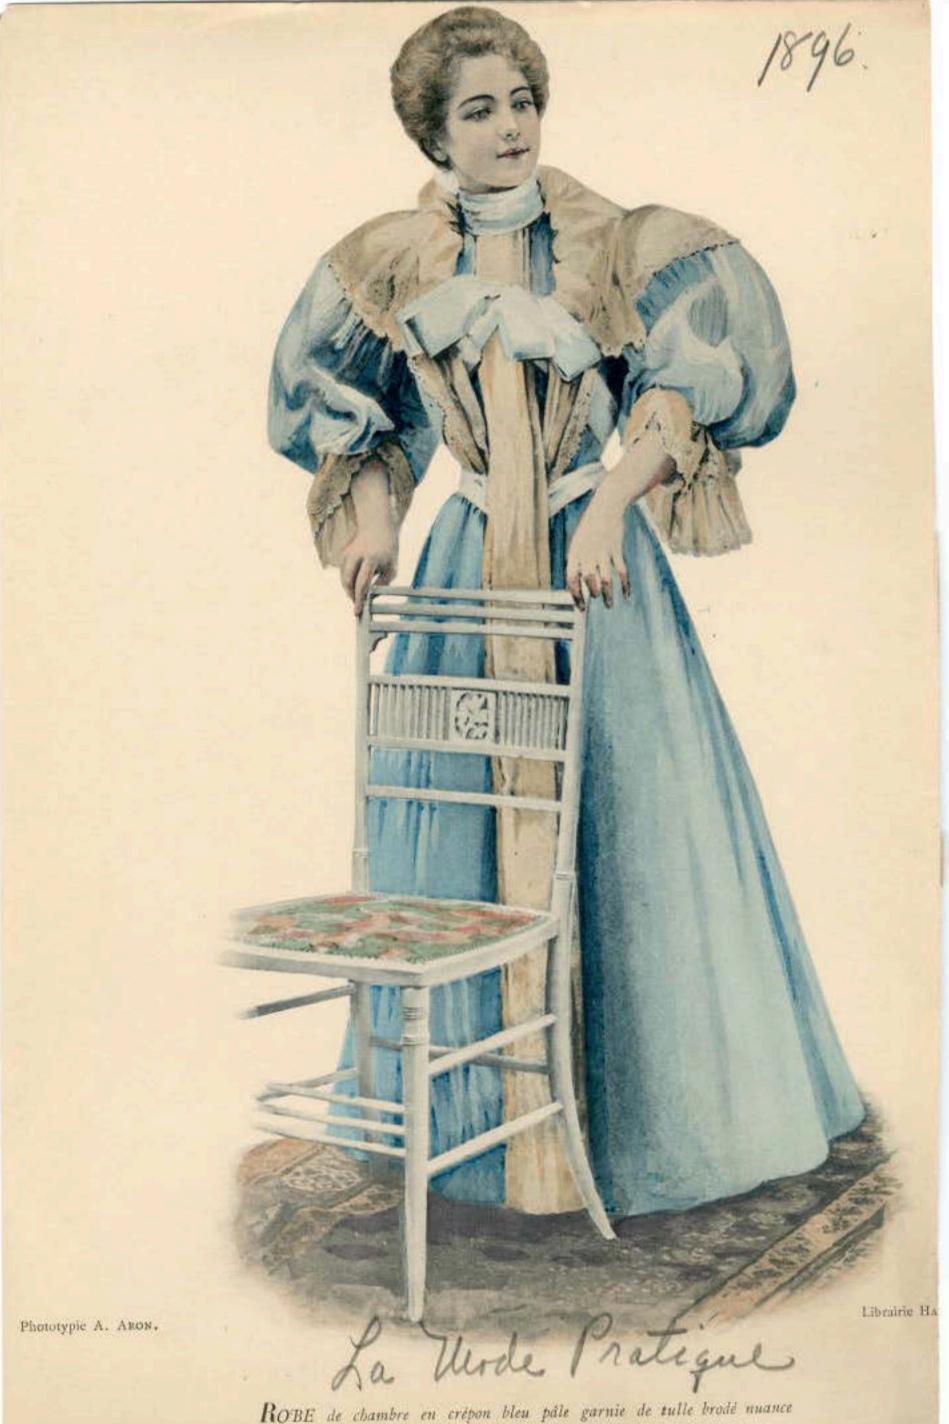

La Mode Pratique

ROBE de chambre en crépon bleu pâle garnie de tulle brodé nuance paille. Ceinture col et grand nœud en ruban de satin assorti au crépon.

ROBE pour demoiselle d'honneur; jupe et corsage en soie pékine vert laitue, ceinture de velours miroir d'un ton un peu plus soncé. Empiècement, berthe et pli creux en mousseline de soie blanche. Chapeau garni d'un nœud de taffetas changeant vert et bois avec rose ophèlia.

La Mode Pratique

Librairie HACHETTE

ROBE de chambre en crépon bleu pâle garnie de tulle brodé nuance paille. Ceinture col et grand nœud en ruban de satin assorti au crépon.

ROBE pour demoiselle d'honneur; jupe et corsage en soie pékine vert laitue, ceinture de velours miroir d'un ton un peu plus foncé. Empiècement, berthe et pli creux en mousseline de soie blanche. Chapeau garni d'un nœud de taffetas changeant vert et bois avec rose ophélia.