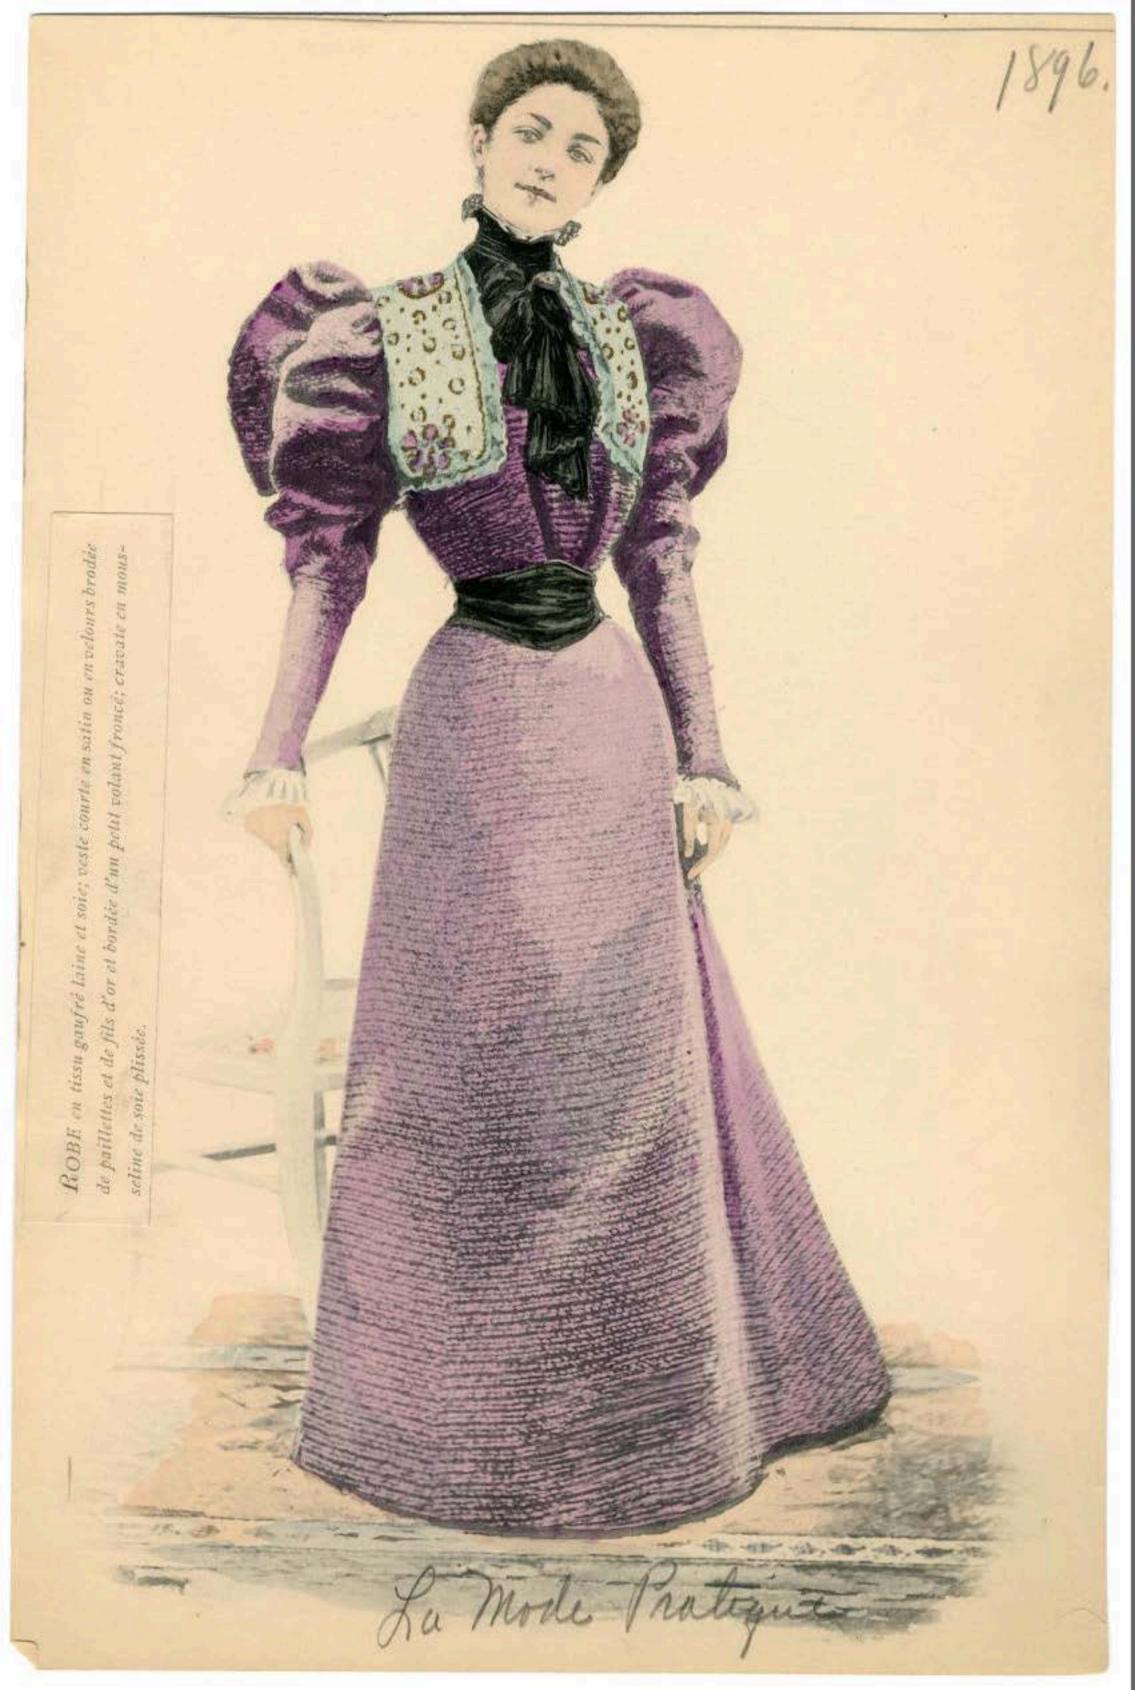

de velours derrière.

1896

ARON.

La Merde Pratique

ROBE pour dame d'âge moyen, en soie brochée rouille; garniture de broderie gansée noire sur transparent de velours.

JUPE de drap ou de crépon. Corsage de soie fantaisie imprimée de pois, garni de cordons de paillettes et de franges assorties ; ceinture de velours noir.