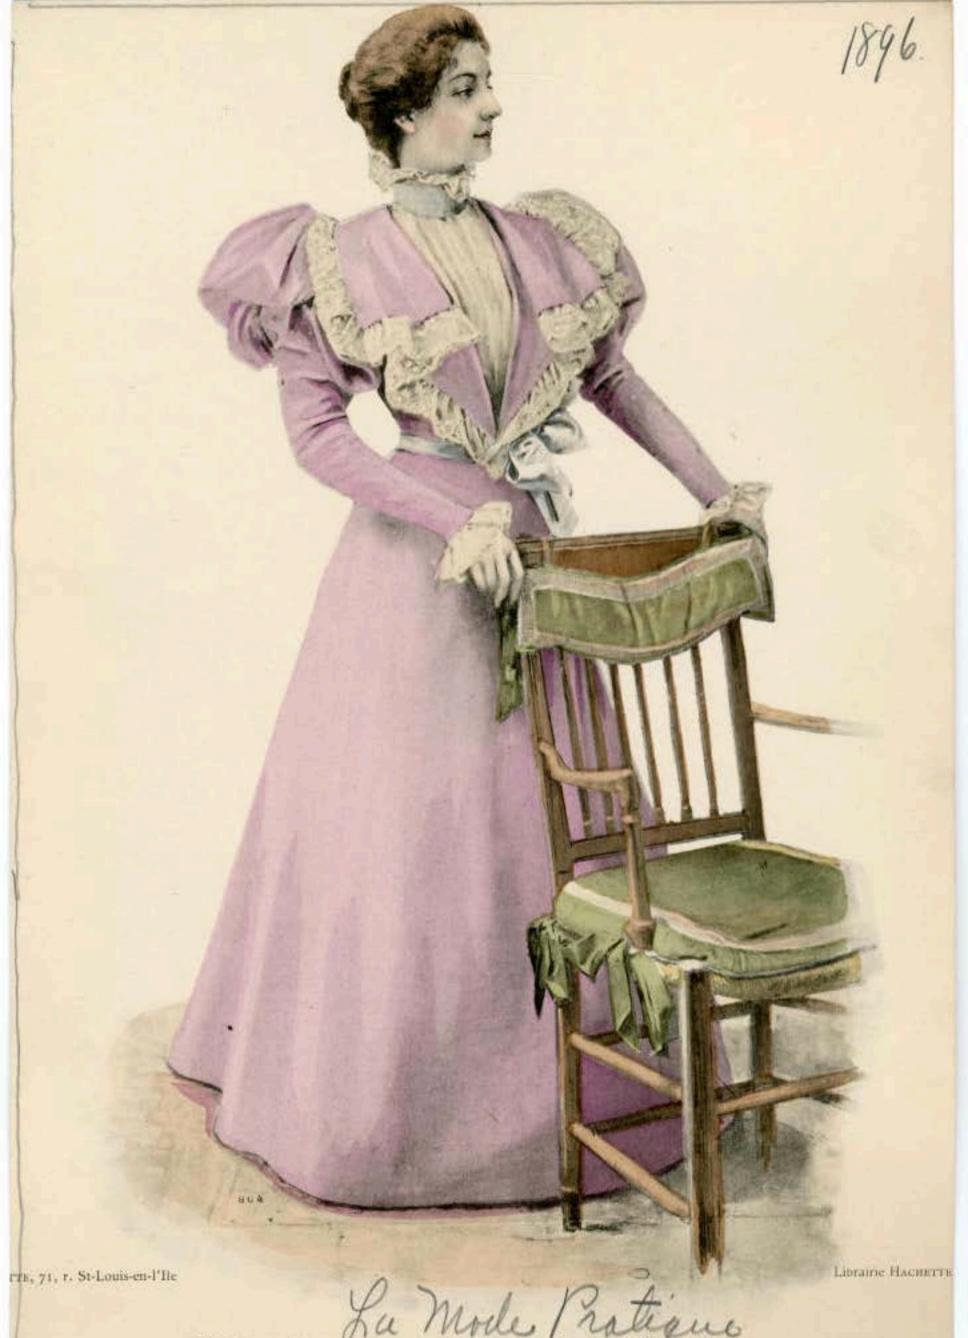

Modèle de M<sup>me</sup> MOSLARD, 96, rue Saint-Lazare. Chaise de la Maison KRIEGER, 74, Faubourg-Saint-Antoine,

La Wirde Pratique

Librairie HACHETTE & C\*

Phototypie Burrhaub

JUPE de peau de soie avec ceinture de satin nouée derrière en longs pans, corsage de satin Liberty drapé, orné de guipnre crème. Bracelets, choux et bretelles de velours.

Modèle de M<sup>me</sup> MOSLARD, 96, rue Saint-Lazare. Chaise de la Maison KRIEGER, 74, Faubourg-Saint-Antoine.

La Wirde Pratique

Librairie HACHETTE & C\*

Phototypic BERTHAUD

JUPE de peau de soie avec ceinture de satin nouée derrière en longs pans, corsage de satin Liberty drapé, orné de guipnre crème. Bracelets, choux et bretelles de velours.