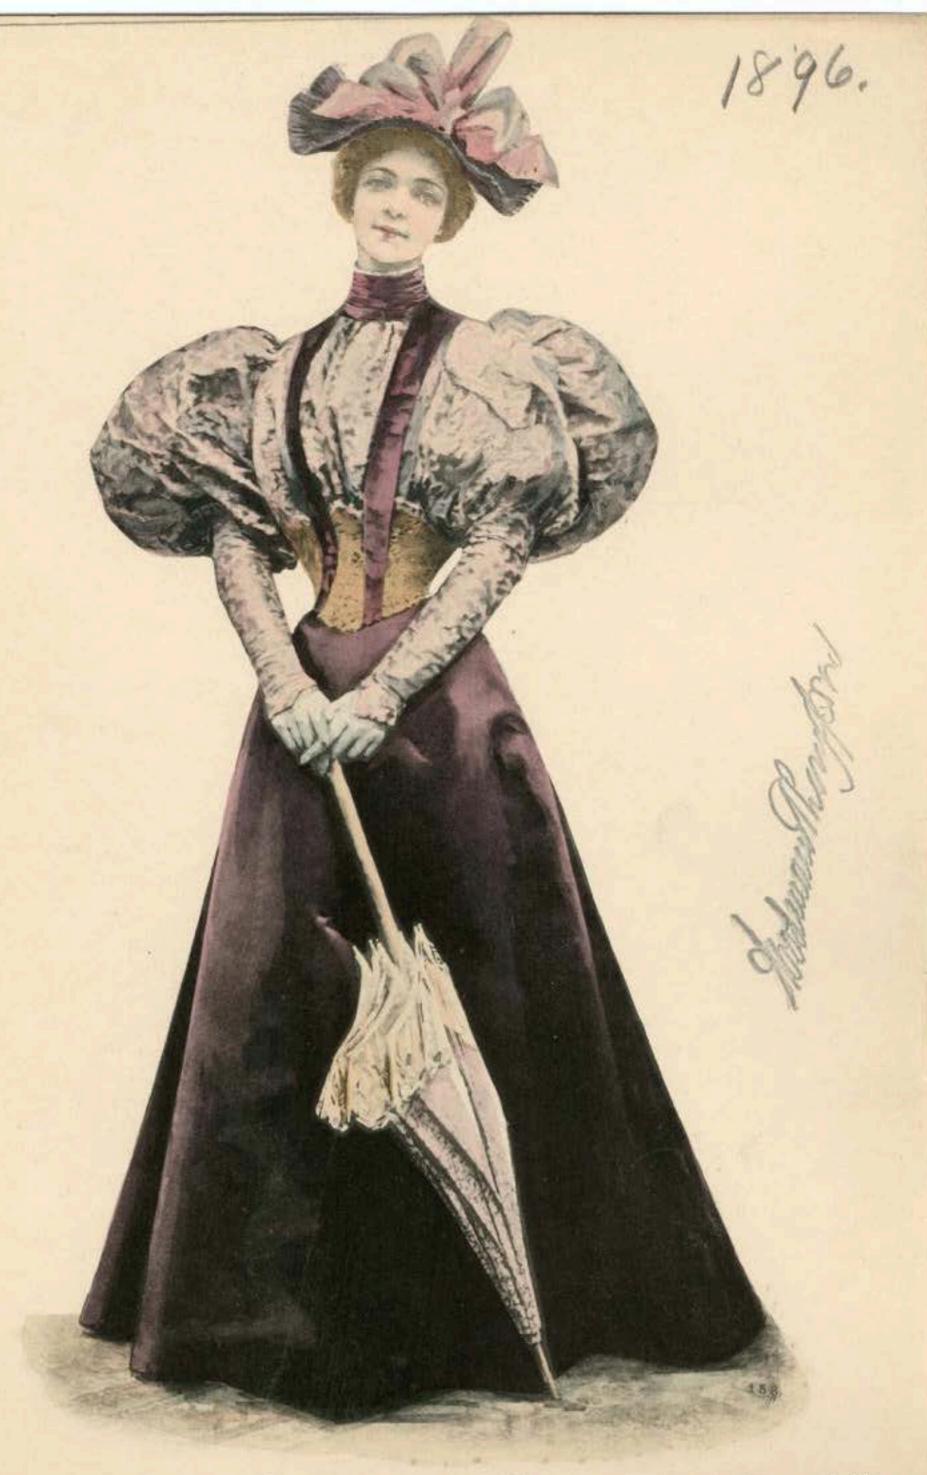

de velours derrière.

1896

ARON.

La Merde Pratique

ROBE pour dame d'âge moyen, en soie brochée rouille; garniture de broderie gansée noire sur transparent de velours.

JUPE de drap ou de crépon. Corsage de soie fantaisie imprimée de pois, garni de cordons de paillettes et de franges assorties ; ceinture de velours noir.