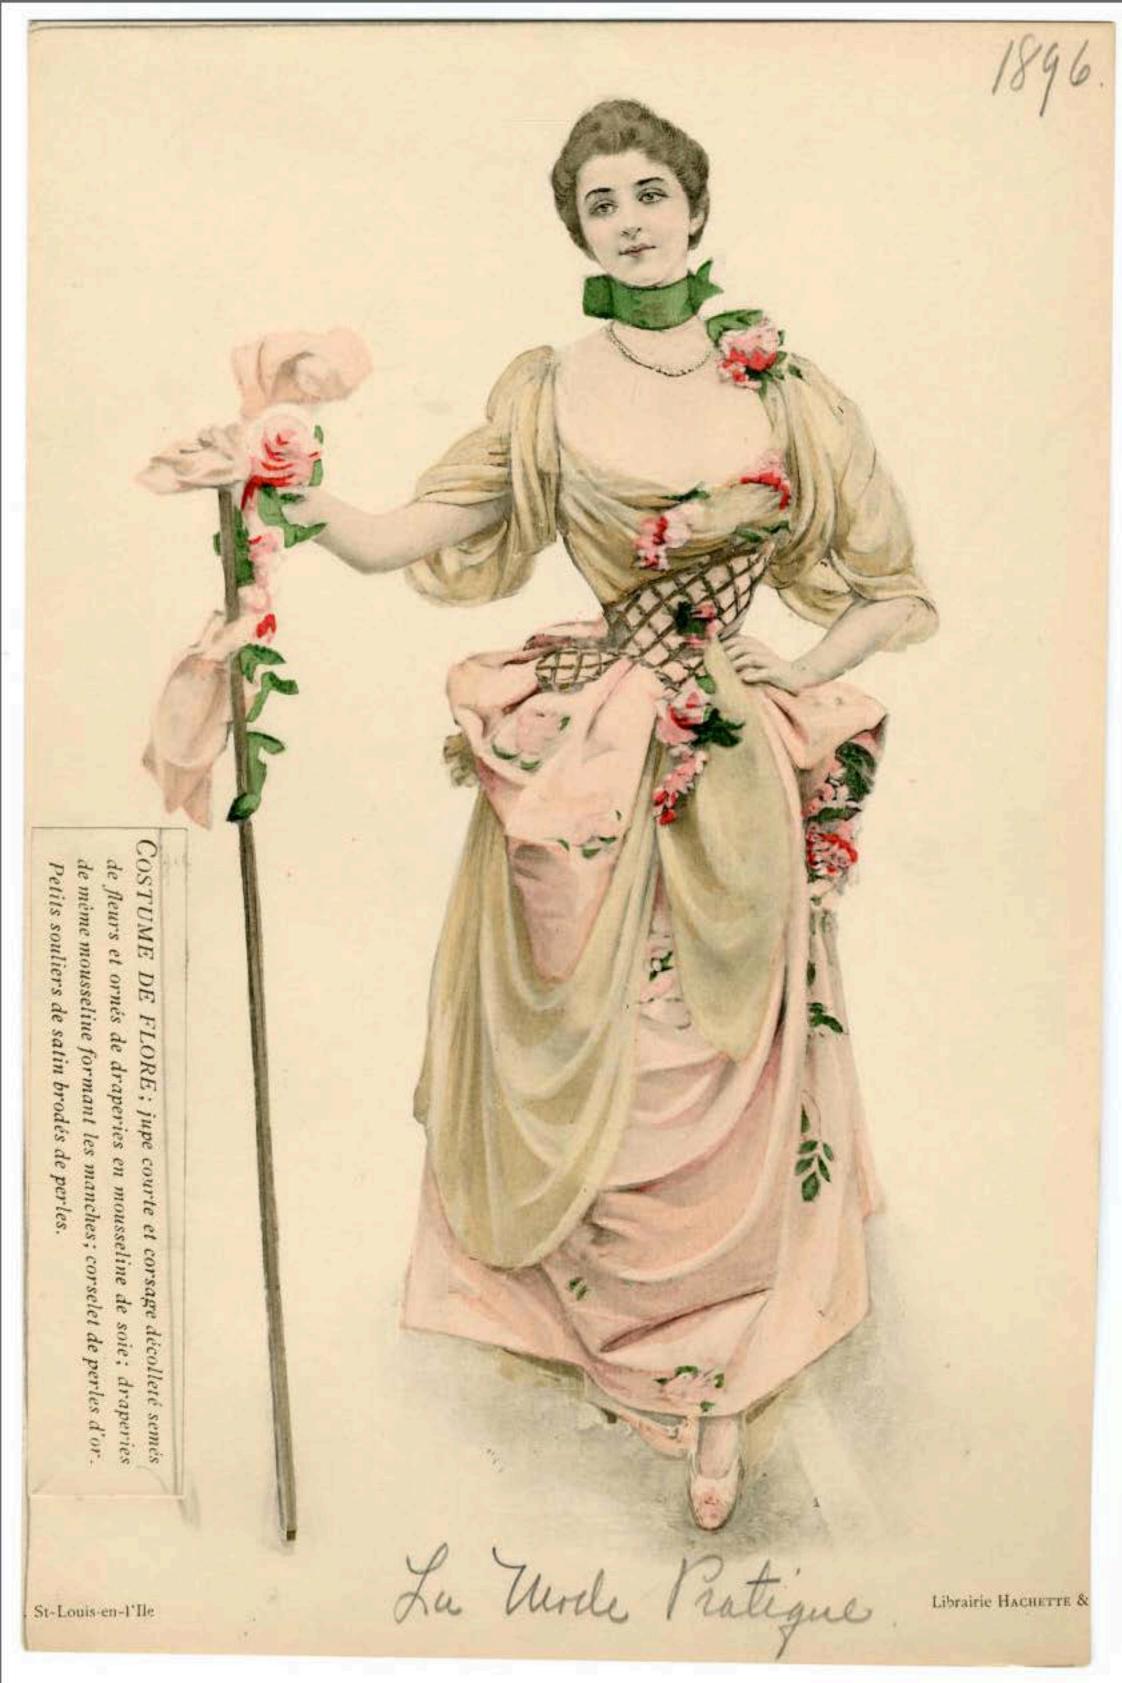

-Louis-en-l'lle

ROBE DE BAL pour jeune femme. — Jupe en satin, corsage à pointe garni de passementerie de perles. - Manches plates en velours avec volant de dentelles formant bouffant.

1896

pie A. ARON.

La Mode Pretique