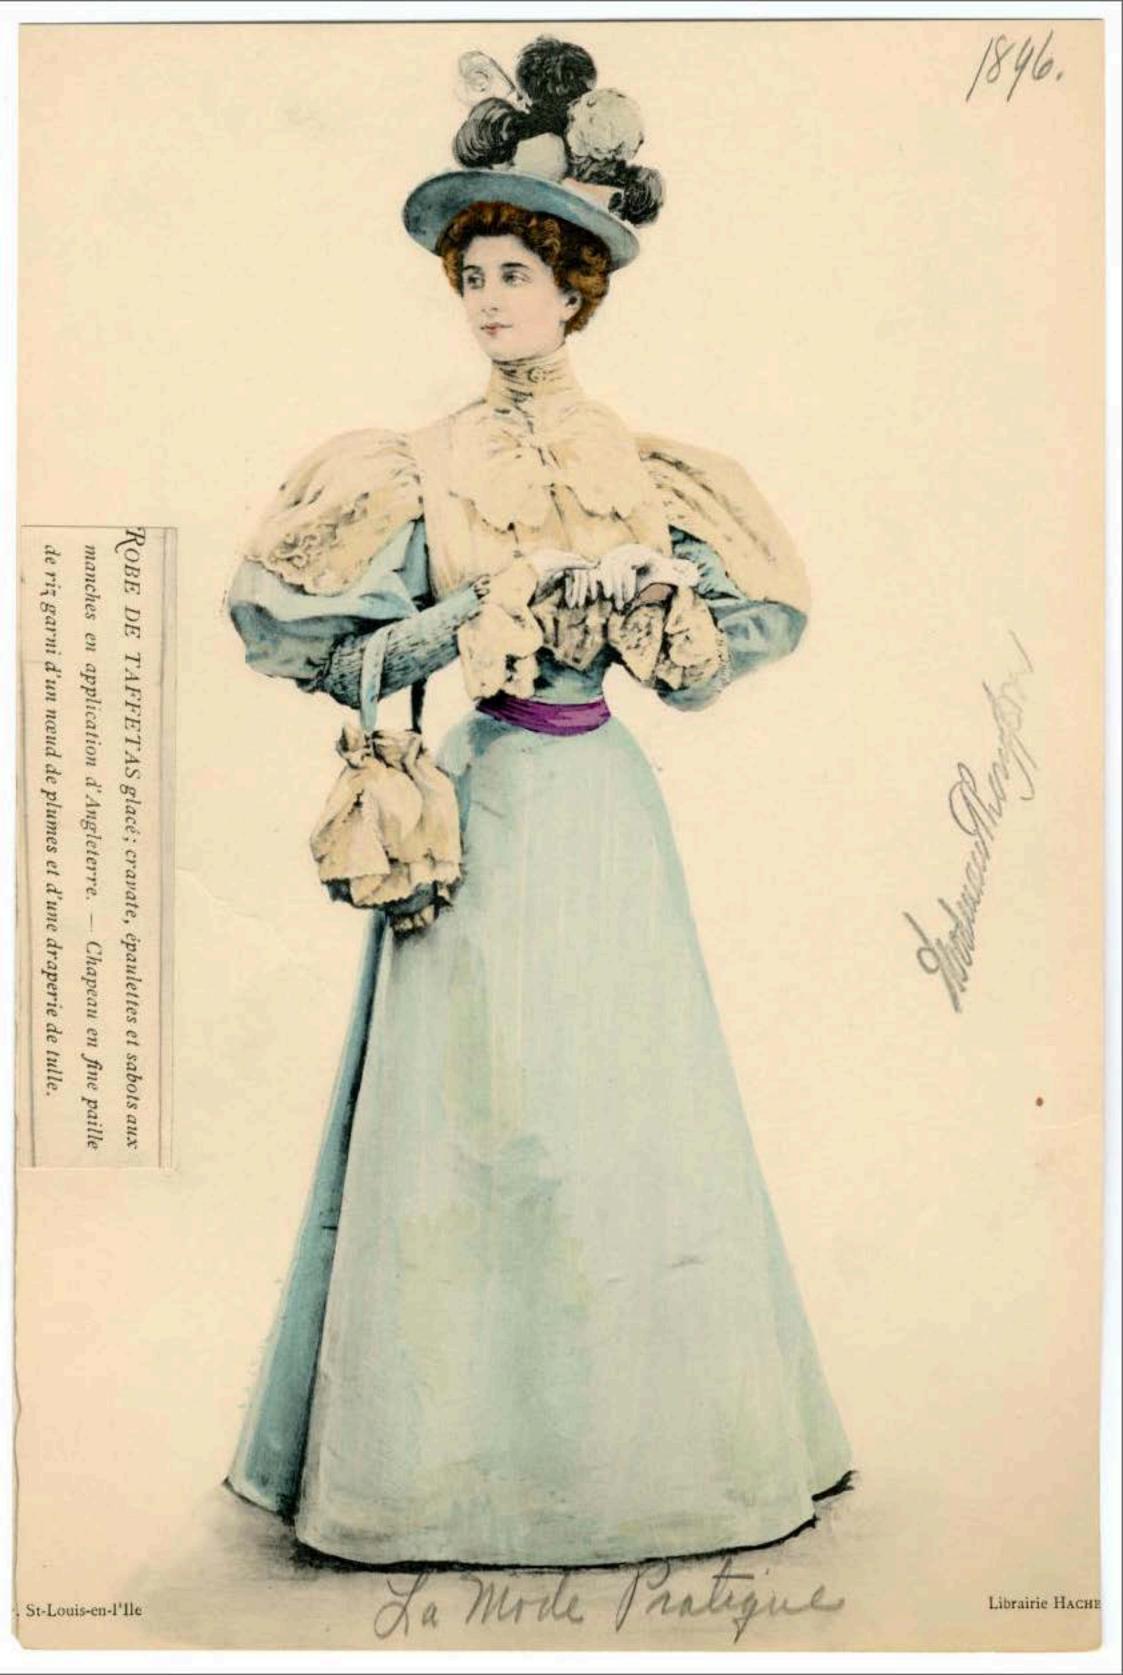

ROBE de petit diner pour jeune semme; Jupe de satin; corsage de batiste à pois orné d'un empiècement et d'une ceinture en guipure; col·drapé en satin; longs gants de suède blanc.

ROBE en lainage à petits danniers garnie de rubans de velours de différentes La Mode Pratique

Librairie H

largeurs; Col et Ceinture en satin; dentelle froncée au col et au bas des manches.

ROBE américaine pour sillette de 3 à 10 ans, en mousseline imprimée avec collerette

froncee; Chapeau cloche en paille fantaisie orne d'un large nœud de ruban.