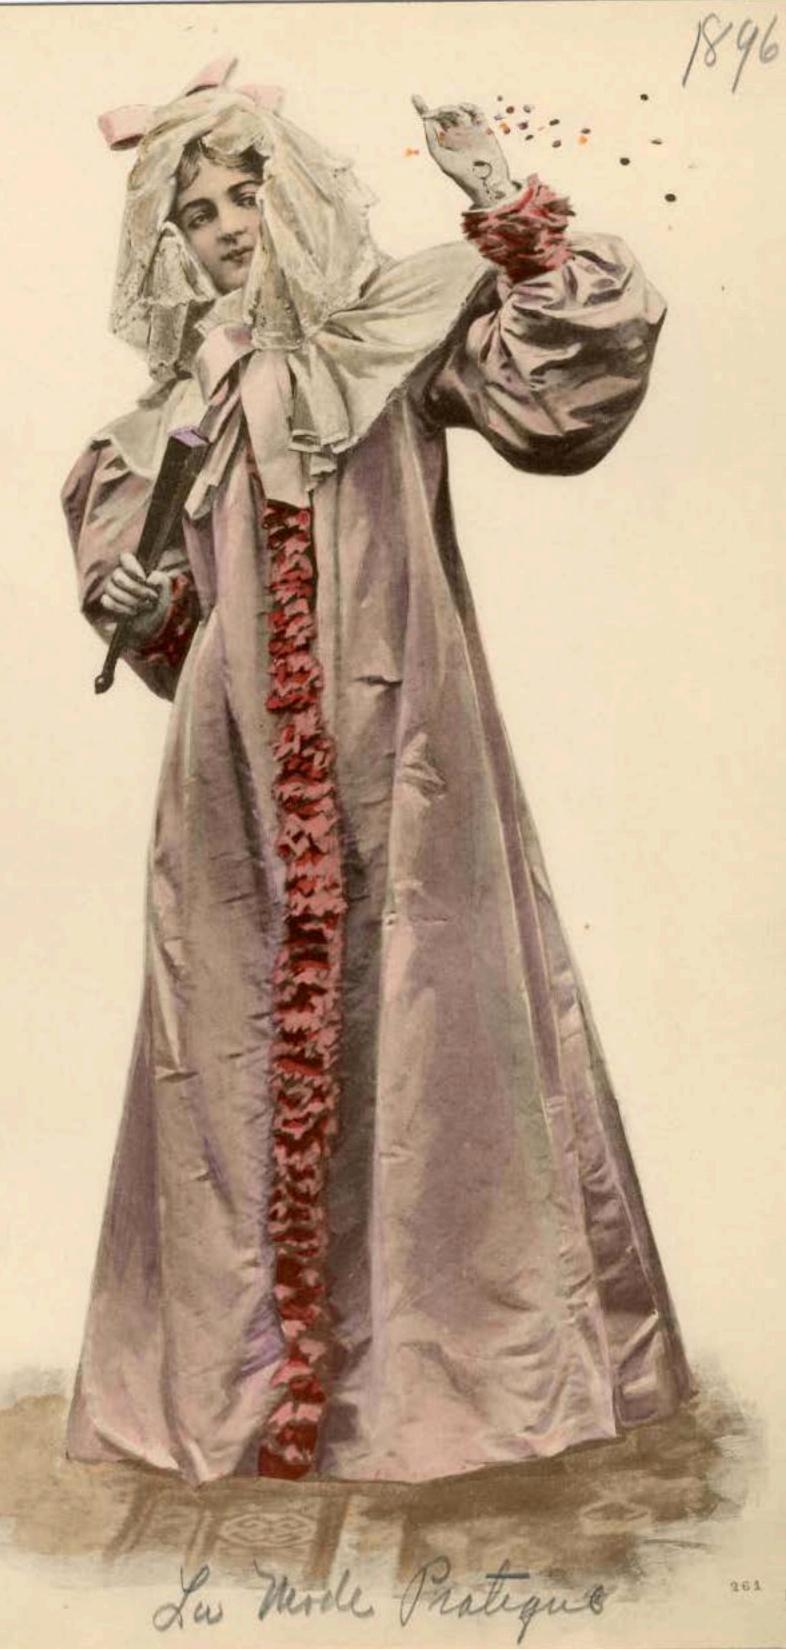

es pans d'étole du devant; nœuds en ruban de satin; dépassant de plumes à l'encolure.

CHAPEAU rond garni de grosses fleurs et de plumes, avec nœud de velours derrière.



A. ARON.

La Mode Pratique

ROBE pour dame d'âge moyen, en soie brochée rouille; garniture de broderie gansée noire sur transparent de velours.





totypie Вектна ов-

Librairie HACHETTE & C\*

JUPE de drap ou de crépon. Corsage de soie fantaisie imprimée de pcis, garni de cordons de paillettes et de franges assorties ; ceinture de velours noir.

Modèle de Mme MOSLARD, 96, rue Saint-Lazare.

La Worde Pratique



e HACHETTE & C=

La Mode Pratique

ROBE de crépon garnie d'entredeux de guipure. Isigny et de ruban de satin assorti au crépon froncé sur un bord et formant volant autour de l'empiècement.

Phototypic A.









en taffetas cerise, capuchon en mousseline de soie crême, doublé de surah rose, garni de fine dentelle pouvant se rabattre sur le visage, ruban de satin rose pâle. DOMINO en taffetas changeant mauve tendre et rose, garni de ruches déchiquetées



otypie A. Aron.

La Merde Pratique

JUPE de velours Liberty violet éteint très foncé. Corsageblouse en soie brochée vert d'eau à dessins rose tendre; dentelle légère imitant le point d'Angleterre; col et ceinture de velours.







OLLET D'ETÉ en soie noire pour jeune femme; empiecement de guipure gansée noire posé sur transparent de satin vert; ruche et berthe en mousseline de soie noire. Robe de satin noir brochée de petits dessins verts; ceinture en satin noir; col de velours vert.

La Mode Pratique





COLLET D'ETÉ en soie noire pour jeune