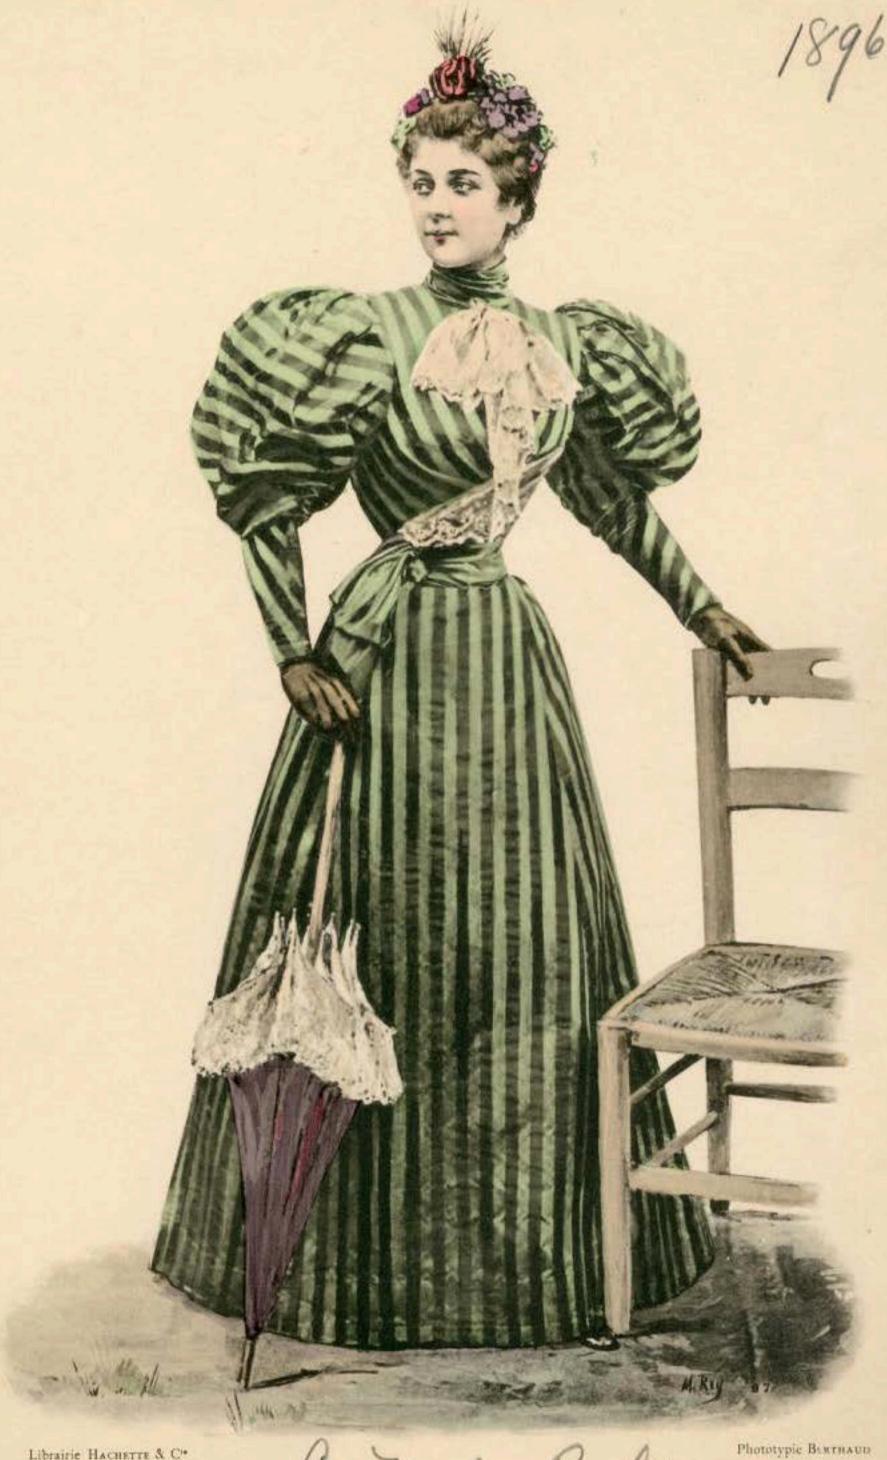

de velours derrière.

1896

ARON.

La Merde Pratique

ROBE pour dame d'âge moyen, en soie brochée rouille; garniture de broderie gansée noire sur transparent de velours.

JUPE de drap ou de crépon. Corsage de soie fantaisie imprimée de pois, garni de cordons de paillettes et de franges assorties ; ceinture de velours noir.