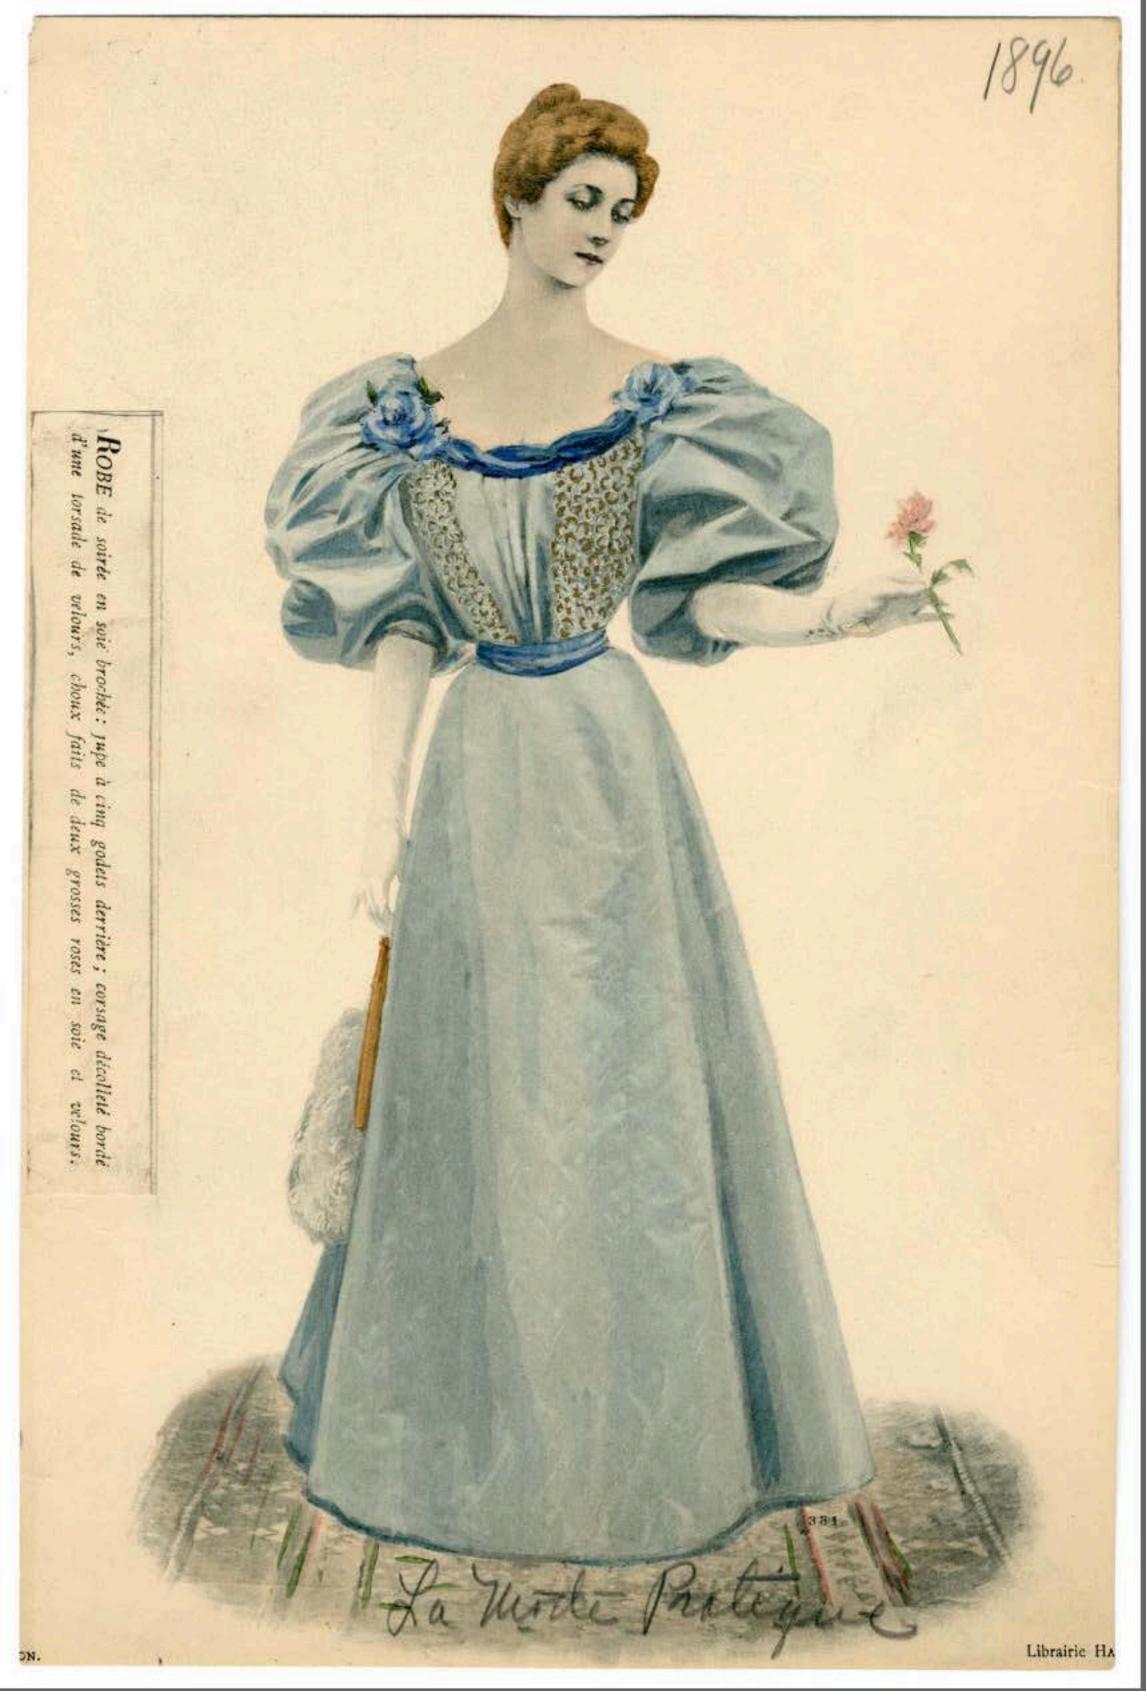

Librairie HACHETTE & Cia

La Werde Pratique

Phototypie BERTHAUD

ROBE de soie à côtes, jupe à godets, corsage drapé sur un plastron de guipure, col et ceinture drapés en velours miroir.

ROBE de soie fantaisie; jupe garnie au milieu du devant d'une quille de velours terminée au bas par un large nœud. Ceinture, manches et cravate de même velours.





Librairie HACHETTE & C"

Phototypie Berthaun

ROBE de soirée pour jeune fille. Mousseline de soie brodée de petits pois dessous de faille assortie. Ceinture de satif, berthe de mousseline de soie bordée d'un ruban; torsade de ruban au bas de la jupe.

Modèle de Mme MOSLARD, 96, rue Saint-Lazare.

La Mode Pratique





Librairie HACHETTE & Ci\*

Phototypic Berthaub

ROBE de moire mouillée pour diner ou petite soirée. Jupe à godets. Corsage drapé sur une cuirasse de moire; épaulettes et bretelles de guipure, choux de ruban.

Modèle de Mme JUSTH, 270, rue Saint-Honoré.

La Mode Pratique





ROBE de soirée en soie brochée rose framboise garnie de fourrure, grande berthe de dentelle application nuance Isigny, gants assortis à la dentelle:



JUPE de velours noir. — Collet de velours recouvert de deux volants de grosse guipure ancienne jaunie, petit collet ondulé en chinchilla.



au bas des pans d'étole du devant; nœuds en ruban de satin; dépassant de plumes à l'encolure.

CHAPEAU rond garni de grosses fleurs et de plumes, avec nœud de velours derrière.



A. ARON.

La Mode Pratique

ROBE pour dame d'âg