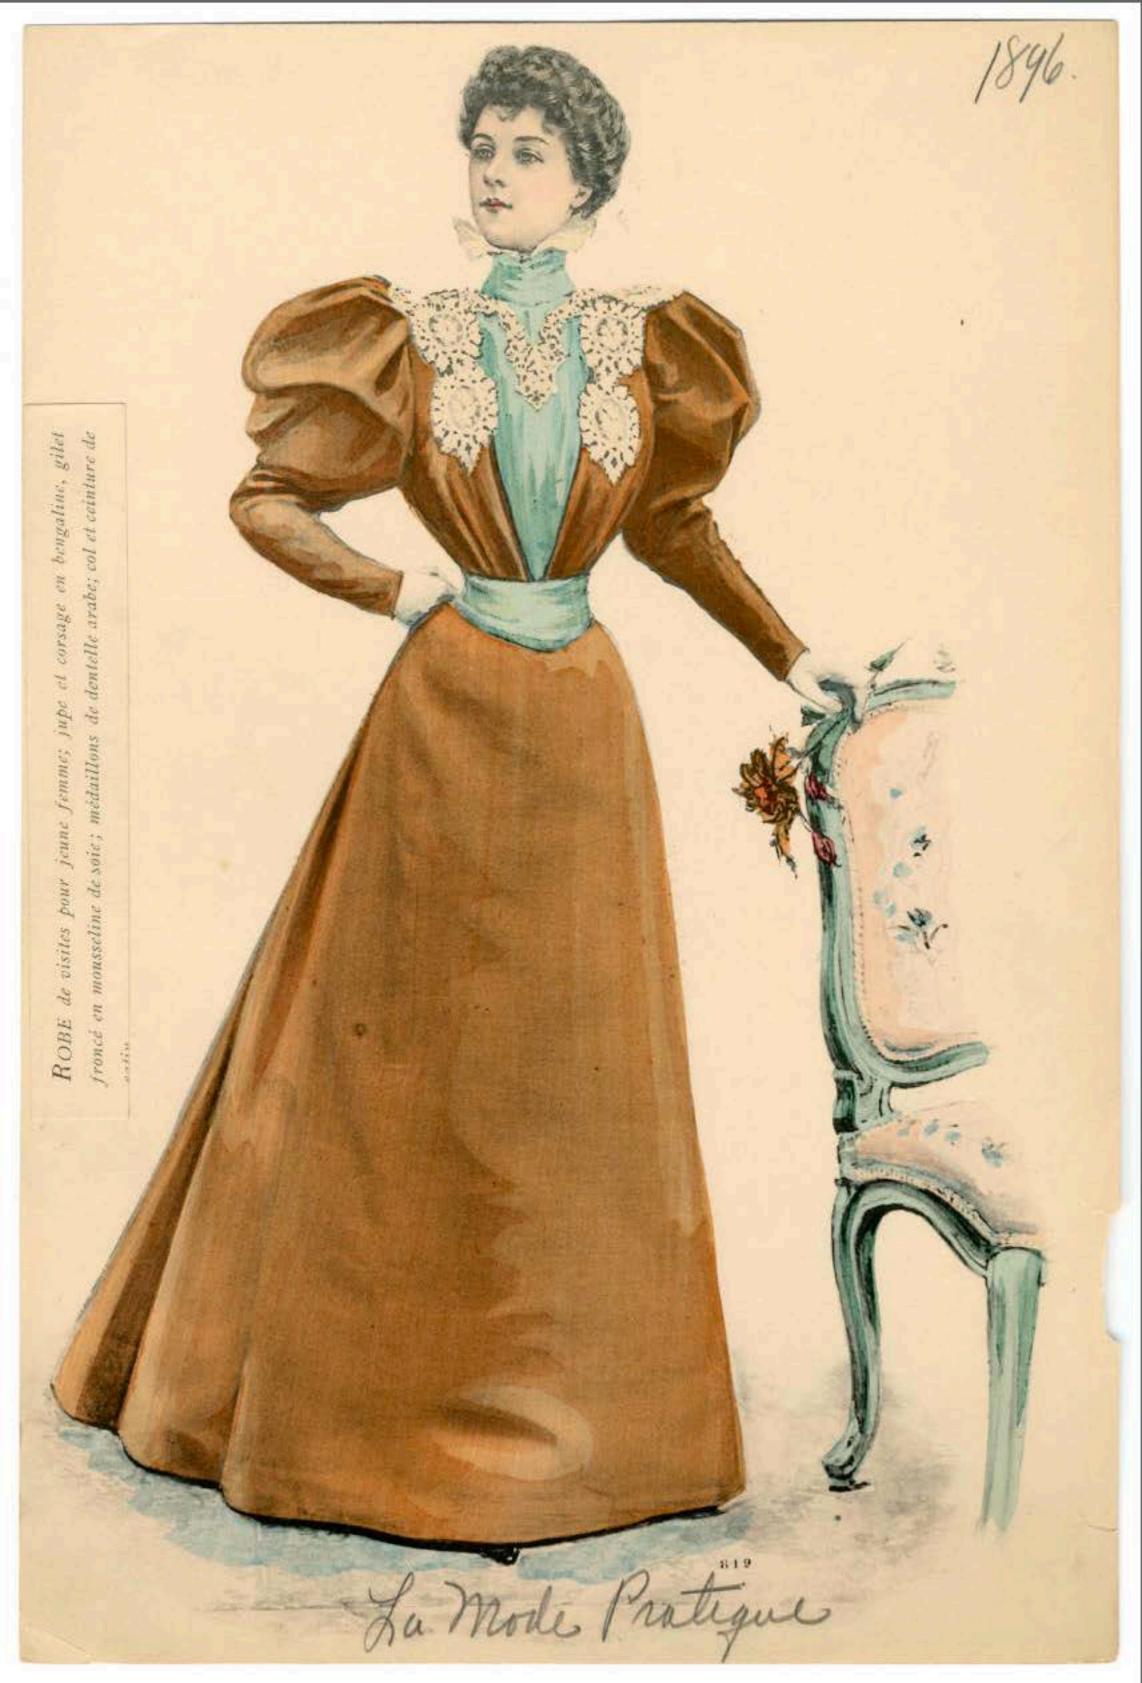

e en satin; dentelle froncée au col et au bas des manches.

ROBE américaine pour sillette de 3 à 10 ans, en mousseline imprimée avec collerette

froncee; Chapeau cloche en paille fantaisie orne d'un large nœud de ruban.



ROBE de lainage léger garnie d'un empiècement de velours bordé de Marabout. Col de velours drapé.

ROBE de lainage avec corrage drapé, empiècement et manches en velours fantaisie imprimé.

Modèles de Mme MOSLARD, 96, rue Saint-Lazare.

BERGERE Louis XVI, en bois peint, garnie en velours à médaillons, ton vieux rose.









Librairie HACHETTE & C\*

Phototypie BERTHAUD

ROBE de soie à côtes, mordorée, garnie de guipure bise. Manches, col, ceinture et biais au bas de la jupe en velours hanneton.

Modèle de Mmc PELLETIER-VIDAL, 19, rue de la Paix.

La Morde Pratique











Librairie HACHETTE & C'\*

Phototypie Berthaud

ROBE de soirée pour jeune fille. Mousseline de soie brodée de petits pois dessous de faille assortie. Ceinture de satih, berthe de mousseline de soie bordée d'un ruban; torsade de ruban au bas de la jupe.

Modèle de Mme MOSLARD, 96, rue Saint-Lazare.

La Mode Pratique





Librairie HACHETTE & C'\*

Phototypie Berthaub

ROBE de moire mouillée pour diner ou petite soirée. Jupe à godets. Corsage drapé sur une cuirasse de moire; épaulettes et bretelles de guipure, choux de ruban.

Modèle de Mme JUSTH, 270, rue Saint-Honoré.

La Mode Pratique





ROBE de soirée en soie brochée rose framboise garnie de fourrure, grande berthe de deutelle application nuance Isigny, gants assortis à la dentelle:



JUPE de velours noir. — Collet de velours re