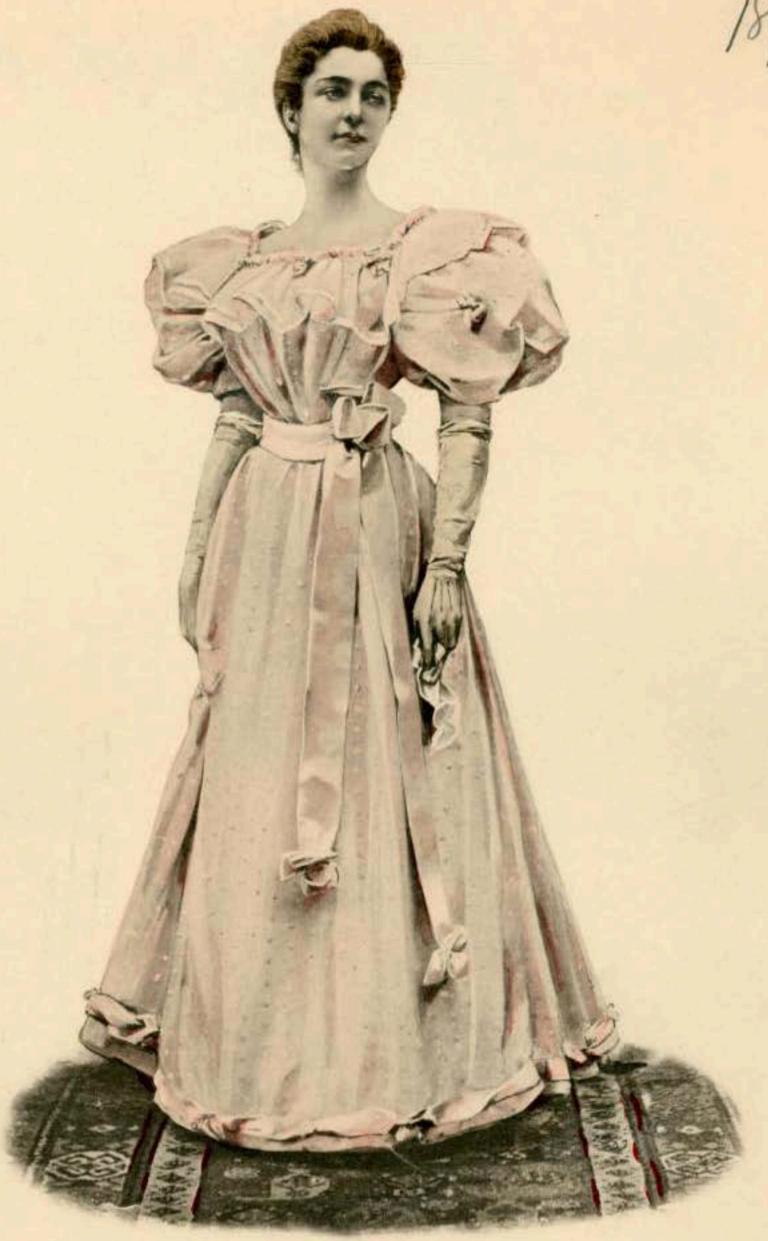

Modèle de Mmc PELLETIER-VIDAL, 19, rue de la Paix.

La Morde Pratique

Librairie HACHETTE & C'\*

Phototypie Berthaud

ROBE de soirée pour jeune fille. Mousseline de soie brodée de petits pois dessous de faille assortie. Ceinture de satih, berthe de mousseline de soie bordée d'un ruban; torsade de ruban au bas de la jupe.

Librairie HACHETTE & C"

Phototypie Berthaun

ROBE de soirée pour jeune fille. Mousseline de soie brodée de petits pois dessous de faille assortie. Ceinture de satif, berthe de mousseline de soie bordée d'un ruban; torsade de ruban au bas de la jupe.