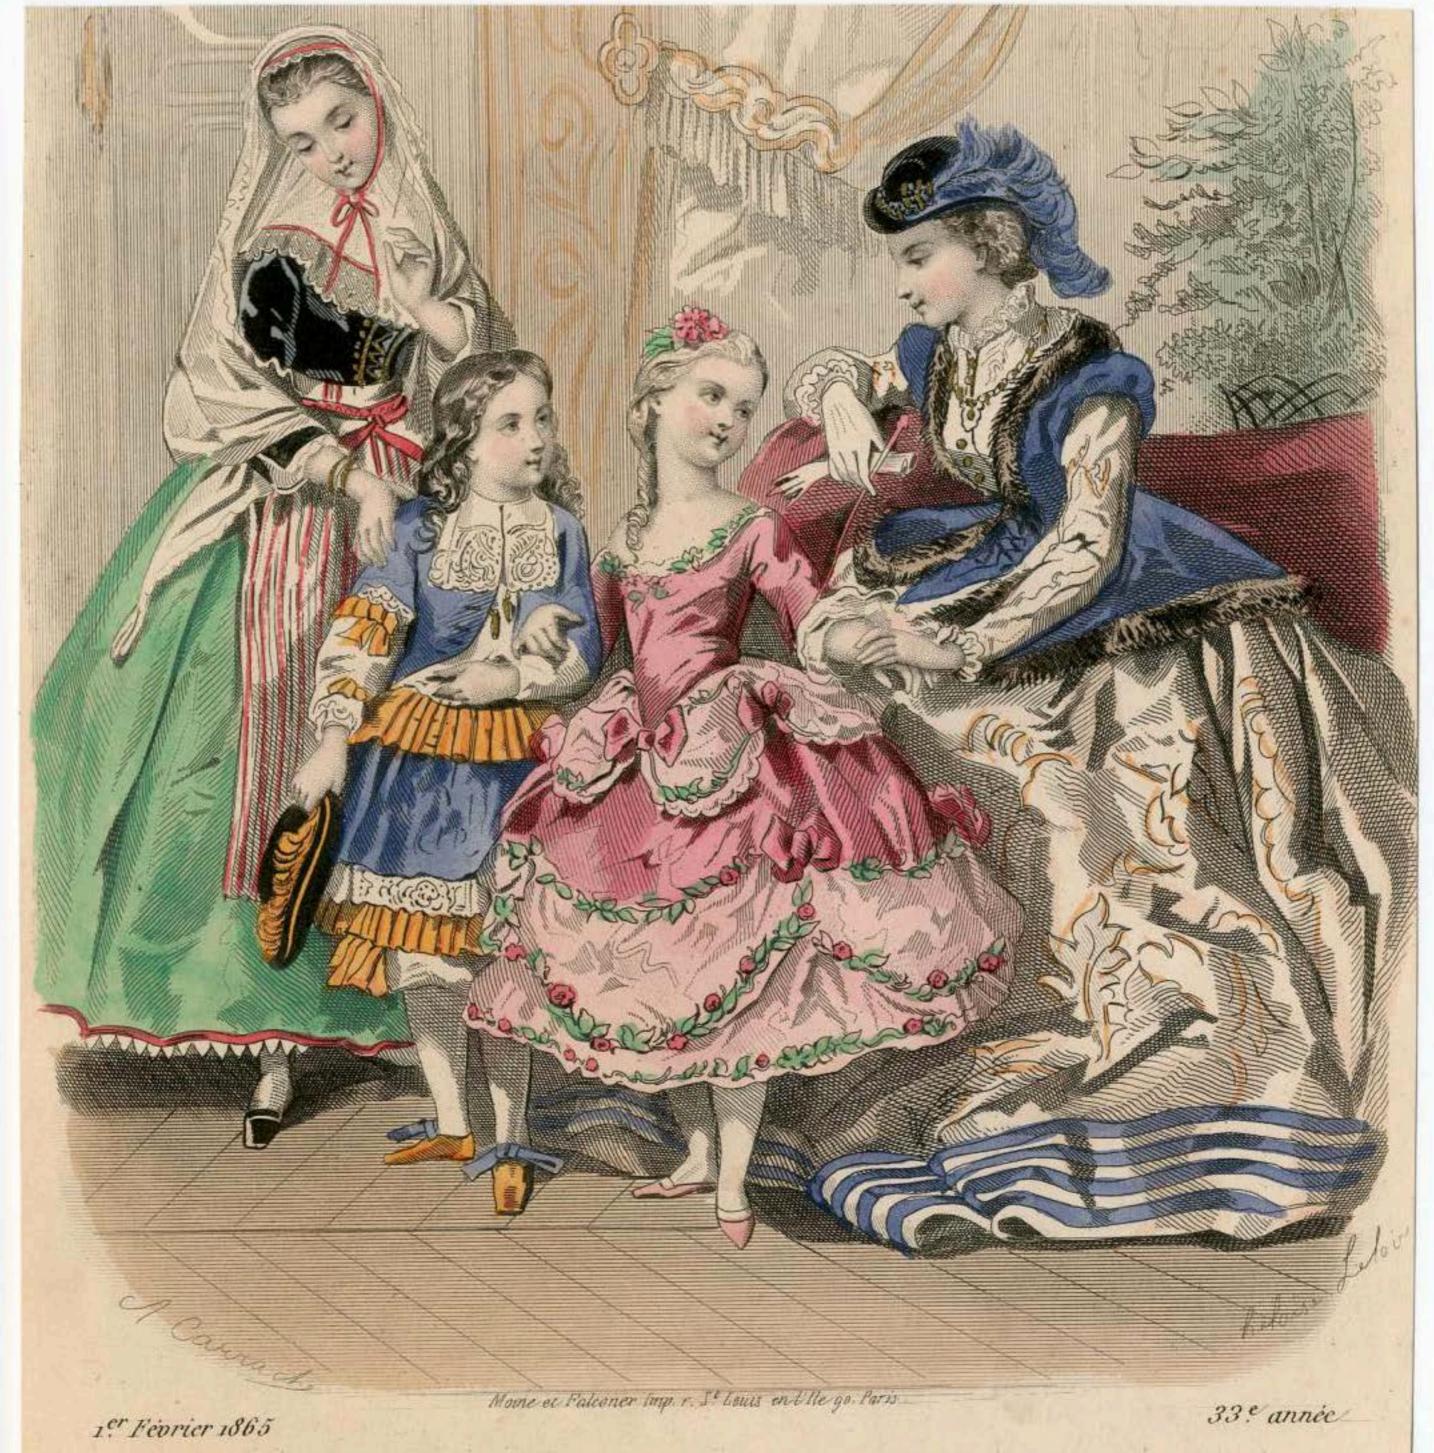

# MACASIN DES DEMOISELLES.

10 Frances par un pour Paris. 12 frances pour les Départements, avec Gravures de Modes. Gravures sur acier Broderies. Capisseries coloriées latrons de grandeur naturelle. Musique inédite. Rébus illustres. Bureaux du Tournal, 13. Rue 976 outbolon.

MAGASIN DES DEMOISELLES

Paris 12 frances pour les Départements, avec Gravares de Modes Gravares sur Noier. Broderies Tapisseries colories, Patrons de grandeur naturelle, Masique in Bureaux du Sournal, à Baris, 51, Rue Caffitte.

Paris 19 frances pour les Départements, avec Gravares de Modes Gravares sur loier. Broderies Tapisseries coloriées, Patrons de grandeur naturelle, Masique inclide l'hét Bureaux du Sournal, à Baris, 51, Ruc Raffitte.