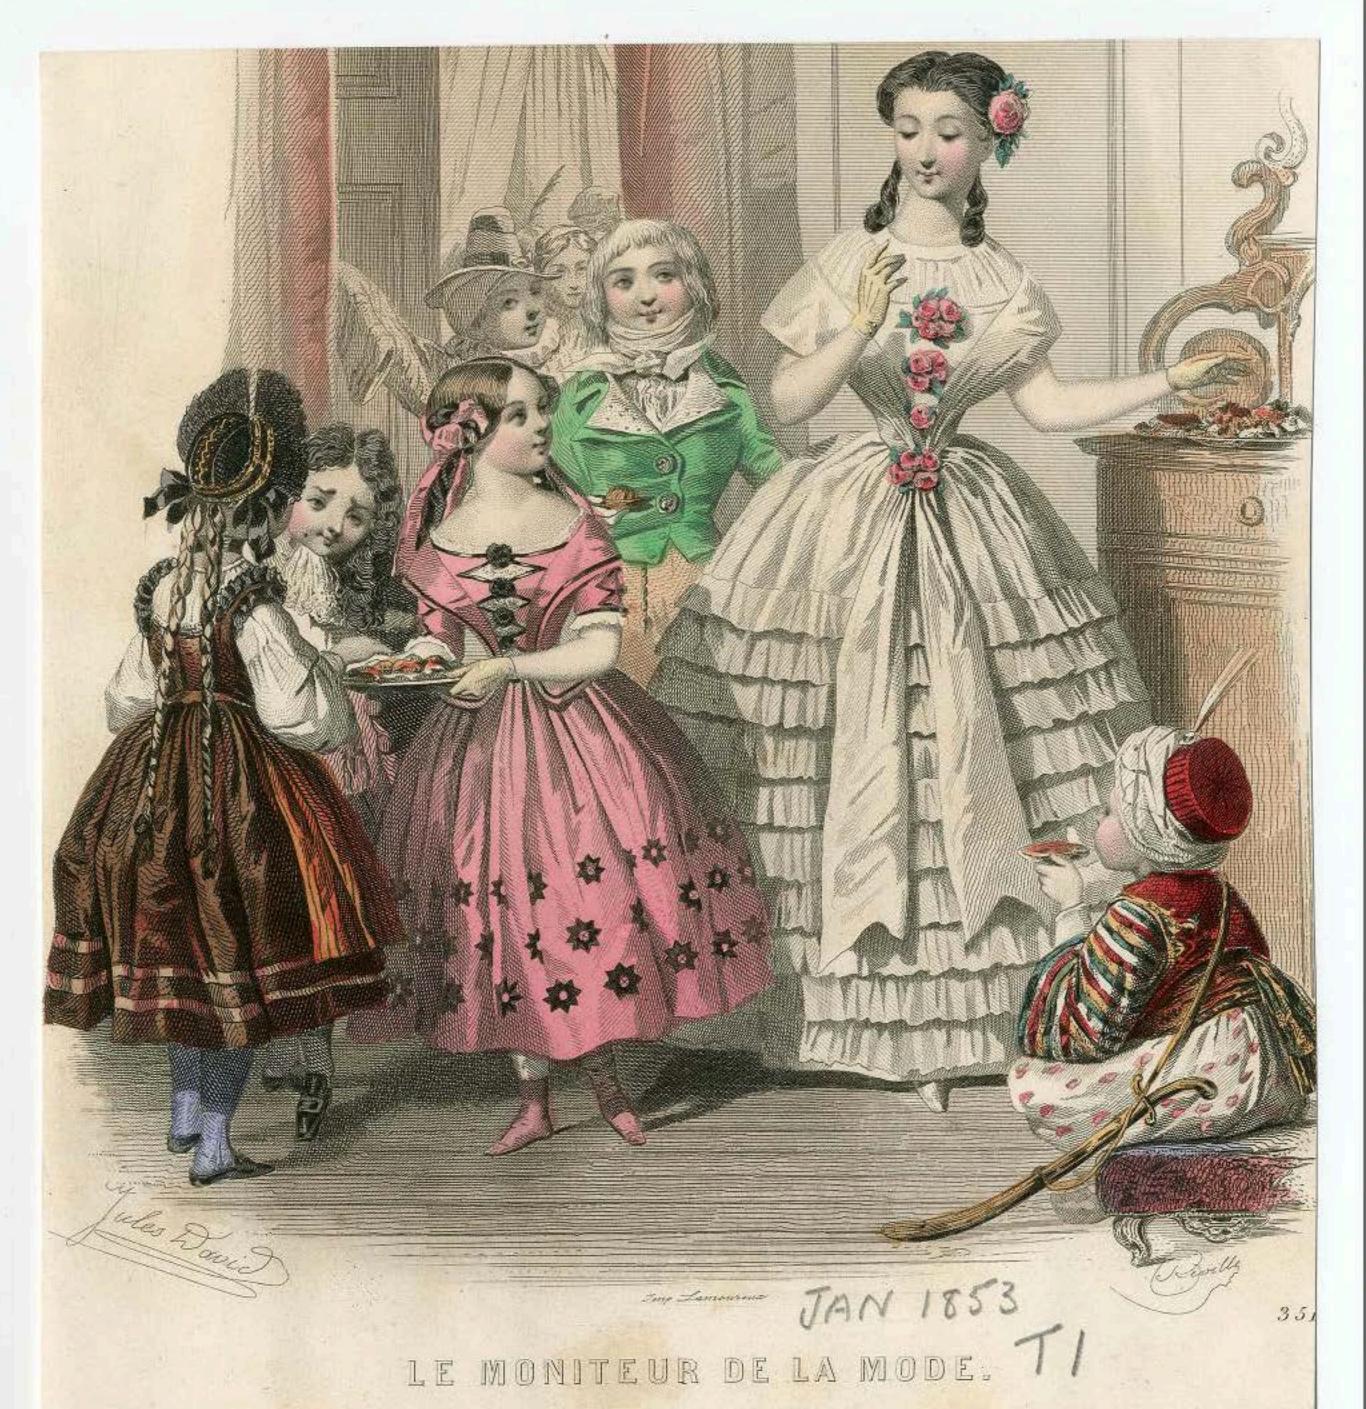

### LE MONITEUR DE LA MODE.

Rue Richelieus 92, a Paris.

Cortieres de Me Laurence ar & Michelien, Ostonow, de J. Victord Benro de A Derrot Petit et 6 " Corons de Me Hyppolite data Michaelineza, Eramoti formento d'Enfanto par Me Lacob Bourrero des Magazens de la Providence, e & de la bhaufeix d'Intin Mountaire de Chaperon, grue de la Paix Barfame, de Guerlain er sur de la Paix et à Londres, 23 let Mound Atrect