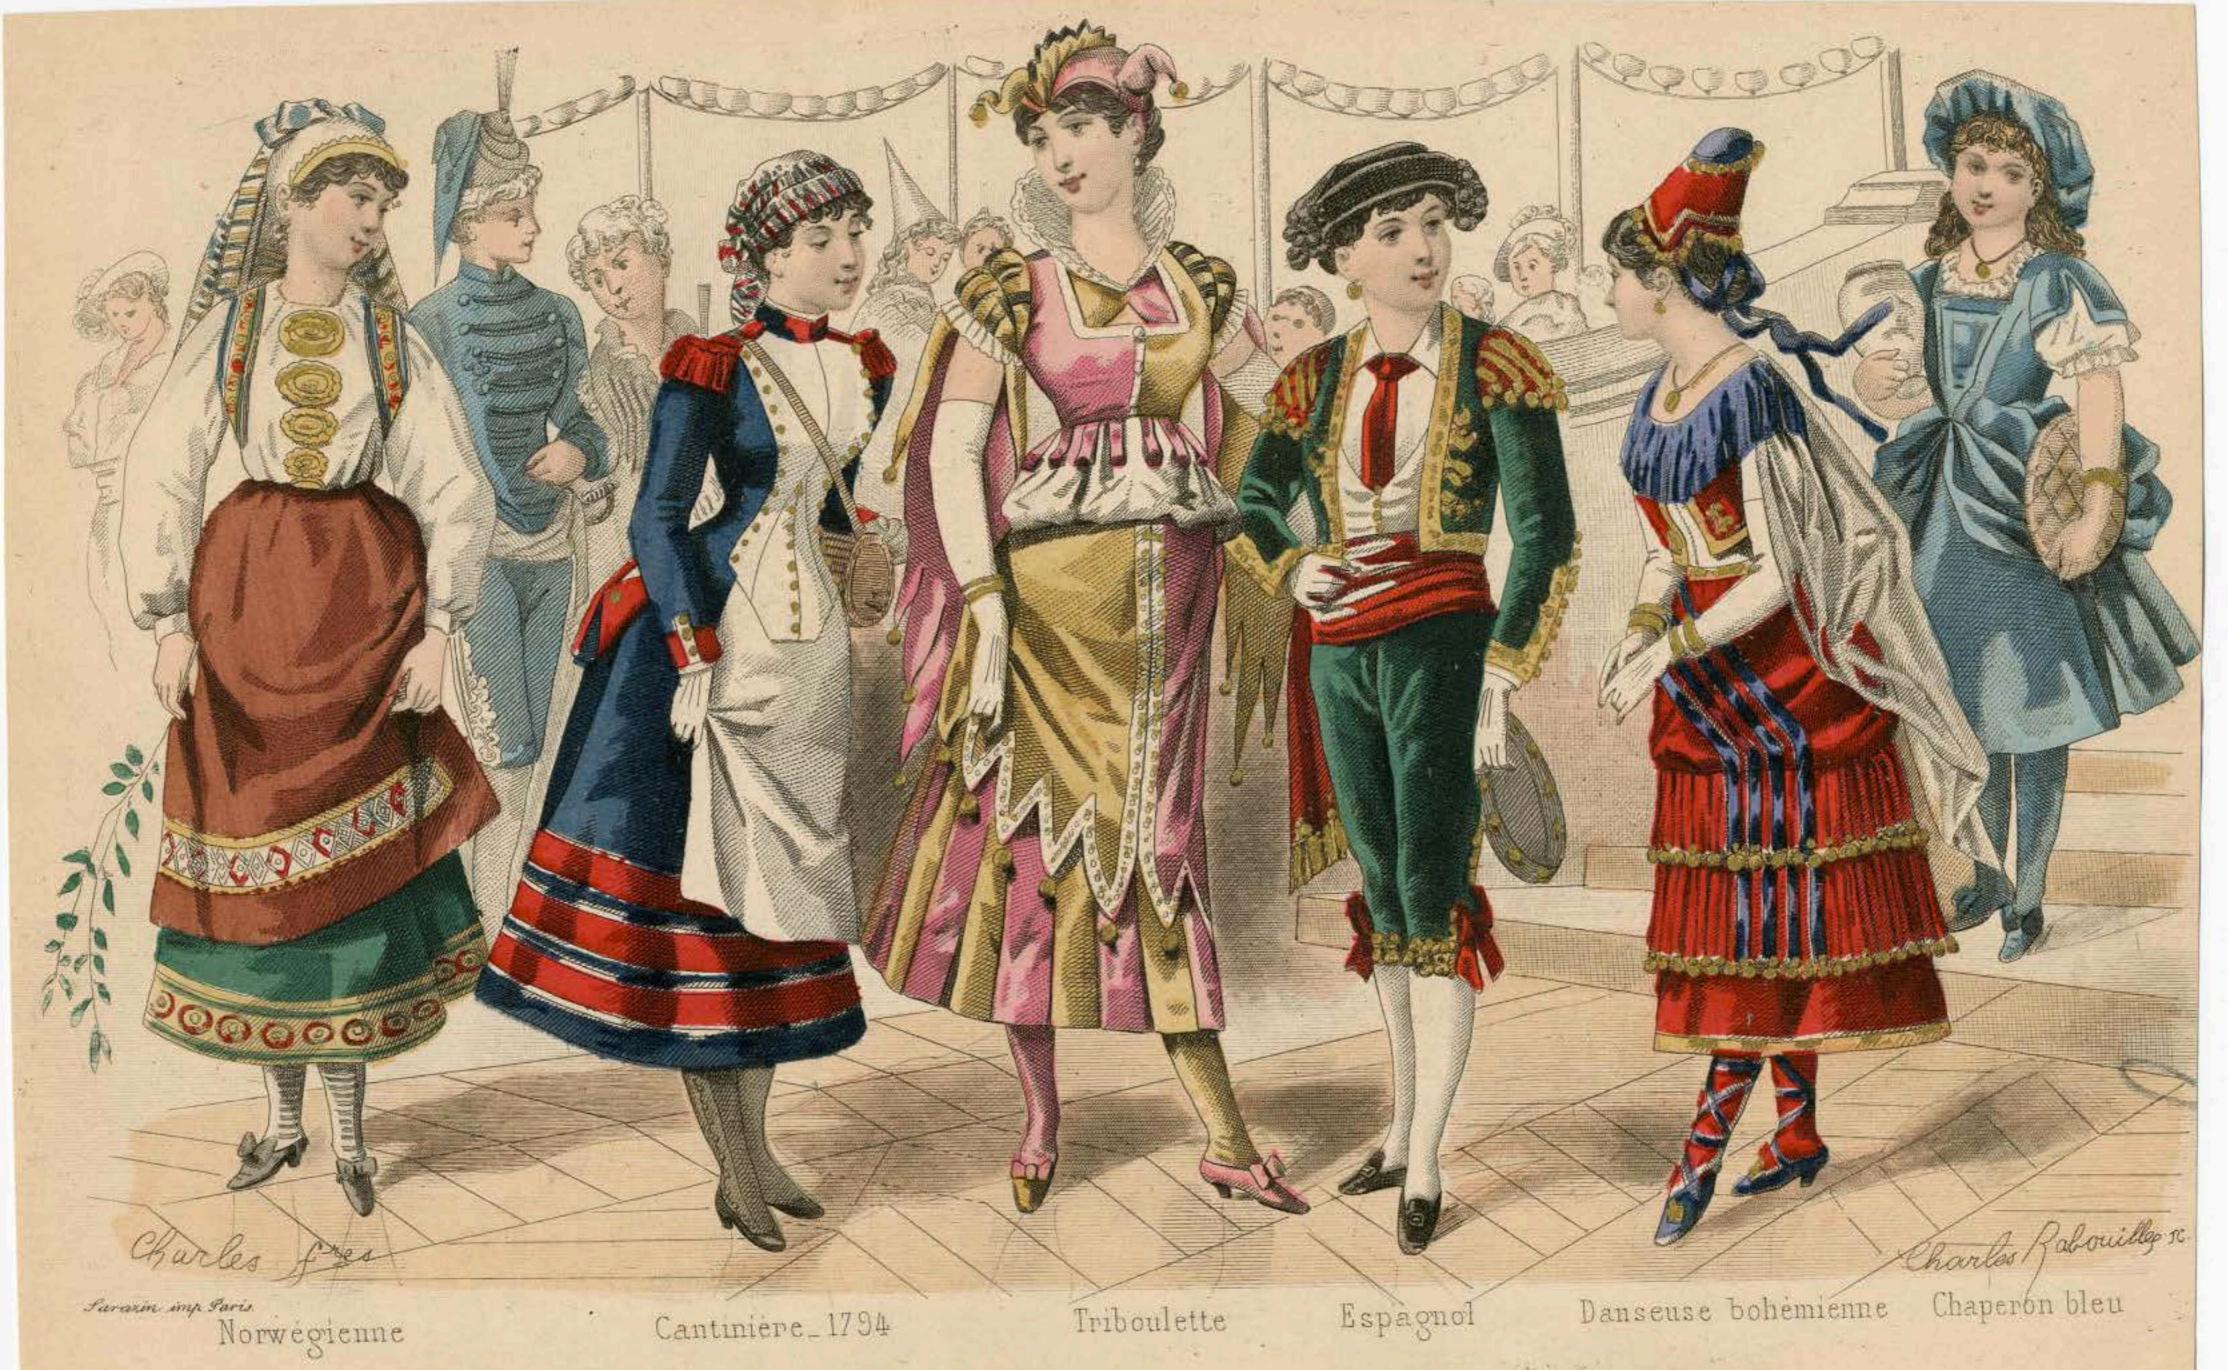

Costame Normand

Dame de Contances

Jeune fille de Konfleur

# Costrone Normand

Femme des environs de Caen

Grisette de Avranches

Ly 47.5.67

1. 200

Dame de Lisieres

Ly 47.5.69

Costume a termonal

Demoiselle de Bayeux

Grisette de Rouen

Ly 47.5.68

Gaulard lith.

Imp. Firmin Didot Cia Paris

PRANCE XVIIITE CENTY