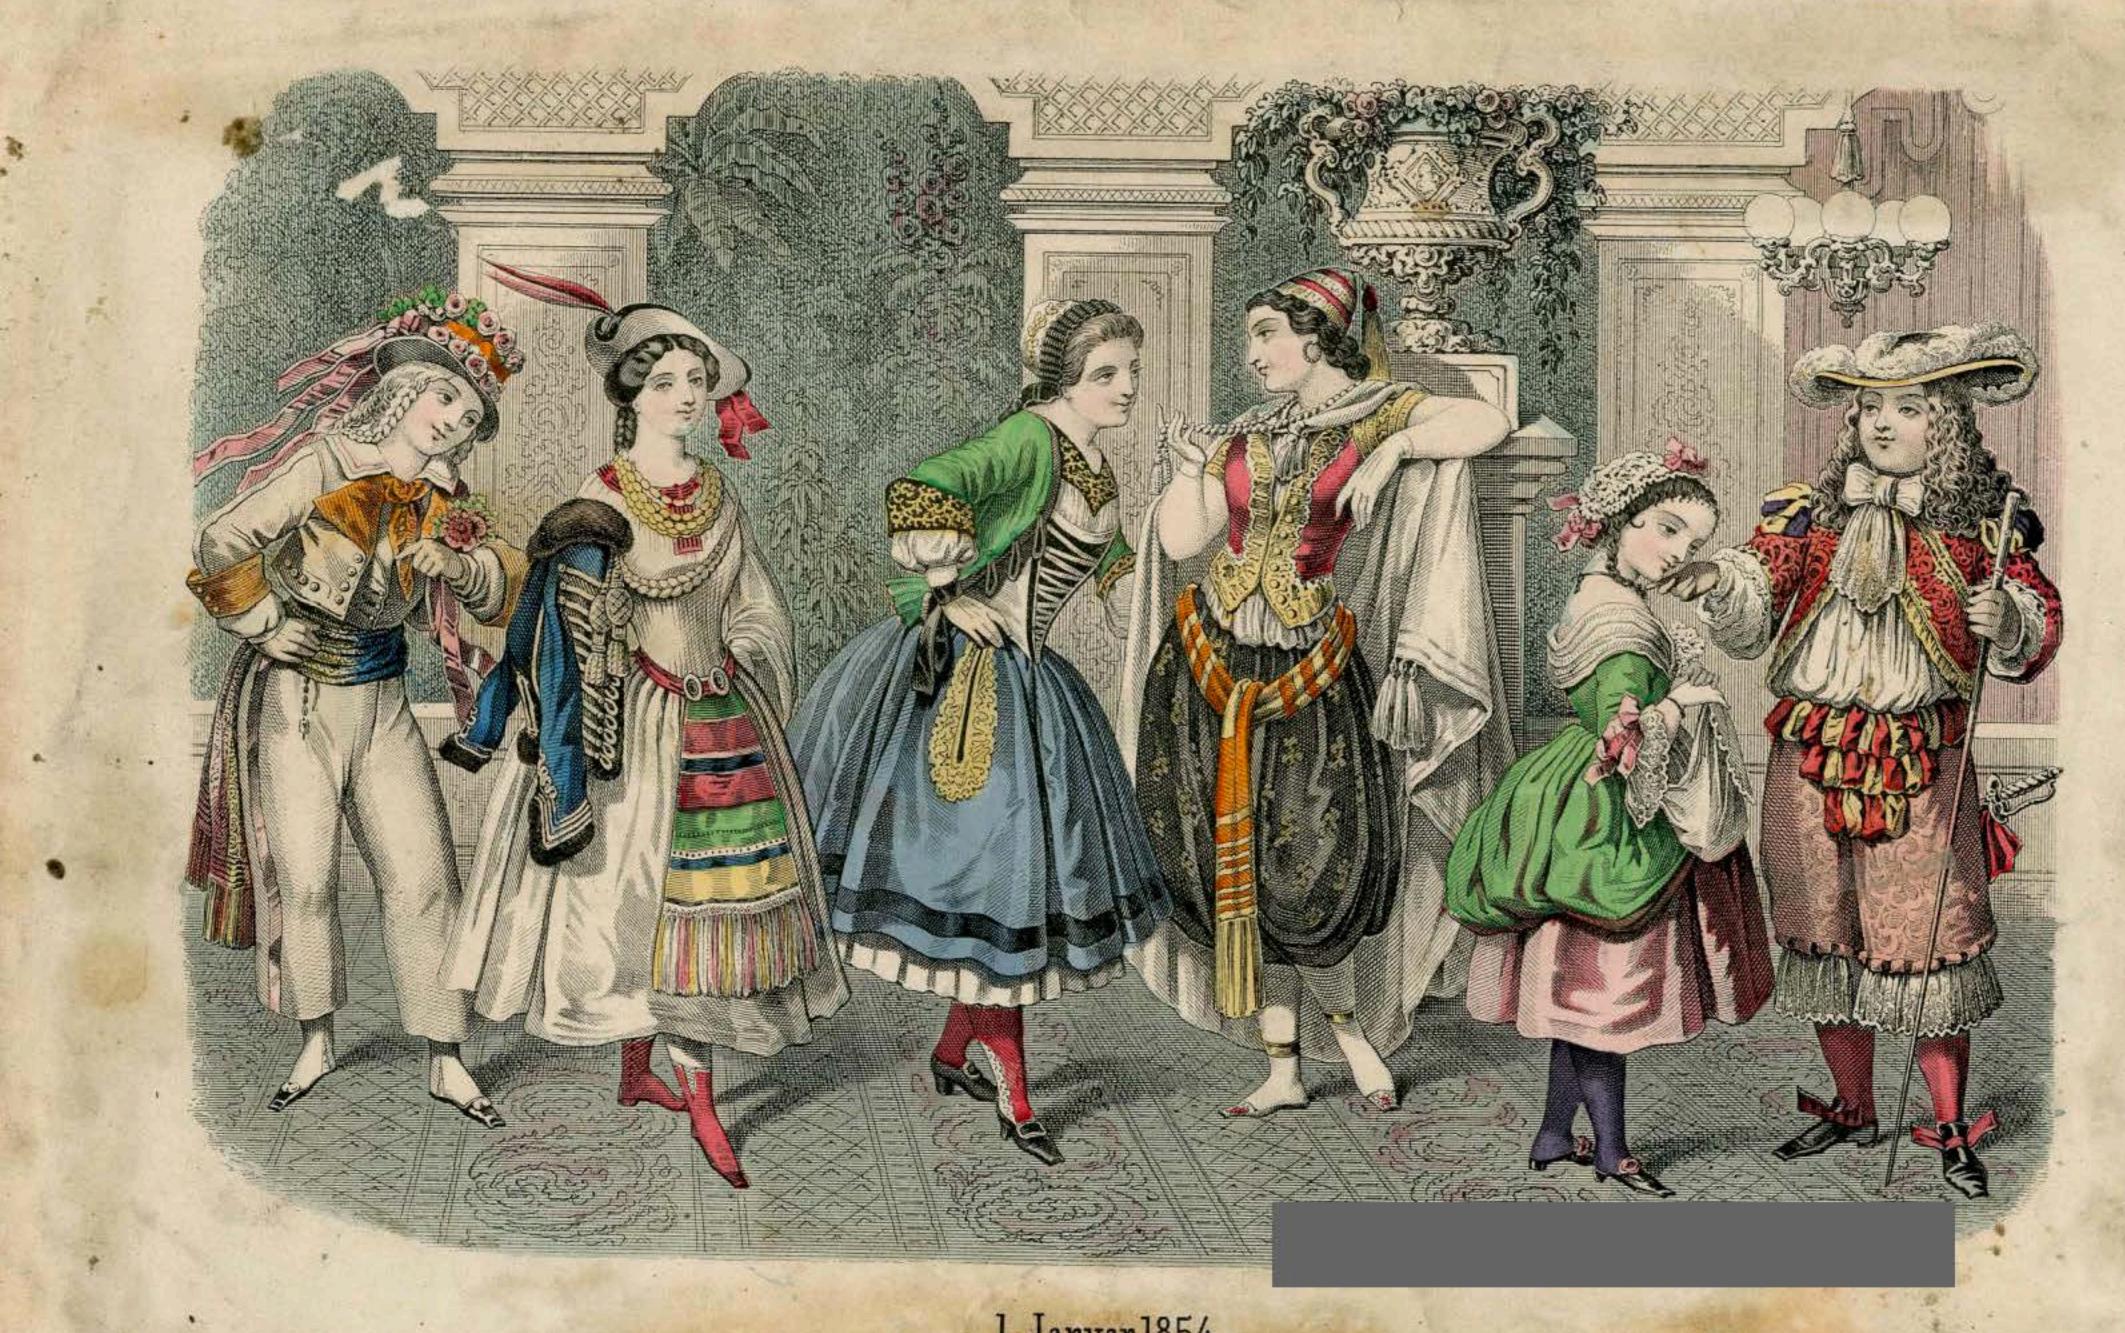

T35

1. Januar 1854.

Beilage zur allgemeinen Musterzeitung

Mournal des Demoiselles

Paris, Boulevart des Italiena . 1.

ALLGEMEINE MODENZEITING