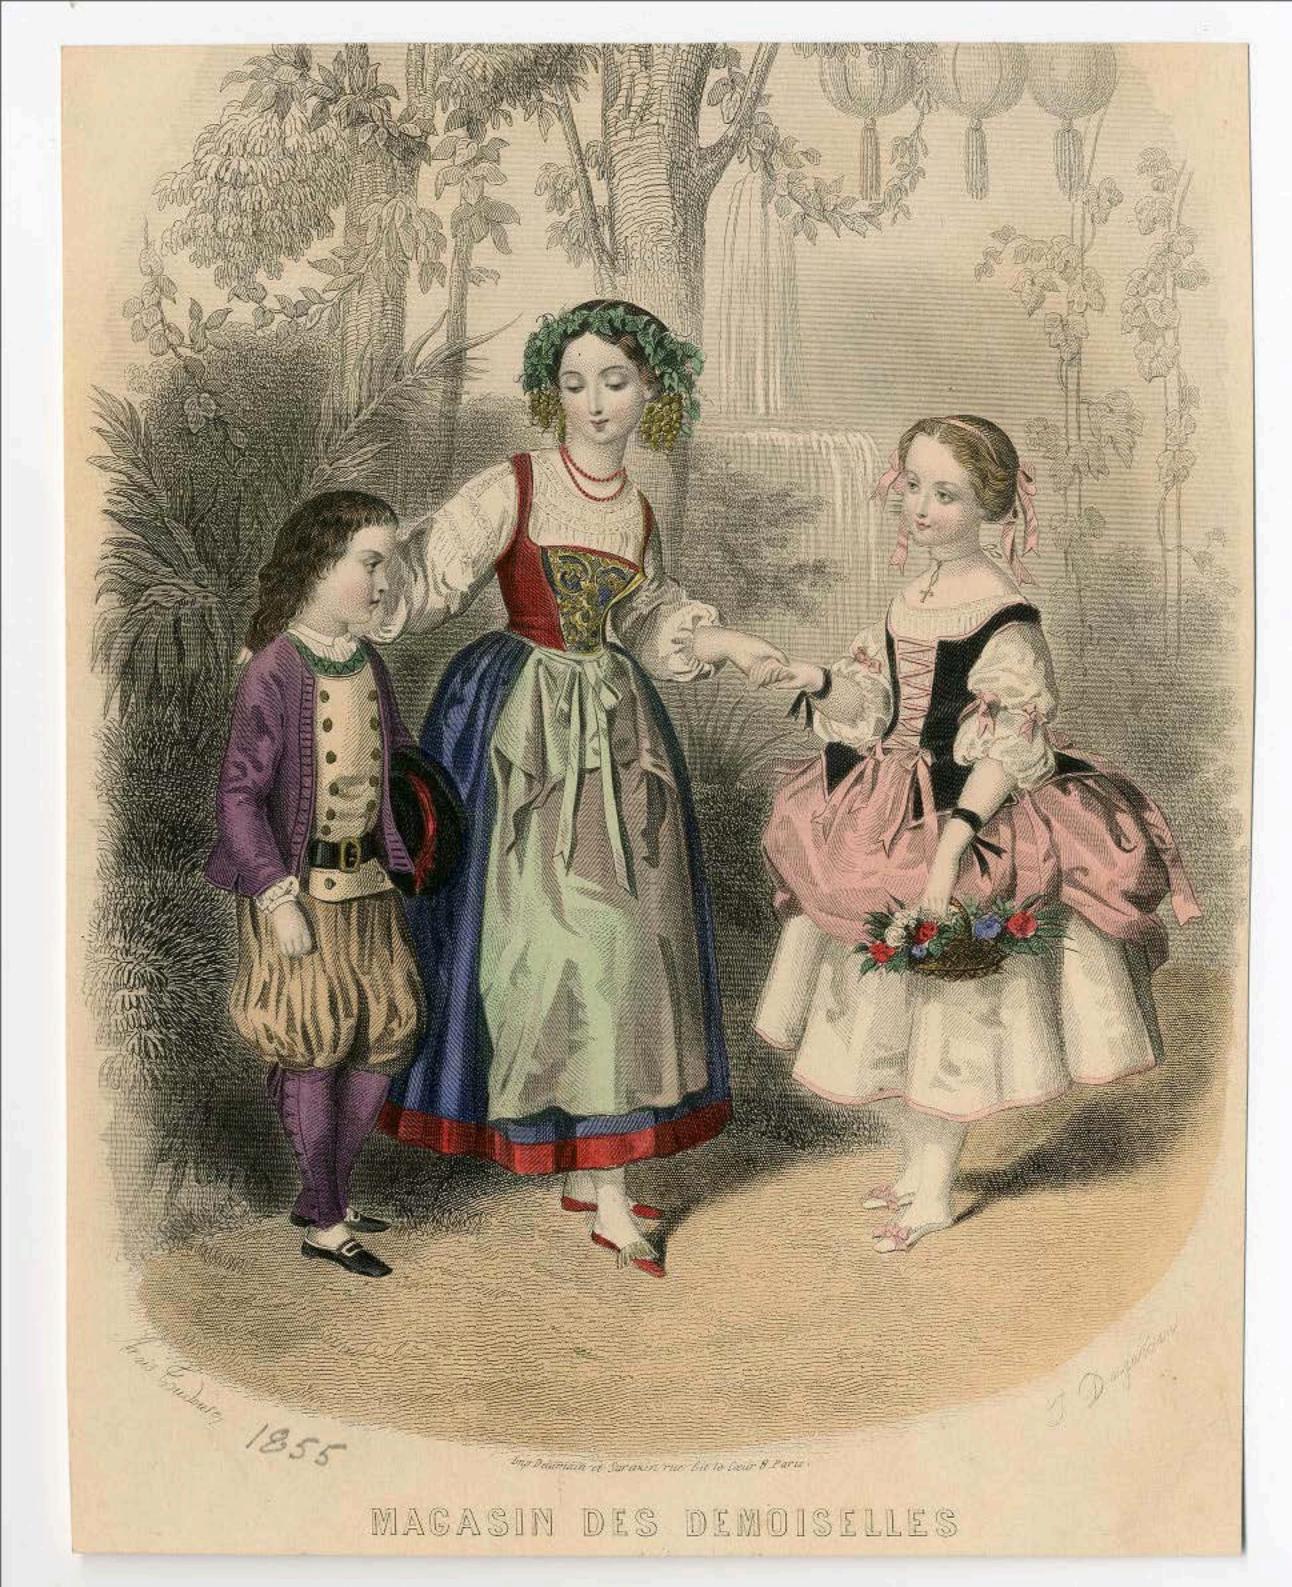

# MACASIN DES DEMOISELLES.

10 Frances par un pour Paris. 12 frances pour les Départements, avec Gravures de Modes. Gravures sur acier Broderies. Capisseries coloriées latrons de grandeur naturelle. Musique inédite. Rébus illustres. Bureaux du Tournal, 13. Rue 976 outbolon.

MAGASIN DES DEMOISELLES

Paris 12 frances pour les Départements, avec Gravares de Modes Gravares sur Noier. Broderies Tapisseries colories, Patrons de grandeur naturelle, Masique in Bureaux du Sournal, à Baris, 51, Rue Caffitte.