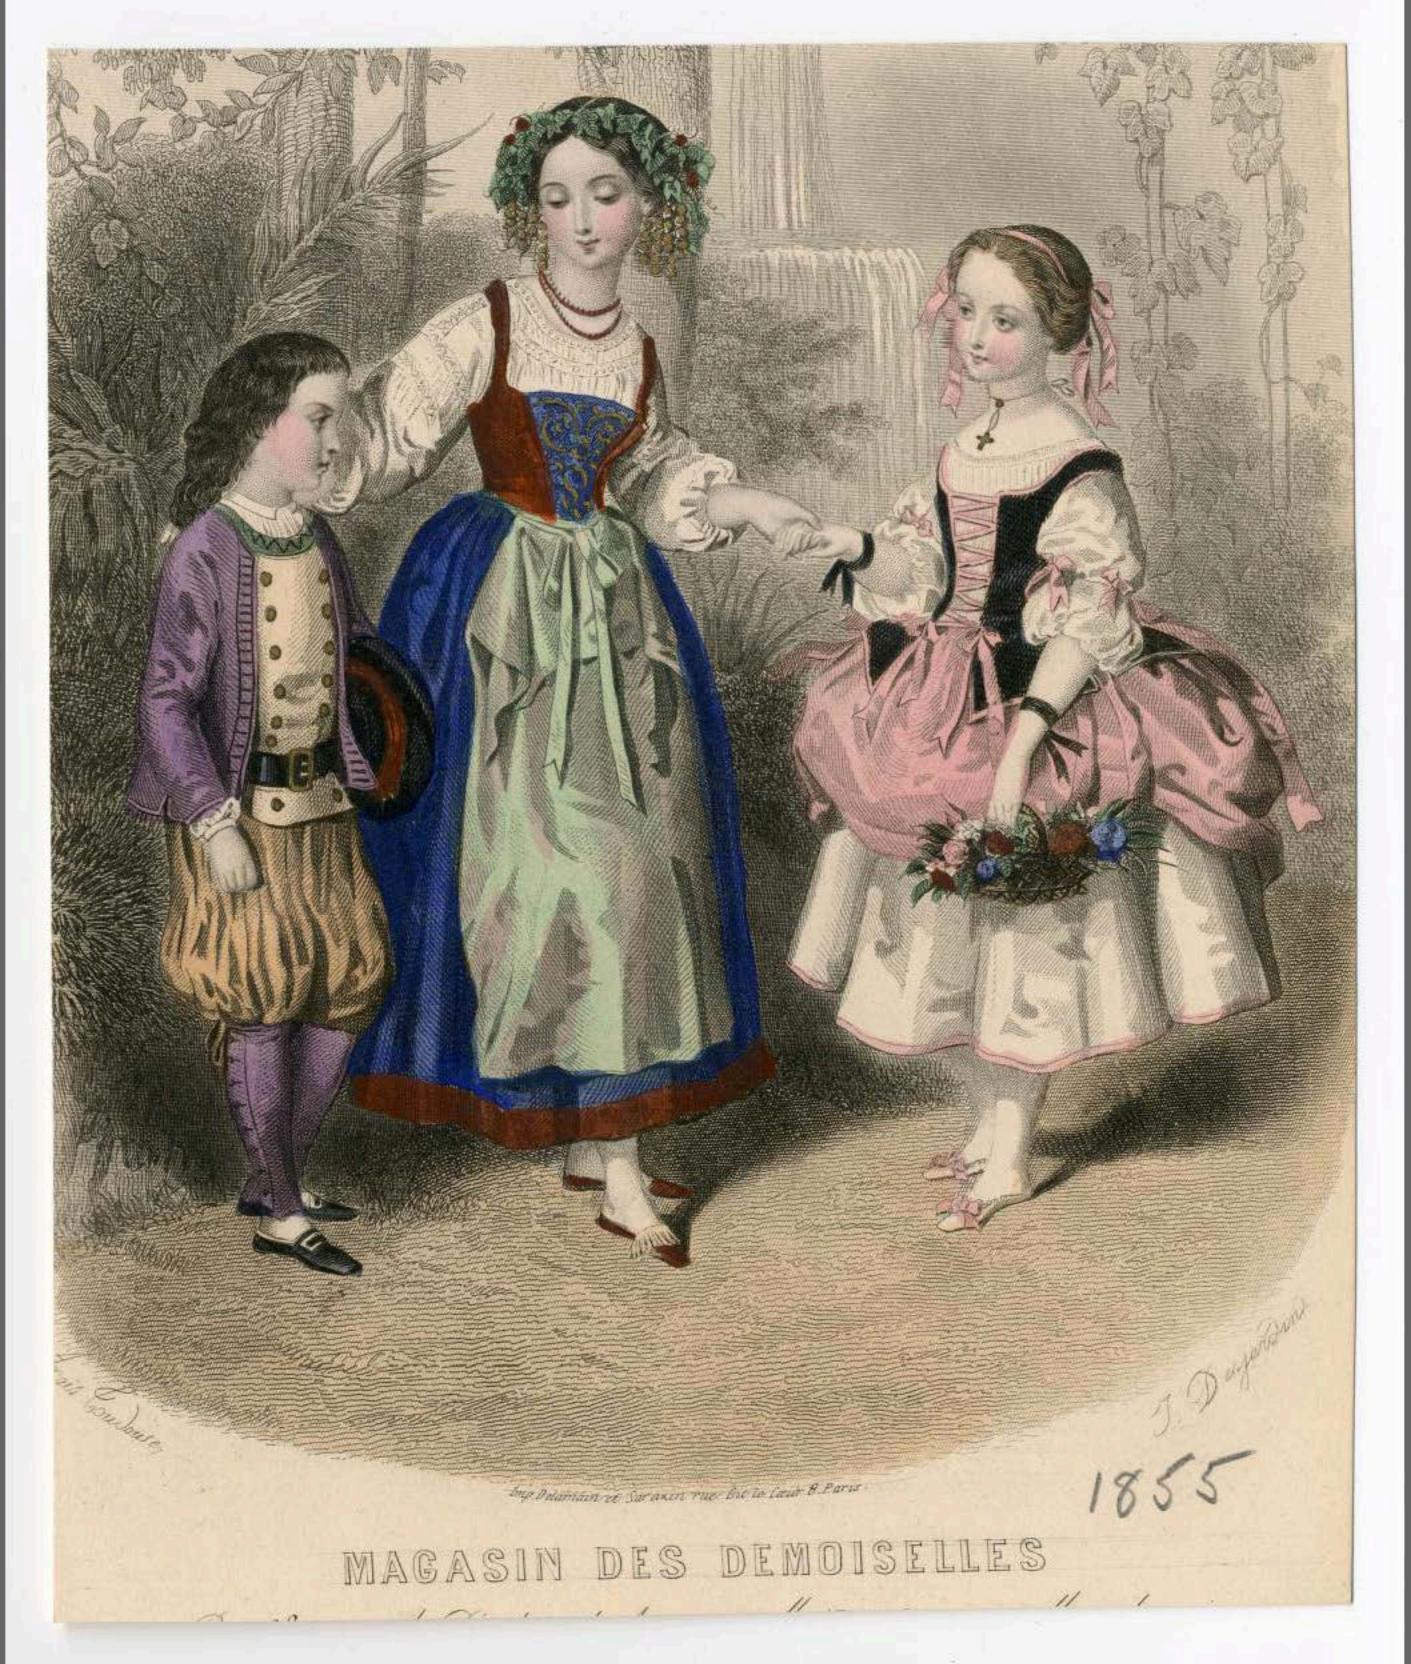

# MACASIN DES DEMOISELLES.

10 Frances par un pour Paris. 12 frances pour les Départements, avec Gravures de Modes. Gravures sur acier Broderies. Capisseries coloriées latrons de grandeur naturelle. Musique inédite. Rébus illustres. Bureaux du Tournal, 13. Rue 976 outbolon.

MAGASIN DES DEMOISELLES

Paris 12 frances pour les Départements, avec Gravares de Modes Gravares sur Noier. Broderies Tapisseries colories, Patrons de grandeur naturelle, Masique in Bureaux du Sournal, à Baris, 51, Rue Caffitte.