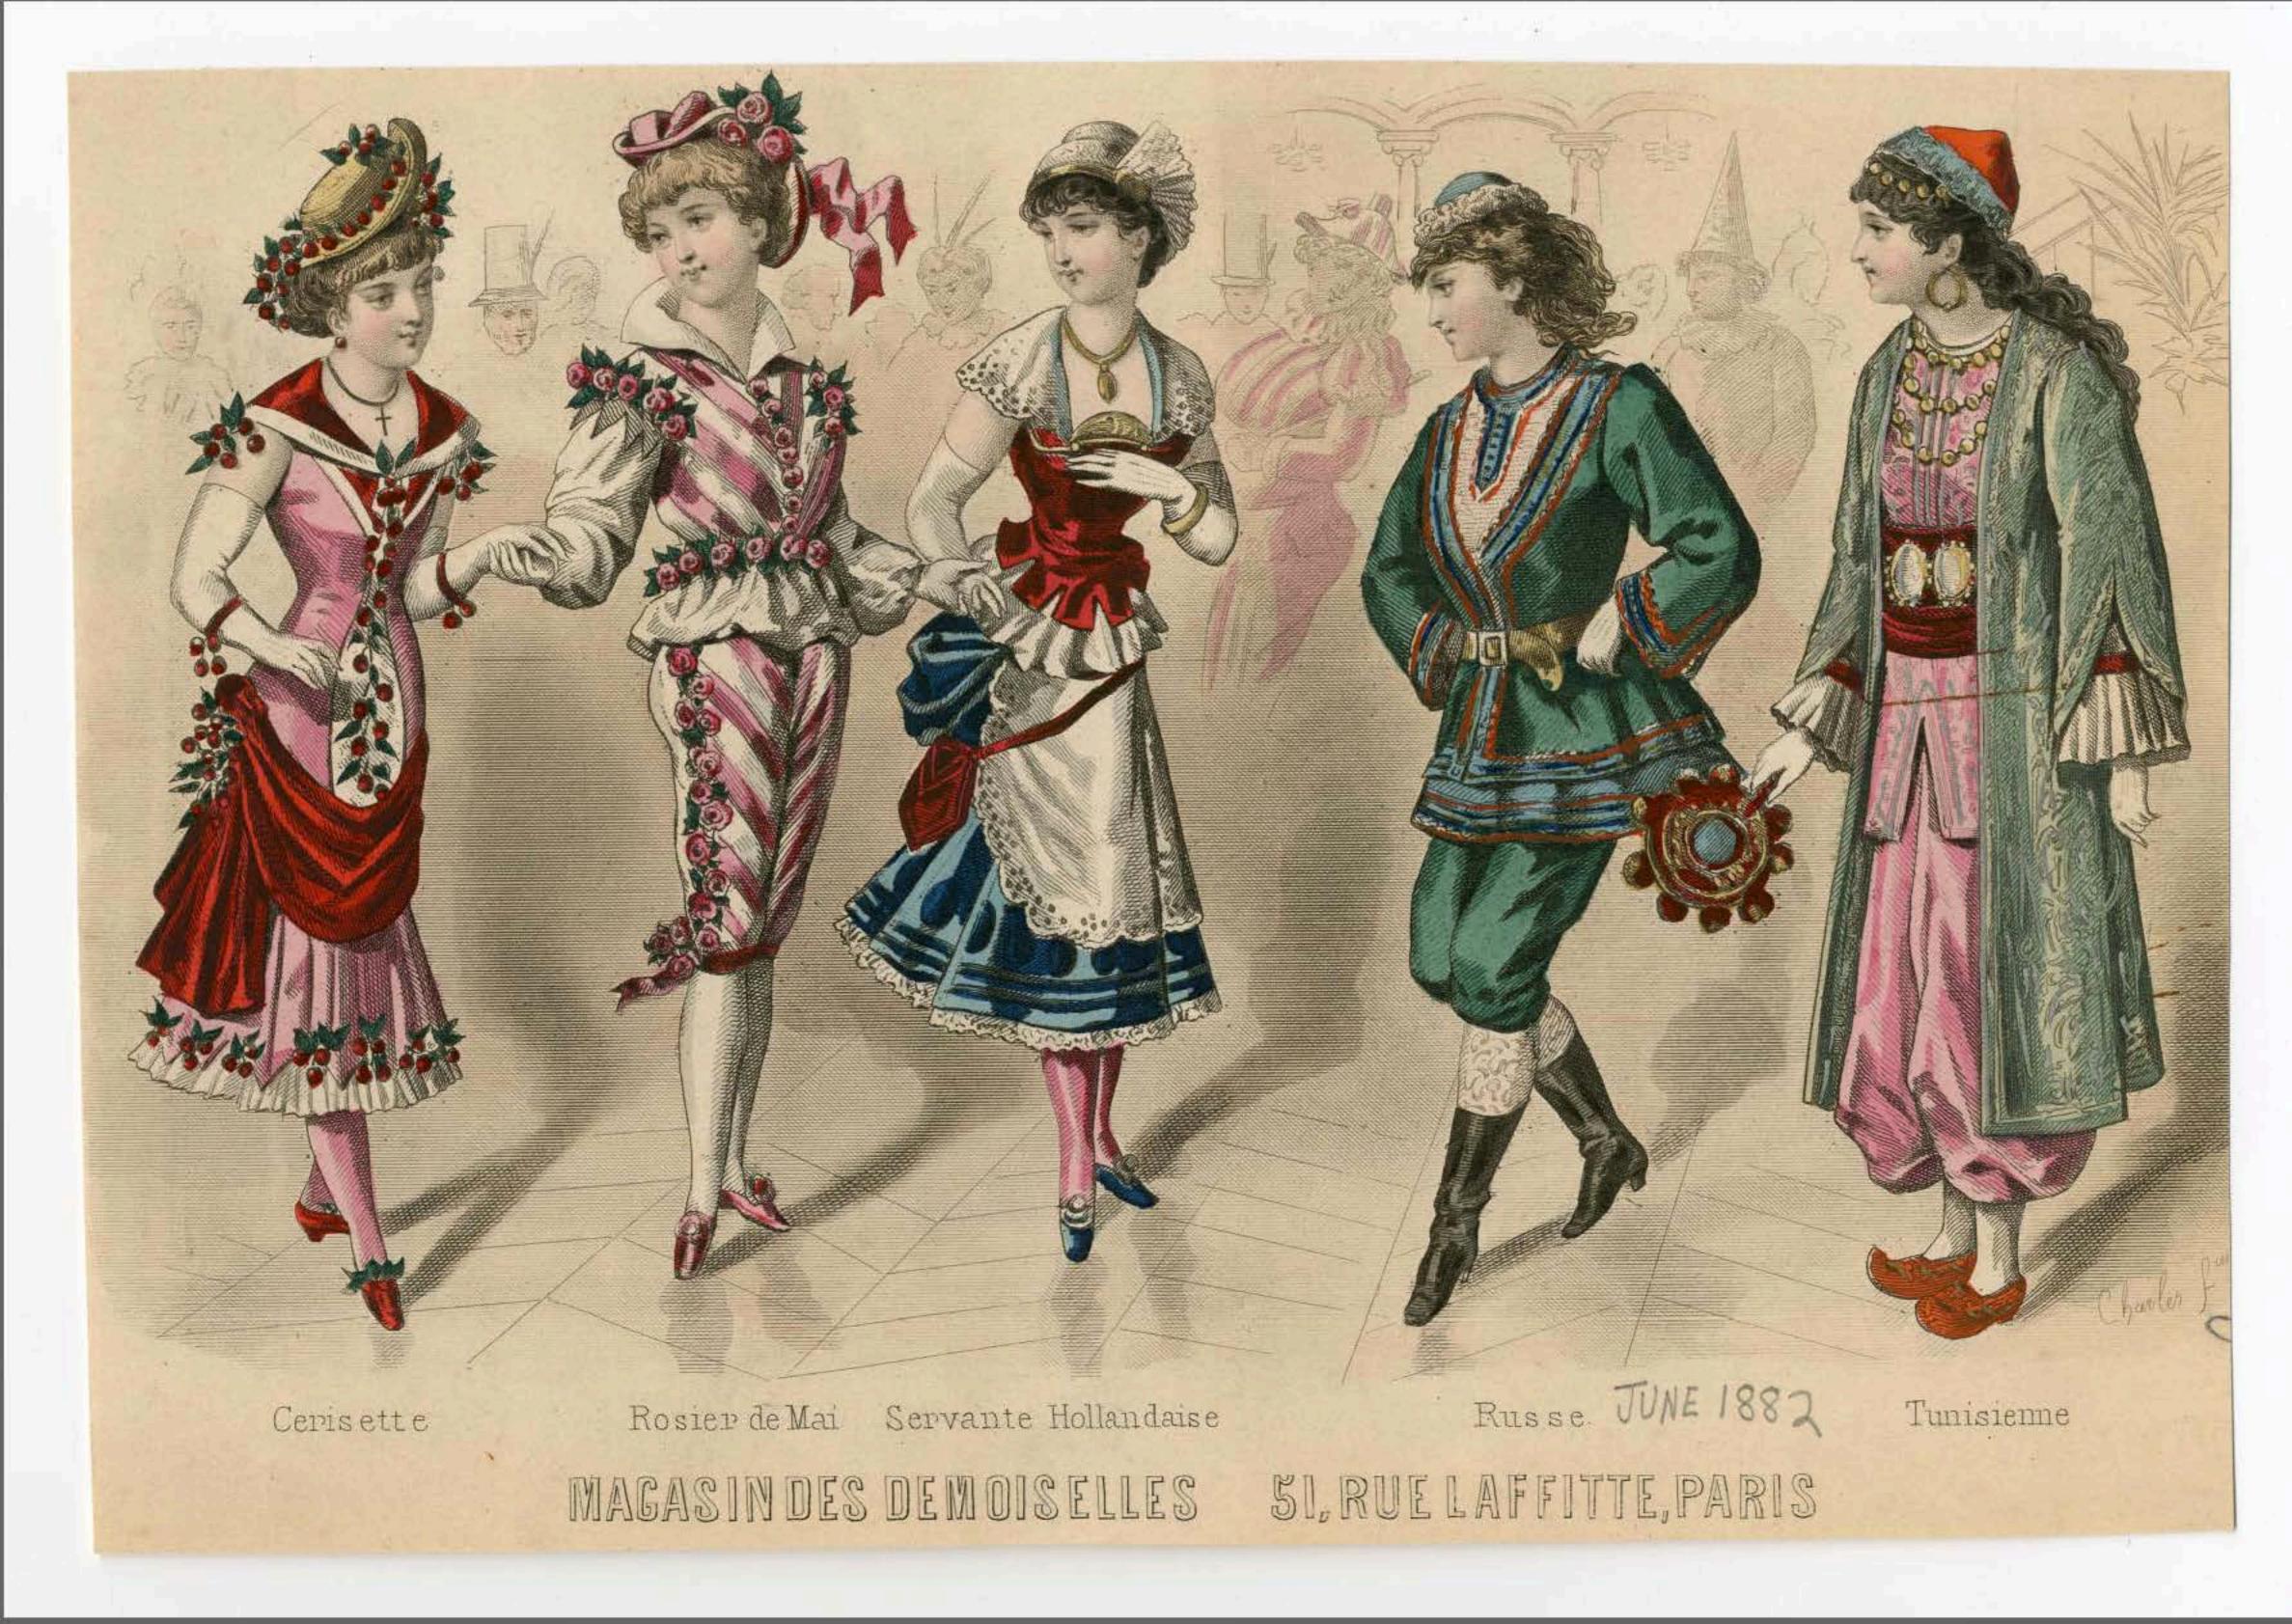

# MACASIN DES DEMOISELLES.

10 Frances par un pour Paris. 12 frances pour les Départements, avec Gravures de Modes. Gravures sur acier Broderies. Capisseries coloriées latrons de grandeur naturelle. Musique inédite. Rébus illustres. Bureaux du Tournal, 13. Rue 976 outbolon.

MAGASIN DES DEMOISELLES

Paris 12 frances pour les Départements, avec Gravares de Modes Gravares sur Noier. Broderies Tapisseries colories, Patrons de grandeur naturelle, Masique in Bureaux du Sournal, à Baris, 51, Rue Caffitte.

Paris 19 frances pour les Départements, avec Gravares de Modes Gravares sur loier. Broderies Tapisseries coloriées, Patrons de grandeur naturelle, Masique inclide l'hét Bureaux du Sournal, à Baris, 51, Ruc Raffitte.