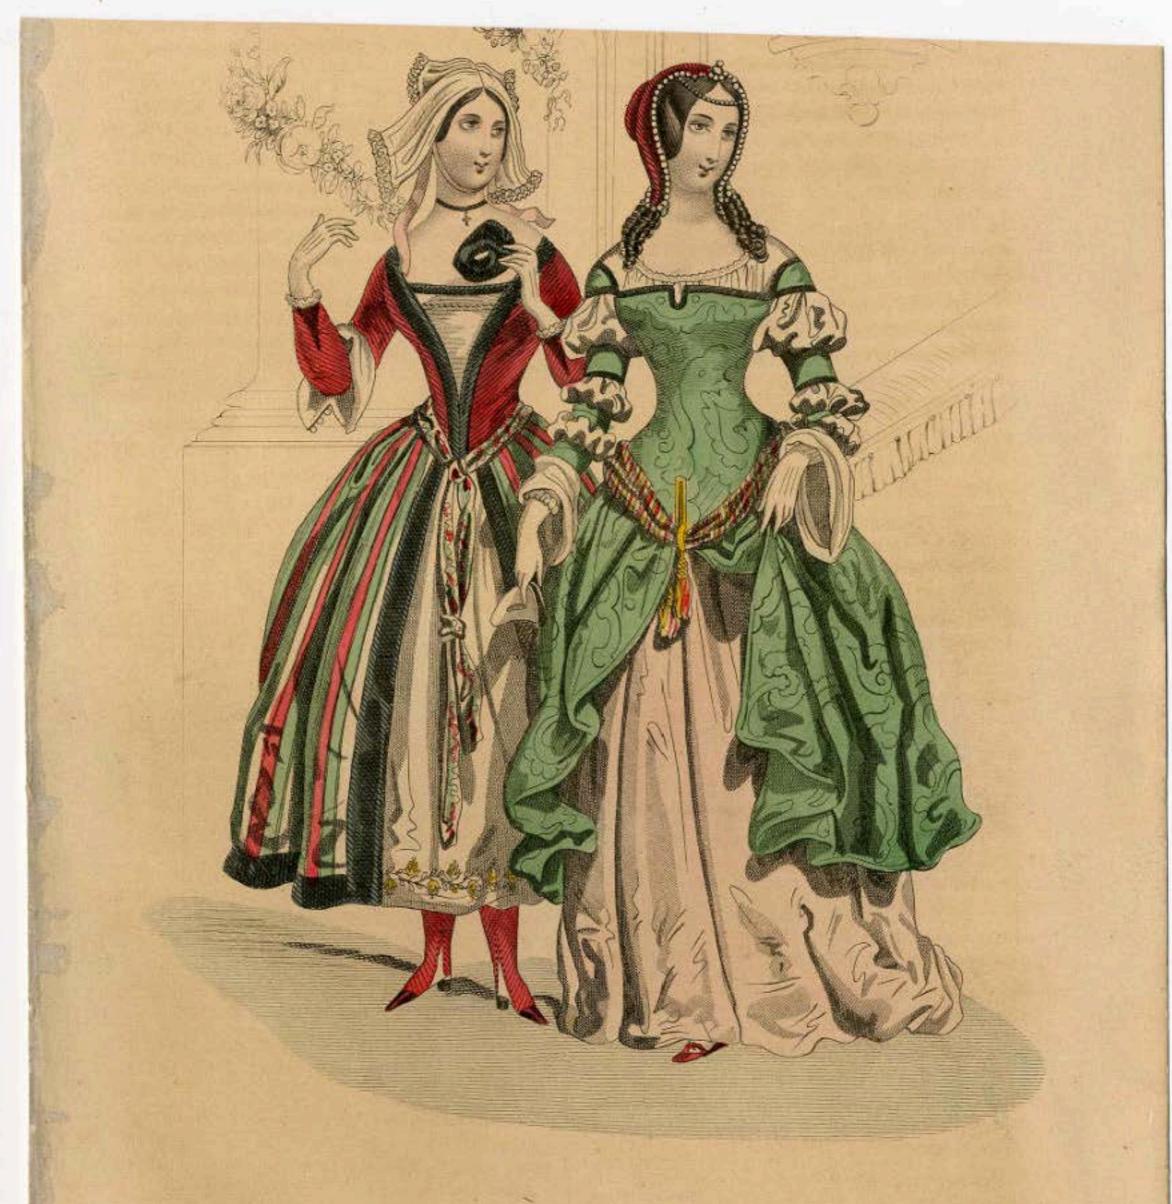

# Galerie de Costumes.

1848

PAYSANNE COQUETTE.

Anzüge zu Maskenbällen (Drittes Extrakupser.) 1840 1840

Anzüge zu Maskenbällen (Zwötttes Extrakupter.)

Anzüge zu Maskenbällen (Inveites Extrakupter.)

Enstes Extra\_Blatt.