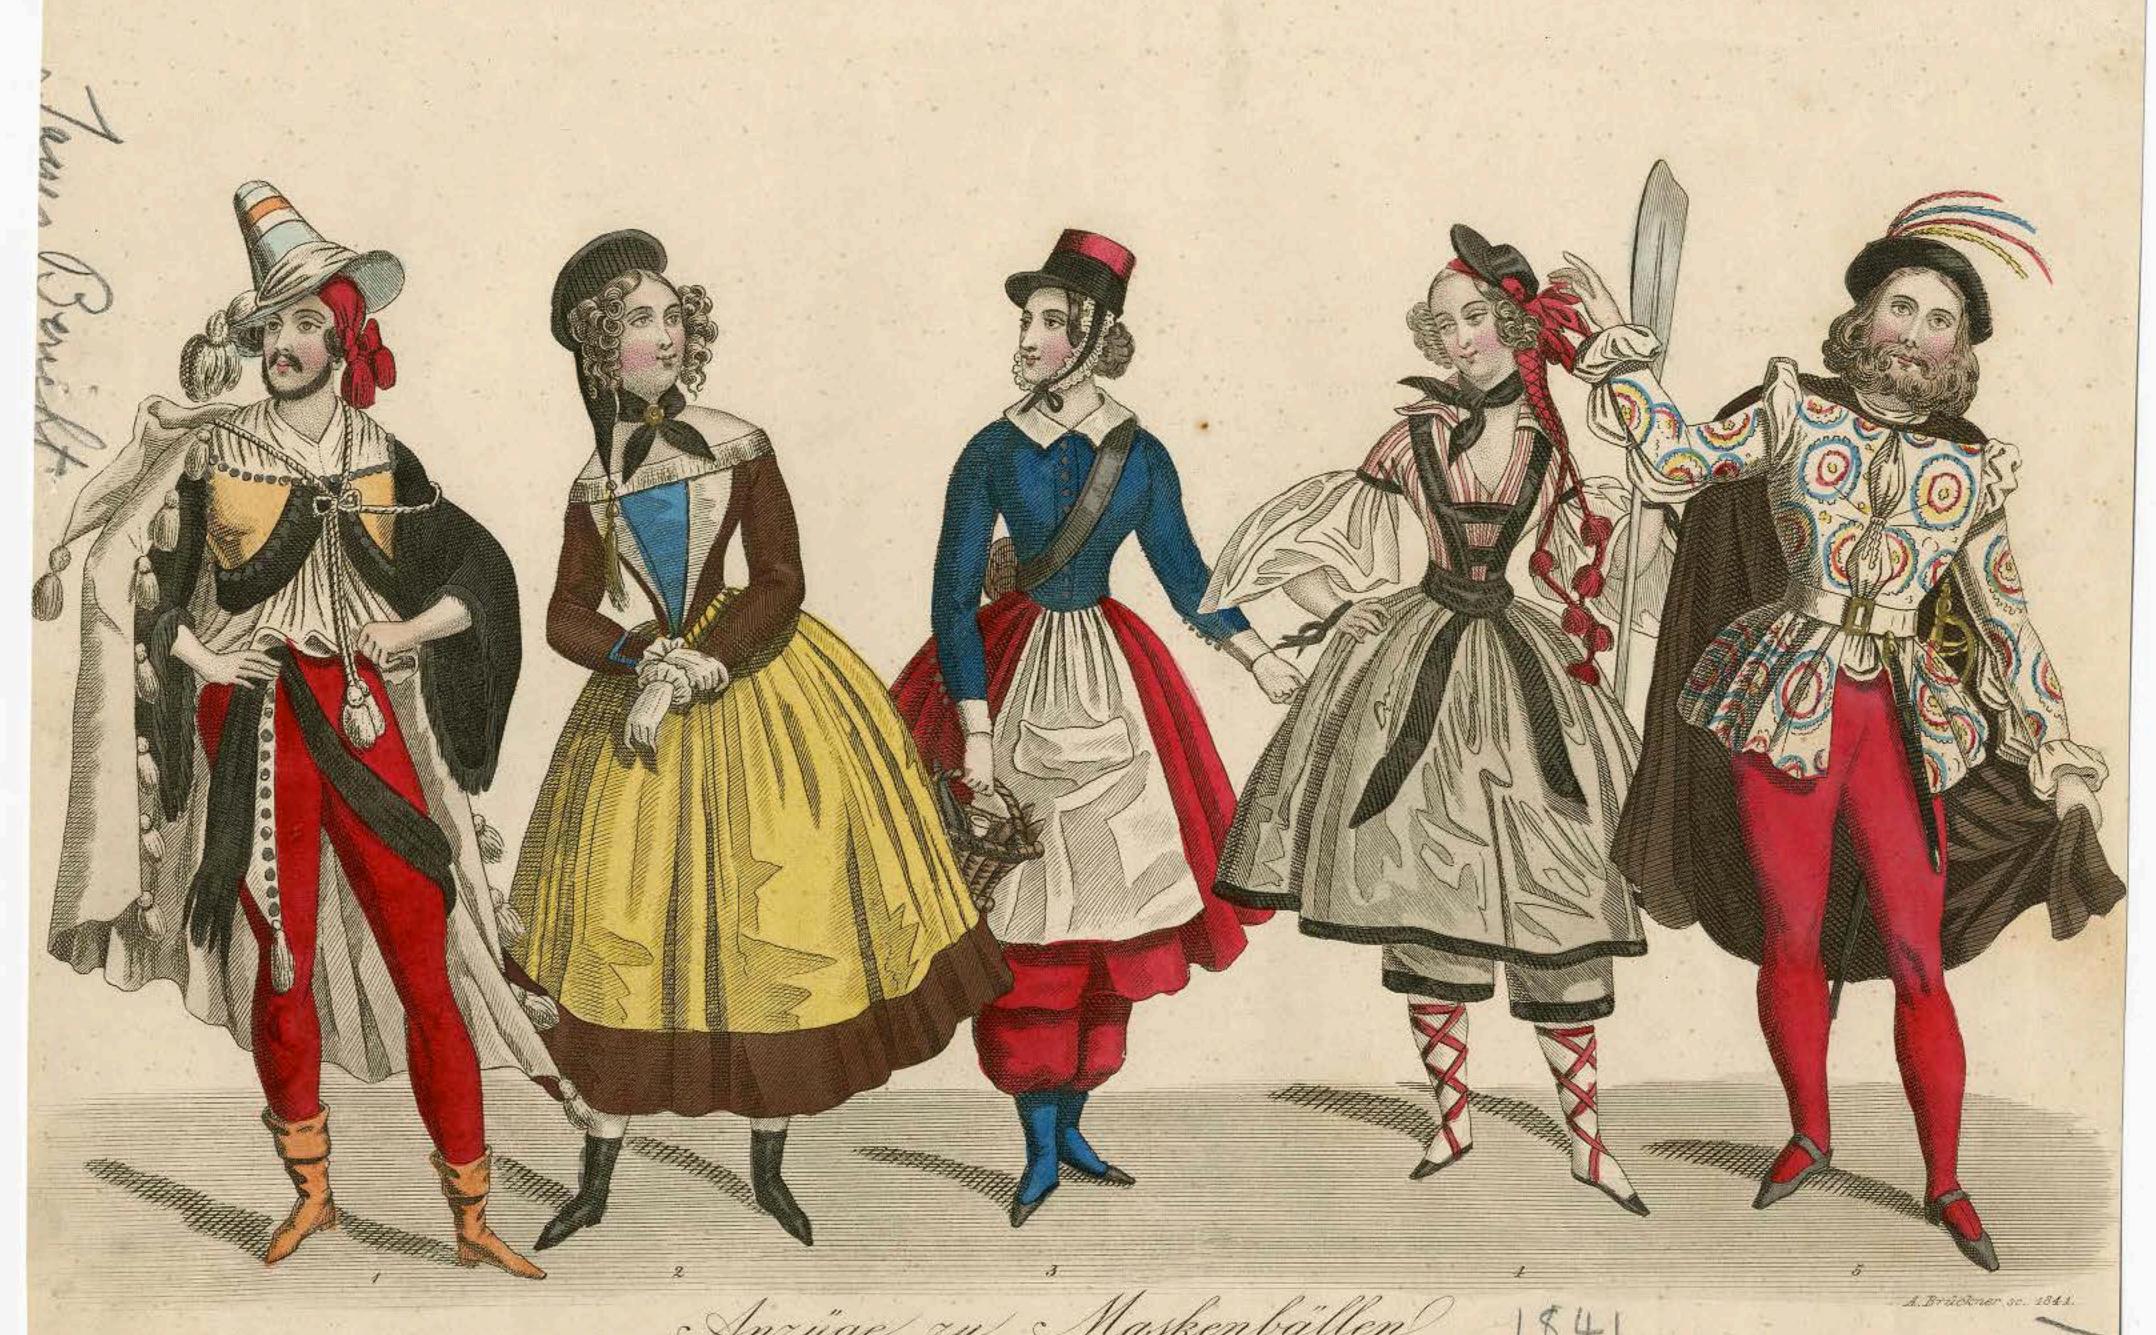

# Galerie de Costumes.

1848

PAYSANNE COQUETTE.

Anzüge zu Maskenbällen (Drittes Extrakupser.) 1840 1840

Anzüge zu Maskenbällen (Zwötttes Extrakupter.)

Anzüge zu Maskenbällen (Inveites Extrakupter.)

Enstes Extra\_Blatt.