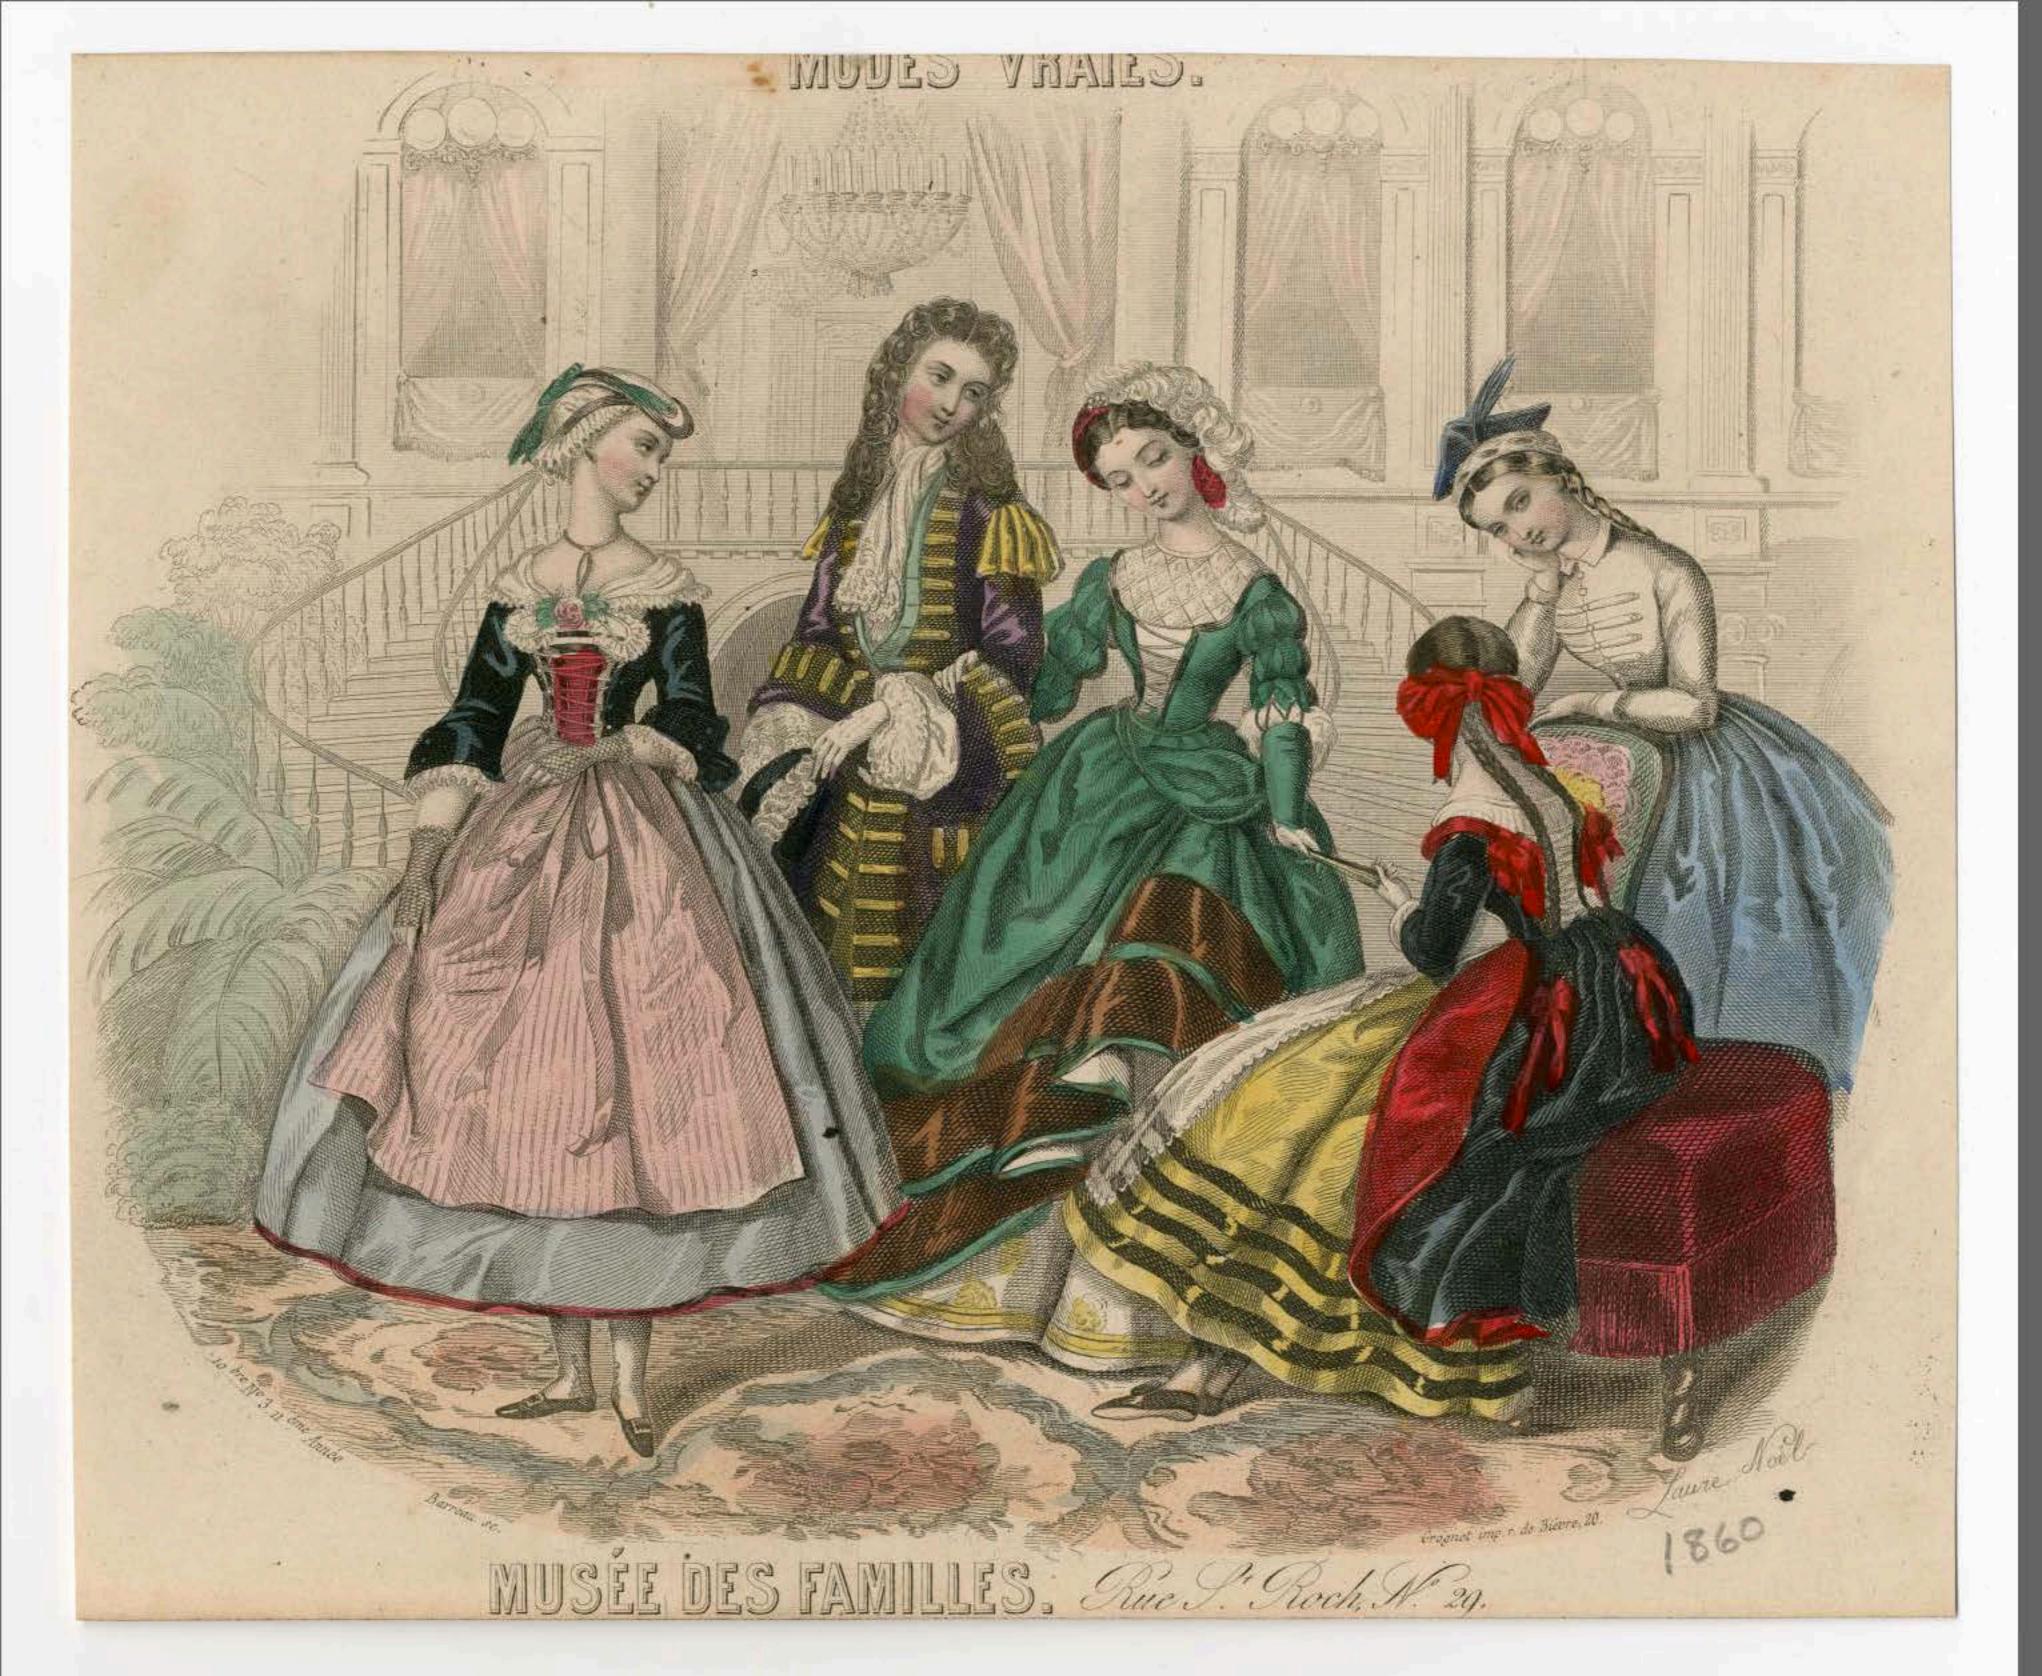

MODES VRAIES, Travail en jamille. MINSE DES EVANILLES

MODES VRAIES, Travail en famille 1864 MUSEE DES FAMILLES

1865

MODES VRAIES Cravail en famille

MUSÉE DES FAMILLES

Ruc L. Roch. A. 29

Paris

1866