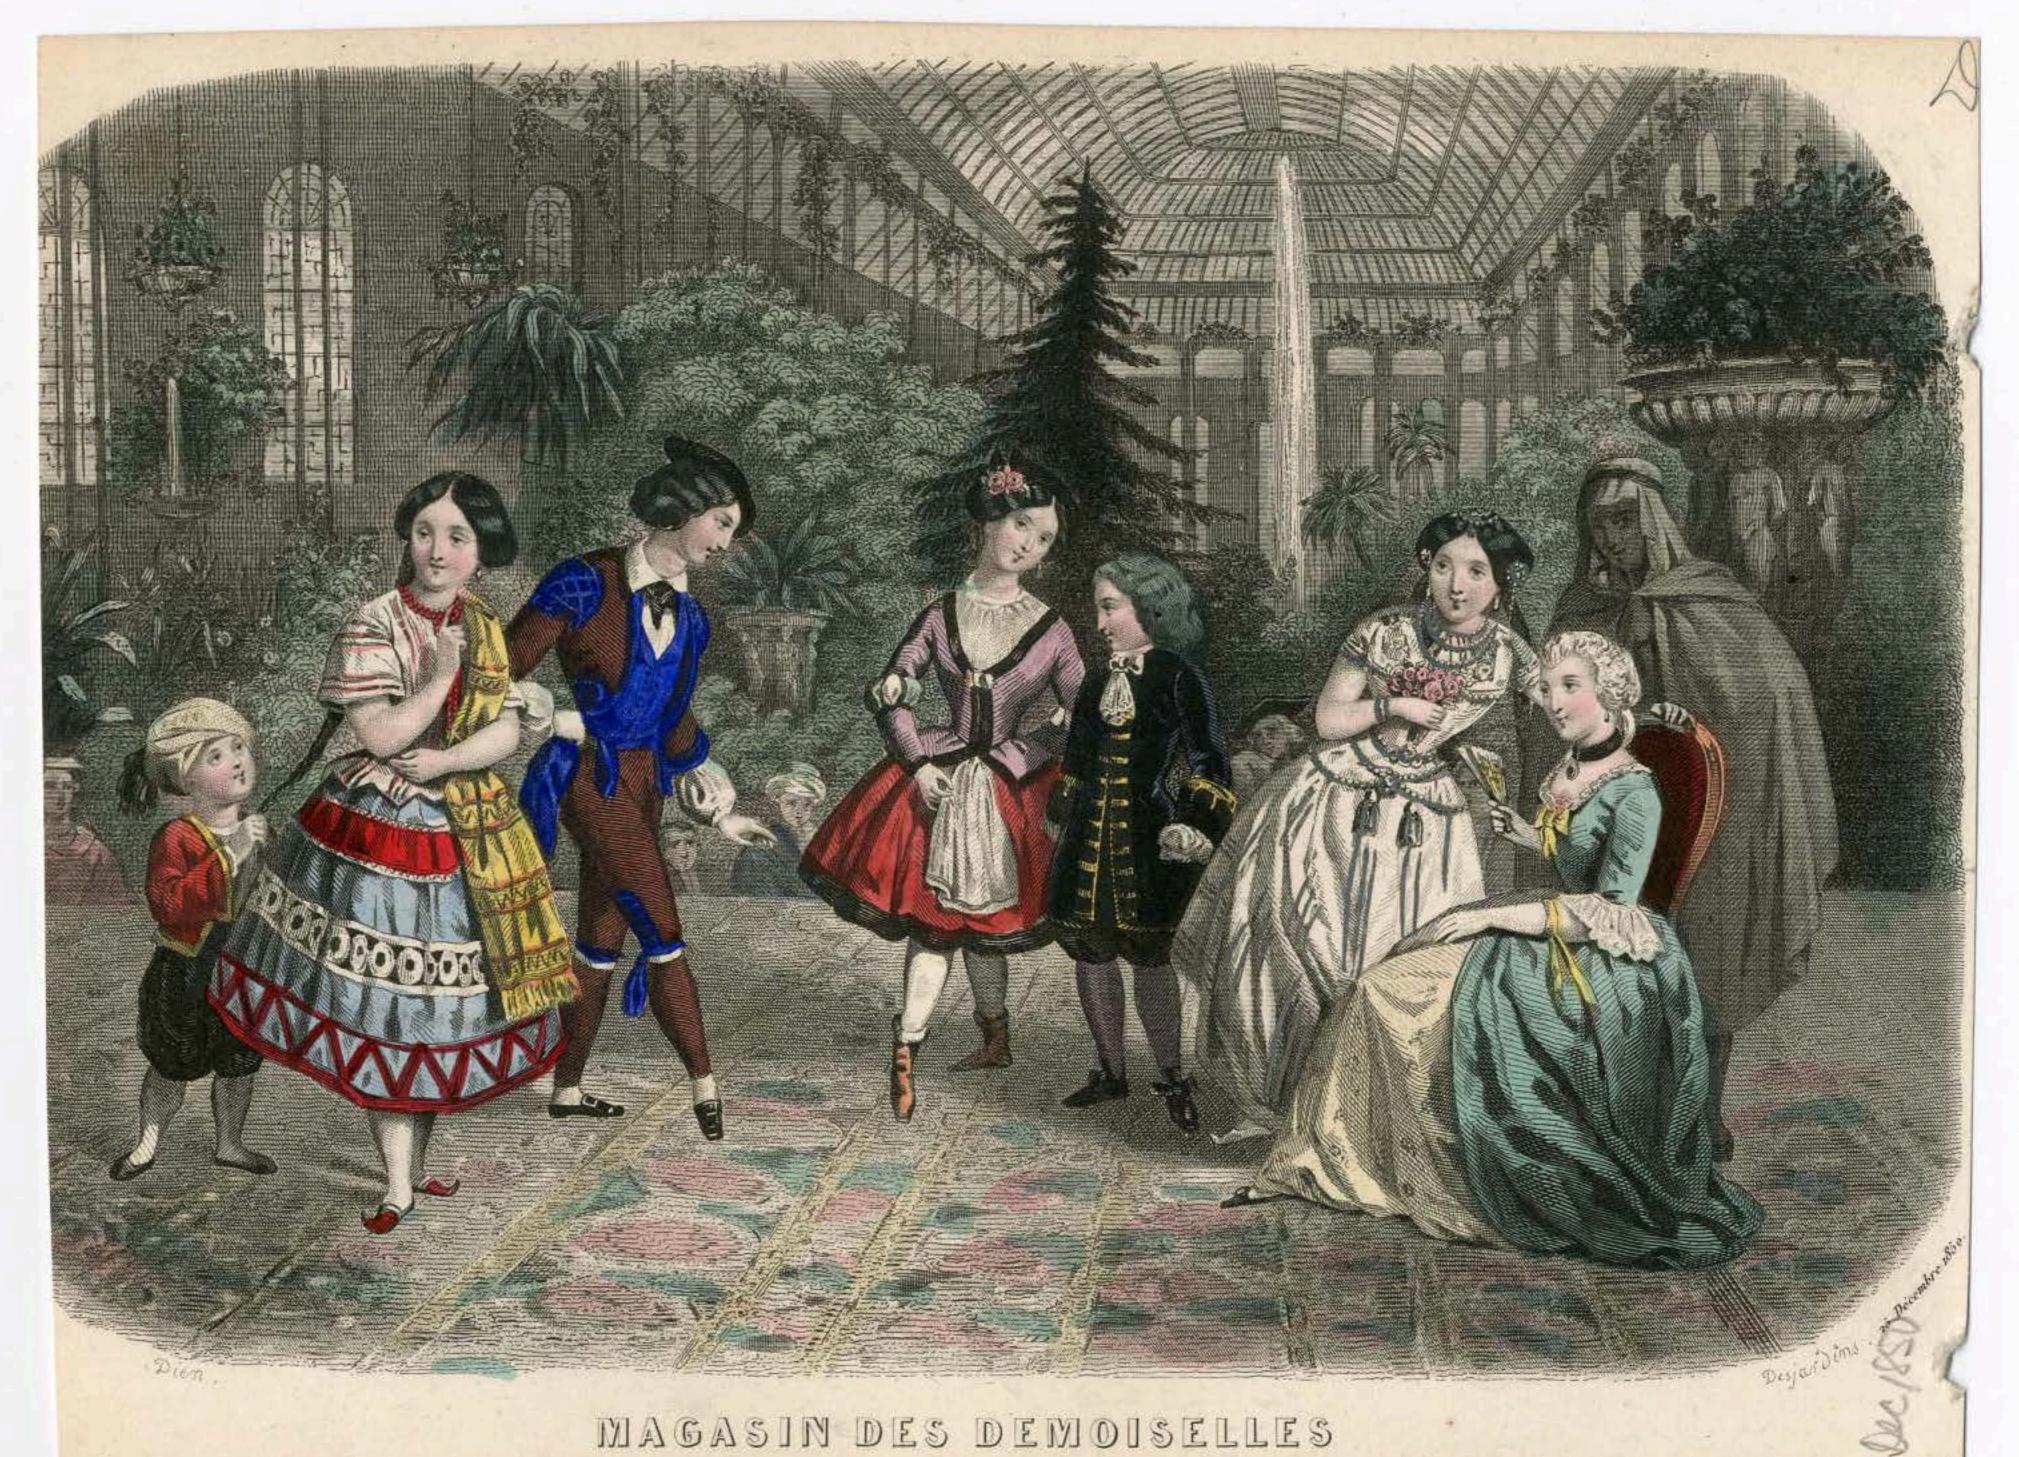

# MACASIN DES DEMOISELLES.

10 Frances par un pour Paris. 12 frances pour les Départements, avec Gravures de Modes. Gravures sur acier Broderies. Capisseries coloriées latrons de grandeur naturelle. Musique inédite. Rébus illustres. Bureaux du Tournal, 13. Rue 976 outbolon.

MAGASIN DES DEMOISELLES

Paris 12 frances pour les Départements, avec Gravares de Modes Gravares sur Noier. Broderies Tapisseries colories, Patrons de grandeur naturelle, Masique in Bureaux du Sournal, à Baris, 51, Rue Caffitte.