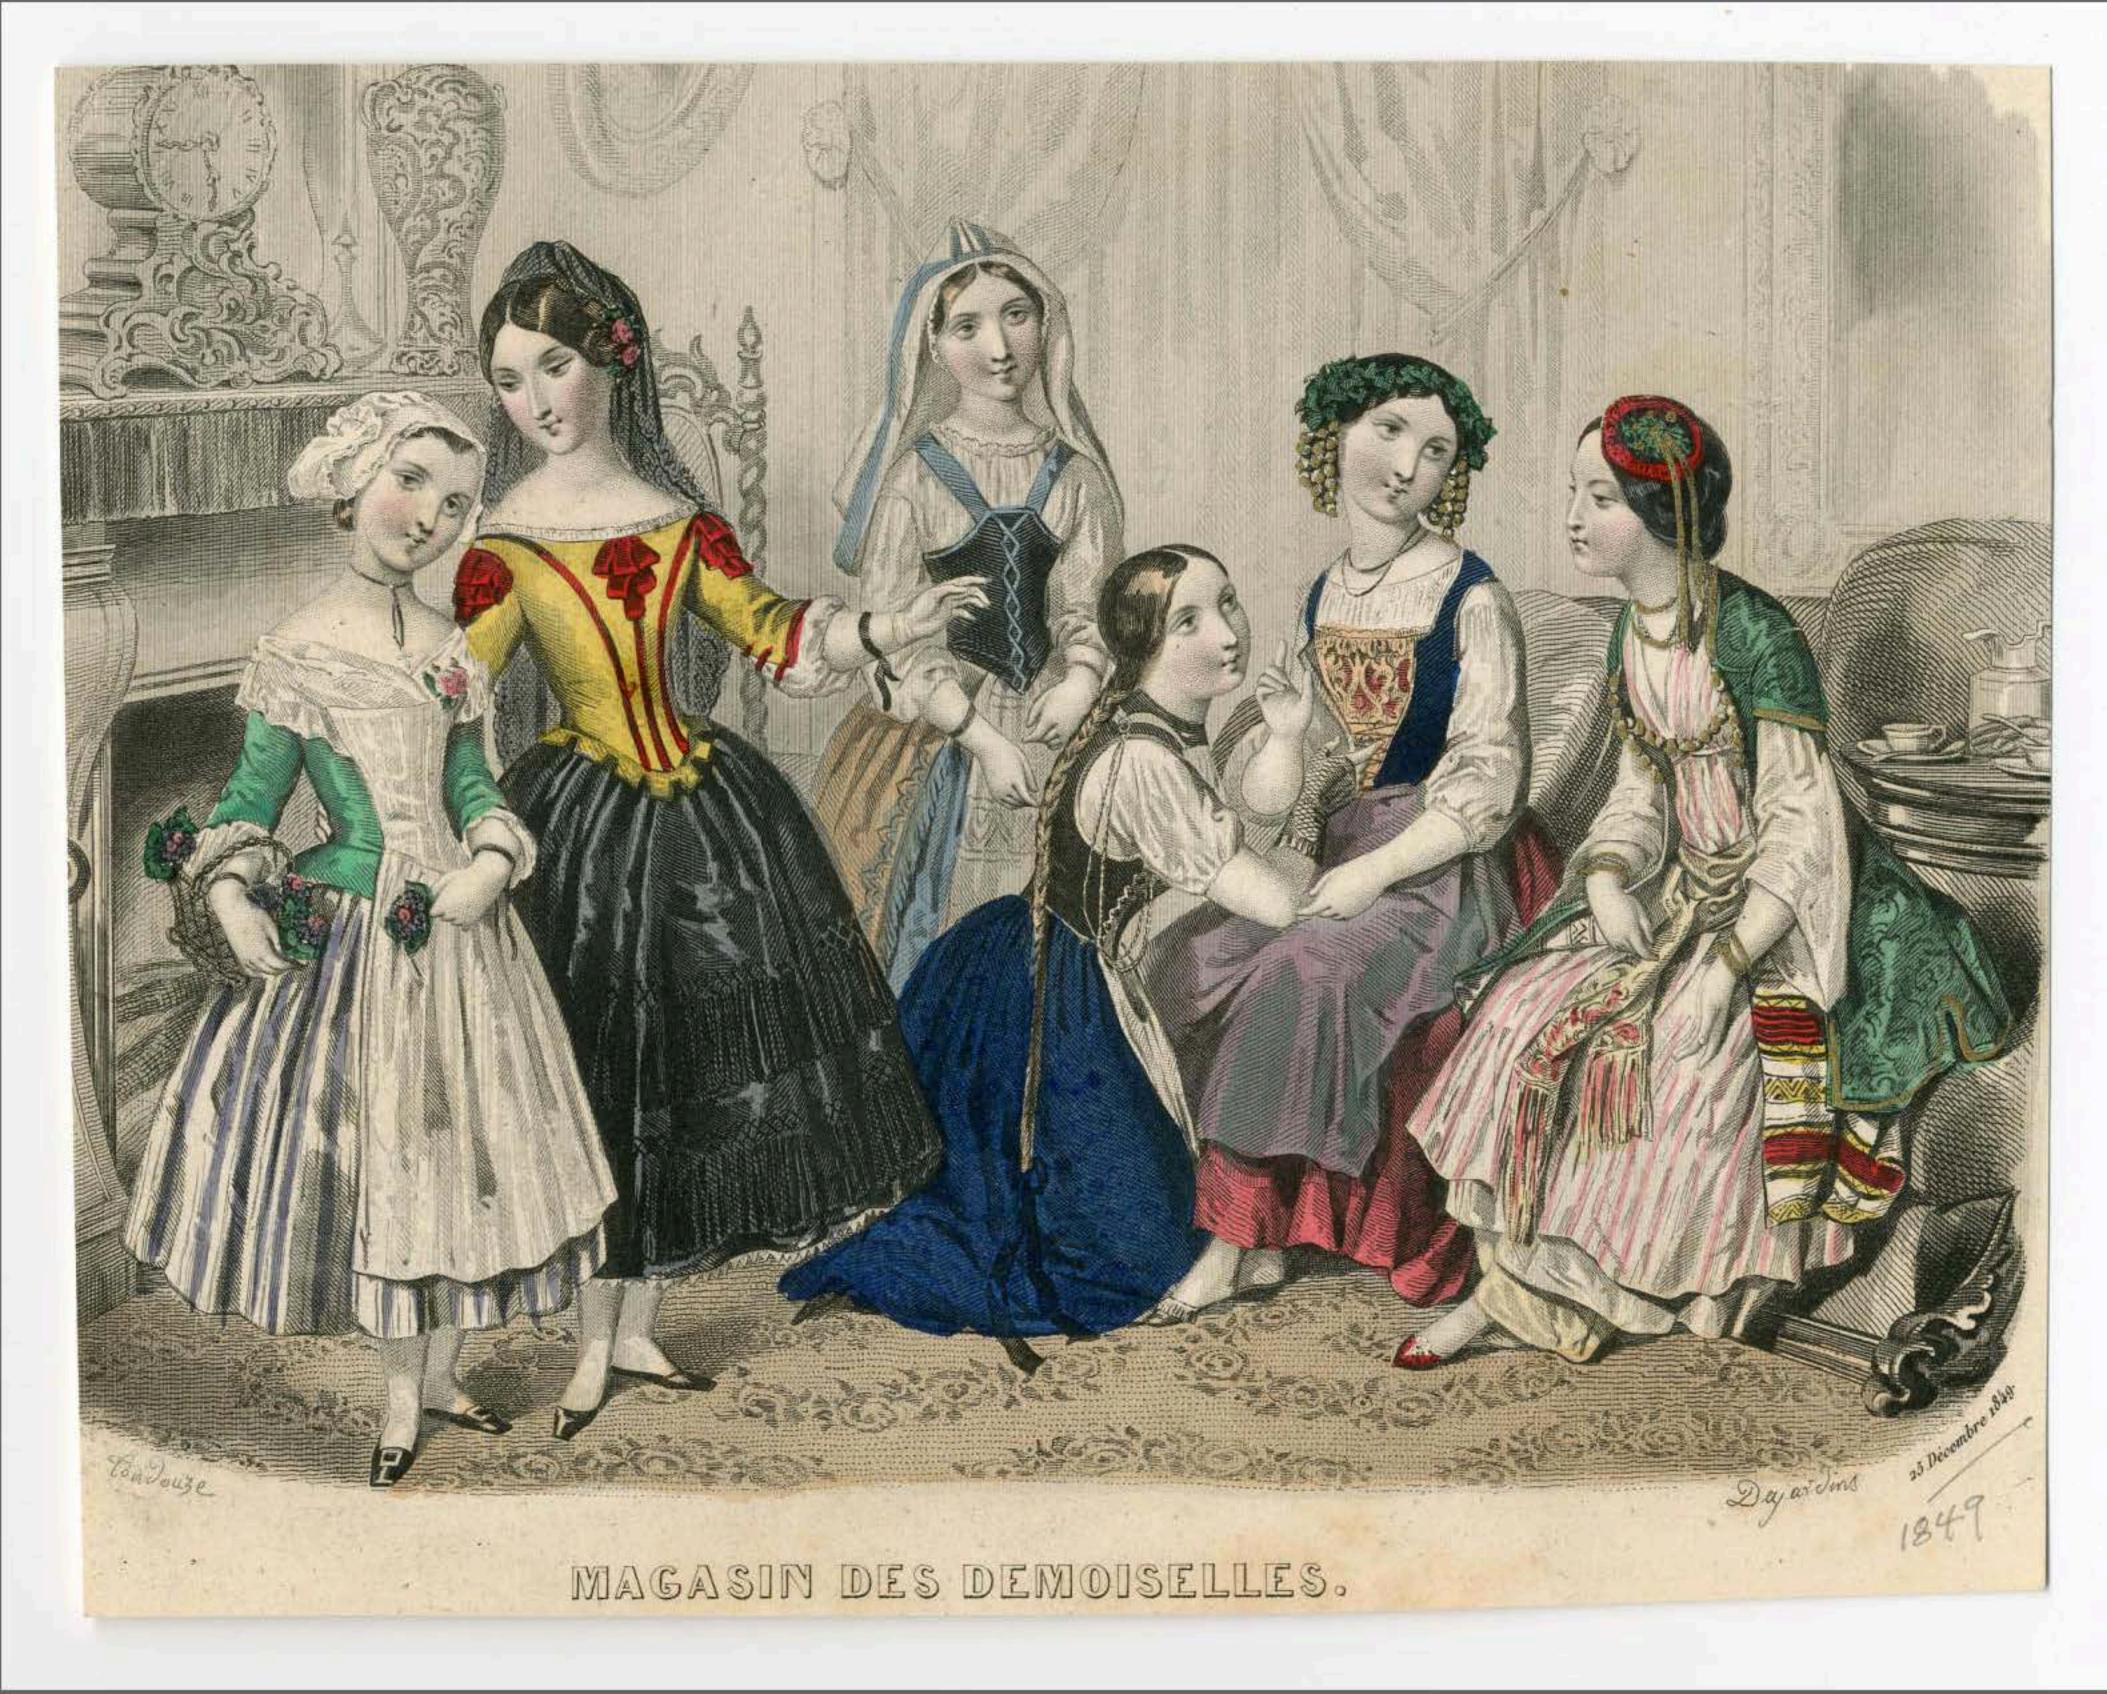

# MACASIN DES DEMOISELLES.

10 Frances par un pour Paris. 12 frances pour les Départements, avec Gravures de Modes. Gravures sur acier Broderies. Capisseries coloriées latrons de grandeur naturelle. Musique inédite. Rébus illustres. Bureaux du Tournal, 13. Rue 976 outbolon.

MAGASIN DES DEMOISELLES

Paris 12 frances pour les Départements, avec Gravares de Modes Gravares sur Noier. Broderies Tapisseries colories, Patrons de grandeur naturelle, Masique in Bureaux du Sournal, à Baris, 51, Rue Caffitte.