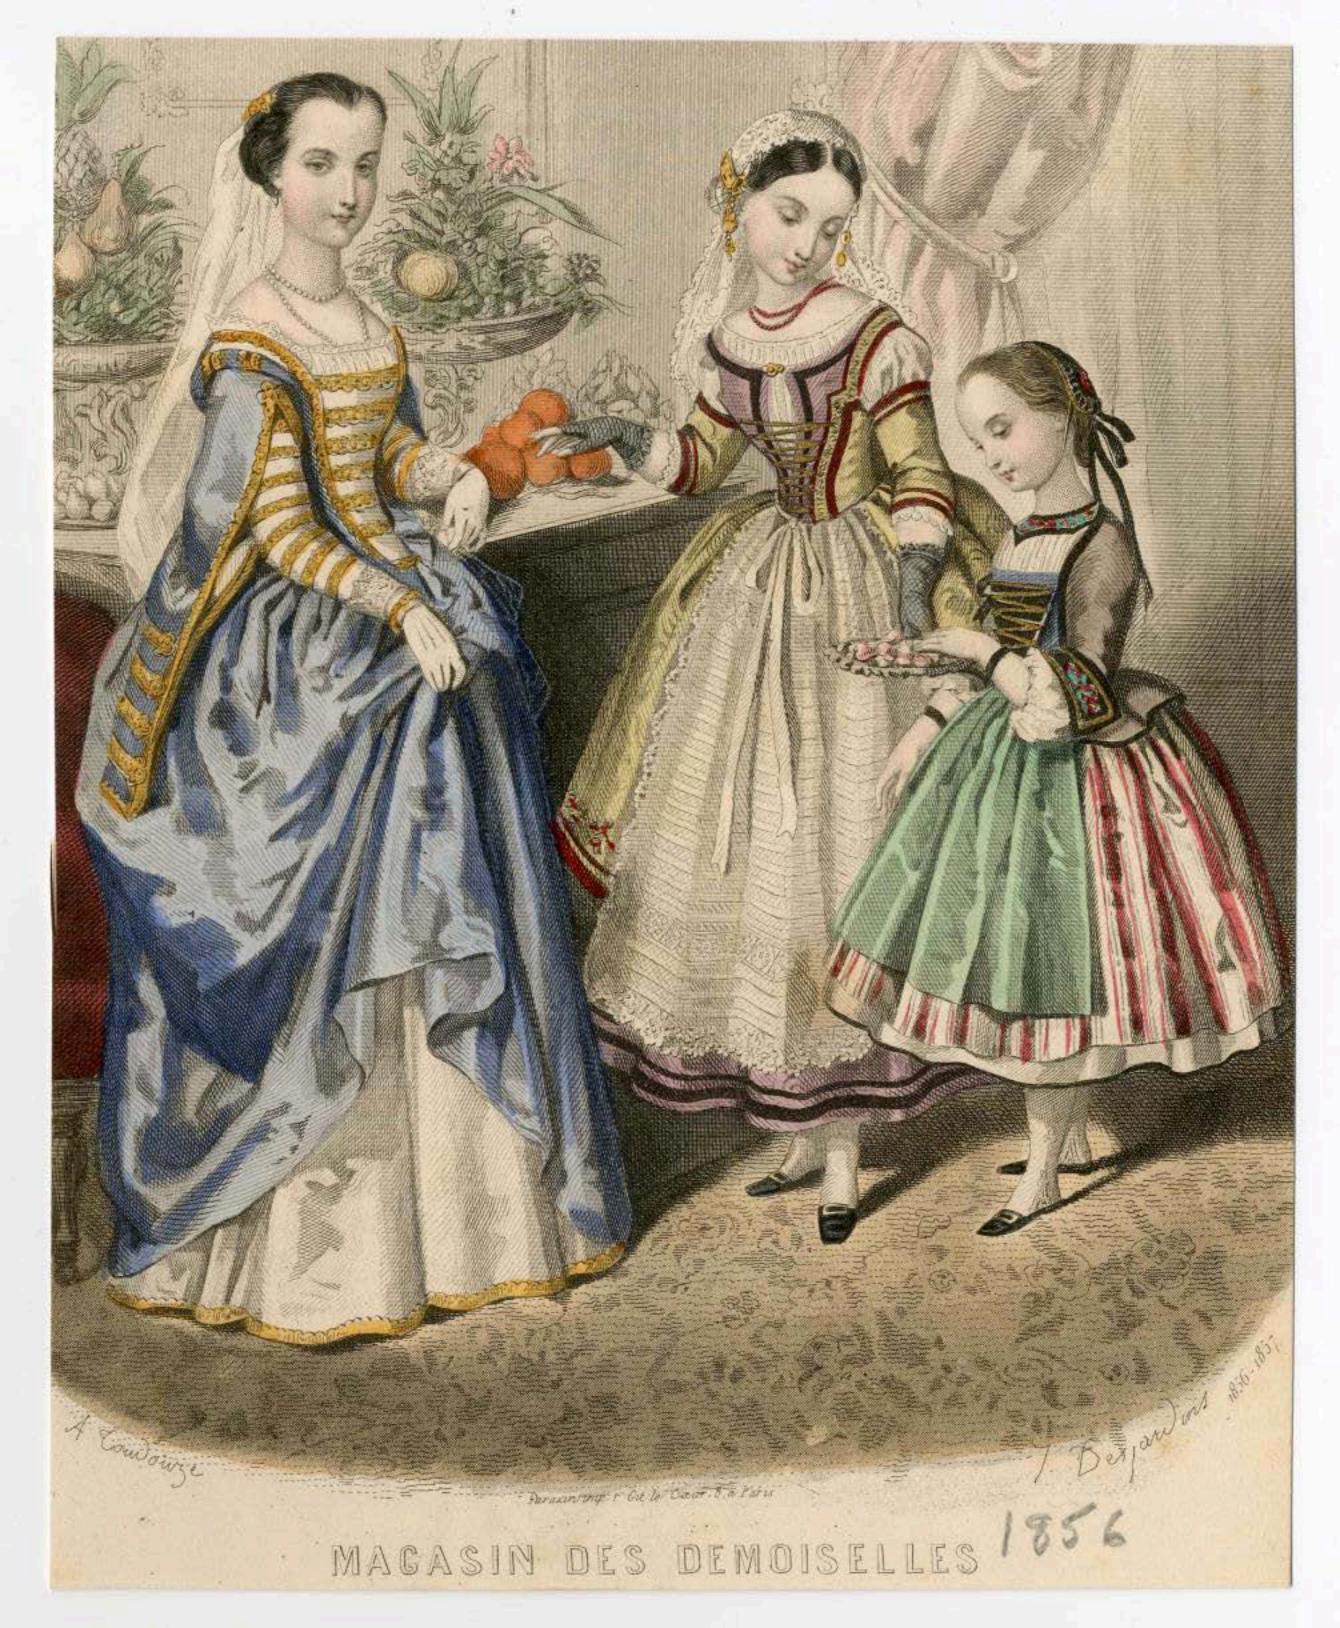

# MACASIN DES DEMOISELLES.

10 Frances par un pour Paris. 12 frances pour les Départements, avec Gravures de Modes. Gravures sur acier Broderies. Capisseries coloriées latrons de grandeur naturelle. Musique inédite. Rébus illustres. Bureaux du Tournal, 13. Rue 976 outbolon.

MAGASIN DES DEMOISELLES

Paris 12 frances pour les Départements, avec Gravares de Modes Gravares sur Noier. Broderies Tapisseries colories, Patrons de grandeur naturelle, Masique in Bureaux du Sournal, à Baris, 51, Rue Caffitte.