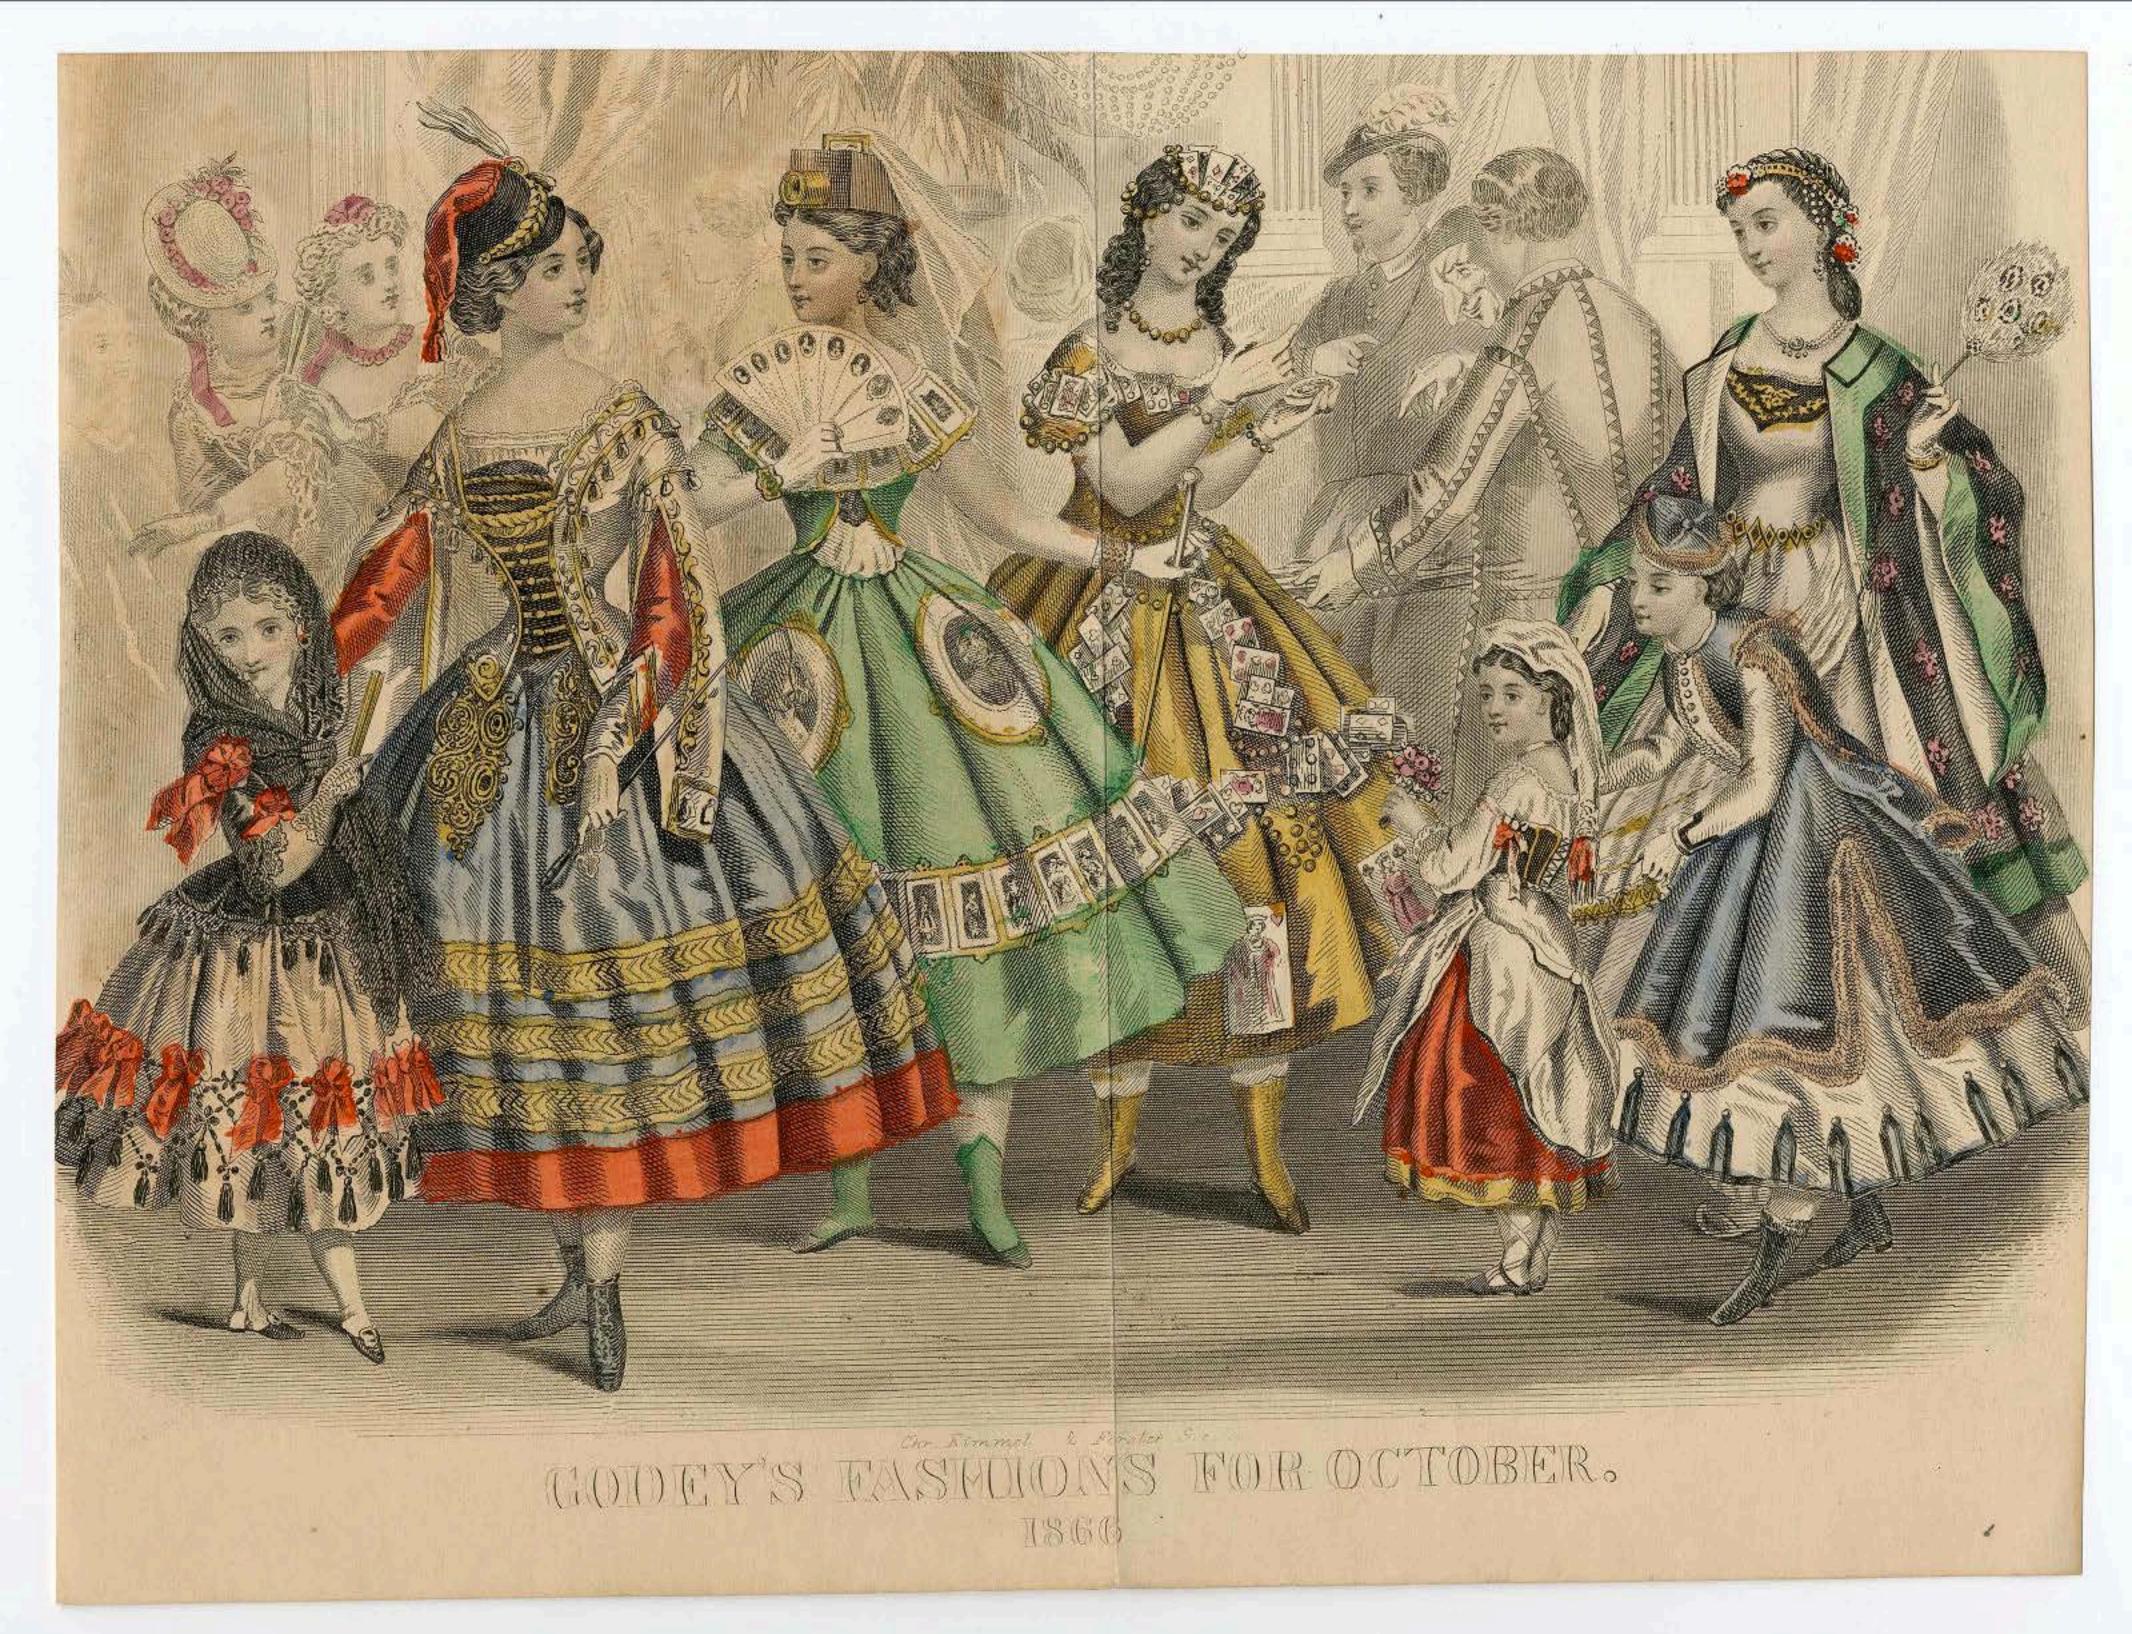

# Galerie de Costumes.

1848

PAYSANNE COQUETTE.

Anzüge zu Maskenbällen (Drittes Extrakupser.) 1840 1840

Anzüge zu Maskenbällen (Zwötttes Extrakupter.)

Anzüge zu Maskenbällen (Inveites Extrakupter.)

Enstes Extra\_Blatt.