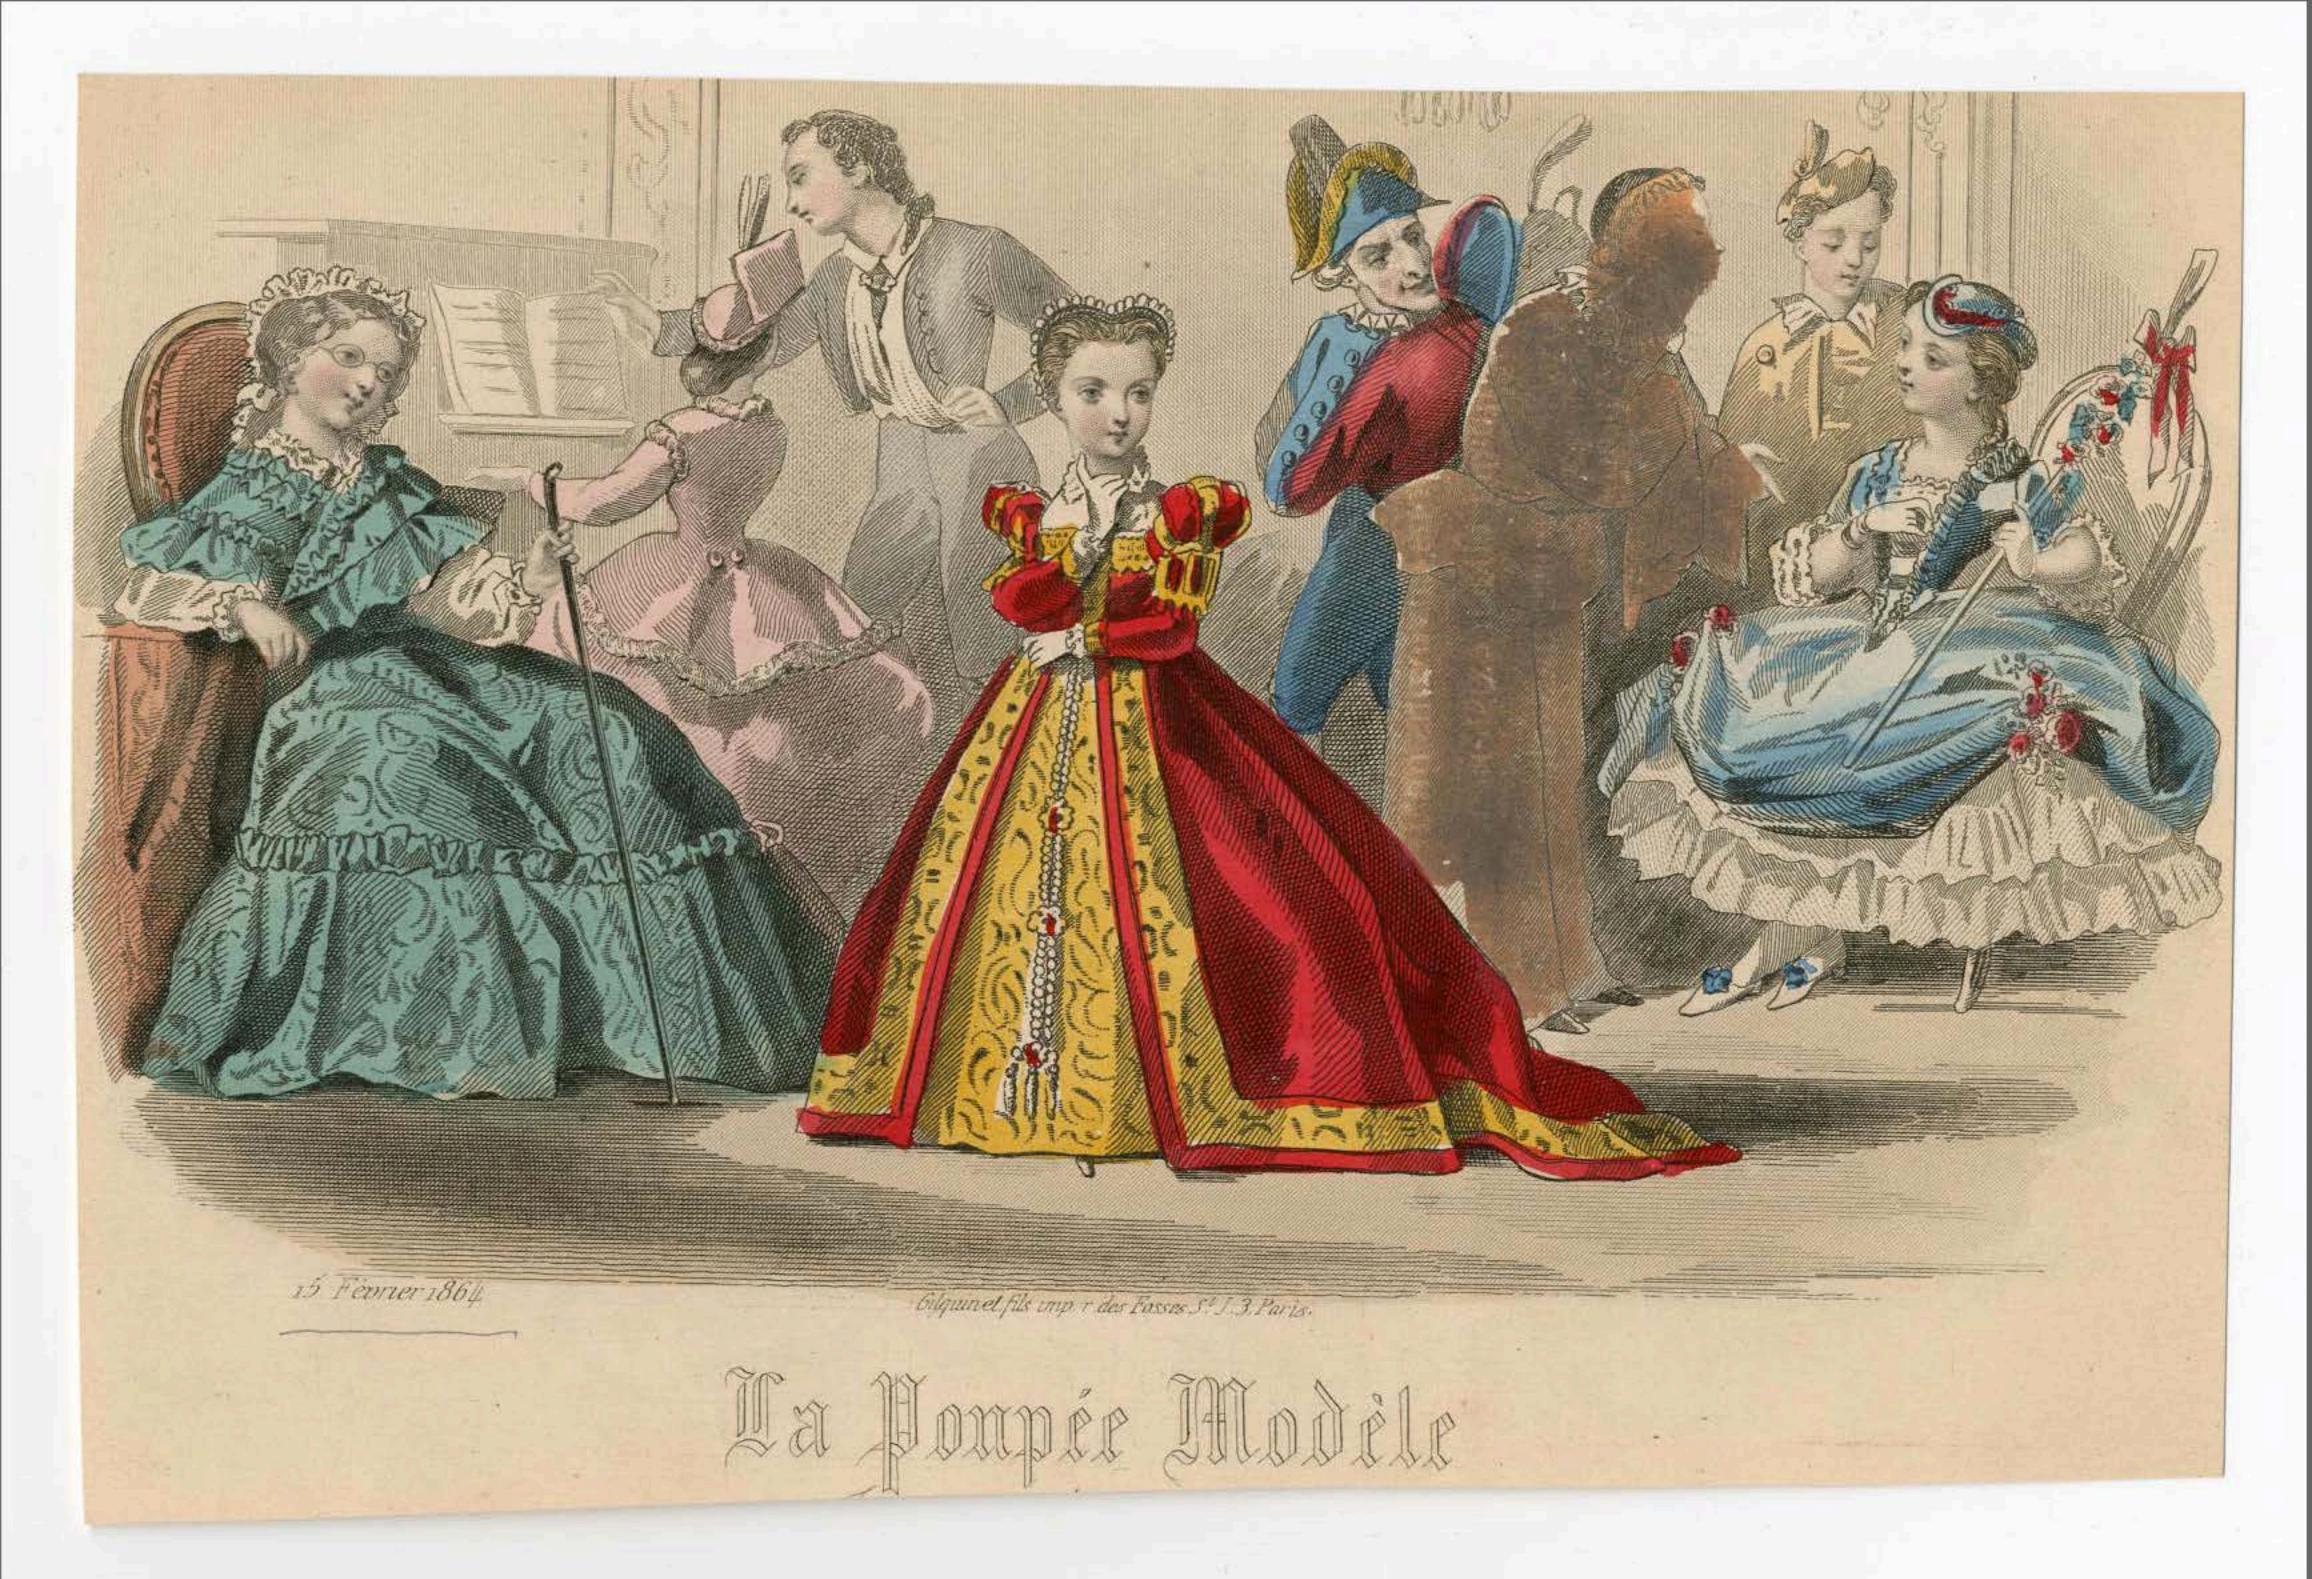

# Galerie de Costumes.

1848

PAYSANNE COQUETTE.

Anzüge zu Maskenbällen (Drittes Extrakupser.) 1840 1840

Anzüge zu Maskenbällen (Zwötttes Extrakupter.)

Anzüge zu Maskenbällen (Inveites Extrakupter.)

Enstes Extra\_Blatt.