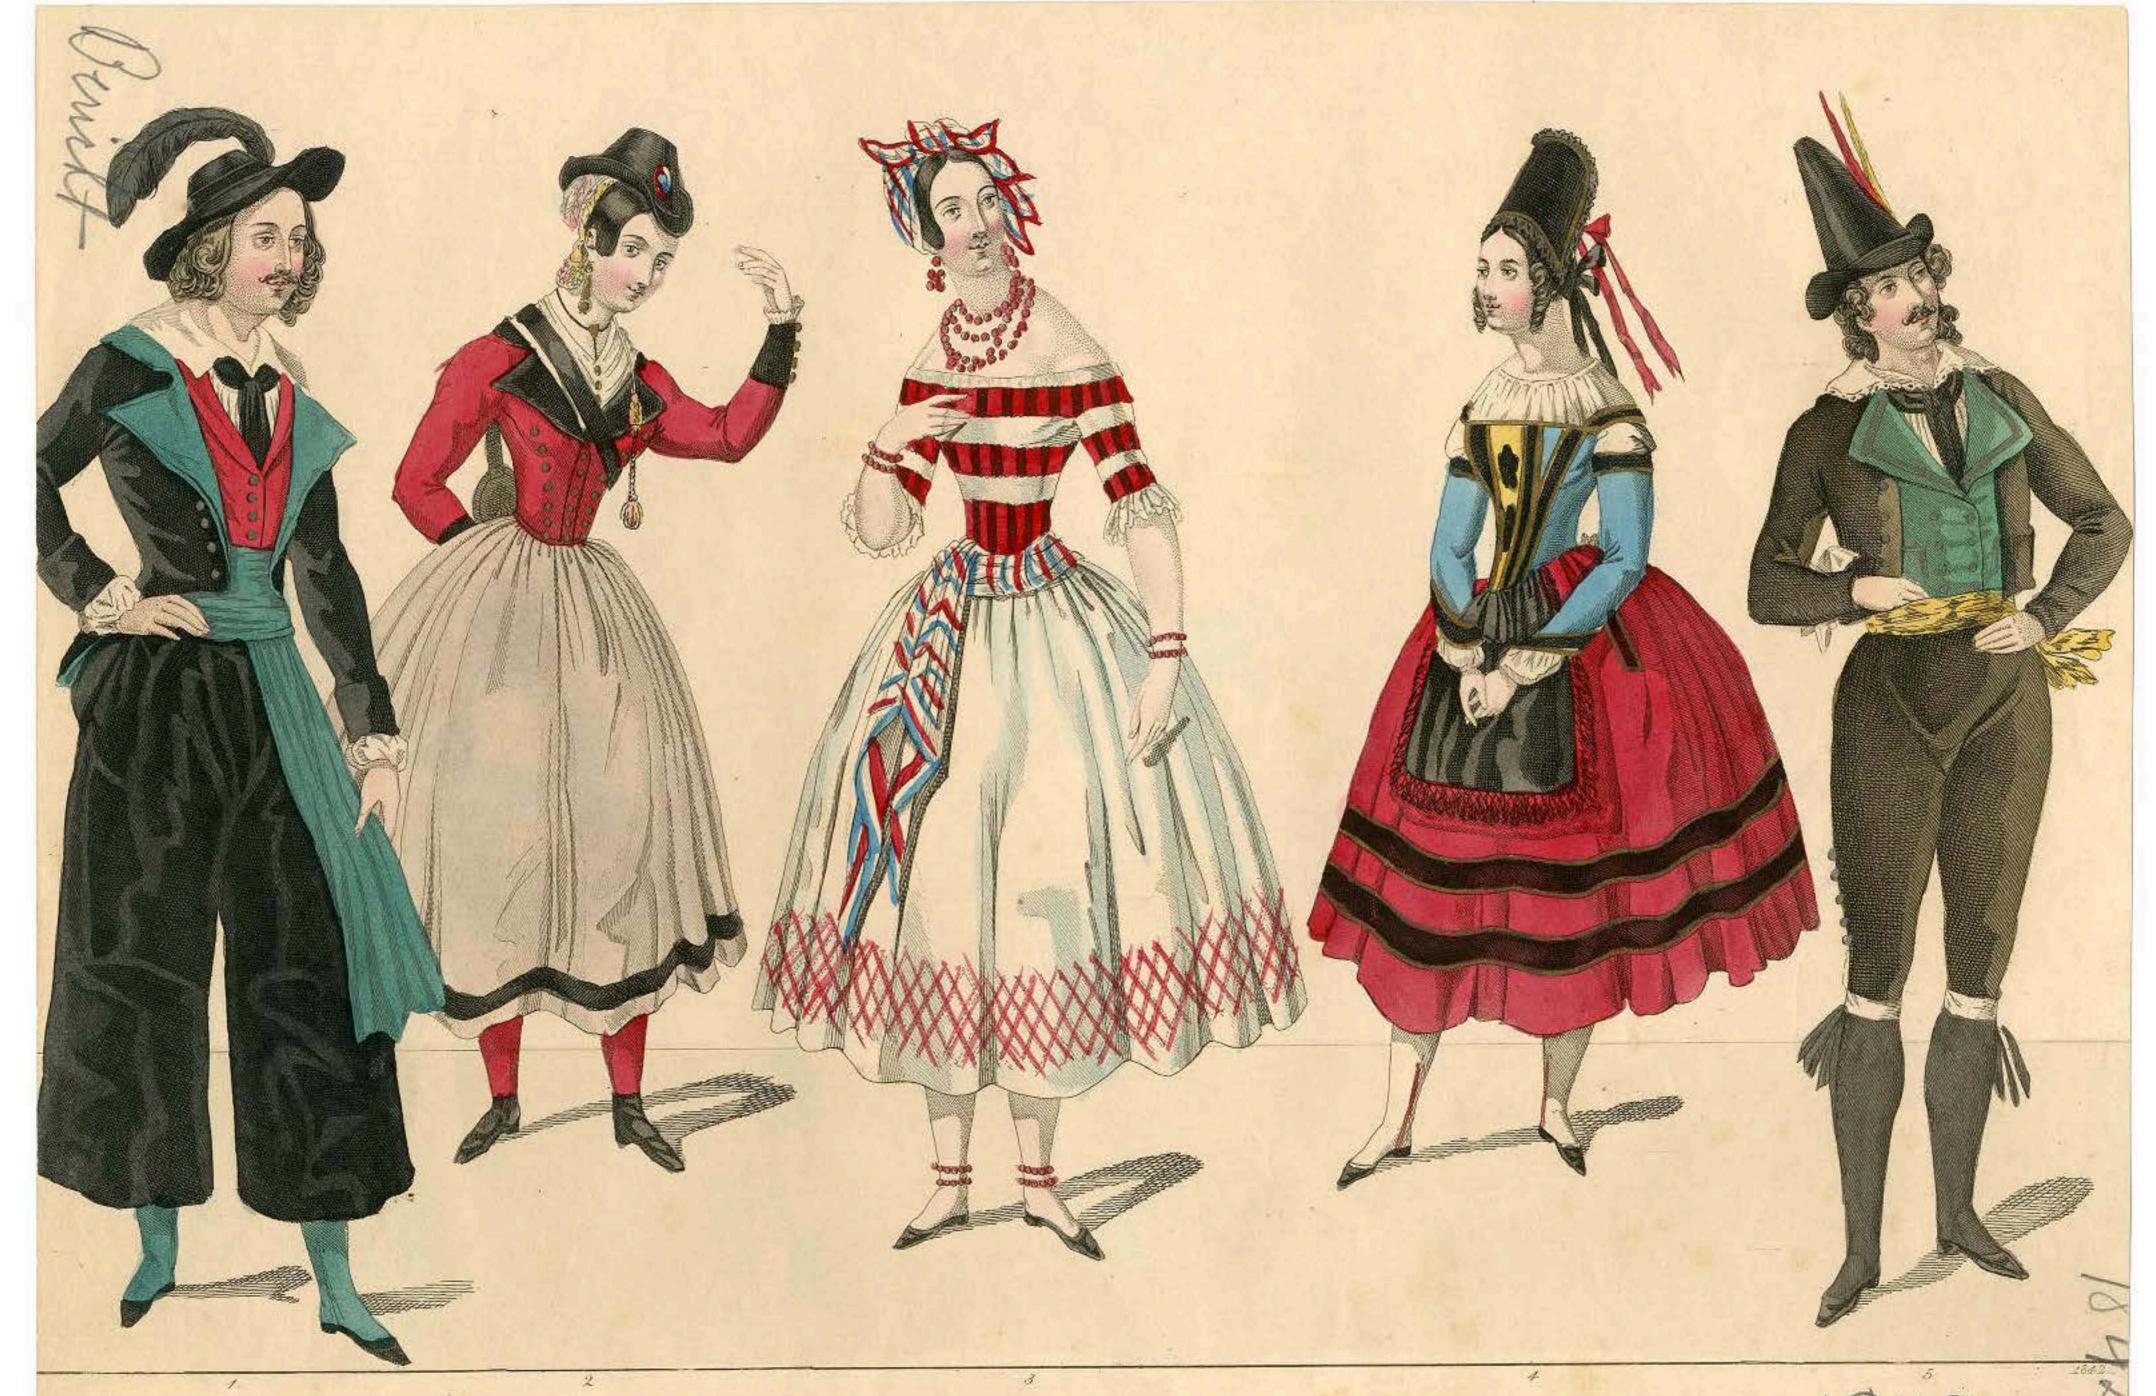

# Galerie de Costumes.

1848

PAYSANNE COQUETTE.

Anzüge zu Maskenbällen (Drittes Extrakupser.) 1840 1840

Anzüge zu Maskenbällen (Zwötttes Extrakupter.)

Anzüge zu Maskenbällen (Inveites Extrakupter.)

Enstes Extra\_Blatt.