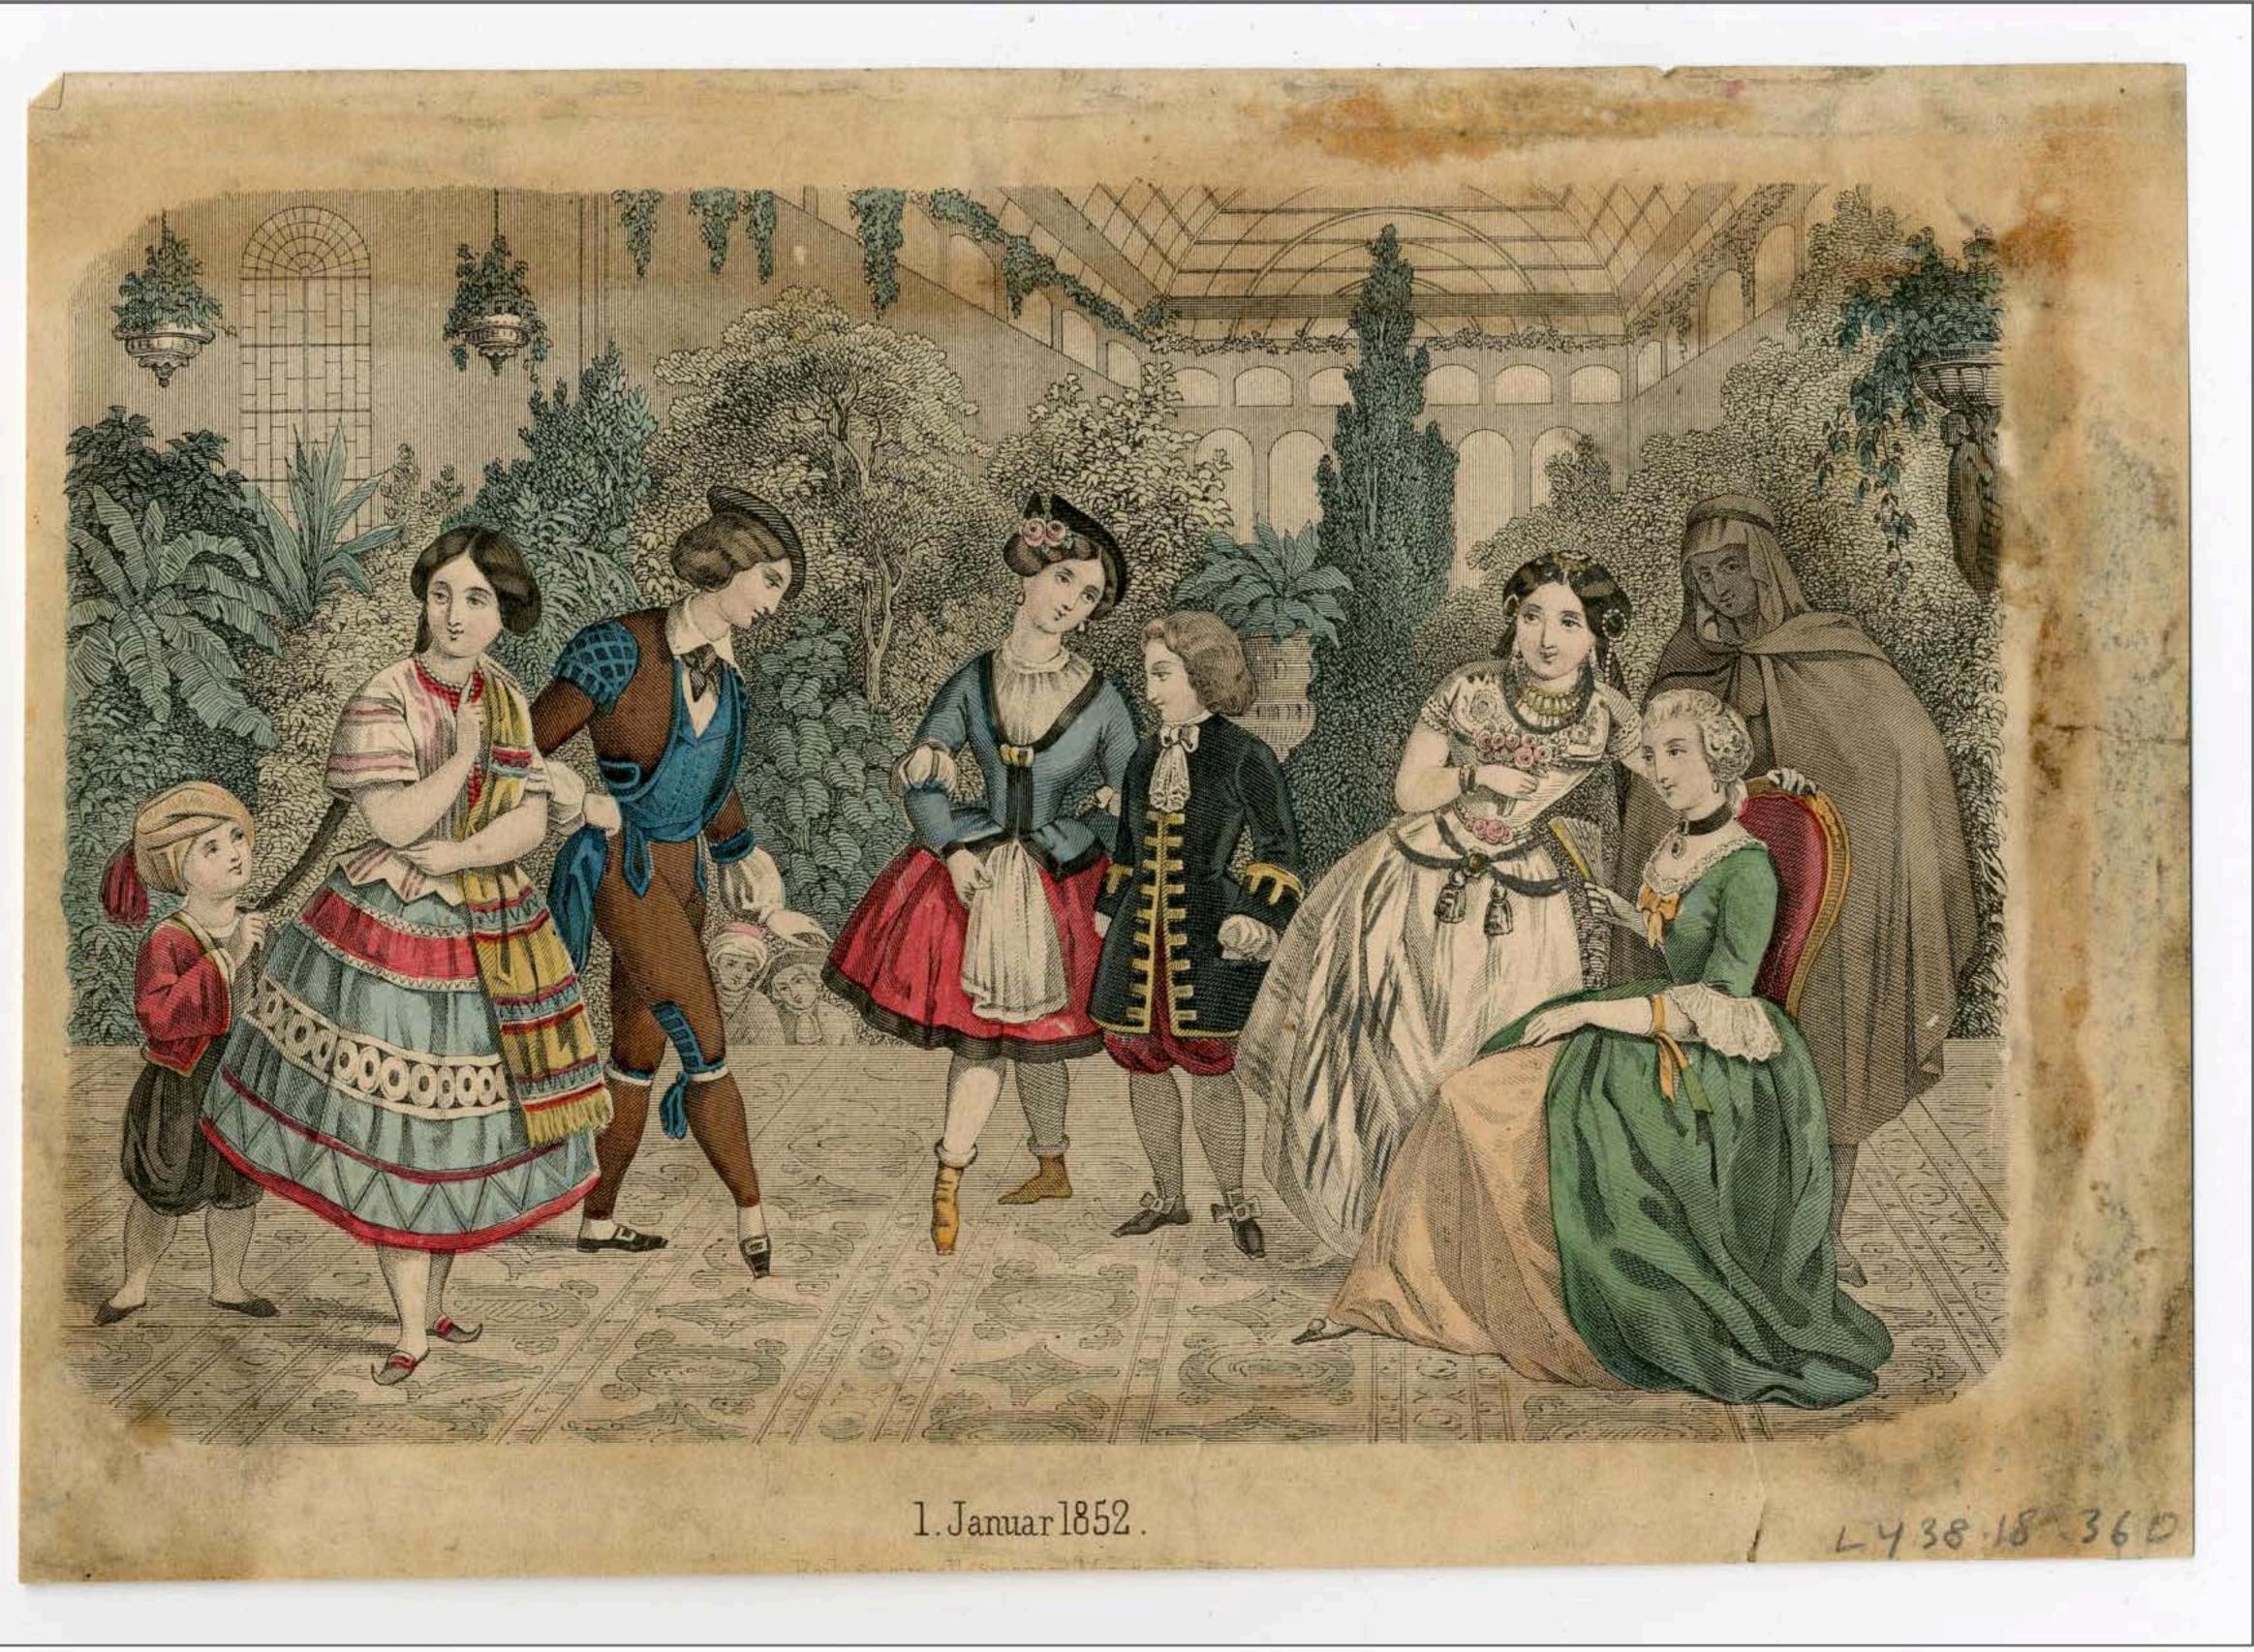

# MACASIN DES DEMOISELLES.

10 Frances par un pour Paris. 12 frances pour les Départements, avec Gravures de Modes. Gravures sur acier Broderies. Capisseries coloriées latrons de grandeur naturelle. Musique inédite. Rébus illustres. Bureaux du Tournal, 13. Rue 976 outbolon.

MAGASIN DES DEMOISELLES

Paris 12 frances pour les Départements, avec Gravares de Modes Gravares sur Noier. Broderies Tapisseries colories, Patrons de grandeur naturelle, Masique in Bureaux du Sournal, à Baris, 51, Rue Caffitte.