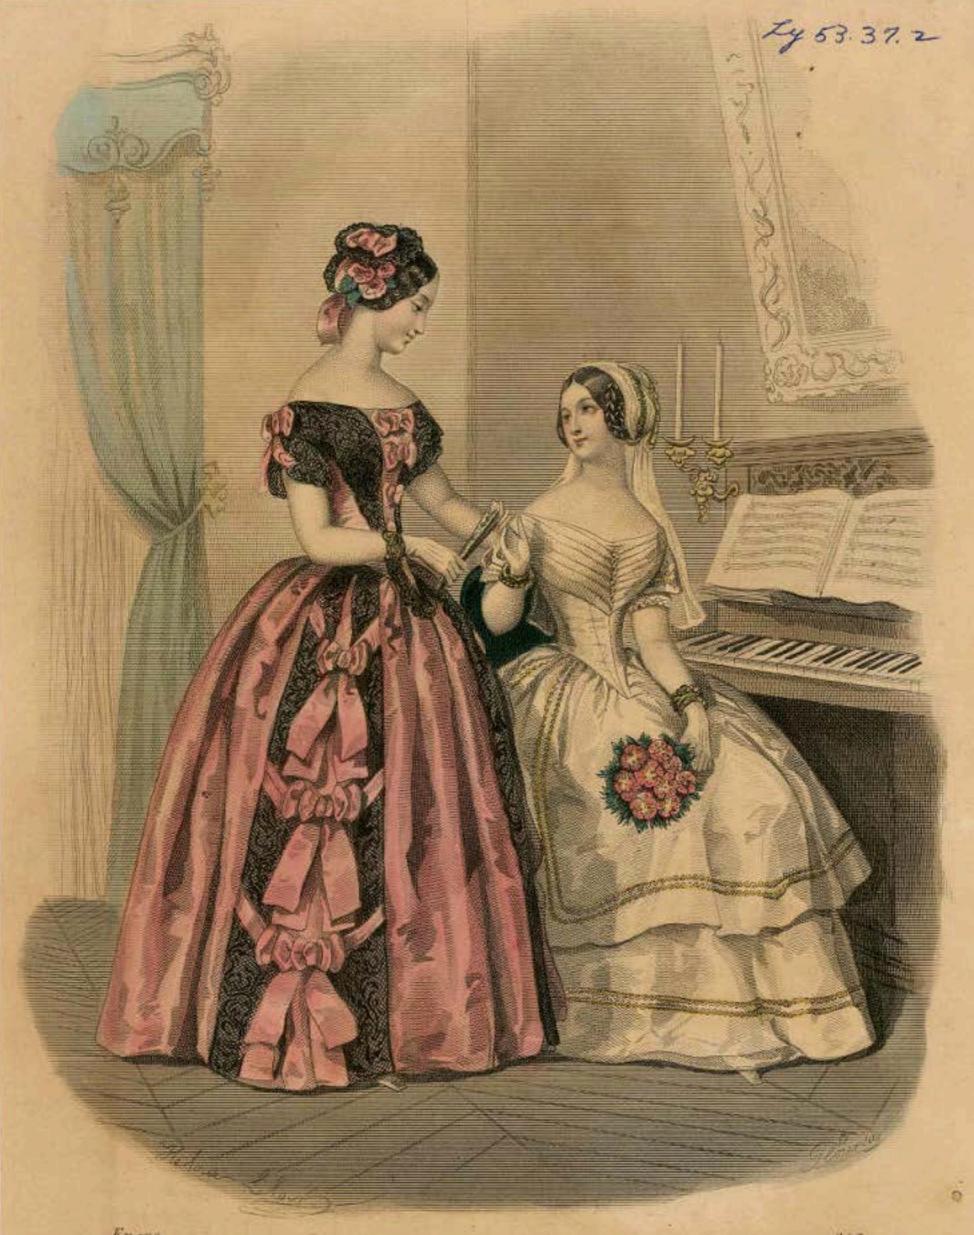

В D S

Coeffure de Mariée,ornée d'un croissant de fleurs d'oranger, d'une branche de tubéreuse et d'un voile d'Ungleterre: Cette Coeffure composée et exécutée par M. Plaisir. Robe de dentelle dessous de satur .