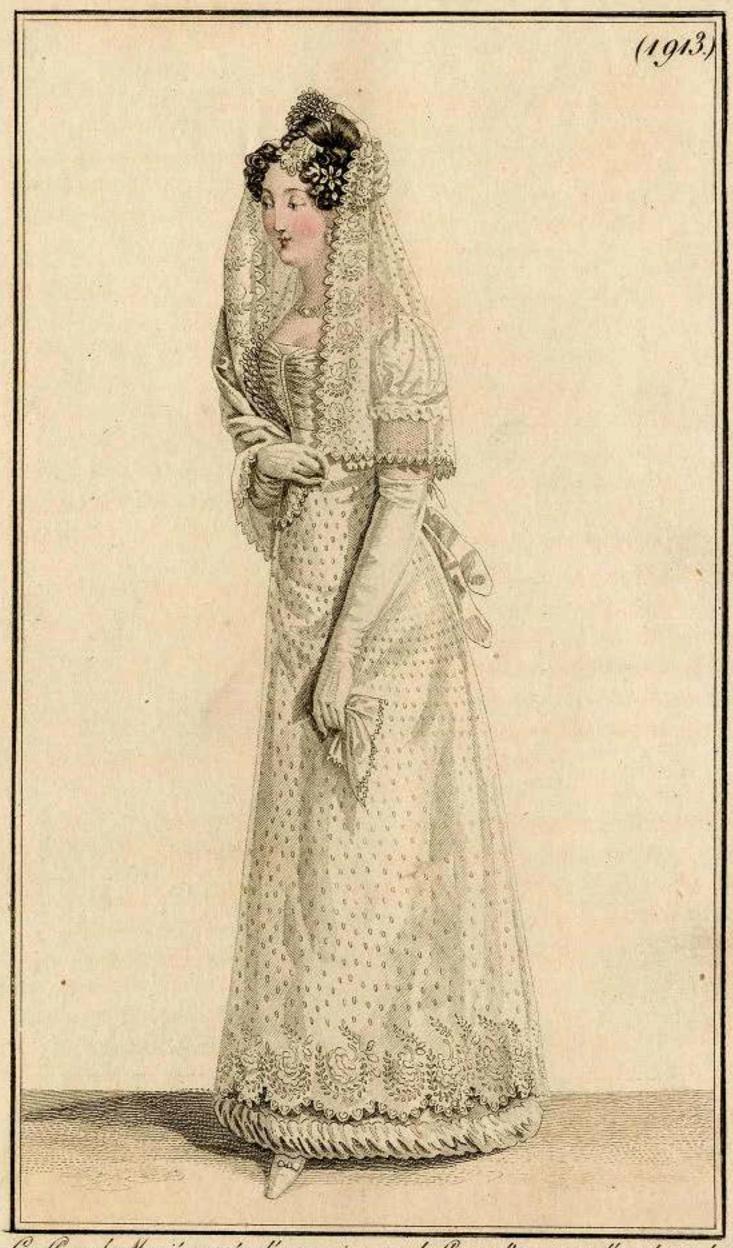

В D S

Coeffure de Mariée,ornée d'un croissant de fleurs d'oranger, d'une branche de tubéreuse et d'un voile d'Ungleterre: Cette Coeffure composée et exécutée par M. Plaisir. Robe de dentelle dessous de satur .