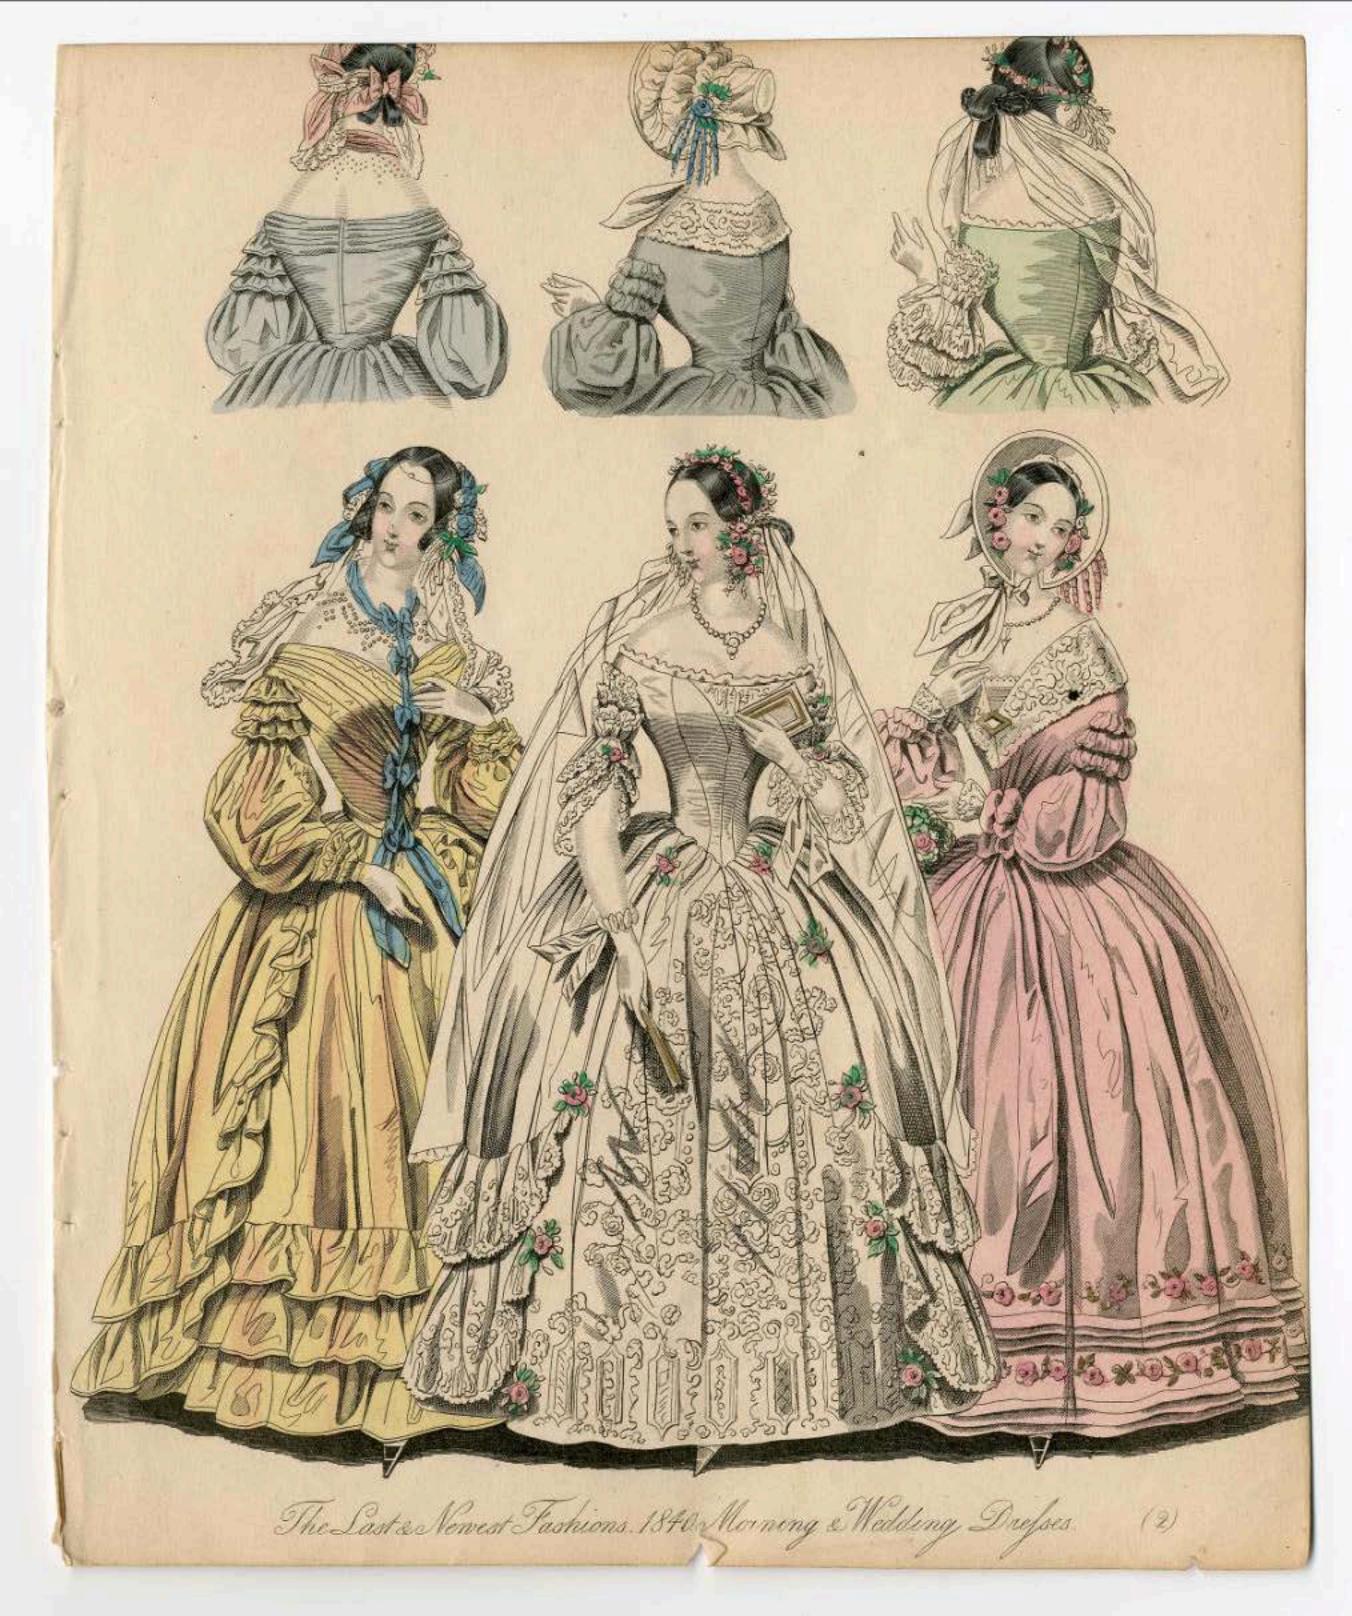

## Costume de Mariée

-Coiffure de (Maxiston) Fleurs de (Constantin) Robe de dentelle de (Toucet) r de la l'aix. Fauteuil (Perse de (Maigres) Livre de Mariage de (Girona) Gants (Mayer) Lous Iupes (Ondinos) Souliers de (Psear 4 1841 - envoi fait par la maison de Commission (Lassalle) 28,1 : Taitbout

#### Costume de Mariée

-Coiffure de (Maxiston) Fleurs de (Constantin) Robe de dentelle de (Doucet) r de la l'aix Fauteuil (Exre de (Maigret) Livre de Mariage de (Gironæ) Gants (Mayer) Lous Tupes (Ondinot) Souliers de (Bear 4) 84 | envoi fait par la maison de Commission (Lassalle) 28,1 Faitbout

## Costume de Mariée

-Coiffure de (Maxikon) Fleurs de (Conskankin) Robe de dentelle de (Doncek) r de la l'aix. Fauteuil (Exre de (Maigrek) Livre de Mariage de (Girona) Gants (Mayer) Lous Tupes (Ondinok) Louliers de (Beau 4 1841 - envoi fait par la maison de Commission (Lossalke) 28,1 . Taitbout