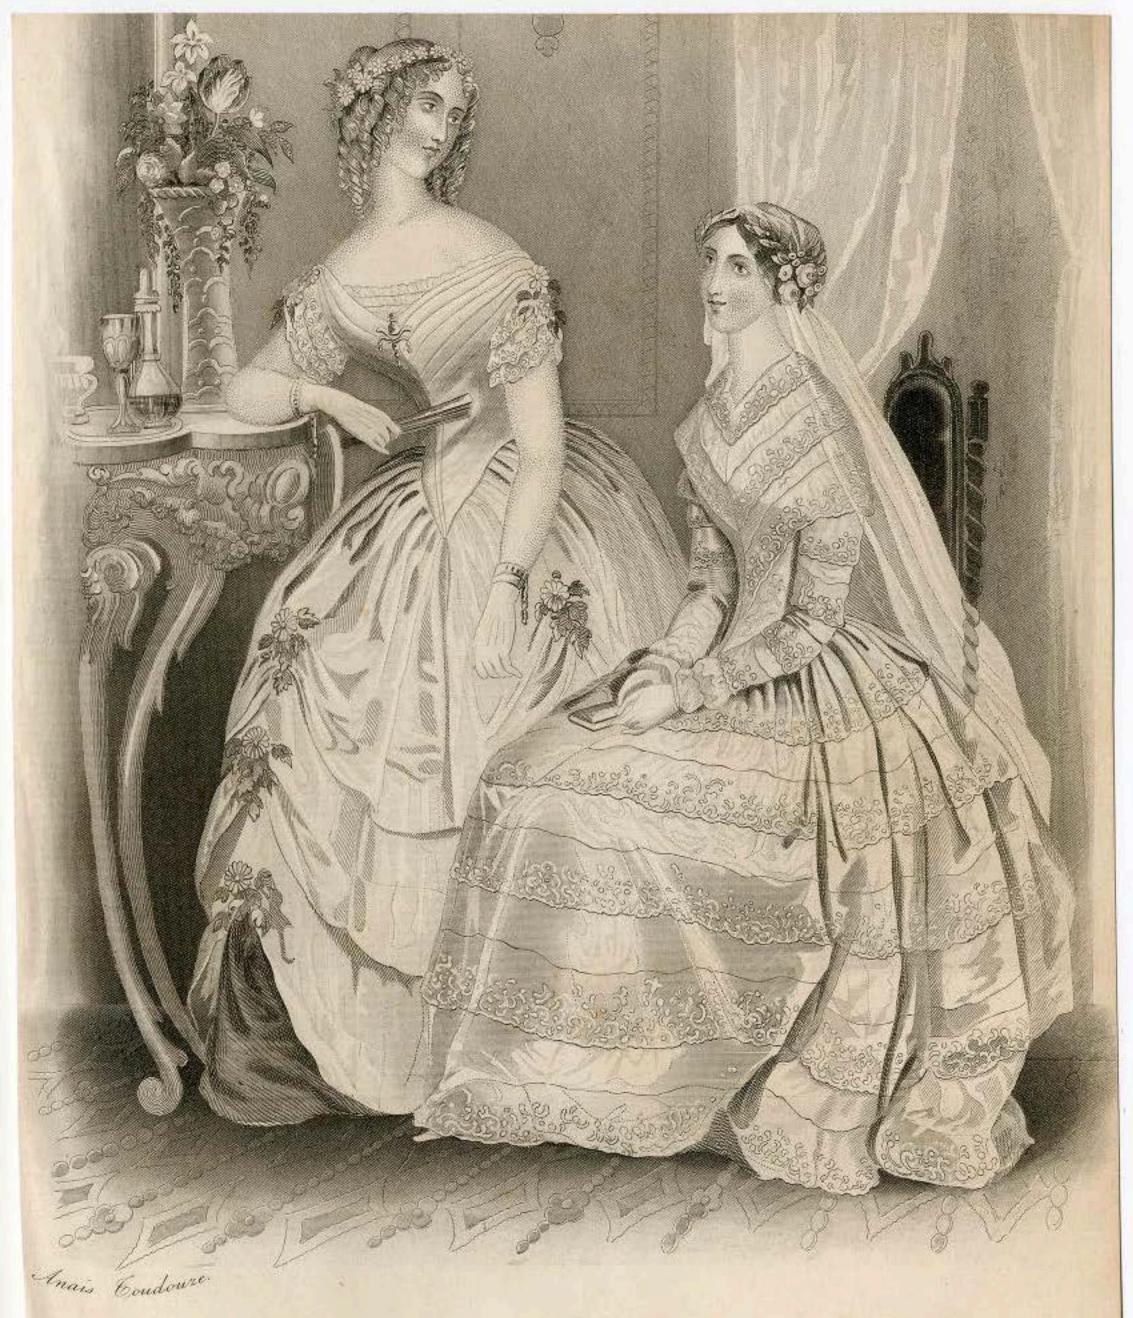

Porte Courrier des Dames.

Proulevand des Staliens N. L. pries le passage de l'Opèra Costume de Marièe, Robe de satin garnie de blonde, Conffure ornée de fleurs des magasins de M. Cartie et executée par M. Narcisse Confeur de S. A. R. M. de Charte et de SAR Madame Amèlie P. se de Saxe. Rue neuve des malharins N. 3. chaussée d'Antin. C 18 27

Petit Courrier des Dames. Boulevard des Stalieus 1.2 près le passage de l'Opèra.
Costame de Marice?

Robe de point d'Angleterre Coiffure Exéculée par M'Narcisse ornée de flours Des magasins de

M. Cartier et d'une Echarpe Des magasins de Deux Sours Boulevard des Italiens Nº 2.

Proulevand des Staliens N. L. pies le passage de l'Opèra Costume de Marièe, Robe de satin garnie de blonde, Coiffure ornée de fleurs des magasins de M. Cartié et executée par M. Narcisse Coiffeur de S. A.R. M. de de Charte et de SAR Madame Amèlie P. se de Saxe. Rue neuve des matharins N. 3. chaussée d'Antin. C1827

Petit Courrier des Dames. Boulevard des Staliens 1.2 près le passage de l'Opèra.
Costume de Marice?

Robe de point d'Angleterre l'offire Exéculée par M'Narcisse ornée de fleurs Des magasins de

M. Cartier et d'une Echarpe Des magasins de Deux Sœurs Boulevard des Italiens Nº. 2.