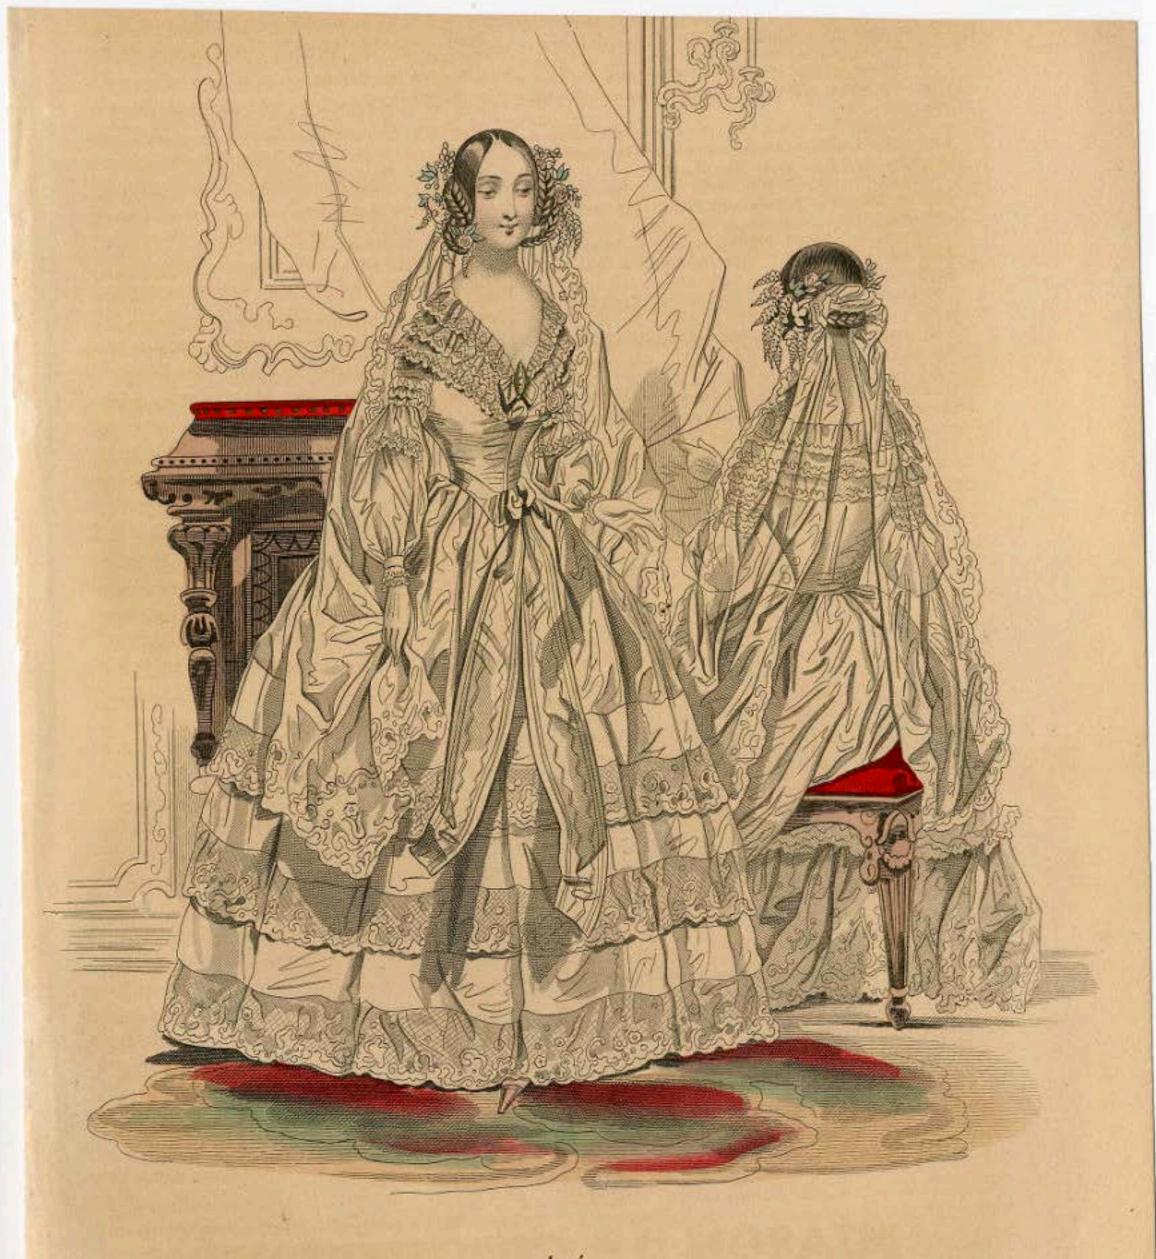

В D S

Coeffure de Mariée,ornée d'un croissant de fleurs d'oranger, d'une branche de tubéreuse et d'un voile d'Ungleterre: Cette Coeffure composée et exécutée par M. Plaisir. Robe de dentelle dessous de satur .