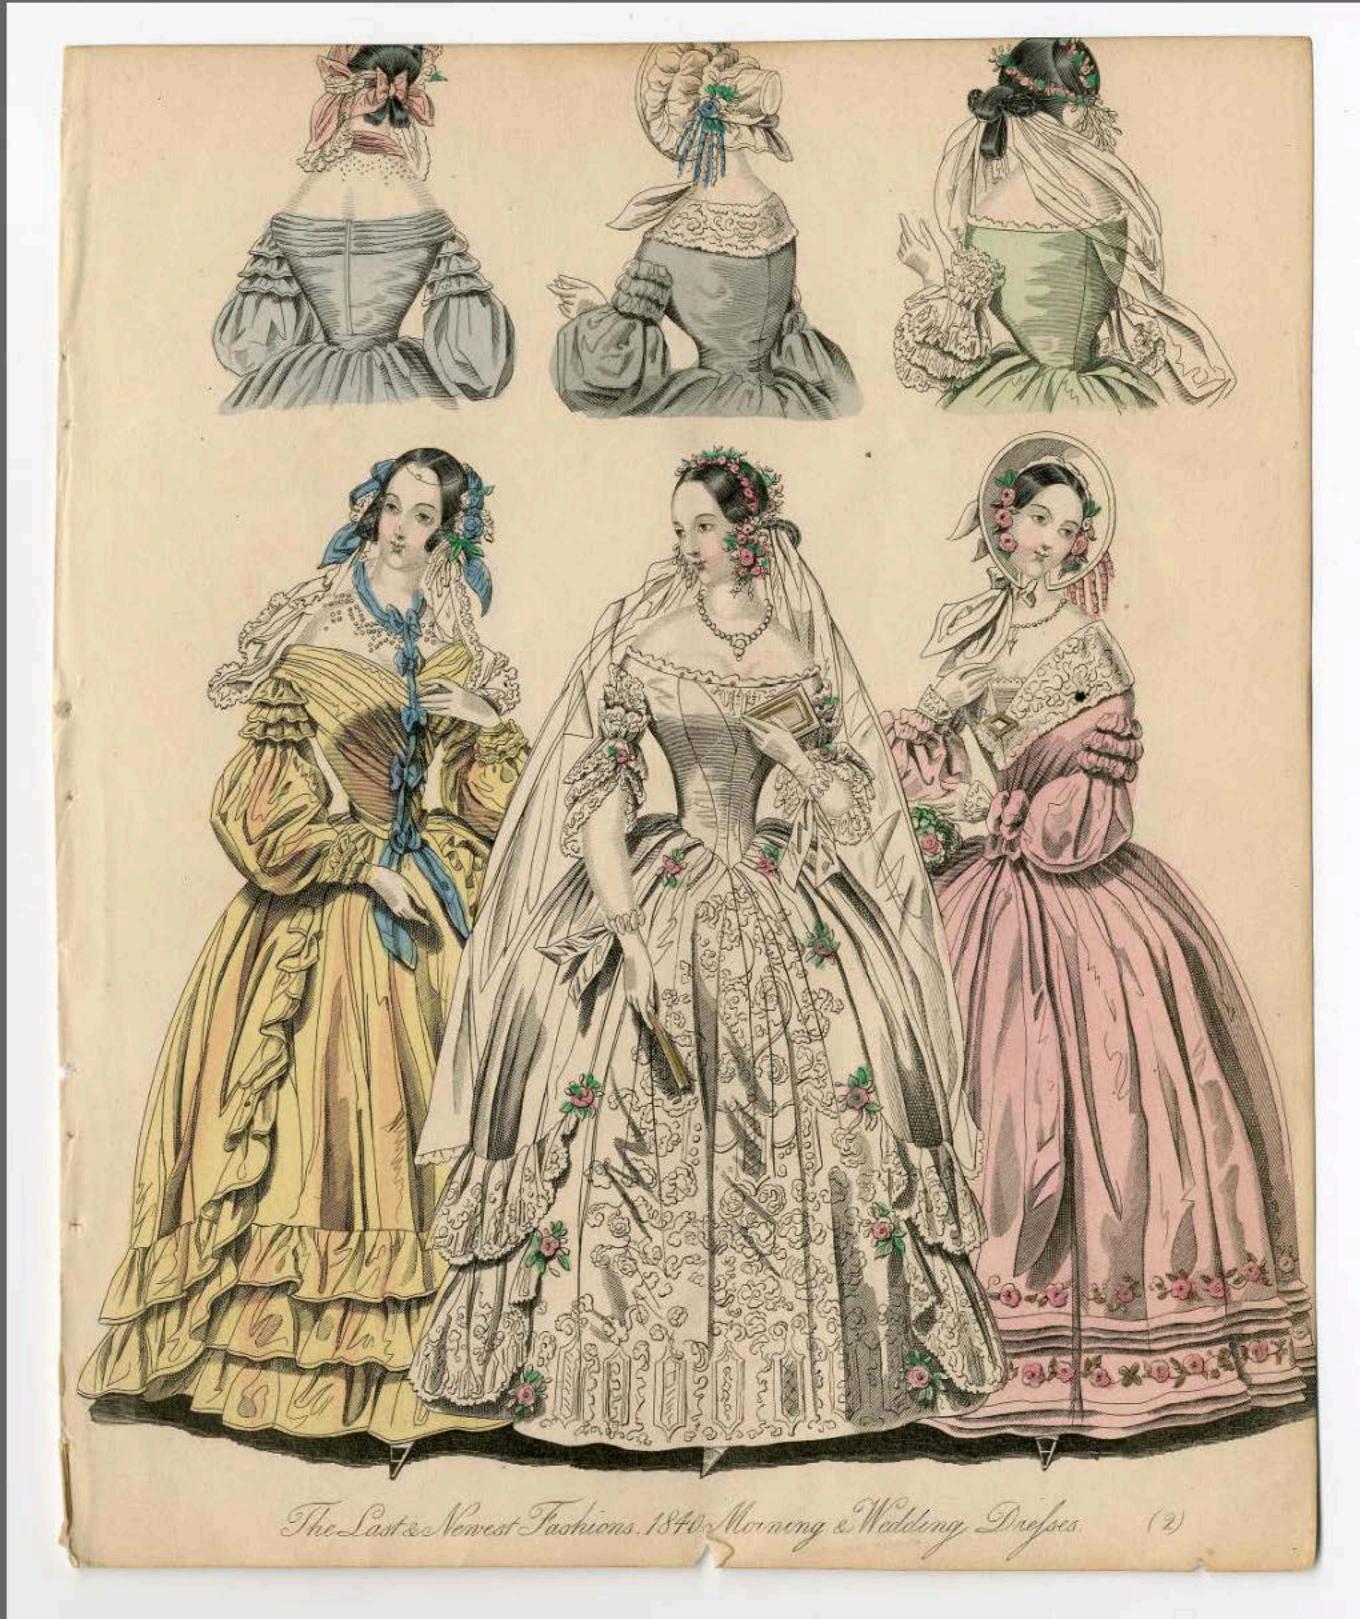

### BRIDAL COSTUME

March 1845.

Biobe of unent velvet with a flowing trans\_the skirt gaged at the waist \_opening down the boot and fastened at short distances with white roses, full blown, and surrounded by bods of the orange bloss on. The bodies sleeves, and skirt orna \_ mented with point lace. A seast\_veil of embrodered lace, lastened in the book hair and falling bossely almost to the feet. A wreath of white roses covereing the head. This costome is equally beautiful without the trans.

#### BRIDAL COSTUME

March 1845.

Biobe of uncut velvet with a flowing transitive skirt gaged at the waist popular down the host and fastened as short distances with white roses, full blown, and surrounded by bads of the orange blossom. The bodice, sleeves, and skirt orac mented with point lace. A scarf well of embroidered lace, fastened in the back hair and failing bursely almost to the feet. A wreath of white toses covereing the head. This costome is equally beautiful without the trans.

### BRIDAL COSTUME

March 1845

Bobe of uncut velvet with a flowing train, the skirt gaged at the waist copening down the bout and fastened at short distances with white ruses, full blown, and surrounded be buds of the orange blossom. The budier, sleeves, and skirt ornal mented with point lace, A searf veil of embroadered lace, fastened in the back hair and falling bussely almost to the feet. A wreath of white ruses encircling the head. This costone is equally beautiful without the train.