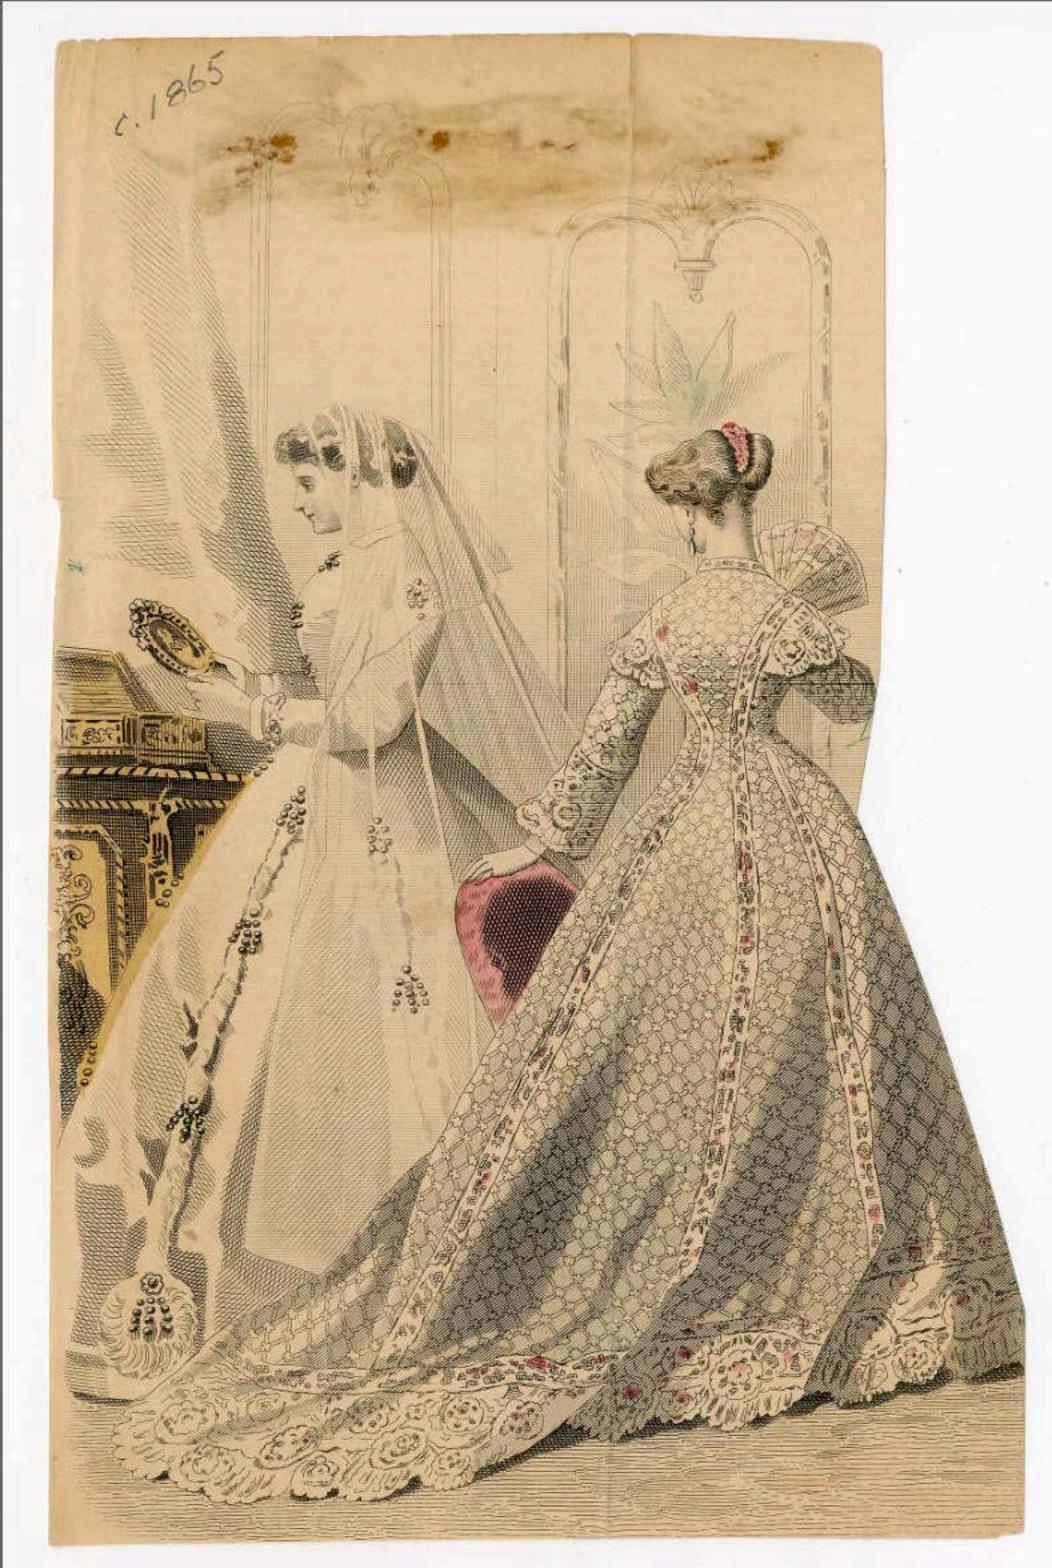

В D S

Coeffure de Mariée,ornée d'un croissant de fleurs d'oranger, d'une branche de tubéreuse et d'un voile d'Ungleterre: Cette Coeffure composée et exécutée par M. Plaisir. Robe de dentelle dessous de satur .