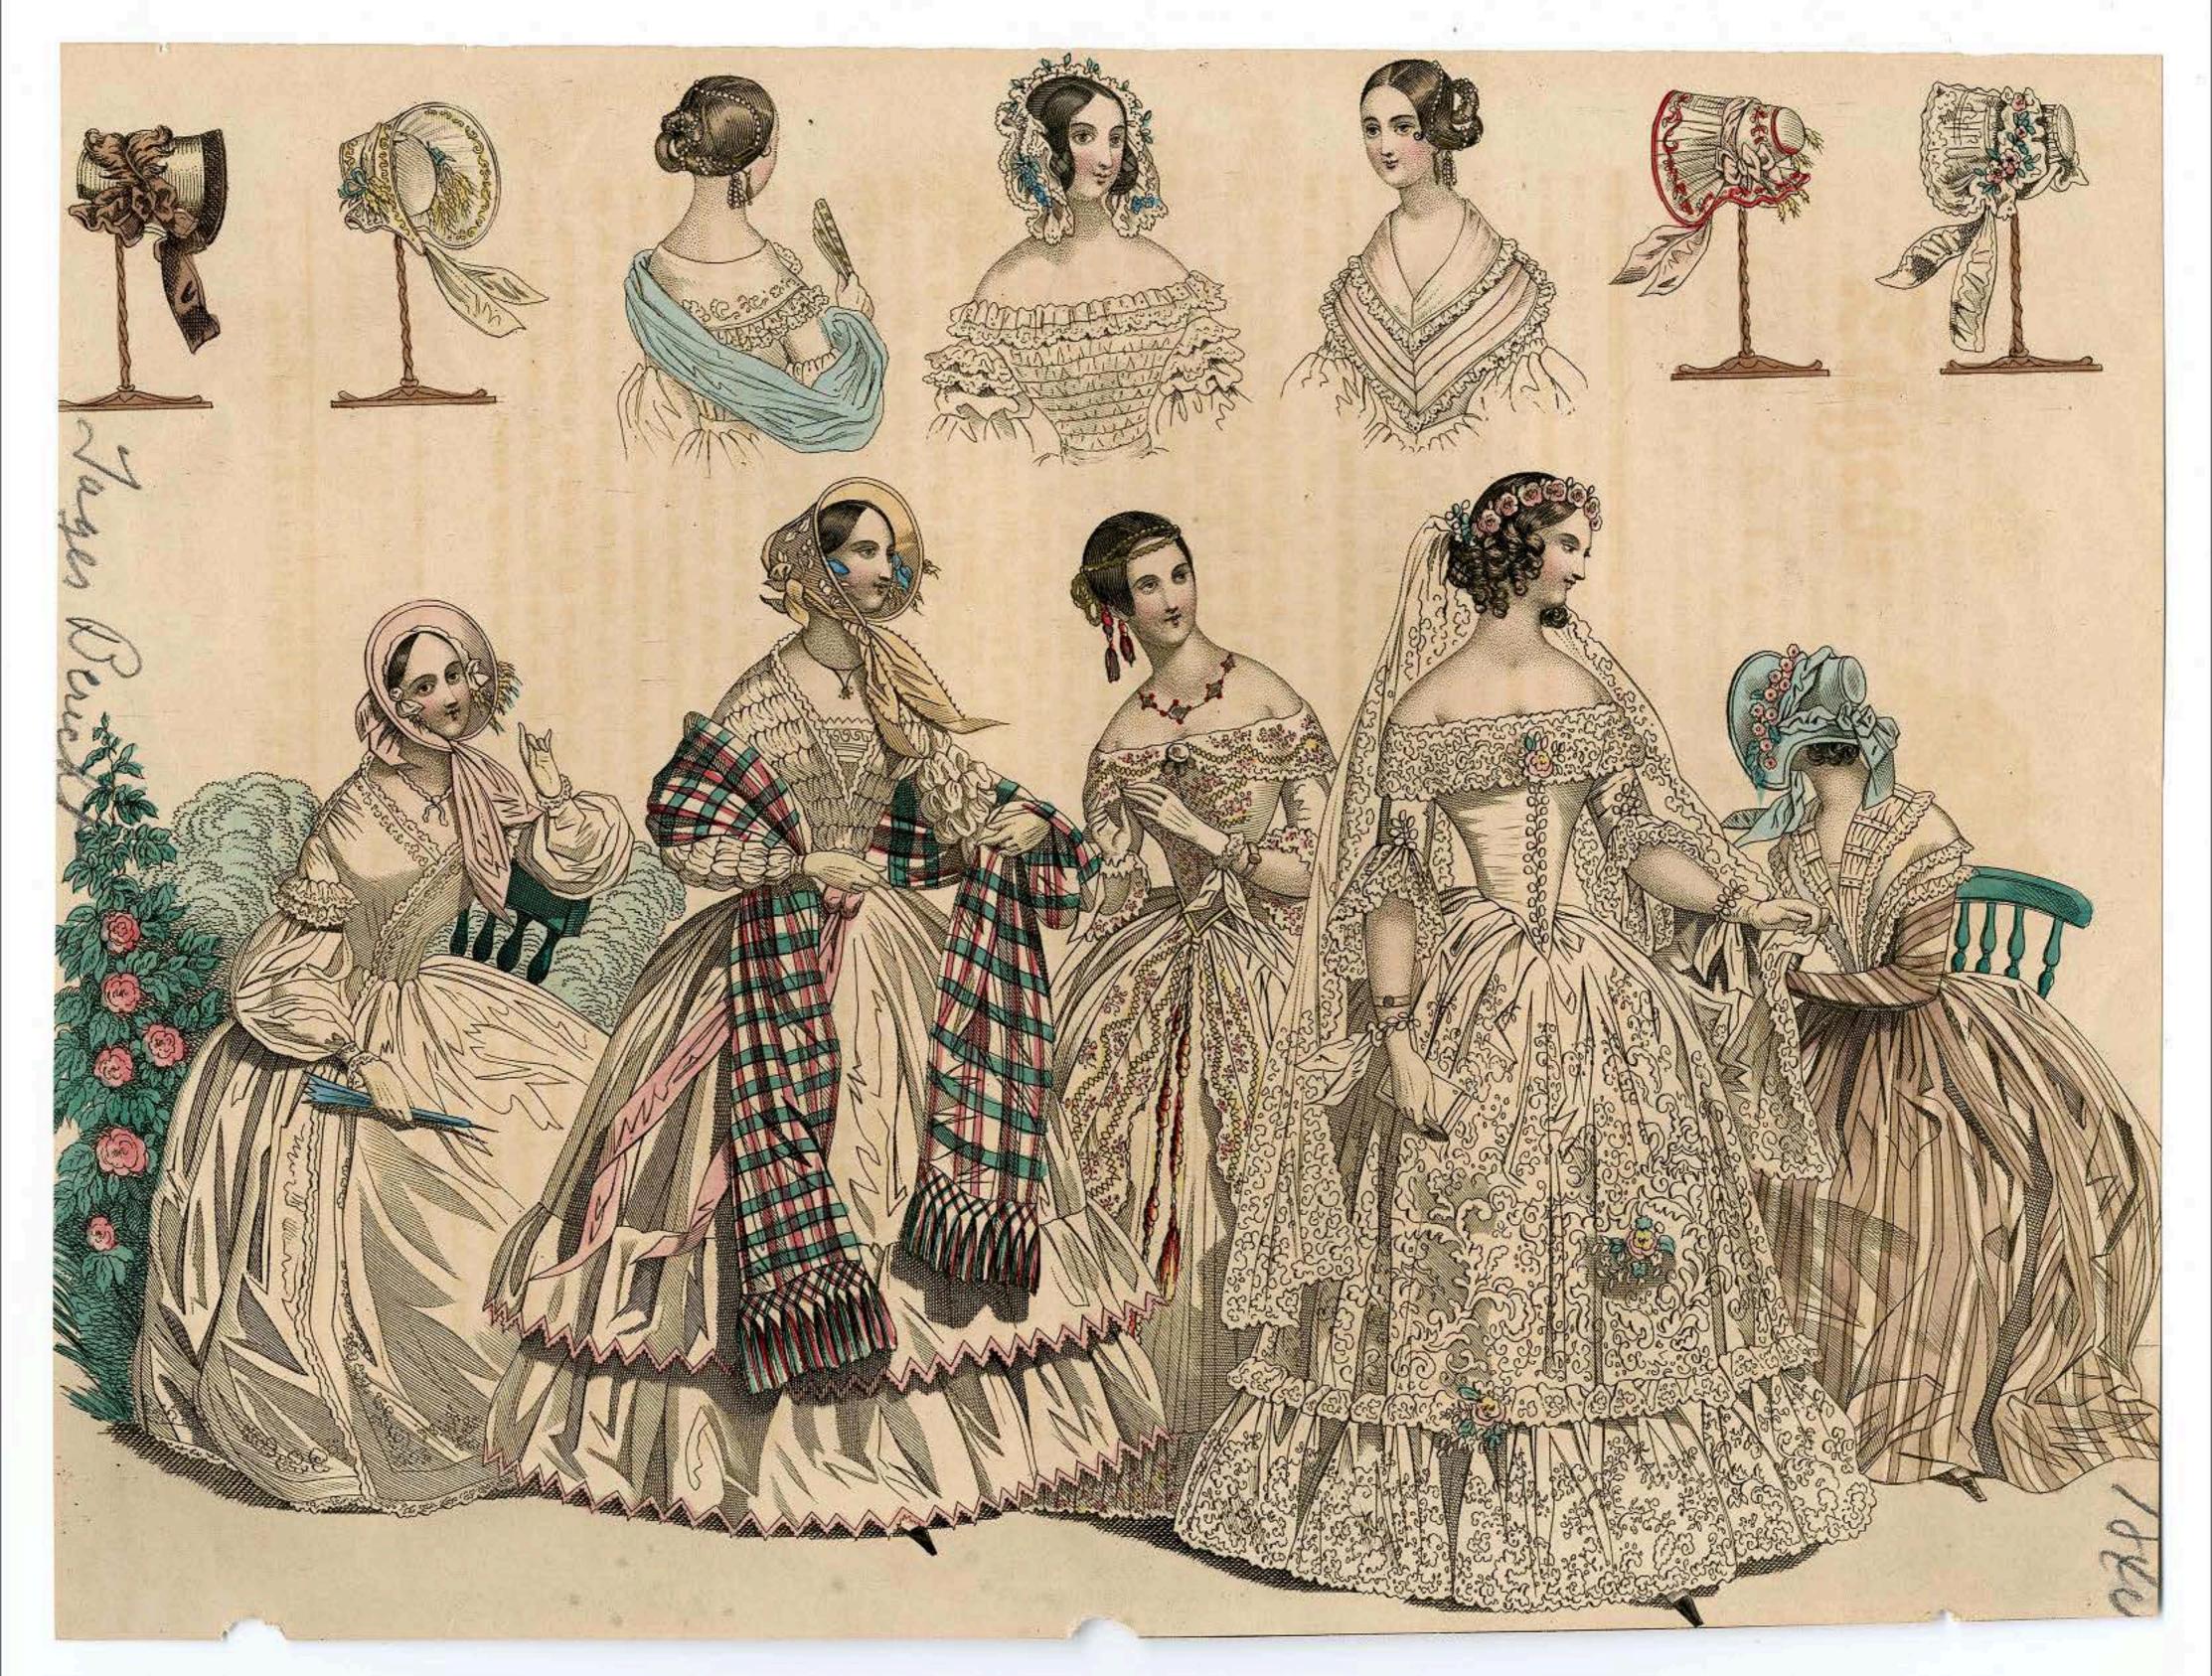

## Costume de Mariée

-Coiffure de (Maxiston) Fleurs de (Constantin) Robe de dentelle de (Toucet) r de la l'aix. Fauteuil (Perse de (Maigres) Livre de Mariage de (Girona) Gants (Mayer) Lous Iupes (Ondinos) Souliers de (Psear 4 1841 - envoi fait par la maison de Commission (Lassalle) 28,1 : Taitbout

#### Costume de Mariée

-Coiffure de (Maxiston) Fleurs de (Constantin) Robe de dentelle de (Doucet) r de la l'aix Fauteuil (Exre de (Maigret) Livre de Mariage de (Gironæ) Gants (Mayer) Lous Tupes (Ondinot) Souliers de (Bear 4) 84 | envoi fait par la maison de Commission (Lassalle) 28,1 Faitbout

## Costume de Mariée

-Coiffure de (Maxikon) Fleurs de (Conskankin) Robe de dentelle de (Doncek) r de la l'aix. Fauteuil (Exre de (Maigrek) Livre de Mariage de (Girona) Gants (Mayer) Lous Tupes (Ondinok) Louliers de (Beau 4 1841 - envoi fait par la maison de Commission (Lossalke) 28,1 . Taitbout