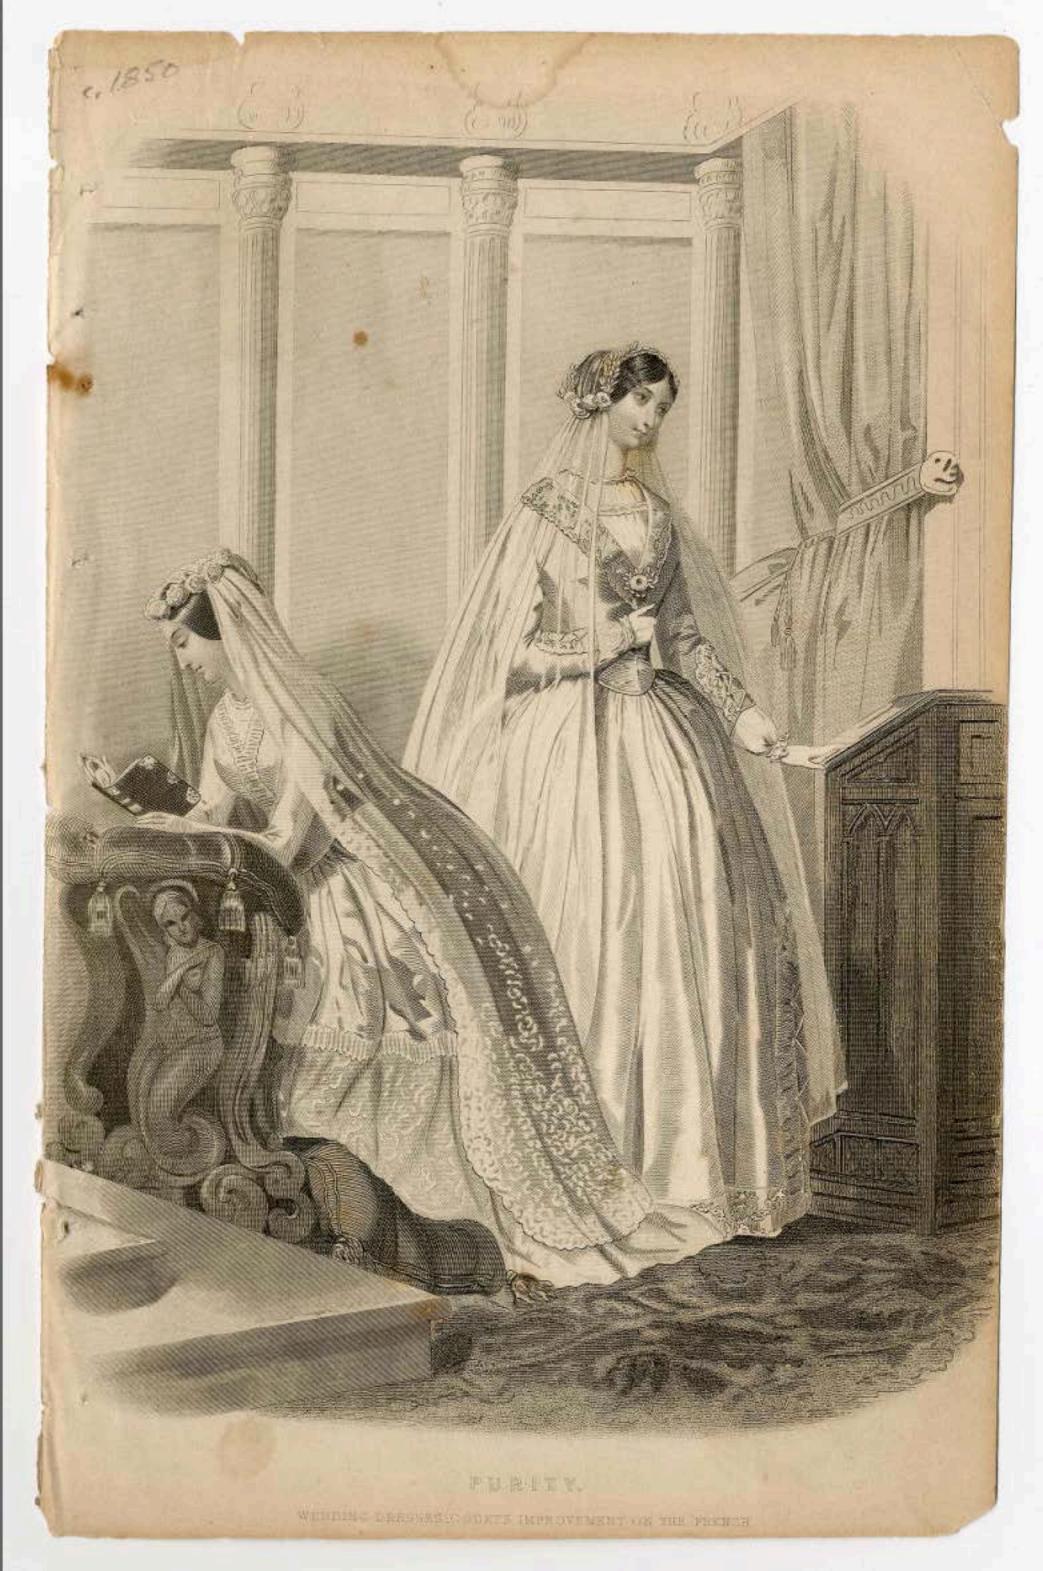

## Costume de Mariée

-Coiffure de (Maxiston) Fleurs de (Constantin) Robe de dentelle de (Toucet) r de la l'aix. Fauteuil (Perse de (Maigres) Livre de Mariage de (Girona) Gants (Mayer) Lous Iupes (Ondinos) Souliers de (Psear 4 1841 - envoi fait par la maison de Commission (Lassalle) 28,1 : Taitbout

#### Costume de Mariée

-Coiffure de (Maxiston) Fleurs de (Constantin) Robe de dentelle de (Doucet) r de la l'aix Fauteuil (Exre de (Maigret) Livre de Mariage de (Gironæ) Gants (Mayer) Lous Tupes (Ondinot) Souliers de (Bear 4) 84 | envoi fait par la maison de Commission (Lassalle) 28,1 Faitbout

## Costume de Mariée

-Coiffure de (Maxikon) Fleurs de (Conskankin) Robe de dentelle de (Doncek) r de la l'aix. Fauteuil (Exre de (Maigrek) Livre de Mariage de (Girona) Gants (Mayer) Lous Tupes (Ondinok) Louliers de (Beau 4 1841 - envoi fait par la maison de Commission (Lossalke) 28,1 . Taitbout