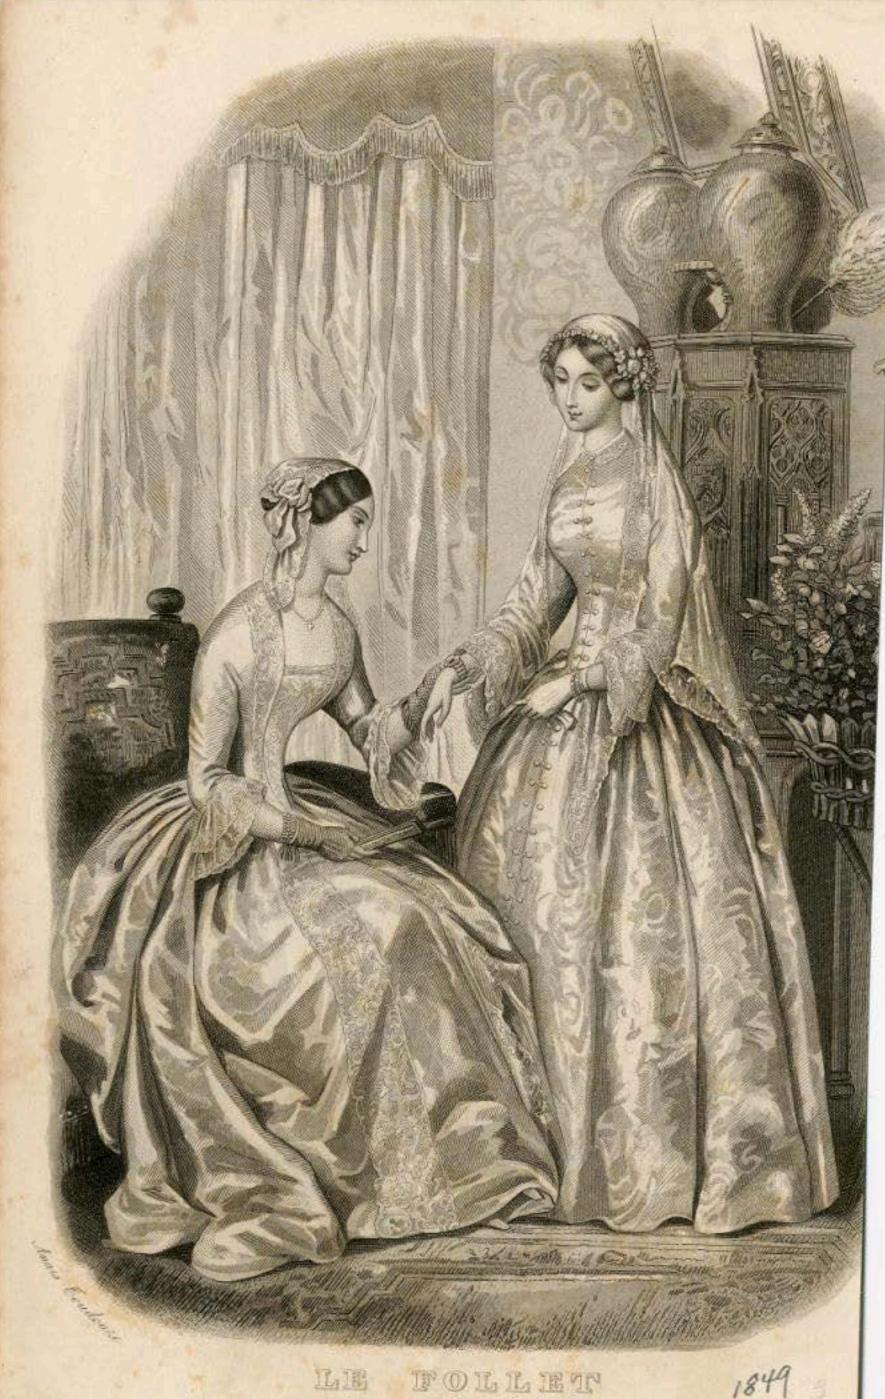

В D S

Coeffure de Mariée,ornée d'un croissant de fleurs d'oranger, d'une branche de tubéreuse et d'un voile d'Ungleterre: Cette Coeffure composée et exécutée par M. Plaisir. Robe de dentelle dessous de satur .