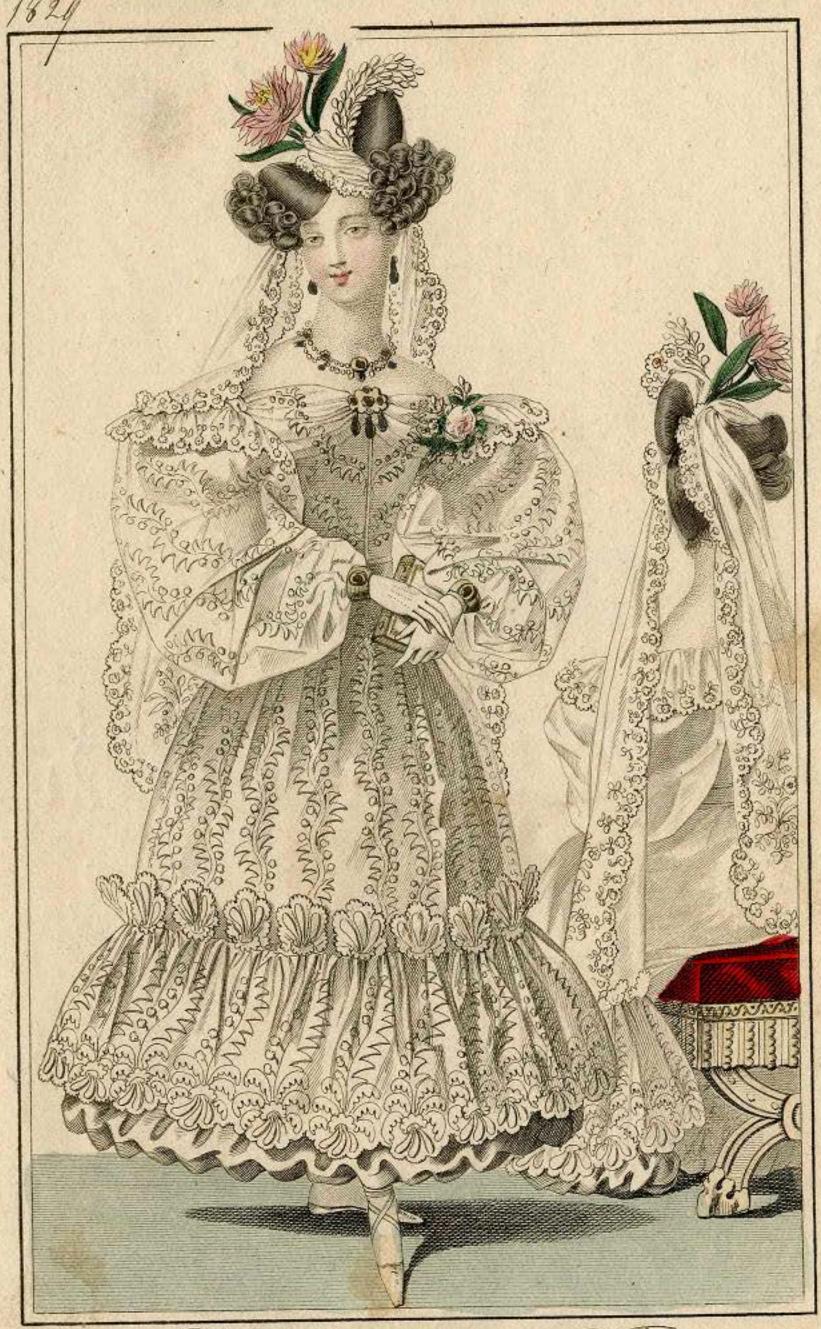

Petit Courrier des Dames. Boulevard des Stalieus 1.2 près le passage de l'Opèra.
Costame de Marice?

Robe de point d'Angleterre Coiffure Exéculée par M'Narcisse ornée de flours Des magasins de

M. Cartier et d'une Echarpe Des magasins de Deux Sours Boulevard des Italiens Nº 2.

Petit Courrier des Dames. Boulevard des Staliens 1.2 près le passage de l'Opèra.
Costume de Marice?

Robe de point d'Angleterre l'offire Exéculée par M'Narcisse ornée de fleurs Des magasins de

M. Cartier et d'une Echarpe Des magasins de Deux Sœurs Boulevard des Italiens Nº. 2.

Petit Courrier des Dames. Boulevard des Italieus 1.2 près le passage de l'Opèra.
Costume de Marice?

Robe de point d'Ingleterre l'office Exéculée par M'Narcisse ornée de fleurs Des magasins de

M. Cartier et d'une Echarpe Des magasins de Deux Sœurs Boulevard des Italiens Nº 2.