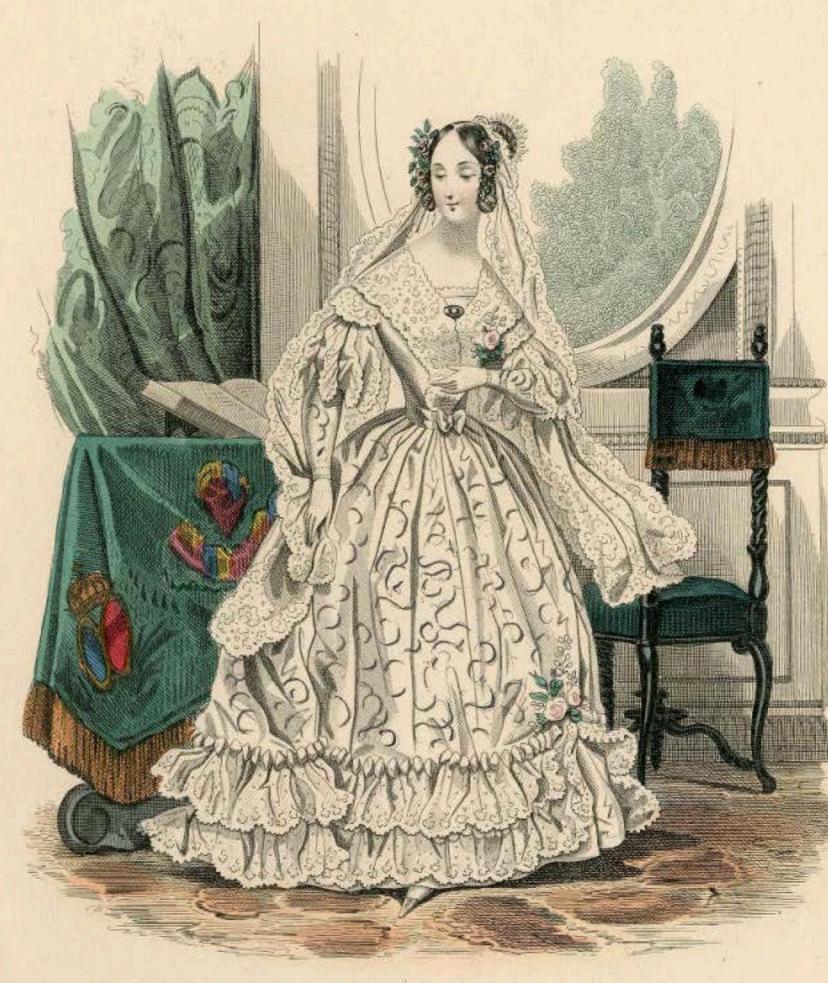

L'estame de Marie . 14 10 unesny un Griffure Ginodoce . Robe en Monsoeline brodec.

COSTAINS INSTITUTE LIBRARY

Toilette de Marièe; des MinGagelin, rue de Richelieu.

20 Mary 2834.

N'2048.

Petit Courrier des Dames.

Boulevard des Italiens N°. 21 près le passage de l'Opéra.

JY 10 Wnosny White Sa Convederce. Robe en Montreline broder.

COSTAINS INSTITUTE FIRESTA

Toilette de Marièe; des MinGagelin, rue de Richelieu

# Modes de Davis.

20 Mars 2834.

Nº 2048.

Petit Courrier des Dames.

Boulevard des Italiens N° 21 près le passage de l'opéra.

Costume de Marice .

14 10 mosny white Emodoce . Robe on Mouhaline broder.

COSTAINS INSTITUTE LIBERTY

Toilette de Maries; des MinGagelin, rue de Richelieu