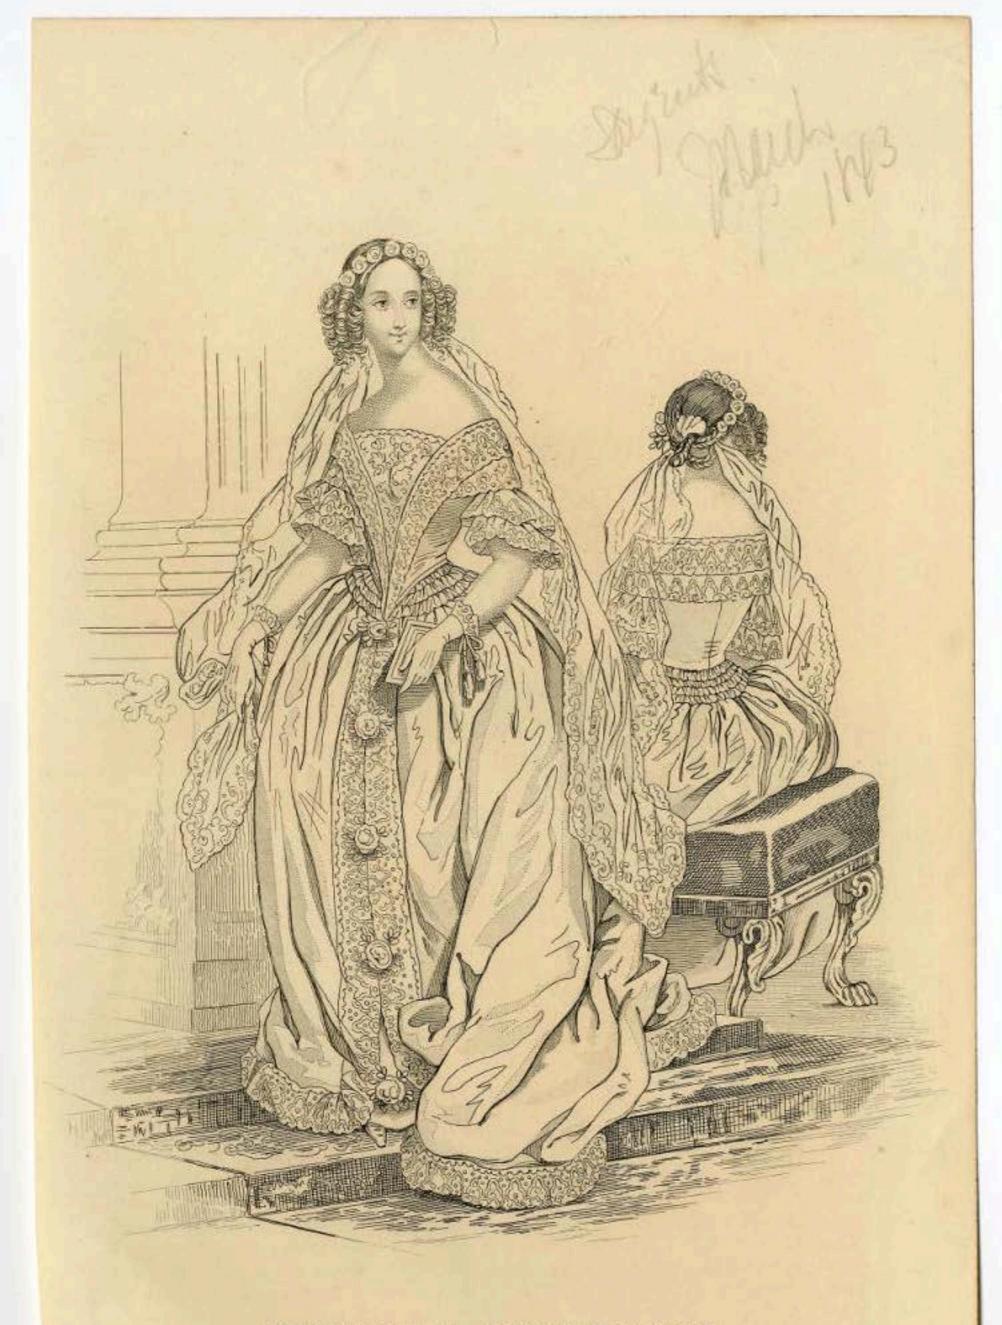

Muich 1865 JOURNAL DES JEUNES PERSONNES

F. S. H. 1. 1/me 12. . . 100 . 00 . 1 12 an 11 1

Lu Cortette de Paris

Rober de Me Moxandre Chys - Confection de la Me Sectoro + Potlan Floure de Me Sommo Condro - Chapen des De Romain - Tapone et Correta de Me" Brucoux - Lingene et Coffines du Sys de la Valle - Ventande pour rebende la Malle des Sades \_ Parsementeries de la Ville de Lyon

Burgan da Janenal ou e Berger o

ca. 1867.