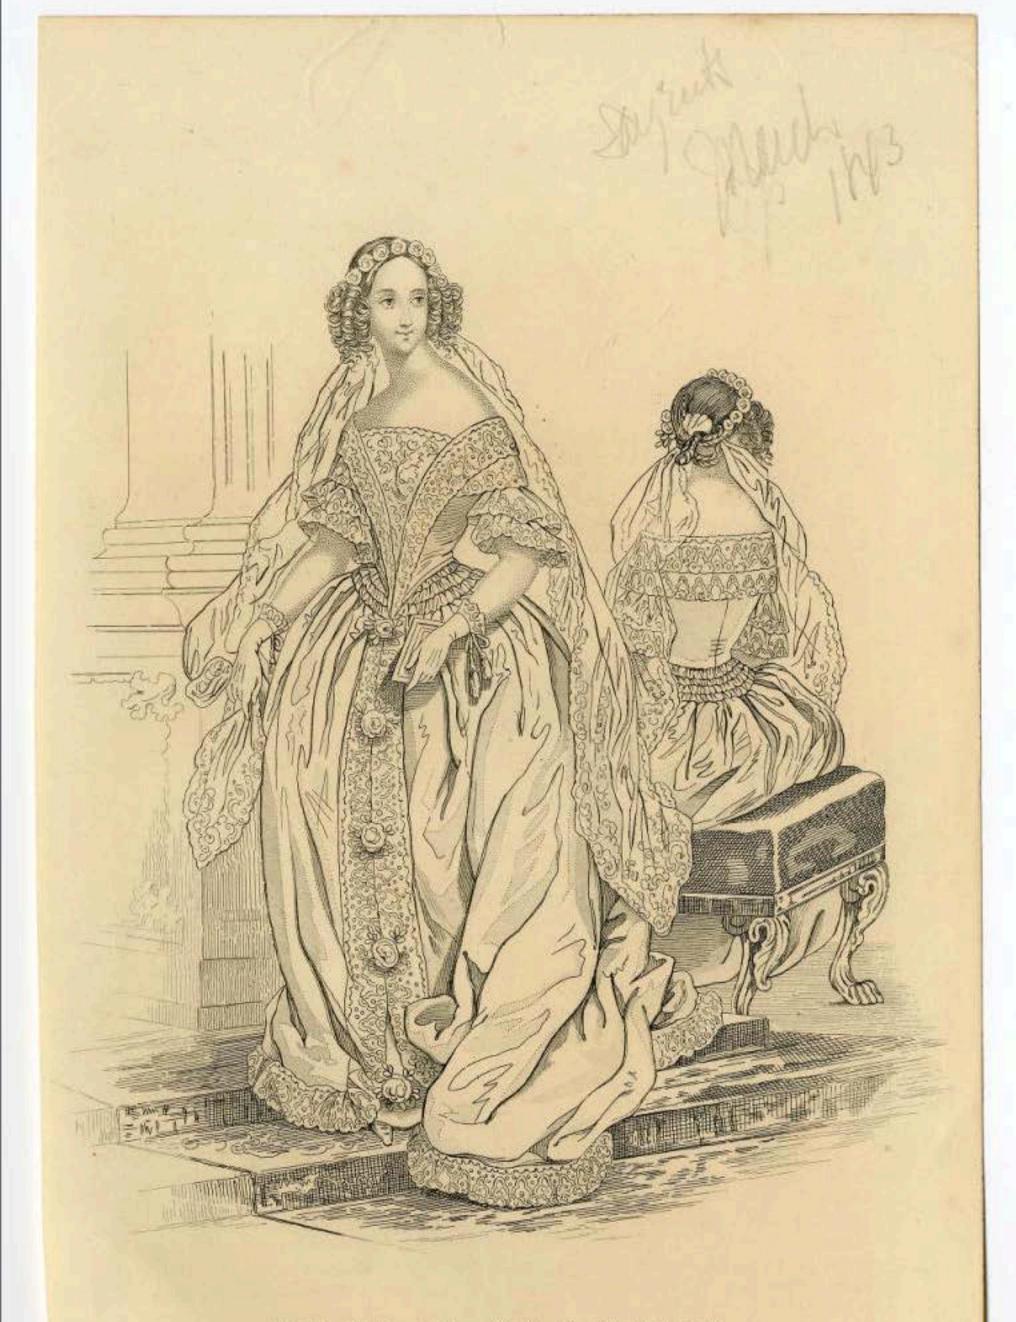

#### Costume de Mariée

-Coiffure de (Maxiston) Fleurs de (Constantin) Robe de dentelle de (Doucet) r de la l'aix Fauteuil (Exre de (Maigret) Livre de Mariage de (Gironæ) Gants (Mayer) Lous Tupes (Ondinot) Souliers de (Bear 4) 84 | envoi fait par la maison de Commission (Lassalle) 28,1 Faitbout

## Costume de Mariée

-Coiffure de (Maxikon) Fleurs de (Conskankin) Robe de dentelle de (Doncek) r de la l'aix. Fauteuil (Exre de (Maigrek) Livre de Mariage de (Girona) Gants (Mayer) Lous Tupes (Ondinok) Louliers de (Beau 4 1841 - envoi fait par la maison de Commission (Lossalke) 28,1 . Taitbout