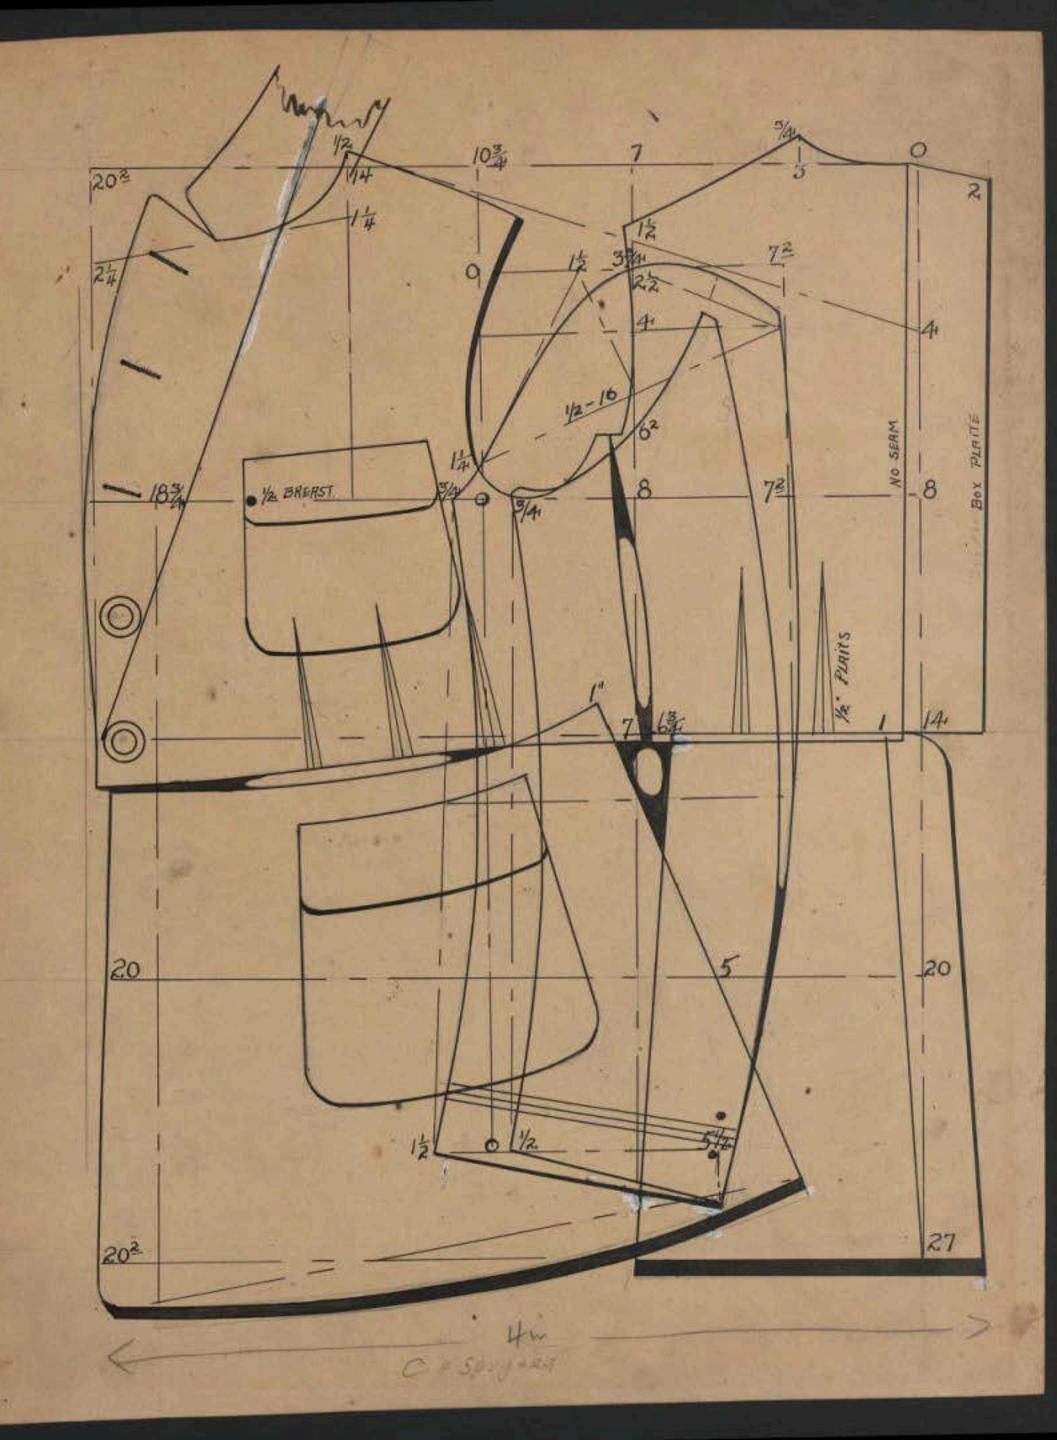

В D S

Coeffure de Mariée,ornée d'un croissant de fleurs d'oranger, d'une branche de tubéreuse et d'un voile d'Ungleterre: Cette Coeffure composée et exécutée par M. Plaisir. Robe de dentelle dessous de satur .