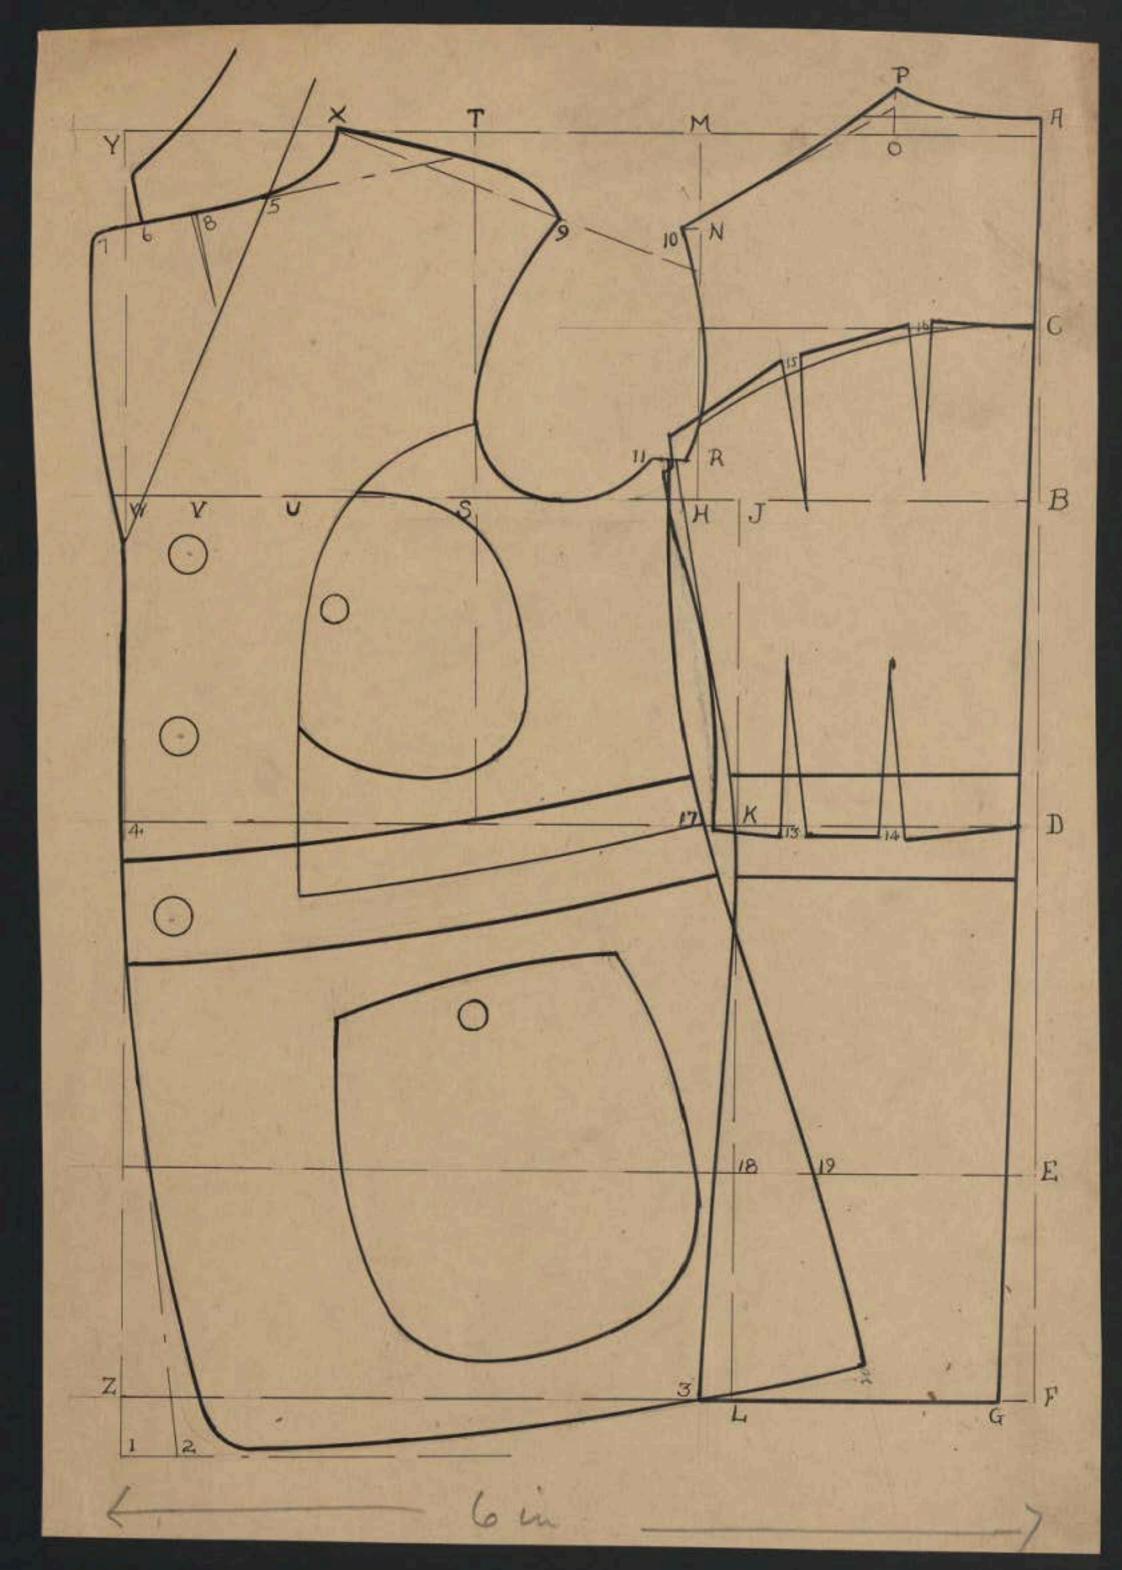

В D S

Coeffure de Mariée,ornée d'un croissant de fleurs d'oranger, d'une branche de tubéreuse et d'un voile d'Ungleterre: Cette Coeffure composée et exécutée par M. Plaisir. Robe de dentelle dessous de satur .