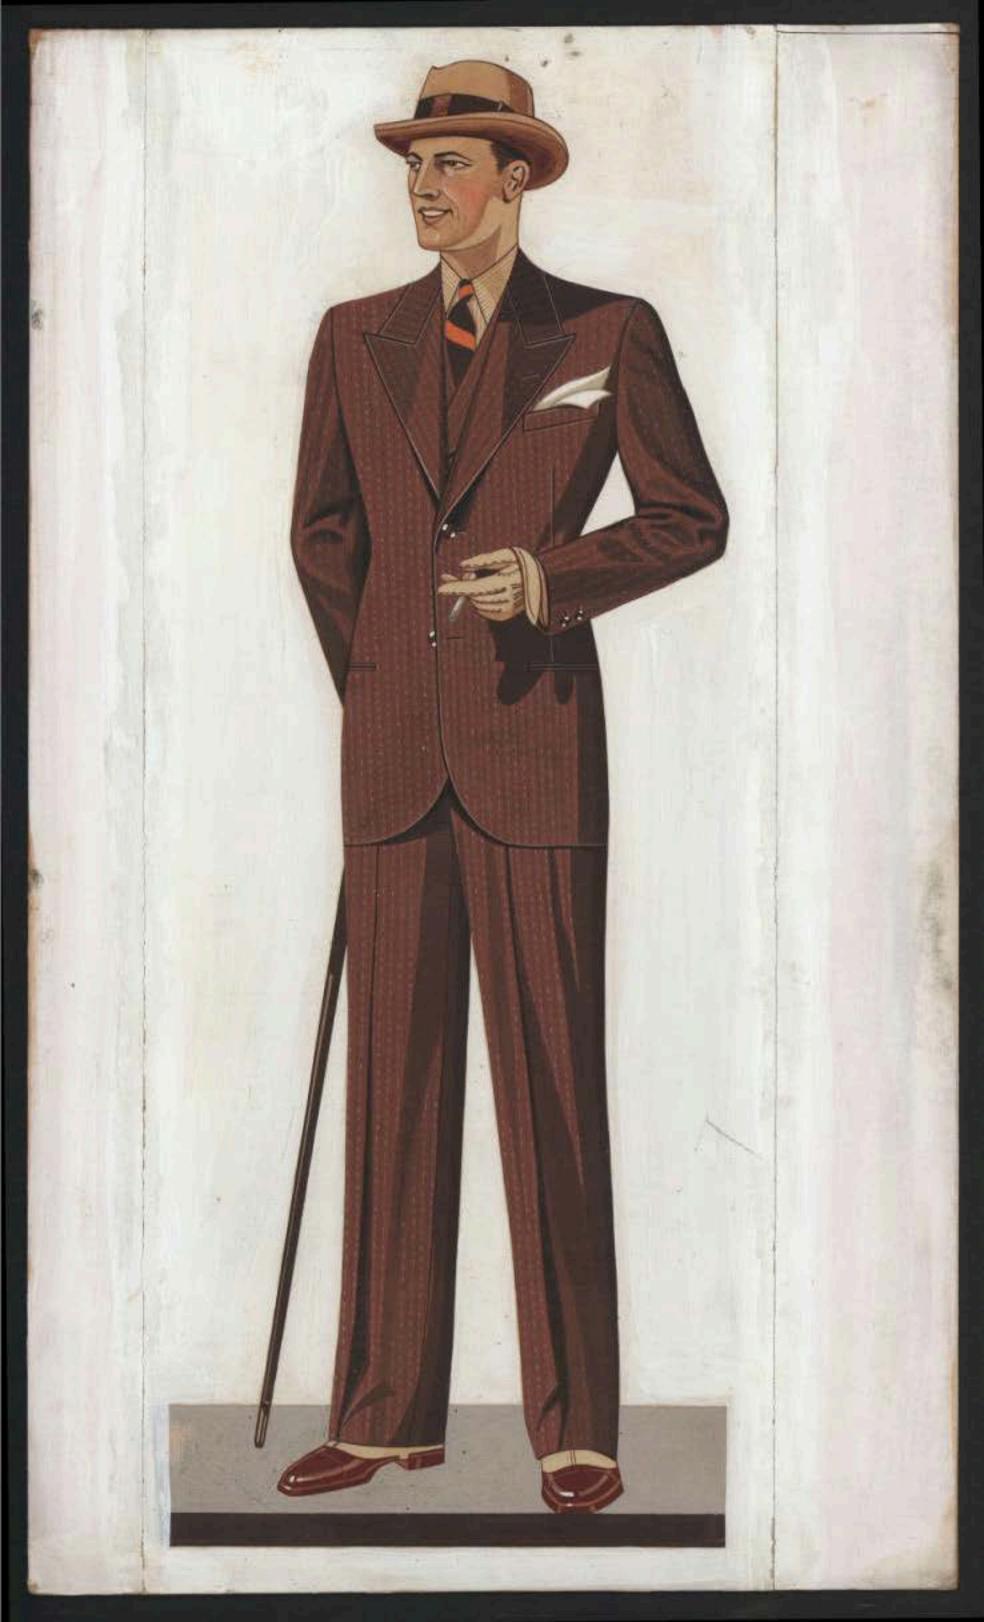

В D S

Coeffure de Mariée,ornée d'un croissant de fleurs d'oranger, d'une branche de tubéreuse et d'un voile d'Ungleterre: Cette Coeffure composée et exécutée par M. Plaisir. Robe de dentelle dessous de satur .