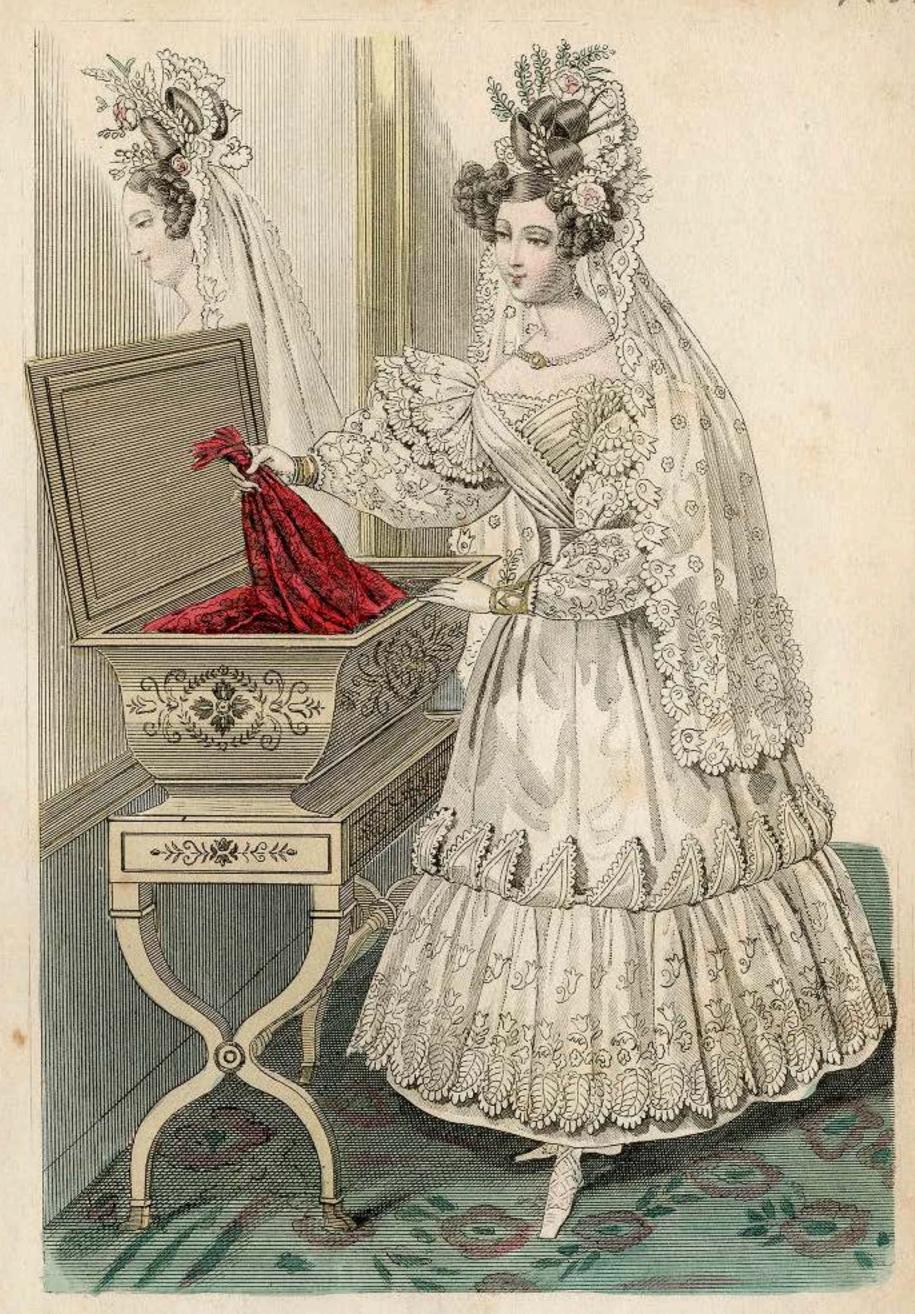

Coeffure exécutée par Malesandre, Rue Neuve des Petits Champs, 10 soi, Robe de dentelle d'Angleterre, Costume de marice.

1829

La Mode

Coiffure de M.Souenne-Fleurs des maginsle MCartier-Robe des Atelrede M.Lucie-Corbeille de mariage à pieds des magins VII évelle amé

Coeffure exécutée par Malexandre, Rue Neuve des Petits Champs, Moses, Robe de dentelle d'Angleterre, Costume de marice.

Na Mode

, Coiffure de MoSouenne-Fleurs des magi<sup>in</sup>de MoCartier-Robe des Atelizate Mulucie-Corbeille de mariage à pieds des mag<sup>ins</sup> Il Vénelle amé Modes de Davis.

Coeffure exécutée par M'Alexandre, Rue Neuve des Petits Champs, 10.101. Robe de dentelle d'Angleterre. Costume de marice.

La Mode

, Coiffure de M.Touenne-Fleurs des maginste UCartier-Robe des Antrele U.Gucie-Corbedle de mariage à pieds des magi<sup>m</sup>es Al Vivelle ainé