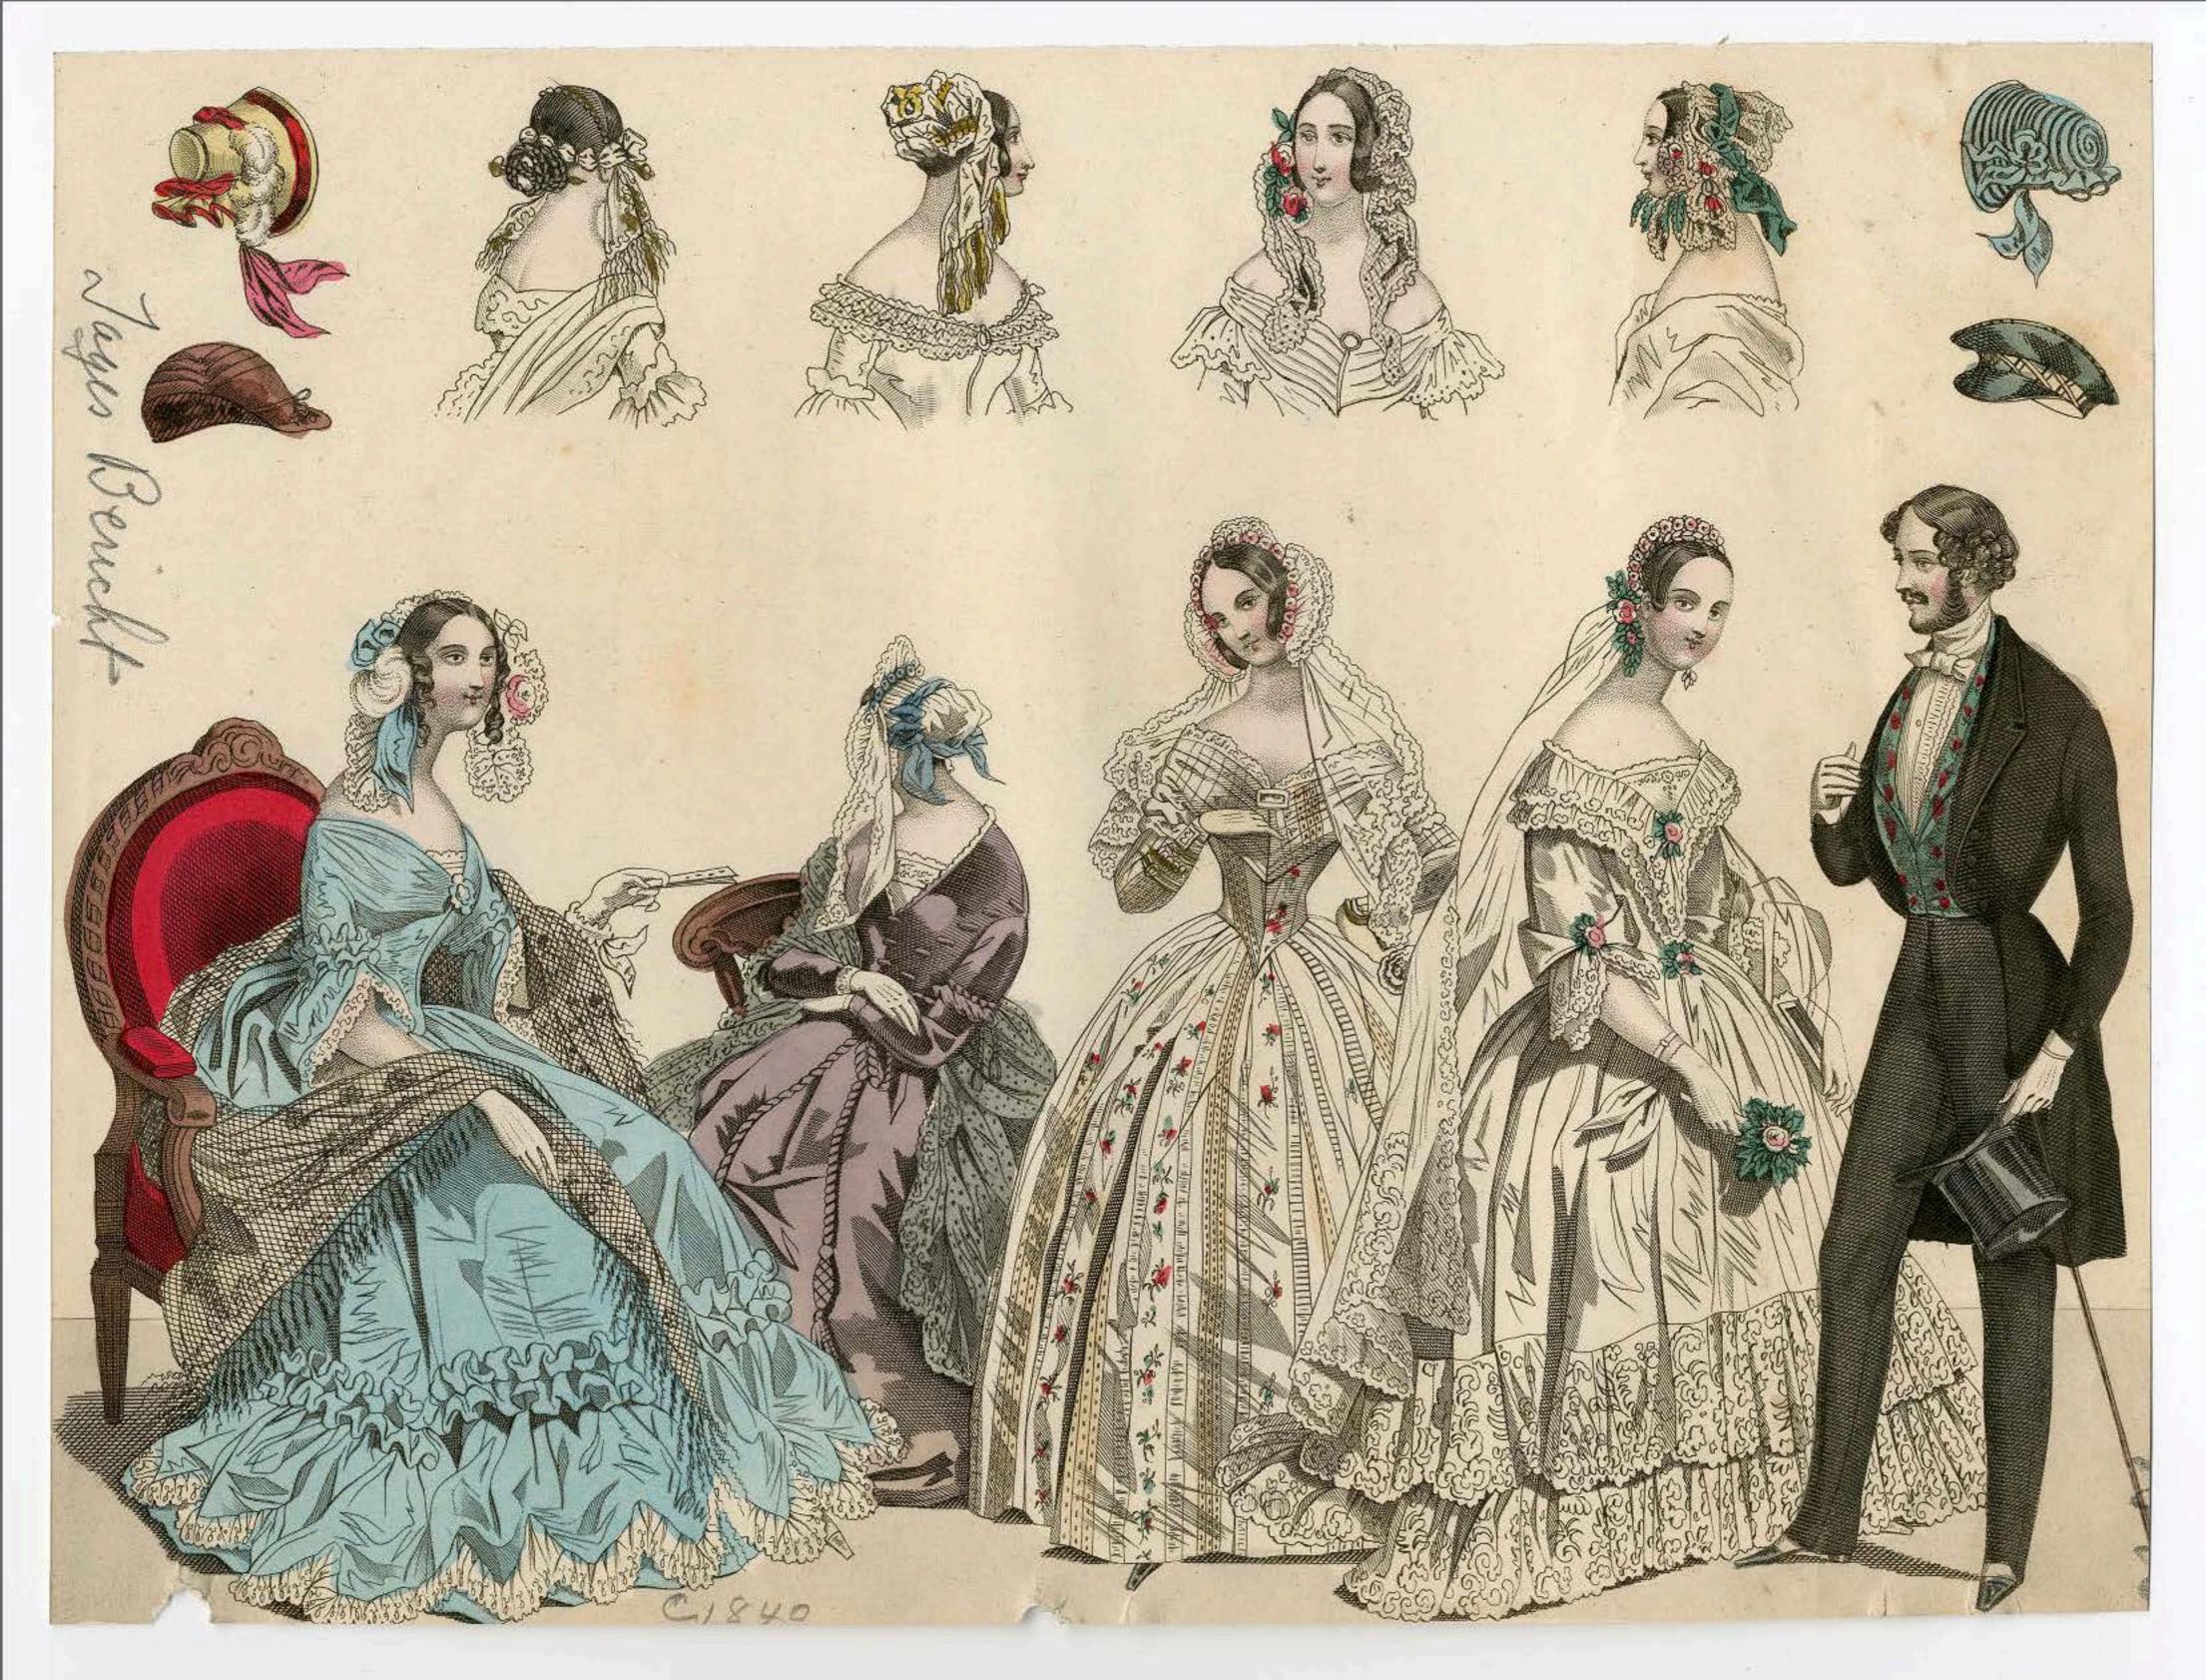

## PARIS ÉLÉGANT

Tournal de Modes

Confuse de (Mormandin Criffeur des infantes d'espagne, 19 l'é Choiseal Flass de (Millery) is de Minard. Nobes facons de (Mome Corrier) de Nichelieu, Gands de (Riorce) de MeD' des Victories Ensemble de toilettes aspidies par la Mon de Com on (Girono de Gand et Cir) lité des Italienes. Laffitte s.

## PARIS ÉLÉGANT

Tournal de Modes

Conflure de (Mormanoin Confluir des infantes d'espagne, 19. Pro Choisead Fluir de (Millery) 12 de Minard. Nobes facens de (Mom Corrier) de Richelieu Gands de (Crorre) de MeD des Videires Ensemble de wilettes expédies par la Mon de Comon (Girono de Gand et Cro) lité des Italiens et Laffette. 1.

## PARIS ÉLÉGANT

Tournal de Modes

Coiffure de (Mormandin Coiffeur des infantes d'espagne, 1919 Choiseal Fleurs de (Millery), et de Minard Mobes facens de (Mom Rorrier) de Michelieu Gambs de (Brorre) de MeDe des Victoires Ensemble de toilettes expédies par la Mon de Com en (Girono de Gand er Civ) lité des Italienes. Laffette s.