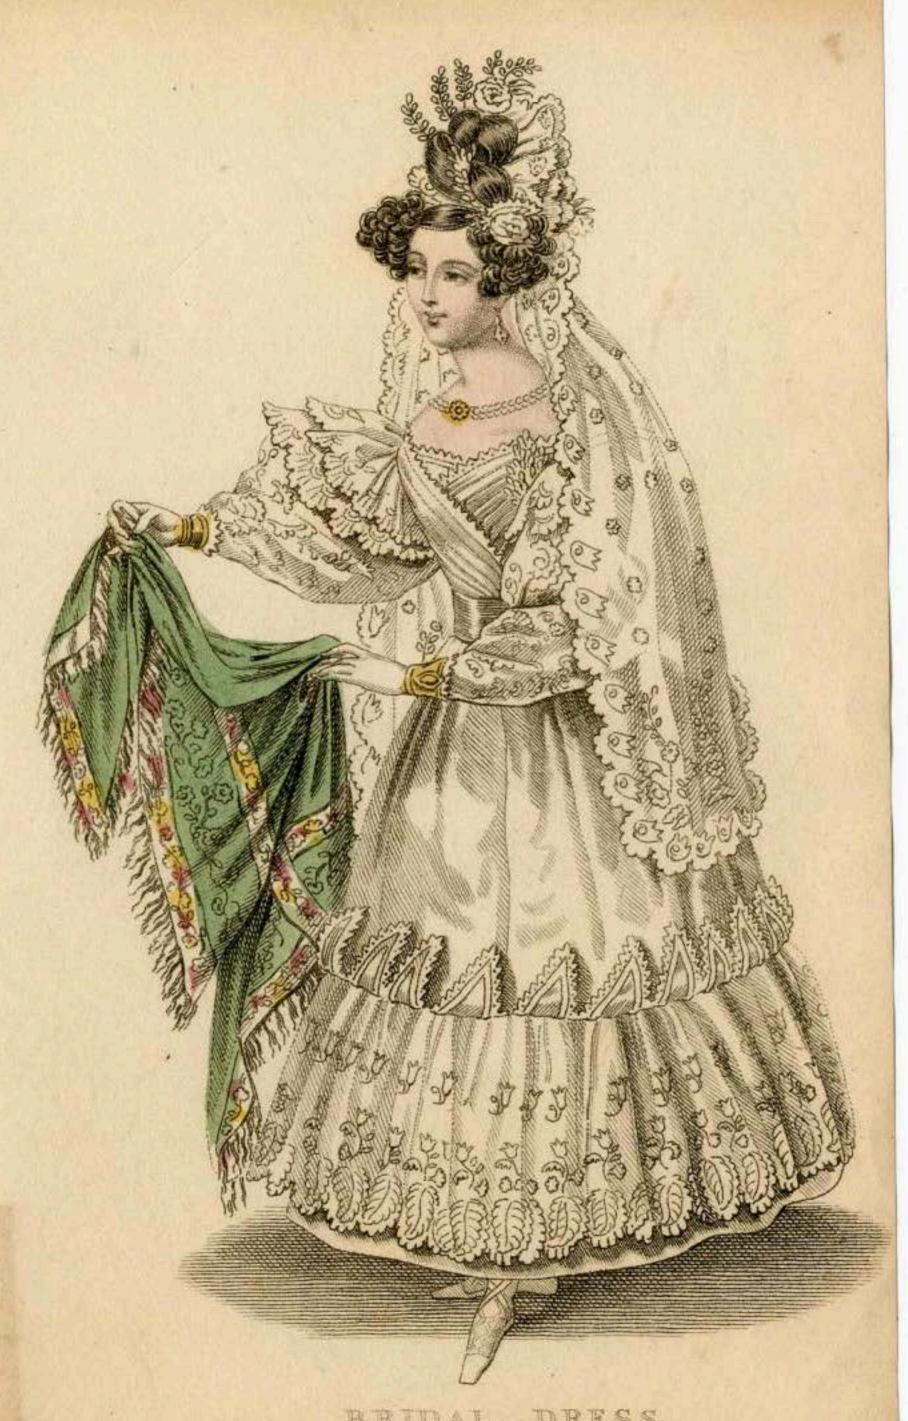

Coeffure exécutée par Malexandre, Rue Neuve des Petits Champs, Moses, Robe de dentelle d'Angleterre, Costume de marice.

Na Mode

, Coiffure de MoSouenne-Fleurs des magi<sup>in</sup>de MoCartier-Robe des Atelizate Mulucie-Corbeille de mariage à pieds des mag<sup>ins</sup> Il Vénelle amé Modes de Davis.

Coeffure exécutée par M'Alexandre, Rue Neuve des Petits Champs, 10.101. Robe de dentelle d'Angleterre. Costume de marice.

La Mode

, Coiffure de M.Touenne-Fleurs des maginste UCartier-Robe des Antrele U.Gucie-Corbedle de mariage à pieds des magi<sup>m</sup>es Al Vivelle ainé