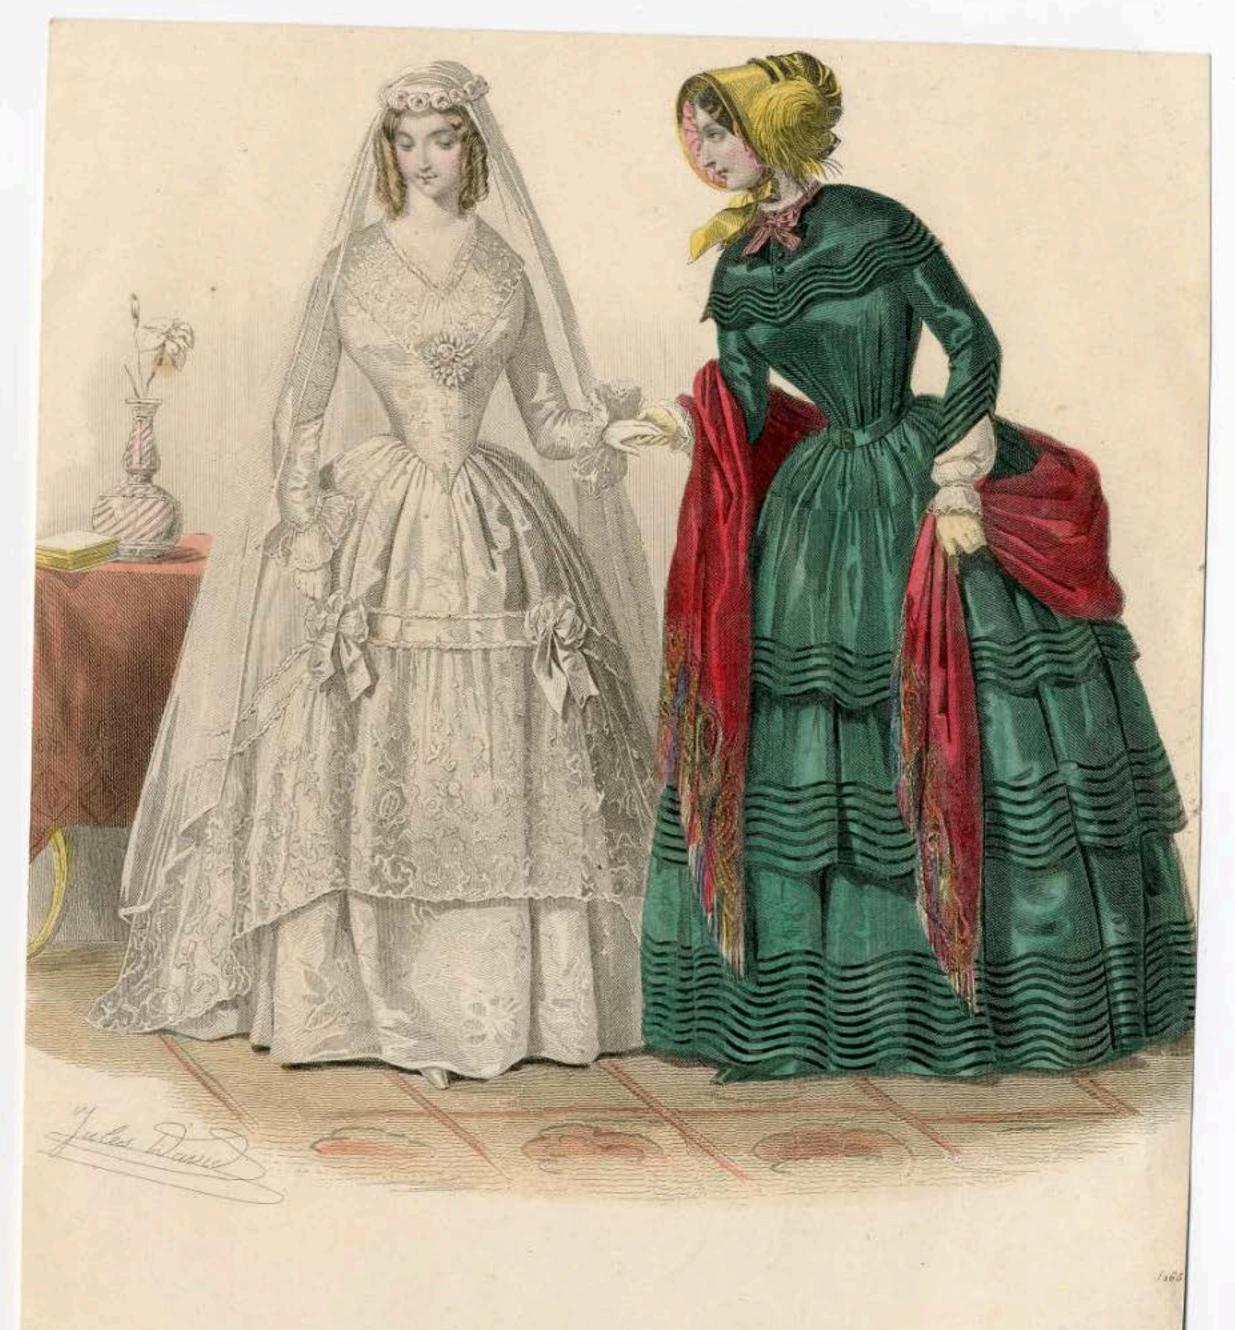

Coeffure exécutée par Malesandre, Rue Neuve des Petits Champs, 10 soi, Robe de dentelle d'Angleterre, Costume de marice.

1829

La Mode

Coiffure de M.Souenne-Fleurs des maginsle MCartier-Robe des Atelrede M.Lucie-Corbeille de mariage à pieds des magins VII évelle amé

Coeffure exécutée par Malexandre, Rue Neuve des Petits Champs, Moses, Robe de dentelle d'Angleterre, Costume de marice.

Na Mode

, Coiffure de MoSouenne-Fleurs des magi<sup>in</sup>de MoCartier-Robe des Atelizate Mulucie-Corbeille de mariage à pieds des mag<sup>ins</sup> Il Vénelle amé Modes de Davis.