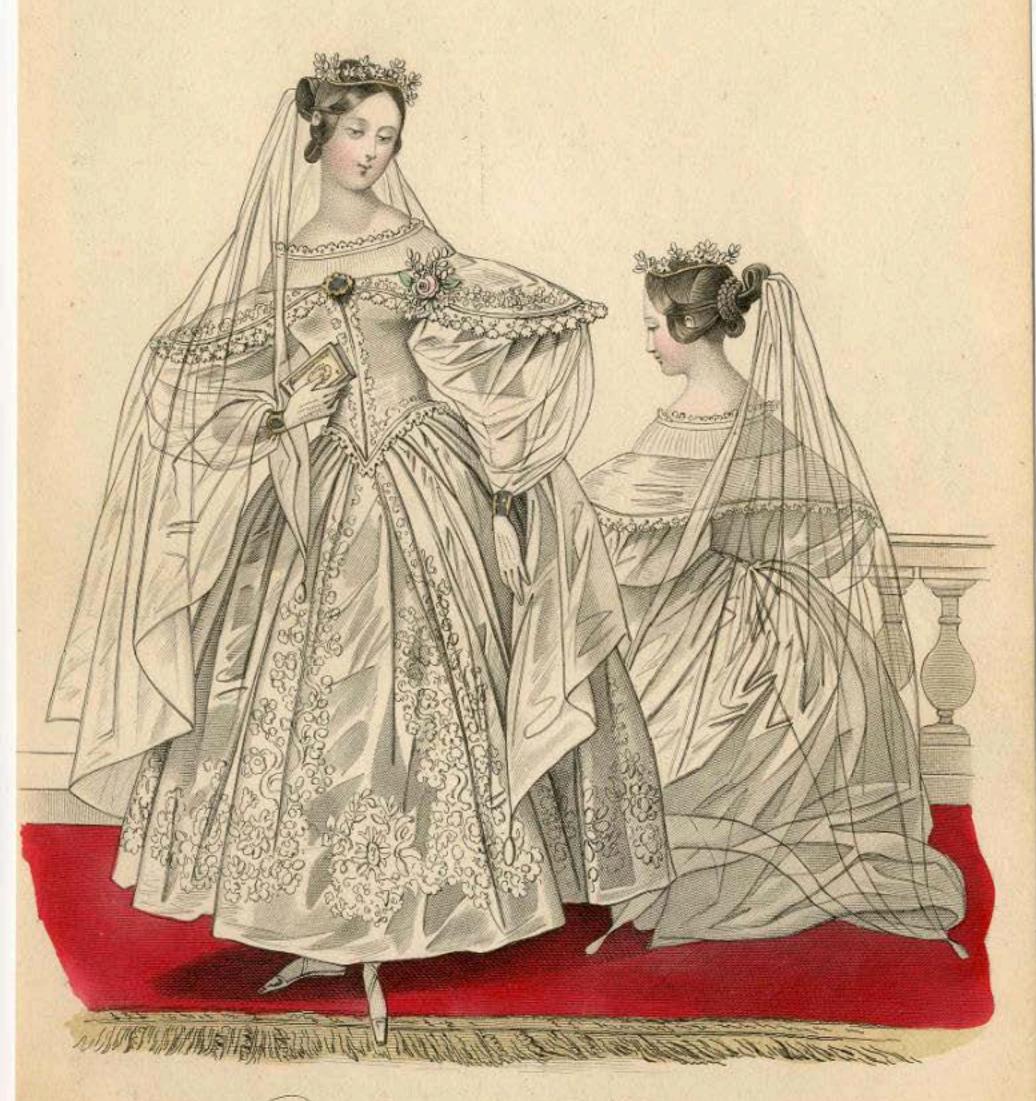

#### Costume de Mariée

-Coiffure de (Maxiston) Fleurs de (Constantin) Robe de dentelle de (Doucet) r de la l'aix Fauteuil (Exre de (Maigret) Livre de Mariage de (Gironæ) Gants (Mayer) Lous Tupes (Ondinot) Souliers de (Bear 4) 84 | envoi fait par la maison de Commission (Lassalle) 28,1 Faitbout

## Costume de Mariée

-Coiffure de (Maxikon) Fleurs de (Conskankin) Robe de dentelle de (Doncek) r de la l'aix. Fauteuil (Exre de (Maigrek) Livre de Mariage de (Girona) Gants (Mayer) Lous Tupes (Ondinok) Louliers de (Beau 4 1841 - envoi fait par la maison de Commission (Lossalke) 28,1 . Taitbout