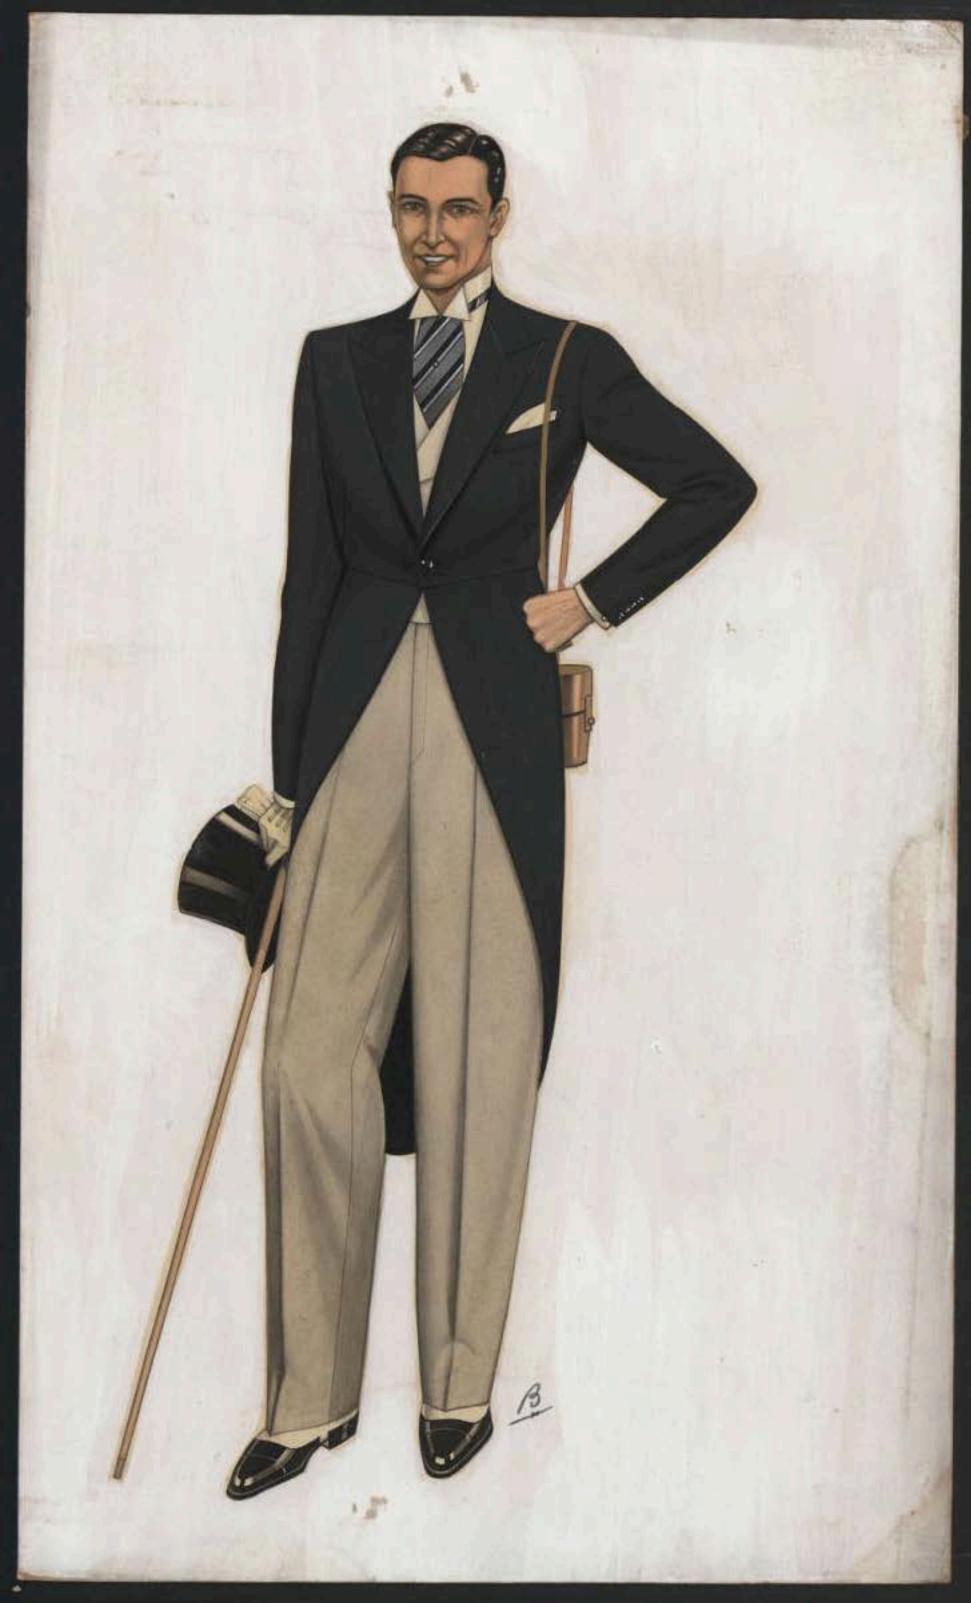

В D S

Coeffure de Mariée,ornée d'un croissant de fleurs d'oranger, d'une branche de tubéreuse et d'un voile d'Ungleterre: Cette Coeffure composée et exécutée par M. Plaisir. Robe de dentelle dessous de satur .