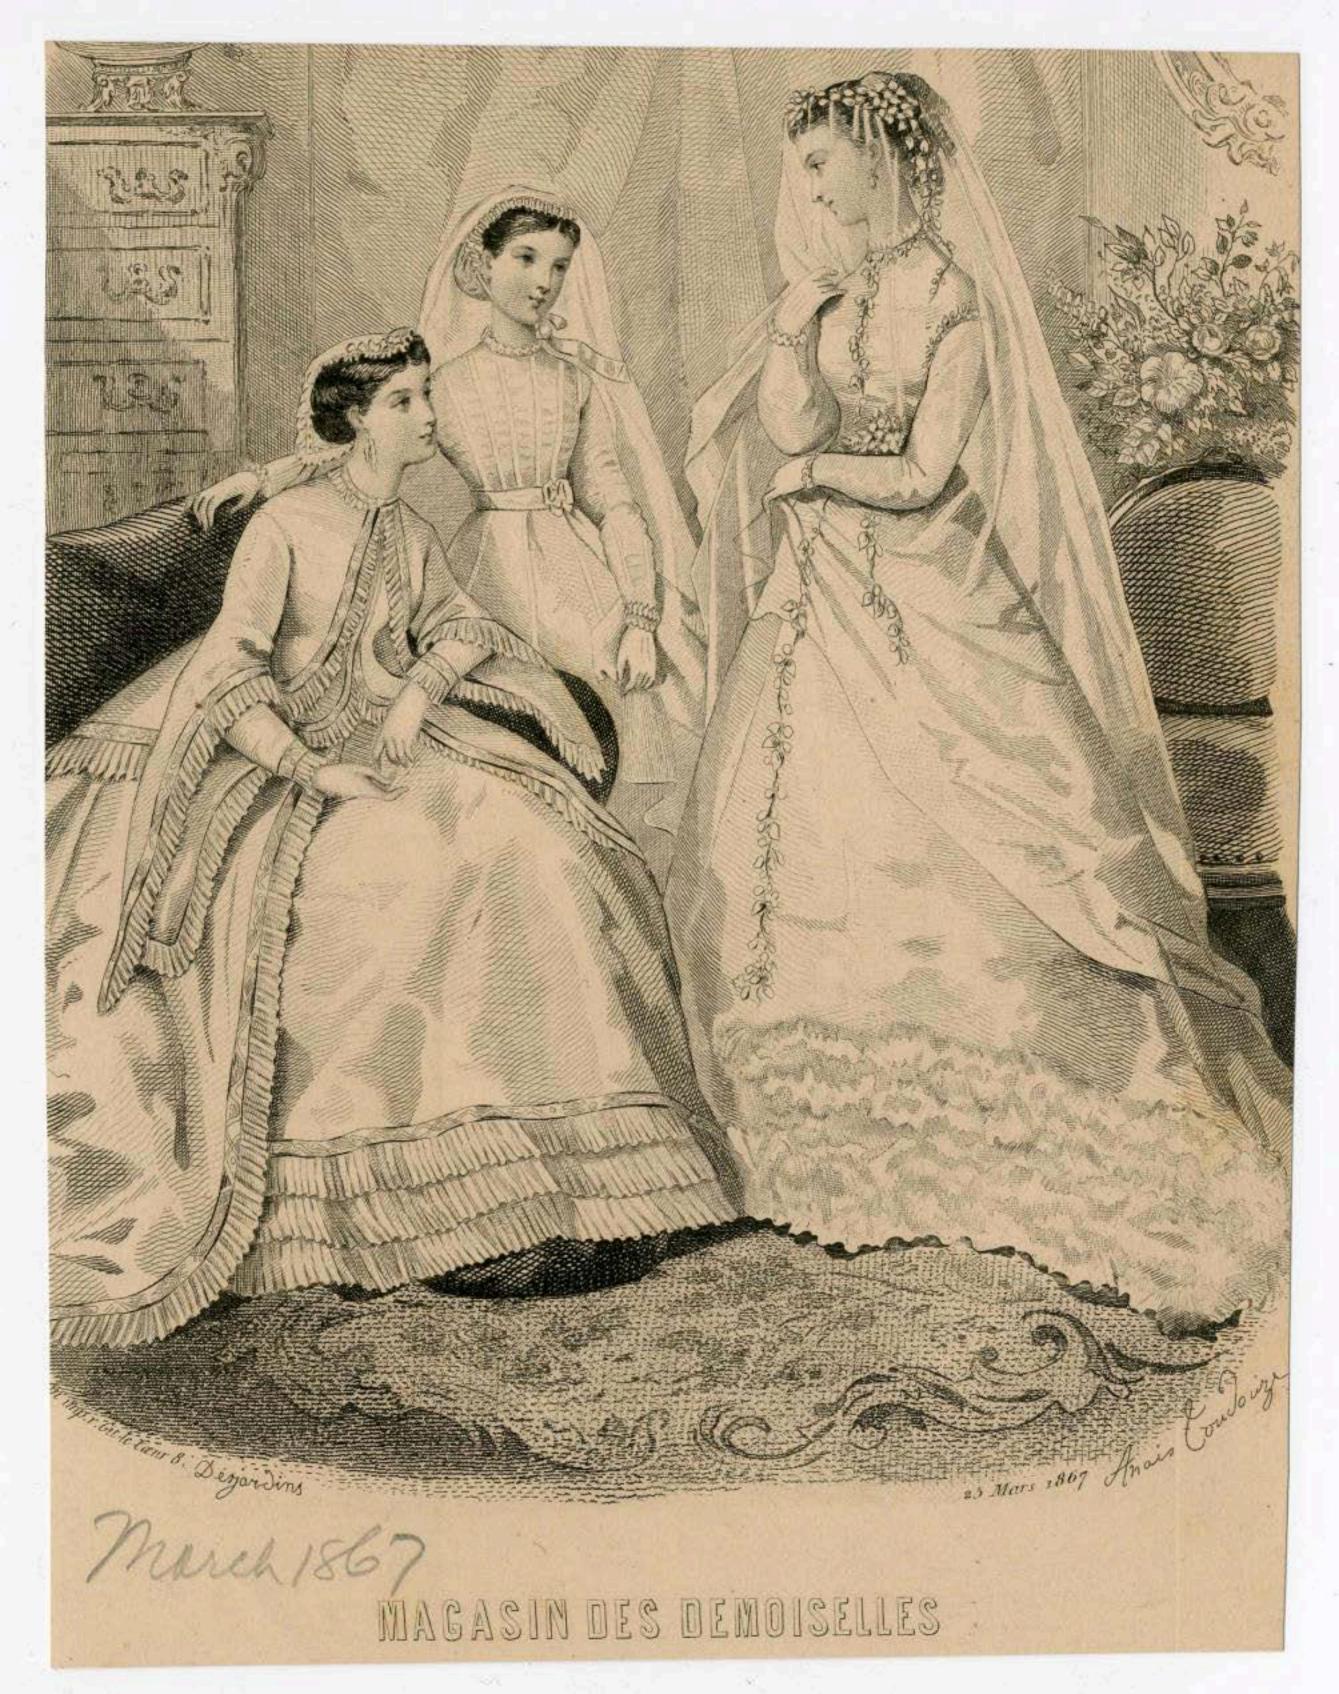

Muich 1865 JOURNAL DES JEUNES PERSONNES

F. S. H. 1. 1/me 12. . . 100 . 00 . 1 12 an 11 1

Lu Cortette de Paris

Rober de Me Moxandre Chys - Confection de la Me Sectoro + Potlan Floure de Me Sommo Condro - Chapen des De Romain - Tapone et Correta de Me" Brucoux - Lingene et Coffines du Sys de la Valle - Ventande pour rebende la Malle des Sades \_ Parsementeries de la Ville de Lyon