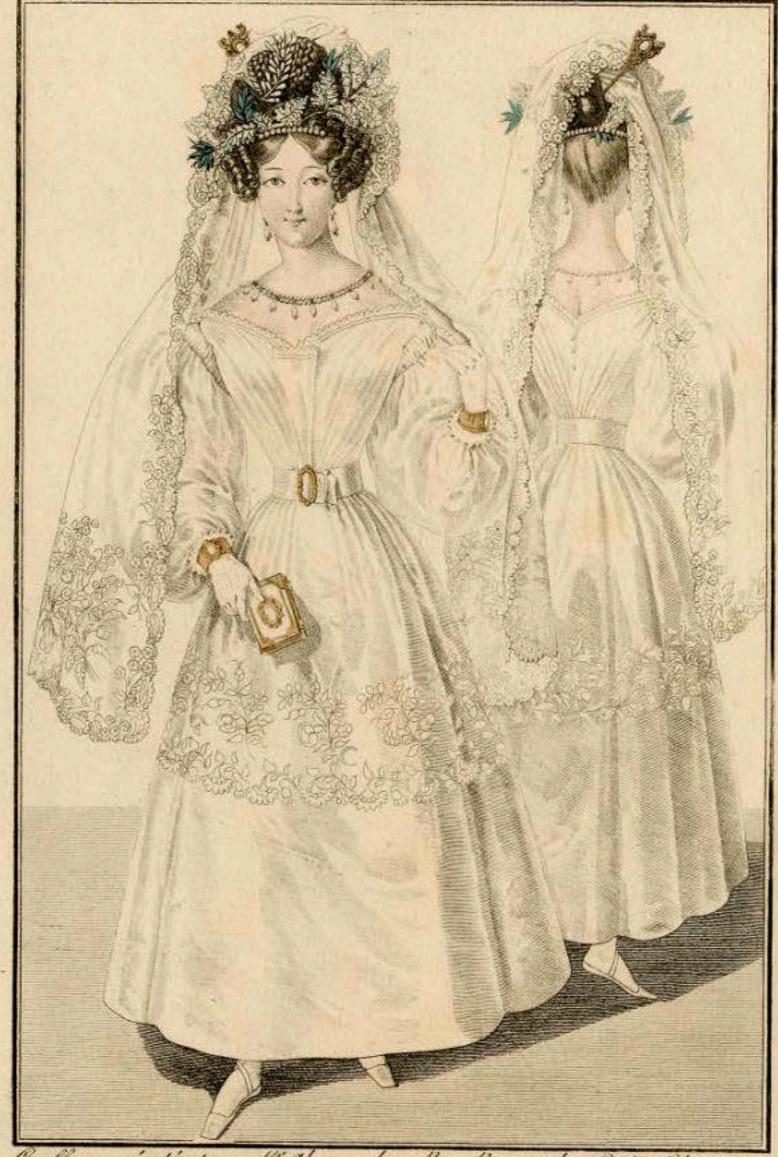

Porte Courrier des Dames.

Proulevand des Staliens N. L. pries le passage de l'Opèra Costume de Marièe, Robe de satin garnie de blonde, Conffure ornée de fleurs des magasins de M. Cartie et executée par M. Narcisse Confeur de S. A. R. M. de Charte et de SAR Madame Amèlie P. se de Saxe. Rue neuve des malharins N. 3. chaussée d'Antin. C 18 27

Proulevand des Staliens N. L. pies le passage de l'Opèra Costume de Marièe, Robe de satin garnie de blonde, Coiffure ornée de fleurs des magasins de M. Cartié et executée par M. Narcisse Coiffeur de S. A.R. M. de de Charte et de SAR Madame Amèlie P. se de Saxe. Rue neuve des matharins N. 3. chaussée d'Antin. C1827