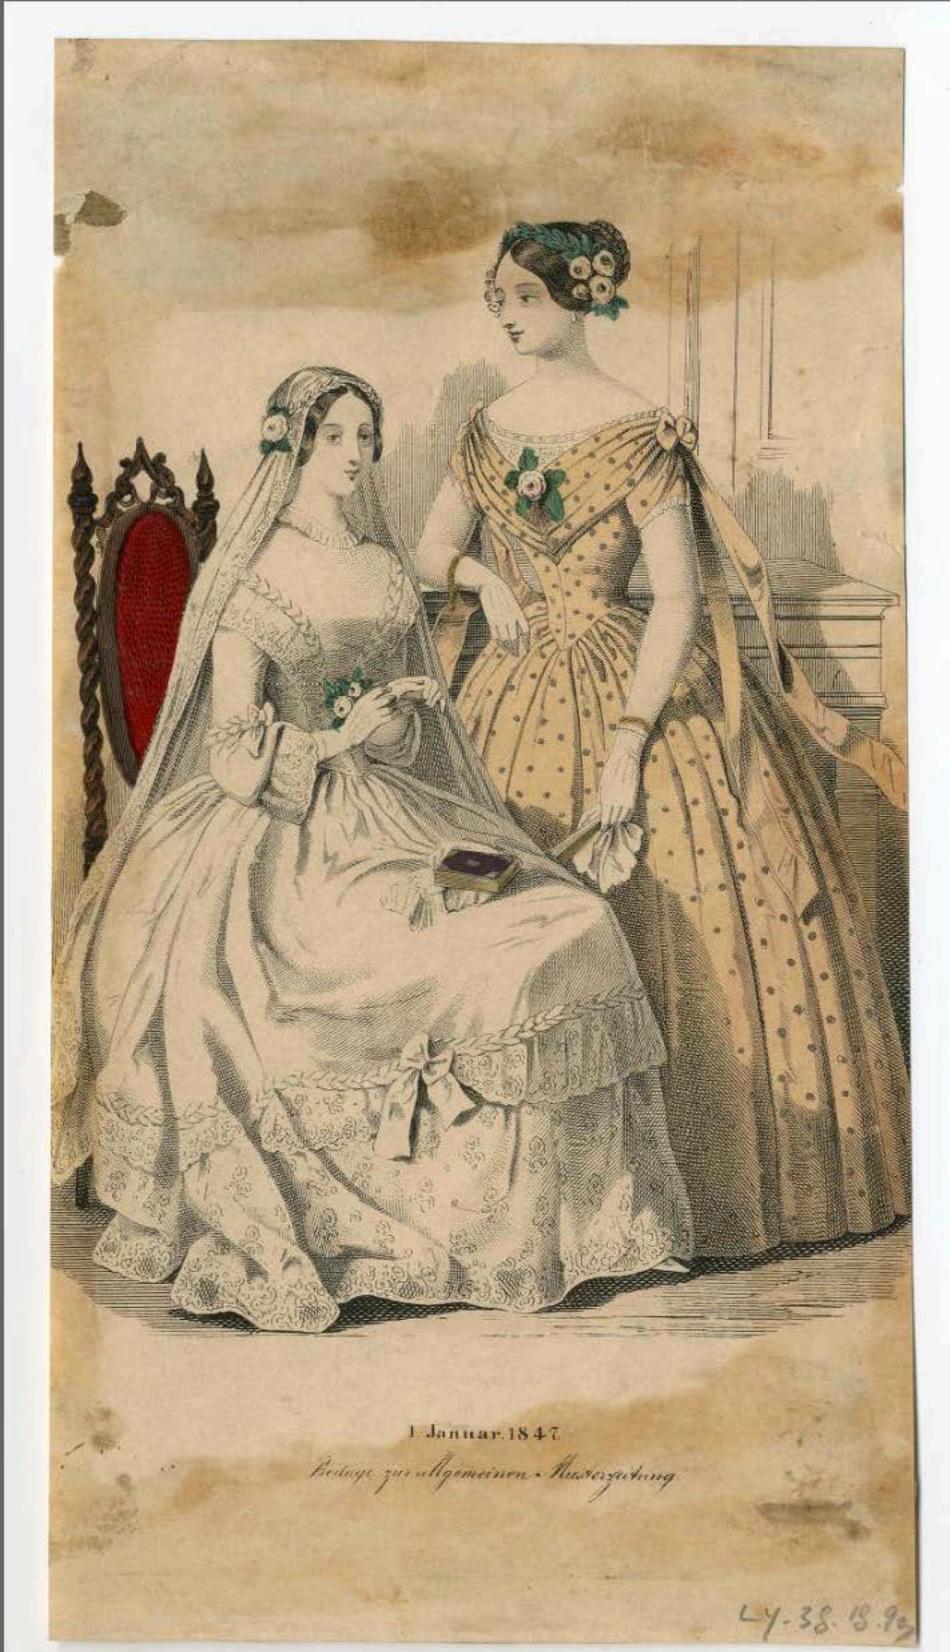

## Costume de Mariée

-Coiffure de (Maxikon) Fleurs de (Conskankin) Robe de dentelle de (Doncek) r de la l'aix. Fauteuil (Exre de (Maigrek) Livre de Mariage de (Girona) Gants (Mayer) Lous Tupes (Ondinok) Louliers de (Beau 4 1841 - envoi fait par la maison de Commission (Lossalke) 28,1 . Taitbout

## PARIS ÉLÉGANT

Tournal de Modes

Coiffure de (Mormandin Coiffeur des infantes d'espagne, 1919 Choiseal Fleurs de (Millery), et de Minard Mobes facens de (Mom Rorrier) de Michelieu Gambs de (Brorre) de MeDe des Victoires Ensemble de toilettes expédies par la Mon de Com en (Girono de Gand er Civ) lité des Italienes. Laffette s.