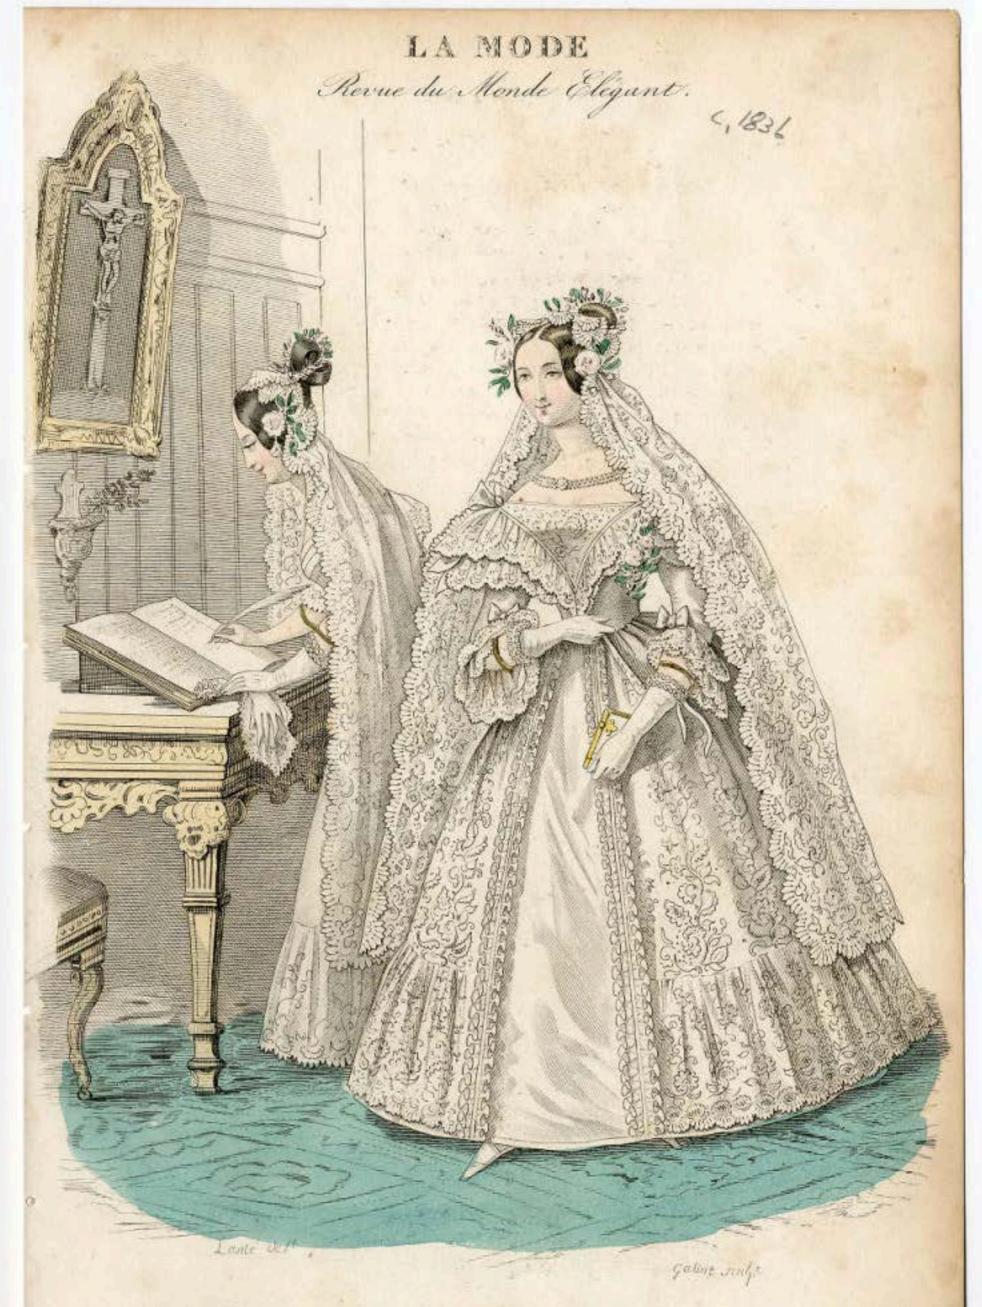

## Costume de Mariée

-Coiffure de (Maxiston) Fleurs de (Constantin) Robe de dentelle de (Toucet) r de la l'aix. Fauteuil (Perse de (Maigres) Livre de Mariage de (Girona) Gants (Mayer) Lous Iupes (Ondinos) Souliers de (Psear 4 1841 - envoi fait par la maison de Commission (Lassalle) 28,1 : Taitbout