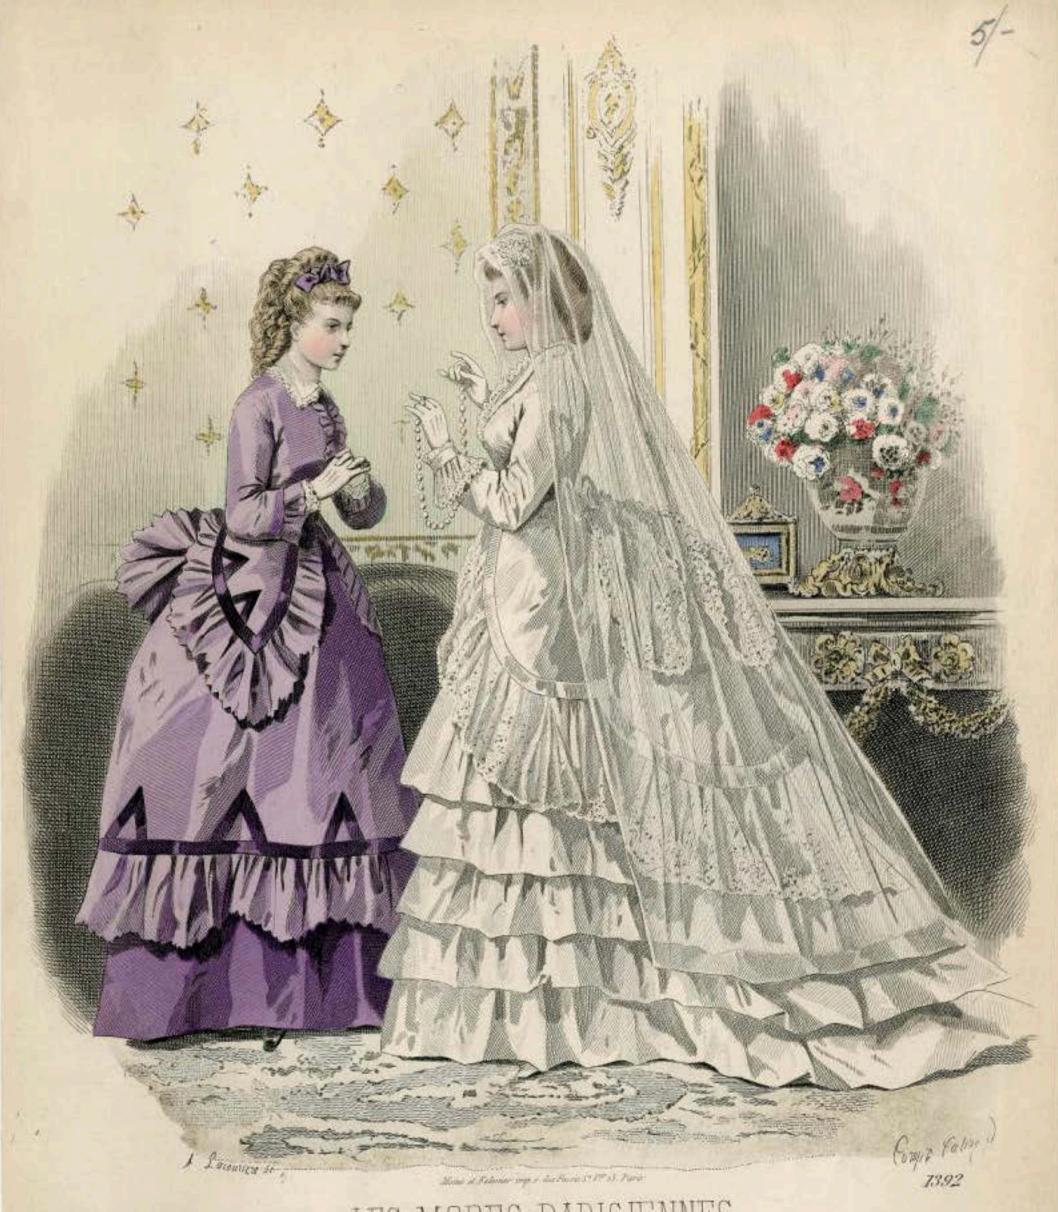

Collettes de . Il "Suffort - Passementeries et ral ans de la ville de Lyon Types Grandprix de la M. Chomson \_ Fealurds pour Robes de la Matte des Budes Correcte de la . 16" Simon . Heurset enifures de 16" . Courre

Bareau du Journal 20, rue Bergére

October 1869