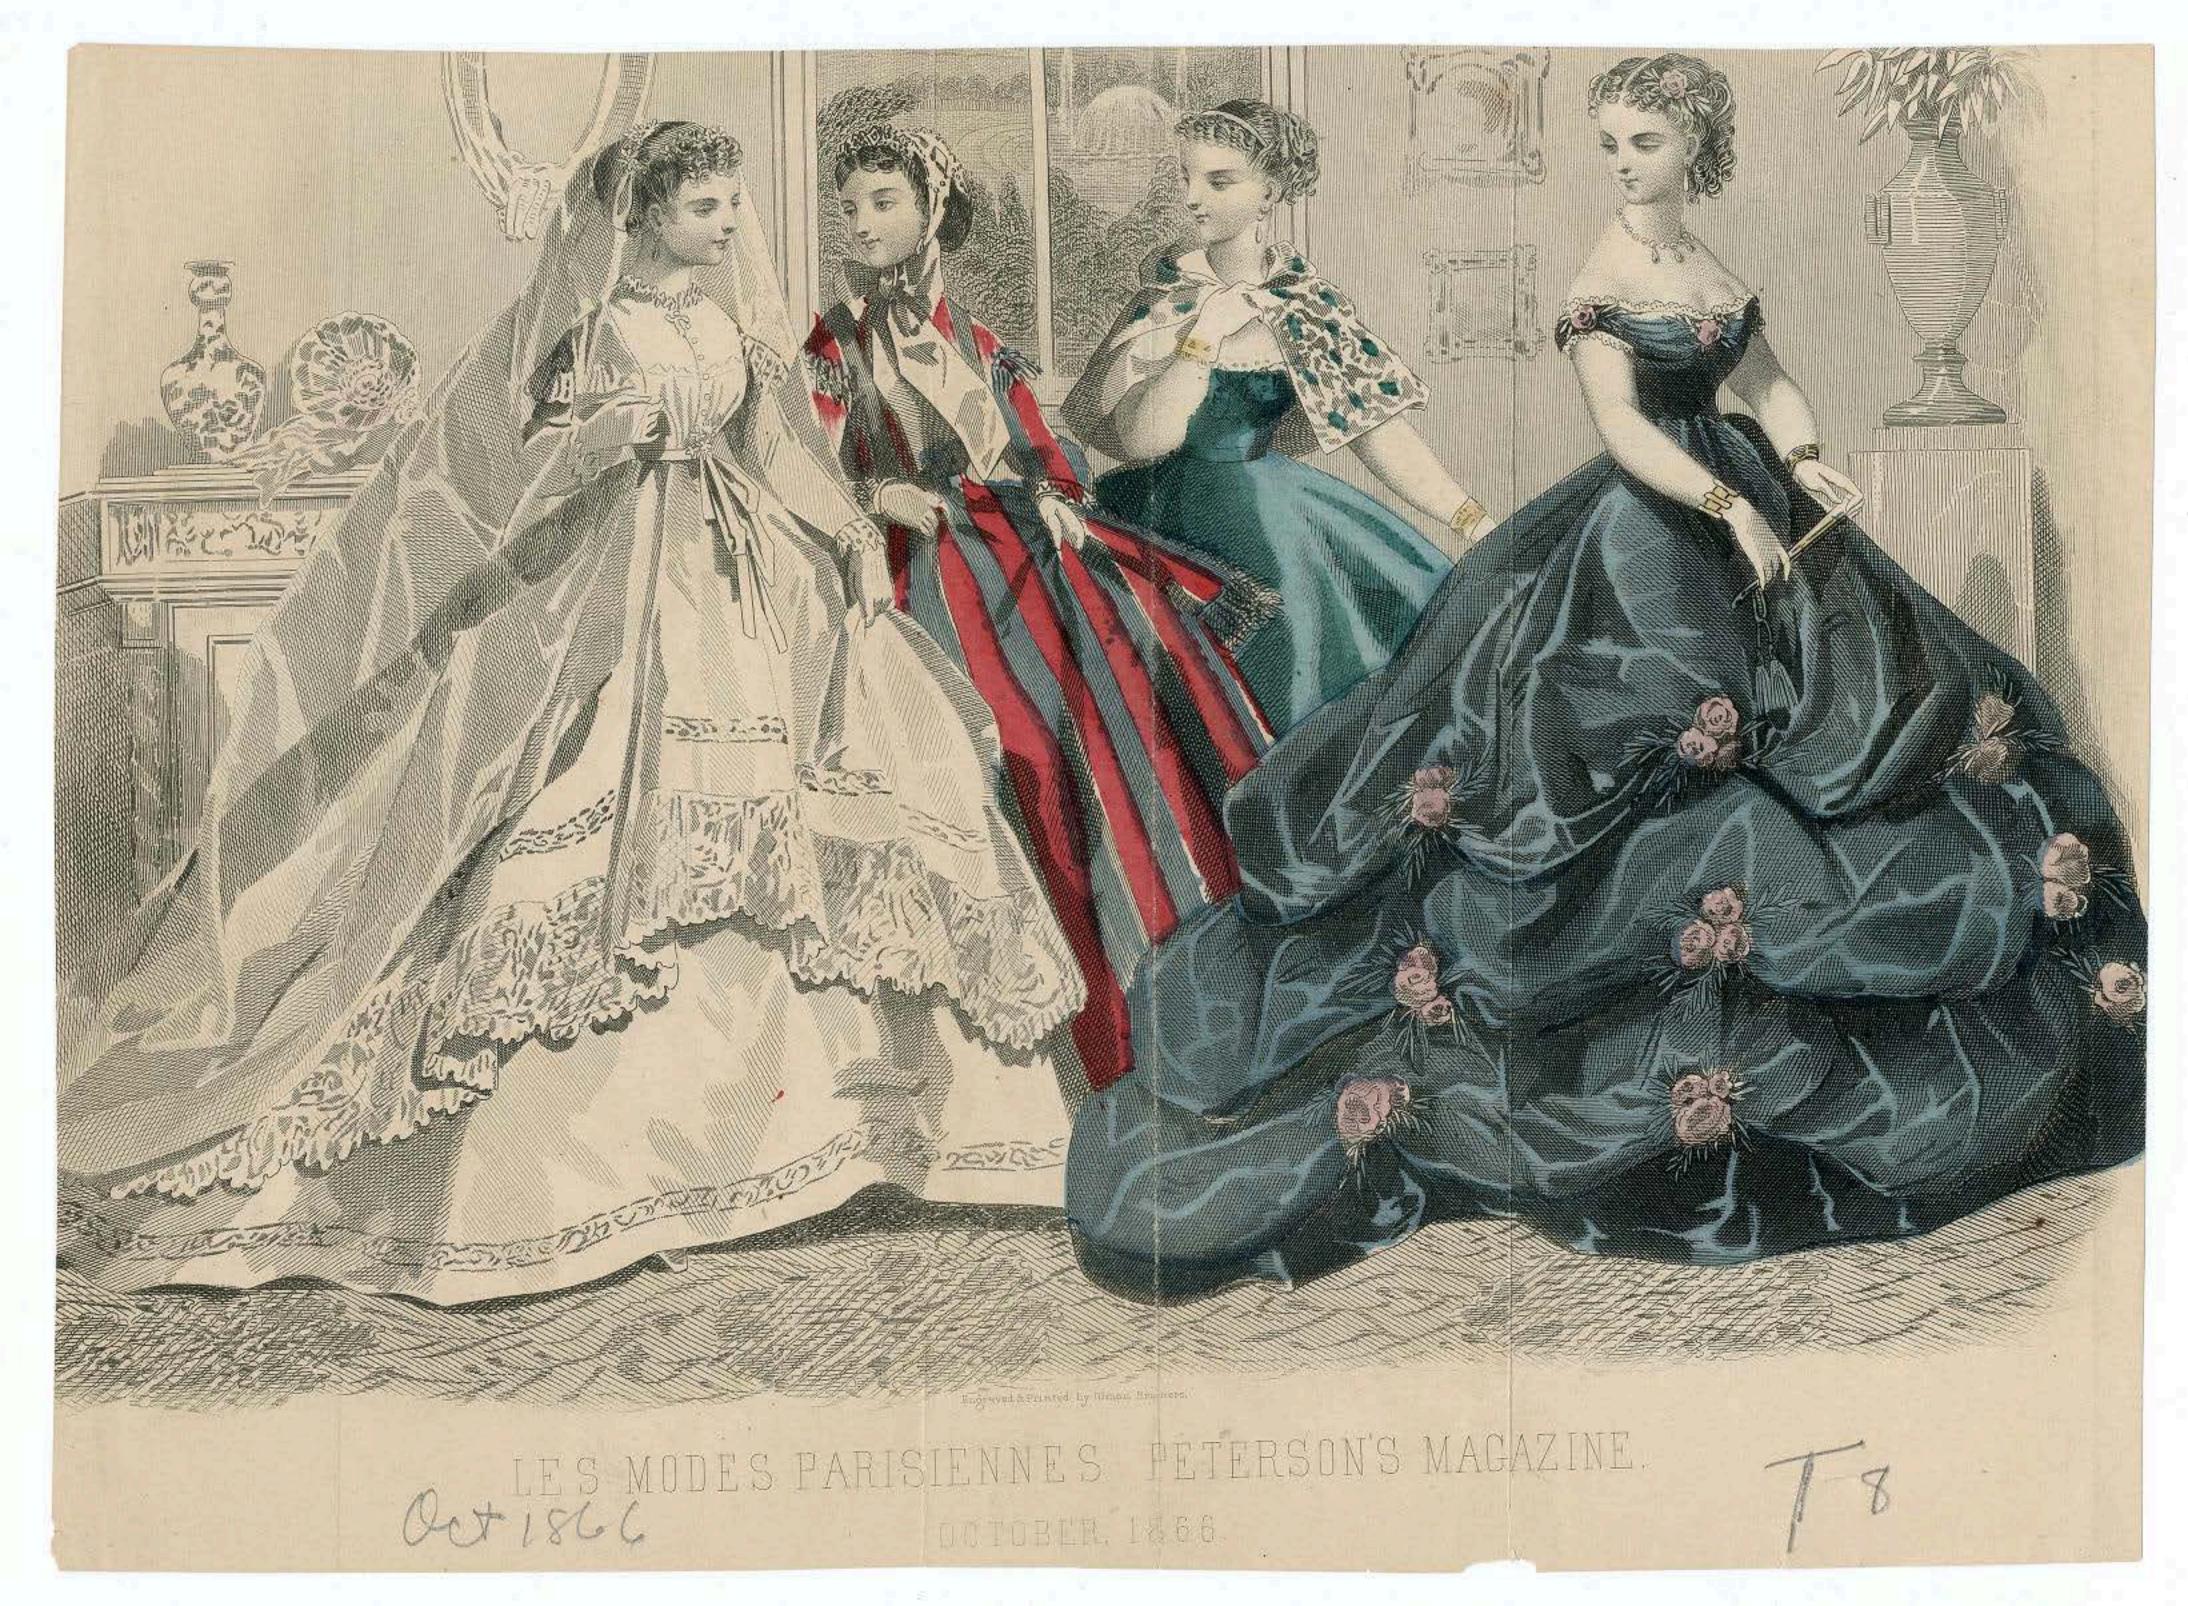

Muich 1865 JOURNAL DES JEUNES PERSONNES

F. S. H. 1. 1/me 12. . . 100 . 00 . 1 12 an 11 1

Lu Cortette de Paris

Rober de Me Moxandre Chys - Confection de la Me Sectoro + Potlan Floure de Me Sommo Condro - Chapen des De Romain - Tapone et Correta de Me" Brucoux - Lingene et Coffines du Sys de la Valle - Ventande pour rebende la Malle des Sades \_ Parsementeries de la Ville de Lyon