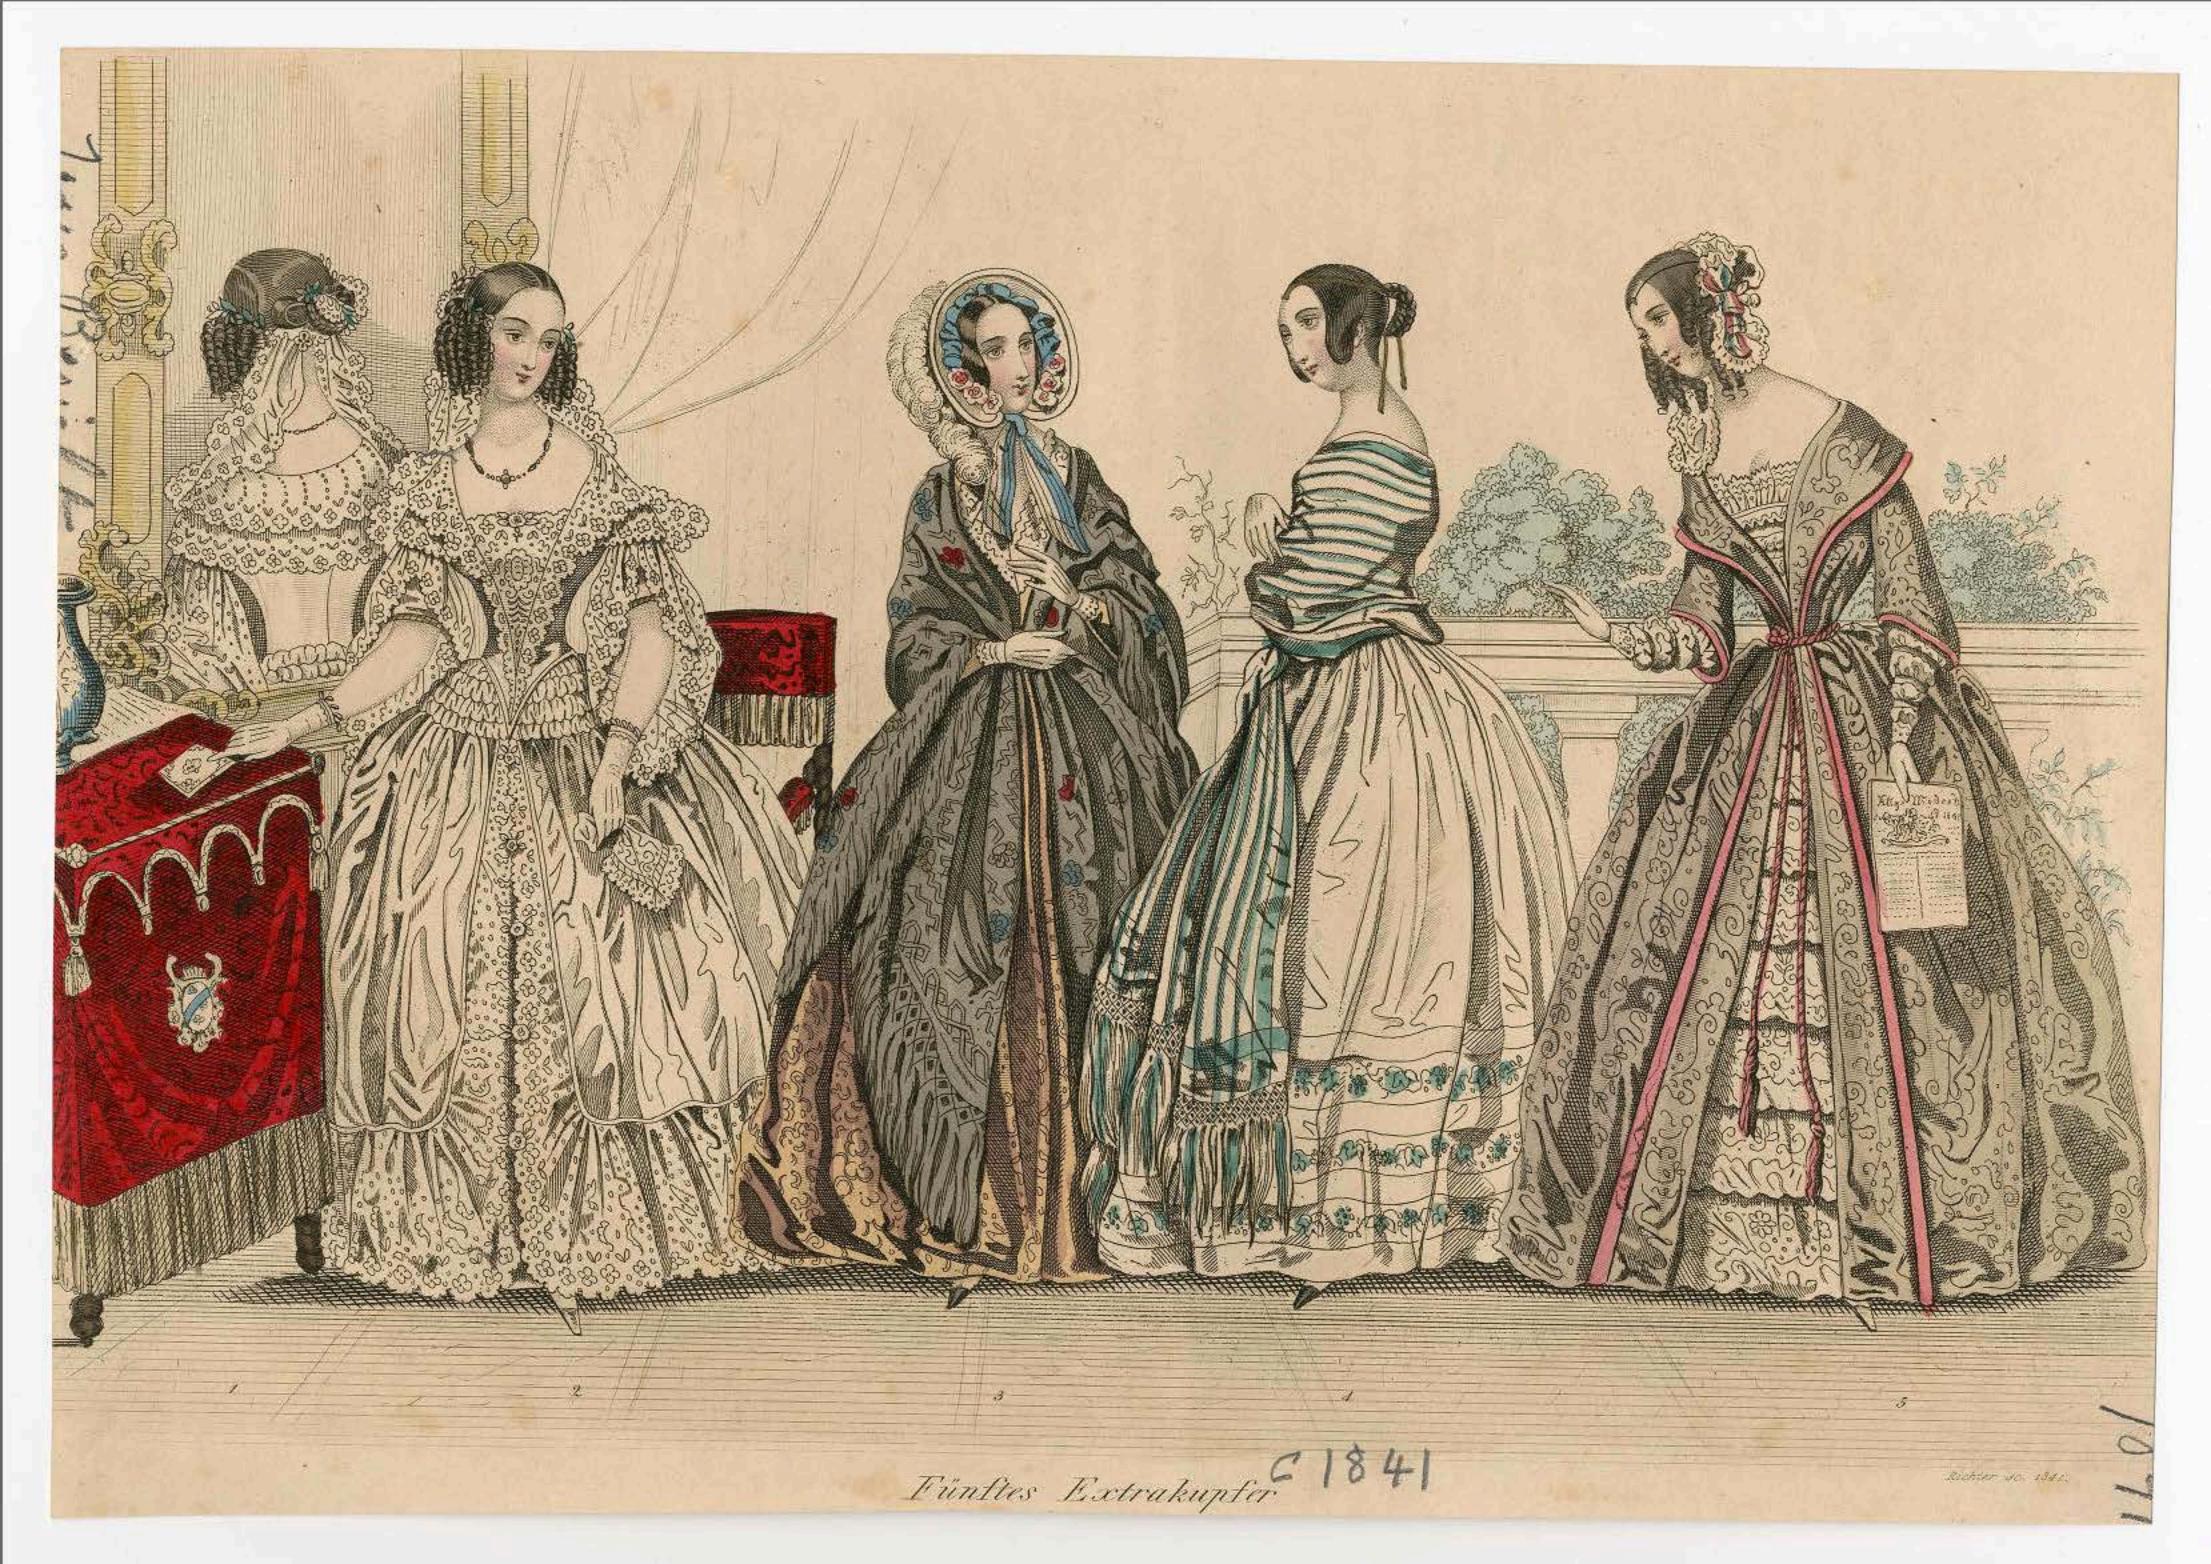

## PARIS ÉLÉGANT

Tournal de Modes

Coiffure de (Mormandin Coiffeur des infantes d'espagne, 1919 Choiseal Fleurs de (Millery), et de Minard Mobes facens de (Mom Rorrier) de Michelieu Gambs de (Brorre) de MeDe des Victoires Ensemble de toilettes expédies par la Mon de Com en (Girono de Gand er Civ) lité des Italienes. Laffette s.