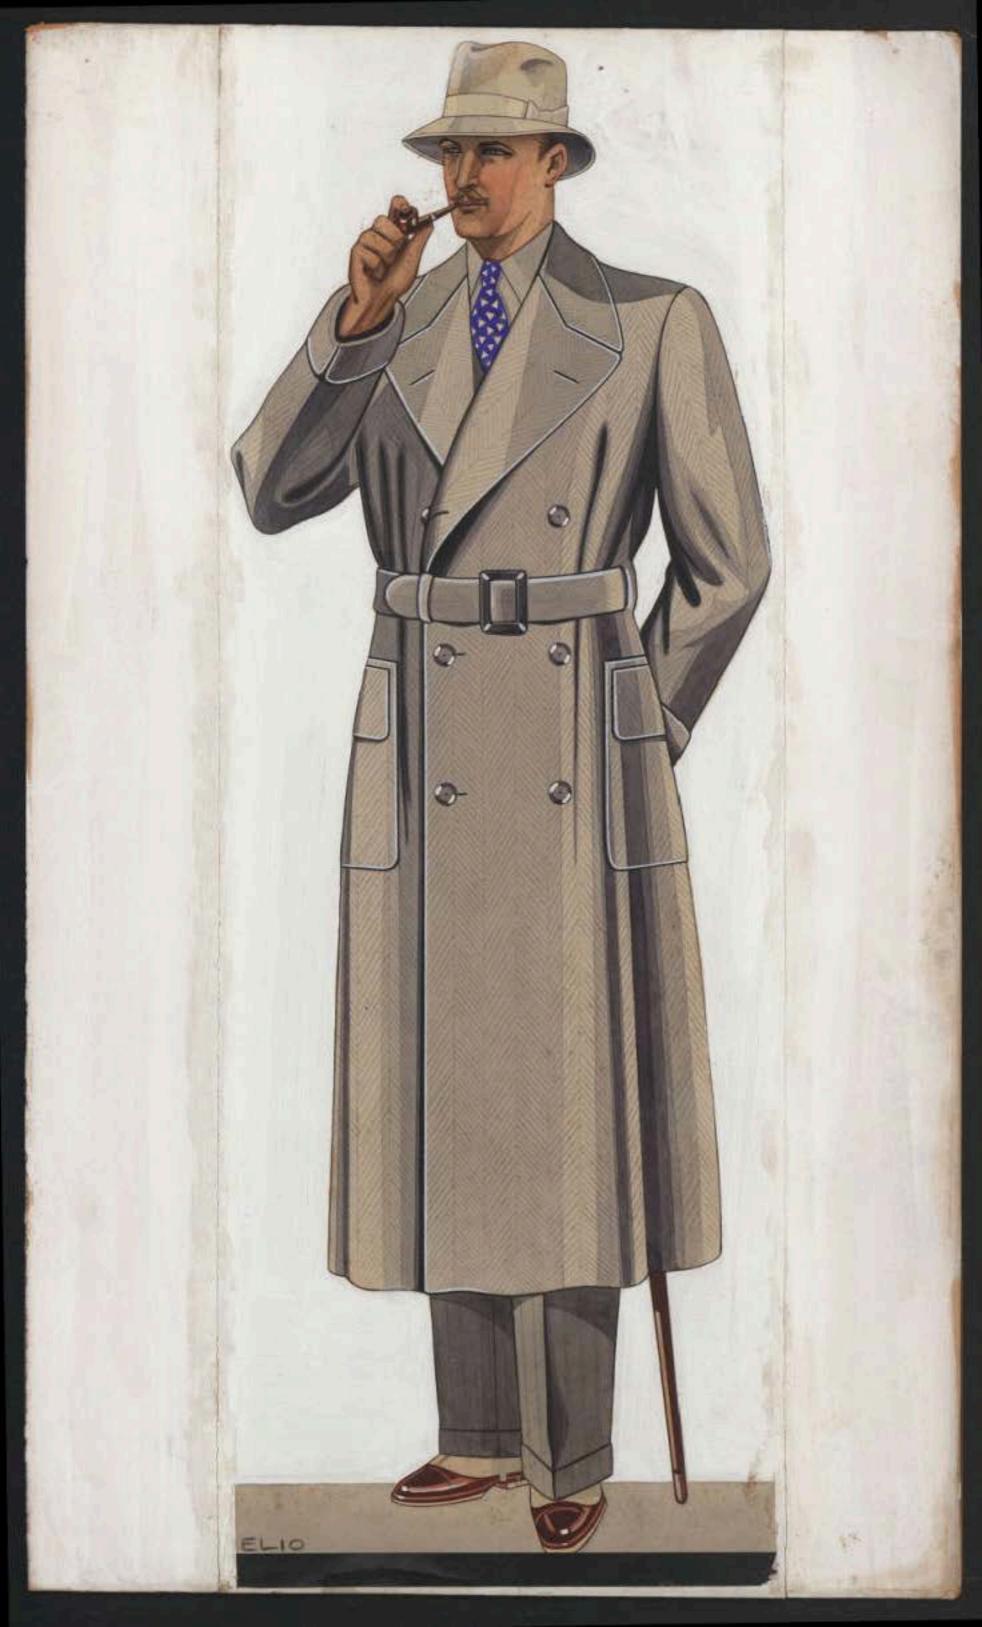

В D S

Coeffure de Mariée,ornée d'un croissant de fleurs d'oranger, d'une branche de tubéreuse et d'un voile d'Ungleterre: Cette Coeffure composée et exécutée par M. Plaisir. Robe de dentelle dessous de satur .