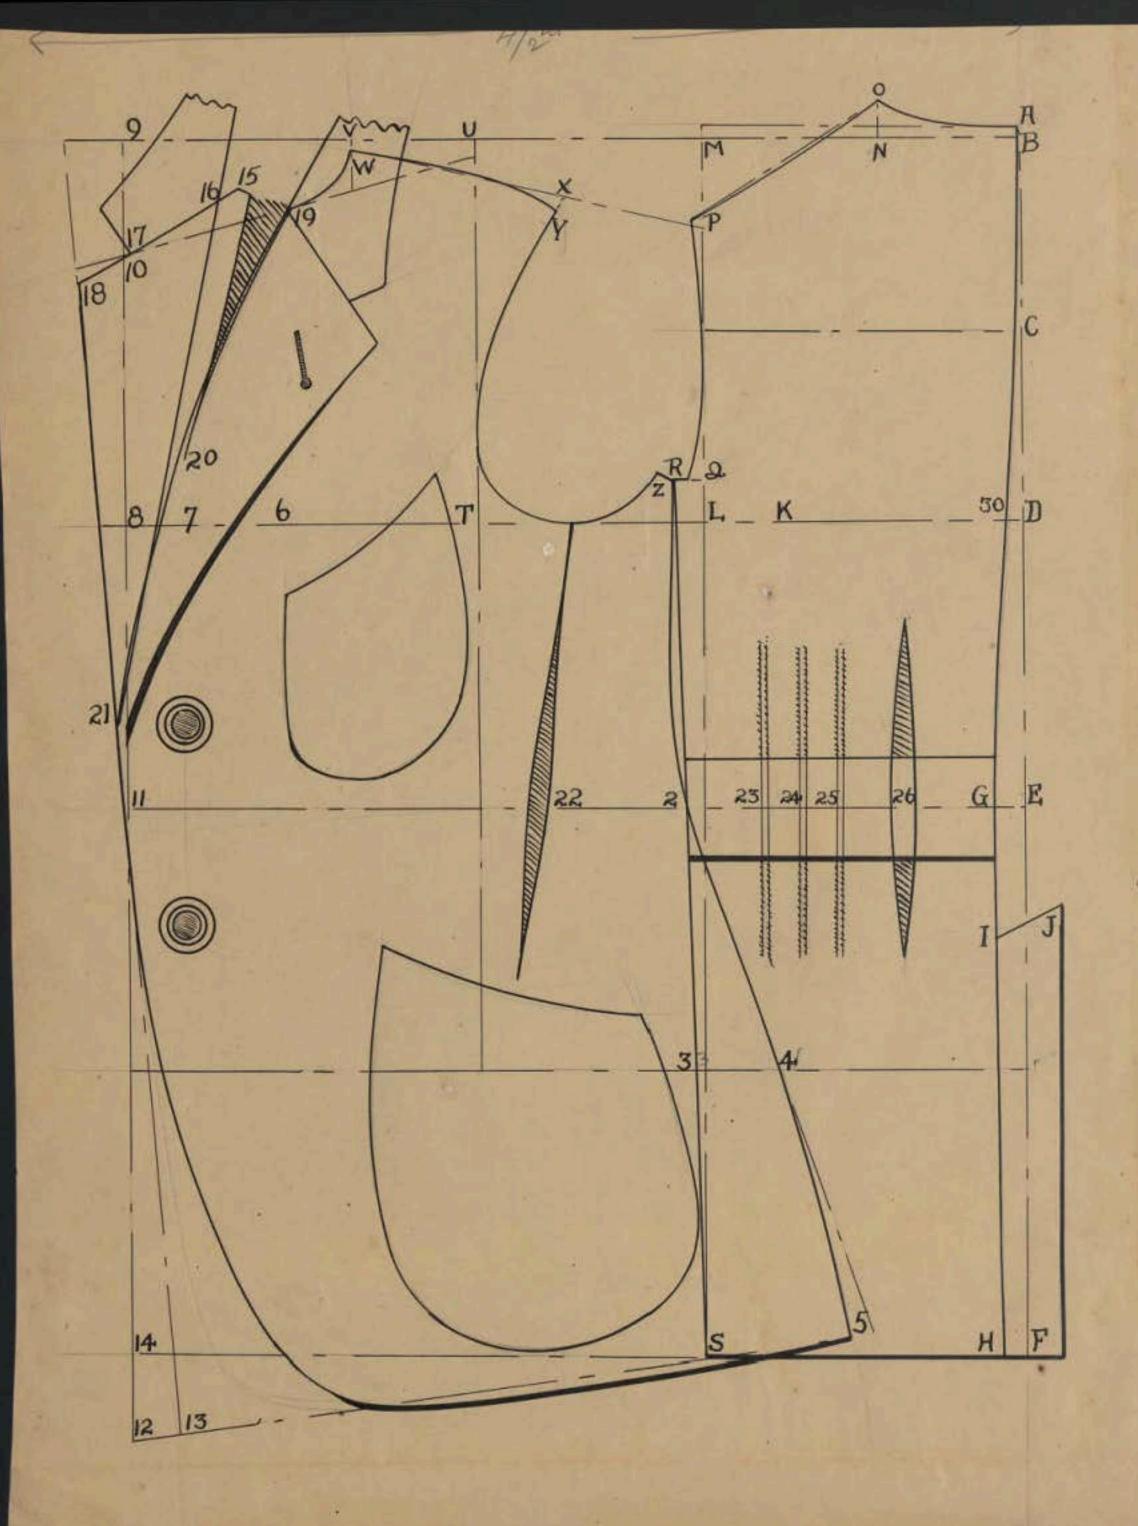

В D S

Coeffure de Mariée,ornée d'un croissant de fleurs d'oranger, d'une branche de tubéreuse et d'un voile d'Ungleterre: Cette Coeffure composée et exécutée par M. Plaisir. Robe de dentelle dessous de satur .