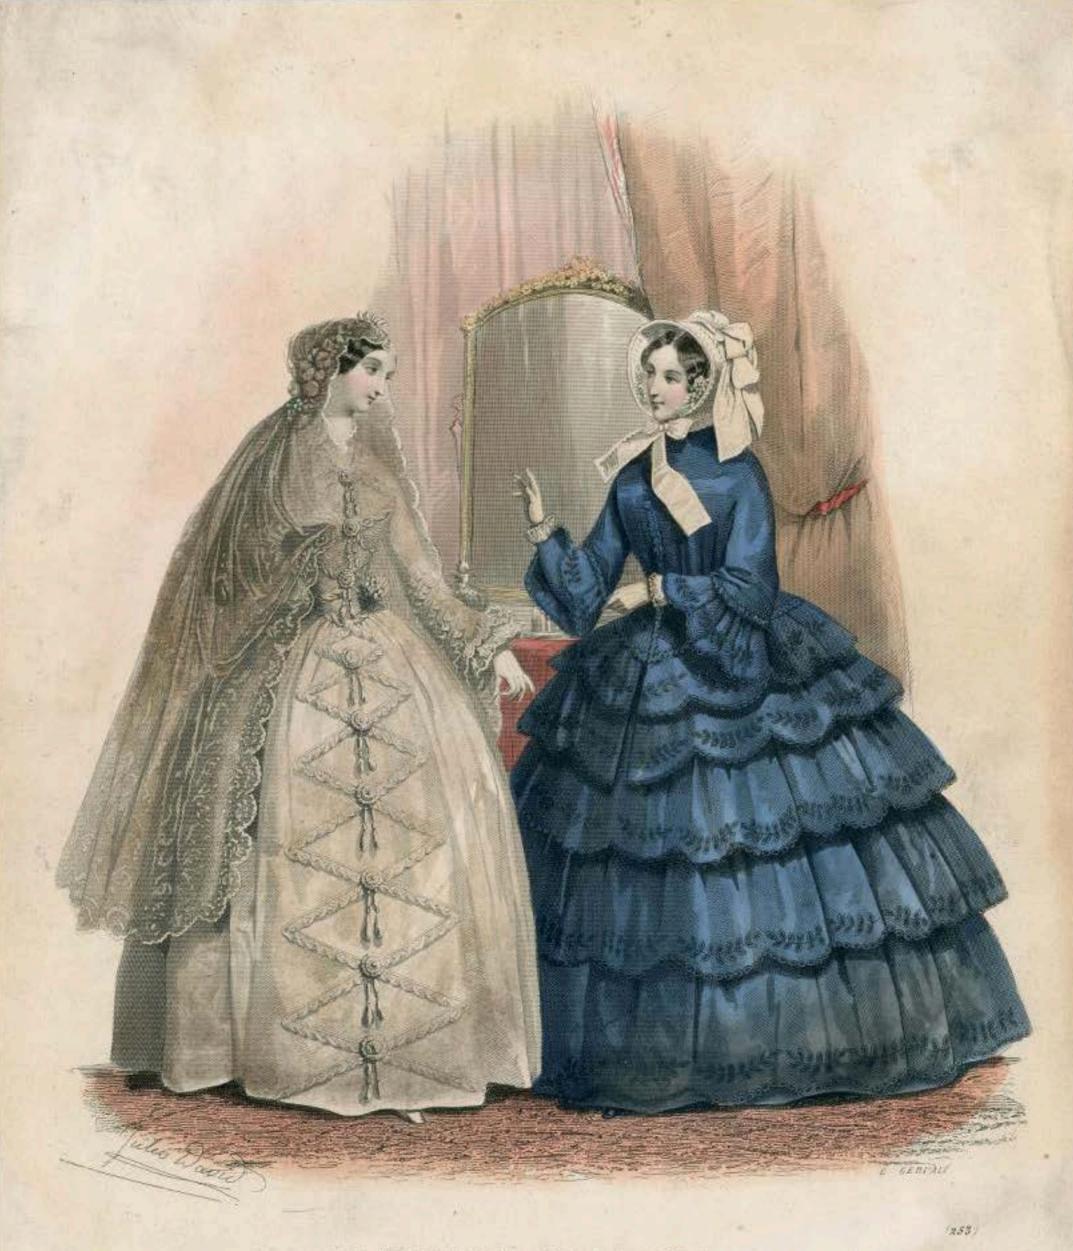

### BRIDAL COSTUME

March 1845.

Biobe of unent velvet with a flowing trans\_the skirt gaged at the waist \_opening down the boot and fastened at short distances with white roses, full blown, and surrounded by bods of the orange bloss on. The bodies sleeves, and skirt orna \_ mented with point lace. A seast\_veil of embrodered lace, lastened in the book hair and falling bossely almost to the feet. A wreath of white roses covereing the head. This costome is equally beautiful without the trans.

#### BRIDAL COSTUME

March 1845.

Biobe of uncut velvet with a flowing transitive skirt gaged at the waist popular down the host and fastened as short distances with white roses, full blown, and surrounded by bads of the orange blossom. The bodice, sleeves, and skirt orac mented with point lace. A scarf well of embroidered lace, fastened in the back hair and failing bursely almost to the feet. A wreath of white toses covereing the head. This costome is equally beautiful without the trans.

### BRIDAL COSTUME

March 1845

Bobe of uncut velvet with a flowing train, the skirt gaged at the waist copening down the bout and fastened at short distances with white ruses, full blown, and surrounded be buds of the orange blossom. The budier, sleeves, and skirt ornal mented with point lace, A searf veil of embroadered lace, fastened in the back hair and falling bussely almost to the feet. A wreath of white ruses encircling the head. This costone is equally beautiful without the train.