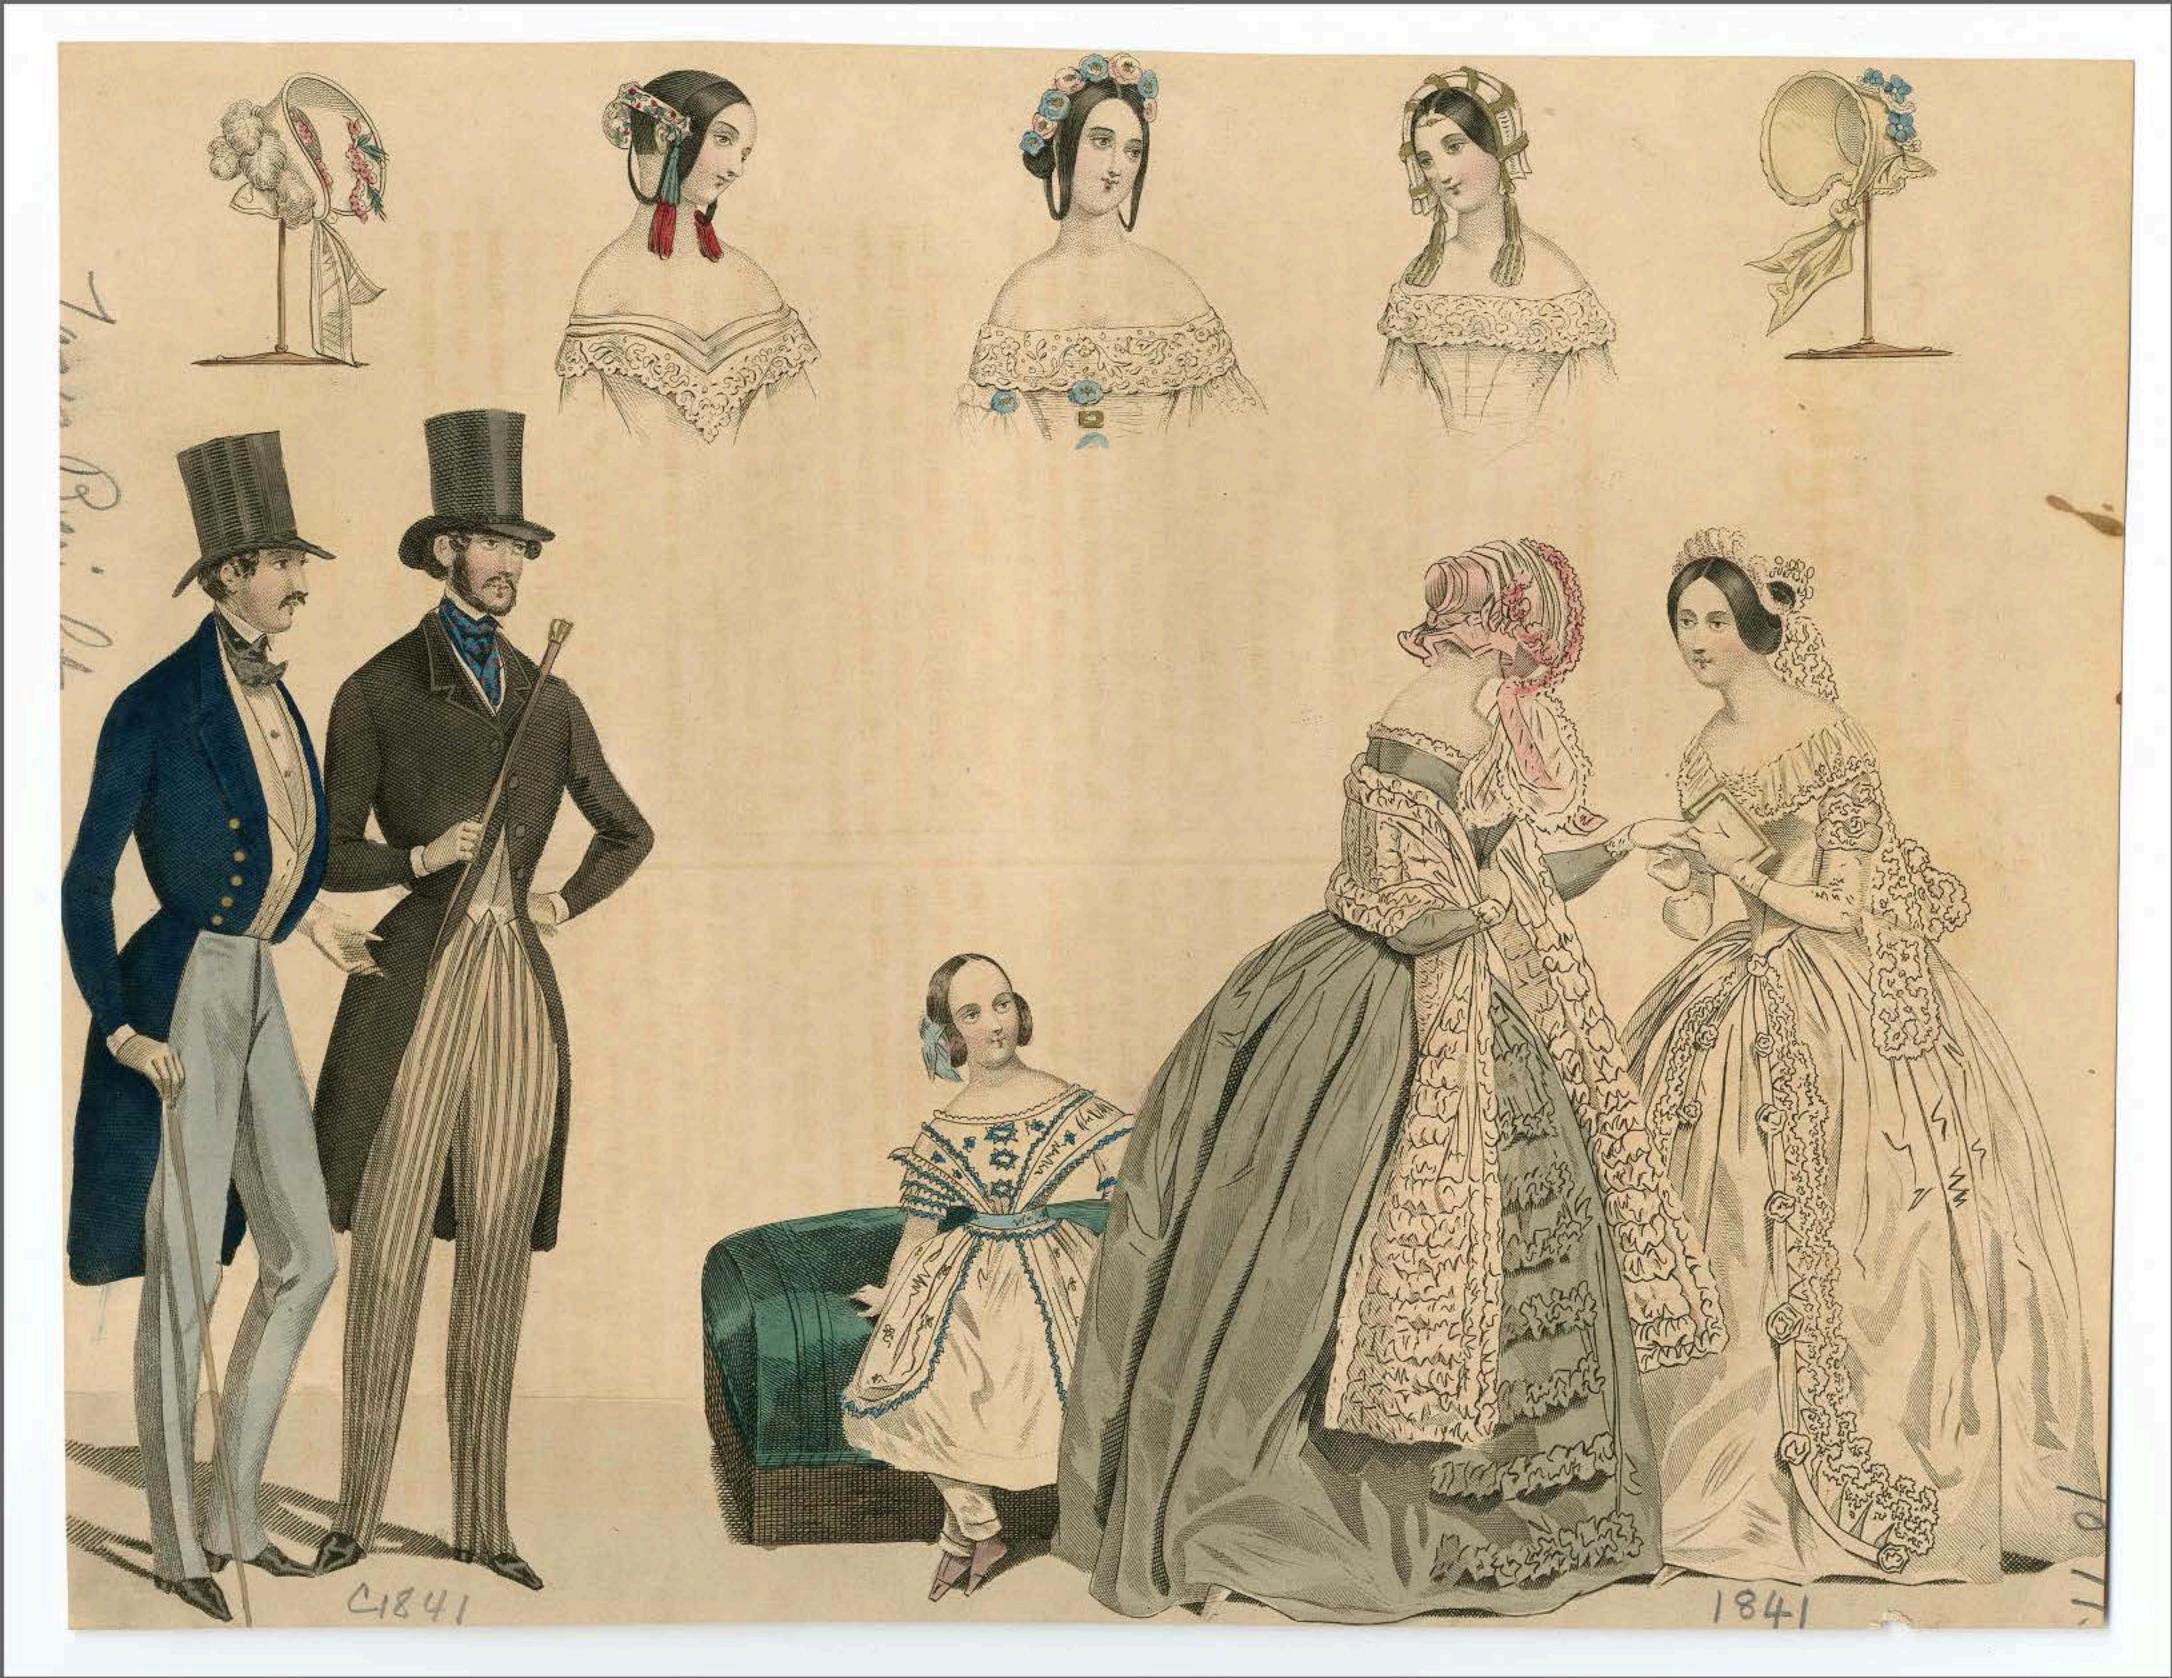

## Costume de Mariée

-Coiffure de (Maxiston) Fleurs de (Constantin) Robe de dentelle de (Toucet) r de la l'aix. Fauteuil (Perse de (Maigres) Livre de Mariage de (Girona) Gants (Mayer) Lous Iupes (Ondinos) Souliers de (Psear 4 1841 - envoi fait par la maison de Commission (Lassalle) 28,1 : Taitbout