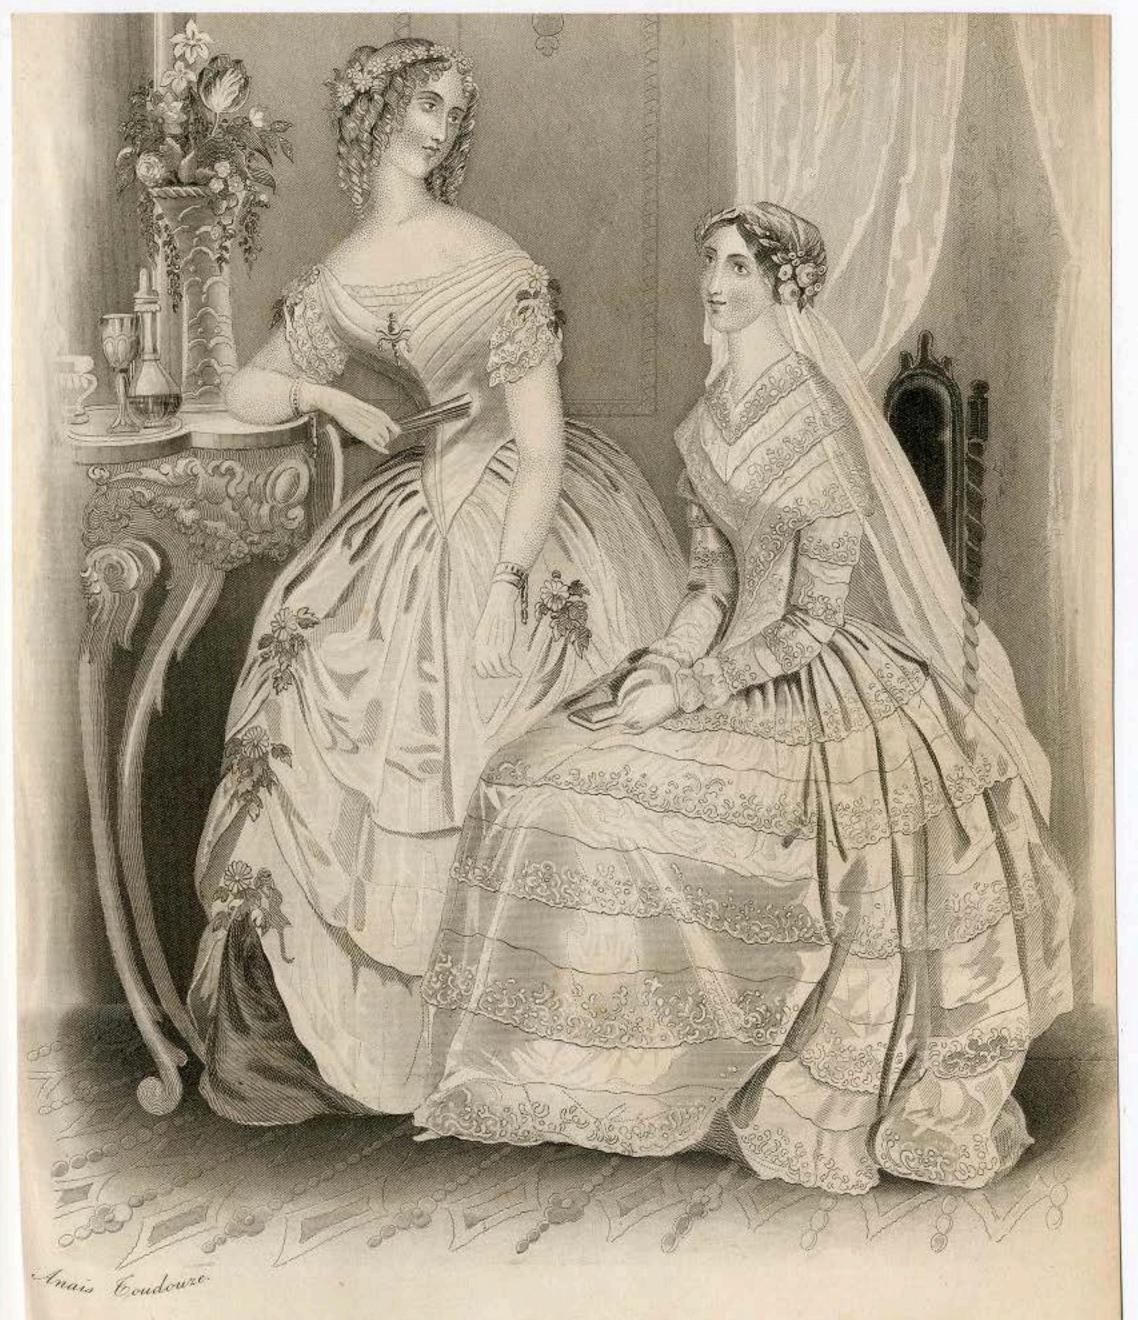

L'estame de Marie . 14 10 unesny un Griffure Ginodoce . Robe en Monsoeline brodec.

COSTAINS INSTITUTE LIBRARY

Toilette de Marièe; des MinGagelin, rue de Richelieu.

20 Mary 2834.

N'2048.

Petit Courrier des Dames.

Boulevard des Italiens N°. 21 près le passage de l'Opéra.

JY 10 Wnosny White Sa Convederce. Robe en Montreline broder.

COSTAINS INSTITUTE FIRESTA

Toilette de Marièe; des MinGagelin, rue de Richelieu

# Modes de Davis.

20 Mars 2834.

Nº 2048.

Petit Courrier des Dames.

Boulevard des Italiens N° 21 près le passage de l'opéra.

Costume de Marice .

14 10 mosny white Emodoce . Robe on Mouhaline broder.

COSTAINS INSTITUTE LIBERTY