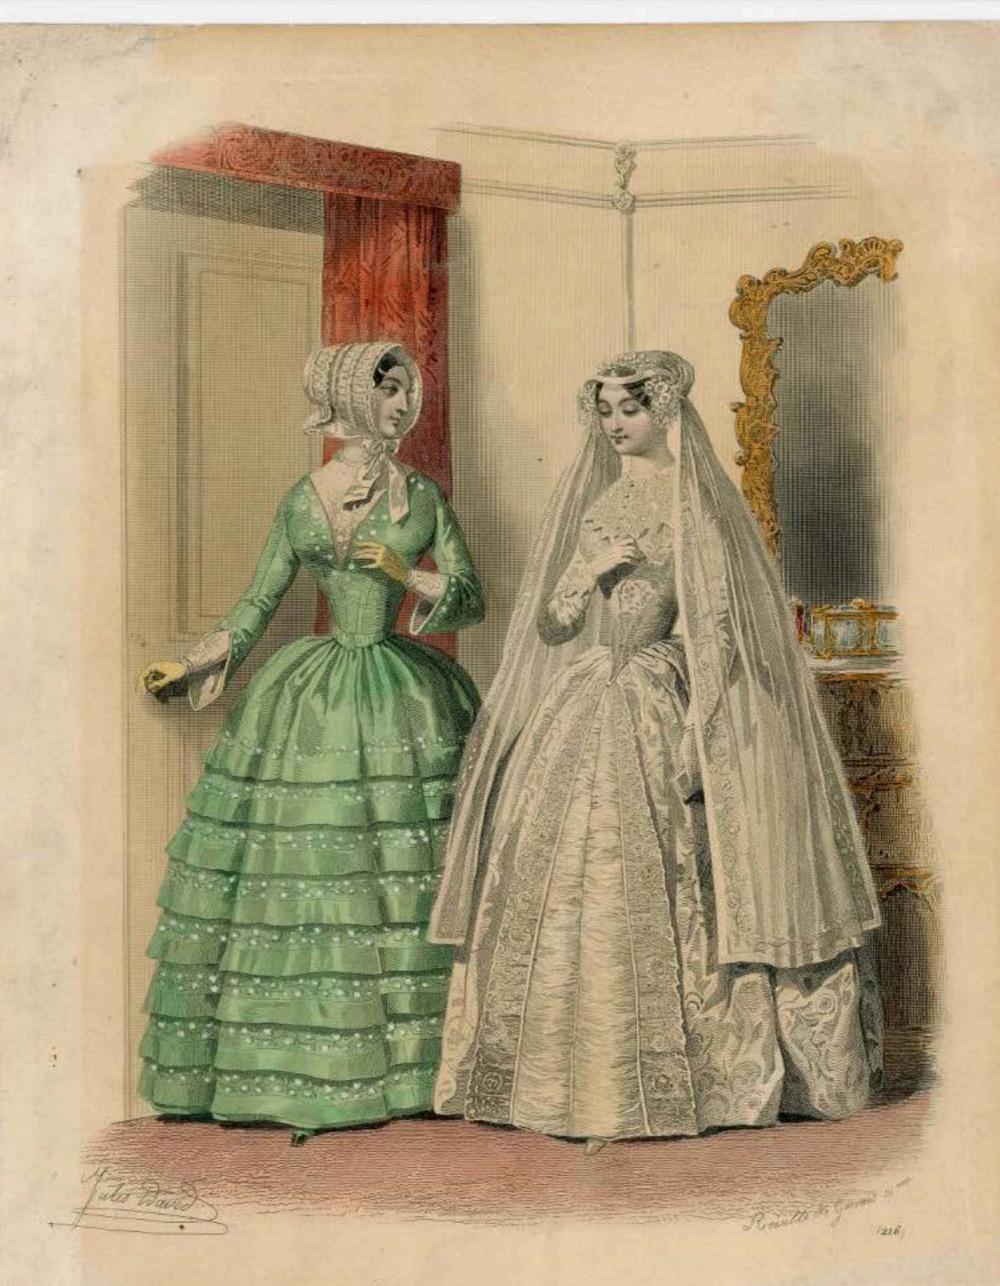

Porte Courrier des Dames.

Proulevand des Staliens N. L. pries le passage de l'Opèra Costume de Marièe, Robe de satin garnie de blonde, Conffure ornée de fleurs des magasins de M. Cartie et executée par M. Narcisse Confeur de S. A. R. M. de Charte et de SAR Madame Amèlie P. se de Saxe. Rue neuve des malharins N. 3. chaussée d'Antin. C 18 27

Proulevand des Staliens N. L. pies le passage de l'Opèra Costume de Marièe, Robe de satin garnie de blonde, Coiffure ornée de fleurs des magasins de M. Cartié et executée par M. Narcisse Coiffeur de S. A.R. M. de de Charte et de SAR Madame Amèlie P. se de Saxe. Rue neuve des matharins N. 3. chaussée d'Antin. C1827