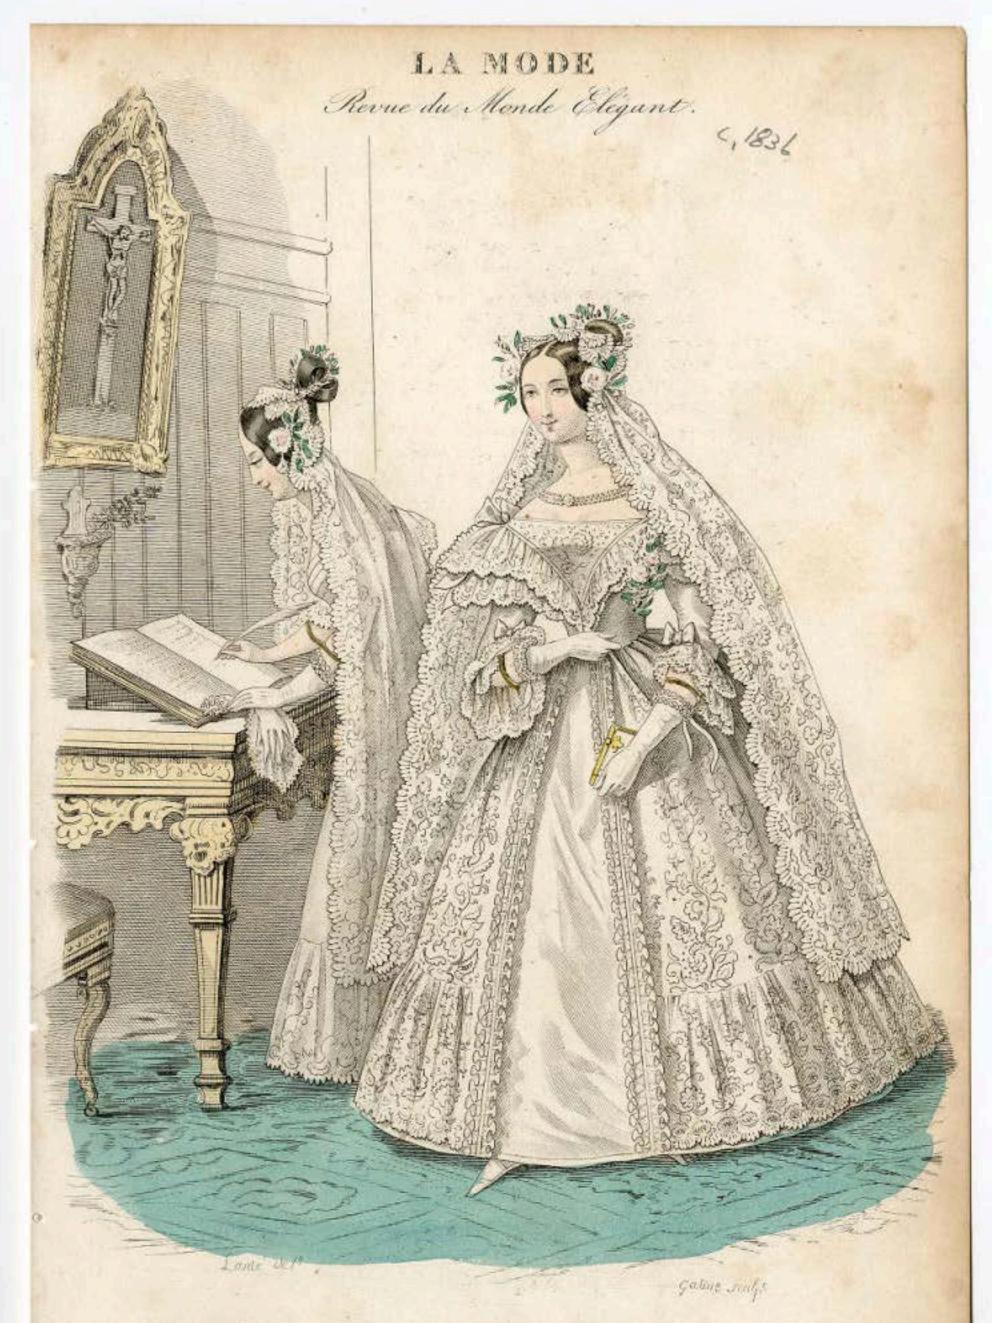

В D S

Coeffure de Mariée,ornée d'un croissant de fleurs d'oranger, d'une branche de tubéreuse et d'un voile d'Ungleterre: Cette Coeffure composée et exécutée par M. Plaisir. Robe de dentelle dessous de satur .