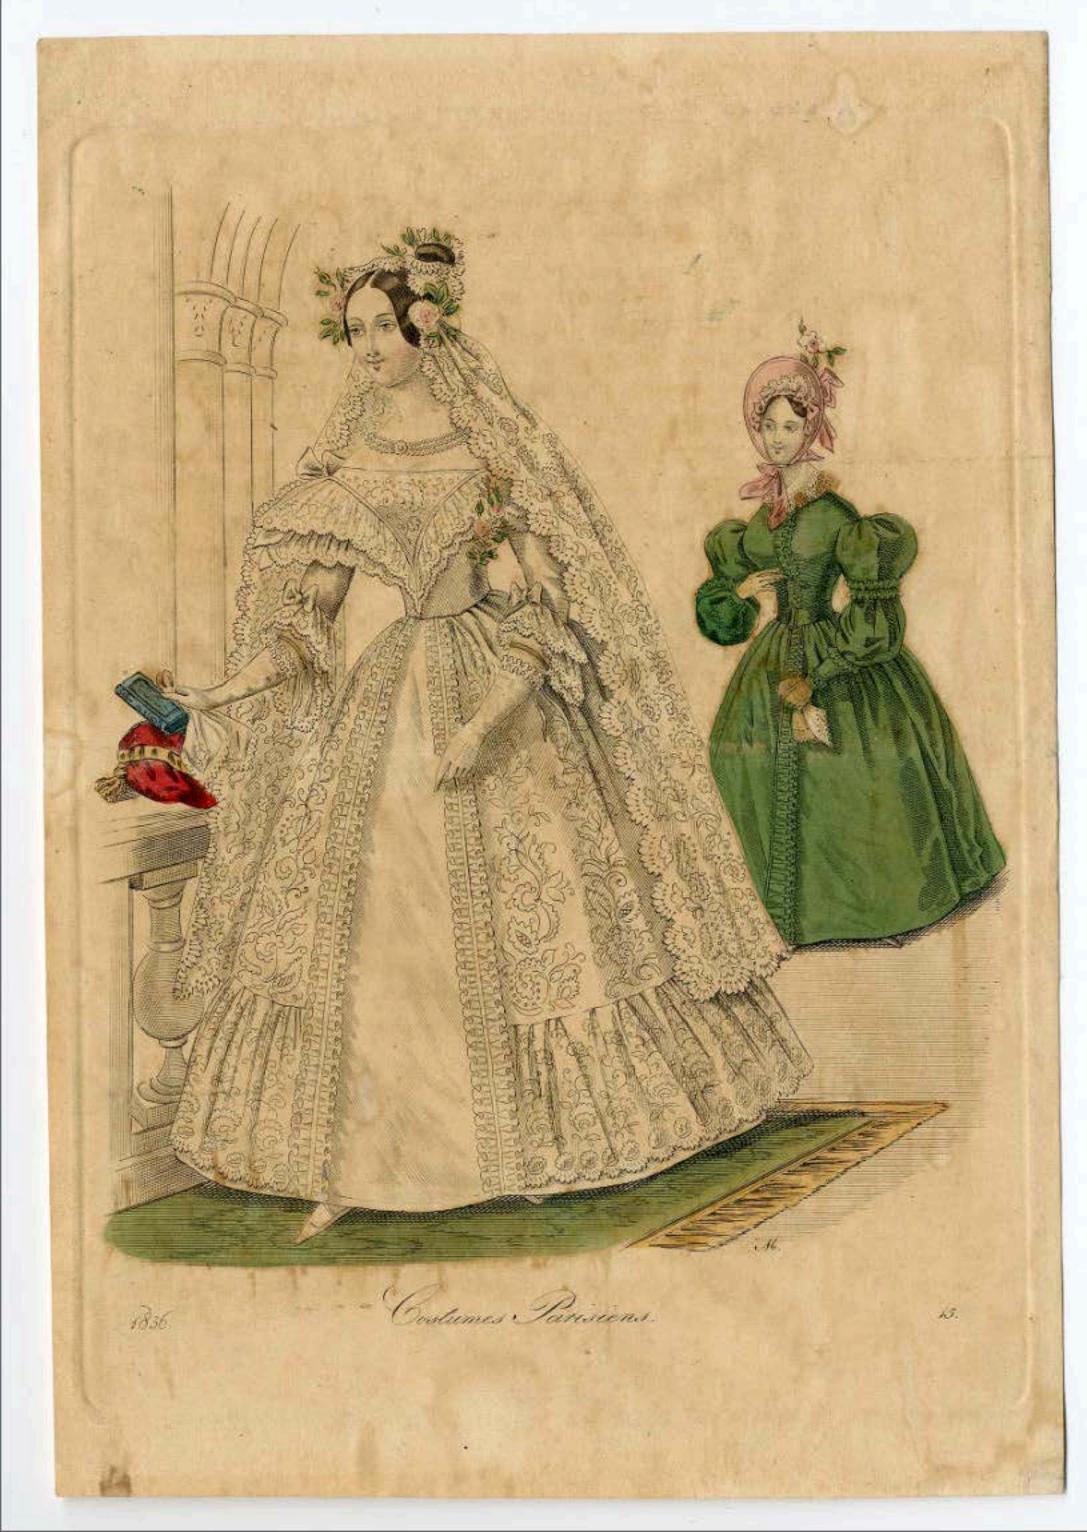

Coeffure exécutée par Malesandre, Rue Neuve des Petits Champs, 10 soi, Robe de dentelle d'Angleterre, Costume de marice.

1829

La Mode

Coiffure de M.Souenne-Fleurs des maginsle MCartier-Robe des Atelrede M.Lucie-Corbeille de mariage à pieds des magins VII évelle amé

Coeffure exécutée par Malexandre, Rue Neuve des Petits Champs, Moses, Robe de dentelle d'Angleterre, Costume de marice.

Na Mode

, Coiffure de MoSouenne-Fleurs des magi<sup>in</sup>de MoCartier-Robe des Atelizate Mulucie-Corbeille de mariage à pieds des mag<sup>ins</sup> Il Vénelle amé Modes de Davis.

Coeffure exécutée par M'Alexandre, Rue Neuve des Petits Champs, 10.101. Robe de dentelle d'Angleterre. Costume de marice.

La Mode

, Coiffure de M.Touenne-Fleurs des maginste UCartier-Robe des Antrele U.Gucie-Corbedle de mariage à pieds des magi<sup>m</sup>es Al Vivelle ainé