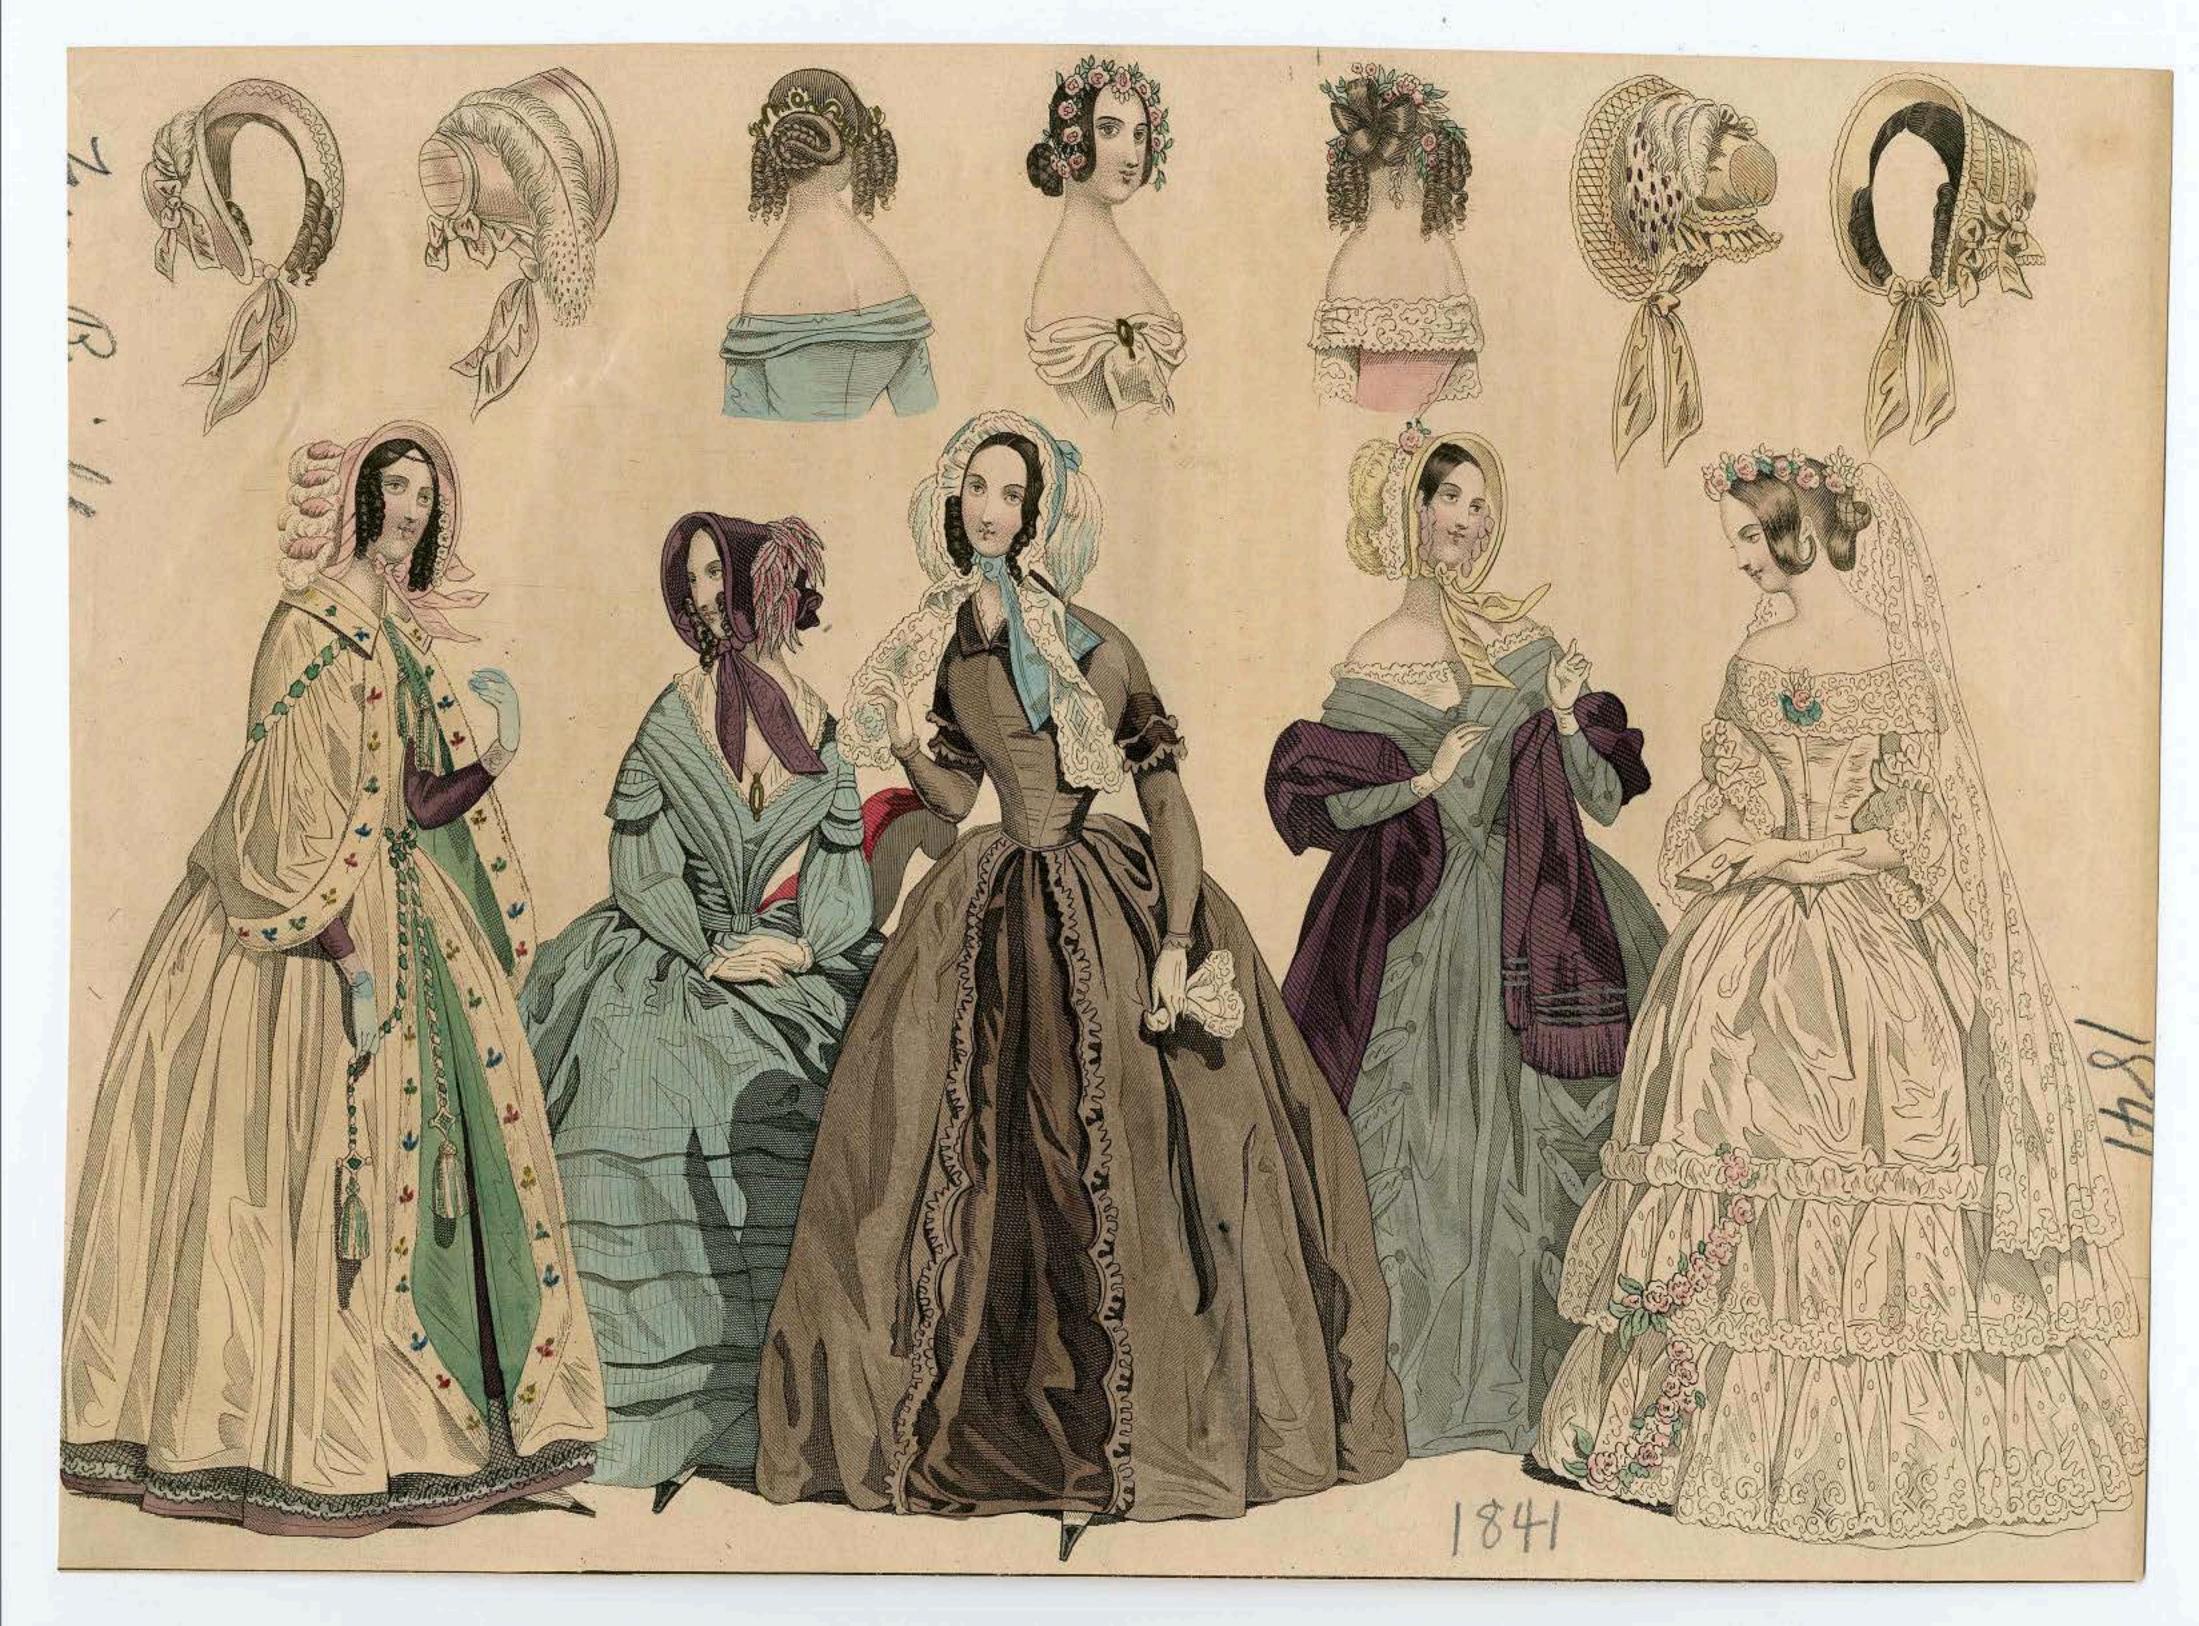

## Costume de Mariée

-Coiffure de (Maxiston) Fleurs de (Constantin) Robe de dentelle de (Toucet) r de la l'aix. Fauteuil (Perse de (Maigres) Livre de Mariage de (Girona) Gants (Mayer) Lous Iupes (Ondinos) Souliers de (Psear 4 1841 - envoi fait par la maison de Commission (Lassalle) 28,1 : Taitbout