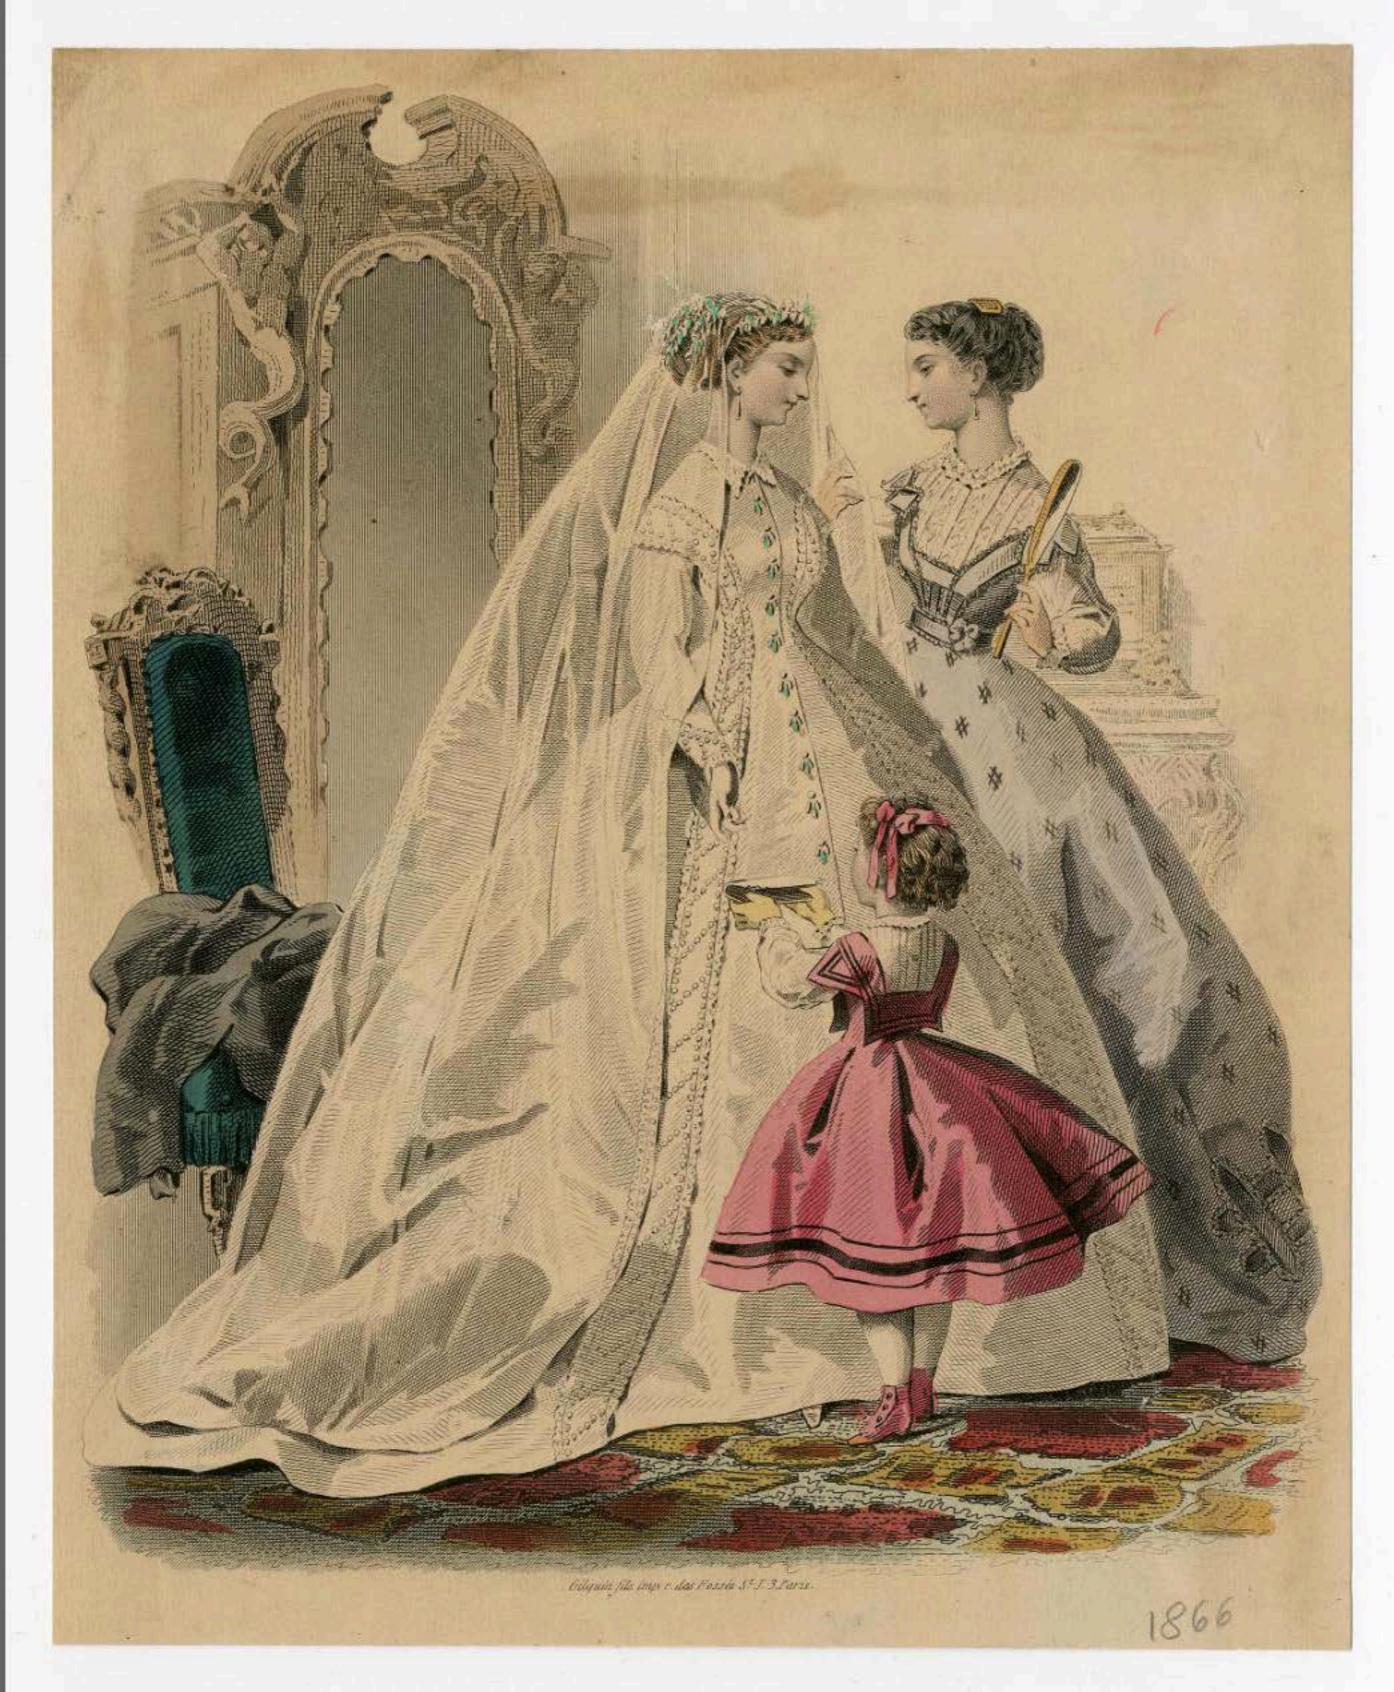

Muich 1865 JOURNAL DES JEUNES PERSONNES

F. S. H. 1. 1/me 12. . . 100 . 00 . 1 12 an 11 1

Lu Cortette de Paris

Rober de Me Moxandre Chys - Confection de la Me Sectoro + Potlan Floure de Me Sommo Condro - Chapen des De Romain - Tapone et Correta de Me" Brucoux - Lingene et Coffines du Sys de la Valle - Ventande pour rebende la Malle des Sades \_ Parsementeries de la Ville de Lyon

Burgan da Janenal ou e Berger o

ca. 1867.