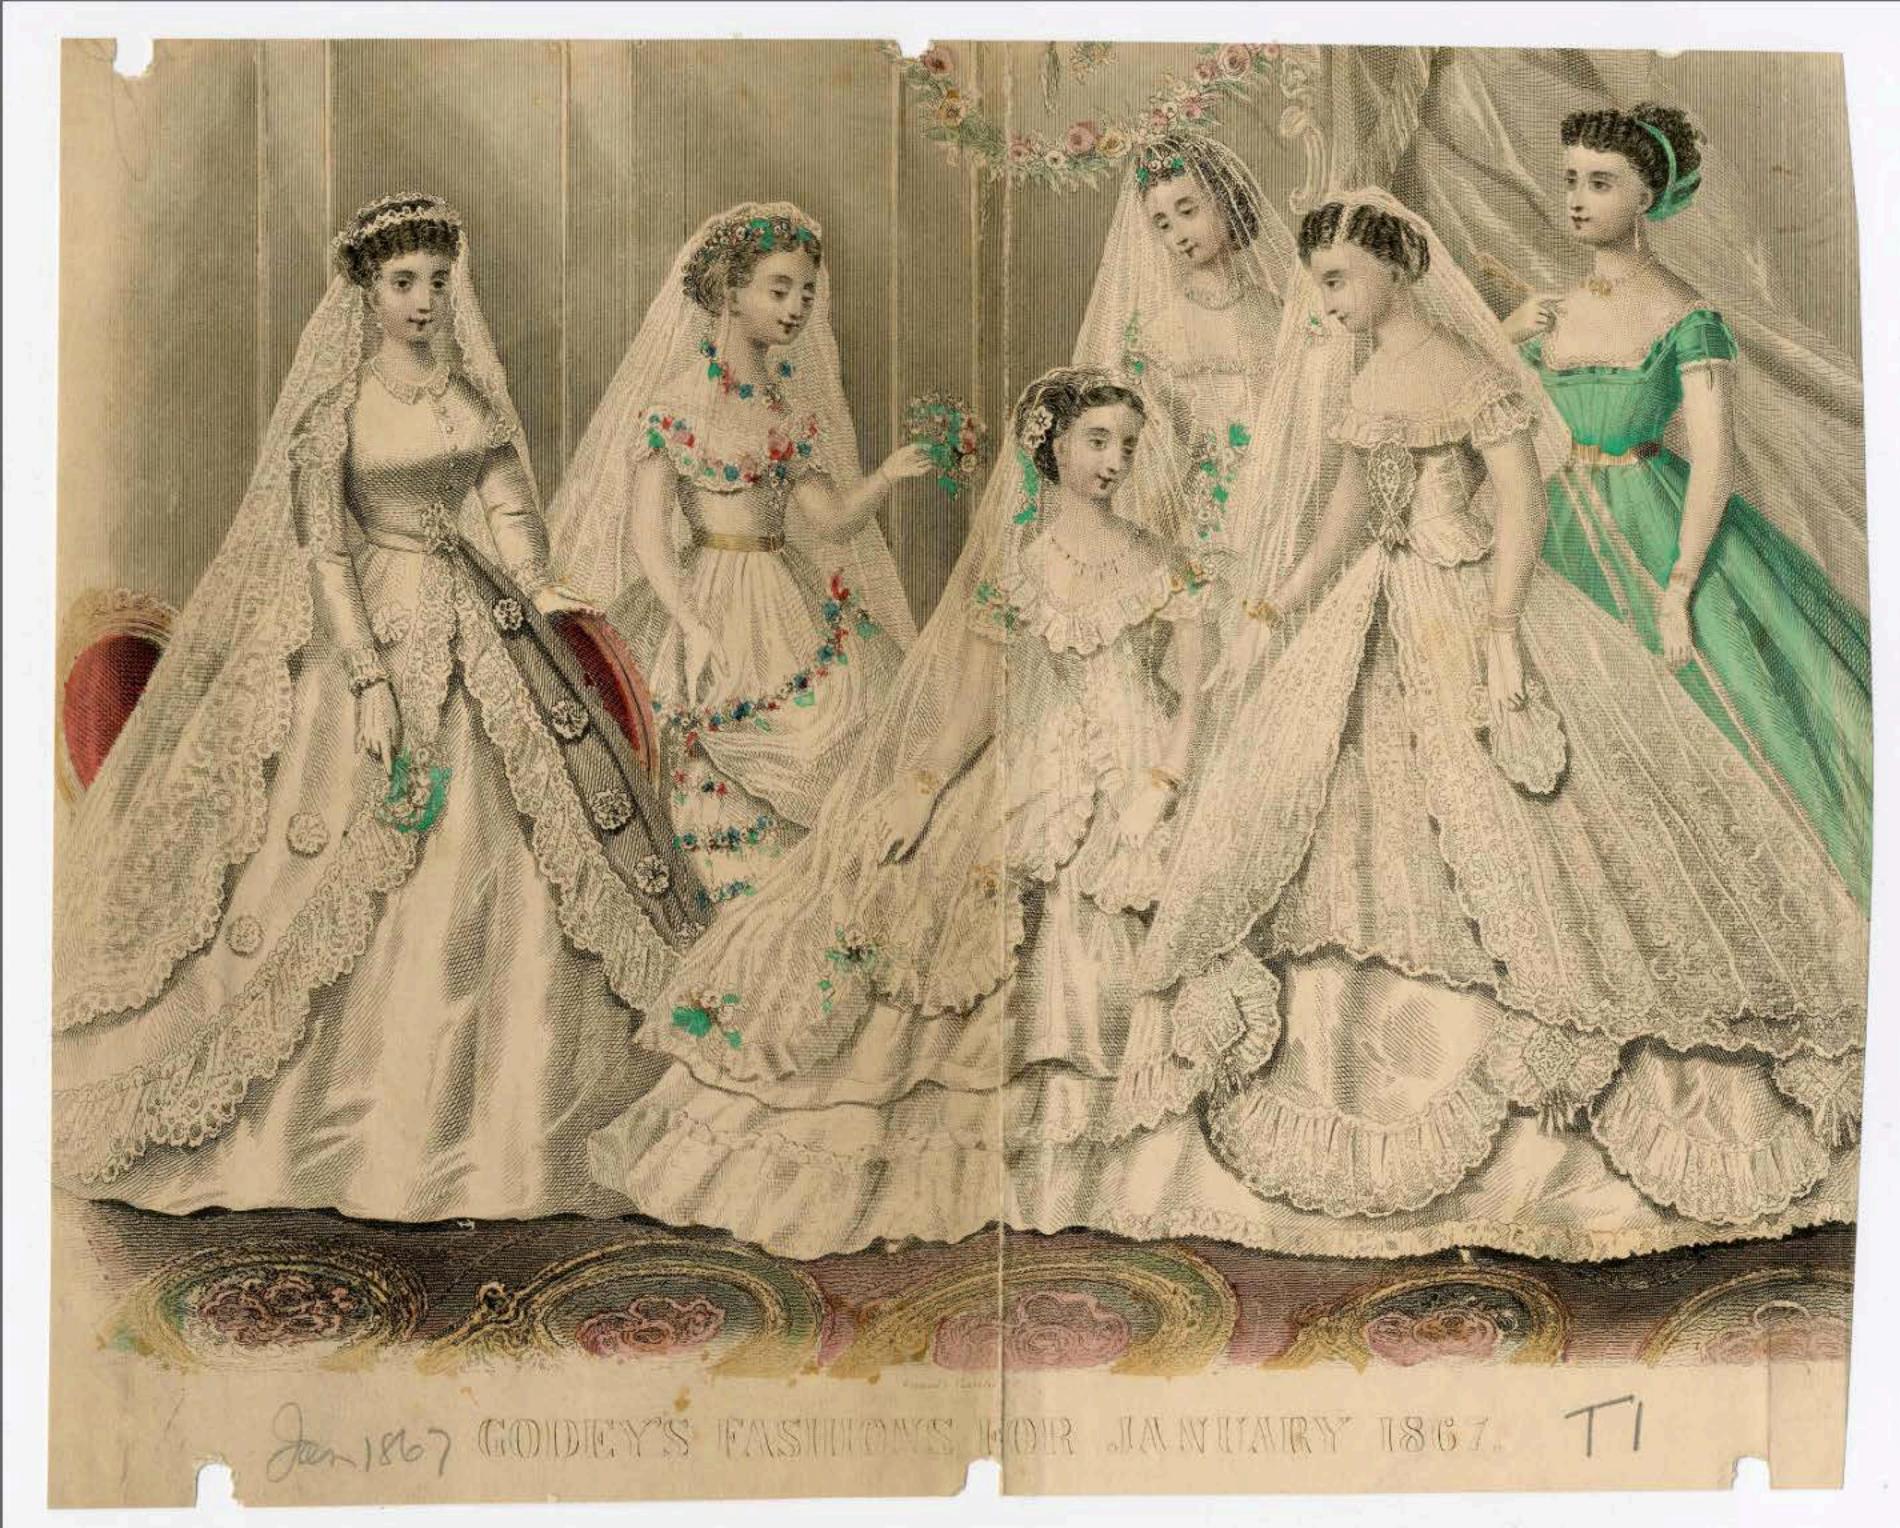

Collettes de . Il "Suffort - Passementeries et ral ans de la ville de Lyon Types Grandprix de la M. Chomson \_ Fealurds pour Robes de la Matte des Budes Correcte de la . 16" Simon . Heurset enifures de 16" . Courre

Bareau du Journal 20, rue Bergére

October 1869