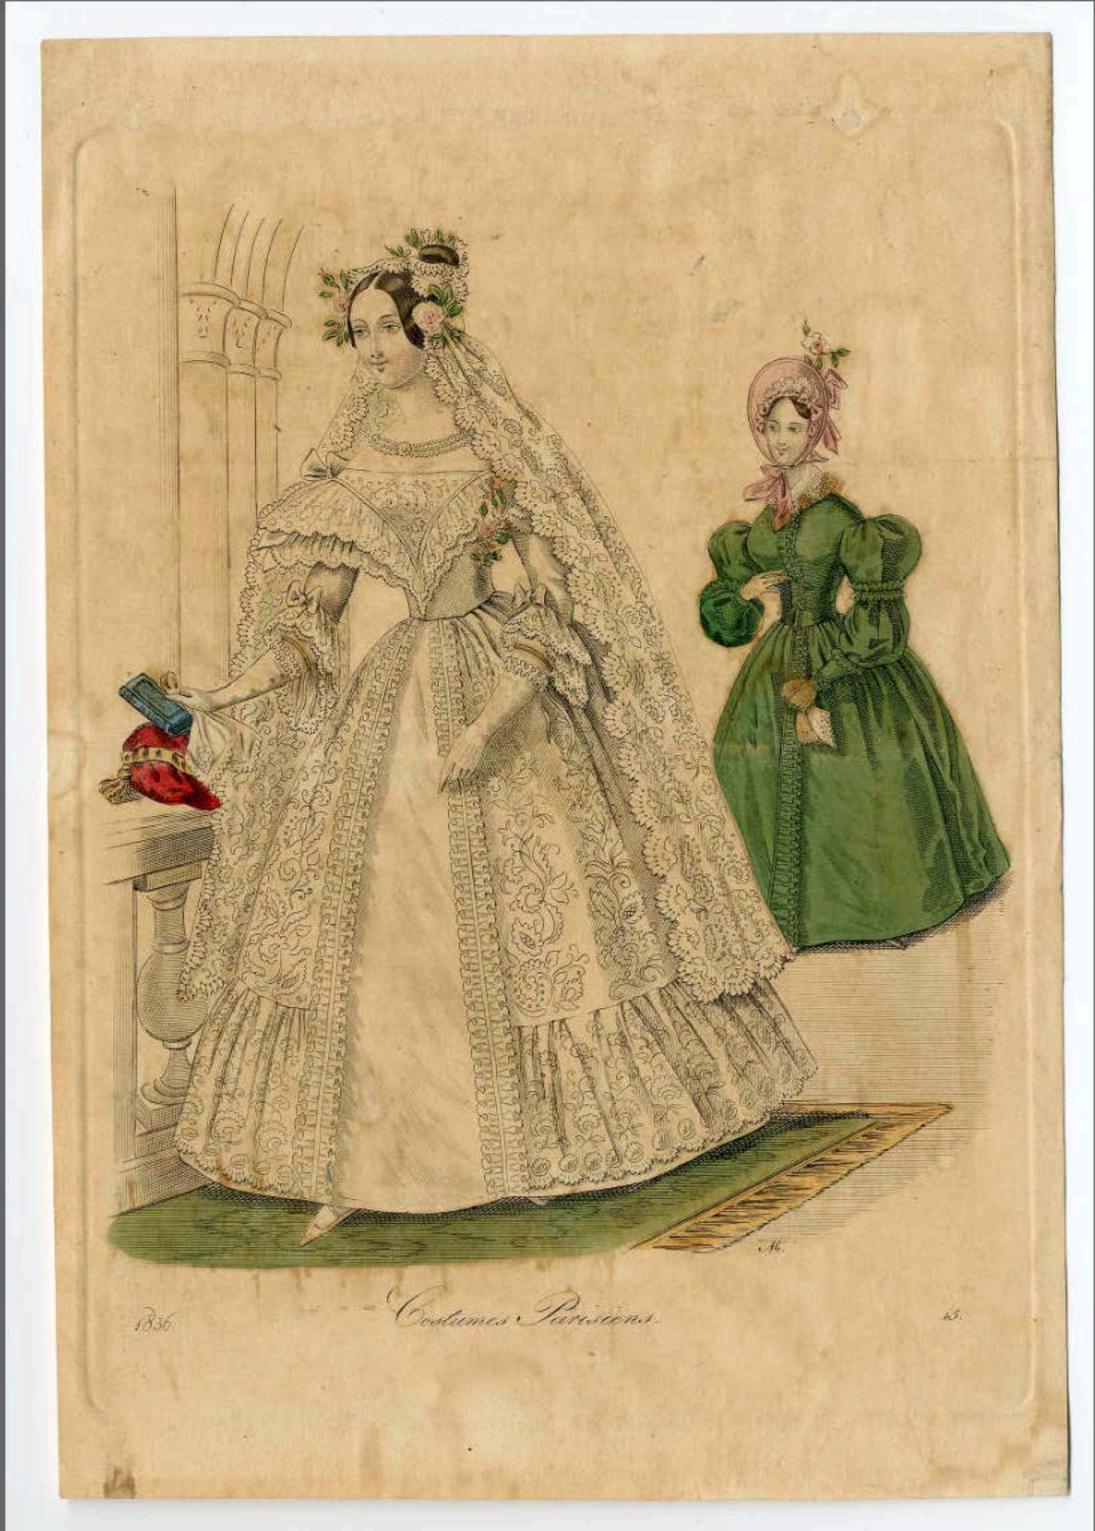

20 Mary 2834.

N'2048.

Petit Courrier des Dames.

Boulevard des Italiens N°. 21 près le passage de l'Opéra.

JY 10 Wnosny White Sa Convederce. Robe en Montreline broder.

COSTAINS INSTITUTE FIRESTA

Toilette de Marièe; des MinGagelin, rue de Richelieu

# Modes de Davis.

20 Mars 2834.

Nº 2048.

Petit Courrier des Dames.

Boulevard des Italiens N° 21 près le passage de l'opéra.

Costume de Marice .

14 10 mosny white Emodoce . Robe on Mouhaline broder.

COSTAINS INSTITUTE LIBERTY

Toilette de Maries; des MinGagelin, rue de Richelieu