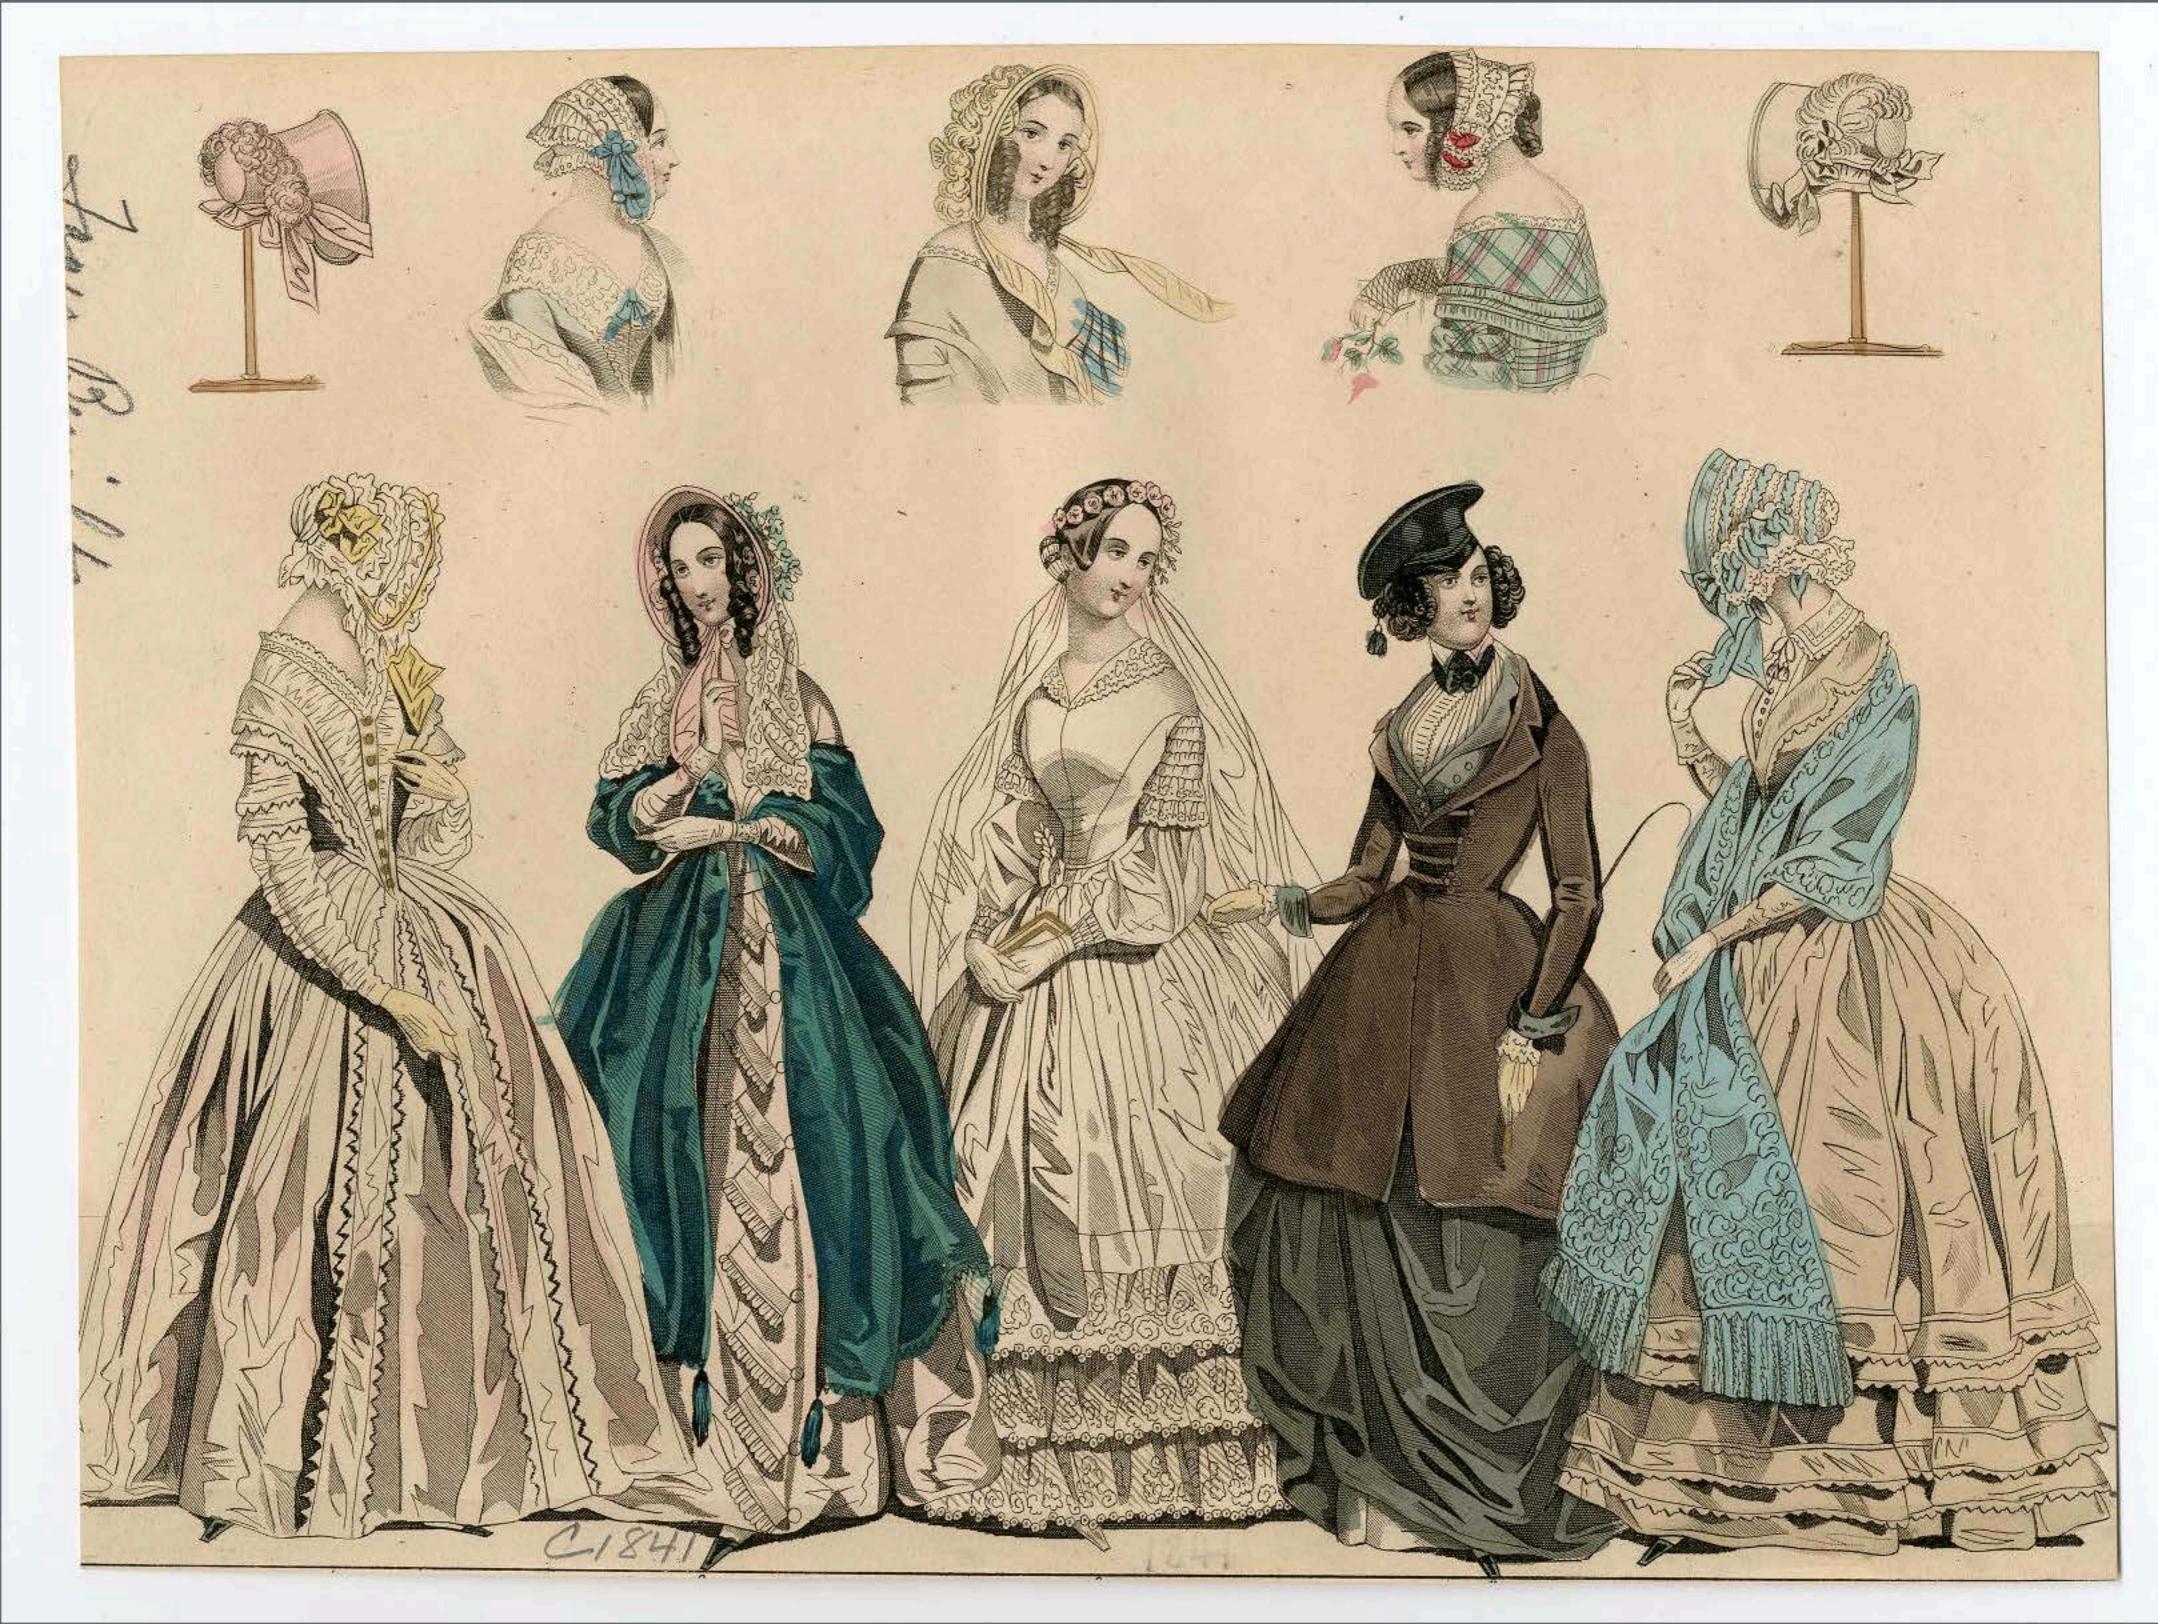

## PARIS ÉLÉGANT

Tournal de Modes

Confuse de (Mormandin Criffeur des infantes d'espagne, 19 l'é Choiseal Flass de (Millery) is de Minard. Nobes facons de (Mome Corrier) de Nichelieu, Gands de (Riorce) de MeD' des Victories Ensemble de toilettes aspidies par la Mon de Com on (Girono de Gand et Cir) lité des Italienes. Laffitte s.