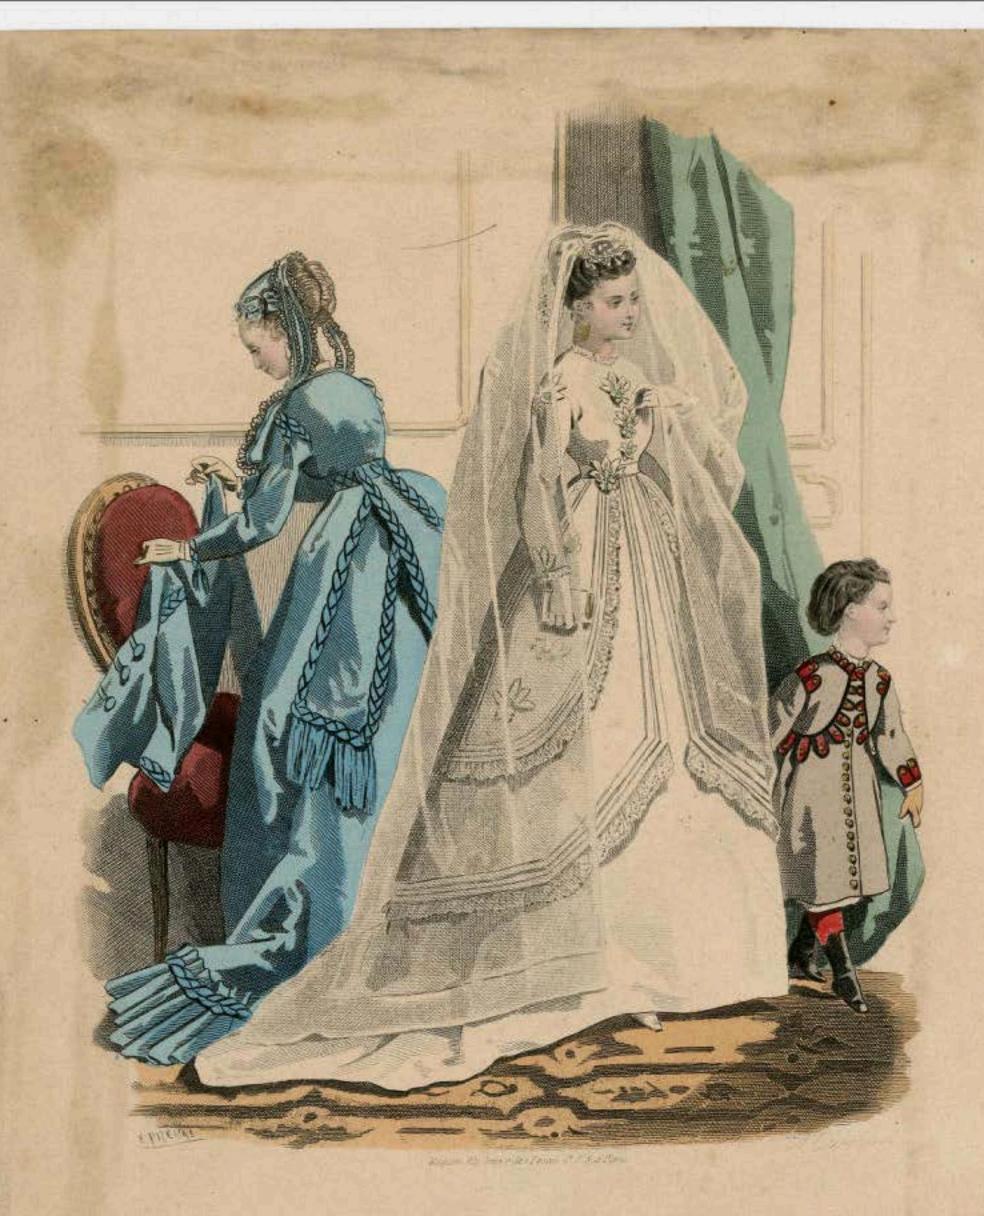

### LA MODE

Costume de Maricél.

Robe de satin d'Estrée gamie d'Ingleterre, des M'" Gagelie-Opiges. Rex Richelieu 93

25, Rue du Melder (Chaussée d'Antin)

#### LA MODE

Costume de Maricél.

Robe de satin d'Estrée gamie d'Angléteire, des M'in Jagelie-Opiges, Rue Richélieu 93.

25, Bue du Mehler (Chaucsée d'Antin)