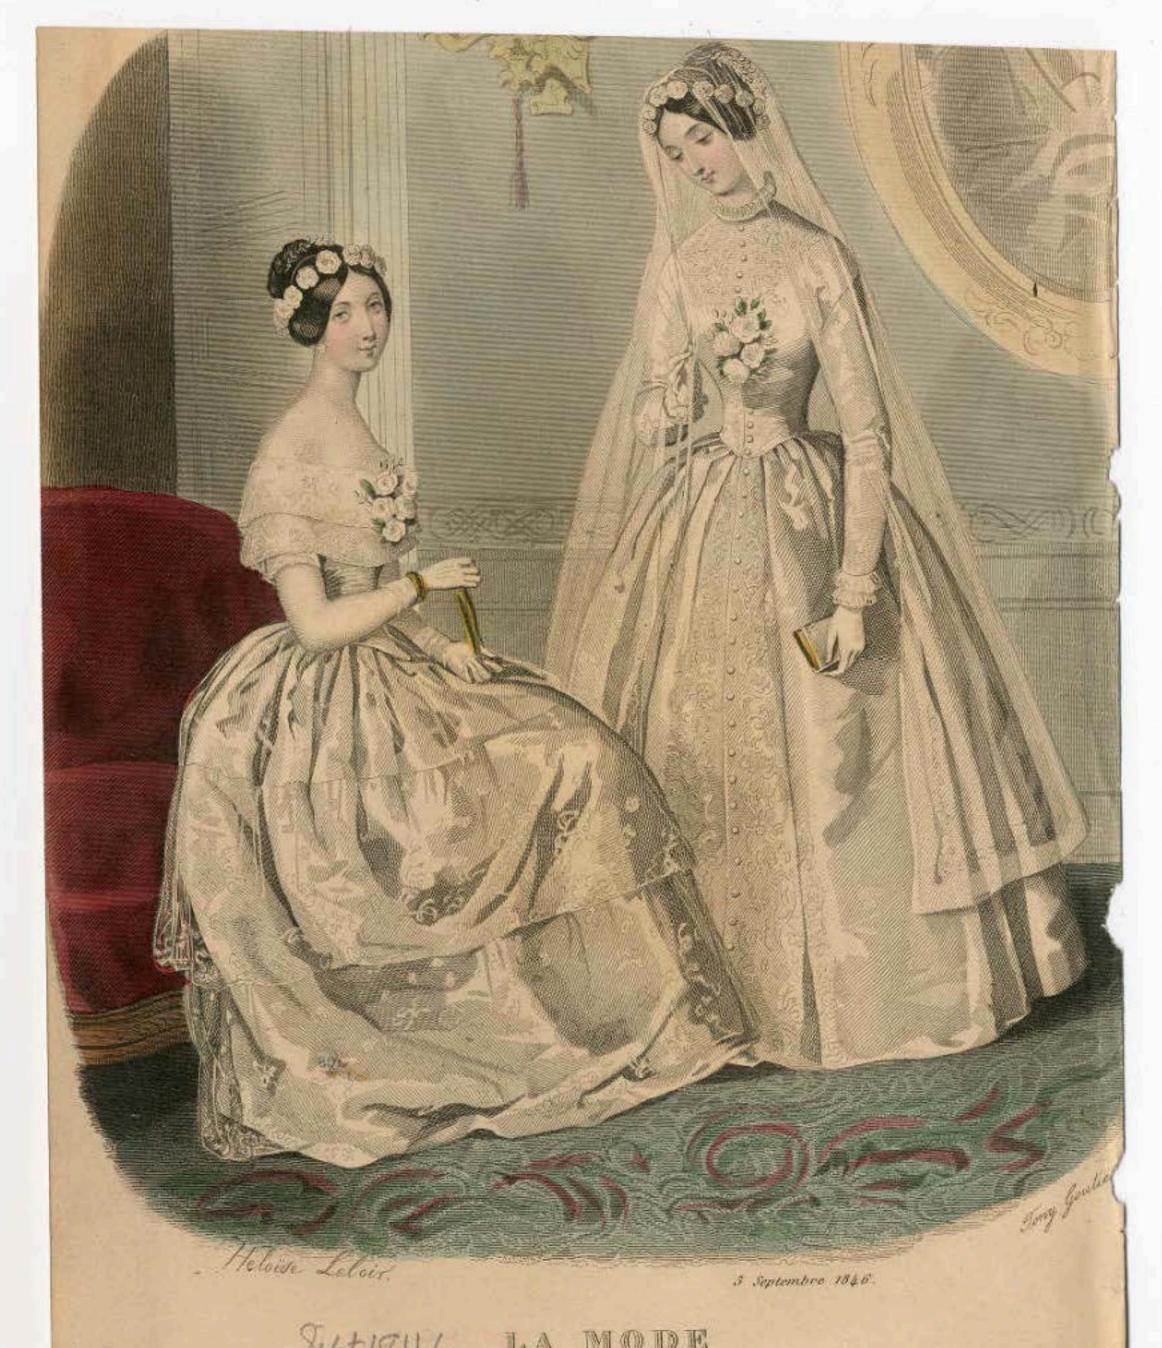

elumbana Makasina

Sept 1846 Is A MODE

Conflicted Flower de Merreno, 92, r. Richolieu . Volto & Dentelles de Violard. 2, r. Choiseal Cloffes de 3

de la Magazin. Bejour de Gillron, 9 18 des Italiens Gants Marger, Consets de Mandalin 4 r. Bessedule

Margardiene, Margarene

Sept 1846 Is A MODE

Conflicted Flower de Merreno, 92, r. Richelian Forto & Dentelles de Violard. 2, r. Choiseal Ctoffer de 3

de la Ma Gazelin, Rejour de Gillron, 9 184 des Italians Gants Margo, Consets de M. Quinoulin 44 r. Barodule