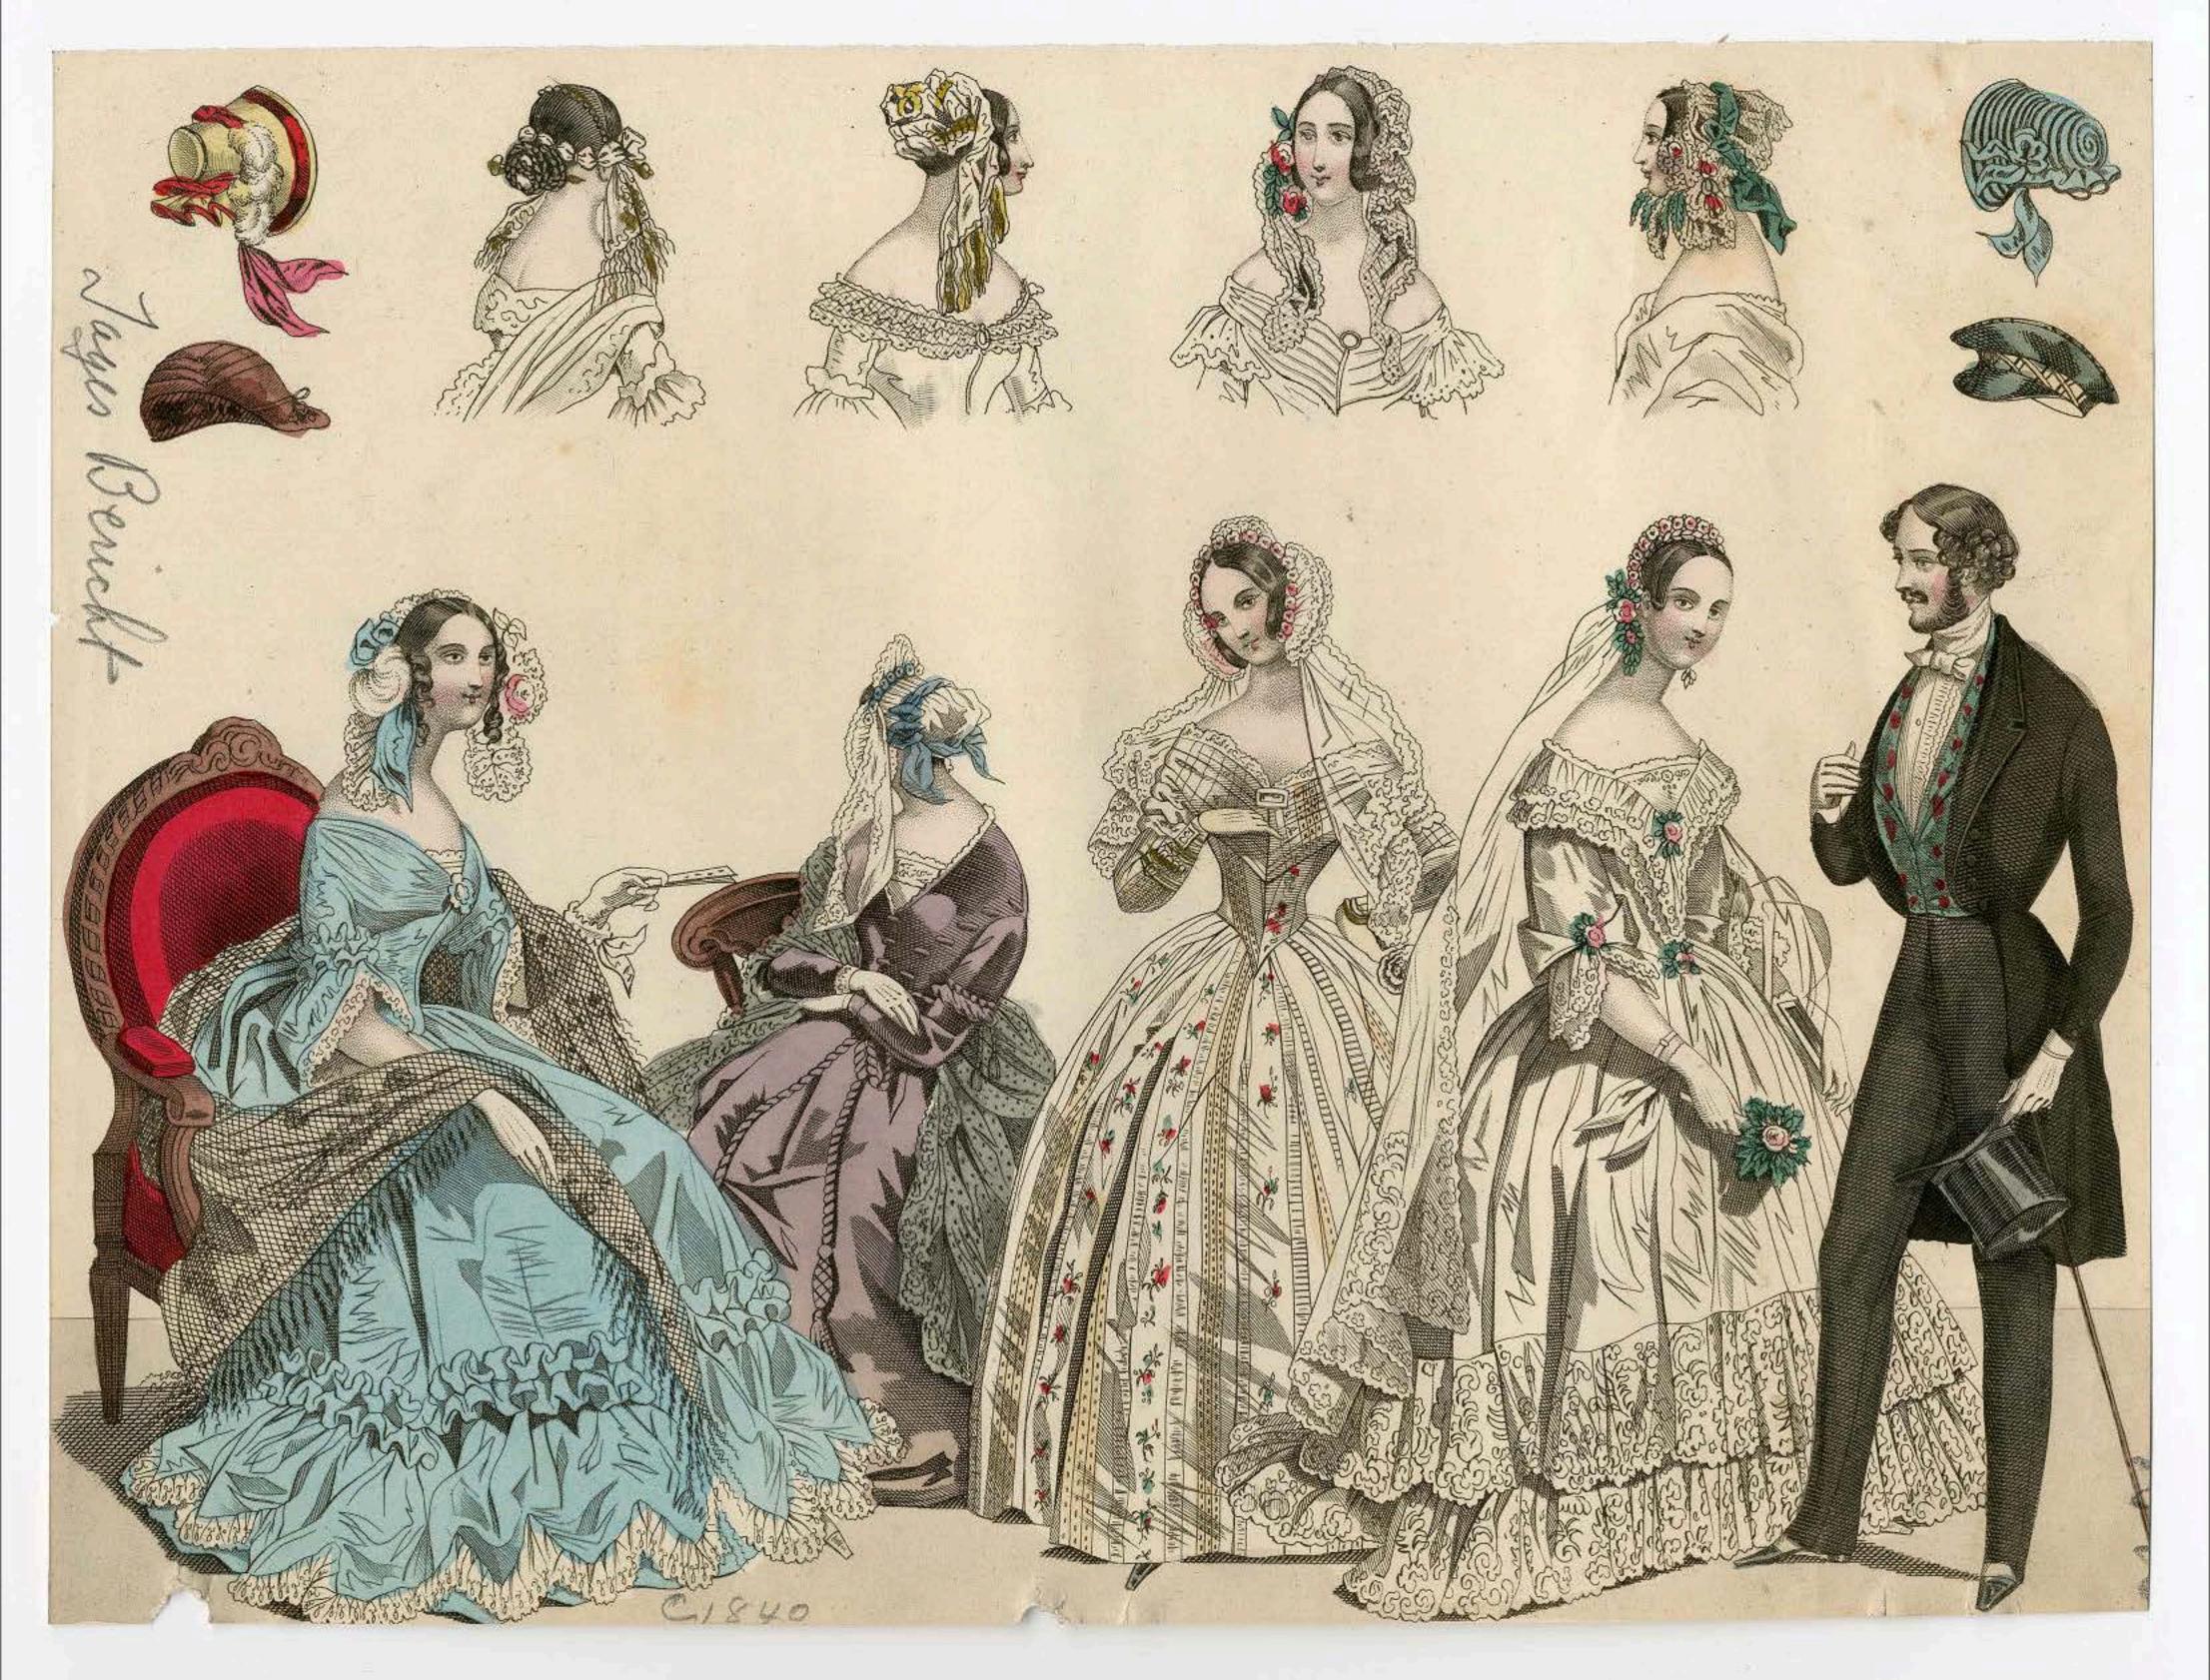

## Costume de Mariée

-Coiffure de (Maxiston) Fleurs de (Constantin) Robe de dentelle de (Toucet) r de la l'aix. Fauteuil (Perse de (Maigres) Livre de Mariage de (Girona) Gants (Mayer) Lous Iupes (Ondinos) Souliers de (Psear 4 1841 - envoi fait par la maison de Commission (Lassalle) 28,1 : Taitbout

#### Costume de Mariée

-Coiffure de (Maxiston) Fleurs de (Constantin) Robe de dentelle de (Doucet) r de la l'aix Fauteuil (Exre de (Maigret) Livre de Mariage de (Gironæ) Gants (Mayer) Lous Tupes (Ondinot) Souliers de (Bear 4) 84 | envoi fait par la maison de Commission (Lassalle) 28,1 Faitbout

## Costume de Mariée

-Coiffure de (Maxikon) Fleurs de (Conskankin) Robe de dentelle de (Doncek) r de la l'aix. Fauteuil (Exre de (Maigrek) Livre de Mariage de (Girona) Gants (Mayer) Lous Tupes (Ondinok) Louliers de (Beau 4 1841 - envoi fait par la maison de Commission (Lossalke) 28,1 . Taitbout