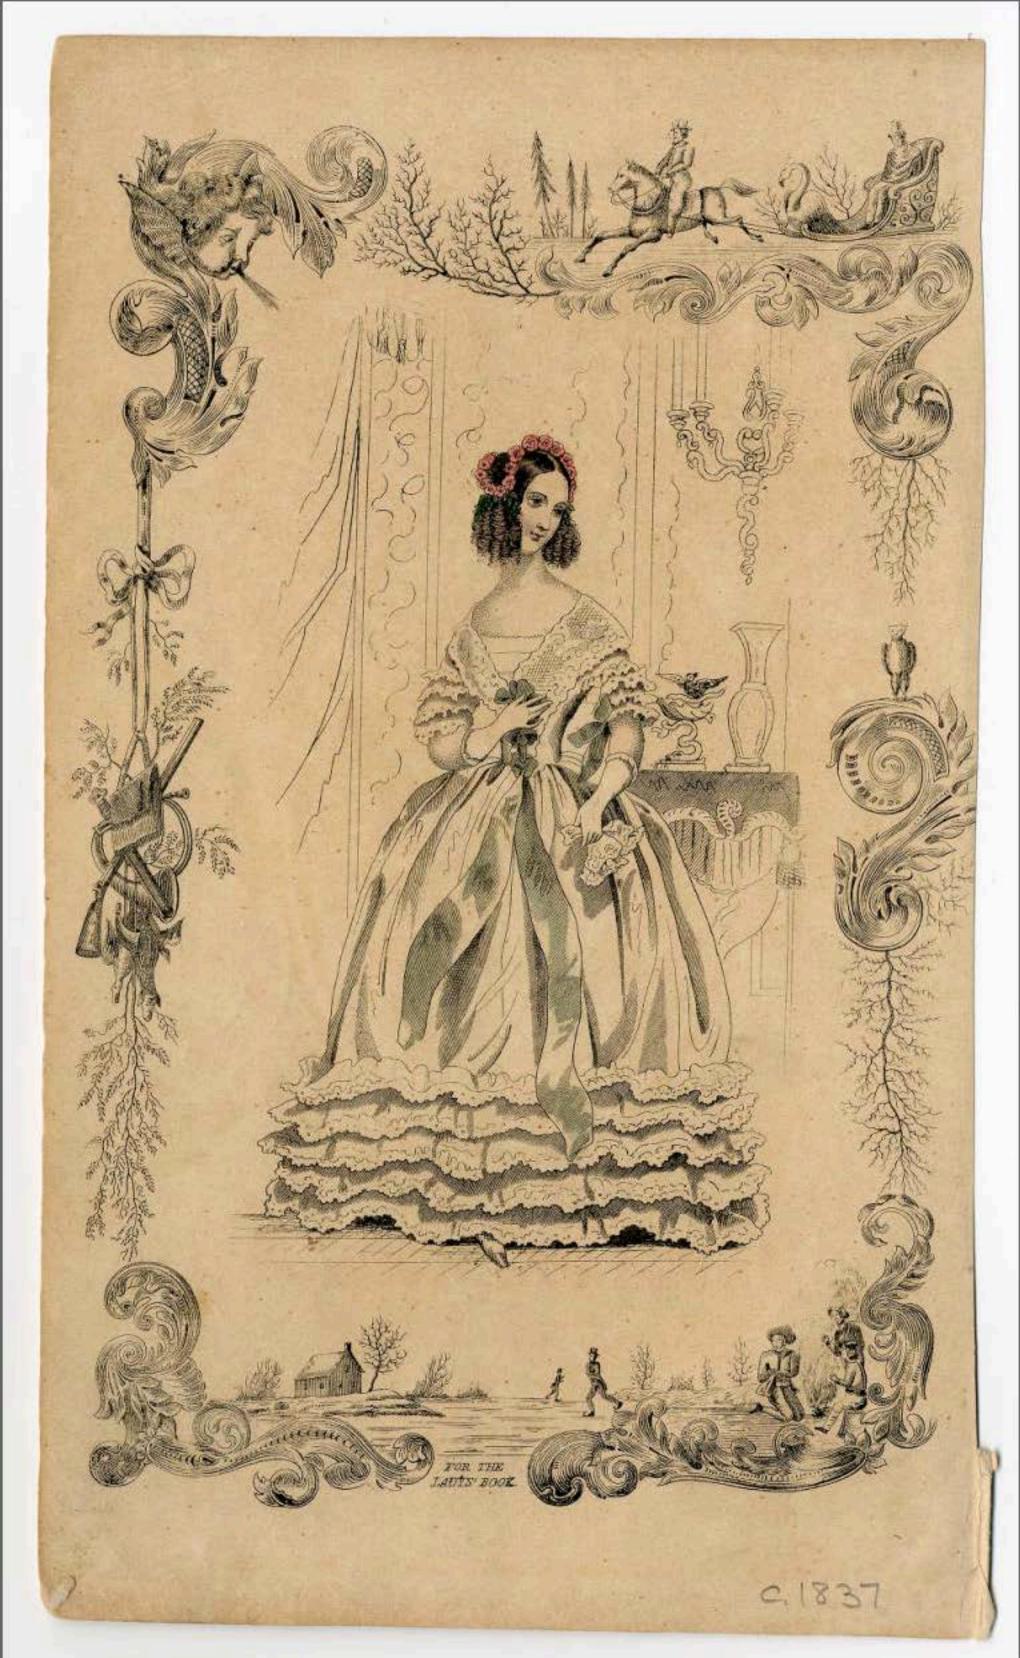

20 Mary 2834.

N'2048.

Petit Courrier des Dames.

Boulevard des Italiens N°. 21 près le passage de l'Opéra.

JY 10 Wnosny White Sa Convederce. Robe en Montreline broder.

COSTAINS INSTITUTE FIRESTA

Toilette de Marièe; des MinGagelin, rue de Richelieu

# Modes de Davis.

20 Mars 2834.

Nº 2048.

Petit Courrier des Dames.

Boulevard des Italiens N° 21 près le passage de l'opéra.

Costume de Marice .

14 10 mosny white Emodoce . Robe on Mouhaline broder.

COSTAINS INSTITUTE LIBERTY

Toilette de Maries; des MinGagelin, rue de Richelieu