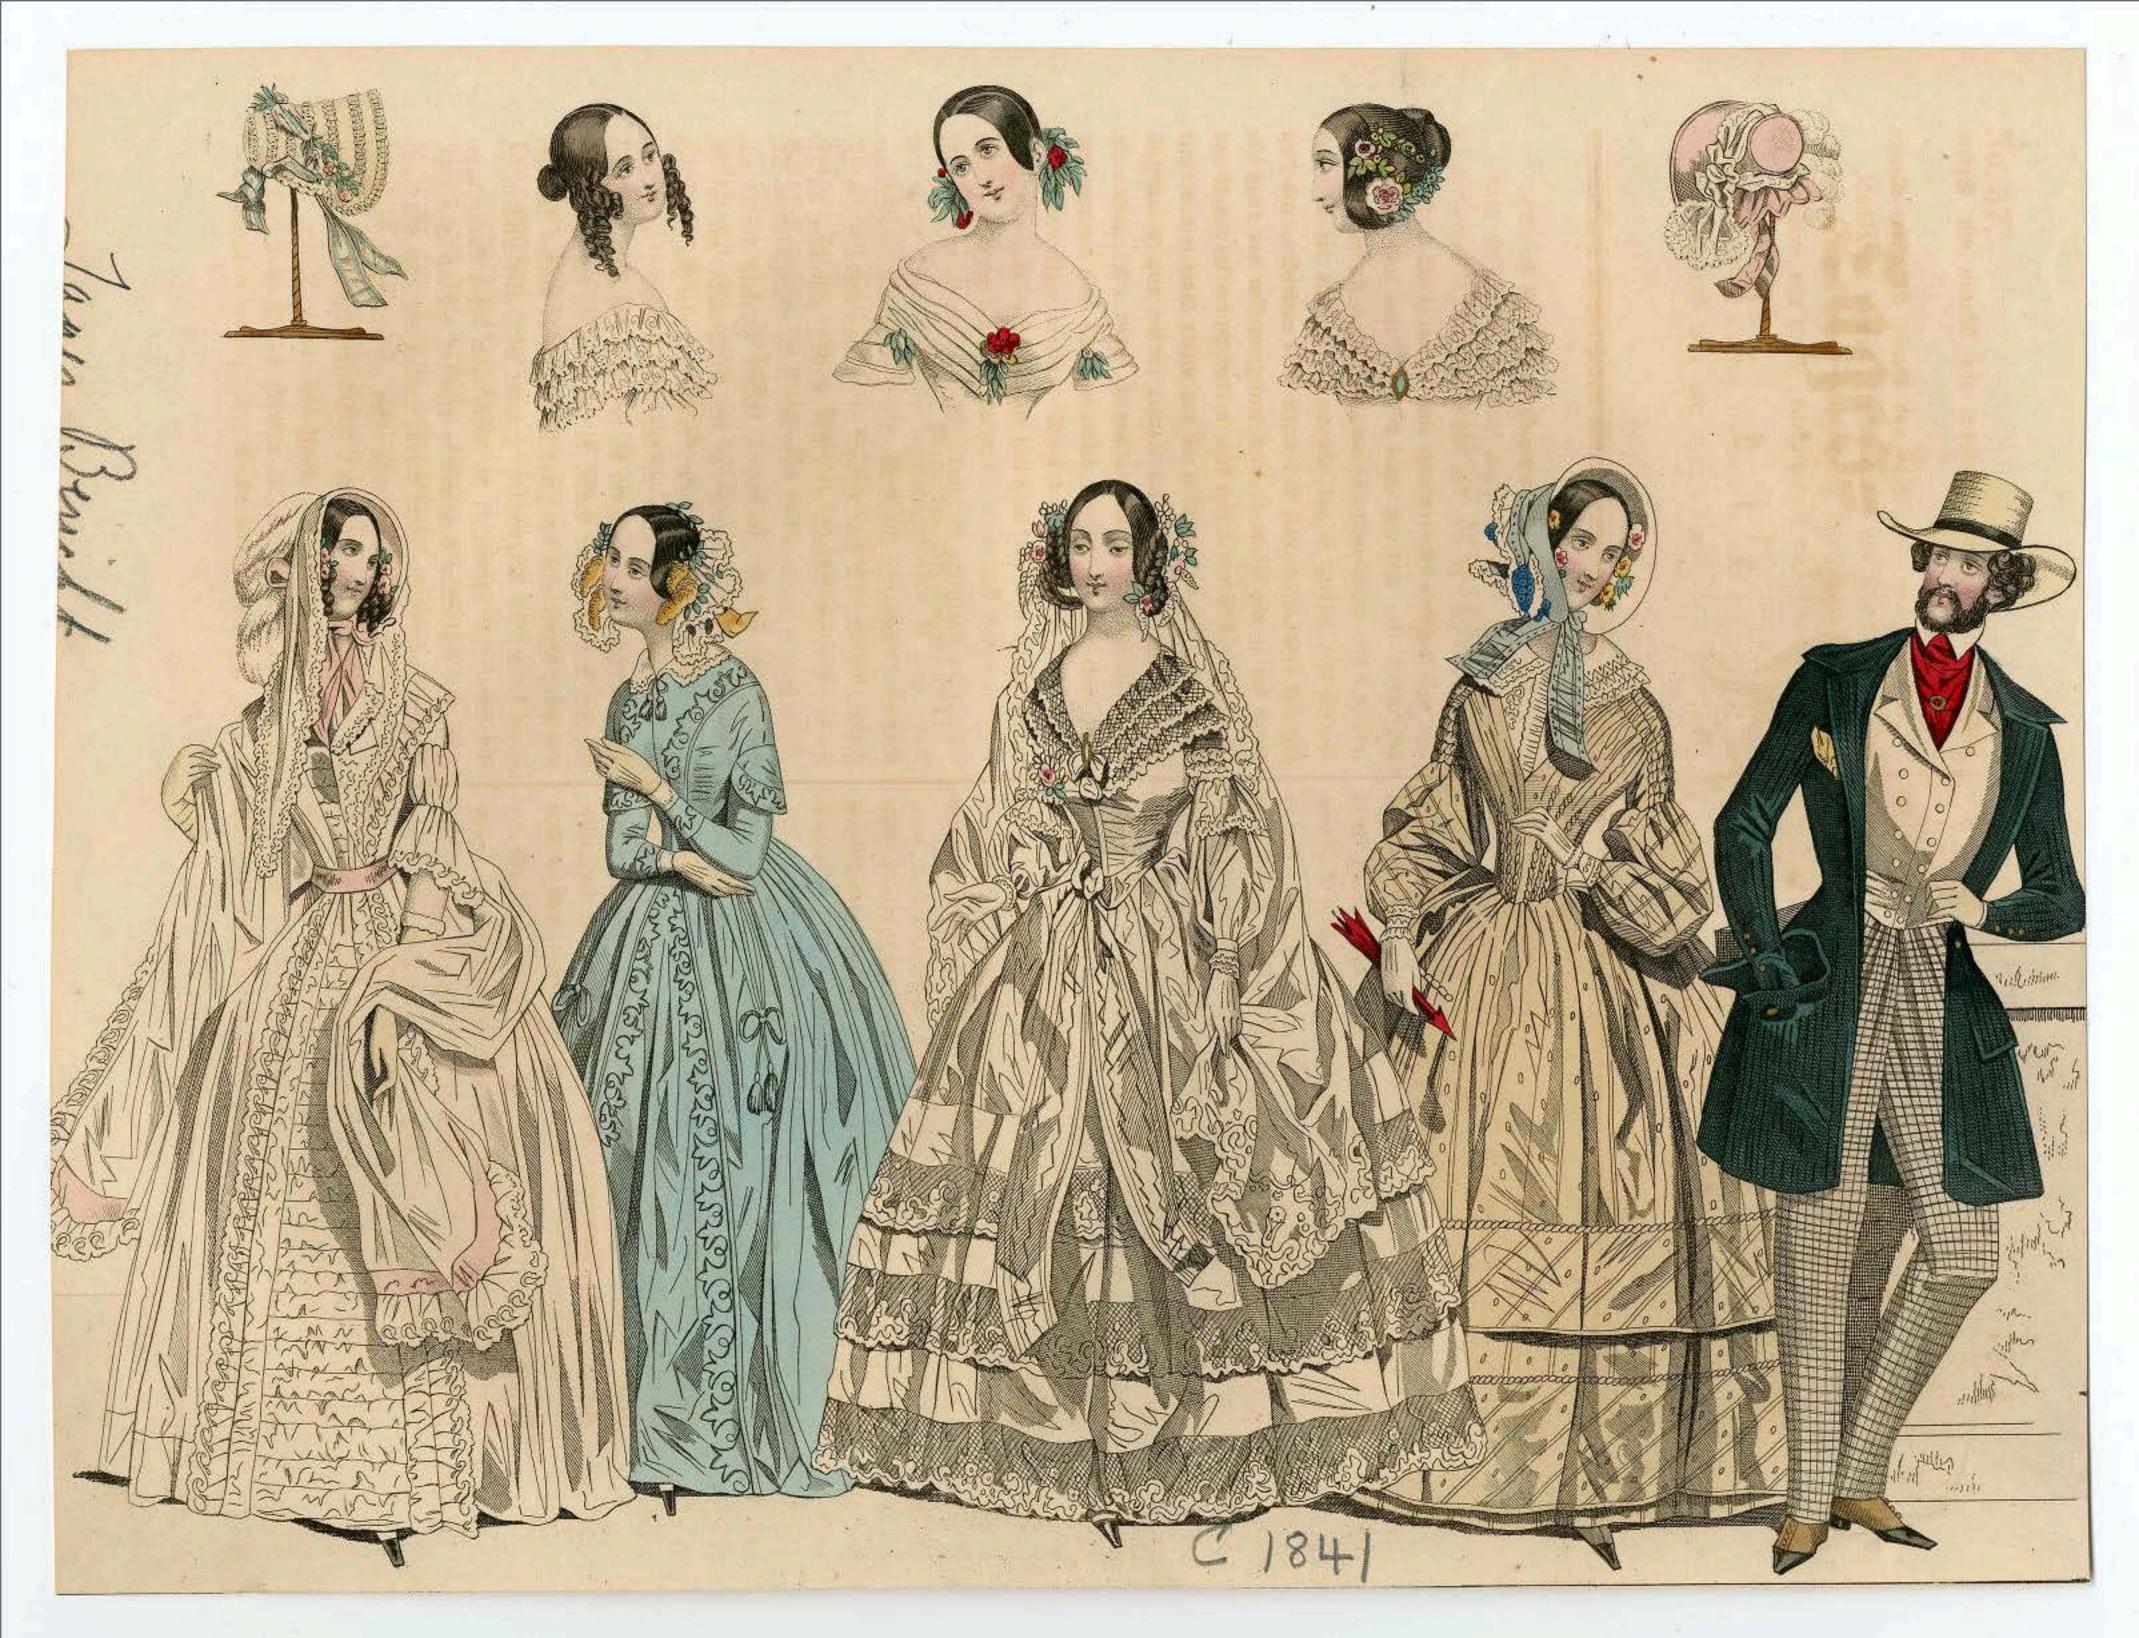

## PARIS ÉLÉGANT

Tournal de Modes

Conflure de (Mormanoin Confluir des infantes d'espagne, 19. Pro Choisead Fluir de (Millery) 12 de Minard. Nobes facens de (Mom Corrier) de Richelieu Gands de (Crorre) de MeD des Videires Ensemble de wilettes expédies par la Mon de Comon (Girono de Gand et Cro) lité des Italiens et Laffette. 1.