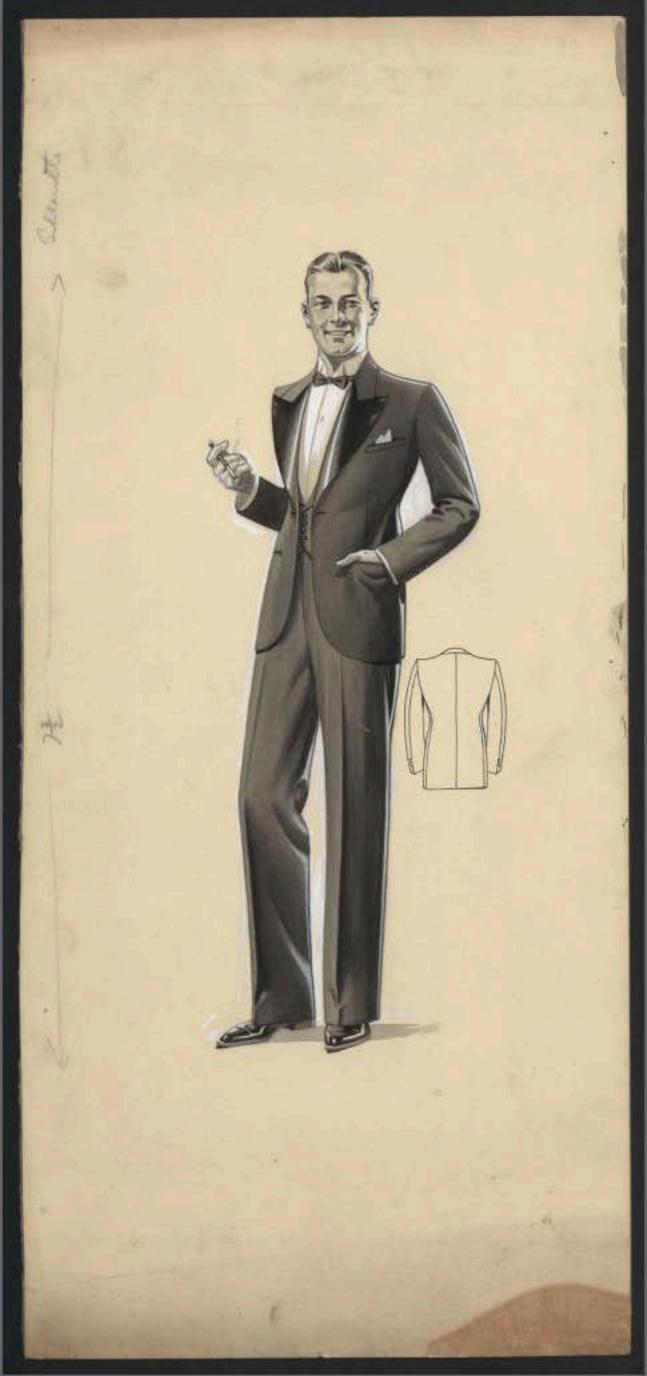

В D S

Coeffure de Mariée,ornée d'un croissant de fleurs d'oranger, d'une branche de tubéreuse et d'un voile d'Ungleterre: Cette Coeffure composée et exécutée par M. Plaisir. Robe de dentelle dessous de satur .