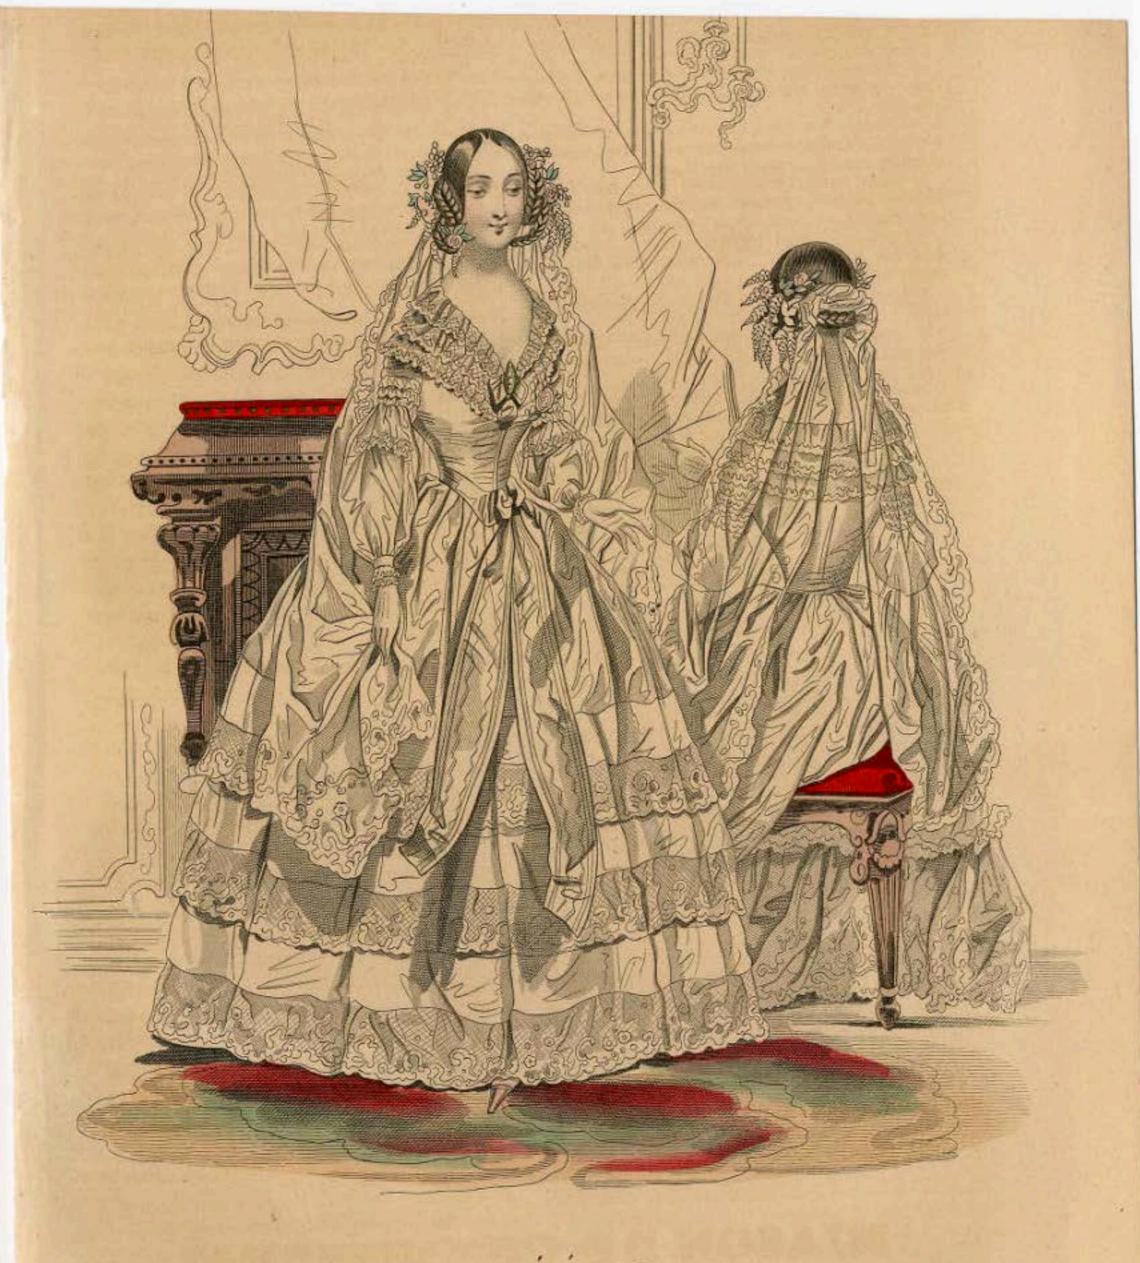

## Costume de Mariée

-Coiffure de (Maxiston) Fleurs de (Constantin) Robe de dentelle de (Toucet) r de la l'aix. Fauteuil (Perse de (Maigres) Livre de Mariage de (Girona) Gants (Mayer) Lous Iupes (Ondinos) Souliers de (Psear 4 1841 - envoi fait par la maison de Commission (Lassalle) 28,1 : Taitbout