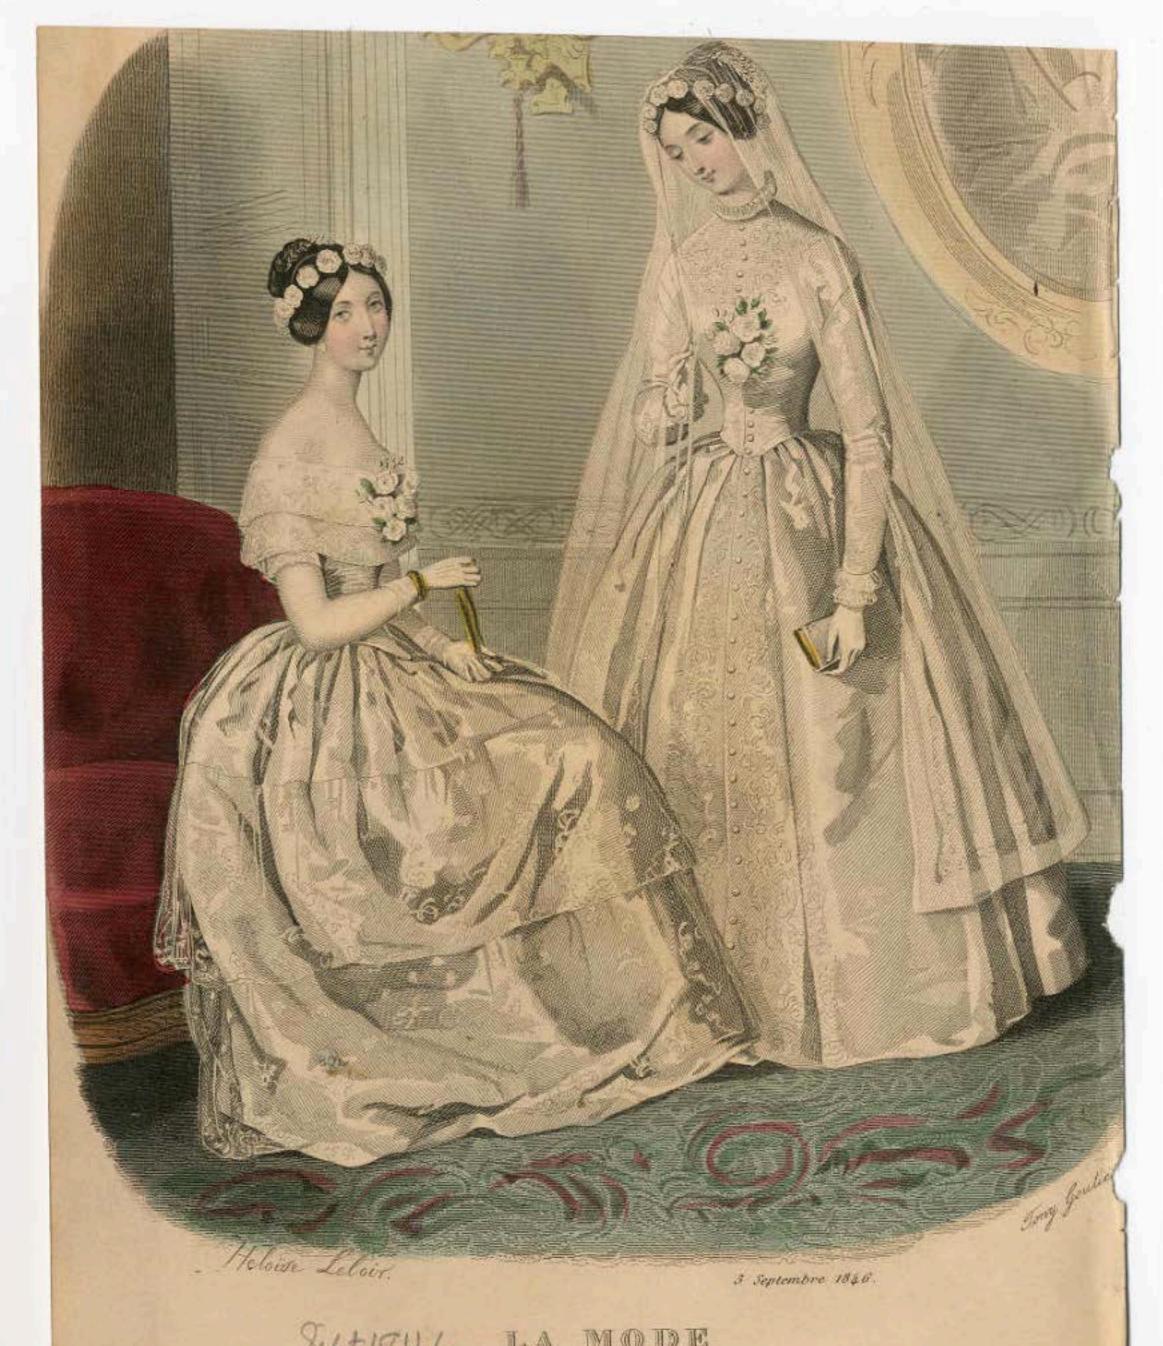

## LA MODE

Costume de Mariéé!

Robe de satin d'Estrée gamie d'Angleterre, des M'in Gayelin-Opigese Rue Richelieu, 93.

25. Bue du Helder (Chaussée d'Antin)

elumbana Makasina

Sept 1846 Is A MODE

Conflicted Flower de Merreno, 92, r. Richolieu . Volto & Dentelles de Violard. 2, r. Choiseal Cloffes de 3

de la Magazin. Bejour de Gillron, 9 18 des Italiens Gants Marger, Consets de Mandalin 4 r. Bessedule