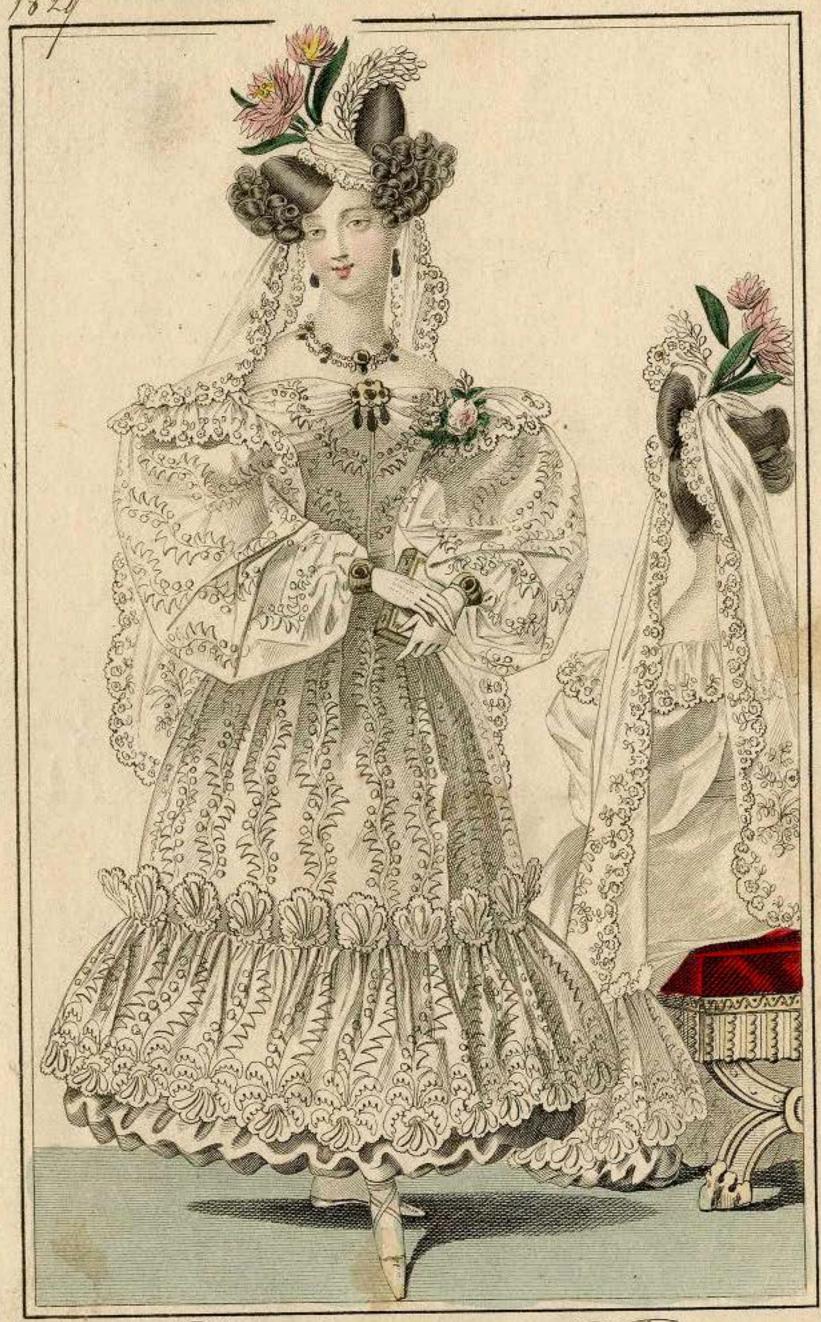

Porte Courrier des Dames.

Proulevand des Staliens N. L. pries le passage de l'Opèra Costume de Marièe, Robe de satin garnie de blonde, Conffure ornée de fleurs des magasins de M. Cartie et executée par M. Narcisse Confeur de S. A. R. M. de Charte et de SAR Madame Amèlie P. se de Saxe. Rue neuve des malharins N. 3. chaussée d'Antin. C 18 27

Proulevand des Staliens N. L. pies le passage de l'Opèra Costume de Marièe, Robe de satin garnie de blonde, Coiffure ornée de fleurs des magasins de M. Cartié et executée par M. Narcisse Coiffeur de S. A.R. M. de de Charte et de SAR Madame Amèlie P. se de Saxe. Rue neuve des matharins N. 3. chaussée d'Antin. C1827

Bureaux du Journal,51, rue Laffine.

Proulevaid des Stalieus N. L. pies le passage de l'Opèra Costume de Marièe, Robe de satin garnie de blonde, Coiffire ornée de fleurs des magasins de M. Cartié et exécutée par M. Narcisse Coiffeur de S. A. R. M. de de Charte et de SAR Madame Amèlie P. se de Saxe. Rue neuve des mathurins Nº 3. chaussée d'Antin. C1827