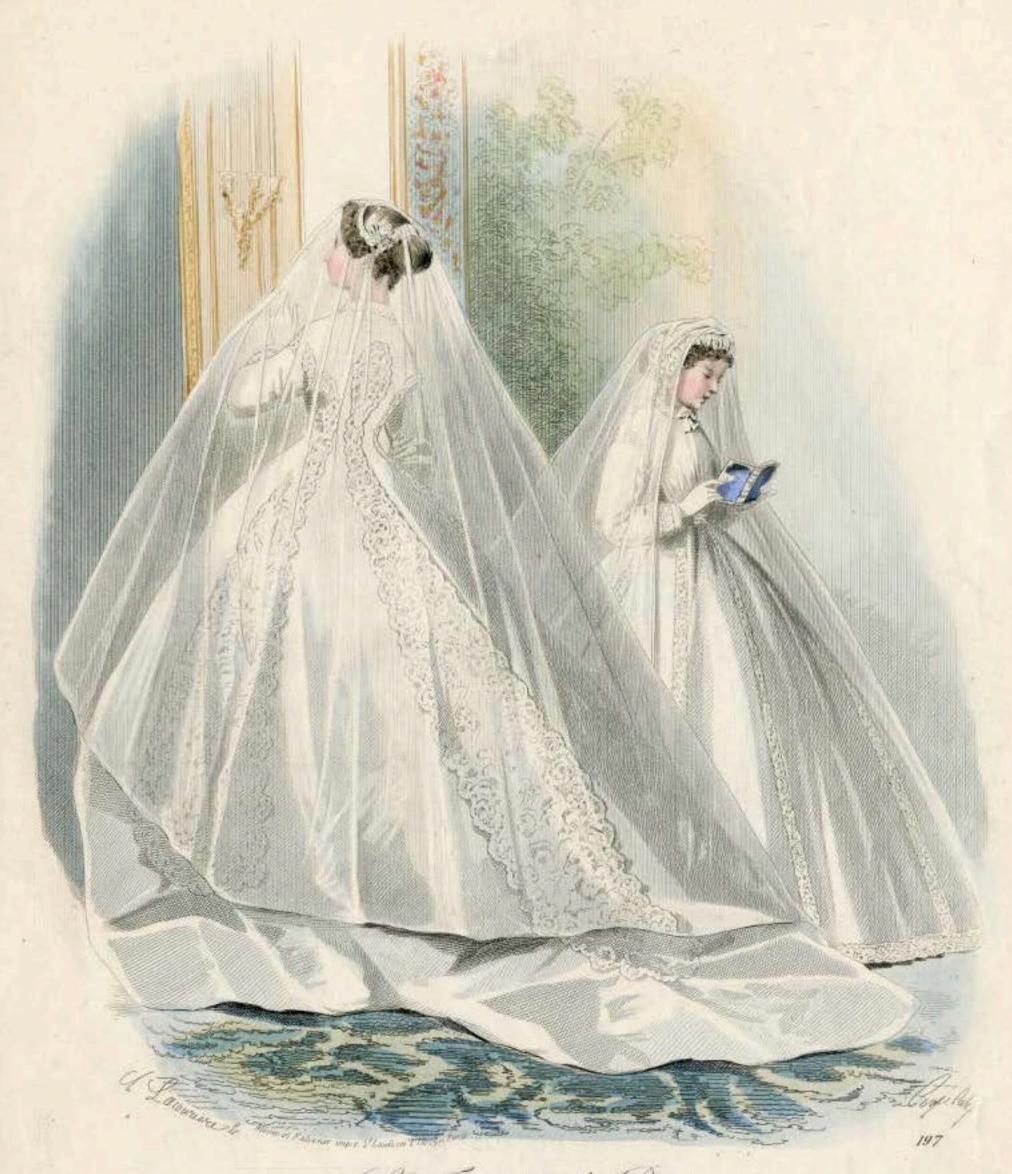

Muich 1865 JOURNAL DES JEUNES PERSONNES

F. S. H. 1. 1/me 12. . . 100 . 00 . 1 12 an 11 1

Lu Cortette de Paris

Rober de Me Moxandre Chys - Confection de la Me Sectoro + Potlan Floure de Me Sommo Condro - Chapen des De Romain - Tapone et Correta de Me" Brucoux - Lingene et Coffines du Sys de la Valle - Ventande pour rebende la Malle des Sades \_ Parsementeries de la Ville de Lyon

Burgan da Janenal ou e Berger o

ca. 1867.