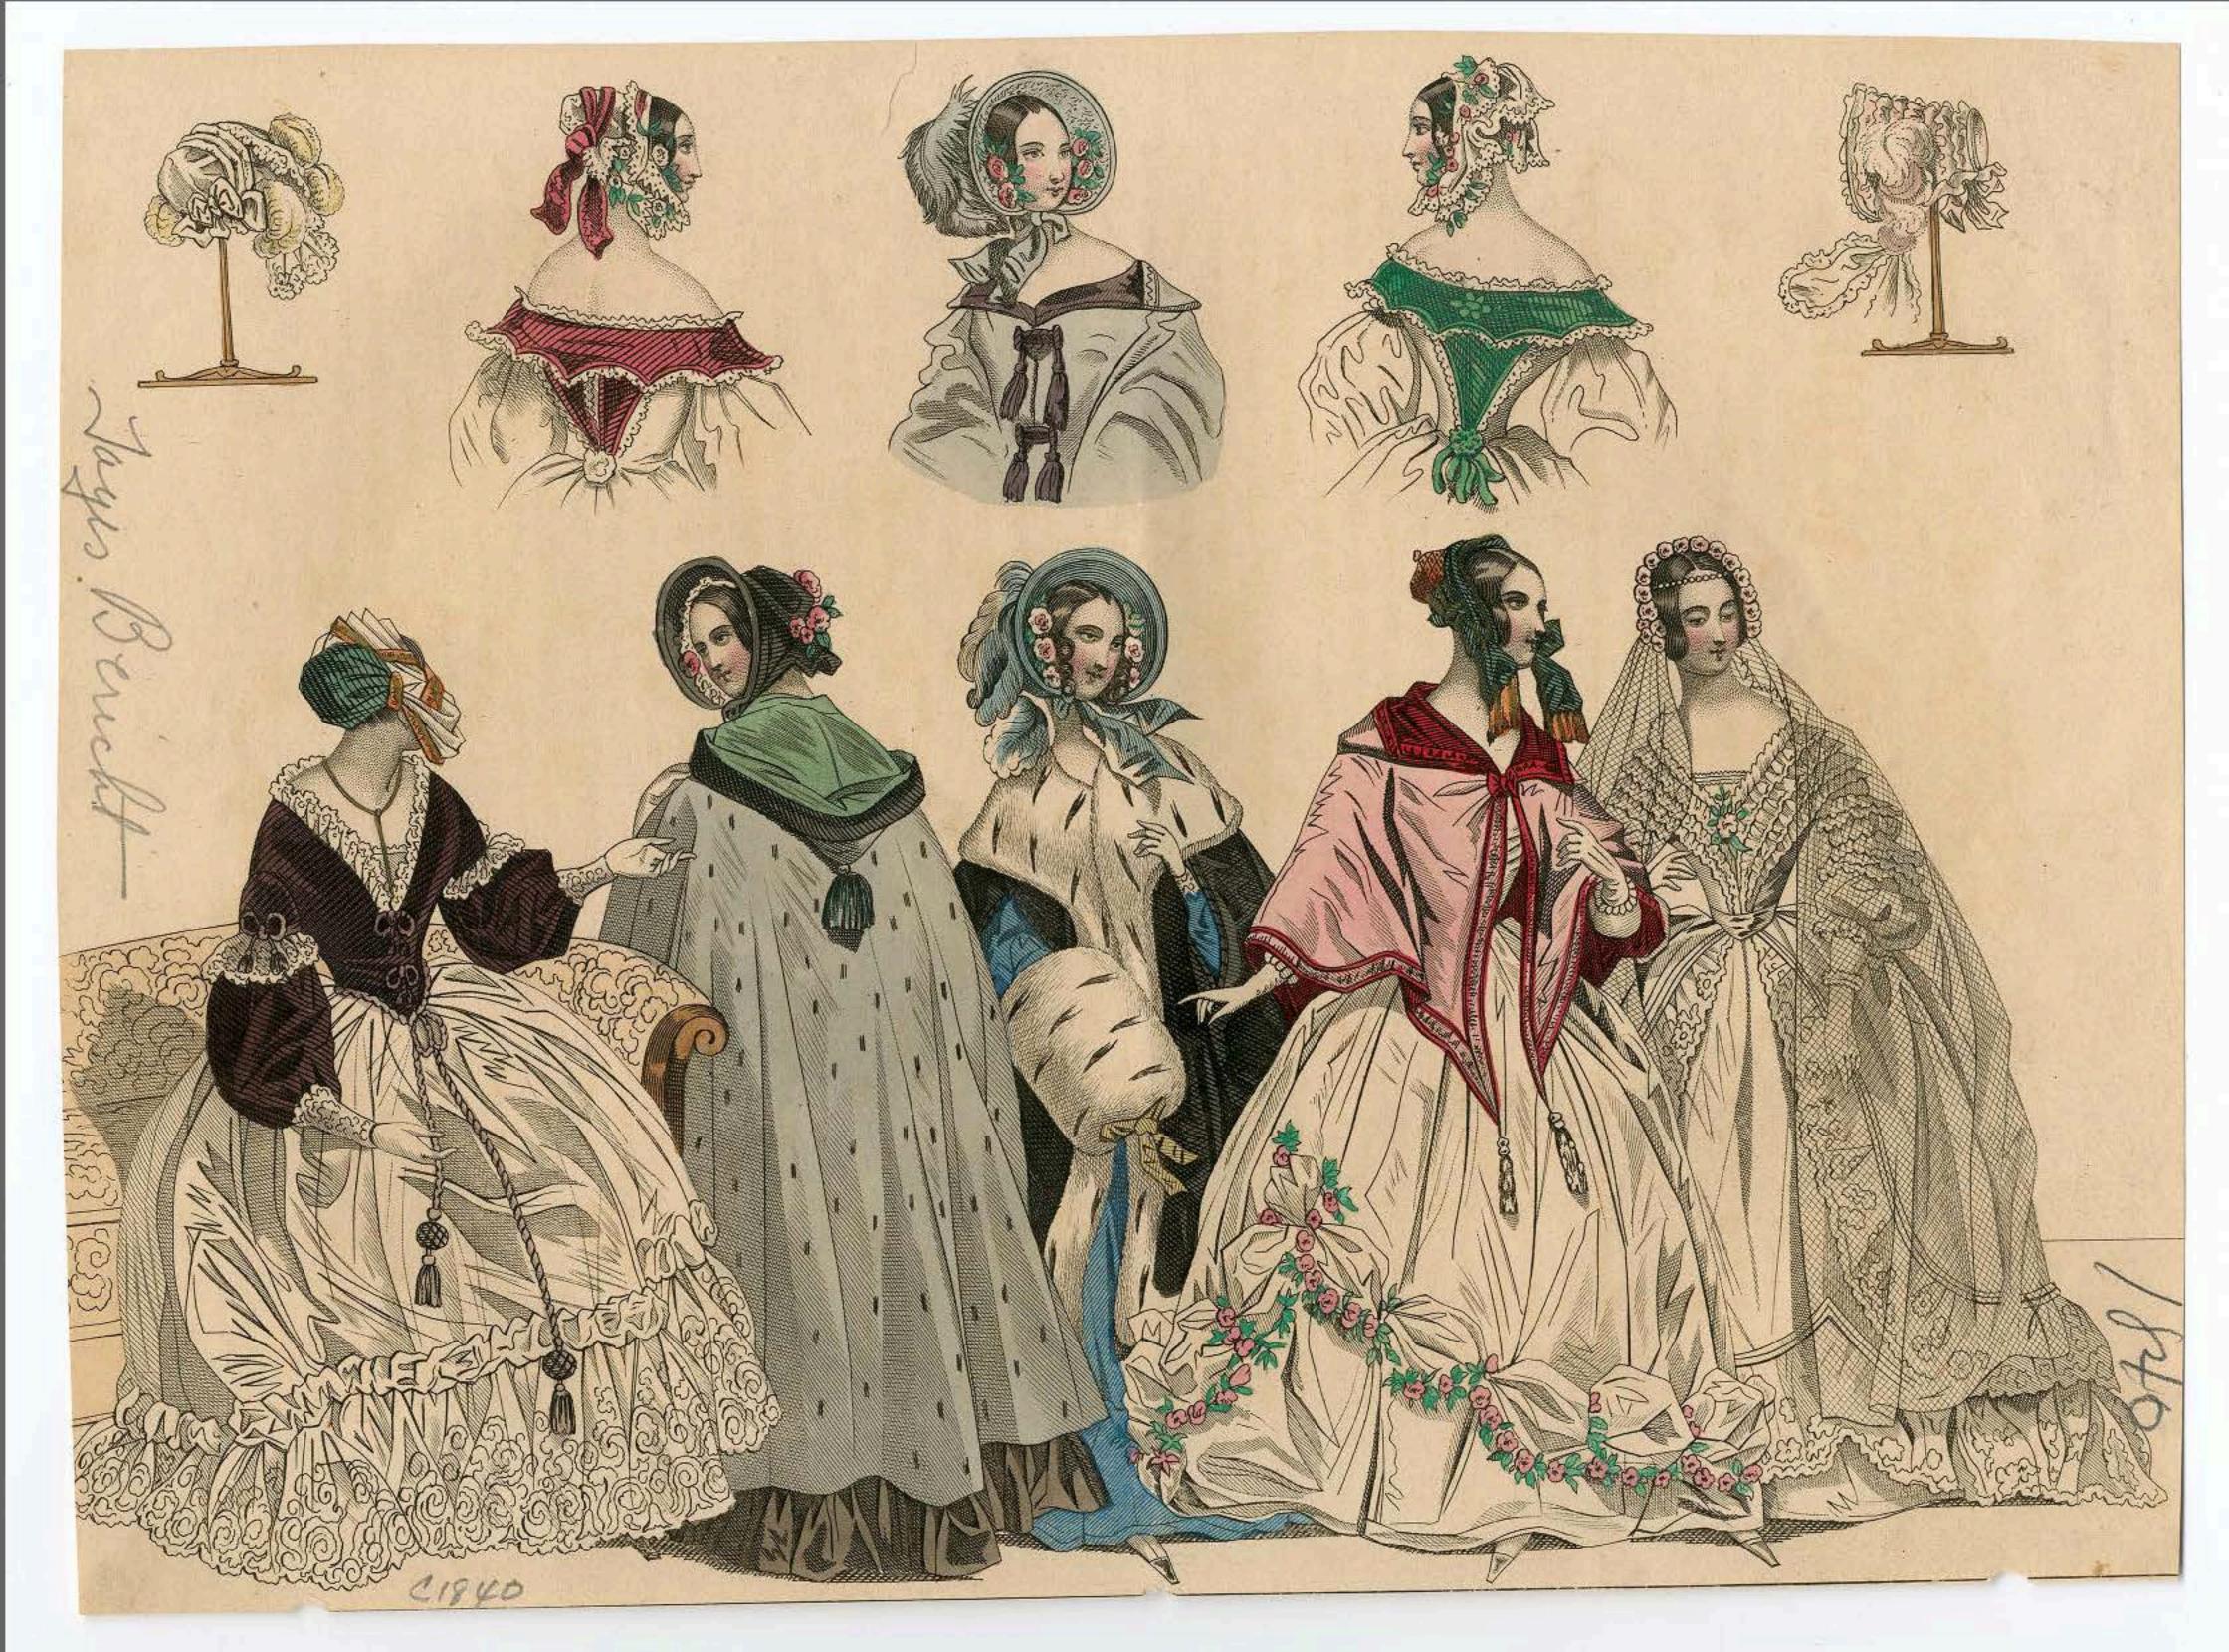

## PARIS ÉLÉGANT

Tournal de Modes

Confuse de (Mormandin Criffeur des infantes d'espagne, 19 l'é Choiseal Flass de (Millery) is de Minard. Nobes facons de (Mome Corrier) de Nichelieu, Gands de (Riorce) de MeD' des Victories Ensemble de toilettes aspidies par la Mon de Com on (Girono de Gand et Cir) lité des Italienes. Laffitte s.

## PARIS ÉLÉGANT

Tournal de Modes

Conflure de (Mormanoin Confluir des infantes d'espagne, 19. Pro Choisead Fluir de (Millery) 12 de Minard. Nobes facens de (Mom Corrier) de Richelieu Gands de (Crorre) de MeD des Videires Ensemble de wilettes expédies par la Mon de Comon (Girono de Gand et Cro) lité des Italiens et Laffette. 1.

## PARIS ÉLÉGANT

Tournal de Modes

Coiffure de (Mormandin Coiffeur des infantes d'espagne, 1919 Choiseal Fleurs de (Millery), et de Minard Mobes facens de (Mom Rorrier) de Michelieu Gambs de (Brorre) de MeDe des Victoires Ensemble de toilettes expédies par la Mon de Com en (Girono de Gand er Civ) lité des Italienes. Laffette s.