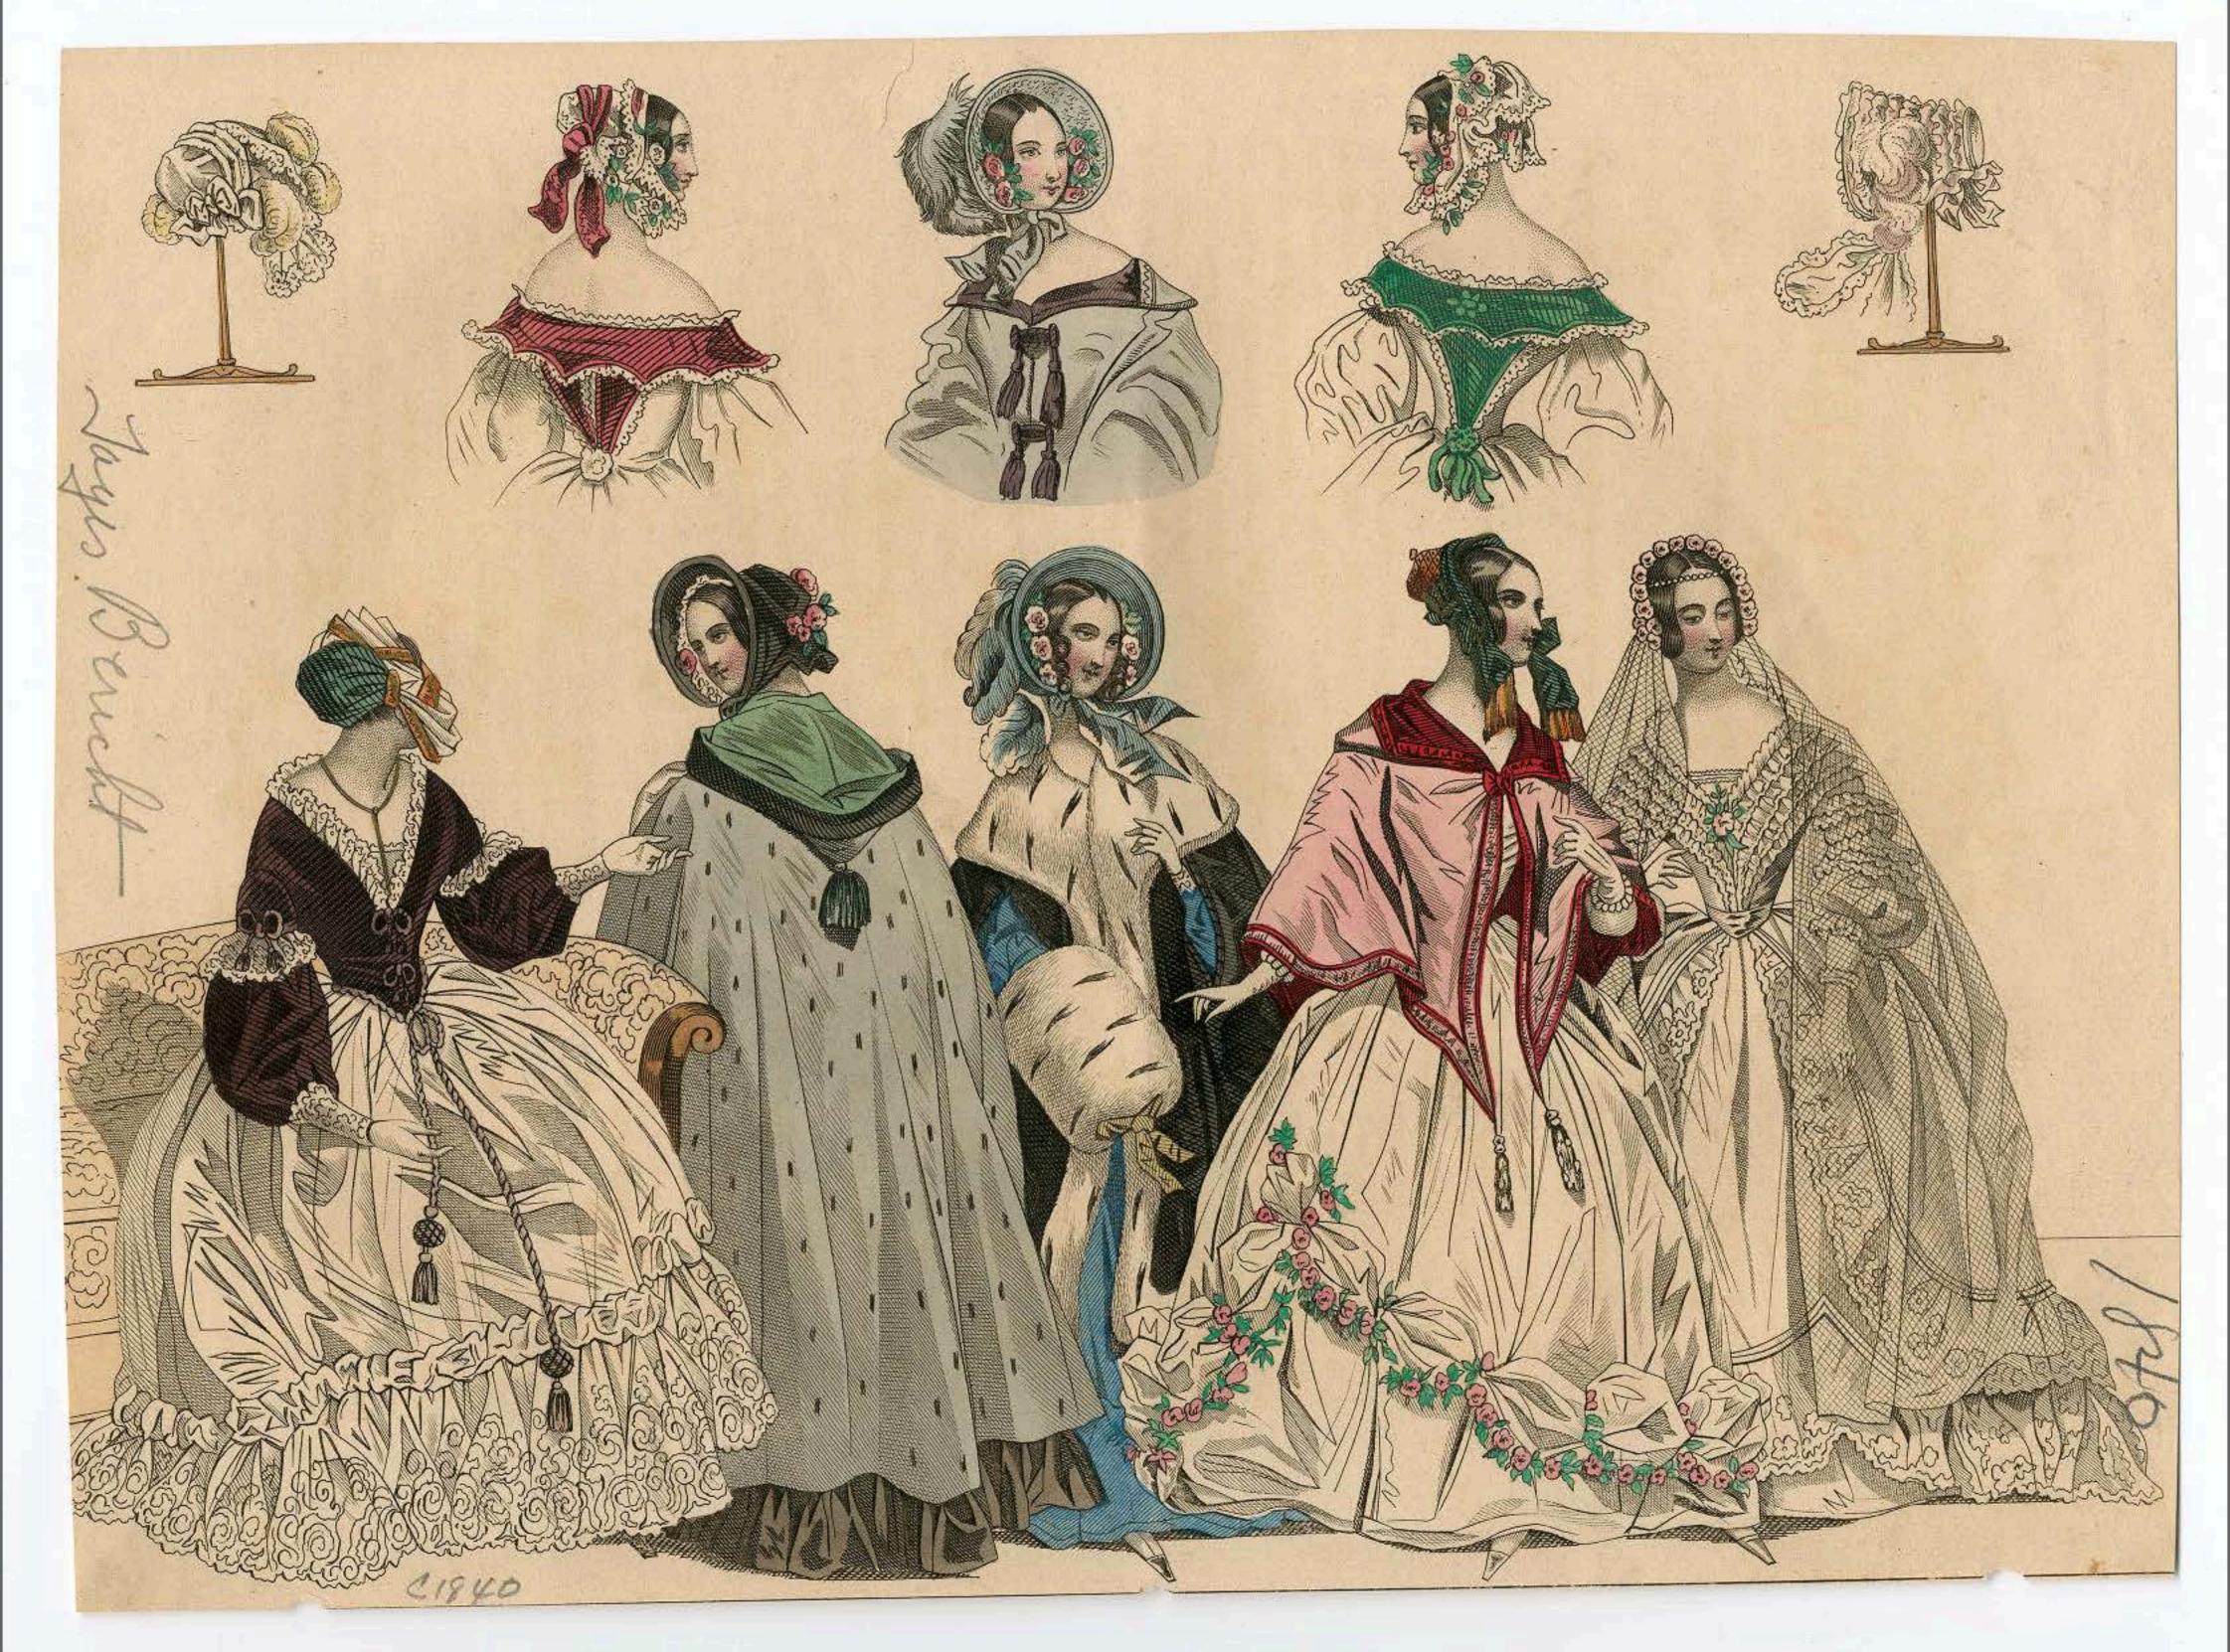

## Costume de Mariée

-Coiffure de (Maxiston) Fleurs de (Constantin) Robe de dentelle de (Toucet) r de la l'aix. Fauteuil (Perse de (Maigres) Livre de Mariage de (Girona) Gants (Mayer) Lous Iupes (Ondinos) Souliers de (Psear 4 1841 - envoi fait par la maison de Commission (Lassalle) 28,1 : Taitbout

#### Costume de Mariée

-Coiffure de (Maxiston) Fleurs de (Constantin) Robe de dentelle de (Doucet) r de la l'aix Fauteuil (Exre de (Maigret) Livre de Mariage de (Gironæ) Gants (Mayer) Lous Tupes (Ondinot) Souliers de (Bear 4) 84 | envoi fait par la maison de Commission (Lassalle) 28,1 Faitbout

## Costume de Mariée

-Coiffure de (Maxikon) Fleurs de (Conskankin) Robe de dentelle de (Doncek) r de la l'aix. Fauteuil (Exre de (Maigrek) Livre de Mariage de (Girona) Gants (Mayer) Lous Tupes (Ondinok) Louliers de (Beau 4 1841 - envoi fait par la maison de Commission (Lossalke) 28,1 . Taitbout