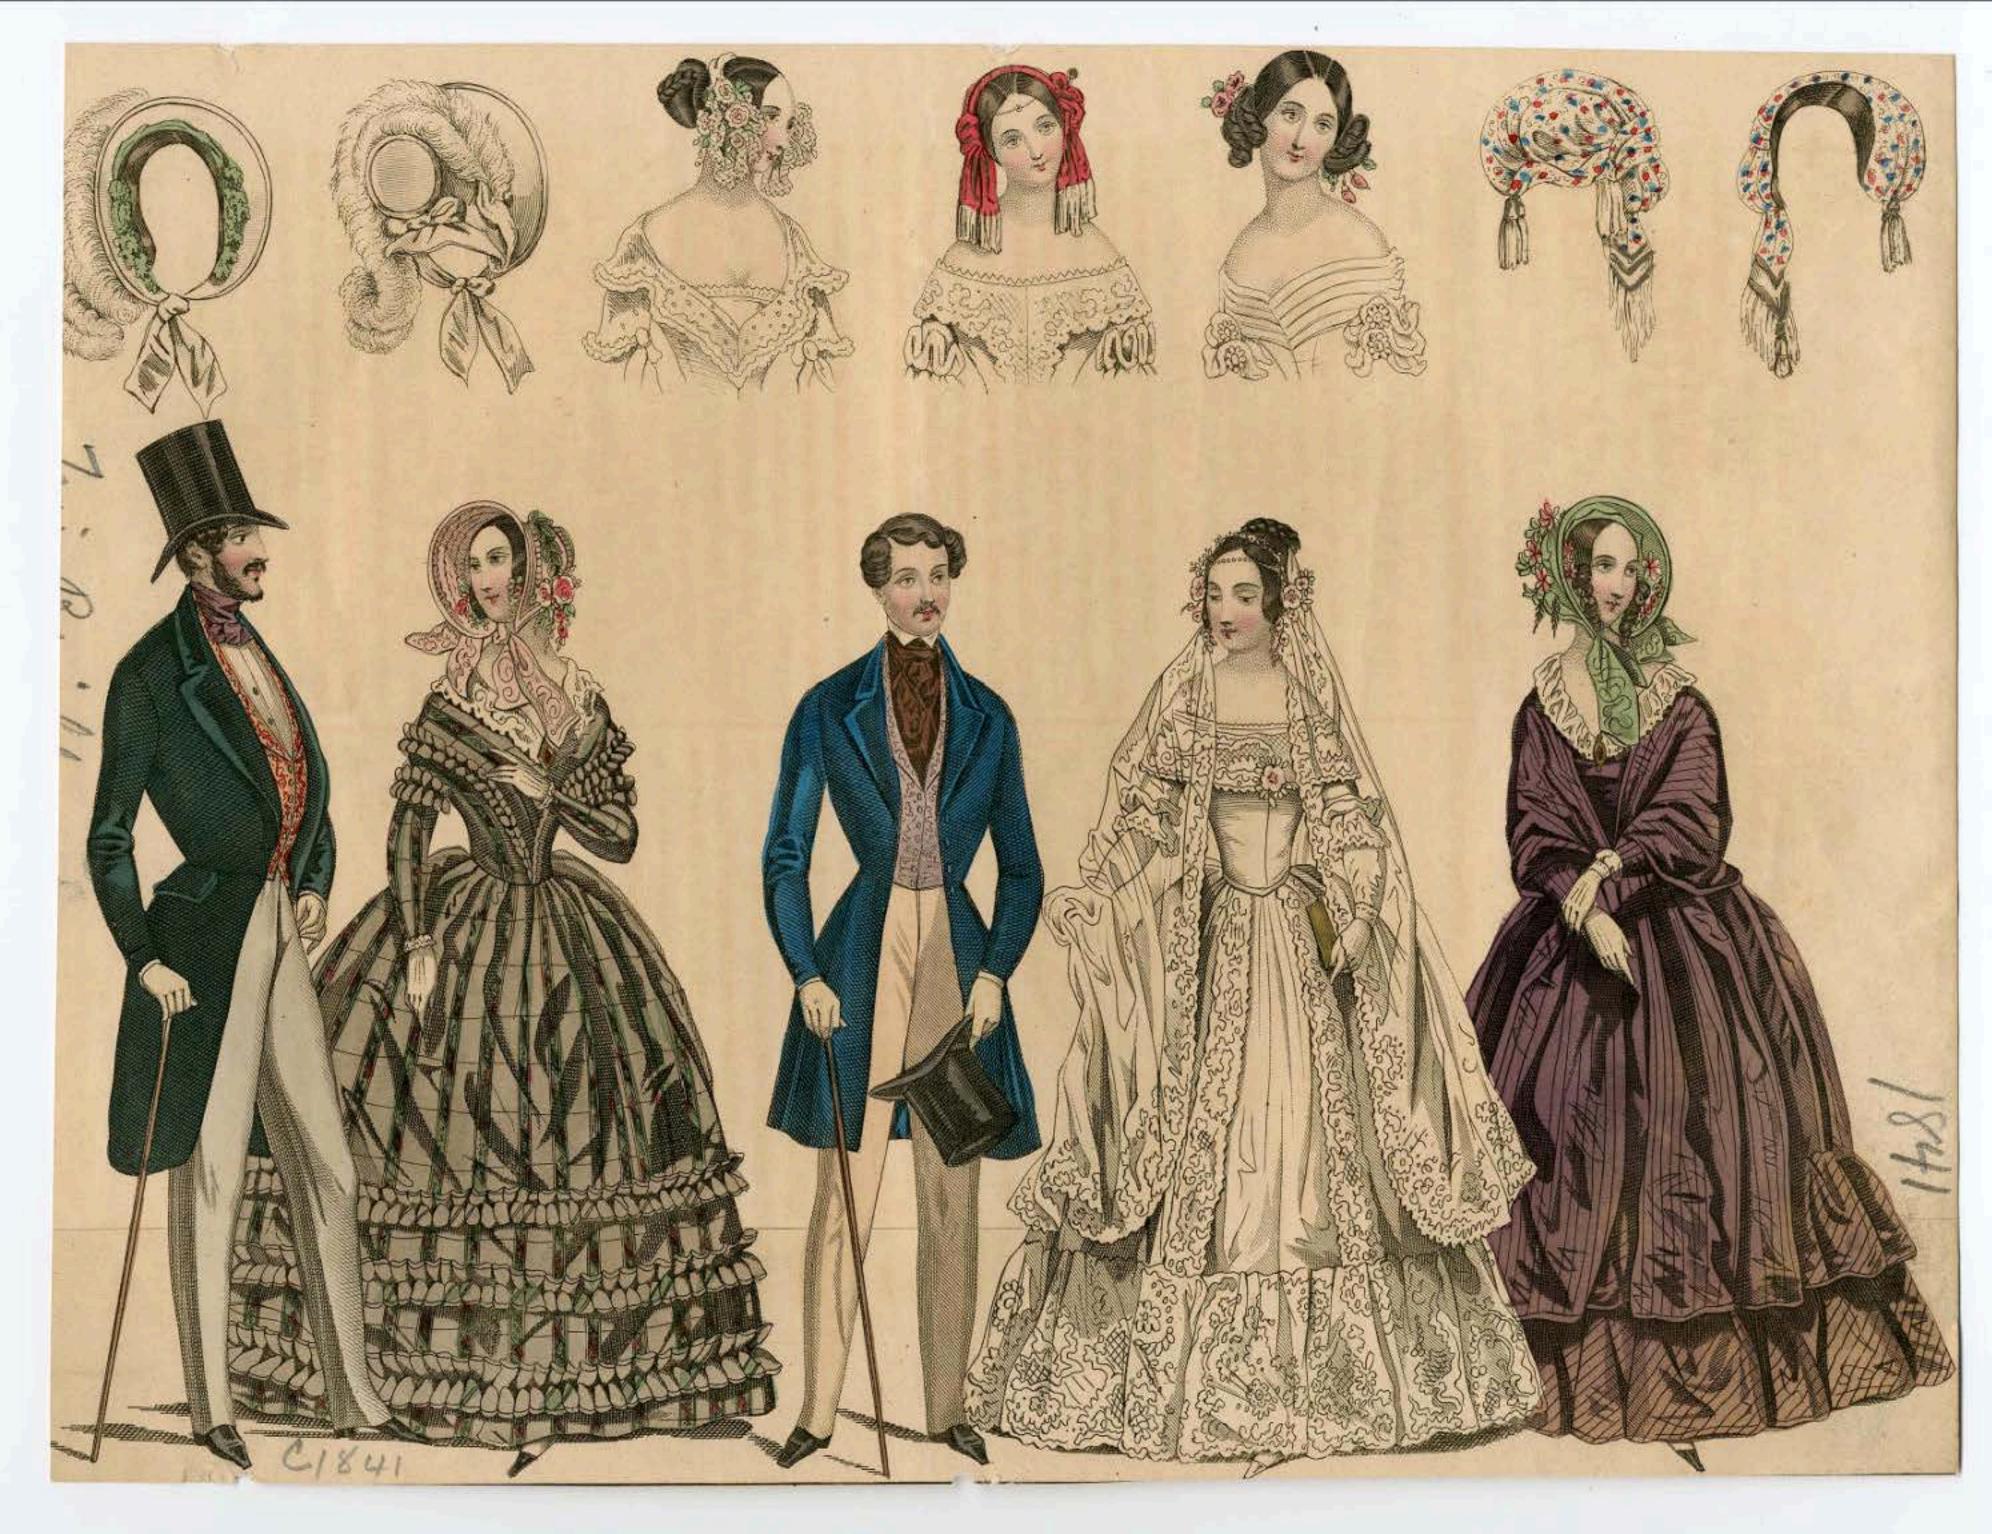

## Costume de Mariée

-Coiffure de (Maxiston) Fleurs de (Constantin) Robe de dentelle de (Toucet) r de la l'aix. Fauteuil (Perse de (Maigres) Livre de Mariage de (Girona) Gants (Mayer) Lous Iupes (Ondinos) Souliers de (Psear 4 1841 - envoi fait par la maison de Commission (Lassalle) 28,1 : Taitbout