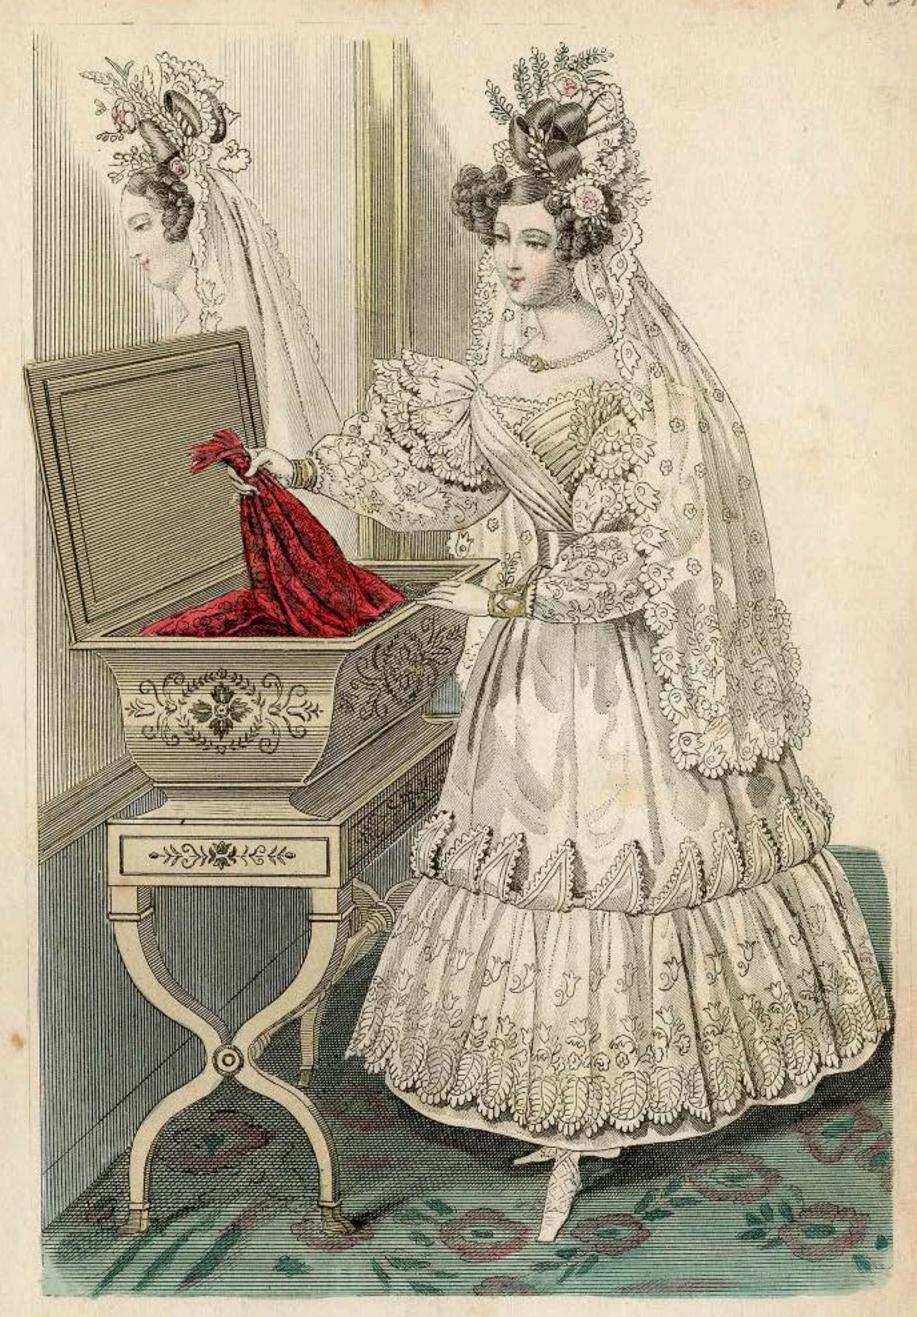

Coeffure exécutée par Malexandre, Rue Neuve des Petits Champs, Moses, Robe de dentelle d'Angleterre, Costume de marice.

Na Mode

, Coiffure de MoSouenne-Fleurs des magi<sup>in</sup>de MoCartier-Robe des Atelizate Mulucie-Corbeille de mariage à pieds des mag<sup>ins</sup> Il Vénelle amé Modes de Davis.

Coeffure exécutée par M'Alexandre, Rue Neuve des Petits Champs, 10.101. Robe de dentelle d'Angleterre. Costume de marice.

La Mode

, Coiffure de M.Touenne-Fleurs des maginste UCartier-Robe des Antrele U.Gucie-Corbedle de mariage à pieds des magi<sup>m</sup>es Al Vivelle ainé