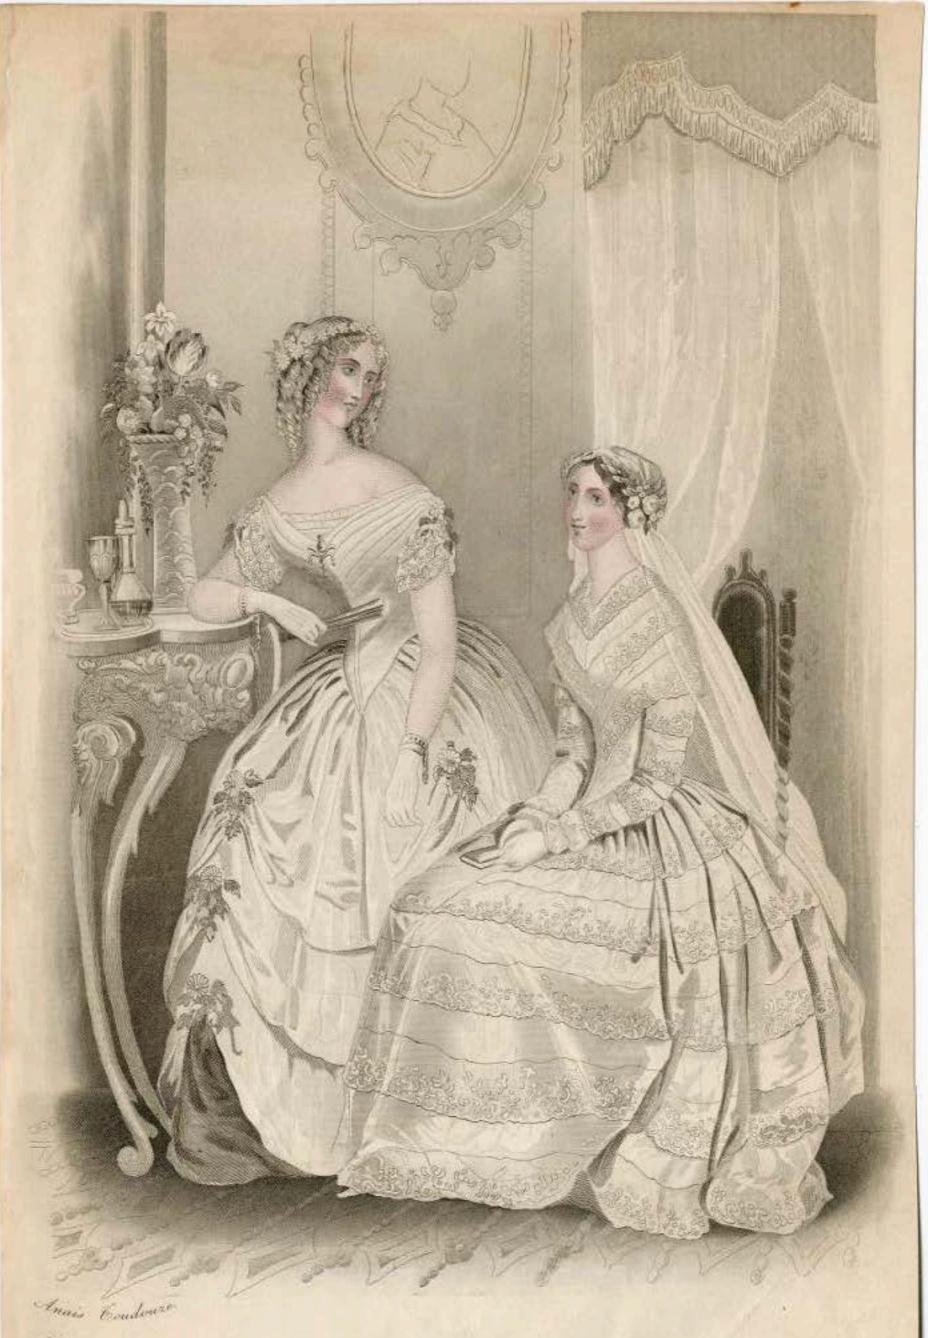

### BRIDAL COSTUME

March 1845.

Biobe of unent velvet with a flowing trans\_the skirt gaged at the waist \_opening down the boot and fastened at short distances with white roses, full blown, and surrounded by bods of the orange bloss on. The bodies sleeves, and skirt orna \_ mented with point lace. A seast\_veil of embrodered lace, lastened in the book hair and falling bossely almost to the feet. A wreath of white roses covereing the head. This costome is equally beautiful without the trans.

#### BRIDAL COSTUME

March 1845.

Biobe of uncut velvet with a flowing transitive skirt gaged at the waist popular down the host and fastened as short distances with white roses, full blown, and surrounded by bads of the orange blossom. The bodice, sleeves, and skirt orac mented with point lace. A scarf well of embroidered lace, fastened in the back hair and failing bursely almost to the feet. A wreath of white toses covereing the head. This costome is equally beautiful without the trans.

### BRIDAL COSTUME

March 1845

Bobe of uncut velvet with a flowing train, the skirt gaged at the waist copening down the bout and fastened at short distances with white ruses, full blown, and surrounded be buds of the orange blossom. The budier, sleeves, and skirt ornal mented with point lace, A searf veil of embroadered lace, fastened in the back hair and falling bussely almost to the feet. A wreath of white ruses encircling the head. This costone is equally beautiful without the train.