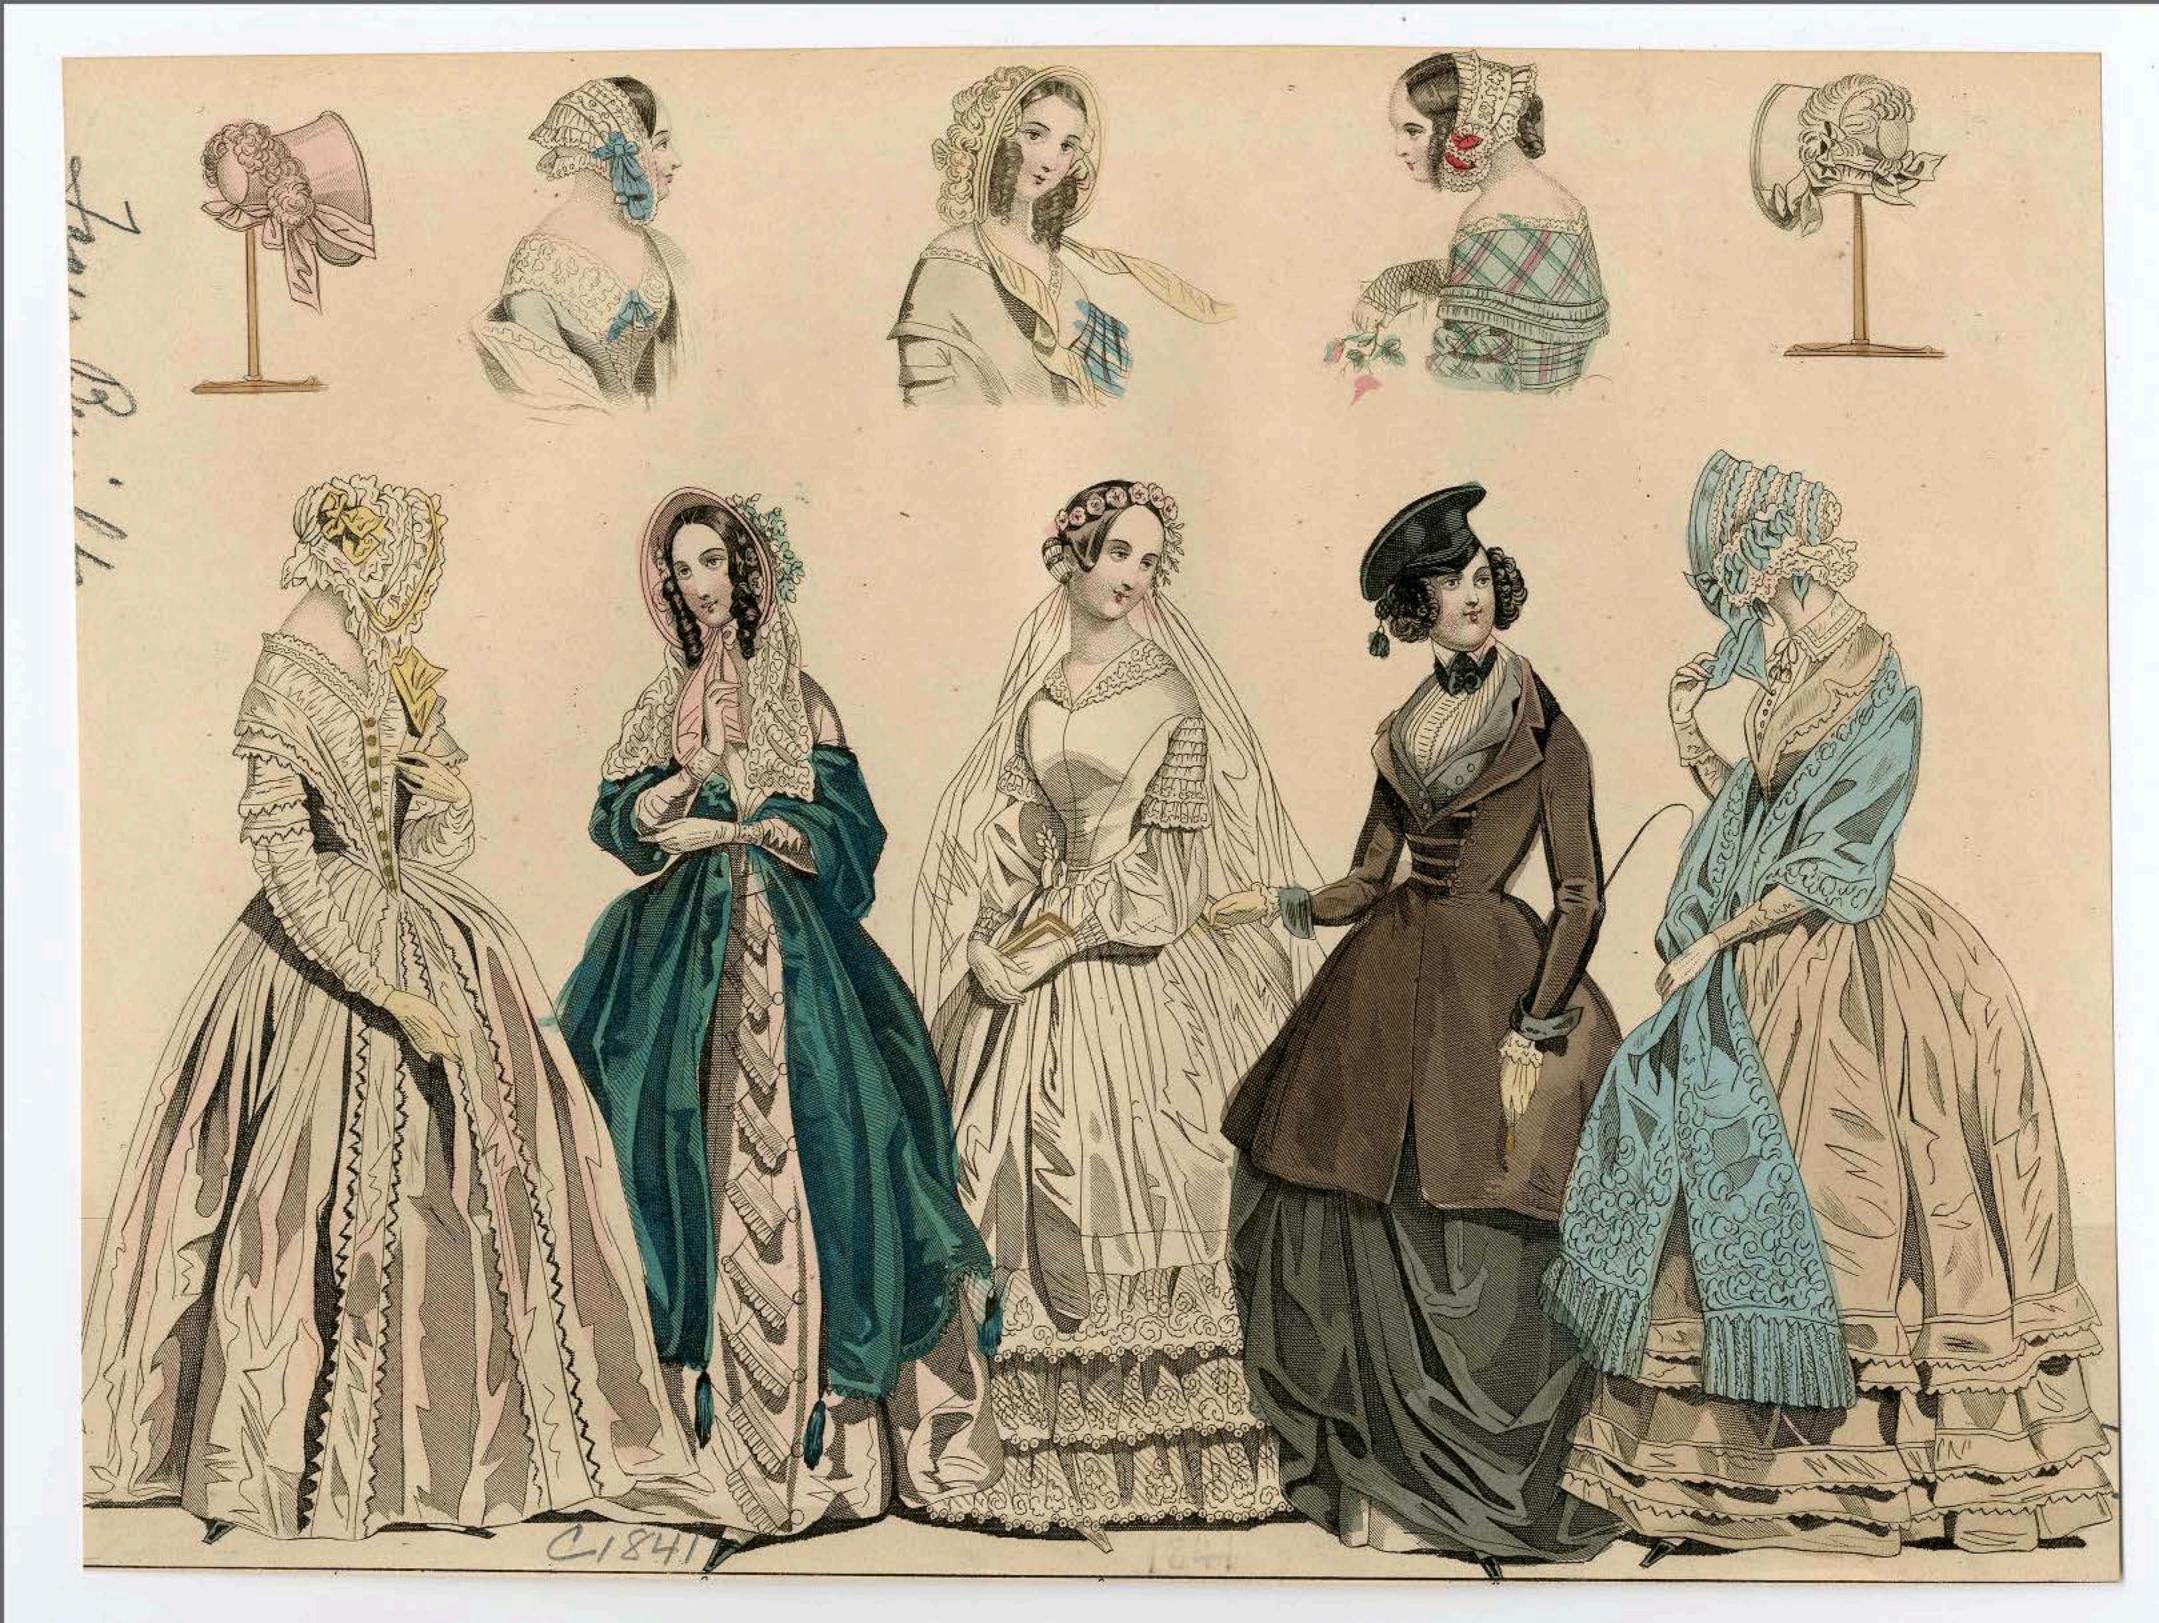

## PARIS ÉLÉGANT

Tournal de Modes

Coiffure de (Mormandin Coiffeur des infantes d'espagne, 1919 Choiseal Fleurs de (Millery), et de Minard Mobes facens de (Mom Rorrier) de Michelieu Gambs de (Brorre) de MeDe des Victoires Ensemble de toilettes expédies par la Mon de Com en (Girono de Gand er Civ) lité des Italienes. Laffette s.