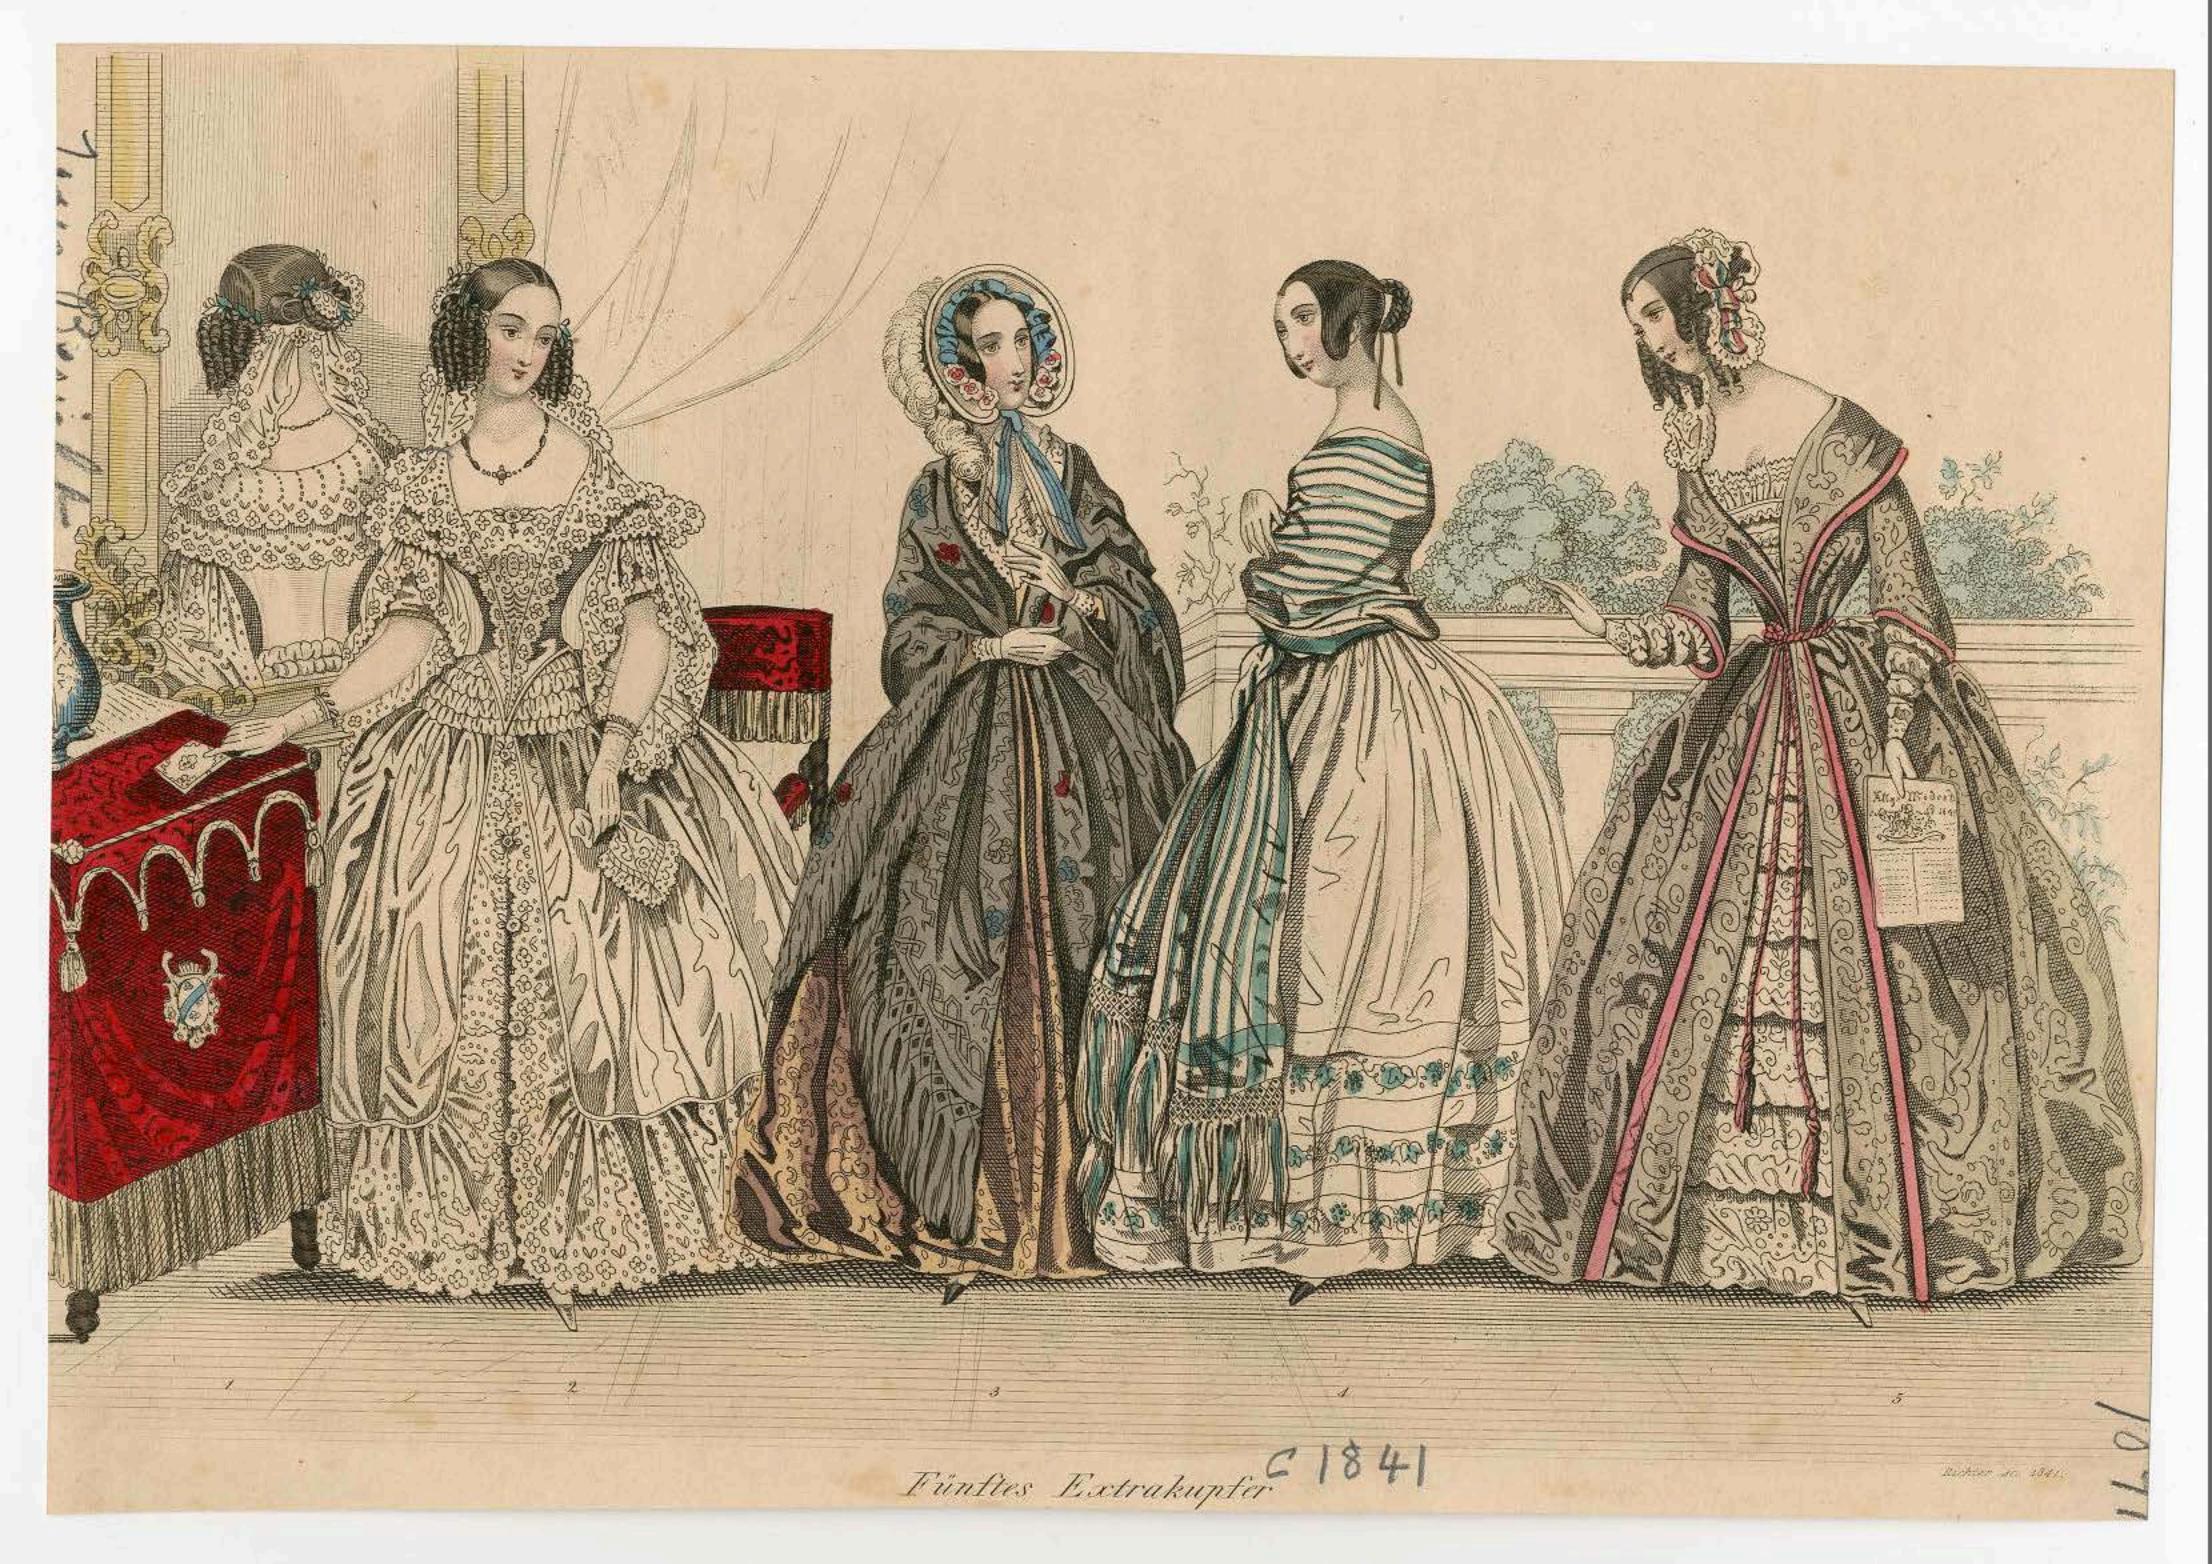

## Costume de Mariée

-Coiffure de (Maxiston) Fleurs de (Constantin) Robe de dentelle de (Toucet) r de la l'aix. Fauteuil (Perse de (Maigres) Livre de Mariage de (Girona) Gants (Mayer) Lous Iupes (Ondinos) Souliers de (Psear 4 1841 - envoi fait par la maison de Commission (Lassalle) 28,1 : Taitbout