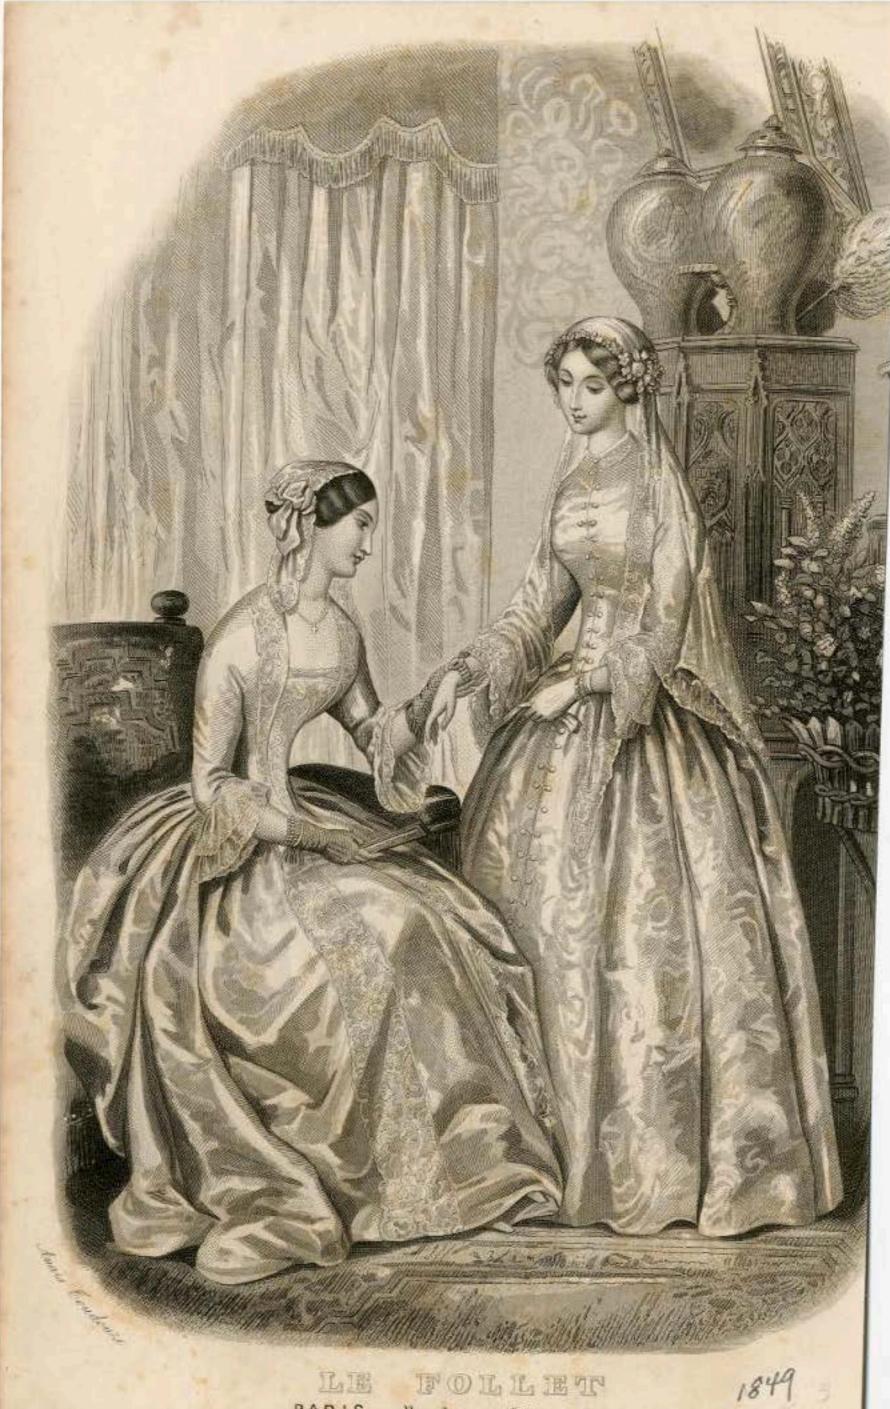

Coeffure exécutée par Malexandre, Rue Neuve des Petits Champs, Moses, Robe de dentelle d'Angleterre, Costume de marice.

Na Mode

, Coiffure de MoSouenne-Fleurs des magi<sup>in</sup>de MoCartier-Robe des Atelizate Mulucie-Corbeille de mariage à pieds des mag<sup>ins</sup> Il Vénelle amé Modes de Davis.

20 Mary 2834.

N'2048.

Petit Courrier des Dames.

Boulevard des Italiens N°. 21 près le passage de l'Opéra.

JY 10 Wnosny White Sa Convederce. Robe en Montreline broder.

COSTAINS INSTITUTE FIRESTA

Toilette de Marièe; des MinGagelin, rue de Richelieu