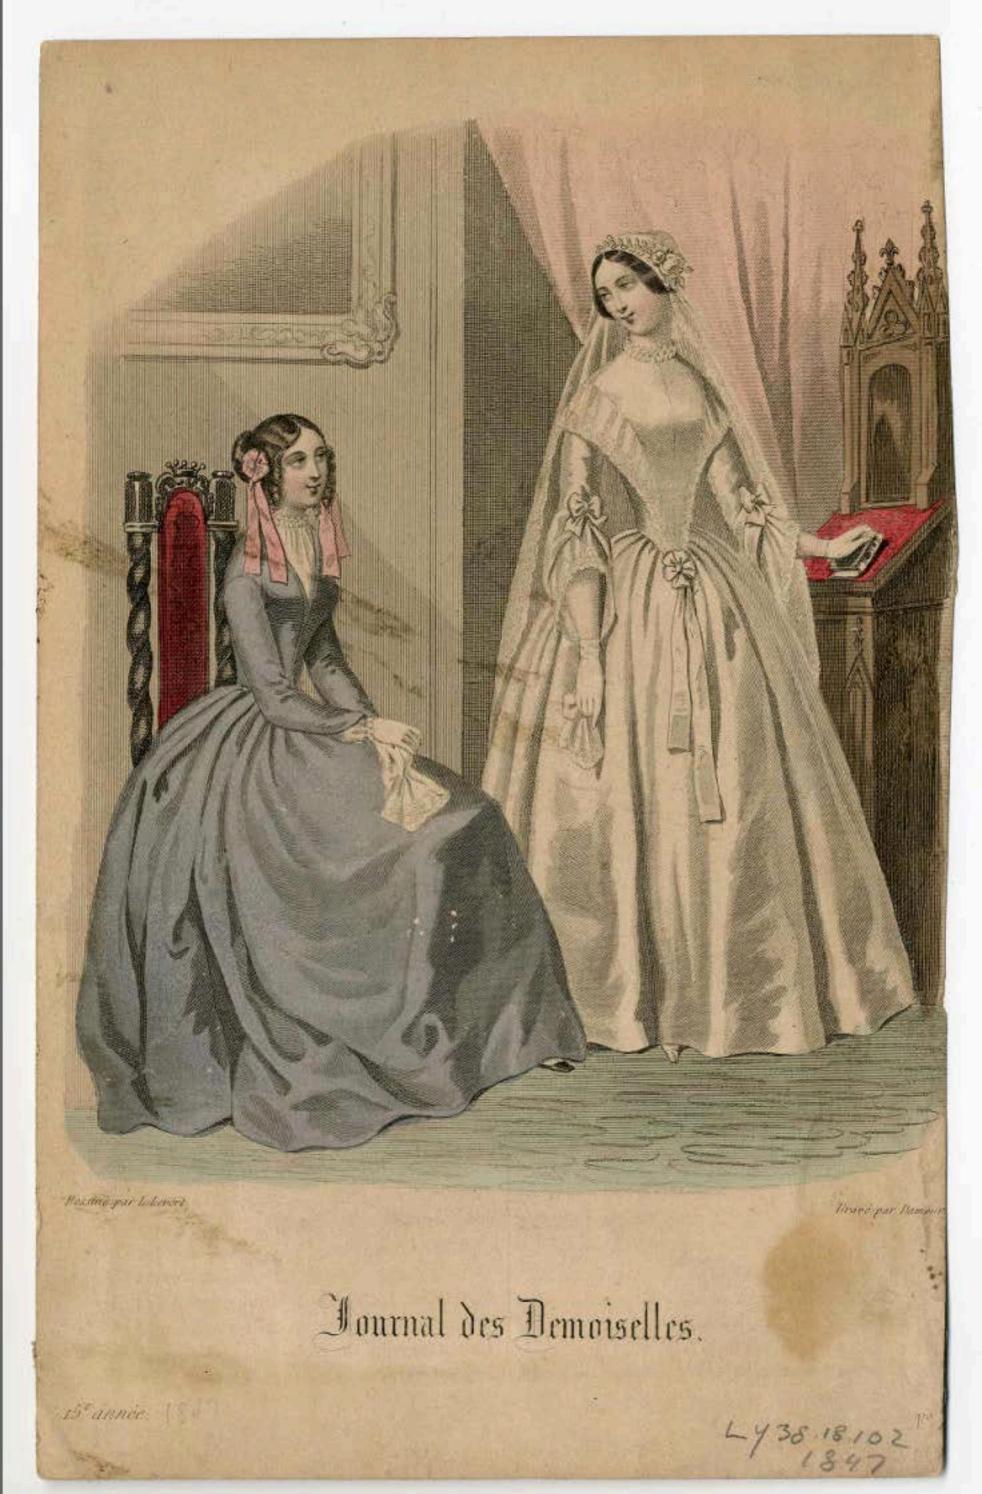

## Costume de Mariée

-Coiffure de (Maxikon) Fleurs de (Conskankin) Robe de dentelle de (Doncek) r de la l'aix. Fauteuil (Exre de (Maigrek) Livre de Mariage de (Girona) Gants (Mayer) Lous Tupes (Ondinok) Louliers de (Beau 4 1841 - envoi fait par la maison de Commission (Lossalke) 28,1 . Taitbout

## PARIS ÉLÉGANT

Tournal de Modes

Coiffure de (Mormandin Coiffeur des infantes d'espagne, 1919 Choiseal Fleurs de (Millery), et de Minard Mobes facens de (Mom Rorrier) de Michelieu Gambs de (Brorre) de MeDe des Victoires Ensemble de toilettes expédies par la Mon de Com en (Girono de Gand er Civ) lité des Italienes. Laffette s.