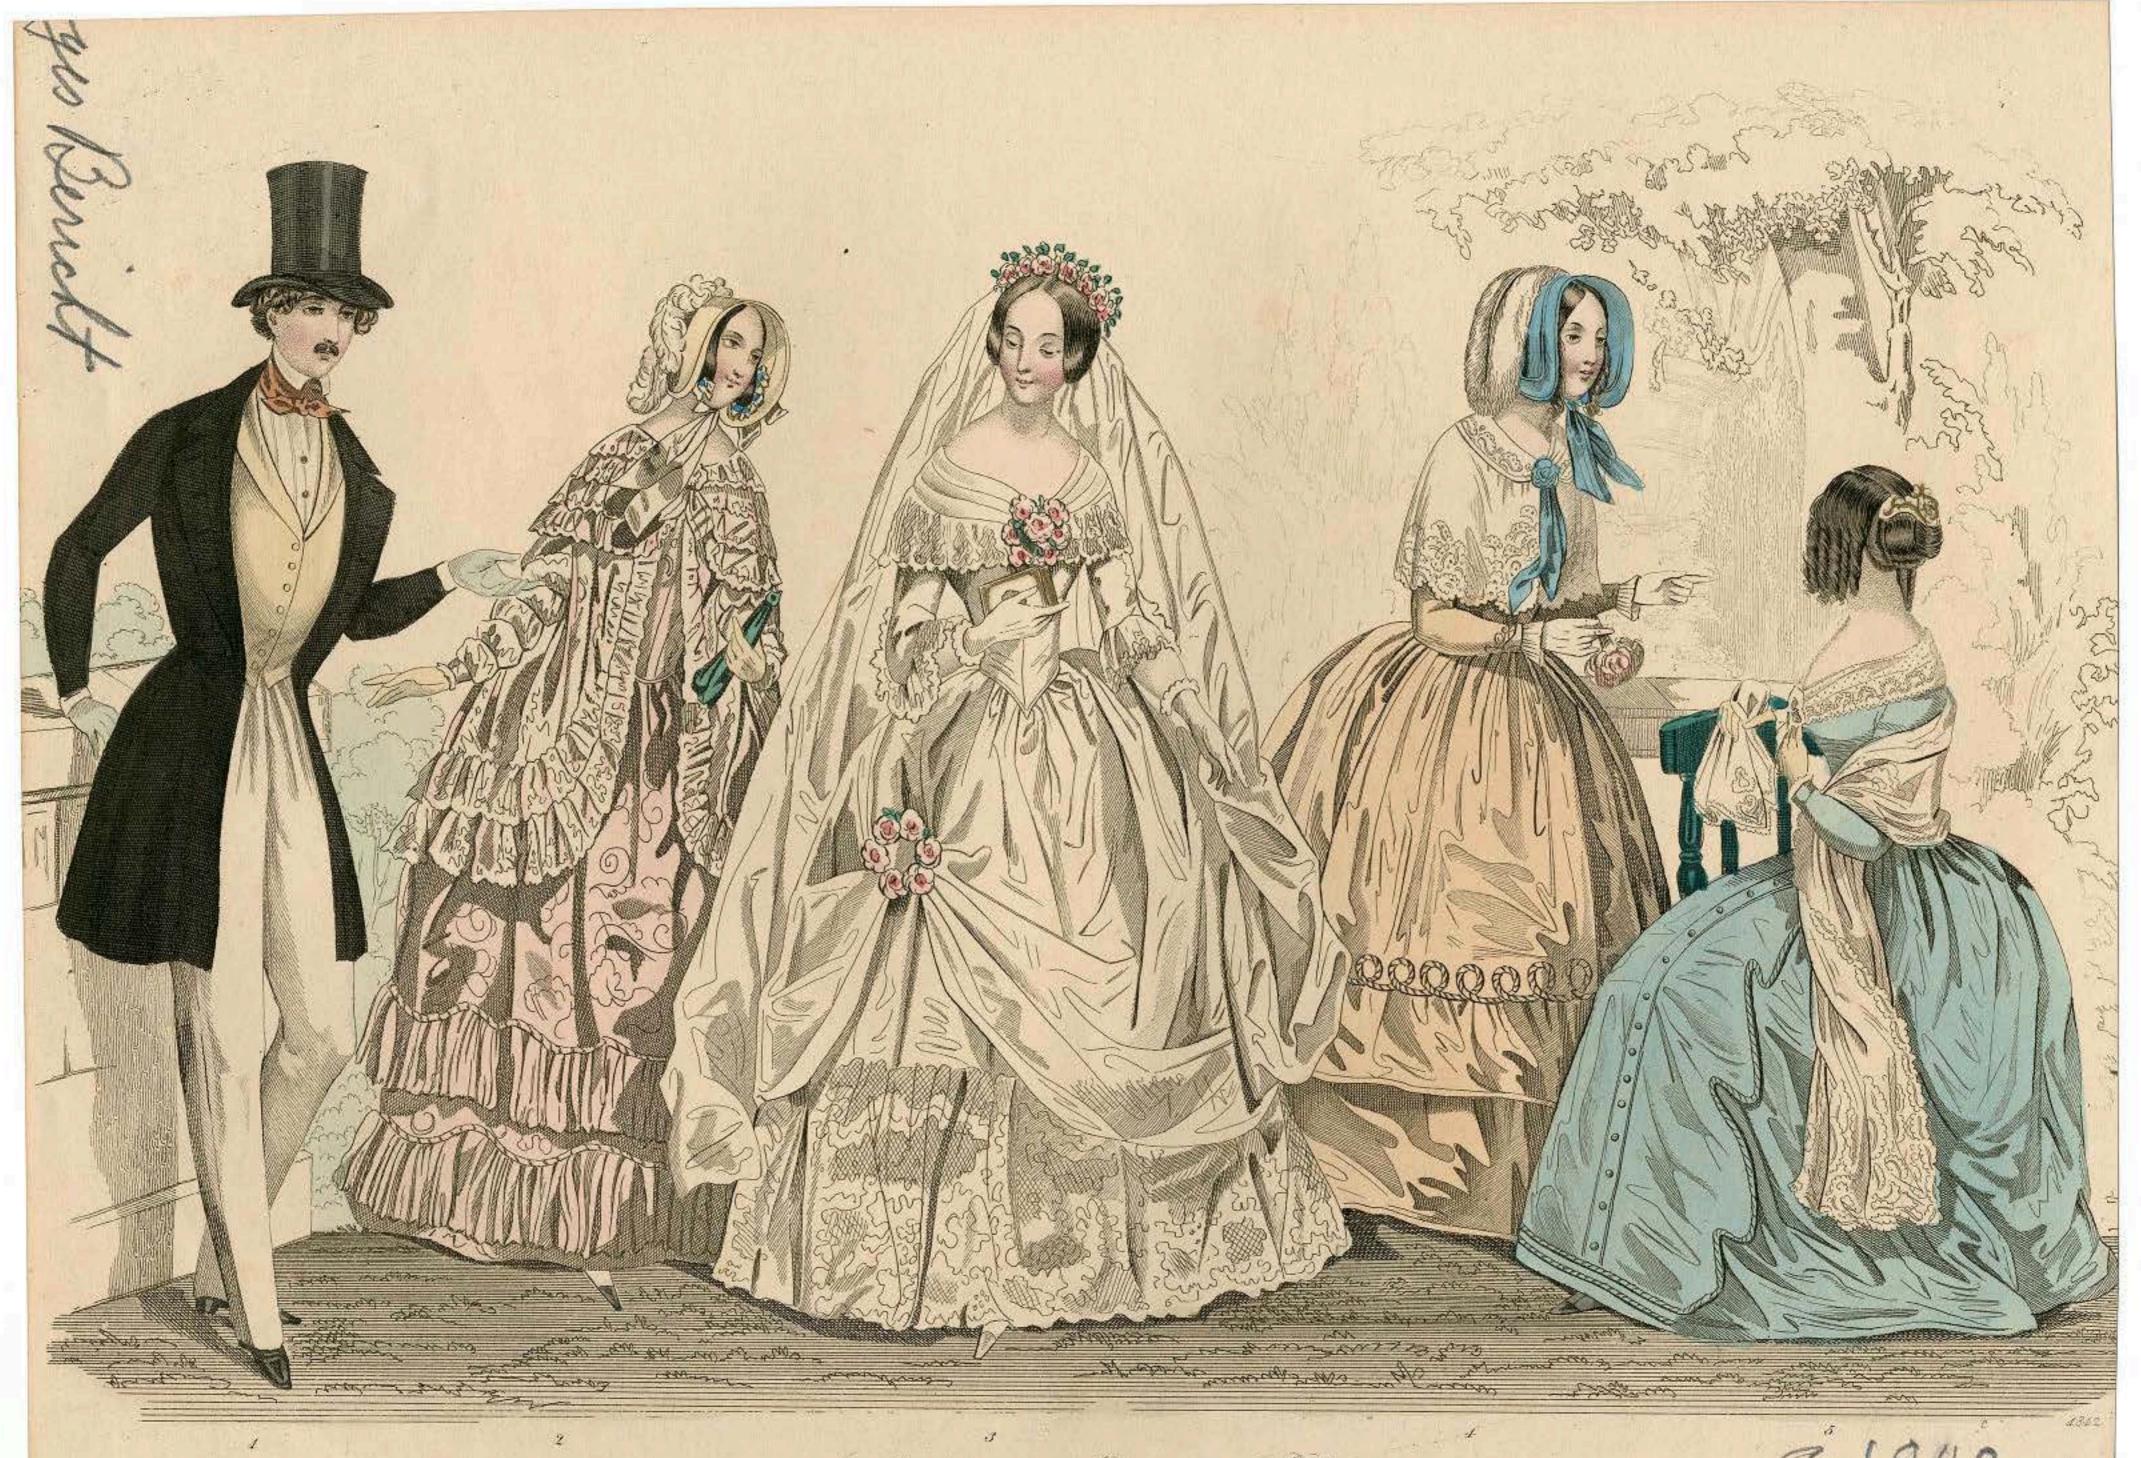

#### Costume de Mariée

-Coiffure de (Maxiston) Fleurs de (Constantin) Robe de dentelle de (Doucet) r de la l'aix Fauteuil (Exre de (Maigret) Livre de Mariage de (Gironæ) Gants (Mayer) Lous Tupes (Ondinot) Souliers de (Bear 4) 84 | envoi fait par la maison de Commission (Lassalle) 28,1 Faitbout