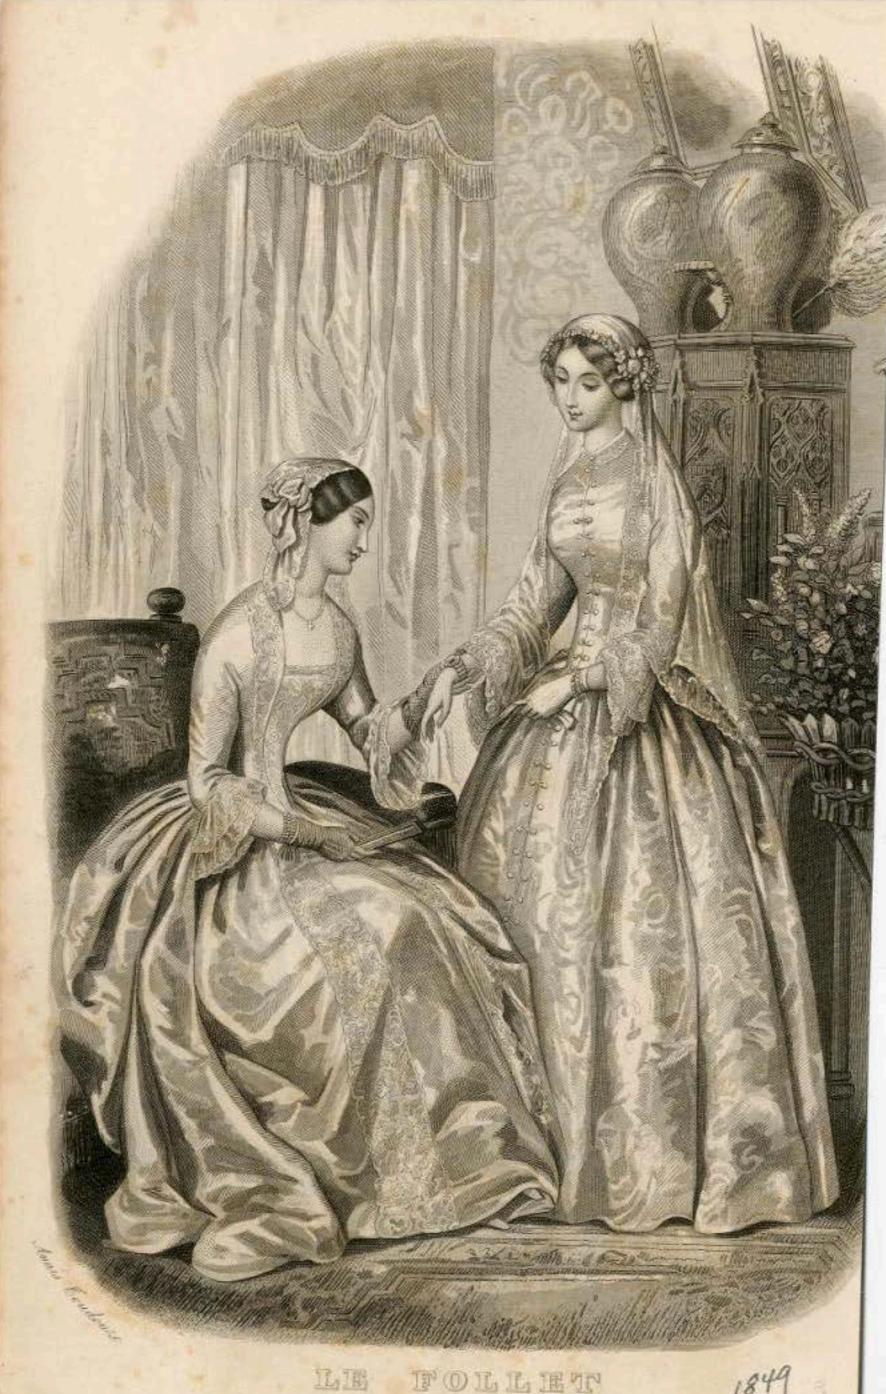

### BRIDAL COSTUME

March 1845.

Biobe of unent velvet with a flowing trans\_the skirt gaged at the waist \_opening down the boot and fastened at short distances with white roses, full blown, and surrounded by bods of the orange bloss on. The bodies sleeves, and skirt orna \_ mented with point lace. A seast\_veil of embrodered lace, lastened in the book hair and falling bossely almost to the feet. A wreath of white roses covereing the head. This costome is equally beautiful without the trans.

#### BRIDAL COSTUME

March 1845.

Biobe of uncut velvet with a flowing transitive skirt gaged at the waist popular down the host and fastened as short distances with white roses, full blown, and surrounded by bads of the orange blossom. The bodice, sleeves, and skirt orac mented with point lace. A scarf well of embroidered lace, fastened in the back hair and failing bursely almost to the feet. A wreath of white toses covereing the head. This costome is equally beautiful without the trans.

### BRIDAL COSTUME

March 1845

Bobe of uncut velvet with a flowing train, the skirt gaged at the waist copening down the bout and fastened at short distances with white ruses, full blown, and surrounded be buds of the orange blossom. The budier, sleeves, and skirt ornal mented with point lace, A searf veil of embroadered lace, fastened in the back hair and falling bussely almost to the feet. A wreath of white ruses encircling the head. This costone is equally beautiful without the train.