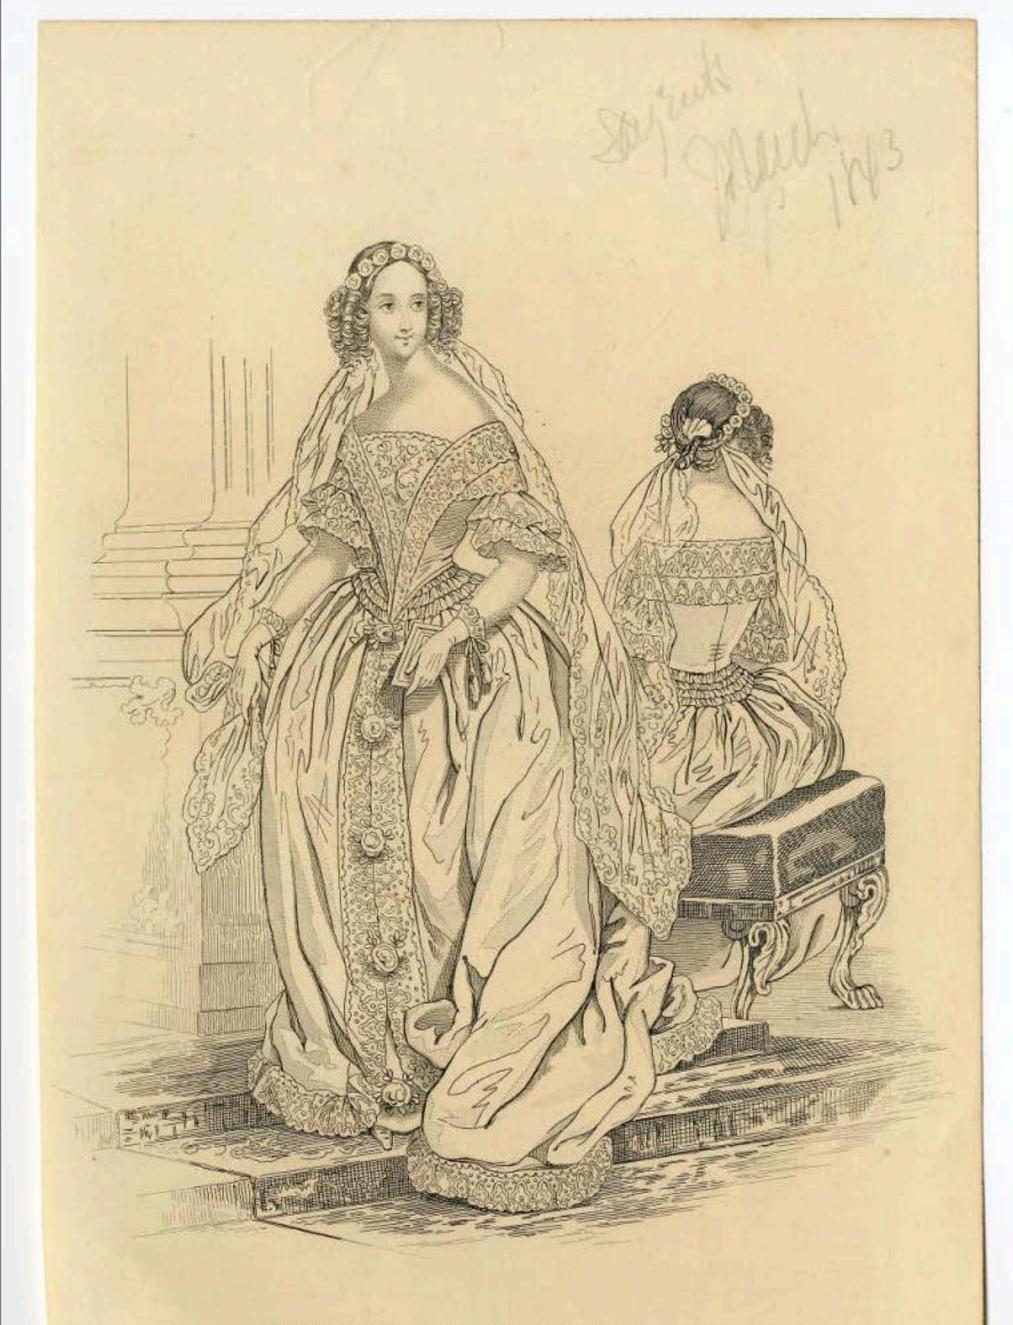

#### Costume de Mariée

-Coiffure de (Maxiston) Fleurs de (Constantin) Robe de dentelle de (Doucet) r de la l'aix Fauteuil (Exre de (Maigret) Livre de Mariage de (Gironæ) Gants (Mayer) Lous Tupes (Ondinot) Souliers de (Bear 4) 84 | envoi fait par la maison de Commission (Lassalle) 28,1 Faitbout

## Costume de Mariée

-Coiffure de (Maxikon) Fleurs de (Conskankin) Robe de dentelle de (Doncek) r de la l'aix. Fauteuil (Exre de (Maigrek) Livre de Mariage de (Girona) Gants (Mayer) Lous Tupes (Ondinok) Louliers de (Beau 4 1841 - envoi fait par la maison de Commission (Lossalke) 28,1 . Taitbout