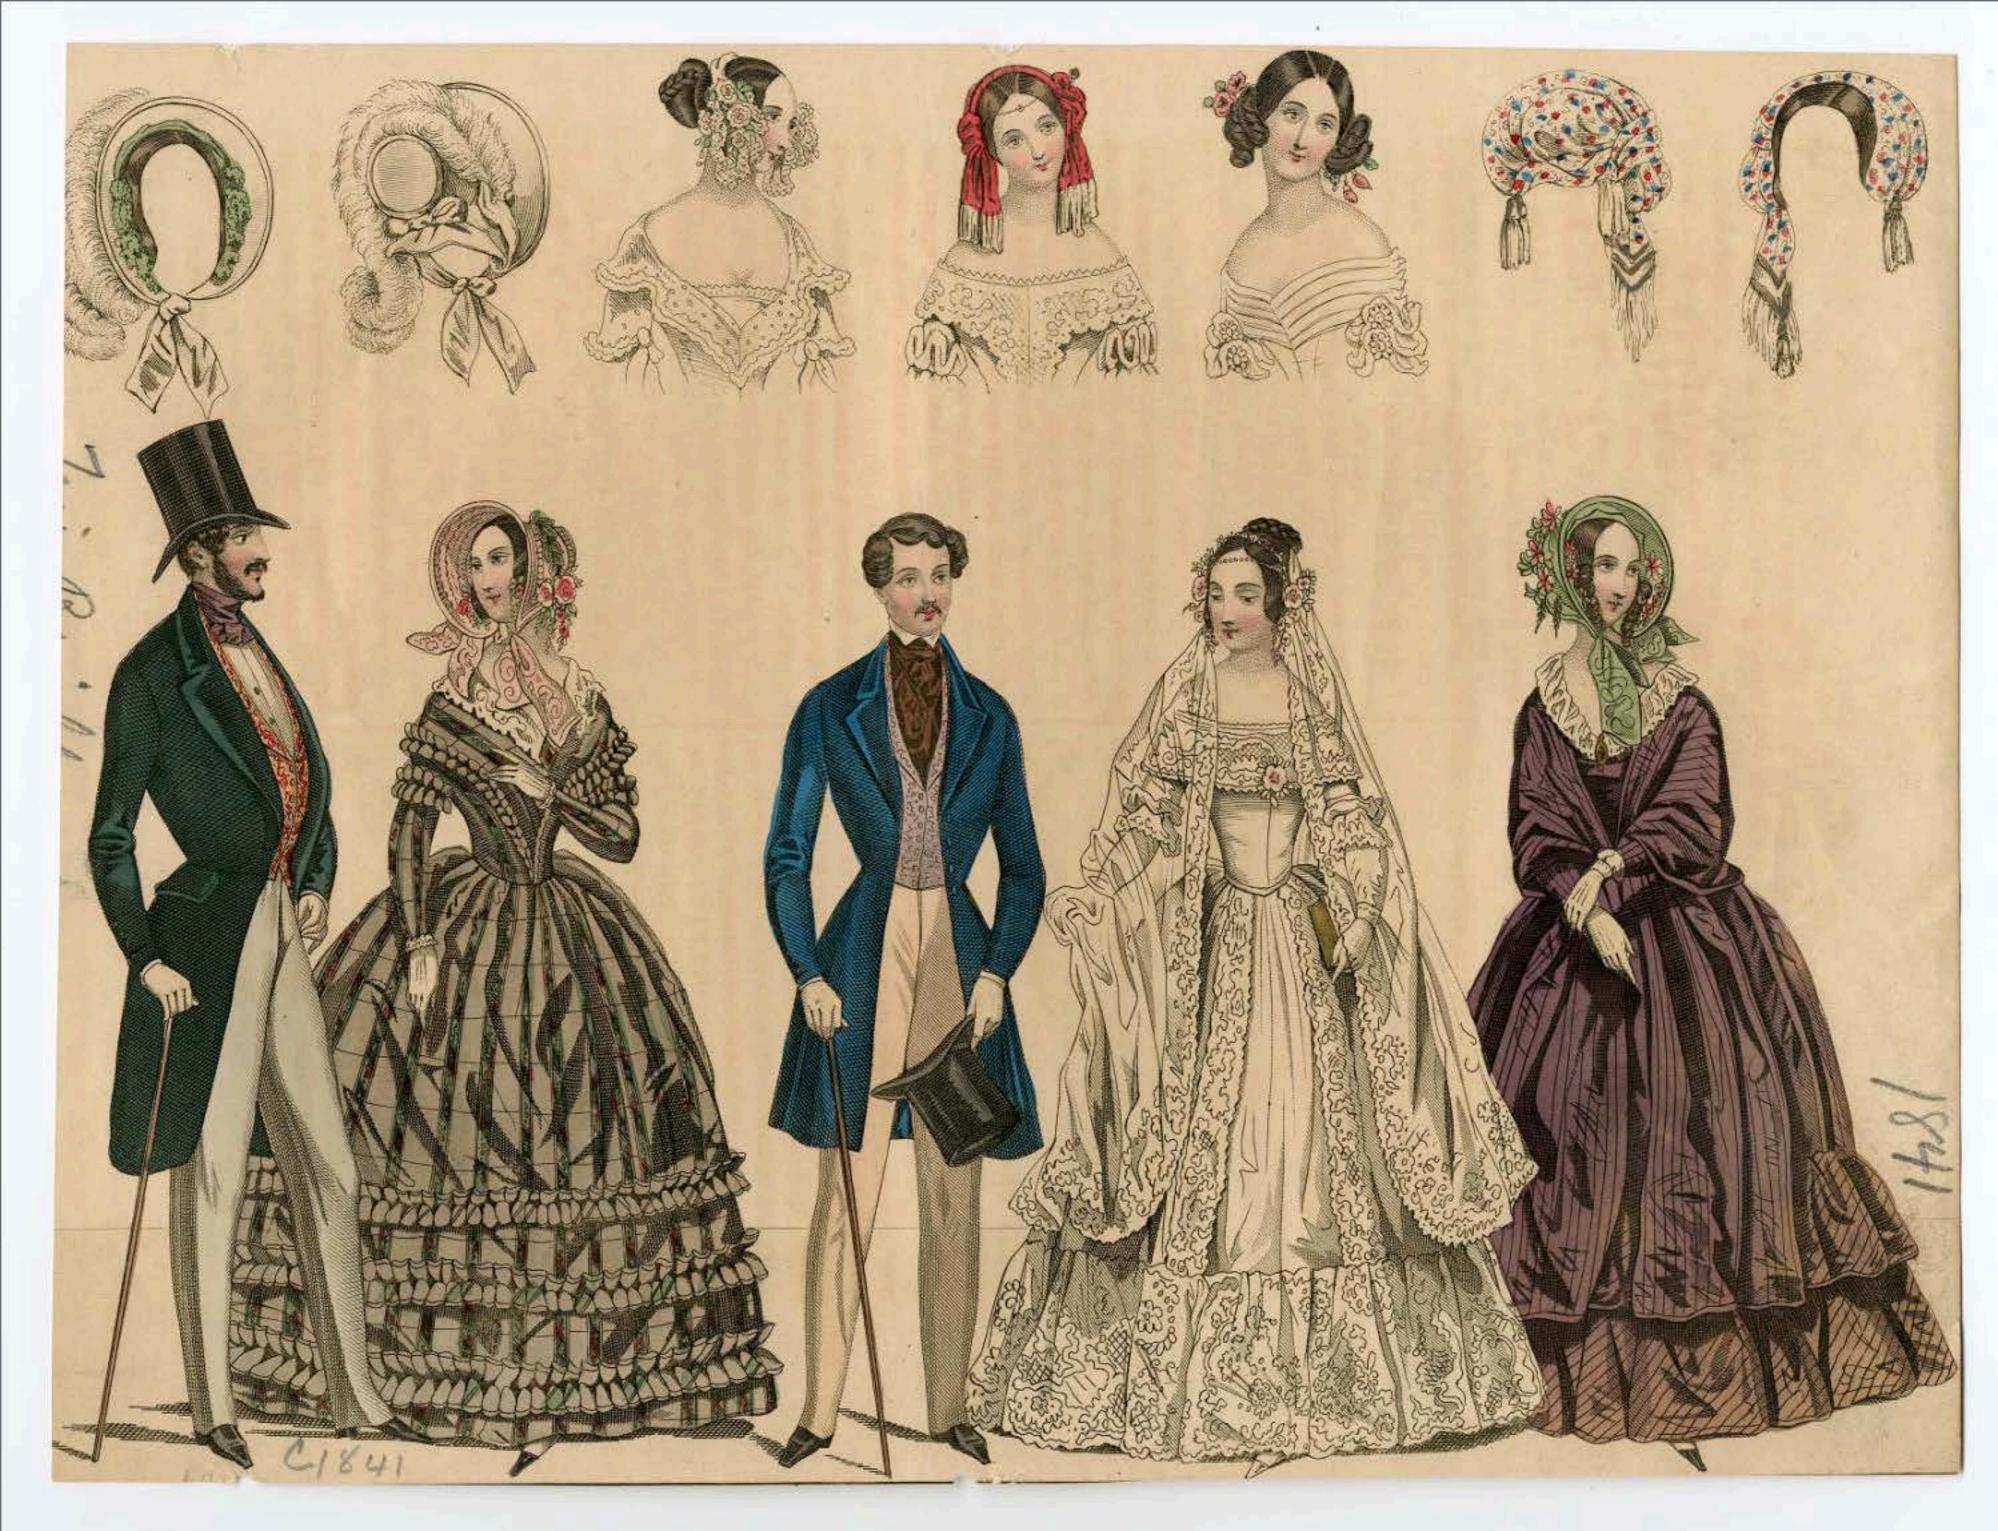

## Costume de Mariée

-Coiffure de (Maxikon) Fleurs de (Conskankin) Robe de dentelle de (Doncek) r de la l'aix. Fauteuil (Exre de (Maigrek) Livre de Mariage de (Girona) Gants (Mayer) Lous Tupes (Ondinok) Louliers de (Beau 4 1841 - envoi fait par la maison de Commission (Lossalke) 28,1 . Taitbout