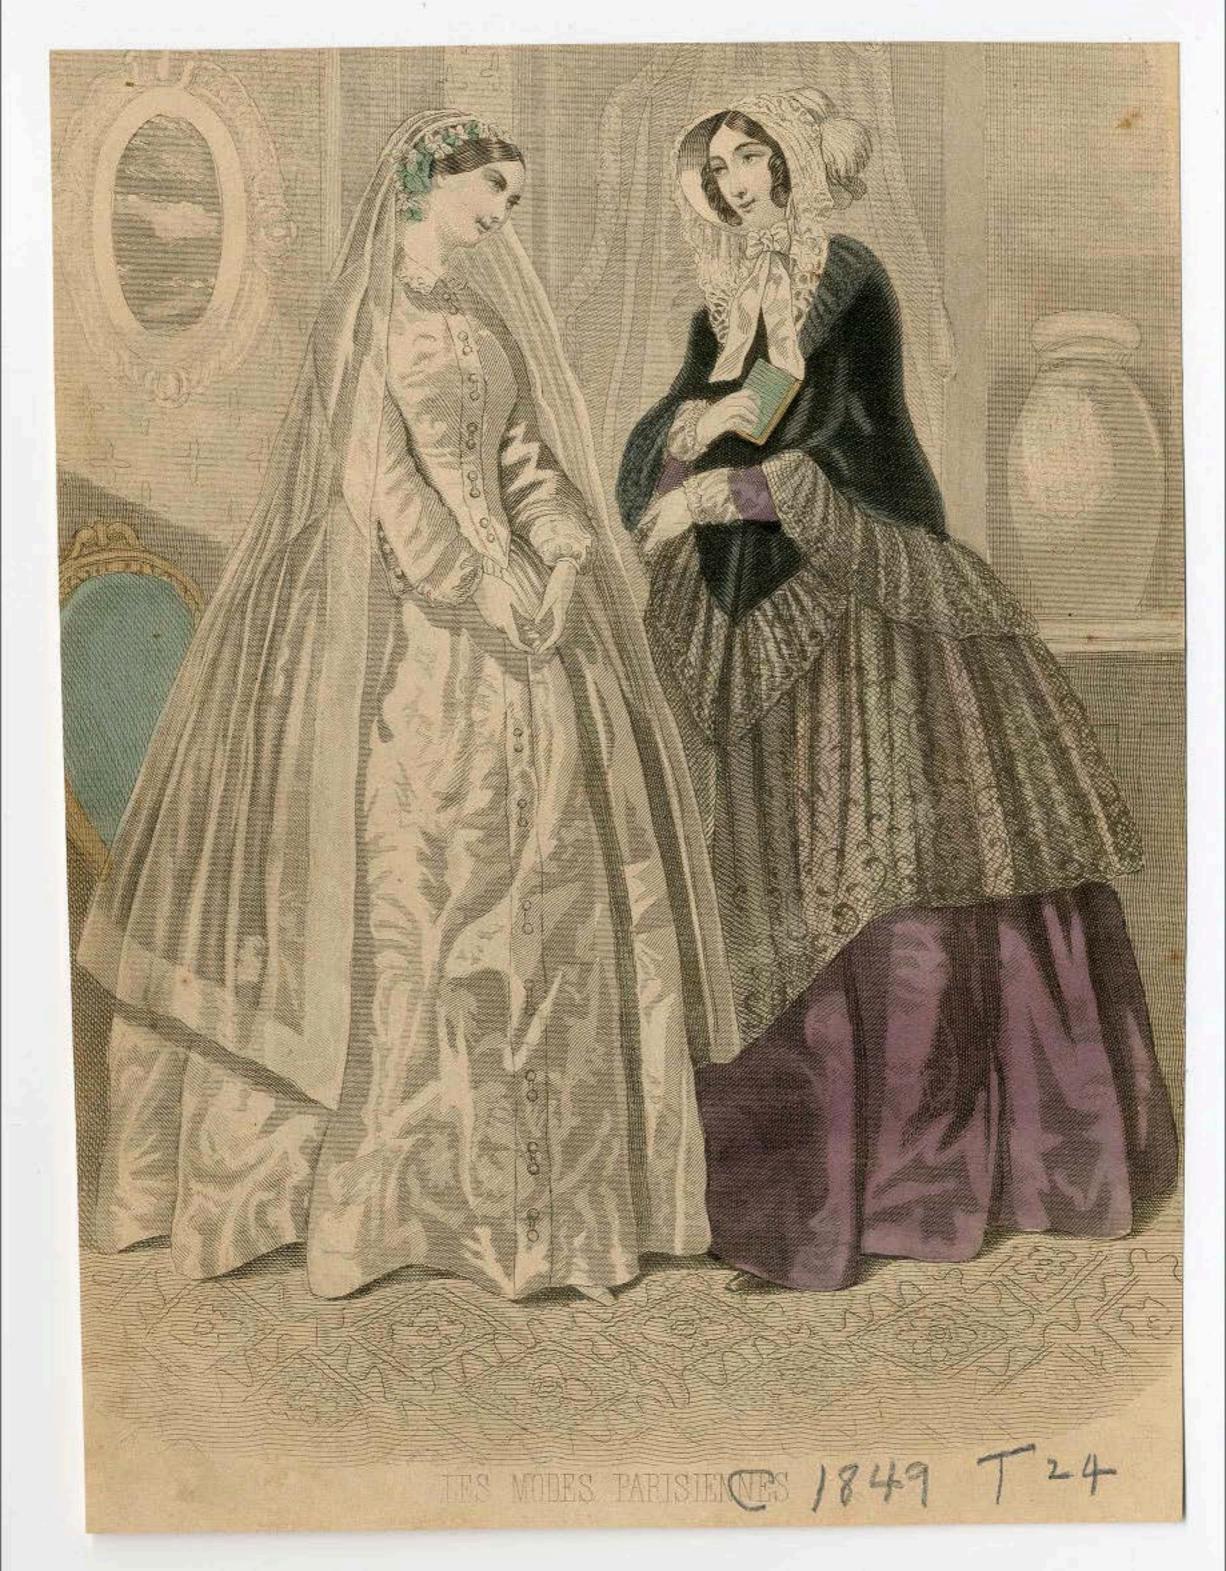

## PARIS ÉLÉGANT

Tournal de Modes

Conflure de (Mormanoin Confluir des infantes d'espagne, 19. Pro Choisead Fluir de (Millery) 12 de Minard. Nobes facens de (Mom Corrier) de Richelieu Gands de (Crorre) de MeD des Videires Ensemble de wilettes expédies par la Mon de Comon (Girono de Gand et Cro) lité des Italiens et Laffette. 1.

## PARIS ÉLÉGANT

Tournal de Modes

Coiffure de (Mormandin Coiffeur des infantes d'espagne, 1919 Choiseal Fleurs de (Millery), et de Minard Mobes facens de (Mom Rorrier) de Michelieu Gambs de (Brorre) de MeDe des Victoires Ensemble de toilettes expédies par la Mon de Com en (Girono de Gand er Civ) lité des Italienes. Laffette s.