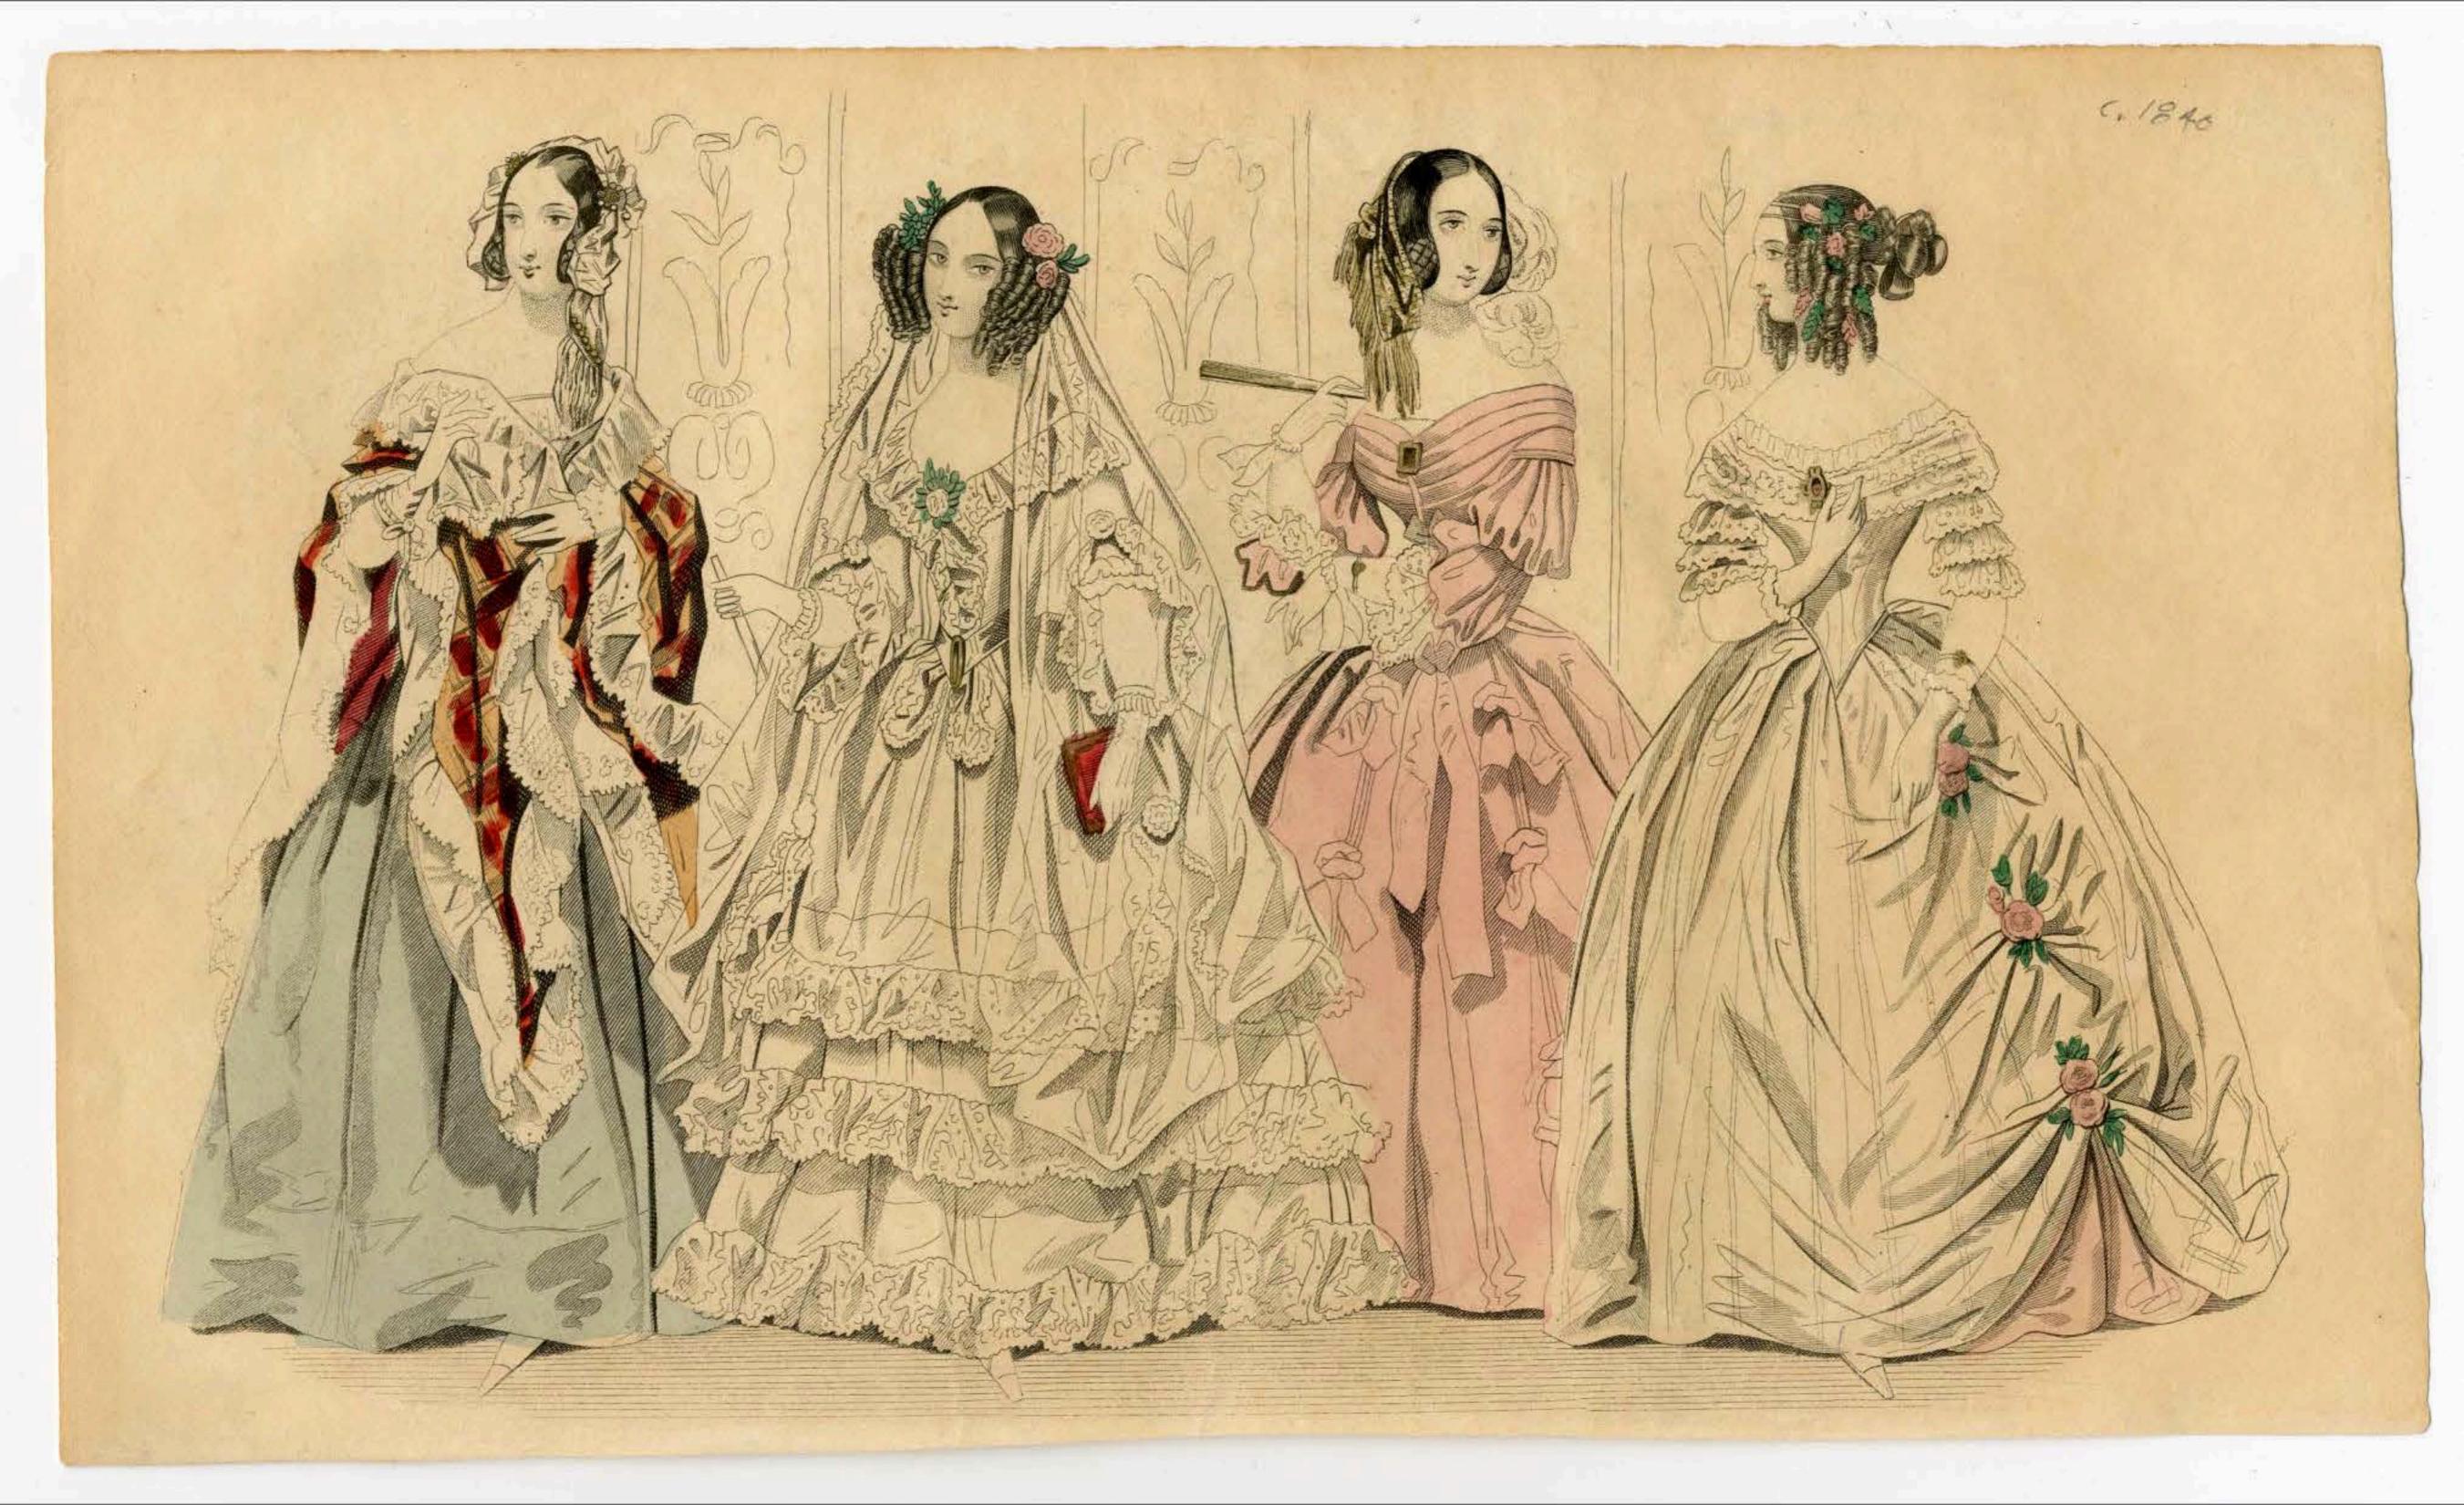

## Costume de Mariée

-Coiffure de (Maxiston) Fleurs de (Constantin) Robe de dentelle de (Toucet) r de la l'aix. Fauteuil (Perse de (Maigres) Livre de Mariage de (Girona) Gants (Mayer) Lous Iupes (Ondinos) Souliers de (Psear 4 1841 - envoi fait par la maison de Commission (Lassalle) 28,1 : Taitbout

#### Costume de Mariée

-Coiffure de (Maxiston) Fleurs de (Constantin) Robe de dentelle de (Doucet) r de la l'aix Fauteuil (Exre de (Maigret) Livre de Mariage de (Gironæ) Gants (Mayer) Lous Tupes (Ondinot) Souliers de (Bear 4) 84 | envoi fait par la maison de Commission (Lassalle) 28,1 Faitbout

## Costume de Mariée

-Coiffure de (Maxikon) Fleurs de (Conskankin) Robe de dentelle de (Doncek) r de la l'aix. Fauteuil (Exre de (Maigrek) Livre de Mariage de (Girona) Gants (Mayer) Lous Tupes (Ondinok) Louliers de (Beau 4 1841 - envoi fait par la maison de Commission (Lossalke) 28,1 . Taitbout