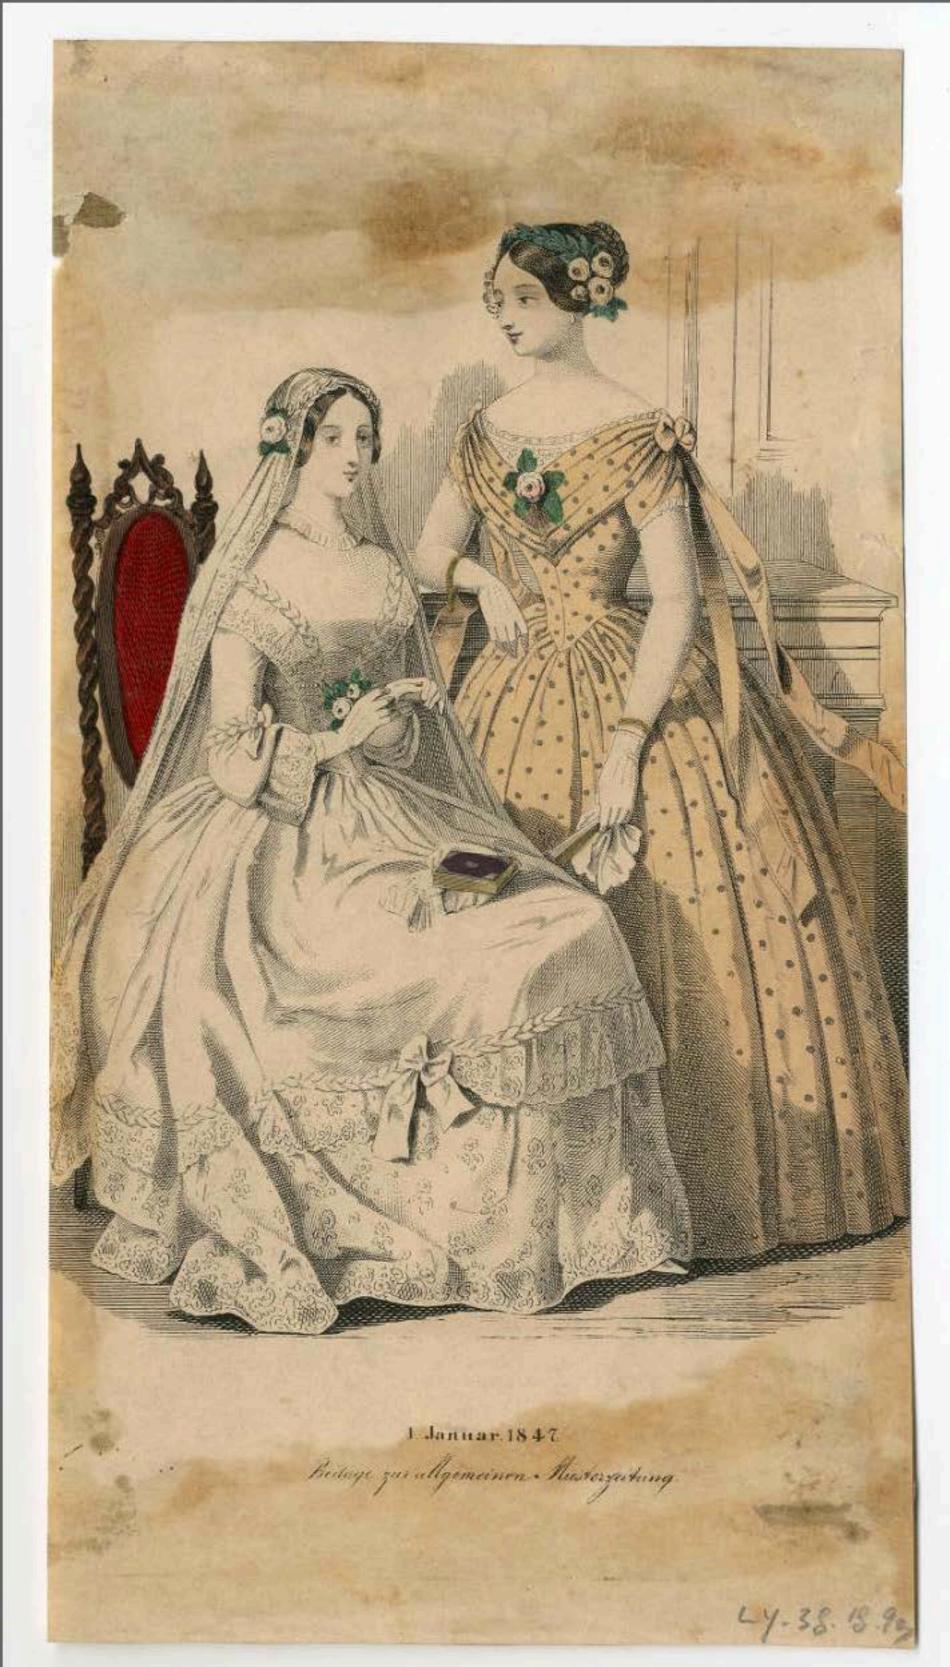

## Costume de Mariée

-Coiffure de (Maxiston) Fleurs de (Constantin) Robe de dentelle de (Toucet) r de la l'aix. Fauteuil (Perse de (Maigres) Livre de Mariage de (Girona) Gants (Mayer) Lous Iupes (Ondinos) Souliers de (Psear 4 1841 - envoi fait par la maison de Commission (Lassalle) 28,1 : Taitbout

#### Costume de Mariée

-Coiffure de (Maxiston) Fleurs de (Constantin) Robe de dentelle de (Doucet) r de la l'aix Fauteuil (Exre de (Maigret) Livre de Mariage de (Gironæ) Gants (Mayer) Lous Tupes (Ondinot) Souliers de (Bear 4) 84 | envoi fait par la maison de Commission (Lassalle) 28,1 Faitbout