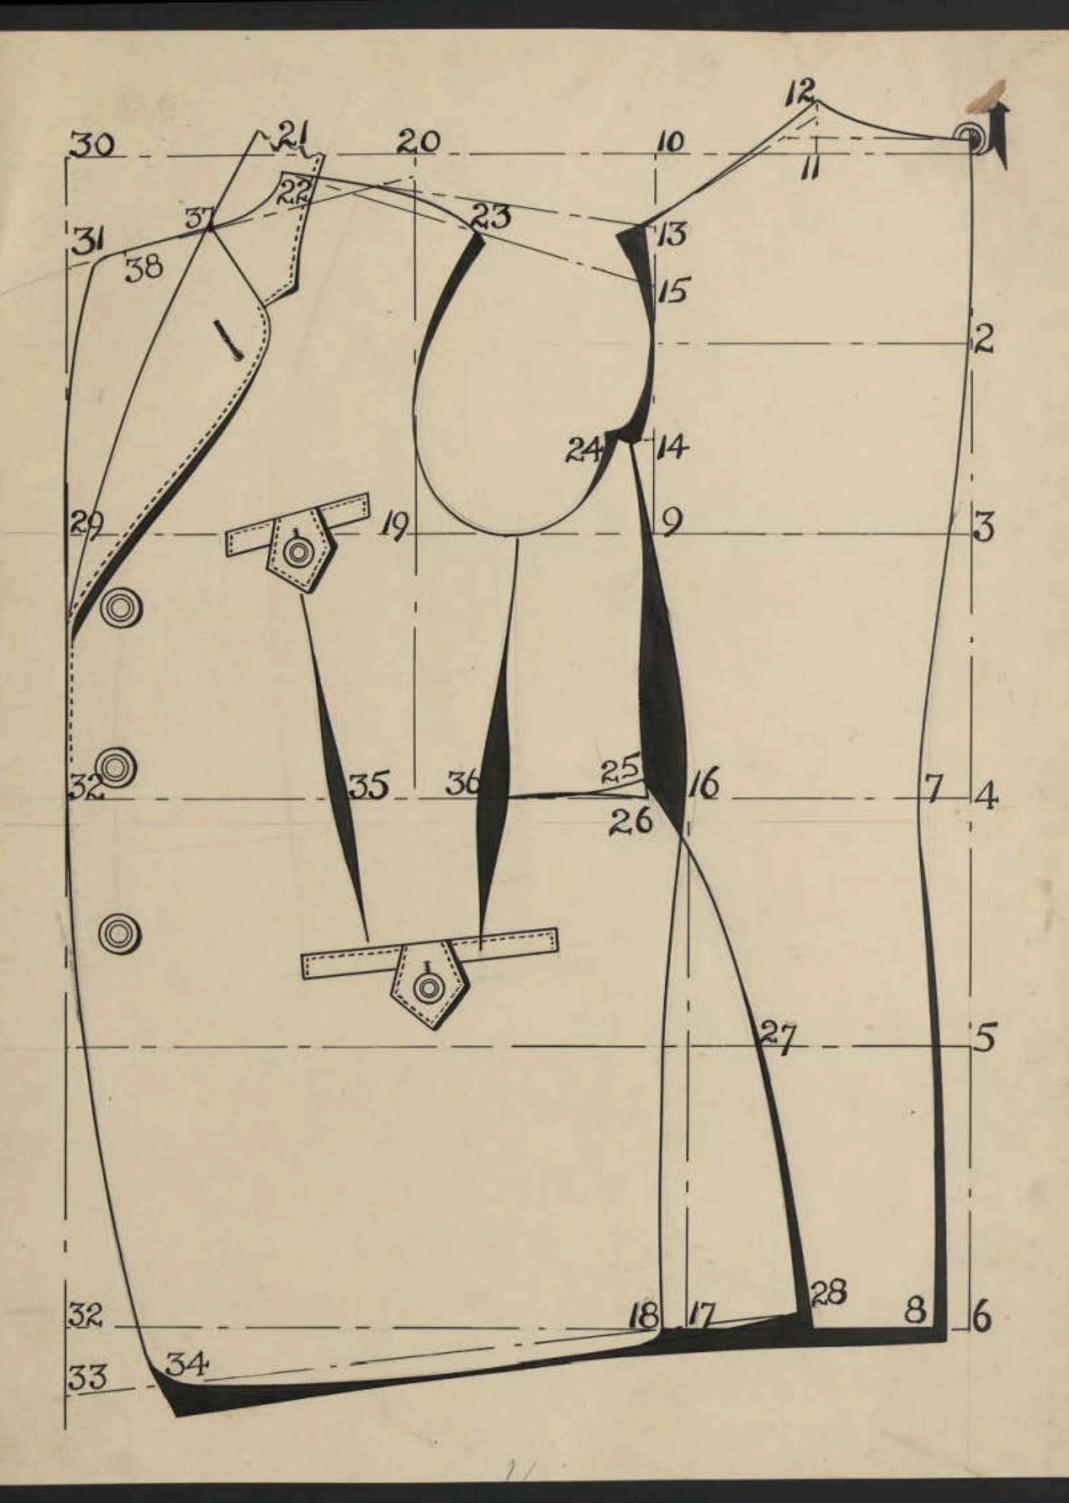

В D S

Coeffure de Mariée,ornée d'un croissant de fleurs d'oranger, d'une branche de tubéreuse et d'un voile d'Ungleterre: Cette Coeffure composée et exécutée par M. Plaisir. Robe de dentelle dessous de satur .