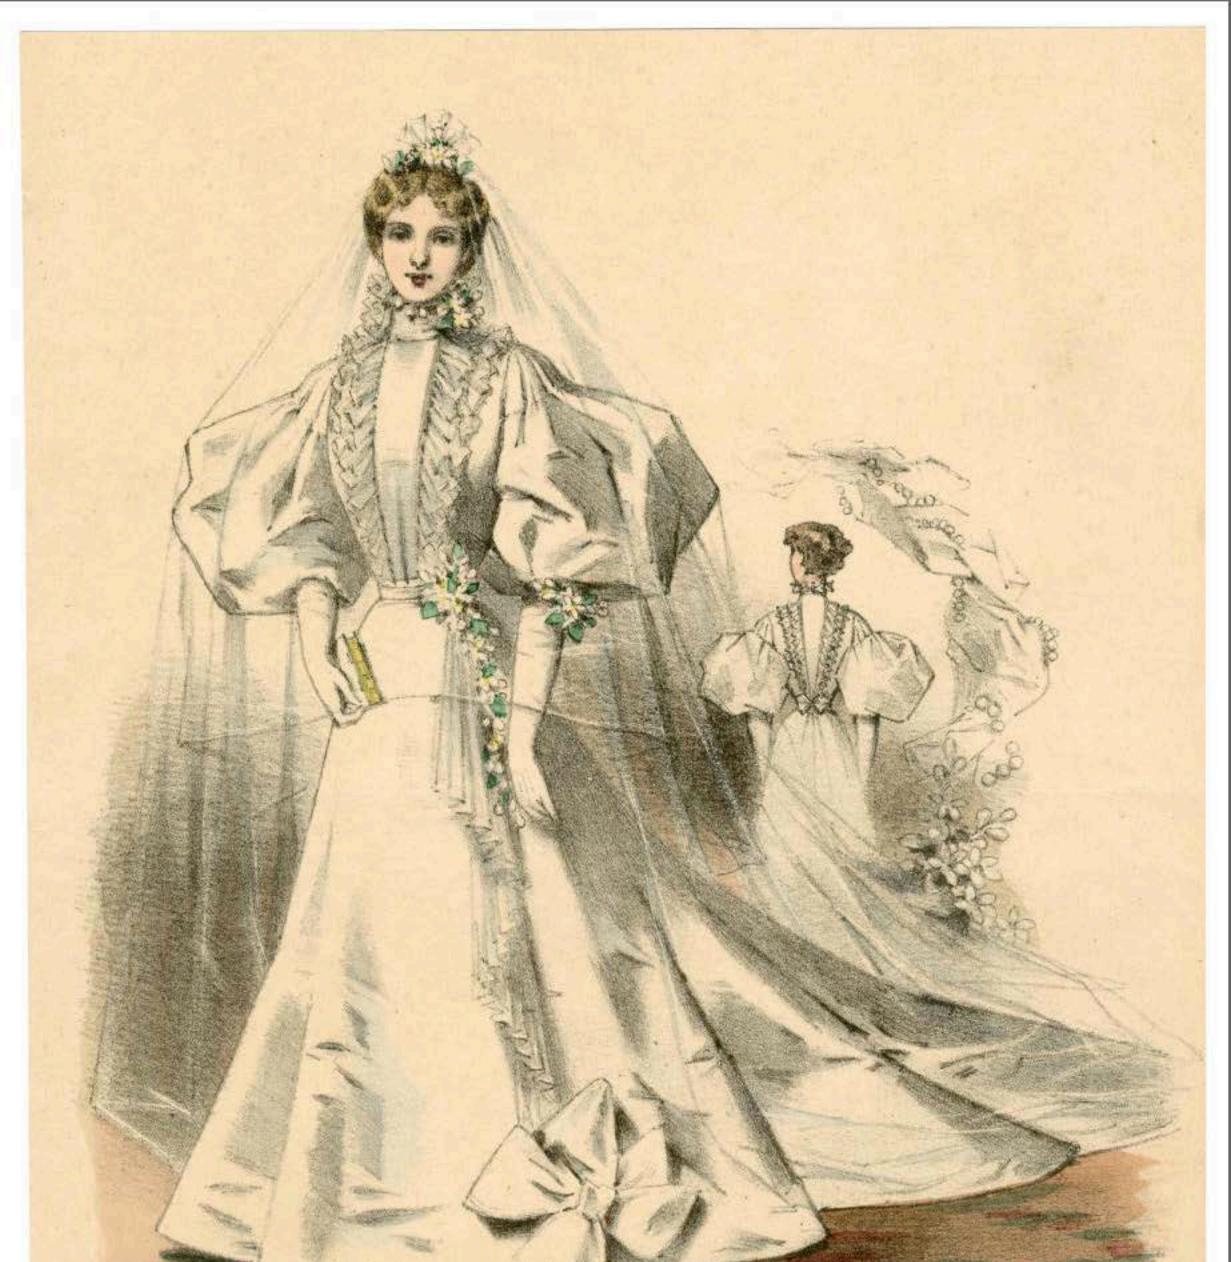

DER BAZAR,

Toilette de cirémonie en foulard garnie de broderie; la jupe est plissée au bas et la tunique draperie relevée sur le côté. Corsage avec passe et haute manchette plate au poignet. Toilette de cérémonie pour danse âgée. La toilette avec jupe unie et longue traîne est en reps et damassé de soie : corsage montant et coiffure en dentelle. *Toilette de mariée*. La toilette est en dentelle plissée et satin; le corsage avec revers, en satin et garni de dentelle; traîne carrée en satin. Grand voile en tulle illusion; couronne et bouquet de boutons d'oranger.