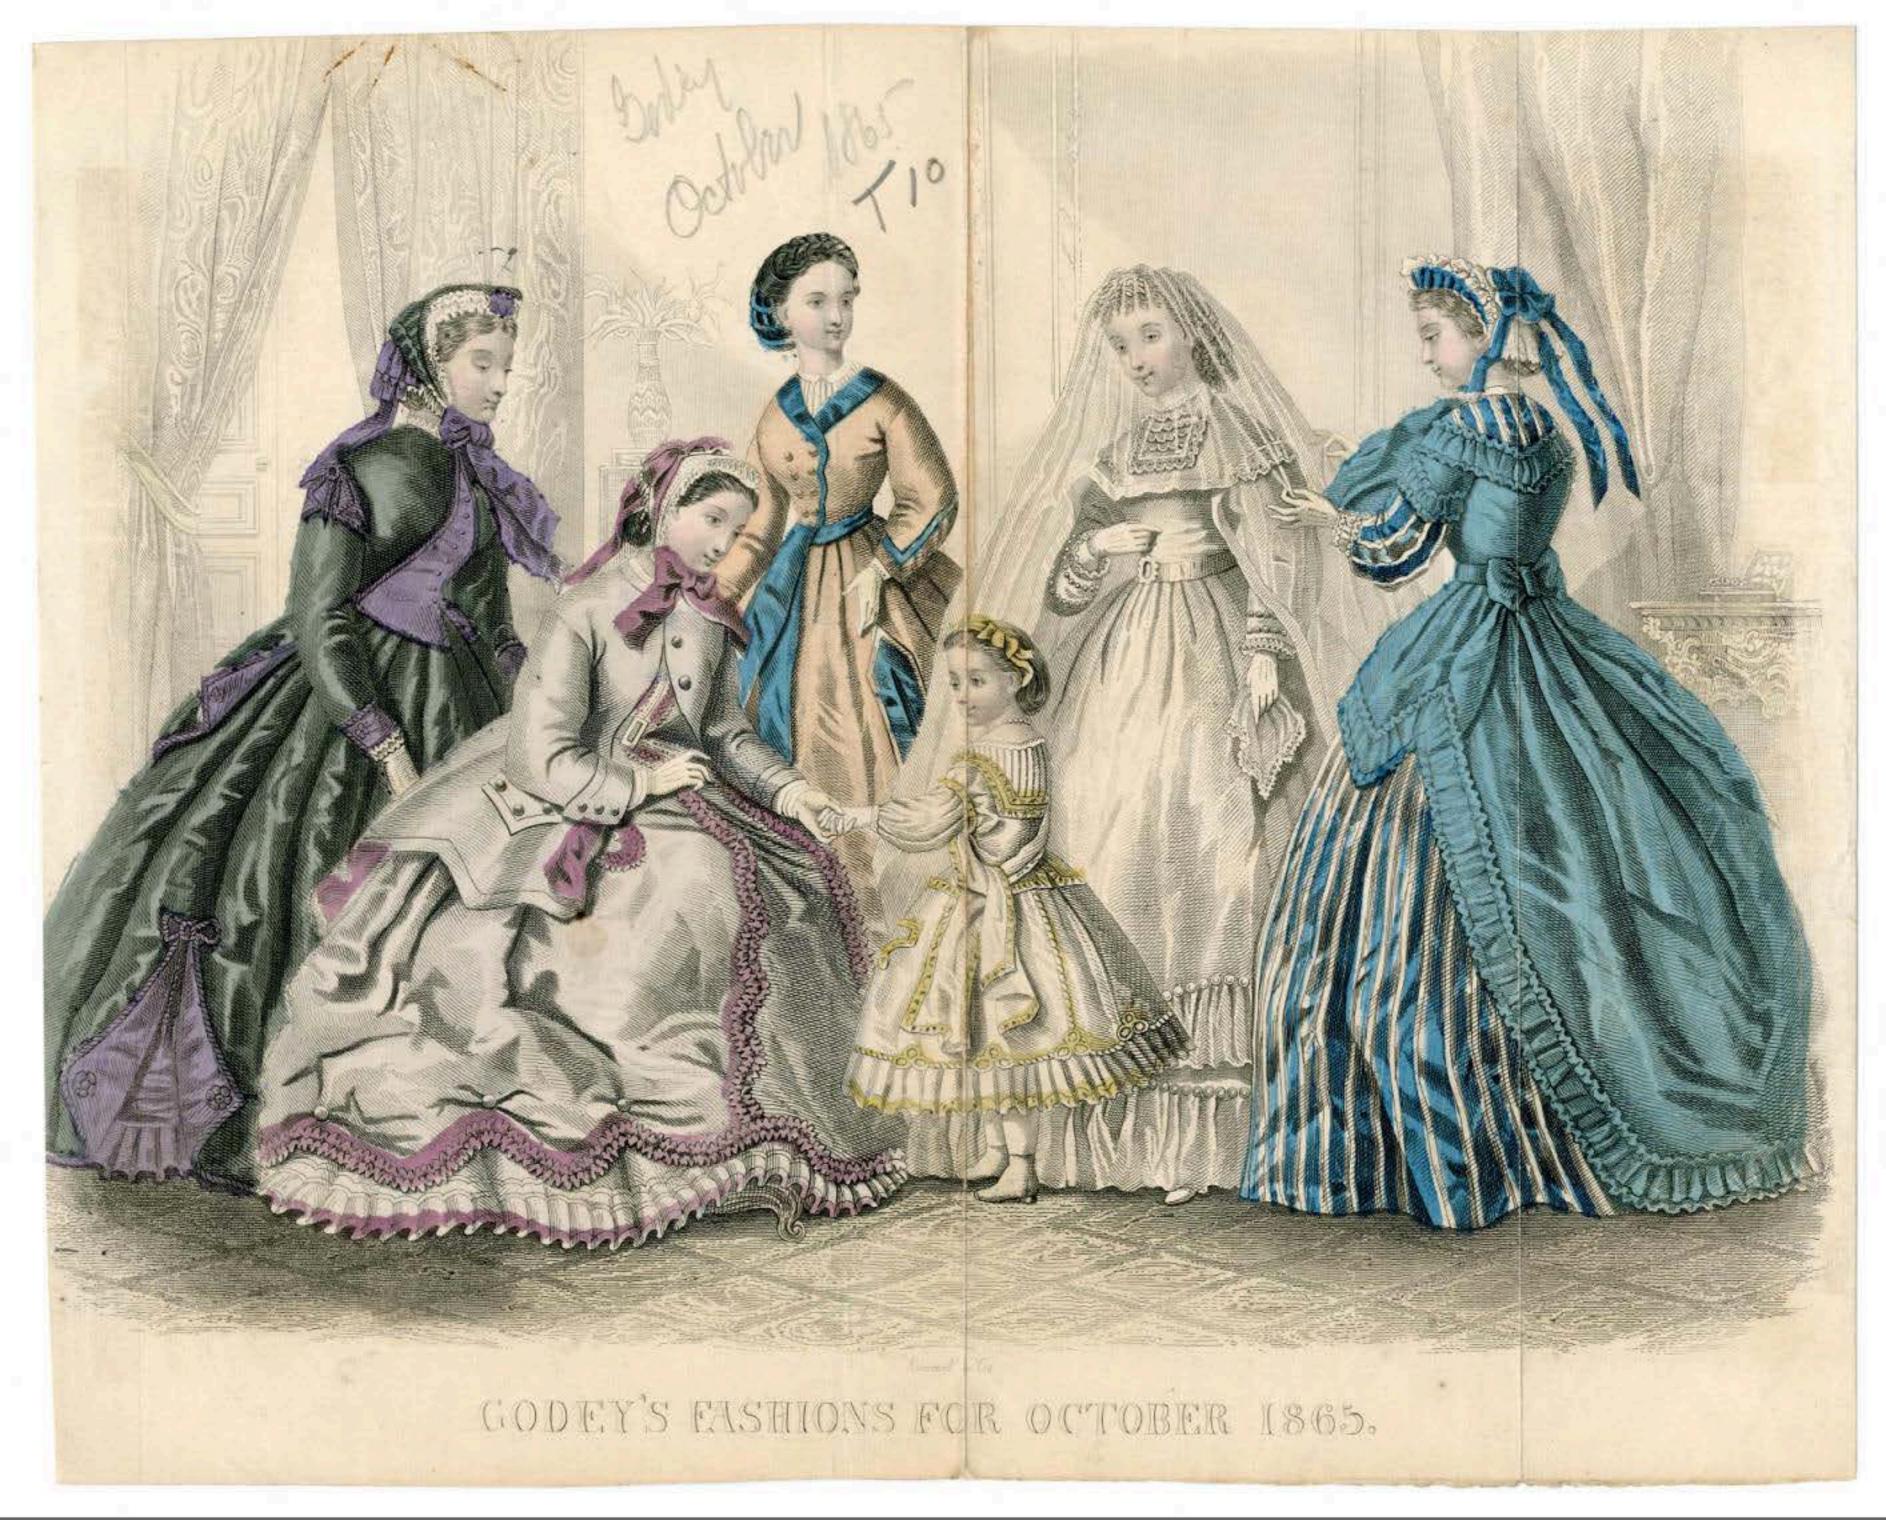

FIG. 1.-EVENING DRESS OF WHITE MUSLEN.-The peplum, with deep points, is trimmed with ruchings of blue silk, and finished at the points with blue tassels. Blue flowers in the bair.

PETERSON.

Fis. II.-HOESE DEESS OF GRAV CASHMERE, trimmed down the seams with black volver, large black buttons down the front, and ornaments of gimp on the sleaves and pockets. A waisthand of black velvet with a neep frings.

# Fra. 111 --- WALKING DEERS OF BLACK EILE --- The pettleoat has a fluted former around the bottom; and the skirt and jacket is cut in deep points, and trimmed with satin. Fra. 12.-- WEDDING DEERS OF WHITE SATES, trimmed with

001-1867

fringe and puffings of tulle.

ES MODES PARISIENNES: PETERSONS MAGAZINE.

Fig. v.-Canniage Duiss on GRAY Populy .- The jacket is of crimson cashmere,