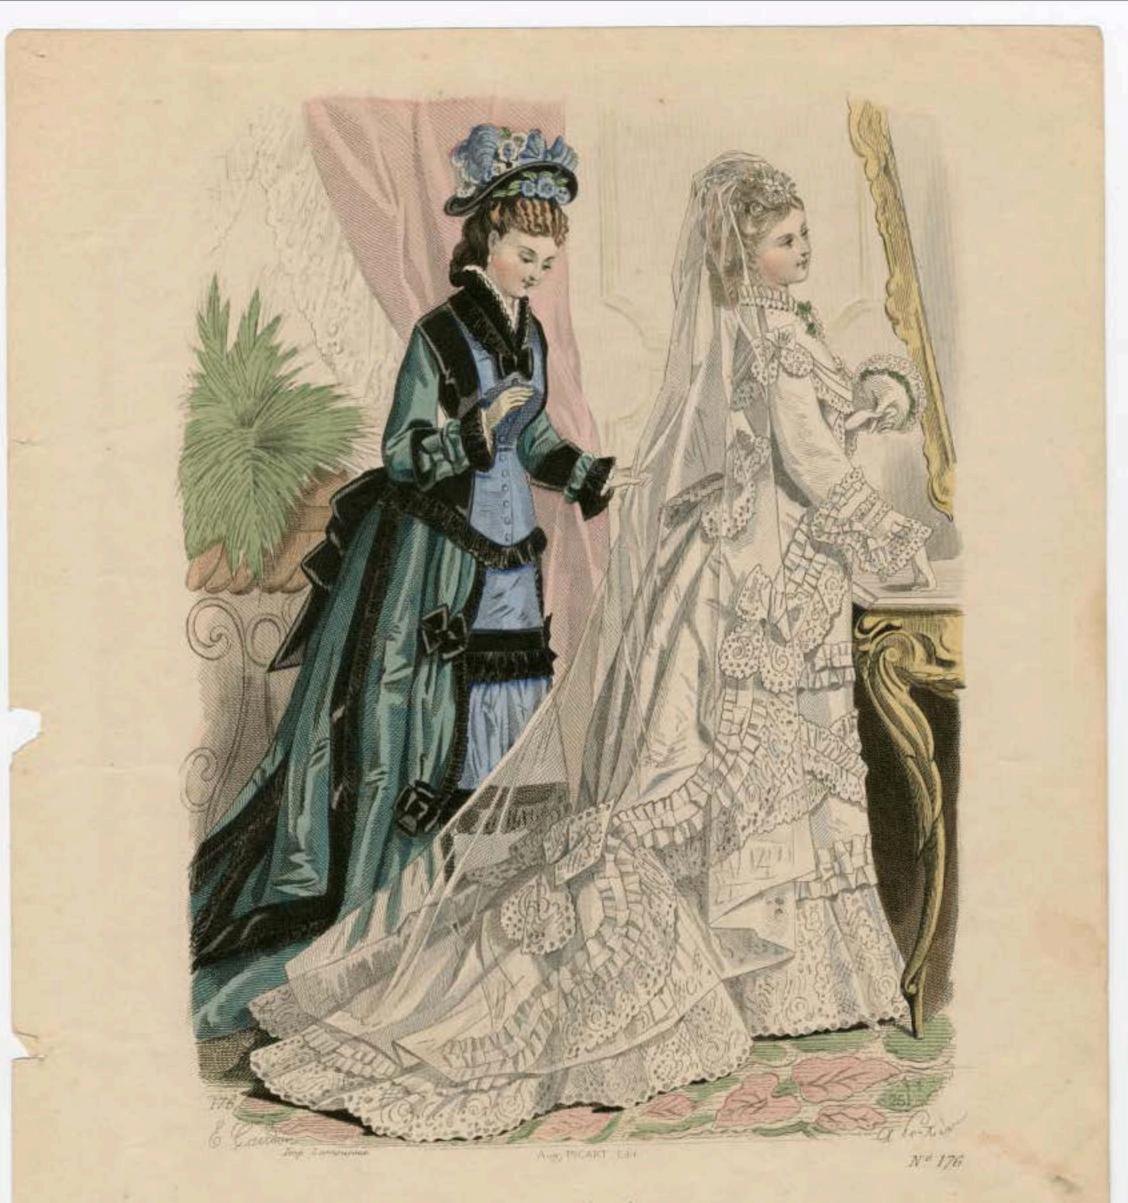

DER BAZAR,

Toilette de cirémonie en foulard garnie de broderie; la jupe est plissée au bas et la tunique draperie relevée sur le côté. Corsage avec passe et haute manchette plate au poignet. Toilette de cérémonie pour danse âgée. La toilette avec jupe unie et longue traîne est en reps et damassé de soie : corsage montant et coiffure en dentelle. *Toilette de mariée*. La toilette est en dentelle plissée et satin; le corsage avec revers, en satin et garni de dentelle; traîne carrée en satin. Grand voile en tulle illusion; couronne et bouquet de boutons d'oranger.