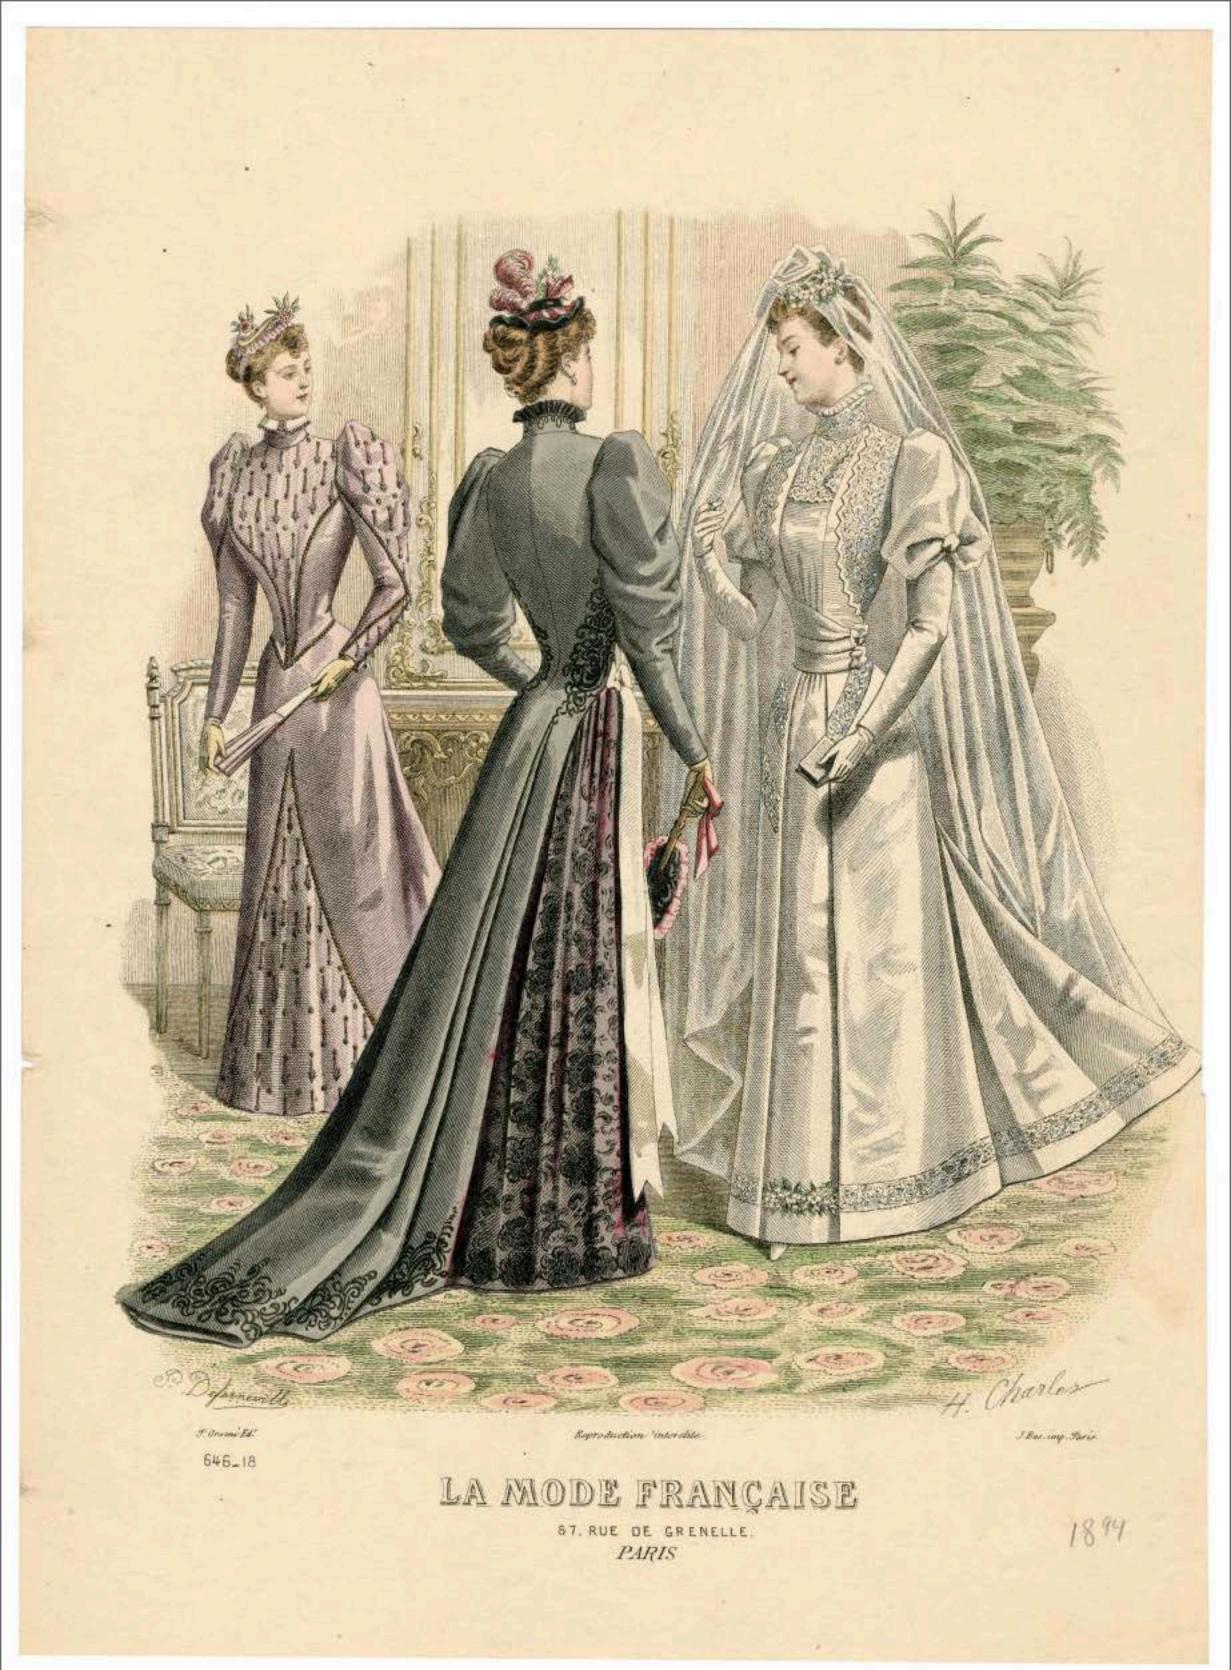

DER BAZAR,

Toilette de cirémonie en foulard garnie de broderie; la jupe est plissée au bas et la tunique draperie relevée sur le côté. Corsage avec passe et haute manchette plate au poignet. Toilette de cérémonie pour danse âgée. La toilette avec jupe unie et longue traîne est en reps et damassé de soie : corsage montant et coiffure en dentelle. *Toilette de mariée*. La toilette est en dentelle plissée et satin; le corsage avec revers, en satin et garni de dentelle; traîne carrée en satin. Grand voile en tulle illusion; couronne et bouquet de boutons d'oranger.