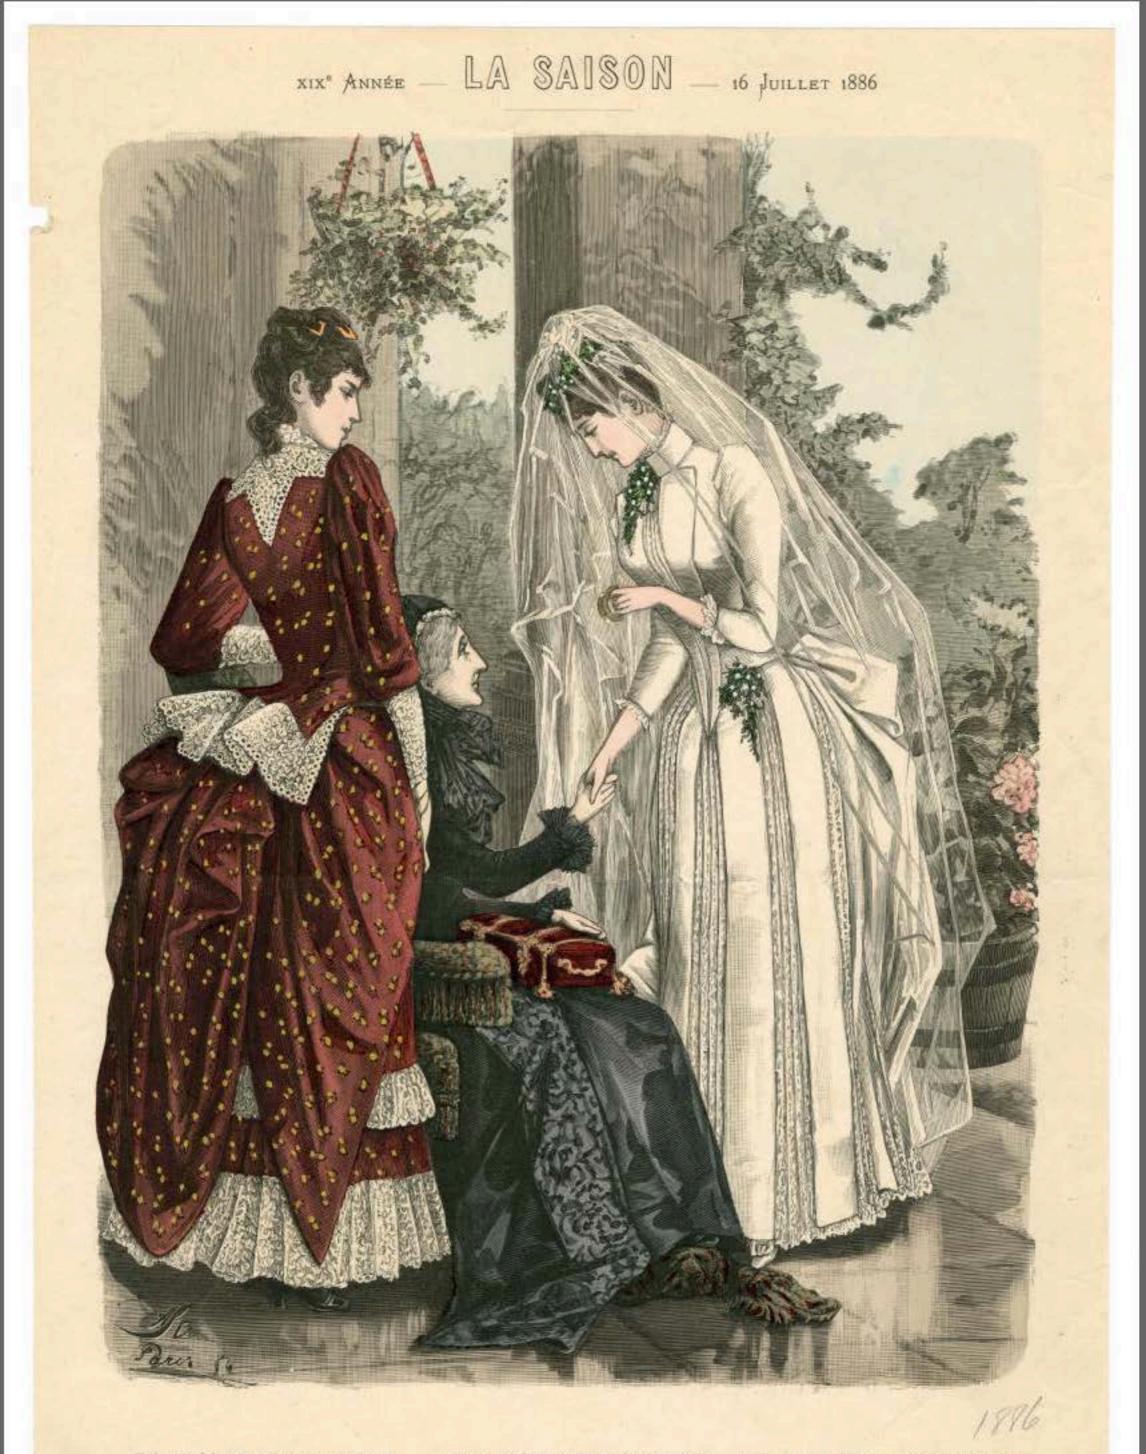

DER BAZAR,

Toilette de cirémonie en foulard garnie de broderie; la jupe est plissée au bas et la tunique draperie relevée sur le côté. Corsage avec passe et haute manchette plate au poignet. Toilette de cérémonie pour danse âgée. La toilette avec jupe unie et longue traîne est en reps et damassé de soie : corsage montant et coiffure en dentelle. *Toilette de mariée*. La toilette est en dentelle plissée et satin; le corsage avec revers, en satin et garni de dentelle; traîne carrée en satin. Grand voile en tulle illusion; couronne et bouquet de boutons d'oranger.