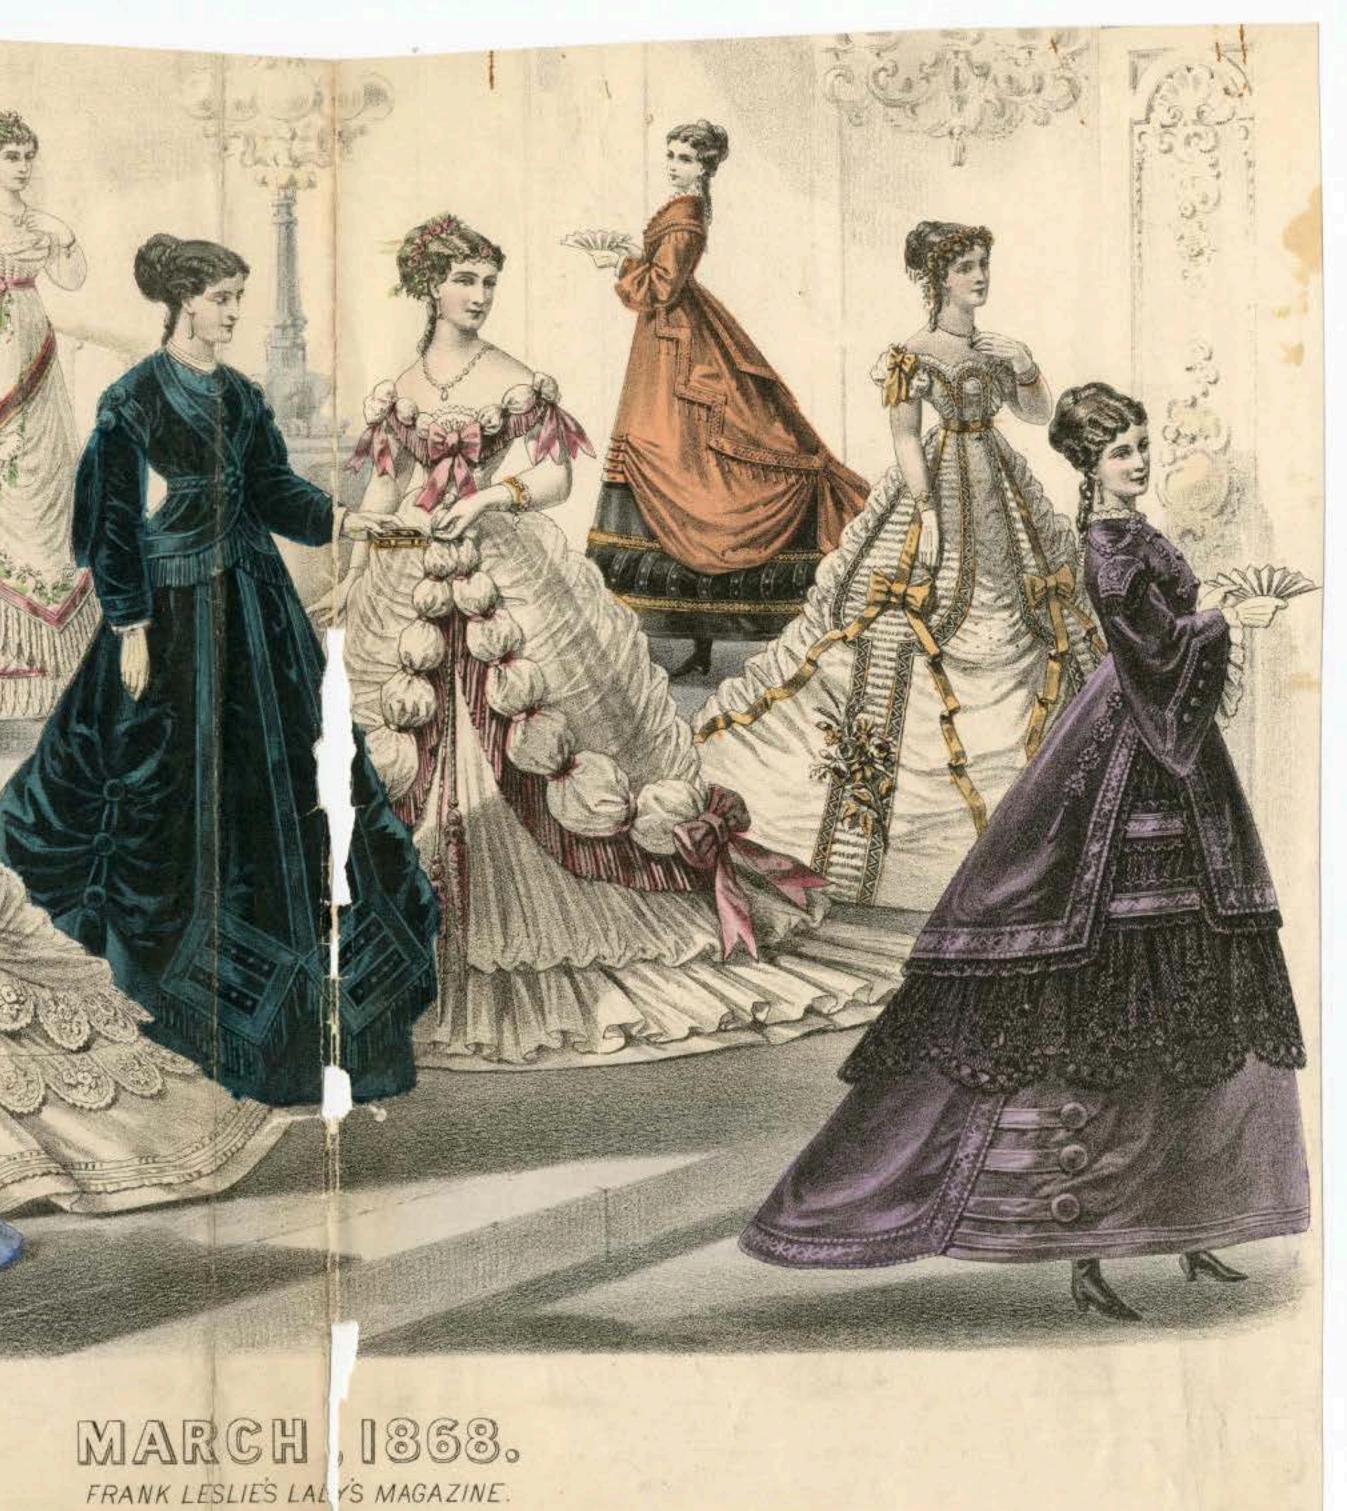

FIG. 1.-EVENING DRESS OF WHITE MUSLEN.-The peplum, with deep points, is trimmed with ruchings of blue silk, and finished at the points with blue tassels. Blue flowers in the bair.

PETERSON.

Fis. II.-HOESE DEESS OF GRAV CASHMERE, trimmed down the seams with black volver, large black buttons down the front, and ornaments of gimp on the sleaves and pockets. A waisthand of black velvet with a neep frings.

# Fra. 111 --- WALKING DEERS OF BLACK EILE --- The pettleoat has a fluted former around the bottom; and the skirt and jacket is cut in deep points, and trimmed with satin. Fra. 12.-- WEDDING DEERS OF WHITE SATES, trimmed with

001-1867

fringe and puffings of tulle.

ES MODES PARISIENNES: PETERSONS MAGAZINE.

Fig. v.-Canniage Duiss on GRAY Populy .- The jacket is of crimson cashmere, dotted with jet bunds and black embroklery. Small black bonnet, trimmed with crimson volvet