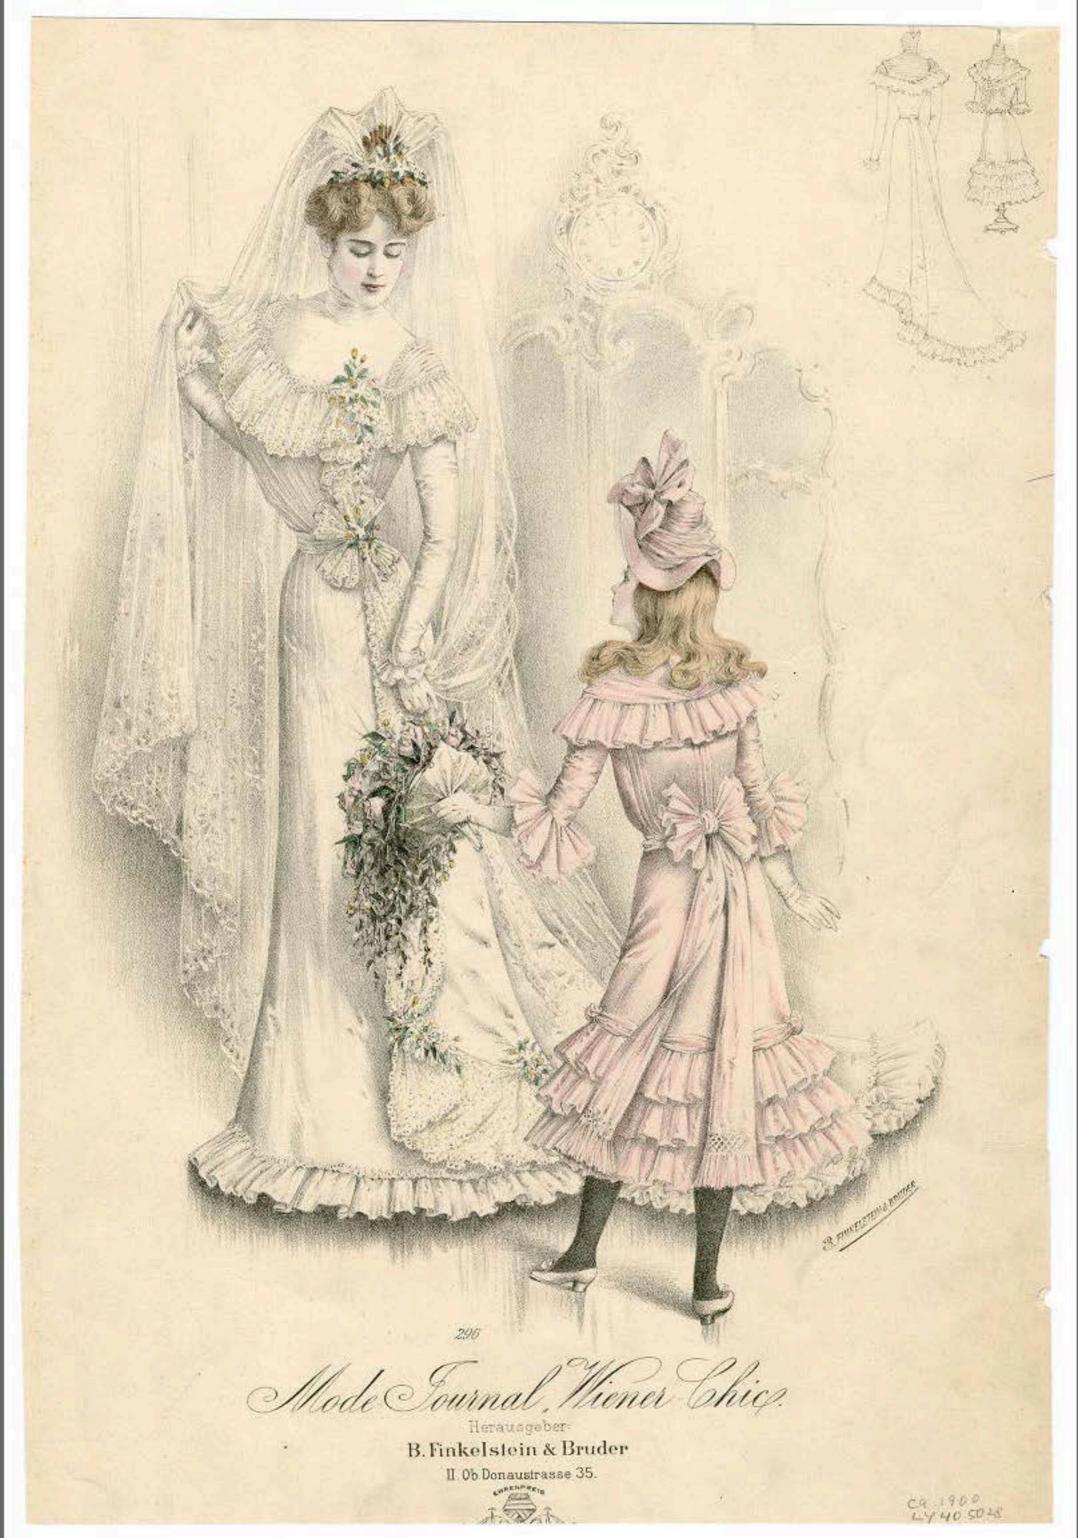

Bureaux d'Abonnements 5 Rue Favart Paris Scieries Lainages & Neuvrantés dégantés de Cabbey & C''. r. de la Banque 16, Paris

\**994* 

LES MODES PARISIENNES. PETERSON'S MAGAZINE FEBRUARY 1884. THE BRILE ENTERING THE CHURCH.

DER BAZAR,

Toilette de cirémonie en foulard garnie de broderie; la jupe est plissée au bas et la tunique draperie relevée sur le côté. Corsage avec passe et haute manchette plate au poignet. Toilette de cérémonie pour danse âgée. La toilette avec jupe unie et longue traîne est en reps et damassé de soie : corsage montant et coiffure en dentelle. *Toilette de mariée*. La toilette est en dentelle plissée et satin; le corsage avec revers, en satin et garni de dentelle; traîne carrée en satin. Grand voile en tulle illusion; couronne et bouquet de boutons d'oranger.