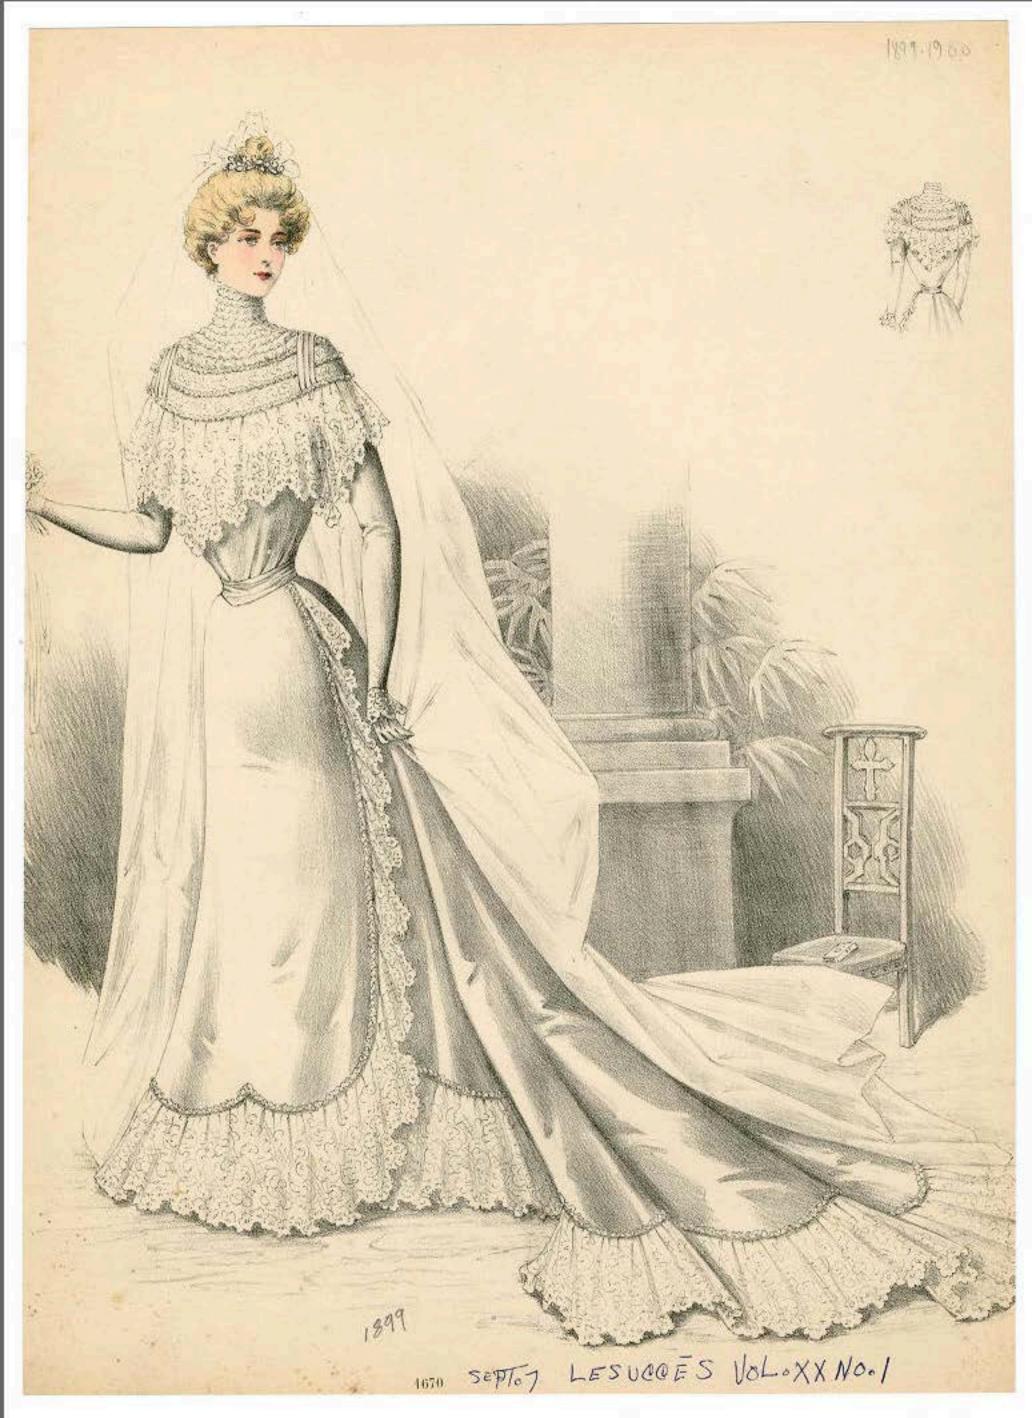

#### SAISON D'ÉTÉ 1899 Vol. XX. Nº 3.

SUPPLEMENT TO " SUCCES "

PUBLISHERS : H. & B. SIROTTA 853, Broadway, 853 NEW-YORK

17-

FIG. L-EVENING DEESE OF WHITE MUSIES.—The peplum, with deep points, is trimmed with ruchings of blue silk, and finished at the points with blue tassels. Blue flowers in the bair. 1.7an-7