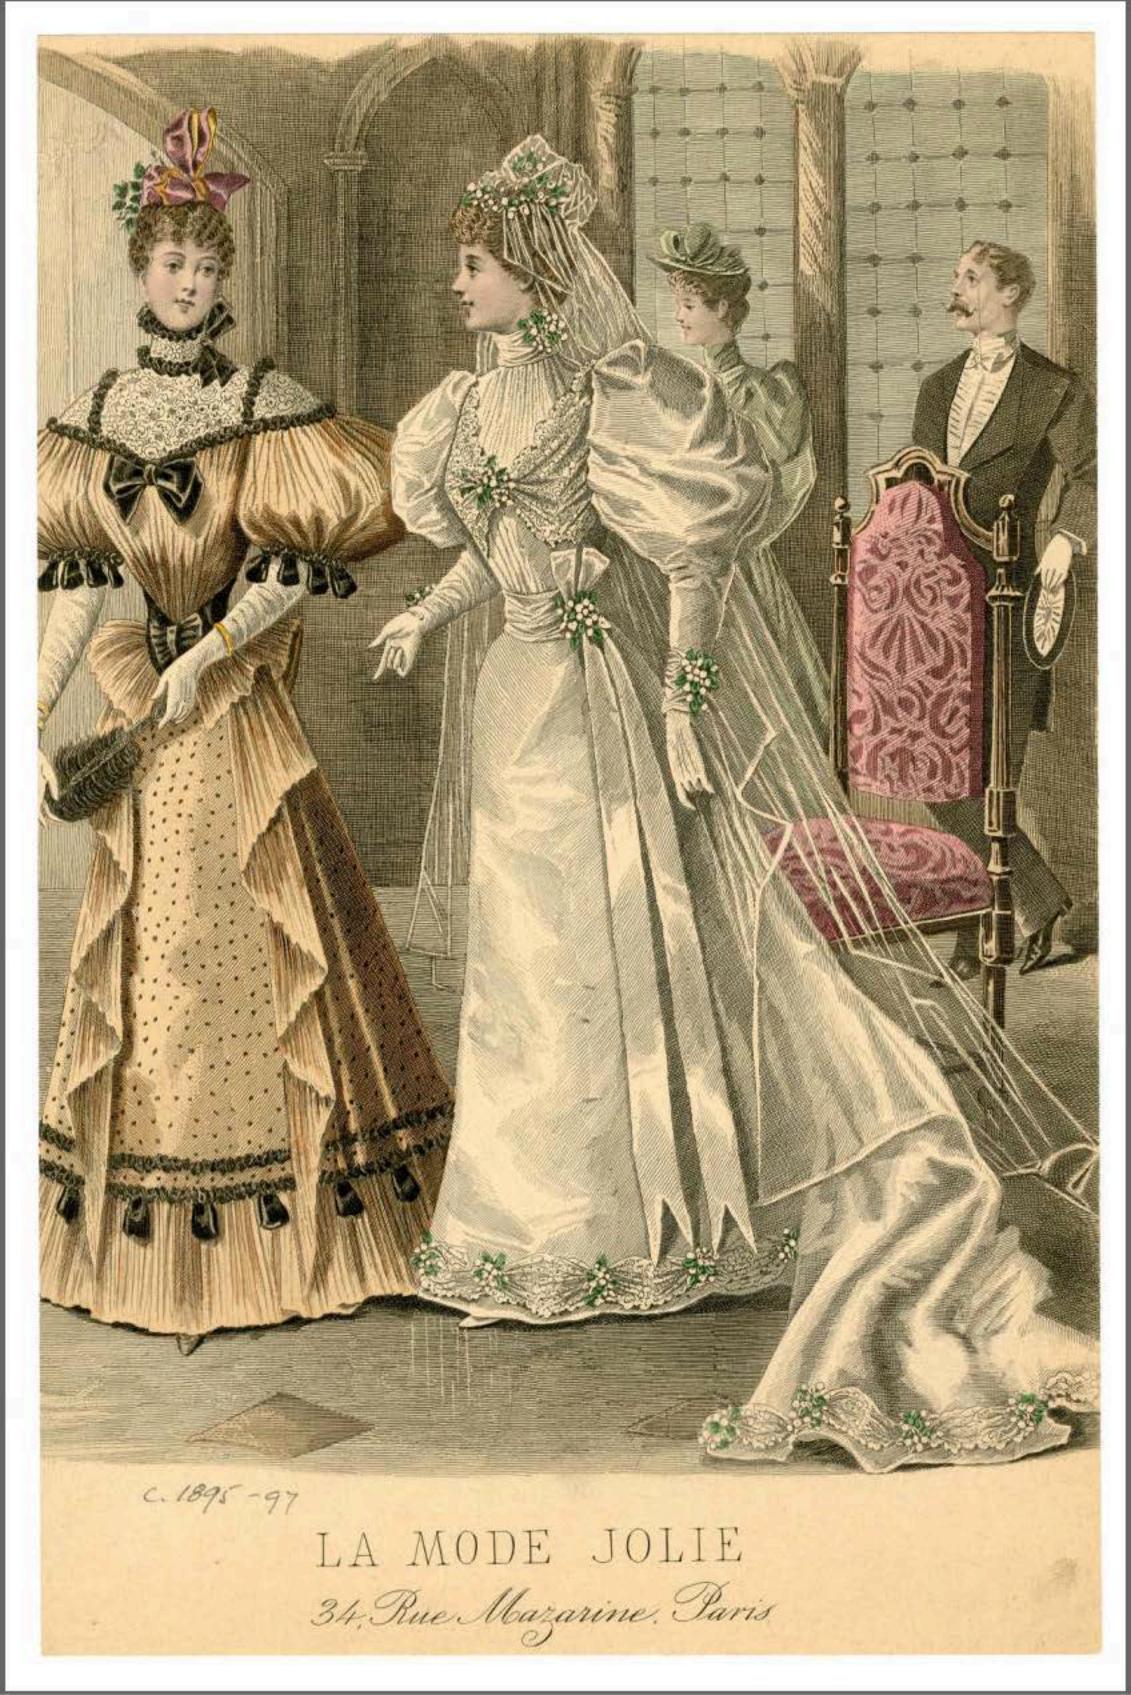

Bureaux d'Abonnements 5 Rue Favart Paris Scieries Lainages & Neuvrantés dégantés de Cabbey & C''. r. de la Banque 16, Paris

\**994* 

LES MODES PARISIENNES. PETERSON'S MAGAZINE FEBRUARY 1884. THE BRILE ENTERING THE CHURCH.

DER BAZAR,

Toilette de cirémonie en foulard garnie de broderie; la jupe est plissée au bas et la tunique draperie relevée sur le côté. Corsage avec passe et haute manchette plate au poignet. Toilette de cérémonie pour danse âgée. La toilette avec jupe unie et longue traîne est en reps et damassé de soie : corsage montant et coiffure en dentelle. *Toilette de mariée*. La toilette est en dentelle plissée et satin; le corsage avec revers, en satin et garni de dentelle; traîne carrée en satin. Grand voile en tulle illusion; couronne et bouquet de boutons d'oranger.