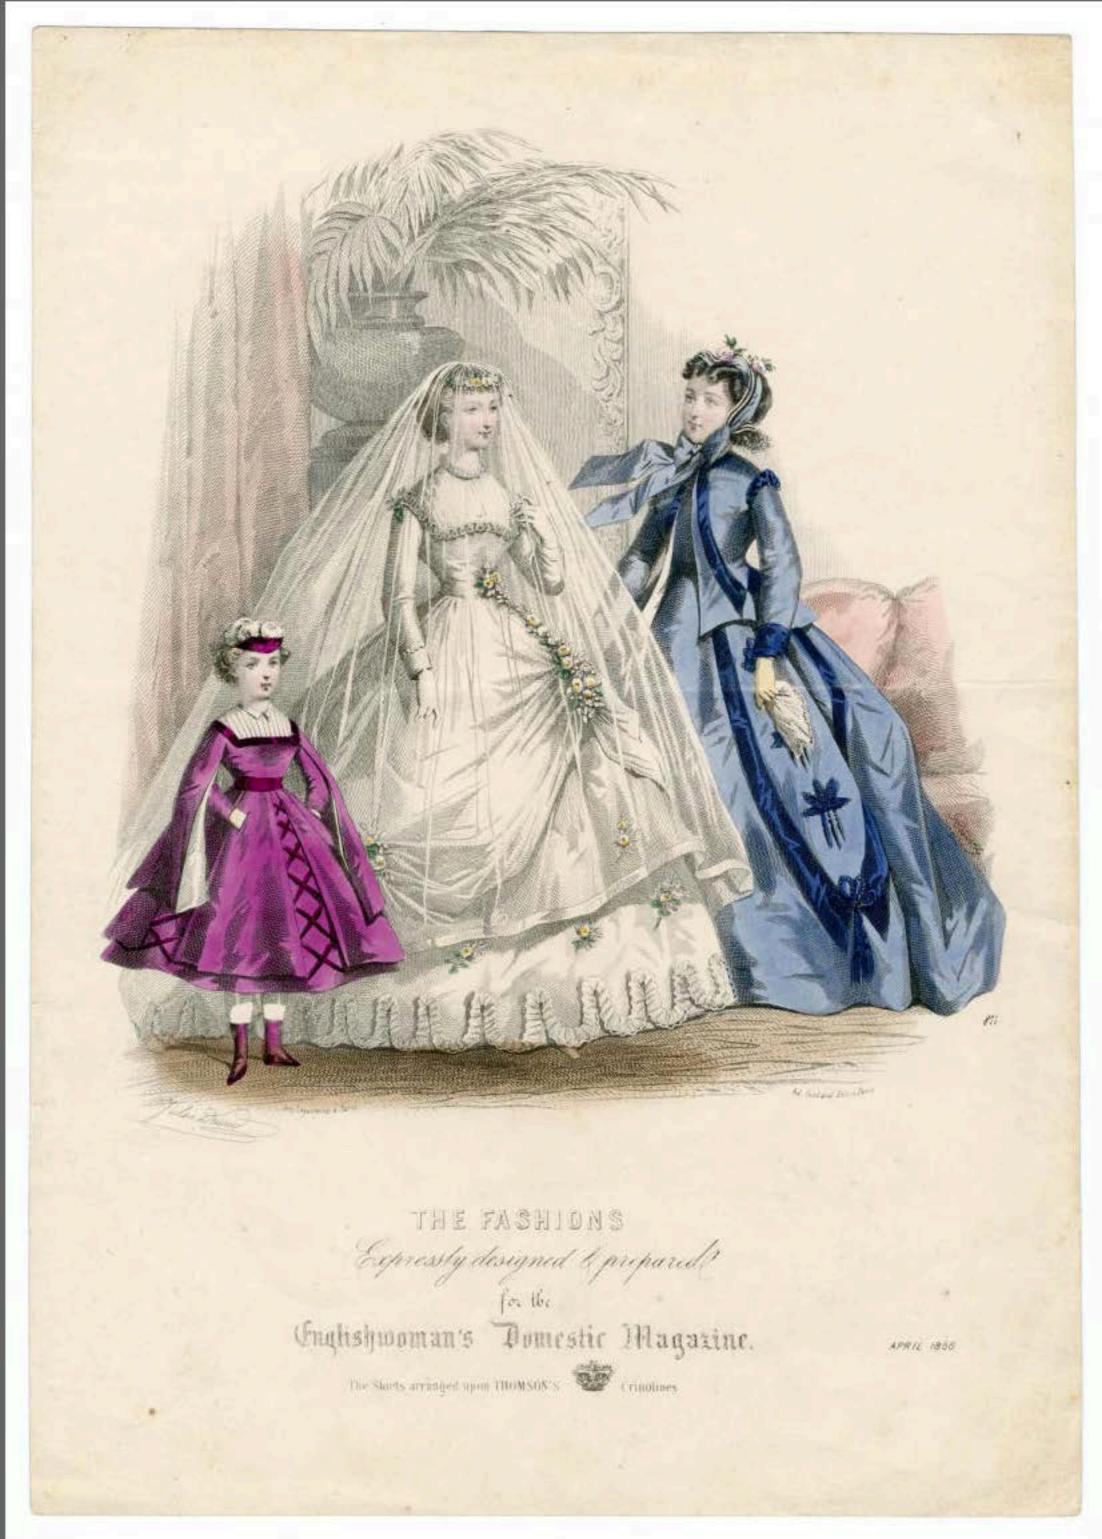

FIG. 1.-EVENING DRESS OF WHITE MUSLEN.-The peplum, with deep points, is trimmed with ruchings of blue silk, and finished at the points with blue tassels. Blue flowers in the bair.

PETERSON.

Fis. II.-HOESE DEESS OF GRAV CASHMERE, trimmed down the seams with black volver, large black buttons down the front, and ornaments of gimp on the sleaves and pockets. A waisthand of black velvet with a neep frings.

# Fra. 111 --- WALKING DEERS OF BLACK EILE --- The pettleoat has a fluted former around the bottom; and the skirt and jacket is cut in deep points, and trimmed with satin. Fra. 12.-- WEDDING DEERS OF WHITE SATES, trimmed with

001-1867

fringe and puffings of tulle.

ES MODES PARISIENNES: PETERSONS MAGAZINE.

Fig. v.-Canniage Duiss on GRAY Populy .- The jacket is of crimson cashmere, d