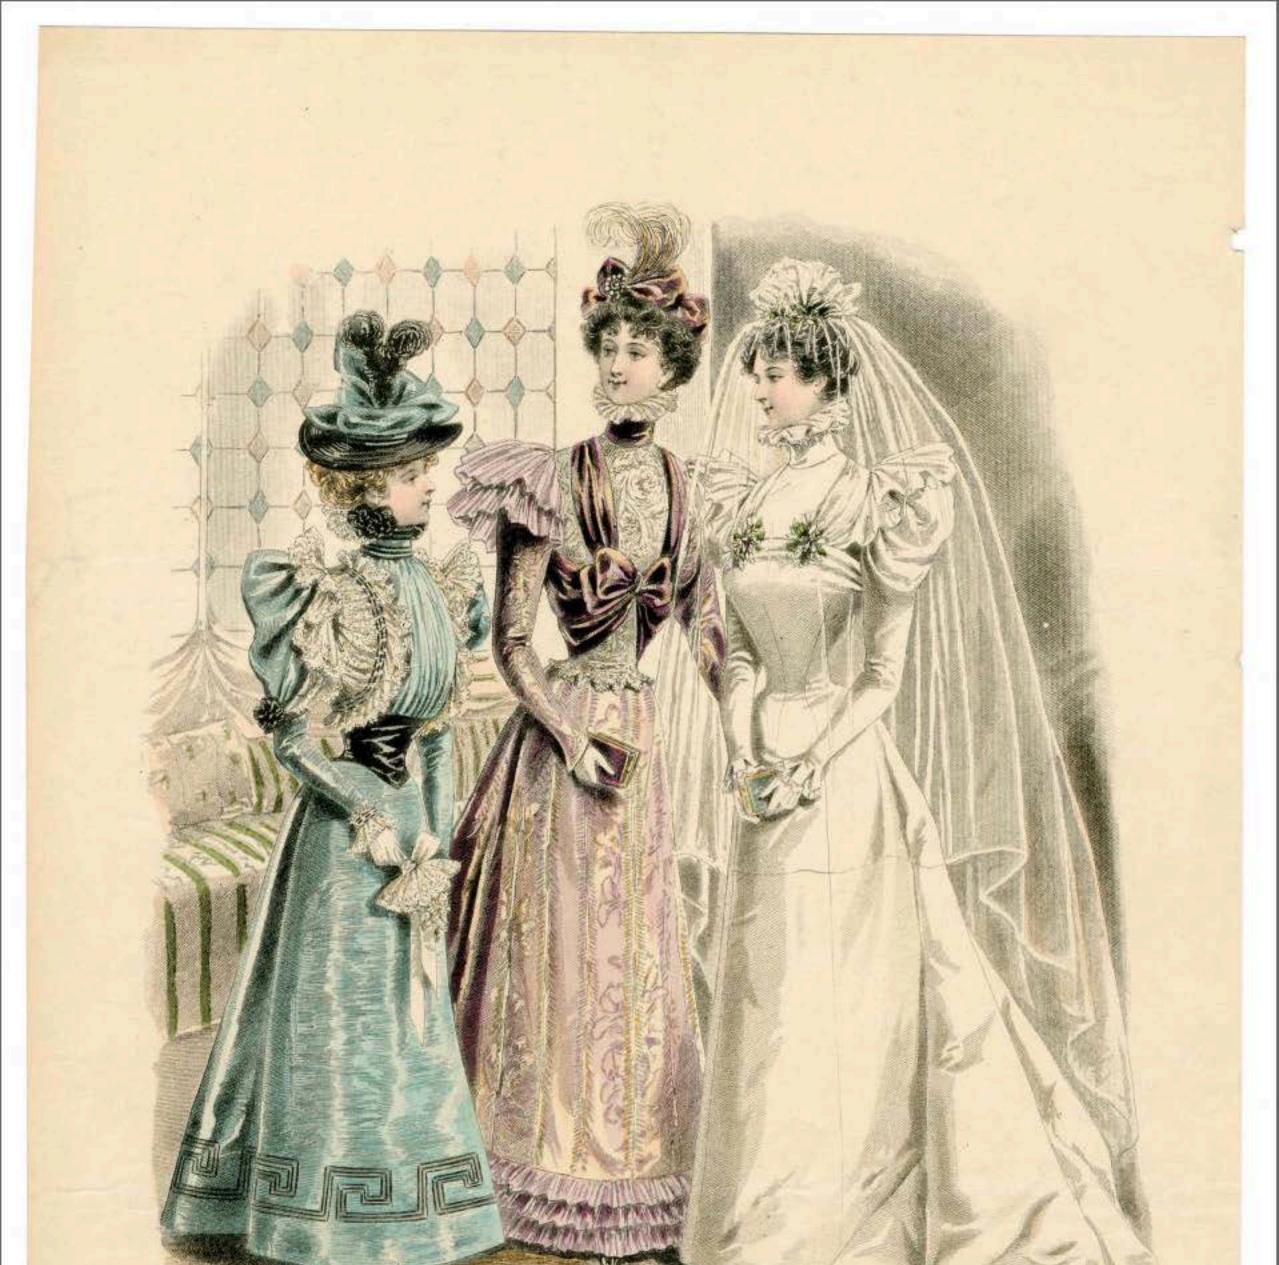

DER BAZAR,

Toilette de cirémonie en foulard garnie de broderie; la jupe est plissée au bas et la tunique draperie relevée sur le côté. Corsage avec passe et haute manchette plate au poignet. Toilette de cérémonie pour danse âgée. La toilette avec jupe unie et longue traîne est en reps et damassé de soie : corsage montant et coiffure en dentelle. *Toilette de mariée*. La toilette est en dentelle plissée et satin; le corsage avec revers, en satin et garni de dentelle; traîne carrée en satin. Grand voile en tulle illusion; couronne et bouquet de boutons d'oranger.