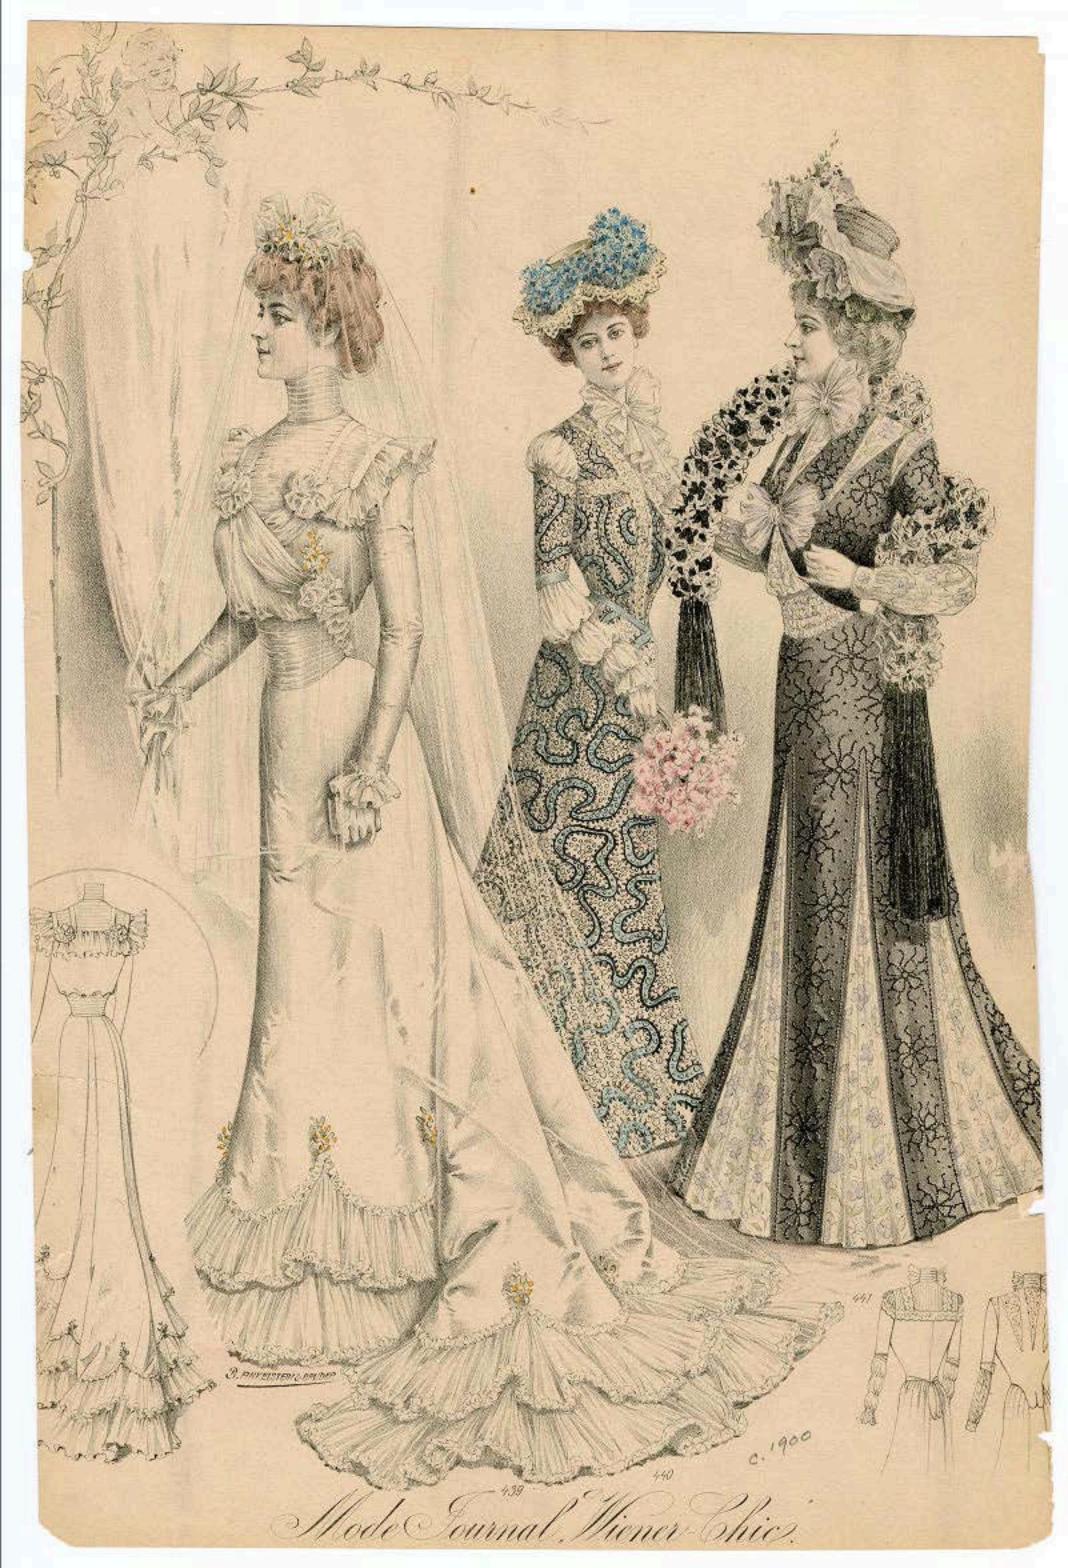

FIG. 1.-EVENING DRESS OF WHITE MUSLEN.-The peplum, with deep points, is trimmed with ruchings of blue silk, and finished at the points with blue tassels. Blue flowers in the bair.

PETERSON.

Fis. II.-HOESE DEESS OF GRAV CASHMERE, trimmed down the seams with black volver, large black buttons down the front, and ornaments of gimp on the sleaves and pockets. A waisthand of black velvet with a neep frings.

# Fra. 111 --- WALKING DEERS OF BLACK EILE --- The pettleoat has a fluted former around the bottom; and the skirt and jacket is cut in deep points, and trimmed with satin. Fra. 12.-- WEDDING DEERS OF WHITE SATES, trimmed with

001-1867

fringe and puffings of tulle.

ES MODES PARISIENNES: PETERSONS MAGAZINE.

Fig. v.-Canniage Duiss on GRAY Populy .- The jacket is of crimson cashmere, dotted with jet bunds and black embroklery. Small black bonnet, trimmed with crimson volvet