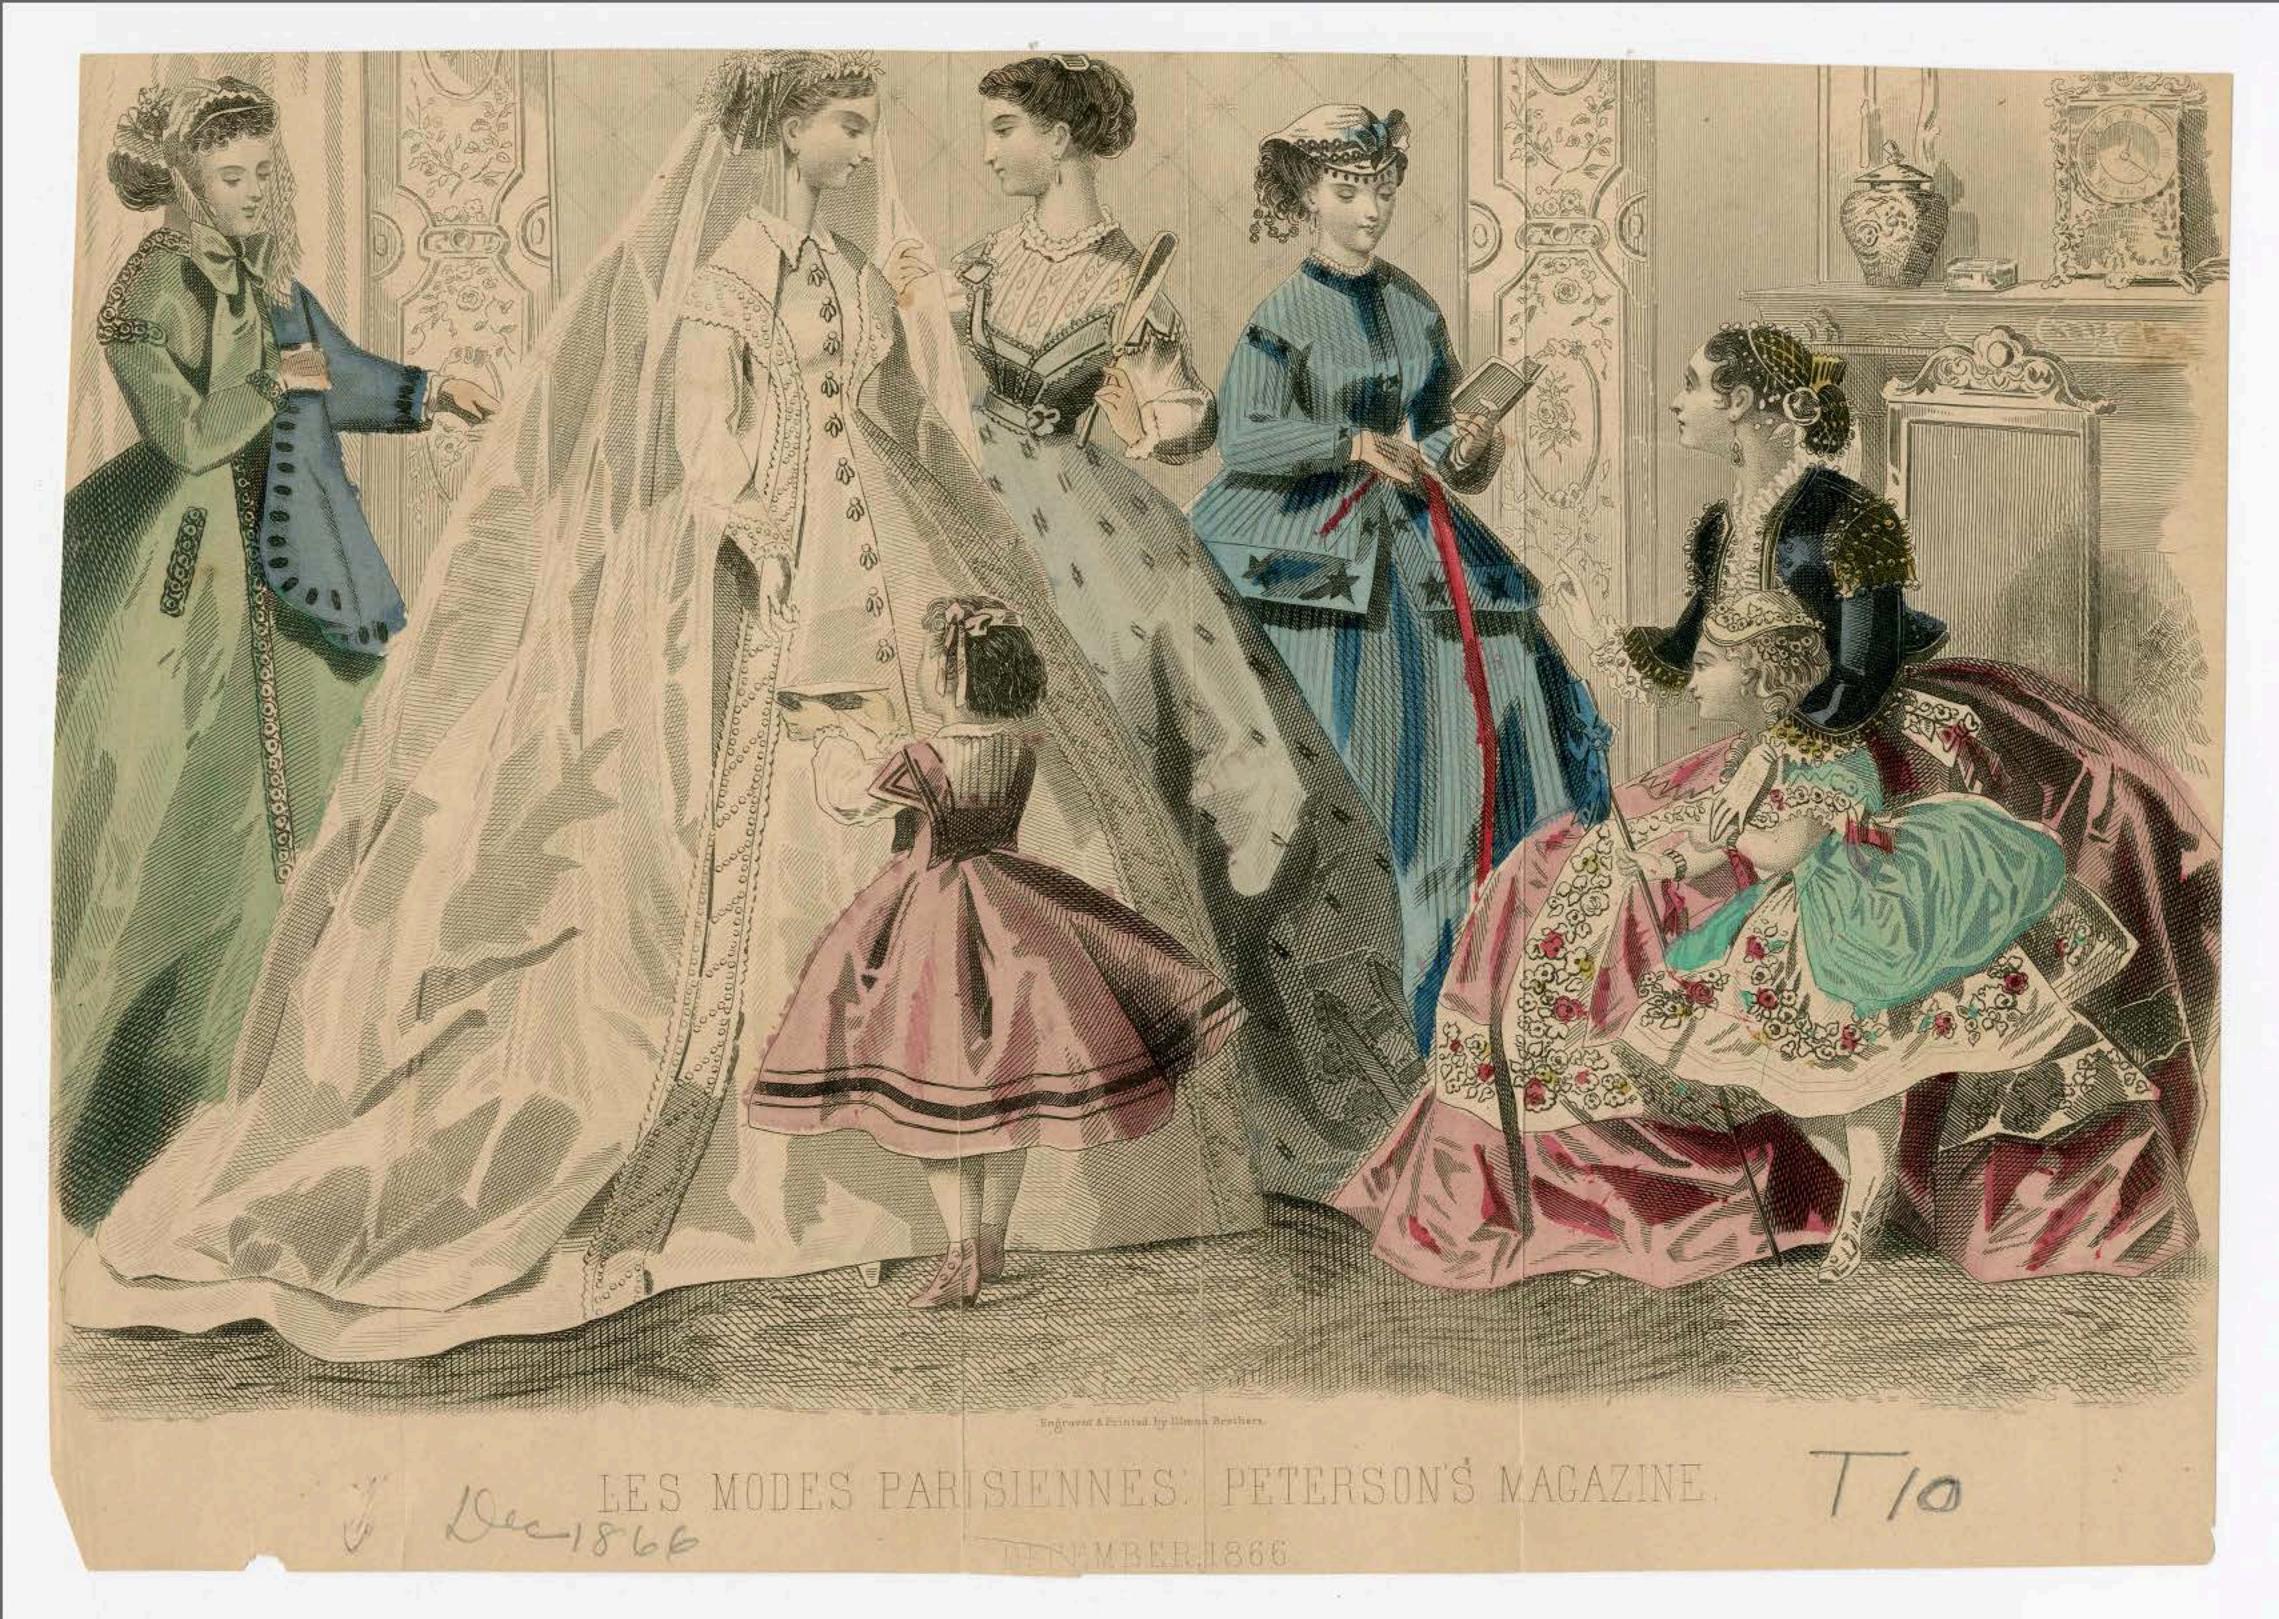

FIG. 1.-EVENING DRESS OF WHITE MUSLEN.-The peplum, with deep points, is trimmed with ruchings of blue silk, and finished at the points with blue tassels. Blue flowers in the bair.

PETERSON.

Fis. II.-HOESE DEESS OF GRAV CASHMERE, trimmed down the seams with black volver, large black buttons down the front, and ornaments of gimp on the sleaves and pockets. A waisthand of black velvet with a neep frings.

# Fra. 111 --- WALKING DEERS OF BLACK EILE --- The pettleoat has a fluted former around the bottom; and the skirt and jacket is cut in deep points, and trimmed with satin. Fra. 12.-- WEDDING DEERS OF WHITE SATES, trimmed with

001-1867

fringe and puffings of tulle.

ES MODES PARISIENNES: PETERSONS MAGAZINE.

Fig. v.-Canniage Duiss on GRAY Populy .- The jacket is of crimson cashmere, dotted with jet bunds and black embroklery. Small black bonnet, trimmed with crimson volvet

OCT: 1867

LES MODES PARISIENNES PETERSONS MAGAZINE

FIG. V.-CANNIAGE DRISS OF GRAY POPLYS.-The jacket is of orimson cashimere, dotted with jet bands and black embroidery. Small black bonnet, trimmed with crimson velvet.