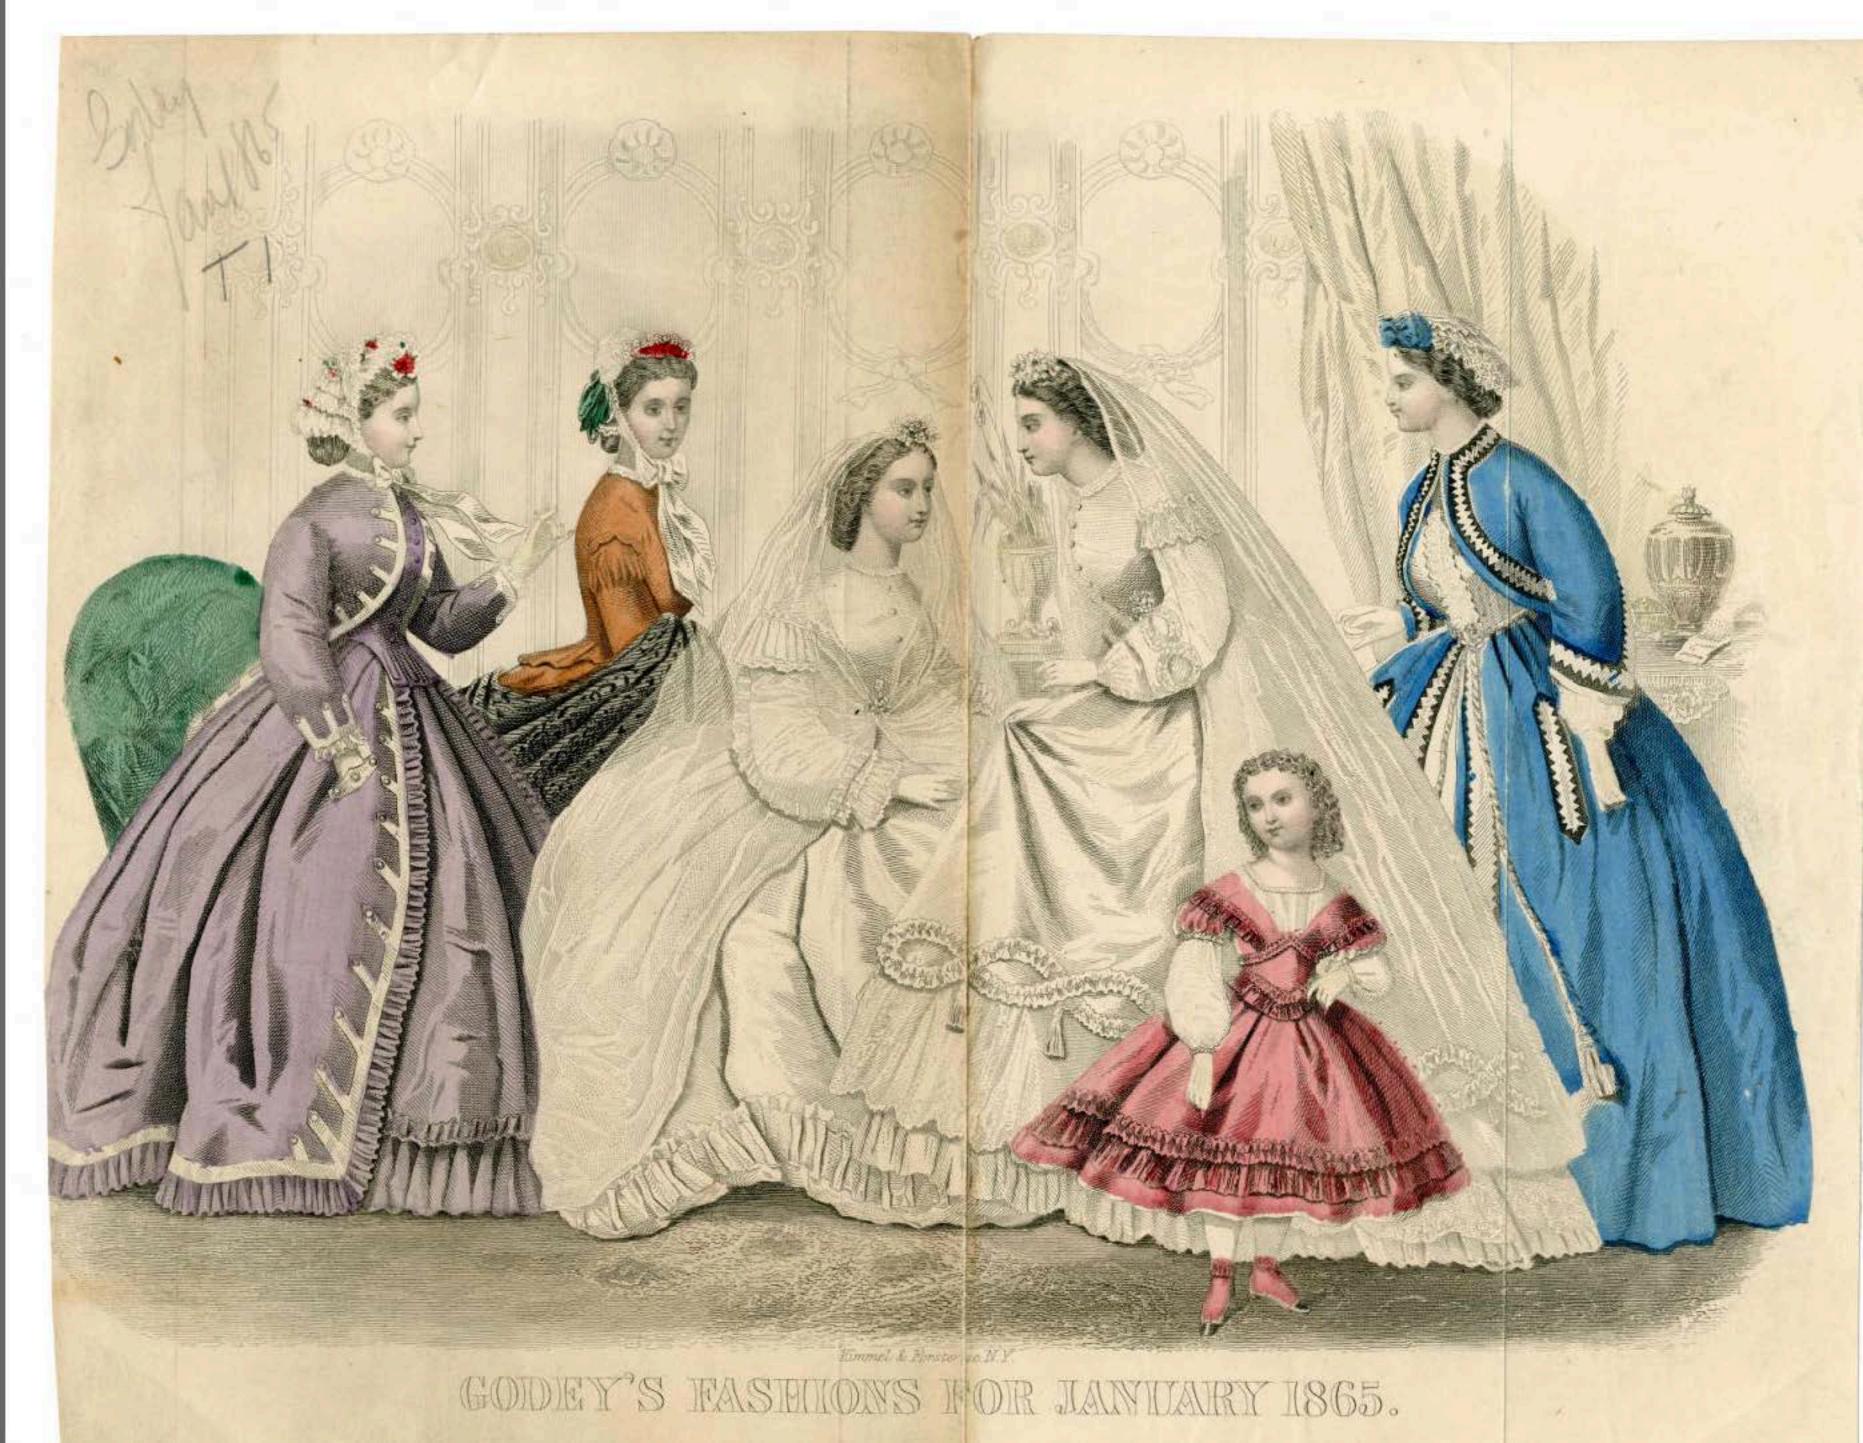

FIG. 1.-EVENING DRESS OF WHITE MUSLEN.-The peplum, with deep points, is trimmed with ruchings of blue silk, and finished at the points with blue tassels. Blue flowers in the bair.

PETERSON.

Fis. II.-HOESE DEESS OF GRAV CASHMERE, trimmed down the seams with black volver, large black buttons down the front, and ornaments of gimp on the sleaves and pockets. A waisthand of black velvet with a neep frings.

# Fra. 111 --- WALKING DEERS OF BLACK EILE --- The pettleoat has a fluted former around the bottom; and the skirt and jacket is cut in deep points, and trimmed with satin. Fra. 12.-- WEDDING DEERS OF WHITE SATES, trimmed with