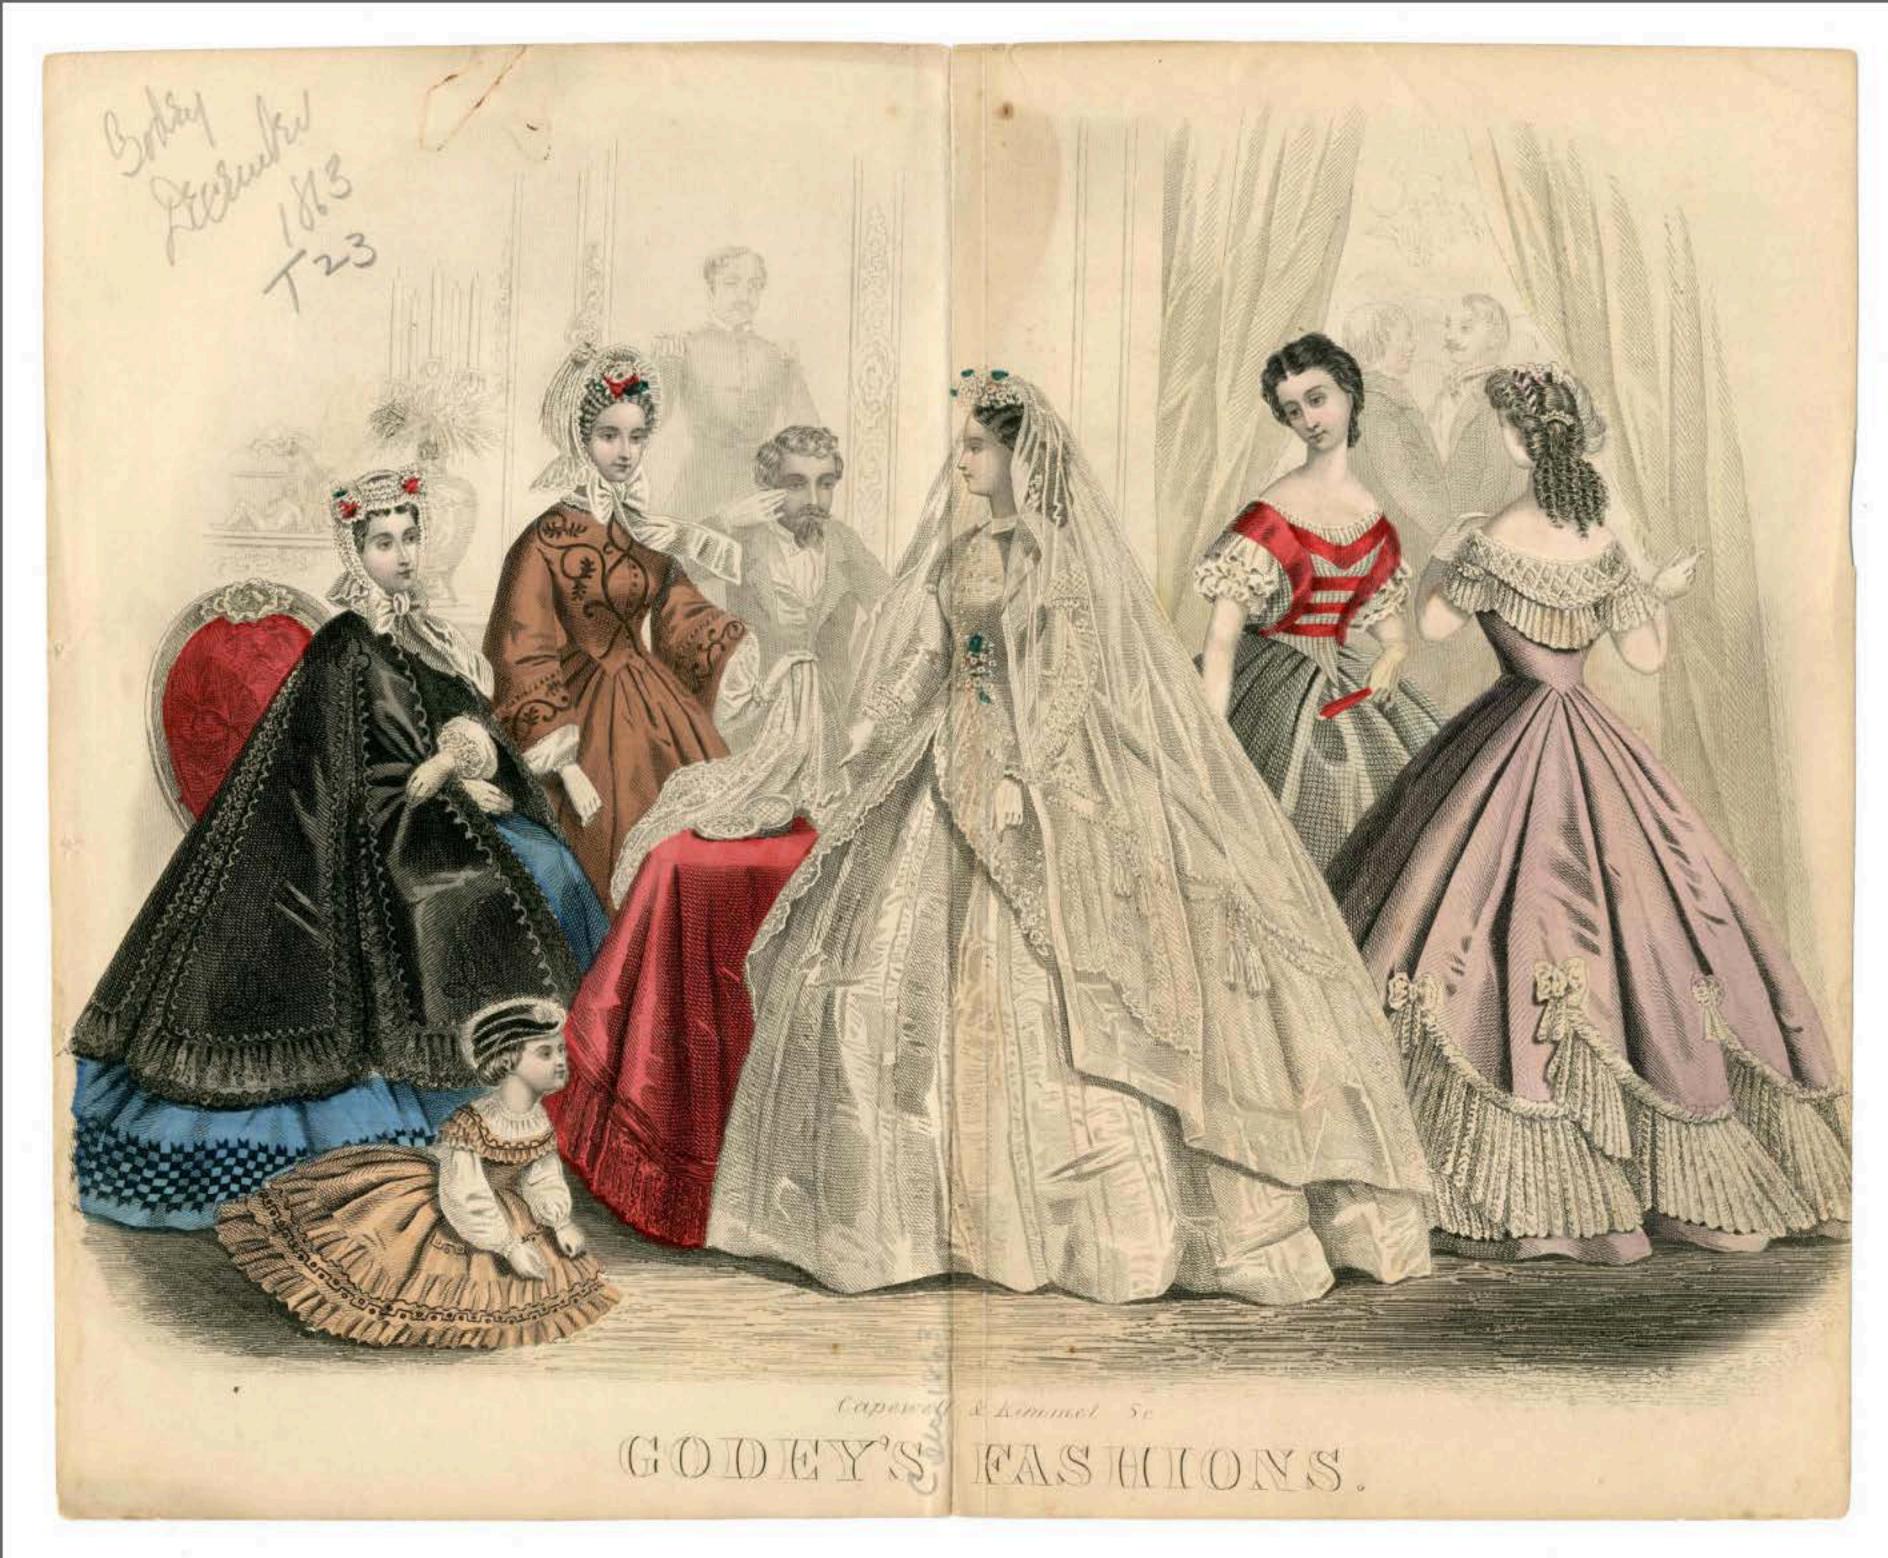

FIG. 1.-EVENING DRESS OF WHITE MUSLEN.-The peplum, with deep points, is trimmed with ruchings of blue silk, and finished at the points with blue tassels. Blue flowers in the bair.

PETERSON.

Fis. II.-HOESE DEESS OF GRAV CASHMERE, trimmed down the seams with black volver, large black buttons down the front, and ornaments of gimp on the sleaves and pockets. A waisthand of black velvet with a neep frings.

# Fra. 111 --- WALKING DEERS OF BLACK EILE --- The pettleoat has a fluted former around the bottom; and the skirt and jacket is cut in deep points, and trimmed with satin. Fra. 12.-- WEDDING DEERS OF WHITE SATES, trimmed with

001-1867

fringe and puffings of tulle.

ES MODES PARISIENNES: PETERSONS MAGAZINE.

Fig. v.-Canniage Duiss on GRAY Populy .- The jacket is of crimson cashmere, dotted with jet bunds and black embroklery. Small black bonnet, trimmed with crimson volvet