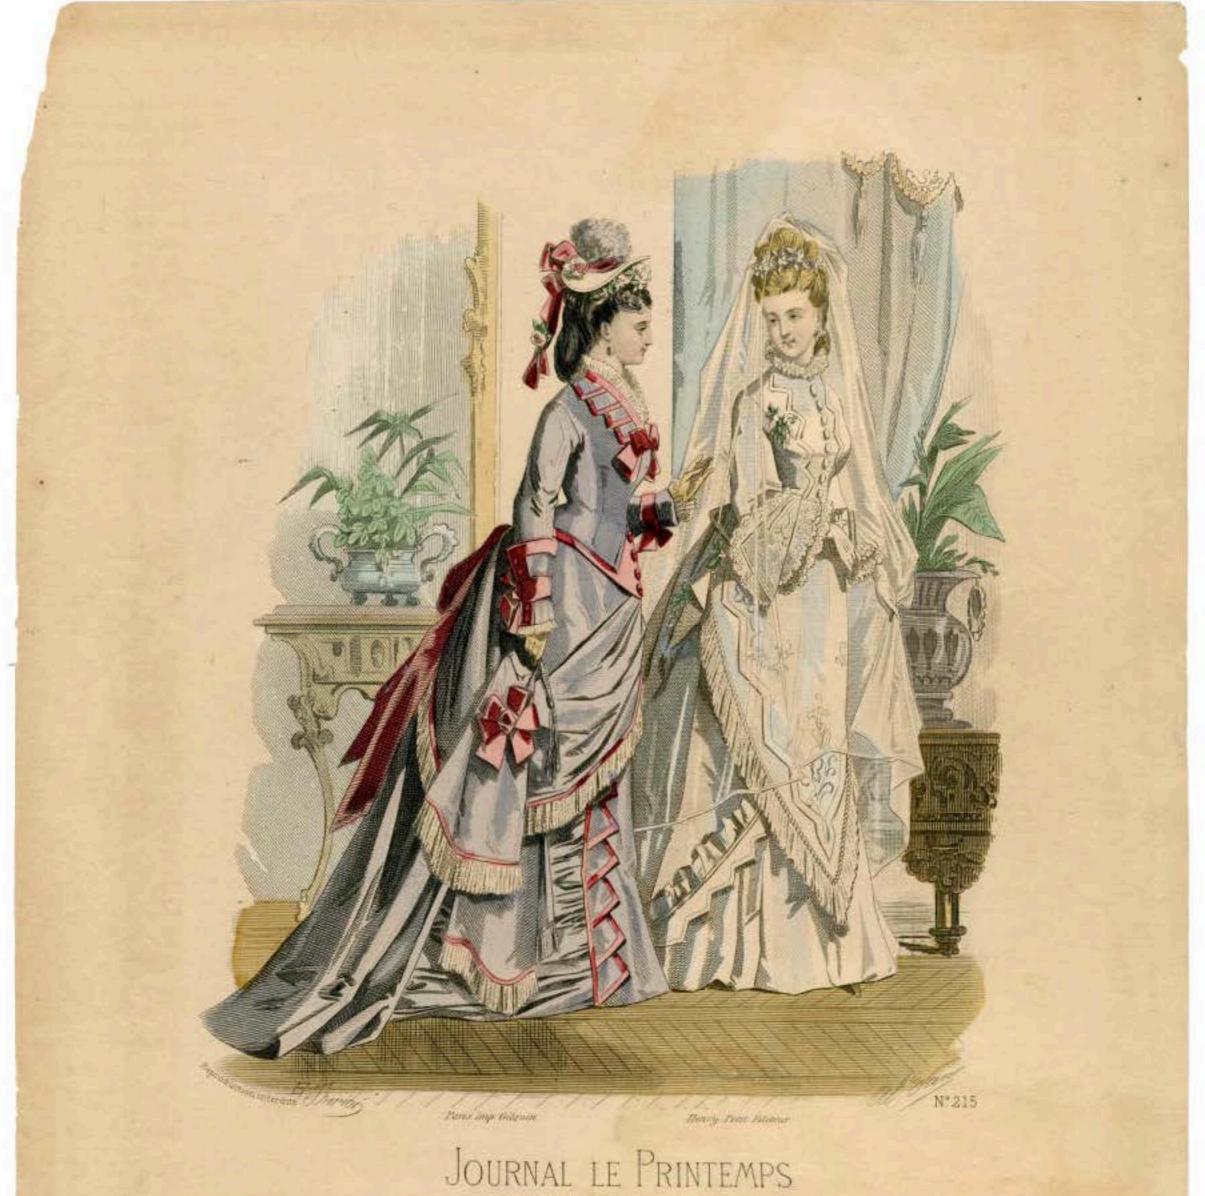

DER BAZAR,

Toilette de cirémonie en foulard garnie de broderie; la jupe est plissée au bas et la tunique draperie relevée sur le côté. Corsage avec passe et haute manchette plate au poignet. Toilette de cérémonie pour danse âgée. La toilette avec jupe unie et longue traîne est en reps et damassé de soie : corsage montant et coiffure en dentelle. *Toilette de mariée*. La toilette est en dentelle plissée et satin; le corsage avec revers, en satin et garni de dentelle; traîne carrée en satin. Grand voile en tulle illusion; couronne et bouquet de boutons d'oranger.