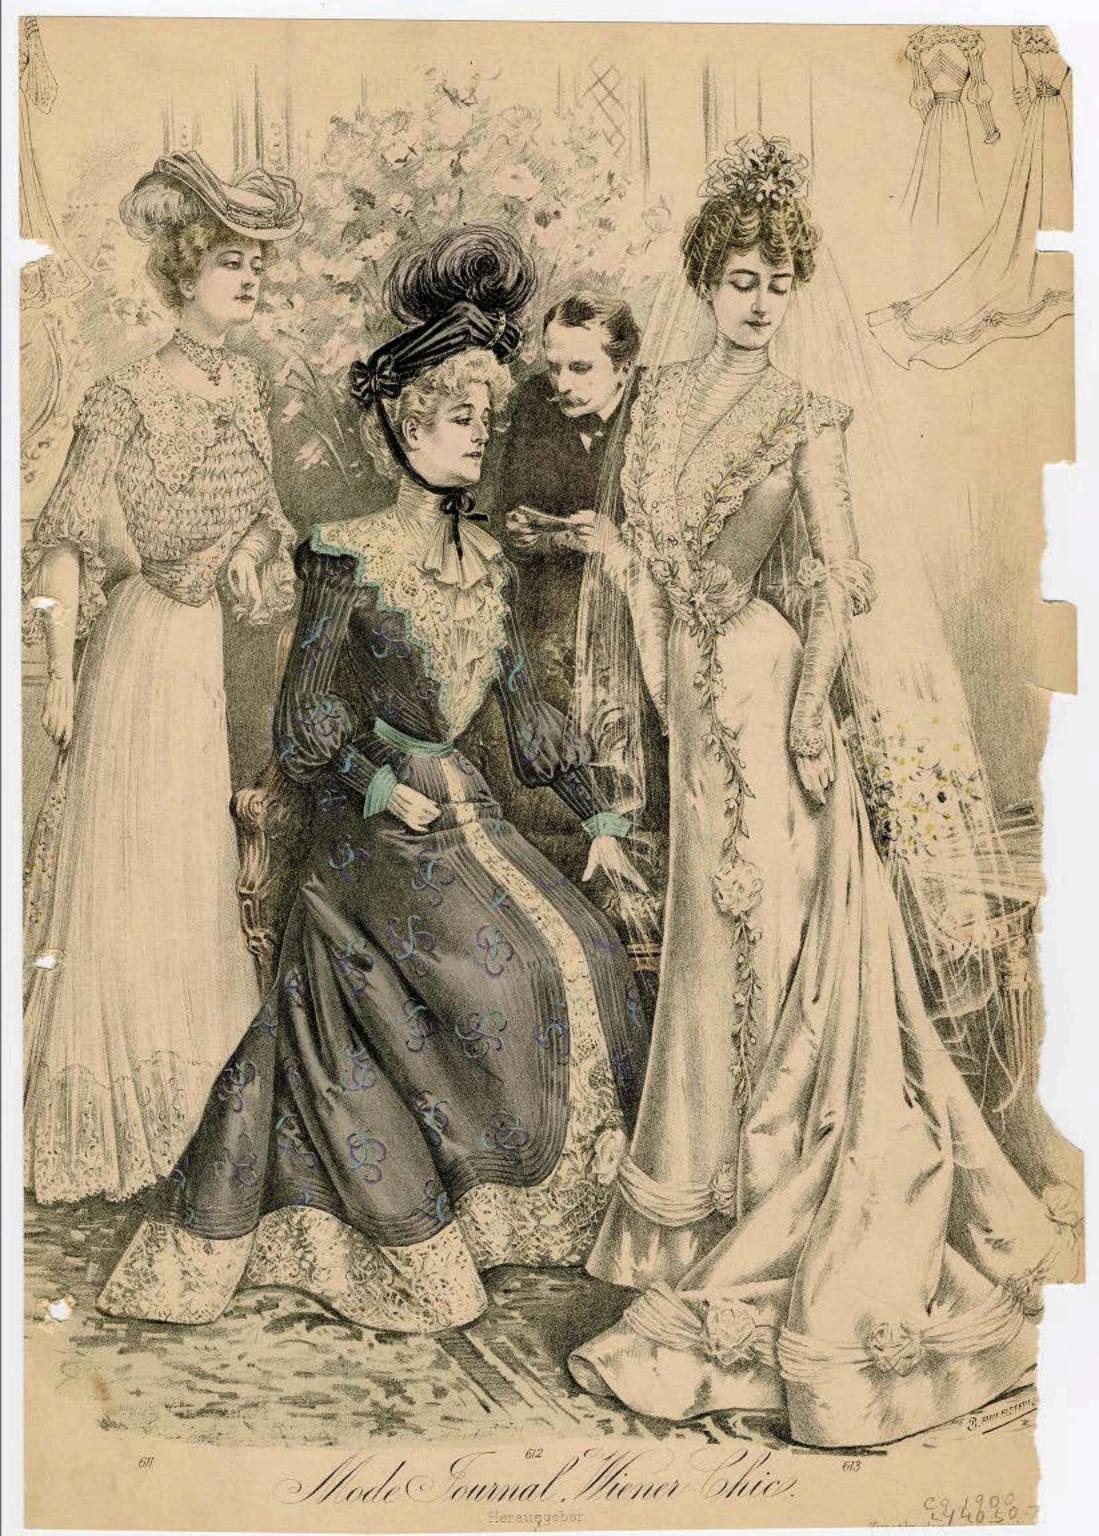

Bureaux d'Abonnements 5 Rue Favart Paris Scieries Lainages & Neuvrantés dégantés de Cabbey & C''. r. de la Banque 16, Paris

\**994* 

LES MODES PARISIENNES. PETERSON'S MAGAZINE FEBRUARY 1884. THE BRILE ENTERING THE CHURCH.

DER BAZAR,

Toilette de cirémonie en foulard garnie de broderie; la jupe est plissée au bas et la tunique draperie relevée sur le côté. Corsage avec passe et haute manchette plate au poignet. Toilette de cérémonie pour danse âgée. La toilette avec jupe unie et longue traîne est en reps et damassé de soie : corsage montant et coiffure en dentelle. *Toilette de mariée*. La toilette est en dentelle plissée et satin; le corsage avec revers, en satin et garni de dentelle; traîne carrée en satin. Grand voile en tulle illusion; couronne et bouquet de boutons d'oranger.