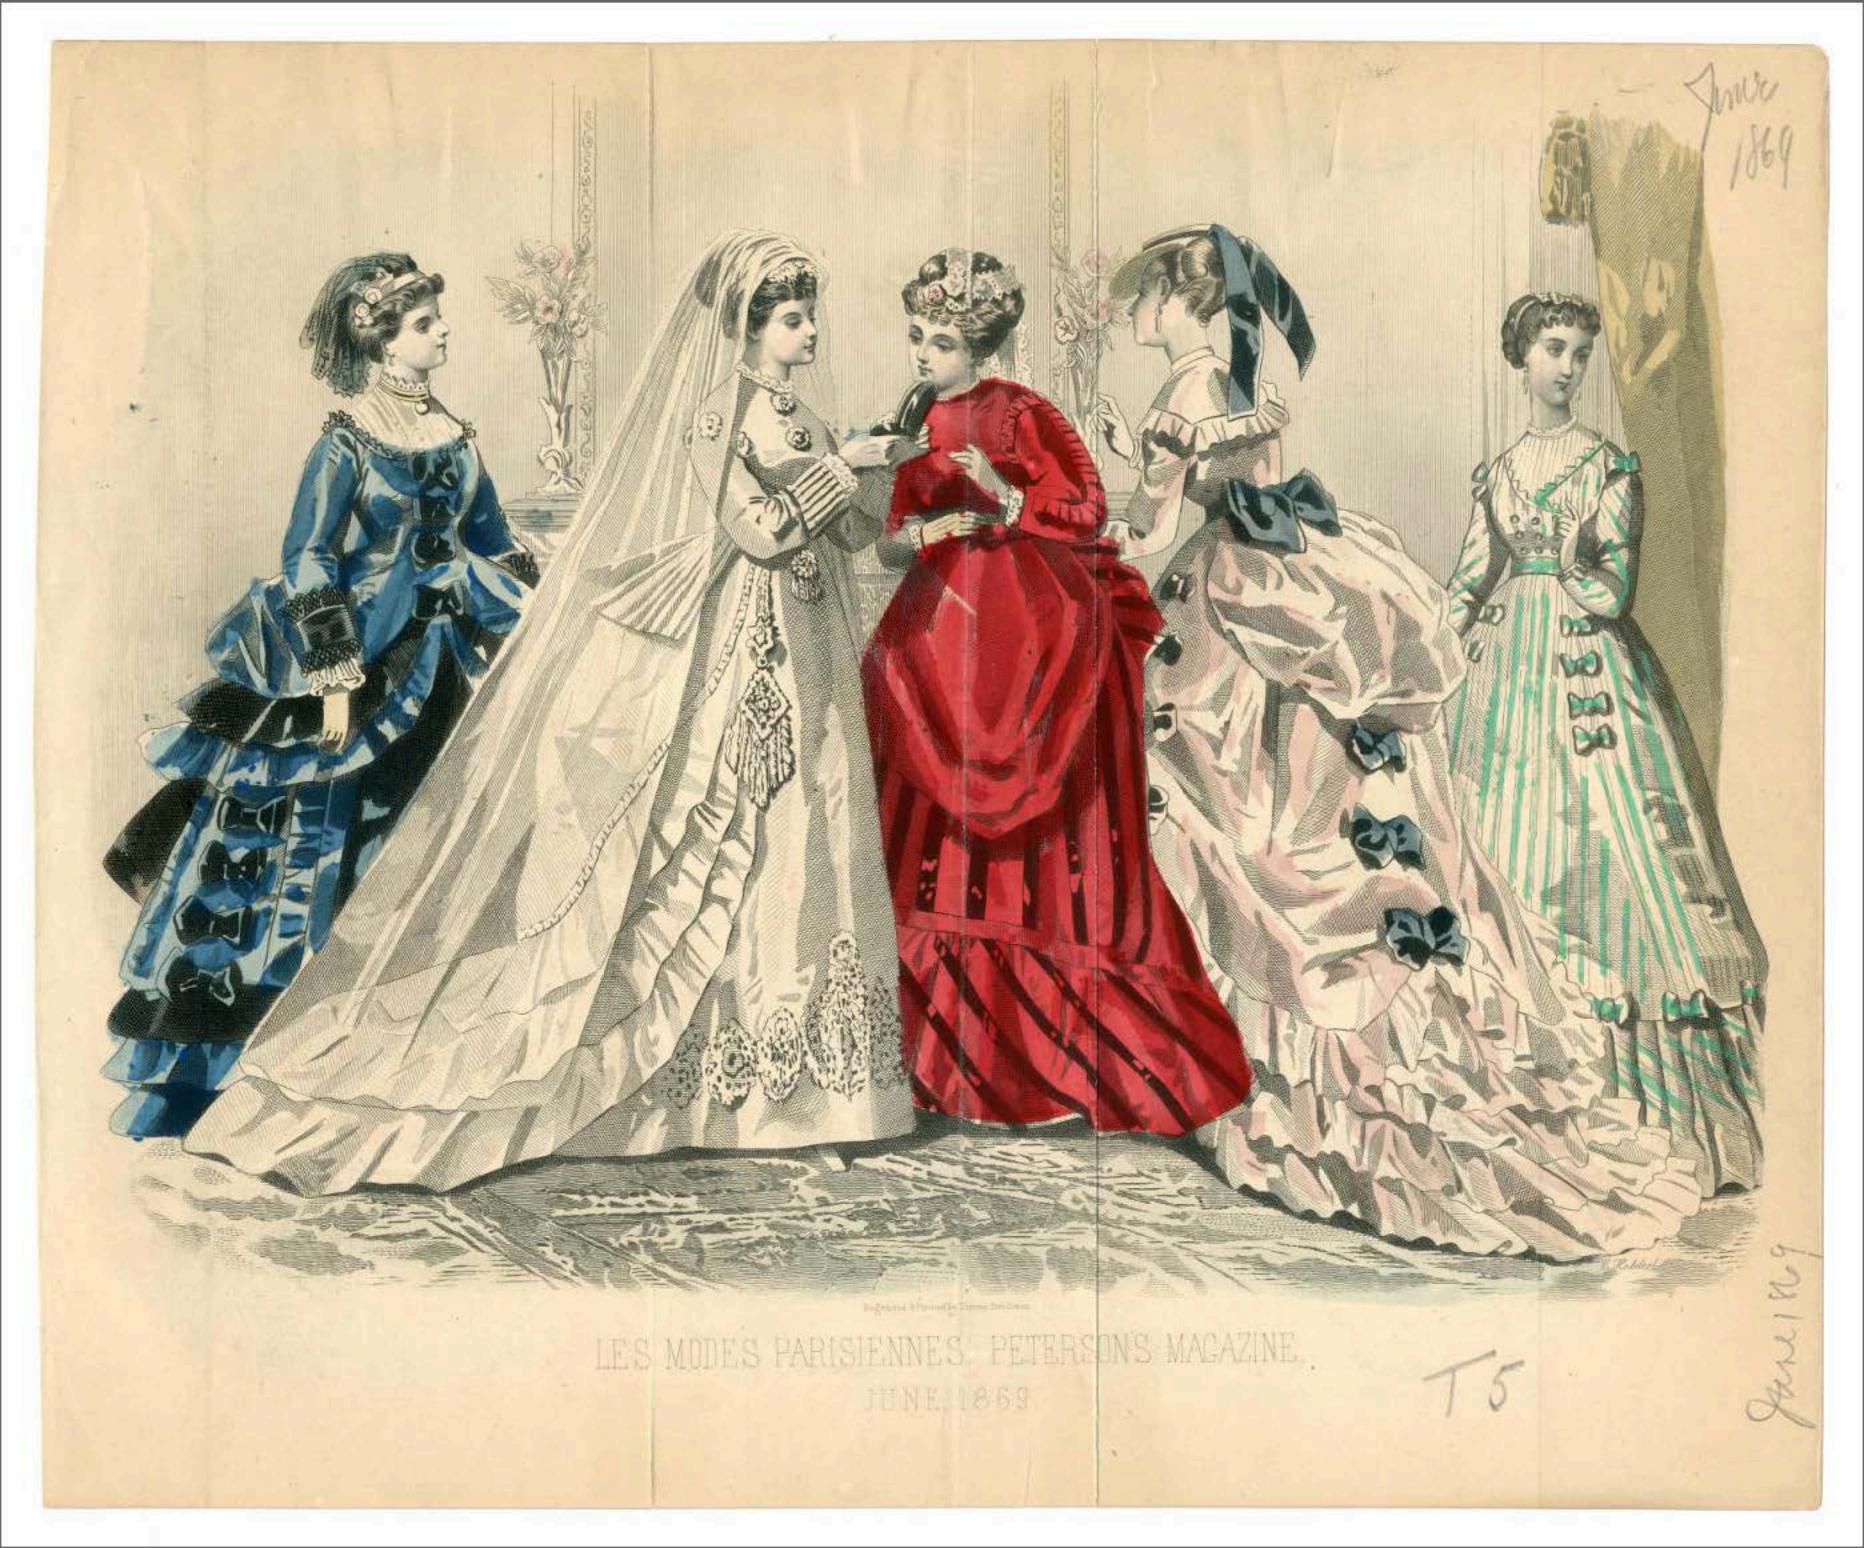

ngs of blue silk, and finished at the points with blue tassels. Blue flowers in the bair.

PETERSON.

Fis. II.-HOESE DEESS OF GRAV CASHMERE, trimmed down the seams with black volver, large black buttons down the front, and ornaments of gimp on the sleaves and pockets. A waisthand of black velvet with a neep frings.

# Fra. 111 --- WALKING DEERS OF BLACK EILE --- The pettleoat has a fluted former around the bottom; and the skirt and jacket is cut in deep points, and trimmed with satin. Fra. 12.-- WEDDING DEERS OF WHITE SATES, trimmed with

001-1867

fringe and puffings of tulle.

ES MODES PARISIENNES: PETERSONS MAGAZINE.

Fig. v.-Canniage Duiss on GRAY Populy .- The jacket is of crimson cashmere, dotted with jet bunds and black embroklery. Small black bonnet, trimmed with crimson volvet







#### DAMES ET DES DEM DES

Garis Rue de Richelion .92. Contettes de M. Bataillon & Chalanais 12 Modes de M. Berst & Drevel & Hours de M. Platan & Louis le Grand . 33. Contamor de Communiante da Cardinal Fesch v. 11. C. Sugartin. 43. Deutelles de Violand frères v. de lichetien. 102. Bijeux de 1. Rouvenat Reverentie des Magasius de la Paix et lleanman - Foulande de la Malle des Indes, Lasmage Verdenne 24-26 Linbans et Passementerie Ma Villede Lyon Conside de Mar Bravener à de Condinal Frach 38\_ Superns de M. V. Dage and Mercher 9\_ Chaussares de lance de Janvener and P. Honore : 165. Parformarte unertain, unde la Paix 15 \_ Marchine in vouche de Willow & Gibles Moulish Schudopol. 82.

P ALSO AND

Avril 1869













# LA MODE ILLUSTRÉE Bureaux du Journal 56 r Jacob Paris

Conffures