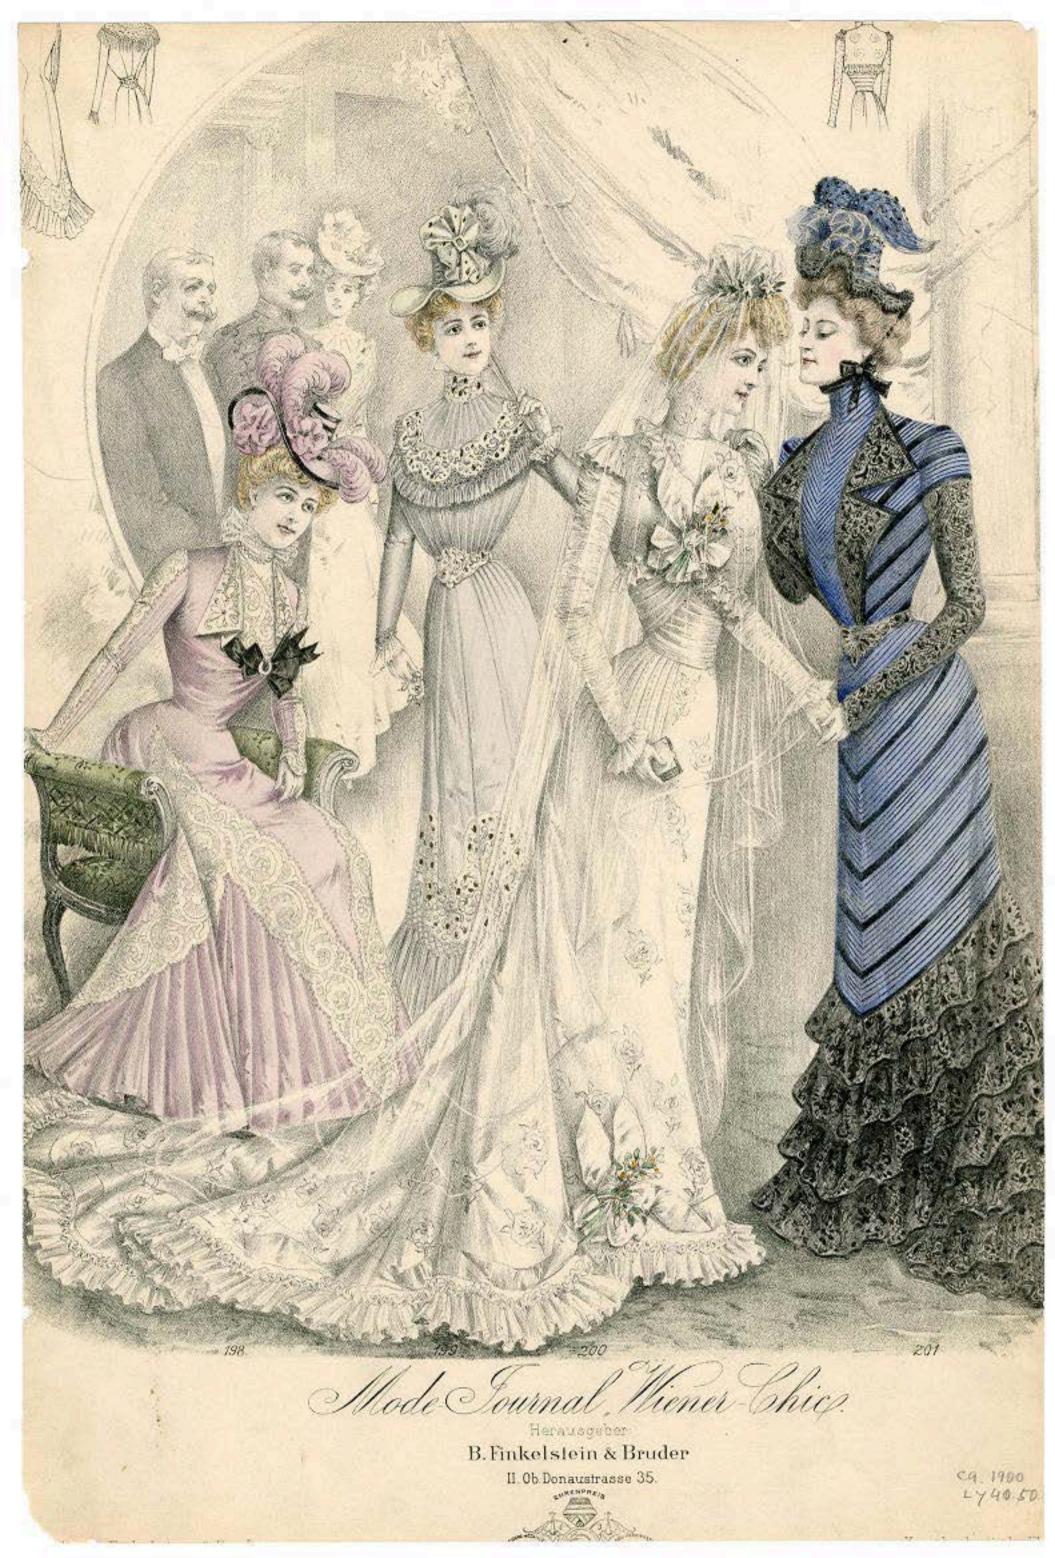

Bureaux d'Abonnements 5 Rue Favart Paris Scieries Lainages & Neuvrantés dégantés de Cabbey & C''. r. de la Banque 16, Paris

\**994* 

LES MODES PARISIENNES. PETERSON'S MAGAZINE FEBRUARY 1884. THE BRILE ENTERING THE CHURCH.

DER BAZAR,

Toilette de cirémonie en foulard garnie de broderie; la jupe est plissée au bas et la tunique draperie relevée sur le côté. Corsage avec passe et haute manchette plate au poignet. Toilette de cérémonie pour danse âgée. La toilette avec jupe unie et longue traîne est en reps et damassé de soie : corsage montant et coiffure en dentelle. *Toilette de mariée*. La toilette est en dentelle plissée et satin; le corsage avec revers, en satin et garni de dentelle; traîne carrée en satin. Grand voile en tulle illusion; couronne et bouquet de boutons d'oranger.