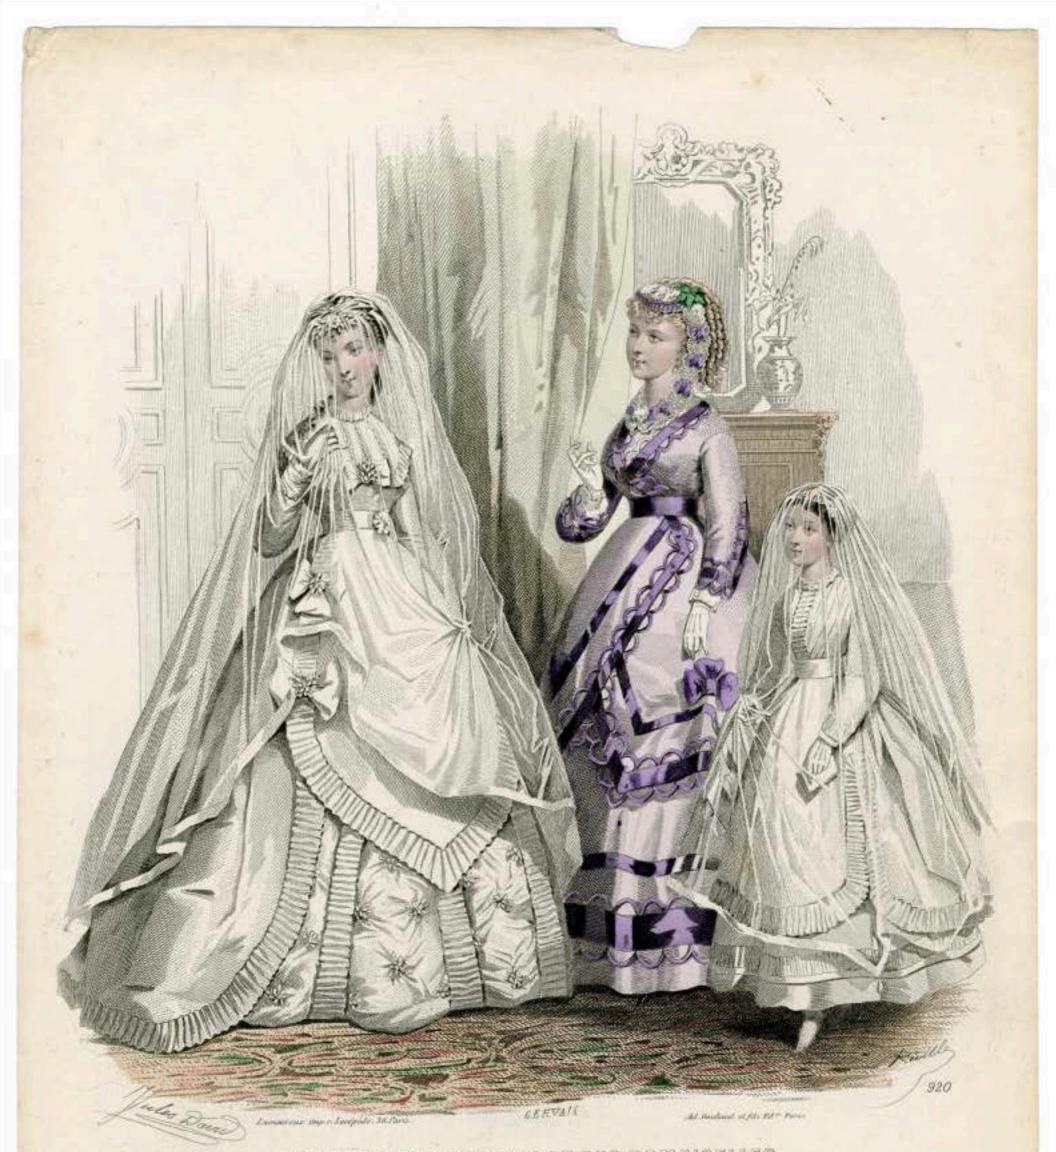

s of blue silk, and finished at the points with blue tassels. Blue flowers in the bair.

PETERSON.

Fis. II.-HOESE DEESS OF GRAV CASHMERE, trimmed down the seams with black volver, large black buttons down the front, and ornaments of gimp on the sleaves and pockets. A waisthand of black velvet with a neep frings.

# Fra. 111 --- WALKING DEERS OF BLACK EILE --- The pettleoat has a fluted former around the bottom; and the skirt and jacket is cut in deep points, and trimmed with satin. Fra. 12.-- WEDDING DEERS OF WHITE SATES, trimmed with

001-1867

fringe and puffings of tulle.

ES MODES PARISIENNES: PETERSONS MAGAZINE.

Fig. v.-Canniage Duiss on GRAY Populy .- The jacket is of crimson cashmere, dotted with jet bunds and black embroklery. Small black bonnet, trimmed with crimson volvet







#### DAMES ET DES DEM DES

Garis Rue de Richelion .92. Contettes de M. Bataillon & Chalanais 12 Modes de M. Berst & Drevel & Hours de M. Platan & Louis le Grand . 33. Contamor de Communiante da Cardinal Fesch v. 11. C. Sugartin. 43. Deutelles de Violand frères v. de lichetien. 102. Bijeux de 1. Rouvenat Reverentie des Magasius de la Paix et lleanman - Foulande de la Malle des Indes, Lasmage Verdenne 24-26 Linbans et Passementerie Ma Villede Lyon Conside de Mar Bravener à de Condinal Frach 38\_ Superns de M. V. Dage and Mercher 9\_ Chaussares de lance de Janvener and P. Honore : 165. Parformarte unertain, unde la Paix 15 \_ Marchine in vouche de Willow & Gibles Moulish Schudopol. 82.

P ALSO AND

Avril 1869













# LA MODE ILLUSTRÉE Bureaux du Journal 56 r Jacob Paris

Conffures de