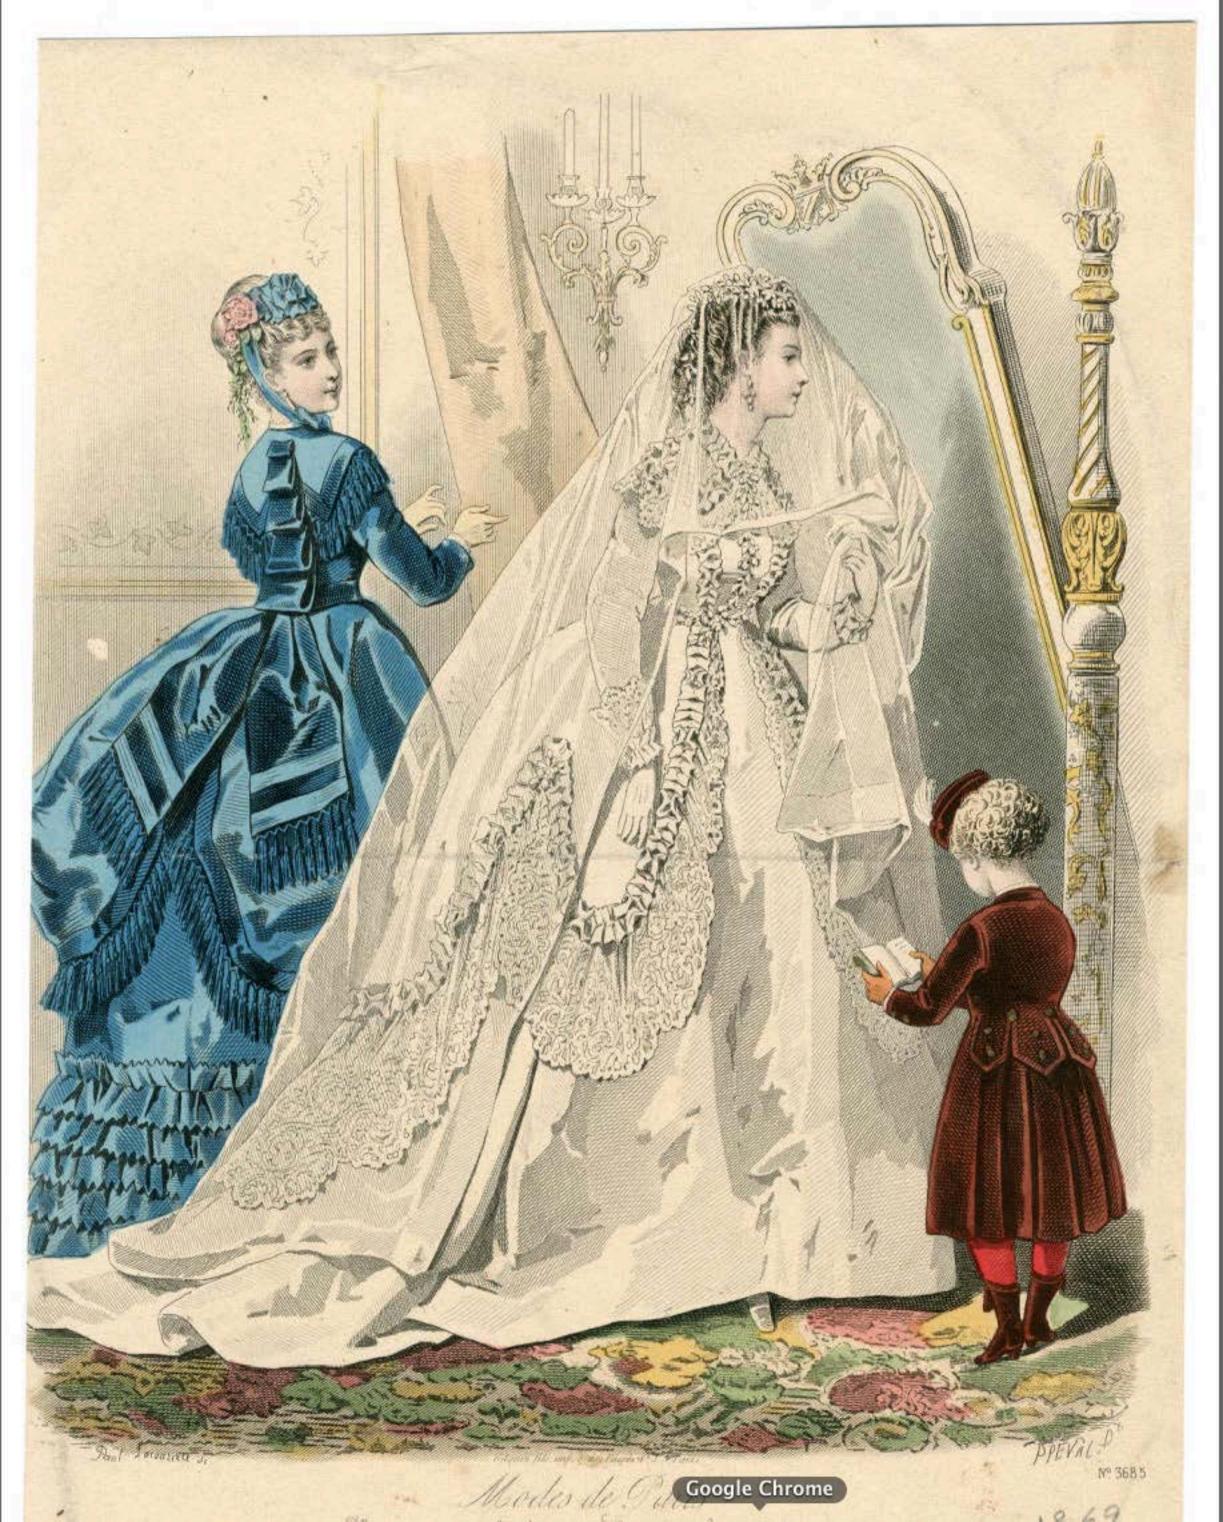

# Fra. 111 --- WALKING DEERS OF BLACK EILE --- The pettleoat has a fluted former around the bottom; and the skirt and jacket is cut in deep points, and trimmed with satin. Fra. 12.-- WEDDING DEERS OF WHITE SATES, trimmed with