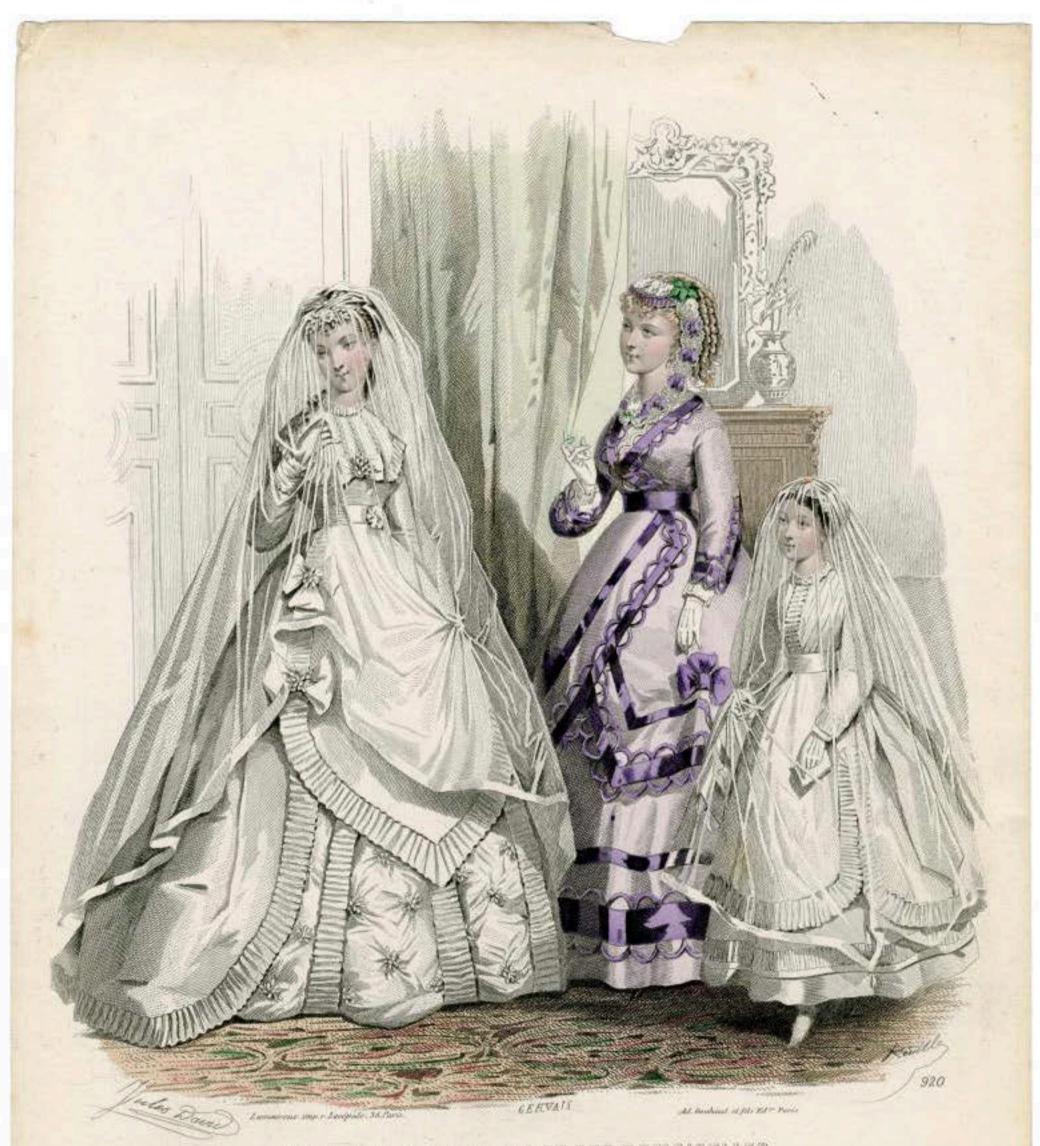

e, 7

PARIS

#### SAISON D'ÉTÉ 1899 Vol. XX. Nº 3.

SUPPLEMENT TO " SUCCES "

PUBLISHERS : H. & B. SIROTTA 853, Broadway, 853 NEW-YORK

17-





















FIG. L-EVENING DEESE OF WHITE MUSIES.—The peplum, with deep points, is trimmed with ruchings of blue silk, and finished at the points with blue tassels. Blue flowers in the bair. 1.7an-7

PETERSON.

Fis. n.—House Darss or Guar Casumun, trimmed down the scams with black volvet, large black buttons down the front, and ornaments of gimp on the sleeves and pockets. A waistband of black volvet with a deep frings.

OCT: 1867

LES MODES PARISIENNES PETERSONS MAGAZINE

FIG. V.-CANNIAGE DRISS OF GRAY POPLYS.-The jacket is of orimson cashimere, dotted with jet bands and black embroidery. Small black bonnet, trimmed with crimson velvet.







### MONITEUR DES DAMES ET DES DEMOISELLES

Paris Rue de Richeliou . 92.

Carlettes de 16 Bataillon & Chal'anais, 14 - Moder de M. Herst & Dreact & Henry de M. "Pelatan & Louis le Grand 33. Contanuer de Communicante da Cardinal Fesch & 11 T. Lagastice 43 Sontelles de Violand Grees , de Michelien, 102 Bijene de 1. Rouvenat Neuronales des Magasius de la Paix & Michannur, Foulards de la Malle des Indes, Parraye Verdena. 24.26 Sintennet Parsementerie Ala Ville de Loit Corsets de Magasius de la Paix & Michannur, Foulards de la Malle des Indes, Parraye Verdena. 24.26 Sintennet Parsementerie Ala Ville de Loit Corsets de Magasius de la Paix & Michannet, Foulards de la Malle des Indes, Parraye Verdena. 24.26 Sintennet Parsementerie Ala Ville de Loit Corsets de 16 Barannes e de Cardinal Feach 38 Ju