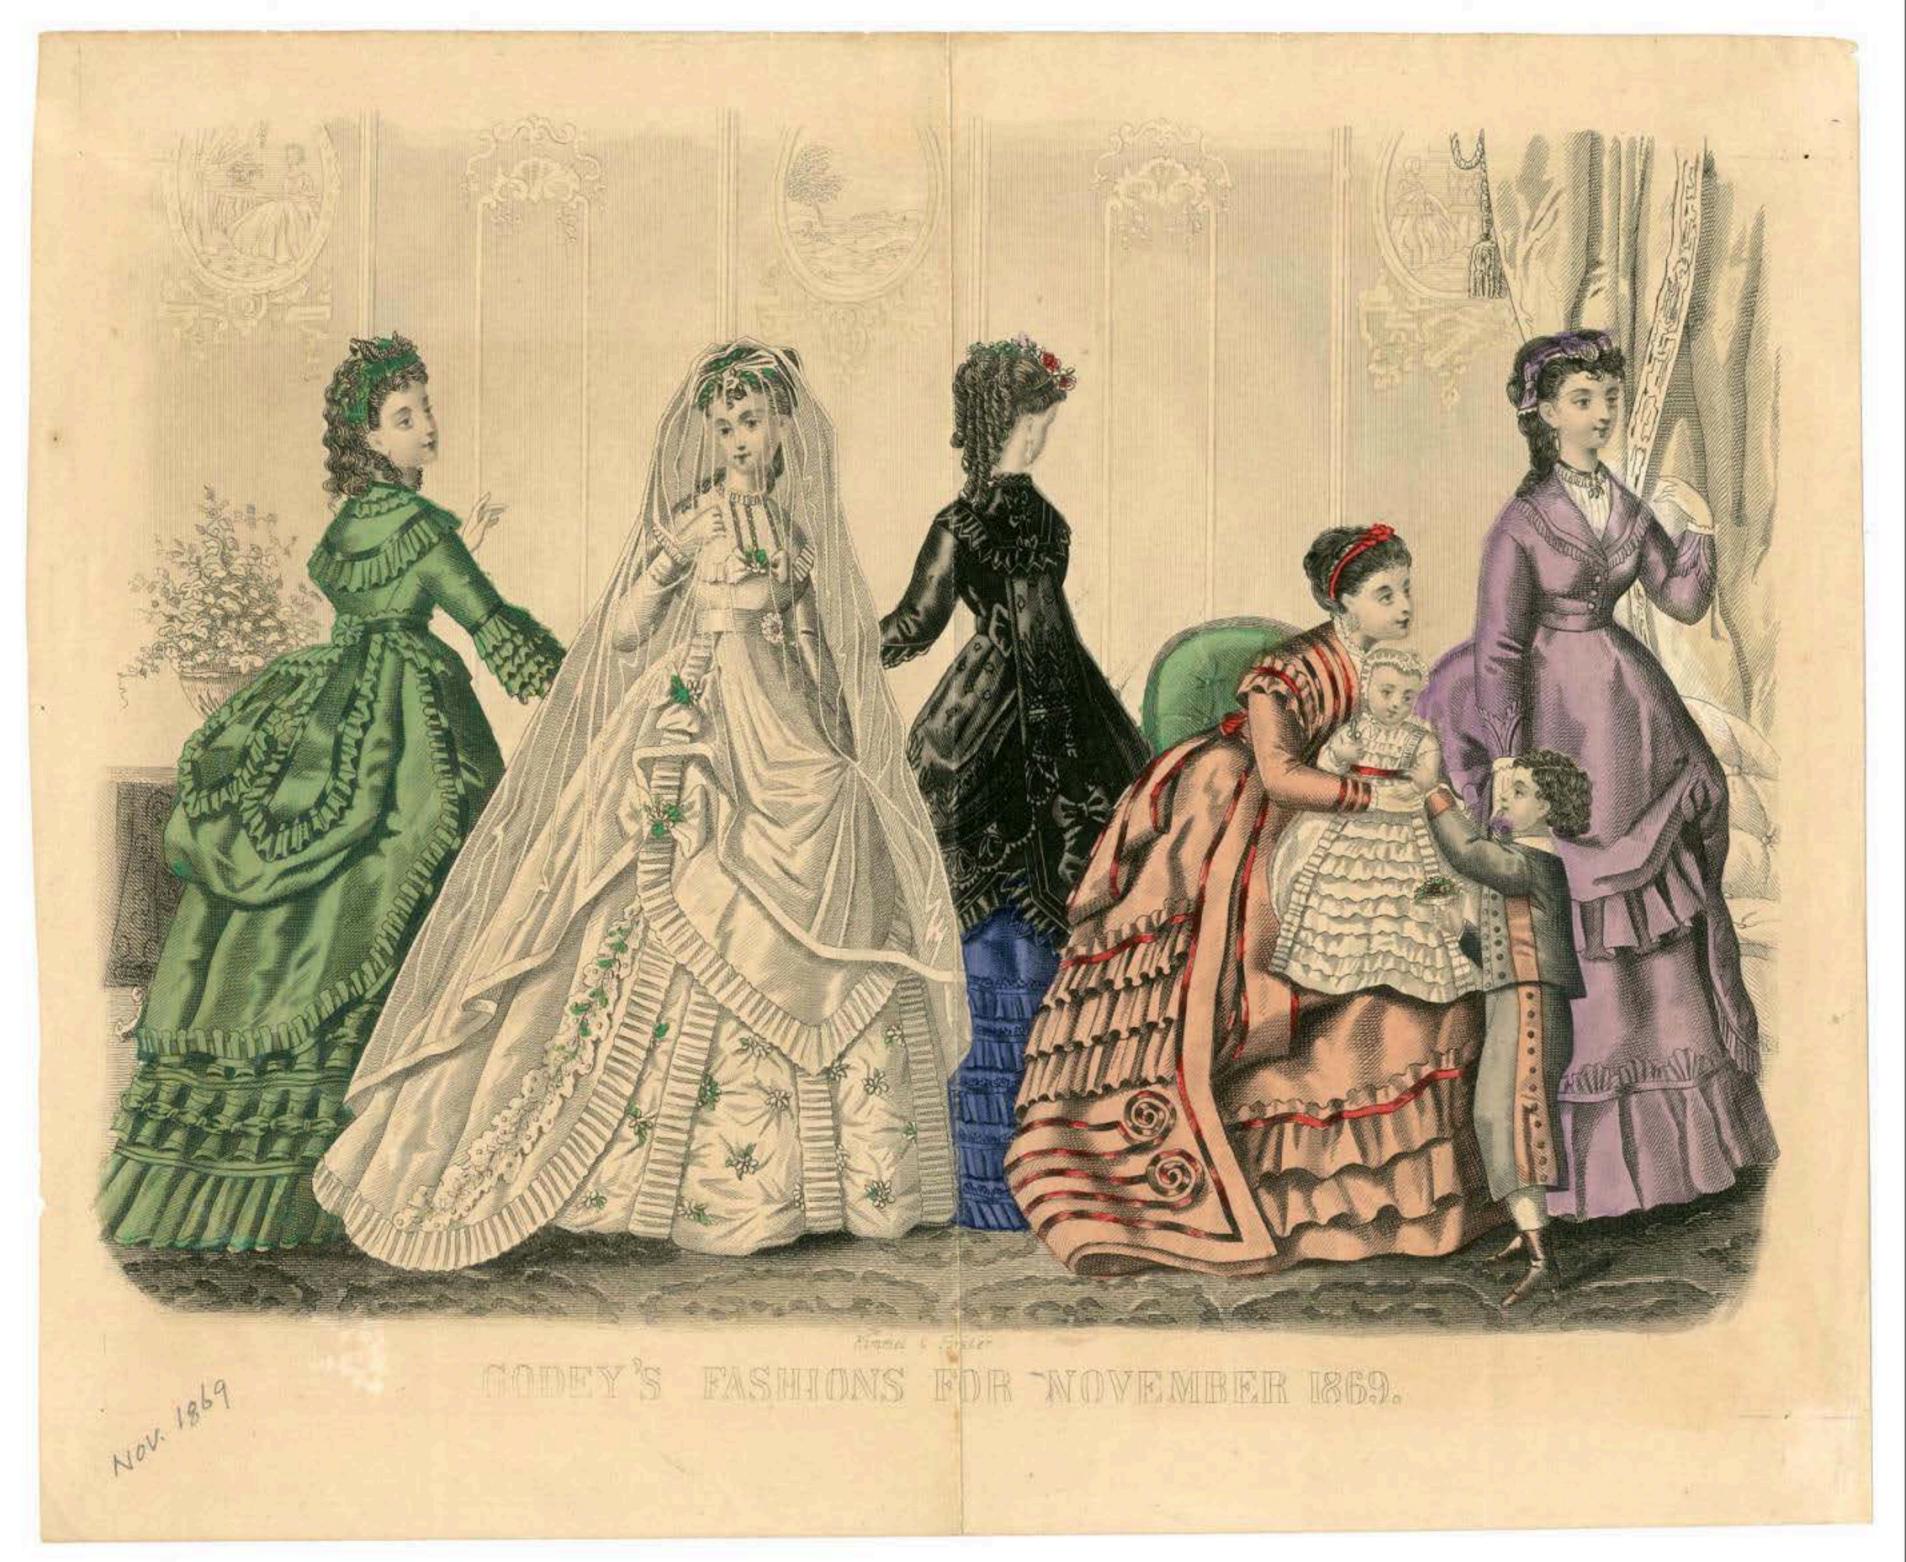

FIG. 1.-EVENING DRESS OF WHITE MUSLEN.-The peplum, with deep points, is trimmed with ruchings of blue silk, and finished at the points with blue tassels. Blue flowers in the bair.

PETERSON.

Fis. II.-HOESE DEESS OF GRAV CASHMERE, trimmed down the seams with black volver, large black buttons down the front, and ornaments of gimp on the sleaves and pockets. A waisthand of black velvet with a neep frings.

# Fra. 111 --- WALKING DEERS OF BLACK EILE --- The pettleoat has a fluted former around the bottom; and the skirt and jacket is cut in deep points, and trimmed with satin. Fra. 12.-- WEDDING DEERS OF WHITE SATES, trimmed with

001-1867

fringe and puffings of tulle.

ES MODES PARISIENNES: PETERSONS MAGAZINE.

Fig. v.-Canniage Duiss on GRAY Populy .- The jacket is of crimson cashmere, dotted with jet bunds and black embroklery. Small black bonnet, trimmed with crimson volvet