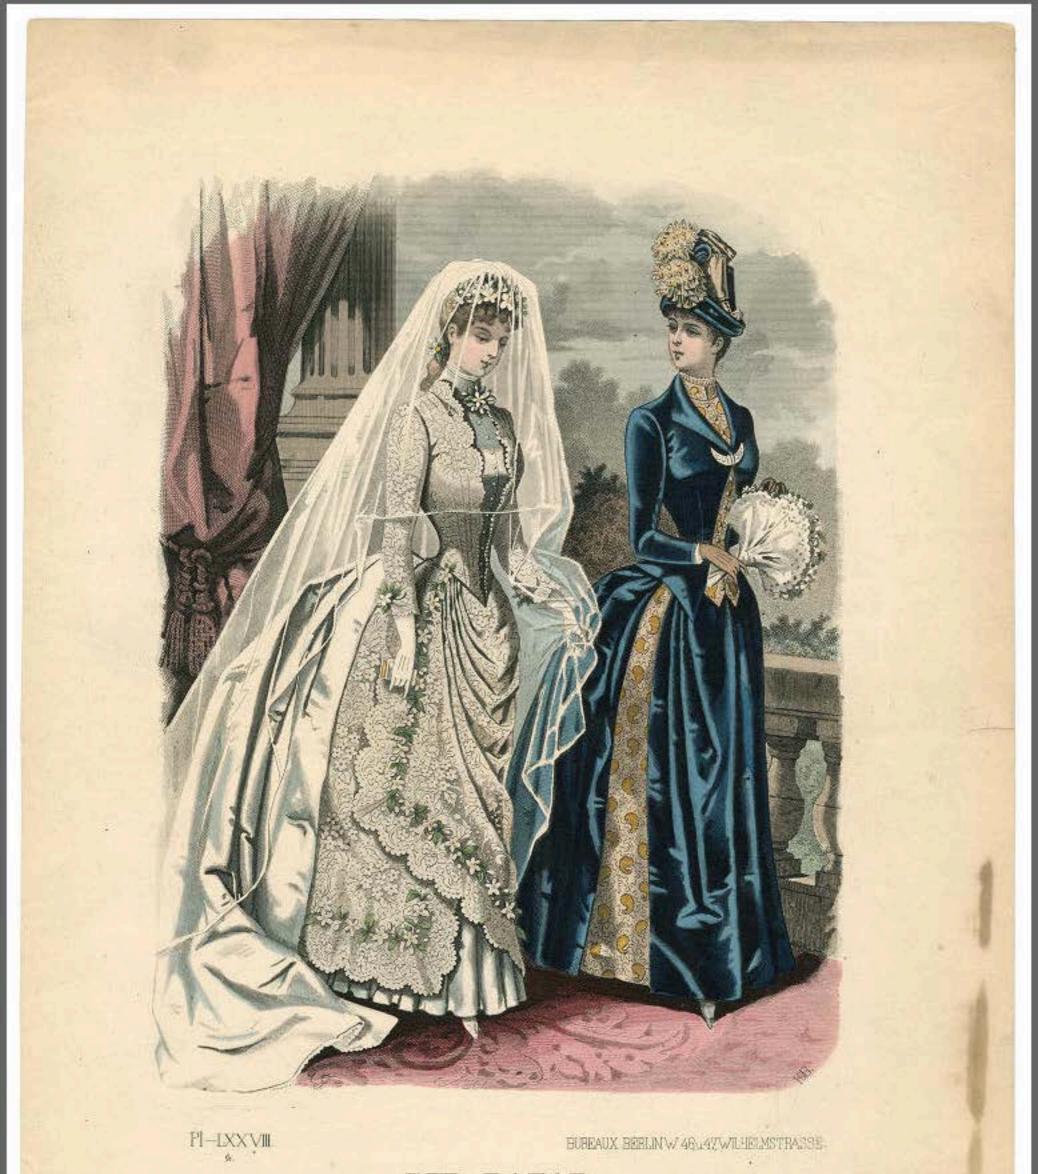

DER BAZAR,

Toilette de cirémonie en foulard garnie de broderie; la jupe est plissée au bas et la tunique draperie relevée sur le côté. Corsage avec passe et haute manchette plate au poignet. Toilette de cérémonie pour danse âgée. La toilette avec jupe unie et longue traîne est en reps et damassé de soie : corsage montant et coiffure en dentelle. *Toilette de mariée*. La toilette est en dentelle plissée et satin; le corsage avec revers, en satin et garni de dentelle; traîne carrée en satin. Grand voile en tulle illusion; couronne et bouquet de boutons d'oranger.