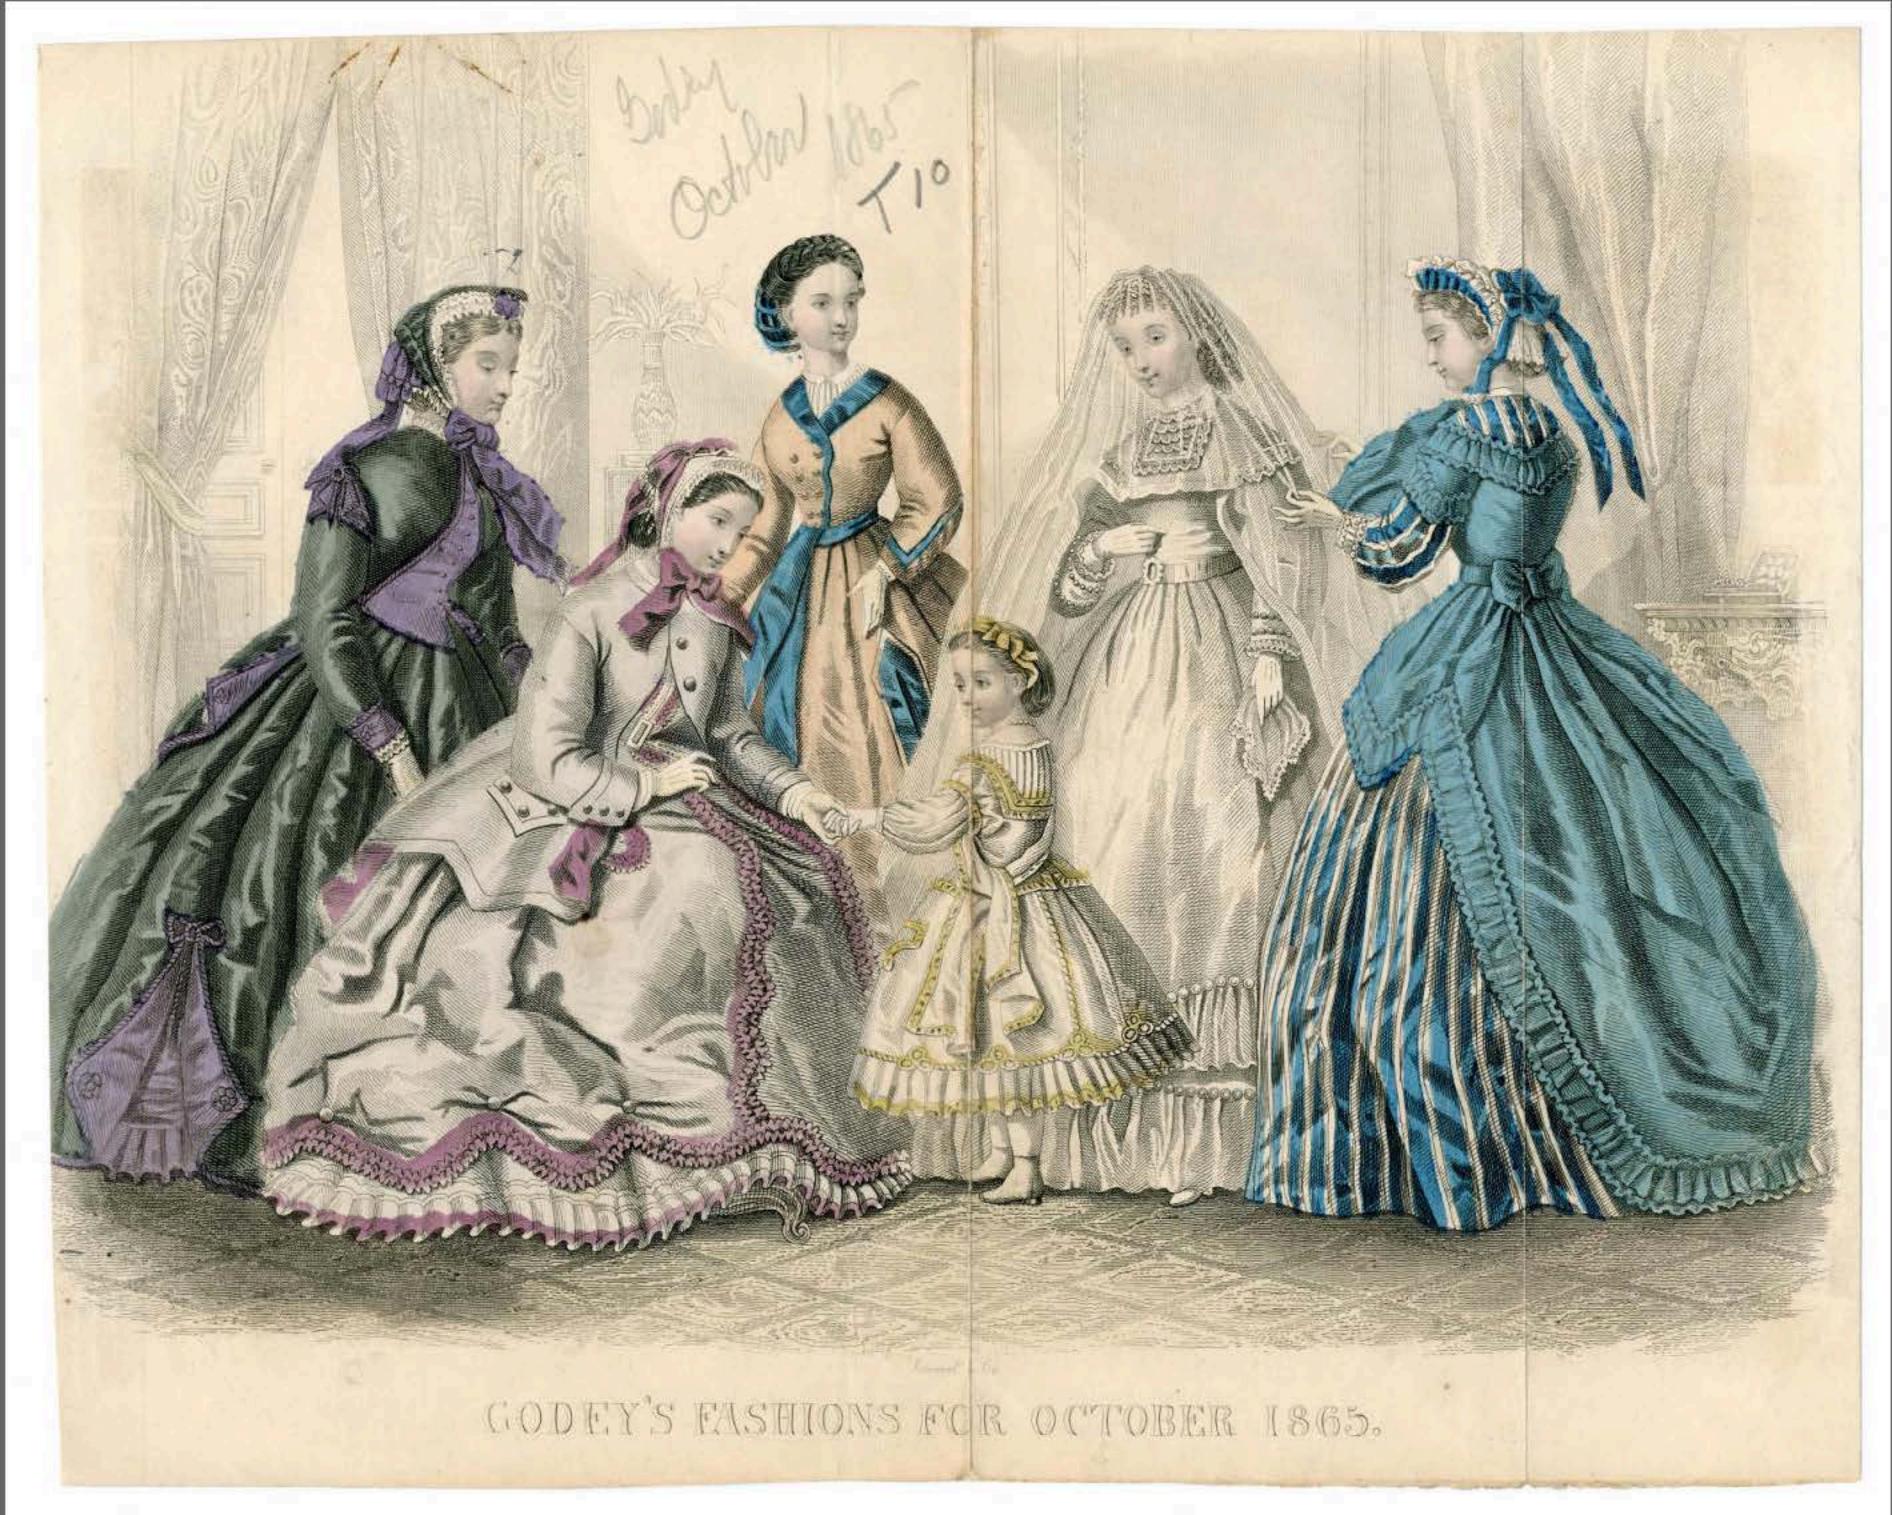

001-1867

fringe and puffings of tulle.

ES MODES PARISIENNES: PETERSONS MAGAZINE.

Fig. v.-Canniage Duiss on GRAY Populy .- The jacket is of crimson cashmere, dotted with jet bunds and black embroklery. Small black bonnet, trimmed with crimson volvet

OCT: 1867

LES MODES PARISIENNES PETERSONS MAGAZINE

FIG. V.-CANNIAGE DRISS OF GRAY POPLYS.-The jacket is of orimson cashimere, dotted with jet bands and black embroidery. Small black bonnet, trimmed with crimson velvet.