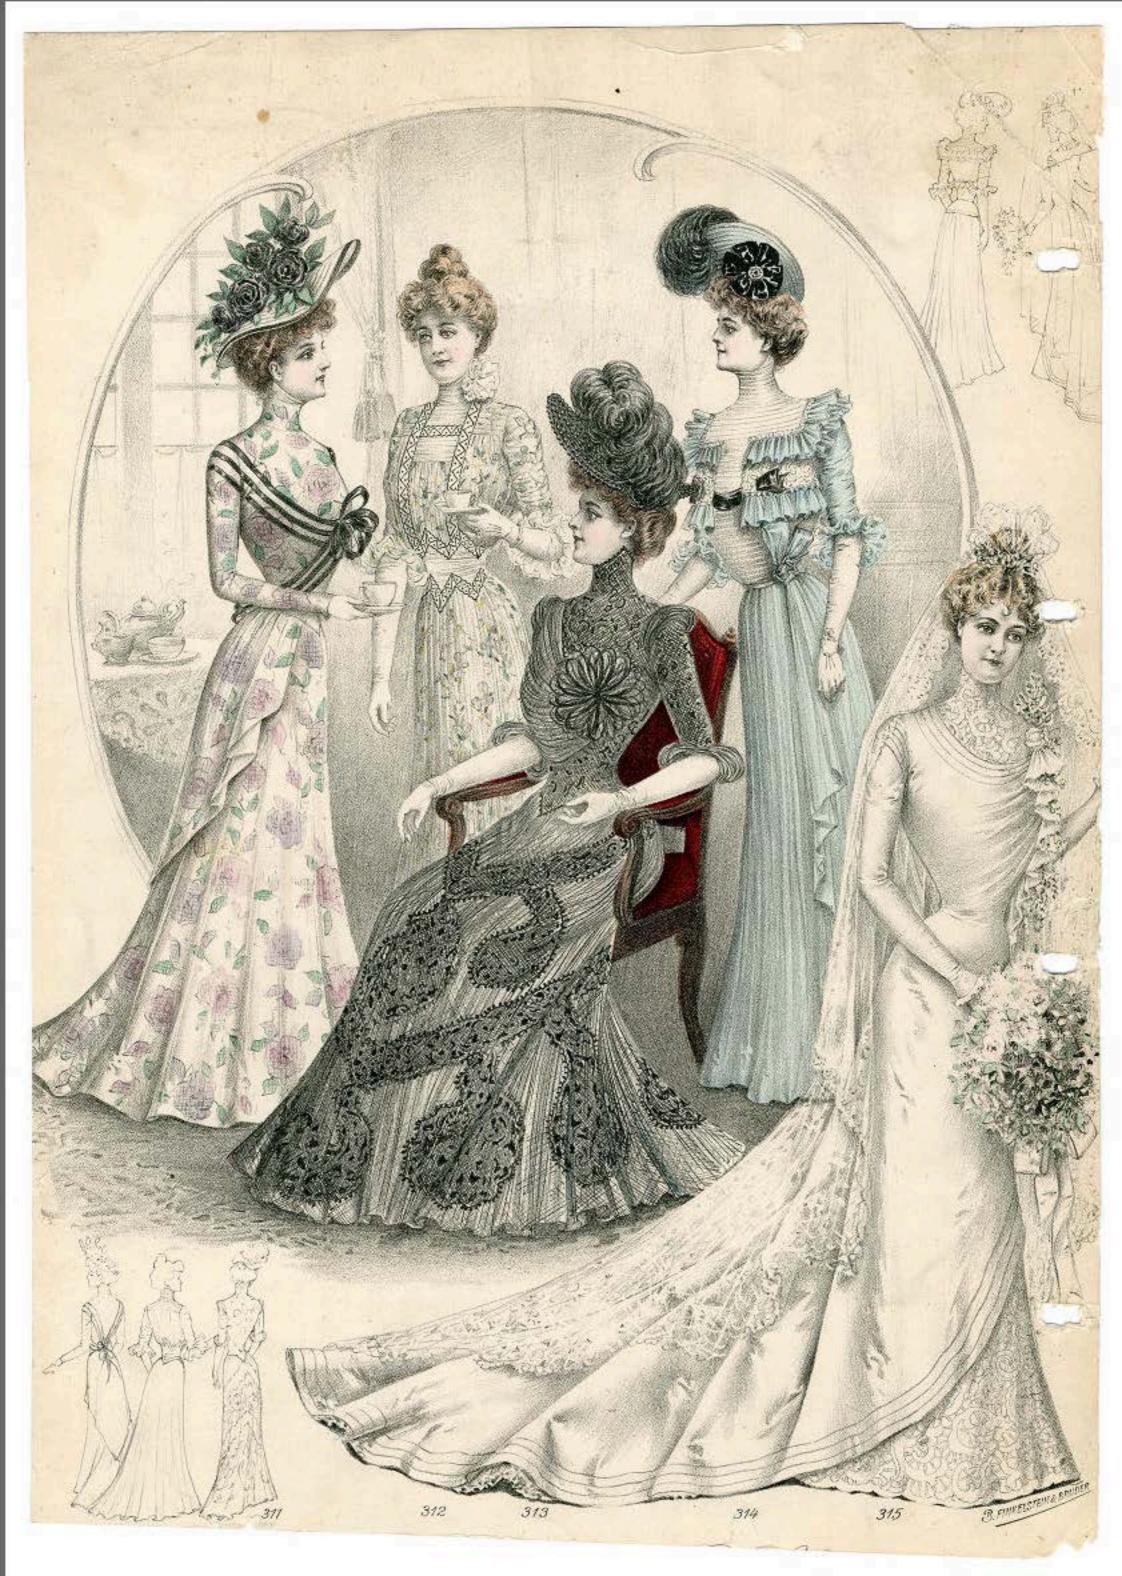

DER BAZAR,

Toilette de cirémonie en foulard garnie de broderie; la jupe est plissée au bas et la tunique draperie relevée sur le côté. Corsage avec passe et haute manchette plate au poignet. Toilette de cérémonie pour danse âgée. La toilette avec jupe unie et longue traîne est en reps et damassé de soie : corsage montant et coiffure en dentelle. *Toilette de mariée*. La toilette est en dentelle plissée et satin; le corsage avec revers, en satin et garni de dentelle; traîne carrée en satin. Grand voile en tulle illusion; couronne et bouquet de boutons d'oranger.