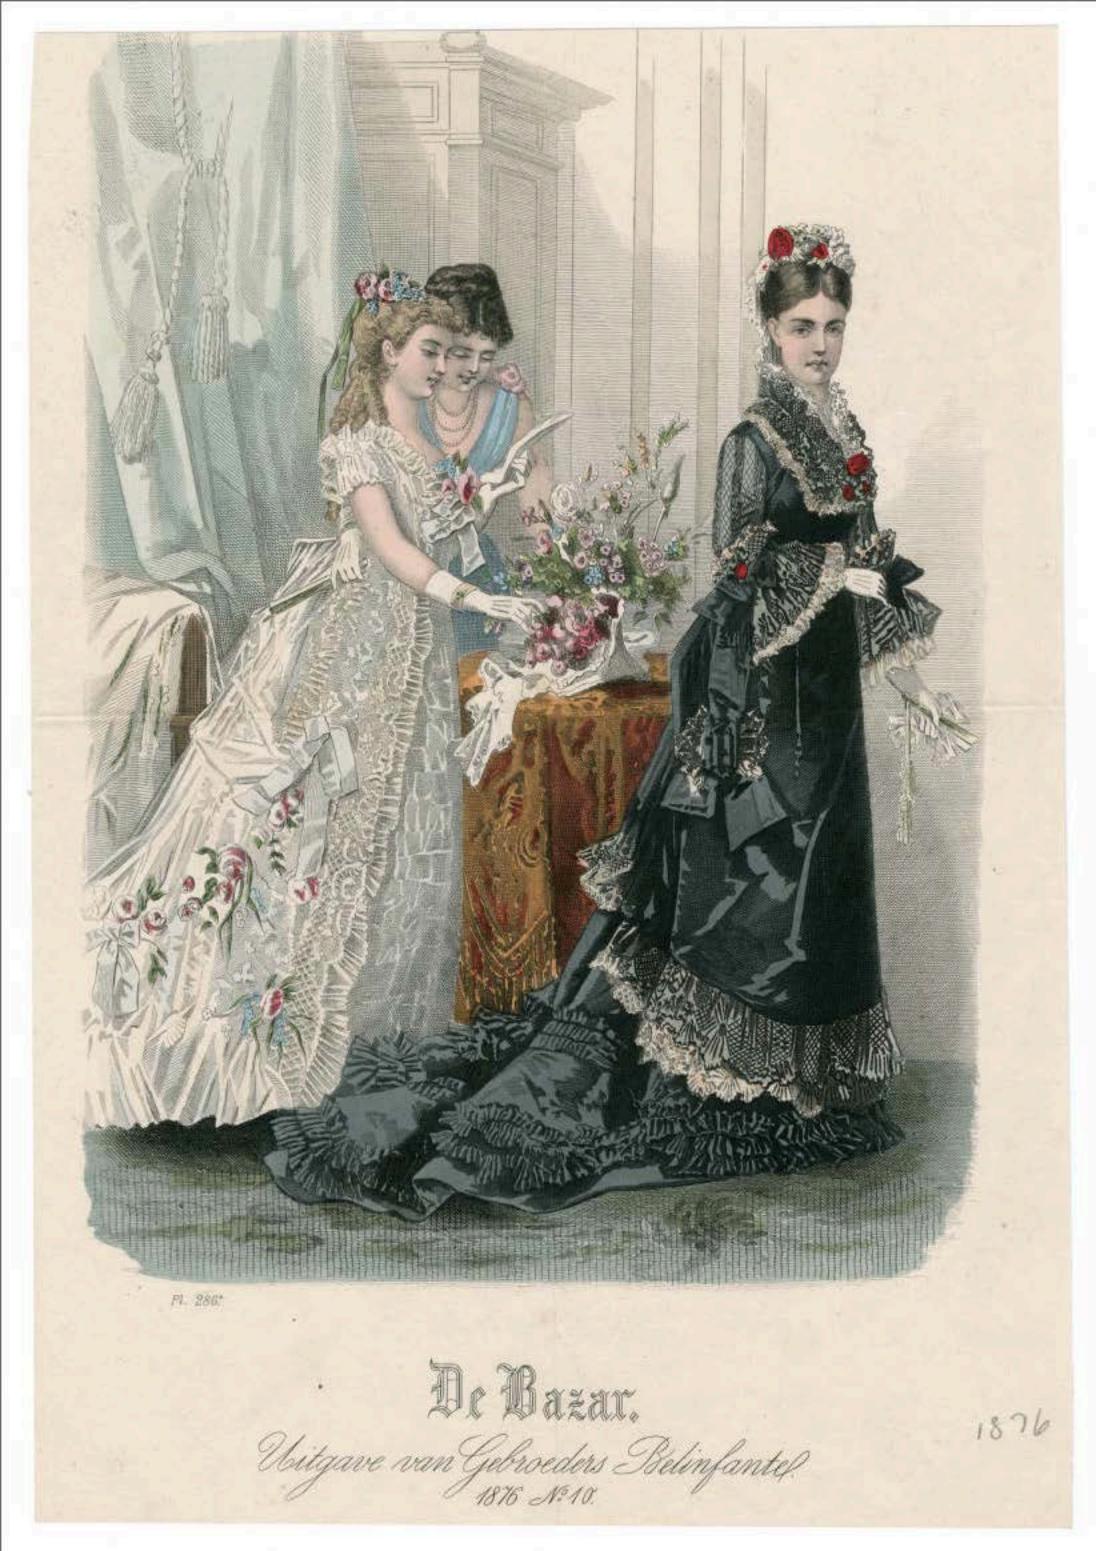

DER BAZAR,

Toilette de cirémonie en foulard garnie de broderie; la jupe est plissée au bas et la tunique draperie relevée sur le côté. Corsage avec passe et haute manchette plate au poignet. Toilette de cérémonie pour danse âgée. La toilette avec jupe unie et longue traîne est en reps et damassé de soie : corsage montant et coiffure en dentelle. *Toilette de mariée*. La toilette est en dentelle plissée et satin; le corsage avec revers, en satin et garni de dentelle; traîne carrée en satin. Grand voile en tulle illusion; couronne et bouquet de boutons d'oranger.