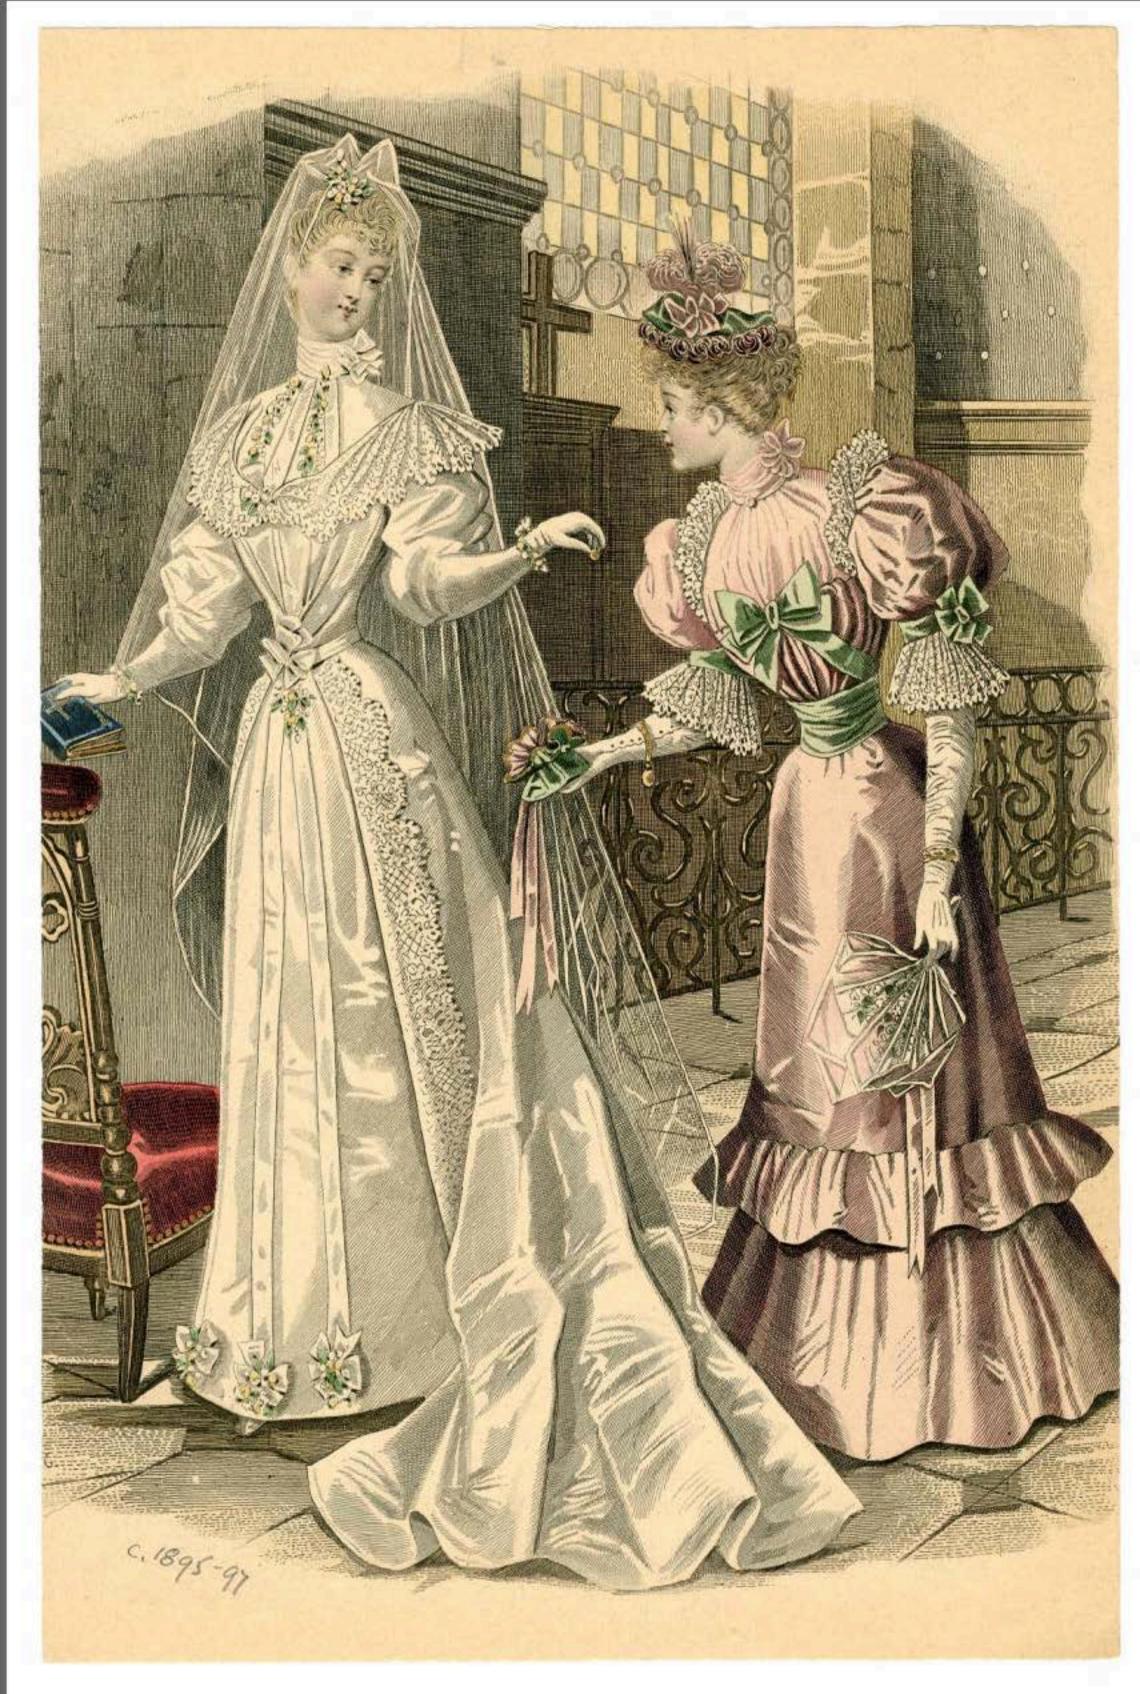

DER BAZAR,

Toilette de cirémonie en foulard garnie de broderie; la jupe est plissée au bas et la tunique draperie relevée sur le côté. Corsage avec passe et haute manchette plate au poignet. Toilette de cérémonie pour danse âgée. La toilette avec jupe unie et longue traîne est en reps et damassé de soie : corsage montant et coiffure en dentelle. *Toilette de mariée*. La toilette est en dentelle plissée et satin; le corsage avec revers, en satin et garni de dentelle; traîne carrée en satin. Grand voile en tulle illusion; couronne et bouquet de boutons d'oranger.