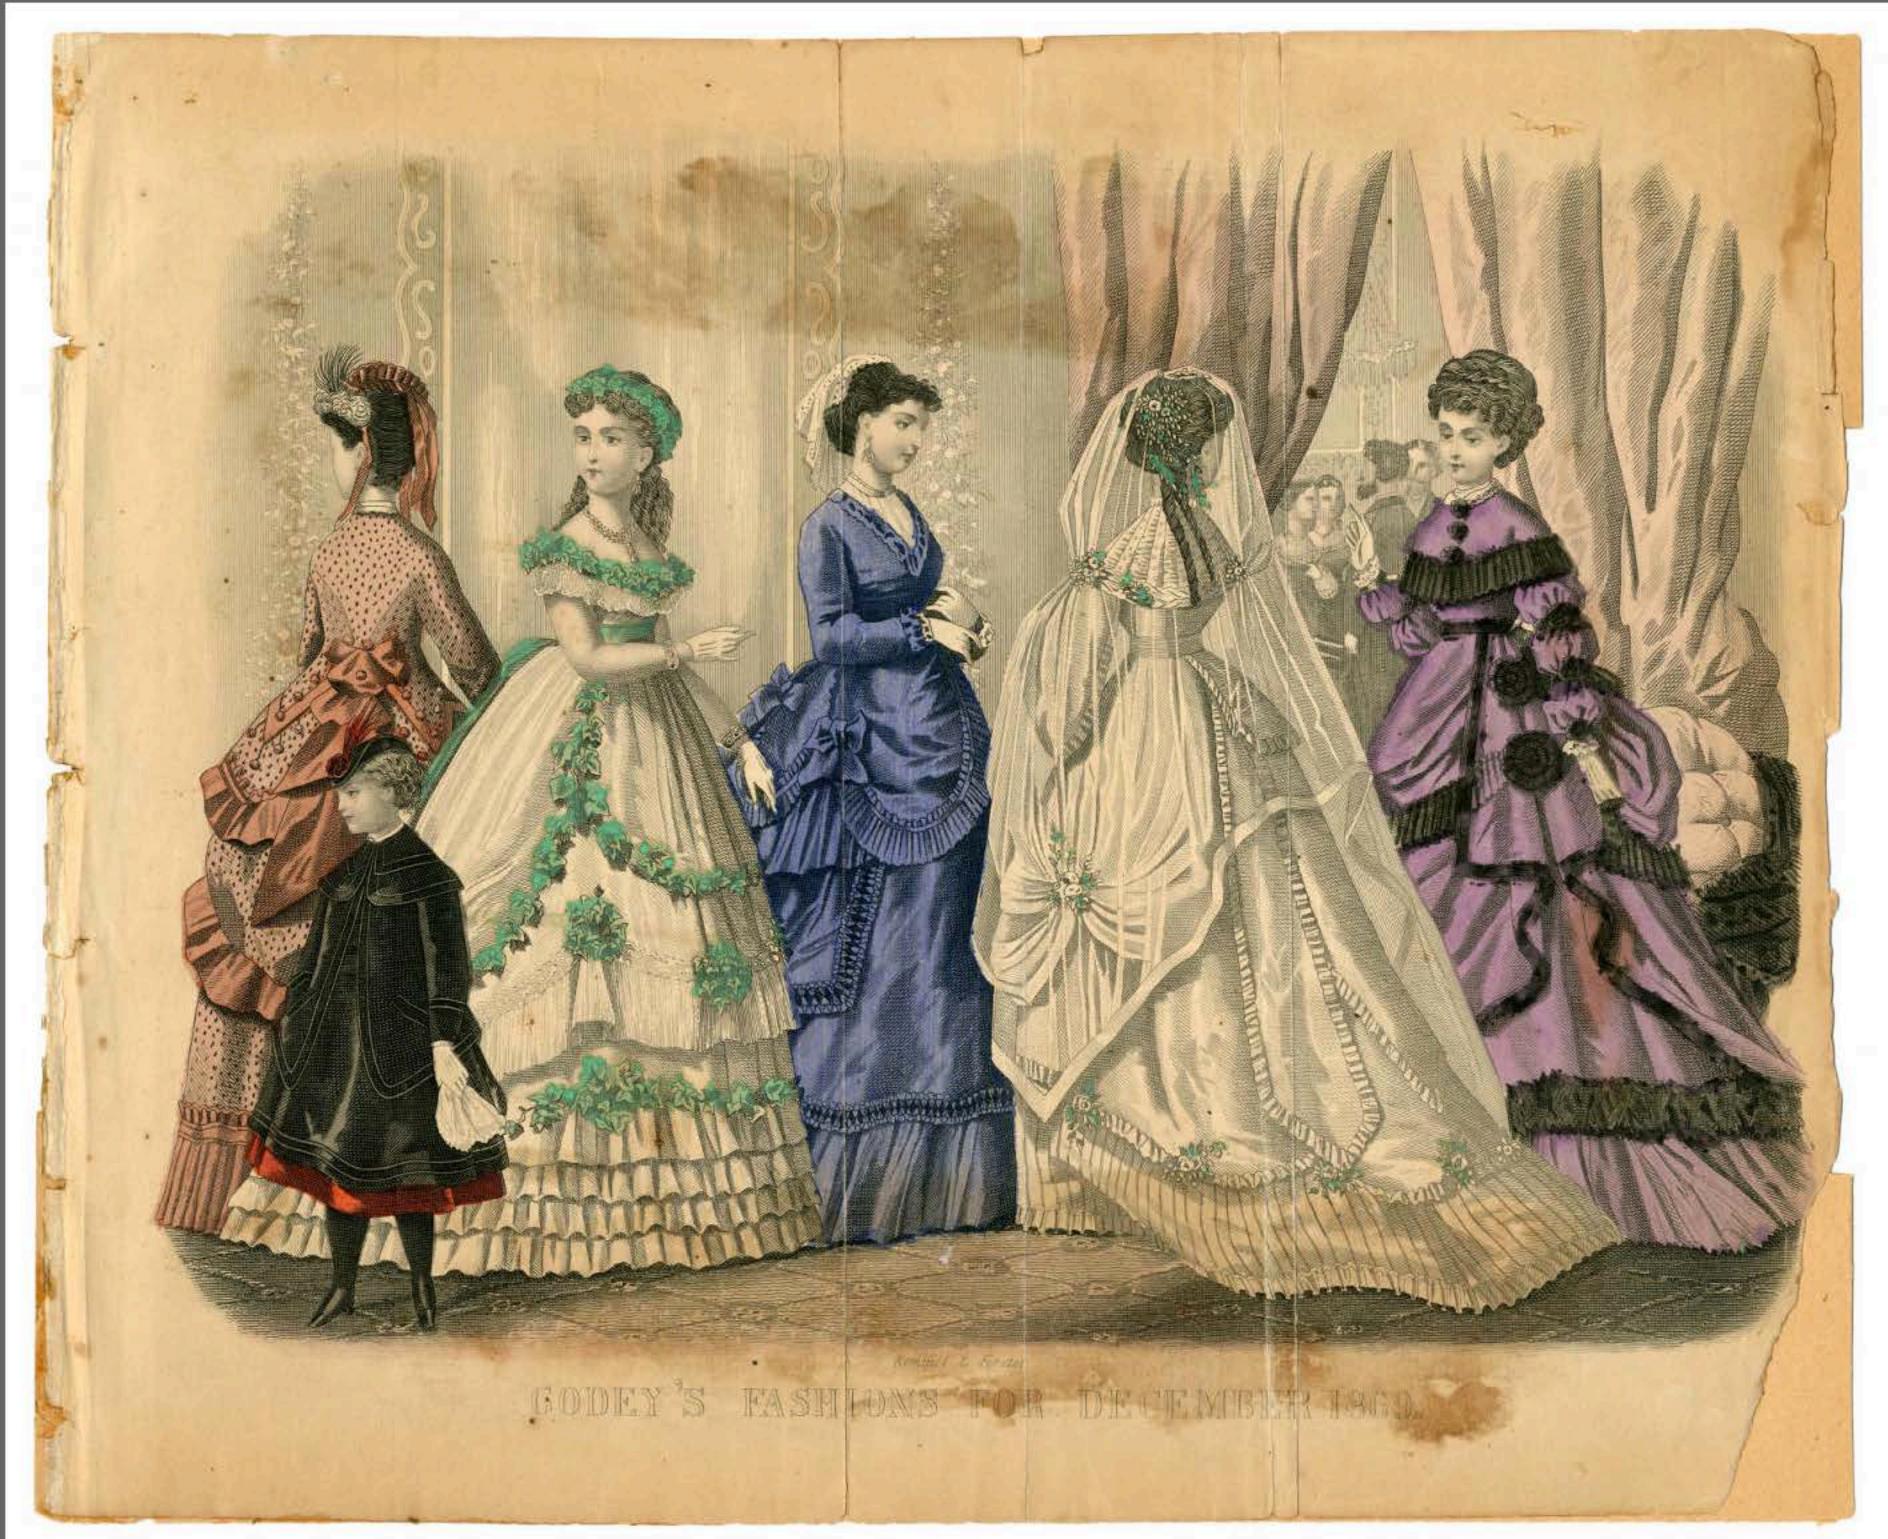

#### SAISON D'ÉTÉ 1899 Vol. XX. Nº 3.

SUPPLEMENT TO " SUCCES "

PUBLISHERS : H. & B. SIROTTA 853, Broadway, 853 NEW-YORK

17-

FIG. L-EVENING DEESE OF WHITE MUSIES.—The peplum, with deep points, is trimmed with ruchings of blue silk, and finished at the points with blue tassels. Blue flowers in the bair. 1.7an-7

PETERSON.

Fis. n.—House Darss or Guar Casumun, trimmed down the scams with black volvet, large black buttons down the front, and ornaments of gimp on the sleeves and pockets. A waistband of black volvet with a deep frings.

OCT: 1867

LES MODES PARISIENNES PETERSONS MAGAZINE

FIG. V.-CANNIAGE DRISS OF GRAY POPLYS.-The jacket is of orimson cashimere, dotted with jet bands and black embroidery. Small black bonnet, trimmed with crimson velvet.