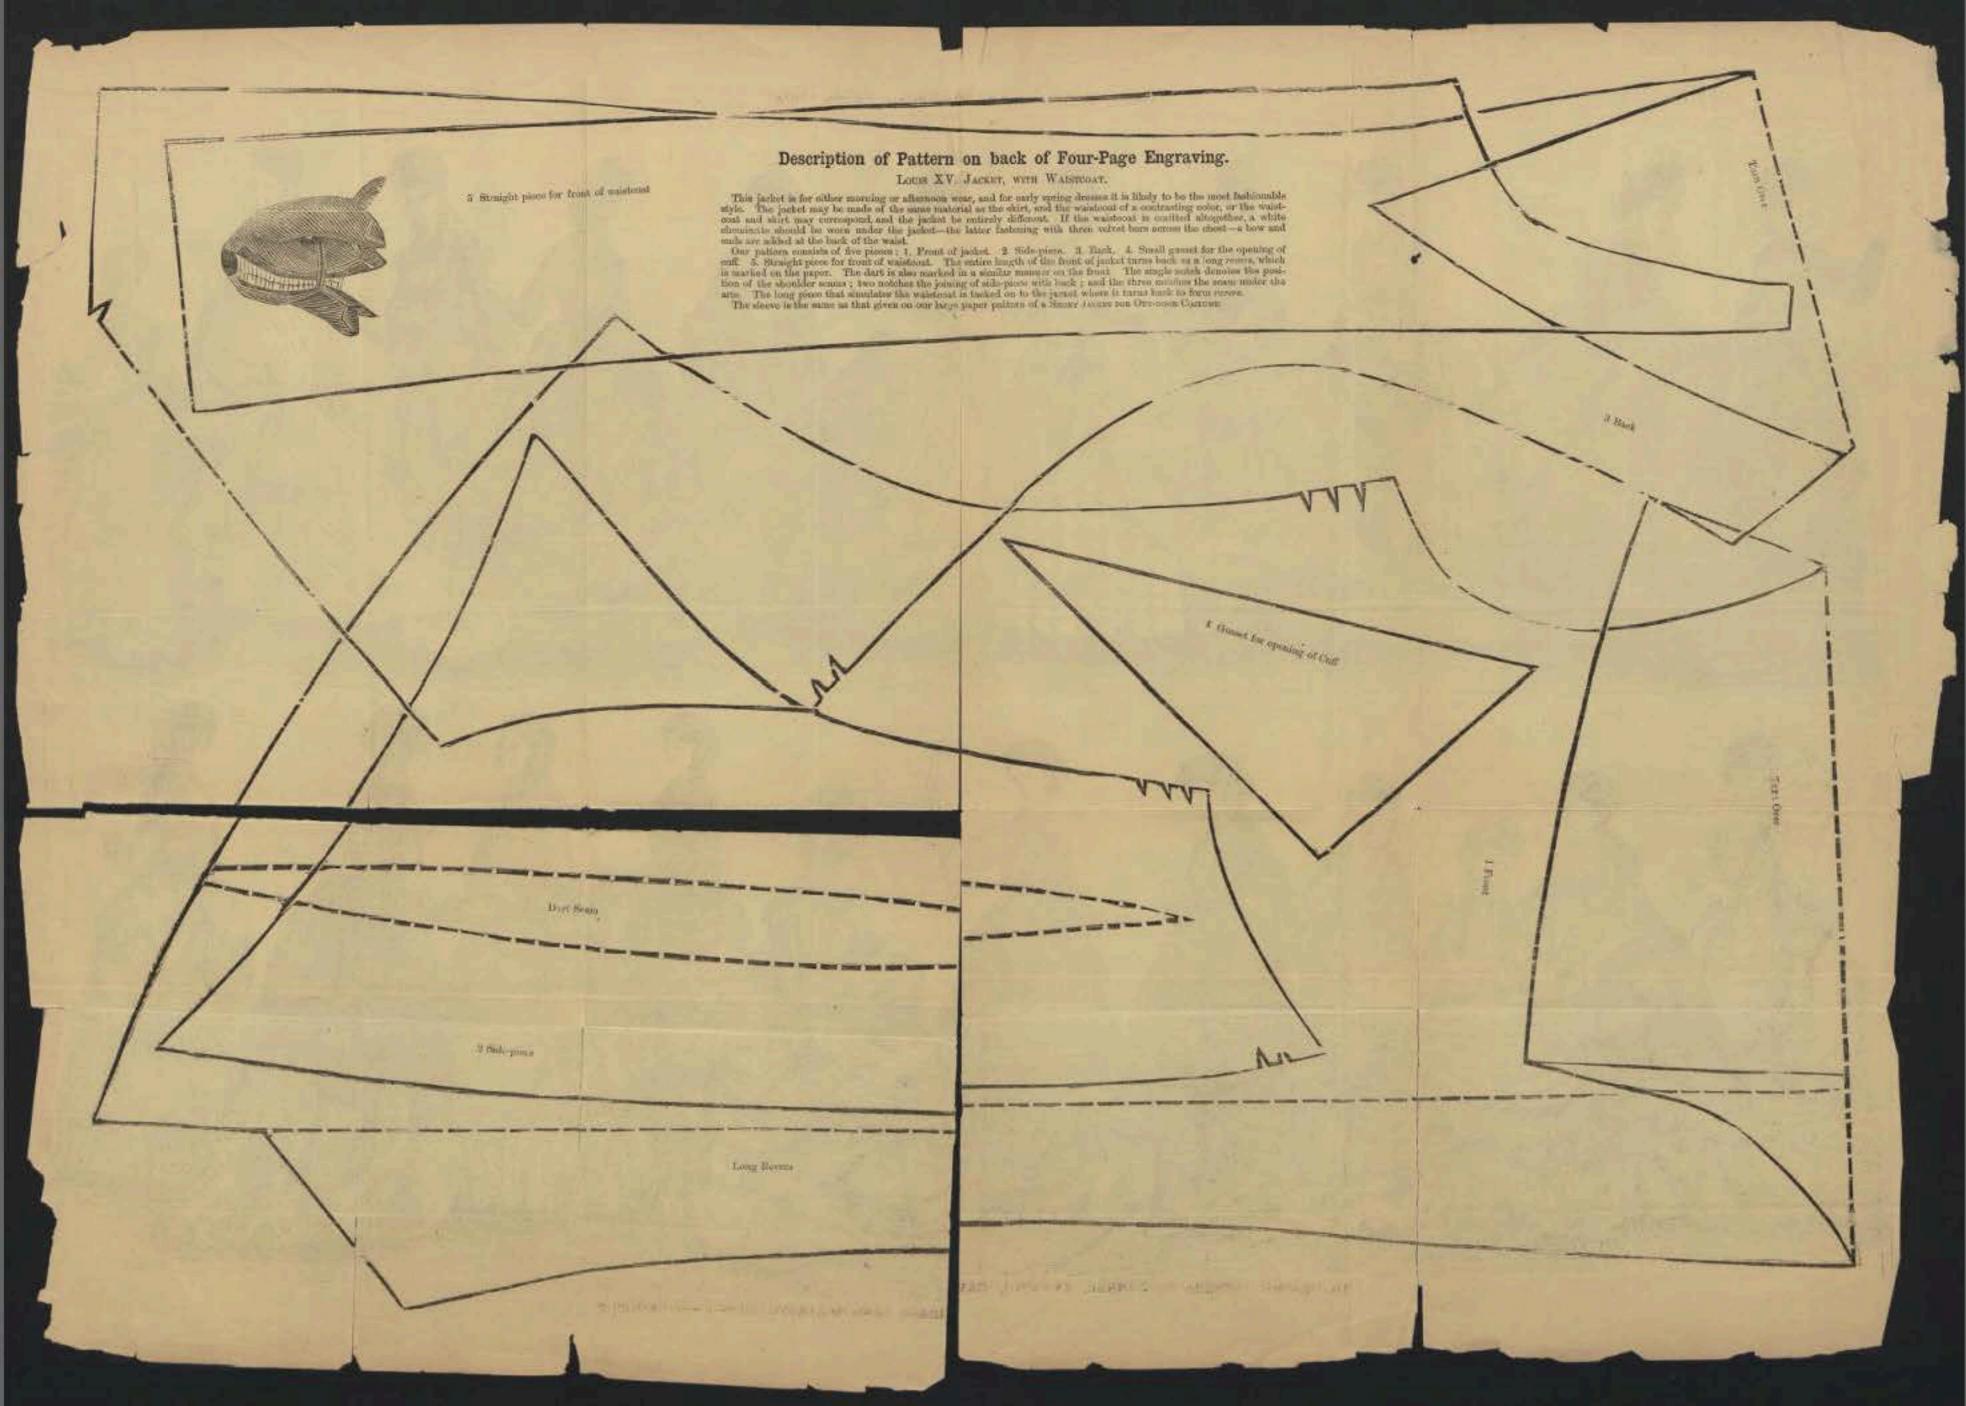

Tratag Expedition & H. Schneider Seilung (& Holey, Seetin, S.W.

KNABEN-GARDEROBE.

Eterorispegoben van der

BERLINER-SCHNEIDER AKADEMIE.