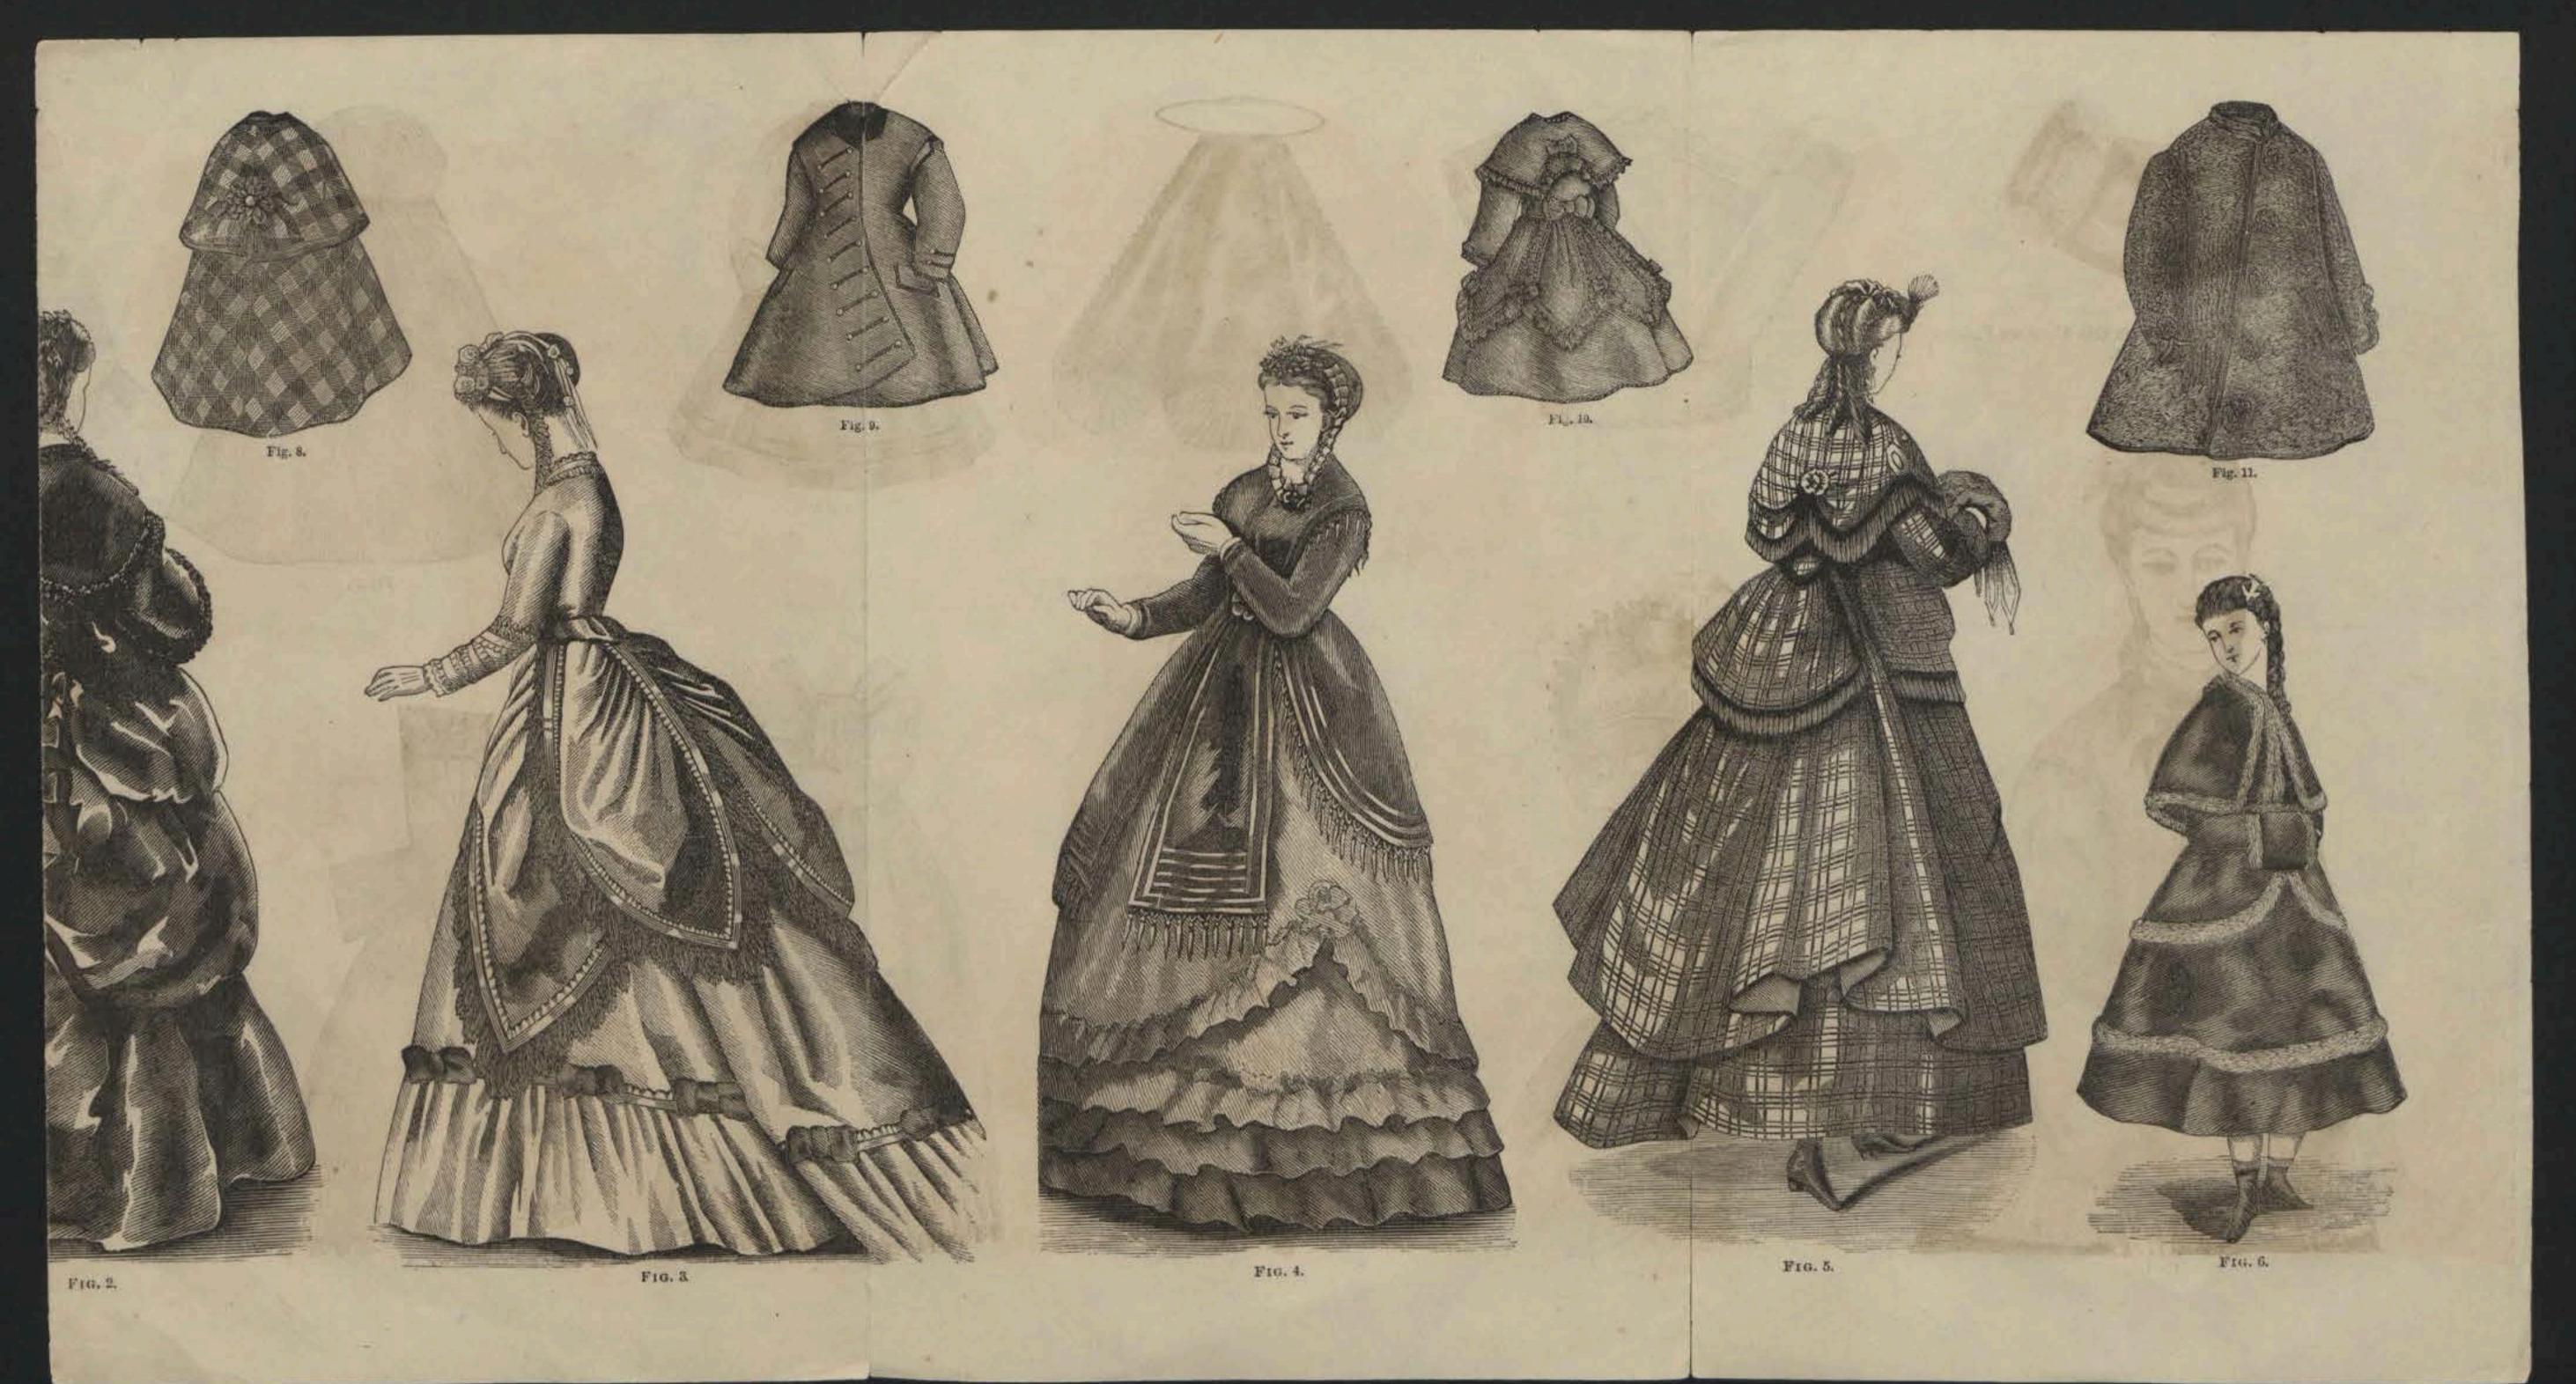

THE LATEST STYLES OF DINNER, EVENING, CARRIAGE AND WALKING DRESSES FOR SEPTEMBER.

For Description of Engravings on this Sheet see Fashion Department.

Fig. 7.

Fig. 8.

Fig. 9.

Fig. 20,

Fig. 2.

Fig. 4.

Fig 5.

THE LATEST STYLES OF DENNER, EVENING, CARRIAGE AN WALKING DRESSES FOR JANUARY.