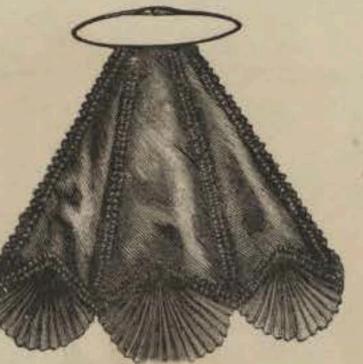

THE LATEST STYLES OF DINNER, EVENING, CARRIAGE AND WALKING DRESSES FOR SEPTEMBER.

For Description of Engravings on this Sheet see Fashion Department.

Fig. 7.

Fig. 8.

Fig. 9.

Fig. 20,

Fig. 2.

Fig. 4.