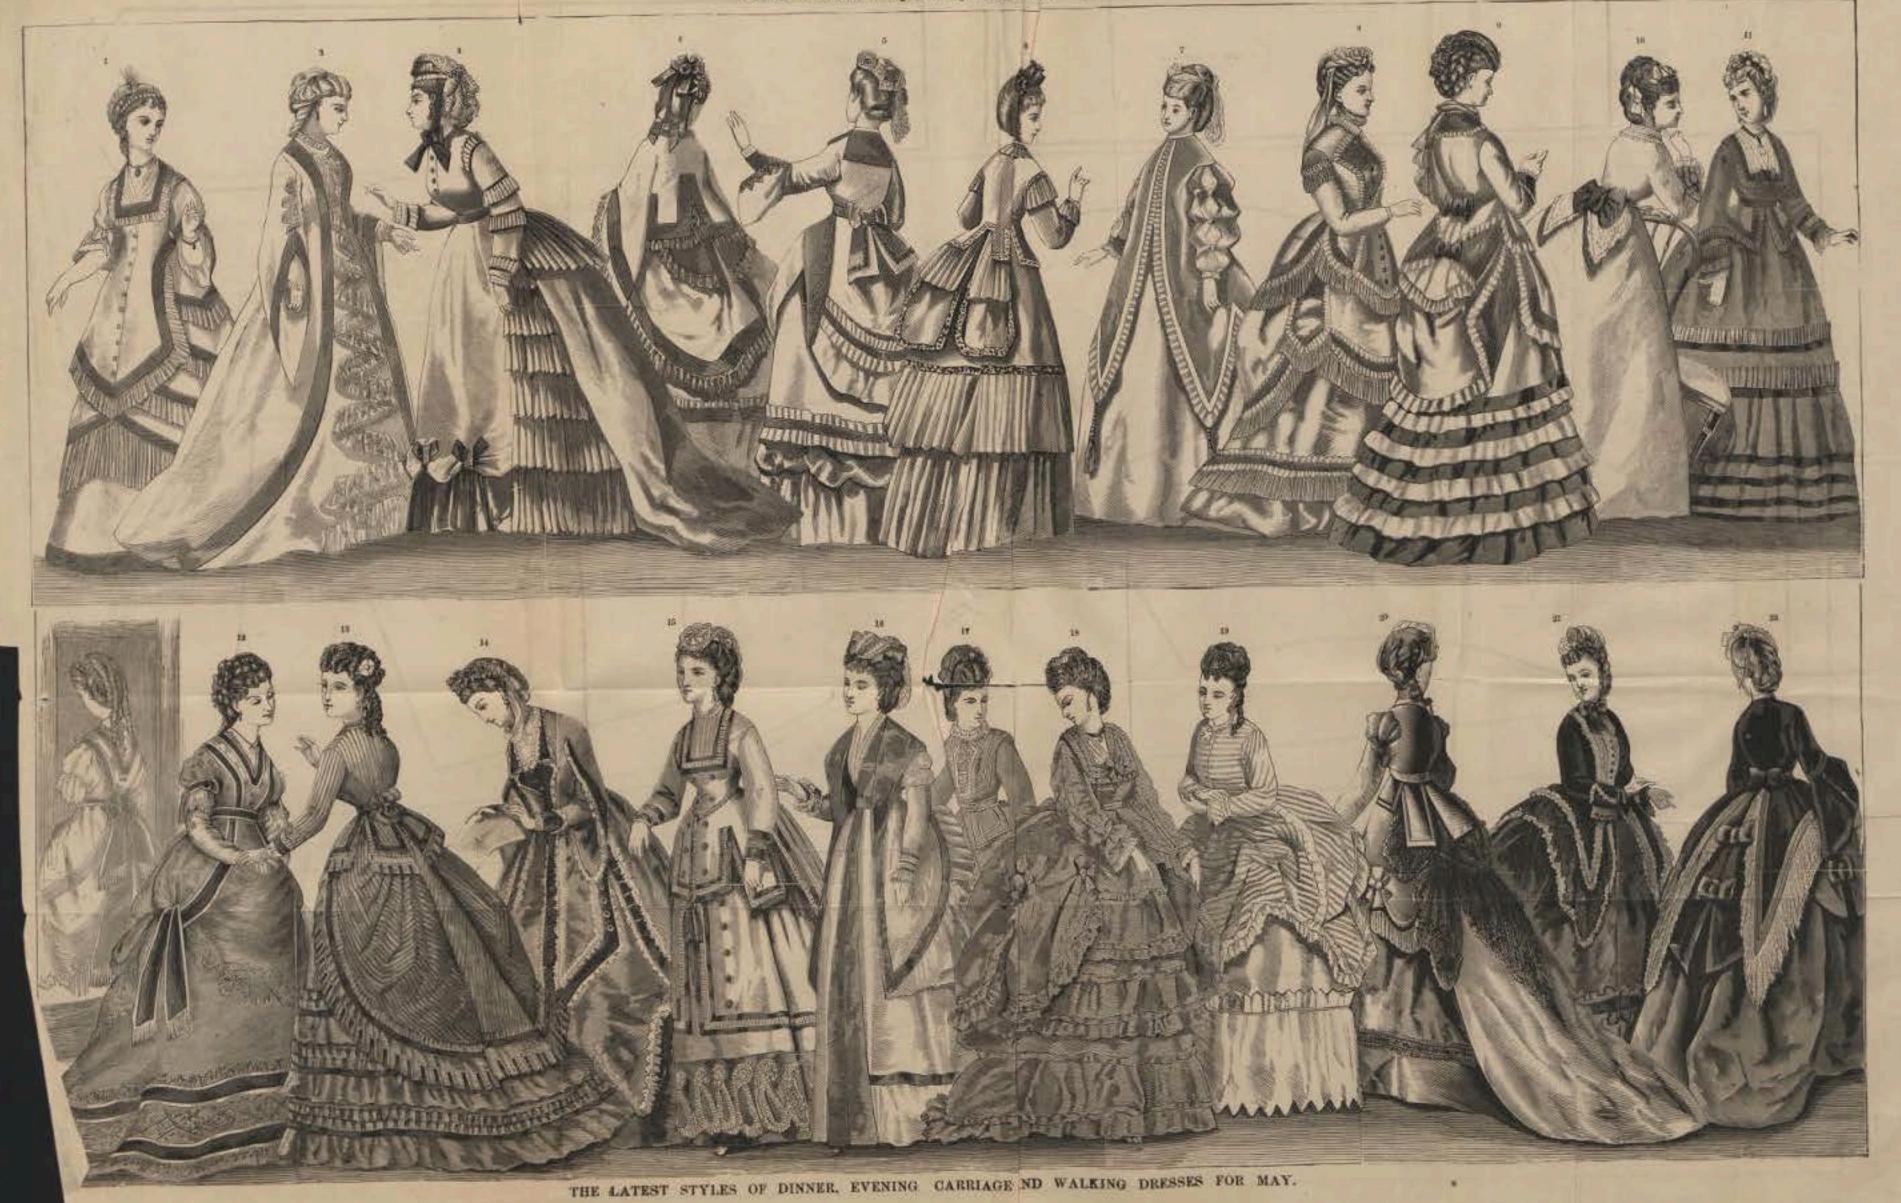

THE LATEST STYLES OF DINNER, EVENING, CARRIAGE AND WALKING DRESSES FOR SEPTEMBER.

For Description of Engravings on this Sheet see Fashion Department.

Fig. 7.

Fig. 8.

Fig. 9.

Fig. 20,

Fig. 2.

Fig. 4.

Fig 5.

THE LATEST STYLES OF DENNER, EVENING, CARRIAGE AN WALKING DRESSES FOR JANUARY.