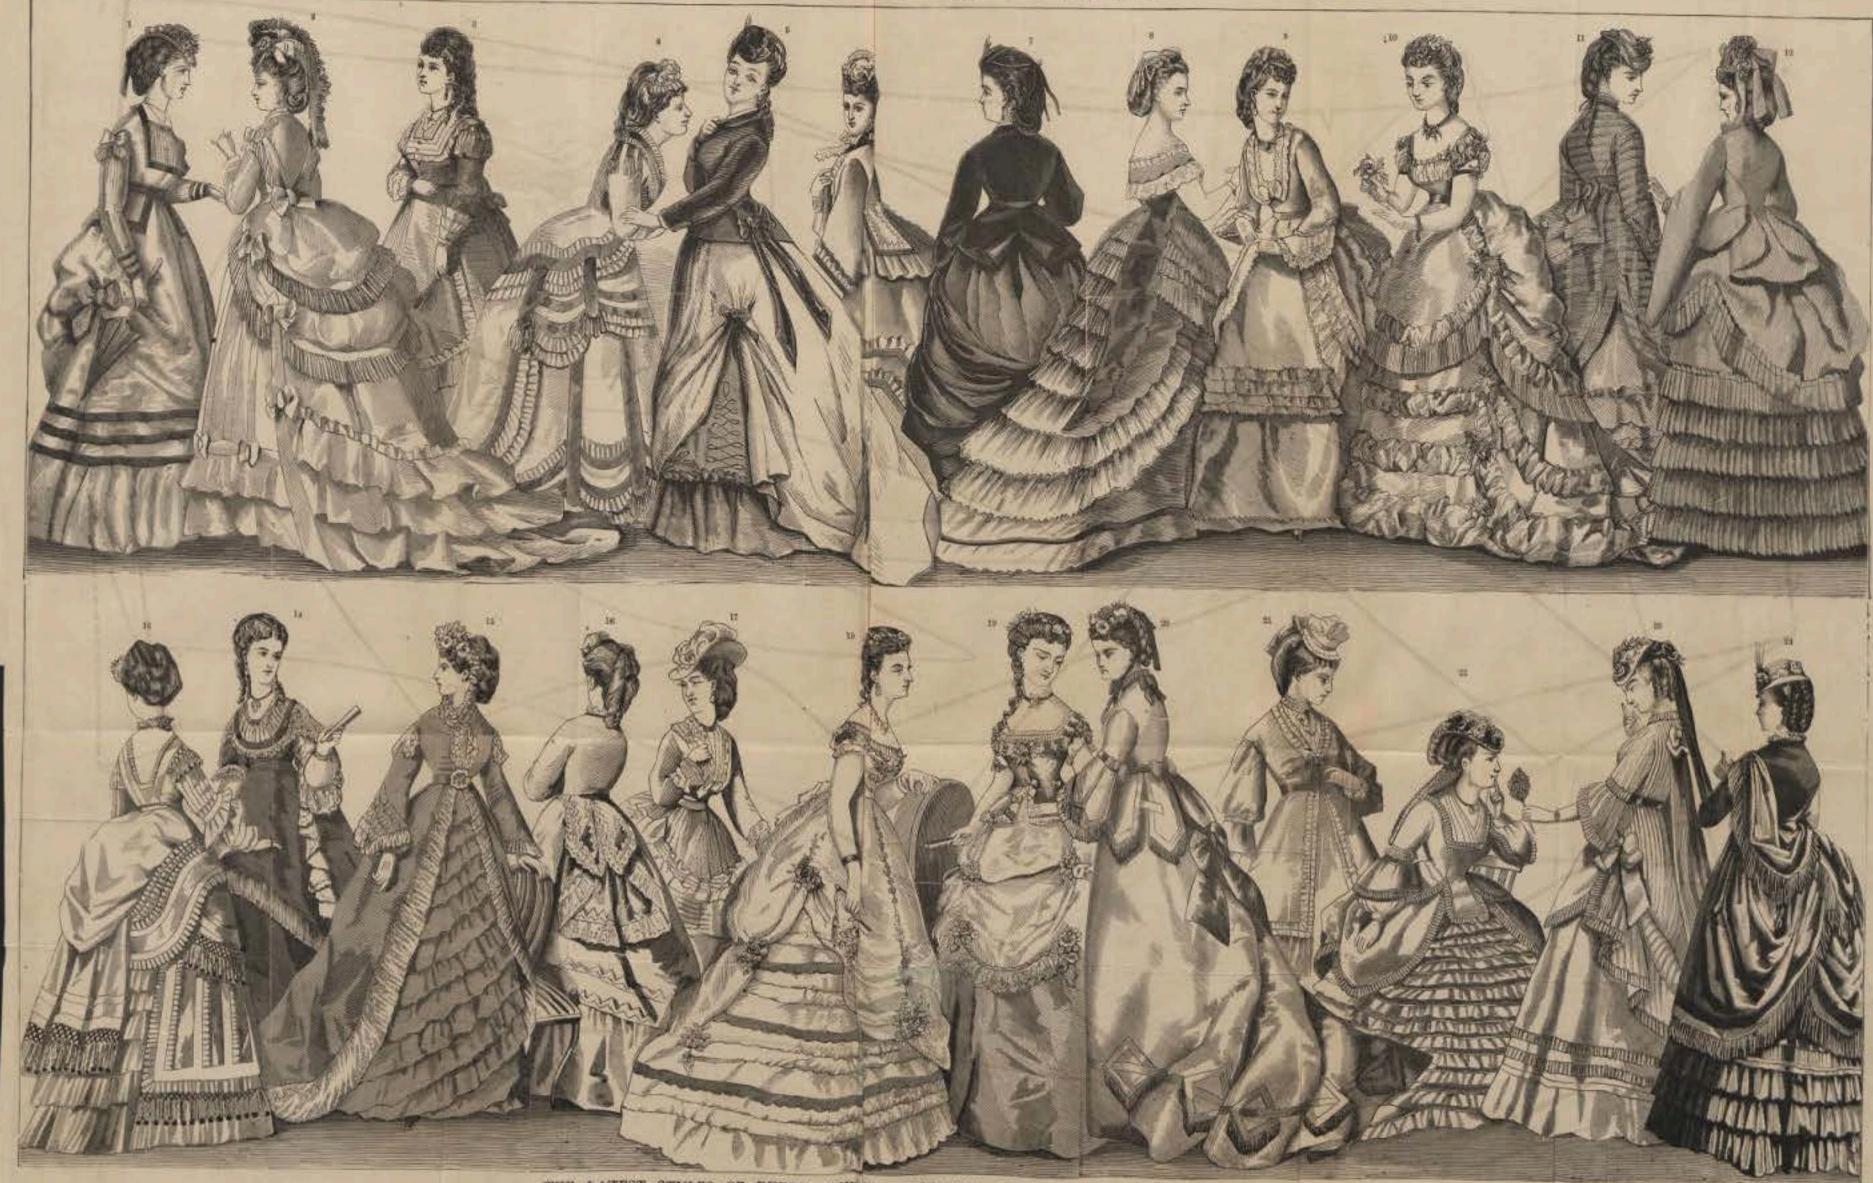

THE LATEST STYLES OF DINNER, EVENING, CARRIAGE AND WALKING DRESSES FOR SEPTEMBER.

For Description of Engravings on this Sheet see Fashion Department.

Fig. 7.

Fig. 8.

Fig. 9.

Fig. 20,

Fig. 2.

Fig. 4.