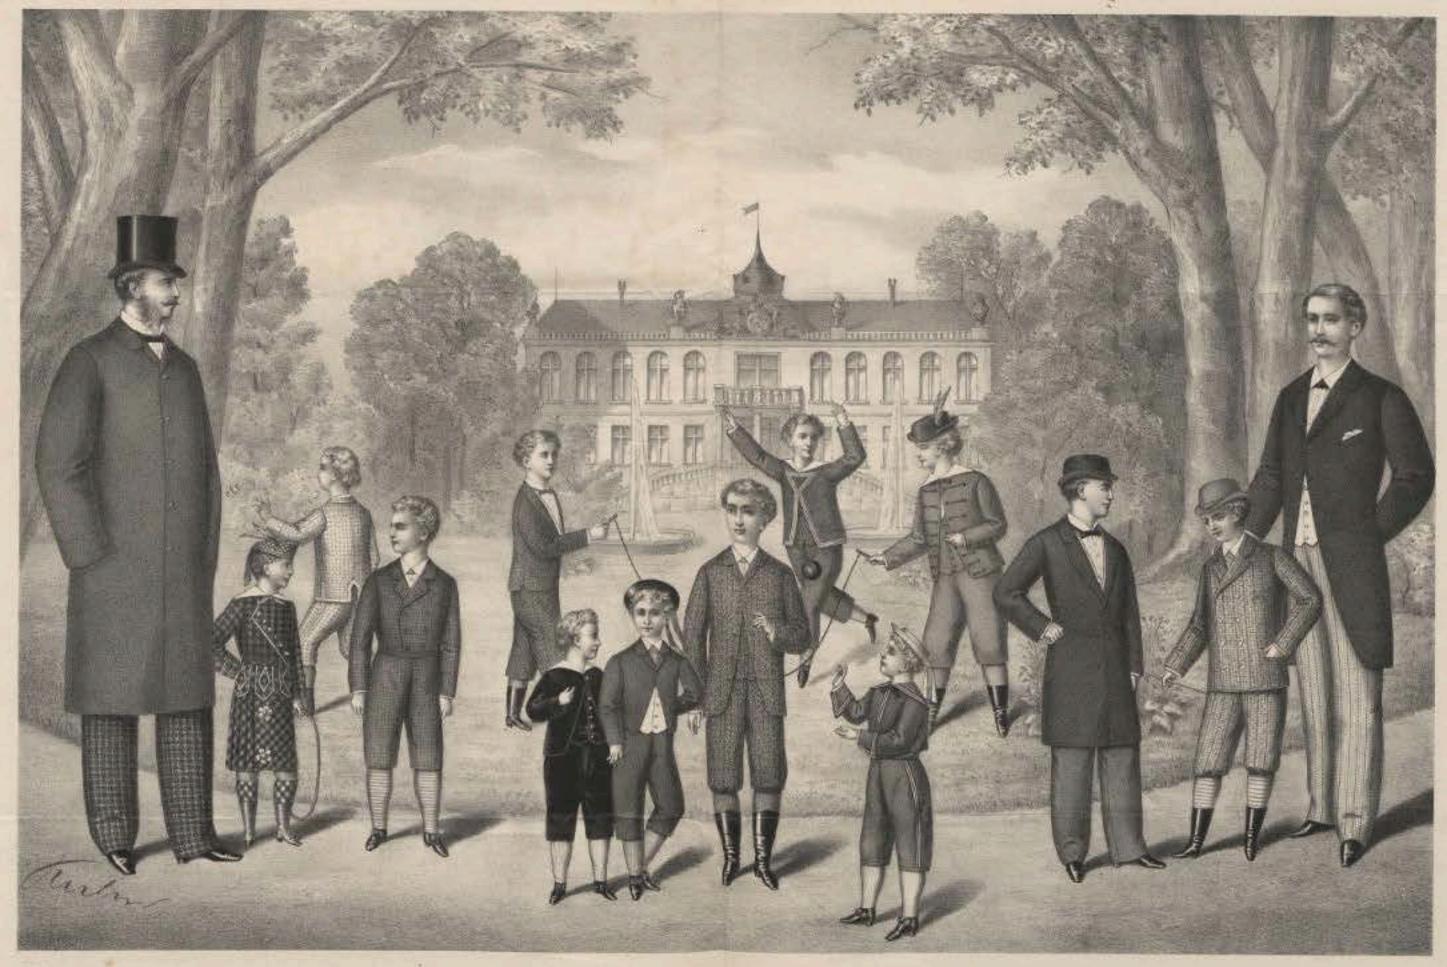

Tratag Expedition & H. Schneider Seilung (& Holey, Seetin, S.W.

KNABEN-GARDEROBE.

Eterorispegoben van der

BERLINER-SCHNEIDER AKADEMIE.