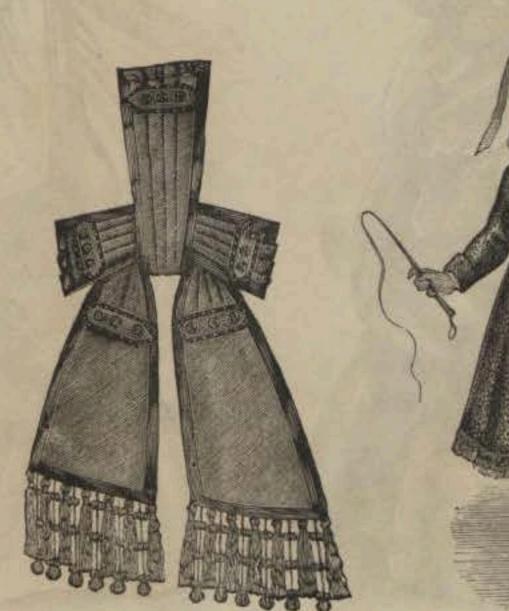

THE LATEST STYLES OF DINNER, EVENING, CARRIAGE AND WALKING DRESSES FOR SEPTEMBER.

For Description of Engravings on this Sheet see Fashion Department.

Fig. 7.

Fig. 8.

Fig. 9.

Fig. 20,

Fig. 2.

Fig. 4.

Fig 5.

THE LATEST STYLES OF DENNER, EVENING, CARRIAGE AN WALKING DRESSES FOR JANUARY.