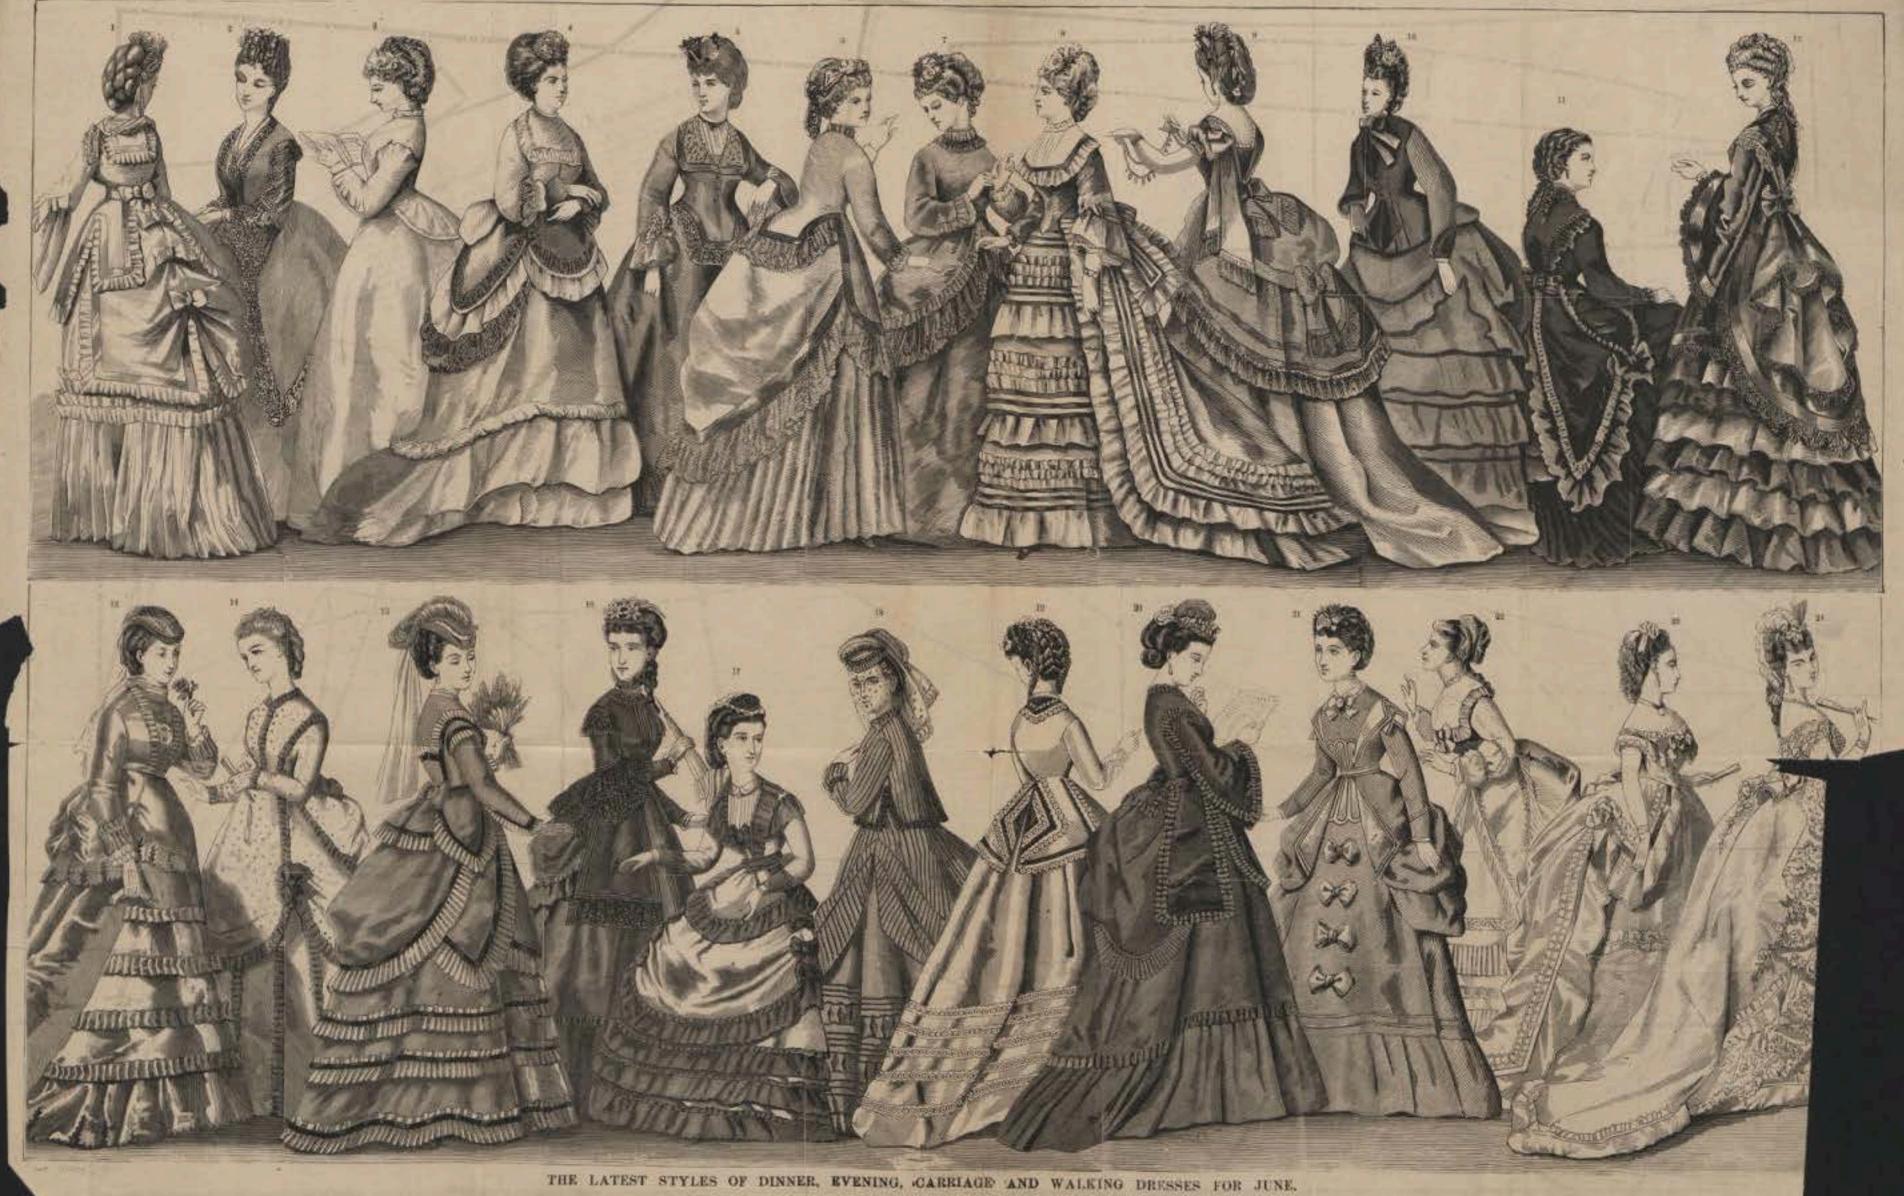

THE LATEST STYLES OF DINNER, EVENING, CARRIAGE AND WALKING DRESSES FOR SEPTEMBER.

For Description of Engravings on this Sheet see Fashion Department.

Fig. 7.

Fig. 8.

Fig. 9.

Fig. 20,

Fig. 2.

Fig. 4.

Fig 5.

THE LATEST STYLES OF DENNER, EVENING, CARRIAGE AN WALKING DRESSES FOR JANUARY.