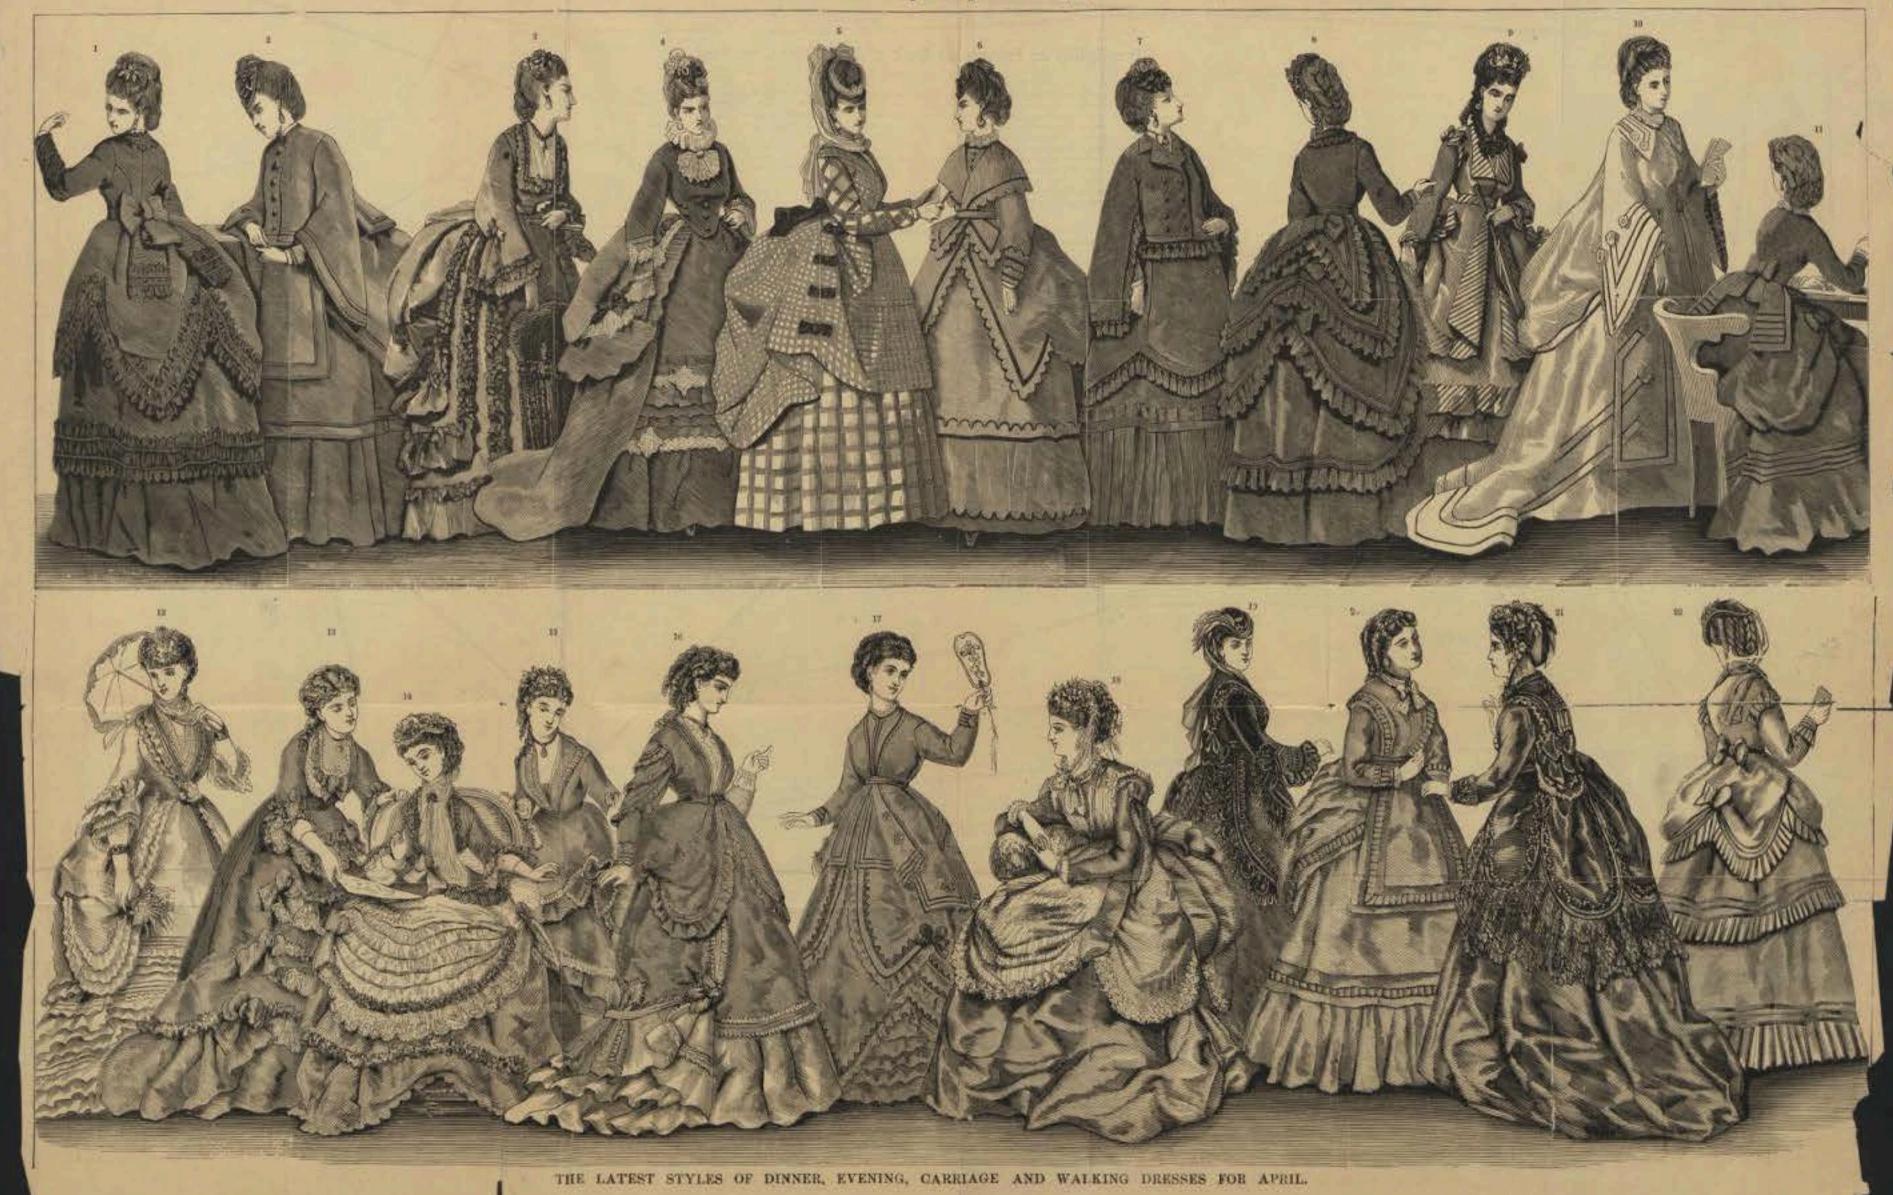

THE LATEST STYLES OF DINNER, EVENING, CARRIAGE AND WALKING DRESSES FOR SEPTEMBER.

For Description of Engravings on this Sheet see Fashion Department.

Fig. 7.

Fig. 8.

Fig. 9.

Fig. 20,

Fig. 2.

Fig. 4.

Fig 5.

THE LATEST STYLES OF DENNER, EVENING, CARRIAGE AN WALKING DRESSES FOR JANUARY.