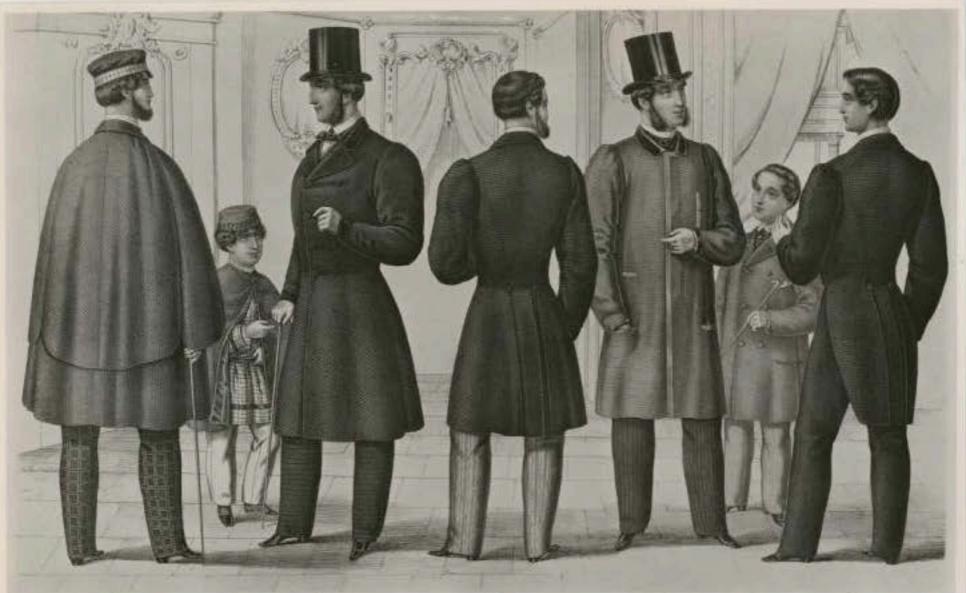

Reil Costum , som Heren I. Richter in Halle

Confirmanden Inzug.

Frühjahrs Costum.
1000 G. 1. Mutter in Bresden ?

Masken Costume and deline de destadore letterdamparadam

Studt Justing

Complair In:ug

oon H. lilemm por in Dresden!

Fruhjahrs-Schutzrock

Bonuparte Frack,

non Gustan Idolf Waller in Breaten

Imazone,

- ---

Fruhyahrs - Trucht

von H. Elemm in Dresslen

Gondel Gruppe mit leichten Sommer Costimen von Go. Ad. Mütter in Dresden