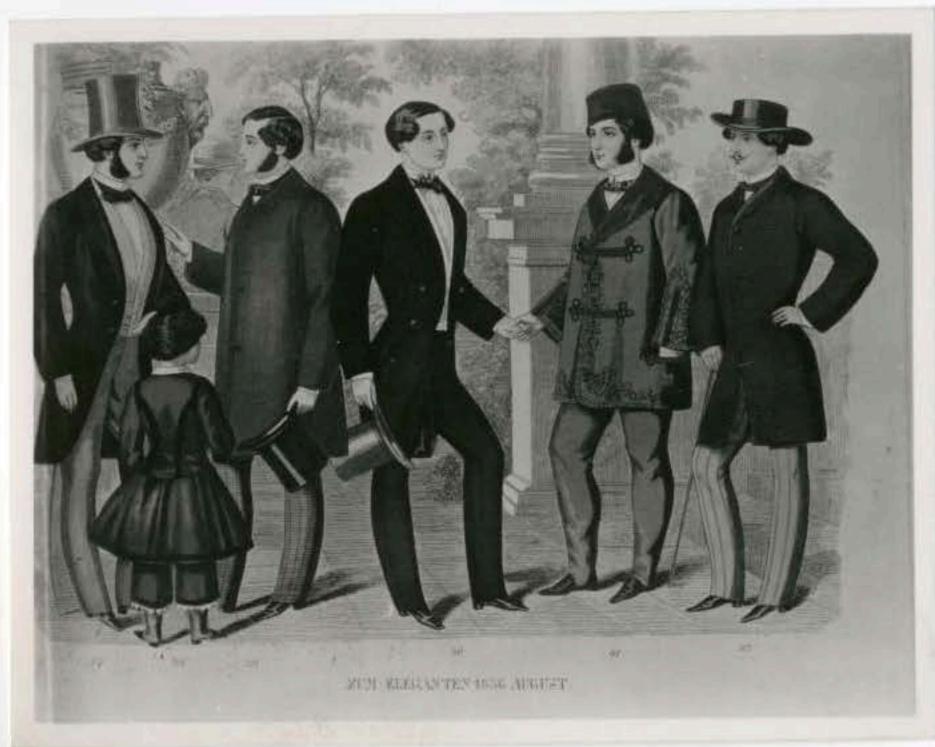

Fruhjahrs-Schutzrock

Bonuparte Frack,

non Gustan Idolf Waller in Breaten

Imazone,

- ---

Fruhyahrs - Trucht

von H. Elemm in Dresslen

Gondel Gruppe mit leichten Sommer Costimen von Go. Ad. Mütter in Dresden

Campagne Costum

von II. Klemm in Dresden.

Amerikanischer Promeneur von Herrn Georg Keit in New-York.

zur Europäischen Modenzeitung.

Nach ... Report of Pushon non Monder & Sohn in Landen

October.

Herbst -

und