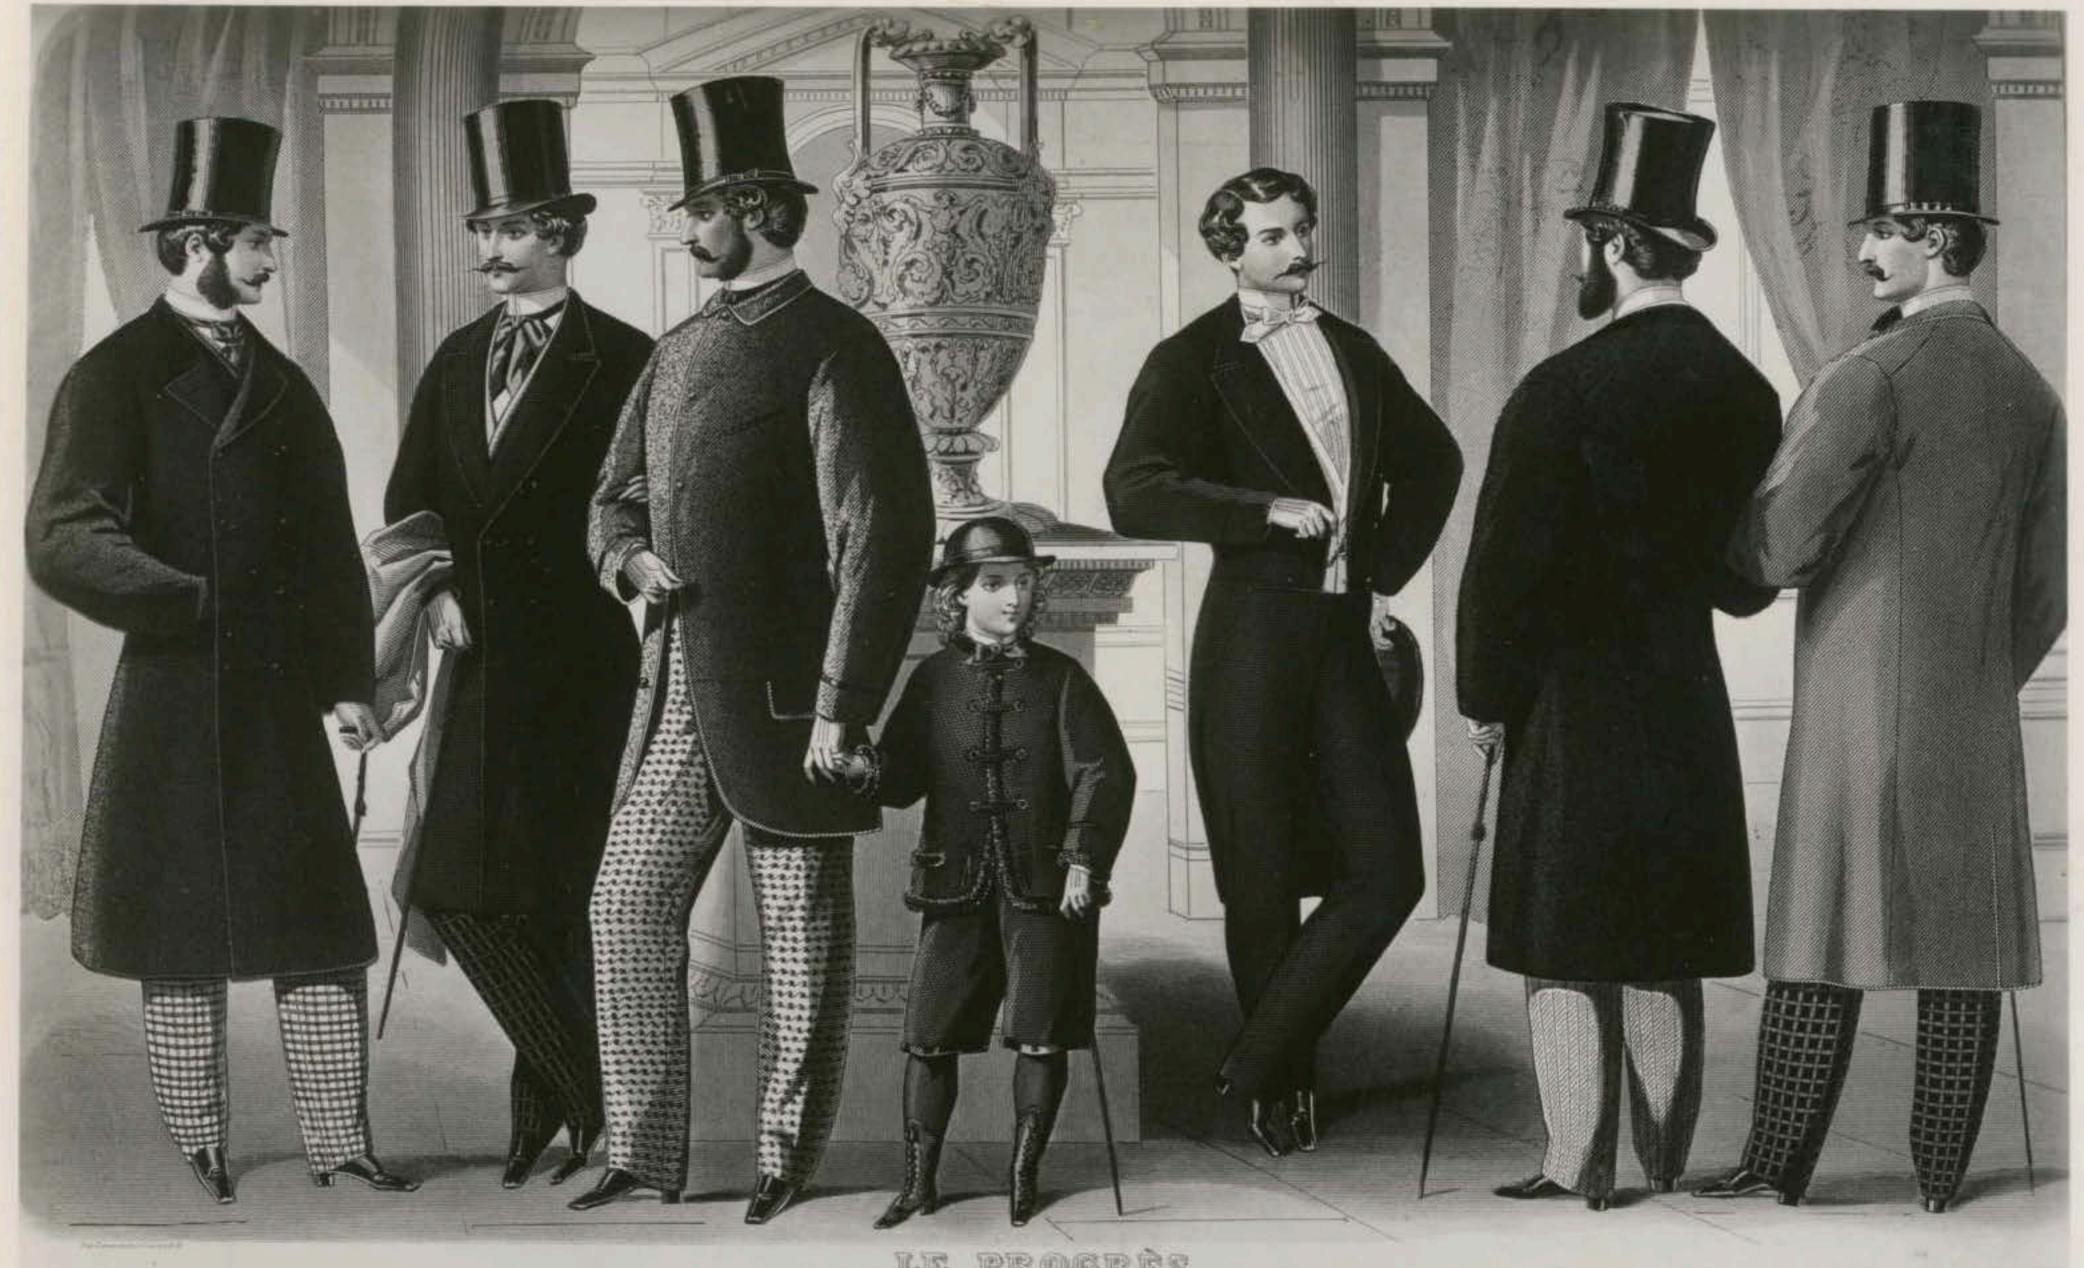

Winter Anzug

von & A Müller in Breaden

Bull \_

und Winter Anzug

von H. Elemm in Bresdin

and a homeon West the state of the same of the same of the same of LE PEDGES.

- Designation of Monomenters in the Monome Dubinis for 22 m. A. Winter-Chaptellower it Desprey 28, 18 days Halana Bureaux in Bournal is Place Place Richelson . V. 32