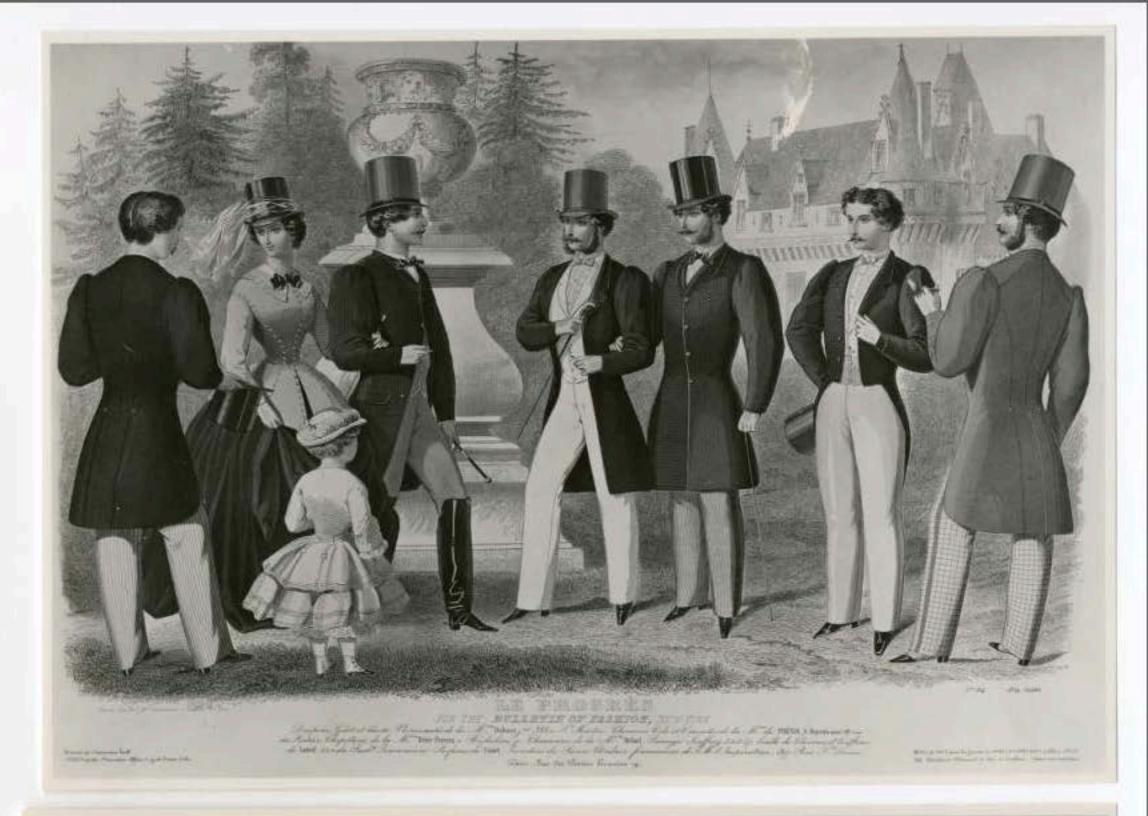

Winter Anzug

von & A Müller in Breaden

Bull \_

und Winter Anzug

von H. Elemm in Bresdin

and a homeon West the state of the same of the same of the same of LE PEDGES.

- Designation of Monomenters in the Monome Dubinis for 22 m. A. Winter-Chaptellower it Desprey 28, 18 days Halana Bureaux in Bournal is Place Place Richelson . V. 32

MONTH MATERIAL CONTRACTOR OF THE PROPERTY OF THE PARTY OF Section allowed to the residence

Schaml Paletet

now Merzn Leidhear in Hambiery

limben Costum

Winter-

und

Soirée - Ensembles

von Go Ad Müller in Bresden.