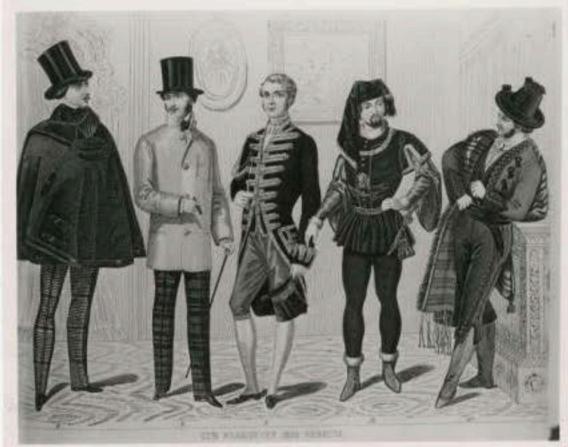

Nº 55

West to fibit your to govern servers equipment publics a cress.

Neglegé Costum und Galla Linrée , von Gustav Adolf Müller & Dresden

Masken Costum aux L'Elégant

Ball u Soirer Costum mit Veberkleid von H. Klemm in Bresden.

Reil Costum , som Heren I. Richter in Halle

Confirmanden Inzug.

Frühjahrs Costum.
1000 G. 1. Mutter in Bresden ?

Masken Costume and deline de destadore letterdamparadam

Studt Justing

Complair In:ug

oon H. lilemm por in Dresden!