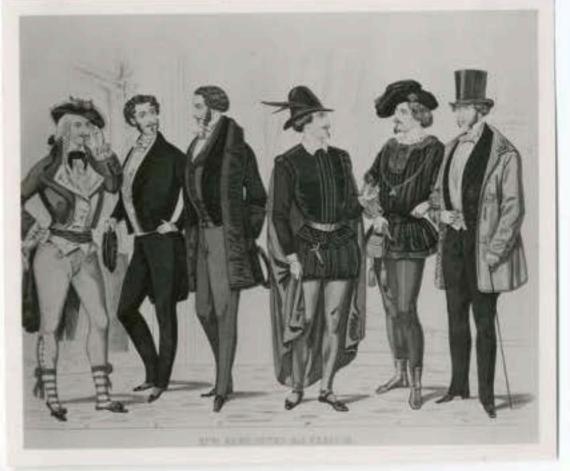

Nº 55

West to fibit your to govern servers equipment publics a cress.

Neglegé Costum und Galla Linrée , von Gustav Adolf Müller & Dresden

Masken Costum aux L'Elégant

Ball u Soirer Costum mit Veberkleid von H. Klemm in Bresden.

Reil Costum , som Heren I. Richter in Halle

Confirmanden Inzug.

Frühjahrs Costum.
1000 G. 1. Mutter in Bresden ?

Masken Costume and deline de destadore letterdamparadam

Studt Justing

Complair In:ug

oon H. lilemm por in Dresden!