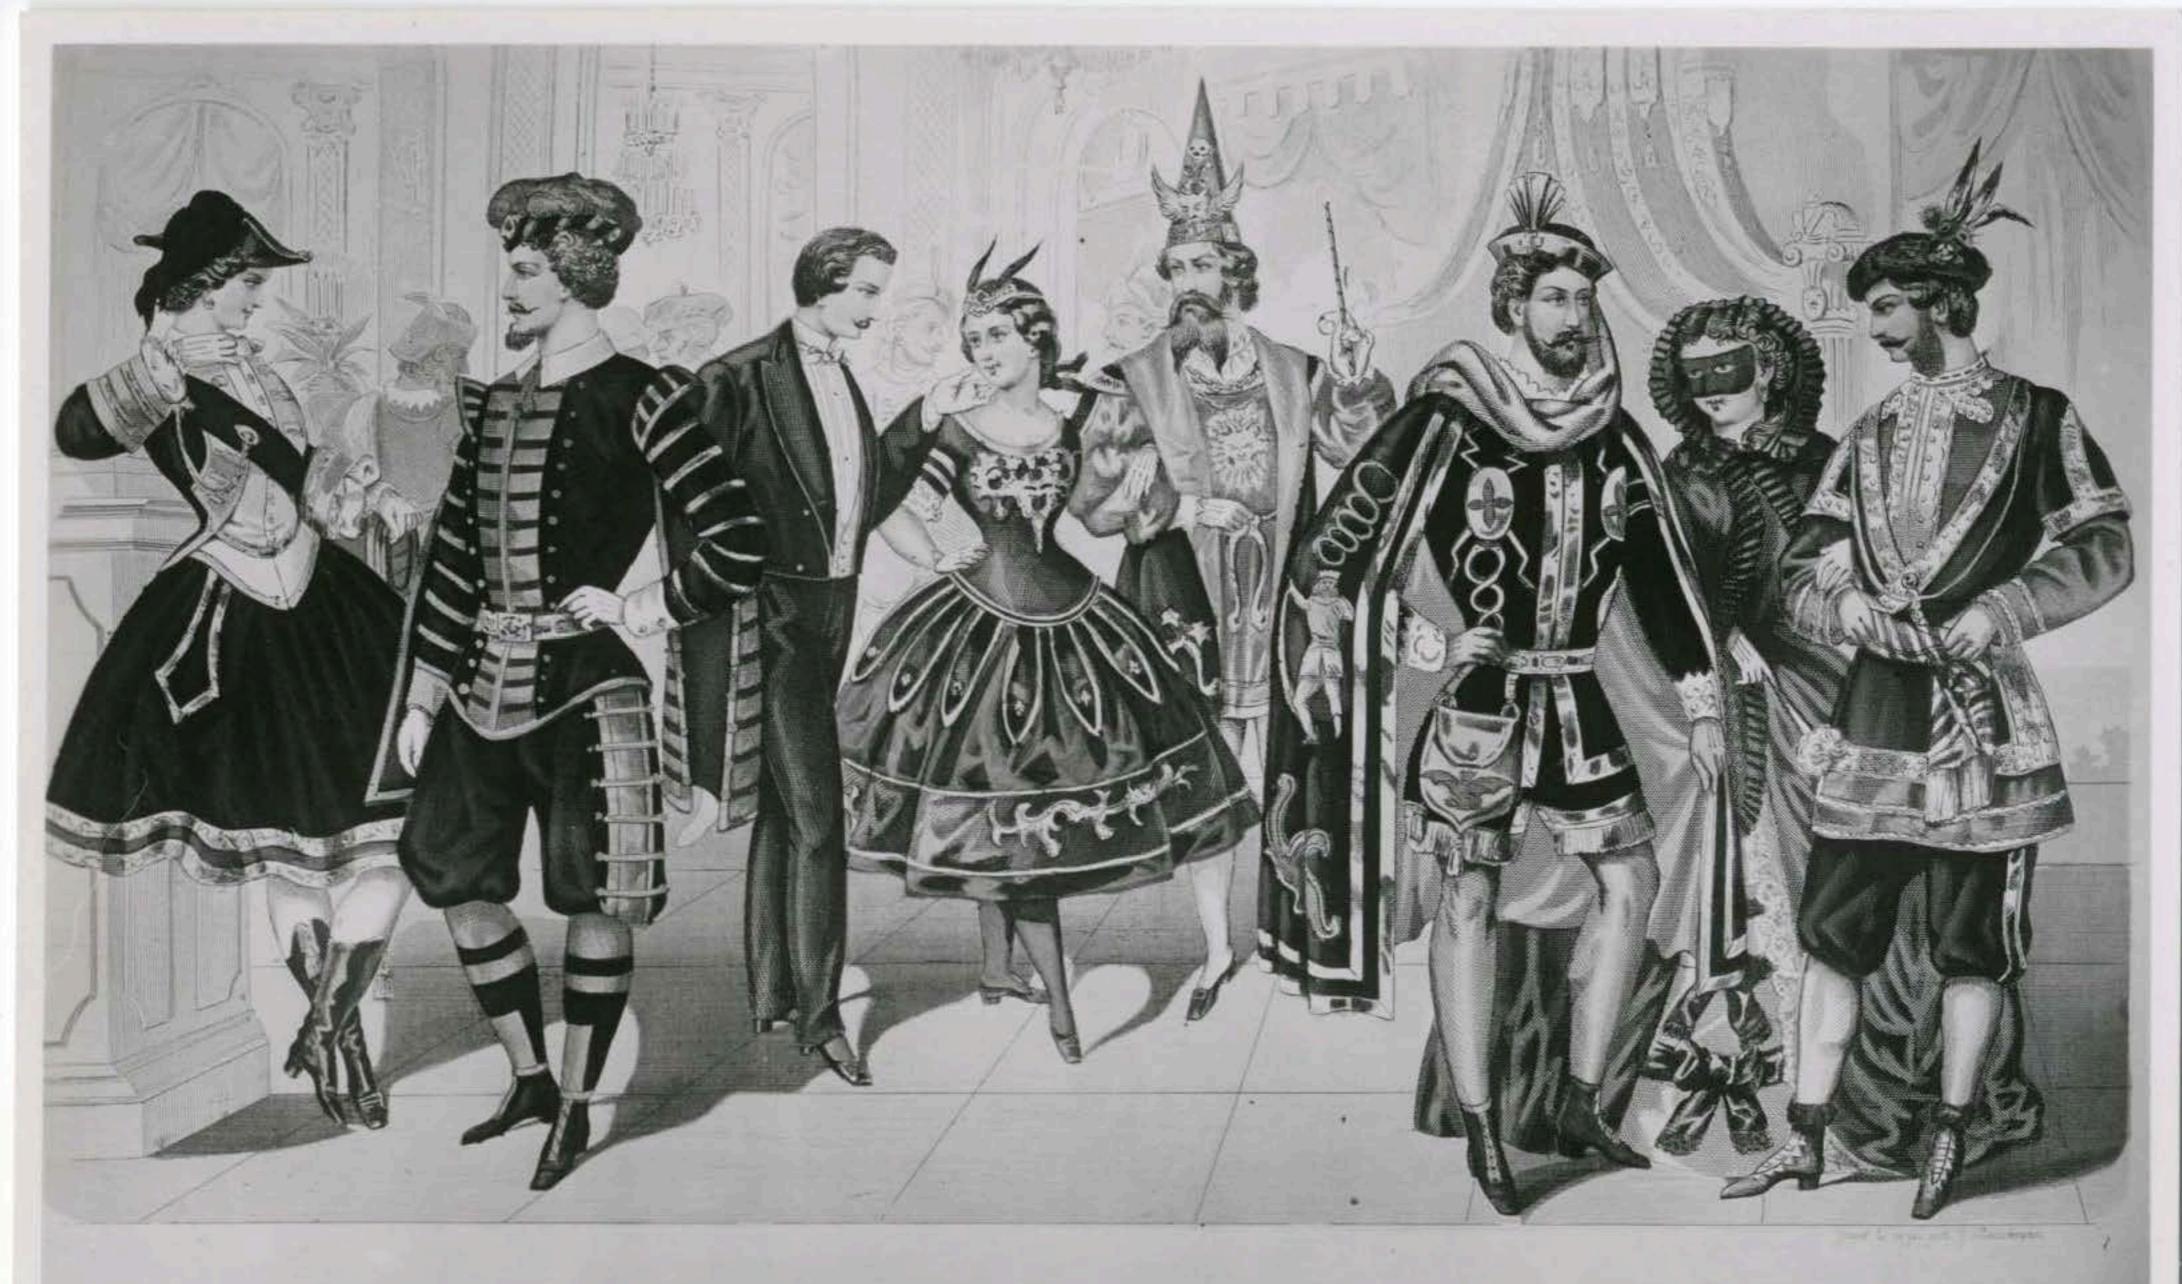

Nº 55

West to fibit your to govern servers equipment publics a cress.

Neglegé Costum und Galla Linrée , von Gustav Adolf Müller & Dresden

Masken Costum aux L'Elégant

Ball u Soirer Costum mit Veberkleid von H. Klemm in Bresden.

Reil Costum , som Heren I. Richter in Halle

Confirmanden Inzug.

Frühjahrs Costum.
1000 G. 1. Mutter in Bresden ?

Masken Costume and deline de destadore letterdamparadam

Studt Justing

Complair In:ug

oon H. lilemm por in Dresden!