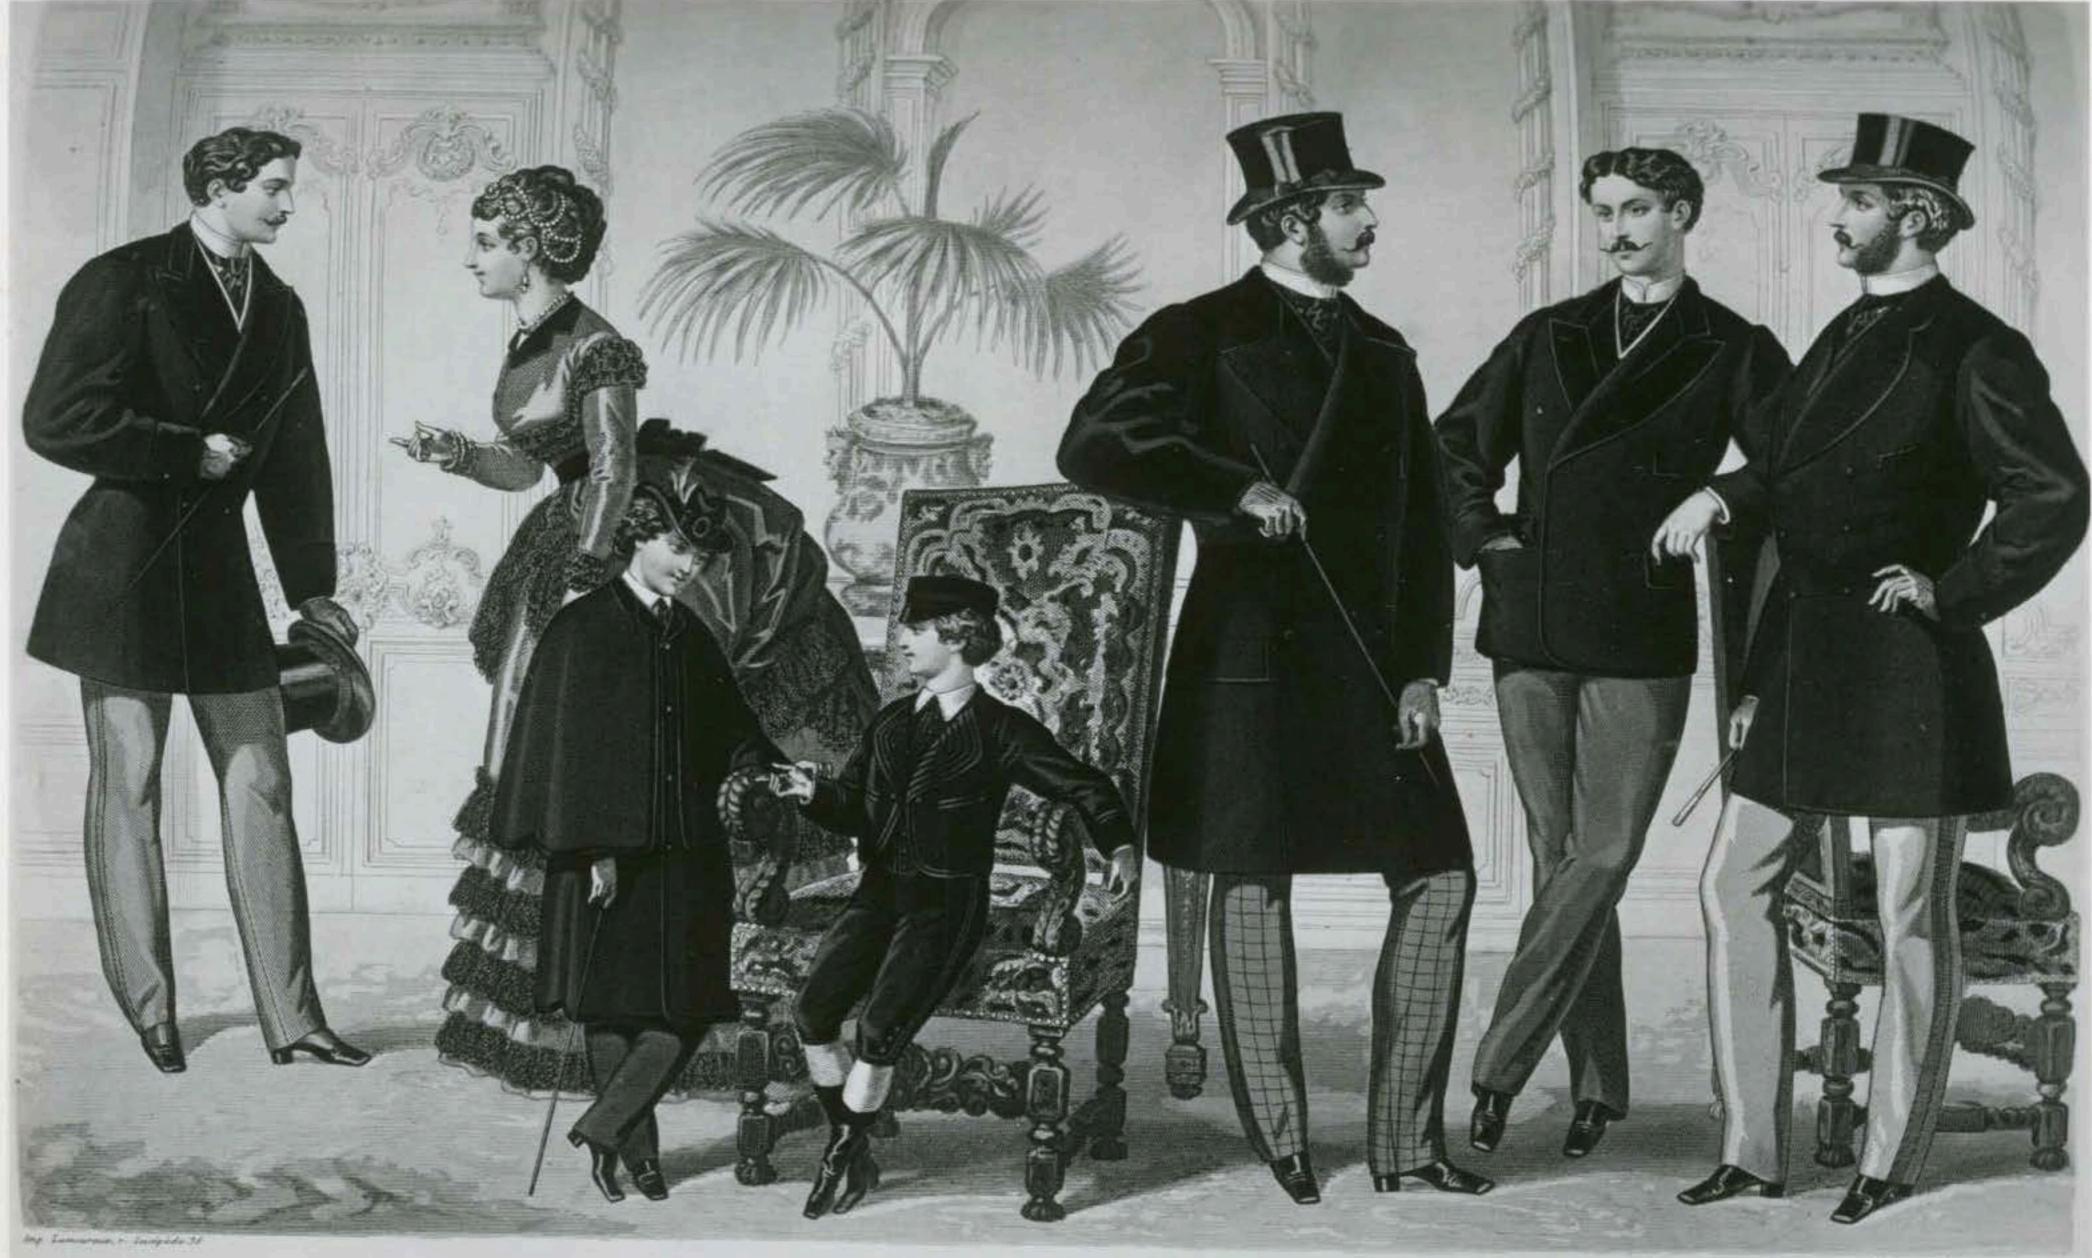

Nº 55

West to fibit your to govern servers equipment publics a cress.

Neglegé Costum und Galla Linrée , von Gustav Adolf Müller & Dresden

Masken Costum aux L'Elégant

Ball u Soirer Costum mit Veberkleid von H. Klemm in Bresden.

Reil Costum , som Heren I. Richter in Halle

Confirmanden Inzug.

Frühjahrs Costum.
1000 G. 1. Mutter in Bresden ?

Masken Costume and deline de destadore letterdamparadam

Studt Justing

Complair In:ug

oon H. lilemm por in Dresden!