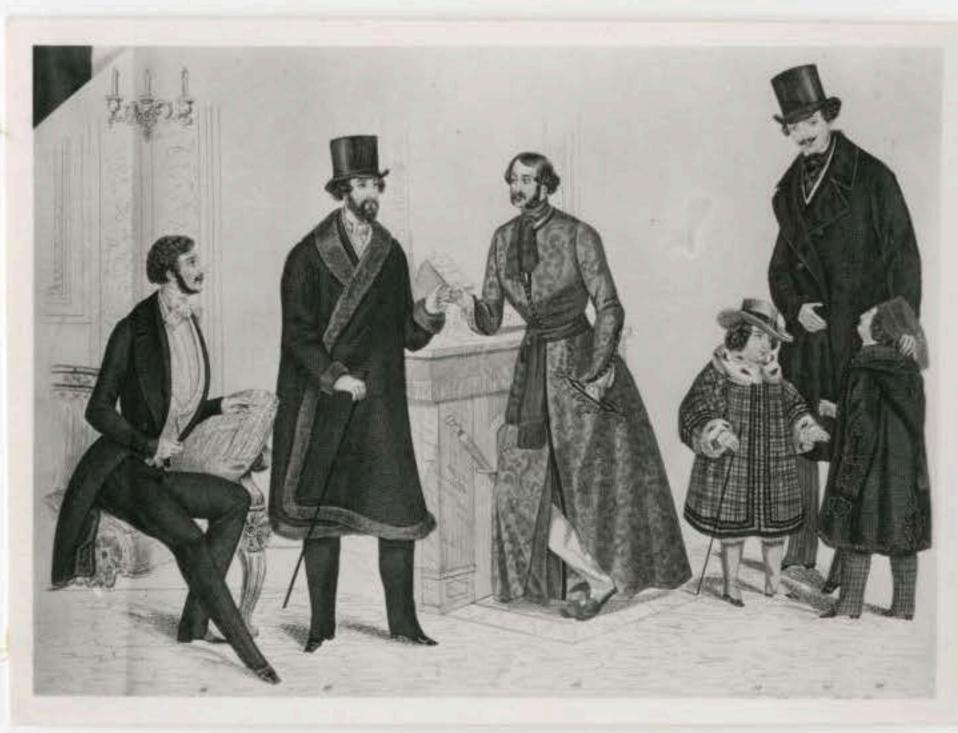

Reil Costum , som Heren I. Richter in Halle

Confirmanden Inzug.

Frühjahrs Costum.
1000 G. 1. Mutter in Bresden ?

Masken Costume and deline de destadore letterdamparadam

Studt Justing

Complair In:ug

oon H. lilemm por in Dresden!

Fruhjahrs-Schutzrock

Bonuparte Frack,

non Gustan Idolf Waller in Breaten

Imazone,

- ---

Fruhyahrs - Trucht

von H. Elemm in Dresslen

Gondel Gruppe mit leichten Sommer Costimen von Go. Ad. Mütter in Dresden