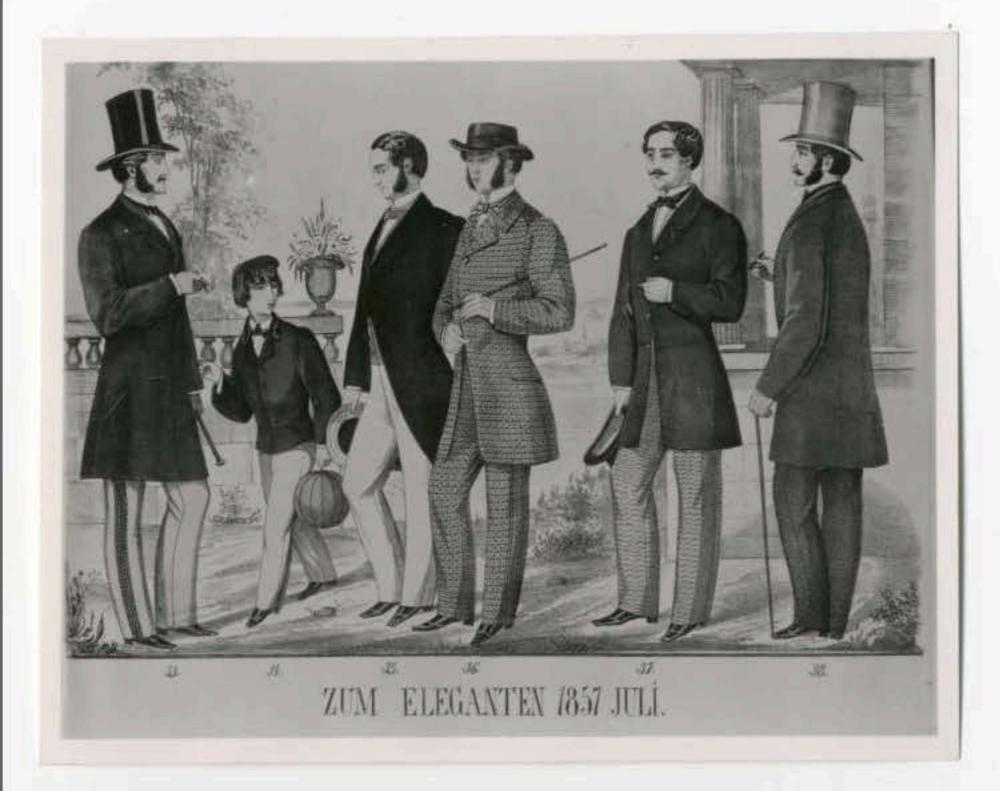

Octuber 1857.

FORTS CHRITT.

Lindake - Miden sur Enreprischen Meden seitung.
Ogen die deutschen Feldenberger Lindager, bereitigig den auf Lindager.

7 ter Jahrgang

Control of the Contro

Harrison life

THE PROCESSON STREET