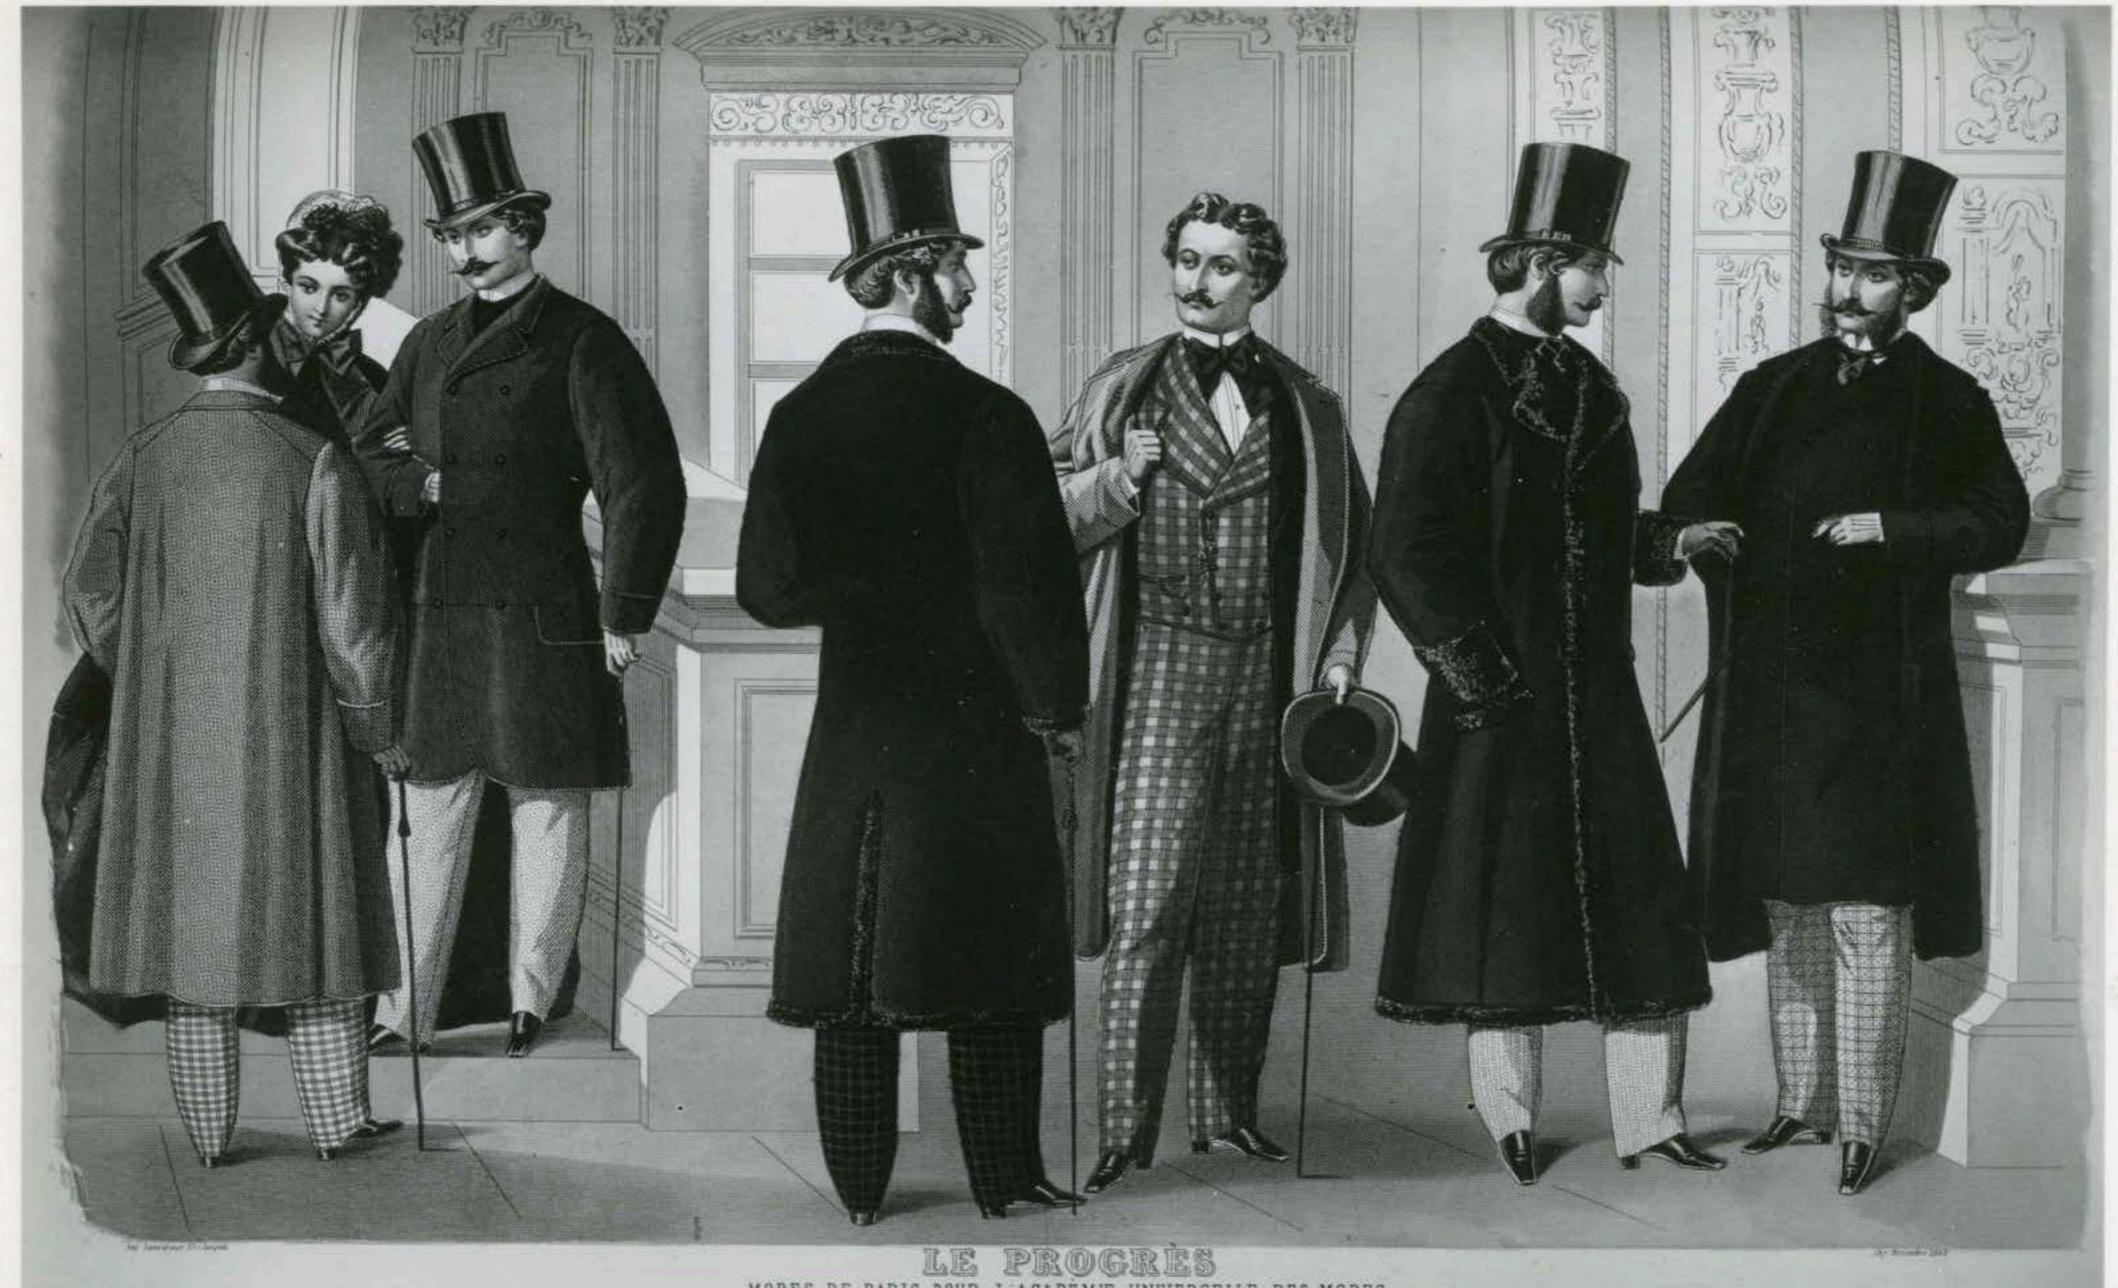

Winter Anzug

von & A Müller in Breaden

Bull \_

und Winter Anzug

von H. Elemm in Bresdin

and a homeon West the state of the same of the same of the same of LE PEDGES.

- Designation of Monomenters in the Monome Dubinis for 22 m. A. Winter-Chaptellower it Desprey 28, 18 days Halana Bureaux in Bournal is Place Place Richelson . V. 32