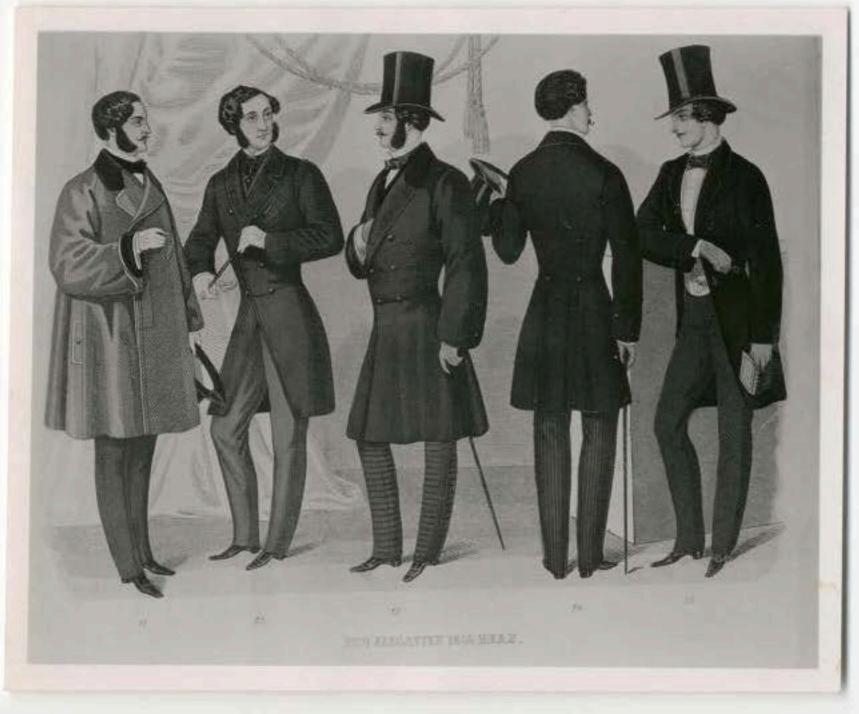

Fruhjahrs-Schutzrock

Bonuparte Frack,

non Gustan Idolf Waller in Breaten

Imazone,

- ---

Fruhyahrs - Trucht

von H. Elemm in Dresslen

Gondel Gruppe mit leichten Sommer Costimen von Go. Ad. Mütter in Dresden