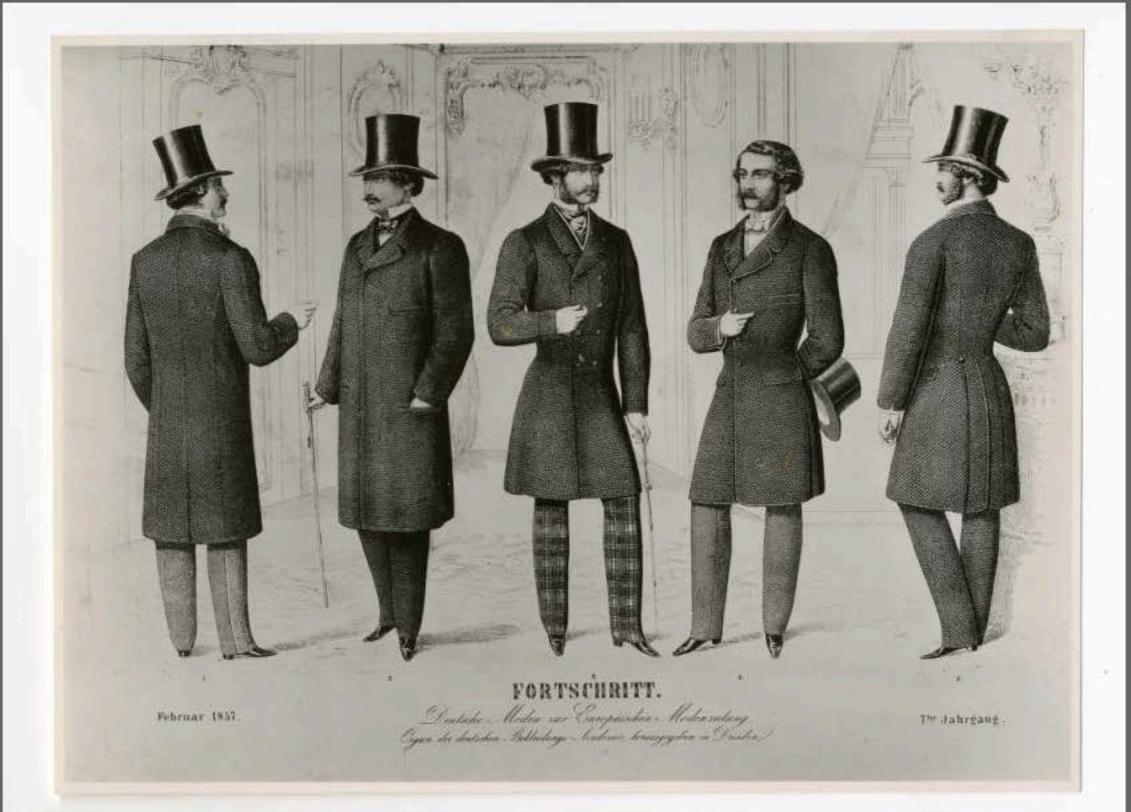

Octuber 1857.

FORTS CHRITT.

Lindake - Miden sur Enreprischen Meden seitung.
Ogen die deutschen Feldenberger Lindager, bereitigig den auf Lindager.

7 ter Jahrgang

Control of the Contro

Harrison life

THE PROCESSON STREET