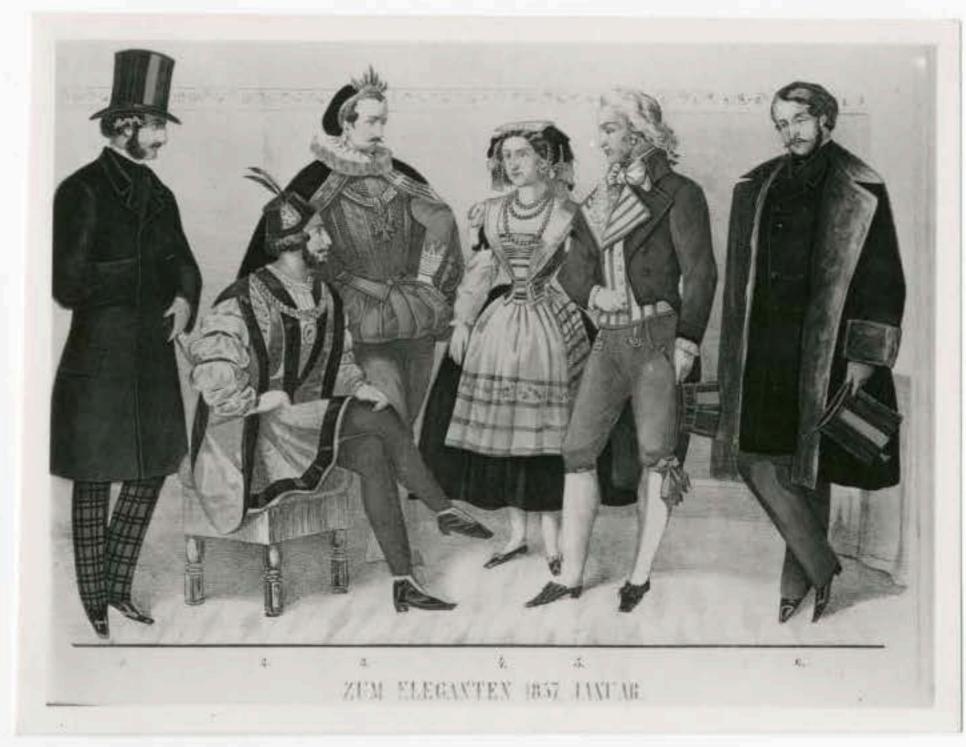

August 1856.

Andre Micho as Carpender Richardery

6 to Jahrgang

3

December 4856.

FORTSUIRITY.

Lentretur Medin zur Europareken Medenzeitung. Dem in Sutritus Volladinge Switzen, hermogenten in Growthe "

6 ter Jahrgang