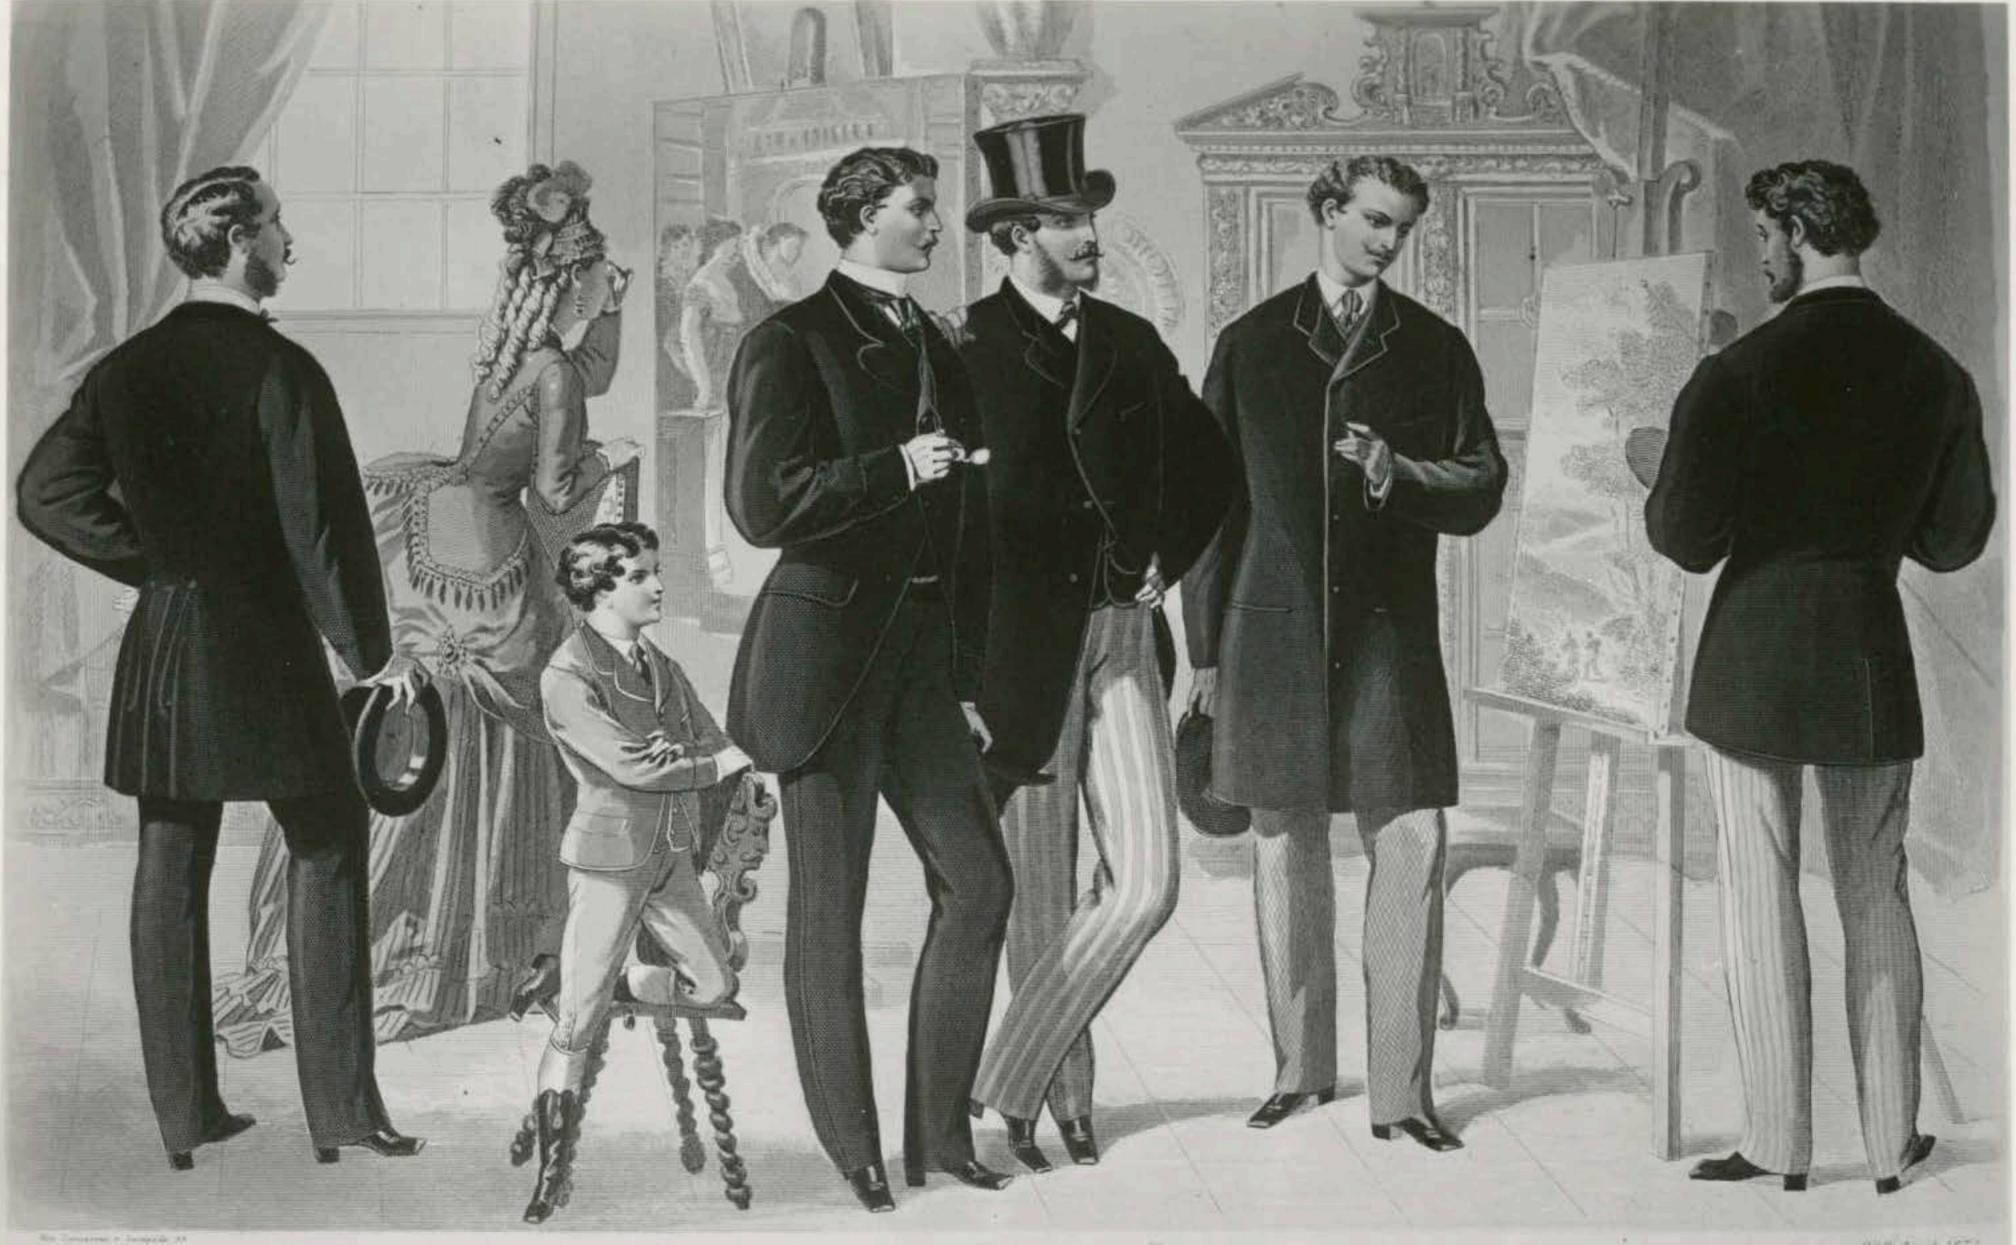

Nº 55

West to fibit your to govern servers equipment publics a cress.

Neglegé Costum und Galla Linrée , von Gustav Adolf Müller & Dresden

Masken Costum aux L'Elégant

Ball u Soirer Costum mit Veberkleid von H. Klemm in Bresden.

Reil Costum , som Heren I. Richter in Halle

Confirmanden Inzug.

Frühjahrs Costum.
1000 G. 1. Mutter in Bresden ?

Masken Costume and deline de destadore letterdamparadam

Studt Justing

Complair In:ug

oon H. lilemm por in Dresden!