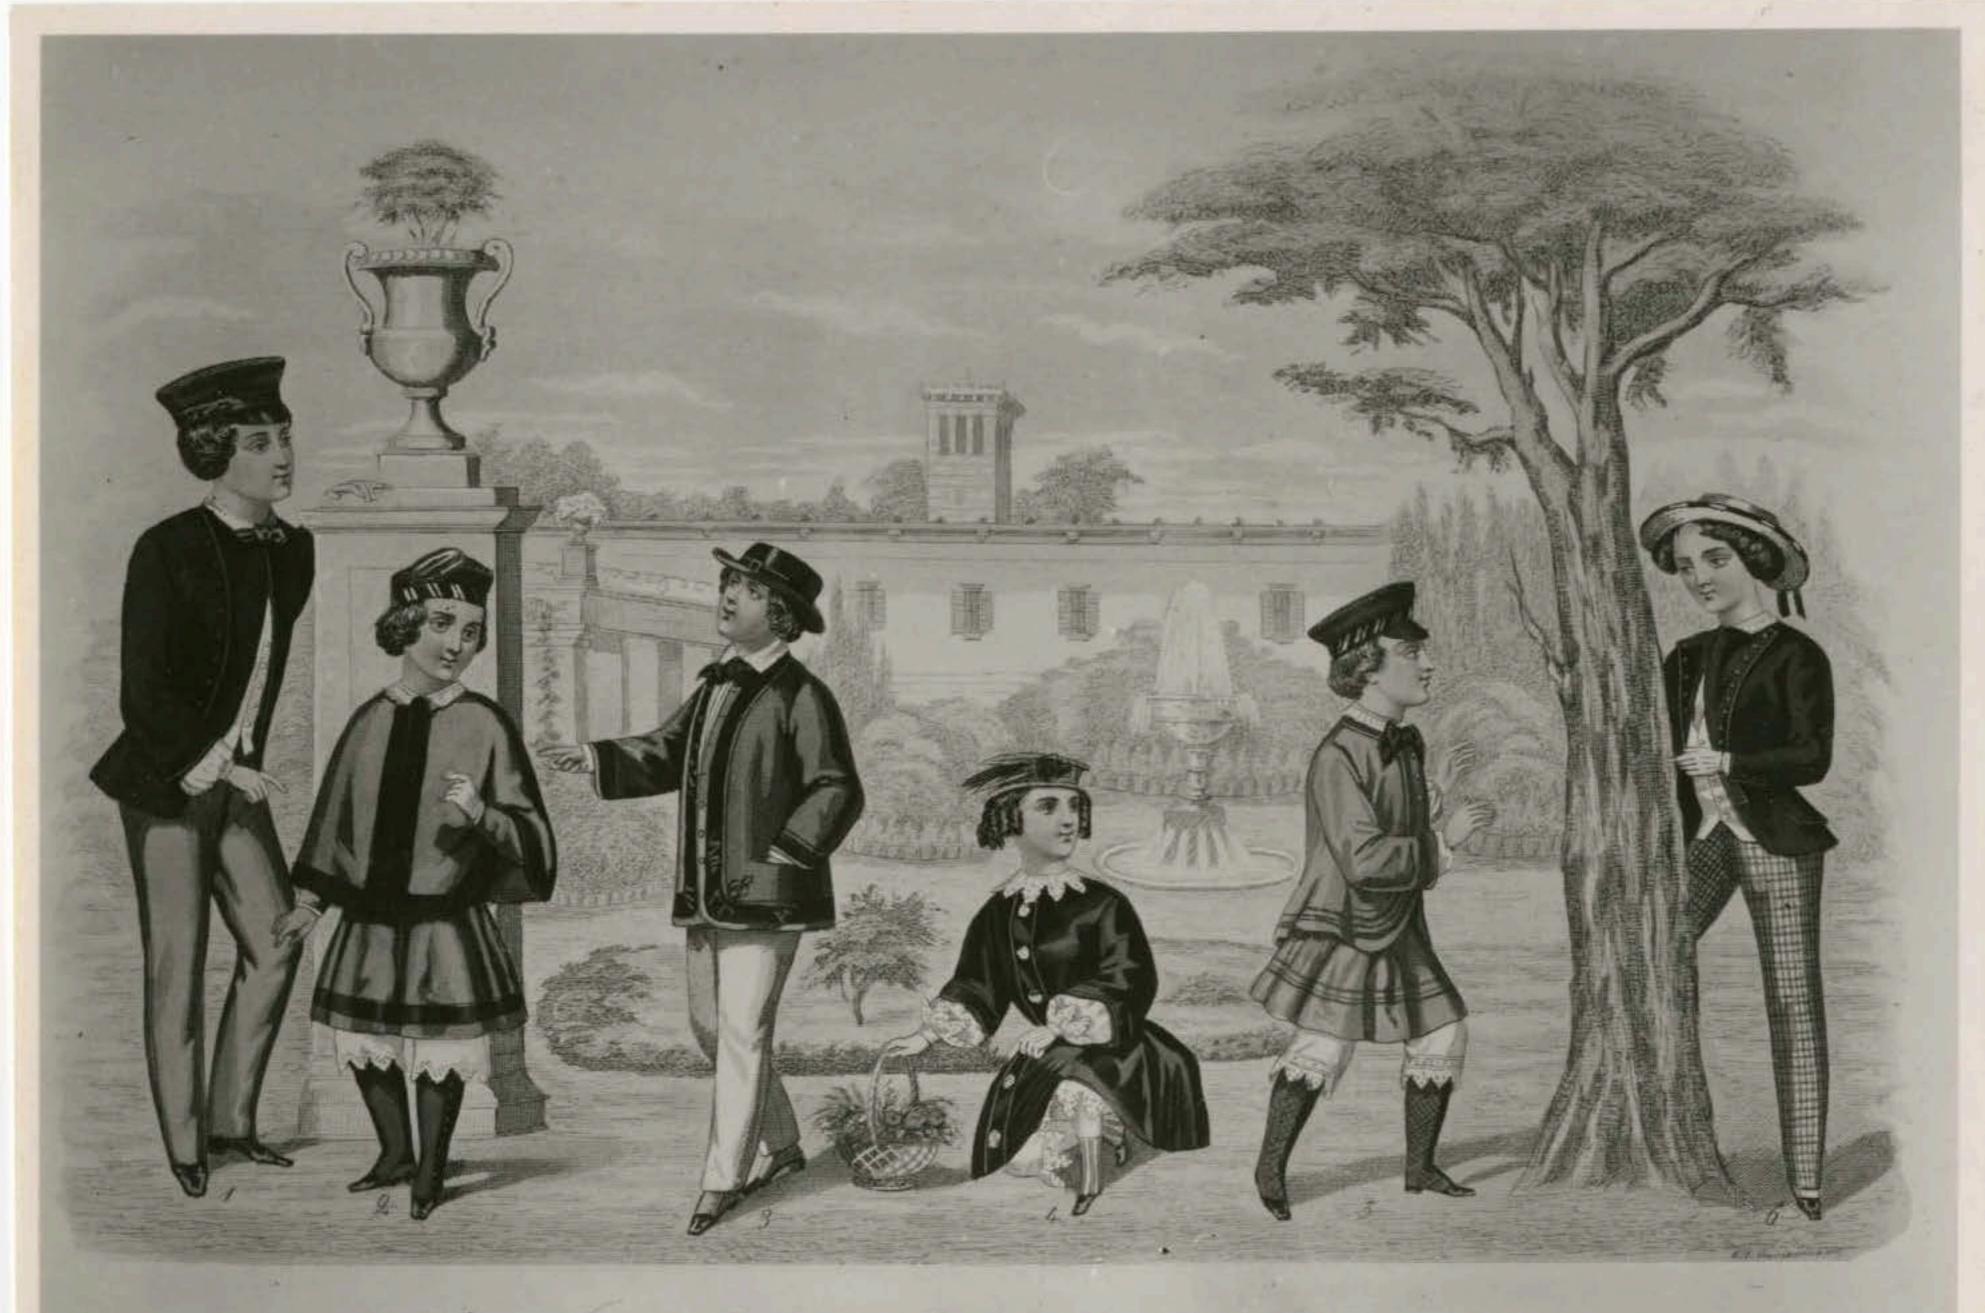

Reil Costum , som Heren I. Richter in Halle

Confirmanden Inzug.

Frühjahrs Costum.
1000 G. 1. Mutter in Bresden ?

Masken Costume and deline de destadore letterdamparadam

Studt Justing

Complair In:ug

oon H. lilemm por in Dresden!

Fruhjahrs-Schutzrock

Bonuparte Frack,

non Gustan Idolf Waller in Breaten

Imazone,

- ---

Fruhyahrs - Trucht

von H. Elemm in Dresslen

Gondel Gruppe mit leichten Sommer Costimen von Go. Ad. Mütter in Dresden