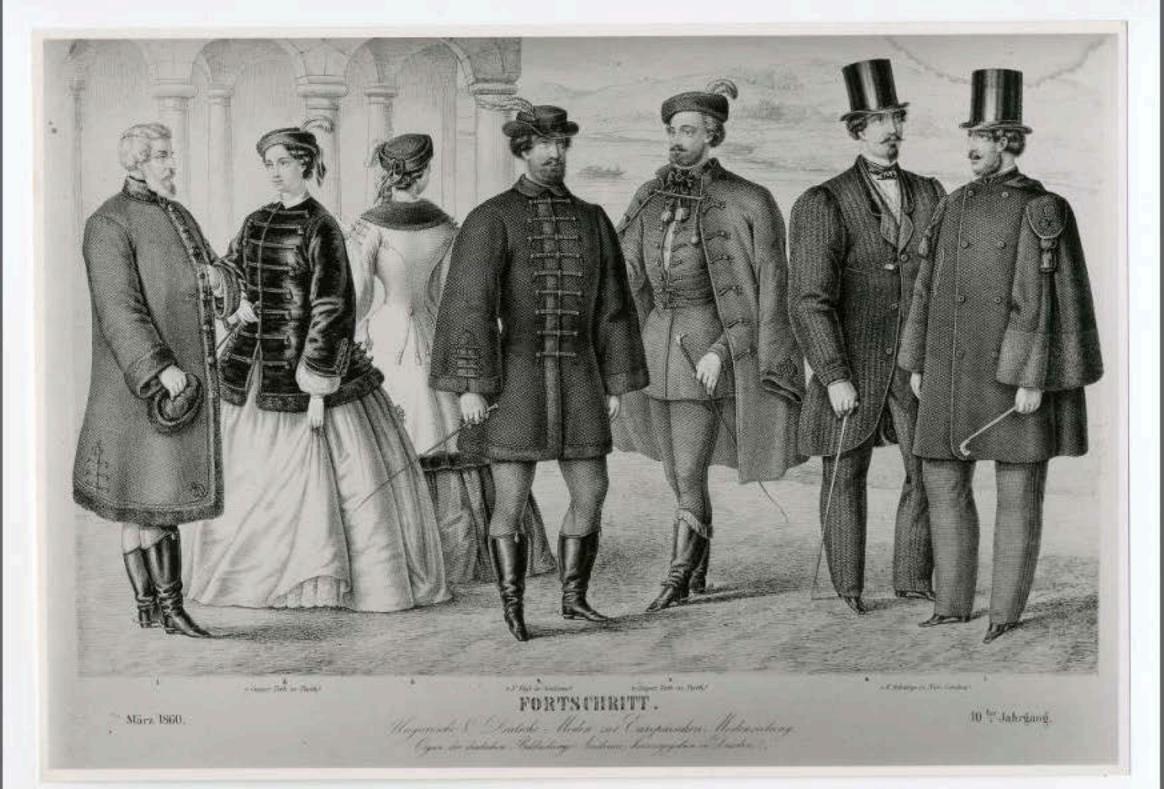

August 1856.

Andre Micho as Carpender Richardery

6 to Jahrgang

3

December 4856.

FORTSUIRITY.

Lentretur Medin zur Europareken Medenzeitung. Dem in Sutritus Volladinge Switzen, hermogenten in Growthe "

6 ter Jahrgang