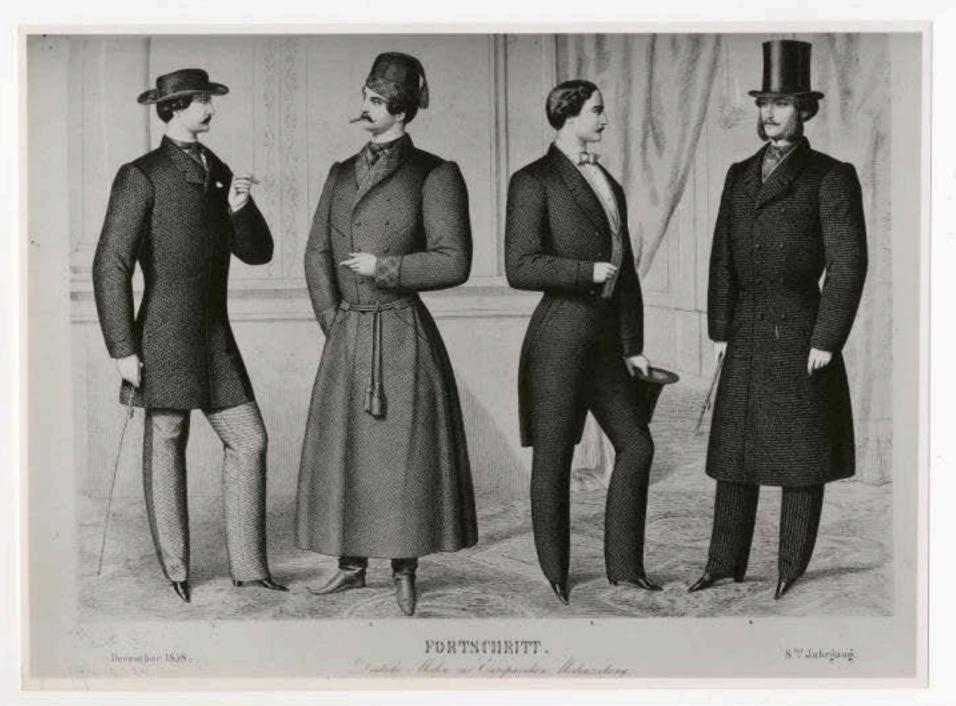

August 1856.

Andre Micho as Carpender Richardery

6 to Jahrgang

3

December 4856.

FORTSUIRITY.

Lentretur Medin zur Europareken Medenzeitung. Dem in Sutritus Volladinge Switzen, hermogenten in Growthe "

6 ter Jahrgang