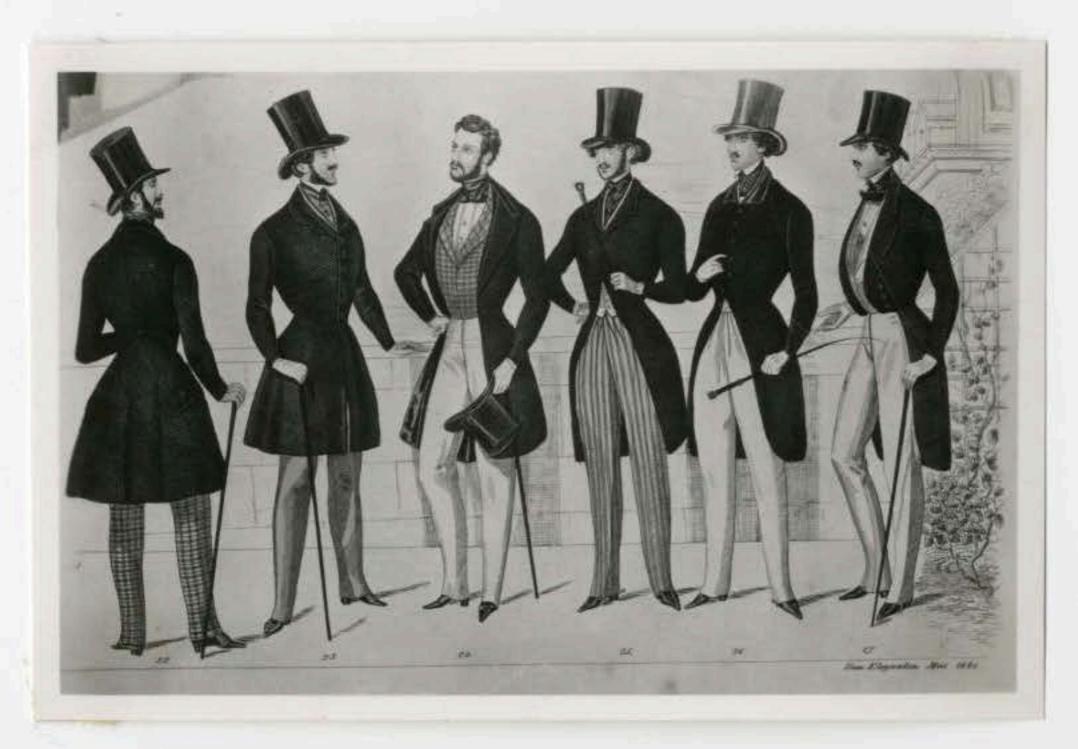

Fruhjahrs-Schutzrock

Bonuparte Frack,

non Gustan Idolf Waller in Breaten

Imazone,

- ---

Fruhyahrs - Trucht

von H. Elemm in Dresslen

Gondel Gruppe mit leichten Sommer Costimen von Go. Ad. Mütter in Dresden

Campagne Costum

von II. Klemm in Dresden.

Amerikanischer Promeneur von Herrn Georg Keit in New-York.

zur Europäischen Modenzeitung.

Nach ... Report of Pushon non Monder & Sohn in Landen

October.

Herbst -

und