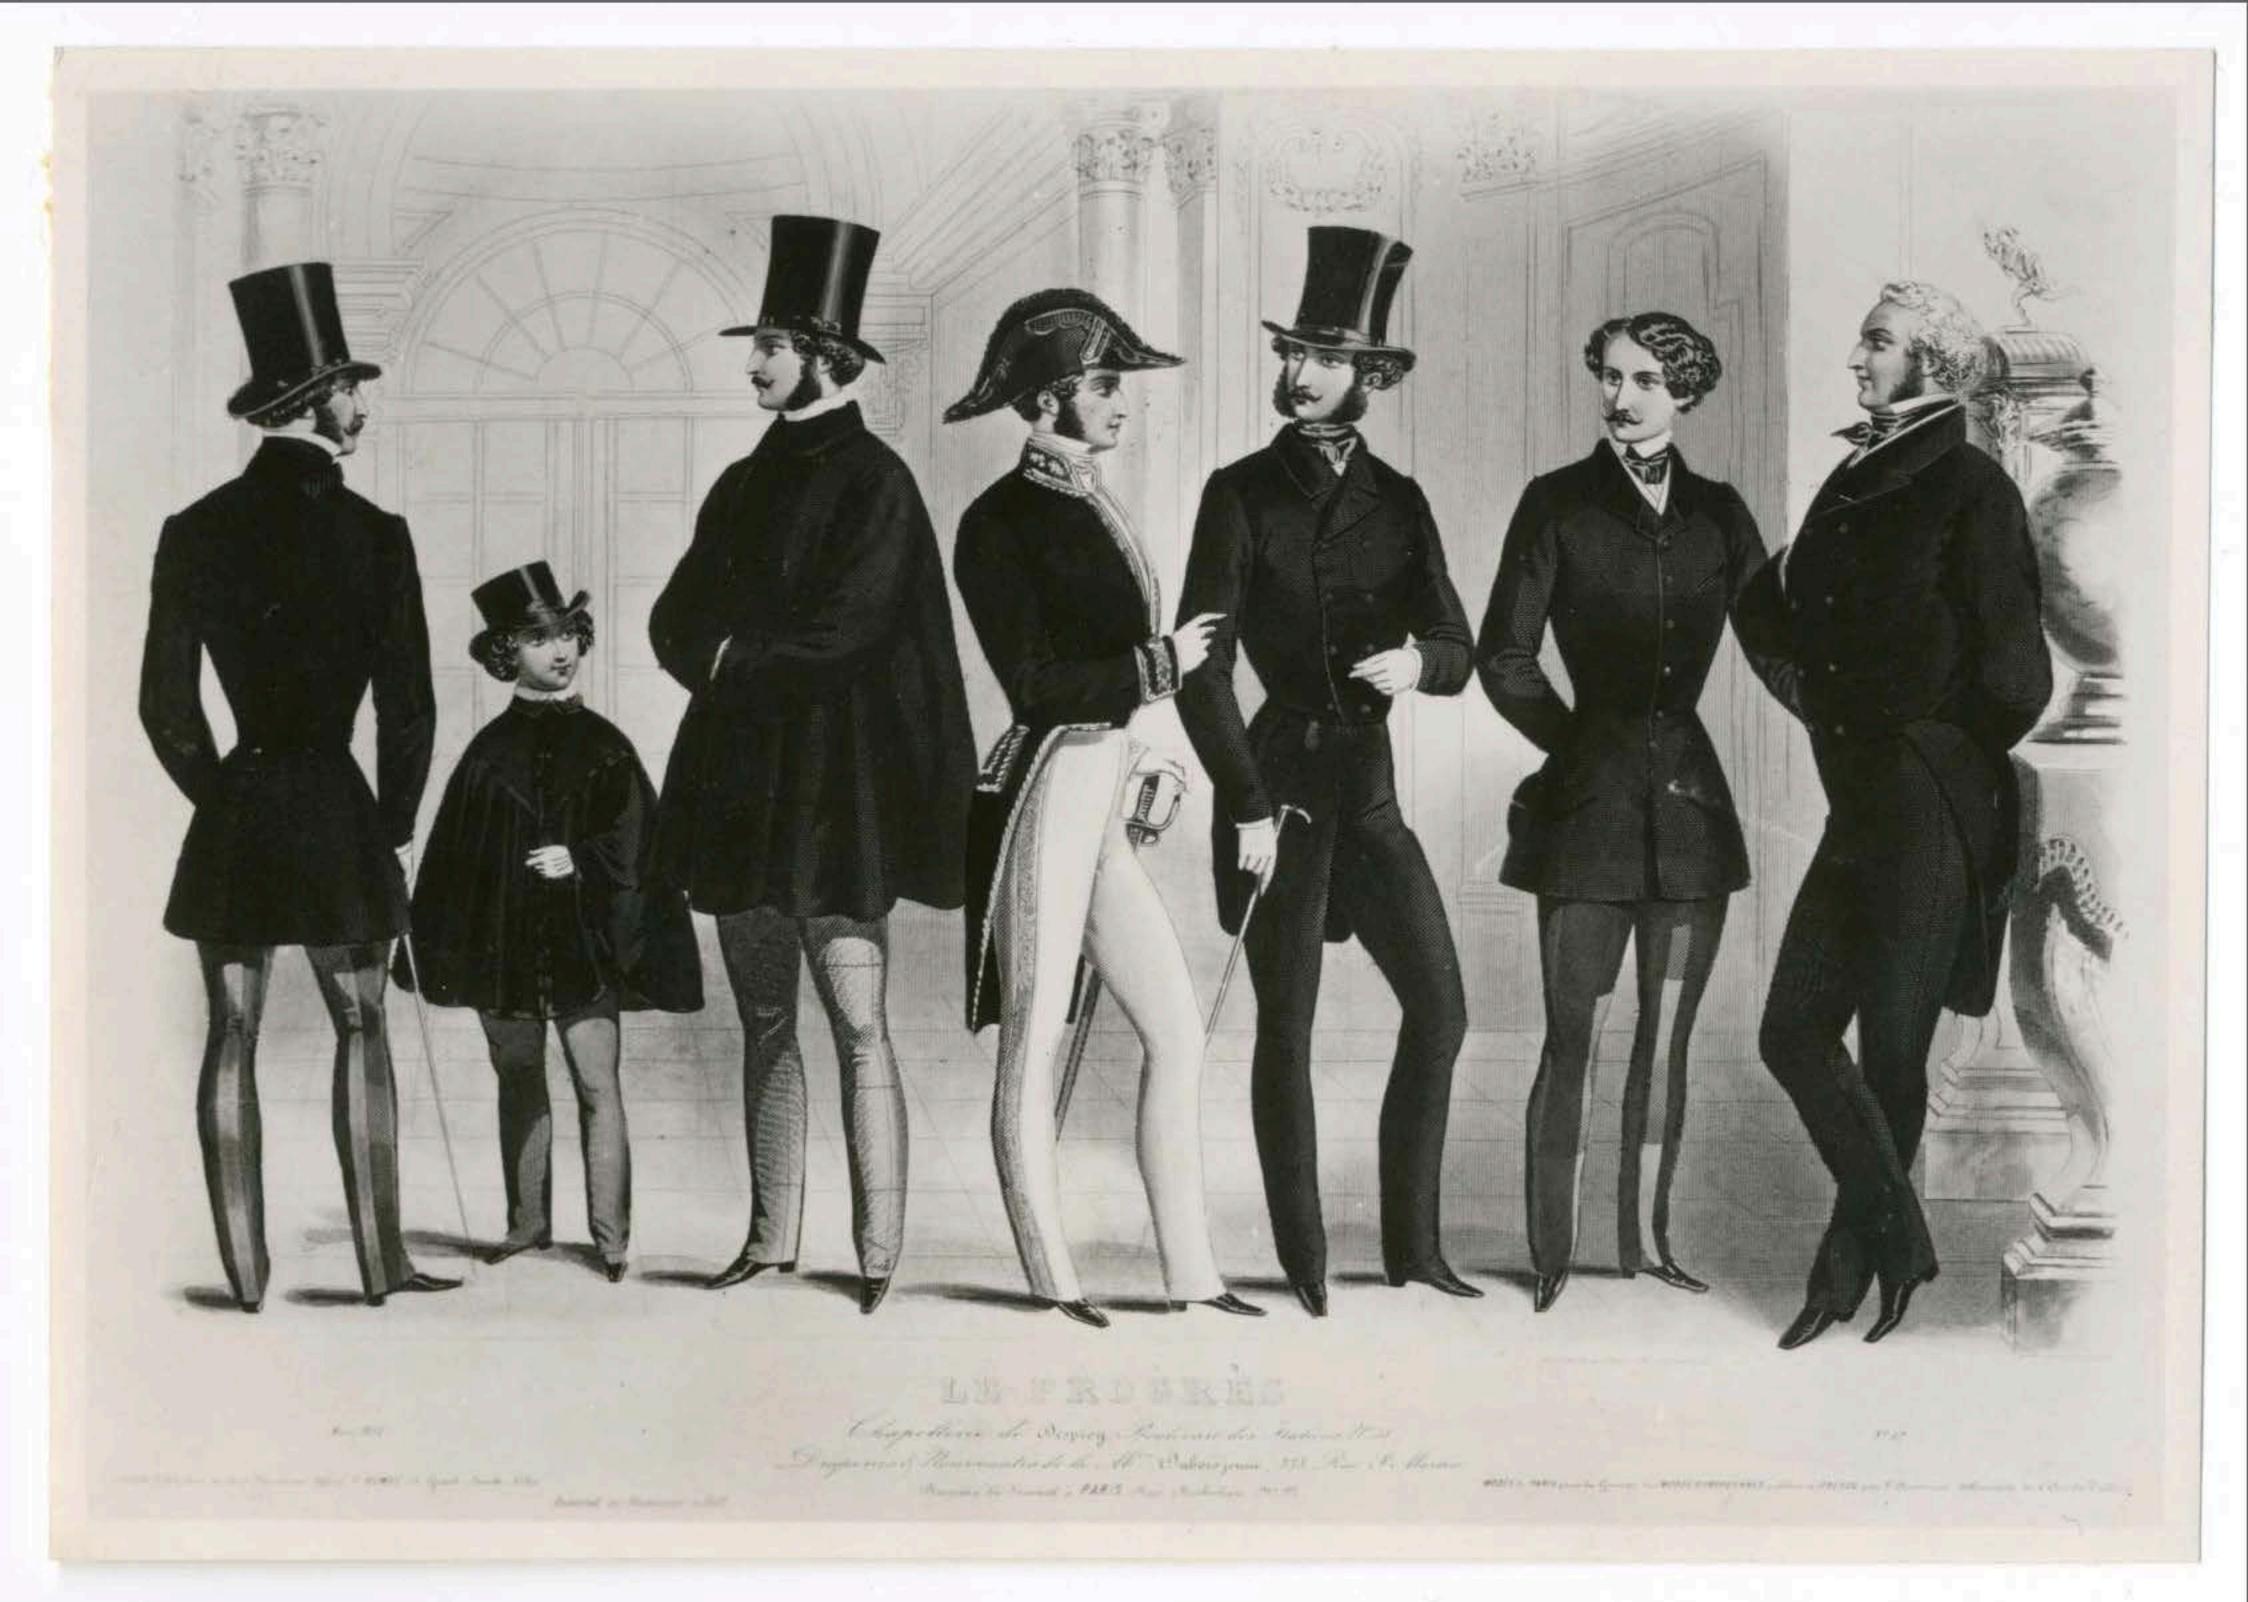

France State

Chapethere de Deogray Frakement des Falience H 33.

Consense du Source a P. S. M. Z. S. Blue Blichetion 92 .

MADES OF PERSON WHEN THE PROPERTY PROPERTY SHEETINGS WHEN THE PERSON WAS ASSESSED.

Winter Anzug

von & A Müller in Breaden

Bull \_

und Winter Anzug

von H. Elemm in Bresdin

and a homeon West the state of the same of the same of the same of LE PEDGES.

- Designation of Monomenters in the Monome Dubinis for 22 m. A. Winter-Chaptellower it Desprey 28, 18 days Halana Bureaux in Bournal is Place Place Richelson . V. 32