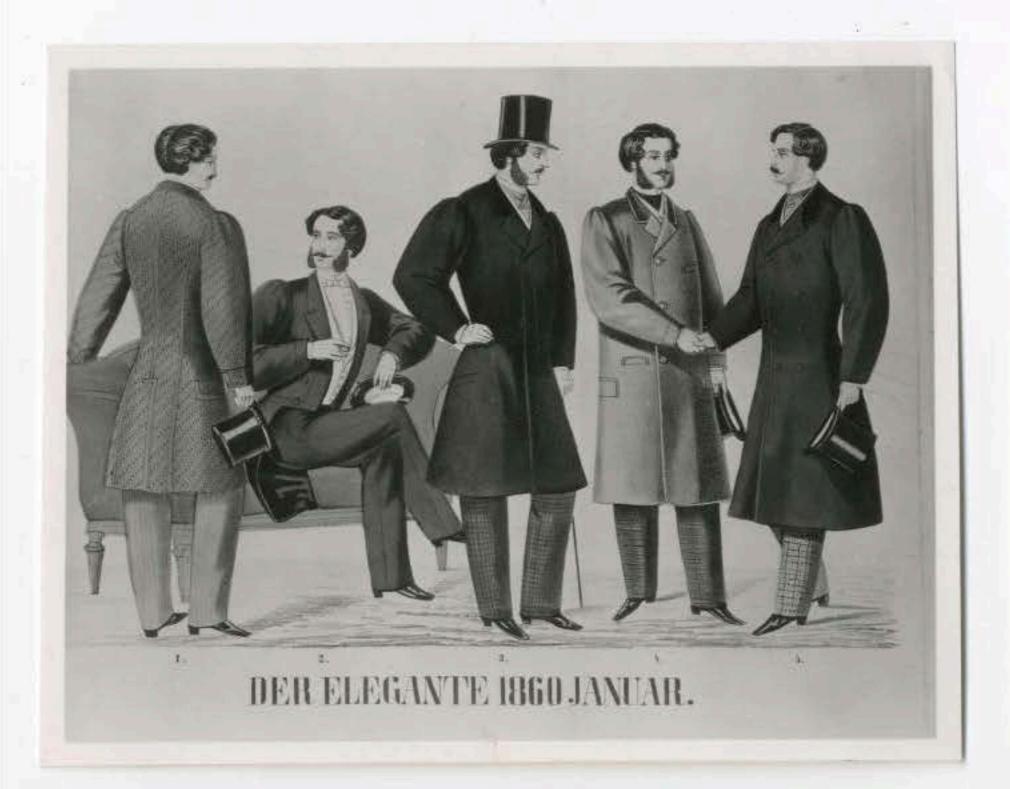

Nº 55

West to fibit your to govern servers equipment publics a cress.

Neglegé Costum und Galla Linrée , von Gustav Adolf Müller & Dresden

Masken Costum aux L'Elégant

Ball u Soirer Costum mit Veberkleid von H. Klemm in Bresden.