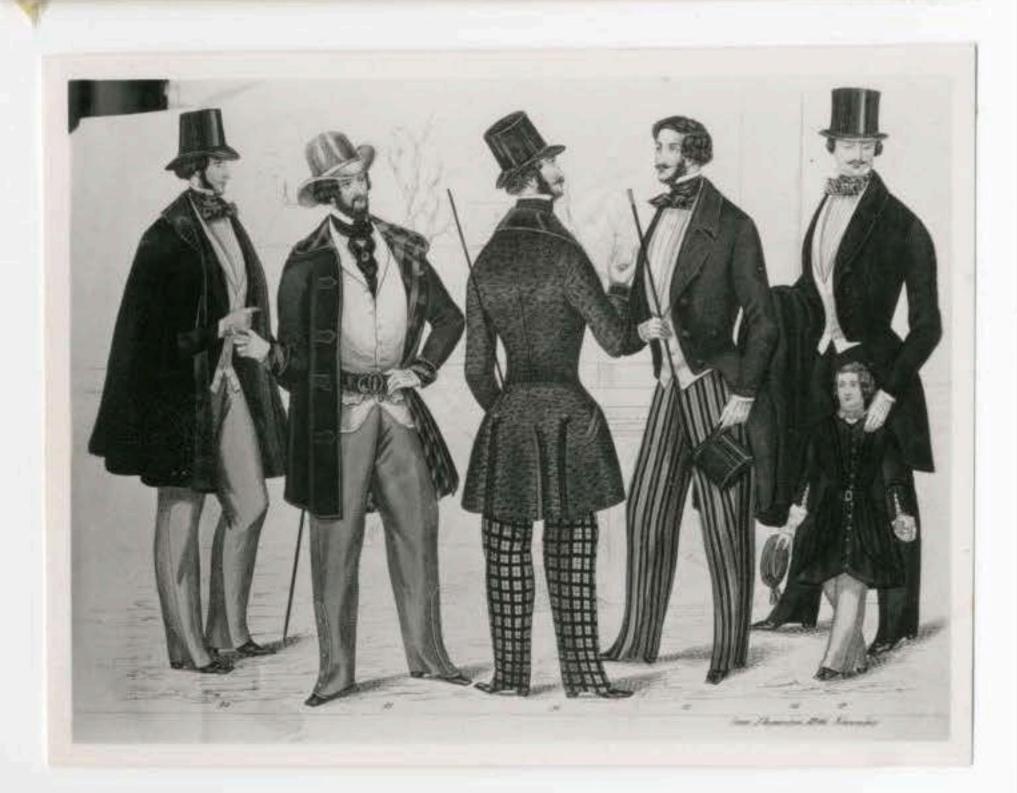

Campagne Costum

von II. Klemm in Dresden.

Amerikanischer Promeneur von Herrn Georg Keit in New-York.

zur Europäischen Modenzeitung.

Nach ... Report of Pushon non Monder & Sohn in Landen

October.

Herbst -

und

Winter Anzug

von & A Müller in Breaden

Bull \_

und Winter Anzug

von H. Elemm in Bresdin

and a homeon West the state of the same of the same of the same of LE PEDGES.

- Designation of Monomenters in the Monome Dubinis for 22 m. A. Winter-Chaptellower it Desprey 28, 18 days Halana Bureaux in Bournal is Place Place Richelson . V. 32