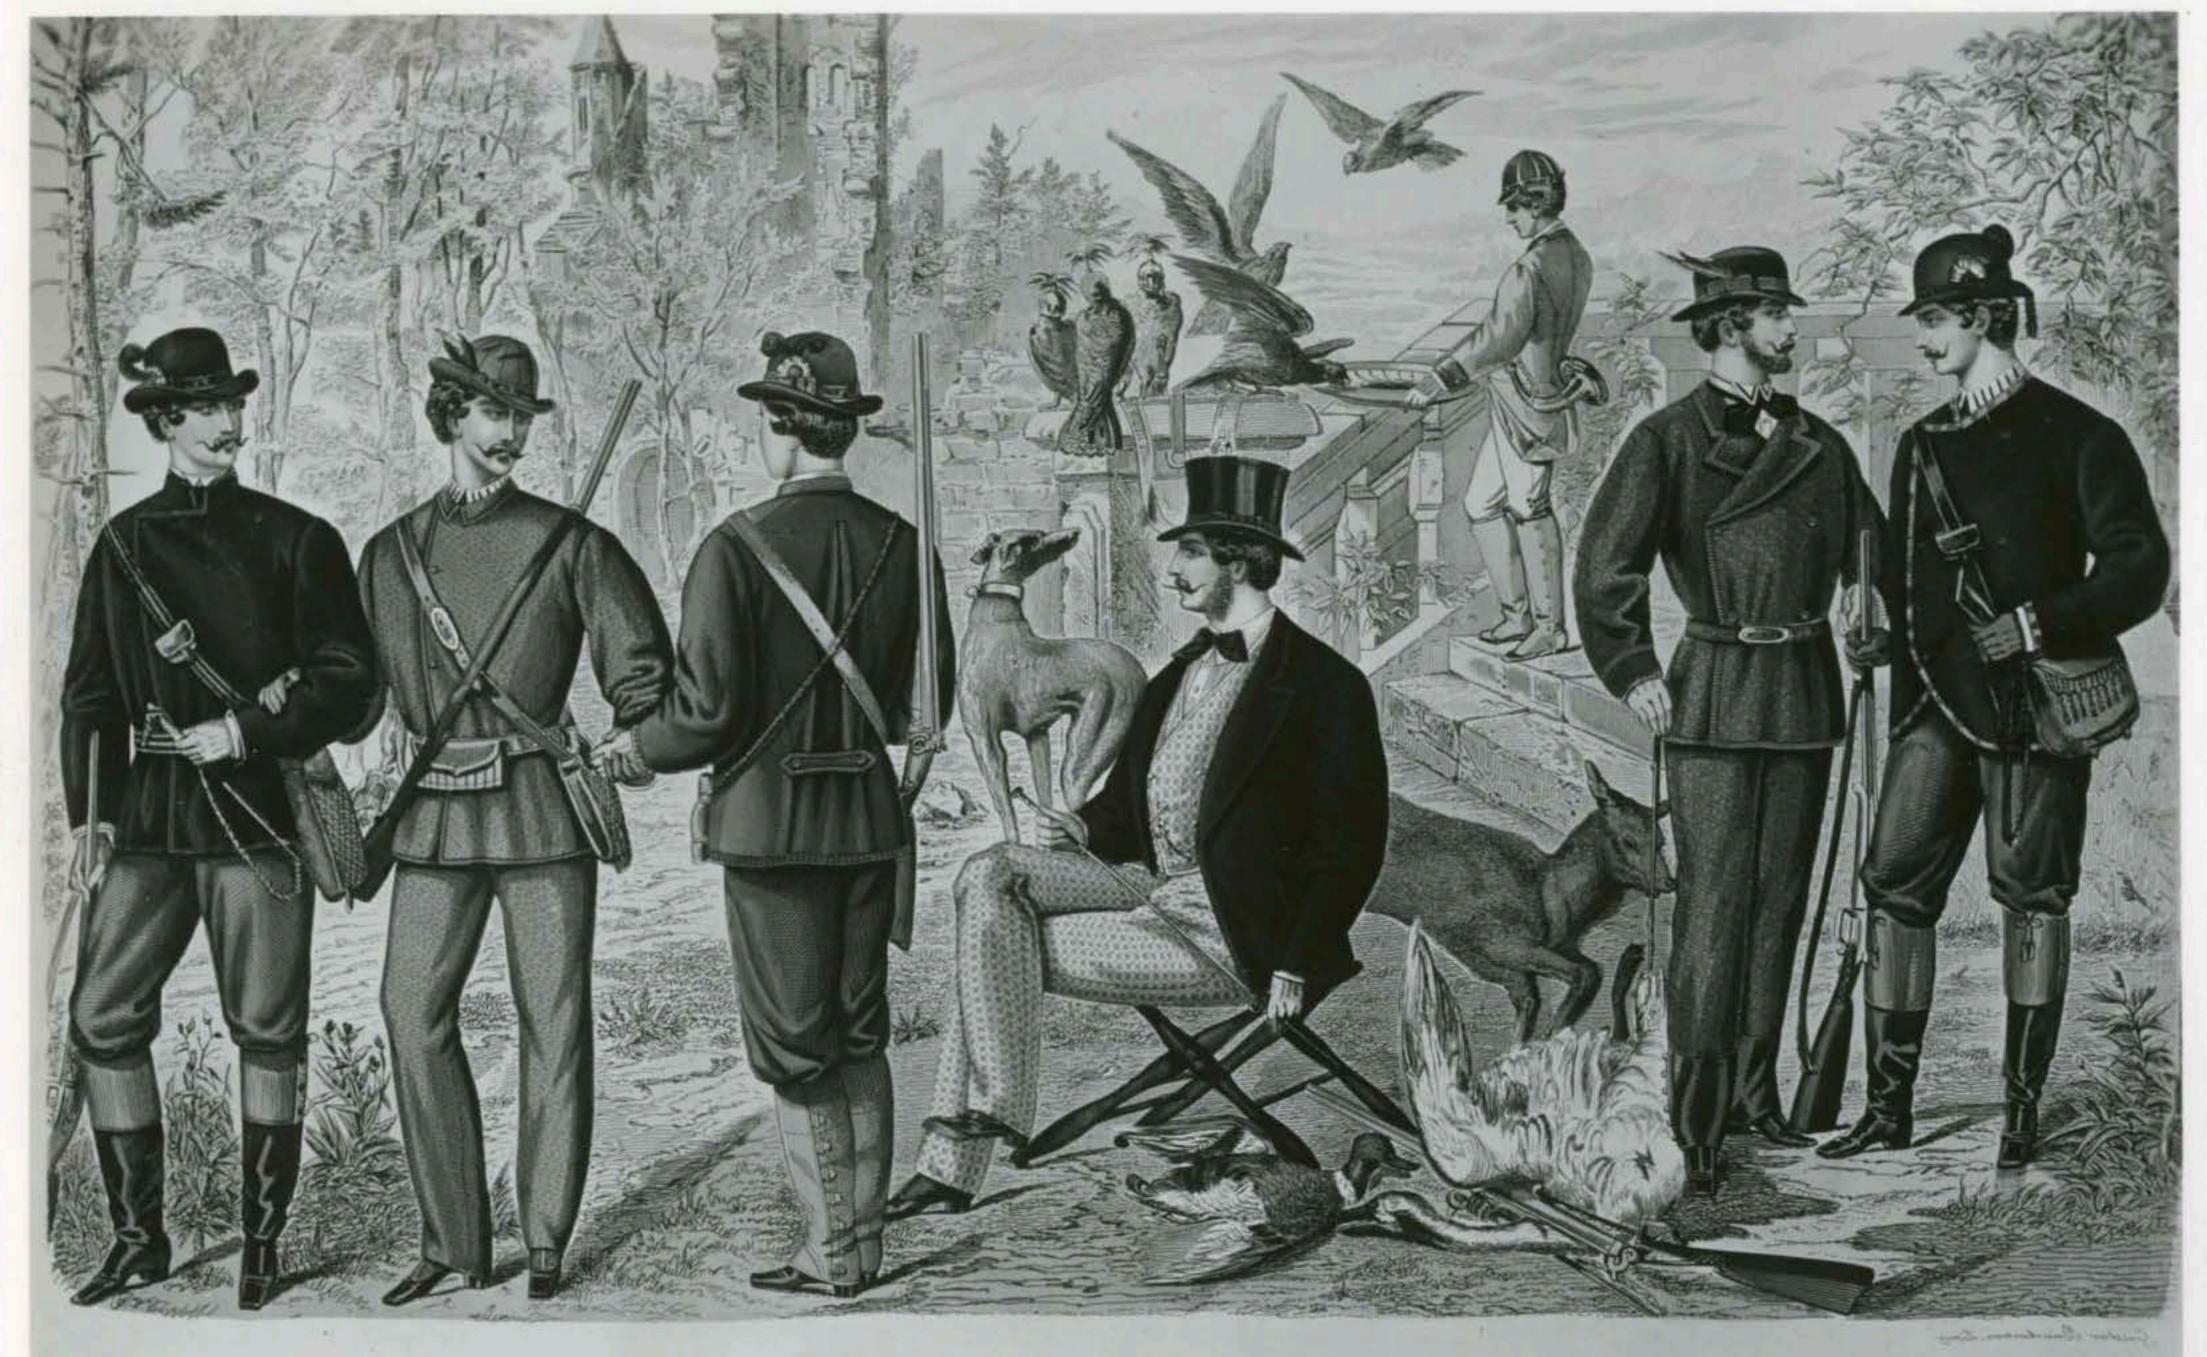

Fruhjahrs-Schutzrock

Bonuparte Frack,

non Gustan Idolf Waller in Breaten

Imazone,

- ---

Fruhyahrs - Trucht

von H. Elemm in Dresslen

Gondel Gruppe mit leichten Sommer Costimen von Go. Ad. Mütter in Dresden

Campagne Costum

von II. Klemm in Dresden.

Amerikanischer Promeneur von Herrn Georg Keit in New-York.

zur Europäischen Modenzeitung.

Nach ... Report of Pushon non Monder & Sohn in Landen

October.

Herbst -

und