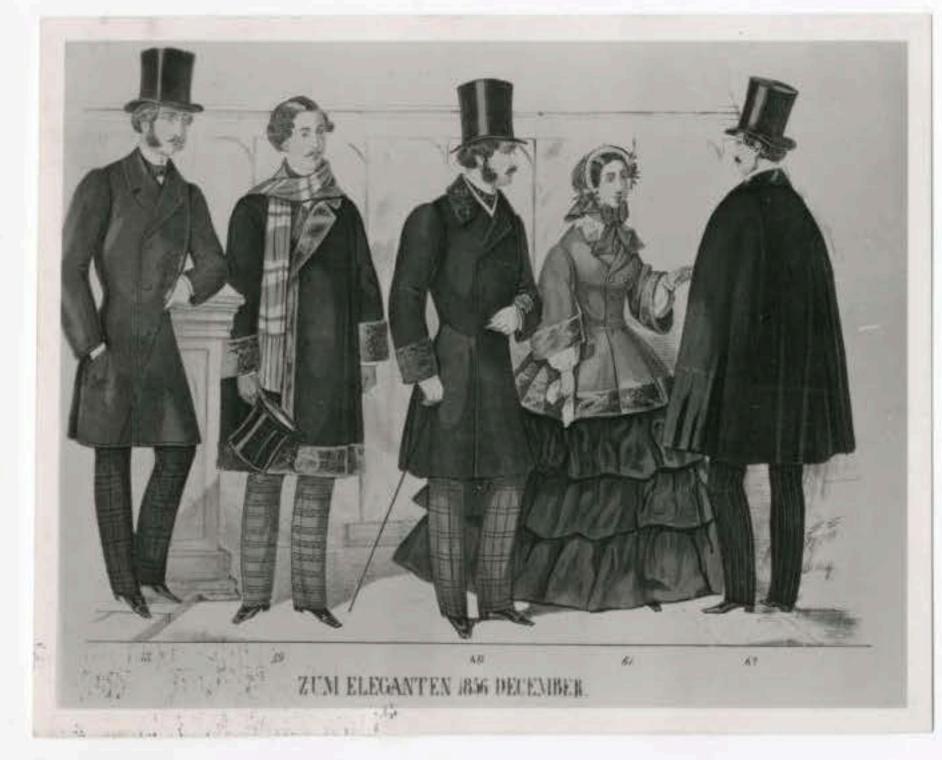

Campagne Costum

von II. Klemm in Dresden.

Amerikanischer Promeneur von Herrn Georg Keit in New-York.

zur Europäischen Modenzeitung.

Nach ... Report of Pushon non Monder & Sohn in Landen

October.

Herbst -

und

Winter Anzug

von & A Müller in Breaden

Bull \_

und Winter Anzug

von H. Elemm in Bresdin

and a homeon West the state of the same of the same of the same of LE PEDGES.

- Designation of Monomenters in the Monome Dubinis for 22 m. A. Winter-Chaptellower it Desprey 28, 18 days Halana Bureaux in Bournal is Place Place Richelson . V. 32