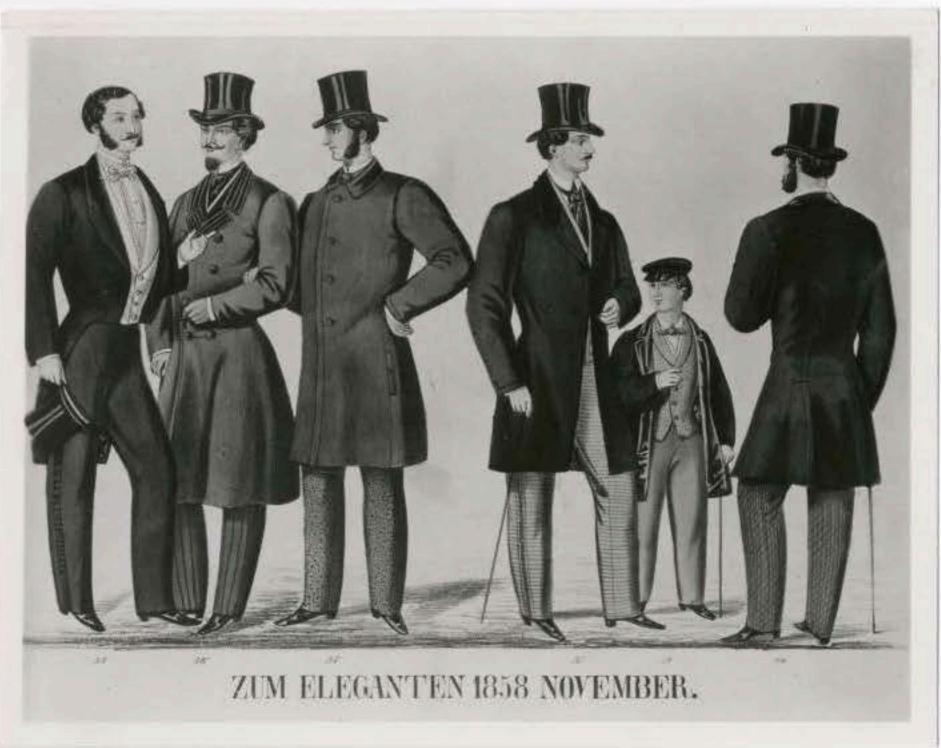

Campagne Costum

von II. Klemm in Dresden.

Amerikanischer Promeneur von Herrn Georg Keit in New-York.

zur Europäischen Modenzeitung.

Nach ... Report of Pushon non Monder & Sohn in Landen

October.

Herbst -

und

Winter Anzug

von & A Müller in Breaden

Bull \_

und Winter Anzug

von H. Elemm in Bresdin

and a homeon West the state of the same of the same of the same of LE PEDGES.

- Designation of Monomenters in the Monome Dubinis for 22 m. A. Winter-Chaptellower it Desprey 28, 18 days Halana Bureaux in Bournal is Place Place Richelson . V. 32