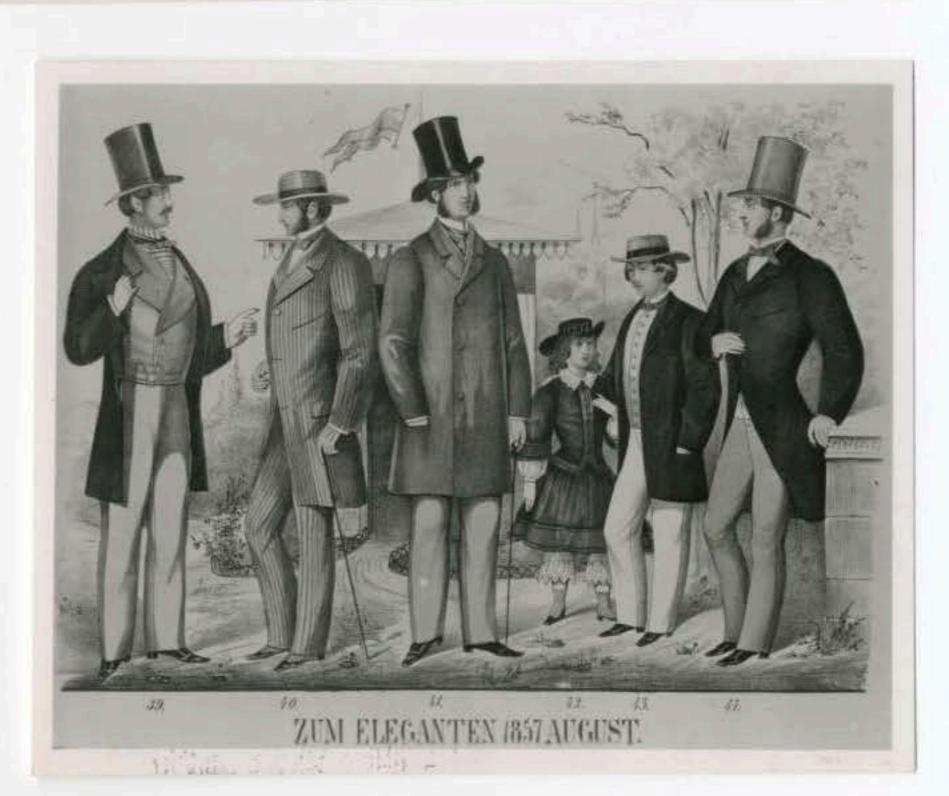

Campagne Costum

von II. Klemm in Dresden.

Amerikanischer Promeneur von Herrn Georg Keit in New-York.

zur Europäischen Modenzeitung.

Nach ... Report of Pushon non Monder & Sohn in Landen

October.

Herbst -

und