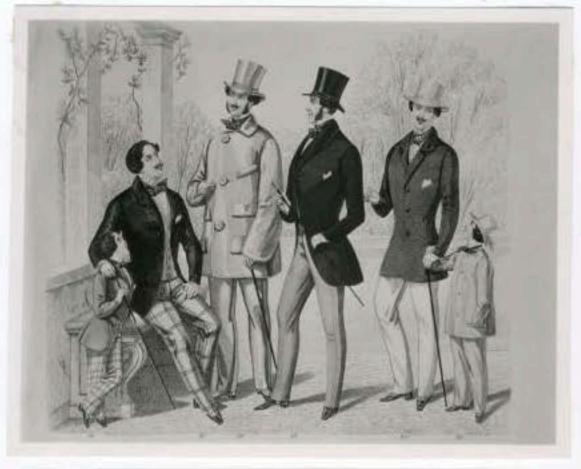

Fruhjahrs-Schutzrock

Bonuparte Frack,

non Gustan Idolf Waller in Breaten

Imazone,

- ---

Fruhyahrs - Trucht

von H. Elemm in Dresslen

Gondel Gruppe mit leichten Sommer Costimen von Go. Ad. Mütter in Dresden

Campagne Costum

von II. Klemm in Dresden.

Amerikanischer Promeneur von Herrn Georg Keit in New-York.

zur Europäischen Modenzeitung.

Nach ... Report of Pushon non Monder & Sohn in Landen

October.

Herbst -

und