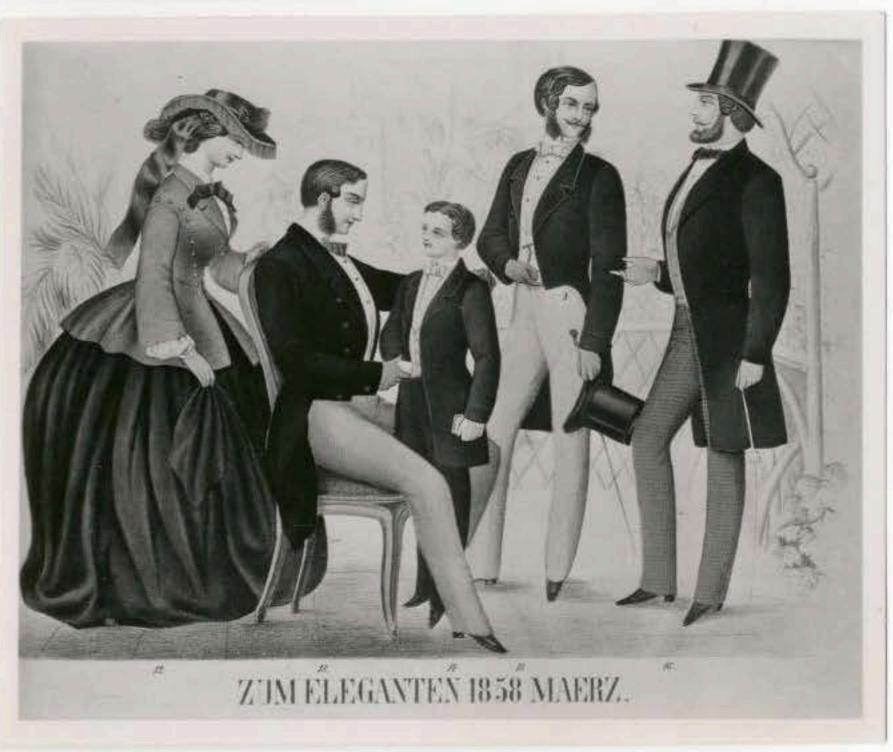

Nº 55

West to fibit your to govern servers equipment publics a cress.

Neglegé Costum und Galla Linrée , von Gustav Adolf Müller & Dresden

Masken Costum aux L'Elégant

Ball u Soirer Costum mit Veberkleid von H. Klemm in Bresden.

Reil Costum , som Heren I. Richter in Halle

Confirmanden Inzug.

Frühjahrs Costum.
1000 G. 1. Mutter in Bresden ?

Masken Costume and deline de destadore letterdamparadam

Studt Justing

Complair In:ug

oon H. lilemm por in Dresden!