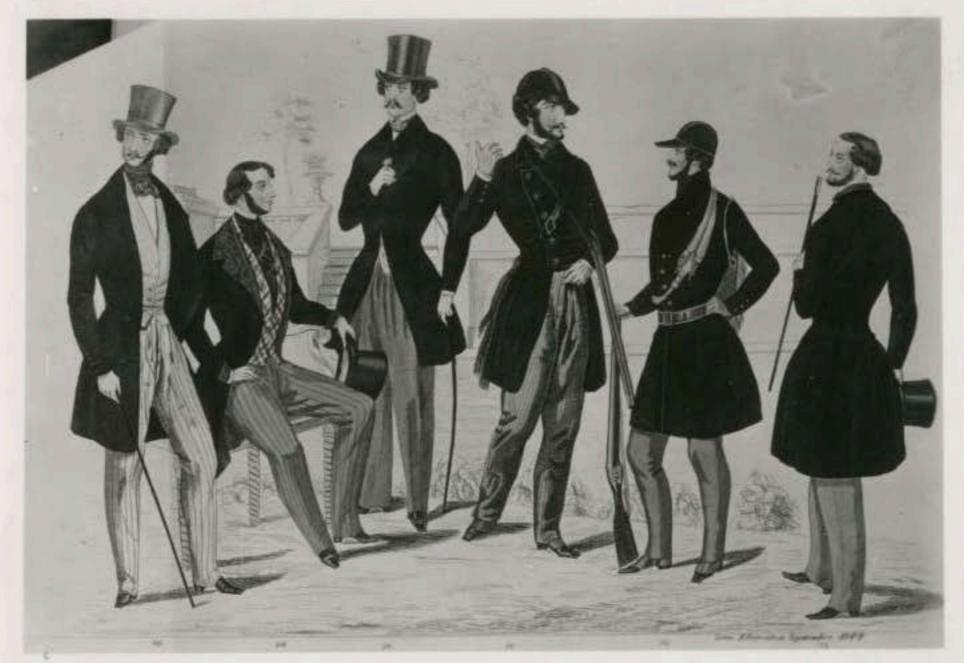

Fruhjahrs-Schutzrock

Bonuparte Frack,

non Gustan Idolf Waller in Breaten

Imazone,

- ---

Fruhyahrs - Trucht

von H. Elemm in Dresslen

Gondel Gruppe mit leichten Sommer Costimen von Go. Ad. Mütter in Dresden

Campagne Costum

von II. Klemm in Dresden.

Amerikanischer Promeneur von Herrn Georg Keit in New-York.

zur Europäischen Modenzeitung.

Nach ... Report of Pushon non Monder & Sohn in Landen

October.

Herbst -

und