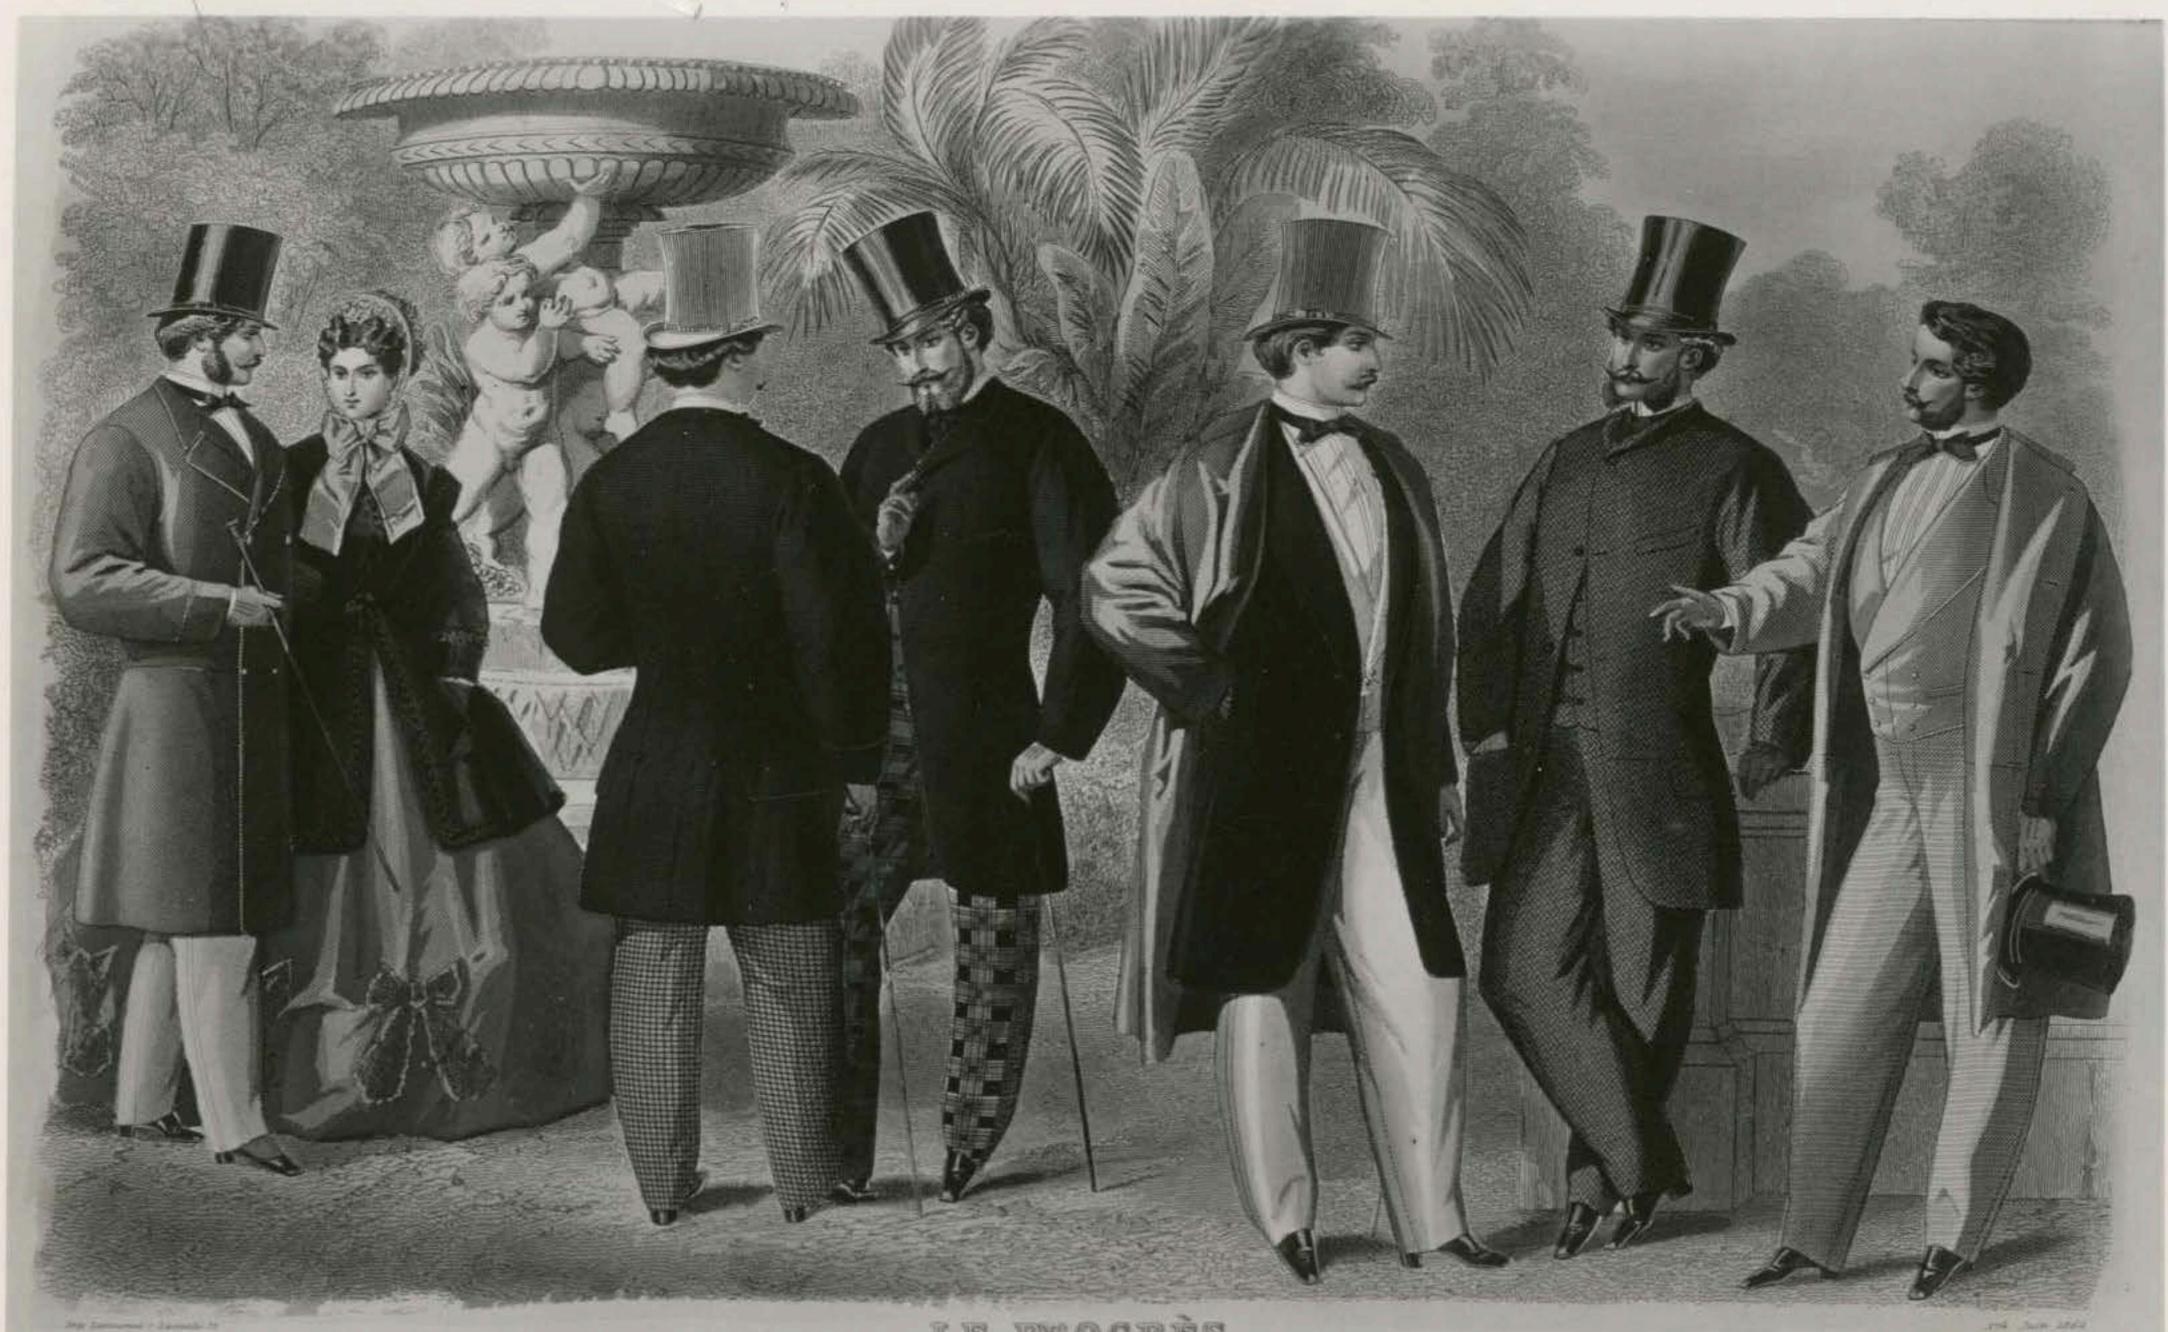

Emeror as Conserved half -

The More to Desprey Dugard antice nowwealth it he maren Duling

Not Colombrane (Alleman to Colombra to Colombra de Colombrane)

STATES OF STATES AND STATES

Secretary.

LE PRDBEE

Dinner on Summer or PARIS when white steel State