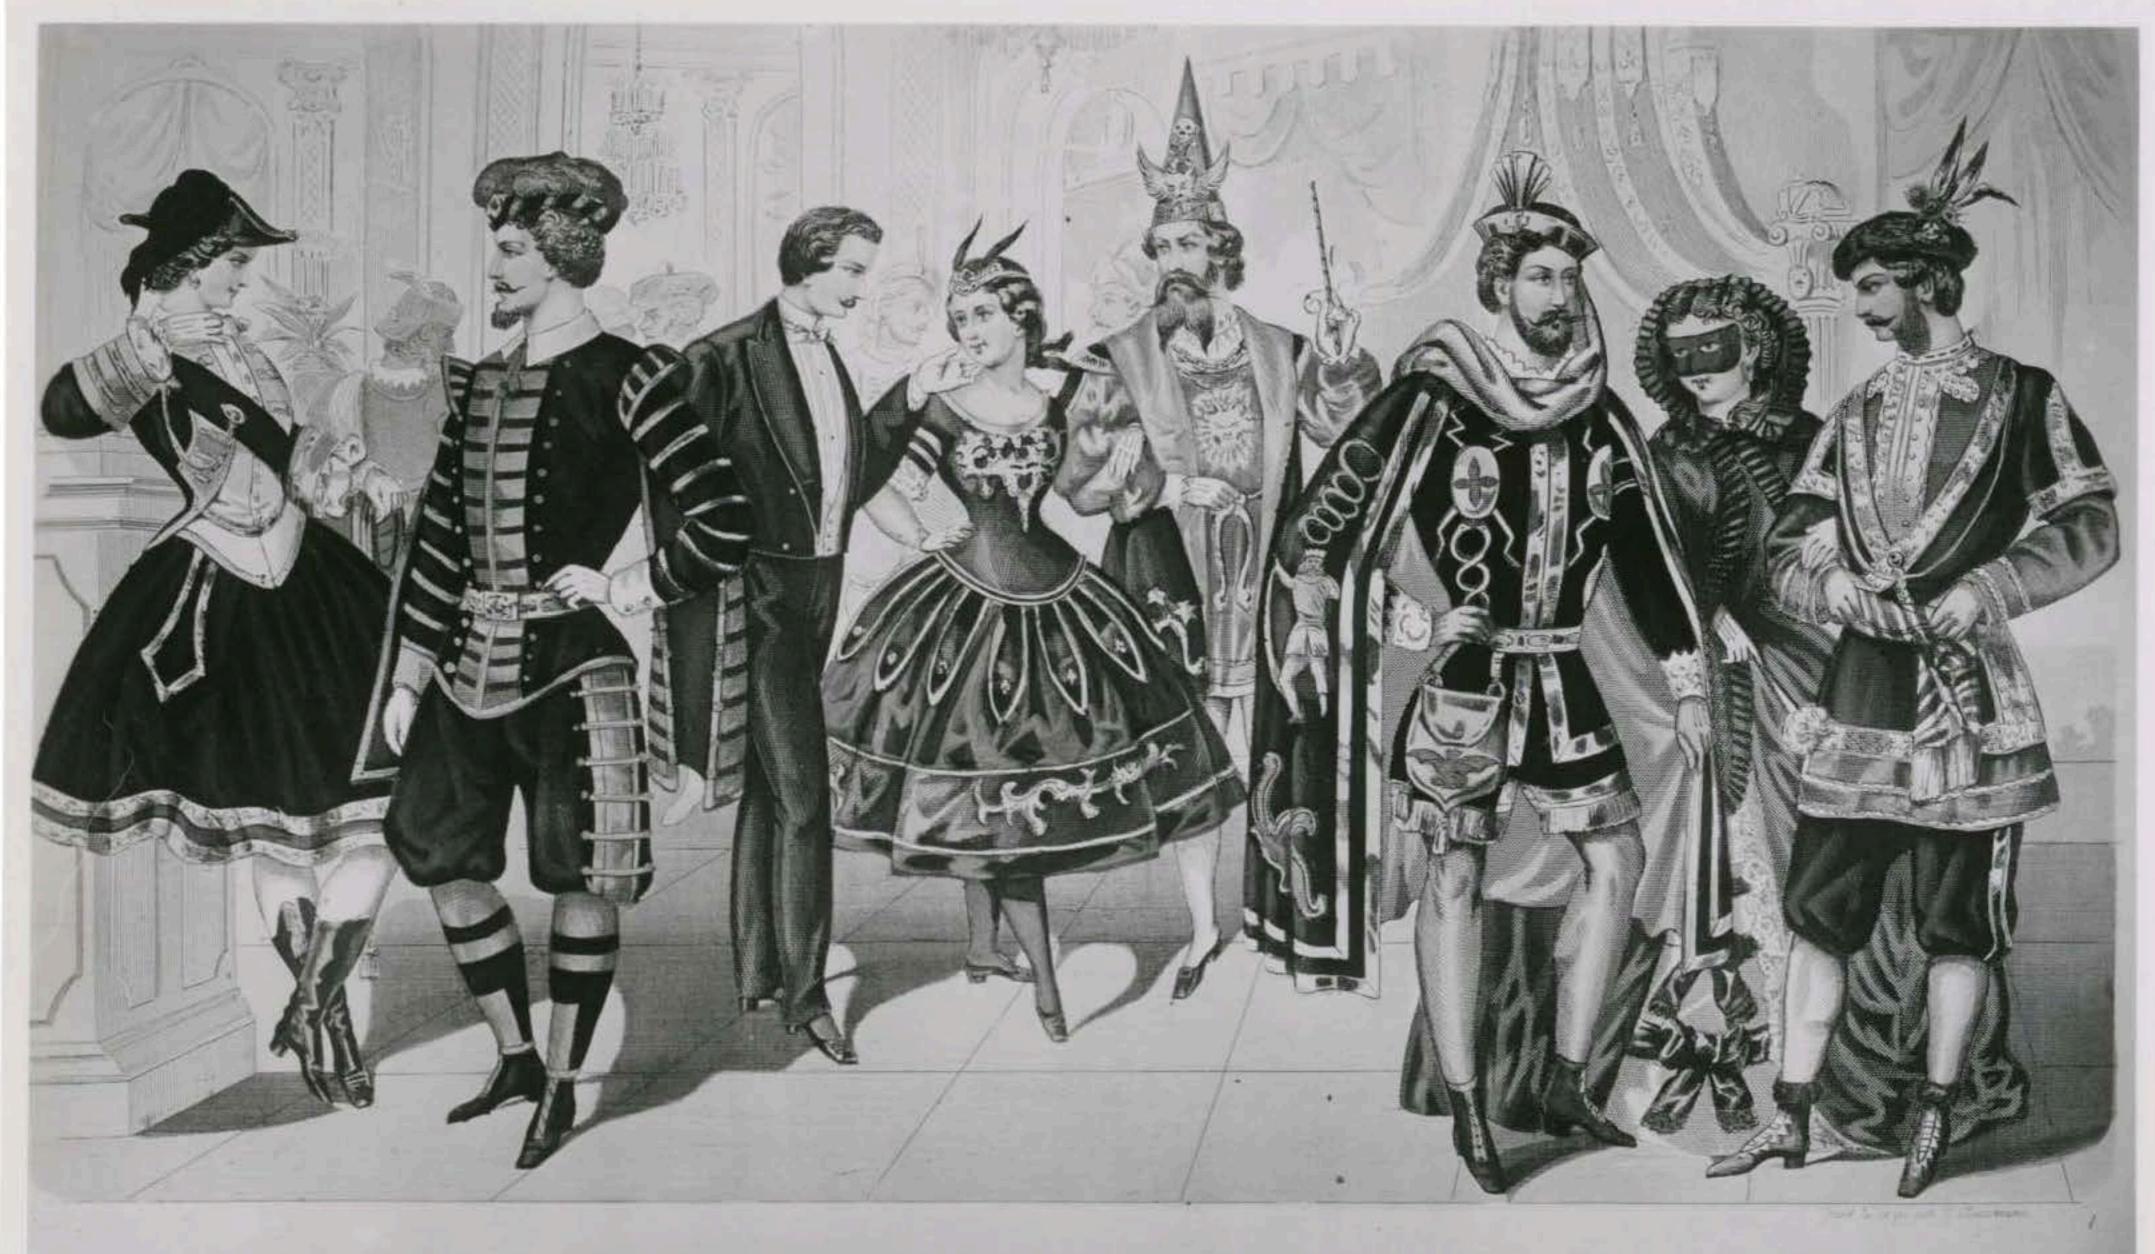

Nº 55

West to fibit your to govern servers equipment publics a cress.

Neglegé Costum und Galla Linrée , von Gustav Adolf Müller & Dresden

Masken Costum aux L'Elégant

Ball u Soirer Costum mit Veberkleid von H. Klemm in Bresden.

Reil Costum , som Heren I. Richter in Halle

Confirmanden Inzug.

Frühjahrs Costum.
1000 G. 1. Mutter in Bresden ?

Masken Costume and deline de destadore letterdamparadam

Studt Justing

Complair In:ug

oon H. lilemm por in Dresden!