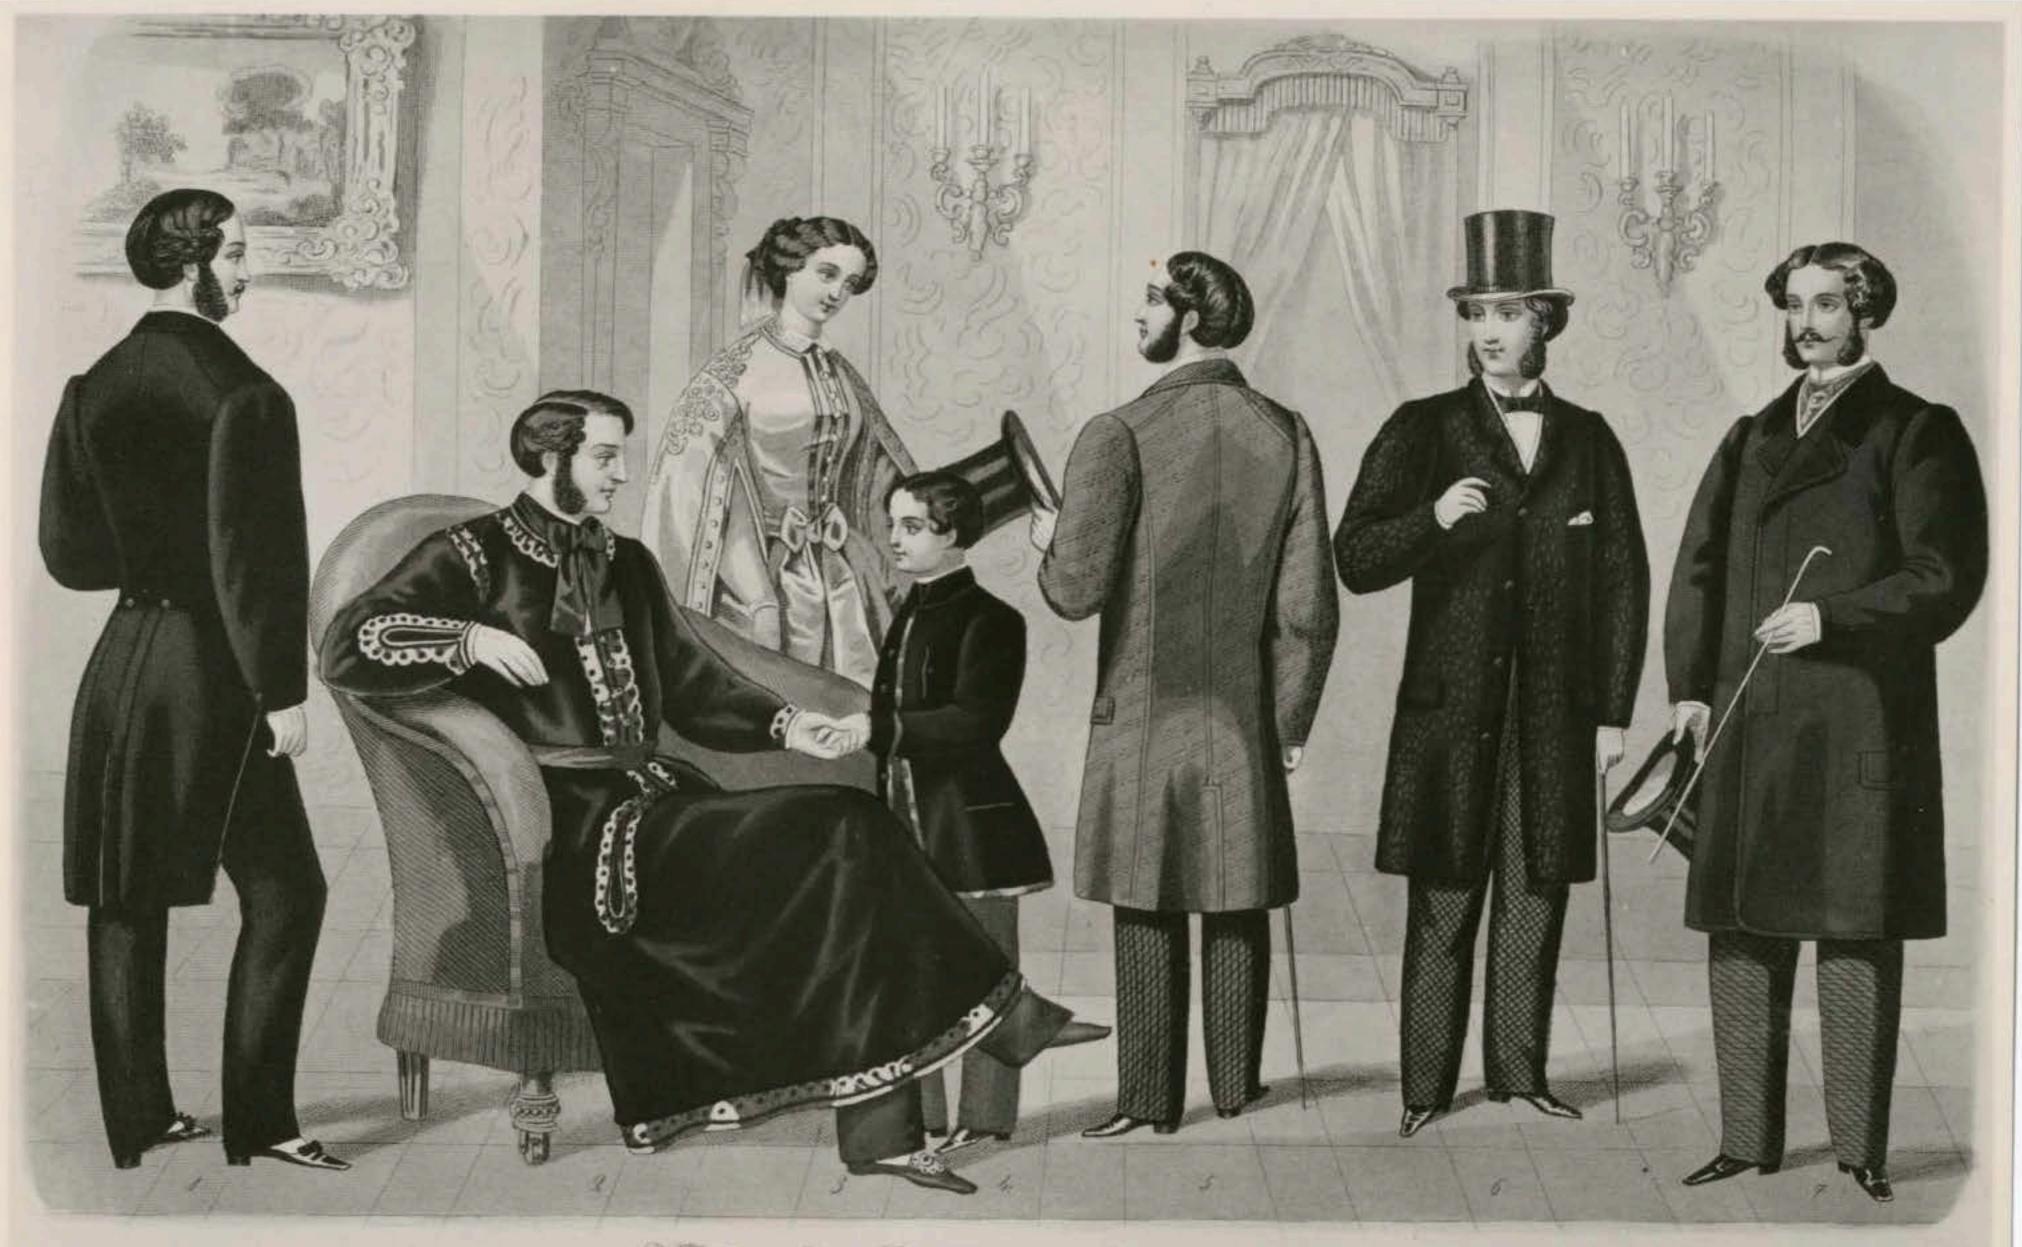

Nº 55

West to fibit your to govern servers equipment publics a cress.

Neglegé Costum und Galla Linrée , von Gustav Adolf Müller & Dresden

Masken Costum aux L'Elégant

Ball u Soirer Costum mit Veberkleid von H. Klemm in Bresden.

Reil Costum , som Heren I. Richter in Halle

Confirmanden Inzug.

Frühjahrs Costum.
1000 G. 1. Mutter in Bresden ?

Masken Costume and deline de destadore letterdamparadam

Studt Justing

Complair In:ug

oon H. lilemm por in Dresden!