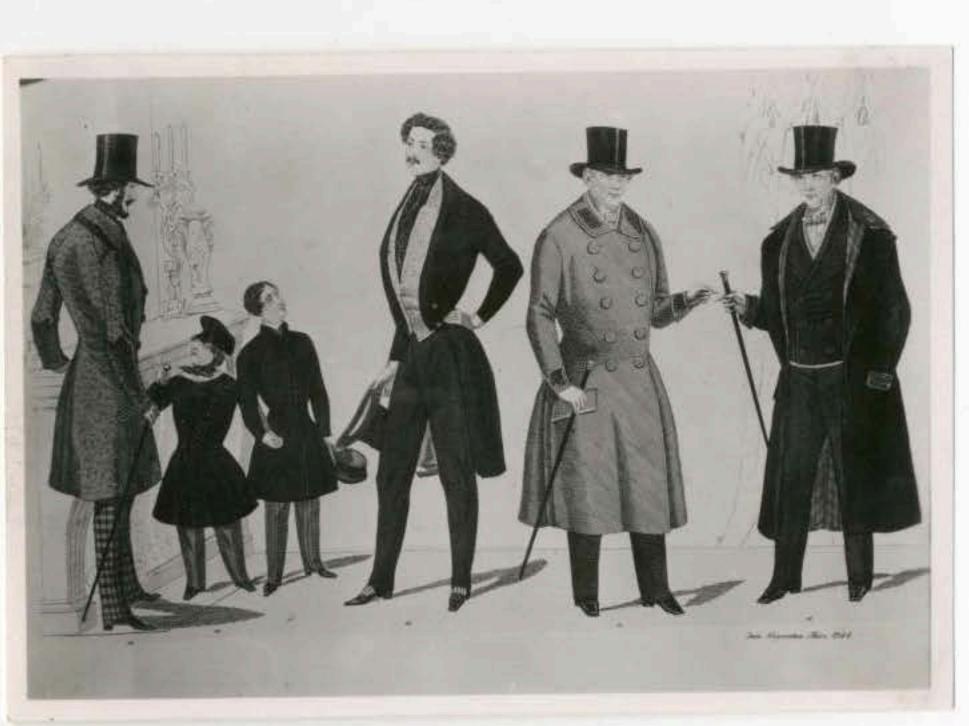

Campagne Costum

von II. Klemm in Dresden.

Amerikanischer Promeneur von Herrn Georg Keit in New-York.

zur Europäischen Modenzeitung.

Nach ... Report of Pushon non Monder & Sohn in Landen

October.

Herbst -

und

Winter Anzug

von & A Müller in Breaden

Bull \_

und Winter Anzug

von H. Elemm in Bresdin

and a homeon West the state of the same of the same of the same of LE PEDGES.

- Designation of Monomenters in the Monome Dubinis for 22 m. A. Winter-Chaptellower it Desprey 28, 18 days Halana Bureaux in Bournal is Place Place Richelson . V. 32