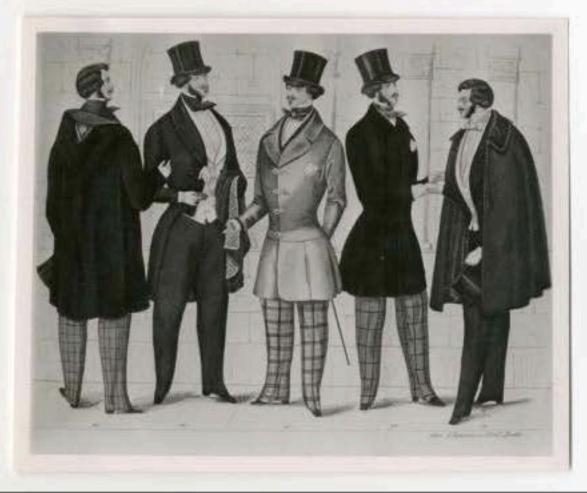

Nº 55

West to fibit your to govern servers equipment publics a cress.

Neglegé Costum und Galla Linrée , von Gustav Adolf Müller & Dresden

Masken Costum aux L'Elégant

Ball u Soirer Costum mit Veberkleid von H. Klemm in Bresden.

Reil Costum , som Heren I. Richter in Halle

Confirmanden Inzug.

Frühjahrs Costum.
1000 G. 1. Mutter in Bresden ?

Masken Costume and deline de destadore letterdamparadam

Studt Justing

Complair In:ug

oon H. lilemm por in Dresden!