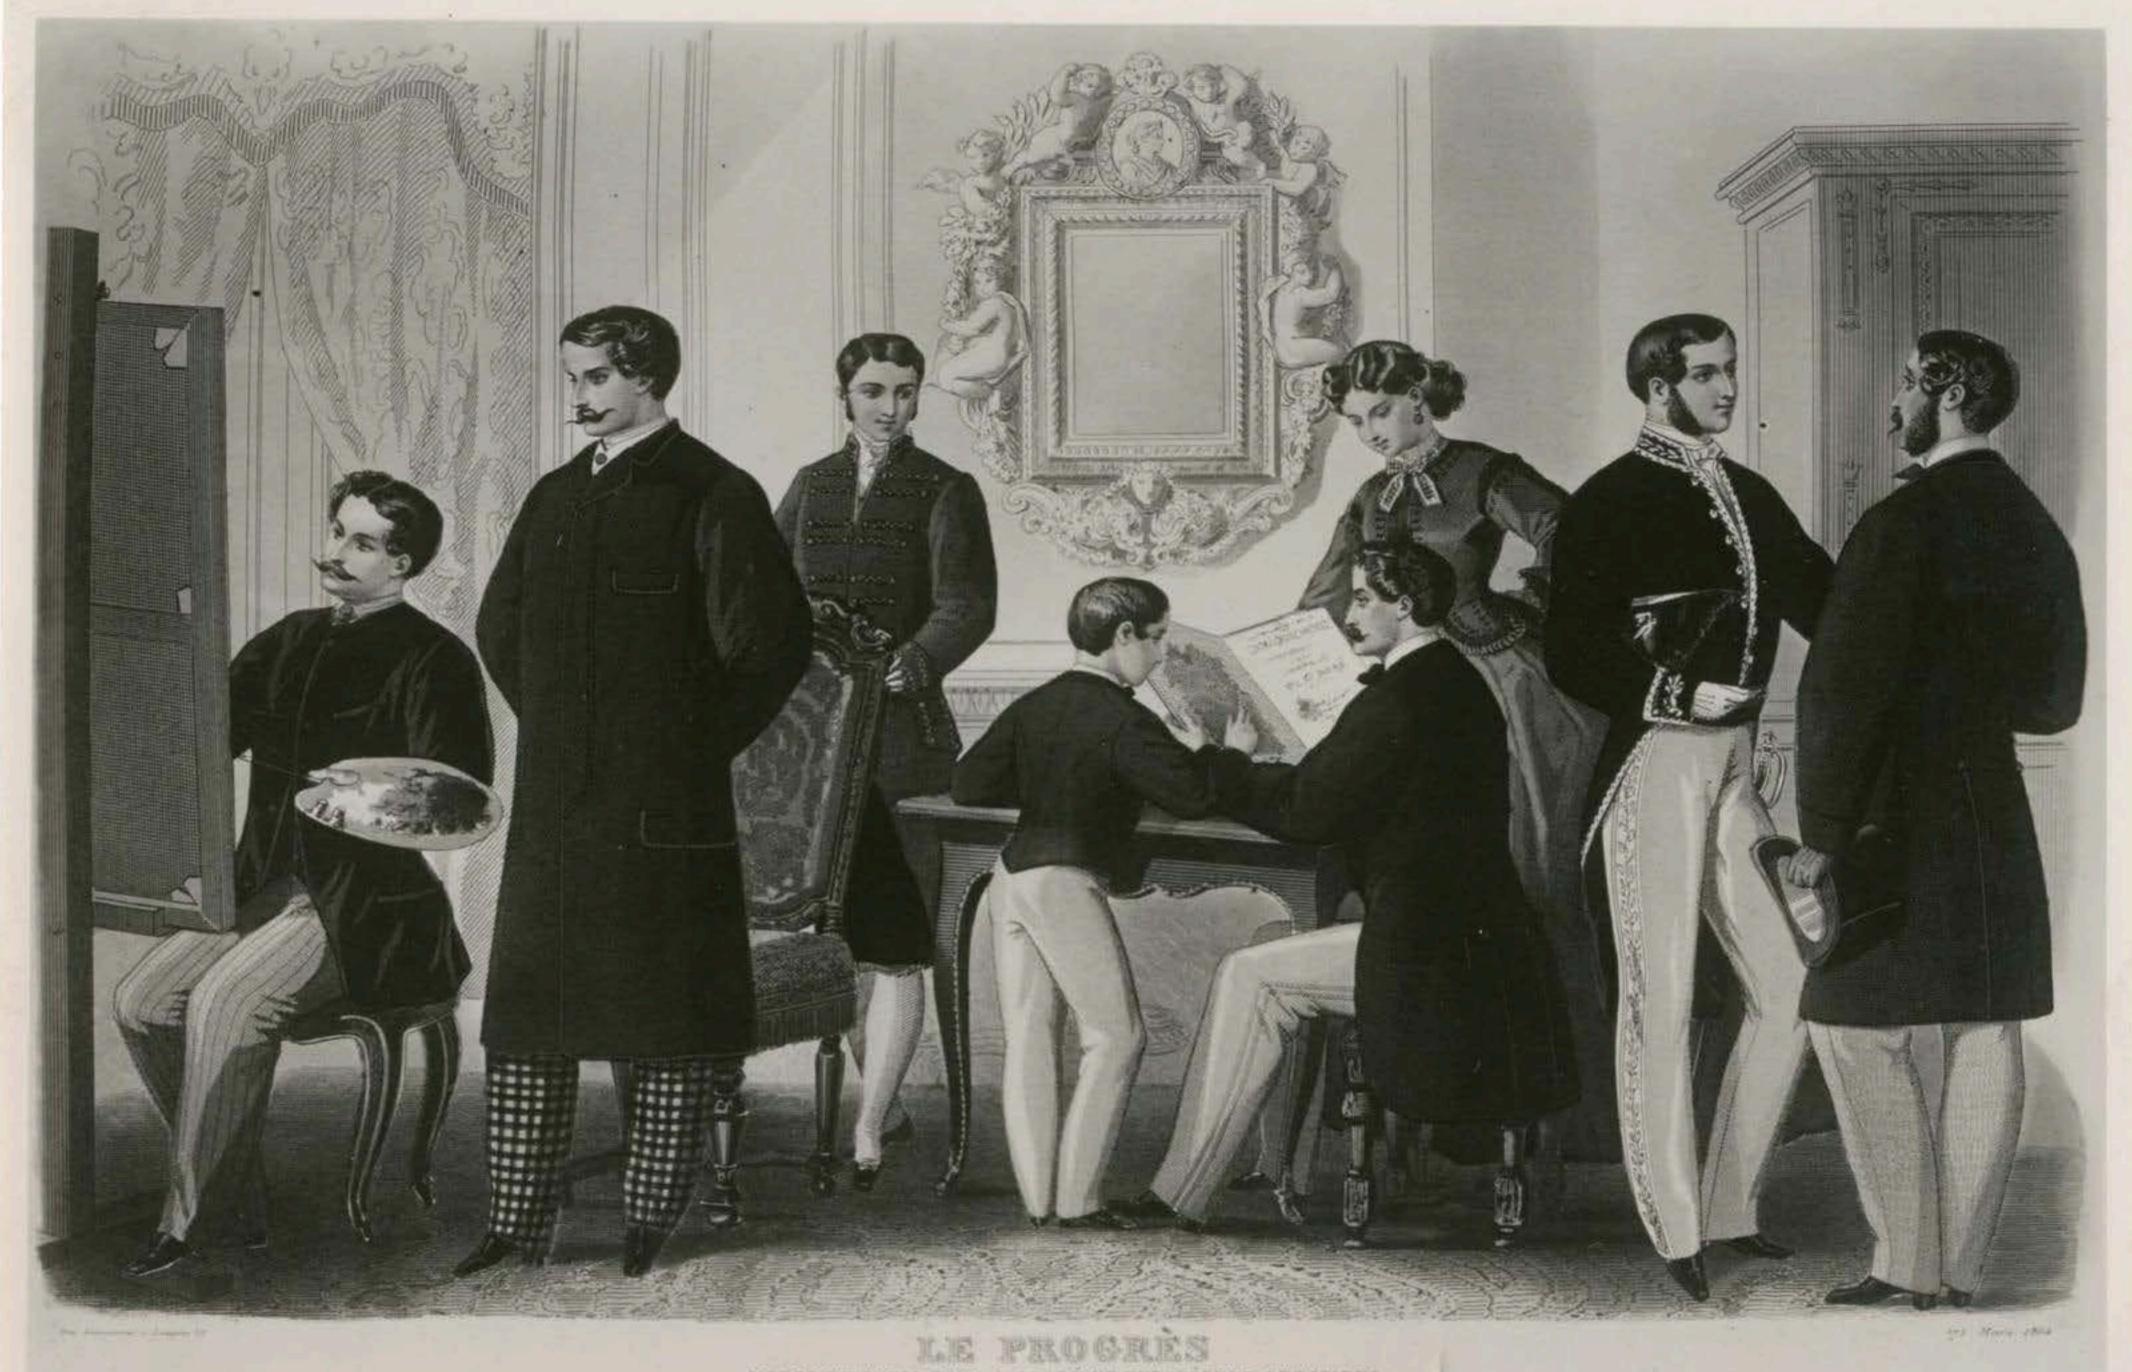

Winter Anzug

von & A Müller in Breaden

Bull \_

und Winter Anzug

von H. Elemm in Bresdin

and a homeon West the state of the same of the same of the same of LE PEDGES.

- Designation of Monomenters in the Monome Dubinis for 22 m. A. Winter-Chaptellower it Desprey 28, 18 days Halana Bureaux in Bournal is Place Place Richelson . V. 32