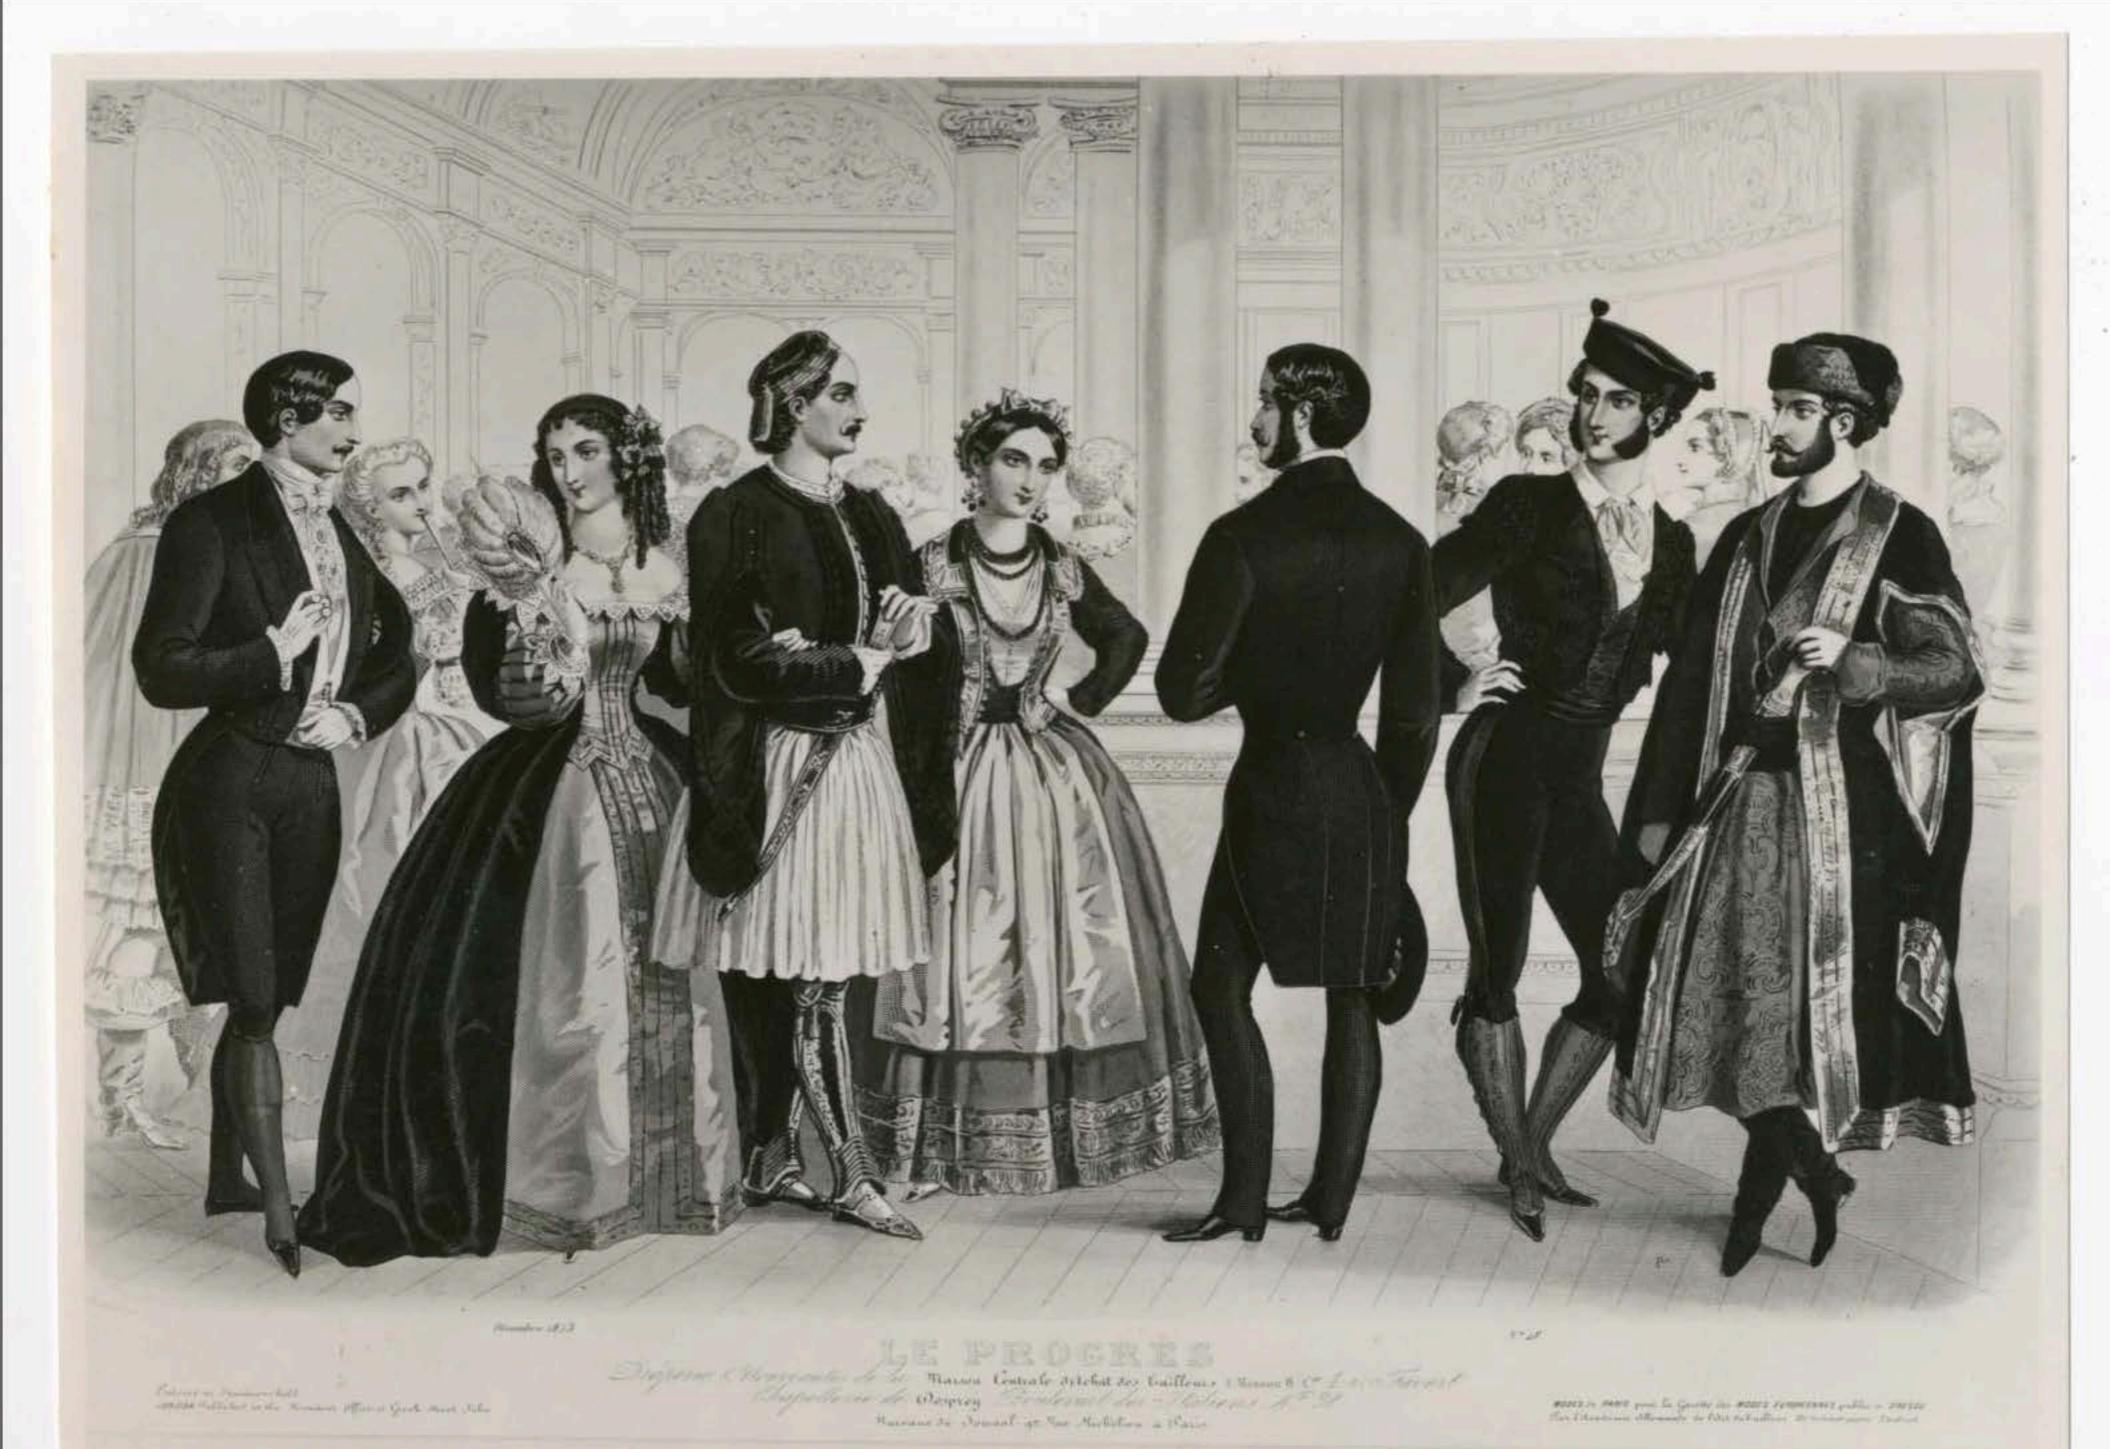

Winter Anzug

von & A Müller in Breaden

Bull \_

und Winter Anzug

von H. Elemm in Bresdin

and a homeon West the state of the same of the same of the same of LE PEDGES.

- Designation of Monomenters in the Monome Dubinis for 22 m. A. Winter-Chaptellower it Desprey 28, 18 days Halana Bureaux in Bournal is Place Place Richelson . V. 32