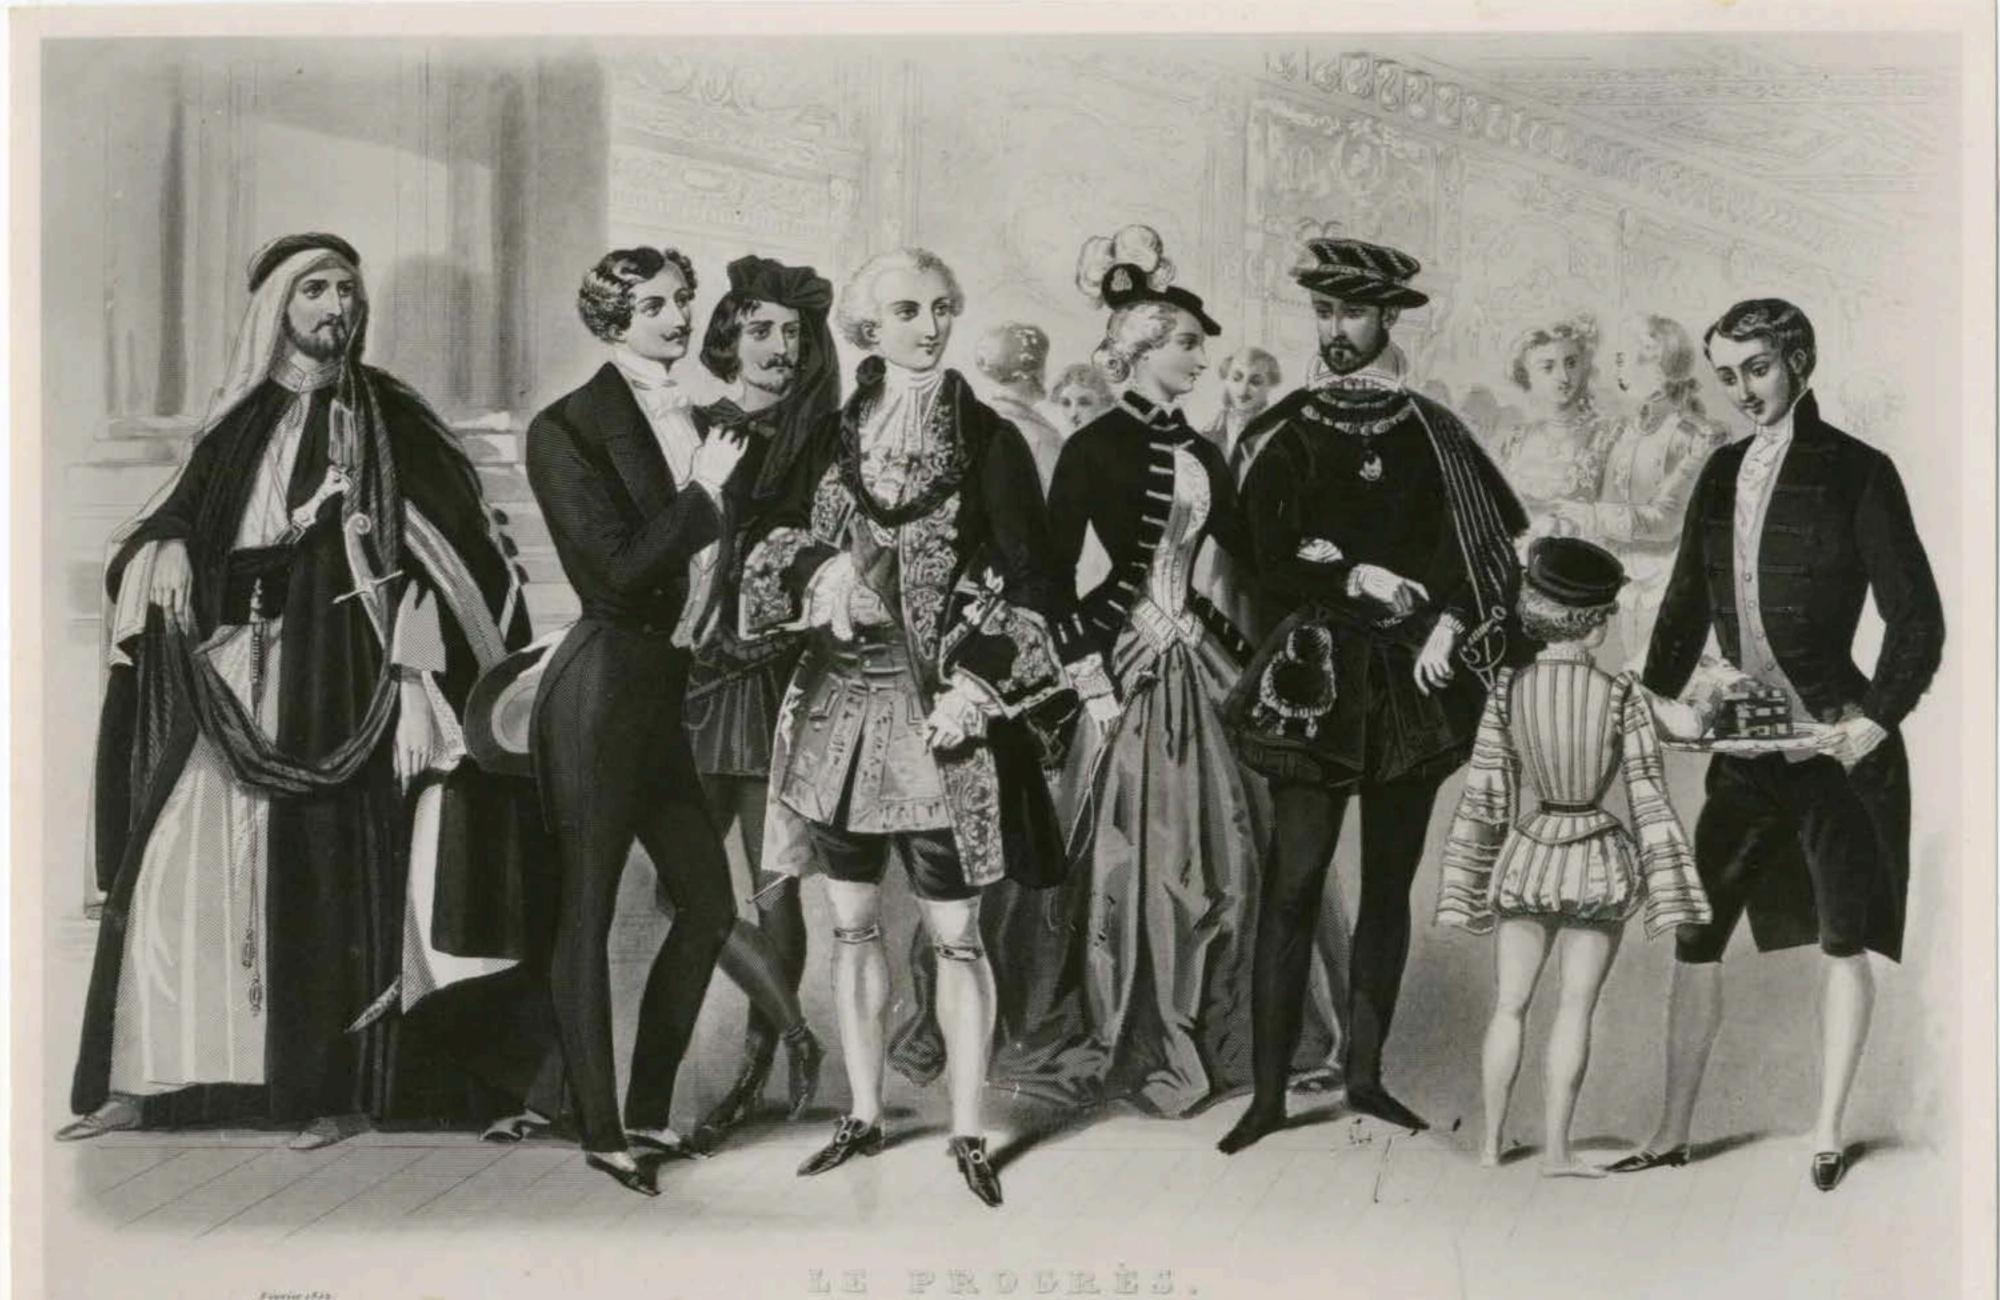

Winter Anzug

von & A Müller in Breaden

Bull \_

und Winter Anzug

von H. Elemm in Bresdin

and a homeon West the state of the same of the same of the same of LE PEDGES.

- Designation of Monomenters in the Monome Dubinis for 22 m. A. Winter-Chaptellower it Desprey 28, 18 days Halana Bureaux in Bournal is Place Place Richelson . V. 32

Emeror as Conserved half -

The More to Desprey Dugard antice nowwealth it he maren Duling

Not Colombrane (Alleman to Colombra to Colombra de Colombrane)

STATES OF STATES AND STATES

Secretary.

LE PRDBEE

Dinner on Summer or PARIS when white steel State

seems to seem your for Continue the seems exerciseness willing a second the Private Millerate to Pass to Suffer

Country of the Countr

HE PROCES IN Drago or busines unnoverances one of Marche 193.

Desprey Chapettern Bushowet das Status. 12.