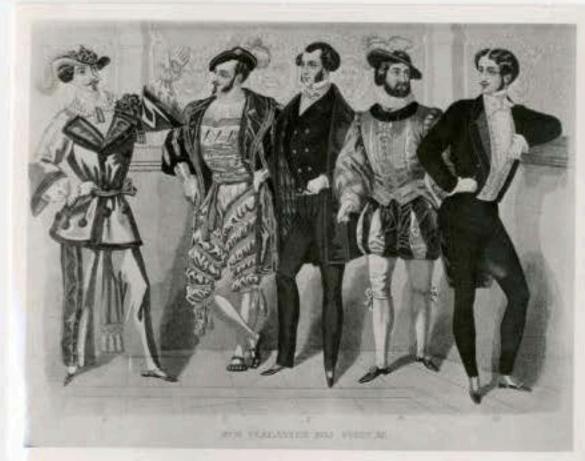

Nº 55

West to fibit your to govern servers equipment publics a cress.

Neglegé Costum und Galla Linrée , von Gustav Adolf Müller & Dresden

Masken Costum aux L'Elégant

Ball u Soirer Costum mit Veberkleid von H. Klemm in Bresden.

Reil Costum , som Heren I. Richter in Halle

Confirmanden Inzug.

Frühjahrs Costum.
1000 G. 1. Mutter in Bresden ?

Masken Costume and deline de destadore letterdamparadam

Studt Justing

Complair In:ug

oon H. lilemm por in Dresden!