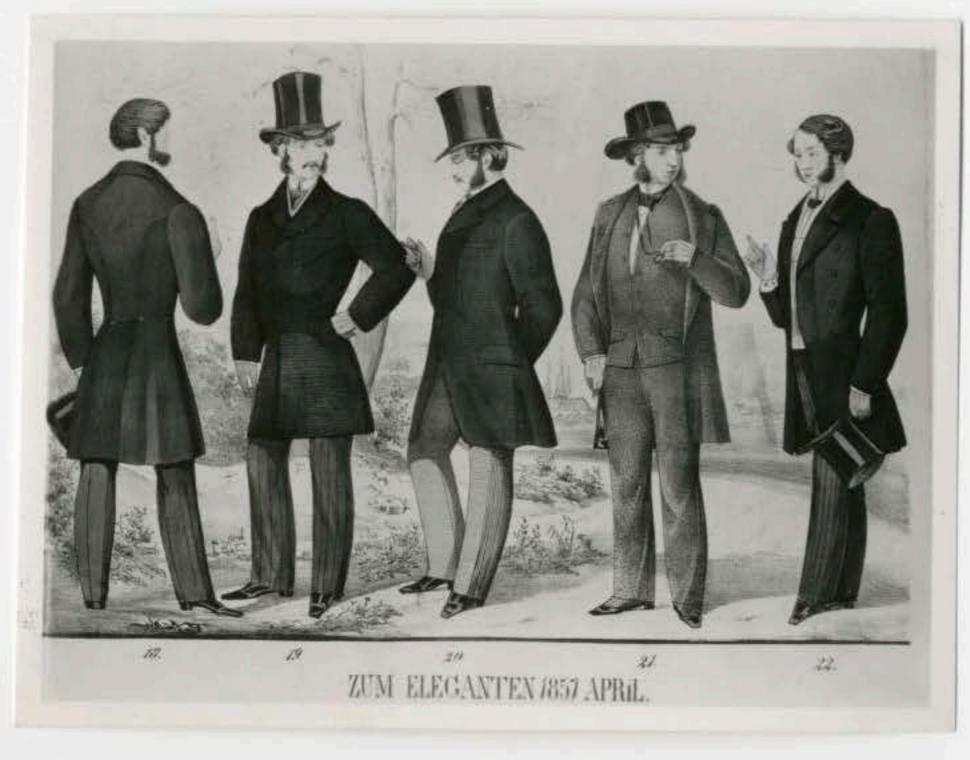

Nº 55

West to fibit your to govern servers equipment publics a cress.

Neglegé Costum und Galla Linrée , von Gustav Adolf Müller & Dresden

Masken Costum aux L'Elégant

Ball u Soirer Costum mit Veberkleid von H. Klemm in Bresden.