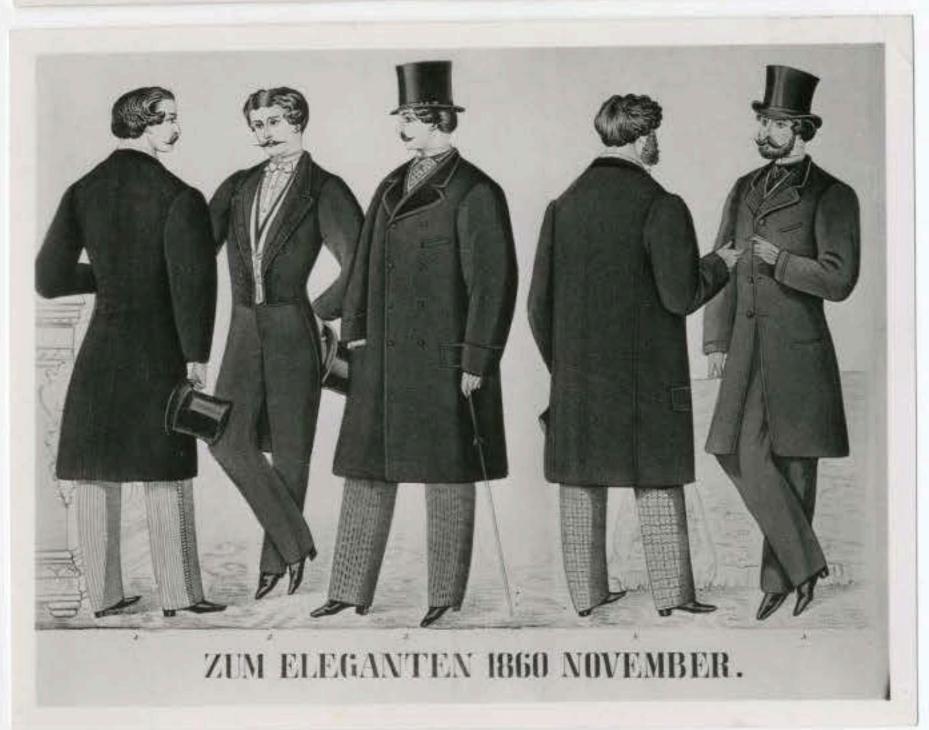

Nº 55

West to fibit your to govern servers equipment publics a cress.

Neglegé Costum und Galla Linrée , von Gustav Adolf Müller & Dresden

Masken Costum aux L'Elégant

Ball u Soirer Costum mit Veberkleid von H. Klemm in Bresden.