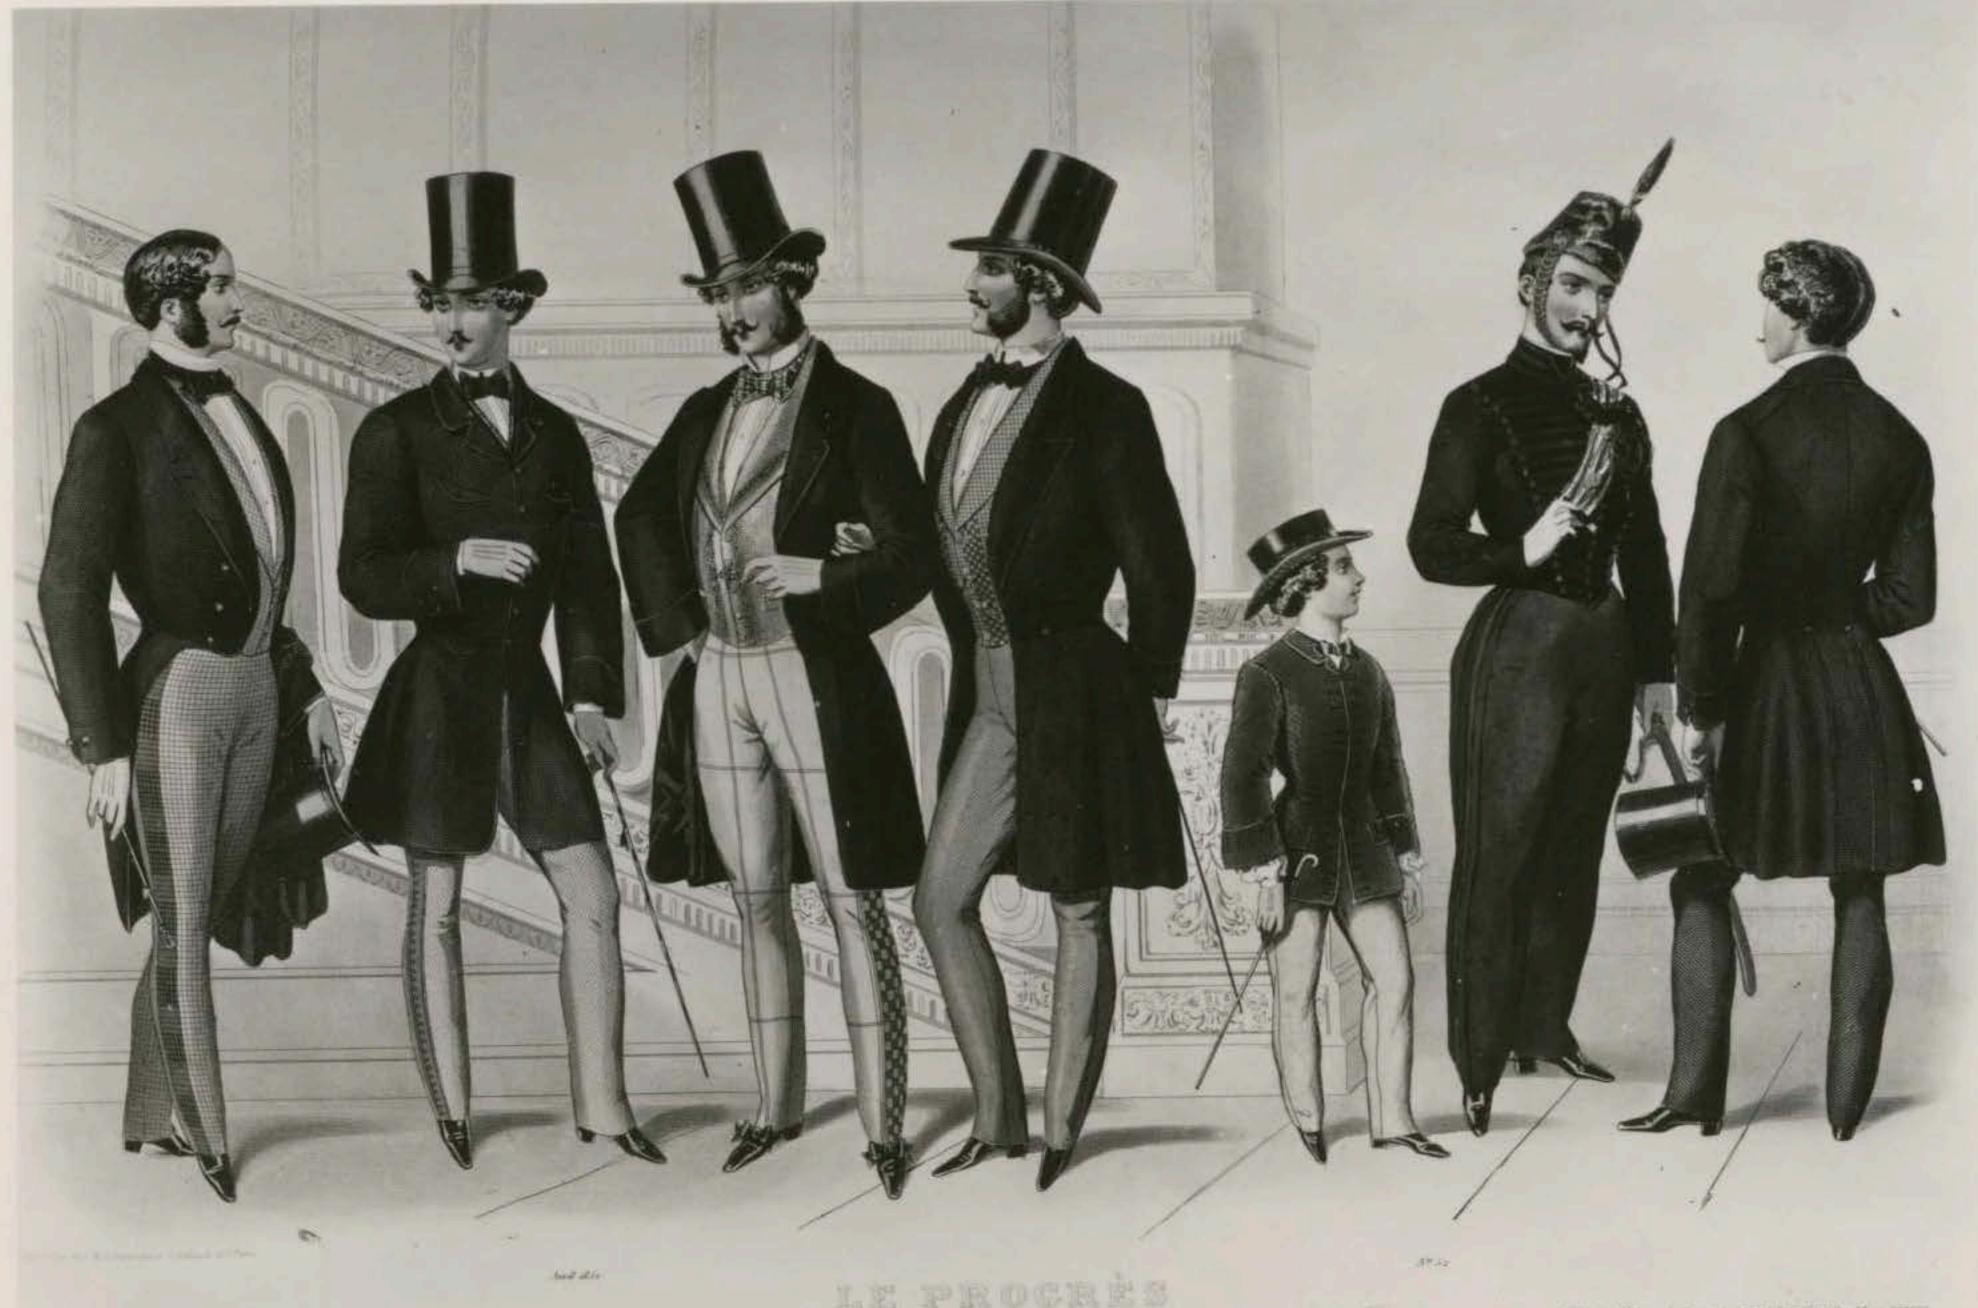

Winter Anzug

von & A Müller in Breaden

Bull \_

und Winter Anzug

von H. Elemm in Bresdin

and a homeon West the state of the same of the same of the same of LE PEDGES.

- Designation of Monomenters in the Monome Dubinis for 22 m. A. Winter-Chaptellower it Desprey 28, 18 days Halana Bureaux in Bournal is Place Place Richelson . V. 32