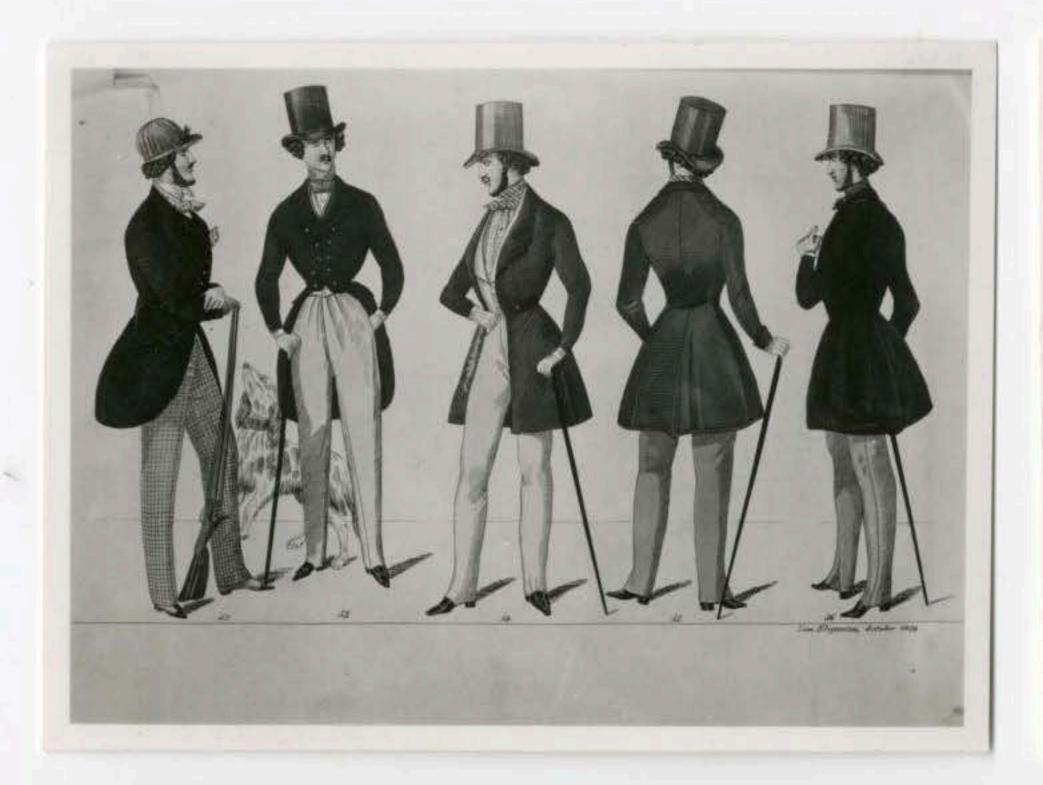

Campagne Costum

von II. Klemm in Dresden.

Amerikanischer Promeneur von Herrn Georg Keit in New-York.

zur Europäischen Modenzeitung.

Nach ... Report of Pushon non Monder & Sohn in Landen

October.

Herbst -

und

Winter Anzug

von & A Müller in Breaden

Bull \_

und Winter Anzug

von H. Elemm in Bresdin

and a homeon West the state of the same of the same of the same of LE PEDGES.

- Designation of Monomenters in the Monome Dubinis for 22 m. A. Winter-Chaptellower it Desprey 28, 18 days Halana Bureaux in Bournal is Place Place Richelson . V. 32