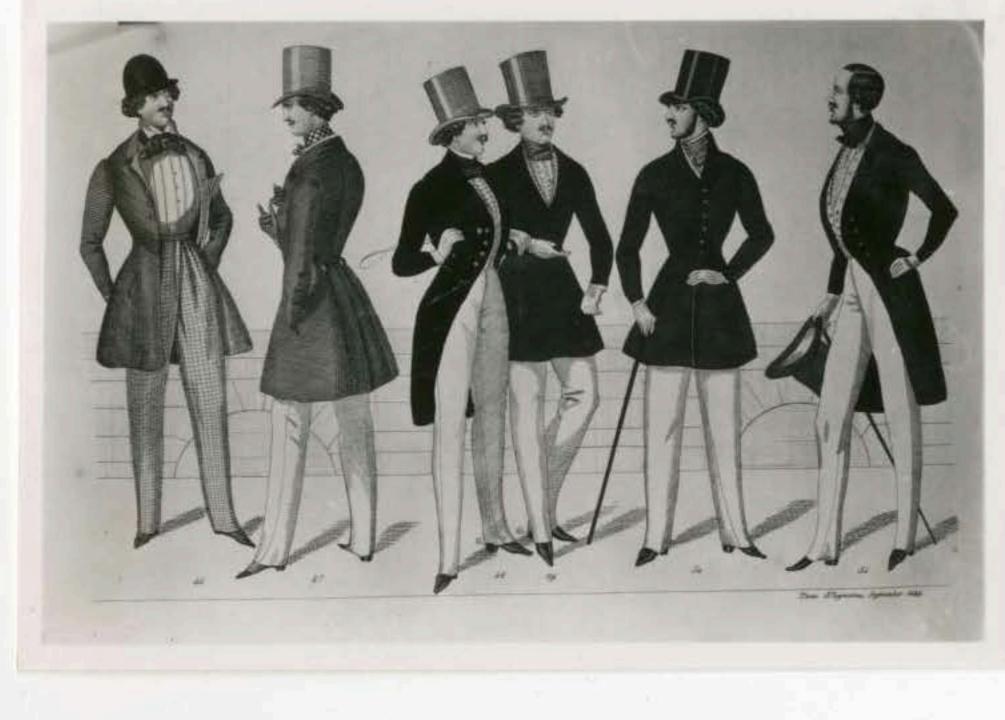

Fruhjahrs-Schutzrock

Bonuparte Frack,

non Gustan Idolf Waller in Breaten

Imazone,

- ---

Fruhyahrs - Trucht

von H. Elemm in Dresslen

Gondel Gruppe mit leichten Sommer Costimen von Go. Ad. Mütter in Dresden

Campagne Costum

von II. Klemm in Dresden.

Amerikanischer Promeneur von Herrn Georg Keit in New-York.

zur Europäischen Modenzeitung.

Nach ... Report of Pushon non Monder & Sohn in Landen

October.

Herbst -

und