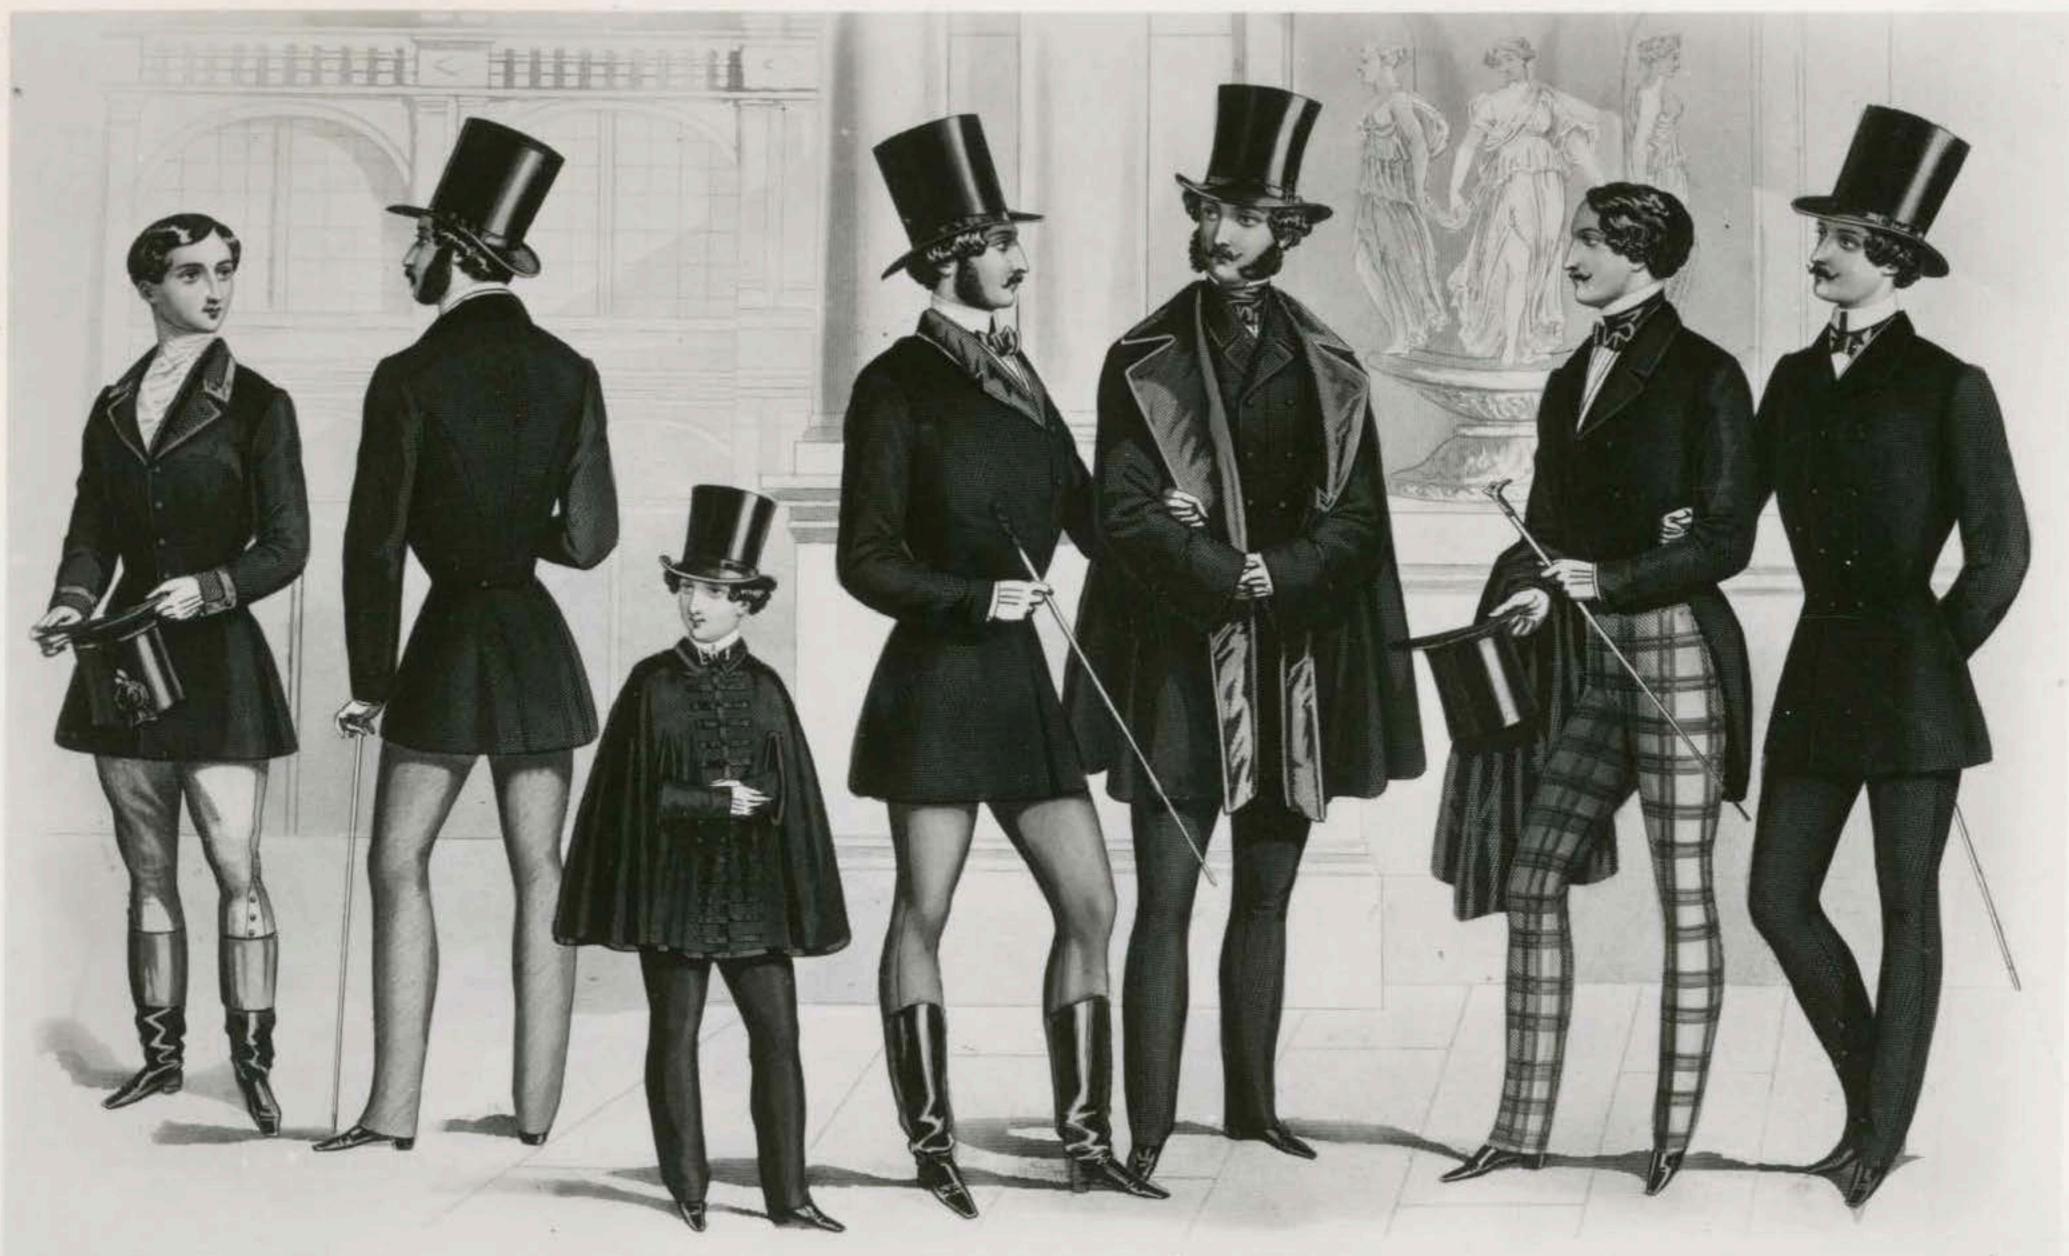

Winter Anzug

von & A Müller in Breaden

Bull \_

und Winter Anzug

von H. Elemm in Bresdin

and a homeon West the state of the same of the same of the same of LE PEDGES.

- Designation of Monomenters in the Monome Dubinis for 22 m. A. Winter-Chaptellower it Desprey 28, 18 days Halana Bureaux in Bournal is Place Place Richelson . V. 32