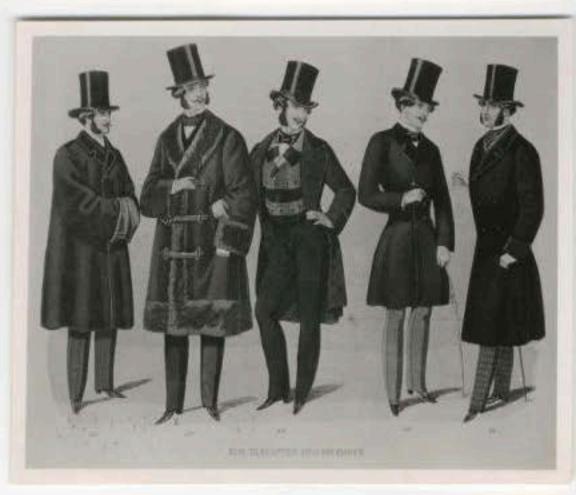

Winter Anzug

von & A Müller in Breaden

Bull \_

und Winter Anzug

von H. Elemm in Bresdin

and a homeon West the state of the same of the same of the same of LE PEDGES.

- Designation of Monomenters in the Monome Dubinis for 22 m. A. Winter-Chaptellower it Desprey 28, 18 days Halana Bureaux in Bournal is Place Place Richelson . V. 32