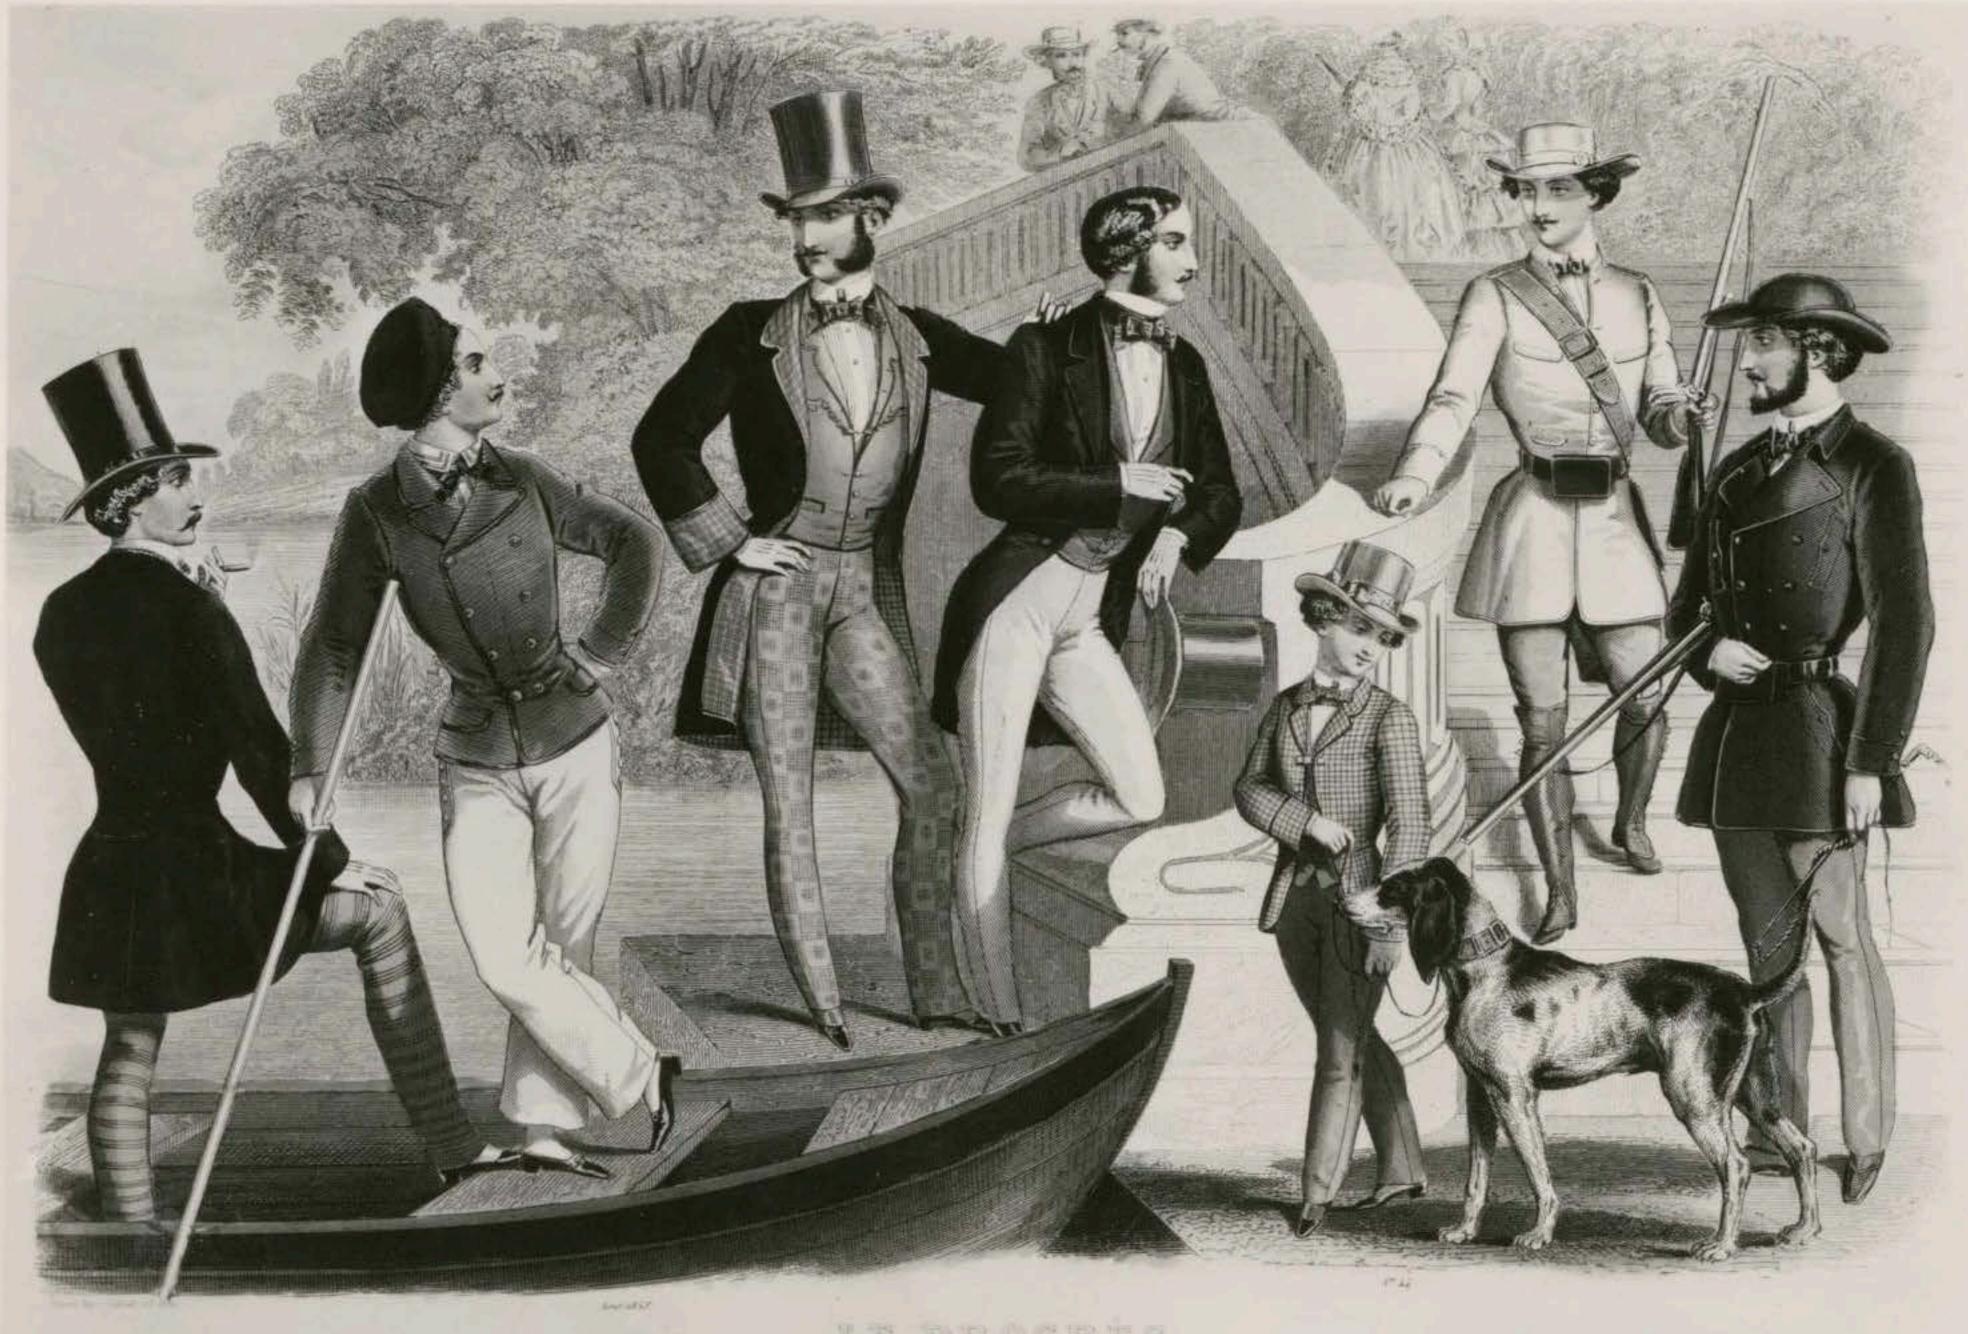

Fruhjahrs-Schutzrock

Bonuparte Frack,

non Gustan Idolf Waller in Breaten

Imazone,

- ---

Fruhyahrs - Trucht

von H. Elemm in Dresslen

Gondel Gruppe mit leichten Sommer Costimen von Go. Ad. Mütter in Dresden

Campagne Costum

von II. Klemm in Dresden.

Amerikanischer Promeneur von Herrn Georg Keit in New-York.

zur Europäischen Modenzeitung.

Nach ... Report of Pushon non Monder & Sohn in Landen

October.

Herbst -

und