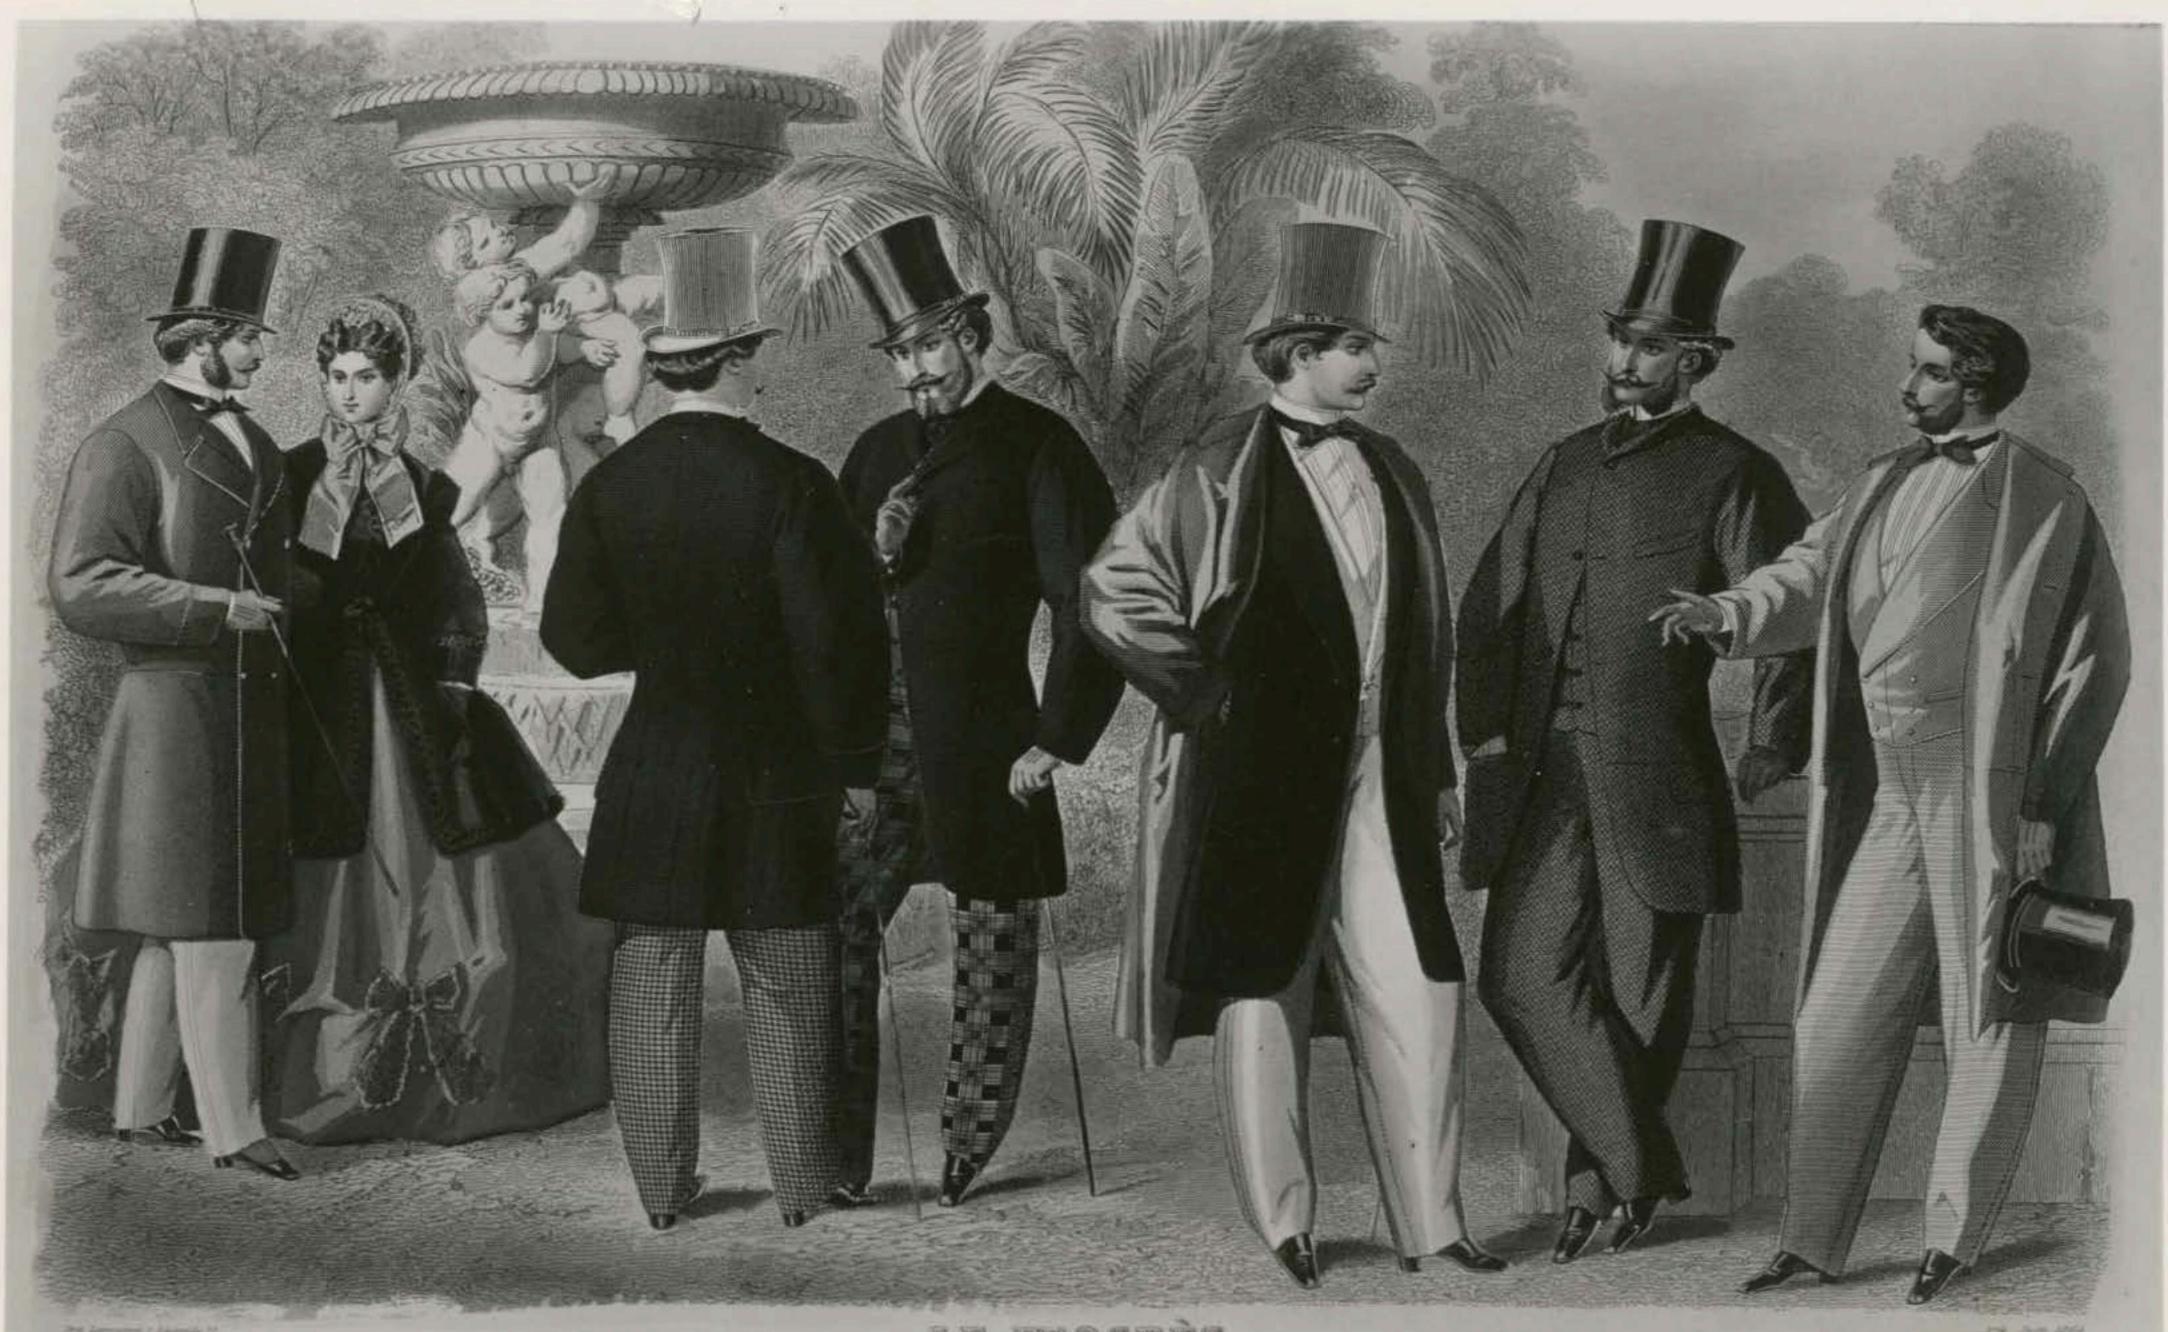

Emeror as Conserved half -

The More to Desprey Dugard antice nowwealth it he maren Duling

Not Colombrane (Alleman to Colombra to Colombra de Colombrane)

STATES OF STATES AND STATES

Secretary.

LE PRDBEE

Dinner on Summer or PARIS when white steel State