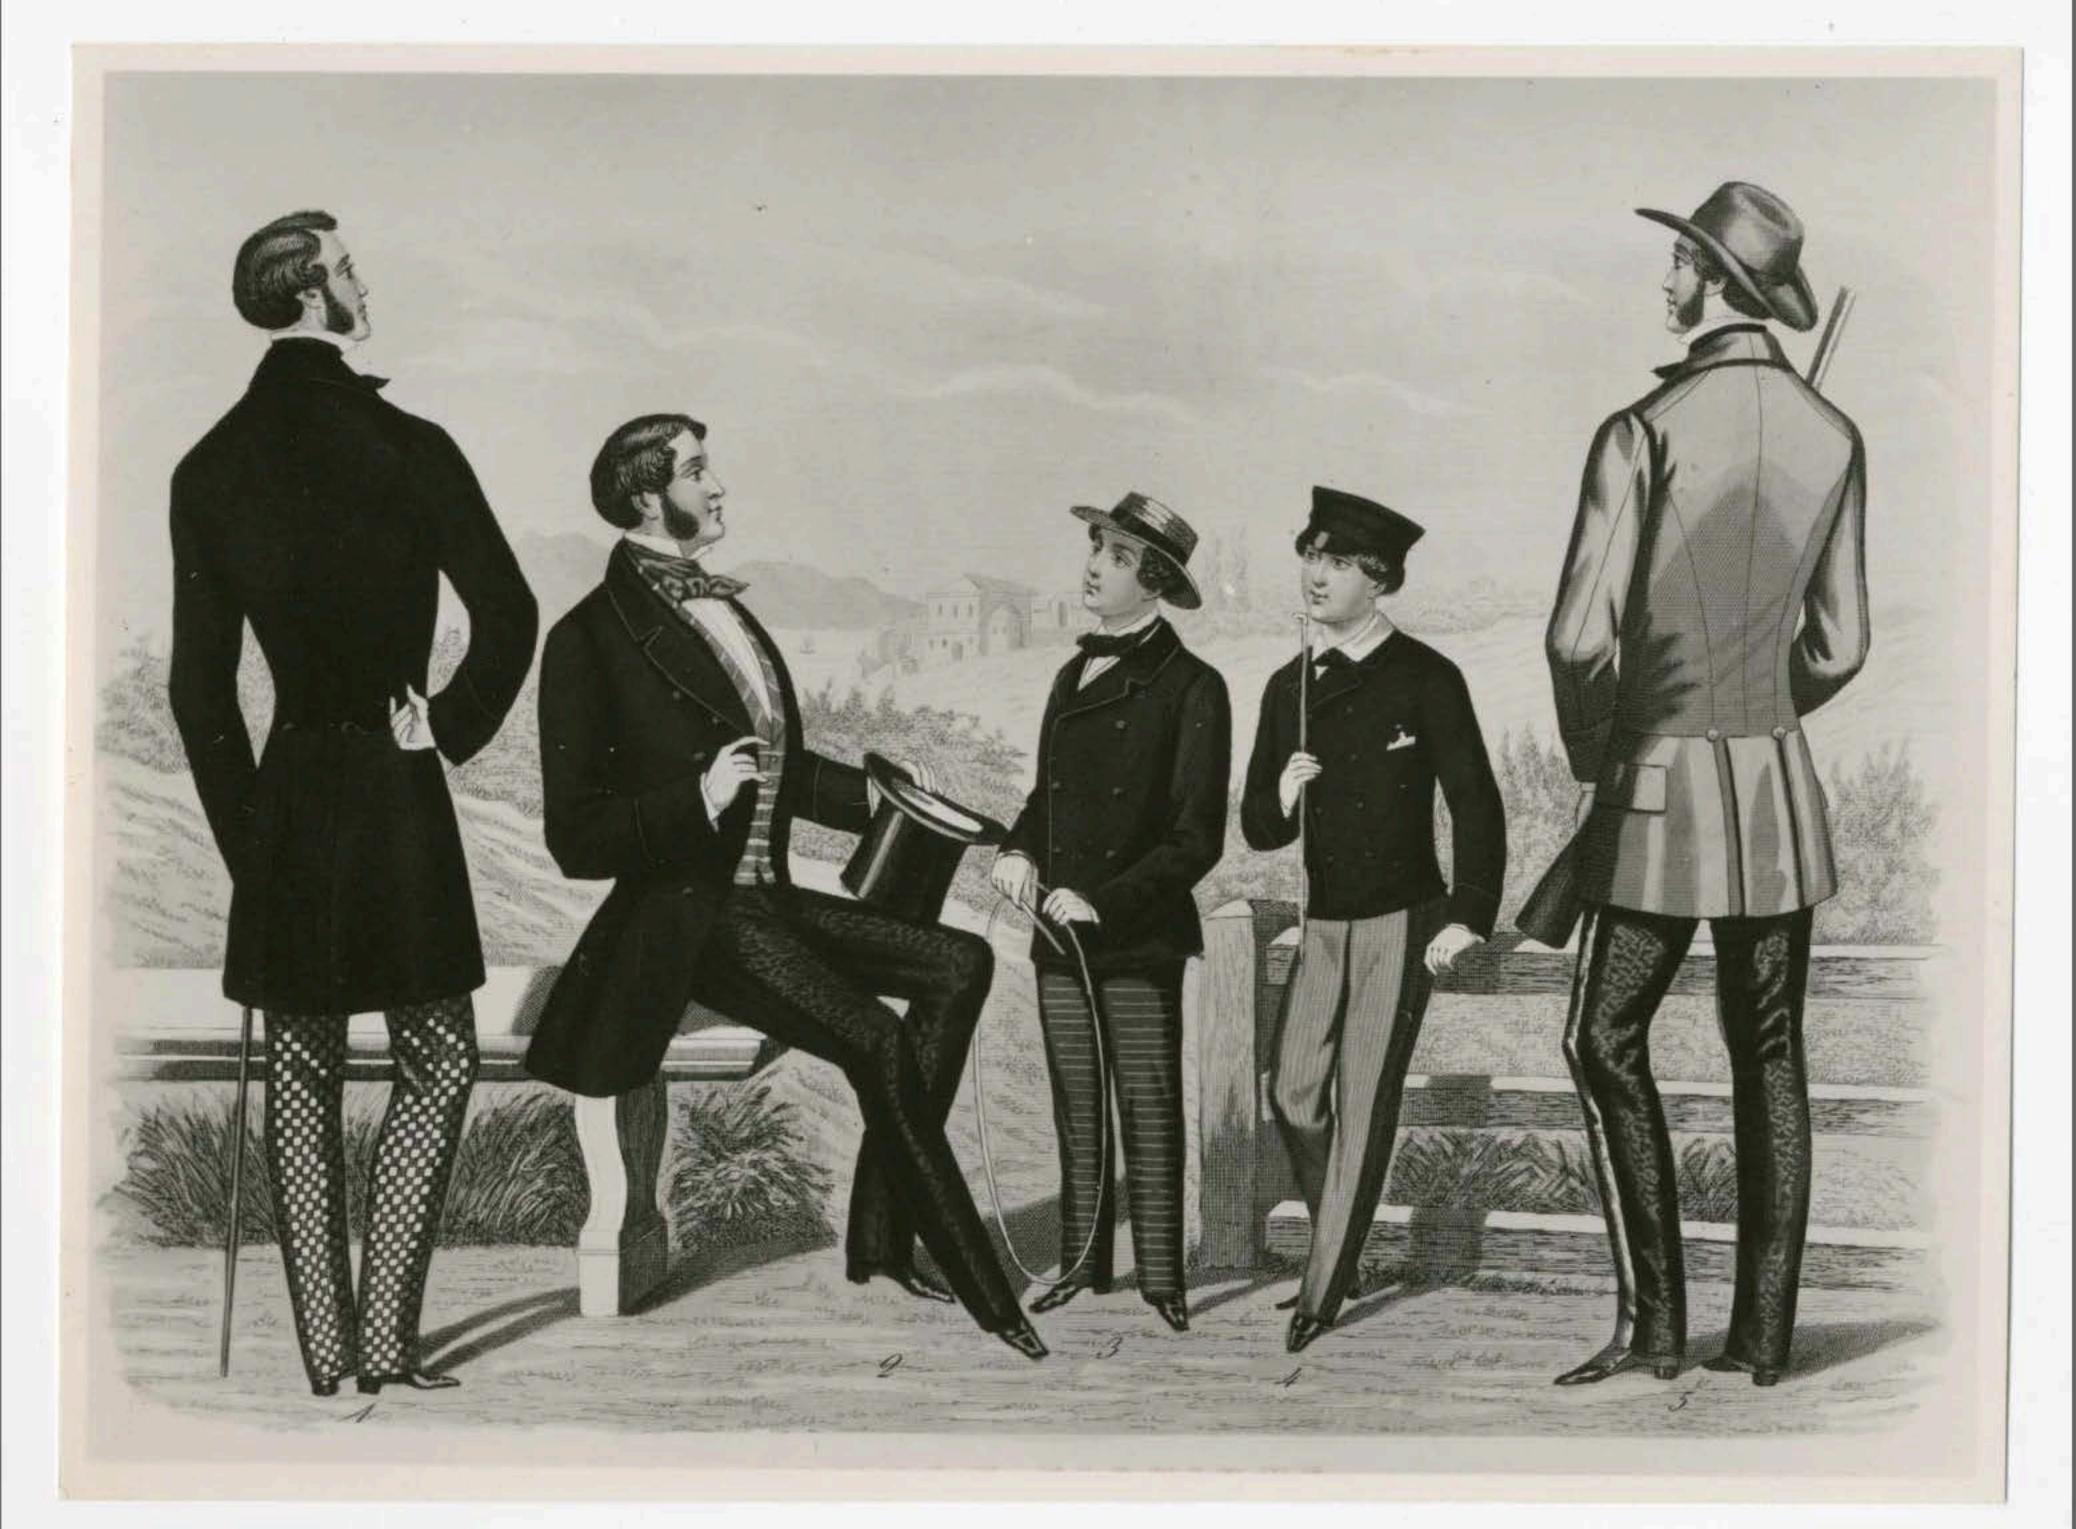

Campagne Costum

von II. Klemm in Dresden.

Amerikanischer Promeneur von Herrn Georg Keit in New-York.

zur Europäischen Modenzeitung.

Nach ... Report of Pushon non Monder & Sohn in Landen

October.

Herbst -

und

Winter Anzug

von & A Müller in Breaden

Bull \_

und Winter Anzug

von H. Elemm in Bresdin

and a homeon West the state of the same of the same of the same of LE PEDGES.

- Designation of Monomenters in the Monome Dubinis for 22 m. A. Winter-Chaptellower it Desprey 28, 18 days Halana Bureaux in Bournal is Place Place Richelson . V. 32