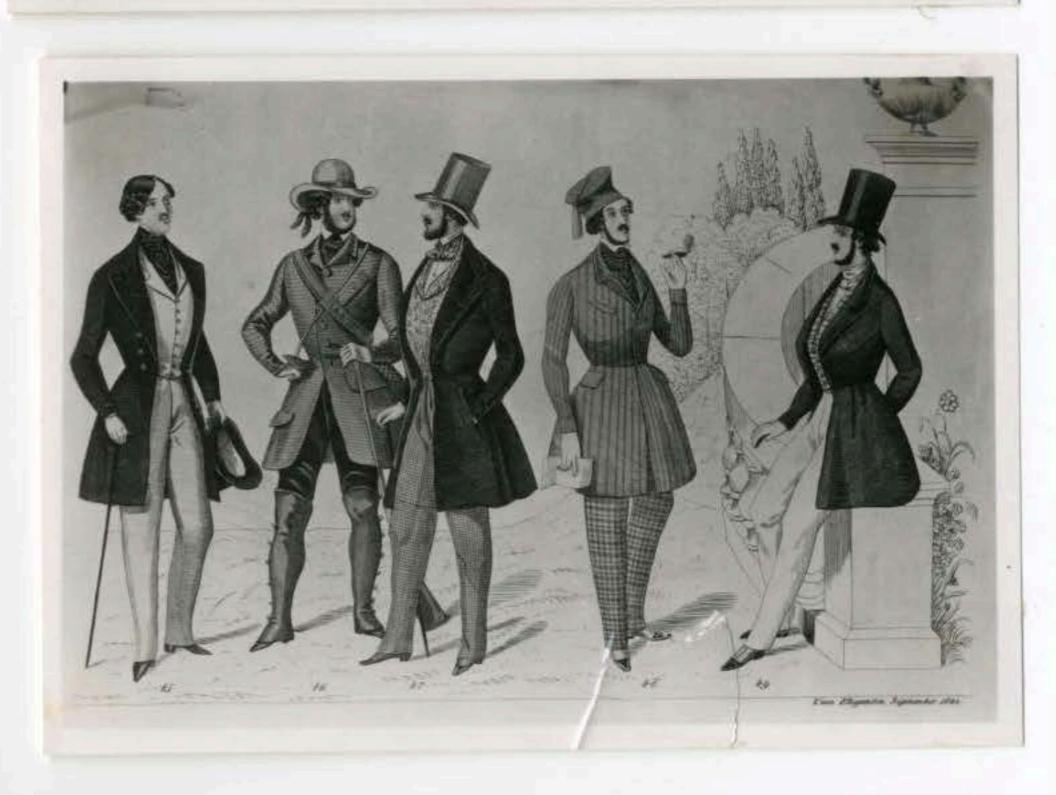

Winter Anzug

von & A Müller in Breaden

Bull \_

und Winter Anzug

von H. Elemm in Bresdin

and a homeon West the state of the same of the same of the same of LE PEDGES.

- Designation of Monomenters in the Monome Dubinis for 22 m. A. Winter-Chaptellower it Desprey 28, 18 days Halana Bureaux in Bournal is Place Place Richelson . V. 32

MONTH MATERIAL CONTRACTOR OF THE PROPERTY OF THE PARTY OF Section allowed to the residence

Schaml Paletet

now Merzn Leidhear in Hambiery

limben Costum

Winter-

und

Soirée - Ensembles

von Go Ad Müller in Bresden.