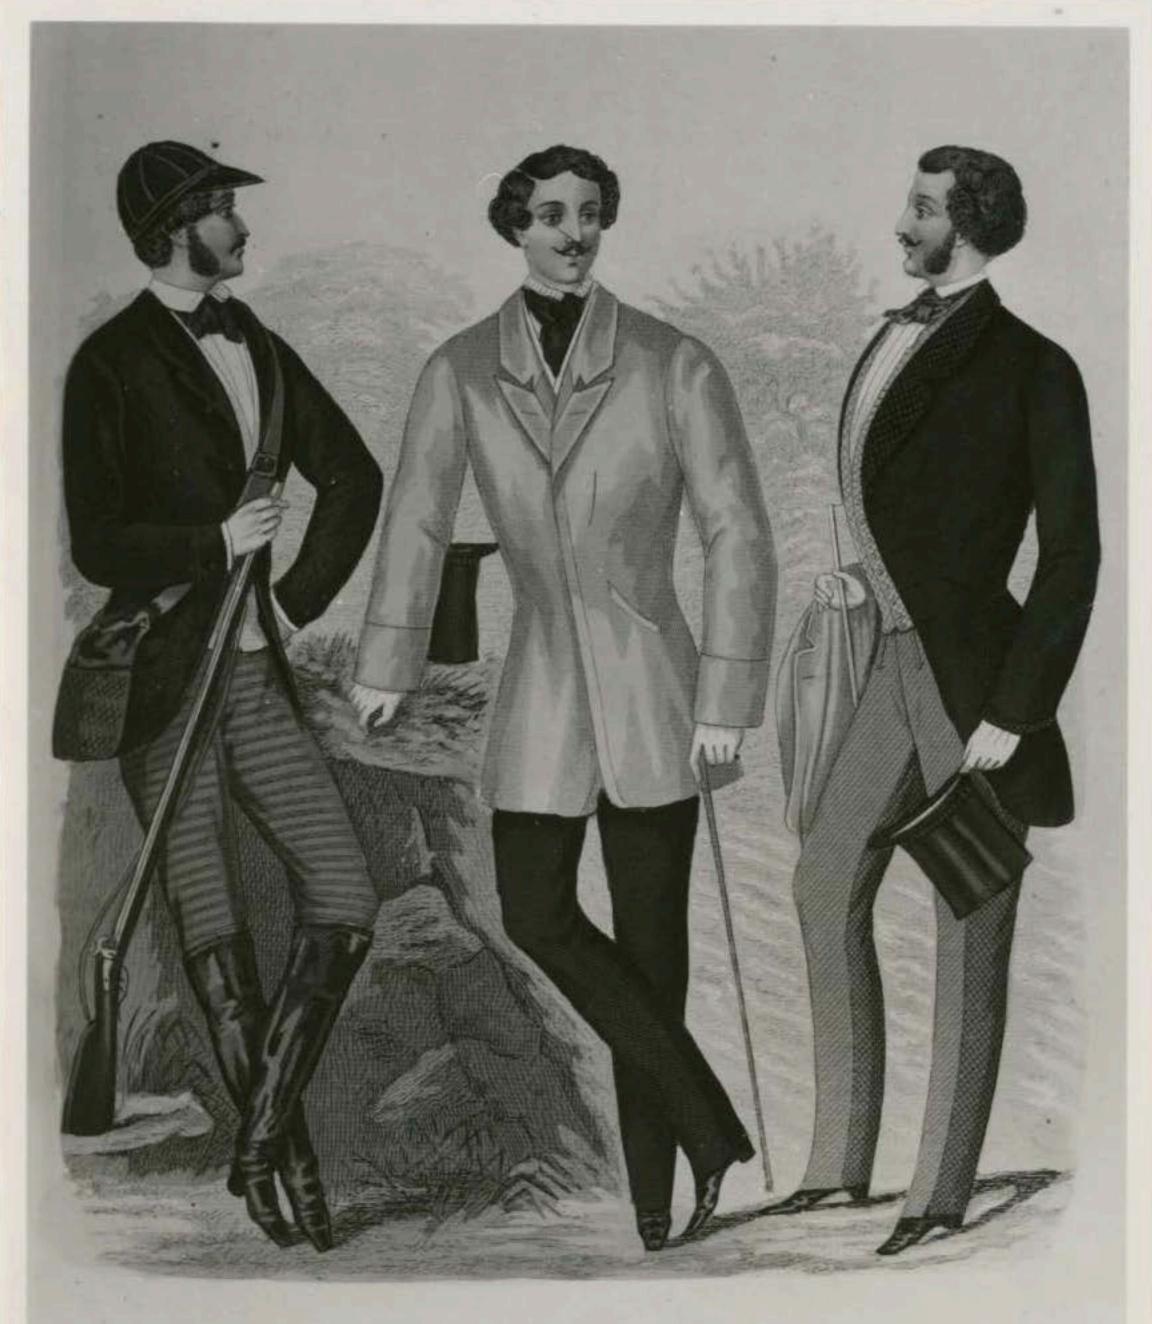

Fruhjahrs-Schutzrock

Bonuparte Frack,

non Gustan Idolf Waller in Breaten

Imazone,

- ---

Fruhyahrs - Trucht

von H. Elemm in Dresslen

Gondel Gruppe mit leichten Sommer Costimen von Go. Ad. Mütter in Dresden

Campagne Costum

von II. Klemm in Dresden.

Amerikanischer Promeneur von Herrn Georg Keit in New-York.

zur Europäischen Modenzeitung.

Nach ... Report of Pushon non Monder & Sohn in Landen

October.

Herbst -

und