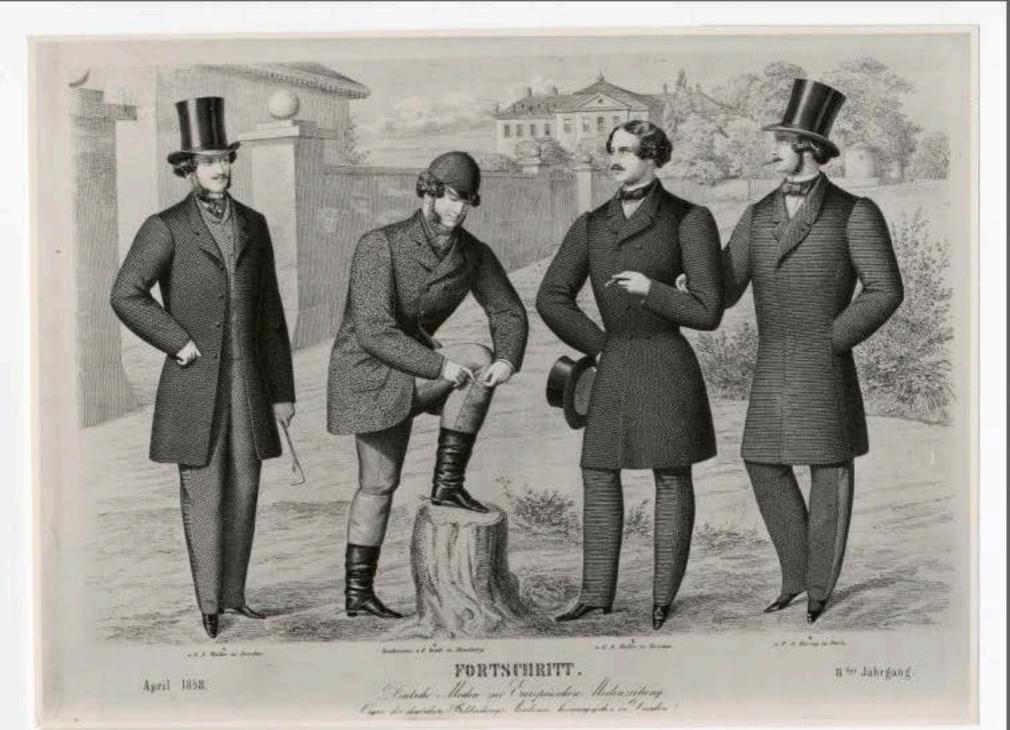

1857.

Juni 1858.

FORTSCHRITT.

Dutake Moder no Carpainten Medenciling

Ster Jahrgang

TOTAL STREET

The state of the s

Russische & Indische Costinue für den Oseenevert 1858 MINENTAFEL auf EINMEAISCHEN MUDENAETTENE Mennier