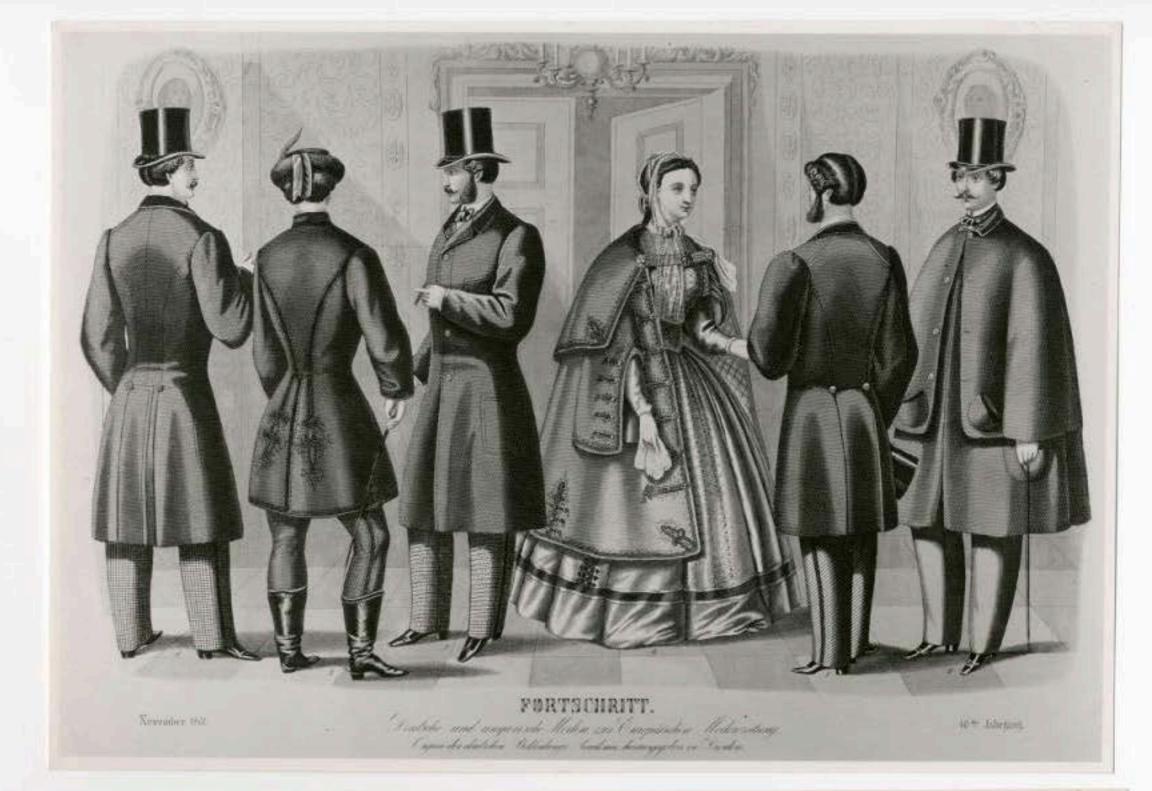

August 1856.

Andre Micho as Carpender Richardery

6 to Jahrgang

3

December 4856.

FORTSUIRITY.

Lentretur Medin zur Europareken Medenzeitung. Dem in Sutritus Volladinge Switzen, hermogenten in Growthe "

6 ter Jahrgang