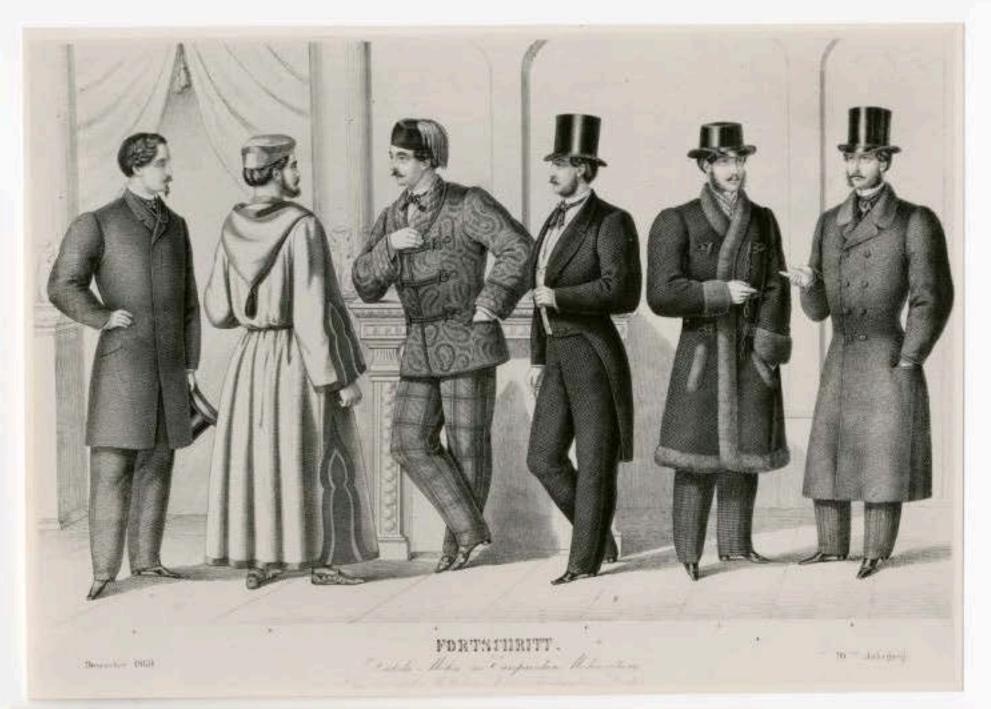

August 1856.

Andre Micho as Carpender Richardery

6 to Jahrgang

3

December 4856.

FORTSUIRITY.

Lentretur Medin zur Europareken Medenzeitung. Dem in Sutritus Volladinge Switzen, hermogenten in Growthe "

6 ter Jahrgang