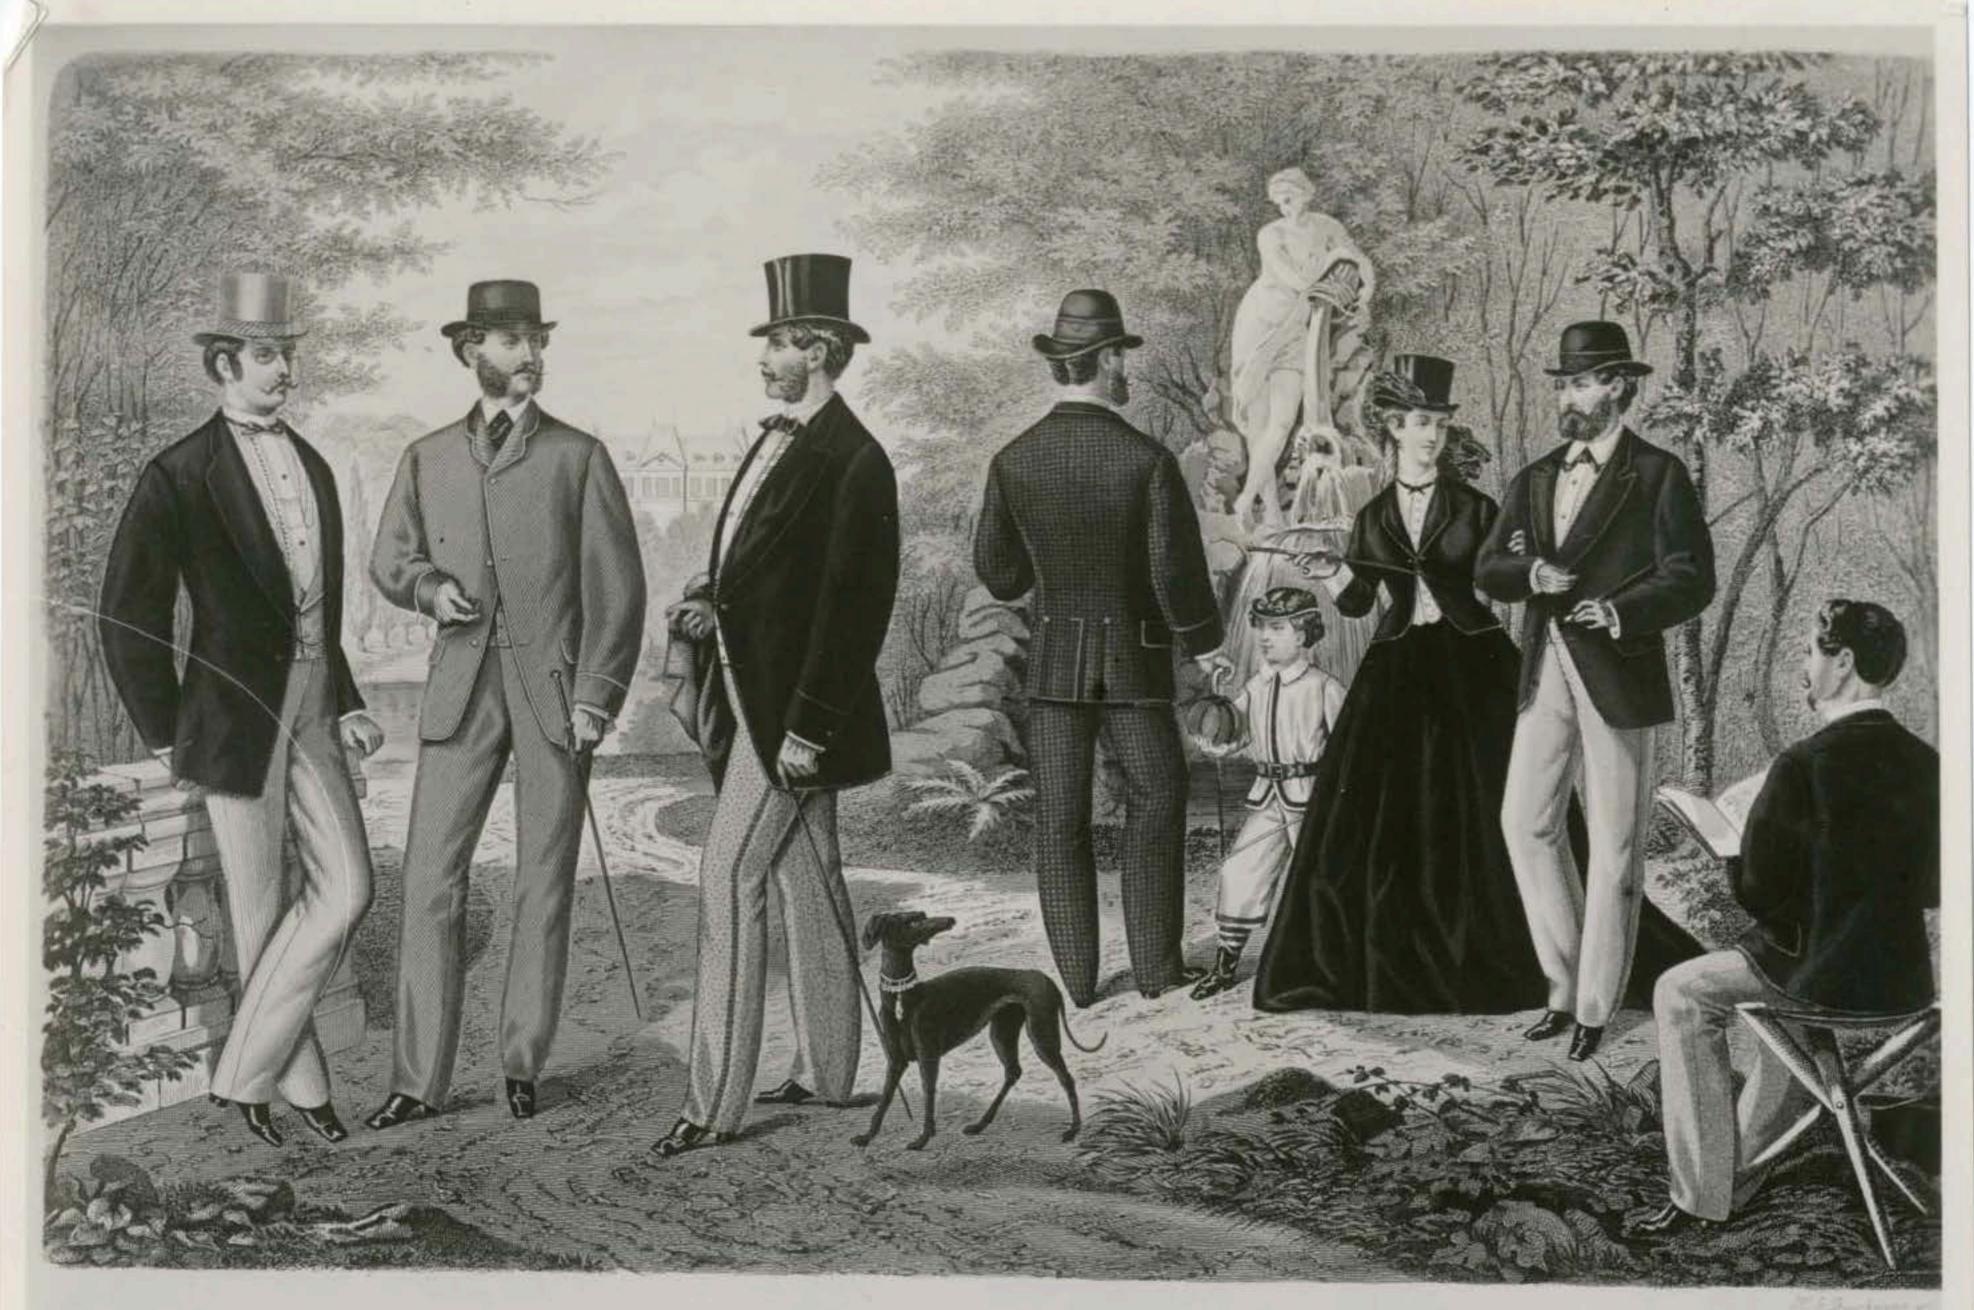

Winter Anzug

von & A Müller in Breaden

Bull \_

und Winter Anzug

von H. Elemm in Bresdin

and a homeon West the state of the same of the same of the same of LE PEDGES.

- Designation of Monomenters in the Monome Dubinis for 22 m. A. Winter-Chaptellower it Desprey 28, 18 days Halana Bureaux in Bournal is Place Place Richelson . V. 32