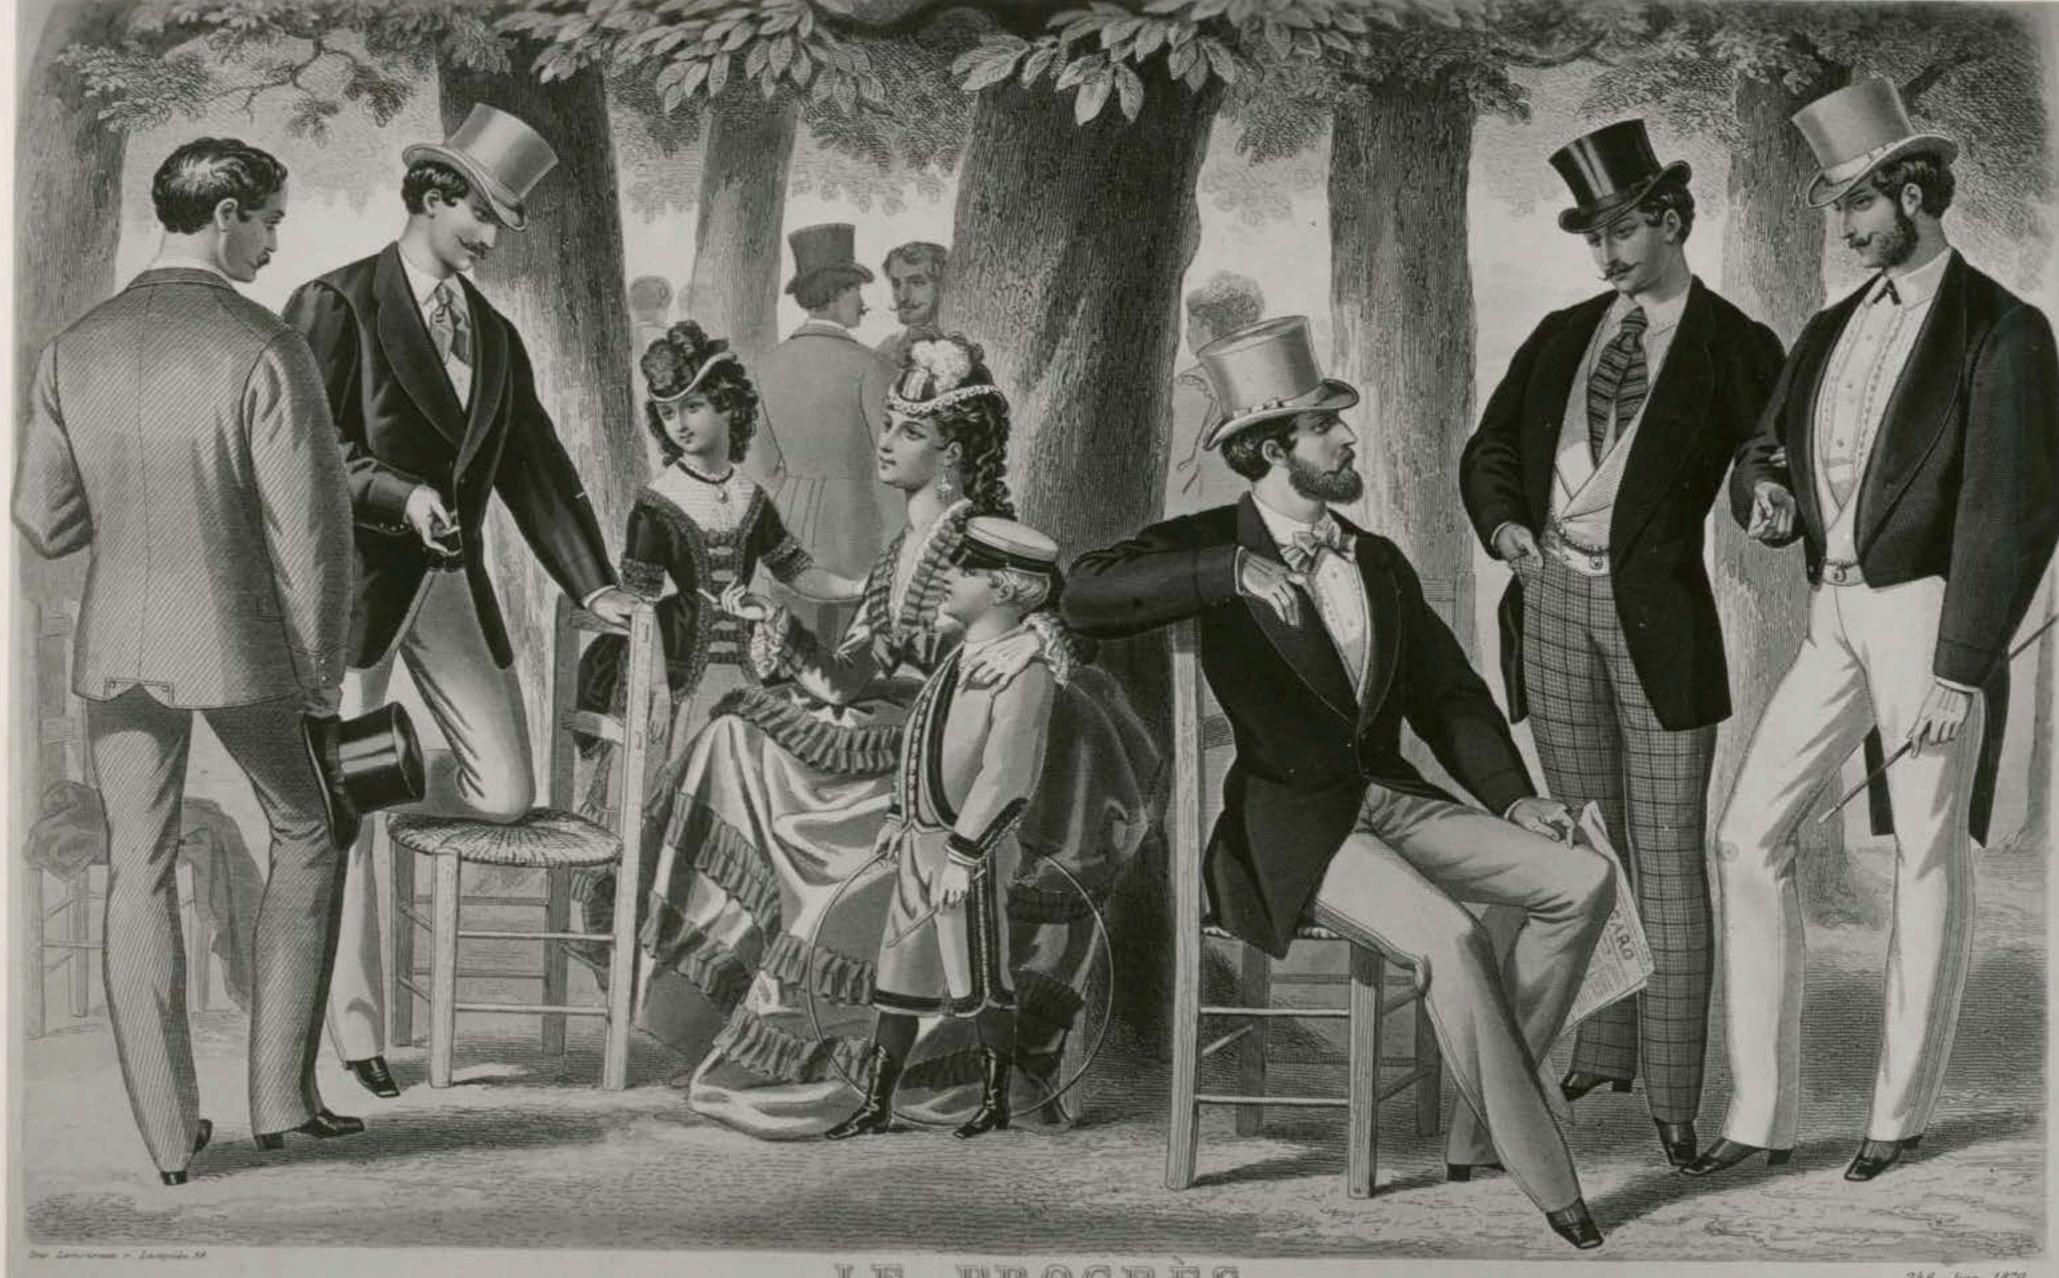

Winter Anzug

von & A Müller in Breaden

Bull \_

und Winter Anzug

von H. Elemm in Bresdin

and a homeon West the state of the same of the same of the same of LE PEDGES.

- Designation of Monomenters in the Monome Dubinis for 22 m. A. Winter-Chaptellower it Desprey 28, 18 days Halana Bureaux in Bournal is Place Place Richelson . V. 32