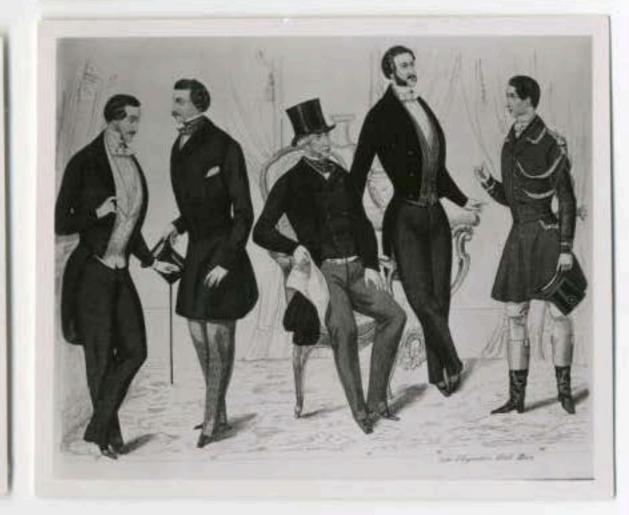

Nº 55

West to fibit your to govern servers equipment publics a cress.

Neglegé Costum und Galla Linrée , von Gustav Adolf Müller & Dresden

Masken Costum aux L'Elégant

Ball u Soirer Costum mit Veberkleid von H. Klemm in Bresden.

Reil Costum , som Heren I. Richter in Halle

Confirmanden Inzug.

Frühjahrs Costum.
1000 G. 1. Mutter in Bresden ?

Masken Costume and deline de destadore letterdamparadam

Studt Justing

Complair In:ug

oon H. lilemm por in Dresden!