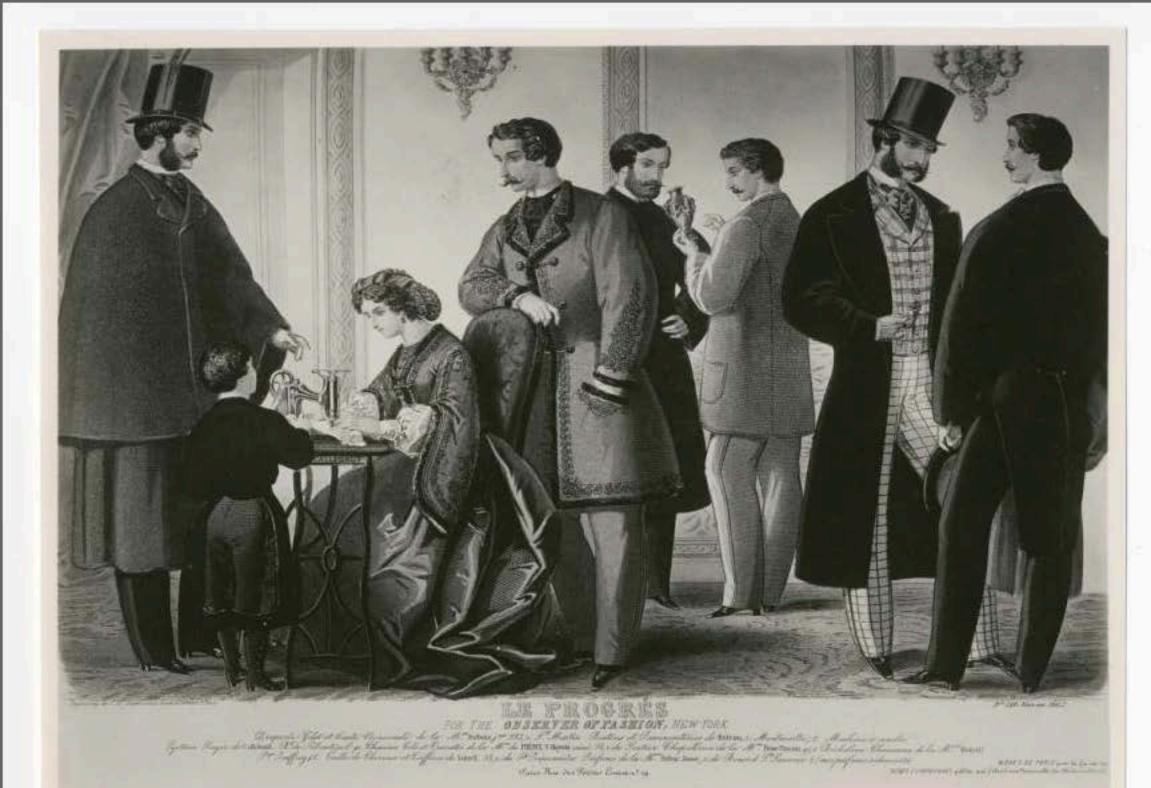

## MODES DE PARIS POUR L'ACADEMIE UNIVERSELLE DES MODES

Dispose Gelet et hante Nouverntes de la M. Dubois & 333 x & Martin Boutons et Bersomenterses de Hotena & Kontinartie y Chomico.
Cola et Caralt de la M. to PHENIX S. Hovem some 32 x de Gentlese Chapellerie de la M. Rene Pineau y et gle a Richelgen Chansameres de la M. Delais P. Touffrey to Carlle de Chevena et Confferes de Lorsel 52 x des F. Romanniere Surfress de la M. Dubos Josse x de Renered & Sanoner Surger Some Son Gentles Continues