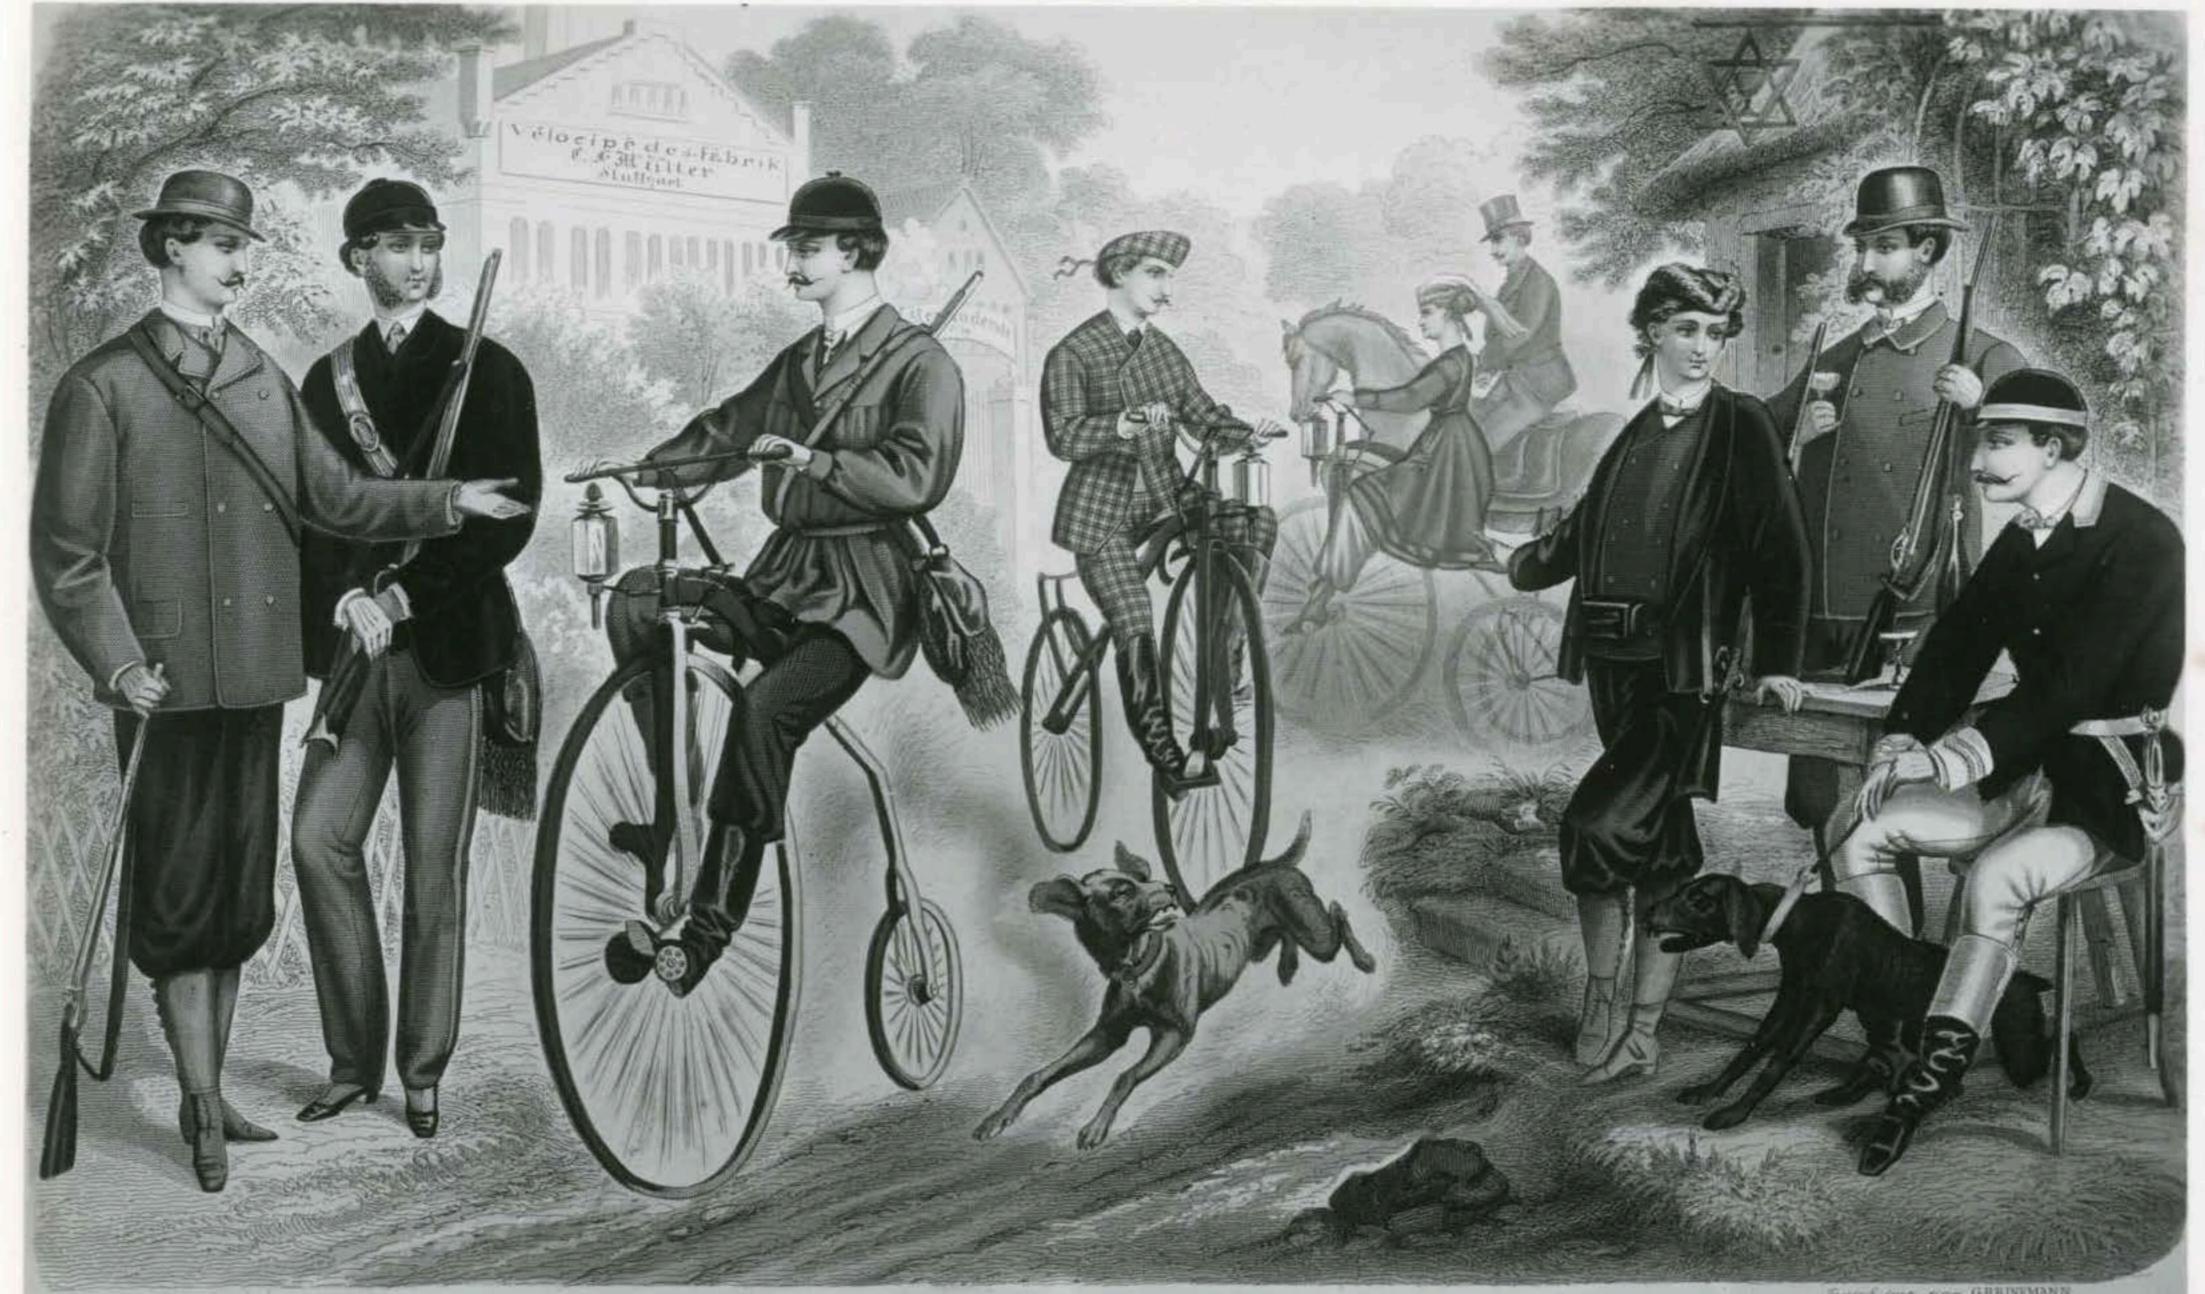

Campagne Costum

von II. Klemm in Dresden.

Amerikanischer Promeneur von Herrn Georg Keit in New-York.

zur Europäischen Modenzeitung.

Nach ... Report of Pushon non Monder & Sohn in Landen

October.

Herbst -

und