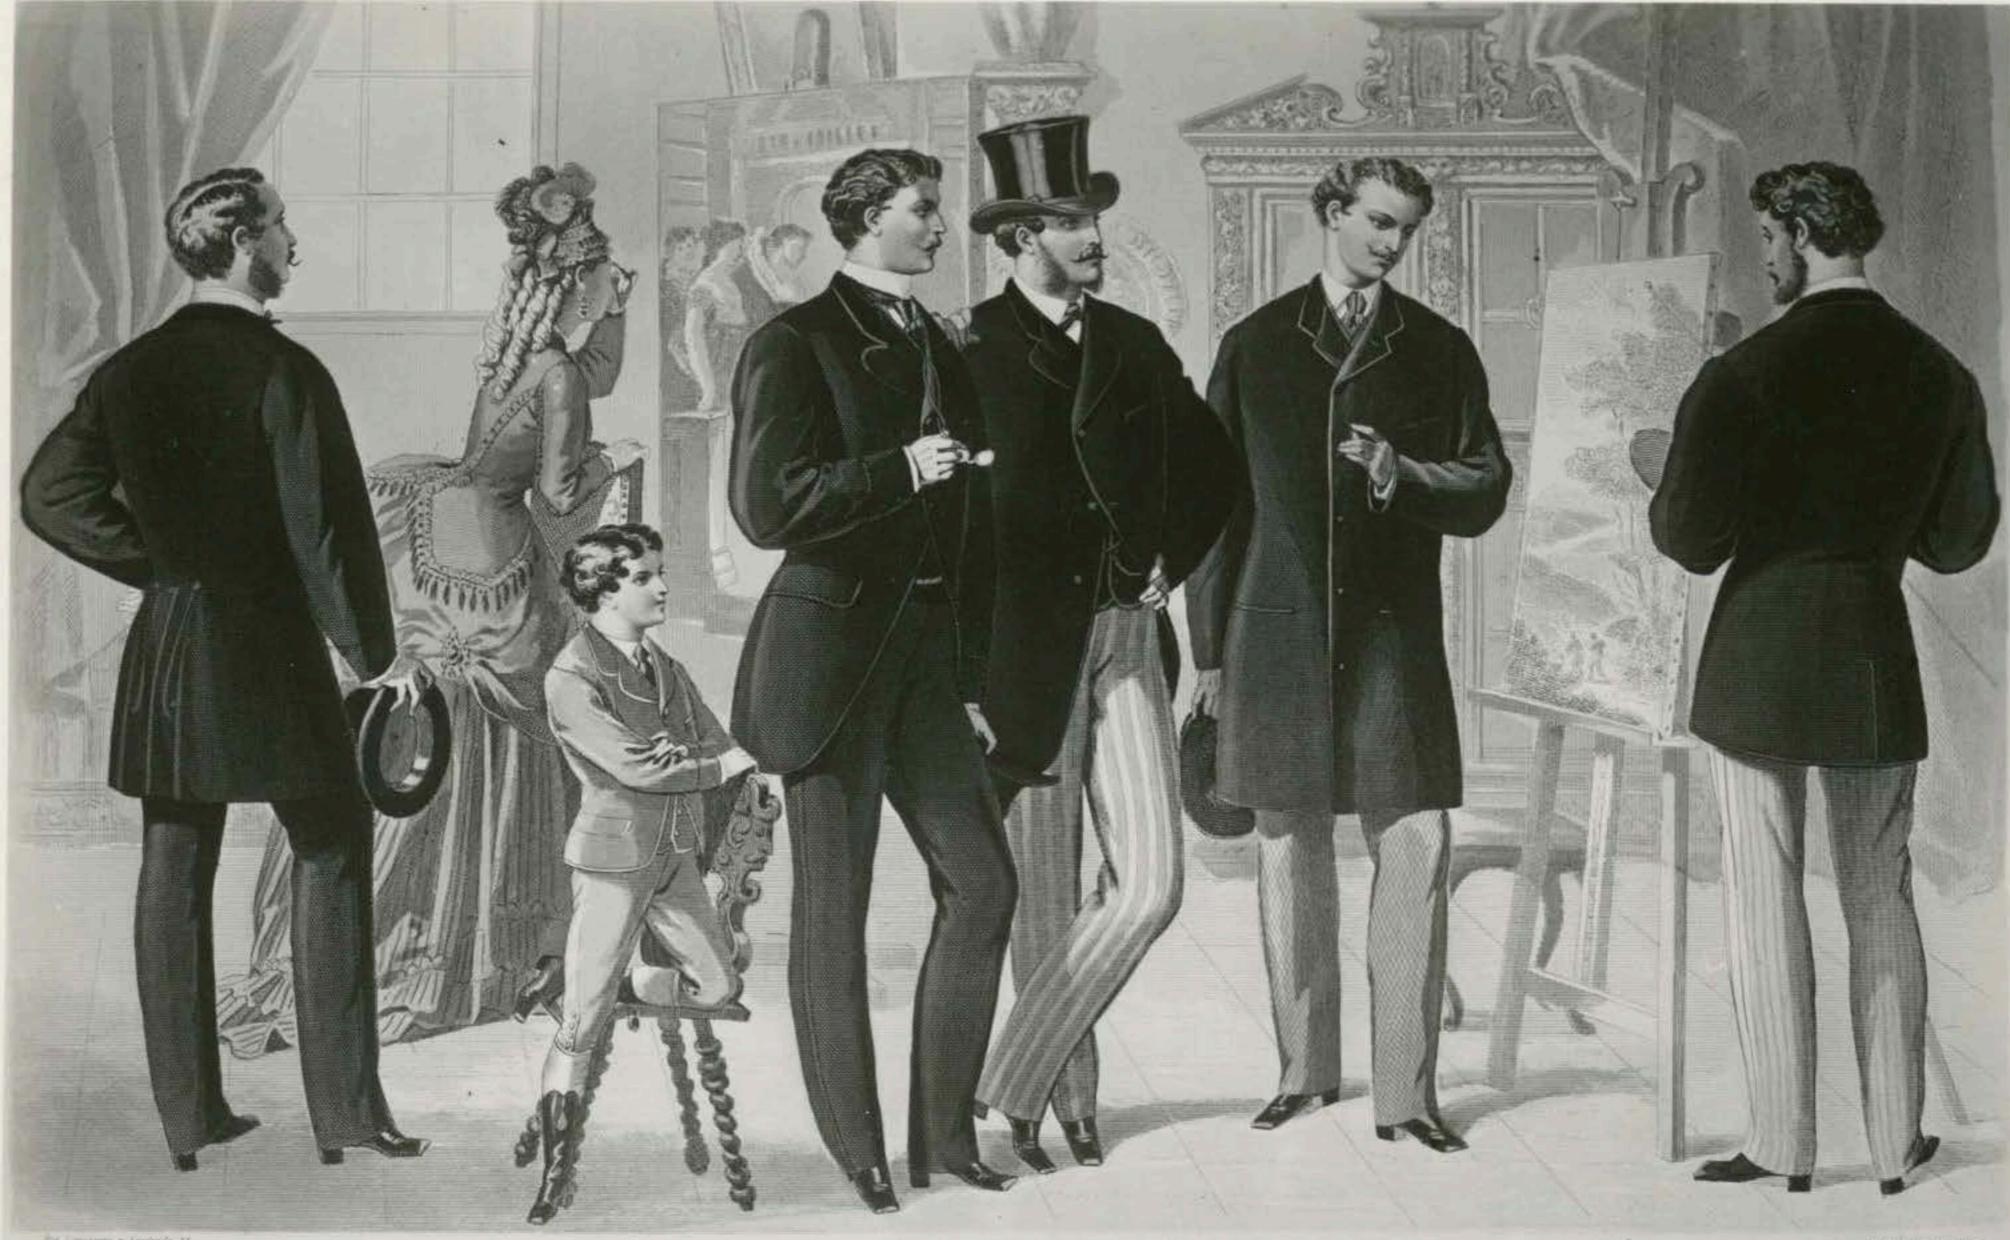

Nº 55

West to fibit your to govern servers equipment publics a cress.

Neglegé Costum und Galla Linrée , von Gustav Adolf Müller & Dresden

Masken Costum aux L'Elégant

Ball u Soirer Costum mit Veberkleid von H. Klemm in Bresden.

Reil Costum , som Heren I. Richter in Halle

Confirmanden Inzug.

Frühjahrs Costum.
1000 G. 1. Mutter in Bresden ?

Masken Costume and deline de destadore letterdamparadam

Studt Justing

Complair In:ug

oon H. lilemm por in Dresden!