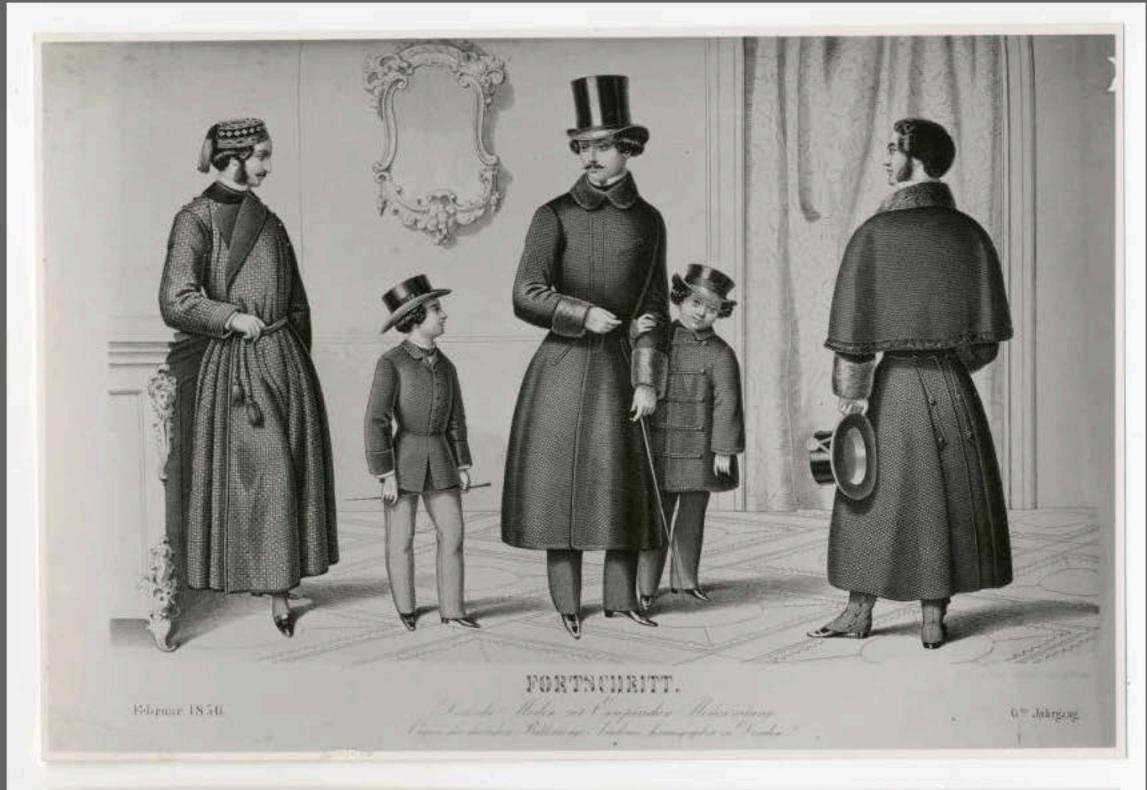

August 1856.

Andre Micho as Carpender Richardery

6 to Jahrgang

3

December 4856.

FORTSUIRITY.

Lentretur Medin zur Europareken Medenzeitung. Dem in Sutritus Volladinge Switzen, hermogenten in Growthe "

6 ter Jahrgang