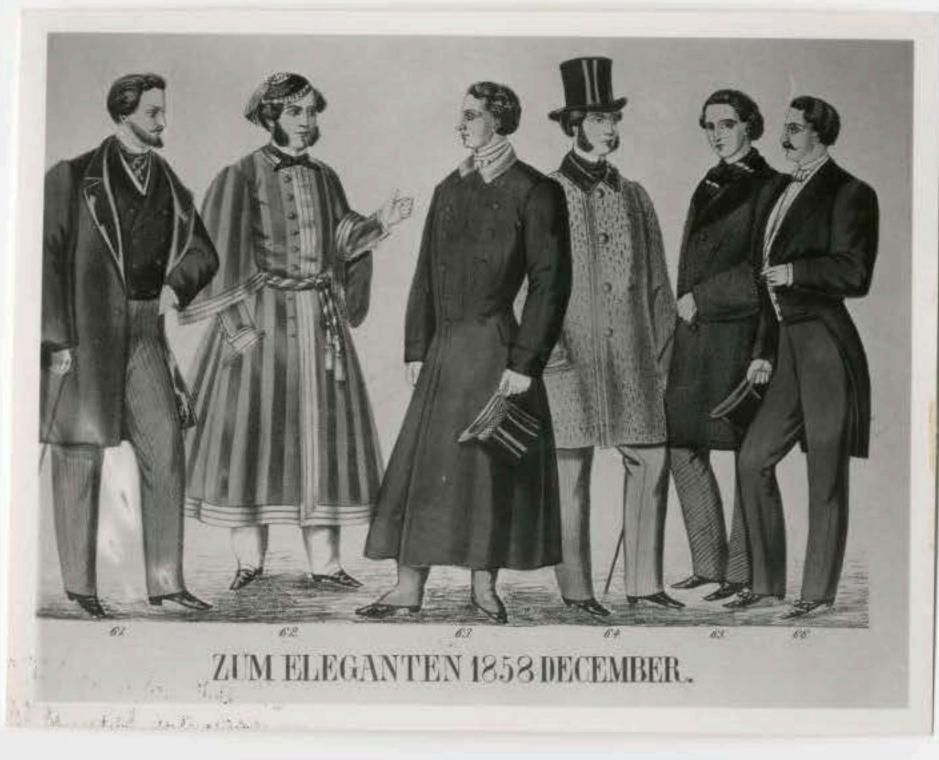

Winter Anzug

von & A Müller in Breaden

Bull \_

und Winter Anzug

von H. Elemm in Bresdin

and a homeon West the state of the same of the same of the same of LE PEDGES.

- Designation of Monomenters in the Monome Dubinis for 22 m. A. Winter-Chaptellower it Desprey 28, 18 days Halana Bureaux in Bournal is Place Place Richelson . V. 32

MONTH MATERIAL CONTRACTOR OF THE PROPERTY OF THE PARTY OF Section allowed to the residence

Schaml Paletet

now Merzn Leidhear in Hambiery

limben Costum

Winter-

und

Soirée - Ensembles

von Go Ad Müller in Bresden.