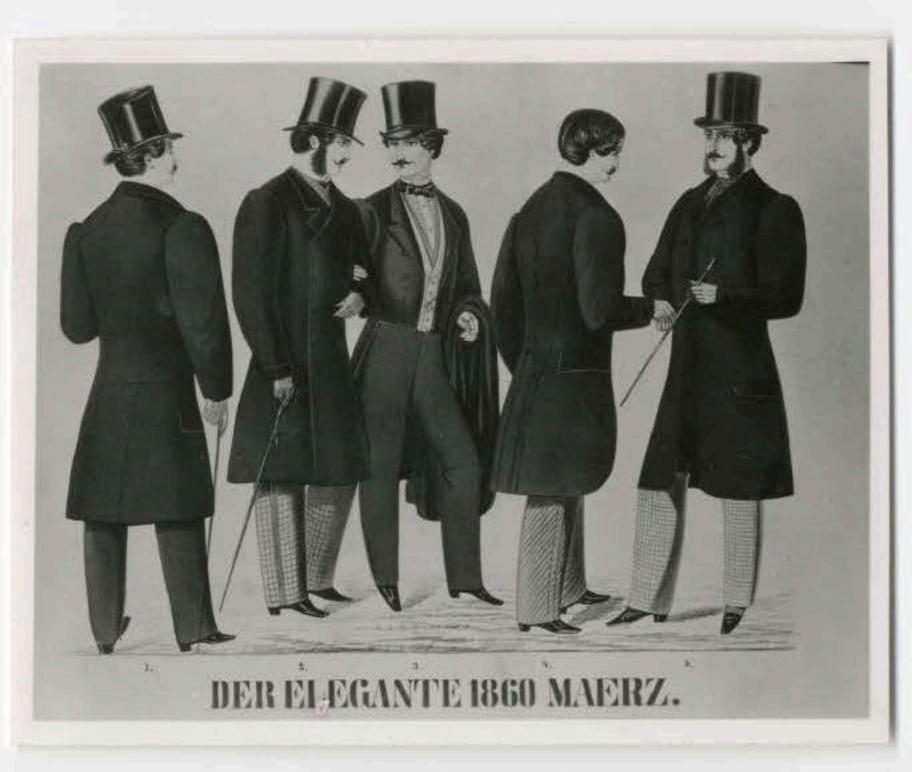

Fruhjahrs-Schutzrock

Bonuparte Frack,

non Gustan Idolf Waller in Breaten

Imazone,

- ---

Fruhyahrs - Trucht

von H. Elemm in Dresslen

Gondel Gruppe mit leichten Sommer Costimen von Go. Ad. Mütter in Dresden