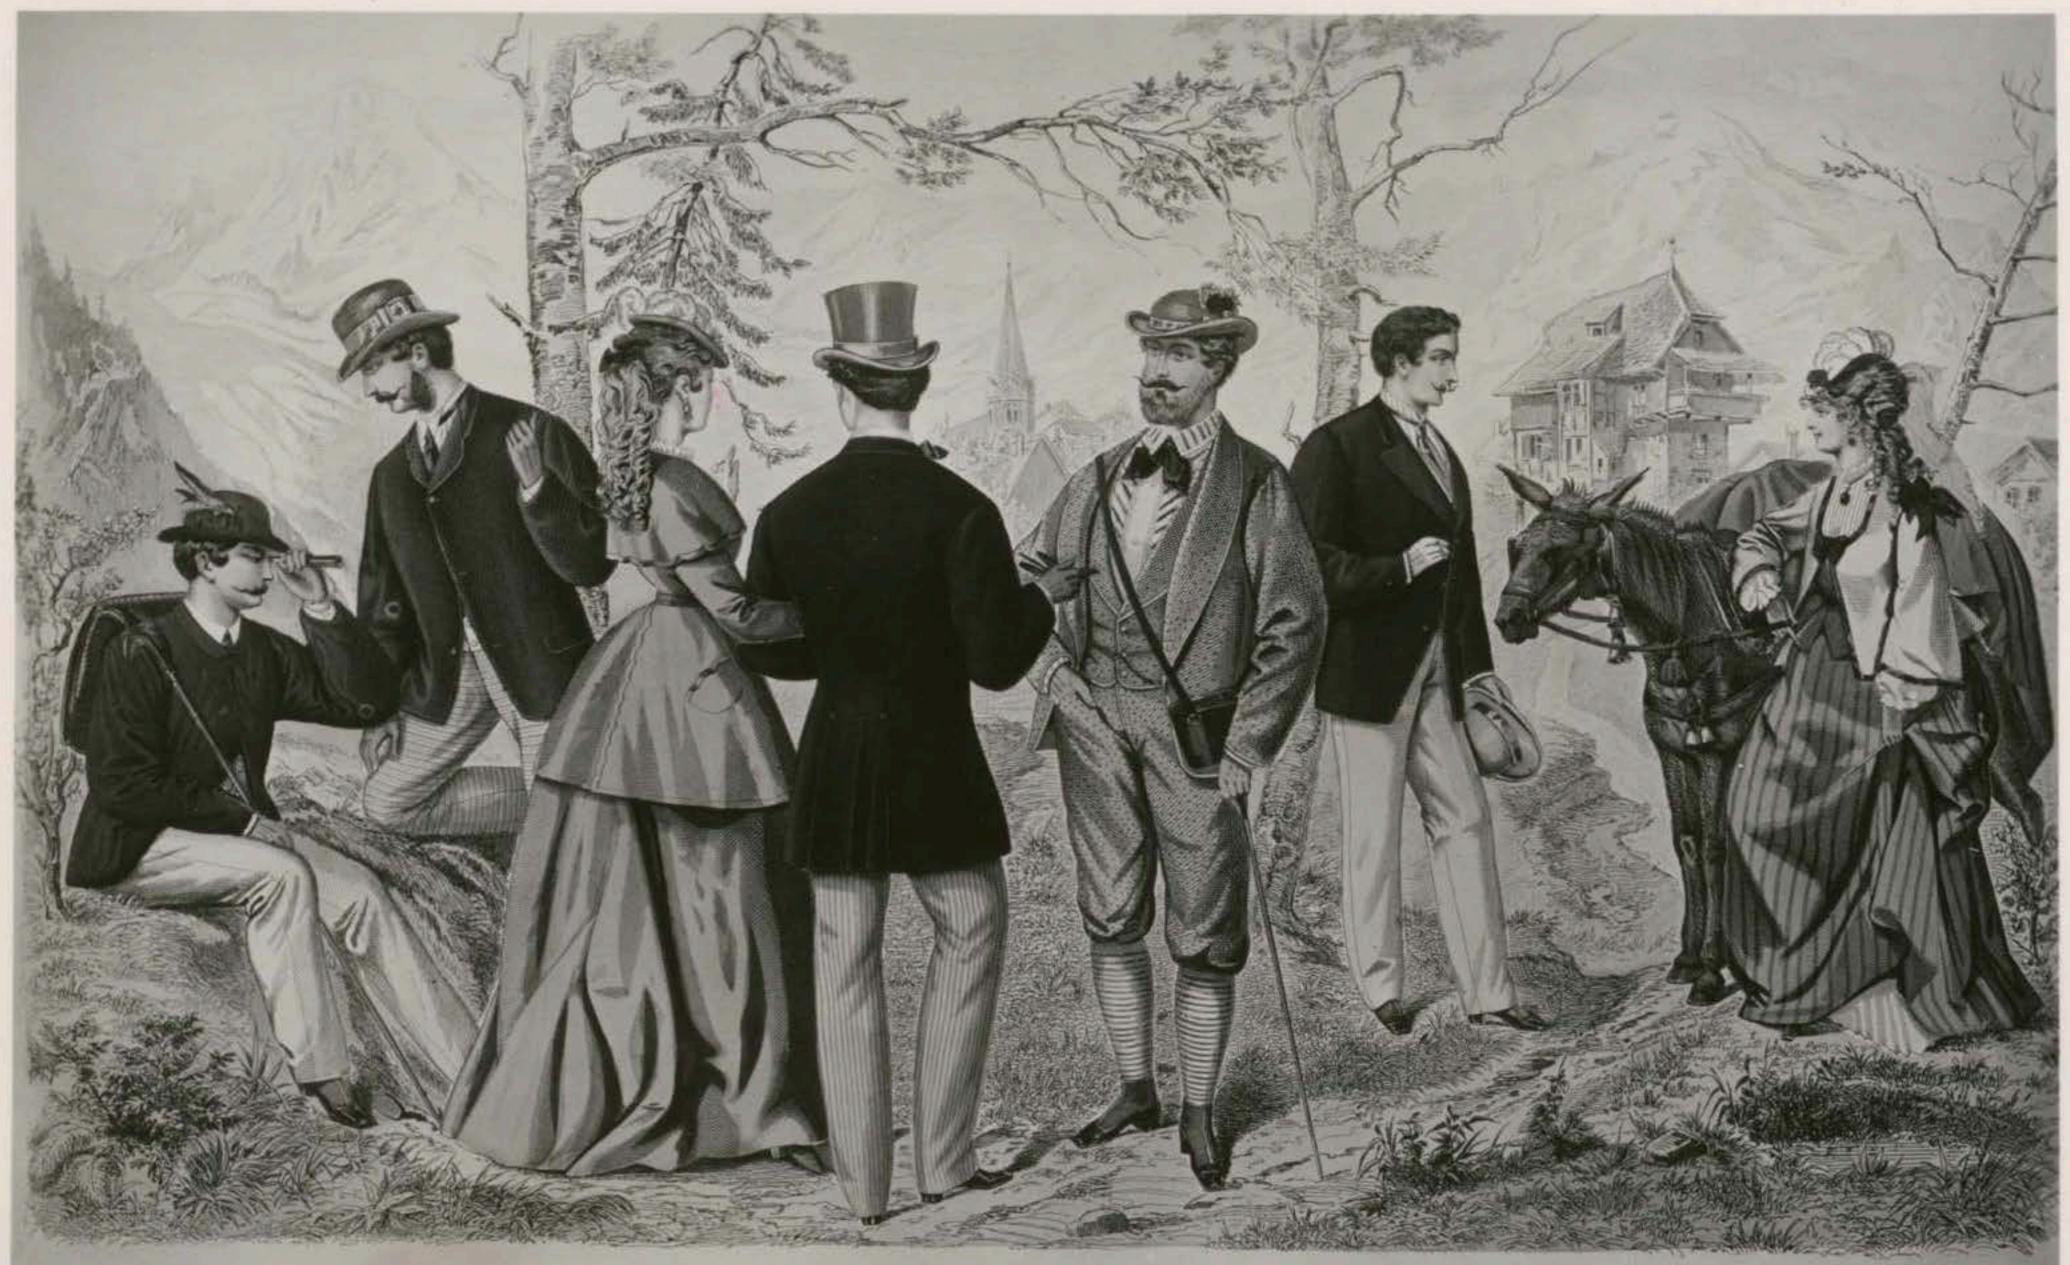

Campagne Costum

von II. Klemm in Dresden.

Amerikanischer Promeneur von Herrn Georg Keit in New-York.

zur Europäischen Modenzeitung.

Nach ... Report of Pushon non Monder & Sohn in Landen

October.

Herbst -

und

Winter Anzug

von & A Müller in Breaden

Bull \_

und Winter Anzug

von H. Elemm in Bresdin

and a homeon West the state of the same of the same of the same of LE PEDGES.

- Designation of Monomenters in the Monome Dubinis for 22 m. A. Winter-Chaptellower it Desprey 28, 18 days Halana Bureaux in Bournal is Place Place Richelson . V. 32