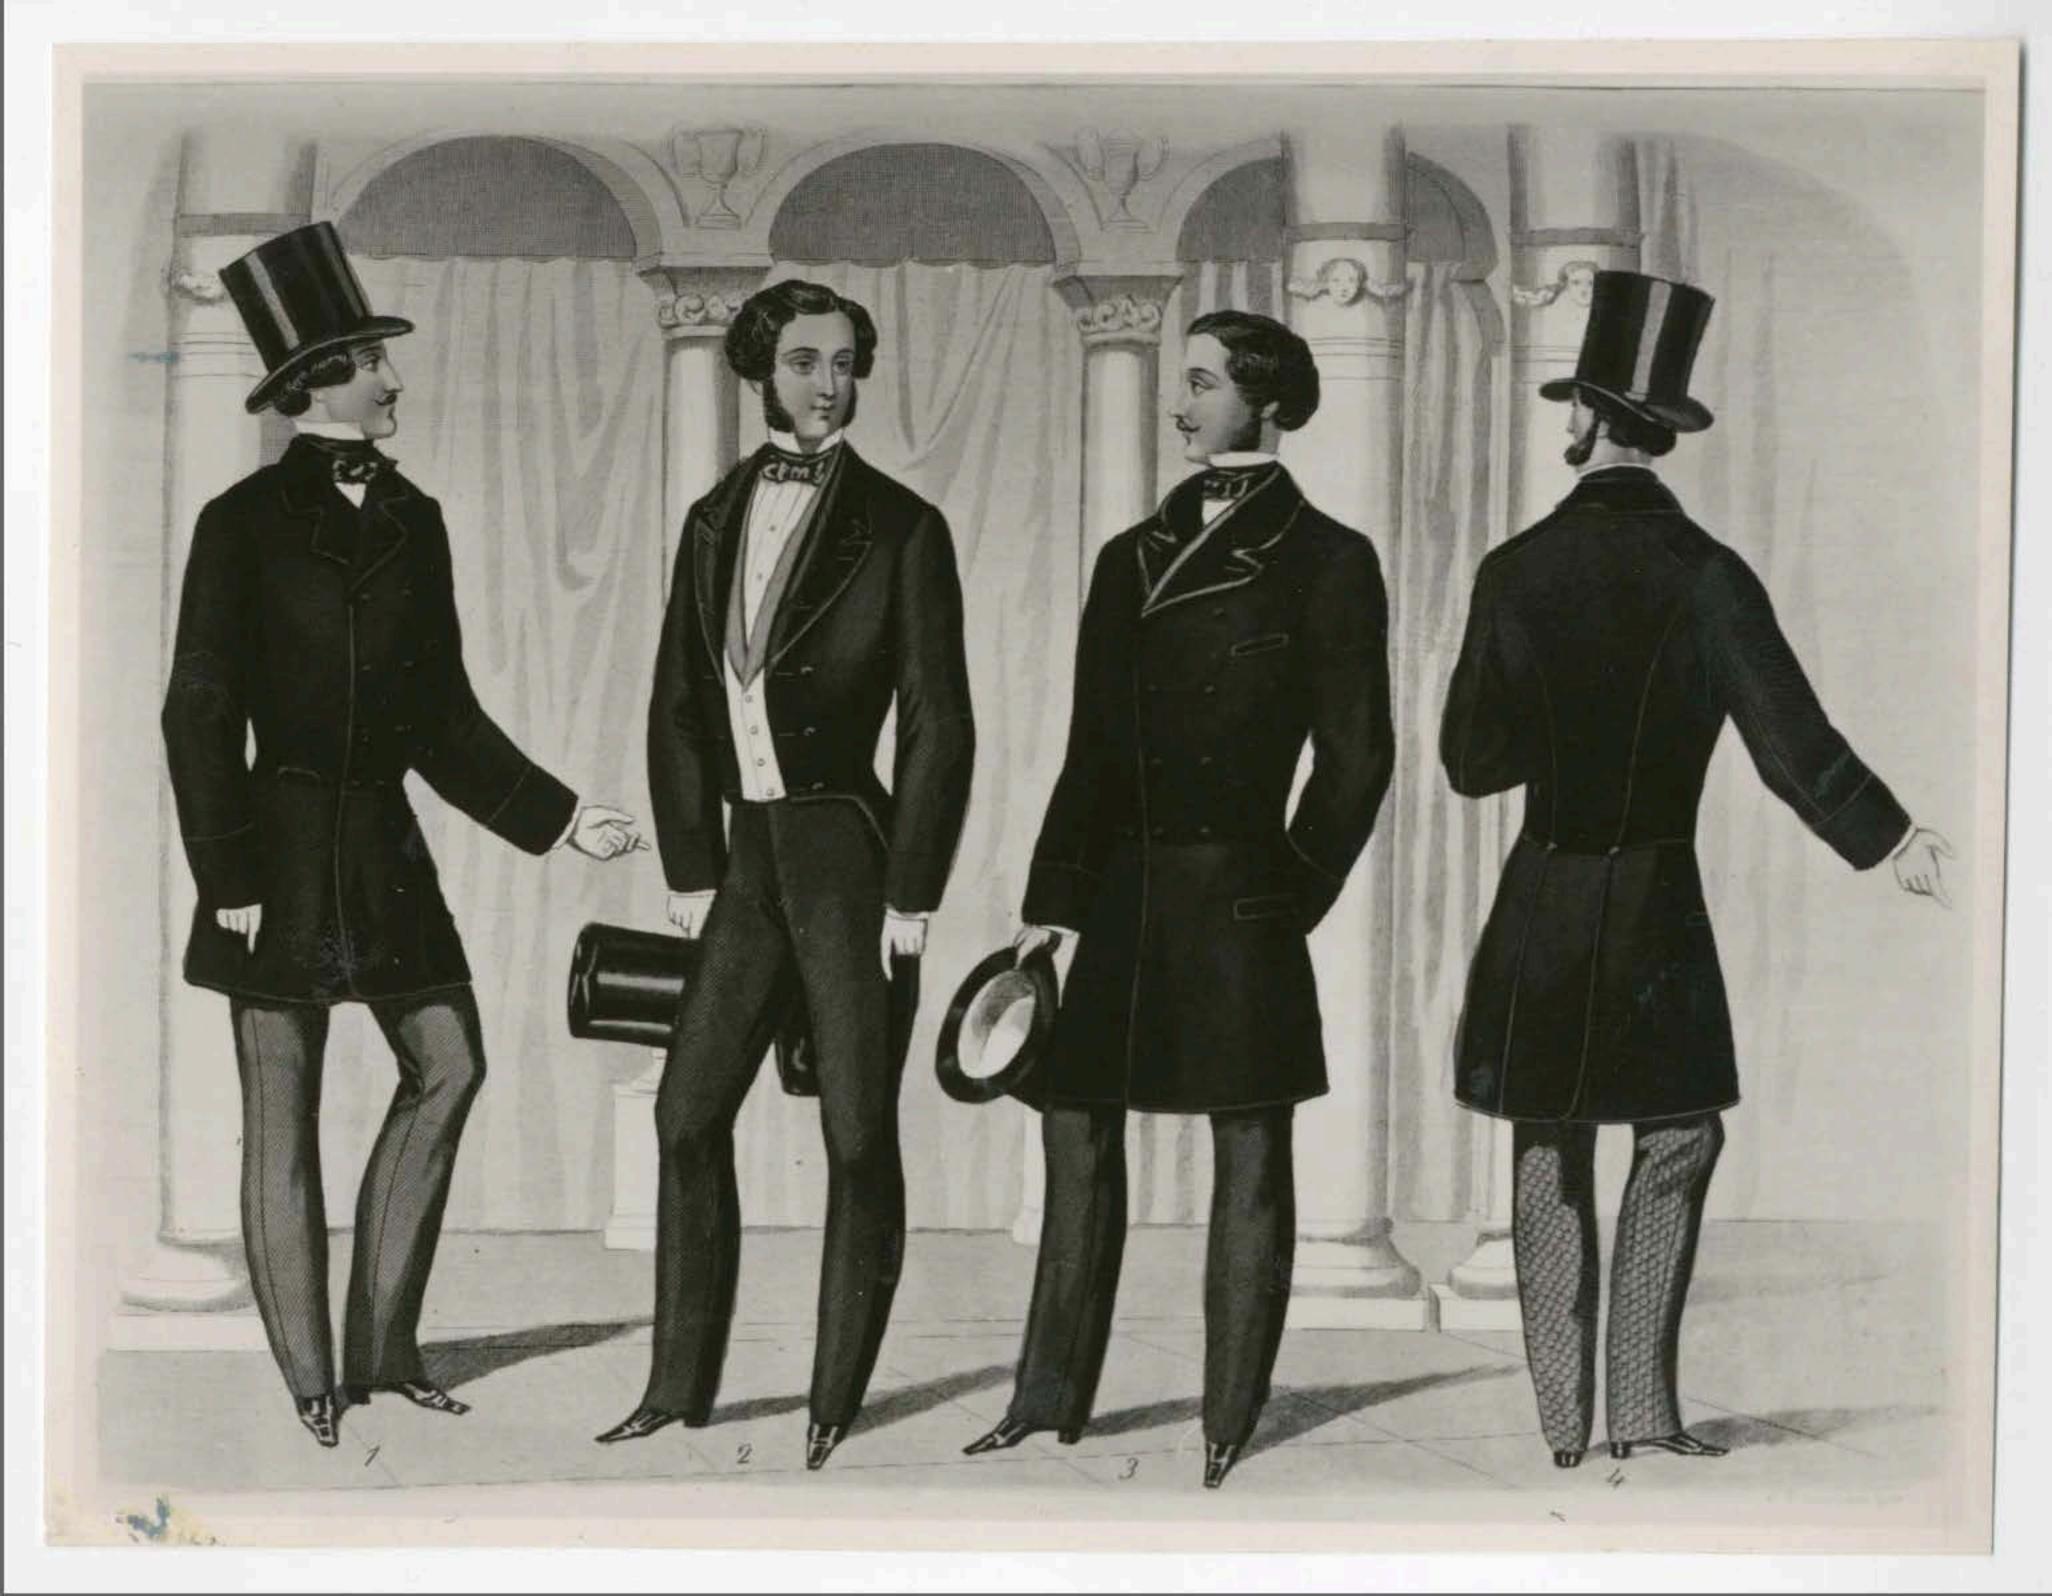

Nº 55

West to fibit your to govern servers equipment publics a cress.

Neglegé Costum und Galla Linrée , von Gustav Adolf Müller & Dresden

Masken Costum aux L'Elégant

Ball u Soirer Costum mit Veberkleid von H. Klemm in Bresden.

Reil Costum , som Heren I. Richter in Halle

Confirmanden Inzug.

Frühjahrs Costum.
1000 G. 1. Mutter in Bresden ?

Masken Costume and deline de destadore letterdamparadam

Studt Justing

Complair In:ug

oon H. lilemm por in Dresden!