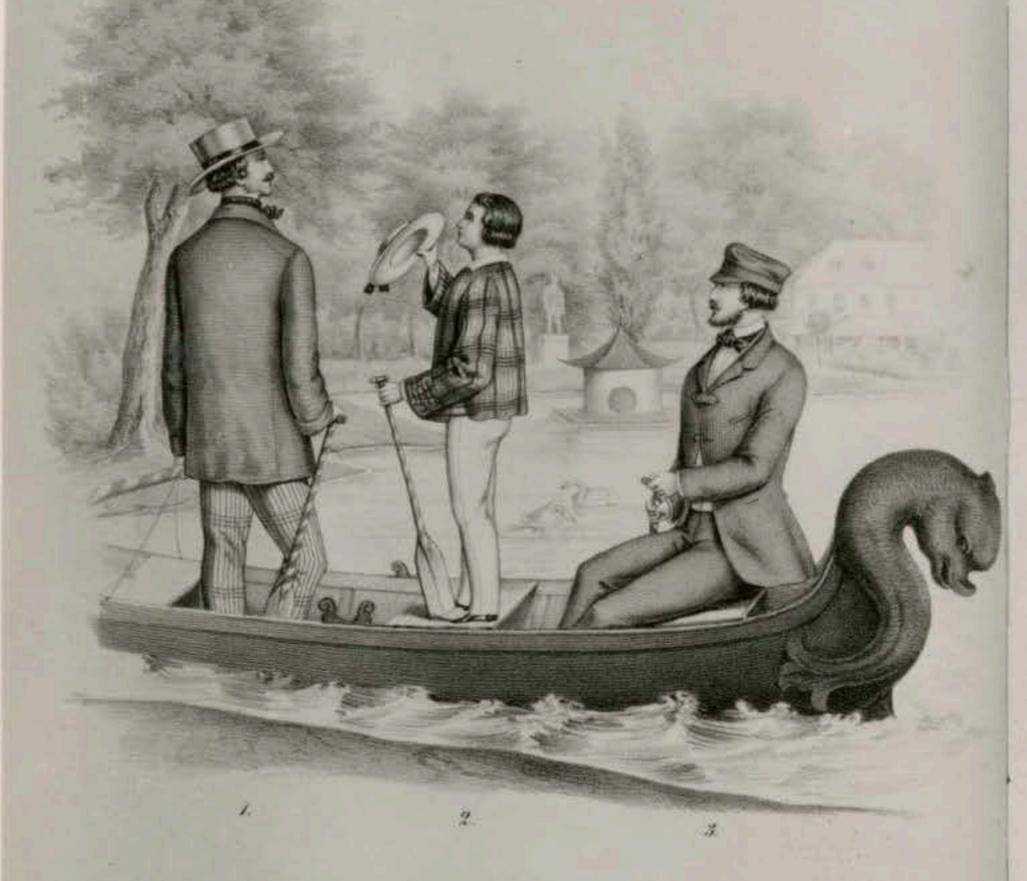

Fruhjahrs-Schutzrock

Bonuparte Frack,

non Gustan Idolf Waller in Breaten

Imazone,

- ---

Fruhyahrs - Trucht

von H. Elemm in Dresslen

Gondel Gruppe mit leichten Sommer Costimen von Go. Ad. Mütter in Dresden