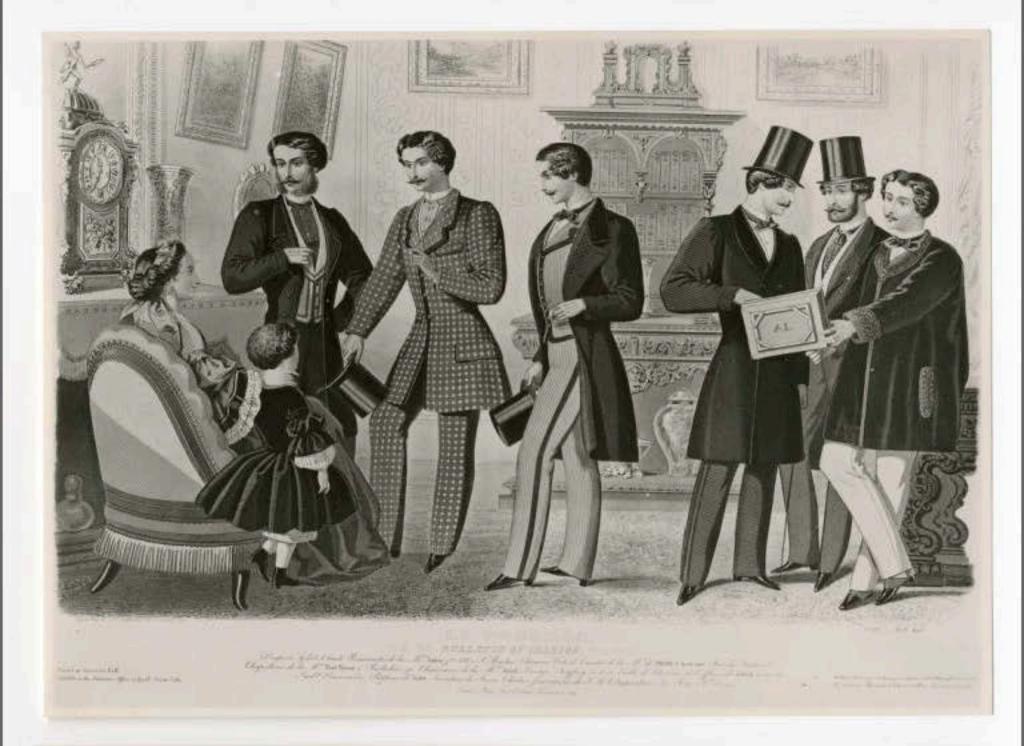

Nº 55

West to fibit your to govern servers equipment publics a cress.

Neglegé Costum und Galla Linrée , von Gustav Adolf Müller & Dresden

Masken Costum aux L'Elégant

Ball u Soirer Costum mit Veberkleid von H. Klemm in Bresden.

Reil Costum , som Heren I. Richter in Halle

Confirmanden Inzug.

Frühjahrs Costum.
1000 G. 1. Mutter in Bresden ?

Masken Costume and deline de destadore letterdamparadam

Studt Justing

Complair In:ug

oon H. lilemm por in Dresden!