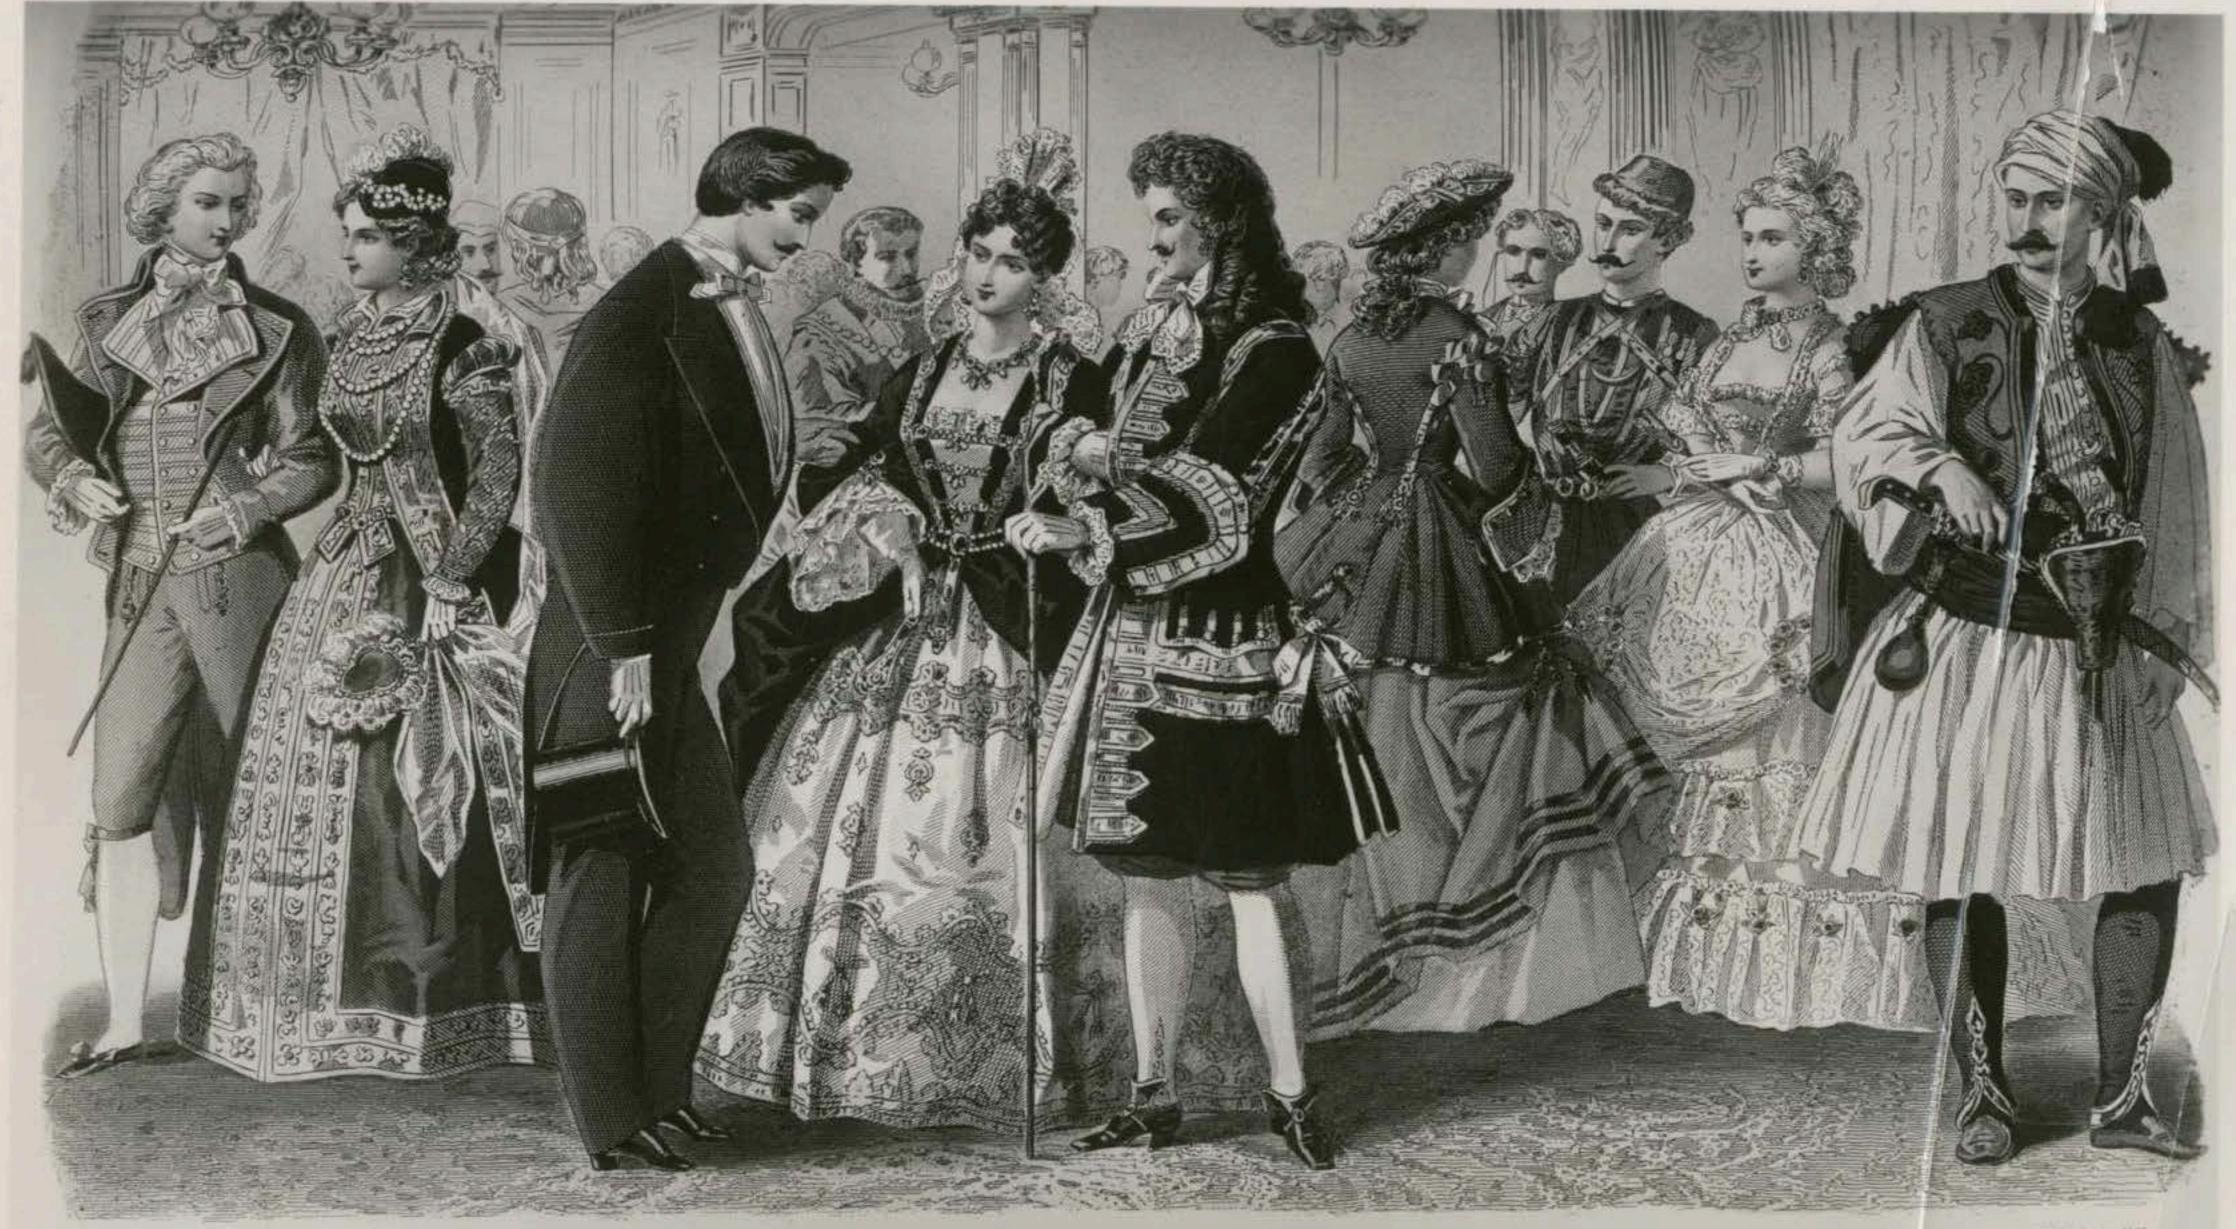

France State

Chapethere de Deogray Frakement des Falience H 33.

Consense du Source a P. S. M. Z. S. Blue Blichetion 92 .

MADES OF PERSON WHEN THE PROPERTY PROPERTY SHEETINGS WHEN THE PERSON WAS ASSESSED.