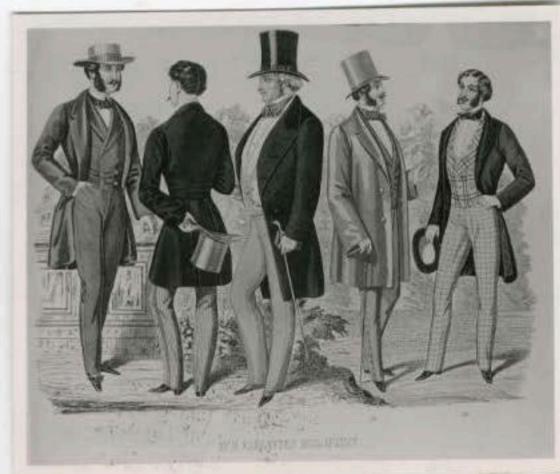

Fruhjahrs-Schutzrock

Bonuparte Frack,

non Gustan Idolf Waller in Breaten

Imazone,

- ---

Fruhyahrs - Trucht

von H. Elemm in Dresslen

Gondel Gruppe mit leichten Sommer Costimen von Go. Ad. Mütter in Dresden

Campagne Costum

von II. Klemm in Dresden.

Amerikanischer Promeneur von Herrn Georg Keit in New-York.

zur Europäischen Modenzeitung.

Nach ... Report of Pushon non Monder & Sohn in Landen

October.

Herbst -

und