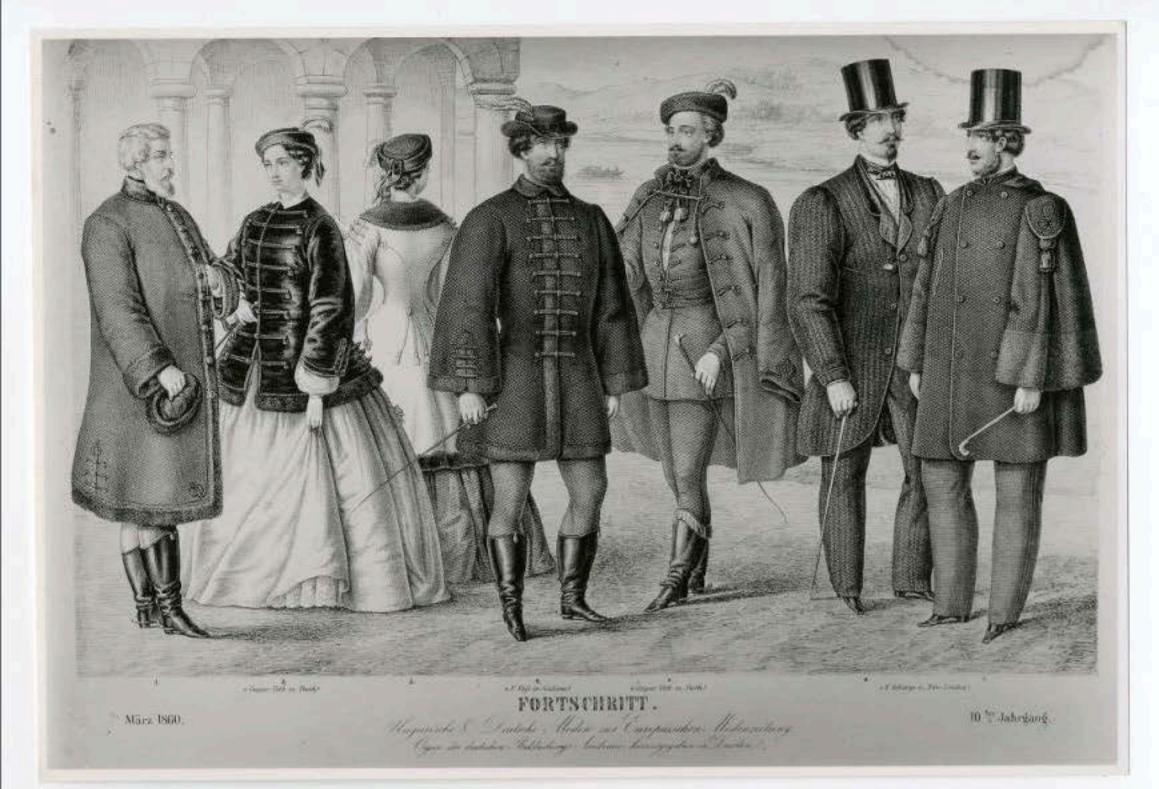

August 1856.

Andre Micho as Carpender Richardery

6 to Jahrgang

3

December 4856.

FORTSUIRITY.

Lentretur Medin zur Europareken Medenzeitung. Dem in Sutritus Volladinge Switzen, hermogenten in Growthe "

6 ter Jahrgang