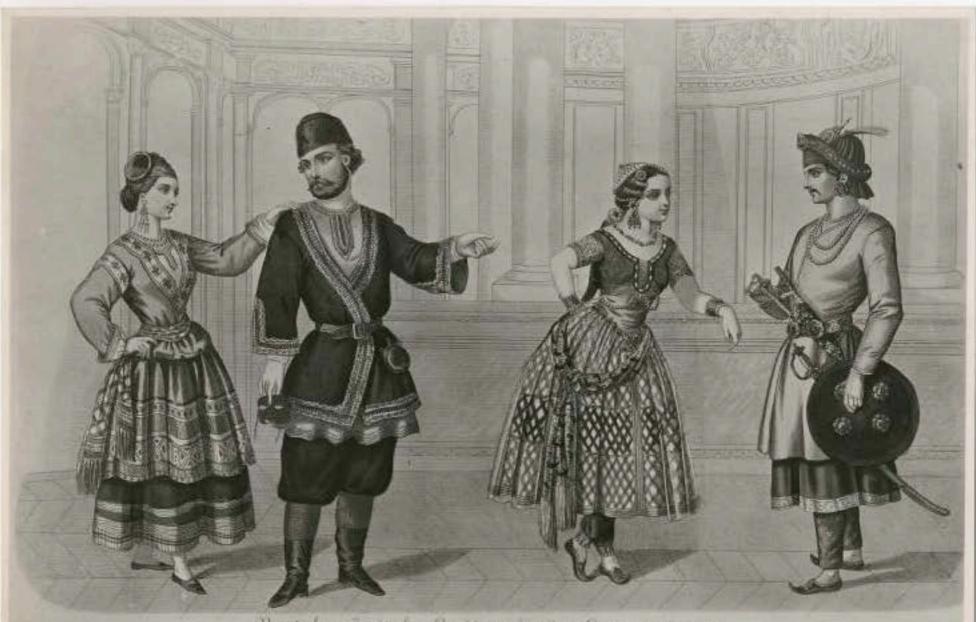

1857.

Juni 1858.

FORTSCHRITT.

Dutake Moder no Carpainten Medenciling

Ster Jahrgang

TOTAL STREET

The state of the s

Russische & Indische Costinue für den Oseenevert 1858 MINENTAFEL auf EINMEAISCHEN MUDENAETTENE Mennier