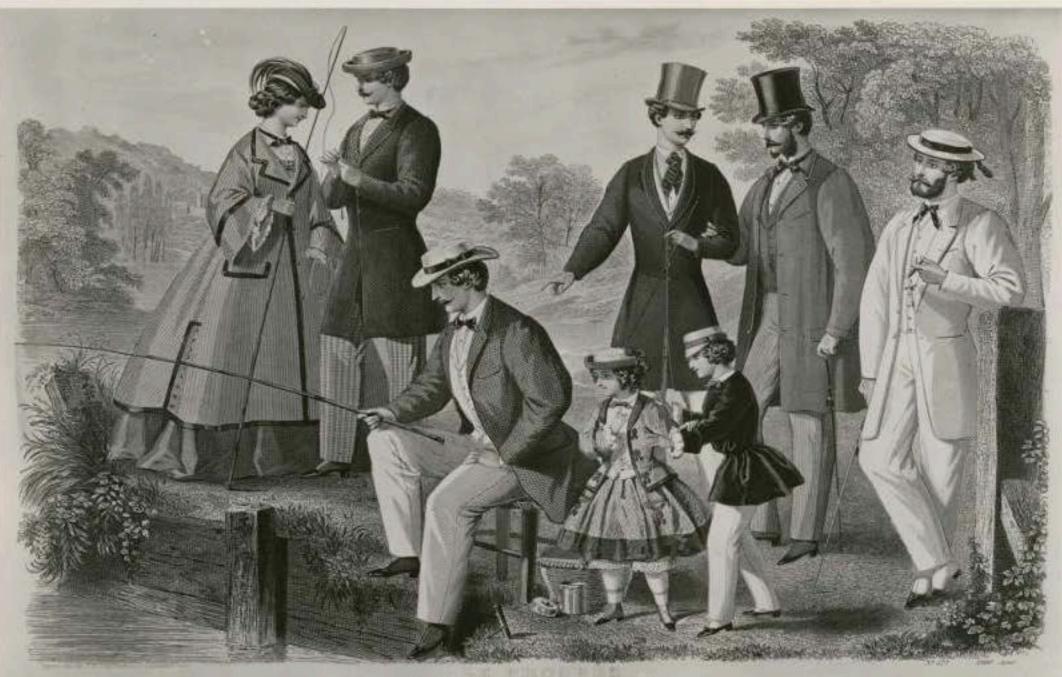

Campagne Costum

von II. Klemm in Dresden.

Amerikanischer Promeneur von Herrn Georg Keit in New-York.

zur Europäischen Modenzeitung.

Nach ... Report of Pushon non Monder & Sohn in Landen

October.

Herbst -

und

Winter Anzug

von & A Müller in Breaden

Bull \_

und Winter Anzug

von H. Elemm in Bresdin

and a homeon West the state of the same of the same of the same of LE PEDGES.

- Designation of Monomenters in the Monome Dubinis for 22 m. A. Winter-Chaptellower it Desprey 28, 18 days Halana Bureaux in Bournal is Place Place Richelson . V. 32