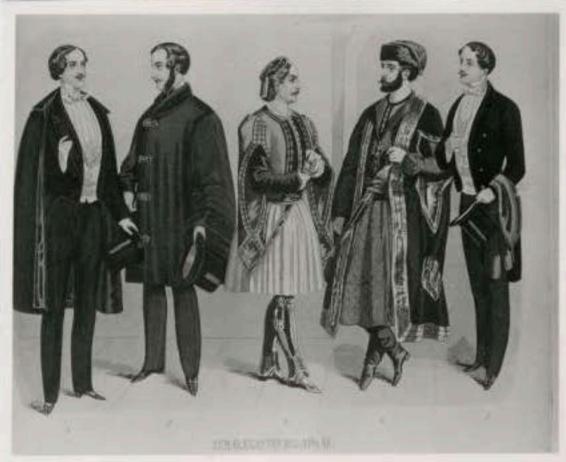

Nº 55

West to fibit your to govern servers equipment publics a cress.

Neglegé Costum und Galla Linrée , von Gustav Adolf Müller & Dresden

Masken Costum aux L'Elégant

Ball u Soirer Costum mit Veberkleid von H. Klemm in Bresden.

Reil Costum , som Heren I. Richter in Halle

Confirmanden Inzug.

Frühjahrs Costum.
1000 G. 1. Mutter in Bresden ?

Masken Costume and deline de destadore letterdamparadam

Studt Justing

Complair In:ug

oon H. lilemm por in Dresden!