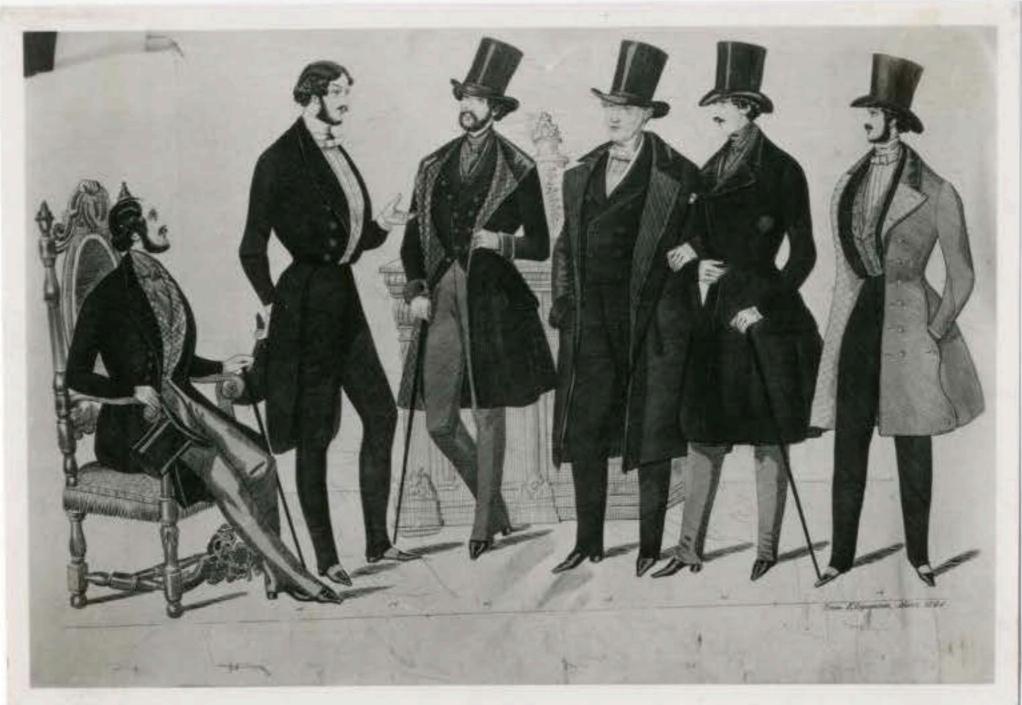

Nº 55

West to fibit your to govern servers equipment publics a cress.

Neglegé Costum und Galla Linrée , von Gustav Adolf Müller & Dresden

Masken Costum aux L'Elégant

Ball u Soirer Costum mit Veberkleid von H. Klemm in Bresden.

Reil Costum , som Heren I. Richter in Halle

Confirmanden Inzug.

Frühjahrs Costum.
1000 G. 1. Mutter in Bresden ?

Masken Costume and deline de destadore letterdamparadam

Studt Justing

Complair In:ug

oon H. lilemm por in Dresden!