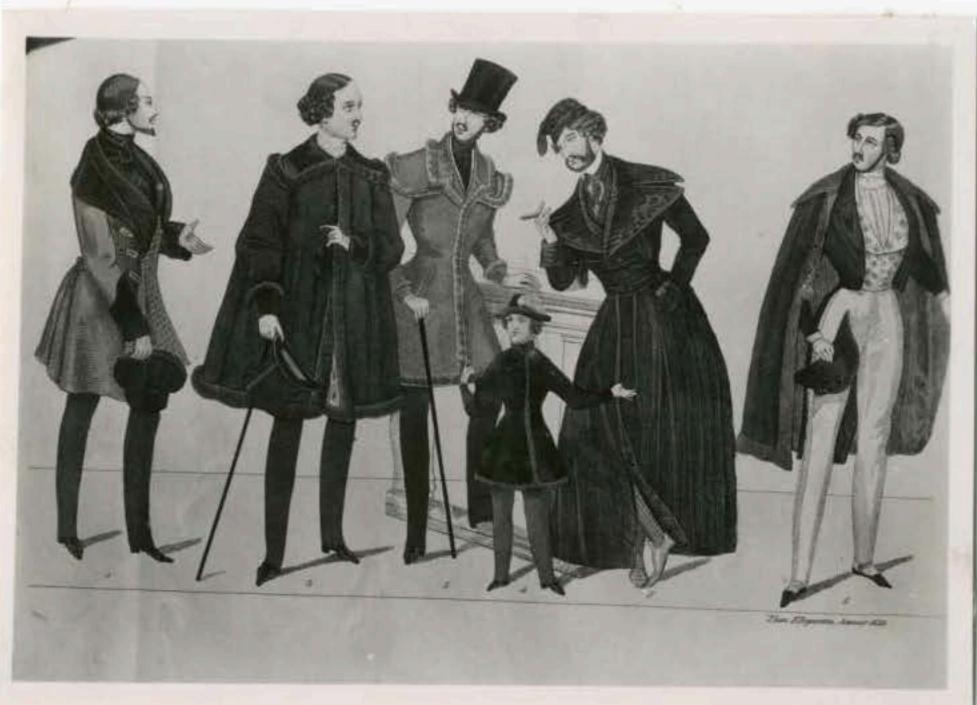

Nº 55

West to fibit your to govern servers equipment publics a cress.

Neglegé Costum und Galla Linrée , von Gustav Adolf Müller & Dresden

Masken Costum aux L'Elégant

Ball u Soirer Costum mit Veberkleid von H. Klemm in Bresden.

Reil Costum , som Heren I. Richter in Halle

Confirmanden Inzug.

Frühjahrs Costum.
1000 G. 1. Mutter in Bresden ?

Masken Costume and deline de destadore letterdamparadam

Studt Justing

Complair In:ug

oon H. lilemm por in Dresden!