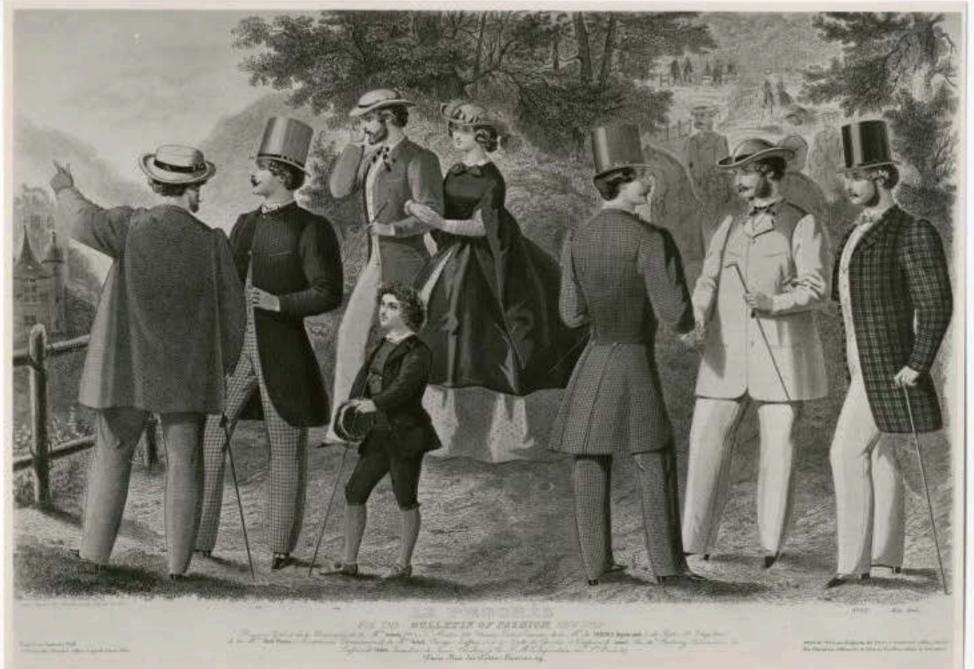

Fruhjahrs-Schutzrock

Bonuparte Frack,

non Gustan Idolf Waller in Breaten

Imazone,

- ---

Fruhyahrs - Trucht

von H. Elemm in Dresslen

Gondel Gruppe mit leichten Sommer Costimen von Go. Ad. Mütter in Dresden

Campagne Costum

von II. Klemm in Dresden.

Amerikanischer Promeneur von Herrn Georg Keit in New-York.

zur Europäischen Modenzeitung.

Nach ... Report of Pushon non Monder & Sohn in Landen

October.

Herbst -

und