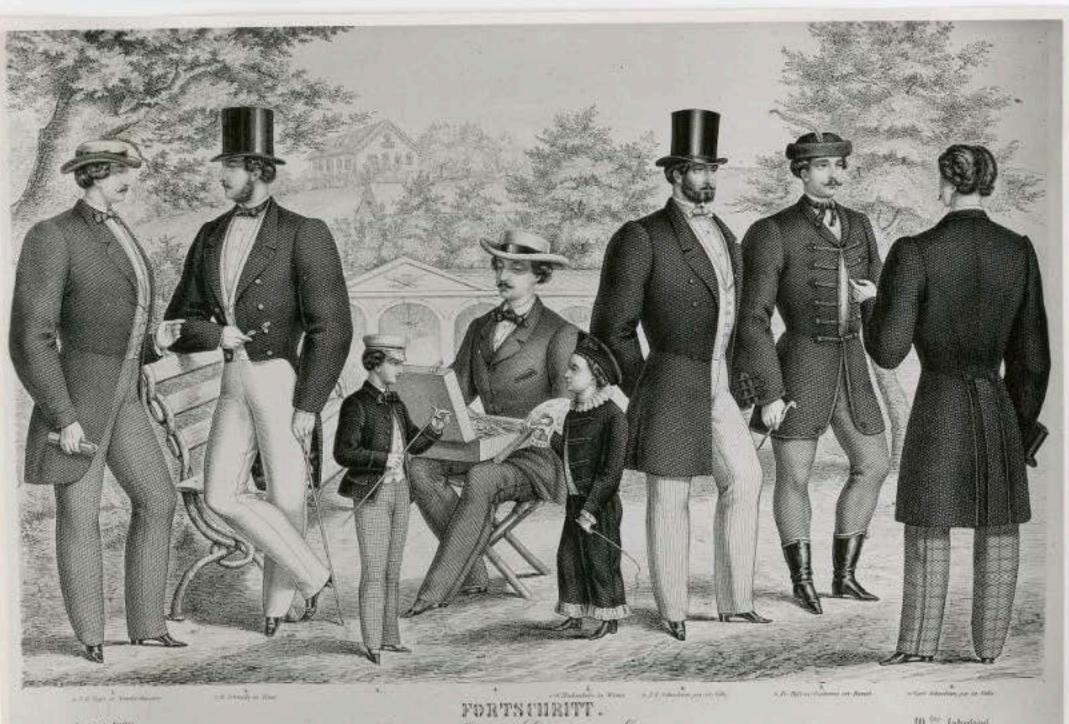

Octuber 1857.

FORTS CHRITT.

Lindake - Miden sur Enreprischen Meden seitung.
Ogen die deutschen Feldenberger Lindager, bereitigig den auf Lindager.

7 ter Jahrgang

Control of the Contro

Harrison life

THE PROCESSON STREET