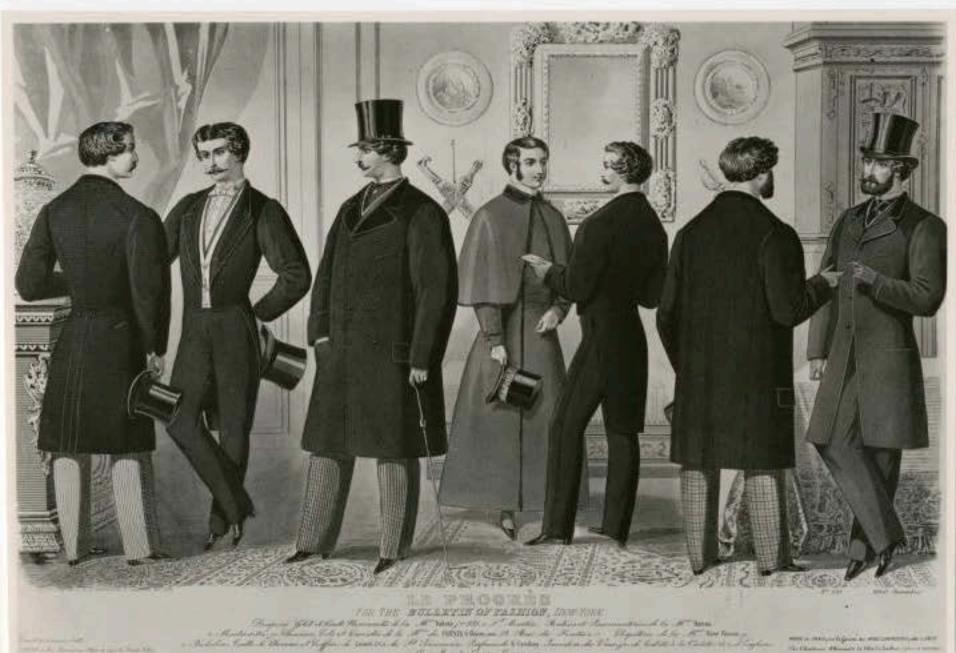

Winter Anzug

von & A Müller in Breaden

Bull \_

und Winter Anzug

von H. Elemm in Bresdin

and a homeon West the state of the same of the same of the same of LE PEDGES.

- Designation of Monomenters in the Monome Dubinis for 22 m. A. Winter-Chaptellower it Desprey 28, 18 days Halana Bureaux in Bournal is Place Place Richelson . V. 32