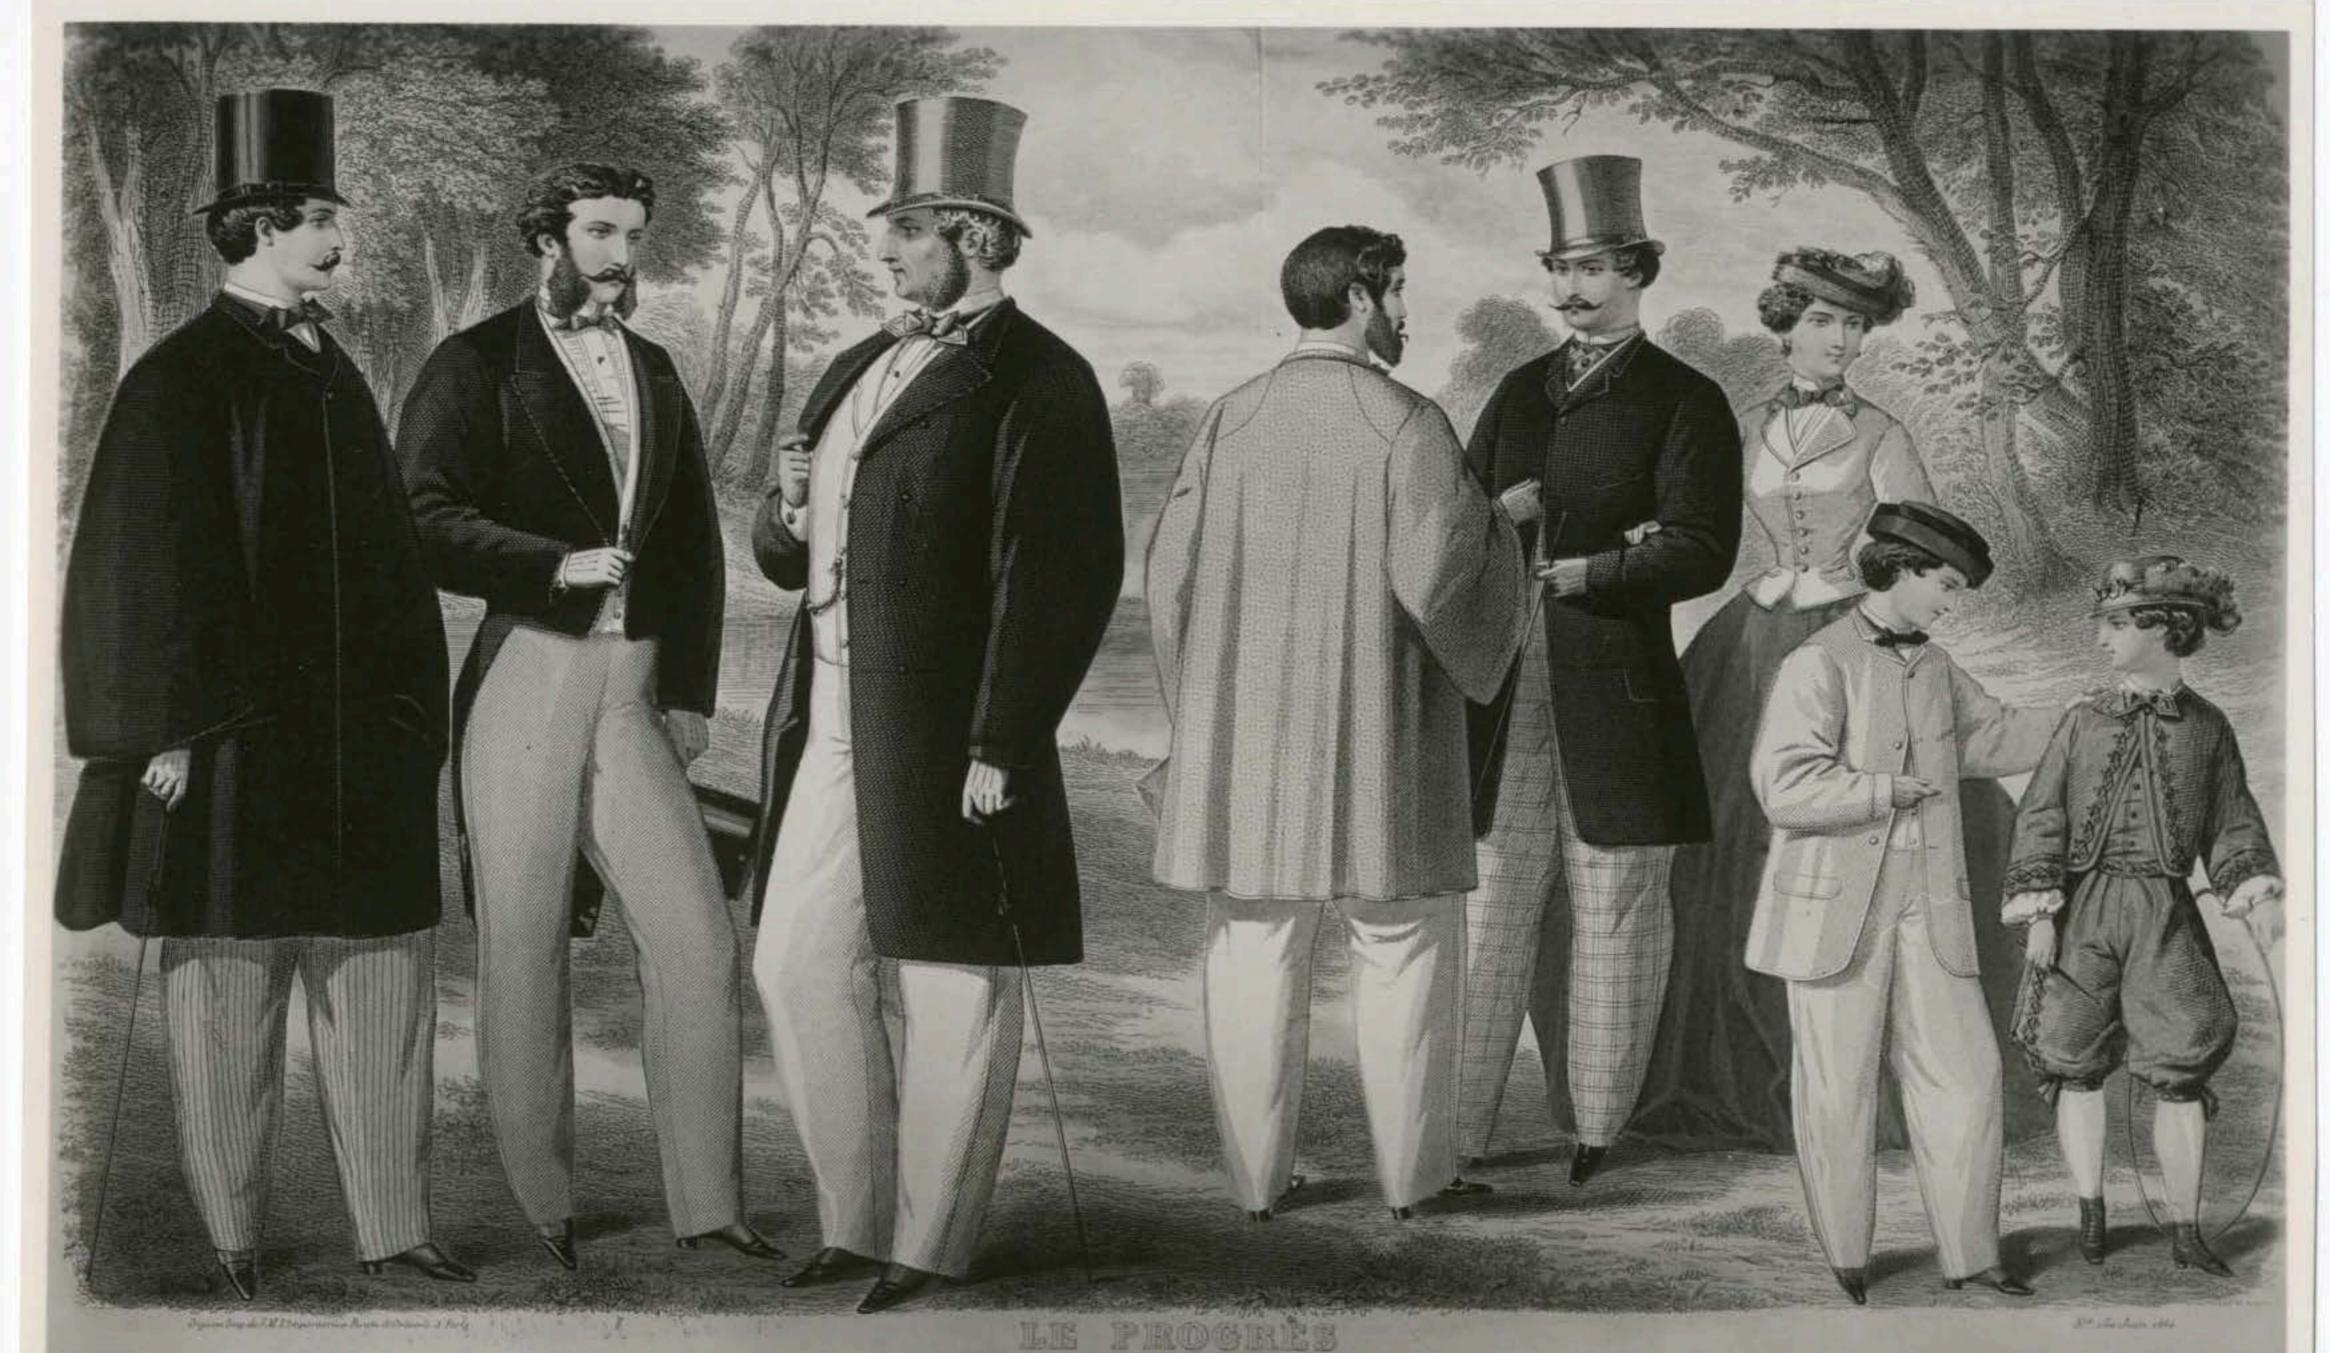

Winter Anzug

von & A Müller in Breaden

Bull \_

und Winter Anzug

von H. Elemm in Bresdin

and a homeon West the state of the same of the same of the same of LE PEDGES.

- Designation of Monomenters in the Monome Dubinis for 22 m. A. Winter-Chaptellower it Desprey 28, 18 days Halana Bureaux in Bournal is Place Place Richelson . V. 32