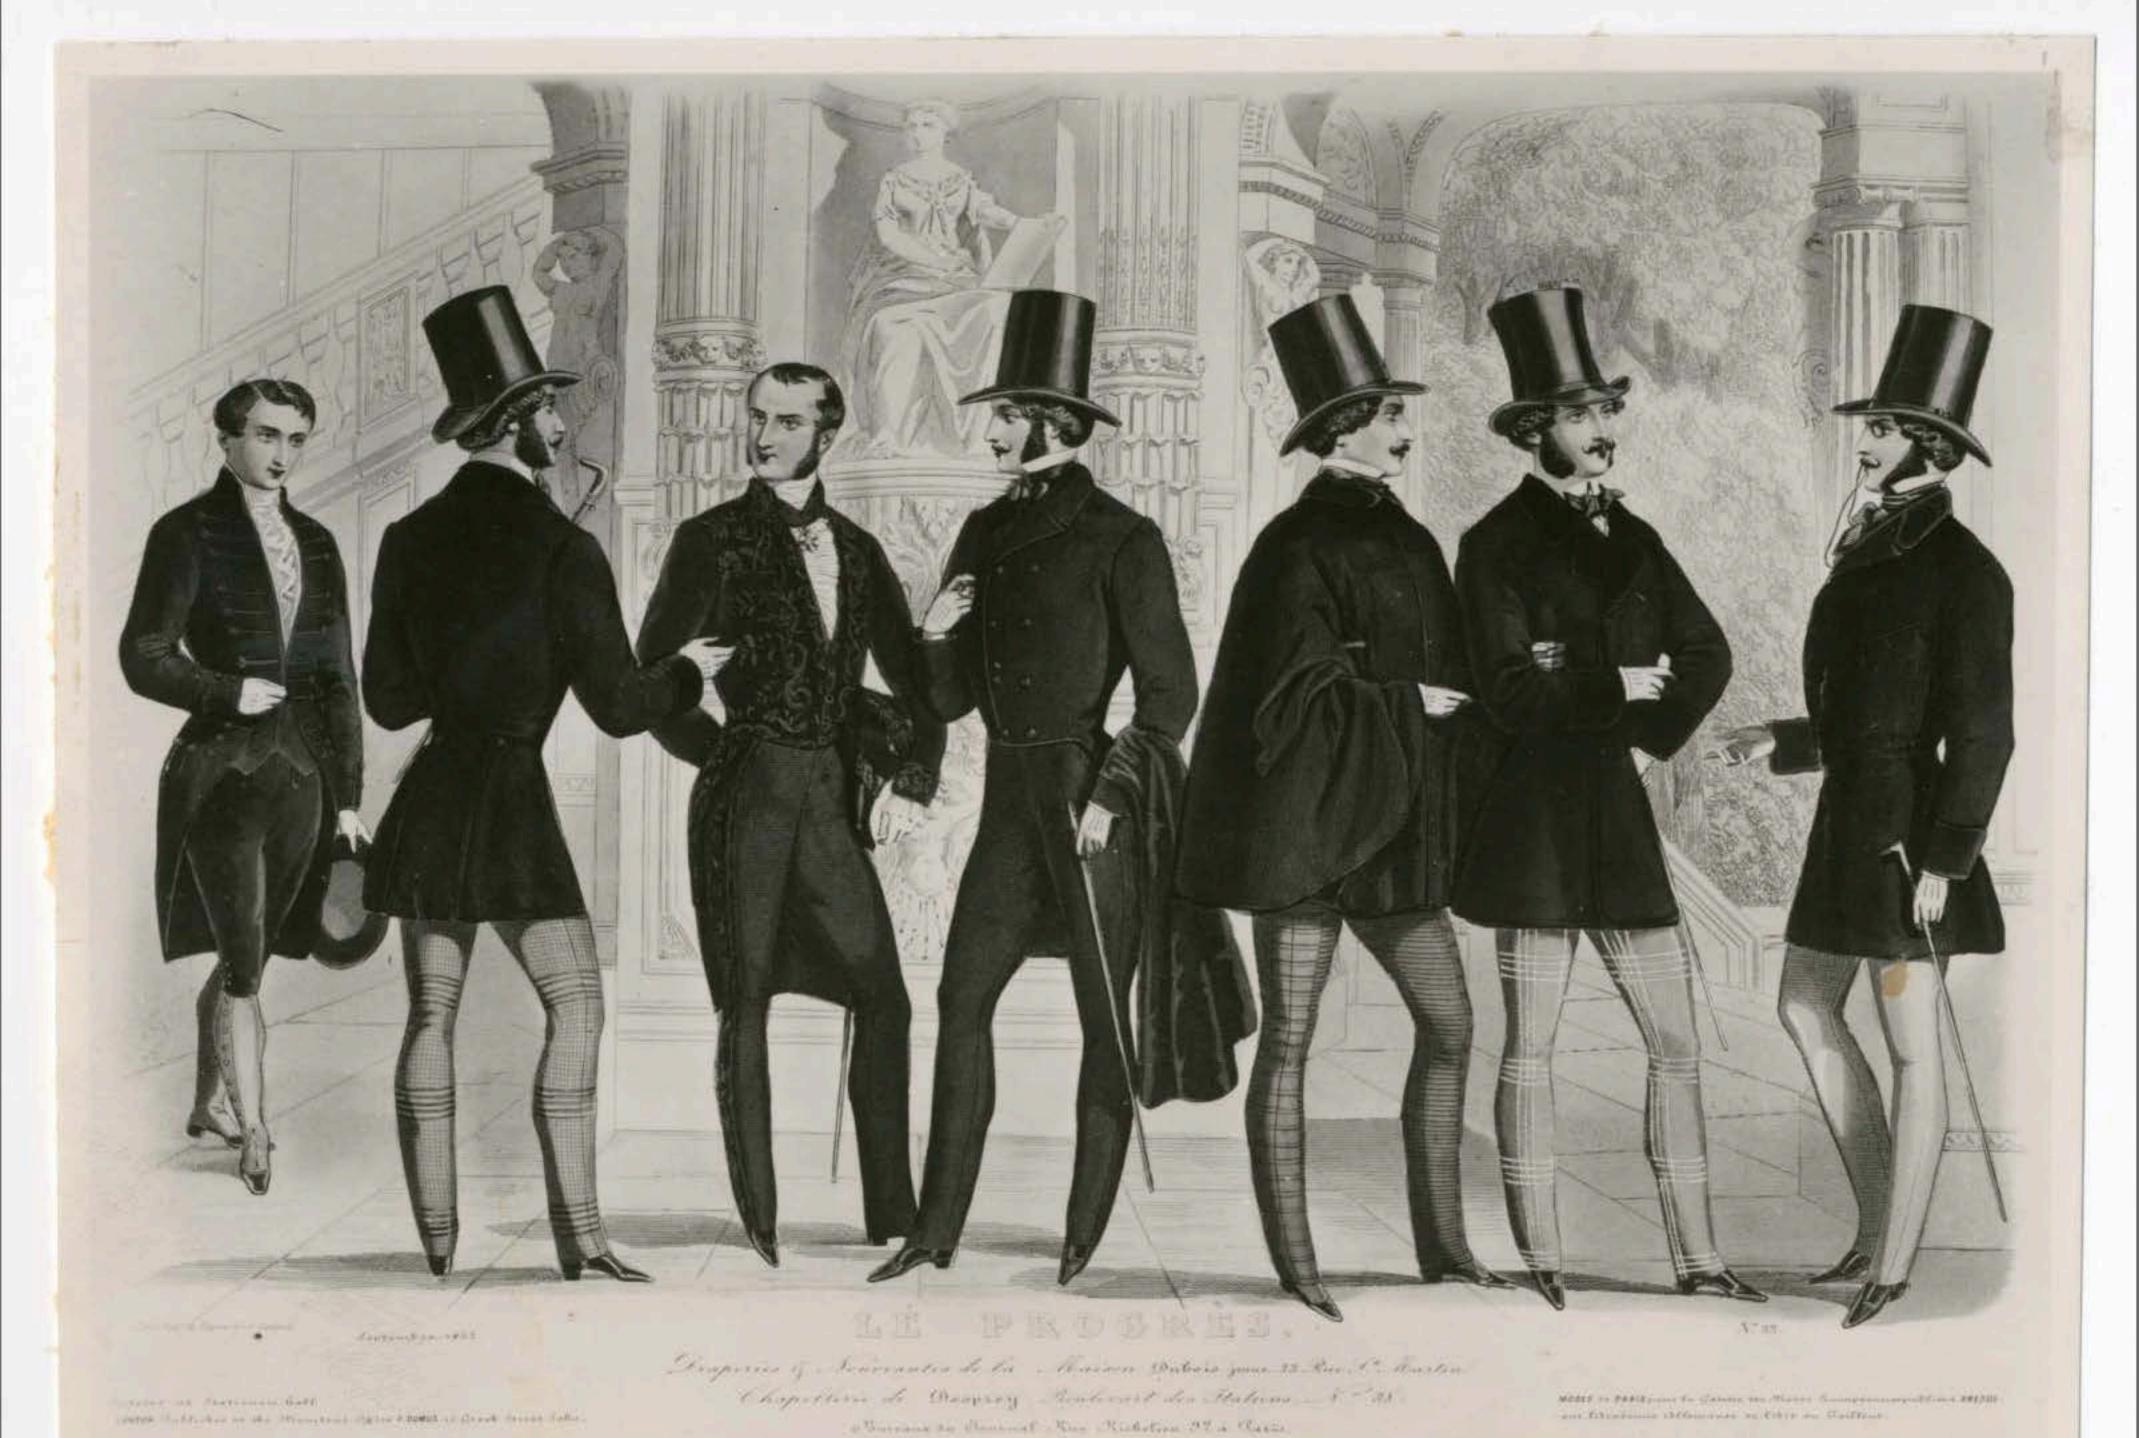

Winter Anzug

von & A Müller in Breaden

Bull \_

und Winter Anzug

von H. Elemm in Bresdin

and a homeon West the state of the same of the same of the same of LE PEDGES.

- Designation of Monomenters in the Monome Dubinis for 22 m. A. Winter-Chaptellower it Desprey 28, 18 days Halana Bureaux in Bournal is Place Place Richelson . V. 32