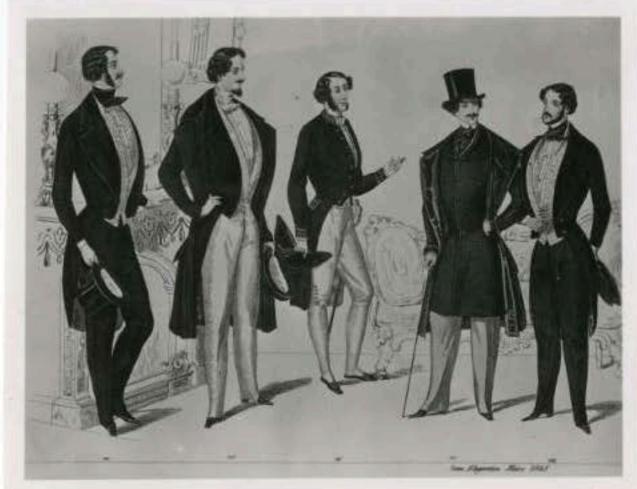

Nº 55

West to fibit your to govern servers equipment publics a cress.

Neglegé Costum und Galla Linrée , von Gustav Adolf Müller & Dresden

Masken Costum aux L'Elégant

Ball u Soirer Costum mit Veberkleid von H. Klemm in Bresden.