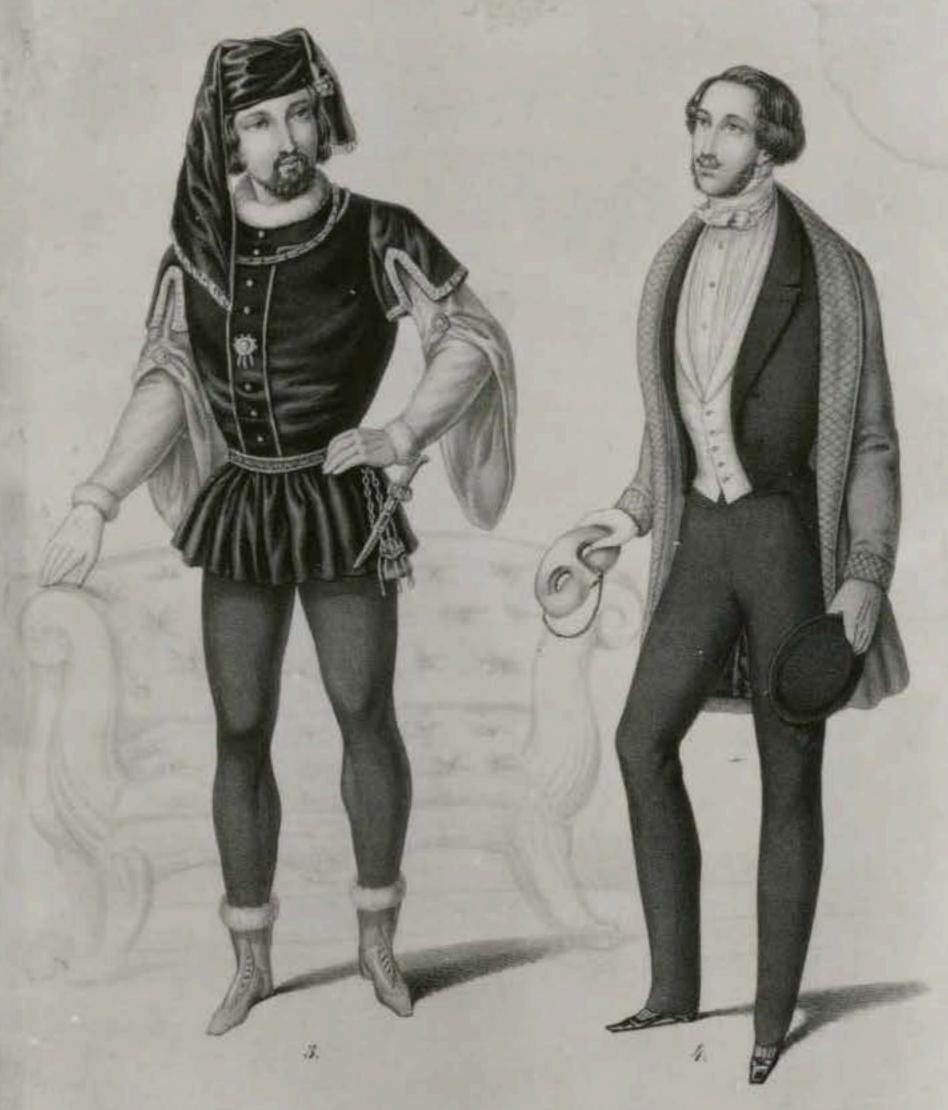

Nº 55

West to fibit your to govern servers equipment publics a cress.

Neglegé Costum und Galla Linrée , von Gustav Adolf Müller & Dresden

Masken Costum aux L'Elégant

Ball u Soirer Costum mit Veberkleid von H. Klemm in Bresden.