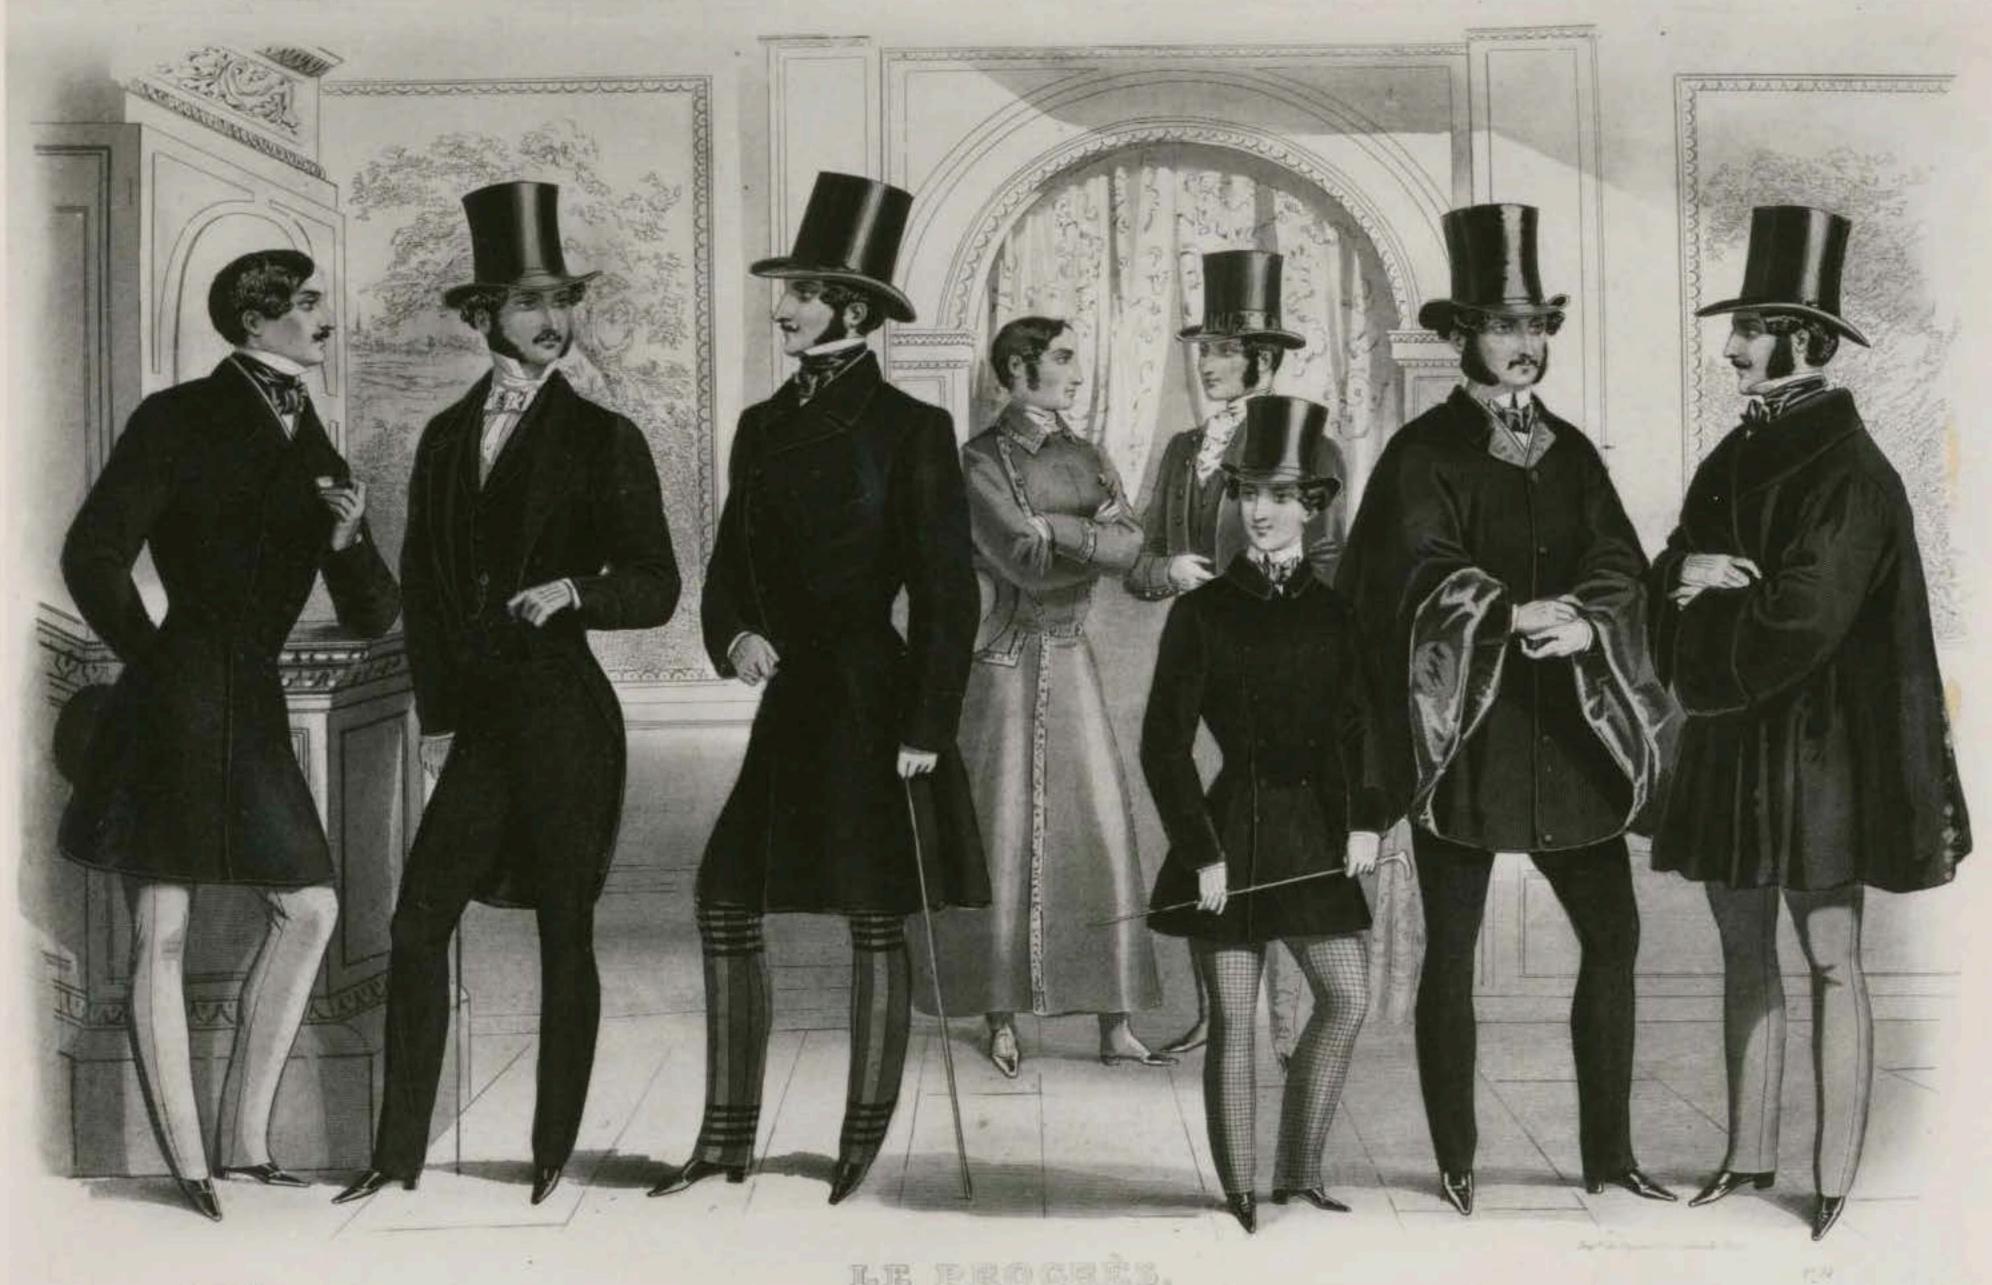

Winter Anzug

von & A Müller in Breaden

Bull \_

und Winter Anzug

von H. Elemm in Bresdin

and a homeon West the state of the same of the same of the same of LE PEDGES.

- Designation of Monomenters in the Monome Dubinis for 22 m. A. Winter-Chaptellower it Desprey 28, 18 days Halana Bureaux in Bournal is Place Place Richelson . V. 32

MONTH MATERIAL CONTRACTOR OF THE PROPERTY OF THE PARTY OF Section allowed to the residence

Schaml Paletet

now Merzn Leidhear in Hambiery

limben Costum

Winter-

und

Soirée - Ensembles

von Go Ad Müller in Bresden.