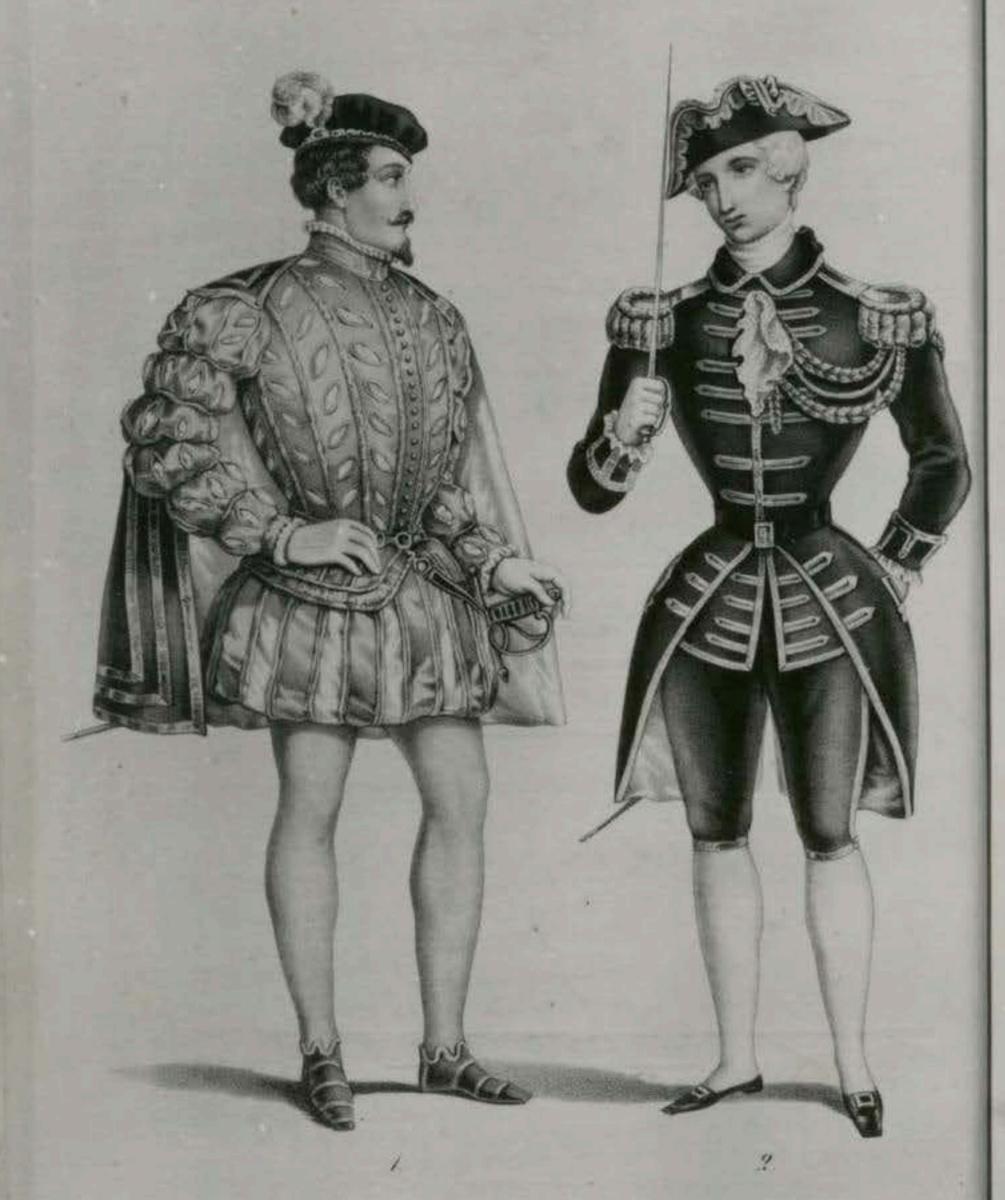

Nº 55

West to fibit your to govern servers equipment publics a cress.

Neglegé Costum und Galla Linrée , von Gustav Adolf Müller & Dresden

Masken Costum aux L'Elégant

Ball u Soirer Costum mit Veberkleid von H. Klemm in Bresden.

Reil Costum , som Heren I. Richter in Halle

Confirmanden Inzug.

Frühjahrs Costum.
1000 G. 1. Mutter in Bresden ?

Masken Costume and deline de destadore letterdamparadam

Studt Justing

Complair In:ug

oon H. lilemm por in Dresden!