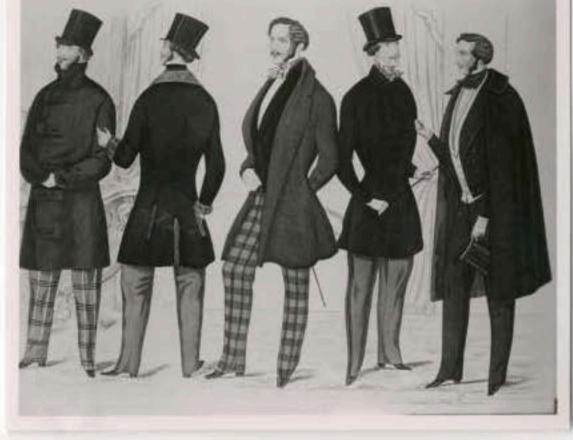

Fruhjahrs-Schutzrock

Bonuparte Frack,

non Gustan Idolf Waller in Breaten

Imazone,

- ---

Fruhyahrs - Trucht

von H. Elemm in Dresslen

Gondel Gruppe mit leichten Sommer Costimen von Go. Ad. Mütter in Dresden

Campagne Costum

von II. Klemm in Dresden.

Amerikanischer Promeneur von Herrn Georg Keit in New-York.

zur Europäischen Modenzeitung.

Nach ... Report of Pushon non Monder & Sohn in Landen

October.

Herbst -

und