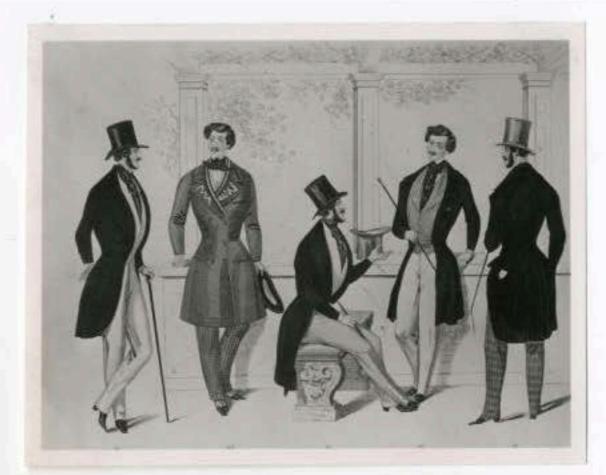

Nº 55

West to fibit your to govern servers equipment publics a cress.

Neglegé Costum und Galla Linrée , von Gustav Adolf Müller & Dresden

Masken Costum aux L'Elégant

Ball u Soirer Costum mit Veberkleid von H. Klemm in Bresden.

Reil Costum , som Heren I. Richter in Halle

Confirmanden Inzug.

Frühjahrs Costum.
1000 G. 1. Mutter in Bresden ?

Masken Costume and deline de destadore letterdamparadam

Studt Justing

Complair In:ug

oon H. lilemm por in Dresden!