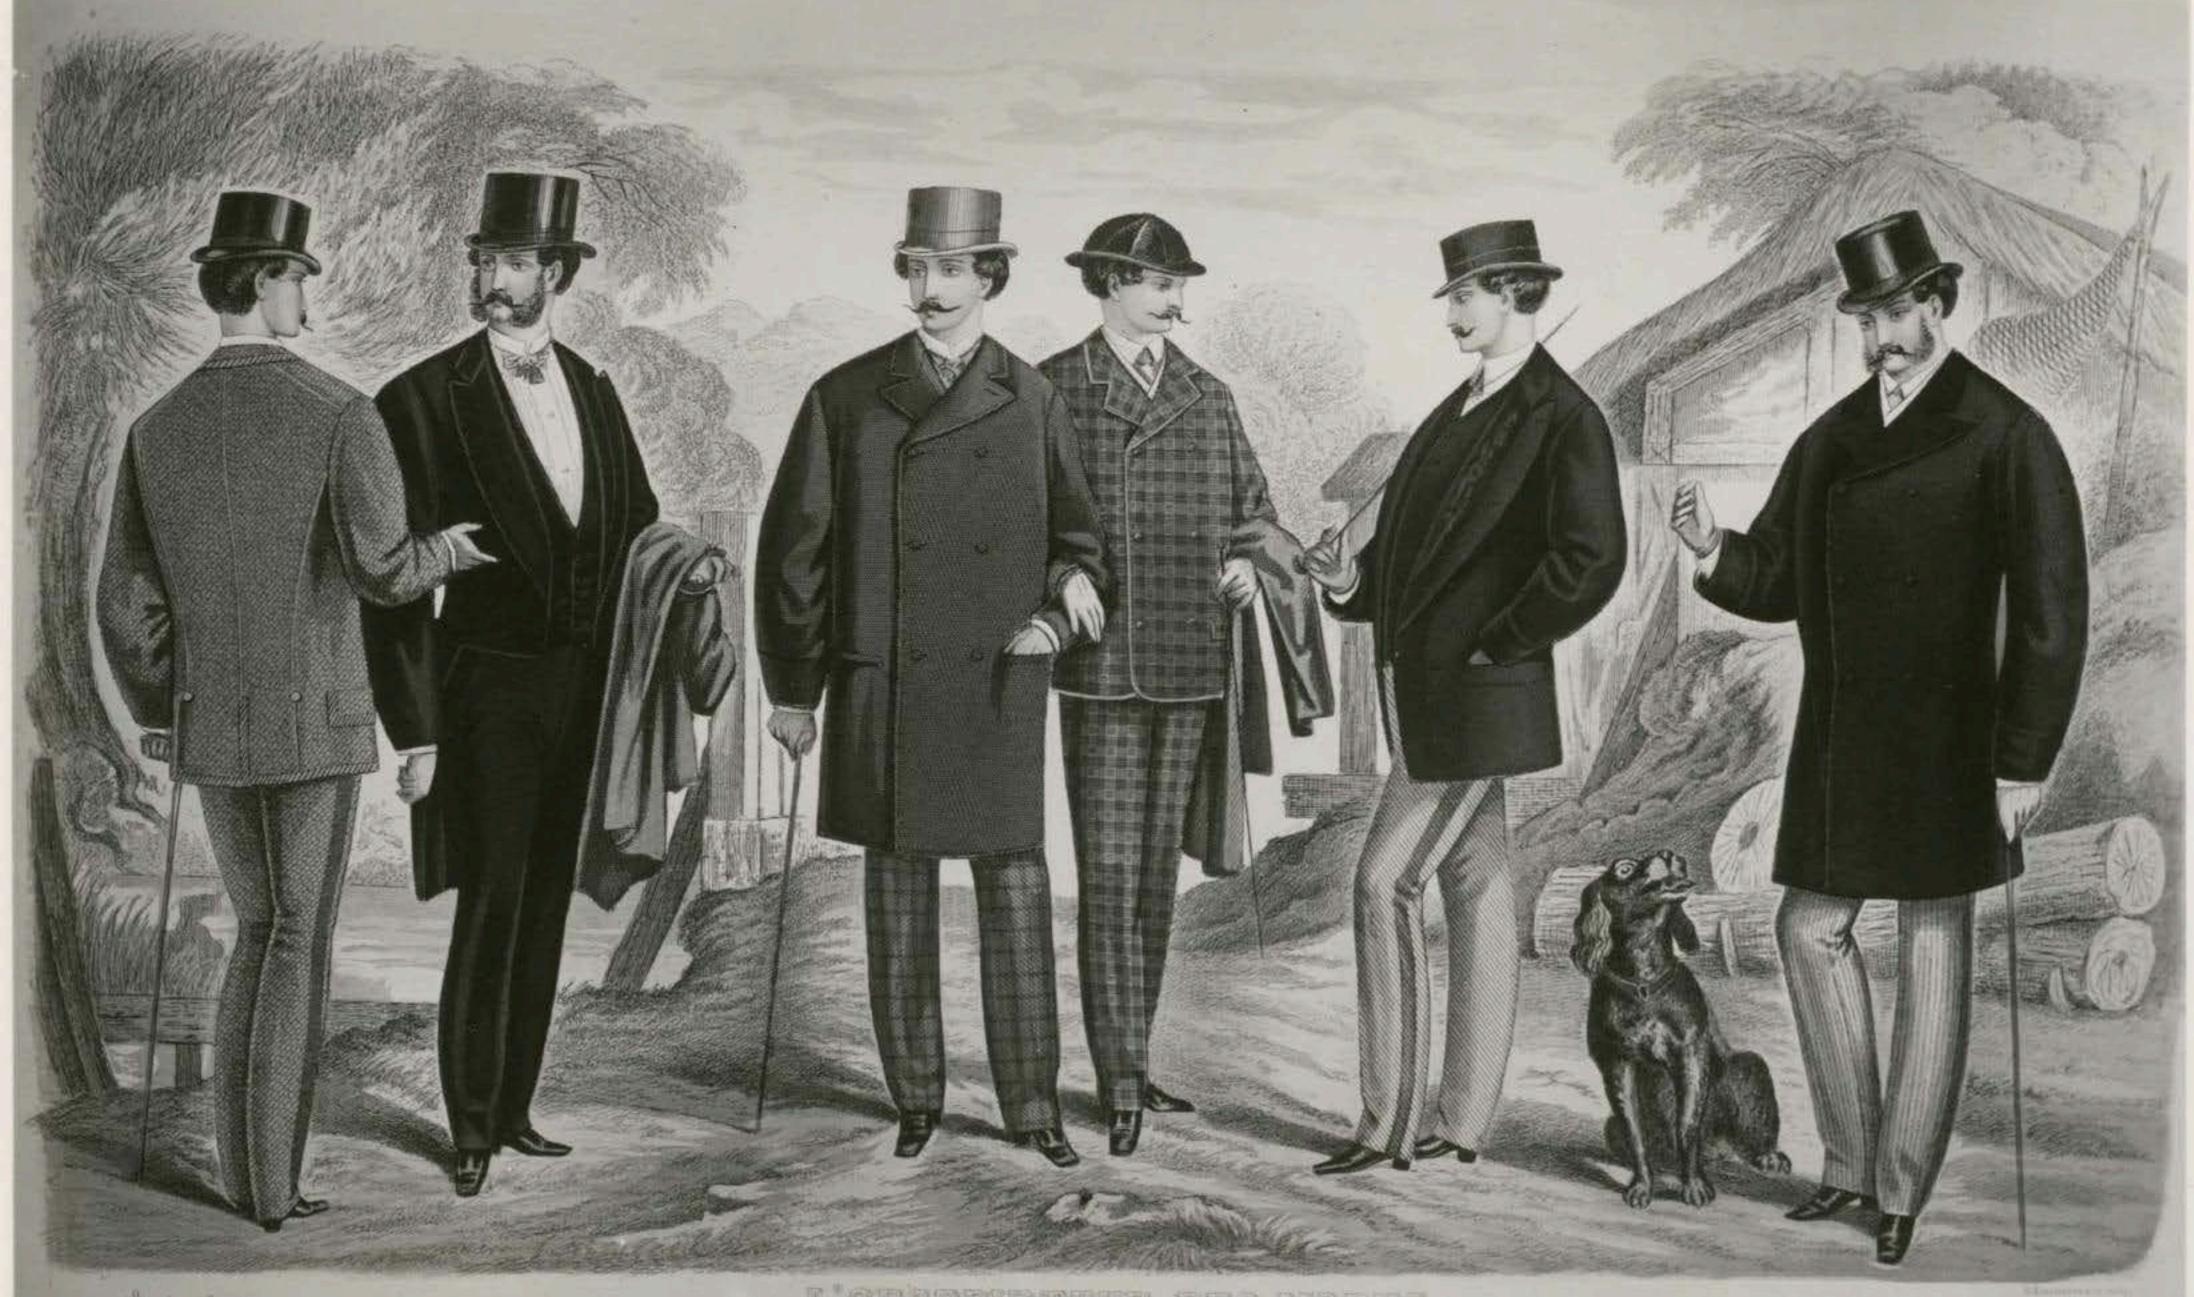

Campagne Costum

von II. Klemm in Dresden.

Amerikanischer Promeneur von Herrn Georg Keit in New-York.

zur Europäischen Modenzeitung.

Nach ... Report of Pushon non Monder & Sohn in Landen

October.

Herbst -

und

Winter Anzug

von & A Müller in Breaden

Bull \_

und Winter Anzug

von H. Elemm in Bresdin

and a homeon West the state of the same of the same of the same of LE PEDGES.

- Designation of Monomenters in the Monome Dubinis for 22 m. A. Winter-Chaptellower it Desprey 28, 18 days Halana Bureaux in Bournal is Place Place Richelson . V. 32