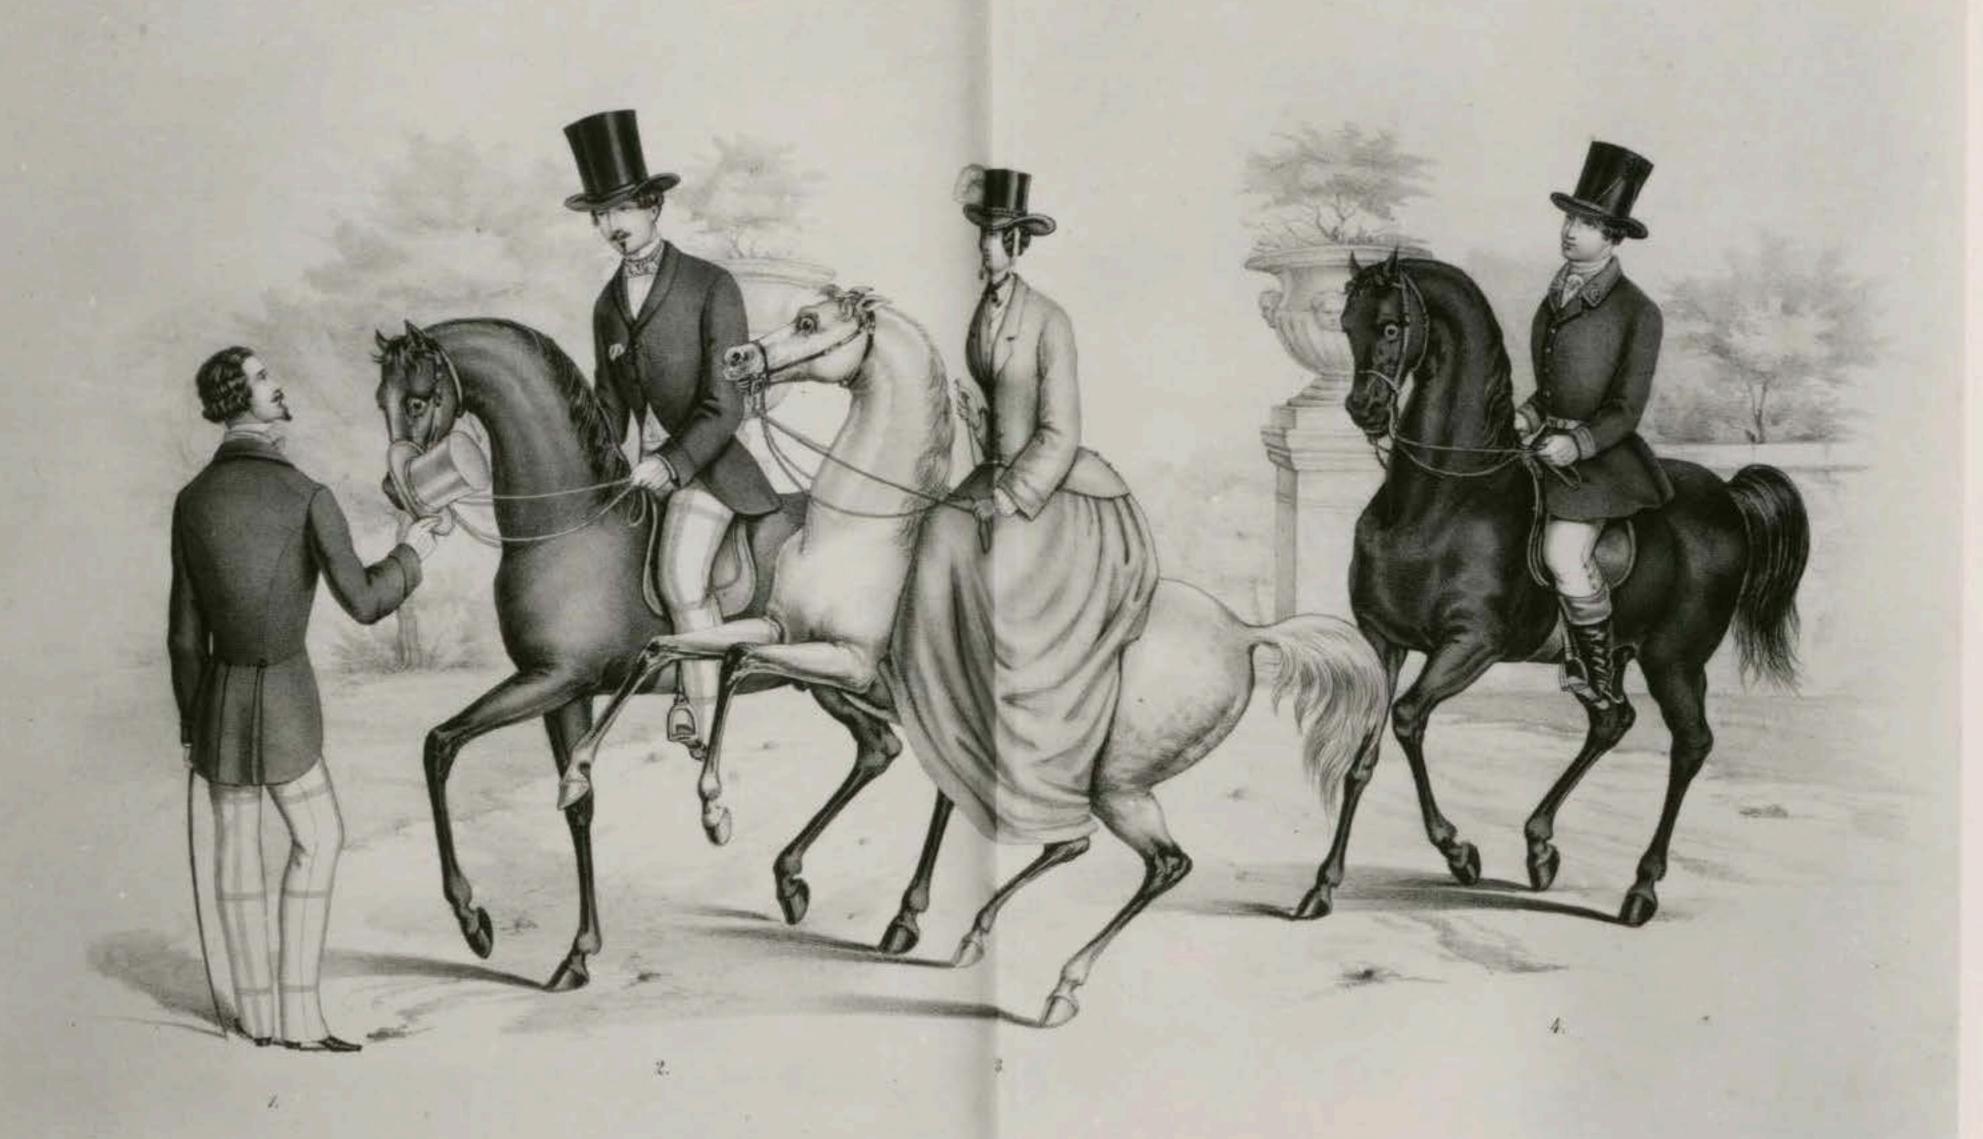

Fruhjahrs-Schutzrock

Bonuparte Frack,

non Gustan Idolf Waller in Breaten

Imazone,

- ---

Fruhyahrs - Trucht

von H. Elemm in Dresslen

Gondel Gruppe mit leichten Sommer Costimen von Go. Ad. Mütter in Dresden