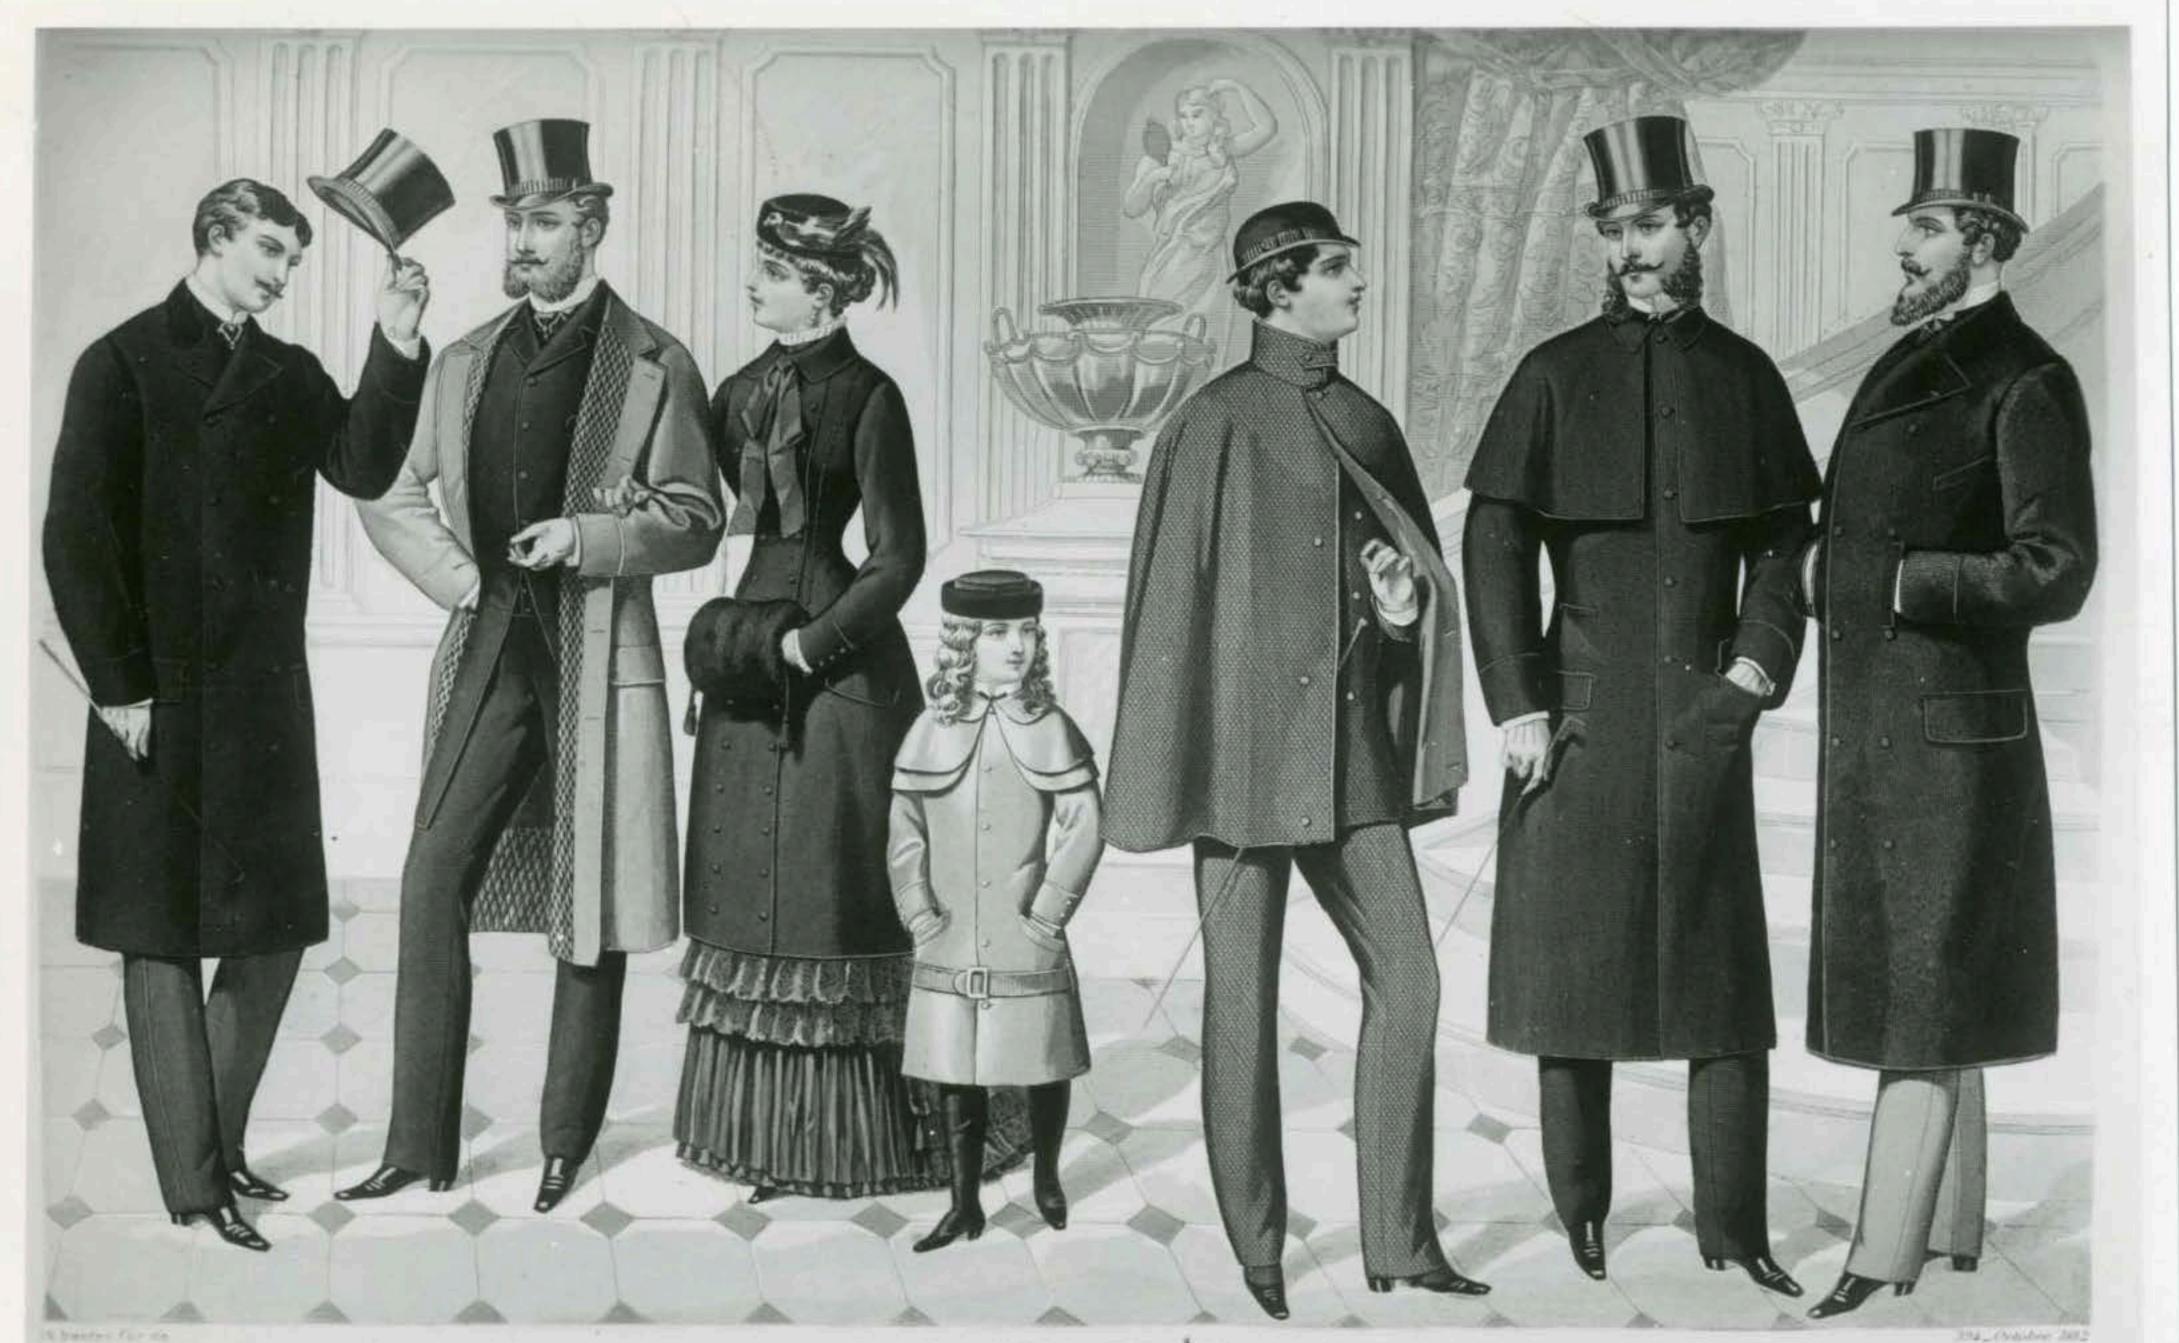

MODES DE PARIS POUR LA GAZETTE EUROPEENNE DES MODES Desponse et Remocrantes de 8 Dens 6 les Donne bous \_ Bontons d' Parconterier de Barera 72 r Montinantes \_ Jacom de torlette et Parfamera de 227 anna f' de la name d'Angliteres 3, 5ª de Anadourg . See He helme Anguelle pour Machenne à Condre martes Congrosse & Schadopel 36 Topoministele altre annate de terre la trais un libre andates de la conde de 200 / 200 8200 & Condre Machene Schadopel 36