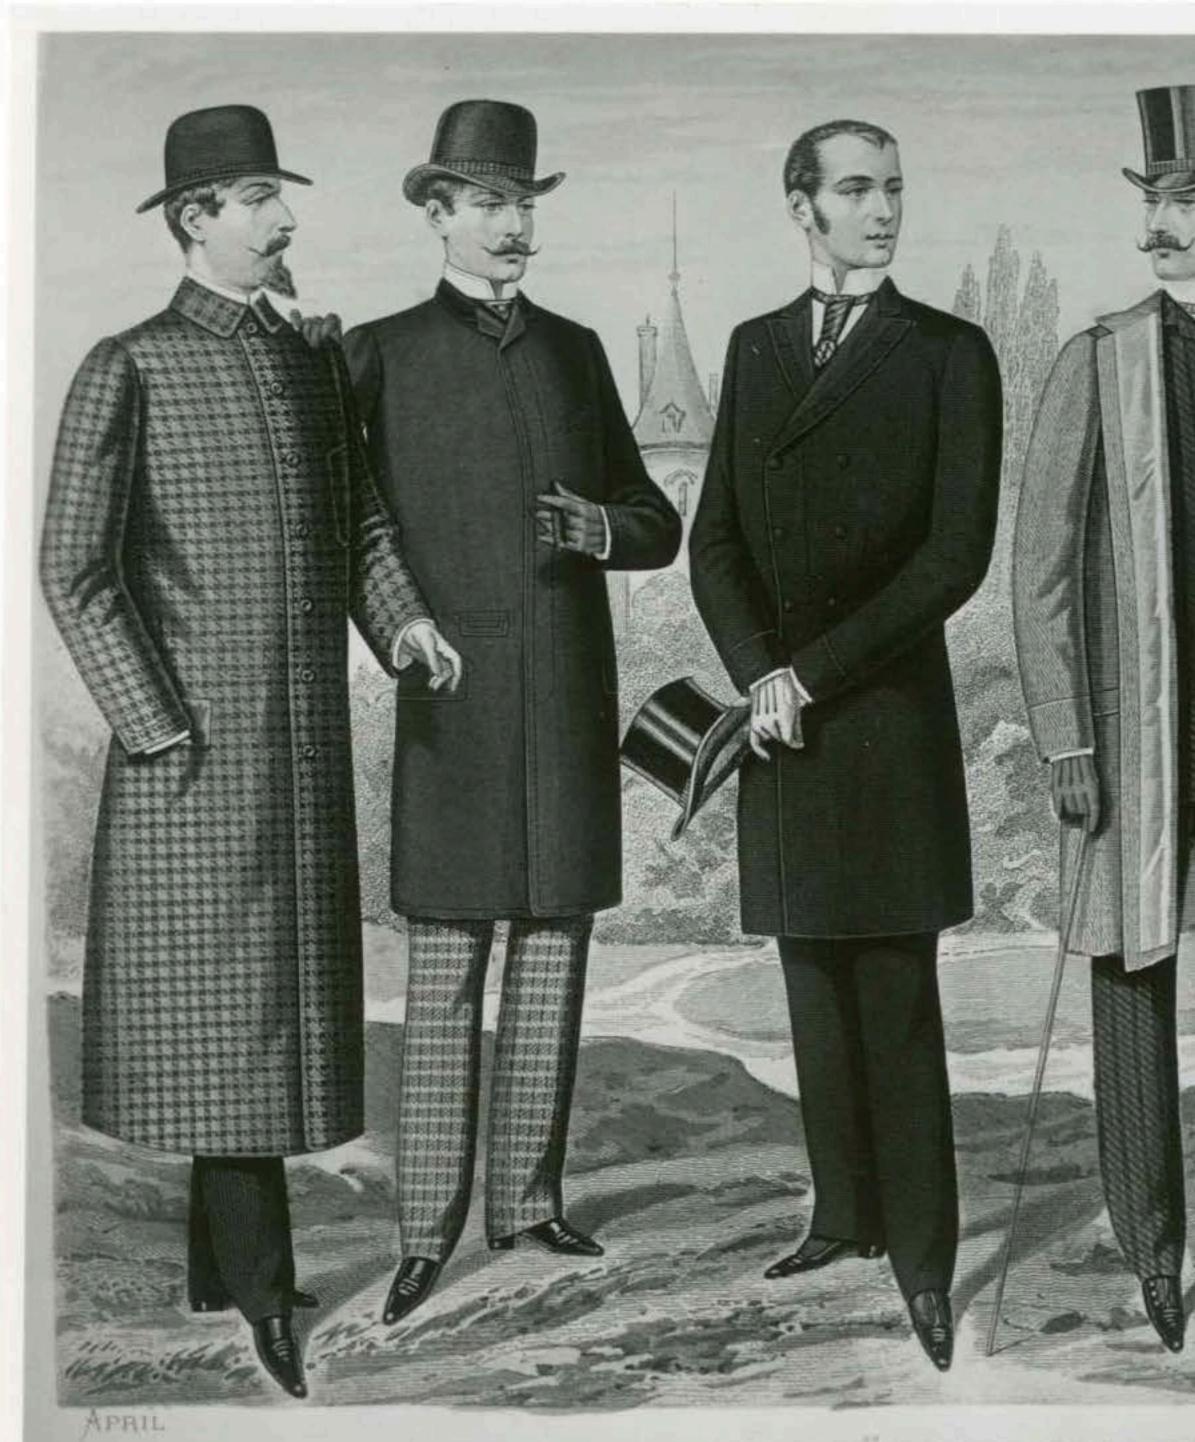

## LE PROGRÈS

MODES DE PARIS POUR LA GAZETTE EUROPEENNE DES MODES

Paris 12 me Manteville Tropera a Remander de Edena II e da Deux base - Rentere de Carromentera de Marris, 73, 2 Montemartro - Seve. Fels. Setem Seguelles pour Machines a Condre Amèric Carpenar, 76 5° Schustopol - Chamaes belo a Grander de la M. E. Donier, 83, 10° das Italian -Secon de la clate a Secondare de Ed Paris pour de la conde de Carpenary.