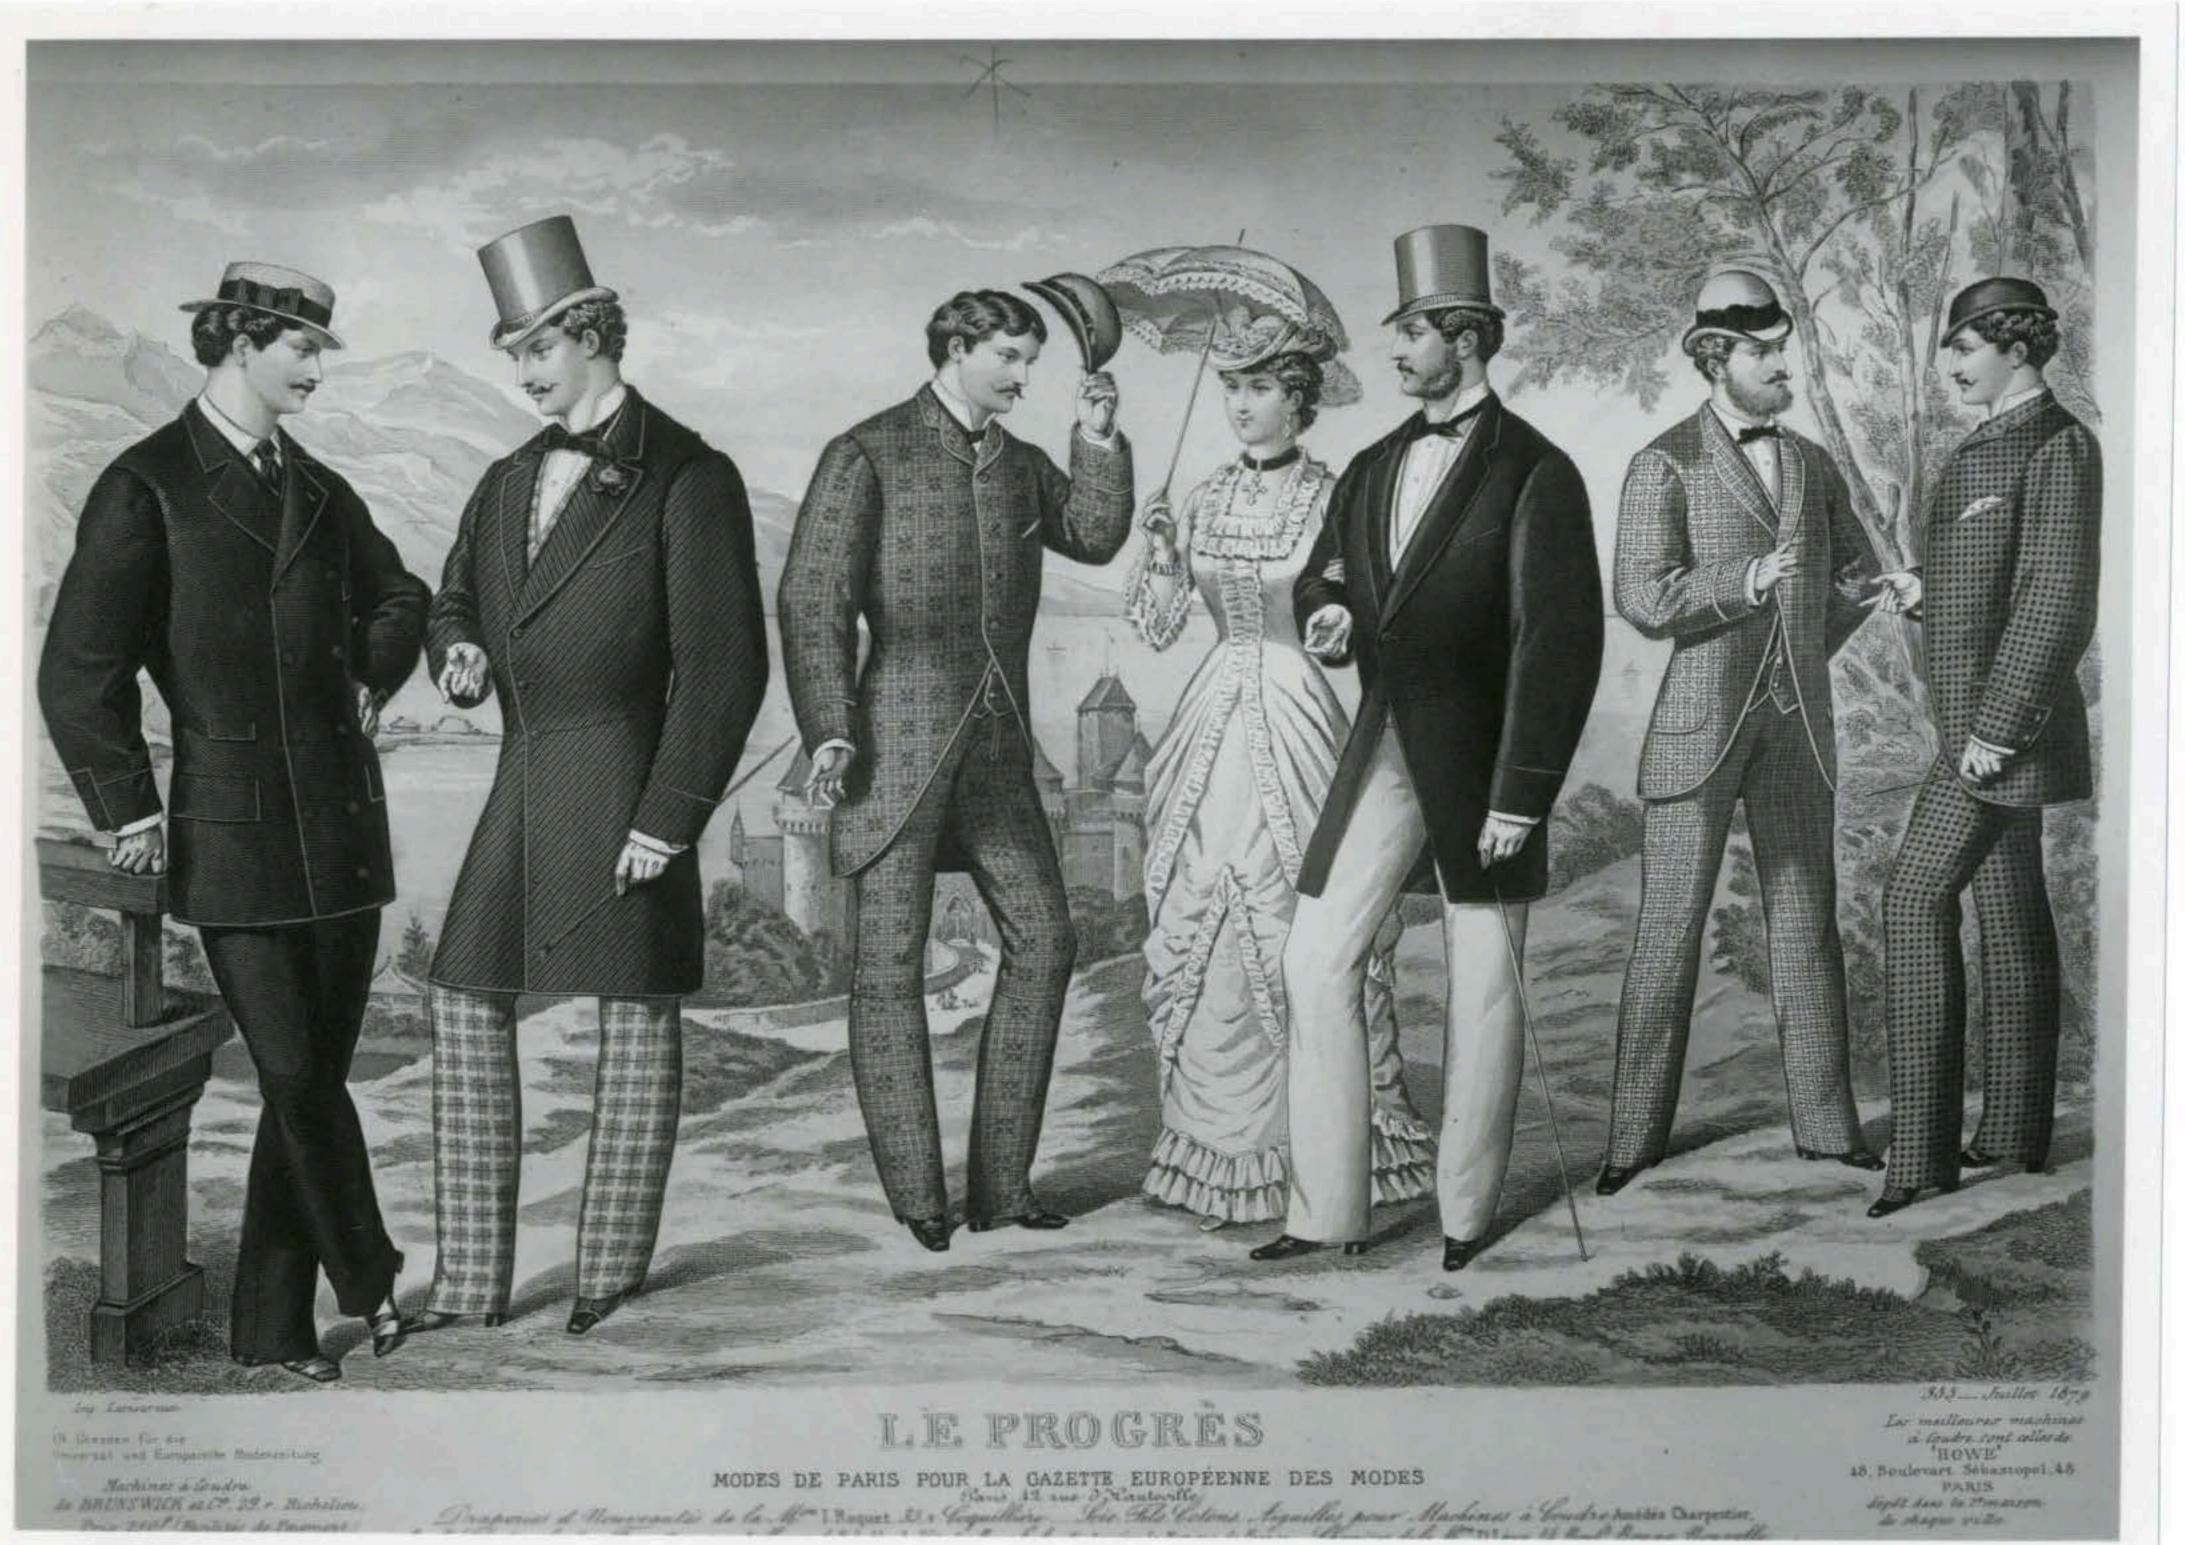

Marhine & Dudrede MACUS WITH VE 2" 39 + Richelson For 259 P Familie de Lucreat

. L.

LE PROGRÈS MODES DE PARIS POUR LA GAZETTE EUROPÉENNE DES MODES Paris & mer Hauteville

Angene et Menumente de 2. Omis fils des Dans bous Rentors et Marconaldere de Horens fil a Montengetre - Horen de tribelle et Parfemens de 227 mais fran de hernene d'Angletine 1/2° de Thadrenge. Son The Gelons Sugardles pour Markener a Goudre Marken Congresses 5° Clastiget de Imponsibilitation generale de la com une fibre arculation de l'arr Counte 162 G 20 % Dais & Congre 22 e du pour Philippe April 12 rue de Valors Counte de Markener generale de la com une fibre arculation de l'arr Counte 162 G 20 % Dais & Congre 22 e du pour Philippe April 12 rue de Valors Counte de la State de la company de la de la constante 162 G 20 des Thadams