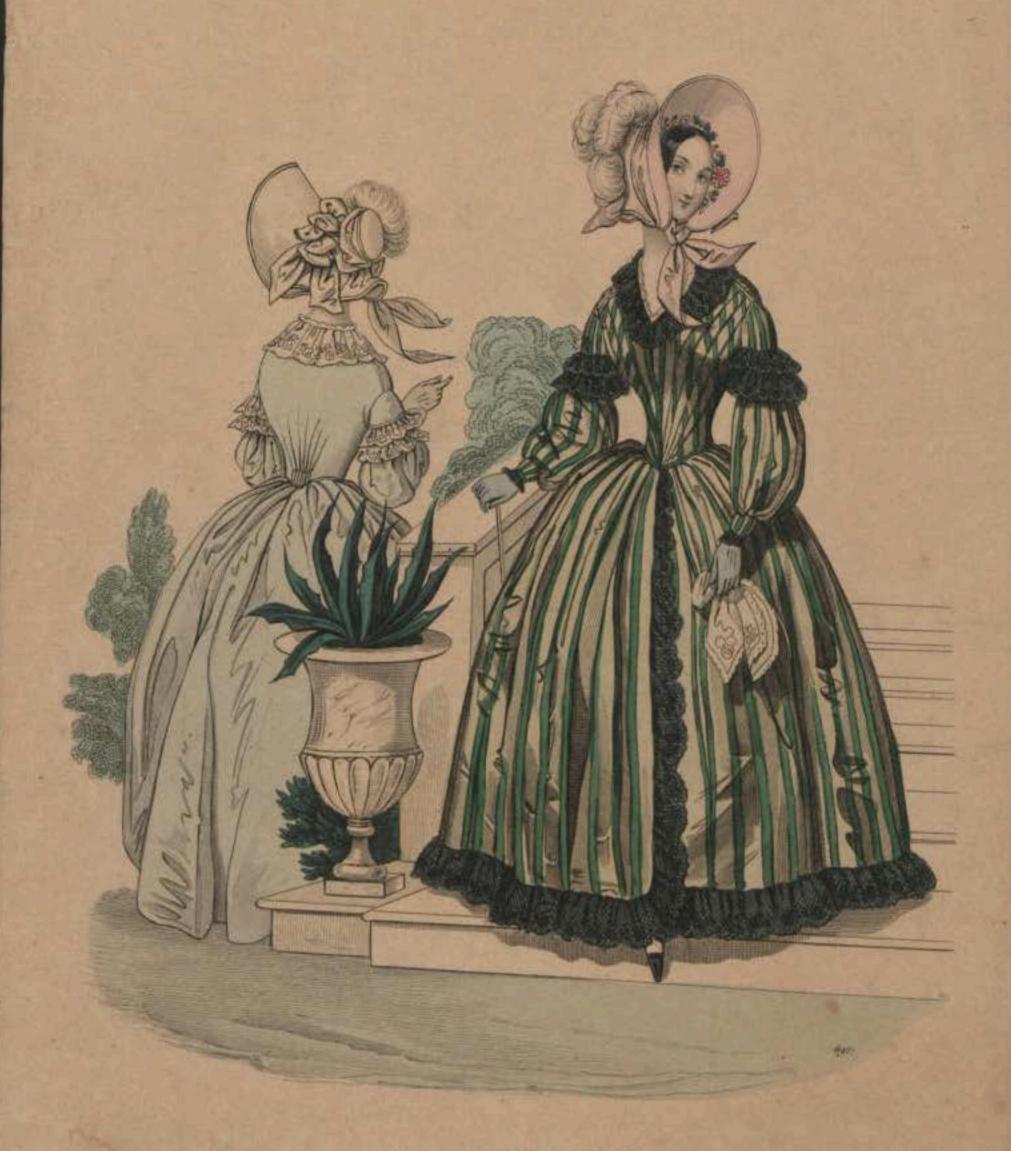

## Courrier des Salons

Boulevart S! Martin . 61.

Chapeau en cripe garné de plumes marabouts de Mª Pollet à Richelieu, 95. Rédingete en pikin glace garnée de deutelle de chex Violand à de Chieseuil, & bro.