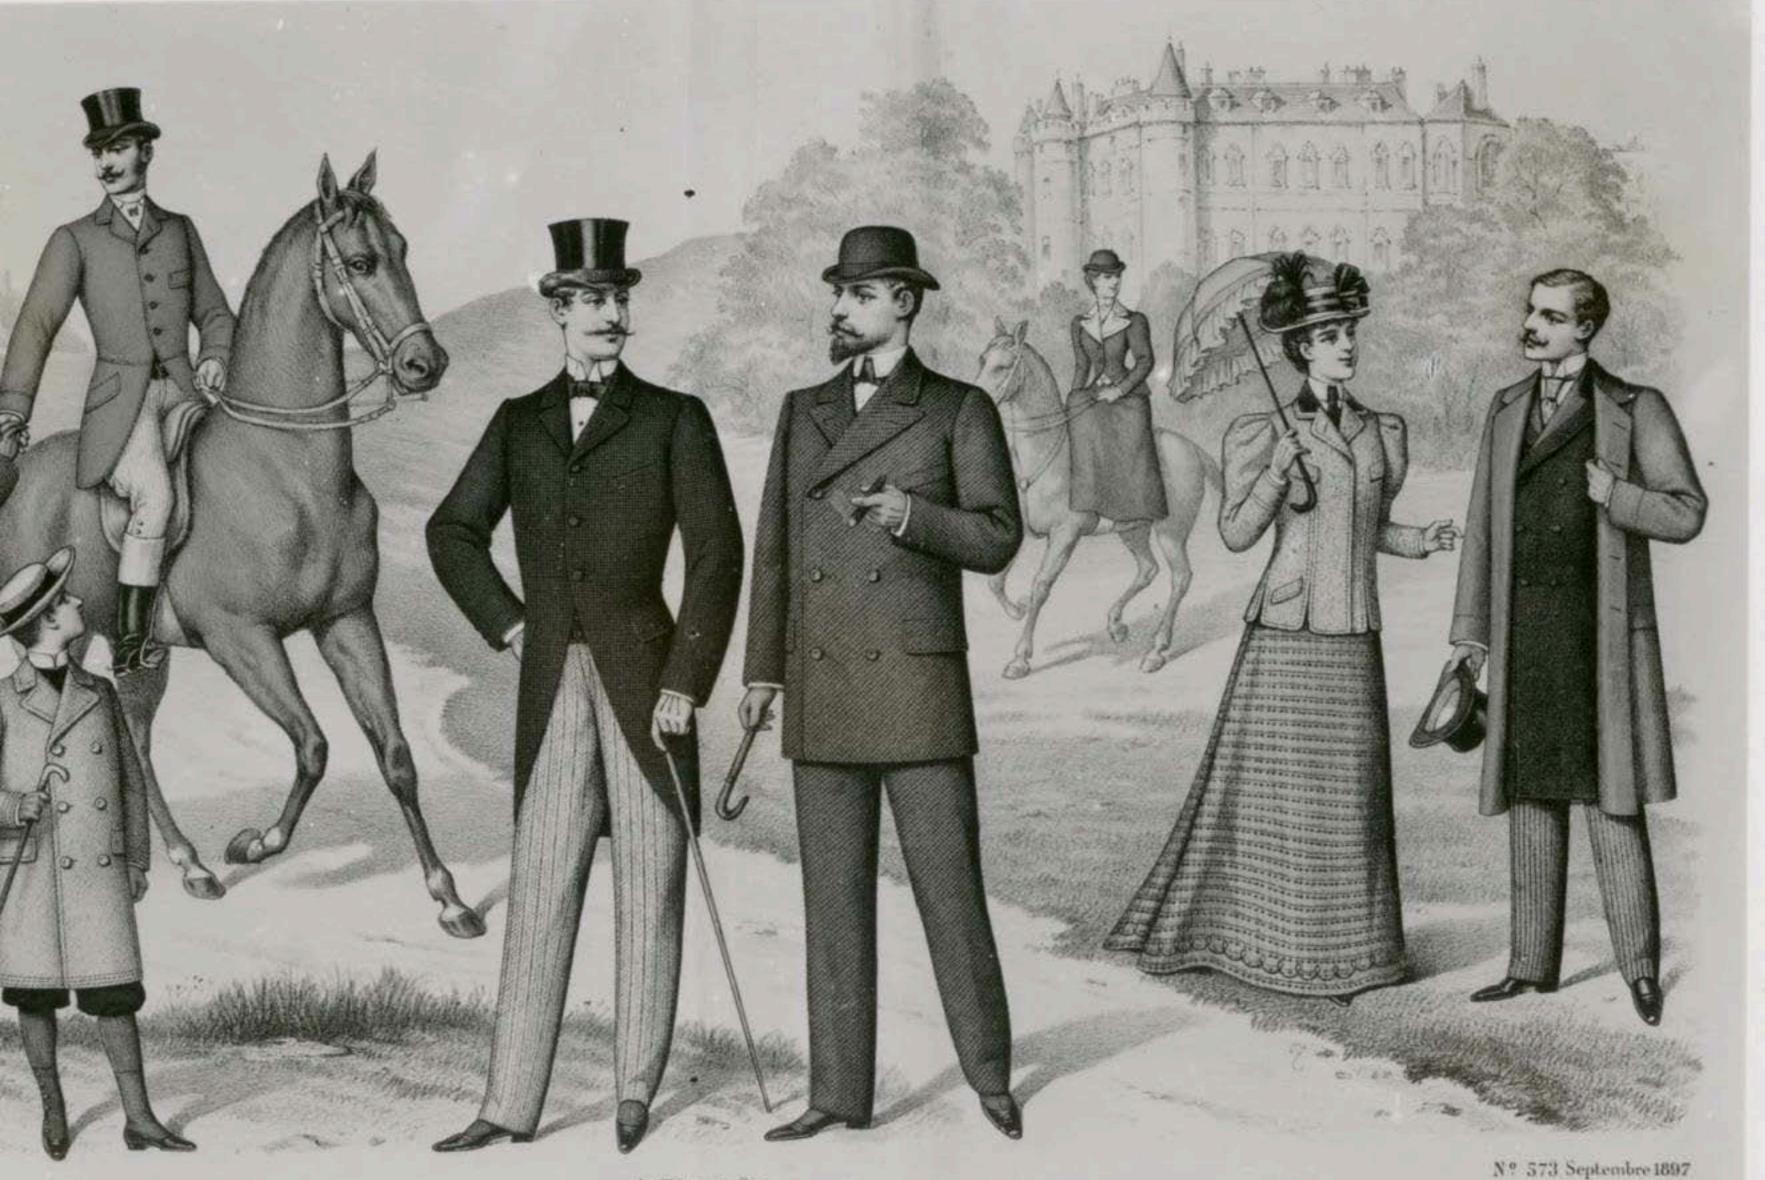

## Courrier des Salons

Boulevart S! Martin . 61.

Chapeau en cripe garné de plumes marabouts de Mª Pollet à Richelieu, 95. Rédingete en pikin glace garnée de deutelle de chex Violand à de Chieseuil, & bro.