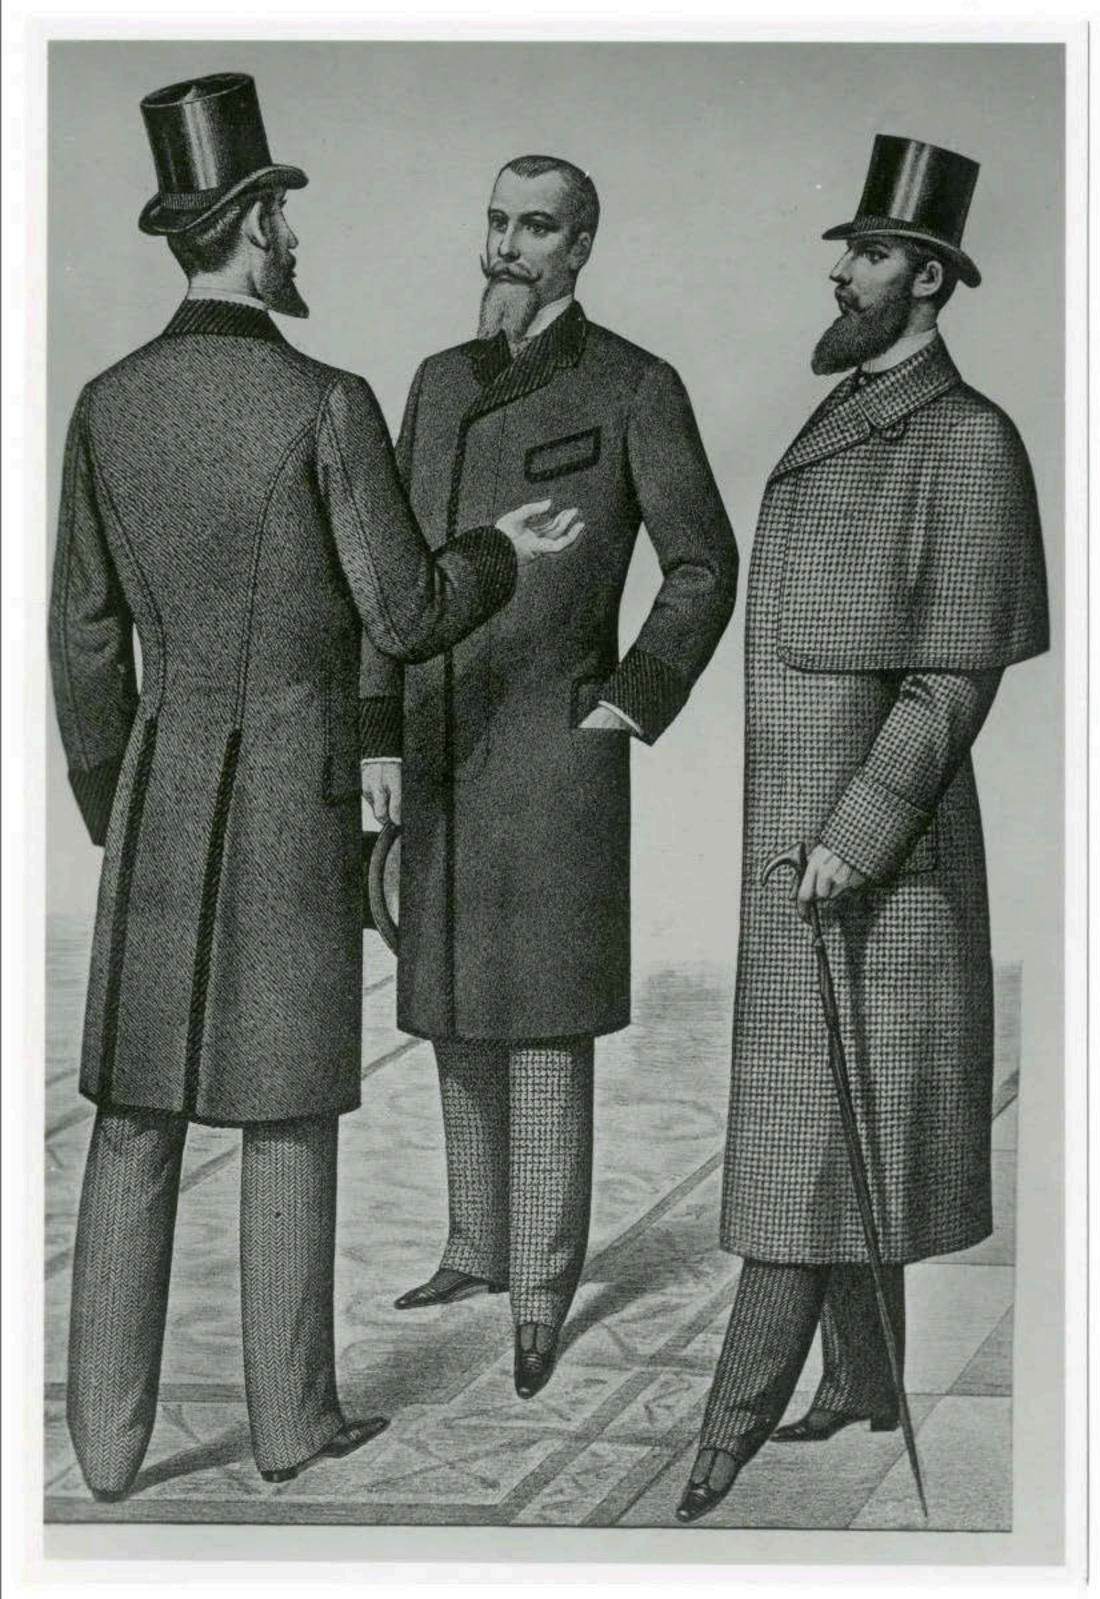

## MODES DE PARIS POUR L'ACADÉMIE EUROPÉENNE DES MODES

Druggern Gelets et Mante Monocantes de la Me Dabar F. L. H. S. Martin Renteur et Proposantes de Barera : Montanette J?

Chemises Colo et Carvatis de la Me de PHÈNIX S Hayen anni LA e du Sentece Chapallerado la Me Bens Procan est est for Rechelsen

Carlle de Chevener et Coefferes de Sanzel Si, e du Le Pressennière Professor de la Me Dabar Berre e du Remerd L'America. Se carquet internation Carro Researches Comments

Secte Meannersons

at New York for the abserver of the Inchisms