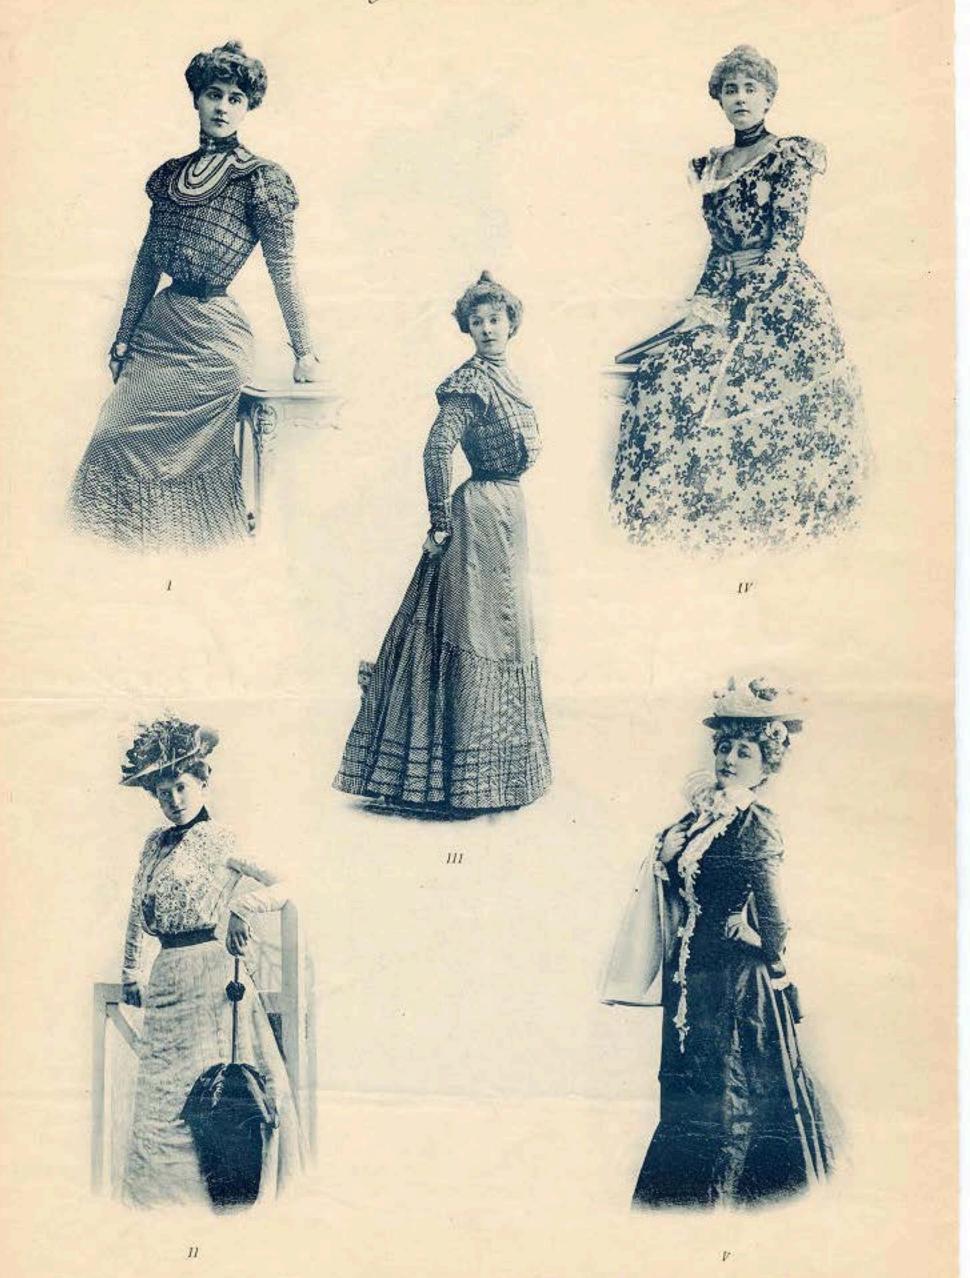

## Les Elégances de la Sémaine

I. — Robe en soie fantaisie vert ancieu pointillée de bianc; empiècement de guipure sur satin blanc; fins liserés de satin noir quadrillant le corsage et ornant l'empiècement; col et ceinture de satin noir.

 Robe en toile de laine gris argent; corsage et jupe rayés verticalement de stranes de différentes longueurs; large hande guipure formant berthe; gilet en

## III-Autre Aspect de la robe fig. I

11°. — Robe du soix pour jeune femme; en satin blane voilé de mousselline de soie incrustée d'applications d'Angleterre; vuches de mousselline de soie autour du décolleté, des épaulettes, au bas des manches et sur la jupe.

V. — Robe princesse en taffetas béliotrope; volant en forme relié à la jupe par une petite ruche de monsseline de soie; applications de guipure blanche formant en comment de monsseline de soie.