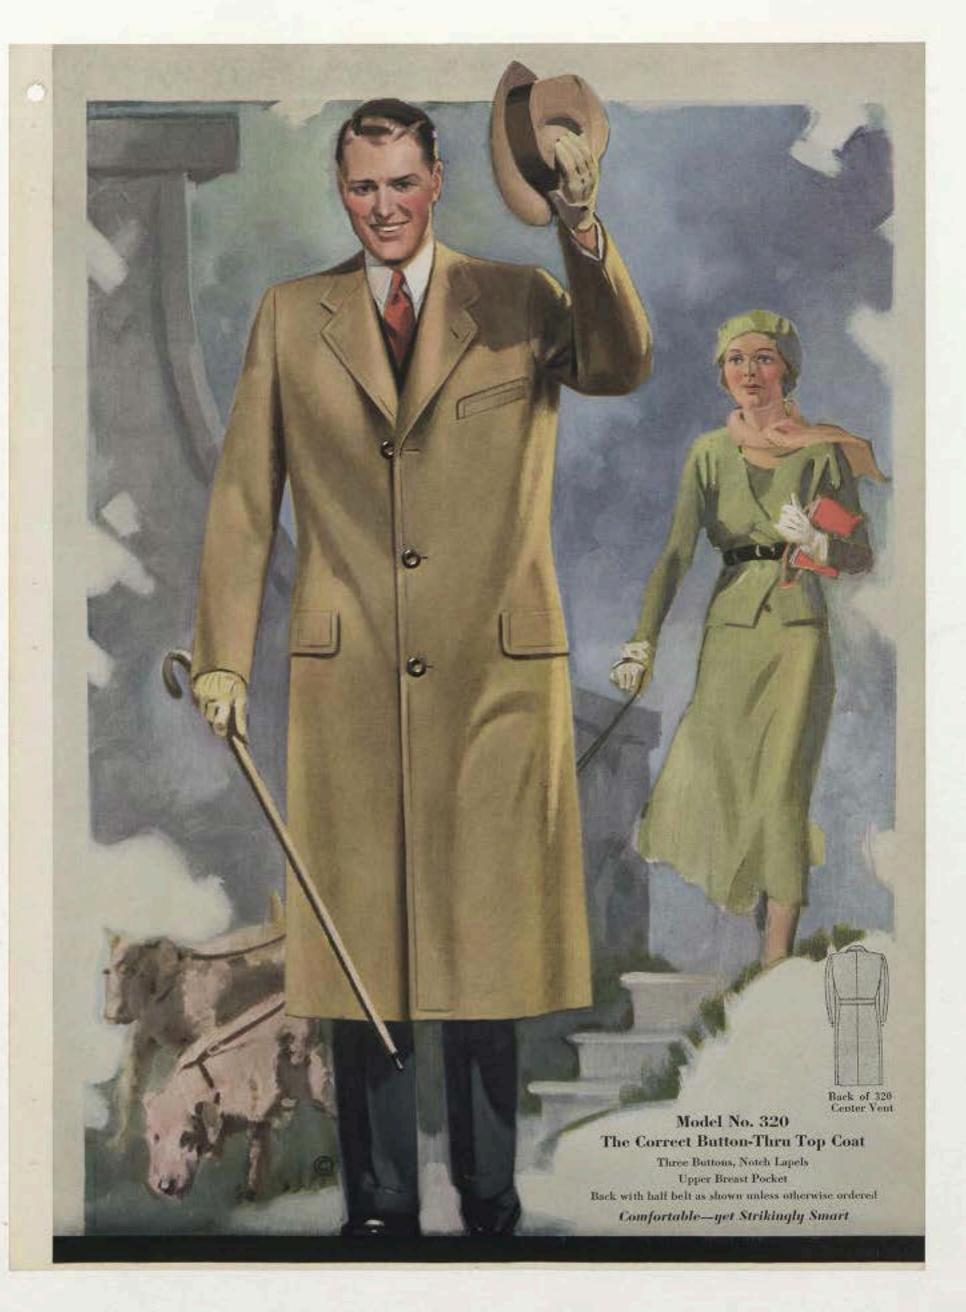

## MAYFAIR BENTLEMAN

Published by

American Sartorial Designer

SER-FORE LITT

OPPOSITE OF

PETSTED IN HELLIE N

Fredriked by

American Sartorial Designer "De Loxe Fashions for Men"

#### LONDON

NEW YORK

Published by

American Sarlarial Designer
"De Luxe Fashions for Men"

OR WEST IN THE STICKET NEW TORK CITY

COPYRIDE.

PRINTED IN BELGH M.