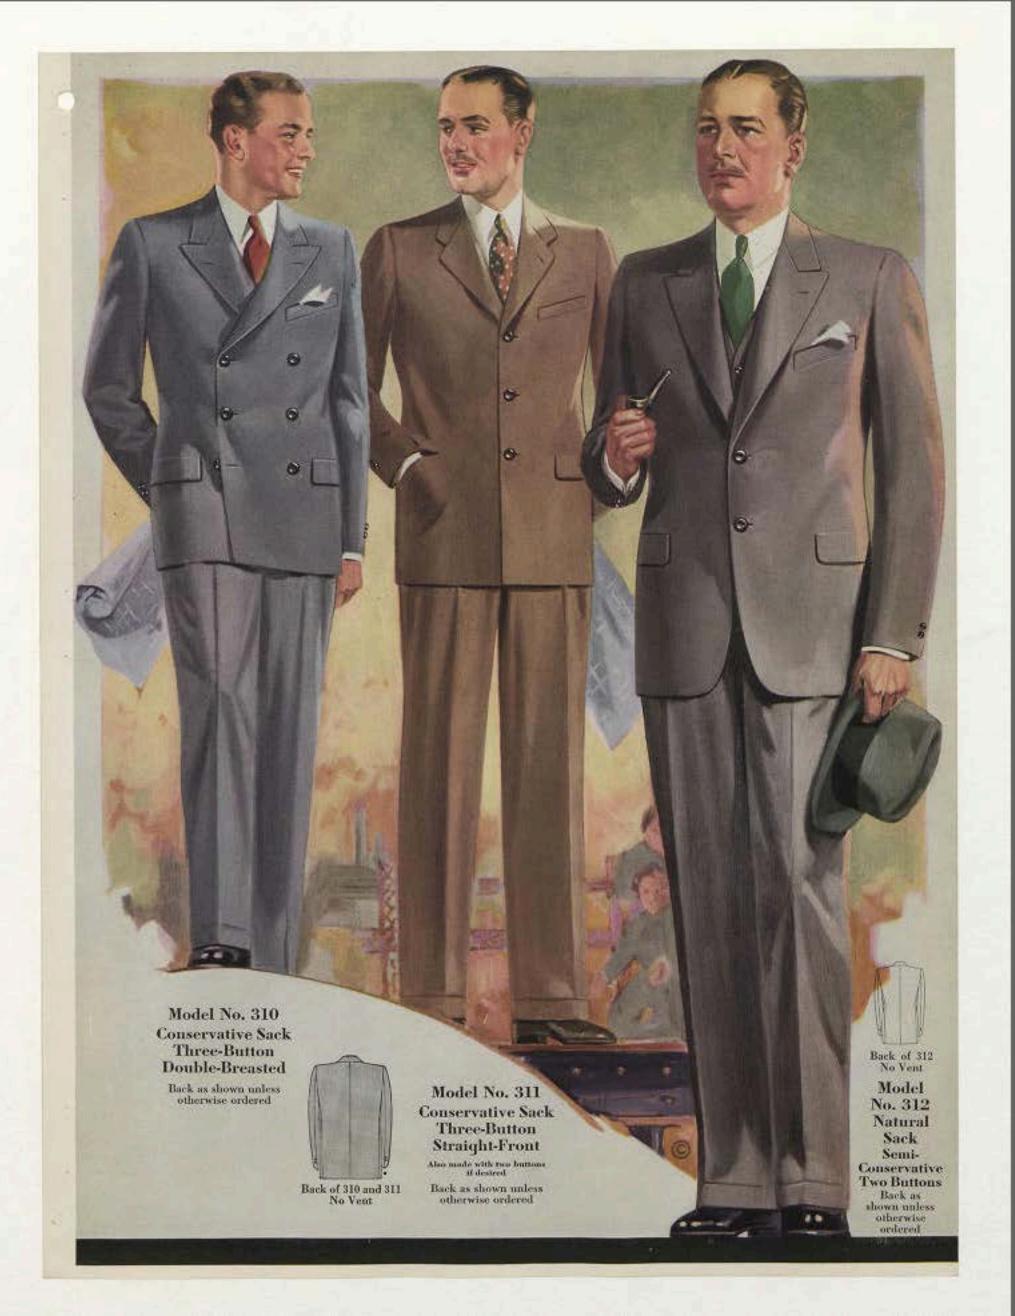

## MAYFAIR BENTLEMAN

Published by

American Sartorial Designer

SER-FORE LITT

OPPOSITE OF

PETSTED IN HELLIE N

Fredriked by

American Sartorial Designer "De Loxe Fashions for Men"

#### LONDON

NEW YORK

Published by

American Sarlarial Designer
"De Luxe Fashions for Men"

OR WEST IN THE STICKET NEW TORK CITY

COPYRIDE.

PRINTED IN BELGH M.