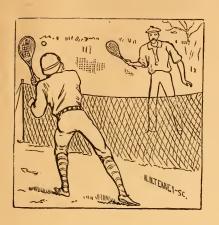

On deck. The officer commands the sailor. The yacht sails swiftly. The wind is fair. See index under "Yachting."

Foot Ball is a fine game. The Rugby ball is oval. That was a good kick. The boys buy their uniforms of G. W. Simmons & Co., Boston.