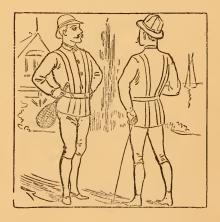

The boat is on the river. These men are going to row. They wear boating costumes. For "Boating Costumes" see index.

On deck. The officer commands the sailor. The yacht sails swiftly. The wind is fair. See index under "Yachting."

Foot Ball is a fine game. The Rugby ball is oval. That was a good kick. The boys buy their uniforms of G. W. Simmons & Co., Boston.