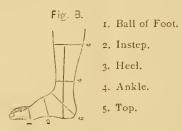

----------------|----|----|
| Youths' best quality                                    |    |    |
| Extra fine, hand-sewed                                  | 3  | 50 |
| Gents' fine morocco toilet slippers                     | 2  | 25 |
| Handsome cloth-embroidered                              | 3  | 50 |

Ladies' best quality Rubbers cheaper than any house in the city.

#### DIRECTIONS FOR SELF-MEASUREMENT.

In sending the measure, mention the size of the boot usually worn, and whether an easy or a close fit is desired.

ist.—Place the foot on a sheet of paper, and mark with a pencil as shown in Figure A, which will give the length, breadth, and natural shape of the foot. This should be done while the person is sitting, and not while standing.



2d.-Measure around the foot as shown in



In cases where the foot is unproportioned, and cannot be fitted from the regular stock 50 cents extra is charged for making the boots to measure.

Customers own embroidered slipper uppers, for gentlemen, made up in the best manner, and to fit correctly, by sending an old slipper or shoe the size required. Toilet style, \$3.00; Plain, \$2.75.

We are introducing this season a New Style of Ladies' Fancy Cloth-Top, Foxed Boots, with a medium box toe and Castilian instep, which are pronounced to be the handsomest produced in this city. The tops are made in all the fashionable shades prevailing this season; nothing but the best imported materials being used.

#### ORDERS ATTENDED TO PROMPTLY.

# HOUSEKEEPING GOODS.

#### BLANKETS.

| White all V | Vool Blankets, | Crib\$1       | 50 | I     |