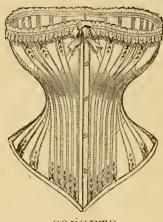

#### CORSETS.

| A. Coutil, 20 to 30 bones                                                            | \$0 | 50 |
|--------------------------------------------------------------------------------------|-----|----|
| B. " " Glove fitting                                                                 |     | 75 |
| C. Woven, "perfect fitting," silk stitched, with an embroidered edge                 | 1   | 00 |
| D. " " drab                                                                          | I   | 00 |
| E. Hand made, American Nursing Corset                                                | 1   | 32 |
| F. Fine bone, embroidered bust                                                       | I   | 25 |
| G. Thomson's genuine glove-fitting, letter "G," in white or drab                     | I   | 30 |
| H. Thomson's genuine glove-fitting letter "F"                                        | 1   | 84 |
| I. Woven, silk stitched, in drab, extra length                                       | I   | 50 |
| K. Hand made, French coutil, silk stitched                                           | 1   | 50 |
| L. " scarlet and black French merino (or Cashmere Wool), stitched in white           |     |    |
| and self colored silk                                                                | 2   | 35 |
| M. Moody's Abdominal, hand made, quality A                                           | 2   | 00 |
| N. Woven, fine coutil, extra length                                                  | 2   | 30 |
| O. "Minerva," silk embroidered, very fine bone                                       | 2   | 95 |
| P. Imported Satin and Moire Corsets, in pink, blue or cherry, stitched with silk and |     |    |
| edged with Valenciennes lace                                                         | 5   | 90 |