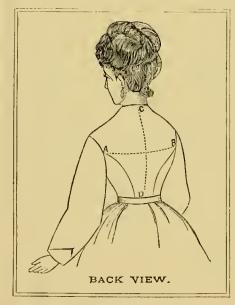

## DIRECTIONS FOR SELF-MEASUREMENT.

- 1-1-Around the neck.
- Side of neck to 8-Length of shoulder.
- 1-2-From neck to waist.
- 2-2-Around the waist.
- 3-4-Across the bust.
- 3-3-Around entire bust and back under arms.
- 4-5-Length of sleeve inside.
- 6-7-Under arm to waist.

- 8-9-10-From shoulder to elbow (9), to wrist (10), arm bent.
- A-B-Width of lower seam (across back).
- C-D-Length of back to waist.
- Skirt length in front, from waist to desired length.
- Skirt length in back, from waist to desired length.
- Skirt length on side, from waist to desired length.

The above directions, if properly followed, will insure a perfect-fitting garment. We would, however, suggest, if convenient, the sending of a waist of any dress previously worn, although this is not considered necessary where the measures are perfectly taken as above.