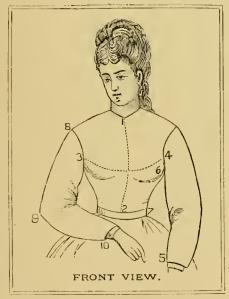

## DIRECTIONS FOR SELF-MEASUREMENT.

- 1-1-Around the neck.
- Side of neck to 8-Length of shoulder.
- 1-2-From neck to waist.
- 2-2-Around the waist.
- 3-4-Across the bust.
- 3-3-Around entire bust and back under arms.
- 4-5-Length of sleeve inside.
- 6-7-Under arm to waist.

- 8-9-10-From shoulder to elbow (9), to wrist (10), arm bent.
- A-B-Width of lower seam (across back).
- C-D-Length of back to waist.
- Skirt length in front, from waist to desired length.
- Skirt length in back, from waist to desired length.
- Skirt length on side, from waist to desired length.

The above directions, if properly followed, will insure a perfect-fitting garment. We would, however, suggest, if convenient, the sending of a waist of any dress previously worn, although this is not considered necessary where the measures are perfectly taken as above.