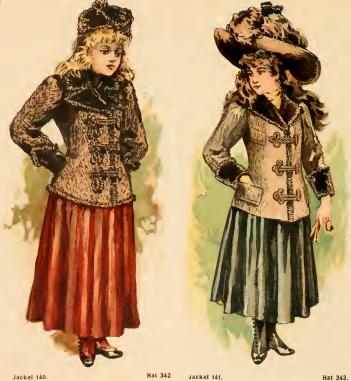

Jackel 141. Hat 343. PRICE & DESCRIPTION - See opposite page.

Coat 142. Hat 344

"OUR TRADE MARK IN EVERY GARMENT IS A LASTING GUARANTEE for FIRST-CLASS MATERIAL, SUPERIOR WORKMANSHIP, PERFECT FIT and EXCLUSIVE DESIGN."

### WHEN ORDERING PLEASE MENTION STYLE NUMBER, DESCRIPTION, BUST MEASURE, AGE AND PRICE

| NO. | DESCRIPTION                                      |        |        |       |            | VEA.   | RS | 9<br>YEARS | YBARS   | YEARS   | YEARS   | 16<br>YBARS | 18<br>YBARS |
|-----|--------------------------------------------------|--------|--------|-------|------------|--------|----|------------|---------|---------|---------|-------------|-------------|
| 140 | Misses' Jacket of Black or Garnet Wool           | Beave  | r, tı  | rimme | d with     |        |    |            |         |         |         |             |             |
| į   | Seal Plush, Reveres and Cuffs, and As            | trach  | an C   | loth  | Binding,   |        |    |            |         |         |         |             |             |
|     | fastened with Black Frogs                        |        |        |       |            | \$8.   | 50 | \$8.75     | \$9.00  | \$9.25  | \$9.50  | \$9.75      | \$10.00     |
|     | In Cheviot, Navy Blue, Black, Green              |        |        |       |            | \$9.   | 00 | \$9.25     | \$9.50  | \$9.75  | \$10.00 | \$10.25     | \$10.50     |
|     | In Kersey, Black, Navy, Tan, Green               |        |        |       |            | \$11.  | 00 | \$11.50    | \$12.00 | \$12.50 | \$13.00 | \$13.50     | \$14.00     |
|     | In Bedford Cord, Black, Navy, Tan, Grey .        |        |        |       |            | \$11.  | 00 | \$11.50    | \$12.00 | \$12.50 | \$13.00 | \$13.50     | \$14.00     |
| 141 | Misses' Jacket of Black or Garnet Wool Beaver    | , trim | med    | in Bl | ack As-    |        |    |            |         |         |         |             |             |
|     | trachan Cloth, Collar and Cuffs, and faste       | ened 1 | with 1 | Black | Frogs .    | \$8.   | 50 | \$8.75     | \$9.00  | \$9.25  | \$9.50  | \$9.75      | \$10.00     |
|     | In Cheviot, Black, Navy Blue, Green              |        |        |       |            | \$9.   | 00 | \$9.25     | \$9.50  | \$9.75  | \$10.00 | \$10.25     | \$10.50     |
|     | In Kersey, Black, Tan, Grey, Navy                |        |        |       |            | \$11.  | 00 | \$11.50    | \$12.00 | \$12.50 | \$13.00 | \$13.50     | \$14.00     |
|     | In Bedford Cord, Black, Tan, Grey, Navy .        |        |        |       |            | \$11.  | 00 | \$11.50    | \$12,00 | \$12.50 | \$13.00 | \$13.50     | \$14.00     |
| 142 | Coat made of Tan or Black Camel's Hair Cloth,    | lined  | thro   | ughou | ıt in Silk | Serge, | wi | th Mink    | Collar  |         |         | PRICE       | \$30.00     |
| 1   | Similar Style, unlined, except Sleeves           |        |        |       |            |        |    |            |         |         |         | 4.6         | \$27.00     |
|     | In Tan or Black Kersey, lined in Silk Serge      |        |        |       |            |        |    |            |         |         |         | 64          | \$40.00     |
| -   | Similar Style, unlined, except Sleeves           | ·      |        |       |            |        |    |            | · · ·   |         |         |             | \$35.00     |
|     | •                                                |        |        |       |            |        |    |            |         |         |         |             |             |
| l   |                                                  |        |        |       | HATS       |        |    |            |         |         |         |             |             |
| 342 | A Cap of Seal Plush and Astrachan Cloth, triming | ned in | ı Cor  | d and | Aigrette   | s .    |    |            |         |         |         | PRICE       | \$7.00      |
| 343 | French Felt Hat, trimmed in Ribbons and Tips     |        |        |       |            |        |    |            |         |         |         |             | \$14.00     |
| 344 | Felt Hat, trimmed in Flowers, Feathers and Rib   | hama   |        |       |            |        |    |            |         |         |         | 64          | \$16.00     |