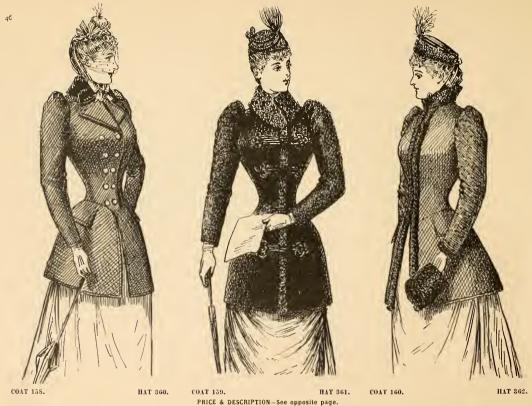

Coat 134.

Hal 336.

Coat 135. Hat 3
PRICE & DESCRIPTION - See opposite page.

Hat 337.

"OUR TRADE MARK IN EVERY GARMENT IS A LASTING GUARANTEE FOR FIRST-CLASS MATERIAL, SUPERIOR WORKMANSHIP, PERFECT FIT and EXCLUSIVE DESIGN."

| STYLE<br>NO. | DESCRIPTION                                                                              |          |  |  |  |  |
|--------------|------------------------------------------------------------------------------------------|----------|--|--|--|--|
| 134          | Tan Kersey Jacket, made with Strapped Seams and four rows stitching around Bottom and    |          |  |  |  |  |
|              | · Sleeves, Mink Collar, Jacket lined throughout                                          | \$50.00  |  |  |  |  |
|              | Similar Style in Black, Navy or Green Kersey, with Persian Collar                        | \$50.00  |  |  |  |  |
| 135          | Tan, Navy Blue or Black Kersey Coat, Mink Sleeves and Mink Binding around Neck and down  |          |  |  |  |  |
|              | Front, Fur Dots around Bottom and on Waist, Garment lined throughout                     | \$125.00 |  |  |  |  |
|              | Similar Style, trimmed in Persian                                                        | \$125.00 |  |  |  |  |
| 136          | Seal Plush Jacket, embroidered in Silk and Jet, with Russian Collar of Mink, Vest of Tan |          |  |  |  |  |
|              | Kersey, handsomely lined in Brocade Silk                                                 | \$125.00 |  |  |  |  |
|              | Similar Style, not embroidered                                                           | \$100.00 |  |  |  |  |
|              | HATS                                                                                     |          |  |  |  |  |
| 336          | Velvet Toque, trimmed in Ribbon and Pompon and Aigrettes                                 | \$18.00  |  |  |  |  |
| 337          | Toque of Velvet, with Mink Trimming                                                      | \$18.00  |  |  |  |  |
| 338          | Velvet Bonnet, trimmed in Birds and Wings                                                | \$16.00  |  |  |  |  |