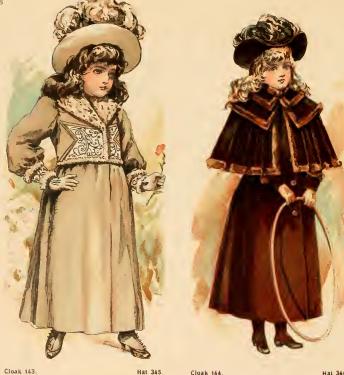

Cloak 143.

Cloak 144.

Hat 346.

Cloak 145.

Hat 347.

PRICE & DESCRIPTION - See opposite page. "OUR TRADE MARK IN EVERY GARMENT IS A LASTING GUARANTEE for FIRST-CLASS MATERIAL, SUPERIOR WORKMANSHIP, PERFECT FIT and EXCLUSIVE DESIGN."

# WHEN ORDERING PLEASE MENTION STYLE NUMBER, DESCRIPTION, BUST MEASURE, AGE AND PRICE

| NO. | DESCRIPTION                                                                                                                                                                                                                                                          | YEARS   | YBARS   | YEARS   | VEARS   | YEARS   | 7EARS   | TEARS   | TEARS   | VBARS  |
|-----|----------------------------------------------------------------------------------------------------------------------------------------------------------------------------------------------------------------------------------------------------------------------|---------|---------|---------|---------|---------|---------|---------|---------|--------|
| 43  | Stylish Grey and White Chevron Cheviot, short waisted Cloak, shirred at waist, Yoke embroidered in Grey Silk on white ground, trimmed in Grey, small-st curl                                                                                                         |         |         |         |         |         |         |         |         |        |
|     | Krimmer Russian Collar and bands on Sleeve<br>In Garnet Lamb's Wool, embroidered in Black and trimmed                                                                                                                                                                | \$21.00 | \$22.00 | \$23.00 | \$24.00 | \$25.00 | \$26.00 |         |         |        |
|     | in Black Astrachan cloth .  In Bedford Cord, Black, Grey, Navy Blue, trimmed in                                                                                                                                                                                      | \$18.00 | \$18.50 | \$19.00 | \$19.50 | \$20.00 | \$20.50 |         |         |        |
|     | Krimmer and embroidered in the color of cloth .                                                                                                                                                                                                                      | \$24.00 |         |         | \$27.00 |         |         |         |         |        |
| 144 | In fine, smooth, soft Kersey, same trimming Cloak, Newmarket, double Breasted, broad Box Plait Back                                                                                                                                                                  | \$24.00 | \$25.00 | \$26.00 | \$27.00 | \$28.00 | \$29.00 |         |         |        |
|     | with deep Cape with three rows of China Seal, made<br>in Kersey, in Black, Tan, Brown or Navy Blue.                                                                                                                                                                  |         |         | \$22.00 | \$23.50 | \$25.00 | \$26.50 | \$28.00 | \$32.00 | \$34.0 |
|     | Same Style in Kersey, trimmed in Beaver Fur                                                                                                                                                                                                                          |         |         | \$35.00 |         | \$39.00 |         | \$43.00 | \$48.00 | \$52.0 |
|     | Same Style in Kersey, trimmed in Beaver Plush                                                                                                                                                                                                                        |         |         | \$20.00 | \$21.00 | \$22.00 |         |         | \$26.00 | \$28.0 |
| 45  | Same Style in Cheviot, Navy Blue, trimmed in China Seal<br>Newmarket of Cadet Grey, finest Epsom Cheviot, broad<br>double Box Plait Back, a Collar of Seal Plush.<br>trimmed in two-inch Beaver Plush, Lower Waist<br>part embroidered in Beaver Color Silk, Cuff to |         |         | \$21.00 | \$22.00 | \$23.00 | \$24.00 | \$25.00 | \$27.00 | \$29.0 |
|     | match                                                                                                                                                                                                                                                                |         |         | \$28.00 | \$29.50 | \$31.00 | \$32.50 | \$34.00 | \$37.00 | \$40.0 |
|     | Astrachan cloth trimming around Seal Plush Collar                                                                                                                                                                                                                    |         |         | \$21.00 | \$22.00 | \$23.00 | \$24.00 | \$25.00 | \$27.00 | \$29.0 |
|     | In Kersey, Brown, Navy Blue, Black, trimmed in Beaver<br>Plush                                                                                                                                                                                                       |         |         |         | \$29.50 |         |         |         |         |        |
|     | Same Style in Bedford Cord, Black, Navy Blue, Tan, Grey                                                                                                                                                                                                              |         |         |         |         |         |         |         | \$37.00 |        |