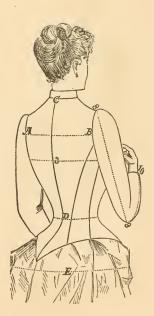

#### DIRECTIONS FOR MEASUREMENTS.

#### FRONT VIEW.

1-1 Around the Neck.

Side of Neck to 8-Length of Shoulder.

- .1-2 From Neck to Waist.
- 2-2 Around Waist.
- 3-3 Around entire Bust and Back under Arms.
- 4-5 Across the Bust.
- 7-7 Under Arm to Waist.
- 4-6 Length of Sleeves inside.
- 8-10 Entire Length of Sleeve outside, Arm bent.
- 8-9 Length of Sleeve from Shoulder to Elbow.
- 11-11 Around Arm above Elbow.
- 12-12 Around Arm below Elbow.

#### BACK VIEW.

- A-B Across Back.
- C-D Length of Back to Waist.
- E-E Around Hips.

Skirt length in front from Waist to desired length. Skirt length in back from Waist to desired length. Skirt length on side from Waist to desired length.