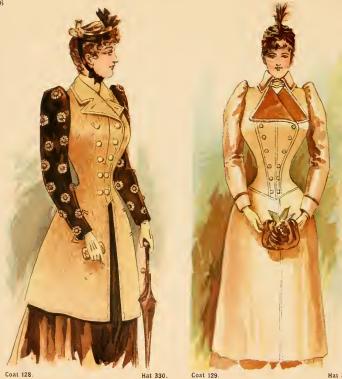

Hat 331

PRICE & DESCRIPTION - See opposite page. " OUR TRADE MARK IN EVERY GARMENT IS A LASTING GUARANTEE for FIRST-CLASS MATERIAL, SUPPRIOR WORKMANSHIP, PERFECT FIT and EXCLUSIVE DESIGN."

| STVLE<br>NO. | DESCRIPTION                                                                                    | PRICE   |
|--------------|------------------------------------------------------------------------------------------------|---------|
| 128          | Tan Camel's Hair Cloth Jacket, lined throughout with Plaid Silk, Seal Plush Sleeves.           |         |
|              | Trimmed all over with Beaver Fur Dots                                                          | \$45.00 |
|              | Similar Style in Bedford Cord, Black, Tan, Grey                                                | \$45.00 |
|              | Similar Style in Kersey, Black, Tan, Grey                                                      | \$45.00 |
| 129          | Tan Kersey Coat, Velvet Reveres and binding on Collar and Cuffs, also in Black, Navy Blue and  |         |
| İ            | Grey, lined throughout in Brocade Silk                                                         | \$55.00 |
| 130          | Black Ottoman Cloth Jacket, Sleeves and Yoke embroidered in Jet and Silk, Persian Fur Reveres. |         |
|              | Garment lined throughout                                                                       | \$50.00 |
|              | Similar Style in Black Bedford Cord                                                            | \$50.00 |
|              | Similar Style in Black Kersey                                                                  | \$50.00 |
|              | HATS                                                                                           |         |
| 330          | Velvet Bonnet, trimmed in Wings and Fancy Pin                                                  | \$15.00 |
| 331          | Velvet Toque, trimmed in Feathers                                                              | \$12.00 |
| 332          | Black Velvet Hat, bound in Persian and trimmed with Pompon                                     | \$20,00 |