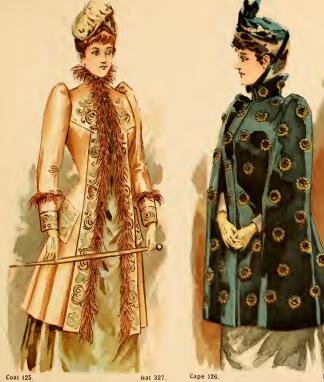

| STYLE | DESCRIPTION                                                                                 | PRICE   |
|-------|---------------------------------------------------------------------------------------------|---------|
| 125   | Tan Camel's Hair Cloth Jacket, embroidered in Colors down Front and Pocket, Laps and Cuffs, |         |
|       | Brown Bear trimming, lined throughout                                                       | \$56.00 |
|       | Similar Style in Bedford Cord, in Tan, Grey or Brown                                        | \$56.00 |
|       | Similar Style in Kersey, Tan, Grey or Brown                                                 | \$56.00 |
| 126   | Green, Black or Tan Kersey Cape, trimmed in Mink Fur Polka Dots, lined throughout           | \$50.00 |
|       | Similar Style in Bedford Cord                                                               | \$50.00 |
| 127   | Seal Plush Cape, embroidered in Jet, lined throughout                                       | \$60.00 |
|       | HATS                                                                                        |         |
| 327   | Toque of Velvet, trimmed in Ostrich Feathers                                                | \$18.00 |
| 328   | Velvet Bonnet, trimmed in Mink                                                              | \$20.00 |

Hat 328. PRICE & DESCRIPTION See opposite page.

"OUR TRADE MARK IN EVERY GARMENT IS A LASTING GUARANTEE for FIRST-CLASS MATERIAL, SUPERIOR WORKMANSHIP, PERFECT FIT and EXCLUSIVE DESIGN."