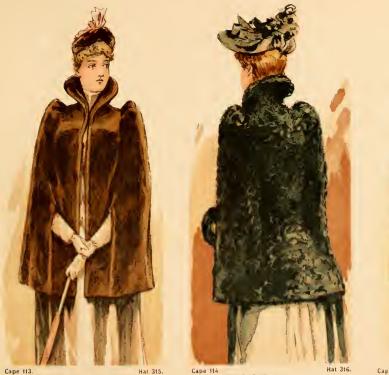

## WHEN ORDERING PLEASE MENTION STYLE NUMBER, DESCRIPTION, BUST MEASURE AND PRICE NOTICE.—CHINA SEAL IS A NEW FUR, A PERFECT COUNTERPART OF ALASKA SEAL AT A COST OF ABOUT ONE-THIRD OF ALASKA

|     |                           |        | QUALITIES   |              |             |  |  |  |  |
|-----|---------------------------|--------|-------------|--------------|-------------|--|--|--|--|
| NO. | DESCRIPTION               | LENGTH | XX<br>PRICE | XXX<br>PRICE | 4X<br>PRICE |  |  |  |  |
|     | CAPES                     |        |             |              |             |  |  |  |  |
| 113 | "Military" Cape Beaver .  | 30 in. | \$130.00    | \$140.00     | \$150.00    |  |  |  |  |
| 114 | "Military" Cape Astracban | 30 in. | \$80.00     | \$90.00      | \$100.00    |  |  |  |  |
| 115 | "Military" Cape Mink .    | 30 in. | \$115.00    | \$130.00     | \$150.00    |  |  |  |  |

<sup>&</sup>quot;The above styles are not carried in stock, being made exclusively to order, and requiring three to four weeks' time to deliver."

#### HATS

|     | ·                                               | PRICE   |
|-----|-------------------------------------------------|---------|
| 315 | Toque of Velvet trimmed in Beaver and Aigrettes | \$20.00 |
| 316 | Velvet Hat trimmed in Astrachan and Feathers .  | \$22.00 |
| 317 | Velvet Toque trimmed in Mink and Feathers       | \$20.00 |

Cape 114 Hat 3
PRICE & DESCRIPTION - See opposite page.

"OUR TRADE MARK IN EVERY GARMENT IS & LASTING GUARANTEE for FIRST-CLASS MATERIAL, SUPERIOR WORKMANSHIP, PERFECT FIT and EXCLUSIVE DESIGN."

| STYLE<br>NO. | DESCRIPTION                                                                                 |          |  |  |  |  |  |
|--------------|---------------------------------------------------------------------------------------------|----------|--|--|--|--|--|
| 116          | Opera Cloak in Light Drab Cheviot, lined throughout in Brocade Silk, Waist embroidered in   |          |  |  |  |  |  |
|              | Self-color, Light Brown, Moufflon Fur Collar, around Bottom two rows and each Side of       |          |  |  |  |  |  |
|              | Front                                                                                       | \$80.00  |  |  |  |  |  |
|              | Similar Style in Bedford Cord, Grey, Drab, Tan, Yellow, Pink and Light Blue                 | \$75.00  |  |  |  |  |  |
| 117          | Navy Blue Velvet Cloak, embroidered in Navy Blue Jet Beads and trimmed in Fringe and Cords  |          |  |  |  |  |  |
|              | to match                                                                                    | \$250.00 |  |  |  |  |  |
|              | Similar Style in Black Velvet, no Embroidery, trimmed in Fringe and Cords in Black Jet      | \$175.00 |  |  |  |  |  |
| 118          | Black Velvet Cloak, Fan Scalloped Skirt and Cape, each Panel with handsome Jet Ornament and |          |  |  |  |  |  |
|              | Black Ostrich Feather Edging around each Panel, Black Ostrich Tip Collar, Extra Quality     |          |  |  |  |  |  |
|              | Velvet                                                                                      | \$350.00 |  |  |  |  |  |
|              | Similar Style, less expensive Jet Ornaments, Lyons Silk Velvet                              | \$200.00 |  |  |  |  |  |