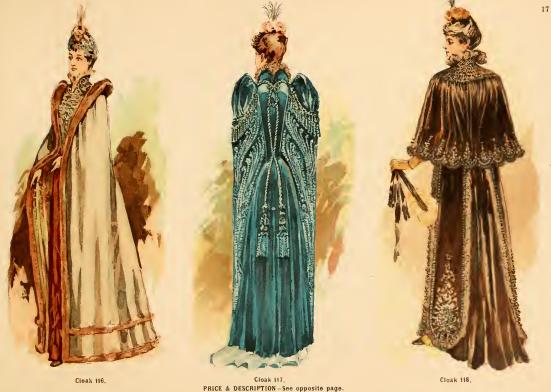

Cape 114 Hat 3
PRICE & DESCRIPTION - See opposite page.

"OUR TRADE MARK IN EVERY GARMENT IS & LASTING GUARANTEE for FIRST-CLASS MATERIAL, SUPERIOR WORKMANSHIP, PERFECT FIT and EXCLUSIVE DESIGN."

| STYLE<br>NO. | DESCRIPTION                                                                                 |          |  |  |  |  |  |
|--------------|---------------------------------------------------------------------------------------------|----------|--|--|--|--|--|
| 116          | Opera Cloak in Light Drab Cheviot, lined throughout in Brocade Silk, Waist embroidered in   |          |  |  |  |  |  |
|              | Self-color, Light Brown, Moufflon Fur Collar, around Bottom two rows and each Side of       |          |  |  |  |  |  |
|              | Front                                                                                       | \$80.00  |  |  |  |  |  |
|              | Similar Style in Bedford Cord, Grey, Drab, Tan, Yellow, Pink and Light Blue                 | \$75.00  |  |  |  |  |  |
| 117          | Navy Blue Velvet Cloak, embroidered in Navy Blue Jet Beads and trimmed in Fringe and Cords  |          |  |  |  |  |  |
|              | to match                                                                                    | \$250.00 |  |  |  |  |  |
|              | Similar Style in Black Velvet, no Embroidery, trimmed in Fringe and Cords in Black Jet      | \$175.00 |  |  |  |  |  |
| 118          | Black Velvet Cloak, Fan Scalloped Skirt and Cape, each Panel with handsome Jet Ornament and |          |  |  |  |  |  |
|              | Black Ostrich Feather Edging around each Panel, Black Ostrich Tip Collar, Extra Quality     |          |  |  |  |  |  |
|              | Velvet                                                                                      | \$350.00 |  |  |  |  |  |
|              | Similar Style, less expensive Jet Ornaments, Lyons Silk Velvet                              | \$200.00 |  |  |  |  |  |