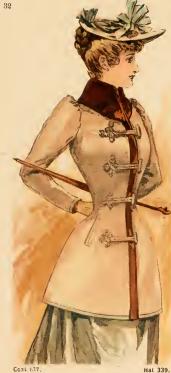

Coal 138.

Hat 340.

Coat 139.

Hat 341.

PRICE & DESCRIPTION - See opposite page. " OUR TRADE MARK IN EVERY GARMENT IS A LASTING GUARANTEE for FIRST-CLASS MATERIAL, SUPERIOR WORKMANSHIP, PERFECT FIT and EXCLUSIVE DESIGN."

| NO. |                                      | DESCRIPT         | LION        |         |       |     |  | PRICE     |
|-----|--------------------------------------|------------------|-------------|---------|-------|-----|--|-----------|
| 137 | Black Cheviot half lined in Silk, As | trachan Collar   | and Facing  | gs .    |       |     |  | . \$18.00 |
|     | Black Cheviot " Ch                   | ina Seal "       |             |         |       |     |  | . \$18.00 |
|     | Black Cheviot " " Mi                 | nk "             | 6.6         |         |       |     |  | . \$30.00 |
|     | Tan Cheviot " " Mi                   | nk "             | 6.5         |         |       |     |  | . \$30.00 |
|     | Drab Cheviot " Ch                    | ina Seal "       | 6.6         |         |       |     |  | . \$20.00 |
|     | Black Fine Corkscrew lined through   | out in Silk, Per | rsian Colla | r and F | acing | s . |  | \$45.00   |
|     | Black Cheviot Silk lined throughout  | Alaska Sable     | Collar and  | Facing  | s .   |     |  | \$45.00   |
| 138 | Black Wool Beaver Jacket, Persian    |                  |             |         |       |     |  |           |
|     | Front and around Sleeves.            | Lined through    | hout. Jet   | button  | s .   |     |  | . \$30.00 |
|     | Similar Style in Black Fancy Worste  | 0                |             |         |       |     |  | . \$45.00 |
| 1   | Similar Style in Black Kersey .      |                  |             |         |       |     |  | . \$40.00 |
|     | Similar Style in Black Bedford Cord  |                  |             |         |       |     |  | . \$40.00 |
| 139 | Black Ottoman Cloth Jacket, larg     |                  |             |         |       |     |  | 1 " "     |
| "   | trimmed in strips of Persian         |                  |             |         |       |     |  | . \$70.00 |
|     | Similar Style in Bedford Cord .      |                  | 0           |         |       |     |  | \$70.00   |
|     | Similar Style in Black Kersey .      |                  |             |         |       |     |  | \$70.00   |
|     |                                      |                  |             |         |       |     |  | \$ 70.00  |
|     |                                      |                  |             |         |       |     |  |           |
|     |                                      | HAT              | S           |         |       |     |  |           |
| 339 | Velvet Hat trimmed in Ribbon and     | Aigrettes .      |             |         |       |     |  | . \$16.00 |
| 340 | Black Velvet Hat bound in Persian    | 0                |             |         |       |     |  | \$22.00   |
| 341 | Black French Felt Hat faced in Vel-  |                  |             |         |       |     |  | \$15.00   |