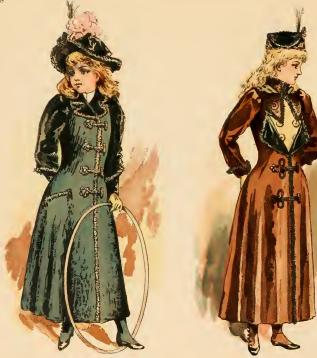

Cloak 149.

Hat 351.

Cloak 150.

Cloak 151.

Hat 353.

PRICE & DESCRIPTION -See opposite page.

"OUR TRADE MARK IN EVERY GARMENT IS A LASTING GUARANTEE FOR FIRST-CLASS MATERIAL, SUPERIOR WORKMANSHIP, PERFECT FIT and EXCLUSIVE DESIGN."

# WHEN ORDERING PLEASE MENTION STYLE NUMBER, DESCRIPTION, BUST MEASURE AND PRICE

| STYLE<br>NO. | DESCRIPTION                           | YEARS.  | YEARS.  | YEARS.  | YEARS.  | YEARS.  | YRARS.  | YBARS.  | ybars,  |
|--------------|---------------------------------------|---------|---------|---------|---------|---------|---------|---------|---------|
| 149          | A Cloak made of Kersey, embroidered   |         |         |         |         |         |         |         |         |
|              | in Black, a small Vest of Seal Plush  |         |         |         |         |         |         |         |         |
|              | showing at Neck, wide Seal Plush      |         |         |         |         |         |         |         |         |
| -            | Sleeves                               |         | \$22.00 | \$23.00 | \$24.00 | \$25.00 | \$26.00 | \$28.00 | \$30.00 |
|              | In Bedford Cord, Tan, Grey, Blue .    |         | \$22.00 | \$23.00 | \$24.00 | \$25.00 | \$26.00 | \$28.00 | \$30.00 |
|              | In Garnet or Black Wool Beaver        |         | \$20.00 | \$20.75 | \$21.50 | \$22.25 | \$23.00 | \$24.50 | \$26.00 |
| 150          | A Child's Cloak made of Corkscrew in  |         |         |         |         |         |         |         |         |
|              | Goblin Blue, Green, Brown, trimmed    |         |         |         |         |         |         |         |         |
|              | in Beaver Plush                       | \$15.75 | \$16.50 | \$17.25 | \$18.00 | \$18.75 |         |         |         |
|              | In cloth, smooth face, Brown, Navy,   |         |         |         |         |         |         |         |         |
|              | Green, same trimming                  | \$16.50 | \$17.25 | \$18.00 | \$18.75 | \$19.50 |         |         |         |
| 151          | Tan Kersey Cloak in square, scallops, |         |         |         |         |         |         |         |         |
|              | stitching all around, White Pearl     |         |         |         |         |         |         |         |         |
|              | Buttons, also in colors               |         | \$25.00 | \$26.00 | \$27.00 | \$28.00 | \$29.00 | \$31.00 | \$33.00 |