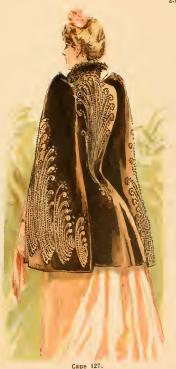

| STYLE | DESCRIPTION                                                                                 | PRICE   |
|-------|---------------------------------------------------------------------------------------------|---------|
| 125   | Tan Camel's Hair Cloth Jacket, embroidered in Colors down Front and Pocket, Laps and Cuffs, |         |
|       | Brown Bear trimming, lined throughout                                                       | \$56.00 |
|       | Similar Style in Bedford Cord, in Tan, Grey or Brown                                        | \$56.00 |
|       | Similar Style in Kersey, Tan, Grey or Brown                                                 | \$56.00 |
| 126   | Green, Black or Tan Kersey Cape, trimmed in Mink Fur Polka Dots, lined throughout           | \$50.00 |
|       | Similar Style in Bedford Cord                                                               | \$50.00 |
| 127   | Seal Plush Cape, embroidered in Jet, lined throughout                                       | \$60.00 |
|       | HATS                                                                                        |         |
| 327   | Toque of Velvet, trimmed in Ostrich Feathers                                                | \$18.00 |
| 328   | Velvet Bonnet, trimmed in Mink                                                              | \$20.00 |

Hat 328. PRICE & DESCRIPTION See opposite page.

"OUR TRADE MARK IN EVERY GARMENT IS A LASTING GUARANTEE for FIRST-CLASS MATERIAL, SUPERIOR WORKMANSHIP, PERFECT FIT and EXCLUSIVE DESIGN."