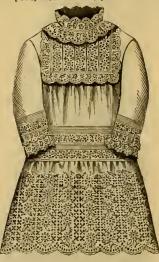

#### STYLE.

| 164. | Tucks down Front and around Bottom, finished with Lawn Ruffle                                                             |
|------|---------------------------------------------------------------------------------------------------------------------------|
| 165. | Three Clusters of Tucks down Front, Tucked Ruffle Edged with Embroidery all around                                        |
| 167. | Linon d'Inde, 24 Tucks down Front on each side, Tucked Sailor Collar and Tucked Ruffles                                   |
| 168. | Hamburg Inserting, Tucks and Ruffle of Embroidery around entire Sacque 265                                                |
| 169  | Linon d'Inde, Four Swiss Insertings and Plaits down Front, Embroidered Ruffle all around, in back below waist, two Double |
|      | Box Plaits                                                                                                                |
| 170. | Linon d Inde, Medici Lace Inserting and Edging all around, Jabot of Lace down Front                                       |

Sizes, 38 to 48 inches. Style 192. Lawn, embroidery and Italian lace \$3 45.

Sizes, 38 to 46 inches. Style 194. Cambric, Medici lace and embroidery, \$1 05.

45 inches long. Sizes, 38 to 48 inches. Style 191. Cambric, Medici lace and ribbon. \$2 65.