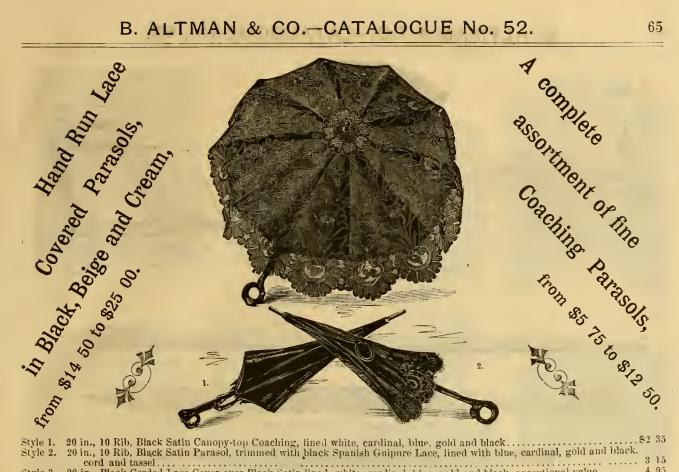

| 18-in., 28c. : 21-in., 33c. : 24-in., 38c. : 27-in., 43c., etc.   |
| in out of a survey a surrow, surro | ,,,,,,,                                                           |



..... 3 15 Style 3. 20 in., Black Corded Lace Cover over Black Satin lined, white, cardinal, blue, gold and black, exceptional value...... 4 95

One lot extra fine Black Satin Brocaded Parasols, trimmed with Spanish Guipure Lace, fine English handles, lined in white, black, cardinal and gold, \$5 25, real value, \$7 50. We cannot guarantee to supply them after April 15th.

# \_ace Trimmed Parasols.

#### Lined with Silk, in Black, Cardinal, Light Blue, Gold or White.

| 20 in., 10 Rib, black satin, paragon frame, natural handle, trimmed v  | with black Spanish gnippre lace \$3 25                        |
|------------------------------------------------------------------------|---------------------------------------------------------------|
| 20 in., 10 Rib, fine black satin, English nat