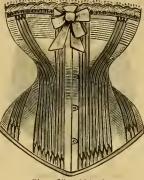

ty and finish to any others. These styles are imported and manufactured for us exclusively, and none are genuine unless stamped "B. Altman & Co." In ordering send size of Corset, or outside measurement.



Sizes, 18 to 34 inches. No. 600. C. P. French Contille, broad Clasp, extra length, corded bust, white or drab, \$2 35.



Sizes, 18 to 26 inches, No. 604. C. P. French Coutille, Nurs-ing, 13 inches long, white only, \$1 10.



Sizes, 18 to 26 inches. o. 608. Warner's Health Corset, white only, \$1 25. No. 608.



Sizes, 18 to 26 inches. No. 612. C. P. French Sateen, 11½ in. long, corded bust, white, \$1 85. Same style Coutille, \$1 75.



No. 601. C. P. French Contille, low bust, broad band of webbing on hips, (suitable for stout ladies), white and drab, \$2 70. Sizes, 22 to 36 inches.



Sizes, 18 to 26 inches. No. 605. C. P. French Sateen, 13 in-ches long, white, pink, blue and black, \$2 75.



Sizes, 18 to 26 inches. No. 609. French Woven, 12 inchea long, side steels, boned around hust, each bone stitched with silk, \$1 25.



Sizes, 18 to 24 inches. No. 613. Improved C. P. French Cou-tille, 11 inches long, silk stitched, boued across bust, to take the place of pads, \$3 20.



No. 602. C. P. French Coutille, 13 in. long, heavily boned, sidesteels, white or drab, \$1 35. Sizes, 18 to 30 inches.



No. 606. Improved C. P. Superior French Coutille, 15 inches long, ex-tra long waisted and heavily boned, \$2 75. Sizes, 19 to 34 inches.



No. 610. C. P. "Bridal," French Sateen, medium length, fanned with silk and elaborately trimmed with lace and ribbon, §2 95. Sizes, 18