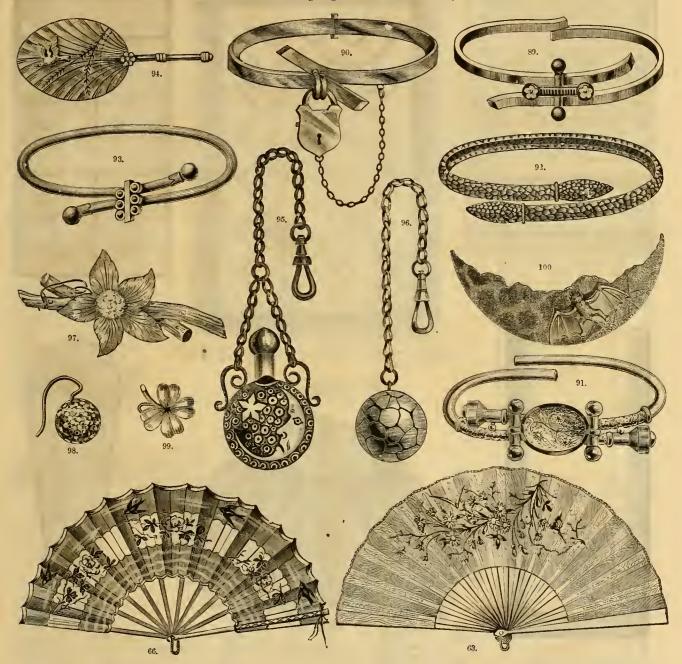

rings, Rhine Stone.
 2 00

 61. Gold Front Chased Ear-Drops.
 70

 62. Solid Gold Rhine Stone Ear-Drops.
 1 20

 63. Solid Gold Rhine Stone Ear-Drops.
 1 20

 65. Roman Gold Ball Ear-Drops.
 1 25

 65. Frosted Gold Flower Ear-Drops.
 1 25

 67. Polished Gold Bar Buttercup, with Rhine Stone.
 1 20

 Stone..... Roman Gold Plate Bib or Cuff Pins, with 1 20 58. Koman Gold Flate File of Curl Files, with Turquoise, pair.
 Polished or Roman Gold Ear-Drops......
 Solid Gold Front Chased Ear-Drops......
 Etruscan Gold Bib or Cuff Fins, Turquoise Clover, pair. 85 1 48

..... 1 00

75



75c. 85c.

98c.

90c. 95c. 98c. 65c. Children's and Misses' Bracelets can be had in three sizes, 5, 51/2 and 6 inches. Ladies', 6, 61/2 and 7. All over 7 inches will be 50 cents per pair extra and ten days to make.



- No.
  89. Children's or Misses'Bnrnished Gold Brace-let, with Forget Me Nots, \$1 59 each,
- ...\$200 3 25
- three torquoise, each..... 2 75

80c.

- 1.00
- 79c.
  - Fans.

 Tortoise Shell Sticks, white ostrich feathers
 \$20 00, 25 00 to 50 00

 Tortoise Shell Sticks, black or natural color ostrich feathers
 \$4 90, 6 50 to 18 00

 Ebony Sticks, Black or natural color ostrich feathers
 \$2 5, 3 50, 5 00, 7 50

 White Satin Bridal Fan, point applique or duchess lace covers
 \$15 00, 20 00, 25 00

 Plain or Painted White Satin Fan, pearl aticka
 \$5 50, 6 50, 8 00, 10 00

 Plain Black Satin Fan
 30c., 40c., 50c., 75c.

98. Solid Silver Clover Earrings, 65c.; Pin to

mered Pin, entirely new...... 1 25



No. 60. Buffet or Burean Scarf of Momie Cloth, with three rows of open work and knot