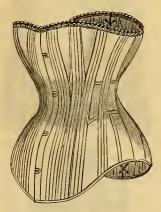

\$1 80.





Sizes, 18 to 26 inches. No 616. French Woven, Embroidered Bust, Scalloped top, 60c.



Sizes, 18 to 26 inches. No. 620. P. D. French Coutille, 5 hooks, ex. long, \$1 45. Same shape in linen suitable for summer wear, \$1 75.



Sizes, 18 to 28 inches. No. 624. French Woven, double bones on hips, silk stitched, \$1 38, No. 625. Extra quality, fine bones, scalloped top and bottom, each bone stitched with silk, \$2 25.



Sizes, 24x24 to 28x34. No. 629. London Cord Comfort Waist with attachments for Stocking Supporter. (Please state Waist and Shoulder Measure), 75c.



Sizes, 20 to 26 inches. No. 617. "Nursing." French Woven, heavily honed, scalloped top, white only, \$1 37.



Sizes, 18 to 26 inches. No. 621, P. D. French Contille, strapped with sateen, 13 inches long, \$2 25.



Sizes, 18 to 32 inches. No. 626. Thompson's Glove Fitting, "G," white or drab, \$1 25. Sizes, 34 and 36 inches, 25c.extra.



Sizes, 18 to 25 inches. No. 630. Improved Thompson's R. H. for Misses', 12 inches long. \$1 00.



Sizes, 18 to 28 inches. No. 613. Madame Foy's Improved Corset Skirt Supporter, white only, 95c.



Sizes, 18 to 30 inches. No. 622. P. D. French Coutille, white and drah, extra long, 3 side steels, \$2 50.



Sizes, 18 to 32 inches. No. 627. Thompson's Glove Fitting, "F," \$1 75. 34 and 36 inches, 25c. extra.



Sizes, 20 to 26 inches, No. 631. Waist for Infants, leagth 8 inch., superfine material, soft and pliable, 60c.



Sizes, 18 to 30 inches. No. 619. French Woven, thoroughly boned, silk stiched, scalloped top, whits only, 95c.



Sizes, 18 to 26 inches. No. 623