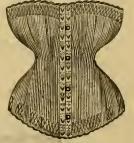

26 inches. No. 605. C. P. French Sateen, 13 in-ches long, white, pink, blue and black, \$2 75.



Sizes, 18 to 26 inches. No. 609. French Woven, 12 inchea long, side steels, boned around hust, each bone stitched with silk, \$1 25.



Sizes, 18 to 24 inches. No. 613. Improved C. P. French Cou-tille, 11 inches long, silk stitched, boued across bust, to take the place of pads, \$3 20.



No. 602. C. P. French Coutille, 13 in. long, heavily boned, sidesteels, white or drab, \$1 35. Sizes, 18 to 30 inches.



No. 606. Improved C. P. Superior French Coutille, 15 inches long, ex-tra long waisted and heavily boned, \$2 75. Sizes, 19 to 34 inches.



No. 610. C. P. "Bridal," French Sateen, medium length, fanned with silk and elaborately trimmed with lace and ribbon, §2 95. Sizes, 18 to 25 inches,



Sizes, 18 to 25 inches. No. 614. French Woven, 101/2 inchea long, acalloped top and bottom, allk stitched, and filled with fine bones, suitable for riding, \$1 75.



Sizes, 22 to 36 inches. No. 603. The Sterling Abdominal (formerly Moody 8), Satin Jean, white only, \$120. Made of Con-tille, \$215.



No. 607.



Sizes, 18 to 26 inches. No. 611. C. P. French Coutille, 13 inches long, with side steels, 90c.



Sizes, 18 to 30 inches. No. 615. C. P. French Coutille, corded bust, medium length, \$1 80.





Sizes, 18 to 26 inches. No 616. French Woven, Embroidered Bust, Scalloped top, 60c.



Sizes, 18 to 26 inches. No. 620. P. D. French Coutille, 5 hooks, ex. long, \$1 45. Same shape in linen suitable for summer wear, \$1 75.



Sizes, 18 to 28 inches. No. 624. French Woven, double bones o