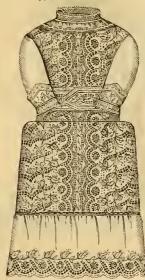

le, 92c.
 Style 331. Same, one Cluster of Eleveu Tucks, without Embroidery on Skirt, 59c.

<u>KARARARARARARA</u>

Style 337. Cambric, Hamburg Em-broidery and Tucks, \$1 65.



# Infants' Long Slips and Robes.



Style 347, Nainsook, tucks and embroidery, \$3 65. Same, with 1 insert'g in skirt, \$3 25.



Style 352. Namson, Swiss embroidery and Italian lace, \$6 65. Style 353. The same, with one embroidered ruffle and lace, \$3 95.



Style 357. Cambric, tucks and embroidery, \$4 36.



Style 348. Nainsook, emb'd'y, \$3 85. Style 349. Same in French Nainsook and wider emb'dery, \$5 90.



Style 354. Fine Nainsook and embroidery, \$6 90.



Style 358. Nainsook, Italian lace and Swiss embroidery.



Style 350. Nainsook, with embroidery, \$3 95.



Style 355. Nainsook and embroidery, \$2 50.



Style 359. French Nainsook, solid emb. front, emb, ruffle, \$7 90.



19

Style 351. Fine Nainsook and embroidery, \$5 90.



Style 356. Cambric, tucks and embroidery, \$2 90.



Style 369. French Nainsook, embroidery and Oriental lace, \$12 90.

Length from Centre of Neck, 20 inches, for six months to two-year ages. Styles 360, 366, 369, 372, 374, 376, 381, can be had in 22 inches also, suitable for two to four-year ages.



Style 360. Cambric Tucks and Embroidery, 55c. Style 361. Same, circular yoke, 65c. Style 362. Same, feather stitching and embroidered ruffle on skirt, 98c.



Style 369. Nainsook, Tucks and embroi-

dery, \$2 38. Style 370. Same, with square yoke, \$2 38. Style 371. Same, without inserting in ekirt, more emb'dery iu yoke, \$2 25.



Style 363. Cambric, tucks and emb