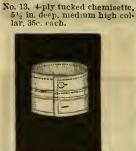

sup>5</sup>, inches deep, 17c. each, \$1 90 per doz., very high, 174 in. deep, 20c. each, \$2 30 per doz.



No. 10. "Pique," very desir-able, 11/2 in. deep, 20c. each, \$2 25 per doz.

entire season.



No. 3. 3-ply, 1<sup>3</sup>/<sub>2</sub> inches deep, 10c. each, \$1 18 per doz.



No. 7. 3-ply, medium height.  $1^{1}_{2}$  in. deep, 18c. each, \$200 per doz.



No. 11. "Pique," very desirable, 1½ in. dsep, 20c. each, \$2 25 per doz.



No. 4. "Clerical," 13% in. deep, 15c. each, \$1 75 per doz.



No. 8. 3-ply, small turn over corners, very high, 1<sup>s</sup>, in. deep, 18c, each, \$2 10 per doz.



No. 12. All linen, fine black and white stripe, 132 in. deep, 18c. each, \$2 10 per doz.



o. 15. "Pique" chemiaette, very desirahle, 5½ in. deep, med. high collar, 37c. each. No. 15,



No. 16. "Jersey," 2<sup>1</sup><sub>2</sub> in. deep, in aizes 7, 7<sup>1</sup><sub>2</sub>, 8, 8<sup>1</sup><sub>2</sub>, 9, 17c. per pair, \$1 90 per doz.





No. 18. "Pique," 23<sub>2</sub> in. deep, in sizes 7, 74<sub>2</sub>, 8, 84<sub>2</sub>, 9, 20c. per pair, \$2.30 per doz.

Misses' and Boys' Linen Collars. In sizes from 11 to 13 inches, including half sizes.





c. 20. Single ply linen, with deep turned over hem, in sizes 7,  $7^{1}_{2}$ , 8,  $83_{2}^{2}$ , 9, 25<sub>c</sub>. per pair, \$2 90 per No. dez.



No. 21. 3-ply standing col-lars, 10c. each, \$1 16 per doz



o. 22. "Clerical," cut-away corners, 15c. each, \$1 75 per doz. No.



" Clerical," No. 23, "Clerical, each, \$1 75 per doz. 15c.



Medium height, No 24 square corner, 18c. each, \$2 00 per doz.



No. 25. Tu