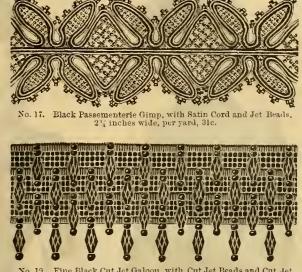

0.



No. 4. Small and Large Polished Jet Bead Fringe, 41; inches wide, \$1 20 per yard.



No. 5. Black Mohair Braid and Silk Cord Cloak Loop, 9 inches long, 25c. each.



Black Silk Chenille Ball Marabout Fringe, No. 1. 5 inches wide, 98c. per yard.



No. 3. Black Chenille Marabout Fringe, with Milan Balls, 4 inches wide, \$1 25 per yard.



No. .. Black Chemilie Marabout Fringe, with Jet Balls, 4<sup>1</sup>/<sub>2</sub> incl.cs wide, \$1 25 per yard.



Black Silk and Satin Cord Passementerie Cloak Loop, 9 inches long, each 33c.







No. 16. Black Passementerie Gimp, with Jet Beads, 2% inches wide, per yard, 22c.



No. 18. Black Mohair Soutache Braid Trimming, 3 inches wide, per yard, 75c.



No. 20. Black Cut Jet Bead Gimp, with Cut Jet Nail Heads, 24 inches wide, per yard, 98c.



No. 19. Fine Black Cut Jet Galoou, with Cut Jet Beads and Cut Jet Drops, 1<sup>4</sup><sub>2</sub> inches wide, per yard, \$1 65.



No. 21. Fine Black Cut Jet Bead Galoon, with round and square Jet Drops, 2 inches wide, per yard, \$1 85.

# Dress and Cloak Buttons.



















No. 4.

No. 6.

No. 7.

No.



No. 10.



No. 11



No. 12.







No. 17.



No. 18.

| No. | Line,                                                                              | 412  | 512 | 6   | 61. | 7  | 8   | 10 | 11  | 12  | 16 | 18   | 20 |
|-----|------------------------------------------------------------------------------------|------|-----|-----|-----|----|-----|----|-----|-----|----|------|----|
| I   | Fine Black Silk Fancy Cochet Ball Buttonper Dozer                                  | . 22 |