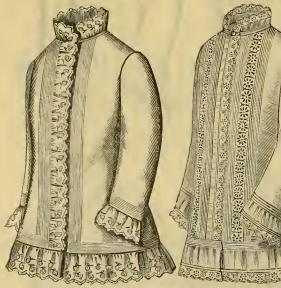

# Lawn Basques.

Kept in sizes 36, 38, 40 and 42 inch bust, with exception of styles 160, 161, 162, 164, 167 and 170, which are kept also in size of 46 inch bust.

Style 161. Lawn, Embroidery and Tucks. \$1 62.