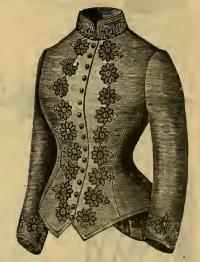

# Lawn Basques.

Kept in sizes 36, 38, 40 and 42 inch bust, with exception of styles 160, 161, 162, 164, 167 and 170, which are kept also in size of 46 inch bust.

Style 161. Lawn, Embroidery and Tucks. \$1 62.