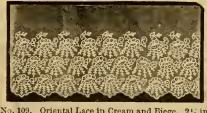

$  in., 75c.; 10 in., \$1 15.



No. 101. Real Torchon Lace, 1 inch wide, 5c.



No. 102. Real Torchon Lace, 1% inches wide, 8c.



No. 103. Real Torchon Lace, 2 inches wide, 10c.



No. 104. Real Torchon Lace, 21/4 in. wide, 12c.



No. 105. Real Torchon Lace, 3 inches wide, 16c.



No. 106. Real Torchon Lace, 21/2 inches wide, 18c.



No. 107. Real Torchon Lace, S inches wide, 22c



No. 108. Real Torchon Lace, 3% inches wide, 25c.



No. 75. Oriental Lace. 234 in. wide, 10c.; 4 in. wide, 16c.; 5 1/4 in. wide, 23c.



No. 76. Oriental Lace. 314 in. wide, 16c.; 4% in. wide, 25c.; 6 in. wide, 33c.



0. 77. Oriental Lace. 3<sup>1</sup>/<sub>2</sub> in wide, 15c.; 4<sup>1</sup>/<sub>2</sub> in. wide, 20c.; 7 in. wide, 26c.; 8 in. wide, 30c.



No. 78. Oriental Lace. 22c.; 6 in. wide, 30c.



o. 109. Oriental Lace in Cream and Biege. 21; in. wide, 21c.; 5 in. wide, 35c.; 7 in. wide, 50c.; 11 in. wide, 70c. Net 27 in. wide, \$2 35.



No. 79. Egyptian Lace.  $3\frac{1}{2}$  in. wide, 15c.; 6 in. wide, 25c.; 8 inch wide, 45c.



No. 80. Egyptian Lace in Cream and Beige. 4 in. wide, 18c.; 6 in. wide, 24c.; 714 in. wide, 30c. 412



o. 81. Egyptian Lace in Cream and Beige. 5 in. wide, 18c; 7 in. wide, 25c; 9 in. wide, 35c.; 15 in. wide, 63c. Flounce 37 in. wide, \$1 35. No. 81.



o. 82. Real Medici Lace. 255 in. wide, 32c.; 3 in. wide, 42c.; 4 in. wide, 58c. Inserting 2 in. wide, 27c. No.



No. 83. Real M dici Lace. 3 in. wide, 30c.; 4<sup>1</sup>/<sub>2</sub> in. wide, 50c. Inserting 2<sup>1</sup>/<sub>2</sub> in. wide, 26c.





No. 86. "Fedora," very fine white Cotton Lace.