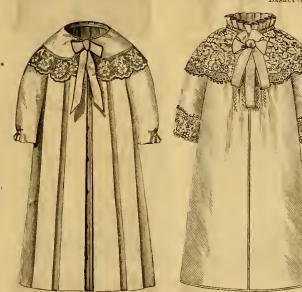

| STYLE 11Gray Flannel Combination Suit: yoke front<br>formed of two rows of white braid; skirt, sleeves,       | tinued down each side of front, coming to a point at<br>waist. This collar is rolled back so as to show a  |
|---------------------------------------------------------------------------------------------------------------|------------------------------------------------------------------------------------------------------------|
| neck, &c., trimmed with the braid to correspond \$1 75<br>STYLE 12.—Same style as above in All Wool Navy Blue | simulated shirt front, which is made to lace up with silk lacing. The collar is finished with several rows |
| Flannel 2 35                                                                                                  | of very narrow white mohair braid. The cuffs, skirt,                                                       |
| STYLE 13 -Fine Navy Blue Flannel (perfectly plain) Com-                                                       | &c., are all trimmed with rows of braid to corre-                                                          |
| bination Suit                                                                                                 | STYLE 17.—Fine Navy Blue Flannel Combination Suit;                                                         |
| trimmed with three rows of white mohair braid on collar, cuffs, skirt, &c. yoke formed on front of the        | sailor coliar of striped flannel; yoke formed by a narrow piping of the same. The cuffs, skirt and         |
| braid 3 25                                                                                                    |                                                                                                            |
| STYLE 15.—Same as above, trimmed with three rows of                                                           | striped flannel 585                                                                                        |
| white tape braid; best flannel 3 65                                                                           | STYLE 18.—Child's Bathing Suit. Same as Style 12 1 75                                                      |
| STYLE 16.—All Wool Navy Blue Flannel Combination Suit.                                                        | STYLE 19, $-$ " " " " " 15 2 35                                                                            |
| The waist part has a deep sailor collar, which is con-                                                        | STYLE 20 " " " " " 16 3 35                                                                                 |