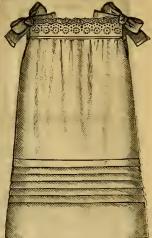

in Cambric, 42c. Style 482. Muslin, with round Sci-lops, 35c. Style 483. Same in Cambric, 42c. Same in Cambric, 42c. Muslin, with round Scal-



Style 492. Nurse's Apron, Muslin, Embroidery and Tucks, 45c.
Style 493. Same in Cambric, 72c.



Style 484. Cambric, with six one Style 465. Cambric, with six one inch tucks, 45c.
Style 485. Cambric, with three wide tucks, 85c.
Style 486. Same style in lawn, 85c.



Style 487. Lady's Apron. Crossbar Naiusook and Lace, 39c. Style 488. Similar, no pocket, with Medici Lace across bottom, 55c. Style 489. Crossbar without lace, 35c.

a gine

inches, 85c.

Style 495. Child's Apron, Cross-bar Muslin, Hamburg Embroid-ery, length, 17, 19, 21 and 24



Style 490. Lady's Apron, Lawn Em-broidery and Tucks, 69c. Style 491. Same, deep Embroidered Ruffle, 98c.



Style 496. Child's Apron, Crossbar Muslin, Embroidery, ties on shoulders, length, 17, 19, 21 aud 24 inches, 85c.
Style 496<sup>1</sup>/<sub>2</sub>, Same in Lawn, plain-material, 95c.





Style 506. Infant's Cap, Italian Lace, tucks and feather stitching, 25c.



Style 507. Infant's Cap, cording and Italian Lace, 7\*c. Same, fiuer, wide strings, \$1 10.



-P)C-

In ordering

please state age.

E C

Style 497. <sup>1</sup> Nurse's Cap. Style 498, Nurse's Cap, Dot-Style 500. Waitress' Cap, Style 502. Waitress' Cap, Style 503. Waitress Cap, Swiss Openwork and ted Swiss Kitalian Lace, 20c. Italian Lace and Em-Italian Lace, 19c. Style 499, Nurse's Cap, Dot-Same without Inser-ted Swiss with Tambour Style 501. Same without Style 502'a. Same, dotted Embroidery, 15c. & Tambour ruffles, 29c.

St