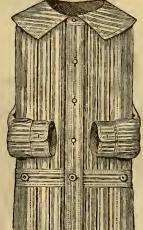

| STYLE 11Gray Flannel Combination Suit: yoke front<br>formed of two rows of white braid; skirt, sleeves,       | tinued down each side of front, coming to a point at<br>waist. This collar is rolled back so as to show a  |
|---------------------------------------------------------------------------------------------------------------|------------------------------------------------------------------------------------------------------------|
| neck, &c., trimmed with the braid to correspond \$1 75<br>STYLE 12.—Same style as above in All Wool Navy Blue | simulated shirt front, which is made to lace up with silk lacing. The collar is finished with several rows |
| Flannel 2 35                                                                                                  | of very narrow white mohair braid. The cuffs, skirt,                                                       |
| STYLE 13 -Fine Navy Blue Flannel (perfectly plain) Com-                                                       | &c., are all trimmed with rows of braid to corre-                                                          |
| bination Suit                                                                                                 | STYLE 17.—Fine Navy Blue Flannel Combination Suit;                                                         |
| trimmed with three rows of white mohair braid on collar, cuffs, skirt, &c. yoke formed on front of the        | sailor coliar of striped flannel; yoke formed by a narrow piping of the same. The cuffs, skirt and         |
| braid 3 25                                                                                                    |                                                                                                            |
| STYLE 15.—Same as above, trimmed with three rows of                                                           | striped flannel 585                                                                                        |
| white tape braid; best flannel 3 65                                                                           | STYLE 18.—Child's Bathing Suit. Same as Style 12 1 75                                                      |
| STYLE 16.—All Wool Navy Blue Flannel Combination Suit.                                                        | STYLE 19, $-$ " " " " " 15 2 35                                                                            |
| The waist part has a deep sailor collar, which is con-                                                        | STYLE 20 " " " " " 16 3 35                                                                                 |