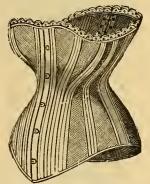

# Corset Covers and Combination Suits.

Our Corset Covers are made of the best Cambric and cut in the most approved shape to fit the form.

#### The sizes that can be furnished are given with each style,

#### **DEFINITION OF SIZES:**

| SIZE 00 { Bust | SIZE $0 \dots \begin{cases} Bust \dots 36 \\ Waist \dots 23 \end{cases}$ | SIZE 1 { Bust |
|----------------|--------------------------------------------------------------------------|---------------|
| SIZE 2 ) Bust  | SIZE 3                                                                   | Size 4 ) Bust |