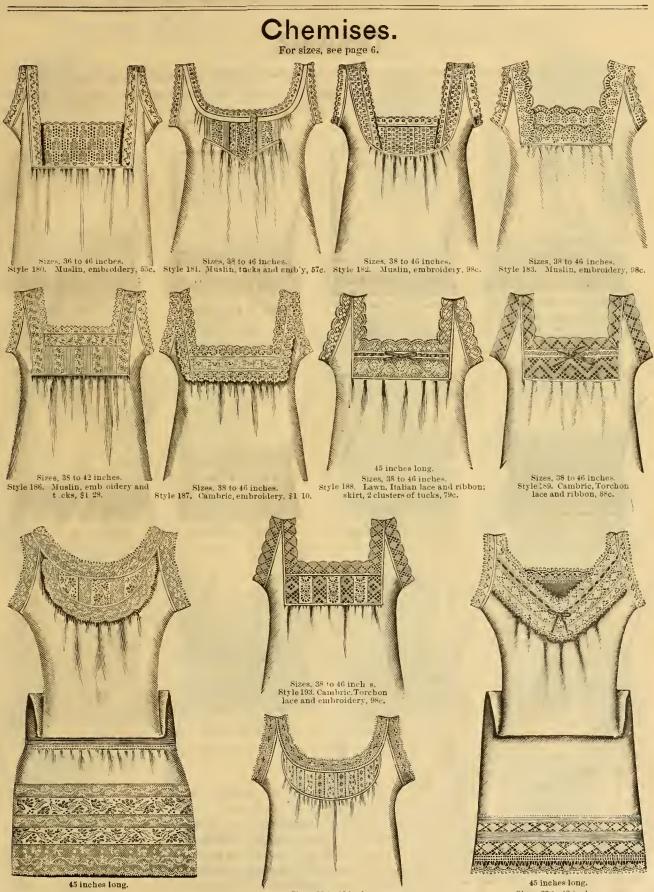

# Chemises.

Chemises are measured according to the band size, *i. e.*, around the shoulders, and all are 38 inches in length. All the sizes (36, 38, 40, 42, 44, 46 and 48 inches) cannot be furnished in every style. We have stated with each style advertised the sizes that can be supplied.

#### STYLE.

| 130. | Muslin, Corded Band, Open Front, sizes 36 to 46, 38c.; same in P. O. W. Muslin, sizes 38 to 46                          | 69c.   |
|------|-------------------------------------------------------------------------------------------------------------------------|--------|
| 131. | Muslin, Horizontal Hamburg Inserting, finished with Embroidery, sizes 38 to 46                                          | 72c.   |
| 132. | Muslin, Bouffant of Embroidery and Ribbon, sizes 38 to 42                                                               | 79c.   |
| 134. | P. O. W. Muslin, Corded Band and Hamburg Edging, sizes 38 to 46 inches, 92c.; same, Tucked Front. sizes 38 to 46 inches | 1 22   |
| 136. | Muslin, Square Yoke of Deep Hamburg Edging and Feather Stitching, Box Plaits and Tucks, sizes 38 to 44 inches           | 1 25   |
| 137. | P. O. W. Muslin, Horizontal Trimming of Hamburg Inserting and Edging, Feather Stitching, sizes 38 to 46 inches          | 1 92   |
| 138, | Cambric, Corded Band, sizes 36 to 46 inches, 48c.; same, 45 inches long, with Tucked Skirt. sizes 38 to 48 inches       | 79c.   |
| 139. | Cambric, Corded Band and Hamburg Edging, sizes 38 to 46 inches                                                          | 92c.   |
| 140. | Cambrie, Pompadour, front of Tambour Embroidery, Edging to match, sizes 38 to 46 inches                                 | 1 10   |
| 141. | Camb ic, Square Yoke of Hamburg Inserting and Deep Embroidery. in Bouffant style, sizes 38 to 42 inches                 | 1 69   |
| 144. | Cambric, Pompadour Neck, fine Torchon Lace Inserting and Edging and Ribbon, sizes 38 to 44 inches                       | 1 69   |
| 145. | Nainsook, Pompadour, two fine Medici Lace Insertings and Edgings, sizes 38 to 42 inches                                 | 2 90   |
| 146. | Lawn, Circular Neck, Double Ruffle of Italian Lace Front and Back, 45 inches long, sizes 38 to 48 inches                | 1 28 ; |
| 147. | Lawn, Italian Lace Inserting and Edging all around neck, bottom to correspond, 45 inches long, sizes 38 to 48 inches    | 1 85   |
| 148. | Lawn, V shaped Front of Italian Lace, on bottom a Flounce of two Insertings and one Edging, 45 inches long, sizes       |        |
|      | 38 to 48 inches                                                                                                         | 2 65   |