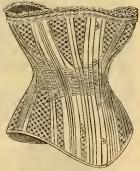

# Corset Covers and Combination Suits.

Our Corset Covers are made of the best Cambric and cut in the most approved shape to fit the form.

#### The sizes that can be furnished are given with each style,

#### **DEFINITION OF SIZES:**

| SIZE 00 { Bust | SIZE $0 \dots \begin{cases} Bust \dots 36 \\ Waist \dots 23 \end{cases}$ | SIZE 1 { Bust |
|----------------|--------------------------------------------------------------------------|---------------|
| SIZE 2 ) Bust  | SIZE 3                                                                   | Size 4 ) Bust |