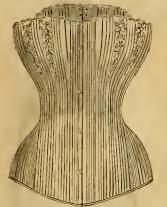

No. 606. Improved C. P. Superior French Coutille, 15 inches long, ex-tra long waisted and heavily boned, \$2 75. Sizes, 19 to 34 inches.



No. 610. C. P. "Bridal," French Sateen, medium length, fanned with silk and elaborately trimmed with lace and ribbon, §2 95. Sizes, 18 to 25 inches,



Sizes, 18 to 25 inches. No. 614. French Woven, 101/2 inchea long, acalloped top and bottom, allk stitched, and filled with fine bones, suitable for riding, \$1 75.



Sizes, 22 to 36 inches. No. 603. The Sterling Abdominal (formerly Moody 8), Satin Jean, white only, \$120. Made of Con-tille, \$215.



No. 607.



Sizes, 18 to 26 inches. No. 611. C. P. French Coutille, 13 inches long, with side steels, 90c.



Sizes, 18 to 30 inches. No. 615. C. P. French Coutille, corded bust, medium length, \$1 80.





Sizes, 18 to 26 inches. No 616. French Woven, Embroidered Bust, Scalloped top, 60c.



Sizes, 18 to 26 inches. No. 620. P. D. French Coutille, 5 hooks, ex. long, \$1 45. Same shape in linen suitable for summer wear, \$1 75.



Sizes, 18 to 28 inches. No. 624. French Woven, double bones on hips, silk stitched, \$1 38, No. 625. Extra quality, fine bones, scalloped top and bottom, each bone stitched with silk, \$2 25.



Sizes, 24x24 to 28x34. No. 629. London Cord Comfort Waist with attachments for Stocking Supporter. (Please state Waist and Shoulder Measure), 75c.



Sizes, 20 to 26 inches. No. 617. "Nursing." French Woven, heavily honed, scalloped top, white only, \$1 37.



Sizes, 18 to 26 inches. No. 621, P. D. French Contille, strapped with sateen, 13 inches long, \$2 25.



Sizes, 18