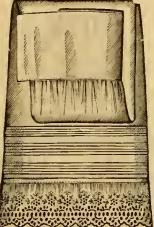

Sizes, 38 to 48 inches. Style 192. Lawn, embroidery and Italian lace \$3 45.

Sizes, 38 to 46 inches. Style 194. Cambric, Medici lace and embroidery, \$1 05.

45 inches long. Sizes, 38 to 48 inches. Style 191. Cambric, Medici lace and ribbon. \$2 65.