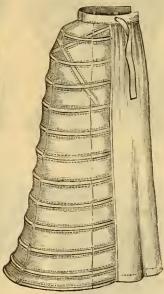

| 0 |
|    |     |              |      |          | Also  | a variet | y of | patterns from \$6 25, 6 75, 7 50 up to 15 50. |   |

No. 82. Ventilating, 24c.

No. 84. Tampico Pads, 25c.

No. 88. Bustle Pad, black or white, 50c.



No. 80. "Judic," muslin covered, 27 inches long, \$1 00.,.



No. 86. "Daisy," Drab only, 55c.



No. 81. Lace Hip Panier, 55c.



No. 83. Muslin, filled with hair, 15c. Large Size, 30c.



No. 87 Improved genuine Alaska Down Bustles, weightless, elastic and durable. 11 in. long, 49c.; 14 in. long, 68c.



No. 89. French Hair-cloth Bustle. 7 inches long, 55c.; 9 inches long, 75c.; 10½ inches long, \$1 00.



No. 92. Gilbert's Hand Embroidered Flannel Skirt, raised embroidery-two patterns, \$2 95.



No. 85. Hoop Skirt and Bustle combined, 80c.



No. 91. A complete Musliu Skirt, the steels of which can be removed to have skirt laundered. White. \$1 40.





No. 90. Saxony Wool Chemise, hand knit. Pink, blue, or white, \$2 45.

We call attention to Corsets marked "C. P.," and "P. D.," which we recommend as superior in quality and finish to any others. These styles are imported and manufactured for us exclusively, and none are genuine unless stamped "B. Altman & Co." In ordering send size of Corset, or outside measurement.



Sizes, 18 to 34 inches. No. 600. C. P. French Contille, broad Clasp, extra length, corded bust, white or drab, \$2 35.



Sizes, 18 to 26 inches, No. 604. C. P. French Coutille, Nurs-ing, 13 inches long, white only, \$1 10.



Sizes, 18 to 26 inches. o. 608. Warner's Health Corset, white only, \$1 25. No. 608.