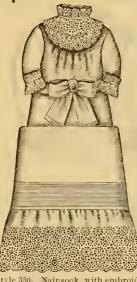

the Feather Stuching, \$2 90.



200 Style 330. Cambric, Tucked down front and Embroidered Ruffle, 92c.
 Style 331. Same, one Cluster of Eleveu Tucks, without Embroidery on Skirt, 59c.

<u>KARARARARARARA</u>

Style 337. Cambric, Hamburg Em-broidery and Tucks, \$1 65.



# Infants' Long Slips and Robes.



Style 347, Nainsook, tucks and embroidery, \$3 65. Same, with 1 insert'g in skirt, \$3 25.



Style 352. Namson, Swiss embroidery and Italian lace, \$6 65. Style 353. The same, with one embroidered ruffle and lace, \$3 95.



Style 357. Cambric, tucks and embroidery, \$4 36.



Style 348. Nainsook, emb'd'y, \$3 85. Style 349. Same in French Nainsook and wider emb'dery, \$5 90.



Style 354. Fine Nainsook and embroidery, \$6 90.



Style 358. Nainsook, Italian lace and Swiss embroidery.



Style 350. Nainsook, with embroidery, \$3 95.



Style 355. Nainsook and embroidery, \$2 50.



Style 359. French Nainsook, solid emb. front, emb, ruffle, \$7 90.



19

Style 351. Fine Nainsook and embroidery, \$5 90.



Style 356. Cambric, tucks and embroidery, \$2 90.



Style 369. French Nainsook, embroidery and Oriental lace, \$12 90.

Length from Centre of Neck, 20 inches, for six months to two-year ages. Styles 360, 366, 369, 372, 374, 376, 381, can be had in 22 inches also, suitable for two to four-year ages.



Style 360. Cambric Tucks and Embroidery, 55c. Style 361. Same, circular yoke, 65c. Style 362. Same, feather stitching and embroidered ruffle on skirt, 98c.



Style 369. Nainsook, Tucks and embroi-

dery, \$2 38. Style 370. Same, with square yoke, \$2 38. Style 371. Same,