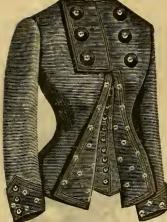

andle Bracket, \$1 10.





No. 516. French Plate Mirror, Brassfinished, Metal Frame, \$1 45. No. 517. Same, Solid Brass Frame, \$2 90.



No. 521. Antique Brass Eight-day Clock, diameter 14 in., \$3 95.



No. 527. Hammered Bronze Lamp, dark colored. The feet representing Elephant Heads, Duplex Burner, \$8 50.



No. 518. Hammered Copper Lamp with Oxidized Ornaments and Handles, Duplex Burner, \$7 75.



No. 522. Bright polished Metal Brass-finished Comic Inkstand, 65c.



No. 523. Ash Receiver, Brass, Glass eyes, 1 50c.



No. 525 Polished Brass Ashreceiver, 25c.



No. 528. Polished Brass Extension Candle Bracket, 58c.

## LADIES' JERSEY WAISTS.

Kept in the following sizes: 34, 36, 38, 40 and 42 inches, bust measure. If sizes are not in stock, four days' time required to fill orders.



Style 50. Very Stylish Jersey (new), in Black aud White or Black and Red. Back laid in Fan Plaits with double loops aud ends of the Em-breidered material lapping over some. \$4 75.



Style 53. Very fine quality Black Jersey Cloth, trimmed with wide Hercules Braid. \$4 45. Style 54. Same in cheaper material. \$3 45. Style 55. Same as 83 in fine quality Cream Jersey Cloth. \$5 50. Style 56. Same as 53, with Braid Embroidered in Red or Black, as in material of 50. \$4 90.



Style 59. All Black Jersey with Collar, Cuffs and Vest of either Red or White Embroidered Jersey Cloth. \$2 90.



Style 51. Sailor Jersey, kept only in Black. with Silk Braid Trimming. Back laid in Fan Plaifs, a lappel on each side of same with Braid stitched on. \$4 90.



Style 57. Fine quality Jersey Cloth, with lo