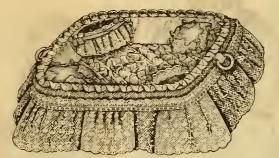

# Pillow and Sheet Shams.

A set of Shams consists of a Sheet Sham and a pair of Pillow Shams.

Style 90. Cambric, Tucks and Embroidery. Per pair, \$1 95.

Style 91. Linen, style of 90, better Embroidery. Per pair, \$310; per set, \$545.

Style 92. Solid Embroidery, Tuck and Embroidered Ruffle. Per pair, \$3 98.

Style 93. Linen. Tucks and Garniture in Torchon Lace. Per pair, \$6 25; per set, \$11 90. Style 94. Same, circular shape, without Tucks. Per pair, \$9 50; per set, \$16 50.

#### STYLE.

| 95. | Muslin, Tucks and Cambric Ruffle,                                                                                |
|-----|------------------------------------------------------------------------------------------------------------------|
| 96. | Muslin, Inserting, Tucks and Ruffle of Embroideryper pair, \$2 45; per set, 4 25                                 |
| 97. | Cambric, Hamburg Inserting and Embroidered Ruffle                                                                |
| 98. | Linen, Fine Embroidered Inserting and Ruffleper pair, \$5 75; per set, 10 90                                     |
| 99. | Diamond Shape Centre of Solid Embroidery, Linen Body with Tucks, Broad Band of Embroidery and Ruffle of the same |