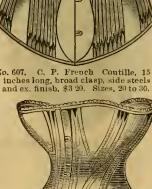

No. 606. Improved C. P. Superior French Coutille, 15 inches long, ex-tra long waisted and heavily boned, \$2 75. Sizes, 19 to 34 inches.



No. 610. C. P. "Bridal," French Sateen, medium length, fanned with silk and elaborately trimmed with lace and ribbon, §2 95. Sizes, 18 to 25 inches,



Sizes, 18 to 25 inches. No. 614. French Woven, 101/2 inchea long, acalloped top and bottom, allk stitched, and filled with fine bones, suitable for riding, \$1 75.



Sizes, 22 to 36 inches. No. 603. The Sterling Abdominal (formerly Moody 8), Satin Jean, white only, \$120. Made of Con-tille, \$215.



No. 607.



Sizes, 18 to 26 inches. No. 611. C. P. French Coutille, 13 inches long, with side steels, 90c.



Sizes, 18 to 30 inches. No. 615. C. P. French Coutille, corded bust, medium length, \$1 80.





Sizes, 18 to 26 inches. No 616. French Woven, Embroidered Bust, Scalloped top, 60c.



Sizes, 18 to 26 inches. No. 620. P. D. French Coutille, 5 hooks, ex. long, \$1 45. Same shape in linen suitable for summer wear, \$1 75.



Sizes, 18 to 28 inches. No. 624. French Woven, double bones on hips, silk stitched, \$1 38, No. 625. Extra quality, fine bones, scalloped top and bottom, each bone stitched with silk, \$2 25.



Sizes, 24x24 to 28x34. No. 629. London Cord Comfort Waist with attachments for Stocking Supporter. (Please state Waist and Shoulder Measure), 75c.



Sizes, 20 to 26 inches. No. 617. "Nursing." French Woven, heavily honed, scalloped top, white only, \$1 37.



Sizes, 18 to 26 inches. No. 621, P. D. French Contille, strapped with sateen, 13 inches long, \$2 25.



Sizes, 1