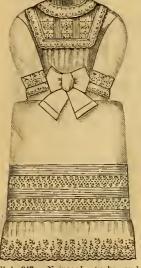

# Ladies' Night Robes.

Length of front, from neck, 54 inches and full width. The neck sizes (13, 14, 15, 16 and 18 inches) that can be furnished are given with each style.

#### STYLE.

| 60, | Muslin, Tucked Mother Hubbard Yoke, Cambric Ruffle, sizes 13 to 16                                             | 60c. |
|-----|----------------------------------------------------------------------------------------------------------------|------|
| 61. | Muslin, Shirt Front of 1/2 inch Tucks, Pointed Collar finished with Embroidery, sizes 14 to 16                 | 89c. |
| 62. | Muslin, Shirt Front of Hamburg Insertings and Tucks, finished with Ruffle of Embroidery, sizes 13 to 16        | 98c. |
| 63. | Muslin, Mother Hubbard Yoke, Tucks and Four Insertings, Embroidered Ruffle, sizes 14 to 16                     | 1 15 |
| 65. | Muslin, Mother Hubbard Yoke of Insertings and Tucks, Two Embroidered Ruffles in Neck and Front, sizes 13 to 16 | 2 69 |
| 66. | Muslin, Pompadour Yoke, Tucks and Four Insertings, finished with Ruffle of Embroidery, sizes 13 to 16          | 3 95 |
| 67. | Cambric, Square Yoke of Fine Tucks in Clusters, Two Embroidered Ruffles, sizes 13 to 16                        | 1 68 |
| 68. | Cambric, Pompadour Yoke of Insertings and Tucks, Ruffles of Embroidery, sizes 13 to 16                         | 189  |
| 69. | Cambric, Mother Hubbard Yoke of Insertings and Tucks, Embroidered Ruffle, sizes 13 to 16                       | 2 35 |
| 70. | Cambric, Shirt Front of Tucks and Insertings, Double Ruffle of Embroidery, sizes 13 to 18                      | 2 75 |
| 71. | Cambric, Pompadeur Yoke of Solid Embroidery, Tucks and Herringbone, sizes 13 to 16                             | 3 95 |
| 73. | Cambric Pompadour Yoke, Horizontal Insertings of Torchon Lace, Tucks and Lace Edged Ruffles, sizes 13 to 16    | 2 59 |
| 74. | Cambric, Square Yoke made entirely of Medici Lace, finished with Lace Ruffles, sizes 13 to 16                  | 2 59 |
| 75. | Cambric, Pompadour Yoke of Platt Lace Insertings and Lattice-work Beading, finished with Two Ruffles of Lace,  |      |
|     | sizes 14 to 16                                                                                                 | 4 50 |
| 76. | Cambric, Mother Hubbard Yoke of Medici Lace and Embroidery, sizes 13 to 16                                     | 5 25 |