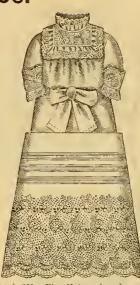

# Lawn Basques.

Kept in sizes 36, 38, 40 and 42 inch bust, with exception of styles 160, 161, 162, 164, 167 and 170, which are kept also in size of 46 inch bust.

Style 161. Lawn, Embroidery and Tucks. \$1 62.

Style 162, Linon d'Inde, Medici Lace. \$3 25. Style 163, Lawn, Embroidery, \$4.45.