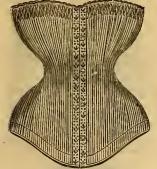

trimmed with lace and ribbon, §2 95. Sizes, 18 to 25 inches,



Sizes, 18 to 25 inches. No. 614. French Woven, 101/2 inchea long, acalloped top and bottom, allk stitched, and filled with fine bones, suitable for riding, \$1 75.



Sizes, 22 to 36 inches. No. 603. The Sterling Abdominal (formerly Moody 8), Satin Jean, white only, \$120. Made of Con-tille, \$215.



No. 607.



Sizes, 18 to 26 inches. No. 611. C. P. French Coutille, 13 inches long, with side steels, 90c.



Sizes, 18 to 30 inches. No. 615. C. P. French Coutille, corded bust, medium length, \$1 80.





Sizes, 18 to 26 inches. No 616. French Woven, Embroidered Bust, Scalloped top, 60c.



Sizes, 18 to 26 inches. No. 620. P. D. French Coutille, 5 hooks, ex. long, \$1 45. Same shape in linen suitable for summer wear, \$1 75.



Sizes, 18 to 28 inches. No. 624. French Woven, double bones on hips, silk stitched, \$1 38, No. 625. Extra quality, fine bones, scalloped top and bottom, each bone stitched with silk, \$2 25.



Sizes, 24x24 to 28x34. No. 629. London Cord Comfort Waist with attachments for Stocking Supporter. (Please state Waist and Shoulder Measure), 75c.



Sizes, 20 to 26 inches. No. 617. "Nursing." French Woven, heavily honed, scalloped top, white only, \$1 37.



Sizes, 18 to 26 inches. No. 621, P. D. French Contille, strapped with sateen, 13 inches long, \$2 25.



Sizes, 18 to 32 inches. No. 626. Thompson's Glove Fitting, "G," white or drab, \$1 25. Sizes, 34 and 36 inches, 25c.extra.



Sizes, 18 to 25 inches. No. 630. Improved Thompson's R. H. for Misses', 12 inches long. \$1 00.



Sizes, 18 to