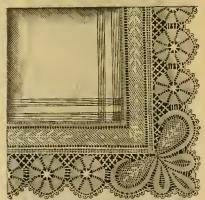

# Pillow and Sheet Shams.

A set of Shams consists of a Sheet Sham and a pair of Pillow Shams.

Style 90. Cambric, Tucks and Embroidery. Per pair, \$1 95.

Style 91. Linen, style of 90, better Embroidery. Per pair, \$310; per set, \$545.

Style 92. Solid Embroidery, Tuck and Embroidered Ruffle. Per pair, \$3 98.

Style 93. Linen. Tucks and Garniture in Torchon Lace. Per pair, \$6 25; per set, \$11 90. Style 94. Same, circular shape, without Tucks. Per pair, \$9 50; per set, \$16 50.

#### STYLE.

| 95. | Muslin, Tucks and Cambric Ruffle,                                                                                |
|-----|------------------------------------------------------------------------------------------------------------------|
| 96. | Muslin, Inserting, Tucks and Ruffle of Embroideryper pair, \$2 45; per set, 4 25                                 |
| 97. | Cambric, Hamburg Inserting and Embroidered Ruffle                                                                |
| 98. | Linen, Fine Embroidered Inserting and Ruffleper pair, \$5 75; per set, 10 90                                     |
| 99. | Diamond Shape Centre of Solid Embroidery, Linen Body with Tucks, Broad Band of Embroidery and Ruffle of the same |