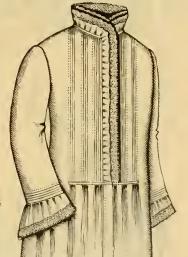

Style 356. Cambric, tucks and embroidery, \$2 90.

Style 369. French Nainsook, embroidery and Oriental lace, \$12 90.

Length from Centre of Neck, 20 inches, for six months to two-year ages. Styles 360, 366, 369, 372, 374, 376, 381, can be had in 22 inches also, suitable for two to four-year ages.