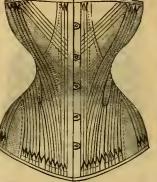

zes, 18 to 26 inches. No. 612. C. P. French Sateen, 11½ in. long, corded bust, white, \$1 85. Same style Coutille, \$1 75.



No. 601. C. P. French Contille, low bust, broad band of webbing on hips, (suitable for stout ladies), white and drab, \$2 70. Sizes, 22 to 36 inches.



Sizes, 18 to 26 inches. No. 605. C. P. French Sateen, 13 in-ches long, white, pink, blue and black, \$2 75.



Sizes, 18 to 26 inches. No. 609. French Woven, 12 inchea long, side steels, boned around hust, each bone stitched with silk, \$1 25.



Sizes, 18 to 24 inches. No. 613. Improved C. P. French Cou-tille, 11 inches long, silk stitched, boued across bust, to take the place of pads, \$3 20.



No. 602. C. P. French Coutille, 13 in. long, heavily boned, sidesteels, white or drab, \$1 35. Sizes, 18 to 30 inches.



No. 606. Improved C. P. Superior French Coutille, 15 inches long, ex-tra long waisted and heavily boned, \$2 75. Sizes, 19 to 34 inches.



No. 610. C. P. "Bridal," French Sateen, medium length, fanned with silk and elaborately trimmed with lace and ribbon, §2 95. Sizes, 18 to 25 inches,



Sizes, 18 to 25 inches. No. 614. French Woven, 101/2 inchea long, acalloped top and bottom, allk stitched, and filled with fine bones, suitable for riding, \$1 75.



Sizes, 22 to 36 inches. No. 603. The Sterling Abdominal (formerly Moody 8), Satin Jean, white only, \$120. Made of Con-tille, \$215.



No. 607.



Sizes, 18 to 26 inches. No. 611. C. P. French Coutille, 13 inches long, with side steels, 90c.



Sizes, 18 to 30 inches. No. 615. C. P. French Coutille, corded bust, medium length, \$1 80.