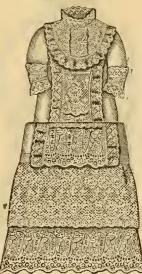

#### STYLE.

| 164. | Tucks down Front and around Bottom, finished with Lawn Ruffle                                                             |
|------|---------------------------------------------------------------------------------------------------------------------------|
| 165. | Three Clusters of Tucks down Front, Tucked Ruffle Edged with Embroidery all around                                        |
| 167. | Linon d'Inde, 24 Tucks down Front on each side, Tucked Sailor Collar and Tucked Ruffles                                   |
| 168. | Hamburg Inserting, Tucks and Ruffle of Embroidery around entire Sacque 265                                                |
| 169  | Linon d'Inde, Four Swiss Insertings and Plaits down Front, Embroidered Ruffle all around, in back below waist, two Double |
|      | Box Plaits                                                                                                                |
| 170. | Linon d Inde, Medici Lace Inserting and Edging all around, Jabot of Lace down Front                                       |