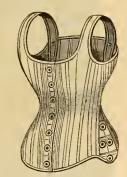

# Corset Covers and Combination Suits.

Our Corset Covers are made of the best Cambric and cut in the most approved shape to fit the form.

#### The sizes that can be furnished are given with each style,

#### **DEFINITION OF SIZES:**

| SIZE 00 { Bust | SIZE $0 \dots \begin{cases} Bust \dots 36 \\ Waist \dots 23 \end{cases}$ | SIZE 1 { Bust |
|----------------|--------------------------------------------------------------------------|---------------|
| SIZE 2 ) Bust  | SIZE 3                                                                   | Size 4 ) Bust |