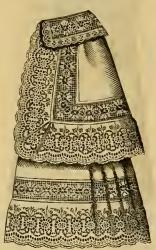

No. 90. Saxony Wool Chemise, hand knit. Pink, blue, or white, \$2 45.

We call attention to Corsets marked "C. P.," and "P. D.," which we recommend as superior in quality and finish to any others. These styles are imported and manufactured for us exclusively, and none are genuine unless stamped "B. Altman & Co." In ordering send size of Corset, or outside measurement.