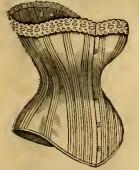

nd heavily boned, \$2 75. Sizes, 19 to 34 inches.



No. 610. C. P. "Bridal," French Sateen, medium length, fanned with silk and elaborately trimmed with lace and ribbon, §2 95. Sizes, 18 to 25 inches,



Sizes, 18 to 25 inches. No. 614. French Woven, 101/2 inchea long, acalloped top and bottom, allk stitched, and filled with fine bones, suitable for riding, \$1 75.



Sizes, 22 to 36 inches. No. 603. The Sterling Abdominal (formerly Moody 8), Satin Jean, white only, \$120. Made of Con-tille, \$215.



No. 607.



Sizes, 18 to 26 inches. No. 611. C. P. French Coutille, 13 inches long, with side steels, 90c.



Sizes, 18 to 30 inches. No. 615. C. P. French Coutille, corded bust, medium length, \$1 80.





Sizes, 18 to 26 inches. No 616. French Woven, Embroidered Bust, Scalloped top, 60c.



Sizes, 18 to 26 inches. No. 620. P. D. French Coutille, 5 hooks, ex. long, \$1 45. Same shape in linen suitable for summer wear, \$1 75.



Sizes, 18 to 28 inches. No. 624. French Woven, double bones on hips, silk stitched, \$1 38, No. 625. Extra quality, fine bones, scalloped top and bottom, each bone stitched with silk, \$2 25.



Sizes, 24x24 to 28x34. No. 629. London Cord Comfort Waist with attachments for Stocking Supporter. (Please state Waist and Shoulder Measure), 75c.



Sizes, 20 to 26 inches. No. 617. "Nursing." French Woven, heavily honed, scalloped top, white only, \$1 37.



Sizes, 18 to 26 inches. No. 621, P. D. French Contille, strapped with sateen, 13 inches long, \$2 25.



Sizes, 18 to 32 inches. No. 626. Thompson's Glove Fitting, "G," white or drab, \$1 25. Sizes, 34