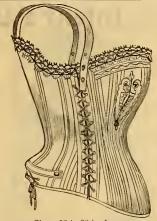

ear, \$1 75.



Sizes, 18 to 28 inches. No. 624. French Woven, double bones on hips, silk stitched, \$1 38, No. 625. Extra quality, fine bones, scalloped top and bottom, each bone stitched with silk, \$2 25.



Sizes, 24x24 to 28x34. No. 629. London Cord Comfort Waist with attachments for Stocking Supporter. (Please state Waist and Shoulder Measure), 75c.



Sizes, 20 to 26 inches. No. 617. "Nursing." French Woven, heavily honed, scalloped top, white only, \$1 37.



Sizes, 18 to 26 inches. No. 621, P. D. French Contille, strapped with sateen, 13 inches long, \$2 25.



Sizes, 18 to 32 inches. No. 626. Thompson's Glove Fitting, "G," white or drab, \$1 25. Sizes, 34 and 36 inches, 25c.extra.



Sizes, 18 to 25 inches. No. 630. Improved Thompson's R. H. for Misses', 12 inches long. \$1 00.



Sizes, 18 to 28 inches. No. 613. Madame Foy's Improved Corset Skirt Supporter, white only, 95c.



Sizes, 18 to 30 inches. No. 622. P. D. French Coutille, white and drah, extra long, 3 side steels, \$2 50.



Sizes, 18 to 32 inches. No. 627. Thompson's Glove Fitting, "F," \$1 75. 34 and 36 inches, 25c. extra.



Sizes, 20 to 26 inches, No. 631. Waist for Infants, leagth 8 inch., superfine material, soft and pliable, 60c.



Sizes, 18 to 30 inches. No. 619. French Woven, thoroughly boned, silk stiched, scalloped top, whits only, 95c.



Sizes, 18 to 26 inches. No. 623. P. D. Ventilating, \$2 25.



Sizes, 18 to 32, 34 and 36 in. 25c. extra. No. 628. Thompson's Ventilating Corset, \$1 00.



Sizes, 21 to 26 inches. No. 632. Misses' Waist, from 6 to 12 years, fine sateen corded, hutton fron