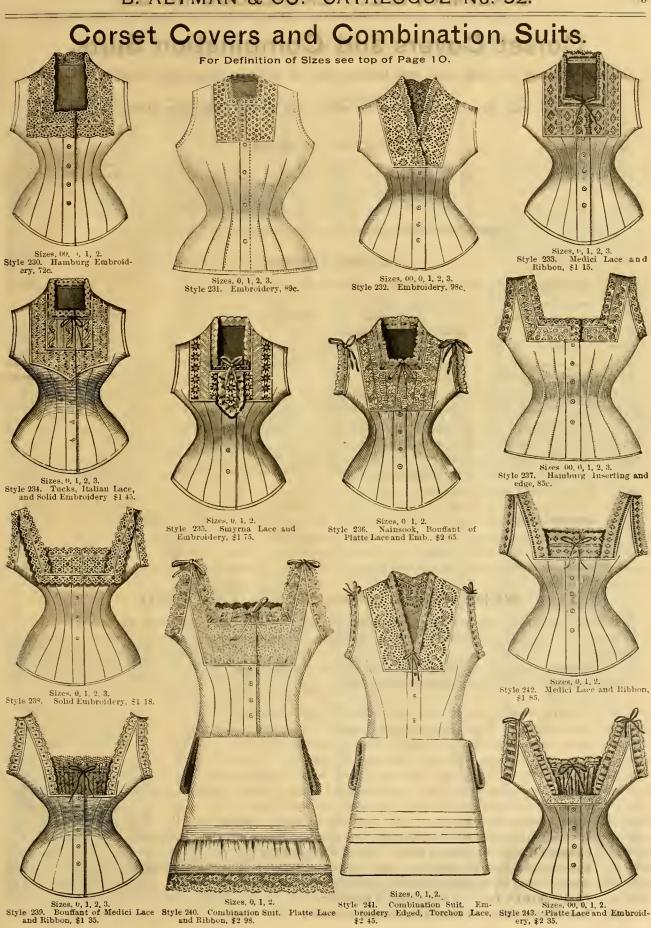

# Corset Covers and Combination Suits.

Our Corset Covers are made of the best Cambric and cut in the most approved shape to fit the form.

#### The sizes that can be furnished are given with each style,

#### **DEFINITION OF SIZES:**

| SIZE 00 { Bust | SIZE $0 \dots \begin{cases} Bust \dots 36 \\ Waist \dots 23 \end{cases}$ | SIZE 1 { Bust |
|----------------|--------------------------------------------------------------------------|---------------|
| SIZE 2 ) Bust  | SIZE 3                                                                   | Size 4 ) Bust |

COMBINATION SUITS consist of Corset Cover combined with Underskirt.

#### Corset Covers.

| Style | 250.         | HIGH NECK, finished with Hamburg Edging. Sizes, 00, 0, 1, 2, 3                                                                    | 35   |
|-------|--------------|-----------------------------------------------------------------------------------------------------------------------------------|------|
| Style |              | Same, cluster of Tucks down each side. Sizes, 00 to 3                                                                             | 45   |
| Style |              | Lonsdale Cambric, finished with Edging of Embroidery. Sizes, 00 to 4                                                              | 55   |
| Style | 2521/2       | Same, cluster of Tucks down each side. Sizes, 00 to 4                                                                             | 65   |
| Style | 253.         | Same, cluster of Tucks down each side. Sizes, 00 to 4<br>Tucked Yoke, front piece of Hamburg Inserting and Edging. Sizes, 00 to 4 | 78   |
| Style | 254.         | Pompadour Yoke of three Insertings, Tucks and Edging of Embroidery. Sizes, 00 to 3                                                | 88   |
|       |              | Bouffant front of deep Medici Lace and Ribbon. Sizes, 0 to 3                                                                      |      |
| Style | 255.         | Pompadonr front of solid Embroidery, finished with Edging to match. Sizes, 0 to 4                                                 | 65   |
| Style | 256.         | Square Yoke, houffant of Platt Lace Insertings, intersected by Nainsook. Sizes, 0 to 3                                            | 10   |
| Style |              | LOW NECK, circular shape, finished with Hamburg Edging. Sizes, 0 to 3                                                             |      |
| Style |              | Same, finer quality. Sizes, 00 to 4                                                                                               |      |
|       |              | Square Neck, trimmed all around with fine deep Edging. Sizes, 00 to 3 1                                                           |      |
| Style |              | Pompadour shape, deep Medici Lace Edging and Ribbon, front and back. Sizes, 0 to 3 1                                              |      |
| Style |              | Circn!ar Neck, Platt Lace Inserting and Edging. Sizes, 0 to 2 1                                                                   |      |
| Style | <b>2</b> 62. | Circular shape, two fine Torchon Insertings and Ribbon, front and back. Sizes, 0 to 2 2                                           | 45   |
| Style | 263.         | COMBINATION SUIT, Muslin, high neck, cut square, finished with Hamburg Edging. Sizes, 0, 1, 2 1                                   | 10   |
| Style | 264.         | Combination Suit, Cambric, high neck, Pompadour Yoke of Embroidered Inserting and Tucks. Sizes, 0, 1, 2 2                         | 45   |
| Style | 265.         | Combination Suit, Cambric, low square neck, finished with Hamburg Edging. Sizes, 0, 1. 2 1                                        | . 98 |
| Style | 266.         | Combination Suit, Cambric, low neck, two Insertings and Ruffle of Embroidery. Sizes, 0, 1, 2 2                                    | : 75 |
|       |              |                                                                                                                                   |      |