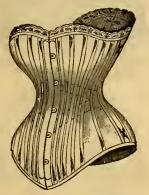

side steels, 90c.



Sizes, 18 to 30 inches. No. 615. C. P. French Coutille, corded bust, medium length, \$1 80.





Sizes, 18 to 26 inches. No 616. French Woven, Embroidered Bust, Scalloped top, 60c.



Sizes, 18 to 26 inches. No. 620. P. D. French Coutille, 5 hooks, ex. long, \$1 45. Same shape in linen suitable for summer wear, \$1 75.



Sizes, 18 to 28 inches. No. 624. French Woven, double bones on hips, silk stitched, \$1 38, No. 625. Extra quality, fine bones, scalloped top and bottom, each bone stitched with silk, \$2 25.



Sizes, 24x24 to 28x34. No. 629. London Cord Comfort Waist with attachments for Stocking Supporter. (Please state Waist and Shoulder Measure), 75c.



Sizes, 20 to 26 inches. No. 617. "Nursing." French Woven, heavily honed, scalloped top, white only, \$1 37.



Sizes, 18 to 26 inches. No. 621, P. D. French Contille, strapped with sateen, 13 inches long, \$2 25.



Sizes, 18 to 32 inches. No. 626. Thompson's Glove Fitting, "G," white or drab, \$1 25. Sizes, 34 and 36 inches, 25c.extra.



Sizes, 18 to 25 inches. No. 630. Improved Thompson's R. H. for Misses', 12 inches long. \$1 00.



Sizes, 18 to 28 inches. No. 613. Madame Foy's Improved Corset Skirt Supporter, white only, 95c.



Sizes, 18 to 30 inches. No. 622. P. D. French Coutille, white and drah, extra long, 3 side steels, \$2 50.



Sizes, 18 to 32 inches. No. 627. Thompson's Glove Fitting, "F," \$1 75. 34 and 36 inches, 25c. extra.



Sizes, 20 to 26 inches, No. 631. Waist for Infants, leagth 8 inch., superfine material, soft and pliable, 60c.



Sizes, 18 to 30 inches. No. 619. French