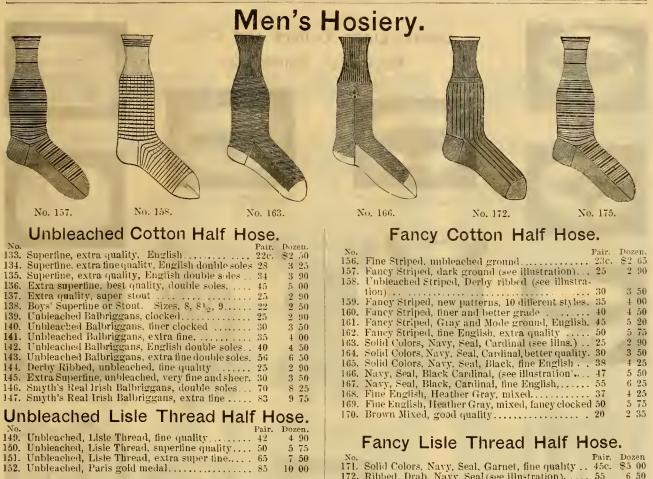

| 46 |
| 128  | Fine Striped, Unbleached Ground, extra quality, Fine English                                           | 30   | 32    | 35   | 37             |    |
| -129 | Solid Colors, Navy, Black, Seal, fine quality, English,                                                | 32   | 35    | 37   | - 40           |    |
| 130  | Solid Colors, Black, Seal, Navy, extra fine quality                                                    | 37   | 40    | 42   | 45             |    |
| 131  | Solid Colors, Black, Seal, Navy, extra fine quality.<br>Fine French, Lisle Thread, Pink and Light Blue | 45   | 47    | 50)  | 52             |    |
| 132  | Spun Silk, Light Blue and Pink                                                                         | 1 00 | 1 10  | 1 20 | 1 30           |    |



## Fancy Lisle Thread Half Hose.

| No.  |                                                | Pair. | Dozen  |
|------|------------------------------------------------|-------|--------|
| 171. | Solid Colors, Navy, Seal, Garnet, fine quality | 45c.  | \$5 00 |
| 172. | Ribbed. Drab, Navy, Seal (see illustration)    | 55    | 6 50   |
| 173. | Navy, Seal, Black, Drab, fine English          | 60    | 7 00   |
| 174. | Black, Navy, Seal, Drab, extra quality         | 70    | 8 00   |
| 175. | Faney Striped, dark grounds (see illustration) | 45    | 5 00   |
| 176. | Faney Striped, dark grounds, better quality    | 60    | 7 00   |
|      | Fancy Striped, dark grounds, fine French       |       | 8 50   |
|      |                                                |       |        |

## Men's Silk