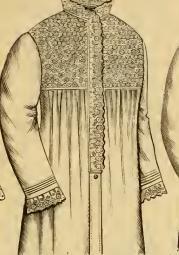

# Ladies' Night Robes. SIZES-Length of front from neck, 54 inches, and full width. The neck size (13, 14, 15, 16, 18, inches), that can be furnished, are given with each style.

Style 110. Musliu, Tucks and Em- Style 111. broidery, aizes, 13 to 16, 85c. ery, size Muslin. Tucks and Embroidery, sizes, 13 to 18, \$1 35.

Style 112. Muslin, Solid En ery, sizes, 13 to 16, \$1 12. Muslin, Solid Embroid-

Muslin aud Embroid-Style 113. ery, sizes, 14 to 16

Style 114. Muslin, Hamburg Em-broid'y & T'ks, sizes, 13 to 16, \$1 75.

Style 115. Muslin, Robe, Embroid-ery and Tucks, sizes, 14 to 16, \$2 89.

Style 116. Muslin, Embroidery and Tucks, sizes, 13 to 16, \$1 65. Style 116 %. Camb'c, Medici Lace, sizes, 14 to 16, \$1 39.

Style 118. Cambric, Medici Lace and Tucks, sizes, 13 to 16, \$2 25.