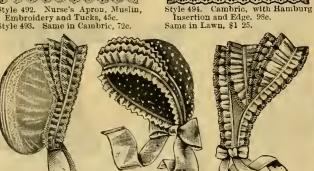

ry and Tucks, 45c.
Style 493. Same in Cambric, 72c.



Style 484. Cambric, with six one Style 465. Cambric, with six one inch tucks, 45c.
Style 485. Cambric, with three wide tucks, 85c.
Style 486. Same style in lawn, 85c.



Style 487. Lady's Apron. Crossbar Naiusook and Lace, 39c. Style 488. Similar, no pocket, with Medici Lace across bottom, 55c. Style 489. Crossbar without lace, 35c.

a gine

inches, 85c.

Style 495. Child's Apron, Cross-bar Muslin, Hamburg Embroid-ery, length, 17, 19, 21 and 24



Style 490. Lady's Apron, Lawn Em-broidery and Tucks, 69c. Style 491. Same, deep Embroidered Ruffle, 98c.



Style 496. Child's Apron, Crossbar Muslin, Embroidery, ties on shoulders, length, 17, 19, 21 aud 24 inches, 85c.
Style 496<sup>1</sup>/<sub>2</sub>, Same in Lawn, plain-material, 95c.





Style 506. Infant's Cap, Italian Lace, tucks and feather stitching, 25c.



Style 507. Infant's Cap, cording and Italian Lace, 7\*c. Same, fiuer, wide strings, \$1 10.



-P)C-

In ordering

please state age.

E C

Style 497. <sup>1</sup> Nurse's Cap. Style 498, Nurse's Cap, Dot-Style 500. Waitress' Cap, Style 502. Waitress' Cap, Style 503. Waitress Cap, Swiss Openwork and ted Swiss Kitalian Lace, 20c. Italian Lace and Em-Italian Lace, 19c. Style 499, Nurse's Cap, Dot-Same without Inser-ted Swiss with Tambour Style 501. Same without Style 502'a. Same, dotted Embroidery, 15c. & Tambour ruffles, 29c.

Style 508.

Platte Style 505. Flatte vale ciences Lace and rib-boo, \$2 75. Style 509. Italian Lace & white ribboo, \$1 58.



Style 504. All over Em-broidery & Lace, 68c. Style 505. Same,