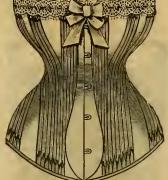

inches long, silk stitched, boued across bust, to take the place of pads, \$3 20.



No. 602. C. P. French Coutille, 13 in. long, heavily boned, sidesteels, white or drab, \$1 35. Sizes, 18 to 30 inches.



No. 606. Improved C. P. Superior French Coutille, 15 inches long, ex-tra long waisted and heavily boned, \$2 75. Sizes, 19 to 34 inches.



No. 610. C. P. "Bridal," French Sateen, medium length, fanned with silk and elaborately trimmed with lace and ribbon, §2 95. Sizes, 18 to 25 inches,



Sizes, 18 to 25 inches. No. 614. French Woven, 101/2 inchea long, acalloped top and bottom, allk stitched, and filled with fine bones, suitable for riding, \$1 75.



Sizes, 22 to 36 inches. No. 603. The Sterling Abdominal (formerly Moody 8), Satin Jean, white only, \$120. Made of Con-tille, \$215.



No. 607.



Sizes, 18 to 26 inches. No. 611. C. P. French Coutille, 13 inches long, with side steels, 90c.



Sizes, 18 to 30 inches. No. 615. C. P. French Coutille, corded bust, medium length, \$1 80.





Sizes, 18 to 26 inches. No 616. French Woven, Embroidered Bust, Scalloped top, 60c.



Sizes, 18 to 26 inches. No. 620. P. D. French Coutille, 5 hooks, ex. long, \$1 45. Same shape in linen suitable for summer wear, \$1 75.



Sizes, 18 to 28 inches. No. 624. French Woven, double bones on hips, silk stitched, \$1 38, No. 625. Extra quality, fine bones, scalloped top and bottom, each bone stitched with silk, \$2 25.



Sizes, 24x24 to 28x34. No. 629. London Cord Comfort Waist with attachments for Stocking Supporter. (Please state Waist and Shoulder Measure), 75c.



Sizes, 20 to 26 inc