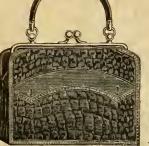

4 00; 18 in., \$4 40. Nickel Monogram of three letters, \$1 48 extra.



No. 119. Square Alligator Change Purses, ecrn or black, 25c., 35c., 50c



No. 970. Calfskin Pocket Book, cochineal red, black or hrown, \$1 25.



No. 113. Real Alligator Pocket Book, black or ecru, \$1 35; finer quality. \$1 75, 2 00, 2 20, 2 45, 2 75, 3 00, 3 40.



No. 104. Calfskin leather Pocket Book with stamped Japanese designs in gilt, colors, cochineal red, black or brown, \$1 20.



o. 126. Gent's Wallet, American Russia, or Calf-skin leather with leather lining, colors, black or red, 95c. Same style in Sealskin leather, \$1 25, 1 75, 2 40. No. 126.



No. 1239. Imitation Alligator Pocket Book, ecru or black, 35c.



o. 109. Black soft finished Sealskin Leather, \$3 00. Same in Grain Leather, \$2.15









No. 103. Real Alligator Club Eag. 10 in., \$4 25; 11 in., \$4 75; 12 in., \$5 25; 13 in., \$5 75; 14 in., \$6 25; 15 in., \$6 75; 16 in., \$7 25. Ecru or Black.

o. 110. Imitation Alligator, ecru or black, t8c. Same, in Grained Leather, 80c. No. 110.

Ornamented Oxi-No 89.

dized Silver Initials, suit-No. 106. Oxidized Silver able for Satchels and Chatelaine Change Purse, Hand Bags, 50c. each. different designs, \$1 25.

## Braids, Tapes, Bindings and Elastics, Etc.

| 65.<br>85. | Black or Colored Alpaca Braid, 3½ yards 4c. per<br>Black Alpaca Braid, extra fine, 4 yards 6c.          | piece. |
|------------|---------------------------------------------------------------------------------------------------------|--------|
| eə.<br>65. | Black Alpaca Braid, 12 and 24 yard pieces,