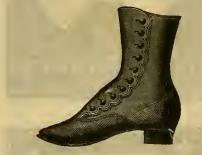

\$2 50. Patent Collars.





B. ALTMAN & CO.







No. 406. Fancy Colored Windsor Ties, 45c., 60c., 80c., \$1 00. No. 401. Fancy colored, 45c., 60c., 80c., 81 00.

# Earl & Wilson's Celebrated Collars and Cuffs.

GENTS' COLLARS-sizes 14 to 18, 25c. each, \$2 75 doz. BOYS COLLARS-sizes 12 to 13<sup>1</sup>/<sub>4</sub>, 13c. each, \$1 50 doz. **CENTS' CUFFS**-sizes 9 ½ to 11, 40c. pair, \$4 50 doz. BOYS CUFFS-sizes 8, 8½, 9, 25c. pair, \$2 75 doz.



# Shoe Department.

We furnish (5) different widths, viz: A, B, C, D, E (A being the narrowest and E the widest). When ordering state width and size desired. All shoes made to measure will cost 50c. per pair extra and require ten days' time to complete.

Ladies' "Common Sense" Last.



SAME STYLE AS ABOVE FOR MISSES.

Common Sense Cloth Top.



Old Ladies' Lace Shoes.



No. 807. Old Ladies Lace Shoes, Glove Kid; medinm and wide widths, sizes 3 to 8...\$2 00

## Infants' Shoes.



Sizes 1 to 6.









Children's Spring Heels.



No. 815. Pebble Goat or Curacoa Kid, widths C and D, sizes 4 to 8......\$1 15, 1 50
No. 116. Pebble Goat or Curacoa Kid, widths C and D, sizes 8<sup>1</sup><sub>2</sub> to 10<sup>1</sup><sub>2</sub>......\$140, 1 73
No. 817. French Kid, widths C and D, sizes 4 to 8....\$175

#### Spanish Arch Instep.

FRENCH HEEL, BOX TOE.



## Ladies' Half French Heel.

BOX TOE.



#### SAME STYLE AS ABOVE FOR MISSES.

#### Child's Shoe with Heel.



#### Boys' Laced Shoes.



"A" Calf, medium widths, sizes No. 832. 11 to 2. \$1 75 



To order only.

Sizes 1 to 6, widths A to E.





To order only.



To order only