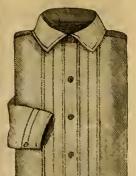

, 15 to 18 inches.



No. 411. Sizes, 14 to 18 inches, 16c. esch; \$1 85 doz.

TRE NEW CLAUDENT.



No. 412. Sizes, 14 to 18 inches, 16c. each; \$1 85 doz.

BALTMANSCH



No. 413. 19c. pair: \$2 25 doz Sizes, 91/2 to 11 inches.



No. 414. 23c. pair; \$2 50 doz. Sizes, 9½ to 11 inches.



No. 415. 23c. psir; \$2 60 doz. Sizes, 9½ to 11 inches.



No. 465. Gents' Red, White or Blue Ruffled Night Shirts, laundered, \$1 20. Sizes, 15 to 18 inches.



No. 460. Gents' Lawn Tennis, Navy, Gray or White, \$2 50. Pat. Collars, No. 461. Yonth's, \$1 90. '' No. 462. Boys', \$1 75. ''



60c., 80c., \$1 00.



65c., 80c., \$1 00, 1 20.



ALTMAN

No. 404. Fancy Percale, or White, 15c., 25c., 35c.

No. 402. Fancy or plain, No. 405. Fancy or plain, 45c., No. 400. Fancy or plain, 45c., 60c., 75c., 90c.



No. 463. Gents' Navy, Gray, Brown or White, Pleated Flannel Tourist Shirts, \$2 50. Patent Collars.





B. ALTMAN & CO.







No. 406. Fancy Colored Windsor Ties, 45c., 60c., 80c., \$1 00. No. 401. Fancy colored, 45c., 60c., 80c., 81 00.

# Earl & Wilson's Celebrated Collars and Cuffs.

GENTS' COLLARS-sizes 14 to 18, 25c. each, \$2 75 doz. BOYS COLLARS-sizes 12 to 13<sup>1</sup>/<sub>4</sub>, 13c. each, \$1 50 doz. **CENTS' CUFFS**-sizes 9 ½ to 11, 40c. pair, \$4 50 doz. BOYS CUFFS-sizes 8, 8½, 9, 25c. pair, \$2 75 doz.



# Shoe Department.

We furnish (5) different widths, viz: A, B, C, D, E (A being the narrowest and E the widest). When ordering state width and size desired. All shoes made to measure will cost 50c. per pair extra and require ten days' time to complete.

Ladies' "Com