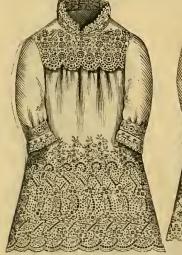

Style 115. Muslin, Robe, Embroid-ery and Tucks, sizes, 14 to 16, \$2 89.

Style 116. Muslin, Embroidery and Tucks, sizes, 13 to 16, \$1 65. Style 116 %. Camb'c, Medici Lace, sizes, 14 to 16, \$1 39.

Style 118. Cambric, Medici Lace and Tucks, sizes, 13 to 16, \$2 25.

Style 119. Lawn. Tucks and Italian Lace, sizes, 13 to 16, \$1 95.

Style 120. Cambric, Platt Lace and Embroidery, sizes, 13 to 16, \$2 95.

Style 121. Cambric, Solid Emb'dy & Medici Lace, sizes, 14 to 16, \$2 98.