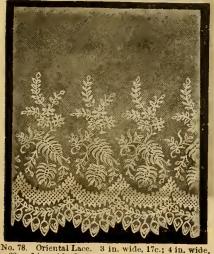

c.;  $4^{4_2}$  in., 37c.; 6 in., 54c.;  $7^{4_2}$  in., 75c.; 10 in., \$1 15.



No. 101. Real Torchon Lace, 1 inch wide, 5c.



No. 102. Real Torchon Lace, 1% inches wide, 8c.



No. 103. Real Torchon Lace, 2 inches wide, 10c.



No. 104. Real Torchon Lace, 21/4 in. wide, 12c.



No. 105. Real Torchon Lace, 3 inches wide, 16c.



No. 106. Real Torchon Lace, 21/2 inches wide, 18c.



No. 107. Real Torchon Lace, S inches wide, 22c



No. 108. Real Torchon Lace, 3% inches wide, 25c.



No. 75. Oriental Lace. 234 in. wide, 10c.; 4 in. wide, 16c.; 5 1/4 in. wide, 23c.



No. 76. Oriental Lace. 314 in. wide, 16c.; 4% in. wide, 25c.; 6 in. wide, 33c.



0. 77. Oriental Lace. 3<sup>1</sup>/<sub>2</sub> in wide, 15c.; 4<sup>1</sup>/<sub>2</sub> in. wide, 20c.; 7 in. wide, 26c.; 8 in. wide, 30c.



No. 78. Oriental Lace. 22c.; 6 in. wide, 30c.



o. 109. Oriental Lace in Cream and Biege. 21; in. wide, 21c.; 5 in. wide, 35c.; 7 in. wide, 50c.; 11 in. wide, 70c. Net 27 in. wide, \$2 35.



No. 79. Egyptian Lace.  $3\frac{1}{2}$  in. wide, 15c.; 6 in. wide, 25c.; 8 inch wide, 45c.



No. 80. Egyptian Lace in Cream and Beige. 4 in. wide, 18c.; 6 in. wide, 24c.; 714 in. wide, 30c. 412



o. 81. Egyptian Lace in Cream and Beige. 5 in. wide, 18c; 7 in. wide, 25c; 9 in. wide, 35c.; 15 in. wide, 63c. Flounce 37 in. wide, \$1 35. No. 81.



o. 82. Real Medici Lace. 255 in. wide, 32c.; 3 in. wide, 42c.; 4 in. wide, 58c. Inserting 2 in. wide, 27c. No.



No. 83. Real M dici Lace. 3 in. wide, 30c.; 4<sup>1</sup>/<sub>2</sub> in. wide, 50c. Inserting 2<sup>1</sup>/<sub>2</sub> in. wide, 26c.