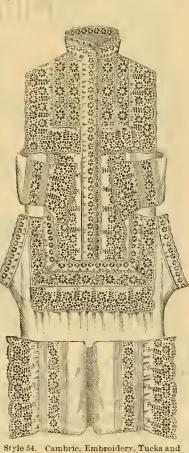

#### STYLE.

| 60, | Muslin, Tucked Mother Hubbard Yoke, Cambric Ruffle, sizes 13 to 16                                             | 60c. |
|-----|----------------------------------------------------------------------------------------------------------------|------|
| 61. | Muslin, Shirt Front of 1/2 inch Tucks, Pointed Collar finished with Embroidery, sizes 14 to 16                 | 89c. |
| 62. | Muslin, Shirt Front of Hamburg Insertings and Tucks, finished with Ruffle of Embroidery, sizes 13 to 16        | 98c. |
| 63. | Muslin, Mother Hubbard Yoke, Tucks and Four Insertings, Embroidered Ruffle, sizes 14 to 16                     | 1 15 |
| 65. | Muslin, Mother Hubbard Yoke of Insertings and Tucks, Two Embroidered Ruffles in Neck and Front, sizes 13 to 16 | 2 69 |
| 66. | Muslin, Pompadour Yoke, Tucks and Four Insertings, finished with Ruffle of Embroidery, sizes 13 to 16          | 3 95 |
| 67. | Cambric, Square Yoke of Fine Tucks in Clusters, Two Embroidered Ruffles, sizes 13 to 16                        | 1 68 |
| 68. | Cambric, Pompadour Yoke of Insertings and Tucks, Ruffles of Embroidery, sizes 13 to 16                         | 189  |
| 69. | Cambric, Mother Hubbard Yoke of Insertings and Tucks, Embroidered Ruffle, sizes 13 to 16                       | 2 35 |
| 70. | Cambric, Shirt Front of Tucks and Insertings, Double Ruffle of Embroidery, sizes 13 to 18                      | 2 75 |
| 71. | Cambric, Pompadeur Yoke of Solid Embroidery, Tucks and Herringbone, sizes 13 to 16                             | 3 95 |
| 73. | Cambric Pompadour Yoke, Horizontal Insertings of Torchon Lace, Tucks and Lace Edged Ruffles, sizes 13 to 16    | 2 59 |
| 74. | Cambric, Square Yoke made entirely of Medici Lace, finished with Lace Ruffles, sizes 13 to 16                  | 2 59 |
| 75. | Cambric, Pompadour Yoke of Platt Lace Insertings and Lattice-work Beading, finished with Two Ruffles of Lace,  |      |
|     | sizes 14 to 16                                                                                                 | 4 50 |
| 76. | Cambric, Mother Hubbard Yoke of Medici Lace and Embroidery, sizes 13 to 16                                     | 5 25 |