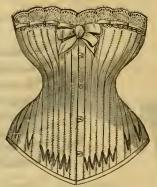

French Contille, low bust, broad band of webbing on hips, (suitable for stout ladies), white and drab, \$2 70. Sizes, 22 to 36 inches.



Sizes, 18 to 26 inches. No. 605. C. P. French Sateen, 13 in-ches long, white, pink, blue and black, \$2 75.



Sizes, 18 to 26 inches. No. 609. French Woven, 12 inchea long, side steels, boned around hust, each bone stitched with silk, \$1 25.



Sizes, 18 to 24 inches. No. 613. Improved C. P. French Cou-tille, 11 inches long, silk stitched, boued across bust, to take the place of pads, \$3 20.



No. 602. C. P. French Coutille, 13 in. long, heavily boned, sidesteels, white or drab, \$1 35. Sizes, 18 to 30 inches.



No. 606. Improved C. P. Superior French Coutille, 15 inches long, ex-tra long waisted and heavily boned, \$2 75. Sizes, 19 to 34 inches.



No. 610. C. P. "Bridal," French Sateen, medium length, fanned with silk and elaborately trimmed with lace and ribbon, §2 95. Sizes, 18 to 25 inches,



Sizes, 18 to 25 inches. No. 614. French Woven, 101/2 inchea long, acalloped top and bottom, allk stitched, and filled with fine bones, suitable for riding, \$1 75.



Sizes, 22 to 36 inches. No. 603. The Sterling Abdominal (formerly Moody 8), Satin Jean, white only, \$120. Made of Con-tille, \$215.



No. 607.



Sizes, 18 to 26 inches. No. 611. C. P. French Coutille, 13 inches long, with side steels, 90c.



Sizes, 18 to 30 inches. No. 615. C. P. French Coutille, corded bust, medium length, \$1 80.





Sizes, 18 to 26 inches. No 616. French Woven, Embroidered Bust, Scalloped top, 60c.



Sizes, 18 to 26 inches. No. 620. P. D. French Cou