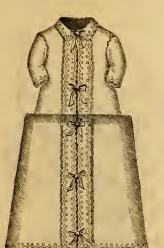

# Ladies' Night Robes. SIZES-Length of front from neck, 54 inches, and full width. The neck size (13, 14, 15, 16, 18, inches), that can be furnished, are given with each style.

Style 110. Musliu, Tucks and Em- Style 111. broidery, aizes, 13 to 16, 85c. ery, size Muslin. Tucks and Embroidery, sizes, 13 to 18, \$1 35.

Style 112. Muslin, Solid En ery, sizes, 13 to 16, \$1 12. Muslin, Solid Embroid-

Muslin aud Embroid-Style 113. ery, sizes, 14 to 16

Style 114. Muslin, Hamburg Em-broid'y & T'ks, sizes, 13 to 16, \$1 75.

Style 115. Muslin, Robe, Embroid-ery and Tucks, sizes, 14 to 16, \$2 89.

Style 116. Muslin, Embroidery and Tucks, sizes, 13 to 16, \$1 65. Style 116 %. Camb'c, Medici Lace, sizes, 14 to 16, \$1 39.

Style 118. Cambric, Medici Lace and Tucks, sizes, 13 to 16, \$2 25.