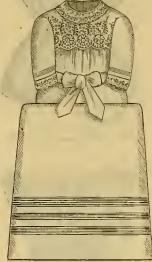

drah, extra long, 3 side steels, \$2 50.



Sizes, 18 to 32 inches. No. 627. Thompson's Glove Fitting, "F," \$1 75. 34 and 36 inches, 25c. extra.



Sizes, 20 to 26 inches, No. 631. Waist for Infants, leagth 8 inch., superfine material, soft and pliable, 60c.



Sizes, 18 to 30 inches. No. 619. French Woven, thoroughly boned, silk stiched, scalloped top, whits only, 95c.



Sizes, 18 to 26 inches. No. 623. P. D. Ventilating, \$2 25.



Sizes, 18 to 32, 34 and 36 in. 25c. extra. No. 628. Thompson's Ventilating Corset, \$1 00.



Sizes, 21 to 26 inches. No. 632. Misses' Waist, from 6 to 12 years, fine sateen corded, hutton front, 70c.



18

Style 324. Cambric Embroidery and box plaits, 45c. Style 325. Same in Nainsook, 72c. Style 326. Same in Nainsook, with Cluster of Tucks in Skirt, 92c.



Style 334. Nainsook. Embroidery and Tucks, \$1 35. Style 335. Finer Nainsook Embroid-ered Ruffle on Skirt, \$2 50. Style 336. Cambric, Tucks, and Em-broidery, 92c.



Style 340. Cambric, Embroidery Tucks and Box Plaits, \$1-19.



Style 327. Cambric, Tucks and Em-broidery, 60c. Style 328. Same, pointed Yoke, 72c. Style 329. Same, with inserting, Yoke and Emb. Ruffle on Skirt, \$1 10.





Style 341. Nainsook, with Emb., \$2 25. Style 342. Same without the insert-ing on Skirt, \$1 95.

e 343. Nainsook, hand-made French Machine Embroidery, Feather Stitching and Tucks, 20 85 Style 343.



Style 332. Fine Nainsook, short waist, \$1 65.
Style 333. Same, with Feather Stitching in Yoke and Skirt, \$2 25.



Style 338. Nainso \$3 10. Style 339. Fiuer N broidery, \$4 75. Nainsook Embroidery Nains