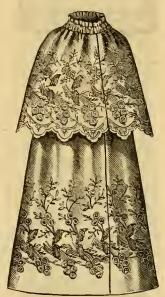

## French Percale Lingerie, Hand Made.

The following represent but a small portion of our very large assortment in French Lingerie, the styles of which are altogether too numerous to be described. Being imported it is impossible for us to have at all times the styles and sizes which mi, ht be called for; therefore, customers sending orders will have to leave the selection to our judgment in case the precise article desired should not be on hand.

Franch Lingerie comprises a great variety of Peignoirs, Chemises de jour and de nuit, Camisoles, Matinees, Saute Lits, Corset Covers, Walking and Underskirts, Pillow Shams, etc., made of the hest qualities of Percale, Madapolam, Nainsook, Linen Lawn, etc., tastefully trimmed with hand or nucchine embroidery, hem-stitching, real Torchon, Medici and Valenciennes Laces. We also keep an assortment of Chemise bands, Night Robe Garnitures, unmade Drawers, insertings and edgings—all hand embroidered—also all similar articles required by ladies who wish to make their own trousseaux.