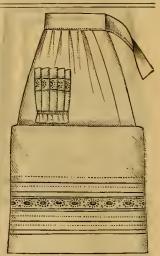

nd knit, 98c. and \$1 10, ac-cording to size.



24

Style 480. Nurse's Apron, Muslin, 35c. Style 481. Same in Cambric, 42c. Style 482. Muslin, with round Sci-lops, 35c. Style 483. Same in Cambric, 42c. Same in Cambric, 42c. Muslin, with round Scal-



Style 492. Nurse's Apron, Muslin, Embroidery and Tucks, 45c.
Style 493. Same in Cambric, 72c.



Style 484. Cambric, with six one Style 465. Cambric, with six one inch tucks, 45c.
Style 485. Cambric, with three wide tucks, 85c.
Style 486. Same style in lawn, 85c.



Style 487. Lady's Apron. Crossbar Naiusook and Lace, 39c. Style 488. Similar, no pocket, with Medici Lace across bottom, 55c. Style 489. Crossbar without lace, 35c.

a gine

inches, 85c.

Style 495. Child's Apron, Cross-bar Muslin, Hamburg Embroid-ery, length, 17, 19, 21 and 24



Style 490. Lady's Apron, Lawn Em-broidery and Tucks, 69c. Style 491. Same, deep Embroidered Ruffle, 98c.



Style 496. Child's Apron, Crossbar Muslin, Embroidery, ties on shoulders, length, 17, 19, 21 aud 24 inches, 85c.
Style 496<sup>1</sup>/<sub>2</sub>, Same in Lawn, plain-material, 95c.





Style 506. Infant's Cap, Italian Lace, tucks and feather stitching, 25c.



Style 507. Infant's Cap, cording and Italian Lace, 7\*c. Same, fiuer, wide strings, \$1 10.



-P)C-

In ordering

please state age.

E C

Style 497. <sup>1</sup> Nurse's Cap. Style 498, Nurse's Cap, Dot-Style 500. Waitress' Cap, Style 502. Waitress' Cap, Style 503. Waitress Cap, Swiss Openwork and ted Swiss Kitalian Lace, 20c. Italian Lace and Em-Italian Lace, 19c. Style 499, Nurse's Cap, Dot-Same without Inser-ted Swiss