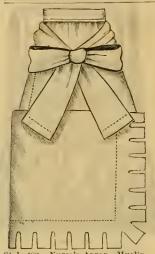

### Ladies' Calico, Cambric and Lawn Wrappers.

The following sizes are kept only: 36, 38, 40, 42 Bust Measure. Length in front.

| STYLE | 1Calico     | Wrapper, | gathered | ruffle on | lower | part; |
|-------|-------------|----------|----------|-----------|-------|-------|
|       | box plaited | back.    |          |           |       | 80 1  |

- STYLE 3.—Calico Wrapper; Mother Hubbard front, Princess back; belt from side seams; deep Spanish

- gathered raffles encircle lower part ..... 1 75 STVLE 6.—Figured Batiste Wrapper (Ecru ground with
- colored figures). Three fine tucks extend down each

| side | 10  | iront; | DOX | platted | back; | gathered | rume on |     |    |
|------|-----|--------|-----|---------|-------|----------|---------|-----|----|
| lowe | r n | art .  |     |         |       |          |         | \$1 | 95 |

| STYLE 7Percale Mother Hubbard; lower part is trimmed |   |    |
|------------------------------------------------------|---|----|
| with a gathered and tucked ruffle; the yoke back     |   |    |
| and front composed of fine tucks, the shirring below |   |    |
| yoke completed with a heading                        | 2 | 25 |
| STYLE 8Striped Gingham Wrapper; Mother Hubbard       |   |    |
| front, Watteau back; the skirt part encircled with   |   |    |
| box plaiting. Can be had also in plain colors, pink, |   |    |
| light blue or gray                                   | 2 | 50 |
| STYLE 9Colored Lawn Wrapper, pink or light blue,     |   |    |
| Mother Hubbard; tucked yoke; gathered and tucked     |   |    |
| ruffle on lower part                                 | 2 | 60 |
| STYLE 10Figured Linen Lawn Wrapper, Mother Hub-      |   |    |
| hand, tuel of vokas cathered wittle on lower wort    | 3 | 90 |