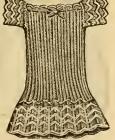

Style 445. Infant's Long Skirt, Cambric, tucks and embroidery, \$1 25. Style 446. Same, Nainsook, \$1 58. Style 447. Same, Nainsook, finer em-broidery, \$2 90.



Style 449. Fine Cambric, embroid-ery, §2 25.
Style 449. Fine Cambric, wider embroidery, §2 95.



Style 454. Long Hannel Skirt, Hant Emb'd, Scallop and Dot, \$1 75. Style 455. Same with round scal-lop and Dot, \$1 48. Style 456. Same, with Scallop, \$1 29.

Stvle 463, Infant's Bib, em-broidered, 16c. and 25c.Style 464. Same, more em-broid'y, 42c., 52c., 58c., 65c.

COSO PARASES COSO



Style 457. Infant's Hand Embroid-ered Flannel Long Skirt, \$2 35. Style 458. Fine Flannel, \$2 85, 3 95, 4 25, 4 90, 5 90, 6 90 and 7 25.



blue or pink, 26c. Style 466, Same, better, 58c. Style 467, White, blue or pink silk, \$1 10.



in o o o



Please state age. Style 468. Worsted Shirts, hand knit, 69c. and 86c., according to size.



Please state age. Style 479. Infant's Worsted Shirts, hand knit, 98c. and \$1 10, ac-cording to size.



24

Style 480. Nurse's Apron, Muslin, 35c. Style 481. Same in Cambric, 42c. Style 482. Muslin, with round Sci-lops, 35c. Style 483. Same in Cambric, 42c. Same in Cambric, 42c. Muslin, with round Scal-



Style 492. Nurse's Apron, Muslin, Embroidery and Tucks, 45c.
Style 493. Same in Cambric, 72c.



Style 484. Cambric, with six one Style 465. Cambric, with six one inch tucks, 45c.
Style 485. Cambric, with three wide tucks, 85c.
Style 486. Same style in lawn, 85c.



Style 487. Lady's Apron. Crossbar Naiusook and Lace, 39c. Style 488. Similar, no pocket, with Medici Lace across bottom, 55c. Sty