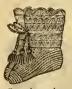

ik, 822.



Style 445. Infant's Long Skirt, Cambric, tucks and embroidery, \$1 25. Style 446. Same, Nainsook, \$1 58. Style 447. Same, Nainsook, finer em-broidery, \$2 90.



Style 449. Fine Cambric, embroid-ery, §2 25.
Style 449. Fine Cambric, wider embroidery, §2 95.



Style 454. Long Hannel Skirt, Hant Emb'd, Scallop and Dot, \$1 75. Style 455. Same with round scal-lop and Dot, \$1 48. Style 456. Same, with Scallop, \$1 29.

Stvle 463, Infant's Bib, em-broidered, 16c. and 25c.Style 464. Same, more em-broid'y, 42c., 52c., 58c., 65c.

COSO PARASES COSO



Style 457. Infant's Hand Embroid-ered Flannel Long Skirt, \$2 35. Style 458. Fine Flannel, \$2 85, 3 95, 4 25, 4 90, 5 90, 6 90 and 7 25.



blue or pink, 26c. Style 466, Same, better, 58c. Style 467, White, blue or pink silk, \$1 10.



in o o o



Please state age. Style 468. Worsted Shirts, hand knit, 69c. and 86c., according to size.



Please state age. Style 479. Infant's Worsted Shirts, hand knit, 98c. and \$1 10, ac-cording to size.



24

Style 480. Nurse's Apron, Muslin, 35c. Style 481. Same in Cambric, 42c. Style 482. Muslin, with round Sci-lops, 35c. Style 483. Same in Cambric, 42c. Same in Cambric, 42c. Muslin, with round Scal-



Style 492. Nurse's Apron, Muslin, Embroidery and Tucks, 45c.
Style 493. Same in Cambric, 72c.



Style 484. Cambric, with six one Style 465. Cambric, with six one inch tucks, 45c.
Style 485. Cambric, with three wide tucks, 85c.
Style 486. Same style in lawn, 85c.



Style 487. Lady's Apron. Crossbar Naiusook and Lace, 39c. Style 488. Similar, no pocket, with Medici Lace across bott