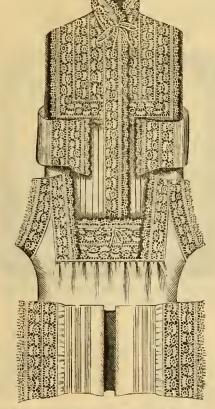

# Ladies' Night Robes. SIZES-Length of front from neck, 54 inches, and full width. The neck size (13, 14, 15, 16, 18, inches), that can be furnished, are given with each style.

Style 110. Musliu, Tucks and Em- Style 111. broidery, aizes, 13 to 16, 85c. ery, size Muslin. Tucks and Embroidery, sizes, 13 to 18, \$1 35.

Style 112. Muslin, Solid En ery, sizes, 13 to 16, \$1 12. Muslin, Solid Embroid-

Muslin aud Embroid-Style 113. ery, sizes, 14 to 16

Style 114. Muslin, Hamburg Em-broid'y & T'ks, sizes, 13 to 16, \$1 75.

Style 115. Muslin, Robe, Embroid-ery and Tucks, sizes, 14 to 16, \$2 89.

Style 116. Muslin, Embroidery and Tucks, sizes, 13 to 16, \$1 65. Style 116 %. Camb'c, Medici Lace, sizes, 14 to 16, \$1 39.

Style 118. Cambric, Medici Lace and Tucks, sizes, 13 to 16, \$2 25.

Style 119. Lawn. Tucks and Italian Lace, sizes, 13 to 16, \$1 95.

Style 120. Cambric, Platt Lace and Embroidery, sizes, 13 to 16, \$2 95.

Style 121. Cambric, Solid Emb'dy & Medici Lace, sizes, 14 to 16, \$2 98.