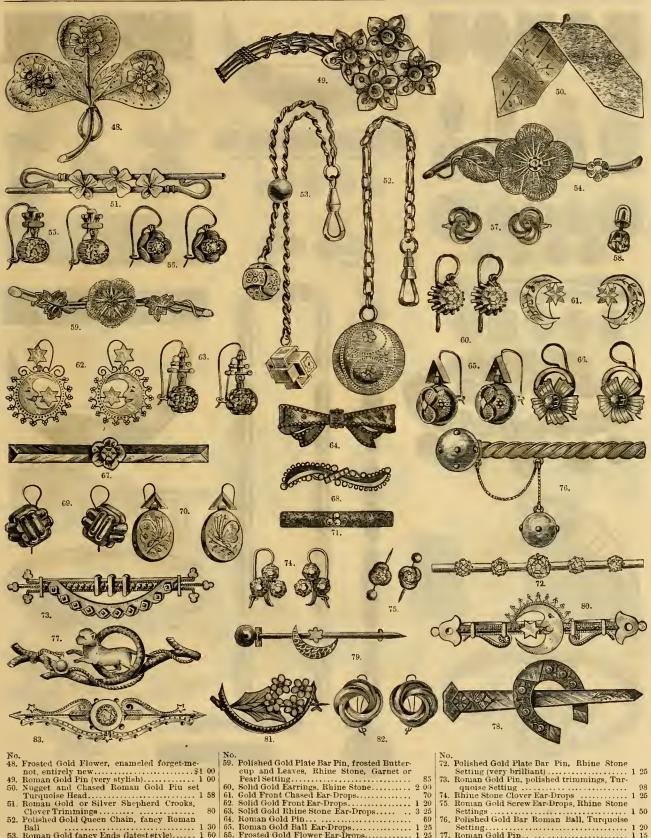

order only.

Sizes 1 to 6, widths A to E.





To order only.



To order only. 12. Ladies' Patent Leather French Ties, widths B to E, sizes  $2^{4}_{2}$  to 6.....275No. 842.

## Gents' Slippers.



No. 843. Gents' Maroon Goat Slippera, medium  Boys' Buttoned Shoes.





No. 849. sizes 2 to 7.... To order only.

sizes 11 to 2..... ..... 1 25

#### House Slippers.





No. 855.

#### **Oxford** Tie.



No. 856. Curacoa Kid, medium widths, sizes 21/2 to 7.....\$1 50, 200

#### Child's Ankle Supporter.



..... 90c.



To order only. Sizes 1 to 6, widths A to E. No. 859. Real Alligator, style as above...... 525

### Ladies' Evening Slipper.



To order only. 

#### **Common Sense Opera Slippers.**



## Patent Leather Pumps.



#### Beaded Slipper.



No. 865.



## **Opera Slippers.**







- - 52. Poissned Gold Queen Chain, fancy Roman Ball
     1 30

     53. Roman Gold fancy Ends (latest style)
     1 60

     54. Gold Plate Pin Etruscan Flower, Rhine Stone Centre
     1 25

     55. Gold Plate Ear-drops, Rhine Stone Settings, \$1 60; without top
     80

     56. Gold Plate Buttercup, Rhine Stone Settings, 1 25
     80

     57. Roman Gold Screw Ear-Drops, Turquoise or Pearl Setting
     90

  - 90

 

 No.

 59. Polished Gold Plate Bar Pin, frosted Butter-cup and Leaves, Rhine Stone, Garnet or Pearl Setting.

 60. Solid Gold Earrings, Rhine Stone.
 2 00

 61. Gold Front Chased Ear-Drops.
 70

 62. Solid Gold Rhine Stone Ear-Drops.
 1 20

 63. Solid Gold Rhine Stone Ear-Drops.
 1 20

 65. Roman Gold Ball Ear-Drops.
 1 25

 65. Frosted Gold Flower Ear-Drops.
 1 25

 67.