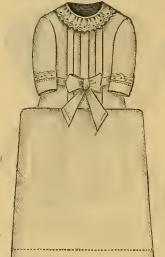

# ERRATA.

PAGE 6--style No. 162, Basque, wrong cut. The Basque described is similar to No. 161 in shape and style.
PAGE 19 Style No. 351, Infant's Robe, should be \$4,90 instead of \$5,90.
PAGE 19--Style No. 358, Infant's Robe is \$7,85.
PAGE 29 Style No. 109, Curtain should be \$1,90 instead of \$2,40.
PAGE 51 Style No. 22, Hosiery should read same style as No. 21, kept in French Blue only, \$1,45 per pair.
PAGE 61 - Styles Nos. 98 and 99, Jewelry. The description should be reversed.
PAGE 63 - Plastic Tape Meas res. 36 inch, should be 34 cents each, instead of dozen.