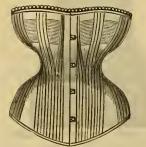

No. 91. A complete Musliu Skirt, the steels of which can be removed to have skirt laundered. White. \$1 40.





No. 90. Saxony Wool Chemise, hand knit. Pink, blue, or white, \$2 45.

We call attention to Corsets marked "C. P.," and "P. D.," which we recommend as superior in quality and finish to any others. These styles are imported and manufactured for us exclusively, and none are genuine unless stamped "B. Altman & Co." In ordering send size of Corset, or outside measurement.



Sizes, 18 to 34 inches. No. 600. C. P. French Contille, broad Clasp, extra length, corded bust, white or drab, \$2 35.



Sizes, 18 to 26 inches, No. 604. C. P. French Coutille, Nurs-ing, 13 inches long, white only, \$1 10.



Sizes, 18 to 26 inches. o. 608. Warner's Health Corset, white only, \$1 25. No. 608.



Sizes, 18 to 26 inches. No. 612. C. P. French Sateen, 11½ in. long, corded bust, white, \$1 85. Same style Coutille, \$1 75.



No. 601. C. P. French Contille, low bust, broad band of webbing on hips, (suitable for stout ladies), white and drab, \$2 70. Sizes, 22 to 36 inches.



Sizes, 18 to 26 inches. No. 605. C. P. French Sateen, 13 in-ches long, white, pink, blue and black, \$2 75.



Sizes, 18 to 26 inches. No. 609. French Woven, 12 inchea long, side steels, boned around hust, each bone stitched with silk, \$1 25.



Sizes, 18 to 24 inches. No. 613. Improved C. P. French Cou-tille, 11 inches long, silk stitched, boued across bust, to take the place of pads, \$3 20.



No. 602. C. P. French Coutille, 13 in. long, heavily boned, sidesteels, white or drab, \$1 35. Sizes, 18 to 30 inche