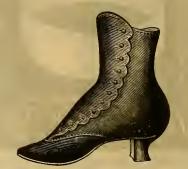

C, D, E (A being the narrowest and E the widest). When ordering state width and size desired. All shoes made to measure will cost 50c. per pair extra and require ten days' time to complete.

Ladies' "Common Sense" Last.



SAME STYLE AS ABOVE FOR MISSES.

Common Sense Cloth Top.



Old Ladies' Lace Shoes.



No. 807. Old Ladies Lace Shoes, Glove Kid; medinm and wide widths, sizes 3 to 8...\$2 00

## Infants' Shoes.



Sizes 1 to 6.









Children's Spring Heels.



No. 815. Pebble Goat or Curacoa Kid, widths C and D, sizes 4 to 8......\$1 15, 1 50
No. 116. Pebble Goat or Curacoa Kid, widths C and D, sizes 8<sup>1</sup><sub>2</sub> to 10<sup>1</sup><sub>2</sub>......\$140, 1 73
No. 817. French Kid, widths C and D, sizes 4 to 8....\$175

#### Spanish Arch Instep.

FRENCH HEEL, BOX TOE.



## Ladies' Half French Heel.

BOX TOE.



#### SAME STYLE AS ABOVE FOR MISSES.

#### Child's Shoe with Heel.



#### Boys' Laced Shoes.



"A" Calf, medium widths, sizes No. 832. 11 to 2. \$1 75 



To order only.

Sizes 1 to 6, widths A to E.





To order only.



To order only. 12. Ladies' Patent Leather French Ties, widths B to E, sizes  $2^{4}_{2}$  to 6.....275No. 842.

## Gents' Slippers.



No. 843. Gents' Maroon Goat Slippera, medium  Boys' Buttoned Shoes.





No. 849. sizes 2 to 7.... To order only.

sizes 11 to 2..... ..... 1 25

#### House Slippers.





No. 855.

#### **Oxford** Tie.



No. 856. Curacoa Kid, medium widths, sizes 21/2 to 7.....\$1 50, 200

#### Child's Ankle Supporter.



..... 90c.



To order only. Sizes 1 to 6, widths A to E. No. 859. Real Alligator, styl