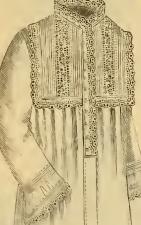

Style 356. Cambric, tucks and embroidery, \$2 90.

Style 369. French Nainsook, embroidery and Oriental lace, \$12 90.

Length from Centre of Neck, 20 inches, for six months to two-year ages. Styles 360, 366, 369, 372, 374, 376, 381, can be had in 22 inches also, suitable for two to four-year ages.