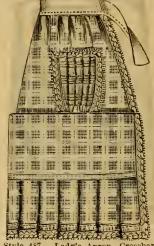

5 90, 6 90 and 7 25.



blue or pink, 26c. Style 466, Same, better, 58c. Style 467, White, blue or pink silk, \$1 10.



in o o o



Please state age. Style 468. Worsted Shirts, hand knit, 69c. and 86c., according to size.



Please state age. Style 479. Infant's Worsted Shirts, hand knit, 98c. and \$1 10, ac-cording to size.



24

Style 480. Nurse's Apron, Muslin, 35c. Style 481. Same in Cambric, 42c. Style 482. Muslin, with round Sci-lops, 35c. Style 483. Same in Cambric, 42c. Same in Cambric, 42c. Muslin, with round Scal-



Style 492. Nurse's Apron, Muslin, Embroidery and Tucks, 45c.
Style 493. Same in Cambric, 72c.



Style 484. Cambric, with six one Style 465. Cambric, with six one inch tucks, 45c.
Style 485. Cambric, with three wide tucks, 85c.
Style 486. Same style in lawn, 85c.



Style 487. Lady's Apron. Crossbar Naiusook and Lace, 39c. Style 488. Similar, no pocket, with Medici Lace across bottom, 55c. Style 489. Crossbar without lace, 35c.

a gine

inches, 85c.

Style 495. Child's Apron, Cross-bar Muslin, Hamburg Embroid-ery, length, 17, 19, 21 and 24



Style 490. Lady's Apron, Lawn Em-broidery and Tucks, 69c. Style 491. Same, deep Embroidered Ruffle, 98c.



Style 496. Child's Apron, Crossbar Muslin, Embroidery, ties on shoulders, length, 17, 19, 21 aud 24 inches, 85c.
Style 496<sup>1</sup>/<sub>2</sub>, Same in Lawn, plain-material, 95c.





Style 506. Infant's Cap, Italian Lace, tucks and feather stitching, 25c.



Style 507. Infant's Cap, cording and Italian Lace, 7\*c. Same, fiuer, wide strings, \$1 10.



-P)C-

In ordering

please state age.

E C

Styl