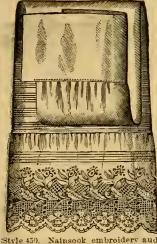

with sleeves, for infant's slip, tucks and ruffle, size, 1 and 2, 55c.
<sup>85</sup> Style 438. Same, Mother Hubbard Yoke, solid em-invidery, 98c.
<sup>85</sup> Style 439. Children's Muslin Diaper Drawers, trim-med with edging, 45c.
<sup>85</sup> Style 439<sup>1</sup><sub>2</sub>. Eureka Rubber Diaper, size, 1, 2, 3, 4, 52c.



Style 423 ½. Hand Embroidered Flannel Shawl, \$2–90.
Style 424. Flannel Shawl, hand embroidered, \$2–75.
Style 425. Amerino Shawla, hand embroidered, elaborate patterns, \$3–50, 3–90, 4–90, 5–90 and 6–75.
Style 426. Flannel Shawla, with silk binding, 75c.
Style 428. Hand Embroidered in Silk, \$1–19, 1–85, 2–35, 4–55.



Style 439. Infant's Long Skirt, Cambric, hem and tucks, 48c. Style 44.1. Nainsook, cluster tucks, 39c. Style 441. Nainsook, cluster of tucks, 78c.



Nainsook embroidery aud tueks, \$3 50. Anananananan ana

Styls 459, Intant's Shirt, Linen, Embroidered Edging, 45c.Style 460. Same, with Embroid-ered Edge, 35c.Style 460½. Same, circular neck, without top, Italian Lace, 27c.



State age when ordering. Style 469. Worsted Shirts, machine made, 450., 550., 600., and 690., ac-cording to size. Style 470. Berlin Wool, 850., 950., \$1 05, 1 15.



Style 442. Nainsook tucks & emb'y, \$1 75. Style 443. Cambric, tucking varied, 98c. Style 444. Same in Cambric, two clusters of tucks, narrow enhroidery, 69c. Same with inserting, 98c.



Style 451. Infant's Flannel Long Skirts, Chain Stitching, 90c. Style 452. Same, fne flannel and feather stitching, \$1 58. Style 453. Same as 451, fne flannel, \$1 05.



Style 461. Iniant's Shirt, Linen Lawn, band