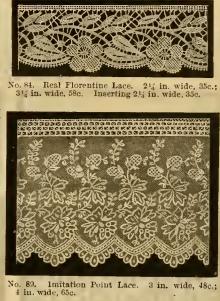

No. 78. Oriental Lace. 22c.; 6 in. wide, 30c.



o. 109. Oriental Lace in Cream and Biege. 21; in. wide, 21c.; 5 in. wide, 35c.; 7 in. wide, 50c.; 11 in. wide, 70c. Net 27 in. wide, \$2 35.



No. 79. Egyptian Lace.  $3\frac{1}{2}$  in. wide, 15c.; 6 in. wide, 25c.; 8 inch wide, 45c.



No. 80. Egyptian Lace in Cream and Beige. 4 in. wide, 18c.; 6 in. wide, 24c.; 714 in. wide, 30c. 412



o. 81. Egyptian Lace in Cream and Beige. 5 in. wide, 18c; 7 in. wide, 25c; 9 in. wide, 35c.; 15 in. wide, 63c. Flounce 37 in. wide, \$1 35. No. 81.



o. 82. Real Medici Lace. 255 in. wide, 32c.; 3 in. wide, 42c.; 4 in. wide, 58c. Inserting 2 in. wide, 27c. No.



No. 83. Real M dici Lace. 3 in. wide, 30c.; 4<sup>1</sup>/<sub>2</sub> in. wide, 50c. Inserting 2<sup>1</sup>/<sub>2</sub> in. wide, 26c.





No. 86. "Fedora," very fine white Cotton Lace. 3¼ in. wide, 28c.; 4 in. wide, 40c.; 5 in. wide, 4%c. Net 27 in. wide, \$2 60.



No. 87. "Fedora" Lace. 21/2 in. wide, 30c.; 31/2 in. wide, 38c.; 4 in. wide, 54c.; 5 in. wide, 75c.



No. 88. Platte Valenciennes Lace.  $1^{3}$  in. wide, 11c.;  $2^{4}$  in. wide, 13c.;  $3^{4}$  in. wide, 18c.;  $4^{4}$  in. wide, 23c.;  $5^{4}$  in. wide, 35c. Inserting,  $1^{4}$  in. wide, 9c.; 2 in. wide, 13c. Flonncings, 11 in. wide, 72c.; 18 in. wide, \$122; 36 in. wide, \$200. Net, 27 in. wide, \$135.



No. 89. Platte Valenciennes Lace. 2 in. wide, 13c.; 2½ in. wide, 16c.; 3½ in. wide, 24c.; 4½ in. wide, 30c.; 5 in. wide, 40c.; 10½ in. wide, 88c. Inserting 2 in. wide, 14c. Flouncing 36 in. wide, \$2 38.

# Embroideries.

The widths described are fo