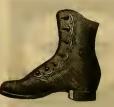

measure will cost 50c. per pair extra and require ten days' time to complete.

Ladies' "Common Sense" Last.



SAME STYLE AS ABOVE FOR MISSES.

Common Sense Cloth Top.



Old Ladies' Lace Shoes.



No. 807. Old Ladies Lace Shoes, Glove Kid; medinm and wide widths, sizes 3 to 8...\$2 00

## Infants' Shoes.



Sizes 1 to 6.









Children's Spring Heels.



No. 815. Pebble Goat or Curacoa Kid, widths C and D, sizes 4 to 8......\$1 15, 1 50
No. 116. Pebble Goat or Curacoa Kid, widths C and D, sizes 8<sup>1</sup><sub>2</sub> to 10<sup>1</sup><sub>2</sub>......\$140, 1 73
No. 817. French Kid, widths C and D, sizes 4 to 8....\$175

#### Spanish Arch Instep.

FRENCH HEEL, BOX TOE.



## Ladies' Half French Heel.

BOX TOE.



#### SAME STYLE AS ABOVE FOR MISSES.

#### Child's Shoe with Heel.



#### Boys' Laced Shoes.



"A" Calf, medium widths, sizes No. 832. 11 to 2. \$1 75 



To order only.

Sizes 1 to 6, widths A to E.





To order only.



To order only. 12. Ladies' Patent Leather French Ties, widths B to E, sizes  $2^{4}_{2}$  to 6.....275No. 842.

## Gents' Slippers.



No. 843. Gents' Maroon Goat Slippera, medium  Boys' Buttoned Shoes.





No. 849. sizes 2 to 7.... To order only.

sizes 11 to 2..... ..... 1 25

#### House Slippers.





No. 855.

#### **Oxford** Tie.



No. 856. Curacoa Kid, medium widths, sizes 21/2 to 7.....\$1 50, 200

#### Child's Ankle Supporter.



..... 90c.



To order only. Sizes 1 to 6, widths A to E. No. 859. Real Alligator, style as above...... 525

### Ladies' Evening Slipper.



To order only. 

#### **Common Sense Opera Slippers.**