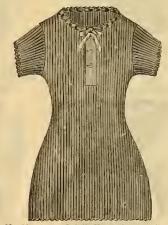

# Children's Spring and Summer Underwear.

State particularly whether high neck, long sleeves; high neck, short sleeves; or low neck, short sleeves are desired.

| No. | IF SIZES ARE UNKNOWN, STATE AGE OF CHILD. SiZES,                        | 16     | 18   | 20   | 22   | 24   | 26   | 28 | 30     | 32   |
|-----|-------------------------------------------------------------------------|--------|------|------|------|------|------|----|--------|------|
| 525 | Gauze or Gossamer Vests, high or low neck, short or long sleeves        | \$0 20 |      |      |      |      |      |    | \$0 34 |      |
| 526 | Gauze or Gossamer Vests, finer, high or low neck, short or long sleeves | 28     |      |      |      | 48   | 53   |    | 63     |      |
| 527 | Medium weight 34 wool Cashmere Vests, Pantalets or Drawers, each        | 30     |      |      | 42   | 46   | 50   | 54 | 58     | 62   |
|     | Fine English thin Vest, regular made, high or low neck, short sleeves.  |        |      |      | 52   |      | 62   | 67 | 72     |      |
| 529 | Fine light weight Merino Pantalets, open at sides                       | • • •  | 40   | 4.)  | 50   | 55   | 60   | 65 | 70     |      |
| 530 | Fine light weight Merino Drawers, open in front, short or long legs.    | •••••  |      |      |      | 55   | 60   | 65 | 70     |      |
| 531 | Gauze Vests, high or low neck, long or short sleeves, reg. made         | 48     |      |      |      | 68   | 73   |    | 83     |      |
|     | Gossamer Vests, high neck, long or short sleeves, regular made          | 57     | 62   |      | 72   | 77   | 82   | 87 | 92     | 97   |
|     | Fine thin Merino Pantalets, open at sides, regular made                 |        | 67   | 72   | 77   | 82   | 87   | 92 | 97     |      |
|     | Fine thin Merino Drawers, open in front, regular made                   |        | ···· |      |      | 82   | 87   | 92 | 97     |      |
|     | English medinm weight Merino Vests, full reg. made, long sleeves        | 60     |      |      | 75   |      | 85   |    | 97     | 1 05 |
|     | English medium weight Merino Pantalets, regular made                    |        | 1 .  |      | 97   | 1 02 | 1 07 |    |        |      |
|     | Cartwright & Warner's medium weight Vests, long or short sleeves.       |        |      |      |      |      |      |    |        |      |
|     | Cartwright & Warner's Gauze Bodies, low neck without sleeves            | 54     |      |      |      |      | 87   | 94 | 1 02   |      |
|     | Cartwright & Warner's Gauze Vests, high neck, long or short sleeves,    |        |      |      |      |      | 95   |    |        |      |
| 540 | Cartwright & Warner's finer Vests, high neck, long or short sleeves,    | 84     |      |      |      |      | 1 16 |    |        |      |
|     | Cartwright & Warner's Gauze Pantalets, open at sides, knee length,      |        | 1 32 | 1 40 | 1 48 |      |      |    | 1 80   |      |
|     | Cartwright & Warner's Gauze Drawers, open in front, long lengths        |        |      |      |      | 1 50 |      |    | 1 80   | 1 90 |
|     | Knickerbocker Jean Pantalets, open at sides, knee lengths               |        |      |      |      |      |      |    |        |      |
| 544 | Knickerbocker Jean Drawers, open in front, knee lengths                 |        |      |      |      | 36   |      |    |        |      |
| 545 | Knicker'ker J'n Dr'rs, open in front, knee l'gths, with stockinet ends. |        |      | ]    | ]    | 45   | 45   | 45 | 45     |      |