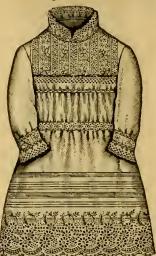

# Ladies' Night Robes. SIZES-Length of front from neck, 54 inches, and full width. The neck size (13, 14, 15, 16, 18, inches), that can be furnished, are given with each style.

Style 110. Musliu, Tucks and Em- Style 111. broidery, aizes, 13 to 16, 85c. ery, size Muslin. Tucks and Embroidery, sizes, 13 to 18, \$1 35.

Style 112. Muslin, Solid En ery, sizes, 13 to 16, \$1 12. Muslin, Solid Embroid-

Muslin aud Embroid-Style 113. ery, sizes, 14 to 16

Style 114. Muslin, Hamburg Em-broid'y & T'ks, sizes, 13 to 16, \$1 75.

Style 115. Muslin, Robe, Embroid-ery and Tucks, sizes, 14 to 16, \$2 89.

Style 116. Muslin, Embroidery and Tucks, sizes, 13 to 16, \$1 65. Style 116 %. Camb'c, Medici Lace, sizes, 14 to 16, \$1 39.

Style 118. Cambric, Medici Lace and Tucks, sizes, 13 to 16, \$2 25.