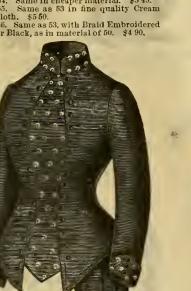

No. 523. Ash Receiver, Brass, Glass eyes, 1 50c.



No. 525 Polished Brass Ashreceiver, 25c.



No. 528. Polished Brass Extension Candle Bracket, 58c.

## LADIES' JERSEY WAISTS.

Kept in the following sizes: 34, 36, 38, 40 and 42 inches, bust measure. If sizes are not in stock, four days' time required to fill orders.



Style 50. Very Stylish Jersey (new), in Black aud White or Black and Red. Back laid in Fan Plaits with double loops aud ends of the Em-breidered material lapping over some. \$4 75.



Style 53. Very fine quality Black Jersey Cloth, trimmed with wide Hercules Braid. \$4 45. Style 54. Same in cheaper material. \$3 45. Style 55. Same as 83 in fine quality Cream Jersey Cloth. \$5 50. Style 56. Same as 53, with Braid Embroidered in Red or Black, as in material of 50. \$4 90.



Style 59. All Black Jersey with Collar, Cuffs and Vest of either Red or White Embroidered Jersey Cloth. \$2 90.



Style 51. Sailor Jersey, kept only in Black. with Silk Braid Trimming. Back laid in Fan Plaifs, a lappel on each side of same with Braid stitched on. \$4 90.



Style 57. Fine quality Jersey Cloth, with loops and rows of Hercules Braid, all sewed on by hand. Coat back, kept only in Black. \$7 50.



Style 52. Stylish Jersey, Applique front and sides. Kept in the following colors only: Black or Navy with Red Applique, Black with White Applique, Brown with Ecru Applique. \$4,90.



Style 58. Black Jersey with Collar and Cuffs of Hercules Braid. Back laid in fine Plaits, with a double loop of the Braid and Jersey (loth lapping over with ornament each end. \$3 65.



Style 61. J