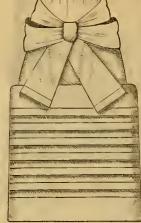

### Ladies' Calico, Cambric and Lawn Wrappers.

The following sizes are kept only: 36, 38, 40, 42 Bust Measure. Length in front.

| STYLE | 1Calico     | Wrapper, | gathered | ruffle on | lower | part; |
|-------|-------------|----------|----------|-----------|-------|-------|
|       | box plaited | back.    |          |           |       | 80 1  |

- STYLE 3.—Calico Wrapper; Mother Hubbard front, Princess back; belt from side seams; deep Spanish

- gathered raffles encircle lower part ..... 1 75 STVLE 6.—Figured Batiste Wrapper (Ecru ground with
- colored figures). Three fine tucks extend down each

| side | 10  | iront; | DOX | platted | back; | gathered | rume on |     |    |
|------|-----|--------|-----|---------|-------|----------|---------|-----|----|
| lowe | r n | art .  |     |         |       |          |         | \$1 | 95 |

| STYLE 7Percale Mother Hubbard; lower part is trimmed |   |    |
|------------------------------------------------------|---|----|
| with a gathered and tucked ruffle; the yoke back     |   |    |
| and front composed of fine tucks, the shirring below |   |    |
| yoke completed with a heading                        | 2 | 25 |
| STYLE 8Striped Gingham Wrapper; Mother Hubbard       |   |    |
| front, Watteau back; the skirt part encircled with   |   |    |
| box plaiting. Can be had also in plain colors, pink, |   |    |
| light blue or gray                                   | 2 | 50 |
| STYLE 9Colored Lawn Wrapper, pink or light blue,     |   |    |
| Mother Hubbard; tucked yoke; gathered and tucked     |   |    |
| ruffle on lower part                                 | 2 | 60 |
| STYLE 10Figured Linen Lawn Wrapper, Mother Hub-      |   |    |
| hand, tuel of vokas cathered wittle on lower wort    | 3 | 90 |