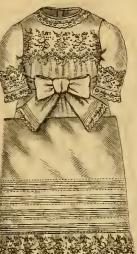

# Ladies' Night Robes. SIZES-Length of front from neck, 54 inches, and full width. The neck size (13, 14, 15, 16, 18, inches), that can be furnished, are given with each style.

Style 110. Musliu, Tucks and Em- Style 111. broidery, aizes, 13 to 16, 85c. ery, size Muslin. Tucks and Embroidery, sizes, 13 to 18, \$1 35.

Style 112. Muslin, Solid En ery, sizes, 13 to 16, \$1 12. Muslin, Solid Embroid-

Muslin aud Embroid-Style 113. ery, sizes, 14 to 16

Style 114. Muslin, Hamburg Em-broid'y & T'ks, sizes, 13 to 16, \$1 75.

Style 115. Muslin, Robe, Embroid-ery and Tucks, sizes, 14 to 16, \$2 89.

Style 116. Muslin, Embroidery and Tucks, sizes, 13 to 16, \$1 65. Style 116 %. Camb'c, Medici Lace, sizes, 14 to 16, \$1 39.

Style 118. Cambric, Medici Lace and Tucks, sizes, 13 to 16, \$2 25.

Style 119. Lawn. Tucks and Italian Lace, sizes, 13 to 16, \$1 95.

Style 120. Cambric, Platt Lace and Embroidery, sizes, 13 to 16, \$2 95.

Style 121. Cambric, Solid Emb'dy & Medici Lace, sizes, 14 to 16, \$2 98.