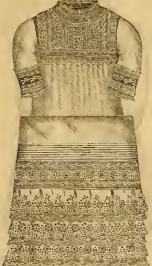

# Ladies' Night Robes. SIZES-Length of front from neck, 54 inches, and full width. The neck size (13, 14, 15, 16, 18, inches), that can be furnished, are given with each style.

Style 110. Musliu, Tucks and Em- Style 111. broidery, aizes, 13 to 16, 85c. ery, size Muslin. Tucks and Embroidery, sizes, 13 to 18, \$1 35.

Style 112. Muslin, Solid En ery, sizes, 13 to 16, \$1 12. Muslin, Solid Embroid-

Muslin aud Embroid-Style 113. ery, sizes, 14 to 16

Style 114. Muslin, Hamburg Em-broid'y & T'ks, sizes, 13 to 16, \$1 75.

Style 115. Muslin, Robe, Embroid-ery and Tucks, sizes, 14 to 16, \$2 89.

Style 116. Muslin, Embroidery and Tucks, sizes, 13 to 16, \$1 65. Style 116 %. Camb'c, Medici Lace, sizes, 14 to 16, \$1 39.

Style 118. Cambric, Medici Lace and Tucks, sizes, 13 to 16, \$2 25.

Style 119. Lawn. Tucks and Italian Lace, sizes, 13 to 16, \$1 95.

Style 120. Cambric, Platt Lace and Embroidery, sizes, 13 to 16, \$2 95.

Style 121. Cambric, Solid Emb'dy & Medici Lace, sizes, 14 to 16, \$2 98.