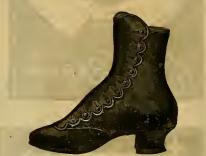

widest). When ordering state width and size desired. All shoes made to measure will cost 50c. per pair extra and require ten days' time to complete.

Ladies' "Common Sense" Last.



SAME STYLE AS ABOVE FOR MISSES.

Common Sense Cloth Top.



Old Ladies' Lace Shoes.



No. 807. Old Ladies Lace Shoes, Glove Kid; medinm and wide widths, sizes 3 to 8...\$2 00

## Infants' Shoes.



Sizes 1 to 6.









Children's Spring Heels.



No. 815. Pebble Goat or Curacoa Kid, widths C and D, sizes 4 to 8......\$1 15, 1 50
No. 116. Pebble Goat or Curacoa Kid, widths C and D, sizes 8<sup>1</sup><sub>2</sub> to 10<sup>1</sup><sub>2</sub>......\$140, 1 73
No. 817. French Kid, widths C and D, sizes 4 to 8....\$175

#### Spanish Arch Instep.

FRENCH HEEL, BOX TOE.



## Ladies' Half French Heel.

BOX TOE.



#### SAME STYLE AS ABOVE FOR MISSES.

#### Child's Shoe with Heel.



#### Boys' Laced Shoes.



"A" Calf, medium widths, sizes No. 832. 11 to 2. \$1 75 



To order only.

Sizes 1 to 6, widths A to E.





To order only.



To order only. 12. Ladies' Patent Leather French Ties, widths B to E, sizes  $2^{4}_{2}$  to 6.....275No. 842.

## Gents' Slippers.



No. 843. Gents' Maroon Goat Slippera, medium  Boys' Buttoned Shoes.





No. 849. sizes 2 to 7.... To order only.

sizes 11 to 2..... ..... 1 25

#### House Slippers.





No. 855.

#### **Oxford** Tie.



No. 856. Curacoa Kid, medium widths, sizes 21/2 to 7.....\$1 50, 200

#### Child's Ankle Supporter.



..... 90c.



To order only. Sizes 1 to 6, widths A to E. No. 859. Real Alligator, style as above...... 525

### Ladies' Evening