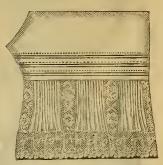

#### STYLE.

| 164. | Tucks down Front and around Bottom, finished with Lawn Ruffle                                                             |
|------|---------------------------------------------------------------------------------------------------------------------------|
| 165. | Three Clusters of Tucks down Front, Tucked Ruffle Edged with Embroidery all around                                        |
| 167. | Linon d'Inde, 24 Tucks down Front on each side, Tucked Sailor Collar and Tucked Ruffles                                   |
| 168. | Hamburg Inserting, Tucks and Ruffle of Embroidery around entire Sacque 265                                                |
| 169  | Linon d'Inde, Four Swiss Insertings and Plaits down Front, Embroidered Ruffle all around, in back below waist, two Double |
|      | Box Plaits                                                                                                                |
| 170. | Linon d Inde, Medici Lace Inserting and Edging all around, Jabot of Lace down Front                                       |