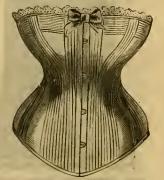

tille, 13 in. long, heavily boned, sidesteels, white or drab, \$1 35. Sizes, 18 to 30 inches.



No. 606. Improved C. P. Superior French Coutille, 15 inches long, ex-tra long waisted and heavily boned, \$2 75. Sizes, 19 to 34 inches.



No. 610. C. P. "Bridal," French Sateen, medium length, fanned with silk and elaborately trimmed with lace and ribbon, §2 95. Sizes, 18 to 25 inches,



Sizes, 18 to 25 inches. No. 614. French Woven, 101/2 inchea long, acalloped top and bottom, allk stitched, and filled with fine bones, suitable for riding, \$1 75.



Sizes, 22 to 36 inches. No. 603. The Sterling Abdominal (formerly Moody 8), Satin Jean, white only, \$120. Made of Con-tille, \$215.



No. 607.



Sizes, 18 to 26 inches. No. 611. C. P. French Coutille, 13 inches long, with side steels, 90c.



Sizes, 18 to 30 inches. No. 615. C. P. French Coutille, corded bust, medium length, \$1 80.





Sizes, 18 to 26 inches. No 616. French Woven, Embroidered Bust, Scalloped top, 60c.



Sizes, 18 to 26 inches. No. 620. P. D. French Coutille, 5 hooks, ex. long, \$1 45. Same shape in linen suitable for summer wear, \$1 75.



Sizes, 18 to 28 inches. No. 624. French Woven, double bones on hips, silk stitched, \$1 38, No. 625. Extra quality, fine bones, scalloped top and bottom, each bone stitched with silk, \$2 25.



Sizes, 24x24 to 28x34. No. 629. London Cord Comfort Waist with attachments for Stocking Supporter. (Please state Waist and Shoulder Measure), 75c.



Sizes, 20 to 26 inches. No. 617. "Nursing." French Woven, heavily honed, scalloped top, white only, \$1 37.



Sizes, 18 to 26 in