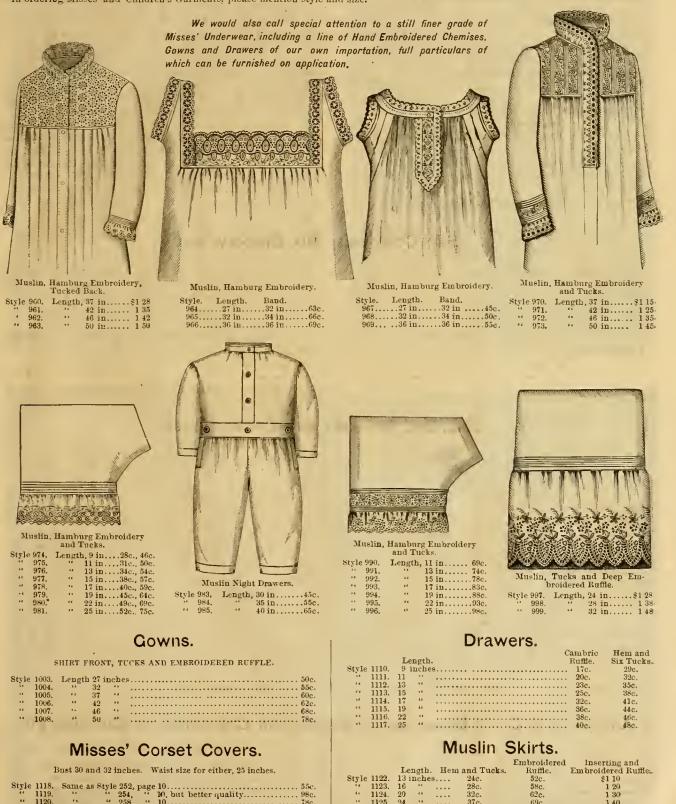

# Ladies' Night Robes.

Length of front, from neck, 54 inches and full width. The neck sizes (13, 14, 15, 16 and 18 inches) that can be furnished are given with each style.

#### STYLE.

| 60, | Muslin, Tucked Mother Hubbard Yoke, Cambric Ruffle, sizes 13 to 16                                             | 60c. |
|-----|----------------------------------------------------------------------------------------------------------------|------|
| 61. | Muslin, Shirt Front of 1/2 inch Tucks, Pointed Collar finished with Embroidery, sizes 14 to 16                 | 89c. |
| 62. | Muslin, Shirt Front of Hamburg Insertings and Tucks, finished with Ruffle of Embroidery, sizes 13 to 16        | 98c. |
| 63. | Muslin, Mother Hubbard Yoke, Tucks and Four Insertings, Embroidered Ruffle, sizes 14 to 16                     | 1 15 |
| 65. | Muslin, Mother Hubbard Yoke of Insertings and Tucks, Two Embroidered Ruffles in Neck and Front, sizes 13 to 16 | 2 69 |
| 66. | Muslin, Pompadour Yoke, Tucks and Four Insertings, finished with Ruffle of Embroidery, sizes 13 to 16          | 3 95 |
| 67. | Cambric, Square Yoke of Fine Tucks in Clusters, Two Embroidered Ruffles, sizes 13 to 16                        | 1 68 |
| 68. | Cambric, Pompadour Yoke of Insertings and Tucks, Ruffles of Embroidery, sizes 13 to 16                         | 189  |
| 69. | Cambric, Mother Hubbard Yoke of Insertings and Tucks, Embroidered Ruffle, sizes 13 to 16                       | 2 35 |
| 70. | Cambric, Shirt Front of Tucks and Insertings, Double Ruffle of Embroidery, sizes 13 to 18                      | 2 75 |
| 71. | Cambric, Pompadeur Yoke of Solid Embroidery, Tucks and Herringbone, sizes 13 to 16                             | 3 95 |
| 73. | Cambric Pompadour Yoke, Horizontal Insertings of Torchon Lace, Tucks and Lace Edged Ruffles, sizes 13 to 16    | 2 59 |
| 74. | Cambric, Square Yoke made entirely of Medici Lace, finished with Lace Ruffles, sizes 13 to 16                  | 2 59 |
| 75. | Cambric, Pompadour Yoke of Platt Lace Insertings and Lattice-work Beading, finished with Two Ruffles of Lace,  |      |
|     | sizes 14 to 16                                                                                                 | 4 50 |
| 76. | Cambric, Mother Hubbard Yoke of Medici Lace and Embroidery, sizes 13 to 16                                     | 5 25 |

# Ladies' Night Robes. SIZES-Length of front from neck, 54 inches, and full width. The neck size (13, 14, 15, 16, 18, inches), that can be furnished, are given with each style.

Style 110. Musliu, Tucks and Em- Style 111. broidery, aizes, 13 to 16, 85c. ery, size Muslin. Tucks and Embroidery, sizes, 13 to 18, \$1 35.

Style 112. Muslin, Solid En ery, sizes, 13 to 16, \$1 12. Muslin, Solid Embroid-

Muslin aud Embroid-Style 113. ery, sizes, 14 to 16

Style 114. Muslin, Hamburg Em-broid'y & T'ks, sizes, 13 to 16, \$1 75.

Style 115. Muslin, Robe, Embroid-ery and Tucks, sizes, 14 to 16, \$2 89.

Style 116. Muslin, Embroidery and Tucks, sizes, 13 to 16, \$1 65. Style 116 %. Camb'c, Medici Lace, sizes, 14 to 16, \$1 39.

Style 118. Cambric, Medici Lace and Tucks, sizes, 13 to 16, \$2 25.

Style 119. Lawn. Tucks and Italian Lace, sizes, 13 to 16, \$1 95.

Style 120. Cambric, Platt Lace and Embroidery, sizes, 13 to 16, \$2 95.

Style 121. Cambric, Solid Emb'dy & Medici Lace, sizes, 14 to 16, \$2 98.