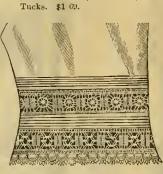

# Lawn Basques.

Kept in sizes 36, 38, 40 and 42 inch bust, with exception of styles 160, 161, 162, 164, 167 and 170, which are kept also in size of 46 inch bust.

Style 161. Lawn, Embroidery and Tucks. \$1 62.

Style 162, Linon d'Inde, Medici Lace. \$3 25. Style 163, Lawn, Embroidery, \$4.45.