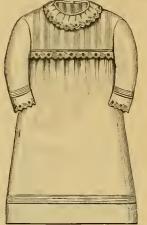

# Lawn Basques.

Kept in sizes 36, 38, 40 and 42 inch bust, with exception of styles 160, 161, 162, 164, 167 and 170, which are kept also in size of 46 inch bust.

Style 161. Lawn, Embroidery and Tucks. \$1 62.