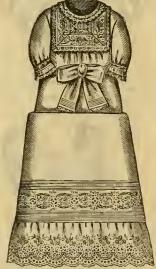

# Ladies' Night Robes.

Length of front, from neck, 54 inches and full width. The neck sizes (13, 14, 15, 16 and 18 inches) that can be furnished are given with each style.

#### STYLE.

| 60, | Muslin, Tucked Mother Hubbard Yoke, Cambric Ruffle, sizes 13 to 16                                             | 60c. |
|-----|----------------------------------------------------------------------------------------------------------------|------|
| 61. | Muslin, Shirt Front of 1/2 inch Tucks, Pointed Collar finished with Embroidery, sizes 14 to 16                 | 89c. |
| 62. | Muslin, Shirt Front of Hamburg Insertings and Tucks, finished with Ruffle of Embroidery, sizes 13 to 16        | 98c. |
| 63. | Muslin, Mother Hubbard Yoke, Tucks and Four Insertings, Embroidered Ruffle, sizes 14 to 16                     | 1 15 |
| 65. | Muslin, Mother Hubbard Yoke of Insertings and Tucks, Two Embroidered Ruffles in Neck and Front, sizes 13 to 16 | 2 69 |
| 66. | Muslin, Pompadour Yoke, Tucks and Four Insertings, finished with Ruffle of Embroidery, sizes 13 to 16          | 3 95 |
| 67. | Cambric, Square Yoke of Fine Tucks in Clusters, Two Embroidered Ruffles, sizes 13 to 16                        | 1 68 |
| 68. | Cambric, Pompadour Yoke of Insertings and Tucks, Ruffles of Embroidery, sizes 13 to 16                         | 189  |
| 69. | Cambric, Mother Hubbard Yoke of Insertings and Tucks, Embroidered Ruffle, sizes 13 to 16                       | 2 35 |
| 70. | Cambric, Shirt Front of Tucks and Insertings, Double Ruffle of Embroidery, sizes 13 to 18                      | 2 75 |
| 71. | Cambric, Pompadeur Yoke of Solid Embroidery, Tucks and Herringbone, sizes 13 to 16                             | 3 95 |
| 73. | Cambric Pompadour Yoke, Horizontal Insertings of Torchon Lace, Tucks and Lace Edged Ruffles, sizes 13 to 16    | 2 59 |
| 74. | Cambric, Square Yoke made entirely of Medici Lace, finished with Lace Ruffles, sizes 13 to 16                  | 2 59 |
| 75. | Cambric, Pompadour Yoke of Platt Lace Insertings and Lattice-work Beading, finished with Two Ruffles of Lace,  |      |
|     | sizes 14 to 16                                                                                                 | 4 50 |
| 76. | Cambric, Mother Hubbard Yoke of Medici Lace and Embroidery, sizes 13 to 16                                     | 5 25 |