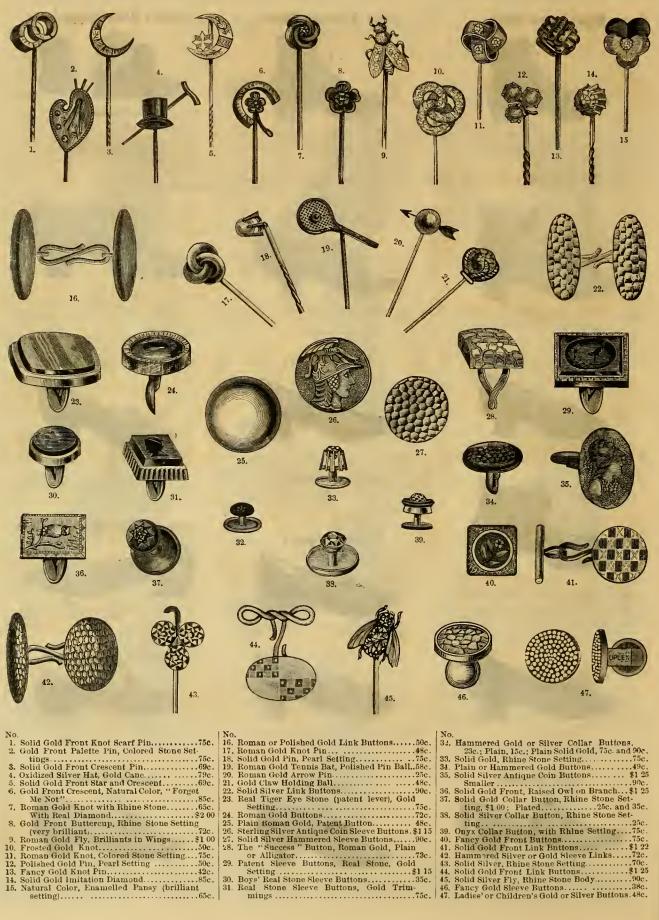

o order only.

Sizes 1 to 6, widths A to E.





To order only.



To order only. 12. Ladies' Patent Leather French Ties, widths B to E, sizes  $2^{4}_{2}$  to 6.....275No. 842.

## Gents' Slippers.



No. 843. Gents' Maroon Goat Slippera, medium  Boys' Buttoned Shoes.





No. 849. sizes 2 to 7.... To order only.

sizes 11 to 2..... ..... 1 25

#### House Slippers.





No. 855.

#### **Oxford** Tie.



No. 856. Curacoa Kid, medium widths, sizes 21/2 to 7.....\$1 50, 200

#### Child's Ankle Supporter.



..... 90c.



To order only. Sizes 1 to 6, widths A to E. No. 859. Real Alligator, style as above...... 525

### Ladies' Evening Slipper.



To order only. 

#### **Common Sense Opera Slippers.**



## Patent Leather Pumps.



#### Beaded Slipper.



No. 865.



## **Opera Slippers.**







- - 52. Poissned Gold Queen Chain, fancy Roman Ball
     1 30

     53. Roman Gold fancy Ends (latest style)
     1 60

     54. Gold Plate Pin Etruscan Flower, Rhine Stone Centre
     1 25

     55. Gold Plate Ear-drops, Rhine Stone Settings, \$1 60; without top
     80

     56. Gold Plate Buttercup, Rhine Stone Settings, 1 25
     80

     57. Roman Gold Screw Ear-Drops, Turquoise or Pearl Setting
     90

  - 90

 

 No.

 59. Polished Gold Plate Bar Pin, frosted Butter-cup and Leaves, Rhine Stone, Garnet or Pearl Setting.

 60. Solid Gold Earrings, Rhine Stone.
 2 00

 61. Gold Front Chased Ear-Drops.
 70

 62. Solid Gold Rhine Stone Ear-Drops.
 1 20

 63. Solid Gold Rhine Stone Ear-Drops.
 1 20

 65. Roman Gold Ball Ear-Drops.
 1 25

 65. Frosted Gold Flower Ear-Drops.
 1 25

 67