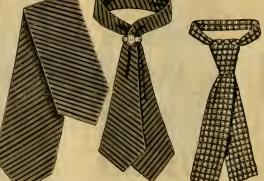

# Cents' and Boys' Neckwear and Suspenders.

| No.                                                                 | No.                                                              |
|---------------------------------------------------------------------|------------------------------------------------------------------|
| 438 Black folded Silk Ties, 1 inch wide25c., 45c., 60c., 90c.       | 444 Gents' black Silk Bows                                       |
| 439 Black, white or fancy colored Satin Ties, 1 inch wide45c.       | 445 Boys' fancy colored Ribbon Ties, three for 25c.              |
| 440 Black or fancy colored Windsor Scarfs, 45c., 60c., 80c., \$1 00 | 446 Boys' fancy colored Flat or Puff Scarfs25c., 35c., 45c.      |
| 441 Boys' fancy colored Windsor Scarls                              | 447 Boys' Suspenders                                             |
| 442 Gents' white Lawn Ties, per doz 30c., 45c., 70c., \$1 00        | 448 Gents' fine Snspenders                                       |
| 443 Gents' fine white Lawn Ties, each 12c., 15c., 18c., 23c.        | 449 Gents' Silk Suspenders, \$1 20, 1 45, 1 60, 2 25, 2 90, 3 60 |