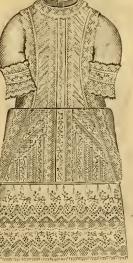

broidery, Feather Stiching, \$3 45.Style 345. Same, without the Feather Stuching, \$2 90.



200 Style 330. Cambric, Tucked down front and Embroidered Ruffle, 92c.
 Style 331. Same, one Cluster of Eleveu Tucks, without Embroidery on Skirt, 59c.

<u>KARARARARARARA</u>

Style 337. Cambric, Hamburg Em-broidery and Tucks, \$1 65.



# Infants' Long Slips and Robes.



Style 347, Nainsook, tucks and embroidery, \$3 65. Same, with 1 insert'g in skirt, \$3 25.



Style 352. Namson, Swiss embroidery and Italian lace, \$6 65. Style 353. The same, with one embroidered ruffle and lace, \$3 95.



Style 357. Cambric, tucks and embroidery, \$4 36.



Style 348. Nainsook, emb'd'y, \$3 85. Style 349. Same in French Nainsook and wider emb'dery, \$5 90.



Style 354. Fine Nainsook and embroidery, \$6 90.



Style 358. Nainsook, Italian lace and Swiss embroidery.



Style 350. Nainsook, with embroidery, \$3 95.



Style 355. Nainsook and embroidery, \$2 50.



Style 359. French Nainsook, solid emb. front, emb, ruffle, \$7 90.



19

Style 351. Fine Nainsook and embroidery, \$5 90.



Style 356. Cambric, tucks and embroidery, \$2 90.



Style 369. French Nainsook, embroidery and Oriental lace, \$12 90.

Length from Centre of Neck, 20 inches, for six months to two-year ages. Styles 360, 366, 369, 372, 374, 376, 381, can be had in 22 inches also, suitable for two to four-year ages.



Style 360. Cambric Tucks and Embroidery, 55c. Style 361. Same, circular yoke, 65c. Style 362. Same, feather stitching and embroidered ruffle on skirt, 98c.



Style 369. Nainsook, Tucks and embroi-

dery, \$2 38.