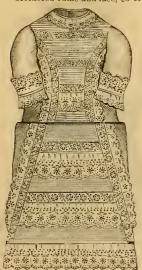

# Lawn Basques.

Kept in sizes 36, 38, 40 and 42 inch bust, with exception of styles 160, 161, 162, 164, 167 and 170, which are kept also in size of 46 inch bust.

Style 161. Lawn, Embroidery and Tucks. \$1 62.

Style 162, Linon d'Inde, Medici Lace. \$3 25. Style 163, Lawn, Embroidery, \$4.45.

#### STYLE.

| 164. | Tucks down Front and around Bottom, finished with Lawn Ruffle                                                             |
|------|---------------------------------------------------------------------------------------------------------------------------|
| 165. | Three Clusters of Tucks down Front, Tucked Ruffle Edged with Embroidery all around                                        |
| 167. | Linon d'Inde, 24 Tucks down Front on each side, Tucked Sailor Collar and Tucked Ruffles                                   |
| 168. | Hamburg Inserting, Tucks and Ruffle of Embroidery around entire Sacque 265                                                |
| 169  | Linon d'Inde, Four Swiss Insertings and Plaits down Front, Embroidered Ruffle all around, in back below waist, two Double |
|      | Box Plaits                                                                                                                |
| 170. | Linon d Inde, Medici Lace Inserting and Edging all around, Jabot of Lace down Front                                       |