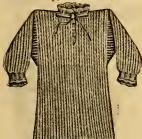

# Gents' and Boys' Dress and Night Shirts. (Ready made.)

| No. |                                                                                            | Si        | zeg. U  | ulaundered. | Laundered. |
|-----|--------------------------------------------------------------------------------------------|-----------|---------|-------------|------------|
| 550 | Gents' Wamsntta Muslin Dress Shirts, reinforced, handworked buttonholes, open back         | 131/2     | to 1716 | 72c.        | 92c.       |
|     | Gents' Utica Nonpareil Muslin Dress Shirts, of the most superior finish, open back         |           |         | 90c.        | \$1 10     |
| 552 | Gents' very fine Evening Dress Shirts, with one or two eyelets for screw studs, open front | 14        | to 17   |             | 1 45       |
| 553 | Gents' fine fancy colored Cambric Dress Shirts, open back, collars and cuffs detached      | 1316      | to 17   |             | 1 30       |
| 554 | Boys' fancy colored Cambric Shirts, open back, with collars detached and cuffs attached    | 12        | to 14   |             | 82         |
|     | Boys' Wamsutta Muslin Dress Shirts, open back, handmade buttonholes, with cuffs            |           |         | 64c.        | 80         |
|     | Boys' Wamsutta Muslin Night Shirts, with collar and pocket                                 |           |         | 57c.        |            |
| 557 | Gents' Wamsutta Muslin Night Shirts, fifty inches long, with collar and pocket             | 15, 16, 1 | 7, 18   | 66c.        |            |
| 558 | Gents' Utica Nonpareil Muslin Night Shirts, fifty inches long, very superior finish        | 15, 16, 1 | 7, 18   | 77c.        |            |
|     | Gents' thin Cambric Night Shirts, fifty inches long, collar and pocket                     |           |         | 80c.        |            |
|     | Gents' Utica Mushn Night Shirts, of superior finish and extra long                         |           |         |             | 90         |