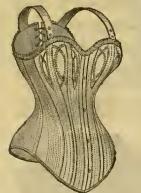

sed embroidery-two patterns, \$2 95.



No. 85. Hoop Skirt and Bustle combined, 80c.



No. 91. A complete Musliu Skirt, the steels of which can be removed to have skirt laundered. White. \$1 40.





No. 90. Saxony Wool Chemise, hand knit. Pink, blue, or white, \$2 45.

We call attention to Corsets marked "C. P.," and "P. D.," which we recommend as superior in quality and finish to any others. These styles are imported and manufactured for us exclusively, and none are genuine unless stamped "B. Altman & Co." In ordering send size of Corset, or outside measurement.



Sizes, 18 to 34 inches. No. 600. C. P. French Contille, broad Clasp, extra length, corded bust, white or drab, \$2 35.



Sizes, 18 to 26 inches, No. 604. C. P. French Coutille, Nurs-ing, 13 inches long, white only, \$1 10.



Sizes, 18 to 26 inches. o. 608. Warner's Health Corset, white only, \$1 25. No. 608.



Sizes, 18 to 26 inches. No. 612. C. P. French Sateen, 11½ in. long, corded bust, white, \$1 85. Same style Coutille, \$1 75.



No. 601. C. P. French Contille, low bust, broad band of webbing on hips, (suitable for stout ladies), white and drab, \$2 70. Sizes, 22 to 36 inches.



Sizes, 18 to 26 inches. No. 605. C. P. French Sateen, 13 in-ches long, white, pink, blue and black, \$2 75.



Sizes, 18 to 26 inches. No. 609. French Woven, 12 inchea long, side steels, boned around hust, each bone stitched with silk, \$1 25.



Sizes, 18 to 24 inches. No. 613. Improved C. P. French Cou-tille, 11 inches long, silk stitched, boued across bust, to take the place of pads, \$3 20.



No. 602. C. P. French Coutil