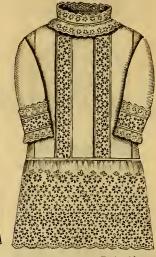

# Lawn Basques.

Kept in sizes 36, 38, 40 and 42 inch bust, with exception of styles 160, 161, 162, 164, 167 and 170, which are kept also in size of 46 inch bust.

Style 161. Lawn, Embroidery and Tucks. \$1 62.

Style 162, Linon d'Inde, Medici Lace. \$3 25. Style 163, Lawn, Embroidery, \$4.45.