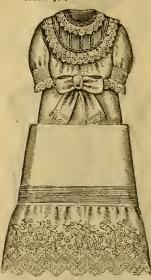

# Ladies' Night Robes.

Length of front, from neck, 54 inches and full width. The neck sizes (13, 14, 15, 16 and 18 inches) that can be furnished are given with each style.

#### STYLE.

| 60, | Muslin, Tucked Mother Hubbard Yoke, Cambric Ruffle, sizes 13 to 16                                             | 60c. |
|-----|----------------------------------------------------------------------------------------------------------------|------|
| 61. | Muslin, Shirt Front of 1/2 inch Tucks, Pointed Collar finished with Embroidery, sizes 14 to 16                 | 89c. |
| 62. | Muslin, Shirt Front of Hamburg Insertings and Tucks, finished with Ruffle of Embroidery, sizes 13 to 16        | 98c. |
| 63. | Muslin, Mother Hubbard Yoke, Tucks and Four Insertings, Embroidered Ruffle, sizes 14 to 16                     | 1 15 |
| 65. | Muslin, Mother Hubbard Yoke of Insertings and Tucks, Two Embroidered Ruffles in Neck and Front, sizes 13 to 16 | 2 69 |
| 66. | Muslin, Pompadour Yoke, Tucks and Four Insertings, finished with Ruffle of Embroidery, sizes 13 to 16          | 3 95 |
| 67. | Cambric, Square Yoke of Fine Tucks in Clusters, Two Embroidered Ruffles, sizes 13 to 16                        | 1 68 |
| 68. | Cambric, Pompadour Yoke of Insertings and Tucks, Ruffles of Embroidery, sizes 13 to 16                         | 189  |
| 69. | Cambric, Mother Hubbard Yoke of Insertings and Tucks, Embroidered Ruffle, sizes 13 to 16                       | 2 35 |
| 70. | Cambric, Shirt Front of Tucks and Insertings, Double Ruffle of Embroidery, sizes 13 to 18                      | 2 75 |
| 71. | Cambric, Pompadeur Yoke of Solid Embroidery, Tucks and Herringbone, sizes 13 to 16                             | 3 95 |
| 73. | Cambric Pompadour Yoke, Horizontal Insertings of Torchon Lace, Tucks and Lace Edged Ruffles, sizes 13 to 16    | 2 59 |
| 74. | Cambric, Square Yoke made entirely of Medici Lace, finished with Lace Ruffles, sizes 13 to 16                  | 2 59 |
| 75. | Cambric, Pompadour Yoke of Platt Lace Insertings and Lattice-work Beading, finished with Two Ruffles of Lace,  |      |
|     | sizes 14 to 16                                                                                                 | 4 50 |
| 76. | Cambric, Mother Hubbard Yoke of Medici Lace and Embroidery, sizes 13 to 16                                     | 5 25 |