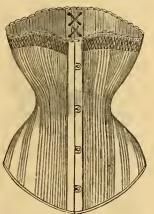

# Corset Covers and Combination Suits.

Our Corset Covers are made of the best Cambric and cut in the most approved shape to fit the form.

#### The sizes that can be furnished are given with each style,

#### **DEFINITION OF SIZES:**

| SIZE 00 { Bust | SIZE $0 \dots \begin{cases} Bust \dots 36 \\ Waist \dots 23 \end{cases}$ | SIZE 1 { Bust |
|----------------|--------------------------------------------------------------------------|---------------|
| SIZE 2 ) Bust  | SIZE 3                                                                   | Size 4 ) Bust |