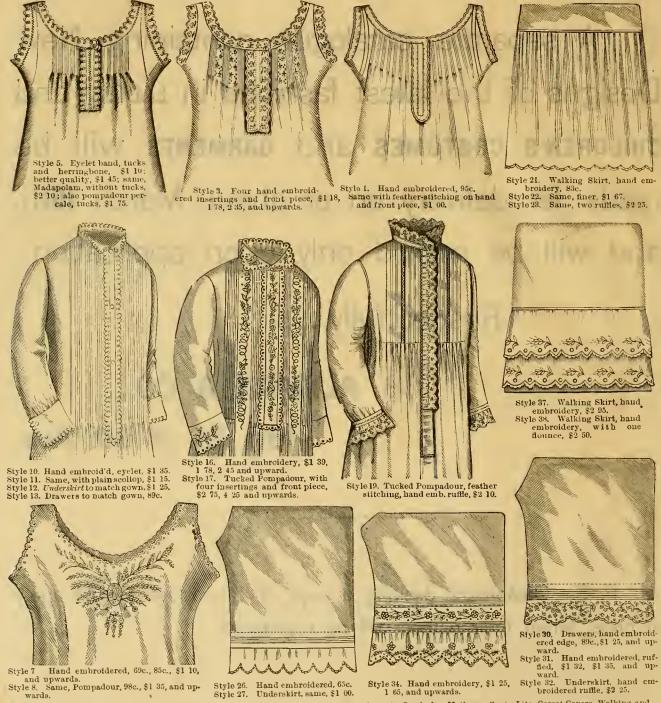

# Ladies' Night Robes.

Length of front, from neck, 54 inches and full width. The neck sizes (13, 14, 15, 16 and 18 inches) that can be furnished are given with each style.

#### STYLE.

| 60, | Muslin, Tucked Mother Hubbard Yoke, Cambric Ruffle, sizes 13 to 16                                             | 60c. |
|-----|----------------------------------------------------------------------------------------------------------------|------|
| 61. | Muslin, Shirt Front of 1/2 inch Tucks, Pointed Collar finished with Embroidery, sizes 14 to 16                 | 89c. |
| 62. | Muslin, Shirt Front of Hamburg Insertings and Tucks, finished with Ruffle of Embroidery, sizes 13 to 16        | 98c. |
| 63. | Muslin, Mother Hubbard Yoke, Tucks and Four Insertings, Embroidered Ruffle, sizes 14 to 16                     | 1 15 |
| 65. | Muslin, Mother Hubbard Yoke of Insertings and Tucks, Two Embroidered Ruffles in Neck and Front, sizes 13 to 16 | 2 69 |
| 66. | Muslin, Pompadour Yoke, Tucks and Four Insertings, finished with Ruffle of Embroidery, sizes 13 to 16          | 3 95 |
| 67. | Cambric, Square Yoke of Fine Tucks in Clusters, Two Embroidered Ruffles, sizes 13 to 16                        | 1 68 |
| 68. | Cambric, Pompadour Yoke of Insertings and Tucks, Ruffles of Embroidery, sizes 13 to 16                         | 189  |
| 69. | Cambric, Mother Hubbard Yoke of Insertings and Tucks, Embroidered Ruffle, sizes 13 to 16                       | 2 35 |
| 70. | Cambric, Shirt Front of Tucks and Insertings, Double Ruffle of Embroidery, sizes 13 to 18                      | 2 75 |
| 71. | Cambric, Pompadeur Yoke of Solid Embroidery, Tucks and Herringbone, sizes 13 to 16                             | 3 95 |
| 73. | Cambric Pompadour Yoke, Horizontal Insertings of Torchon Lace, Tucks and Lace Edged Ruffles, sizes 13 to 16    | 2 59 |
| 74. | Cambric, Square Yoke made entirely of Medici Lace, finished with Lace Ruffles, sizes 13 to 16                  | 2 59 |
| 75. | Cambric, Pompadour Yoke of Platt Lace Insertings and Lattice-work Beading, finished with Two Ruffles of Lace,  |      |
|     | sizes 14 to 16                                                                                                 | 4 50 |
| 76. | Cambric, Mother Hubbard Yoke of Medici Lace and Embroidery, sizes 13 to 16                                     | 5 25 |

# Pillow and Sheet Shams.

A set of Shams consists of a Sheet Sham and a pair of Pillow Shams.

Style 90. Cambric, Tucks and Embroidery. Per pair, \$1 95.

Style 91. Linen, style of 90, better Embroidery. Per pair, \$310; per set, \$545.

Style 92. Solid Embroidery, Tuck and Embroidered Ruffle. Per pair, \$3 98.

Style 93. Linen. Tucks and Garniture in Torchon Lace. Per pair, \$6 25; per set, \$11 90. Style 94. Same, circular shape, without Tucks. Per pair, \$9 50; per set, \$16 50.

#### STYLE.

| 95. | Muslin, Tucks and Cambric Ruffle,                                                                                |
|-----|------------------------------------------------------------------------------------------------------------------|
| 96. | Muslin, Inserting, Tucks and Ruffle of Embroideryper pair, \$2 45; per set, 4 25                                 |
| 97. | Cambric, Hamburg Inserting and Embroidered Ruffle                                                                |
| 98. | Linen, Fine Embroidered Inserting and Ruffleper pair, \$5 75; per set, 10 90                                     |
| 99. | Diamond Shape Centre of Solid Embroidery, Linen Body with Tucks, Broad Band of Embroidery and Ruffle of the same |

## Walking Skirts, Underskirts and Train Skirts.

WALKING SKIRTS are measured in length from under the band. The lengths furnished are stated with each style. Styles 268 and 285 are also kept extra wide, 3¼ yards around bottom and 36 inch waist band. Price, \$1 10 and \$2 25 respectively.

UNDERSKIRTS are 2 yards wide around bottom and 27 and 30 inches in length. TRAIN SKIRTS are 41 inches long in front and 60 inches in back.

| Style | 267.         | WALKING SKIRTS, Muslin, Tucks and two Cambric Ruffles. Lengths, 35, 38, 41                   | \$0 | 69             |
|-------|--------------|----------------------------------------------------------------------------------------------|-----|----------------|
| Style | <b>2</b> 68. | Muslin, deep tucked Flounce and Tucks above. Lengths, 35, 38, 41                             | nd  | 85             |
| Style | 269.         | Muslin, Ruffle of Embroidery and cluster of Tucks. Lengths, 35, 38, 41                       | nd  | 95             |
| Style | 270.         | Muslin, Tucked Flounce, edged with Embroidery and Tucks above. Lengths, 35, 38, 41           | \$0 | 89             |
| Style | 271.         | Muslin, two Tucked Flounces and two clusters of Tucks above. Lengths, 38 and 41              | 1   | 10             |
| Style | 272.         | Cambric, Flounce with wide Torchon Lace Inserting and Edging. Lengths, 38 and 41             | 2   | 45             |
| Style | 273.         | Muslin, two Flounces of Embroidery and Tucks above. Lengths, 38 and 41                       | 2   | 69             |
| Style | 274.         | Muslin, front, Flounce of Embroidery; back, three Ruffles to match. Lengths, 38 and 41       | 3   | 25             |
| Style | 275.         | Cambric, two Flounces, tucked perpendicularly, and edged with Embroidery. Lengths, 38 and 41 | 4   | 95             |
| Style | 276.         | UNDERSKIRT, Muslin, cluster of Tucks. Lengths, 27 and 30 inches                              |     | 31             |
| Style | 277.         | Muslin, Tucks and Cambric Ruffle, 38c.; same, Embroidered Ruffle. Lengths, 27 and 30 inches  |     | 6 <b>2</b>     |
| Style | 278.         | Cambric, tucked Ruffle, edged Embroidery, and Tucks above. Lengths, 27 and 30 inches         | 1   | <del>1</del> 8 |
| Style | 279.         | TRAIN SKIRTS, Tucks and deep Flounce of Embroidery                                           | 3   | 45             |
| Style | 280.         | Train Skirts, Flounce with Medici Lace Inserting and Edging                                  | 5   | 25             |

# Walking Skirts and Underskirts.

. For Information about Sizes, &c., see lower half of page 10.

Lengths, 35, 38, 41 inches. Style 281. Walking Skirt, muslin, tucks, 45c.

Lengths, 35, 38, 41 inches. Style 286. Walking Skirts, muslin, tucks and embroidery, \$1 58.

Lengths, 35, 38, 41 inches. Style 291. Walking Skirt, muslin, tucks and embroidery, \$2-88.

Lengths, 38, 41 Inches. Style 295. Walking Skirt, cambric, embroid'y and Medici lace, \$5 90.

Lengths, 35, 38, 41 inches. Style 282. Walking Skirt, muslin, ruffle and tucks, 48c.

Lengths, 35, 38, 41 inches. Style 287. Walking Skirts, cambric, Medici lace, \$2 15. Style 288 Same, two Insertings, \$3 10. Lengths, 38 and 41.

Lengths, 35, 38, 41 inches. Style 292. Walking Skirt, cambric, Platt lace and tucks, \$1 85,

Lengths, 27 and 30 inches. Style 296. Underskirt, cambric, Me dici lace, \$1 65.

Lengths, 35, 38, 41 inches. Style 283. Walking Skirt. muslin, Tambour embroidery, \$1 25.

Lengths, 35, 38, 41 inches. Style 289. Walking Skirt, muslin, embroidery, \$1 20.

Lengths, 35, 38, 41 inches. Style 293. Walking Skirt, cambric, embroidery and Medici lace, \$2 25.

Lengths, 27 and 30 inches. Style 297. Underskirt, cambric, embroidery, 98c.

Lengths, 35, 58, 41 mches. Style 284. Walking Skirts, nuslin, embroidery, \$1 45. Style 285. Same, better emb'y, \$1 62.

Lengths, 35, 38, 41 inches. Style 290. Walking Skirt, muslin, ruffles of embroidery, \$1 25.

Lengths, 38, 41 inches. Style 294. Walking Skirt, cambric, tucks and Platt lace, \$3 60.

Lengths, 27 and 30 inches. Style 298. Underskirt, cambric, Medici Lace, \$2 10.