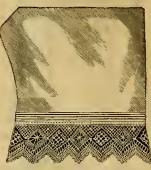

Sizes, 38 to 48 inches. Style 192. Lawn, embroidery and Italian lace \$3 45.

Sizes, 38 to 46 inches. Style 194. Cambric, Medici lace and embroidery, \$1 05.

45 inches long. Sizes, 38 to 48 inches. Style 191. Cambric, Medici lace and ribbon. \$2 65.