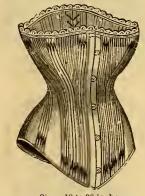

\$1 38, No. 625. Extra quality, fine bones, scalloped top and bottom, each bone stitched with silk, \$2 25.



Sizes, 24x24 to 28x34. No. 629. London Cord Comfort Waist with attachments for Stocking Supporter. (Please state Waist and Shoulder Measure), 75c.



Sizes, 20 to 26 inches. No. 617. "Nursing." French Woven, heavily honed, scalloped top, white only, \$1 37.



Sizes, 18 to 26 inches. No. 621, P. D. French Contille, strapped with sateen, 13 inches long, \$2 25.



Sizes, 18 to 32 inches. No. 626. Thompson's Glove Fitting, "G," white or drab, \$1 25. Sizes, 34 and 36 inches, 25c.extra.



Sizes, 18 to 25 inches. No. 630. Improved Thompson's R. H. for Misses', 12 inches long. \$1 00.



Sizes, 18 to 28 inches. No. 613. Madame Foy's Improved Corset Skirt Supporter, white only, 95c.



Sizes, 18 to 30 inches. No. 622. P. D. French Coutille, white and drah, extra long, 3 side steels, \$2 50.



Sizes, 18 to 32 inches. No. 627. Thompson's Glove Fitting, "F," \$1 75. 34 and 36 inches, 25c. extra.



Sizes, 20 to 26 inches, No. 631. Waist for Infants, leagth 8 inch., superfine material, soft and pliable, 60c.



Sizes, 18 to 30 inches. No. 619. French Woven, thoroughly boned, silk stiched, scalloped top, whits only, 95c.



Sizes, 18 to 26 inches. No. 623. P. D. Ventilating, \$2 25.



Sizes, 18 to 32, 34 and 36 in. 25c. extra. No. 628. Thompson's Ventilating Corset, \$1 00.



Sizes, 21 to 26 inches. No. 632. Misses' Waist, from 6 to 12 years, fine sateen corded, hutton front, 70c.



18

Style 324. Cambric Embroidery and box plaits, 45c. Style 325. Same in Nainsook, 72c.