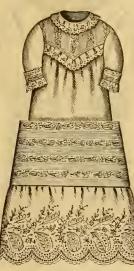

Sizes, 38 to 48 inches. Style 192. Lawn, embroidery and Italian lace \$3 45.

Sizes, 38 to 46 inches. Style 194. Cambric, Medici lace and embroidery, \$1 05.

45 inches long. Sizes, 38 to 48 inches. Style 191. Cambric, Medici lace and ribbon. \$2 65.