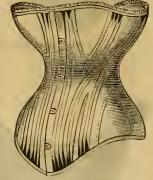

silk stitched, boued across bust, to take the place of pads, \$3 20.



No. 602. C. P. French Coutille, 13 in. long, heavily boned, sidesteels, white or drab, \$1 35. Sizes, 18 to 30 inches.



No. 606. Improved C. P. Superior French Coutille, 15 inches long, ex-tra long waisted and heavily boned, \$2 75. Sizes, 19 to 34 inches.



No. 610. C. P. "Bridal," French Sateen, medium length, fanned with silk and elaborately trimmed with lace and ribbon, §2 95. Sizes, 18 to 25 inches,



Sizes, 18 to 25 inches. No. 614. French Woven, 101/2 inchea long, acalloped top and bottom, allk stitched, and filled with fine bones, suitable for riding, \$1 75.



Sizes, 22 to 36 inches. No. 603. The Sterling Abdominal (formerly Moody 8), Satin Jean, white only, \$120. Made of Con-tille, \$215.



No. 607.



Sizes, 18 to 26 inches. No. 611. C. P. French Coutille, 13 inches long, with side steels, 90c.



Sizes, 18 to 30 inches. No. 615. C. P. French Coutille, corded bust, medium length, \$1 80.





Sizes, 18 to 26 inches. No 616. French Woven, Embroidered Bust, Scalloped top, 60c.



Sizes, 18 to 26 inches. No. 620. P. D. French Coutille, 5 hooks, ex. long, \$1 45. Same shape in linen suitable for summer wear, \$1 75.



Sizes, 18 to 28 inches. No. 624. French Woven, double bones on hips, silk stitched, \$1 38, No. 625. Extra quality, fine bones, scalloped top and bottom, each bone stitched with silk, \$2 25.



Sizes, 24x24 to 28x34. No. 629. London Cord Comfort Waist with attachments for Stocking Supporter. (Please state Waist and Shoulder Measure), 75c.



Sizes, 20 to 26 inches. No. 617