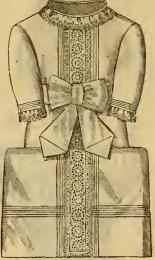

# Ladies' Night Robes.

Length of front, from neck, 54 inches and full width. The neck sizes (13, 14, 15, 16 and 18 inches) that can be furnished are given with each style.

#### STYLE.

| 60, | Muslin, Tucked Mother Hubbard Yoke, Cambric Ruffle, sizes 13 to 16                                             | 60c. |
|-----|----------------------------------------------------------------------------------------------------------------|------|
| 61. | Muslin, Shirt Front of 1/2 inch Tucks, Pointed Collar finished with Embroidery, sizes 14 to 16                 | 89c. |
| 62. | Muslin, Shirt Front of Hamburg Insertings and Tucks, finished with Ruffle of Embroidery, sizes 13 to 16        | 98c. |
| 63. | Muslin, Mother Hubbard Yoke, Tucks and Four Insertings, Embroidered Ruffle, sizes 14 to 16                     | 1 15 |
| 65. | Muslin, Mother Hubbard Yoke of Insertings and Tucks, Two Embroidered Ruffles in Neck and Front, sizes 13 to 16 | 2 69 |
| 66. | Muslin, Pompadour Yoke, Tucks and Four Insertings, finished with Ruffle of Embroidery, sizes 13 to 16          | 3 95 |
| 67. | Cambric, Square Yoke of Fine Tucks in Clusters, Two Embroidered Ruffles, sizes 13 to 16                        | 1 68 |
| 68. | Cambric, Pompadour Yoke of Insertings and Tucks, Ruffles of Embroidery, sizes 13 to 16                         | 189  |
| 69. | Cambric, Mother Hubbard Yoke of Insertings and Tucks, Embroidered Ruffle, sizes 13 to 16                       | 2 35 |
| 70. | Cambric, Shirt Front of Tucks and Insertings, Double Ruffle of Embroidery, sizes 13 to 18                      | 2 75 |
| 71. | Cambric, Pompadeur Yoke of Solid Embroidery, Tucks and Herringbone, sizes 13 to 16                             | 3 95 |
| 73. | Cambric Pompadour Yoke, Horizontal Insertings of Torchon Lace, Tucks and Lace Edged Ruffles, sizes 13 to 16    | 2 59 |
| 74. | Cambric, Square Yoke made entirely of Medici Lace, finished with Lace Ruffles, sizes 13 to 16                  | 2 59 |
| 75. | Cambric, Pompadour Yoke of Platt Lace Insertings and Lattice-work Beading, finished with Two Ruffles of Lace,  |      |
|     | sizes 14 to 16                                                                                                 | 4 50 |
| 76. | Cambric, Mother Hubbard Yoke of Medici Lace and Embroidery, sizes 13 to 16                                     | 5 25 |