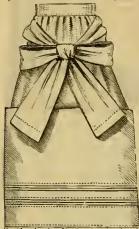

### Ladies' Calico, Cambric and Lawn Wrappers.

The following sizes are kept only: 36, 38, 40, 42 Bust Measure. Length in front.

| STYLE | 1Calico     | Wrapper, | gathered | ruffle on | lower | part; |
|-------|-------------|----------|----------|-----------|-------|-------|
|       | box plaited | back.    |          |           |       | 80 1  |

- STYLE 3.—Calico Wrapper; Mother Hubbard front, Princess back; belt from side seams; deep Spanish

- gathered raffles encircle lower part ..... 1 75 STVLE 6.—Figured Batiste Wrapper (Ecru ground with
- colored figures). Three fine tucks extend down each

| side | 10  | iront; | DOX | platted | back; | gathered | rume on |     |    |
|------|-----|--------|-----|---------|-------|----------|---------|-----|----|
| lowe | r n | art .  |     |         |       |          |         | \$1 | 95 |

| STYLE 7Percale Mother Hubbard; lower part is trimmed |   |    |
|------------------------------------------------------|---|----|
| with a gathered and tucked ruffle; the yoke back     |   |    |
| and front composed of fine tucks, the shirring below |   |    |
| yoke completed with a heading                        | 2 | 25 |
| STYLE 8Striped Gingham Wrapper; Mother Hubbard       |   |    |
| front, Watteau back; the skirt part encircled with   |   |    |
| box plaiting. Can be had also in plain colors, pink, |   |    |
| light blue or gray                                   | 2 | 50 |
| STYLE 9Colored Lawn Wrapper, pink or light blue,     |   |    |
| Mother Hubbard; tucked yoke; gathered and tucked     |   |    |
| ruffle on lower part                                 | 2 | 60 |
| STYLE 10Figured Linen Lawn Wrapper, Mother Hub-      |   |    |
| hand, tuel of vokas cathered wittle on lower wort    | 3 | 90 |