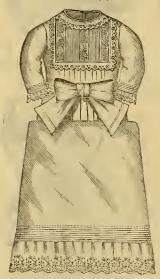

# ERRATA.

PAGE 6--style No. 162, Basque, wrong cut. The Basque described is similar to No. 161 in shape and style.
PAGE 19 Style No. 351, Infant's Robe, should be \$4,90 instead of \$5,90.
PAGE 19--Style No. 358, Infant's Robe is \$7,85.
PAGE 29 Style No. 109, Curtain should be \$1,90 instead of \$2,40.
PAGE 51 Style No. 22, Hosiery should read same style as No. 21, kept in French Blue only, \$1,45 per pair.
PAGE 61 - Styles Nos. 98 and 99, Jewelry. The description should be reversed.
PAGE 63 - Plastic Tape Meas res. 36 inch, should be 34 cents each, instead of dozen.