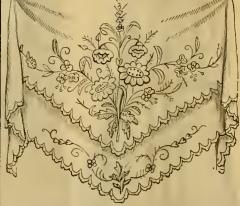

# Pillow and Sheet Shams.

A set of Shams consists of a Sheet Sham and a pair of Pillow Shams.

Style 90. Cambric, Tucks and Embroidery. Per pair, \$1 95.

Style 91. Linen, style of 90, better Embroidery. Per pair, \$310; per set, \$545.

Style 92. Solid Embroidery, Tuck and Embroidered Ruffle. Per pair, \$3 98.

Style 93. Linen. Tucks and Garniture in Torchon Lace. Per pair, \$6 25; per set, \$11 90. Style 94. Same, circular shape, without Tucks. Per pair, \$9 50; per set, \$16 50.

#### STYLE.

| 95. | Muslin, Tucks and Cambric Ruffle,                                                                                |
|-----|------------------------------------------------------------------------------------------------------------------|
| 96. | Muslin, Inserting, Tucks and Ruffle of Embroideryper pair, \$2 45; per set, 4 25                                 |
| 97. | Cambric, Hamburg Inserting and Embroidered Ruffle                                                                |
| 98. | Linen, Fine Embroidered Inserting and Ruffleper pair, \$5 75; per set, 10 90                                     |
| 99. | Diamond Shape Centre of Solid Embroidery, Linen Body with Tucks, Broad Band of Embroidery and Ruffle of the same |