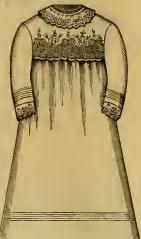

# Ladies' Night Robes.

Length of front, from neck, 54 inches and full width. The neck sizes (13, 14, 15, 16 and 18 inches) that can be furnished are given with each style.

#### STYLE.

| 60, | Muslin, Tucked Mother Hubbard Yoke, Cambric Ruffle, sizes 13 to 16                                             | 60c. |
|-----|----------------------------------------------------------------------------------------------------------------|------|
| 61. | Muslin, Shirt Front of 1/2 inch Tucks, Pointed Collar finished with Embroidery, sizes 14 to 16                 | 89c. |
| 62. | Muslin, Shirt Front of Hamburg Insertings and Tucks, finished with Ruffle of Embroidery, sizes 13 to 16        | 98c. |
| 63. | Muslin, Mother Hubbard Yoke, Tucks and Four Insertings, Embroidered Ruffle, sizes 14 to 16                     | 1 15 |
| 65. | Muslin, Mother Hubbard Yoke of Insertings and Tucks, Two Embroidered Ruffles in Neck and Front, sizes 13 to 16 | 2 69 |
| 66. | Muslin, Pompadour Yoke, Tucks and Four Insertings, finished with Ruffle of Embroidery, sizes 13 to 16          | 3 95 |
| 67. | Cambric, Square Yoke of Fine Tucks in Clusters, Two Embroidered Ruffles, sizes 13 to 16                        | 1 68 |
| 68. | Cambric, Pompadour Yoke of Insertings and Tucks, Ruffles of Embroidery, sizes 13 to 16                         | 189  |
| 69. | Cambric, Mother Hubbard Yoke of Insertings and Tucks, Embroidered Ruffle, sizes 13 to 16                       | 2 35 |
| 70. | Cambric, Shirt Front of Tucks and Insertings, Double Ruffle of Embroidery, sizes 13 to 18                      | 2 75 |
| 71. | Cambric, Pompadeur Yoke of Solid Embroidery, Tucks and Herringbone, sizes 13 to 16                             | 3 95 |
| 73. | Cambric Pompadour Yoke, Horizontal Insertings of Torchon Lace, Tucks and Lace Edged Ruffles, sizes 13 to 16    | 2 59 |
| 74. | Cambric, Square Yoke made entirely of Medici Lace, finished with Lace Ruffles, sizes 13 to 16                  | 2 59 |
| 75. | Cambric, Pompadour Yoke of Platt Lace Insertings and Lattice-work Beading, finished with Two Ruffles of Lace,  |      |
|     | sizes 14 to 16                                                                                                 | 4 50 |
| 76. | Cambric, Mother Hubbard Yoke of Medici Lace and Embroidery, sizes 13 to 16                                     | 5 25 |