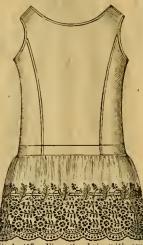

# Chemises.

Chemises are measured according to the band size, *i. e.*, around the shoulders, and all are 38 inches in length. All the sizes (36, 38, 40, 42, 44, 46 and 48 inches) cannot be furnished in every style. We have stated with each style advertised the sizes that can be supplied.

#### STYLE.

| 130. | Muslin, Corded Band, Open Front, sizes 36 to 46, 38c.; same in P. O. W. Muslin, sizes 38 to 46                          | 69c.   |
|------|-------------------------------------------------------------------------------------------------------------------------|--------|
| 131. | Muslin, Horizontal Hamburg Inserting, finished with Embroidery, sizes 38 to 46                                          | 72c.   |
| 132. | Muslin, Bouffant of Embroidery and Ribbon, sizes 38 to 42                                                               | 79c.   |
| 134. | P. O. W. Muslin, Corded Band and Hamburg Edging, sizes 38 to 46 inches, 92c.; same, Tucked Front. sizes 38 to 46 inches | 1 22   |
| 136. | Muslin, Square Yoke of Deep Hamburg Edging and Feather Stitching, Box Plaits and Tucks, sizes 38 to 44 inches           | 1 25   |
| 137. | P. O. W. Muslin, Horizontal Trimming of Hamburg Inserting and Edging, Feather Stitching, sizes 38 to 46 inches          | 1 92   |
| 138, | Cambric, Corded Band, sizes 36 to 46 inches, 48c.; same, 45 inches long, with Tucked Skirt. sizes 38 to 48 inches       | 79c.   |
| 139. | Cambric, Corded Band and Hamburg Edging, sizes 38 to 46 inches                                                          | 92c.   |
| 140. | Cambrie, Pompadour, front of Tambour Embroidery, Edging to match, sizes 38 to 46 inches                                 | 1 10   |
| 141. | Camb ic, Square Yoke of Hamburg Inserting and Deep Embroidery. in Bouffant style, sizes 38 to 42 inches                 | 1 69   |
| 144. | Cambric, Pompadour Neck, fine Torchon Lace Inserting and Edging and Ribbon, sizes 38 to 44 inches                       | 1 69   |
| 145. | Nainsook, Pompadour, two fine Medici Lace Insertings and Edgings, sizes 38 to 42 inches                                 | 2 90   |
| 146. | Lawn, Circular Neck, Double Ruffle of Italian Lace Front and Back, 45 inches long, sizes 38 to 48 inches                | 1 28 ; |
| 147. | Lawn, Italian Lace Inserting and Edging all around neck, bottom to correspond, 45 inches long, sizes 38 to 48 inches    | 1 85   |
| 148. | Lawn, V shaped Front of Italian Lace, on bottom a Flounce of two Insertings and one Edging, 45 inches long, sizes       |        |
|      | 38 to 48 inches                                                                                                         | 2 65   |