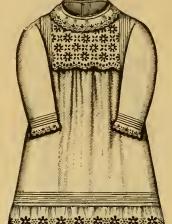

# Ladies' Night Robes. SIZES-Length of front from neck, 54 inches, and full width. The neck size (13, 14, 15, 16, 18, inches), that can be furnished, are given with each style.

Style 110. Musliu, Tucks and Em- Style 111. broidery, aizes, 13 to 16, 85c. ery, size Muslin. Tucks and Embroidery, sizes, 13 to 18, \$1 35.

Style 112. Muslin, Solid En ery, sizes, 13 to 16, \$1 12. Muslin, Solid Embroid-

Muslin aud Embroid-Style 113. ery, sizes, 14 to 16

Style 114. Muslin, Hamburg Em-broid'y & T'ks, sizes, 13 to 16, \$1 75.

Style 115. Muslin, Robe, Embroid-ery and Tucks, sizes, 14 to 16, \$2 89.

Style 116. Muslin, Embroidery and Tucks, sizes, 13 to 16, \$1 65. Style 116 %. Camb'c, Medici Lace, sizes, 14 to 16, \$1 39.

Style 118. Cambric, Medici Lace and Tucks, sizes, 13 to 16, \$2 25.

Style 119. Lawn. Tucks and Italian Lace, sizes, 13 to 16, \$1 95.

Style 120. Cambric, Platt Lace and Embroidery, sizes, 13 to 16, \$2 95.

Style 121. Cambric, Solid Emb'dy & Medici Lace, sizes, 14 to 16, \$2 98.