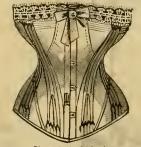

ench Contille, broad Clasp, extra length, corded bust, white or drab, \$2 35.



Sizes, 18 to 26 inches, No. 604. C. P. French Coutille, Nurs-ing, 13 inches long, white only, \$1 10.



Sizes, 18 to 26 inches. o. 608. Warner's Health Corset, white only, \$1 25. No. 608.



Sizes, 18 to 26 inches. No. 612. C. P. French Sateen, 11½ in. long, corded bust, white, \$1 85. Same style Coutille, \$1 75.



No. 601. C. P. French Contille, low bust, broad band of webbing on hips, (suitable for stout ladies), white and drab, \$2 70. Sizes, 22 to 36 inches.



Sizes, 18 to 26 inches. No. 605. C. P. French Sateen, 13 in-ches long, white, pink, blue and black, \$2 75.



Sizes, 18 to 26 inches. No. 609. French Woven, 12 inchea long, side steels, boned around hust, each bone stitched with silk, \$1 25.



Sizes, 18 to 24 inches. No. 613. Improved C. P. French Cou-tille, 11 inches long, silk stitched, boued across bust, to take the place of pads, \$3 20.



No. 602. C. P. French Coutille, 13 in. long, heavily boned, sidesteels, white or drab, \$1 35. Sizes, 18 to 30 inches.



No. 606. Improved C. P. Superior French Coutille, 15 inches long, ex-tra long waisted and heavily boned, \$2 75. Sizes, 19 to 34 inches.



No. 610. C. P. "Bridal," French Sateen, medium length, fanned with silk and elaborately trimmed with lace and ribbon, §2 95. Sizes, 18 to 25 inches,



Sizes, 18 to 25 inches. No. 614. French Woven, 101/2 inchea long, acalloped top and bottom, allk stitched, and filled with fine bones, suitable for riding, \$1 75.



Sizes, 22 to 36 inches. No. 603. The Sterling Abdominal (former