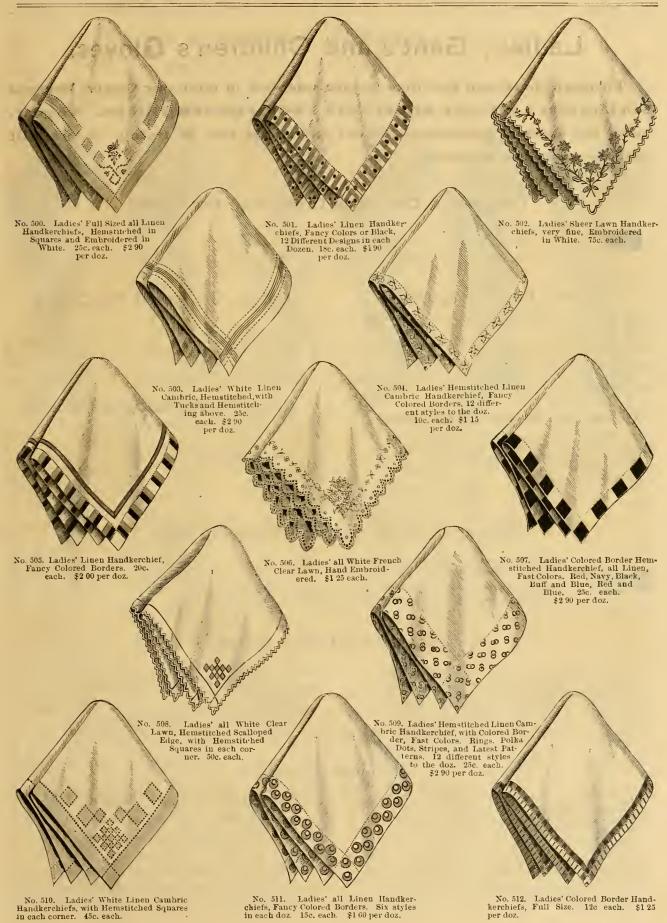

e. ĸ



O, Swiss Muslin, 1% inches Wids, double row, very fine side plaited, edged with Va-lenciennes Lace, 23c, per yard, \$1 55 per 6 yard piece.



L. Crepe Lisse, 1% inches wide, triple row, side plaited, double hem, black or white, 25c. per yard, \$1 30 per 6 yard piece.



M. Crepe Lisse, 1% inches wide, triple row, very fine side plaited, forming a flute, white, hlack, hlack and white, 25c, per yard, \$1 48 per 6 yard piece.



N. Crepe Lisse, white or black, 1% inches wide, three rows, finely fluted, very full, 38c. per yard, \$2 20 per 6 yard piece.



R. "Widow's" Running, or white, fine tarlatan, double to band, 15c, per yard, 88c, per 6 yard piece.



Swiss Muslin, 1'; inches wide, double row, very fine side plaited, forming a flute, 14c. per P yard, 73c per 6 yard piece.







per doz.

# Ladies', Gent's and Children's Gloves.

Through increased facilities we are enabled to offer our Gaston Dressed Kid Gloves at a SPECIAL REDUCTION FROM FORMER PRICES. We guarantee the same as heretofore, should any rip or tear in trying on, we will replace same free of charge.

## Trefousse & Co.'s High Grade Real Kid Gloves.



Ladies' 3 Button, in black only ..... \$1 75 Ladies' 4 Button, in Spring shades of Tan, Mode, Slate, Brown and Black ..... 2 00 Ladies' 6 Button, in Spring shades of Tan, Mode, Slate, Brown and Black ...... 2 50

## Gaston Real Kid Gloves.

| Ladies' 3 Buttons, in Black only                         | \$1 | 30 |
|----------------------------------------------------------|-----|----|
| Ladies' 4 Button, in Spring shades of Tan, Mode, S late, |     |    |