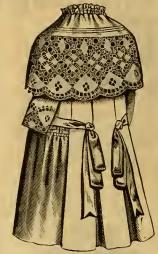

No. 90. Saxony Wool Chemise, hand knit. Pink, blue, or white, \$2 45.

We call attention to Corsets marked "C. P.," and "P. D.," which we recommend as superior in quality and finish to any others. These styles are imported and manufactured for us exclusively, and none are genuine unless stamped "B. Altman & Co." In ordering send size of Corset, or outside measurement.