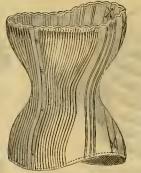

e unless stamped "B. Altman & Co." In ordering send size of Corset, or outside measurement.



Sizes, 18 to 34 inches. No. 600. C. P. French Contille, broad Clasp, extra length, corded bust, white or drab, \$2 35.



Sizes, 18 to 26 inches, No. 604. C. P. French Coutille, Nurs-ing, 13 inches long, white only, \$1 10.



Sizes, 18 to 26 inches. o. 608. Warner's Health Corset, white only, \$1 25. No. 608.



Sizes, 18 to 26 inches. No. 612. C. P. French Sateen, 11½ in. long, corded bust, white, \$1 85. Same style Coutille, \$1 75.



No. 601. C. P. French Contille, low bust, broad band of webbing on hips, (suitable for stout ladies), white and drab, \$2 70. Sizes, 22 to 36 inches.



Sizes, 18 to 26 inches. No. 605. C. P. French Sateen, 13 in-ches long, white, pink, blue and black, \$2 75.



Sizes, 18 to 26 inches. No. 609. French Woven, 12 inchea long, side steels, boned around hust, each bone stitched with silk, \$1 25.



Sizes, 18 to 24 inches. No. 613. Improved C. P. French Cou-tille, 11 inches long, silk stitched, boued across bust, to take the place of pads, \$3 20.



No. 602. C. P. French Coutille, 13 in. long, heavily boned, sidesteels, white or drab, \$1 35. Sizes, 18 to 30 inches.



No. 606. Improved C. P. Superior French Coutille, 15 inches long, ex-tra long waisted and heavily boned, \$2 75. Sizes, 19 to 34 inches.



No. 610. C. P. "Bridal," French Sateen, medium length, fanned with silk and elaborately trimmed with lace and ribbon, §2 95. Sizes, 18 to 25 inches,



Sizes, 18 to 25 inches. No. 614. French Woven, 101/2 inchea long, acalloped top and bottom, al