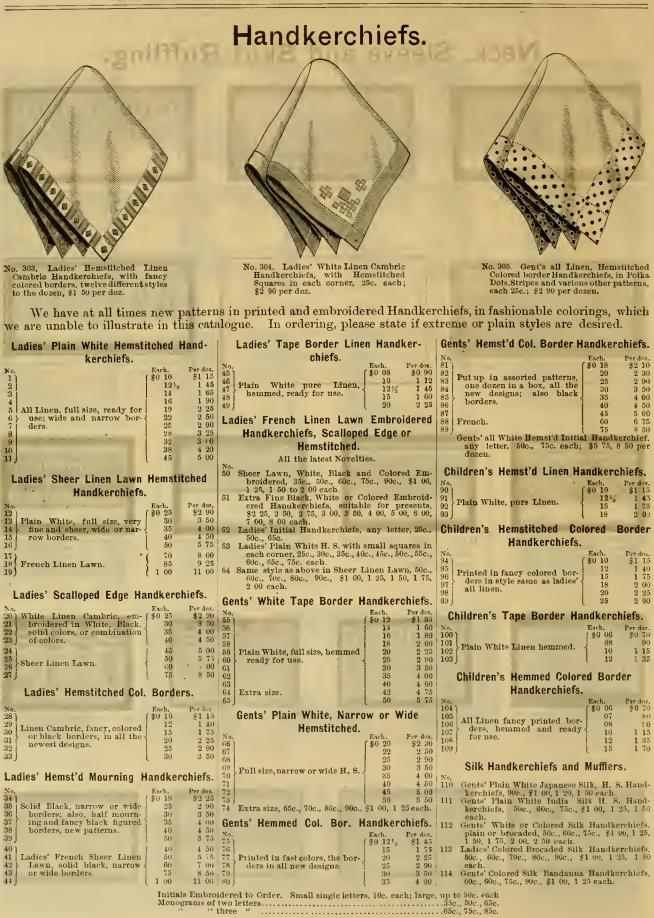

ece. ĸ



O, Swiss Muslin, 1% inches Wids, double row, very fine side plaited, edged with Va-lenciennes Lace, 23c, per yard, \$1 55 per 6 yard piece.



L. Crepe Lisse, 1% inches wide, triple row, side plaited, double hem, black or white, 25c. per yard, \$1 30 per 6 yard piece.



M. Crepe Lisse, 1% inches wide, triple row, very fine side plaited, forming a flute, white, hlack, hlack and white, 25c, per yard, \$1 48 per 6 yard piece.



N. Crepe Lisse, white or black, 1% inches wide, three rows, finely fluted, very full, 38c. per yard, \$2 20 per 6 yard piece.



R. "Widow's" Running, or white, fine tarlatan, double to band, 15c, per yard, 88c, per 6 yard piece.



Swiss Muslin, 1'; inches wide, double row, very fine side plaited, forming a flute, 14c. per P yard, 73c per 6 yard piece.







per doz.

# Ladies', Gent's and Children's Gloves.

Through increased facilities we are enabled to offer our Gaston Dressed Kid Gloves at a SPECIAL REDUCTION FROM FORMER PRICES. We guarantee the same as heretofore, should any rip or tear in trying on, we will replace same free of charge.

## Trefousse & Co.'s High Grade Real Kid Gloves.



Ladies' 3 Button, in black only ..... \$1 75 Ladies' 4 Button, in Spring shades of Tan, Mode, Slate, Brown and Black ..... 2 00 Ladies' 6 Button, in Spring shades of Tan, Mode, Slate, Brown and Black ...... 2 50

## Gaston Real Kid Gloves.

| Ladies' 3 Buttons, in Black only                         | \$1 | 30 |
|----------------------------------------------------------|-----|----|
| Ladies' 4 Button, in Spring shades of Tan, Mode, S late, |     |