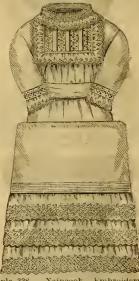

# Ladies' Night Robes.

Length of front, from neck, 54 inches and full width. The neck sizes (13, 14, 15, 16 and 18 inches) that can be furnished are given with each style.

#### STYLE.

| 60, | Muslin, Tucked Mother Hubbard Yoke, Cambric Ruffle, sizes 13 to 16                                             | 60c. |
|-----|----------------------------------------------------------------------------------------------------------------|------|
| 61. | Muslin, Shirt Front of 1/2 inch Tucks, Pointed Collar finished with Embroidery, sizes 14 to 16                 | 89c. |
| 62. | Muslin, Shirt Front of Hamburg Insertings and Tucks, finished with Ruffle of Embroidery, sizes 13 to 16        | 98c. |
| 63. | Muslin, Mother Hubbard Yoke, Tucks and Four Insertings, Embroidered Ruffle, sizes 14 to 16                     | 1 15 |
| 65. | Muslin, Mother Hubbard Yoke of Insertings and Tucks, Two Embroidered Ruffles in Neck and Front, sizes 13 to 16 | 2 69 |
| 66. | Muslin, Pompadour Yoke, Tucks and Four Insertings, finished with Ruffle of Embroidery, sizes 13 to 16          | 3 95 |
| 67. | Cambric, Square Yoke of Fine Tucks in Clusters, Two Embroidered Ruffles, sizes 13 to 16                        | 1 68 |
| 68. | Cambric, Pompadour Yoke of Insertings and Tucks, Ruffles of Embroidery, sizes 13 to 16                         | 189  |
| 69. | Cambric, Mother Hubbard Yoke of Insertings and Tucks, Embroidered Ruffle, sizes 13 to 16                       | 2 35 |
| 70. | Cambric, Shirt Front of Tucks and Insertings, Double Ruffle of Embroidery, sizes 13 to 18                      | 2 75 |
| 71. | Cambric, Pompadeur Yoke of Solid Embroidery, Tucks and Herringbone, sizes 13 to 16                             | 3 95 |
| 73. | Cambric Pompadour Yoke, Horizontal Insertings of Torchon Lace, Tucks and Lace Edged Ruffles, sizes 13 to 16    | 2 59 |
| 74. | Cambric, Square Yoke made entirely of Medici Lace, finished with Lace Ruffles, sizes 13 to 16                  | 2 59 |
| 75. | Cambric, Pompadour Yoke of Platt Lace Insertings and Lattice-work Beading, finished with Two Ruffles of Lace,  |      |
|     | sizes 14 to 16                                                                                                 | 4 50 |
| 76. | Cambric, Mother Hubbard Yoke of Medici Lace and Embroidery, sizes 13 to 16                                     | 5 25 |