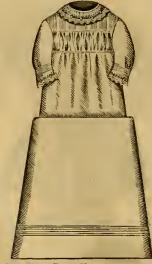

# Ladies' Night Robes.

Length of front, from neck, 54 inches and full width. The neck sizes (13, 14, 15, 16 and 18 inches) that can be furnished are given with each style.

#### STYLE.

| 60, | Muslin, Tucked Mother Hubbard Yoke, Cambric Ruffle, sizes 13 to 16                                             | 60c. |
|-----|----------------------------------------------------------------------------------------------------------------|------|
| 61. | Muslin, Shirt Front of 1/2 inch Tucks, Pointed Collar finished with Embroidery, sizes 14 to 16                 | 89c. |
| 62. | Muslin, Shirt Front of Hamburg Insertings and Tucks, finished with Ruffle of Embroidery, sizes 13 to 16        | 98c. |
| 63. | Muslin, Mother Hubbard Yoke, Tucks and Four Insertings, Embroidered Ruffle, sizes 14 to 16                     | 1 15 |
| 65. | Muslin, Mother Hubbard Yoke of Insertings and Tucks, Two Embroidered Ruffles in Neck and Front, sizes 13 to 16 | 2 69 |
| 66. | Muslin, Pompadour Yoke, Tucks and Four Insertings, finished with Ruffle of Embroidery, sizes 13 to 16          | 3 95 |
| 67. | Cambric, Square Yoke of Fine Tucks in Clusters, Two Embroidered Ruffles, sizes 13 to 16                        | 1 68 |
| 68. | Cambric, Pompadour Yoke of Insertings and Tucks, Ruffles of Embroidery, sizes 13 to 16                         | 189  |
| 69. | Cambric, Mother Hubbard Yoke of Insertings and Tucks, Embroidered Ruffle, sizes 13 to 16                       | 2 35 |
| 70. | Cambric, Shirt Front of Tucks and Insertings, Double Ruffle of Embroidery, sizes 13 to 18                      | 2 75 |
| 71. | Cambric, Pompadeur Yoke of Solid Embroidery, Tucks and Herringbone, sizes 13 to 16                             | 3 95 |
| 73. | Cambric Pompadour Yoke, Horizontal Insertings of Torchon Lace, Tucks and Lace Edged Ruffles, sizes 13 to 16    | 2 59 |
| 74. | Cambric, Square Yoke made entirely of Medici Lace, finished with Lace Ruffles, sizes 13 to 16                  | 2 59 |
| 75. | Cambric, Pompadour Yoke of Platt Lace Insertings and Lattice-work Beading, finished with Two Ruffles of Lace,  |      |
|     | sizes 14 to 16                                                                                                 | 4 50 |
| 76. | Cambric, Mother Hubbard Yoke of Medici Lace and Embroidery, sizes 13 to 16                                     | 5 25 |