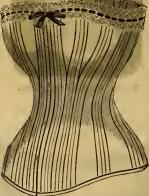

es long, white only, \$1 10.



Sizes, 18 to 26 inches. o. 608. Warner's Health Corset, white only, \$1 25. No. 608.



Sizes, 18 to 26 inches. No. 612. C. P. French Sateen, 11½ in. long, corded bust, white, \$1 85. Same style Coutille, \$1 75.



No. 601. C. P. French Contille, low bust, broad band of webbing on hips, (suitable for stout ladies), white and drab, \$2 70. Sizes, 22 to 36 inches.



Sizes, 18 to 26 inches. No. 605. C. P. French Sateen, 13 in-ches long, white, pink, blue and black, \$2 75.



Sizes, 18 to 26 inches. No. 609. French Woven, 12 inchea long, side steels, boned around hust, each bone stitched with silk, \$1 25.



Sizes, 18 to 24 inches. No. 613. Improved C. P. French Cou-tille, 11 inches long, silk stitched, boued across bust, to take the place of pads, \$3 20.



No. 602. C. P. French Coutille, 13 in. long, heavily boned, sidesteels, white or drab, \$1 35. Sizes, 18 to 30 inches.



No. 606. Improved C. P. Superior French Coutille, 15 inches long, ex-tra long waisted and heavily boned, \$2 75. Sizes, 19 to 34 inches.



No. 610. C. P. "Bridal," French Sateen, medium length, fanned with silk and elaborately trimmed with lace and ribbon, §2 95. Sizes, 18 to 25 inches,



Sizes, 18 to 25 inches. No. 614. French Woven, 101/2 inchea long, acalloped top and bottom, allk stitched, and filled with fine bones, suitable for riding, \$1 75.



Sizes, 22 to 36 inches. No. 603. The Sterling Abdominal (formerly Moody 8), Satin Jean, white only, \$120. Made of Con-tille, \$215.



No. 607.



Sizes, 18 to 26 inches. No. 611. C. P. French Coutille, 13 inches lon