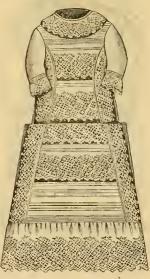

#### STYLE.

| 164. | Tucks down Front and around Bottom, finished with Lawn Ruffle                                                             |
|------|---------------------------------------------------------------------------------------------------------------------------|
| 165. | Three Clusters of Tucks down Front, Tucked Ruffle Edged with Embroidery all around                                        |
| 167. | Linon d'Inde, 24 Tucks down Front on each side, Tucked Sailor Collar and Tucked Ruffles                                   |
| 168. | Hamburg Inserting, Tucks and Ruffle of Embroidery around entire Sacque 265                                                |
| 169  | Linon d'Inde, Four Swiss Insertings and Plaits down Front, Embroidered Ruffle all around, in back below waist, two Double |
|      | Box Plaits                                                                                                                |
| 170. | Linon d Inde, Medici Lace Inserting and Edging all around, Jabot of Lace down Front                                       |