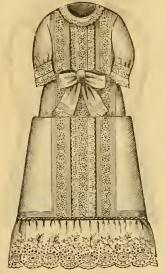

Cambric, Tucked down front and Embroidered Ruffle, 92c.
 Style 331. Same, one Cluster of Eleveu Tucks, without Embroidery on Skirt, 59c.

<u>KARARARARARARA</u>

Style 337. Cambric, Hamburg Em-broidery and Tucks, \$1 65.



# Infants' Long Slips and Robes.



Style 347, Nainsook, tucks and embroidery, \$3 65. Same, with 1 insert'g in skirt, \$3 25.



Style 352. Namson, Swiss embroidery and Italian lace, \$6 65. Style 353. The same, with one embroidered ruffle and lace, \$3 95.



Style 357. Cambric, tucks and embroidery, \$4 36.



Style 348. Nainsook, emb'd'y, \$3 85. Style 349. Same in French Nainsook and wider emb'dery, \$5 90.



Style 354. Fine Nainsook and embroidery, \$6 90.



Style 358. Nainsook, Italian lace and Swiss embroidery.



Style 350. Nainsook, with embroidery, \$3 95.



Style 355. Nainsook and embroidery, \$2 50.



Style 359. French Nainsook, solid emb. front, emb, ruffle, \$7 90.



19

Style 351. Fine Nainsook and embroidery, \$5 90.



Style 356. Cambric, tucks and embroidery, \$2 90.



Style 369. French Nainsook, embroidery and Oriental lace, \$12 90.

Length from Centre of Neck, 20 inches, for six months to two-year ages. Styles 360, 366, 369, 372, 374, 376, 381, can be had in 22 inches also, suitable for two to four-year ages.



Style 360. Cambric Tucks and Embroidery, 55c. Style 361. Same, circular yoke, 65c. Style 362. Same, feather stitching and embroidered ruffle on skirt, 98c.



Style 369. Nainsook, Tucks and embroi-

dery, \$2 38. Style 370. Same, with square yoke, \$2 38. Style 371. Same, without inserting in ekirt, more emb'dery iu yok