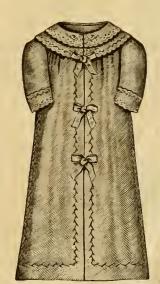

# Ladies' Night Robes. SIZES-Length of front from neck, 54 inches, and full width. The neck size (13, 14, 15, 16, 18, inches), that can be furnished, are given with each style.

Style 110. Musliu, Tucks and Em- Style 111. broidery, aizes, 13 to 16, 85c. ery, size Muslin. Tucks and Embroidery, sizes, 13 to 18, \$1 35.

Style 115. Muslin, Robe, Embroid-ery and Tucks, sizes, 14 to 16, \$2 89.

Style 116. Muslin, Embroidery and Tucks, sizes, 13 to 16, \$1 65. Style 116 %. Camb'c, Medici Lace, sizes, 14 to 16, \$1 39.

Style 118. Cambric, Medici Lace and Tucks, sizes, 13 to 16, \$2 25.

Style 119. Lawn. Tucks and Italian Lace, sizes, 13 to 16, \$1 95.

Style 120. Cambric, Platt Lace and Embroidery, sizes, 13 to 16, \$2 95.

Style 121. Cambric, Solid Emb'dy & Medici Lace, sizes, 14 to 16, \$2 98.