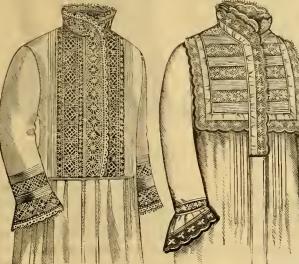

Style 356. Cambric, tucks and embroidery, \$2 90.

Style 369. French Nainsook, embroidery and Oriental lace, \$12 90.

Length from Centre of Neck, 20 inches, for six months to two-year ages. Styles 360, 366, 369, 372, 374, 376, 381, can be had in 22 inches also, suitable for two to four-year ages.