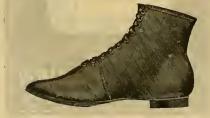

B. ALTMAN & CO.







No. 406. Fancy Colored Windsor Ties, 45c., 60c., 80c., \$1 00. No. 401. Fancy colored, 45c., 60c., 80c., 81 00.

# Earl & Wilson's Celebrated Collars and Cuffs.

GENTS' COLLARS-sizes 14 to 18, 25c. each, \$2 75 doz. BOYS COLLARS-sizes 12 to 13<sup>1</sup>/<sub>4</sub>, 13c. each, \$1 50 doz. **CENTS' CUFFS**-sizes 9 ½ to 11, 40c. pair, \$4 50 doz. BOYS CUFFS-sizes 8, 8½, 9, 25c. pair, \$2 75 doz.



# Shoe Department.

We furnish (5) different widths, viz: A, B, C, D, E (A being the narrowest and E the widest). When ordering state width and size desired. All shoes made to measure will cost 50c. per pair extra and require ten days' time to complete.

Ladies' "Common Sense" Last.



SAME STYLE AS ABOVE FOR MISSES.

Common Sense Cloth Top.



Old Ladies' Lace Shoes.



No. 807. Old Ladies Lace Shoes, Glove Kid; medinm and wide widths, sizes 3 to 8...\$2 00

## Infants' Shoes.



Sizes 1 to 6.









Children's Spring Heels.



No. 815. Pebble Goat or Curacoa Kid, widths C and D, sizes 4 to 8......\$1 15, 1 50
No. 116. Pebble Goat or Curacoa Kid, widths C and D, sizes 8<sup>1</sup><sub>2</sub> to 10<sup>1</sup><sub>2</sub>......\$140, 1 73
No. 817. French Kid, widths C and D, sizes 4 to 8....\$175

#### Spanish Arch Instep.

FRENCH HEEL, BOX TOE.



## Ladies' Half French Heel.

BOX TOE.



#### SAME STYLE AS ABOVE FOR MISSES.

#### Child's Shoe with Heel.



#### Boys' Laced Shoes.



"A" Calf, medium widths, sizes No. 832. 11 to 2. \$1 75 



To order only.

Sizes 1 to 6, widths A to E.





To order only.



To order only. 12. Ladies' Patent Leathe