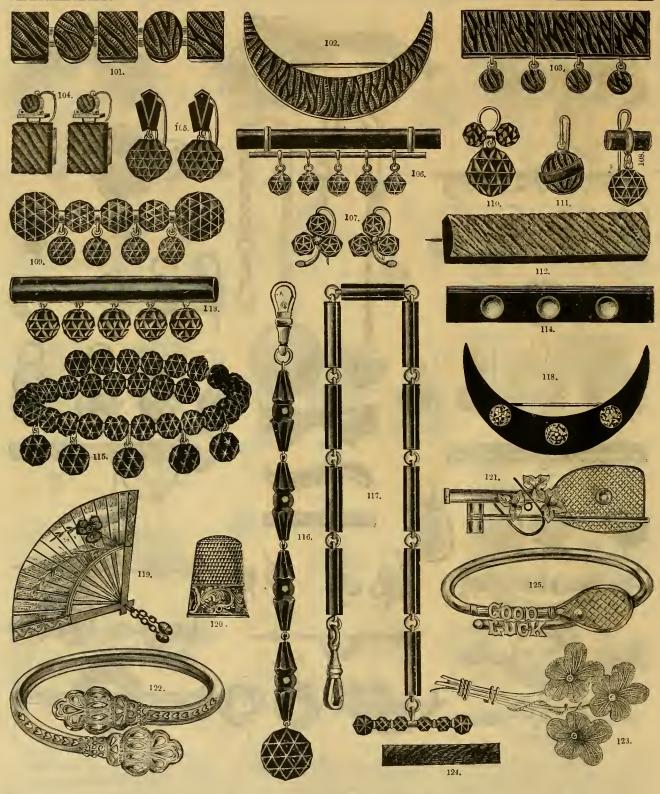

80

     57. Roman Gold Screw Ear-Drops, Turquoise or Pearl Setting
     90

  - 90

 

 No.

 59. Polished Gold Plate Bar Pin, frosted Butter-cup and Leaves, Rhine Stone, Garnet or Pearl Setting.

 60. Solid Gold Earrings, Rhine Stone.
 2 00

 61. Gold Front Chased Ear-Drops.
 70

 62. Solid Gold Rhine Stone Ear-Drops.
 1 20

 63. Solid Gold Rhine Stone Ear-Drops.
 1 20

 65. Roman Gold Ball Ear-Drops.
 1 25

 65. Frosted Gold Flower Ear-Drops.
 1 25

 67. Polished Gold Bar Buttercup, with Rhine Stone.
 1 20

 Stone..... Roman Gold Plate Bib or Cuff Pins, with 1 20 58. Koman Gold Flate File of Curl Files, with Turquoise, pair.
 Polished or Roman Gold Ear-Drops......
 Solid Gold Front Chased Ear-Drops......
 Etruscan Gold Bib or Cuff Fins, Turquoise Clover, pair. 85 1 48

..... 1 00

75



75c. 85c.

98c.

90c. 95c. 98c. 65c. Children's and Misses' Bracelets can be had in three sizes, 5, 51/2 and 6 inches. Ladies', 6, 61/2 and 7. All over 7 inches will be 50 cents per pair extra and ten days to make.



- No.
  89. Children's or Misses'Bnrnished Gold Brace-let, with Forget Me Nots, \$1 59 each,
- ...\$200 3 25
- three torquoise, each..... 2 75

80c.

- 1.00
- 79c.
  - Fans.

 Tortoise Shell Sticks, white ostrich feathers
 \$20 00, 25 00 to 50 00

 Tortoise Shell Sticks, black or natural color ostrich feathers
 \$4 90, 6 50 to 18 00

 Ebony Sticks, Black or natural color ostrich feathers
 \$2 5, 3 50, 5 00, 7 50

 White Satin Bridal Fan, point applique or duchess lace covers
 \$15 00, 20 00, 25 00

 Plain or Painted White Satin Fan, pearl aticka
 \$5 50, 6 50, 8 00, 10 00