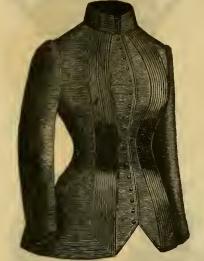

ter 14 in., \$3 95.



No. 527. Hammered Bronze Lamp, dark colored. The feet representing Elephant Heads, Duplex Burner, \$8 50.



No. 518. Hammered Copper Lamp with Oxidized Ornaments and Handles, Duplex Burner, \$7 75.



No. 522. Bright polished Metal Brass-finished Comic Inkstand, 65c.



No. 523. Ash Receiver, Brass, Glass eyes, 1 50c.



No. 525 Polished Brass Ashreceiver, 25c.



No. 528. Polished Brass Extension Candle Bracket, 58c.

## LADIES' JERSEY WAISTS.

Kept in the following sizes: 34, 36, 38, 40 and 42 inches, bust measure. If sizes are not in stock, four days' time required to fill orders.



Style 50. Very Stylish Jersey (new), in Black aud White or Black and Red. Back laid in Fan Plaits with double loops aud ends of the Em-breidered material lapping over some. \$4 75.



Style 53. Very fine quality Black Jersey Cloth, trimmed with wide Hercules Braid. \$4 45. Style 54. Same in cheaper material. \$3 45. Style 55. Same as 83 in fine quality Cream Jersey Cloth. \$5 50. Style 56. Same as 53, with Braid Embroidered in Red or Black, as in material of 50. \$4 90.



Style 59. All Black Jersey with Collar, Cuffs and Vest of either Red or White Embroidered Jersey Cloth. \$2 90.



Style 51. Sailor Jersey, kept only in Black. with Silk Braid Trimming. Back laid in Fan Plaifs, a lappel on each side of same with Braid stitched on. \$4 90.



Style 57. Fine quality Jersey Cloth, with loops and rows of Hercules Braid, all sewed on by hand. Coat back, kept only in Black. \$7 50.



Style 52. Stylish Jersey, Applique front and sides. Kept in the following colors only: B