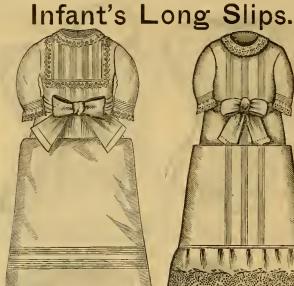

# ERRATA.

PAGE 6--style No. 162, Basque, wrong cut. The Basque described is similar to No. 161 in shape and style.
PAGE 19 Style No. 351, Infant's Robe, should be \$4,90 instead of \$5,90.
PAGE 19--Style No. 358, Infant's Robe is \$7,85.
PAGE 29 Style No. 109, Curtain should be \$1,90 instead of \$2,40.
PAGE 51 Style No. 22, Hosiery should read same style as No. 21, kept in French Blue only, \$1,45 per pair.
PAGE 61 - Styles Nos. 98 and 99, Jewelry. The description should be reversed.
PAGE 63 - Plastic Tape Meas res. 36 inch, should be 34 cents each, instead of dozen.