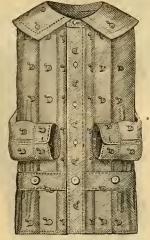

| STYLE 11Gray Flannel Combination Suit: yoke front<br>formed of two rows of white braid; skirt, sleeves,       | tinued down each side of front, coming to a point at<br>waist. This collar is rolled back so as to show a  |
|---------------------------------------------------------------------------------------------------------------|------------------------------------------------------------------------------------------------------------|
| neck, &c., trimmed with the braid to correspond \$1 75<br>STYLE 12.—Same style as above in All Wool Navy Blue | simulated shirt front, which is made to lace up with silk lacing. The collar is finished with several rows |
| Flannel 2 35                                                                                                  | of very narrow white mohair braid. The cuffs, skirt,                                                       |
| STYLE 13 -Fine Navy Blue Flannel (perfectly plain) Com-                                                       | &c., are all trimmed with rows of braid to corre-                                                          |
| bination Suit                                                                                                 | STYLE 17.—Fine Navy Blue Flannel Combination Suit;                                                         |
| trimmed with three rows of white mohair braid on collar, cuffs, skirt, &c. yoke formed on front of the        | sailor coliar of striped flannel; yoke formed by a narrow piping of the same. The cuffs, skirt and         |
| braid 3 25                                                                                                    |                                                                                                            |
| STYLE 15.—Same as above, trimmed with three rows of                                                           | striped flannel 585                                                                                        |
| white tape braid; best flannel 3 65                                                                           | STYLE 18.—Child's Bathing Suit. Same as Style 12 1 75                                                      |
| STYLE 16.—All Wool Navy Blue Flannel Combination Suit.                                                        | STYLE 19, $-$ " " " " " 15 2 35                                                                            |
| The waist part has a deep sailor collar, which is con-                                                        | STYLE 20 " " " " " 16 3 35                                                                                 |