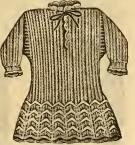

# Ladies' and Children's Bathing Suits.

The following sizes are kept only: 36, 40 and 44 inch, bust measure. Children sizes, 6, 9, 12, 15 years. Combination Suits are the most popular, and consist of the blouse and pantaloons made in one, with a separate skirt that is attachable.

| STYLE 11Gray Flannel Combination Suit: yoke front<br>formed of two rows of white braid; skirt, sleeves,       | tinued down each side of front, coming to a point at<br>waist. This collar is rolled back so as to show a  |
|---------------------------------------------------------------------------------------------------------------|------------------------------------------------------------------------------------------------------------|
| neck, &c., trimmed with the braid to correspond \$1 75<br>STYLE 12.—Same style as above in All Wool Navy Blue | simulated shirt front, which is made to lace up with silk lacing. The collar is finished with several rows |
| Flannel 2 35                                                                                                  | of very narrow white mohair braid. The cuffs, skirt,                                                       |
| STYLE 13 -Fine Navy Blue Flannel (perfectly plain) Com-                                                       | &c., are all trimmed with rows of braid to corre-                                                          |
| bination Suit                                                                                                 | STYLE 17.—Fine Navy Blue Flannel Combination Suit;                                                         |
| trimmed with three rows of white mohair braid on collar, cuffs, skirt, &c. yoke formed on front of the        | sailor coliar of striped flannel; yoke formed by a narrow piping of the same. The cuffs, skirt and         |
| braid 3 25                                                                                                    |                                                                                                            |
| STYLE 15.—Same as above, trimmed with three rows of                                                           | striped flannel 585                                                                                        |
| white tape braid; best flannel 3 65                                                                           | STYLE 18.—Child's Bathing Suit. Same as Style 12 1 75                                                      |
| STYLE 16.—All Wool Navy Blue Flannel Combination Suit.                                                        | STYLE 19, $-$ " " " " " 15 2 35                                                                            |
| The waist part has a deep sailor collar, which is con-                                                        | STYLE 20 " " " " " 16 3 35                                                                                 |