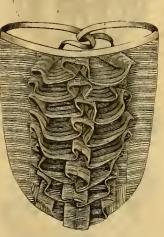

## Walking Skirts, Underskirts and Train Skirts.

WALKING SKIRTS are measured in length from under the band. The lengths furnished are stated with each style. Styles 268 and 285 are also kept extra wide, 3¼ yards around bottom and 36 inch waist band. Price, \$1 10 and \$2 25 respectively.

UNDERSKIRTS are 2 yards wide around bottom and 27 and 30 inches in length. TRAIN SKIRTS are 41 inches long in front and 60 inches in back.

| Style | 267.         | WALKING SKIRTS, Muslin, Tucks and two Cambric Ruffles. Lengths, 35, 38, 41                   | \$0 | 69             |
|-------|--------------|----------------------------------------------------------------------------------------------|-----|----------------|
| Style | <b>2</b> 68. | Muslin, deep tucked Flounce and Tucks above. Lengths, 35, 38, 41                             | nd  | 85             |
| Style | 269.         | Muslin, Ruffle of Embroidery and cluster of Tucks. Lengths, 35, 38, 41                       | nd  | 95             |
| Style | 270.         | Muslin, Tucked Flounce, edged with Embroidery and Tucks above. Lengths, 35, 38, 41           | \$0 | 89             |
| Style | 271.         | Muslin, two Tucked Flounces and two clusters of Tucks above. Lengths, 38 and 41              | 1   | 10             |
| Style | 272.         | Cambric, Flounce with wide Torchon Lace Inserting and Edging. Lengths, 38 and 41             | 2   | 45             |
| Style | 273.         | Muslin, two Flounces of Embroidery and Tucks above. Lengths, 38 and 41                       | 2   | 69             |
| Style | 274.         | Muslin, front, Flounce of Embroidery; back, three Ruffles to match. Lengths, 38 and 41       | 3   | 25             |
| Style | 275.         | Cambric, two Flounces, tucked perpendicularly, and edged with Embroidery. Lengths, 38 and 41 | 4   | 95             |
| Style | 276.         | UNDERSKIRT, Muslin, cluster of Tucks. Lengths, 27 and 30 inches                              |     | 31             |
| Style | 277.         | Muslin, Tucks and Cambric Ruffle, 38c.; same, Embroidered Ruffle. Lengths, 27 and 30 inches  |     | 6 <b>2</b>     |
| Style | 278.         | Cambric, tucked Ruffle, edged Embroidery, and Tucks above. Lengths, 27 and 30 inches         | 1   | <del>1</del> 8 |
| Style | 279.         | TRAIN SKIRTS, Tucks and deep Flounce of Embroidery                                           | 3   | 45             |
| Style | 280.         | Train Skirts, Flounce with Medici Lace Inserting and Edging                                  | 5   | 25             |