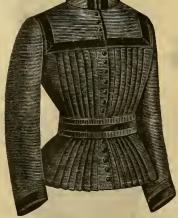

# Lawn Basques.

Kept in sizes 36, 38, 40 and 42 inch bust, with exception of styles 160, 161, 162, 164, 167 and 170, which are kept also in size of 46 inch bust.

Style 161. Lawn, Embroidery and Tucks. \$1 62.