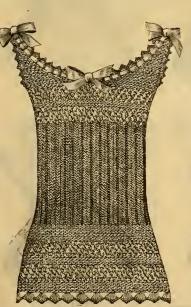

#### Corset Covers.

| Style | 250.         | HIGH NECK, finished with Hamburg Edging. Sizes, 00, 0, 1, 2, 3                                                                    | 35   |
|-------|--------------|-----------------------------------------------------------------------------------------------------------------------------------|------|
| Style |              | Same, cluster of Tucks down each side. Sizes, 00 to 3                                                                             | 45   |
| Style |              | Lonsdale Cambric, finished with Edging of Embroidery. Sizes, 00 to 4                                                              | 55   |
| Style | 2521/2       | Same, cluster of Tucks down each side. Sizes, 00 to 4                                                                             | 65   |
| Style | 253.         | Same, cluster of Tucks down each side. Sizes, 00 to 4<br>Tucked Yoke, front piece of Hamburg Inserting and Edging. Sizes, 00 to 4 | 78   |
| Style | 254.         | Pompadour Yoke of three Insertings, Tucks and Edging of Embroidery. Sizes, 00 to 3                                                | 88   |
|       |              | Bouffant front of deep Medici Lace and Ribbon. Sizes, 0 to 3                                                                      |      |
| Style | 255.         | Pompadonr front of solid Embroidery, finished with Edging to match. Sizes, 0 to 4                                                 | 65   |
| Style | 256.         | Square Yoke, houffant of Platt Lace Insertings, intersected by Nainsook. Sizes, 0 to 3                                            | 10   |
| Style |              | LOW NECK, circular shape, finished with Hamburg Edging. Sizes, 0 to 3                                                             |      |
| Style |              | Same, finer quality. Sizes, 00 to 4                                                                                               |      |
|       |              | Square Neck, trimmed all around with fine deep Edging. Sizes, 00 to 3 1                                                           |      |
| Style |              | Pompadour shape, deep Medici Lace Edging and Ribbon, front and back. Sizes, 0 to 3 1                                              |      |
| Style |              | Circn!ar Neck, Platt Lace Inserting and Edging. Sizes, 0 to 2 1                                                                   |      |
| Style | <b>2</b> 62. | Circular shape, two fine Torchon Insertings and Ribbon, front and back. Sizes, 0 to 2 2                                           | 45   |
| Style | 263.         | COMBINATION SUIT, Muslin, high neck, cut square, finished with Hamburg Edging. Sizes, 0, 1, 2 1                                   | 10   |
| Style | 264.         | Combination Suit, Cambric, high neck, Pompadour Yoke of Embroidered Inserting and Tucks. Sizes, 0, 1, 2 2                         | 45   |
| Style | 265.         | Combination Suit, Cambric, low square neck, finished with Hamburg Edging. Sizes, 0, 1. 2 1                                        | . 98 |
| Style | 266.         | Combination Suit, Cambric, low neck, two Insertings and Ruffle of Embroidery. Sizes, 0, 1, 2 2                                    | : 75 |
|       |              |                                                                                                                                   |      |