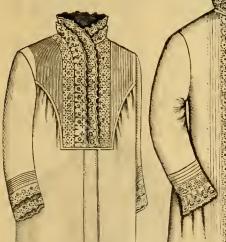

# Ladies' Night Robes. SIZES-Length of front from neck, 54 inches, and full width. The neck size (13, 14, 15, 16, 18, inches), that can be furnished, are given with each style.

Style 110. Musliu, Tucks and Em- Style 111. broidery, aizes, 13 to 16, 85c. ery, size Muslin. Tucks and Embroidery, sizes, 13 to 18, \$1 35.

Style 112. Muslin, Solid En ery, sizes, 13 to 16, \$1 12. Muslin, Solid Embroid-

Muslin aud Embroid-Style 113. ery, sizes, 14 to 16

Style 114. Muslin, Hamburg Em-broid'y & T'ks, sizes, 13 to 16, \$1 75.

Style 115. Muslin, Robe, Embroid-ery and Tucks, sizes, 14 to 16, \$2 89.

Style 116. Muslin, Embroidery and Tucks, sizes, 13 to 16, \$1 65. Style 116 %. Camb'c, Medici Lace, sizes, 14 to 16, \$1 39.

Style 118. Cambric, Medici Lace and Tucks, sizes, 13 to 16, \$2 25.