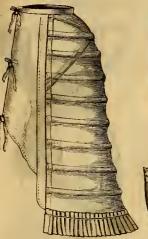

## Walking Skirts, Underskirts and Train Skirts.

WALKING SKIRTS are measured in length from under the band. The lengths furnished are stated with each style. Styles 268 and 285 are also kept extra wide, 3¼ yards around bottom and 36 inch waist band. Price, \$1 10 and \$2 25 respectively.

UNDERSKIRTS are 2 yards wide around bottom and 27 and 30 inches in length. TRAIN SKIRTS are 41 inches long in front and 60 inches in back.

| Style | 267.         | WALKING SKIRTS, Muslin, Tucks and two Cambric Ruffles. Lengths, 35, 38, 41                   | \$0 | 69             |
|-------|--------------|----------------------------------------------------------------------------------------------|-----|----------------|
| Style | <b>2</b> 68. | Muslin, deep tucked Flounce and Tucks above. Lengths, 35, 38, 41                             | nd  | 85             |
| Style | 269.         | Muslin, Ruffle of Embroidery and cluster of Tucks. Lengths, 35, 38, 41                       | nd  | 95             |
| Style | 270.         | Muslin, Tucked Flounce, edged with Embroidery and Tucks above. Lengths, 35, 38, 41           | \$0 | 89             |
| Style | 271.         | Muslin, two Tucked Flounces and two clusters of Tucks above. Lengths, 38 and 41              | 1   | 10             |
| Style | 272.         | Cambric, Flounce with wide Torchon Lace Inserting and Edging. Lengths, 38 and 41             | 2   | 45             |
| Style | 273.         | Muslin, two Flounces of Embroidery and Tucks above. Lengths, 38 and 41                       | 2   | 69             |
| Style | 274.         | Muslin, front, Flounce of Embroidery; back, three Ruffles to match. Lengths, 38 and 41       | 3   | 25             |
| Style | 275.         | Cambric, two Flounces, tucked perpendicularly, and edged with Embroidery. Lengths, 38 and 41 | 4   | 95             |
| Style | 276.         | UNDERSKIRT, Muslin, cluster of Tucks. Lengths, 27 and 30 inches                              |     | 31             |
| Style | 277.         | Muslin, Tucks and Cambric Ruffle, 38c.; same, Embroidered Ruffle. Lengths, 27 and 30 inches  |     | 6 <b>2</b>     |
| Style | 278.         | Cambric, tucked Ruffle, edged Embroidery, and Tucks above. Lengths, 27 and 30 inches         | 1   | <del>1</del> 8 |
| Style | 279.         | TRAIN SKIRTS, Tucks and deep Flounce of Embroidery                                           | 3   | 45             |
| Style | 280.         | Train Skirts, Flounce with Medici Lace Inserting and Edging                                  | 5   | 25             |