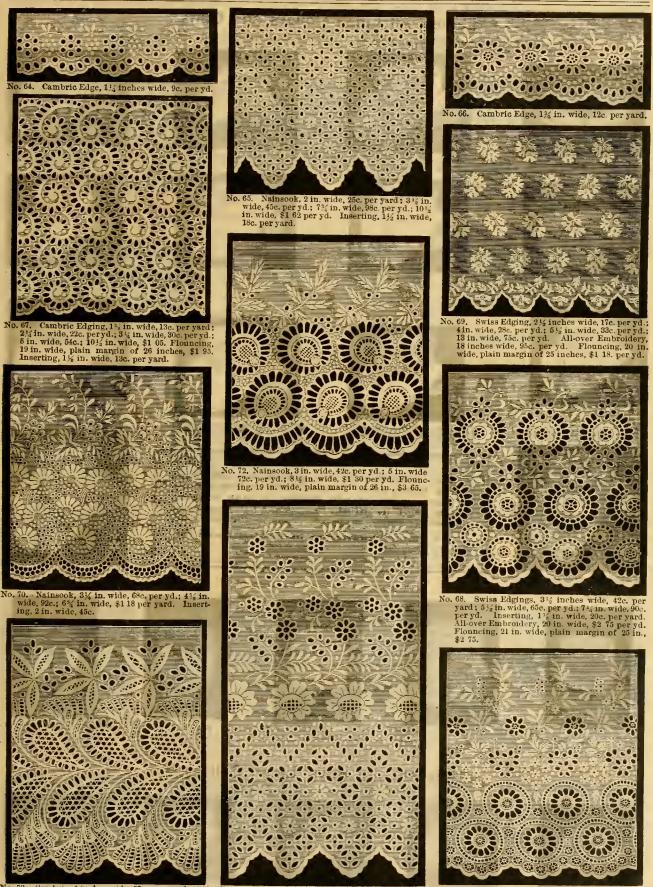

ide, 72c.; 18 in. wide, \$122; 36 in. wide, \$200. Net, 27 in. wide, \$135.



No. 89. Platte Valenciennes Lace. 2 in. wide, 13c.; 2½ in. wide, 16c.; 3½ in. wide, 24c.; 4½ in. wide, 30c.; 5 in. wide, 40c.; 10½ in. wide, 88c. Inserting 2 in. wide, 14c. Flouncing 36 in. wide, \$2 38.

# Embroideries.

The widths described are for the work only and does not include any white margin. One of the features this season are Colored Embroideries on Lawn or Cambric in different widths and flouncings, red, navy or black, worked on white grounds, white or cardinal worked on navy blue, white worked on black ground and solid colors in navy and red. The assortment is too varied to be catalogued, but samples will be furnished on application.

We do not cut 45 inch flouncings. Flounce lengths, 4½ yards.





No. 73. Cambric, 4 inches wide, 65c. per yard;  $6^{1}_{4}$ inches wide, \$1 10; Inserting, 2 in. wide, 33c. Flouncing, 12 $\frac{1}{2}$  in. wide, plain margin of  $32\frac{1}{2}$  in., \$2 40 per yard.

No. 71. Swiss, 4½ inches wide, 42c. per yd.: 9½ in. wide, 98c per yd. Flouncing, 19 inches wide, plain margin of 26 inches, \$1 85 per yard.

## Ladies' All Linen Collars and Cuffs.

The following line of fine linen Collars are of 2100 linen and superior finish. In sizes from 12 to 16 inches, including half sizes.



No. 1. 3-ply, 1% inches deep, finished bands, 7c. each.



No. 5. "Clerical," cut away corners, 1<sup>3</sup><sup>8</sup> inches deep, 15c. each, \$1 75 per doz.



o. 9. 3-ply, extra high, 1% in. deep, 20c. each. \$2 30 per doz., 2 in. deep, 22c. each, \$240 per doz.



No