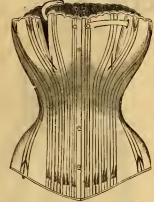

f Con-tille, \$215.



No. 607.



Sizes, 18 to 26 inches. No. 611. C. P. French Coutille, 13 inches long, with side steels, 90c.



Sizes, 18 to 30 inches. No. 615. C. P. French Coutille, corded bust, medium length, \$1 80.





Sizes, 18 to 26 inches. No 616. French Woven, Embroidered Bust, Scalloped top, 60c.



Sizes, 18 to 26 inches. No. 620. P. D. French Coutille, 5 hooks, ex. long, \$1 45. Same shape in linen suitable for summer wear, \$1 75.



Sizes, 18 to 28 inches. No. 624. French Woven, double bones on hips, silk stitched, \$1 38, No. 625. Extra quality, fine bones, scalloped top and bottom, each bone stitched with silk, \$2 25.



Sizes, 24x24 to 28x34. No. 629. London Cord Comfort Waist with attachments for Stocking Supporter. (Please state Waist and Shoulder Measure), 75c.



Sizes, 20 to 26 inches. No. 617. "Nursing." French Woven, heavily honed, scalloped top, white only, \$1 37.



Sizes, 18 to 26 inches. No. 621, P. D. French Contille, strapped with sateen, 13 inches long, \$2 25.



Sizes, 18 to 32 inches. No. 626. Thompson's Glove Fitting, "G," white or drab, \$1 25. Sizes, 34 and 36 inches, 25c.extra.



Sizes, 18 to 25 inches. No. 630. Improved Thompson's R. H. for Misses', 12 inches long. \$1 00.



Sizes, 18 to 28 inches. No. 613. Madame Foy's Improved Corset Skirt Supporter, white only, 95c.



Sizes, 18 to 30 inches. No. 622. P. D. French Coutille, white and drah, extra long, 3 side steels, \$2 50.



Sizes, 18 to 32 inches. No. 627. Thompson's Glove Fitting, "F," \$1 75. 34 and 36 inches, 25c. extra.



Sizes, 20 to 26 inches, No. 631. Waist for