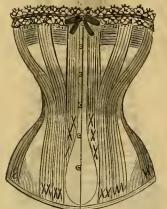

ghtless, elastic and durable. 11 in. long, 49c.; 14 in. long, 68c.



No. 89. French Hair-cloth Bustle. 7 inches long, 55c.; 9 inches long, 75c.; 10½ inches long, \$1 00.



No. 92. Gilbert's Hand Embroidered Flannel Skirt, raised embroidery-two patterns, \$2 95.



No. 85. Hoop Skirt and Bustle combined, 80c.



No. 91. A complete Musliu Skirt, the steels of which can be removed to have skirt laundered. White. \$1 40.





No. 90. Saxony Wool Chemise, hand knit. Pink, blue, or white, \$2 45.

We call attention to Corsets marked "C. P.," and "P. D.," which we recommend as superior in quality and finish to any others. These styles are imported and manufactured for us exclusively, and none are genuine unless stamped "B. Altman & Co." In ordering send size of Corset, or outside measurement.



Sizes, 18 to 34 inches. No. 600. C. P. French Contille, broad Clasp, extra length, corded bust, white or drab, \$2 35.



Sizes, 18 to 26 inches, No. 604. C. P. French Coutille, Nurs-ing, 13 inches long, white only, \$1 10.



Sizes, 18 to 26 inches. o. 608. Warner's Health Corset, white only, \$1 25. No. 608.



Sizes, 18 to 26 inches. No. 612. C. P. French Sateen, 11½ in. long, corded bust, white, \$1 85. Same style Coutille, \$1 75.



No. 601. C. P. French Contille, low bust, broad band of webbing on hips, (suitable for stout ladies), white and drab, \$2 70. Sizes, 22 to 36 inches.



Sizes, 18 to 26 inches. No. 605. C. P. French Sateen, 13 in-ches long, white, pink, blue and black, \$2 75.



Sizes, 18 to 26 inches. No. 609. French Woven, 12 inchea long, side steels, boned around hu