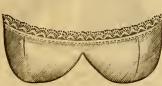

#### Corset Covers.

| Style | 250.         | HIGH NECK, finished with Hamburg Edging. Sizes, 00, 0, 1, 2, 3                                                                    | 35   |
|-------|--------------|-----------------------------------------------------------------------------------------------------------------------------------|------|
| Style |              | Same, cluster of Tucks down each side. Sizes, 00 to 3                                                                             | 45   |
| Style |              | Lonsdale Cambric, finished with Edging of Embroidery. Sizes, 00 to 4                                                              | 55   |
| Style | 2521/2       | Same, cluster of Tucks down each side. Sizes, 00 to 4                                                                             | 65   |
| Style | 253.         | Same, cluster of Tucks down each side. Sizes, 00 to 4<br>Tucked Yoke, front piece of Hamburg Inserting and Edging. Sizes, 00 to 4 | 78   |
| Style | 254.         | Pompadour Yoke of three Insertings, Tucks and Edging of Embroidery. Sizes, 00 to 3                                                | 88   |
|       |              | Bouffant front of deep Medici Lace and Ribbon. Sizes, 0 to 3                                                                      |      |
| Style | 255.         | Pompadonr front of solid Embroidery, finished with Edging to match. Sizes, 0 to 4                                                 | 65   |
| Style | 256.         | Square Yoke, houffant of Platt Lace Insertings, intersected by Nainsook. Sizes, 0 to 3                                            | 10   |
| Style |              | LOW NECK, circular shape, finished with Hamburg Edging. Sizes, 0 to 3                                                             |      |
| Style |              | Same, finer quality. Sizes, 00 to 4                                                                                               |      |
|       |              | Square Neck, trimmed all around with fine deep Edging. Sizes, 00 to 3 1                                                           |      |
| Style |              | Pompadour shape, deep Medici Lace Edging and Ribbon, front and back. Sizes, 0 to 3 1                                              |      |
| Style |              | Circn!ar Neck, Platt Lace Inserting and Edging. Sizes, 0 to 2 1                                                                   |      |
| Style | <b>2</b> 62. | Circular shape, two fine Torchon Insertings and Ribbon, front and back. Sizes, 0 to 2 2                                           | 45   |
| Style | 263.         | COMBINATION SUIT, Muslin, high neck, cut square, finished with Hamburg Edging. Sizes, 0, 1, 2 1                                   | 10   |
| Style | 264.         | Combination Suit, Cambric, high neck, Pompadour Yoke of Embroidered Inserting and Tucks. Sizes, 0, 1, 2 2                         | 45   |
| Style | 265.         | Combination Suit, Cambric, low square neck, finished with Hamburg Edging. Sizes, 0, 1. 2 1                                        | . 98 |
| Style | 266.         | Combination Suit, Cambric, low neck, two Insertings and Ruffle of Embroidery. Sizes, 0, 1, 2 2                                    | : 75 |
|       |              |                                                                                                                                   |      |