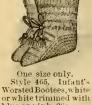

, or white or pink, 182. Style 473. Same, bet-ter, 422. Style 478. Same, in blue, white or pink sik, 822.



Style 445. Infant's Long Skirt, Cambric, tucks and embroidery, \$1 25. Style 446. Same, Nainsook, \$1 58. Style 447. Same, Nainsook, finer em-broidery, \$2 90.



Style 449. Fine Cambric, embroid-ery, §2 25.
Style 449. Fine Cambric, wider embroidery, §2 95.



Style 454. Long Hannel Skirt, Hant Emb'd, Scallop and Dot, \$1 75. Style 455. Same with round scal-lop and Dot, \$1 48. Style 456. Same, with Scallop, \$1 29.

Stvle 463, Infant's Bib, em-broidered, 16c. and 25c.Style 464. Same, more em-broid'y, 42c., 52c., 58c., 65c.

COSO PARASES COSO



Style 457. Infant's Hand Embroid-ered Flannel Long Skirt, \$2 35. Style 458. Fine Flannel, \$2 85, 3 95, 4 25, 4 90, 5 90, 6 90 and 7 25.



blue or pink, 26c. Style 466, Same, better, 58c. Style 467, White, blue or pink silk, \$1 10.



in o o o



Please state age. Style 468. Worsted Shirts, hand knit, 69c. and 86c., according to size.



Please state age. Style 479. Infant's Worsted Shirts, hand knit, 98c. and \$1 10, ac-cording to size.



24

Style 480. Nurse's Apron, Muslin, 35c. Style 481. Same in Cambric, 42c. Style 482. Muslin, with round Sci-lops, 35c. Style 483. Same in Cambric, 42c. Same in Cambric, 42c. Muslin, with round Scal-



Style 492. Nurse's Apron, Muslin, Embroidery and Tucks, 45c.
Style 493. Same in Cambric, 72c.



Style 484. Cambric, with six one Style 465. Cambric, with six one inch tucks, 45c.
Style 485. Cambric, with three wide tucks, 85c.
Style 486. Same style in lawn, 85c.



Style 487. Lady's Ap