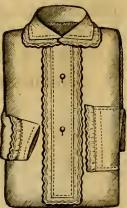

# Gents' and Boys' Dress and Night Shirts. (Ready made.)

| No. |                                                                                            | Si        | zeg. U  | ulaundered. | Laundered. |
|-----|--------------------------------------------------------------------------------------------|-----------|---------|-------------|------------|
| 550 | Gents' Wamsntta Muslin Dress Shirts, reinforced, handworked buttonholes, open back         | 131/2     | to 1716 | 72c.        | 92c.       |
|     | Gents' Utica Nonpareil Muslin Dress Shirts, of the most superior finish, open back         |           |         | 90c.        | \$1 10     |
| 552 | Gents' very fine Evening Dress Shirts, with one or two eyelets for screw studs, open front | 14        | to 17   |             | 1 45       |
| 553 | Gents' fine fancy colored Cambric Dress Shirts, open back, collars and cuffs detached      | 1316      | to 17   |             | 1 30       |
| 554 | Boys' fancy colored Cambric Shirts, open back, with collars detached and cuffs attached    | 12        | to 14   |             | 82         |
|     | Boys' Wamsutta Muslin Dress Shirts, open back, handmade buttonholes, with cuffs            |           |         | 64c.        | 80         |
|     | Boys' Wamsutta Muslin Night Shirts, with collar and pocket                                 |           |         | 57c.        |            |
| 557 | Gents' Wamsutta Muslin Night Shirts, fifty inches long, with collar and pocket             | 15, 16, 1 | 7, 18   | 66c.        |            |
| 558 | Gents' Utica Nonpareil Muslin Night Shirts, fifty inches long, very superior finish        | 15, 16, 1 | 7, 18   | 77c.        |            |
|     | Gents' thin Cambric Night Shirts, fifty inches long, collar and pocket                     |           |         | 80c.        |            |
|     | Gents' Utica Mushn Night Shirts, of superior finish and extra long                         |           |         |             | 90         |