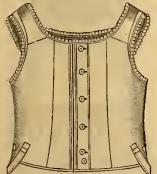

nes, suitable for riding, \$1 75.



Sizes, 22 to 36 inches. No. 603. The Sterling Abdominal (formerly Moody 8), Satin Jean, white only, \$120. Made of Con-tille, \$215.



No. 607.



Sizes, 18 to 26 inches. No. 611. C. P. French Coutille, 13 inches long, with side steels, 90c.



Sizes, 18 to 30 inches. No. 615. C. P. French Coutille, corded bust, medium length, \$1 80.





Sizes, 18 to 26 inches. No 616. French Woven, Embroidered Bust, Scalloped top, 60c.



Sizes, 18 to 26 inches. No. 620. P. D. French Coutille, 5 hooks, ex. long, \$1 45. Same shape in linen suitable for summer wear, \$1 75.



Sizes, 18 to 28 inches. No. 624. French Woven, double bones on hips, silk stitched, \$1 38, No. 625. Extra quality, fine bones, scalloped top and bottom, each bone stitched with silk, \$2 25.



Sizes, 24x24 to 28x34. No. 629. London Cord Comfort Waist with attachments for Stocking Supporter. (Please state Waist and Shoulder Measure), 75c.



Sizes, 20 to 26 inches. No. 617. "Nursing." French Woven, heavily honed, scalloped top, white only, \$1 37.



Sizes, 18 to 26 inches. No. 621, P. D. French Contille, strapped with sateen, 13 inches long, \$2 25.



Sizes, 18 to 32 inches. No. 626. Thompson's Glove Fitting, "G," white or drab, \$1 25. Sizes, 34 and 36 inches, 25c.extra.



Sizes, 18 to 25 inches. No. 630. Improved Thompson's R. H. for Misses', 12 inches long. \$1 00.



Sizes, 18 to 28 inches. No. 613. Madame Foy's Improved Corset Skirt Supporter, white only, 95c.



Sizes, 18 to 30 inches. No. 622. P. D. French Coutille, white and drah, extra long, 3 side steels, \$2 50.