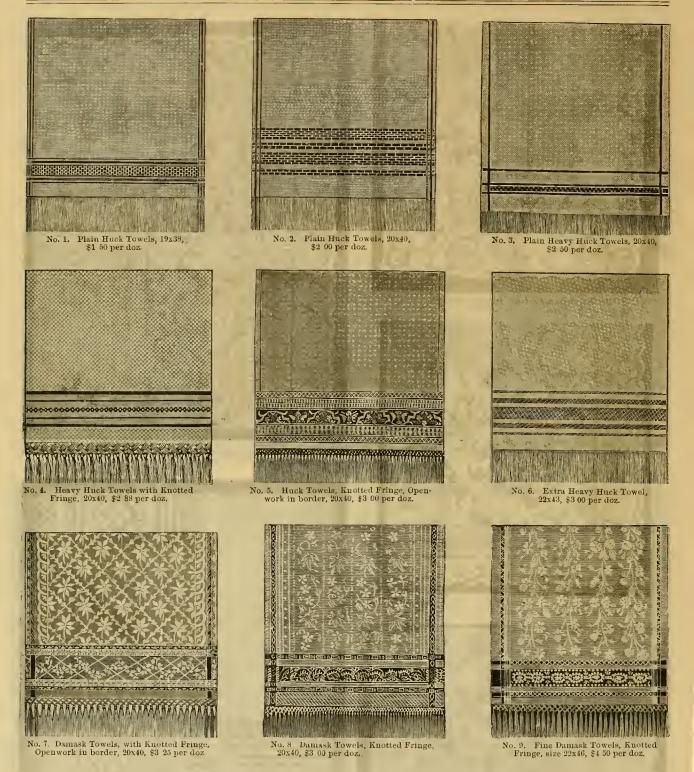

both sides and bottom, taped edge, \$5 75 per window. No. 123. Ecru Nottingham Curtain, 3½ yards long, 54 inchea wide, border on both sides, taped edge, \$4 65 per window.



No. 117. Ecru Nottingham Curtains, imitation of Russian lace, border on one side. 3<sup>1</sup>/<sub>2</sub> yds. long, 40 inches wide. \$1.75 per window.



No. 109. Ecru Nottingham Curtains, border on one side, imitation of guipure, bound edge. 312 yds. long, 52 in. wide. \$2.40 per window.



No. 111. Ecru Madras Curtains, 3½ yds. long, 54 inches wide, border on both sides. 4 different patterns. \$3.20 per window.



No. 119. Eeru Nottinghan Curtain, 3½ yards long, 58 inches wide, border on one side, taped edge, \$3 90 per window.



No. 121. Antique Lace Curtains, 4 yards long, 58 inches wide, \$7 25 per window.



Huckaback, Damask, Turkish and Honeycomb Towels.



No. 19. Fine Damask Tray Cloths, plain white or red borders, 50c. each.



No. 22. Damask D'Oyleys, plain white, or with red borders, 14 inches square, \$1 00 per doz.



No. 20. Embroidered Cloth Piano Covers, 2 yds., by 3 yds., marcon, erimson or green, \$6 25.



No. 23. Damask D'Oyleys, plain white, or with red bouder, 15 inches square, \$1 25 per doz.



No. 24. Cream Damask D'Oyleys, with red border, 16 inches square, \$1 75 per doz.



No. 21. Damask Tray Cloths, plain white or with red borders, 38c. each.



No. 25. Turkey Red Damask D'Oyleys, \$1 00 doz. A variety of patterns.

# Table Napkins and D'Oyleys.

| Bleached Damask Napkins, 5% size