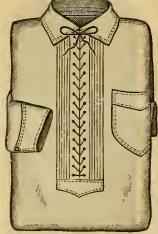

# Gents' and Boys' Dress and Night Shirts. (Ready made.)

| No. |                                                                                            | Si        | zeg. U  | ulaundered. | Laundered. |
|-----|--------------------------------------------------------------------------------------------|-----------|---------|-------------|------------|
| 550 | Gents' Wamsntta Muslin Dress Shirts, reinforced, handworked buttonholes, open back         | 131/2     | to 1716 | 72c.        | 92c.       |
|     | Gents' Utica Nonpareil Muslin Dress Shirts, of the most superior finish, open back         |           |         | 90c.        | \$1 10     |
| 552 | Gents' very fine Evening Dress Shirts, with one or two eyelets for screw studs, open front | 14        | to 17   |             | 1 45       |
| 553 | Gents' fine fancy colored Cambric Dress Shirts, open back, collars and cuffs detached      | 1316      | to 17   |             | 1 30       |
| 554 | Boys' fancy colored Cambric Shirts, open back, with collars detached and cuffs attached    | 12        | to 14   |             | 82         |
|     | Boys' Wamsutta Muslin Dress Shirts, open back, handmade buttonholes, with cuffs            |           |         | 64c.        | 80         |
|     | Boys' Wamsutta Muslin Night Shirts, with collar and pocket                                 |           |         | 57c.        |            |
| 557 | Gents' Wamsutta Muslin Night Shirts, fifty inches long, with collar and pocket             | 15, 16, 1 | 7, 18   | 66c.        |            |
| 558 | Gents' Utica Nonpareil Muslin Night Shirts, fifty inches long, very superior finish        | 15, 16, 1 | 7, 18   | 77c.        |            |
|     | Gents' thin Cambric Night Shirts, fifty inches long, collar and pocket                     |           |         | 80c.        |            |
|     | Gents' Utica Mushn Night Shirts, of superior finish and extra long                         |           |         |             | 90         |