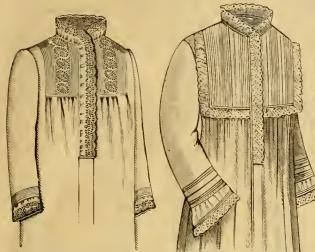

# Ladies' Night Robes. SIZES-Length of front from neck, 54 inches, and full width. The neck size (13, 14, 15, 16, 18, inches), that can be furnished, are given with each style.

Style 110. Musliu, Tucks and Em- Style 111. broidery, aizes, 13 to 16, 85c. ery, size Muslin. Tucks and Embroidery, sizes, 13 to 18, \$1 35.

Style 112. Muslin, Solid En ery, sizes, 13 to 16, \$1 12. Muslin, Solid Embroid-

Muslin aud Embroid-Style 113. ery, sizes, 14 to 16

Style 114. Muslin, Hamburg Em-broid'y & T'ks, sizes, 13 to 16, \$1 75.

Style 115. Muslin, Robe, Embroid-ery and Tucks, sizes, 14 to 16, \$2 89.

Style 116. Muslin, Embroidery and Tucks, sizes, 13 to 16, \$1 65. Style 116 %. Camb'c, Medici Lace, sizes, 14 to 16, \$1 39.

Style 118. Cambric, Medici Lace and Tucks, sizes, 13 to 16, \$2 25.