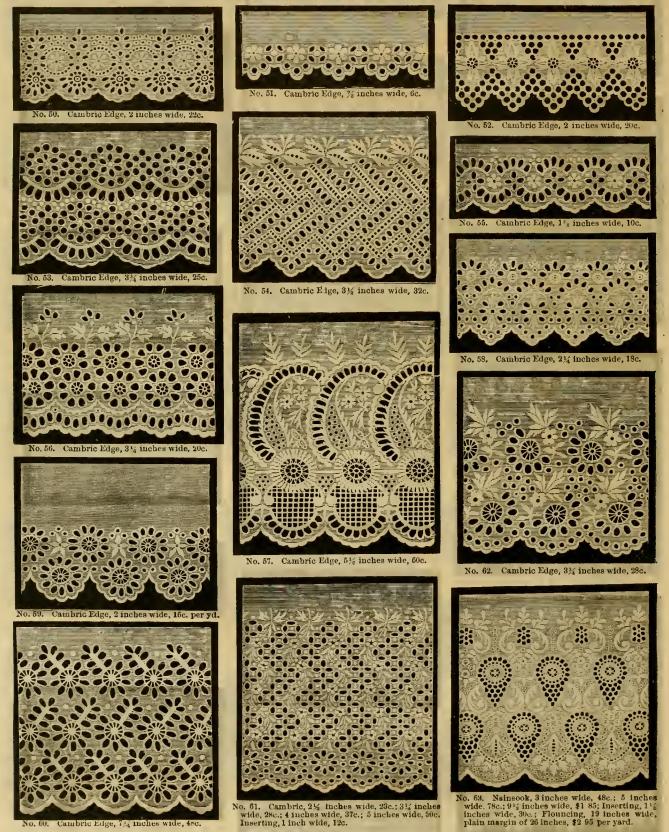

wide, 72c.; 18 in. wide, \$122; 36 in. wide, \$200. Net, 27 in. wide, \$135.



No. 89. Platte Valenciennes Lace. 2 in. wide, 13c.; 2½ in. wide, 16c.; 3½ in. wide, 24c.; 4½ in. wide, 30c.; 5 in. wide, 40c.; 10½ in. wide, 88c. Inserting 2 in. wide, 14c. Flouncing 36 in. wide, \$2 38.

# Embroideries.

The widths described are for the work only and does not include any white margin. One of the features this season are Colored Embroideries on Lawn or Cambric in different widths and flouncings, red, navy or black, worked on white grounds, white or cardinal worked on navy blue, white worked on black ground and solid colors in navy and red. The assortment is too varied to be catalogued, but samples will be furnished on application.

We do not cut 45 inch flouncings. Flounce lengths, 4½ yards.





No. 73. Cambric, 4 inches wide, 65c. per yard;  $6^{1}_{4}$ inches wide, \$1 10; Inserting, 2 in. wide, 33c. Flouncing, 12 $\frac{1}{2}$  in. wide, plain margin of  $32\frac{1}{2}$  in., \$2 40 per yard.

No. 71. Swiss, 4½ inches wide, 42c. per yd.: 9½ in. wide, 98c per yd. Flouncing, 19 inches wide, plain margin of 26 inches, \$1 85 per yard.

## Ladies' All Linen Collars and Cuffs.

The following line of fine linen Collars are of 2100 linen and superior finish. In sizes from 12 to 16 inches, including half sizes.



No. 1. 3-ply, 1% inches deep, finished bands, 7c. each.



No. 5. "Clerical," cut away corners, 1<sup>3</sup><sup>8</sup> inches deep, 15c. each, \$1 75 per doz.



o. 9. 3-ply, extra high, 1% in. deep, 20c. each. \$2 30 per doz., 2 in. deep, 22c. each, \$240 per doz.