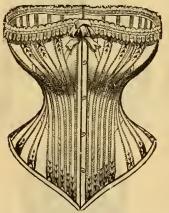

Sizes, 24x24 to 28x34. No. 629. London Cord Comfort Waist with attachments for Stocking Supporter. (Please state Waist and Shoulder Measure), 75c.



Sizes, 20 to 26 inches. No. 617. "Nursing." French Woven, heavily honed, scalloped top, white only, \$1 37.



Sizes, 18 to 26 inches. No. 621, P. D. French Contille, strapped with sateen, 13 inches long, \$2 25.



Sizes, 18 to 32 inches. No. 626. Thompson's Glove Fitting, "G," white or drab, \$1 25. Sizes, 34 and 36 inches, 25c.extra.



Sizes, 18 to 25 inches. No. 630. Improved Thompson's R. H. for Misses', 12 inches long. \$1 00.



Sizes, 18 to 28 inches. No. 613. Madame Foy's Improved Corset Skirt Supporter, white only, 95c.



Sizes, 18 to 30 inches. No. 622. P. D. French Coutille, white and drah, extra long, 3 side steels, \$2 50.



Sizes, 18 to 32 inches. No. 627. Thompson's Glove Fitting, "F," \$1 75. 34 and 36 inches, 25c. extra.



Sizes, 20 to 26 inches, No. 631. Waist for Infants, leagth 8 inch., superfine material, soft and pliable, 60c.



Sizes, 18 to 30 inches. No. 619. French Woven, thoroughly boned, silk stiched, scalloped top, whits only, 95c.



Sizes, 18 to 26 inches. No. 623. P. D. Ventilating, \$2 25.



Sizes, 18 to 32, 34 and 36 in. 25c. extra. No. 628. Thompson's Ventilating Corset, \$1 00.



Sizes, 21 to 26 inches. No. 632. Misses' Waist, from 6 to 12 years, fine sateen corded, hutton front, 70c.



18

Style 324. Cambric Embroidery and box plaits, 45c. Style 325. Same in Nainsook, 72c. Style 326. Same in Nainsook, with Cluster of Tucks in Skirt, 92c.



Style 334. Nainsook. Embroidery and Tuck