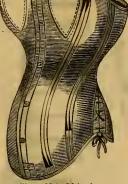

teels, boned around hust, each bone stitched with silk, \$1 25.



Sizes, 18 to 24 inches. No. 613. Improved C. P. French Cou-tille, 11 inches long, silk stitched, boued across bust, to take the place of pads, \$3 20.



No. 602. C. P. French Coutille, 13 in. long, heavily boned, sidesteels, white or drab, \$1 35. Sizes, 18 to 30 inches.



No. 606. Improved C. P. Superior French Coutille, 15 inches long, ex-tra long waisted and heavily boned, \$2 75. Sizes, 19 to 34 inches.



No. 610. C. P. "Bridal," French Sateen, medium length, fanned with silk and elaborately trimmed with lace and ribbon, §2 95. Sizes, 18 to 25 inches,



Sizes, 18 to 25 inches. No. 614. French Woven, 101/2 inchea long, acalloped top and bottom, allk stitched, and filled with fine bones, suitable for riding, \$1 75.



Sizes, 22 to 36 inches. No. 603. The Sterling Abdominal (formerly Moody 8), Satin Jean, white only, \$120. Made of Con-tille, \$215.



No. 607.



Sizes, 18 to 26 inches. No. 611. C. P. French Coutille, 13 inches long, with side steels, 90c.



Sizes, 18 to 30 inches. No. 615. C. P. French Coutille, corded bust, medium length, \$1 80.





Sizes, 18 to 26 inches. No 616. French Woven, Embroidered Bust, Scalloped top, 60c.



Sizes, 18 to 26 inches. No. 620. P. D. French Coutille, 5 hooks, ex. long, \$1 45. Same shape in linen suitable for summer wear, \$1 75.



Sizes, 18 to 28 inches. No. 624. French Woven, double bones on hips, silk stitched, \$1 38, No. 625. Extra quality, fine bones, scalloped top and bottom, each bone stitched with silk, \$2 25.



Sizes, 24x24 to 28x34. No. 629. L