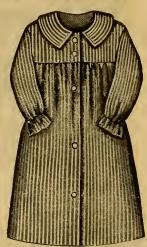

### Ladies' Calico, Cambric and Lawn Wrappers.

The following sizes are kept only: 36, 38, 40, 42 Bust Measure. Length in front.

| STYLE | 1Calico     | Wrapper, | gathered | ruffle on | lower | part; |
|-------|-------------|----------|----------|-----------|-------|-------|
|       | box plaited | back.    |          |           |       | 80 1  |