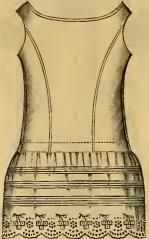

#### Corset Covers.

| Style | 250.         | HIGH NECK, finished with Hamburg Edging. Sizes, 00, 0, 1, 2, 3                                                                    | 35   |
|-------|--------------|-----------------------------------------------------------------------------------------------------------------------------------|------|
| Style |              | Same, cluster of Tucks down each side. Sizes, 00 to 3                                                                             | 45   |
| Style |              | Lonsdale Cambric, finished with Edging of Embroidery. Sizes, 00 to 4                                                              | 55   |
| Style | 2521/2       | Same, cluster of Tucks down each side. Sizes, 00 to 4                                                                             | 65   |
| Style | 253.         | Same, cluster of Tucks down each side. Sizes, 00 to 4<br>Tucked Yoke, front piece of Hamburg Inserting and Edging. Sizes, 00 to 4 | 78   |
| Style | 254.         | Pompadour Yoke of three Insertings, Tucks and Edging of Embroidery. Sizes, 00 to 3                                                | 88   |
|       |              | Bouffant front of deep Medici Lace and Ribbon. Sizes, 0 to 3                                                                      |      |
| Style | 255.         | Pompadonr front of solid Embroidery, finished with Edging to match. Sizes, 0 to 4                                                 | 65   |
| Style | 256.         | Square Yoke, houffant of Platt Lace Insertings, intersected by Nainsook. Sizes, 0 to 3                                            | 10   |
| Style |              | LOW NECK, circular shape, finished with Hamburg Edging. Sizes, 0 to 3                                                             |      |
| Style |              | Same, finer quality. Sizes, 00 to 4                                                                                               |      |
|       |              | Square Neck, trimmed all around with fine deep Edging. Sizes, 00 to 3 1                                                           |      |
| Style |              | Pompadour shape, deep Medici Lace Edging and Ribbon, front and back. Sizes, 0 to 3 1                                              |      |
| Style |              | Circn!ar Neck, Platt Lace Inserting and Edging. Sizes, 0 to 2 1                                                                   |      |
| Style | <b>2</b> 62. | Circular shape, two fine Torchon Insertings and Ribbon, front and back. Sizes, 0 to 2 2                                           | 45   |
| Style | 263.         | COMBINATION SUIT, Muslin, high neck, cut square, finished with Hamburg Edging. Sizes, 0, 1, 2 1                                   | 10   |
| Style | 264.         | Combination Suit, Cambric, high neck, Pompadour Yoke of Embroidered Inserting and Tucks. Sizes, 0, 1, 2 2                         | 45   |
| Style | 265.         | Combination Suit, Cambric, low square neck, finished with Hamburg Edging. Sizes, 0, 1. 2 1                                        | . 98 |
| Style | 266.         | Combination Suit, Cambric, low neck, two Insertings and Ruffle of Embroidery. Sizes, 0, 1, 2 2                                    | : 75 |
|       |              |                                                                                                                                   |      |