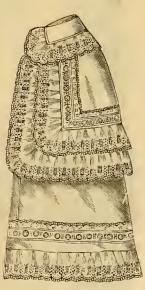

# Lawn Basques.

Kept in sizes 36, 38, 40 and 42 inch bust, with exception of styles 160, 161, 162, 164, 167 and 170, which are kept also in size of 46 inch bust.

Style 161. Lawn, Embroidery and Tucks. \$1 62.

Style 162, Linon d'Inde, Medici Lace. \$3 25. Style 163, Lawn, Embroidery, \$4.45.