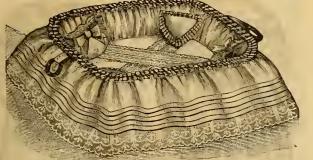

# Pillow and Sheet Shams.

A set of Shams consists of a Sheet Sham and a pair of Pillow Shams.

Style 90. Cambric, Tucks and Embroidery. Per pair, \$1 95.

Style 91. Linen, style of 90, better Embroidery. Per pair, \$310; per set, \$545.

Style 92. Solid Embroidery, Tuck and Embroidered Ruffle. Per pair, \$3 98.

Style 93. Linen. Tucks and Garniture in Torchon Lace. Per pair, \$6 25; per set, \$11 90. Style 94. Same, circular shape, without Tucks. Per pair, \$9 50; per set, \$16 50.

#### STYLE.

| 95. | Muslin, Tucks and Cambric Ruffle,                                                                                |
|-----|------------------------------------------------------------------------------------------------------------------|
| 96. | Muslin, Inserting, Tucks and Ruffle of Embroideryper pair, \$2 45; per set, 4 25                                 |
| 97. | Cambric, Hamburg Inserting and Embroidered Ruffle                                                                |
| 98. | Linen, Fine Embroidered Inserting and Ruffleper pair, \$5 75; per set, 10 90                                     |
| 99. | Diamond Shape Centre of Solid Embroidery, Linen Body with Tucks, Broad Band of Embroidery and Ruffle of the same |