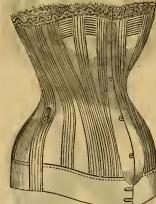

Wool Chemise, hand knit. Pink, blue, or white, \$2 45.

We call attention to Corsets marked "C. P.," and "P. D.," which we recommend as superior in quality and finish to any others. These styles are imported and manufactured for us exclusively, and none are genuine unless stamped "B. Altman & Co." In ordering send size of Corset, or outside measurement.



Sizes, 18 to 34 inches. No. 600. C. P. French Contille, broad Clasp, extra length, corded bust, white or drab, \$2 35.



Sizes, 18 to 26 inches, No. 604. C. P. French Coutille, Nurs-ing, 13 inches long, white only, \$1 10.



Sizes, 18 to 26 inches. o. 608. Warner's Health Corset, white only, \$1 25. No. 608.



Sizes, 18 to 26 inches. No. 612. C. P. French Sateen, 11½ in. long, corded bust, white, \$1 85. Same style Coutille, \$1 75.



No. 601. C. P. French Contille, low bust, broad band of webbing on hips, (suitable for stout ladies), white and drab, \$2 70. Sizes, 22 to 36 inches.



Sizes, 18 to 26 inches. No. 605. C. P. French Sateen, 13 in-ches long, white, pink, blue and black, \$2 75.



Sizes, 18 to 26 inches. No. 609. French Woven, 12 inchea long, side steels, boned around hust, each bone stitched with silk, \$1 25.



Sizes, 18 to 24 inches. No. 613. Improved C. P. French Cou-tille, 11 inches long, silk stitched, boued across bust, to take the place of pads, \$3 20.



No. 602. C. P. French Coutille, 13 in. long, heavily boned, sidesteels, white or drab, \$1 35. Sizes, 18 to 30 inches.



No. 606. Improved C. P. Superior French Coutille, 15 inches long, ex-tra long waisted and heavily boned, \$2 75. Sizes, 19