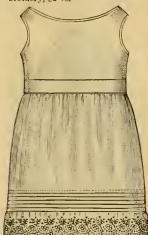

# Ladies' Night Robes.

Length of front, from neck, 54 inches and full width. The neck sizes (13, 14, 15, 16 and 18 inches) that can be furnished are given with each style.

#### STYLE.

| 60, | Muslin, Tucked Mother Hubbard Yoke, Cambric Ruffle, sizes 13 to 16                                             | 60c. |
|-----|----------------------------------------------------------------------------------------------------------------|------|
| 61. | Muslin, Shirt Front of 1/2 inch Tucks, Pointed Collar finished with Embroidery, sizes 14 to 16                 | 89c. |
| 62. | Muslin, Shirt Front of Hamburg Insertings and Tucks, finished with Ruffle of Embroidery, sizes 13 to 16        | 98c. |
| 63. | Muslin, Mother Hubbard Yoke, Tucks and Four Insertings, Embroidered Ruffle, sizes 14 to 16                     | 1 15 |
| 65. | Muslin, Mother Hubbard Yoke of Insertings and Tucks, Two Embroidered Ruffles in Neck and Front, sizes 13 to 16 | 2 69 |
| 66. | Muslin, Pompadour Yoke, Tucks and Four Insertings, finished with Ruffle of Embroidery, sizes 13 to 16          | 3 95 |
| 67. | Cambric, Square Yoke of Fine Tucks in Clusters, Two Embroidered Ruffles, sizes 13 to 16                        | 1 68 |
| 68. | Cambric, Pompadour Yoke of Insertings and Tucks, Ruffles of Embroidery, sizes 13 to 16                         | 189  |
| 69. | Cambric, Mother Hubbard Yoke of Insertings and Tucks, Embroidered Ruffle, sizes 13 to 16                       | 2 35 |
| 70. | Cambric, Shirt Front of Tucks and Insertings, Double Ruffle of Embroidery, sizes 13 to 18                      | 2 75 |
| 71. | Cambric, Pompadeur Yoke of Solid Embroidery, Tucks and Herringbone, sizes 13 to 16                             | 3 95 |
| 73. | Cambric Pompadour Yoke, Horizontal Insertings of Torchon Lace, Tucks and Lace Edged Ruffles, sizes 13 to 16    | 2 59 |
| 74. | Cambric, Square Yoke made entirely of Medici Lace, finished with Lace Ruffles, sizes 13 to 16                  | 2 59 |
| 75. | Cambric, Pompadour Yoke of Platt Lace Insertings and Lattice-work Beading, finished with Two Ruffles of Lace,  |      |
|     | sizes 14 to 16                                                                                                 | 4 50 |
| 76. | Cambric, Mother Hubbard Yoke of Medici Lace and Embroidery, sizes 13 to 16                                     | 5 25 |