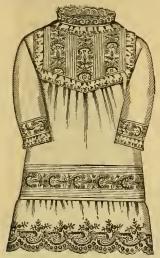

# Ladies' Night Robes.

Length of front, from neck, 54 inches and full width. The neck sizes (13, 14, 15, 16 and 18 inches) that can be furnished are given with each style.

#### STYLE.

| 60, | Muslin, Tucked Mother Hubbard Yoke, Cambric Ruffle, sizes 13 to 16                                             | 60c. |
|-----|----------------------------------------------------------------------------------------------------------------|------|
| 61. | Muslin, Shirt Front of 1/2 inch Tucks, Pointed Collar finished with Embroidery, sizes 14 to 16                 | 89c. |
| 62. | Muslin, Shirt Front of Hamburg Insertings and Tucks, finished with Ruffle of Embroidery, sizes 13 to 16        | 98c. |
| 63. | Muslin, Mother Hubbard Yoke, Tucks and Four Insertings, Embroidered Ruffle, sizes 14 to 16                     | 1 15 |
| 65. | Muslin, Mother Hubbard Yoke of Insertings and Tucks, Two Embroidered Ruffles in Neck and Front, sizes 13 to 16 | 2 69 |
| 66. | Muslin, Pompadour Yoke, Tucks and Four Insertings, finished with Ruffle of Embroidery, sizes 13 to 16          | 3 95 |
| 67. | Cambric, Square Yoke of Fine Tucks in Clusters, Two Embroidered Ruffles, sizes 13 to 16                        | 1 68 |
| 68. | Cambric, Pompadour Yoke of Insertings and Tucks, Ruffles of Embroidery, sizes 13 to 16                         | 189  |
| 69. | Cambric, Mother Hubbard Yoke of Insertings and Tucks, Embroidered Ruffle, sizes 13 to 16                       | 2 35 |
| 70. | Cambric, Shirt Front of Tucks and Insertings, Double Ruffle of Embroidery, sizes 13 to 18                      | 2 75 |
| 71. | Cambric, Pompadeur Yoke of Solid Embroidery, Tucks and Herringbone, sizes 13 to 16                             | 3 95 |
| 73. | Cambric Pompadour Yoke, Horizontal Insertings of Torchon Lace, Tucks and Lace Edged Ruffles, sizes 13 to 16    | 2 59 |
| 74. | Cambric, Square Yoke made entirely of Medici Lace, finished with Lace Ruffles, sizes 13 to 16                  | 2 59 |
| 75. | Cambric, Pompadour Yoke of Platt Lace Insertings and Lattice-work Beading, finished with Two Ruffles of Lace,  |      |
|     | sizes 14 to 16                                                                                                 | 4 50 |
| 76. | Cambric, Mother Hubbard Yoke of Medici Lace and Embroidery, sizes 13 to 16                                     | 5 25 |