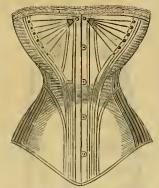

.; 9 inches long, 75c.; 10½ inches long, \$1 00.



No. 92. Gilbert's Hand Embroidered Flannel Skirt, raised embroidery-two patterns, \$2 95.



No. 85. Hoop Skirt and Bustle combined, 80c.



No. 91. A complete Musliu Skirt, the steels of which can be removed to have skirt laundered. White. \$1 40.





No. 90. Saxony Wool Chemise, hand knit. Pink, blue, or white, \$2 45.

We call attention to Corsets marked "C. P.," and "P. D.," which we recommend as superior in quality and finish to any others. These styles are imported and manufactured for us exclusively, and none are genuine unless stamped "B. Altman & Co." In ordering send size of Corset, or outside measurement.



Sizes, 18 to 34 inches. No. 600. C. P. French Contille, broad Clasp, extra length, corded bust, white or drab, \$2 35.



Sizes, 18 to 26 inches, No. 604. C. P. French Coutille, Nurs-ing, 13 inches long, white only, \$1 10.



Sizes, 18 to 26 inches. o. 608. Warner's Health Corset, white only, \$1 25. No. 608.



Sizes, 18 to 26 inches. No. 612. C. P. French Sateen, 11½ in. long, corded bust, white, \$1 85. Same style Coutille, \$1 75.



No. 601. C. P. French Contille, low bust, broad band of webbing on hips, (suitable for stout ladies), white and drab, \$2 70. Sizes, 22 to 36 inches.



Sizes, 18 to 26 inches. No. 605. C. P. French Sateen, 13 in-ches long, white, pink, blue and black, \$2 75.



Sizes, 18 to 26 inches. No. 609. French Woven, 12 inchea long, side steels, boned around hust, each bone stitched with silk, \$1 25.



Sizes, 18 to 24 inches. No. 613. Improved C. P. French Cou-tille, 11 inches l