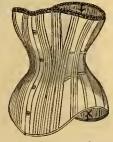

o. 620. P. D. French Coutille, 5 hooks, ex. long, \$1 45. Same shape in linen suitable for summer wear, \$1 75.



Sizes, 18 to 28 inches. No. 624. French Woven, double bones on hips, silk stitched, \$1 38, No. 625. Extra quality, fine bones, scalloped top and bottom, each bone stitched with silk, \$2 25.



Sizes, 24x24 to 28x34. No. 629. London Cord Comfort Waist with attachments for Stocking Supporter. (Please state Waist and Shoulder Measure), 75c.



Sizes, 20 to 26 inches. No. 617. "Nursing." French Woven, heavily honed, scalloped top, white only, \$1 37.



Sizes, 18 to 26 inches. No. 621, P. D. French Contille, strapped with sateen, 13 inches long, \$2 25.



Sizes, 18 to 32 inches. No. 626. Thompson's Glove Fitting, "G," white or drab, \$1 25. Sizes, 34 and 36 inches, 25c.extra.



Sizes, 18 to 25 inches. No. 630. Improved Thompson's R. H. for Misses', 12 inches long. \$1 00.



Sizes, 18 to 28 inches. No. 613. Madame Foy's Improved Corset Skirt Supporter, white only, 95c.



Sizes, 18 to 30 inches. No. 622. P. D. French Coutille, white and drah, extra long, 3 side steels, \$2 50.



Sizes, 18 to 32 inches. No. 627. Thompson's Glove Fitting, "F," \$1 75. 34 and 36 inches, 25c. extra.



Sizes, 20 to 26 inches, No. 631. Waist for Infants, leagth 8 inch., superfine material, soft and pliable, 60c.



Sizes, 18 to 30 inches. No. 619. French Woven, thoroughly boned, silk stiched, scalloped top, whits only, 95c.



Sizes, 18 to 26 inches. No. 623. P. D. Ventilating, \$2 25.



Sizes, 18 to 32, 34 and 36 in. 25c. extra. No. 628. Thompson's Ventilating Corset, \$1 00.