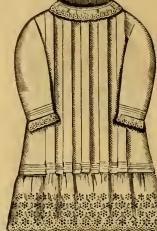

# Ladies' Night Robes. SIZES-Length of front from neck, 54 inches, and full width. The neck size (13, 14, 15, 16, 18, inches), that can be furnished, are given with each style.

Style 110. Musliu, Tucks and Em- Style 111. broidery, aizes, 13 to 16, 85c. ery, size Muslin. Tucks and Embroidery, sizes, 13 to 18, \$1 35.

Style 112. Muslin, Solid En ery, sizes, 13 to 16, \$1 12. Muslin, Solid Embroid-

Muslin aud Embroid-Style 113. ery, sizes, 14 to 16

Style 114. Muslin, Hamburg Em-broid'y & T'ks, sizes, 13 to 16, \$1 75.

Style 115. Muslin, Robe, Embroid-ery and Tucks, sizes, 14 to 16, \$2 89.

Style 116. Muslin, Embroidery and Tucks, sizes, 13 to 16, \$1 65. Style 116 %. Camb'c, Medici Lace, sizes, 14 to 16, \$1 39.

Style 118. Cambric, Medici Lace and Tucks, sizes, 13 to 16, \$2 25.

Style 119. Lawn. Tucks and Italian Lace, sizes, 13 to 16, \$1 95.

Style 120. Cambric, Platt Lace and Embroidery, sizes, 13 to 16, \$2 95.

Style 121. Cambric, Solid Emb'dy & Medici Lace, sizes, 14 to 16, \$2 98.