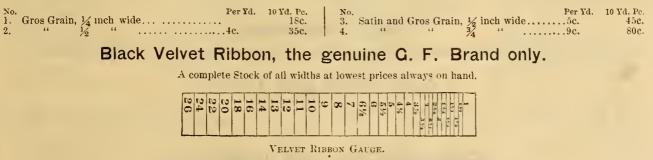

Colored Velvet Ribbon.

SATIN BACK. FAST EDGES. Per. Yd. 10 Yd. Pc. 20a Sl 85

| 5. |     |   | 85 |
|----|-----|---|----|
| 7. | 950 | 2 | 40 |
| 9. |     |   | 10 |
| 2. |     |   | 85 |
|    |     |   |    |

## Gros Grain Ribbon, Picot Edge.

|     | In Black and all the leading colors.  |            |
|-----|---------------------------------------|------------|
| No. | · Per Yd.                             | 10 Yd. Pc. |
| 2.  | <sup>1</sup> / <sub>2</sub> inch wide | \$0 75     |
| 5.  | 1 inch wide14c.                       | 1 25       |
|     | 2 inches wide                         | 2 60       |
| 16. | $2\frac{1}{2}$ "                      | 3 10       |

Moiré Sash Ribbons.

In all the leading colors.

9 inches wide.....\$1 35

Per Vd

## Narrow Trimming Ribbons.

20

No

12



## Ladies' Neckwear.

| No. | 75. | Black Crepe de Chene Fichus, tape fringe, for mourning                                                | each |
|-----|-----|-------------------------------------------------------------------------------------------------------|------|
| * 6 | 76. | Crepe de Chene Fichus (all colors), 32 inches square                                                  | 16   |
| 4.4 | 77. | Silk Windsor Ties, in all colors, 4 inches wide, 36 inches long                                       | 6.6  |
| 6.8 | 78. | Embroidered Mull Ties                                                                                 | 6.6  |
|     |     | Chemisettes trimmed with Oriental Lace or Embroidery                                                  |      |
| 44  | 80, | Dauphin Coll