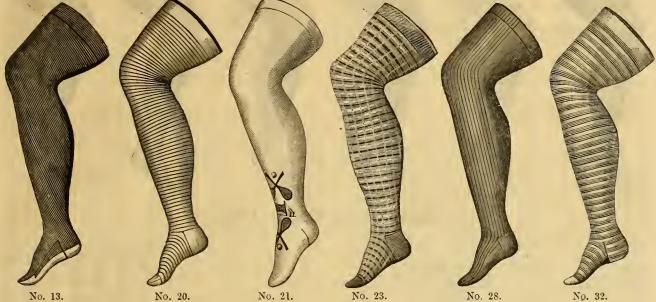

# ERRATA.

PAGE 6--style No. 162, Basque, wrong cut. The Basque described is similar to No. 161 in shape and style.
PAGE 19 Style No. 351, Infant's Robe, should be \$4,90 instead of \$5,90.
PAGE 19--Style No. 358, Infant's Robe is \$7,85.
PAGE 29 Style No. 109, Curtain should be \$1,90 instead of \$2,40.
PAGE 51 Style No. 22, Hosiery should read same style as No. 21, kept in French Blue only, \$1,45 per pair.
PAGE 61 - Styles Nos. 98 and 99, Jewelry. The description should be reversed.
PAGE 63 - Plastic Tape Meas res. 36 inch, should be 34 cents each, instead of dozen.