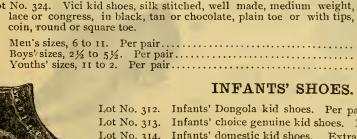

round toe, lace or congress. 

 Men's sizes, 6 to 11.
 Per pair.
 \$ 0.75

 Boys' sizes, 2½ to 5½.
 Per pair.
 .65

 Youths' sizes, 11 to 2.
 Per pair.
 .60

 Lot No. 319. Satin calf shoes, in square or round toe or congress. A first-class common sense shoe. Men's sizes, 6 to 11. Per pair..... \$ 0.95 .70 Lot No. 320. Durable, well made calf shoes plain or with tips, square or round toe, lace or congress. 

 Men's sizes, 6 to 11. Per pair.
 \$ 1.25

 Boys' sizes, 2½ to 5½. Per pair.
 1.10

 Youths' sizes, 11 to 2. Per pair.
 1.00

 Lot No. 321. Veal calfshoes, in coin, opera, square, round or plain toe, lace or congress. An extra fine wearing shoe. Black or Tan. Men's sizes, 6 to 11. Per pair...... \$ 1.75 

 Boys' sizes, 2½ to 5½. Per pair
 1.50

 Youths' sizes, 11 to 2. Per pair
 1.30



Sizes 2 to 5.

We do not send goods by mail unless sufficient amount is sent to cover mail charges.

#### BOOTS

| BOOTS.                                                                                                                                                    |
|-----------------------------------------------------------------------------------------------------------------------------------------------------------|
| Lot No. 325. Men's Calf Boots with heavy sole, screwed or pegged. Sizes 5 to 12. Per pair                                                                 |
| Lot No. 327. Boys' Calf Boots, heavy soles, either peg or screw. Sizes 3 to 5. Per pair                                                                   |
| Per pair