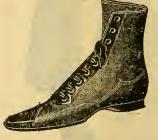

|



#### BOOTS AND SHOES.

Our mode of procuring stocks from Sheriffs' and Receivers' Sales, easily enables us to offer you a big saving in this line. We do not fill orders from old styles, always giving the very latest neat new shoes. Write us if you do not find what you want.



#### LADIES' SHOES.

Lot No. 301. Genuine French kid; soft leather, giving ease and comfort. Plain toe; either lace or button. All sizes and widths.



MISSES' AND CHILDREN'S SHOES.



Sizes, 6 to 10; per pair.....

Lot No. 305. A neat shoe for little money. Made of Dongola kid with patent leather tips; either lace or button; square or coin toe.

Sizes, 6 to 10; per pair....60c Sizes, 11 to 2; per pair....70c

Lot No. 307. Real French kid, soft and flexible; nice fitting shoes; plain toe; either lace or button



.60

Sizes, 11 to 2; per pair.

Lot No. 308. Fine quality Vici kid in black or tan; either square, razor or coin toe with fancy patent leather tips; extra well made. Has very fine wearing qualities; lace or button. Sizes, 6 to 10; per pair..... 1.05 Sizes, 11 to 2; per pair.

Lot No. 309. Extra grade kid, equal to anything made; latest style; black or tan; best 1,20 selected oak sole leather; button or lace; square, razor or coin toe; fancy patent leather tips. Sizes, 6 to 10; per pair..... 1.65 Lot No. 310. Fine genuine Kangaroo calf; best quality flexible soles; coin toe, with or without patent leather tips; lace or button. Sizes, 6 to 10 ..... -95 Sizes, 11 to 2..... 1.05 CHILDREN'S SHOES.

button only; sizes 4 to 8.

Lot No. 311. Made from fine quality kid; patent leather tips; in

P