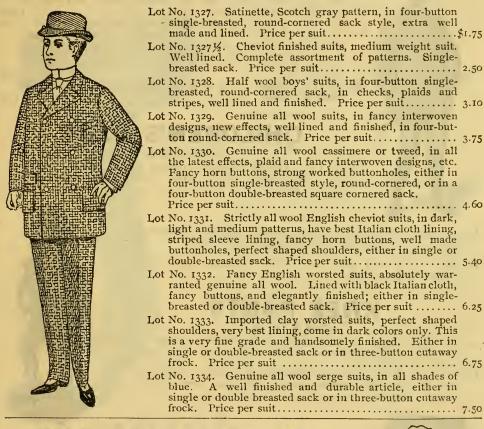

|     | Correct length; well trimmed and finished and strictly up-to-date.  |        |
|     | Price                                                               | \$4.00 |
| Lot | No. 1325. Genuine all wool covert cloth coats, with French facings. |        |
|     | Silk trimmed; correct length; nobby late patterns. Price            | 7.00   |

Lot No. 1326. Fancy herringbone stripe coats. Velvet collars; silk trimmed; correct length; lined with fine Italian cloth; satin piped inside seams; custom padded shoulders. A garment embracing every feature necessary to suit the taste of the most fastidious. Price.....

When in Chicago, be sure to call on us.

#### WE HAVE ON HAND THE FOLLOWING

# BOYS' SUITS

**ACES 12 TO 19.** 

# All Brand New Coods---This Season's Make

NOTE OUR LOW PRICES



# MEN'S NICHT SHIRTS

Lot No. 1290. Twenty-five dozen men's extra heavy muslin

|     | night shirts, fancy bordered fronts, extra wide collars.                                                                                                             |
|-----|----------------------------------------------------------------------------------------------------------------------------------------------------------------------|
|     | Price each\$0.45                                                                                                                                                     |
|     | Price per dozen                                                                                                                                                      |
| Lot | No. 1291.