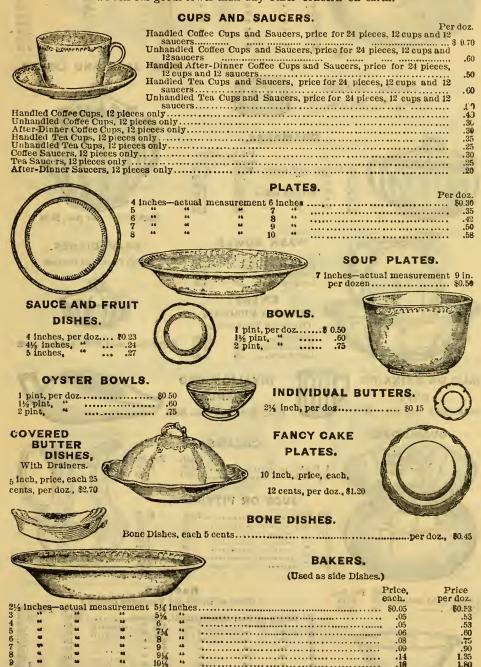

colors. Price, each..... \$1 95

Lot No. 964. Ladies' extra quality mackintoshes, fine diagonal, double texture, 2 upper capes, velvet fancy collar, fancy lining, very full skirt, will not show soil. Price, each...... 3 50

Lot No. 965. 125 men's wool serge coats, double texture, with removable cape. Price, each......

Lot No. 966. 100 men's rubber coats, all sizes, lined. Price, each.....

EVERY DAY BRINGS US DIFFERENT STOCKS.

#### CROCKERY.

We purchased at Manufacturers' Sales, all styles and shapes, Pure White Crockery.

This represents the product of leading potteries. The goods are plain white and we have no hesitation in recommending them as exceptional values.

Our prices, when compared with others, will convince you that we sell our goods lower than any other concern on earth.





| PLA | TT | ER | S. |
|-----|----|----|----|
|-----|----|----|----|

| inches act           | cal measurem |       |    | 80.04 | <b>80.</b> 40 |
|----------------------|--------------|-------|----|-------|---------------|
|                      | 64           | 6¾    | 44 | .04   | .40           |
| **                   |              | 71/2  | 64 | .04   | .40           |
| 46                   |              | 81/4  | ** | .05   | .50           |
|                      | 16 66        | 93/   | 44 | .06   | .55           |
| 86 (                 | 16 66        | 101/2 | 44 | OVY   | .60           |
| 99 (4                | 8 48         | 111%  | 44 | .08   | .75           |
| 96 6                 | 6 66         | 121/4 | 44 | .09   | .90           |
| Mary and the same of | 44