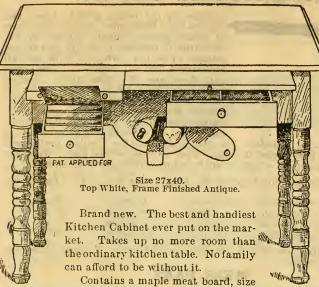

s are worth more than we ask for these nickel pans. Try one. They are worth in metal the price we ask for them.

#### MESS PANS.



Not tinned. Black plate pieced. 8,000 purchased from sale. These are new and in original boxes; following sizes: 12-inch, 6-inch deep, 5 quarts.

Price, per dozen.......35c. Price, each..........4c

#### LAMP CHIMNEY CLEANERS.

#### CLOTHES WRINGERS.





### WOOD FRAME WRINGERS.

Highest grade rolls, of extra quality, and selected material throughout, malleable iron swing clamps, folding clothes guide; the easiest working wringer made; purchase gear needs no oiling; has heavy steel pressure spring; we have it in two-size rollers.

10x1¾-inch. Price, each...\$1 60. Per dozen....\$16 00

11x1¾-inch. ""..... 1 75 ""...... 17 50



## THE HANDY KITCHEN CABINET.



12x16 and 1½ in. thick; a large whitewood baking board, size 20x23; both of which pull out entirely and are reversible.

of which pull out entirely and are reversible. A well-made spice drawer, with tight compartments, and a cover that fits down over the same, preventing any dirt or water getting into the contents from above; a large knife, fork and spoon drawer; also a rolling pin, potato masher and steak maul, all of the best material, with enameled handles, and which fit into a small compartment just under the drawers. It has no flour blns to get in your way in case you wish to sit down; is strongly made and nicely finished and will last a lifetime.

Price......each, \$4.00; per \(\frac{1}{2}\) dozen, \$23.00; per dozen, \$45.00

# 1,800 BRIGHT BRASS=FINISHED ONYXINE TOP TABLES.

(LIK