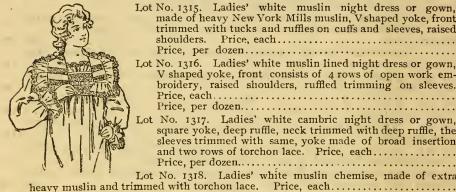

ll garments | Extra              |
| season of the year. Each                                                                                                                                        |                    |
| Per dozen                                                                                                                                                       |                    |
|                                                                                                                                                                 |                    |
|                                                                                                                                                                 |                    |

#### MUSLIN UNDERWEAR.



| made of heavy New York Mills muslin, V shaped yoke, from<br>trimmed with tucks and ruffles on cuffs and sleeves, raise |        |
|------------------------------------------------------------------------------------------------------------------------|--------|
| shoulders. Price, each                                                                                                 |        |
| Price, per dozen                                                                                                       |        |
| Lot No. 1316. Ladies' white muslin lined night dress or gow                                                            |        |
| V shaped yoke, front consists of 4 rows of open work er                                                                | n-     |
| broi