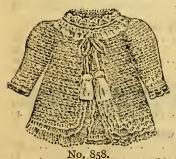

| 04<br>40                       | 27                   |
| ming braid, 6 yards to the piece, white braid, 1/4 inch wide. Price, per piece                                                                                                                                                                                     | 04<br>40                       |                      |
| work, herring-hone stitching. Price, per piece.                                                                                                                                                                                                                    | 04                             |                      |



Price per dozen pieces .

Lot No. 857. 16 dozen ladies' and misses', all wool fascinators, extraplength, and comes in the following colors, cream, white, ecru and blue. Price, each....\$0 25

No. 859.

No. 857.

Lot No. 858. 4 dozen infants' all wool Cardigan jackets, in black, with red neck trimming. Price, 70c.

SEND FOR ESTIMATES ON ANYTHING.

#### BRAID.

|           | Lot No. 1012. Colored silk binding, warranted all silk taffeta, 10 yards in a piece. Per piece                                                       | 03                          |
|-----------|------------------------------------------------------------------------------------------------------------------------------------------------------|-----------------------------|
| 1,01      | No. 1013. All colors of skirt an