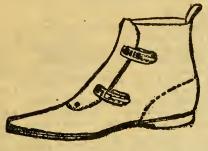

11 to 2; per pair.

Lot No. 308. Fine quality Vici kid in black or tan; either square, razor or coin toe with fancy patent leather tips; extra well made. Has very fine wearing qualities; lace or button. Sizes, 6 to 10; per pair..... 1.05 Sizes, 11 to 2; per pair.

Lot No. 309. Extra grade kid, equal to anything made; latest style; black or tan; best 1,20 selected oak sole leather; button or lace; square, razor or coin toe; fancy patent leather tips. Sizes, 6 to 10; per pair..... 1.65 Lot No. 310. Fine genuine Kangaroo calf; best quality flexible soles; coin toe, with or without patent leather tips; lace or button. Sizes, 6 to 10 ..... -95 Sizes, 11 to 2..... 1.05 CHILDREN'S SHOES.

button only; sizes 4 to 8.

Lot No. 311. Made from fine quality kid; patent leather tips; in

Per pair....



# MEN'S, BOYS' AND YOUTHS' SHOES.



Not. No. 318. Buff leather shoes, in square, opera, or round toe, lace or congress. 

 Men's sizes, 6 to 11.
 Per pair.
 \$ 0.75

 Boys' sizes, 2½ to 5½.
 Per pair.
 .65

 Youths' sizes, 11 to 2.
 Per pair.
 .60

 Lot No. 319. Satin calf shoes, in square or round toe or congress. A first-class common sense shoe. Men's sizes, 6 to 11. Per pair..... \$ 0.95 .70 Lot No. 320. Durable, well made calf shoes plain or with tips, square or round toe, lace or congress. 

 Men's sizes, 6 to 11. Per pair.
 \$ 1.25

 Boys' sizes, 2½ to 5½. Per pair.
 1.10

 Youths' sizes, 11 to 2. Per pair.
 1.00

 Lot No. 321. Veal calfshoes, in coin, opera, square, round or plain toe, lace or congress. An extra fine wearing shoe. Black or Tan. Men's sizes, 6 to 11. Per pair.....