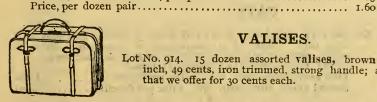

No. 1256. 5 cases men's fast black and tan hose, ribbed top, full seamless, double heel and toe. Price, per pair                                         |
| Price, per dozen pair                                                                                                                                        |
| per pair                                                                                                                                                     |
| Lot No. 1258. 5 cases men's all wool cashmere hose double heel                                                                                               |
| and toe, all colors. Price, per pair                                                                                                                         |



### VALISES.

Lot No. 914. 15 dozen assorted vallses, brown and black, 20-inch, 49 cents, iron trimmed, strong handle; also a cheaper lot that we offer for 30 cents each.

#### TIES.

| Ste le le