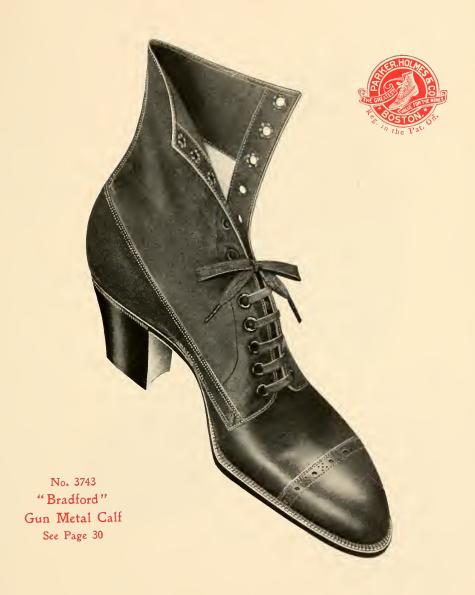

4<br>*2615<br>2618 | McKay Sewed. Single Sole.           Black Vici Button, Opera Toe, Pat. Tip         C-EE           " Polish, " " " " Cuban Heel         C-E           " " Button, Plain, Common Sense         C-EE           McKay Sewed. 1-2 Double Sole.           Black Vici Blucher, Fad Toe, Pat. Tip, Dull Top         C-E           " " Hub " Kid " " " C-E           " " Button, Fad " Pat. " " " C-E           " " Polish, " " " " C-E           " " Button, " " Kid " C-E           " " Polish, " " " " C-E           " " Polish, " " " " C-E           " " Polish, " " " " C-E           Goodyear Welt.           Black Vici Blucher, Oxford, Lenox Toe, Pat. Tip         C-E                                                                  | 1.60<br>1.60<br>1.60<br>1.60<br>1.60<br>1.60<br>1.60<br>1.60 |





| W                                      | omen's                            | McKay<br>Single       | Sewed.               |                    | \$1.60                        |
|----------------------------------------|-----------------------------------|-----------------------|----------------------|--------------------|-------------------------------|
| 2474<br>2475                           | Black Vici Button,<br>" Polish,   | London, Pat           | . Tip                | 3-9 "Fat A         |                               |
| W                                      | omen's                            | McKay                 |                      |                    | \$1.60                        |
| 2476<br>2477<br>2478                   | Patent Coltskin Bu " " Bli " " Po | t