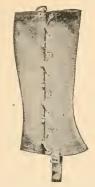

#### Men's Storm Boots.

#### Goodyear Welt. 3 Sole.

| 2976       | Black Calf 14 in. Blucher, British, Cap, Viscolized Sole, Raw Hide Lace                  | \$4.00 |
|------------|------------------------------------------------------------------------------------------|--------|
| 2977       | Tan Calf 14 in. Blucher, British, Cap, Viscolized Sole, Nickel Eyelets and Raw Hide Lace | 4.00   |
| 2028       | Black Calf 11 in. Blucher, British, Cap, Viscolized Sole, 2                              | 4.00   |
| 2978       | D 11                                                                                     | 4.00   |
|            |                                                                                          | 4.00   |
| 2715       | Black Storm Calf Blucher, Orthopedic, Cap 5                                              | 2.50   |
| 2716       | Tan " " " " 5                                                                            | 2.50   |
|            | Standard Screw. 3 Sole.                                                                  |        |
| 3651       | Tan Moose 10½ in. Bal., Plain Toe, Raw Hide Lace 6                                       | \$3.50 |
| 1277       | Black Tiger Calf 14 in. Blucher, Cap Toe, Nickel Eyelets and                             |        |
|            | Raw Hide Lace, 2 Buckles                                                                 | 2.75   |
| 1276       | Russet Grain 12 in. Blucher, Cap Toe, Nickel Eyelets and                                 |        |
| ·          | Raw Hide Lace, 2 Buckles                                                                 | 2.65   |
| 1278       | Black Tiger Calf 12 in. Blucher, Cap Toe, Nickel Eyelets                                 |        |
| •          | and Raw Hide Lace, 2 Buckles                                                             | 2.50   |
| 86         | Kang. Calf 9 in. Blucher, British, Cap, Oiled                                            |        |
|            | Silk Interlining and Rubber Sole Filler . "Duks Bak" 6                                   | 2.40   |
| 85         | Box Veal Bal., British, Cap, Oiled Silk Inter-                                           |        |
|            | lining and Rubber Sole Filler " " 6                                                      | 2.25   |
|            |                                                                                          |        |
|            |                                                                                          |        |
|            | Men's Leg Boots.                                                                         |        |
|            | Goodyear Welt.                                                                           |        |
| 601        | •                                                                                        | \$3.00 |
| 603        | " "                                                                                      | _      |
|            | McKay Sewed.                                                                             |        |
| 600        | ·                                                                                        | \$2.50 |
| 607<br>604 |                                                                                          | 2.25   |
| 004        |                                                                                          | 2.25   |
|            | Double Sole and Tap.                                                                     |        |
| 2710       | Soft Grain Boot, Pegged                                                                  |        |
| 1730       | Red " "                                                                                  | 3.75   |
| 2711       | Oil " " "                                                                                | 2.50   |
| 605        | Calf Boot, Pegged "Cook's" 4-7                                                           |        |
| 606        | " " " 7                                                                                  | 2.25   |