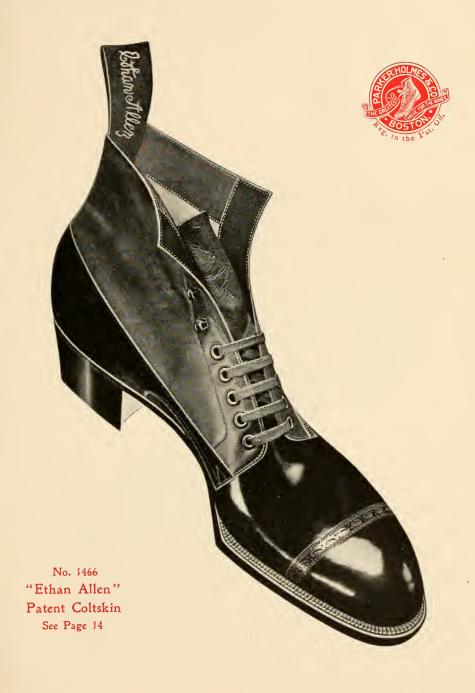

| IV   | Ten's                | Goodyear            | Welt         | \$          | 2.35        |
|------|----------------------|---------------------|--------------|-------------|-------------|
|      |                      | 3 Sole.             |              |             |             |
| 39   | Box Calf Bal., Fre   | nch, Cap, Viscolia  | zed Sole     | " Criter    | ion '' 7    |
| 40   |                      | be, Plain           |              |             | 5-6         |
| 46   |                      | ell, Cap, Dull Calf |              |             |             |
| 2684 |                      | rish, "             |              |             |             |
| ·    |                      | Medium S            |              |             | ·           |
| 2676 | Wax Calf Bal., Lo    | ndon, Cap           |              | "Eclips     | se '' 5-6   |
| 2677 |                      | "                   |              |             | 5-6         |
| 2678 |                      | be, Plain           |              |             | 5-6         |
| 2679 | " Cong., "           | " "                 |              |             | 5-6         |
|      |                      |                     |              |             |             |
|      | The "                | Ethan Al            | len" S       | hoe.        |             |
|      |                      |                     |              |             |             |
|      |                      | Goodyear Welt.      | 3 Sole.      |             |             |
| 1462 | Box Calf Blucher,    | Footpad, Cap .      |              |             | 3-5 \$2.25  |
| 1459 | " " Bal., (          | Orthopedic, "       |              |             | 3-5 2.25    |
|      | Goo                  | dyear Welt. M       | ledium Sole. |             |             |
| 1466 | Patent Coltskin Bl   | -                   |              |             | 3-5 \$2.35  |
| 1454 | " " Ba               | il., London, "      | " " .        |             | 3-5 2.35    |
| 1473 | Gun Metal Calf Bu    | itton, Telka, "     |              |             | 3-5 2.25    |
| 1474 | " " Bl               | ucher, " "          |              |             | 4-6 2.25    |
| 1451 | Black Vici Bal., Lo  | ondon, Cap .        |              |             |             |
| 1452 | " " " Or             | thopedic,"          |              |             | 3-5 2.25    |
| 1472 |                      | Footpad,"           |              |             |             |
|      |                      |                     |              |             |             |
| V    | len's                | Goodyear '          | Welt.        | \$2         | 2.25        |
|      |                      | Medium So           | ole.         |             |             |
| 3094 | Genuine Kangaroo     | Bal., English, Ca   | р            |             | 4-6         |
| 3096 | "                    | " French, Pla       | .in          |             | . 4-6       |
| 3097 | 66                   | " French, Pla       |              |             | . 4-6       |
| Т 7  | r <i>•</i>           | C 1 1               |              | <b>d</b> C  | 1.5         |
| IV   | len's                | Goodyear '          | welt.        | <b>\$</b> 2 | 2.15        |
|      | D 0 11 D 1 = 11      | 3 Sole.             |              |             |             |
| 32   | Box Calf Bal., Briti |                     |              | "Exemp      | olar '' 4-6 |
|      |                      | Medium So           |              |             |             |
| 26   | Black Vici Bal., Me  | odel, Cap           |              | "Exemp      | olar'' 3-6  |
| 28   | " " " G]             | obe, Plain          |              |             | 4-6         |