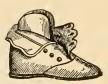

# The "Boulevard" Shoe.

#### Goodyear Welt. 3 Sole.

|      | ·                                                                           |     |
|------|-----------------------------------------------------------------------------|-----|
| 3253 | Gun Metal Calf Bal., Orthopedic, Cap, Arch Support for<br>Flat Foot 2-5 \$3 | .25 |
| 3251 | Gun Metal Calf Blucher, Premo, Cap, Rubber Welt, Water-                     | Ü   |
|      | proof                                                                       |     |
| 3252 | Patent Coltskin Blucher, Premo, Cap, Box Calf Top 2-5 3                     | .25 |
| 0 0  |                                                                             | ·   |
|      | Goodyear Welt. Medium Sole.                                                 |     |
| 3264 | 1 acent Coltskin Blucher, Premo, Cap, Dull Calf Top 2-5 \$3                 | .00 |
| 32   | " Bal., Merit, " " " 2-5 3                                                  | .00 |
| 2266 |                                                                             | .00 |
| -    |                                                                             |     |
| 3267 | Gun Metal Calf Blucher, Premo, "                                            | .00 |
| 51   | 3 9                                                                         |     |
| 3268 |                                                                             | .00 |
| ~ ,  | Bright Kangaroo Bal., Merit, " 2-5 3                                        |     |