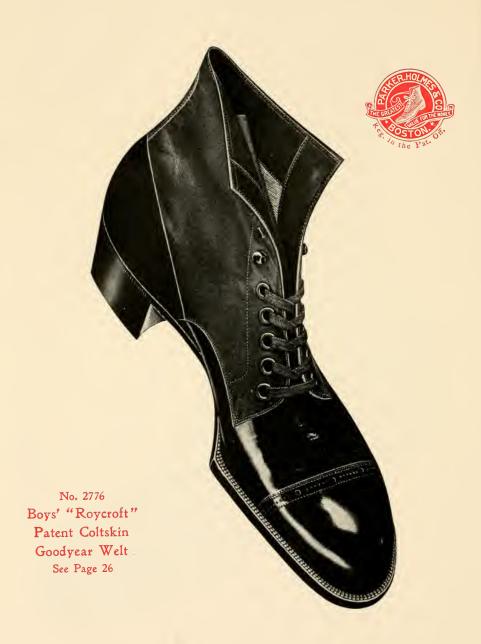

| Veal Calf Creedmore, Cap Toe, Drill Lined, Double Sole, Standard Screw                                        | 7 | 1.60   |
| 1265 | Kangaroo Calf Seamless Bal., Cap Toe, Drill Lined, ½ Double Sole, Standard Screw, Quilted Bottom              | 7 | 1.60   |
| 2727 | Kangaroo Grain Creedmore, Cap Toe, Drill Lined, 3 Soles, Standard Screw                                       | 7 | 1.60   |
| 2728 | Kangaroo Grain Seamless Bal., Cap Toe, Drill Lined, 3 Soles, Standard Screw                                   |   | 1.60   |
| 2729 | Kangaroo Grain Seamless Cong., Plain Toe, Drill Lined, 3<br>Soles, Standard Screw                             |   | 1.60   |
|      |                                                                                                               |   |        |





## Men's Heavy Goods.

| 1270 | Veal Calf Bal., Plain Toe, Drill Lined, Double Sole, Goodyear Welt                        | 7 | \$1.60 |
|------|-------------------------------------------------------------------------------------------|---|--------|
| 1271 | Veal Calf Cong., Plain Toe, Drill Lined, Double Sole, Goodyear Welt                       | 7 | 1.60   |
| 1261 | Oil Grain Bal., Cap Toe, Drill Lined, Double Sole and Tap, Standard Screw                 | 7 | J.55   |
| 1262 | Oil Grain Cong., Cap Toe, Drill Lined, Double Sole and Tap, Standard Screw                | 7 | 1.55   |
| 1252 | Oil Grain Creedmore, Plain Toe, Unlined, Double Sole and Tap, Standard Screw              | 7 | 1.50   |
| 1253 | Oil Grain Creole, Plain Toe, Unlined, Double Sole and Tap, Standard Screw