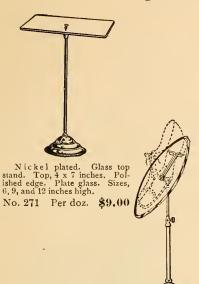

| Liquid  | Blacking. |
|------|--------------|---------|-----------|
|      |              |         | Per Doz.  |
| 6396 | Small size . |         | \$1.00    |
| 6400 | Medium " .   |         | 2.00      |
| 6373 | Large " .    |         | 3.00      |
| Tru  | mbull's Cha  | allenge | Blacking. |
| 6491 | Per dozen    |         | \$0.60    |



# T. M. Blacking.

New Method Ink.

Burnishing Ink.

Per Pint. Per Quart. 6549 Hauthaway's . . . . \$0.08 \$0.12

Hauthaway's No. 10 Bright Dressing.

For shopworn shoes.

6512 Quart cans, each . . . \$0.35



Window Display Hanger.

|      | Chea      | ıp |  |  |  |  |        |
|------|-----------|----|--|--|--|--|--------|
|      | Per dozen |    |  |  |  |  | \$0.50 |
| 6716 | Per gross |    |  |  |  |  | 5.00   |

## Shoe Display Stands.



## Glass Shoe Stands.

#### Extensible.

Heavy plate glass tops with beveled edges. May be tilted to any angle. Glass, 5 x 11 inches. Height, 9 and 12 inches.

No. 492 Each . . \$1.50

## Shoe Clip.

Easily adjusted. No thumb-screw. Will hold any size shoe. Made to clamp on rods %, 75. ½, and % inches diameter. In ordering, state size of rod.

No. 103 Per dozen . . . . . . . . . . . . . \$3.00



## Shoe Stand.



## Straight Swing Arm.

½ in. Diameter.

| 12 i | n. | long |  |  |  |  | \$5.50 |
|------|----|------|--|--|--|--|--------|
| 18   | 66 | "    |  |  |  |  | 6.25   |
| 24   | 66 | 46   |  |  |  |  | 7.25   |



## Shoe Stand.

Plain base. Height, 6 to 12 inches. No. 238.



Nickel plated. Single curve shoe bracket with socket. Rope tubing.

No. 7443.

Per dozen . . . . . . . .