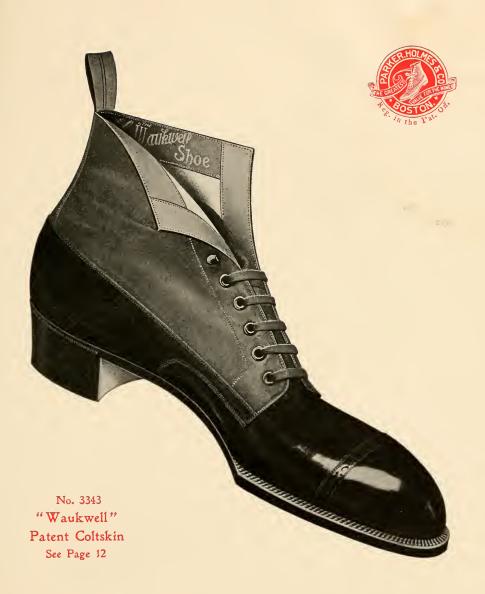

# The "Waukwell" \$4.00 Shoe.

#### Goodyear Welt. 3 Sole.

|                                              |          |                             | G000                                         | iyear we                                              | 11.                 | 2 201            | ٤.                  |                 |      |                                               |                                              |
|----------------------------------------------|----------|-----------------------------|----------------------------------------------|-------------------------------------------------------|---------------------|------------------|---------------------|-----------------|------|-----------------------------------------------|----------------------------------------------|
| 3323                                         |          |                             | in Blucher                                   |                                                       |                     |                  |                     |                 |      |                                               | \$3.00                                       |
| 3325                                         | Gun M    |                             | alf "                                        |                                                       |                     |                  |                     |                 |      |                                               | 2.90                                         |
| 3326                                         | 66       | "                           | " Button,                                    | 66                                                    | 66                  |                  |                     |                 |      | . 2-5                                         | 2.90                                         |
| 3327                                         | 66       | 66                          | " Bal.,                                      | English,                                              | "                   |                  |                     |                 |      | . 2-5                                         | 2.85                                         |
| 3324                                         | Box C    | alf Bluc                    | cher, Engli                                  | ish, Cap                                              |                     |                  |                     |                 |      | 2-5                                           | 2.90                                         |
| 3319                                         | 66 6     | Bal.                        | Orthope                                      | dic, "                                                | . '                 |                  |                     |                 |      | . 2-5                                         | 2.85                                         |
| 3339                                         |          |                             | Auto,                                        |                                                       |                     |                  |                     |                 |      | . 2-6                                         | 2.85                                         |
|                                              |          |                             |                                              |                                                       |                     |                  |                     |                 |      |                                               |                                              |
|                                              |          |                             | Goodvea                                      | ır Welt.                                              | Med                 | lium             | Sole                | •               |      |                                               |                                              |
|                                              |          |                             |                                              |                                                       |                     |                  |                     |                 |      |                                               |                                              |
| 3313                                         | Patent   | Coltsk                      | in Blucher                                   |                                                       |                     |                  |                     |                 |      | . 2-5                                         | \$2.90                                       |
| 3313<br>3343                                 |          |                             | in Blucher                                   | , Maxim,                                              | Cap,                | Dull             | Calf                | Тор             |      | . 2-5                                         | \$2.90                                       |
| 3343                                         |          | "                           | in Blucher                                   | , Maxim,<br>Point,                                    | Cap,                | Dull             | Calf                | Тор             |      |                                               |                                              |
| 3343<br>3 <b>3</b> 44                        | 66       | "                           | in Blucher<br>"<br>Button,                   | , Maxim,<br>Point,<br>Telka,                          | Сар,<br>"           | Dull<br>"        | Calf                | Тор<br>"        |      | . 2-5                                         | 2.90                                         |
| 3343<br>3344<br>3338                         | 66<br>66 | - "<br>"                    | in Blucher " Button, Bal., alf Button,       | Maxim, Point, Telka, London, Point,                   | Cap, "              | Dull " " " "     | Calf<br>"<br>"<br>" | Top "           |      | 2-5                                           | 2.90<br>2.90                                 |
| 3343<br>3344<br>3338<br>3315                 | 66<br>66 | "<br>"<br>(tetal <b>C</b> a | in Blucher " Button, Bal., alf Button,       | Maxim, Point, Telka, London,                          | Cap, "              | Dull " " " "     | Calf<br>"<br>"<br>" | Top "           |      | · 2-5<br>2-5<br>· 2-5                         | 2.90<br>2.90<br>2.85                         |
| 3343<br>3344<br>3338                         | Gun M    | ietal C                     | in Blucher  Button, Bal., Blucher            | Maxim, Point, Telka, London, Point,                   | Cap, " " "          | Dull " " " " "   | Calf                | Top " " " "     |      | 2-5<br>2-5<br>2-5<br>2-5<br>2-5               | 2.90<br>2.90<br>2.85<br>2.85<br>2.85         |
| 3343<br>3344<br>3338<br>3315<br>3314         | Gun M    | ietal Ca                    | Button, Bal., Button, Bal. Button, ' Blucher | r, Maxim, Point, Telka, London, Point, " Maxim,       | Cap, " " " " "      | Dull " " " " " … | Calf                | Top " " " " " … | <br> | 2-5<br>2-5<br>2-5<br>2-5<br>2-5<br>2-5        | 2.90<br>2.90<br>2.85<br>2.85<br>2.85<br>2.85 |
| 3343<br>3344<br>3338<br>3315<br>3314<br>3312 | Gun M    | " Ietal C: " " "            | in Blucher  Button, Bal., Blucher            | Maxim, Point, Telka, London, Point, " Maxim, Orthopeo | Cap, " " " " tic, C | Dull             | Calf                | Top             | <br> | 2-5<br>2-5<br>2-5<br>2-5<br>2-5<br>2-5<br>2-5 | 2.90<br>2.85<br>2.85<br>2.85<br>2.85<br>2.85 |