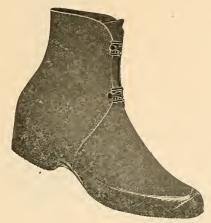

#### Men's Storm Boots.

#### Goodyear Welt. 3 Sole.

| 2976       | Black Calf 14 in. Blucher, British, Cap, Viscolized Sole, Raw Hide Lace                  | \$4.00 |
|------------|------------------------------------------------------------------------------------------|--------|
| 2977       | Tan Calf 14 in. Blucher, British, Cap, Viscolized Sole, Nickel Eyelets and Raw Hide Lace | 4.00   |
| 2028       | Black Calf 11 in. Blucher, British, Cap, Viscolized Sole, 2                              | 4.00   |
| 2978       | D 11                                                                                     | 4.00   |
|            |                                                                                          | 4.00   |
| 2715       | Black Storm Calf Blucher, Orthopedic, Cap 5                                              | 2.50   |
| 2716       | Tan " " " " 5                                                                            | 2.50   |
|            | Standard Screw. 3 Sole.                                                                  |        |
| 3651       | Tan Moose 10½ in. Bal., Plain Toe, Raw Hide Lace 6                                       | \$3.50 |
| 1277       | Black Tiger Calf 14 in. Blucher, Cap Toe, Nickel Eyelets and                             |        |
|            | Raw Hide Lace, 2 Buckles                                                                 | 2.75   |
| 1276       | Russet Grain 12 in. Blucher, Cap Toe, Nickel Eyelets and                                 |        |
| ·          | Raw Hide Lace, 2 Buckles                                                                 | 2.65   |
| 1278       | Black Tiger Calf 12 in. Blucher, Cap Toe, Nickel Eyelets                                 |        |
| •          | and Raw Hide Lace, 2 Buckles                                                             | 2.50   |
| 86         | Kang. Calf 9 in. Blucher, British, Cap, Oiled                                            |        |
|            | Silk Interlining and Rubber Sole Filler . "Duks Bak" 6                                   | 2.40   |
| 85         | Box Veal Bal., British, Cap, Oiled Silk Inter-                                           |        |
|            | lining and Rubber Sole Filler " " 6                                                      | 2.25   |
|            |                                                                                          |        |
|            |                                                                                          |        |
|            | Men's Leg Boots.                                                                         |        |
|            | Goodyear Welt.                                                                           |        |
| 601        | •                                                                                        | \$3.00 |
| 603        | " "                                                                                      | _      |
|            | McKay Sewed.                                                                             |        |
| 600        | ·                                                                                        | \$2.50 |
| 607<br>604 |                                                                                          | 2.25   |
| 004        |                                                                                          | 2.25   |
|            | Double Sole and Tap.                                                                     |        |
| 2710       | Soft Grain Boot, Pegged                                                                  |        |
| 1730       | Red " "                                                                                  | 3.75   |
| 2711       | Oil " " "                                                                                | 2.50   |
| 605        | Calf Boot, Pegged "Cook's" 4-7                                                           |        |
| 606        | " " " 7                                                                                  | 2.25   |