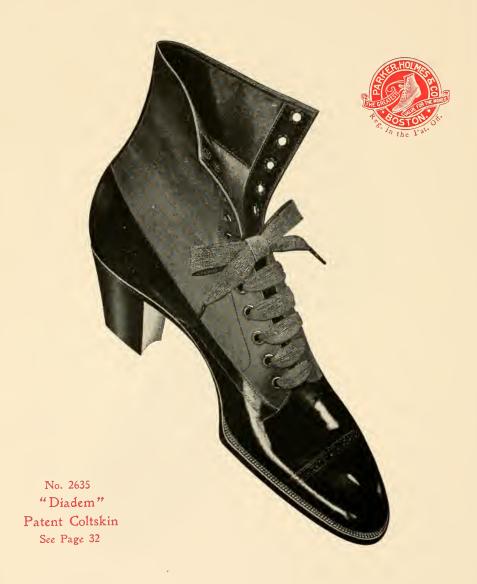

| IV   | Ten's                | Goodyear            | Welt         | \$          | 2.35        |
|------|----------------------|---------------------|--------------|-------------|-------------|
|      |                      | 3 Sole.             |              |             |             |
| 39   | Box Calf Bal., Fre   | nch, Cap, Viscolia  | zed Sole     | " Criter    | ion '' 7    |
| 40   |                      | be, Plain           |              |             | 5-6         |
| 46   |                      | ell, Cap, Dull Calf |              |             |             |
| 2684 |                      | rish, "             |              |             |             |
| ·    |                      | Medium S            |              |             | ·           |
| 2676 | Wax Calf Bal., Lo    | ndon, Cap           |              | "Eclips     | se '' 5-6   |
| 2677 |                      | "                   |              |             | 5-6         |
| 2678 |                      | be, Plain           |              |             | 5-6         |
| 2679 | " Cong., "           | " "                 |              |             | 5-6         |
|      |                      |                     |              |             |             |
|      | The "                | Ethan Al            | len" S       | hoe.        |             |
|      |                      |                     |              |             |             |
|      |                      | Goodyear Welt.      | 3 Sole.      |             |             |
| 1462 | Box Calf Blucher,    | Footpad, Cap .      |              |             | 3-5 \$2.25  |
| 1459 | " " Bal., (          | Orthopedic, "       |              |             | 3-5 2.25    |
|      | Goo                  | dyear Welt. M       | ledium Sole. |             |             |
| 1466 | Patent Coltskin Bl   | -                   |              |             | 3-5 \$2.35  |
| 1454 | " " Ba               | il., London, "      | " " .        |             | 3-5 2.35    |
| 1473 | Gun Metal Calf Bu    | itton, Telka, "     |              |             | 3-5 2.25    |
| 1474 | " " Bl               | ucher, " "          |              |             | 4-6 2.25    |
| 1451 | Black Vici Bal., Lo  | ondon, Cap .        |              |             |             |
| 1452 | " " " Or             | thopedic,"          |              |             | 3-5 2.25    |
| 1472 |                      | Footpad,"           |              |             |             |
|      |                      |                     |              |             |             |
| V    | len's                | Goodyear '          | Welt.        | \$2         | 2.25        |
|      |                      | Medium So           | ole.         |             |             |
| 3094 | Genuine Kangaroo     | Bal., English, Ca   | р            |             | 4-6         |
| 3096 | "                    | " French, Pla       | .in          |             | . 4-6       |
| 3097 | 66                   | " French, Pla       |              |             | . 4-6       |
| Т 7  | r <i>•</i>           | C 1 1               |              | <b>d</b> C  | 1.5         |
| IV   | len's                | Goodyear '          | welt.        | <b>\$</b> 2 | 2.15        |
|      | D 0 11 D 1 = 11      | 3 Sole.             |              |             |             |
| 32   | Box Calf Bal., Briti |                     |              | "Exemp      | olar '' 4-6 |
|      |                      | Medium So           |              |             |             |
| 26   | Black Vici Bal., Me  | odel, Cap           |              | "Exemp      | olar'' 3-6  |
| 28   | " " " G]             | obe, Plain          |              |             | 4-6         |