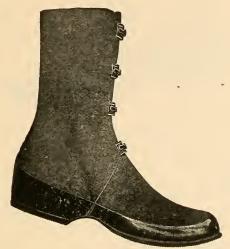

#### Men's Storm Boots.

#### Goodyear Welt. 3 Sole.

| 2976       | Black Calf 14 in. Blucher, British, Cap, Viscolized Sole, Raw Hide Lace                  | \$4.00 |
|------------|------------------------------------------------------------------------------------------|--------|
| 2977       | Tan Calf 14 in. Blucher, British, Cap, Viscolized Sole, Nickel Eyelets and Raw Hide Lace | 4.00   |
| 2028       | Black Calf 11 in. Blucher, British, Cap, Viscolized Sole, 2                              | 4.00   |
| 2978       | D 11                                                                                     | 4.00   |
|            |                                                                                          | 4.00   |
| 2715       | Black Storm Calf Blucher, Orthopedic, Cap 5                                              | 2.50   |
| 2716       | Tan " " " " 5                                                                            | 2.50   |
|            | Standard Screw. 3 Sole.                                                                  |        |
| 3651       | Tan Moose 10½ in. Bal., Plain Toe, Raw Hide Lace 6                                       | \$3.50 |
| 1277       | Black Tiger Calf 14 in. Blucher, Cap Toe, Nickel Eyelets and                             |        |
|            | Raw Hide Lace, 2 Buckles                                                                 | 2.75   |
| 1276       | Russet Grain 12 in. Blucher, Cap Toe, Nickel Eyelets and                                 |        |
| ·          | Raw Hide Lace, 2 Buckles                                                                 | 2.65   |
| 1278       | Black Tiger Calf 12 in. Blucher, Cap Toe, Nickel Eyelets                                 |        |
| •          | and Raw Hide Lace, 2 Buckles                                                             | 2.50   |
| 86         | Kang. Calf 9 in. Blucher, British, Cap, Oiled                                            |        |
|            | Silk Interlining and Rubber Sole Filler . "Duks Bak" 6                                   | 2.40   |
| 85         | Box Veal Bal., British, Cap, Oiled Silk Inter-                                           |        |
|            | lining and Rubber Sole Filler " " 6                                                      | 2.25   |
|            |                                                                                          |        |
|            |                                                                                          |        |
|            | Men's Leg Boots.                                                                         |        |
|            | Goodyear Welt.                                                                           |        |
| 601        | •                                                                                        | \$3.00 |
| 603        | " "                                                                                      | _      |
|            | McKay Sewed.                                                                             |        |
| 600        | ·                                                                                        | \$2.50 |
| 607<br>604 |                                                                                          | 2.25   |
| 004        |                                                                                          | 2.25   |
|            | Double Sole and Tap.                                                                     |        |
| 2710       | Soft Grain Boot, Pegged                                                                  |        |
| 1730       | Red " "                                                                                  | 3.75   |
| 2711       | Oil " " "                                                                                | 2.50   |
| 605        | Calf Boot, Pegged "Cook's" 4-7                                                           |        |
| 606        | " " " 7                                                                                  | 2.25   |