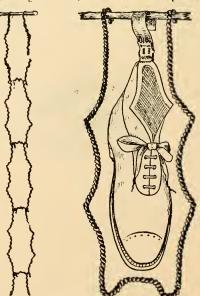

-------|------|--|--|----|----------|----------|
| 6486 | No. 2 | size |  |  |    | \$2.75   | \$0.25   |
|      |       |      |  |  |    | 3.75     |          |
| 6488 | No. 4 | 66   |  |  |    | 4.75     | .45      |

| Day  | & Martin     | Liquid  | Blacking. |
|------|--------------|---------|-----------|
|      |              |         | Per Doz.  |
| 6396 | Small size . |         | \$1.00    |
| 6400 | Medium " .   |         | 2.00      |
| 6373 | Large " .    |         | 3.00      |
| Tru  | mbull's Cha  | allenge | Blacking. |
| 6491 | Per dozen    |         | \$0.60    |



# T. M. Blacking.

New Method Ink.

Burnishing Ink.

Per Pint. Per Quart. 6549 Hauthaway's . . . . \$0.08 \$0.12

Hauthaway's No. 10 Bright Dressing.

For shopworn shoes.

6512 Quart cans, each . . . \$0.35



Window Display Hanger.

|      | Chea      | ıp |  |  |  |  |        |
|------|-----------|----|--|--|--|--|--------|
|      | Per dozen |    |  |  |  |  | \$0.50 |
| 6716 | Per gross |    |  |  |  |  | 5.00   |

## Shoe Display Stands.



## Glass Shoe Stands.

#### Extensible.

Heavy plate glass tops with beveled edges. May be tilted to any angle. Glass, 5 x 11 inches. Height, 9 and 12 inches.

No. 492 Each . . \$1.50

## Shoe Clip.

Easily adjusted. No thumb-screw. Will hold any size shoe. Made to clamp on rods %, 75. ½, and % inches diameter. In ordering, state size of rod.

No. 103 Per dozen . . . . . . . . . . . . . \$3.00



## Shoe Stand.



## Straight Swing Arm.

½ in. Diameter.

| 12 i | n. | long |  |  |  |  | \$5.50 |
|------|----|------|--|--|--|--|--------|
| 18   | 66 | "