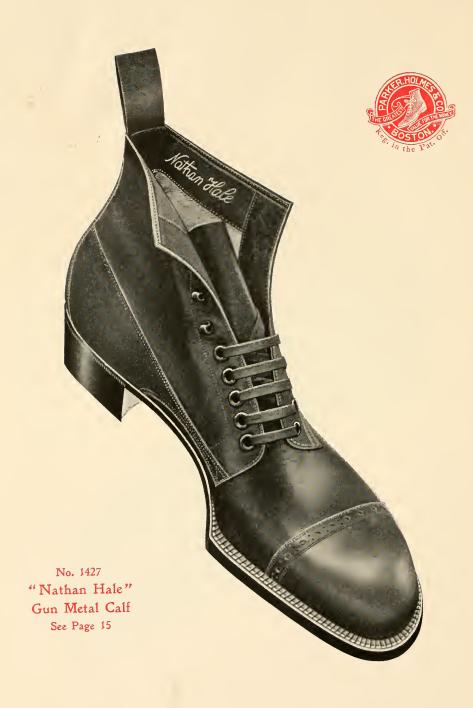

# The "Nathan Hale" \$3.00 Shoe.

|              |             | English V                                                            | Velt.  | 3 <b>S</b> c   | le.    |           |         |            |
|--------------|-------------|----------------------------------------------------------------------|--------|----------------|--------|-----------|---------|------------|
| 1426         | Patent Colt | skin Blucher, Foot <sub>l</sub>                                      | oad, C | ap, D          | ull Ca | lf Top.   | . 4-6   | \$2.15     |
| 1427         | Gun Metal   | Calf " "                                                             |        | "''.           |        |           | 4-6     | 2.15       |
| 1428         | Box Calf B  | lucher, Morgan, Ca                                                   | D      |                |        |           | 4-6     | 2.15       |
| ,            |             | English Welt                                                         |        |                |        |           | •       | J          |
| 0            | D G 1       |                                                                      |        |                |        |           |         | di         |
| 1438         |             | skin Blucher, Telka                                                  |        | , Dul          | Call   | 1 op      | 4-6     | -          |
| 1439         | 44 4        |                                                                      |        |                |        | · · ·     |         | 2.15       |
| 1440         | " "         | Bal., Critic,                                                        |        |                | 66     | - '       | . 4-6   | 2.15       |
| 1442         | Gun Metal   | Calf Blucher, Telka                                                  | 1, "   |                |        |           |         | 2.15       |
| 1441         |             | " Button, Eton,                                                      | 6.6    |                |        |           | · 4-5   | 2.15       |
| 1437         |             | " Bal., Telka,                                                       | 66     |                |        |           |         | 2.15       |
| 1444         | Black Vici  | Calf Blucher, Telka<br>"Button, Eton,<br>"Bal., Telka,<br>Blucher, " | 66     |                |        |           | 4-6     | 2.15       |
| 1443         | "           | Blucher, "Bal., Footpad,                                             | 66     |                |        |           | 4-6     | 2.15       |
| ж 7          |             | 0 1                                                                  |        | <b>13</b> 77 1 | -      |           | #2.0    | 0          |
| IV.          | Ien's       | Goody                                                                | ear    | Wel            | t.     |           | \$2.0   | U          |
|              |             | 3                                                                    | Sole.  |                |        |           |         |            |
| 3427         | Patent Colt | skin Bal., Broadwa                                                   | y, Car | , Dull         | Top    | . "Oakley | . 11    | 5-6        |
| 3428         | Box Calf    | skin Bal., Broadwa                                                   |        | 66             | "      | . "       |         | 5-6        |
| <b>5</b> 1   |             | Medi                                                                 |        |                |        |           |         | 3          |
|              | Patent Colt | skin Blucher, Eton                                                   |        |                | Ton    | " Oal-lor | . "     |            |
| 3481         | ratent Con  | Pul College                                                          | , Cap, | Dun.           | Tob    | . Oakley  | ĺ       | 4-5        |
| 3480         |             | ' Bal., College, ' Button, Eton,                                     | 66     | 6.             | 6.     | . "       |         | 5-6        |
| 3482         |             | Calf " "                                                             | 66     |                | . 6    |           |         | 4-5        |
| 3484         | " "         | " Plucher "                                                          | 66     |                |        |           |         | 4-5        |
| 3490<br>3485 | Volour Col  | " Blucher, " f Blucher, British,                                     | 6.6    | Dull           | Top    |           |         | 4-5        |
| 3476         | Block Vici  | " College,                                                           | 4.6    | Dun            | 10p    |           |         | 5-6<br>5-6 |
| -            |             | Bal., Broadway,                                                      |        | Dull           | Ton    | "<br>"    |         | 5-6        |
| 3477<br>2721 | Gun Metal   | Blucher, Eton,                                                       |        | 66             | ","    | " "Dress  | Parade, | , 5-0      |
| 2722         | " "         | Button, "                                                            | 6.6    | 66             | 44     | . "Dress  | i aracc | 4-5        |
| 2/22         |             |                                                                      |        |                |        | •         | •       | 4-5        |
| π,           | Ien's       | Englis                                                               | sh V   | <b>Y</b> /_1+  |        |           | \$2.0   | Ω          |
| 14.          | 1611 2      | _                                                                    |        | w en           | •      |           | Ψ2.0    | U          |
|              |             | 3                                                                    | Sole.  |                |        |           |         |            |
| 3430         | Box Calf B  | al., Orthopedic, Ca                                                  | p, Out | side (         | Cork S | sole .    |         | . 6        |
|              |             |                                                                      |        |                | -      |           |         | _          |
| IV.          | Ien's       | Goody                                                                | ear    | We]            | lt.    |           | \$1.8   | 5          |
|              |             | Medi                                                                 | um S   | ole.           |        |           |         |            |
| 2942         | Black Vici  | Bal., London, Cap                                                    |        |                |        | "P        | iedmont | ,, 5       |
| 2943         | "           | " French, Plain                                                      | ١.,    |                |        |           | 46      | 7          |
| 2944         | "           | Cong., " "                                                           |        |                |        |           | 6.6     | 7          |
|              | •           |                                                                      |        |                |        |           |         |            |