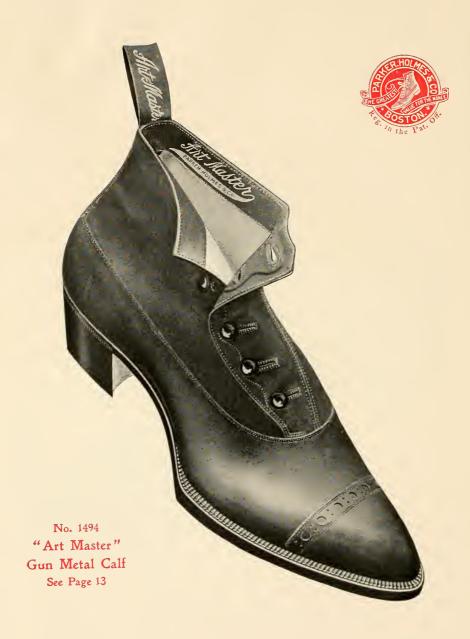

French, Plain . . . .

| IV.          | Men's Goodyear We                                                                | lt. \$2.75                    |
|--------------|----------------------------------------------------------------------------------|-------------------------------|
| 2751<br>2752 | Gun Metal Calf Blucher, English, Cap, C<br>Genuine Kangaroo Bal., French, Plain, |                               |
|              | The "Art Master" \$                                                              | 53.50 Shoe.                   |
|              | Goodyear Welt. 3                                                                 | Sole.                         |
| 1481         | Patent Coltskin Blucher, Footpad, Cap, I                                         | Oull Calf Top . 3-5 \$2.60    |
| 1479         | Gun Metal Calf " " "                                                             | 3-6 2.50                      |
| 1478         | " " " Stagg, "                                                                   |                               |
| 1480         | " " Bal., Critic, "                                                              | 3-6 2.50                      |
| 1476         | Genuine Kangaroo Bal., French, Plain                                             | 4-6 2.50                      |
| 1477         | " Cong., " "                                                                     | 4-6 2.50                      |
|              | Goodyear Welt. Mediu                                                             | ım Sole.                      |
| 1491         | Patent Coltskin Button, Eton, Cap, Dull                                          |                               |
| 1492         |                                                                                  | " " 3-5 2.60                  |
| 1490         | " " Footpad, " "                                                                 |                               |
| 1493         | " " Bal., Critic, " "                                                            |                               |
| 1494         | Gun Metal Calf Button, Eton, "                                                   |                               |
| 1496         | " " Blucher, " "                                                                 | 3-5 2.50                      |
| 1495         | " " " Footpad, "                                                                 |                               |
| 1498         | Black Vici Blucher, " "                                                          |                               |
| 1497         | " " Bal., Critic, Cap                                                            | 3-6                           |
|              |                                                                                  |                               |
|              |                                                                                  |                               |
| I\           | Vlen's Goodyear We                                                               | elt. \$2.50                   |
|              | 3 Sole.                                                                          |                               |
| 48           |                                                                                  |                               |
|              | Medium Sole.                                                                     |                               |
| <b>2</b> 9   |                                                                                  | ull Calf Top, "Criterion" 3-5 |