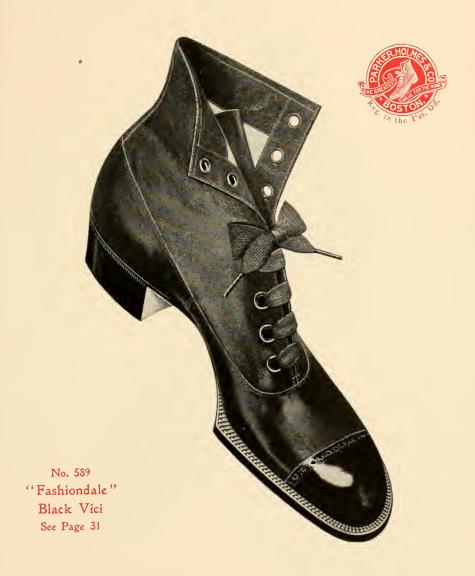

French, Plain . . . .

| IV.          | Men's Goodyear We                                                                | lt. \$2.75                    |
|--------------|----------------------------------------------------------------------------------|-------------------------------|
| 2751<br>2752 | Gun Metal Calf Blucher, English, Cap, C<br>Genuine Kangaroo Bal., French, Plain, |                               |
|              | The "Art Master" \$                                                              | 53.50 Shoe.                   |
|              | Goodyear Welt. 3                                                                 | Sole.                         |
| 1481         | Patent Coltskin Blucher, Footpad, Cap, I                                         | Oull Calf Top . 3-5 \$2.60    |
| 1479         | Gun Metal Calf " " "                                                             | 3-6 2.50                      |
| 1478         | " " " Stagg, "                                                                   |                               |
| 1480         | " " Bal., Critic, "                                                              | 3-6 2.50                      |
| 1476         | Genuine Kangaroo Bal., French, Plain                                             | 4-6 2.50                      |
| 1477         | " Cong., " "                                                                     | 4-6 2.50                      |
|              | Goodyear Welt. Mediu                                                             | ım Sole.                      |
| 1491         | Patent Coltskin Button, Eton, Cap, Dull                                          |                               |
| 1492         |                                                                                  | " " 3-5 2.60                  |
| 1490         | " " Footpad, " "                                                                 |                               |
| 1493         | " " Bal., Critic, " "                                                            |                               |
| 1494         | Gun Metal Calf Button, Eton, "                                                   |                               |
| 1496         | " " Blucher, " "                                                                 | 3-5 2.50                      |
| 1495         | " " " Footpad, "                                                                 |                               |
| 1498         | Black Vici Blucher, " "                                                          |                               |
| 1497         | " " Bal., Critic, Cap                                                            | 3-6                           |
|              |                                                                                  |                               |
|              |                                                                                  |                               |
| I\           | Vlen's Goodyear We                                                               | elt. \$2.50                   |
|              | 3 Sole.                                                                          |                               |
| 48           |                                                                                  |                               |
|              | Medium Sole.                                                                     |                               |
| <b>2</b> 9   |                                                                                  | ull Calf Top, "Criterion" 3-5 |