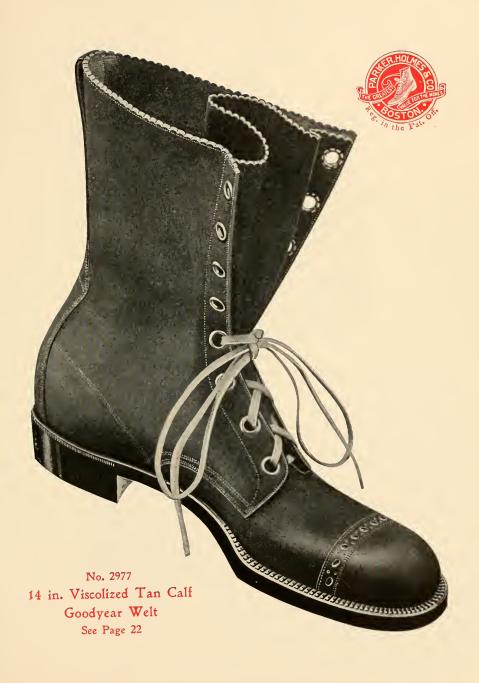

#### Goodyear Welt. 3 Sole.

| 2976       | Black Calf 14 in. Blucher, British, Cap, Viscolized Sole, Raw Hide Lace                  | \$4.00 |
|------------|------------------------------------------------------------------------------------------|--------|
| 2977       | Tan Calf 14 in. Blucher, British, Cap, Viscolized Sole, Nickel Eyelets and Raw Hide Lace | 4.00   |
| 2028       | Black Calf 11 in. Blucher, British, Cap, Viscolized Sole, 2                              | 4.00   |
| 2978       | D 11                                                                                     | 4.00   |
|            |                                                                                          | 4.00   |
| 2715       | Black Storm Calf Blucher, Orthopedic, Cap 5                                              | 2.50   |
| 2716       | Tan " " " " 5                                                                            | 2.50   |
|            | Standard Screw. 3 Sole.                                                                  |        |
| 3651       | Tan Moose 10½ in. Bal., Plain Toe, Raw Hide Lace 6                                       | \$3.50 |
| 1277       | Black Tiger Calf 14 in. Blucher, Cap Toe, Nickel Eyelets and                             |        |
|            | Raw Hide Lace, 2 Buckles                                                                 | 2.75   |
| 1276       | Russet Grain 12 in. Blucher, Cap Toe, Nickel Eyelets and                                 |        |
| ·          | Raw Hide Lace, 2 Buckles                                                                 | 2.65   |
| 1278       | Black Tiger Calf 12 in. Blucher, Cap Toe, Nickel Eyelets                                 |        |
| •          | and Raw Hide Lace, 2 Buckles                                                             | 2.50   |
| 86         | Kang. Calf 9 in. Blucher, British, Cap, Oiled                                            |        |
|            | Silk Interlining and Rubber Sole Filler . "Duks Bak" 6                                   | 2.40   |
| 85         | Box Veal Bal., British, Cap, Oiled Silk Inter-                                           |        |
|            | lining and Rubber Sole Filler " " 6                                                      | 2.25   |
|            |                                                                                          |        |
|            |                                                                                          |        |
|            | Men's Leg Boots.                                                                         |        |
|            | Goodyear Welt.                                                                           |        |
| 601        | •                                                                                        | \$3.00 |
| 603        | " "                                                                                      | _      |
|            | McKay Sewed.                                                                             |        |
| 600        | ·                                                                                        | \$2.50 |
| 607<br>604 |                                                                                          | 2.25   |
| 004        |                                                                                          | 2.25   |
|            | Double Sole and Tap.                                                                     |        |
| 2710       | Soft Grain Boot, Pegged                                                                  |        |
| 1730       | Red " "                                                                                  | 3.75   |
| 2711       | Oil " " "                                                                                | 2.50   |
| 605        | Calf Boot, Pegged "Cook's" 4-7                                                           |        |
| 606        | " " " 7                                                                                  | 2.25   |