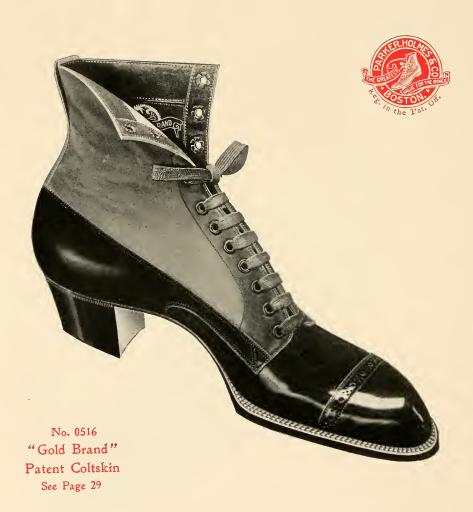

\$0.37 163 .35 Boys' Choc. Alligator Everett, Pat. Quarter I 44 .37 Youths' " " " " " 145 .35 Little Gents' Low Heel Shoes (8-131/2). Goodyear Welt. Pat. Colt. Blucher, Ortho., Cap, Dull Top . . "Medal" 5 \$1.20 2542 " Bal., Model, " " . . 2541 Velour Calf Blucher, Ortho., " 2543 5 1.20 Box " " " " 1.20 2540 Black Vici Bal., Model, " 2544 1.20 McKay Sewed. Box Calf Bal., English, Cap . . . . "Wearwell" 6 \$1.00 813 6 Satin " 815 1.00 817 Black Vici 1.00 Ortho., "Sizes 6-11. "Pilgrim" Box Calf 2346 1.00 " " Pat. Tip, " 6-11... Black Vici 1.00 2347 1078 Kang. Calf Seamless Bal., London, Cap . . "Never Rip" 1.00 " Bal., English, Cap . . . . . " Peerless " .80 957 .80 118 66 "Invader" Satin .80 2531 Bal., 6 .80 2528 Black Vici " Box Calf " 64 6 .80 2534

" " Sizes 6-9, Spring Heel . .

.65





### WOMEN'S DEPARTMENT.

# The "Waukwell" \$3.50 Shoe.

#### Goodyear Welt.

| *651 | Patent Colt. Blucher, Crown Toe, Tip, Dull Calf Top A-E \$2.50  |
|------|-----------------------------------------------------------------|
| *652 | " " Button, Photo " " " " A-E 2.50                              |
| *655 | Black Vici Polish, Crown "Pat. Tip A-E 2.50                     |
| *653 | " " Quaker " Kid. " A-E 2.50                                    |
| *656 | Gun Metal Calf Button, Photo Toe, Tip, Dull Calf Top . A-E 2.50 |
| *654 | " " Blucher, " " " " " A-E 2.50                                 |
|      | Oxfords.                                                        |
| 671  | Gun Metal Calf Sailor Tie, Lenox Toe, Plain A-E \$2.25          |
| 670  | Patent Coltskin " " " A-E 2.25