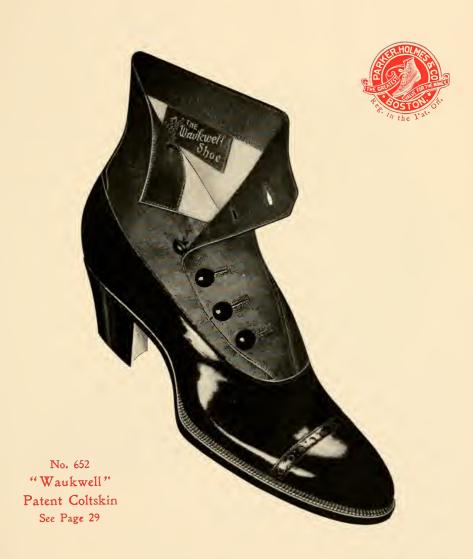

. \$0.37 163 .35 Boys' Choc. Alligator Everett, Pat. Quarter I 44 .37 Youths' " " " " " 145 .35 Little Gents' Low Heel Shoes (8-131/2). Goodyear Welt. Pat. Colt. Blucher, Ortho., Cap, Dull Top . . "Medal" 5 \$1.20 2542 " Bal., Model, " " . . 2541 Velour Calf Blucher, Ortho., " 2543 5 1.20 Box " " " " 1.20 2540 Black Vici Bal., Model, " 2544 1.20 McKay Sewed. Box Calf Bal., English, Cap . . . . "Wearwell" 6 \$1.00 813 6 Satin " 815 1.00 817 Black Vici 1.00 Ortho., "Sizes 6-11. "Pilgrim" Box Calf 2346 1.00 " " Pat. Tip, " 6-11... Black Vici 1.00 2347 1078 Kang. Calf Seamless Bal., London, Cap . . "Never Rip" 1.00 " Bal., English, Cap . . . . . " Peerless " .80 957 .80 118 66 "Invader" Satin .80 2531 Bal., 6 .80 2528 Black Vici " Box Calf " 64 6 .80 2534

" " Sizes 6-9, Spring Heel . .

.65





### WOMEN'S DEPARTMENT.

# The "Waukwell" \$3.50 Shoe.

#### Goodyear Welt.

| *651 | Patent Colt. Blucher, Crown Toe, Tip, Dull Calf Top A-E \$2.50  |
|------|-----------------------------------------------------------------|
| *652 | " " Button, Photo " " " " A-E 2.50                              |
| *655 | Black Vici Polish, Crown "Pat. Tip A-E 2.50                     |
| *653 | " " Quaker " Kid. " A-E 2.50                                    |
| *656 | Gun Metal Calf Button, Photo Toe, Tip, Dull Calf Top . A-E 2.50 |
| *654 | " " Blucher, " " " " " A-E 2.50                                 |
|      | Oxfords.                                                        |
| 671  | Gun Metal Calf Sailor Tie, Lenox Toe, Plain A-E \$2.25          |
| 670  | Patent Coltskin " " " A-E 2.25