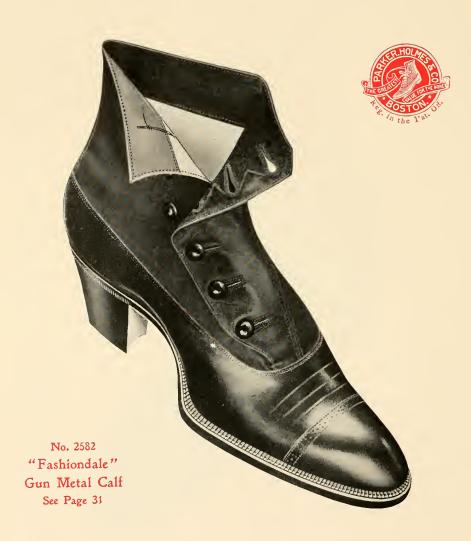

br>*2615<br>2618 | McKay Sewed. Single Sole.           Black Vici Button, Opera Toe, Pat. Tip         C-EE           " Polish, " " " " Cuban Heel         C-E           " " Button, Plain, Common Sense         C-EE           McKay Sewed. 1-2 Double Sole.           Black Vici Blucher, Fad Toe, Pat. Tip, Dull Top         C-E           " " Hub " Kid " " " C-E           " " Button, Fad " Pat. " " " C-E           " " Polish, " " " " C-E           " " Button, " " Kid " C-E           " " Polish, " " " " C-E           " " Polish, " " " " C-E           " " Polish, " " " " C-E           Goodyear Welt.           Black Vici Blucher, Oxford, Lenox Toe, Pat. Tip         C-E                                                                  | 1.60<br>1.60<br>1.60<br>1.60<br>1.60<br>1.60<br>1.60<br>1.60 |





| W                                      | omen's                            | McKay<br>Single       | Sewed.               |                    | \$1.60                        |
|----------------------------------------|-----------------------------------|-----------------------|----------------------|--------------------|-------------------------------|
| 2474<br>2475                           | Black Vici Button,<br>" Polish,   | London, Pat           | . Tip                | 3-9 "Fat A         |                               |
| W                                      | omen's                            | McKay                 |                      |                    | \$1.60                        |
| 2476<br>2477<br>2478                   | Patent Coltskin Bu " " Bli " " Po | tto