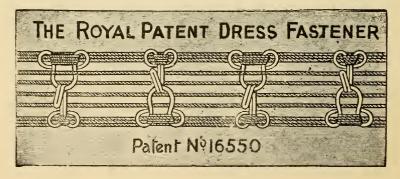

-|-------|-----|-------|----------|-----|--------|
| 30    | .,     | .,    |     | • • • | <br>10/3 | 49  | ••     |





A RESILIENT SKIRT DISTENDER FOR LADIES GOWNS.



BOXED IN 36 YARD LENGTHS.
BLACK OR WHITE.

CHOICEST REAL WHALEBONE.

### Dress Fasteners.

The "Unique" as sketch ... ... ... ... ... ... ... ... 13 6 gross.



| The | " Daisy" D | ress | Fasten | er | <br>    | <br>1/3 | doz. |
|-----|------------|------|--------|----|---------|---------|------|
| ,,  | "A 1"      | ,,   | ,,     |    |         |         |      |
|     | "Gem"      |      |        |    |         |         |      |
| ,,  | "Triumph"  | ,,,  | ",     |    | <br>. • | <br>4/6 | , ,  |

J. ROTHERHAM & Co., Ltd.

# SUPERIOR DRESS FASTENERS.



The "Everlasting" 1/9 per doz.



The "Favourite" 2/3 per doz.



The "Royal," 2/6 per doz.

# Waddings, Skirt Steels, etc.

"STAG'S HEAD" PATENT ROLLED WADDINGS.

(In pieces of 12 yards).

|       |     |     | Black o | I    | Pink, |     |      |     |     |     |
|-------|-----|-----|---------|------|-------|-----|------|-----|-----|-----|
| Nos.  | 00  | 0   | 1       | 2    | 3     | 4   | 5    | 6   | 7   | 8   |
| Price | 1/1 | 1/4 | 1/7     | 1/10 | 2/6   | 3/- | 2/11 | 3/3 | 3/9 | 3/9 |

### COTTON WOOL in 1-lb bUNDLES

| -     | Grey. |     |      |     | Black | ,   | F    | Bleach | Pink. |     |     |
|-------|-------|-----|------|-----|-------|-----|------|--------|-------|-----|-----|
| Nos.  | 0     | 1   | 2    | 1   | 2     | 3   | 0    | 2      | 3     | 1   | 3   |
| Price | 6d.   | 8d. | 10d. | 8d. | 10d.  | 1/- | 10d. | 1/-    |