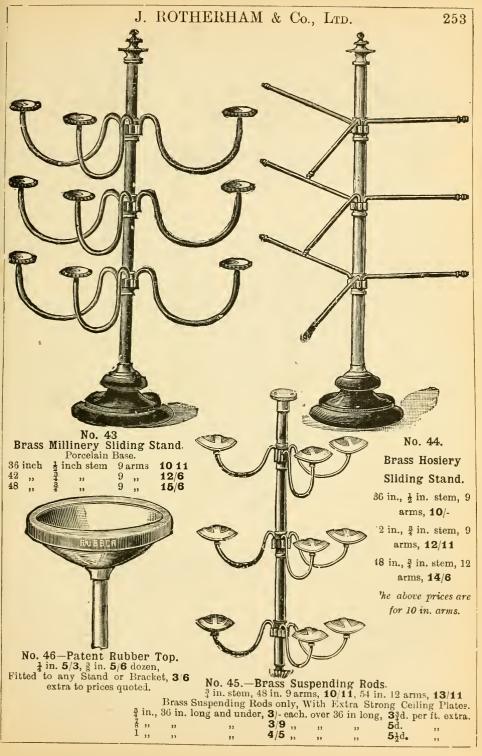

ening the Brass Rail on these Stands at the small extra cost of 1/- per pair which we especially recommend.

J. ROTHERHAM & Co., Ltd.

### MILLINERY STANDS.



No. 30.

Japanned Wood Hat Stand. Iron Upright. 14, 22, 30in. 8/6 doz. 38 & 46 in. 11/6 doz. Gilt Uprights. No. 31.

Brass Stems and Tops. Porcelain Base. 14, 22, 30 in. 19/6 38 & 46 in. 25/-



Telescopic Stout Brass Stems.

Porcelain Base. 14, 22, 30 inch, 26/- doz., assorted. 38 in. do. 33/- doz. 46 in. do. 39/- doz.



Flower Stand.

2 trays 46

3 ,, 5/6

4 ,, 8/6

Ditto Japanned Stem.

9/11 and 13/6

Iron Base. 14, 22, 30 in. 11/9 doz. 38 in. 14/9 doz. 46 in. 16/6 doz.

Ditto Gilt Stems. 14, 22, 30 in. 14/6 doz 38 in. 16,11 doz. 46 in. 18/11 doz.



Flower Stands.

4 clips .. 8/6 doz. 5 ,, .. 9/6 ,, 6 ,, .. 10/6 ,,



No. 60.







#### WINDOW FITTINGS.



No. 474.



No. 343.

TOP PLATES. per doz. 3 1 11in. 3/- 3/2 3/6 4/2 4/10 7/-No. 4093, ex. strong, to unscrew ... -5/46/2-76-

No. 394, extra long Sockets - 4/2 53 59 7/- 8/4

Bottom Fixing. Middle Fixing. 5 3 7 1 11 inch  $\frac{9}{8}$   $\frac{3}{4}$   $\frac{7}{8}$  1 inch. 4/- 4/6 5/3 6/3 doz. Ex.Strong 4/2 5/9 6/8 8/- 9/3 doz.



Sockets. ₹ in. 1/3 1/10 2/3 doz.



Double, ½ ½ 3 inch 2/6 3/- 3/6 doz.



No. 348. Extra Strong Sockets,



No. 4436.

No. per doz.  $\frac{3}{8}$   $\frac{3}{4}$   $\frac{1}{1}$  1 in. 349 Single 5/1 5/4 6/10½ 7/5 Sliding Hooks, 348 Doubl. 5/9 6/2 7/3½ 8/4 ½  $\frac{5}{8}$   $\frac{3}{4}$  1 inch. 348½ Treble 8/4 8/4 9/4½10/7½ 1/4 1/7 1/9 2/8 doz.



No. 8 10 12 15 18 21 inch. 370  $\frac{1}{4}$  in.thick 2/2 2/2 2/5 $\frac{1}