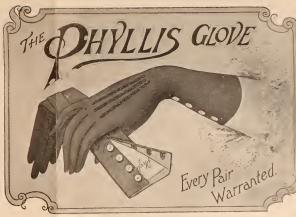

# Dist of and Guide to Departments.

Entrance.

Ribbon Department.

Turn to Right for

Gloves and Ladies' Belts.

Take Lift to 5th Floor for

Boots and Shoes-

Leather and Cloth Gaiters Cork Socks and Fleecy Soles