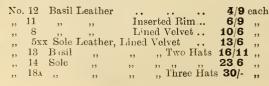

# GENERAL INDEX.

| ↑ DJUSTERS," Zita" Dip Front 169                                                                                                                                                                                                                                                                                                                |
|-------------------------------------------------------------------------------------------------------------------------------------------------------------------------------------------------------------------------------------------------------------------------------------------------------------------------------------------------|
| A DJUSTERS, "Zita" Dip Front 169 Inset facing 169                                                                                                                                                                                                                                                                                               |
| AgateButtons190Ainsworth'sMachineThreadAirPressureHooks                                                                                                                                                                                                                                                                                         |
| Ainsworth's Machine Thread 53                                                                                                                                                                                                                                                                                                                   |
| Air Pressure Hooks                                                                                                                                                                                                                                                                                                                              |
| Air-tight Show Cases                                                                                                                                                                                                                                                                                                                            |
| Air-tight Show Cases                                                                                                                                                                                                                                                                                                                            |
| Alexander Jackets and Vests 431                                                                                                                                                                                                                                                                                                                 |
| Alexander Jackets and Vests 451                                                                                                                                                                                                                                                                                                                 |
| Alloa Yarns 46                                                                                                                                                                                                                                                                                                                                  |
| All Wool Mendings 29 to 4)                                                                                                                                                                                                                                                                                                                      |
| Alpaca Coats                                                                                                                                                                                                                                                                                                                                    |
| Angola Mending                                                                                                                                                                                                                                                                                                                                  |
| Angolas13, 15, 17 to 40                                                                                                                                                                                                                                                                                                                         |
| "Anlaby" Bodice Steels 111                                                                                                                                                                                                                                                                                                                      |
| Shields                                                                                                                                                                                                                                                                                                                                         |
| Suspenders 192                                                                                                                                                                                                                                                                                                                                  |
| Antarctic Bone                                                                                                                                                                                                                                                                                                                                  |
| Antarctic Bone                                                                                                                                                                                                                                                                                                                                  |
| Antimo anggara                                                                                                                                                                                                                                                                                                                                  |
| Antimacassars         529           Applique Initials         50           Arm Ties         200           Art Needlework         49,50           Astrachan Wool         48           Ach Trans         294                                                                                                                                      |
| Applique Illitials                                                                                                                                                                                                                                                                                                                              |
| Arm Ties                                                                                                                                                                                                                                                                                                                                        |
| Art Needlework 49, 50                                                                                                                                                                                                                                                                                                                           |
| Astrachan Wool 48                                                                                                                                                                                                                                                                                                                               |
| ASII Travs                                                                                                                                                                                                                                                                                                                                      |
| Austin's Thread Lines 180                                                                                                                                                                                                                                                                                                                       |
| Axminster Rugs 506                                                                                                                                                                                                                                                                                                                              |
|                                                                                                                                                                                                                                                                                                                                                 |
| Bally Baskets                                                                                                                                                                                                                                                                                                                                   |
| Back Strapping 4                                                                                                                                                                                                                                                                                                                                |
| D D 11 11 0 000 000                                                                                                                                                                                                                                                                                                                             |
| Convers 999                                                                                                                                                                                                                                                                                                                                     |
| ,, Canvas                                                                                                                                                                                                                                                                                                                                       |
| ,, Chatelaine 326                                                                                                                                                                                                                                                                                                                               |
|                                                                                                                                                                                                                                                                                                                                                 |
| " Dress Suit 331                                                                                                                                                                                                                                                                                                                                |
| ,, Dress Suit                                                                                                                                                                                                                                                                                                                                   |
| ,, Dress Suit       331         ,, Dressing       324         ,, Gladstone       331, 332                                                                                                                                                                                                                                                       |
| ,, Dressing 324<br>,, Gladstone 331, 332<br>,, Handkerchief 327                                                                                                                                                                                                                                                                                 |
| , Kit 330                                                                                                                                                                                                                                                                                                                                       |
| , Kit 330                                                                                                                                                                                                                                                                                                                                       |
| , Kit 330                                                                                                                                                                                                                                                                                                                                       |
| ,, Kit                                                                                                                                                                                                                                                                                                                                          |
| ,, Kit                                                                                                                                                                                                                                                                                                                                          |
| "Kit     330       "Market     340       "Square     329       "String     341       "Wrist     324, 325                                                                                                                                                                                                                                        |
| "Kit     330       "Market     340       "Square     329       "String     341       "Wrist     324, 325                                                                                                                                                                                                                                        |
| "Kit     330       "Market     340       "Square     329       "String     341       "Wrist     324, 325                                                                                                                                                                                                                                        |
| "Kit     330       "Market     340       "Square     329       "String     341       "Wrist     324, 325                                                                                                                                                                                                                                        |
| "Kit     330       "Market     340       "Square     329       "String     341       "Wrist     324, 325                                                                                                                                                                                                                                        |
| "Kit     330       "Market     340       "Square     329       "String     341       "Wrist     324, 325                                                                                                                                                                                                                                        |
| ", Kit     330       ", Market     340       ", Square     329       ", String     341       ", Wrist     324, 325       Baldwin's Wools     41 to 44       Balls, Berlin Wool     45       ", Cotton     13       ", Knitting     14       ", Tinsel     49       Worsted     48                                                               |
| ", Kit     330       ", Market     340       ", Square     329       ", String     341       ", Wrist     324, 325       Baldwin's Wools     41 to 44       Balls, Berlin Wool     45       ", Cotton     13       ", Knitting     14       ", Tinsel     49       ", Worsted     48       Barbour's Machine Thread     53                      |
| ", Kit     330       ", Market     340       ", Square     329       ", String     341       ", Wrist     324, 325       Baldwin's Wools     41 to 44       Balls, Berlin Wool     45       ", Cotton     13       ", Knitting     14       ", Tinsel     49       ", Worsted     48       Barbour's Machine Thread     53       Baizes     506 |
| ", Kit     330       ", Market     340       ", Square     329       ", String     341       ", Wrist     324, 325       Baldwin's Wools     41 to 44       Balls, Berlin Wool     45       ", Cotton     13       ", Knitting     14       ", Tinsel     49       ", Worsted     48       Barbour's Machine Thread     53       Baizes     506 |
| ", Kit     330       ", Market     340       ", Square     329       ", String     341       ", Wrist     324, 325       Baldwin's Wools     41 to 44       Balls, Berlin Wool     45       ", Cotton     13       ", Knitting     14       ", Tinsel     49       ", Worsted     48       Barbour's Machine Thread     53       Baizes     506 |