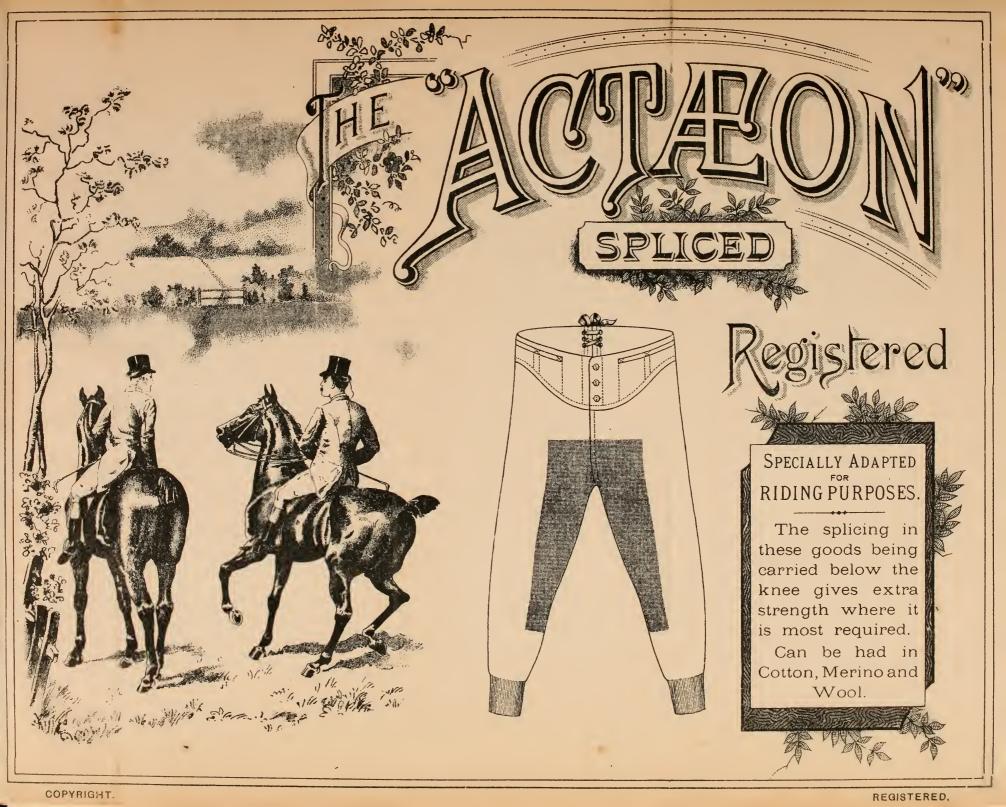

--------------------|-------------|----|
| Slr. Men's 34 in.<br>Men's 36 in.<br>O.S. Men's 40 in.<br>Ex. O.S.<br>Men's 44 in. | 8/6 | Cotton<br>9/11 | 10/11 | 13/6 | 14/6<br>14/11<br>18/6 | 18/-<br>18/6<br> | 18/6<br>18/11<br>22/-      | 20/-<br>21/-<br>24/6<br>29/6 | 23/6        | 26/6<br>27/6<br>31/6<br>37/- | 32/-        | •• |

## MEN'S SHETLAND & NATURAL MERINO DRAWERS.

| Nos.                        | 200X<br>Shet. | 210X<br>Fd.<br>Shet. | 214X<br>Fd.<br>Shet. | 91<br>Fd.<br>Nat.    |                      |
|-----------------------------|---------------|----------------------|----------------------|----------------------|----------------------|
| Sir. Men's Men's O.S. Men's |               | 17/6<br>18/-<br>22/6 | 22 6<br>23/-<br>27/- | 30/-<br>31/-<br>36/- | 22/6<br>23/-<br>27/- |





| MEN'S | NATURAL | MERINO |
|-------|---------|--------|
|       | SHIRTS. |        |

## MEN'S FANCY MERINO SHIRTS.

| Nos.                         | 81   | 91F  | 2084<br>Fine | 406  |
|------------------------------|------|------|--------------|------|
| Slr. Men's,<br>34 in         | 15/- | 18/- | 21/-         | 24/- |
| Men's, 36 in.<br>O.S. Men's, | 15/6 | 18/6 | 22/-         | 24/6 |
| 40 in                        | 19/- | 23/- | 27/-         | 29/- |

| Nos.                 | ΑX    | вх   | СX   | DΧ   |
|----------------------|-------|------|------|------|
| Slr. Men's,<br>34 in | 17/6  | 23/- | 26/- | 35/- |
|                      | 17/11 | 23/6 | 26/6 | 35/6 |
| O.S. Men's,<br>40 in | 23/-  | 28/6 | 31/6 | 40/6 |

#### Ditto, Half Sleeves.

#### Ditto, Half Sleeves.

| Nos.