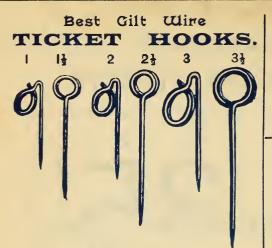

. 15

Size 6 by 8, 10/- per Gross No. 15 Assorted as above or any prices 1 to 1/-4/-No. 14  $4^{\frac{1}{2}}$  by 6, plain figures. ,, 4 by  $4\frac{1}{2}$ , 3/-No. 13

Above Tickets can be had, Special Prices to Customers' Lists Hand-written.

No. 13, 7/6 No. 14, 8/6 No. 15, 15/- per Gross.

**New Series of** 

# HIGH-CLASS TICKETS,

Stocked in assorted Useful Wordings, Prices to Customers Lists.



No. 336 No. 337  $_{3}$  8½ by 3½

Size 6 by  $2\frac{1}{8}$ : Any Prices  $1\frac{3}{4}$  to 6/11 6/- per gross

 $3\frac{1}{4}$  to 35/- 8/-

No. 338

 $\frac{10^{\frac{1}{2}} \text{ by } 3^{\frac{3}{4}}}{1}$ 

 $1\frac{3}{4}$  to 45/-

10/-

# MOTTO TICKETS, IN HALF GROSS BOXES.

Assorted Useful Wordings.

# ATEST NOVELTY

No. 329

Size  $8\frac{1}{2}$  by  $2\frac{1}{8}$  10/- per gross.



1 and 1½ Best Gilt Wire 3d, per gross
2, 2½ Larger ... 5d. ,,
3, 3½ Larger still ... 6d. ...

No 36. Bronzed Steel Shelf Hook, 6/- gross.



No. 26.

Duplex Hook for X'mas

Birthday & Post Cards.

8d. gross, 12 gross 7/6.



,, 7 Bull-dog Clips ... 1/10 ,, 8 Brass Connecting Clip 1/3 ,, ,, 29 Bronzed Steel Hook & Clip 1/- ,, ,, 39 Hat or Boot Ticket Hook 2/6 ,,



ROD HOOK.
No. 9, 4/- gross



No. 24 Useful Rod Hook 3/6 gross



No to, Steel Wire 4/- gross.



AIR-PRESSURE HOOKS.

Most useful in Window Dressing 1/- dozen.

Ne. 44, Larger size 2/- dozen.



No. 25. STRONG CLIP for Rod, 6/- grs.

# →\* STAY + BUSKS. \*



#### STRAIGHT.

| 5 Studs- | -Double | Steels, C | Covered S | Sateen     |        | 9/6 g | ross.   |
|----------|---------|-----------|-----------|------------|--------