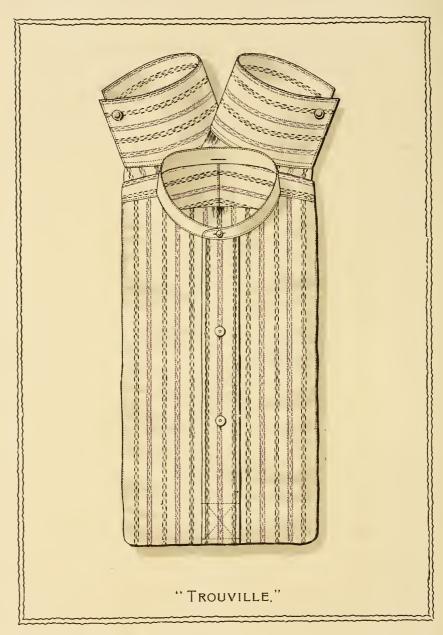

5th Floor

Men's Department-

Shirts, Collars
Tennis and Cricket Shirts
Ties, Braces
Body Belts, Hat Bands
Silk Handkerchiefs
Cardigan Jackets
Mufflers, Pyjamas
Sweaters
Dressing Gowns
Travelling Rugs

Descend Stairs to 4th Floor for