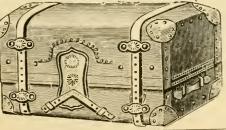

| inches.         |
| Prices         | 32/3              | 35/10         | 39/5              | 43/-         | 46/7              | each.           |



No. 1707 Tan Canvas Registered Circular Soiled Linen Bag.

Price 5/11 each.

No. 1660 Superior ditto.

Price 8/11 each.

No. 1712 Waterp: oof Tan Canvas ditto. Price **12/6** each.

# RAILWAY PORTMANTEAUS.

No. 351 American Cloth, Wood Frame.

Sizes 18 20 22 24 27 inches Prices 3/9 4/2 4/7 5/- 5/7½ each

No. 356 American Cloth, Iron Frame.

Sizes 18 20 22 24 27 inches Prices 7/1½ 7/11 8/8½ 9/6 10/8 each

No. 260 Basil Leither, Iron Frame.

Sizes 18 20 22 24 27 inches Prices **11/3 12/6 13/9 15/- 16/10**½ each

No. 374 Sole Leather, Iron Frame.

Sizes 18 20 22 24 27 im hes Prices **24**/- **26**/**3 29**/**4 32**/- **36**/- cach





#### PORTMANTEAUS.

No. 387 Basil Leather, Leather Corners.

Sizes 27 30 33 36 inches Prices 21/41 23/9 26/11 28 6 each

No. 390 Sole Leather, ditto.

Sizes 27 30 23 36 inches Prices 48 4 53/9 59 1 64/6 each

No. 391 Best ditto

Sizes 27 30 39 36 inches Prices **60**, **9 67/6 74**, **3 81/-** each

**OVERLAND** TRUNKS.



No. 4)5 Cover.d Dull Canvas, Welted Leather, Leather Sliding Handles, Lock Flap, Two Short Straps.

27 Sizes 24 30 33 36 inches Prices 12/- 13/6 15/- 16/6 18/- each

No. 405x As above, with Eight Leather Corners and Wood Tray. Sizes 24 27 30 33 36 inches Prices 15/8 17/5 19/4 21/3 23/3 each.

No. 408 Covered Twill Canvas, Eight Leather Corners, Broad Leather Band across front, Tumbler Lock, Wood Tray, Lock Flap, Two Short Straps.
Sizes 24 27 30 33 3; inches

Prices 23/