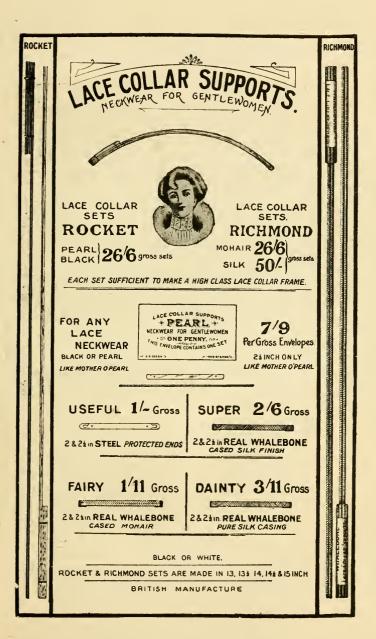

. Scarlet and Crimson, 2/10. AUSTIN'S best. . . . . 2-lbs., 3/10 and 4/1 gross.

Special Quality, I.W., . . 2-lbs., Scarlet, Green and Crimson, 1/9 gross

### FLAX SASH LINES.

10 9 Nos. 7/6 8/9 10/ 12/-13/6 14/11 3/9 4/9 6/-Per gross ...

Thread Blind Tassels .. 12/11 gross Worsted, 1/10 and 2/3 dozen.

# Hyde Park



 $2\frac{1}{2}$  in wide.

186

Collar Stiffener.

### Useful Collar Stiffeners.



2 in. wide, **5/6**.

21 in wide, 6/6.

J. ROTHERHAM & Co., Ltd.

### Collar Stiffeners.



In Black, White, and Self-Coloured Buckram.

PERFECT IN SHAPE.

VENTILATED V.C.B. PATENT.

GRADUATED TO ALL SIZES.

2 inches wide ... 6/6 gross. ... 7/11 ,, 21 ditto ...

### COLLAR WEBBING.



DAISY.

 $2\frac{1}{2}$  inch 13 2

25/- gross yards. "Ivy" 22/-

"Daisy" (Perforated) ... 17/6 22/-25/- ,,



J. ROTHERHAM & Co., Ltd.

# Leading for 1904. Novelty

REST FOR ALL COL MADE IN ALL SIZES, IN 21M DEEP 2å™ DEEP BLACK IN BLACK&WHITE IN BLACK& WHITE SILK COVERED. SILK COVERED. IN SIZES. IN SIZES. AND 12.12± 13.13± 14.14± 12 12 13 13 14 14 WHITE SILK GOVERED, ALWAYS KEEPS THE COLLAR Z COVERED V.C.B. SPRING FRAME SHOWING · COVERED · COLLAR · WITH 1 THICK & CLUMSY UPRIGHTS NO UPRIGHTS, "INVISIBLE" 80 2 Z BACK VIEW SIDE VIEW FRONT VIEW. OEEP.

**BOXED IN DOZENS** 

AND REQUIRES NO UPRIGHTS. ABSOLUTELY INVISIBLE

THE BEST AND CHEAPEST

SKELETON GOLLAR

27'6 PER GROSS.

ON THE . . MARKET.



# Featherbone Specialities.

### Featherbone.

The Best Bodice Bone.



### In 12 yd. Boxes.

|                        | Per            | r gros: |
|------------------------|----------------|---------|
|