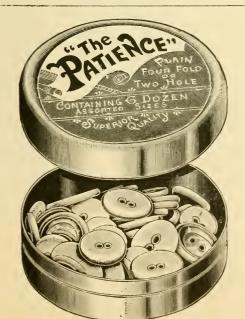

resses printed on inside flap free of charge by taking 2 Gross Lots.





J. ROTHERHAM & Co., Ltd.

## New Basket Set.



Plain or Two Hole.

3/9 doz. Sets.

## The Cabinet Box.



4/8 doz. Boxes. Plain or Two Hole.



## A NEW LINE IN & &

# SETS OF BUTTONS,

"THE UP=TO=DATE" SET.

MOUNTED ON PINK CARDS.

Plain and 2 Hole Covered Backs.

Price 3/6 dozen sets.

SAMPLES SENT ON APPLICATION.



#### A NEW LINE.

# "The Wedgewood" Set,

PLAIN AND 2 HOLE.



42/- Gross Sets.

CUSTOMERS' NAMES & ADDRESSES PRINTED FREE BY TAKING 3½ GROSS LOTS.



#### A NEW LINE.

## "THE FAMILY" CARD,

CONTAINING

12 Dozen Buttons, Assorted Sizes on Card, in Plain or Two Hole.



47/Per Gross Cards.



30

47/-

Per Gross Cards.





105



The "Empire" Button Sets.

—: o :—

Plain or 2 Hole,

2/11 doz. Sets.



2/6 doz. Boxes.

#### The "Patience" Box.

Containing 6 dozen

Buttons.

---: o :----

Assorted Sizes.

Plain or 2 Hole.



#### J. ROTHERHAM & Co., Ltd.

## PEARL DRESS BUTTONS.

| 250 2-hole White Fish Eye