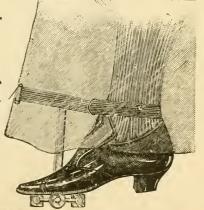

# Dist of and Guide to Departments.

Entrance.

Ribbon Department.

Turn to Right for

Gloves and Ladies' Belts.

Take Lift to 5th Floor for

Boots and Shoes-

Leather and Cloth Gaiters Cork Socks and Fleecy Soles