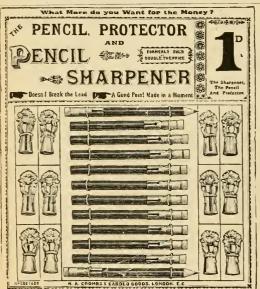

Half a gross of boxes in strong outer with lift-up show lid and label. Now, as ever, the best box of crayons on the market. Has an enormous sale. 7/9 per gross.



No. 646. Penny Pieces of Presto Rubber.

Attractively Carded,
with wording on card explaining its special use,
Whips out pencil marks instantly. 8d. card, 7/- gro.

Suitable for any Size Pocket Book. Memorandum. Ocket Book Pencils

No. 505. 7/- gross. 8d. card. Good Selling Line, used by everybody.

### J. ROTHERHAM & CO., Ltd.



No.716. Glass Top Case of **PRESTO RUBBER**, 1d. and 2d. pieces. Smart
Case blocked in silver. Price 4/- per
case. Retail value of contents 6/-



Case No. 492. RED BANDS, ASSORTED THICK AND THIN.

Ten sizes, forming a splendid variety, acknowledged to be the best stock box of Red Bands in the trade,



No. 486/420.—PENCIL SHARPENER, POINTED PENCIL & NICKEL SILVER PROTECTOR & RUBBER.

Retailing 1d. the three articles. 7/- per gross.

6/8 per case.

Retail value of contents, 10/1.



No. 510.

### BIG BEN PENCIL.

Seven inch Oval Carpenter's Pencil, with extra thick lead. Put up in dozens on a very attractive card.

7/- per gross. 8d. per card.



No. 455. LARGE PENNY BAND, size as shown, splendid value, and a most useful size. Assorted, Red, Grey, and Black. 7/- per gross. 1/3 per card of 2 dozen.



No. 5004. Glass Top Case of Artist's Brushes, Black Handles, Nickel Ferrules assorted six sizes, sell 1d. each. Case contains 1-gross, 5/9 per case. Retail value of contents, 6/-sold one gross in case. 7/6 per case. Retail value, 12/-

# HALF-PENNY AMERICAN WHITE WOOD 12-in. RULE. No. 482.