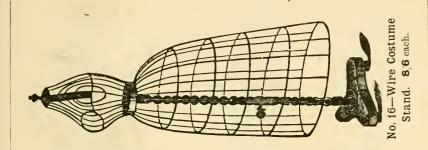

y article in this list from stock, orders for such will have our special attention, and we guarantee delivery in a few days. Any description of Shop Fittings not illustrated can be supplied, or quotations forwarded by return of post.



No. 1. Evening Blouse stand, wax head and hands, wooden anatomically jointed arms, 67/6.



No. 2. Jacket stand, wax head, square neck, fitted with movable armlet and arm, and wax head, 60/-.

With two arms, 70/-.

Registered shape.

#### J. ROTHERHAM & Co., Ltd.



No. 2.

Costume Stand.

Wax Head and Hands, Jointed Wood

Arms, 70/-



Evening Dress Stand.

Fitted with Wax Arms, £5 12s. Od.

If with Wire Skirt, 6/- extra.



(Moderate Straight Front.)

Covered in Flesh or other colour Satin, mounted on Telescopic Stand, with a long Basque as shown.

25/-







No. 8—Anatomically Jointed Man's Figure.
With Wax Head fixed on Velvet Pedestal, 70/-





Height is from crown of head to sole of shoes

No. 35. Mounted on Square Block.



No. 36. Boy's Figure, Best quality Boy's, with Square Neck, from 36/-With wax hands, 46 extra.



No. 36. Mounted on Square Block.



No. 48. Robe Stand, 4/11 each.



No. 19. Wire Skirt Stands, 6/11 each,



No. 20. Padded Stands. 24 . 7.6 ea. 8,6 ea. Size 24 Size 26 Size 28



No. 15.
Medium Hips, 22 in. long,
12/6. Full Hips, Bust
length, 26 in., on Claw
Stand, 14/6.



No. 17. Costume Stand. Short Hips, 13/11.



Long Hip Jacket Stand, Telescopic, 11/- each.



Ladies' Wax Heads.

Light or Dark hair, on padded Costume Stand, 33/- complete. Heads only .. 20/6 each.



No. 7.
Telescopic Millinery Stand.
25/- ea