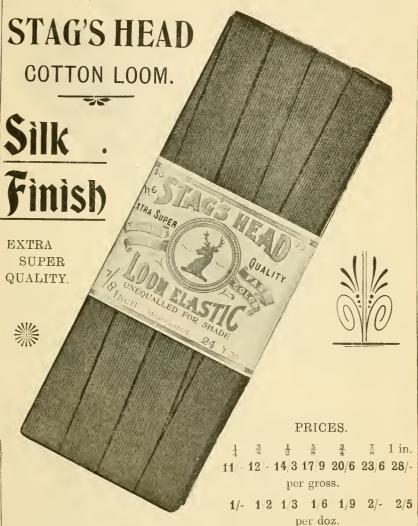

t quality.

4 5 6 6/6 6/11 7/11

8 10 12 16

12/6 16/6 21/- 25/-

#### 1-Cord BLACK SILK.

Fine, 3,6

Mid., **5/6** Stout, **8/-** per gross.

# # ELASTICS. #

#### LOOM ELASTICS.

SCALE OF WIDTHS.



#### COTTON LOOMS.

Superior Quality.

Black or )  $\frac{\$}{8}$   $\frac{1}{2}$   $\frac{5}{8}$   $\frac{3}{4}$   $\frac{7}{8}$  1 in. Black or ) 8/6 10/- 12/- 14/- 16/9 18/9 per gross.

#### "STAG'S HEAD" COTTON LOOMS.

#### "PEOPLE'S" ELASTIC.

Black or 7/9 9/8 11/3 12/9 14/6 16/- 19/-

#### SILK LOOMS.

Black 1/11 2/6 3/6 4/- 4/11 5/6 doz.

White 2/3 2/11 3/11 4/11 5/9 6/6 ,,

Each card boxed.

#### 3-INCH COTTON HONEYCOMB.

Superior Quality—all colors 19/- gross. "Stag's Head" ,, ,, 25/- ,,

#### FINCH SILK HONEYCOMB.

All colors .. 3/11 5/3 and 6/6 per doz.

#### FANCY GARTER WEBS.





IN BLACK, WHITE, OR DRAB.

### CHALLENGE ELASTIC \_



In Black only.  $\frac{3}{4}$  in. wide. 9 6 per gross.

J. ROTHERHAM & Co., Ltd.



Garter Lengths.

In Crystal Glass Caskets— (as shown),

Containing 3 doz. pieces, well assorted colors.

No Charge . . for Casket.



#### Prices-

No. 662-2/11 doz.

No. 602--3/9

No. 770—3/9 ,,

No. 599—3/11 doz. No. 604—3/11

No. 606-3/11 doz. No. 769-2/11



#### COUNTER CASE.

(Containing 3 doz, Garter Lengths,)

No. 774-2/- per dozen.

# Sizes of Linen & Pearl Buttons.





|                                                                              |      |                                             | -    | ,, 1   |                |                          |  |  |
|--------------------------------------------------------------------------