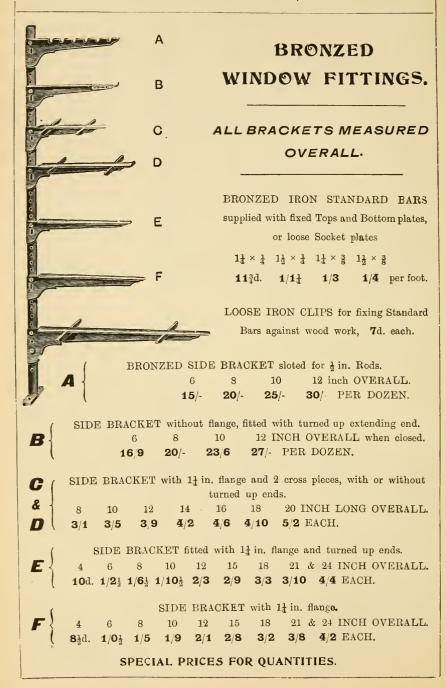

6 9/3 11/6





3 in. 11/9 doz.

No. 4121.

Rise & Fall Bracket, Superior Finish, 8 10 1215 18 in. 11/3 10/3 14/4

Large size, ‡ in. 8/- doz. Small size

> ROUND YARD STICKS 3/6 dozen Ditto, Boxwood, marked Inches, round or flat ... 5/6 dozen

2 3 4 5 6 7 8 9 10 11 12 13 14 15 16 17 19 19 210 21 212 213 214 215 216 217 218 219 310 31 512 315 314 315

BRASS MEASURES. 3 in. wide 1/10 cach. Marked Nails .. 1/8 Marked Inches .. .. 1/10 2/3 Marked both Inches and Nails on one face . . 1 114



257



DRAPERS' & OUTFITTERS'

# Over-Counter Brass Rail Suspender.

 Down rod 42×1 in.
 ...
 ...
 ...
 ...
 5/9 each.

 Extra length
 ...
 ...
 ...
 ...
 ...
 11d. per foot.

 Brackets
 ...
 ...
 ...
 ...
 4/- each.

#### SPECIAL PRICES FOR QUANTITIES.

All the above Fittings are fitted for 3 in. Rail.





#### Bronzed Window Fittings.

BRONZED TAPPED BAR.

 $\frac{1}{2} \times \frac{3}{16}$  6d. per foot.

 $\frac{5}{8} \times \frac{3}{16}$  7d. ,, ,,

SOCKETS for fixing on Tapped Bar.

Single 3/9 per doz.

Double 6/- ","

SET SCREWS 3d. per doz.

BRONZED RISE AND FALL BRACKETS, as No. 4121.

8 10 12 15 Inch.

18/- 19/6 20/6 24/6 per doz.

BRONZED DRAPERY ARMS, 4 in. as No. 370.

8 10 12 15 18 Inch.

5/- 5/3 5/9 6/6 7/3 per doz.

BRONZED JEWELLERS' RISE AND FALL BRACKETS.

4 5 6 Inch OVERALL.

12/- 12/6 13/6 per doz.

BRONZED FACE BRACKETS.

**4** 3 4 **5** 6 8 10 12 Inch OVER**A**LL.

**6**/9 **10**/ **11**/9 **12**/6 **16**/9 **21**/- **25**/- per doz.

BRONZED FACE BRACKETS, with Single Cross Piece.

6 8 IO 12 Inch OVERALL.

16/9 20/- 23/6 27/- per doz.

J. ROTHERHAM & Co., Ltd.

###