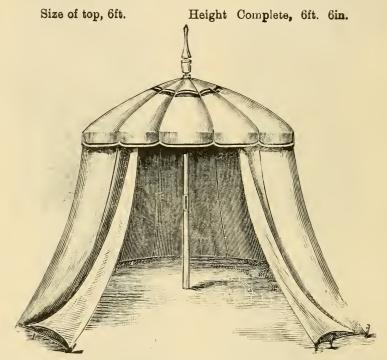

#### (For General Index, see next page.)

|               |         |          |         |         |       |       | PAGE  |     | PAGE                |
|---------------|---------|----------|---------|---------|-------|-------|-------|-----|---------------------|
| Haberdasher   | y Depa  | ırtment  | •••     | •••     | • • • |       | 1     | to  | 293                 |
| Trimmings     |         |          |         | • • •   |       |       | 295   | 93  | 307                 |
| Furs          |         |          |         |         |       |       | 308   | "   | 311                 |
| Foreign Fan   | cy and  | Leath    | er Goo  | ds      |       |       | 313   | ,,  | 38 <b>5</b> my      |
| Hosiery       |         |          |         |         | • • • |       | 387   | "   | 424                 |
| Fancy Wool    | Hosier  | ry and   | Juveni  | ile     |       |       | 425   | 1)  | 448                 |
| Corsets       | • • •   |          |         | • • •   |       |       | 449   | ,,  | 472                 |
| Men's         | •••     | • • •    |         | • • •   | • • • |       | 473   | ,,  | 495                 |
| Upholstery a  | and Car | rpets    |         | • • •   |       |       | 497   | ,,  | 506                 |
|               | • • •   | • • •    |         |         |       |       | 508   | "   | 514                 |
| Ribbons       |         |          |         | • • •   |       |       | 515   | 23  | 517                 |
| Silks, Velvet |         | ~        |         | • • •   | • • • |       |       |     | 518                 |
| Ladies' Shirt | s and   | Mantle   | S       |         |       |       |       |     | 519                 |
| Laces         |         | •••      |         | • • •   |       |       |       |     | 520                 |
| Dress Mater   | ials    | • • •    |         | • • •   | • • • |       |       |     | 521                 |
| Children's C  | ostume  | s, Pelis | sses an | d Ove   | ralls |       | 5     | 22, | <i>5</i> 2 <b>3</b> |
| Ladies' Dress | sing Go | wns ar   | id Jack | ets     | • • • | • • • | • • • |     | 524                 |
| Infants' and  |         |          |         |         |       | and   | Bonn  | ets | <b>525</b>          |
| Flowers and   | Feath   | ers      |         | • • •   | • • • |       |       |     | 526                 |
| Ladies' and   | Gents'  | Straw    | and F   | 'elt Ha | ts    |       |       |     | 527                 |
| Lace and M    | uslin C | urtains  | 3       |         |       |       |       |     | 528                 |
| Window Net    | S       |          |         | •••     |       |       |       |     | 529                 |
| Scotch Musl   | ins and | l Velve  | teens   | • • •   |       |       | 530   | to  | 532                 |
| Calicoes      |         |          |         |         |       |       |       |     | 533                 |
| Quilts        |         |          |         |         |       |       |       |     | 534                 |
| Table Covers  | S       |          |         |         | • • • |       |       |     | 534                 |
| Linens        |         |          |         |         | 9     |       |       |     | 535                 |
| Flannels      |         |          |         | •••     | • • • |       |       |     | 536                 |
| Flannelettes  |         |          |         |         |       |       |       |     | 536                 |
| Shirtings     |         |          |         |         |       |       |       |     | 536                 |
| Blankets      |         |          |         |         |       | • • • | •••   |     | 537                 |
| Boots and S   | hoes    |          |         |         |       |       | 5     | 38, | 539                 |
|               |         |          |         |         |       |       |       |     |                     |