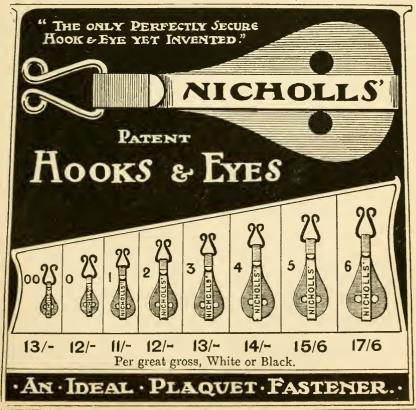

# GENERAL INDEX.

| ↑ DJUSTERS," Zita" Dip Front 169                                                                                                                                                                                                                                                                                                                |
|-------------------------------------------------------------------------------------------------------------------------------------------------------------------------------------------------------------------------------------------------------------------------------------------------------------------------------------------------|
| A DJUSTERS, "Zita" Dip Front 169 Inset facing 169                                                                                                                                                                                                                                                                                               |
| AgateButtons190Ainsworth'sMachineThreadAirPressureHooks                                                                                                                                                                                                                                                                                         |
| Ainsworth's Machine Thread 53                                                                                                                                                                                                                                                                                                                   |
| Air Pressure Hooks                                                                                                                                                                                                                                                                                                                              |
| Air-tight Show Cases                                                                                                                                                                                                                                                                                                                            |
| Air-tight Show Cases                                                                                                                                                                                                                                                                                                                            |
| Alexander Jackets and Vests 431                                                                                                                                                                                                                                                                                                                 |
| Alexander Jackets and Vests 451                                                                                                                                                                                                                                                                                                                 |
| Alloa Yarns 46                                                                                                                                                                                                                                                                                                                                  |
| All Wool Mendings 29 to 4)                                                                                                                                                                                                                                                                                                                      |
| Alpaca Coats                                                                                                                                                                                                                                                                                                                                    |
| Angola Mending                                                                                                                                                                                                                                                                                                                                  |
| Angolas13, 15, 17 to 40                                                                                                                                                                                                                                                                                                                         |
| "Anlaby" Bodice Steels 111                                                                                                                                                                                                                                                                                                                      |
| Shields                                                                                                                                                                                                                                                                                                                                         |
| Suspenders 192                                                                                                                                                                                                                                                                                                                                  |
| Antarctic Bone                                                                                                                                                                                                                                                                                                                                  |
| Antarctic Bone                                                                                                                                                                                                                                                                                                                                  |
| Antimo anggara                                                                                                                                                                                                                                                                                                                                  |
| Antimacassars         529           Applique Initials         50           Arm Ties         200           Art Needlework         49,50           Astrachan Wool         48           Ach Trans         294                                                                                                                                      |
| Applique Illitials                                                                                                                                                                                                                                                                                                                              |
| Arm Ties                                                                                                                                                                                                                                                                                                                                        |
| Art Needlework 49, 50                                                                                                                                                                                                                                                                                                                           |
| Astrachan Wool 48                                                                                                                                                                                                                                                                                                                               |
| ASII Travs                                                                                                                                                                                                                                                                                                                                      |
| Austin's Thread Lines 180                                                                                                                                                                                                                                                                                                                       |
| Axminster Rugs 506                                                                                                                                                                                                                                                                                                                              |
|                                                                                                                                                                                                                                                                                                                                                 |
| Bally Baskets                                                                                                                                                                                                                                                                                                                                   |
| Back Strapping 4                                                                                                                                                                                                                                                                                                                                |
| D D 11 11 0 000 000                                                                                                                                                                                                                                                                                                                             |
| Convers 999                                                                                                                                                                                                                                                                                                                                     |
| ,, Canvas                                                                                                                                                                                                                                                                                                                                       |
| ,, Chatelaine 326                                                                                                                                                                                                                                                                                                                               |
|                                                                                                                                                                                                                                                                                                                                                 |
| " Dress Suit 331                                                                                                                                                                                                                                                                                                                                |
| ,, Dress Suit                                                                                                                                                                                                                                                                                                                                   |
| ,, Dress Suit       331         ,, Dressing       324         ,, Gladstone       331, 332                                                                                                                                                                                                                                                       |
| ,, Dressing 324<br>,, Gladstone 331, 332<br>,, Handkerchief 327                                                                                                                                                                                                                                                                                 |
| , Kit 330                                                                                                                                                                                                                                                                                                                                       |
| , Kit 330                                                                                                                                                                                                                                                                                                                                       |
| , Kit 330                                                                                                                                                                                                                                                                                                                                       |
| ,, Kit                                                                                                                                                                                                                                                                                                                                          |
| ,, Kit                                                                                                                                                                                                                                                                                                                                          |
| "Kit     330       "Market     340       "Square     329       "String     341       "Wrist     324, 325                                                                                                                                                                                                                                        |
| "Kit     330       "Market     340       "Square     329       "String     341       "Wrist     324, 325                                                                                                                                                                                                                                        |
| "Kit     330       "Market     340       "Square     329       "String     341       "Wrist     324, 325                                                                                                                                                                                                                                        |
| "Kit     330       "Market     340       "Square     329       "String     341       "Wrist     324, 325                                                                                                                                                                                                                                        |
| "Kit     330       "Market     340       "Square     329       "String     341       "Wrist     324, 325                                                                                                                                                                                                                                        |
| "Kit     330       "Market     340       "Square     329       "String     341       "Wrist     324, 325                                                                                                                                                                                                                                        |
| ", Kit     330       ", Market     340       ", Square     329       ", String     341       ", Wrist     324, 325       Baldwin's Wools     41 to 44       Balls, Berlin Wool     45       ", Cotton     13       ", Knitting     14       ", Tinsel     49       Worsted     48                                                               |
| ", Kit     330       ", Market     340       ", Square     329       ", String     341       ", Wrist     324, 325       Baldwin's Wools     41 to 44       Balls, Berlin Wool     45       ", Cotton     13       ", Knitting     14       ", Tinsel     49       ", Worsted     48       Barbour's Machine Thread     53                      |
| ", Kit     330       ", Market     340       ", Square     329       ", String     341       ", Wrist     324, 325       Baldwin's Wools     41 to 44       Balls, Berlin Wool     45       ", Cotton     13       ", Knitting     14       ", Tinsel     49       ", Worsted     48       Barbour's Machine Thread     53       Baizes     506 |
| ", Kit     330       ", Market     340       ", Square     329       ", String     341       ", Wrist     324, 325       Baldwin's Wools     41 to 44       Balls, Berlin Wool     45       ", Cotton     13       ", Knitting     14       ", Tinsel     49       ", Worsted     48       Barbour's Machine Thread     53       Baizes     506 |
| ", Kit     330       ", Market     340       ", Square     329       ", String     341       ", Wrist     324, 325       Baldwin's Wools     41 to 44       Balls, Berlin Wool     45       ", Cotton     13       ", Knitting     14       ", Tinsel     49       ", Worsted     48       Barbour's Machine Thread     53       Baizes     506 |