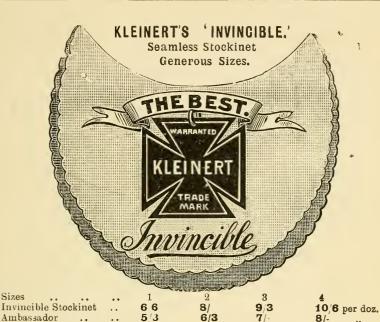

| 3/6                 | 4/3         | <b>4</b> /9         |
| 'Soudan,"  | Silk Cov | er. Ru  | bber  |                     |             |                     |
|            |          |         | ined  | 3/6                 | 4/3         | 4/11                |
| "Alexandra | ," Cover | ed Sill | S 800 | 3/9                 | 4/9         | <b>5/9</b>          |
| " Queen "  |          |         |       | <b>4</b> /9         | 5/9         | 6/9                 |
|            |          |         |       |                     |             |                     |

# Kleinert's Dress Shields.



3 Featherweight Nainsook 4/3 7/3 per doz. 5/3 6/3 6/6 7/6 9/9 " Silk 8/6



2 Sizes 1 3 5/6 6/6 "Gem," Nainsook ... 7/6 per doz. 4/6 7/6 5/6 6/6 8 6 Double 8/-7/-6/-5/-Sateen 10/3

7/9 9/-6/9 Silk





6/8

8/- 9/3 dozen,

Sizes 1



ADJUSTABLE WASHABLE
REQUIRES NO SEWING.
MOST PERFECT FITTING
DRESS SHIELD.

CLINGS TO THE ARM AND DOES NOT WEINFLE.

A B 1 2 3 4 1 2 3 4 7/- 8/- 93 10/9 6/3 7/3 8/6 10/-

J. ROTHERHAM & Co., Ltd.

### KLEINERT'S DRESS SHIELDS.



### "BEAUTY" WASHABLE SHIELD

made of fine Nainsook proofed with PURE Rubber.

**\$0FT, PLIABLE.** Guaranteed Impervious. The lightest dress shield made

PRICES.

1 2 3 4 5 63/-, 75/-, 87/-, 99/-, 120/-, per gross pairs.

Special Bonus of 6s. per gross given to purchasers by the manufacturers.

A Coupon value 6d. in every box.



The Fine, Thin,

# SEAMLESS STOCKINET DRESS SHIELD, Kleinert's 'AMBASSADOR.'

PRICES.

1 2 3 4 5 63/-, 75/-, 84/-, 96/-, 111/- per gross pairs.

Each pair in an envelope bearing a printed GUARANTEE.