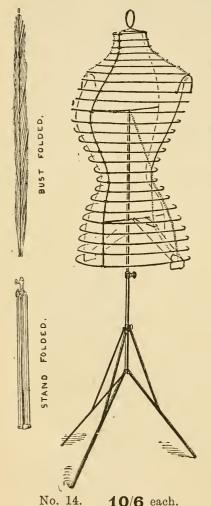

opic, 11/- each.



Ladies' Wax Heads.

Light or Dark hair, on padded Costume Stand, 33/- complete. Heads only .. 20/6 each.



No. 7.
Telescopic Millinery Stand.
25/- each.
Dark or Fair.



No. 37.—Patent Expanding Costume Stand. 42/- each. Cheaper Quality. 35/- each.



No. 11.—Jacket Stand. Telescopic 8/6 each.



No. 49.—Costume Stand. Fadded Bust, 12,6



No. 38



Velvet Fichu Stand, Height 28 in. 5/11 each



Triple Fichu Stand. Covered Cloth 15/6, Velvet 18/6, Satin 24/6



Visite Stand. Covered Cloth, 6/6 · Velvet 9/6, Satin 11/8



Fichu Stand, with Wax Head. Covered Cloth 27/6, Covered Velvet 29/6 Covered Cloth 10/6, Velvet 12/6 Covered Satin 31/6



Fichu and Cuff Stand. Satin 15/6

J. ROTHERHAM & Co., Ltd.

THE NEW .

# Patent Folding Stand

FOR

JACKETS, MANTLES & COSTUMES.



(BY ROYAL LETTERS PATENT).

#### EXTREMELY LIGHT. . .

FOLDS QUITE FLAT. .

WONDERFULLY COMPACT.

CAN BE SENT BY POST. .

Folds into box less than two inches deep.

\*\*\*

Strongly made of tinned wire, with brass fittings.

\*\*\*\*

Stand, Gold color.

**₩₩₩** 

Most Fashionable Shape.

**₩** 

VERY RIGID.

\*\*\*

Complete in Leatherboard Box.





No. 39. For Half-Hose, 1/11 each.

Clip for supporting same, 4/6 dozen.

No. 40.
For
Ladies'
Hose,
2/11 each.
Gents',
3/11 each.





No. 52.

Umbrella Stand.

Black Porcelain Base,

To hold 3 .. .. 2/6 ,, 5 .. .. 3/9 ,, 9 .. .. 5/6



No. 53.
Umbrella Bracket
to fit in Sockets, 7/6 doz.
Sockets for above, 1/10 doz.



Children's size ... 11/6 per gross. Women's ,, 12/6 ,,, Round, steam-bent 18/- ,,



No. 59.

Loaded Flower Stands.
3, 5, 7