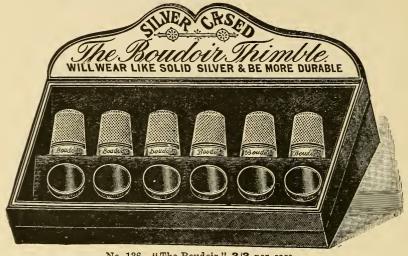

n) special taper tags, at 1d. per pair

,, ,, 5. ½ gro. pairs Boot Laces (Ladies' 52 inch. Black and Brown) special taper tags, at 1d. per pair

6 0

0

6 0 30 0

This gives a profit of 30 % for the retailer, and the Case remains free for refills.



# Price 21/- for the Case complete. RENEWALS.

The outer case should last for years, but each tray can be entirely replaced (not refilled) separately as exhausted. Quote the "Grand Aggregate" Case of Laces, and the No. of the Tray, or use attached order form.

#### PRICES FOR RENEWALS.

Tray No. 1. 3/- for the Tray containing ½ gro. pairs as above.

So that from the above it will be seen that a renewal of all the 5 Trays contained in the Case would cost 19/6, giving a return of 35% to the retailer.

J. ROTHERHAM & Co., Ltd.

# THIMBLE CASES.



No. 136 -"The Boudoir," 3/3 per case.

No. 1587.

Case

containing

1 Gross

Electro-plated

Thimbles.

Price, 8/6 case.

-0-

A Large

Variety of

Cases always

on Hand.







Cases.

No. 185.
3/11 Case.
Containing 12
Thimbles
each in Fancy
Plush Case.



No. 732. Plush, 4/8 dozen.

No. 725. "The Fairy Cabinet."
Containing 1 dozen Thimbles, each in Plush Case, assorted designs.

Price 7/6 per Cabinet.



No. 511. The "Jewel Case."

Leather Covered. Lined Velvet and Satin.

Price 7 6 per doz.

## Madras Curtain Edgings.



#### SPECIAL LINE!



In \(\frac{1}{4}\)-gross Boxes

8/11 per gross.

White and Cream only.

#### No. 8281.

One Ball Madras Edging, better quality and closer Ball than above sketch, in White, Cream, Ecru and Chintz

In  $\frac{1}{4}$ -gross Boxes ... ... ... 12/9 pe