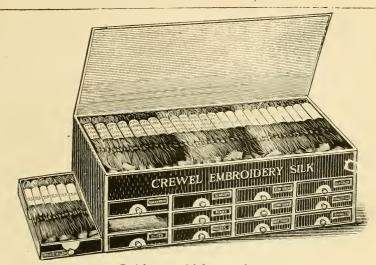

LOURS in 45 Shades.

Also White and Cream in 12 Shades



REGISTER D TRADE MARK.

58

J. ROTHERHAM & Co., Ltd.



Cabinet, containing 2 gross Silk or Twist Reels.

Price containing 2 gross, 50 yards, Spun Machine Silk ....... 18/6

,, ,, ,, Pure Bright Machine Silk 29/,, ,, 12 yards Pure Silk Button Hole Twist 18/6



### Pure Light Dye Black Legee Twist.

WHITE AND GOLD LABEL.

The 12 threads of silk are held together by a fine outer thread, which prevents waste or entanglement when retailing. In Counter Boxes containing 4 reels, 1 each of 5, 6, 7, 8. Refills can always be supplied.

### SPECIAL FEATURES of this line are: Length exactly as stated. Dye perfectly pure. Quality guaranteed.

Sizes 4 5 6 7 8 Price **8/11**55 yds. 50 yds. 45 yds. 40 yds. 35 yds. per reel. Per Case of 4 reels.



Cabinet, which contains 4 gross of Pure CREWEL EMBROIDERY SILK, with complete ranges of best selling shades. Price, per Cabinet, 31/-

Cabinets of similar style can be supplied containing 3 gross. Price, 23/-



### HANDSOME STRONG CABINET.

Containing 3 gross

### PURE CHINA FLANNEL SILK.

WARRANTED TO WASH.

Each Cabinet contains-

1 gross White, assorted sizes.

,, Cream, ,, ,, Washing Colours.

Price, per Cabinet, 25/-



### "PERI-LUSTA" STOUT EMBROIDERY.

A Bold and Lustrous Thread for Art Needlework. Price, 8/4 per gross skeins.

2 dozen skeins in a box; banded in half-dozens; stocked in 84 leading shades. Also put up in Counter Cases containing 3 gross skeins, assorted best shades. 60

J. ROTHERHAM & Co., Ltd.

### A NEW LINE.



THE

# "Stag's Head"

SILK FINISH

# MACHINE COTTO