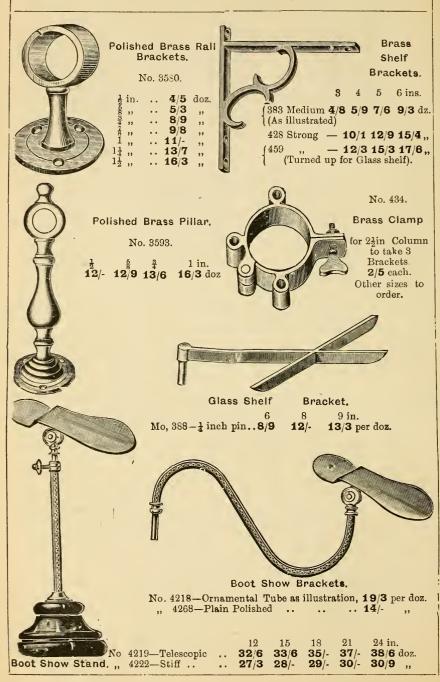

inch. 348½ Treble 8/4 8/4 9/4½10/7½ 1/4 1/7 1/9 2/8 doz.



No. 8 10 12 15 18 21 inch. 370  $\frac{1}{4}$  in.thick 2/2 2/2 2/5 $\frac{1}{2}$  2/10 3/1 3/5 doz. Shelf Bracker 372  $\frac{5}{16}$  inch. 3/3 3/9 4/2 4/9 doz.  $\frac{1}{2}$  5 6 7 8 381  $\frac{3}{2}$  inch. 5/1 5/3 5/9 7/- 8/4 doz. 7/- 7/6 8/6 9/3 11/6





3 in. 11/9 doz.

No. 4121.

Rise & Fall Bracket, Superior Finish, 8 10 1215 18 in. 11/3 10/3 14/4

Large size, ‡ in. 8/- doz. Small size

> ROUND YARD STICKS 3/6 dozen Ditto, Boxwood, marked Inches, round or flat ... 5/6 dozen

2 3 4 5 6 7 8 9 10 11 12 13 14 15 16 17 19 19 210 21 212 213 214 215 216 217 218 219 310 31 512 315 314 315

BRASS MEASURES. 3 in. wide 1/10 cach. Marked Nails .. 1/8 Marked Inches .. .. 1/10 2/3 Marked both Inches and Nails on one face . . 1 114



257



DRAPERS' & OUTFITTERS'

# Over-Counter Brass Rail Suspender.

 Down rod 42×1 in.
 ...
 ...
 ...
 ...
 5/9 each.

 Extra length
 ...
 ...
 ...
 ...
 ...
 11d. per foot.

 Brackets
 ...
 ...
 ...
 ...
 4/- each.

#### SPECIAL PRICES FOR QUANTITIES.

All the above Fittings are fitted for 3 in. Rail.





#### Bronzed Window Fittings.

BRONZED TAPPED BAR.

 $\frac{1}{2} \times \frac{3}{16}$  6d. per foot.

 $\frac{5}{8} \times \frac{3}{16}$  7d. ,, ,,

SOCKETS for fixing on Tapped Bar.

Single 3/9 per doz.

Double 6/- ","

SET SCREWS 3d. per doz.

BRONZED RISE AND FALL BRACKETS, as No. 4121.

8 10 12 15 Inch.

18/- 19/6 20/6 24/6 per doz.

BRONZED DRAPERY ARMS, 4 in. as No. 370.

8 10 12 15 18 Inch.

5/- 5/3 5/9 6/6 7/3 per doz.

BRONZED JEWELLERS' RISE AND FALL BRACKETS.

4 5 6 Inch