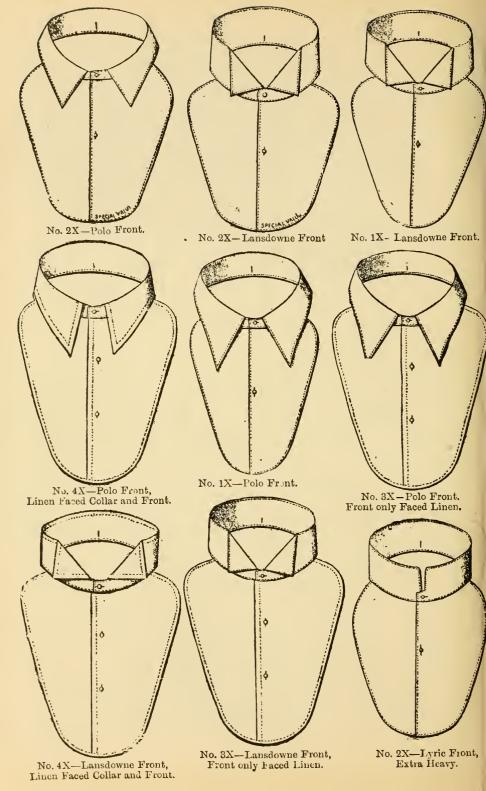

5th Floor

Men's Department-

Shirts, Collars
Tennis and Cricket Shirts
Ties, Braces
Body Belts, Hat Bands
Silk Handkerchiefs
Cardigan Jackets
Mufflers, Pyjamas
Sweaters
Dressing Gowns
Travelling Rugs

Descend Stairs to 4th Floor for