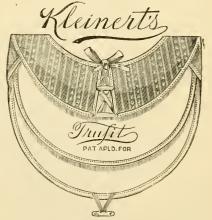

| <b>4</b> /9         |
| 'Soudan,"  | Silk Cov | er. Ru  | bber  |                     |             |                     |
|            |          |         | ined  | 3/6                 | 4/3         | 4/11                |
| "Alexandra | ," Cover | ed Sill | S 800 | 3/9                 | 4/9         | <b>5/9</b>          |
| " Queen "  |          |         |       | <b>4</b> /9         | 5/9         | 6/9                 |
|            |          |         |       |                     |             |                     |

# Kleinert's Dress Shields.



3 Featherweight Nainsook 4/3 7/3 per doz. 5/3 6/3 6/6 7/6 9/9 " Silk 8/6



2 Sizes 1 3 5/6 6/6 "Gem," Nainsook ... 7/6 per doz. 4/6 7/6 5/6 6/6 8 6 Double 8/-7/-6/-5/-Sateen 10/3

7/9 9/-6/9 Silk





6/8

8/- 9/3 dozen,

Sizes 1



ADJUSTABLE WASHABLE
REQUIRES NO SEWING.
MOST PERFECT FITTING
DRESS SHIELD.

CLINGS TO THE ARM AND DOES NOT WEINFLE.

A B 1 2 3 4 1 2 3 4 7/- 8/- 93 10/9 6/3 7/3 8/6 10/-

J. ROTHERHAM & Co., Ltd.

### KLEINERT'S DRESS SHIELDS.



### "BEAUTY" WASHABLE SHIELD

made of fine Nainsook proofed with PURE Rubber.

**\$0FT, PLIABLE.** Guaranteed Impervious. The lightest dress shield made

PRICES.

1 2 3 4 5 63/-, 75/-, 87/-, 99/-, 120/-, per gross pairs.

Special Bonus of 6s. per gross given to purchasers by the manufacturers.

A Coupon value 6d. in every box.



The Fine, Thin,

# SEAMLESS STOCKINET DRESS SHIELD, Kleinert's 'AMBASSADOR.'

PRICES.

1 2 3 4 5 63/-, 75/-, 84/-, 96/-, 111/- per gross pairs.

Each pair in an envelope bearing a printed GUARANTEE.





Improved Shape.

Thoroughly prot