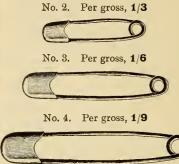

|  |  |  |  |  |  |  |  |  |
| THE "LINDSAY" NURSERY PINS.                                                                                                                                                                                       |  |  |  |  |  |  |  |  |  |
| Per gross Pins $1/1$ $1/4$ $1/6$                                                                                                                                                                                  |  |  |  |  |  |  |  |  |  |

#### NICKLIN'S NURSERY PINS. 335

Sizes 331 332 333 334 (In White & Black.) Per gross Pins 1/-2/8 1/21/5 1/10

## NURSERY PINS.

Black and White, boxed self sizes, 3 dozen in a box, 4 boxes in an outer.



BLACK or WHITE. 1d. Boxes.



BLACK or WHITE, 1d. Boxes.

Extra Fine Quality.



12 Pins in a box, assorted sizes. (Duplex).

† gross boxes in an outer.



7/11 per Gross Boxes.
4 Pins of each above sizes in a box.



12 Pins in a box, assorted sizes.

‡ gross boxes in an outer.



7/6 per Gross Boxes.4 Pins of each above sizes in a box.

J. ROTHERHAM & Co., Ltd.

# Nursery Pins.

#### THE "PRETORIA."

No. 1



 $11\frac{1}{2}$ d. per gross.

No 2



1/2

No. 3



1/5

Or in Counter Cases filled with the same Quality Pins as above.



Filled with 1 gross each size, 3/6 per case.

# NICKEL-PLATED SAFETY PINS.



8/11 per gross

12 Pins in an Envelope.

THE VERY BEST QUALITY.

75



The New Patent

## 'Uniform Dress Suspender.'

Made of Solid Nickel Silver.

Colors-BLACK, WHITE or GILT.

PRICE 3/- DOZEN.

# Lace & Tie