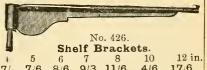

ts - 4/2 53 59 7/- 8/4

Bottom Fixing. Middle Fixing. 5 3 7 1 11 inch  $\frac{9}{8}$   $\frac{3}{4}$   $\frac{7}{8}$  1 inch. 4/- 4/6 5/3 6/3 doz. Ex.Strong 4/2 5/9 6/8 8/- 9/3 doz.



Sockets. ₹ in. 1/3 1/10 2/3 doz.



Double, ½ ½ 3 inch 2/6 3/- 3/6 doz.



No. 348. Extra Strong Sockets,



No. 4436.

No. per doz.  $\frac{3}{8}$   $\frac{3}{4}$   $\frac{1}{1}$  1 in. 349 Single 5/1 5/4 6/10½ 7/5 Sliding Hooks, 348 Doubl. 5/9 6/2 7/3½ 8/4 ½  $\frac{5}{8}$   $\frac{3}{4}$  1 inch. 348½ Treble 8/4 8/4 9/4½10/7½ 1/4 1/7 1/9 2/8 doz.



No. 8 10 12 15 18 21 inch. 370  $\frac{1}{4}$  in.thick 2/2 2/2 2/5 $\frac{1}{2}$  2/10 3/1 3/5 doz. Shelf Bracker 372  $\frac{5}{16}$  inch. 3/3 3/9 4/2 4/9 doz.  $\frac{1}{2}$  5 6 7 8 381  $\frac{3}{2}$  inch. 5/1 5/3 5/9 7/- 8/4 doz. 7/- 7/6 8/6 9/3 11/6





3 in. 11/9 doz.

No. 4121.

Rise & Fall Bracket, Superior Finish, 8 10 1215 18 in. 11/3 10/3 14/4

Large size, ‡ in. 8/- doz. Small size

> ROUND YARD STICKS 3/6 dozen Ditto, Boxwood, marked Inches, round or flat ... 5/6 dozen

2 3 4 5 6 7 8 9 10 11 12 13 14 15 16 17 19 19 210 21 212 213 214 215 216 217 218 219 310 31 512 315 314 315

BRASS MEASURES. 3 in. wide 1/10 cach. Marked Nails .. 1/8 Marked Inches .. .. 1/10 2/3 Marked both Inches and Nails on one face . . 1 114



257



DRAPERS' & OUTFITTERS'

# Over-Counter Brass Rail Suspender.

 Down rod 42×1 in.
 ...
 ...
 ...
 ...
 5/9 each.

 Extra length
 ...
 ...
 ...
 ...
 ...
 11d. per foot.

 Brackets
 ...
 ...
 ...
 ...
 4/- each.

#### SPECIAL PRICES FOR QUANTITIES.

All the above Fittings are fitted for 3 in. Rail.





#### Bro