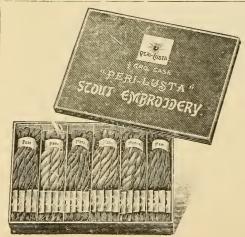

rs.

To be had also in Counter Cases containing 6 doz. spools, assorted principal shades.



### "PERI-LUSTA" FLOSSETTE,

FOR FLOURISHING.

Price, 8/4 per gross skeins.

### WHITE.

3 doz. skeins in a box; stocked in 6 sizes, Coarse to Ex. Fine.

### COLOURED.

3 doz. skeins in a box; stocked in 84 leading shades.

"PERI-LUSTA" FLOSSETTE can also be obtained in cases containing ½ gross skeins, 24 leading colours, or 6 sizes (Coarse to Fine) in White.



### "GLOW-WORM" EMBROIDERY.

(Reel make.)

1 doz. Reels in a Box.

Price 1/3 per doz. Reels.

Stocked in 106 plain colors, and 16 shaded colors.



### " PERI-LUSTA " FLOSSETTE.

Illustration of Case to contain 3-gross skeins of "Peri-Lusta" Flossette, assorted, 24 leading colors, or 6 sizes (coarse to fine) in White.

No charge for Case.



### "Peri-Lusta" Stout Embroidery.

Case to contain ½-gross skeins, assorted shades, "Peri-Lusta" Stout Embroidery.

No extra charge for the Case.

Price, 8/4 per gross.

Also in 3-gross Cases, assorted leading shades. No charge for Case.



# "PERI-LUSTA"

KNITTING YARN.

Price, 3/- per doz.

No charge for Case.

Case to contain 3 doz. 1-oz. Balls or 6 doz. ½-oz. Balls Assorted Shades, "Peri-Lusta" Knitting Yarn.



Case to contain 6 doz. Spools, assorted colors, "Peri-Lusta" Crochet Yarn.



### NEW EXPANDING CABINET,

To introduce the "Peri-Lusta" makes of Embroidery, Knitting, &c., we are giving a limited number of these Cabinets Free, charging only for the contents as below. The silken lustre of these goods, and their adaptability for all classes of Art Needlework, Crochet, Knitting