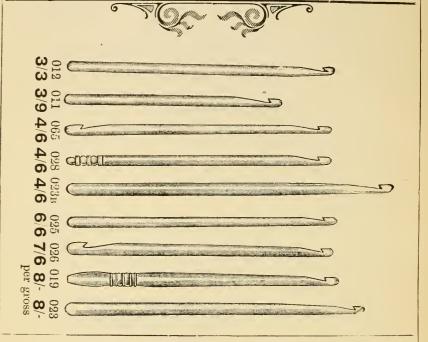

tton Moulds.

50 55 Sizee 20 22 24 26 30 36 40

3/9 46 6/9 8/6 11/- 13/9 17/6 per great gross.

Boxed in ½ great grosses up to 30 line. 36 line and upwards.

J. ROTHERHAM & Co., Ltd.

Patent.

SIZES :-V.V.S. V.S.

12 HOOKS & EYES ON A CARD

9 ON A CARD.

ENVELOPE.

ALL THE ABOVE IN BLACK OR WHITE.

8/11

SIZES: 00.

8/11

Gross envelope.

12 ON A CARD. Black or White.

SIDE VIEW



0.



OF HOOK Both Black and White Brass. 8 II gross cards.

"VENUS" EYES ONLY

36 in ENVELOPE

Black or White. 8/II gross envelopes.

"PING PONG" HOOKS & EYES.



BLACK or WHITE. 6 ON A CARD.

2.

8/II gross cards.

THE TENNIS

SIZES:- 1.

3.

BLACK OR WHITE . 12 Hooks & Eyes on a Card.



Both Black and White Brass.

12/3 gross cards.

# Steel Crochet Hooks.



J. ROTHERHAM & Co., Ltd.

# Bone Crachet Hoaks.



# Bone Handles, Steel Hooks.





#### STAY CORDS.

White Cotton, per ball, 108 yards ... 1/6 Linen ,, ,, ,, ... 2/9 Glacé Stay Cord in balls—108 yards. White, Black and Colors, 2/9 per box. Silk Stay Cord, in ½ or ½-gross boxes. Black, White & Colors, 7/6 per gross.

#### CORSET LACES.

#### GREY BATH COTTON STAY LACES.

|                  | Cal  | LED | 6/4 | 8/4 | 10/4 | 12/4 |
|------------------|------|-----|-----|-----|------|------|
| Grey Extra Super | <br> |     | 1/3 | 1/8 | 2/1  | 2/9  |
| ,, 33's Heavy    | <br> | • • | _   |     | 3/11 |      |

#### Alpaca Stay Laces.

| 10/4 | Extra Super |  |  | 8/6  |
|------|-------------|--|--|------|
| 12/4 | 37          |  |  | 9/3  |
| 16/4 | .,          |  |  | 12/6 |

#### Bath Worsted Laces.

| 8/4 | 10/4 | 12/4 |
|-----|------|-