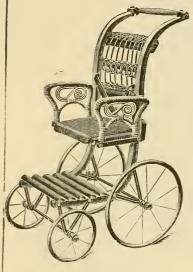

st Heavy     | •     |
| Stripe         | 42/6  |
| Green Rot      | ,-    |
| Proof          | 47/-  |
| 11001 **       | /     |
|                |       |

75

# SPORTS' TENTS.

Size 7ft. × 7ft. Height, 6 feet at entrance, rising to 8 feet.



This Tent is made in Striped Material, also in Grey Cloth, it is very portable, easily rigged up, and specially suitable for Cricket, Tennis, and Shooting purposes, complete, with Tackle and Pegs.

13—Stout Plain Grey Cloth, **33/-** each. 14- Striped Cloth, **45/-** each 15—Best Heavy, Striped Cloth, **52 6** each.

Extra Awning and l'oles for Front, 6/6, 8/- and 10/6 respectively.

# Camp Stools and Chairs.

Camp Stool, 15/11 doz.; Fishing Stool, 16/6 doz.

The above are strongly made in Hard Wood, and folding quite flat.

# NEW TROLLEY CARTS.





New Designs in Cane and Wood

7/11, 8/11, 10/11, 12/11, 16/6,

18/6, 21/6, 24/6 to 63/- each.



# FOLDING WOOD CHAIRS.

Ladies' size ... 30/- doz.
Gents' ,, ... 32/- ,,



FOLDING WOOD STOOLS

15/11 per dozen.



# Birthday Books, **Ceather Covers.**



In Crown 16mo. Paste Grain, Gilt Edges... 7/11 doz. In Foolscap 16mo ... 11/9

Assorted Subjects, Poetical and otherwise.

# Birthday Books, Cloth Covers.



In Crown 16mo, Cloth Extra, Red Edges 43 doz. In Foolscap 16mo ... 86,

Assorted Subjects, Poetical and otherwise.

| 6d. Juvenile Tale Book<br>Bound in Cloth in |           |         | Girls, I | Hands |       | 3/11 | doz.             |
|---------------------------------------------|-----------|---------|----------|-------|-------|------|------------------|
| 9d. Ditto