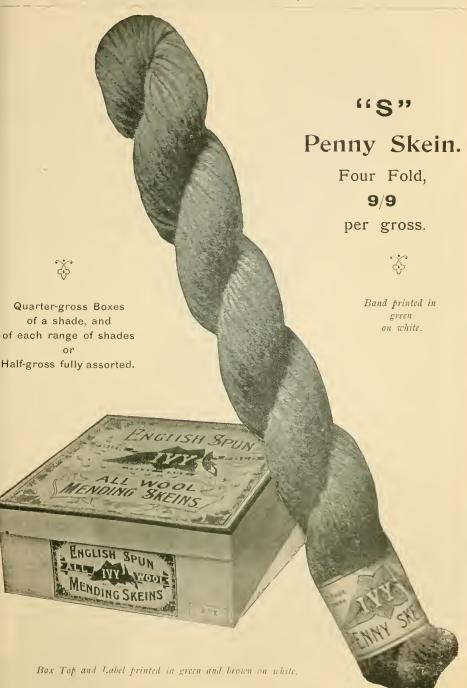

3 per lb.

## "H" Card.

Exact size of Card. Printed in gold and blue on white.



#### Four Fold, 7/9 per gross.

Quarter-gross Boxes of a shade, and of each range of shades; or Half-gross fully assorted.

Two Fold Wool Mending Cards, 3/3 per gross.

Quarter-gross Boxes and One-gross Cases, assorted.

The "OAK" Four Fold Card, 6/6 per gross.

Quarter-gross Boxes and One-gross Cases, assorted

#### JEREMIAH ROTHERHAM & Co., Limited.



"IVY" Silk Finish Machine Twist, one dozen boxes 7/9 gross, or in  $\frac{1}{2}$ -gross Cases, asstd. in all the leading shades.

## "IVY" Crochet Cotton.



Exact size of Ball.

Nos. 2 to 30

White.

One Dozen
Boxes,
8/3 gross.

2d. Ball.
16/11 gross
One Dozen
Boxes

Plain Colours, No. 8 only, **8/3** per gross. Rainbows, No. 20 only, **9/3** per gross.







TRADE MARK

Two Dozens in each box of a shade, or of each range of shades.

\*

per gross.

Band printed in gold and black.

Box top printed in gold, green and black; label in gold and black.





4/11 per gross.

Black only.

Large Skein, 8/11 per gross.

X

Black only.

Quarter-gross Boxes

:315:

26

JEREMIAH ROTHERHAM & CO., Limited.

## "Flossie" Embroidery.

50 Yards on Reel.

In One Dozen Boxes of a colour, or Half-Gross assorted.

A large range of Colours, including the latest Art Shades.

16/6 per gross





"Ivy" Embroidery, 2D. Balls.



Also in **1d.** Balls, **9/3** per gross, in all the leading Art Shades.

## Best 3=Cord Sewing Cotton Cops.

"IVY" Quality 400 yards. Black & White. Nos. 40 to 80 10/9 Gross.

**BULL'S HEAD** Quality. 400 yards. Black & White. Nos. 40 to 80