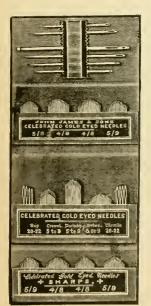

NG NEEDLES.

Assorted Sizes in 1 gross Boxes.
4/6 gross.

STEEL NETTING
Needles in all sizes.

## NEEDLE CASES.



No. 1388. Leather. Price, 10/- per doz.



No. 331 Leather. Price, 8/3 per doz.



No. 685 Price, **4/6** doz.



No. 600 Price, 8/3 per doz.

#### **NEEDLE** CASES—continued.



No. 674—Leather 30/- doz.



No. 413—Leather 16/6 doz.





No. 764--4/6 doz.



No. 598—Leather 8/3 doz.

No. 1047—Leather 24/- doz.

#### NEEDLE CASES—continued.



Price, 7 6 per doz.

Larger size (1600) .. 17/-Solid Hide Leather (322) 36/-



No. 654.

Price, 8/11 per doz.



No. 544. Price, 4/6 per doz. Leather.



No. 624. Price, 4/6 per doz.



No. 595. Leather. Price, 20/6 per doz.



No. 475. Price, 8/11 per doz.

#### NEEDLE CASES—continued.



No. 688-8/9 doz.



No. 607—Leather 30/- doz.



No. 687—Leather 12/6 doz.



No. 884. 882, Linen, **8/3** 884, Leather, **8/6** 883, Plush, **8/9** doz.



No. 1483-2/9 doz.

J. ROTHERHAM & Co., Ltd.

#### SCALE OF SIZES AND WIDTHS.



BLACK COTTON ELASTICS.

#### WHITE COTTON ELASTICS

|              | Intern | ational. | Crown | Quality |
|--------------|--------|----------|-------|---------|
| Fine Round . |        |          |       | 2/1     |
| Medium ,, .  |        | 1/10     |       | 2/6     |
| Stout "      |        |          |       | 3/-     |
| Ex.Stout,, . |        |          |       | 3/6     |
| 4 Cord       |        | 2/-      |       | 3/6     |
| 5 ,,         |        |          |       | 4/-     |
| 6 ,,         |        | 3/-      |       | 5/-     |
| 8 ,,         |        | 4/-      |       | 7]-     |
| 10 ,,