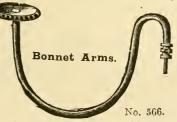

- 4/2 53 59 7/- 8/4

Bottom Fixing. Middle Fixing. 5 3 7 1 11 inch  $\frac{9}{8}$   $\frac{3}{4}$   $\frac{7}{8}$  1 inch. 4/- 4/6 5/3 6/3 doz. Ex.Strong 4/2 5/9 6/8 8/- 9/3 doz.



Sockets. ₹ in. 1/3 1/10 2/3 doz.



Double, ½ ½ 3 inch 2/6 3/- 3/6 doz.



No. 348. Extra Strong Sockets,



No. 4436.

No. per doz.  $\frac{3}{8}$   $\frac{3}{4}$   $\frac{1}{1}$  1 in. 349 Single 5/1 5/4 6/10½ 7/5 Sliding Hooks, 348 Doubl. 5/9 6/2 7/3½ 8/4 ½  $\frac{5}{8}$   $\frac{3}{4}$  1 inch. 348½ Treble 8/4 8/4 9/4½10/7½ 1/4 1/7 1/9 2/8 doz.



No. 8 10 12 15 18 21 inch. 370  $\frac{1}{4}$  in.thick 2/2 2/2 2/5 $\frac{1}{2}$  2/10 3/1 3/5 doz. Shelf Bracker 372  $\frac{5}{16}$  inch. 3/3 3/9 4/2 4/9 doz.  $\frac{1}{2}$  5 6 7 8 381  $\frac{3}{2}$  inch. 5/1 5/3 5/9 7/- 8/4 doz. 7/- 7/6 8/6 9/3 11/6





3 in. 11/9 doz.

No. 4121.

Rise & Fall Bracket, Superior Finish, 8 10 1215 18 in. 11/3 10/3 14/4

Large size, ‡ in. 8/- doz. Small size

> ROUND YARD STICKS 3/6 dozen Ditto, Boxwood, marked Inches, round or flat ... 5/6 dozen

2 3 4 5 6 7 8 9 10 11 12 13 14 15 16 17 19 19 210 21 212 213 214 215 216 217 218 219 310 31 512 315 314 315

BRASS MEASURES. 3 in. wide 1/10 cach. Marked Nails .. 1/8 Marked Inches .. .. 1/10 2/3 Marked both Inches and Nails on one face . . 1 114



257



DRAPERS' & OUTFITTERS'

# Over-Counter Brass Rail Suspender.

 Down rod 42×1 in.
 ...
 ...
 ...
 ...
 5/9 each.

 Extra length
 ...
 ...
 ...
 ...
 ...
 11d. per foot.

 Brackets
 ...
 ...
 ...
 ...
 4/- each.

#### SPECIAL PRICES FOR QUANTITIES.

All the above Fittings are fitted for 3 in. Rail.





#### Bronz