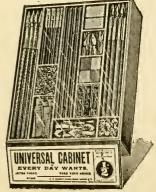

namel

Gum, Paste & Varnish

Brush on Card, Strong Paste Brush.

5/- per gross.





No. 276. THICK TAPER HOLDER with SOFT RUBBER TIP and hest Steel Pen. The most TIP and best Steel Pen. The n comfortable Penholder made, per card. 7/- per gross. 8d. per card.



No. 407T. COPYING INK PEN-CIL, with Nickel Silver Tip. This well known Pencil can also be had assorted three colours. Red, Blue and Violet, 407T3. Four of each colour on card. 8d. per card.

7/- per gross.



Four patterns on a Card. Also sold separately, Numbers

under:-

All I/4 per dozen, or 14/- per gross.

No. 516.

THE SCHOLAR'S BUNDLE

Consists of a 3½ in. Pointed Pencil, Cedar
Penholder, best Steel Pen, and first-class Penholder, best Steel Pen, and first-c Pencil Sharpener. One dozen on card. 8d. per card. 7/- per gross.



No. 606. UNIVERSAL CABINET of every-day wants, contains one gross assorted d.lines. Two varieties of Rubber, Penholders and Pencils, Pencil Sharpeners, Drawing Pins (4 for \( \frac{1}{2} \)d.), Indian Inks, Elastic Bands, Steel Pens (6 for \( \frac{1}{2} \)d.), and Paper Fasteners (6 for \( \frac{1}{2} \)d.) Retail value 6'- \( 3/9 \) per rase.



UNIVERSA

205



No. 452. Paste Brush, Grey hair, grey tie. One dozen on Handsome Showcard as shown. The Standard Paste Brush of the trade. 8d. per card. 7/= gross.



No. 500 5. Extra large size Camel Hair Artist's Brush. Two dozen on card. Has a large sale and is justly popular. 1/3 per card, 7/= gross. Also sold assorted 6 sizes, 2 dozen on card, No. 500. 1/3 per card, 7/= per gross.





No. 598. Fine Camel Hair Mops. High class Brushes wit