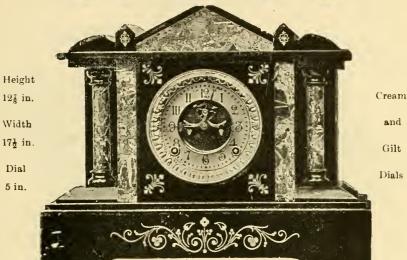

ght 17 in., Width 13½ in., Dial 5½ in       | 16/6         | each |
|--------------------------------------------------------|--------------|------|
| "Tunis," Height 14 in., Width 11½ in                   | 15/-         | ,,   |
| Better Qualities <b>42/- 45/-</b>                      | <b>47</b> /- | , ,  |
| Brass Clocks, Cable, Scroll and other Patterns         |              |      |
| 3/3 3/9 3/11 4/6 5/6 6/11 7/11 8/9 9/11                | 10/9         | ,,   |
| Copper Clocks 3 3 3/9 3/11 4/6 5/6 6/11 7/11 8/9 9/11  | 10 9         | , ,  |
| Fancy Wood 5/11 7/11 8/11                              | 10 9         | 1,   |
| Large Brass Clocks, suitable for Presentation, Special |              |      |
| Designs 63/-                                           | 84/-         | ,,   |





Marble 8 Day, Half Hour Strike. Cathedral Gong £2. Visible Escapement.



| Unique Clock | 10½ ×       | 91             | 16/11 |
|--------------|-------------|----------------|-------|
| Rugby "      | 10 ×        | 81             | 16/11 |
| Dover "      | 10⅓ ×       | $9\frac{1}{2}$ | 18/6  |
| 8 Day Cath   | edral Gong, | Cream          | Dial. |



Wood Clocks,  $10\frac{1}{2} \times 7$  2/11 each.

Gresham Office Clock, Dial 12 in. 8 day, Oak Frame 12/11 each.

Office Regulator, 12 in. Dial, Walnut Frame, Height 32 in., 8 day 14/11 19/11 29/11 each.

Good Range of Marble and Iron Clocks from 16/11 to 84/- each.

### Watches.



Ladies' and Gents'.





Ladies' Silver, from 9 11 to 63/- each.
,, Nickel .. . . 6/11 ,,

Ladies' Gold, from 29/11 to 95/- each. ,, Oxydised 9/6 10/6 12/1