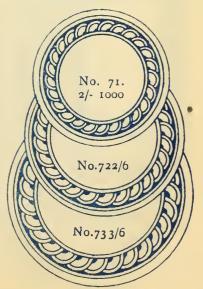

t, and Sizes.

Pearl Buttons.

In Vest, Coat and Dress Sizes. See Page 106

Leading Sizes in

# DOUBLE STRENGTH GUMMED TICKETS

Every Genuine Box bears a Copyright Label as below, a guarantee of quality and quantity.

The large
yearly increase
in the sales
of these labels
is practical
proof of their
superiority
PURE GUM
only being used
in their
Manutacture.



Customers
who desire
to avoid
WORTHLESS
and nasty
substitutes for
gum are
recommended
to give these
Tickets a trial.

COPVRICE

ABSOLUTELY TO BE RELIED UPON.









# Special Labels for Patterns,

TREBLE PURE GUMMED.

Other Sizes at Proportionate Rates.







P 75

P 78, 5,000 13/6

P, 79 5,000 16/6



JUDD & WALSH. HIGH ST. SUTTON. h Inches NOTED CASH DRAPERS P 77

P 76

CIRCLE LABLES Printed in Blue.



P 80 5,000 15/6



P 74







EXTRA STOUT PAPER.

PER BOX OF 1,000.





Ditto
PRINTED
with
Customer's
Name, &c.
Complete.

No. 43 10/-, 44 11/-, 45 12/6 , 46 15/-, 63 20/-

Per 5,000

,, 64 25/-,, 65 27/6 ,, 66 30/-

Not less than 5,000 of a size Printed.



#### SUPERIOR DOUBLE-GUMMED

# PARCEL LABELS.

Thoroughly Adhesive and Well Printed.



end. Quality Label (about 15% less) can be supplied but not recommended

Gum Labels must be kept in a Dry place



Any Size can be supplied with Strings 2/- 1,000 extra.

1d. Packets of above No. 5 Size with Strings 7/6 gross packets.

#### PATTERN CARDS AND CASES.



No. 837

Embossed Cloth. Very Strong.

|                     | ,            |       |
|---------------------|--------------|-------|
| $4\frac{1}{2}$ -in. | <b>1</b> 5/6 | gross |
| 5,,                 | 17/