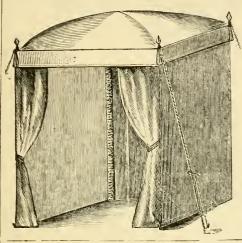

igh. | 6ft. 6in. High. |
| Grey Cloth      | <br>    | <br>11/9     | 16/11           | 28/6 each       |
| Specia Striped  | <br>    | <br>13 11    | 19/11           | 32/             |
| Best Striped    | <br>• • | <br>16/11    | 23/6            | 36/11           |
| Green Rot Proof | <br>    | <br>17/11    | 23/11           | 39/11           |
|                 |         | ,            | •               |                 |

# The "Scarborough" Bathing Tent.



Size at top, 4ft. 6in., spreading to 6ft., height complete, 6ft. 6in.

No. 16. Good Stout Material, Strongly Stitched, Sand Pockets all round, Detached Walls, Polished Poles, Top Ornaments and Brass Fittings, Four Ribs, Price complete, 17/6 each.

Ditto, ditto, Smaller Size,
The "Cromer," 15/11 each.

# The Holiday Bathing Tent.



Size, 3 ft. 6 in. square, height 5 ft. 6 in.; the style of this Tent is similar to the Bournemouth, but with Plain Wood Framework throughout, Domed Top, Stout Grey Cloth trimmed Colored Braid, complete with Pegs and Runners, 11/3 each.

MOR MOR

# The "Ascot" Garden Umbrella.

### 10% 10%

Size at Top .. 6 feet Height .. 7 ,,

9 Stout Grey Cloth, 6 ribs 12/- each

Stripes 16/6 each

10 Stout Grey Cloth, 8 ribs 13/6 each

11 Stout Grey Cloth, 10 ribs 14/6 each

12 Heavy Striped, 10 ribs 18/6 each

KAR KAR



TO HOE

# Windsor Lawn Cent.



Size with Awning, 12ft. x 6ft. Height, 10ft.



# The "Sandringham" Lawn Tent.

Size, 6 feet square.

Height, 10 feet.



This Tent is constructed without a centre pole. The Framework for the roof is of stout Iron with solid Brass Top Fittings, from the