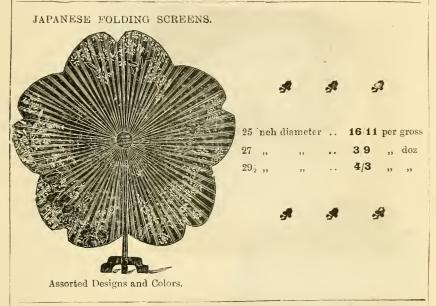

7/11 doz.

# Baby Baskets.



No. 3543. Common Quality.

No. 3535. Best Quality.

Size  $14 \times 11$  **9/11** per doz. Size  $14 \times 11$  **14/6** per doz.

 $,, 16 \times 12$  **12/6** 

 $_{,,}$   $16 \times 12$ 

 $,, 17 \times 13$  **14/6** 

 $,, 17 \times 13$ 

17/6 20/6

 $18 \times 15$ 

16/6 ,,

 $,, 18 \times 15$ 

23/6 ,,

Sets of 6 Rush Mats ... Better Quality, Sets of 4 ...

... 7/11

... 6/11 per doz sets.

# Colored Tissue Folding Stove Screens.



2505,3 20 inch diameter 2/9 per dozen.



2514/3 27 inch diameter 3/11 per dozen

ETG.

# ASSORTED COLORS AND ART SHADES.

per doz.

2500/3 16in. diameter 1/9

2:05/3 20in. , 2/9

2508/1 28in. , 3/9

2514/3 27in. , 3/11

2521/1 28in. , 4/6

2522/3 2t in. , 7/6

2523 29in. , 7/11

2530 30in. , 12/11

-

#### STOVE SCREENS.



#### 4-FOLD FIRE SCREENS.

| 9                | A   | 4                 | }   | 2             |         |
|------------------|-----|-------------------|-----|---------------|---------|
| Width<br>32 inch |     | Height<br>23 inch |     | <b>3/11</b> p | er doz. |
| 35 ,,            |     | 26 ,,             |     | 6/11          | **      |
| 36 ,,            |     | 27 ,,             |     | 7/11          | ,,      |
| 36 ,,            |     | 32 ,,             | • • | 8/6           | 19      |
| 42 ,,            |     | 21 ,,             |     | 11/9          | ,,      |
| 12 "             | • • | 31 ,,             |     | 22/6          | "       |
|                  | A   | A                 | 1   | A             |         |



Floral and Views Assorted.

Japanese Umbrellas for Stove