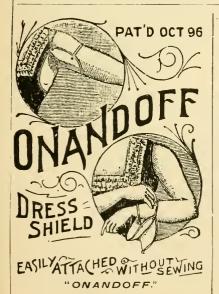

3/6                 | 4/3         | <b>4</b> /9         |
| 'Soudan,"  | Silk Cov | er. Ru  | bber  |                     |             |                     |
|            |          |         | ined  | 3/6                 | 4/3         | 4/11                |
| "Alexandra | ," Cover | ed Sill | S 800 | 3/9                 | 4/9         | <b>5/9</b>          |
| " Queen "  |          |         |       | <b>4</b> /9         | 5/9         | 6/9                 |
|            |          |         |       |                     |             |                     |

# Kleinert's Dress Shields.



3 Featherweight Nainsook 4/3 7/3 per doz. 5/3 6/3 6/6 7/6 9/9 " Silk 8/6



2 Sizes 1 3 5/6 6/6 "Gem," Nainsook ... 7/6 per doz. 4/6 7/6 5/6 6/6 8 6 Double 8/-7/-6/-5/-Sateen 10/3

7/9 9/-6/9 Silk





6/8

8/- 9/3 dozen,

Sizes 1



ADJUSTABLE WASHABLE
REQUIRES NO SEWING.
MOST PERFECT FITTING
DRESS SHIELD.

CLINGS TO THE ARM AND DOES NOT WEINFLE.

A B 1 2 3 4 1 2 3 4 7/- 8/- 93 10/9 6/3 7/3 8/6 10/-

J. ROTHERHAM & Co., Ltd.

### KLEINERT'S DRESS SHIELDS.



### "BEAUTY" WASHABLE SHIELD

made of fine Nainsook proofed with PURE Rubber.

**\$0FT, PLIABLE.** Guaranteed Impervious. The lightest dress shield made

PRICES.

1 2 3 4 5 63/-, 75/-, 87/-, 99/-, 120/-, per gross pairs.

Special Bonus of 6s. per gross given to purchasers by the manufacturers.

A Coupon value 6d. in every box.



The Fine, Thin,

# SEAMLESS STOCKINET DRESS SHIELD, Kleinert's 'AMBASSADOR.'

PRICES.

1 2 3 4 5 63/-, 75/-, 84/-, 96/-, 111/- per gross pairs.

Each pair in an envelope bearing a printed GUARANTEE.