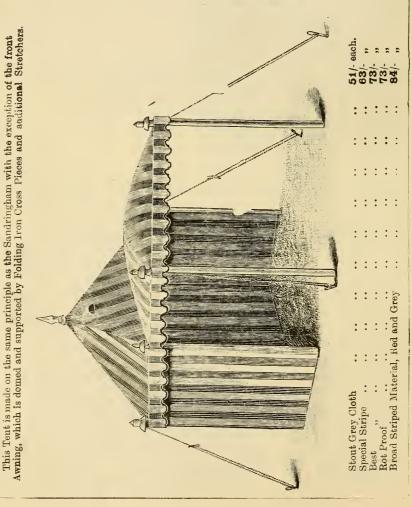

ockets all round, Detached Walls, Polished Poles, Top Ornaments and Brass Fittings, Four Ribs, Price complete, 17/6 each.

Ditto, ditto, Smaller Size,
The "Cromer," 15/11 each.

# The Holiday Bathing Tent.



Size, 3 ft. 6 in. square, height 5 ft. 6 in.; the style of this Tent is similar to the Bournemouth, but with Plain Wood Framework throughout, Domed Top, Stout Grey Cloth trimmed Colored Braid, complete with Pegs and Runners, 11/3 each.

MOR MOR

# The "Ascot" Garden Umbrella.

### 10% 10%

Size at Top .. 6 feet Height .. 7 ,,

9 Stout Grey Cloth, 6 ribs 12/- each

Stripes 16/6 each

10 Stout Grey Cloth, 8 ribs 13/6 each

11 Stout Grey Cloth, 10 ribs 14/6 each

12 Heavy Striped, 10 ribs 18/6 each

KAR KAR



TO HOE

# Windsor Lawn Cent.



Size with Awning, 12ft. x 6ft. Height, 10ft.



# The "Sandringham" Lawn Tent.

Size, 6 feet square.

Height, 10 feet.



This Tent is constructed without a centre pole. The Framework for the roof is of stout Iron with solid Brass Top Fittings, from the centre of which a hook is fitted for a Lamp. It is very roomy, easily erected, and most attractive in appearance. Complete with all accessories.

| No | 5—Stout Grey Cloth                       |       | <b>33</b> /- each       |
|----|------------------------------------------|-------|-------------------------|
|    | If with extra Awning and Poles for front |       | 40/- ,,                 |
| ,, | 6—Good Striped                           |       | 40/- ,,                 |
|    | If with extra Awning and Poles for front |       | <b>52</b> / <b>6</b> ,, |
| ,, | 7—Best