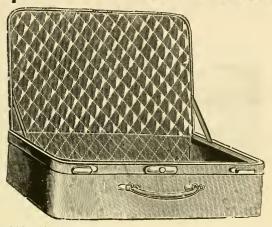

# GENERAL INDEX.

| ↑ DJUSTERS," Zita" Dip Front 169                                                                                                                                                                                                                                                                                                                |
|-------------------------------------------------------------------------------------------------------------------------------------------------------------------------------------------------------------------------------------------------------------------------------------------------------------------------------------------------|
| A DJUSTERS, "Zita" Dip Front 169 Inset facing 169                                                                                                                                                                                                                                                                                               |
| AgateButtons190Ainsworth'sMachineThreadAirPressureHooks                                                                                                                                                                                                                                                                                         |
| Ainsworth's Machine Thread 53                                                                                                                                                                                                                                                                                                                   |
| Air Pressure Hooks                                                                                                                                                                                                                                                                                                                              |
| Air-tight Show Cases                                                                                                                                                                                                                                                                                                                            |
| Air-tight Show Cases                                                                                                                                                                                                                                                                                                                            |
| Alexander Jackets and Vests 431                                                                                                                                                                                                                                                                                                                 |
| Alexander Jackets and Vests 451                                                                                                                                                                                                                                                                                                                 |
| Alloa Yarns 46                                                                                                                                                                                                                                                                                                                                  |
| All Wool Mendings 29 to 4)                                                                                                                                                                                                                                                                                                                      |
| Alpaca Coats                                                                                                                                                                                                                                                                                                                                    |
| Angola Mending                                                                                                                                                                                                                                                                                                                                  |
| Angolas13, 15, 17 to 40                                                                                                                                                                                                                                                                                                                         |
| "Anlaby" Bodice Steels 111                                                                                                                                                                                                                                                                                                                      |
| Shields                                                                                                                                                                                                                                                                                                                                         |
| Suspenders 192                                                                                                                                                                                                                                                                                                                                  |
| Antarctic Bone                                                                                                                                                                                                                                                                                                                                  |
| Antarctic Bone                                                                                                                                                                                                                                                                                                                                  |
| Antimo anggara                                                                                                                                                                                                                                                                                                                                  |
| Antimacassars         529           Applique Initials         50           Arm Ties         200           Art Needlework         49,50           Astrachan Wool         48           Ach Trans         294                                                                                                                                      |
| Applique Illitials                                                                                                                                                                                                                                                                                                                              |
| Arm Ties                                                                                                                                                                                                                                                                                                                                        |
| Art Needlework 49, 50                                                                                                                                                                                                                                                                                                                           |
| Astrachan Wool 48                                                                                                                                                                                                                                                                                                                               |
| ASII Travs                                                                                                                                                                                                                                                                                                                                      |
| Austin's Thread Lines 180                                                                                                                                                                                                                                                                                                                       |
| Axminster Rugs 506                                                                                                                                                                                                                                                                                                                              |
|                                                                                                                                                                                                                                                                                                                                                 |
| Bally Baskets                                                                                                                                                                                                                                                                                                                                   |
| Back Strapping 4                                                                                                                                                                                                                                                                                                                                |
| D D 11 11 0 000 000                                                                                                                                                                                                                                                                                                                             |
| Convers 999                                                                                                                                                                                                                                                                                                                                     |
| ,, Canvas                                                                                                                                                                                                                                                                                                                                       |
| ,, Chatelaine 326                                                                                                                                                                                                                                                                                                                               |
|                                                                                                                                                                                                                                                                                                                                                 |
| " Dress Suit 331                                                                                                                                                                                                                                                                                                                                |
| ,, Dress Suit                                                                                                                                                                                                                                                                                                                                   |
| ,, Dress Suit       331         ,, Dressing       324         ,, Gladstone       331, 332                                                                                                                                                                                                                                                       |
| ,, Dressing 324<br>,, Gladstone 331, 332<br>,, Handkerchief 327                                                                                                                                                                                                                                                                                 |
| , Kit 330                                                                                                                                                                                                                                                                                                                                       |
| , Kit 330                                                                                                                                                                                                                                                                                                                                       |
| , Kit 330                                                                                                                                                                                                                                                                                                                                       |
| ,, Kit                                                                                                                                                                                                                                                                                                                                          |
| ,, Kit                                                                                                                                                                                                                                                                                                                                          |
| "Kit     330       "Market     340       "Square     329       "String     341       "Wrist     324, 325                                                                                                                                                                                                                                        |
| "Kit     330       "Market     340       "Square     329       "String     341       "Wrist     324, 325                                                                                                                                                                                                                                        |
| "Kit     330       "Market     340       "Square     329       "String     341       "Wrist     324, 325                                                                                                                                                                                                                                        |
| "Kit     330       "Market     340       "Square     329       "String     341       "Wrist     324, 325                                                                                                                                                                                                                                        |
| "Kit     330       "Market     340       "Square     329       "String     341       "Wrist     324, 325                                                                                                                                                                                                                                        |
| "Kit     330       "Market     340       "Square     329       "String     341       "Wrist     324, 325                                                                                                                                                                                                                                        |
| ", Kit     330       ", Market     340       ", Square     329       ", String     341       ", Wrist     324, 325       Baldwin's Wools     41 to 44       Balls, Berlin Wool     45       ", Cotton     13       ", Knitting     14       ", Tinsel     49       Worsted     48                                                               |
| ", Kit     330       ", Market     340       ", Square     329       ", String     341       ", Wrist     324, 325       Baldwin's Wools     41 to 44       Balls, Berlin Wool     45       ", Cotton     13       ", Knitting     14       ", Tinsel     49       ", Worsted     48       Barbour's Machine Thread     53                      |
| ", Kit     330       ", Market     340       ", Square     329       ", String     341       ", Wrist     324, 325       Baldwin's Wools     41 to 44       Balls, Berlin Wool     45       ", Cotton     13       ", Knitting     14       ", Tinsel     49       ", Worsted     48       Barbour's Machine Thread     53       Baizes     506 |
| ", Kit     330       ", Market     340       ", Square     329       ", String     341       ", Wrist     324, 325       Baldwin's Wools     41 to 44       Balls, Berlin Wool     45       ", Cotton     13       ", Knitting     14       ", Tinsel     49       ", Worsted     48       Barbour's Machine Thread     53       Baizes     506 |
| ", Kit     330       ", Market     340       ", Square     329       ", String     341       ", Wrist     324, 325       Baldwin's Wools     41 to 44       Balls, Berlin Wool     45       ", Cotton     13       ", Knitting     14       ", Tinsel     49       ", Worsted     48       Barbour's Machine Thread     53       Baizes     506 |