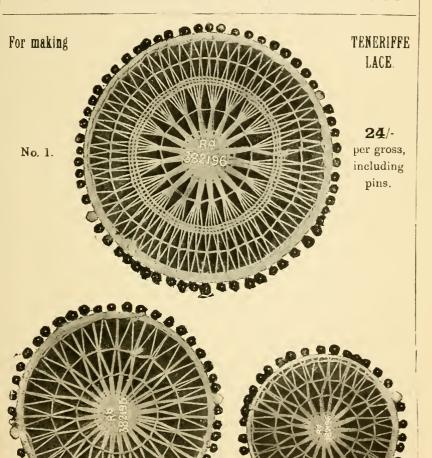

s. Embroidery Frames in all sizes.

| *            | *        | <b>D.</b> 1   | WI. C     | <b>;</b> - | *              | *            |
|--------------|----------|---------------|-----------|------------|----------------|--------------|
| Cotton Perle | Sizes 5, | 8, and 12;    | Colors    | 1/3        | per box        | of 10 balls. |
| **           | 33       | ,,            | Shaded    | 1/5        | ,,             | ,,           |
| 37           |          | ,,            |           |            | . –            | ,,           |
| Embroidery   | Cotton   | Sizes 18 and  | l 35; All | Colors,    | <b>8/6</b> per | gr. skeins.  |
| ,,           | ,,       | Sizes 3, 5, 7 | 7,9; Wh   | ite        | 8/6            | **           |

51

### MORRIS & YEOMAN'S

Registered

### LACE TABLET



No. 2—18/- per gross, including pins.

No. 3—15,- per gross, including pins.

Sets of 3 in a box 57/- per gross sets, including pins.

### THREADS.

### J. R. & CO.'S LINEN THREADS.

### SOFT FINISH.

|      | b               | OT T      | T. TTI TIME.  |      |
|------|-----------------|-----------|---------------|------|
|      |                 |           | In Small Ske  | ins. |
| Nos. | 224             |           | per doz. lbs. | 33/- |
| 11   | 25A             |           | ,,            | 36/- |
| ,,   | 30 <sub>A</sub> |           | 17            | 40/- |
| **   | 35A             |           | **            | 44/- |
| "    | 35 Best.        | • • • • • | ,,            | 52/- |
| ,,   | 40 ,, .         | • • • • • | "             | 61/- |
|      | 50              |           |