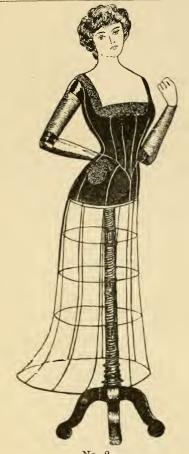

.

No. 568. Price, 7/6





No. 456 Three Useful Red Elastic Bands. Sells 1d. the three. Two dozen lots on card. Per card 1/4, per gross 7/-

### SHOP FITTINGS.

#### CONDITION OF SALE.

LL prices are strictly **NETT** and are subject to fluctuations of the market. Should we be unable to supply any article in this list from stock, orders for such will have our special attention, and we guarantee delivery in a few days. Any description of Shop Fittings not illustrated can be supplied, or quotations forwarded by return of post.



No. 1. Evening Blouse stand, wax head and hands, wooden anatomically jointed arms, 67/6.



No. 2. Jacket stand, wax head, square neck, fitted with movable armlet and arm, and wax head, 60/-.

With two arms, 70/-.

Registered shape.

#### J. ROTHERHAM & Co., Ltd.



No. 2.

Costume Stand.

Wax Head and Hands, Jointed Wood

Arms, 70/-



Evening Dress Stand.

Fitted with Wax Arms, £5 12s. Od.

If with Wire Skirt, 6/- extra.



(Moderate Straight Front.)

Covered in Flesh or other colour Satin, mounted on Telescopic Stand, with a long Basque as shown.

25/-







No. 8—Anatomically Jointed Man's Figure.
With Wax Head fixed on Velvet Pedestal, 70/-





Height is from crown of head to sole of shoes

No. 35. Mounted on Square Block.



No. 36. Boy's Figure, Best quality Boy's, with Square Neck, from 36/-With wax hands, 46 extra.



No. 36. Mounted on Square Block.



No. 48. Robe Stand, 4/11 each.



No. 19. Wire Skirt Stands, 6/11 each,



No. 20. Padded Stands. 24 . 7.6 ea. 8,6 ea. Size 24 Size 26 Size 28



No. 15.
Medium Hips, 22 in. long,
12/6. Fu