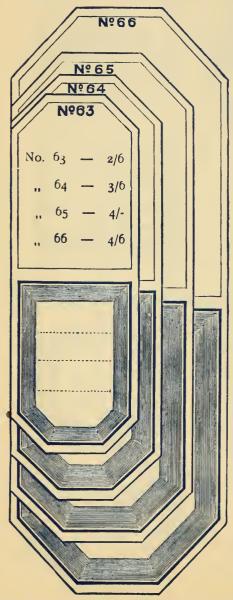

and Dress Sizes. See Page 106

Leading Sizes in

# DOUBLE STRENGTH GUMMED TICKETS

Every Genuine Box bears a Copyright Label as below, a guarantee of quality and quantity.

The large
yearly increase
in the sales
of these labels
is practical
proof of their
superiority
PURE GUM
only being used
in their
Manutacture.



Customers
who desire
to avoid
WORTHLESS
and nasty
substitutes for
gum are
recommended
to give these
Tickets a trial.

COPVRICE

ABSOLUTELY TO BE RELIED UPON.









# Special Labels for Patterns,

TREBLE PURE GUMMED.

Other Sizes at Proportionate Rates.







P 75

P 78, 5,000 13/6

P, 79 5,000 16/6



JUDD & WALSH. HIGH ST. SUTTON. h Inches NOTED CASH DRAPERS P 77

P 76

CIRCLE LABLES Printed in Blue.



P 80 5,000 15/6



P 74







EXTRA STOUT PAPER.

PER BOX OF 1,000.





Ditto
PRINTED
with
Customer's
Name, &c.
Complete.

No. 43 10/-, 44 11/-, 45 12/6 , 46 15/-, 63 20/-

Per 5,000

,, 64 25/-,, 65 27/6 ,, 66 30/-

Not less than 5,000 of a size Printed.



#### SUPERIOR DOUBLE-GUMMED

# PARCEL LABELS.

Thoroughly Adhesive and Well Printed.



end. Quality Label (about 15% less) can be supplied but not recommended

Gum Labels must be kept in a Dry place



Any Size can be supplied with Strings 2/- 1,000 extra.

1d. Packets of above No. 5 Size with Strings 7/6 gross packets.

#### PATTERN CARDS AND CASES.



No. 837

Embossed Cloth. Very Strong.

|                     | ,            |       |
|---------------------|--------------|-------|
| $4\frac{1}{2}$ -in. | <b>1</b> 5/6 | gross |
| 5,,                 | 17/-         | ,,    |
| 6 ,,                | 1