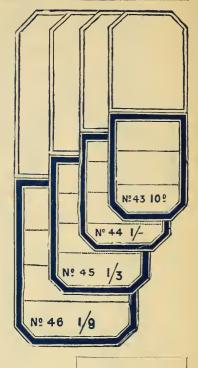

d Dress Sizes. See Page 106

Leading Sizes in

# DOUBLE STRENGTH GUMMED TICKETS

Every Genuine Box bears a Copyright Label as below, a guarantee of quality and quantity.

The large
yearly increase
in the sales
of these labels
is practical
proof of their
superiority
PURE GUM
only being used
in their
Manutacture.



Customers
who desire
to avoid
WORTHLESS
and nasty
substitutes for
gum are
recommended
to give these
Tickets a trial.

COPVRICE

ABSOLUTELY TO BE RELIED UPON.









# Special Labels for Patterns,

TREBLE PURE GUMMED.

Other Sizes at Proportionate Rates.







P 75

P 78, 5,000 13/6

P, 79 5,000 16/6



JUDD & WALSH. HIGH ST. SUTTON. h Inches NOTED CASH DRAPERS P 77

P 76

CIRCLE LABLES Printed in Blue.



P 80 5,000 15/6



P 74







EXTRA STOUT PAPER.

PER BOX OF 1,000.





Ditto
PRINTED
with
Customer's
Name, &c.
Complete.

No. 43 10/-, 44 11/-, 45 12/6 , 46 15/-, 63 20/-

Per 5,000

,, 64 25/-,, 65 27/6 ,, 66 30/-

Not less than 5,000 of a size Printed.



#### SUPERIOR DOUBLE-GUMMED

# PARCEL LABELS.

Thoroughly Adhesive and Well Printed.



end. Quality Label (about 15% less) can be supplied but not recommended

Gum Labels must be kept in a Dry place



Any Size can be supplied with Strings 2/- 1,000 extra.

1d. Packets of above No. 5 Size with Strings 7/6 gross packets.

#### PATTERN CARDS AND CASES.



No. 837

Embossed Cloth. Very Strong.

|                     | ,            |       |
|---------------------|--------------|-------|
| $4\frac{1}{2}$ -in. | <b>1</b> 5/6 | gross |
| 5,,                 | 17/-         | ,,    |
| 6 ,,                | 19/