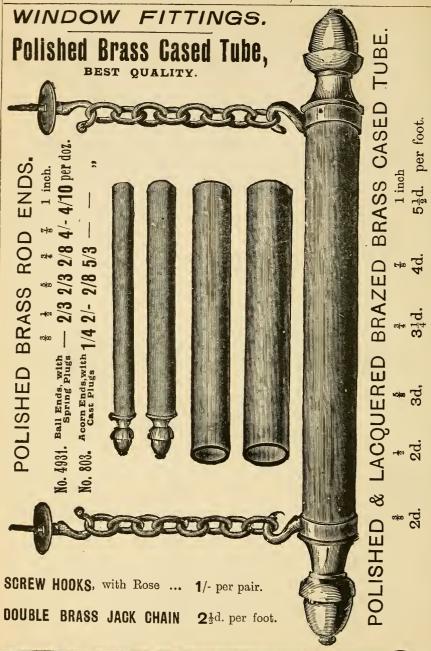

ing the Brass Rail on these Stands at the small extra cost of 1/- per pair which we especially recommend.

J. ROTHERHAM & Co., Ltd.

### MILLINERY STANDS.



No. 30.

Japanned Wood Hat Stand. Iron Upright. 14, 22, 30in. 8/6 doz. 38 & 46 in. 11/6 doz. Gilt Uprights. No. 31.

Brass Stems and Tops. Porcelain Base. 14, 22, 30 in. 19/6 38 & 46 in. 25/-



Telescopic Stout Brass Stems.

Porcelain Base. 14, 22, 30 inch, 26/- doz., assorted. 38 in. do. 33/- doz. 46 in. do. 39/- doz.



Flower Stand.

2 trays 46

3 ,, 5/6

4 ,, 8/6

Ditto Japanned Stem.

9/11 and 13/6

Iron Base. 14, 22, 30 in. 11/9 doz. 38 in. 14/9 doz. 46 in. 16/6 doz.

Ditto Gilt Stems. 14, 22, 30 in. 14/6 doz 38 in. 16,11 doz. 46 in. 18/11 doz.



Flower Stands.

4 clips .. 8/6 doz. 5 ,, .. 9/6 ,, 6 ,, .. 10/6 ,,



No. 60.







#### WINDOW FITTINGS.



No. 474.



No. 343.

TOP PLATES. per doz. 3 1 11in. 3/- 3/2 3/6 4/2 4/10 7/-No. 4093, ex. strong, to unscrew ... -5/46/2-76-

No. 394, extra long Sockets - 4/2 53 59 7/- 8/4

Bottom Fixing. Middle Fixing. 5 3 7 1 11 inch  $\frac{9}{8}$   $\frac{3}{4}$   $\frac{7}{8}$  1 inch. 4/- 4/6 5/3 6/3 doz. Ex.Strong 4/2 5/9 6/8 8/- 9/3 doz.



Sockets. ₹ in. 1/3 1/10 2/3 doz.



Double, ½ ½ 3 inch 2/6 3/- 3/6 doz.



No. 348. Extra Strong Sockets,



No. 4436.

No. per doz.  $\frac{3}{8}$   $\frac{3}{4}$   $\frac{1}{1}$  1 in. 349 Single 5/1 5/4 6/10½ 7/5 Sliding Hooks, 348 Doubl. 5/9 6/2 7/3½ 8/4 ½  $\frac{5}{8}$   $\frac{3}{4}$  1 inch. 348½ Treble 8/4 8/4 9/4½10/7½ 1/4 1/7 1/9 2/8 doz.



No. 8 10 12 15 18 21 inch. 370  $\frac{1}{4}$  in.thick 2/2 2/2 2/5 $\frac{1}{2