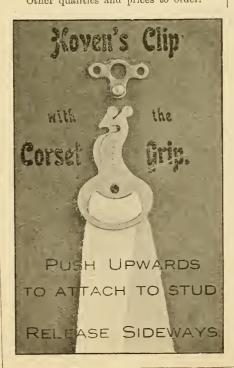

| ,,      | Shaped          |       | 8/6         |
| 50          | ,,      | Narrow          | Shape | ed          |
|             |         | Band            |       | 8/9         |
| 55.         | ,, \$   | Shaped <b>E</b> | Bands | 12/11       |
|             |         |                 |       | ·           |

All "UNIQUE" Suspenders are fitted with Knight's Patent Rubber Clip, which is universally acknowledged to be the best Stocking Suspender Clip in the Market; its gripping parts being protected by an India Rubber Pad, it cannot possibly tear the Stocking.

No. 45.



FOR SUSPENDING STOCKINGS & SOCKS.

### LADY'S SHAPED BAND.

Sizes: 20 in. to 30 in.

No. 0 Boxed singly .. .. 8/11 doz.
(Boxed in dozens 8/6)

No. 10 Boxed singly .. .. 16/- ,, Other qualities and prices to order.



### Lady's, without Band.

No. 67 .. **5/-** doz. ,, 62 .. **6/9** ,, ,, 65 .. **10/-** ,,

### Child's, without Band.

No. 121 .. 4/6 doz.

,, 123 .. **5/6** ,,

Other Nos. and prices on application

NEW POPULAR PATTERNS with STRONG ELASTICS.

The Self-Locking and Detachable "Grip Top."

FITS ANY CORSET STUD.

LADY'S.

C9 Cotton Elastic .. 7,6 doz.

C10 ,, ,, .. . . 8/6 ,,

White, boxed in dozens.

Other Nos. and prices on application, in cotton and silk.

This pattern is also made for Maids and Children, and supplied with stud to sew on.

### & KLEINERT'S &

# "Hookon" Hose Supporters.

Cannot possibly come undone. Does away with Safety Pins and Bands, and greatly improves the figure.



HOOKON.
Patented July 25th, 1899.
Patented December 5th, 1899.

|         | Kleinert's Hookon.