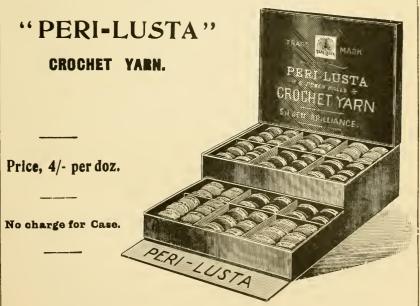

sizes (Coarse to Fine) in White.



### "GLOW-WORM" EMBROIDERY.

(Reel make.)

1 doz. Reels in a Box.

Price 1/3 per doz. Reels.

Stocked in 106 plain colors, and 16 shaded colors.



### " PERI-LUSTA " FLOSSETTE.

Illustration of Case to contain 3-gross skeins of "Peri-Lusta" Flossette, assorted, 24 leading colors, or 6 sizes (coarse to fine) in White.

No charge for Case.



### "Peri-Lusta" Stout Embroidery.

Case to contain ½-gross skeins, assorted shades, "Peri-Lusta" Stout Embroidery.

No extra charge for the Case.

Price, 8/4 per gross.

Also in 3-gross Cases, assorted leading shades. No charge for Case.



# "PERI-LUSTA"

KNITTING YARN.

Price, 3/- per doz.

No charge for Case.

Case to contain 3 doz. 1-oz. Balls or 6 doz. ½-oz. Balls Assorted Shades, "Peri-Lusta" Knitting Yarn.



Case to contain 6 doz. Spools, assorted colors, "Peri-Lusta" Crochet Yarn.



### NEW EXPANDING CABINET,

To introduce the "Peri-Lusta" makes of Embroidery, Knitting, &c., we are giving a limited number of these Cabinets Free, charging only for the contents as below. The silken lustre of these goods, and their adaptability for all classes of Art Needlework, Crochet, Knitting, etc., are at once displayed in this Cabinet.

# ——:o:—— This Cabinet contains:—

|                                      |             |                                           | S. | d. |
|--------------------------------------|-------------|-------------------------------------------|----|----|
| 1 gross "                            | Peri-Lusta' | 'Stout Embroidery, at 8/4 per gross       | 8  | 4  |
| <del>1</d