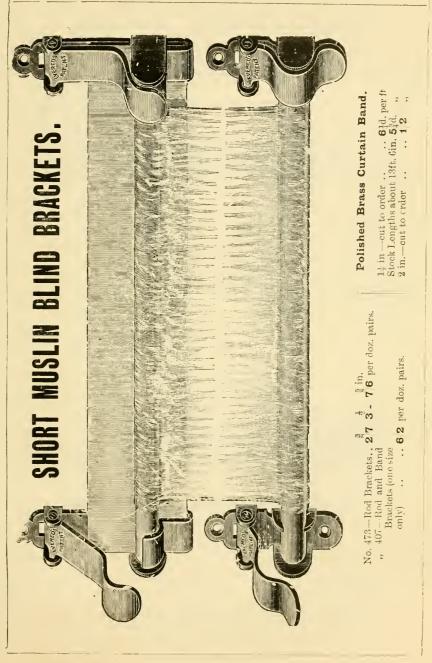

{7}{8}}{-}$  ...  $\frac{3}{2}$  1 in. 3/4 per do... 944 - 2/11 ...  $\frac{3}{6}$  ...  $\frac{4}{-}$  ...  $\frac{4}{2}$  , 937 - 3/1 ...  $\frac{4}{-}$  ...  $\frac{4}{5}$  ...  $\frac{4}{10}$  ,

Patent Machine-Made Stair Rod Eye.

No. 4701-For ordinary Round Rods.

 ${\overset{\$}{8}}$  2/5 .. 2/8 .. 3/4 .. 4/5 per single doz.



Patent Stair Rod Eye, with fixed end to be used with Brass cased Tube.

7.- .. 8/9 .. 10/6 .. 12/3 per doz. pairs.

Burnished Stair Rod Eyes.





Burnished Stair Rod Eyes,

No. 3917- 13/2 .. 18/- ..  $\frac{5}{8}$  ..  $\frac{3}{4}$  in. — per gross. , 3927- 186 .. 24/6 .. 30/- .. — per gross. , 3923- 28/- .. 33/6 .. 52/6 .. 63/- ,, All with deep backs.

Best Pollshed Hinged Stair Rod Eyes.

No. 4948—  $\frac{3}{8}$ /9 9/8 10/6  $\frac{3}{4}$ /3 per doz.





280

J. ROTHERHAM & Co., Ltd.

#### PORTIERE RODS.

EACH COMPLETE.



No. 6840.
Iron Rods and
Brackets
th Brass Rings an

With Brass Rings and Ends.  $\frac{5}{8}$  in. 1/4

No. 6841.—As above, but with Brass Rod,  $\frac{5}{8}$  in. 1/10



No. 4762—All Brass, Polished.

 $\frac{1}{2}$   $\frac{5}{8}$   $\frac{3}{4}$  in. 2/3 2/7 2.11

As above, but lighter, 4766, all Brass,  $\frac{5}{8}$  in. **2** 1



No. 4385.

All Polished Bras, Hinged.

 $\frac{5}{8}$  in. 3/4  $\frac{3}{4}$  in. 310



All Polished Brass, Hinged.

All 4st. 3 n.

 $\frac{1}{2}$   $\frac{5}{8}$   $\frac{3}{4}$   $\frac{7}{8}$  1in.  $\frac{1}{4799}$  - **3/3 3/10** - -

4956 **4/8 5/1 5/6 7/6 9/**-



No. 6839—Hitchman's System Lifting Portiere Rods,
Polished Brass, Self-raising, Reversible, each complete.
No. 683