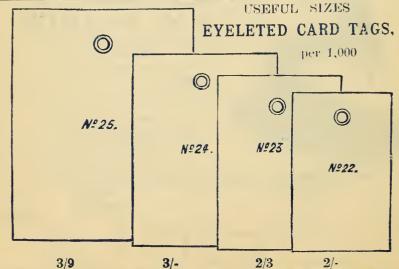

---------|
| ½-gross   | <br>6/6 |
| 1-gross   | <br>9/6 |
| 62        | ,       |

#### PATTERN FASTENING PRESS.

This handy Little Press binds Patterns, Papers, &c. Neatly and Expeditiously. PRICE 2/7.



ON THE PREMISES Experienced Hands. <del>->€..3<-</del>

<del>->3</del>-3≺-

CHARGES

MCDERATE

GUARANTEED

Departments a11 Novelties in The Latest

SALE

ALWAYS

# FIT PERFECT

TODD,

DRAPER & SILK MERCER, BLACKPOOL.

Width.....inches. Price .....per yard.

Please Return Patterns

No. 839. PATTERN CARDS, Assorted Tints 1,000 10/6; 2,000 17/6; 5,000 31/6.

#### WIRE STAPLES FOR USE WITH ABOVE PRESS. STEEL. BRASS.









No. 1, 2/3 No. 13, 3/-

No. 2, 3/9



Fine White or Green Cardboard.

#### WITH CORD.

REDUCED PRICES. Per 1,000





METAL EDGE

TALLIES.



No. 93 2 9)
USEFUL SIZES



# STRONG PATTERN GUTTING PRESS Eyeleted Tickets



No. 847 Size of Base 121 by 101-ins., 81-ins deep. Complete with Blocks, Knife and Sharpening Stone 27/6.



Fine White Card. per 1,000

#### ROUND TOP BRASS FASTENERS.



S 5 S o Si S 2 S 3 S 4 2,9 3/- 3/6 4/-5/-5 9 Per 12 Gross.

#### PATENT Holdfast Ticket and Fastener Combined



No. 859. 3/3



No. 858. 2/9



No. 856 1/9 No, 857 2/3 Per Box of 500.

#### Patent Pin Fastening Card Tickets. VERY USEFUL FOR



No. 26. 3/2 per 1,000.



No. 27. 2/6 per 1,000.



No. 28 1 9 per 1 000

## CASHIERS' CHECK BOOKS.

FOR NUMBERED DUPLICATE SHOPHEADS.

| 9/ 5