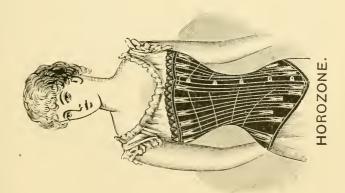

## "THE FAMILY" CARD,

CONTAINING

12 Dozen Buttons, Assorted Sizes on Card, in Plain or Two Hole.

47/Per Gross Cards.

30

47/-

Per Gross Cards.

105