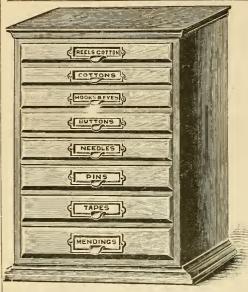

| ,,      |  |
| 26 by 18 by 6                           | 75/-      | ,,      | 79/-    | ,,      | 80/-   | ,,      |  |
| Printing:—                              |           |         |         |         |        |         |  |
| For quantities of not less              |           |         |         |         |        |         |  |
| than 1 gross.                           |           |         |         |         |        |         |  |
| Letterpress                             |           |         | 7/-     | ,,      |        |         |  |
| Litho                                   |           |         | 10/6    | ,,      |        |         |  |
|                                         |           |         |         |         |        |         |  |

J. ROTHERHAM & Co., Ltd.



No. 191.

## HABERDASHERY ... CABINET,

Polished.

 $\begin{array}{cccc} \text{Height} & \dots & 29\frac{1}{2} \text{ ins.} \\ \text{Width} & \dots & 18\frac{1}{2} \text{ ins.} \\ \text{Depth} & \dots & 13\frac{1}{4} \text{ ins.} \\ \text{No. of Drawers, 8.} \end{array}$ 

37/6



No. 97.

Very Serviceable

### NESTS OF DRAWERS,

Suitable for Office, Shop, or Private use.

Height.Width. Depth. 18 by 14 by 10 (5 Drws.) at 12/- each 20 by 16 by 11 (6 Drws.) at 16/- each

24 by 18 by 14 (7 Drws.) at **27**/- each

36 by 24 by 16 (8 Drws.) at **33/6** each

48 by 34 by  $16\frac{1}{2}$  (18 Drws. 2 rows) at **75**/- each Brass Flush Handles

Brass Flush Hand included.

267

### Counter Air-Cight Show Cases.





Crown Glass Bent Front Counter Case, with Mirror Lined, Falldown Doors at Back,