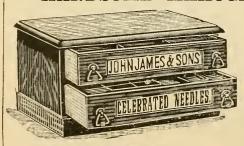

25 Egg Eye Sl arps, 4/11 per gross packets.

#### JOHN JAMES & SONS'

CELEBRATED

## Gold Eyed NEEDLES

In Transparent Packets.

- 2d. Packets containing 25 Needles, **5**/- per 1,000
- 1d. Packets containing 12 Needles, 8/- grs. Packets.



Patented Packet, No. 5001.

#### J. ROTHERHAM & Co., Ltd.

#### **NEEDLES.**—continued.

White and Gold



Envelopes.

"STAG'S HEAD" Needles, Best Quality, 12 Needles in a Packet.
Sharps, Betweens, Ground Downs, Darners, Dble. Longs and Straws 7/6 per gr. packets.

"STAG'S HEAD" Needles, Penny Packets.

Carpet, Crewel, Rug and Embroidery .. ..

7/6 per gross.



#### GLASS TOP MAHOGANY COUNTER CASE.

(As sketch.)

This case contains 3 gross packets Best Transparent Sharps (12 needles in packet).

Price 24/- complete.

#### HANDSOME MAHOGANY CABINET.



Two Drawers.

To induce our Customers to stock John James & Son's celebrated Needles, we offer this Handsome Two-Drawer Cabinet, Free of Charge with their first order for Needles to the value of 21/-, any assortment.

#### CALYX-EYED NEEDLES.



Prices.

- 5 Needles in each Packet.
  - 8/- per gross packets.
- 12 Needles in each Packet.
  - 19/- per gross packets.

Threading.

Threaded.

#### MACHINE NEEDLES.

|                            |     | Gross. |                   |     |     | Gross |
|----------------------------|-----|--------|-------------------|-----|-----|-------|
| Singer's Family and Medium |     | 3/3    | Weir              | • • | • • | 7/-   |
| " O.S. Flat and Round      | • • | 7/-    | Wanzer            | • • |     | 6/-   |
| Thomas'                    |     | 4/6