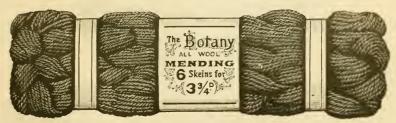

# GENERAL INDEX.

| ↑ DJUSTERS," Zita" Dip Front 169                                                                                                                                                                                                                                                                                                                |
|-------------------------------------------------------------------------------------------------------------------------------------------------------------------------------------------------------------------------------------------------------------------------------------------------------------------------------------------------|
| A DJUSTERS, "Zita" Dip Front 169 Inset facing 169                                                                                                                                                                                                                                                                                               |
| AgateButtons190Ainsworth'sMachineThreadAirPressureHooks                                                                                                                                                                                                                                                                                         |
| Ainsworth's Machine Thread 53                                                                                                                                                                                                                                                                                                                   |
| Air Pressure Hooks                                                                                                                                                                                                                                                                                                                              |
| Air-tight Show Cases                                                                                                                                                                                                                                                                                                                            |
| Air-tight Show Cases                                                                                                                                                                                                                                                                                                                            |
| Alexander Jackets and Vests 431                                                                                                                                                                                                                                                                                                                 |
| Alexander Jackets and Vests 451                                                                                                                                                                                                                                                                                                                 |
| Alloa Yarns 46                                                                                                                                                                                                                                                                                                                                  |
| All Wool Mendings 29 to 4)                                                                                                                                                                                                                                                                                                                      |
| Alpaca Coats                                                                                                                                                                                                                                                                                                                                    |
| Angola Mending                                                                                                                                                                                                                                                                                                                                  |
| Angolas13, 15, 17 to 40                                                                                                                                                                                                                                                                                                                         |
| "Anlaby" Bodice Steels 111                                                                                                                                                                                                                                                                                                                      |
| Shields                                                                                                                                                                                                                                                                                                                                         |
| Suspenders 192                                                                                                                                                                                                                                                                                                                                  |
| Antarctic Bone                                                                                                                                                                                                                                                                                                                                  |
| Antarctic Bone                                                                                                                                                                                                                                                                                                                                  |
| Antimo anggara                                                                                                                                                                                                                                                                                                                                  |
| Antimacassars         529           Applique Initials         50           Arm Ties         200           Art Needlework         49,50           Astrachan Wool         48           Ach Trans         294                                                                                                                                      |
| Applique Illitials                                                                                                                                                                                                                                                                                                                              |
| Arm Ties                                                                                                                                                                                                                                                                                                                                        |
| Art Needlework 49, 50                                                                                                                                                                                                                                                                                                                           |
| Astrachan Wool 48                                                                                                                                                                                                                                                                                                                               |
| ASII Travs                                                                                                                                                                                                                                                                                                                                      |
| Austin's Thread Lines 180                                                                                                                                                                                                                                                                                                                       |
| Axminster Rugs 506                                                                                                                                                                                                                                                                                                                              |
|                                                                                                                                                                                                                                                                                                                                                 |
| Bally Baskets                                                                                                                                                                                                                                                                                                                                   |
| Back Strapping 4                                                                                                                                                                                                                                                                                                                                |
| D D 11 11 0 000 000                                                                                                                                                                                                                                                                                                                             |
| Convers 999                                                                                                                                                                                                                                                                                                                                     |
| ,, Canvas                                                                                                                                                                                                                                                                                                                                       |
| ,, Chatelaine 326                                                                                                                                                                                                                                                                                                                               |
|                                                                                                                                                                                                                                                                                                                                                 |
| " Dress Suit 331                                                                                                                                                                                                                                                                                                                                |
| ,, Dress Suit                                                                                                                                                                                                                                                                                                                                   |
| ,, Dress Suit       331         ,, Dressing       324         ,, Gladstone       331, 332                                                                                                                                                                                                                                                       |
| ,, Dressing 324<br>,, Gladstone 331, 332<br>,, Handkerchief 327                                                                                                                                                                                                                                                                                 |
| , Kit 330                                                                                                                                                                                                                                                                                                                                       |
| , Kit 330                                                                                                                                                                                                                                                                                                                                       |
| , Kit 330                                                                                                                                                                                                                                                                                                                                       |
| ,, Kit                                                                                                                                                                                                                                                                                                                                          |
| ,, Kit                                                                                                                                                                                                                                                                                                                                          |
| "Kit     330       "Market     340       "Square     329       "String     341       "Wrist     324, 325                                                                                                                                                                                                                                        |
| "Kit     330       "Market     340       "Square     329       "String     341       "Wrist     324, 325                                                                                                                                                                                                                                        |
| "Kit     330       "Market     340       "Square     329       "String     341       "Wrist     324, 325                                                                                                                                                                                                                                        |
| "Kit     330       "Market     340       "Square     329       "String     341       "Wrist     324, 325                                                                                                                                                                                                                                        |
| "Kit     330       "Market     340       "Square     329       "String     341       "Wrist     324, 325                                                                                                                                                                                                                                        |
| "Kit     330       "Market     340       "Square     329       "String     341       "Wrist     324, 325                                                                                                                                                                                                                                        |
| ", Kit     330       ", Market     340       ", Square     329       ", String     341       ", Wrist     324, 325       Baldwin's Wools     41 to 44       Balls, Berlin Wool     45       ", Cotton     13       ", Knitting     14       ", Tinsel     49       Worsted     48                                                               |
| ", Kit     330       ", Market     340       ", Square     329       ", String     341       ", Wrist     324, 325       Baldwin's Wools     41 to 44       Balls, Berlin Wool     45       ", Cotton     13       ", Knitting     14       ", Tinsel     49       ", Worsted     48       Barbour's Machine Thread     53                      |
| ", Kit     330       ", Market     340       ", Square     329       ", String     341       ", Wrist     324, 325       Baldwin's Wools     41 to 44       Balls, Berlin Wool     45       ", Cotton     13       ", Knitting     14       ", Tinsel     49       ", Worsted     48       Barbour's Machine Thread     53       Baizes     506 |
| ", Kit     330       ", Market     340       ", Square     329       ", String     341       ", Wrist     324, 325       Baldwin's Wools     41 to 44       Balls, Berlin Wool     45       ", Cotton     13       ", Knitting     14       ", Tinsel     49       ", Worsted     48       Barbour's Machine Thread     53       Baizes     506 |
| ", Kit     330       ", Market     340       ", Square     329       ", String     341       ", Wrist     324, 325       Baldwin's Wools     41 to 44       Balls, Berlin Wool     45       ", Cotton     13       ", Knitting     14       ", Tinsel     49       ", Worsted     48       Barbour's Machine Thread     53       Baizes     506 |