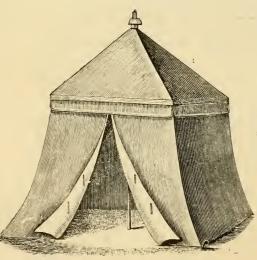

6



# The Garden Canopy.



Polished Poles,
Ornaments and Stretchers,

and all

Iron Framework Top,

Accessories.

|                 |         | 4ft. Square. | 6ft. Square.    | 8ft. Sqnare.    |
|-----------------|---------|--------------|-----------------|-----------------|
|                 |         | 6ft. Ĥigh.   | 6ft. 6in. High. | 6ft. 6in. High. |
| Grey Cloth      | <br>    | <br>11/9     | 16/11           | 28/6 each       |
| Specia Striped  | <br>    | <br>13 11    | 19/11           | 32/             |
| Best Striped    | <br>• • | <br>16/11    | 23/6            | 36/11           |
| Green Rot Proof | <br>    | <br>17/11    | 23/11           | 39/11           |
|                 |         | ,            | •               |                 |

# The "Scarborough" Bathing Tent.



Size at top, 4ft. 6in., spreading to 6ft., height complete, 6ft. 6in.

No. 16. Good Stout Material, Strongly Stitched, Sand Pockets all round, Detached Walls, Polished Poles, Top Ornaments and Brass Fittings, Four Ribs, Price complete, 17/6 each.

Ditto, ditto, Smaller Size,
The "Cromer," 15/11 each.

# The Holiday Bathing Tent.



Size, 3 ft. 6 in. square, height 5 ft. 6 in.; the style of this Tent is similar to the Bournemouth, but with Plain Wood Framework throughout, Domed Top, Stout Grey Cloth trimmed Colored Braid, complete with Pegs and Runners, 11/3 each.

MOR MOR

# The "Ascot" Garden Umbrella.

### 10% 10%

Size at Top .. 6 feet Height .. 7 ,,

9 Stout Grey Cloth, 6 ribs 12/- each

Stripes 16/6 each

10 Stout Grey Cloth, 8 ribs 13/6 each

11 Stout Grey Cloth, 10 ribs 14/6 each