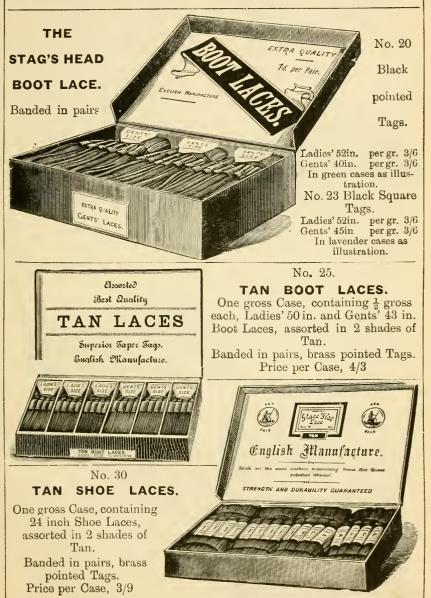

at Id. per pair
,, 2. ½ gro. White Tubular "Silk Finish" Corset Laces

, ,, 3. ½ gro. Black and Dove Grey ditto (3 yards) at 1d. each

, ,, 4. ½ gro. pairs Boot Laces (Gents' 43 inch, Black and Brown) special taper tags, at 1d. per pair

,, ,, 5. ½ gro. pairs Boot Laces (Ladies' 52 inch. Black and Brown) special taper tags, at 1d. per pair

6 0

0

6 0 30 0

This gives a profit of 30 % for the retailer, and the Case remains free for refills.