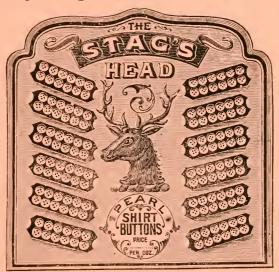

| 800  | " " "                               | 2/10  | 3/3  | 3/9  | 4/3  | 4/11 | 5/6  | 6/6  | 7/6  | 8/8  | 9/7  | 14/-  |

A Special Line in 1d. Cards Pearl Dress Buttons, boxed in  $\frac{1}{2}$  gross box of a size, 7/11 gross cards.

Sizes

20

18

**2**2

26

28 30

#### Smoked Pearls.

40 line, **9/11** and **12/11** 44 line, **5/11**, **8/11** and **12/11** 50 line, **12/11** and **18/6** 44 line, white, **12/11** 50 line, **16/11**.

# A New Line.

# 16 Line Pearl Shirt Buttons,

MOUNTED ON BLUE SHOW CARDS. Fancy, Cup, Ring Cup, Concave, and Fish Eye.



Special Price 2/6 Per Card.

(Each dozen Buttons separately carded.

- Sent | Mar E to Ame Den't Shirt Battons,



1d. cards, Metal Brace. **7/11** gross cards, in Black and White.

Strap (Black and White), 7/6 gross cards.



Penny Cards.
Black and White Simplex.
Brace ... 7/11 gross cards
Strap ... 6/11 ,,



#### Metal Trouser Buttons.

| Bla    | ack.   | Wh     | ite.   |
|--------|--------|--------|--------|
| Brace, | Strap, | Brace, | Strap, |
| 5/6    | 4/3    | 6/3    | 5/3    |
| 7/6    | 5 9    | 8/9    | 6/9    |
| 7/6    | 5/9    | 8/9    | 69     |
| 8/9    | 6/6    | 9/9    | 7/6    |



# DRESS HOLDERS.

-//

Ideal Dress Holders 4/6 doz.

WHITE and BLACK.

#### THE SYLVIA

In Silver ... ... 3/3 doz.

#### THE CROWN

Oxydized and Silver ... ... 2/11 doz. Ditto Superior ..