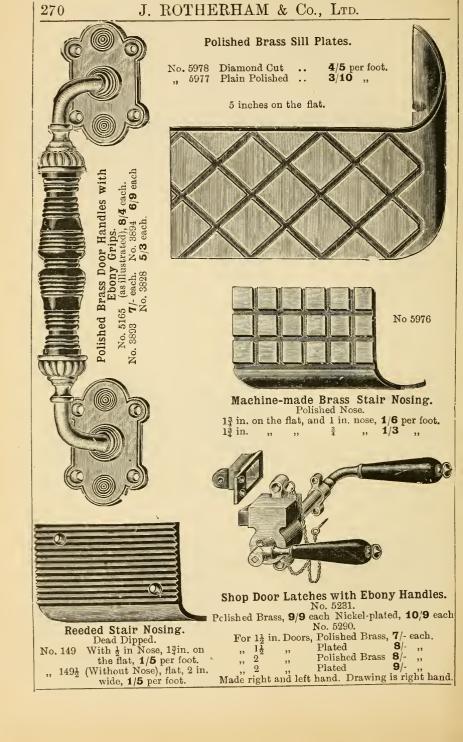

#### (For General Index, see next page.)

|               |         |          |         |         |       |       | PAGE  |     | PAGE                |
|---------------|---------|----------|---------|---------|-------|-------|-------|-----|---------------------|
| Haberdasher   | y Depa  | ırtment  | •••     | •••     | • • • |       | 1     | to  | 293                 |
| Trimmings     |         |          |         | • • •   |       |       | 295   | 93  | 307                 |
| Furs          |         |          |         |         |       |       | 308   | "   | 311                 |
| Foreign Fan   | cy and  | Leath    | er Goo  | ds      |       |       | 313   | ,,  | 38 <b>5</b> my      |
| Hosiery       |         |          |         |         | • • • |       | 387   | "   | 424                 |
| Fancy Wool    | Hosier  | ry and   | Juveni  | ile     |       |       | 425   | 1)  | 448                 |
| Corsets       | • • •   |          |         | • • •   |       |       | 449   | ,,  | 472                 |
| Men's         | •••     | • • •    |         | • • •   | • • • |       | 473   | ,,  | 495                 |
| Upholstery a  | and Car | rpets    |         | • • •   |       |       | 497   | ,,  | 506                 |
|               | • • •   | • • •    |         |         |       |       | 508   | "   | 514                 |
| Ribbons       |         |          |         | • • •   |       |       | 515   | 23  | 517                 |
| Silks, Velvet |         | ~        |         | • • •   | • • • |       |       |     | 518                 |
| Ladies' Shirt | s and   | Mantle   | S       |         |       |       |       |     | 519                 |
| Laces         |         | •••      |         | • • •   |       |       |       |     | 520                 |
| Dress Mater   | ials    | • • •    |         | • • •   | • • • |       |       |     | 521                 |
| Children's C  | ostume  | s, Pelis | sses an | d Ove   | ralls |       | 5     | 22, | <i>5</i> 2 <b>3</b> |
| Ladies' Dress | sing Go | wns ar   | id Jack | ets     | • • • | • • • | • • • |     | 524                 |
| Infants' and  |         |          |         |         |       | and   | Bonn  | ets | <b>525</b>          |
| Flowers and   | Feath   | ers      |         | • • •   | • • • |       |       |     | 526                 |
| Ladies' and   | Gents'  | Straw    | and F   | 'elt Ha | ts    |       |       |     | 527                 |
| Lace and M    | uslin C | urtains  | 3       |         |       |       |       |     | 528                 |
| Window Net    | S       |          |         | •••     |       |       |       |     | 529                 |
| Scotch Musl   | ins and | l Velve  | teens   | • • •   |       |       | 530   | to  | 532                 |
| Calicoes      |         |          |         |         |       |       |       |     | 533                 |
| Quilts        |         |          |         |         |       |       |       |     | 534                 |
| Table Covers  | S       |          |         |         | • • • |       |       |     | 534                 |
| Linens        |         |          |         |         | 9     |       |       |     | 535                 |
| Flannels      |         |          |         | •••     | • • • |       |       |     | 536                 |
| Flannelettes  |         |          |         |         |       |       |       |     | 536                 |
| Shirtings     |         |          |         |         |       |       |       |     | 536                 |
| Blankets      |         |          |         |         |       | • • • | •••   |     | 537                 |
| Boots and S   | hoes    |          |         |         |       |       | 5     | 38, | 539                 |
|               |         |          |         |         |       |       |       |     |                     |