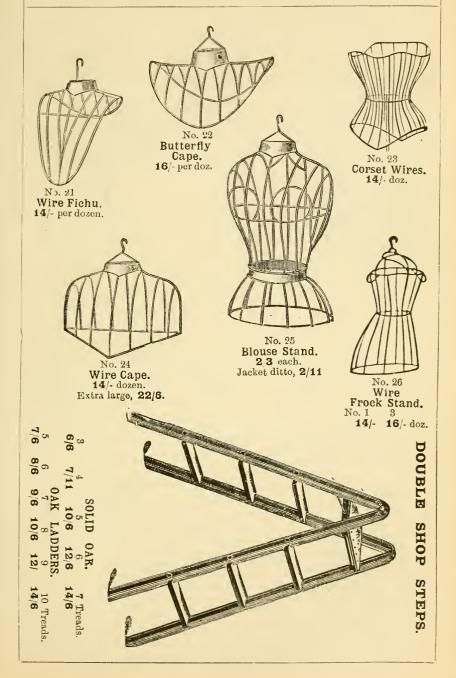

t, 12,6



No. 38



Velvet Fichu Stand, Height 28 in. 5/11 each



Triple Fichu Stand. Covered Cloth 15/6, Velvet 18/6, Satin 24/6



Visite Stand. Covered Cloth, 6/6 · Velvet 9/6, Satin 11/8



Fichu Stand, with Wax Head. Covered Cloth 27/6, Covered Velvet 29/6 Covered Cloth 10/6, Velvet 12/6 Covered Satin 31/6



Fichu and Cuff Stand. Satin 15/6

J. ROTHERHAM & Co., Ltd.

THE NEW .

# Patent Folding Stand

FOR

JACKETS, MANTLES & COSTUMES.



(BY ROYAL LETTERS PATENT).

#### EXTREMELY LIGHT. . .

FOLDS QUITE FLAT. .

WONDERFULLY COMPACT.

CAN BE SENT BY POST. .

Folds into box less than two inches deep.

\*\*\*

Strongly made of tinned wire, with brass fittings.

\*\*\*\*

Stand, Gold color.

**₩₩₩** 

Most Fashionable Shape.

**₩** 

VERY RIGID.

\*\*\*

Complete in Leatherboard Box.





No. 39. For Half-Hose, 1/11 each.

Clip for supporting same, 4/6 dozen.

No. 40.
For
Ladies'
Hose,
2/11 each.
Gents',
3/11 each.





No. 52.

Umbrella Stand.

Black Porcelain Base,

To hold 3 .. .. 2/6 ,, 5 .. .. 3/9 ,, 9 .. .. 5/6



No. 53.
Umbrella Bracket
to fit in Sockets, 7/6 doz.
Sockets for above, 1/10 doz.



Children's size ... 11/6 per gross. Women's ,, 12/6 ,,, Round, steam-bent 18/- ,,



No. 59.

Loaded Flower Stands.
3, 5, 7 inch ... 4/6 doz.
9, 11 inch ... 6/6 ,,



No. 61.

Brass Flower Stands.

With Clips.

3, 5, 7 and 9 inch ... 4/6 doz.

12 inch ... 5/- ,,



No. 50.
Umbrella Suspender.
15/6 per gross,



No. 18.
Invoice Files.
6/6 per dozen.

No. 42.
Superior Brass
Shirt Rest.
10/6 per dozen.



No. 70.

Brass Foot Rests.

3, 5, 7 in. asstd. **4/9** doz.

9 inch *