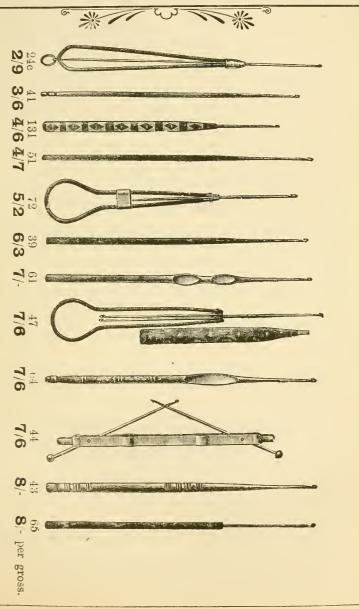

Per gross Hooks and Eyes.

#### "Elite" Boxwood Button Moulds.

50 55 Sizee 20 22 24 26 30 36 40

3/9 46 6/9 8/6 11/- 13/9 17/6 per great gross.

Boxed in ½ great grosses up to 30 line. 36 line and upwards.

J. ROTHERHAM & Co., Ltd.

Patent.

SIZES :-V.V.S. V.S.

12 HOOKS & EYES ON A CARD

9 ON A CARD.

ENVELOPE.

ALL THE ABOVE IN BLACK OR WHITE.

8/11

SIZES: 00.

8/11

Gross envelope.

12 ON A CARD. Black or White.

SIDE VIEW



0.



OF HOOK Both Black and White Brass. 8 II gross cards.

"VENUS" EYES ONLY

36 in ENVELOPE

Black or White. 8/II gross envelopes.

"PING PONG" HOOKS & EYES.



BLACK or WHITE. 6 ON A CARD.

2.

8/II gross cards.

THE TENNIS

SIZES:- 1.

3.

BLACK OR WHITE . 12 Hooks & Eyes on a Card.



Both Black and White Brass.

12/3 gross cards.

# Steel Crochet Hooks.



J. ROTHERHAM & Co., Ltd.

# Bone Crachet Hoaks.



# Bone Handles, Steel Hooks.





#### STAY CORDS.

White Cotton, per ball, 108 yards ... 1/6 Linen ,, ,, ,, ... 2/9 Glacé Stay Cord in balls—108 yards. White, Black and Colors, 2/9 per box. Silk Stay Cord, in ½ or ½-gross boxes. Black, White & Colors, 7/6 per gross.

#### CORSET LACES.

#### GREY BATH COTTON STAY LACES.

|                  | Cal  | LED | 6/4 | 8/4 | 10/4 | 12/4 |
|------------------|------|-----|-----|-----|------|------|
| Grey Extra Super | <br> |     | 1/3 | 1/8 | 2/1  | 2/9  |
| ,, 33's Heavy    | <br> | • • | _   |     | 3/11 |      |

#### Alpaca Stay Laces.

| 10/4 | Extra Super |  |  | 8/6  |
|------|-------------|--|--|------|
| 12/4 | 37          |  |  | 9/3  |
| 16/4 | .,          |  |  | 12/6 |

#### Bath Wo