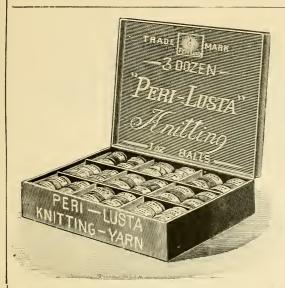

ne.

### COLOURED.

3 doz. skeins in a box; stocked in 84 leading shades.

"PERI-LUSTA" FLOSSETTE can also be obtained in cases containing ½ gross skeins, 24 leading colours, or 6 sizes (Coarse to Fine) in White.



### "GLOW-WORM" EMBROIDERY.

(Reel make.)

1 doz. Reels in a Box.

Price 1/3 per doz. Reels.

Stocked in 106 plain colors, and 16 shaded colors.



### " PERI-LUSTA " FLOSSETTE.

Illustration of Case to contain 3-gross skeins of "Peri-Lusta" Flossette, assorted, 24 leading colors, or 6 sizes (coarse to fine) in White.

No charge for Case.



### "Peri-Lusta" Stout Embroidery.

Case to contain ½-gross skeins, assorted shades, "Peri-Lusta" Stout Embroidery.

No extra charge for the Case.

Price, 8/4 per gross.

Also in 3-gross Cases, assorted leading shades. No charge for Case.



# "PERI-LUSTA"

KNITTING YARN.

Price, 3/- per doz.

No charge for Case.

Case to contain 3 doz. 1-oz. Balls or 6 doz. ½-oz. Balls Assorted Shades, "Peri-Lusta" Knitting Yarn.



Case to contain 6 doz. Spools, assorted colors, "Peri-Lusta" Crochet Yarn.



### NEW EXPANDING CABINET,

To introduce the "Peri-Lusta" makes of Embroidery, Knitting, &c., we are giving a limited number of these Cabinets Free, charging only for the contents as below. The silken lustre of these goods, and their adaptability for all classes of Art Needlework, Crochet, Knitting, etc., are at once displayed in this Cabinet.

# ——:o:—— This Cabinet contains:—

|                                      |             |                                           | S. | d. |
|--------------------------------------|----------