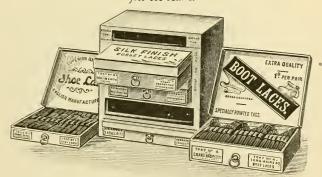

old, with no trouble to yourself, hang up the "Mutecell"

Cards in your establishment and the laces sell themselves.

## BOOT & SHOE LACES.

The "GRAND AGGREGATE" Case of Laces.

Handsome, very strong and compact Wood Case, covered with durable Leatherette.

Contents retail as follows;—

Tray No. 1. ½ gro. pairs Shoe Laces (24 inch, Black and Brown)

at Id. per pair
,, 2. ½ gro. White Tubular "Silk Finish" Corset Laces

, ,, 3. ½ gro. Black and Dove Grey ditto (3 yards) at 1d. each

, ,, 4. ½ gro. pairs Boot Laces (Gents' 43 inch, Black and Brown) special taper tags, at 1d. per pair

,, ,, 5. ½ gro. pairs Boot Laces (Ladies' 52 inch. Black and Brown) special taper tags, at 1d. per pair

6 0

0

6 0 30 0

This gives a profit of 30 % for the retailer, and the Case remains free for refills.



# Price 21/- for the Case complete. RENEWALS.

The outer case should last for years, but each tray can be entirely replaced (not refilled) separately as exhausted. Quote the "Grand Aggregate" Case of Laces, and the No. of the Tray, or use attached order form.

#### PRICES FOR RENEWALS.

Tray No. 1. 3/- for the Tray containing ½ gro. pairs as above.

So that from the above it will be seen that a renewal of all the 5 Trays contained in the Case would cost 19/6, giving a return of 35% to the retailer.

J. ROTHERHAM & Co., Ltd.

# THIMBLE CASES.



No. 136 -"The Boudoir," 3/3 per case.

No. 1587.

Case

containing

1 Gross

Electro-plated

Thimbles.

Price, 8/6 case.

-0-

A Large

Variety of

Cases always

on Hand.







Cases.

No. 185.
3/11 Case.
Containing 12
Thimbles
each in Fancy
Plus