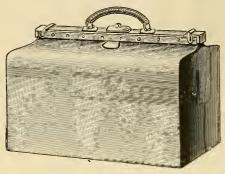

# GENERAL INDEX.

| ↑ DJUSTERS," Zita" Dip Front 169                                                                                                                                                                                                                                                                                                                |
|-------------------------------------------------------------------------------------------------------------------------------------------------------------------------------------------------------------------------------------------------------------------------------------------------------------------------------------------------|
| A DJUSTERS, "Zita" Dip Front 169 Inset facing 169                                                                                                                                                                                                                                                                                               |
| AgateButtons190Ainsworth'sMachineThreadAirPressureHooks                                                                                                                                                                                                                                                                                         |
| Ainsworth's Machine Thread 53                                                                                                                                                                                                                                                                                                                   |
| Air Pressure Hooks                                                                                                                                                                                                                                                                                                                              |
| Air-tight Show Cases                                                                                                                                                                                                                                                                                                                            |
| Air-tight Show Cases                                                                                                                                                                                                                                                                                                                            |
| Alexander Jackets and Vests 431                                                                                                                                                                                                                                                                                                                 |
| Alexander Jackets and Vests 451                                                                                                                                                                                                                                                                                                                 |
| Alloa Yarns 46                                                                                                                                                                                                                                                                                                                                  |
| All Wool Mendings 29 to 4)                                                                                                                                                                                                                                                                                                                      |
| Alpaca Coats                                                                                                                                                                                                                                                                                                                                    |
| Angola Mending                                                                                                                                                                                                                                                                                                                                  |
| Angolas13, 15, 17 to 40                                                                                                                                                                                                                                                                                                                         |
| "Anlaby" Bodice Steels 111                                                                                                                                                                                                                                                                                                                      |
| Shields                                                                                                                                                                                                                                                                                                                                         |
| Suspenders 192                                                                                                                                                                                                                                                                                                                                  |
| Antarctic Bone                                                                                                                                                                                                                                                                                                                                  |
| Antarctic Bone                                                                                                                                                                                                                                                                                                                                  |
| Antimo anggara                                                                                                                                                                                                                                                                                                                                  |
| Antimacassars         529           Applique Initials         50           Arm Ties         200           Art Needlework         49,50           Astrachan Wool         48           Ach Trans         294                                                                                                                                      |
| Applique Illitials                                                                                                                                                                                                                                                                                                                              |
| Arm Ties                                                                                                                                                                                                                                                                                                                                        |
| Art Needlework 49, 50                                                                                                                                                                                                                                                                                                                           |
| Astrachan Wool 48                                                                                                                                                                                                                                                                                                                               |
| ASII Travs                                                                                                                                                                                                                                                                                                                                      |
| Austin's Thread Lines 180                                                                                                                                                                                                                                                                                                                       |
| Axminster Rugs 506                                                                                                                                                                                                                                                                                                                              |
|                                                                                                                                                                                                                                                                                                                                                 |
| Bally Baskets                                                                                                                                                                                                                                                                                                                                   |
| Back Strapping 4                                                                                                                                                                                                                                                                                                                                |
| D D 11 11 0 000 000                                                                                                                                                                                                                                                                                                                             |
| Convers 999                                                                                                                                                                                                                                                                                                                                     |
| ,, Canvas                                                                                                                                                                                                                                                                                                                                       |
| ,, Chatelaine 326                                                                                                                                                                                                                                                                                                                               |
|                                                                                                                                                                                                                                                                                                                                                 |
| " Dress Suit 331                                                                                                                                                                                                                                                                                                                                |
| ,, Dress Suit                                                                                                                                                                                                                                                                                                                                   |
| ,, Dress Suit       331         ,, Dressing       324         ,, Gladstone       331, 332                                                                                                                                                                                                                                                       |
| ,, Dressing 324<br>,, Gladstone 331, 332<br>,, Handkerchief 327                                                                                                                                                                                                                                                                                 |
| , Kit 330                                                                                                                                                                                                                                                                                                                                       |
| , Kit 330                                                                                                                                                                                                                                                                                                                                       |
| , Kit 330                                                                                                                                                                                                                                                                                                                                       |
| ,, Kit                                                                                                                                                                                                                                                                                                                                          |
| ,, Kit                                                                                                                                                                                                                                                                                                                                          |
| "Kit     330       "Market     340       "Square     329       "String     341       "Wrist     324, 325                                                                                                                                                                                                                                        |
| "Kit     330       "Market     340       "Square     329       "String     341       "Wrist     324, 325                                                                                                                                                                                                                                        |
| "Kit     330       "Market     340       "Square     329       "String     341       "Wrist     324, 325                                                                                                                                                                                                                                        |
| "Kit     330       "Market     340       "Square     329       "String     341       "Wrist     324, 325                                                                                                                                                                                                                                        |
| "Kit     330       "Market     340       "Square     329       "String     341       "Wrist     324, 325                                                                                                                                                                                                                                        |
| "Kit     330       "Market     340       "Square     329       "String     341       "Wrist     324, 325                                                                                                                                                                                                                                        |
| ", Kit     330       ", Market     340       ", Square     329       ", String     341       ", Wrist     324, 325       Baldwin's Wools     41 to 44       Balls, Berlin Wool     45       ", Cotton     13       ", Knitting     14       ", Tinsel     49       Worsted     48                                                               |
| ", Kit     330       ", Market     340       ", Square     329       ", String     341       ", Wrist     324, 325       Baldwin's Wools     41 to 44       Balls, Berlin Wool     45       ", Cotton     13       ", Knitting     14       ", Tinsel     49       ", Worsted     48       Barbour's Machine Thread     53                      |
| ", Kit     330       ", Market     340       ", Square     329       ", String     341       ", Wrist     324, 325       Baldwin's Wools     41 to 44       Balls, Berlin Wool     45       ", Cotton     13       ", Knitting     14       ", Tinsel     49       ", Worsted     48       Barbour's Machine Thread     53       Baizes     506 |
| ", Kit     330       ", Market     340       ", Square     329       ", String     341       ", Wrist     324, 325       Baldwin's Wools     41 to 44       Balls, Berlin Wool     45       ", Cotton     13       ", Knitting     14       ", Tinsel     49       ", Worsted     48       Barbour's Machine Thread     53       Baizes     506 |
| ", Kit     330       ", Market     340       ", Square     329       ", String     341       ", Wrist     324, 325       Baldwin's Wools     41 to 44       Balls, Berlin Wool     45       ", Cotton     13       ", Knitting     14       ", Tinsel     49       ", Worsted     48       Barbour's Machine Thread     53       Baizes     506 |