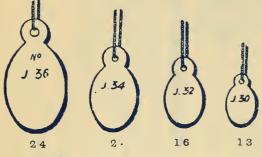

in Silver extra

| 1/4-gross | <br>4/6 |
|-----------|---------|
| ½-gross   | <br>6/6 |
| 1-gross   | <br>9/6 |
| 62        | ,       |

#### PATTERN FASTENING PRESS.

This handy Little Press binds Patterns, Papers, &c. Neatly and Expeditiously. PRICE 2/7.



ON THE PREMISES Experienced Hands. <del>->€..3<-</del>

<del>->3</del>-3≺-

CHARGES

MCDERATE

GUARANTEED

Departments a11 Novelties in The Latest

SALE

ALWAYS

# FIT PERFECT

TODD,

DRAPER & SILK MERCER, BLACKPOOL.

Width.....inches. Price .....per yard.

Please Return Patterns

No. 839. PATTERN CARDS, Assorted Tints 1,000 10/6; 2,000 17/6; 5,000 31/6.

#### WIRE STAPLES FOR USE WITH ABOVE PRESS. STEEL. BRASS.









No. 1, 2/3 No. 13, 3/-

No. 2, 3/9



Fine White or Green Cardboard.

#### WITH CORD.

REDUCED PRICES. Per 1,000





METAL EDGE

TALLIES.



No. 93 2 9)
USEFUL SIZES



# STRONG PATTERN GUTTING PRESS Eyeleted Tickets



No. 847 Size of Base 121 by 101-ins., 81-ins deep. Complete with Blocks, Knife and Sharpening Stone 27/6.



Fine White Card. per 1,000

#### ROUND TOP BRASS FASTENERS.



S 5 S o Si S 2 S 3 S 4 2,9 3/- 3/6 4/-5/-5 9 Per 12 Gross.

#### PATENT Holdfast Ticket and Fastener Combined



No. 859. 3/3



No. 858. 2/9



No. 856 1/9 No, 857 2/3 Per Box of 500.

#### Patent Pin Fastening Card Tickets. VERY USEFUL FOR



No. 26. 3/2 per 1,000.



No. 27. 2/6 per 1,000.



No. 28 1 9 per 1 000

## CASHIERS' CHECK BOOKS.

FOR NUMBERED DUPLICATE SHOPHEADS.

| 9/ 5