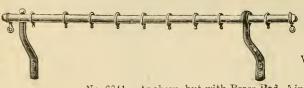

\frac{3}{6}$  ...  $\frac{4}{-}$  ...  $\frac{4}{2}$  , 937 - 3/1 ...  $\frac{4}{-}$  ...  $\frac{4}{5}$  ...  $\frac{4}{10}$  ,

Patent Machine-Made Stair Rod Eye.

No. 4701-For ordinary Round Rods.

 ${\overset{\$}{8}}$  2/5 .. 2/8 .. 3/4 .. 4/5 per single doz.



Patent Stair Rod Eye, with fixed end to be used with Brass cased Tube.

7.- .. 8/9 .. 10/6 .. 12/3 per doz. pairs.

Burnished Stair Rod Eyes.





Burnished Stair Rod Eyes,

No. 3917- 13/2 .. 18/- ..  $\frac{5}{8}$  ..  $\frac{3}{4}$  in. — per gross. , 3927- 186 .. 24/6 .. 30/- .. — per gross. , 3923- 28/- .. 33/6 .. 52/6 .. 63/- ,, All with deep backs.

Best Pollshed Hinged Stair Rod Eyes.

No. 4948—  $\frac{3}{8}$ /9 9/8 10/6  $\frac{3}{4}$ /3 per doz.





280

J. ROTHERHAM & Co., Ltd.

#### PORTIERE RODS.

EACH COMPLETE.



No. 6840.
Iron Rods and
Brackets
th Brass Rings an

With Brass Rings and Ends.  $\frac{5}{8}$  in. 1/4

No. 6841.—As above, but with Brass Rod,  $\frac{5}{8}$  in. 1/10



No. 4762—All Brass, Polished.

 $\frac{1}{2}$   $\frac{5}{8}$   $\frac{3}{4}$  in. 2/3 2/7 2.11

As above, but lighter, 4766, all Brass,  $\frac{5}{8}$  in. **2** 1



No. 4385.

All Polished Bras, Hinged.

 $\frac{5}{8}$  in. 3/4  $\frac{3}{4}$  in. 310



All Polished Brass, Hinged.

All 4st. 3 n.

 $\frac{1}{2}$   $\frac{5}{8}$   $\frac{3}{4}$   $\frac{7}{8}$  1in.  $\frac{1}{4799}$  - **3/3 3/10** - -

4956 **4/8 5/1 5/6 7/6 9/**-



No. 6839—Hitchman's System Lifting Portiere Rods,
Polished Brass, Self-raising, Reversible, each complete.
No. 6836—4ft. 3in. 5/7 No. 6832—4ft. 3in. 6/10

#### J. ROTHERHAM & Co., Ltd.