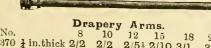

Flower Stands.

4 clips .. 8/6 doz. 5 ,, .. 9/6 ,, 6 ,, .. 10/6 ,,



No. 60.







#### WINDOW FITTINGS.



No. 474.



No. 343.

TOP PLATES. per doz. 3 1 11in. 3/- 3/2 3/6 4/2 4/10 7/-No. 4093, ex. strong, to unscrew ... -5/46/2-76-

No. 394, extra long Sockets - 4/2 53 59 7/- 8/4

Bottom Fixing. Middle Fixing. 5 3 7 1 11 inch  $\frac{9}{8}$   $\frac{3}{4}$   $\frac{7}{8}$  1 inch. 4/- 4/6 5/3 6/3 doz. Ex.Strong 4/2 5/9 6/8 8/- 9/3 doz.



Sockets. ₹ in. 1/3 1/10 2/3 doz.



Double, ½ ½ 3 inch 2/6 3/- 3/6 doz.



No. 348. Extra Strong Sockets,



No. 4436.

No. per doz.  $\frac{3}{8}$   $\frac{3}{4}$   $\frac{1}{1}$  1 in. 349 Single 5/1 5/4 6/10½ 7/5 Sliding Hooks, 348 Doubl. 5/9 6/2 7/3½ 8/4 ½  $\frac{5}{8}$   $\frac{3}{4}$  1 inch. 348½ Treble 8/4 8/4 9/4½10/7½ 1/4 1/7 1/9 2/8 doz.



No. 8 10 12 15 18 21 inch. 370  $\frac{1}{4}$  in.thick 2/2 2/2 2/5 $\frac{1}{2}$  2/10 3/1 3/5 doz. Shelf Bracker 372  $\frac{5}{16}$  inch. 3/3 3/9 4/2 4/9 doz.  $\frac{1}{2}$  5 6 7 8 381  $\frac{3}{2}$  inch. 5/1 5/3 5/9 7/- 8/4 doz. 7/- 7/6 8/6 9/3 11/6





3 in. 11/9 doz.

No. 4121.

Rise & Fall Bracket, Superior Finish, 8 10 1215 18 in. 11/3 10/3 14/4

Large size, ‡ in. 8/- doz. Small size

> ROUND YARD STICKS 3/6 dozen Ditto, Boxwood, marked Inches, round or flat ... 5/6 dozen

2 3 4 5 6 7 8 9 10 11 12 13 14 15 16 17 19 19 210 21 212 213 214 215 216 217 218 219 310 31 512 315 314 315

BRASS MEASURES. 3 in. wide 1/10 cach. Marked Nails .. 1/8 Marked Inches .. .. 1/10 2/3 Marked both Inches and Nails on one face . . 1 114



257



DRAPERS' & OUTFITTERS'

# Over-Counter Brass Rail