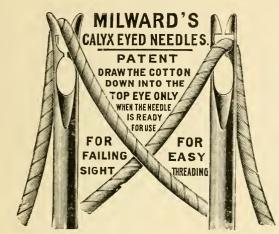

ented Packet, No. 5001.

#### J. ROTHERHAM & Co., Ltd.

#### **NEEDLES.**—continued.

White and Gold



Envelopes.

"STAG'S HEAD" Needles, Best Quality, 12 Needles in a Packet.
Sharps, Betweens, Ground Downs, Darners, Dble. Longs and Straws 7/6 per gr. packets.

"STAG'S HEAD" Needles, Penny Packets.

Carpet, Crewel, Rug and Embroidery .. ..

7/6 per gross.



#### GLASS TOP MAHOGANY COUNTER CASE.

(As sketch.)

This case contains 3 gross packets Best Transparent Sharps (12 needles in packet).

Price 24/- complete.

#### HANDSOME MAHOGANY CABINET.



Two Drawers.

To induce our Customers to stock John James & Son's celebrated Needles, we offer this Handsome Two-Drawer Cabinet, Free of Charge with their first order for Needles to the value of 21/-, any assortment.

#### CALYX-EYED NEEDLES.



Prices.

- 5 Needles in each Packet.
  - 8/- per gross packets.
- 12 Needles in each Packet.
  - 19/- per gross packets.

Threading.

Threaded.

#### MACHINE NEEDLES.

|                            |     | Gross. |                   |     |     | Gross |
|----------------------------|-----|--------|-------------------|-----|-----|-------|
| Singer's Family and Medium |     | 3/3    | Weir              | • • | • • | 7/-   |
| " O.S. Flat and Round      | • • | 7/-    | Wanzer            | • • |     | 6/-   |
| Thomas'                    |     | 4/6    | Wilcox and Gibbs' | • • | • • | 8/6   |
| Howe's                     |     | 7/-    | Jones' Spool      |     |     | 9/-   |
| Wheeler Wilson's           |     | 7/-    | Florence          |     |     | 8/-   |
| Grover and Baker's