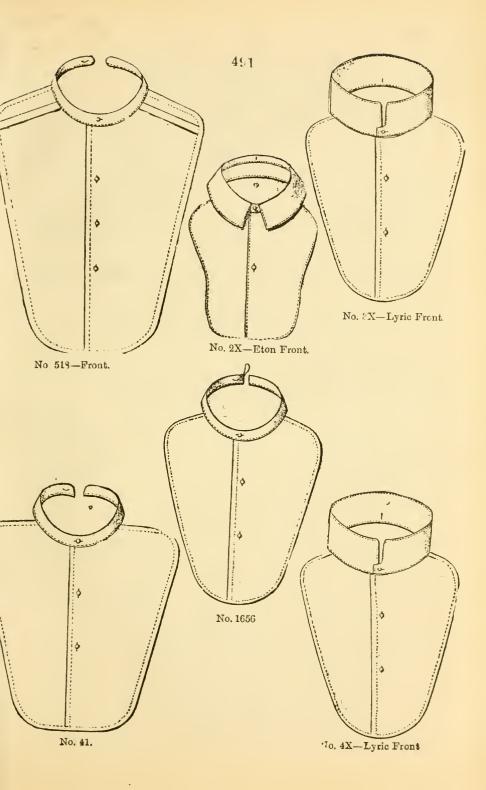

5th Floor

Men's Department-

Shirts, Collars
Tennis and Cricket Shirts
Ties, Braces
Body Belts, Hat Bands
Silk Handkerchiefs
Cardigan Jackets
Mufflers, Pyjamas
Sweaters
Dressing Gowns
Travelling Rugs

Descend Stairs to 4th Floor for