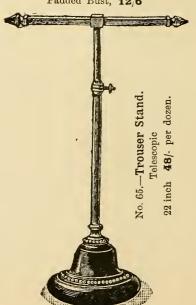

's Figure, Best quality Boy's, with Square Neck, from 36/-With wax hands, 46 extra.



No. 36. Mounted on Square Block.



No. 48. Robe Stand, 4/11 each.



No. 19. Wire Skirt Stands, 6/11 each,



No. 20. Padded Stands. 24 . 7.6 ea. 8,6 ea. Size 24 Size 26 Size 28



No. 15.
Medium Hips, 22 in. long,
12/6. Full Hips, Bust
length, 26 in., on Claw
Stand, 14/6.



No. 17. Costume Stand. Short Hips, 13/11.



Long Hip Jacket Stand, Telescopic, 11/- each.



Ladies' Wax Heads.

Light or Dark hair, on padded Costume Stand, 33/- complete. Heads only .. 20/6 each.



No. 7.
Telescopic Millinery Stand.
25/- each.
Dark or Fair.



No. 37.—Patent Expanding Costume Stand. 42/- each. Cheaper Quality. 35/- each.



No. 11.—Jacket Stand. Telescopic 8/6 each.



No. 49.—Costume Stand. Fadded Bust, 12,6



No. 38



Velvet Fichu Stand, Height 28 in. 5/11 each



Triple Fichu Stand. Covered Cloth 15/6, Velvet 18/6, Satin 24/6



Visite Stand. Covered Cloth, 6/6 · Velvet 9/6, Satin 11/8



Fichu Stand, with Wax Head. Covered Cloth 27/6, Covered Velvet 29/6 Covered Cloth 10/6, Velvet 12/6 Covered Satin 31/6



Fichu and Cuff Stand. Satin 15/6

J. ROTHERHAM & Co., Ltd.

THE NEW .

# Patent Folding Stand

FOR

JACKETS, MANTLES & COSTUMES.



(BY ROYAL LETTERS PATENT).

#### EXTREMELY LIGHT. . .

FOLDS QUITE FLAT. .

WONDERFULLY COMPACT.

CAN BE SENT BY POST. .

Folds into box less than two inches deep.

\*\*\*

Strongly made of tinned wire, with brass fittings.

\*\*\*\*

Stand, Gold color.

**₩₩₩** 

Most Fashionable Shape.

**₩** 

VERY RIGID.

\*\*\*

Complete in Leatherboard Box.





No. 3