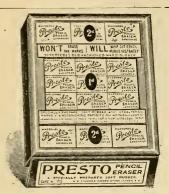

ass Top SHOW CASE OF PAPER FASTENERS. A very saleable Case, and one showing a nice profit to the Retailer. Retail value of contents 6/-. 3/- per case.

Case No. 498. Larger case than above. Retail value 18/-. Splendid profit. 8/- per case.





No. 467T. BOX OF SIX SOLID CRAYONS IN AN ENAMELLED TIN BOX. Half a gross of boxes in strong outer with lift-up show lid and label. Now, as ever, the best box of crayons on the market. Has an enormous sale. 7/9 per gross.



No. 646. Penny Pieces of Presto Rubber.

Attractively Carded,
with wording on card explaining its special use,
Whips out pencil marks instantly. 8d. card, 7/- gro.

Suitable for any Size Pocket Book. Memorandum. Ocket Book Pencils

No. 505. 7/- gross. 8d. card. Good Selling Line, used by everybody.

### J. ROTHERHAM & CO., Ltd.



No.716. Glass Top Case of **PRESTO RUBBER**, 1d. and 2d. pieces. Smart
Case blocked in silver. Price 4/- per
case. Retail value of contents 6/-



Case No. 492. RED BANDS, ASSORTED THICK AND THIN.

Ten sizes, forming a splendid variety, acknowledged to be the best stock box of Red Bands in the trade,



No. 486/420.—PENCIL SHARPENER, POINTED PENCIL & NICKEL SILVER PROTECTOR & RUBBER.

Retailing 1d. the three articles. 7/- per gross.

6/8 per case.

Retail value of contents, 10/1.



No. 510.

### BIG BEN PENCIL.

Seven inch Oval Carpenter's Pencil, with extra thick lead. Put up in dozens on a very attractive card.

7/- per gross. 8d. per card.



No. 455. LARGE PENNY BAND, size as shown, splendid value, and a most useful size. Assorted, Red, Grey, and Black. 7/- per gross. 1/3 per card o