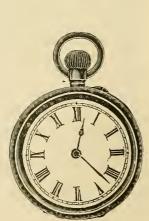

| 91             | 16/11 |
|--------------|-------------|----------------|-------|
| Rugby "      | 10 ×        | 81             | 16/11 |
| Dover "      | 10⅓ ×       | $9\frac{1}{2}$ | 18/6  |
| 8 Day Cath   | edral Gong, | Cream          | Dial. |



Wood Clocks,  $10\frac{1}{2} \times 7$  2/11 each.

Gresham Office Clock, Dial 12 in. 8 day, Oak Frame 12/11 each.

Office Regulator, 12 in. Dial, Walnut Frame, Height 32 in., 8 day 14/11 19/11 29/11 each.

Good Range of Marble and Iron Clocks from 16/11 to 84/- each.

### Watches.



Ladies' and Gents'.





Ladies' Silver, from 9 11 to 63/- each.
,, Nickel .. . . 6/11 ,,

Ladies' Gold, from 29/11 to 95/- each. ,, Oxydised 9/6 10/6 12/11 ,,

Gold and Silver Alberts, Ladies' Chains, Brooches, Studs, Bangles, etc., in Great Variety.







Gents' Silver Wa ches, Hunter and Open Face, Key Winders & Keyless from 10/6 to 81/- cach.

Gold Gents' 70/- to £12 12s. each.

# BRONZE FIGURES.



DON CASAR and DON JUAN, height 204 inch, 42'- pair.

| 337 1 1 1 1 1 1 1 1 1 1 1 1 1 1 1 1 1 1 |           |         |             |          |         | 4         |       |        |       |
|-----------------------------------------|-----------|---------|-------------|----------|---------|-----------|-------|--------|-------|
| Warriors, height 15                     | 111.      |         |             |          |         |           |       | 17/11  | pair. |
| Fisher and Hunter,                      | height    | 22 in   | finishe     | d in J   | ananese | Bronze    |       | 34/11  |       |
| Roman Warriors, he                      |