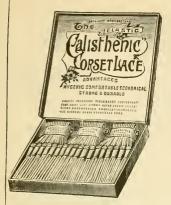

## NO. 6 CELEBRATED CASE OF CORSET LACES.

A compact and well turned out Case. Top tray fixed. Bottom tray in drawer form. Contents as follows:—

‡-gross Tubular Glacé Corset Laces.

½-gross Tubular Glace Corset Laces,
White and Black.
½-gross Round Ditto.