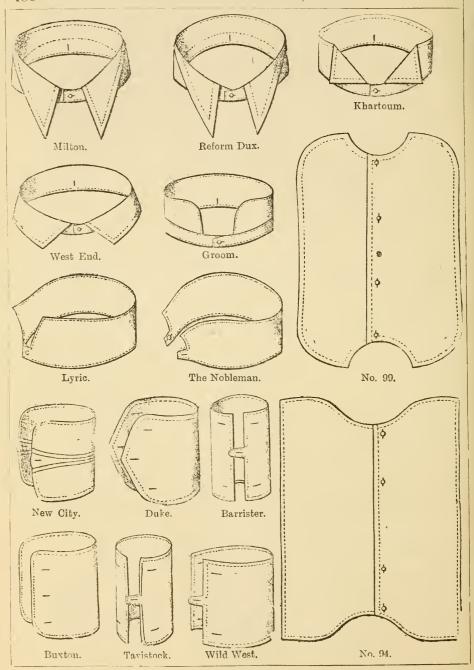

5th Floor

Men's Department-

Shirts, Collars
Tennis and Cricket Shirts
Ties, Braces
Body Belts, Hat Bands
Silk Handkerchiefs
Cardigan Jackets
Mufflers, Pyjamas
Sweaters
Dressing Gowns
Travelling Rugs

Descend Stairs to 4th Floor for