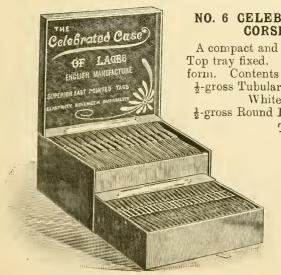

## NO. 6 CELEBRATED CASE OF CORSET LACES.

A compact and well turned out Case. Top tray fixed. Bottom tray in drawer form. Contents as follows:—

‡-gross Tubular Glacé Corset Laces.

½-gross Tubular Glace Corset Laces,
White and Black.
½-gross Round Ditto.