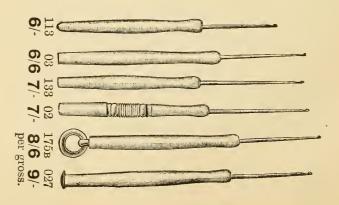

24 26 30 36 40

3/9 46 6/9 8/6 11/- 13/9 17/6 per great gross.

Boxed in ½ great grosses up to 30 line. 36 line and upwards.

J. ROTHERHAM & Co., Ltd.

Patent.

SIZES :-V.V.S. V.S.

12 HOOKS & EYES ON A CARD

9 ON A CARD.

ENVELOPE.

ALL THE ABOVE IN BLACK OR WHITE.

8/11

SIZES: 00.

8/11

Gross envelope.

12 ON A CARD. Black or White.

SIDE VIEW



0.



OF HOOK Both Black and White Brass. 8 II gross cards.

"VENUS" EYES ONLY

36 in ENVELOPE

Black or White. 8/II gross envelopes.

"PING PONG" HOOKS & EYES.



BLACK or WHITE. 6 ON A CARD.

2.

8/II gross cards.

THE TENNIS

SIZES:- 1.

3.

BLACK OR WHITE . 12 Hooks & Eyes on a Card.



Both Black and White Brass.

12/3 gross cards.

# Steel Crochet Hooks.



J. ROTHERHAM & Co., Ltd.

# Bone Crachet Hoaks.



# Bone Handles, Steel Hooks.





#### STAY CORDS.

White Cotton, per ball, 108 yards ... 1/6 Linen ,, ,, ,, ... 2/9 Glacé Stay Cord in balls—108 yards. White, Black and Colors, 2/9 per box. Silk Stay Cord, in ½ or ½-gross boxes. Black, White & Colors, 7/6 per gross.

#### CORSET LACES.

#### GREY BATH COTTON STAY LACES.

|                  | Cal  | LED | 6/4 | 8/4 | 10/4 | 12/4 |
|------------------|------|-----|-----|-----|------|------|
| Grey Extra Super | <br> |     | 1/3 | 1/8 | 2/1  | 2/9  |
| ,, 33's Heavy    | <br> | • • | _   |     | 3/11 |      |

#### Alpaca Stay Laces.

| 10/4 | Extra Super |  |  | 8/6  |
|------|-------------|--|--|------|
| 12/4 | 37          |  |  | 9/3  |
| 16/4 | .,          |  |  | 12/6 |

#### Bath Worsted Laces.

| 8/4 | 10/4 | 12/4 |
|-----|------|------|
| 5/- | 76   | 10/6 |

##