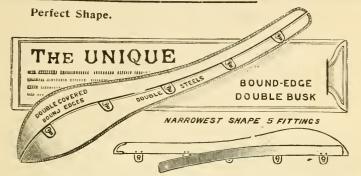

# GENERAL INDEX.

| ↑ DJUSTERS," Zita" Dip Front 169                                                                                                                                                                                                                                                                                                                |
|-------------------------------------------------------------------------------------------------------------------------------------------------------------------------------------------------------------------------------------------------------------------------------------------------------------------------------------------------|
| A DJUSTERS, "Zita" Dip Front 169 Inset facing 169                                                                                                                                                                                                                                                                                               |
| AgateButtons190Ainsworth'sMachineThreadAirPressureHooks                                                                                                                                                                                                                                                                                         |
| Ainsworth's Machine Thread 53                                                                                                                                                                                                                                                                                                                   |
| Air Pressure Hooks                                                                                                                                                                                                                                                                                                                              |
| Air-tight Show Cases                                                                                                                                                                                                                                                                                                                            |
| Air-tight Show Cases                                                                                                                                                                                                                                                                                                                            |
| Alexander Jackets and Vests 431                                                                                                                                                                                                                                                                                                                 |
| Alexander Jackets and Vests 451                                                                                                                                                                                                                                                                                                                 |
| Alloa Yarns 46                                                                                                                                                                                                                                                                                                                                  |
| All Wool Mendings 29 to 4)                                                                                                                                                                                                                                                                                                                      |
| Alpaca Coats                                                                                                                                                                                                                                                                                                                                    |
| Angola Mending                                                                                                                                                                                                                                                                                                                                  |
| Angolas13, 15, 17 to 40                                                                                                                                                                                                                                                                                                                         |
| "Anlaby" Bodice Steels 111                                                                                                                                                                                                                                                                                                                      |
| Shields                                                                                                                                                                                                                                                                                                                                         |
| Suspenders 192                                                                                                                                                                                                                                                                                                                                  |
| Antarctic Bone                                                                                                                                                                                                                                                                                                                                  |
| Antarctic Bone                                                                                                                                                                                                                                                                                                                                  |
| Antimo anggara                                                                                                                                                                                                                                                                                                                                  |
| Antimacassars         529           Applique Initials         50           Arm Ties         200           Art Needlework         49,50           Astrachan Wool         48           Ach Trans         294                                                                                                                                      |
| Applique Illitials                                                                                                                                                                                                                                                                                                                              |
| Arm Ties                                                                                                                                                                                                                                                                                                                                        |
| Art Needlework 49, 50                                                                                                                                                                                                                                                                                                                           |
| Astrachan Wool 48                                                                                                                                                                                                                                                                                                                               |
| ASII Travs                                                                                                                                                                                                                                                                                                                                      |
| Austin's Thread Lines 180                                                                                                                                                                                                                                                                                                                       |
| Axminster Rugs 506                                                                                                                                                                                                                                                                                                                              |
|                                                                                                                                                                                                                                                                                                                                                 |
| Bally Baskets                                                                                                                                                                                                                                                                                                                                   |
| Back Strapping 4                                                                                                                                                                                                                                                                                                                                |
| D D 11 11 0 000 000                                                                                                                                                                                                                                                                                                                             |
| Convers 999                                                                                                                                                                                                                                                                                                                                     |
| ,, Canvas                                                                                                                                                                                                                                                                                                                                       |
| ,, Chatelaine 326                                                                                                                                                                                                                                                                                                                               |
|                                                                                                                                                                                                                                                                                                                                                 |
| " Dress Suit 331                                                                                                                                                                                                                                                                                                                                |
| ,, Dress Suit                                                                                                                                                                                                                                                                                                                                   |
| ,, Dress Suit       331         ,, Dressing       324         ,, Gladstone       331, 332                                                                                                                                                                                                                                                       |
| ,, Dressing 324<br>,, Gladstone 331, 332<br>,, Handkerchief 327                                                                                                                                                                                                                                                                                 |
| , Kit 330                                                                                                                                                                                                                                                                                                                                       |
| , Kit 330                                                                                                                                                                                                                                                                                                                                       |
| , Kit 330                                                                                                                                                                                                                                                                                                                                       |
| ,, Kit                                                                                                                                                                                                                                                                                                                                          |
| ,, Kit                                                                                                                                                                                                                                                                                                                                          |
| "Kit     330       "Market     340       "Square     329       "String     341       "Wrist     324, 325                                                                                                                                                                                                                                        |
| "Kit     330       "Market     340       "Square     329       "String     341       "Wrist     324, 325                                                                                                                                                                                                                                        |
| "Kit     330       "Market     340       "Square     329       "String     341       "Wrist     324, 325                                                                                                                                                                                                                                        |
| "Kit     330       "Market     340       "Square     329       "String     341       "Wrist     324, 325                                                                                                                                                                                                                                        |
| "Kit     330       "Market     340       "Square     329       "String     341       "Wrist     324, 325                                                                                                                                                                                                                                        |
| "Kit     330       "Market     340       "Square     329       "String     341       "Wrist     324, 325                                                                                                                                                                                                                                        |
| ", Kit     330       ", Market     340       ", Square     329       ", String     341       ", Wrist     324, 325       Baldwin's Wools     41 to 44       Balls, Berlin Wool     45       ", Cotton     13       ", Knitting     14       ", Tinsel     49       Worsted     48                                                               |
| ", Kit     330       ", Market     340       ", Square     329       ", String     341       ", Wrist     324, 325       Baldwin's Wools     41 to 44       Balls, Berlin Wool     45       ", Cotton     13       ", Knitting     14       ", Tinsel     49       ", Worsted     48       Barbour's Machine Thread     53                      |
| ", Kit     330       ", Market     340       ", Square     329       ", String     341       ", Wrist     324, 325       Baldwin's Wools     41 to 44       Balls, Berlin Wool     45       ", Cotton     13       ", Knitting     14       ", Tinsel     49       ", Worsted     48       Barbour's Machine Thread     53       Baizes     506 |
| ", Kit     330       ", Market     340       ", Square     329       ", String     341       ", Wrist     324, 325       Baldwin's Wools     41 to 44       Balls, Berlin Wool     45       ", Cotton     13       ", Knitting     14       ", Tinsel     49       ", Worsted     48       Barbour's Machine Thread     53       Baizes     506 |
| ", Kit     330       ", Market     340       ", Square     329       ", String     341       ", Wrist     324, 325       Baldwin's Wools     41 to 44       Balls, Berlin Wool     45       ", Cotton     13       ", Knitting     14       ", Tinsel     49       ", Worsted     48       Barbour's Machine Thread     53       Baizes     506 |