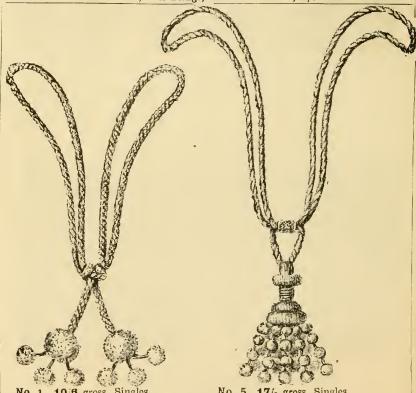

. To match Art Serges, Plushettes, &c.



Clip Head Wool, Ball Fringe, 23/6 gross. To match Art Serges, Plushettes, &c.



Clip Head Wool, Ball Fringe, 27/6 gross. To match Art Serges, Plushettes, &c.

### J. ROTHERHAM & Co., LTD.

#### UPHOLSTERY DEPARTMENT.



Clip Head Wool, Ball Fringe, 21/6 gross. To match Art Serges, Plushettes, &c.



Olip Head Fine Wool, Ball Fringe, 35/6 gross, To match Art Serges, Plushettes, &c.



Silk and Wool, Ball Fringe, 33/- gross.

All Shades. Chintz and Plain Colors.



Silk and Wool, Ball Fringe, 45,- gress.

All Shades,

#### "CECIL."



Silk and Mercerised Cotton, Tassel Fringe, 8/11 doz.

Chintz and Plain Colors.

#### "LILAC."



Silk and Wool, Eall Fringe, 5/6 doz. Chintz and Plain Colors.



Silk and Wool, Ball Fringe, Plain and Chintz, 4/9 doz.



10/6 gross, Singles.

White and Cream Cotton Curtain Loops.



સ્ટ્રસ્ટ

No. 4867.

Crimson, Blue, and Green Ground.

Saddle Bags for Cushions or Coverings

> 18 × 18in. 11/- doz.

11/- doz.

 $22 \times 22$ in. **17**/- doz.

24 × 54in. **51**/- doz.

Velvets to match.

25.2



Silk and Wool Trellis Curtain Loop, 5/6 doz.

To match Art Serges, Plushettes, &c.





CARPETS, FLOORCLOTHS, AND LINOLEUMS.

## Axminster Rugs.

ENGLISH MAKE.



0—24×54 in. **4/11** 1—27×59 in. **5/3** 2—29×67 in. **7/3** 3—32×70 in. **8/11** Excelsiors, 14 ft. **10/9** 18 ft. **12/11** 

#### Assorted Colorings and Designs.

Cheaper quality 2/11 3/11 4/11

Tapestry, Brussels and Axminster Carpets in assorted prices and sizes.

## Floor Cloths & Linoleums.

| Wood Baize | es | • • |     |   | $\frac{6}{7/9}$ |