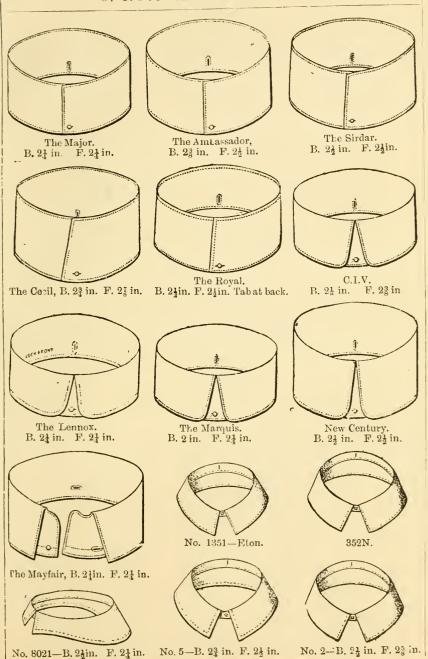

5th Floor

Men's Department-

Shirts, Collars
Tennis and Cricket Shirts
Ties, Braces
Body Belts, Hat Bands
Silk Handkerchiefs
Cardigan Jackets
Mufflers, Pyjamas
Sweaters
Dressing Gowns
Travelling Rugs

Descend Stairs to 4th Floor for