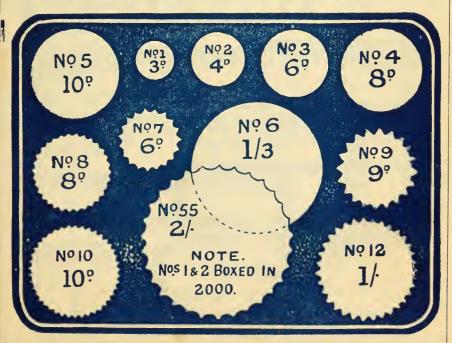

e | 1/2, 1/6 | ,,,   |



#### DRESS BUCKLES.

| Black | <br>1/6, 1/8 | gross |
|-------|--------------|-------|
| White | <br>1/6, 2/- | ,,,   |

Agate Buttons.
Plain .. per great gross
Figured .. , , ,

1/-1/3

# Ivory and Horn Buttons. White, Black, and Colored. In Vest, Coat, and Sizes.

Pearl Buttons.

In Vest, Coat and Dress Sizes. See Page 106

Leading Sizes in

# DOUBLE STRENGTH GUMMED TICKETS

Every Genuine Box bears a Copyright Label as below, a guarantee of quality and quantity.

The large
yearly increase
in the sales
of these labels
is practical
proof of their
superiority
PURE GUM
only being used
in their
Manutacture.



Customers
who desire
to avoid
WORTHLESS
and nasty
substitutes for
gum are
recommended
to give these
Tickets a trial.

COPVRICE

ABSOLUTELY TO BE RELIED UPON.









# Special Labels for Patterns,

TREBLE PURE GUMMED.

Other Sizes at Proportionate Rates.







P 75

P 78, 5,000 13/6

P, 79 5,000 16/6



JUDD & WALSH. HIGH ST. SUTTON. h Inches NOTED CASH DRAPERS P 77

P 76

CIRCLE LABLES Printed in Blue.



P 80 5,000 15/6



P 74







EXTRA STOUT PAPER.

PER BOX OF 1,000.





Ditto
PRINTED
with
Customer's
Name, &c.
Complete.

No. 43 10/-, 44 11/-, 45 12/6 , 46 15/-, 63 20/-

Per 5,000

,, 64 25/-,, 65 27/6 ,, 66 30/-

Not less than 5,000 of a size Printed.



#### SUPERIOR DOUBLE-GUMMED

# PARCEL LABELS.

Thoroughly Adhesive and Well Printed.



end. Quality Label (about 15% less) can be supplied but not recommended

Gum Labels must be kept in a Dry place



Any Size can be supplied with Strings 2/- 1,000 extra.

1d. Packets of above No. 5