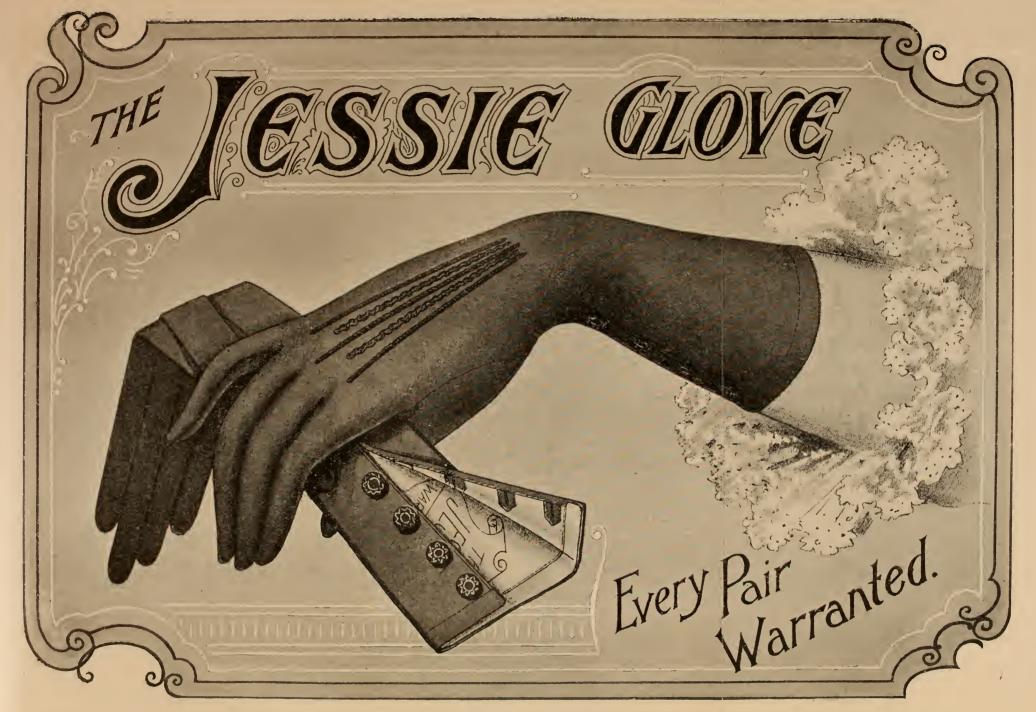

# Dist of and Guide to Departments.

Entrance.

Ribbon Department.

Turn to Right for

Gloves and Ladies' Belts.

Take Lift to 5th Floor for

Boots and Shoes-

Leather and Cloth Gaiters Cork Socks and Fleecy Soles