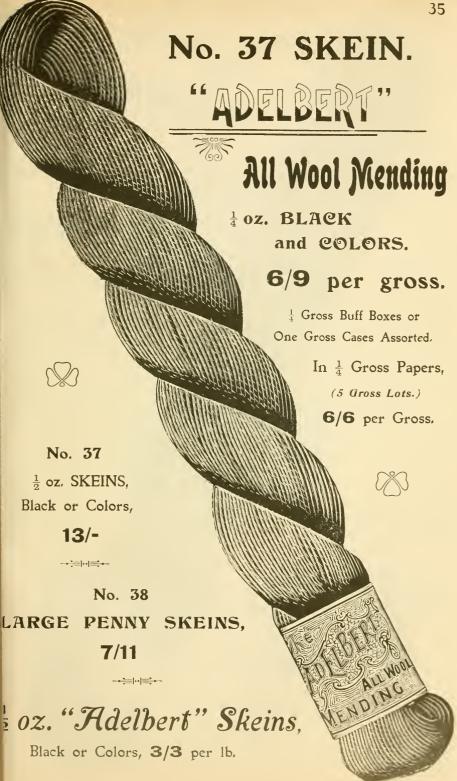

Extra.

EXACT SIZE OF CARD.



5/9 per gross.

In \(\frac{1}{4}\) Gross Light Buff Boxes or One Gross Cases.

CUSTOMER'S OWN NAME AT BACK for 6 GROSS.

-----

No. 10. "EXCELSIOR" CARD, 3/8 per gross.

Gross Buff Boxes or One Gross Cases.

32

ROTHERHAM & CO., Ltd.

# No. 49 LARGE Card.



With Needle, 4d, per Gross Extra.

EXACT SIZE OF CARD.



5/6 per gross.

4 Gross Light Green Boxes or 1 Gross Cases.

-----

No. 24. Tambour Basting Balls.

 $\frac{1}{4}$  oz. and 2 drams 1/8 per packet.

# No. 47 LARGE Card.

. . Extra Quality.

With Needle 4d. per Gross Extra.



7/3 per gross.

4 Gross Dark Blue Boxes or 1 Gross Cases. CUSTOMER'S OWN NAME AT BACK FOR 6 GROSS. -····e ();;;: ()3....-

No. 26. "ADELBERT" Large Card, 6/3 per gross.

4 Gross Dark Green Boxes or 1 Gross Assorted Cases.









All Wool

Mending.

One Gross Cases

Assorted.

~;;~

English Spun
Four-Fold
Extra Quality.

No. 42 SKEIN.

----

½, Oz. Skeins BLACK & COLORS, 8/4

5-Drs. " " 8/9

 $\frac{1}{2}$ , Oz. 2/12 in a box.

16/6

GRO.



. ROTHERHAM & CO., Ltd.

# Large Id. Balls. BLACK All Wool MENDING



Four-Fold.

No Waste,

No Tangled Skeins.

米



米

English Spun.

No Troublesome Home

Winding.

米

"WILLOW" Quality

8/9 per gross.

"CLIMAX" "

7/9 ,



"BOTANY." 6 Skeins of All-Wool Mending for  $3\frac{3}{4}$ d.

At **2/11** per Dozen Bands.—(\frac{1}{2} \text{ gross.})

"WILLOW." 6 Skeins for 4½d.

At 3/5 per Dozen.—(1 gross.)

# English Spun WOOL MENDING BALLS.

In 1 lb, or  $\frac{1}{2}$  lb, Boxes,

1 oz. and  $\frac{1}{2}$  oz.



Four-

Suitable for Mending or Knitting.







... 2/7 per 1b.