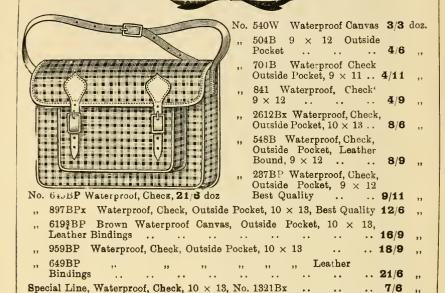

2/7½ 36/3 Sizes 33 36 ins. Prices 39/10½ 43/6 ea.

No. 437 Do. do. do. Best Canvas and 12 Corners.

Sizes 24 27 30 Prices 32/- 36/- 40/-Sizes 33 36 ins. Prices 44/- 48/- each



No. 437EB. Covered Best Dull Overland Canvas, Wood Tray, Broad Pands all round, Heavy Luggage Straps all round. Very best finish throughout.

Sizes 24 27 30 33 36 in.

Prices .. 36/- 40/6 45/- 49/6 54/- each.

## Rug Straps.



## Japanese Baskets and Hampers.



# Pilgrim & S. Baskets.

Nest: of 5.

21 in. 24 in. 27 in.

5/11 7/11 10/9

Strap for above set of 5.

21 in. 24 in. 27 in.

2/11 3/8 4/11



#### SHINSHU BRIEF BAGS.

Nests of 5, largest 18 inch, 3/11 per nest.

Nests of 3, largest 13 inch, 1/9 per nest.



Japanese Rush Dinner Mats, in sets of six, 6/11 per doz. sets.

# Girls' & Boys' School Satchels.



Note.—All Satchels can be given with Boys' Shoulder Straps, or Handles for Girls, at same price.

#### \* MARKET BAGS. \*



#### American Cloth.

| 9  | × | 12 | inch | <br> | 3/9 doz. |
|----|---|----|------|------|----------|
| 10 | × | 14 | 11   | <br> | 4/3 ,,   |
| 13 | × | 15 | ,,   | <br> | 4/11 ,,  |



#### Striped Canvas.

| 10 | × | 14 inch | <br> | 3/6 doz. |
|----|---|---------|------|----------|
| 13 | × | 15 .,   | <br> | 3/11 ,,  |
| 14 | × | 17 ,,   | <br> | 49 "     |

#### STRING BAGS.

The Die

String Dorothy Bags.

3001 .. 7/11 doz. 3002 .. 10/9 ,, 201 .. 12/6 ,, 202 .. 14/6 ,,

Pompadour Silk Bags. 3/11 7/11 doz.



Dorothy Bags.

Velvet .. 8/6 doz.

4/686 ,,

Black Satin 8,6 ,,

Silkette String Bags.

Plaited Handles.

Assorted Colors

15 × 12 8/6,

12 × 10 4/6 do