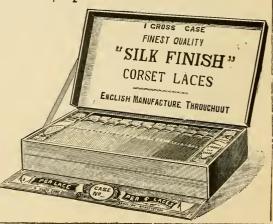

## NO. 6 CELEBRATED CASE OF CORSET LACES.

A compact and well turned out Case. Top tray fixed. Bottom tray in drawer form. Contents as follows:—

‡-gross Tubular Glacé Corset Laces.

½-gross Tubular Glace Corset Laces,
White and Black.
½-gross Round Ditto.