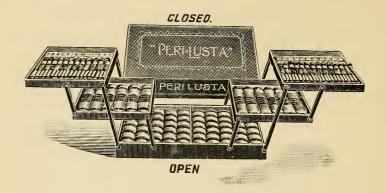

1 doz. Reels in a Box.

Price 1/3 per doz. Reels.

Stocked in 106 plain colors, and 16 shaded colors.



### " PERI-LUSTA " FLOSSETTE.

Illustration of Case to contain 3-gross skeins of "Peri-Lusta" Flossette, assorted, 24 leading colors, or 6 sizes (coarse to fine) in White.

No charge for Case.



### "Peri-Lusta" Stout Embroidery.

Case to contain ½-gross skeins, assorted shades, "Peri-Lusta" Stout Embroidery.

No extra charge for the Case.

Price, 8/4 per gross.

Also in 3-gross Cases, assorted leading shades. No charge for Case.



# "PERI-LUSTA"

KNITTING YARN.

Price, 3/- per doz.

No charge for Case.

Case to contain 3 doz. 1-oz. Balls or 6 doz. ½-oz. Balls Assorted Shades, "Peri-Lusta" Knitting Yarn.



Case to contain 6 doz. Spools, assorted colors, "Peri-Lusta" Crochet Yarn.



### NEW EXPANDING CABINET,

To introduce the "Peri-Lusta" makes of Embroidery, Knitting, &c., we are giving a limited number of these Cabinets Free, charging only for the contents as below. The silken lustre of these goods, and their adaptability for all classes of Art Needlework, Crochet, Knitting, etc., are at once displayed in this Cabinet.

# ——:o:—— This Cabinet contains:—

|                                      |             |                                           | S. | d. |
|--------------------------------------|-------------|-------------------------------------------|----|----|
| 1 gross "                            | Peri-Lusta' | 'Stout Embroidery, at 8/4 per gross       | 8  | 4  |
| <del>1</del> ,,                      | do.         | Coloured Flossette ,, 8/4 ,,