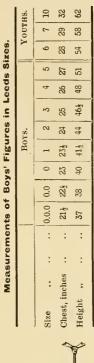

arantee delivery in a few days. Any description of Shop Fittings not illustrated can be supplied, or quotations forwarded by return of post.



No. 1. Evening Blouse stand, wax head and hands, wooden anatomically jointed arms, 67/6.



No. 2. Jacket stand, wax head, square neck, fitted with movable armlet and arm, and wax head, 60/-.

With two arms, 70/-.

Registered shape.

#### J. ROTHERHAM & Co., Ltd.



No. 2.

Costume Stand.

Wax Head and Hands, Jointed Wood

Arms, 70/-



Evening Dress Stand.

Fitted with Wax Arms, £5 12s. Od.

If with Wire Skirt, 6/- extra.



(Moderate Straight Front.)

Covered in Flesh or other colour Satin, mounted on Telescopic Stand, with a long Basque as shown.

25/-







No. 8—Anatomically Jointed Man's Figure.
With Wax Head fixed on Velvet Pedestal, 70/-





Height is from crown of head to sole of shoes

No. 35. Mounted on Square Block.



No. 36. Boy's Figure, Best quality Boy's, with Square Neck, from 36/-With wax hands, 46 extra.



No. 36. Mounted on Square Block.



No. 48. Robe Stand, 4/11 each.



No. 19. Wire Skirt Stands, 6/11 each,



No. 20. Padded Stands. 24 . 7.6 ea. 8,6 ea. Size 24 Size 26 Size 28



No. 15.
Medium Hips, 22 in. long,
12/6. Full Hips, Bust
length, 26 in., on Claw
Stand, 14/6.



No. 17. Costume Stand. Short Hips, 13/11.



Long Hip Jacket Stand, Telescopic, 11/- each.



Ladies' Wax Heads.

Light or Dark hair, on padded Costume Stand, 33/- complete. Heads only .. 20/6 each.



No. 7.
Telescopic Millinery Stand.
25/- each.
Dark or Fair.



No. 37.—Patent Expanding Costume Stand. 42/- each. Cheaper Quality. 35/-