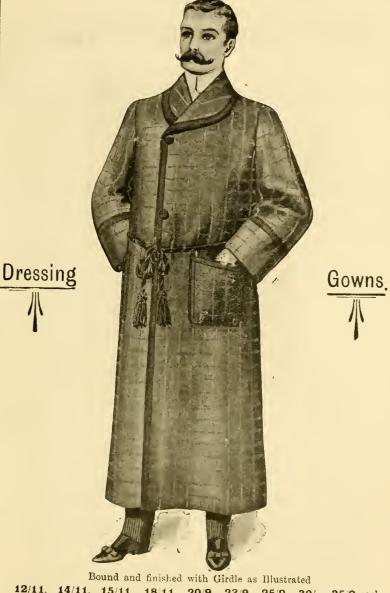

5th Floor

Men's Department-

Shirts, Collars
Tennis and Cricket Shirts
Ties, Braces
Body Belts, Hat Bands
Silk Handkerchiefs
Cardigan Jackets
Mufflers, Pyjamas
Sweaters
Dressing Gowns
Travelling Rugs

Descend Stairs to 4th Floor for

Infants' Millinery

Sun Hats and Bonnets

Dressing Gowns and Jackets