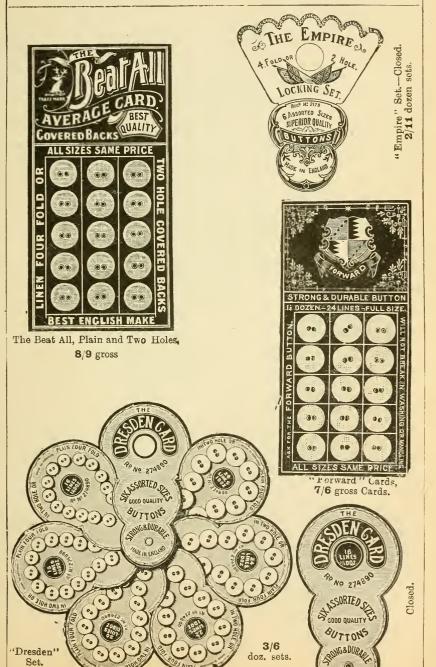

| "     | "         |    | 8d. to 2/6                 |
| 16 | ,,    | "     | "         |    | $6\frac{1}{2}$ d. to $3/-$ |
| 18 | ,,    | 93    | 17        |    | ud. to 5/-                 |
| 20 | "     | >>    | >>        |    | 1/- to 5/6                 |
| 22 | "     | ,,,   | 11        | ٠. | 1/6 to 6/-                 |

#### PEARL DRESS BUTTONS.

See Page 106.

# A NEW LINE IN

# Penny Cards Irish Linen Faced Buttons,

4 FOLD PLAIN and TWO-HOLE, COVERED BACKS.

# "THE BEAT ALL"

8/6 gross cards.

SAMPLES SENT ON APPLICATION.

## THE "IRIS" BOX.

## A NEW .

#### . LINE.

In Plain Four Fold or Two Hole.

Containing an
Assortment of 10
Dozen Superior
Buttons.



4/9 Per Dozen Boxes.

Customers' Names and Addresses printed on inside flap free of charge by taking 2 Gross Lots.





J. ROTHERHAM & Co., Ltd.

## New Basket Set.



Plain or Two Hole.

3/9 doz. Sets.

## The Cabinet Box.



4/8 doz. Boxes. Plain or Two Hole.



## A NEW LINE IN & &

# SETS OF BUTTONS,

"THE UP=TO=DATE" SET.

MOUNTED ON PINK CARDS.

Plain and 2 Hole Covered Backs.

Price 3/6 dozen sets.

SAMPLES SENT ON APPLICATION.



#### A NEW LINE.

# "The Wedgewood" Set,

PLAIN AND 2 HOLE.



42/- Gross Sets.

CUSTOMERS' NAMES & ADDRESSES PRINTED FREE BY TAKING 3½ GROSS LOTS.



#### A NEW LINE.

## "THE FAMILY" CARD,

CONTAINING

12 Dozen Buttons, Assorted Sizes on Card, in Plain or Two Hole.



47/Per Gross Cards.



30

47/-

Per Gross Cards.





105



The "Empire" Button Sets.

—: o :—

Plain or 2 Hole,

2/11 doz. Sets.



2/6 doz. Boxes.

#### The "Patience" Box.

Containing 6 dozen

Buttons