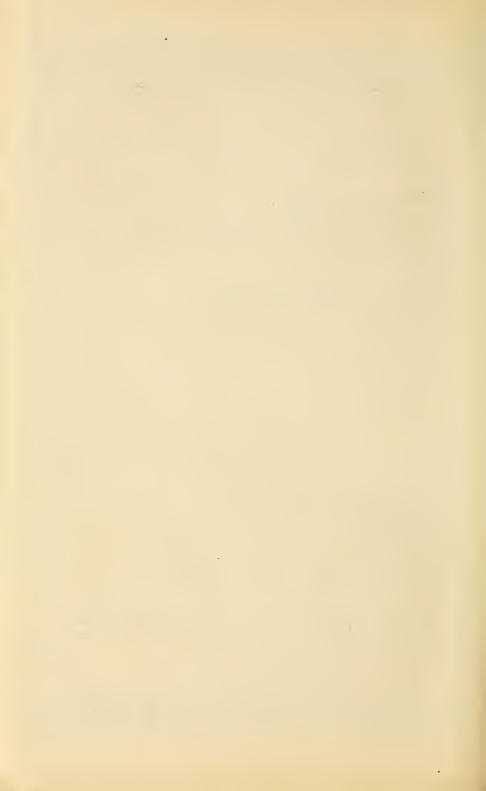

## "THE FAMILY" CARD,

CONTAINING

12 Dozen Buttons, Assorted Sizes on Card, in Plain or Two Hole.

47/Per Gross Cards.

30

47/-

Per Gross Cards.

105