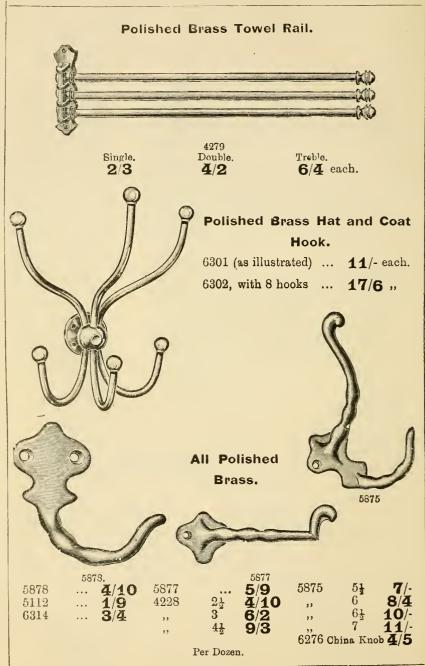

#### (For General Index, see next page.)

|               |         |          |         |         |       |       | PAGE  |     | PAGE                |
|---------------|---------|----------|---------|---------|-------|-------|-------|-----|---------------------|
| Haberdasher   | y Depa  | ırtment  | •••     | •••     | • • • |       | 1     | to  | 293                 |
| Trimmings     |         |          |         | • • •   |       |       | 295   | 93  | 307                 |
| Furs          |         |          |         |         |       |       | 308   | "   | 311                 |
| Foreign Fan   | cy and  | Leath    | er Goo  | ds      |       |       | 313   | ,,  | 38 <b>5</b> my      |
| Hosiery       |         |          |         |         | • • • |       | 387   | "   | 424                 |
| Fancy Wool    | Hosier  | ry and   | Juveni  | ile     |       |       | 425   | 1)  | 448                 |
| Corsets       | • • •   |          |         | • • •   |       |       | 449   | ,,  | 472                 |
| Men's         | •••     | • • •    |         | • • •   | • • • |       | 473   | ,,  | 495                 |
| Upholstery a  | and Car | rpets    |         | • • •   |       |       | 497   | ,,  | 506                 |
|               | • • •   | • • •    |         |         |       |       | 508   | "   | 514                 |
| Ribbons       |         |          |         | • • •   |       |       | 515   | 23  | 517                 |
| Silks, Velvet |         | ~        |         | • • •   | • • • |       |       |     | 518                 |
| Ladies' Shirt | s and   | Mantle   | S       |         |       |       |       |     | 519                 |
| Laces         |         | •••      |         | • • •   |       |       |       |     | 520                 |
| Dress Mater   | ials    | • • •    |         | • • •   | • • • |       |       |     | 521                 |
| Children's C  | ostume  | s, Pelis | sses an | d Ove   | ralls |       | 5     | 22, | <i>5</i> 2 <b>3</b> |
| Ladies' Dress | sing Go | wns ar   | id Jack | ets     | • • • | • • • | • • • |     | 524                 |
| Infants' and  |         |          |         |         |       | and   | Bonn  | ets | <b>525</b>          |
| Flowers and   | Feath   | ers      |         | • • •   | • • • |       |       |     | 526                 |
| Ladies' and   | Gents'  | Straw    | and F   | 'elt Ha | ts    |       |       |     | 527                 |
| Lace and M    | uslin C | urtains  | 3       |         |       |       |       |     | 528                 |
| Window Net    | S       |          |         | •••     |       |       |       |     | 529                 |
| Scotch Musl   | ins and | l Velve  | teens   | • • •   |       |       | 530   | to  | 532                 |
| Calicoes      |         |          |         |         |       |       |       |     | 533                 |
| Quilts        |         |          |         |         |       |       |       |     | 534                 |
| Table Covers  | S       |          |         |         | • • • |       |       |     | 534                 |
| Linens        |         |          |         |         | 9     |       |       |     | 535                 |
| Flannels      |         |          |         | •••     | • • • |       |       |     | 536                 |
| Flannelettes  |         |          |         |         |       |       |       |     | 536                 |
| Shirtings     |         |          |         |         |       |       |       |     | 536                 |
| Blankets      |         |          |         |         |       | • • • | •••   |     | 537                 |
| Boots and S   | hoes    |          |         |         |       |       | 5     | 38, | 539                 |
|               |         |          |         |         |       |       |       |     |                     |