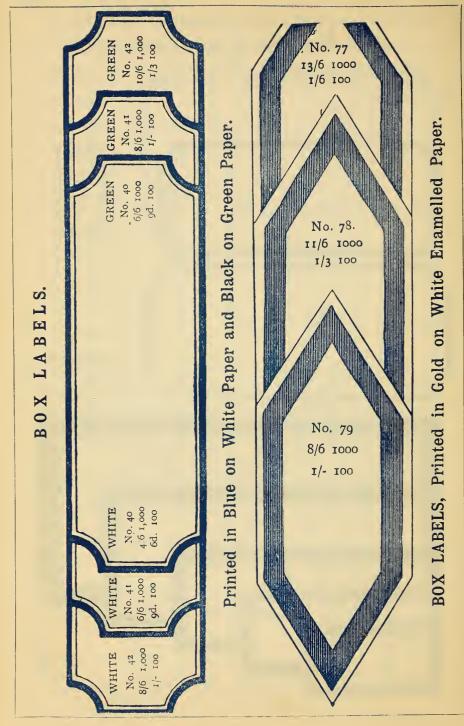

#### (For General Index, see next page.)

|               |         |          |         |         |       |       | PAGE  |     | PAGE                |
|---------------|---------|----------|---------|---------|-------|-------|-------|-----|---------------------|
| Haberdasher   | y Depa  | ırtment  | •••     | •••     | • • • |       | 1     | to  | 293                 |
| Trimmings     |         |          |         | • • •   |       |       | 295   | 93  | 307                 |
| Furs          |         |          |         |         |       |       | 308   | "   | 311                 |
| Foreign Fan   | cy and  | Leath    | er Goo  | ds      |       |       | 313   | ,,  | 38 <b>5</b> my      |
| Hosiery       |         |          |         |         | • • • |       | 387   | "   | 424                 |
| Fancy Wool    | Hosier  | ry and   | Juveni  | ile     |       |       | 425   | 1)  | 448                 |
| Corsets       | • • •   |          |         | • • •   |       |       | 449   | ,,  | 472                 |
| Men's         | •••     | • • •    |         | • • •   | • • • |       | 473   | ,,  | 495                 |
| Upholstery a  | and Car | rpets    |         | • • •   |       |       | 497   | ,,  | 506                 |
|               | • • •   | • • •    |         |         |       |       | 508   | "   | 514                 |
| Ribbons       |         |          |         | • • •   |       |       | 515   | 23  | 517                 |
| Silks, Velvet |         | ~        |         | • • •   | • • • |       |       |     | 518                 |
| Ladies' Shirt | s and   | Mantle   | S       |         |       |       |       |     | 519                 |
| Laces         |         | •••      |         | • • •   |       |       |       |     | 520                 |
| Dress Mater   | ials    | • • •    |         | • • •   | • • • |       |       |     | 521                 |
| Children's C  | ostume  | s, Pelis | sses an | d Ove   | ralls |       | 5     | 22, | <i>5</i> 2 <b>3</b> |
| Ladies' Dress | sing Go | wns ar   | id Jack | ets     | • • • | • • • | • • • |     | 524                 |
| Infants' and  |         |          |         |         |       | and   | Bonn  | ets | <b>525</b>          |
| Flowers and   | Feath   | ers      |         | • • •   | • • • |       |       |     | 526                 |
| Ladies' and   | Gents'  | Straw    | and F   | 'elt Ha | ts    |       |       |     | 527                 |
| Lace and M    | uslin C | urtains  | 3       |         |       |       |       |     | 528                 |
| Window Net    | S       |          |         | •••     |       |       |       |     | 529                 |
| Scotch Musl   | ins and | l Velve  | teens   | • • •   |       |       | 530   | to  | 532                 |
| Calicoes      |         |          |         |         |       |       |       |     | 533                 |
| Quilts        |         |          |         |         |       |       |       |     | 534                 |
| Table Covers  | S       |          |         |         | • • • |       |       |     | 534                 |
| Linens        |         |          |         |         | 9     |       |       |     | 535                 |
| Flannels      |         |          |         | •••     | • • • |       |       |     | 536                 |
| Flannelettes  |         |          |         |         |       |       |       |     | 536                 |
| Shirtings     |         |          |         |         |       |       |       |     | 536                 |
| Blankets      |         |          |         |         |       | • • • | •••   |     | 537                 |
| Boots and S   | hoes    |          |         |         |       |       | 5     | 38, | 539                 |
|               |         |          |         |         |       |       |       |     |                     |