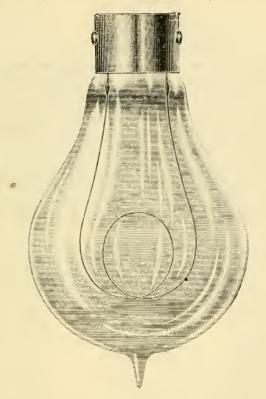

ctions for Fixing the Shades to Case.

To attach the Glass or Steel Shade to the Lamp Case, remove the Case from the Lamp, and also the Eubber Band from the neck of Shade. Insert the neck of the Shade into the Case, and spring the Rubber Band over the flanged neck of the Shade.

|               |      |        |      | 1. | ength over all. | Weight. |
|---------------|------|--------|------|----|-----------------|---------|
| Alternating   | <br> |        | <br> |    | 26 inches       | 15 lbs. |
| Dire t        | <br> |        | <br> |    | 28 ,,           | 16 ,,   |
| Series Direct |      |        |      |    |                 | 20 ,,   |
|               |      | Less 5 |      |    | ,,              | ,,      |

Further particulars given on application.

## SWAN VIENNA ELECTRIC LAMPS.



| VO  | LT  | s.  |  | PF      | PER DOZ. |     |       |       |             |
|-----|-----|-----|--|---------|----------|-----|-------|-------|-------------|
| 45  | to  | 135 |  | <br>ā   | to 32    |     |       |       | <b>7/6</b>  |
| 136 | ,,  | 175 |  |         | , ,      |     |       |       | 8/11        |
| 176 | ,,  | 250 |  |         | ,,       |     | • • • | • • • | 9/9         |
| 95  | ,,  | 135 |  | <br>50  | C.P.     |     |       |       | 15/-        |
| 200 | ,,  | 250 |  |         | "        |     |       |       | 23/         |
| ,,  | 3 1 | 27  |  | <br>100 | ,,       | ••• |       |       | 35/-        |
| 186 | , , | 1 2 |  | <br>5   | , ,      |     |       |       | <b>12/9</b> |

All our Lamps are guaranteed for consumption of 3.5 to 3.6 Watts per Candle-p