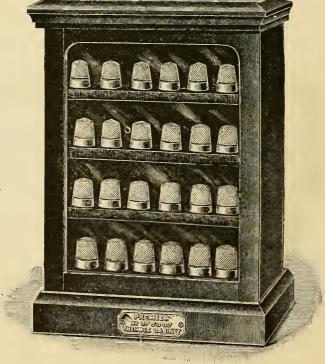

a profit of 30 % for the retailer, and the Case remains free for refills.



# Price 21/- for the Case complete. RENEWALS.

The outer case should last for years, but each tray can be entirely replaced (not refilled) separately as exhausted. Quote the "Grand Aggregate" Case of Laces, and the No. of the Tray, or use attached order form.

#### PRICES FOR RENEWALS.

Tray No. 1. 3/- for the Tray containing ½ gro. pairs as above.

So that from the above it will be seen that a renewal of all the 5 Trays contained in the Case would cost 19/6, giving a return of 35% to the retailer.

J. ROTHERHAM & Co., Ltd.

# THIMBLE CASES.



No. 136 -"The Boudoir," 3/3 per case.

No. 1587.

Case

containing

1 Gross

Electro-plated

Thimbles.

Price, 8/6 case.

-0-

A Large

Variety of

Cases always

on Hand.







Cases.

No. 185.
3/11 Case.
Containing 12
Thimbles
each in Fancy
Plush Case.



No. 732. Plush, 4/8 dozen.

No. 725. "The Fairy Cabinet."
Containing 1 dozen Thimbles, each in Plush Case, assorted designs.

Price 7/6 per Cabinet.



No. 511. The "Jewel Case."

Leather Covered. Lined Velvet and Satin.

Price 7 6 per doz.

## Madras Curtain Edgings.



#### SPECIAL LINE!



In \(\frac{1}{4}\)-gross Boxes

8/11 per gross.

White and Cream only.

#### No. 8281.

One Ball Madras Edging, better quality and closer Ball than above sketch, in White, Cream, Ecru and Chintz

In  $\frac{1}{4}$ -gross Boxes ... ... ... 12/9 per gross yards.

| No. | 2432 | Bell Tassel Madras Edging |     | <b>12/11</b> gr | oss yards |
|-----|------|---------------------------|-----|-----------------|-----------|