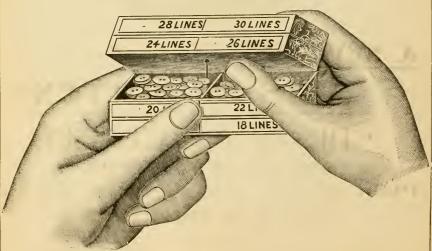

}{2}$ d. to $3/-$ |
| 18 | ,,    | 93    | 17        |    | ud. to 5/-                 |
| 20 | "     | >>    | >>        |    | 1/- to 5/6                 |
| 22 | "     | ,,,   | 11        | ٠. | 1/6 to 6/-                 |

#### PEARL DRESS BUTTONS.

See Page 106.

# A NEW LINE IN

# Penny Cards Irish Linen Faced Buttons,

4 FOLD PLAIN and TWO-HOLE, COVERED BACKS.

# "THE BEAT ALL"

8/6 gross cards.

SAMPLES SENT ON APPLICATION.

## THE "IRIS" BOX.

## A NEW .

#### . LINE.

In Plain Four Fold or Two Hole.

Containing an
Assortment of 10
Dozen Superior
Buttons.



4/9 Per Dozen Boxes.

Customers' Names and Addresses printed on inside flap free of charge by taking 2 Gross Lots.





J. ROTHERHAM & Co., Ltd.

## New Basket Set.



Plain or Two Hole.

3/9 doz. Sets.

## The Cabinet Box.



4/8 doz. Boxes. Plain or Two Hole.



## A NEW LINE IN & &

# SETS OF BUTTONS,

"THE UP=TO=DATE" SET.

MOUNTED ON PINK CARDS.

Plain and 2 Hole Covered Backs.

Price 3/6 dozen sets.

SAMPLES SENT ON APPLICATION.



#### A NEW LINE.

# "The Wedgewood" Set,

PLAIN AND 2 HOLE.



42/- Gross Sets.

CUSTOMERS' NAMES & ADDRESSES PRINTED FREE BY TAKING 3½ GROSS LOTS.



#### A NEW LINE.

## "THE FAMILY" CARD,

CONTAINING

12 Dozen Buttons, Assorted Sizes on Card, in Plain or Two Hole.



47/Per Gross Cards.



30

47/-

Per Gross Cards.





105



The "Empire" Button Sets.

—: o :—

Plain or 2 Hole,

2/11 doz. Sets.



2/6 doz. Boxes.

#### The "Patience" Box.

Containing 6 dozen

Buttons.

---: o :----

Assorted Sizes.

Plain or 2 Hole.



#### J. ROTHERHAM & Co., Ltd.

## PEARL DRESS BUTTONS