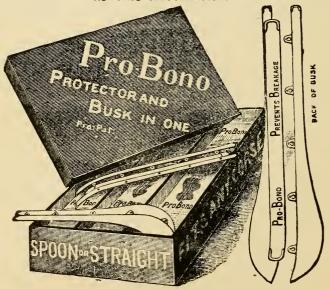

SK can be supplied in a Strong Polished One-Drawer Wood Cabinet holding 6 dozen assorted sizes for 21/- complete.

## STRAIGHT-FRONT BUSKS

FOR PRESENT-DAY WEAR. Straight Shape.

Extra Stout.

5 Fittings.



Fittings specially spaced to prevent unfastening in wear.

S.F.S. STRAIGHT-FRONT, Extra Stout ... 2/6 doz.

G.T. Flexible Ends, Extra Stout, with Ground Top ... ... ... 3/3

The G.T. are strong and rigid at the bottom, but being ground at top are very comfortable in wear.

HIGHLY RECOMMENDED.

## PRO-BONO PATENT BUSK.

REDUCED PRICES.

Busk and Busk Protector in one article—thus doing away with the detached Protectors.

The Pro-Bono Busks can be sewn into the Corsets like the usual Busks,—no complications,—easily adjusted.



Spoon 3/6 doz. Straight 3/3 doz.

STRONG USEFUL STOCK BOX,



Supplied filled with Three dozen of either Spoon or Straight Pro-Bono Busks with No charge for the case.

## CORSET FASTENERS. Lengths to 142 inches.

THE MATCHLESS

# Ready Fitting Corset Busk.

(With Busk Protector attached).

| Matchless | Straight, | 5-fittings | •••   | <br>• • • | ••• | 2/41/2 |
|-----------|-----------|------------|-------|-----------|-----|--------|
| ,,        | Spoon     | ,,         | • • • | <br>•••   | ••• | 2/91   |



# Always Ready Busks.

| Qual. | Y | Spoon, | 5-fittings | •••        | ••• | • • • | • • • | ••• | 1/11 |
|-------|---|--------|------------|------------|-----|-------|-------|-----|------|
|       |   |        |            | best quali |     |       |       |     |      |

#### BUSK STOCK CASES . . . .

#### FREE.

This strong and useful Co