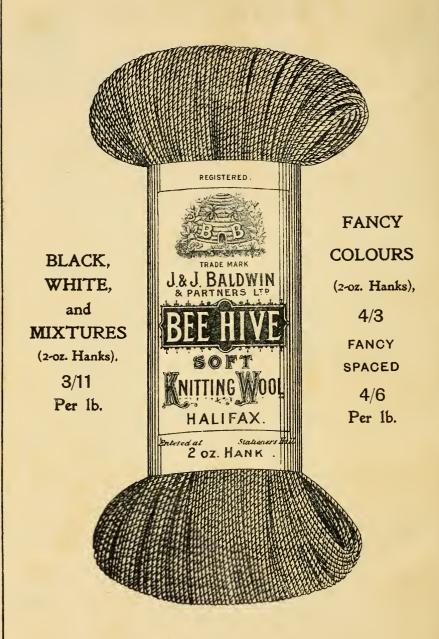

# GENERAL INDEX.

| ↑ DJUSTERS," Zita" Dip Front 169                                                                                                                                                                                                                                                                                                                |
|-------------------------------------------------------------------------------------------------------------------------------------------------------------------------------------------------------------------------------------------------------------------------------------------------------------------------------------------------|
| A DJUSTERS, "Zita" Dip Front 169 Inset facing 169                                                                                                                                                                                                                                                                                               |
| AgateButtons190Ainsworth'sMachineThreadAirPressureHooks                                                                                                                                                                                                                                                                                         |
| Ainsworth's Machine Thread 53                                                                                                                                                                                                                                                                                                                   |
| Air Pressure Hooks                                                                                                                                                                                                                                                                                                                              |
| Air-tight Show Cases                                                                                                                                                                                                                                                                                                                            |
| Air-tight Show Cases                                                                                                                                                                                                                                                                                                                            |
| Alexander Jackets and Vests 431                                                                                                                                                                                                                                                                                                                 |
| Alexander Jackets and Vests 451                                                                                                                                                                                                                                                                                                                 |
| Alloa Yarns 46                                                                                                                                                                                                                                                                                                                                  |
| All Wool Mendings 29 to 4)                                                                                                                                                                                                                                                                                                                      |
| Alpaca Coats                                                                                                                                                                                                                                                                                                                                    |
| Angola Mending                                                                                                                                                                                                                                                                                                                                  |
| Angolas13, 15, 17 to 40                                                                                                                                                                                                                                                                                                                         |
| "Anlaby" Bodice Steels 111                                                                                                                                                                                                                                                                                                                      |
| Shields                                                                                                                                                                                                                                                                                                                                         |
| Suspenders 192                                                                                                                                                                                                                                                                                                                                  |
| Antarctic Bone                                                                                                                                                                                                                                                                                                                                  |
| Antarctic Bone                                                                                                                                                                                                                                                                                                                                  |
| Antimo anggara                                                                                                                                                                                                                                                                                                                                  |
| Antimacassars         529           Applique Initials         50           Arm Ties         200           Art Needlework         49,50           Astrachan Wool         48           Ach Trans         294                                                                                                                                      |
| Applique Illitials                                                                                                                                                                                                                                                                                                                              |
| Arm Ties                                                                                                                                                                                                                                                                                                                                        |
| Art Needlework 49, 50                                                                                                                                                                                                                                                                                                                           |
| Astrachan Wool 48                                                                                                                                                                                                                                                                                                                               |
| ASII Travs                                                                                                                                                                                                                                                                                                                                      |
| Austin's Thread Lines 180                                                                                                                                                                                                                                                                                                                       |
| Axminster Rugs 506                                                                                                                                                                                                                                                                                                                              |
|                                                                                                                                                                                                                                                                                                                                                 |
| Bally Baskets                                                                                                                                                                                                                                                                                                                                   |
| Back Strapping 4                                                                                                                                                                                                                                                                                                                                |
| D D 11 11 0 000 000                                                                                                                                                                                                                                                                                                                             |
| Convers 999                                                                                                                                                                                                                                                                                                                                     |
| ,, Canvas                                                                                                                                                                                                                                                                                                                                       |
| ,, Chatelaine 326                                                                                                                                                                                                                                                                                                                               |
|                                                                                                                                                                                                                                                                                                                                                 |
| " Dress Suit 331                                                                                                                                                                                                                                                                                                                                |
| ,, Dress Suit                                                                                                                                                                                                                                                                                                                                   |
| ,, Dress Suit       331         ,, Dressing       324         ,, Gladstone       331, 332                                                                                                                                                                                                                                                       |
| ,, Dressing 324<br>,, Gladstone 331, 332<br>,, Handkerchief 327                                                                                                                                                                                                                                                                                 |
| , Kit 330                                                                                                                                                                                                                                                                                                                                       |
| , Kit 330                                                                                                                                                                                                                                                                                                                                       |
| , Kit 330                                                                                                                                                                                                                                                                                                                                       |
| ,, Kit                                                                                                                                                                                                                                                                                                                                          |
| ,, Kit                                                                                                                                                                                                                                                                                                                                          |
| "Kit     330       "Market     340       "Square     329       "String     341       "Wrist     324, 325                                                                                                                                                                                                                                        |
| "Kit     330       "Market     340       "Square     329       "String     341       "Wrist     324, 325                                                                                                                                                                                                                                        |
| "Kit     330       "Market     340       "Square     329       "String     341       "Wrist     324, 325                                                                                                                                                                                                                                        |
| "Kit     330       "Market     340       "Square     329       "String     341       "Wrist     324, 325                                                                                                                                                                                                                                        |
| "Kit     330       "Market     340       "Square     329       "String     341       "Wrist     324, 325                                                                                                                                                                                                                                        |
| "Kit     330       "Market     340       "Square     329       "String     341       "Wrist     324, 325                                                                                                                                                                                                                                        |
| ", Kit     330       ", Market     340       ", Square     329       ", String     341       ", Wrist     324, 325       Baldwin's Wools     41 to 44       Balls, Berlin Wool     45       ", Cotton     13       ", Knitting     14       ", Tinsel     49       Worsted     48                                                               |
| ", Kit     330       ", Market     340       ", Square     329       ", String     341       ", Wrist     324, 325       Baldwin's Wools     41 to 44       Balls, Berlin Wool     45       ", Cotton     13       ", Knitting     14       ", Tinsel     49       ", Worsted     48       Barbour's Machine Thread     53                      |
| ", Kit     330       ", Market     340       ", Square     329       ", String     341       ", Wrist     324, 325       Baldwin's Wools     41 to 44       Balls, Berlin Wool     45       ", Cotton     13       ", Knitting     14       ", Tinsel     49       ", Worsted     48       Barbour's Machine Thread     53       Baizes     506 |
| ", Kit     330       ", Market     340       ", Square     329       ", String     341       ", Wrist     324, 325       Baldwin's Wools     41 to 44       Balls, Berlin Wool     45       ", Cotton     13       ", Knitting     14       ", Tinsel     49       ", Worsted     48       Barbour's Machine Thread     53       Baizes     506 |
| ", Kit     330       ", Market     340       ", Square     329       ", String     341       ", Wrist     324, 325       Baldwin's Wools     41 to 44       Balls, Berlin Wool     45       ", Cotton     13       ", Knitting     14       ", Tinsel     49       ", Worsted     48       Barbour's Machine Thread     53       Baizes     506 |