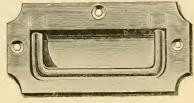

in.

12 in. wide.

1/4 per foot run.

1/- 1/1 1/2 1/3

Estimates given for Wider Widths.

Grinding ditto, 3d. per ft. run extra. Grinding and Polishing 6d. per ft. extra

No. 75.



. BEST SILVERED .

### Plate Glass Mirrors.

#### SPECIAL PRICES.

Cut to any Size.

2/- per square foot up to 20 feet.

2/3 ,, ,, from 21 to 40 feet

2/6 ,, ,, from 41 to 50 feet

(Including Black Beading.)

Estimates given for every description of SHOP or ORNAMENTAL MIRRORS; also for GLASS SHOW CASES.

#### DRAWER PULLS, FLUSH HANDLES, etc.



2353 Dead Dipped 2/3 dozen. Polished 2/8 ,,



Dead Dipped 1/9 doz. Polished 2/- "



2/11

 $\frac{3\frac{1}{2}}{4/8}$ 4 in. 6/7 doz.



3040 2 in. 1/4 doz.



3 **5/3** 

 $\frac{3\frac{1}{2}}{7/-}$ 

4½ in. 11/6 doz.



Dead Dipped 10/6 doz. Polished 12/3 ,



3521



3520

3 3<del>1</del> 5/9 6/7 4½ 5 in. 13/3 15/9 doz. 5 in.



#### DOOR HANDLES & LATCHES.







R 306 Brass, 10d, doz.

#### KNOT HOLDERS.



R 307



Cocus on Box Brass, 9d, doz, Trass, 112d, doz. 7/6 gro.

#### CLEAT AND TASSEL HOOKS.



 $1\frac{1}{2}$  in,  $1/0\frac{1}{2}$ 1\frac{3}{4} in. 1/4 21 in, 1/11



5120 1½ in, 1/03 5754 1/6 5755 3 4



4370 3 in. 3/4 3499 4\frac{1}{4} in. 4/5



#### LOOKING **GLASS PLATES**



3292 3311 Pressed Cast.

1½ in. 4/5 6/9 gross 7/6 10/6

13,, 11/6 14/- ,,

#### BRASS SCREW HOOKS.







\( \frac{7}{6} \) 1 1\( \frac{1}{6} \) 1\( \frac{1}{6} \) 1\( \frac{1}{6} \) 1\( \frac{1}{6} \) R 376) 2 10 3/2 3/5 4,7 5/6 7/2 7/10 9/- per gross R 375 j 2/1 2/6 3/4 3/9 5/- 5/4 7/1 7/6 ,, R 377

J. ROTHERHAM & Co., Ltd.

### BRASS BARREL BOLTS.

Per Dozen.