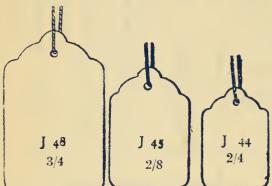

Silver extra

| 1/4-gross | <br>4/6 |
|-----------|---------|
| ½-gross   | <br>6/6 |
| 1-gross   | <br>9/6 |
| 62        | ,       |

#### PATTERN FASTENING PRESS.

This handy Little Press binds Patterns, Papers, &c. Neatly and Expeditiously. PRICE 2/7.



ON THE PREMISES Experienced Hands. <del>->€..3<-</del>

<del>->3</del>-3≺-

CHARGES

MCDERATE

GUARANTEED

Departments a11 Novelties in The Latest

SALE

ALWAYS

# FIT PERFECT

TODD,

DRAPER & SILK MERCER, BLACKPOOL.

Width.....inches. Price .....per yard.

Please Return Patterns

No. 839. PATTERN CARDS, Assorted Tints 1,000 10/6; 2,000 17/6; 5,000 31/6.

#### WIRE STAPLES FOR USE WITH ABOVE PRESS. STEEL. BRASS.









No. 1, 2/3 No. 13, 3/-

No. 2, 3/9



Fine White or Green Cardboard.

#### WITH CORD.

REDUCED PRICES. Per 1,000





METAL EDGE

TALLIES.



No. 93 2 9)
USEFUL SIZES



# STRONG PATTERN GUTTING PRESS Eyeleted Tickets



No. 847 Size of Base 121 by 101-ins., 81-ins deep. Complete with Blocks, Knife and Sharpening Stone 27/6.



Fine White Card. per 1,000

#### ROUND TOP BRASS FASTENERS.



S 5 S o Si S 2 S 3 S 4 2,9 3/- 3/6 4/-5/-5 9 Per 12 Gross.

#### PATENT Holdfast Ticket and Fastener Combined



No. 859. 3/3



No. 858. 2/9



No. 856 1/9 No, 857 2/3 Per Box of 500.

#### Patent Pin Fastening Card Tickets. VERY USEFUL FOR



No. 26. 3/2 per 1,000.



No. 27. 2/6 per 1,000.



No. 28 1 9 per 1 000

## CASHIERS' CHECK BOOKS.

FOR NUMBERED DUPLICATE SHOPHEADS.

| 9/ 5