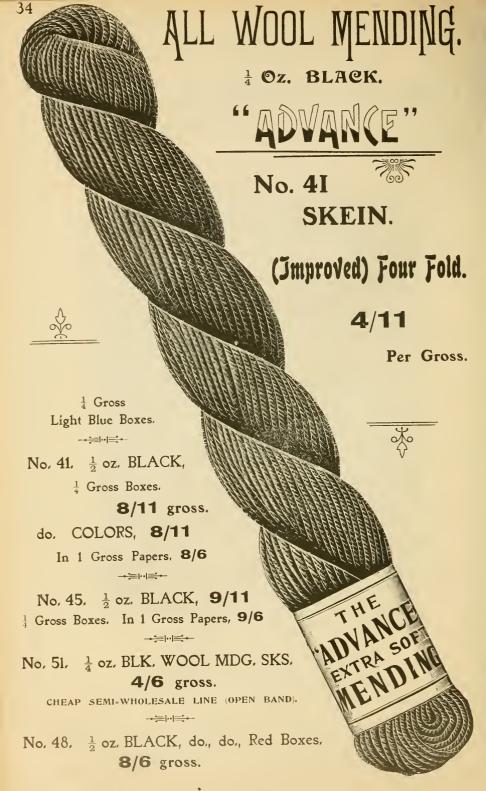

s Extra.

EXACT SIZE OF CARD.



5/9 per gross.

In \(\frac{1}{4}\) Gross Light Buff Boxes or One Gross Cases.

CUSTOMER'S OWN NAME AT BACK for 6 GROSS.

-----

No. 10. "EXCELSIOR" CARD, 3/8 per gross.

Gross Buff Boxes or One Gross Cases.

32

ROTHERHAM & CO., Ltd.

# No. 49 LARGE Card.



With Needle, 4d, per Gross Extra.

EXACT SIZE OF CARD.



5/6 per gross.

4 Gross Light Green Boxes or 1 Gross Cases.

-----

No. 24. Tambour Basting Balls.

 $\frac{1}{4}$  oz. and 2 drams 1/8 per packet.

# No. 47 LARGE Card.

. . Extra Quality.

With Needle 4d. per Gross Extra.



7/3 per gross.

4 Gross Dark Blue Boxes or 1 Gross Cases. CUSTOMER'S OWN NAME AT BACK FOR 6 GROSS. -····e ();;;: ()3....-

No. 26. "ADELBERT" Large Card, 6/3 per gross.

4 Gross Dark Green Boxes or 1 Gross Assorted Cases.









All Wool

Mending.

One Gross Cases

Assorted.

~;;~

English Spun
Four-Fold
Extra Quality.

No. 42 SKEIN.

----

½, Oz. Skeins BLACK & COLORS, 8/4

5-Drs. " " 8/9

 $\frac{1}{2}$ , Oz. 2/12 in a box.

16/6

GRO.



. ROTHERHAM & CO., Ltd.

# Large Id. Balls. BLACK All Wool MENDING



Four-Fold.

No Waste,

No Tangled Skeins.

米



米

English Spun.

No Troublesome Home

Winding.

米

"WILLOW" Quality

8/9 per gross.

"CLIMAX" "

7/9 ,



"BOTANY." 6 Skeins of All-Wool Mending for  $3\frac{3}{4}$ d.

At **2/11** per Dozen Bands.—(\frac{1}{2} \text{ gross.})

"WILLOW." 6 Skeins for 4½d.

At 3/5 per Dozen.—(1 gross.)

# English Spun WOOL MENDING BALLS.

In 1 lb, or  $\frac{1}{2}$  lb, Boxes,

1 oz. and  $\frac{1}{2}$  oz.



Four-

Suitable for Mending or Knitting.







... 2/7 per 1