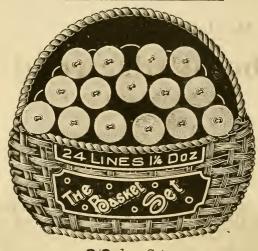

|
| 16 | ,,    | "     | "         |    | $6\frac{1}{2}$ d. to $3/-$ |
| 18 | ,,    | 93    | 17        |    | ud. to 5/-                 |
| 20 | "     | >>    | >>        |    | 1/- to 5/6                 |
| 22 | "     | ,,,   | 11        | ٠. | 1/6 to 6/-                 |

#### PEARL DRESS BUTTONS.

See Page 106.

# A NEW LINE IN

# Penny Cards Irish Linen Faced Buttons,

4 FOLD PLAIN and TWO-HOLE, COVERED BACKS.

# "THE BEAT ALL"

8/6 gross cards.

SAMPLES SENT ON APPLICATION.

## THE "IRIS" BOX.

## A NEW .

#### . LINE.

In Plain Four Fold or Two Hole.

Containing an
Assortment of 10
Dozen Superior
Buttons.



4/9 Per Dozen Boxes.

Customers' Names and Addresses printed on inside flap free of charge by taking 2 Gross Lots.





J. ROTHERHAM & Co., Ltd.

## New Basket Set.



Plain or Two Hole.

3/9 doz. Sets.

## The Cabinet Box.



4/8 doz. Boxes. Plain or Two Hole.



## A NEW LINE IN & &

# SETS OF BUTTONS,

"THE UP=TO=DATE" SET.

MOUNTED ON PINK CARDS.

Plain and 2 Hole Covered Backs.

Price 3/6 dozen sets.

SAMPLES SENT ON APPLICATION.



#### A NEW LINE.

# "The Wedgewood" Set,

PLAIN AND 2 HOLE.



42/- Gross Sets.

CUSTOMERS' NAMES & ADDRESSES PRINTED FREE BY TAKING 3½ GROSS LOTS.



#### A NEW LINE.

## "THE FAMILY" CARD,

CONTAINING

12 Dozen Buttons, Assorted Sizes on Card, in Plain or Two Hole.



47/Per Gross Cards.



30

47/-

Per Gross Cards.





105



The "Empire" Button Sets.

—: o :—

Plain or 2 Hole,

2/11 doz. Sets.



2/6 doz. Boxes.

#### The "Patience" Box.

Containing 6 dozen

Buttons.

---: o :----

Assorted Sizes.

Plain or 2 Hol