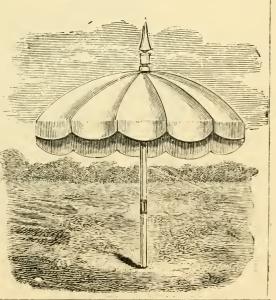

ight complete, 6ft. 6in.

No. 16. Good Stout Material, Strongly Stitched, Sand Pockets all round, Detached Walls, Polished Poles, Top Ornaments and Brass Fittings, Four Ribs, Price complete, 17/6 each.

Ditto, ditto, Smaller Size,
The "Cromer," 15/11 each.

# The Holiday Bathing Tent.



Size, 3 ft. 6 in. square, height 5 ft. 6 in.; the style of this Tent is similar to the Bournemouth, but with Plain Wood Framework throughout, Domed Top, Stout Grey Cloth trimmed Colored Braid, complete with Pegs and Runners, 11/3 each.

MOR MOR

# The "Ascot" Garden Umbrella.

### 10% 10%

Size at Top .. 6 feet Height .. 7 ,,

9 Stout Grey Cloth, 6 ribs 12/- each

Stripes 16/6 each

10 Stout Grey Cloth, 8 ribs 13/6 each

11 Stout Grey Cloth, 10 ribs 14/6 each

12 Heavy Striped, 10 ribs 18/6 each

KAR KAR



TO HOE

# Windsor Lawn Cent.



Size with Awning, 12ft. x 6ft. Height, 10ft.



# The "Sandringham" Lawn Tent.

Size, 6 feet square.

Height, 10 feet.



This Tent is constructed without a centre pole. The Framework for the roof is of stout Iron with solid Brass Top Fittings, from the centre of which a hook is fitted for a Lamp. It is very roomy, easily erected, and most attractive in appearance. Complete with all accessories.

| No | 5—Stout Grey Cloth                       |       | <b>33</b> /- each       |
|----|------------------------------------------|-------|-------------------------|
|    | If with extra Awning and Poles for front |       | 40/- ,,                 |
| ,, | 6—Good Striped                           |       | 40/- ,,                 |
|    | If with extra Awning an