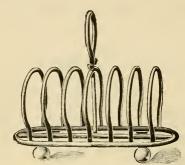

/-,, 19/-

" 23/-

É

### Butter Coolers.

E.P. & Glass **5/- 7/-** each.

E.P.N.S. Cut Glass 16/6 19 - 20/- 22'- each.



Jelly & Jam Stands.

5 11 7/11 12/6 each 14 6 23/- 29/- "

No. 4648. E.P.N.S. and Glass Butter, 8/-

### E.P.S., Tea and Coffee Sets.

42/- 63/- 80/- 94/ 98/- 126/- 136/- 140/-- 148/- 188/- per Set of 4 Pieces.

### ELECTRO-PLATED GOODS-continued.

# Queen Ann Tea & Coffee Service.



### Sugar Basin.

Engraved Plain ... 15/- "



### 1500

### Cream Jug.

... 18/6 each Engraved ... 15/6 each Plain ... 13/- ,,



### 1500

### Coffee Pot.

Engraved ... ... 35/- each Plain 29/- ,,



### Tea Pot.

Engraved ... 31/- each Plain ... ... 27/- ,,



### ELECTRO-PLATED GOODS.—continued.

**(1)** 

Toast Racks

3/6 5/- 6/-

6/6 10/- 13/-

14/6 15/- 18/-

19/- 24/6 each.

(1)



(1)

Salt Cellars.

20/- 24/- 28/-

**36**/- **42**/- doz.

Better Quality.

5/6 7/6 8/- 8,6 each

(1)

No. 2559A. E.P.N.S. Toast Rack, 7 bar, 13/-.

Egg Frames.

16/- 18/- 20/-

22/- 25/- 30/-

34/- 40/- each.

In 4 or 6 Cup.

W



(1)

E.P. Inkstands.

8/- 12/- 15/-

17/- 21/- 28/-

30/- 38/- 48/-

52/- 57/- 67/-71/- each.

(1)

"LILY" PATTERN.

4 5 6 cups. No. 3879 E.P.H.M., **17**,6, **19**,6, **22**/- No. 3879/1 E.P.N.S., **24**/-, **30**/-, **36**/-

**(1)** 

Breakfast Cruets.

7/- 8/- 10 6 12/-

15/- 17/- 19'- 21/-

24/- 32/- each.

1



Luncheon Cruets.

10/6 12/- 15/- 17/-

19/- 21/- 24/- 32/-

35/- 40/- 42/- each.

(1)

No. 0970. E.P. and Blue China.

### Electro-Plated Kettle and Stands.

17/- 19/- 24/- 28/- 34/6 36/- 42/- 48/- 56/- to 105/- each.

# ELECTRO=PLATED GOODS—cont