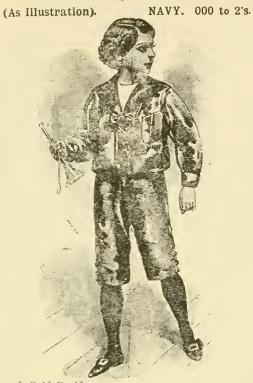

5th Floor

Men's Department-

Shirts, Collars
Tennis and Cricket Shirts
Ties, Braces
Body Belts, Hat Bands
Silk Handkerchiefs
Cardigan Jackets
Mufflers, Pyjamas
Sweaters
Dressing Gowns
Travelling Rugs

Descend Stairs to 4th Floor for