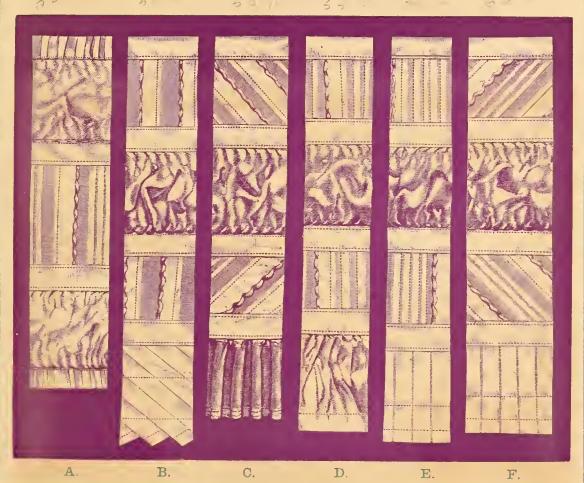

#### Pattern A

- D
- E

Puffings and Van Dyke Tucking.

Puffing, Van Dyke Tuckings and Bias Plaiting.

Puffing, Bias Van Dyke Tuckings and Fluting,

Puffing, Van Dyke Tuckings and Ruffle.

Puffing, Van Dyke Tuckings and Plaiting.

Puffing, Pias Van Dyke Tuckings and Plaiting.

The Cambri ... ubman in Trimm ags are add up with the new style of Van Dyke Tooking which surpa sany others here if ro intodu ed

Swiss C mbination Trimmings are made with a superior quality of Swiss Tooking