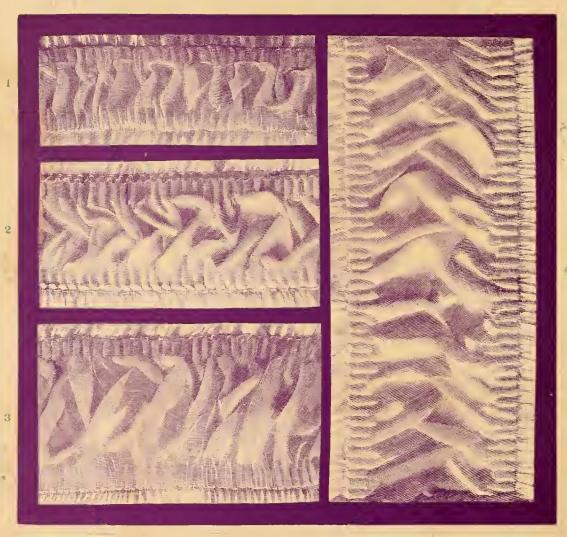

### BIAS COLLARETTES.

SIX YARD PIECES.

Valenciennes Edge.

SWISS MUSLIN.

Valenciennes

Lace and

Bobbin Net

Quilling

Edges

Quilling Edge.