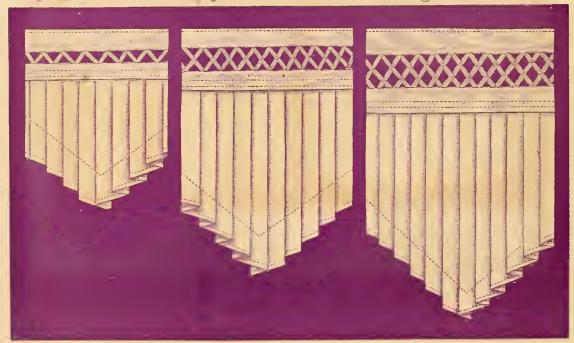

# Kluted Klouneings.

TWELVE YARD PIECES.

No. 2.

No. 3.

#### CAMBRIC AND SWISS.

No. 1 2 inches. No. 2 3 inches. No. 3 412 inches. No. 4 6 inches. No. 5 8 inches.

SIX YARD PIECES.