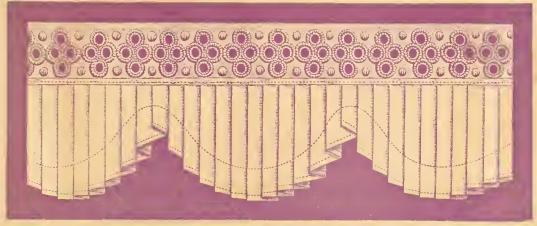

## PLAITED FLOUNGINGS.

TWENTY YARD PIECES.

No. 2, Plaited Flouncing.

No. 4, Lower Section.

#### CAMBRIC AND SWISS.

| No. | Depth of Flounce. | Size of<br>Plait. | Size of<br>Upper Hem. | Size of<br>Lower Hem. | No. | Depth of Flounce. | Size of<br>Plait. | Size of<br>Upper Hem. | Size of<br>Lower Hem. |
|-----|-------------------|-------------------|-----------------------|-----------------------|-----|-------------------|-------------------|-----------------------|-----------------------|
| 1   | 2 inches.         | 14 inch.          | 1/8 inch.             | ¼ inch.               | 4   | 6 inches.         | ½ inch.           | ¼ inch.               | ¾ inch.               |
| 2   | 3 "               | 34 66             | 1/8 "                 | 34 44                 | 5   | 6 ''              | 58 "              | 12 44                 | 34 "                  |
| 3   | 412 "             | 38 44             | 4 "                   | 1.6                   | 6   | 10 "              | 34 "              | 16 44                 | 1 "                   |