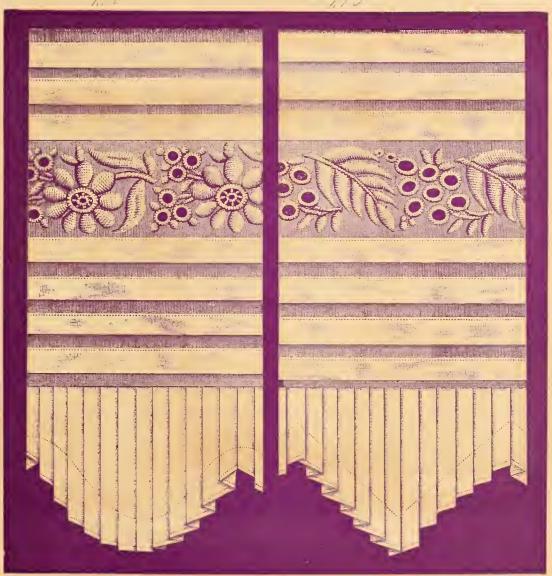

## PLAITED FLOUNGINGS.

TWENTY YARD PIECES.

No. 2, Plaited Flouncing.

No. 4, Lower Section.

#### CAMBRIC AND SWISS.

| No. | Depth of Flounce. | Size of<br>Plait. | Size of<br>Upper Hem. | Size of<br>Lower Hem. | No. | Depth of Flounce. | Size of<br>Plait. | Size of<br>Upper Hem. | Size of<br>Lower Hem. |
|-----|-------------------|-------------------|-----------------------|-----------------------|-----|-------------------|-------------------|-----------------------|-----------------------|
| 1   | 2 inches.         | 14 inch.          | 1/8 inch.             | ¼ inch.               | 4   | 6 inches.         | ½ inch.           | ¼ inch.               | ¾ inch.               |
| 2   | 3 "               | 34 66             | 1/8 "                 | 34 44                 | 5   | 6 ''              | 58 "              | 12 44                 | 34 "                  |
| 3   | 412 "             | 38 44             | 4 "                   | 1.6                   | 6   | 10 "              | 34 "              | 16 44                 | 1 "                   |