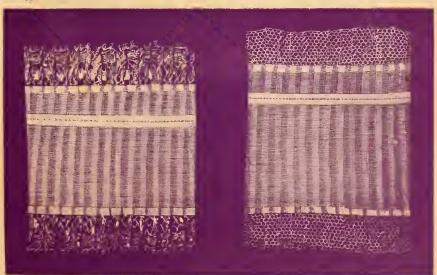

### FLUTED RUFFLINGS.

SIX YARD PIECES.

No. 225.

#### BANDED.

No. Plain Five-Row Revere. No. 17 Revere and Quilling. No. Revere and Valenciennes Lace. 19 No. 11 Plain Swiss. No. 23 Swiss and Quilling. No. Swiss and Valenciennes Lace. No. 13 Sacharilla Stripe and Quilling. No. 21 Sacharilla Stripe and Valenciennes Lace. No. 14 Plain Lawn. No. 16 Lawn and Honeycomb Lace. No. 111 Swiss - Hem-Stitched. Valenciennes Lace.

No. 223.

#### HEADED,

One-and-a-half inches wide.

No. 211 Plain Swiss. No. 215 Swiss and Quilling. No. 218 Swiss and Valenciennes Lace. No. 213 Sacharilla Stripe and Quilling. No. 221 Sacharilla Stripe & Valenciennes Lace. Swiss and Quilling alternated. No. 223 No. 225 Swiss & Valenciennes Lace alternated. No. 226 Valenciennes Lace.