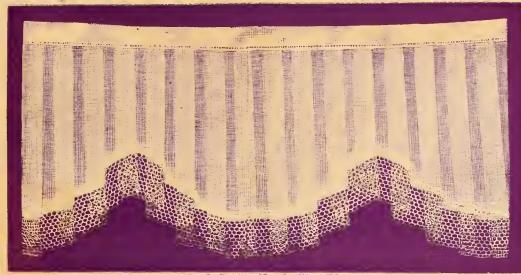

## Scolloped Plaitings.

34,

TWELVE YARD PIECES.

No. 1, Scolloped Plaiting, Excelsior.

No. 2, Scolloped Plaiting, Embroidered.

CAMBRIC.

No. 1 119 inches. No. 2

.. 2 inches. . No. 3. ...

2 g inches.

The Scolloped Plaitings can be obtained either Banded, or headed with Embroidery, or Excelsior insertion.