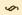

## PLAITED FLOUNGINGS.

TWENTY YARD PIECES.

No. 2, Plaited Flouncing.

No. 4, Lower Section.

#### CAMBRIC AND SWISS.

| No. | Depth of Flounce. | Size of<br>Plait. | Size of<br>Upper Hem. | Size of<br>Lower Hem. | No. | Depth of Flounce. | Size of<br>Plait. | Size of<br>Upper Hem. | Size of<br>Lower Hem. |
|-----|-------------------|-------------------|-----------------------|-----------------------|-----|-------------------|-------------------|-----------------------|-----------------------|
| 1   | 2 inches.         | 14 inch.          | 1/8 inch.             | ¼ inch.               | 4   | 6 inches.         | ½ inch.           | ¼ inch.               | ¾ inch.               |
| 2   | 3 "               | 34 66             | 1/8 "                 | 34 44                 | 5   | 6 ''              | 58 "              | 12 44                 | 34 "                  |
| 3   | 412 "             | 38 44             | 4 "                   | 1.6                   | 6   | 10 "              | 34 "              | 16 44                 | 1 "                   |