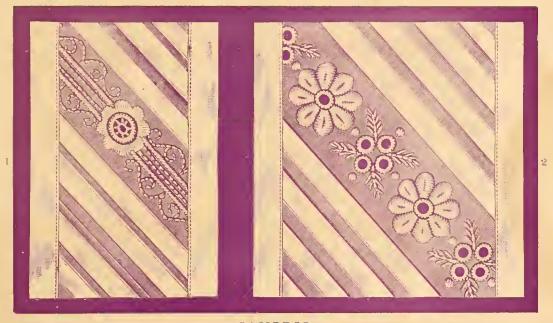

## COMBINATION EMBROIDERIES.

TWELVE YARD PIECES.

No. 10.

No. 20.

No. 30.

#### CAMBRIC.

No. 10

No. 20

No. 30

Tuckings, Embroidery and No. 1 Plaiting.

Tuckings, Embroidery and Excelsior Edging.

Tuckings, Embroidery and No. 1 Bias Plaiting.