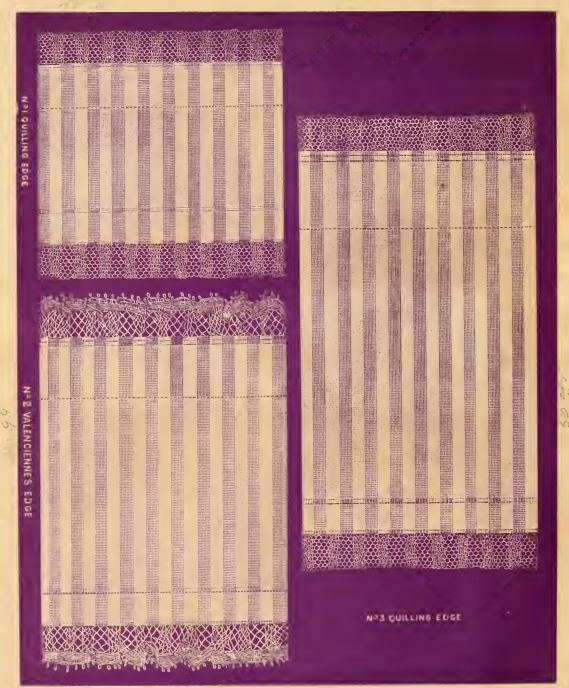

### PLAITED TRIMMINGS.

SIX YARD PIECES.

No. 3, Platted Trimming, Valenciennes Edge.

SWISS MUSLIN.

IN HES.

No. 2 2

No. 3 3

# Scolloped Plaited Trimmings.

No. 2, Bobbin Net Quilling Edge.

SWISS MUSLIN. Valenciennes Lace Edge No. 1 1½ in. wide, No. 2 2¼ in. wide, No. 3 3 in. wide. Bobbin Net Quilling Edge No. 1 1½ in. wide, No. 2 2¼ in. wide, No. 3 3 in. wide.