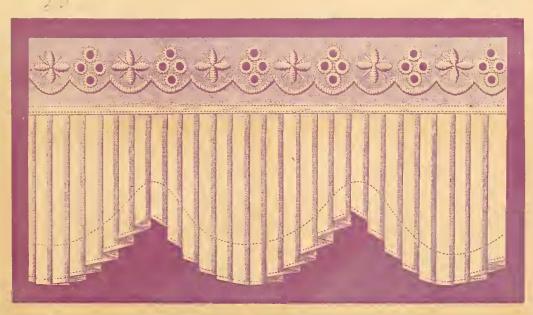

## BIAS-PLAITED FLOUNCINGS.

TWENTY YARD PIECES. 40 clo

No. 1.

No. 3.

#### CAMBRIC AND SWISS.

| No. | Depth of Flounce. | Size of Plait. | Size of Upper Hem. | Size of Lower Hem. |
|-----|-------------------|----------------|--------------------|--------------------|
| 1   | 2 inches.         | ¼ inch.        | 18 inch.           | 14 inch.           |
| 2   | 3 "               | 37 66          | 1 <sub>8</sub> "   | 1,4                |
| 3   | 412               | 38 **          | 14 **              | 2 44               |
| 4   | 6                 | rē             | 1/4 **             | 34                 |