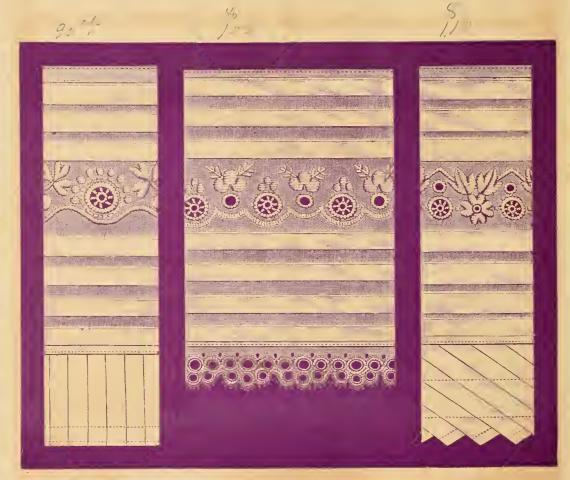

## COMBINATION EMBROIDERIES.

TWELVE YARD PIECES.

No. 10.

No. 20.

No. 30.

#### CAMBRIC.

No. 10

No. 20

No. 30

Tuckings, Embroidery and No. 1 Plaiting.

Tuckings, Embroidery and Excelsior Edging.

Tuckings, Embroidery and No. 1 Bias Plaiting.