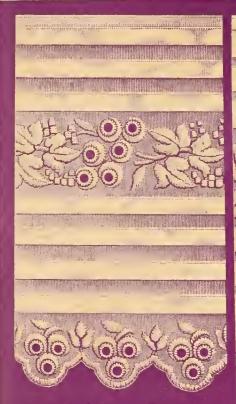

## COMBINATION EMBROIDERIES.

TWELVE YARD PIECES.

No. 10.

No. 20.

No. 30.

#### CAMBRIC.

No. 10

No. 20

No. 30

Tuckings, Embroidery and No. 1 Plaiting.

Tuckings, Embroidery and Excelsior Edging.

Tuckings, Embroidery and No. 1 Bias Plaiting.