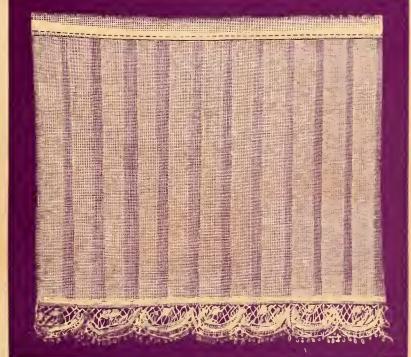

### BIAS COLLARETTES.

SIX YARD PIECES.

Valenciennes Edge.

SWISS MUSLIN.

Valenciennes

Lace and

Bobbin Net

Quilling

Edges

Quilling Edge.