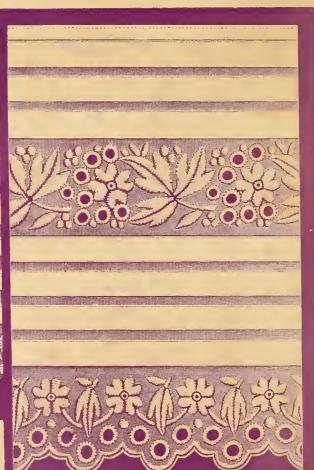

### complyation emproperies.

(Continued.)

No. 40.

No. 50.

#### CAMBRIC.

No. 40

No. 50

Tuckings, Embroidery and No. 2 Scolloped Plaiting.

Tuckings, Embroidery and No. 2 Van Dyke Plaiting.

COMBINATION EMBROIDERIES

(Continued.)

No. 60.