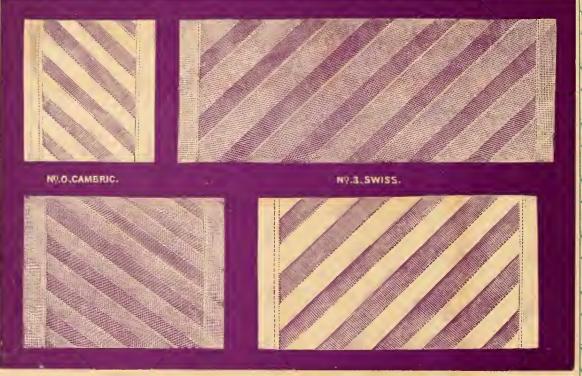

# Bias Tuckings.

TEN YARD PIECES.

No. 1, Swiss.

No. 2, Cambric.

CAMBRIC AND SWISS.

No. 0

l inch.

No. 1

112 inches.

No. 2

24 inches

No. 3

Ris inches.