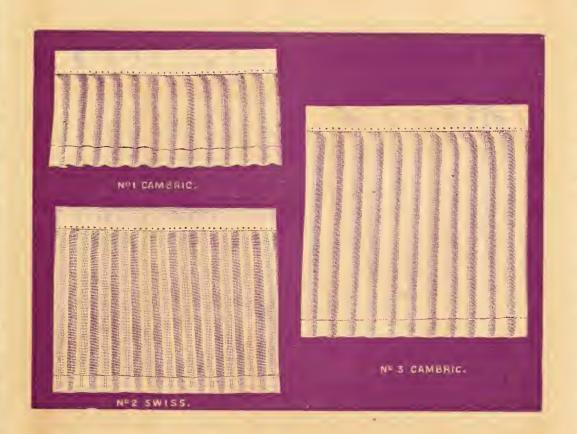

#### JONES' CAMBRIC.

No. 1, & m. \$\frac{\pi}{2}\$ m. \$\pi \text{min}\$ m. \$\pi \text{min}\$

Quadruple " (4 rows. Quintuple " 5 " Sextuple " 6 "

Octuble " 8 .

#### SWISS.

No. 1, \(\frac{7}{4}\) in.

" 2, \(1\frac{1}{4}\) in.

" 3, \(1\frac{5}{4}\) in.

" 4, \(1\frac{7}{4}\) in.

Double Puffing.

Quadruple " \(^{1}4\) rows.

Quintuple " 5 "
Sextuple " 10 "