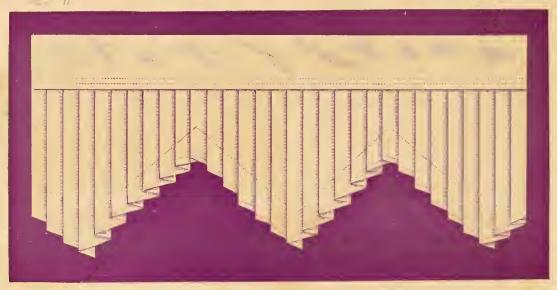

## BOX-PLAITED FLOUNCINGS.

No. 4, Box-plaited Flouncing.

# Box-plaited Flounzings.

(Continued.)

#### TWENTY YARD PIECES.

No. 1 2 inches. No. 2 3 inches. No. 3 412 inches. No. 4 6 inches. No. 5 8 inches.