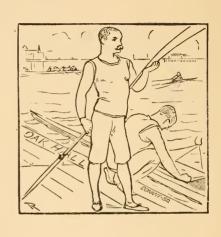

These soldiers stand guard in a storm. The wind blows, the rain pours. They wear Army Overcoats.

The Oak Hall flag flies.

"HOLD THE FORT."

The boys are having a snowball fight.

The boat is on the river. These men are going to row. They wear boating costumes.