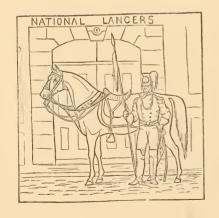

This is the figure of a soldier. He stands by the horse, and holds a spear in his hand. See what a fine harness the horse has on!