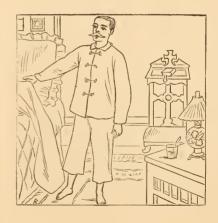

This lady is caught in a shower. The gentleman offers his umbrella. It is very light, and she can carry it easily. It was made in England.

This gentleman is looking in the glass and rehearsing an after dinner speech, which will begin,—"I thank you for this unexpected call!"