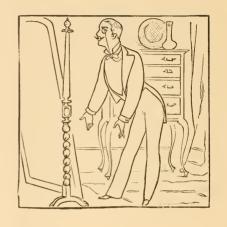

This lady is caught in a shower. The gentleman offers his umbrella. It is very light, and she can carry it easily. It was made in England.

This gentleman is looking in the glass and rehearsing an after dinner speech, which will begin,—"I thank you for this unexpected call!"