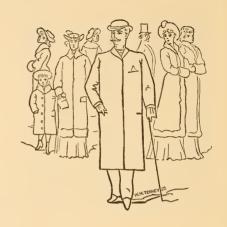

The father walks with his son. The day is cold. But their ulsters keep them warm. They wear fur caps.

Three poor little boys on the street. They need new suits. Papa has promised to buy some. They wait for him.