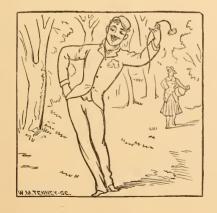

This lady is caught in a shower. The gentleman offers his umbrella. It is very light, and she can carry it easily. It was made in England.

This gentleman is looking in the glass and rehearsing an after dinner speech, which will begin,—"I thank you for this unexpected call!"