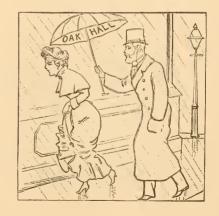

This lady is caught in a shower. The gentleman offers his umbrella. It is very light, and she can carry it easily. It was made in England.

This gentleman is looking in the glass and rehearsing an after dinner speech, which will begin,—"I thank you for this unexpected call!"