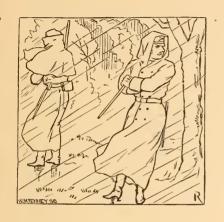

These soldiers stand guard in a storm. The wind blows, the rain pours. They wear Army Overcoats.

The Oak Hall flag flies.

"HOLD THE FORT."

The boys are having a snowball fight.

The boat is on the river. These men are going to row. They wear boating costumes.