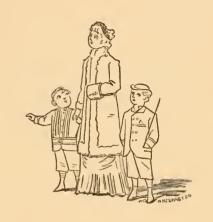

The father walks with his son. The day is cold. But their ulsters keep them warm. They wear fur caps.

Three poor little boys on the street. They need new suits. Papa has promised to buy some. They wait for him.