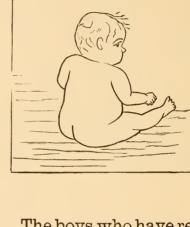

Poor little baby! He needs some warm clothes. He has just had his bath, and his nurse will soon dress him, and give him some bread and milk.

The boys who have read
"Tom Brown at Rugby"
know all about this picture. English boys play
"Hare and Hounds."
They must run very fast
and scatter the scent.