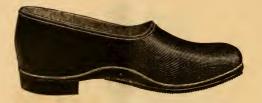

# Improved La-Crosse Shoe.

No. 24.

With Leather Trimmings. Sizes, 5 to 10.

FOR

LA-CROSSE, LAWN TENNIS, BASE BALL, GYMNASIUM, YACHTING, BOATING, BATHING, BICYCLE RIDING.

We offer for sale this new, non-slipping canvas shoe, being light, easy to the foot, and admirably adapted to the purposes named.