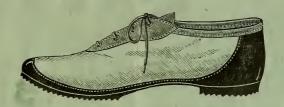

# Improved La-Crosse Shoe.

No. 24.

With Leather Trimmings. Sizes, 5 to 10.

FOR

LA-CROSSE, LAWN TENNIS, BASE BALL, GYMNASIUM, YACHTING, BOATING, BATHING, BICYCLE RIDING.

We offer for sale this new, non-slipping canvas shoe, being light, easy to the foot, and admirably adapted to the purposes named.