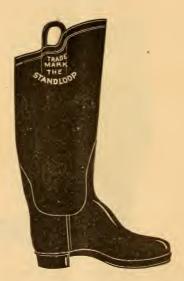

### STANDARD HIP BOOTS.

No. 3

which add greatly to the ease in getting them on, and the adjustable Strap The Hip Boots are now made with our Patent Standloop Straps at the Hip is a marked improvement for holding the Boots at the Waist.