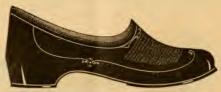

### Broadway Slippers.

No. 19.

For Ladies and Misses.

No other slipper or faney-cut shoe has met with so large and increasing a sale as this favorite of our make. While it is cut very low at the sides, it is so made as to fit neatly and hug the foot securely.

### Ladies' Promenade Slippers.

No. 20.

Or Plain Gossamer Broadways.

This light, stylish and popular shoe has been renamed, so as to be more easily distinguished by the trade from our regular Broadway Slippers. The shoe has been greatly improved, and is now made in three widths, —full, medium and slim.