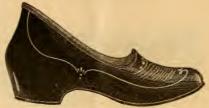

### Broadway Slippers.

No. 19.

For Ladies and Misses.

No other slipper or faney-cut shoe has met with so large and increasing a sale as this favorite of our make. While it is cut very low at the sides, it is so made as to fit neatly and hug the foot securely.

### Ladies' Promenade Slippers.

No. 20.

Or Plain Gossamer Broadways.

This light, stylish and popular shoe has been renamed, so as to be more easily distinguished by the trade from our regular Broadway Slippers. The shoe has been greatly improved, and is now made in three widths, —full, medium and slim.