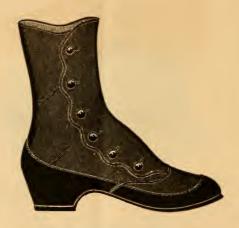

### "BOSTON" BUTTON GAITER.

No. 12.

These warm, close-fitting Gaiters are made with particular reference to fit the present style of ladies' boots. The increased demand for these goods, and their universal approval by the trade, warrants us in claiming superiority for this shoe over any of the other styles in the market.

Ladies' Button Gaiter, F and M. Misses' " Medium.