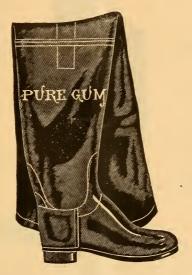

### PURE GUM BOOTS.

No. 1.

### Hip Boots—Heavy & Light.

Men's Heavy Hip Boots, Pure Gum, Tap Sole.

"Tan, Cloth-Leg, Hip Boots, Pure Gum, Tap Sole.

Boys' Heavy Hip Boots, Pure Gum, Tap Sole.

Double Sole Boots, 25 cts. per Pair extra.