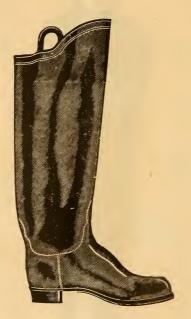

### PURE GUM BOOTS.

No. 1.

### Hip Boots—Heavy & Light.

Men's Heavy Hip Boots, Pure Gum, Tap Sole.

"Tan, Cloth-Leg, Hip Boots, Pure Gum, Tap Sole.

Boys' Heavy Hip Boots, Pure Gum, Tap Sole.

Double Sole Boots, 25 cts. per Pair extra.