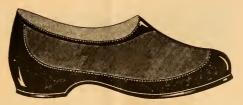

#### MEN'S

# Improved La-Crosse Shoe.

No. 24.

With Leather Trimmings. Sizes, 5 to 10.

FOR

LA-CROSSE, LAWN TENNIS, BASE BALL, GYMNASIUM, YACHTING, BOATING, BATHING, BICYCLE RIDING.

We offer for sale this new, non-slipping canvas shoe, being light, easy to the foot, and admirably adapted to the purposes named.