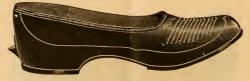

# Improved La-Crosse Shoe.

No. 24.

With Leather Trimmings. Sizes, 5 to 10.

FOR

LA-CROSSE, LAWN TENNIS, BASE BALL, GYMNASIUM, YACHTING, BOATING, BATHING, BICYCLE RIDING.

We offer for sale this new, non-slipping canvas shoe, being light, easy to the foot, and admirably adapted to the purposes named.