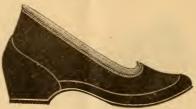

### Imitation Sandals.

No. 16.

### "Excelsior" Imitation Sandals.

Made in all Widths for Men, Women, Misses, Boys and Children.

The verdict of the trade is pronounced in favor of this very popular and leading style. For neatness, and as a good fitting shoe, it never fails to give perfect satisfaction.