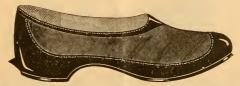

#### MEN'S

# Improved La-Crosse Shoe.

No. 24.

With Leather Trimmings. Sizes, 5 to 10.

FOR

LA-CROSSE, LAWN TENNIS, BASE BALL, GYMNASIUM, YACHTING, BOATING, BATHING, BICYCLE RIDING.

We offer for sale this new, non-slipping canvas shoe, being light, easy to the foot, and admirably adapted to the purposes named.