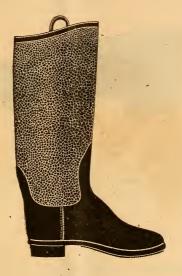

### PURE GUM BOOTS.

No. 1.

### Hip Boots—Heavy & Light.

Men's Heavy Hip Boots, Pure Gum, Tap Sole.

"Tan, Cloth-Leg, Hip Boots, Pure Gum, Tap Sole.

Boys' Heavy Hip Boots, Pure Gum, Tap Sole.

Double Sole Boots, 25 cts. per Pair extra.