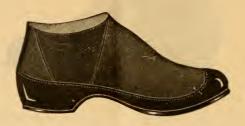

### LUMBERMAN'S HEAVY OVERS.

No. 8.

The above cut represents the solid heel Lumberman's Overs. These Shoes are made with special reference to the hard service to which they are subjected.

#### WE ALSO MAKE

Lumberman's Extra Heavy Fleece Lined Overs.

Lumberman's Extra Heavy No-heel Overs.

Lumberman's Heavy Overs, no heel.

Boys' Heavy Overs, no heel.

ALSO.

Lumberman's Buckle Bootees.

Made especially to be worn over the Merino Felt Boot, now so extensively used.