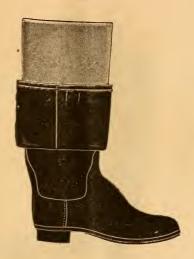

### STANDARD HIP BOOTS.

No. 3

which add greatly to the ease in getting them on, and the adjustable Strap The Hip Boots are now made with our Patent Standloop Straps at the Hip is a marked improvement for holding the Boots at the Waist.