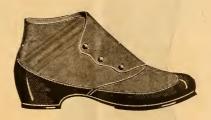

# Improved La-Crosse Shoe.

No. 24.

With Leather Trimmings. Sizes, 5 to 10.

FOR

LA-CROSSE, LAWN TENNIS, BASE BALL, GYMNASIUM, YACHTING, BOATING, BATHING, BICYCLE RIDING.

We offer for sale this new, non-slipping canvas shoe, being light, easy to the foot, and admirably adapted to the purposes named.