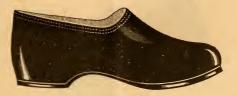

### LUMBERMAN'S HEAVY OVERS.

No. 8.

The above cut represents the solid heel Lumberman's Overs. These Shoes are made with special reference to the hard service to which they are subjected.

#### WE ALSO MAKE

Lumberman's Extra Heavy Fleece Lined Overs.

Lumberman's Extra Heavy No-heel Overs.

Lumberman's Heavy Overs, no heel.

Boys' Heavy Overs, no heel.

ALSO.

Lumberman's Buckle Bootees.

Made especially to be worn over the Merino Felt Boot, now so extensively used.