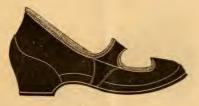

### "BOSTON" BUTTON GAITER.

No. 12.

These warm, close-fitting Gaiters are made with particular reference to fit the present style of ladies' boots. The increased demand for these goods, and their universal approval by the trade, warrants us in claiming superiority for this shoe over any of the other styles in the market.

Ladies' Button Gaiter, F and M. Misses' " Medium.