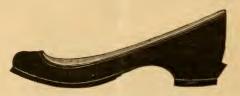

### The "Newport" Sandal.

No. 18.

Our stylish Newport Sandal is of light weight, is made to afford the most perfect ventilation to the foot, and is admirably adapted for Spring and Summer use for parties who need them at croquet, the mountains or the seashore.

### Broadway Slippers.

No. 19.

For Ladies and Misses.

No other slipper or faney-cut shoe has met with so large and increasing a sale as this favorite of our make. While it is cut very low at the sides, it is so made as to fit neatly and hug the foot securely.