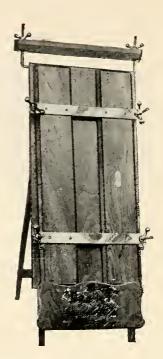

rley" line. Very strong and of very neat design.

Press only, 20/-.16/-



The "Morley"
"Wheel
& Wing"
Press

THIS Press is of handsome appearance and sound make.

Size, 28 in. by 14 in. Colour, dull brown cak.

Fitted with Rubber Buffers.

Complete with stretcher, 22-.18/-



Size, 28 in. by 14 in. Colour, golden oak. Rubber Buffers are fitted.

# The "Morley" "Prince" Press

THIS is a most popular line. It is stronger than the "Wheel & Wing," but of the same neat design.

Complete with stretcher, 244. 19/6





## The "Morley" "Premier" Press

體

THE top boards of this Press are moulded, giving it a very decorative appearance. Rubber Buffers are attached underneath to prevent furniture being scratched.

Size, 28 in. by 14 in. Colour, brown grey oak.

Complete with stretcher, 26/-. 21/6



## The "Morley" Garment Hangers



**3/6** per doz.







OVAL shape. Polished light oak. Coppered hook.

**6/11** per doz.



A SUIT-HANGER. Pol'shed oval Coat-hanger with rolling bar for trousers. Wire parts coppered.

**8/9** per doz.



No. 37

The "Morley" Trouser Clip

THE wooden grips are felt-lined and the rachet clip is automatic.

13/3 per doz.



#### BAGS.





Black or Brown.

STOUT DUCK, BLACK.

| Inches | <br>10            | 12               | 14               | 16                |
|--------|-------------------|------------------|------------------|-------------------|
|        | $1/11\frac{1}{2}$ | $2/3\frac{1}{2}$ | $2/6\frac{1}{2}$ | $2/11\frac{1}{2}$ |
|        |                   | CIPIOTTER        | D 0 . 3 .        |                   |

STOUT ROAN.

Inches ... 
$$