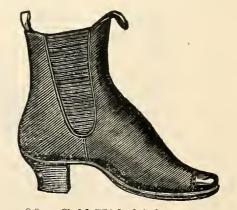

t vamp, smart        |       | • • • | 8/11  |
| а91  | Real Glace Kid, calf patent vamp, smart       |       | • • • | 9/11  |
| A92  | Fine Calf Kid, French calf goloshed, M H      |       | • • • | 10/11 |
| а93  | Fine Calf Kid, French calf goloshed, hygienic |       |       | 10/11 |

## LADIES' SPRING-SIDE BOOTS.

| A94 | Mock Kid, patent toe cap, riveted, tipped |      | <br>$2/4\frac{3}{4}$  |
|-----|-------------------------------------------|------|-----------------------|
| A95 | Levant, patent toe cap, riveted, tipped   | <br> | <br>$2/6\frac{3}{4}$  |
| А96 | Mock Kid, patent toe cap, riveted, tipped | <br> | <br>$2/8\frac{3}{4}$  |
| A97 | Mock Kid, patent over toe, wide M S       | <br> | <br>$2/11\frac{3}{4}$ |



A98 Mock Kid, Scotch

fitting, sewn ...  $3/9\frac{1}{2}$ 



A99 Calf Kid, high cut, blocked front, sewn, wide... 4/11½

Lines marked thus \* are specially recommended.



No.

| Nos.<br>A100                                                           | Kip Levant, Scotch fitting, sewn, patent toe cap                                                                                                                                                                                                                                                                                                                                                                                                        | 3/111