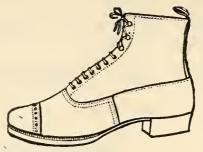

| <b>K</b>                          |        | `       |         |        |       | PAGE X    |
|-----------------------------------|--------|---------|---------|--------|-------|-----------|
| BOOT AND SHOE DEPARTMI            | ENT    | • • •   |         | • • •  |       | 301-342   |
| Ladies' Button Boots              |        |         |         |        |       | 302-305   |
| Ladies' Lace Boots                |        | • • •   |         |        |       | 305-308   |
| Ladies' Spring-Side Boo           | ts     |         | • • •   | • • •  |       | 308-309   |
| Ladies' Felt Boots                |        |         |         | • • •  |       | 309-310   |
| Ladies' House Boots               | • • •  |         |         |        |       | 310       |
| Ladies' Walking Shoes             |        | • • •   |         |        | • • • | 310-315   |
| Ladies' Brown Boots               |        | • • •   |         | • • •  |       | 315       |
| Ladies' Brown Shoes               |        |         |         | • • •  |       | 316       |
| Ladies' and Children's I          | Evenir | ng and  | Dress S | Shoes  | • • • | 316-318   |
| Slippers                          |        |         | • • •   |        |       | 318-321   |
| Boys' and Girls' Boots            |        |         | • • •   | • • •  |       | 321 - 324 |
| Boys' and Girls' Shoes            |        |         | • • •   | • • •  |       | . 325     |
| Boys' and Girls' Brown            | Boots  | s and S | hoes    |        |       | 326       |
| Tennis, Canvas, and Se            | aside  | Shoes   |         |        | • • • | 326-328   |
| Boys' and Men's Cricke            | t and  | Tennis  | Shoes   | • • •  | • • • | 329       |
| Men's Boots                       |        |         |         |        | • • • | 330 - 332 |
| Men's Walking Shoes               |        |         |         | • • •  |       | 332       |
| Gent.'s Patent Walking            | g Boot | s and S | Shoes   |        | • • • | 332-333   |
| Men's Dress Shoes                 |        |         |         | • • •  |       | 333       |
| Men's Nailed Boots                |        |         |         | • • •  | •     | 333-336 * |
| Women's Nailed                    | =      |         |         | • • •  |       | 337       |
| Boys', Girls', and Youth          | hs' Na | iled Bo | ots     |        |       | 337       |
| Goloshes                          | • • •  | • • •   |         | • • •  |       | 337       |
| Children's Nursery Sho            | es     |         |         |        | • • • | 338-339   |
| Children's Nursery Boo            | ts     |         |         | • • •  |       | 339       |
| Children's Shoes                  |        | • • •   |         |        |       | 340       |
| Children's Boots                  |        |         |         |        |       | 340       |
| Leggings and Gaiters              |        |         |         |        |       | 341 - 342 |
| Brushes and Combs                 |        |         |         |        |       | 99        |
| Busks, Stay, Spoon, etc           |        | • • •   |         | • • •  |       | 165-167   |
| Buttons, Linen (Haberdashery D    | eparti | ment)   | * * *   | • • •  |       | 129-132   |
| Buttons, Dress, Ivory, Jet, Boot, | Brace  | e (Fore | ign Dep | artmen | ıt)   | 96-97     |
| CARPETS, Rugs and Squares, et     | te.    |         |         |        |       | 37-42     |
| CASHMERES AND MERINOS             |        |         |         |        |       | 58 and 62 |
| CASHMERES AND MERINOS,            |        |         |         |        |       |           |
| CALICOES, Twills, Croydons, G     |        |         |         |        |       |           |
|                                   |        |         |         |        |       | D/        |