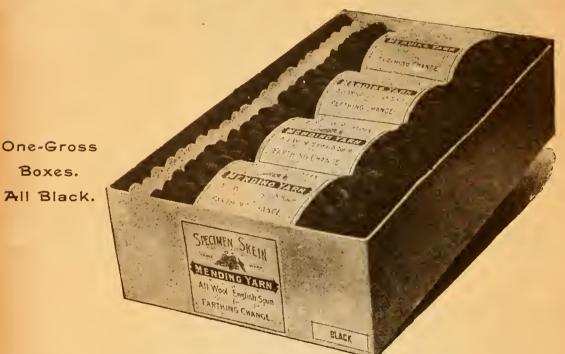

|         |                  |      |                  | No.  |

#### Spencer, Turner & Boldero, Ltd.

"IVY" All-Wool Mending.

Exact size of card. Printed in dark green on light green.



"C"
Card.

Three Fold, 4 - per Gross.

"F" Card.

Exact size of card. Printed in gold and black on white.



Three Fold, 6 11 per Gross.

Quarter-Gross Boxes of a shade, and of each range of shades; or Half-Gross fully assorted.

# Spencer, Turner & Boldero, Ltd. All-Wool Mending. Quarter-ounce Skeins Four Fold, 86 Per Gross. Quarter-Gross Boxes of a shade, and of each range of shades; One-Gross fully assorted. Box top and label printed in primrose and purple.

### Spencer, Turner & Boldero, Ltd.



#### Spencer, Turner & Boldero, Ltd.

Specimen Skein of

"IVY" Mending Wool for Farthing Change.





2/9 per Gross

Customers' name and address printed on the back of each band for 25 gross orders.

"IVY" Six-Cord Machine Sewing Cotton.

Label printed in light and dark blue.

Boxes.

All Black.



9/3 per Gross.

One-Dozen Boxes.

Lisson Grove, London.

| WAT                        | ERS' I   |            |                       | D WHIT                                        |