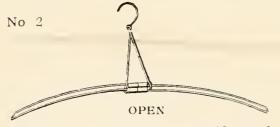

neat design.

Press only, 20/-.16/-



The "Morley"
"Wheel
& Wing"
Press

THIS Press is of handsome appearance and sound make.

Size, 28 in. by 14 in. Colour, dull brown cak.

Fitted with Rubber Buffers.

Complete with stretcher, 22-.18/-



Size, 28 in. by 14 in. Colour, golden oak. Rubber Buffers are fitted.

# The "Morley" "Prince" Press

THIS is a most popular line. It is stronger than the "Wheel & Wing," but of the same neat design.

Complete with stretcher, 244. 19/6





## The "Morley" "Premier" Press

體

THE top boards of this Press are moulded, giving it a very decorative appearance. Rubber Buffers are attached underneath to prevent furniture being scratched.

Size, 28 in. by 14 in. Colour, brown grey oak.

Complete with stretcher, 26/-. 21/6



## The "Morley" Garment Hangers



**3/6** per doz.







OVAL shape. Polished light oak. Coppered hook.

**6/11** per doz.



A SUIT-HANGER. Pol'shed oval Coat-hanger with rolling bar for trousers. Wire parts coppered.

**8/9** per doz.



No. 37

The "Morley" Trouser Clip

THE wooden grips are felt-lined and the rachet clip is automatic.

13/3 per doz.



#### BAGS.





Black or Brown.

STOUT DUCK, BLACK.

| Inches | <br>10            | 12               | 14               | 16                |
|--------|-------------------|------------------|------------------|-------------------|
|        | $1/11\frac{1}{2}$ | $2/3\frac{1}{2}$ | $2/6\frac{1}{2}$ | $2/11\frac{1}{2}$ |
|        |                   | CIPIOTTER        | D 0 . 3 .        |                   |

STOUT ROAN.

Inches ... 
$$10$$
  $12$   $14$   $16$   $2/11\f