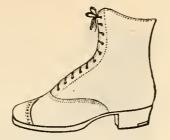

| <b>K</b>                          |        | `       |         |        |       | PAGE X    |
|-----------------------------------|--------|---------|---------|--------|-------|-----------|
| BOOT AND SHOE DEPARTMI            | ENT    | • • •   |         | • • •  |       | 301-342   |
| Ladies' Button Boots              |        |         |         |        |       | 302-305   |
| Ladies' Lace Boots                |        | • • •   |         |        |       | 305-308   |
| Ladies' Spring-Side Boo           | ts     |         | • • •   | • • •  |       | 308-309   |
| Ladies' Felt Boots                |        |         |         | • • •  |       | 309-310   |
| Ladies' House Boots               | • • •  |         |         |        |       | 310       |
| Ladies' Walking Shoes             |        | • • •   |         |        | • • • | 310-315   |
| Ladies' Brown Boots               |        | • • •   |         | • • •  |       | 315       |
| Ladies' Brown Shoes               |        |         |         | • • •  |       | 316       |
| Ladies' and Children's I          | Evenir | ng and  | Dress S | Shoes  | • • • | 316-318   |
| Slippers                          |        |         | • • •   |        |       | 318-321   |
| Boys' and Girls' Boots            |        |         | • • •   | • • •  |       | 321 - 324 |
| Boys' and Girls' Shoes            |        |         | • • •   | • • •  |       | . 325     |
| Boys' and Girls' Brown            | Boots  | s and S | hoes    |        |       | 326       |
| Tennis, Canvas, and Se            | aside  | Shoes   |         |        | • • • | 326-328   |
| Boys' and Men's Cricke            | t and  | Tennis  | Shoes   | • • •  | • • • | 329       |
| Men's Boots                       |        |         |         |        | • • • | 330 - 332 |
| Men's Walking Shoes               |        |         |         | • • •  |       | 332       |
| Gent.'s Patent Walking            | g Boot | s and S | Shoes   |        | • • • | 332-333   |
| Men's Dress Shoes                 |        |         |         | • • •  |       | 333       |
| Men's Nailed Boots                |        |         |         | • • •  | •     | 333-336 * |
| Women's Nailed                    | =      |         |         | • • •  |       | 337       |
| Boys', Girls', and Youth          | hs' Na | iled Bo | ots     |        |       | 337       |
| Goloshes                          | • • •  | • • •   |         | • • •  |       | 337       |
| Children's Nursery Sho            | es     |         |         |        | • • • | 338-339   |
| Children's Nursery Boo            | ts     |         |         | • • •  |       | 339       |
| Children's Shoes                  |        | • • •   |         |        |       | 340       |
| Children's Boots                  |        |         |         |        |       | 340       |
| Leggings and Gaiters              |        |         |         |        |       | 341 - 342 |
| Brushes and Combs                 |        |         |         |        |       | 99        |
| Busks, Stay, Spoon, etc           |        | • • •   |         | • • •  |       | 165-167   |
| Buttons, Linen (Haberdashery D    | eparti | ment)   | * * *   | • • •  |       | 129-132   |
| Buttons, Dress, Ivory, Jet, Boot, | Brace  | e (Fore | ign Dep | artmen | ıt)   | 96-97     |
| CARPETS, Rugs and Squares, et     | te.    |         |         |        |       | 37-42     |
| CASHMERES AND MERINOS             |        |         |         |        |       | 58 and 62 |
| CASHMERES AND MERINOS,            |        |         |         |        |       |           |
| CALICOES, Twills, Croydons, G     |        |         |         |        |       |           |
|                                   |        |         |         |        |       | D/        |