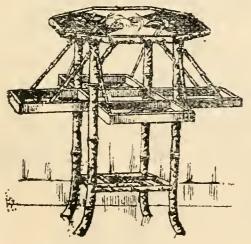

FOR STYLE, QUALITY, and LOWEST PRICES.

STANLEIGH 1898.—Light Roadster; Wheels 28-inch equal; Gear 60; or Tangent Spokes; Detachable Brake and Mud-guards; Hammock Saddle; ball bearings throughout; Lamp, Pouch, Bell, and accessories Pneumatic Tyres ... ... ... £10 17 6

RIGHT UP TO DATE. PRETTY DESIGNS.

STANLEIGH CYCLES LEAD THE WAY.



STANLEIGH LADY'S CYCLE.—Pneumatic complete; light weight; fitted Brake, Mud-guards, Dress-guards, Gear Case, Lamp, Bell, Pouch, and all accessories ... ... ... £11 17 6

SPECIALITY.-No Extras with a Stanleigh Cycle.

Write for SEASON'S LIST.



# « BAMBOO \* SPECIALITIES. »



# HAVE A READY SALE.

Less 10 per cent. discount.



#### Bamboo Table.

| With | two flaps  | <br> | 46   |
|------|------------|------|------|
|      | four flags | <br> | 5, 6 |



Best Bamloo Lacquered Table.

| With | two | flaps | <br> | • • • | 10 6 |
|------|-----|-------|------|-------|------|
| With |     |       |      |       | 12/6 |



#### Lacquered Bamboo Table.

| With | two  | lacquered | trays | <br>5 11 |
|------|------|-----------|-------|----------|
| With | four | lacquered | trays | <br>6 11 |



Oblong Bamboo Lacquered Table.

| With two flags  |       |       | 11 6 |
|-----------------|-------|-------|------|
| With four flaps |       |       | 15 6 |
| Superior class  | • • • | up to | 42 0 |



#### BAMBOO SPECIALITIES—Continued.





Bamboo Flower Stand, 4/6 Complete with Four Pots and Chains, 8/6



Bamboo Canterbury Whatnot.

Lacquered Panel and Top ... ... 12/6

Superior class ... ... up to 30/0





SEWING MACHINES, &c.



The "Doroth