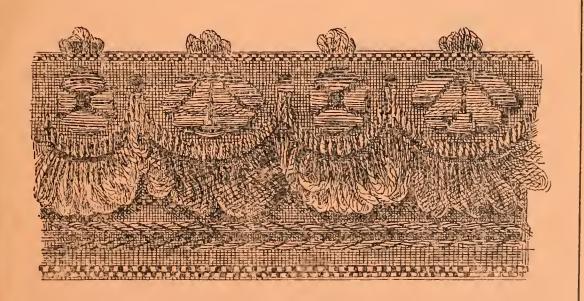

|                                                | ,                      |                                       |             |                 |            |  |  |  |  |
| 241  | COC                                            | COA BIN                | DINGS.                                |             |                 |            |  |  |  |  |
|      | $2, 2\frac{1}{2}$ , and 3 inches, 4 pieces, 36 | yards                  |                                       |             | 7/3, 8/         | 0, and 8/9 |  |  |  |  |
|      | ×                                              |                        |                                       |             |                 | <b>X</b>   |  |  |  |  |

### CRETONNE BINDING.

LOOP EDGE.



6/11 per gross.

IN ALL COLORS.

THE "PIONEER."



19/6 per gross.

IN ALL COLORS.

243

|      | ×                                                                                                                     |                         | R                              | ED L     | ACE                 |             |       |                | R          |  |
|------|-----------------------------------------------------------------------------------------------------------------------|-------------------------|--------------------------------|----------|---------------------|-------------|-------|----------------|------------|--|
| 245  | White                                                                                                                 | os. 1                   | $\operatorname{In} rac{1}{2}$ | gross    | pieces.