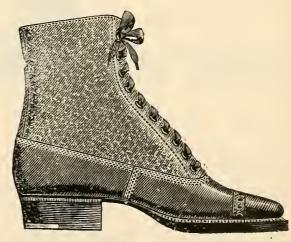

| <b>K</b>                          |        | `       |         |        |       | PAGE X    |
|-----------------------------------|--------|---------|---------|--------|-------|-----------|
| BOOT AND SHOE DEPARTMI            | ENT    | • • •   |         | • • •  |       | 301-342   |
| Ladies' Button Boots              |        |         |         |        |       | 302-305   |
| Ladies' Lace Boots                |        | • • •   |         |        |       | 305-308   |
| Ladies' Spring-Side Boo           | ts     |         | • • •   | • • •  |       | 308-309   |
| Ladies' Felt Boots                |        |         |         | • • •  |       | 309-310   |
| Ladies' House Boots               | • • •  |         |         |        |       | 310       |
| Ladies' Walking Shoes             |        | • • •   |         |        | • • • | 310-315   |
| Ladies' Brown Boots               |        | • • •   |         | • • •  |       | 315       |
| Ladies' Brown Shoes               |        |         |         | • • •  |       | 316       |
| Ladies' and Children's I          | Evenir | ng and  | Dress S | Shoes  | • • • | 316-318   |
| Slippers                          |        |         | • • •   |        |       | 318-321   |
| Boys' and Girls' Boots            |        |         | • • •   | • • •  |       | 321 - 324 |
| Boys' and Girls' Shoes            |        |         | • • •   | • • •  |       | . 325     |
| Boys' and Girls' Brown            | Boots  | s and S | hoes    |        |       | 326       |
| Tennis, Canvas, and Se            | aside  | Shoes   |         |        | • • • | 326-328   |
| Boys' and Men's Cricke            | t and  | Tennis  | Shoes   | • • •  | • • • | 329       |
| Men's Boots                       |        |         |         |        | • • • | 330 - 332 |
| Men's Walking Shoes               |        |         |         | • • •  |       | 332       |
| Gent.'s Patent Walking            | g Boot | s and S | Shoes   |        | • • • | 332-333   |
| Men's Dress Shoes                 |        |         |         | • • •  |       | 333       |
| Men's Nailed Boots                |        |         |         | • • •  | •     | 333-336 * |
| Women's Nailed                    | =      |         |         | • • •  |       | 337       |
| Boys', Girls', and Youth          | hs' Na | iled Bo | ots     |        |       | 337       |
| Goloshes                          | • • •  | • • •   |         | • • •  |       | 337       |
| Children's Nursery Sho            | es     |         |         |        | • • • | 338-339   |
| Children's Nursery Boo            | ts     |         |         | • • •  |       | 339       |
| Children's Shoes                  |        | • • •   |         |        |       | 340       |
| Children's Boots                  |        |         |         |        |       | 340       |
| Leggings and Gaiters              |        |         |         |        |       | 341 - 342 |
| Brushes and Combs                 |        |         |         |        |       | 99        |
| Busks, Stay, Spoon, etc           |        | • • •   |         | • • •  |       | 165-167   |
| Buttons, Linen (Haberdashery D    | eparti | ment)   | * * *   | • • •  |       | 129-132   |
| Buttons, Dress, Ivory, Jet, Boot, | Brace  | e (Fore | ign Dep | artmen | ıt)   | 96-97     |
| CARPETS, Rugs and Squares, et     | te.    |         |         |        |       | 37-42     |
| CASHMERES AND MERINOS             |        |         |         |        |       | 58 and 62 |
| CASHMERES AND MERINOS,            |        |         |         |        |       |           |
| CALICOES, Twills, Croydons, G     |        |         |         |        |       |           |
|                                   |        |         |         |        |       | D/        |