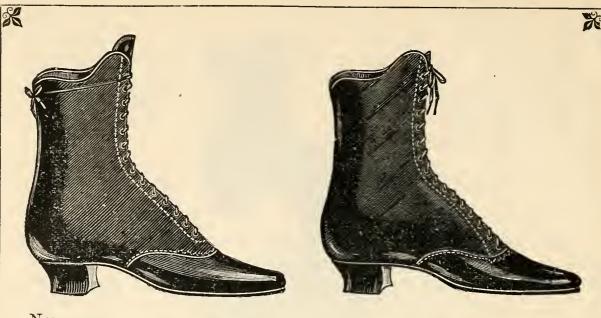

fiddle waist, silk top band              | 8/11                                  |
| A85   | "Supreme" Real Glace Kid, seamless, M H                                                    | 10/11                                 |
| А86   | "Supreme" Real Glace Kid, first choice, M H                                                | 12/11                                 |
| A87   | "Supreme" Real Glace Kid, first choice, hygienic                                           | 12/11                                 |
| A88   | "Supreme" Glove Kid, light and soft, hygienic                                              | 12/11                                 |
|       | Lines marked thus * are specially recommended.                                             | , , , , , , , , , , , , , , , , , , , |



| Nos. |                                               |       |       |       |
|------|-----------------------------------------------|-------|-------|-------|
| A89  | Fine Calf Kid, extra wide, low heel           | • • • | • • • | 7/11  |
| а90  | Fine Calf Kid, calf patent vamp, smart        |       | • • • | 8/11  |
| а91  | Real Glace Kid, calf patent vamp, smart       |       | • • • | 9/11  |
| A92  | Fine Calf Kid, French calf goloshed, M H      |       | • • • | 10/11 |
| а93  | Fine Calf Kid, French calf goloshed, hygienic |       |       | 10/11 |

## LADIES' SPRING-SIDE BOOTS.

| A94 | Mock Kid, patent toe cap, riveted, tipped |      | <br>$2/4\frac{3}{4}$  |
|-----|-------------------------------------------|------|-----------------------|
| A95 | Levant, patent toe cap, r