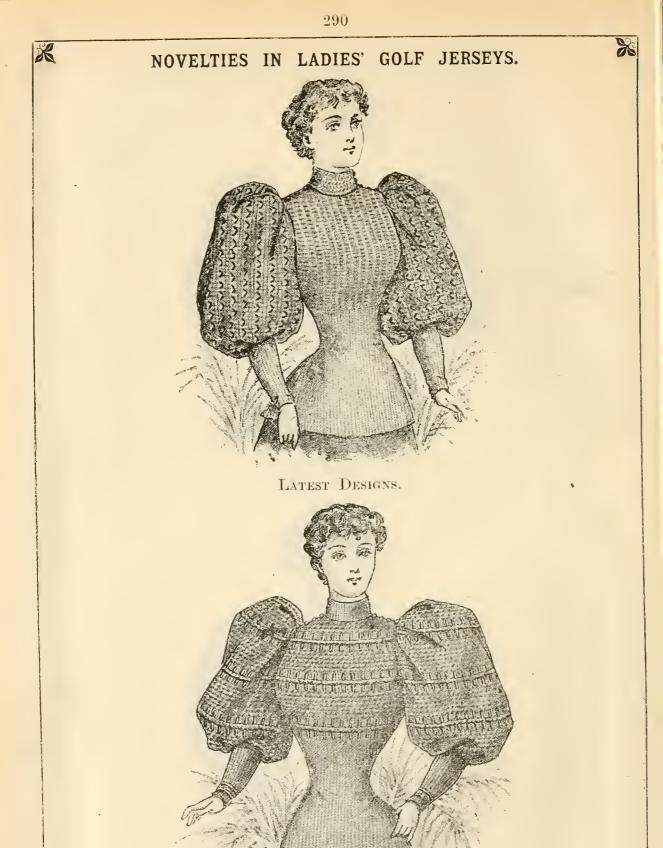

|
|                                                                  | ong Sleeves ,, ,,                                             |
| The Lorenzo 5,61 ,                                               | S Plain Brown                                                 |
| The Diana $59\frac{1}{2}$ ,,                                     | " Assorted Stripes                                            |
| $\begin{array}{cccccccccccccccccccccccccccccccccccc$             | " Assorted                                                    |
| 278 12/0 Wool<br>280 15/11                                       | ;; ;; ;; ;; ;; ;; ;; ;; ;; ;; ;; ;; ;;                        |

Cotton, Long Sleeves

Silk and Wool,

Brown

15/11

10.11

10 3

... 18/11

280

282

286

- 288







CORRECT STYLE: Full Price List, page 292.



| K  |                                        |                                                 |                                      |                 |                            | SWEAT                     | TERS.           |                         |                                          |                             | 3                                                                     |
|----|----------------------------------------|-------------------------------------------------|--------------------------------------|-----------------|----------------------------|---------------------------|-----------------|-------------------------|------------------------------------------|-----------------------------|------------------------