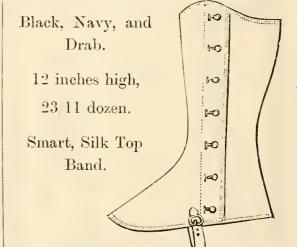

| <b>K</b>                          |        | `       |         |        |       | PAGE X    |
|-----------------------------------|--------|---------|---------|--------|-------|-----------|
| BOOT AND SHOE DEPARTMI            | ENT    | • • •   |         | • • •  |       | 301-342   |
| Ladies' Button Boots              |        |         |         |        |       | 302-305   |
| Ladies' Lace Boots                |        | • • •   |         |        |       | 305-308   |
| Ladies' Spring-Side Boo           | ts     |         | • • •   | • • •  |       | 308-309   |
| Ladies' Felt Boots                |        |         |         | • • •  |       | 309-310   |
| Ladies' House Boots               | • • •  |         |         |        |       | 310       |
| Ladies' Walking Shoes             |        | • • •   |         |        | • • • | 310-315   |
| Ladies' Brown Boots               |        | • • •   |         | • • •  |       | 315       |
| Ladies' Brown Shoes               |        |         |         | • • •  |       | 316       |
| Ladies' and Children's I          | Evenir | ng and  | Dress S | Shoes  | • • • | 316-318   |
| Slippers                          |        |         | • • •   |        |       | 318-321   |
| Boys' and Girls' Boots            |        |         | • • •   | • • •  |       | 321 - 324 |
| Boys' and Girls' Shoes            |        |         | • • •   | • • •  |       | . 325     |
| Boys' and Girls' Brown            | Boots  | s and S | hoes    |        |       | 326       |
| Tennis, Canvas, and Se            | aside  | Shoes   |         |        | • • • | 326-328   |
| Boys' and Men's Cricke            | t and  | Tennis  | Shoes   | • • •  | • • • | 329       |
| Men's Boots                       |        |         |         |        | • • • | 330 - 332 |
| Men's Walking Shoes               |        |         |         | • • •  |       | 332       |
| Gent.'s Patent Walking            | g Boot | s and S | Shoes   |        | • • • | 332-333   |
| Men's Dress Shoes                 |        |         |         | • • •  |       | 333       |
| Men's Nailed Boots                |        |         |         | • • •  | •     | 333-336 * |
| Women's Nailed                    | =      |         |         | • • •  |       | 337       |
| Boys', Girls', and Youth          | hs' Na | iled Bo | ots     |        |       | 337       |
| Goloshes                          | • • •  | • • •   |         | • • •  |       | 337       |
| Children's Nursery Sho            | es     |         |         |        | • • • | 338-339   |
| Children's Nursery Boo            | ts     |         |         | • • •  |       | 339       |
| Children's Shoes                  |        | • • •   |         |        |       | 340       |
| Children's Boots                  |        |         |         |        |       | 340       |
| Leggings and Gaiters              |        |         |         |        |       | 341 - 342 |
| Brushes and Combs                 |        |         |         |        |       | 99        |
| Busks, Stay, Spoon, etc           |        | • • •   |         | • • •  |       | 165-167   |
| Buttons, Linen (Haberdashery D    | eparti | ment)   | * * *   | • • •  |       | 129-132   |
| Buttons, Dress, Ivory, Jet, Boot, | Brace  | e (Fore | ign Dep | artmen | ıt)   | 96-97     |
| CARPETS, Rugs and Squares, et     | te.    |         |         |        |       | 37-42     |
| CASHMERES AND MERINOS             |        |         |         |        |       | 58 and 62 |
| CASHMERES AND MERINOS,            |        |         |         |        |       |           |
| CALICOES, Twills, Croydons, G     |        |         |         |        |       |           |
|                                   |        |         |         |        |       | D/        |