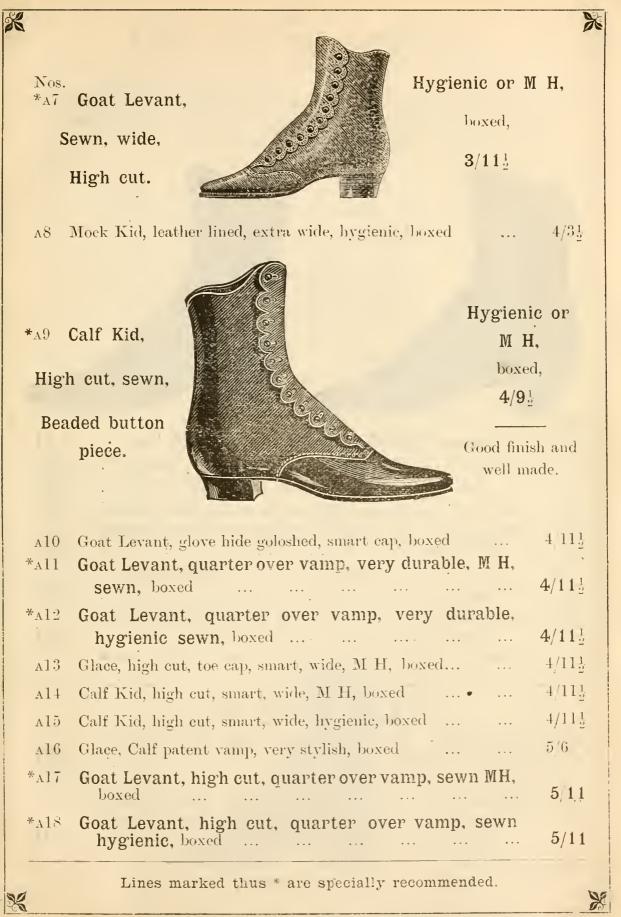

ENT.



## LADIES' BUTTON BOOTS.

THE "GENUINE" BRAND.

| Al               | Mock Kid, riveted, tip'd, wide      | • • • |        | <br>•••   | $2/5\frac{3}{4}$  |
|------------------|-------------------------------------|-------|--------|-----------|-------------------|
| * <sub>A</sub> 2 | Stout Mock Kid, sewn, wide,         | brown | finish | <br>• • • | $2/7\tfrac{3}{4}$ |
| АЗ               | Persian, stout, leather lined, wide | • • • |        | <br>      | $3/3\frac{1}{2}$  |

Greatly improved.

(Write for sample.)

Also in Children's, see page 321.

\*A4 Stout Mock Kid,

Satin hide vamp,

Toe cap, sewn,

boxed, wide,

 $3/7\frac{1}{2}$ 

\*A5 Kip Levant, hide vamp, kid button piece, stout ...  $3/9\frac{1}{2}$ 

\*A6 Mock Kid,

Calf, patent vamp,

Toe cap, boxed.



Very stylish,



## "SUPREME" BUTTON BOOTS.

We specially recommend this splendid range, of which we have sold enormous quantities, giving absolute satisfaction in fit, style, and durability.

All shapes and sizes stocked.



黑



| Nos.              |                                                                                      |                   |
|-------------------|--------------------------------------------------------------------------------------|-------------------|
| *A19              | "Supreme" Calf Kid, high cut, sewn, M H, boxed .                                     | 5/11½             |
| А20               | "Supreme" Calf Kid, high cut, sewn, hygienic, boxed                                  | $5/11\frac{1}{2}$ |
| A21               | "Supreme" Goat Levant, high cut, sewn, H M, bo