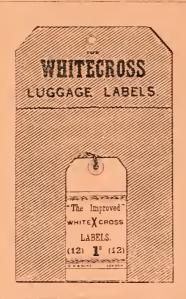

,,          |
| Automatic               |         |        |       | 8/0              | per doz.    |
| ,, Lea                  | ds      |        |       | 6d. p            | er box of 3 |

#### PEN NIBS.



"Perseverance,"  $5\frac{3}{4}$ d. "Newton,"  $8\frac{3}{4}$ d.

" Excelsior," 103d.

" Rodbard," 123d.

"Stanley,"  $10\frac{3}{4}$ d. per gross.

"L. G. P." 103d.



X



PEN HOLDERS.

 $12\frac{3}{4}$ d.  $2/3\frac{1}{2}$   $3/6\frac{1}{2}$  per gross.



Carded 3/6, 6/11 and 14/6 per gross.

Prepared specially for SPENCER, TURNER & BOLDERO, LTD



SEALING-WAX.

Penny Sticks, Red or Black, 7/6 per gross.

X

闰

CEPTIONAL

X 回





 $\frac{1}{2}$ d., 3/9 per gross.



1d., 6/11 per gross.

INVOICE FILES.

Brass.  $7\frac{3}{4}$ d. each.

Nickel Plated.  $13\frac{3}{4}$ d.



K







#### SPECIAL DRAPERS' LINE— LUGGAGE LABELS.

Boxed in  $\frac{1}{4}$  gross ... 5/11 per gross.

#### BUCKRAM LUGGAGE LABELS.

With Strings.

| Penny Packets,           | containin | g 9 in | $\frac{1}{2}$ -gross | boxes | ••• |     | 7/6  | per gross. |
|--------------------------|-----------|--------|----------------------|-------|-----|-----|------|------------|
| Twopenny ,,              | ,,        | 12 in  | $\frac{1}{4}$ -gross | boxes |     | ••• | 14/6 | ,,         |
| Threepenny ,,            | ,,        | 12 in  | $\frac{1}{4}$ -gross | boxes |     |     | 21/6 | "          |
|                          |           |        |                      |       |     |     |      |            |
| ADHESIVE LUGGAGE LABELS. |           |        |                      |       |     |