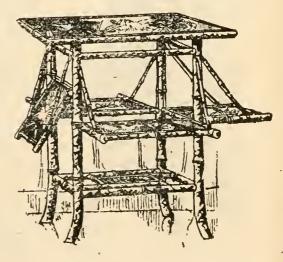

ANLEIGH LADY'S CYCLE.—Pneumatic complete; light weight; fitted Brake, Mud-guards, Dress-guards, Gear Case, Lamp, Bell, Pouch, and all accessories ... ... ... £11 17 6

SPECIALITY.-No Extras with a Stanleigh Cycle.

Write for SEASON'S LIST.



# « BAMBOO \* SPECIALITIES. »



# HAVE A READY SALE.

Less 10 per cent. discount.



#### Bamboo Table.

| With | two flaps  | <br> | 46   |
|------|------------|------|------|
|      | four flags | <br> | 5, 6 |



Best Bamloo Lacquered Table.

| With | two | flaps | <br> | • • • | 10 6 |
|------|-----|-------|------|-------|------|
| With |     |       |      |       | 12/6 |



#### Lacquered Bamboo Table.

| With | two  | lacquered | trays | <br>5 11 |
|------|------|-----------|-------|----------|
| With | four | lacquered | trays | <br>6 11 |



Oblong Bamboo Lacquered Table.

| With two flags  |       |       | 11 6 |
|-----------------|-------|-------|------|
| With four flaps |       |       | 15 6 |
| Superior class  | • • • | up to | 42 0 |



#### BAMBOO SPECIALITIES—Continued.





Bamboo Flower Stand, 4/6 Complete with Four Pots and Chains, 8/6



Bamboo Canterbury Whatnot.

Lacquered Panel and Top ... ... 12/6

Superior class ... ... up to 30/0





SEWING MACHINES, &c.



The "Dorothy" Lock Stitch Sewing Machine, Guaranteed, 27/6.



光



SEASON'S LIST ON APPLICATION.



X

The "Home" Wringing and Mangling Machine, 35,9.





The "Scarbro" Trunk, Japanned Iron.

22 in. 24 in. 26 in. 28 in. 4/11 5/11 7/11 9/11



28 in. Ladies' Wicker Covered Dress Baskets, 9/11 . 25/6 28/6 32/0 35/0 42/0

#### CHINA AND EARTHENWARE.

C