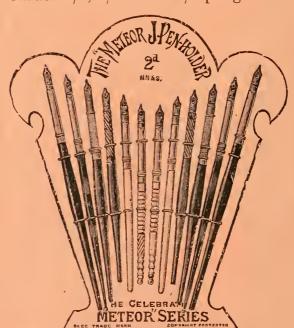

ar            | nd Era  | iser   | • • • | $2/8\frac{1}{2}$ | ,,          |
| Penny Protec            | tor, v  | vith E | raser |                  |             |
| (on cards)              | • • •   |        |       | 6/11             | ,,          |
| Automatic               |         |        |       | 8/0              | per doz.    |
| ,, Lea                  | ds      |        |       | 6d. p            | er box of 3 |

#### PEN NIBS.



"Perseverance,"  $5\frac{3}{4}$ d. "Newton,"  $8\frac{3}{4}$ d.

" Excelsior," 103d.

" Rodbard," 123d.

"Stanley,"  $10\frac{3}{4}$ d. per gross.

"L. G. P." 103d.



X



PEN HOLDERS.

 $12\frac{3}{4}$ d.  $2/3\frac{1}{2}$   $3/6\frac{1}{2}$  per gross.



Carded 3/6, 6/11 and 14/6 per gross.

Prepared specially for SPENCER, TURNER & BOLDERO, LTD



SEALING-WAX.

Penny Sticks, Red or Black, 7/6 per gross.

X

闰

CEPTIONAL

X 回





 $\frac{1}{2}$ d., 3/9 per gross.



1d., 6/11 per gross.

INVOICE FILES.

Brass.  $7\frac{3}{4}$ d. each.

Nickel Plated.  $13\frac{3}{4}$ d.



K







#### SPECIAL DRAPERS' LINE— LUGGAGE LABELS.

Boxed in  $\frac{1}{4}$  gross ... 5/11 per gross.

#### BUCKRAM LUGGAGE LABELS.

With Strings.

| Penny Packets,           | containin | g 9 in | $\frac{1}{2}$ -gross | boxes | ••• |     | 7/6  | per gross. |
|--------------------------|-----------|--------|----------------------|-------|-----|-----|------|------------|
| Twopenny ,,              | ,,        | 12 in  | $\frac{1}{4}$ -gross | boxes |     | ••• | 14/6 | ,,         |
| Threepenny ,,            | ,,        | 12 in  | $\frac{1}{4}$ -gross | boxes