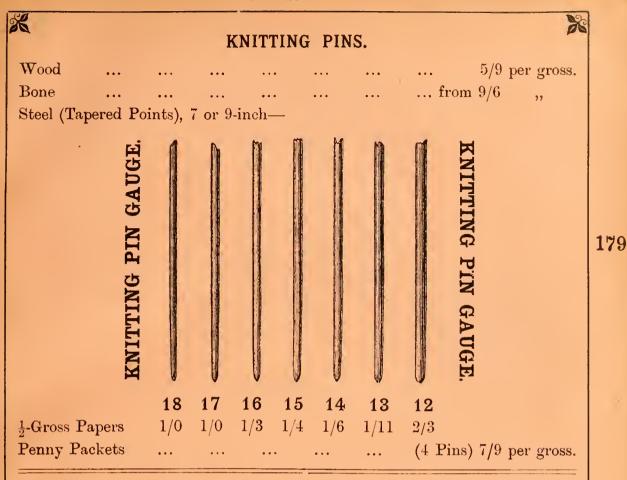

CURLING PINS.

| Hinde's    | Patent   | •••     | •••   |     | •••   | 6d. l | ooxes 3/9 pe      | er dozen. |
|------------|----------|---------|-------|-----|-------|-------|-------------------|-----------|
| >>         | "        | •••     | •••   | ••• | • • • | 1/0   | ,, 7/6            | ,,        |
| Loose      | •••      | • • •   | •••   | ••• | • • • |       | 8/4 pe            | er gross. |
| Handy      | •••      |         | • • • |     |       |       | 23/6              | "         |
| Special of | ne-gross | box (lo | ose)  | ••• | •••   | • • • | $8\frac{3}{4}$ d. | >1        |
| Nonpare    | il Penny | Boxes   | of 6  | ••• | •••   |       | 7/11              |           |
|            |          |         |       |     |       |       | ,                 |           |



### NEEDLES.

"PERSEVERANCE" EGG-EYED SHARPS.



The New "Perseverance" Penny Packet of 25 Superior Quality Pin-stuck, Egg-Eyed Sharps, 7/6 per gross.

1-Gross Glass Top Cases, 8/9 per case.

Se

| Penny Packets, 7/6 per gross.                                                                                                                                                                                                                              |
|------------------------------------------------------------------------------------------------------------------------------------------------------------------------------------------------------------------------------------------------------------|
| Mahogany Cases containing 1 Gross 1d. Packets, 7/11 per case.