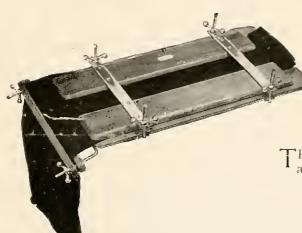

DON WALL 5010

HABERDASHERY DEPARTMENT

## SPECIAL LIST

0F

# TROUSERS PRESSES & COAT HANGERS



633

## The "Morley" "No. 18" Press

THIS is a low-priced press; strong, neat and serviceable. The top boards are shortened at the bottom to take permanent turn-up ends of trousers.

Size, 24 in. long by 12 in., tapering to 10 in. Colour, fumed oak.

Complete with stretcher, 13/14. 11/3

## The "Morley" "Gresham" Press

 $A^{ ext{thoroughly reliable press,}}$  almost full size.

Size, 26 in. by  $12\frac{1}{2} \text{ in.}$  Colour, dull brown oak.

Complete with stretcher, 186 15/-











Size, 28 in. by 14 in. Colour, golden oak. Rubber Buffers are fitted. ———

The
"Morley"
"No. 1"
Press
ONLY

THIS is a popular "Alborley" line. Very strong and of very neat design.

Press only, 20/-.16/-



The "Morley"
"Wheel
& Wing"
Press

THIS Press is of handsome appearance and sound make.

Size, 28 in. by 14 in. Colour, dull brown cak.

Fitted with Rubber Buffers.

Complete with stretcher, 22-.18/-



Size, 28 in. by 14 in. Colour, golden oak. Rubber Buffers are fitted.

# The "Morley" "Prince" Press

THIS is a most popular line. It is stronger than the "Wheel & Wing," but of the same neat design.

Complete with stretcher, 244. 19/6





## The "Morley" "Premier" Press

體

THE top boards of this Press are moulded, giving it a very decorative appearance. Rubber Buffers are attached underneath to prevent furniture being scratched.

Size, 28 in. by 14 in. Colour, brown grey oak.

Complete with stretcher, 26/-. 21/6



## The "Morley" Garment Hangers



**3/6** per doz.







OVAL shape.