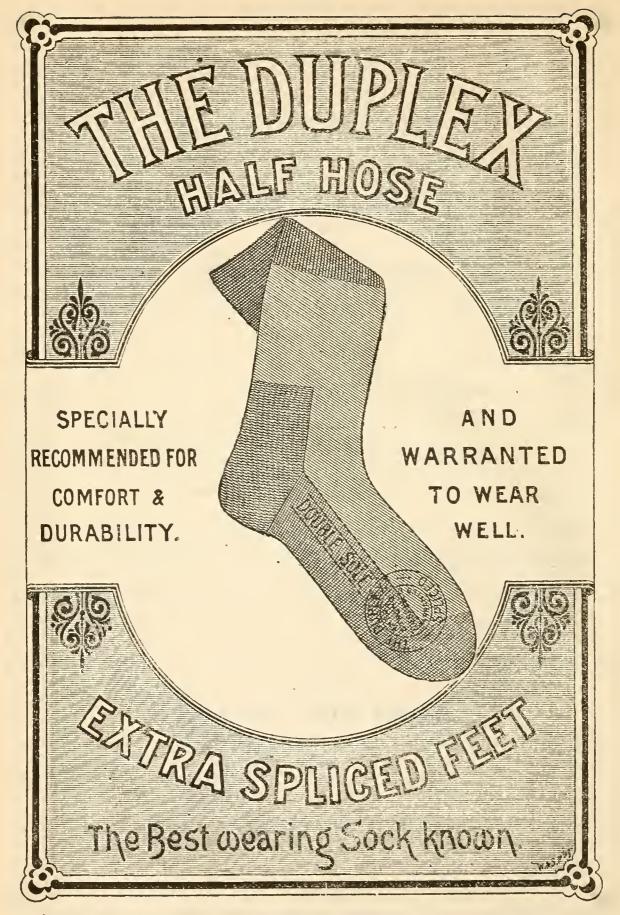

• |  | $3/11\frac{1}{2}$ | $3/11\frac{1}{2}$  |
| Conquero | )R    | N. B. & M  | ar.     | • • •  | *  |       |  | 3/6               | 3/6                |
| 400 A    | • • • | Black, Na  | vy and  | Cardin | al |       |  | 5/6               | 5/6                |
| 400 T    |       | Tans       | •••     | •••    |    |       |  | 5/6               | 5/6                |

#### STRIPED COTTON HALF HOSE.

|        |                                    | $9\frac{1}{2}$ | 10   | $10\frac{1}{2}$ | 11   |
|--------|------------------------------------|----------------|------|-----------------|------|
| IRVING | Brown Ground Fancy Striped B.N.&C. | 4/11           | 4/11 | 4/11            | 4/11 |
| ARNOLD | Tan                                | 5/3            | 5/3  | 5/3             | 5/3  |



# SELF COLORED MERINO HALF HOSE (VICUNA SHADES).

| Nos.             |         |                   |                   | •      |    | $-8\frac{1}{2}$ | 9     | 91               | 10               | 101               | 11    |
|------------------|---------|-------------------|-------------------|--------|----|-----------------|-------|------------------|------------------|-------------------|-------|
| 112              |         |                   | 0 4 0             |        |    |                 |       |                  |                  | $1/7\frac{1}{2}$  |       |
| 113              |         |                   |                   |        |    |                 |       |                  | a • •            | $1/11\frac{1}{2}$ |       |
| 115              |         |