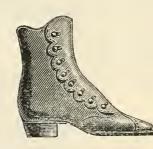

"SKULE" BOOT.

Nos.

\*A311 Satin hide, Leather lined, Sewn, boxed,



$$11 \times 1$$
 ...  $4/11$ 

$$2 \times 5$$
 ...  $5/11$ 

|      |                                        |       |     |     | $2 \times 5$ |
|------|----------------------------------------|-------|-----|-----|--------------|
| а312 | Calf Kid, button, worked holes, square | toe   | 4/9 | 5/3 | 5/11         |
| а313 | Calf Kid, button, worked holes, medium | toe   | 4/9 | 5/3 | 5/11         |
| A314 | Calf Kid, lace, high leg, square toe   |       | 4/9 | 5/3 | 5/11         |
| а315 | Calf Kid, lace, high leg, medium toe   | • • • | 4/9 | 5/3 | 5/11         |
|      |                                        |       |     |     |              |

#### THE "VIVAX" BOOT.

\*A316 Stout Glace,

Patent Cap,

Good style,



Excellent wear,

| $7 \times 10$ | $11 \times 1$ | $2 \times 5$ |
|---------------|---------------|--------------|
| 5/0           | 5/9           | 6/11         |

Can be had in lace or button.

For fuller particulars of "VIVAX" boots and shoes see special circulars.

\*317 "Supreme"

Calf Kid, calf goloshed,

Button and lace,



High leg,

Straight cap,

$$7 \times 10, 5/6$$
  $11 \times 1, 6/3$ 





|               | BOYS' AND GIRLS                      | SHOE                                    | S.            | <i>p</i>      |  |
|---------------|--------------------------------------|-----------------------------------------|---------------|---------------|--|
| Nos.          |                                      |                                         | $7 \times 10$ | $11 \tim