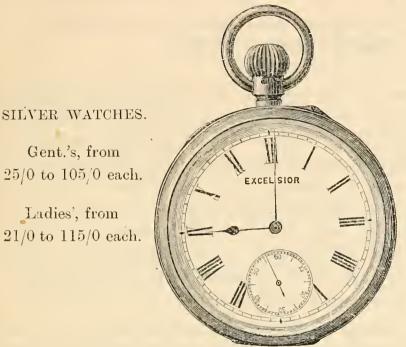

| y m             | onth.             |      |
|                  | DEADI       | IET      | V VI D                | CTE     | ום זה       | 7 A D           | 2                 |                 |                   |      |
| Cream Pearl      | PEARI       |          |                       |         |             |                 |                   | 3/1             | 11 h              | me   |
| Colored ,,       |             |          |                       | • • •   | 11          | . 1             | $7\frac{1}{4}$    | $\frac{3}{2}/6$ | ;<br>;            |      |
|                  |             |          |                       |         |             | ,, 1            | * 1) 91           | -/0             |                   | 77   |

#### REAL GOLD AND SILVER JEWELLERY.



Gent.'s, from

Ladies', from

GOLD WATCHES.

Gent.'s, from 70/0 to 350/0 each.

Ladies', from 45/0 to 280/0 each.

"Excelsior" Levers (as Illustration) Nickel Cases, 10/6 each.

| Gent.'s Gold Alberts | S     | • • • | • • • | <br>      | from 3 | 35/0 to | 120/0 | each. |
|----------------------|-------|-------|-------|-----------|--------|---------|-------|-------|
| Ladies',,,,,         | • • • |       |       | <br>• • • | ,,     | 25/0 ,, | 140/0 | >>    |
| Gold Brooches        | •••   | • • • | • • • | <br>      | ., 1   | 15/0 "  | 105/0 | "     |
| Rings                | •••   |       |       | <br>• • • | ,, 2   | 21/0 ,, | 300/0 | ,,    |
| Bracelets and Bang   | les   | • • • | • • • | <br>      | ,, 1   | 5/0 "   | 105/0 | "     |
| Scarf Pins           |       | • • • | "