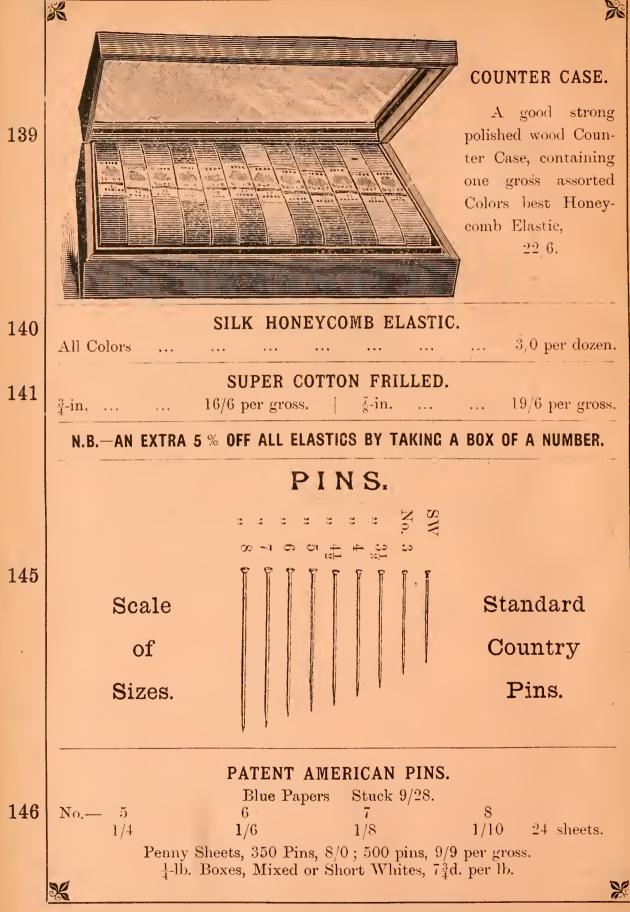

### UNION CHECKS.

|        | No.          | AA             | $\mathbf{A}$   | В              | $\mathbf{C}$   | Cx             | D              | $\mathbf{E}$    | $\mathbf{F}$ |
|--------|--------------|----------------|----------------|----------------|----------------|----------------|----------------|-----------------|--------------|
| 38-in. | $4 \times 4$ |                |                |                | • • •          | 7              |                | 8               | 9            |
| 44 ,,  | Dark Grounds | $5\frac{1}{5}$ | 6              | $6\frac{1}{2}$ | 7              | $7\frac{3}{4}$ | $8\frac{1}{3}$ | 9               | 10           |
| 52 ,,  | Dark Grounds | $6\frac{7}{2}$ | $7\frac{1}{8}$ | $7\frac{3}{4}$ | $8\frac{1}{2}$ | $9\frac{1}{4}$ | $9\frac{3}{4}$ | $10\frac{1}{2}$ | 12           |

# FODENS.

### BLUE TWILLED COTTONS.

| No.    | 0 | 1              | 2              | 3              | 4              | No.    | 1 | 2 | 3  | 4  |
|--------|---|----------------|----------------|----------------|----------------|--------|---|---|----|----|
| 36-in. | 5 | $5\frac{3}{4}$ | $6\frac{1}{2}$ | $7\frac{1}{4}$ | $8\frac{1}{2}$ | 36-in. | 7 | 9 | 10 | 12 |

PLAIN, WOVEN, PRINTED AND LANCASTER BLINDS

Please see the Special Season Lists.

# FLANNELS, BLANKETS, PLAIN DYED, & CREAM FLANNELETTES.