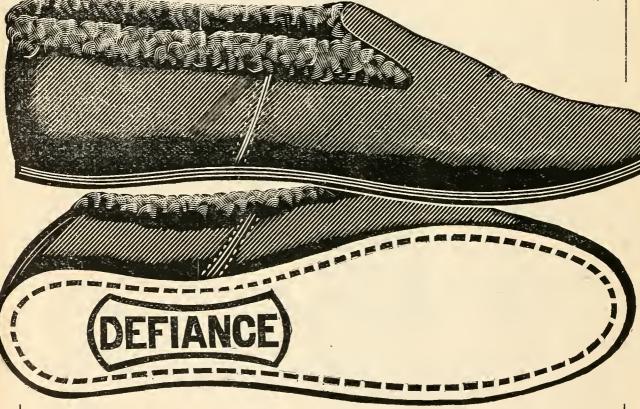

, Cromwell, gilt buckle, Louis heel       | 9/11                 |
| A253   | Satin, Court, in all colors $2/3\frac{3}{4}$ a      | nd $2/11\frac{1}{2}$ |
| A254   | Satin, 1 bar, in all colors                         | $2/11\frac{1}{2}$    |
| A255   | White Kid, Court                                    | $2/11\frac{1}{2}$    |
| A256   | White Kid, 1 bar                                    | $3/6\frac{1}{2}$     |



Nos.

K

\*A257 Child's, 2 bar, Glace and calf patent, Tab and buckle,



Hand Sewn,

Sizes  $4 \times 6$   $7 \times 10$   $11 \times 1$  2/6 2/11 3/5

Sizes  $7 \times 10 \quad 11 \times 1$ 

\*A258 Glace Kid, 1 bar, low heel, square toe ... 3/9 4/3

#### SLIPPERS.

#### THE IMPROVED "DEFIANCE" SLIPPER.

Felt and Lino Soles.

THE CHEAPEST AND MOST DESIRABLE SLIPPER KNOWN.



\*A259 Blacks, Child's Women's Men's Sizes ...  $7 \times 1$   $2 \times 7$   $6 \times 11$  Prices ... 4/9  $5/11\frac{1}{2}$  6/11 doz.

Prices ... 4/9  $5/11\frac{1}{2}$  6/11 doz. \*A260 Colours. Splendid Shades, Women's only ...  $5/11\frac{1}{2}$ 

In bales of 6 dozen of a sort only.

Some millions of these have been sold, and retailers cannot afford to be without them, as they bring customers for better goods.



#### SLIPPERS—Continued.

#### (Every Draper is sure to do well with these.)

GENT.'S LADIES', AND CHILDREN'S.

#### SPECIAL—BLACK AND RED FELT SLIPPERS.

 A261
 Child's.
 Maids.
 Women's.
 Men's.

 Sizes ...  $7 \times 10$   $11 \times 1$   $2 \times 7$   $6 \times 11$  

 Prices ...  $1/7\frac{1}{2}$  doz.
  $1/11\frac{1}{2}$  doz.
  $2/3\frac{1}{2}$  doz.
  $3/6\frac{1