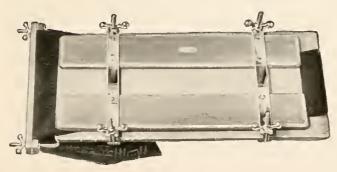

ards are shortened at the bottom to take permanent turn-up ends of trousers.

Size, 24 in. long by 12 in., tapering to 10 in. Colour, fumed oak.

Complete with stretcher, 13/14. 11/3

## The "Morley" "Gresham" Press

 $A^{ ext{thoroughly reliable press,}}$  almost full size.

Size, 26 in. by  $12\frac{1}{2} \text{ in.}$  Colour, dull brown oak.

Complete with stretcher, 186 15/-











Size, 28 in. by 14 in. Colour, golden oak. Rubber Buffers are fitted. ———

The
"Morley"
"No. 1"
Press
ONLY

THIS is a popular "Alborley" line. Very strong and of very neat design.

Press only, 20/-.16/-



The "Morley"
"Wheel
& Wing"
Press

THIS Press is of handsome appearance and sound make.

Size, 28 in. by 14 in. Colour, dull brown cak.

Fitted with Rubber Buffers.

Complete with stretcher, 22-.18/-



Size, 28 in. by 14 in. Colour, golden oak. Rubber Buffers are fitted.

# The "Morley" "Prince" Press

THIS is a most popular line. It is stronger than the "Wheel & Wing," but of the same neat design.

Complete with stretcher, 244. 19/6





## The "Morley" "Premier" Press

體

THE top boards of this Press are moulded, giving it a very decorative appearance. Rubber Buffers are attached underneath to prevent furniture being scratched.

Size, 28 in. by 14 in. Colour, brown grey oak.

Complete with stretcher, 26/-. 21/6



## The "Morley" Garment Hangers



**3/6** per doz.







OVAL shape. Polished light oak. Coppered hook.

**6/11** per doz.



A SUIT-HANGER. Pol'shed oval Coat-hanger with rolling bar for trousers. Wire parts coppered.

**8/9** per doz.



No. 37

The "Morley" Trouser Cli