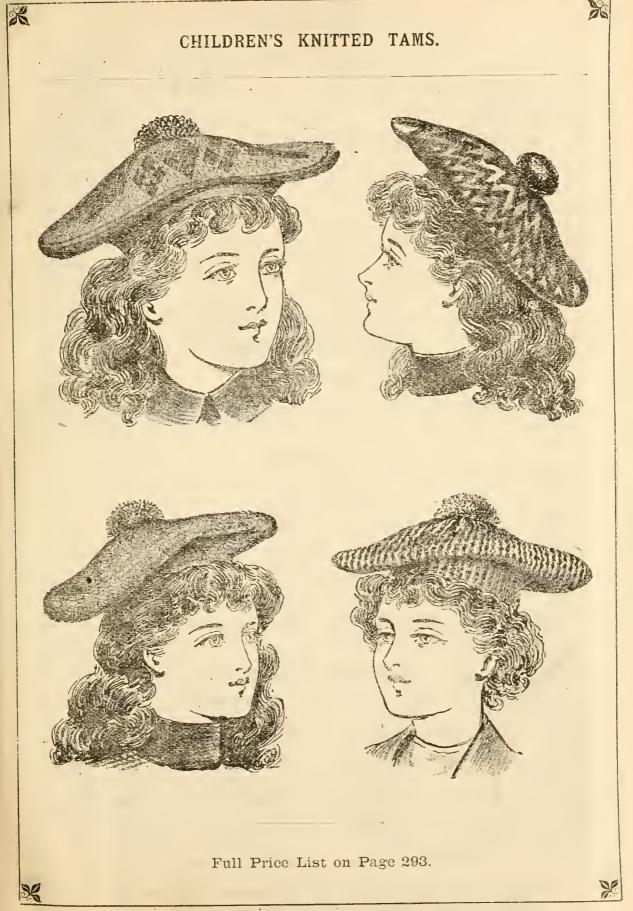

| ong Sleeves ,, ,,                                             |
| The Lorenzo 5,61 ,                                               | S Plain Brown                                                 |
| The Diana $59\frac{1}{2}$ ,,                                     | " Assorted Stripes                                            |
| $\begin{array}{cccccccccccccccccccccccccccccccccccc$             | " Assorted                                                    |
| 278 12/0 Wool<br>280 15/11                                       | ;; ;; ;; ;; ;; ;; ;; ;; ;; ;; ;; ;; ;;                        |

Cotton, Long Sleeves

Silk and Wool,

Brown

15/11

10.11

10 3

... 18/11

280

282

286

- 288







CORRECT STYLE: Full Price List, page 292.



| K  |                                        |                                                 |                                      |                 |                            | SWEAT                     | TERS.           |                         |                                          |                             | 3                                                                     |
|----|----------------------------------------|-------------------------------------------------|--------------------------------------|-----------------|----------------------------|---------------------------|-----------------|-------------------------|------------------------------------------|-----------------------------|---------------------------------------------------------------------