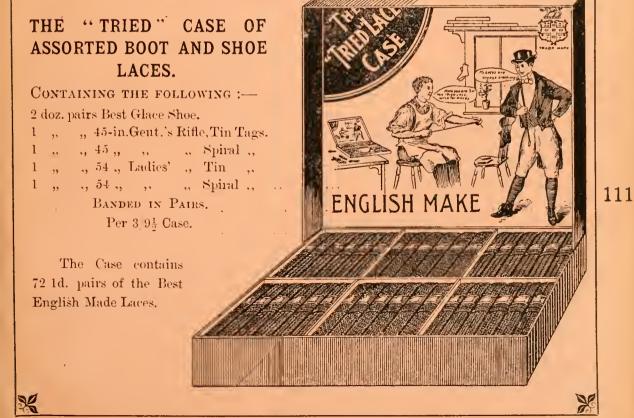

|  |  |  |  |  |  |  |  |  |  |  |
| 109 | 24-inch Shoe Black or Tan 7/9 per gross. 45 Boot Black 9/6                                                                                                                                     |  |  |  |  |  |  |  |  |  |  |  |
|     | 45 ,, Boot Black 9/6 ,,<br>45 ,, Tubular ,, 9/6 ,,                                                                                                                                             |  |  |  |  |  |  |  |  |  |  |  |
|     |                                                                                                                                                                                                |  |  |  |  |  |  |  |  |  |  |  |





LISSON GROVE, LONDON.

|     | MILE (CMI)                                                          | TION "                        |           | ×                         |  |  |  |  |  |  |  |  |  |
|-----|---------------------------------------------------------------------|-------------------------------|-----------|---------------------------|--|--|--|--|--|--|--|--|--|
| 112 | Round Thread Laces, 4 in a b                                        |                               | ail ana n | onny                      |  |  |  |  |  |  |  |  |  |
| 11~ | Gent.'s, 45-inch                                                    |                               | •         |                           |  |  |  |  |  |  |  |  |  |
|     | Ladies', 52 ,, }