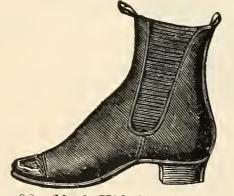

| • • • | • • • | 7/11  |
| а90  | Fine Calf Kid, calf patent vamp, smart        |       | • • • | 8/11  |
| а91  | Real Glace Kid, calf patent vamp, smart       |       | • • • | 9/11  |
| A92  | Fine Calf Kid, French calf goloshed, M H      |       | • • • | 10/11 |
| а93  | Fine Calf Kid, French calf goloshed, hygienic |       |       | 10/11 |

## LADIES' SPRING-SIDE BOOTS.

| A94 | Mock Kid, patent toe cap, riveted, tipped |      | <br>$2/4\frac{3}{4}$  |
|-----|-------------------------------------------|------|-----------------------|
| A95 | Levant, patent toe cap, riveted, tipped   | <br> | <br>$2/6\frac{3}{4}$  |
| А96 | Mock Kid, patent toe cap, riveted, tipped | <br> | <br>$2/8\frac{3}{4}$  |
| A97 | Mock Kid, patent over toe, wide M S       | <br> | <br>$2/11\frac{3}{4}$ |



A98 Mock Kid, Scotch

fitting, sewn ...  $3/9\frac{1}{2}$ 



A99 Calf Kid, high cut, blocked front, sewn, wide... 4/11½

Lines marked thus \* are specially recommended.



No.

| Nos.<br>A100                                                           | Kip Levant, Scotch fitting, sewn, patent toe cap                                                                                                                                                                                                                                                                                                                                                                                                        | 3/111