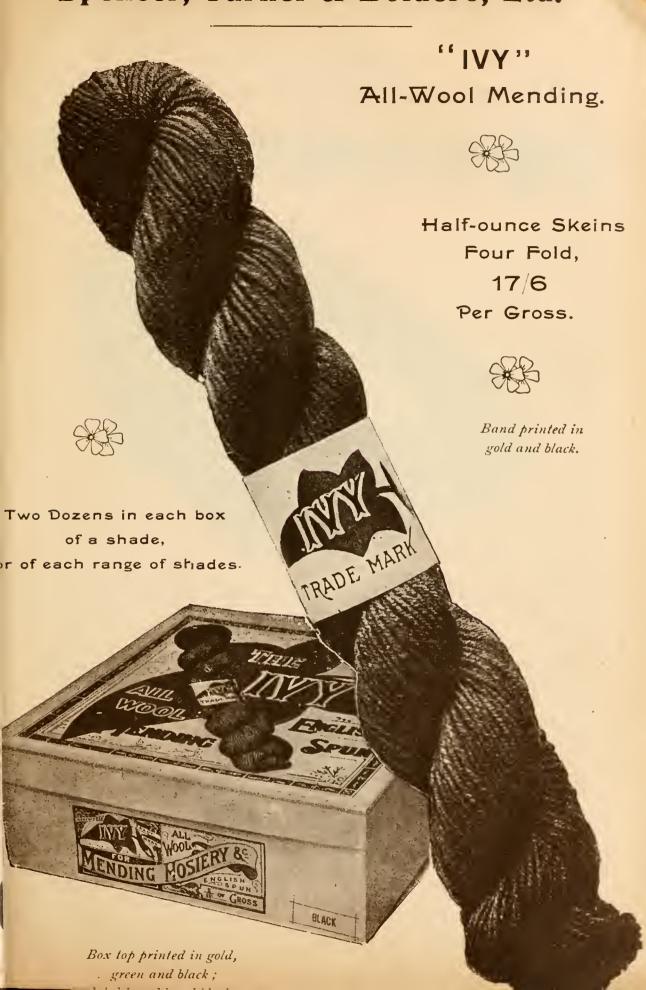

|
| ,, lb      | • • • | 1/3     | $1/3\frac{1}{2}$ | 1/4  | $1/4\frac{1}{2}$ | 1/5  |
| ,, lb      |       |         |                  |      |                  | No.  |

#### Spencer, Turner & Boldero, Ltd.

"IVY" All-Wool Mending.

Exact size of card. Printed in dark green on light green.



"C"
Card.

Three Fold, 4 - per Gross.

"F" Card.

Exact size of card. Printed in gold and black on white.



Three Fold, 6 11 per Gross.

Quarter-Gross Boxes of a shade, and of each range of shades; or Half-Gross fully assorted.

# Spencer, Turner & Boldero, Ltd. All-Wool Mending. Quarter-ounce Skeins Four Fold, 86 Per Gross. Quarter-Gross Boxes of a shade, and of each range of shades; One-Gross fully assorted. Box top and label printed in primrose and purple.

### Spencer, Turner & Boldero, Ltd.



#### Spencer, Turner & Boldero, Ltd.

Specimen Skein of

"IVY" Mending Wool for Farthing Change.





2/9 per Gross

Customers' name and address printed on the back of each band for 25 gross orders.

"IVY" Six-Cord Machine Sewing Cotton.

Label printed in light and dark blue.

Boxes.

All Black.



9/3 per Gross.

One-Dozen Boxes.

Lisson Grove, London.

| WAT                        | ERS' I   |            |                       | D WHIT                                        |