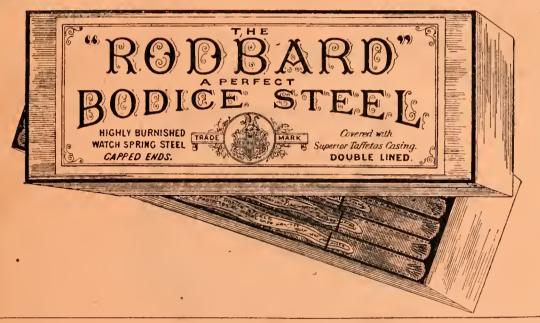

2/2               | 2/4              | 2/6               | 2/8               | 10/6   | "        |
| E. Capped         | 2/8              | 3/0               | 3/3              | 3/6               | 3/9               | 15/6   | , ,      |
| Woodward, Capped  | Silk 2/4         | 2/7               | 2/10             | 3/1               | 3/4               | 13/6   | ,,       |
| 200, Capped, Silk | 3/3              | 3/6               | 3/9              | 4/0               | 4/3               | 17/6   | 9 9      |
| Cased (Whalebone) | 4/3              | 4/9               | 5/3              | 5/9               | 6/6               | 24/6   | ,,       |
|                   |                  |                   |                  |                   |                   |        |          |



### SIDE STEELS FOR STAYS.

| Sateen | covered |     | <br>••• |     | ••• | $1/6\frac{1}{2}$ per doz. pairs. |
|--------|---------|-----|---------|-----|-----|----------------------------------|
| Kid    | ,,,     | ••• | <br>••• | ••• | ••• | $1/11\frac{1}{2}$ ,,             |

### STAY BUSKS.

| Wood  |       | • • • | • • • | • • • | •••  |  | •••          | 2    | /11를 | per gro | SS.  |
|-------|-------|-------|-------|-------|------|--|--------------|------|------|---------|------|
| Blued | Steel | •••   | •••   | • • • | 23/6 |  | Covered Stee | el . | •••  | •••     | 30/6 |

LISSON GROVE, LONDON.

206

207

X

### PATENT STUDDED STAY BUSKS.

Covered and Tipped Ends ... ...  $1/7\frac{1}{2}$  per doz.

The Rodbard Sateen Covered, 5 fasteners ...  $1/11\frac{1}{2}$  ,,

French K