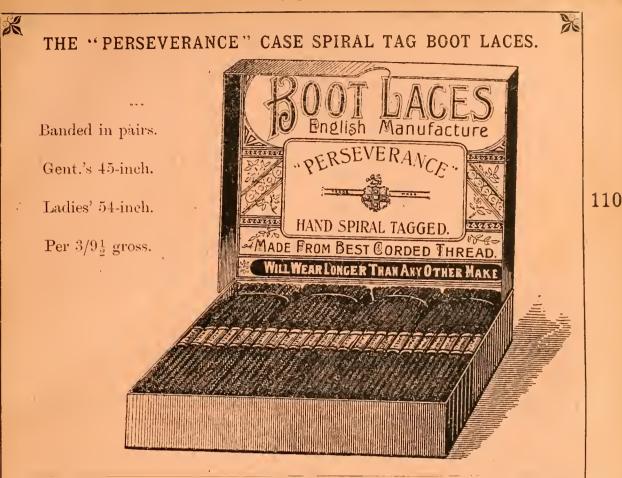

|  |  |  |  |  |  |  |  |  |  |  |
| 109 | 24-inch Shoe Black or Tan 7/9 per gross. 45 Boot Black 9/6                                                                                                                                     |  |  |  |  |  |  |  |  |  |  |  |
|     | 45 ,, Boot Black 9/6 ,,<br>45 ,, Tubular ,, 9/6 ,,                                                                                                                                             |  |  |  |  |  |  |  |  |  |  |  |
|     |                                                                                                                                                                                                |  |  |  |  |  |  |  |  |  |  |  |





LISSON GROVE, LONDON.

|     | MILE (CMI)                                                          | TION "                        |           | ×                         |  |  |  |  |  |  |  |  |  |
|-----|---------------------------------------------------------------------|-------------------------------|-----------|---------------------------|--|--|--|--|--|--|--|--|--|
| 112 | Round Thread Laces, 4 in a b                                        |                               | ail ana n | onny                      |  |  |  |  |  |  |  |  |  |
| 11~ | Gent.'s, 45-inch                                                    |                               | •         |                           |  |  |  |  |  |  |  |  |  |
|     | Ladies', 52 ,, }