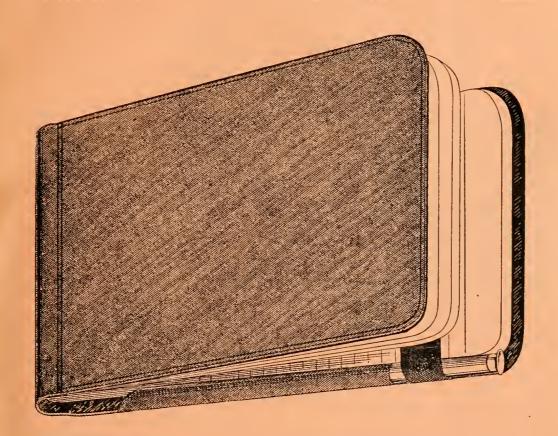

ac{1}{2}$ ,,    |
| $12\frac{1}{2} \times 5\frac{1}{4}$ , | 376 | ,,     | (indexed)   |     |       | <br> | • • • | $3/6\frac{1}{2}$ ,,    |

#### ACCOUNT BOOKS.

Strongly Bound Leather back, Cloth sides.

Size.

In Ledger, Cash, or Day, 282 leaves,  $10\frac{1}{2} \times 7$  ... ...  $2/1\frac{1}{2}$  each.



#### LEDGERS.

Half Bound, rough Goat back and corners, Cloth sides and Cloth joints, Single or Double Entry.

Size,  $13 \times 8\frac{1}{2}$ .

#### POCKET LEDGER.

French Morocco, lettered on side.

Size.

 $7 \times 4\frac{1}{2}$  ... ... ... 12/6 per dozen.



#### METALLIC POCKET BOOKS.

American Cloth Cover.

Size. Size.  $4 \times 2\frac{5}{8}$   $4\frac{3}{4} \times 3$   $2/4\frac{1}{2}$   $2/9\frac{1}{2}$ 

Size.  $5\frac{3}{8} \times 3\frac{1}{2}$   $3/11\frac{1}{2}$ 



#### THE CLIPPER POCKET BOOK.

60 Leaves with Pocket inside and Pencil. Size  $5\frac{1}{4} \times 3\frac{1}{2}$ . 7/9 per doz.

#### WHERE IS IT?

With Index cut through, French Morocco.

Size  $3 \times 2\frac{1}{4}$ 3/11

 $4\frac{1}{8} \times 2\frac{1}{2}$ 4/9

 $5\frac{1}{2} \times 3\frac{5}{8}$ 

7/9 per doz.

#### PARCELS DELIVERY BOOK.

 $7\frac{1}{2} \times 4\frac{3}{4}$  ... ... 8/9 per dozen.

#### ADDRESS BOOK.

American Cloth.

With Index cut through.

Size.  $7 \times 4\frac{1}{2}$  ... ... 96 leaves, 7/9 per dozen.



K

BIBLES, PRAYER BOOKS,
CHURCH SERVICES, HYMNS, AND
PRAYERS AND HYMNS.

#### GUM TABS.

Window Tickets, and all kinds of Show Cards.

#### METALLIC MEMORANDUM BOOKS.

Imitation Roan, with clasp. Size  $3\frac{3}{4}$  by  $2\frac{1}{2}$  ins. 8/6 per gross.