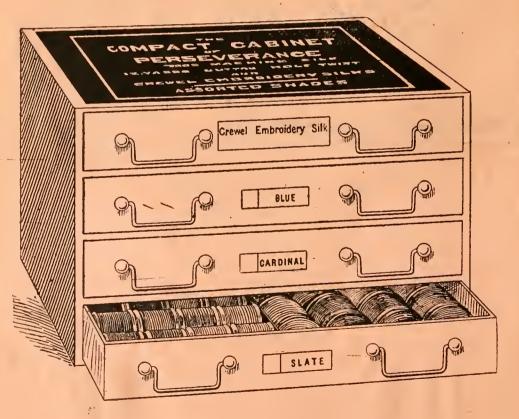

BUTTONS.

From  $2/11\frac{1}{2}$  to 5/6 per great gross.

#### NICKEL-PLATED SHIRT BUTTONS.

16 1/9

18 1/11

20 2/2

#### SILK TWISTS.

#### PENNY REELS BUTTON-HOLE TWIST.





81

82

83

TRADE MARK.

7/9 per gross.

In 1-doz. boxes of a color, or  $\frac{1}{2}$ -gross boxes assorted.

Shade Cards, 6d. each (Half Cost).



Black—2-oz. reels.

Special Quality, 14/6 per lb.



TRADE MARK. 16/6 per lb.

20/6 per lb

TRADE MARK.





#### TAILORS' COLORED SILK TWIST.

1-oz. reels—35 yards.

Cloth Shades ... :.. ... 27/6 per lb.

Ingrains and White ... 32/6 ,,

Shade Cards, 6d. each (Half Cost).



TRADE MARK.

#### THE "COMPACT" CABINET, 15/6.

CONTAINING

1 Gross Perseverance Crewel Silk.

1 Gross Perseverance 50-yard Machine Silk.

1 Gross Perseverance 12-yard Twist.

ASSORTED SHADES.



Length, 91 in.; width, 8 in.; depth 6 in.

#### THE "PERSEVERANCE" CABINET, 16/6.

CONTAINING

1 Gross Perseverance 12-yard Twist.
1 Gross Perseverance 50-yard Machine Silk.
ASSORTED SHADES.



Length, 17 in.; width,  $10\frac{1}{2}$  in.; depth, 5 in.

#### SILKS & TWISTS.

#### MACHINE SILKS.

50 yards.



8/9



per gross.

87

TRADE MARK.

 $\frac{13/11}{\text{per gross.}}$ 



Super Dyes.

88

TRADE MARK.

In 1-doz. boxes of a color and 3-doz. boxes assorted.

Shade Cards, 6d. each (Half Cost).

X

K

|      | X                        |