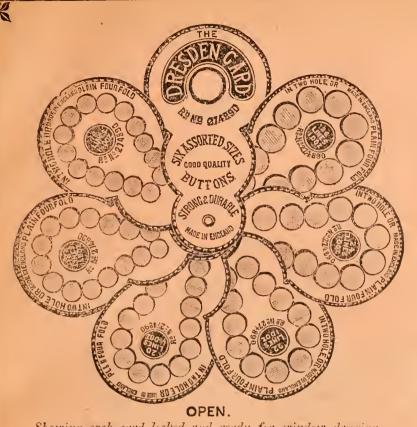

| <b>K</b>                          |        | `       |         |        |       | PAGE X    |
|-----------------------------------|--------|---------|---------|--------|-------|-----------|
| BOOT AND SHOE DEPARTMI            | ENT    | • • •   |         | • • •  |       | 301-342   |
| Ladies' Button Boots              |        |         |         |        |       | 302-305   |
| Ladies' Lace Boots                |        | • • •   |         |        |       | 305-308   |
| Ladies' Spring-Side Boo           | ts     |         | • • •   | • • •  |       | 308-309   |
| Ladies' Felt Boots                |        |         |         | • • •  |       | 309-310   |
| Ladies' House Boots               | • • •  |         |         |        |       | 310       |
| Ladies' Walking Shoes             |        | • • •   |         |        | • • • | 310-315   |
| Ladies' Brown Boots               |        | • • •   |         | • • •  |       | 315       |
| Ladies' Brown Shoes               |        |         |         | • • •  |       | 316       |
| Ladies' and Children's I          | Evenir | ng and  | Dress S | Shoes  | • • • | 316-318   |
| Slippers                          |        |         | • • •   |        |       | 318-321   |
| Boys' and Girls' Boots            |        |         | • • •   | • • •  |       | 321 - 324 |
| Boys' and Girls' Shoes            |        |         | • • •   | • • •  |       | . 325     |
| Boys' and Girls' Brown            | Boots  | s and S | hoes    |        |       | 326       |
| Tennis, Canvas, and Se            | aside  | Shoes   |         |        | • • • | 326-328   |
| Boys' and Men's Cricke            | t and  | Tennis  | Shoes   | • • •  | • • • | 329       |
| Men's Boots                       |        |         |         |        | • • • | 330 - 332 |
| Men's Walking Shoes               |        |         |         | • • •  |       | 332       |
| Gent.'s Patent Walking            | g Boot | s and S | Shoes   |        | • • • | 332-333   |
| Men's Dress Shoes                 |        |         |         | • • •  |       | 333       |
| Men's Nailed Boots                |        |         |         | • • •  | •     | 333-336 * |
| Women's Nailed                    | =      |         |         | • • •  |       | 337       |
| Boys', Girls', and Youth          | hs' Na | iled Bo | ots     |        |       | 337       |
| Goloshes                          | • • •  | • • •   |         | • • •  |       | 337       |
| Children's Nursery Sho            | es     |         |         |        | • • • | 338-339   |
| Children's Nursery Boo            | ts     |         |         | • • •  |       | 339       |
| Children's Shoes                  |        | • • •   |         |        |       | 340       |
| Children's Boots                  |        |         |         |        |       | 340       |
| Leggings and Gaiters              |        |         |         |        |       | 341 - 342 |
| Brushes and Combs                 |        |         |         |        |       | 99        |
| Busks, Stay, Spoon, etc           |        | • • •   |         | • • •  |       | 165-167   |
| Buttons, Linen (Haberdashery D    | eparti | ment)   | * * *   | • • •  |       | 129-132   |
| Buttons, Dress, Ivory, Jet, Boot, | Brace  | e (Fore | ign Dep | artmen | ıt)   | 96-97     |
| CARPETS, Rugs and Squares, et     | te.    |         |         |        |       | 37-42     |
| CASHMERES AND MERINOS             |        |         |         |        |       | 58 and 62 |
| CASHMERES AND MERINOS,            |        |         |         |        |       |           |
| CALICOES, Twills, Croydons, G     |        |         |         |        |       |           |
|                                   |        |         |         |        |       | D/        |