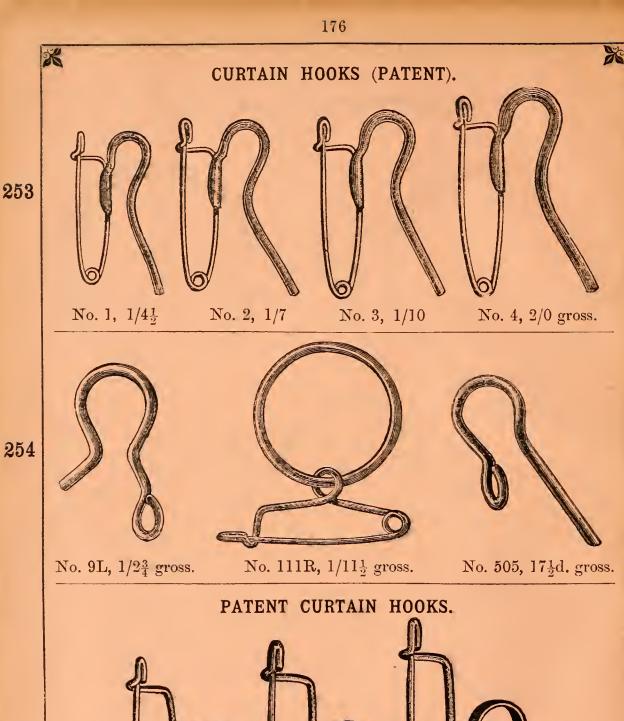

|                         | В                              | JCKR     | <br>АМ.             |             |       |                |            |  |
| 250  | $3/0$ per piece of $10\frac{1}{2}$ yards (Black and White).<br>Extra stout, $3/6$ per piece of $10\frac{1}{2}$ yards. |                         |                                |          |                     |             |       |                |            |  |
|      | *                                                                                                                     |                         |                                |          |                     |             |       |                | ×.         |  |





255



No. 111,  $13\frac{3}{4}$ d. No. 117,  $1/2\frac{3}{4}$  No. 113,  $1/6\frac{3}{4}$  gross. 53 Ex Heavy,  $1/11\frac{1}{2}$ 

| X                                                                                 |                            |                                       |            |        |                                                         | ×                      |     |
|-----------------------------------------------------------------------------------|----------------------------|---------------------------------------|------------|--------|---------------------------------------------------------|------------------------|-----|
| CUR                                                                               | TAIN                       | LOOPS