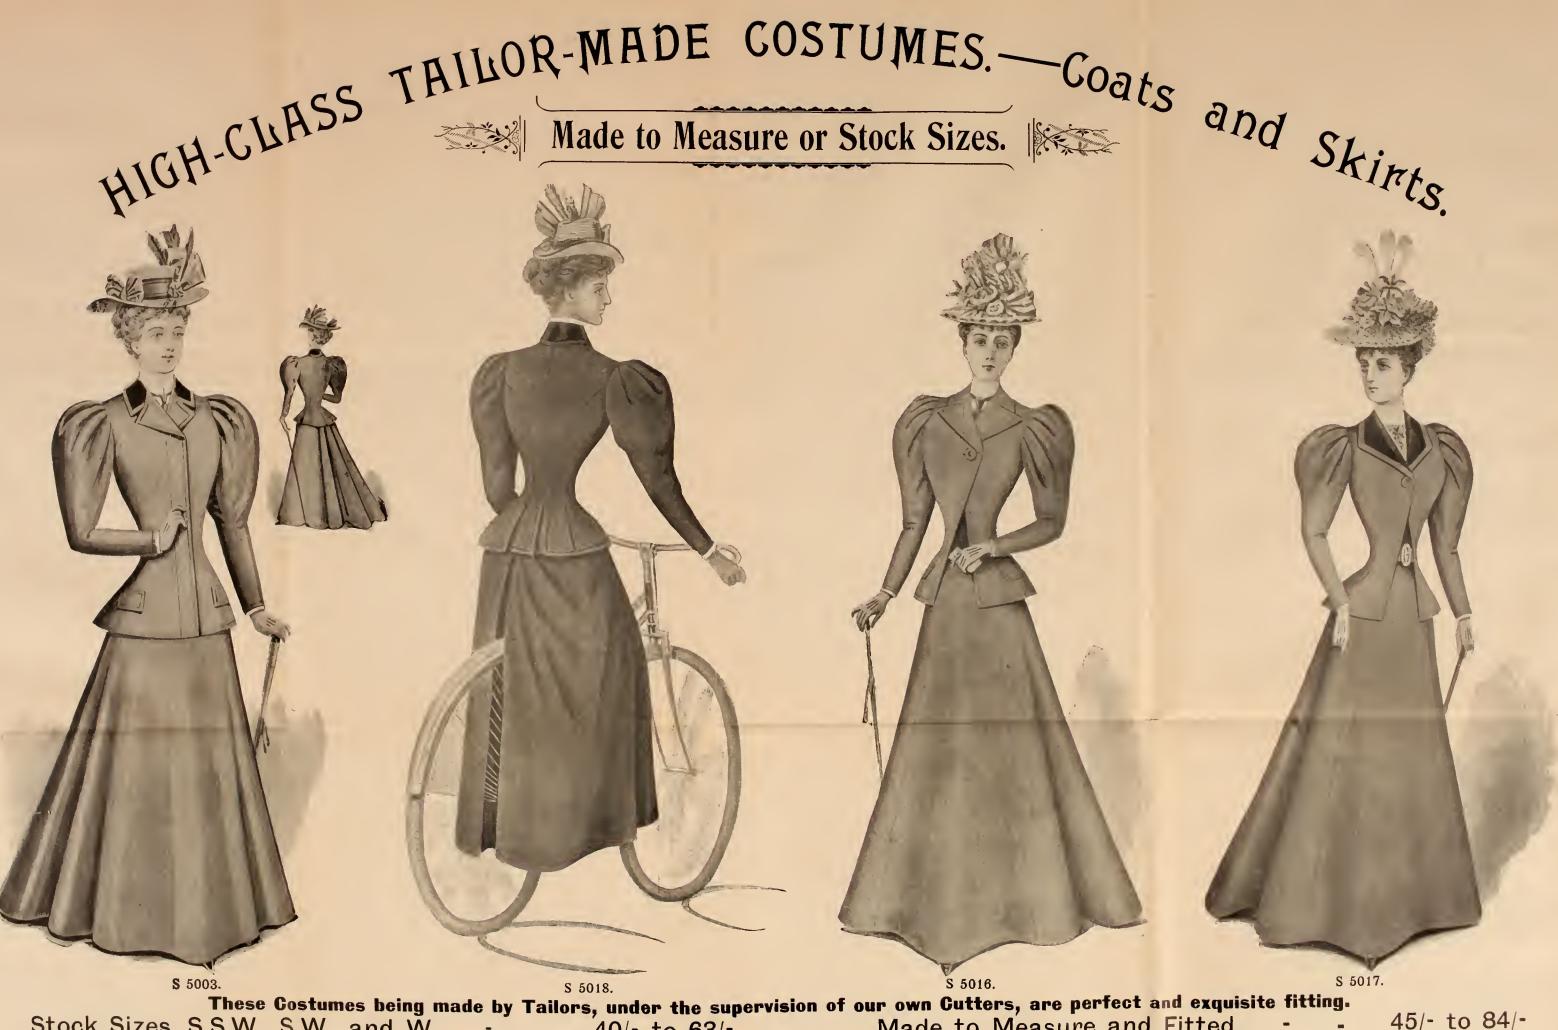

Stock Sizes, 48 in.

to 56 in. long.

Black Sheeting Chesters, 48 in. to 56 in., 8/9.

Extra quality, 10/6. White ditto,

13/6.

Good Blue and Black Paramatta Chesters, 48 in. to 56 in., 11/9, 17/6, 19/0.

Superfine
Blue and Black
Paramatta
Chesters.
48 in. to 56 in.,
27/6.

Clerical Grey Worsted Chester Lined Check, 48 in. to 54 in., 15/6.

ALL



"CHESTERFIELD."

GUARANTEED.

ALL VENTILATED

Fancy Tweeds and Check Chesters, 48 in. to 56 in., 17/6, 18/6, 20/0, 25/0, 30/0.

Grey Worsted, Heavy Diagonal, Lined Check Chesters, 48 in. to 56 in., 25/0.

Paddock Coat, Loose Chesterfield, Whole Back, Slits at Side, Velvet Collar, Smart Coat, Dark Grey and Fawn Covert Cloth, 21/0.

Fawn, Superior Cloth ditto, Silk Velvet Collar, 30/0, 38/6.

SEAMS SEWN.

Special Measure Orders 3/0 to 4/0 extra.



These Costumes being made by Tailors, under the supervision of our own Cutters, are perfect and exquisite fitting. Stock Sizes, S.S.W., S.W., and W. Made to Measure and Fitted 40/- to 63/-

FURTHER ILLUSTRATIONS, WITH MEASURE FORMS, PATTERNS, AND ESTIMATES, ON APPLICATION.



# WOOLLEN DEPARTMENT.

# CLOTHS FOR LADIES' WEAR—COSTUMES, JACKETS, CAPES, &c.

ALL THOROUGHLY SHRUNK. PATTERNS TO SELL FROM.

Each Season we mount a large Assortment of Patterns of Costume and Mantle Cloths. These we send with Price List on application. In addition to many other advantages, it enables you to place a large selection before your Customers without keeping stock. If you have any enquiries for this class of goods, and will write for a set, showing them as often as opportunity offers, we feel confident a