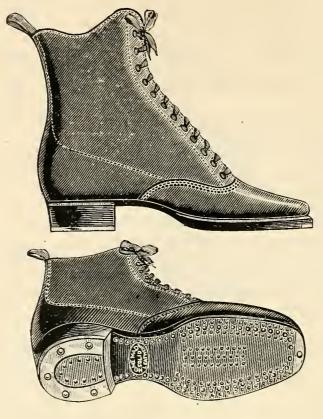

| <b>K</b>                          |        | `       |         |        |       | PAGE X    |
|-----------------------------------|--------|---------|---------|--------|-------|-----------|
| BOOT AND SHOE DEPARTMI            | ENT    | • • •   |         | • • •  |       | 301-342   |
| Ladies' Button Boots              |        |         |         |        |       | 302-305   |
| Ladies' Lace Boots                |        | • • •   |         |        |       | 305-308   |
| Ladies' Spring-Side Boo           | ts     |         | • • •   | • • •  |       | 308-309   |
| Ladies' Felt Boots                |        |         |         | • • •  |       | 309-310   |
| Ladies' House Boots               | • • •  |         |         |        |       | 310       |
| Ladies' Walking Shoes             |        | • • •   |         |        | • • • | 310-315   |
| Ladies' Brown Boots               |        | • • •   |         | • • •  |       | 315       |
| Ladies' Brown Shoes               |        |         |         | • • •  |       | 316       |
| Ladies' and Children's I          | Evenir | ng and  | Dress S | Shoes  | • • • | 316-318   |
| Slippers                          |        |         | • • •   |        |       | 318-321   |
| Boys' and Girls' Boots            |        |         | • • •   | • • •  |       | 321 - 324 |
| Boys' and Girls' Shoes            |        |         | • • •   | • • •  |       | . 325     |
| Boys' and Girls' Brown            | Boots  | s and S | hoes    |        |       | 326       |
| Tennis, Canvas, and Se            | aside  | Shoes   |         |        | • • • | 326-328   |
| Boys' and Men's Cricke            | t and  | Tennis  | Shoes   | • • •  | • • • | 329       |
| Men's Boots                       |        |         |         |        | • • • | 330 - 332 |
| Men's Walking Shoes               |        |         |         | • • •  |       | 332       |
| Gent.'s Patent Walking            | g Boot | s and S | Shoes   |        | • • • | 332-333   |
| Men's Dress Shoes                 |        |         |         | • • •  |       | 333       |
| Men's Nailed Boots                |        |         |         | • • •  | •     | 333-336 * |
| Women's Nailed                    | =      |         |         | • • •  |       | 337       |
| Boys', Girls', and Youth          | hs' Na | iled Bo | ots     |        |       | 337       |
| Goloshes                          | • • •  | • • •   |         | • • •  |       | 337       |
| Children's Nursery Sho            | es     |         |         |        | • • • | 338-339   |
| Children's Nursery Boo            | ts     |         |         | • • •  |       | 339       |
| Children's Shoes                  |        | • • •   |         |        |       | 340       |
| Children's Boots                  |        |         |         |        |       | 340       |
| Leggings and Gaiters              |        |         |         |        |       | 341 - 342 |
| Brushes and Combs                 |        |         |         |        |       | 99        |
| Busks, Stay, Spoon, etc           |        | • • •   |         | • • •  |       | 165-167   |
| Buttons, Linen (Haberdashery D    | eparti | ment)   | * * *   | • • •  |       | 129-132   |
| Buttons, Dress, Ivory, Jet, Boot, | Brace  | e (Fore | ign Dep | artmen | ıt)   | 96-97     |
| CARPETS, Rugs and Squares, et     | te.    |         |         |        |       | 37-42     |
| CASHMERES AND MERINOS             |        |         |         |        |       | 58 and 62 |
| CASHMERES AND MERINOS,            |        |         |         |        |       |           |
| CALICOES, Twills, Croydons, G     |        |         |         |        |       |           |
|                                   |        |         |         |        |       | D/        |