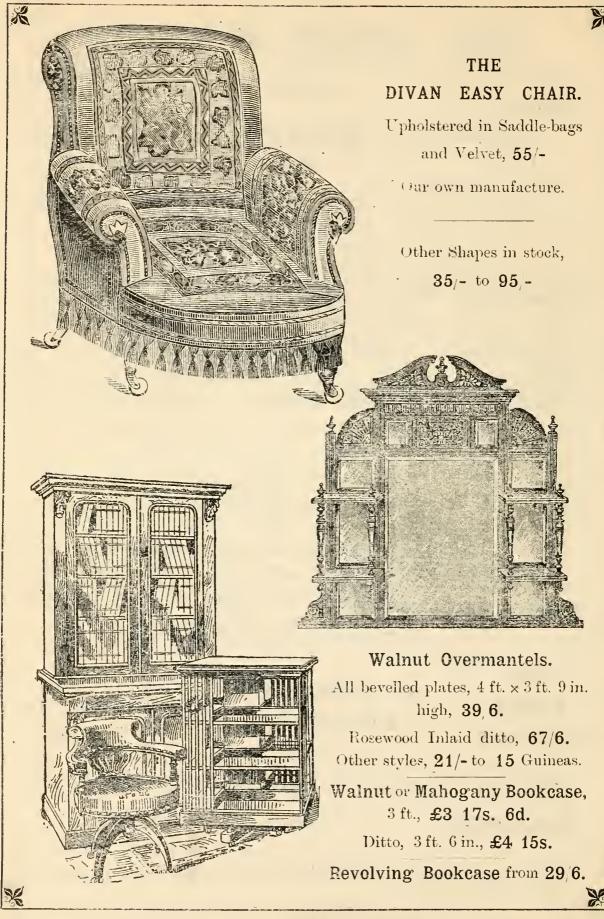

GROVE MEWS and DUKE STREET.

Wholesale Entrance in DUKE STREET.

STOCKED WITH A VARIED CHOICE OF RELIABLE WELL-SEASONED FURNITURE.

Drawing Room
Dining Room
Bedroom
Library and Hall
Kitchen Furniture
Bamboo Goods
Pianofortes

American Organs
Harmoniums
Sewing Machines
Perambulators
Cycles
Washing Machines
Wringers & Mangles

Ironmongery
Electro Plate
Cutlery
Earthenware and
China
Shop Fittings and
Office Furniture

SPECIAL ADVANTAGES.

All prices are subject to 10 per cent. discount, and these discounts are reserved in cases of your clients choosing in our Showrooms.

THE THREE FACTORS

of Successful Furnishing COST.
RELIABILITY.
STYLE.

CONSULT CATALOGUE Of upwards 1,000 Illustrations, with Guide to Furnishing. On application.

Name and Address on Cover for trade accounts if desired.





### DINING - ROOM.



The "Wolseley" Suite, upholstered in Woven Moquette for hard wear. Six Chairs, Spring Stuffed Couch, Gent's and Lady's Easy Chairs, £9 9s. 0d.



Solid Walnut, on our patent reliable system. Couch, 2 Easy, and 6 Chairs.
Upholstered in Tapestry, £11 17s. 6d.; Moquette, £13 15s.; Saddle-bags and
Velvet, £14 14s. Variety of Suites in stock, £7 10s. to 36 Guineas.

# BEDROOM FURNITURE.

X

An extensive assortment of finished Suites always ready.

The "Plympton" Suite, Enamelled and Decorated. Wardrobe with Drawer. Dressing Chest of Drawers with Jewel Drawers and Glass, Washstand with Towel Rails and two Chairs ... £4 7 6

The "Beaconsfield" Suite, Solid Ash or Lynwood ... £13 13 0
Solid Hardwood Suites from 8 Guineas to 75 Guineas.



The "Louis Quinze" Bedroom Suite, m