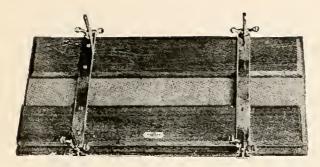

29/11 doz.

Smart Fitting.

Black, Navy, and Drab.

Highland,

26/11, 39/11, 48/11, dozen.



0

GENT.'S CLOTH
NEWMARKET.

Black and Drab.

3/11, 4/11, 5/11.

## I. & R. MORLEY LONDON, E.C. 2

'Phone - LONDON WALL 5010

HABERDASHERY DEPARTMENT

## SPECIAL LIST

0F

# TROUSERS PRESSES & COAT HANGERS



633

## The "Morley" "No. 18" Press

THIS is a low-priced press; strong, neat and serviceable. The top boards are shortened at the bottom to take permanent turn-up ends of trousers.

Size, 24 in. long by 12 in., tapering to 10 in. Colour, fumed oak.

Complete with stretcher, 13/14. 11/3

## The "Morley" "Gresham" Press

 $A^{ ext{thoroughly reliable press,}}$  almost full size.

Size, 26 in. by  $12\frac{1}{2} \text{ in.}$  Colour, dull brown oak.

Complete with stretcher, 186 15/-











Size, 28 in. by 14 in. Colour, golden oak. Rubber Buffers are fitted. ———

The
"Morley"
"No. 1"
Press
ONLY

THIS is a popular "Alborley" line. Very strong and of very neat design.

Press only, 20/-.16/-



The "Morley"
"Wheel
& Wing"
Press

THIS Press is of handsome appearance and sound make.

Size, 28 in. by 14 in. Colour, dull brown cak.

Fitted with Rubber Buffers.

Complete with stretcher, 22-.18/-



Size, 28 in. by 14 in. Colour, golden oak. Rubber Buffers are fitted.

# The "Morley" "Prince" Press

THIS is a most popular line. It is stronger than the "Wheel & Wing," but of the same neat design.

Complete with stretcher, 244. 19/6





## The "Morley" "Premier" Press

體

THE top boards of this Press are moulded, giving it a very decorative appearance. Rubber Buffers are attached un