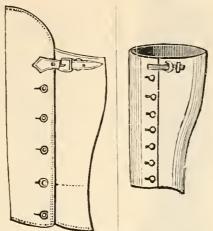

| <b>K</b>                          |        | `       |         |        |       | PAGE X    |
|-----------------------------------|--------|---------|---------|--------|-------|-----------|
| BOOT AND SHOE DEPARTMI            | ENT    | • • •   |         | • • •  |       | 301-342   |
| Ladies' Button Boots              |        |         |         |        |       | 302-305   |
| Ladies' Lace Boots                |        | • • •   |         |        |       | 305-308   |
| Ladies' Spring-Side Boo           | ts     |         | • • •   | • • •  |       | 308-309   |
| Ladies' Felt Boots                |        |         |         | • • •  |       | 309-310   |
| Ladies' House Boots               | • • •  |         |         |        |       | 310       |
| Ladies' Walking Shoes             |        | • • •   |         |        | • • • | 310-315   |
| Ladies' Brown Boots               |        | • • •   |         | • • •  |       | 315       |
| Ladies' Brown Shoes               |        |         |         | • • •  |       | 316       |
| Ladies' and Children's I          | Evenir | ng and  | Dress S | Shoes  | • • • | 316-318   |
| Slippers                          |        |         | • • •   |        |       | 318-321   |
| Boys' and Girls' Boots            |        |         | • • •   | • • •  |       | 321 - 324 |
| Boys' and Girls' Shoes            |        |         | • • •   | • • •  |       | . 325     |
| Boys' and Girls' Brown            | Boots  | s and S | hoes    |        |       | 326       |
| Tennis, Canvas, and Se            | aside  | Shoes   |         |        | • • • | 326-328   |
| Boys' and Men's Cricke            | t and  | Tennis  | Shoes   | • • •  | • • • | 329       |
| Men's Boots                       |        |         |         |        | • • • | 330 - 332 |
| Men's Walking Shoes               |        |         |         | • • •  |       | 332       |
| Gent.'s Patent Walking            | g Boot | s and S | Shoes   |        | • • • | 332-333   |
| Men's Dress Shoes                 |        |         |         | • • •  |       | 333       |
| Men's Nailed Boots                |        |         |         | • • •  | •     | 333-336 * |
| Women's Nailed                    | =      |         |         | • • •  |       | 337       |
| Boys', Girls', and Youth          | hs' Na | iled Bo | ots     |        |       | 337       |
| Goloshes                          | • • •  | • • •   |         | • • •  |       | 337       |
| Children's Nursery Sho            | es     |         |         |        | • • • | 338-339   |
| Children's Nursery Boo            | ts     |         |         | • • •  |       | 339       |
| Children's Shoes                  |        | • • •   |         |        |       | 340       |
| Children's Boots                  |        |         |         |        |       | 340       |
| Leggings and Gaiters              |        |         |         |        |       | 341 - 342 |
| Brushes and Combs                 |        |         |         |        |       | 99        |
| Busks, Stay, Spoon, etc           |        | • • •   |         | • • •  |       | 165-167   |
| Buttons, Linen (Haberdashery D    | eparti | ment)   | * * *   | • • •  |       | 129-132   |
| Buttons, Dress, Ivory, Jet, Boot, | Brace  | e (Fore | ign Dep | artmen | ıt)   | 96-97     |
| CARPETS, Rugs and Squares, et     | te.    |         |         |        |       | 37-42     |
| CASHMERES AND MERINOS             |        |         |         |        |       | 58 and 62 |
| CASHMERES AND MERINOS,            |        |         |         |        |       |           |
| CALICOES, Twills, Croydons, G     |        |         |         |        |       |           |
|                                   |        |         |         |        |       | D/        |