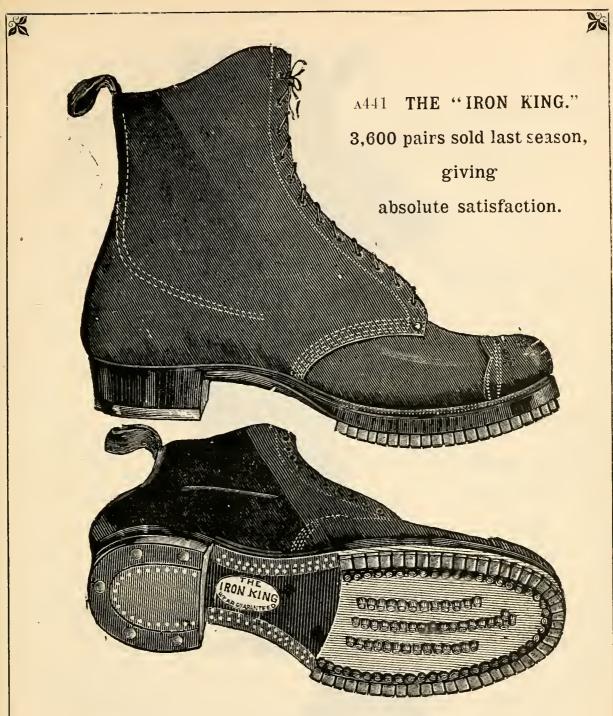

$3.6\frac{1}{2}$ Split Kip, Derby hobs, whole back, no toe cap ...  $3/11\frac{1}{2}$ \*A433

Nos. \*A434

Split Kip,
Derby hobs,
Seam backs,
all Leather,

 $3/11\frac{1}{2}$ 



Split Kip,
Derby Nuggets,
Seam Backs,
all Leather,
3/11½

\*A435

| а436 | Split Kip, Derby hobs, whole backs, the "Substantial" | $4/7\frac{1}{2}$  |
|------|-------------------------------------------------------|-------------------|
| А437 | Kip, Derby Hobs, toe cap, warranted                   | $4/9\frac{1}{2}$  |
| А438 | Kip, Derby nuggets, toe cap                           | $4/11\frac{1}{2}$ |

#### THE "BUFFALO" BOOT.

Good Stout Kip,
Fitter nailed,

\*A439

5/11

Extra wide.



A440

Whole back,

High cut,

5,11

Extra stout.

Youths', 2 to 5,  $4/11\frac{1}{2}$ .

The most genuine boot ever offered.



#### THE CHAMPION NAILED DERBY.

| Nos.  |                                       |   |       |      |
|-------|---------------------------------------|---|-------|------|
| *A442 | The "Iron King," fitter nailed, kips  |   |       | 6/11 |
|       | -                                     |   |       |      |
| *A443 | The "Iron King," nugget, nailed, kips | S | • • • | 6/11 |
|       |                                       |   |       |      |

Nos. \*A444 Men's Split Kip,



Every pair warranted.

\*A445 Kip, double tongue tights

6/11

\*A446

Men's

Navvy tights,

 $4/11\frac{1}{2}$ 

Whole Kip,

Navvy tights,

Extra high,

7/11



Guaranteed to give Satisfaction.

\*A447

Black, Steel points,

 $3/9\frac{1}{2}$ 



ARMY BLUCHERS.

\*A448
Brown
Clumped and
Nailed,
Sewn waist,
3/11½