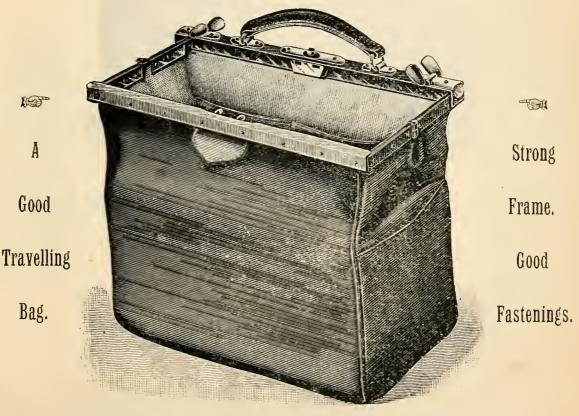

Inches | • • • |                   | 14               | 16               | 18                |
|--------|-------|-------------------|------------------|------------------|-------------------|
|        |       | $2/11\frac{1}{2}$ | $3/6\frac{1}{2}$ | $4/3\frac{1}{2}$ | $4/11\frac{1}{2}$ |

STOUT ROAN.

Inches ... 
$$12$$
 14 16 18  $4/11$  5/11 6/11  $7/11$ 

REAL COWHIDE.

Inches ... 
$$12$$
  $14$   $16$   $18$   $7/6$   $8/6$   $9/6$   $10/11$   $8/11$   $10/6$   $11/9$   $13/6$ 





GLADSTONE ... Black and Brown.

REAL COWHIDE.

Inches ... 18 20 22 24 12/11 14/11 16/11 18/11



Slides and Feet.

GLADSTONE ... ... Black and Brown.

REAL COWHIDE.

Inches ... 18 20 22 24 14/11 16/11 18/11 20/11

X





#### BEST COWHIDE.

Inches 18 20/11

HALF-

20 23/11

26/11

24 29/11

#### HUNTING.



#### STOUT NUT BROWN COWHIDE.

Inches 14 16  $\begin{array}{c} 22 \\ 27/11 \end{array}$ 20 18 24 17/11 18/11 23/1125/1129/11

### K

#### PORTMANTEAUS.





Closed edges.

22 to 33 inch

...  $7\frac{1}{2}$ d.,  $8\frac{1}{2}$ d.,  $9\frac{1}{2}$ d. per inch.





Double corners.

22 to 33 inch

1/2 to 1/4 per inch.

## GENT.'S FITTED BAGS OVERLAND TRUNKS,

AND

## LEATHER TRAVELLING CASES

OF EVERY DESCRIPTION.





GLOVE ROOM

Lisson Grove, London, N.M.

Dear Sir.

We ask your acceptance of this

→ SPECIAL • SPRING \* GLOVE \* LIST, \*

and trust you will keep it before you for reference.

All makes in every class have been selected from the BEST manufacturers BY COMPARISON. We feel confident that PRICES, STYLES, and FINISH will compare with any House. Contracts made are very extensive