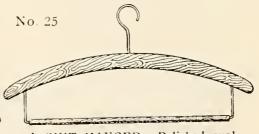

andsome appearance and sound make.

Size, 28 in. by 14 in. Colour, dull brown cak.

Fitted with Rubber Buffers.

Complete with stretcher, 22-.18/-



Size, 28 in. by 14 in. Colour, golden oak. Rubber Buffers are fitted.

# The "Morley" "Prince" Press

THIS is a most popular line. It is stronger than the "Wheel & Wing," but of the same neat design.

Complete with stretcher, 244. 19/6





## The "Morley" "Premier" Press

體

THE top boards of this Press are moulded, giving it a very decorative appearance. Rubber Buffers are attached underneath to prevent furniture being scratched.

Size, 28 in. by 14 in. Colour, brown grey oak.

Complete with stretcher, 26/-. 21/6



## The "Morley" Garment Hangers



**3/6** per doz.







OVAL shape. Polished light oak. Coppered hook.

**6/11** per doz.



A SUIT-HANGER. Pol'shed oval Coat-hanger with rolling bar for trousers. Wire parts coppered.

**8/9** per doz.



No. 37

The "Morley" Trouser Clip

THE wooden grips are felt-lined and the rachet clip is automatic.

13/3 per doz.



#### BAGS.





Black or Brown.

STOUT DUCK, BLACK.

| Inches | <br>10            | 12               | 14               | 16                |
|--------|-------------------|------------------|------------------|-------------------|
|        | $1/11\frac{1}{2}$ | $2/3\frac{1}{2}$ | $2/6\frac{1}{2}$ | $2/11\frac{1}{2}$ |
|        |                   | CIPIOTTER        | D 0 . 3 .        |                   |

STOUT ROAN.

Inches ... 
$$10$$
  $12$   $14$   $16$   $2/11\frac{1}{2}$   $3/6\frac{1}{2}$  ...  $3/11\frac{1}{2}$   $4/6\frac{1}{2}$ 

REAL COWHIDE.

Inc