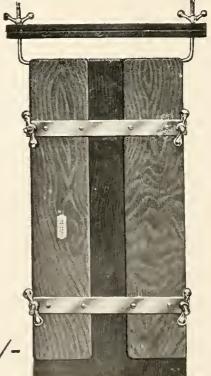

, 20/11, 29/11 doz.

Smart Fitting.

Black, Navy, and Drab.

Highland,

26/11, 39/11, 48/11, dozen.



0

GENT.'S CLOTH
NEWMARKET.

Black and Drab.

3/11, 4/11, 5/11.

## I. & R. MORLEY LONDON, E.C. 2

'Phone - LONDON WALL 5010

HABERDASHERY DEPARTMENT

## SPECIAL LIST

0F

# TROUSERS PRESSES & COAT HANGERS



633

## The "Morley" "No. 18" Press

THIS is a low-priced press; strong, neat and serviceable. The top boards are shortened at the bottom to take permanent turn-up ends of trousers.

Size, 24 in. long by 12 in., tapering to 10 in. Colour, fumed oak.

Complete with stretcher, 13/14. 11/3

## The "Morley" "Gresham" Press

 $A^{ ext{thoroughly reliable press,}}$  almost full size.

Size, 26 in. by  $12\frac{1}{2} \text{ in.}$  Colour, dull brown oak.

Complete with stretcher, 186 15/-











Size, 28 in. by 14 in. Colour, golden oak. Rubber Buffers are fitted. ———

The
"Morley"
"No. 1"
Press
ONLY

THIS is a popular "Alborley" line. Very strong and of very neat design.

Press only, 20/-.16/-



The "Morley"
"Wheel
& Wing"
Press

THIS Press is of handsome appearance and sound make.

Size, 28 in. by 14 in. Colour, dull brown cak.

Fitted with Rubber Buffers.

Complete with stretcher, 22-.18/-



Size, 28 in. by 14 in. Colour, golden oak. Rubber Buffers are fitted.

# The "Morley" "Prince" Press

THIS is a most popular line. It is stronger than the "Wheel & Wing," but of the same neat design.

Complete with stretcher, 244. 19/6





## The "Morley" "Premier" Press

體

THE top boards of this Press are moulded, giving it a very decorative appearance. Rubber Buffers are att