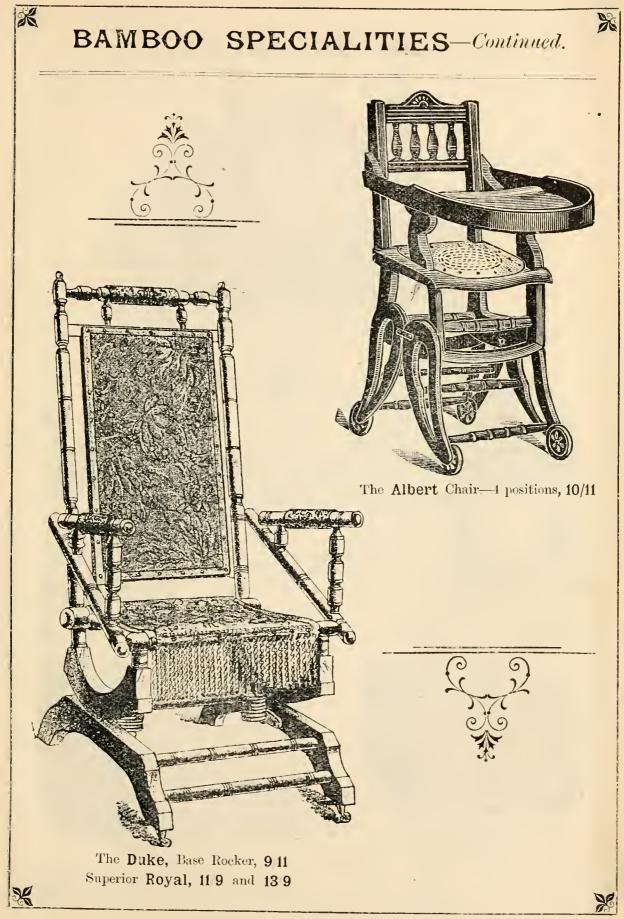

|      | four flags | <br> | 5, 6 |



Best Bamloo Lacquered Table.

| With | two | flaps | <br> | • • • | 10 6 |
|------|-----|-------|------|-------|------|
| With |     |       |      |       | 12/6 |



#### Lacquered Bamboo Table.

| With | two  | lacquered | trays | <br>5 11 |
|------|------|-----------|-------|----------|
| With | four | lacquered | trays | <br>6 11 |



Oblong Bamboo Lacquered Table.

| With two flags  |       |       | 11 6 |
|-----------------|-------|-------|------|
| With four flaps |       |       | 15 6 |
| Superior class  | • • • | up to | 42 0 |



#### BAMBOO SPECIALITIES—Continued.





Bamboo Flower Stand, 4/6 Complete with Four Pots and Chains, 8/6



Bamboo Canterbury Whatnot.

Lacquered Panel and Top ... ... 12/6

Superior class ... ... up to 30/0





SEWING MACHINES, &c.



The "Dorothy" Lock Stitch Sewing Machine, Guaranteed, 27/6.



光



SEASON'S LIST ON APPLICATION.



X

The "Home" Wringing and Mangling Machine, 35,9.





The "Scarbro" Trunk, Japanned Iron.

22 in. 24 in. 26 in. 28 in. 4/11 5/11 7/11 9/11



28 in. Ladies' Wicker Covered Dress Baskets, 9/11 . 25/6 28/6 32/0 35/0 42/0

#### CHINA AND EARTHENWARE.

CRATED GOODS IN ORIGINAL CRATES AT SPECIAL RATES.



| Dinner Services  | · · · · · |       | <br>• • • | 5     | 2 pcs. | 15/9,          | 67 pes. 23/6      |
|------------------|-----------|-------|-----------|-------|--------|----------------|-------------------|
| Tea Services     |           |       | <br>      |       |        |                | 40 pcs. 9/11      |
| Breakfast Servi  | ces       |       | <br>