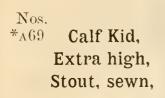

| ' -                                                                                  |
| *A67 Goat Levant, quarter over vamp, very durable, M sewn, boxed                                                                      | $4/11\frac{1}{2}$                                                                    |
| *A68 Goat Levant, quarter over vamp, very durable hygienic, sewn, boxed                                                               | le,<br>4/11½                                                                         |
| Lines marked thus * are specially recommended                                                                                         |                                                                                      |





Hygienic or M H, boxed, 4/11½

| Α70   | Glace, high cut, toe cap, smart, wide, M H boxed                                           | $4/11\frac{1}{2}$                     |
|-------|--------------------------------------------------------------------------------------------|---------------------------------------|
| *A71  | Goat Levant, quarter over vamp, leather                                                    |                                       |
|       | lined, high leg, M H, sewn ,,                                                              | 5/11                                  |
| A72   | Goat Levant, quarter over vamp, leather lined,                                             | 5.11                                  |
| = 0   | high leg, hygienic, sewn ,,