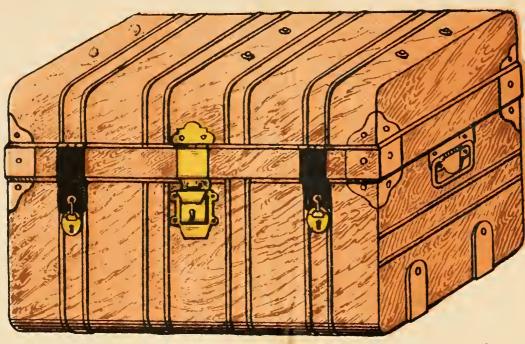

|
| O.S. Jersey, 4 Saxe    | Black   |       | •••   | $3/6\frac{1}{2}$   | $3/11\frac{1}{2}$ | $4/6\frac{1}{2}$  | $4/11\frac{1}{2}$           |
| EX.O.S. Jersey, 4 Saxe | Black   | • • • | •••   | $3/11\frac{1}{2}$  | $4/6\frac{1}{2}$  | $4/11\frac{1}{2}$ | $5/6\frac{1}{2}$            |
| O.S. Jersey, 6 Saxe    | Black   | • • • | •••   | $3/11\frac{1}{2}$  | $4/6\frac{1}{2}$  | $4/11\frac{1}{2}$ | $\frac{-}{5/6\frac{1}{2}}$  |
| EX.O.S. Jersey, 6 Saxe | Black   | • • • | •••   | $4/6\frac{1}{2}$   | $4/11\frac{1}{2}$ | $5/6\frac{1}{2}$  | $5/11\frac{1}{2}$           |
| 1                      |         |       |       |                    |                   |                   |                             |

## ALFRED J. REES, Beaufort

## TRAVELLER & STANLEY TRUNKS.

LOWER CASTL



Saleable Square Mould Trunk, clipped bottom, japanned colours or grained oak, brass lever lock, with pad adjustment.

22 30 inches. 20 26 53 2/10 3/2 34 3/10 49 each. Traveller 3/2 35 3 9 4 3 5/3 5/10 Stanley

Patent Catches (as illustrated) 1/6 per dozen; Padlocks 1/9 per dozen extra.

## GLOUCESTER TRUNK



Strong Square Mould Trunk, double moulded lid, japanned colours or grained oak, brass lever lock, with pad adjustment. The 24c are tipped colours.

30 inches. 26 28 22 24 18 6/5 5/-5/6 each. 3/8 42 4/9 3/-43 49 53 61 6/10 24<sub>G</sub> Steel Patent Catches (as illustrated) 1/6 per dozen; Padlocks 1/9 per dozen extra.

STREET.

## COMPETITION TRUNK.



Strong Square Mould Trunk, japanned colours or grained oak, brass lever lock, with pad adjustment. The 24g are tipped colours.

24 2