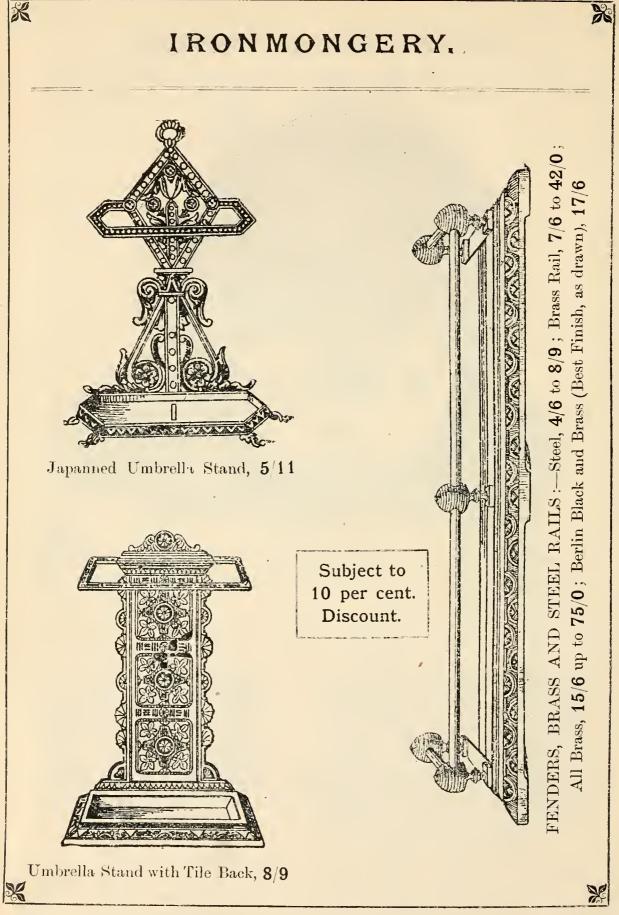

----|----------------|-------------------|
| Tea Services     |           |       | <br>      |       |        |                | 40 pcs. 9/11      |
| Breakfast Servi  | ces       |       | <br>      | • • • |        |                | 28 pcs. 9/11      |
| Toilet Services  |           | • • • | <br>      |       |        |                | 5 pcs. 3/9        |
| Ditto            |           | ·     | <br>      |       | •••    |                | 6 pes. <b>5/6</b> |
| Ditto            |           | • • • | <br>      | 8 pcs | double | e, <b>10</b> / | 6 up to 75/0      |
| Trinket Services | 3         |       | <br>      |       |        | . 2/1          | 1 up to 21/0      |

Toilet Services in Great Variety, as design, 6 pieces 5/11 upwards to 75/0.

Subject to 10 per cent. Discount.









Other styles from 21/0 up to 5 gs.



The "Plympton," convertible Mail Cart, cosy and comfortable, draught proof, for child to sit or lie, 57/6. Other designs, similar, from 36/0 up to 84/0.





# DIARY

FOR

<u>= 1898 = </u>

AND

# GENERAL - - -

# - INFORMATION



×

TRADE



MOTTO.

# INDEX

10

# GENERAL INFORMATION.

|