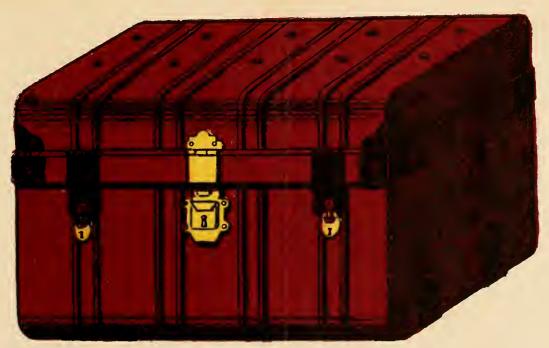

9 4 3 5/3 5/10 Stanley

Patent Catches (as illustrated) 1/6 per dozen; Padlocks 1/9 per dozen extra.

## GLOUCESTER TRUNK



Strong Square Mould Trunk, double moulded lid, japanned colours or grained oak, brass lever lock, with pad adjustment. The 24c are tipped colours.

30 inches. 26 28 22 24 18 6/5 5/-5/6 each. 3/8 42 4/9 3/-43 49 53 61 6/10 24<sub>G</sub> Steel Patent Catches (as illustrated) 1/6 per dozen; Padlocks 1/9 per dozen extra.

STREET.

## COMPETITION TRUNK.



Strong Square Mould Trunk, japanned colours or grained oak, brass lever lock, with pad adjustment. The 24g are tipped colours.

24 22 26 30 20 inches. 18 42 4/9 5/3 62 3/4 38 each. 3/-56 5/-6/5 48 42 24<sub>G</sub> Steel

Patent Catches (as illustrated) 1 6 per dozen; Padlocks 1 9 per dozen extra.

## FALMOUTH TRUNK.



24G Steel Square Mould Trunk, strapped bottom, japanned colours or grained oak, corners and wire tipped with colours, superior lever lock, with pad adjustment. This Trunk sells wonderfully well, being of excellent value, and makes a splendid leading line for Ironmongers. 26 28 inches. 22 24 20

**114** each. 63 73 8/-89 5/-Patent Catches (as illustrated) 1/6 per dozen; Padlocks 1/9 per dozen extra.

| WASH A                                                                                            | ND TA       | N GI             | OVES              | 5.               |                   |                    |                             |
|---------------------------------------------------------------------------------------------------|-------------|------------------|----------------