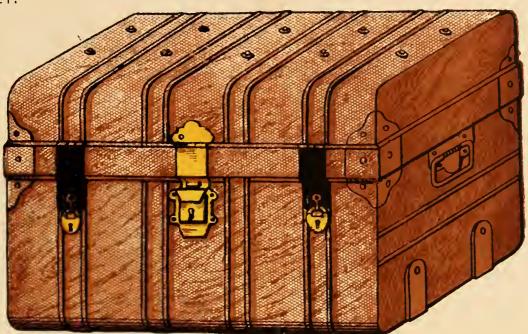

|                   |                             |

## ALFRED J. REES, Beaufort

## TRAVELLER & STANLEY TRUNKS.

LOWER CASTL



Saleable Square Mould Trunk, clipped bottom, japanned colours or grained oak, brass lever lock, with pad adjustment.

22 30 inches. 20 26 53 2/10 3/2 34 3/10 49 each. Traveller 3/2 35 3 9 4 3 5/3 5/10 Stanley

Patent Catches (as illustrated) 1/6 per dozen; Padlocks 1/9 per dozen extra.

## GLOUCESTER TRUNK



Strong Square Mould Trunk, double moulded lid, japanned colours or grained oak, brass lever lock, with pad adjustment. The 24c are tipped colours.

30 inches. 26 28 22 24 18 6/5 5/-5/6 each. 3/8 42 4/9 3/-43 49 53 61 6/10 24<sub>G</sub> Steel Patent Catches (as illustrated) 1/6 per dozen; Padlocks 1/9 per dozen extra.

STREET.

## COMPETITION TRUNK.



Strong Square Mould Trunk, japanned colours or grained oak, brass lever lock, with pad adjustment. The 24g are tipped colours.

24 22 26 30 20 inches. 18 42 4/9 5/3 62 3/4 38 each. 3/-56 5/-6/5 48 42 24<sub>G</sub> Steel

Patent Catches (as illustrated) 1 6 per dozen; Padlocks 1 9 per dozen extra.

## FALMOUTH TRUNK.



24G Steel Square Mould Trunk, strapped bottom, japanned colours or grained oak, corners and wire tipped with colours, superior lever lock, with pad adjustment. This Trunk sells wonderfully well, being of excellent value, and makes a splendid leading line for Ironmongers. 26 28 inches. 22 24 20

**114** each. 63 73 8/-89 5/-Patent Catches (as illustrated) 1/6 per dozen; Padlocks 1/9 per dozen extra.

| WASH A