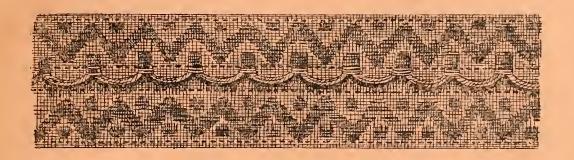

| 6/11       |  |  |  |  |
|      |                                                | ,                      |                                       |             |                 |            |  |  |  |  |
| 241  | COC                                            | COA BIN                | DINGS.                                |             |                 |            |  |  |  |  |
|      | $2, 2\frac{1}{2}$ , and 3 inches, 4 pieces, 36 | yards                  |                                       |             | 7/3, 8/         | 0, and 8/9 |  |  |  |  |
|      | ×                                              |                        |                                       |             |                 | <b>X</b>   |  |  |  |  |

### CRETONNE BINDING.

LOOP EDGE.



6/11 per gross.

IN ALL COLORS.

THE "PIONEER."



19/6 per gross.

IN ALL COLORS.

243

|      | ×                                                                                                                     |                         | R                              | ED L     | ACE                 |             |       |                | R          |  |
|------|-----------------------------------------------------------------------------------------------------------------------|-------------------------|--------------------------------|----------|---------------------|-------------|-------|----------------|------------|--|
| 245  | White                                                                                                                 | os. 1                   | $\