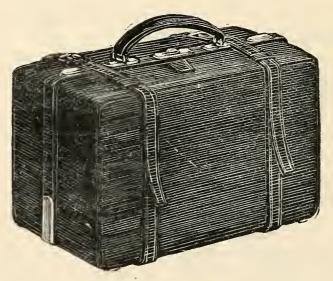

$3/11\frac{1}{2}$   $4/6\frac{1}{2}$ 

REAL COWHIDE.

Inches ... 
$$10$$
  $12$   $14$   $16$   $3/11$   $4/11$   $5/11$   $6/11$   $4/11$   $5/11$   $6/11$   $7/11$ 

BRIGHTON BAG.



Brown or Black.

Slides.

| Inches | • • • |                   | 14               | 16               | 18                |
|--------|-------|-------------------|------------------|------------------|-------------------|
|        |       | $2/11\frac{1}{2}$ | $3/6\frac{1}{2}$ | $4/3\frac{1}{2}$ | $4/11\frac{1}{2}$ |

STOUT ROAN.

Inches ... 
$$12$$
 14 16 18  $4/11$  5/11 6/11  $7/11$ 

REAL COWHIDE.

Inches ... 
$$12$$
  $14$   $16$   $18$   $7/6$   $8/6$   $9/6$   $10/11$   $8/11$   $10/6$   $11/9$   $13/6$ 





GLADSTONE ... Black and Brown.

REAL COWHIDE.

Inches ... 18 20 22 24 12/11 14/11 16/11 18/11



Slides and Feet.

GLADSTONE ... ... Black and Brown.

REAL COWHIDE.

Inches ... 18 20 22 24 14/11 16/11 18/11 20/11

X





#### BEST COWHIDE.

Inches 18 20/11

HALF-

20 23/11

26/11

24 29/11

#### HUNTING.



#### STOUT NUT BROWN COWHIDE.

Inches 14 16  $\begin{array}{c} 22 \\ 27/11 \end{array}$ 20 18 24 17/11 18/11 23/1125/1129/11

### K

#### PORTMANTEAUS.





Closed edges.

22 to 33 inch

...  $7\frac{1}{2}$ d.,  $8\frac{1}{2}$ d.,  $9\frac{1}{2}$ d. per inch.





Double corners.

22 to 33 inch

1/2 to 1/4 per inch.

## GENT.'S FITTED BAGS OVERLAND TRUNKS,

AND

## LEATHER TRAVELLING CASES

OF EVERY DESCRIPTION.





GLOVE ROOM

Lisson Grove, London, N.M.

Dear Sir.

We ask your acceptance of this

→ SPECIAL • SPRING \* GLOVE \* LIST, \*

and trust you will keep it before you for