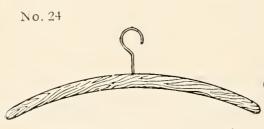

y, 20/-.16/-



The "Morley"
"Wheel
& Wing"
Press

THIS Press is of handsome appearance and sound make.

Size, 28 in. by 14 in. Colour, dull brown cak.

Fitted with Rubber Buffers.

Complete with stretcher, 22-.18/-



Size, 28 in. by 14 in. Colour, golden oak. Rubber Buffers are fitted.

# The "Morley" "Prince" Press

THIS is a most popular line. It is stronger than the "Wheel & Wing," but of the same neat design.

Complete with stretcher, 244. 19/6





## The "Morley" "Premier" Press

體

THE top boards of this Press are moulded, giving it a very decorative appearance. Rubber Buffers are attached underneath to prevent furniture being scratched.

Size, 28 in. by 14 in. Colour, brown grey oak.

Complete with stretcher, 26/-. 21/6



## The "Morley" Garment Hangers



**3/6** per doz.







OVAL shape. Polished light oak. Coppered hook.

**6/11** per doz.



A SUIT-HANGER. Pol'shed oval Coat-hanger with rolling bar for trousers. Wire parts coppered.

**8/9** per doz.



No. 37

The "Morley" Trouser Clip

THE wooden grips are felt-lined and the rachet clip is automatic.

13/3 per doz.



#### BAGS.





Black or Brown.

STOUT DUCK, BLACK.

| Inches | <br>10            | 12               | 14               | 16                |
|--------|-------------------|------------------|------------------|-------------------|
|        | $1/11\frac{1}{2}$ | $2/3\frac{1}{2}$ | $2/6\frac{1}{2}$ | $2/11\frac{1}{2}$ |
|        |                   | CIPIOTTER        | D 0 . 3 .        |                   |

STOUT ROAN.

Inches ... 
$$10$$
  $12$   $14$   $16$   $2/11\frac{1}{2}$   $3/6\frac{1