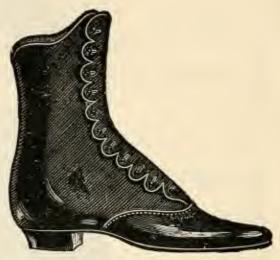

-------|-------|--------|-----------|-------------------|
| * <sub>A</sub> 2 | Stout Mock Kid, sewn, wide,         | brown | finish | <br>• • • | $2/7\tfrac{3}{4}$ |
| АЗ               | Persian, stout, leather lined, wide | • • • |        | <br>      | $3/3\frac{1}{2}$  |

Greatly improved.

(Write for sample.)

Also in Children's, see page 321.

\*A4 Stout Mock Kid,

Satin hide vamp,

Toe cap, sewn,

boxed, wide,

 $3/7\frac{1}{2}$ 

\*A5 Kip Levant, hide vamp, kid button piece, stout ...  $3/9\frac{1}{2}$ 

\*A6 Mock Kid,

Calf, patent vamp,

Toe cap, boxed.



Very stylish,



## "SUPREME" BUTTON BOOTS.

We specially recommend this splendid range, of which we have sold enormous quantities, giving absolute satisfaction in fit, style, and durability.

All shapes and sizes stocked.



黑



| Nos.              |                                                                                      |                   |
|-------------------|--------------------------------------------------------------------------------------|-------------------|
| *A19              | "Supreme" Calf Kid, high cut, sewn, M H, boxed .                                     | 5/11½             |
| А20               | "Supreme" Calf Kid, high cut, sewn, hygienic, boxed                                  | $5/11\frac{1}{2}$ |
| A21               | "Supreme" Goat Levant, high cut, sewn, H M, boxed                                    | 6/11              |
| A22               | "Supreme" Goat Levant, high cut, sewn, hygienic, boxed                               | 6/11              |
| * <sub>A</sub> 23 | "S