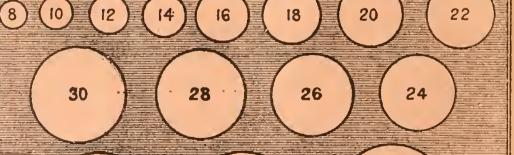

br><b>%</b> |
|     | 70             | S            | PFN       | ICEF | 2. T                        | IIRN       | FR      | & B     | OI D          | ERO  | , LT                | D.,  |                |
|     |                |              |           |      | -, -                        | J 2414     |         | L D.    | J             |      | ,                   |      |                |

# A GOOD, STRONG AND SERVICEABLE COUNTER CABINET OF LINEN BUTTONS.

Containing Two Gross 1d. Cards in Plain and Two-Hole.



A WELL-FINISHED WOOD CABINET, COVERED WITH EMBOSSED CLOTH, AND LINED THROUGHOUT WITH WHITE ENAMEL PAPER.

Exact Size, Outside Measurement ... ...  $23 \times 13\frac{3}{4} \times 3$ 

COMPLETE WITH THE FOLLOWING SIZES-

16 18 20 22 24 26 28 30-Line.

Per 17/6 Cabinet.





76



32 34 36

SPENCER, TURNER & BOLDERO, LTD.,





CLOSED.

Showing top eard with customer's name.

Showing each card locked and ready for window dressing.

#### "DRESDEN" SET. THE

RD. No. 274890.

CONTAINS 63 DOZEN BUTTONS, ASSORTED SIZES, 16 TO 26 LINES.

TWO HOLE, Silvered Shells, Superior Quality 42/0 PLAIN FOUR FOLD PER GROSS SETS. In  $\frac{1}{4}$ -Gross Boxes.

#### THE "DEFIANCE" FANCY METAL BOX.



CONTAINS 6 DOZEN BUTTONS, viz.:-

13 dozen. 16 18 20 26 size. 24

TWO HOLE, Strong Silvered Shells ... PLAIN FOUR FOLD, Superior Quality IN 1 DOZEN RED CARTOONS.

35/6

PER GROSS BOXES.



| 2K             | NA                          | TURA | L AND                       | SCARLET | MERINO                     | BUTTONS.                      |