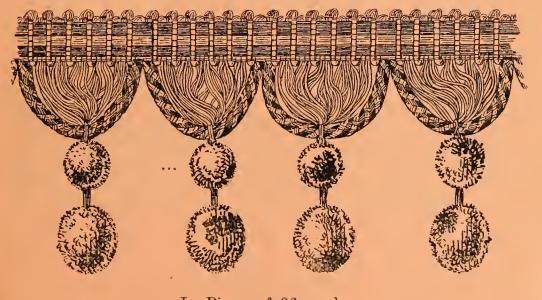

8\frac{1}{2}$ to $2/6\frac{1}{2}$ ,, Leather ... 224 Leather Lined ... ... $15\frac{3}{4}$ to 3/11Legging Straps ... $3/3\frac{1}{2}$ per doz. pairs. RUG STRAPS. 225 $\frac{1}{2} \times 18$ $\frac{1}{1}/10\frac{1}{2}$ $\frac{1}{2} \times 24$ $5/8 \times 30$ $5/8 \times 36$ $5/8 \times 42$ $3/4 \times 42$ 2/6 3/11 4/96/3 per doz. 5/3COVERED BUCKLES. $3/4 \times 48$ $7/8 \times 48$ 226 $1 \times 60$ $1 \times 54$ 7/6 10/9 8/6 12/6 per doz. SINGLE STRAPS. TIN ROLLER BUCKLES. 227 $4/3 \times 36$ $7/8 \times 48$ $1 \times 54$ $1 \times 60$ 3/610/9 per doz. 8/6 9/6DRAPERS' SCISSORS. 45 6 inch. 228 8/6 9/610/9 14/6 per doz. K

FRINGES.

BLIND FRINGES.

THE "WENTWORTH."

23/0 per gross.

THE "NEWTON."

23/6 per gross.



229

派

THE "RODBARD."

28/6 per gross.



THE "WOODWARD."

39/0 per gross.



In Pieces of 36 yards.

LISSON GROVE, LONDON.

231

|      | × wood                                         | DATE                   | BDINGE                                | ~           |                 | ×          |  |  |  |  |
|------|------------------------------------------------|------------------------|---------------------------------------|-------------|-----------------|------------|--|--|--|--|
|      |                                                | BALL 1                 | FRINGE                                |             |                 |            |  |  |  |  |
| 233  | Clip Edge, Plain Colors                        | •••                    | •••                                   |             | 25/0            | gross yds. |  |  |  |  |
|      | ,, and Fancy, Ex