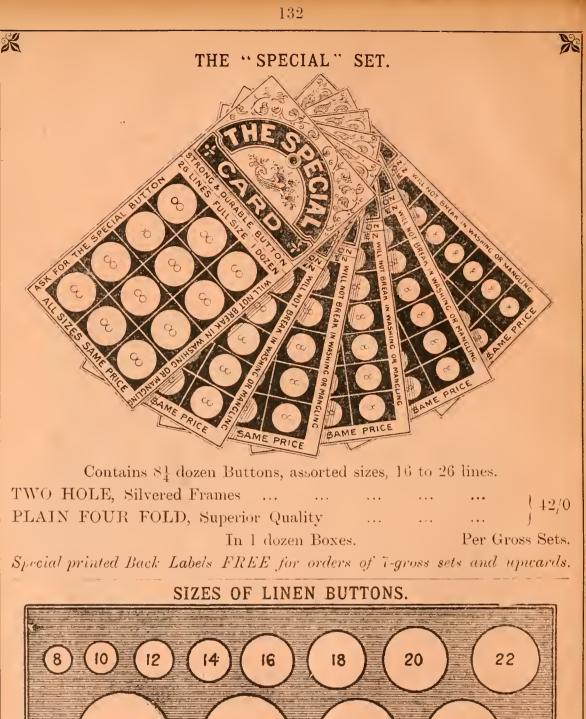

| /3<br><b>%</b> |
|     | 70             | S            | PFN       | ICEF | 2. T                        | IIRN       | FR      | & B     | OI D          | ERO  | , LT                | D.,  |                |
|     |                |              |           |      | -, -                        | J 2414     |         | L D.    | J             |      | ,                   |      |                |

# A GOOD, STRONG AND SERVICEABLE COUNTER CABINET OF LINEN BUTTONS.

Containing Two Gross 1d. Cards in Plain and Two-Hole.



A WELL-FINISHED WOOD CABINET, COVERED WITH EMBOSSED CLOTH, AND LINED THROUGHOUT WITH WHITE ENAMEL PAPER.

Exact Size, Outside Measurement ... ...  $23 \times 13\frac{3}{4} \times 3$ 

COMPLETE WITH THE FOLLOWING SIZES-

16 18 20 22 24 26 28 30-Line.

Per 17/6 Cabinet.





76



32 34 36

SPENCER, TURNER & BOLDERO, LTD.,





CLOSED.

Showing top eard with customer's name.

Showing each card locked and ready for window dressing.

#### "DRESDEN" SET. THE

RD. No. 274890.

CONTAINS 63 DOZEN BUTTONS, ASSORTED SIZES, 16 TO 26 LINES.

TWO HOLE, Silvered Shells, Superior Quality 42/0 PLAIN FOUR FOLD PER GROSS SETS. In  $\frac{1}{4}$ -Gross Boxes.

#### THE "DEFIANCE" FANCY METAL BOX.



CONTAINS 6 DOZEN BUTTONS, viz.:-

13 dozen. 16 18 20 26 size. 24

TWO HOLE, Strong Silvered Shells ... PLAIN FOUR FOLD, Superior Quality IN 1 DOZEN RED CARTOONS.

35/6

PER GROSS BOXES.



| 2K             | NA                          | TURA | L AND                       | SCARLET | MERINO                     | BUTTONS.                      |