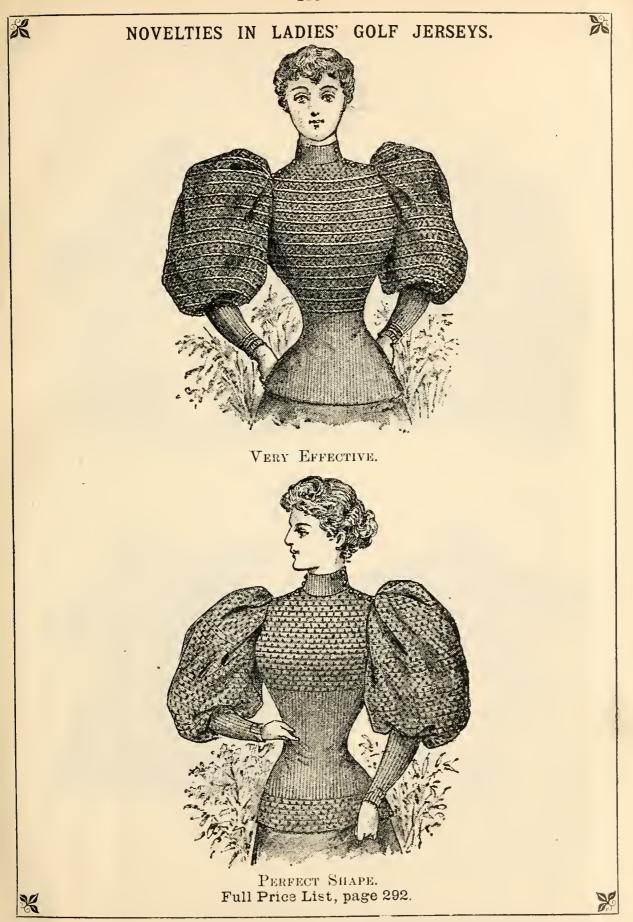

|
|                                                                  | ong Sleeves ,, ,,                                             |
| The Lorenzo 5,61 ,                                               | S Plain Brown                                                 |
| The Diana $59\frac{1}{2}$ ,,                                     | " Assorted Stripes                                            |
| $\begin{array}{cccccccccccccccccccccccccccccccccccc$             | " Assorted                                                    |
| 278 12/0 Wool<br>280 15/11                                       | ;; ;; ;; ;; ;; ;; ;; ;; ;; ;; ;; ;; ;;                        |

Cotton, Long Sleeves

Silk and Wool,

Brown

15/11

10.11

10 3

... 18/11

280

282

286

- 288







CORRECT STYLE: Full Price List, page 292.



| K  |                                        |                                                 |                                      |                 |                            | SWEAT                     | TERS.           |                         |                                          |                             | 3                                                                     |
|----|----------------------------------------|-------------------------------------------------|--------------------------------------|-----------------|----------------------------|---------------------------|-----------------|-------------------------|------------------------------------------|-----------------------------|----------------------