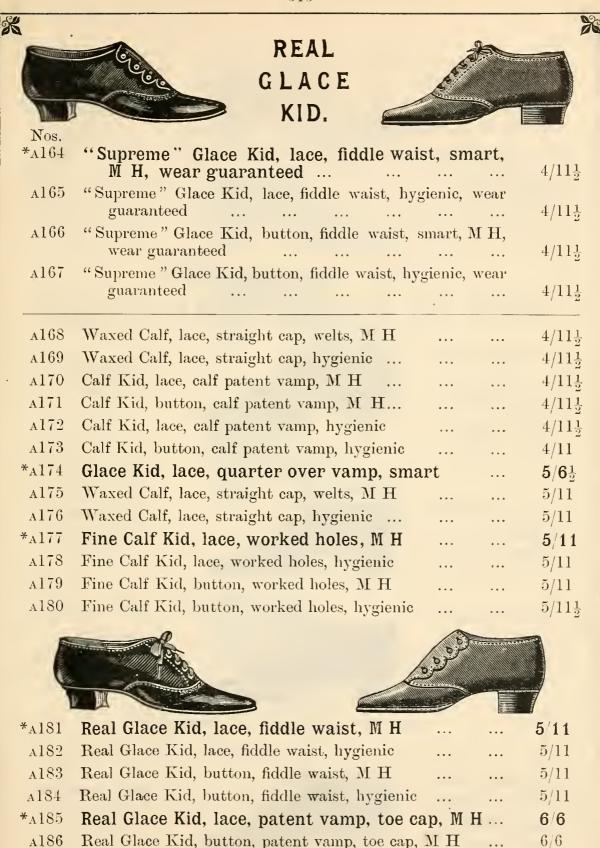

nt, Lace, Half chain, Wide fitting,



Also in hygienic,  $3/3\frac{1}{2}$ 

Stout, boxed, Well made,  $3/3\frac{1}{2}$ 

\*A155 Glace, lace, Patent cap and

facing.



The Shoe of the season, boxed, 3/6;

\*A156 Calf Kid, lace, Extra quality, Smart, boxed,  $3/11\frac{1}{2}$ 



Also in hygienic,  $3/11\frac{1}{2}$ 

\*A157 Calf Kid,
Button,
Extra quality,
Smart, boxed, 3/11½

\*A158 Real Glace Kid, Lace, Toe cap, boxed,



Well made, smart  $4/3\frac{1}{2}$ 

Also in hygienic.

Also in hygienic.

 $4/11\frac{1}{2}$ 

## "SUPREME" WALKING SHOES.

\*A160 "Supreme" Calf Kid, lace, smart finish, M H

A161 "Supreme" Calf Kid, lace, smart finish, hygienic ... 4/11½

A162 "Supreme" Calf Kid, button, smart finish, M H ... 4/11½

A163 "Supreme" Calf Kid, button, smart finish, hygienic ... 4/11½







| X |       |                                                 |       |       |      |
|---|-------|-------------------------------------------------|-------|-------|------|
|   | Nos.  | •                                               |       | ·     | •    |
|   | A187  | Real Glace Kid, lace, very superior, M H        | •••   | • • • | 7/11 |
|   | A188  | Real Glace Kid, lace, very superior, hygienic   |       | •••   | 7/11 |
|   | A189  | Real Glace Kid, button, very superior, M H      |       |       | 7/11 |
|   | а190  | Real Glace Kid, button, very superior, hygienic | • • • |       | 7/11 |
|   | *A191 | Real Glace Kid, lace, hand welted, M H          |       | • • • | 9/11 |
|   | A192  | Real Glace Kid, lace, hand welted, hygienic     |       |       | 9/11 |
|   | A193