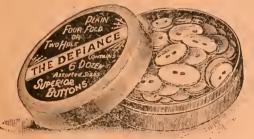

| <b>K</b>                          |        | `       |         |        |       | PAGE X    |
|-----------------------------------|--------|---------|---------|--------|-------|-----------|
| BOOT AND SHOE DEPARTMI            | ENT    | • • •   |         | • • •  |       | 301-342   |
| Ladies' Button Boots              |        |         |         |        |       | 302-305   |
| Ladies' Lace Boots                |        | • • •   |         |        |       | 305-308   |
| Ladies' Spring-Side Boo           | ts     |         | • • •   | • • •  |       | 308-309   |
| Ladies' Felt Boots                |        |         |         | • • •  |       | 309-310   |
| Ladies' House Boots               | • • •  |         |         |        |       | 310       |
| Ladies' Walking Shoes             |        | • • •   |         |        | • • • | 310-315   |
| Ladies' Brown Boots               |        | • • •   |         | • • •  |       | 315       |
| Ladies' Brown Shoes               |        |         |         | • • •  |       | 316       |
| Ladies' and Children's I          | Evenir | ng and  | Dress S | Shoes  | • • • | 316-318   |
| Slippers                          |        |         | • • •   |        |       | 318-321   |
| Boys' and Girls' Boots            |        |         | • • •   | • • •  |       | 321 - 324 |
| Boys' and Girls' Shoes            |        |         | • • •   | • • •  |       | . 325     |
| Boys' and Girls' Brown            | Boots  | s and S | hoes    |        |       | 326       |
| Tennis, Canvas, and Se            | aside  | Shoes   |         |        | • • • | 326-328   |
| Boys' and Men's Cricke            | t and  | Tennis  | Shoes   | • • •  | • • • | 329       |
| Men's Boots                       |        |         |         |        | • • • | 330 - 332 |
| Men's Walking Shoes               |        |         |         | • • •  |       | 332       |
| Gent.'s Patent Walking            | g Boot | s and S | Shoes   |        | • • • | 332-333   |
| Men's Dress Shoes                 |        |         |         | • • •  |       | 333       |
| Men's Nailed Boots                |        |         |         | • • •  | •     | 333-336 * |
| Women's Nailed                    | =      |         |         | • • •  |       | 337       |
| Boys', Girls', and Youth          | hs' Na | iled Bo | ots     |        |       | 337       |
| Goloshes                          | • • •  | • • •   |         | • • •  |       | 337       |
| Children's Nursery Sho            | es     |         |         |        | • • • | 338-339   |
| Children's Nursery Boo            | ts     |         |         | • • •  |       | 339       |
| Children's Shoes                  |        | • • •   |         |        |       | 340       |
| Children's Boots                  |        |         |         |        |       | 340       |
| Leggings and Gaiters              |        |         |         |        |       | 341 - 342 |
| Brushes and Combs                 |        |         |         |        |       | 99        |
| Busks, Stay, Spoon, etc           |        | • • •   |         | • • •  |       | 165-167   |
| Buttons, Linen (Haberdashery D    | eparti | ment)   | * * *   | • • •  |       | 129-132   |
| Buttons, Dress, Ivory, Jet, Boot, | Brace  | e (Fore | ign Dep | artmen | ıt)   | 96-97     |
| CARPETS, Rugs and Squares, et     | te.    |         |         |        |       | 37-42     |
| CASHMERES AND MERINOS             |        |         |         |        |       | 58 and 62 |
| CASHMERES AND MERINOS,            |        |         |         |        |       |           |
| CALICOES, Twills, Croydons, G     |        |         |         |        |       |           |
|                                   |        |         |         |        |       | D/        |