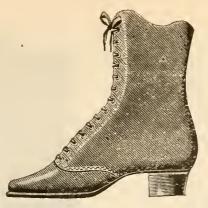

| ' -                                                                                  |
| *A67 Goat Levant, quarter over vamp, very durable, M sewn, boxed                                                                      | $4/11\frac{1}{2}$                                                                    |
| *A68 Goat Levant, quarter over vamp, very durable hygienic, sewn, boxed                                                               | le,<br>4/11½                                                                         |
| Lines marked thus * are specially recommended                                                                                         |                                                                                      |





Hygienic or M H, boxed, 4/11½

| Α70   | Glace, high cut, toe cap, smart, wide, M H boxed                                           | $4/11\frac{1}{2}$                     |
|-------|--------------------------------------------------------------------------------------------|---------------------------------------|
| *A71  | Goat Levant, quarter over vamp, leather                                                    |                                       |
|       | lined, high leg, M H, sewn ,,                                                              | 5/11                                  |
| A72   | Goat Levant, quarter over vamp, leather lined,                                             | 5.11                                  |
| = 0   | high leg, hygienic, sewn ,,