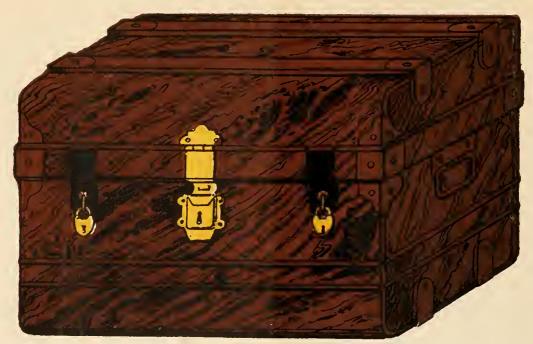

axe    | Black   | • • • | •••   | $3/11\frac{1}{2}$  | $4/6\frac{1}{2}$  | $4/11\frac{1}{2}$ | $\frac{-}{5/6\frac{1}{2}}$  |
| EX.O.S. Jersey, 6 Saxe | Black   | • • • | •••   | $4/6\frac{1}{2}$   | $4/11\frac{1}{2}$ | $5/6\frac{1}{2}$  | $5/11\frac{1}{2}$           |
| 1                      |         |       |       |                    |                   |                   |                             |

## ALFRED J. REES, Beaufort

## TRAVELLER & STANLEY TRUNKS.

LOWER CASTL



Saleable Square Mould Trunk, clipped bottom, japanned colours or grained oak, brass lever lock, with pad adjustment.

22 30 inches. 20 26 53 2/10 3/2 34 3/10 49 each. Traveller 3/2 35 3 9 4 3 5/3 5/10 Stanley

Patent Catches (as illustrated) 1/6 per dozen; Padlocks 1/9 per dozen extra.

## GLOUCESTER TRUNK



Strong Square Mould Trunk, double moulded lid, japanned colours or grained oak, brass lever lock, with pad adjustment. The 24c are tipped colours.

30 inches. 26 28 22 24 18 6/5 5/-5/6 each. 3/8 42 4/9 3/-43 49 53 61 6/10 24<sub>G</sub> Steel Patent Catches (as illustrated) 1/6 per dozen; Padlocks 1/9 per dozen extra.

STREET.

## COMPETITION TRUNK.



Strong Square Mould Trunk, japanned colours or grained oak, brass lever lock, with pad adjustment. The 24g are tipped colours.

24 22 26 30 20 inches. 18 42 4/9 5/3 62 3/4 38 each. 3/-56 5/-6/5 48 42 24<sub>G</sub> Steel

Patent Catches (as illustrated) 1 6 per dozen; Padlocks 1 9 per dozen extra.

## FALMOUTH TRUNK.



24G Steel Square Mould Trunk, strapped bottom, japanned colours or grained oak, corners and wire tipped with colours, sup