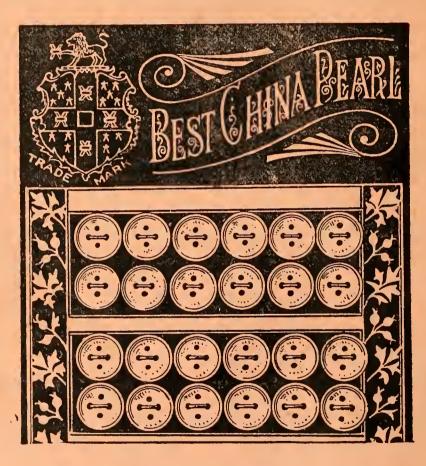

| <b>K</b>                          |        | `       |         |        |       | PAGE X    |
|-----------------------------------|--------|---------|---------|--------|-------|-----------|
| BOOT AND SHOE DEPARTMI            | ENT    | • • •   |         | • • •  |       | 301-342   |
| Ladies' Button Boots              |        |         |         |        |       | 302-305   |
| Ladies' Lace Boots                |        | • • •   |         |        |       | 305-308   |
| Ladies' Spring-Side Boo           | ts     |         | • • •   | • • •  |       | 308-309   |
| Ladies' Felt Boots                |        |         |         | • • •  |       | 309-310   |
| Ladies' House Boots               | • • •  |         |         |        |       | 310       |
| Ladies' Walking Shoes             |        | • • •   |         |        | • • • | 310-315   |
| Ladies' Brown Boots               |        | • • •   |         | • • •  |       | 315       |
| Ladies' Brown Shoes               |        |         |         | • • •  |       | 316       |
| Ladies' and Children's I          | Evenir | ng and  | Dress S | Shoes  | • • • | 316-318   |
| Slippers                          |        |         | • • •   |        |       | 318-321   |
| Boys' and Girls' Boots            |        |         | • • •   | • • •  |       | 321 - 324 |
| Boys' and Girls' Shoes            |        |         | • • •   | • • •  |       | . 325     |
| Boys' and Girls' Brown            | Boots  | s and S | hoes    |        |       | 326       |
| Tennis, Canvas, and Se            | aside  | Shoes   |         |        | • • • | 326-328   |
| Boys' and Men's Cricke            | t and  | Tennis  | Shoes   | • • •  | • • • | 329       |
| Men's Boots                       |        |         |         |        | • • • | 330 - 332 |
| Men's Walking Shoes               |        |         |         | • • •  |       | 332       |
| Gent.'s Patent Walking            | g Boot | s and S | Shoes   |        | • • • | 332-333   |
| Men's Dress Shoes                 |        |         |         | • • •  |       | 333       |
| Men's Nailed Boots                |        |         |         | • • •  | •     | 333-336 * |
| Women's Nailed                    | =      |         |         | • • •  |       | 337       |
| Boys', Girls', and Youth          | hs' Na | iled Bo | ots     |        |       | 337       |
| Goloshes                          | • • •  | • • •   |         | • • •  |       | 337       |
| Children's Nursery Sho            | es     |         |         |        | • • • | 338-339   |
| Children's Nursery Boo            | ts     |         |         | • • •  |       | 339       |
| Children's Shoes                  |        | • • •   |         |        |       | 340       |
| Children's Boots                  |        |         |         |        |       | 340       |
| Leggings and Gaiters              |        |         |         |        |       | 341 - 342 |
| Brushes and Combs                 |        |         |         |        |       | 99        |
| Busks, Stay, Spoon, etc           |        | • • •   |         | • • •  |       | 165-167   |
| Buttons, Linen (Haberdashery D    | eparti | ment)   | * * *   | • • •  |       | 129-132   |
| Buttons, Dress, Ivory, Jet, Boot, | Brace  | e (Fore | ign Dep | artmen | ıt)   | 96-97     |
| CARPETS, Rugs and Squares, et     | te.    |         |         |        |       | 37-42     |
| CASHMERES AND MERINOS             |        |         |         |        |       | 58 and 62 |
| CASHMERES AND MERINOS,            |        |         |         |        |       |           |
| CALICOES, Twills, Croydons, G     |        |         |         |        |       |           |
|                                   |        |         |         |        |       | D/        |