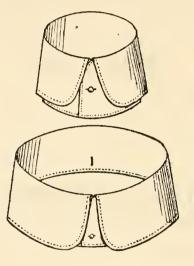

| 3.9 |
| " All Shades 23/6, 30 0 gro                                                                                                                                           |     |

#### LACE FLOUNCINGS AND DRESS NETS.

Black Chantilly and Spanish Lace Flouncings, 42 and 45 inches wide,  $10\frac{3}{4}$ d. to 5/6 per yard.

## EMBROIDERY DEPARTMENT.

#### LADIES' DETACHABLE COLLARS AND CUFFS.

(AS ILLUSTRATIONS.)

Having placed Special Contracts for delivery of these goods throughout the Season, shall be in a position to supply all sizes in Collars and Cuffs at Prices and Value "Second to None" in the Trade.

#### COLLARS.

Sizes, 13 to 15.

 $2/4\frac{1}{2}$  2/9 2/11

3/6 3/11 4/6



CUFFS.

Sizes,  $7\frac{1}{2}$  8  $8\frac{1}{2}$   $2/11\frac{1}{2}$  3/6  $3/11\frac{1}{2}$ 

#### SWISS NEEDLEWORK EMBROIDERY.

One of the largest Stocks in the market. Upwards of 1,600 patterns, all prices, from  $8\frac{7}{8}$ d. per dozen to  $16\frac{3}{4}$ d. per vard.

#### 5 TO 12 INCH EMBROIDERY FOR SKIRT TRIMMINGS.

 $2\frac{1}{2}$ d.  $2\frac{7}{8}$ d.  $3\frac{1}{2}$ d.  $3\frac{7}{8}$ d.  $4\frac{1}{4}$ d.  $4\frac{3}{4}$ d. to  $8\frac{3}{4}$ d. per yard.

### 22 TO 27 INCH FLOUNCINGS FOR CHILDREN'S DRESSES.

 $6\frac{7}{8}$ d.  $7\frac{3}{4}$ d.  $8\frac{3}{4}$ d.  $9\frac{1}{2}$ d.  $10\frac{3}{4}$ d. to  $1/11\frac{1}{2}$  per yard.

#### 44 INCH FLOUNCINGS FOR LADIES' SKIRTS.

 $8\frac{7}{8}$ d.  $10\frac{3}{4}$ d.  $12\frac{3}{4}$ d.  $14\frac{3}{4}$ d.  $16\frac{3}{