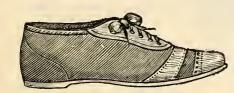

s

BROWN.

WHITE.

Child's,  $7 \times 10$ ,

Misses,  $11 \times 1$ ,

Women's,  $2 \times 7$ ,

5/6

6/0

 $9\frac{1}{2}$ d. pair.

 $12\frac{1}{2}$ d. pair.

141d. pair.

#### CHEAP.

NEAT.

DURABLE.

The Best Value ever produced.

WRITE FOR SAMPLES.

In cases of 50 pairs of a sort, less quantities  $\frac{1}{2}$ d. pair extra.



Nos.

White Tennis, superior quality and fittings. Boxed in 1 dozen A350cartoons. Women's, 12/9 doz.; Men's, 15/9 doz.

\*A351 Brown

> Canvas Tennis, Leather strap and cap, good

Rubber soles.



Boys' and Girls'  $7 \times 10$  ... **9/11** doz.

Boys' and Girls'  $11 \times 1$  ... 11/11 doz.

Women's

 $2 \times 7$  ... 15/11 doz.

Men's

Boxed in 1 dozens of a sort.

 $6 \times 11 \dots 18/11 \text{ doz.}$ 

## BROWN CANVAS TENNIS-GOOD LEATHER FITTINGS.



STOUT RUBBER

SOLES.



LADIES

BLACK.

 $2 \times 7 \quad 1^{7}5^{\frac{3}{4}}$ 

 $7 \times 10$ Sizes.

 $11 \times 1$ 

 $2 \times 7$ 

 $6 \times 10$ 

\* A352 Price

 $10\frac{3}{3}$ 

13⅓

 $1/5\frac{3}{4}$ 

 $1/10\frac{3}{4}$  in single boxes.

We specially recommend this line as being very smart and durable, and superior in quality and finish to those usually sold at the price.

Brown Canvas, leather soles, leather fittings, \* A353

M H, in 1 doz. cartoons,  $7 \times 1$  and  $2 \times 7$ 

 $7 \times 10$ 

 $11 \times 1$ 

 $2 \times 7$ 

 $1/3\frac{3}{4}$ 

 $1/5\frac{3}{4}$ 

 $1/9\frac{3}{4}$ 

A354 Ladies' Blue Waterproof Tennis ... ...

Lines marked thus \* are specially recommended.

 $1/11\frac{3}{4}$ 

### BROWN CANYAS SEASIDE SHOES.

Nos. \*A355

Sizes,  $7 \times 10