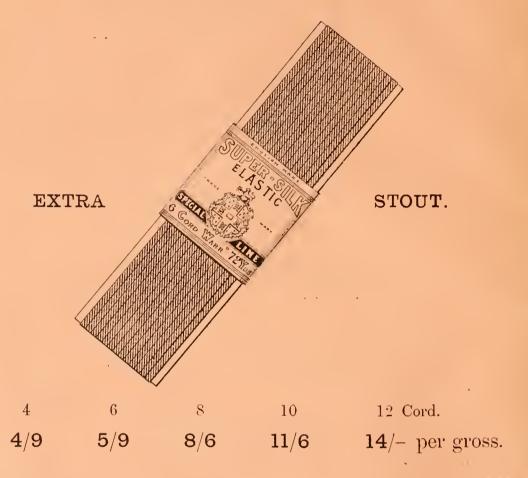

|                       |                | TAY L                    |          | · · · · ·          | 8/6 per gross.             | 125 |
| 8/4<br>4/11                    | 1            | CK, WF<br>0/4<br>6/6 | HITE A<br>12/-<br>7/0 | 1              | 0LORE)<br>16/4<br>9/9    |          | 12/4               | LACES. Special. per dozen. | 126 |
|                                |              | 8/4                  | · ·                   | lack or        | AY LAC<br>White.<br>12/4 | CES.     | 17/6               |                            | 127 |
| Black<br>Per dozen<br>White an |              | ···                  | D]                    | 7/4<br>21½<br> | LACES.<br>8<br>2         | /4<br>/6 | 10/4<br>3/3<br>7/4 |                            | 128 |



No. 5113.

129

130



#### ELASTICS.

INTERNATIONAL QUALITY.

|       |    |       |       |      |        |     | <b>4</b> • | •   |       |       |      |
|-------|----|-------|-------|------|--------|-----|------------|-----|-------|-------|------|
|       |    |       | Fine. | Mid. | Stout. | 4   | 6          | 8   | 10    | 12    | 16   |
| Black |    | • • • |       |      | •••    | 2/3 | 3/6        | 4/9 | 6/0   | 7/3   | 11/9 |
| White |    | 4 0 0 | 2/9   | 3/6  | 4/2    | 2/6 | 3/9        | 5/0 | 6/3   | 7/6   | •••  |
| "     | Ex | Stout |       |      | •••    | 4/4 | 6/6        | 8/8 | 10 10 | • • • | •••  |
| K     |    |       |       |      |        |     |            |     |       |       | No.  |





134

135

R

#### THE RODBARD STAINLESS BLACK.

 $\frac{3}{8}$ -in.,  $\frac{13}{6}$   $