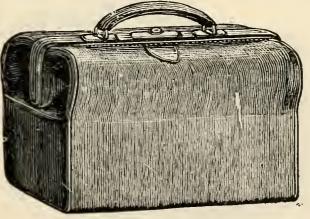

e "Morley" Trouser Clip

THE wooden grips are felt-lined and the rachet clip is automatic.

13/3 per doz.



#### BAGS.





Black or Brown.

STOUT DUCK, BLACK.

| Inches | <br>10            | 12               | 14               | 16                |
|--------|-------------------|------------------|------------------|-------------------|
|        | $1/11\frac{1}{2}$ | $2/3\frac{1}{2}$ | $2/6\frac{1}{2}$ | $2/11\frac{1}{2}$ |
|        |                   | CIPIOTTER        | D 0 . 3 .        |                   |

STOUT ROAN.

Inches ... 
$$10$$
  $12$   $14$   $16$   $2/11\frac{1}{2}$   $3/6\frac{1}{2}$  ...  $3/11\frac{1}{2}$   $4/6\frac{1}{2}$ 

REAL COWHIDE.

Inches ... 
$$10$$
  $12$   $14$   $16$   $3/11$   $4/11$   $5/11$   $6/11$   $4/11$   $5/11$   $6/11$   $7/11$ 

BRIGHTON BAG.



Brown or Black.

Slides.

| Inches | • • • |                   | 14               | 16               | 18                |
|--------|-------|-------------------|------------------|------------------|-------------------|
|        |       | $2/11\frac{1}{2}$ | $3/6\frac{1}{2}$ | $4/3\frac{1}{2}$ | $4/11\frac{1}{2}$ |

STOUT ROAN.

Inches ... 
$$12$$
 14 16 18  $4/11$  5/11 6/11  $7/11$ 

REAL COWHIDE.

Inches ... 
$$12$$
  $14$   $16$   $18$   $7/6$   $8/6$   $9/6$   $10/11$   $8/11$   $10/6$   $11/9$   $13/6$ 





GLADSTONE ... Black and Brown.

REAL COWHIDE.

Inches ... 18 20 22 24 12/11 14/11 16/11 18/11



Slides and Feet.

GLADSTONE ... ... Black and Brown.

REAL COWHIDE.

Inches ... 18 20 22 24 14/11 16/11 18/11 20/11

X





#### BEST COWHIDE.

Inches 18 20/11

HALF-

20 23/11

26/