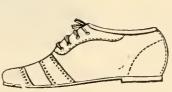

's,  $7 \times 10$ ,

Misses,  $11 \times 1$ ,

Women's,  $2 \times 7$ ,

5/6

6/0

 $9\frac{1}{2}$ d. pair.

 $12\frac{1}{2}$ d. pair.

141d. pair.

#### CHEAP.

NEAT.

DURABLE.

The Best Value ever produced.

WRITE FOR SAMPLES.

In cases of 50 pairs of a sort, less quantities  $\frac{1}{2}$ d. pair extra.



Nos.

White Tennis, superior quality and fittings. Boxed in 1 dozen A350cartoons. Women's, 12/9 doz.; Men's, 15/9 doz.

\*A351 Brown

> Canvas Tennis, Leather strap and cap, good

Rubber soles.



Boys' and Girls'  $7 \times 10$  ... **9/11** doz.

Boys' and Girls'  $11 \times 1$  ... 11/11 doz.

Women's

 $2 \times 7$  ... 15/11 doz.

Men's

Boxed in 1 dozens of a sort.

 $6 \times 11 \dots 18/11 \text{ doz.}$ 

## BROWN CANVAS TENNIS-GOOD LEATHER FITTINGS.



STOUT RUBBER

SOLES.



LADIES

BLACK.

 $2 \times 7 \quad 1^{7}5^{\frac{3}{4}}$ 

 $7 \times 10$ Sizes.

 $11 \times 1$ 

 $2 \times 7$ 

 $6 \times 10$ 

\* A352 Price

 $10\frac{3}{3}$ 

13⅓

 $1/5\frac{3}{4}$ 

 $1/10\frac{3}{4}$  in single boxes.

We specially recommend this line as being very smart and durable, and superior in quality and finish to those usually sold at the price.

Brown Canvas, leather soles, leather fittings, \* A353

M H, in 1 doz. cartoons,  $7 \times 1$  and  $2 \times 7$ 

 $7 \times 10$ 

 $11 \times 1$ 

 $2 \times 7$ 

 $1/3\frac{3}{4}$ 

 $1/5\frac{3}{4}$ 

 $1/9\frac{3}{4}$ 

A354 Ladies' Blue Waterproof Tennis ... ...

Lines marked thus \* are specially recommended.

 $1/11\frac{3}{4}$ 

### BROWN CANYAS SEASIDE SHOES.

Nos. \*A355

Sizes,  $7 \times 10 \ 11 \times 1$  $1/5\fr