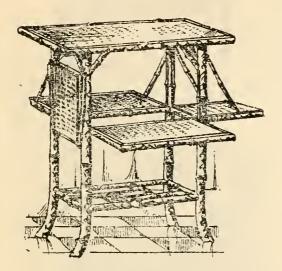

APPLICATION.

# CYCLES.

1898 PROMISES A GREATER DEMAND THAN EVER.

FOR BUSINESS OR PLEASURE RIDE A STANLEIGH.

# STANLEIGH CYCLES FOR STYLE, QUALITY, and LOWEST PRICES.

STANLEIGH 1898.—Light Roadster; Wheels 28-inch equal; Gear 60; or Tangent Spokes; Detachable Brake and Mud-guards; Hammock Saddle; ball bearings throughout; Lamp, Pouch, Bell, and accessories Pneumatic Tyres ... ... ... £10 17 6

RIGHT UP TO DATE. PRETTY DESIGNS.

STANLEIGH CYCLES LEAD THE WAY.



STANLEIGH LADY'S CYCLE.—Pneumatic complete; light weight; fitted Brake, Mud-guards, Dress-guards, Gear Case, Lamp, Bell, Pouch, and all accessories ... ... ... £11 17 6

SPECIALITY.-No Extras with a Stanleigh Cycle.

Write for SEASON'S LIST.



# « BAMBOO \* SPECIALITIES. »



# HAVE A READY SALE.

Less 10 per cent. discount.



#### Bamboo Table.

| With | two flaps  | <br> | 46   |
|------|------------|------|------|
|      | four flags | <br> | 5, 6 |



Best Bamloo Lacquered Table.

| With | two | flaps | <br> | • • • | 10 6 |
|------|-----|-------|------|-------|------|
| With |     |       |      |       | 12/6 |



#### Lacquered Bamboo Table.

| With | two  | lacquered | trays | <br>5 11 |
|------|------|-----------|-------|----------|
| With | four | lacquered | trays | <br>6 11 |



Oblong Bamboo Lacquered Table.

| With two flags  |       |       | 11 6 |
|-----------------|-------|-------|------|
| With four flaps |       |       | 15 6 |
| Superior class  | • • • | up to | 42 0 |



#### BAMBOO SPECIALITIES—Continued.





Bamboo Flower Stand, 4/6 Complete with Four Pots and Chains, 8/6



Bamboo Ca