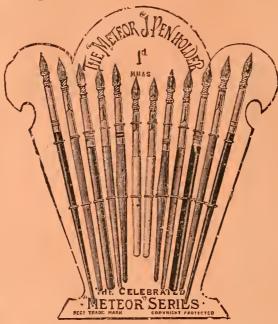

frac{1}{4}$ d. Change | Pen     | cils,  | with  |                  |             |
| Protector ar            | nd Era  | iser   | • • • | $2/8\frac{1}{2}$ | ,,          |
| Penny Protec            | tor, v  | vith E | raser |                  |             |
| (on cards)              | • • •   |        |       | 6/11             | ,,          |
| Automatic               |         |        |       | 8/0              | per doz.    |
| ,, Lea                  | ds      |        |       | 6d. p            | er box of 3 |

#### PEN NIBS.



"Perseverance,"  $5\frac{3}{4}$ d. "Newton,"  $8\frac{3}{4}$ d.

" Excelsior," 103d.

" Rodbard," 123d.

"Stanley,"  $10\frac{3}{4}$ d. per gross.

"L. G. P." 103d.



X



PEN HOLDERS.

 $12\frac{3}{4}$ d.  $2/3\frac{1}{2}$   $3/6\frac{1}{2}$  per gross.



Carded 3/6, 6/11 and 14/6 per gross.

Prepared specially for SPENCER, TURNER & BOLDERO, LTD



SEALING-WAX.

Penny Sticks, Red or Black, 7/6 per gross.

X

闰

CEPTIONAL

X 回





 $\frac{1}{2}$ d., 3/9 per gross.



1d., 6/11 per gross.

INVOICE FILES.

Brass.  $7\frac{3}{4}$ d. each.

Nickel Plated.  $13\frac{3}{4}$ d.



K







#### SPECIAL DRAPERS' LINE— LUGGAGE LABELS.

Boxed in  $\frac{1}{4}$  gross ... 5/11 per gross.

#### BUCKRAM LUGGAGE LABELS.

With Strings.

| Penny Packets,           | containin | g 9 in | $\frac{1}{2}$ -gross | boxes | ••• |     | 7/6  | per gross. |
|--------------------------|-----------|--------|----------------------|-------|-----|-----|------|------------|
| Twopenny ,,              | ,,        | 12 in  | $\frac{1}{4}$ -gross | boxes |     | ••• | 14/