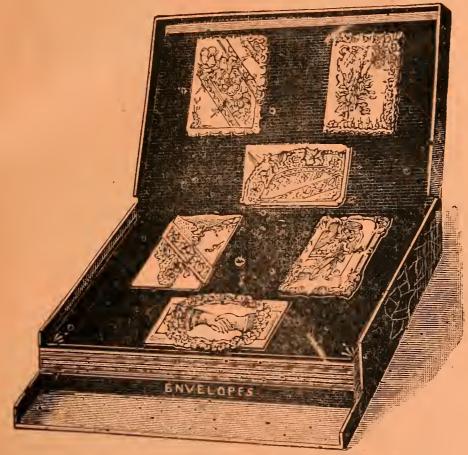

DDRESS BOOK.

American Cloth.

With Index cut through.

Size.  $7 \times 4\frac{1}{2}$  ... ... 96 leaves, 7/9 per dozen.



K

BIBLES, PRAYER BOOKS,
CHURCH SERVICES, HYMNS, AND
PRAYERS AND HYMNS.

#### GUM TABS.

Window Tickets, and all kinds of Show Cards.

#### METALLIC MEMORANDUM BOOKS.

Imitation Roan, with clasp. Size  $3\frac{3}{4}$  by  $2\frac{1}{2}$  ins. 8/6 per gross.



#### RED LEATHERETTE POCKET BOOK.

Round corners, marble edges, elastic bands. A very thick book. Size  $5\frac{3}{4}$  by  $3\frac{5}{8}$  ins.  $3/11\frac{1}{2}$  per dozen.





#### BIRTHDAY CARDS.

From 3/9 per gross.

The One Guinea Perseverance Cabinet of Birthday Cards.

Every Card different in design, and of this year's publication.

The Envelopes, Cabinet, and Outer Case are supplied free of charge.



| C              | onta | ining | <u>.                                    </u> |           |         |      |      | £ | s. | d  |
|----------------|------|-------|----------------------------------------------|-----------|---------|------|------|---|----|----|
|                |      |       |                                              | it 8d. pe | r dozen | <br> | <br> | 0 | 0  | 10 |
|                |      |       |                                              | 1/4       |         | <br> | <br> | 0 | 2  | 8  |
| 2              | ,,   | 3d.   | 21                                           | 2/0       | ,,      | <br> | <br> | 0 | 4  | 0  |
| 15             | ,,   | 4d.   | 22                                           | 2/8       | 11      | <br> | <br> |   |    |    |
| $1\frac{1}