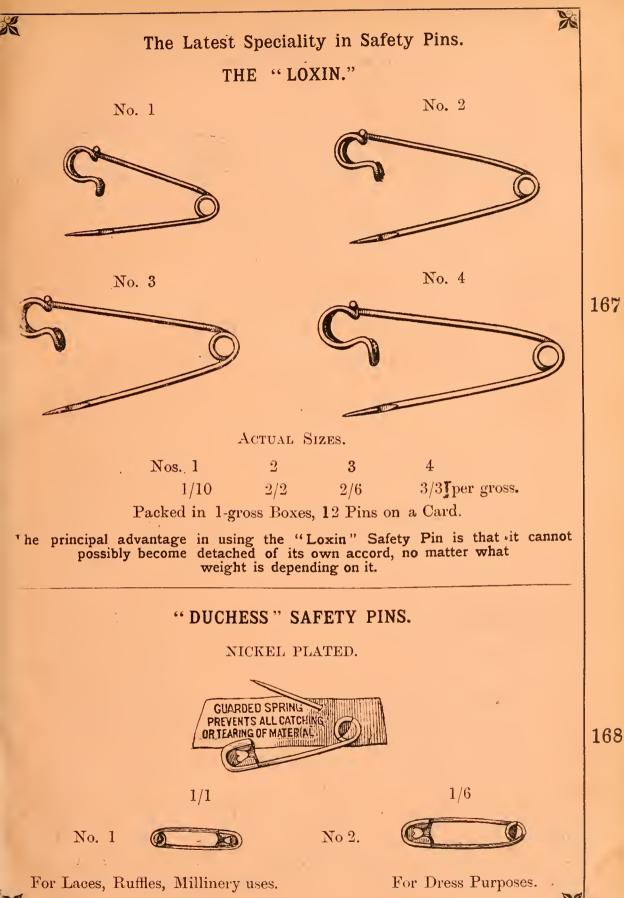

|                                                            |        |                                |             |          |                                         |                       | *                 |  |  |  |

#### THE EGYPTIAN MOSAIC CHANGE BOOK.



45 Pins. 2/9 per gross.

#### CHANGE PINS.

Sheets ... ... ... ... 99 pins  $2/9\frac{1}{2}$  per gross. Barrels ... ... ... ...  $1/11\frac{1}{2}$  ,,

#### PINS IN BOXES.

White or Black ... ... ... ... ...  $... 7\frac{3}{4}$   $1/10\frac{1}{2}$  per dozen. ,, ,, (Kirby's) ... ... 2/6 ,,

1. O

3.

K

## 3



#### " PERSEVERANCE

#### SHIELD SAFETY PINS.

No.—1 2 3 4 9d. 11d. 1/3 1/6 per gross.

Penny Boxes (12 pins) 7/9 ,,

White or Black Pins.

X

160

162





BLACK, WHITE AND GREY,
Price 2/6 Per Dozen.





LISSON GROVE, LONDON.

"DUCHESS" SAFETY PINS—continued. 1/8 2/2No. 3 No. 4 168 Assorted, 1 to 4, 1/8. 1d. Cards, 9 Pins 7/9 per gross. ... 1d. Boxes, 12,, 8/9 ,, DIFFERENT KINDS OF PINS. Lills. Milliners. 169 Mid. Brokers. Laundry. Brokers. Blanket. WHITE OR BLACK-HEADED STEEL TOILET PINS. Penny Boxes, 7/6 per gross. Quantities of Pins contained in each box— 170 11/2  $2\frac{1}{2}$ 8 inch. 23  $3\frac{1}{2}$ 41 5 6 Blk. 36 24 21 18 12 12 6 pins. 18 12 12 6 Wht. 24 16 16 10 9 8 7 5 12 4Penny Boxes, assorted 1 to 2½-inch (24 pins) ... 7/6 per gross. extra large, 4½ to 6-inch (12 pins)... 7/6



LISSON GROVE, LONDON.

X Containing 4 6-inch Steel Pins, Black, @ 2/31. FARTHING CHANGE TOILET PIN. 172 UPERIOR BLUED HEADS FAST K







176

177

178

2,  $2\frac{1}{2}$ , and 3, assorted, 7/6 gr