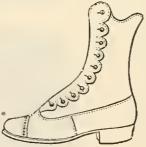

ked holes, square | toe   | 4/9 | 5/3 | 5/11         |
| а313 | Calf Kid, button, worked holes, medium | toe   | 4/9 | 5/3 | 5/11         |
| A314 | Calf Kid, lace, high leg, square toe   |       | 4/9 | 5/3 | 5/11         |
| а315 | Calf Kid, lace, high leg, medium toe   | • • • | 4/9 | 5/3 | 5/11         |
|      |                                        |       |     |     |              |

#### THE "VIVAX" BOOT.

\*A316 Stout Glace,

Patent Cap,

Good style,



Excellent wear,

| $7 \times 10$ | $11 \times 1$ | $2 \times 5$ |
|---------------|---------------|--------------|
| 5/0           | 5/9           | 6/11         |

Can be had in lace or button.

For fuller particulars of "VIVAX" boots and shoes see special circulars.

\*317 "Supreme"

Calf Kid, calf goloshed,

Button and lace,



High leg,

Straight cap,

$$7 \times 10, 5/6$$
  $11 \times 1, 6/3$ 





|               | BOYS' AND GIRLS                      | SHOE                                    | S.            | <i>p</i>      |  |
|---------------|--------------------------------------|-----------------------------------------|---------------|---------------|--|
| Nos.          |                                      |                                         | $7 \times 10$ | $11 \times 1$ |  |
| а318          | Mock Kid, lace, stout, M S, boxed    |                                         | 1/9           | 2/3           |  |
| а319          | Mock Kid, button, stout, M S, boxed  |                                         | 1/9           | 2/3           |  |
| а320          | Glove Hide, patent vamp, stout, smar