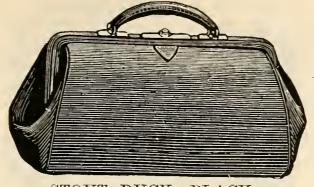

s

THIS is a most popular line. It is stronger than the "Wheel & Wing," but of the same neat design.

Complete with stretcher, 244. 19/6





## The "Morley" "Premier" Press

體

THE top boards of this Press are moulded, giving it a very decorative appearance. Rubber Buffers are attached underneath to prevent furniture being scratched.

Size, 28 in. by 14 in. Colour, brown grey oak.

Complete with stretcher, 26/-. 21/6



## The "Morley" Garment Hangers



**3/6** per doz.







OVAL shape. Polished light oak. Coppered hook.

**6/11** per doz.



A SUIT-HANGER. Pol'shed oval Coat-hanger with rolling bar for trousers. Wire parts coppered.

**8/9** per doz.



No. 37

The "Morley" Trouser Clip

THE wooden grips are felt-lined and the rachet clip is automatic.

13/3 per doz.



#### BAGS.





Black or Brown.

STOUT DUCK, BLACK.

| Inches | <br>10            | 12               | 14               | 16                |
|--------|-------------------|------------------|------------------|-------------------|
|        | $1/11\frac{1}{2}$ | $2/3\frac{1}{2}$ | $2/6\frac{1}{2}$ | $2/11\frac{1}{2}$ |
|        |                   | CIPIOTTER        | D 0 . 3 .        |                   |

STOUT ROAN.

Inches ... 
$$10$$
  $12$   $14$   $16$   $2/11\frac{1}{2}$   $3/6\frac{1}{2}$  ...  $3/11\frac{1}{2}$   $4/6\frac{1}{2}$ 

REAL COWHIDE.

Inches ... 
$$10$$
  $12$   $14$   $16$   $3/11$   $4/11$   $5/11$   $6/11$   $4/11$   $5/11$   $6/11$   $7/11$ 

BRIGHTON BAG.



Brown or Black.

Slides.

| Inches | • • • |                   | 14               | 16               | 18