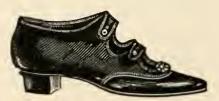

| A192  | Real Glace Kid, lace, hand welted, hygienic     |       |       | 9/11 |
|   | A193  | Real Glace Kid, button, hand welted, M H        |       |       | 9/11 |
|   | A194  | Real Glace Kid, button, hand welted, hygienic   | • • • | • • • | 9/11 |
|   |       |                                                 |       |       |      |

#### A VERY LARGE ASSORTMENT.

## LADIES' BAR AND FANCY WALKING SHOES.

\*A195 Mock Kid, 1 bar, Silk bow, Good style,



Stout sole, Boxed,  $1/11\frac{3}{4}$ 

EXTRA CHEAP LINE.

\*A196 Glace, 2 bar, Silk bow, Imitation cap,



Stout sole, Boxed,  $2/2\frac{3}{4}$ 

\*A197 Glace, 2 bar, Silk bow, Well made,



Stout sole, Boxed,  $2/6\frac{3}{4}$ 

Also in hygienic

 $2/9\tfrac{3}{4}$ 

\*A198 Glace, 2 bar, Steel ornament, Extra quality and finish,







315 Nos. \*A199 Well made, Glace, X bar, Boxed, Bronze ornament, 2/11를 Stylish, \*A200 Glace Very smart, Calf, Patent Boxed, vamp, 2 bar,  $3/11\frac{1}{2}$ \*A201 Boxed, Glace, X bar,  $3/11\frac{1}{2}$ Self vamp, A202Glace Kid, 2 bar, bronze ornament ... Glace Kid, 1 bar, special bronze ornament, fiddle waist 5/3 \*A203 \*A204 Glace Fiddle waist. Kid, 2 bar, Very stylish, Special bronze 5/113 Ornament. A205 Glace Kid, 2 bar, first choice, M H, extra superior 6/11 A206 Glace Kid, 2 bar, calf patent vamp ... 6.11 VERY SPECIAL LINE. \*A207 Glace, 1 bar, Vienna made. Light  $2/11\frac{1}{2}$ Walking shoe, LADIES' BROWN BOOTS. A208 Brown, lace, good shape, M.H., boxed 3/114 \*A209 Brown, lace, smart, M H, boxed... 4/113 A210 Brown Hide, lace, smart, toe cap, M H, boxed 5/11\*A211 Brown