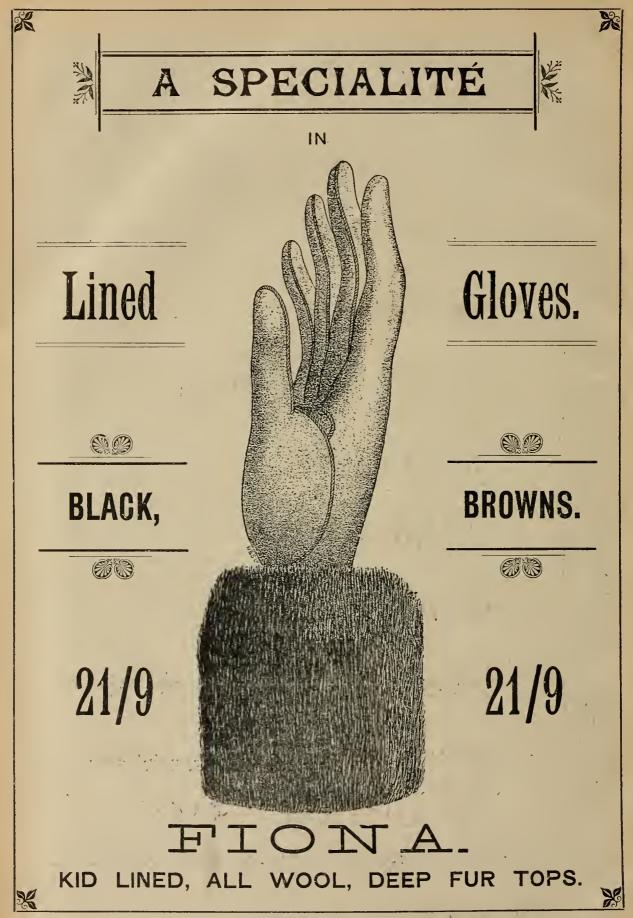

| 溪                        |           |         |        |       |       |       | PAGE      |
|--------------------------|-----------|---------|--------|-------|-------|-------|-----------|
| GLOVES, Kid              | ***       | •••     |        | • • • | • • • | •••   | 350-365   |
| Ladies' Suède            | • • •     | • • •   | • • •  |       |       | •••   | 365-366   |
| Castor and Doe           |           | •••     |        | • • • | • • • | • • • | 366-367   |
| Cycling                  | • • •     | • • •   | •••    | • • • | • • • | 384-  | -385, 428 |
| Children's Kid,          | Doe, ar   | nd Calf | • • •  |       | • • • | • • • | 368-369   |
| Men's Doe and            | Suède     | •••     | • • •  | • • • | • • • |       | 372       |
| Men's Dress              |           | • • •   | • • •  | • • • |       |       | 370       |
| Men's Driving            |           | • • •   | • • •  | • • • |       |       | 373       |
| Plain Finish, Li         | isle Jers | sey     |        | • • • |       | • • • | 376-377   |
| Jersey Lisle, Lis        | sle, and  | Lace I  | Lisle  |       |       | • • • | 377-383   |
| Plain Jersey Ta          | ffeta     | • • •   |        |       |       |       | 386-388   |
| Jersey Taffeta           |           | • • •   |        | • • • |       | • • • | 389-393   |
| Pure Silk                |           |         | • • •  |       |       |       | 395-400   |
| Infants'                 |           |         |        | • • • |       |       | 400-401   |
| Lace Mitts               |           |         |        | .,.   |       |       | 403       |
| Men's Berlin             |           |         | • • •  |       |       |       | 404-405   |
| - Taffeta, Lisle, V      | Vash ar   | nd Tan  | • • •  |       |       |       | 406-407   |
| Men's Lisle Taf          | feta and  | l Silk  |        |       |       |       | 408       |
| Evening Silk             |           |         |        |       |       |       | 429-430   |
| Lined Kid                |           |         |        |       | • • • | • • • | 411-412   |
| Wash Leather             |           | • • •   | • • •  |       | • • • |       | 414       |
| Cashmere                 |           |         | • • •  |       | • • • |       | 413-416   |
| Ringwoods                |           |         |        |       |       | • • • | 416-426   |
| Men's Evening            |           |         | • • •  |       | • • • |       | 431-432   |
| Gum Tabs                 | • • •     |         |        |       | • • • |       | 208       |
|                          |           |         |        |       |       |       |           |
| Hair Nets                |           |         |        |       |       | • • • | 75        |
| Harvards                 |           |         |        |       |       | • • • | 27        |
| Handkerchiefs, Silk (Fan |           |         | *      |       |       | • • • | 295       |
| Handkerchiefs, Linen and |           |         |        |       |       | • • • | 300       |
| Handkerchiefs, Cotton, S | _         |         | *      | -     | ,     | • • • | 71        |
| Hat Bands                |           |         |        |       |       | • • • | 297       |
| HABERDASHERY DEF         |           | •       | _      |       | *     | • • • | 109–189   |
| Hessians                 | • • •     |         |        |       |       | • • • | 19        |
| Hemp Carpets, Rugs and   |           |         |        |       |       |       | 37-39     |
| Hollands, Irish Foundati |           |         |        |       |       |       | 9         |
| Hooks, Cloak, Curtain, C |           |         |        |       |       |       | -163, 176 |
| HOSIERY (See Special I   | ndex, p   | age 218 | 8-219) |       | • • • |       | 220-294   |
| 186                      |           |         |        |       |       |       |           |