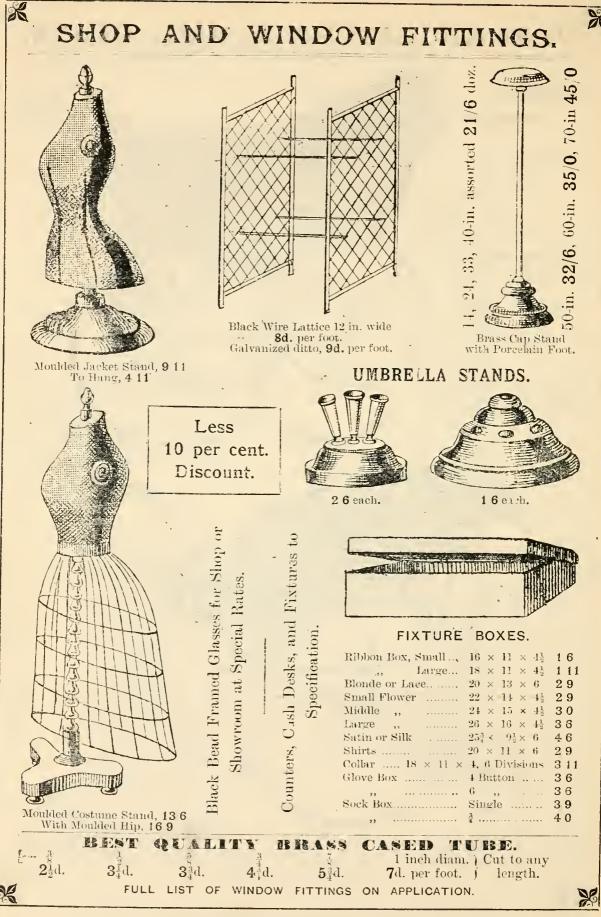

| • • • |        |                | 28 pcs. 9/11      |
| Toilet Services  |           | • • • | <br>      |       |        |                | 5 pcs. 3/9        |
| Ditto            |           | ·     | <br>      |       | •••    |                | 6 pes. <b>5/6</b> |
| Ditto            |           | • • • | <br>      | 8 pcs | double | e, <b>10</b> / | 6 up to 75/0      |
| Trinket Services | 3         |       | <br>      |       |        | . 2/1          | 1 up to 21/0      |

Toilet Services in Great Variety, as design, 6 pieces 5/11 upwards to 75/0.

Subject to 10 per cent. Discount.









Other styles from 21/0 up to 5 gs.



The "Plympton," convertible Mail Cart, cosy and comfortable, draught proof, for child to sit or lie, 57/6. Other designs, similar, from 36/0 up to 84/0.





# DIARY

FOR

<u>= 1898 = </u>

AND

# GENERAL - - -

# - INFORMATION



×

TRADE



MOTTO.

# INDEX

10

# GENERAL INFORMATION.

|