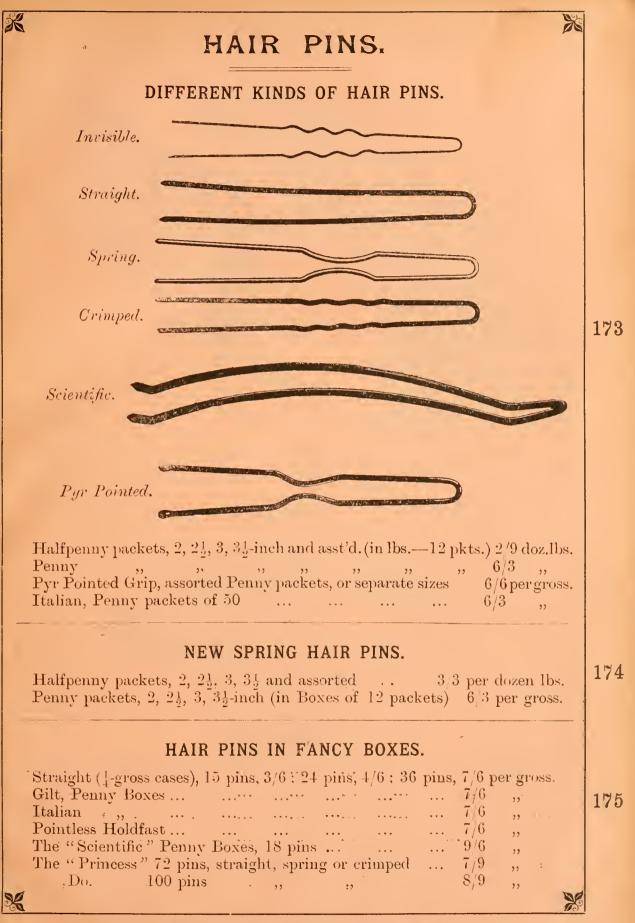

X

160

162





BLACK, WHITE AND GREY,
Price 2/6 Per Dozen.





LISSON GROVE, LONDON.

"DUCHESS" SAFETY PINS—continued. 1/8 2/2No. 3 No. 4 168 Assorted, 1 to 4, 1/8. 1d. Cards, 9 Pins 7/9 per gross. ... 1d. Boxes, 12,, 8/9 ,, DIFFERENT KINDS OF PINS. Lills. Milliners. 169 Mid. Brokers. Laundry. Brokers. Blanket. WHITE OR BLACK-HEADED STEEL TOILET PINS. Penny Boxes, 7/6 per gross. Quantities of Pins contained in each box— 170 11/2  $2\frac{1}{2}$ 8 inch. 23  $3\frac{1}{2}$ 41 5 6 Blk. 36 24 21 18 12 12 6 pins. 18 12 12 6 Wht. 24 16 16 10 9 8 7 5 12 4Penny Boxes, assorted 1 to 2½-inch (24 pins) ... 7/6 per gross. extra large, 4½ to 6-inch (12 pins)... 7/6



LISSON GROVE, LONDON.

X Containing 4 6-inch Steel Pins, Black, @ 2/31. FARTHING CHANGE TOILET PIN. 172 UPERIOR BLUED HEADS FAST K







176

177

178

2,  $2\frac{1}{2}$ , and 3, assorted, 7/6 gross in  $\frac{1}{4}$ -gross boxes.

### 100 HAIR PINS, PLAIN, WAVED, AND HOLDFAST.



8/9 per gross boxes.

### CURLING PINS.

| Hinde's    | Patent   | •••     | •••   |     | •••   | 6d. l | ooxes 3/9 pe      | er dozen. |
|------------|----------|---------|-------|-----|-------|-------|-------------------|-----------|
| >>         | "        | •••     | •••   | ••• | • • • | 1/0   | ,, 7/6            | ,,        |
| Loose      | •••      | • • •   | •••   | ••• | • • • |       | 8/4 pe            | er gross. |
| Handy      | •••      |         | • • • |     |       |       | 23/6              | "         |
| Special of | ne-gross | box (lo | ose)  | ••• | •••   | • • • | $8\frac{3}{4}$ d. | >1        |
| Nonpare    | il P