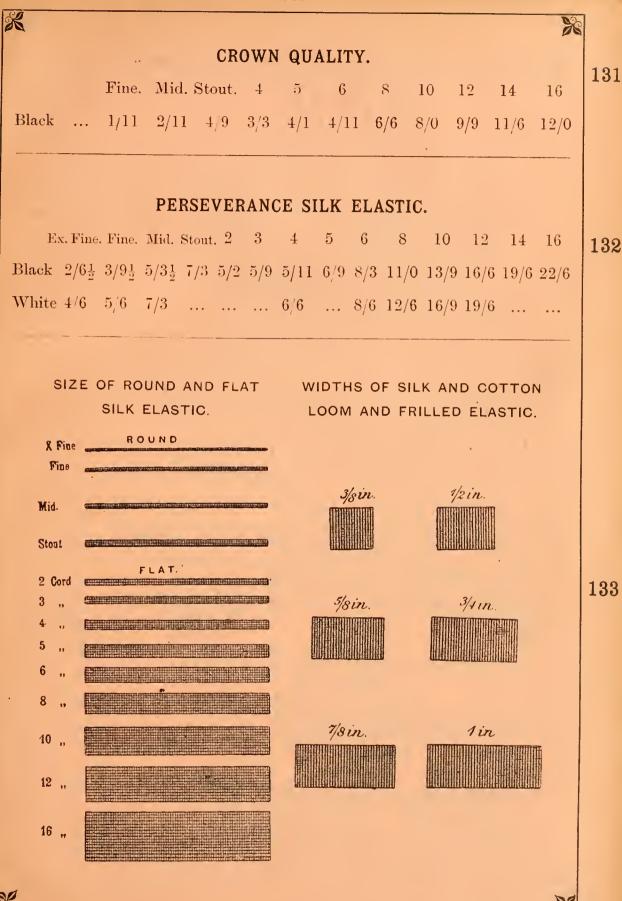

# CREAM AND BLEACHED SANITARY COTTONS.

|            | No.    | O              | A              | В              | $\mathbf{E}$  |
|------------|--------|----------------|----------------|----------------|---------------|
|            | Width  | 28             | 30             | 34             | 36 inch       |
| Cream      |        | $2\frac{3}{4}$ | $3\frac{1}{2}$ | $4\frac{1}{8}$ | 41            |
| Bleached ' | Twills | • • •          | $3\frac{1}{2}$ | $4\frac{1}{8}$ | $4rac{7}{2}$ |

#### OIL BAIZES.

Printed Woods, 6/9, 7/0,  $7/7\frac{1}{2}$ , 9/0; Chromos.,  $9/7\frac{1}{2}$ , 12/9. Fancy Prints, 6/6. Fancy Colored Squares,  $13/4\frac{1}{2}$ , 17/3,  $19/10\frac{1}{2}$ .

|                                            | O       | X   | L                | Ι   | $\mathbf{A}$        | ${ m T}$ | S    | ss   |
|--------------------------------------------|---------|-----|------------------|-----|---------------------|----------|------|------|
| Woods (all grains)                         | <br>5/9 | 6/6 | $7/1\frac{1}{2}$ | 8/6 | 10/3                | 12/6     | 15/0 | 17/6 |
| Marbles, Black or Blue Vein, hand grained. | wid     | tlı | 7/9              | 8/9 | $\frac{10/3}{12/9}$ | 12/0     |      |      |