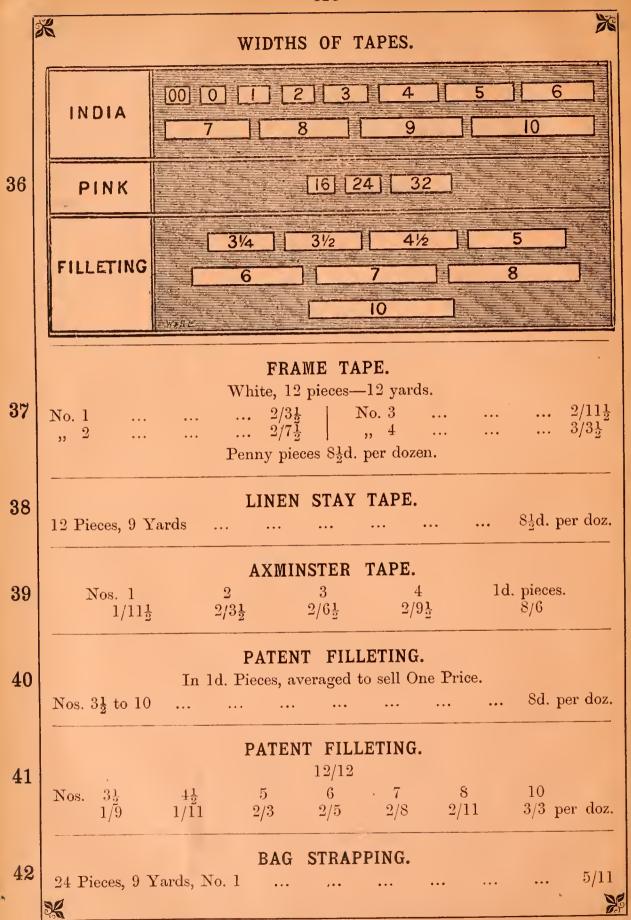

4\frac{1}{8} \]  BEST INDIA BLOCKED TAPE.  With patent metal slip (boxed), 8\frac{1}{2}\text{d. per dozen.}  \[ 2 & 3 & 4 & 5 & 6 & 7 & 8 & 9 \\ 12\frac{7}{8} & 6\frac{3}{4} & 5\frac{3}{4} & 4\frac{7}{8} & 4\frac{1}{2} & 3\frac{3}{4} & 3\frac{3}{8} & 3\frac{3}{8} & 3\frac{3}{4} \\  \[ 3 & 4 & 5 & 6 & 7 & 8 & 9 \\ 1\frac{7}{8} & 6\frac{3}{4} & 5\frac{3}{4} & 4\frac{7}{8} & 4\frac{1}{2} & 3\frac{3}{4} & 4\frac{7}{4} & 4\frac{1}{4} & 3\frac{3}{4} \\  \[ 3 & 1 & 1\frac{1}{2} & 10\frac{1}{2} & 9 & 7\frac{1}{2} & 6\frac{1}{2} & 5\frac{3}{4} & 4\frac{3}{4} & 4\frac{1}{4} & 3\frac{3}{4} \\  \[ 3 & 4 & 5 & 6 & 7 & 8 & 9 \\ 1\frac{7}{8} & 6\frac{3}{4} & 5\frac{3}{4} & 4\frac{7}{8} & 4\frac{1}{2} & 3\frac{4}{4} & 4\frac{1}{4} & 3\frac{3}{4} \\  \[ 3 & 4 & 5 & 6 & 7 & 8 & 9 \\ 1\ |  |  |  |  |  |  |



| $ \begin{array}{c} \\ 3/3\frac{1}{2} \end{array} $ TE GALI es.—36 ys er. $ \begin{vmatrix} 6 \\ 8 \end{vmatrix} $ | 9 2/6½ 2/6  LOON. ards.              | Super. E 6/11 8/9                           | 3/3½ x. Super.      |
|-------------------------------------------------------------------------------------------------------------------|--------------------------------------|---------------------------------------------|---------------------|
| 2/3½ 3/3½  SE GALI es.—36 ya er.    6 8  ACK COT ess.—36 y                                                        | 2/6½ 2/6  LOON. ards.  TON FEI ards. | $2/11\frac{1}{2}$ Super. Ex 6/11 8/9        | 3/3½ 3/3½ x. Super. |
| 3/3½  TE GALI es.—36 ya er.    6 8  ACK COT ess.—36 y                                                             | 2/6