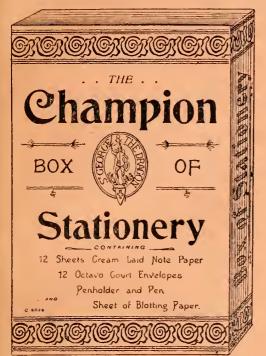

ERS' BILL-HEADS.

PRINTED TO ORDER.

Size. Per 1,000. Per 5,000.  $5 \times 7\frac{1}{2}$  ... ... 3/3 7/6 Ruled 3d. per 1,000 extra.

#### RULED BILL PAPER.

Super Blue Wove.

Foolscap Long 4to.  $12\frac{1}{2} \times 4$ 4/6 per ream of 480 sheets. Foolscap Broad Folio.  $12\frac{1}{2} \times 7\frac{3}{4}$  7/6 per ream of 480 sheets.



#### THE PENNY PACKET OF CREAM LAID.



6 Sheets of Note Paper and 6 Square Envelopes, highly burnished, 7/11 per gross.

#### SIXPENNY BOX OF BLACK BORDERED.

Containing—
12 Sheets of Note Paper and 12 Court-Shaped Envelopes.
4/9 per doz.

#### THE ACTIVE SERVICE PACKET.



Containing 12 sheets Superfine Vellum Note, 12 Envelopes to match, Penholder, 2 Steel Pens, sheet of Blotting Paper, Lead Pencil with protector,

18/11 PER GROSS.

THE CHAMPION BOX.



Containing 12 sheets Cream
Laid Note and 12 Envelopes
to match, Penholder, Pen,
and sheet of Blotting
Paper,

21/6 PER GROSS.

#### THE COMPETITION BOX.

The largest Box ever offered at this Price.



 $10 \times 7\frac{3}{4}.$ 

Containing 20 Sheets Note and 20 Envelopes in Cream Laid, Antique, and Tinted. Made solely for us.  $3/8\frac{1}{2}$  per dozen.

Our own Registered Design



K

#### "ROSEMARY" BOX.

Assorted 6 Designs.

24 sheets Cream Laid Note Paper,24 Envelopes to match.

 $3/8\frac{1}{2}$  per dozen.



#### "BUTTERCUPS AND DAISIES" BOX.

24 sheets Toned Laid Note Paper.24 Envelopes to match.

 $3/8\frac{1}{2}$  per dozen.







K

#### "QUEEN OF HEARTS" BOX.

24 sheets Cream Laid Note Paper and 24 Svo.- $\frac{1}{2}$  Envelopes to match.

 $3/8\frac{1}{2}$  per dozen.