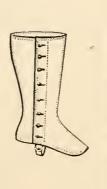

| <b>K</b>                          |        | `       |         |        |       | PAGE X    |
|-----------------------------------|--------|---------|---------|--------|-------|-----------|
| BOOT AND SHOE DEPARTMI            | ENT    | • • •   |         | • • •  |       | 301-342   |
| Ladies' Button Boots              |        |         |         |        |       | 302-305   |
| Ladies' Lace Boots                |        | • • •   |         |        |       | 305-308   |
| Ladies' Spring-Side Boo           | ts     |         | • • •   | • • •  |       | 308-309   |
| Ladies' Felt Boots                |        |         |         | • • •  |       | 309-310   |
| Ladies' House Boots               | • • •  |         |         |        |       | 310       |
| Ladies' Walking Shoes             |        | • • •   |         |        | • • • | 310-315   |
| Ladies' Brown Boots               |        | • • •   |         | • • •  |       | 315       |
| Ladies' Brown Shoes               |        |         |         | • • •  |       | 316       |
| Ladies' and Children's I          | Evenir | ng and  | Dress S | Shoes  | • • • | 316-318   |
| Slippers                          |        |         | • • •   |        |       | 318-321   |
| Boys' and Girls' Boots            |        |         | • • •   | • • •  |       | 321 - 324 |
| Boys' and Girls' Shoes            |        |         | • • •   | • • •  |       | . 325     |
| Boys' and Girls' Brown            | Boots  | s and S | hoes    |        |       | 326       |
| Tennis, Canvas, and Se            | aside  | Shoes   |         |        | • • • | 326-328   |
| Boys' and Men's Cricke            | t and  | Tennis  | Shoes   | • • •  | • • • | 329       |
| Men's Boots                       |        |         |         |        | • • • | 330 - 332 |
| Men's Walking Shoes               |        |         |         | • • •  |       | 332       |
| Gent.'s Patent Walking            | g Boot | s and S | Shoes   |        | • • • | 332-333   |
| Men's Dress Shoes                 |        |         |         | • • •  |       | 333       |
| Men's Nailed Boots                |        |         |         | • • •  | •     | 333-336 * |
| Women's Nailed                    | =      |         |         | • • •  |       | 337       |
| Boys', Girls', and Youth          | hs' Na | iled Bo | ots     |        |       | 337       |
| Goloshes                          | • • •  | • • •   |         | • • •  |       | 337       |
| Children's Nursery Sho            | es     |         |         |        | • • • | 338-339   |
| Children's Nursery Boo            | ts     |         |         | • • •  |       | 339       |
| Children's Shoes                  |        | • • •   |         |        |       | 340       |
| Children's Boots                  |        |         |         |        |       | 340       |
| Leggings and Gaiters              |        |         |         |        |       | 341 - 342 |
| Brushes and Combs                 |        |         |         |        |       | 99        |
| Busks, Stay, Spoon, etc           |        | • • •   |         | • • •  |       | 165-167   |
| Buttons, Linen (Haberdashery D    | eparti | ment)   | * * *   | • • •  |       | 129-132   |
| Buttons, Dress, Ivory, Jet, Boot, | Brace  | e (Fore | ign Dep | artmen | ıt)   | 96-97     |
| CARPETS, Rugs and Squares, et     | te.    |         |         |        |       | 37-42     |
| CASHMERES AND MERINOS             |        |         |         |        |       | 58 and 62 |
| CASHMERES AND MERINOS,            |        |         |         |        |       |           |
| CALICOES, Twills, Croydons, G     |        |         |         |        |       |           |
|                                   |        |         |         |        |       | D/        |