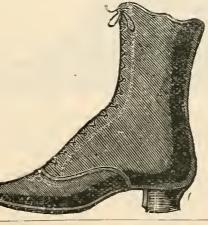

sole, stout, tip'd |        |        |     | $2/8\frac{3}{4}$  |
| *A51 | Kip Levant, riveted, tip'd, wide      |        |        |     | $29\frac{3}{4}$   |
| A52  |                                       |        |        |     | $2/11\frac{3}{4}$ |
| A53  | Persian, stout, leather lined, wide   |        |        |     | $3/3\frac{1}{2}$  |
| A54  | Kip Levant, hide vamp, riveted, tip'd |        |        |     | $3/6\frac{1}{2}$  |
| *A55 | Mock Kid, satin hide vamp (as illust  | trated | in But | ton |                   |
|      | No. A4.)                              |        |        |     | $3/7\frac{1}{2}$  |
|      | (1 : (1:1)                            | 221)   |        |     |                   |

(also in Children's see page 321).

\*A56 Kip Levant, Extra stout, Wide fitting,



Satin hide vamp, Studded toe and joint,  $39^{1}_{2}$ 

| × .                                                                                                                                   |                                                                                      |
|---------------------------------------------------------------------------------------------------------------------------------------|--------------------------------------------------------------------------------------|
| Nos. A57 Stout Leather, studded, extra wide                                                                                           | 3/11½                                                                                |
| A58 Mock Kid, calf putent vamp, sewn (as illustrated in But