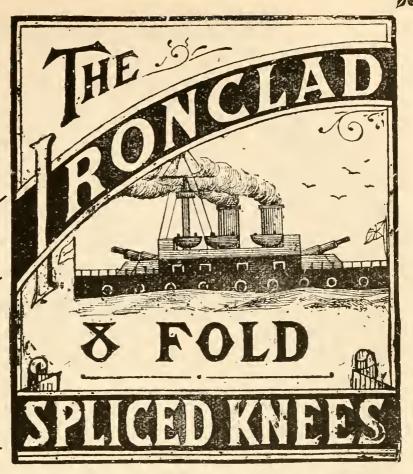

R    |        | 2     |          |        |       | <br>      |       | 9/11   |
| 100 WR   |        |       |          |        |       | <br>      |       | 10/9   |
| 120 WR   | ,      |       |          |        |       | <br>      |       | 11/6   |
| 130 WR   | ,      |       |          |        |       |           |       | 12/11  |
| 100 1111 | ,      | ,     |          | • • •  | • • • | <br>• • • | • • • | 1-/11  |

#### NAVY BROAD RIBS.

|                                 |           | . A   | В    | C     | D                 | Е         |
|---------------------------------|-----------|-------|------|-------|-------------------|-----------|
| S. Men's<br>Men's<br>O.S. Men's | <br>• • • | 12/11 | 15/6 | 18/11 | 21/9<br>21/11<br> | 24/11<br> |

# BOYS'

×

Blacker
Ribbed

# HOSE.



|                                  |       | 2       | 3     | 4     | 5                  | 6              | 7     | 8     |
|----------------------------------|-------|---------|-------|-------|--------------------|----------------|-------|-------|
|                                  |       |         |       |       |                    |                |       |       |
| 47.75                            |       | 0   1 1 | 0.73  |       | ~   1 1            | . 0 .11        | -/11  | 0.11  |
| 45 B                             |       |         | 3/11  | 4/11  |                    | $\frac{6}{11}$ |       |       |
| 96 B 3/1 Ribs                    |       |         | 5/6   | -6/6  |                    | 8/6            |       |       |
| 98 B 3/1 ,,                      |       | 5/3