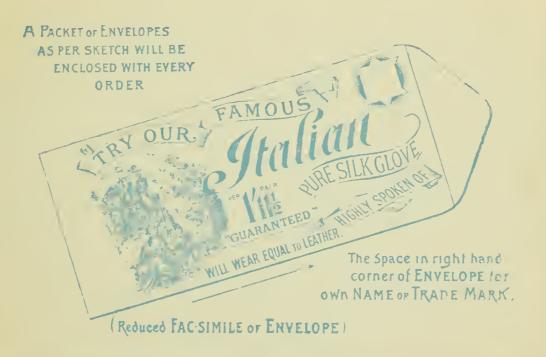

ssorted White and Cream                         | •••                     |                 | 8/11 <u>1</u>      |
| DURABLE (Heavy Ottoman)             | Black, Dark Fancy, Tans,<br>Slates, Seals, Navy,<br>Drabs, Tabac, White,<br>Cream, and Assorted<br>White and Cream | 8/6 × 6                 |                 | 9/11½              |
| PEARL (Heavy Ottoman)               | Black only                                                                                                         |                         | •••             | 9/11½              |
| PROGRESS (Extra Heavy Ottoman Silk) | Black only                                                                                                         |                         |                 | 10/11½             |

K

[Continued.







THE

# ITALIAN \* \*

\* \* SUPERFINE

# HEAVY PURE SILK GLOVE

"GREATLY IMPROVED."

STILL

STANDS

UNRIVALLED

FOR 1898.



### PURE SILK JERSEY GLOVES—Continued.

| Titles.                                                        | Colors.                                                                                      |                                                    | Child's, $2 \times 6$ .              | Ladies' 6 Saxe.              | Ladies'<br>8 Saxe. |
|----------------------------------------------------------------|----------------------------------------------------------------------------------------------|----------------------------------------------------|--------------------------------------|------------------------------|--------------------|
| SYLVIA (Special O