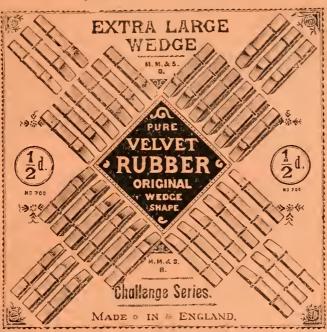

Protec            | tor, v  | vith E | raser |                  |             |
| (on cards)              | • • •   |        |       | 6/11             | ,,          |
| Automatic               |         |        |       | 8/0              | per doz.    |
| ,, Lea                  | ds      |        |       | 6d. p            | er box of 3 |

#### PEN NIBS.



"Perseverance,"  $5\frac{3}{4}$ d. "Newton,"  $8\frac{3}{4}$ d.

" Excelsior," 103d.

" Rodbard," 123d.

"Stanley,"  $10\frac{3}{4}$ d. per gross.

"L. G. P." 103d.



X



PEN HOLDERS.

 $12\frac{3}{4}$ d.  $2/3\frac{1}{2}$   $3/6\frac{1}{2}$  per gross.



Carded 3/6, 6/11 and 14/6 per gross.

Prepared specially for SPENCER, TURNER & BOLDERO, LTD



SEALING-WAX.

Penny Sticks, Red or Black, 7/6 per gross.

X

闰

CEPTIONAL

X 回





 $\frac{1}{2}$ d., 3/9 per gross.



1d., 6/11 per gross.

INVOICE FILES.

Brass.  $7\frac{3}{4}$ d. each.

Nickel Plated.  $13\frac{3}{4}$ d.



K







#### SPECIAL DRAPERS' LINE— LUGGAGE LABELS.

Boxed in  $\frac{1}{4}$  gross ... 5/11 per gross.

#### BUCKRAM LUGGAGE LABELS.

With Strings.

| Penny Packets,           | containin | g 9 in | $\frac{1}{2}$ -gross | boxes | ••• |     | 7/6  | per gross. |
|--------------------------|-----------|--------|----------------------|-------|-----|-----|------|------------|
| Twopenny ,,              | ,,        | 12 in  | $\frac{1}{4}$ -gross | boxes |     | ••• | 14/6 | ,,         |
| Threepenny ,,            | ,,        | 12 in  | $\frac{1}{4}$ -gross | boxes |     |     | 21/6 | "          |
|                          |           |        |