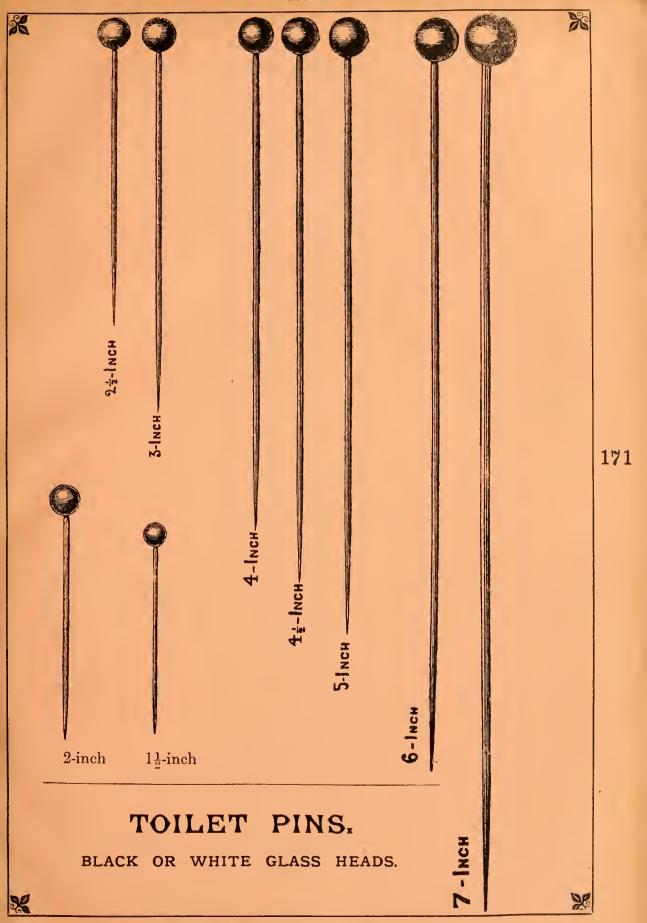

" PERSEVERANCE

#### SHIELD SAFETY PINS.

No.—1 2 3 4 9d. 11d. 1/3 1/6 per gross.

Penny Boxes (12 pins) 7/9 ,,

White or Black Pins.

X

160

162





BLACK, WHITE AND GREY,
Price 2/6 Per Dozen.





LISSON GROVE, LONDON.

"DUCHESS" SAFETY PINS—continued. 1/8 2/2No. 3 No. 4 168 Assorted, 1 to 4, 1/8. 1d. Cards, 9 Pins 7/9 per gross. ... 1d. Boxes, 12,, 8/9 ,, DIFFERENT KINDS OF PINS. Lills. Milliners. 169 Mid. Brokers. Laundry. Brokers. Blanket. WHITE OR BLACK-HEADED STEEL TOILET PINS. Penny Boxes, 7/6 per gross. Quantities of Pins contained in each box— 170 11/2  $2\frac{1}{2}$ 8 inch. 23  $3\frac{1}{2}$ 41 5 6 Blk. 36 24 21 18 12 12 6 pins. 18 12 12 6 Wht. 24 16 16 10 9 8 7 5 12 4Penny Boxes, assorted 1 to 2½-inch (24 pins) ... 7/6 per gross. extra large, 4½ to 6-inch (12 pins)... 7/6



LISSON GROVE, LONDON.

X Containing 4 6-inch Steel Pins, Black, @ 2/31. FARTHING CHANGE TOILET PIN. 172 UPERIOR BLUED HEADS FAST K







176

177

178

2,  $2\frac{1}{2}$ , and 3, assorted, 7/6 gross in  $\frac{1}{4}$ -gross boxes.

### 100 HAIR PINS, PLAIN, WAVED, AND HOLDFAST.



8/9 per gross boxes.

### CURLING PINS.

| Hinde's    | Patent   | •••     | •••   |     | •••   | 6d. l | ooxes 3/9 pe      | er dozen. |
|------------|----------|---------|-------|-----|-------|-------|-------------------|-----------|
| >>         | "        | •••     | •••   | ••• | • • • | 1/0   | ,, 7/6            | ,,        |
| Loose      | •••      | • • •   | •••   | ••• | • • • |       | 8/4 pe            | er gross. |
| Handy      | •••      |         | • • • |     |       |       | 23/6