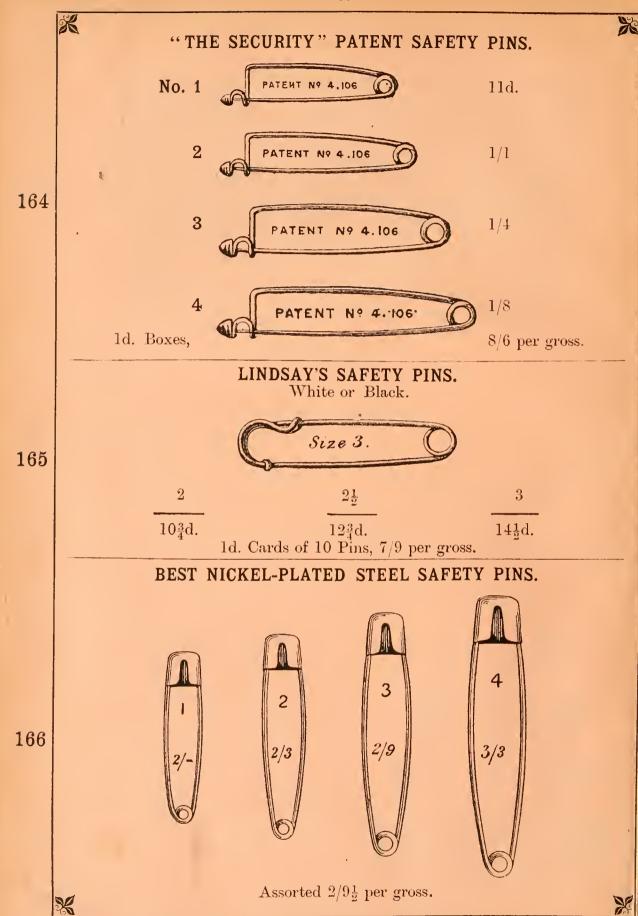

|                                                            |        |                                |             |          |                                         |                       | *                 |  |  |  |

#### THE EGYPTIAN MOSAIC CHANGE BOOK.



45 Pins. 2/9 per gross.

#### CHANGE PINS.

Sheets ... ... ... ... 99 pins  $2/9\frac{1}{2}$  per gross. Barrels ... ... ... ...  $1/11\frac{1}{2}$  ,,

#### PINS IN BOXES.

White or Black ... ... ... ... ...  $... 7\frac{3}{4}$   $1/10\frac{1}{2}$  per dozen. ,, ,, (Kirby's) ... ... 2/6 ,,

1. O

3.

K

## 3



#### " PERSEVERANCE

#### SHIELD SAFETY PINS.

No.—1 2 3 4 9d. 11d. 1/3 1/6 per gross.

Penny Boxes (12 pins) 7/9 ,,

White or Black Pins.

X

160

162





BLACK, WHITE AND GREY,
Price 2/6 Per Dozen.





LISSON GROVE, LONDON.

"DUCHESS" SAFETY PINS—continued. 1/8 2/2No. 3 No. 4 168 Assorted, 1 to 4, 1/8. 1d. Cards, 9 Pins 7/9 per gross. ... 1d. Boxes, 12,, 8/9 ,, DIFFERENT KINDS OF PINS. Lills. Milliners. 169 Mid. Brokers. Laundry. Brokers. Blanket. WHITE OR BLACK-HEADED STEEL TOILET PINS. Penny Boxes, 7/6 per gross. Quantities of Pins contained in each box— 170 11/2  $2\frac{1}{2}$ 8 inch. 23  $3\frac{1}{2}$ 41 5 6 Blk. 36 24 21 18 12 12 6 pins. 18 12 12 6 Wht. 24 16 16 10 9 8 7 5 12 4Penny Boxes, assorted 1 to 2½-inch (24 pins) ... 7/6 per gross. extra large, 4½ to 6-inch (12 pins)... 7/6



LISSON GROVE, LONDON.

X Containing 4 6-inch Steel Pins, Black, @ 2/31. FARTHING CHANGE TOILET PIN. 172 UPERIOR BLUED HEADS FAST K







176

177