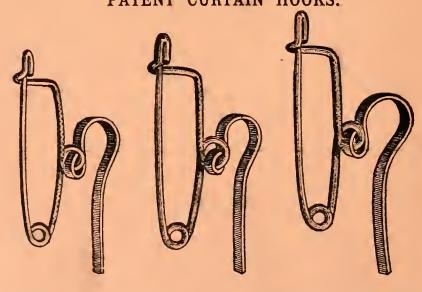

|                         | В                              | JCKR     | <br>АМ.             |             |       |                |            |  |
| 250  | $3/0$ per piece of $10\frac{1}{2}$ yards (Black and White).<br>Extra stout, $3/6$ per piece of $10\frac{1}{2}$ yards. |                         |                                |          |                     |             |       |                |            |  |
|      | *                                                                                                                     |                         |                                |          |                     |             |       |                | ×.         |  |





255



No. 111,  $13\frac{3}{4}$ d. No. 117,  $1/2\frac{3}{4}$  No. 113,  $1/6\frac{3}{4}$  gross. 53 Ex Heavy,  $1/11\frac{1}{2}$ 

| X                                                                                 |                            |                                       |            |        |                                                         | ×                      |     |
|-----------------------------------------------------------------------------------|----------------------------|---------------------------------------|------------|--------|---------------------------------------------------------|------------------------|-----|
| CUR                                                                               | TAIN                       | LOOPS