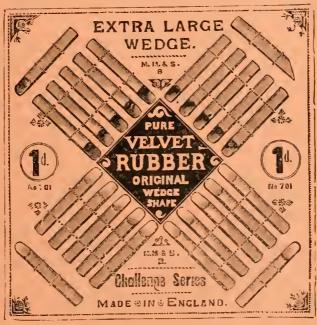

| raser |                  |             |
| (on cards)              | • • •   |        |       | 6/11             | ,,          |
| Automatic               |         |        |       | 8/0              | per doz.    |
| ,, Lea                  | ds      |        |       | 6d. p            | er box of 3 |

#### PEN NIBS.



"Perseverance,"  $5\frac{3}{4}$ d. "Newton,"  $8\frac{3}{4}$ d.

" Excelsior," 103d.

" Rodbard," 123d.

"Stanley,"  $10\frac{3}{4}$ d. per gross.

"L. G. P." 103d.



X



PEN HOLDERS.

 $12\frac{3}{4}$ d.  $2/3\frac{1}{2}$   $3/6\frac{1}{2}$  per gross.



Carded 3/6, 6/11 and 14/6 per gross.

Prepared specially for SPENCER, TURNER & BOLDERO, LTD



SEALING-WAX.

Penny Sticks, Red or Black, 7/6 per gross.

X

闰

CEPTIONAL

X 回





 $\frac{1}{2}$ d., 3/9 per gross.



1d., 6/11 per gross.

INVOICE FILES.

Brass.  $7\frac{3}{4}$ d. each.

Nickel Plated.  $13\frac{3}{4}$ d.



K







#### SPECIAL DRAPERS' LINE— LUGGAGE LABELS.

Boxed in  $\frac{1}{4}$  gross ... 5/11 per gross.

#### BUCKRAM LUGGAGE LABELS.

With Strings.

| Penny Packets,           | containin | g 9 in | $\frac{1}{2}$ -gross | boxes | ••• |     | 7/6  | per gross. |
|--------------------------|-----------|--------|----------------------|-------|-----|-----|------|------------|
| Twopenny ,,              | ,,        | 12 in  | $\frac{1}{4}$ -gross | boxes |     | ••• | 14/6 | ,,         |
| Threepenny ,,            | ,,        | 12 in  | $\frac{1}{4}$ -gross | boxes |     |     | 21/6 | "          |
|                          |           |        |                      |       |     |