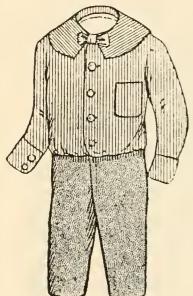

--------|-------|-------|----------------|
| Sand Serge Sailors'                  | 000 0    | <br>      | 23/6  | 39 0  | 47/0 dozen.    |
|                                      | 000 ,, 5 | <br>      | • • • | 3/11  | 4/6 and $4/11$ |
| Blue Serge Sailors', Superior        | 000 ,, 5 | <br>      | 5/11  | 6/11  | 7/11 to 10/6   |
|                                      | 000 ,, 5 | <br>      |       |       | 5/11 to 10/6   |
|                                      | 000 ,, 3 | <br>      |       | -5/11 | 8/6 and 10/6   |
| Best Make Velveteen Sailors', Blue,  |          |           |       |       |                |
| Brown, and Black                     |          | <br>* * * | • • • |       | 13/6 and 15/6  |

Colored Worsted Serge Sailors' New Tan Shades, Light Greys, and Drabs, 6/6.



#### AMERICAN BLOUSE SUITS.

Knickers with Elastic at bottoms.

| Bronze, Melton, etc                                                      | 000 to 3 2/6       |
|--------------------------------------------------------------------------|--------------------|
| Good Line in Sand Diagonal Tweeds                                        | 000 to 3 2/9       |
| Blue Serge, nicely trimmed                                               | 000 to 3 2/11 3/11 |
| Blue Serge, corded edge (gold)                                           | 000 to 3 4/6       |
| Tan Serges, corded edges                                                 | 000 to 3 3/11      |
| Tan, Light Grey, and Sand Worsted<br>Suits, corded edges (splendid line) |                    |
| Blue Serge American Suits (nicely trin