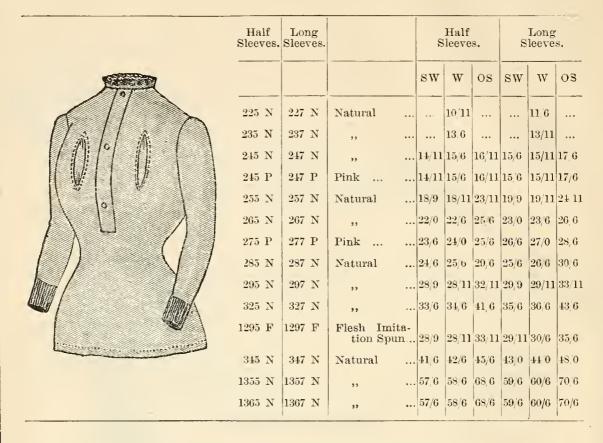

|                     |                     |
| 4 N<br>9 P<br>16 W<br>25 W<br>25 N<br>25 B<br>25 P<br>30 S<br>35 B<br>35 N<br>35 P<br>45 W<br>45 P<br>50 N | buttons Natural Pink White  Natural Brown Dres Pink ,, Spencer Brown Dres Natural Mer Pink ,, Cream Cash Pink ,, Natural ,,      | ", ", ", ", ", ", ", ", ", ", ", ", ", " | $\begin{array}{c} \dots \\ 12/9 \\ 14/9 \\ 14/11 \\ 14/9 \\ 14/11 \\ 15/9 \\ 16/9 \\ 18/6 \\ 18/6 \\ 20/0 \\ 23/0 \\ 24/0 \\ 27/0 \end{array}$ | 10/6<br>12/3<br>12/11<br>14/11<br>15/6<br>14/11<br>15/6<br>15/11<br>16/11<br>18/11<br>18/11<br>18/11<br>20/6<br>23/6         | 15/11 $16/6$ $15/11$ $16/6$ $19/11$ $18/11$ $20/11$ $22/6$ $27/6$ $28/6$ $31/6$ |                   |                     |                     |

K

### WOMEN'S VESTS. (NATURAL AND COLORED.)



### LADIES' NATURAL AND PINK DRESSES (H. N. 1/2 S.).

|              | Nat'l | Pink     | Nat'l | Pink  | Natl  | $\operatorname{Pink}$ | Nat'l | Nat'l | Pink |
|--------------|-------|----------|-------|-------|-------|-----------------------|-------|-------|------|
|              | 101   | 101      | 103   | 103   | 105   | 105                   | 107   | 109   | 111  |
| S. Women's   | • • • | • • •    |       |       | 26/11 | 26/11                 | 25/11 | 33/9  | 39/6 |
| Women's      | 17/11 | 17/11    | 23/6  | 23/6  | 28/11 | 28/11                 | 28/11 | 35/9  | 41/6 |
| O.S. W'MEN'S |       | • • •    | • • • | • • • | • • • | • • •                 |       | 40/9  | 45/6 |
|              | Nat'l | Nat'l    | Nat'l | Pink  | Nat'l | Nat'l                 | Nat'l | Nat'l |