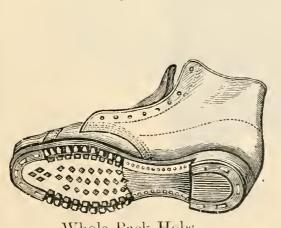

| <b>K</b>                          |        | `       |         |        |       | PAGE X    |
|-----------------------------------|--------|---------|---------|--------|-------|-----------|
| BOOT AND SHOE DEPARTMI            | ENT    | • • •   |         | • • •  |       | 301-342   |
| Ladies' Button Boots              |        |         |         |        |       | 302-305   |
| Ladies' Lace Boots                |        | • • •   |         |        |       | 305-308   |
| Ladies' Spring-Side Boo           | ts     |         | • • •   | • • •  |       | 308-309   |
| Ladies' Felt Boots                |        |         |         | • • •  |       | 309-310   |
| Ladies' House Boots               | • • •  |         |         |        |       | 310       |
| Ladies' Walking Shoes             |        | • • •   |         |        | • • • | 310-315   |
| Ladies' Brown Boots               |        | • • •   |         | • • •  |       | 315       |
| Ladies' Brown Shoes               |        |         |         | • • •  |       | 316       |
| Ladies' and Children's I          | Evenir | ng and  | Dress S | Shoes  | • • • | 316-318   |
| Slippers                          |        |         | • • •   |        |       | 318-321   |
| Boys' and Girls' Boots            |        |         | • • •   | • • •  |       | 321 - 324 |
| Boys' and Girls' Shoes            |        |         | • • •   | • • •  |       | . 325     |
| Boys' and Girls' Brown            | Boots  | s and S | hoes    |        |       | 326       |
| Tennis, Canvas, and Se            | aside  | Shoes   |         |        | • • • | 326-328   |
| Boys' and Men's Cricke            | t and  | Tennis  | Shoes   | • • •  | • • • | 329       |
| Men's Boots                       |        |         |         |        | • • • | 330 - 332 |
| Men's Walking Shoes               |        |         |         | • • •  |       | 332       |
| Gent.'s Patent Walking            | g Boot | s and S | Shoes   |        | • • • | 332-333   |
| Men's Dress Shoes                 |        |         |         | • • •  |       | 333       |
| Men's Nailed Boots                |        |         |         | • • •  | •     | 333-336 * |
| Women's Nailed                    | =      |         |         | • • •  |       | 337       |
| Boys', Girls', and Youth          | hs' Na | iled Bo | ots     |        |       | 337       |
| Goloshes                          | • • •  | • • •   |         | • • •  |       | 337       |
| Children's Nursery Sho            | es     |         |         |        | • • • | 338-339   |
| Children's Nursery Boo            | ts     |         |         | • • •  |       | 339       |
| Children's Shoes                  |        | • • •   |         |        |       | 340       |
| Children's Boots                  |        |         |         |        |       | 340       |
| Leggings and Gaiters              |        |         |         |        |       | 341 - 342 |
| Brushes and Combs                 |        |         |         |        |       | 99        |
| Busks, Stay, Spoon, etc           |        | • • •   |         | • • •  |       | 165-167   |
| Buttons, Linen (Haberdashery D    | eparti | ment)   | * * *   | • • •  |       | 129-132   |
| Buttons, Dress, Ivory, Jet, Boot, | Brace  | e (Fore | ign Dep | artmen | ıt)   | 96-97     |
| CARPETS, Rugs and Squares, et     | te.    |         |         |        |       | 37-42     |
| CASHMERES AND MERINOS             |        |         |         |        |       | 58 and 62 |
| CASHMERES AND MERINOS,            |        |         |         |        |       |           |
| CALICOES, Twills, Croydons, G     |        |         |         |        |       |           |
|                                   |        |         |         |        |       | D/        |