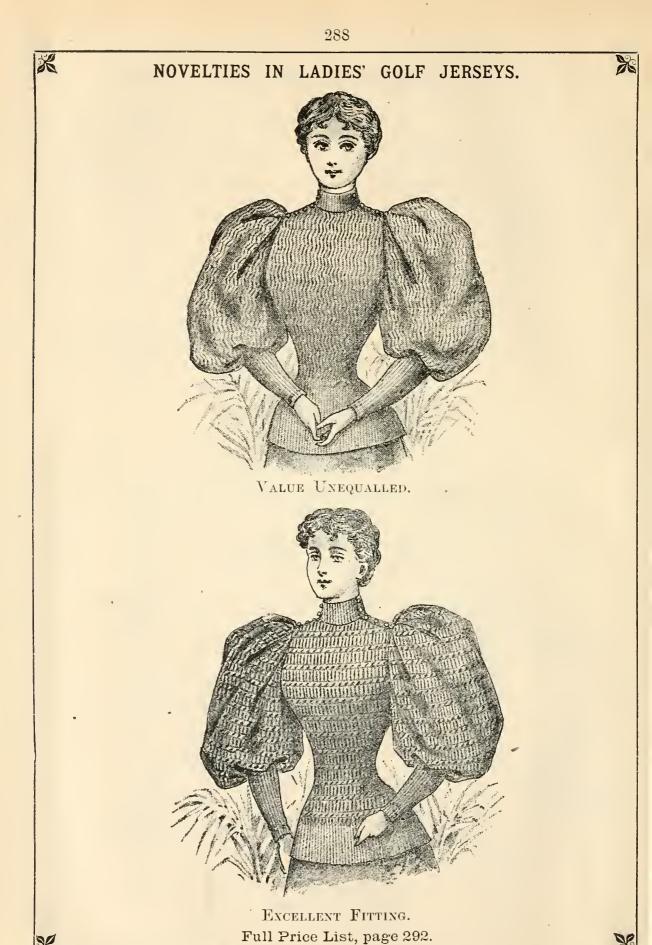

|
|                                                                  | ong Sleeves ,, ,,                                             |
| The Lorenzo 5,61 ,                                               | S Plain Brown                                                 |
| The Diana $59\frac{1}{2}$ ,,                                     | " Assorted Stripes                                            |
| $\begin{array}{cccccccccccccccccccccccccccccccccccc$             | " Assorted                                                    |
| 278 12/0 Wool<br>280 15/11                                       | ;; ;; ;; ;; ;; ;; ;; ;; ;; ;; ;; ;; ;;                        |

Cotton, Long Sleeves

Silk and Wool,

Brown

15/11

10.11

10 3

... 18/11

280

282

286

- 288







CORRECT STYLE: Full Price List, page 292.



| K  |                                        |                                                 |                                      |                 |                            | SWEAT                     | TERS.           |                         |                                          |                             | 3                                                                     |
|----|----------------------------------------|-------------------------------------------------|--------------------------------------|-----------------|----------------------------|---------------------------|-----------------|-------------------------|------------------------------------------|-----------------------------|--------------------