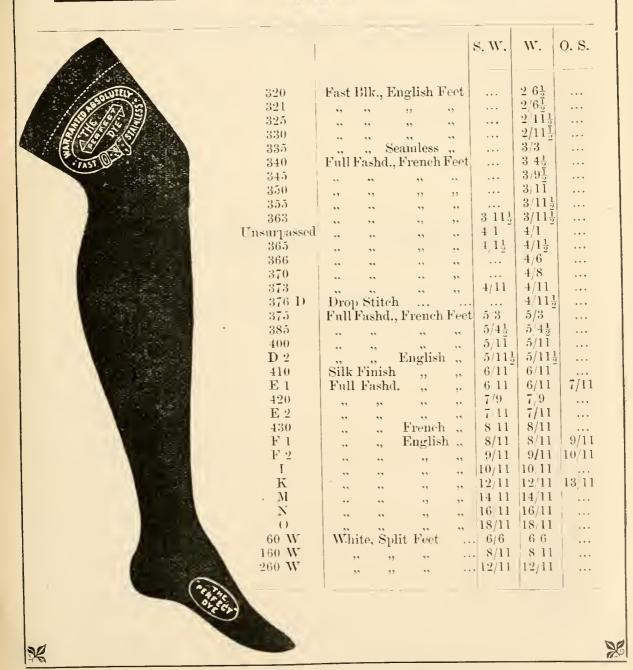

------------|------|------|-------------------|-------------------|------|--------------------|
| Women's | • • • | <br>$1/11\frac{1}{2}$ | 2/2  | 2/4  | $2/6\tfrac{1}{2}$ | $2/11\frac{1}{2}$ | 3/2  | $3/11\tfrac{1}{2}$ |





### THE "PERFECT DYE."

### OUR NOTED BLACK COTTON HOSE,

From 2/11 upwards, are the best Soft Cashmere Finish, Dyed with an

ABSOLUTELY FAST DYE.

### COMFORT AND DURABILITY.

to
to
RETAIN THEIR
COLOR
in
WASHING
and
NOT TO STAIN.



EACH STOCKING

STAMPED

THE

"Perfect Dye."

### IMPROVES WITH WASHING.

The Specialty of this Dye is that both Fabric and Color improve with washing, and will be found perfectly good to the end of wear.

PROOF AGAINST THE STRONGEST ACID TESTS.

See Page 231.





### FAST BLACK

X

WASHING.



### COTTON HOSE.

COMFORT
AND
DURABILITY.



|                                                                                                                                     | 1           | FAST TA                                              | N COTT                                          | N HOS   | SE.   |                                           | ı                                                                                                                                                                                                                    | 1     |
|-------------------------------------------------------------------------------------------------------------------------------------|-------------|------------------------------------------------------|-------------------------------------------------|----