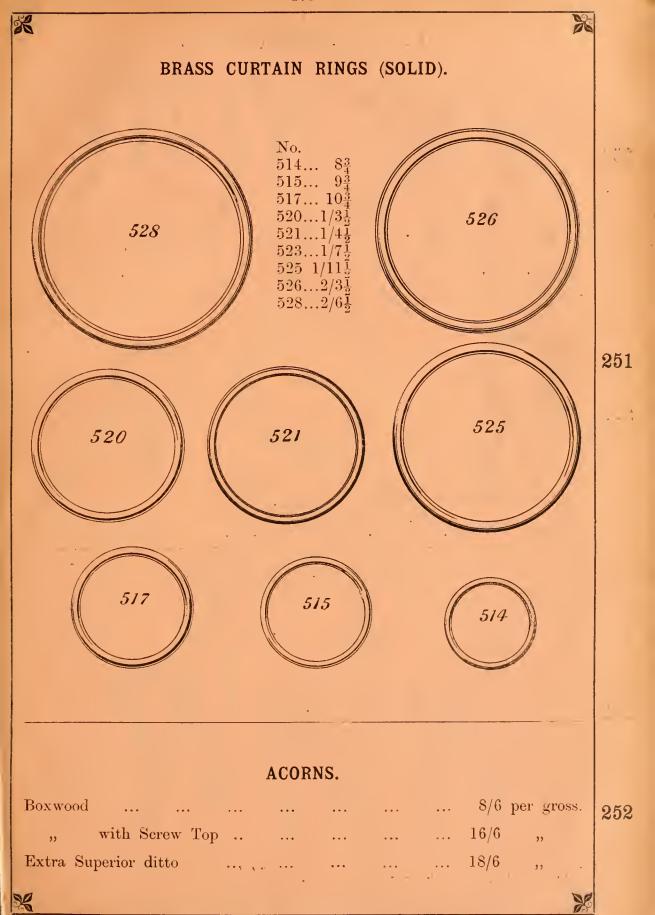

|                         | В                              | JCKR     | <br>АМ.             |             |       |                |            |  |
| 250  | $3/0$ per piece of $10\frac{1}{2}$ yards (Black and White).<br>Extra stout, $3/6$ per piece of $10\frac{1}{2}$ yards. |                         |                                |          |                     |             |       |                |            |  |
|      | *                                                                                                                     |                         |                                |          |                     |             |       |                | ×.         |  |





255



No. 111,  $13\frac{3}{4}$ d. No. 117,  $1/2\frac{3}{4}$  No. 113,  $1/6\frac{3}{4}$  gross. 53 Ex Heavy,  $1/11\frac{1}{2}$ 

| X                                                                                 |                            |                                       |            |        |                                                         | ×                      |     |
|-----------------------------------------------------------------------------------|----------------------------|---------------------------------------|------------|--------|---------------------------------------------------------|------------------------|-----|
| CUR                                                                               | TAIN                       | LOOPS