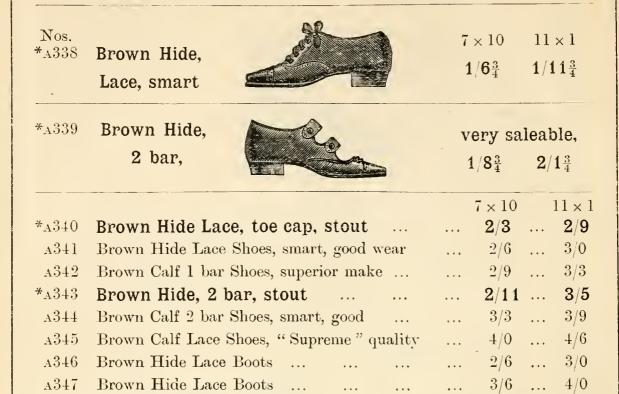

, smart              |                                         | 3/9           | 4/3           |  |
| A336          | Glace Kid, lace, superior make       |                                         | 3/9           | 4/3           |  |
| $\Lambda 337$ | Glace Kid, button, superior make     |                                         | 3/9           | 4/3           |  |
|               |                                      |                                         | •             |               |  |

## THE "VIVAX" BOOTS AND SHOES.

A SPLENDID LINE.

STOUT GLACÉ.
SMART AND DURABLE.

IN EVERY STYLE, SHAPE AND FITTING.

The most successful number we have ever handled in Child's and Maids'.

Write for Samples and Illustrated List, with every detail.

### BOYS' AND GIRLS' BROWN BOOTS AND SHOES.



EXTRAORDINARY VALUE.

#### TENNIS, CANYAS, AND SEASIDE SHOES.

SUPERIOR MAKE.

\*A349

A348

## PLIMSOLL'S CANVAS SHOES,

HIDE FITTINGS.

GREY.

Brown Ooze Calf Lace Boots

BROWN.

WHITE.

Child's,  $7 \times 10$ ,

Misses,  $11 \times 1$ ,

Women's,  $2 \times 7$ ,

5/6

6/0

 $9\frac{1}{2}$ d. pair.

 $12\frac{1}{2}$ d. pair.

141d. pair.

#### CHEAP.

NEAT.

DURABLE.

The Best Value ever produced.

WRITE FOR SAMPLES.

In cases of 50 pairs of a sort, less quantities  $\frac{1}{2}$ d. pair extra.



Nos.

White Tennis, superior quality and fittings. Boxed in 1 dozen A350cartoons. Women's, 12/9 doz.; Men's, 15/9 doz.

\*A351 Brown

> Canvas Tennis, Leather strap and cap, good

Rubber soles.



Boys' and Girls'  $7 \times 10$  ... **9/11** doz.

Boys' and Girls'  $11 \times 1$  ... 11/11