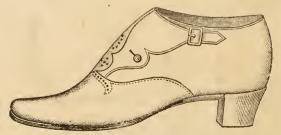

No. 15. Alexis Buckle. Plain or Fancy Vamp.

| Calf Top\$            | 2 25 |
|-----------------------|------|
| Morocco Top           | 2 25 |
| Kid Top               | 2 35 |
| Calf Top 3d grade     | 1 25 |
| Morocco Top 2d grade. | 1 75 |