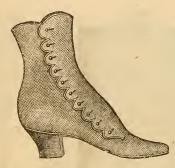

No. 19. Alexis Lace.

| French Calf or Morocco Top                | 9 95                  |
|-------------------------------------------|-----------------------|
|                                           |                       |
| 2d grade Maroon Top<br>3d grade Calf Top. | 2 35                  |
| 3d grada Calf Ton                         | 1 75                  |
| od grade Carr Top                         | $1^{\circ}25^{\circ}$ |