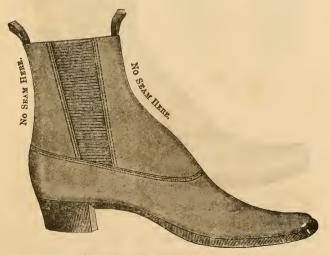

#### No. 29. Crimpt or Creole Congress.

| French Calf\$2 2 | 5 |
|------------------|---|
| American Calf    | 0 |
| " " 2d grade     | 5 |

Cutting to measure, 25 cents extra. Wrinkles, 15 cents. Calf Lined, 15 cents extra.