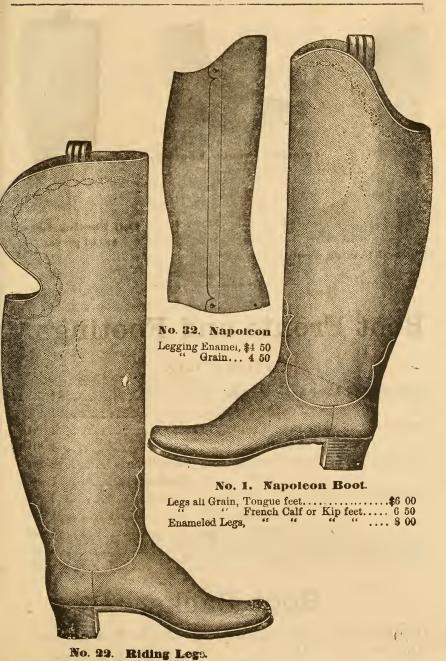

# Upper Department.

Gents' Boot Uppers.

| Card | READY FITTED IN STOCK.                                                         |
|------|--------------------------------------------------------------------------------|
| 6.   | French Calf Legs, suitable for custom                                          |
| 6.   | French Calf Legs, second quality                                               |
| 6.   | French Kip, Legs                                                               |
| 6.   | French Calf Legs from extra brands                                             |
|      | American Calf Boot Legs 2 65                                                   |
|      | American Kip Boot Legs 3 25                                                    |
| 11.  | Grain Leather, Im. Morocco Leg, French Calf Feet 3 50                          |
| 11.  | Morocco Leg, French Calf Feet                                                  |
| 11.  | Morocco Leg, French Patent Leather Feet                                        |
| 11.  | Morocco Leg, Alligator Feet                                                    |
| 1.   | Napoleon Legs, all grain, Tongue Feet                                          |
| 1.   | Napoleon Legs, Grain, French Calf, or Kip Feet 6 50                            |
| 1.   | Napoleon Enamel Legs. "" " " " 800                                             |
| 22.  | Napoleon Enamel Legs, " " " " 8 00<br>Riding Legs, Enamel, " " " 9 00          |
|      | Hunting Legs, all Grain 9 00                                                   |
| 32.  | Napoleon Leggings, Grain or Enamel                                             |
|      | Boots Cut to Measure, 25 Cents Extra.                                          |
| Foot | ing Legs\$10.00 per doz., 85c, per pair.                                       |
|      | The Heel Measures of our Gents' Ready Fitted Uppers, are                       |
|      | 5 6 7 8 9 10 11                                                                |
|      | $\begin{array}{c ccccccccccccccccccccccccccccccccccc$                          |
|      | $12 	 12\frac{1}{2} 	 12\frac{1}{2} 	 13 	 13\frac{1}{2} 	 14 	 14\frac{1}{2}$ |
|      |                                                                                |
|      | FOR SOUTHERN TRADE.                                                            |
| Calf | Boot Uppers, cut expressly for Southern trade, and 16 inches high              |
|      | inches high\$4 00                                                              |
|      | SEND SAMPLE FOR SUBSTANCE WANTED.                                              |
|      | d d d d                                                                        |
|      | Gents' Cloth Overgaiters.                                                      |