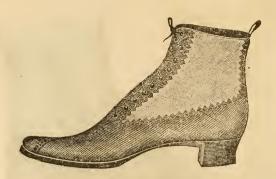

No. 25. Gent's Button Gaiter.

| No. 25, | French Calf Kid '                     | Top Button  | 1           |             |   | 8 | \$3 50 |
|---------|---------------------------------------|-------------|-------------|-------------|---|---|--------|
|         | · · · · · · · · · · · · · · · · · · · |             | whole vamp  |             |   |   |        |
| 4.6     | Alligator "                           | 6.6         | "           |             |   |   | 3 50   |
|         | Patent Leather "                      |             |             |             |   |   |        |
| 66      | French Calf Cloth                     | Top "       |             |             |   |   | 2 75   |
| 6.6     | English Enamel K                      | id or Cloth | Top Button, | , whole vam | p |   | 3 00   |
| 4.6     | American Calf, 2d                     | grade Kid   | , "         |             |   |   | 1 75   |
| 6       | " " 3d                                | l " Cali    | f "         |             |   |   | 1 50   |