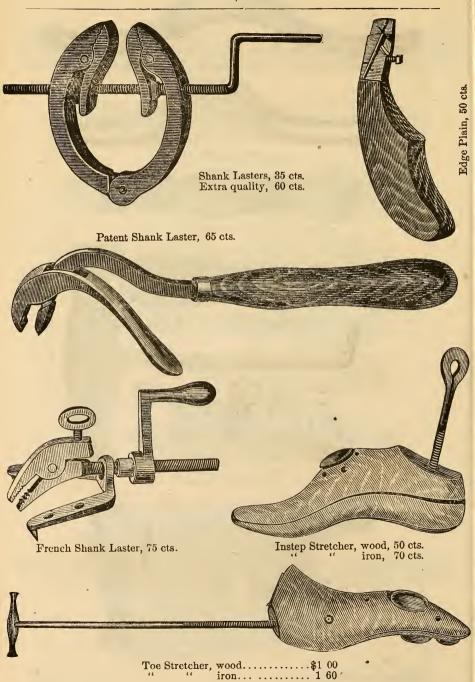

|





Shoe Lifts, Horn, No. 1......\$1 00 per doz. 75 75 Brass. Nickel.



Steel Shanks, Gents' R. & L. 25 ets per doz.



Steel Shanks, Straight. 12 cts per doz,



Ladies' Straight Steel Shanks. 8 cts. per doz.





Shoe Hammers, 30 to 50 cts.



Boot Jacks, Iron, 20 cts.







Shank Burnisher. 35 cts.





Harrington's No. 0 to 3..... Shoe Knives, according to size and make....each, 10 to 25c. Skiving Knives, " 25 to 40c.

Skiving Knives,



Snell & Atherton Heel Shaves, Iron Frame. 60 cts.



Edge Shaves, 75 cts.



Snell & Atherton Welt Trimmer. 60 cts.



Welt Mill. 10 cts.



| Splitting | Machine | s, 8 | inch | 1\$2 | 00 |
|-----------|---------|------|------|------|----|
| "         | 4.6     | 10   | 6.6  |      | vv |
| 6.6       | 66      | 12   | 6.6  | 3    | 50 |









Double Shoulder Iron. 25 cts.



Single Shoulder Iron. 20 cts.



Double Collices. 30 cts.



Single Collices. 25 cts.



Double Shank, Iron. 30 cts.



Single Shank, Iron. 25 cts.



Top Channel Sett. 25 cts.



Channel Opener. 15 cts. Stitch Dividers. 15 cts.



Fudge Wheels. 30 cts.



Cord Wheel. 20 cts.



Bottom Wheel. 25 cts.



Stitch Wheel. 25 cts.



Shank Wheel. 20 cts.



French Wheel and Key. 40 cts.



Key for Wheel.



Yankee Key Wheel. 40 cts.





"

66



Clamps with Lever.....

Plain....

extra high, 3 sizes of feet..... 1 25

50

40



THE DEFIANCE BOOT & SHOE LENGTHENER,-Price, \$1.50.

Wir machen unsere beutschen Kunden besonders darauf ausmerksam, daß in unserem Geschäfte Deutsch gesprochen wird und alle Bestellungen in deutscher Sprache an uns gerichtet werd