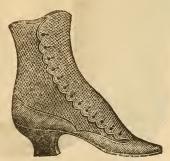

## LADIES'.

No. 5. Ladies' Button.

| $\mathbf{Fr}$ | ench | Glazed Kid     |  |  | <br>\$3 | 00 |
|---------------|------|----------------|--|--|---------|----|
|               |      | Mat Kid Button |  |  |         |    |
|               |      | Oil Morocco    |  |  |         |    |
|               |      | Calf Kid       |  |  |         |    |
|               |      | Serge Button   |  |  |         |    |