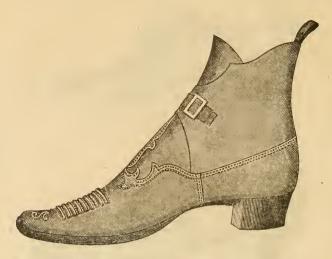

No. 15. Alexis Buckle. Plain or Fancy Vamp.

| Calf Top\$            | 2 25 |
|-----------------------|------|
| Morocco Top           | 2 25 |
| Kid Top               | 2 35 |
| Calf Top 3d grade     | 1 25 |
| Morocco Top 2d grade. | 1 75 |