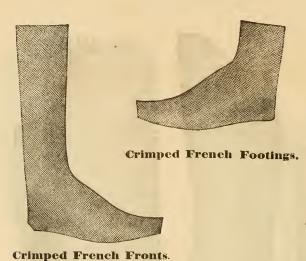

# Boot Fronts and Footings.

### CRIMPED.

| French Cal | If Skin Boot Fronts                 | \$1 70 |
|------------|-------------------------------------|--------|
|            | "Footings                           |        |
| Mercier Ca | lf Skin Boot Fronts                 | 1 90   |
| "          | " Footings                          | 1 40   |
| French Kin | p, or Heavy French Calf Boot Fronts | 2 00   |
| 66 66      | " " Footings                        | 1 40   |
|            | Oak Kip Boot Fronts                 |        |
|            | " Footings                          |        |
|            | Calf Boot Fronts                    |        |
|            | ther Fronts                         |        |
| "          | ' Footings                          | 1 15   |
|            |                                     |        |