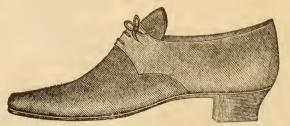

#### No. 12. Webster Tie.

| French C | alf  | <br> | \$1 75 |
|----------|------|------|--------|
| American | Calf | <br> | 1 00   |

No. 41. Windsor.

| French | Calf |  |  | , , | \$2 00 | ) |
|--------|------|--|--|-----|--------|---|
|--------|------|--|--|-----|--------|---|