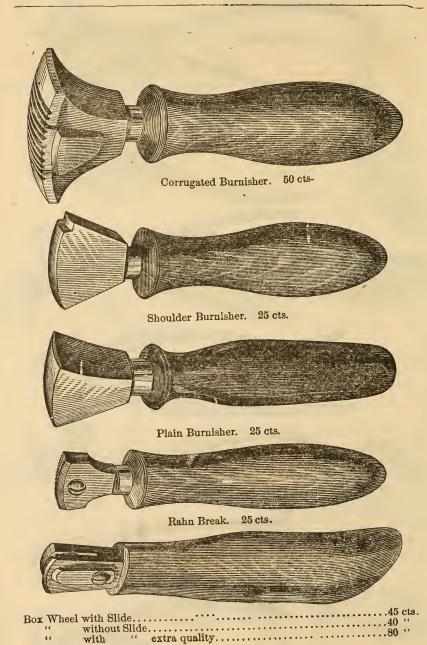

|





Shoe Lifts, Horn, No. 1......\$1 00 per doz. 75 75 Brass. Nickel.



Steel Shanks, Gents' R. & L. 25 ets per doz.



Steel Shanks, Straight. 12 cts per doz,



Ladies' Straight Steel Shanks. 8 cts. per doz.





Shoe Hammers, 30 to 50 cts.



Boot Jacks, Iron, 20 cts.







Shank Burnisher. 35 cts.





Harrington's No. 0 to 3..... Shoe Knives, according to size and make....each, 10 to 25c. Skiving Knives, " 25 to 40c.

Skiving Knives,



Snell & Atherton Heel Shaves, Iron Frame. 60 cts.



Edge Shaves, 75 cts.



Snell & Atherton Welt Trimmer. 60 cts.



Welt Mill. 10 cts.



| Splitting | Machine | s, 8 | inch | 1\$2 | 00 |
|-----------|---------|------|------|------|----|
| "         | 4.6     | 10   | 6.6  |      | vv |
| 6.6       | 66      | 12   | 6.6  | 3    | 50 |









Double Shoulder Iron. 25 cts.



Single Shoulder Iron. 20 cts.



Double Collices. 30 cts.



Single Collices. 25 cts.



Double Shank, Iron. 30 cts.



Single Shank, Iron. 25 cts.



Top Channel Sett. 25 cts.



Channel Opener. 15 cts. Stitch Dividers. 15 cts.



Fudge Wheels. 30 cts.



Cord Wheel. 20 cts.



Bottom Wheel. 25 cts.



Stitch Wheel. 25 cts.



Shank Wheel. 20 cts.



French Wheel and Key. 40 cts.



Key for Wheel.



Yankee Key Wheel. 40 cts.





"

66



Clamps with Lever.....

Plain....

extra high, 3 sizes of feet..... 1 25

50

40



THE DEFIANCE BOOT & SHOE LENGTHENER,-Price, \$1.50.

Wir machen unsere beutschen Kunden besonders darauf ausmerksam, daß in unserem Geschäfte Deutsch gesprochen wird und alle Bestellungen in deutscher Sprache an uns gerichtet werden k