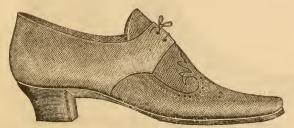

No. 28. Gent's Foxed Bal.

| French Calf              | <br>٠. | <br> | <br> | <br> | <br> | <br> | <br> |      | <br> |      | <br> | <br>.\$2 | 0   | 0 |
|--------------------------|--------|------|------|------|------|------|------|------|------|------|------|----------|-----|---|
| French Calf, whole vamps |        | <br> | <br> | <br> | <br> | <br> |      | <br> | <br> | <br> | <br> | . 2      | 1   | 5 |
| American Calf            |        | <br> | <br> | <br> | <br> | <br> | <br> |      | <br> | <br> | <br> | <br>. 1  | . 2 | 5 |