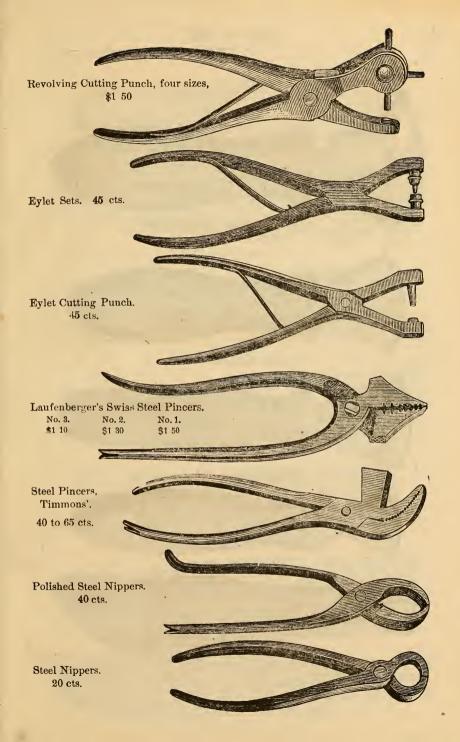

|





Shoe Lifts, Horn, No. 1......\$1 00 per doz. 75 75 Brass. Nickel.



Steel Shanks, Gents' R. & L. 25 ets per doz.



Steel Shanks, Straight. 12 cts per doz,



Ladies' Straight Steel Shanks. 8 cts. per doz.





Shoe Hammers, 30 to 50 cts.



Boot Jacks, Iron, 20 cts.







Shank Burnisher. 35 cts.





Harrington's No. 0 to 3..... Shoe Knives, according to size and make....each, 10 to 25c. Skiving Knives, " 25 to 40c.

Skiving Knives,



Snell & Atherton Heel Shaves, Iron Frame. 60 cts.



Edge Shaves, 75 cts.



Snell & Atherton Welt Trimmer. 60 cts.



Welt Mill. 10 cts.



| Splitting | Machine | s, 8 | inch | 1\$2 | 00 |
|-----------|---------|------|------|------|----|
| "         | 4.6     | 10   | 6.6  |      | vv |
| 6.6       | 66      | 12   | 6.6  | 3    | 50 |









Double Shoulder Iron. 25 cts.



Single Shoulder Iron. 20 cts.



Double Collices. 30 cts.



Single Collices. 25 cts.



Double Shank, Iron. 30 cts.



Single Shank, Iron. 25 cts.



Top Channel Sett. 25 cts.



Channel Opener. 15 cts. Stitch Dividers. 15 cts.



Fudge Wheels. 30 cts.



Cord Wheel. 20 cts.



Bottom Wheel. 25 cts.



Stitch Wheel. 25 cts.



Shank Wheel. 20 cts.



French Wheel and Key. 40 cts.



Key for Wheel.



Yankee Key Wheel. 40 cts.





"

66



Clamps with Lever.....

Plain....

extra high, 3 sizes of feet..... 1 25

50

40



THE DEFIANCE BOOT & SHOE LENGTHENER,-Price, \$1.50.

Wir machen unsere beutschen Kunden besonders darauf ausmerksam, daß in unserem Geschäfte Deutsch gesprochen wird und alle Bestellungen in deutscher Sprache an uns gerichtet werden