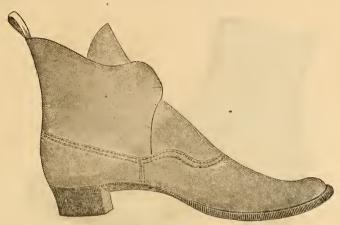

No. 31. Congress Shoe.

Whole Vamp. Price, \$3 15. New Style.

No. 31 is a novelty; all the upper is in one piece. No instep piece and no separate quarter.

No. 21. Congress Shoe.

| French Calf   | фი  | ΛΛ |
|---------------|-----|----|
| American Calf | .φ~ | 00 |
|               | , Т | 50 |