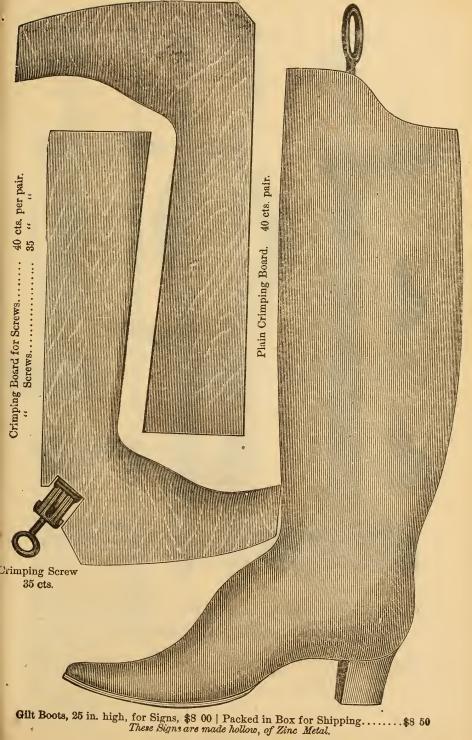

Heel Shaves, Iron Frame. 60 cts.



Edge Shaves, 75 cts.



Snell & Atherton Welt Trimmer. 60 cts.



Welt Mill. 10 cts.



| Splitting | Machine | s, 8 | inch | 1\$2 | 00 |
|-----------|---------|------|------|------|----|
| "         | 4.6     | 10   | 6.6  |      | vv |
| 6.6       | 66      | 12   | 6.6  | 3    | 50 |









Double Shoulder Iron. 25 cts.



Single Shoulder Iron. 20 cts.



Double Collices. 30 cts.



Single Collices. 25 cts.



Double Shank, Iron. 30 cts.



Single Shank, Iron. 25 cts.



Top Channel Sett. 25 cts.



Channel Opener. 15 cts. Stitch Dividers. 15 cts.



Fudge Wheels. 30 cts.



Cord Wheel. 20 cts.



Bottom Wheel. 25 cts.



Stitch Wheel. 25 cts.



Shank Wheel. 20 cts.



French Wheel and Key. 40 cts.



Key for Wheel.



Yankee Key Wheel. 40 cts.





"

66



Clamps with Lever.....

Plain....

extra high, 3 sizes of feet..... 1 25

50

40



THE DEFIANCE BOOT & SHOE LENGTHENER,-Price, \$1.50.

Wir machen unsere beutschen Kunden besonders darauf ausmerksam, daß in unserem Geschäfte Deutsch gesprochen wird und alle Bestellungen in deutscher Sprache an uns gerichtet werden können.



EYELET HOOK SET .... \$4 00.

HOOKS AND STUDS.

Black or Gilt Hooks.....per thousand \$19



EVELET HOOK SET,\$2.50



\$18 00 10 00 Orimping Machines, Style A, with Brass Jaws... Style B, all Iron..... ESTABLISHED 1856.

# HENRY ARTHUR & CO.

MANUFACTURERS OF

# BOOT & SHOE UPPERS,

AND WHOLESALE DEALERS IN

HEMLOCK SOLE,

OAK SOLE,

UNION SOLE,

FRENCH CALF,

AMERICAN CALF.

CALF KID

GLAZED KID,

MAT KID,

SHEEP SKINS.

FRENCH MOROCCO.

AMERICAN MOROCCO,