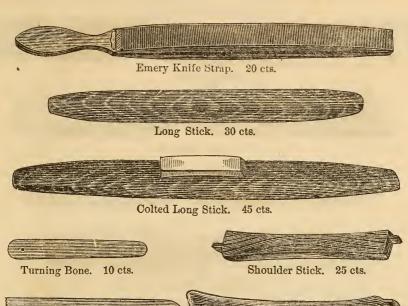

|            | re         | ) No. 1   | 9        | 3                               | • •      |       | 10              |
| Heel Ba   | ll, Silhe  | imer's     | 100.      | 20c.     | 30c. 1                          | er doz.  |       |                 |
| • • •     | 2.11. 1.01 | na sucu    | 8         |          |                                 |          |       | 40              |
| Ullathor  | ne'e Bo    | ttom Ba    | ll, white | e and Br | tf                              | . "      |       | 30              |





Shoe Lifts, Horn, No. 1......\$1 00 per doz. 75 75 Brass. Nickel.



Steel Shanks, Gents' R. & L. 25 ets per doz.



Steel Shanks, Straight. 12 cts per doz,



Ladies' Straight Steel Shanks. 8 cts. per doz.





Shoe Hammers, 30 to 50 cts.



Boot Jacks, Iron, 20 cts.







Shank Burnisher. 35 cts.





Harrington's No. 0 to 3..... Shoe Knives, according to size and make....each, 10 to 25c. Skiving Knives, " 25 to 40c.

Skiving Knives,



Snell & Atherton Heel Shaves, Iron Frame. 60 cts.



Edge Shaves, 75 cts.



Snell & Atherton Welt Trimmer. 60 cts.



Welt Mill. 10 cts.



| Splitting | Machine | s, 8 | inch | 1\$2 | 00 |
|-----------|---------|------|------|------|----|
| "         | 4.6     | 10   | 6.6  |      | vv |
| 6.6       | 66      | 12   | 6.6  | 3    | 50 |









Double Shoulder Iron. 25 cts.



Single Shoulder Iron. 20 cts.



Double Collices. 30 cts.



Single Collices. 25 cts.



Double Shank, Iron. 30 cts.



Single Shank, Iron. 25 cts.



Top Channel Sett. 25 cts.



Channel Opener. 15 cts. Stitch Dividers. 15 cts.



Fudge Wheel