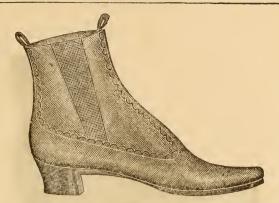

No. 31. Congress Shoe.

Whole Vamp. Price, \$3 15. New Style.

No. 31 is a novelty; all the upper is in one piece. No instep piece and no separate quarter.

No. 21. Congress Shoe.

| French Calf   | фი  | ΛΛ |
|---------------|-----|----|
| American Calf | .φ~ | 00 |
|               | , Т | 50 |