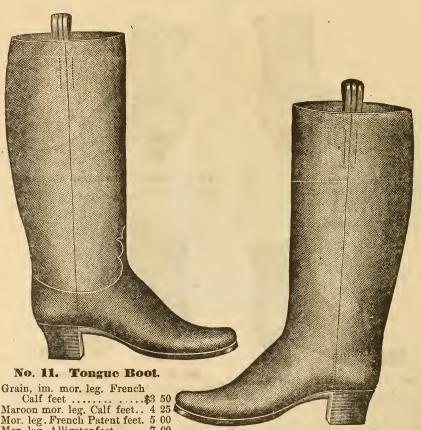

# Upper Department.

Gents' Boot Uppers.

| Card | READY FITTED IN STOCK.                                                         |
|------|--------------------------------------------------------------------------------|
| 6.   | French Calf Legs, suitable for custom                                          |
| 6.   | French Calf Legs, second quality                                               |
| 6.   | French Kip, Legs                                                               |
| 6.   | French Calf Legs from extra brands                                             |
|      | American Calf Boot Legs 2 65                                                   |
|      | American Kip Boot Legs 3 25                                                    |
| 11.  | Grain Leather, Im. Morocco Leg, French Calf Feet 3 50                          |
| 11.  | Morocco Leg, French Calf Feet                                                  |
| 11.  | Morocco Leg, French Patent Leather Feet                                        |
| 11.  | Morocco Leg, Alligator Feet                                                    |
| 1.   | Napoleon Legs, all grain, Tongue Feet                                          |
| 1.   | Napoleon Legs, Grain, French Calf, or Kip Feet 6 50                            |
| 1.   | Napoleon Enamel Legs. "" " " " 800                                             |
| 22.  | Napoleon Enamel Legs, " " " " 8 00<br>Riding Legs, Enamel, " " " 9 00          |
|      | Hunting Legs, all Grain 9 00                                                   |
| 32.  | Napoleon Leggings, Grain or Enamel                                             |
|      | Boots Cut to Measure, 25 Cents Extra.                                          |
| Foot | ing Legs\$10.00 per doz., 85c, per pair.                                       |
|      | The Heel Measures of our Gents' Ready Fitted Uppers, are                       |
|      | 5 6 7 8 9 10 11                                                                |
|      | $\begin{array}{c ccccccccccccccccccccccccccccccccccc$                          |
|      | $12 	 12\frac{1}{2} 	 12\frac{1}{2} 	 13 	 13\frac{1}{2} 	 14 	 14\frac{1}{2}$ |
|      |                                                                                |
|      | FOR SOUTHERN TRADE.                                                            |
| Calf | Boot Uppers, cut expressly for Southern trade, and 16 inches high              |
|      | inches high\$4 00                                                              |
|      | SEND SAMPLE FOR SUBSTANCE WANTED.                                              |
|      | d d d d                                                                        |
|      | Gents' Cloth Overgaiters.                                                      |