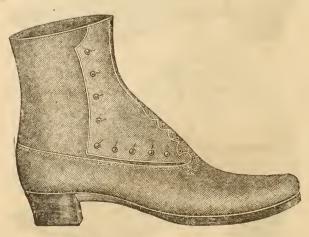

No. 9. Ladies' Seamless Button.

| French E | Kid Glaze | d | \$3 | 00 |
|----------|-----------|---|-----|----|
|----------|-----------|---|-----|----|

No. 3. Cloth Top Button.

| French | Glazed Kid Foxings | .\$3 | 00 |
|--------|--------------------|------|----|
| French | Mat Kid Foxings    | 3    | 25 |