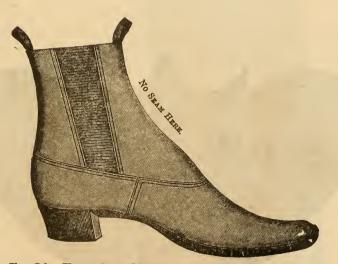

#### No. 80. Three Button Shoe.

| French Calf\$1  | 75 |
|-----------------|----|
| American Calf 1 | 25 |
| Whole Fox       | 00 |

#### No. 90. Yaehtsman.

| rench Patent Leather | 50 |
|----------------------|----|
| French Calf          | 75 |
| American Calf 1      | 25 |

#### No. 12. Webster Tie.

| French C | alf  | <br> | \$1 75 |
|----------|------|------|--------|
| American | Calf | <br> | 1 00   |

No. 41. Windsor.

| French | Calf |  |  | , , | \$2 00 | ) |
|--------|------|--|--|-----|--------|---|
|--------|------|--|--|-----|--------|---|

No. 61. Corinthian.

| Lace | Shoe | (har) | 0.0  |
|------|------|-------|------|
| Lace | Shoe |       | (00) |
|      |      | •     |      |

#### No. 23. Oxford Tie.

| French  | Calf    | <br> | <br> | \$1 25 |
|---------|---------|------|------|--------|
| America | in Calf | <br> | <br> | 1 00   |

#### No. 22. Seamless Oxford.

| French Calf   |                         | <br> | • • • • • • • • • • • • • • • • | \$1 75       |
|---------------|-------------------------|------|---------------------------------|--------------|
| American Calf | • • • • • • • • • • • • | <br> |                                 | $\dots$ 1 25 |

### No 60. Oriental Tie.

| French  | Call       | <br> |       | <br> |     |       |       |     |       |   | : | <br> |     | <br>   |      |    | <br>   |    |   | 9 | 82 | CO |  |
|---------|------------|------|-------|------|-----|-------|-------|-----|-------|---|---|------|-----|--------|------|----|--------|----|---|---|----|----|--|
| * *     | Mat Kid    | <br> |       | <br> |     |       |       |     |       |   |   |      |     |        |      |    |        |    |   | , | ່າ | 50 |  |
| 4.6     | Glored Kie |      | • • • | <br> | • • | • • • | • • • | • • | • • • | • |   |      | • • | ٠.     |      | ٠. |        | ٠. | • |   | 2  | 90 |  |
| A       | Glazed Kid | <br> |       | <br> |     |       |       | • • |       |   |   |      | ٠.  | <br>٠. |      | ٠. | <br>٠. | ٠. |   |   | 2  | 50 |  |
| America | n Calf,    | <br> | ٠.    | <br> | ٠.  |       |       |     |       |   |   |      |     | <br>   | <br> |    | <br>   |    |   |   | 1  | 25 |  |