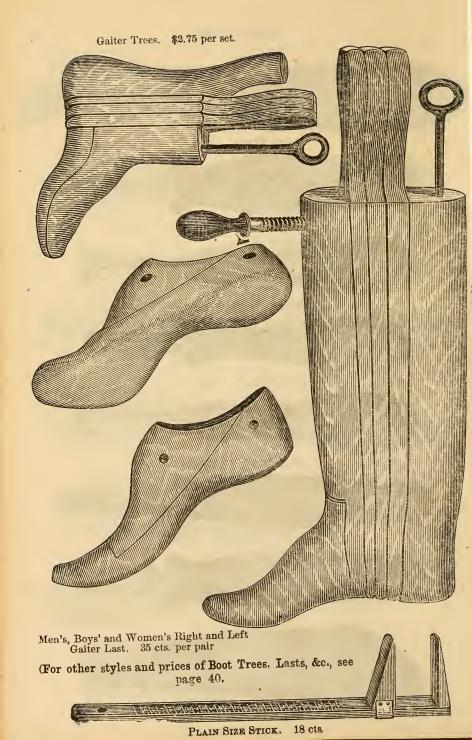

n Heel Shaves, Iron Frame. 60 cts.



Edge Shaves, 75 cts.



Snell & Atherton Welt Trimmer. 60 cts.



Welt Mill. 10 cts.



| Splitting | Machine | s, 8 | inch | 1\$2 | 00 |
|-----------|---------|------|------|------|----|
| "         | 4.6     | 10   | 6.6  |      | vv |
| 6.6       | 66      | 12   | 6.6  | 3    | 50 |









Double Shoulder Iron. 25 cts.



Single Shoulder Iron. 20 cts.



Double Collices. 30 cts.



Single Collices. 25 cts.



Double Shank, Iron. 30 cts.



Single Shank, Iron. 25 cts.



Top Channel Sett. 25 cts.



Channel Opener. 15 cts. Stitch Dividers. 15 cts.



Fudge Wheels. 30 cts.



Cord Wheel. 20 cts.



Bottom Wheel. 25 cts.



Stitch Wheel. 25 cts.



Shank Wheel. 20 cts.



French Wheel and Key. 40 cts.



Key for Wheel.



Yankee Key Wheel. 40 cts.





"

66



Clamps with Lever.....

Plain....

extra high, 3 sizes of feet..... 1 25

50

40



THE DEFIANCE BOOT & SHOE LENGTHENER,-Price, \$1.50.

Wir machen unsere beutschen Kunden besonders darauf ausmerksam, daß in unserem Geschäfte Deutsch gesprochen wird und alle Bestellungen in deutscher Sprache an uns gerichtet werden können.



EYELET HOOK SET .... \$4 00.

HOOKS AND STUDS.

Black or Gilt Hooks.....per thousand \$19



EVELET HOOK SET,\$2.50



\$18 00 10 00 Orimping Machines, Style A, with Brass Jaws... Style B, all Iron..... ESTABLISHED 1856.

# HENRY ARTHUR & CO.

MANUFACTURERS OF

# BOOT & SHOE UPPERS,

AND WHOLESALE DEALERS IN

HEMLOCK SOLE,

OAK SOLE,

UNION SOLE,

FRENCH CALF,

AMERICAN CALF.

CALF KID

GLAZED KID,

MAT KID,

SHEEP SKINS.

FRENCH MOROCCO.

AMERICAN MOROCC