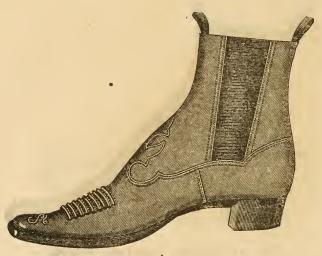

No. 15. Alexis Buckle. Plain or Fancy Vamp.

| Calf Top\$            | 2 25 |
|-----------------------|------|
| Morocco Top           | 2 25 |
| Kid Top               | 2 35 |
| Calf Top 3d grade     | 1 25 |
| Morocco Top 2d grade. | 1 75 |

#### No. 29. Crimpt or Creole Congress.

| French Calf\$2 2 | 5 |
|------------------|---|
| American Calf    | 0 |
| " " 2d grade     | 5 |

Cutting to measure, 25 cents extra. Wrinkles, 15 cents. Calf Lined, 15 cents extra.

No. 19. Alexis Lace.

| French Calf or Morocco Top                | 9 95                  |
|-------------------------------------------|-----------------------|
|                                           |                       |
| 2d grade Maroon Top<br>3d grade Calf Top. | 2 35                  |
| 3d grada Calf Ton                         | 1 75                  |
| od grade Carr Top                         | $1^{\circ}25^{\circ}$ |

No. 31. Congress Shoe.

Whole Vamp. Price, \$3 15. New Style.

No. 31 is a novelty; all the upper is in one piece. No instep piece and no separate quarter.

No. 21. Congress Shoe.

| French Calf   | фი  | ΛΛ |
|---------------|-----|----|
| American Calf | .φ~ | 00 |
|               | , Т | 50 |

No. 25. Gent's Button Gaiter.

| No. 25, | French Calf Kid '                     | Top Button  | 1           |             |   | 8 | \$3 50 |
|---------|---------------------------------------|-------------|-------------|-------------|---|---|--------|
|         | · · · · · · · · · · · · · · · · · · · |             | whole vamp  |             |   |   |        |
| 4.6     | Alligator "                           | 6.6         | "           |             |   |   | 3 50   |
|         | Patent Leather "                      |             |             |             |   |   |        |
| 66      | French Calf Cloth                     | Top "       |             |             |   |   | 2 75   |
| 6.6     | English Enamel K                      | id or Cloth | Top Button, | , whole vam | p |   | 3 00   |
| 4.6     | American Calf, 2d                     | grade Kid   | , "         |             |   |   | 1 75   |
| 6       | " " 3d                                | l " Cali    | f "         |             |   |   | 1 50   |

No. 40. Emperor Button.

\$2 65.

Cutting to measure, 25 cents extra. Wrinkles, 15 cents.

Calf Lined, 15 cents extra.

| No. 26. | French Calf Kid Top Congress. | \$2 25                                                                                 |
|---------|-------------------------------|----------------------------------------------------------------------------------------|
| 6.6     | 66 66 66                      |                                                                                        |
| 6.6     | Alligator "                   | " 3 25                                                                                 |
| 6.6     | Patent Leather "              | 2 75                                                                                   |
| e 6     | American Calf " "             |                                                                                        |
| 66      | 66 66 6                       | whole vamp     3 40       "     3 25        2 75        1 50       whole vamp     1 65 |
| 66      | " Calf Top "                  |                                                                                        |
| 66      |                               | whole vamp                                                                             |
| 6.6     | English Enamel, Cloth Top or  | Kid Top Congress, whole vamp 3 00                                                      |