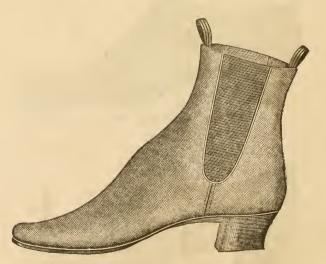

No. 6. Calf Boot,

| _             |            | D 441 A     | , |   |    |
|---------------|------------|-------------|---|---|----|
| French Calf L |            |             |   |   |    |
| French Calf L | egs, secor | id quality. |   | 3 | 00 |
| French Kip    |            |             |   |   |    |
| French Calf L |            |             |   |   |    |
| American Calf |            |             |   |   |    |
| American Kip  | Boot Leg   | S           |   | 3 | 25 |