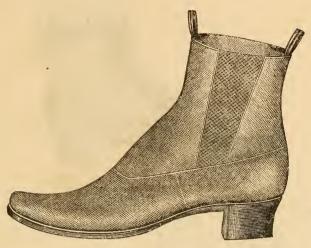

No. 8. Ladies' Congress.

| French Glazed Kid. Plain  | .\$2 | 50 |
|---------------------------|------|----|
| French Oil Morocco, Plain |      |    |
| French Calf Kid. No. 8    |      |    |
| French Mat Kid, No. 8     |      |    |
| Serge, Congress, Plain    |      |    |