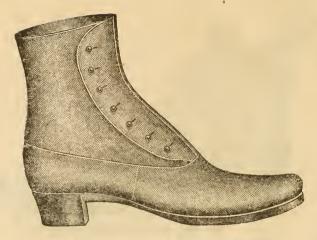

No. 9. Ladies' Seamless Button.

| French E | Kid Glaze | d | \$3 | 00 |
|----------|-----------|---|-----|----|
|----------|-----------|---|-----|----|

No. 3. Cloth Top Button.

| French | Glazed Kid Foxings | .\$3 | 00 |
|--------|--------------------|------|----|
| French | Mat Kid Foxings    | 3    | 25 |