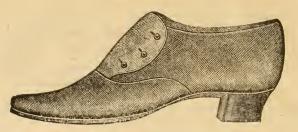

#### No. 80. Three Button Shoe.

| French Calf\$1  | 75 |
|-----------------|----|
| American Calf 1 | 25 |
| Whole Fox       | 00 |