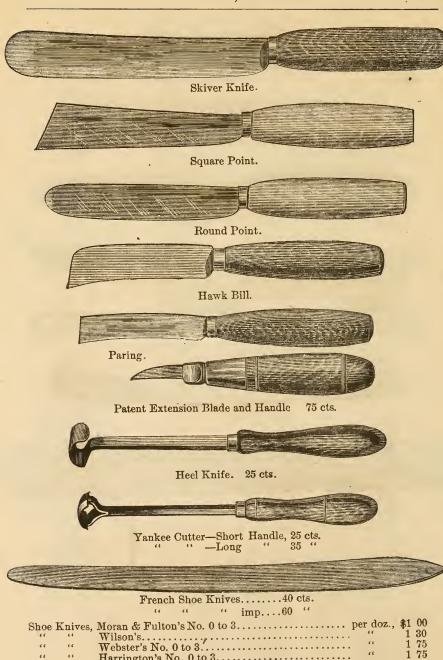

1   | 9        | 3                               | • •      |       | 10              |
| Heel Ba   | ll, Silhe  | imer's     | 100.      | 20c.     | 30c. 1                          | er doz.  |       |                 |
| • • •     | 2.11. 1.01 | na sucu    | 8         |          |                                 |          |       | 40              |
| Ullathor  | ne'e Bo    | ttom Ba    | ll, white | e and Br | tf                              | . "      |       | 30              |





Shoe Lifts, Horn, No. 1......\$1 00 per doz. 75 75 Brass. Nickel.



Steel Shanks, Gents' R. & L. 25 ets per doz.



Steel Shanks, Straight. 12 cts per doz,



Ladies' Straight Steel Shanks. 8 cts. per doz.





Shoe Hammers, 30 to 50 cts.



Boot Jacks, Iron, 20 cts.







Shank Burnisher. 35 cts.





Harrington's No. 0 to 3..... Shoe Knives, according to size and make....each, 10 to 25c. Skiving Knives, " 25 to 40c.

Skiving Knives,



Snell & Atherton Heel Shaves, Iron Frame. 60 cts.



Edge Shaves, 75 cts.



Snell & Atherton Welt Trimmer. 60 cts.



Welt Mill. 10 cts.



| Splitting | Machine | s, 8 | inch | 1\$2 | 00 |
|-----------|---------|------|------|------|----|
| "         | 4.6     | 10   | 6.6  |      | vv |
| 6.6       | 66      | 12   | 6.6  | 3    | 50 |









Double Shoulder Iron. 25 cts.



Single Shoulder Iron. 20 cts.



Double Collices. 30 cts.



Single Collices. 25 cts.



Double Shank, Iron. 30 cts.



Single Shank, Iron. 25 cts.



Top Channel Sett. 25 cts.



Channel Opener. 15 cts. Stitch Dividers. 15 cts.



Fudge Wheels. 30 cts.



Cord Wheel. 20 cts.