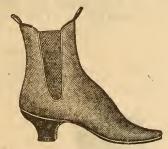

No. 8. Ladies' Congress.

| French Glazed Kid. Plain  | .\$2 | 50 |
|---------------------------|------|----|
| French Oil Morocco, Plain |      |    |
| French Calf Kid. No. 8    |      |    |
| French Mat Kid, No. 8     |      |    |
| Serge, Congress, Plain    |      |    |