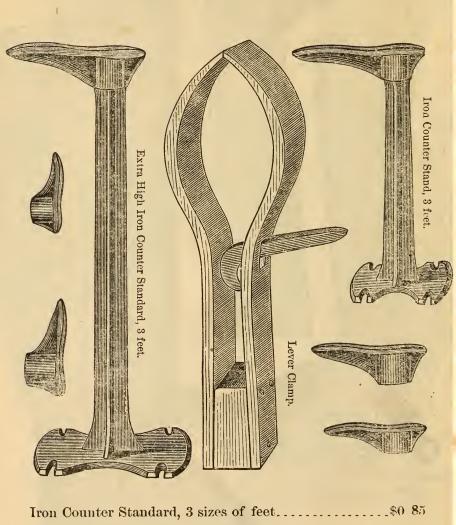

es, Iron Frame. 60 cts.



Edge Shaves, 75 cts.



Snell & Atherton Welt Trimmer. 60 cts.



Welt Mill. 10 cts.



| Splitting | Machine | s, 8 | inch | 1\$2 | 00 |
|-----------|---------|------|------|------|----|
| "         | 4.6     | 10   | 6.6  |      | vv |
| 6.6       | 66      | 12   | 6.6  | 3    | 50 |









Double Shoulder Iron. 25 cts.



Single Shoulder Iron. 20 cts.



Double Collices. 30 cts.



Single Collices. 25 cts.



Double Shank, Iron. 30 cts.



Single Shank, Iron. 25 cts.



Top Channel Sett. 25 cts.



Channel Opener. 15 cts. Stitch Dividers. 15 cts.



Fudge Wheels. 30 cts.



Cord Wheel. 20 cts.



Bottom Wheel. 25 cts.



Stitch Wheel. 25 cts.



Shank Wheel. 20 cts.



French Wheel and Key. 40 cts.



Key for Wheel.



Yankee Key Wheel. 40 cts.





"

66



Clamps with Lever.....

Plain....

extra high, 3 sizes of feet..... 1 25

50

40



THE DEFIANCE BOOT & SHOE LENGTHENER,-Price, \$1.50.

Wir machen unsere beutschen Kunden besonders darauf ausmerksam, daß in unserem Geschäfte Deutsch gesprochen wird und alle Bestellungen in deutscher Sprache an uns gerichtet werden können.



EYELET HOOK SET .... \$4 00.

HOOKS AND STUDS.

Black or Gilt Hooks.....per thousand \$19



EVELET HOOK SET,\$2.50



\$18 00 10 00 Orimping Machines, Style A, with Brass Jaws... Style B, all Iron..... ESTABLISHED 1856.

# HENRY ARTHUR & CO.

MANUFACTURERS OF

# BOOT & SHOE UPPERS,

AND WHOLESALE DEALERS IN

HEMLOCK SOLE,

OAK SOLE,

UNION SOLE,

FRENCH CALF,

AMERICAN CALF.

CALF KID

GLAZED KID,

MAT KID,

SHEEP SKINS.

FRENCH MOROCCO.

AMERICAN MOROCCO,

IMITATI