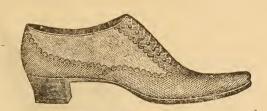

#### No. 29. Crimpt or Creole Congress.

| French Calf\$2 2 | 5 |
|------------------|---|
| American Calf    | 0 |
| " " 2d grade     | 5 |

Cutting to measure, 25 cents extra. Wrinkles, 15 cents. Calf Lined, 15 cents extra.