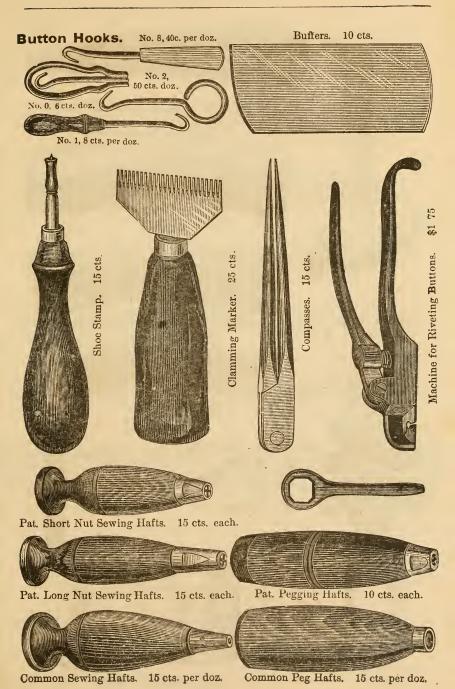

e Stic | eks, plai  | N          |           |          |                                 | each,    |       | $\frac{18}{30}$ |
| •         |            |            |           |          |                                 |          |       | 30<br>45        |
|           |            | re         | ) No. 1   | 9        | 3                               | • •      |       | 10              |
| Heel Ba   | ll, Silhe  | imer's     | 100.      | 20c.     | 30c. 1                          | er doz.  |       |                 |
| • • •     | 2.11. 1.01 | na sucu    | 8         |          |                                 |          |       | 40              |
| Ullathor  | ne'e Bo    | ttom Ba    | ll, white | e and Br | tf                              | . "      |       | 30              |





Shoe Lifts, Horn, No. 1......\$1 00 per doz. 75 75 Brass. Nickel.



Steel Shanks, Gents' R. & L. 25 ets per doz.



Steel Shanks, Straight. 12 cts per doz,



Ladies' Straight Steel Shanks. 8 cts. per doz.





Shoe Hammers, 30 to 50 cts.



Boot Jacks, Iron, 20 cts.







Shank Burnisher. 35 cts.





Harrington's No. 0 to 3..... Shoe Knives, according to size and make....each, 10 to 25c. Skiving Knives, " 25 to 40c.

Skiving Knives,



Snell & Atherton Heel Shaves, Iron Frame. 60 cts.



Edge Shaves, 75 cts.



Snell & Atherton Welt Trimmer. 60 cts.



Welt Mill. 10 cts.



| Splitting | Machine | s, 8 | inch | 1\$2 | 00 |
|-----------|---------|------|------|------|----|
| "         | 4.6     | 10   | 6.6  |      | vv |
| 6.6       | 66      | 12   | 6.6  | 3    | 50 |









Do