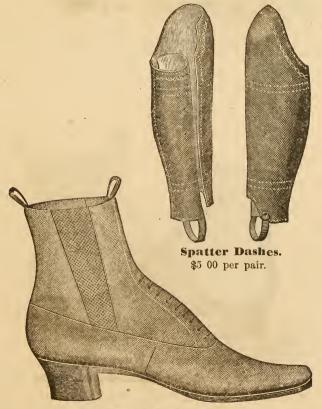

#### Gent's Cloth Overgaiters.

| Card | l No.      |              |     |       |   | Per   | loz. | Per | pr. |
|------|------------|--------------|-----|-------|---|-------|------|-----|-----|
| 35   | Fine Black | Overgaiters. | , 4 | butto | n | .\$13 | 50   | \$1 | 25  |
| 35   | 66         | 46           | 6   | 6.6   |   | . 18  | 00   | 1   | 75  |
| 35   | Fancy Mixe | d Colors,    | 4   | **    |   | . 10  | 00   | 1   | 00  |

35. Fine Black Overgaiters, 4 Button, \$13.50 per doz., \$1.25 per pr. 35. " " 6 " 18.00 " 1.75 " 35. Fancy Mixed Colors, 4 " 10.00 " 1.00 "

| Ladies' French G                                                                                                                           | lazed Kid.                                                                                                                     |                                              |
|--------------------------------------------------------------------------------------------------------------------------------------------|--------------------------------------------------------------------------------------------------------------------------------|----------------------------------------------|
| 43 " " Empress, 3 Bu 42 " " Empress Tie 8 " " Congress 4 " " Side Lace 44 " " Newport Tie. 0 " " Three Strap Si 3 Cloth Button, Glazed Kid | ess Gaiter, patented. 3 atton. 2 2 2 2 2 2 andal. 2 3                                                                          | 00<br>00<br>00<br>50<br>50<br>00<br>00<br>25 |
| Ladies' French C  5 Calf Kid, Button, French Stock  7 " Po. Laced  8 " Congress, New Style, Who Cutting to measure, 25  Ladies' French Oi  |                                                                                                                                | 50<br>00<br>25                               |
| 5 Oil Morocco, Button                                                                                                                      | \$2<br>                                                                                                                        | 15<br>65<br>00                               |
| Card No.  2 Lasting Congress  5 " Button  7 " Po. Laced  Ladies Ca                                                                         |                                                                                                                                | 25<br>65<br>15                               |
| Card No.                                                                                                                                   | \$1<br>2                                                                                                                       |                                              |
| 33 French Glazed Kid, Button, \\ \frac{8}{\\$} 33 French Oil Morocco, Button, \\ \}                                                        | -9-10     11-12     13-160       -9-10     \$1.85     \$2.0       -9-10     11-12     13-160       51.30     \$1.50     \$1.60 | 00                                           |
| Misses' Po. Lace Bals. 25 cents pe<br><b>Boys' Uppe</b><br>Boys' Calf Boot Legs, 1 to 5, according to                                      | ers.<br>to size\$2 50 to 3                                                                                                     |                                              |
| Boys' Balmorals                                                                                                                            | $ \begin{array}{cccccccccccccccccccccccccccccccccccc$                                                                          | 60                                           |
| Boys' Kid Top Button                                                                                                                       | $\begin{array}{cccccccccccccccccccccccccccccccccccc$                                                                           | 10                                           |