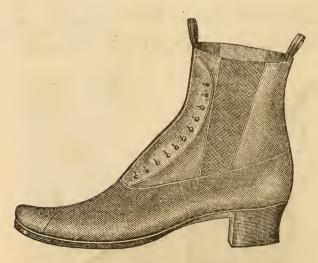

No. 31. Congress Shoe.

Whole Vamp. Price, \$3 15. New Style.

No. 31 is a novelty; all the upper is in one piece. No instep piece and no separate quarter.

No. 21. Congress Shoe.

| French Calf   | фი  | ΛΛ |
|---------------|-----|----|
| American Calf | .φ~ | 00 |
|               | , Т | 50 |