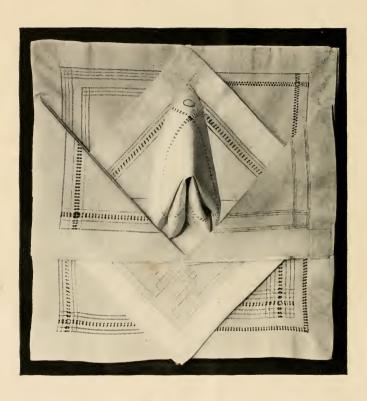

# Scarfs, Shams and Doilies.

We have fifty styles of hemstitched and fancy drawn work, in sizes:

14 x 14 20 x 20 20<sup>2</sup> x 30<sup>2</sup> 27 x 27 36 x 36 22 x 56 22 x 76<sup>2</sup>

Other sizes to order.