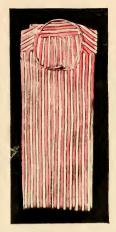

### Night Shirts.

We have all grades, plain and fancy trim med, muslin, cambric, twill and flannel, with and without collars, light and heavy weight.

Pajamas in cotton and outing flannel.

Night Shirts. (Continued)