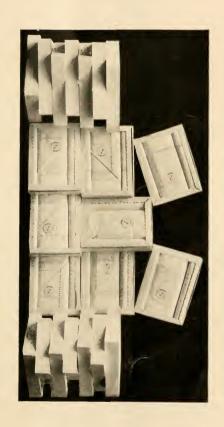

### Sheets

are carried in stock for full size, ¾ size, and for single beds, cots and cribs, in bleached unbleached and half bleached:

54 inches wide.
63 " "
72 " "
81 " "
90 " "

Torn sizes, 90 inches long.

Ready to use.

Sheets are made with a 2 inch hem on one end and a 1 inch hem on the other end, except 99 inches and over, these are made with a 3 inch hem on one end and a 1 inch hem on the other.

Special lengths or special hems made to order.