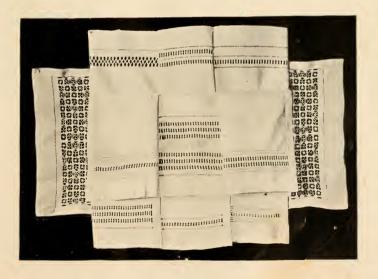

# Fancy Sheets and Pillow Cases.

In addition to plain hemmed goods we offer a large variety of fancy hemstitched, hand drawn and embroidery inserted work, also a choice selection of ruffled and tucked work.

#### SHEETS AND PILLOW CASES.

We carry in stock and make to order a handsome line of hand drawn hemstitched and embroidery inserted sheets and pillow cases in sets, (one sheet and two pillow cases) in a neat box suitable for wedding, holiday and birthday gifts at prices from \$1.25 to \$2.75 per set.