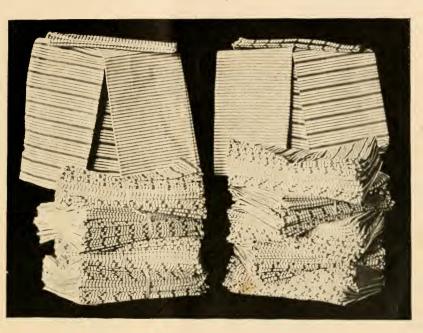

### Sheets

are carried in stock for full size, ¾ size, and for single beds, cots and cribs, in bleached unbleached and half bleached:

54 inches wide.
63 " "
72 " "
81 " "
90 " "

Torn sizes, 90 inches long.

Ready to use.

Sheets are made with a 2 inch hem on one end and a 1 inch hem on the other end, except 99 inches and over, these are made with a 3 inch hem on one end and a 1 inch hem on the other.

Special lengths or special hems made to order.

### Pillow Cases

are carried in stock:

36 inches in circumference.

| 42 | 4.6 | 66  | 66  |
|----|-----|-----|-----|
| 45 | 44  | 6.6 | 6.  |
| 48 | 4.6 | 66  | . 6 |
| 50 | "   | 4.4 | 6.6 |
| 54 | "   | 6.6 | "   |

Torn sizes 36,  $38\frac{1}{2}$ ,  $40\frac{1}{2}$  inches long, all sizes, with 2 inch hem, except  $40\frac{1}{2}$  inches long which have a 3 inch hem.

Special sizes and special hems made to order.