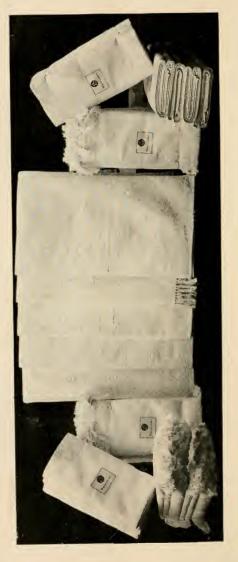

### Pillow Cases

are carried in stock:

36 inches in circumference.

| 42 | 4.6 | 66  | 66  |
|----|-----|-----|-----|
| 45 | 44  | 6.6 | 6.  |
| 48 | 4.6 | 66  | . 6 |
| 50 | "   | 4.4 | 6.6 |
| 54 | "   | 6.6 | "   |

Torn sizes 36,  $38\frac{1}{2}$ ,  $40\frac{1}{2}$  inches long, all sizes, with 2 inch hem, except  $40\frac{1}{2}$  inches long which have a 3 inch hem.

Special sizes and special hems made to order.

# Scarfs, Shams and Doilies.

We have fifty styles of hemstitched and fancy drawn work, in sizes:

14 x 14 20 x 20 20<sup>2</sup> x 30<sup>2</sup> 27 x 27 36 x 36 22 x 56 22 x 76<sup>2</sup>

Other sizes to order.