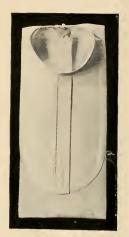

### Night Shirts.

We have all grades, plain and fancy trim med, muslin, cambric, twill and flannel, with and without collars, light and heavy weight.

Pajamas in cotton and outing flannel.

Night Shirts. (Continued)