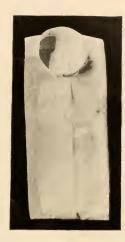

### Night Shirts.

We have all grades, plain and fancy trim med, muslin, cambric, twill and flannel, with and without collars, light and heavy weight.

Pajamas in cotton and outing flannel.

Night Shirts. (Continued)