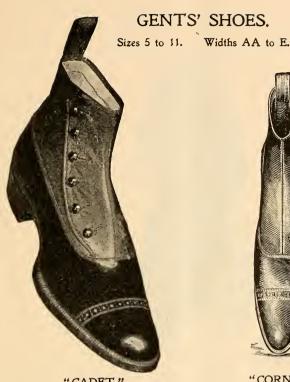

Sizes 5 to 12. Widths AA to E.

CADET TOE.

C. 225. Fine French Calf, Foxed, Kangaroo Top, Balmoral, Tip, either Single or Double Sole, "Cadet" Last...\$6 00

| C. 47. French Patent Leather,<br>Foxed, Kid Top, Lace Boot,<br>Tip, Medium Weight Sole,<br>"Cadet" Last\$5 00       | C. 503. Fine Calf, Foxed, Kangaroo Top, Balmoral, Tip, Heavy Single Sole, "Cadet" Last\$5 00                        |
|---------------------------------------------------------------------------------------------------------------------|---------------------------------------------------------------------------------------------------------------------|
| C. 0410. Patent Leather, Foxed,<br>Kid Top, Balmoral, Tip,<br>Medium Sole, "Cadet"<br>Last \$4 00                   | C. 354. Best Hamburg Cordovan,<br>Foxed, Kid Top. Balmorals,<br>Tip, Calf Lined, Double<br>Sole, "Cadet" Last\$6 00 |
| C. 81. English Enamel Leather,<br>Foxed, Kid Top, Balmorals,<br>Calf Lined, Tip, Double Sole,<br>"Cadet" Last\$6 00 | C. 55. Fine Calf, Foxed, Kangaroo Top, Balmoral, Tip, Heavy Single Sole, "Cadet" Last\$4 00                         |
| C. 11. English Enamel Leather,<br>Foxed, Kid Top. Balmorals,<br>Tip, Double Sole, "Cadet"<br>Last                   | C. 361. Fine Calf, Foxed, Kangaroo Top, Balmoral, Tip. Heavy Single Sole, "Cadet" Last \$3.00                       |

"CORNELL."

- C. 244. Best French Patent Leather, Foxed, Kid Top, Buttoned Boot, Tip, Medium Weight Sole, "Cornell"
- C. 409. French Patent Leather, Foxed, Kid Top, Buttoned Boot, Tip, Single Sole, "Cornell" Last.....\$4 00
- C. 047. French Patent Leather, Foxed, Kid Top, Buttoned Boot, Tip, Medium Weight Sole, "Cornell" Last..\$6 00
- C. 26. French Patent Leather, Foxed, Kid Top, Buttoned Boot, Tip, Single Sole, "Cornell" Last.....\$5 00
- C. 237. Fine French Calf, Foxed, Kid Top, Buttoned Boot. Tip, "Cornell" Last, Heavy Single Sole..... \$6 00