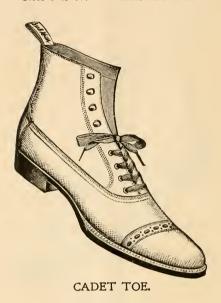

Sizes 5 to 12. Widths AA to E.

CADET TOE.

C. 225. Fine French Calf, Foxed, Kangaroo Top, Balmoral, Tip, either Single or Double Sole, "Cadet" Last...\$6 00

| C. 47. French Patent Leather,<br>Foxed, Kid Top, Lace Boot,<br>Tip, Medium Weight Sole,<br>"Cadet" Last\$5 00       | C. 503. Fine Calf, Foxed, Kangaroo Top, Balmoral, Tip, Heavy Single Sole, "Cadet" Last\$5 00                        |
|---------------------------------------------------------------------------------------------------------------------|---------------------------------------------------------------------------------------------------------------------|
| C. 0410. Patent Leather, Foxed,<br>Kid Top, Balmoral, Tip,<br>Medium Sole, "Cadet"<br>Last \$4 00                   | C. 354. Best Hamburg Cordovan,<br>Foxed, Kid Top. Balmorals,<br>Tip, Calf Lined, Double<br>Sole, "Cadet" Last\$6 00 |
| C. 81. English Enamel Leather,<br>Foxed, Kid Top, Balmorals,<br>Calf Lined, Tip, Double Sole,<br>"Cadet" Last\$6 00 | C. 55. Fine Calf, Foxed, Kangaroo Top, Balmoral, Tip, Heavy Single Sole, "Cadet" Last\$4 00                         |
| C. 11. English Enamel Leather,<br>Foxed, Kid Top. Balmorals,<br>Tip, Double Sole, "Cadet"<br>Last                   | C. 361. Fine Calf, Foxed, Kangaroo Top, Balmoral, Tip. Heavy Single Sole, "Cadet" Last \$3.00                       |