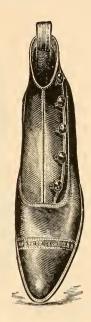

Sizes 5 to 12. Widths AA to E.

CADET TOE.

C. 225. Fine French Calf, Foxed, Kangaroo Top, Balmoral, Tip, either Single or Double Sole, "Cadet" Last...\$6 00

| C. 47. French Patent Leather,<br>Foxed, Kid Top, Lace Boot,<br>Tip, Medium Weight Sole,<br>"Cadet" Last\$5 00       | C. 503. Fine Calf, Foxed, Kangaroo Top, Balmoral, Tip, Heavy Single Sole, "Cadet" Last\$5 00                        |
|---------------------------------------------------------------------------------------------------------------------|---------------------------------------------------------------------------------------------------------------------|
| C. 0410. Patent Leather, Foxed,<br>Kid Top, Balmoral, Tip,<br>Medium Sole, "Cadet"<br>Last \$4 00                   | C. 354. Best Hamburg Cordovan,<br>Foxed, Kid Top. Balmorals,<br>Tip, Calf Lined, Double<br>Sole, "Cadet" Last\$6 00 |
| C. 81. English Enamel Leather,<br>Foxed, Kid Top, Balmorals,<br>Calf Lined, Tip, Double Sole,<br>"Cadet" Last\$6 00 | C. 55. Fine Calf, Foxed, Kangaroo Top, Balmoral, Tip, Heavy Single Sole, "Cadet" Last\$4 00                         |
| C. 11. English Enamel Leather,<br>Foxed, Kid Top. Balmorals,<br>Tip, Double Sole, "Cadet"<br>Last                   | C. 361. Fine Calf, Foxed, Kangaroo Top, Balmoral, Tip. Heavy Single Sole, "Cadet" Last \$3.00                       |