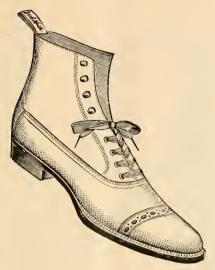

Sizes 5 to 12. Widths AA to E.

CADET TOE.

C. 225. Fine French Calf, Foxed, Kangaroo Top, Balmoral, Tip, either Single or Double Sole, "Cadet" Last...\$6 00

| C. 47. French Patent Leather,<br>Foxed, Kid Top, Lace Boot,<br>Tip, Medium Weight Sole,<br>"Cadet" Last\$5 00       | C. 503. Fine Calf, Foxed, Kangaroo Top, Balmoral, Tip, Heavy Single Sole, "Cadet" Last\$5 00                        |
|---------------------------------------------------------------------------------------------------------------------|---------------------------------------------------------------------------------------------------------------------|
| C. 0410. Patent Leather, Foxed,<br>Kid Top, Balmoral, Tip,<br>Medium Sole, "Cadet"<br>Last \$4 00                   | C. 354. Best Hamburg Cordovan,<br>Foxed, Kid Top. Balmorals,<br>Tip, Calf Lined, Double<br>Sole, "Cadet" Last\$6 00 |
| C. 81. English Enamel Leather,<br>Foxed, Kid Top, Balmorals,<br>Calf Lined, Tip, Double Sole,<br>"Cadet" Last\$6 00 | C. 55. Fine Calf, Foxed, Kangaroo Top, Balmoral, Tip, Heavy Single Sole, "Cadet" Last\$4 00                         |
| C. 11. English Enamel Leather,<br>Foxed, Kid Top. Balmorals,<br>Tip, Double Sole, "Cadet"<br>Last                   | C. 361. Fine Calf, Foxed, Kangaroo Top, Balmoral, Tip. Heavy Single Sole, "Cadet" Last \$3.00                       |