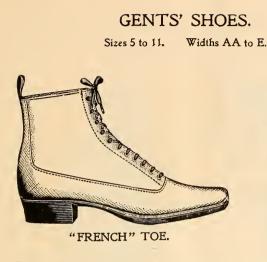

"FRENCH" TOE.

- C. 6. French Patent Leather, Foxed, Kid Top, Balmoral, Single Sole, French Toe. \$6 00
- C. 91. Fine Vici Kid Balmoral, No Tip, Single Sole, Medium French Toe.......\$5 00
- C. 334. Vici Kid Balmoral, No Tip, Single Sole, French Toe .........\$3 00
- C. 101. Russet Sealskin Balmorals, No Tip, Heavy Single Sole, Full French Toe...........\$6 00
- C. 368. Fine Calf, Foxed, Kangaroo Top, Balmorals, Tip, Calf Lined, Double Sole, French Toe, Sizes 6 to 12......\$3 50