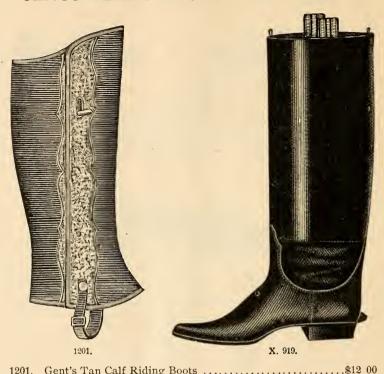

Toe.... 3 00

C. 27.

C. 27. Boy's Patent Leather Oxford Pumps, Opera Toe, Sizes, 11 to \$2 00 Sizes, 1, 1½ and 2 25 Sizes, 2½ to 5½ 250



C. 28.

| C. 28.         | Boy's Patent    | Leather | Dress  | Pumps,   | Opera | Toe, | Sizes, | 11  | to |
|----------------|-----------------|---------|--------|----------|-------|------|--------|-----|----|
| <b>C. N</b> O. | 13½             |         |        |          |       |      |        | \$2 | 00 |
|                | Sizes, 1 to 4½. |         |        |          |       |      |        |     |    |
|                | Sizes, 5 and 51 |         |        |          |       |      |        |     |    |
| C. 15.         | Gent's Patent   | Leather | Oxford | l Pumps, | Opera | Toe  |        | . 3 | 50 |

## GENTS' RIDING BOOTS AND LEGGINGS.



#### FELT SLIPPERS.

Felt Uppers-Felt Soles.



Style 101. Nullifier.

Of fine black Toilet Felt. Perfection for a house or office shoe, and as easily put on as a slipper. It thoroughly protects the instep and ankle, and is just what is wanted by those who cannot wear slippers. Thick Felt Sole. Sizes, 5 to 12, Widths, B to EE. Price, \$3 50



Style 90. Toilet, No Heel.

The standard Slipper, and is one of our most popular styles, made of Black Felt. Is shapely, comfortable and light. Widths, A to EE, Sizes, 5 to 12. Price, \$1 50



No. 40.

Moulded from one piece of Toilet Felt without any sole.

#### Style 50. Rubber Boot Slipper.

Felt Uppers-Leather Soles.



Style 241. Romeo.

This slipper is made of one piece of Black Felt. The sole is belting leather—the most flexible and best we