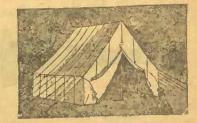

hel capacity, each 20c; dozen, \$2.10.

2 bushel capacity. enels 40e; dozen, \$4.50



Best Green Willow Feed Baskets, eapacity: 1 bushel, each



Haycock Covers

These are used for covering haycocks from sudden storms. They are made of good duck canvas, and have eyelet bole corners.

Haycock Covers, size 5 x 5 feet, each 60c.

Haycock Covers, size 6 x 6 feet, each 80c. Haycock Covers, size 7 x 7 feet, each \$1.



Stack or Grain Covers

Made of extra quality, 8 ounce duck, priced without poles, but with eyelets at sides, with short ropes attached. These covers may be used for covering grain in bags or barrels, or any other similar work.

10 x 16 feet, \$4 00 | 16 x 24 feet, \$9 60

12 x 18 feet, 5 40 | 18 x 30 feet, 13 50

14 x 20 feet, 7 00 | 20 x 36 feet, 18 00

24 x 40 feet, \$24.00.



White Wall Tents

The prices include poles and pins, and our 8 oz. and 10 oz. duck canvas is the very best.

| Size.                                                       | Height.               | 8 oz.<br>duck.                                       | 10 oz.<br>duck.                                     |
|-------------------------------------------------------------|-----------------------|------------------------------------------------------|-----------------------------------------------------|
| 7 x 7 feet<br>7 x 9 "<br>8 x 12 "<br>10 x 11 "<br>12 x 14 " | 7<br>7<br>8<br>9<br>9 | * \$7 50<br>8 50<br>12 00<br>15 75<br>19 00<br>21 00 | \$ 8 50<br>9 50<br>13 25<br>17 75<br>21 00<br>23 00 |



#### FLAGS

Cotton Flags, on sticks, either Canadian flags or Union Jacks, both same prices.

|