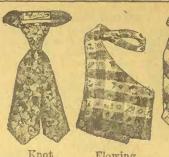

ks, all newest popular shades, 15e, 20e and 25e each.



4 --- Men's White Lawn Bow Ties, 10c, 15c and 25e each, according to quality.



#### Men's Washable Ties

5-Men's Summer Washable String Ties, in great assortment, all shades, all patterns, stripe and check, 10c each; 3 for 25c.

5-Men's Fine String Ties, washable, newest popular shades and patterns, 13c each; 2 for 25e.

6-Men's Fine All Silk String Ties, polka dot and fancy stripes and checks, in all colors, also in black silk or satin, 25c each.

#### Men's Four-in-Hand Ties



-Men's Faney Four-ix-hand Washable Ties, in stripes and ehecks and dots, 15c each; 2 for 25c

Men's Fancy Silk Four-in-hand Ties, all the latest and most desirable patterns in very great assortment, 25e each.

Men's Fine Black Silk Fonrin-hand Tics, 25c.



Flowing Men's Knot Ties

10-Men's Fancy Colored Silk Knot Ties, with silk backs, dark or light shades, in checks, stripes, dots, and solid colors, 25c. 11-Men's Black Silk or Satin Knot Ties, 25c.

Flowing End Ties

-Men's Fancy Washable Flowing End Ties, all tints and shades, in stripes or

13-Men's Navy Blue Mercerized Flowing End Tie, with fancy dot, very nobby and dressy, 25c.

14-Men's Fancy Silk Flowing End Ties, all desirable colors, 50c each.

#### Men's Puff Ties

15-Men's Fancy Silk Puff Ties, checks and stripes, all desirable colors, 25c.



Windsor Ties

Puff

16-Boys' Silk Windsor Ties in fancy dots and plaids, 15e and 25c each, according to quality

### Neck Scarfs

Postage 5c each.

No. I .-- Men's Fancy Cashmerc Neck Scarfs or Mufflers, dark eheck or light spot pattern, 2