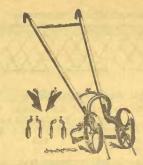

y 10 cubic feet of earth, track 4
feet 2 inches; weight 400 lbs., \$45.00.



Cultivators—Well made from wheel to handles; solid steel frame; width of track adjustable, depth of cut adjustable; teeth all reversible; weight about 80 lbs. Hilling teeth and cutting tooth with each cultivator. Cultivators, with width lever and wheel lever, \$6.50.



Steel Frame Harrow

A combined field cultivator and garden harrow and pulverizer. It can be widened er narrowed instantly with a lever for the purpose. Frame is made of best steel. Each harrow is complete with wheel as pictured, and each has 14 teeth, which may be set to any slant. Total weight about 80 lbs., price complete, \$6.75.



#### England's Greatest Razor

Regular price \$3, our special price only \$1, postpaid to any office in Canada.



#### Garden Cultivator

This a superior hand cultivator for garden nse. It has two wheels, and a new device for expanding and enclosing which permits the operator to do so at once. It is made of best material, and well constructed. The expanding lever is not shown in the picture above. It is complete with attachments for harrowing, furrowing and covering. Altogether it is a very handy machine for gardens, and will quickly save its price, which is only \$5.00 all complete. Weight about 25 lbs.



#### Improved Seed Sower

For use in the cultivation of onions, carrots, beets, parsnips, strawberries and all other small drill crops. This machine will do the work of six men with hoes. It is a perfect small seed sower, sowing any kind of seed with greatest regularity, without waste or clogging