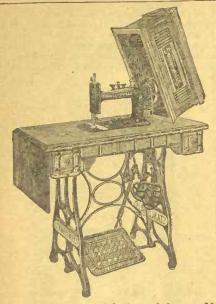

It is slower than express, but if the order weighs 100 lbs. or more, then it is by far the chespest method of transportation. On the back cover page we give the freight rates per 100 lbs. from Hamilton to many different stations in Canada. From these rates you can form some good idea of what the charges on a shipment to you would cost. All shipments from us secure the very lowest rates. The lowest charge the railway companies will make on say freight shipment is the first-class rate on 100 lbs., and even then in no instance less than 45c. You should always, therefore. when you are making a freight shipment, see that your order amounts to 100 lbs. or 125 lhs. or over, then you will secure the best there is in the rates. If you cannot make this weight with your own order, then ask some friends to join you. All tools, hardware. herness and all other goods which can be packed in boxes secure the 2nd class rates, slso iron beds, iron pipes and iron barrow wheels are 2nd class. Sucharticles as organe, barrel churns, sewing machines, unpainted carts and buggies go as first-class freight. The most important thing to remember in making up a freight order is to see that it weighs 100 lbs. or 125 lbs. or over. If you wish further information upon any article, write to