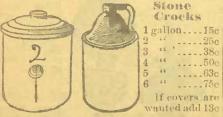

It is slower than express, but if the order weighs 100 lbs. or more, then it is by far the chespest method of transportation. On the back cover page we give the freight rates per 100 lbs. from Hamilton to many different stations in Canada. From these rates you can form some good idea of what the charges on a shipment to you would cost. All shipments from us secure the very lowest rates. The lowest charge the railway companies will make on say freight shipment is the first-class rate on 100 lbs., and even then in no instance less than 45c. You should always, therefore. when you are making a freight shipment, see that your order amounts to 100 lbs. or 125 lhs. or over, then you will secure the best there is in the rates. If you cannot make this weight with your own order, then ask some friends to join you. All tools, hardware. herness and all other goods which can be packed in boxes secure the 2nd class rates, slso iron beds, iron pipes and iron barrow wheels are 2nd class. Sucharticles as organe, barrel churns, sewing machines, unpainted carts and buggies go as first-class freight. The most important thing to remember in making up a freight order is to see that it weighs 100 lbs. or 125 lbs. or over. If you wish further information upon any article, write to