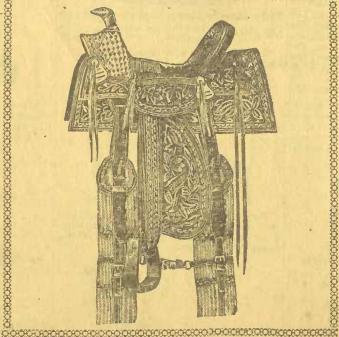

ced, serviceable article. Price, only \$6.50. Weight 8 lbs.



No. 7 Saddle-"Cowboys' Favorite." Men's Mexican Saddle, full covered leather seat, made on a 14 inch rawhide covered Morgan saddletree, fancy stamped leather fenders of large size, extra large size solid leather skirts underlined with wool, double-rigged with two good cotton web cinches, plain wood stirrnps with 11 inch stirrup straps. A handsome, well made saddle, at a very reasonable price. Price, as il-lustrated, only \$12.50; if wanted with fancy leather covered stirrups, add \$1.00. Wt. 14 lbs.

THEY SAY WE CAN'T The regular harness makers say we can't sell a first-class open top working farm horse collar for \$1,50. We say we can. Those who have bought them from us say we are doing it. If you want some collars, test us.



THE PRIDE OF THE NOR'WEST.

No. 15-Our New "Pride of the Nor west" Saddle is one of the strongest, best and most desirable stock saddles made in this country. The stock is the best Oregon oiled skirting, and this is without question the best saddle leather tanned. The sewing, stampwith leather covered stirrups, add \$1 extra. Weight 10 lbs. in and carving are all done by hand by men who are artists as well as the most expert saddle makers. We guarantee these saddles to be made on the best and strongest trees, to be made of the very best saddle leather, by skilled workmen. Tree, 16 in., "steel fork," genuine Montana, rawhide

covered; skirts, 30 in. long, wool lived, extending well back of cantle, all hand stamped; loop in front; fine hand sewed roll cantle; stirrup straps, 3 in. wide to