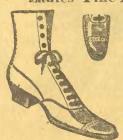

foot and looks neat. Sizes 2½ to 8, \$2.

#### Women's Common Sense Shoes

Sizes 24 to 8; postage 25c

91 - Women's Dongola Kid Button Shoes, common senso wide toe, \$1.50.

Dongola Kid Button

Shoes, common sense wide toe, a shoe that gives absolute comfort, \$2.



up-to-date shoe, \$2 94 — Women's Fine

newest shape toe, Goodyear welt sole, \$2.50 finest shoes, \$3.

### Women's Lace Shoes



97-Women's glove grain leather lace shoes, standard screw soles, soft uppers, grand value, \$1

98-Women's whole stock kip laced shoes, heavy and hard to wear ont, \$1.50.

99-Old ladies' dongola kid lace shoes, common sense width and very comfortable,\$1.50 100-Old ladies' very fine dongola kid lace shoes, plain wide toe, common sense shoe, very soft and easy, \$2.

#### Ladies' Fine Lace Shoes



101 - Women's oil pebble laced skating shoes, stand-ard screw soles. This makes a splendid winter wearing shoe for women, \$1.25.

102-Ladies' oil pebble laced skating sboes, very latest shape toes, self

tipped, fexed standard screw soles, \$1.50. 103-Ladies' Dongela Kid Lace Shoes, very

neat shape toes, 1.25. 104—Ludies' Very Fine Dongola Kid Lace Shoes, neat stylish shape toes, kid toe caps, extension soles, grand value, \$1.50. 105—Ladies' Fine Dongola Kid Lace Shoes,

made on wide E last to fit wide feet, ? very comfortable neat looking shoe, \$2. 106—Ladies' fine Dongola Kid Lace Shoes, new shape toes, extension soles, kid caps,

very stylish, \$2. 107—Ladies' Chocolate Dongola Kid Lace Shoes, very latest style, extension and

light soles, latest shape toes, \$2. 108—Ladies' Very