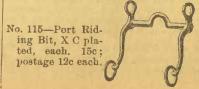

No. 1042—Double wire bit, X C plated, each 15c. Postage 7c. each.



No. 105—Single Wire Bit, with snaffle XC plated, each 15c. Postage 7c each.



No. 106—Double Wire Scissor Bit, with snaffle, X C plated, each 20c. Postage 8c.



No. 107—Stiff, Rubber Covered Bit, XC plated, each, 20c. Postage 9 cents each.



No. 108—Stiff, Rubber Covered Bit, bright plated, with snaffle, each 25c. Post. 9c.



No. 110—Flexible Chain Rubber Covered Bit, nickel plated, with snaffle, each 50c. Postage 10 cents each.



No. 111—Lolling Bit, nsed on horses that hang out their tongues, 50c. Post. 10c.



No. 112—Rockwell Severe Bit, X C plated, each 18c; postage 10c each.



No. 113-J. 7. C. Severe Bit, X C plated, each 45c; postage 13c each.



No. 114—Overdraw Check Bit, nickel, each 5c; postage 3c each.





No. 116—Riding Bit, smooth mouth-piece, jointed, with double snaffle, each 15e. Postage 8c each.



No. 117—Riding Bit, twisted single mouthpiece, jointed, double snaffle, X C plated, each 15c; postage 8c each.



No. 118—Riding Bit, twisted double monthpiece, jointed, double snaffle, X C plated, each 20c; postage 8c each.



No. 1181—Large Ring Riding Bit, XC plated, jointed, each 20c; postage 8c.

No. 119—Hanoverian Bridle Bit, X C plated for double reins, each 25c; postage 15c.





No. 1190—Hanoverian Bridle Bit, stiff mouth, XC plated, price 25c ea.; post. 15c No. 1191—Hanoverian Bridle Bit, port mouth, XC plated, price 25c ea.; post. 15c. No. 1192—Pelham Rule Jointed Riding Bit, for double rein, with curb chain, 90c each.



No. 120—Heavy Stallion Bit, straight heavy solid mouth-