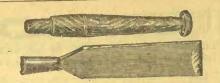

|
| -  |          |      | 74. TWO. | 571 | A STATE OF THE STA |





Carpenters' Sleeks, very hest quality, improved socket pattern. complete with handles; 3 inch, \$1.25 each; 3½ inch, \$1.50 each; 4 inch, \$1.75 each.



Turning Chisels, without handles † inch, each 15c | 7 inch, each 25c. " 35c. 66 " 20c 11 11 45c. 66 66 22c " 50c. 66





inch, each 15c | 1 inch, each 25c | 1½ " " 35c | 1½ " " 40o | 22c | 2 " " 50c

Mason's Long Plumb and Levcl, 42 inches long, complete with plumb as pictured, cach \$1.75.



Pocket levels, with set screw, to fasten to a framing square, 13e; postage 4e.



Bit and Square Level 40c, postage 5c

Iron Plumb Bob, medium, 10c; heavy, 20c.



Level Glasses, 18, 2, 21 inch, price 5c each, postage 3e.



Socket Corner Chisels, 1 in., handled, 90e \$1.60 inches, price \$1.35, post-



No. 1 Common Levels, in wood, size 2 inche