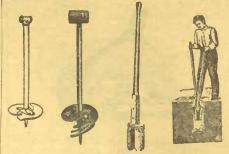

bushes, etc., heat quality, per lb. any quantity 6\{\}c.
Warranted pure Paris Green, per lb., 22c.

Persiatic Tree Spray.

This is in a very concentrated form, entirely soluble in water, leaving no residue on standing. No labor is lost in mixing this solution, and no harmful results will occur to the fruit trees. Full directions on each package. One quart of Persiatic Tree Spray makes one hundred quarts of the mixture for spraying the trees. Price, quart, 50c.



Fence Wire Pliers and Cutters-8 inch, 35c; 9 inch, 40c; 10 inch, 45c.

These are for cutting black or galvanized fence wire. Each pair of plicrs has three places to cut the wire. Strong and of good material. Postage 15c extra.



Post Hole Spoons, round shaped shovels, with very long handles for cleaning out post holes, each 75c



No. 3.

No. 1-Common Post Hole Augers, usual size, very strong, 8 inch, 90c; 9 inch, \$1; 10 inch, \$1.10 each.

No. 2-Improved Post Hole Auger, solid square stem, screw point, made only in 8 inch size, price 65c each.

No. 3—Eureka Post Hole Digger, works well in any kind of land, price \$1.35.



Barb Wire Stretchers, for wood har, 25e ea.



Barh-wire Stretcher, crank pattern.....75c



Barb-wire Bundle Lifter, each......40c



Iren Sledge Hammers, 6, 10, 15 or 18 lbs weight. Price per lb. 5c.



Handled Brush Hook, \$1.00.



Grnb Hoe Head, heavy, 75c.



Short, Heavy Brush Scythe to lit any ordinary scythe snaith, 85c.



Pick Axe Heads, each ......75c





Pick or Mattock or Grub Hoe Handles, 20c.



Crow Bars, best steel, length 42 to 5 feet; light, 75c each; medium, \$1.00; heavy