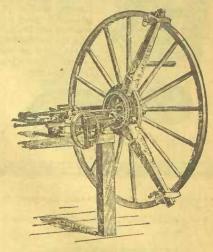

r shank bit drills, adjustable bed plate; total length 32 inches; weight 30 lbs. Price only \$2.50 each.



No. 2-Blacksmith's Horizontal Drill, 26 in., adjustable bed; weight 45 lbs; wrought iron extension crank with handle, chuck for 1 inch round shank drills, good low priced drill for small blacksmith's work, \$5.



hand picture) with adjustable bed plate, 31 inch feed run, adjustable crank, two

chucks furnished with each machine, or a for taper and one for round shank bis drills; total weight 34 lbs.; height 261 in-

ches; price \$6.90. No. 4—Blacksmith's General Purpose Upright drill, for all kinds of blacksmiths' work; adjustable bed plate, geared for 3 speeds, wrought iron extension crank, takes ½ inch round shank drill bits; weight 96 lbs; length of back 34 inches; price\$9.50.



Hub Boring Machine

Size No. 1—Bores hubs up to 7 inches diameter, weight, complete, 175 lbs.; price

Size No. 2-Bores hubs up to 10 inches diameter, weight, complete, 300 lbs.; price \$50; with No. 2 we furnish two boring bars, one light and the other heavy work.

No adjustment is required to true the boring, these machines automatically do their own centering. They cannot bore any but true. Everything is first class, material the best, and each machine is warranted to give entire satisfaction.



Box Presser, for pressing axle boxes into or out of the hubs, a perfect and simple tool, price \$3 c implete.



No. 1-Spoke pointers 65c.

No. 2-Spoke pointers, adjusting set screws, 85c.

Hollow Augers, adjusting from 1 to 11 inch, \$4.50.



#### Tire Upsetters

No. 1-Will upset tires up to