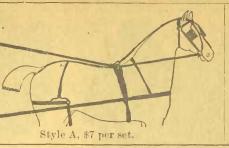

Saddle-Ladies all leather side saddle, made on an 18 inch Somerset side tree, with leaping horn or head, quilted leather seat, large fancy stamped skirt, two cotton web girths, good full padded saddle, leather slipper stirrup; a splendid good side saddle. \$11.60. Weight 16 lbs.



Connected Cinches, two 41 inch heavy belting, with wool lined chafes, tongues and connection strap, per pair, \$2.25. Connected Cinches, two 6 inch

Calif'ia hair einches, 20 strand, 2-bar, with leather chafes, tongues, connecting strap, pr. \$3. Com'n Web Saddle Girths, Heavy best " Rider's Spurs, pair, 60e, 75c, \$1.

#### STYLE A, \$7

Bridle, over theck. Strap Saddle, X C white plated. Breast Collar, single ply, with it inch single ply traces sewed on to collar. Lines, and inch single ply. A light harness.





Style B, \$8.50
Bridle, over check. Strap Saddle, X C plated.
Breast Collar, folded and stitched.
Traces, 1½ in. stitched and buckled to collar.
Breeching, folded stitched.
Lines. ½ in., black.
A good cheap harness

#### STYLE C SINGLE HAR-NESS, \$10.

This set makes a good buggy harness at a very popular price. It is a nickle mounted set of handsome appearance and will give good wear.

Bridle, over check or side check as desired, round winker stays, box loops, patent leather blinds, etc. Lines,  $\frac{1}{8}$  inch black, with 1 inch russet hand parts.



Breast Collar, broad, single ply and shaped to fit breast and of selected stock. Traces, 1½ inch, best single ply stock, buckled to collar, with box loops. Backband, half-pad pattern, with faney nickle mounted line rings and check ho