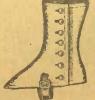

ocolate dongola kid laced low shoes, 85c.

168—Child's black kid one strap slippers, 65c 169-Child's dongola kid strap slippers, black, chocolate or patent leather, spring heels, \$1.



170-Infants' fine kid one strap slippers, with spring heels, 50c a pair.

171-Infants' fine kid low lace shoes, black or chocolate, kid toe eaps, spring neels, 75c

#### Shoe Laces, Etc.

Common leather shoe laces, 2 pairs for 5c Flat cotton " " 2 " 5c Round cotton " " 3 " 5c Men's or women's cork insoles, pr. 10c; post. 3c Men's fleece stipper soles......35e pair Ladies' " " ......15e and 25c Misses' " 4.6 15e and 20c 12e and 18c Child's " ... Note-Our fleece soles are splendid samples of that line of goods, Postage, pair 5c.

New York liquid black shoe polish.....10c Gilt edge 

### Ladies' Overgaiters



Sizes 3 to 7. Post 6 to 12c 172-Ladies' 7 Button Felt Overgaiters, 25c

173-Ladies best 7 button Felt Overgaiters, extra fine, 50c.

174—Ladies' 10 Button Felt Overgaiters, 40c. 175—Ladies' 10 Button

knee length, 65c.

#### Ladies' Leggings Etc.

177—Ladies' Jersey Fleece Lincd Button Leggings, come above the knec, \$1. 178—Ladies' Jersey Fleece Lined

Button Leggings, very best quality, neat and warm, \$1.25 179-Misses' Jersey Fleece Lined Button Leggings, come above the knees, sizes 11 to 2, 85c.

180-Child's Jersey Fleece Lined Button Leggings, come above the knees, sizes 7 to 10, 75c.

#### Boys' Overgaiters, Leggings



182-Boys Corduroy Button Leg-gings, with 3 buckles above the knee, sizes 8 to 10, 75c.



#### Best Buckskin Moccasins

Best Indian Dressed Buckskin, smoke tauued,