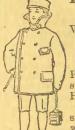

y or business wear. Price \$8.

2018-Youths' Scotch Tweed Suit in plain sacque style, neat pincheck pattern, grey or brown shade. Special value \$8.50.

#### Boys' Three-Piece Suits

Three-piece suit means coat, vest and short pants to fit ages 10 to 16 years, sizes 27 to to 33 inch chest measure.

2019-Boys' 3-piece suit of heavy blue serge, suitable for school wear. Price \$3.25. 2020-Boys' 3 piece suit of black or blue serge, pure all-wool, splendid linings and trimmings. Single breasted style, \$5 donble breasted \$5.50.

2021-Boys' Dark Tweed Suit, in grey or brown shades, splendid line for hard wear.

Price \$1 per suit.

2022-Boys' 3-piece suit of fine all-wool tweed, in new shades of dark brown and greenish casts and soft grey shades. Singlebreasted, \$5.50; double-breasted, \$6.



#### Boys' Pea Jackets or Reefers

When ordering these follow the directions given under Boys' U.sters.

2023 - Boys' Blue Cloth Reefers, well lined, made in the small sizes only, sizes 22 to 26.

Price \$2. 2024-Boys' Blue Nap Reefers, suitable for school wear, good weight, deep collar, etc. Sizes

22 to 26, \$2.50; 27 to 31, \$2.75; 32 to 35, \$3. 2025--Boys' Dark Freize Reefers, splendidly made and lined throughout, deep storm collar, etc. 25 to 28, \$3; 29 to 32, \$3.50.



### Boys' 2-Piece Suits

(Coat and Knickers)

Sizes 22 to 28, for ages 5 to 11 years. list these in the lines that we can fully recommend for wear and holding color.

2026-Boys' 2-piece suit of strong serge, in dark blue shade only. Price \$2.25.

2027-Boys' 2-piece suit of strong Canadian tweed, suitable for scho