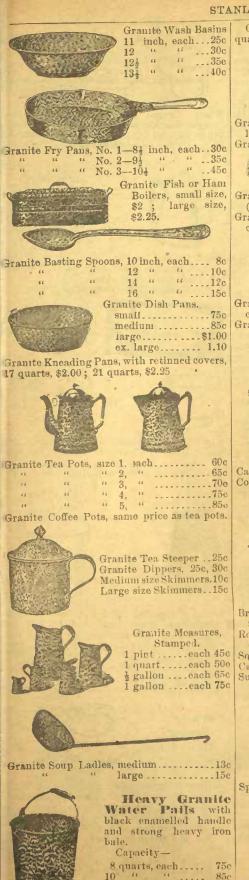

|           | 3 pints        |       |
|    |                        |           | 4 "            |       |
|    |                        |           | 51 . "         |       |
|    |                        |           | Pans, loose bo |       |
| 21 | oints                  | 30c       | 4 pints        | 40c   |
|    |                        |           | 61 "           |       |
|    | THE PERSONAL PROPERTY. |           | Granite Milk   | Pans- |



200 quart, each. 30c 2 31 60c

4 quart, each ... 50c | 6 quart, each. Above are imperial or big measure.



Granite Egg Peachers, 5 eggs, 60c.



#### Granite Tea Kettles.

No. 7......\$1 00 Granite Jelly Cake



Plates. 9 inch, each.. 10c 10 " .. 12c



Granite Pie Plates. 9 inch, each.. 10c 10 " " ... 12e 11 " " ... 15e



Granite Covered Pails-1 quart, 25e; 2 quarts, 30c; 3 quarts, 35c · 4 quarts, 40c.





Granite Funnels, small, 15c; medium, 20c;

Granite Drinking Mugs, 5c, 8c and 10c cach.



Granite Soap Dishes, No. 1, with back, to hang on hooks, each 20c.

Granite Soap Dishes, No. 2, like picture (without back) 15c.

Granite Chamber Pails, or Slop Pails, with cover, large size, \$1.75 each.





Granite Chambers, 25c, 35c, 40c and 45c each, according to size. Granite Bed Pans, with cover, each \$2.75.

#### JAPANNED WARE



There is no prettier nor cleaner ware than Japanned Tinware. Flour Dredges .....10c Penper Dredges..... 5c Match Boxes..... Dust Pans, 10c; heavy, 15c Caddies (see picture), plain, for tea. coffee, etc., 1 lb. size, 8c; 1 lb. size, 10c; 2 1b. size, 15c.

Caddies marked tea, 2 lb.