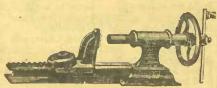

th 15 inches diameter, fan 6 inches, weight 40 lbs, price \$6.90.



#### PORTABLE FORGES

For use of tank buildfarmers, blacksmiths, miners, pros-pectors and threshers and mill owners. The fan is 12 inches in diameter; height to the hearth or coal pan is 33 inches; the pan is 22 inches in diameter.

No. 1-Portable Forge, with hood, as pictured, weight 110 lbs, complete, \$11.75.

No. 2-Pertable Forge, without hood, weight 100 lbs., price \$10.75.



Blacksmiths' Breast Drill, changeable gear, chuck will hold all shape tools, extra set of jaws for small round shanks. Price \$3.65 each.



Horizontal Drill No. 1-A cheap handy drill for farmers use; the chuck is made for our regular taper shank bit drills, adjustable bed plate; total length 32 inches; weight 30 lbs. Price only \$2.50 each.



No. 2-Blacksmith's Horizontal Drill, 26 in., adjustable bed; weight 45 lbs; wrought iron extension crank with handle, chuck for 1 inch round shank drills, good low priced drill for small blacksmith's work, \$5.



hand picture) with adjustable bed plate, 31 inch feed run, adjustable crank, two

chucks furnished with each machine, or a for taper and one for round shank bis drills; total weight 34 lbs.; height 261 in-

ches; price \$6.90. No. 4—Blacksmith's General Purpose Upright drill, for all kinds of blacksmiths' work; adjustable bed plate, geared for 3 speeds, wrought iron extension crank, takes ½ inch round shank drill bits; weight 96 lbs; length of back 34 inches; price\$9.50.



Hub Boring Machine

Size No. 1—Bores hubs up to 7 inches diameter, weight, complete, 175 lbs.; price

Si