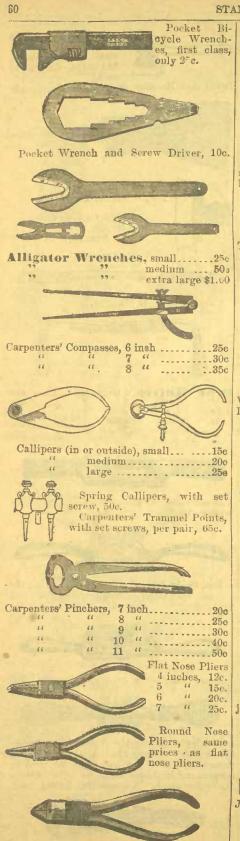

| .550 |
| 99   | 99      | 9  | 22   | 22 |  |  | .600 |
| 77   | 99      | 10 | 22   | 12 |  |  | .650 |



Beachwood English Spokeshaves, 25c; postage 10c.



Iron Spokeshaves, plain, 25c; postage 14c Iron Spokeshaves, adjustable jaw and blade, 30c.



Iron Spekeshaves, oval and straight, 35c.



Stanley's Adjustable Universal Spokeshave \$1.60, postage 12c. Both handles are detachable, and the tool may be used in corners and in places where no other spokeshave can reach. A wonderful handy tool.



| Monkey | Wrenches, | 6  | inch | 1. |   |  | .350  |
|--------|-----------|----|------|----|---|--|-------|
| 99     | "         | 8  | 27   | _  |   |  | .45e  |
| 23     |           |    |      |    |   |  | .50c  |
| 99     | 9.9       | 12 | 27   |    | _ |  | . 65e |

15 " ....\$1.0"



Bell Hangers' Side Cutting Pliers, 45, 50

Telegraph Linemen's Pliers, med., 85c; large, \$1.



Handy Household Pliers, cuts wire at the side, firm grip jaws, with round gripper hole, length 5 inches; pri e 25c; postage &c.



Tinsmiths' Snips for cutting tin, zinc, sheet iron, etc., medium size, 40c; large, 50c



Family Gas Pipe Pliers, cast, 25c.



Wire Cutting Pliers, sman size, 6 inch, 25c 8 Fence Wire Cutting Pliers, " 35e 9 66 10



Wood Smooth Plane, 60c.



Wood Jack Plane. 75c.



Wood Jointer Plane, \$1. Tool Set No. 44-Consisting of smooth, jack and jointer planes. Per set of 3. \$2.10



Jack Plane Handles, 5c. Jointer Handles, 10c



Improved Handled Wood Smooth Plane, \$1 each.



Improved Handled Wood Jack Plane, \$1.25



Improved Handled Wood Jointer Plane, \$1.50

To