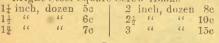

orcelain heads to slide off and on, price 18c doz; post. 5c.



Silvered Picture Wire, in boxes containing 25 yards, light, per box 5c; medium, 7c; heavy, 10e; extra heavy, 15e; postage 2, 3, 4 and 5c respectively.

Gilt Picture Wire, 25 yards in box, medium weight, 20e; heavy, 25c.

No. 1-Pieture Moulding hooks, plain brassed, dozen 8c; postage 5c.

No. 2-Picture Moulding Hooks, fancy brassed, dozen 15e; postage 5c.

No. 3-Picture Moulding Hooks, fancy nickeled, dozen 20e; postage 5c.





Brass Rabbit Snaring Wire, coil 5c; post. 2c Tinned Flower Wire, per spoot le; " 2c 4e; Copper " " "
Covered " " in colors, 5e; Stove Pipe Wire, per coil 5c.





Size No. 2, per doz. 3c | Size 8, per doz. 10c " 3, 4c " 10, 120 11 12, 66 5e 15e " 16, 6c 20c 66 " 20, 8e Bright Steel Square Screw Hooks-





Brass Square Screw Hooks-½ inch, dozen 8c | 1 inch, dozen 15c " 10e | 1‡ " ". 18e " | 12c | Postage 2c a dozen. Brass Cup Screw Hooks (right hand picture) ½ inch, dozen 10c | 1 inch, dozen 15c | 1¼ " 25c | 1½ " 12c | Pestage 2c a dozen.



Bright Bronze Lamp Hooks, with plate. 3 inch serew, each 10c 6 inch serew, each 15c 4 " " 13e 8 " " 18c Gas Pipe Lamp Hooks, each 10c.





|      | P      | Bright | Steel | Screv | v Eye | 28.  |      |      |
|------|--------|--------|-------|-------|-------|------|------|------|
| ize, | No. 2. | , doz. | 2c    | Size. | No.   | 8, ( | loz. | - 80 |
| 6.6  | No. 3  | 4.4    | 3c    | 66    | No.   | 10   | 66   | 100  |
| 11   | No. 4  | 66     |       | 66    |       |      |      | 120  |
|      | No. 5  |        | 5e    | 6.6   | No.   | 16