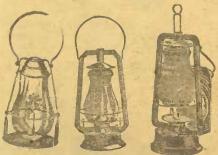

stage.

Sted Skates, medium quality, "Acme" pattern, in all sizes, from 7 to 12 inches. Price only 40c pair.

Steel Skates, best quality, full polished, "Acme" pattern, in all sizes from 7 to 12 inches. Price \$1 per pair.

Steel Skates, best quality, full nickle plate, "Acme" pattern, in all sizes from 7 to 12 inches. Prico \$1.50 pair.

#### Hockey Skates.

Hockey Skates, best quality, full polish, Henry Boker make, in all sizes, from 8 to 12 inches, price \$1; postage 25e.

Hockey Skates, best quality, heavy nickel plate, Henry Boker's best, in all sizes, from 8 to 12 inches, price \$1.50 pati ; postage 25c. Skate Straps, short, 7c per pair ; post. 3c. Skate Straps, long, 12e pair; postage 5c. Acme Skate Wrenches, 5c; postage 2c. Acme Skate Nut and Bolt, each 5c.

#### STABLE LANTERNS



No. 1, 20c No. 2, 40c

No. 1-Stable Lantern to burn candles. Takes a common lantern glass. complete with glass and candle, 25c.

No. 4, 60c

No. 2-Stable Lantern, for coal oil, plain tin finish, improved burner, binge or lift pattern, complete with wick, glass and burner, 40c.

No 3-Jananned Tin Stable Lantern, 50c. No. 4-Reflector Stable Lantern, japanned, will fit on a dashboard of a waggon, bright strong reflector, large reservoir, burns coal oil, lift or hinge pattern, comple to with burner wick and gla s. Oe.





No. 6-Railroad Lantern, 60c.

No. 5-Farmers' Improved Cold Blast Stable Lantern, large size, plain tin, with very large reservoir, large size automatic shutoff burner, extra heavy special cold blast globe. Price, all complete, 65c each. This Cold Blast Lantern is a perfect