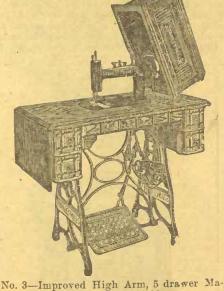

It is slower than express, but if the order weighs 100 lbs. or more, then it is by far the chespest method of transportation. On the back cover page we give the freight rates per 100 lbs. from Hamilton to many different stations in Canada. From these rates you can form some good idea of what the charges on a shipment to you would cost. All shipments from us secure the very lowest rates. The lowest charge the railway companies will make on say freight shipment is the first-class rate on 100 lbs., and even then in no instance less than 45c. You should always, therefore. when you are making a freight shipment, see that your order amounts to 100 lbs. or 125 lhs. or over, then you will secure the best there is in the rates. If you cannot make this weight with your own order, then ask some friends to join you. All tools, hardware. herness and all other goods which can be packed in boxes secure the 2nd class rates, slso iron beds, iron pipes and iron barrow wheels are 2nd class. Sucharticles as organe, barrel churns, sewing machines, unpainted carts and buggies go as first-class freight. The most important thing to remember in making up a freight order is to see that it weighs 100 lbs. or 125 lbs. or over. If you wish further information upon any article, write to