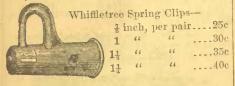

c.



Steel Axle Clips, price complete with nuts, and lengths given are from end to end.

| 74.0+ | υ, | 27 | men, | AXIC CIIIIs, | eacu, | 40   | , uoz., | 400 |
|-------|----|----|------|--------------|-------|------|---------|-----|
| No.   | 1, | 51 | 46   | 66           | 66    | 4e;  | 66      | 40c |
| No.   |    |    |      | 4.6          | 6.6   | 5c ; | 66      | 50c |
| No.   |    |    |      | 66           |       |      | 16      |     |
| NT.   |    |    |      | 11           |       |      | 66      |     |

No. 5, 71



Felloe Plates, for buggies, each 1c; doz., 10c " light waggons, each, 1c.



Axle Ties, 7, 1, 11, 11, 11 inch between the centers of the holes, each 3c; doz., 30c.



Democrat Whiffletree Woods, round, 20c. Buggy Whiffletree Woods, flat sword pattern, 20c.







No. 1—Whifiletree Hook (see left picture), each 3c; dozen, 30c.

No. 2-Whiffletree Hook, to use with leather key, each 4c; dozen, 40c.

No. 3—(See right hand picture), Whiffletree Hooks (right and left), pair 15c; dozen pairs, \$1.50.



Democrat Doubletree Woods, best stuff, each 35c.



Whiffletree Plates, pair 15; doz. pairs, \$1.50. Whiffletree Braces, inside measure 3\frac{3}{4} inches, complete with bolt, each 12c; dozen, \$1.20.

Holdback Iron—
each 3c; dozen,
30c.

Waggon Box
Staples, 1½, 1½
2 inches, each



3c; dozen, 30c.

Waggon Box Rods, usual length, 20c each. Farm Waggon Lock Shoes, for wheels with tres 24 inch or under, weight 20 lbs., \$1.35.



Small Plow Clevise, No. 10, malleable iron, 8c each; 6 for 40c.



Swivel Plow Clevise, No. 11, malleable iron, screw bolt,