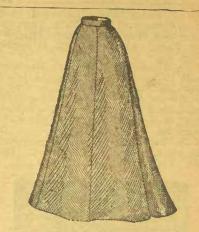

uff, quality best, style incomparable, very hards me, and bound to give you very best satisfaction, price \$2.25; p.stage 15c extra.

10-Same as No. 9, only not lined, price \$1.75; p stage 15c extra.

### Plain and Fancy Silks

No. 1-Plain Japanese Silke, in all shades, 20 inches wide, at 30c yard: 23 inches wide at 50c yard.

No. 2-Plain Taffeta Silka, in all shadsa, 21 inches wide, at 750 yard.

No. 3-Plain Surrah Silk, all colors, 22 inches wide, at 50c yard.

No. 4—Fancy Japanese Silk at 30c, 35c, 37½c, 50c, 60c, 75c yard.

#### Satin

Plain Satin, all col. ors, 50c and 75c yard

### French Flannel

No. 1 Plain French Flannel, 27 inches wide - in pink, light blue, navy, scarlet and green, at 40c yard.

No. 2-French Flannel, 27 inches wide, in 65c yard. dots and stripes, at 50c yard.



### Ladies' Fall and Winter Dress Skirts

In lengths 39, 41 and 43 inch.

Our stock of Dress kirts for Fal. has been well selected; every skirt is well cut, well sewn, and perfect in every way.

No. 1-Ladies' Wool Chevi t Serge D ess Skirts, in brown and blue gray; piece skirt with box pleated back, lined with linenette lining, canvas stiffening, black sateen binding. This skirt is certainly the best bargain we have ever offered; price only \$2.25 each; prstage 35c.

No. 2-Ladies' Black Lustre Dress 'kirts, fancy figures and stripes, 3 piece skirt with invected pleated back, linenette lining, canvas stiffening, velvet bound; price \$2.25, postage 30c.

No. 3-Ladies' Homespun Cl th Skirts, in dark grey; the most fashi nable cl th for fall wear. This skirt is made with 7 g res and inverted