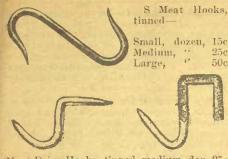

inum Key Chain and Ring, each 10e; postage 2c.





Split Key Rings, 1, 2, 3, 4c each. Chain Key Ring, each 3c; postage 1c. Fruit Crate Hasps, 5c each; 6 for 25c. Fruit Basket Cover Hooks, per Ib. 10c.



Reversible-Ice Creepers for heels, pair 25e; postage, 6c.



Family Meat Cleavers, for kitchen use, 50e Meat Cleavers, butchers, medium size, 65c heavy 1.00



| Bune | Saws, | family us | e, 81 | nall          | 50e    |
|------|-------|-----------|-------|---------------|--------|
| 66   | "     | 44 41     | la    | rge           | 60c    |
| - 44 | - 66  | metal fra | me,   | nickel-plated | , 25e  |
| Bone | Saws, | butchers' | 1180  | , small       | i 00   |
| 3.3  | - 11  | "         | 44    | medium        | . 1 25 |
| 66   | 66    | 44        | 46    | Lamore        | 1 50   |



Mear Drive Hooks, finned, medium, doz. 25e Screw Heavy Meat Hooks, tinned, for 2 inch wood bar, per dozen, \$1.35.



Light Steel Link Chain for wells, per foot, 2c.



Steel Wire Jack Chain, No. 18 wire, yd. 5c.



Brass Safety Chain, plumbers' use, yd. 10e Brass Wire Ladder Link Chain, No. 17 wire, yard 10e.

Brass Wire Ladder Link Chain, No. 19 wire, yard 8c.

## 

Double Link Brass Chain, No. 16 wire, yd. 7c " " No. 18 " 6e Nos. 19 and 20 are used for glass panels.



No: 1-Japanned Tin Case Weather Thermometer, 15c; postage 7c.



No. 2-Plain Wood Weather Thermometers, white or black, 20e; postage 8c.



No. 3-Tin Case Weather Thermometer and Storm Glass, 25c; postage 8c.



Weather Thermometers-

No. 4—Wood mounted, plain, 8½ inch, 25c.

No. 6- " "ext. wide, plain, 10 in. 35e No. 7