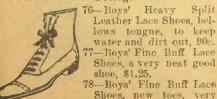

.

70-Men's Black or Chocolate "Romeo" Slipper, with best elastic sides, very flexible hand turned soles, very easy to wear, fits snug, pair \$2.00.



71-Men's German Felt Slippers, with heavy thick felt soles, very warm indeed, 30c.

72-Men's Fine German Felt Slippers, with thick felt soles, comfortable and warm, 45c 73 -Men's Very Fine Felt Slippers, thick soles, leather covered, flexible, comfortable, durable and warm, 60c.

#### Men's Felt Gaiters

Sizes 6 to 11. Postage 35c.



74-Men's Felt Gaiters, with elastic sides. lined, a good easy house shoe, price \$1.

75-Men's Finest English Fur Felt

Shoes, best hub gore elastic sides, red felt lined from toe to top, good heavy leather soles and heels, a splendid easy shoe, \$1.50

#### Boys' Lace Shoes

Sizes 1 to 5. Postage 30c extra.



neat and a fine shoe, \$1.50

79-Boys' Tan Color Lace Shoes, new shape toes, neat and dressy, \$1.50.

#### Youths' Lace Shoes

Sizes 11, 12, 13. Postage 25c.



Leather Laced Shoes, reliable stock and

good to wear, \$1. 82—Youth's Fine Box Calf and Dongola Kid Lace Shoes, new shape toes, and dressy \$1.25 83-Youth's Tan Color Laced Shoes, neat, stylish, \$1.25.

#### Little Gent's



85-Boys' "Little Gent" Box Calf Leather Lace Shoes, spring heels, best wearing, consequently cheapest shoe to buy for boys wearing shoes from size 8 to 101, \$1.25

#### Women's **Button Shoes**



Button Shoes, good for rough wear, \$1. - Women's

Leather Button Shoes, self too caps, a good wearing boot, \$1.25.

88-Women's Dongola Kid Button Shoes, neat shape, \$1.25

89-Women's Dongola Kid Button Shoes,