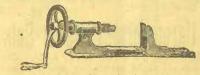

rm. It is not large, but is equal to 9/10ths of all the work required on farms. It will produce a weld-

ing heat on 1 inch iron in 5 minutes. Height No. 3-The New Champion Bench Drill (left 15 inches, hearth 15 inches diameter, fan 6 inches, weight 40 lbs, price \$6.90.



#### PORTABLE FORGES

For use of tank buildfarmers, blacksmiths, miners, pros-pectors and threshers and mill owners. The fan is 12 inches in diameter; height to the hearth or coal pan is 33 inches; the pan is 22 inches in diameter.

No. 1-Portable Forge, with hood, as pictured, weight 110 lbs, complete, \$11.75.

No. 2-Pertable Forge, without hood, weight 100 lbs., price \$10.75.



Blacksmiths' Breast Drill, changeable gear, chuck will hold all shape tools, extra set of jaws for small round shanks. Price \$3.65 each.



Horizontal Drill No. 1-A cheap handy drill for farmers use; the chuck is made for our regular taper shank bit drills, adjustable bed plate; total length 32 inches; weight 30 lbs. Price only \$2.50 each.



No. 2-Blacksmith's Horizontal Drill, 26 in., adjustable bed; weight 45 lbs; wrought iron extension crank with handle, chuck for 1 inch round shank drills, good low priced drill for small blacksmith's work, \$5.



hand picture) with adjustable bed plate, 31 inch feed run, adjustable crank, two

chucks furnished with each machine, or a for taper and one for round shank bis drills; total weight 34 lbs.; height 261 in-

ches; price \$6.90. No. 4—Blacksmith's General Purpose Upright drill, for all kinds of blacksmiths' work; adjustable bed plate, geared for 3 speeds, wrought iron extension