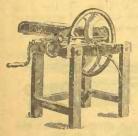

|      |



#### Root Pulper and Slicer

Wheel has six knives (all protected), can be used either as a pulper or slicer by reversing the knives. Will pulp or slice fine or coarse. The knives reverse without taking out the bolts. A new and enlarged style of hopper which prevents choking; bearings all of the best hardened steel balls; weight 200 lbs. Price only \$9.50.



#### Lever Feed Cutter, No. 1.

The Cheapest and best in Canada, nicely painted and well made; weight 50 lbs.; 10 inch throat; cuts any length, knife casily adjusted; capacity about 250 lbs. per hour; price only \$3.



#### Hand Feed Cutter No. 2

One of the best hand-power feed cutters made, 2 knives, well finished and substantially constructed, and not liable to get out of order. Price only \$12.50. Weight 160 lbs.



## Hand Ensilage Cutter

No. 3—This feed cutter will be found a handy machine for those who have no power, but anticipate having power in the future to apply to it. It

runs light by hand power, and does rapid work, will cut from ‡ to ½ tou of hay or straw per hour. Width of throat, 9 inches. Cuts from ½ to 1½ inches long. Concave knives tly wheel is covered. Shipping weight 250 lbs., 2nd class freight, price \$20. Power pulley \$1 extra.



#### Power Ensilage Cutter

No. 4—This is one of the best power ensilage cutters on the market. It is a 2 knife cutter, with a capacity of 10 tons of green corn per hour. They are Driving mulley is

powerful and durable. Driving pulley is 14 x 6 inch face. Will cut §, § and 1 inch, with long, wide feed box, with let-down side. The fly wheel and gear