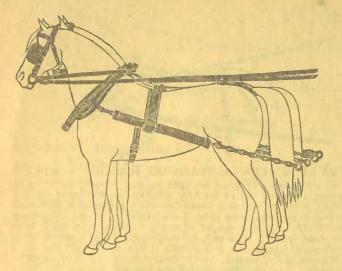

sliding backband, brass mounted, full collar cloth lined Open top collar. Low wood hames with brass mountings. Shaft tugs, 1½ inch. Traces, 1½ inch, stitched. Folded breeching, with double hip strap. Breeching straps, 1½ inch. Folded bellybands. Lines. 1½ inch, black. A strong brass mounted express harness; price per set \$25.



#### CART HARNESS, \$16.00

Bridle, 1½ inch head, no check rein. Lines, ½ inch, black. Collar, regular open top farm collar. Heavy hook hames. Leather top buckband, lined with collsr check cloth. Breeching is 3½ inches wide with 1½ inch stitched layer and with 1½ inch hip straps. With back chain, complete, \$16.00.



#### DON'T YOU FORGET IT

The spleudid heavy farm work-horse open top collars that we sell for \$1.50 are sold in many places at twice our price.



#### PLOW HARNESS.

Style No. 1, \$9.00-Two 11 inch black rivetted halter heads, with bit snaps and straight or jointed X C plated team bits. One set of parted best R. H. rope lines Two pairs medium hook hames with four 7 in. hame straps. Two pairs 71 foot medinm steel trace chains. Four 21 foot leather trace tubes or pipes. One pair best web backbands with line rings. Four billet strape and two bellybands. Price per set, as above \$9.00: if collars are wanted, give sizes and add \$3.

#### PLOW HARNESS.

Style No. 2, \$13.00—Two 11 inch heavy stitched black halter heads, with 4 bit snaps and X C bits. One set 7 inch x 20 feet best team lines. Two pairs heavy hook hames with 4 one inch hame straps. Two pairs 7½ foot heaviest steel trace chains. Four 3 foot leather trace tubes or pipes. O