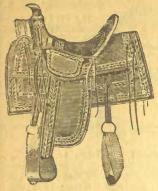

are artists as well as the most expert saddle makers. We guarantee these saddles to be made on the best and strongest trees, to be made of the very best saddle leather, by skilled workmen. Tree, 16 in., "steel fork," genuine Montana, rawhide

covered; skirts, 30 in. long, wool lived, extending well back of cantle, all hand stamped; loop in front; fine hand sewed roll cantle; stirrup straps, 3 in. wide to fasten with whangs, 10 inch fenders attached; border, hand stamped; stirrups, 2½ in., heavy wood, 3 in. roller bars; double cinch rigged; covered rings, 2 in. latigoes; two best connected hard hair cinches, with wool lined leather chafes, connecting strap and martingale brace from ring to ring. Weight, about 26 lbs. Price, \$25 as above. Price \$26 with handsome leather covered stirrups.



No. 13-Cowboy Saddle, made on a 16 inch California "Steel Fork" Tree, choice selected leather skirting, horn full covered; solid leather seat, steel strainer; skirt 25 inches long, semi-lined with pure wool fleece on the pelt; 11 inch selected stirrup straps, best California wood stirrups, 8 inch fenders of good stock, double cotton cinch rigged. All hand made. Weight about 21 lbs. Price \$17.

Child's Side Saddle-Suitable for a girl from 6 to 12 Nicely made on years of age. small tree, single cotton girth, plush covered seat, good skirting, iron stirrup; weight, about 8 lbs. Price \$5.50.



No. 10 Saddle-Ladies' all leather side saddle with quilted seat, 2 cotton web girths, large fancy stamped skirt, good full pad with leather slipper stirrup; price \$9.50.



# Rider's Cuffs

6 inche