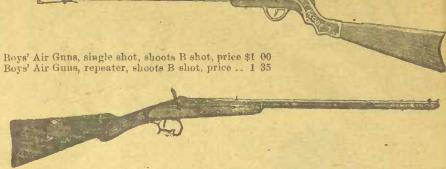

ng, double action, rubber butt, nic-

kel plated, price \$3.25; postage 20c.
No. 2 German manfactured S. & W. Model
Revolver, 38 calibre, central fire, double
action, self ejecting, rubber handle, nickel
plated, price \$3.50; postage 25c.



#### AMERICAN S. & W. MODELS

No. 3—Finest American manufactured Smith & Wessen Model Revolvers, 22 calibre rim fire, double action, self ejector, very fancy nice hard rubber handle, all pickel plated and heautifully finished, price \$4.00 each; postage 18c.

No. 4—Finest American made S. & W. Model Revolver, 32 calibre, central fire, double action, self ejector, fancy hard rubber handle, the whole beautifully finished and silver plated, price \$4.50 each; post. 20c. No. 5—Same as No. 4, but in 38 calibre central fire, price \$5.00 each; postage 25c.









Single Barrel Breech Loading Shot Guns.

This gun was never made for the money. It is a discarded European army gun, remodled and made over in such a manner as to now take our regular No. 12 gun shells, which are priced in another column. It costs very little, is now a modern gun, and makes a good low-priced general purpose gun for a farm. It is a single barrel, with pistol grip stock. The price is only \$5 each.



Double Barrel Breech Loading Shot Guns.

\$10.00 each—Double Barrelled Breech Loading Shot Gnn, shoots our regular No. 12 gun shells; oiled walnut stock, with curved and checkered pistel grip; best imitation twist steel barrels, 30 or 32 inches long, extension matted rib, best back action locks, handsomely engraved, rebounding hammers, top action breech, rubber butt, or