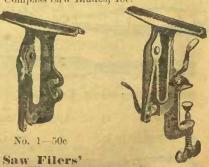

|  |  |  |  |  |  |
| 34   | 11             | Rip Sa                   | ws, 26              | " 1                                            | 18                                                            |  |  |  |  |  |  |
|      | ))<br>))<br>)) | Best Quality " " " " " " | Best Quality Handsa | Best Quality Handsaws, 20 " " 22 " " 24 " " 26 | Best Quality Handsaws, 20 in. " " 22 " " " 24 "\$1 " " 26 " 1 |  |  |  |  |  |  |



Mechanics' Finest Handsaws, 20 inch. \$1 00 22 '' .. 1 25 24 '' .. 1 40 " 66 --26



Mechanics' Finest Rip Saws, 26 inch.. 1 50





Finest Quality Backsaws, 10 inch, each \$0 90 12 " 1 00 14 46 66



Keyhole Saws, medium size.....20c large size ......25c



Compass Saw, adjustable length, 25c. Compass Saw Blades, 15c.



Vises No. 2-75e No. 1 is screwed to a bench or other convenient place. Price, 50c each.

No. 2 may be clamped to a workbench, or Handsaws for household or family use, 50c. a window sill, or other place, and may be set at any desired angle so as to secure the most advantageous light. Price for No. 2 is 75c. Weight, 5 lbs.



No. 1-Handsaw Set, 15c; postage 5e.



Vo. 2—Handsaw, Cross-ent and Buck Saw Set, 35c.



Vo. 3-Morell's Patent Hand Saw Set, 50c.



Hammer Saw Sets for any kind of saw, sets firm in hole in bench or other convenient place. Price 50e each.



Stanley's improved iron mitre box, adjustble to any angle, roller holders, weight 16 bs.; price \$7, without the saw.



Cast Iron Tack Hammers, 5c. Family Tack Hammers (see picture), 10c.



Bell Faced Tack Hammer, nickeled, 15