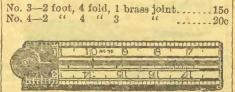

2 inches wide, marked both sides,

marked both sides,

Bevel Squares, 6 in., 30e; 8 inch, 35c; 10 inch. 40c.

35c.

If you receive two of there catalogues, kindly band one to your neighbor.



#### Stanley's Odd Jobs

By itself and in combination with any ordinary foot rule, it embraces all the following tools: Try square, miter square, T square, marking gauge, miter level, spirit level and plumb, beam compass and inside square for making hoxes and frames. tools in one. Price for Stanley Odd Jobs, including the rule, only \$1. Postage 12c.



66 foot Measures (see cut), brass rim...40c



66 foot Tape Line, with leather cover...65c





Surveyors' Chains, 66 foot (4 rods), \$3.25. Surveyors' Chains, 33 foot '2 rods), \$2.25. Land Chain Arrows, 15 in. long, in sets of 10, per set, 60c.





No. 5-2 foot 4 fold extra wide rule....25e



No. 6-2 foot, brass bound edges, brass center joint ..... No. 7-2 foot, brass bound, all brass joints. 40c



No. 8-6 inch Caliper Rule, 2 fold ..... 20c



No. 9-12 inch, 4 fold Caliper Rule, 25c. Postage on a rule is 5c extra.



No. 10-Stanley's four foot zig-zag rule, folds down to 7 inches, a handy pocket rule and measure, 40c.



Machinists' 12 inch graduated steel scale 50c



| Best | Quality        | Handsa                   | ws, 20              | in.                                            | 81                                                            |  |  |  |  |  |  |
|------|----------------|--------------------------|---------------------|------------------------------------------------|------------------------------------