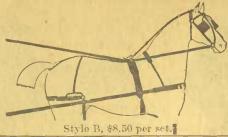

ddle-Ladies all leather side saddle, made on an 18 inch Somerset side tree, with leaping horn or head, quilted leather seat, large fancy stamped skirt, two cotton web girths, good full padded saddle, leather slipper stirrup; a splendid good side saddle. \$11.60. Weight 16 lbs.



Connected Cinches, two 41 inch heavy belting, with wool lined chafes, tongues and connection strap, per pair, \$2.25. Connected Cinches, two 6 inch

Calif'ia hair einches, 20 strand, 2-bar, with leather chafes, tongues, connecting strap, pr. \$3. Com'n Web Saddle Girths, Heavy best " Rider's Spurs, pair, 60e, 75c, \$1.

#### STYLE A, \$7

Bridle, over theck. Strap Saddle, X C white plated. Breast Collar, single ply, with it inch single ply traces sewed on to collar. Lines, and inch single ply. A light harness.





Style B, \$8.50
Bridle, over check. Strap Saddle, X C plated.
Breast Collar, folded and stitched.
Traces, 1½ in. stitched and buckled to collar.
Breeching, folded stitched.
Lines. ½ in., black.
A good cheap harness

#### STYLE C SINGLE HAR-NESS, \$10.

This set makes a good buggy harness at a very popular price. It is a nickle mounted set of handsome appearance and will give good wear.

Bridle, over check or side check as desired, round winker stays, box loops, patent leather blinds, etc. Lines,  $\frac{1}{8}$  inch black, with 1 inch russet hand parts.



Breast Collar, broad, single ply and shaped to fit breast and of selected stock. Traces, 1½ inch, best single ply stock, buckled to collar, with box loops. Backband, half-pad pattern, with faney nickle mounted line rings and check hook