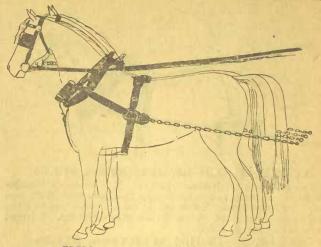

7 in. hame straps. Two pairs 71 foot medinm steel trace chains. Four 21 foot leather trace tubes or pipes. One pair best web backbands with line rings. Four billet strape and two bellybands. Price per set, as above \$9.00: if collars are wanted, give sizes and add \$3.

#### PLOW HARNESS.

Style No. 2, \$13.00—Two 11 inch heavy stitched black halter heads, with 4 bit snaps and X C bits. One set 7 inch x 20 feet best team lines. Two pairs heavy hook hames with 4 one inch hame straps. Two pairs 7½ foot heaviest steel trace chains. Four 3 foot leather trace tubes or pipes. One pair leather backbands, with line rings, hook and felt padded. Four billet straps and 2 bellybands. Price per set, as above, \$13.00; if collars are wanted, add \$3.

They are handy farm harnesses, every one of them.



#### KNOCK-ABOUT HARNESS.

Style No. 1, \$10.50-Two 11 inch black rivetted halter heads with 4 bit snaps and 2 X C plated team bits attached. One set of parted best Russian hemp rope lines. Two pairs, high or low top, iron bound hames with 11 inch x 3 ply best leather hame tugs attached. Hame tugs have billets attached and stout heoks at the ends. Two bellybands and four  $\frac{\pi}{2}$  inch hame straps. Two pairs  $5\frac{\pi}{2}$  foot medium steel trace chains. One pair best web backbands with line rings. Price per set, as above described, \$10.50; if collars are wanted, add \$3; if chain breast straps are wanted, add 35c.; if 11 inch best leather martingales are wanted, add \$1.

#### KNOCK-ABOUT HARNESS.

Style No. 2, \$14.50-Two 11 inch best heavy stitched halter heads with 4 bit