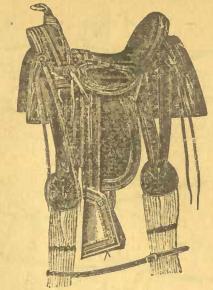

ars of age. small tree, single cotton girth, plush covered seat, good skirting, iron stirrup; weight, about 8 lbs. Price \$5.50.



No. 10 Saddle-Ladies' all leather side saddle with quilted seat, 2 cotton web girths, large fancy stamped skirt, good full pad with leather slipper stirrup; price \$9.50.



# Rider's Cuffs

6 inches.

Per pair Plain, leather, 75c Fancy, "\$1.00 Plain, lined, .90 Fancy, "1.15

Raw Hide Riding Whips, 25e. Rider's Waterproof Capes, large, \$1.50.

Waterproof Pants, Rider's \$1.25, small, medium or large. Rider's Waterproof Jackets, \$1,25.

OUR FAVORITE RANCH SADDLE, \$20.00

\$20 No. Ranch Saddle, made on a 16 in. raw hide covered "Montana" steel fork tree, skirting of best selected stock, 28 inches long; fleece lined, 8 inch best stock fenders ; California





No. 12 Saddle-"The Cow Girls' Favorite, a companion to the Cowboys' Favorite (our No. 7 Saddle), made on a Morgan side tree, best leather skirting, padded bars, leather slipper stirrup, leaping horn, fancy stamped skirts, two best cotton web cinches. Price \$14; price, with good hair cinches, \$15. Weight 17 lbs.



No. 1-Saddle Blanket, very large, stuffed and cross quilted and shaped, price only 75c.



No. 2-Saddle Blanket, light felt, \$1.25. No. 3-Saddle Blanket, medium felt, \$1.50.

No. 4-Saddle Blanket, heavy felt, \$1.75.



Hobbles, best leather, swi-vel eliain, pair 65c.

Swivel Hobble Chains, japanned, each 10c.



Picket pins, malleable, 15 inch, each 15c.

Picket pin or lariet swivels, 5e. Tethering Chains, steel link with swivels-

20 ft. chain 60c; 40 ft. chain \$1 30 " 8