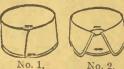

black silk lace, 18 inches

No. 7-Allover black fancy dress net, 22 ioches wide, \$1 yard; 27 inches wide, \$1.25. No. 8 - Black silk laces, ranging in price from 5c per yard to 45c per yard.

No. 8-Cream or white silk laces, ranging in price from 10c to 35c yd.

No. 9-Guipure insertions, in ivory or ecru, at 8c to 250 per yard.

No. 10-Fine cambric embroideries, ranging

in price from 2c to 25c per yard. No. 11-Fine cambric insertions, from 30 to 22c per yard.

No. 12-Allover cambric embroideries, nice open patterns, at \$1 and \$1.25.

No. 13-Flannelette embroideries, in white, light blue, pink, grey and red colors, at 3c, 5c, 8c, 10c, 121/20 per yard.

Note-We can assure our customers if they leave their selections of laces and embroideries to us we will guarantee them every eatisfac-



### Ladies' (ellars and Cuffs

Postage 2c extra. Always give size.

No. 1 - Ladies' 4-ply linen collars, in 2, 21, or 2½ inches high, sizes 12½ to 14½; price 12½ No. 2—Ladies' 4.ply linen collars, 2½ inches high, sizes 121 to 141; price 15c each.



No. 3-Ladies' satin stock oollars, in pinks, blues, cardinals, blacks and creams, 250 each, postage3c.



neck falling, in all new colorings, 15c, 25c and 30c per yard, postage 20 per yard.

No. 4-Ladies' fancy

No. 5-Ladies' 4-ply linen plain straight

cuffs, sizes 74, 8, 83; price 20c pair.

No. 6—Ladies' plain or spotted net ties,
white only, good length, lace and insertion trimmed, each 25c. postage 3c.
No. 7—Ladies' fine net ties, plain white,

lace trimmed points, 350 and 50c each.

No. 8-Ladies' or children's Windsor ties, plain silk w