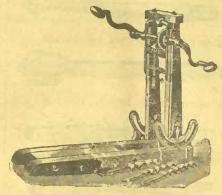

; postage 50c extra.

Tool Set No. 35-Our 60c brace, † and 3-16 gimlet bits, ‡, 5-16, §, ‡, ‡ and 1 inch auger bits, one screwdriver bit and one countersink bit for wood. Total number of pieces in set No. 35 is 11. Price for complete set only \$2.00; postage 55c.

Tool Set No. 36-This is the most complete set of brace and bits we have to offer. It consists of 20 pieces, as follows: One 10 inch' sweep carpenters' brace, 1-16, \frac{1}{2}, 3-16 gimlet bits, \frac{1}{4}, 5-16, \frac{2}{6}, 7-16, \frac{1}{2}, 9-16, \frac{1}{8}, \frac{2}{3}, \frac{2}{3} and 1 inch auger bits, one wood countersink, one metal countersink, one screwdriver bit, \frac{1}{2} and \frac{1}{2} inch drills for iron or wood, and one reamer bit—20 pieces in all. Price for the complete set is \frac{2}{3}.75; postpaid 65c.



#### Improved Boring Machines

Carpenters' and Framer's Boring Machines, best varnished hardwood frame and base, will bore straight or at any angle, with angle indicator; price, without augers, \$5.50.



 Boring Machine Angers –
 1 inch
 1½ inch
 2 inch

 60c
 80c
 \$1.00
 \$1.25



Hand Drill, complete with 6 drills, single gear, iron head, brass chuck, 90c.



Carpenters' Gimlets, small 5c medium 6c large 7c

Handled Brad Awls .....

Brad Awl Blades .....each 2c; dozen 20c





Pricker Pads, handle is hollow, and is supplied with a number of awls, etc. Price 25c per set; postage 6c.



No. 2—Excelsior Tool Handles, with 12 tools, 40c; postage 6c.

No. 3—Excelsior Tool Handles, with 20 tools, 50c; postage 8c.



No. 1—Excelsior Tool Handle, Turkey box wood haft, 20 tools; price 65c; po