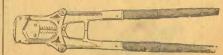

(unlike the illusgration), total length about 15 inches price 65c; pestage, 15c.



No. 11-Handled herse tooth rasp, plain pelished steel, with red handle, plate interchangeable and reversible (one side a file, other side a rasp), total length 19 inches; price \$1; pestage, 20c. No. 12—Same pattern as No. 11, but nickle

plated, \$1.20.



No. 13—Handled herse tooth rasp, center screw jointed, all plain polished, interchangeable and reversible plate, length 18 inches; price \$1.25; postage, 20 cents. No. 14—Same pattern as No. 13, but nickle

plated, \$1.45.



No. 15-Handled horse tooth rasp, center jointed, bevel plate set as pictured, all plain pelished, total length 19 inches: price \$1.50; postage, 25e.

No. 16—Same pattern as No. 15, hut nickle plated, \$1.75.



KEYSTONE DEHORNERS



Fig. 1—Keystone Dehorner complete. The custom of dehorning cattle has grown so rapidly that it becomes every farmer to give the subject his best attention. Those farmers who take the horns off their cattle are pleased with results, and declare strongly in favor of the work. See next page.

The chief feature of the "Keystone" is that ] uncrnshed, quick cut of the horn, a cut which no other clipper can produce.





Fig. 2 The relative position of the knives and the horn is well illustrated in Fig. 2. Fig. 3 shows the Keystone Head in a closed position. These clippers are very simple and most pow-

They are made of the very best malleable iron, while the two knives are of the finest steel of the special temper required for the work. The total weight of a pair of Keystone Clippers, as shown