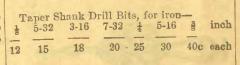

|  |



Counter Sink Bits for wood, 100; postage 3c.



Rose Countersink Bits, for iron, 10e.



Countersink Bits, for iron, 15c; postage 3c



Screw Driver Bits, 10c each; postage 3c.



Split Serew Driver Bits, each 12c; post. 3c.



Taper Shank Drill Bits, for wood-5-16 inch 3-16 7-32 5-32 30c each 18 10





shank for blacksmiths' drills:

| 5 32<br>7 32 | inch. | each | 30e  <br>35e | 13 22<br>15 32 | ineh, | each | 50c |
|--------------|-------|------|--------------|----------------|-------|------|-----|
| 9 32         | 4.6   | 4.4  | 40c          | 17/32          | - 66  | 6.6  | 60c |
| 11/32        |       | 6.6  | 45c          | 21/32          | 26    |      | 75c |



Best set No. 25-Drill Bits, for wood, consisting of six different sizes, viz.: 1, 5 32, 3/16, 7 32, 1, 5 16, \$ inch. All in a very neat imitation leather box, as pictured, With cover. Price, per set, \$1.50, postage 15c. Best set No. 26—Drill Bits, for iron, same

sizes and put up same way as our No. 25 bit set. Price \$1.75, postage 15c.

Patent Bit Handle, adjustable to fit any taper shank bit, made of best malleab