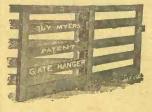

ete except blade,
25c each.

## FARMERS' AND BUILDERS' HARDWARE

All our prices on hinges and other articles in Builders' Hardware include the screws, nails or belts required to hang them.



Barn Door Rollers—For wood track (see cnt). Price, with screws and bolts, per pair, 4 inch wheels, 50c; 5 inch wheels, 60c.





Lane's Barn Door Rollers-Made of steel, run very easy, and cannot break. Price includes screws and bolts. Positively the best barn door hanger made.

No. 1 —Width 9 in., wheel 3 in., per pair, 85c

"1½— "1½ in., "4 in., "\$1.00

"2— "11½ in., "5 in., "\$1.15

Narrow Antifriction Ball Bearing Barn Door Rollers (right hand picture), take same track as the Lane Hangers, per pair 65c.



St el Track for Lane's Hangers, 5c per ft. Steel Track is in lengths of 4, 6, 8 and 10 ft.





The Myer's Gate Hanger—This article, for its purpose, excels in every desirable feature. It can be raised to clear deep snows in winter. The gate swings from the center, which is its strongest part. The hanger is made of heavy steel and cannot break. It is fastened to the post with two heavy screw bolts. Price 65c each.



Heavy Barn Door or Gate Hinges, made of best heavy wrought iron, priced with holts and nuts, per pair, 10 inch, 33c; 12 inch, 35c; 14 inch, 40c; 16 inch, 45c; 18 inch, 50c; 20 inch, 55c; 22 inch, 60c.

Our Genuine Waltham Watch at \$6.00 is a good time keeper, and will give you the best of satisfaction.



| Teavy 7 | Tee Hinges | , 4 | inches, | per palr, | 12c |  |
|---------|------------|-----|---------|-----------|-----|--|
| 4.6     | (6         | 5   | 44