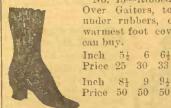

{6\frac{1}{2}}{20}$ 25 25e 22 25

No. 9-Ribbed Cashmere Stockings, made of best all-wool English yarn, with double knees, heels and toes; one of the best wearing lines we carry:

8 81 Inch. Price,

Ribbed Wool Hosiery

No. 10-Ladies' and Child en's Ribbed Wool Stockings, made of English Bee Hive Fingering, pe feetly smooth foot, heels and toes double; this is a most comfortable stocking for winter wear:

 $6 \quad 6\frac{1}{2} \quad 7 \quad 7\frac{1}{2}$ 30e 35e 38e 40e 45e 50c 50e 50e Price,

No. 11-Heavy Ribbed Worsted Stockings, made of good strong yarn, with splendid heels and toes. This is an excellent line for boys' wear.

No. 12 Ribbed Worsted Stockings, heavier weight than No. 11, with extra strong double knees. 9 91

Inch 6 61 38 40 45 45 Price 30 33 35

#### Ribbed Over-Gaiters



No. 13-Ribbed Worsted Over Gaiters, to be worn under rubbers, one of the warmest foot coverings you ean buy.

Inch 5½ 6 6½ 7 7½ 8 Price 25 30 33 35 40 45 9 94 Inch 81

#### Summer Weight Hosiery

No. 14 -Ladies' Plain Black Cotton Stock ings, seamless feet, double toes and heels, Hermsdorf dye, price 121c pair.

No. 15-Ladies' Fine Black Cotton Stockings, double toes and heels, seamless feet,

full fashioned leg, Hermsdorf dye, price 15c. No. 16—Ladies' Black Cotton Stockings with white feet, seamless, with double heels and toes, price 25e.

No. 17-Children's Plain Black Cotton Stockings, Hermsdorf dye, double heels and toes. 6

Inch 44 Price 10 10 10 12½ 12½ 15 15 15 No. 18-Heavy Ribbed Cotton Stockings,

for boys' wear. 

#### LADIES' WINTER UNDERWEAR



No. 1-Ladies' Ribbed Union Vest