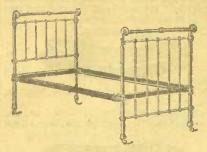

It is slower than express, but if the order weighs 100 lbs. or more, then it is by far the chespest method of transportation. On the back cover page we give the freight rates per 100 lbs. from Hamilton to many different stations in Canada. From these rates you can form some good idea of what the charges on a shipment to you would cost. All shipments from us secure the very lowest rates. The lowest charge the railway companies will make on say freight shipment is the first-class rate on 100 lbs., and even then in no instance less than 45c. You should always, therefore. when you are making a freight shipment, see that your order amounts to 100 lbs. or 125 lhs. or over, then you will secure the best there is in the rates. If you cannot make this weight with your own order, then ask some friends to join you. All tools, hardware. herness and all other goods which can be packed in boxes secure the 2nd class rates, slso iron beds, iron pipes and iron barrow wheels are 2nd class. Sucharticles as organe, barrel churns, sewing machines, unpainted carts and buggies go as first-class freight. The most important thing to remember in making up a freight order is to see that it weighs 100 lbs. or 125 lbs. or over. If you wish further information upon any article, write to