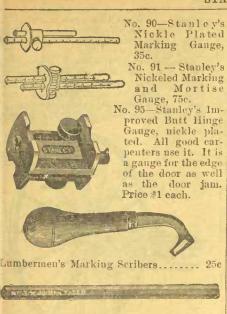

0c.



Carpenters: Lily White Washita Oil Stones, 40, 50, 60e.



Carpenters' Chalk Lines, 48 feet, each 10c. Chalk Line, in about ½ lb. bunches, per lb., 35c.







Carpenters' Prepared Chalk, in half round cakes, red, white or blue, per dozen cakes



Chalk Line Rech or Spools, 5c. Chalk Line Reels. with scratch awl, 13c.

Reel, Line and Scratch Awl, 25c.



Belt Punches, small, med. or large, 10c each A copper harness rivet takes a medium size



Steel Rivet Set for harness of other rivets, eacl

25e. Roune Nail Sets

Knurled, specially tempered Nail Sets, 15



Screw Drivers 6

8 inch blades 10 20 30c each. 12 15 25c.



Spiral Screw Drivers, 9 inches, closed, \$1



Rachet Screw Drivers, 5 in., 60c; 6 in, 65



Carpenter's Wood Marking Gauge, 7c



Carpenters' Cut ting Gauges, 25c.



. Carpenters' Marking Pencils, cheapest, 2c;

Carpenters' Marking Pencils, hest 5c each; 3 for 25c.



Carpenters' Marking Crayons, blue and black, 10c each; 3 for 25c.



Lumber Crayons, red, blue or black, 10c; 3 for 25c.



Masons' Pointing Trowels, 25c.

> Rivetted blades Welded blades,

> Brade's best, \$1



Plasterer's Trowels, 25c.



athers' best Steel Hatchets, handled, \$1.25.



Brick Masons' Hammers, handled, \$1.



Stone Masons' Hammers, best steel, 5 lbs., 6 lbs., 7 lbs and 8 lbs., per lb., 15c.



Makers' Stone Breaking or Napping Hammer Heads, 1, 11 and 2 lbs.

Long Hammer Handles, each 15c.



Box Opener's Steel Chisel, 45e.



Box Opener's Nail Puller, \$1.



Carpenters' Baskets, unlined medium size350 large size..450 66 lined, medium size. 50c " large size ....60c