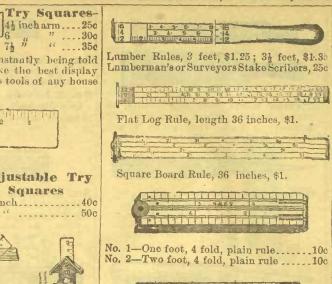

s, 2 inches wide, marked both sides,

marked both sides,

Bevel Squares, 6 in., 30e; 8 inch, 35c; 10 inch. 40c.

35c.

If you receive two of there catalogues, kindly band one to your neighbor.



#### Stanley's Odd Jobs

By itself and in combination with any ordinary foot rule, it embraces all the following tools: Try square, miter square, T square, marking gauge, miter level, spirit level and plumb, beam compass and inside square for making hoxes and frames. tools in one. Price for Stanley Odd Jobs, including the rule, only \$1. Postage 12c.



66 foot Measures (see cut), brass rim...40c



66 foot Tape Line, with leather cover...65c





Surveyors' Chains, 66 foot (4 rods), \$3.25. Surveyors' Chains, 33 foot '2 rods), \$2.25. Land Chain Arrows, 15 in. long, in sets of 10, per set, 60c.





No. 5-2 foot 4 fold extra wide rule....25e



No. 6-2 foot, brass bound edges, brass center joint ..... No. 7-2 foot, brass bound, all brass joints. 40c



No. 8-6 inch Caliper Rule, 2 fold ..... 20c



No. 9-12 inch, 4 fold Caliper Rule, 25c. Postage on a rule is 5c extra.



No. 10-Stanley's four foot zig-zag rule, folds down to 7 inches, a handy pocket rule and measure, 40c.



Machinists' 12 inch graduated steel scale 50c



| Best | Quality        | Handsa                   | ws, 20              | in.                                            | 81                                                            |  |  |  |  |  |  |
|------|----------------|--------------------------|---------------------|------------------------------------------------|----------------------------------