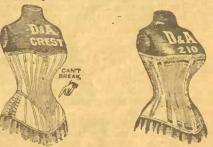

wid, 124c yard.

14-Collar Canvas, grey, 34 inches wide, 20c yard; cresm, 28 inches wide, 21c yard.

15-Book Muslin (stiff), white and black,

16-Hair Cloth, grey, 17 inches wide, 35c yd



Dress Skirting

1-Metalic Skirting, brown, red and black,

2-Cotton Skirting, in fancy colored stripes,

3-Black and Navy Marine Skirting, 36 inches wide, 50c yard.
4-Black and Brown Farmers Satin, 54

inches wide, 50c yard.

#### All-Wool Serges

All-wool Sergs in Black and Navy

No. 1-38 inches wide at 25c yard; 41 inches wide at 35c yard; 48 inches wide at 50c yard; 52 inches wide at 75c per yard.

No. 2-All-wool Serge in brown and garnet, 38 inches wide at 25c yard; 42 inches wide at 50c yard; 52 inches wide st 75c. No. 3-All wool Cresm Serge, 36 inches

wide, 25c yard; 43 inches wide at 50c yard.



#### LADIES' CORSETS

Corsets may be sent by mail for additional 20c. No. 1-" Special" 5 clasp, drab, sizes 18 to 24 at 25c.

No. 2-" Special" Summer Corsets, white,

sizes 18 to 25, price 35c. No. 3—Ladies' Black Corset, same as our No. 4 Jubilee Corset, sizes 18 to 30 inches, at c.

No. 4-"Dismond Jubiles" 5 clasp, drab steel filled, sateen finish, extra good shape, at 50c. This is extra good value for the All sizes from 18 to 30.

No. 5-D. Summer Corsets, white, 5 clasps, steel filled, sizes 18 to 30, at 50c.

No. 6 - Feather weight (summer corsets), white, 5 clasp, steel filled, sizes 18 to 30, at 75c pair.

No. 7-D. & A. Corsets, drab, 6 clasps, steel filled, double stayed at the waist, setin finished jean covering. This corset is a greatseller, and has proven entirely satisfactory.