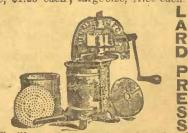

l the old kinds. Their chief feature is the extreme simplicity of construction. There are no knives to break, the cutting being done by the contact of the revolving cutter with the cutting edges on the inside of the machine. The more it is used the sharper it gets. For family purposes, or for shop purposes, these machines are first-class. They cut fast and clean, and do the work easy. Every part of machine is easily reached to clean it, and nothing can get out of order or break.

No. 0-Meat Cutter, small family size. \$1 50 No. 1-" .. 2 00 " .. 3 00 large " 11 No. 2butchers'



Sausage Stuffers

The picture shows a good Sausage Stuffing Machine. The meat is forced into the skins by means of a long handle, and the machine does good work. Medium

size, \$1.25 each; large size, \$1.50 each.



The illustration represents a first-class Lard Press, of great power, well constructed and well finished. Capacity of cylinder, 4 quarts; crank and screw-power mechanism. The top of the cylinder swings aside to fill. These presses are used principally for lard, but may be used for pressing fruit, making jelly, or for making older. Price, only \$5.50 each.



Mineing Knife, single blade, each 5c; doz. 50o double blade, 10c; doz ... 750 heavy single blade.....15c



Victor Chopper, each 20c; dozen .....\$2.00 fresh ground coffee is wanted, a few turns of Quick Cut Circular Mincing Knife, each 20c

#### COAL OIL STOVES



These have come into general use as summer stoves for families of two or three persons, or as a convenient means of heating water for a sick roem. They are readily lighted