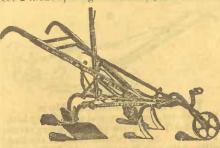

h of throat, 9 inches. Cuts from ½ to 1½ inches long. Concave knives tly wheel is covered. Shipping weight 250 lbs., 2nd class freight, price \$20. Power pulley \$1 extra.



#### Power Ensilage Cutter

No. 4—This is one of the best power ensilage cutters on the market. It is a 2 knife cutter, with a capacity of 10 tons of green corn per hour. They are Driving mulley is

powerful and durable. Driving pulley is 14 x 6 inch face. Will cut §, § and 1 inch, with long, wide feed box, with let-down side. The fly wheel and gear are all covered in when working. Shipping weight 500 lbs., 2nd class freight, price \$35.



Steel Road Scrapers
Road Scrapers, capacity 3 cub. ft., wt. 70 lbs. \$7



Wheeled Road Scrapers
Capacity 10 cubic feet of earth, track 4
feet 2 inches; weight 400 lbs., \$45.00.



Cultivators—Well made from wheel to handles; solid steel frame; width of track adjustable, depth of cut adjustable; teeth all reversible; weight about 80 lbs. Hilling teeth and cutting tooth with each cultivator. Cultivators, with width lever and wheel lever, \$6.50.



Steel Frame Harrow

A combined field cultivator and garden harrow and pulverizer. It can be widened er narrowed instantly with a lever for the purpose. Frame is made of best steel. Each harrow is complete with wheel as pictured, and each has 14 teeth, which may be set to any slant. Total weight about 80 lbs., price complete, \$6.75.



#### England's Greatest Razor

Regular price \$3, our special price only \$1, postpaid to any office in Canada.



#### Garden Cultivator

This a superior hand cultivator for garden nse. It