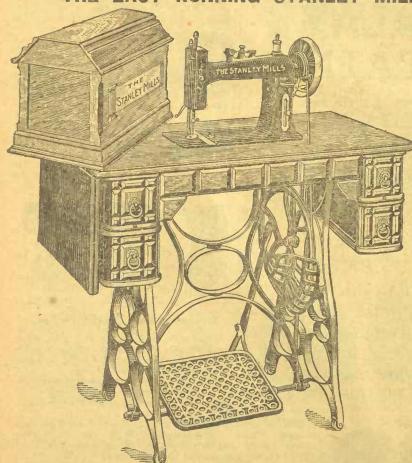

ich you may require in the future.

5 Drawer Maple Leaf Sewing Machines - - \$17.50 Drop Head " " - 21.00

The "Stanley Mills" Machines Always Please

Kamsack, Assa., Aug. 18th, 1899.

Messrs. Stanley Mills & Co. :

Dear Sirs,—The sewing machine which I got from you last fall, I am pleased to say, gives the greatest satisfaction. I have had the same in use almost daily since it came, on all kinds of goods generally needed for family use, and with the very best results. It is a much better machine than I expected to get, and is fully up to all you claim for it. I like it so much because of its implicitly and the work it does. I have not broken a needle yet. It runs very easy and I am much pleased.

Yours very truly,

MRS. EMILY A. WRIGHT.

## THE EASY RUNNING STANLEY MILLS SEWING MACHINES



The above is an exact illustration of our 5 drawer Easy Running "Stanley Mills" Sewing Machine, price \$22.00.

Kingsey Falls, Que., 11th Nov., 1899.

Stanley Mills & Co.:

Dear Sirs,—The \$20 Sewing Machine arrived in first-class condition without the slightest damage. I am much pleased with it in every way. It is praised by every one who has seen it.

Yours respectfully, MRS, THOMAS BAILEY. The Easy Running Stanley Mills Machines are manufactured by the well known New Home Sewing Machine Co., of Orange, Mass., and are, without exception, the equal in every detail to any other sewing machine manufactured in the wide world. The New Home Sewing Machine Co. has a reputation for first-

class machines, and as every person knows that, we do not have to enlarge upon it here.

The Easy Running