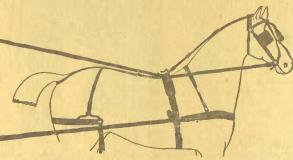

" Rider's Spurs, pair, 60e, 75c, \$1.

#### STYLE A, \$7

Bridle, over theck. Strap Saddle, X C white plated. Breast Collar, single ply, with it inch single ply traces sewed on to collar. Lines, and inch single ply. A light harness.





Style B, \$8.50
Bridle, over check. Strap Saddle, X C plated.
Breast Collar, folded and stitched.
Traces, 1½ in. stitched and buckled to collar.
Breeching, folded stitched.
Lines. ½ in., black.
A good cheap harness

#### STYLE C SINGLE HAR-NESS, \$10.

This set makes a good buggy harness at a very popular price. It is a nickle mounted set of handsome appearance and will give good wear.

Bridle, over check or side check as desired, round winker stays, box loops, patent leather blinds, etc. Lines,  $\frac{1}{8}$  inch black, with 1 inch russet hand parts.



Breast Collar, broad, single ply and shaped to fit breast and of selected stock. Traces, 1½ inch, best single ply stock, buckled to collar, with box loops. Backband, half-pad pattern, with faney nickle mounted line rings and check hook. Very good bellybands. Breeching, single ply, best stock, ½ inch straps. Altogether a good buggy harness, having our special recommendation for a harness at \$10 per set.



## STYLE D SINGLE HARNESS, \$12.50

Bridle, very handsome, either side or over check as ordered, round blind stays, round side check, box loops, patent leather blinders. Lines, 1 inch black, with 1 inch russet hand parts. Breast Collar, best selected stock, shaped to breast, box loops, nickle trace buckles. Traces, 1½ inch, best stock, single ply. Griffith Bellyband. Single ply Breechi