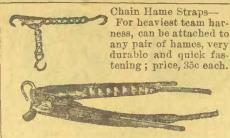

lars

Complete as pictured, nickle or black mounted, price, per set for 2 herses, \$6.00.



Straight Breast Collar, with tugs attached, nickle or black mounted, complete with neckstrap, traces doubled at rear ends. Price, with 2 inch collar and 1\fraces, \$3.25; price, with 2\frace inch collar and 1\fraces in traces, \$3.50, complete.



Shaped Breast Collar and traces attached, with 1½ inch traces, \$3.50; with 1½ inch traces, \$4.00 complete.



Straight Breast Collar felt pads, plain, 35c. Straight Breast Collar felt pads, with patent leather tops, 50c.

Shaped Breast Collar pads, with patent leather tops, 75c.



single Harness Hame Straps, 1 inch wide 80 Single Harness " " inch, each 90 Single Harness " " inch, each 90 Farm Harness " " inch, each 100 Farm Harness " " inch, each 120



Single Harness Backbands-

The prices range as follows: \$1.50, \$1.75, \$2.00, \$2.25, \$2.50, \$3.00 each. We offer you good value at any of these prices. Those at \$2 and \$2.25 are extra for the price. All except the \$1.50 one are best nickel mounted. Price is without shaft holders, as in pictnro. Black mounted are same prices.

Single Harness Backband Pads, made of plain felt with straps, each 15c.





Same, with patent leather ventilated top, 'each 25c.



Backband Housings for single narness, 35, 50 and 60c each, nickle or dark mounted.



Shaft Tugs, cheapest per pair, 40c.; medium, 50c.; best, 70c.; all are nickel mounted, and have billet straps as shown in left cut.

and have billet straps as shown in left cut.

Shaft tugs, very heavy and large for express harness, with bille