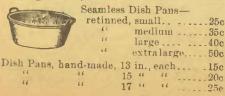

# TIN TEA KETTLES

Flat bottomed, all Tin Tea Kettles, small size, for coal oil stoves.....15, 20 and 25c Block tin, flat bottom Tea Kettle ...... 30c

"pit bottom "No. 8.. 35c
"No. 9. 40c Hand-made Tin Tea Kettle, copper bottom No. 7 or 8, each..... Hand-made copper bottom Kettle, No. 9.60c No. 8—Spun Copper Rim Tea Kettle....85c No. 9—"""85e



Tin Tea Pots-Medium size....25e Large size.....30c Medium size, copper bottom...35e Large size, copper bottom .. 45c

#### Tin Coffee Pots

Medium size, 25c; large size, 30c; extra large, 35d.



#### Kneading or **Bread Pans**

With covers, made of pressed tin and retinned, 10 qrt, 75c; 17 qrt., 85c. Extra large and extra

heavy Kneading Pan and Cover, capacity 21 quarts, \$1,25

Hand-made Kneading Pans, with cover and straight sides, 50c each.







Heavy Tin Steamers, with tight covers, generally used on top of iron pots, saucepans, kettles, or other cooking utensils. Price, 10 inch, 25c; 111 inch, 30c.

Heavy Tin Steamers, with covers and with water reservoir below. Price, 81 inch, 45c; 10 inch, 50c; large size, 60c.



| Collenders, retinned and seamiess | 25e |
|-----------------------------------|-----|
| " hand-made, each                 | 25c |



Adjustable Pot Covers-These Adjustable Covers will fit almost any pot or kettle. Price 15c; doz., \$1.50.



#### Covered Tin Pails-

|   | 1 gr | art | 5 | 8c:  | dozen | 800    |