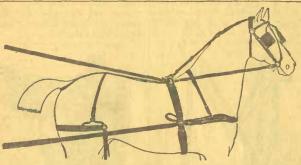

.
Lines. ½ in., black.
A good cheap harness

#### STYLE C SINGLE HAR-NESS, \$10.

This set makes a good buggy harness at a very popular price. It is a nickle mounted set of handsome appearance and will give good wear.

Bridle, over check or side check as desired, round winker stays, box loops, patent leather blinds, etc. Lines,  $\frac{1}{8}$  inch black, with 1 inch russet hand parts.



Breast Collar, broad, single ply and shaped to fit breast and of selected stock. Traces, 1½ inch, best single ply stock, buckled to collar, with box loops. Backband, half-pad pattern, with faney nickle mounted line rings and check hook. Very good bellybands. Breeching, single ply, best stock, ½ inch straps. Altogether a good buggy harness, having our special recommendation for a harness at \$10 per set.



## STYLE D SINGLE HARNESS, \$12.50

Bridle, very handsome, either side or over check as ordered, round blind stays, round side check, box loops, patent leather blinders. Lines, 1 inch black, with 1 inch russet hand parts. Breast Collar, best selected stock, shaped to breast, box loops, nickle trace buckles. Traces, 1½ inch, best stock, single ply. Griffith Bellyband. Single ply Breeching. Backband, best patent leather full pad pattern, padded with hest genuine leather, and with very handsome fancy nickle line rings and check hook. A splendid, handsome harness. Only \$12.50.



## STYLE E SINGLE HARNESS, \$13.50

A good, stout buggy harness. **Bridle**, our hest, with side or overcheck as ordered. Straight **Collar** and **Breeching**, both folded and stitched and of best stock. **Traces*