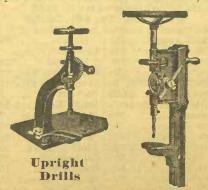

eter; height to the hearth or coal pan is 33 inches; the pan is 22 inches in diameter.

No. 1-Portable Forge, with hood, as pictured, weight 110 lbs, complete, \$11.75.

No. 2-Pertable Forge, without hood, weight 100 lbs., price \$10.75.



Blacksmiths' Breast Drill, changeable gear, chuck will hold all shape tools, extra set of jaws for small round shanks. Price \$3.65 each.



Horizontal Drill No. 1-A cheap handy drill for farmers use; the chuck is made for our regular taper shank bit drills, adjustable bed plate; total length 32 inches; weight 30 lbs. Price only \$2.50 each.



No. 2-Blacksmith's Horizontal Drill, 26 in., adjustable bed; weight 45 lbs; wrought iron extension crank with handle, chuck for 1 inch round shank drills, good low priced drill for small blacksmith's work, \$5.



hand picture) with adjustable bed plate, 31 inch feed run, adjustable crank, two

chucks furnished with each machine, or a for taper and one for round shank bis drills; total weight 34 lbs.; height 261 in-

ches; price \$6.90. No. 4—Blacksmith's General Purpose Upright drill, for all kinds of blacksmiths' work; adjustable bed plate, geared for 3 speeds, wrought iron extension crank, takes ½ inch round shank drill bits; weight 96 lbs; length of back 34 inches; price\$9.50.



Hub Boring Machine

Size No. 1—Bores hubs up to 7 inches diameter, weight, complete, 175 lbs.; price

Size No. 2-Bores hubs up to 10 inches diameter, weight, complete, 300 lbs.; price \$50; with No. 2 we furnish two boring bars, one light and the other heavy work.

No adjustment is required to true the boring, these