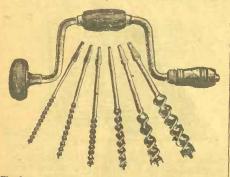

ured. Price per set, \$1.25; postage 20e



Bit Set No. 30-Thirteen Auger Bits, genuine Bailey bits, a full set of all sizes, from to 1 inch inclusive, in a strong neat hinged box with each bit in clasp, exactly as pictured. Price \$4.25 per set.



Carpenters' Braces, nickeled, med. size, 50c " extra finish and heavy, 85c



Mechanics' Corner Braces, very best, plated, \$3.



Carpenters' cheap Ratchet Braces, \$1. Carpenters' best Ratchet Braces, nickled, \$1.50.



Angular Bit Stock, to be used in connection with any brace for boring in corners, \$2.



Tool set No. 31—Farmers' Handy Tool Box, consisting of medium brace, \$\frac{1}{2}\$, 5/16 and \$\frac{1}{2}\$ inch auger bits, serew driver bit and \$\frac{1}{2}\$ inch drill bit for iron, all in neat card box, price, per set, \$1.20.



Tool set No. 32—Carpenters' Medium Brace and one Anger Bit each, \(\frac{1}{4}\), 5, 16, \(\frac{3}{8}\), \(\frac{1}{4}\), and 1 inch. The bits are in a strong cottonade roll, each bit in a division by itself (same as in our bit set No. 29). This tool set No. 32 is an exceedingly handy set. The sizes of bits are all good. Price, per set, only \$1.75, postage 50c extra.

Tool Set No. 33—This set consists of one carpenters' brace (8 inch sweep), one small size gimlet bit, one \(\frac{1}{2}\) inch auger bit, 5-16 inch auger bit, one \(\frac{3}{2}\) inch auger bit. The brace and five bits for \(\frac{1}{2}\). Sizes of the bits selected for this set are those most commonly used for boring holes for carriage botts.

Tool Set No. 34-Consists of brace with 10 inch sweep (our 60c brace), \$\frac{