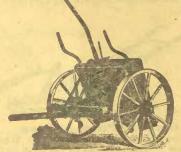

It

runs light by hand power, and does rapid work, will cut from ‡ to ½ tou of hay or straw per hour. Width of throat, 9 inches. Cuts from ½ to 1½ inches long. Concave knives tly wheel is covered. Shipping weight 250 lbs., 2nd class freight, price \$20. Power pulley \$1 extra.



#### Power Ensilage Cutter

No. 4—This is one of the best power ensilage cutters on the market. It is a 2 knife cutter, with a capacity of 10 tons of green corn per hour. They are Driving mulley is

powerful and durable. Driving pulley is 14 x 6 inch face. Will cut §, § and 1 inch, with long, wide feed box, with let-down side. The fly wheel and gear are all covered in when working. Shipping weight 500 lbs., 2nd class freight, price \$35.



Steel Road Scrapers
Road Scrapers, capacity 3 cub. ft., wt. 70 lbs. \$7



Wheeled Road Scrapers
Capacity 10 cubic feet of earth, track 4
feet 2 inches; weight 400 lbs., \$45.00.



Cultivators—Well made from wheel to handles; solid steel frame; width of track adjustable, depth of cut adjustable; teeth all reversible; weight about 80 lbs. Hilling teeth and cutting tooth with each cultivator. Cultivators, with width lever and wheel lever, \$6.50.



Steel Frame Harrow

A combined field cultivator and garden harrow and pulverizer. It can be widened er narrowed instantly with a lever for the purpose. Frame is made of best steel. Each harrow is complete with wheel as pictured, and each has 14 teeth, which may be set to any slant. Total weight about 80 lbs., price complete, \$6.75.



#### England's Greatest Razor

Regular price \$3, our special price only \$1, post