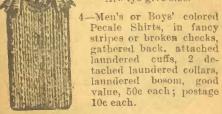

ts

Sizes from 14 to 17.

No. 9-Men's Oxford Oversuirts, with collar attached, dark or light colors, good everyday working shirts, very serviceable goods, 50c each; post. 10c —Men's Drillette Working 10-Men's Drillette Overshirts, dark blue color, polka det pattern, 50c each; postage 10c.

### Men's White Shirts

Always give the size.

#### Unlaundered-

No. 1-Boys' or Men's Unlaundered White Shirts, good quality of cotton with pure Irish linen bosoms, reinforced front and back, cuffs or bands, an extra good shirt for the price, 50c each; postage 7c.

2-Boys' or Men's Unlaundered Shirts, very best quality goods, with best linen front, etc., 75c each; postage 7c.

#### Laundered Shirts

3-Men's or Boys' Laundered White Shirts. according to quality, 50, 75c and \$1 each, Postage 10c each





5-Men's or Boys' Picale Shirts, in new combinations of colors, stripes and broken checks, blues and pinks, very fine quality, soft bosom, pearl buttons, without collars cuffs) 75c each; postage 7c each.

#### Men's Night Shirts.



Men's White Night Shirts, extra fine quality twilled cotton, with collar, full length, pocket etc., \$1 each; postage 15c.

#### Men's Flannelette Night Shirts.

3-Men's Good Quality Fancy Striped Flan- 7X-Men's Best Quality Extra Heavy Undernelette Night Dresses, gathered reinforced back, fancy collar and bosom, pocket, etc., 75c each, postage 15c.

4-Men's extra Good Fancy Flannelette Night Dresses, assorted colors, with collar. poc. et, etc., \$1 each, postage 15c.

#### MEN'S UNDERWEAR

Our stock will be found right in values in Men's Underwear. It is one