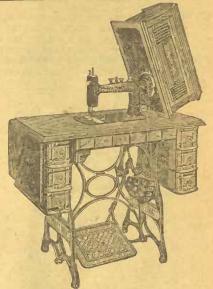

l Oak wood, piano polished

complete with all attachments.

The Easy Running "Stanley

The Easy Running "Stanley Mills" Drop Head Sewing Machines.

When the Machine is not in use it is away from all dust and makes a convenient handy table.



No. 5—Our Improved High Arm, Drop Head Sewing Machine, closed as when not in use. Quarter cut oak wood, piano polished, and complete with all attachments, price \$25.00.

#### Sewing Machine Parts

If you have a sewing machine of any kind which requires a new shuttle, new bobbins, or almost any other part to be renewed, then we can possibly be of use to you, as we can supply almost any part of any machine. Send the broken part to us by mail with your address on it, and we will advise you as to the price if we can supply it.



Sewing Machine Needles



No. 4—Improved High Arm, 7 Drawer Machine. Price \$23. Finished in natural oak wood, piano polished, and all complete.



No. 5—Our Improved High Arm, Drop Head Machine, showing how the head is raised to position. Quarter cut natural Oak wood, piano polished, and with all attachments. Price \$25.00 each.

#### Sewing Machine Sundries

Write to us.—If you need a Sewing Machine, write to us for any further information you may require on the subject. Ask us just how much the freight charges would be on a machine to your station. You will be surprised to know how very little the freight is. We can save you money if you want a Sewing Machine, and we can sell worthe best machine to be had in the world.

#### PARLOR ORGANS AND

EVERY instrument we sell is made by the well-known Goderich Organ C