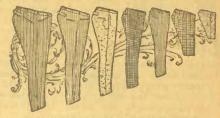

s.

36 to 46 Chest Measure

1966-Men's Black and Brown Frieze Donble-Breasted Pea lackets, ulster collar, tweed linings and strong sleeve lining, \$3.95

1967 - Men's Navy Blue Beaver Cloth Pea Jacket, velvet collar heavy tweed linings, well made, good fit, \$3.95.

1968-Men's Navy Blue Nap Cloth Pea Jacket, velvet collar, tweed lining, swelled edges, perfect fit, \$5.00.

1969 Men's Brown and Grey Frieze Pea Jackets, storm collar, checked tweed linings, strong sleeve linings, all sizes, \$5.00.

1970-Men's All-wool Nap or Pilot Cloth Pea Jackets, silk velvet collar, cord edge, smoked pearl buttons, all-wool tweed lin-

1971-Men's All-wool Navy Blue and Black Beaver Cloth Pea Jackets, silk velvet collar, all-wool Italian linings, good mohair sieeve linings, very neat and stylish, \$7.50.



#### MEN'S LONG PANTS

30 to 44 inches waist measurement.

1972-Heavy Canadian Tweed Pants. medium and dark colors, strong and serviceable, \$1.

1973-Neat striped all-wool Canadian Tweeds, good trimmings, well sewn, \$1.25. 1973;—Striped all-wool Tweed Pauts,

medium and dark shades, side and hip pockets, \$1.50.

1974-Heavy all-wool Etoffe Pants, assorted colors and patterns, well and strongly made, with heavy pockets, \$1.50.

1975—Narrow striped patterns, medium and dark colors, all wool tweed, side and hip pockets, \$1.75.

1976-Medium and dark hair-line striped pants, good weight, strongly sewn, good triminings. our special, \$1.95.

1977-Good weight neat striped pattern Tweed Pants, all-wool goods, assorted medium and dark colors, \$2.

1978-Brown Corduroy Pants, heavy ribbed Engl