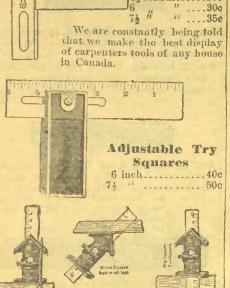

he engraving, is one of a few tools one must have when building. The 26-inch or 28-inch are good lengths for general use.



Level sights, adjustable to any level; price, per pair, 85e; postage 5c.



Squares-(See ent', well marked, nicely polished, and warranted correct, only \$1 This Steel Sonare is an exceedingly fine tool at the price. Don't fail to add one of the Solid Steel Framing Squares

to your order sheet. There is a pleasure in working with good tools, and this \$1 square is one.



fron Framing Squares No.  $1-24 \times 12$  inches,  $1\frac{1}{2}$  inches wide

30e. No. 2-21 x 12 inches, 2 inches wide, marked both sides,

marked both sides,

Bevel Squares, 6 in., 30e; 8 inch, 35c; 10 inch. 40c.

35c.

If you receive two of there catalogues, kindly band one to your neighbor.



#### Stanley's Odd Jobs

By itself and in combination with any ordinary foot rule, it embraces all the following tools: Try square, miter square, T square, marking gauge, miter level, spirit level and plumb, beam compass and inside square for making hoxes and frames. tools in one. Price for Stanley Odd Jobs, including the rule, only \$1. Postage 12c.



66 foot Measures (see cut), brass rim...40c



66 foot Tape Line, with leather cover...65c





Surveyors' Chains, 66 foot (4 rods), \$3.25. Surveyors' Chains, 33 foot '2 rods), \$2.25. Land Chain Arrows, 15 in. long, in sets of 10, per set, 60c.





No. 5-2 foot 4 fold extra wide rule....25e



No. 6-2 foot, brass bound edges, brass center joint ..... No. 7-2 foot, brass bound, all brass joints. 40c



No. 8-6 inch Caliper Rule, 2 fold