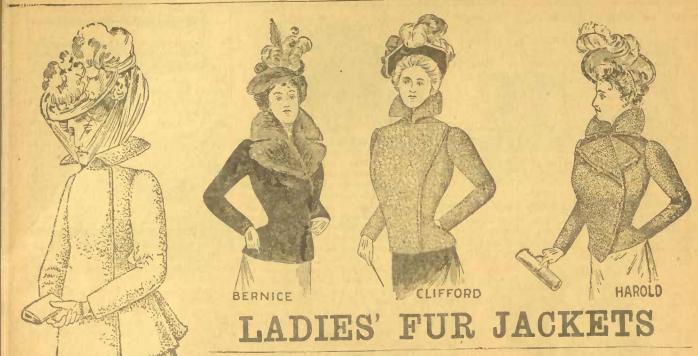

h it from our Canadian beaver fur, hence its name-Beaverized Nutria. Price \$4 each.

#### Men's Persian Lamb Caps

797-Men's Gennine Perisan Lamb Caps, wedge shape, choice selected black curly stock, fancy quilted satin lined, a handsome and becoming cap to any one, very durable and not a heavy cap on the head. Price \$6.50 each.

### Men's Peak Fur Caps

913-Men's Fur Caps, with storm peak, crown of dark brown Nutria and very deep, can he pulled right down well over the head, quilted sateen lining, a splendid fur cap for old men or others who wish to protect the eyes from storm, a warm cap, made of good stock. Price only \$3 each.

Note.—For price of Mcn's Fur Gauntlets see page 162.

#### A \$3 Razor for Only \$1.

We have been constantly blowing about Sent postpaid on receipt of \$1.



#### Black Astrachan

HECTOR

No. 1—Ladies' Black Astrachan Jackets or Coats, "Hector" pattern, with special inter-lining, adding great strength to the garment, fancy printed Farmers' satin lining. The stock sizes are 34, 36, 38 and 40 inch bust measure, and made in two lengths. The quality of astrachan is a good medium grade.

Ladies' 30 inch Black Astrachan Jacket, \$20

#### Best Black Astrachan

No. 2—Ladies' Best Black Astrachan Lamb Jackets, "Hector" pattern, best satin lined, and all with special interlining. Sizes 34, 36, 38 and 40 inch bust measure, made in two lengths. The quality of this fur is very reliable, and the jacket will give the best of wear.

Ladies' 28 inch Best Astrachan Jacket, \$32.

Our catalogue No. 2 Astraehan Jacket is a good one and is well worth the price.