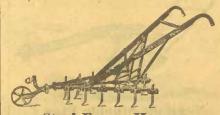

It is a 2 knife cutter, with a capacity of 10 tons of green corn per hour. They are Driving mulley is

powerful and durable. Driving pulley is 14 x 6 inch face. Will cut §, § and 1 inch, with long, wide feed box, with let-down side. The fly wheel and gear are all covered in when working. Shipping weight 500 lbs., 2nd class freight, price \$35.



Steel Road Scrapers
Road Scrapers, capacity 3 cub. ft., wt. 70 lbs. \$7



Wheeled Road Scrapers
Capacity 10 cubic feet of earth, track 4
feet 2 inches; weight 400 lbs., \$45.00.



Cultivators—Well made from wheel to handles; solid steel frame; width of track adjustable, depth of cut adjustable; teeth all reversible; weight about 80 lbs. Hilling teeth and cutting tooth with each cultivator. Cultivators, with width lever and wheel lever, \$6.50.



Steel Frame Harrow

A combined field cultivator and garden harrow and pulverizer. It can be widened er narrowed instantly with a lever for the purpose. Frame is made of best steel. Each harrow is complete with wheel as pictured, and each has 14 teeth, which may be set to any slant. Total weight about 80 lbs., price complete, \$6.75.



#### England's Greatest Razor

Regular price \$3, our special price only \$1, postpaid to any office in Canada.



#### Garden Cultivator

This a superior hand cultivator for garden nse. It has two wheels, and a new device for expanding and enclosing which permits the operator to do so at once. It is made of best material, and well constructed. The expanding lever is not shown in the picture above. It is complete with attachments for harrowing, furrowing a