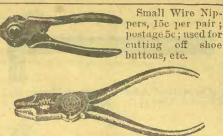

| .650 |



Beachwood English Spokeshaves, 25c; postage 10c.



Iron Spokeshaves, plain, 25c; postage 14c Iron Spokeshaves, adjustable jaw and blade, 30c.



Iron Spekeshaves, oval and straight, 35c.



Stanley's Adjustable Universal Spokeshave \$1.60, postage 12c. Both handles are detachable, and the tool may be used in corners and in places where no other spokeshave can reach. A wonderful handy tool.



| Monkey | Wrenches, | 6  | inch | 1. |   |  | .350  |
|--------|-----------|----|------|----|---|--|-------|
| 99     | "         | 8  | 27   | _  |   |  | .45e  |
| 23     |           |    |      |    |   |  | .50c  |
| 99     | 9.9       | 12 | 27   |    | _ |  | . 65e |

15 " ....\$1.0"



Bell Hangers' Side Cutting Pliers, 45, 50

Telegraph Linemen's Pliers, med., 85c; large, \$1.



Handy Household Pliers, cuts wire at the side, firm grip jaws, with round gripper hole, length 5 inches; pri e 25c; postage &c.



Tinsmiths' Snips for cutting tin, zinc, sheet iron, etc., medium size, 40c; large, 50c



Family Gas Pipe Pliers, cast, 25c.



Wire Cutting Pliers, sman size, 6 inch, 25c 8 Fence Wire Cutting Pliers, " 35e 9 66 10



Wood Smooth Plane, 60c.



Wood Jack Plane. 75c.



Wood Jointer Plane, \$1. Tool Set No. 44-Consisting of smooth, jack and jointer planes. Per set of 3. \$2.10



Jack Plane Handles, 5c. Jointer Handles, 10c



Improved Handled Wood Smooth Plane, \$1 each.



Improved Handled Wood Jack Plane, \$1.25



Improved Handled Wood Jointer Plane, \$1.50

Tool Set No. 45-Set of 3 improved Handled wood bench planes (smooth, jack and jointer), \$3.40.