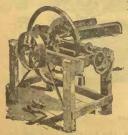

ly painted and well made; weight 50 lbs.; 10 inch throat; cuts any length, knife casily adjusted; capacity about 250 lbs. per hour; price only \$3.



#### Hand Feed Cutter No. 2

One of the best hand-power feed cutters made, 2 knives, well finished and substantially constructed, and not liable to get out of order. Price only \$12.50. Weight 160 lbs.



## Hand Ensilage Cutter

No. 3—This feed cutter will be found a handy machine for those who have no power, but anticipate having power in the future to apply to it. It

runs light by hand power, and does rapid work, will cut from ‡ to ½ tou of hay or straw per hour. Width of throat, 9 inches. Cuts from ½ to 1½ inches long. Concave knives tly wheel is covered. Shipping weight 250 lbs., 2nd class freight, price \$20. Power pulley \$1 extra.



#### Power Ensilage Cutter

No. 4—This is one of the best power ensilage cutters on the market. It is a 2 knife cutter, with a capacity of 10 tons of green corn per hour. They are Driving mulley is

powerful and durable. Driving pulley is 14 x 6 inch face. Will cut §, § and 1 inch, with long, wide feed box, with let-down side. The fly wheel and gear are all covered in when working. Shipping weight 500 lbs., 2nd class freight, price \$35.



Steel Road Scrapers
Road Scrapers, capacity 3 cub. ft., wt. 70 lbs. \$7



Wheeled Road Scrapers
Capacity 10 cubic feet of earth, track 4
feet 2 inches; weight 400 lbs., \$45.00.



Cultivators—Well made from wheel to handles; solid steel frame; width of track adjustable, depth of cut adjustable; teeth all reversible; weight about 80 lbs. Hilling teet