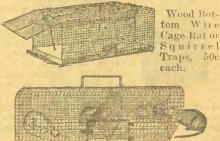

rd 10e.

Brass Wire Ladder Link Chain, No. 19 wire, yard 8c.

## 

Double Link Brass Chain, No. 16 wire, yd. 7c " " No. 18 " 6e Nos. 19 and 20 are used for glass panels.



No: 1-Japanned Tin Case Weather Thermometer, 15c; postage 7c.



No. 2-Plain Wood Weather Thermometers, white or black, 20e; postage 8c.



No. 3-Tin Case Weather Thermometer and Storm Glass, 25c; postage 8c.



Weather Thermometers-

No. 4—Wood mounted, plain, 8½ inch, 25c.

No. 6- " "ext. wide, plain, 10 in. 35e No. 7- " " fancy, 81 inch, 50c.



No. 8-Dairy Thermometers, mercury, 10c. No. 9-Dairy Thermometers, spirits, 15c. Postage on Glass Thermometer, 10c extra.



Round Wood Monse Traps, 8e; postage 8e Out-of-Sight Mouse Traps, 5e; " 10e Rat Traps, 15e;



Delusion (Catch-'em-Alive) Mouse Traps, 15c. Postage 10e



Yankee Rat Traps, best in the world. 85c.





Round Wire Rat Traps, 60e. Wiro Horse Muzzles, 15c: 2 for 25c.



No. 1 This machine will peel, core and slice an apple to perfection, leaving the apple in shape like a shaving, and in just the shape

APPLE

PARER.

to dry or evaporate to the best advan-Price 50c each. tage.



#### APPLE PARER.

No. 2-Improved Turntable Apple Parer does good work on shaped apple. Peels the apple well but does not core or slice it; a good working machine.

Price 60c each.



Wire Door Spiral Springs, length 16 inches Used for bar-room doors or house doors, each 10c; postage, 5c.



Sereen Door Pulls, japanned, each 3c.



WINDOW WIRE CLOTH.

Wire Cloth will be cut to any length. is painted and will not rust. No flies or insects can pass 4brough it. It is use