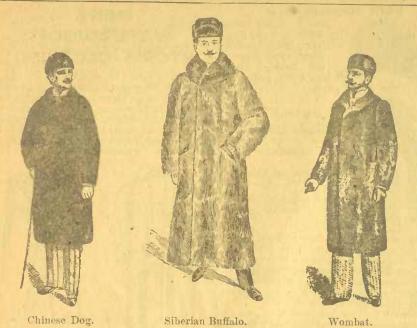

erproof oiled canvas. made double throughout, reis forced at all points, storm breasted, turn down collar, patent buttons, inside elastic lined storm wrists, yellow or black colors, small, med-

ium or large sizes, price \$1.25 each

Men's Storm Capes-Large, roomy waterproof capes, with ball and socket but tons, length from neck down, 34 inches ah around, \$1.50 each.

### Men's Storm Caps





Sou'-Wester.

Cape Ann.

1-Wate-proof Storm Caps, sou'-wester pattern and storm fromt and back, and strap,

25c each; postage 7c.

Waterproof Storm Caps, best quality heavy stock, with extra wide storm band (front and back), with special storm neck and strap, red flannel lined, best quality material all through, 45e e.ch.

3-Waterproof Cape Ann Hats, 50c. Order above in small, medium or large size



# MEN'S FUR COATS

For this season we offer some remarkably good values in Fur Coats. When ordering give chest measurement over your ordinary clothing. Each coat is double-breasted, and by slight alterations in the positions of the buttons it is not difficult to make a fur coat fit. They are generally worn large and roomy. Each coat has a high storm collar, and, of course, outside and inside pockets. All are full buttons it is not difficult to make a form word and are surged to the confectable.

50 inches from under the collar downwards, and are exceedingly comfortable.

We have selected for this season only three varieties of Fur Coats, and have given very special attention to the selection of these three. Each of the three lines is made from the natural pelt, that in itself means durab