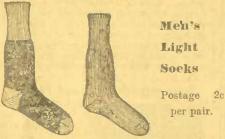

sy, \$1.50.



44 - Gentlemen's Very Fine Kid Gloves for winter use, lined throughout with fine fur.

and complete with bellews wrist, ball and

socket fastening, and deep fur cuffs, very eomfortable, \$1.50.

### Boys' Mitts and Gloves

From 8 to 14 years.

black leather of best wearing qualities. Price 30c. This mitt corresponds with our No. 15 Men's Mitt.

48-Little Boys' Lined Kid Gloves, cheapest

quality, warm lined, 50c.
49—Boys' Fine Quality Kid Gloves, ball and secket clasp, fancy overstiched backs, special canton lining, 60c.

Saranac leather, 50-Youths' Finest Kid Gloves, special striped woel lining, double dome fastening, 65c.
51 — Boys' Finest



Kid Mitts, fleece lined on sheep pelt, very warm lined, fancy

overstitched backs, elastic wrist bands, \$1

### MEN'S FURNISHINGS



ribbed top, blue mixed and brown mixed colors for summer or mild weather use, pair 10c; 3 for 25c.

-Men's Union or Mixed Cotton and Wool Socks, seamless feet, ribbed top, grays and fawns, for fall or early summer use, 15c pair; 4 pairs 50c.

3-Men's Fine Black Cotton Socks, seamless

and fast color, 15c pair; 4 pairs 50c.
-Men's Black Cashmere Socks, scamless, light 25c; medium 35c; heavy weight, per pair 45c.



wool stock, grey coler, seamless foot, pair 20c; 3 pairs

50c; pestage 5c per pair. 2X-Men's Extra Heavy Winter Socks, ribbed or plain, hest all wool grey stock, double heels and toes. There is exceptional value here. For severe winter weather there is no better nor warmer sock made. Farmers, lumbermen, choppers, ranchmen and railway people would do well to provide themselves w