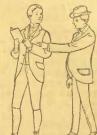

izes 22 to 35 or ages 5 to 18 years. When ordering please give age as well as chost measure. The following schedule is a safe gnide for size:

Age, 5 6 7 8 9 10 11 19 13 14 15 16 17 19 Size, 22 23 24 25 26 27 23 29 30 31 32 33 34 35

2008-Boy's Double-breasted Ulster, storm collar, well lined throughout, colors brown or grey. Price, sizes 22 to 25, \$3; 26 to 28, \$3.50; 29 to 31, \$1; 32 and 33, \$4.50; 34 and 35, \$4.95.

2009-Boy's Double-breasted Storm Ulster, deep collar, extra length and well lined, colors deep brown and myrtle. Price, 22 to 35, \$3.75; 76 to 28, \$4. 25; 29 to 31, \$4.75; 32 and 33, \$5.25; 34 and 35, \$5.95.
2010—Special Youth's Storm Ulster of

wool frieze, lined with fine English tweed, storm collar, etc.; colors dark brown and

black. Price 33 to 35, only \$7.



#### Youths' Suits

This range of suits is made to fit ages 13 to 18 years, sizes 31 to 35 chest measure.

2012-Youtbs' Sacque Snit of dark blue serge, well made and lined, snitable for school wear. Price \$3 75.

2013-Youths' Sacque Suit of dark tweed in quiet grey mixed pat-

tern, splendid line for hard wear. Price \$5. 2011-Youths' Suit of Fine Wool Tweed

in the new greenish and brownish shades. Price \$6.

2015-Youths' double-breasted black and blue Serge Suits, all-wool quality. Price \$5,50.

for wear and retaining color, wear, in grey or brown shades. Price \$6.50. an order.

2017-Youths' double-breasted serge sult in black or blue color, finest quality for boys' wear, and the most dressy suit for Sunday or business wear. Price \$8.

2018-Youths' Scotch Tweed Suit in plain sacqu