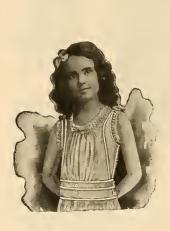

Style 593. For girls, 6 months to 14 years. Made of cambric; shirred front and back. Neck and armholes trimmed with nainsook edging. White only. Sizes, 0 to 14 years. Retail, 40c.

Style 39. Misses' Corset Waist, 12 to 16 years. Single thickness sateen; stripped and corded; button front; lace back; trimmed with edging, and slight hip and bust fullness. White and drab. Sizes, 18 to 28 inches.