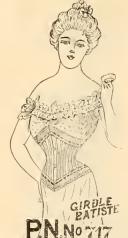

P. N. ORSETS

Girdle. Made of fine batiste val. lace trimming, four hook clasps, 10 inches long. Colors, white, pink and blue. Sizes, 18 to 26. Price, \$1.00.

Style

Style

724.

Medium low bust, long skirt, straight front, gored, made of fine satteen. Wide satin ribbon at top, tabs in front for attaching hose supporters. Two steels on each side, 4 hook clasps 10½ Inches long. Sizes, 18 to 30. Price, \$1.00.