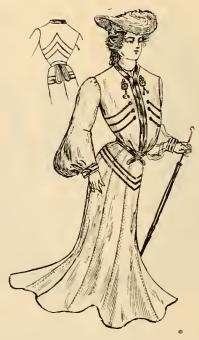

433. Women's Suit of Etamine, made in bolero blouse effect; postillion back, taffeta and silk braided trimmed. Skirt made in new nine-gore flare, trimmed to match blouse. Colors, blue a n d black. Price, \$20.00.