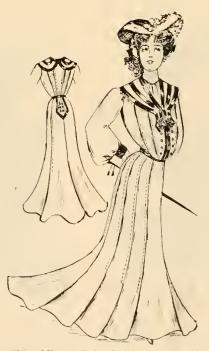

## THE BOSTON STORE

430. Women's Suit of all-wool cheviot cloth. Coat made in Louis XIV style, with silk taffeta and silk ornament trimmed. Skirt made in new nine-gore flare; trimmed to match Jacket. Colors, blue and black. Price, \$15.00.