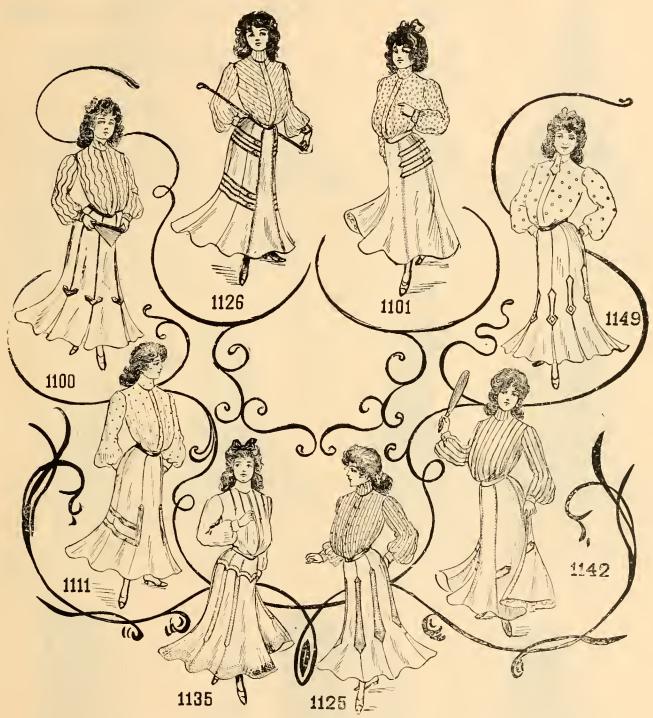

### MISSES' SEPARATE SKIRTS

\$2.98.

1100. Misses' Skirt of all wool cheviot serge, made with inverted plait bottom, finished with small tabs of taf-feta silk, percaline lined. Colors, blue, castor and black. Lengths, 32 to 38. Price, \$3.49.

front of skirt, forming yoke effect. Colors, blue, castor and black. Price, \$3.98.

1111. Misses' Skirt of Serge in blue and black, trimmed with two rows of taffeta silk, as illustrated in above cut. Length, 32 to 38. Price, \$1.98.

1125. Misses Skirt of Venetian cloth, in all colors, trimmed with straps of taffeta silk, as illustrated in above cut. Length, 32 to 38. Price, \$1.98.

1126. Misses Skirt of Venetian cloth, tian cloth, trimmed with straps of material of same, finished with satin cord cord on each side of same. Percaline lined. Lengths, 32 to 38. Price, \$4.25.

1125. Misses' Separate Skirt of Venetian cloth, tian cloth, trimmed with straps of material of same, finished with satin cord and buttons on each end of strap, made with full flare, percaline lined. Colors, blue, castor and gray. Lengths, 32 to 38. Price, \$3.98.

1101. Misses' Skirt of Cheviot serge, made with full flare effect, trimmed with straps of tain cloth, trimmed with straps of material of same, finished with satin cord and buttons on each end of strap, made with full flare, percaline lined. Colors, blue, castor and gray. Lengths, 32 to 38. Price, \$3.98.

1142. Misses' Skirt of all wool chev-1149. Misses' Skirt of unlined briliot serge, trimmed with tabs of maliantine, trimmed with satin straps on terial of same, finished with satin pipcach seam. Colors, blue and black. Lengths, 32 to 38. Price, \$3.25.