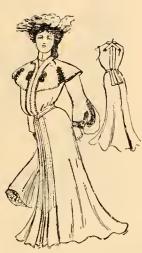

229. Women's Suit of imported green voile, made over changeable silk. Blouse is in the most exquisite style, handsomely plaited and silk ornaments. Skirt made in the newest style flare, plaited to match coat. Price, \$45.00.