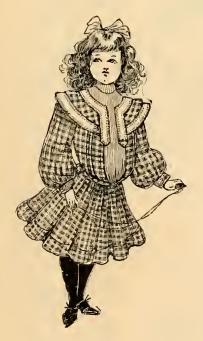

356. Ladies' Shirt Waist Suit in neat \$2.49.

504. Child's Sailor Suit, made of

1100, Child's Dress, made of very black and white. Light and dark dimities, also polka dots and fancy stripes. Front of waist neatly tucked; bias cut trimmed with white braid. Colors, for cape front and back, trimmed with white braid. Colors, cape front and back, trimmed with flounce; skirt exceedingly wide. Stock navy, red and cadet. Sizes, 4 to 14 collar and belt. Sizes, 32 to 42. Price, years. Price, 98c.

Price, 49c.

553. Child's Sailor Suit, made of very Sizes, 4 to 14 years. Price, \$1.98.

1110. Child's Dress, made of fancy and fancy material in pink and blue, good quality Linette chambray, in red plaids, in red, blue and brown; voke Yoke trimmed with insertion. Reveres and blue; sailor collar, trimmed with trimmed with cashmere and three rows front and back, trimmed with white white embroidery, and shield trimmed of braid; full front with box plait; ruibraid, French front. Sizes, 4 to 11 years. with Medallion, with tie to match. fles front and back, trimmed with three rows of braid; lined throughout. 4 to 14 years. Price, 98c.

white tie, in navy, pink and blue. Sizes, 4 to 14 years. Price, \$1.98.

516. Sailor Suits, made of good qual- 1113. Child's Dress, made of very fine gingham, in small checks and figures; ity pique, in dark grounds with white quality cashmere; yoke of fancy silk; tucked yoke finished with white pique; polka dots; double collar; one of the cape front and back, trimmed with sevfancy double-breasted bertha of pique same material and one of stitched pique, eral rows of silk braid to match; full and gingham in pink, blue, navy and trimmed with sontache braid and but- front, gored skirt, in red, blue, brown red. Sizes, 4 to 14 years. Price, \$1.98. tons; shield trimmed with ornaments; and cadet. 4 to 14 years. Price, \$2.98.