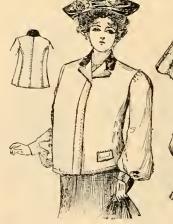

back. Skirt in the nine gore flare; nnlined. Colors, blue and black, Price, \$1500.

383. Women's Snit of fine quality voile, silk lined throughout. Jacket made in the latest style blonse effect; double capes over shoulders; two tabs down front; Bishop sleeves handsomely taffeta silk trimmed. Nine-gore flare skirt trimmed to match jacket. Colors, black and blne. Price, \$25.60.

367. Women's Blouse Suit of all wool Venetian cloth. Blonse trimmed down back and front with four graduated straps of taffeta silk. Skirt made in nine-gore flare; trimmed to match jacket. Colors, blue, black and castor. Price \$12 00,



603. Women's Walking Skirt, made of all wool invincible plaid material; made in side plait flare; neatly stitched bottom. Colors, blne, gray and castor. Price, \$4.98.





1405







639. Women's Jacket, made in the new strap-seam corset effect; lined with good quality satin. Comes in tan, covert and black cheviot. Price, \$10 00.

1405. Women's most up-to-date Snit of fine quality Etamine. Coat made in Louis XIV style; silk-lined; Bishop sleeves; front belt and cuffs; silk ornament and taffeta trimmed. Unlined nine-gore flare skirt, trimmed with two bands of taffeta silk, neatly stitched and silk ornaments. Colors, blue and black. Price, \$23.00







409. Women's Etamine Suit, hand- 399. Walking Suit of imported co-\$26.00.



with blouse frock coat, silk faced re- somely taffeta fold trimmed, blouse vert cloth, made in the collarless double veres, bishop sleeves, cuffs and collar effect jacket, with pointed front and breasted fitted coat, trimmed with braided