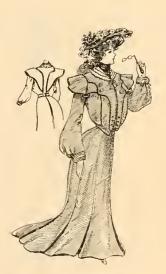

\$15.00.



241. Women's Etamine Suit, made in the skirted blouse effect with deep scollopes; collar and long tabs handsomely silk ornament and braided trimmed; plaited Bishop sleeves. Ninegore skirt, trimmed down front with silk braid and three rows of Etamine rush, forming tunic effect. Price, \$30 00.



540. Women's Suit of all-wool cheviot cloth, made in the collarless blouse effect; white satin-faced reveres, braided trimmed. Can be worn open or closed. Boxplaited sleeves. Skirt made in the nine-gore flare; braided trimmed front. Colors, black and blue. Price, \$25.00.



348. Women's Suit in blouse effect with capes over shoulders; new plaited sleeves with deep cuffs. Seven-gore flare skirt. Unlined. Blouse and skirt taffeta trimmed. Colors, blue, black and castor, Price, \$12,00.



938. Misses' Suit of broadcloth, made in the new cape blouse effect, trimmed with silk braid and taffeta silk; also four handsome buttons on front. Skirt made in the new nine-gore flare. Price, \$16.00.



238. Women's Suit of cheviot cloth; reveres and collar of blouse satin faced and braided t immed. Ninegore flare skirt trimmed with two bands of taffeta silk, forming high flounce effect. Blue and black. Price, \$18.00.



159. Women's Suit of all-wool cheviot, made in double-breasted blouse effect, can be worn open or closed. Cape, over shoulder, around neck and fr. nt. taffeta silk trimmed; inside of front faced with white satin. Skirt made in nine-gore flare, trimmed to match blouse. Colors, blue and black. Price, \$25.00.



194. Women's Etamine Snit, in blouse effect. Jacket tr'mm