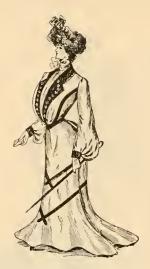

ed down front with silk braid and three rows of Etamine rush, forming tunic effect. Price, \$30 00.



540. Women's Suit of all-wool cheviot cloth, made in the collarless blouse effect; white satin-faced reveres, braided trimmed. Can be worn open or closed. Boxplaited sleeves. Skirt made in the nine-gore flare; braided trimmed front. Colors, black and blue. Price, \$25.00.



348. Women's Suit in blouse effect with capes over shoulders; new plaited sleeves with deep cuffs. Seven-gore flare skirt. Unlined. Blouse and skirt taffeta trimmed. Colors, blue, black and castor, Price, \$12,00.



938. Misses' Suit of broadcloth, made in the new cape blouse effect, trimmed with silk braid and taffeta silk; also four handsome buttons on front. Skirt made in the new nine-gore flare. Price, \$16.00.



238. Women's Suit of cheviot cloth; reveres and collar of blouse satin faced and braided t immed. Ninegore flare skirt trimmed with two bands of taffeta silk, forming high flounce effect. Blue and black. Price, \$18.00.



159. Women's Suit of all-wool cheviot, made in double-breasted blouse effect, can be worn open or closed. Cape, over shoulder, around neck and fr. nt. taffeta silk trimmed; inside of front faced with white satin. Skirt made in nine-gore flare, trimmed to match blouse. Colors, blue and black. Price, \$25.00.



194. Women's Etamine Snit, in blouse effect. Jacket tr'mmed with box pleats. Nine gore flare skirt; boxplait trimmed from from breadth around back, forming graduated flounce effect. Blue and black. Price, \$20.00.

### Description of Suits on First Page

220. Wom