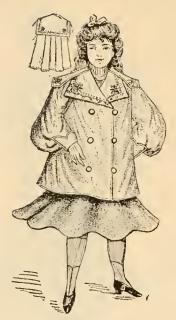

214. Child's Reefer, made in Peter Thompson style, of all-wool blue cheviot cloth; new shape sleeves, deep cuffs; box front and back; emblem on sleeve and collar. Sizes, 4 to 14 years. Price, \$3.98.

189. Child's Monte Carlo of all-wool broad-cloth, made in the collarless effect with cape, trimuted with straps of material of same. Colors, blue, castor and red. Sizes, 4 to 12 years. Price, \$4,98.