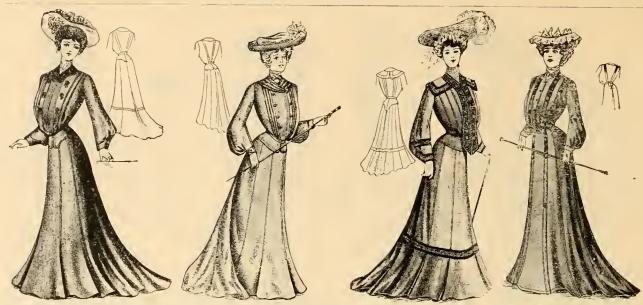

1717. Women's Tailored Suit of all-wool Venetian cloth, made in the latest low-neck, blouse effect Jacket; large square collar and tab frout, trimmed with silk ornaments; postillion back; silk lined. Skirt in the newest style sideplait flare; mercerized satin drop with silk flounce. Colors, blue, black and castor. Price, \$25 00

1753. Women's Tailored Suit. blouse effect jacket, trimmed with black and white braid and two silk ornaments in front; box-plait sleeve, pointed cuff; postillion back; sideplait skirt; percaline drop. Colors, blue and black. Price, \$23.50.

1757. Women's Tailored Suit of fine quality Venetian cloth, made in the lowneck blouse jacket effect, with two small capes over shoulders. Capes, front and neck handsomely braided and silk ornament trimmed; box-plait sleeve. Skirt made in the new four-side plait effect; inverted plait bottom; percaline drop with deep ruffle. Colors, blue and black. Price, \$23.00.

1750. Women's Tailored Suit, collarless blouse effect; two capes over shoulder with three tabs down front, trimmed with black and white braid and steel buttous; new puff sleeves with box plait from shoulder to elbow; pointed cuffs, trimmed to match front. Skirt made in the full flare, side plait effect; percaline drop, with deep flounce, Colors, blue and black. Price, \$22.00.