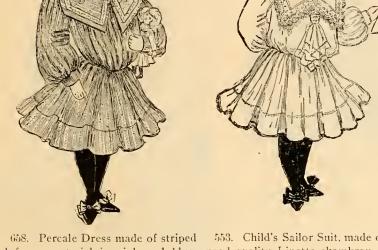

356. Ladies' Shirt Waist Suit in neat \$2.49.

504. Child's Sailor Suit, made of

1100, Child's Dress, made of very black and white. Light and dark dimities, also polka dots and fancy stripes. Front of waist neatly tucked; bias cut trimmed with white braid. Colors, for cape front and back, trimmed with white braid. Colors, cape front and back, trimmed with flounce; skirt exceedingly wide. Stock navy, red and cadet. Sizes, 4 to 14 collar and belt. Sizes, 32 to 42. Price, years. Price, 98c.

Price, 49c.

553. Child's Sailor Suit, made of very Sizes, 4 to 14 years. Price, \$1.98.

1110. Child's Dress, made of fancy and fancy material in pink and blue, good quality Linette chambray, in red plaids, in red, blue and brown; voke Yoke trimmed with insertion. Reveres and blue; sailor collar, trimmed with trimmed with cashmere and three rows front and back, trimmed with white white embroidery, and shield trimmed of braid; full front with box plait; ruibraid, French front. Sizes, 4 to 11 years. with Medallion, with tie to match. fles front and back, trimmed with three rows of braid; lined throughout. 4 to 14 years. Price, 98c.