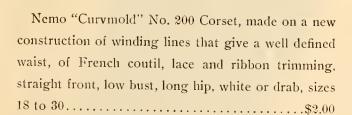

## Nu Ray and Self Reducing Corsets

The NEMO NU RAY Corset for outdoor sports or full dress occasions, cleverly combines least weight with most strength.

Nu Ray No. 3, made of Batiste, top and bottom, sizes 18 to 24.....\$1.00

Nu Ray, No. 1, made of Sterling Cloth and Batiste, white or drab, sizes 18 to 24.....\$1.25

Nu Ray No. 2, made of imported Satin and French Batiste, sizes 18 to 24.....\$2.50

Nemo Self Reducing System of Corsets. Four distinct model for stout women. They fit every type of stout figure without alteration. Straight Front, Tall Figure, Low Cut and Long Hip shapes. Made of fine Coutil, white or drab or of fast black Sateen, sizes 19 to 36.....\$2.50

Made of finer material.....\$5.00

Long Hip and Low Cut models of fine Batiste, sizes 19 to 36.....\$2.50

We pay postage on all Corsets ordered by mail.

The graceful lines of this costume are produced by the