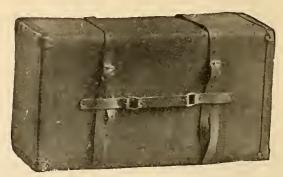

100. Dress Suit Case of waterproof canvas imitation allegator leather, steel frame, leather corners and handle, brass lock and catches.

Sizes 22" \$1.75 \$1.98

184. Dress Suit Case of russet leather, steel frame, strong lock and brass catches, or with straps and buckles over top, heavy stitched leather handle, linen lined. Sizes 22" and 24", \$2.98.