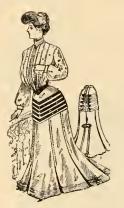

238. Women's Suit of cheviot cloth; reveres and collar of blouse satin faced and braided t immed. Ninegore flare skirt trimmed with two bands of taffeta silk, forming high flounce effect. Blue and black. Price, \$18.00.

159. Women's Suit of all-wool cheviot, made in double-breasted blouse effect, can be worn open or closed. Cape, over shoulder, around neck and fr. nt. taffeta silk trimmed; inside of front faced with white satin. Skirt made in nine-gore flare, trimmed to match blouse. Colors, blue and black. Price, \$25.00.