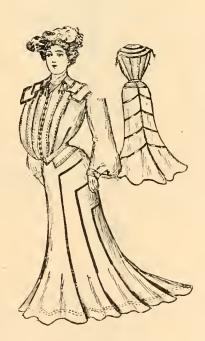

0

229. For description see page 4.

229. Women's Suit of imported green voile, made over changeable silk. Blouse is in the most exquisite style, handsomely plaited and silk ornaments. Skirt made in the newest style flare, plaited to match coat. Price, \$45.00.