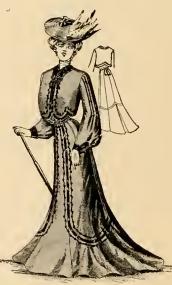

ll sleeve and cuff. Seven gore skirt. Colors, blue, black and castor. Price, \$10.00.

706. Womeu's Silk Blouse of Peau De Soie, made with large deep collar and tabs; handsomely silk - braided trimmed; four silk ornaments on front; new full sleeve; pointed cuffs, trimmed to match collar; white satin lined. Price, \$12.00.







743. Women's Silk Coat, Louis XIV style, of taffeta silk; deep scolloped collar; silk ornaments, and braided trimmed; front of blouse neatly box-plaited and ornament trimmed, Price, \$18.00.



418. Women's Suit, made in Louis XIV style, of all-wool broadcloth. Coat, silk lined, trimmed around neck and down front with taffeta silk, and six handsome buttons. Nine-gore flare skirt, trimmed with two bands taffeta silk. Colors, blue, black and castor. Price, \$18.00.



433. Women's Suit of Etamine, made in bolero blouse effect; postillion back, taffeta and silk braided trimmed. Skirt made in new nine-gore flare, trimmed to match blouse. Colors, blue a n d black. Price, \$20.00.



396. Women's Double-Breasted Blouse Suit of good quality broadcloth, trimmed around neck with silk braid; front and back cluster tucked. Skirt made in nine-gore flare. Colors, blue, black, brown and castor. Price, \$18.00.



1411. Misses' Suit of all-wool crash; collarless, with cape and postillion back; new full sleeves, trimmed with taffeta silk to match material. Seven-gore flare skirt trimmed down front to match blouse. Price, \$18.00.



1440. Misses' Suit, made in Eaton blouse effect with silk bodice; front and around bottom of blouse handsomely embroidered. Nine gore