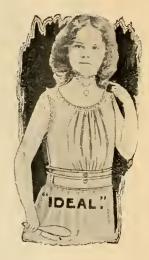

## "IDEAL" Underwaists and Gorset Waists

Are the garments for your children. The buttons on "IDEAL' Underwaists and Corset Waists are attached with double tape. The hardest tug won't pull them off. The eyelet tabs for hose supporters won't rip out. All armholes re-inforced by stripping, supporting the clothing direct from the shoulders. They are made of the best material, in the daintiest fashion, and each is a perfect and sensible fit. See illustrations below. "IDEAL" label, showing size, is woven in red on each garment.