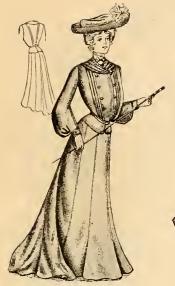

ments on front; new full sleeve; pointed cuffs, trimmed to match collar; white satin lined. Price, \$12.00.







743. Women's Silk Coat, Louis XIV style, of taffeta silk; deep scolloped collar; silk ornaments, and braided trimmed; front of blouse neatly box-plaited and ornament trimmed, Price, \$18.00.



418. Women's Suit, made in Louis XIV style, of all-wool broadcloth. Coat, silk lined, trimmed around neck and down front with taffeta silk, and six handsome buttons. Nine-gore flare skirt, trimmed with two bands taffeta silk. Colors, blue, black and castor. Price, \$18.00.



433. Women's Suit of Etamine, made in bolero blouse effect; postillion back, taffeta and silk braided trimmed. Skirt made in new nine-gore flare, trimmed to match blouse. Colors, blue a n d black. Price, \$20.00.



396. Women's Double-Breasted Blouse Suit of good quality broadcloth, trimmed around neck with silk braid; front and back cluster tucked. Skirt made in nine-gore flare. Colors, blue, black, brown and castor. Price, \$18.00.



1411. Misses' Suit of all-wool crash; collarless, with cape and postillion back; new full sleeves, trimmed with taffeta silk to match material. Seven-gore flare skirt trimmed down front to match blouse. Price, \$18.00.



1440. Misses' Suit, made in Eaton blouse effect with silk bodice; front and around bottom of blouse handsomely embroidered. Nine gore flare skirt, silk-lined throughout. Price, \$35.00.



176. Women's Blouse Suit of all-wool cheviot, made with two capes; new full sleeves; trimmed down front with taffeta silk. Seven-gore flare skirt. Colors, blue a