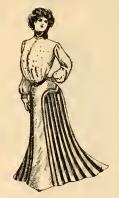

433. Women's Suit of Etamine, made in bolero blouse effect; postillion back, taffeta and silk braided trimmed. Skirt made in new nine-gore flare, trimmed to match blouse. Colors, blue a n d black. Price, \$20.00.

540. Women's Suit of all-wool cheviot cloth, made in the collarless blouse effect; white satin-faced reveres, braided trimmed. Can be worn open or closed. Boxplaited sleeves. Skirt made in the nine-gore flare; braided trimmed front. Colors, black and blue. Price, \$25.00.