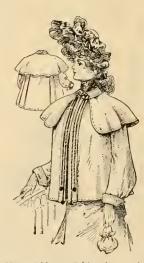

0

229. For description see page 4.

### Description of Suits on First Page

220. Women's Suit of fine imported voile, made in the new bodice blouse effect jacket. Collar, tabs and cuffs beautifully trimmed with silk braid and ornaments. Skirt made in the nine-gore flare, trimmed with three rows of same material, forming high graduated flounce effect, Black only. Price, \$35.00.