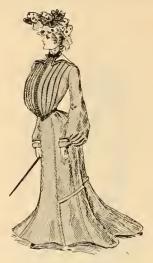

### Description of Suits on First Page

220. Women's Suit of fine imported voile, made in the new bodice blouse effect jacket. Collar, tabs and cuffs beautifully trimmed with silk braid and ornaments. Skirt made in the nine-gore flare, trimmed with three rows of same material, forming high graduated flounce effect, Black only. Price, \$35.00.