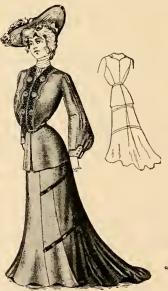

0

229. For description see page 4.

229. Women's Suit of imported green voile, made over changeable silk. Blouse is in the most exquisite style, handsomely plaited and silk ornaments. Skirt made in the newest style flare, plaited to match coat. Price, \$45.00.