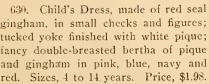

white tie, in navy, pink and blue. Sizes, 4 to 14 years. Price, \$1.98.

516. Sailor Suits, made of good qual- 1113. Child's Dress, made of very fine gingham, in small checks and figures; ity pique, in dark grounds with white quality cashmere; yoke of fancy silk; tucked yoke finished with white pique; polka dots; double collar; one of the cape front and back, trimmed with sevfancy double-breasted bertha of pique same material and one of stitched pique, eral rows of silk braid to match; full and gingham in pink, blue, navy and trimmed with sontache braid and but- front, gored skirt, in red, blue, brown red. Sizes, 4 to 14 years. Price, \$1.98. tons; shield trimmed with ornaments; and cadet. 4 to 14 years. Price, \$2.98.