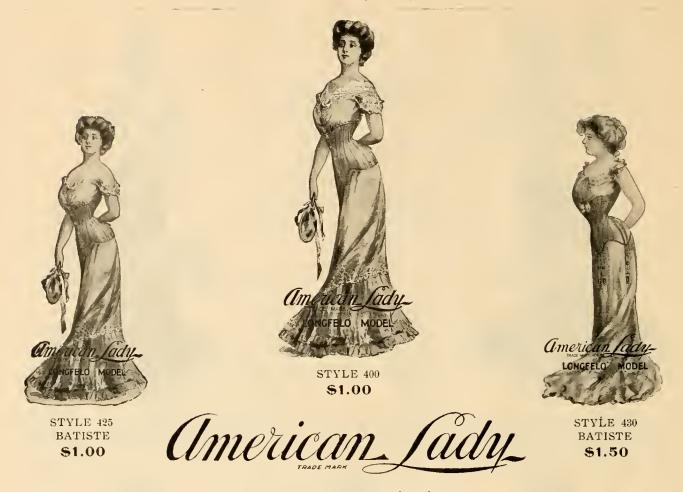

LONGFELO MODELS (illustrated above) are pre-eminently the season's proper designs. The long skirt extends down and securely encompasses the hips producing a smooth sloping surface which is all essential with the new close-clinging gowns. The hose supporters attached prevent the corset from riding up on the body.