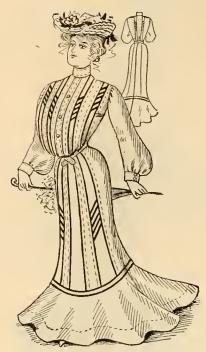

immed as per cut, in the new military manner, with shoulder laps. This garment is proclaimed as the prettiest on the market. Price, \$1.25.

544X. Made from very fine lawn, in style as per cut, trimmed with imported washable braid. Capes extending from yoke also trimmed with same braid. Made very full and nicely finished. Price, 98c.

Wrapper made from very good lawn in very neat patterns, with front and back yoke of white tucked lawn and trimmed with two rows of braid as per cut. Lapels from yoke trimmed with braid and edged with Swiss embroidery. The best value ever shown. Price, \$1.25.

704. Long Kimono of fine fancy lawn in very neat patterns. Front and back yoke made of fine tucked lawn, producing a very good effect as shown on cut. Very full. Price, \$1.49.

### LADIES' WASH SUITS





suit 313, with yoke skirt. Price, \$3.98.



320. Ladies' Shirt Waist Suit of plain
Chambray. Colors, ox-blood, light and dark blue. Waist and skirt trimmed with tucks and novelty braid, representing slot seam effects. Sizes, 32 to 42.

Sizes, 32 to 40. Price, \$3.98.

313. Ladies Shirt Waist Suit of linen and lawn. Waist made in blouse effect with silk lustre mercerized sateen, waist made in solid tucked yoke, three ruffles in front of blouse, ruffles, tucking and collar trimmed with white pipings for the collar trimmed with the co collar trimmed with white piping; full flare skirt, ruffle trimmed to match blouse. Colors, black and navy, white dots. Sizes, 32 to 40. Price, \$4.49.



356. Ladies' Shirt Waist Suit in neat \$2.49.



504. Child's Sailor Suit, made of



1100, Child's Dr