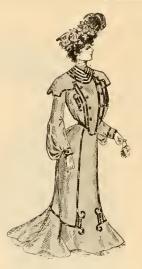

229. Women's Suit of imported green voile, made over changeable silk. Blouse is in the most exquisite style, handsomely plaited and silk ornaments. Skirt made in the newest style flare, plaited to match coat. Price, \$45.00.