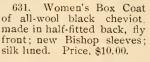

438. Misses' Suit of all-wool cheviot, made in the latest style collarless blouse effect: postillion back; trimmed with silk ornaments and three bands of taffeta silk, front and back. Skirt made in the new side-plait effect, trimmed with three bands of taffeta silk, forming yoke over hips. Colors, blue, black and castor. Price, \$10.00.