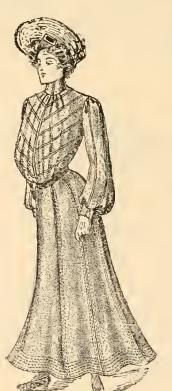

nd blue. Price, \$15.00.

5363. Women's Cheviot Suit. Jacket made in donble-breasted blonse effect; Bishop sleeves: trimmed round collar effect; also six knife plaits down front and back. Skirt in the nine gore flare; nnlined. Colors, blue and black, Price, \$1500.

383. Women's Snit of fine quality voile, silk lined throughout. Jacket made in the latest style blonse effect; double capes over shoulders; two tabs down front; Bishop sleeves handsomely taffeta silk trimmed. Nine-gore flare skirt trimmed to match jacket. Colors, black and blne. Price, \$25.60.

367. Women's Blouse Suit of all wool Venetian cloth. Blonse trimmed down back and front with four graduated straps of taffeta silk. Skirt made in nine-gore flare; trimmed to match jacket. Colors, blue, black and castor. Price \$12 00,



603. Women's Walking Skirt, made of all wool invincible plaid material; made in side plait flare; neatly stitched bottom. Colors, blne, gray and castor. Price, \$4.98.





1405







639. Women's Jacket, made in the new strap-seam corset effect; lined with good quality satin. Comes in tan, covert and black cheviot. Price, \$10 00.

1405. Women's most up-to-date Snit of fine quality Etamine. Coat made in Louis XIV style; silk-lined; Bishop sleeves; front belt and cuffs; silk ornament and taffeta trimmed. Unlined nine-gore flare skirt, trimmed with two bands of taffeta silk, neatly stitched and silk ornaments. Colors, blue and black. Price, \$23.00







409. Women's Etamine Suit, hand- 399. Walking Suit of imported co-\$26.00.



with blouse frock coat, silk faced re- somely taffeta fo