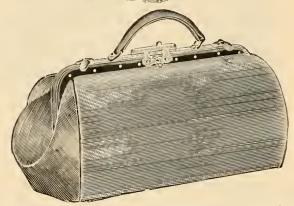

## Trunks, Dress Suit Cases Telescopes and Bags

Club Bag, made of brown split leather, nickle plated trimmings, leather handle, cloth lined.

Sizes 10 " 11 12 13

9Sc \$1 25 \$1.49 \$1.75 \$1.98 \$2.25 2.50

Oxford Bag, olive grain leather, English handle, Sizes 14 cloth lined. \$2.50 \$2.75 \$3.00

400. Club Bag of pebble leather, all leather lining, brass trimmings, leather English handle. Sizes 14" 16" \$3.50 \$3 98 \$4 50