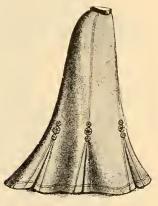

0

229. For description see page 4.

### Description of Suits on First Page

220. Women's Suit of fine imported voile, made in the new bodice blouse effect jacket. Collar, tabs and cuffs beautifully trimmed with silk braid and ornaments. Skirt made in the nine-gore flare, trimmed with three rows of same material, forming high graduated flounce effect, Black only. Price, \$35.00.