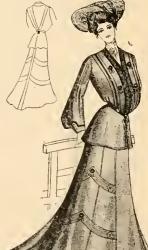

### Description of Suits on First Page

220. Women's Suit of fine imported voile, made in the new bodice blouse effect jacket. Collar, tabs and cuffs beautifully trimmed with silk braid and ornaments. Skirt made in the nine-gore flare, trimmed with three rows of same material, forming high graduated flounce effect, Black only. Price, \$35.00.

229. Women's Suit of imported green voile, made over changeable silk. Blouse is in the most exquisite style, handsomely plaited and silk ornaments. Skirt made in the newest style flare, plaited to match coat. Price, \$45.00.