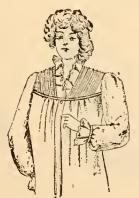

Wrapper made of standard percale, in blue, black, red and gray, made in style as cut, and trimmed with pressed strips of other goods. finished. Price, 98c. Well made and

581. Same style as 580, but in light percale. Price, 98c.

Made from Simpson Shepherd back yoke trimmed with a narrow ruffle of self material, and edged with narrow fold made from white lawn, as per cut. market and the Wrapper made as described is therefore a most desirable its value. Price, 98c. garment. Price, \$1.39.