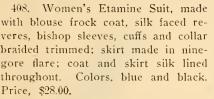

241. Women's Etamine Suit, made in the skirted blouse effect with deep scollopes; collar and long tabs handsomely silk ornament and braided trimmed; plaited Bishop sleeves. Ninegore skirt, trimmed down front with silk braid and three rows of Etamine rush, forming tunic effect. Price, \$30 00.