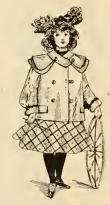

706. Womeu's Silk Blouse of Peau De Soie, made with large deep collar and tabs; handsomely silk - braided trimmed; four silk ornaments on front; new full sleeve; pointed cuffs, trimmed to match collar; white satin lined. Price, \$12.00.

743. Women's Silk Coat, Louis XIV style, of taffeta silk; deep scolloped collar; silk ornaments, and braided trimmed; front of blouse neatly box-plaited and ornament trimmed, Price, \$18.00.

418. Women's Suit, made in Louis XIV style, of all-wool broadcloth. Coat, silk lined, trimmed around neck and down front with taffeta silk, and six handsome buttons. Nine-gore flare skirt, trimmed with two bands taffeta silk. Colors, blue, black and castor. Price, \$18.00.