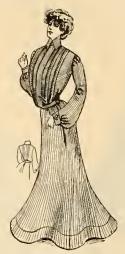

229. Women's Suit of imported green voile, made over changeable silk. Blouse is in the most exquisite style, handsomely plaited and silk ornaments. Skirt made in the newest style flare, plaited to match coat. Price, \$45.00.