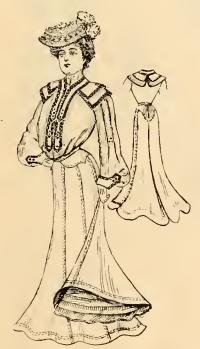

med with silk ornaments; postillion back; silk lined. Skirt in the newest style sideplait flare; mercerized satin drop with silk flounce. Colors, blue, black and castor. Price, \$25 00



1753. Women's Tailored Suit. blouse effect jacket, trimmed with black and white braid and two silk ornaments in front; box-plait sleeve, pointed cuff; postillion back; sideplait skirt; percaline drop. Colors, blue and black. Price, \$23.50.



1757. Women's Tailored Suit of fine quality Venetian cloth, made in the lowneck blouse jacket effect, with two small capes over shoulders. Capes, front and neck handsomely braided and silk ornament trimmed; box-plait sleeve. Skirt made in the new four-side plait effect; inverted plait bottom; percaline drop with deep ruffle. Colors, blue and black. Price, \$23.00.



1750. Women's Tailored Suit, collarless blouse effect; two capes over shoulder with three tabs down front, trimmed with black and white braid and steel buttous; new puff sleeves with box plait from shoulder to elbow; pointed cuffs, trimmed to match front. Skirt made in the full flare, side plait effect; percaline drop, with deep flounce, Colors, blue and black. Price, \$22.00.



1706. Women's Tailored Suit; lowneck blouse effect; round collar, pointed front, trimmed with four large steel buttons; two box plaits, front and back; silk lined; postillion back; side-plait flare skirt; percaline drop, with double ruffle. Colors, blue, black and castor. Price, \$20.00.

### 

### When Warm Weather Comes

and you are in need of a light cool dress or separate skirt, write to us. Our department i