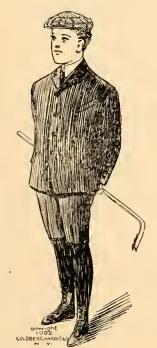

## Boys' Clothing, Waists and Caps

2018. Children's Blouse Suit, with large sailor collar handsomely braided trimmed. In light and dark blue serge, with fancy shield and large bow to match. Pauts lined throughout. Sizes, 3 to 8 years. Price, §4.98.

3458. Child's Norfolk Sailor Suit of all-wool serge or fancy cassimeres. Large sailor collar; fancy shield with silk bow to match; navy emblem on sleeve. Pants lined throughout, with satin and bow on side. Sizes, 3 to 8 years. Price, \$3.98.