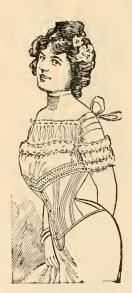

Style 734.

Same model as 429. Low bust, medium walst, straight front, semi-dip hip; bias cut and gored; for full figures. Made of fine batiste trimmed with taffeta ribbon. Five hook, 10½ inch clasps, double hooks at bottom, cork protector. Hose supporter attachment; two steels on each side. White only. Sizes, 18 to 36. Price, \$1.00.