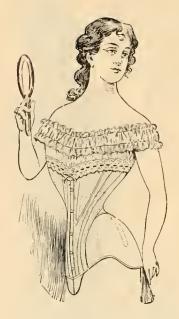

LONGFELO MODELS (illustrated above) are pre-eminently the season's proper designs. The long skirt extends down and securely encompasses the hips producing a smooth sloping surface which is all essential with the new close-clinging gowns. The hose supporters attached prevent the corset from riding up on the body.