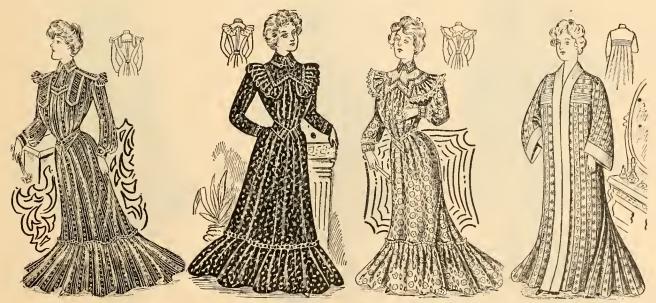

, red and gray, made in style as cut, and trimmed with pressed strips of other goods. finished. Price, 98c. Well made and

581. Same style as 580, but in light percale. Price, 98c.



Made from Simpson Shepherd back yoke trimmed with a narrow ruffle of self material, and edged with narrow fold made from white lawn, as per cut. market and the Wrapper made as described is therefore a most desirable its value. Price, 98c. garment. Price, \$1.39.



519. Made from extra heavy percale, plaid, guaranteed washable. Front and in blue, black and white and red and white polka dots, guaranteed washable. Yokes, front and back trimmed with two rows of imported braid as per cut, and This material is the newest goods on the also one row of braid at the hem. This is a garment that attracts attention for



578. • Made from very good percale, in the most desirable patterns, and trimmed as per cut, in the new military manner, with shoulder laps. This garment is proclaimed as the prettiest on the market. Price, \$1.25.

544X. Made from very fine lawn, in style as per cut, trimmed with imported washable braid. Capes extending from yoke also trimmed with same braid. Made very full and nicely finished. Price, 98c.

Wrapper made from very good lawn in very neat patterns, with front and back yoke of white tucked lawn and trimmed with two rows of braid as per cut. Lapels from yoke trimmed with braid and edged with Swiss embroidery. The best value ever shown. Price, \$1.25.

704. Long Kimono of fine fancy lawn in very neat patterns. Front and back yoke made of fine tucked lawn, producing a very good