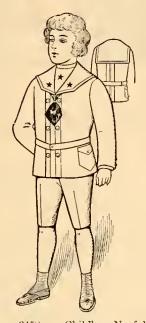

## Boys' Clothing, Waists and Caps

2018. Children's Blouse Suit, with large sailor collar handsomely braided trimmed. In light and dark blue serge, with fancy shield and large bow to match. Pauts lined throughout. Sizes, 3 to 8 years. Price, §4.98.

3458. Child's Norfolk Sailor Suit of all-wool serge or fancy cassimeres. Large sailor collar; fancy shield with silk bow to match; navy emblem on sleeve. Pants lined throughout, with satin and bow on side. Sizes, 3 to 8 years. Price, \$3.98.