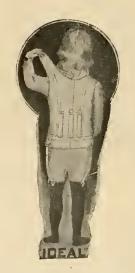

## "IDEAL" Underwaists and Gorset Waists

Are the garments for your children. The buttons on "IDEAL' Underwaists and Corset Waists are attached with double tape. The hardest tug won't pull them off. The eyelet tabs for hose supporters won't rip out. All armholes re-inforced by stripping, supporting the clothing direct from the shoulders. They are made of the best material, in the daintiest fashion, and each is a perfect and sensible fit. See illustrations below. "IDEAL" label, showing size, is woven in red on each garment.

Style 195. For boys, 2½ to 12 years. Made of suspender webbing, with adjustable buckles; elastic in the back to relieve the strain. This style is so stitched in the back that it will not fall off the shoulders. White and drab. Sizes, 2½ to 12 years. Retail, 25c.