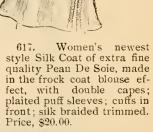

1405. Women's most up-to-date Snit of fine quality Etamine. Coat made in Louis XIV style; silk-lined; Bishop sleeves; front belt and cuffs; silk ornament and taffeta trimmed. Unlined nine-gore flare skirt, trimmed with two bands of taffeta silk, neatly stitched and silk ornaments. Colors, blue and black. Price, \$23.00