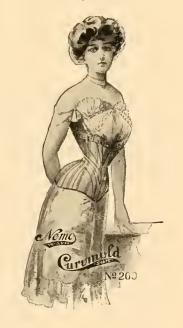

Style 733.

P.N.Nº733

New Model

Straight front, medium low bust, dip hip with fan front, for attaching hose supporters. For well developed figures. Made of Sterling cloth, trimmed with wide lace and ribbon at top. Well boned, with two steels on each side. Five hook, 12½ inch clasp. Colors, white, drab and black. Sizes, 18 to 36. Price, \$1.00.

Medium low bust, long skirt, straigh front, gored. Made of fine batiste, tabe in front for attaching hose supporters, wide lace trimming and bow at top. Two steels on each side, four hook clasps, 10½ inches long. White only.

Sizes, 18 to 30. Price, \$1.50.

Straight front, medium low bust, dip hip with fan front, for attaching hose supporters. For full figures. Made of fine twilled cloth, trimmed with a wide lace and ribbon. Sizes, 18 to 36. Price, \$1.50.