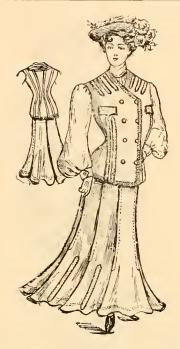

433. Women's Suit of Etamine, made in bolero blouse effect; postillion back, taffeta and silk braided trimmed. Skirt made in new nine-gore flare, trimmed to match blouse. Colors, blue a n d black. Price, \$20.00.