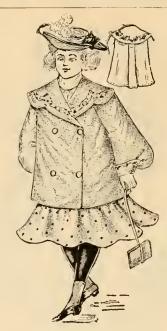

0

229. For description see page 4.

229. Women's Suit of imported green voile, made over changeable silk. Blouse is in the most exquisite style, handsomely plaited and silk ornaments. Skirt made in the newest style flare, plaited to match coat. Price, \$45.00.