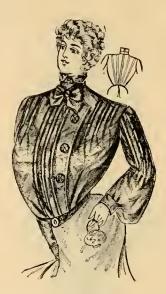

### Description of Suits on First Page

220. Women's Suit of fine imported voile, made in the new bodice blouse effect jacket. Collar, tabs and cuffs beautifully trimmed with silk braid and ornaments. Skirt made in the nine-gore flare, trimmed with three rows of same material, forming high graduated flounce effect, Black only. Price, \$35.00.

229. Women's Suit of imported green voile, made over changeable silk. Blouse is in the most exquisite style, handsomely plaited and silk ornaments. Skirt made in the newest style flare, plaited to match coat. Price, \$45.00.