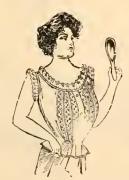

549. Silk Shirt Waist of Peau De Soie. Box-plaited yoke. Back and sleeves trimmed with silk insertion and silk ornaments. Blue with white, and all white. Price, \$8.98.

501. Silk Shirt Waist of Peau De Silk Shirt Waist of fine quality Soie. Tucked yoke and back, with straps over shoulders and down front; 3 large silk-covered buttons. Box-plait-trimmed with silk covered buttons and pipping of contrasting color. White blue, black and tan. Price, \$6.50. pipping of contrasting color. White with blue, and black with white. Price, \$6.98.

Wash Shirt Waist of striped 109.

502. Silk Shirt Waist of Peau De Soie, also taffeta silk, made with small box plaits on front forming yoke effect; large box plait down center of back with two small plaits on each side. All colors. Price, \$4.98.