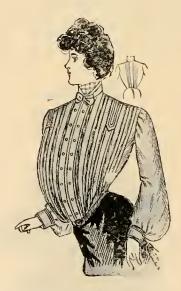

all white. Price, \$8.98.



501. Silk Shirt Waist of Peau De Silk Shirt Waist of fine quality Soie. Tucked yoke and back, with straps over shoulders and down front; 3 large silk-covered buttons. Box-plait-trimmed with silk covered buttons and pipping of contrasting color. White blue, black and tan. Price, \$6.50. pipping of contrasting color. White with blue, and black with white. Price, \$6.98.





1208. Wash Shirt Waist of granite cloth, made with new Bishop sleeves; cloth, neatly tucked front; silk loops; strapped and button trimmed front. Comes in fancy stripes and plain white.

1213. Wash Shirt Waist of granite cloth, neatly tucked front; silk loops; made in box-plait front, with four pearl buttons; new Bishop sleeves; stock collar and tie. Price, \$1.25. All sizes. Price, \$1.98.













107. Wash Shirt Waist of mercerized striped lawn; Hamburg insertion trim-med; new Bishop sleeves; pearl buttons. All sizes. Price, 75c. Total wash Shifted Strong, wash Shifted Shifted Front; new Bishop sleeves, trimmed with good quality pearl buttons. All sizes. Price, 50c.

Wash Shirt Waist of striped 109.

502. Silk Shirt Waist of Peau De Soie, also taffeta silk, made with small box plaits on front forming yoke effect; large box plait down center of back with two small plaits on each side. All colors. Price, \$4.98.



346. Ladies' Corset Cover and Skirt of fine quality cambric, handsomely lace insertion trimmed, as shown above. Price, \$2.00 per set

We take pleasure this season in submitting a few illustrations of our SPECIALS IN

### UNDERGARMENTS

Our long experience enab