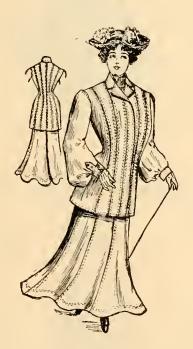

## THE BOSTON STORE

430. Women's Suit of all-wool cheviot cloth. Coat made in Louis XIV style, with silk taffeta and silk ornament trimmed. Skirt made in new nine-gore flare; trimmed to match Jacket. Colors, blue and black. Price, \$15.00.