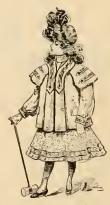

433. Women's Suit of Etamine, made in bolero blouse effect; postillion back, taffeta and silk braided trimmed. Skirt made in new nine-gore flare, trimmed to match blouse. Colors, blue a n d black. Price, \$20.00.

396. Women's Double-Breasted Blouse Suit of good quality broadcloth, trimmed around neck with silk braid; front and back cluster tucked. Skirt made in nine-gore flare. Colors, blue, black, brown and castor. Price, \$18.00.