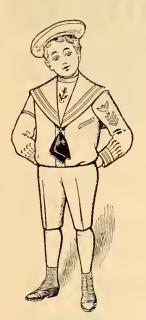

## Boys' Clothing, Waists and Caps

2018. Children's Blouse Suit, with large sailor collar handsomely braided trimmed. In light and dark blue serge, with fancy shield and large bow to match. Pauts lined throughout. Sizes, 3 to 8 years. Price, §4.98.

3458. Child's Norfolk Sailor Suit of all-wool serge or fancy cassimeres. Large sailor collar; fancy shield with silk bow to match; navy emblem on sleeve. Pants lined throughout, with satin and bow on side. Sizes, 3 to 8 years. Price, \$3.98.