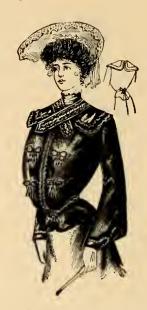

743. Women's Silk Coat, Louis XIV style, of taffeta silk; deep scolloped collar; silk ornaments, and braided trimmed; front of blouse neatly box-plaited and ornament trimmed, Price, \$18.00.

418. Women's Suit, made in Louis XIV style, of all-wool broadcloth. Coat, silk lined, trimmed around neck and down front with taffeta silk, and six handsome buttons. Nine-gore flare skirt, trimmed with two bands taffeta silk. Colors, blue, black and castor. Price, \$18.00.

433. Women's Suit of Etamine, made in bolero blouse effect; postillion back, taffeta and silk braided trimmed. Skirt made in new nine-gore flare, trimmed to match blouse. Colors, blue a n d black. Price, \$20.00.