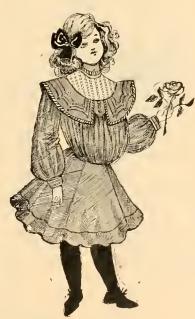

1405. Women's most up-to-date Snit of fine quality Etamine. Coat made in Louis XIV style; silk-lined; Bishop sleeves; front belt and cuffs; silk ornament and taffeta trimmed. Unlined nine-gore flare skirt, trimmed with two bands of taffeta silk, neatly stitched and silk ornaments. Colors, blue and black. Price, \$23.00