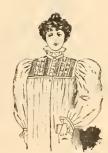

## "IDEAL" Underwaists and Gorset Waists

Are the garments for your children. The buttons on "IDEAL' Underwaists and Corset Waists are attached with double tape. The hardest tug won't pull them off. The eyelet tabs for hose supporters won't rip out. All armholes re-inforced by stripping, supporting the clothing direct from the shoulders. They are made of the best material, in the daintiest fashion, and each is a perfect and sensible fit. See illustrations below. "IDEAL" label, showing size, is woven in red on each garment.

Style 593. For girls, 6 months to 14 years. Made of cambric; shirred front and back. Neck and armholes trimmed with nainsook edging. White only. Sizes, 0 to 14 years. Retail, 40c.

Style 39. Misses' Corset Waist, 12 to 16 years. Single thickness sateen; stripped and corded; button front; lace back; trimmed with edging, and slight hip and bust fullness. White and drab. Sizes, 18 to 28 inches.