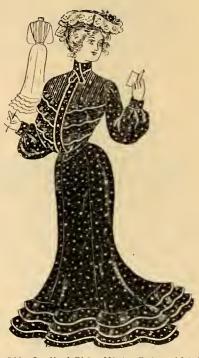

229. Women's Suit of imported green voile, made over changeable silk. Blouse is in the most exquisite style, handsomely plaited and silk ornaments. Skirt made in the newest style flare, plaited to match coat. Price, \$45.00.