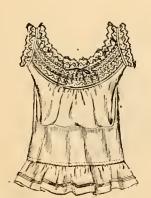

199. Women's two-piece House Dress, with all-over tucked waist and sleeves; button cuff to elbow; high roll collar. Seven-gore flounce plait bottom; trimmed with taffeta silk. Colors, blue and black. Price, \$1,25.