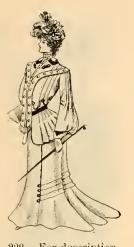

### Description of Suits on First Page

220. Women's Suit of fine imported voile, made in the new bodice blouse effect jacket. Collar, tabs and cuffs beautifully trimmed with silk braid and ornaments. Skirt made in the nine-gore flare, trimmed with three rows of same material, forming high graduated flounce effect, Black only. Price, \$35.00.

229. Women's Suit of imported green voile, made over changeable silk. Blouse is in the most exquisite style, handsomely plaited and silk ornaments. Skirt made in the newest style flare, plaited to match coat. Price, \$45.00.