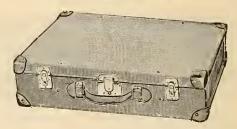

500. Dress Suit Case of waterproof canvas, wood frame, leather corners and handle, brass lock and catches. Sizes 22 24 lock and catches. \$1.00 \$1.25

500X. Dress Suit Case, made with steel frame, covered with same material and trimmings as above. Sizes 22 24 above. \$1.25 \$1.50

100. Dress Suit Case of waterproof canvas imitation allegator leather, steel frame, leather corners and handle, brass lock and catches.

Sizes 22" \$1.75 \$1.98

184. Dress Suit Case of russet leather, steel frame, strong lock and brass catches, or with straps and buckles over top, heavy stitched leather handle, linen lined. Sizes 22" and 24", \$2.98.