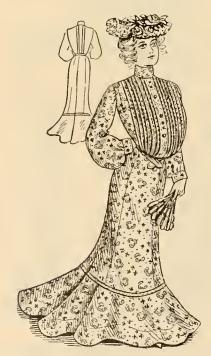

### Description of Suits on First Page

220. Women's Suit of fine imported voile, made in the new bodice blouse effect jacket. Collar, tabs and cuffs beautifully trimmed with silk braid and ornaments. Skirt made in the nine-gore flare, trimmed with three rows of same material, forming high graduated flounce effect, Black only. Price, \$35.00.