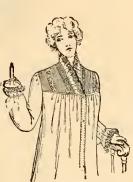

### Description of Suits on First Page

220. Women's Suit of fine imported voile, made in the new bodice blouse effect jacket. Collar, tabs and cuffs beautifully trimmed with silk braid and ornaments. Skirt made in the nine-gore flare, trimmed with three rows of same material, forming high graduated flounce effect, Black only. Price, \$35.00.

229. Women's Suit of imported green voile, made over changeable silk. Blouse is in the most exquisite style, handsomely plaited and silk ornaments. Skirt made in the newest style flare, plaited to match coat. Price, \$45.00.