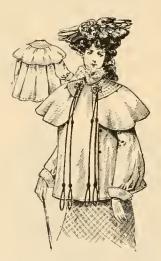

## THE BOSTON STORE

430. Women's Suit of all-wool cheviot cloth. Coat made in Louis XIV style, with silk taffeta and silk ornament trimmed. Skirt made in new nine-gore flare; trimmed to match Jacket. Colors, blue and black. Price, \$15.00.

761. Monte Carlo, of good quality Peau De Soie; made in the new collarless cape effect; trimmed with bauds of satin and silk braid; white satin lined. Price, \$16.00.

1467. Misses' Suit of all-wool cheviot cloth, in the new collarless blouse effect, with two capes, and postilion back, new full sleeve and cuff. Seven gore skirt. Colors, blue, black and castor. Price, \$10.00.

706. Womeu's Silk Blouse of Peau De Soie, made with large deep collar and tabs; handsomely silk - braided trimmed; four silk ornaments on front; new full sleeve; pointed cuffs, trimmed to match collar; white satin lined. Price, \$12.00.