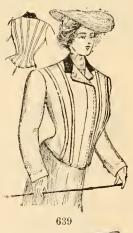

603. Women's Walking Skirt, made of all wool invincible plaid material; made in side plait flare; neatly stitched bottom. Colors, blne, gray and castor. Price, \$4.98.

1405

639. Women's Jacket, made in the new strap-seam corset effect; lined with good quality satin. Comes in tan, covert and black cheviot. Price, \$10 00.