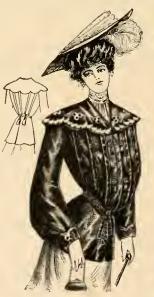

### Description of Suits on First Page

220. Women's Suit of fine imported voile, made in the new bodice blouse effect jacket. Collar, tabs and cuffs beautifully trimmed with silk braid and ornaments. Skirt made in the nine-gore flare, trimmed with three rows of same material, forming high graduated flounce effect, Black only. Price, \$35.00.