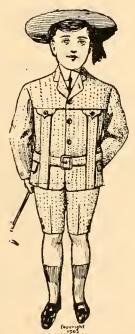

## Boys' Clothing, Waists and Caps

2018. Children's Blouse Suit, with large sailor collar handsomely braided trimmed. In light and dark blue serge, with fancy shield and large bow to match. Pauts lined throughout. Sizes, 3 to 8 years. Price, §4.98.

3458. Child's Norfolk Sailor Suit of all-wool serge or fancy cassimeres. Large sailor collar; fancy shield with silk bow to match; navy emblem on sleeve. Pants lined throughout, with satin and bow on side. Sizes, 3 to 8 years. Price, \$3.98.