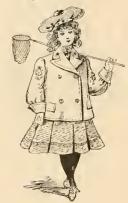

## THE BOSTON STORE

430. Women's Suit of all-wool cheviot cloth. Coat made in Louis XIV style, with silk taffeta and silk ornament trimmed. Skirt made in new nine-gore flare; trimmed to match Jacket. Colors, blue and black. Price, \$15.00.

761. Monte Carlo, of good quality Peau De Soie; made in the new collarless cape effect; trimmed with bauds of satin and silk braid; white satin lined. Price, \$16.00.

1467. Misses' Suit of all-wool cheviot cloth, in the new collarless blouse effect, with two capes, and postilion back, new full sleeve and cuff. Seven gore skirt. Colors, blue, black and castor. Price, \$10.00.