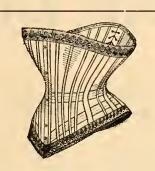

Medium low bust, long skirt, straigh front, gored. Made of fine batiste, tabe in front for attaching hose supporters, wide lace trimming and bow at top. Two steels on each side, four hook clasps, 10½ inches long. White only.

Sizes, 18 to 30. Price, \$1.50.

Straight front, medium low bust, dip hip with fan front, for attaching hose supporters. For full figures. Made of fine twilled cloth, trimmed with a wide lace and ribbon. Sizes, 18 to 36. Price, \$1.50.

Style 546.

Low bust, short skirt, straight front, gored. Made of silk brocaded batiste, wide rich lace at top and large bow. Tabs for attaching hose supporters. Two steels on each side. Five hook nickle-plated clasps, bottom hooks close together, steels 10½ inches long. Colors, White, Pink and Blue. Sizes, 18 to 30. Price, \$3.50.

Medium bust, straight front, dip hip with fan front. Full gored, for the average and full figures. Made of coutil trimmed with fancy figured silk ribbon, val. heading and how, with drawing ribbon to regulate the bust, with two steels on each side. Colors, white and black. Sizes, 18 to 30. Price, \$3.00.