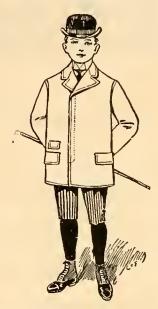

3003. Child's Top Coat of covert cloth; also Oxford gray; with one row of stitching on collar of same material. Sizes, 5 to 10 years. Price, \$3.98.

Golf Caps in plain and fancy checks, 25c and 50c each.

All Waists have Patent Waist Bands.

3010. Boys' Spring Overcoat of all-wool covert cloth, in light and dark shades. A perfect fitting and welltailored coat. Sizes, 9 to 15 years. Price, \$4.98.

3214. Boys' 3-piece Suit, made of black Clay diagnols, serge and Thibet cloth; also gray and fancy mixture. Sizes, 9 to 15 years \$4.98 and \$5.98.