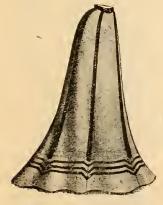

ws on bottom. Colors, blue, castor and black. Price, \$6 98.



904. Women's Walking Skirt of all-wool broadcloth, made with four graduated box plaits on each side; neatly stitched with silk; ornament top of plait. Colors, blue and black. Price, \$8.98.



372. Women's Separate Skirt of fine quality broad cloth; extra full flare; haudsomely taffeta silk trimmed; percaline drop with deep ruffle. Price, \$10.00.



910. Women's Walking Skirt of cheviot cloth, made with four plaits on each side of front with three plaits around hip forming yoke effect, as illustrated above. Colors, blue, black and gray. Price, \$6 98.



481 Women's Separate Skirt of fine quality cheviot; full flare, fan plait bottom; trimmed with silk oruaments; percaline lined. Black only. Length, 39 to 44. Price, \$7.98.



425. Women's Separate Skirt of black Venetian cloth, trimmed with three rows of taffeta silk around bottom and down front seams; percaline lined. Black only. Price, \$7.49.



905. Women's Walking Skirt of all wool mixture, in blue and white, black and white; made with three clustered tucks each side of front breadth; full flare, neatly stitched bottom. Price, \$7.98.



509. Women's Separate Skirt of all-wool cheviot, made in the new flare; trimmed with taffeta silk; percaline lined. Colors, blue and black. Length, 39 to 43. Waist bands, 23 to 34. Price, \$5 98.



439. Women's Separate Skirt of black and white Coronation cloth, made in the new fan-plait bottom; trimmed with silk braid and ornaments; percaline lined. Price, \$8.98.



887. Women's Separate Skirt of Etamine, made in nine