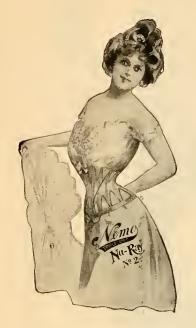

## Nu Ray and Self Reducing Corsets

The NEMO NU RAY Corset for outdoor sports or full dress occasions, cleverly combines least weight with most strength.

Nu Ray No. 3, made of Batiste, top and bottom, sizes 18 to 24.....\$1.00

Nu Ray, No. 1, made of Sterling Cloth and Batiste, white or drab, sizes 18 to 24.....\$1.25

Nu Ray No. 2, made of imported Satin and French Batiste, sizes 18 to 24.....\$2.50

Nemo Self Reducing System of Corsets. Four distinct model for stout women. They fit every type of stout figure without alteration. Straight Front, Tall Figure, Low Cut and Long Hip shapes. Made of fine Coutil, white or drab or of fast black Sateen, sizes 19 to 36.....\$2.50