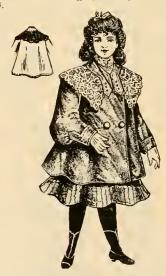

572. Misses' Monte Carlo of fine quality broadcloth, made in the collarless effect; deep cape with round braided yoke, silk ornaments and cord, Colors, castor and black. Sizes, 14 and 16. Price, \$12.00.

410. Child's Silk Coat of good quality taffeta, made in low neck with deep lace collar; ert, made with cape, new style sleeves and latest style puff sleeves; tabs on cuffs and cuffs; front triumed with silk ornaments and front; button trimmed. 4 to 14 years. Price, cord. Sizes, 14 and 16. Price, \$10.00.

214. Child's Reefer, made in Peter Thompson style, of all-wool blue cheviot cloth; new shape sleeves, deep cuffs; box front and back; emblem on sleeve and collar. Sizes, 4 to 14 years. Price, \$3.98.

189. Child's Monte Carlo of all-wool broad-cloth, made in the collarless effect with cape, trimuted with straps of material of same. Colors, blue, castor and red. Sizes, 4 to 12 years. Price, \$4,98.