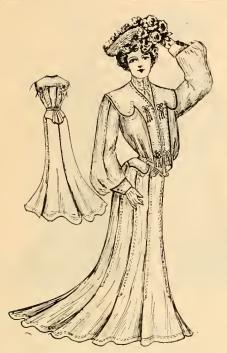

229. Women's Suit of imported green voile, made over changeable silk. Blouse is in the most exquisite style, handsomely plaited and silk ornaments. Skirt made in the newest style flare, plaited to match coat. Price, \$45.00.