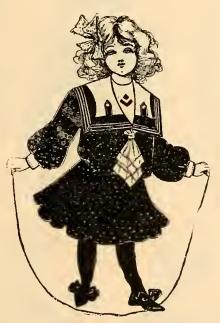

406. Child's Silk Coat of Peau De Soie, made double-box front, inverted plait back, large round collar and deep cuffs handsomely white silk embroidered. Ages, 4 to 14 years. Price, \$7.98.

409. Child's Silk Coat of fine quality changeable taffeta silk, made in fly front effect, box back, deep pointed lace collar, Bishop sleeves and cuffs. 6, 8, 10 years. Price, \$10.00.