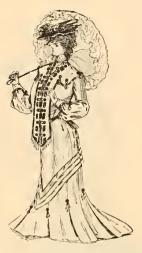

### Description of Suits on First Page

220. Women's Suit of fine imported voile, made in the new bodice blouse effect jacket. Collar, tabs and cuffs beautifully trimmed with silk braid and ornaments. Skirt made in the nine-gore flare, trimmed with three rows of same material, forming high graduated flounce effect, Black only. Price, \$35.00.

229. Women's Suit of imported green voile, made over changeable silk. Blouse is in the most exquisite style, handsomely plaited and silk ornaments. Skirt made in the newest style flare, plaited to match coat. Price, \$45.00.