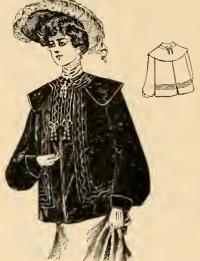

TON STORE TROY, N.Y.

\*\*\*\*\*\*\*\*\*\*\*\*\*\*\*\*\*



For description see page 4.

## THE WELL DRESSED WOMAN

Will be interested to know what will be worn this spring and summer in the line of both Silk and Woo! Suits, Coats, Waists and separate Skirts.

The advance fashions, the earliest and reliable information in regard to Women's Wear for the coming seasons can be found in this catalogue.

Beginning with the lowest price which the most careful Woman would wish to pay, every grade and sort of dress and wrap that fashion recognizes and commands is here-from best makers at fairest prices.

Visit our Store if possible. If not, write to us. Our superb Mail Order facilities enable us to serve you with highest satisfaction a Hundred or Thousand Miles away.







## THE BOSTON STORE









430. Women's Suit of all-wool cheviot cloth. Coat made in Louis XIV style, with silk taffeta and silk ornament trimmed. Skirt made in new nine-gore flare; trimmed to match Jacket. Colors, blue and black. Price, \$15.00.

761. Monte Carlo, of good quality Peau De Soie; made in the new collarless cape effect; trimmed with bauds of satin and silk braid; white satin lined. Price, \$16.00.

1467. Misses' Suit of all-wool cheviot cloth, in the new collarless blouse effect, with two capes, and postilion back, new full sleeve and cuff. Seven gore skirt. Colors, blue, black and castor. Price, \$10.00.

706. Womeu's Silk Blouse of Peau De Soie, made with large deep collar and tabs; handsomely silk - braided trimmed; four silk ornaments on front; new full sleeve; pointed cuffs, trimmed to match