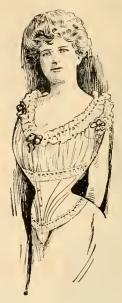

Style 546.

Low bust, short skirt, straight front, gored. Made of silk brocaded batiste, wide rich lace at top and large bow. Tabs for attaching hose supporters. Two steels on each side. Five hook nickle-plated clasps, bottom hooks close together, steels 10½ inches long. Colors, White, Pink and Blue. Sizes, 18 to 30. Price, \$3.50.