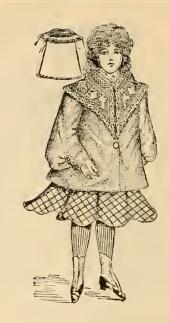

503. Misses' Suit of Venetian cloth. Blouse jacket with collar and reveres, front and back trimmed with taffeta silk and braid. Skirt in the seven-gore flare, trimmed to match jacket. Colors, blue, black and castor. Price, \$12.00.

426 Misses' Suit of all-wool venetian cloth, made in the collarless blouse effect, with cape and tabs trimmed with taffeta silk and silk cluster grape ornaments; postillion back. Skirt made in the new nine-gore side-plait effect. Colors, blue, black and castor. Price, \$13.98.

438. Misses' Suit of all-wool cheviot, made in the latest style collarless blouse effect: postillion back; trimmed with silk ornaments and three bands of taffeta silk, front and back. Skirt made in the new side-plait effect, trimmed with three bands of taffeta silk, forming yoke over hips. Colors, blue, black and castor. Price, \$10.00.