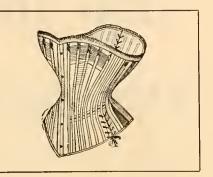

Style 734.

Same model as 429. Low bust, medium walst, straight front, semi-dip hip; bias cut and gored; for full figures. Made of fine batiste trimmed with taffeta ribbon. Five hook, 10½ inch clasps, double hooks at bottom, cork protector. Hose supporter attachment; two steels on each side. White only. Sizes, 18 to 36. Price, \$1.00.

P. N. ORSETS

Girdle. Made of fine batiste val. lace trimming, four hook clasps, 10 inches long. Colors, white, pink and blue. Sizes, 18 to 26. Price, \$1.00.

Style

Style

724.

Medium low bust, long skirt, straight front, gored, made of fine satteen. Wide satin ribbon at top, tabs in front for attaching hose supporters. Two steels on each side, 4 hook clasps 10½ Inches long. Sizes, 18 to 30. Price, \$1.00.

711. Improved new longhip model. This Corset is fairly long from the waist line up, and extremely long from the waist down, has extra side pieces to case in the hips, thus producing a graceful, sloping line. Price, \$2 00.

990. For slender figures and young women. This Corset is low bust and has short box hips. It is made of Sterling Jean, in white, drab, pink, blue and black sateen; trimmed at top and bottom with lace and baby ribbon. Price, \$1.00.