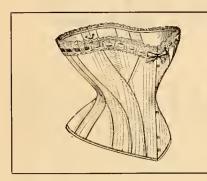

LONGFELO MODELS (illustrated above) are pre-eminently the season's proper designs. The long skirt extends down and securely encompasses the hips producing a smooth sloping surface which is all essential with the new close-clinging gowns. The hose supporters attached prevent the corset from riding up on the body.

ONE HUNDRED AND FIFTY OTHER STYLES

OUR ABSOLUTE GUARANTEE GOES WITH EVERY PAIR

P. n. Corsets In presenting our cuts of the various models for the Spring and Summer Sea-son of 1903, we have tried to demonstrate to the public the progress made in the shapes, fit and workmanship of our pro-ducts

The variety of styles, the care taken in producing true lines, in bias cut, gored or strip corsets, our guarantee that the steels will not rust, and our cork-protected clasp, these features combined should insure ease and comfort and give entire satisfaction.

Style 733.

P.N.Nº733

New Model

Straight front, medium low bust, dip hip with fan front, for attaching hose supporters. For well developed figures. Made of Sterling cloth, trimmed with wide lace and ribbon at top. Well boned, with two steels on each side. Five hook, 12½ inch clasp. Colors, white, drab and black. Sizes, 18 to 36. Price, \$1.00.