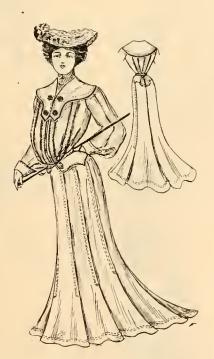

229. Women's Suit of imported green voile, made over changeable silk. Blouse is in the most exquisite style, handsomely plaited and silk ornaments. Skirt made in the newest style flare, plaited to match coat. Price, \$45.00.