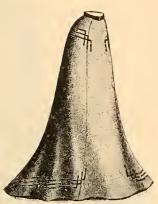

0

229. For description see page 4.

### Description of Suits on First Page

220. Women's Suit of fine imported voile, made in the new bodice blouse effect jacket. Collar, tabs and cuffs beautifully trimmed with silk braid and ornaments. Skirt made in the nine-gore flare, trimmed with three rows of same material, forming high graduated flounce effect, Black only. Price, \$35.00.