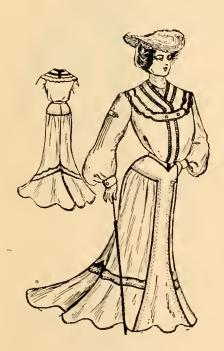

### Description of Suits on First Page

220. Women's Suit of fine imported voile, made in the new bodice blouse effect jacket. Collar, tabs and cuffs beautifully trimmed with silk braid and ornaments. Skirt made in the nine-gore flare, trimmed with three rows of same material, forming high graduated flounce effect, Black only. Price, \$35.00.

229. Women's Suit of imported green voile, made over changeable silk. Blouse is in the most exquisite style, handsomely plaited and silk ornaments. Skirt made in the newest style flare, plaited to match coat. Price, \$45.00.