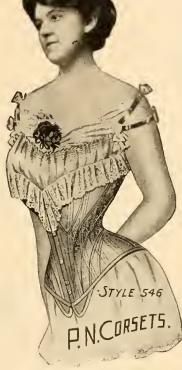

Style 546.

Low bust, short skirt, straight front, gored. Made of silk brocaded batiste, wide rich lace at top and large bow. Tabs for attaching hose supporters. Two steels on each side. Five hook nickle-plated clasps, bottom hooks close together, steels 10½ inches long. Colors, White, Pink and Blue. Sizes, 18 to 30. Price, \$3.50.