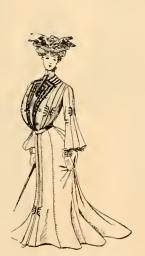

229. Women's Suit of imported green voile, made over changeable silk. Blouse is in the most exquisite style, handsomely plaited and silk ornaments. Skirt made in the newest style flare, plaited to match coat. Price, \$45.00.