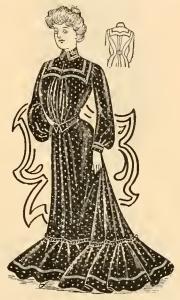

### Description of Suits on First Page

220. Women's Suit of fine imported voile, made in the new bodice blouse effect jacket. Collar, tabs and cuffs beautifully trimmed with silk braid and ornaments. Skirt made in the nine-gore flare, trimmed with three rows of same material, forming high graduated flounce effect, Black only. Price, \$35.00.