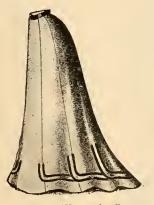

drop with deep ruffle. Price, \$10.00.



910. Women's Walking Skirt of cheviot cloth, made with four plaits on each side of front with three plaits around hip forming yoke effect, as illustrated above. Colors, blue, black and gray. Price, \$6 98.



481 Women's Separate Skirt of fine quality cheviot; full flare, fan plait bottom; trimmed with silk oruaments; percaline lined. Black only. Length, 39 to 44. Price, \$7.98.



425. Women's Separate Skirt of black Venetian cloth, trimmed with three rows of taffeta silk around bottom and down front seams; percaline lined. Black only. Price, \$7.49.



905. Women's Walking Skirt of all wool mixture, in blue and white, black and white; made with three clustered tucks each side of front breadth; full flare, neatly stitched bottom. Price, \$7.98.



509. Women's Separate Skirt of all-wool cheviot, made in the new flare; trimmed with taffeta silk; percaline lined. Colors, blue and black. Length, 39 to 43. Waist bands, 23 to 34. Price, \$5 98.



439. Women's Separate Skirt of black and white Coronation cloth, made in the new fan-plait bottom; trimmed with silk braid and ornaments; percaline lined. Price, \$8.98.



887. Women's Separate Skirt of Etamine, made in nine-gore flare; trimmed with cluster tucks and taffeta silk. Colors, blue and black. Price, \$10.00.



398. Women's Separate Skirt of cheviot cloth; seven-gore flare; percaline lined; trimmed around bottom with three rows of taffeta silk, and interlaced silk band ornament. Price, \$5.98.



886. Women's Etamine Separate Skirt, with percaline drop; made in seven-gore flare;