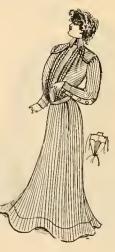

### Description of Suits on First Page

220. Women's Suit of fine imported voile, made in the new bodice blouse effect jacket. Collar, tabs and cuffs beautifully trimmed with silk braid and ornaments. Skirt made in the nine-gore flare, trimmed with three rows of same material, forming high graduated flounce effect, Black only. Price, \$35.00.