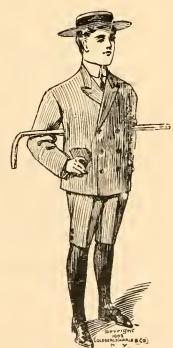

## Boys' Clothing, Waists and Caps

2018. Children's Blouse Suit, with large sailor collar handsomely braided trimmed. In light and dark blue serge, with fancy shield and large bow to match. Pauts lined throughout. Sizes, 3 to 8 years. Price, §4.98.

3458. Child's Norfolk Sailor Suit of all-wool serge or fancy cassimeres. Large sailor collar; fancy shield with silk bow to match; navy emblem on sleeve. Pants lined throughout, with satin and bow on side. Sizes, 3 to 8 years. Price, \$3.98.