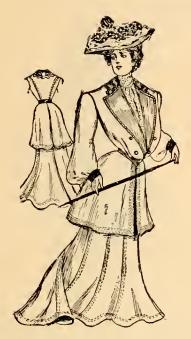

409. Women's Etamine Suit, hand- 399. Walking Suit of imported co-\$26.00.

with blouse frock coat, silk faced re- somely taffeta fold trimmed, blouse vert cloth, made in the collarless double veres, bishop sleeves, cuffs and collar effect jacket, with pointed front and breasted fitted coat, trimmed with braided trimmed; skirt made in nine- back cape over shoulders, four silk or- straps of material of same over gore flare; coat and skirt silk lined naments in front; seven-gored skirt shoulders; two top pockets; bishop throughout. Colors, blue and black, trimmed to match blouse. Price, sleeves; side plaited flare skirt, trimmed to match jacket. Colors, Oxford, gray and castor. Price, \$20.00.