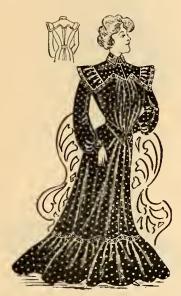

241. Women's Etamine Suit, made in the skirted blouse effect with deep scollopes; collar and long tabs handsomely silk ornament and braided trimmed; plaited Bishop sleeves. Ninegore skirt, trimmed down front with silk braid and three rows of Etamine rush, forming tunic effect. Price, \$30 00.