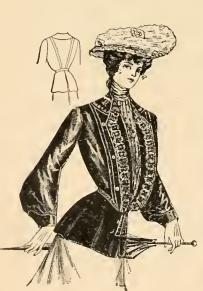

## THE BOSTON STORE

430. Women's Suit of all-wool cheviot cloth. Coat made in Louis XIV style, with silk taffeta and silk ornament trimmed. Skirt made in new nine-gore flare; trimmed to match Jacket. Colors, blue and black. Price, \$15.00.

761. Monte Carlo, of good quality Peau De Soie; made in the new collarless cape effect; trimmed with bauds of satin and silk braid; white satin lined. Price, \$16.00.

1467. Misses' Suit of all-wool cheviot cloth, in the new collarless blouse effect, with two capes, and postilion back, new full sleeve and cuff. Seven gore skirt. Colors, blue, black and castor. Price, \$10.00.