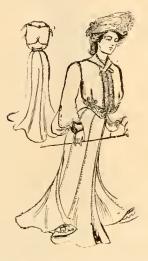

### Description of Suits on First Page

220. Women's Suit of fine imported voile, made in the new bodice blouse effect jacket. Collar, tabs and cuffs beautifully trimmed with silk braid and ornaments. Skirt made in the nine-gore flare, trimmed with three rows of same material, forming high graduated flounce effect, Black only. Price, \$35.00.