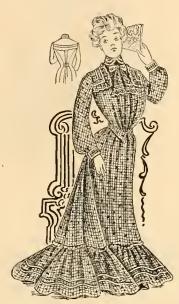

194. Women's Etamine Snit, in blouse effect. Jacket tr'mmed with box pleats. Nine gore flare skirt; boxplait trimmed from from breadth around back, forming graduated flounce effect. Blue and black. Price, \$20.00.