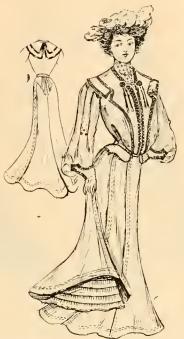

### Description of Suits on First Page

220. Women's Suit of fine imported voile, made in the new bodice blouse effect jacket. Collar, tabs and cuffs beautifully trimmed with silk braid and ornaments. Skirt made in the nine-gore flare, trimmed with three rows of same material, forming high graduated flounce effect, Black only. Price, \$35.00.