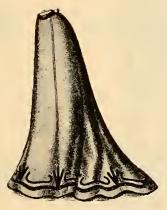

0

229. For description see page 4.

### Description of Suits on First Page

220. Women's Suit of fine imported voile, made in the new bodice blouse effect jacket. Collar, tabs and cuffs beautifully trimmed with silk braid and ornaments. Skirt made in the nine-gore flare, trimmed with three rows of same material, forming high graduated flounce effect, Black only. Price, \$35.00.