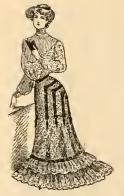

## THE BOSTON STORE

430. Women's Suit of all-wool cheviot cloth. Coat made in Louis XIV style, with silk taffeta and silk ornament trimmed. Skirt made in new nine-gore flare; trimmed to match Jacket. Colors, blue and black. Price, \$15.00.

743. Women's Silk Coat, Louis XIV style, of taffeta silk; deep scolloped collar; silk ornaments, and braided trimmed; front of blouse neatly box-plaited and ornament trimmed, Price, \$18.00.

418. Women's Suit, made in Louis XIV style, of all-wool broadcloth. Coat, silk lined, trimmed around neck and down front with taffeta silk, and six handsome buttons. Nine-gore flare skirt, trimmed with two bands taffeta silk. Colors, blue, black and castor. Price, \$18.00.