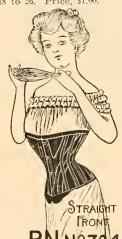

Style 733.

P.N.Nº733

New Model

Straight front, medium low bust, dip hip with fan front, for attaching hose supporters. For well developed figures. Made of Sterling cloth, trimmed with wide lace and ribbon at top. Well boned, with two steels on each side. Five hook, 12½ inch clasp. Colors, white, drab and black. Sizes, 18 to 36. Price, \$1.00.