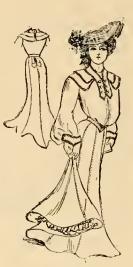

### Description of Suits on First Page

220. Women's Suit of fine imported voile, made in the new bodice blouse effect jacket. Collar, tabs and cuffs beautifully trimmed with silk braid and ornaments. Skirt made in the nine-gore flare, trimmed with three rows of same material, forming high graduated flounce effect, Black only. Price, \$35.00.

229. Women's Suit of imported green voile, made over changeable silk. Blouse is in the most exquisite style, handsomely plaited and silk ornaments. Skirt made in the newest style flare, plaited to match coat. Price, \$45.00.