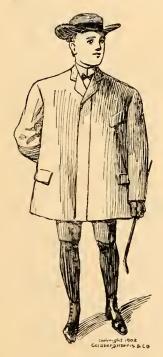

## Boys' Clothing, Waists and Caps

2018. Children's Blouse Suit, with large sailor collar handsomely braided trimmed. In light and dark blue serge, with fancy shield and large bow to match. Pauts lined throughout. Sizes, 3 to 8 years. Price, §4.98.

3458. Child's Norfolk Sailor Suit of all-wool serge or fancy cassimeres. Large sailor collar; fancy shield with silk bow to match; navy emblem on sleeve. Pants lined throughout, with satin and bow on side. Sizes, 3 to 8 years. Price, \$3.98.