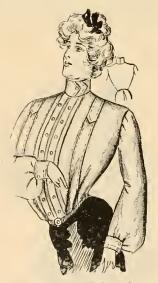

id to match; full and gingham in pink, blue, navy and trimmed with sontache braid and but- front, gored skirt, in red, blue, brown red. Sizes, 4 to 14 years. Price, \$1.98. tons; shield trimmed with ornaments; and cadet. 4 to 14 years. Price, \$2.98.



549. Silk Shirt Waist of Peau De Soie. Box-plaited yoke. Back and sleeves trimmed with silk insertion and silk ornaments. Blue with white, and all white. Price, \$8.98.



501. Silk Shirt Waist of Peau De Silk Shirt Waist of fine quality Soie. Tucked yoke and back, with straps over shoulders and down front; 3 large silk-covered buttons. Box-plait-trimmed with silk covered buttons and pipping of contrasting color. White blue, black and tan. Price, \$6.50. pipping of contrasting color. White with blue, and black with white. Price, \$6.98.





1208. Wash Shirt Waist of granite cloth, made with new Bishop sleeves; cloth, neatly tucked front; silk loops; strapped and button trimmed front. Comes in fancy stripes and plain white.

1213. Wash Shirt Waist of granite cloth, neatly tucked front; silk loops; made in box-plait front, with four pearl buttons; new Bishop sleeves; stock collar and tie. Price, \$1.25. All sizes. Price, \$1.98.













107. Wash Shirt Waist of mercerized striped lawn; Hamburg insertion trim-med; new Bishop sleeves; pearl buttons. All sizes. Price, 75c. Total wash Shifted Strong, wash Shifted Shifted Front; new Bishop sleeves, trimmed with good quality pearl buttons. All sizes. Price, 50c.

Wash Shirt Waist of striped 109.

502. Silk Shirt Waist of Peau De Soie, also taffeta silk, made with small box pla