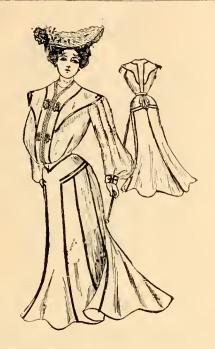

## THE BOSTON STORE

430. Women's Suit of all-wool cheviot cloth. Coat made in Louis XIV style, with silk taffeta and silk ornament trimmed. Skirt made in new nine-gore flare; trimmed to match Jacket. Colors, blue and black. Price, \$15.00.