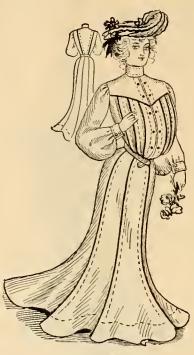

med as per cut, in the new military manner, with shoulder laps. This garment is proclaimed as the prettiest on the market. Price, \$1.25.

544X. Made from very fine lawn, in style as per cut, trimmed with imported washable braid. Capes extending from yoke also trimmed with same braid. Made very full and nicely finished. Price, 98c.

Wrapper made from very good lawn in very neat patterns, with front and back yoke of white tucked lawn and trimmed with two rows of braid as per cut. Lapels from yoke trimmed with braid and edged with Swiss embroidery. The best value ever shown. Price, \$1.25.

704. Long Kimono of fine fancy lawn in very neat patterns. Front and back yoke made of fine tucked lawn, producing a very good effect as shown on cut. Very full. Price, \$1.49.

### LADIES' WASH SUITS





suit 313, with yoke skirt. Price, \$3.98.



320. Ladies' Shirt Waist Suit of plain
Chambray. Colors, ox-blood, light and dark blue. Waist and skirt trimmed with tucks and novelty braid, representing slot seam effects. Sizes, 32 to 42.

Sizes, 32 to 40. Price, \$3.98.

313. Ladies Shirt Waist Suit of linen and lawn. Waist made in blouse effect with silk lustre mercerized sateen, waist made in solid tucked yoke, three ruffles in front of blouse, ruffles, tucking and collar trimmed with white pipings for the collar trimmed with the co collar trimmed with white piping; full flare skirt, ruffle trimmed to match blouse. Colors, black and navy, white dots. Sizes, 32 to 40. Price, \$4.49.



356. Ladies' Shirt Waist Suit in neat \$2.49.



504. Child's Sailor Suit, made of



1100, Child's Dres