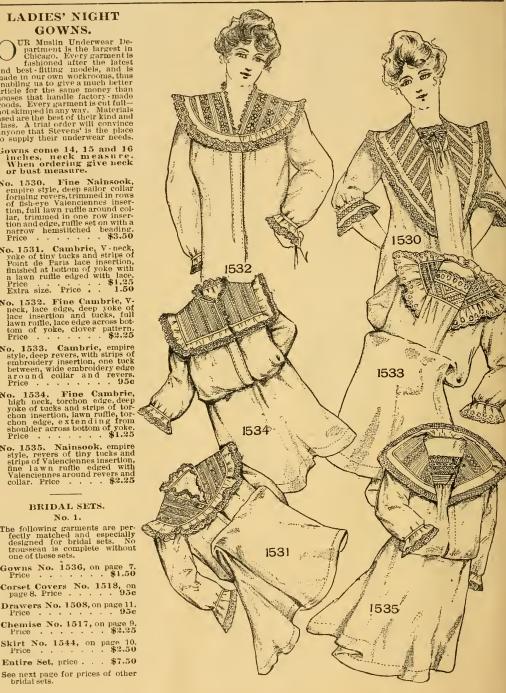

#### LADIES' NIGHT GOWNS.

UR Muslin Underwear Department is the largest in Chicago. Every garment is fashioned after the latest and best-fitting models, and is made in our own workrooms, thus made in our own workrooms, thus enabling us to give a much better article for the same money than inouses that handle factory-made goods. Every garment is cut fullnot skimped in any way. Materials used are the best of their kind and class. A trial order will convince anyone that Stevens' is the place to supply their underwear needs. to supply their underwear needs.

Gowns come 14, 15 and 16 inches, neck measure. When ordering give neck or bust measure.

No. 1530. Fine Nainsook, empire style, deep sailor collar forming revers, trimmed in rows of fish-eye Valenciennes inser-tion, full lawn ruffle around col-lar, trimmed in one row tisser. tlan, trimmed in one row inser-tion and edge, ruffle set on with a narrow hemstitched beading. Price . . . . . . . . . . . . \$3.50

No. 1531. Cambric, V-neck, yake of tiny tucks and strips of Point de Paris lace insertion, finished at bottom of yoke with a lawn ruffle edged with lace, Price . \$1.25 Extra size. Price . 1.50

No. 1532. Fine Cambric, V-neck, lace edge, deep yoke of lace insertion and tucks, full lawn ruffle, lace edge across bot-

No. 1533. Cambric, empire style, deep revers, with strips of embroidery insertion, one tuck between, wide embroidery edge around collar and revers, Price. . . . . . . 95c

o. 1534. Fine Cambric, high neck, torchon edge, deep yoke of tucks and strips of torchon insertion, lawr ruffle, torchon edge, extending from shoulder across bottom of yoke. Price \$1.25

o. 1535. Nainsook, empire style, revers of tiny tucks and strips of Valenciennes insertion, fine law ruffle edged with Valenciennes around revers and collar. Price \$2.25 collar. Price . . . \$2.25

#### BRIDAL SETS.

No. 1.

The following garments are per-fectly matched and especially designed for bridal sets. No trousseau is complete without one of these sets.

Corset Covers No. 1518, on page 8. Price . . . . .

Drawers No. 1508, on page 11. Price . . . . . . . . . 95c

Chemise No. 1517, on page 9. Price . . . . . . . . . . \$2.25

Skirt No. 1544, on page 10. Price . . . . . . . . \$2.50

See next page for prices of other bridai sets.