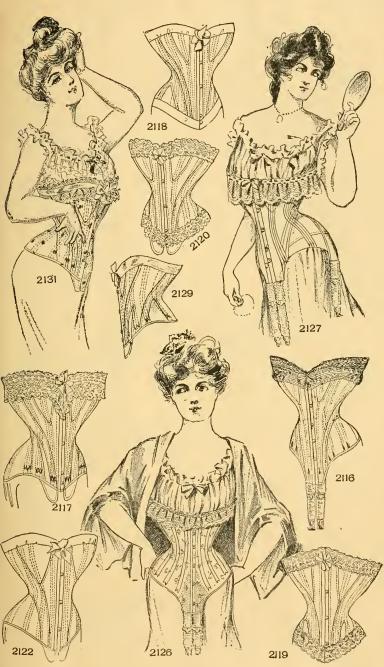

#### LADIES' CORSETS.

Corsets come in sizes 18 to 30 unless otherwise stated. When ordering, give style number and size wanted.

No. 2116. Our Alva, a late French model, which firmly suppresses the abdomen, yet leaves the hip free; in white coutil. Price . . . . \$5.50

No. 2116 B. Same as No. 2116; in black Italian cloth. Price . . . . . . . . . \$6.50

No. 2117. Made with extreme long dip hip and very long waist; white, drab and black; sizes 18 to 36. Price . \$3.00

No. 2118. A corset for petite figures, designed to increase hip and bust fullness; made in white and drab coutil and black sateen, bound top and bottom with satin ribbon. Price . \$2.00

No. 2119. Short gored corset, made in while, drab, pink, blue and black; sizes 18 to 26. Price . . . . . . \$1.00

No. 2120. A tapered gored corset for slight figures, made in all dainty shades of batiste; also in white, drah and black sateen. Price . . \$1.50

No. 21.22. Our special La Vogue Ro. 2, mac len white Vogue Ro. 2, mac len white sating ribbon; sating ribbon; sating ribbon; 2115, shown on page 12, without dip hip; sizes 18 to 30. Price . . . \$1.00

No. 2122 B. Same as No. 2122, in black sateen, bound with satin ribbon; sizes 18 to 30. Price . . . . \$1.00

No. 2122 C. Same as No. 2122, in white batiste, finished with soft fall of lace; sizes 18 to 30. Price . . . . . \$1.00

No. 2126. Our Gibson Corset, made with fan front, every line pulling backwards. Made in white, pink or blue batiste, white or drab coutil, black sateen. Price . . \$1.50

No. 2126 B. Same as No. 2126, in dainty flowered silk. Price . . . . \$5.00

No. 2127. A Stevens' Corset

No. 2127. A Stevens' Corset designed for full figures; while this corset snugly bolds the figure, it gives the svelle easy grace so essential to beauty. Made of silk corset rep, in white, pink, blue and black, beautifully finished with cascade of Oriental lace. Price . \$15.00 Made of light gray silk, flowered in dainty pink rosebuds. Price . \$16.50 Made in special weave, blue and gold brocade.

No. 2129. For very full figures, of fine coutil, in white, drab and black, heavily flossed at bottom and bound top with heavy satin ribbon; sizes 22 to 36. Price . . . \$4.00

No. 2131. Made of brocade silk in cream grounds, flowered in pink or lawender; designed for long-waisted, medlum, slight figures.