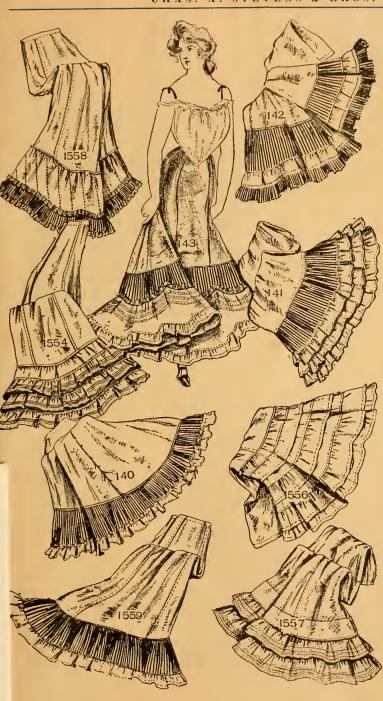

#### SILK PETTICOATS.

All Silk Pettlcoats come in white, black, and all plain or changeable shades.

No. 140. Silk Petticoat, made from extra fine quality taffeta silk, has deep graduated accordion-platted flounce, edged with a two-inch gathered dust ruffle, silk under-flounce and dust ruffle, skirt made liberal width and beautifully gored. Price, \$6.00

No. 141. Silk Petticoat, made from fine quality taffeta silk; has a three and a half inch accordion plaited flounce, edged with a two-inch hemmed ruffle, underlaid with two same style ruffles, has fitted tops and neatly gored. Price . \$7.00

No. 142. Silk Petticoat, made from fine quality taffeta silk, has a deep graduated accordionplaited flounce, gathered ruffle, edged with a fine two-inch fluted band of taffeta; also has a full silk under-flounce and dust ruffle, fitted tops. Price . \$8.00

No. 143. Silk Pettlcoat, made from fine quality tafleta silk, las a beautiful accordion-plaited Van Dyke flounce edeed with heavy ruching and three rows of hemstitching and gathered ruffle, silk under-flounce and dust ruffle, skirt made full width and fitted tops. Price . \$9.00

#### MERCERIZED SATEEN PETTICOATS.

No. 1554. Black Mercerized Sateen, umbrella style, three ruffles with cording, underlay, velvet bound. Price. \$1.50

No. 1556. Fine Black Mercerized Sateen, three circular ruffles, forming a deep flounce, one wide tuck in each ruffle, deep underlay, with dust ruffle. Price . . . . \$2.50

No. 1557. Black Mercerized Sateeu, circular flounce, two ruftles with three tiny tucks in each ruftle, velvet bound. Price . . . . . . \$2.25

No. 1559. Black Mercerized Sateen, umbrella style, accordion-piaited flounce, edged with a narrow ruffle, deep underlay, velvet bound. Price. . \$1.00