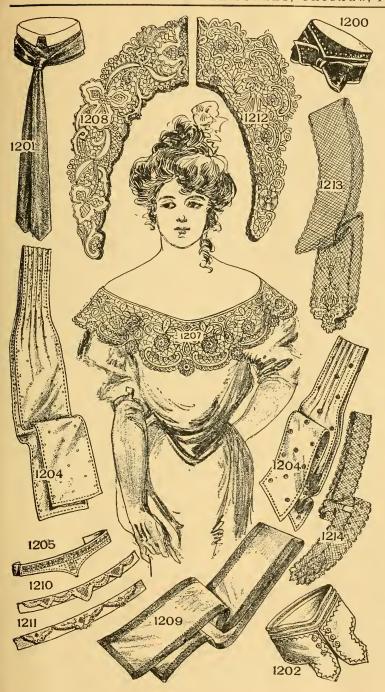

Neckwear cannot be sent on approval.

No. 1200. Ladies' Taffeta Silk Hemstitched Stock, embroidered with French knots, comes in black with white, and white with black. Very special. Price . . . \$1.00

No. 1201. The Popular Shirt Waist Stock, made of fine quality black Peau de Soie with adjustable white linen top collar, fastens with clasp buttons, all sizes. Price . 75c

No. 1202. Hand-Embroidered Linen Wash Stocks, made in white and worked with white, black and all other dainty colors; perfect fitting. Price . . . . . \$1.00

No. 1204 Very dainty and serviceable Twice Around Japanese Silk Tie, hemstitched sides and ends; in white embroidered with colored dots, and all black. Price . . . . . . . 50c

No. 1209. Fine quality all Silk Japanese Tie, comes in solid white and plain white centers with dainty colored hemstitched borders, pink, sky, cardinal and black. Price . . . . . . . 50c

No. 1205, New and stylish Mexican drawn worked Top Collar of Pure Linen. Price . . . . . . . . 75c

No. 1210. Fine imported Top Collar of Embroidered Swiss in the latest shape. Price . . . . . . . . 25c

No. 1211. White Embroidered Swiss Top Collar, very dainty. Price . . . . 35c

No. 1208. Beautiful combination Lace and Batiste Collar, new shape. Price . \$1.50

No. 1208 B. Style 1208, in finer Venice Lace. Price, \$2.50 and . . \$3.50

No. 1212. Real Belgian handmade Duchesse Lace Collar, finest workmanship; an exceptional value. Price . . . . . \$5.00

No. 1207. Real Duchesse Lace Bertha, Belgian handmade, 40 inches long, an exmissite garnituse for evening

Lace Bertua, Beigian handmade, 40 inches long, an exquisite garniture for evening gowns; cannot be duplicated elsewhere under \$10.00. Our price only . . . . \$6.00

No. 1213. Imported cream Oriental Barb Lace Ties, in beautiful showy designs. Price . . . . . . . . 35c

No. 1214. Cream Fancy
Lace Narrow Tie, 54 inches
long, dainty pattern. Very
special price . . . . . 25c

Neckwear cannot be sent on approval.