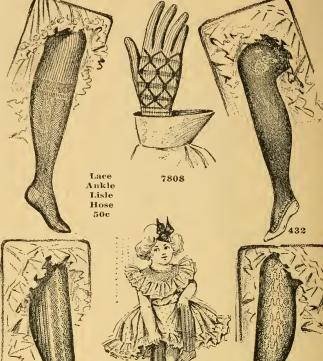

ty Cashimere Hose; 1 and 1 ribbed; double knees, heels and toes. Slzes, 6 to 9 Inches. Special price, per pair, 35c; three pairs for . \$1.00

No. 290. Children's best quality English Cashmere Stockings; wide or narrow ribbed. Sizes, 6 and 6½ inch-es, 50c; 7 and 7½ inches, 60c; 8 and 8½ inches, 70c; 9 and 9½ inches. 80c

#### WOMEN'S GOLF GLOVES.

No. 7808. Women's fancy Golf Gloves. Very comfortable and durable; all desirable colors; made of the finest Saxony. Price, perpair, 50c and 75c

Mercerized Silk Golf Gloves; black, white and gray; best quality. Price, per pair . . .

#### SILK GLOVES.

Kayser Double Finger Tipped.
with black embroidered backs; black
with white embroidered backs; white
with black embroidered backs
clasp, price, per pair, 50c and
Three clasp, best quality.
\$1.00



4124

ordering vests or tights, state height, weight and bust measure.



#### LADIES' NIGHT GOWNS.

UR Muslin Underwear Department is the largest in Chicago. Every garment is fashioned after the latest and best-fitting models, and is made in our own workrooms, thus made in our own workrooms, thus enabling us to give a much better article for the same money than inouses that handle factory-made goods. Every garment is cut fullnot skimped in any way. Materials used are the best of their kind and class. A trial order will convince anyone that Stevens' is the place to supply their underwear needs. to supply their underwear needs.

Gowns come 14, 15 and 16 inches, neck measure. When ordering give neck or bust measure.

No. 1530. Fine Nainsook, empire style, deep sailor collar forming revers,