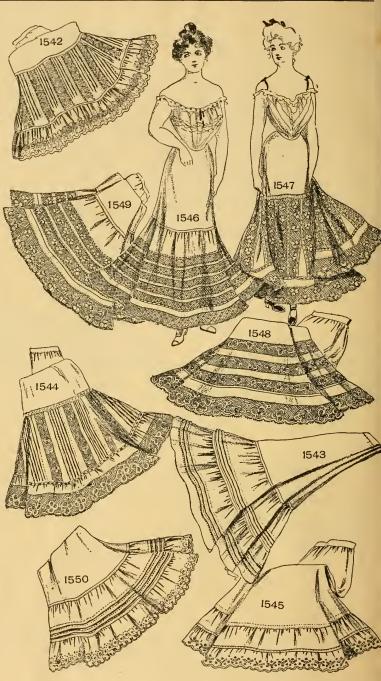

#### CAMBRIC UNDERSKIRTS.

- Skirts come 40, 42 and 44 inches in length. When ordering give length desired.
- No. 1542. Umbrella style, deep ruflle, with strips of embroidery insertion and tucks with wide ruffle of embroidery on bottom, also dust ruffle. Price . \$3.95
- No. 1543. Cambric top, umbrella style, lawn ruffle on a ruffle, three hemstitched tucks in each ruffle, hemstitched hem. Price . . . . . . . . . \$1.25 Extra size. Price . . . . 1.50
- No. 1544. Umbrella style; deep ruffle with strips of Point de Paris insertion and tucks, finshed at top and bottom of ruffle with lace beading on bottom of skirt, narrow lawn ruffle with a wide lace edge, bow knot pattern. Prico . . , . . \$2.50
- No. 1545. Cambric, umbrella style, deep lawn ruffle with a wide embroidery edge.

  Price . . . . . . . . . . . . . . . . 75c
- No. 1546. Umbreila style, deep rufile on a rufile, three rows of fish-eye Valenciennes insertion in top rufile; in bottom rufile, two rows insertion; narrow lawn rufile with lace edge.
- Price . . . . . . . . . \$3.95 No. 1547. Fine Cambric, um-
- brolla style, deep flounce of strips of Point de Paris Insertion joined together with a lace beading, finished at the top of flounce with an embroidery beading, on bottom a lawn ruffle with a wide lace edge; also lace edge on under French flounce, clover pattern of lace. Price . \$4.95
- No. 1548. Cambrie, umbrella style, deep flounce with three rows of Point de Paris insertion, lawn ruffle with lace edge, bow knot. Price . . . . \$1.50 Extra size. Price . . . . 1.75
- No. 1549. Umbrella style, deep ruffle with three rows of Point de Paris Insertion, clover pattern, narrow lawn ruffle with a wide lace edge; also dust ruffle. Price . . . . . . . . \$3.50
- No. 1550. Umbrelia style, lawn ruffle with three hemstitched tucks in bottom, wide embroidery edge; also dust ruffle. Price . . . . . . . . 95c