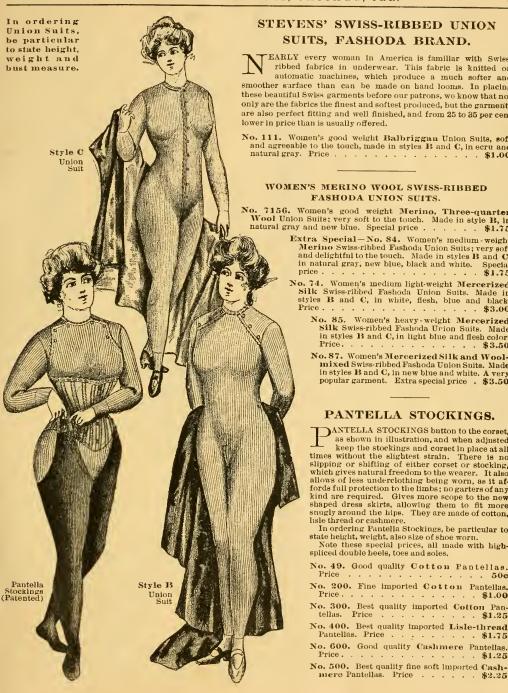

## THE STEVENS FULL-FASHIONED FASHODA UNION SUITS.

(REGISTERED)

THESE wonderfully popular Union Suits are accepted and regarded by the legions that wear them as the best fitting Union Suits made. They contain many new and especially good features others do not possess. The garments are so constructed that they give gracefully and gently with every motion of the body, and not the slightest strain is felt—correct proportion at bust and hip with wide lap in the back, making the Fashoda Union Suit practically a closed garment when on. They are non-irritating and non-shrinking, delightful to the touch, and for fit, finish, and durability, they have no equal.

In ordering Union Suits, be particular to state height, weight and bust measure.

| No. | 70.   | Women's     | finest  | medi  | um   | ligi  | at-w | elgl | ht S | Sea | Is  | land  |
|-----|-------|-------------|---------|-------|------|-------|------|------|------|-----|-----|-------|
| Cc  | otton | , full-fash | ioned I | Fasho | da ( | Jnioi | n Su | its. | M    | ade | in  | ecru, |
| in  | style | s A and     | D. Pr   | ice . |      |       |      |      |      |     | . § | 2.75  |

| No. | 1400.   | Wo  | mer | 1'8 | hea | avy  | w | eig | ht  | Ba | alb | ri | gg | a | n,  | fu | II-f | ash |  |
|-----|---------|-----|-----|-----|-----|------|---|-----|-----|----|-----|----|----|---|-----|----|------|-----|--|
| ior | ed Fash | oda | Un  | ior | S   | uits |   | Ma  | ıde | in | ecr | u, | in | 8 | tyl | es | A    | and |  |
| D.  | Price   |     |     |     |     |      |   |     |     |    |     |    |    |   |     |    | \$2  | .75 |  |

| No. 2100.   | Wome  | n's me    | dium-   | weight  | Soft M    | Ierino, T  | hree-  |
|-------------|-------|-----------|---------|---------|-----------|------------|--------|
| quarter     | Wool  | , full-fa | shion   | ed Fash | oda Un    | ion Suits. | Made   |
| in styles A | and I | ), in wl  | nite, n | ew blue | , black a | and natura | dgray. |
| Price .     |       |           |         |         |           |            | \$3.50 |

| No. 180.   | Wom    | en's heav  | y Soft  | Aust   | raliau  | L٤  | amb's  | W   | ool, |
|------------|--------|------------|---------|--------|---------|-----|--------|-----|------|
| full-fashi | oned   | Fashoda    | Union   | Suits. | Made    | in  | styles | A   | and  |
| D, in bla  | ck, na | atural gra | y, whit | e, and | new blu | ıe. | Price  | \$4 | 1.00 |

| No. 520. Women's medium-weight     | Mercerized Silk and      |
|------------------------------------|--------------------------|
| Wool, full-fashioned Fashoda Unic  | on Suits. Made in styles |
| A and D, in pink, blue, and white. | Price \$4.50             |

|   |         | Women's     |              |         |        |     |      |        |
|---|---------|-------------|--------------|---------|--------|-----|------|--------|
| W | ool, fu | ll-fashione | d Fashoda    | Union   | Suits. | Mad | e in | styles |
| A | and D,  | in blue an  | d flesh cold | or. Pri | ice .  |     | . 8  | 4.50   |

| No | 300.      | Women's     | mediu    | m-welgh  | it M | ere  | eri | ize | d            | Sill | c, full- |
|----|-----------|-------------|----------|----------|------|------|-----|-----|--------------|------|----------|
| fe | shioned   | l Fashoda   | Union    | Suits.   | Mad  | e in | sty | les | $\mathbf{A}$ | and  | D, in    |
| w  | hite, blu | e, and flee | sh color | r. Price |      |      |     |     |              | . 9  | \$4.50   |

| No. | 400.      | Women's    | heavy-v  | veight  | Me  | erc  | eri | ize | d   | Sill | c, full- |
|-----|-----------|------------|----------|---------|-----|------|-----|-----|-----|------|----------|
| fas | shioned   | Fashoda    | Union St | itts. I | Mad | e in | st  | yle | s A | and  | d D, in  |
| wt  | ite, fles | h color, a | nd blue. | Price   |     |      |     |     |     |      | \$4.50   |

| No. | 500    | . 7  | ome   | n's  | medl   | um  | -we | igh | t I | hr   | ee  | -t  | hr  | ead | Silk,   |
|-----|--------|------|-------|------|--------|-----|-----|-----|-----|------|-----|-----|-----|-----|---------|
| 0   | ne-tl  | res  | ad I  | Иeт  | ceriz  | ted | S   | ilk | , f | ull- | fas | hi  | one | d I | Fashoda |
| Uı  | nlon S | uits | ; exc | elle | nt for | we  | ar. | M   | ade | in e | st  | yle | s A | an  | d D, in |
| fle | sh co  | lor  | only  | . 1  | Price  |     |     |     |     |      |     |     |     |     | \$6.50  |

| No. 910.  | Women's     | hea | VY- | wet | ght  | Siz   | x-th  | re                     | ad ! | Silk | Two-     |
|-----------|-------------|-----|-----|-----|------|-------|-------|------------------------|------|------|----------|
| thread    | Merceri:    | zed | Si  | lk, | full | l-fas | shion | ed                     | Fas  | hoda | Union    |
| Suits; ex | cellent for | wea | T.  | Ma  | de i | in st | yles  | $\boldsymbol{\Lambda}$ | and  | D,   | in flesh |
| color onl | y. Price    |     |     |     |      |       |       |                        |      |      | \$8.50   |

#### STEVENS' SWISS-RIBBED UNION SUITS, FASHODA BRAND.

EARLY every woman in America is familiar with Swissribbed fabrics in underwear. This fabric is knitted on automatic machines, which produce a much softer and smoother surface than can be made on hand looms. In placing these beautiful Swlss garments before our patrons, we know that not only are the fabrics the finest and softest produced, but the garments are also perfect fitting and well finished, and from 25 to 35 per cent lower in price than is usually offered.

No. 111. Women's good weight Balbriggan Union Suits, soft and agreeable to the touch, made in styles B and C, in ecru and 

#### WOMEN'S MERINO WOOL SWISS-RIBBED FASHODA UNION SUITS.

No. 7156. Women's good weight Merino, Three-quarter Wool Union Suits; very soft to the touch. Made in style B, in natural gray and new blue. Special price . . . . . \$1.75

> Extra Special-No. 84. Women's medium-weight Merino Swiss-ribbed Fashoda Union Suits; very soft and delightful to the touch. Made in styles B and C, in natural gray, new blue, black and white. Special price \$1.75

> No. 74. Women's medium light-weight Mercerized Silk Swiss-ribbed Fashoda Union Suits. Made in styles B and C, in white, flesh, blue and black.

No. 85. Women's heavy-weight Mercerized Silk Swiss-ribbed Fashoda Urion Suits. Made in styles B and C, in light blue and flesh color. Price. . . . .

No. 87. Women's Mercerized Silk and Woolmixed Swiss-ribbed Fashoda Union Snits. Made in styles B and C, in new blue and white. A very popular garment. Extra special price . \$3.50

#### PANTELLA STOCKINGS.

ANTELLA STOCKINGS button to the corset, as shown in illustration, and when adjusted keep the stockings and corset in place at all times without the slightest strain. There is no slipping or shifting of either corset or stocking, which gives natural freedom to the wearer. It also allows of less underclothing being worn, as it affords full protection to the limbs; no garters of any kind are required. Gives more scope to the new shaped dress skirts, allowing them to fit more snugly around the hips. They are made of cotton, lisle thread or cashmere.

In ordering Pantella Stockings, be particular to state height, weight, also size of shoe worn.

Note these special prices, all made with highspliced double heels, toes and soles,

No. 49. Good quality Cotton Pantellas. Price . . . . . . . . . . . . . . . . . 50c

No. 200. Fine imported Cotton Pantellas. 

No. 300. Best quality imported Cotton Pan-

No. 400. Best quality imported Lisle-thread Pantellas. Price . . . . . . . . . \$1.75 No. 600. Good quality Cashmere Pantellas.

No. 500. Best quality fine soft imported Cashmere Pantellas. Price . . . . . \$2.25