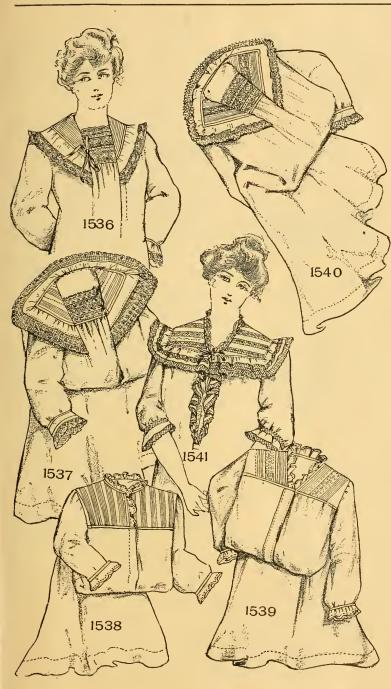

#### LADIES' NIGHT GOWNS.

Gowns come 14, 15 and 16 inches, neck measure. When ordering give neck or bust measure.

No. 1536. Cambric, empire style, revers of fine tucks across the front, two strips of Point de Paris insertion, embroidery beading drawn with ribbon how knot lace. Price . . . . .

No. 1537. Cambric, empire style, revers of tucks and spoke stitching between each row, lawn ruffle, with a wide torchon edge across front, two rows of torchon insertion, lace beading drawn with ribbon. Price . . . \$1.35

No. 1538. Cambric, bigh neck, yoke of tucks, hemstitch-

No. 1539. Cambric, V-neck. yoke of two rows of tucks, one strip of torchon Insertion between hemstitched ruffle on neck and sleeves. Price, 75c Extra size. Price . . . 95c

No. 1540. Cambric, empire style, revers of tucks and strips of torchon insertion, lawn ruffle, with a wide torchon lace edge around collar and revers. Price . . 95c Extra size. Price . \$1.35

No. 1541. Fine Nainsook, V-neck, Valenciennes edge, lace beading drawn with rib-bon, yoke of lace insertion front and back, lawn ruffle of one row insertion and edge extending from shoulder extending from shoulder across bottom of yoke, forming a cascade down front. Price . . . . . . \$3.75