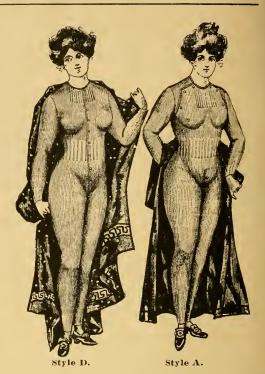

## THE STEVENS FULL-FASHIONED FASHODA UNION SUITS.

(REGISTERED)

THESE wonderfully popular Union Suits are accepted and regarded by the legions that wear them as the best fitting Union Suits made. They contain many new and especially good features others do not possess. The garments are so constructed that they give gracefully and gently with every motion of the body, and not the slightest strain is felt—correct proportion at bust and hip with wide lap in the back, making the Fashoda Union Suit practically a closed garment when on. They are non-irritating and non-shrinking, delightful to the touch, and for fit, finish, and durability, they have no equal.

In ordering Union Suits, be particular to state height, weight and bust measure.

| No. | 70.   | Women's     | finest  | medi  | um   | ligi  | at-w | elgl | ht S | Sea | Is  | land  |
|-----|-------|-------------|---------|-------|------|-------|------|------|------|-----|-----|-------|
| Cc  | otton | , full-fash | ioned I | Fasho | da ( | Jnioi | n Su | its. | M    | ade | in  | ecru, |
| in  | style | s A and     | D. Pr   | ice . |      |       |      |      |      |     | . § | 2.75  |