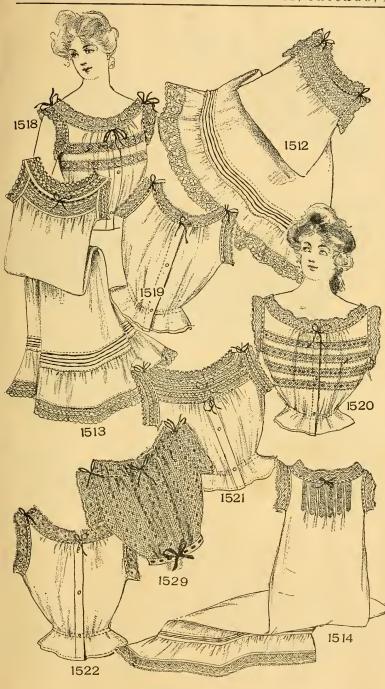

No. 1512. Fine Nainsook Chemise; two rows Point de Paris insertion across front, three rows lace beading with ribbon, lace edge on neck and sleeves, ruffle on bottom of chemise with lace edge. Price . . . . . \$2.75

No. 1513. Nainsook Chemise; round neck, one row torchon insertion and edge insertion, with ribbon, tucks and ruffle with lace edge on bottom. Price . . . \$1.25

No. 1514. Nainsook Chemise; low round neck, six rows Valenciennes lace insertion between tucks across front of chemise, beading and ribbon, Valenciennes edge on neck and sleeves, ruffle with lace edge on skirt, fish-eye lace. Price . . . . . \$2.25

No. 1518. Nainsook Corset Cover: round neck, two rows Point de Paris insertion back and front, lace edge, beading and ribbon on neck and sleeves, French waist.

Price . . . . . . . . 950

No. 1519. Nainsook Corset Cover; round neck, beading and ribbon, Valenciennes lace edge on neck and sleeves, French waist. Price . 65c

No. 1520. Nainsook Corset Cover; round neck, four rows fine Valenciennes lace insertion front and back, beading and ribhon, Valenciennes lace edge on neck and sleeves, French waist, fish-eye lace. Price . . . . . \$1.75

No. 1521. Nainsook Corset Cover; round neck, torchon insertion and edge, beading and ribbon, French waist. Price . 95c

No. 1522. Nainsook Corset Cover; round neck, beading and ribbon, torchon lace edge on neck and sleeves, French waist. Price . . . . 50c

No. 1529. Nainsook Corset Cover; reaches to waist only, front of all-over lace insertion, beading and ribbon, Valenciennes lace edge on neck and sleeves; tucked hack. Price . . . . \$2.25

See pages 6 and 7 for prices of bridal sets.