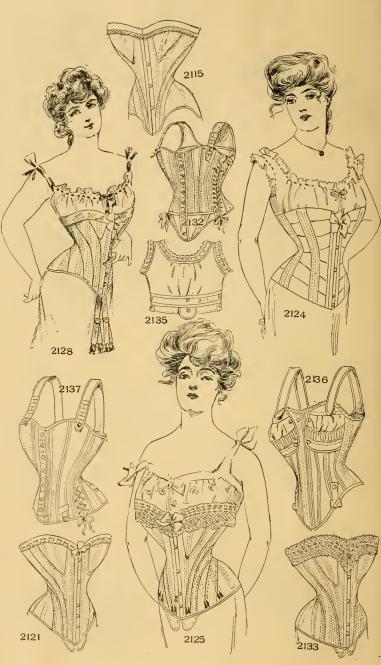

Sizes come 18 to 30 inches unless otherwise stated. When ordering give style, number and size wanted.

No. 2115. Our Special La Vogue No. 2, made in white and drab coutil, in black sateen, bound with satin ribbon; also in white batiste, finished with soft fall of lace; slzes, 18 to 30. Price . . . . . . . \$1.00

No. 2121. A short hip corset for silght figures; sizes 18 to 26. Price . . . . . . . \$1.00

No. 2124. A ribbon corset, designed for slight figures; gives long tapered waist and increases bust and hip measurements from one to three inches; made of moire silk ribbon in white, pink, blue and black. Price. \$3.50 In heavy satin ribbon, white, pink and blue. Price. \$6.00

No. 2125. A whalebone corset, made for full figures, long below the waist line and medium low above; made in white and black Roman cloth. Price . \$5.00

No. 2128. An extremely long garment below the waist line, and very low above. The aeme of perfection, for very full figures; sizes, 19 to 36; in white coutil. Price . . . . \$4.50

No. 2128 B. Same style in black Italian cloth. Price . \$5.00

No. 2132. A Maternity Abdominal Waist. Price . . . . \$2.00

No. 2135. A Child's Waist, made of shirred muslin, finished with lace. Price . . . . . . 50c

No. 2134. Same as No. 2135, finished with embroidery edging. Price . . . . . . . . . . 50c

No. 2134 B. A Child's Waist of shirred muslin, in style No. 2135, plain; in sizes for a baby six months old to a child 14 years. Price . . . . . . . . . . . . . . . . 25e

No. 2136. A short hip nursing waist, made with either hook or button front; in white, drab or black. Price . . . . \$1.00

No. 2137. Soft, washable waist, with abdominal lacings.

Price . . . . . . . . . \$1.25

No. 2133. Same as style No. 2137, without abdominal laclngs. Price . . . . \$1.00