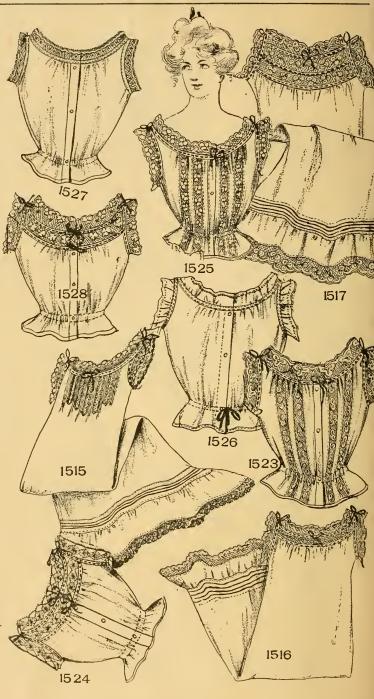

Chemise, 36, 38, 40, 42 and 44 inches, bust measure, Corset Covers, 34, 36, 38, 40, 42 and 44 inches, bust measure. When ordering give bust measure.

No. 1515. Nainsook Chemise; round neck, five rows torchon lace insertion between tucks across front of chemise, torchon edge, beading and ribbon on neck and sleeves; ruffles on bottom with lace edge.

Price . . . . . . . . . . 95c

No. 1516. Nainsook Chemise; round neek, fine Valenciennes lace insertion and edge, two rows beading run with ribbon, tucks and ruffle with lace edge on skirt. Price. . . . \$1.25

No. 1517. Fine Nainsook Chemise: round neck, two rows Point de Paris lace insertion and edge, three rows lace beading run with ribbon, tucks and deep ruffle, with lace on bottom of skirt. Price . \$2.25

No. 1523. Nainsook Corset Cover; round neck, four strips Point de Paris lace insertion lengthwise, beading and ribbon, Point de Paris lace edge on neck and sleeves. Price . . . 95c

No. 1525. Nainsook Corset Cover; round neck, strips of Point de Puris insertion front and back, beading and ribbon, lace edge on neck and sleeves, French waist. Price . \$1.25

No. 1526. Cambrie Corset Cover; round neck, hemstitched ruffle on neck and sleeves French waist. Price . . 35c

No. 1528. Nainsook Corset Cover; round neck, one row Point de Paris lace Insertion and edge, two rows beading run with ribbon, French walst. Price . . . . . . . 95e