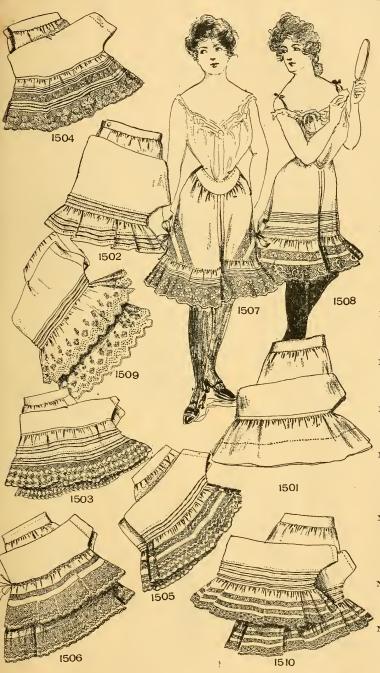

#### LADIES' DRAWERS.

- Drawers come in the following sizes: 23, 25 and 27 inches in length. When ordering give length desired.
- No. 1501. Cambric Drawers, deep ruffle with hemstitched hem. Price . . . . 25c Comes also in closed Drawers. Price . . . . . . . . . . . . . 25c
- No. 1502. Cambric Drawers, three hemstitched tucks, lawn ruffle with three hemstitched tucks and hem. Price . . . 50c Comes also in closed Drawers. Price . . . . . . . 50c Samestyle, extra sizes. . . 65c
- No. 1503. Cambric Drawers, lawn ruffle, with six tucks and wide torchon lace edge.

  Price . . . . . . . . . . 75e

- No. 1504. Cambric\_Drawers, deep lawn ruffle, with two clusters of tucks and Point de Paris insertion and edge. Price \$1.50
- No. 1505. Cambric Drawers, cluster of five tucks, deep lawn ruffle, with one row fine torchon insertion and edge. Price \$1.25
- No. 1506. Cambric Drawers, deep lawn ruffle, with one row Point de Paris insertion and edge, ribben bow. Price . . \$1.75
- No. 1507. Nainsook Drawers, two rows Point de Paris insertion on bias on side of drawers, nainsook ruffle, with tucks and Point de Paris lace edge, ribbon bow. Price . . . . \$2.25
- No. 1508. Cambrie Drawers, two clusters of tucks, lawn ruffle, with one row Point de Paris insertion and edge, how knot lace. Price . . . . 95c Also in closed drawers . . 95c
- No. 1509. Cambric Drawers, cluster of tucks, deep ruffle of embroidery. Price . . . 85c Same style, extra sizes . . 95e
- No. 1510. Nainsook Drawers, three clusters of fine tucks, deep lawn ruffle with two rows fine Valenciennes insertion and edge, fish-eye lace. Price . . \$1.75