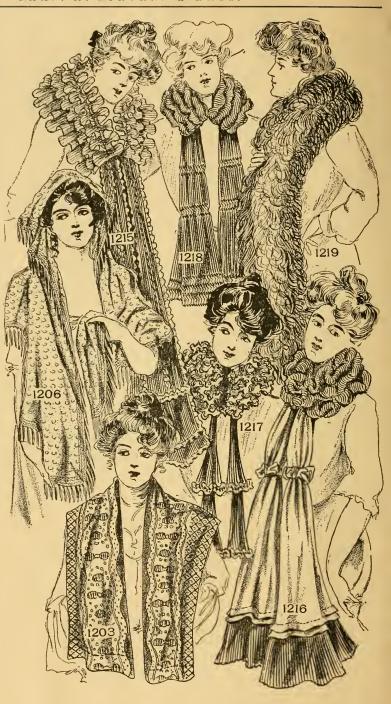

#### BOAS, RUFFS, SHAWLS AND SCARFS.

No. 1215. The New Flat Cape Neck Boa, made of fine quality Liberty Silk, edged with narrow shirred ribbon and long flowing pleated ends. Plain black, black and white and white and black; very swell. Price . . . \$5.00

No. 1216. Black Crinkled Liberty Silk Ruff, with extra full long ends, edged with pleating; extra good value. Price . . . . \$2.50

No. 1217. Black Liberty Silk Ruff, trimmed with narrow ruching, bell ends, very pretty. Price . . . \$1.50

No. 1218. Black Crinkled Silk Ruff, with long pleated ends. Extra special. Price . . . . . . \$1.00

## OSTRICH FEATHER BOAS.

No. 1219. Elgant Real Ostrich Feather Boas, made entirely from the African ostrich long-feather stock; plain black, black and white, white and black and solid gray. 45 inches long. Price, \$15.00 54 inches long. Price, \$17.50, \$22.50 and \$25.00 Price, \$27.50, \$30.00, \$35.00 and \$50.00

#### SHOULDER SHAWLS.

No. 1206. Mercerized Shoulder Shawl, with knotted fringe, 45 inches square; cream only. Very special. Price . . . . . . \$1.50

No. 1206 B. Style No. 1206. Imported Pure Swiss Silk Shawls, in black and cream. Price, \$2.50, \$3.50 and \$4.00

No. 1203. The New Monte Carlo Scarf, made of fine Persian Silk in beautiful patterns, in all the desirable shades, 60 by 24 inches. Very latest mutller for ladles' wear. Price . . . \$1.50

No. 1206 C. Style No. 1206. Imported Pure Swiss Silk Shawls, in white, cream, pink, sky, cardinal, nile, mais and black. Price . . . . \$5.00