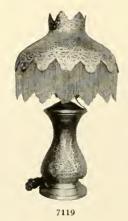

No. 7119. Damascus Brass Lamp and Shade, openwork and engraved geometrical and scroll designs, shade lined with silk has beaded fringe; fitted 2-light electric, one of which lights up the portable, the other the shade. Height 25½ inches, diameter 15 inches. Price complete packed for shipment, \$27.50.