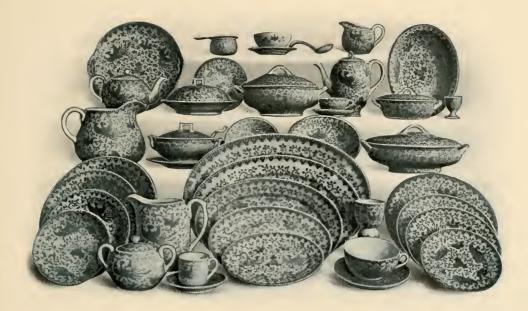

## "Howo" China

"HOWO" Chinaware is Japanese ware, pleasing in design and very serviceable. Ever since Chinaware has been known, its dainty color scheme of blue and white has been much admired. By applications of modern science it has been made particularly strong and durable, and is therefore suited to everyday use. It is said when the "Howo" bird descended from Heaven, there appeared a Wise Man who ruled the country so peacefully that the peasants enjoyed abundant harvests, which spread happiness throughout the land, filling the hearts of all the Japanese people with joy and gladness In Japan this design is generally called "Howo Moyo"; this is combined with "Kiku" or "Chrysanthemum," which is the Queen of Flowers and the Emperor's Crest or Coat of Arms, and representative of the Japanese nation. It is of ancient, historic origin and very unique.

### PRICES, PACKED FOR SHIPMENT

| Cups and Saucers P                                         | er Dozen    | Bowls                                                                        |             |
|------------------------------------------------------------|-------------|------------------------------------------------------------------------------|-------------|
| Tea Cup and Saucer                                         |             | Bowl, 934 inch Each                                                          | \$1.00      |
| Breakfast Coffee Cup and Saucer                            |             | Deep Bowl, 8½ inch                                                           | .60<br>2.40 |
| Covered Bouillon Cup and Saucer                            | 4.20        | Fruit Dish, 434 inch                                                         | 1.80        |
| Low After Dinner Cup and Saucer High Straight After Dinner |             | 0.10.11.51.402/1.1                                                           | Each        |
| High Fancy After Dinner Cup and Saucer                     |             | Oval Covered Vegetable Dish, 10¾ inch                                        | 2.25        |
| Pitchers                                                   | Each        | Oval Covered Vegetable Dish, 7 inch                                          | .60         |
| 1 Quart Pitcher, large size.                               |             | Round Covered Dish on feet, 7 inch.  Covered Gravy Dish with spoon and stand | .75<br>1.50 |
| 1 Pint Pitcher, scalloped top                              | 75          | Gravy Dish with platter and spoon                                            | .75         |
| 1 Pint Pitcher, High Fancy Hot Water Pot.                  |             | Three-piece Mayonnaise Set, plate, dish and spoon                            | .60         |
| Fancy Shape Coffee Pot                                     |             | Hot Cake Dish, round, 734 inch                                               | 1.00        |
| Chocolate Pot, scalloped edge                              | 85          | Baking Dishes Oval Baking Dishes, 71% inch                                   | Each        |
| Plates F                                                   |             | Oval Baking Dishes, 812 inch                                                 | .50         |
| Bread and Butter Plate, 6 inch.                            |             | Oval Baking Dishes, 9½ inch                                                  | .75         |
| Breakfast Plate, 8½ inch.                                  |             | Sugar and Creamer, squatty Set Circular Tea Tile, 6 inch Each                | .75         |
| Dinner Plate, 912 inch                                     |             | Per I                                                                        | Dozen       |
| Round Cake Tray, 10 inch Ea                                |             | Custard Cup.                                                                 | 1.20        |
| Egg Cups F                                                 |             | Ramekin                                                                      | 3.00        |
| Double Egg Cup                                             | .60<br>1.80 | Platters, Scalloped Edge, Oval                                               | h .35       |
| Teapots                                                    |             | 9 <sup>3</sup> inch Eac                                                      | h .60       |
| Squatty, removable strainer, holds 4 cups                  |             | 1214 inch                                                                    | Each        |
| Extra Large, with removable strainer, holds 8 cups         | 1.25        | 14 inch                                                                      | 1.75        |
| Tea Strainer, with rest                                    |             | 16,4 inch                                                                    |             |
| Coupe Soup Plate or Dish                                   | Per Dozen   | Platters, Oval, Straight or Plain Edge                                       |             |
| Bowls                                                      |             | 10 inch                                                                      |             |
| Bowl, 7 inch Ea                                            | ach .35     | 14 <sup>3</sup> 4 inch.                                                      | 2.50        |
| Bowl, 8½ inchEa                                            | ach .60     | 17 inch                                                                      | 3.00        |