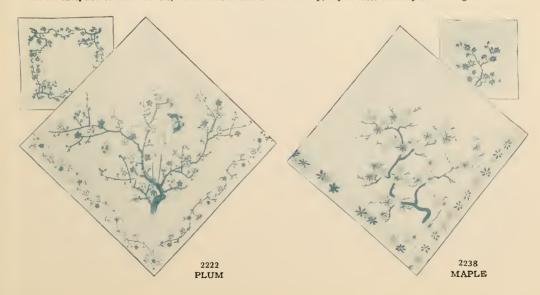

elve 12-inch Doilies:

| 30x30 inches\$1.65 | 45x45 inches\$2.00 |
|--------------------|--------------------|
| 36x36 inches       | 48x48 inches 2.25  |

### Either Covers or Doilies of sets in this color may also be purchased separately as follows:

| COVERS DOILIES     |                                               |
|--------------------|-----------------------------------------------|
| 30x30 inches\$ .75 |                                               |
| 36x36 inches       | Table Runners to match any of the above sets: |
| 45x45 inches       | 17x54 inches Each, 65c.                       |
| 48x48 inches       | 17x62 inchesEach, 75c.                        |

With the exception of 48x48 Covers, which come in blue and white only, any of these sets may be had in green and white





A Japanese Toweling Table or Luncheon Set with Doilies to match is a most delightful novelty for the breakfast or luncheon table. These sets are made from washable Japanese Tenugui (or toweling) with various stencilled designs in beautiful shades of green on white ground.

In addition to the designs shown, we can supply these sets in the plum and wistaria designs.

Each set consists of Table Cover and one dozen 12-inch Doilies, the sizes and prices of which are as follows:

30 x 30 inches, with 12 Doilies 12 inches square. Price prepaid, \$1.65 36 x 36 inches, with 12 Doilies 12 inches square. Price prepaid, 1.75 45 x 45 inches, with 12 Doilies 12 inches square. Price prepaid, 2.00

Table Runners, 17 x 54 inches, 65c. each; 17 x 62, 75c. each





7771

No. 7771. Japanese Hammered Bras