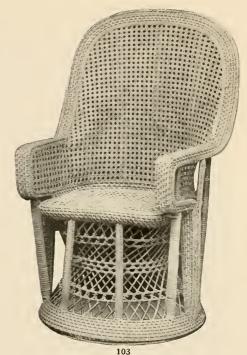

No. 19. 30 inches high, seat  $17\frac{1}{2} \times 17\frac{1}{2}$  inches. Price, \$6

No. 1040. 30 inches high, diameter of seat 16 inches.
Price, \$6

No. 103. 42½ inches high seat 18 x 18 inches. Price, \$7.50