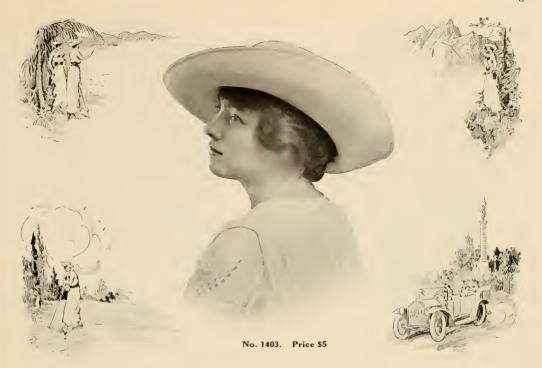

No. 1403. Vantine's Unblocked Panama Hat, brim  $4\frac{1}{2}$  inches wide; crown  $4\frac{1}{2}$  inches high: diameter of crown (head size) 8 inches.

Price prepaid, \$5