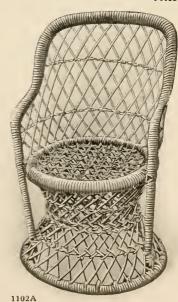

No. 1102A. Child's Chair, 18 inches high, diameter of seat 9 inches; weight packed, 3 pounds. Price, \$1.25 No. 1102B. Above design 23 inches high, diameter of seat 11 inches; weight packed, 3 pounds. Price, \$1.75 (Either of these Chairs may be sent by parcel post)