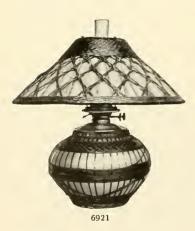

No. 6921. A popular Bowl-shape Lamp with base of yellow Kochi enveloped in hand-woven split bamboo covering: has hand-woven bamboo shade 20 inches in diameter, with lining of brocaded Oriental silk in golden yellow; has duplex burner and removable oil fount; height 22 inches. Price complete packed for shipment, \$15.75.