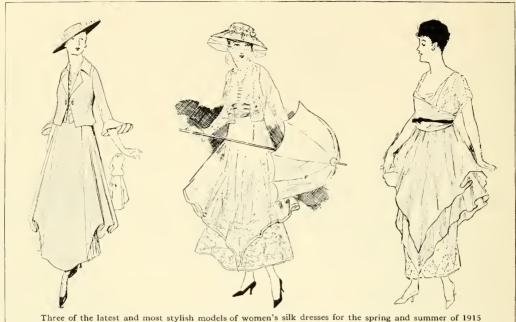

Three of the latest and most stylish models of women's silk dresses for the spring and summer of 1915 any one of which may be made from Vantine's Oriental Silk

(Courtesy of "Vogue")