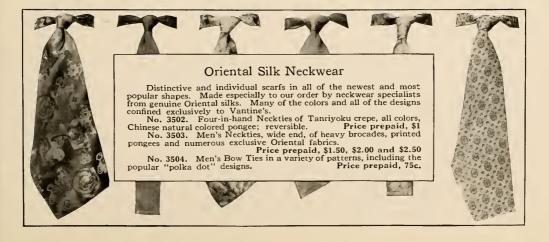

### Oriental Silks

THE Oriental Silks imported by us are woven on hand-looms in the Far East under the supervision of our foreign representatives, who frequently visit the silk-weaving districts of China and Japan. This year's importations include all the new weaves, designs and colors, many of which were originated by and are confined exclusively to Vantine's.

Canton Silk (Plain). A light weight, high lustre silk of coarse weave, for street or evening wear, all colors including black and white. 27 inches wide, per yard, \$1.25

Lyons Printed Silks. Lyons Printed Japanese Rainproof Silk, also known as Oriental foulard, ideal for traveling, street or evening wear, large variety of designs in light and dark grounds, dots, stripes and figures.

27 inches wide, per yard, \$1.00, 1.25, 1.50

Japanese Taffeta Silk. Particularly adaptable to the new bouffant styles, in white, black, light blue, lavender and pink.

36 inches wide, per yard, \$2.50

Japanese Crepe Taffeta. A distinctive and unique weave, exclusively Vantine's, in lavender, pink and citron colors.

43 inches wide, per yard, \$3.50

Japanese and Chinese Brocaded Crepes. Suggesting in the richness of their weaves Oriental opulence. Come in white and colors. 27 inches wide, per yard, \$2.50; 40 inches wide, per yard, \$3.50, 4.00.

Japanese Habutai Silk. Ideal for linings, blouses, underwear, etc.; may be had in practically any plain color desired. 27 inches wide, per yard, 70c. to \$1.50; 36 inches wide, per yard, \$1.00 to \$2.50.

Plain White Habutai Silk. 27 inches wide, per yard, 50c. to \$2.00; 36 inches wide, per yard, 75c. to \$2.50.

Japanese Tanriyoku Crepe (Crinkled). A handloom Oriental silk that is always popular. Comes in light and dark colors, for street and evening wear.

40 inches wide, per yard, \$2.50

Chinese Canton Crepe. A coarse weave silk with soft finish, in white, black and many new shades. 27 inches wide, per yard, \$2.50; 40 inches wide, per yard, \$4.00.

Chinese Hand-embroidered Canton Crepe. A beautiful Eastern fabric with hand-embroidered all-over design. Comes in black, white and all the new colors.