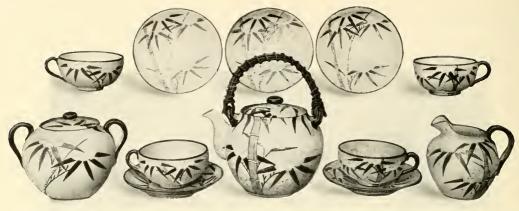

9344

No. 9344. Japanese Ninsei Tea Set, consisting of Teapot, Sugar Bowl, Cream Pitcher and 6 Cups and Saucers; grayish color ground with "snow on green bamboo" design—typically Japanese. Comes also in a plum blossom design. Price prepaid per set, \$6.75