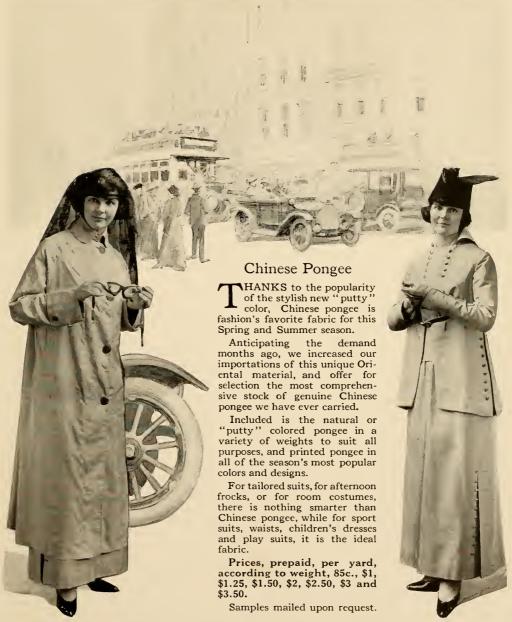

Vantine's Chinese Pongee Automobile Coat for women, made in an exclusive Fifth Avenue design, with adjustable belted back and convertible collar. Trimmed with hand-carved bone buttons in front, on sleeve, and on belt. Finished throughout in finest possible workmanship. Comes in natural pongee of medium and heavy weight. Single breasted as illustrated, or double breasted, in all sizes. In ordering be sure to state bust measure.

No. 1000. Medium weight, Price prepaid, \$18. No. 1001. Heavy weight, Price prepaid, \$25.

A Stylish Tailored Suit of natural color Chinese pongee in one of the latest and most popular styles, that illustrates the adaptability of Vantine's Chinese pongee to the modes of the hour. Numerous other ways of using this quaint Oriental fabric, develop new possibilities of dress that will appeal to every woman who loves the beautiful in attire.