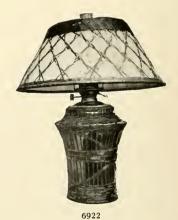

No. 6922. Distinctive Oil Lamp with green Kochi vase enveloped in hand-woven coloring of bronze colored bamboo; has hand-woven shade of brown bamboo with lining of brocaded Oriental silk to match; diameter of shade 20 inches; height over all 25 inches. Price packed for shipment, \$13.75.