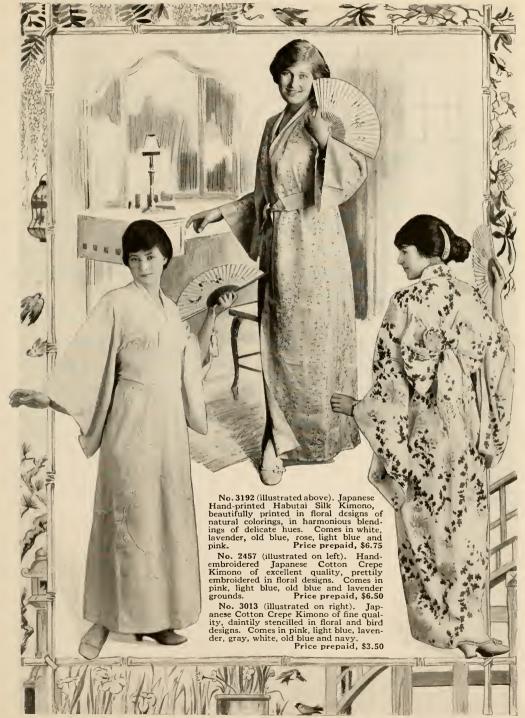

Jar 50c                |
| Collapsible tube                 |
| Wistaria Blossom Vanishing Cream |
| Porcelain Jar                    |
| Collapsible Tube                 |
| Geisha Disappearing Cream        |
| Glass Jar                        |

#### VANTINE'S ORIENTAL FACE POWDERS

Exquisitely soft and beautifying, these Oriental powders become one with the texture of the skin. Come in white, flesh, pink or brunette.

| Wistaria Blossom | 75c a box |
|------------------|-----------|
| Geisha Flowers   | 50c a box |

The leading merchants carry Vantine's Oriental Perfumes and Toilet Requisites and will gladly acquaint you with the exquisite quality of our productions. Should your merchant not yet have them send your order direct to us.













Please be sure to state color desired



Please be sure to state color



No. 8229. Embroidered Silk Fan, carved Lone sticks, white cherry design embroidered on white silk, silk tassel; size  $8\frac{1}{2}$  inches. Price prepaid, \$2.25

No. 8223. Hand-painted Fan, flying heron and reed design on light blue, pink or light green ground; silk tassel; size 8¼ inches. Price prepaid, 75c.



No. 8162. Hand-painted Silk Open Fan, lacquered handle, silk tassel, assorted floral designs on white ground; size  $7\frac{3}{4} \times 13\frac{1}{2}$  inches.

Price prepaid, 25c.



No. 8234. Hand-painted Silk Folding Fan, carved bamboo outside, silk tassel, butterfly design in colors on light blue, pink or white ground; size 9 inches. Price prepaid, \$1



No. 18177. Embroidered All Black Silk Folding Fan, black silk embroidery, black bambo