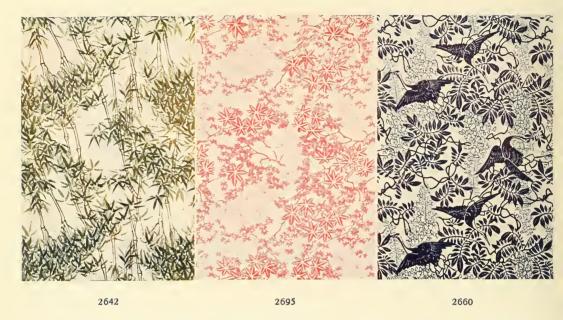

## VANTINE'S JAPANESE COTTON CREPE

O facilitate the ordering by mail, of Vantine's Japanese Cotton Crepe, we illustrate in the following pages reproductions in actual colors, of this unique Oriental fabric, which has become so popular with American women.

The designs of the figured and striped patterns shown are reduced in size, but the colors are the exact reproductions and you may order with the assurance that the material will be entirely satisfactory or may be returned (when ordered in quantities of 5 yards or more), for exchange, credit or refund.

### VANTINE'S JAPANESE FIGURED COTTON CREPE

For portieres, window curtains, table scarfs, pillow and couch covers, kimonos, laundry bags, etc., etc. Each of the patterns illustrated comes in all of the six colors shown below. Price per yard, prepaid, 30 inches wide, 35 cents.

These illustrations show the colors in which we can supply the patterns reproduced at the top of this page. In ordering be sure to state design number and color desired.