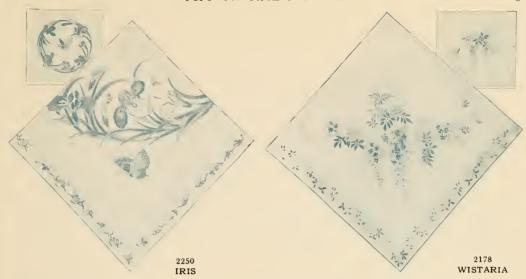

ply samples without destroying a complete design, but we shall cheerfully accept for exchange or refund any design selected, which when received does not meet with complete approval.



No. 1649 CHRYSANTHEMUM Price per Bolt Prepaid, 90c.



No. 1143
PINE BRANCH
Price per Bolt
Prepaid, 90c.



No. 1660 BAMBOO Price per Bolt Prepaid, 90c.



No. 1075
PLUM BRANCH
Price per Bolt
Prepaid, \$1



No. 1674
WILD DUCK
Price per Bolt
Prepaid, \$1



No. 1036 CHERRY Price per Bolt Prepaid, \$1



No. 1037 WISTARIA Price per Bolt Prepaid, \$1.20



No. 1018 BUTTERFLY Price per Bolt Prepaid, \$1.20



No. 8
MAPLE LEAF
Price per Bolt
Prepaid, \$1.20



No. 19
BAMBOO
Price per Bolt
Prepaid, \$1.20



No. 2
WILLOW AND BIRD
Price per Bolt
Prepaid, \$1.20



No. 1039 SPARROW Price per Bolt Prepaid, \$1.20



THESE dainty Table Covers and Doilies are woven and stencilled entirely by hand, and as the colors do not run or fade they are especially suitable for use on the lawn or veranda. They wash perfectly and are particularly effective (in blue and white) when used with Canton china ware, shown on page 26, the Howo china ware shown on page 41, the Gold Medallion china on page 12, or the Sedji china shown on page 42. Price prepaid, per set, consisting of Cover and twelve 12-inch Doilies:

| 30x30 inches\$1.65 | 45x45 inches\$2.00 |
|--------------------|--------------------|
| 36x36 inches       | 48x48 inches 2.25  |

### Either Covers or Doilies of sets in this color may also be purchased separately as follows:

| COVERS DOILIES     |                                               |
|---------