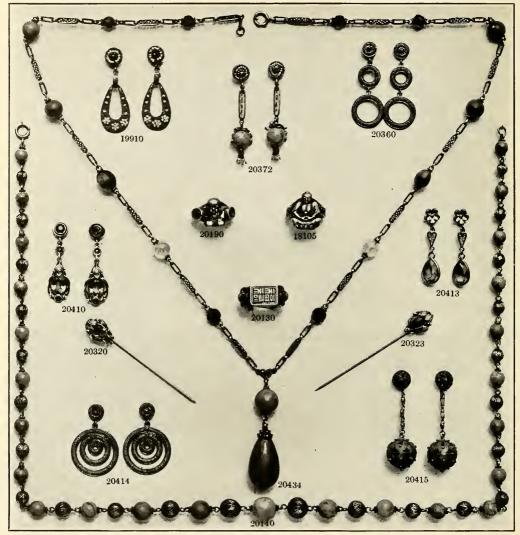

Solid Silver Filigree Earrings, set with No. 19910. genuine seed pearls. Price prepaid, \$6.50
No. 20372. Solid Silver Earrings, set with genuine seed

No. 203/2. Solid Silver Earrings, set with genuine seed pearls and lapis lazuli stones. Price prepaid, \$6 No. 20360. Solid Silver Filigree Hoop Shape Earrings. Price prepaid, \$4 No. 20410. Solid Silver Drop Earrings, set in lapis lazuli, topaz, green agate or turquoise matrix. Price prepaid, \$5 No. 20190. Solid Silver Ring in Hotei, "God of Good Fortune," design, with characteristic Oriental design on either side. either side. Price prepaid, \$2

No. 18105. Solid Silver Ring, Buddha design. Price prepaid, \$2

No. 20130. Chinese Silver Ring, with embossed Oriental design. Price prepaid, \$3.75 No. 20413. Solid Silver Drop Earrings, set in genuine topaz or amethyst. Price prepaid, \$3.50

No. 20320. Solid Silver Scarf Pin, oxidized finish, mounted in leaf design, set with genuine topaz or amethyst.

Price prepaid, \$1.50

No. 20323. Solid Silver Scarf Pin, oxidized, mounted in leaf design, set with genuine lapis lazuli, moonstone, gar-net, green agate or carnelian. Price prepaid, \$1.50

No. 20414. Solid Silver Filigree Earrings, hoop shape. Price prepaid, \$4

No. 20415. Solid Silver Filigree Ball Earrings. Price prepaid, \$5 No. 20434. Solid Silver Necklace, set with semi-

precious stones, length 28 inches, excluding drop. Price prepaid, \$15

No. 20140. Solid Silver Filigree Necklace, oxidized finish, set with genuine lapis lazuli, length 26 inches.

Price prepaid, \$14

Any of the Earrings illustrated may also be had in gilt finish without extra charge. In ordering Earrings be sure to state whether they are for pierced or unpierced ears