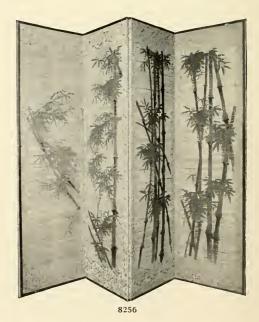

Price packed for shipment each, \$18

No. 8256. Four-fold  $5\,\frac{1}{2}$ -foot Japanese Matting Screen, with bamboo design painted in green, back of screen finished in green and white chintz.

Price packed for shipment, \$5