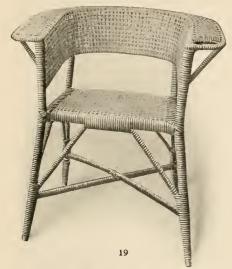

No. 19. 30 inches high, seat  $17\frac{1}{2} \times 17\frac{1}{2}$  inches. Price, \$6

No. 1040. 30 inches high, diameter of seat 16 inches.
Price, \$6

No. 103. 42½ inches high seat 18 x 18 inches. Price, \$7.50