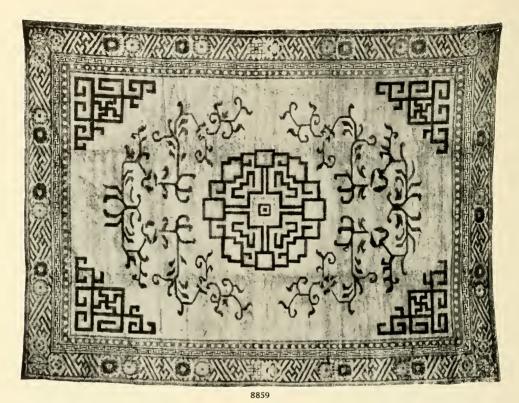

No. 8859. Japanese Fibre Rug, a reproduction of a fine old Chinese Rug. Background is of steel ivory tone with design in two-toned blues with here and there some old gold.