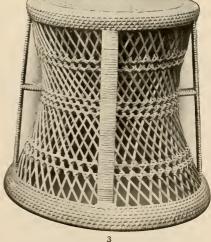

Price, 75c.

No. 3. Canton Rattan Table, or (inverted) Laundry Hamper. Height 161/2 inches, diameter of top 161/2 inches, weight 8 pounds.

Price, \$5

No. 7. Table as above but 24 inches high, diameter of top 191/2 inches, weight 15 pounds.