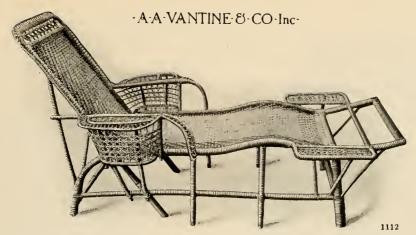

No. 1112. Height of back 35 inches, length of seat from back to foot-rest 64 inches, width of seat 19 inches. Price packed for shipment, \$12