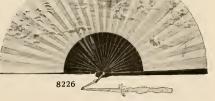

No. 8226. Hand-painted Silk Folding Fan, famous Japanese scenic designs on white ground, black lacquered sticks; size 8½ inches.

Price prepaid, \$1.50

No. 8230. Child's Hand painted Silk Fan, carved bamboo sticks, assorted floral designs on light blue, pink or white ground.