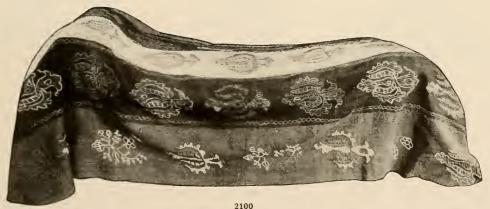

No. 2100. Bagdad Portieres or Couch Covers, principally from Koro Hissai, Asia Minor, 5 feet wide by 9 feet long, come in broad stripes of terra cotta, red, old blue, cream and gold with unique hand-embroidered Far Eastern designs. Price (cotton) prepaid, \$5; price (wool) prepaid, \$15