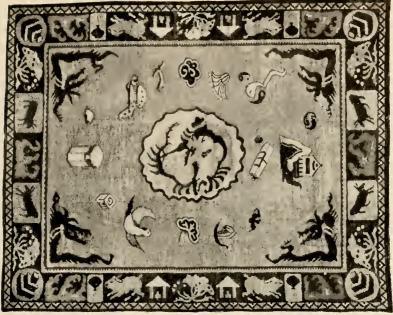

No. 8859. Japanese Fibre Rug, a reproduction of a fine old Chinese Rug. Background is of steel ivory tone with design in two-toned blues with here and there some old gold.

## Japanese Fibre Rugs

NOTHING we have ever imported in the line of rugs has met with such universal satisfaction as our Japanese fibre rugs, which, although having the appearance of antique Oriental rugs, are considerably less expensive, and for the summer home much more appropriate.

These rugs are made of a flax-like fibre that is imported into Japan from India, and the designs which are confined exclusively to Vantine's are reproductions of some of our highest price Oriental rugs. They are very durable, and with ordinary care will wear indefinitely.

## Sizes and prices of rugs illustrated packed for shipment:

| 2 feet 6 inches x 3 feet | . \$4.25 | 8 x 10 feet  |       |
|--------------------------|----------|--------------|-------|
| 3 x 6 feet               | 6.00     | 9 x 12 feet  | 35.00 |
| 6 x 9 feet               | 17.00    | 12 x 15 feet | 60.00 |