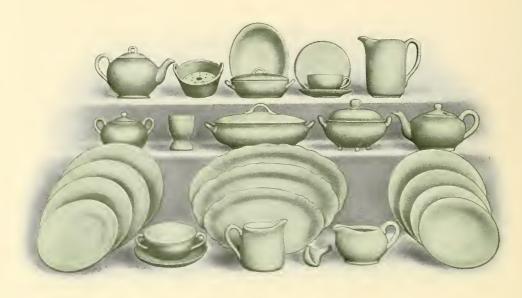

# Sedji China

SEDJI WARE is, as illustrated, Japanese china of a delightful shade of green and closely resembles ancient China "Celandon," or color of the sea from which it takes its name. This ware is held in the highest esteem by the Japanese people, who are experts in the selection of artistic porcelains. The shapes, beautiful in their simplicity, are covered with a satiny glaze that is blown on a pure white body, resulting in a dainty table service that is both distinctive and moderate priced.

### PRICES PACKED FOR SHIPMENT

|                                                  | Dozen   |                                              | Each   |
|--------------------------------------------------|---------|----------------------------------------------|--------|
| Plates, flat, 6 inch, bread and butter.          | \$ 2.40 | Vegetable Dishes, round, with cover, 10 inch | \$2.50 |
| Plates, flat, 7¼ inch, tea                       | 4.20    | Vegetable Dishes, oval, with cover, 10½ inch | 2.75   |
| Plates, flat, 814 inch, breakfast.               | 6.00    | Vegetable Dishes, covered, on feet, round    | 1.00   |
| Plates, flat, 934 inch, dinner                   | 9.00    | Vegetable Dishes, 714 inch, oval             | .75    |
|                                                  | Each    | Creamers and Sugar Bowl Sets                 |        |
| reapot, squatty, holds four cups                 | .75     | Protected Spout Creamer, Handled Sugar Bowl  | .75    |
| reapot, with removable strainer, holds six cups, |         | Squatty Creamer and Handled Sugar Bowl       |        |
| medium size                                      |         | Cream Pitcher, high.                         | .25    |
| reapot, extra large size, holds eight cups       | 1.25    |                                              |        |
| Files, circular, 6½ inches diameter              | .25     | Bowls                                        |        |
| Tiles, square, 6 x 6 inches                      | .35     | Salad Bowl, 8½ inch diameter                 | .75    |
| Cure and Courses                                 | -       | Mayonnaise Bowl, 616 inch diameter           | .35    |
| Cups and Saucers                                 | Dozen   | Oatmeal Bowl, 534 inch diameter              | .20    |
| Tea Cup and Saucer, white lined                  |         | Coupe Soup Plate or Dish, 714 inch           | .35    |
| Tea Cup and Saucer, solid green                  |         | Butter Tub with perforated bottom            |        |
| Bouillon Cup, without cover                      |         | Baker, oval, 8½ inch                         |        |
| Coffee Cup and Saucer, breakfast size            | 5.40    |                                              |        |
| High After Dinner Cup and Saucer                 | 3.00    |                                              | Dozen  |
|                                                  | Each    | Double Egg Cup                               |        |
| Platters, 9½ inch, scalloped edge, oval          |         | Mayonnaise Spoon                             | 1.80   |
| Platters, 10½ inch, scalloped edge, oval         |         |                                              | Each   |
| Platters, 10 ½ men, scanoped edge, oval          |         | Fancy Shape Pint Pitcher, 6 inch             |        |
| Platters, 14 inch, scalloped edge, oval          | 2.00    | Pancy Shape Fine Fitcher, 0 men              |        |