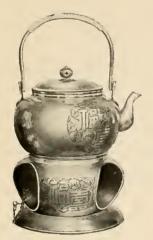

Table Runners, 17 x 54 inches, 65c. each; 17 x 62, 75c. each

7771

No. 7771. Japanese Hammered Brass Hot Water Kettle, Stand and Alcohol Lamp, etched floral and character design; tea kettle silver lined. Price prepaid, \$3

230

No. 230. Chinese Tea Cosy Basket, with gold medallion teapot and two cups; ideal for travelling purposes; size of teapot,  $5x4\frac{1}{2}$  inches.

Price prepaid, \$3.75

7770

No. 7770. Japanese Plain Hammered Brass Hot Water Kettle, Stand and Alcohol Lamp; tea kettle silver lined.