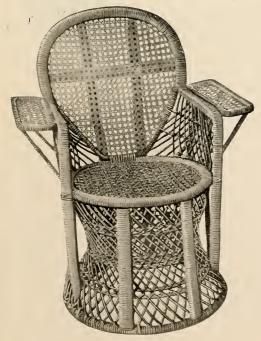

No. 1112. Height of back 35 inches, length of seat from back to foot-rest 64 inches, width of seat 19 inches. Price packed for shipment, \$12