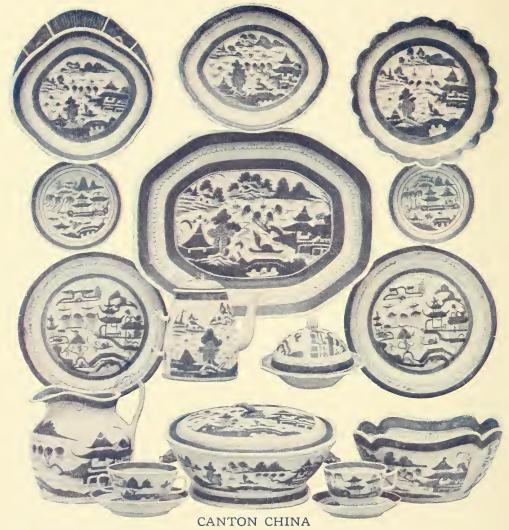

VERYBODY knows Canton China — the always popular "willow" pattern — with its pagodas, bridges, streams, boats, little figures of men and women, and the love birds. A quaint legend has it that the story depicted on the china tells how a mandarin had an only daughter, Li-Chi, who fell in love with her father's secretary, Chang.

The mandarin forbade the match, so the lovers eloped, hiding for a time in a gardener's cottage, until at last they attempted to make their escape to an island which was Chang's home. The mandarin pursued them, whip in hand and would have killed them had not the gods come to the rescue and changed the two into a pair of turtle doves.

¶ In the design will be seen the mandarin's house with a fence round it, the gardener's cottage, a bridge over which the mandarin ran after his daughter, who, with a staff in hand, was accompanied by Chang. Above are the turtle doves, and beyond is a boat crossing to the island. At the time of the elopement the willow was shedding its leaves, hence the name of the design.

¶ For over half a century Vantine's has been the headquarters in this country for Canton China, and in no other establishment in the United States may be found such a complete assortment as we always carry in stock.