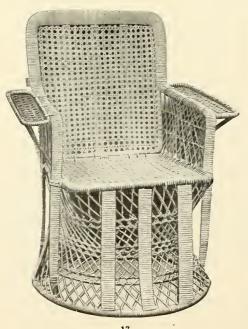

No. 1112. Height of back 35 inches, length of seat from back to foot-rest 64 inches, width of seat 19 inches. Price packed for shipment, \$12