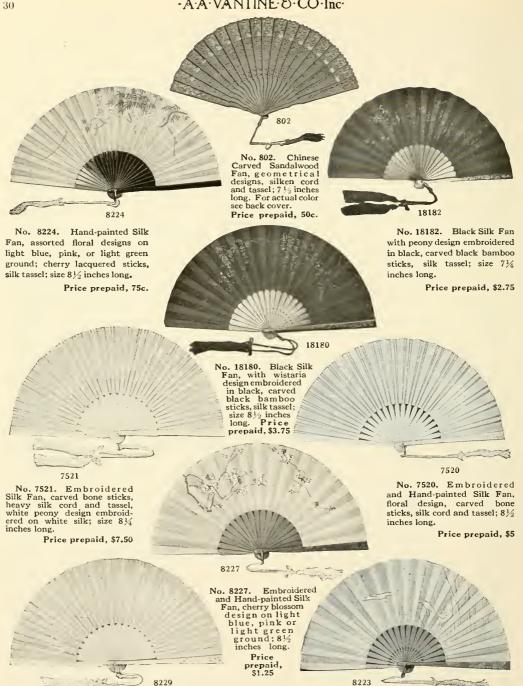

Please be sure to state color desired

Please be sure to state color

No. 8229. Embroidered Silk Fan, carved Lone sticks, white cherry design embroidered on white silk, silk tassel; size  $8\frac{1}{2}$  inches. Price prepaid, \$2.25

No. 8223. Hand-painted Fan, flying heron and reed design on light blue, pink or light green ground; silk tassel; size 8¼ inches. Price prepaid, 75c.

No. 8162. Hand-painted Silk Open Fan, lacquered handle, silk tassel, assorted floral designs on white ground; size  $7\frac{3}{4} \times 13\frac{1}{2}$  inches.

Price prepaid, 25c.

No. 8234. Hand-painted Silk Folding Fan, carved bamboo outside, silk tassel, butterfly design in colors on light blue, pink or white ground; size 9 inches. Price prepaid, \$1

No. 18177. Embroidered All Black Silk Folding Fan, black silk embroidery, black bamboo sticks, hand carved, cord and tassel; size  $9\frac{1}{2}$  inches. Price prepaid, \$6.50

No. 8163. Embroidered and Hand-painted Silk Open Fan, assorted floral designs in natural colors on white ground; size 73/4 x 141/2 inches.

Price prepaid, 50c.

No. 12062. Hand-painted Silk Folding Fan, sandalwood sticks, hand carved, landscape design; size 8½ inches.

Price prepaid, \$3

No. 8231. Child's Handpainted Silk Fan, sandalwood sticks, assorted floral designs on light blue, pink or white ground. Price prepaid, 75c.

No. 12110. Hand-painted Silk Fan, carved sandalwood sticks, silk tassel; size 9 inches. Price prepaid, \$3.50

No. 8226. Hand-painted Silk Folding Fan, famous Japanese scenic designs on white ground, black lacquered sticks; size 8½ inches.

Price prepaid, \$1.50

No. 8230. Child's Hand painted Silk Fan, carved bamboo sticks, assorted floral designs on light blue, pink or white ground.

Price prepaid, 35c.

(Illustrations are about one-half actual size)

HE jewel craft of Vantine's is something apart—entirely different—from the ordinary jewelry of domestic manufacture. The clever conceptions cannot be had in any other establishment and they solicit the particular attention of those in search of the curious, the quaint and the beautiful in jewel work.