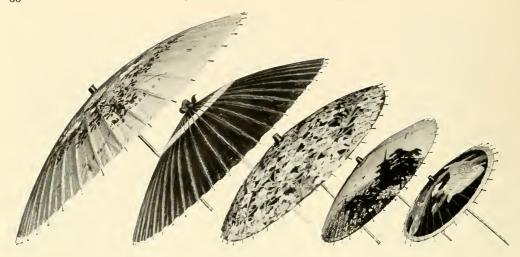

# Japanese Paper Parasols and Lanterns

APANESE Parasols with bright colored ornamentations, used to suspend from ceilings, front of fireplaces, etc., etc. Come in both paper and oil paper, the latter waterproof. In large sizes may be used for lawn tents, as they have jointed handles, part of which may be left permanently in the ground and the umbrella removed at pleasure; decorations consist of birds, flowers and unique Oriental designs on tinted grounds.

| Single paper, painted outside.  24 inch diameterPrice per dozen prepaid, \$2.40  30 inch diameterPrice per dozen prepaid, 3.00 | 8 feet diameter Price each prepaid, \$2.00 10 feet diameter Price each prepaid, 3.00 12 feet diameter Price each prepaid, 5.00 |
|--------------------------------------------------------------------------------------------------------------------------------|--------------------------------------------------------------------------------------------------------------------------------|
| 36 inch diameter                                                                                                               | Double paper, gold and silver on both sides, with bright<br>floral designs, covered brace.                                     |
| Better quality.                                                                                                                | 3 feet diameter                                                                                                                |
| 30 inch diameter                                                                                                               | 5 feet diameter                                                                                                                |
| Double Paper Umbrellas, covered brace, bright floral and figured designs, painted both sides:                                  | 7 feet diameter                                                                                                                |
| 6 feet diameter                                                                                                                | 9 feet diameter                                                                                                                |
| 7 feet diameter                                                                                                                | 12 feet diameter Price each prepaid, 12.00                                                                                     |