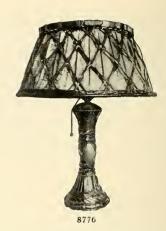

No. 8776. An artistic Oriental Lamp with portable of Kochi ware that may be had in yellow, brown or green. Shade, Empire shape, lined with Oriental silk in color to match portable; height 24 inches, diameter of shade 18 inches.