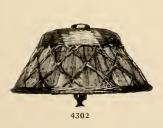

4304

The unique and artistic lamp shades illustrated are woven by hand in the Orient from carefully selected split bamboo, highly finished in rich dark brown bronze color.

Each shade is lined and interlined with fine quality Oriental silk artistically arranged, and may be had in red, green, yellow and brown in all of the sizes stated. The prices quoted include all necessary holders for using the shades as intended —for oil or electricity.

In ordering please be sure to state color and size of shade desired and whether shade ordered is wanted for oil or electric lamp.

No. 4302. Basket Shape. Sizes: 14 in., \$3; 16 in., \$3.50; 18 in., \$4.25; 20 in., \$5.25; 22 in., \$6.50.