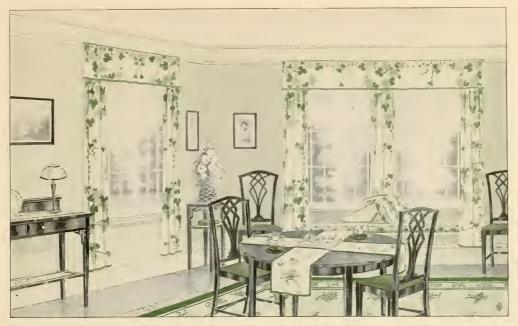

Vantine's Japanese Toweling as applied to dining room decoration. In addition to the green and white color combination shown, the designs illustrated may be had in pink and white, yellow and white or blue and white

## Japanese Toweling

Japanese Toweling or "Tenugui," as it is known in Japan, is an interesting Oriental fabric of hand-twilled cotton with a linen finish, on which are hand-stencilled patterns of rare and artistic designs. In the Orient it is used for drying the face and hands after ablution, so when lifting a towel to his face the native beholds some fair scene that reminds him either of the beauty of his country, the habits of wild life, or the history

It is a most fascinating fabric to work with, for somehow it suggests uses to which one would never have dreamed of putting it. Aside from its use in the dining room, as shown in the illustration above, it is also used extensively in bedrooms, where its artistic designs lend themselves to the making of bed-spreads, upholstery covers, dresser and chiffonier scarfs, couch covers, laundry bags, etc.