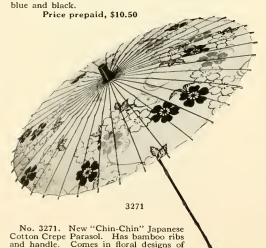

ck, nicely folded in pretty hand-colored Japanese crepe paper box.

Price prepaid, \$1.50



98

No. 98. Ladies' Hand Bag of hand-embroidered Canton crepe, lined with moire and fitted with powder case and circular mirror. Comes in pale blue, white, pink, navy

No. 117. Chinese Canton Silk Hand-embroidered Shawl, floral design, heavy double silk fringe. Color, cream white; size 54 x 54 inches. Price prepaid, \$30

Other sizes, 36 inches at \$4.50 to \$6.50; 45 inches at \$12.50 to \$14.50; 54 inches at \$16 to \$30, and 60 inches at \$35 to \$70.

The sizes given are exclusive of fringe, and represent dimensions of shawls only.



1681

No. 1681. White Washable Lace Draw Bag with removable white linen lining; size  $8\frac{3}{4} \times 10\frac{1}{2}$  inches.

Price prepaid, Special, 75c.



blue, pink, yellow, green and lavender on a white ground. Price prepaid, \$1.50



No. 1913. Fine Printed Cotton Crepe Parasol, carved wood handle, bone tips on ribs, bone ferrule. Pale green, pink, yellow, light blue, navy and light lavender ground; assorted floral designs.

Price prepaid, \$3.50



Vantine's Japanese Toweling as applied to dining room decoration. In addition to the green and white color combination shown, the designs illustrated may be had in pink and white, yellow and white or blue and white

## Japanese Toweling



Japanese Toweling or "Tenugui," as it is known in Japan, is an interesting Oriental fabric of hand-twilled cotton with a linen finish, on which are hand-stencilled patterns of rare and artistic designs. In the Orient it is used for drying the face and hand