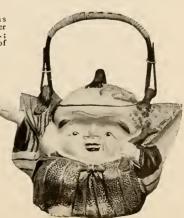

sorted floral designs on old blue, pink, old rose, black, red or yellow ground. Price prepaid, \$1.50



1100

No. 1100. Vantine's Famous Orange Pekoe Tea. One-quarter pound, 30c.; one-half pound, 50c.; one pound, \$1. (See complete list of teas on page 44.)



No. 2443. Hand-embroidered Japanese Satin Tea Cosy, silk lined and wadded, floral designs on old blue, pink, old rose, black, red or yellow ground. Price prepaid, \$3.50



9112

No. 9112. Banko Teapot, hand-painted raised design of Japanese house-hold gods. Artistic and unusual. Made in Yokkaichi, Japan. Size 5½ x 6½ x 4¾ inches.

Price prepaid, \$1.25

No. 9113. Banko Teapot, hand-painted, grotesque shape representing a Japanese god. Made in Yokkaichi, Japan. Size  $5\frac{1}{4} \times 7 \times 5$  inches.

Price prepaid, \$1.25



9113



9344

No. 9344. Japanese Ninsei Tea Set, consisting of Teapot, Sugar Bowl, Cream Pitcher and 6 Cups and Saucers; grayish color ground with "snow on green bamboo" design—typically Japanese. Comes also in a plum blossom design. Price prepaid per set, \$6.75

LA things are your own intimate possessions—to be shared with your intimate friends, to inspire intimate conversations and confidences. The tea set illustrated is a Vantine tea set, and to you who know the name no other word of commendation is necessary

Each set is carefully packed in an individual box, Japanese fashion, in our studio in Japan, and is forwarded, safe delivery guaranteed, from our store in the same characteristic wrapping. We do not open the boxes nor in any way disturb the contents, and the recipient is assure