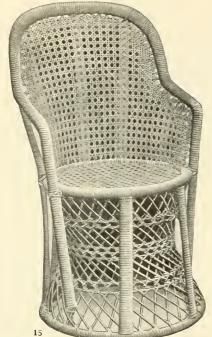

Price, \$6.50

No. 15. 37 inches high, diameter of seat 18 inches. Price, \$4.50

No. 17. 37 inches high, seat  $17\frac{1}{2} \times 17\frac{1}{2}$ . No. 25. 42 inches high, seat  $17\frac{1}{2} \times 17\frac{1}{2}$ . Price, \$6 Price, \$10