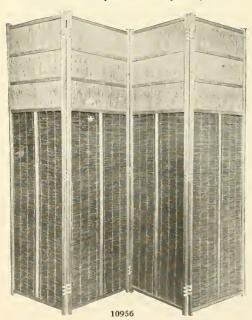

Price packed for shipment, each, \$15

No. 10956. Durable and Artistic Summer Screen, made of Japanese Yoshi reed. Has natural wood frame  $5\frac{1}{2}$  feet high; panels are 19 inches wide.

Price packed for shipment, each, \$9.75