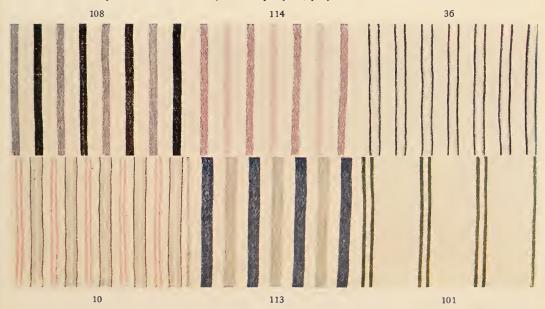

### VANTINE'S JAPANESE FIGURED COTTON CREPE

For portieres, window curtains, table scarfs, pillow and couch covers, kimonos, laundry bags, etc., etc. Each of the patterns illustrated comes in all of the six colors shown below. Price per yard, prepaid, 30 inches wide, 35 cents.

These illustrations show the colors in which we can supply the patterns reproduced at the top of this page. In ordering be sure to state design number and color desired.