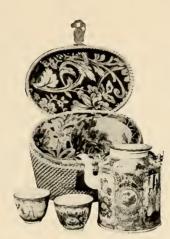

230

No. 230. Chinese Tea Cosy Basket, with gold medallion teapot and two cups; ideal for travelling purposes; size of teapot,  $5x4\frac{1}{2}$  inches.

Price prepaid, \$3.75

7770

No. 7770. Japanese Plain Hammered Brass Hot Water Kettle, Stand and Alcohol Lamp; tea kettle silver lined.