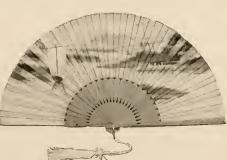

No. 8226. Hand-painted Silk Folding Fan, famous Japanese scenic designs on white ground, black lacquered sticks; size 8½ inches.

Price prepaid, \$1.50

No. 8230. Child's Hand painted Silk Fan, carved bamboo sticks, assorted floral designs on light blue, pink or white ground.