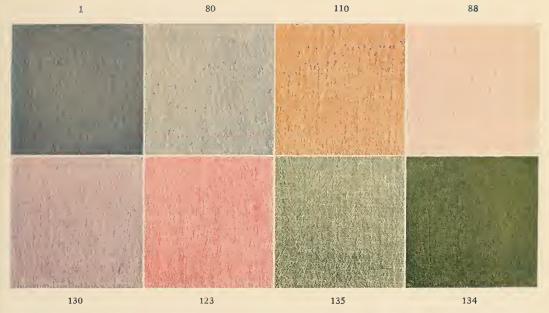

### VANTINE'S JAPANESE PLAIN COTTON CREPE

Suitable for tub dresses, shirtwaists, children's rompers, underwear, draperies, etc. Has all the smartness of linen, but does not wrinkle readily. Improves with washing and requires no ironing. (In addition to colors shown may also be had in white). Price per yard, prepaid 30 inches wide, 30 cents.