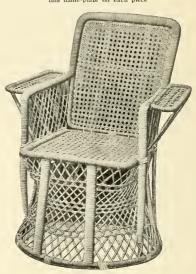

No. 1112. Height of back 35 inches, length of seat from back to foot-rest 64 inches, width of seat 19 inches. Price packed for shipment, \$12

### Canton Furniture

HETHER your summer home is a villa or a bungalow—be it in the hills or by the sea—you could not choose furniture more fitting than the cool, comfortable and artistic Canton furniture, several designs of which we illustrate in the following pages. (In winter it is equally adaptable for use in any room in the house, as its sanitary construction will immediately commend it.)

Vantine Canton Furniture is woven by hand in Canton, China, and there is not a visible nail in its entire construction. It is strong, durable and the most comfortable summer furniture made—being woven of specially selected rattan, it readily

shapes itself to the contour of the occupant.

Unlike any other furniture, it is unaffected by the elements. In fact, it is really benefitted when occasionally subjected to a complete drenching. Being the lightest furniture made, it may be easily moved, and in the "hour-glass" designs may be placed on the lawn as satisfactorily as on the porch.