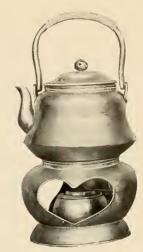

230

No. 230. Chinese Tea Cosy Basket, with gold medallion teapot and two cups; ideal for travelling purposes; size of teapot,  $5x4\frac{1}{2}$  inches.

Price prepaid, \$3.75

7770

No. 7770. Japanese Plain Hammered Brass Hot Water Kettle, Stand and Alcohol Lamp; tea kettle silver lined.