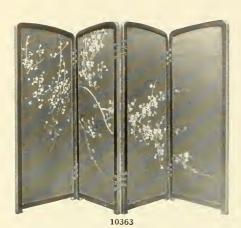

No. 10363. Japanese Four-fold Embroidered Satin Fire Screen, black wood frame 30 inches high; panels are 11½ inches wide. Back has a hand-painted landscape design. Comes in maroon, black, dark green, dark blue and brown ground, beautifully embroidered in floral designs in self-tones or natural colors.