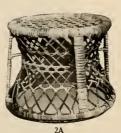

Canton Rattan Stand or Stool; 18 inches high, Stand or Stool; 18 inches high, top 12½ inches in diameter, weight 3 pounds. (May be sent by parcel post.) Has four braces reinforcing top and bottom. May also be used as waste basket when inverted.

Price, \$1.75

Vantine's Canton Furniture has this name-plate on each piece

Stand or Stool; may also be used as waste basket when inverted. Height 91/2 inches, diameter of top 111/2 inches, weight 11/2 pounds. (May be sent by parcel post.)