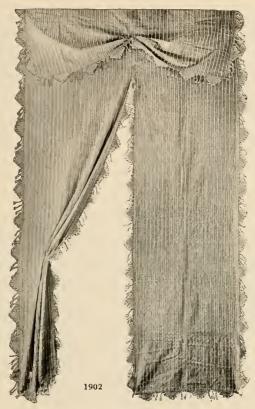

Price per pair prepaid, \$2.50.

No. 1902. Anatolia Curtains, made of cotton with delicate stripes running vertically; curtains are connected at the top and have pretty white fringe all around; come ready for hanging. Also used extensively for bedspreads in summer homes and curtains in summer cottages. May be had in stripes of blue, or red on a cream ground, also white on white ground; size 5 feet wide by 10 feet long.