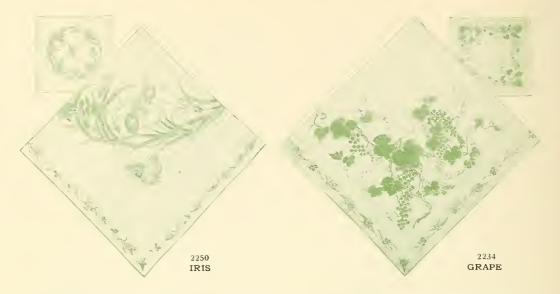

ve 12-inch Doilies:

| 30x30 inches\$1.65 | 45x45 inches\$2.00 |
|--------------------|--------------------|
| 36x36 inches       | 48x48 inches 2.25  |

### Either Covers or Doilies of sets in this color may also be purchased separately as follows:

| COVERS DOILIES     |                                               |
|--------------------|-----------------------------------------------|
| 30x30 inches\$ .75 |                                               |
| 36x36 inches       | Table Runners to match any of the above sets: |
| 45x45 inches       | 17x54 inches Each, 65c.                       |
| 48x48 inches       | 17x62 inchesEach, 75c.                        |

With the exception of 48x48 Covers, which come in blue and white only, any of these sets may be had in green and white





A Japanese Toweling Table or Luncheon Set with Doilies to match is a most delightful novelty for the breakfast or luncheon table. These sets are made from washable Japanese Tenugui (or toweling) with various stencilled designs in beautiful shades of green on white ground.

In addition to the designs shown, we can supply these sets in the plum and wistaria designs.

Each set consists of Table Cover and one dozen 12-inch Doilies, the sizes and prices of which are as follows:

30 x 30 inches, with 12 Doilies 12 inches square. Price prepaid, \$1.65 36 x 36 inches, with 12 Doilies 12 inches square. Price prepaid, 1.75 45 x 45 inches, with 12 Doilies 12 inches square. Price prepaid, 2.00

Table Runners, 17 x 54 inches, 65c. each; 17 x 62, 75c. each





7771

No. 7771. Japanese Hammered Brass