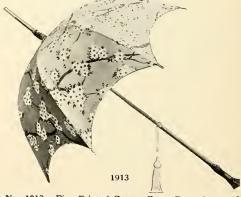

\$1.50



98

No. 98. Ladies' Hand Bag of hand-embroidered Canton crepe, lined with moire and fitted with powder case and circular mirror. Comes in pale blue, white, pink, navy

No. 117. Chinese Canton Silk Hand-embroidered Shawl, floral design, heavy double silk fringe. Color, cream white; size 54 x 54 inches. Price prepaid, \$30

Other sizes, 36 inches at \$4.50 to \$6.50; 45 inches at \$12.50 to \$14.50; 54 inches at \$16 to \$30, and 60 inches at \$35 to \$70.

The sizes given are exclusive of fringe, and represent dimensions of shawls only.



1681

No. 1681. White Washable Lace Draw Bag with removable white linen lining; size  $8\frac{3}{4} \times 10\frac{1}{2}$  inches.

Price prepaid, Special, 75c.



blue, pink, yellow, green and lavender on a white ground. Price prepaid, \$1.50



No. 1913. Fine Printed Cotton Crepe Parasol, carved wood handle, bone tips on ribs, bone ferrule. Pale green, pink, yellow, light blue, navy and light lavender ground; assorted floral designs.

Price prepaid, \$3.50



Vantine's Japanese Toweling as applied to dining room decoration. In addition to the green and white color combination shown, the designs illustrated may be had in pink and white, yellow and white or blue and white

## Japanese Toweling



Japanese Toweling or "Tenugui," as it is known in Japan, is an interesting Oriental fabric of hand-twilled cotton with a linen finish, on which are hand-stencilled patterns of rare and artistic designs. In the Orient it is used for drying the face and hands after ablution, so when lifting a towel to his face the native beholds some fair