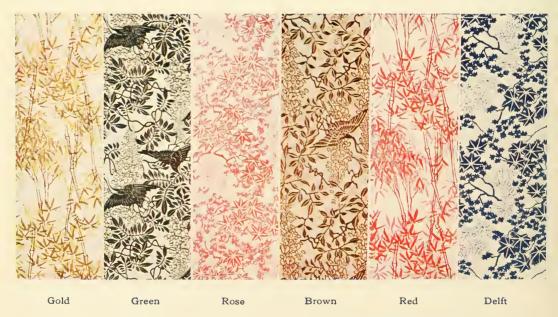

### VANTINE'S JAPANESE FIGURED COTTON CREPE

For portieres, window curtains, table scarfs, pillow and couch covers, kimonos, laundry bags, etc., etc. Each of the patterns illustrated comes in all of the six colors shown below. Price per yard, prepaid, 30 inches wide, 35 cents.

These illustrations show the colors in which we can supply the patterns reproduced at the top of this page. In ordering be sure to state design number and color desired.