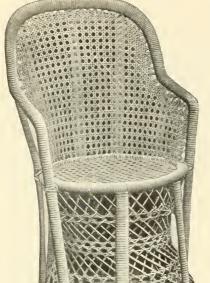

Price, \$6.50

No. 15. 37 inches high, diameter of seat 18 inches. Price, \$4.50

No. 17. 37 inches high, seat  $17\frac{1}{2} \times 17\frac{1}{2}$ . No. 25. 42 inches high, seat  $17\frac{1}{2} \times 17\frac{1}{2}$ . Price, \$6 Price, \$10