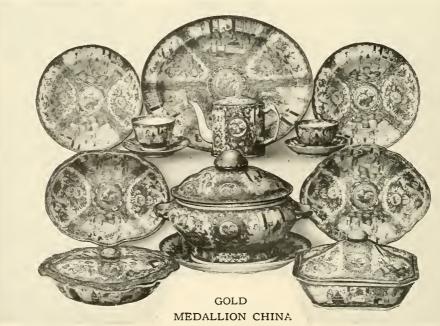

Other tea sets ranging in price from \$2.50 to \$10.00 are beautifully illustrated and fully described in our Tea Set

Booklet, a copy of which will be forwarded, postpaid, promptly upon request.

For the hostess who seeks china ware of distinctiveness and individuality, there is nothing that can compare with Gold Medallion, and being an "open pattern," you may buy an entire set or only a few pieces and add to these from time to time until your set is complete. Color plates showing in actual colors Gold Medallion China mailed postpaid on request. For complete price list see page 46.