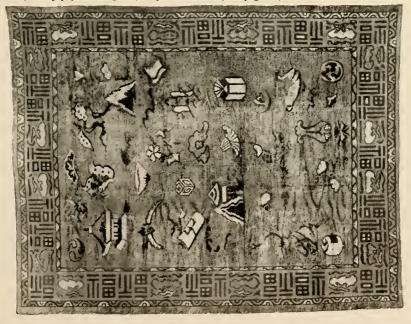

8826

No. 8826. Japanese Fibre Rug, known as the dragon design, background of tan or golden brown with dragons of soft toned blue outlined in deep old rose, ivory and green. Other Japanese and Chinese characters woven throughout the center and border, a very popular design. (For prices and sizes, see page 16.)

8045

No. 8045. Japanese Fibre Rug (side view). Dark or medium tan toned back ground with figures of Japanese pagodas, birds, butterflies, dragons, crabs, vases and fans worked out in old blues, rose, ivory, green and brown—very Oriental looking. (For prices and sizes, see page 16.)