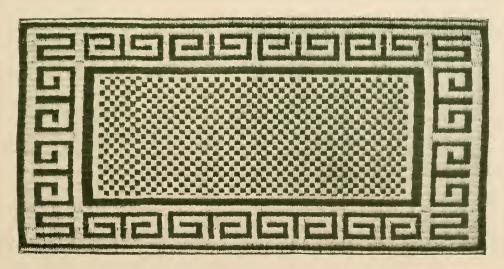

Price prepaid, \$2.75

This Rug may also be had in the design of border shown but with checked center, as shown in the center of rug below

EE CHONG Rugs—exclusively Vantine's—are woven of marsh grass by native Chinese in the Tungkoon district, China. The grass is cultivated for this purpose in low wet lands, which gives it a tough strength without harshness. Water—either rain or sea water—only adds to their strength and durability, and freshens their delightful summery colorings. Come in green and white and brown and white with checked center as shown below, or with plain center as shown above, with Oriental border, as illustrated. (In ordering be sure to state color and size desired). Prices, packed for shipment:

| 3 x 6 feet\$2.50 | 4 x 12 feet\$6.75 |
|------------------|-------------------|
| 3 x 9 feet 4.00  | 6 x 9 feet        |
| 3 x 12 feet 5.00 | 8 x 10 feet       |
| 4 x 8 feet 4.50  | 9 x 12 feet       |

This Rug also comes with border as illustrated but in plain center, as shown in center of rug above.

4001

4002A

POR the dining-room table of the summer home, the sideboard, or the boudoir dressing table, there are no coverings daintier than those illustrated on this page.