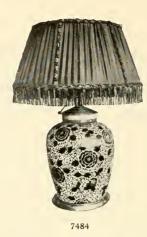

Price packed for shipment, \$16

No. 7484. Beautiful Lamp of Chinese porcelain, prettily decorated in red peony design, and all-over scroll pattern in green. Brass mountings, antique finish. Old gold Oriental silk shade, Empire shape, with galoon braid and fringe to match; height 23 inches, diameter of shade 16 inches. Price packed for shipment, \$23.75