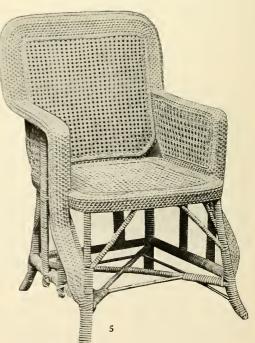

Price, \$6.50

No. 15. 37 inches high, diameter of seat 18 inches. Price, \$4.50

No. 17. 37 inches high, seat  $17\frac{1}{2} \times 17\frac{1}{2}$ . No. 25. 42 inches high, seat  $17\frac{1}{2} \times 17\frac{1}{2}$ . Price, \$6 Price, \$10