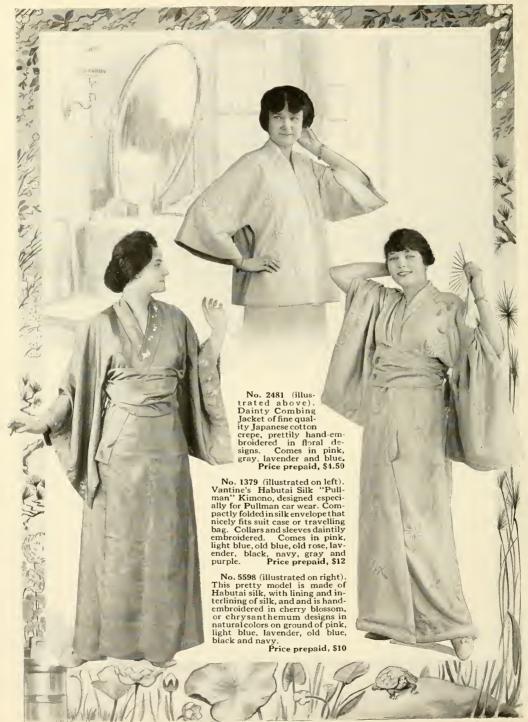

Three of the latest and most stylish models of women's silk dresses for the spring and summer of 1915 any one of which may be made from Vantine's Oriental Silk

(Courtesy of "Vogue")