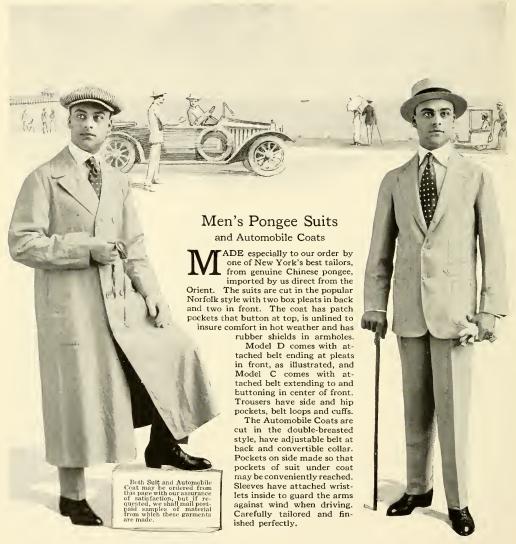

# Prices, according to weight of pongee used

| AUTO COATS                                                     | SUITS                                                                                                                                                                               |
|----------------------------------------------------------------|-------------------------------------------------------------------------------------------------------------------------------------------------------------------------------------|
| Give chest measure, weight and height when ordering  No. 3400A | No. 3400C1         Price prepaid, \$25           No. 3400C2         Price prepaid, 30           No. 3400D1         Price prepaid, 25           No. 3400D2         Price prepaid, 30 |

#### When ordering please copy and fill out the following measurement blank

| Height | Weight | Breast           | Waist          | Sleeve<br>Take with coat on | Waist               | Inseam                                              | Outseam      |
|--------|--------|------------------|----------------|-----------------------------|---------------------|-----------------------------------------------------|--------------|
|        |        | breast, close up | at waist, just |                             | at waist over       | From close up<br>in crotch to heel<br>seam of shoe. | line to heel |
| Feet   |        |                  | bones.         | Continue to elbow           | above hip<br>bones. |                                                     |              |
| Inches | Lbs    | Inches           | Inches         | Inches                      | Inches              | Inches                                              | Inches       |