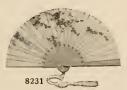

Price prepaid, \$3

No. 8231. Child's Handpainted Silk Fan, sandalwood sticks, assorted floral designs on light blue, pink or white ground. Price prepaid, 75c.

No. 12110. Hand-painted Silk Fan, carved sandalwood sticks, silk tassel; size 9 inches. Price prepaid, \$3.50