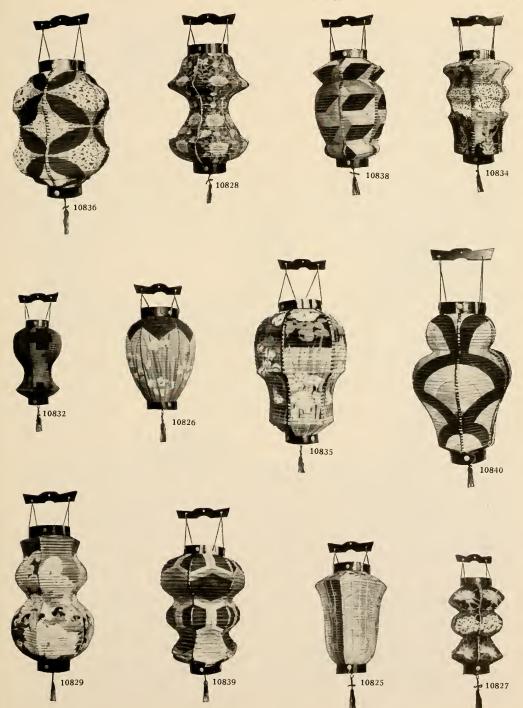

The paper lantern (Japanese Chochin) plays an important part in Japan. The houses and verandas are lighted with them at night, and with their help one picks his way afoot or in Jinrikisha on the street. They illuminate the water on the evening boat ride; tea houses, theatres and other pleasure resorts are distinguished by rows of variegated paper lanterns, and in the great temple feasts the Chochin are a feature in the parades. Often a whole street, even an entire quarter in the vicinity of the temple is adorned with paper lanterns hanging on bamboo canes, sometimes canopied with large umbrella frame, whose long beams are trimmed with white and red paper flowers. Our assortments are unequalled for beauty, and comprise all varieties.

Fancy shaped "Gifu" paper lanterns, as illustrated on page 37, with candle holder, silk tassel and lacquered wood hanger. Come packed assorted, 12 shapes and designs to a box, with the exception of 10825, which has 24 lanterns to a set. We do not break sets. Price, prepaid, per set:

| No. 10832. | 5½ inch diameter  | \$1.50 | No. 10825. | 8 inch diameter  | \$3.00 |
|------------|-------------------|--------|------------|------------------|--------|
| No. 10827. | 7 inch diameter   | 2.00   | No. 10839. | 10 inch diameter | 3.00   |
| No. 10838. | 8½ inch diameter  | 2.25   | No. 10835. | 10 inch diameter | 3.00   |
| No. 10834. | 8½ inch diameter  | 2.25   | No. 10829. | 10 inch diameter | 3.75   |
| No. 10826. | 816 inch diameter | 2.50   | No. 10836. | 12 inch diameter | 4.50   |
| No. 10828. | 8½ inch diameter  | 3.00   | No. 10840. | 12 inch diameter | 4.50   |
|            |                   |        |            |                  |        |