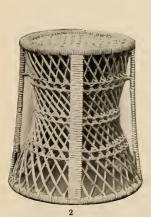

Canton Rattan Stand or Stool; 18 inches high, Stand or Stool; 18 inches high, top 12½ inches in diameter, weight 3 pounds. (May be sent by parcel post.) Has four braces reinforcing top and bottom. May also be used as waste basket when inverted.

Price, \$1.75

Vantine's Canton Furniture has this name-plate on each piece

Stand or Stool; may also be used as waste basket when inverted. Height 91/2 inches, diameter of top 111/2 inches, weight 11/2 pounds. (May be sent by parcel post.)