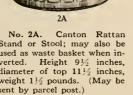

Canton Rattan Stand or Stool; 18 inches high, Stand or Stool; 18 inches high, top 12½ inches in diameter, weight 3 pounds. (May be sent by parcel post.) Has four braces reinforcing top and bottom. May also be used as waste basket when inverted.

Price, \$1.75

Vantine's Canton Furniture has this name-plate on each piece

Stand or Stool; may also be used as waste basket when inverted. Height 91/2 inches, diameter of top 111/2 inches, weight 11/2 pounds. (May be sent by parcel post.)