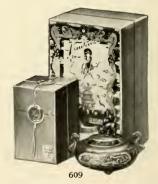

8811

No. 8811. Japanese Iron Lantern for bungalow or outdoor use, lined with green or red silk; size 11½ x 9½ inches.

Price prepaid, \$3

No. 609. Vantine's Special Incense Set, consisting of one 4 oz. package of our famous Temple Incense and one Sentoku Inlaid Bronze Incense Burner in specially designed box.