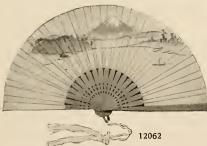

No. 8163. Embroidered and Hand-painted Silk Open Fan, assorted floral designs in natural colors on white ground; size 73/4 x 141/2 inches.

Price prepaid, 50c.

No. 12062. Hand-painted Silk Folding Fan, sandalwood sticks, hand carved, landscape design; size 8½ inches.