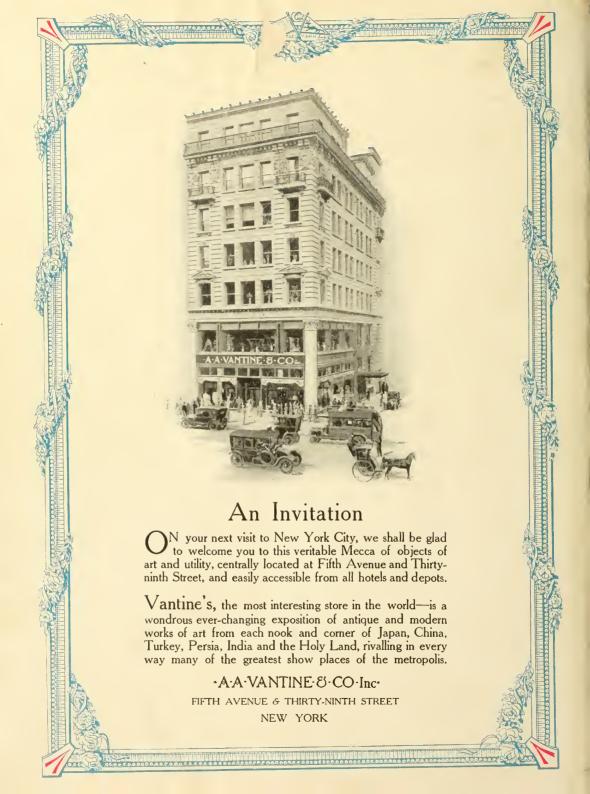

long trip across the continent to the Panama Exposition will be made much more enjoyable for your friends if when leaving on their journey you present them with a Vantine Bon Voyage Basket. To "sea-goers" they are also "remembrances" that are never forgotten and as graduation gifts they are sure to be appreciated.

Each basket is filled with an assortment of Oriental delicacies, packed artistically and delivered to the recipient with the card of the donor enclosed.

### Basket No. 1

Contains stuffed cherries, nuts, sugared dates and perfumed candies, neatly bound with beautiful satin ribbon, large bow on top - - - - Price \$1.25

### Basket No. 2

Contains sugared dates, crystallized ginger, oranges, lime mints, chocolate, nuts, Japanese midzuame (candy) - - - - - - - - - Price \$2.50