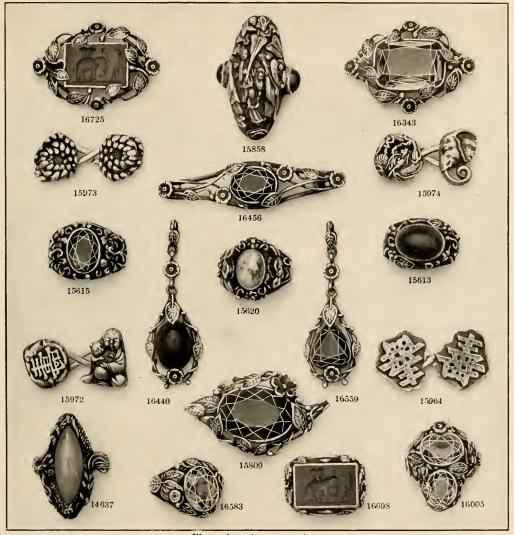

Illustrations show exact size

No. 16725. Sterling Silver Brooch, green agate, intaglio elephant with howdah (trappings). Price prepaid, \$5 No. 15858. Sterling Silver Chinese Ring, with adjustable band; jade stones inset at either side. No. 16433. Sterling Silver Brooch, amethyst or topaz setting.

No. 15973. Sterling Silver Cuff Links, chrysanthemum design.

No. 16456.\* Sterling Silver Bar Pin. Price prepaid, \$2 No. 15974. Ladies' or Gentlemen's Sterling Silver Cuff Links.

No. 15615.\* Ladies' or Gentlemen's Sterling Silver Ring, Price prepaid, \$3 No. 15620.\* Ladies' or Gentlemen's Sterling Silver Ring, Price prepaid, \$3 No. 15613.\* Ladies' or Gentlemen's Sterling Silver Ring, Price prepaid, \$3 No. 15972. Sterling Silver Cuff Links, in Japanese "good luck" design. Price per pair, prepaid, \$4 No. 16440.\* Ladies' Sterling Silver Cuff Links, in Japanese "good luck" design. Price per pair, prepaid, \$4 No. 16440.\* Ladies' Sterling Silver Pendant.

No. 16440A. 16-inch Oxidized Sterling Silver Chain to hold Pendant No. 16440. (Not illustrated)

Price prepaid, \$1

No. 15809. Sterling Silver Brooch, set with amethyst or topaz.

Price prepaid, \$5

No. 16559.\* Sterling Silver Pendant. Price prepaid, \$2
No. 15964. Sterling Silver Cuff Links, Japanese character design meaning "good luck."

Price per pair, prepaid, \$4 No. 14637. Ladies' Chinese Ring, sterling silver, carved dragon design, set with Chinese jade. Price prepaid, \$16

No. 16583. Ladies' Sterling Silver Ring, mounting leaf design, set with amethyst or topaz with smaller stone on either side.

Price prepaid, \$3.50

No. 16698. Ladies' or Gentlemen's Sterling Silver Ring, mounting leaf design with setting of green agate, intaglio elephant with howdah. Price prepaid, \$6

No. 16005.\* Ladies' or Gentlemen's Sterling Silver Ring, Price prepaid, \$3.50

<sup>\*</sup> These pieces may be had set with lapis, topaz, green agate, amethyst, carnelian, bloodstone, moss agate and turquoise matrix. In ordering please state stone desired.