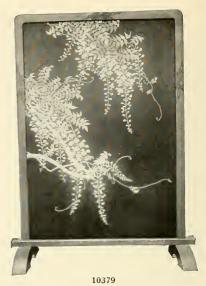

No. 10379. Japanese Single Fold Embroidered Satin Fire Screen. Has black wood frame carved to match the design; 42 inches high and 27 inches wide; hand-painted landscape design on back. Comes in dark blue, maroon, dark green, brown and black ground, beautifully embroidered in floral designs in self-tones or natural colors.