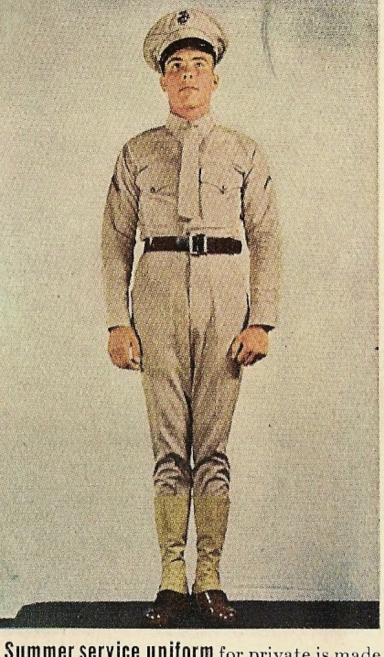

Full dress for a handleader has more braid than any other uniform in the service.

Summer service uniform for private is made of khaki. Leggings are not always required.

Private's winter service uniform. Marine uniforms have more greenish tinge than Army's.