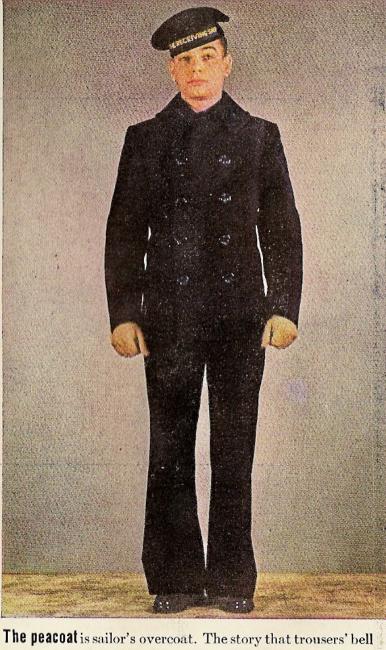

ing brass buttons, is similar to uniform of a commissioned officer.

shape comes from need to roll them for wet work is myth.

**Enlisted man's dress uniform** is blue in winter. For dirty work aboard the ship he wears plain blue-denim dungarees.