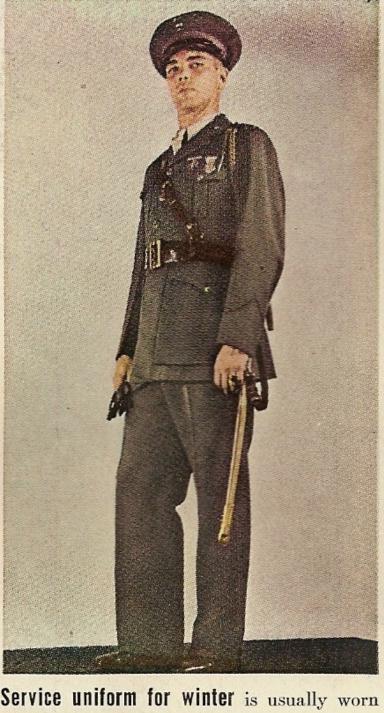

Service uniform for winter. Shoulder fourragère shows regiment won Croix de guerre.

Service uniform for summer is of khaki. Officer wears sharpshooter, marksmanship badges.

Service uniform for winter is usually worn with trousers instead of breeches and boots.