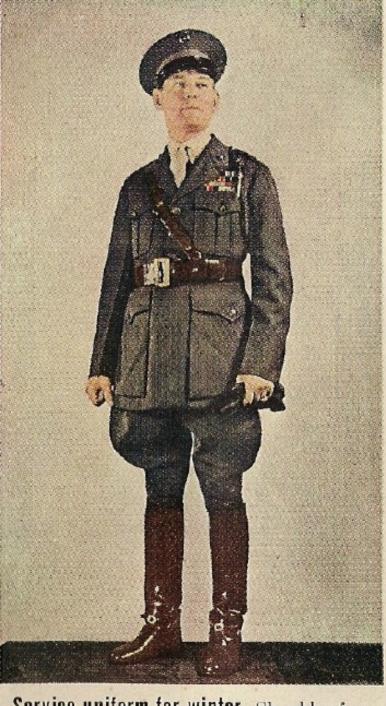

Service uniform for winter. Shoulder fourragère shows regiment won Croix de guerre.

Service uniform for summer is of khaki. Officer wears sharpshooter, marksmanship badges.

Service uniform for winter is usually worn with trousers instead of breeches and boots.