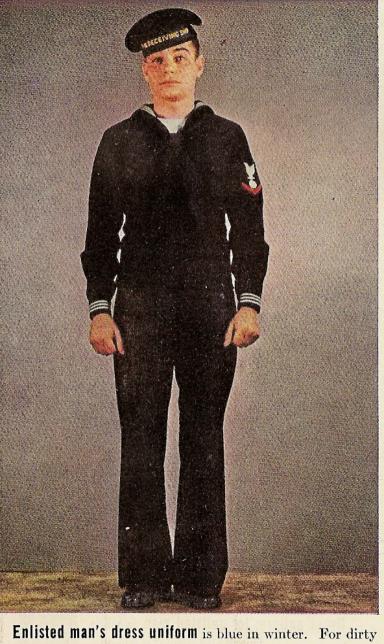

ing brass buttons, is similar to uniform of a commissioned officer.

shape comes from need to roll them for wet work is myth.

**Enlisted man's dress uniform** is blue in winter. For dirty work aboard the ship he wears plain blue-denim dungarees.