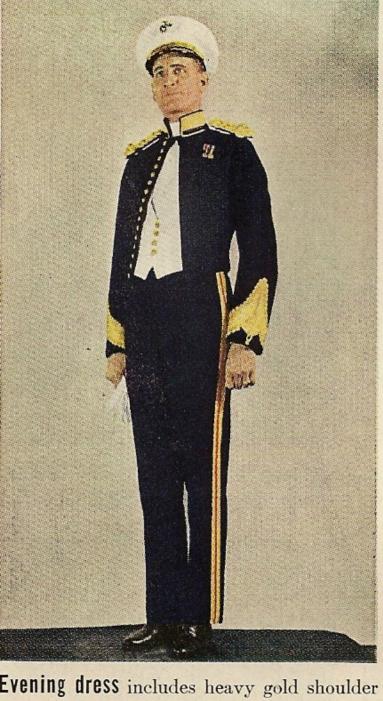

Undress uniform has more color than Army and Navy undress uniforms combined.

Mess jacket for a lieutenant of aviation. In the evening, medals are worn in miniature.

Evening dress includes heavy gold shoulder knots, gold buttons, gold braid everywhere.