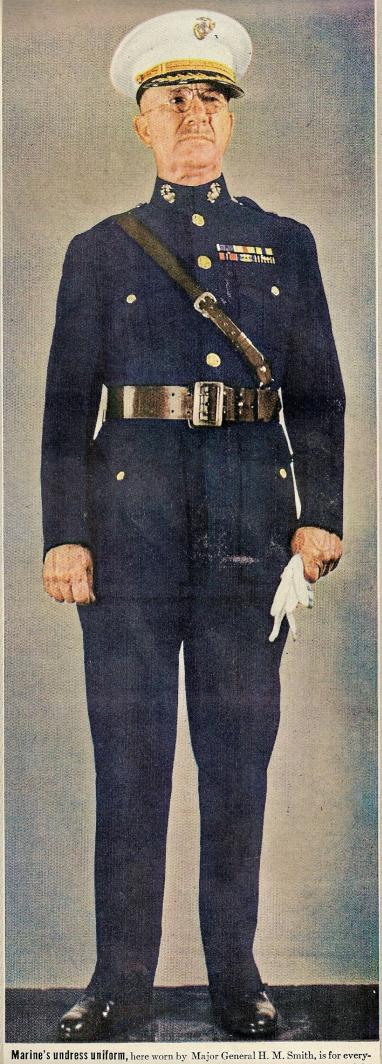

Platoon sergeant's winter service uniform is like private's. Rank and service marks differ.

Dress uniform for enlisted man is worn for both office work and formal occasions.