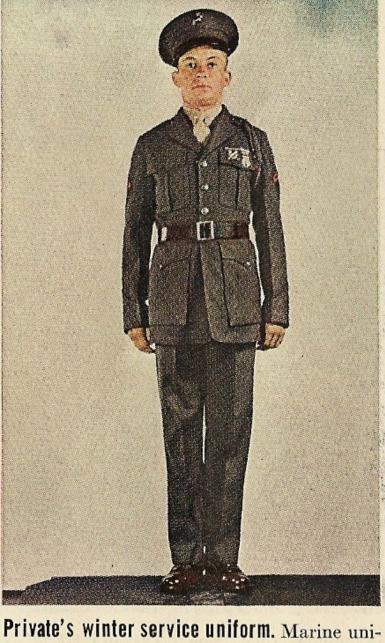

Full dress for a handleader has more braid than any other uniform in the service.

Summer service uniform for private is made of khaki. Leggings are not always required.

Private's winter service uniform. Marine uniforms have more greenish tinge than Army's.