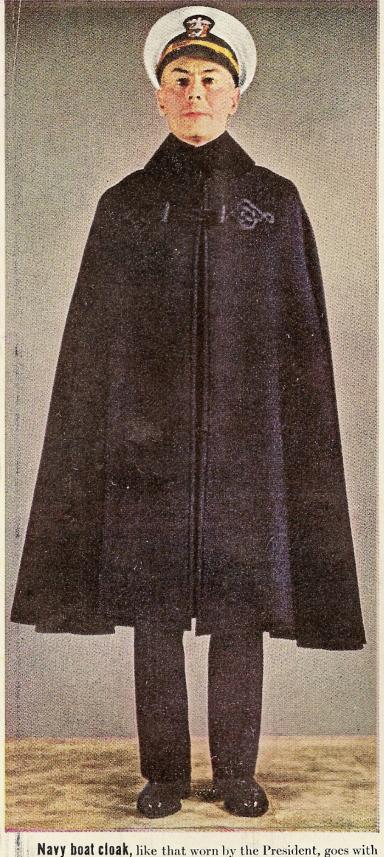

and fields. Aviator's service uniform is blue, like other officers'.

Officer's raincoat is worn over any uniform. The cap may be white or blue, depending on orders of the senior officer.

Navy hoat cloak, like that worn by the President, goes with any dress uniform but is usually worn with evening dress.