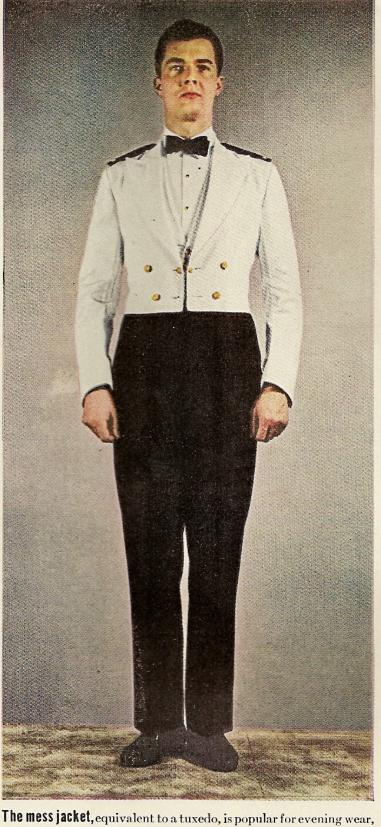

The mess jacket, equivalent to a tuxedo, is popular for evening wear, especially among the young ensigns fresh from the Naval Academy.

Evening full dress for an aide or a naval attaché is the Navy's most elaborate costume. The fancy braid is called aiguillettes.