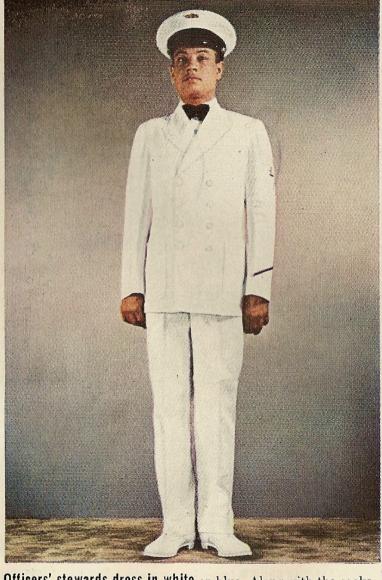

An enlisted man's undress uniform is white in summer. Blue stripe circling right shoulder indicates this sailor is in seaman branch.

Officers' stewards dress in white or blue. Along with the cooks and mess attendants they are almost always Filipinos or Negroes.