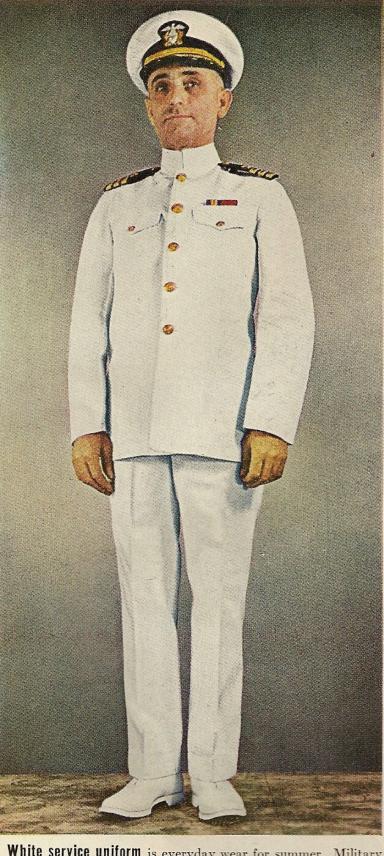

day use, roughly equals a civilian's business suit. The ribbons represent medals.

White service uniform is everyday wear for summer. Military sword would make this dress uniform when men are under arms.