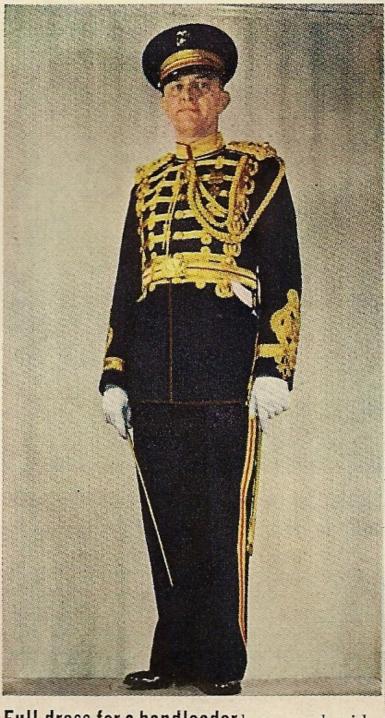

Full dress for a handleader has more braid than any other uniform in the service.

Summer service uniform for private is made of khaki. Leggings are not always required.

Private's winter service uniform. Marine uniforms have more greenish tinge than Army's.