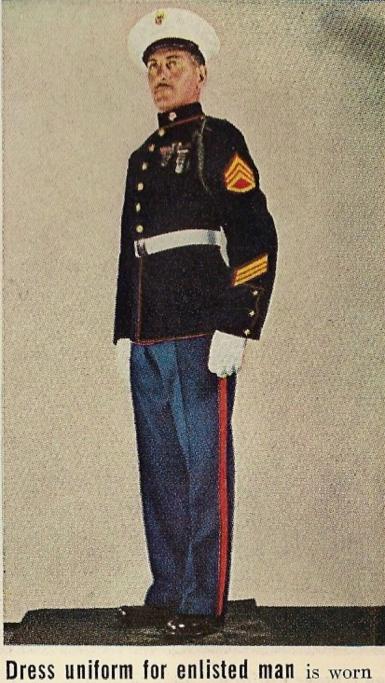

Platoon sergeant's winter service uniform is like private's. Rank and service marks differ.

Dress uniform for enlisted man is worn for both office work and formal occasions.