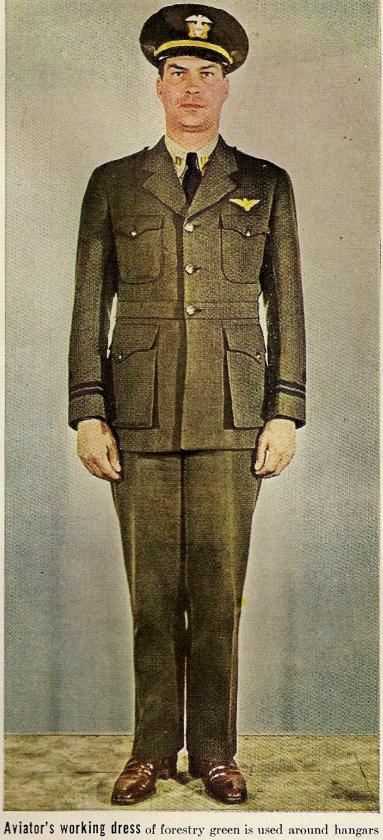

and fields. Aviator's service uniform is blue, like other officers'.

Officer's raincoat is worn over any uniform. The cap may be white or blue, depending on orders of the senior officer.

Navy hoat cloak, like that worn by the President, goes with any dress uniform but is usually worn with evening dress.