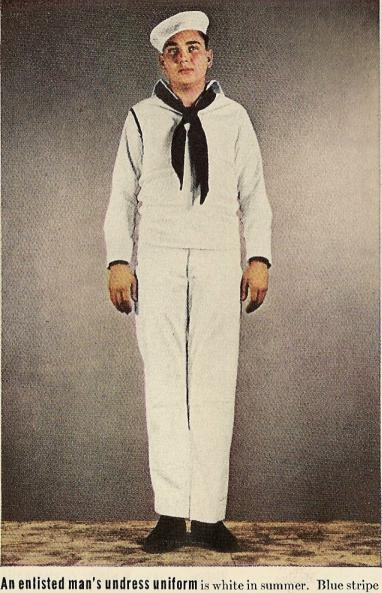

An enlisted man's undress uniform is white in summer. Blue stripe circling right shoulder indicates this sailor is in seaman branch.

Officers' stewards dress in white or blue. Along with the cooks and mess attendants they are almost always Filipinos or Negroes.