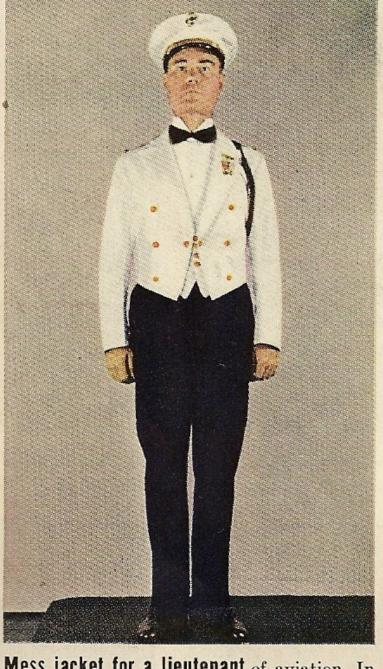

Undress uniform has more color than Army and Navy undress uniforms combined.

Mess jacket for a lieutenant of aviation. In the evening, medals are worn in miniature.

Evening dress includes heavy gold shoulder knots, gold buttons, gold braid everywhere.