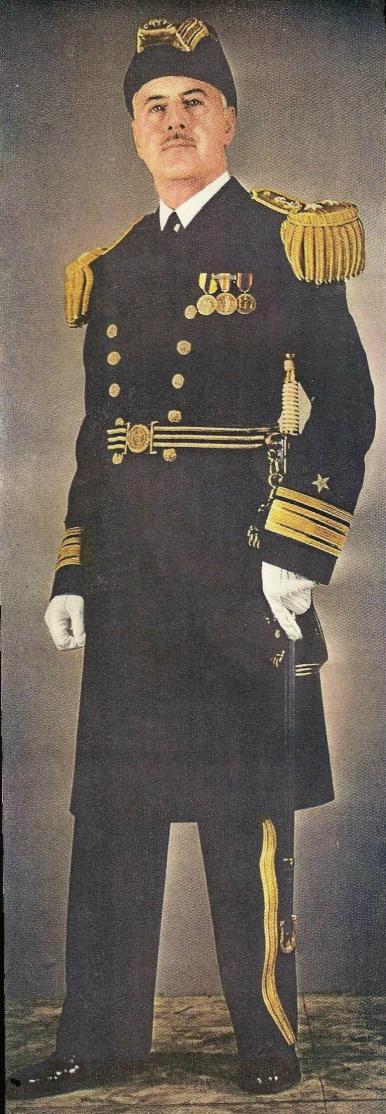

The mess jacket, equivalent to a tuxedo, is popular for evening wear, especially among the young ensigns fresh from the Naval Academy.

Evening full dress for an aide or a naval attaché is the Navy's most elaborate costume. The fancy braid is called aiguillettes.