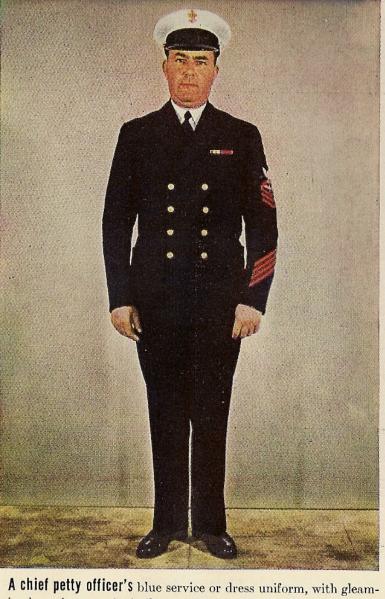

ing brass buttons, is similar to uniform of a commissioned officer.

shape comes from need to roll them for wet work is myth.

**Enlisted man's dress uniform** is blue in winter. For dirty work aboard the ship he wears plain blue-denim dungarees.