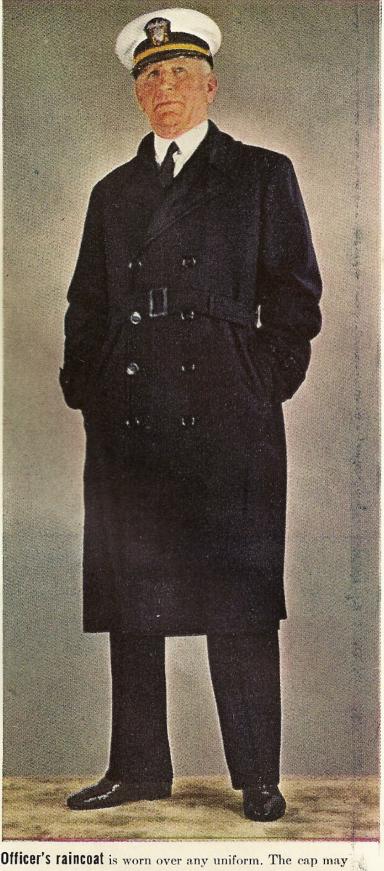

and fields. Aviator's service uniform is blue, like other officers'.

Officer's raincoat is worn over any uniform. The cap may be white or blue, depending on orders of the senior officer.

Navy hoat cloak, like that worn by the President, goes with any dress uniform but is usually worn with evening dress.