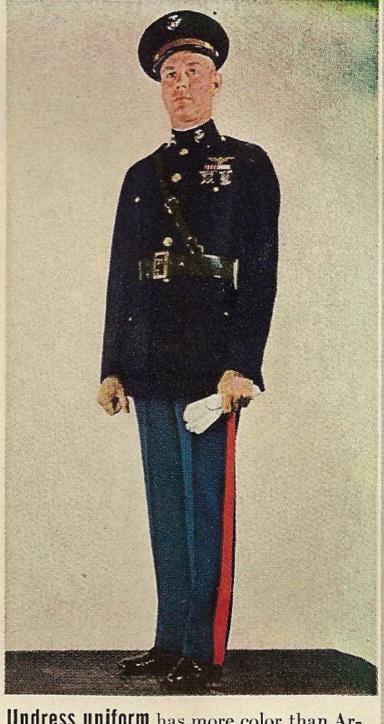

Undress uniform has more color than Army and Navy undress uniforms combined.

Mess jacket for a lieutenant of aviation. In the evening, medals are worn in miniature.

Evening dress includes heavy gold shoulder knots, gold buttons, gold braid everywhere.