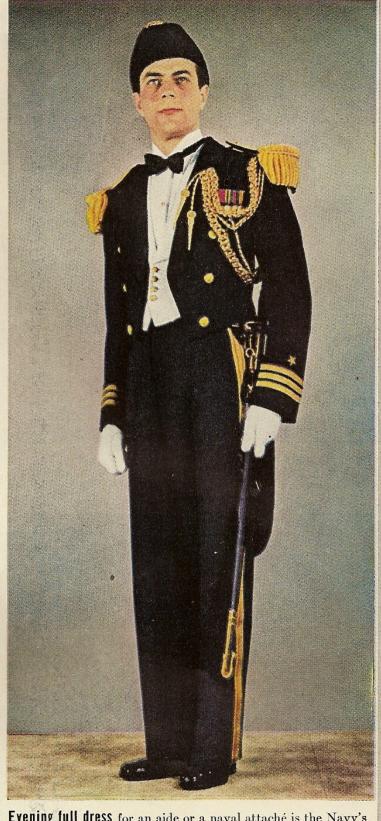

The mess jacket, equivalent to a tuxedo, is popular for evening wear, especially among the young ensigns fresh from the Naval Academy.

Evening full dress for an aide or a naval attaché is the Navy's most elaborate costume. The fancy braid is called aiguillettes.