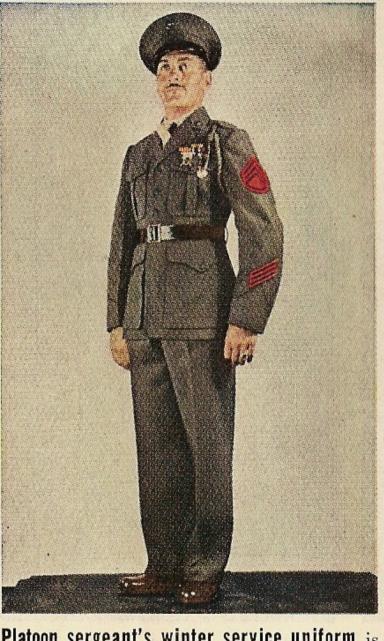

Platoon sergeant's winter service uniform is like private's. Rank and service marks differ.

Dress uniform for enlisted man is worn for both office work and formal occasions.