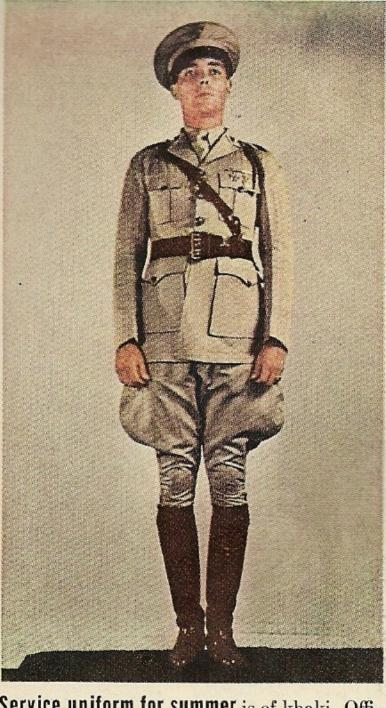

Service uniform for winter. Shoulder fourragère shows regiment won Croix de guerre.

Service uniform for summer is of khaki. Officer wears sharpshooter, marksmanship badges.

Service uniform for winter is usually worn with trousers instead of breeches and boots.