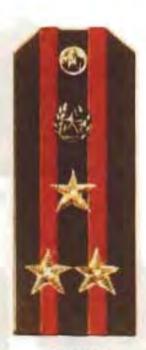

# JUNIOR OFFICERS

DRESS UNIFORM SHOULDER BOARDS

Senior Lieutenant

Captain

Major

Lieutenant Colonel

Colonel