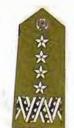

# SOVIET SENIOR OFFICER

DRESS UNIFORM SHOULDER BOARDS

Major General

Lieutenant General

Colonel General

Army General

Marshal of an Arm of Service (Tank)

Chief Marshal of an Arm of Service

# JUNIOR OFFICERS

DRESS UNIFORM SHOULDER BOARDS

Senior Lieutenant

Captain

Major

Lieutenant Colonel

Colonel