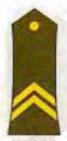

# SOVIET NCO DRESS UNIFORM

SHOULDER BOARDS

### Soldiers' Field Shoulder Boards

Starshina (Motor Rifle)

Junior Sergeant (Artillery)

Private (Motor Transport)