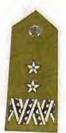

# SOVIET SENIOR OFFICER

DRESS UNIFORM SHOULDER BOARDS

Major General

Lieutenant General

Colonel General

Army General

Marshal of an Arm of Service (Tank)

Chief Marshal of an Arm of Service

# JUNIOR OFFICERS

DRESS UNIFORM SHOULDER BOARDS

Senior Lieutenant

Captain

Major

Lieutenant Colonel

Colonel