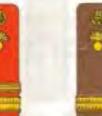

# JUNIOR OFFICERS

DRESS UNIFORM SHOULDER BOARDS

Senior Lieutenant

Captain

Major

Lieutenant Colonel

Colonel