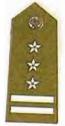

# SOVIET SENIOR OFFICER

DRESS UNIFORM SHOULDER BOARDS

Major General

Lieutenant General

Colonel General

Army General

Marshal of an Arm of Service (Tank)

Chief Marshal of an Arm of Service

# JUNIOR OFFICERS

DRESS UNIFORM SHOULDER BOARDS

Senior Lieutenant

Captain

Major

Lieutenant Colonel

Colonel