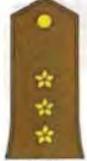

# SOVIET SENIOR OFFICER

DRESS UNIFORM SHOULDER BOARDS

Major General

Lieutenant General

Colonel General

Army General

Marshal of an Arm of Service (Tank)

Chief Marshal of an Arm of Service