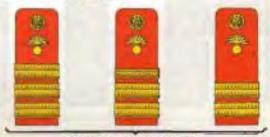

# SOVIET SENIOR OFFICER

DRESS UNIFORM SHOULDER BOARDS

Major General

Lieutenant General

Colonel General

Army General

Marshal of an Arm of Service (Tank)

Chief Marshal of an Arm of Service