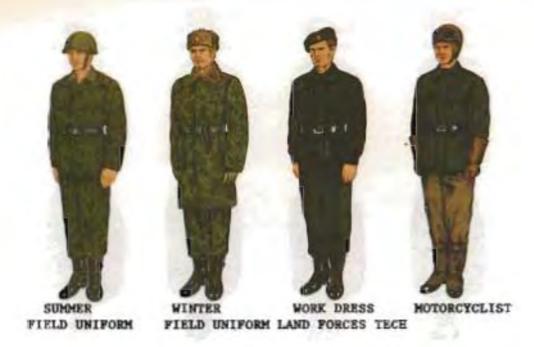

### SENIOR NCOS

SENIOR SERGEANT

SERGEANT

COMPORAL

PRIVATE FIRST CLASS

PRIVATE

CAMOUFLAGE FIELD UNIFORM

GARRISON UNIFORM TANK TROOPS

PARADE GARRISON AIRBORNE TPS

SUMMER
WALKING OUT
UNIFORM FOR
GRD FORCES
SOLDIERS

SUMMER WALKING OUT UNIFORM FOR OFFICERS AND

SPRING/FALL PARADE GUARD UNIT

WINTER WALKING OUT UNIFORM FOR OFFICERS

SUMMER
PARADE
UNIFORM FOR
GENERALS AND
OFFICERS

SUMMER FIELD/ GARRISON UNIFORM FOR SOLDIERS

FIELD/ GARRISON UNIFORM FOR SOLDIERS

FIELD/ GARRISON UNIFORM FOR OFFICERS

WINTER GARRISON UNIFORM FOR OPPICERS

CZECHOSLOVAKIA