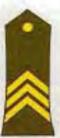

# SOVIET NCO DRESS UNIFORM

SHOULDER BOARDS

### Soldiers' Field Shoulder Boards

Starshina (Motor Rifle)

Junior Sergeant (Artillery)

Private (Motor Transport)