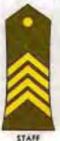

# SOVIET NCO DRESS UNIFORM

SHOULDER BOARDS

### Soldiers' Field Shoulder Boards

Starshina (Motor Rifle)

Junior Sergeant (Artillery)

Private (Motor Transport)