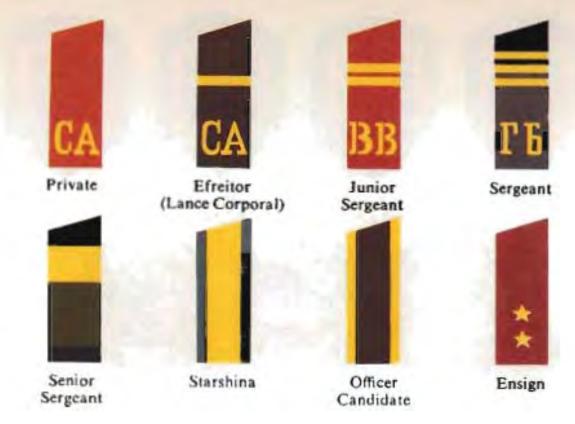

COLONEL GENERAL



UDUTENANT COLONIL GENERAL



MAJOR GENERAL



COLONEL



COLONEL



MAIDS



CAPTAIN PRIT CLASS



CAPTAIN



LIEUTENANT



LINIOR

### SENIOR NCOS



STAFF SERGEANT



SENIOR SERGEANT



SERGEANT

### OTHER RANKS



CORPORAL



LANCE



PRIVATE FRET CLASS



CADET

### UNION OF SOVIET SOCIALIST REPUBLICS



Soldiers' parade cap badge



Officers' parade cap badge

# SOVIET SENIOR OFFICER

DRESS UNIFORM SHOULDER BOARDS



Major General



Lieutenant General



Colonel General



Army General



Marshal of an Arm of Service (Tank)



Chief Marshal of an Arm of Service



Marshal of the Soviet Union

# JUNIOR OFFICERS

DRESS UNIFORM SHOULDER BOARDS











Senior Lieutenant

Captain







Major

Lieutenant Colonel

Colonel

# SOVIET NCO DRESS UNIFORM

SHOULDER BOARDS



# SOVIET ARM OF SERVICE SLEEVE PATCHES









Motor Rifle

Rocket Troops & Artillery

Armoured

Airborne







Pipelaying



Medical

### Officers' Field Shoulder Boards



Marshal of the Soviet Union



Colonel-General



(Motor Riffe)

### Soldiers' Field Shoulder Boards





Starshina (Motor Rifle)



Junior Sergeant (Artillery)



Private (Motor Transport)