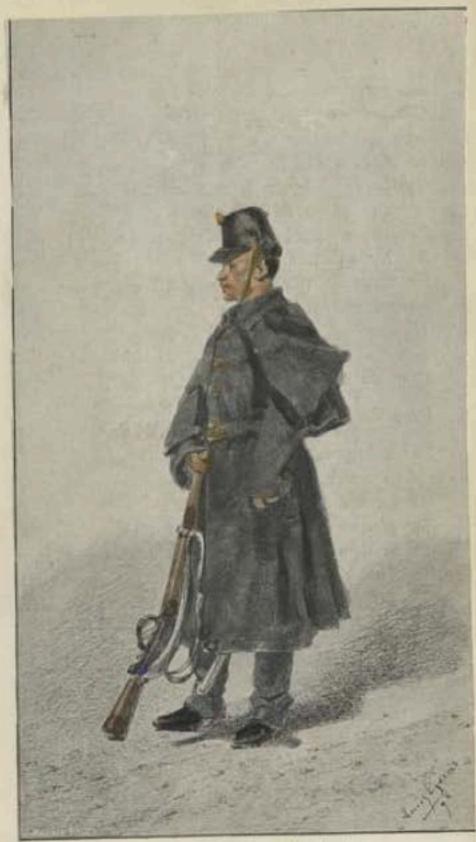

Allgrane 23/79

Soldat en tranz de garde (hiver).

VINKHUIZEN COLLECTION DRAPER FUND Aelgryne 23/80

Chasseur à cheval, tenue de mobilisation.

VINKHUIZEN COLLECTION

Lancier, grande tenue.

VINKHUIZEN COLLECTION ORAPER FUND