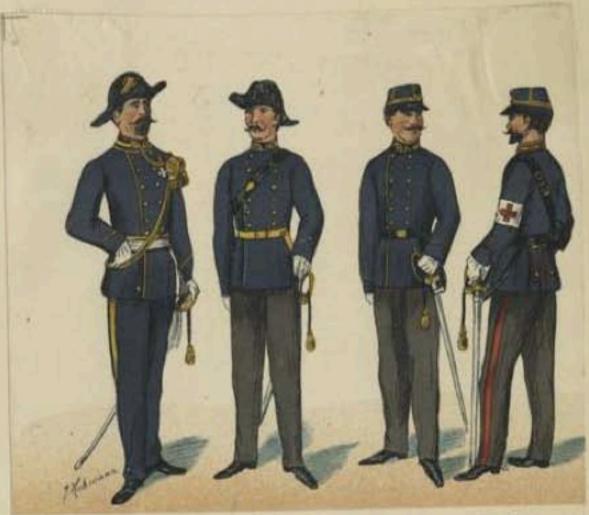

Relgine

DRAPER FUND

INFANTERIE ET GÉNIE. 1896.

DIGINGE FUED

VINKHUIZEN DOLLECTION

VINKHUIZEN COLLECTION Kragenabzeichen für Infanterie-Offiziere. DRAPER FUND Major. Obendlentzsant. Oberst. Lentnest. Oberleutnant. Hauptmans. Epauletten und Achselstücken. Aermelabzeichen für Kavallerie-Offiziere. Generalleutoant. Tschakos. Major. Oberstleutnest. Oberst. Leutennt. Oberlentennt. Hittorister. Aermelabzeichen für Unteroffiziere, etc. feabaltern offinier. Stabsoritsier. Hebristen Arbselklappen mit Arbselwalst für Spielleute der Infanterie. der Epaulett für Spiellente der Gregoriere n. Pioniere. Sergeent-Majer. Laursoflaggy. Soldst L. Klame. Sergeant. Korporal