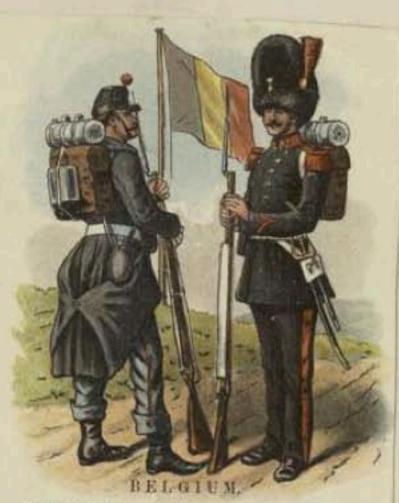

VINCENTED CHIEFCHION

DECEMBER PERSON

Relgique 231 87

PRIVATES, INFANTRY OF THE LINE, GRENADIERS, MARCHING ORDER. PARADE ORDER.

AREA 17,373 Square Miles. ARMED STRENGTH. Cavalry, 8 Regiments. Artillery (Field), 34 Batteries = 204 Guns (Garrison), 3 regiments.