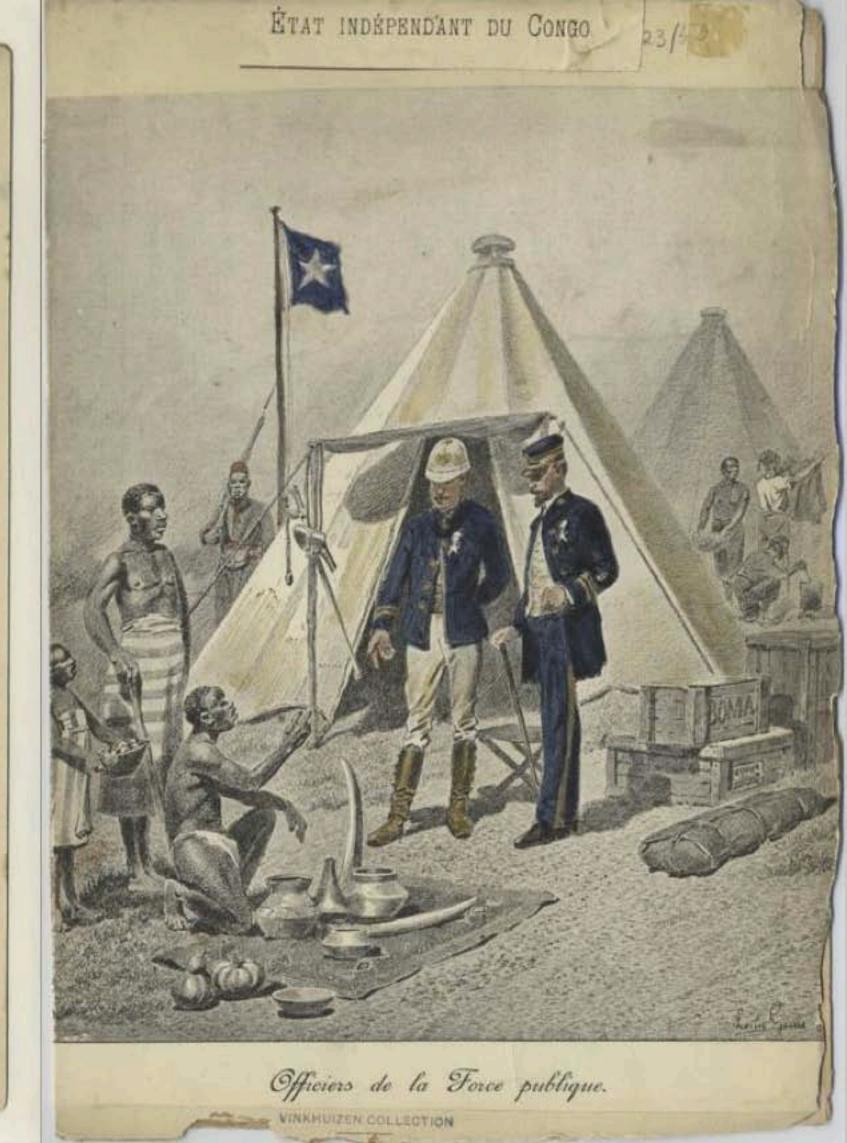

Nelgique



VINKHUIZEN COLLECTION DRAPER FUND

1. Mercuel & Vancier 1095





Relgigne



Com a Elet-Mayor 1091 VINKHUIZEN COLLECTION DRAPER FUND Relgique 23/42



DRAFER FUND 10gt a Grenoden

Relgen 23/03 Oblgique 23/44



DRAPER FUND RASSERS, Gaubines

DRAFER FUND Legenel as Grenadies



Allgune



BELGIUM.
CAVALBY TROOPERS, GUIDE AND LANCER, FULL BRESS.

This object has been neither washed nor alkalised (deaddified) prior to encaparistion. Northeast Document Conservation Center, 4/27/81











Relgisse 23/51



Gene decher, dis

VINKHUIZEN COLLECTION

DRAFER FUND





VINKHUIZEN COLLECTION

VINKHUIZEN COLLECTION

(Grande town).

(Tenue de compagne).

189

(Grande tenne).

(Petile lenne),

Allguar 23/55



Porte-étendard des Guides, grande tenue.

VINKHUIZEN COLLECTION DRAPER FUND





continuale par le capitaine Avaert.

VINES

LEGISON

GRAPEN FUND

Soldat indigène de l'État Indépendant du Congo.

Belyine 1 3457

KHUIZEN COLLECTION

DRAPER FUND

Relgne 2/59



La Force publique de l'Etat du Congo

### - GÉNÉRAUX ET OFFICIERS DE SANTE



Mely up





Enjaren Gun anne

DESCRIPTION COLLECTION

IFORMES INFANTERIE DE LA GARDE CIVIQUE.



VINKHUIZEN COLLECTION

#### UNIFORMES DE CHASSEURS-ÉCLAIREURS





VINAPOR IN COLLECTION QUAPER FUND

VINKHUIZEN COLLECTION GRAPER FUND

#### UNIFORMES DE L'ARTILLERIE DE LA GARDE CIVIQUE



VINXHUIZEN COLLECTION BHAPER FUND UNIFORMES DES CHASSEURS A CHEVAL DE LA GARDE CIVIQUE



VINKHUIZEN COLLECTION
DRAFER FUND



This object has been neither washed nor alkalized (deadidified) prior to andependation. Northeast Document Conservation Cen