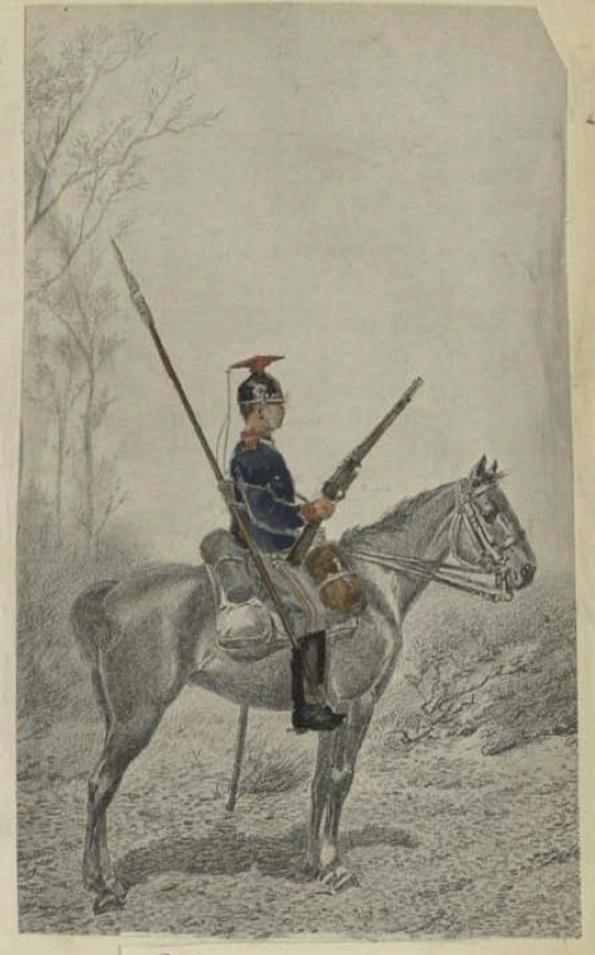

Allgrane 23/79

Soldat en tranz de garde (hiver).

VINKHUIZEN COLLECTION DRAPER FUND Aelgryne 23/80

Chasseur à cheval, tenue de mobilisation.

VINKHUIZEN COLLECTION

Lancier, grande tenue.

VINKHUIZEN COLLECTION ORAPER FUND