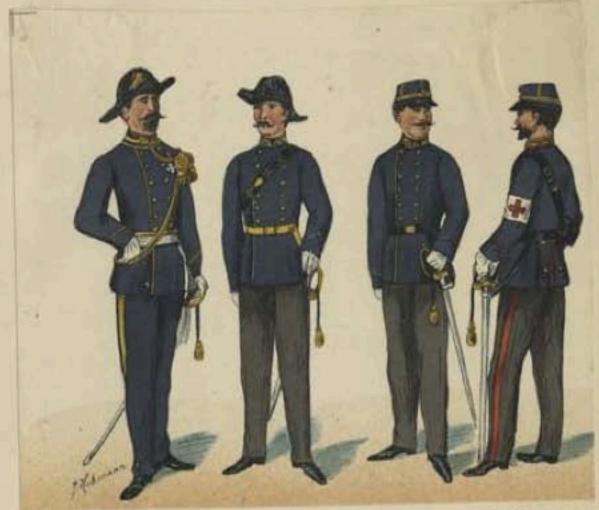

Relgine

DRAPER FUND

INFANTERIE ET GÉNIE. 1896.

DIGINGE FUED

VINKHUIZEN DOLLECTION

VINKHUIZEN COLLECTION Kragenabzeichen für Infanterie-Offiziere. DRAPER FUND Major. Obendlentzsant. Oberst. Lentnest. Oberleutnant. Hauptmans. Epauletten und Achselstücken. Aermelabzeichen für Kavallerie-Offiziere. Generalleutoant. Tschakos. Major. Oberstleutnest. Oberst. Leutennt. Oberlentennt. Hittorister. Aermelabzeichen für Unteroffiziere, etc. feabaltern offinier. Stabsoritsier. Hebristen Arbselklappen mit Arbselwalst für Spielleute der Infanterie. der Epaulett für Spiellente der Gregoriere n. Pioniere. Sergeent-Majer. Laursoflaggy. Soldst L. Klame. Sergeant. Korporal