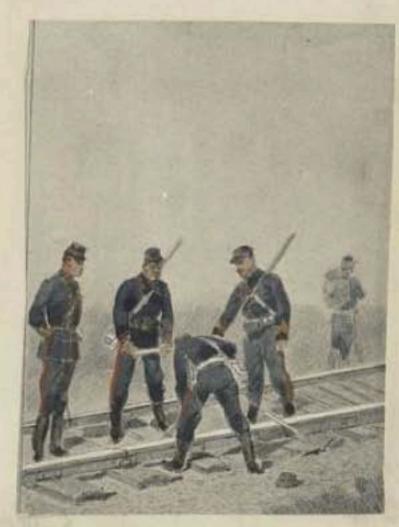

Allgrane 23/79

Soldat en tranz de garde (hiver).

VINKHUIZEN COLLECTION DRAPER FUND Aelgryne 23/80

Chasseur à cheval, tenue de mobilisation.

VINKHUIZEN COLLECTION

Lancier, grande tenue.

VINKHUIZEN COLLECTION ORAPER FUND