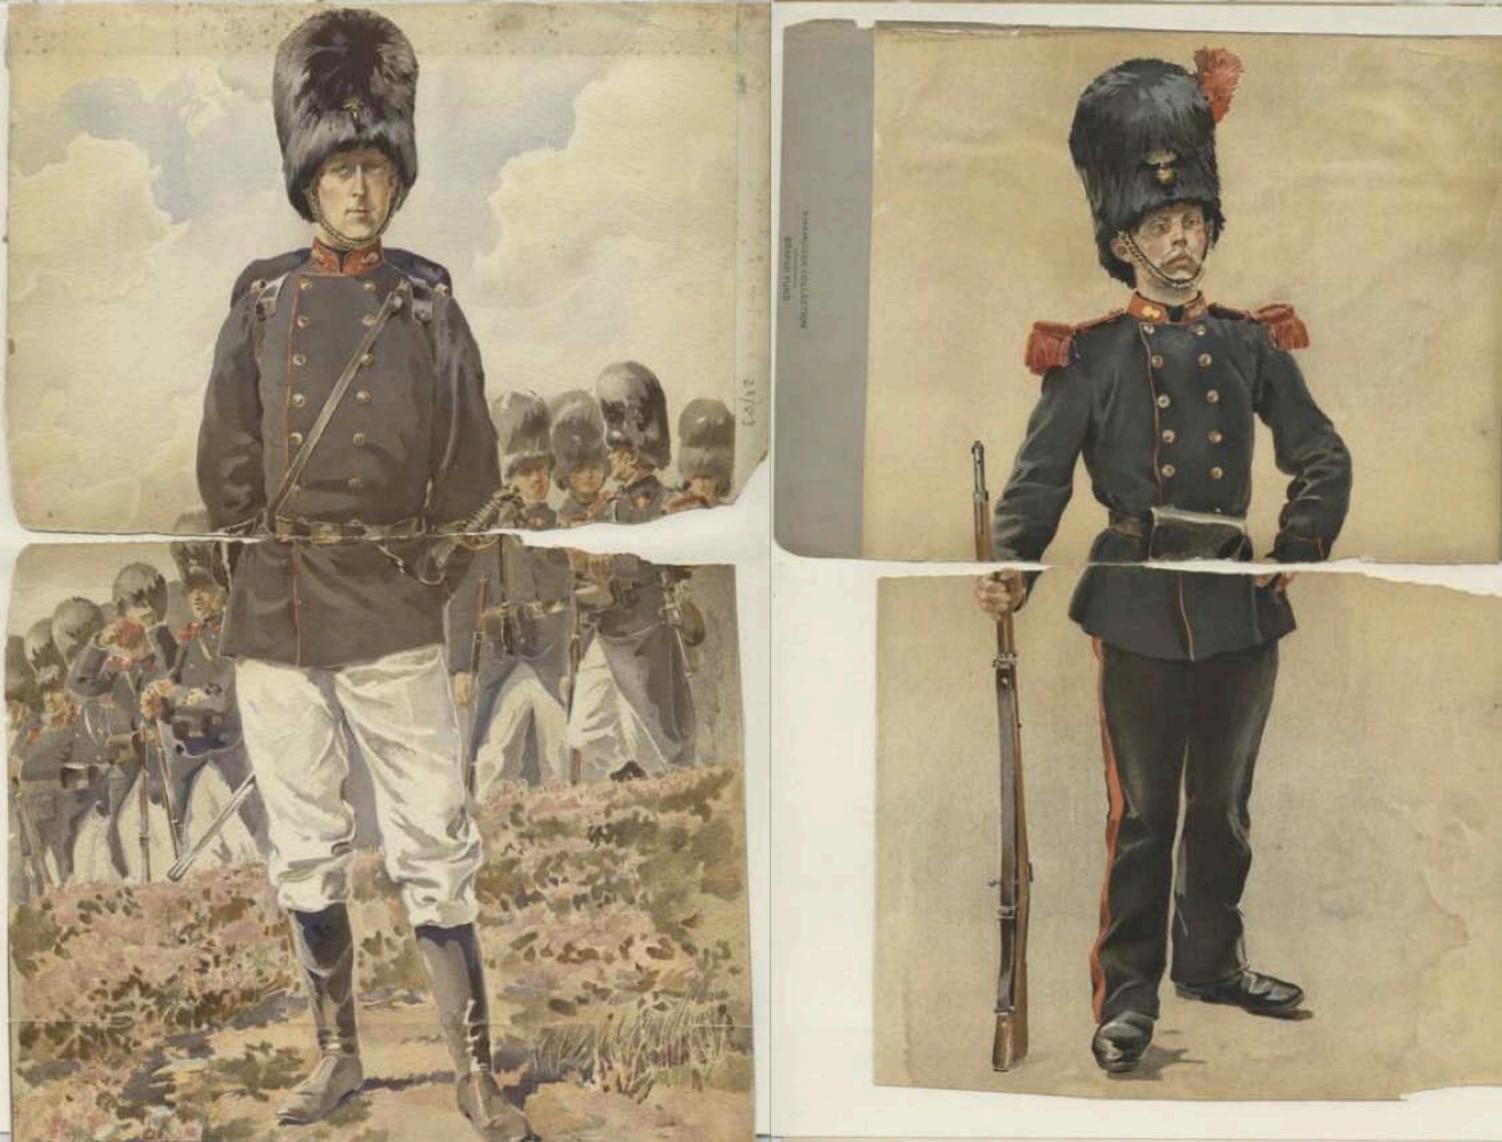

VINCENTED CHIEFCHION

DECEMBER PERSON

Relgique 231 87

PRIVATES, INFANTRY OF THE LINE, GRENADIERS, MARCHING ORDER. PARADE ORDER.

AREA 17,373 Square Miles. ARMED STRENGTH. Cavalry, 8 Regiments. Artillery (Field), 34 Batteries = 204 Guns (Garrison), 3 regiments.