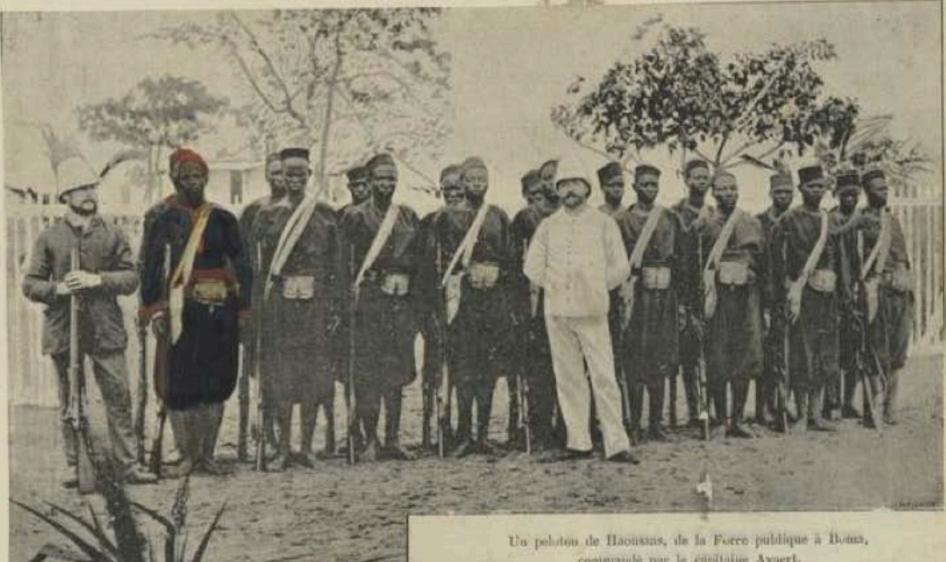

VINKHUIZEN COLLECTION DRAPER FUND

continuale par le capitaine Avaert.

VINES

LEGISON

GRAPEN FUND

Soldat indigène de l'État Indépendant du Congo.

Belyine 1 3457

KHUIZEN COLLECTION

DRAPER FUND

Relgne 2/59

La Force publique de l'Etat du Congo