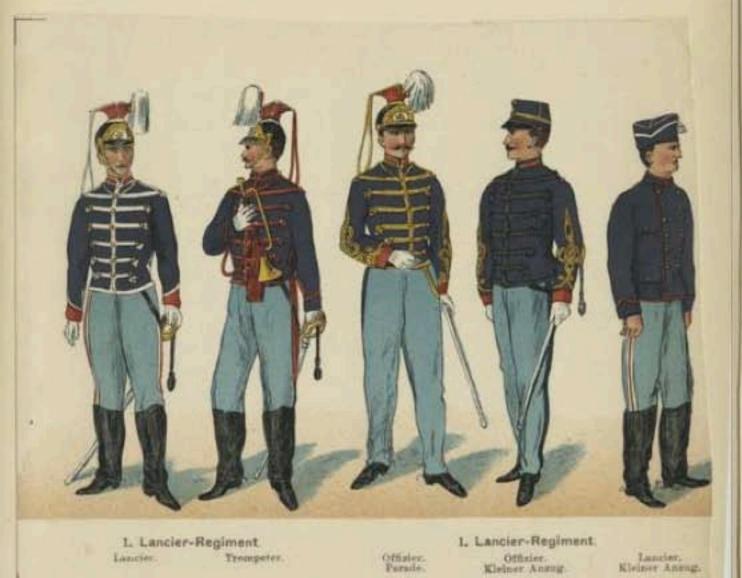

Jäger zu Fuss. Officier. Seldst.

Guide.

Kleiner Anrug-

Gulden-Offiziere. Paradennug.

Guide. Guiden-Trompeter Feldanrog mit Mantel.

1. Jäger-Regiment zu Pferd-, 1. Jäger-Regt. ut. Offisier. zu Pferde. Feldsang. Trumpeter. Sergeant.

Lancier, Kleiner Annug.

2. Jäger-Regiment zu Pferde. Trempeter. Officier. Paradeanung. Offinier. Feidanung. Holdat.

VINKHUIZEN COLLECTION DRAPER FUND

VINKHUIZEN COLLECTION BRAPER FUND

Lameier.

Trompeter.

2. Lancier-Regt. Offixier. Feldaurng. Lancter.