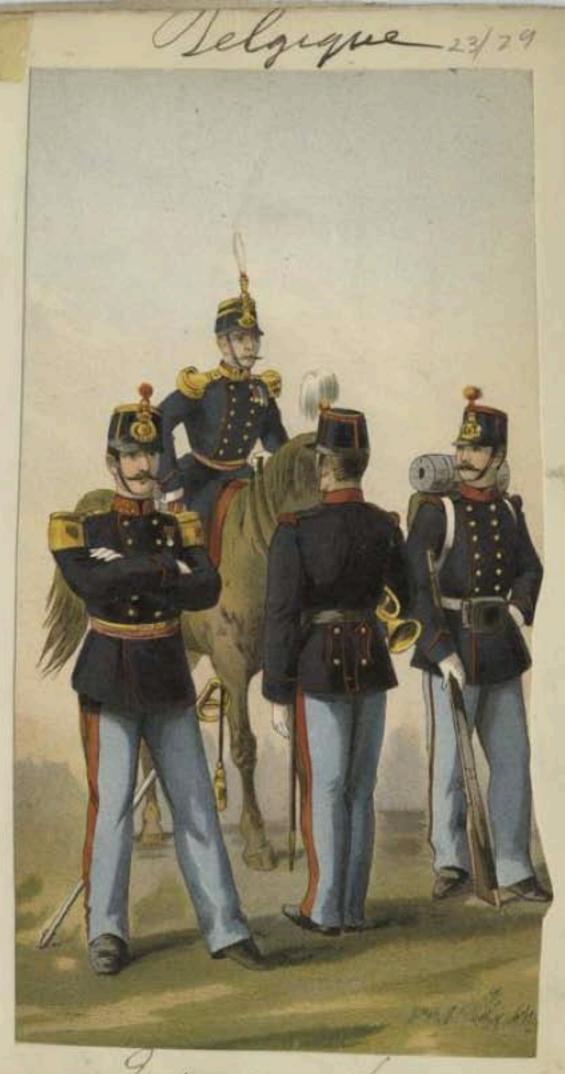

Allgrane 23/79

Soldat en tranz de garde (hiver).

VINKHUIZEN COLLECTION DRAPER FUND Aelgryne 23/80

Chasseur à cheval, tenue de mobilisation.

VINKHUIZEN COLLECTION

Lancier, grande tenue.

VINKHUIZEN COLLECTION ORAPER FUND