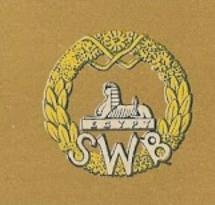

In both the Navy and Army another class of badges has come into use in recent years, indicating skill at arms or assign-

ment to special duties.

A third class of badges are those which denote the arm of the service or the regiment to which the wearer belongs. Many of these regimental badges have an historic interest. Thus, for instance, the badge of the sphinx tells of service in Egypt, in most cases in Abercromby's campaign in the great French War. The elephant or the tiger indicates regiments which originally belonged to the Army of the old East India Company. Other badges commemorate special exploits of the regiments to which they belong. The eagle badge of the Royal Dragoons and the Royal Irish Fusiliers tells of the capture of French eagles in the war with the Great Napoleon. The Gloucesters have the special distinction of wearing the regimental badge both on the back and front of the cap. This commemorates a famous exploit of the regiment at Alexandria under Abercromby, when they were surprised by French cavalry, and though they had no time to form square, beat off the charge, the rear rank facing about and the men fighting back to back.