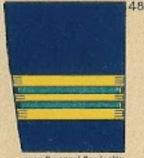

LIEUTENANT-COLONEL Cap & Badge as 159

MAJOR Cap & Badge as 159

This cap has also come into use for Regimental Officers of higher rank on active service instead of 159

CAPTAIN

(REGIMENTAL BADGE WORN AT 'A ')

LIEUTENANT Cap & Badge as 166

168

172

SECOND-LIEUTENANT Cap & Badge as 166

Staff Officers wear rank badges on shoulder straps instead of on sleeve cuffs.