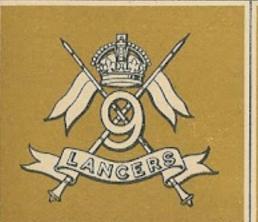

In both the Navy and Army another class of badges has come into use in recent years, indicating skill at arms or assign-

ment to special duties.

A third class of badges are those which denote the arm of the service or the regiment to which the wearer belongs. Many of these regimental badges have an historic interest. Thus, for instance, the badge of the sphinx tells of service in Egypt, in most cases in Abercromby's campaign in the great French War. The elephant or the tiger indicates regiments which originally belonged to the Army of the old East India Company. Other badges commemorate special exploits of the regiments to which they belong. The eagle badge of the Royal Dragoons and the Royal Irish Fusiliers tells of the capture of French eagles in the war with the Great Napoleon. The Gloucesters have the special distinction of wearing the regimental badge both on the back and front of the cap. This commemorates a famous exploit of the regiment at Alexandria under Abercromby, when they were surprised by French cavalry, and though they had no time to form square, beat off the charge, the rear rank facing about and the men fighting back to back.