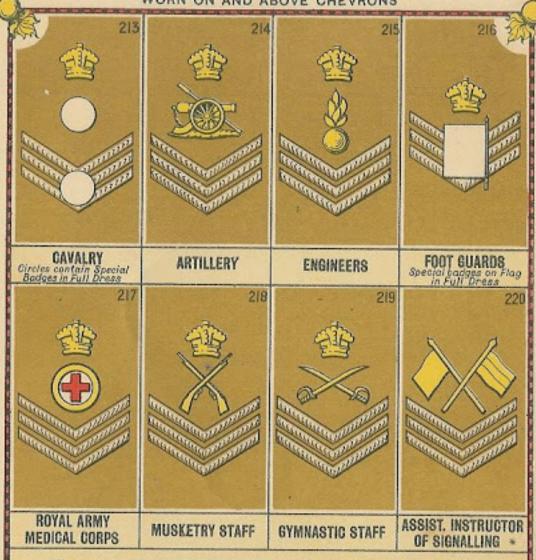

WARRANT and NON-COMMISSIONED OFFICERS.—The higher grades of Non-Commissioned Officers, such as the Sergeant-Major of a regiment, hold warrants appointing them to their rank, and are classed as Warrant-Officers. The lower grades are appointed by their commanding officer naming them as regimental officers. The lowest non-commissioned rank is that of LANCE CORPORAL, who is practically a private selected and qualified for further promotion when a vacancy arises. Generally speaking the CORPORAL may be described as the commander of a squad, and the SERGEANT as the commander of a section or similar small unit in a regiment. The COLOUR SERGEANTS were form rly the specially selected guard for the regimental colours in action. They are now the Senior Sergeants of the company. In the new infantry organisation each company has a COMPANY SERGEANT-MAJOR, who is its senior non-commissioned officer, and a COMPANY QUARTERMASTER-SERGEANT, among whose duties are to keep the records of the company. The senior sergeant of a platoon is known as the PLATOON SERGEANT, and acts as its second-in-command.