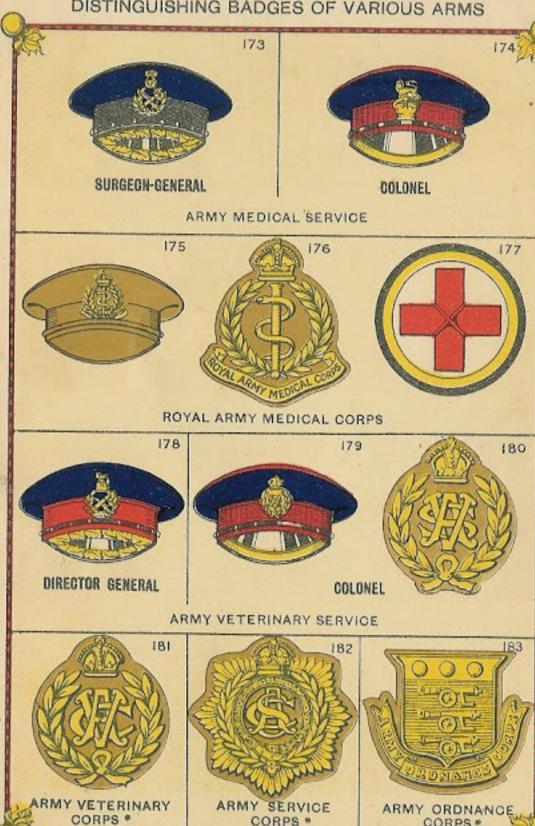

#### DISTINGUISHING BADGES OF VARIOUS ARMS

\* Cap as 175

ROYAL ARMY MEDICAL CORPS.—The Royal Army Medical Corps has not only the care of the wounded in action, but supervises the whole

sanitary condition of the troops in the field.

ROYAL VETERINARY CORPS.-The Royal Veterinary Corps, in the

same way, looks after the horses of the army.

CHAPLAINS.—The Chaplain's Department provides chaplains for the troops, either from the regular establishment for Chaplains holding permanent commissions, or by procuring the services of additional Chaplains in time of war.

#### VARIOUS ARMS.

ARMY SERVICE CORPS.—In our Army, the duties of transport and supply are carried out by the Army Service Corps, which provides the army in the field with food, forage and fuel, and with its horse and mechanical transport, assists in the supply of ammunition and many other requirements.

ORDNANCE CORPS.—The Ordnance Corps, whose duties were once limited to the supply of arms and ammunition, now supplies from its stores and depots everything that does not come under the head of "food, forage and fuel." It is the universal provider of an army in the field.