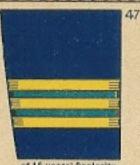

#### OFFICERS-BADGES OF RANK

Regimental Badge worn at 'A. Staff Officers wear Scarlet band round Cap, and Cap Badge as 148. Field Officers on Staff wear one row of Oak-leaves on peak.

COLONEL

163

GORGET PATCH If Substantive Colonel, or Officer on Staff, etc., as shown; otherwise crimson gimp if Gorget Patch is worn

LIEUTENANT-COLONEL Cap & Badge as 159

MAJOR Cap & Badge as 159

This cap has also come into use for Regimental Officers of higher rank on active service instead of 159

CAPTAIN

(REGIMENTAL BADGE WORN AT 'A ')

LIEUTENANT Cap & Badge as 166

168

172

SECOND-LIEUTENANT Cap & Badge as 166

Staff Officers wear rank badges on shoulder straps instead of on sleeve cuffs.