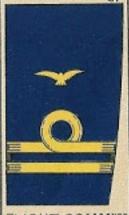

## ·NAVY

ROYAL NAVAL AIR SERVICE

WING-CAPTAIN

WING-COMMANDER Cap & Badge as 56 & 57

SQUADRON-COMMANDER Cap & Badge no 11 & 57

FLIGHT-COMMAR & FLIGHT-LIEUT. Cap & Badge as 11&57

FLIGHT-SUB-LIEUT. Cap & Badge as 11 & 57