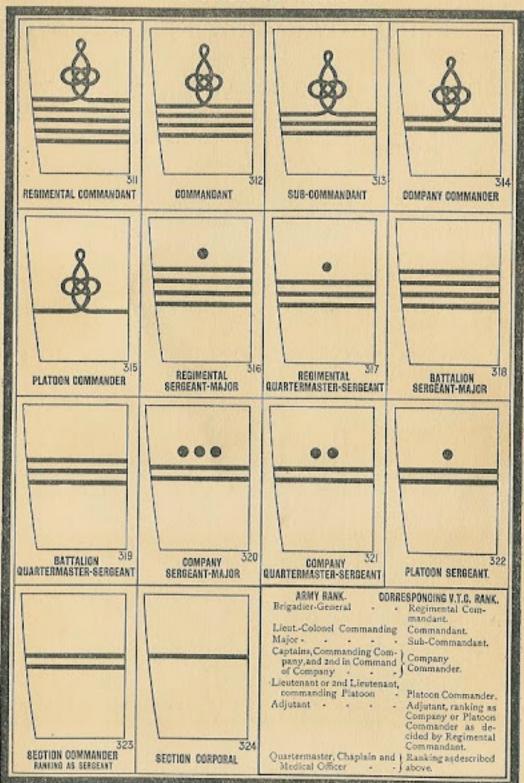

WARRANT and NON-COMMISSIONED OFFICERS.—The higher grades of Non-Commissioned Officers, such as the Sergeant-Major of a regiment, hold warrants appointing them to their rank, and are classed as Warrant-Officers. The lower grades are appointed by their commanding officer naming them as regimental officers. The lowest non-commissioned rank is that of LANCE CORPORAL, who is practically a private selected and qualified for further promotion when a vacancy arises. Generally speaking the CORPORAL may be described as the commander of a squad, and the SERGEANT as the commander of a section or similar small unit in a regiment. The COLOUR SERGEANTS were form rly the specially selected guard for the regimental colours in action. They are now the Senior Sergeants of the company. In the new infantry organisation each company has a COMPANY SERGEANT-MAJOR, who is its senior non-commissioned officer, and a COMPANY QUARTERMASTER-SERGEANT, among whose duties are to keep the records of the company. The senior sergeant of a platoon is known as the PLATOON SERGEANT, and acts as its second-in-command.

The QUARTERMASTER of a regiment is a commissioned rank, frequently bestowed on one of the senior non-commissioned officers. His duty is to attend

to the quartering, supply and transport of the regiment.