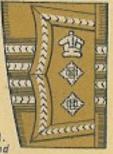

#### OFFICERS-BADGES OF RANK

Regimental Badge worn at 'A. Staff Officers wear Scarlet band round Cap, and Cap Badge as 148. Field Officers on Staff wear one row of Oak-leaves on peak.

COLONEL

163

GORGET PATCH If Substantive Colonel, or Officer on Staff, etc., as shown; otherwise crimson gimp if Gorget Patch is worn