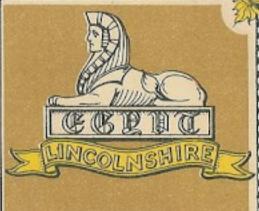

In both the Navy and Army another class of badges has come into use in recent years, indicating skill at arms or assign-

ment to special duties.

A third class of badges are those which denote the arm of the service or the regiment to which the wearer belongs. Many of these regimental badges have an historic interest. Thus, for instance, the badge of the sphinx tells of service in Egypt, in most cases in Abercromby's campaign in the great French War. The elephant or the tiger indicates regiments which originally belonged to the Army of the old East India Company. Other badges commemorate special exploits of the regiments to which they belong. The eagle badge of the Royal Dragoons and the Royal Irish Fusiliers tells of the capture of French eagles in the war with the Great Napoleon. The Gloucesters have the special distinction of wearing the regimental badge both on the back and front of the cap. This commemorates a famous exploit of the regiment at Alexandria under Abercromby, when they were surprised by French cavalry, and though they had no time to form square, beat off the charge, the rear rank facing about and the men fighting back to back.