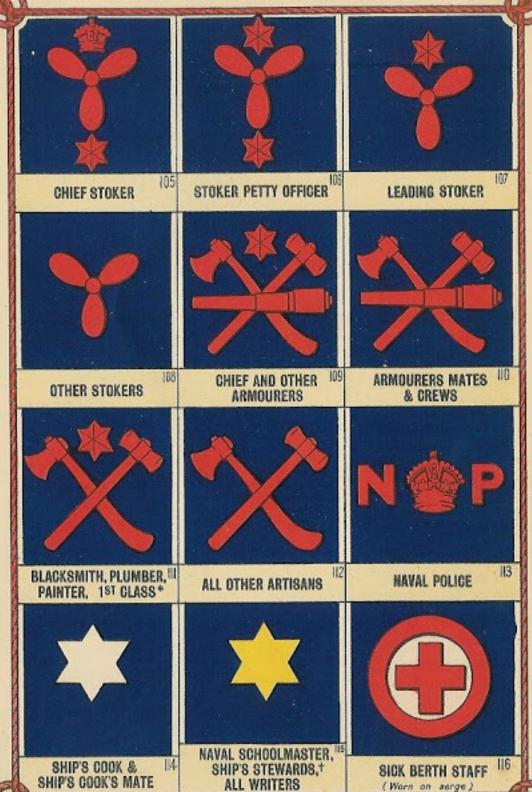

## · NAVY ·

BADGES OF PETTY OFFICERS, MEN & BOYS

## · NAVY ·

BADGES OF PETTY OFFICERS, MEN & BOYS

\* Also Chief and other Carpenters' Mates and shilled Shipwrights of whatever rating-† Also 2nd Ship's Stewards, Stewards' Assistants and Boys.

## NAVY

BADGES OF PETTY OFFICERS, MEN & BOYS

SICK BERTH STAFF

SICK BERTH STAFF

SICK BERTH STAFF

BUGLER

120

GOOD SHOOTING BADGE, 121