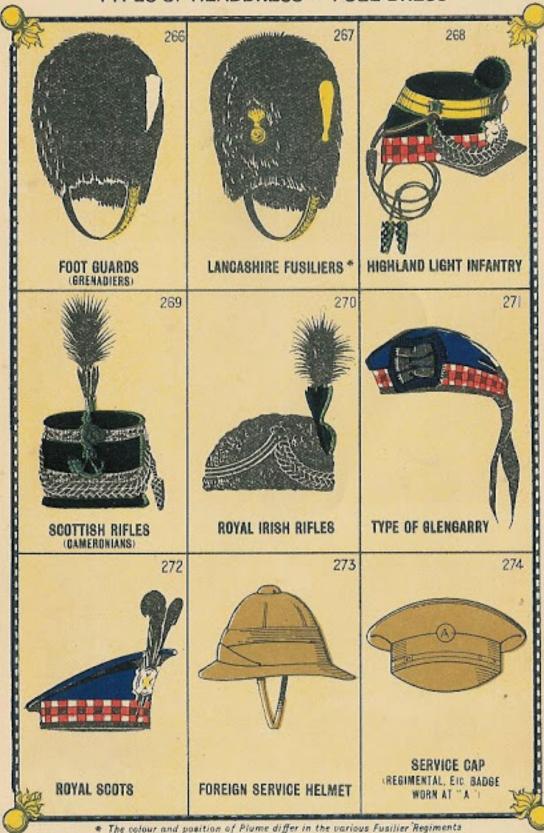

A new type of uniform still peculiar to our Army was adopted when, in 1839, the local companies of the "Black Watch" were formed into the first of our Highland regiments, the 42nd Foot, now known as the Royal Highlanders. The uniform was an adaptation of the old Highland costume, and the various regiments are distinguished by their tartans. Most of these are clan patterns, but the 42nd commanded by a Lowland officer, the Earl of Crawford, was given a regimental tartan invented for

In both the Navy and Army another class of badges has come into use in recent years, indicating skill at arms or assign-

ment to special duties.

A third class of badges are those which denote the arm of the service or the regiment to which the wearer belongs. Many of these regimental badges have an historic interest. Thus, for instance, the badge of the sphinx tells of service in Egypt, in most cases in Abercromby's campaign in the great French War. The elephant or the tiger indicates regiments which originally belonged to the Army of the old East India Company. Other badges commemorate special exploits of the regiments to which they belong. The eagle badge of the Royal Dragoons and the Royal Irish Fusiliers tells of the capture of French eagles in the war with the Great Napoleon. The Gloucesters have the special distinction of wearing the regimental badge both on the back and front of the cap. This commemorates a famous exploit of the regiment at Alexandria under Abercromby, when they were surprised by French cavalry, and though they had no time to form square, beat off the charge, the rear rank facing about and the men fighting back to back.

An interesting survival of a detail in uniform which has been handed down from earlier times, is the so-called "flash" worn by the Welsh Fusiliers of to-day. This consists of a few lengths of black ribbon or similar material emerging from beneath the back of the tunic collar, and dates from the period when perukes

were worn by soldiers of the line.

Its threatened suppression by the War Office recently aroused so much opposition from those entitled to wear it, that its

continued use has been eventually granted.

Considerable interest was aroused on the formation of the new regiment of Welsh Guards, as to what badge would be chosen as characteristic of the Principality—the dragon, daffodil or leek. The last named has now been adopted, together with the motto, "Cymru am Byth" ("Wales for ever").