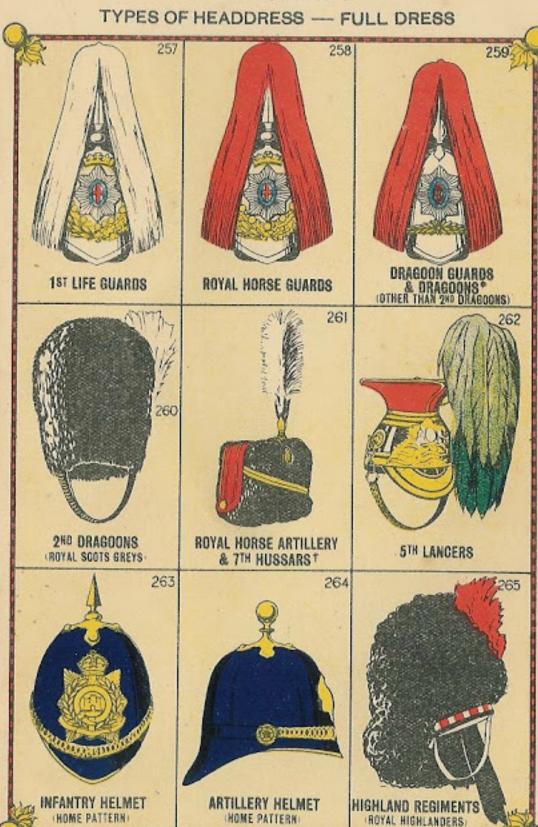

There has always been a much greater variety in cavalry than in infantry uniforms, and the changes in it have been more frequent. In former days the choice of uniforms was often left to be regulated by the fancies of a wealthy colonel. The Prince Regent, afterwards George IV., had a royal taste for display, and devoted a good deal of attention to inventing brilliant cavalry uniforms. We owe it to him that the Household Cavalry wear as their peace uniform the helmet and cuirass, which were adopted after Waterloo.\* It was in 1817 that he made another change in our cavalry uniform and equipment by converting several regiments of Light Dragoons into Lancers, wearing an adaptation of the Polish national costume. Before this date, another national costume had been chosen as the uniform of the Hussar regiments. The Hussars were originally the irregular cavalry of the Hungarian Army, and an adaptation of the Hungarian horseman's dress gradually became the distinctive uniform of light cavalry regiments in most European armies. We may say that the four branches of our cavalry are distinguished amongst other things by their head-dress. The Household Cavalry and the Dragoons wear two markedly different types of helmets. The Lancers wear the Polish cap or schapka, and the Hussars the busby, originally the Hungarian fur cap.