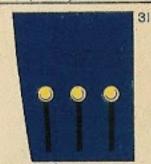

CYCLISTS CAP BADGE

MACHINE GUN SECTION CAP BADGE

RANK AND APPOINTMENT BADGES WARRANT OFFICERS, N.C.O.'s AND MEN

\* See Notes on opposite page

\* Other Warrant Officers, Class I. (including Master Gunner, 2<sup>nd</sup> Class) wear the Royal Arms in place of Grown