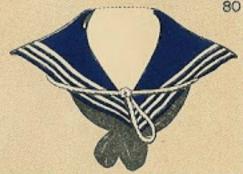

COLLAR & SILK HANDKERCHIEF as worn with Seamen's dress

The 3 stripes of white tape around the collar are not a badge of rank. According to popular tradition they commemorate Nelson's 3 chief viotories, and the black handkerchief, his death.