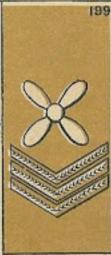

# · A R MY · ROYAL FLYING CORPS.

CYCLISTS & MACHINE GUN SECTION

FORAGE CAP

196 1

#### QUALIFIED PILOT

Worn upon left breast by Commissioned Officers and others who have gained their Flying Certificate

198

FLIGHT SERGEANT

ARM BADGE

200

Worn at top of both arms by N.C.O.'s and men

SERGEANT

CYCLISTS CAP BADGE

MACHINE GUN SECTION CAP BADGE

RANK AND APPOINTMENT BADGES WARRANT OFFICERS, N.C.O.'s AND MEN

\* See Notes on opposite page

\* Other Warrant Officers, Class I. (including Master Gunner, 2<sup>nd</sup> Class) wear the Royal Arms in place of Grown