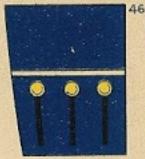

#### OFFICERS-BADGES OF RANK

Regimental Badge worn at 'A. Staff Officers wear Scarlet band round Cap, and Cap Badge as 148. Field Officers on Staff wear one row of Oak-leaves on peak.

COLONEL

163

GORGET PATCH If Substantive Colonel, or Officer on Staff, etc., as shown; otherwise crimson gimp if Gorget Patch is worn

LIEUTENANT-COLONEL Cap & Badge as 159

MAJOR Cap & Badge as 159

This cap has also come into use for Regimental Officers of higher rank on active service instead of 159

CAPTAIN

(REGIMENTAL BADGE WORN AT 'A ')