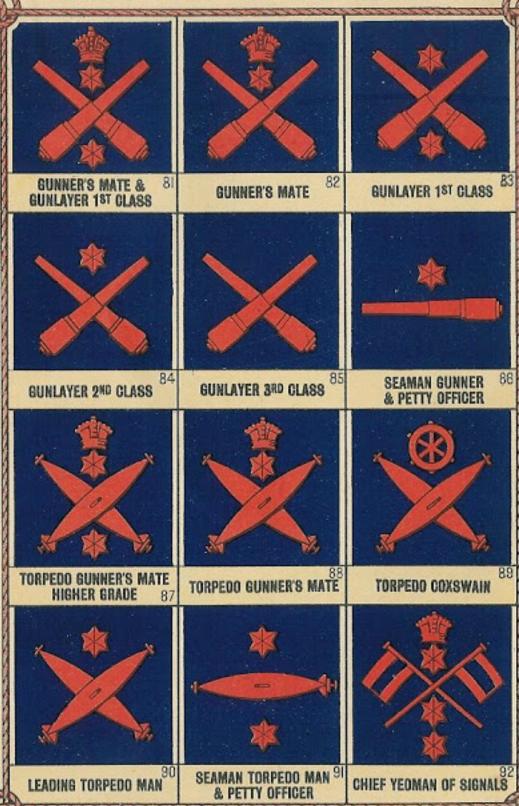

## · NAVY ·

BADGES OF PETTY OFFICERS, MEN & BOYS

## · NAVY ·

BADGES OF PETTY OFFICERS, MEN & BOYS

\* Also Chief and other Carpenters' Mates and shilled Shipwrights of whatever rating-† Also 2nd Ship's Stewards, Stewards' Assistants and Boys.