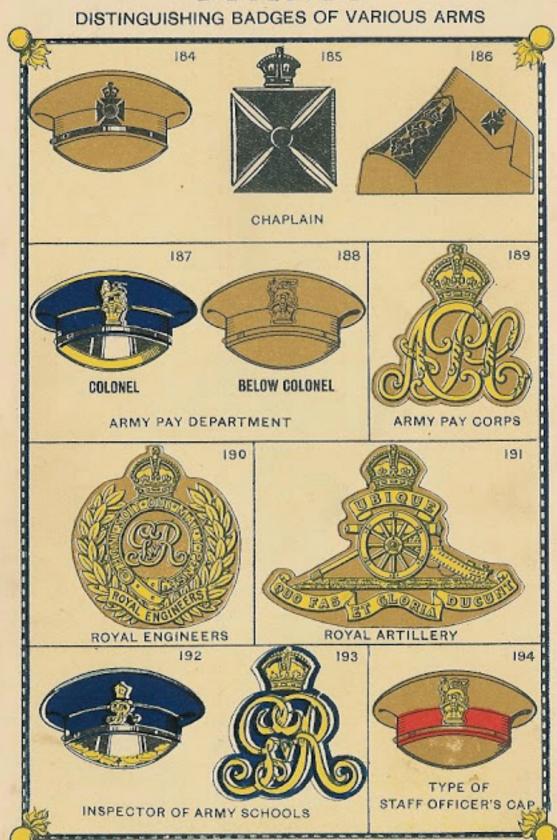

same way, looks after the horses of the army.

CHAPLAINS.—The Chaplain's Department provides chaplains for the troops, either from the regular establishment for Chaplains holding permanent commissions, or by procuring the services of additional Chaplains in time of war.

ROYAL ARMY PAY CORPS.—The Royal Army Pay Corps keeps the accounts of an Expeditionary Force, provides money for the payment of the troops, and is responsible for the money provided for general expenses in the field.

and is responsible for the money provided for general expenses in the field.

ROYAL FLYING CORPS.—The Royal Flying Corps was first employed in the field in the present war, and already has a record of magnificent skill and daring, and of most valuable services rendered to our armies in the field. It is a link between the army and navy, for there is a similar naval establishment, and the two wings work together.