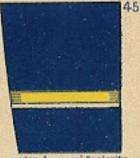

#### OFFICERS-BADGES OF RANK

Regimental Badge worn at 'A. Staff Officers wear Scarlet band round Cap, and Cap Badge as 148. Field Officers on Staff wear one row of Oak-leaves on peak.

COLONEL

163

GORGET PATCH If Substantive Colonel, or Officer on Staff, etc., as shown; otherwise crimson gimp if Gorget Patch is worn

LIEUTENANT-COLONEL Cap & Badge as 159

MAJOR Cap & Badge as 159

This cap has also come into use for Regimental Officers of higher rank on active service instead of 159

CAPTAIN

(REGIMENTAL BADGE WORN AT 'A ')