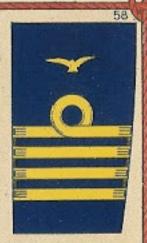

## ·NAVY

ROYAL NAVAL AIR SERVICE

WING-CAPTAIN

WING-COMMANDER Cap & Badge as 56 & 57

SQUADRON-COMMANDER Cap & Badge no 11 & 57

FLIGHT-COMMAR & FLIGHT-LIEUT. Cap & Badge as 11&57

FLIGHT-SUB-LIEUT. Cap & Badge as 11 & 57