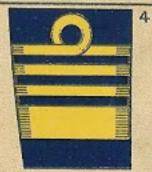

#### EXAMPLES OF FULL-DRESS CUFFS.

The foregoing cuffs, and the remainder given on pages II-13, are those worn with the undress uniform. The three examples below, viz., Admiral, Commodore 2nd Class, and Lieutenant-Commander, show the three styles of full-dress cuff with "slash" as worn by all Commissioned Officers, other than Commissioned Warrant Officers. The rows of "distinction lace" vary in number and style for the different ranks and branches, exactly as on the cuffs of undress uniform.

FLAG OFFICERS & COMMODORES 1st CLASS

COMMODORES, 2nd CI. CAPTAINS & COMMANDERS

LIEUT-COMMANDERS
LIEUTENANTS &
SUB-LIEUTENANTS