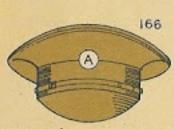

#### OFFICERS-BADGES OF RANK

Regimental Badge worn at 'A. Staff Officers wear Scarlet band round Cap, and Cap Badge as 148. Field Officers on Staff wear one row of Oak-leaves on peak.

COLONEL

163

GORGET PATCH If Substantive Colonel, or Officer on Staff, etc., as shown; otherwise crimson gimp if Gorget Patch is worn

LIEUTENANT-COLONEL Cap & Badge as 159

MAJOR Cap & Badge as 159

This cap has also come into use for Regimental Officers of higher rank on active service instead of 159

CAPTAIN

(REGIMENTAL BADGE WORN AT 'A ')

LIEUTENANT Cap & Badge as 166

168

172

SECOND-LIEUTENANT Cap & Badge as 166

Staff Officers wear rank badges on shoulder straps instead of on sleeve cuffs.