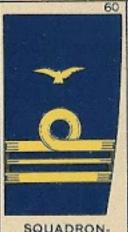

## ·NAVY

ROYAL NAVAL AIR SERVICE

WING-CAPTAIN

WING-COMMANDER Cap & Badge as 56 & 57

SQUADRON-COMMANDER Cap & Badge no 11 & 57

FLIGHT-COMMAR & FLIGHT-LIEUT. Cap & Badge as 11&57

FLIGHT-SUB-LIEUT. Cap & Badge as 11 & 57