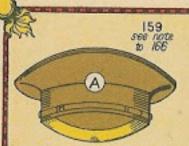

#### OFFICERS-BADGES OF RANK

Regimental Badge worn at 'A. Staff Officers wear Scarlet band round Cap, and Cap Badge as 148. Field Officers on Staff wear one row of Oak-leaves on peak.

COLONEL

163

GORGET PATCH If Substantive Colonel, or Officer on Staff, etc., as shown; otherwise crimson gimp if Gorget Patch is worn

LIEUTENANT-COLONEL Cap & Badge as 159

MAJOR Cap & Badge as 159

This cap has also come into use for Regimental Officers of higher rank on active service instead of 159

CAPTAIN

(REGIMENTAL BADGE WORN AT 'A ')