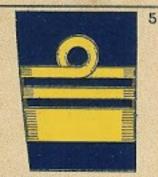

#### EXAMPLES OF FULL-DRESS CUFFS.

The foregoing cuffs, and the remainder given on pages II-13, are those worn with the undress uniform. The three examples below, viz., Admiral, Commodore 2nd Class, and Lieutenant-Commander, show the three styles of full-dress cuff with "slash" as worn by all Commissioned Officers, other than Commissioned Warrant Officers. The rows of "distinction lace" vary in number and style for the different ranks and branches, exactly as on the cuffs of undress uniform.

FLAG OFFICERS & COMMODORES 1st CLASS

COMMODORES, 2nd CI. CAPTAINS & COMMANDERS

LIEUT-COMMANDERS
LIEUTENANTS &
SUB-LIEUTENANTS