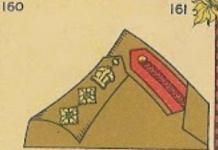

LIEUTENANT-COLONEL Cap & Badge as 159

MAJOR Cap & Badge as 159

This cap has also come into use for Regimental Officers of higher rank on active service instead of 159

CAPTAIN

(REGIMENTAL BADGE WORN AT 'A ')