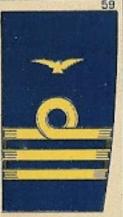

## ·NAVY

ROYAL NAVAL AIR SERVICE

WING-CAPTAIN

WING-COMMANDER Cap & Badge as 56 & 57

SQUADRON-COMMANDER Cap & Badge no 11 & 57

FLIGHT-COMMAR & FLIGHT-LIEUT. Cap & Badge as 11&57

FLIGHT-SUB-LIEUT. Cap & Badge as 11 & 57