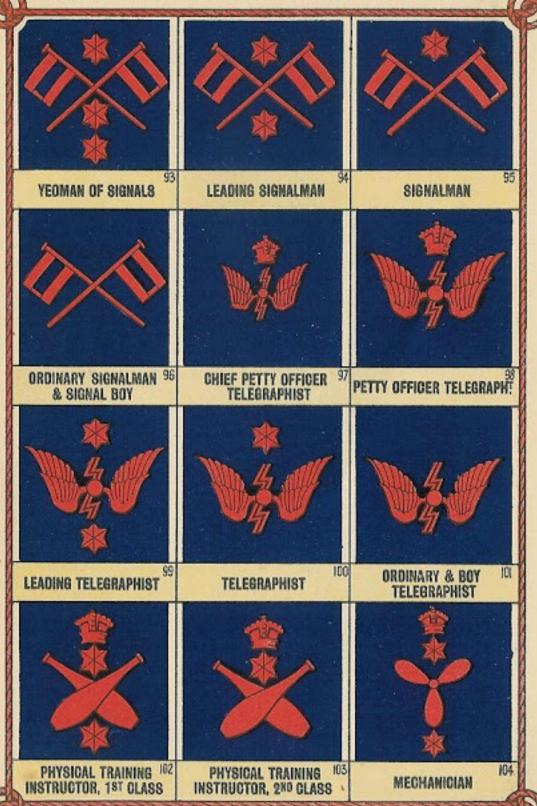

## · NAVY ·

BADGES OF PETTY OFFICERS, MEN & BOYS

## · NAVY ·

BADGES OF PETTY OFFICERS, MEN & BOYS

\* Also Chief and other Carpenters' Mates and shilled Shipwrights of whatever rating-† Also 2nd Ship's Stewards, Stewards' Assistants and Boys.