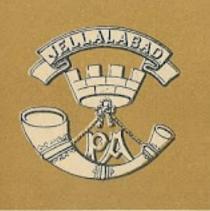

In both the Navy and Army another class of badges has come into use in recent years, indicating skill at arms or assign-

ment to special duties.

A third class of badges are those which denote the arm of the service or the regiment to which the wearer belongs. Many of these regimental badges have an historic interest. Thus, for instance, the badge of the sphinx tells of service in Egypt, in most cases in Abercromby's campaign in the great French War. The elephant or the tiger indicates regiments which originally belonged to the Army of the old East India Company. Other badges commemorate special exploits of the regiments to which they belong. The eagle badge of the Royal Dragoons and the Royal Irish Fusiliers tells of the capture of French eagles in the war with the Great Napoleon. The Gloucesters have the special distinction of wearing the regimental badge both on the back and front of the cap. This commemorates a famous exploit of the regiment at Alexandria under Abercromby, when they were surprised by French cavalry, and though they had no time to form square, beat off the charge, the rear rank facing about and the men fighting back to back.