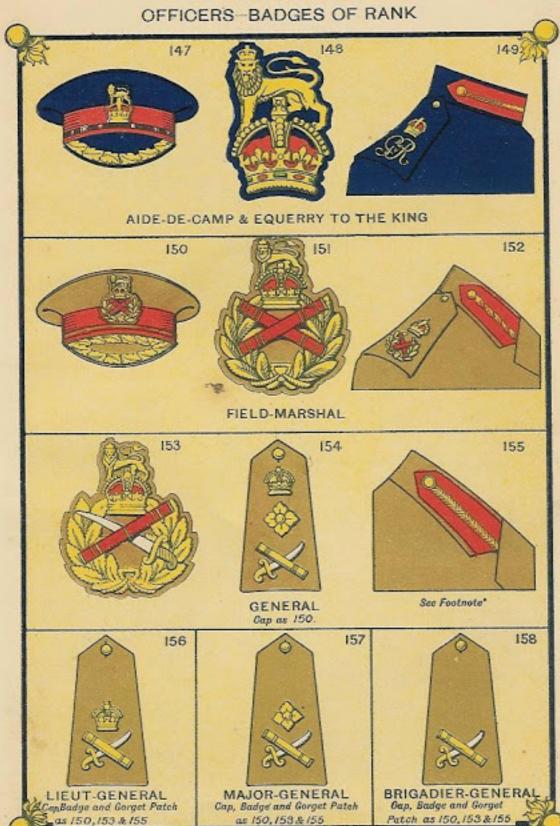

#### ARMY.

GENERAL OFFICERS—FIELD MARSHAL,—The Field Marshal's rank is the highest among general officers. The rank is conterred for eminent military services, and the bearer of it remains on the active list and draws full pay of his rank as long as he lives. In our army the rank is usually bestowed

on veteran generals late in life.

GENERALS.—Generals are the officers in command of an army or any of its larger units, such as Army Corps, Divisions and Brigades. Generals also are appointed to the command and general supervision of the artillery and engineers of a large force, and the rank of General is bestowed on senior officers in the Army Medical Corps and other auxiliary services. There are four grades of the rank—General, Lieutenant-General, Major-General and

Brigadier-General.

Since in regimental rank the major is two grades above the Lieutenant, it seems at first sight strange that the Lieutenant-General should hold a higher rank than the Major-General. The explanation is that if one takes the historical origin of these titles the LIEUTENANT-GENERAL is the assistant of the full General, as in a regiment, the lieutenant comes next to the captain. In the title MAJOR-GENERAL, Major was originally the substantive, and General the adjective. Later on Major-General became the title of the lowest grade of officers holding permanent General's rank.

BRIGADIER-GENERAL.—In our Army the rank of Brigadier-General is not a permanent and substantive one. In fact, Brigadier-Generals are in many, perhaps in most cases, Colonels or Lieut.-Colonels, appointed for the time being to the command of a brigade. While in this position, they wear the

#### OFFICERS-BADGES OF RANK

Regimental Badge worn at 'A. Staff Officers wear Scarlet band round Cap, and Cap Badge as 148. Field Officers on Staff wear one row of Oak-leaves on peak.

COLONEL

163

GORGET PATCH If Substantive Colonel, or Officer on Staff, etc., as shown; otherwise crimson gimp if Gorget Patch is worn