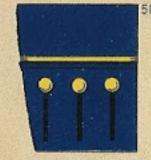

## · NAVY ·

BADGES OF PETTY OFFICERS, MEN & BOYS

## · NAVY ·

BADGES OF PETTY OFFICERS, MEN & BOYS

\* Also Chief and other Carpenters' Mates and shilled Shipwrights of whatever rating-† Also 2nd Ship's Stewards, Stewards' Assistants and Boys.