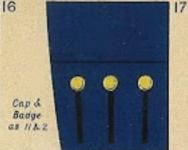

#### MILITARY BRANCH-OFFICERS

ADMIRAL OF THE FLEET

ADMIRAL Cap & Badge as 1 & 2

VICE-ADMIRAL Cap & Badge as 1 & 2

REAR-ADMIRAL & COMMODORE 1st CI. Cap & Badge as 1 & 2

COMMODORE, 2nd CLASS Badge as 2

CAPTAIN Cap & Badge as 7 & 2