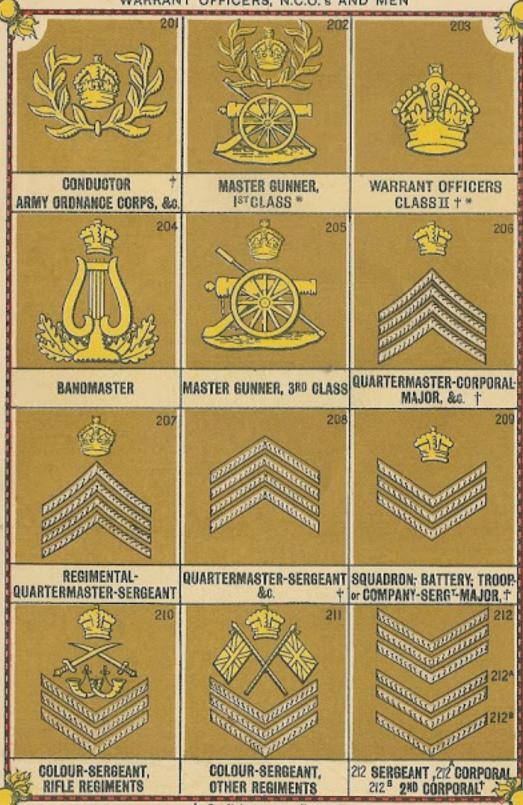

WARRANT and NON-COMMISSIONED OFFICERS.—The higher grades of Non-Commissioned Officers, such as the Sergeant-Major of a regiment, hold warrants appointing them to their rank, and are classed as Warrant-Officers. The lower grades are appointed by their commanding officer naming them as regimental officers. The lowest non-commissioned rank is that of LANCE CORPORAL, who is practically a private selected and qualified for further promotion when a vacancy arises. Generally speaking the CORPORAL may be described as the commander of a squad, and the SERGEANT as the commander of a section or similar small unit in a regiment. The COLOUR SERGEANTS were form rly the specially selected guard for the regimental colours in action. They are now the Senior Sergeants of the company. In the new infantry organisation each company has a COMPANY SERGEANT-MAJOR, who is its senior non-commissioned officer, and a COMPANY QUARTERMASTER-SERGEANT, among whose duties are to keep the records of the company. The senior sergeant of a platoon is known as the PLATOON SERGEANT, and acts as its second-in-command.