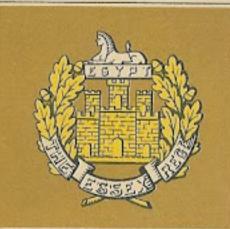

In both the Navy and Army another class of badges has come into use in recent years, indicating skill at arms or assign-

ment to special duties.

A third class of badges are those which denote the arm of the service or the regiment to which the wearer belongs. Many of these regimental badges have an historic interest. Thus, for instance, the badge of the sphinx tells of service in Egypt, in most cases in Abercromby's campaign in the great French War. The elephant or the tiger indicates regiments which originally belonged to the Army of the old East India Company. Other badges commemorate special exploits of the regiments to which they belong. The eagle badge of the Royal Dragoons and the Royal Irish Fusiliers tells of the capture of French eagles in the war with the Great Napoleon. The Gloucesters have the special distinction of wearing the regimental badge both on the back and front of the cap. This commemorates a famous exploit of the regiment at Alexandria under Abercromby, when they were surprised by French cavalry, and though they had no time to form square, beat off the charge, the rear rank facing about and the men fighting back to back.