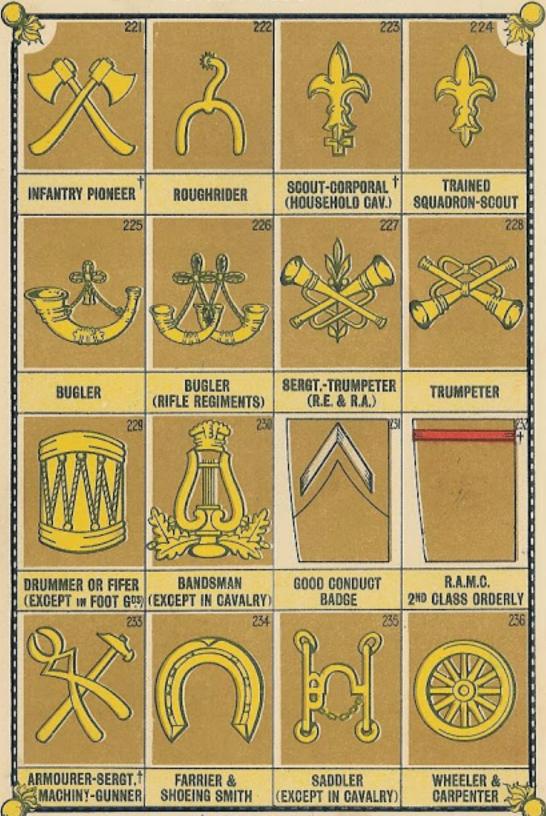

WARRANT and NON-COMMISSIONED OFFICERS.—The higher grades of Non-Commissioned Officers, such as the Sergeant-Major of a regiment, hold warrants appointing them to their rank, and are classed as Warrant-Officers. The lower grades are appointed by their commanding officer naming them as regimental officers. The lowest non-commissioned rank is that of LANCE CORPORAL, who is practically a private selected and qualified for further promotion when a vacancy arises. Generally speaking the CORPORAL may be described as the commander of a squad, and the SERGEANT as the commander of a section or similar small unit in a regiment. The COLOUR SERGEANTS were form rly the specially selected guard for the regimental colours in action. They are now the Senior Sergeants of the company. In the new infantry organisation each company has a COMPANY SERGEANT-MAJOR, who is its senior non-commissioned officer, and a COMPANY QUARTERMASTER-SERGEANT, among whose duties are to keep the records of the company. The senior sergeant of a platoon is known as the PLATOON SERGEANT, and acts as its second-in-command.