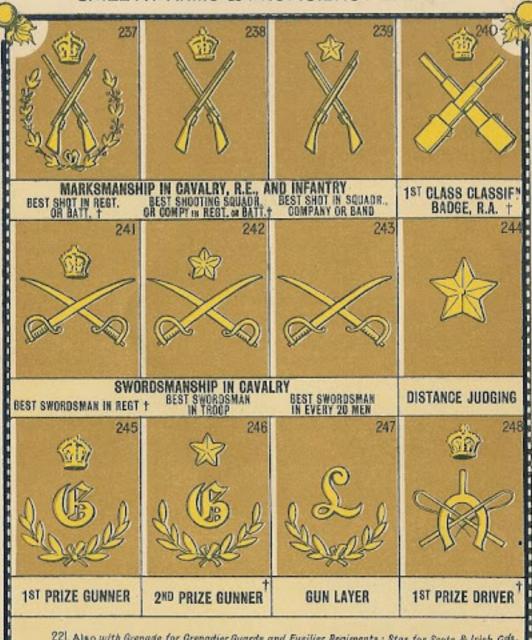

WARRANT and NON-COMMISSIONED OFFICERS.—The higher grades of Non-Commissioned Officers, such as the Sergeant-Major of a regiment, hold warrants appointing them to their rank, and are classed as Warrant-Officers. The lower grades are appointed by their commanding officer naming them as regimental officers. The lowest non-commissioned rank is that of LANCE CORPORAL, who is practically a private selected and qualified for further promotion when a vacancy arises. Generally speaking the CORPORAL may be described as the commander of a squad, and the SERGEANT as the commander of a section or similar small unit in a regiment. The COLOUR SERGEANTS were form rly the specially selected guard for the regimental colours in action. They are now the Senior Sergeants of the company. In the new infantry organisation each company has a COMPANY SERGEANT-MAJOR, who is its senior non-commissioned officer, and a COMPANY QUARTERMASTER-SERGEANT, among whose duties are to keep the records of the company. The senior sergeant of a platoon is known as the PLATOON SERGEANT, and acts as its second-in-command.