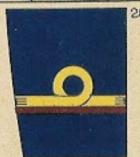

#### OFFICERS-BADGES OF RANK

Regimental Badge worn at 'A. Staff Officers wear Scarlet band round Cap, and Cap Badge as 148. Field Officers on Staff wear one row of Oak-leaves on peak.

COLONEL

163

GORGET PATCH If Substantive Colonel, or Officer on Staff, etc., as shown; otherwise crimson gimp if Gorget Patch is worn

LIEUTENANT-COLONEL Cap & Badge as 159

MAJOR Cap & Badge as 159

This cap has also come into use for Regimental Officers of higher rank on active service instead of 159

CAPTAIN

(REGIMENTAL BADGE WORN AT 'A ')