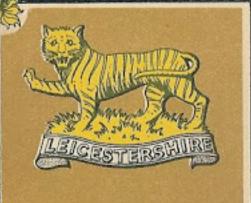

In both the Navy and Army another class of badges has come into use in recent years, indicating skill at arms or assign-

ment to special duties.

A third class of badges are those which denote the arm of the service or the regiment to which the wearer belongs. Many of these regimental badges have an historic interest. Thus, for instance, the badge of the sphinx tells of service in Egypt, in most cases in Abercromby's campaign in the great French War. The elephant or the tiger indicates regiments which originally belonged to the Army of the old East India Company. Other badges commemorate special exploits of the regiments to which they belong. The eagle badge of the Royal Dragoons and the Royal Irish Fusiliers tells of the capture of French eagles in the war with the Great Napoleon. The Gloucesters have the special distinction of wearing the regimental badge both on the back and front of the cap. This commemorates a famous exploit of the regiment at Alexandria under Abercromby, when they were surprised by French cavalry, and though they had no time to form square, beat off the charge, the rear rank facing about and the men fighting back to back.