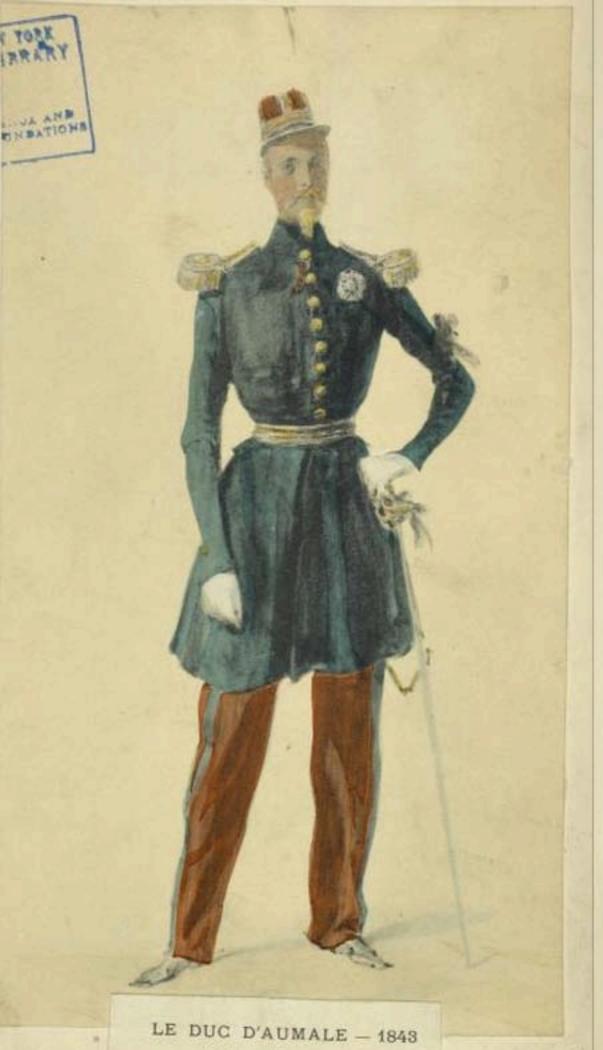

1843.

Frame schelle

Gendere Diprestevene

VINKHUIZEN COLLECTION
DRAPER FUND

1843.

( Louis - Philippe 1er)

Etat-Major du Genie.

Train des Parcs d'Artillerie.