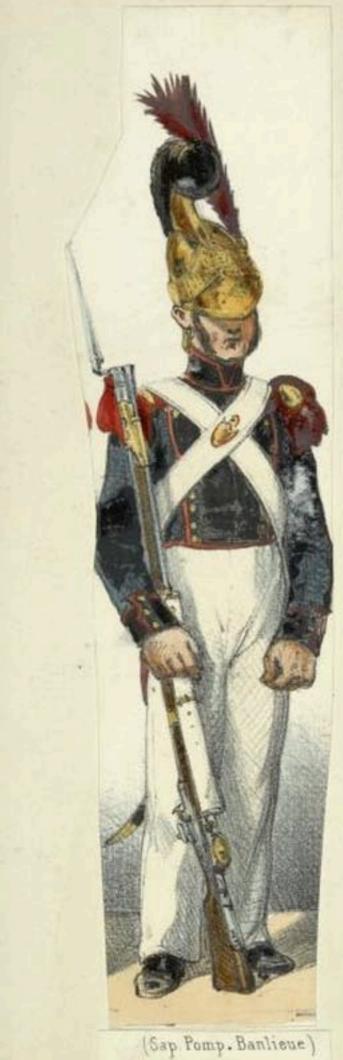

Pionniers.

Compagnies de discipline.

Bons d'Infie Légère d'Afrique ou Zéphirs.

Commadel a Place

Leeulens Govel

CORPS DES DROMADAIRES
Algérie (1843)

1843 (PRISE DE LA SMALA). CHASSEURS D'AFRIQUE.

1\*\* CHASSEURS D'AFRIQUE (Maréchat des logis) 1843