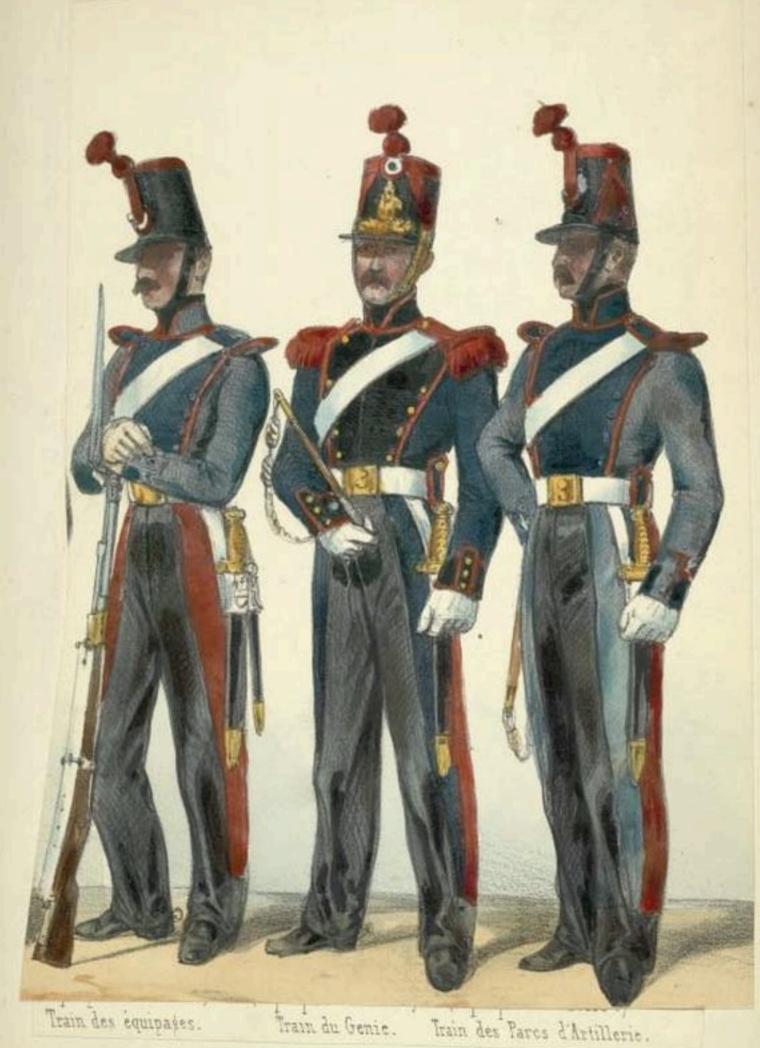

1843.

Frame schelle

Gendere Diprestevene

VINKHUIZEN COLLECTION
DRAPER FUND

1843.

( Louis - Philippe 1er)

Etat-Major du Genie.

Train des Parcs d'Artillerie.