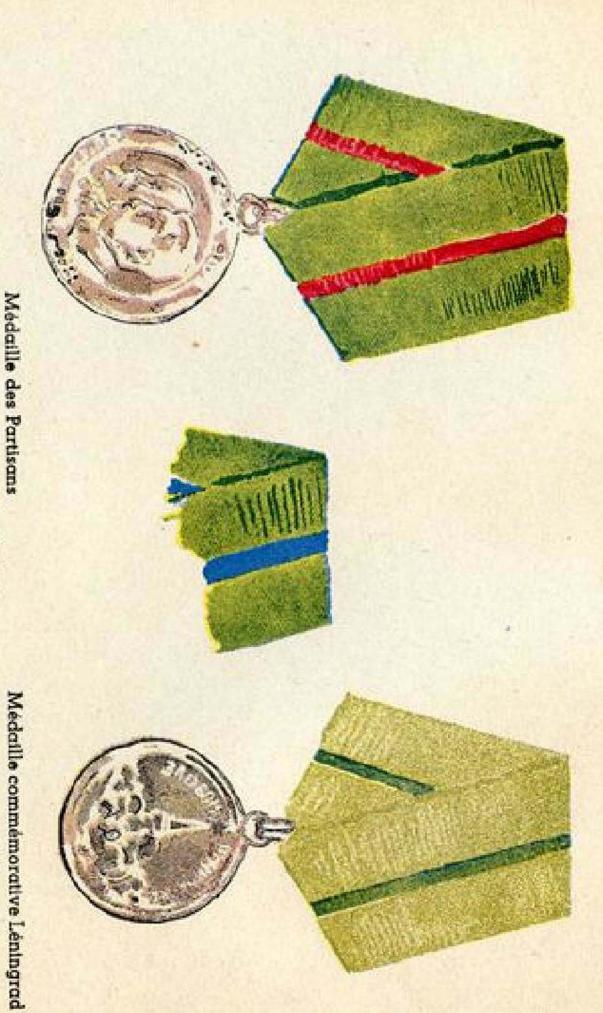

13. - I'' classe (Partisan's Medal) 14. - 2' classe (2nd Class) (Leningrad Commerorative Medal)

PLANCHE X

(1st Class)

## MÉDAILLES COMMÉMORATIVES (Commerorative Medals)

PLANCHE XI