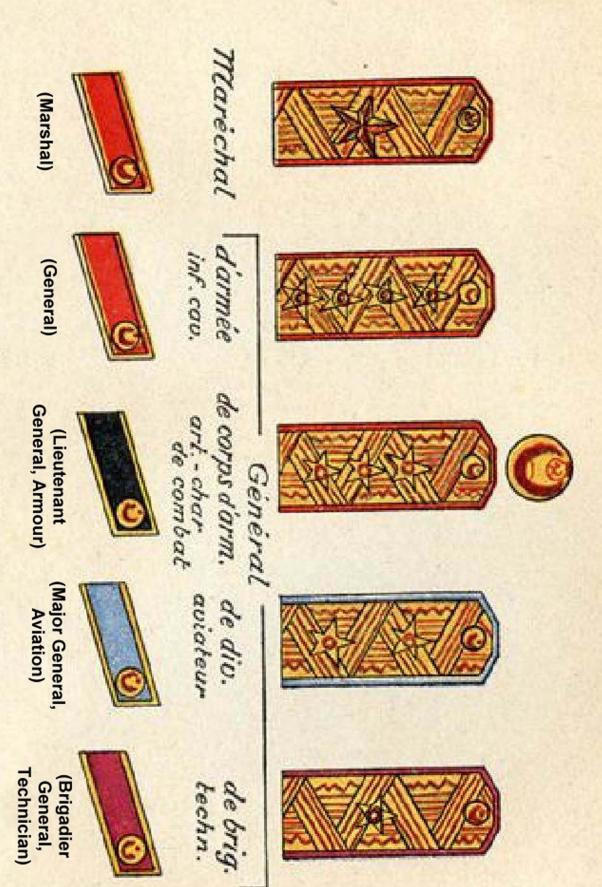

 18 - Soldat d'Infanterie en tenue d'été (Private, Infantry, Summer Dress)

ecusson de la capote

(Collar Tabs)

écusson de la capote (Collar Tabs)

PLANCHE IV

1 - Ordre de Lénine (Order of Lenin)

2 - Étoile de Maréchal (Marshal's Star)