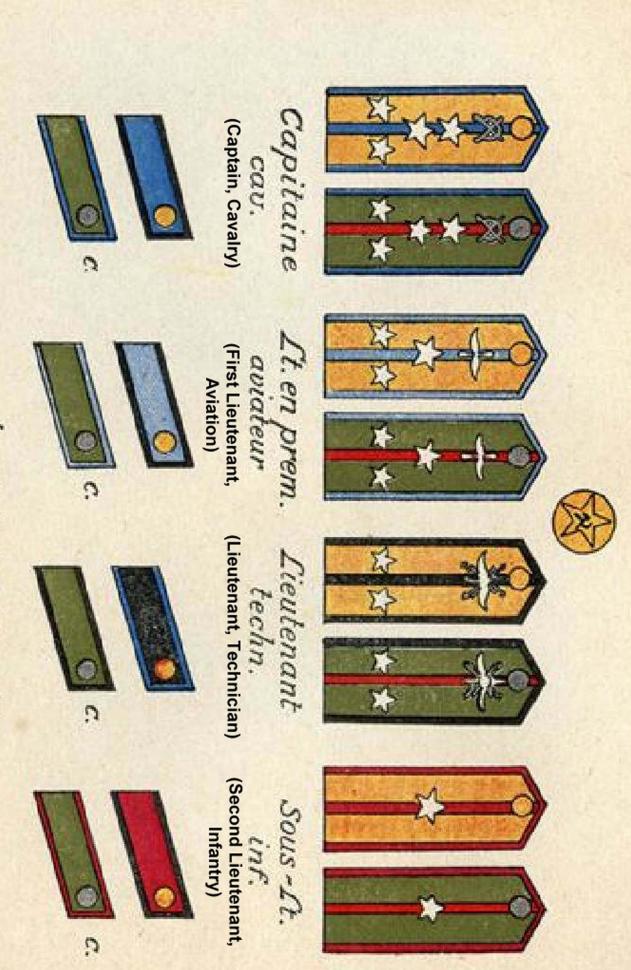

1 - Capitaine d'Infanterie (Captain, Infantry)

2 - Lieutenant Technicien d'Infanterie (Lieutenant, Infantry)

3 - Sergent de la Circulation Routière (Sergeant, Traffic Control)

4 - Lieutenant Technicien de la Police Militaire (Lieutenant, Military Police)