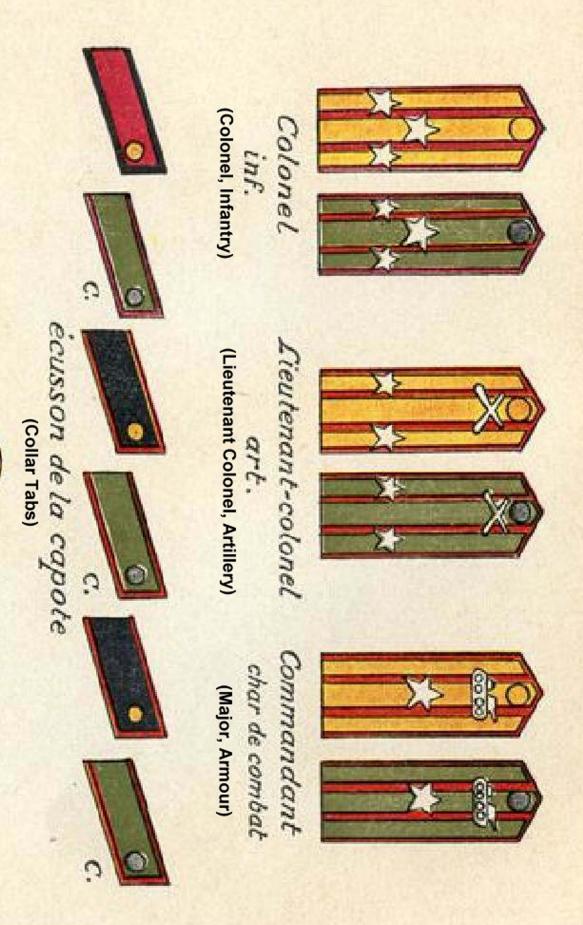

13 - Sergent Aviateur (Sergeant, Aviation)

14 - Tankiste (Armour)

 15 - Général de Division d'Infanterie (Major General, Infantry)

16 - Soldat de la Circulation Routière (Private, Traffic Control)

17 - Commandant d'Artillerie (Major, Artillery)

 18 - Soldat d'Infanterie en tenue d'été (Private, Infantry, Summer Dress)

ecusson de la capote

(Collar Tabs)

écusson de la capote (Collar Tabs)

PLANCHE IV

1 - Ordre de Lénine (Order of Lenin)

2 - Étoile de Maréchal (Marshal's Star)