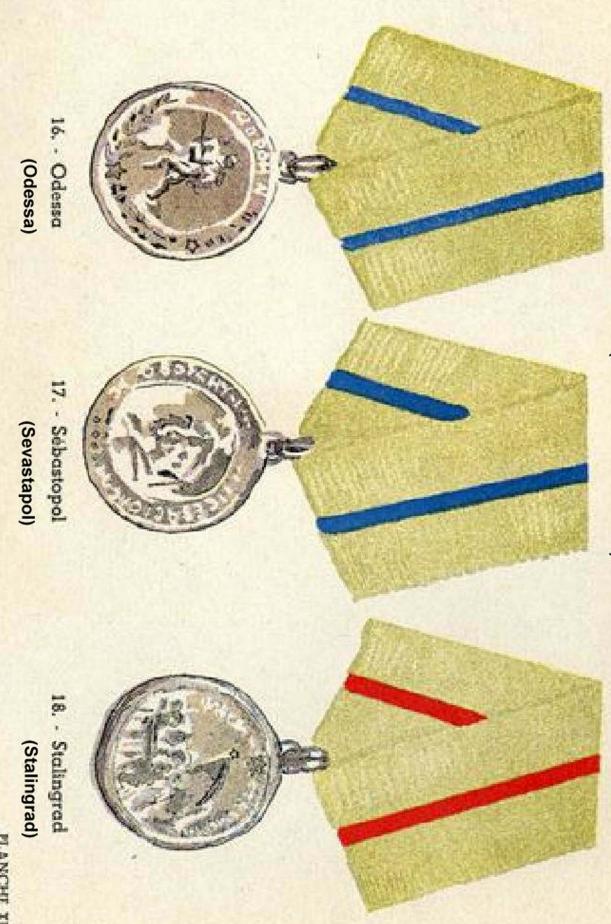

LANCHE IV



1 - Ordre de Lénine (Order of Lenin)



2 - Étoile de Maréchal (Marshal's Star)



3 - Étoile d'Or (Gold Star)



4 - Médaille d'Or (Gold Medal)

## ORDRE DE KOUTOUSOFF

(Order of Kutusov)









Généraux d'armée et Chefs d'Etat-Major

(1st Class)

5. · I" classe



Commandants d'unités (3rd Class) 7. - 3" classe



8. - Ordre d'Alexandre Newski (Order of Alexander Nevski)



9. - Ordre du Drapeau Rouge (Order of the Red Banner) PLANCHI VIII







Ordre de la Guerre Nationale
10. - 1" classe
(Order of the Great Patriotic War)
(1st Class)
(2nd Class)

Ordre de l'Etoile Rouge 12 (Order of the Red Star)



13. - I'' classe (Partisan's Medal) 14. - 2' classe (2nd Class) (Leningrad Commerorative Medal)

PLANCHE X

(1st Class)

## MÉDAILLES COMMÉMORATIVES (Commerorative Medals)



PLANCHE XI