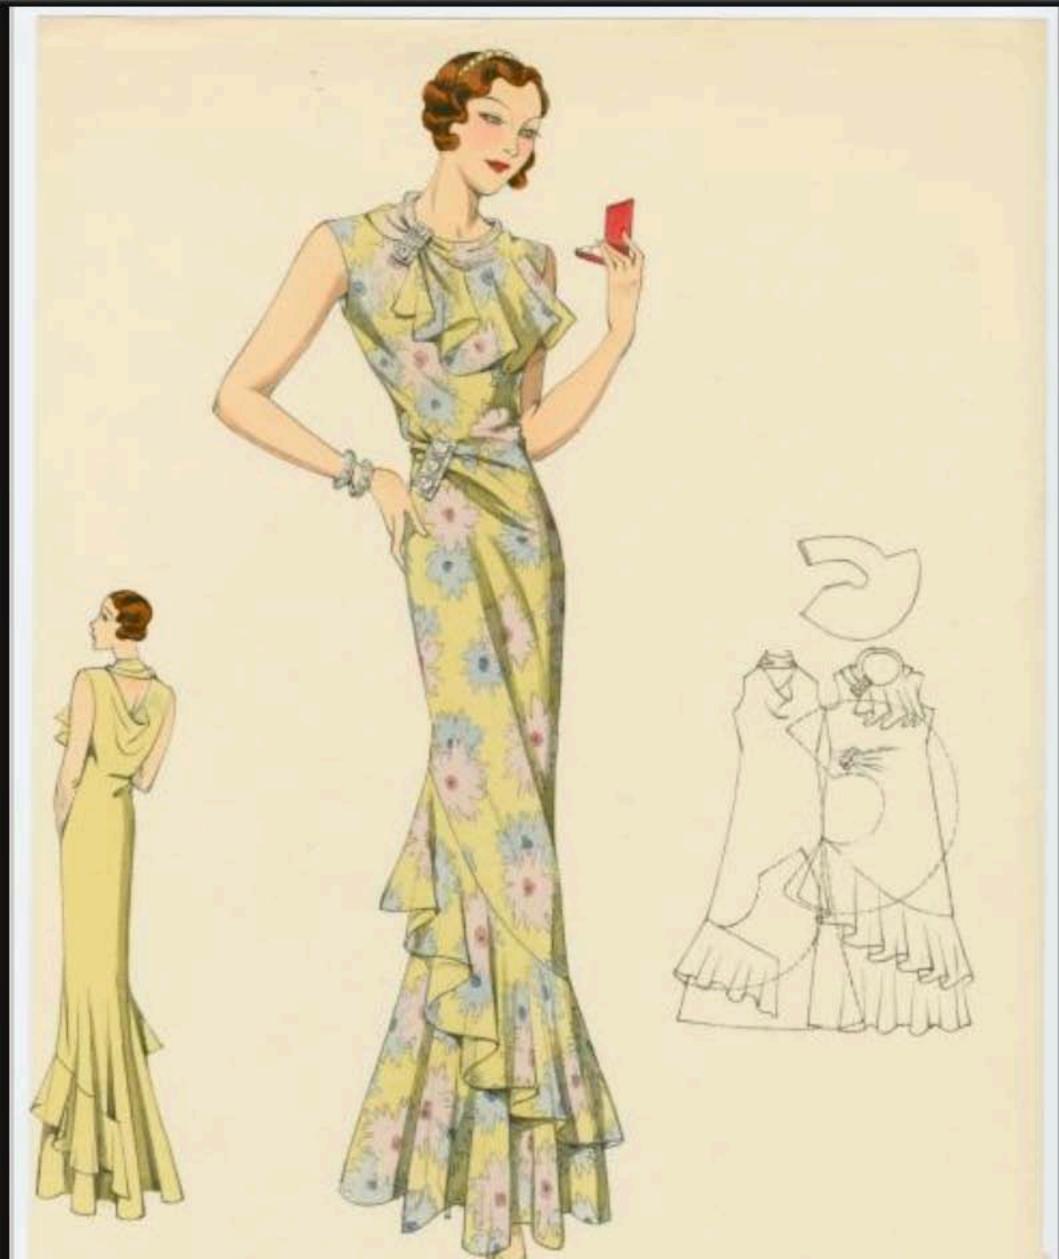

evant, à la baateur de la taille, une granile fleur jaune.

Barren Aller on Links have a

15

Costume - Evening WEAR-19300

T.

R.T. PIBLIC LIBRARY PROTORN COLLECTION.





1028 Pour les suivies de l'été cette robe en gaze cirée à fines impressions roses sur fond blanc. Décolleté très accentuil dans le dos; notez farrangement-fiche. Comme garriture des amocks et des ruches plissées. Une ceinture du ton des impressions complète l'affet.

Costume - Evening were- 1934

五时前的

JLT. PUBLIC MURANY PROFILE ORABITIES



1031 Robe du soir en satin blanc. Le décelleté du des se complique de bandes croisées en satin vert, se continuant enceinture. Notez les patites mancheslampions, composées de rouleeutés en fulle vert.

GRUMIN'

Costume - Evening weak - 1934

B.T. PUBLIC LARBART Playting Ollasconet



1033 L'effet-capuchon est le trait essentiel de cette robe du soir en mousseilne imprimée. La devant, montant très haut, se termine d'un jabot à plis souples. A la hauteur de la talle et au déconteté des agrafes en peries et argent.

The personal states

1033

Costume - Evening WEAR - 1934

BIT. PURAL SUBARE PROVINE OKLASTING







12 llobe de grand soir en crépe mat files cluie. Très décoratives les particisiles en velours chiffon bleu fonoi.

12

R INTON ASLAND ALLER CALLER &

Easterne - Evenine week - 1930 is









4 Du taffetas changeant pour cette tube du suir de façon classife, s'élargissant légèrement vers le bas. Le dus se termine d'un nossel en parait.

ET PARTY - Million des Inces sur an et

Costume - Evening weaver 19300

N.T. POBLIC LIBRARY PRIVAN COLLECTOR





A. G. B.