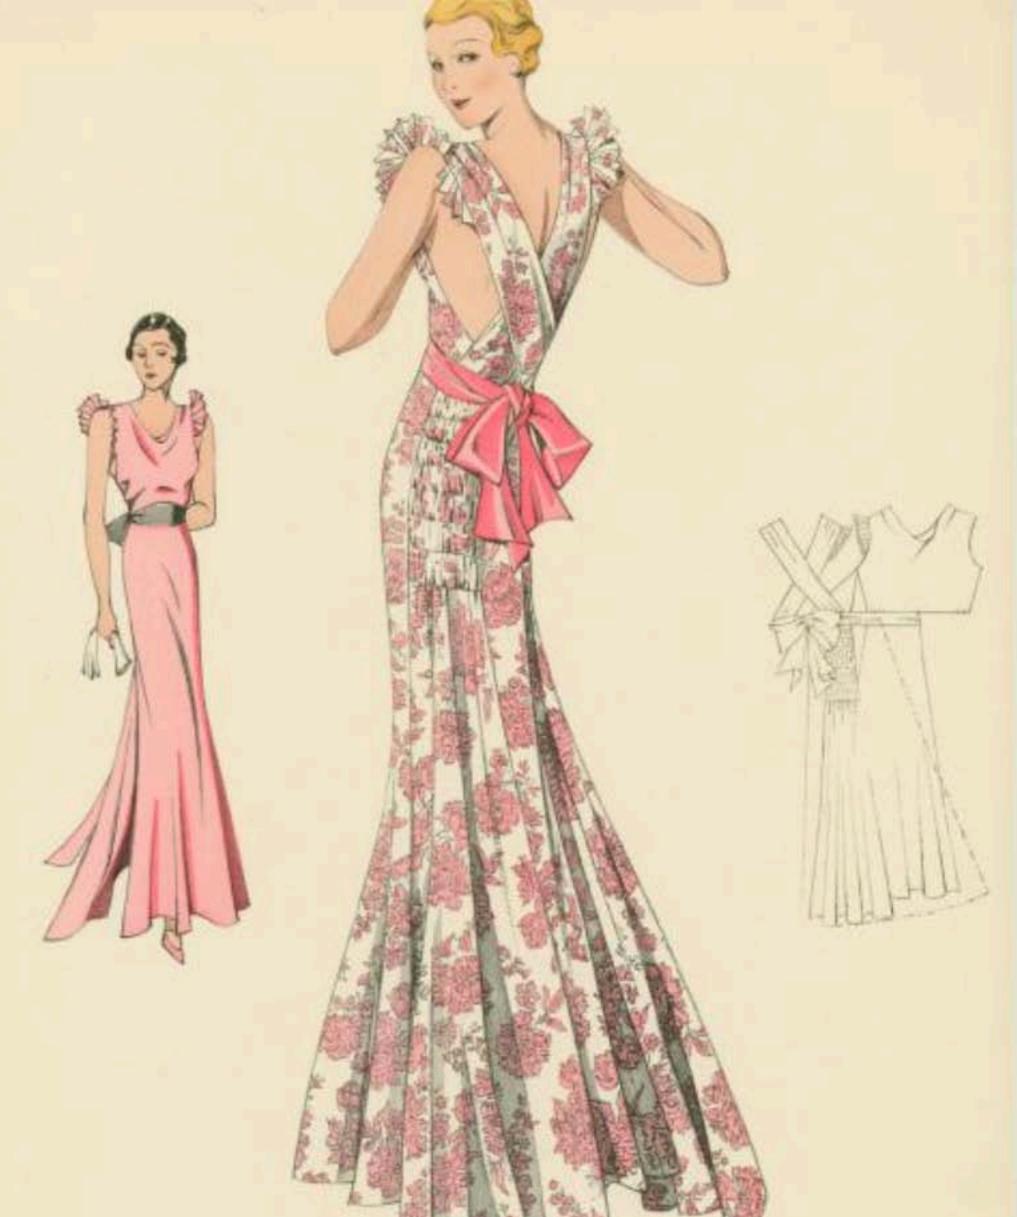

35 Robe du sole en orige de Chine jaune miel. Basque disposée en godeta et su continuant commu arrangement cascade dans le dos. Devant un grand motif fruncé.

B4 Robe du soir en crêpe mat neir. De grande næude en velours blane garrissent la jupe s'érasant en goliets. Manches dégagtes, combistes à du velours blane et noir; nœude plats en velours blane.