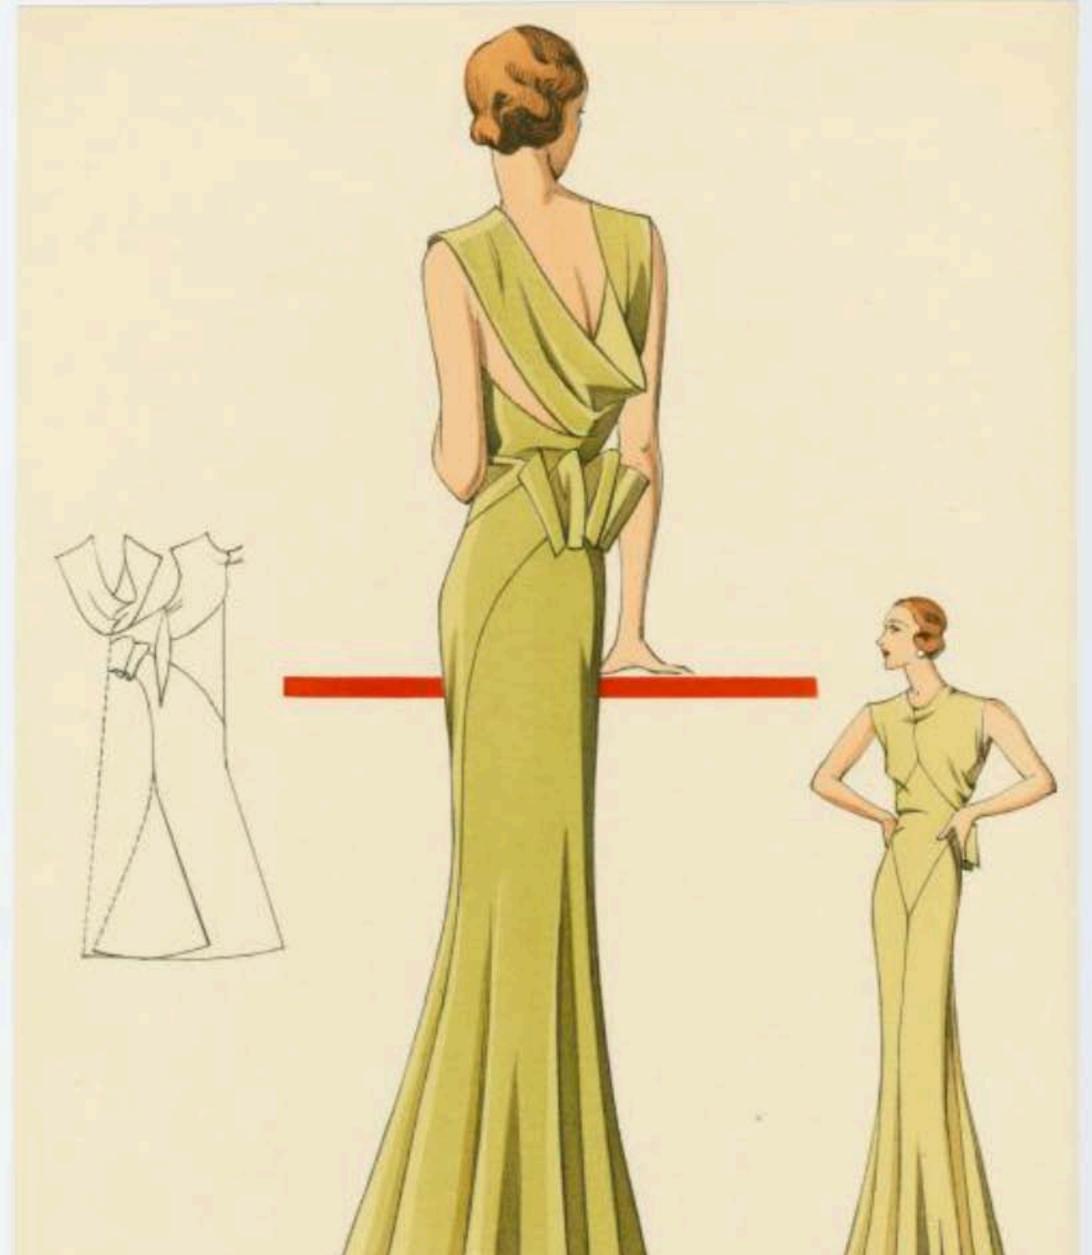

soft revers, the inside of which is increated with A.G.B. Irls crepe georgine, opplique with Venetian guipure.

ARDANSE.

Costume - Evening were - 1932

LOUISEBOULANGER.

BERNAID & C". 1937 . French

ARDANSE

E. F. PUBLIC LIBRARY ENDING COLLECTION

FRendh







2 et 2a Ensemble de grand soir. Robe en crèpe mat «perhidée». Jupe drapée, d'inspiration meque. Encolure de la robe et longue cape à gamiture d'hermine, en velours de couleur assortie.

Postume - Evening wear-1930.

A.T. PUBLIC LIBRARY PROVIDE OBLARTIAN CROQUE DE BAL No. 40 A/14

14 et 14 a filégant ensemble de soir. Robe en crêpe mat, blanc, formant une traîne. Longues manches décoratives et grand manirau en velours-chifton violet, garature en hermine.

CITERRA ASSOCIATE LACE MARCA

14

Costume - Evening WERE- 19305

ŝ,



19.0



1000 Robe du soir en taffetas de couleur, montant très haut devant et dessinant un arrangement-capuchon en arrière, Jupe ample, à godets souples.

Set 1927

1000

Produme - EVENING WEAR- 1934

B. P. PUBLIC LIBRARY PUTTURE COLLECTION