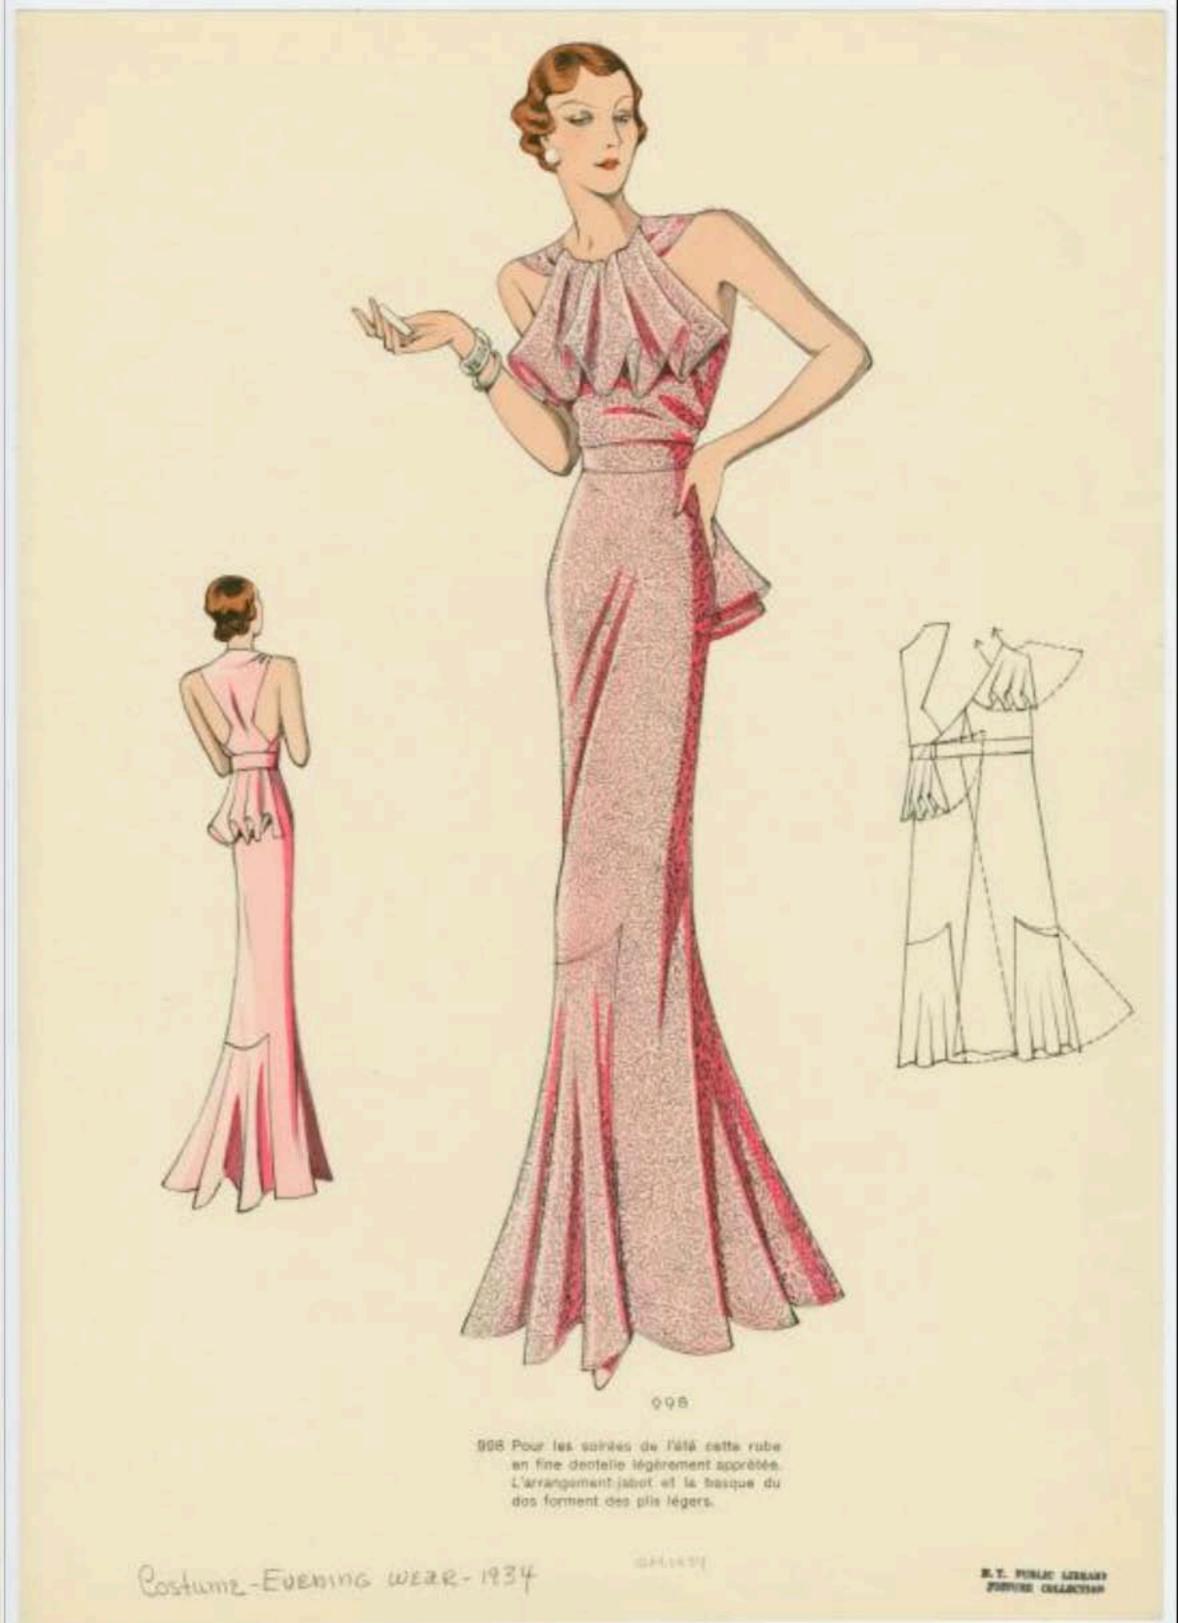

he. Comme garriture des amocks et des ruches plissées. Une ceinture du ton des impressions complète l'affet.

Costume - Evening were- 1934

五时前的

JLT. PUBLIC MURANY PROFILE ORABITIES



1031 Robe du soir en satin blanc. Le décelleté du des se complique de bandes croisées en satin vert, se continuant enceinture. Notez les patites mancheslampions, composées de rouleeutés en fulle vert.

GRUMIN'

Costume - Evening weak - 1934

B.T. PUBLIC LARBART Playting Ollasconet



1033 L'effet-capuchon est le trait essentiel de cette robe du soir en mousseilne imprimée. La devant, montant très haut, se termine d'un jabot à plis souples. A la hauteur de la talle et au déconteté des agrafes en peries et argent.

The personal states

1033

Costume - Evening WEAR - 1934

BIT. PURAL SUBARE PROVINE OKLASTING







12 llobe de grand soir en crépe mat files cluie. Très décoratives les particisiles en velours chiffon bleu fonoi.

12

R INTON ASLAND ALLER CALLER &

Easterne - Evenine week - 1930 is









4 Du taffetas changeant pour cette tube du suir de façon classife, s'élargissant légèrement vers le bas. Le dus se termine d'un nossel en parait.

ET PARTY - Million des Inces sur an et

Costume - Evening weaver 19300

N.T. POBLIC LIBRARY PRIVAN COLLECTOR





A. G. B. Ins crepe georgine evening dress incrusted with lace. The corsage has a pelerine effect forming the upper part of the sleeves. The frant of the dress (shown in the foreground) is made of plain georgine. MODEL N° 106. — Evening dress mate of toffeto in five shades of the same colour graded off. Four flounces with sow-tooth edges g