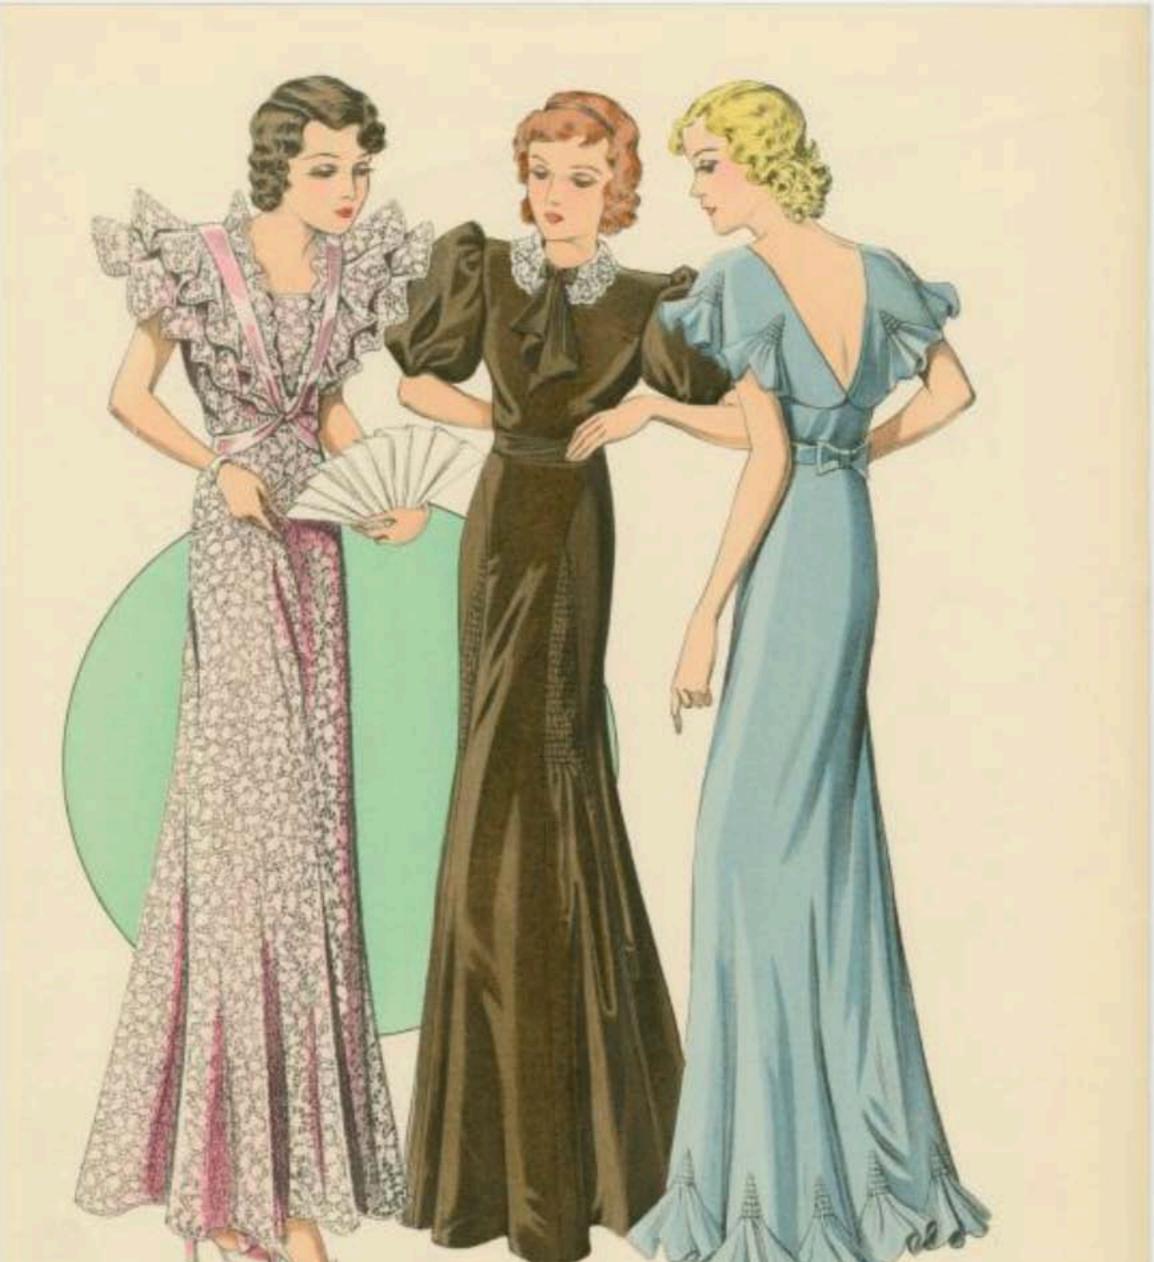

30

all present deligned and Lore L. William -

NT PINCE CONCEPT

10

35

Costume - Evening wear- 19303

42 Très joune cette robe de danse en dentelle rose pastel. L'arrangement en roban de velours est entrelacé devant et se continue comme ceinture.
63 Robe du soir en taffetas marron pour jeune fille. Jupe garnie de parties froncées, s'écasant en godets. Petit col en dentelle blanche, apprètee.
64 De la mousseline bleu pastel pour cette robe de danse destinée à une grande fillette. Des godets intrantés, terminés de amocka dans le haut, forment la bordare de la jupe et se répétent su col.