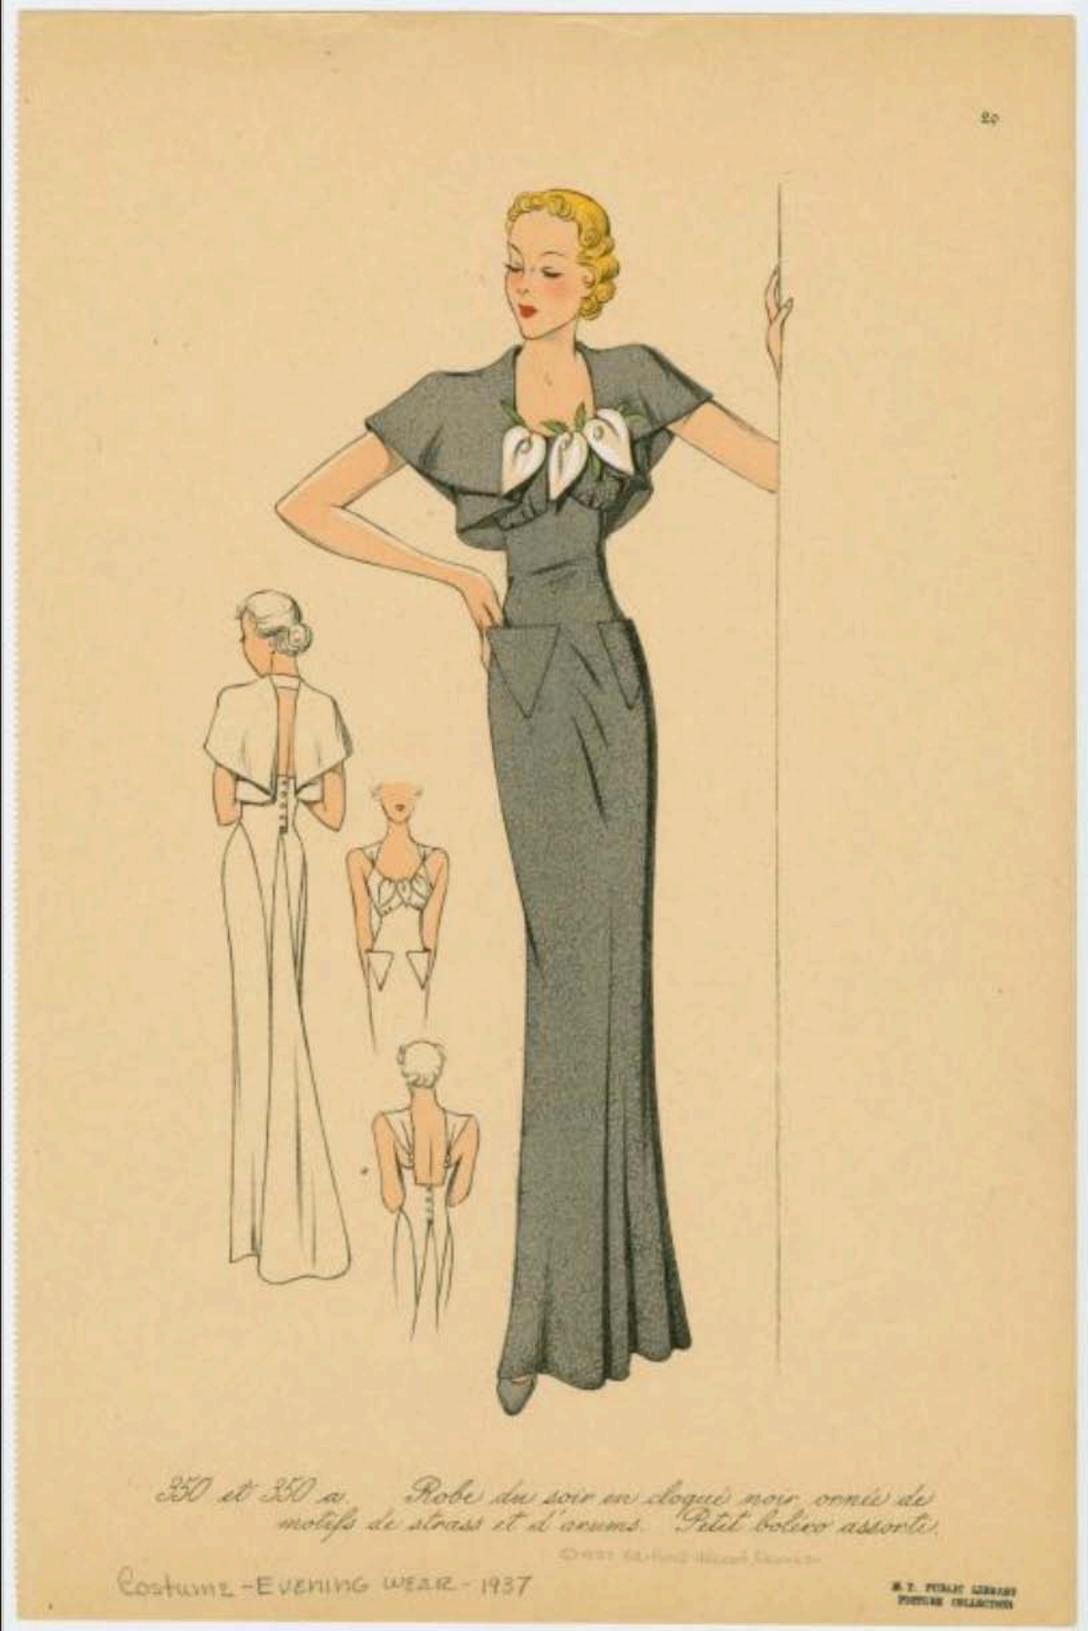

35 Robe du sole en orige de Chine jaune miel. Basque disposée en godeta et su continuant commu arrangement cascade dans le dos. Devant un grand motif fruncé.

B4 Robe du soir en crêpe mat neir. De grande næude en velours blane garrissent la jupe s'érasant en goliets. Manches dégagtes, combistes à du velours blane et noir; nœude plats en velours blane.