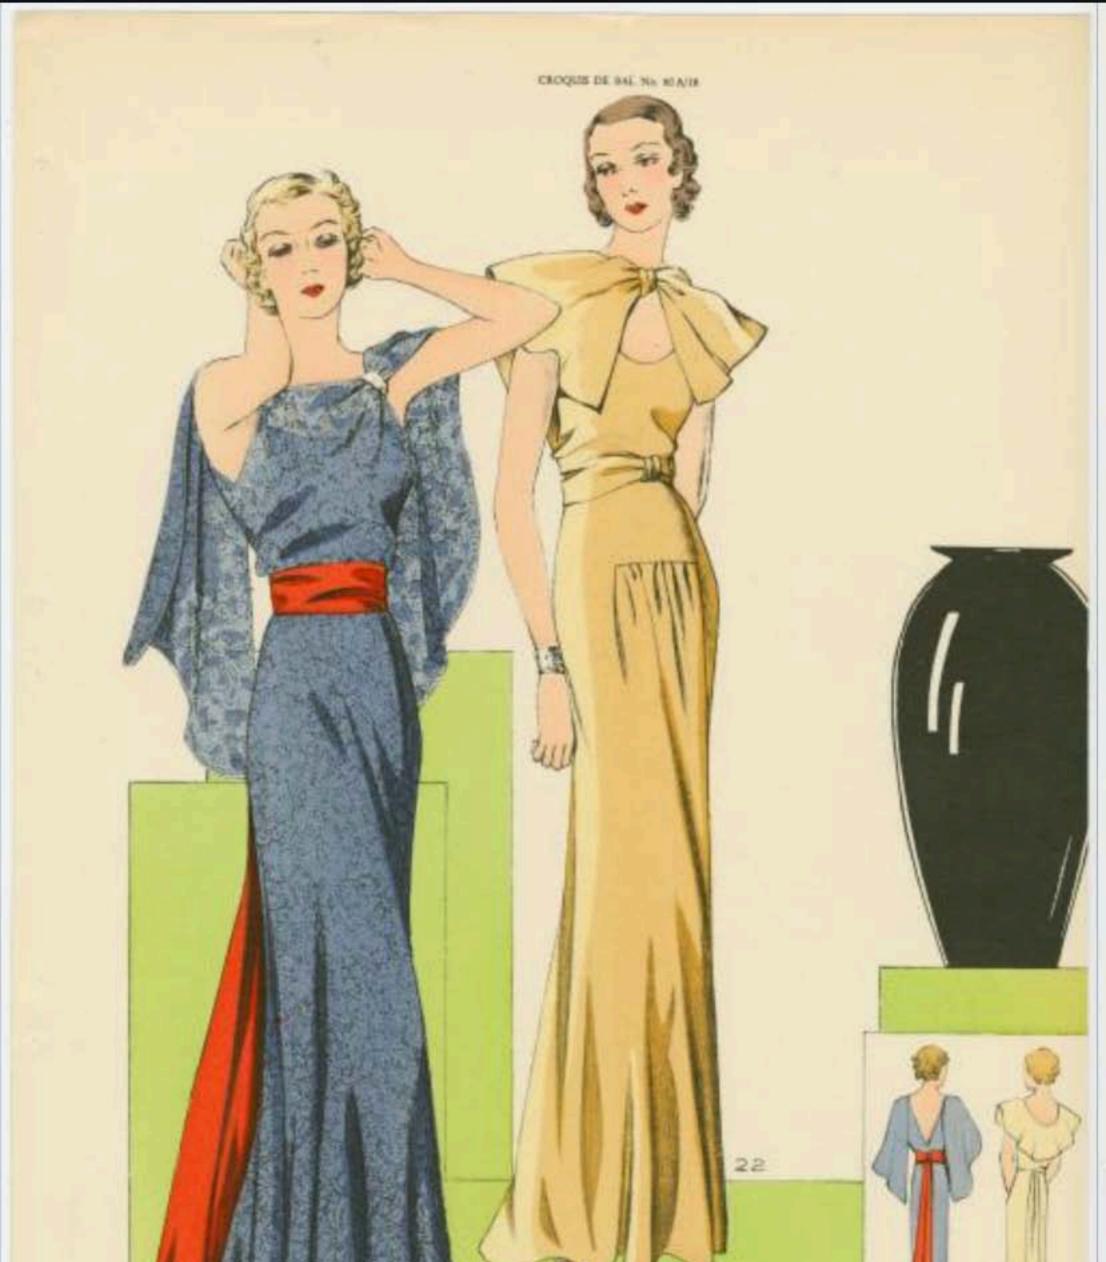

O Mar Aller de hear Shilo 4.

Costume - EVENING WEAR-1930 -

27

R.Y. PUBLIC LIDIANS

B1 Robe du soir en orèpe comain vert chartreuse. Jupe montrant un arrangementcascade. Partie-boiéro et neued en lamé d'argent brodé de strass.
B2 Robe du suir en lamé d'argent; des volants ondulés garnissent les harches. A l'épaule droite de grandes roses en velours orange.