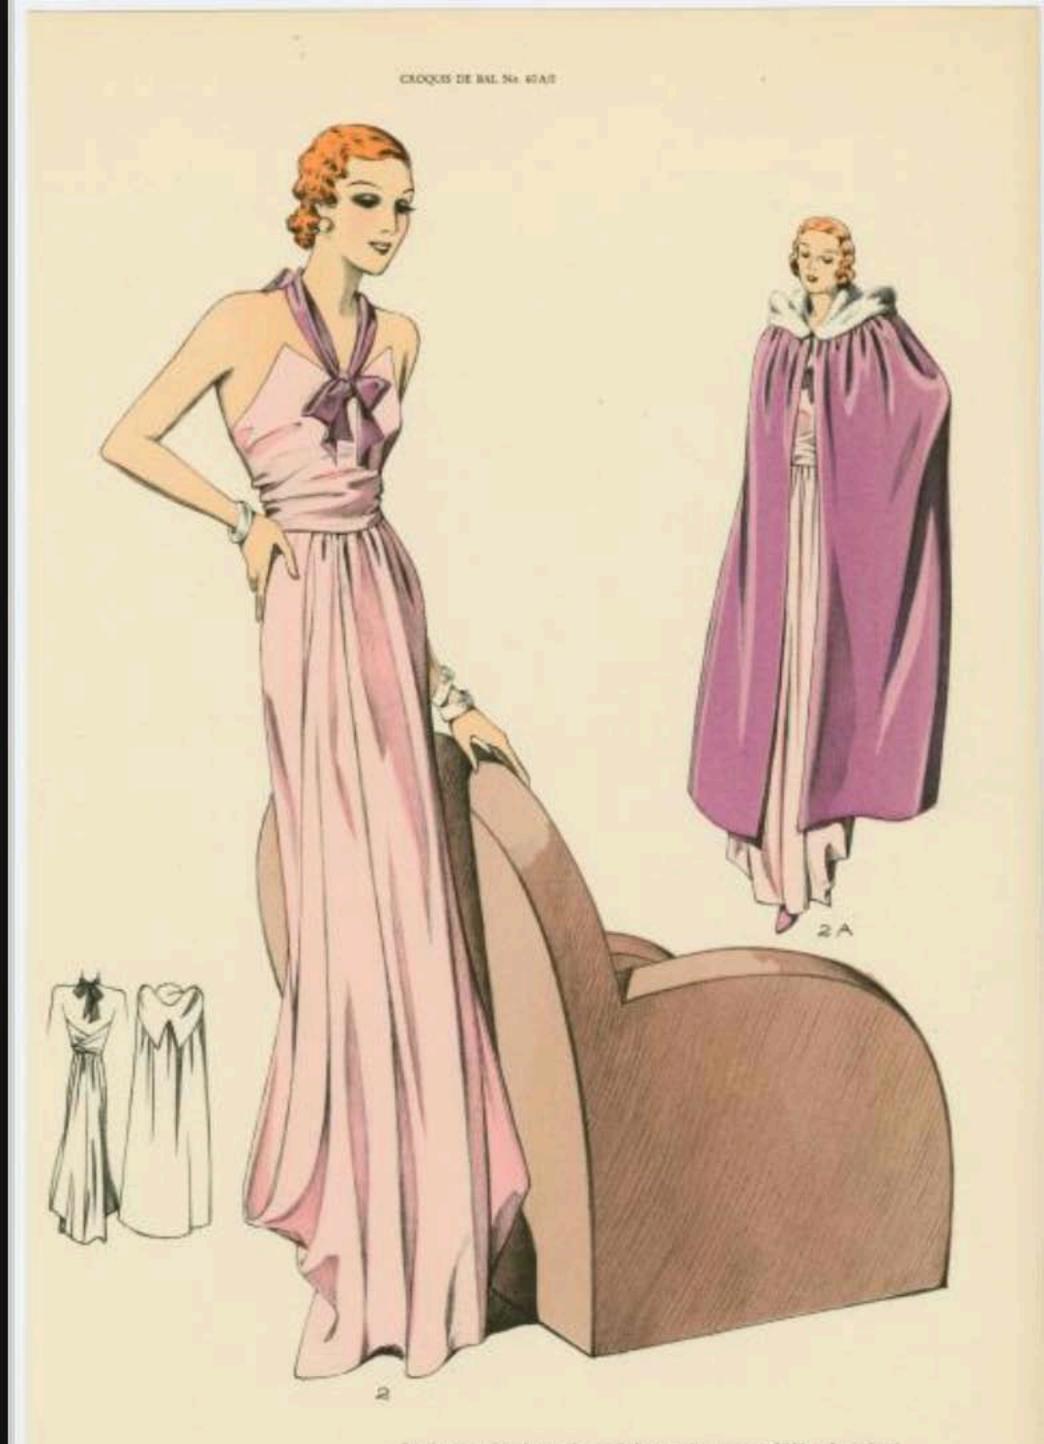

Postume - Evening wear-1930.

A.T. PUBLIC LIBRARY PROVIDE OBLARTIAN CROQUE DE BAL No. 40 A/14

14 et 14 a filégant ensemble de soir. Robe en crêpe mat, blanc, formant une traîne. Longues manches décoratives et grand manirau en velours-chifton violet, garature en hermine.