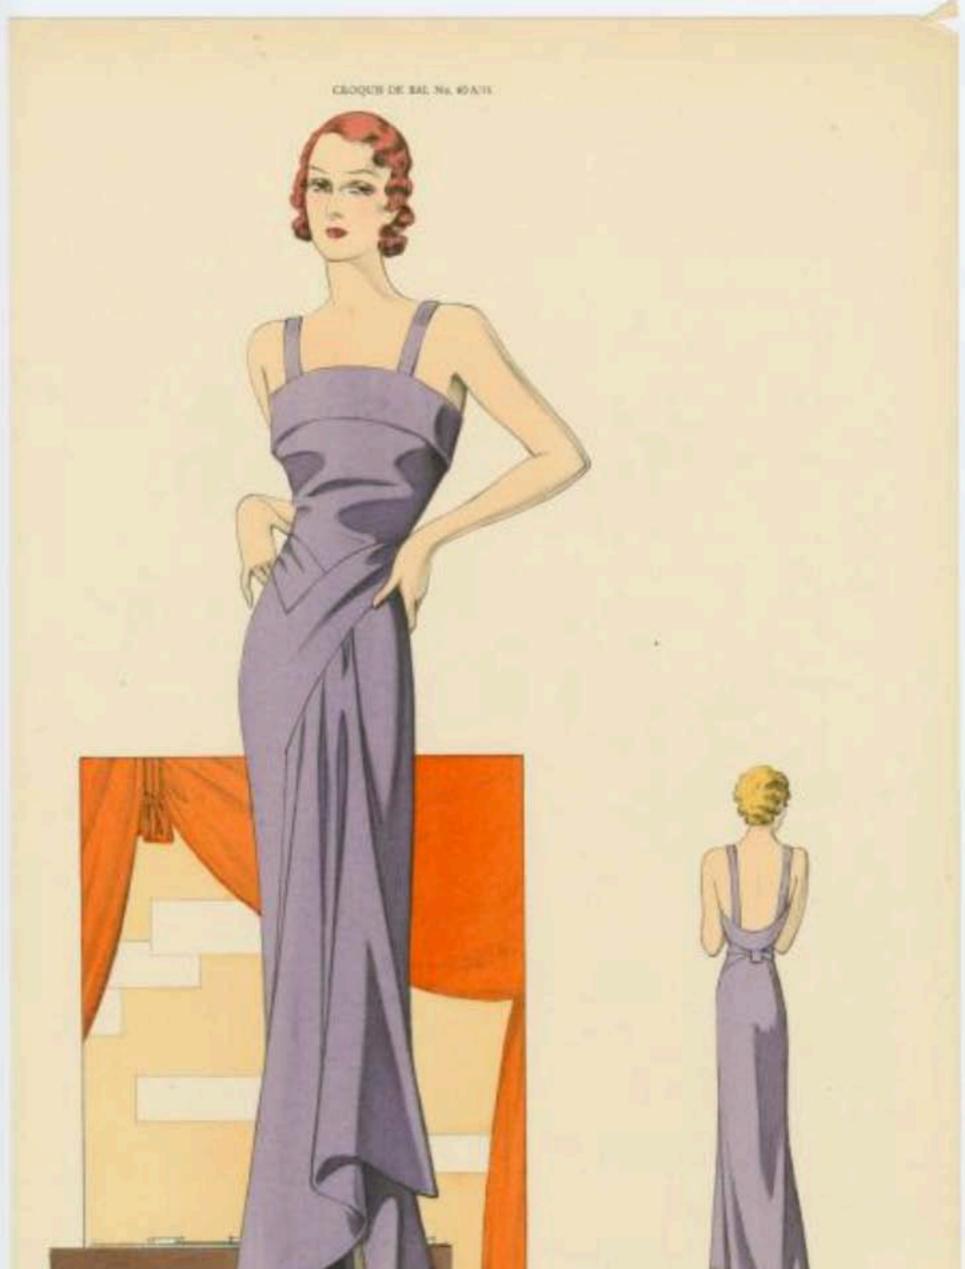

lours-chiffun de condour anortie. Doublare de la cape et grandes flours en velours violet vif.

Within Alexandrate Laise beauty

Costume - Evenine weak +1950.

R. T. FURLIC LIBRARY PROVIDE CHLISTING



A share the set of the



6 Robe de grand soir en crèpe mat blanc, montant très haut devaré et richeteent gateir de itonics. Des parties-ailes en gate de orabair assortie forment une traine et donniré une grace très monometrés à ce modèle.

23

Rostume-Evening wear-High more when as her man

8

B.Y. POHAC MELSES



6 Juvénile cobe du suir en taffatae moire changearé sun tons pastalliais trée tendres. As décelété un grand notid piqué d'un clip de strass. Jupe drapée, formant une petite traine.

Criter Manustrian & Stand

Costume - Evening weare - 19800

N.T. PUBLIC LINEARY PARTIES INLASTING



#### 11 Ruite du suir es grus celps de suie «unchidée». Paçon diancée, gracieasemarit drapée; notas la devant racioneroi.

CONSIGNATION ALLIANT CONTRACTS

Costume - Evening Wate 1930+







## FULL DRESS

Conforming to all convention and good taste, this authentic Evening Suit is absolutely the last word in style. Generous peak lapels that are Skinner's Satin faced

—modified puff sleeve —form fitting back. Complete with white Dress Vest.



NO CHARGE FOR ALTERATIONS



Printed by Publishers Printing Company, The William Bradford Press, New York



 Robe du soir en crépe autin blate, très belle de ligne, traine familue. L'échorpe asymétrique forme das pass entrelacés dans le dos.
 Robe du suir en taffetas bleu pastel, le décolleté dessinuer le V se termine d'un rossil. Devant, à la baat