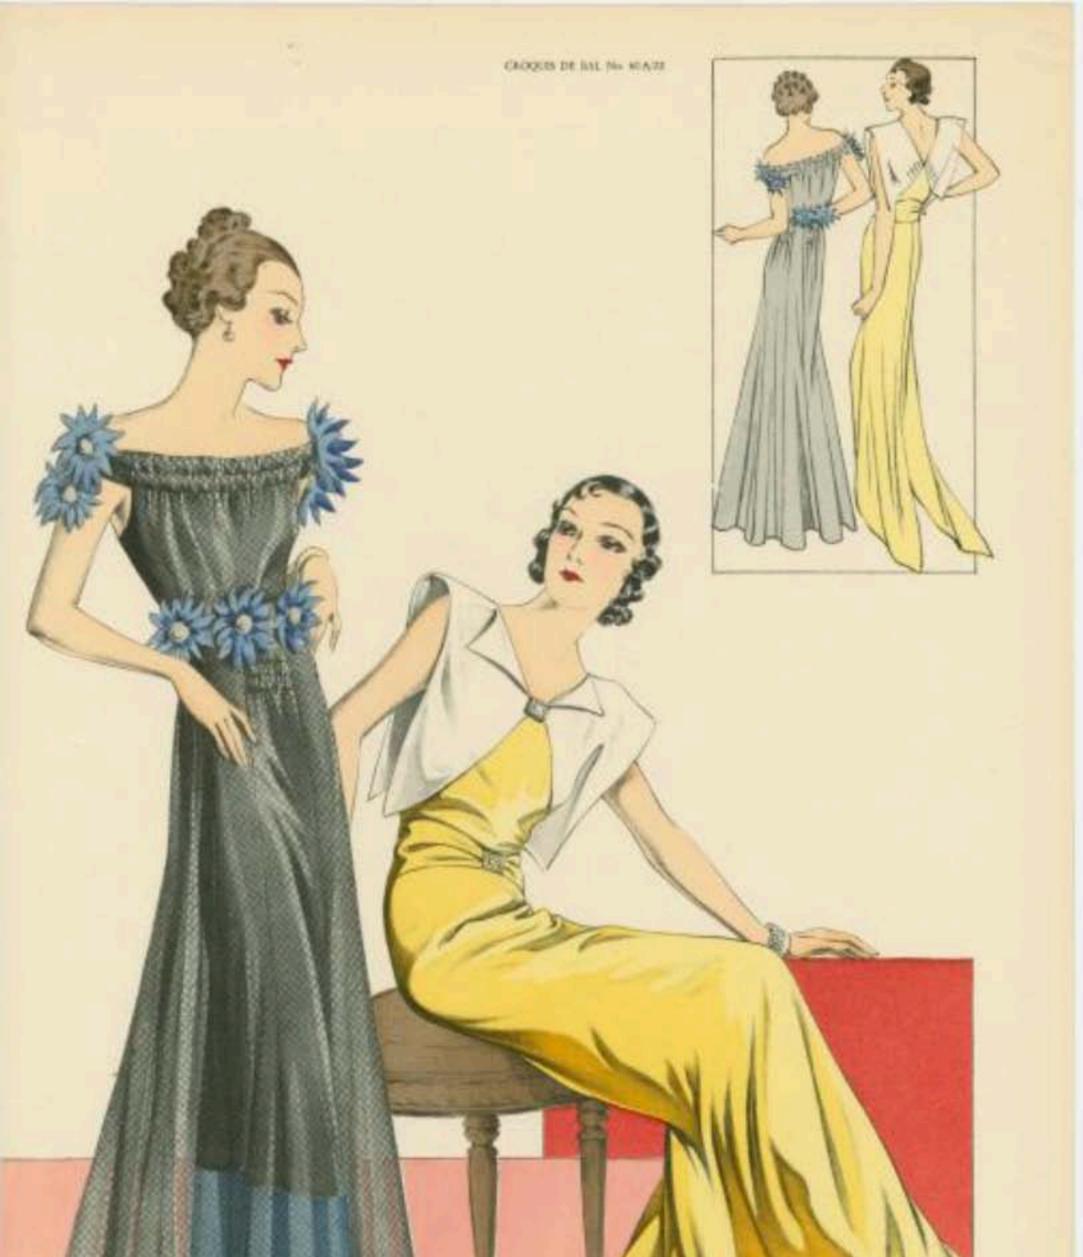

Costume - Evening were- 1934

五时前的

JLT. PUBLIC MURANY PROFILE ORABITIES

1031 Robe du soir en satin blanc. Le décelleté du des se complique de bandes croisées en satin vert, se continuant enceinture. Notez les patites mancheslampions, composées de rouleeutés en fulle vert.