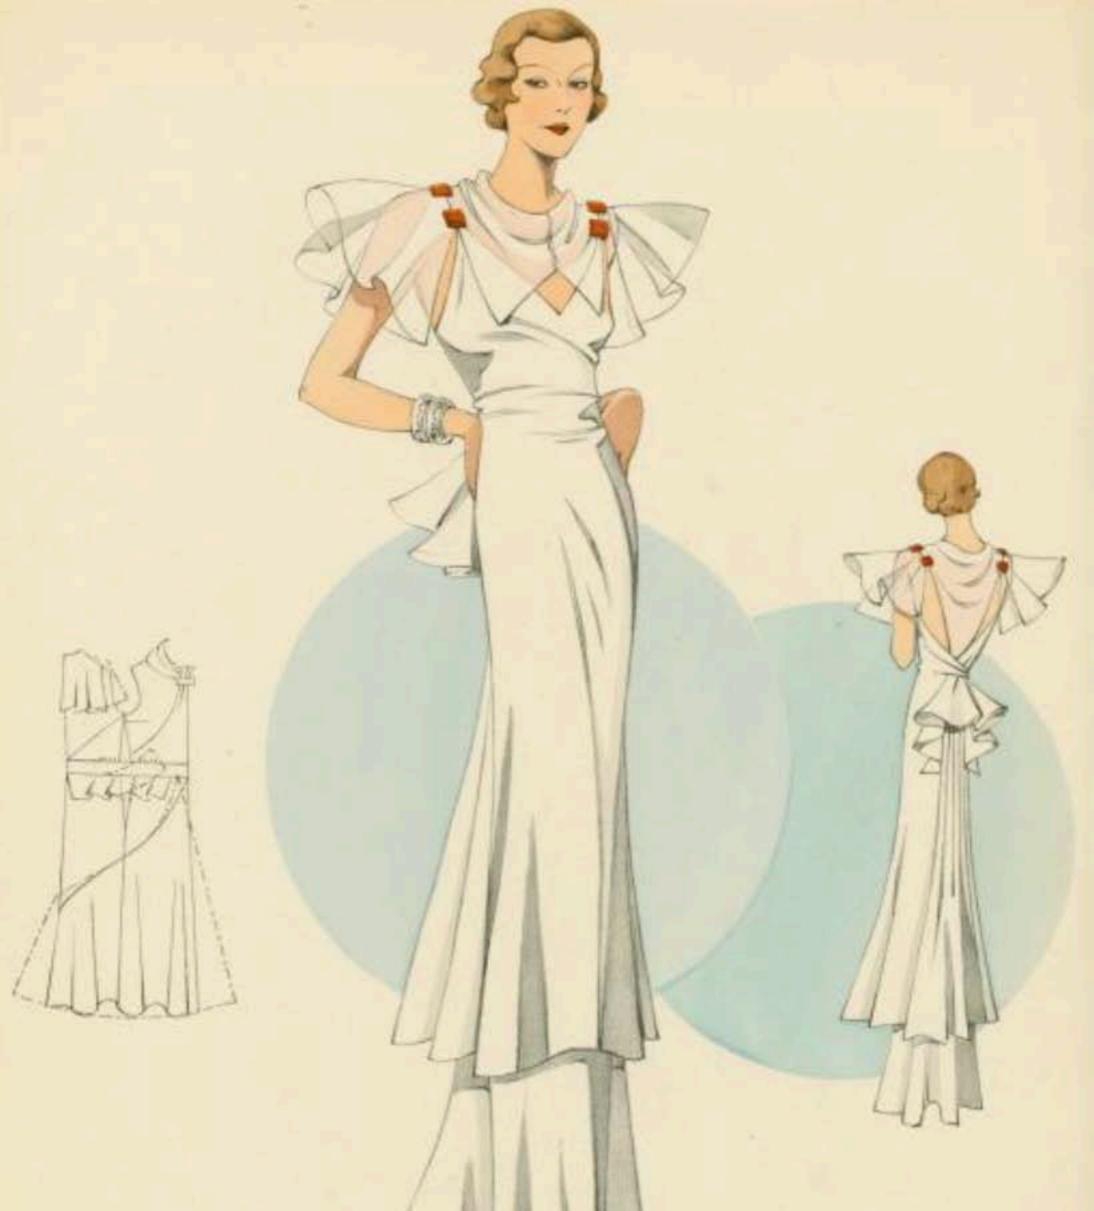

35 Robe du sole en orige de Chine jaune miel. Basque disposée en godeta et su continuant commu arrangement cascade dans le dos. Devant un grand motif fruncé.

B4 Robe du soir en crêpe mat neir. De grande næude en velours blane garrissent la jupe s'érasant en goliets. Manches dégagtes, combistes à du velours blane et noir; nœude plats en velours blane.

E-HIDD DIRENT de Lores Ale form

Costume - Evening wear - 1930s

M.T. PUBLIC LIDBARS SMOULS COLLECTION







1027 Pour les solrées de l'été cette robe en crépe satin blanc, brillant; façantunique s'élargissant largement vers le bas. Le haut en gaze cirée blanche est posé & clair et orné de granda clos de corail.

SH MEY

Costume - Evening were - 1934

R. E. PUBLIC LIBRART RISTORN COLLACTION



## SCIMITAR

MCCALL PATTERN NUMBER . 7784

> ALTERNATE PATTERNS BUTTERICK No. 5698 VOGUE . No. 6583 PICTORIAL No. 7021

ACTIVITY OF A CONTRACTOR OF A CONTRACTOR OF A CONTRACT OF A CONTRACTACT OF A CONTRACTACTACT OF A CON

ACCES OF

- AUTHENTIC FASHIONS AND FABRICS

STUINE-EVENING WEAR-19305

E

Y





UXEDOS-INGLE REASTED 50 Up OUBLE REASTED 55 up . RESS VERCOATS 50 up

1735 N.T. PURLIC LIBRARY 1- transe - EVERNIG LIMAN -



#### MAJESTIC

Authenticity in style-that's what The Majestic is noted for. Tri