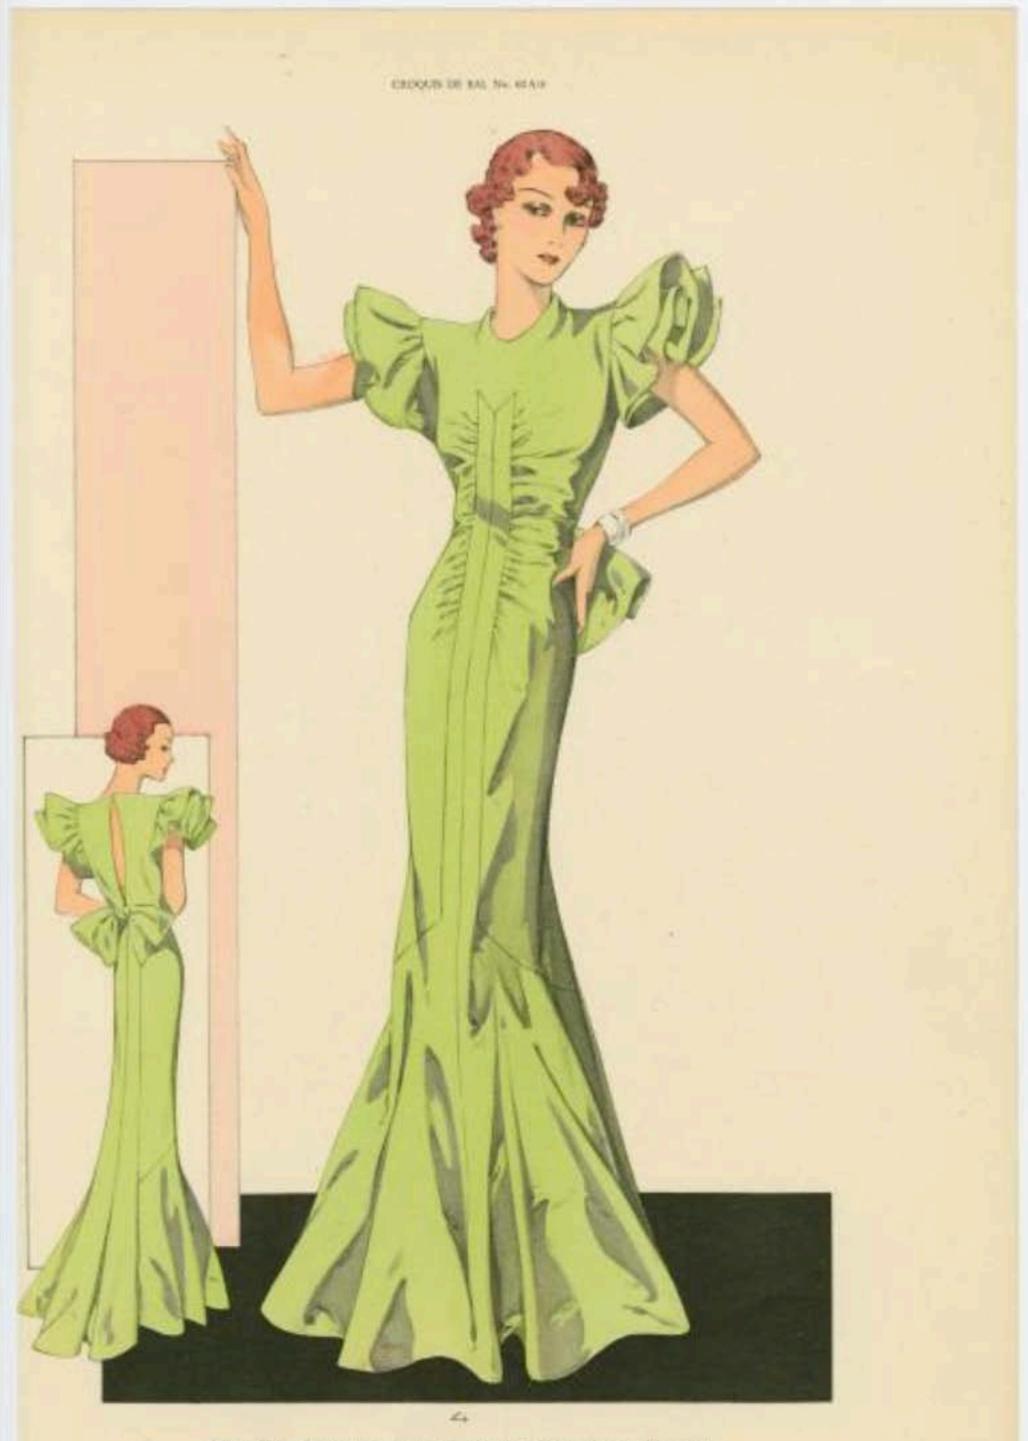

Postume - Evening wear-1930.

A.T. PUBLIC LIBRARY PROVIDE OBLARTIAN CROQUE DE BAL No. 40 A/14

14 et 14 a filégant ensemble de soir. Robe en crêpe mat, blanc, formant une traîne. Longues manches décoratives et grand manirau en velours-chifton violet, garature en hermine.