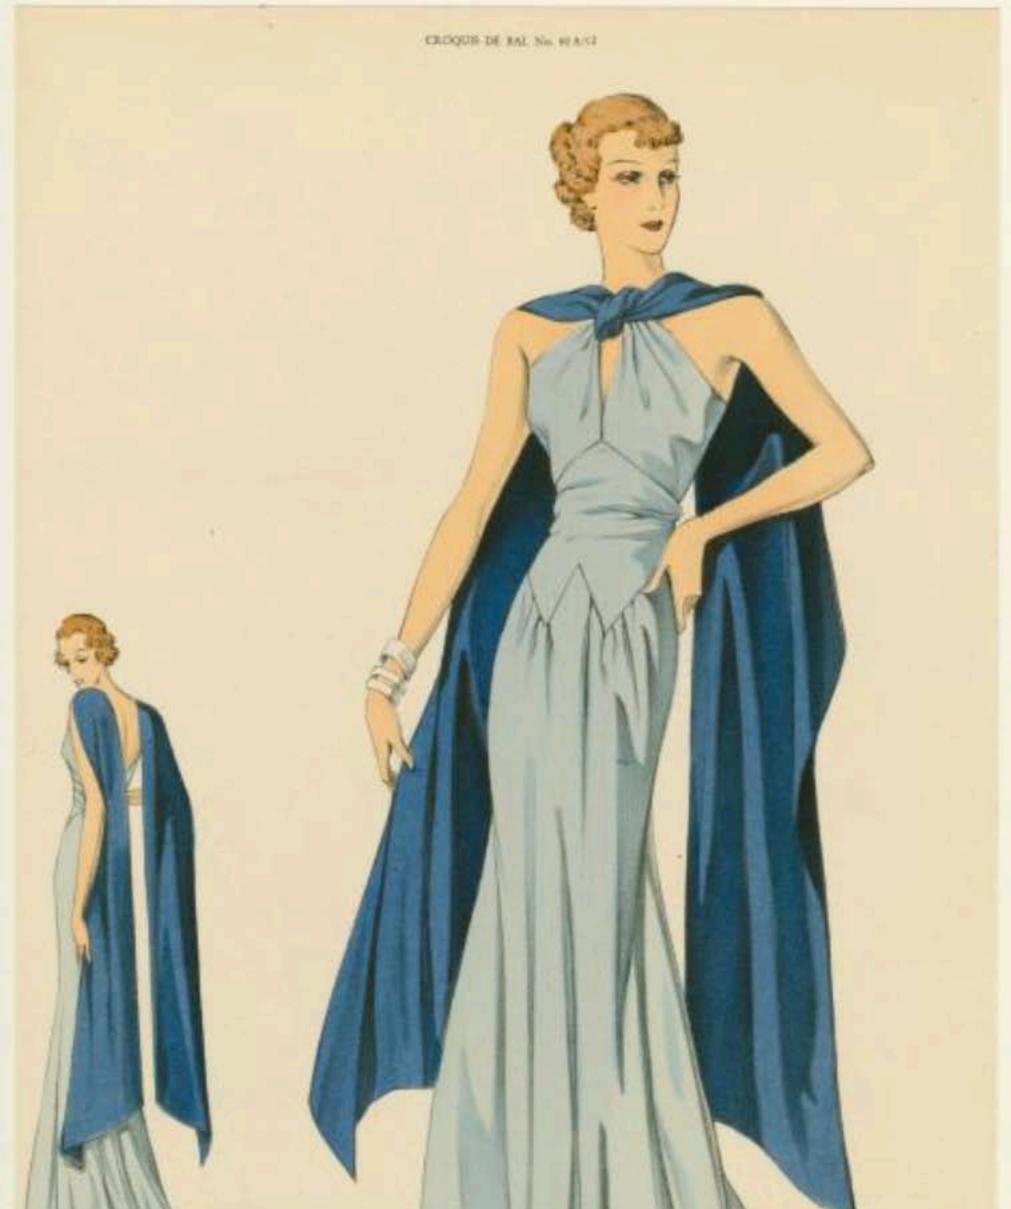

Postume - Evening wear-1930.

A.T. PUBLIC LIBRARY PROVIDE OBLARTIAN CROQUE DE BAL No. 40 A/14

14 et 14 a filégant ensemble de soir. Robe en crêpe mat, blanc, formant une traîne. Longues manches décoratives et grand manirau en velours-chifton violet, garature en hermine.