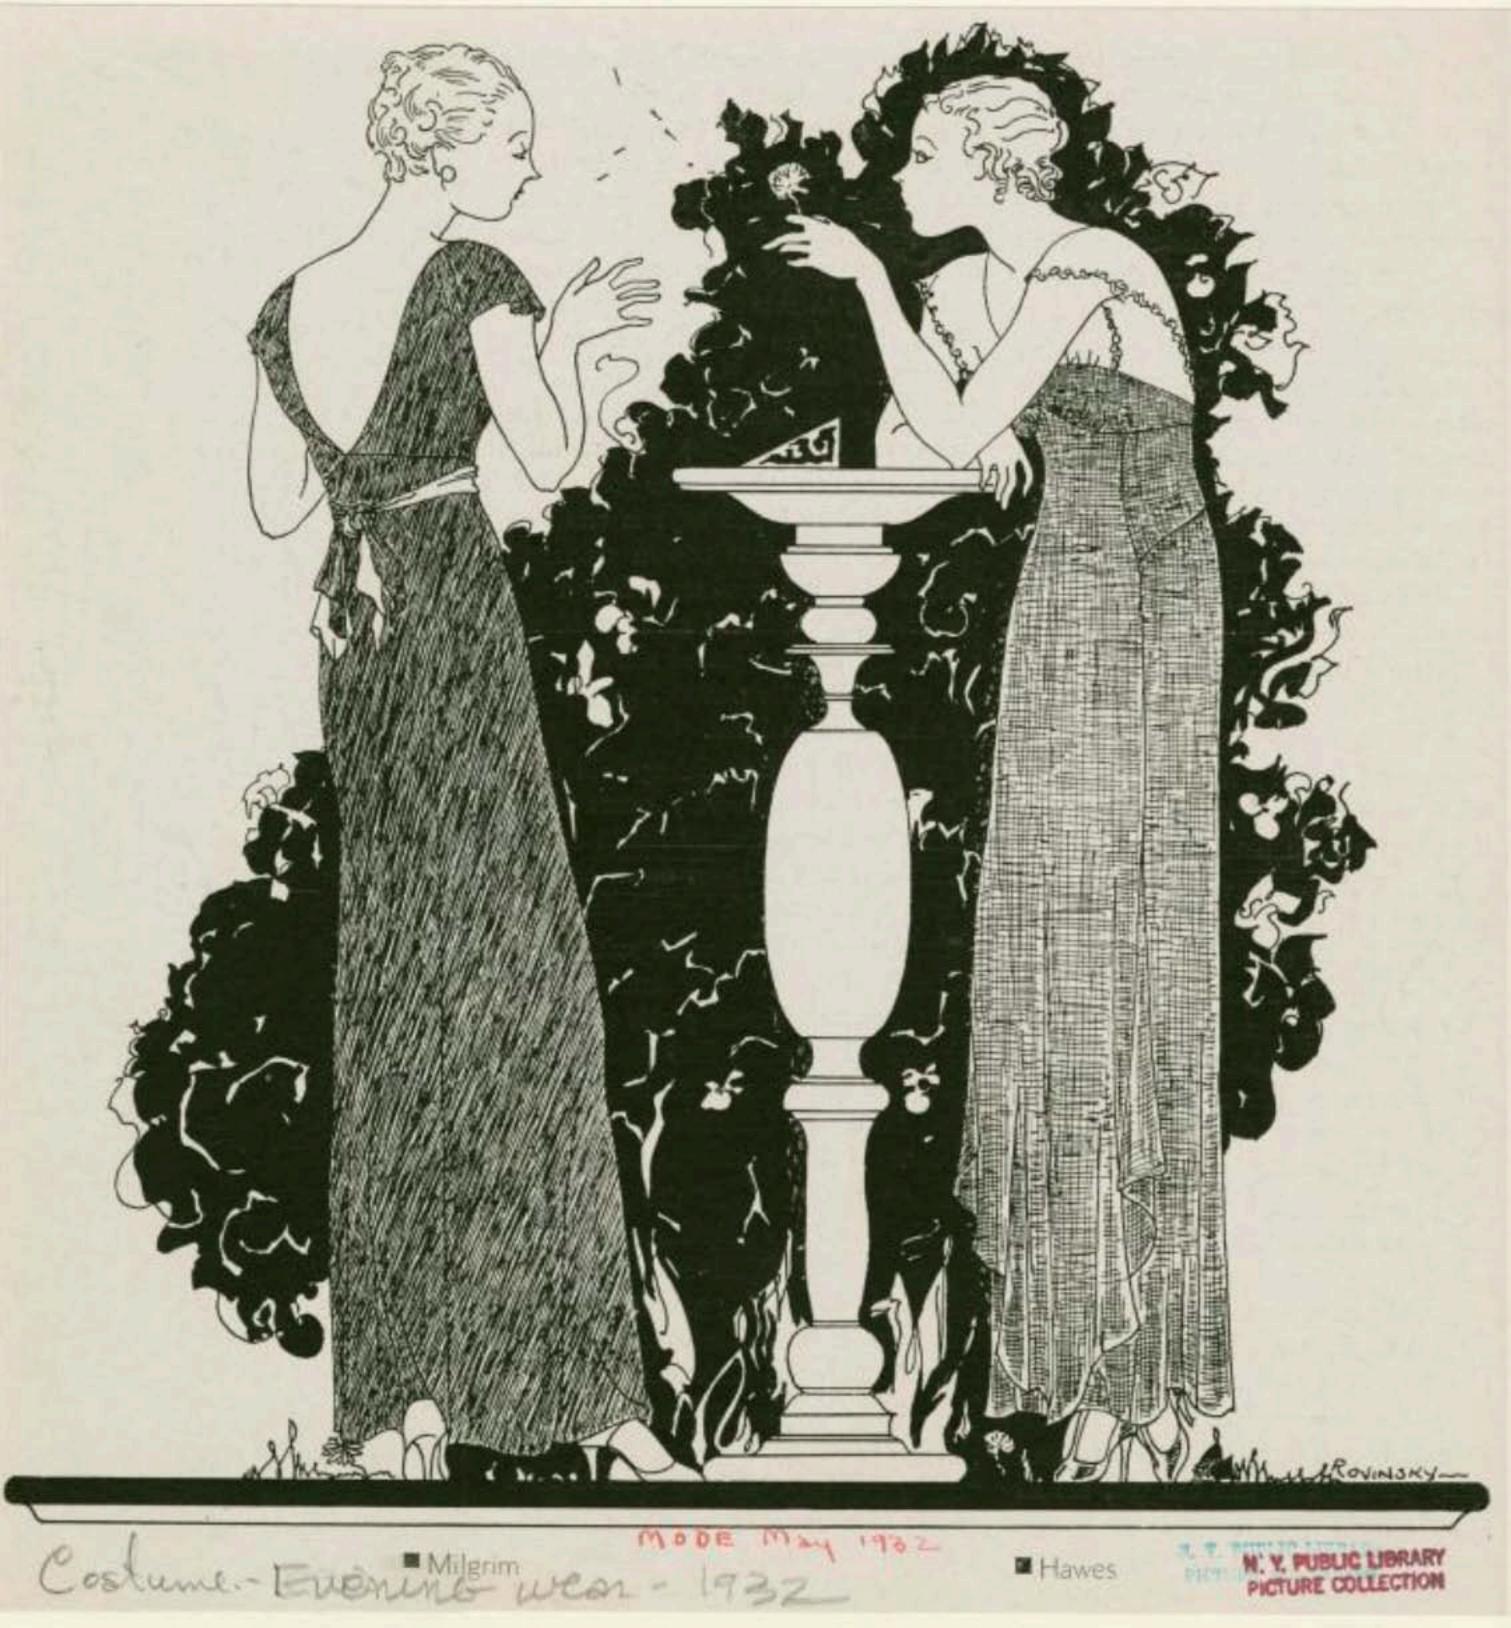

f the same colour graded off. Four flounces with sow-tooth edges give variety to the skirt and form a carolia. Double putfs of ribbon standing out in strong relief help to make the material fall well. PRINCESSELDINTAINE Evening gown made of satis. Decoupes on the corsoge continued by pannels on the skirt which distribute the fulness. Double ribbon coquilles stroched in relief and making the material fell grocefully.

## NOTORS GALLSTON

TOUJOURS ARDANSE — Black valvet evening wrop. Droped soft collor going well round Roglan sleeves with soft revers, the inside of which is increated with A.G.B. Irls crepe georgine, opplique with Venetian guipure.

ARDANSE.

Costume - Evening were - 1932

LOUISEBOULANGER.

BERNAID & C". 1937 . French

ARDANSE

E. F. PUBLIC LIBRARY ENDING COLLECTION

FRendh







2 et 2a Ensemble de grand soir. Robe en crèpe mat «perhidée». Jupe drapée, d'inspiration meque. Encolure de la robe et longue cape à gamiture d'hermine, en velours de couleur assortie.

Postume - Evening wear-1930.

A.T. PUBLIC LIBRARY PROVIDE OBLARTIAN CROQUE DE BAL No. 40 A/14

14 et 14 a filégant ensemble de soir. Robe en crêpe mat, blanc, formant une traîne. Longues manches décoratives et grand manirau en velours-chifton violet, garature en hermine.

CITERRA ASSOCIATE LACE MARCA

14

Costume - Evening WERE- 19305

ŝ,



19.0



1000 Robe du soir en taffetas de couleur, montant très haut devant et dessinant un arrangement-capuchon en arrière, Jupe ample, à godets souples.

Set 1927

1000

Produme - EVENING WEAR- 1934

B. P. PUBLIC LIBRARY PUTTURE COLLECTION