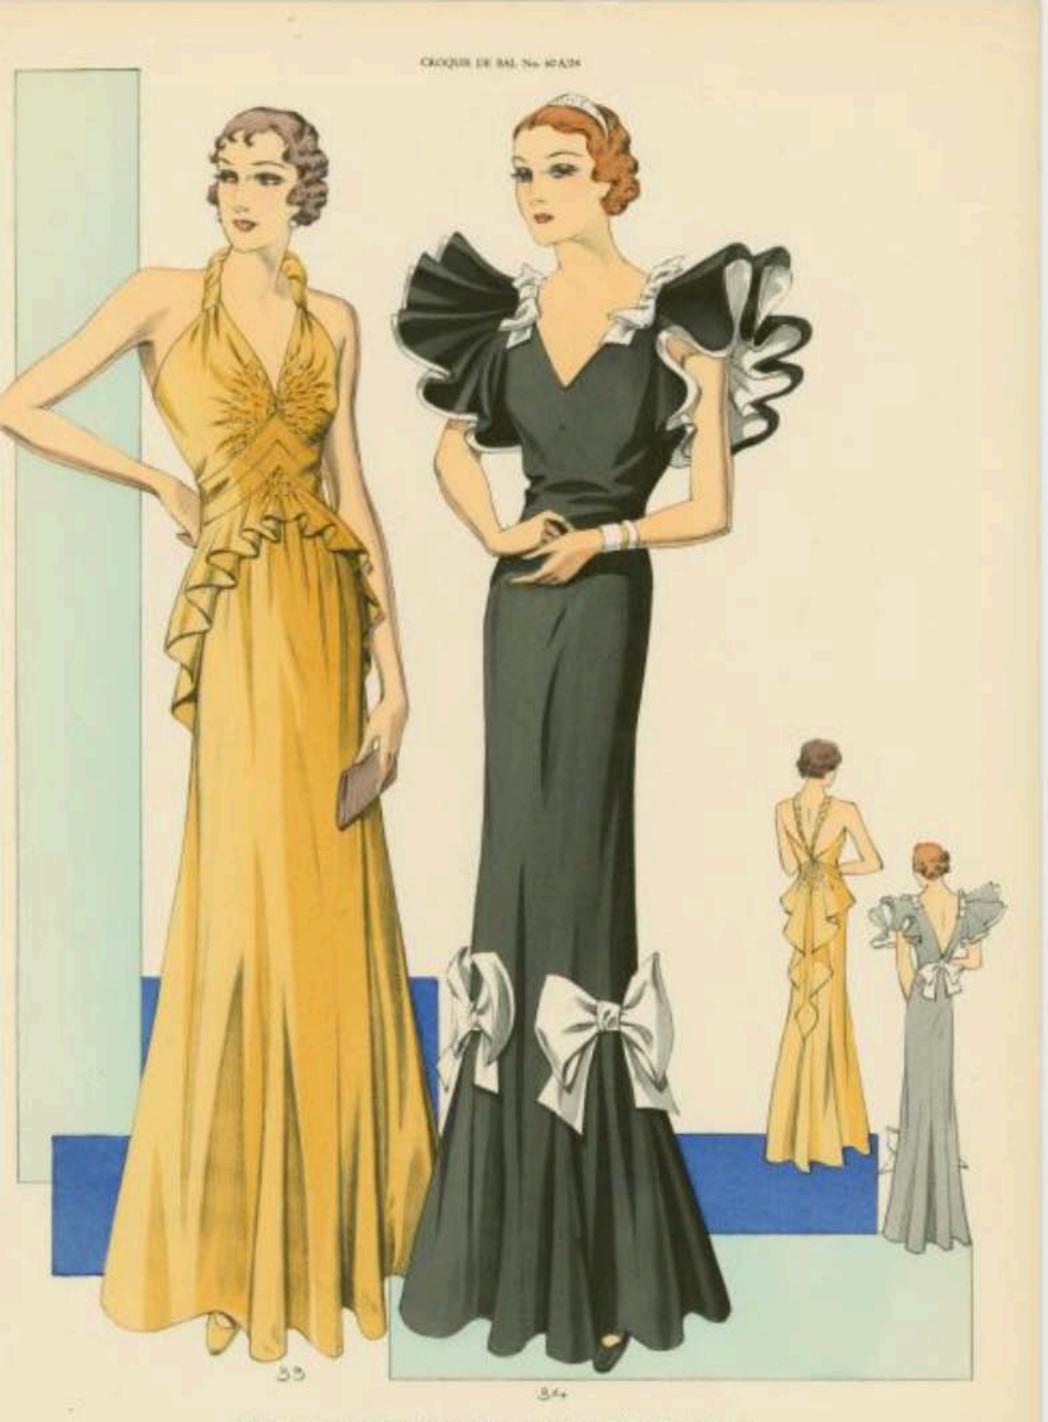

35 Robe du sole en orige de Chine jaune miel. Basque disposée en godeta et su continuant commu arrangement cascade dans le dos. Devant un grand motif fruncé.

B4 Robe du soir en crêpe mat neir. De grande næude en velours blane garrissent la jupe s'érasant en goliets. Manches dégagtes, combistes à du velours blane et noir; nœude plats en velours blane.