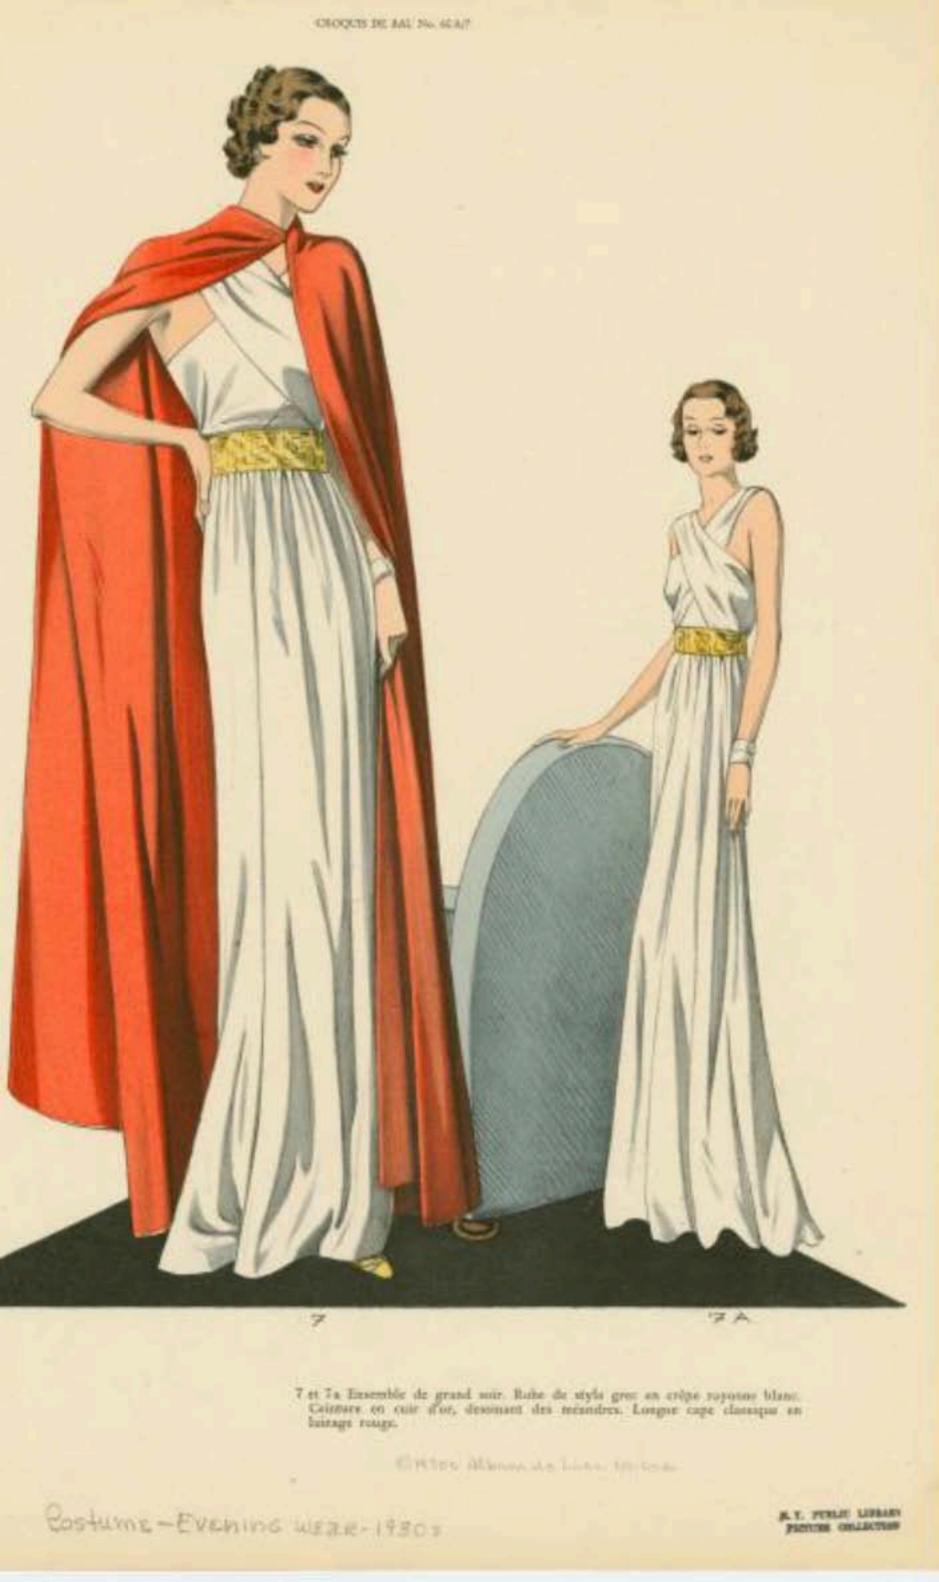

ARDANSE.

Costume - Evening were - 1932

LOUISEBOULANGER.

BERNAID & C". 1937 . French

ARDANSE

E. F. PUBLIC LIBRARY ENDING COLLECTION

FRendh

2 et 2a Ensemble de grand soir. Robe en crèpe mat «perhidée». Jupe drapée, d'inspiration meque. Encolure de la robe et longue cape à gamiture d'hermine, en velours de couleur assortie.