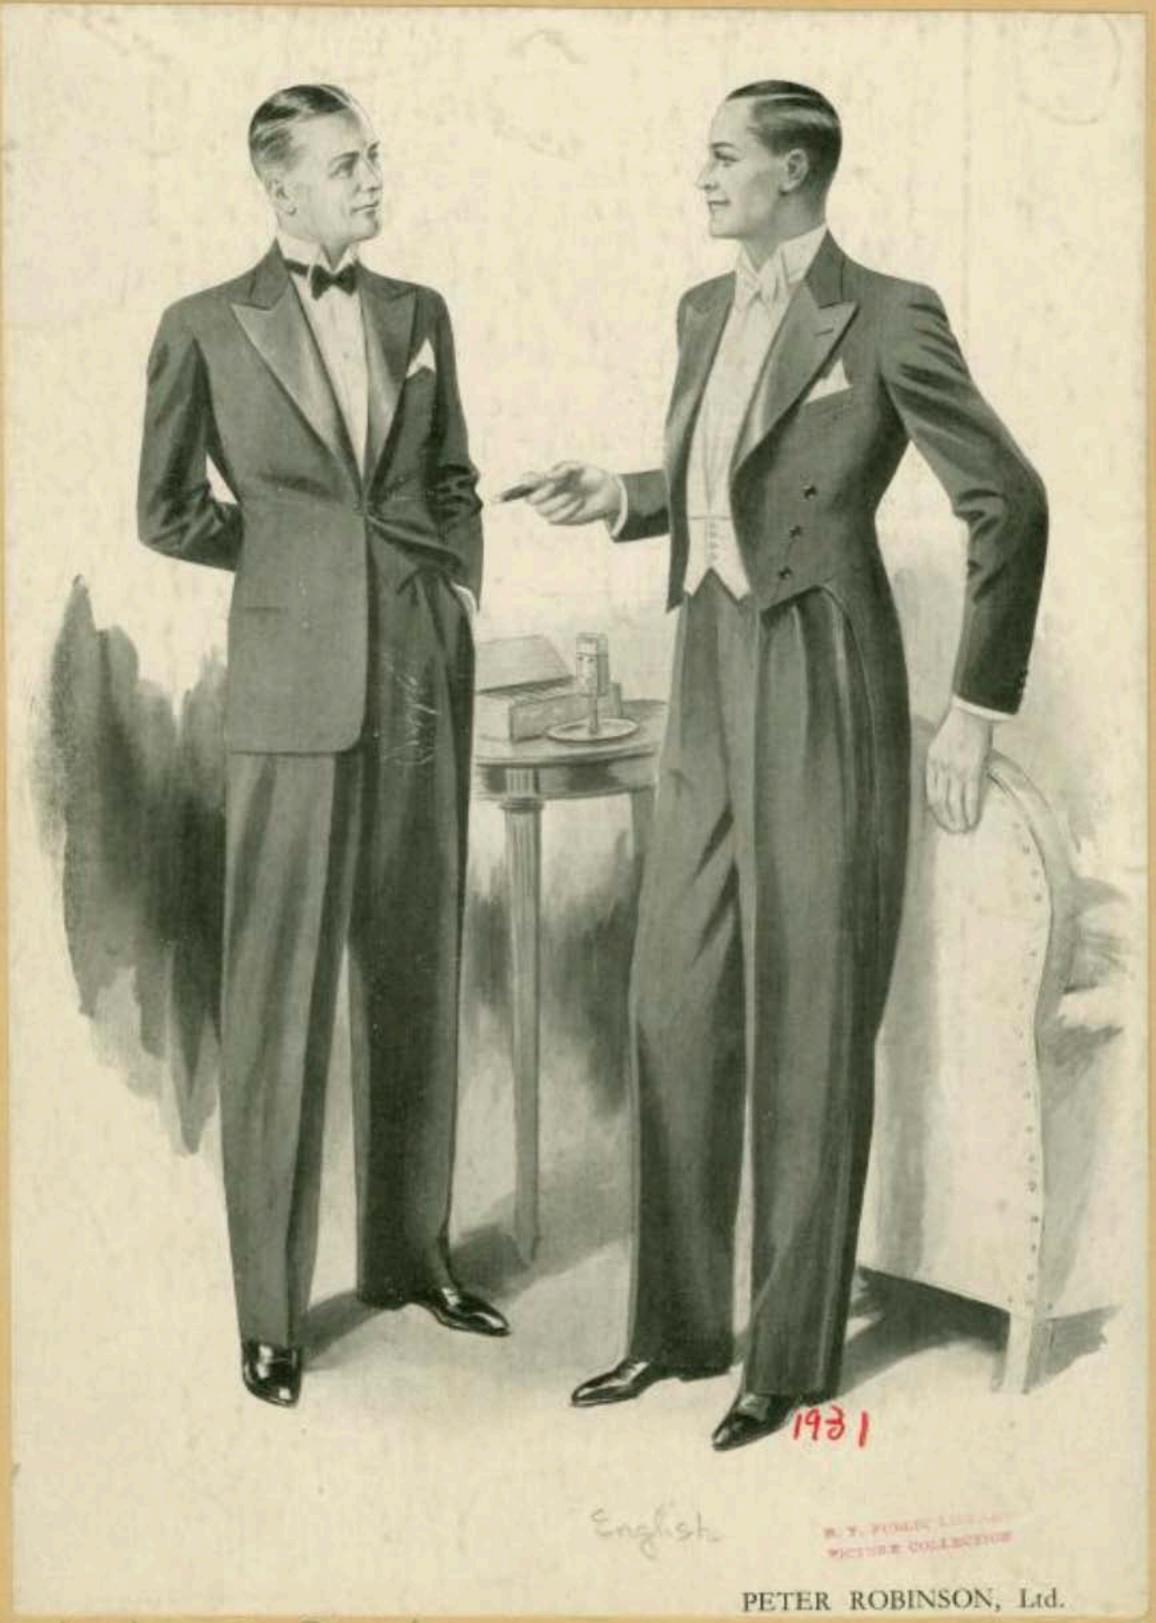

# TUXEDO

Faultlesslyfashioned and carefully tailored from fine black unfinished worsted and handsomely finished with Skinner's Satin faced lapels. Moderate puff square shoulders snug fitting hips and waist. Complete with Dress Vest.

All One \$22.50 Price \$22.50 NO CHARGEURGIC LIBBARY ALT PROFINE COLLECTION 0 1931 Howard Civilian, N.Y

CASINO The authentic interpretation of the taxedo tor this season-Carefully tailored in rich-looking, shapeholding fabric. Lapols of Skinner's satin.

## FULL DRESS

Conforming to all convention and good taste, this authentic Evening Suit is absolutely the last word in style. Generous peak lapels that are Skinner's Satin faced

—modified puff sleeve —form fitting back. Complete with white Dress Vest.