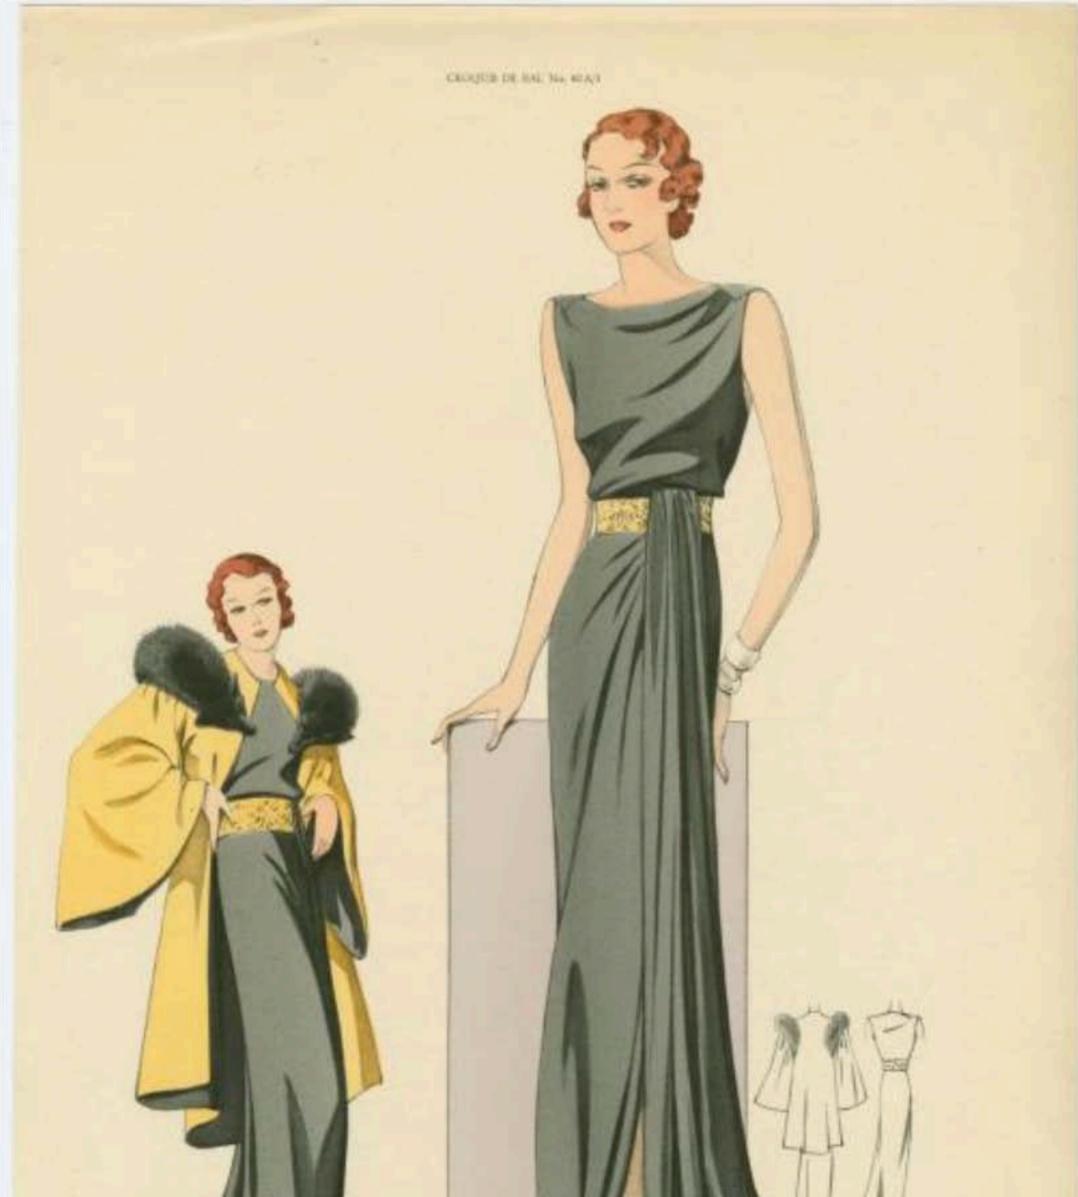

es harches. A l'épaule droite de grandes roses en velours orange.

Cotton Ashing an Anna Materia

Costumz-Evening wear- 1930s

B.Y. PUBLIC MERAND PROPER OF ACTION







### JANE REGNY

Pour les grandes soirées d'hiver, quelle femme ne rêvera de porter cette splendide robe de dentelle noire, posée sur un fond bruissant de taffetas noir, et égayée au corsage par la note claire des bretelles en velours vif. Le volant qui souligne le corsage est doublé du même velours.



d'at lie Elégaré enversible du seir. Robe en arôpe cayonne noie, de coestruction asymétrique, graciessement drapée. Cape en velours-chiffun de condour anortie. Doublare de la cape et grandes flours en velours violet vif.

Within Alexandrate Laise beauty

Costume - Evenine weak +1950.

R. T. FURLIC LIBRARY PROVIDE CHLISTING



A share the set of the



6 Robe de grand soir en crèpe mat blanc, montant très haut devaré et richeteent gateir de itonics. Des parties-ailes en gate de orabair assortie forment une traine et donniré une grace très monometrés à ce modèle.

23

Rostume-Evening wear-High more when as her man

8

B.Y. POHAC MELSES



6 Juvénile cobe du suir en taffatae moire changearé sun tons pastalliais trée tendres. As décelété un grand notid piqué d'un clip de strass. Jupe drapée, formant une petite traine.

Criter Manustrian & Stand

Costume - Evening weare - 19800

N.T. PUBLIC LINEARY PARTIES INLASTING



#### 11 Ruite du suir es grus celps de suie «unchidée». Paçon diancée, gracieasemarit drapée; notas la devant racioneroi.

CONSIGNATION ALLIANT CONTRACTS

Costume - Evening Wate 1930+







## FULL