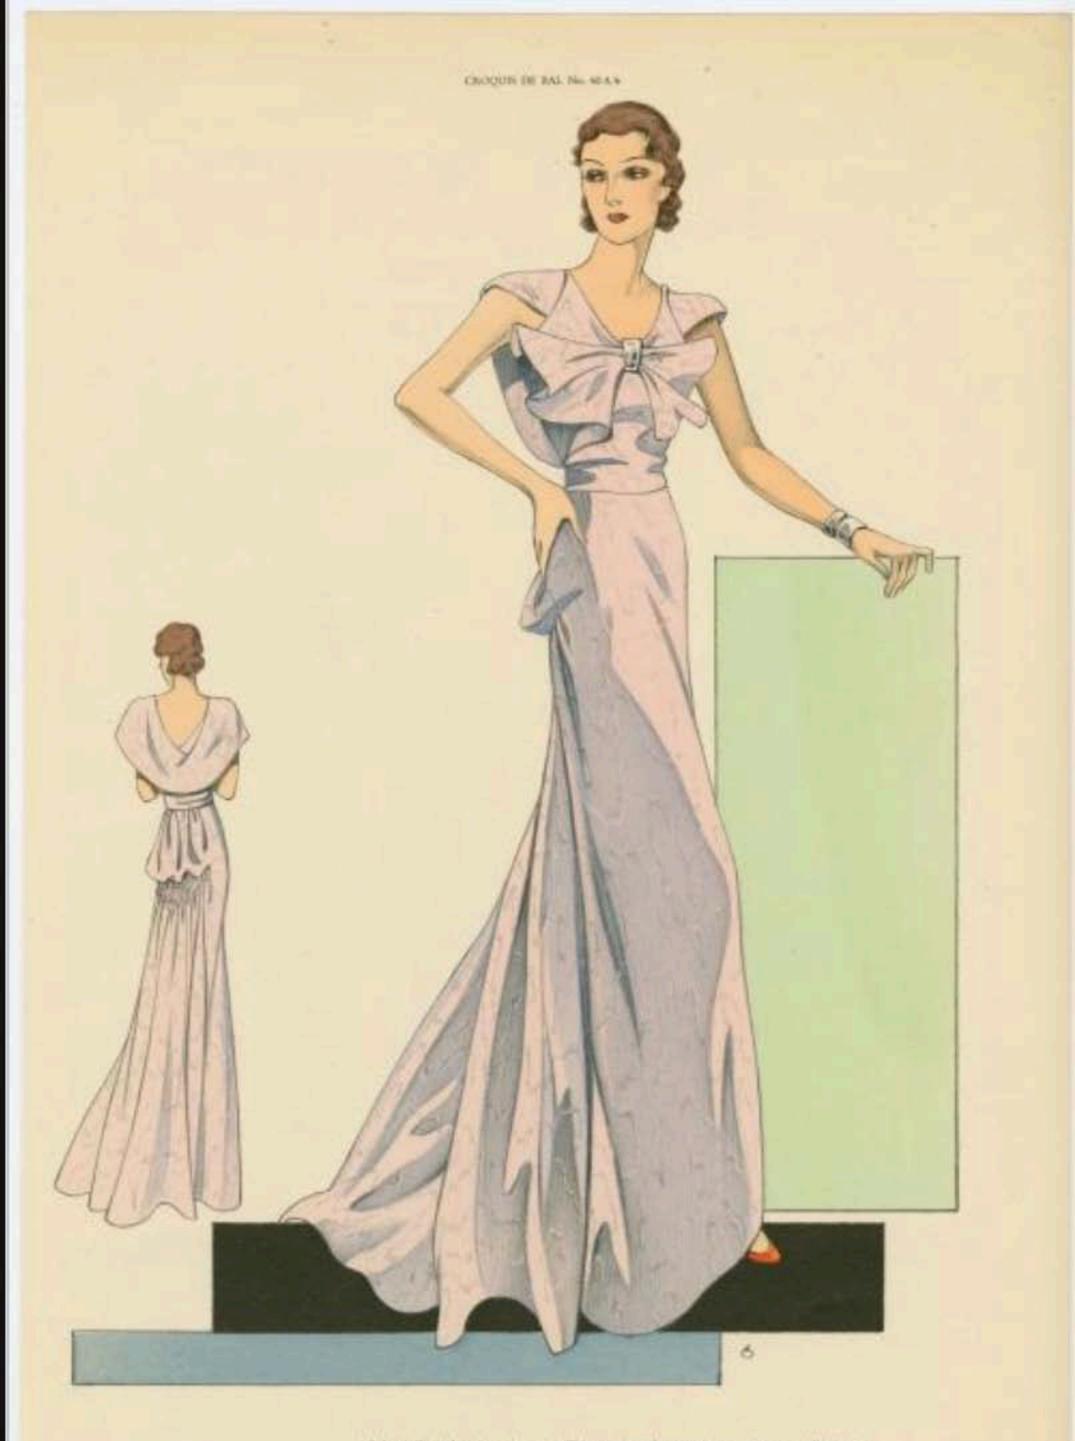

ant de taffetas noir, et égayée au corsage par la note claire des bretelles en velours vif. Le volant qui souligne le corsage est doublé du même velours.



d'at lie Elégaré enversible du seir. Robe en arôpe cayonne noie, de coestruction asymétrique, graciessement drapée. Cape en velours-chiffun de condour anortie. Doublare de la cape et grandes flours en velours violet vif.

Within Alexandrate Laise beauty

Costume - Evenine weak +1950.

R. T. FURLIC LIBRARY PROVIDE CHLISTING



A share the set of the



6 Robe de grand soir en crèpe mat blanc, montant très haut devaré et richeteent gateir de itonics. Des parties-ailes en gate de orabair assortie forment une traine et donniré une grace très monometrés à ce modèle.

23

Rostume-Evening wear-High more when as her man

8

B.Y. POHAC MELSES



6 Juvénile cobe du suir en taffatae moire changearé sun tons pastalliais trée tendres. As décelété un grand notid piqué d'un clip de strass. Jupe drapée, formant une petite traine.

Criter Manustrian & Stand

Costume - Evening weare - 19800

N.T. PUBLIC LINEARY PARTIES INLASTING



#### 11 Ruite du suir es grus celps de suie «unchidée». Paçon diancée, gracieasemarit drapée; notas la devant racioneroi.

CONSIGNATION ALLIANT CONTRACTS

Costume - Evening Wate 1930+







## FULL DRESS

Conforming to all convention and good taste, this authentic Evening Suit is absolutely the last word in style. Generous peak lapels that are Skinner's Satin faced

—modified puff sleeve —form fitting back. Complete with white Dress Vest.



NO CHARGE FOR ALTERATIONS



Printed by Publishers Printing Company,