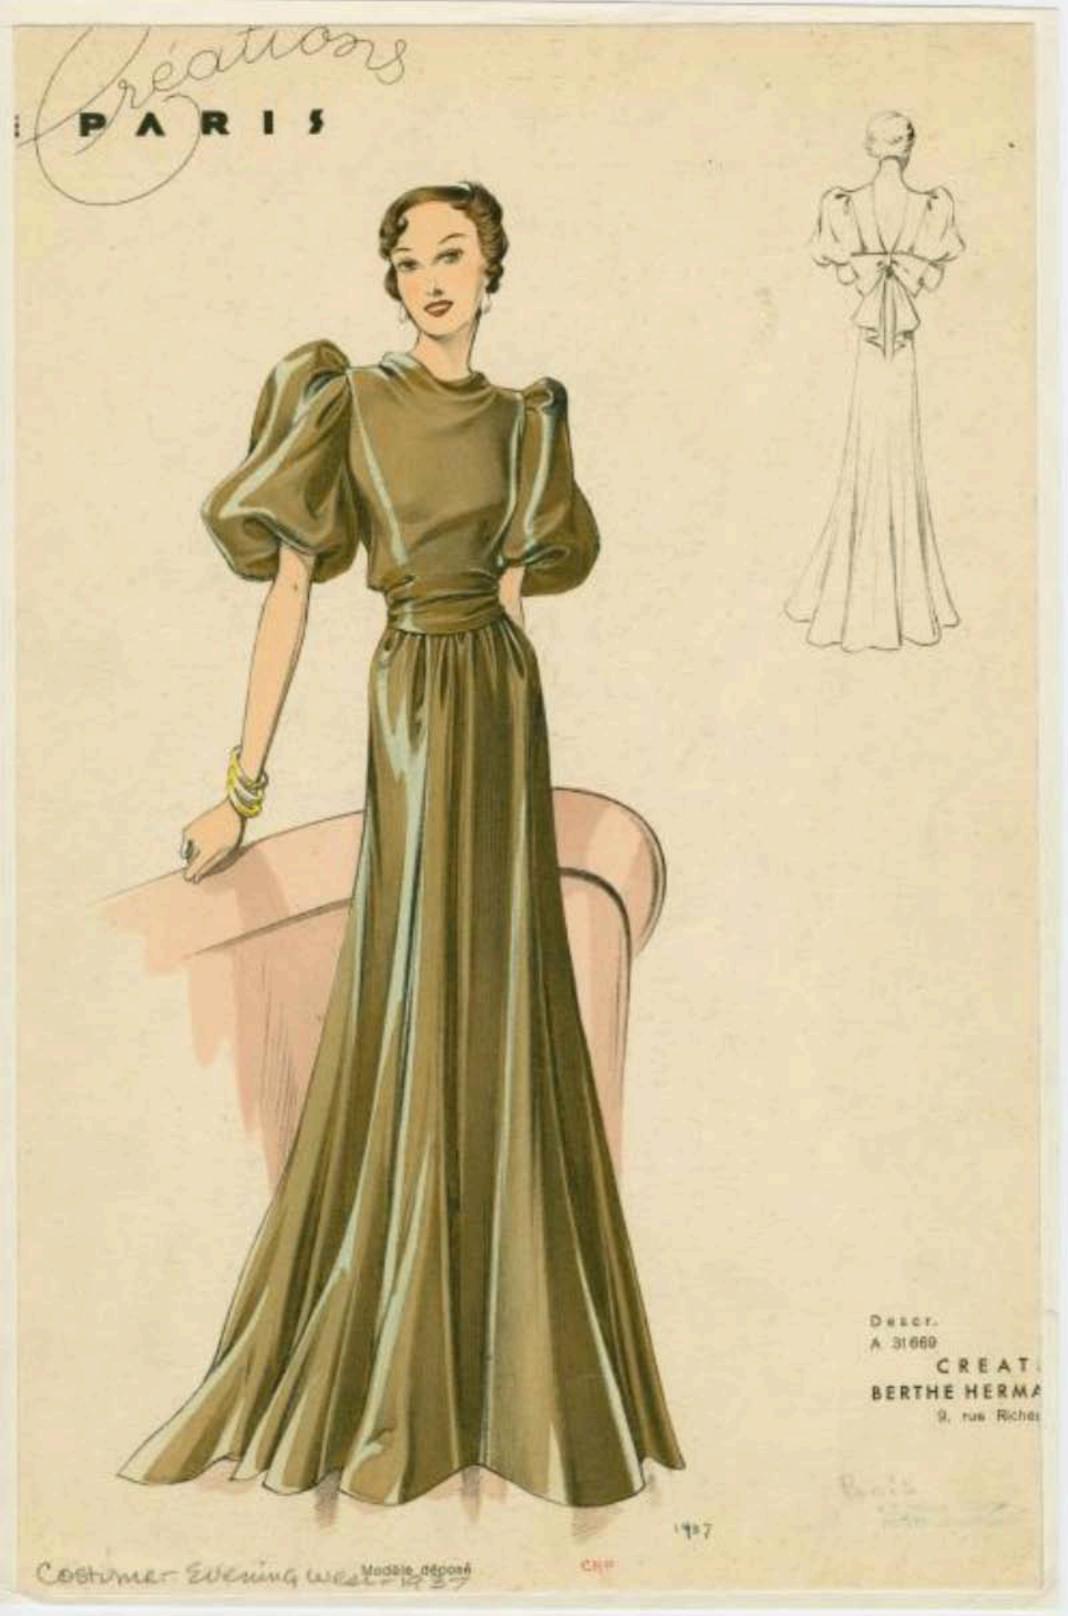

35 Robe du sole en orige de Chine jaune miel. Basque disposée en godeta et su continuant commu arrangement cascade dans le dos. Devant un grand motif fruncé.

B4 Robe du soir en crêpe mat neir. De grande næude en velours blane garrissent la jupe s'érasant en goliets. Manches dégagtes, combistes à du velours blane et noir; nœude plats en velours blane.