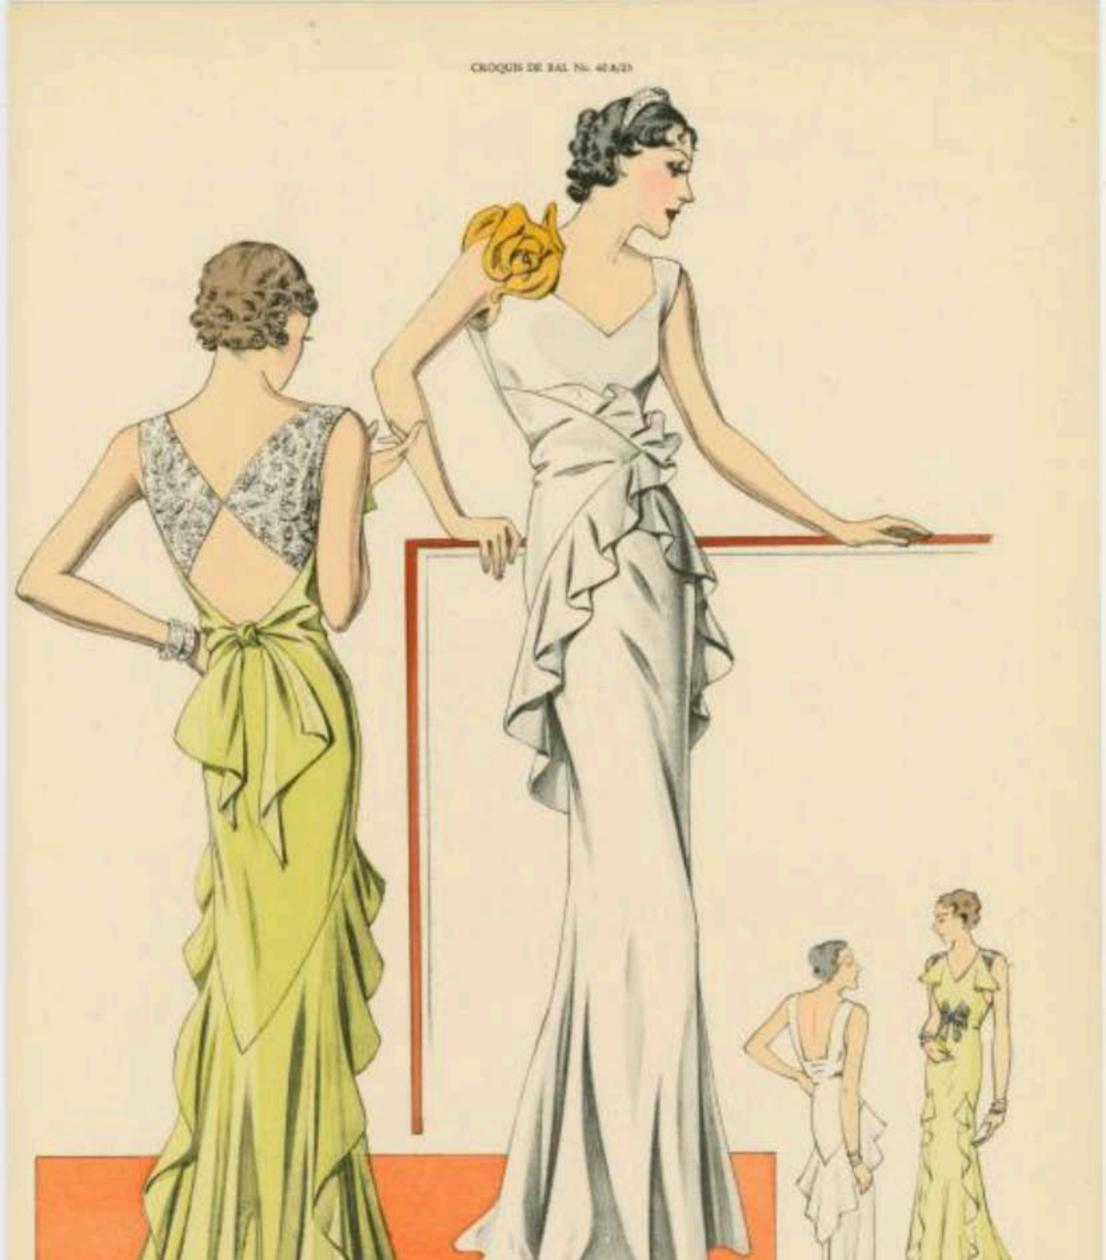

Postume - Evening wear-1930.

A.T. PUBLIC LIBRARY PROVIDE OBLARTIAN CROQUE DE BAL No. 40 A/14

14 et 14 a filégant ensemble de soir. Robe en crêpe mat, blanc, formant une traîne. Longues manches décoratives et grand manirau en velours-chifton violet, garature en hermine.