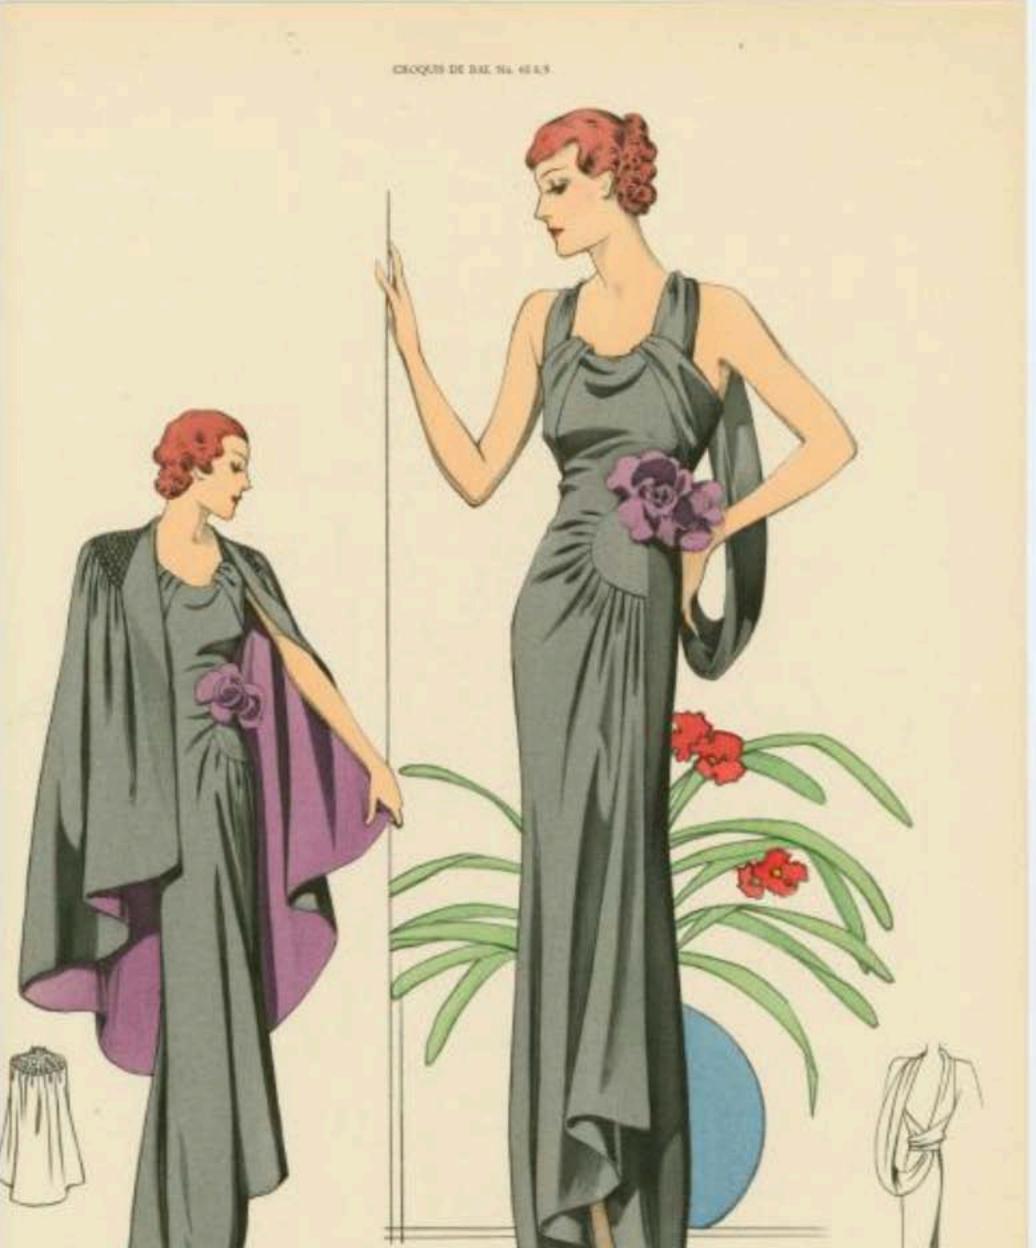

ARDANSE.

Costume - Evening were - 1932

LOUISEBOULANGER.

BERNAID & C". 1937 . French

ARDANSE

E. F. PUBLIC LIBRARY ENDING COLLECTION

FRendh

2 et 2a Ensemble de grand soir. Robe en crèpe mat «perhidée». Jupe drapée, d'inspiration meque. Encolure de la robe et longue cape à gamiture d'hermine, en velours de couleur assortie.