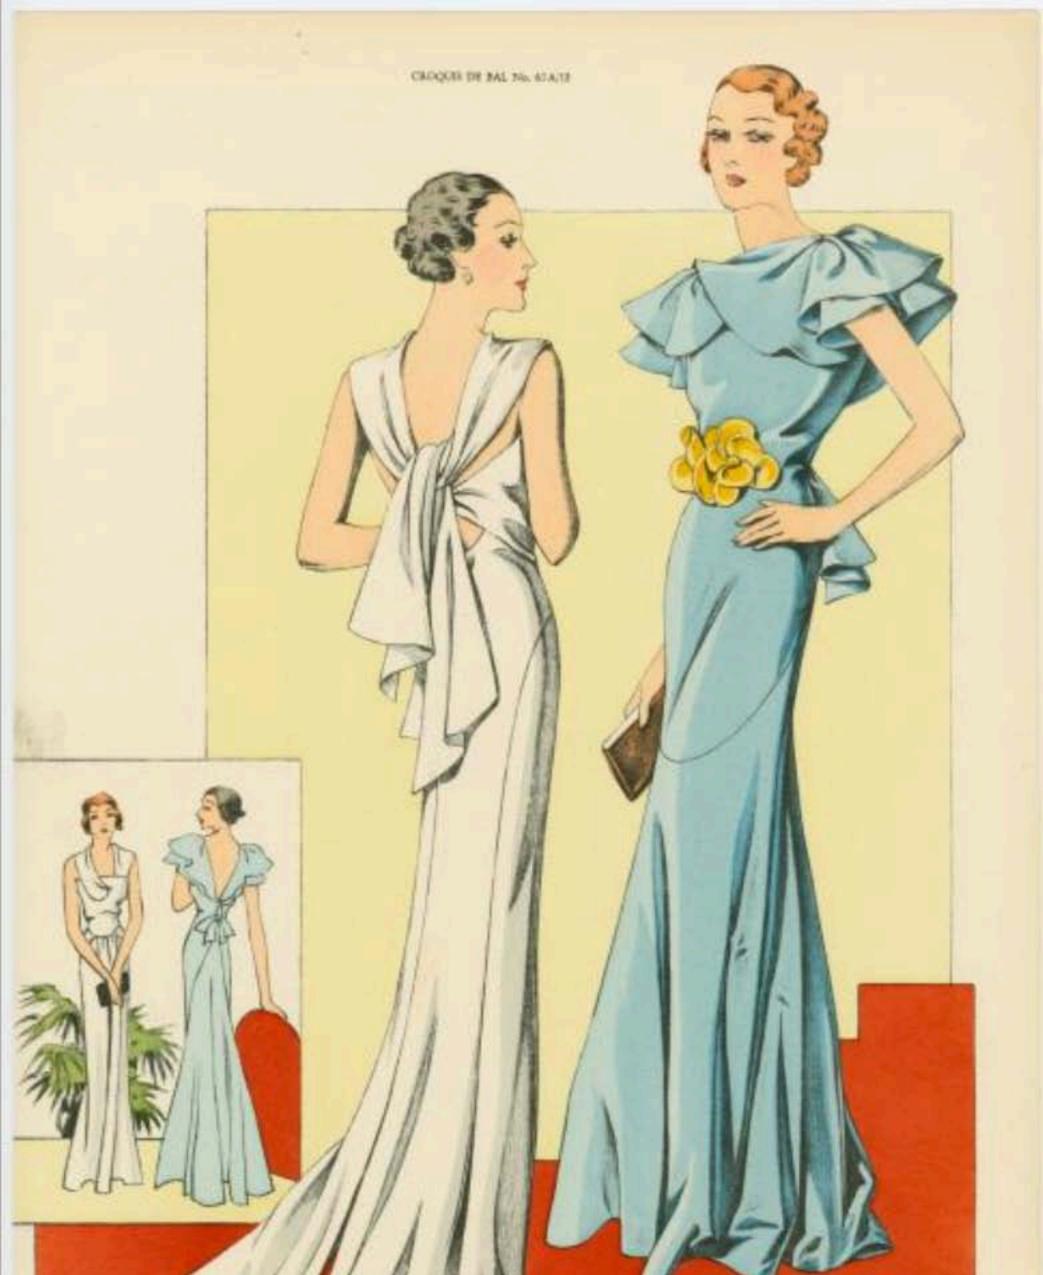

oire changearé sun tons pastalliais trée tendres. As décelété un grand notid piqué d'un clip de strass. Jupe drapée, formant une petite traine.

Criter Manustrian & Stand

Costume - Evening weare - 19800

N.T. PUBLIC LINEARY PARTIES INLASTING



#### 11 Ruite du suir es grus celps de suie «unchidée». Paçon diancée, gracieasemarit drapée; notas la devant racioneroi.

CONSIGNATION ALLIANT CONTRACTS

Costume - Evening Wate 1930+







## FULL DRESS

Conforming to all convention and good taste, this authentic Evening Suit is absolutely the last word in style. Generous peak lapels that are Skinner's Satin faced

—modified puff sleeve —form fitting back. Complete with white Dress Vest.



NO CHARGE FOR ALTERATIONS



Printed by Publishers Printing Company, The William Bradford Press, New York



 Robe du soir en crépe autin blate, très belle de ligne, traine familue. L'échorpe asymétrique forme das pass entrelacés dans le dos.
 Robe du suir en taffetas bleu pastel, le décolleté dessinuer le V se termine d'un rossil. Devant, à la baateur de la taille, une granile fleur jaune.

Barren Aller on Links have a

15

Costume - Evening WEAR-19300

T.

R.T. PIBLIC LIBRARY PROTORN COLLECTION.





1028 Pour les suivies de l'été cette robe en gaze cirée à fines impressions roses sur fond blanc. Décolleté très accentuil dans le dos; notez farrangement-fiche. Comme garriture des amocks et des ruches plissées. Une ceinture du ton des impressions complète l'affet.

Costume - Evening were- 1934

五时前的

JLT. PUBLIC MURANY PROFILE ORABITIES



1031 Robe du soir en satin blanc. Le décelleté du des s