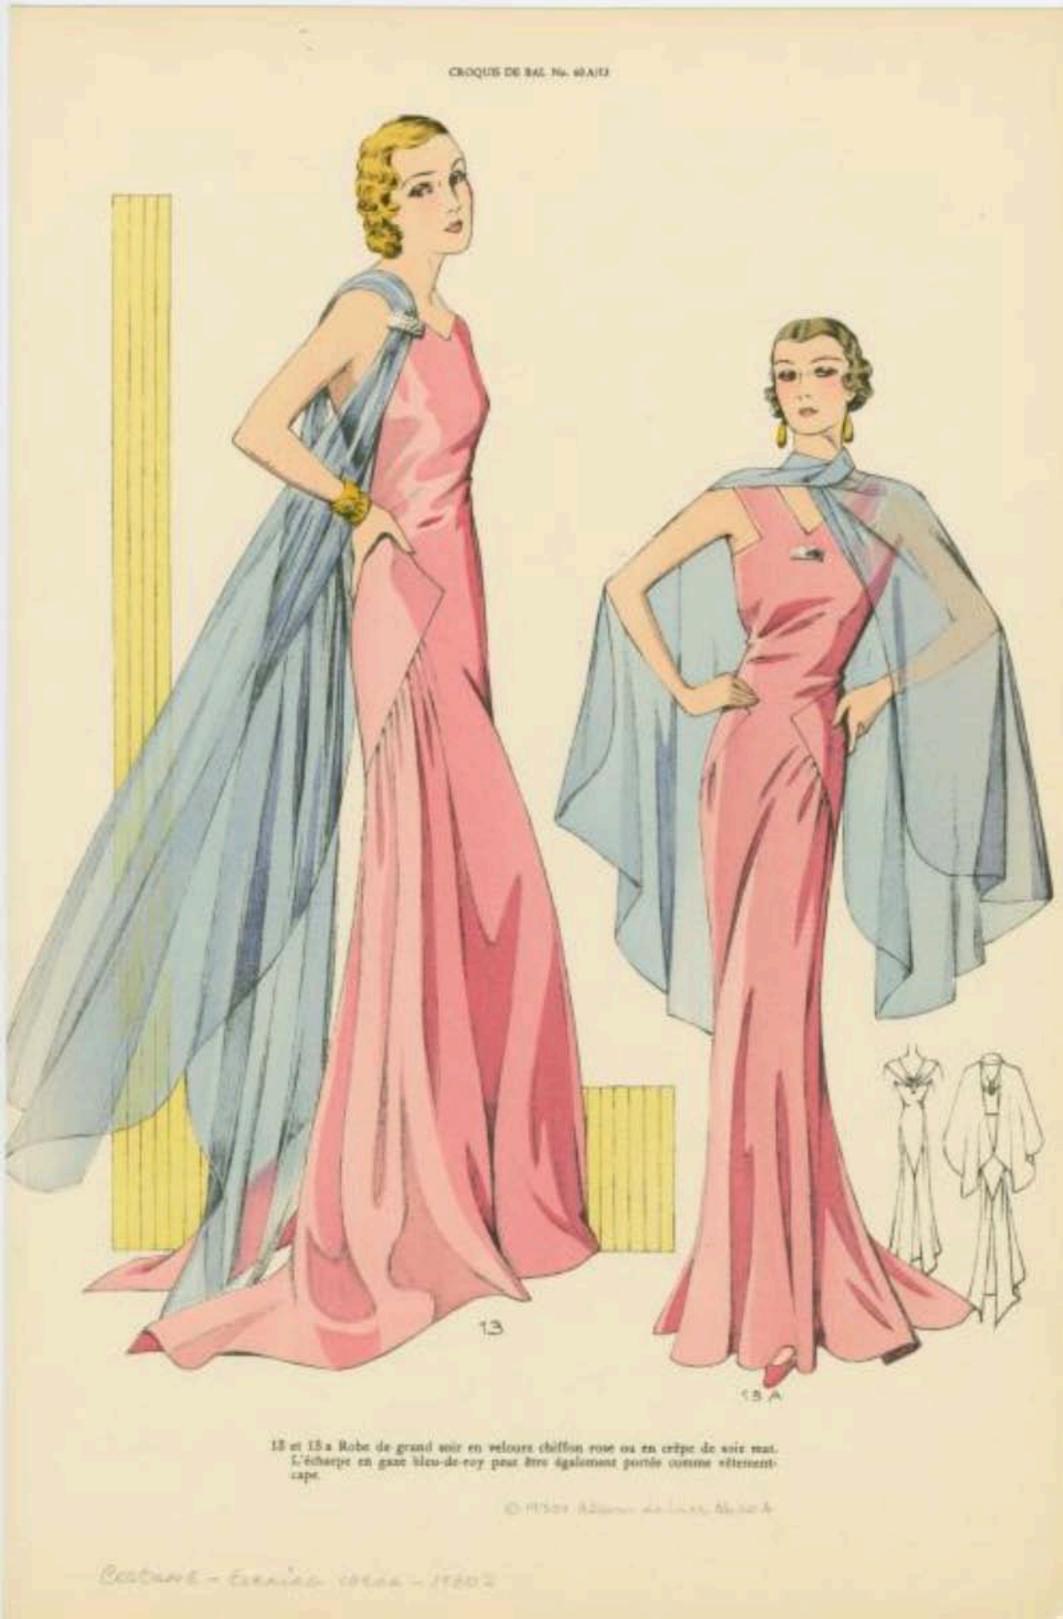

Postume - Evening wear-1930.

A.T. PUBLIC LIBRARY PROVIDE OBLARTIAN CROQUE DE BAL No. 40 A/14

14 et 14 a filégant ensemble de soir. Robe en crêpe mat, blanc, formant une traîne. Longues manches décoratives et grand manirau en velours-chifton violet, garature en hermine.