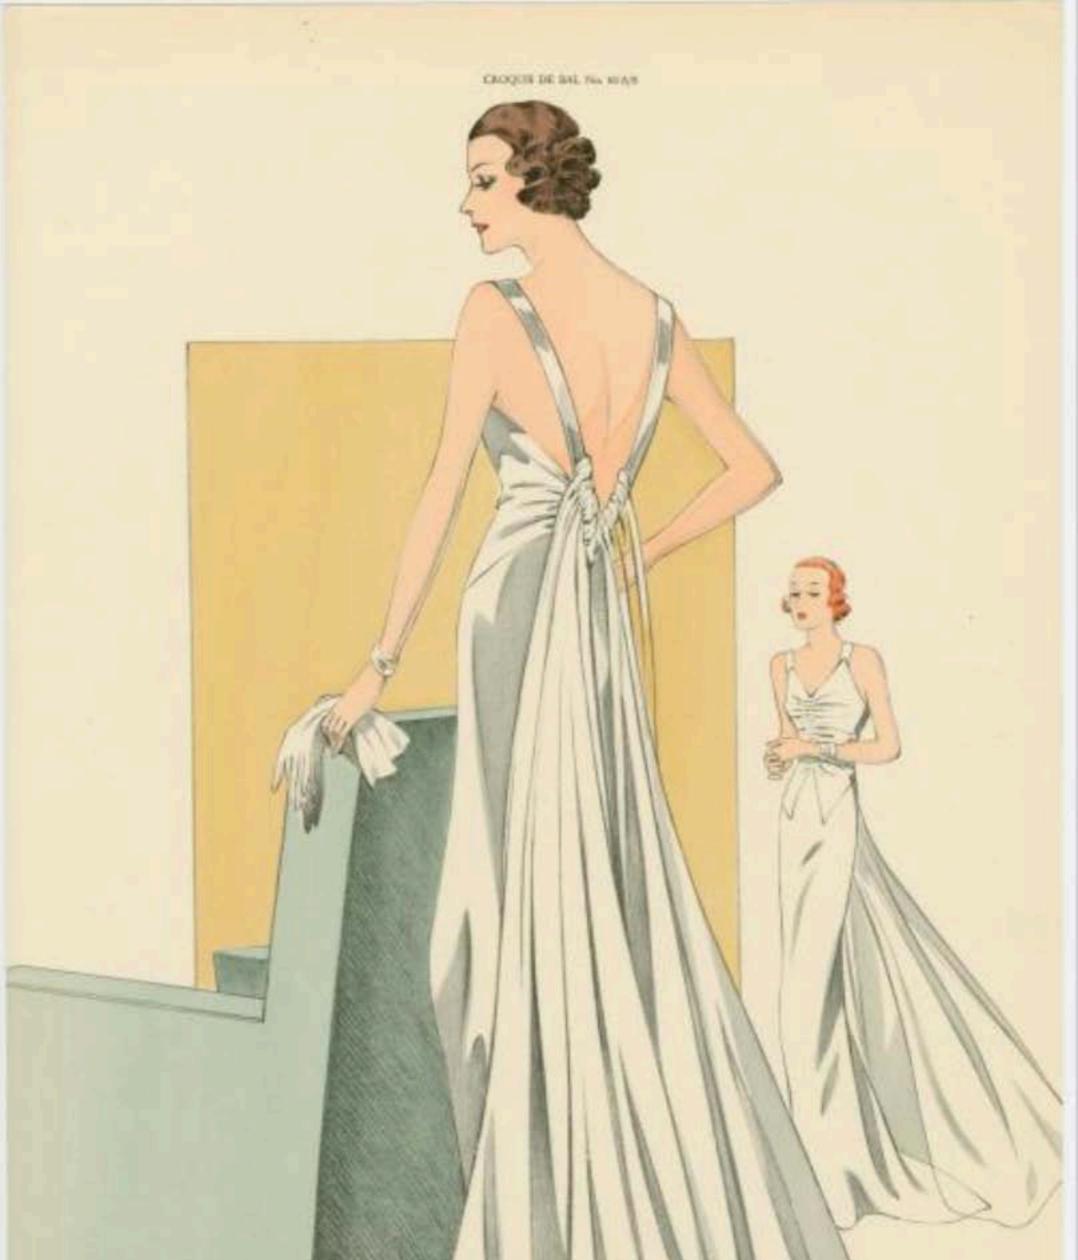

ite de grandes roses en velours orange.

Cotton Ashing an Anna Materia

Costumz-Evening wear- 1930s

B.Y. PUBLIC MERAND PROPER OF ACTION







### JANE REGNY

Pour les grandes soirées d'hiver, quelle femme ne rêvera de porter cette splendide robe de dentelle noire, posée sur un fond bruissant de taffetas noir, et égayée au corsage par la note claire des bretelles en velours vif. Le volant qui souligne le corsage est doublé du même velours.



d'at lie Elégaré enversible du seir. Robe en arôpe cayonne noie, de coestruction asymétrique, graciessement drapée. Cape en velours-chiffun de condour anortie. Doublare de la cape et grandes flours en velours violet vif.

Within Alexandrate Laise beauty

Costume - Evenine weak +1950.

R. T. FURLIC LIBRARY PROVIDE CHLISTING



A share the set of the



6 Robe de grand soir en crèpe mat blanc, montant très haut devaré et richeteent gateir de itonics. Des parties-ailes en gate de orabair assortie forment une traine et donniré une grace très monometrés à ce modèle.

23

Rostume-Evening wear-High more when as her man

8

B.Y. POHAC MELSES



6 Juvénile cobe du suir en taffatae moire changearé sun tons pastalliais trée tendres. As décelété un grand notid piqué d'un clip de strass. Jupe drapée, formant une petite traine.

Criter Manustrian & Stand

Costume - Evening weare - 19800

N.T. PUBLIC LINEARY PARTIES INLASTING



#### 11 Ruite du suir es grus celps de suie «unchidée». Paçon diancée, gracieasemarit drapée; notas la devant racioneroi.

CONSIGNATION ALLIANT CONTRACTS

Costume - Evening Wate 1930+







## FULL DRESS

Conforming to all