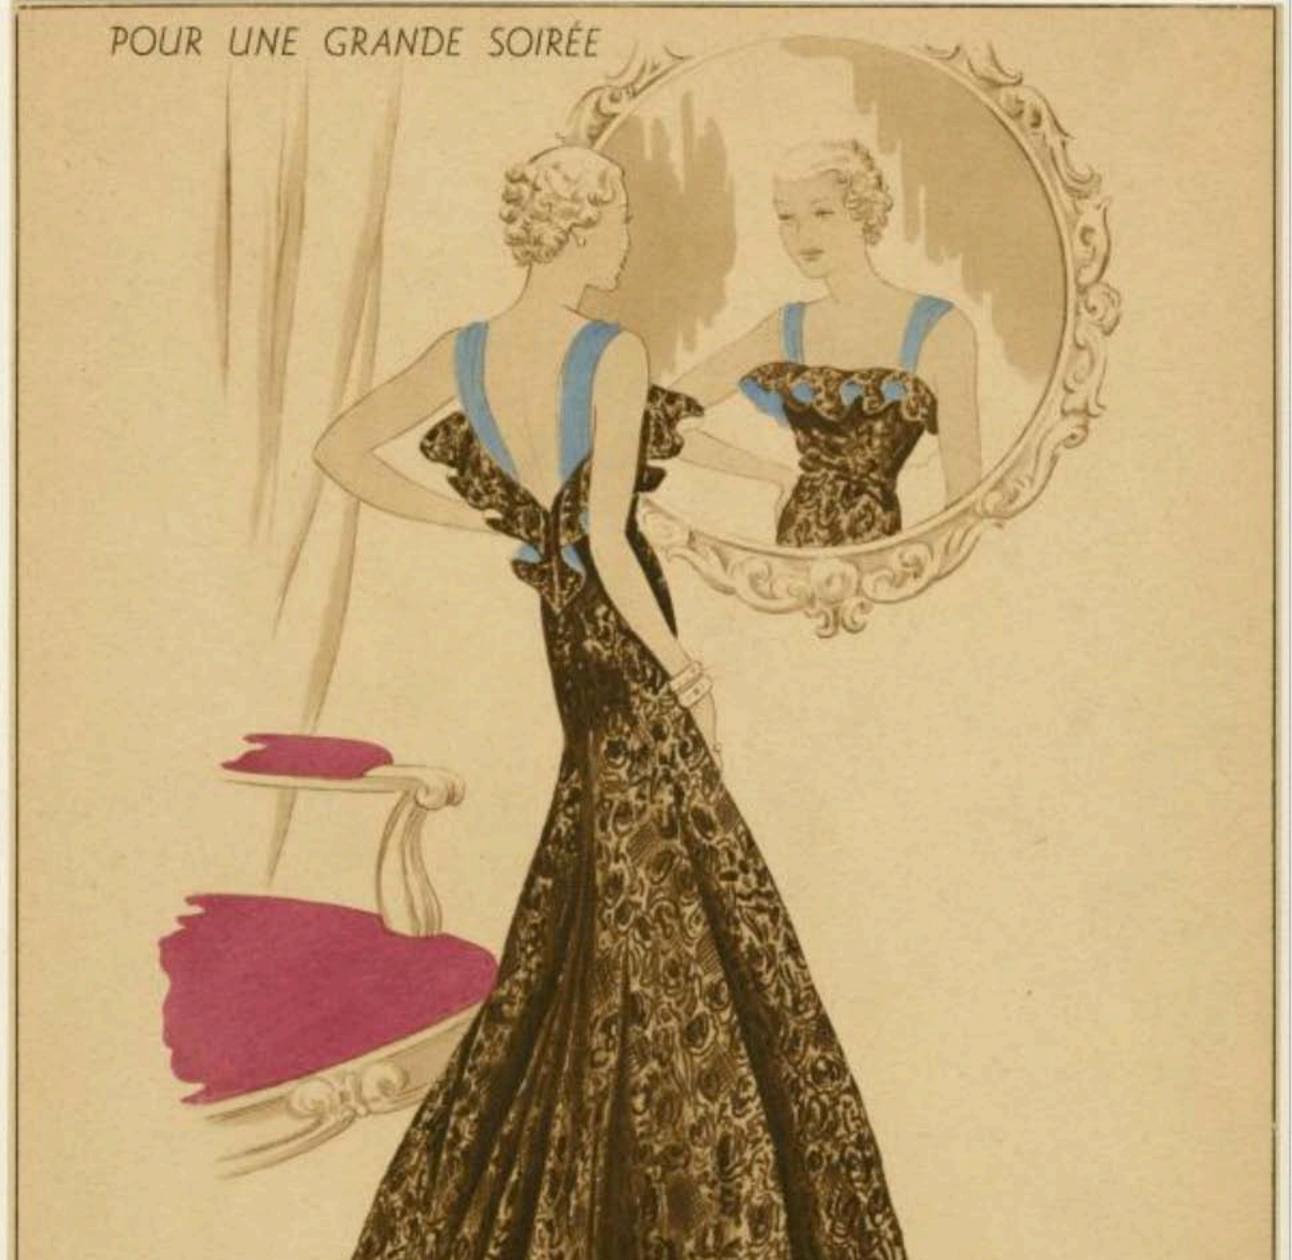

### JANE REGNY

Pour les grandes soirées d'hiver, quelle femme ne rêvera de porter cette splendide robe de dentelle noire, posée sur un fond bruissant de taffetas noir, et égayée au corsage par la note claire des bretelles en velours vif. Le volant qui souligne le corsage est doublé du même velours.