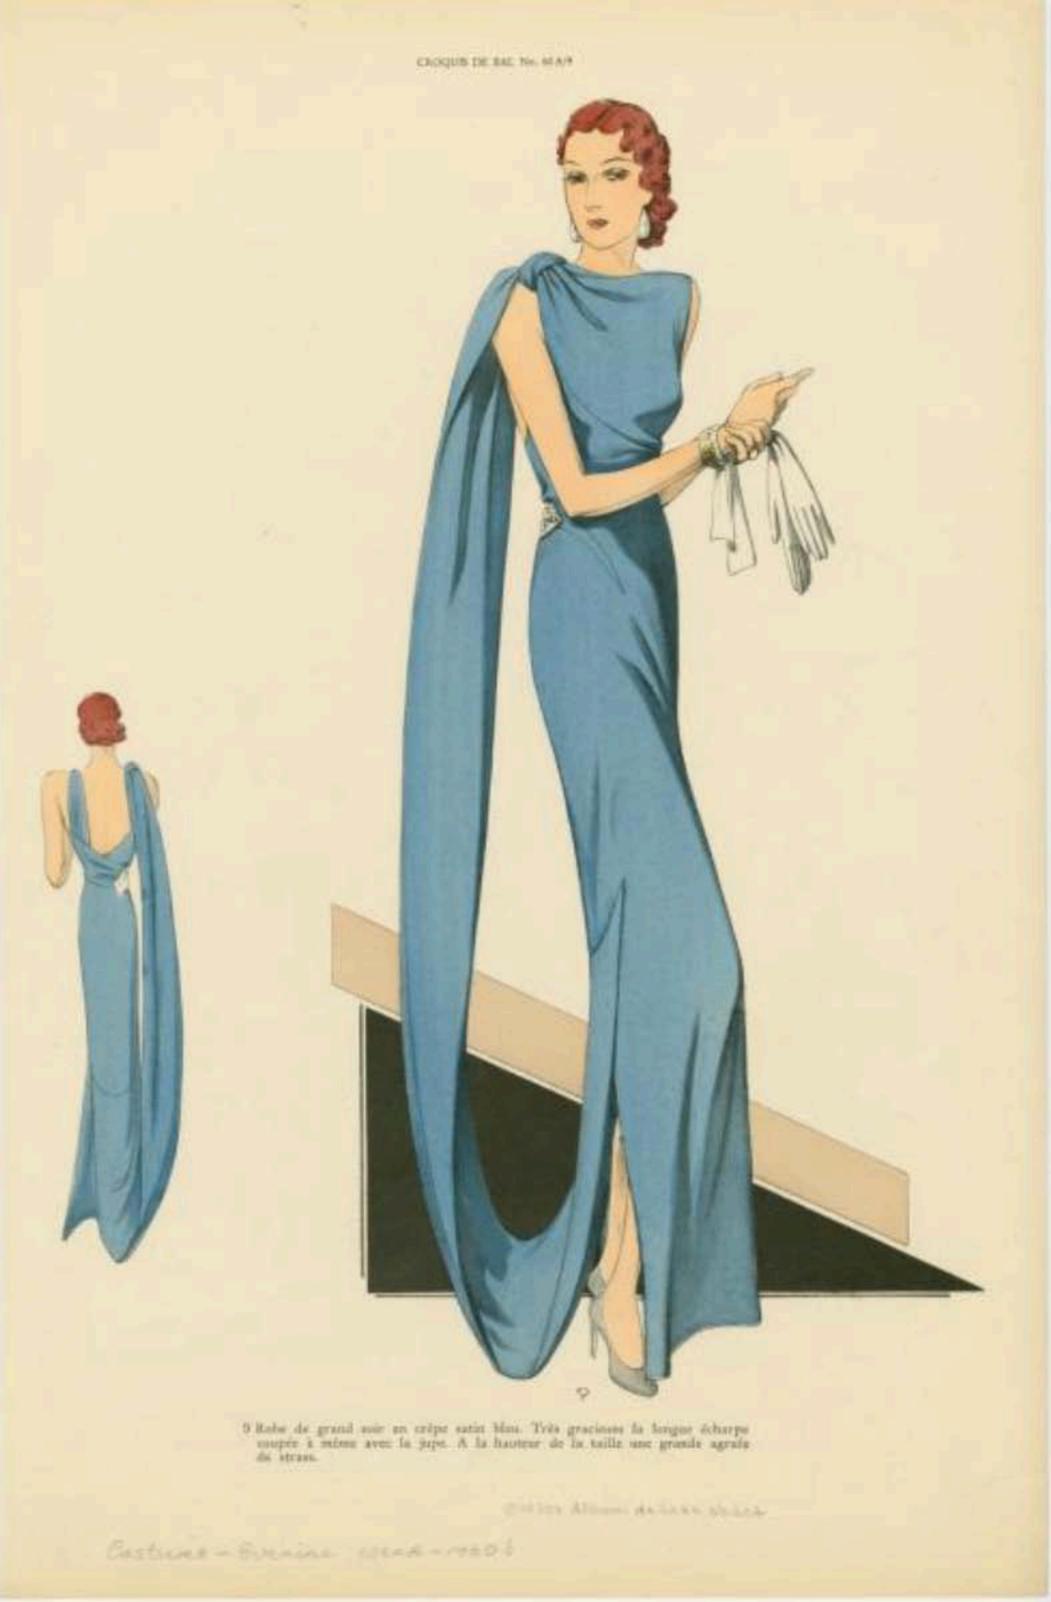

547

S 19300 Million de linte medie 4

40

Coshume - EVENING WEAR - 1950:

SE.

3 Robe du soir en crêpe mat visiet vif; façon tanique très moderne. Nome les manches amples, immant une cape. A la cristure une agrafe de flaure en argent.