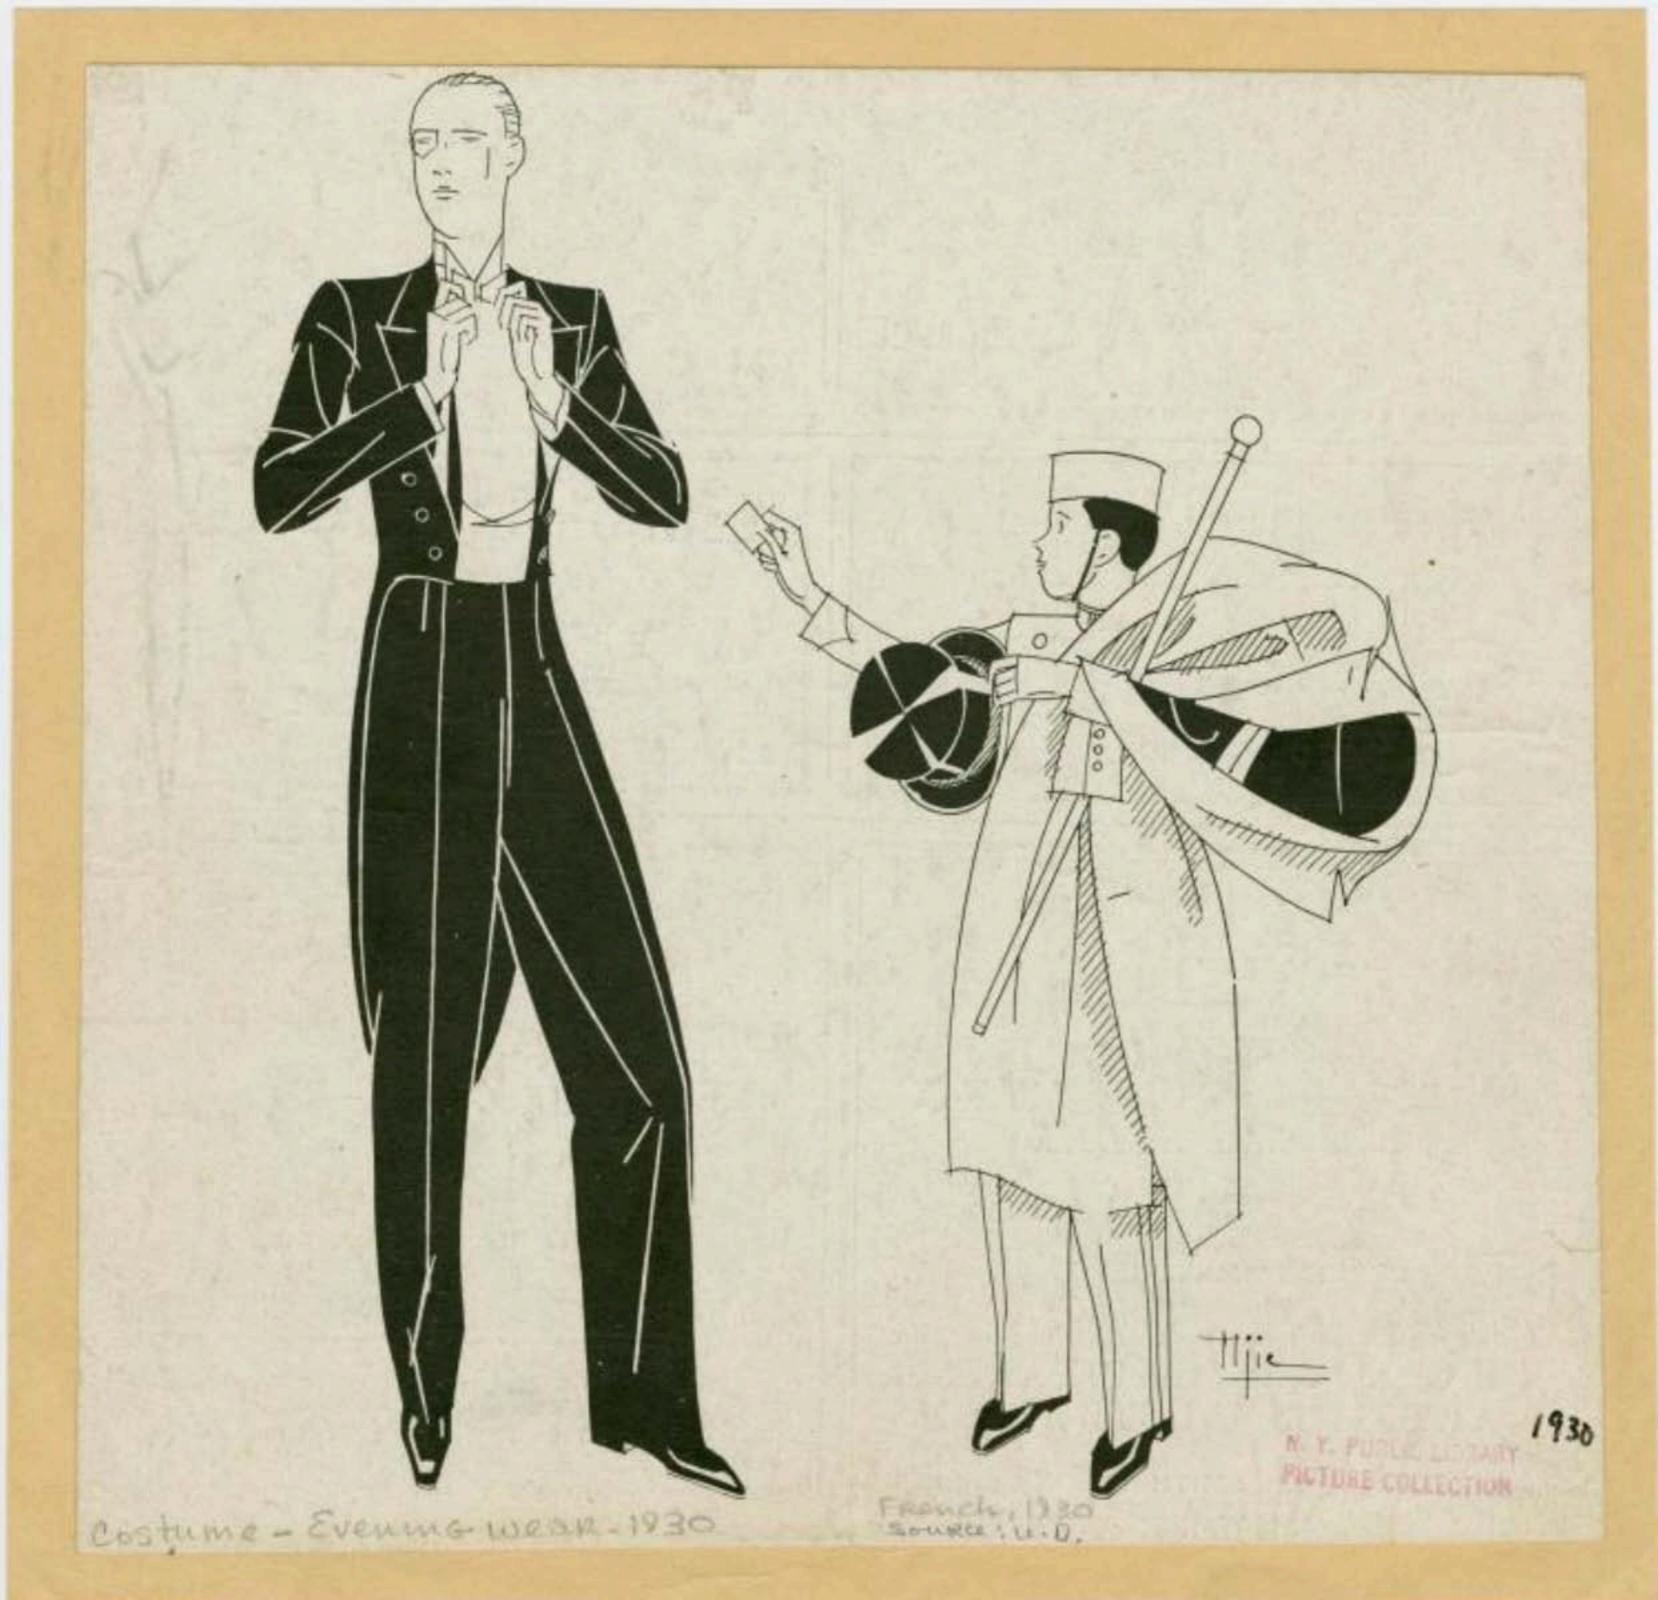

E-HIDD DIRENT de Lores Ale form

Costume - Evening wear - 1930s

M.T. PUBLIC LIDBARS SMOULS COLLECTION

1027 Pour les solrées de l'été cette robe en crépe satin blanc, brillant; façantunique s'élargissant largement vers le bas. Le haut en gaze cirée blanche est posé & clair et orné de granda clos de corail.