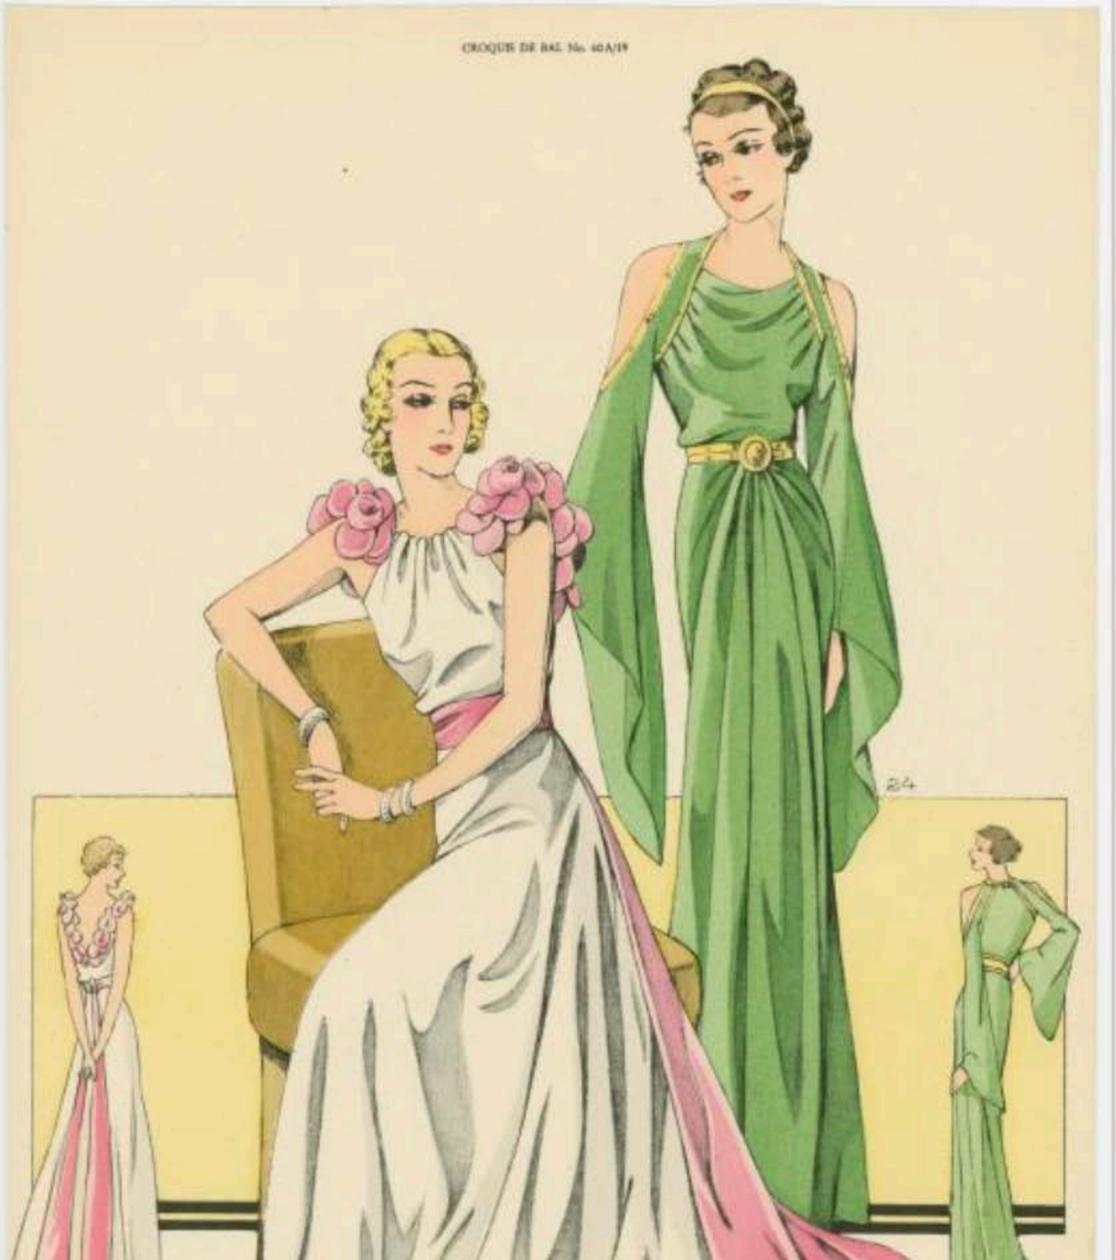

Postume - Evening wear-1930.

A.T. PUBLIC LIBRARY PROVIDE OBLARTIAN CROQUE DE BAL No. 40 A/14

14 et 14 a filégant ensemble de soir. Robe en crêpe mat, blanc, formant une traîne. Longues manches décoratives et grand manirau en velours-chifton violet, garature en hermine.

CITERRA ASSOCIATE LACE MARCA

14

Costume - Evening WERE- 19305

ŝ,

19.0

1000 Robe du soir en taffetas de couleur, montant très haut devant et dessinant un arrangement-capuchon en arrière, Jupe ample, à godets souples.