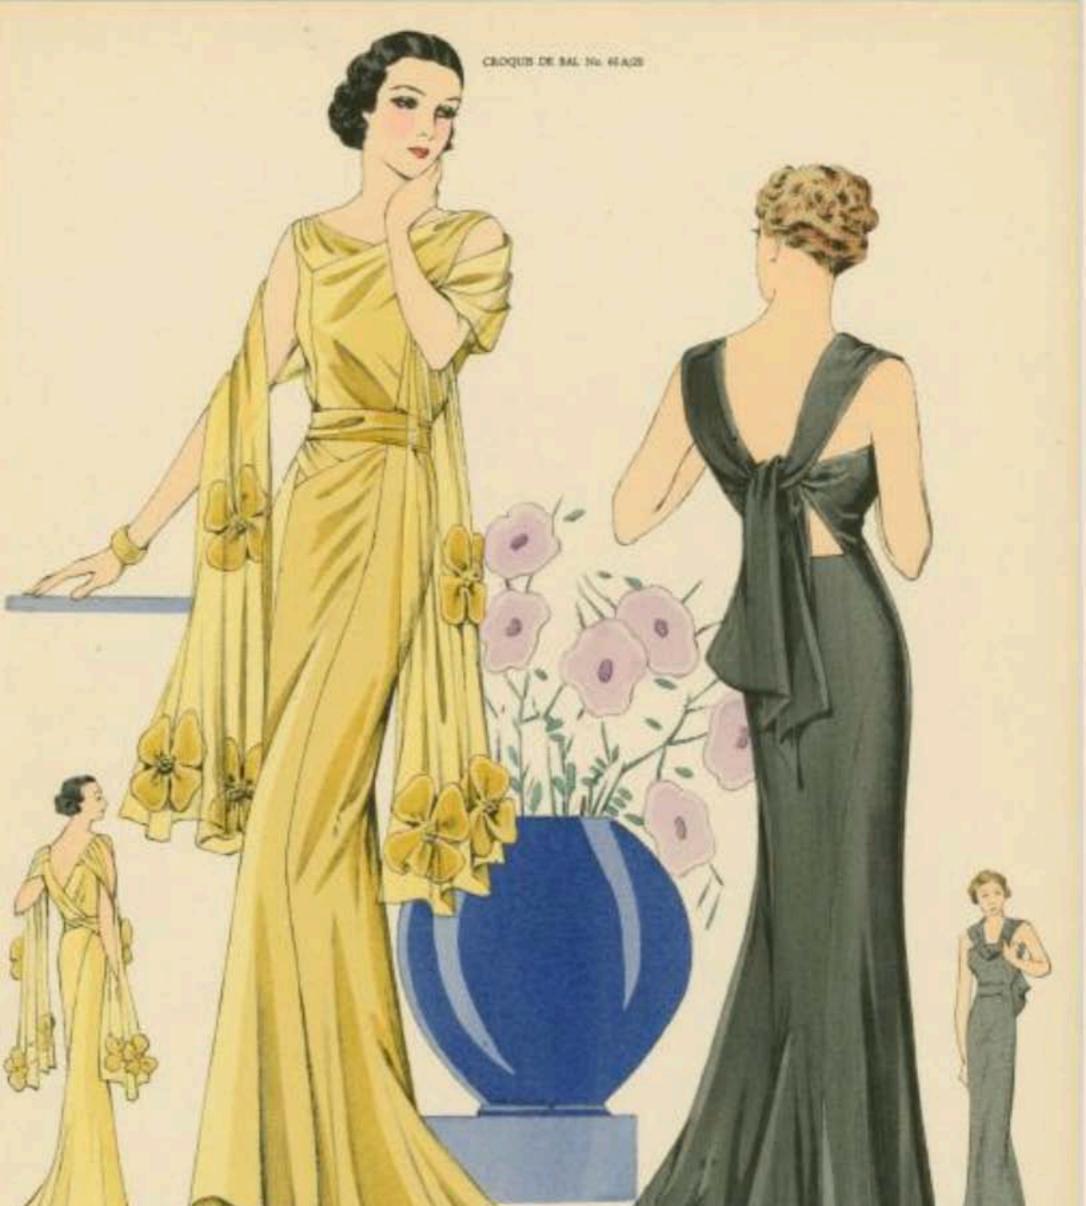

Postume - Evening wear-1930.

A.T. PUBLIC LIBRARY PROVIDE OBLARTIAN CROQUE DE BAL No. 40 A/14

14 et 14 a filégant ensemble de soir. Robe en crêpe mat, blanc, formant une traîne. Longues manches décoratives et grand manirau en velours-chifton violet, garature en hermine.