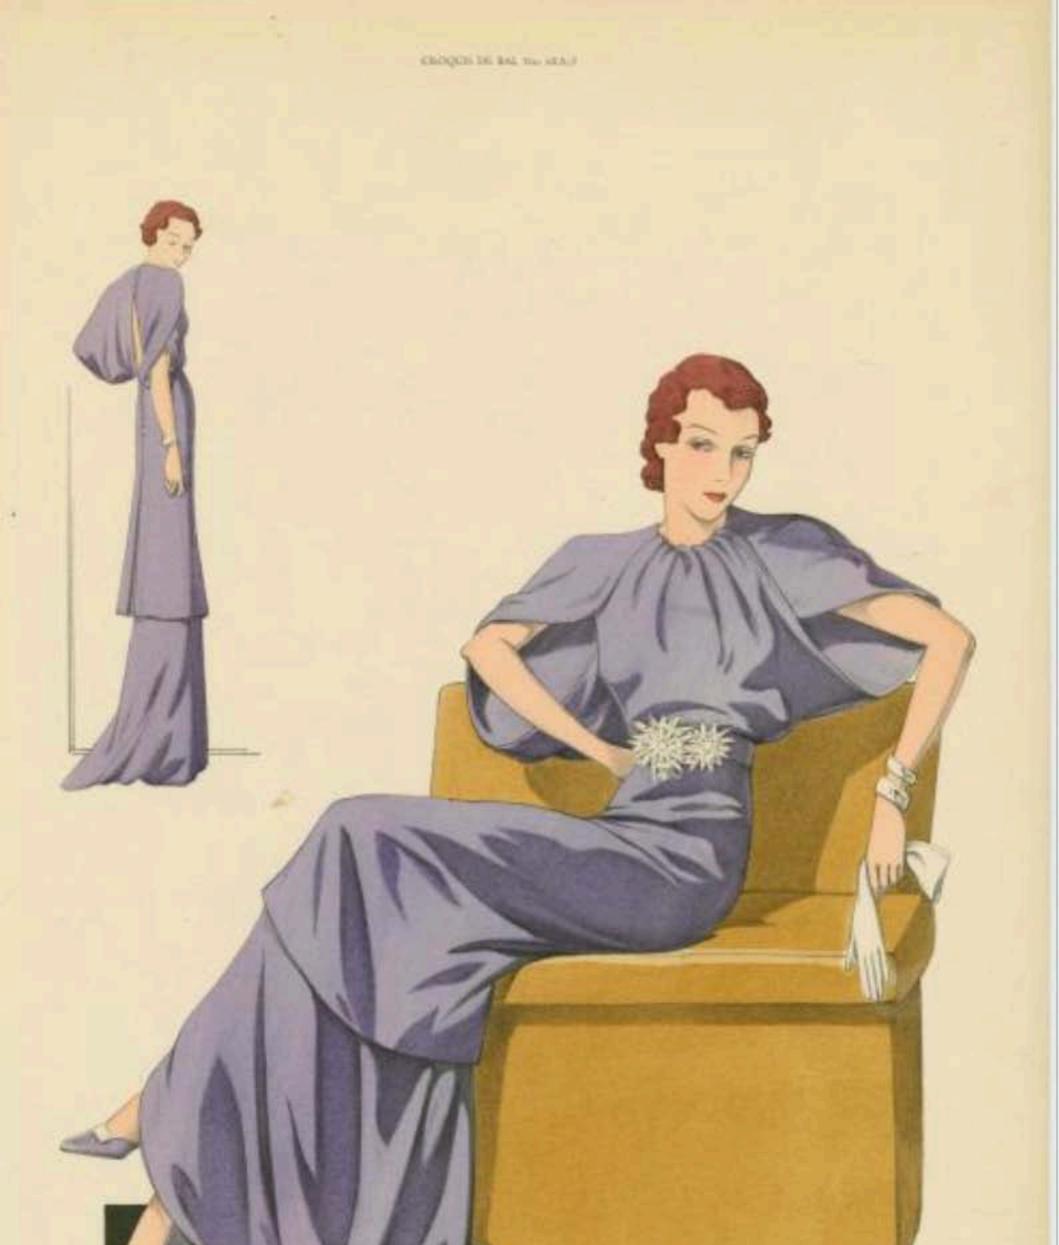

Postume - Evening wear-1930.

A.T. PUBLIC LIBRARY PROVIDE OBLARTIAN CROQUE DE BAL No. 40 A/14

14 et 14 a filégant ensemble de soir. Robe en crêpe mat, blanc, formant une traîne. Longues manches décoratives et grand manirau en velours-chifton violet, garature en hermine.