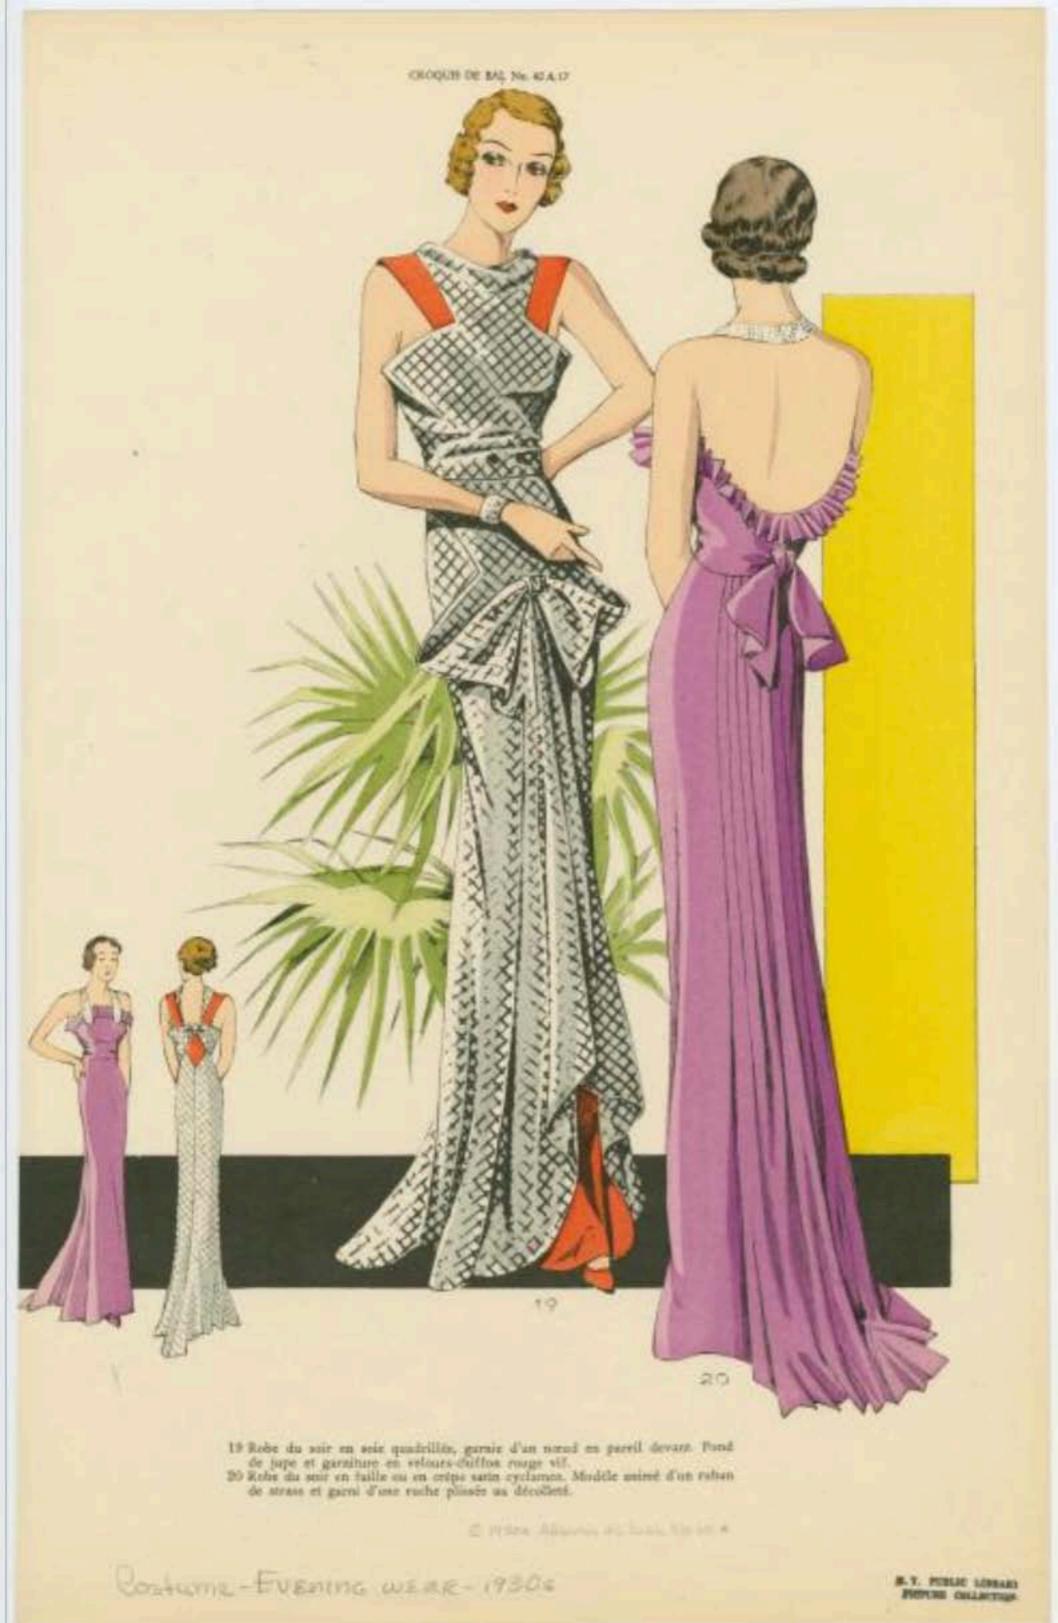

CALLER MALLERS, MALLERS, MALLERS, 19 LOW

Costume-Evening wear- 1930x

21

R.T. FURLIE LINKARY JANFURE COLLECTION

29 Robe da soir en talle noir, à grus réssau, fronces. Le fond de robe en satin noir a un large bord rapporté en même tissu blea. La ceinture et les manches acot cendes de flears en satin Meu.
30 Da satin brillant, juste mais gour cente robe da sair. Le heat en satin blacc est garni de boucles en strass.

30

S river March 1995 Belgar

Costume-Evening wear-19302

29

R.Y. PUBLIC LINEARD JUNEAR COLLOCTOR

97 juvénile rube du suir en satin blanc. Petites manches-ailes en talle de couleur assortie; des bandes en beoderie de strass terminent l'effet.
25 Robe de soir en mousseline évêque. Des handes plissées, terminées de grandes ruses furment la bordure du décuileté et composent les manches courtes. Jupe ample, de ligne très mouvementée.