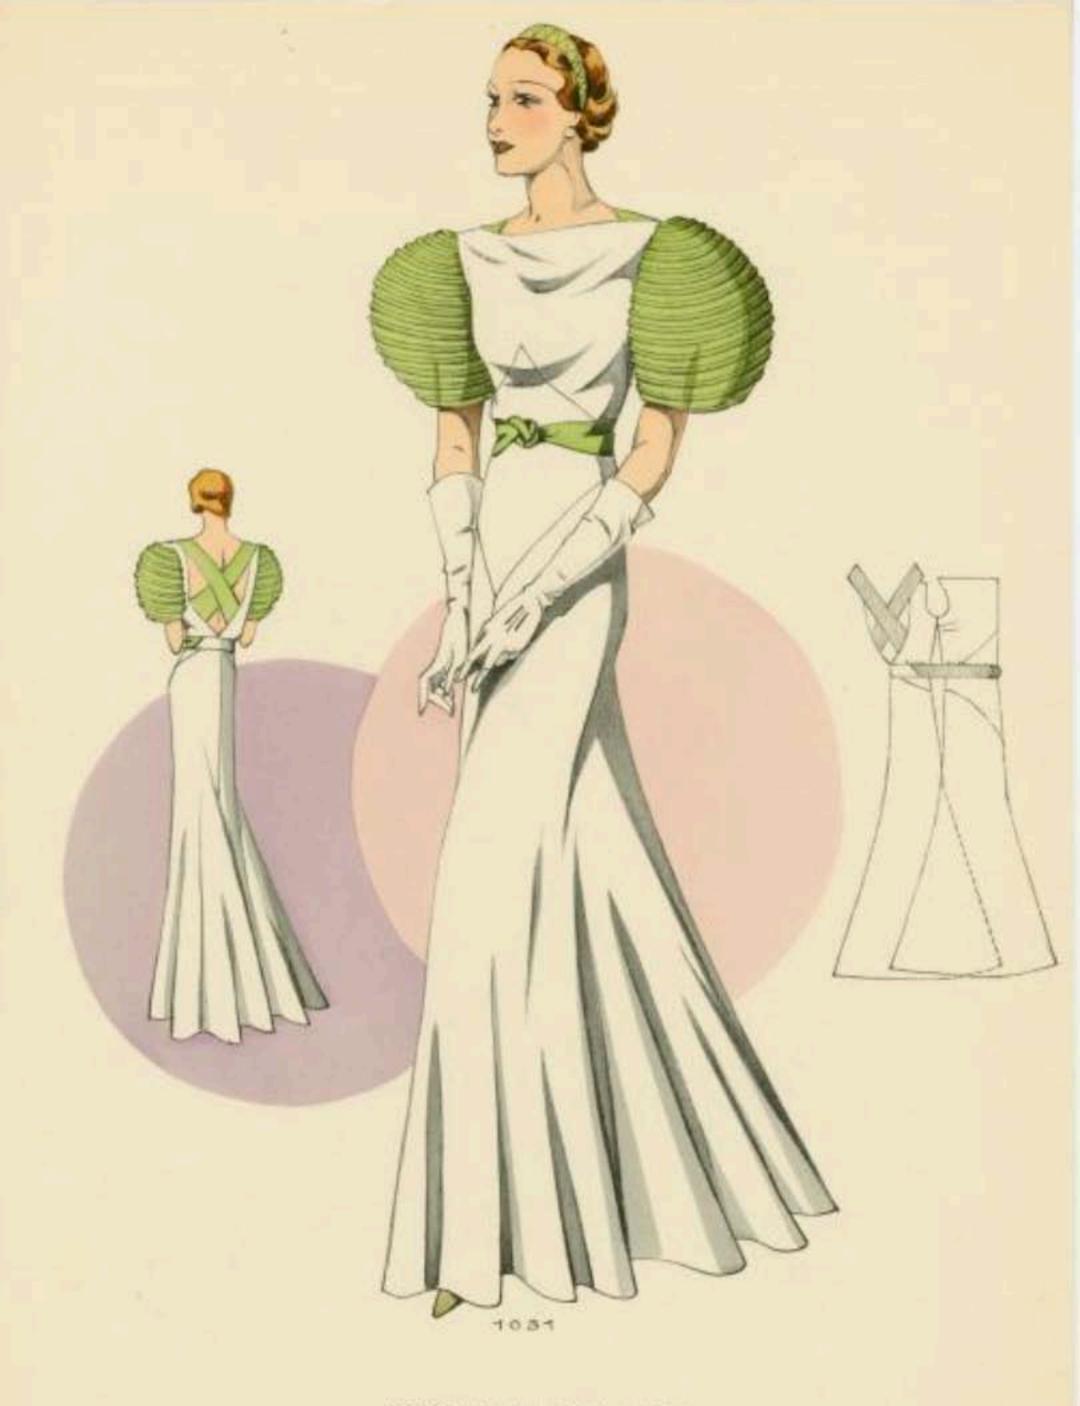

Costume - Evening were- 1934

五时前的

JLT. PUBLIC MURANY PROFILE ORABITIES

1031 Robe du soir en satin blanc. Le décelleté du des se complique de bandes croisées en satin vert, se continuant enceinture. Notez les patites mancheslampions, composées de rouleeutés en fulle vert.