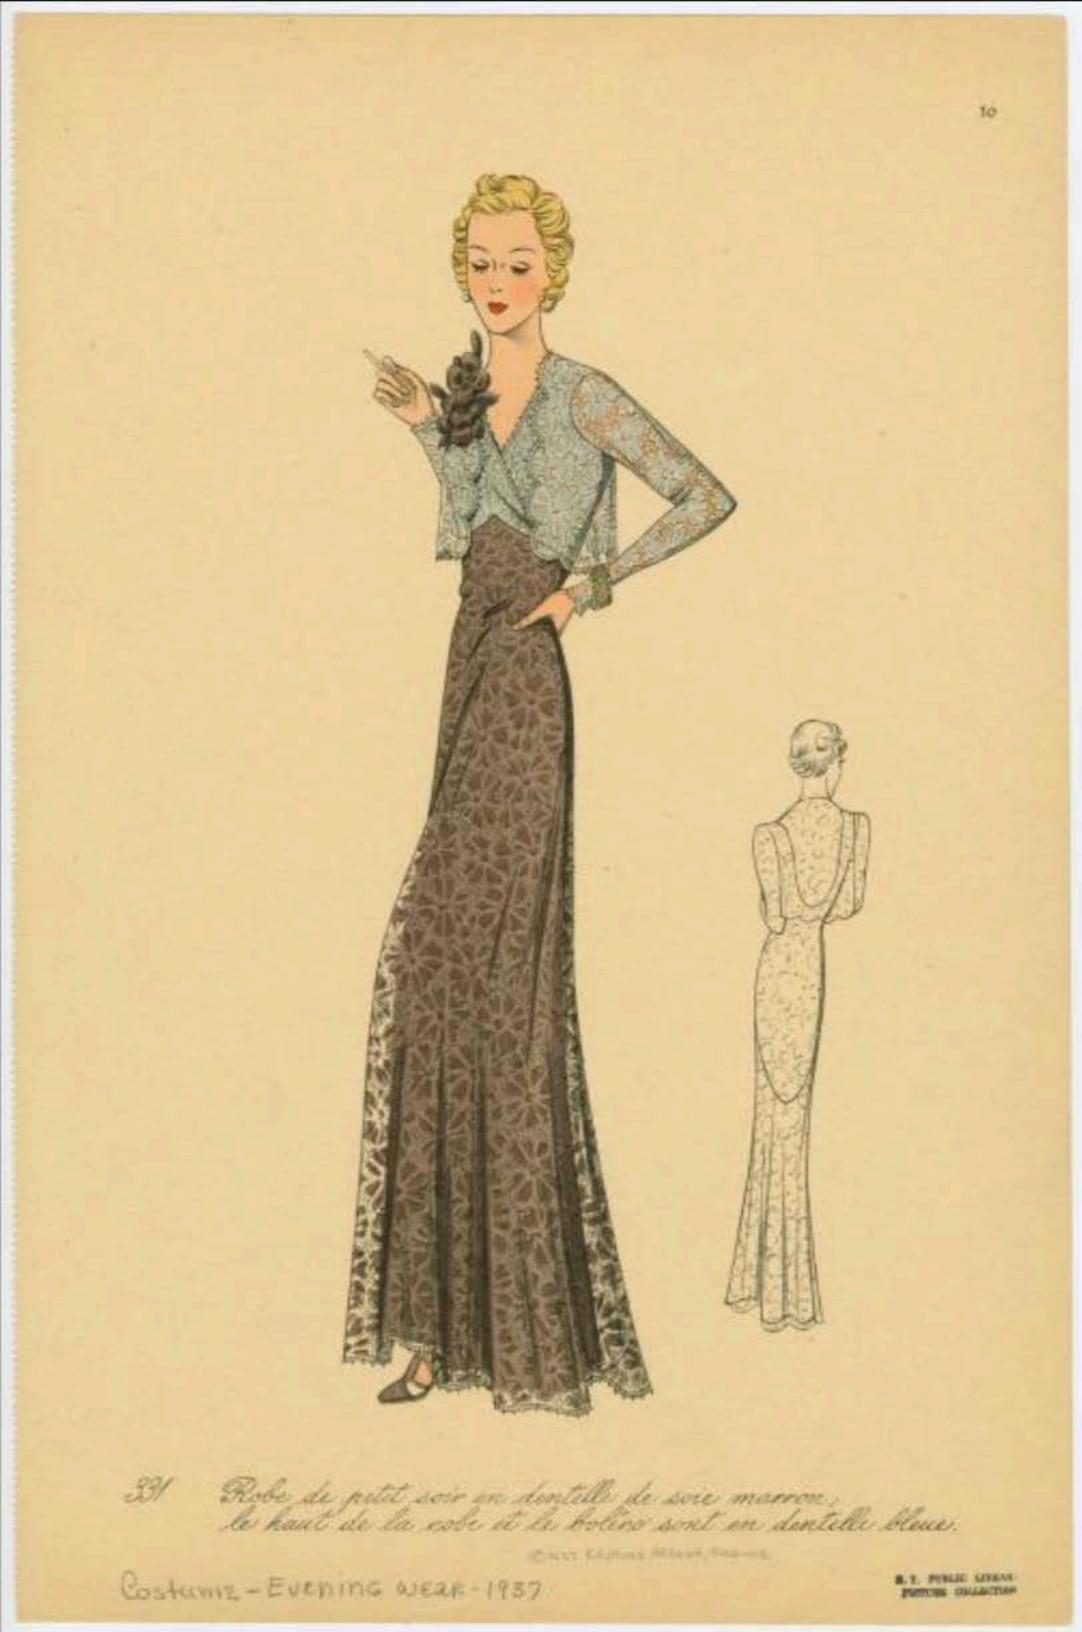

97 juvénile rube du suir en satin blanc. Petites manches-ailes en talle de couleur assortie; des bandes en beoderie de strass terminent l'effet.
25 Robe de soir en mousseline évêque. Des handes plissées, terminées de grandes ruses furment la bordure du décuileté et composent les manches courtes. Jupe ample, de ligne très mouvementée.

O Mar Aller de hear Shilo 4.

Costume - EVENING WEAR-1930 -

27

R.Y. PUBLIC LIDIANS



B1 Robe du soir en orèpe comain vert chartreuse. Jupe montrant un arrangementcascade. Partie-boiéro et neued en lamé d'argent brodé de strass.
B2 Robe du suir en lamé d'argent; des volants ondulés garnissent les harches. A l'épaule droite de grandes roses en velours orange.

Cotton Ashing an Anna Materia

Costumz-Evening wear- 1930s

B.Y. PUBLIC MERAND PROPER OF ACTION







### JANE REGNY

Pour les grandes soirées d'hiver, quelle femme ne rêvera de porter cette splendide robe de dentelle noire, posée sur un fond bruissant de taffetas noir, et égayée au corsage par la note claire des bretelles en velours vif. Le volant qui souligne le corsage est doublé du même velours.



d'at lie Elégaré enversible du seir. Robe en arôpe cayonne noie, de coestruction asymétrique, graciessement drapée. Cape en velours-chiffun de condour anortie. Doublare de la cape et grandes flours en velours violet vif.

Within Alexandrate Laise beauty

Costume - Evenine weak +1950.

R. T. FURLIC LIBRARY PROVIDE CHLISTING



A share the set of the



6 Robe de grand soir en crèpe mat blanc, montant très haut devaré et richeteent gateir de itonics. Des parties-ailes en gate de orabair as