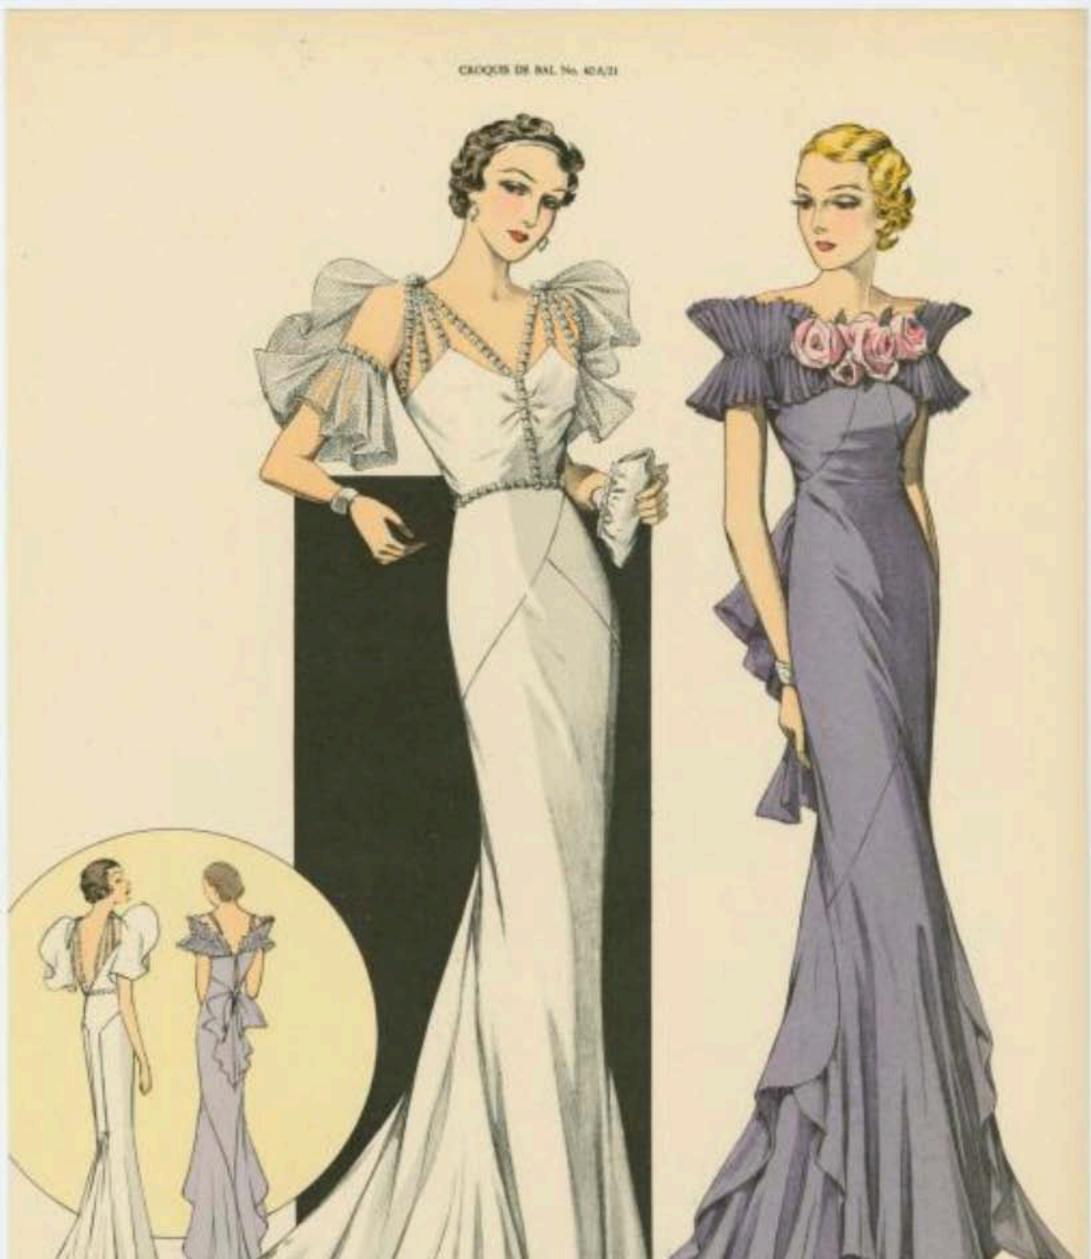

Postume - Evening wear-1930.

A.T. PUBLIC LIBRARY PROVIDE OBLARTIAN CROQUE DE BAL No. 40 A/14

14 et 14 a filégant ensemble de soir. Robe en crêpe mat, blanc, formant une traîne. Longues manches décoratives et grand manirau en velours-chifton violet, garature en hermine.