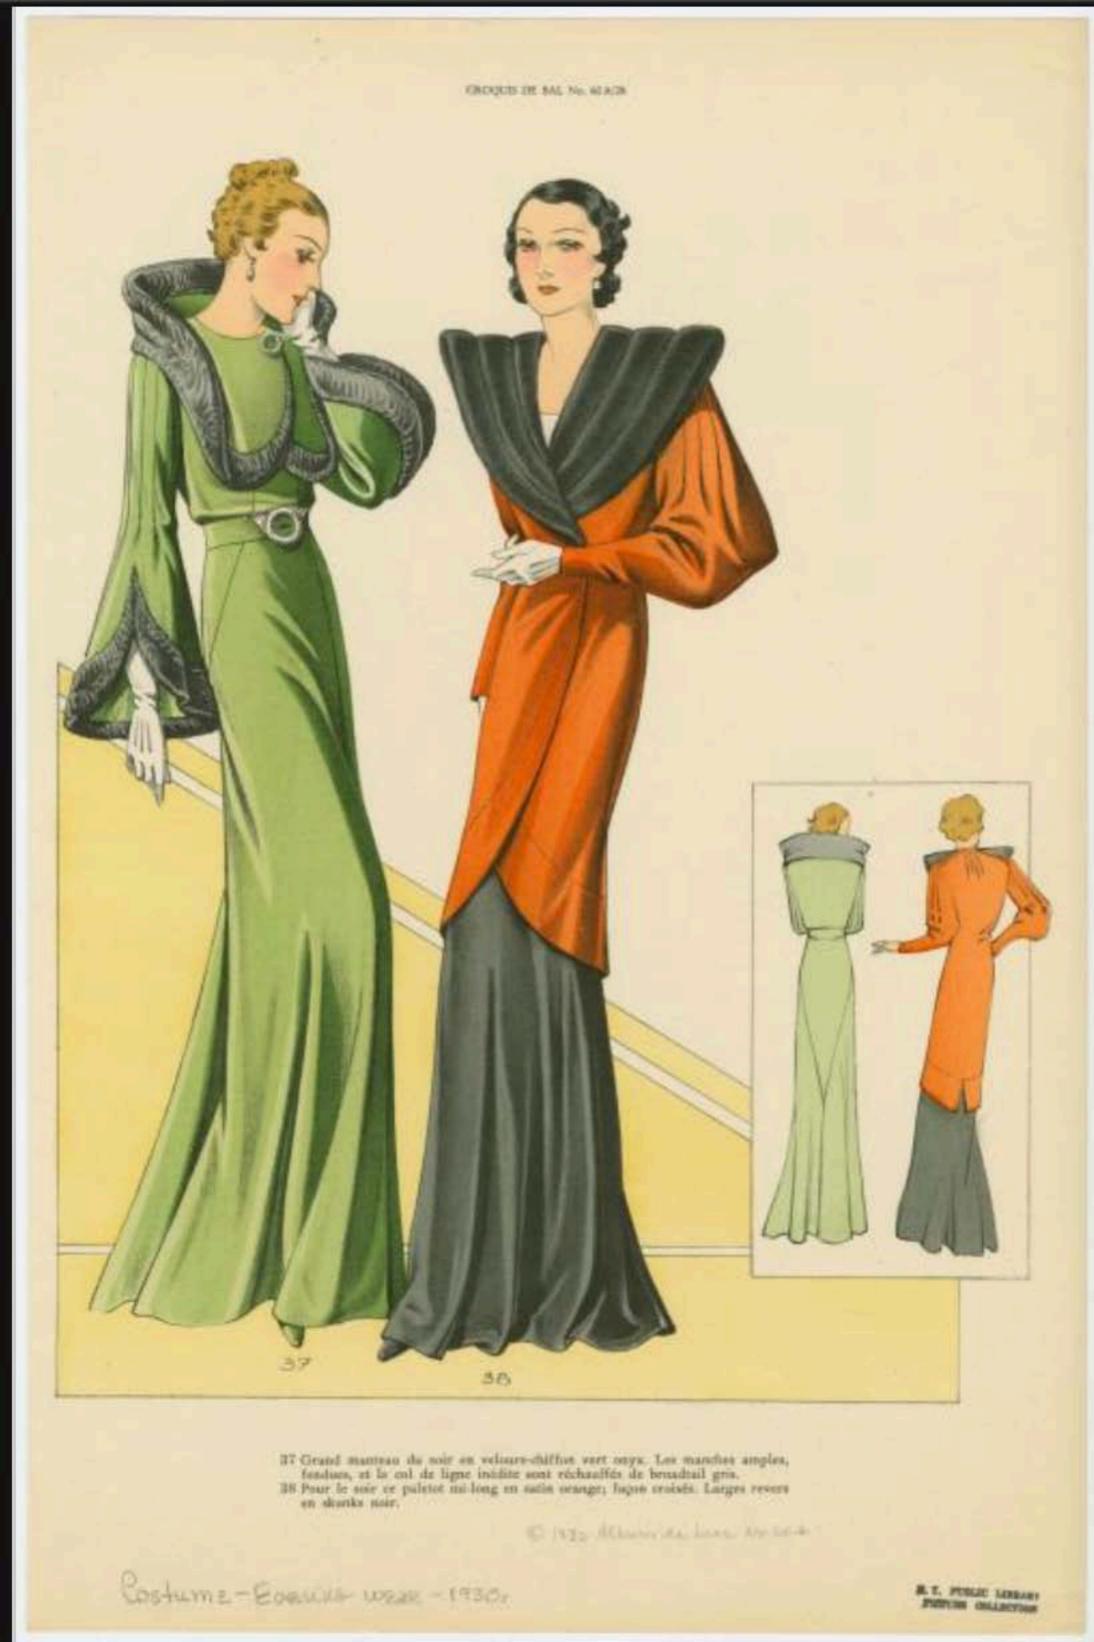

## PICADILLY

\$100 could not buy a more correct tuxedo! Designed by D'Ambrosio and trimmed with satin or grosgrain, the Picadilly is presented in single and double-breasted models.

35 Grand manteux du suir en velours noir, devant au décolleté un grand norad en pareil. Manches caprécieuses, réchaufférs d'hermine.
36 Cape du soir en velours-chiffon jaune doré, réchauffér de renard; est en neur blane.