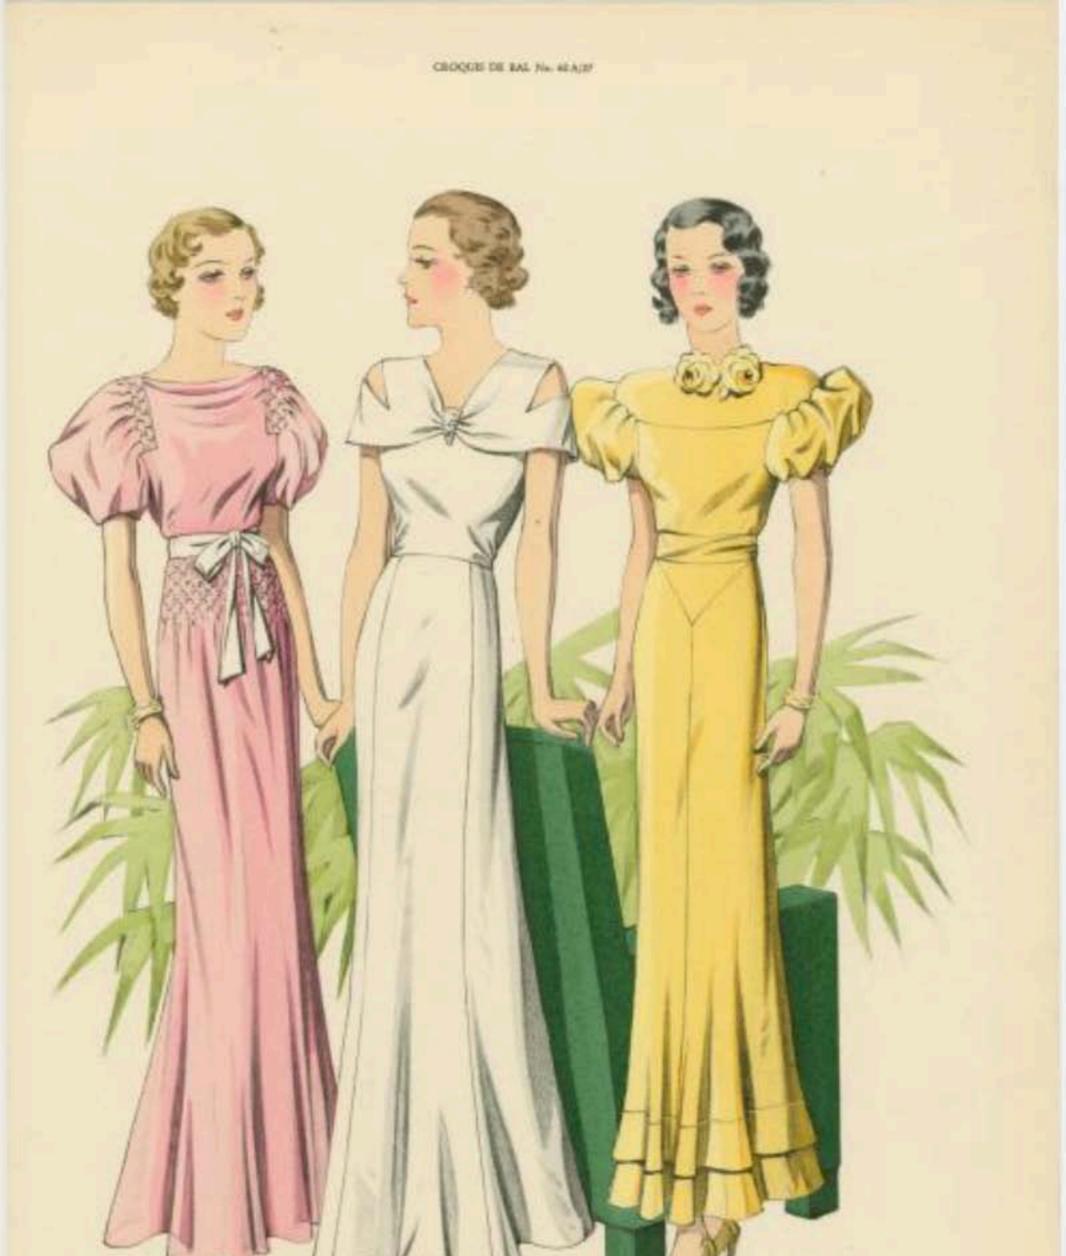

63

dist.

S Mars Whom do land to be to

Costume-Evening wear-1980+

30 Robe de danse en mousseline framhoise pour jeure fille. Ceisture en lamé d'argent, eiche gamiture de smocks.
40 Très jours catte robe de danse en satin blane. Jupe rapportée à la hasteur de la taille. Petite péterine découveant les épastes et terminée de clips en strass.
41 Robe de disse en faille citren pour grande fillatte. L'empileoment houtonné des épastes est pôqué de coire en pareil devant, petites manches houffantes.