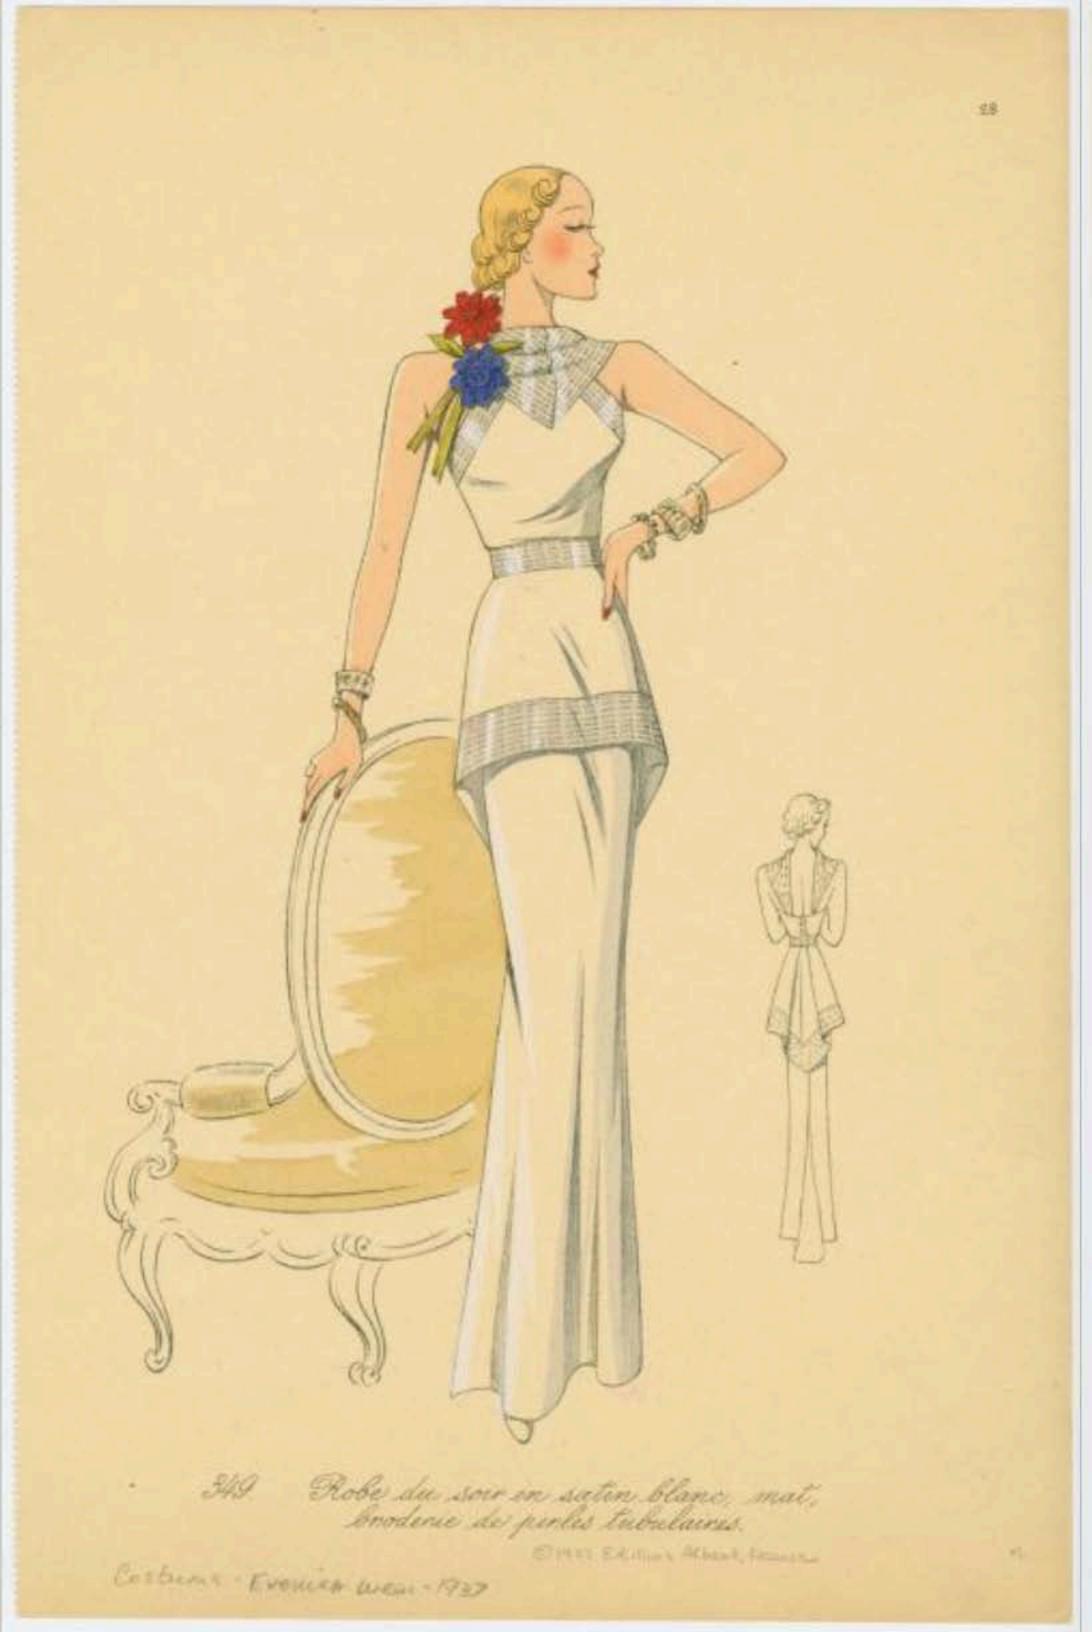

547

S 19300 Million de linte medie 4

40

Coshume - EVENING WEAR - 1950:

SE.

3 Robe du soir en crêpe mat visiet vif; façon tanique très moderne. Nome les manches amples, immant une cape. A la cristure une agrafe de flaure en argent.