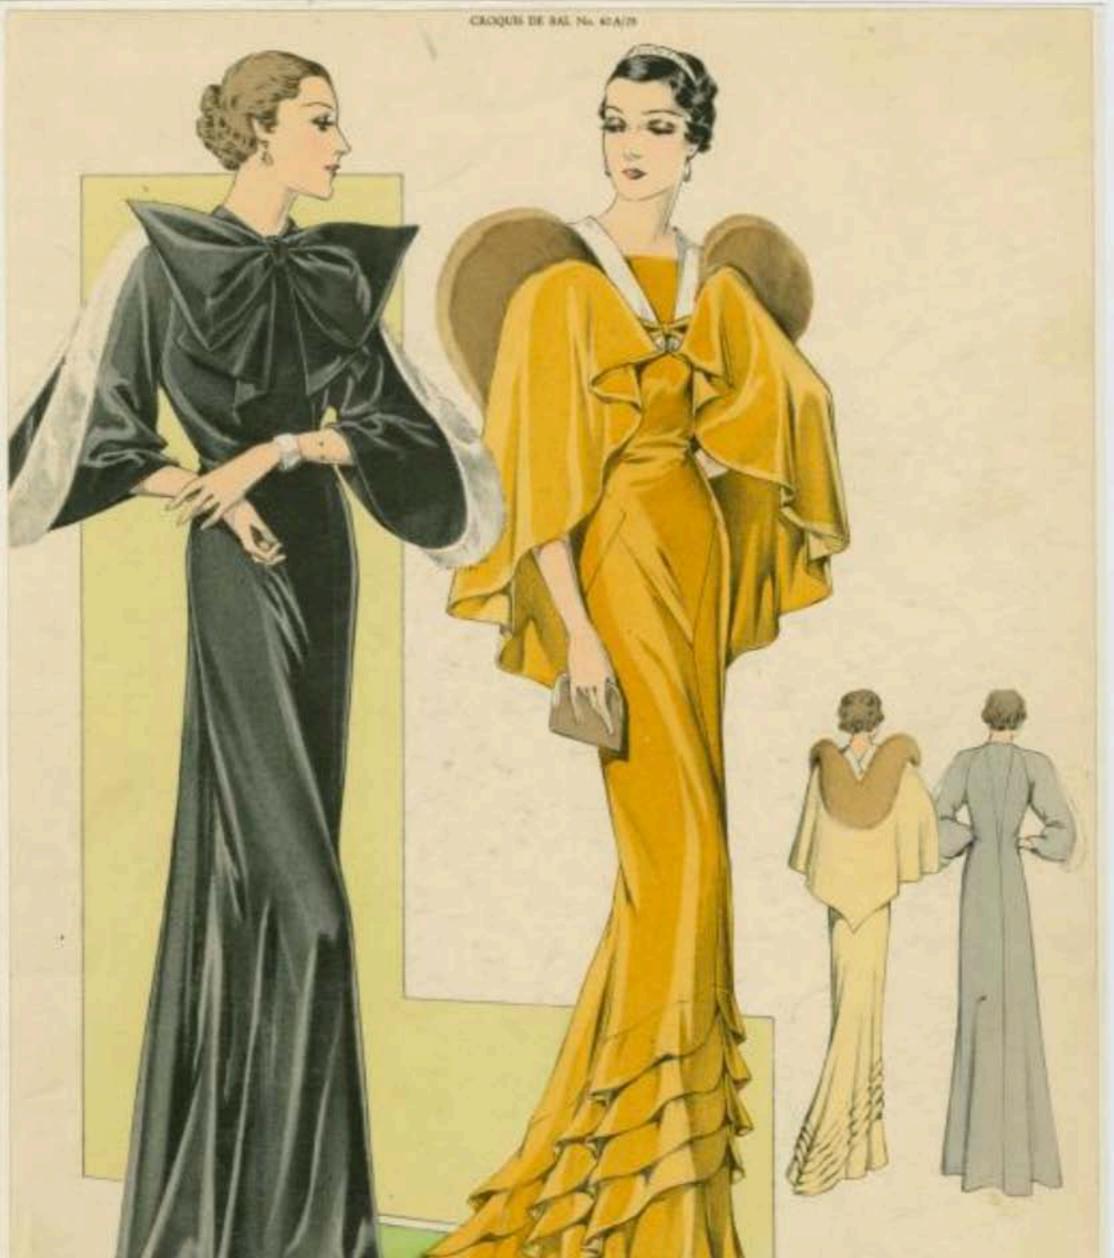

ARDANSE.

Costume - Evening were - 1932

LOUISEBOULANGER.

BERNAID & C". 1937 . French

ARDANSE

E. F. PUBLIC LIBRARY ENDING COLLECTION

FRendh

2 et 2a Ensemble de grand soir. Robe en crèpe mat «perhidée». Jupe drapée, d'inspiration meque. Encolure de la robe et longue cape à gamiture d'hermine, en velours de couleur assortie.

Postume - Evening wear-1930.

A.T. PUBLIC LIBRARY PROVIDE OBLARTIAN CROQUE DE BAL No. 40 A/14

14 et 14 a filégant ensemble de soir. Robe en crêpe mat, blanc, formant une traîne. Longues manches décoratives et grand manirau en velours-chifton violet, garature en hermine.