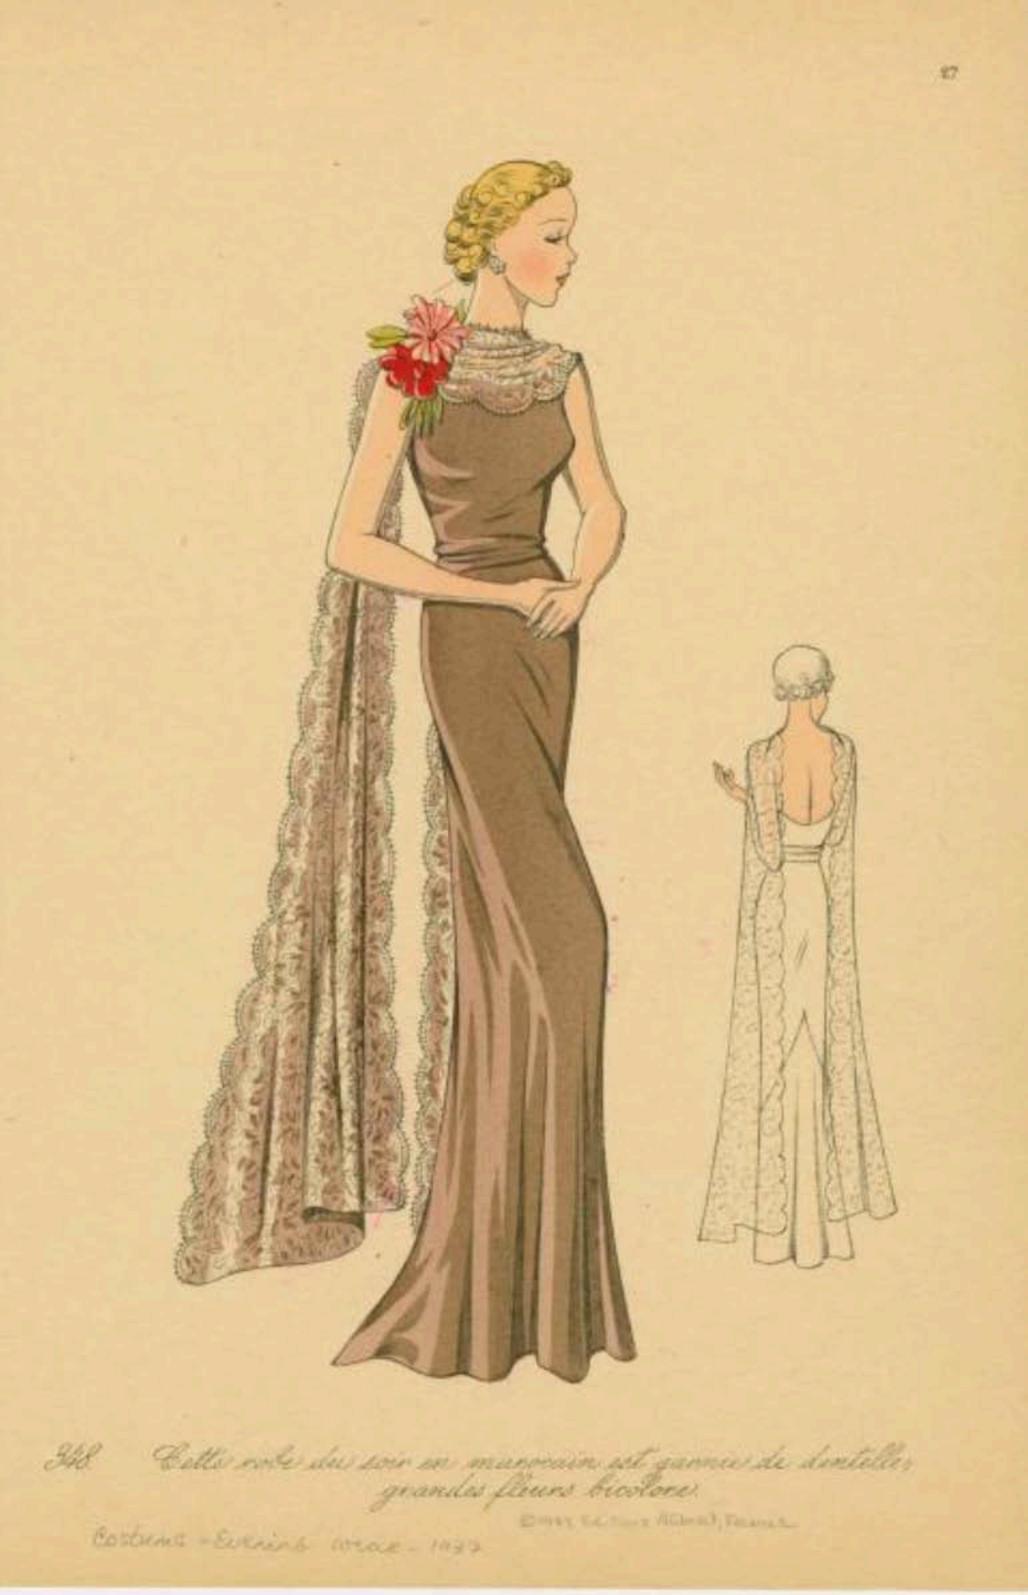

35 Robe du sole en orige de Chine jaune miel. Basque disposée en godeta et su continuant commu arrangement cascade dans le dos. Devant un grand motif fruncé.

B4 Robe du soir en crêpe mat neir. De grande næude en velours blane garrissent la jupe s'érasant en goliets. Manches dégagtes, combistes à du velours blane et noir; nœude plats en velours blane.