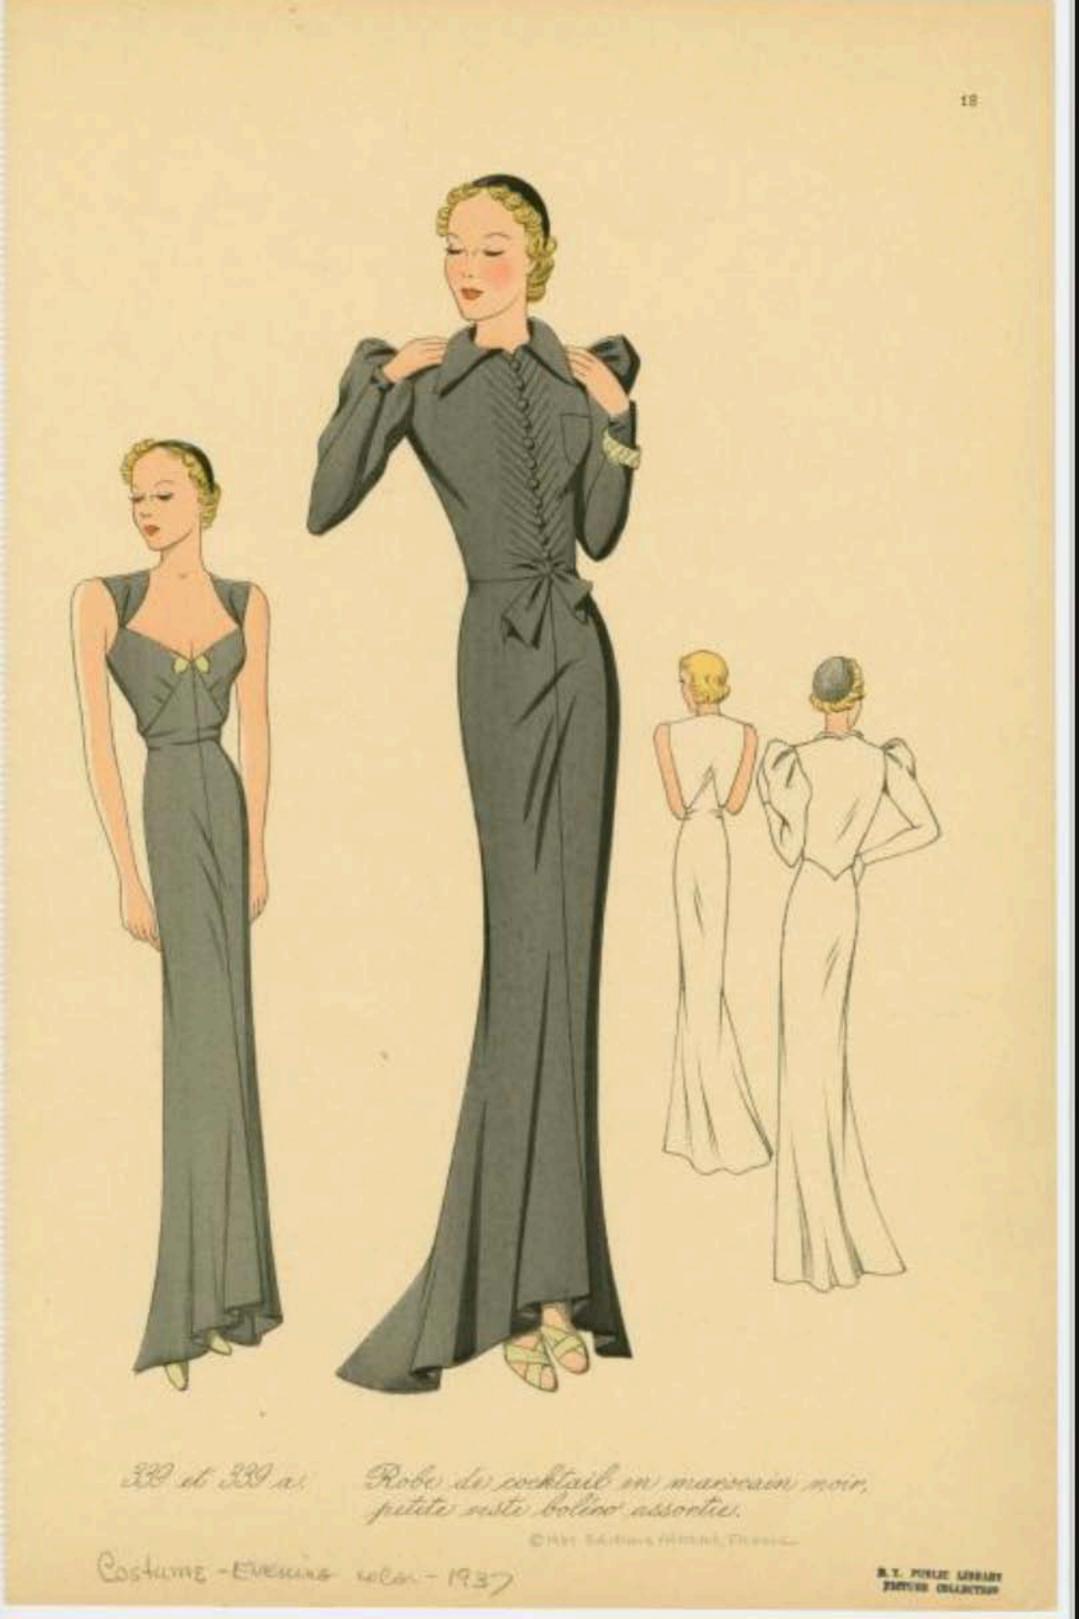

35 Robe du sole en orige de Chine jaune miel. Basque disposée en godeta et su continuant commu arrangement cascade dans le dos. Devant un grand motif fruncé.

B4 Robe du soir en crêpe mat neir. De grande næude en velours blane garrissent la jupe s'érasant en goliets. Manches dégagtes, combistes à du velours blane et noir; nœude plats en velours blane.

E-HIDD DIRENT de Lores Ale form

Costume - Evening wear - 1930s

M.T. PUBLIC LIDBARS SMOULS COLLECTION







1027 Pour les solrées de l'été cette robe en crépe satin blanc, brillant; façantunique s'élargissant largement vers le bas. Le haut en gaze cirée blanche est posé & clair et orné de granda clos de corail.

SH MEY

Costume - Evening were - 1934

R. E. PUBLIC LIBRART RISTORN COLLACTION



## SCIMITAR

MCCALL PATTERN NUMBER . 7784

> ALTERNATE PATTERNS BUTTERICK No. 5698 VOGUE . No. 6583 PICTORIAL No. 7021

ACTIVITY OF A CONTRACTOR OF A CONTRACTOR OF A CONTRACT OF A CONTRACTACT OF A CONTRACTACTACT OF A CON

ACCES OF

- AUTHENTIC FASHIONS AND FABRICS

STUINE-EVENING WEAR-19305

E

Y





UXEDOS-INGLE REASTED 50 Up OUBLE REASTED 55 up . RESS VERCOATS 50 up

1735 N.T. PURLIC LIBRARY 1- transe - EVERNIG LIMAN -



#### MAJESTIC

Authenticity in style-that's what The Majestic is noted for. T