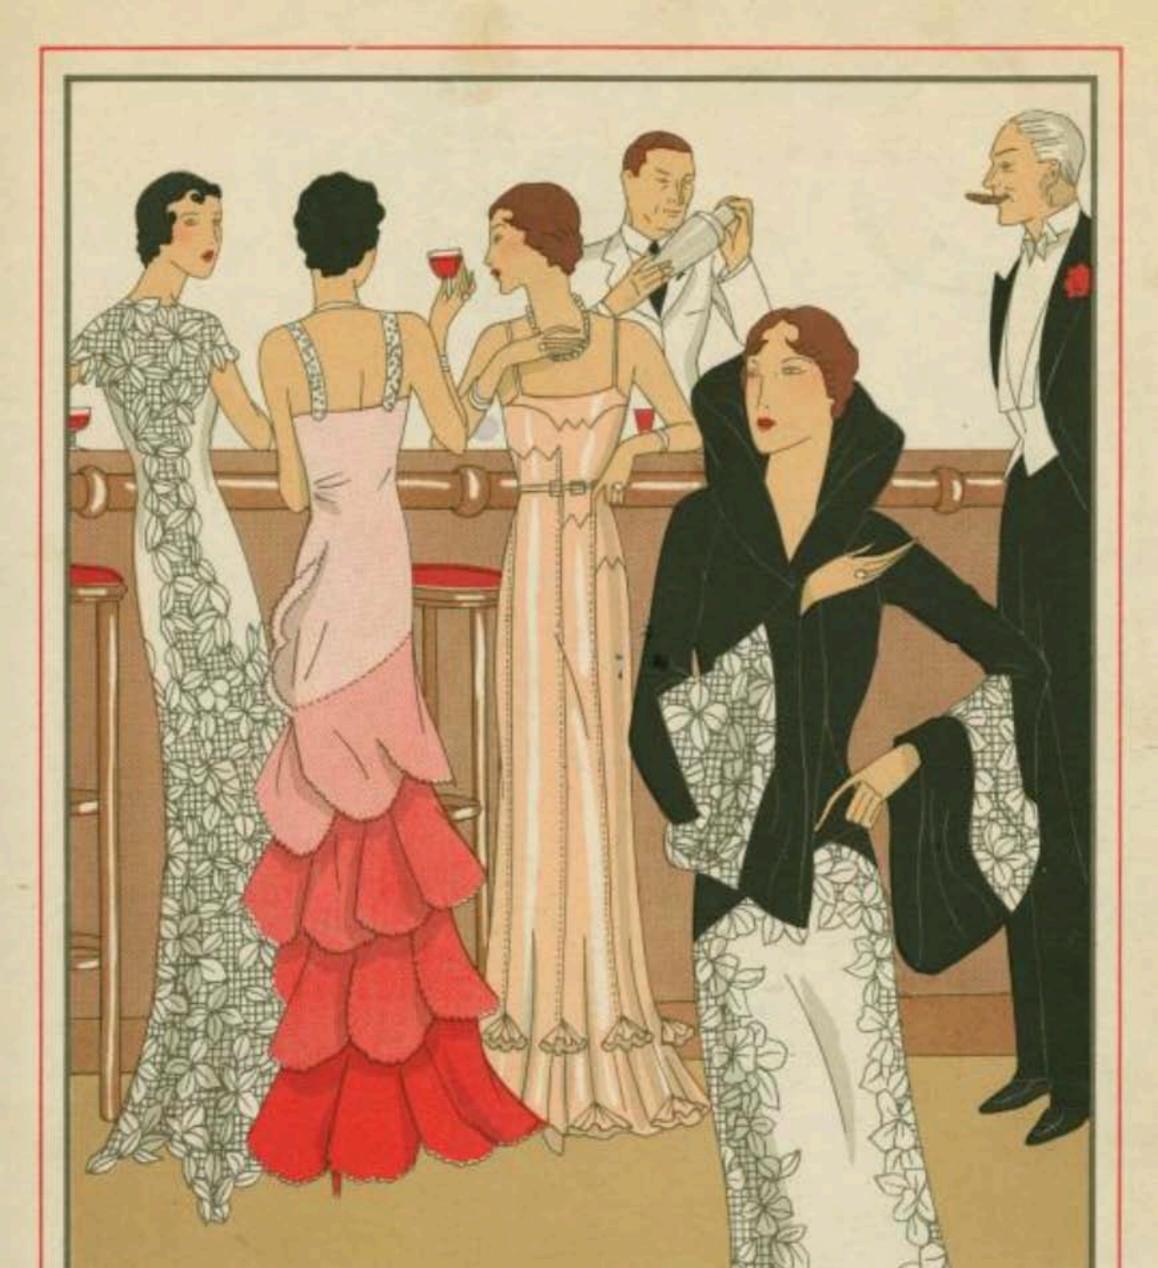

llasconet



1033 L'effet-capuchon est le trait essentiel de cette robe du soir en mousseilne imprimée. La devant, montant très haut, se termine d'un jabot à plis souples. A la hauteur de la talle et au déconteté des agrafes en peries et argent.

The personal states

1033

Costume - Evening WEAR - 1934

BIT. PURAL SUBARE PROVINE OKLASTING







12 llobe de grand soir en crépe mat files cluie. Très décoratives les particisiles en velours chiffon bleu fonoi.

12

R INTON ASLAND ALLER CALLER &

Easterne - Evenine week - 1930 is









4 Du taffetas changeant pour cette tube du suir de façon classife, s'élargissant légèrement vers le bas. Le dus se termine d'un nossel en parait.

ET PARTY - Million des Inces sur an et

Costume - Evening weaver 19300

N.T. POBLIC LIBRARY PRIVAN COLLECTOR





A. G. B. Ins crepe georgine evening dress incrusted with lace. The corsage has a pelerine effect forming the upper part of the sleeves. The frant of the dress (shown in the foreground) is made of plain georgine. MODEL N° 106. — Evening dress mate of toffeto in five shades of the same colour graded off. Four flounces with sow-tooth edges give variety to the skirt and form a carolia. Double putfs of ribbon standing out in strong relief help to make the material fall well. PRINCESSELDINTAINE Evening gown made of satis. Decoupes on the corsoge continued by pannels on the skirt which distribute the fulness. Double ribbon coquilles stroched in relief and making the material fell grocefully.

## NOTORS GALLSTON

TOUJOURS ARDANSE — Black valvet evening wrop. Droped soft collor going well round R