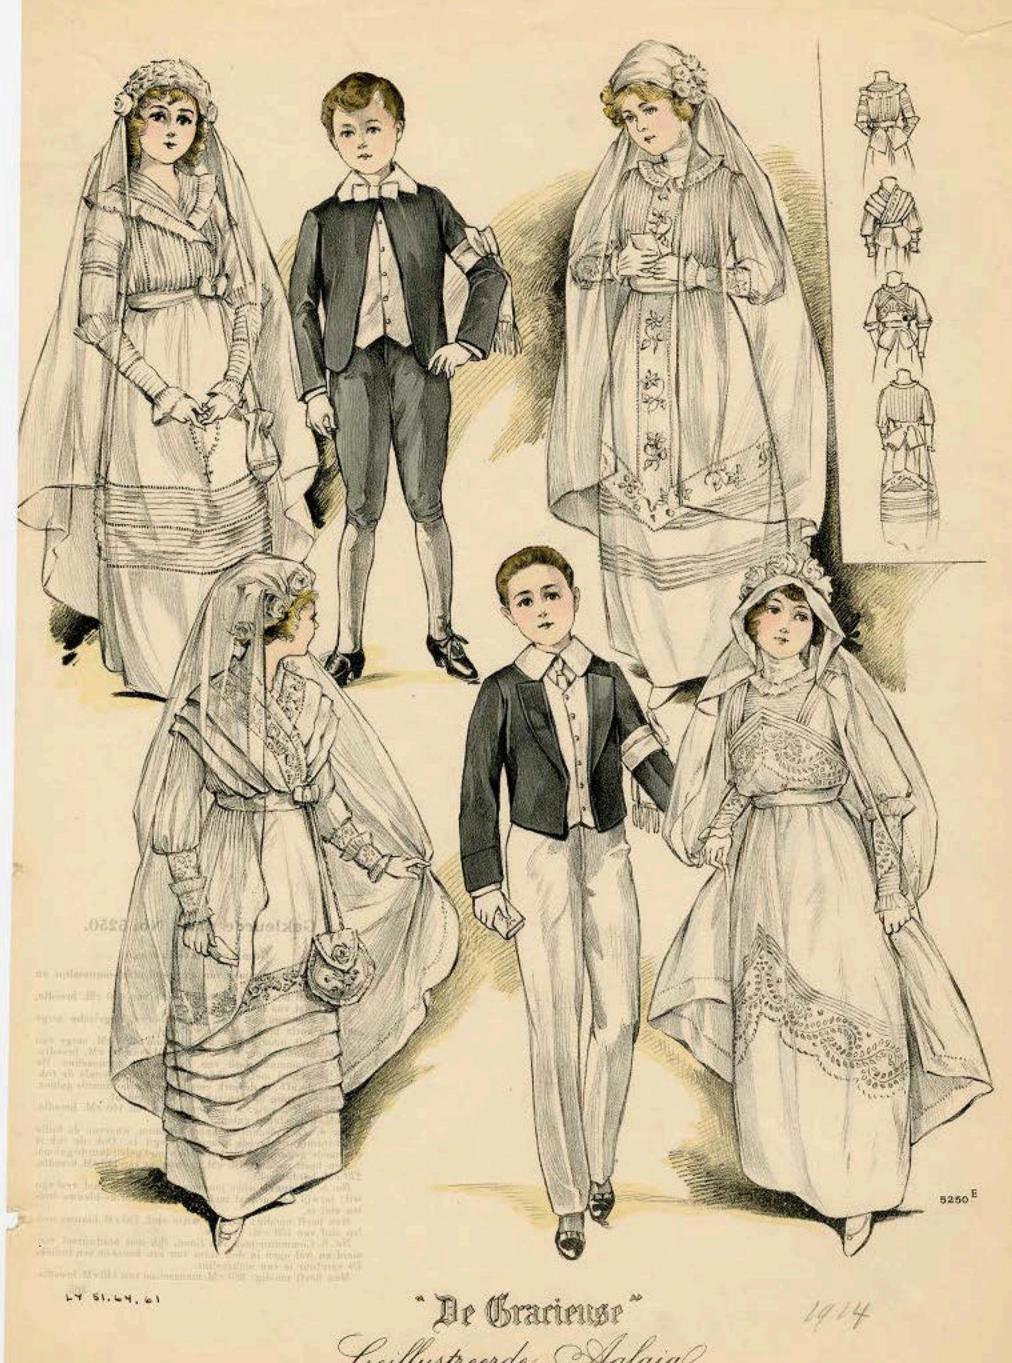

imp Bas

8 \_ 419 \_ 1899

Nº2,806

LE COQUET

Tournal des Modes

Bureaux d'Abonnements. 6. Rue Favart Paris

Garnitures de la Maison Corquil à Goy, 17, Rue Monsigny

"De Braciense" Geillustreerde Aglaja

logo Kalle 47 51.64,89 "De Bracieuse" Geillustreerde Aglaja

1910-11

LT SI. L4. 60

De Graciense"
Geillustreerde Aglaja

1913

\*De Braciense" Geillustreerde Aglaja!

"De Craciense" Geillustreerde Aglaja

235a