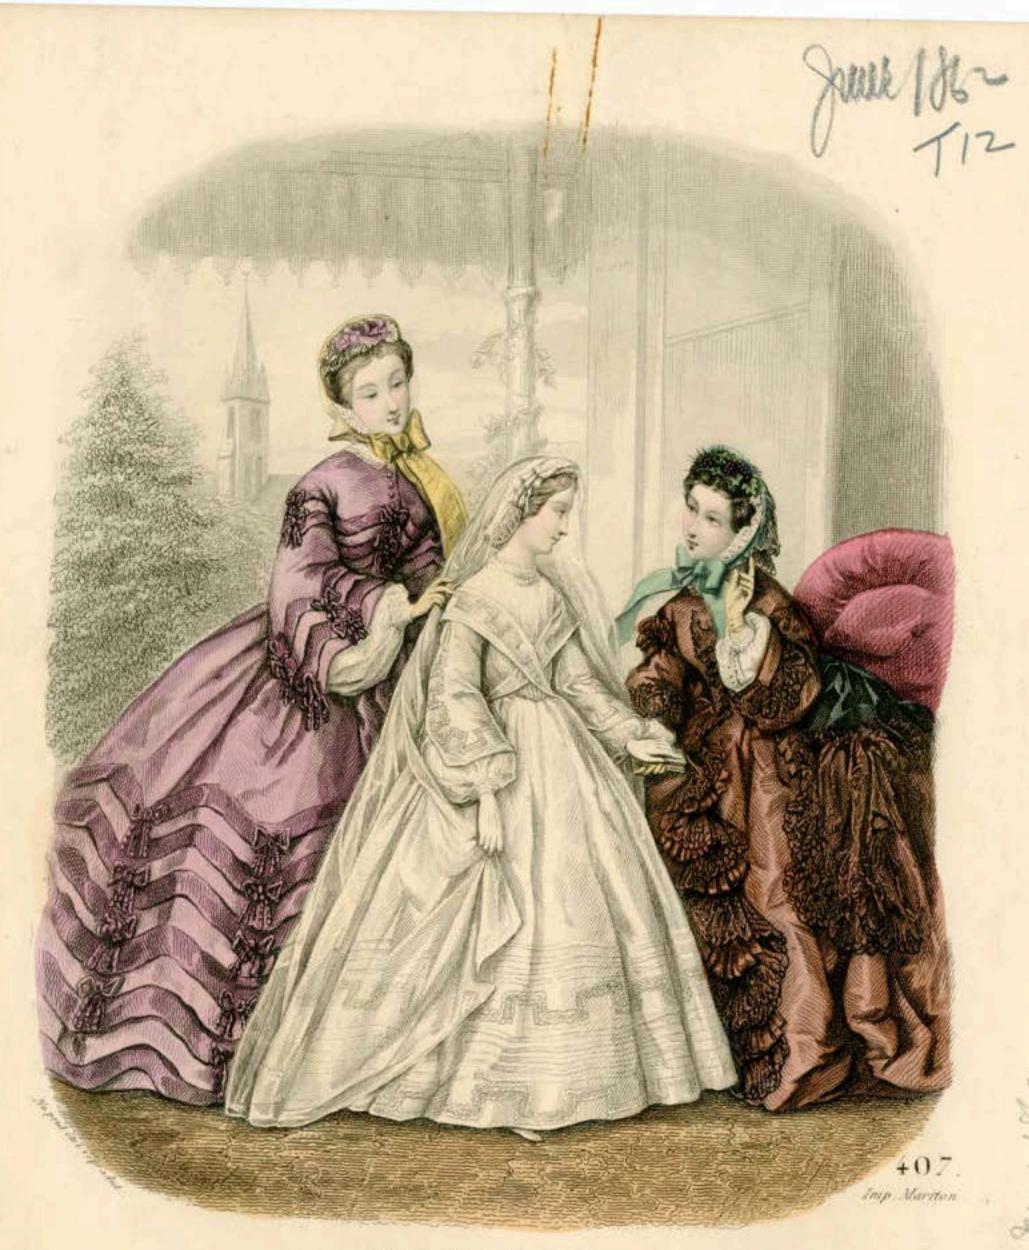

C1860 MUSÉE DES FAMILLES.

Chie S. Groch, M. 39,

Paris.

186/ JOURNAL DES JEUNES PERSONNES

Exilettes de Printemps de M. C. Conjon, Exilettes de 12 Communion de la M. Sonovier et Pronoce de M. Sonovier et Pronoce de M. Sonovier et Pronoce de Bureaux de l'Administration 2, rue 3 Dominique St. Gin

#### JOURNAL DES JEUNES PERSONNES

Rober de M. " al Gonjon, reda Bac, 3. Chapeaux de M. Formier, r. Trouvet. 8. Lingerie de M. Schoumacher, 12, Taranne

Bureaux de l'Administration 2 rue St Dominique St Gin