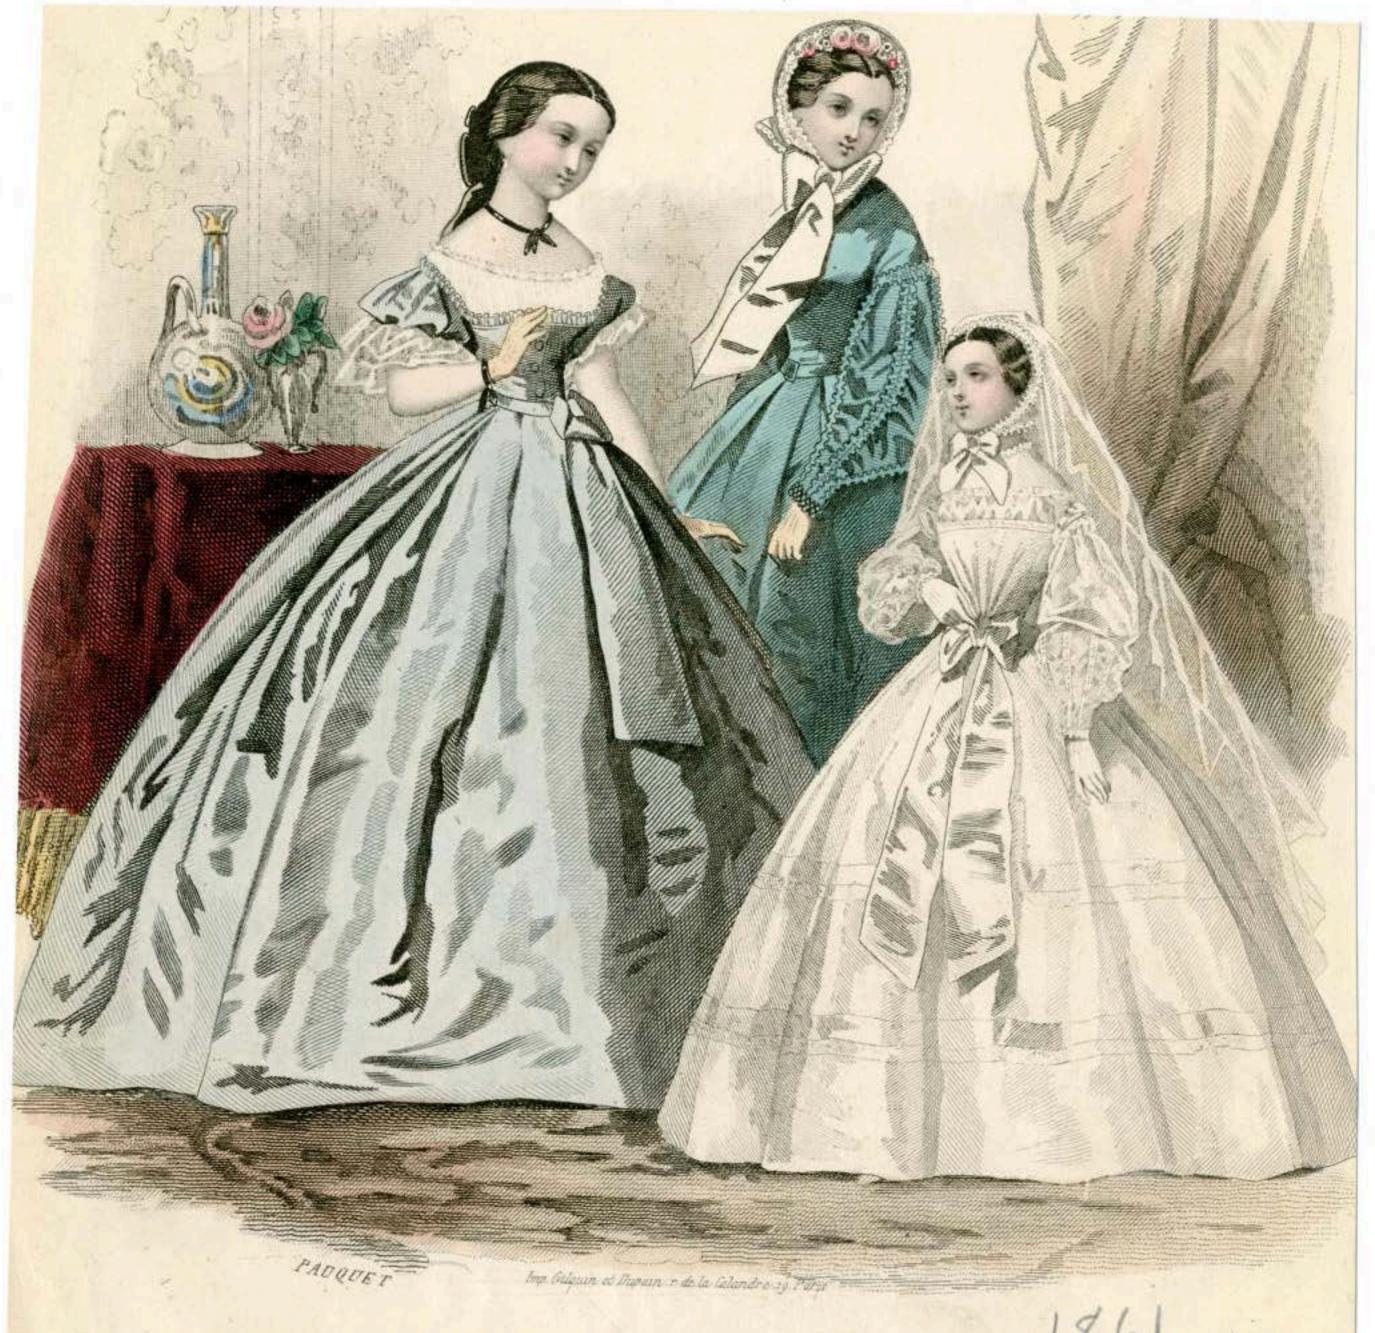

# MODES YRAIES. Travail en famille

MUSÉE DES FAMILLES

Paris

1563

Dournal des Demoiselles

Paris Boulevart des Staliens.

c.1863

Nº104 .