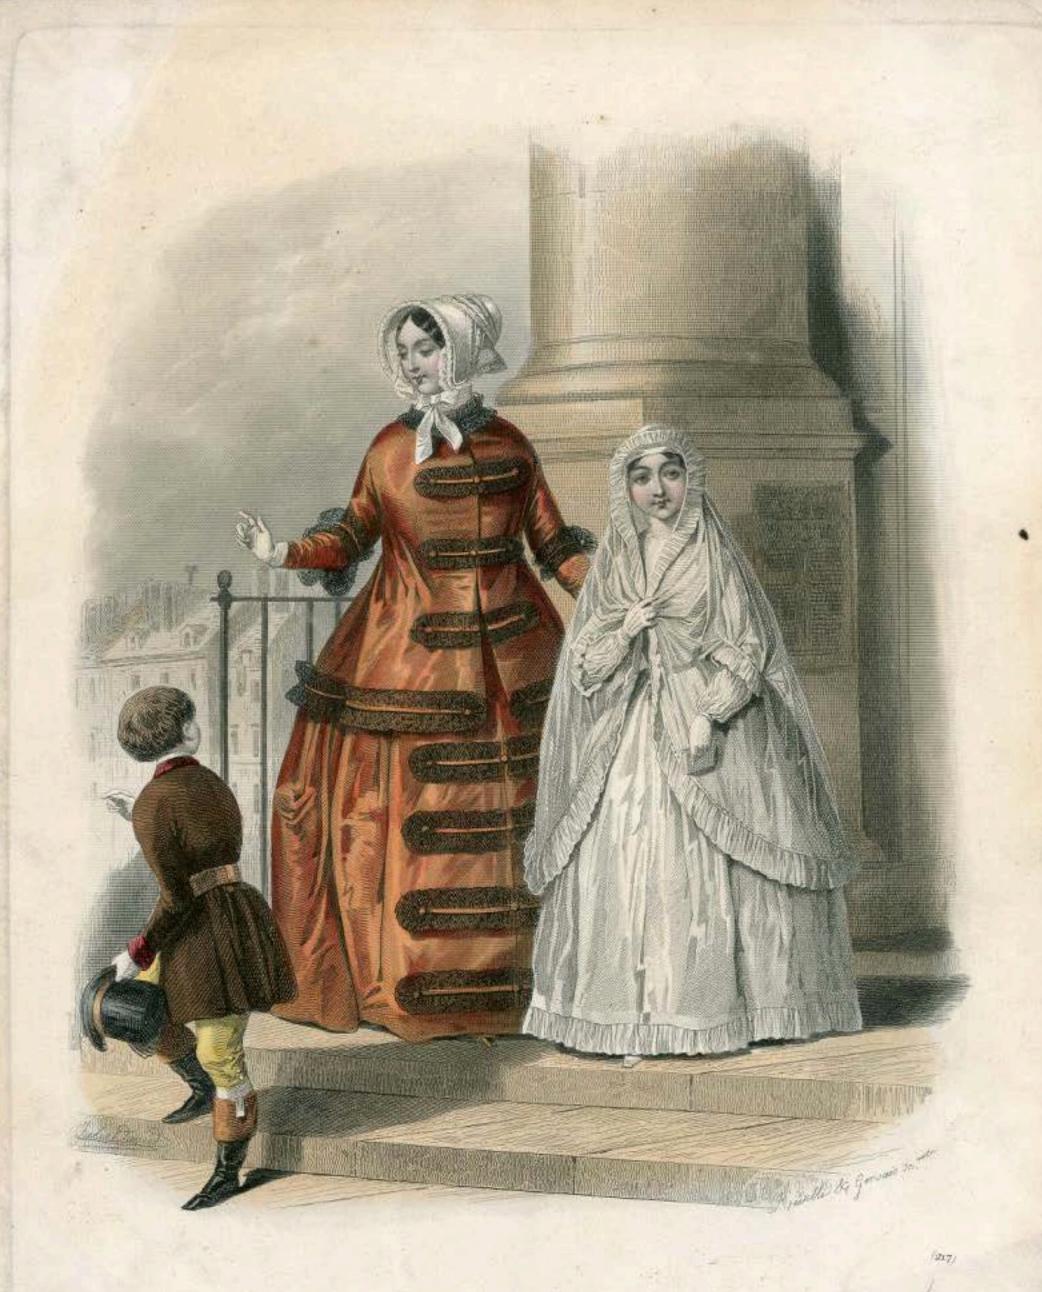

## LE MONTTEUR DE LA MODE.

Dournal du Monde Elégant.

Chapeane de M. 186 Horain Labele de Remart.

Evilette de M. 18 Laurent et Lain Henre de M. Camille Bucheren 200 Legle Le present. Monchoire de Chapronet Dubois Carhemite de Berang le Legle Bureaux du Dournal 13. Kue neuve Vivienne

## LE MONITEUR DE LA MODE.

Dournal du Monde Clégant. Chapeano de M<sup>mo</sup> 3té blorain 2 obsprés longart Collète de M<sup>mo</sup> 1º Saurent et lain, fleurs de M<sup>mon</sup> Camiète Buchareau 11 o Le frances. Mondoire de Chapron et Datois Cachemire de Bissan de Later." Burrance du Sont nat 13, Xue neuve Vivienne