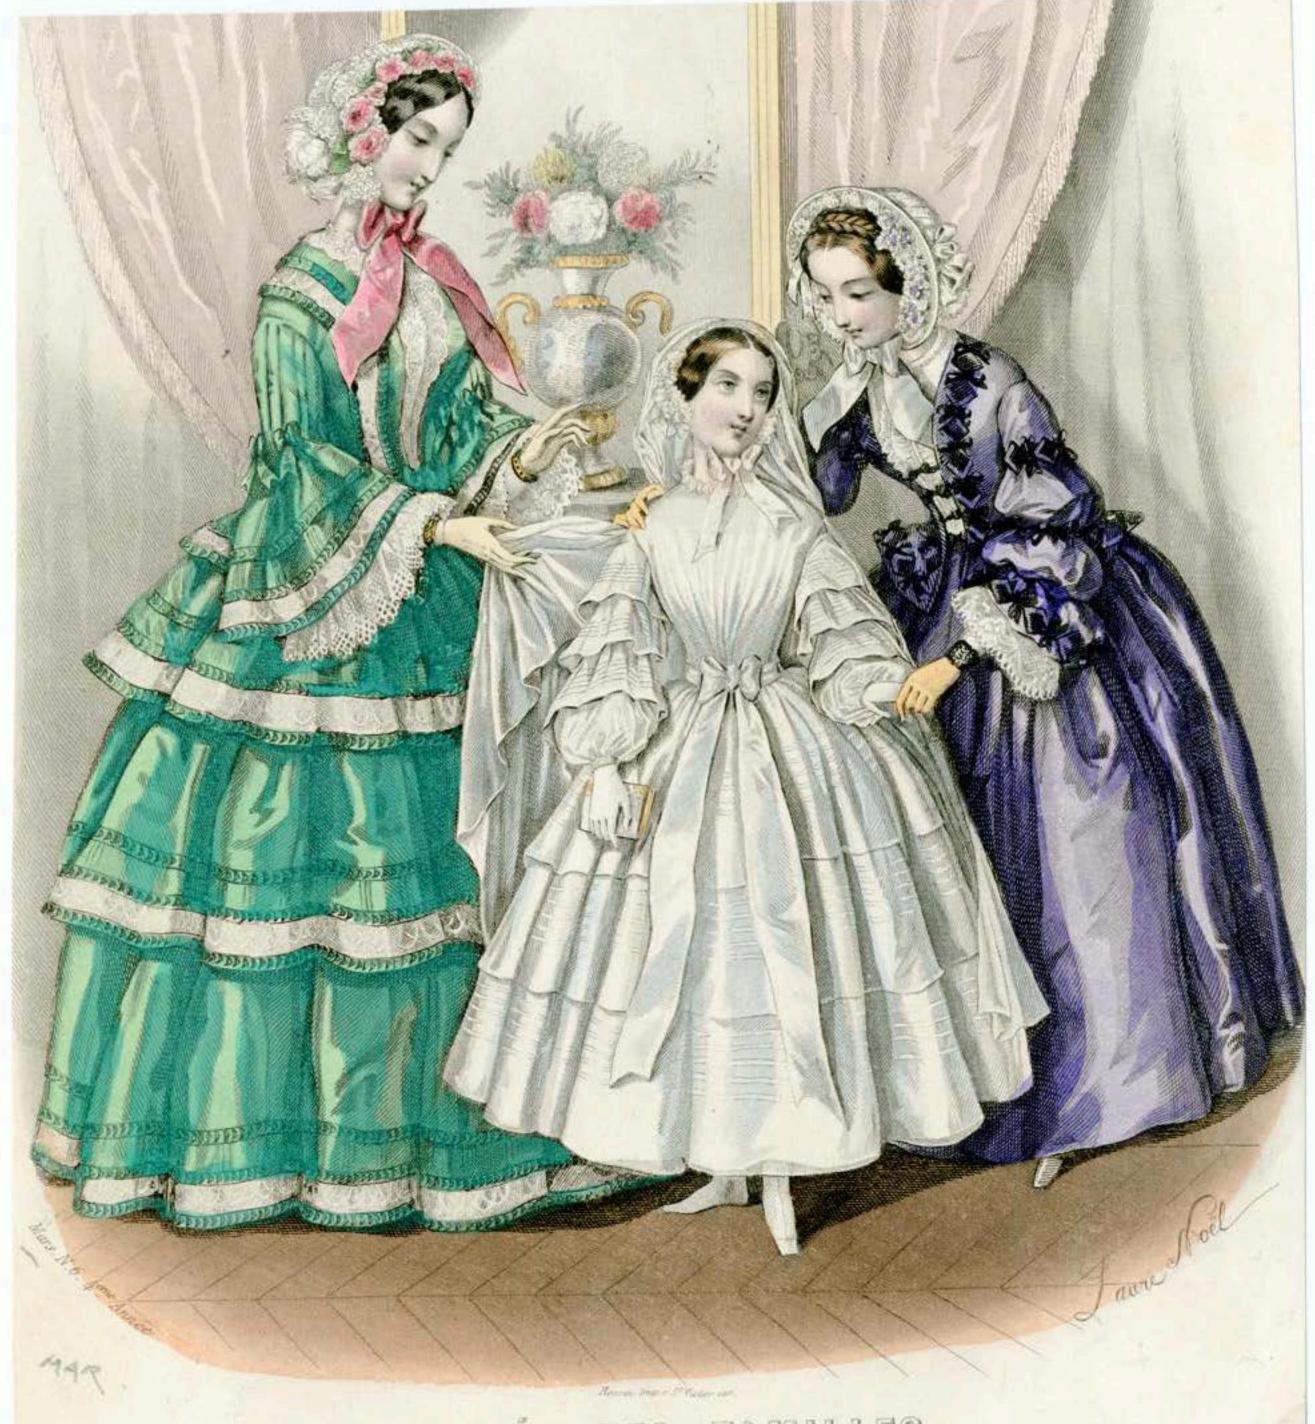

#### LES MODES PARISIENNES

Rober de la M. Sauver - Chapean de M. Romain-Gamiliere en Persementer à de la 900 de 30 Eryon - Lingerier et Dentelles de la Cre Royale - Plames de M. Cilman ? .

Jupans de M. Souvequereau - Gamts et Parferns de Saguer Enboullère.

Envois de la M. Envolle et C.

1861