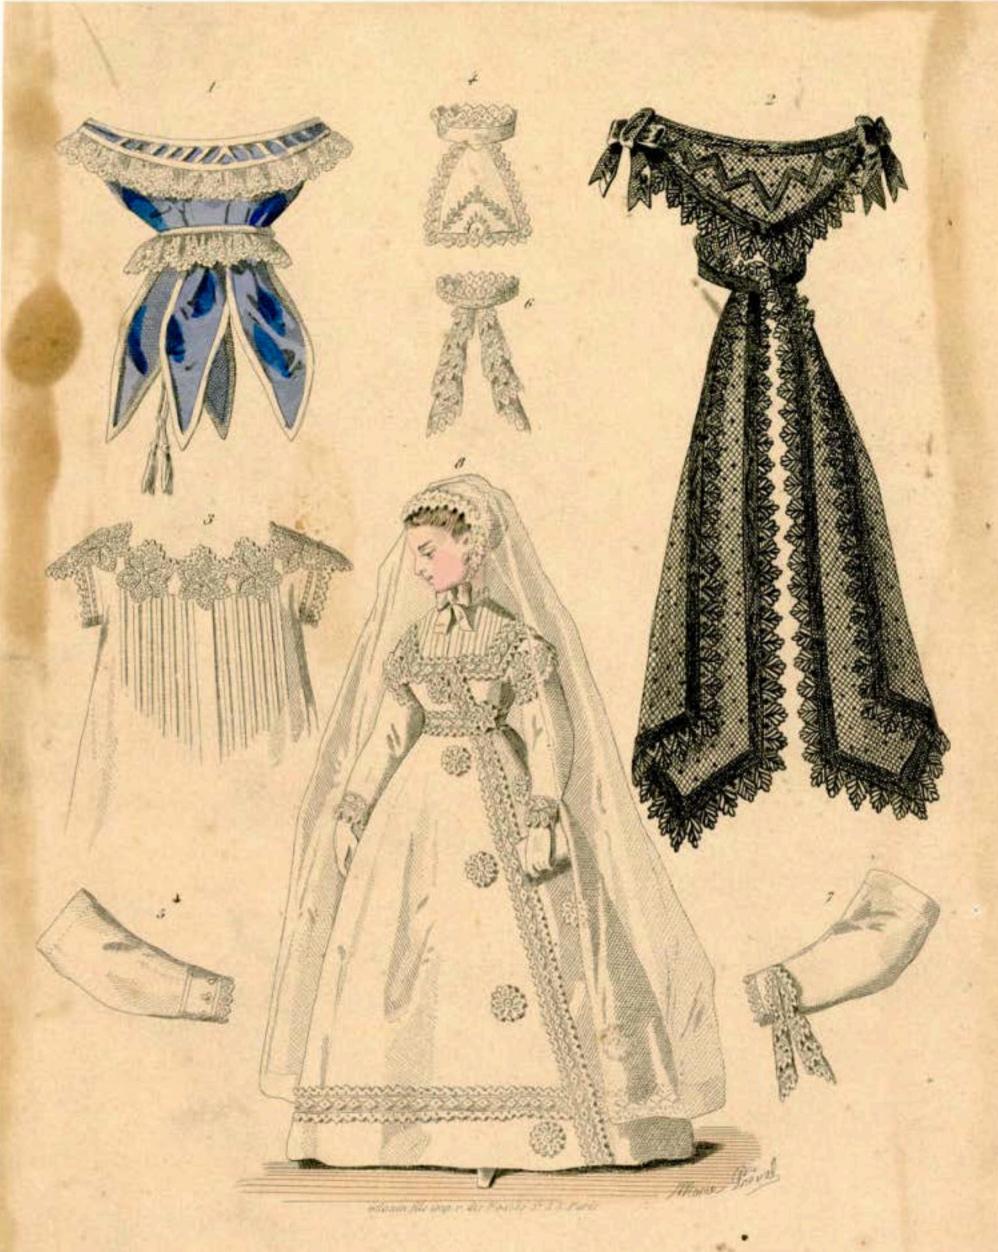

#### LES MODES PARISIENNES

Rober de la M. Sauver - Chapean de M. Romain-Gamiliere en Persementer à de la 900 de 30 Eryon - Lingerier et Dentelles de la Cre Royale - Plames de M. Cilman ? .

Jupans de M. Souvequereau - Gamts et Parferns de Saguer Enboullère.