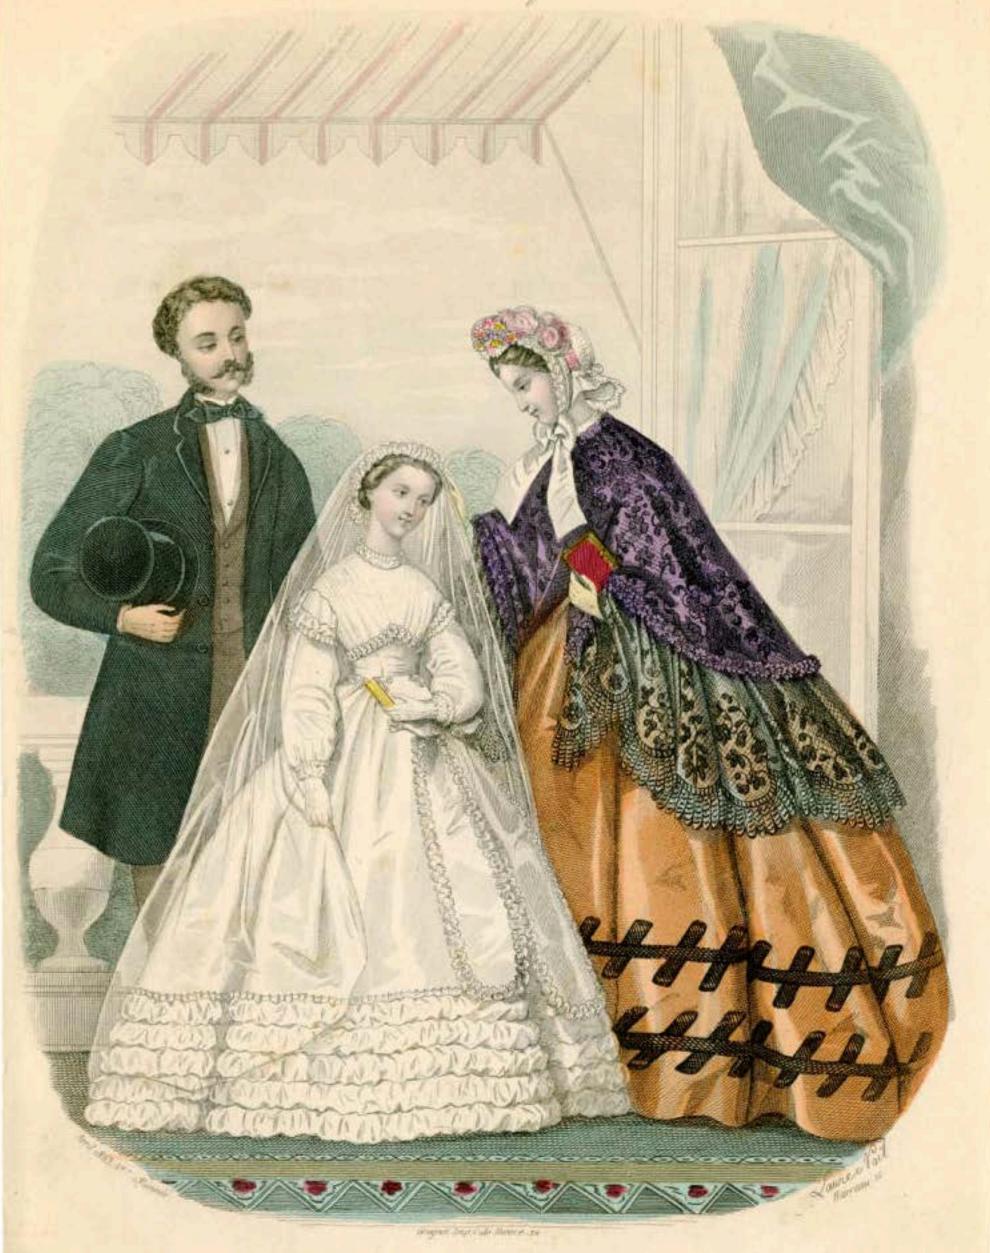

## LE MONTTEUR DE LA MODE.

Dournal du Monde Elégant.

Chapeane de M. 186 Horain Labele de Remart.

Evilette de M. 18 Laurent et Lain Henre de M. Camille Bucheren 200 Legle Le present. Monchoire de Chapronet Dubois Carhemite de Berang le Legle Bureaux du Dournal 13. Kue neuve Vivienne

## LE MONITEUR DE LA MODE.

Dournal du Monde Clégant. Chapeano de M<sup>mo</sup> 3té blorain 2 obsprés longart Collète de M<sup>mo</sup> 1º Saurent et lain, fleurs de M<sup>mon</sup> Camiète Buchareau 11 o Le frances. Mondoire de Chapron et Datois Cachemire de Bissan de Later." Burrance du Sont nat 13, Xue neuve Vivienne