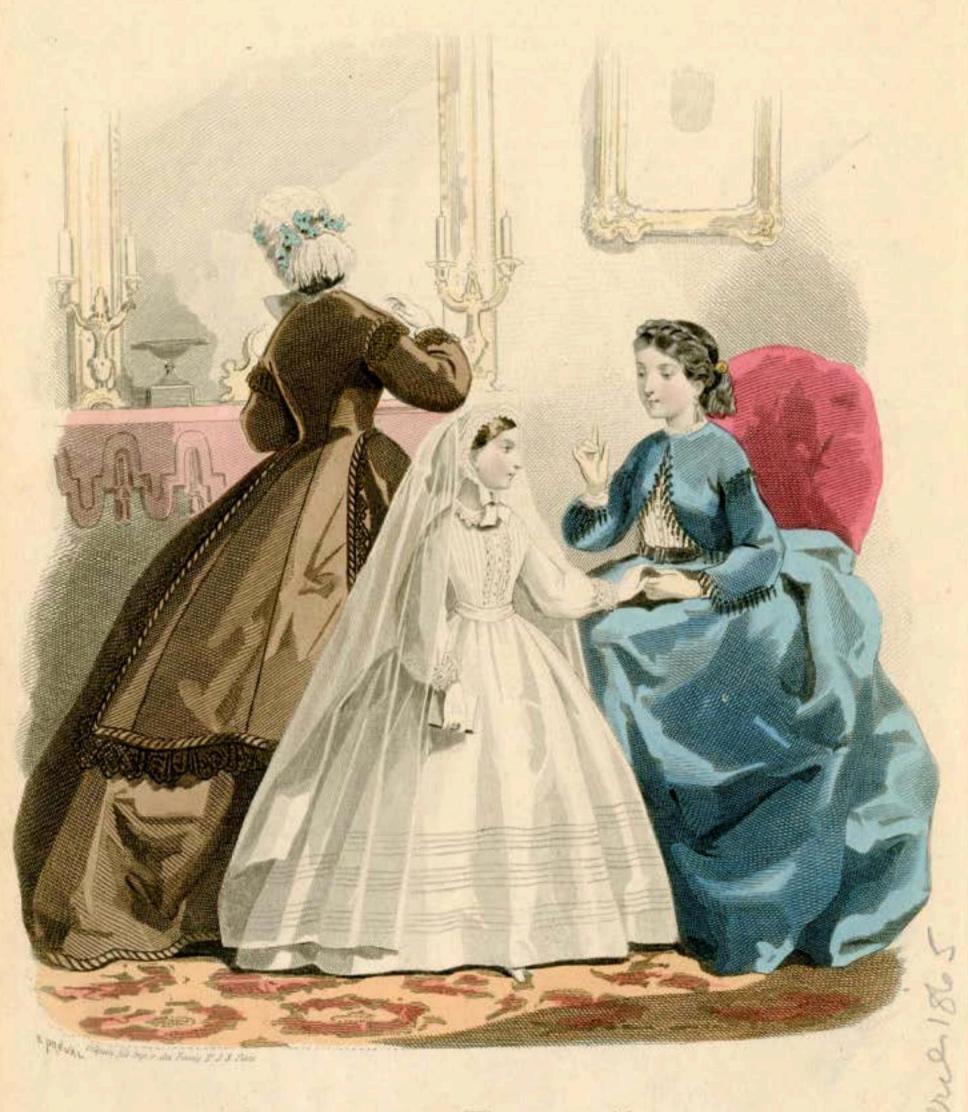

C1860 MUSÉE DES FAMILLES.

Chie S. Groch, M. 39,

Paris.

186/ JOURNAL DES JEUNES PERSONNES

Exilettes de Printemps de M. C. Conjon, Exilettes de 12 Communion de la M. Sonovier et Pronoce de M. Sonovier et Pronoce de M. Sonovier et Pronoce de Bureaux de l'Administration 2, rue 3 Dominique St. Gin

#### JOURNAL DES JEUNES PERSONNES

Rober de M. " al Gonjon, reda Bac, 3. Chapeaux de M. Formier, r. Trouvet. 8. Lingerie de M. Schoumacher, 12, Taranne

Bureaux de l'Administration 2 rue St Dominique St Gin