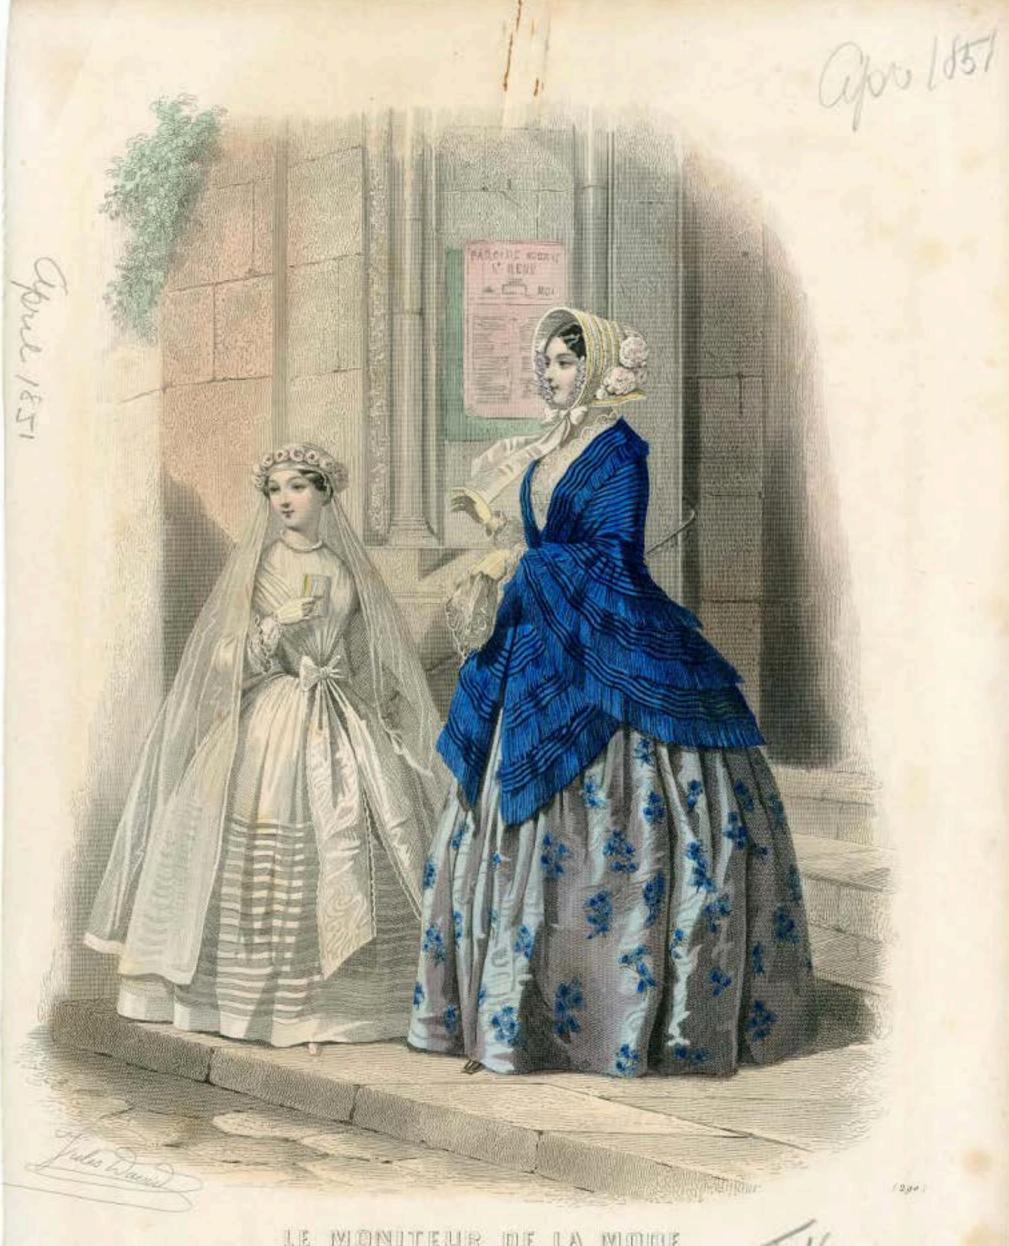

## LE MONTTEUR DE LA MODE.

Dournal du Monde Elégant.

Chapeane de M. 186 Horain Labele de Remart.

Evilette de M. 18 Laurent et Lain Henre de M. Camille Bucheren 200 Legle Le present. Monchoire de Chapronet Dubois Carhemite de Berang le Legle Bureaux du Dournal 13. Kue neuve Vivienne

## LE MONITEUR DE LA MODE.

Dournal du Monde Clégant. Chapeano de M<sup>mo</sup> 3té blorain 2 obsprés longart Collète de M<sup>mo</sup> 1º Saurent et lain, fleurs de M<sup>mon</sup> Camiète Buchareau 11 o Le frances. Mondoire de Chapron et Datois Cachemire de Bissan de Later." Burrance du Sont nat 13, Xue neuve Vivienne