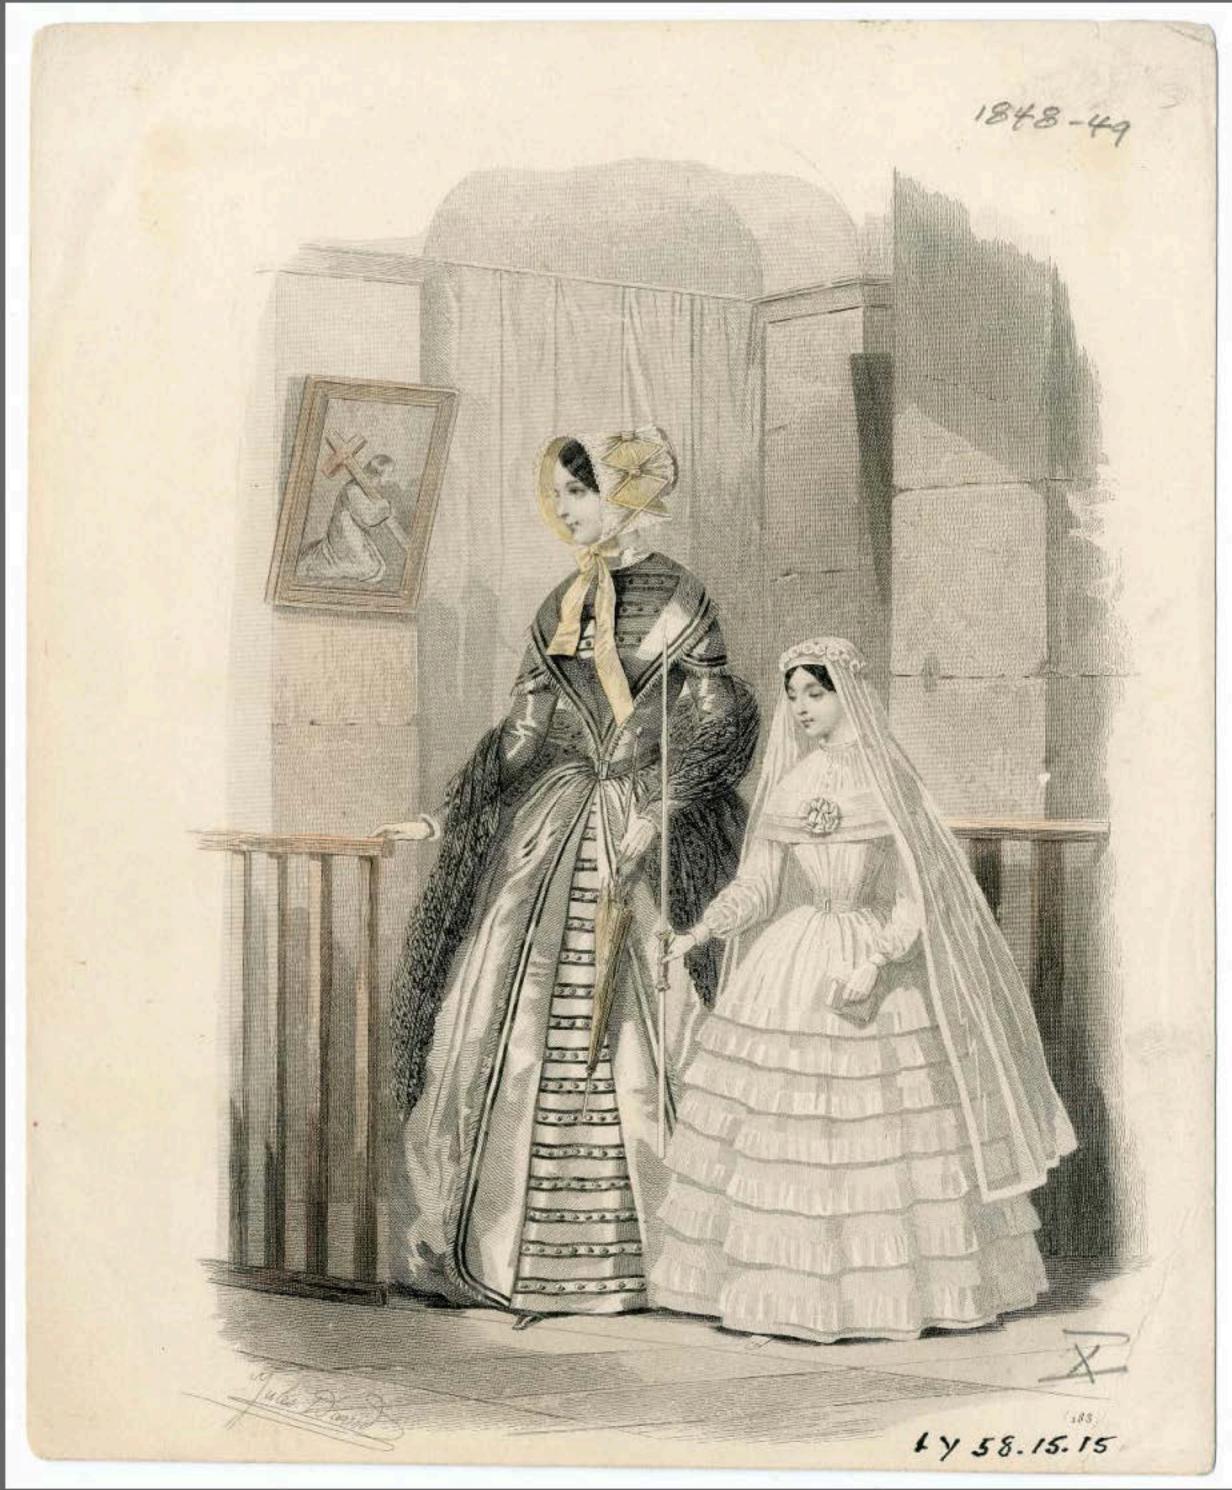

## LE MONITEUR DE LA MODE.

Dournal du Monde Clégant. Chapeano de M<sup>mo</sup> 3té blorain 2 obsprés longart Collète de M<sup>mo</sup> 1º Saurent et lain, fleurs de M<sup>mon</sup> Camiète Buchareau 11 o Le frances. Mondoire de Chapron et Datois Cachemire de Bissan de Later." Burrance du Sont nat 13, Xue neuve Vivienne

PARIS.

NEW YORK Ett Swange or Northwe & SELLIZARD of Coa St. Passerhourg

LONSON at the Monitour office F. BUNUS of Greek Street Sale

Mai 1848.