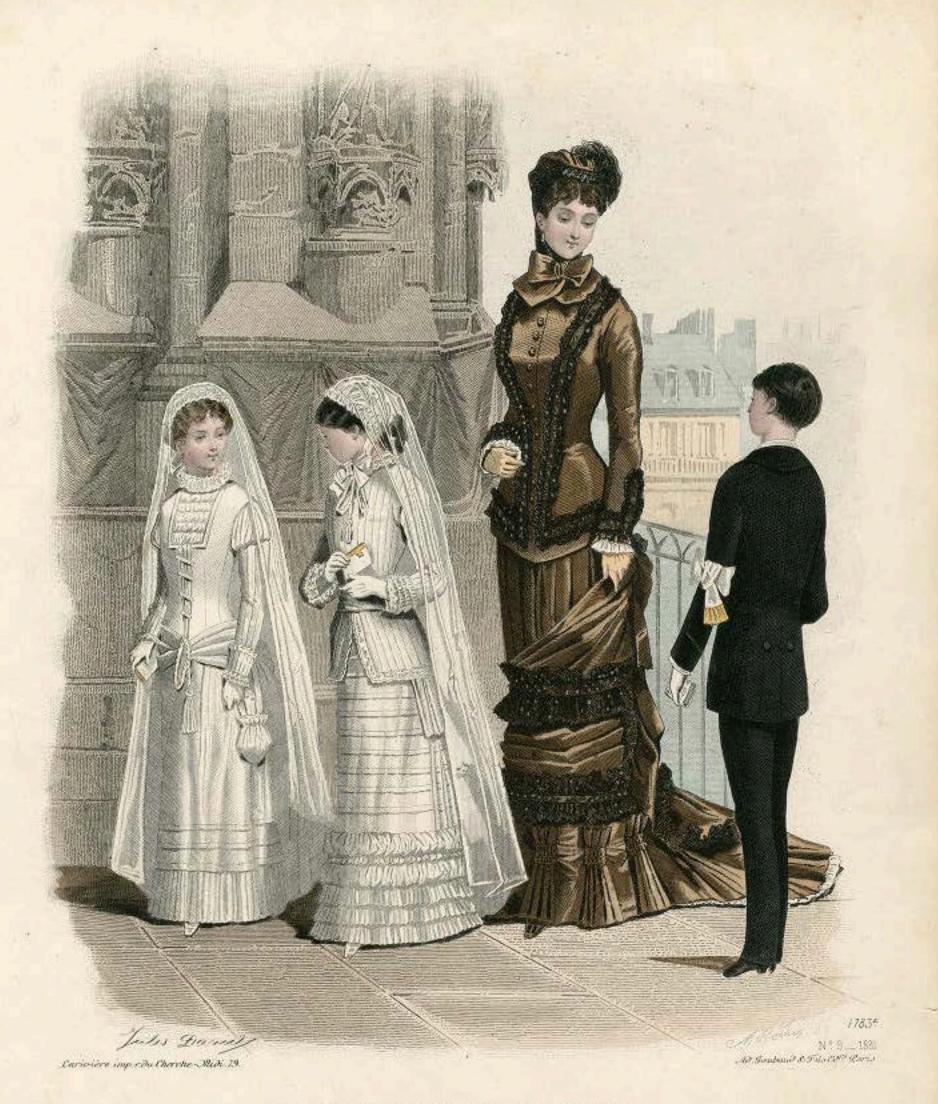

NEW-YORK E. B. Swange of Brother F. BELLITARB of Ca I Petershoury Trains M. L. DECARLI practa Cittorio Cumantete in LONDON at the Mentions Office F. BUMBS.

Planche Nº 68

20 da 18 Avrel 1873.

Journal de Modes

Costimes of hante Nouveaul des Mire à S' Bosogh r. Montmartrett, d'119. Lufums de Prolot. Bl. des Capucina Moton de du Grand Hotel; Coiffures avec Peignes Espagnols en évaille (ou Girafe). Machines à condre de 39 Errêve et Broon cher M. Socking 37. B. Bonne Nouvelle. 70. B. S. bastepel 97. R. We des petits Champs. Ceinture Nigenti Bre de Mous de Verrus saures 27. Chie d'Antin