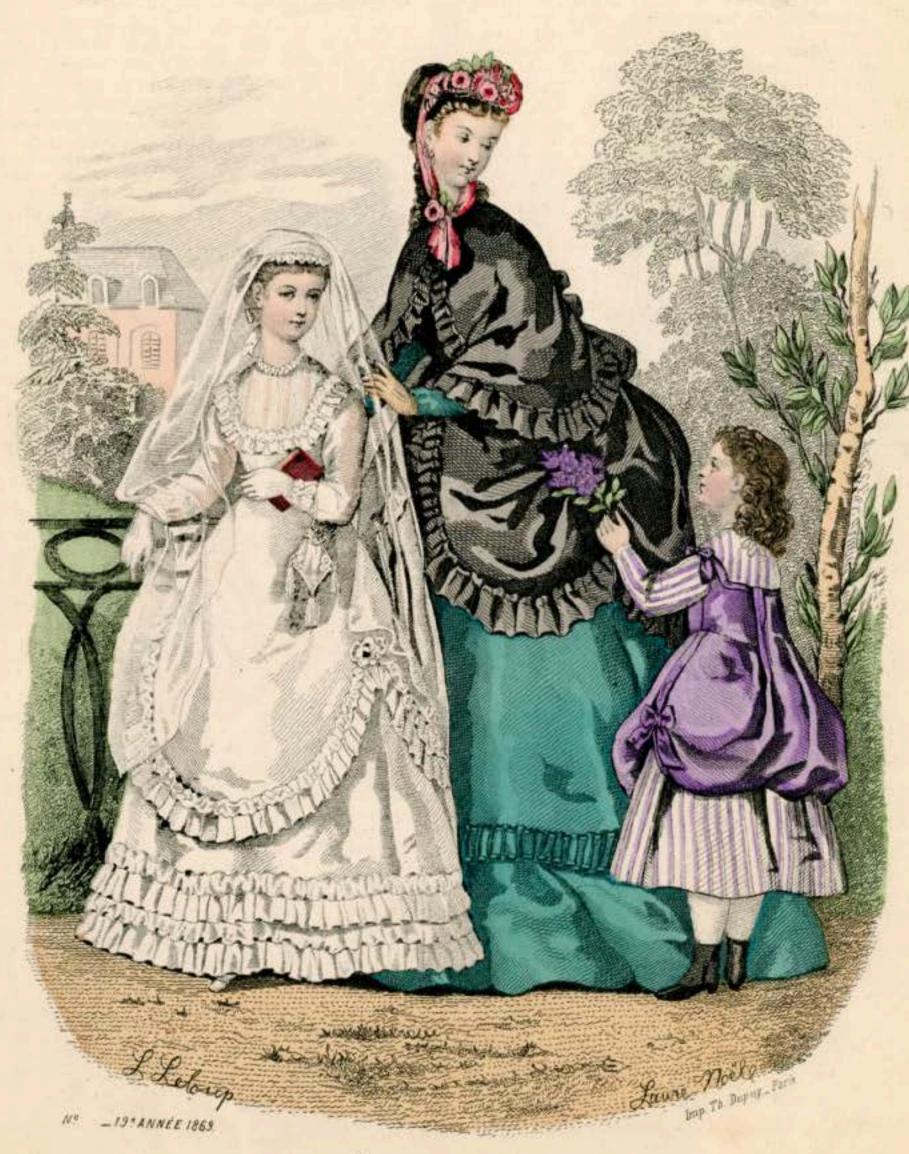

NEW-YORK E. B. Swange of Brother F. BELLITARB of Ca I Petershoury Trains M. L. DECARLI practa Cittorio Cumantete in LONDON at the Mentions Office F. BUMBS.

Planche Nº 68

20 da 18 Avrel 1873.

Journal de Modes

Costimes of hante Nouveaul des Mire à S' Bosogh r. Montmartrett, d'119. Lufums de Prolot. Bl. des Capucina Moton de du Grand Hotel; Coiffures avec Peignes Espagnols en évaille (ou Girafe). Machines à condre de 39 Errêve et Broon cher M. Socking 37. B. Bonne Nouvelle. 70. B. S. bastepel 97. R. We des petits Champs. Ceinture Nigenti Bre de Mous de Verrus saures 27. Chie d'Antin