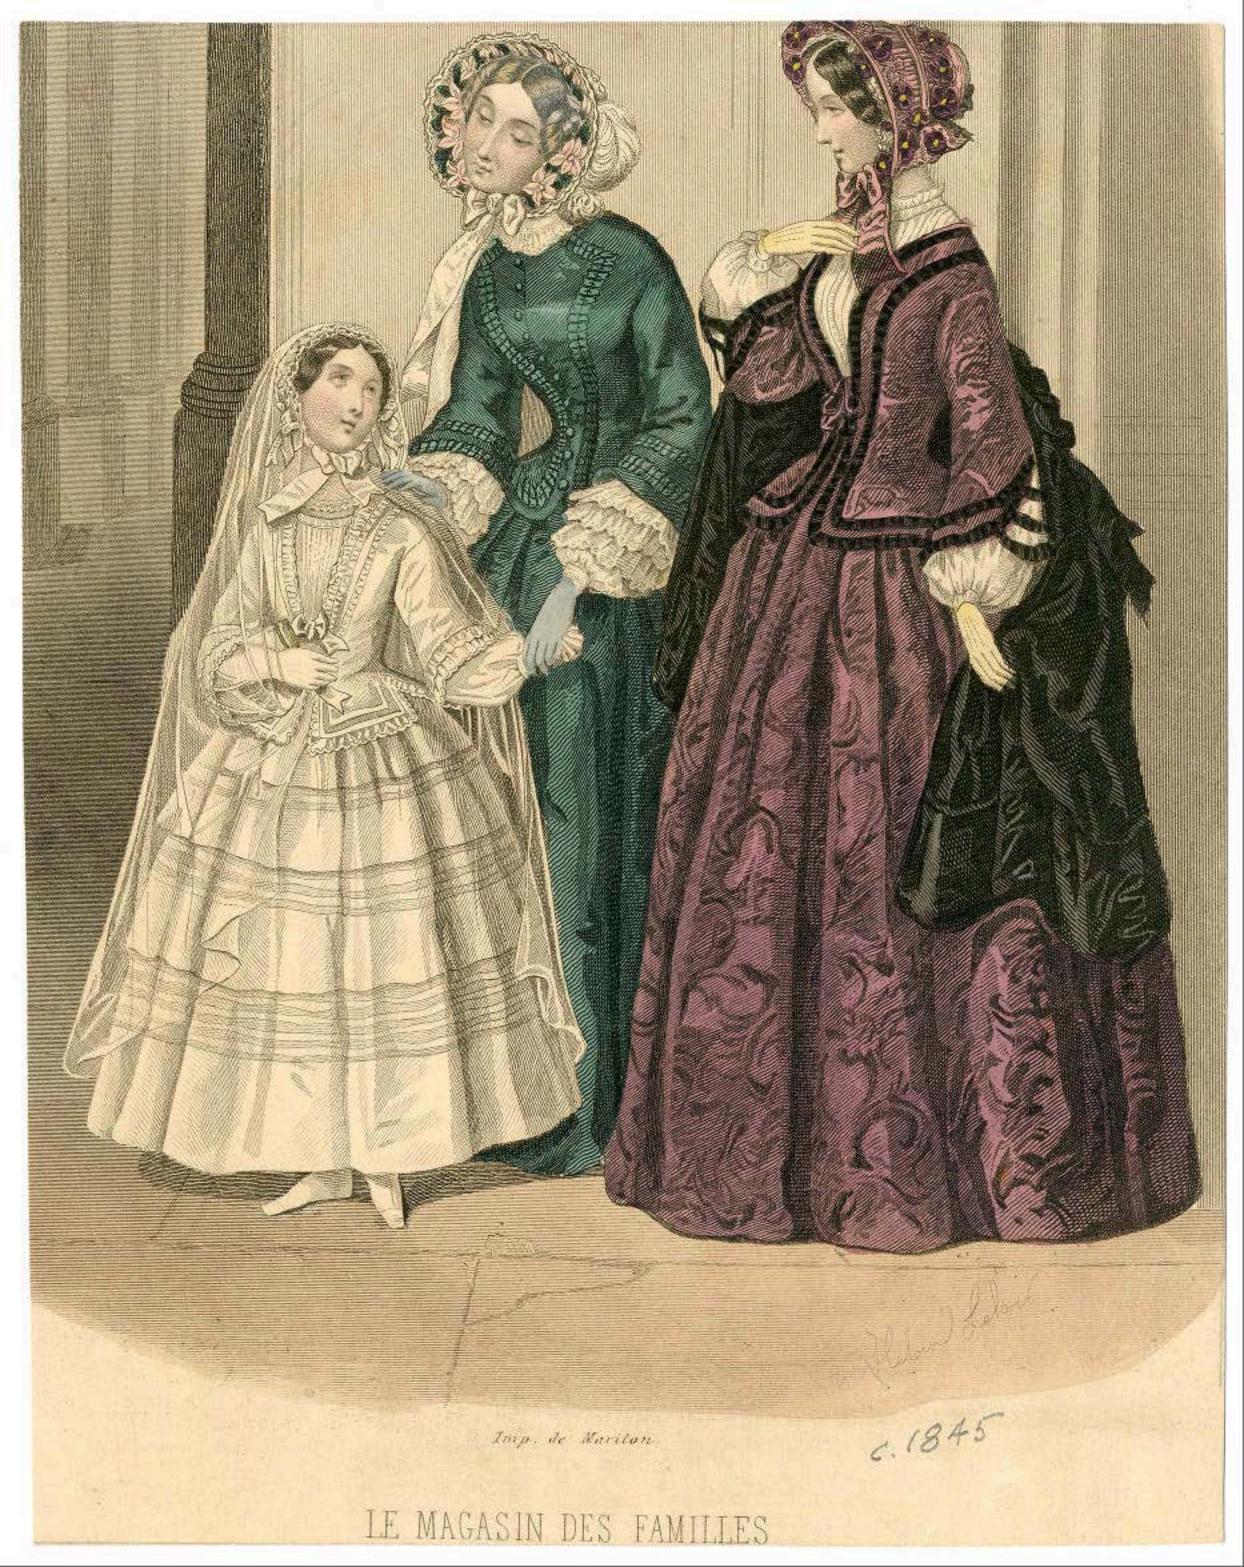

#### LE MONITEUR DE LA MODE Sournal ou Grand Monde

Chapean & Oxlexandrine de l'Adulte Collettes de la Mandres. Fleute de 3. Gerror Gerit et C' exedeta bourse. Abonobreiro de Chapeon 72 dela Pase. Rubano et Papementoires de Richenet Bayard seur L'Imp. Boureaux en Fournal, 43, Rue neuve Vivienne

exue exichelieu 98 à Paris.

Atoffer Spéciales de la Me Detrote e de Chrisont Modes de Me Niclaure Brun & Cot ; sue de la Pair fleure de 1. Berror Berir & Co ex e de la Bourse Dentelles de Wordars sons de Chrisont Monchoir de Chagron , sons de la Prio Cornels de Me Clemencon e da Port Mahon