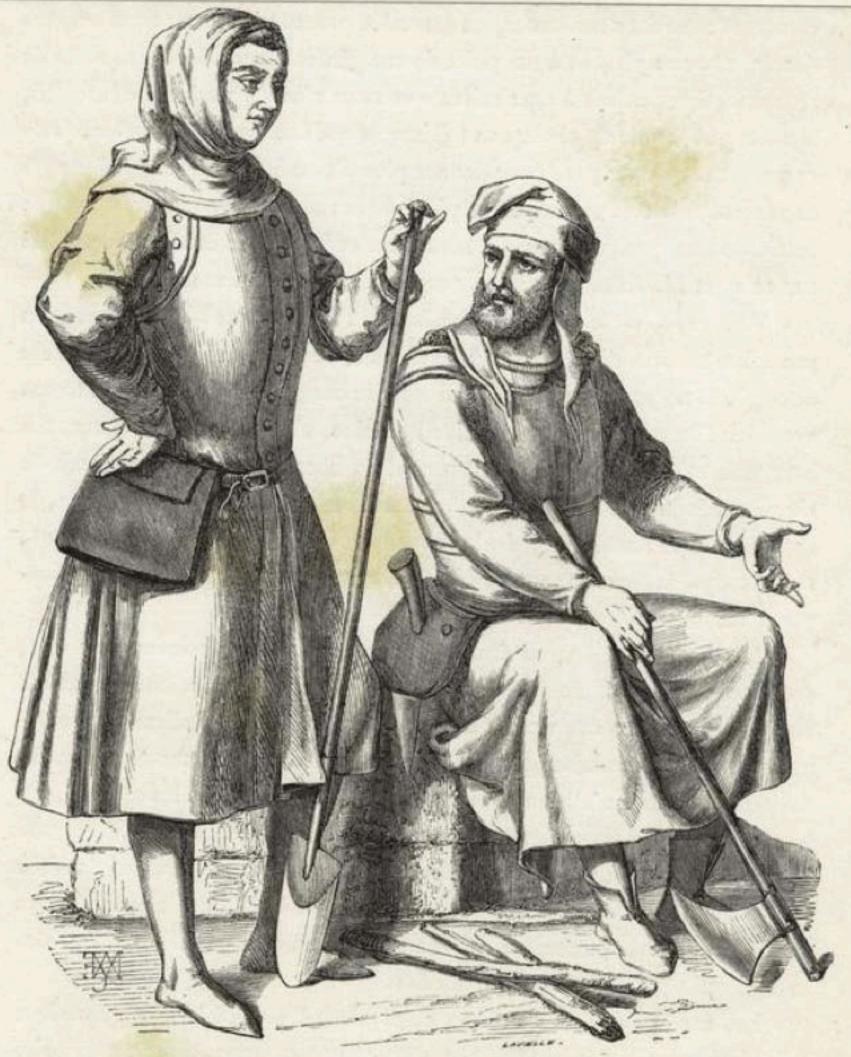

PICTURE COLLECTION

Fig. 417. - Costumes des gens du peuple au quatorzième siècle : jardinier et bûcheron italiens. D'après deux estampes du recueil de Bonnart.

Costume-1300s- Italian

PICTURE COLLECTION

DOGE DE VENISE XIV<sup>®</sup> Suiciai

Costumz-1300s-Italian Jamish o

\*11,716((815)) I'swish costewns.

PICTURE COLLECTION

Fig. 417. - Costumes des gens du peuple au quatorzième siècle : jardinier et bûcheron italiens. D'après deux estampes du recueil de Bonnart.