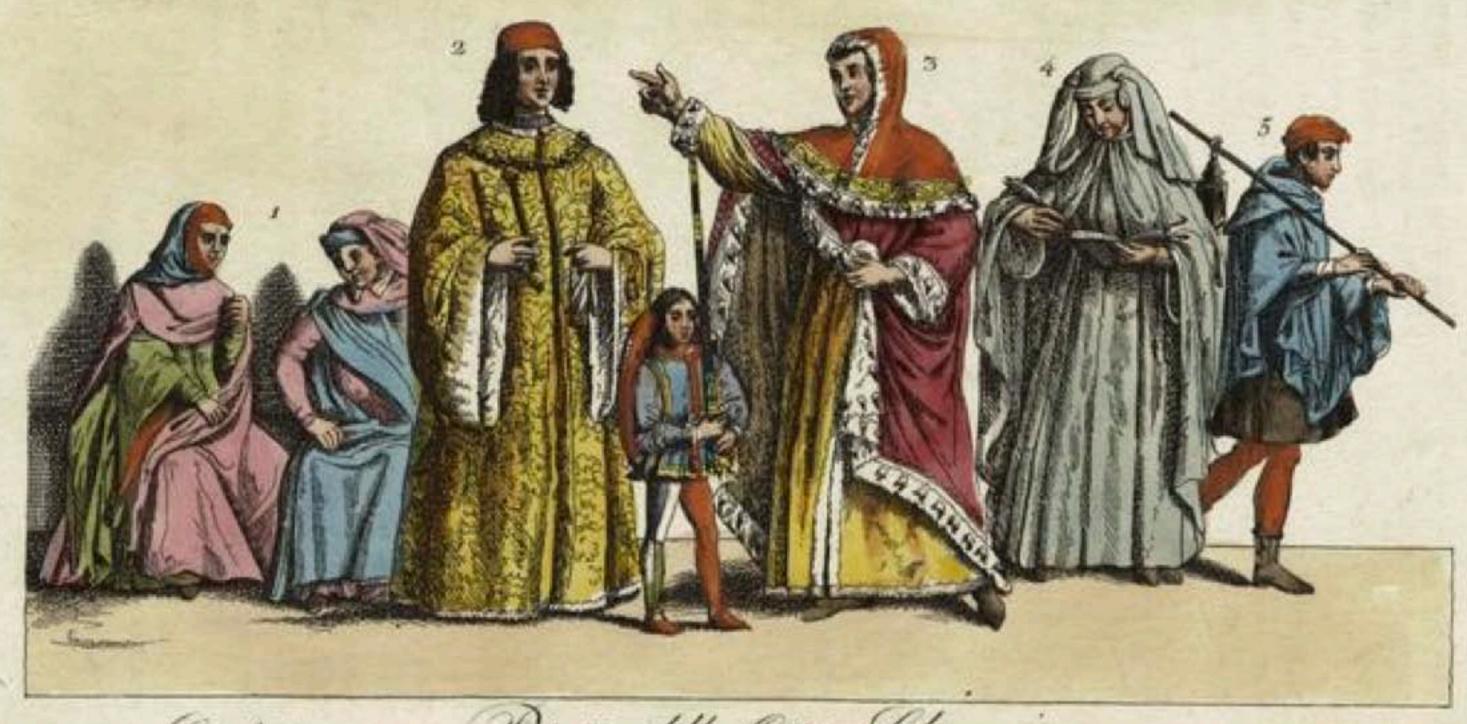

N. Y. PUBLIC LIBEARY PICTURE COLLECTION

04

PERTINARIO

Costime-Book-Incian

Mccc. Nº 56.

"Hizar (1838)
PCHERON, 14 Pc
From Grescess
by Stroom at Montoni
Spanish Chapit Sta. Harris Novels
Filozones

1 Page 2 Combinet 8 Antibishop 4 9 Citinens 5 6 7, 8 Man of rank 10 Catchpoll (Contame of the presents). IL 12 13 Knights, 14 Soldier, 15 Berneho Vinconti (1985). No. Venetian Warrior, 17 Roman Senetur, 18 Dage of Venice.