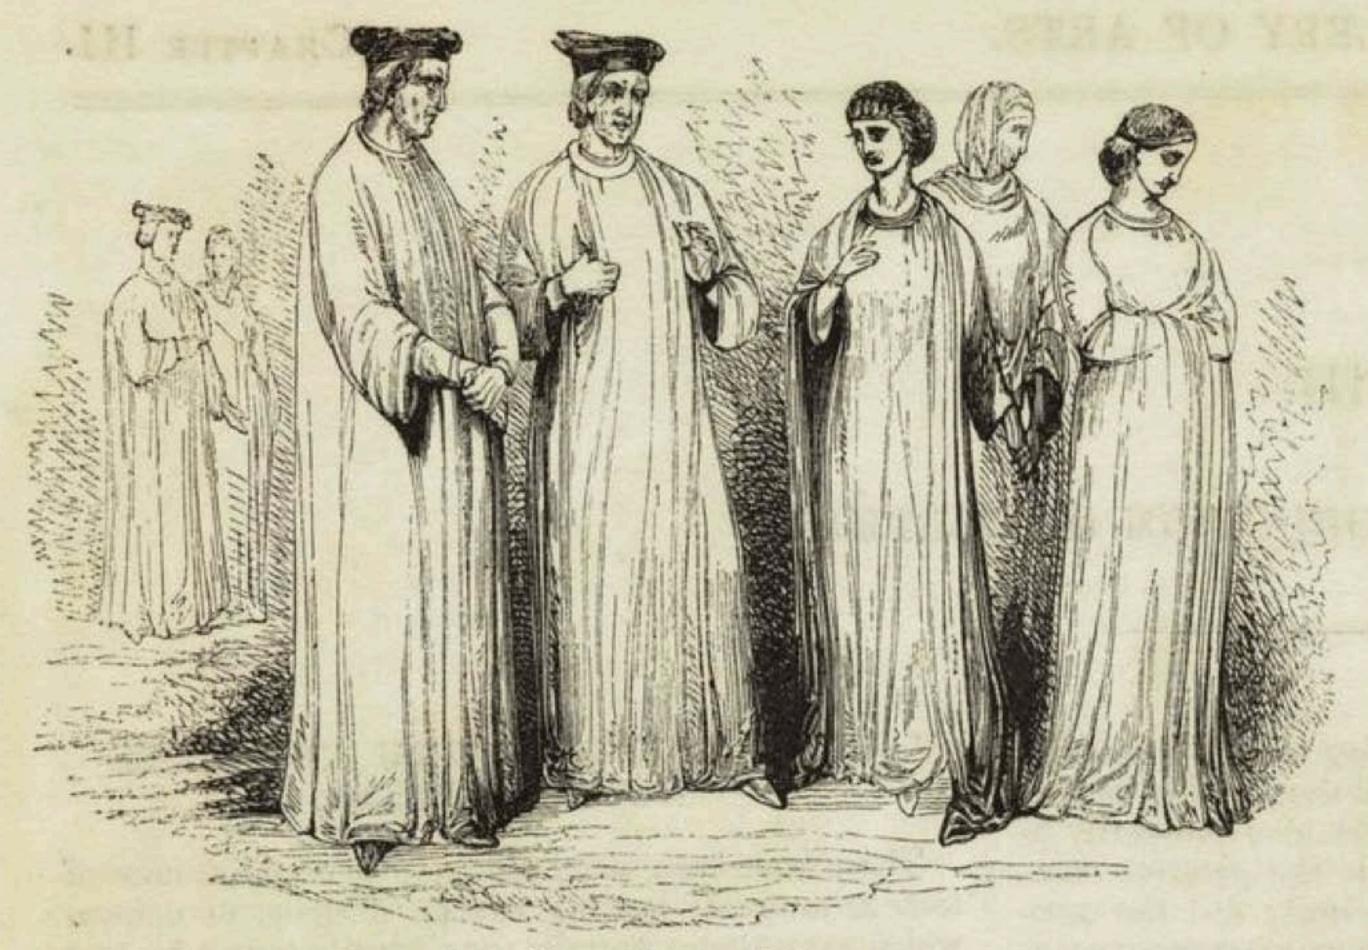

MCAGAGE PERSONS

Puerpera in Letto, Medico &C.

Costume -1300s-Italian

4 Florentine noblemen, about 1905

MCCC. Nº 39.

"nand (1828)
Rector of Siths hospital, 145c.
Fitom a focuse in the bespital
by Dominico di Bankolo
Sitma