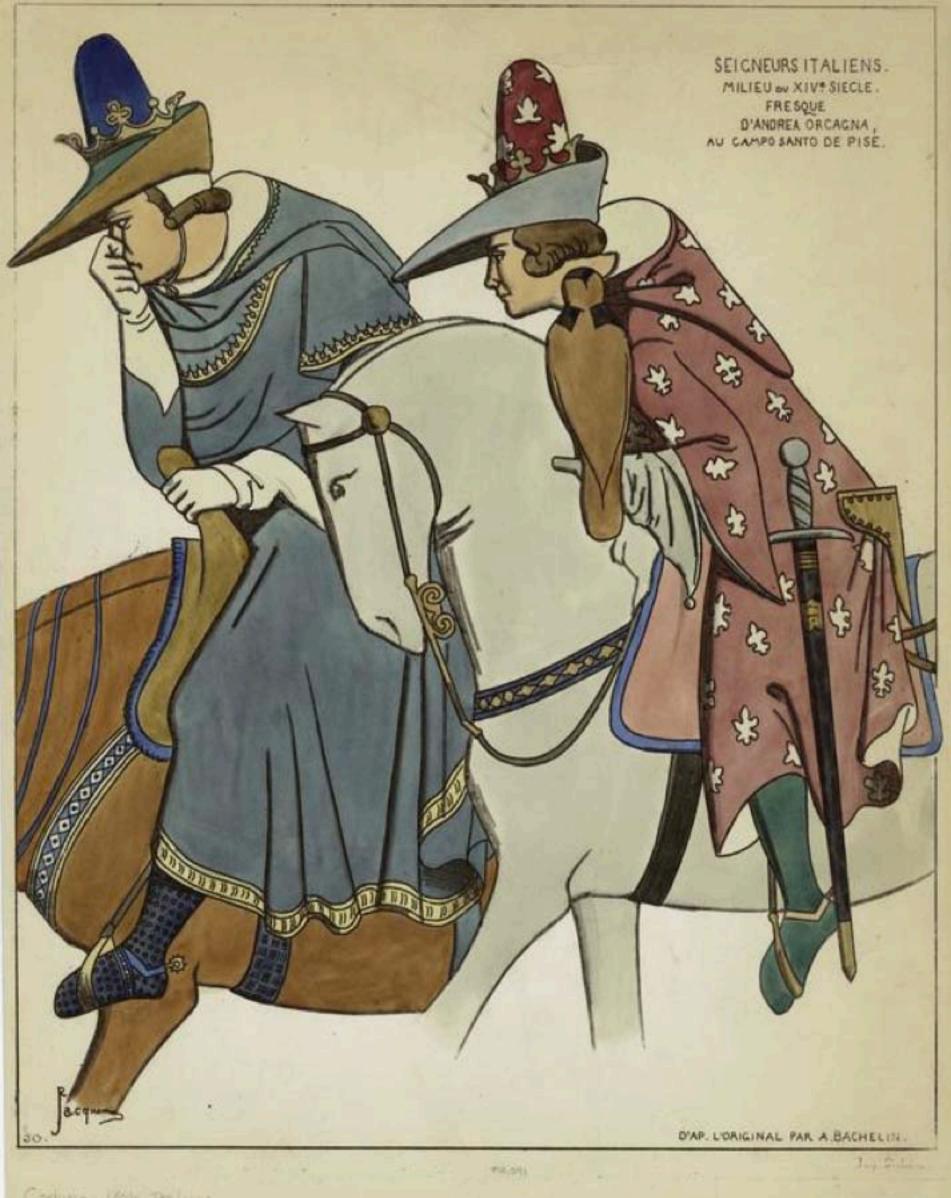

#### THE DREAM OF LIFE.

(After a Copy made for the Library of M. Ambroise Firmin Didot.)

From a fresco Painting by Orcagna, in the Cloister of the Campo Santo of Pisa. Fourteenth Century.

N. Y. PUBLIC LIBRARY PICTURE COLLECTION

#### THE DREAM OF LIFE.

(After a Copy made for the Library of M Ambroise Firmin Didot:

From a fresco Painting by Orcagna, in the Cloister of the Campo Santo of Pisa. Fourteenth Century.

N. Y. PUBLIC LIBRARY PICTURE COLLECTION