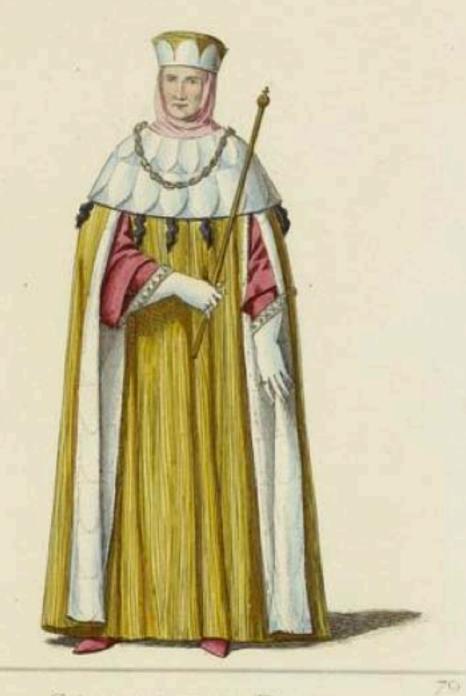

# Italiänische Amtstrachten im XIV Jahrhundert.

voon Rom

Senator von Rom

JEVNE ECVYER
XIVE SIÈCLE
SUL

99.

JEVNE FLORENTINE
XIVE SIÈCLE

M.Y. PUBLIC LINES IN PROTUBE COLLECTION

80

### Münchener Bilderbogen.

(Mile Rechte vorbehalten.)

Costume - 1300s - Italian

Nro.

Rgl. Sof- und Universitäts-Buchbruderei von PICTURE COLLECTION

Junger Mann. Senator

Senator von Rom.

Bornehmer Benezianer.