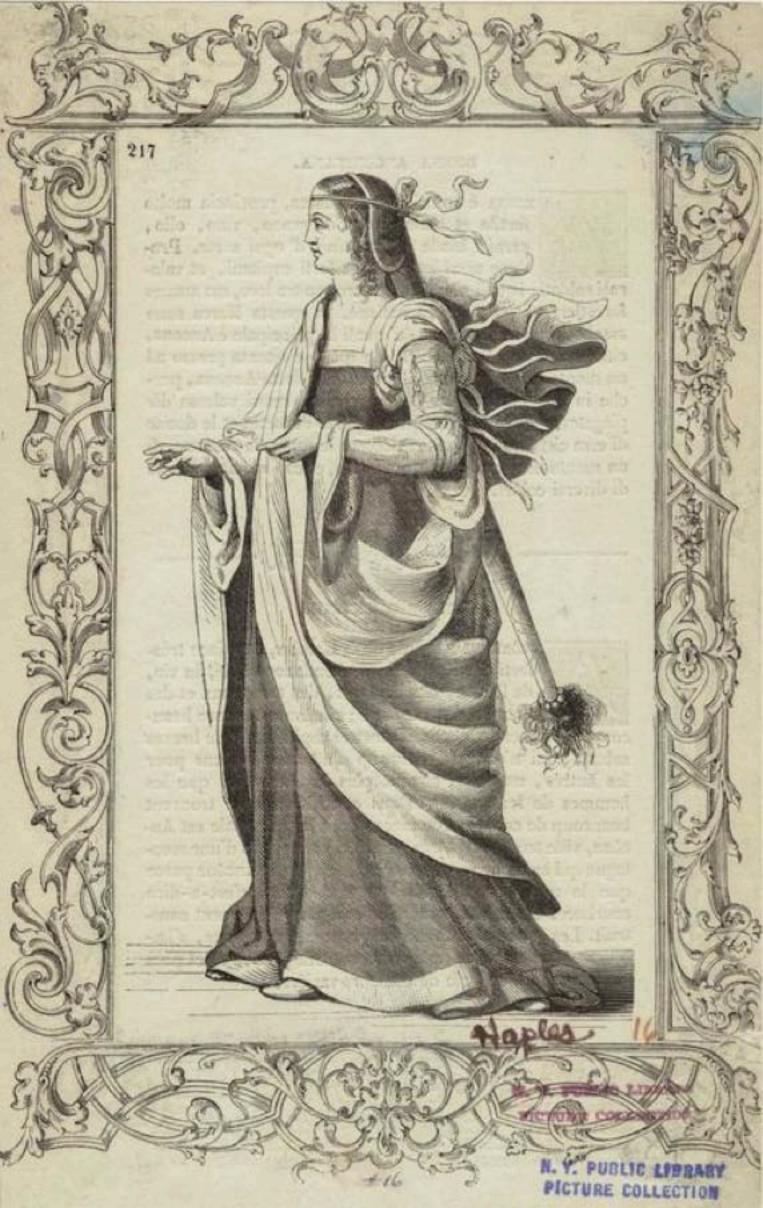

### CAN SIGNORIO

XIVE SHICLE

East, rares .

Costime-1300s-Italian

Cimalue Petrarea, Laura e Nobili Italianis

Costiume - 1300s - Italian

PLANTED LIBRARY

41

41

CIMABVE XIVE STECLE

Costume - 1300 s. Italian

M.Y. PUBLIC LIBRARY PICTURE COLLECTION

Fig. 365. — Costume d'un juif italien au quatorzième siècle. D'après un tableau de Sano di Pietro conservé à l'Académie des beaux-arts, à Sienne.