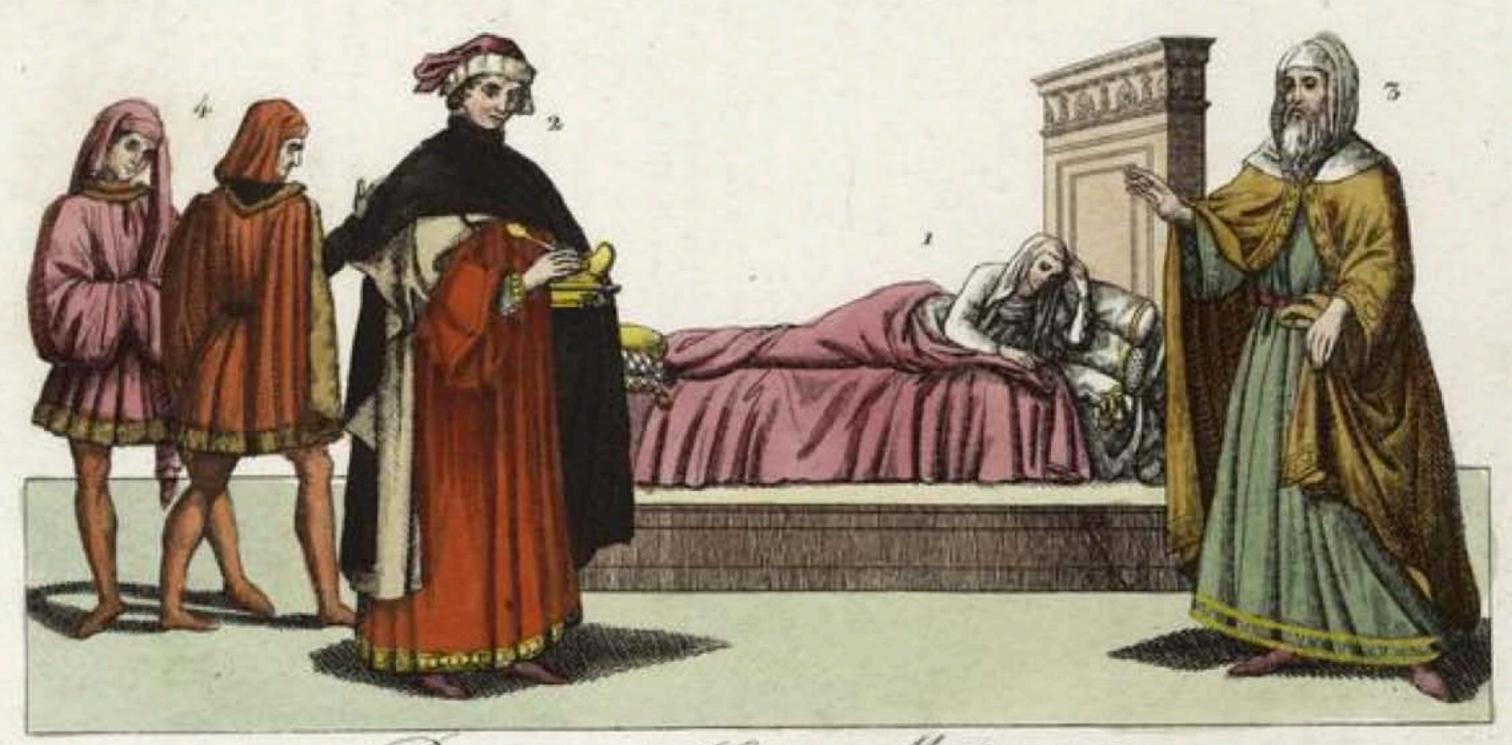

MCAGAGE PERSONS

Puerpera in Letto, Medico &C.

Costume -1300s-Italian

4 Florentine noblemen, about 1905

MCCC. Nº 39.

"nand (1828)
Rector of Siths hospital, 145c.
Fitom a focuse in the bespital
by Dominico di Bankolo
Sitma