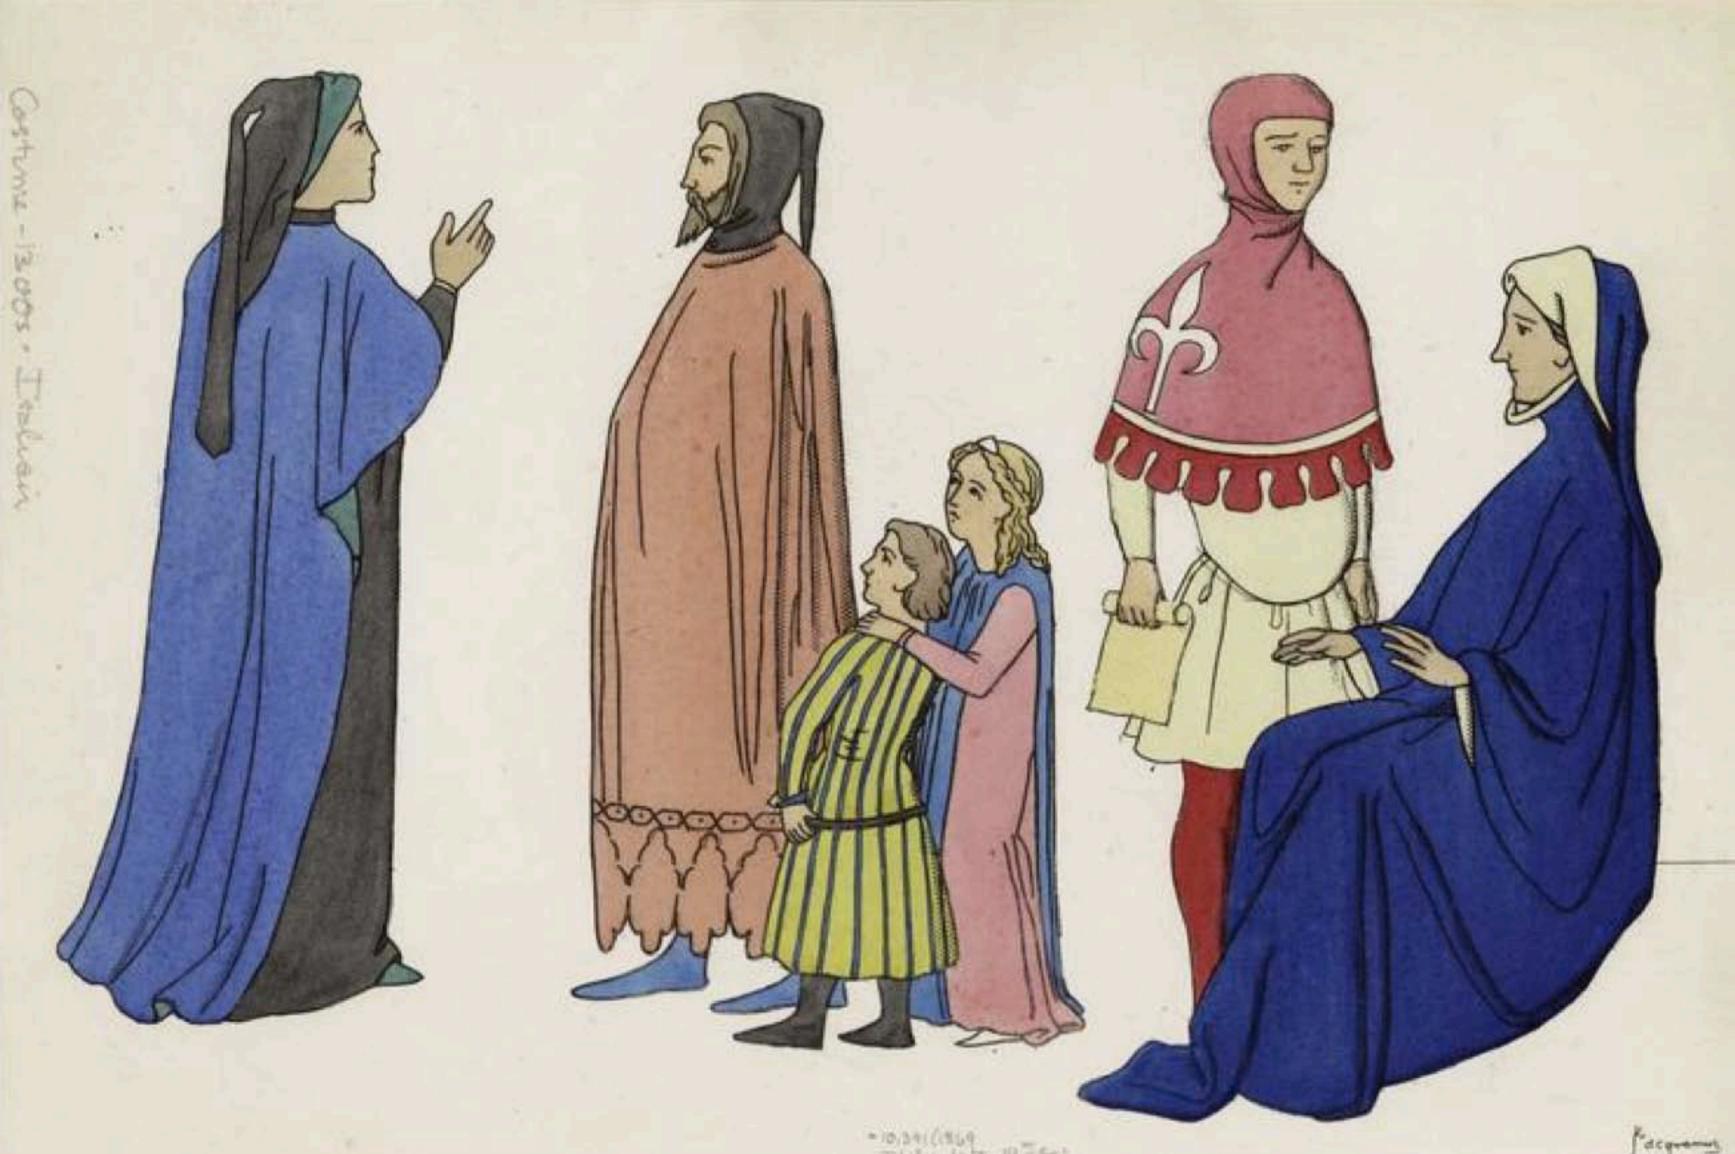

Abite del Secolo XIV.

Continues of Pricenza, 14 th, Compiled in Early 1800s

Costume - 1300s - Italian

N.Y. FRUITS DESIGN

## Abiti del Secolo XIV.

Pracenza, 14 Mc.
Copied in sauly 1860s

Costume 1300s - Italian

M. Y. PHOLIC LIGRARY PICTURE COLLECTION

ARTISANS

5216, 27424, 19002

Costume - 13005 - Italian

Brurio Visconti Signore di Lodi

From a Boycanese manuscript

Costume 13005 - Italian

PICTURE COLLECTION

C3.5