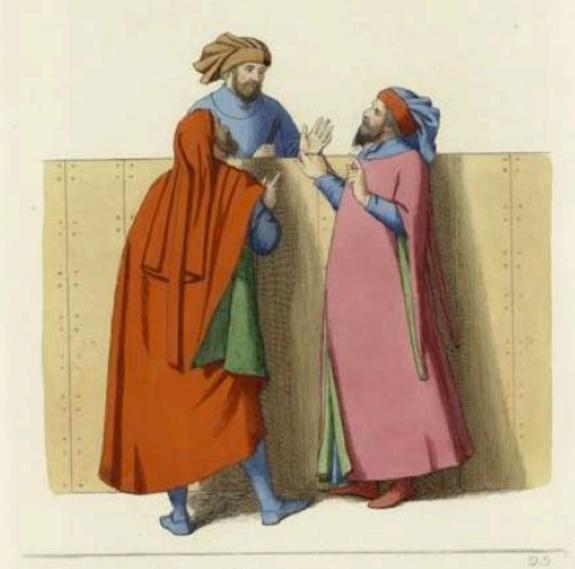

## CIMABVE XIVE SIECLE

Fig. 365. — Costume d'un juif italien au quatorzième siècle. D'après un tableau de Sano di Pietro conservé à l'Académie des beaux-arts, à Sienne.

Condumns - 1300s - Italian

\*11,7/6 ([615])

41

CIMABVE XIVE STECLE

Costume - 1300 s. Italian

M.Y. PUBLIC LIBRARY PICTURE COLLECTION

Fig. 365. — Costume d'un juif italien au quatorzième siècle. D'après un tableau de Sano di Pietro conservé à l'Académie des beaux-arts, à Sienne.

Costumz-1300s-Italian Jamish o

\*11,716((815)) I'swish costewns.

PICTURE COLLECTION

Fig. 417. - Costumes des gens du peuple au quatorzième siècle : jardinier et bûcheron italiens. D'après deux estampes du recueil de Bonnart.