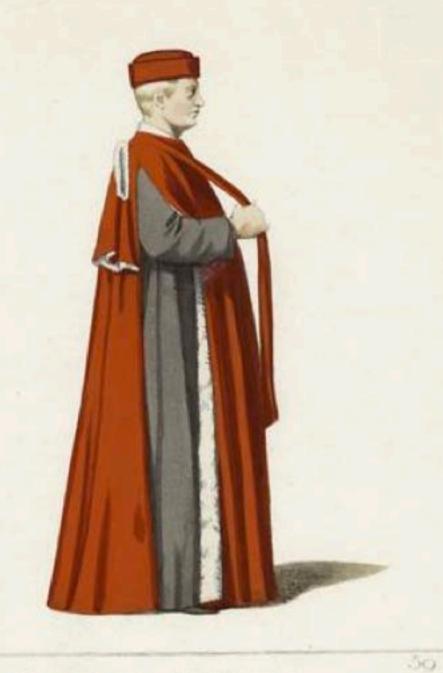

Judses, Sima

Costume-1300s-Italian

N. Y. PUBLIC LIBRARY PICTURE COLLECTION

\* 16 (1859) Italian lady, 144 cm.

Costume - 1300; - Italian

THE COLLEGION

Merc. Nº 40.

\*H.249(1828)
THE STATE OF THE CONTROL OF BORRES
HOSPITE AT STATE

16 (1859) Nobleman, Venice

Costume-1300,-Italian

N. Y. PUSUC LINEARS PICTURE COLLECTION

Nobleman Venice

Costume - 1300s - Italian

N. Y. PUNCE LIBRARY PICTURE COLLECTION

\*16 (1859) Noblewoman, Venice

Costume - 1300s - Italian