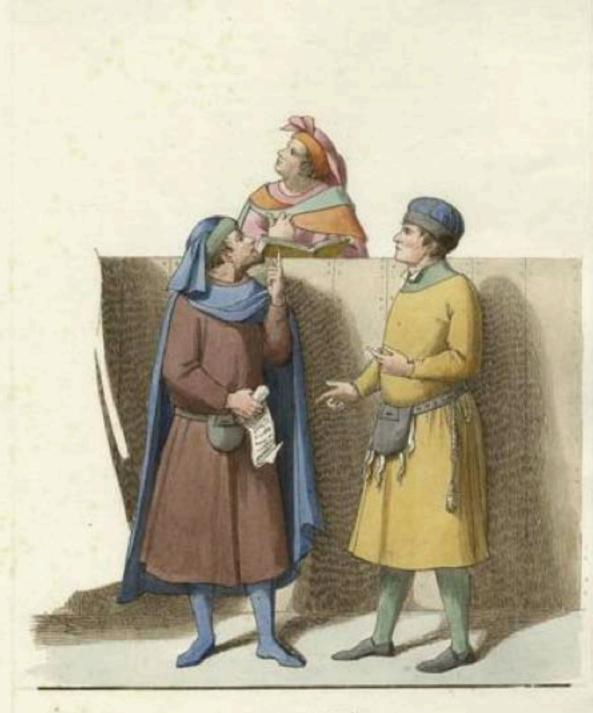

PICTURE COLLECTION

Fig. 417. - Costumes des gens du peuple au quatorzième siècle : jardinier et bûcheron italiens. D'après deux estampes du recueil de Bonnart.

Costume-1300s- Italian

PICTURE COLLECTION

DOGE DE VENISE XIV<sup>®</sup> Suiciai

Costumz-1300s-Italian Jamish o

\*11,716((815)) I'swish costewns.

PICTURE COLLECTION

Fig. 417. - Costumes des gens du peuple au quatorzième siècle : jardinier et bûcheron italiens. D'après deux estampes du recueil de Bonnart.