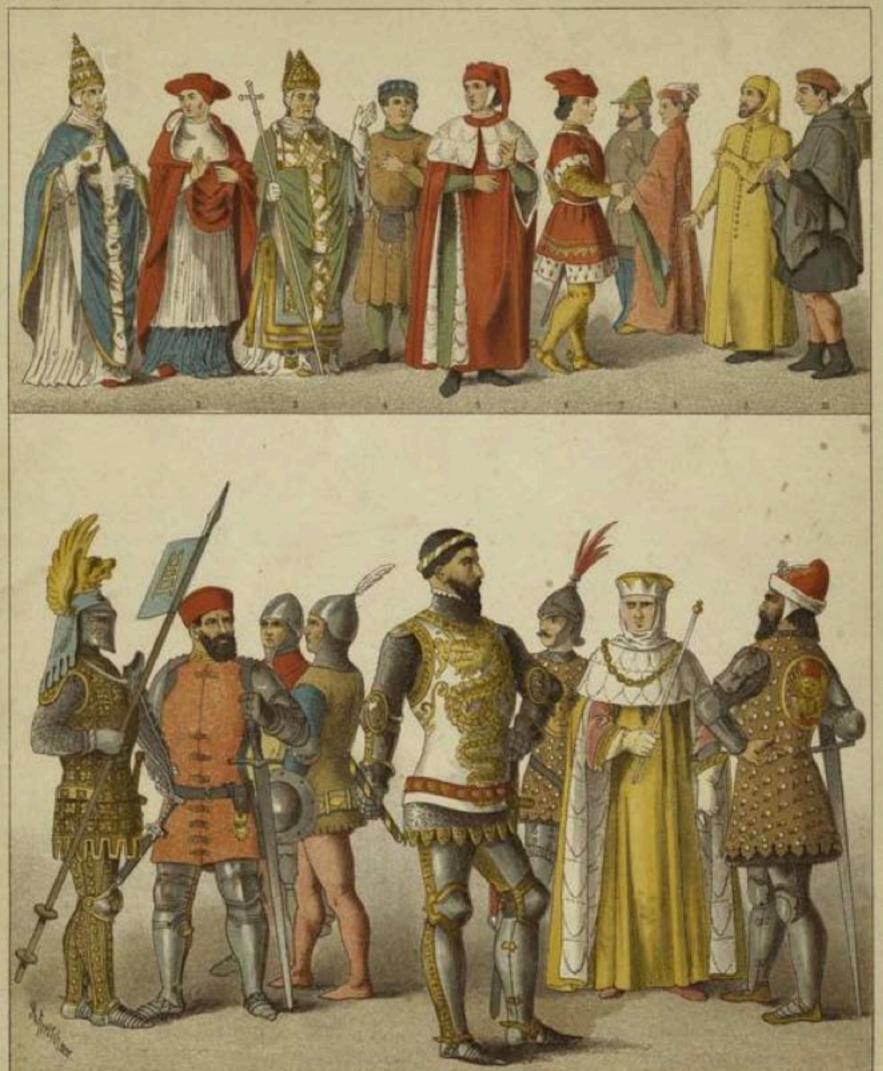

N. Y. PUBLIC LIBEARY PICTURE COLLECTION

04

PERTINARIO

Costime-Book-Incian

Mccc. Nº 56.

"Hizar (1838)
PCHERON, 14 Pc
From Grescess
by Stroom at Montoni
Spanish Chapit Sta. Harris Novels
Filozones

1 Page 2 Combinet 8 Antibishop 4 9 Citinens 5 6 7, 8 Man of rank 10 Catchpoll (Contame of the presents). IL 12 13 Knights, 14 Soldier, 15 Berneho Vinconti (1985). No. Venetian Warrior, 17 Roman Senetur, 18 Dage of Venice.