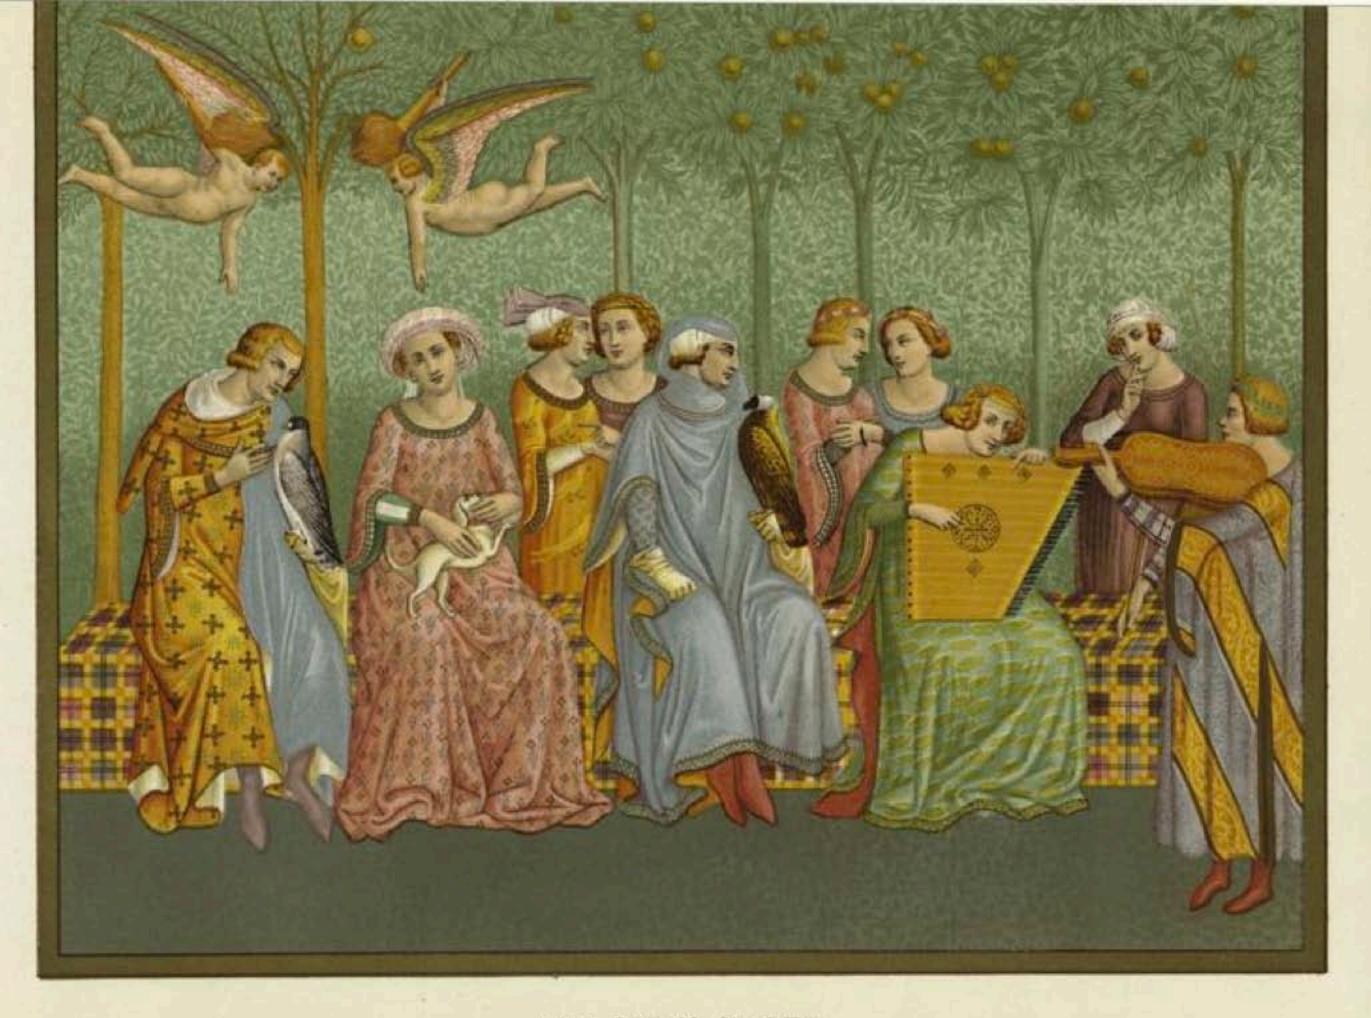

#### THE DREAM OF LIFE.

(After a Copy made for the Library of M. Ambroise Firmin Didot.)

From a fresco Painting by Orcagna, in the Cloister of the Campo Santo of Pisa. Fourteenth Century.

N. Y. PUBLIC LIBRARY PICTURE COLLECTION

#### THE DREAM OF LIFE.

(After a Copy made for the Library of M Ambroise Firmin Didot:

From a fresco Painting by Orcagna, in the Cloister of the Campo Santo of Pisa. Fourteenth Century.

N. Y. PUBLIC LIBRARY PICTURE COLLECTION