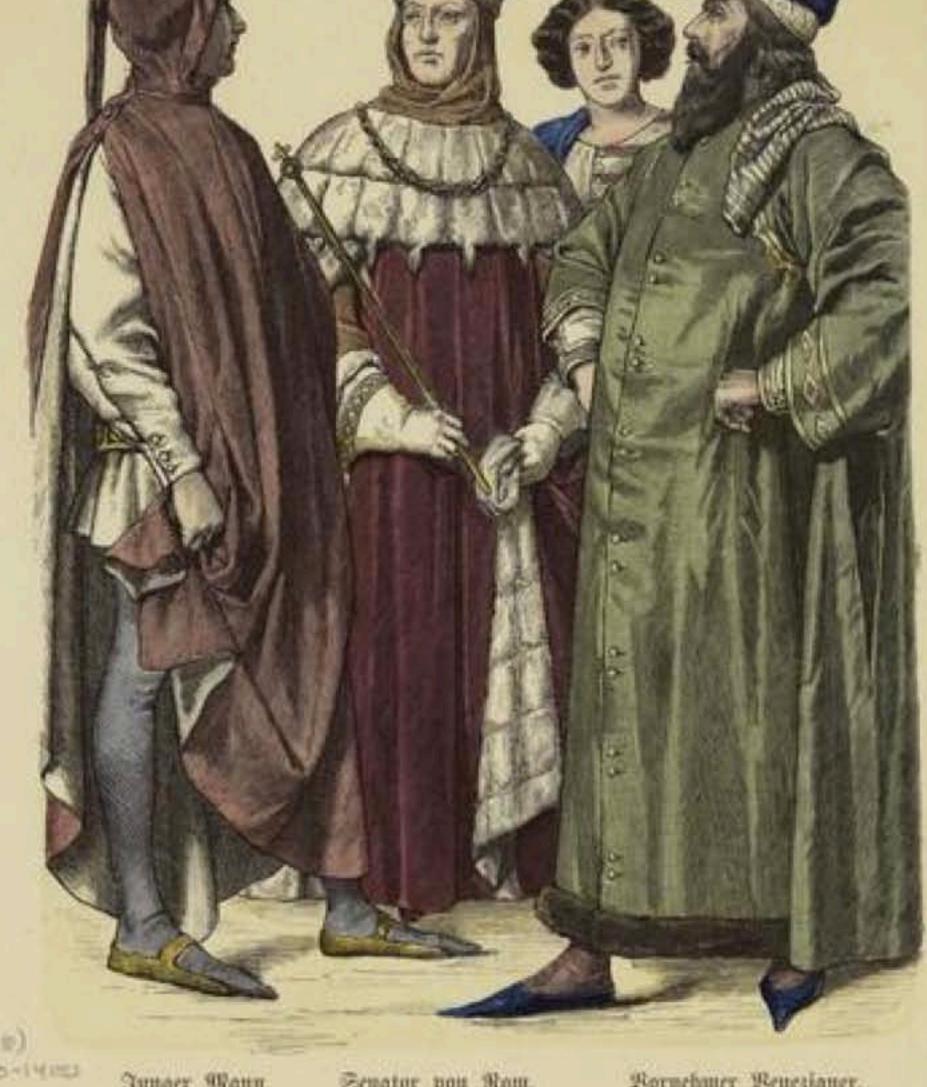

N.Y. FURTHER DIRECTOR

JEVNES ITALIENNES
XIV. SMCLE
\* SHE(1960-61)

Costume - 1300s - Hollan

M.Y. PARTIE COLLECTION

300

#3545(1899) E434, 1995-14183

Junger Monn.

Senator von Rom.

Bornehmer Benegianer.

Junge Italienerin. Bornehme Italienerin.

Frau von Siena.

### Münchener Bilderbogen.

(Mile Rechte vorbehalten.)

Costume - 1300s - Italian

Nro.

Rgl. Sof- und Universitäts-Buchbruderei von PICTURE COLLECTION

Junger Mann. Senator

Senator von Rom.

Bornehmer Benezianer.