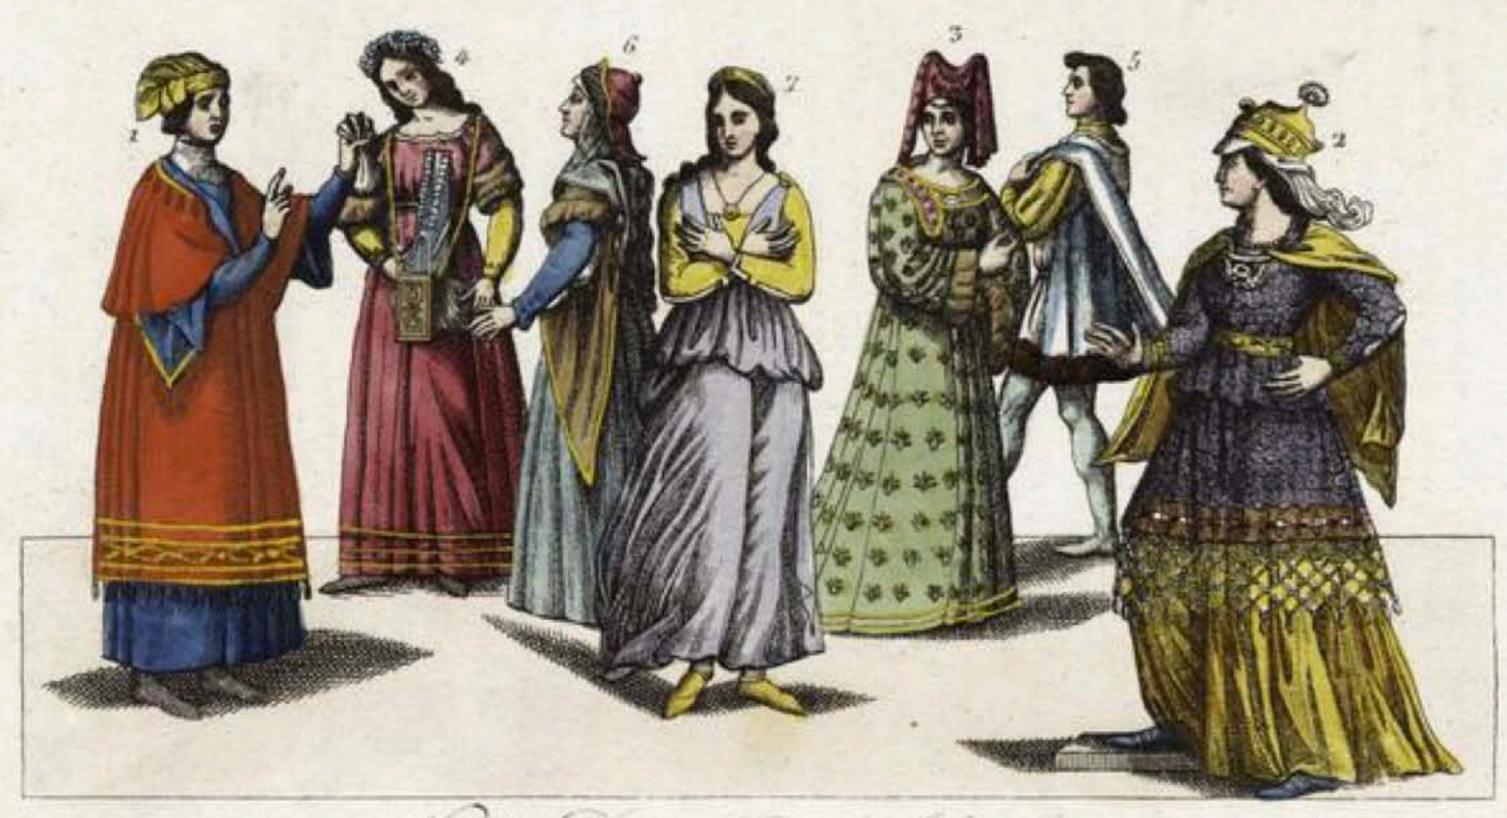

N. Y. PUBLIC LIBEARY PICTURE COLLECTION

04

PERTINARIO

Costime-Book-Incian

Mccc. Nº 56.

"Hizar (1838)
PCHERON, 14 Pc
From Grescess
by Stroom at Montoni
Spanish Chapit Sta. Harris Novels
Filozones

1 Page 2 Combinet 8 Antibishop 4 9 Citinens 5 6 7, 8 Man of rank 10 Catchpoll (Contame of the presents). IL 12 13 Knights, 14 Soldier, 15 Berneho Vinconti (1985). No. Venetian Warrior, 17 Roman Senetur, 18 Dage of Venice.