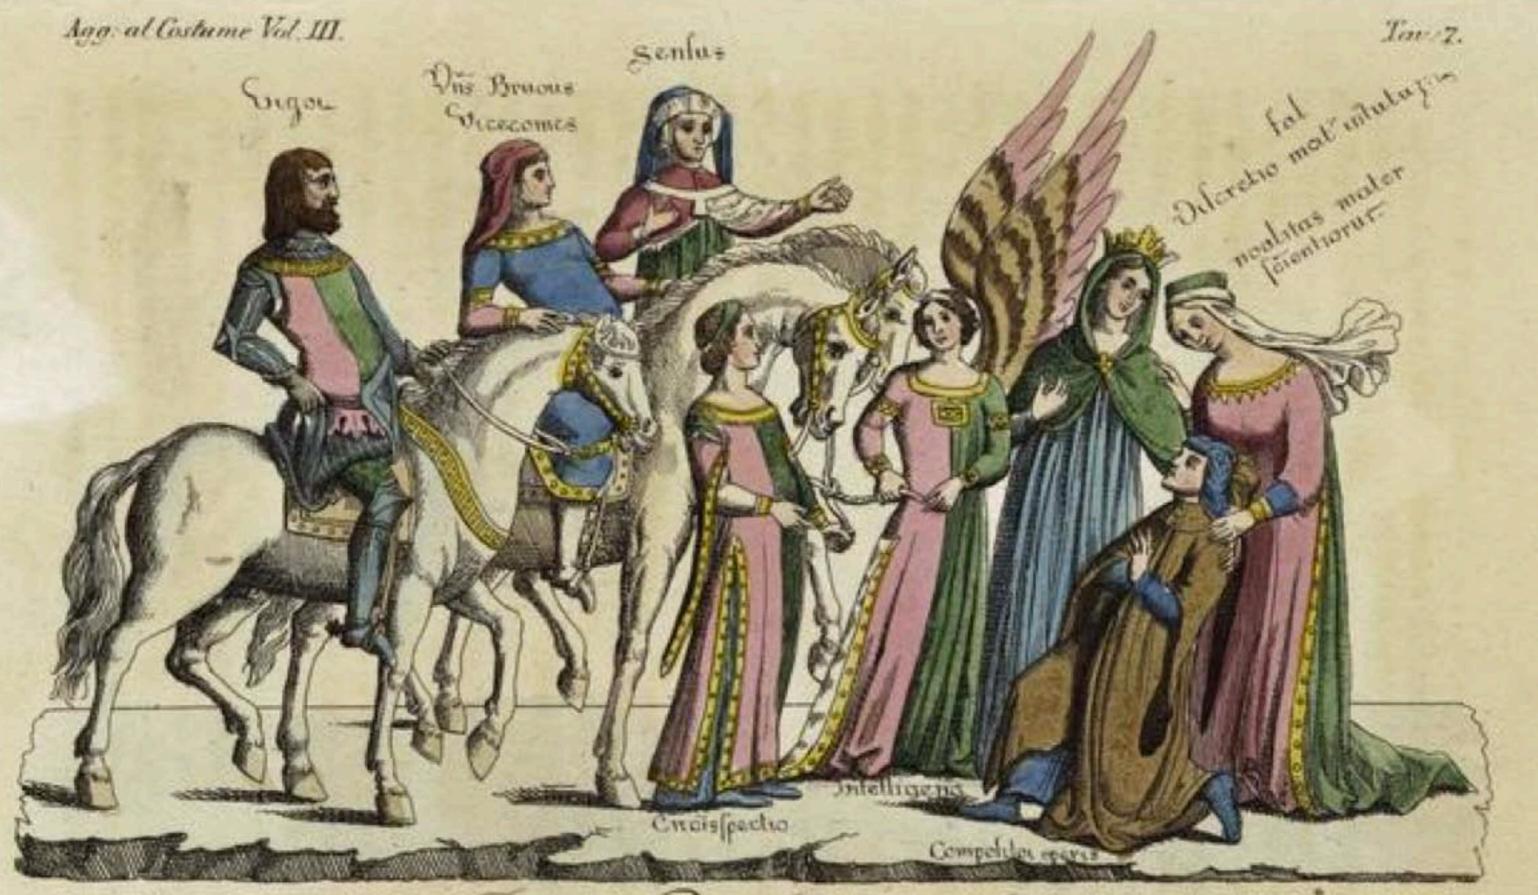

N. Y. PUBLIC LIBEARY PICTURE COLLECTION

04

PERTINARIO

Costime-Book-Incian

Mccc. Nº 56.

"Hizar (1838)
PCHERON, 14 Pc
From Grescess
by Stroom at Montoni
Spanish Chapit Sta. Harris Novels
Filozones

1 Page 2 Combinet 8 Antibishop 4 9 Citinens 5 6 7, 8 Man of rank 10 Catchpoll (Contame of the presents). IL 12 13 Knights, 14 Soldier, 15 Berneho Vinconti (1985). No. Venetian Warrior, 17 Roman Senetur, 18 Dage of Venice.