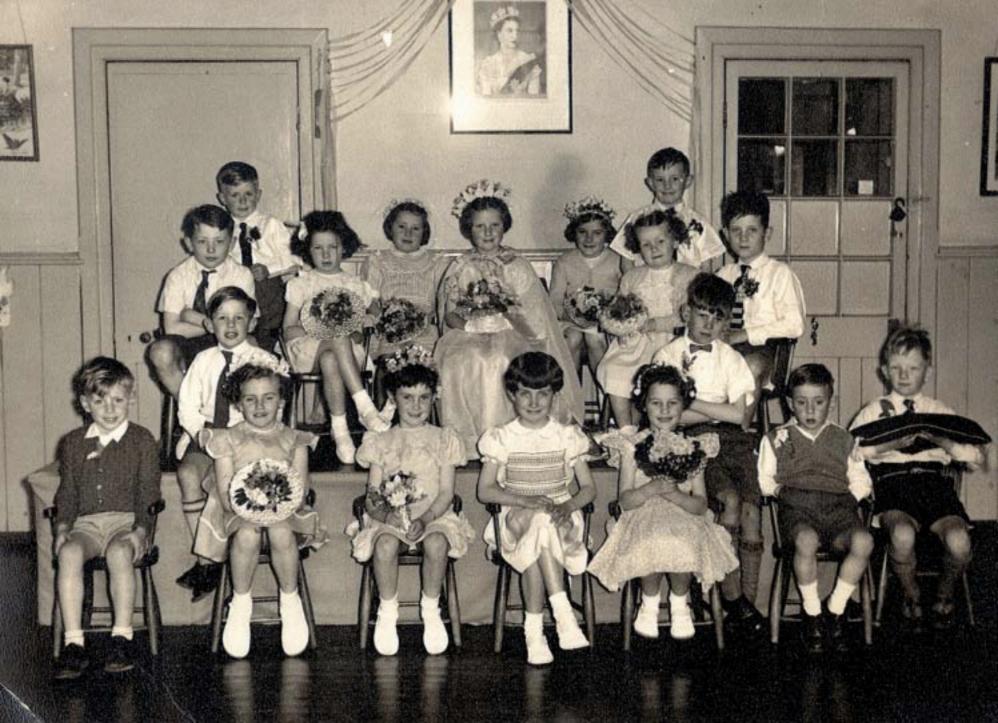

## AT REHEARSAL

Bank Row:—C. Comley, J. Sparrow, F. Endersby, J. Elliton, D. Wainwright, H. Lewis, R. Hipperson, R. Tucker, F. Stroud, J. Hinde, R. Hill.

5th Ren:—K. Powell, J. Purdy, D. Johnstone, G. Anderson, C. Winslow, S. Jones, G. Streetly, W. Gibbs, V. Dibbin, A. Hennnings, C. Deak.

4th Rew:-B. Webb, W. Hinde, J. Craddock, M. Shailes, D. Dunne.

3rd Row:—P. Nesling, E. Lever, P. Dixon, H. Hipperson, V. Field, P. Ranford, E. Lane, M. Robins, B. Oldland.

2nd Row:—P. Purdy, B. Cook, S. Hiscocks, P. Symons, A. Miles, H. Bassett, J. Guntrip, P. Hill, Lie Row:—J. Harris, J. Hartless, V. Bennett, B. Symonds, M. Smart, E. Poole, P. Doak, M. Simmons, B. Wheeler.