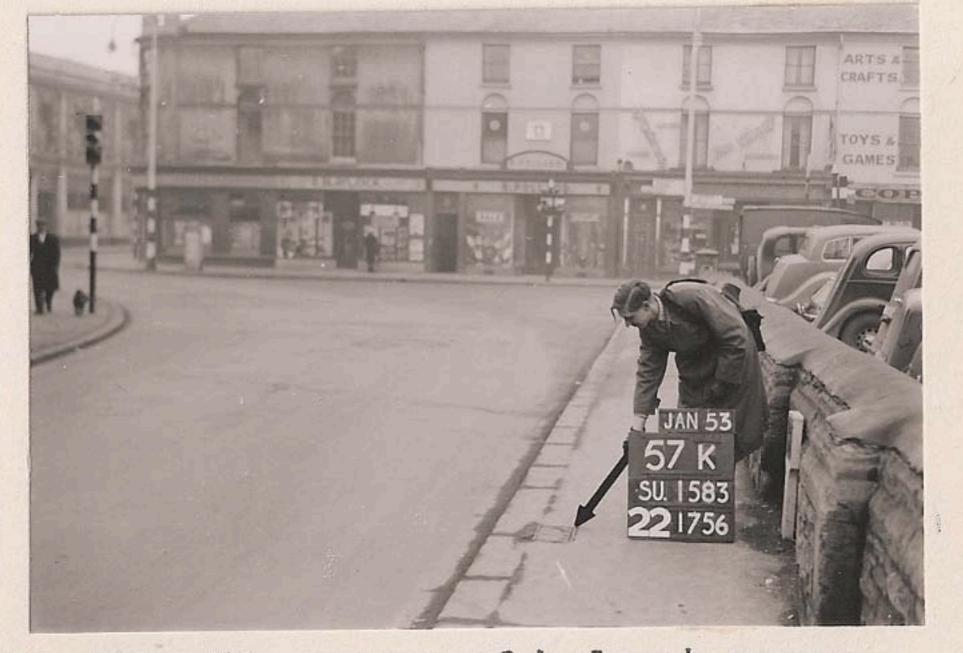

RP. 57K. SW. corner of hydrant cover,
Victoria Road

RP. 22A. Pipe Nail in wall at rear of No. 108 Albion Street.

LANSDOWN ROAD