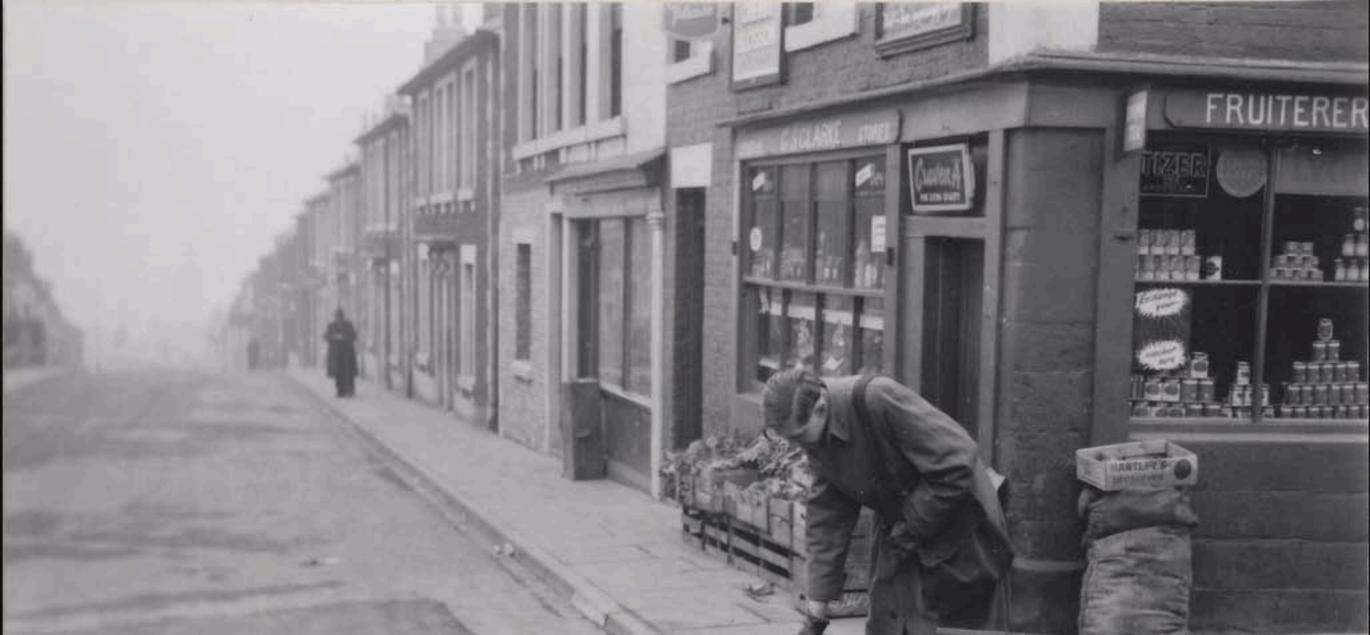

RP. 57K. SW. corner of hydrant cover,
Victoria Road



RP. 22A. Pipe Nail in wall at rear of No. 108 Albion Street.









LANSDOWN ROAD













































## AT REHEARSAL

Bank Row:—C. Comley, J. Sparrow, F. Endersby, J. Elliton, D. Wainwright, H. Lewis, R. Hipperson, R. Tucker, F. Stroud, J. Hinde, R. Hill.

5th Ren:—K. Powell, J. Purdy, D. Johnstone, G. Anderson, C. Winslow, S. Jones, G. Streetly, W. Gibbs, V. Dibbin, A. Hennnings, C. Deak.

4th Rew:-B. Webb, W. Hinde, J. Craddock, M. Shailes, D. Dunne.

3rd Row:—P. Nesling, E. Lever, P. Dixon, H. Hipperson, V. Field, P. Ranford, E. Lane, M. Robins, B. Oldland.

2nd Row:—P. Purdy, B. Cook, S. Hiscocks, P. Symons, A. Miles, H. Bassett, J. Guntrip, P. Hill, Lie Row:—J. Harris, J. Hartless, V. Bennett, B. Symonds, M. Smart, E. Poole, P. Doak, M. Simmons, B. Wheeler.



























J. Bendle Collection













SWINDON TRINITY MYC.
SWIN