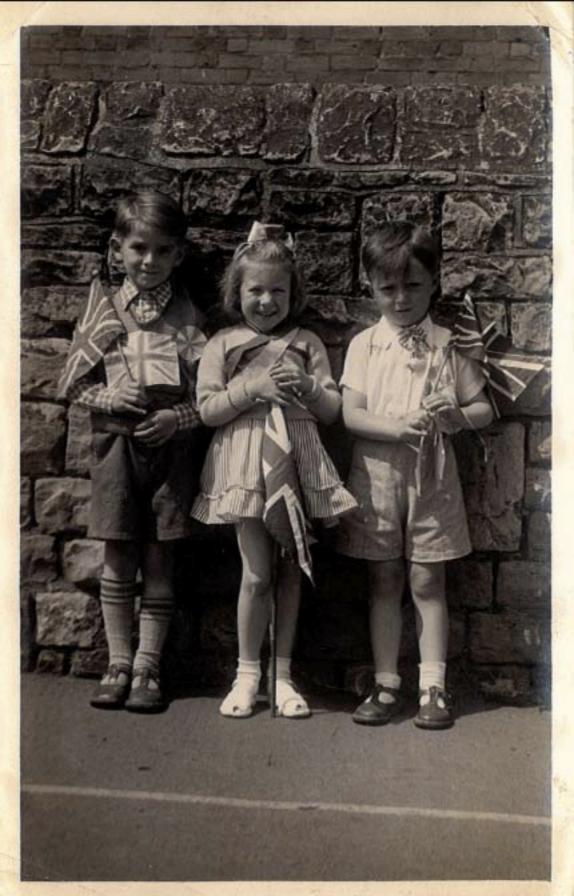

ipe Nail in wall at rear of No. 108 Albion Street.









LANSDOWN ROAD













































## AT REHEARSAL

Bank Row:—C. Comley, J. Sparrow, F. Endersby, J. Elliton, D. Wainwright, H. Lewis, R. Hipperson, R. Tucker, F. Stroud, J. Hinde, R. Hill.

5th Ren:—K. Powell, J. Purdy, D. Johnstone, G. Anderson, C. Winslow, S. Jones, G. Streetly, W. Gibbs, V. Dibbin, A. Hennnings, C. Deak.

4th Rew:-B. Webb, W. Hinde, J. Craddock, M. Shailes, D. Dunne.

3rd Row:—P. Nesling, E. Lever, P. Dixon, H. Hipperson, V. Field, P. Ranford, E. Lane, M. Robins, B. Oldland.

2nd Row:—P. Purdy, B. Cook, S. Hiscocks, P. Symons, A. Miles, H. Bassett, J. Guntrip, P. Hill, Lie Row:—J. Harris, J. Hartless, V. Bennett, B. Symonds, M. Smart, E. Poole, P. Doak, M. Simmons, B. Wheeler.



























J. Bendle Collection













SWINDON TRINITY MYC.
SWINDON BATH RD. MYC.
SWINDON ST PETERS MYG.

MORLEY HOSTEL