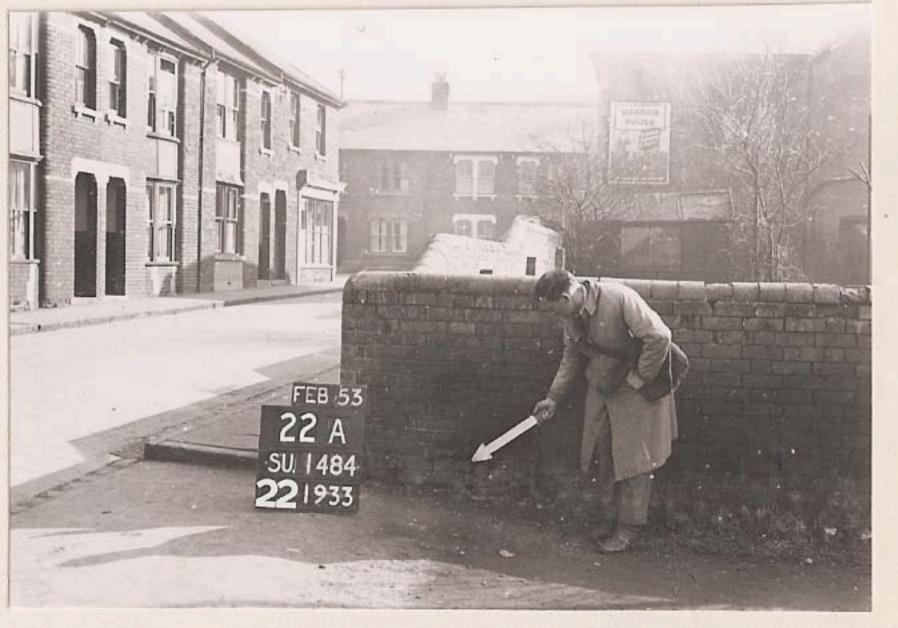

RP. 57K. SW. corner of hydrant cover,
Victoria Road

RP. 22A. Pipe Nail in wall at rear of No. 108 Albion Street.

LANSDOWN ROAD