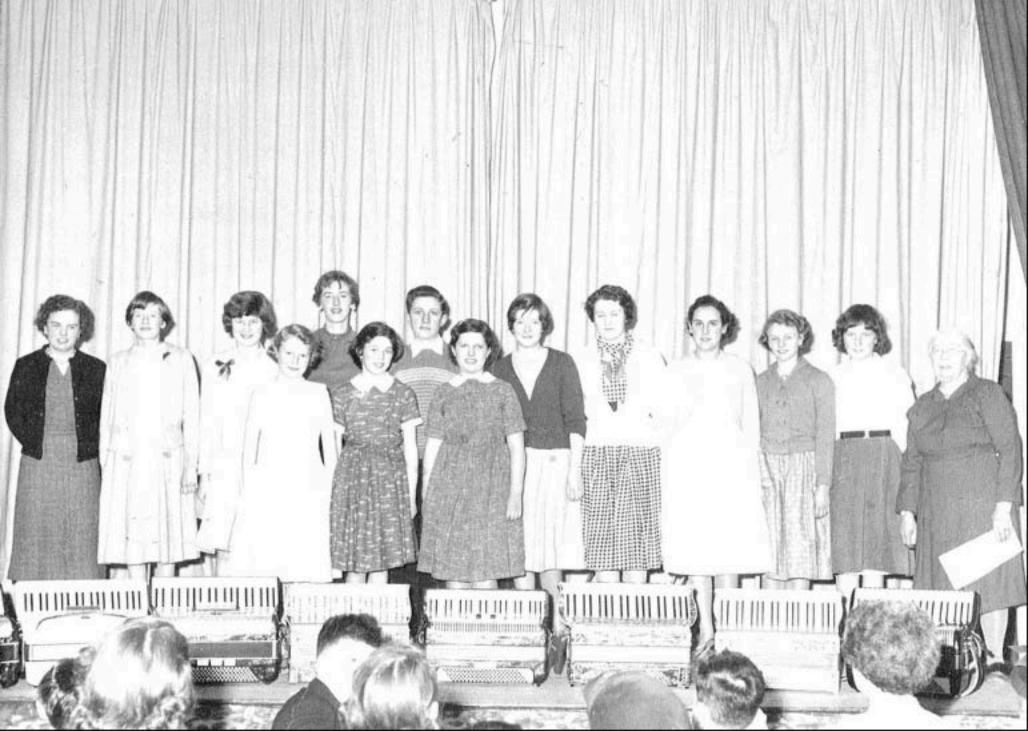

## AT REHEARSAL

Bank Row:—C. Comley, J. Sparrow, F. Endersby, J. Elliton, D. Wainwright, H. Lewis, R. Hipperson, R. Tucker, F. Stroud, J. Hinde, R. Hill.

5th Ren:—K. Powell, J. Purdy, D. Johnstone, G. Anderson, C. Winslow, S. Jones, G. Streetly, W. Gibbs, V. Dibbin, A. Hennnings, C. Deak.

4th Rew:-B. Webb, W. Hinde, J. Craddock, M. Shailes, D. Dunne.

3rd Row:—P. Nesling, E. Lever, P. Dixon, H. Hipperson, V. Field, P. Ranford, E. Lane, M. Robins, B. Oldland.

2nd Row:—P. Purdy, B. Cook, S. Hiscocks, P. Symons, A. Miles, H. Bassett, J. Guntrip, P. Hill, Lie Row:—J. Harris, J. Hartless, V. Bennett, B. Symonds, M. Smart, E. Poole, P. Doak, M. Simmons, B. Wheeler.