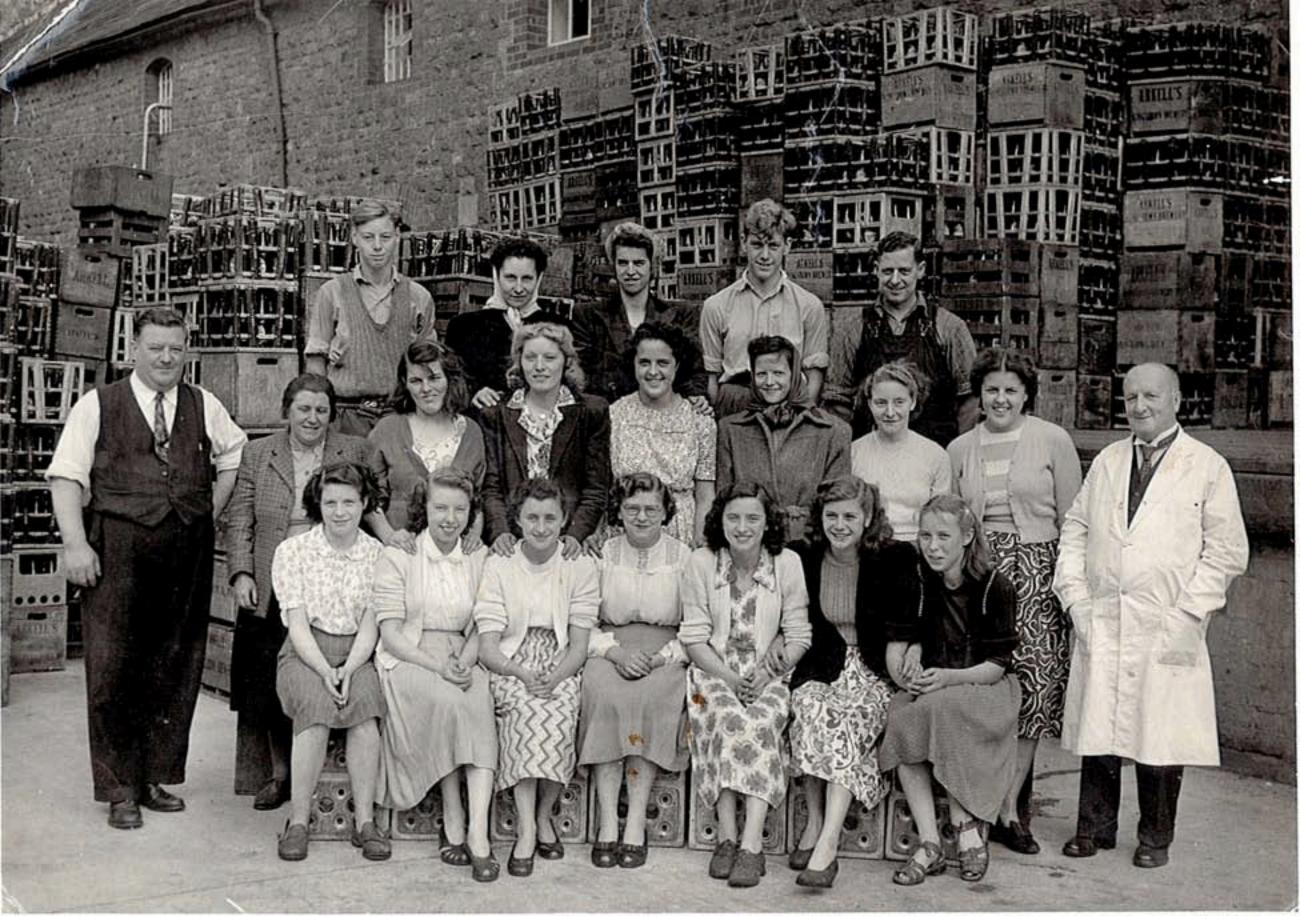

treet.









LANSDOWN ROAD













































## AT REHEARSAL

Bank Row:—C. Comley, J. Sparrow, F. Endersby, J. Elliton, D. Wainwright, H. Lewis, R. Hipperson, R. Tucker, F. Stroud, J. Hinde, R. Hill.

5th Ren:—K. Powell, J. Purdy, D. Johnstone, G. Anderson, C. Winslow, S. Jones, G. Streetly, W. Gibbs, V. Dibbin, A. Hennnings, C. Deak.

4th Rew:-B. Webb, W. Hinde, J. Craddock, M. Shailes, D. Dunne.

3rd Row:—P. Nesling, E. Lever, P. Dixon, H. Hipperson, V. Field, P. Ranford, E. Lane, M. Robins, B. Oldland.

2nd Row:—P. Purdy, B. Cook, S. Hiscocks, P. Symons, A. Miles, H. Bassett, J. Guntrip, P. Hill, Lie Row:—J. Harris, J. Hartless, V. Bennett, B. Symonds, M. Smart, E. Poole, P. Doak, M. Simmons, B. Wheeler.



























J. Bendle Collection













SWINDON TRINITY MYC.
SWINDON BATH RD. MYC.
SWINDON ST PETERS MYG.

MORLEY HOSTEL