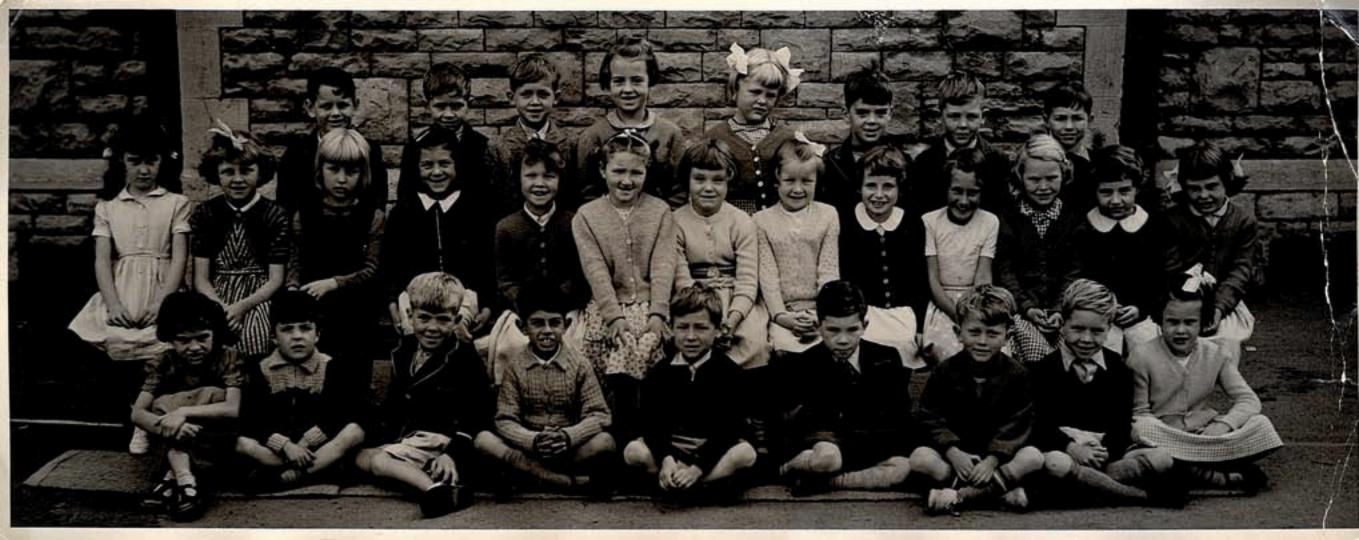

## AT REHEARSAL

Bank Row:—C. Comley, J. Sparrow, F. Endersby, J. Elliton, D. Wainwright, H. Lewis, R. Hipperson, R. Tucker, F. Stroud, J. Hinde, R. Hill.

5th Ren:—K. Powell, J. Purdy, D. Johnstone, G. Anderson, C. Winslow, S. Jones, G. Streetly, W. Gibbs, V. Dibbin, A. Hennnings, C. Deak.

4th Rew:-B. Webb, W. Hinde, J. Craddock, M. Shailes, D. Dunne.

3rd Row:—P. Nesling, E. Lever, P. Dixon, H. Hipperson, V. Field, P. Ranford, E. Lane, M. Robins, B. Oldland.

2nd Row:—P. Purdy, B. Cook, S. Hiscocks, P. Symons, A. Miles, H. Bassett, J. Guntrip, P. Hill, Lie Row:—J. Harris, J. Hartless, V. Bennett, B. Symonds, M. Smart, E. Poole, P. Doak, M. Simmons, B. Wheeler.

J. Bendle Collection

SWINDON TRINITY MYC.
SWINDON BATH RD. MYC.
SWINDON ST PETERS MYG.

MORLEY HOSTEL