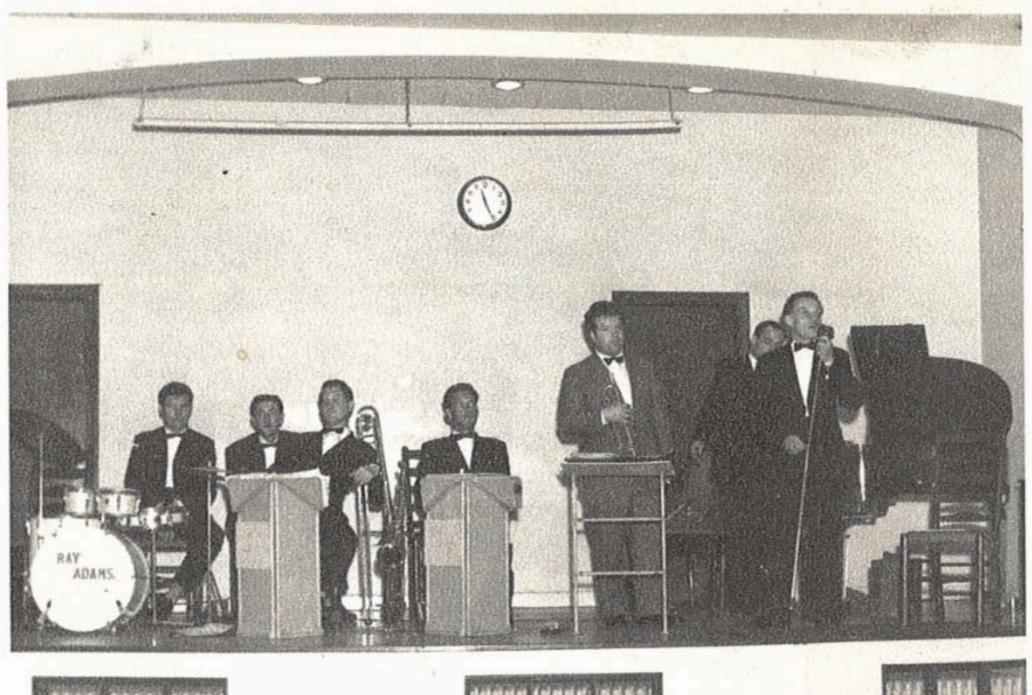

at rear of No. 108 Albion Street.









LANSDOWN ROAD













































## AT REHEARSAL

Bank Row:—C. Comley, J. Sparrow, F. Endersby, J. Elliton, D. Wainwright, H. Lewis, R. Hipperson, R. Tucker, F. Stroud, J. Hinde, R. Hill.

5th Ren:—K. Powell, J. Purdy, D. Johnstone, G. Anderson, C. Winslow, S. Jones, G. Streetly, W. Gibbs, V. Dibbin, A. Hennnings, C. Deak.

4th Rew:-B. Webb, W. Hinde, J. Craddock, M. Shailes, D. Dunne.

3rd Row:—P. Nesling, E. Lever, P. Dixon, H. Hipperson, V. Field, P. Ranford, E. Lane, M. Robins, B. Oldland.

2nd Row:—P. Purdy, B. Cook, S. Hiscocks, P. Symons, A. Miles, H. Bassett, J. Guntrip, P. Hill, Lie Row:—J. Harris, J. Hartless, V. Bennett, B. Symonds, M. Smart, E. Poole, P. Doak, M. Simmons, B. Wheeler.



























J. Bendle Collection













SWINDON TRINITY MYC.
SWINDON BATH RD. MYC.
SWINDON ST PETERS MYG.

MORLEY HOSTEL