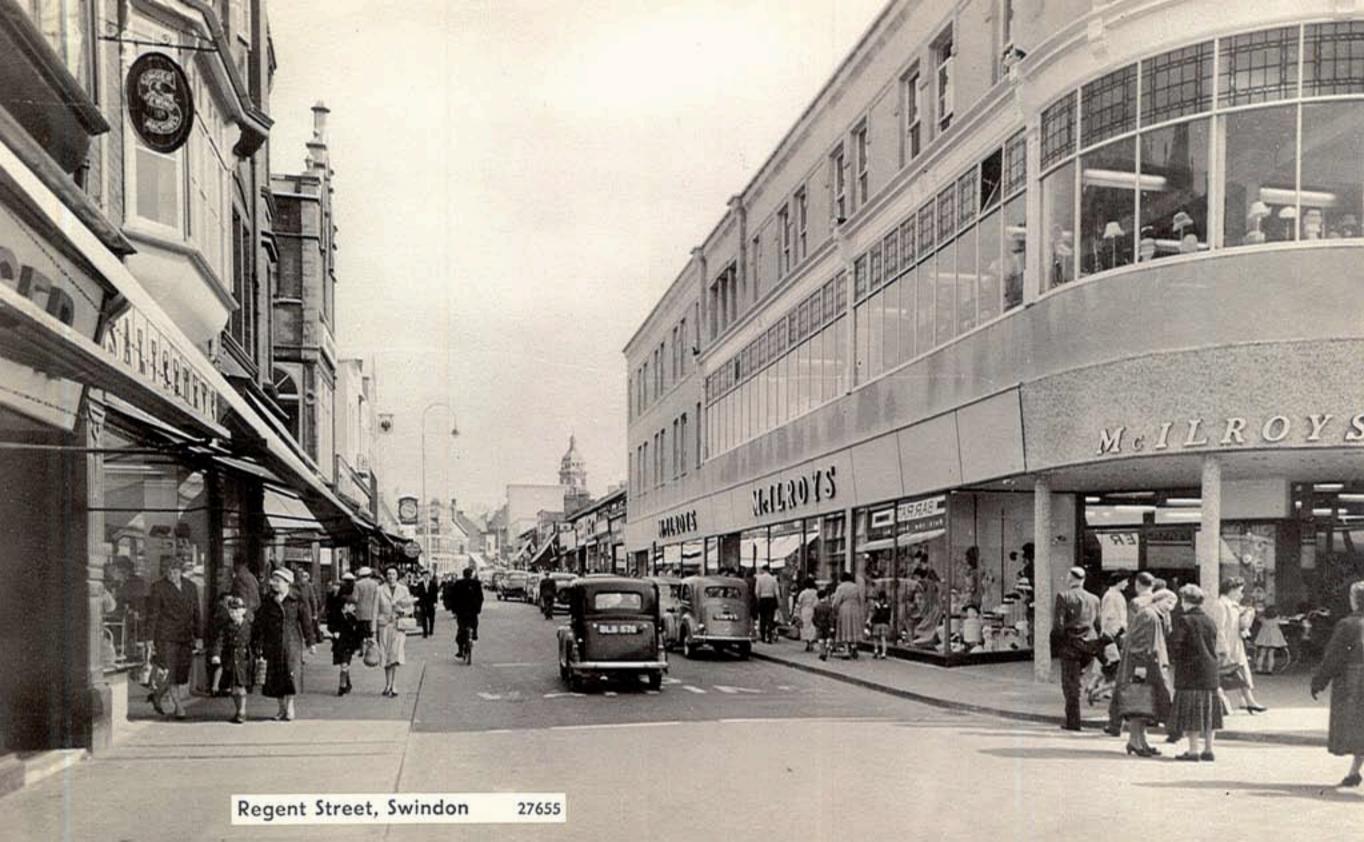

RP. 57K. SW. corner of hydrant cover,
Victoria Road

RP. 22A. Pipe Nail in wall at rear of No. 108 Albion Street.

LANSDOWN ROAD