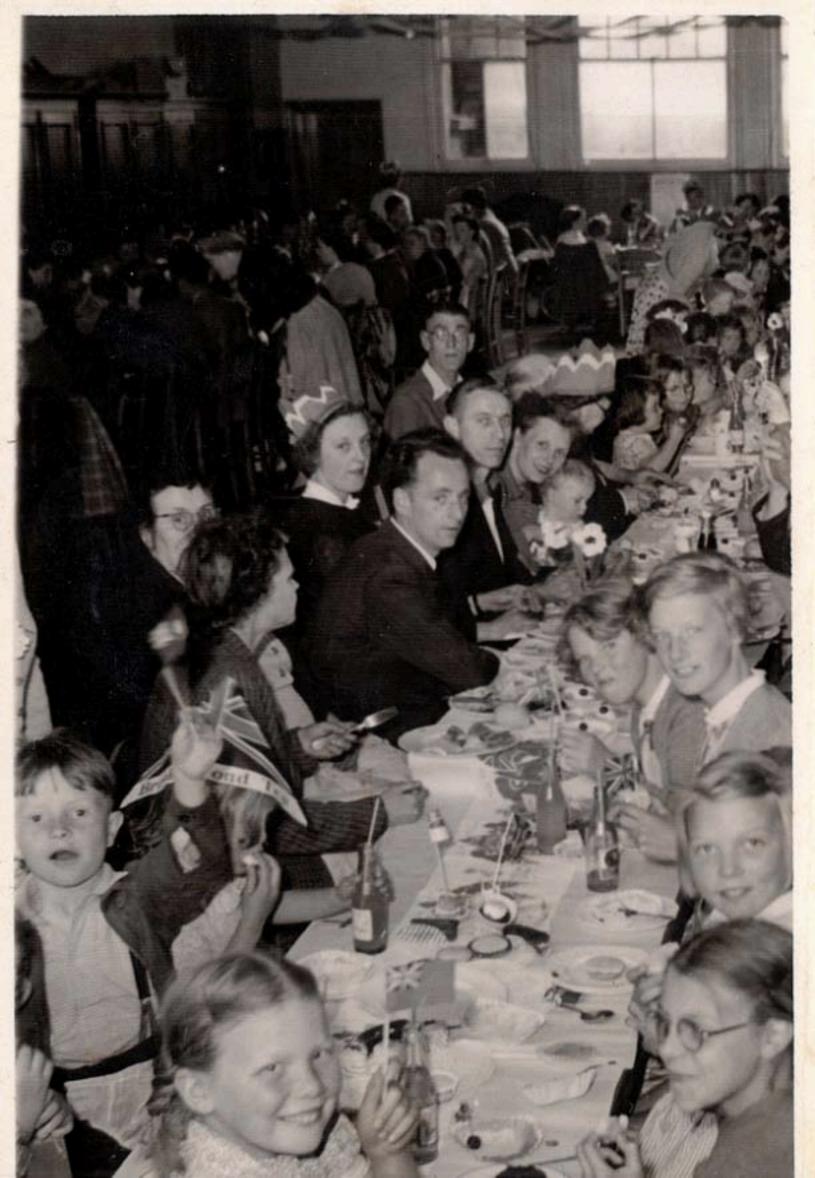

eet.









LANSDOWN ROAD













































## AT REHEARSAL

Bank Row:—C. Comley, J. Sparrow, F. Endersby, J. Elliton, D. Wainwright, H. Lewis, R. Hipperson, R. Tucker, F. Stroud, J. Hinde, R. Hill.

5th Ren:—K. Powell, J. Purdy, D. Johnstone, G. Anderson, C. Winslow, S. Jones, G. Streetly, W. Gibbs, V. Dibbin, A. Hennnings, C. Deak.

4th Rew:-B. Webb, W. Hinde, J. Craddock, M. Shailes, D. Dunne.

3rd Row:—P. Nesling, E. Lever, P. Dixon, H. Hipperson, V. Field, P. Ranford, E. Lane, M. Robins, B. Oldland.

2nd Row:—P. Purdy, B. Cook, S. Hiscocks, P. Symons, A. Miles, H. Bassett, J. Guntrip, P. Hill, Lie Row:—J. Harris, J. Hartless, V. Bennett, B. Symonds, M. Smart, E. Poole, P. Doak, M. Simmons, B. Wheeler.



























J. Bendle Collection













SWINDON TRINITY MYC.
SWINDON BATH RD. MYC.
SWINDON ST PETERS MYG.

MORLEY HOSTEL