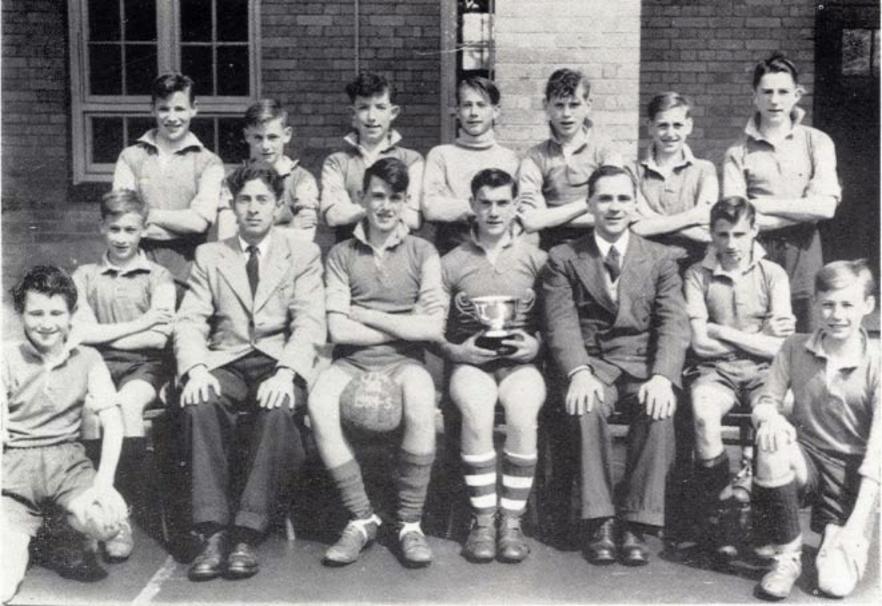

RP. 57K. SW. corner of hydrant cover,
Victoria Road

RP. 22A. Pipe Nail in wall at rear of No. 108 Albion Street.

LANSDOWN ROAD