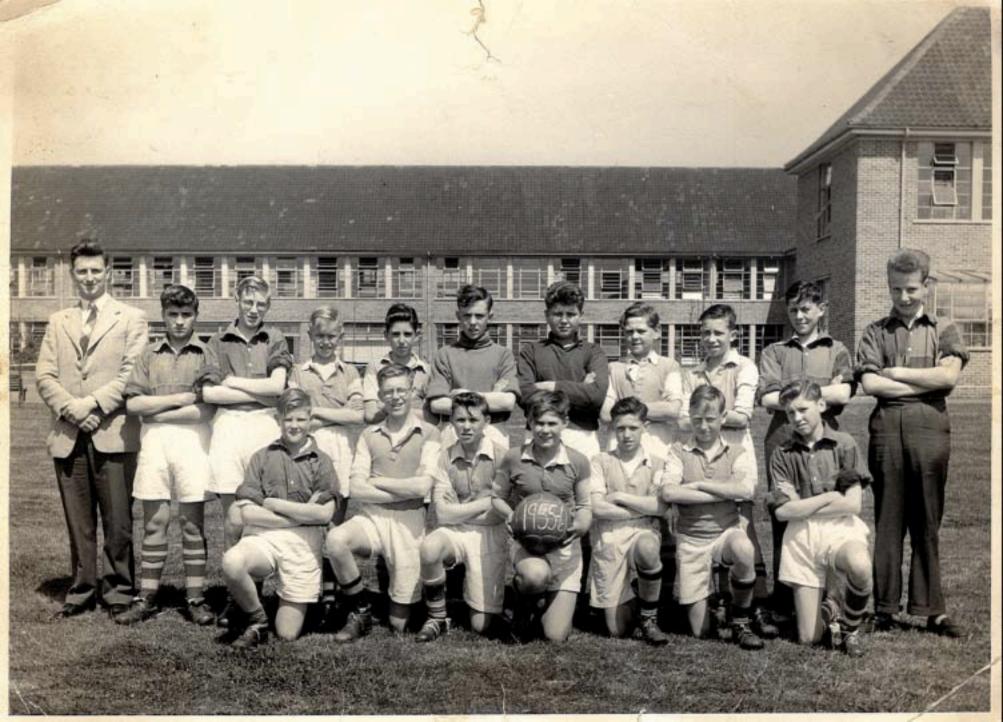

## AT REHEARSAL

Bank Row:—C. Comley, J. Sparrow, F. Endersby, J. Elliton, D. Wainwright, H. Lewis, R. Hipperson, R. Tucker, F. Stroud, J. Hinde, R. Hill.

5th Ren:—K. Powell, J. Purdy, D. Johnstone, G. Anderson, C. Winslow, S. Jones, G. Streetly, W. Gibbs, V. Dibbin, A. Hennnings, C. Deak.

4th Rew:-B. Webb, W. Hinde, J. Craddock, M. Shailes, D. Dunne.

3rd Row:—P. Nesling, E. Lever, P. Dixon, H. Hipperson, V. Field, P. Ranford, E. Lane, M. Robins, B. Oldland.

2nd Row:—P. Purdy, B. Cook, S. Hiscocks, P. Symons, A. Miles, H. Bassett, J. Guntrip, P. Hill, Lie Row:—J. Harris, J. Hartless, V. Bennett, B. Symonds, M. Smart, E. Poole, P. Doak, M. Simmons, B. Wheeler.

J. Bendle Collection

SWINDON TRINITY MYC.
SWINDON BATH RD. MYC.
SWINDON ST PETERS MYG.

MORLEY HOSTEL