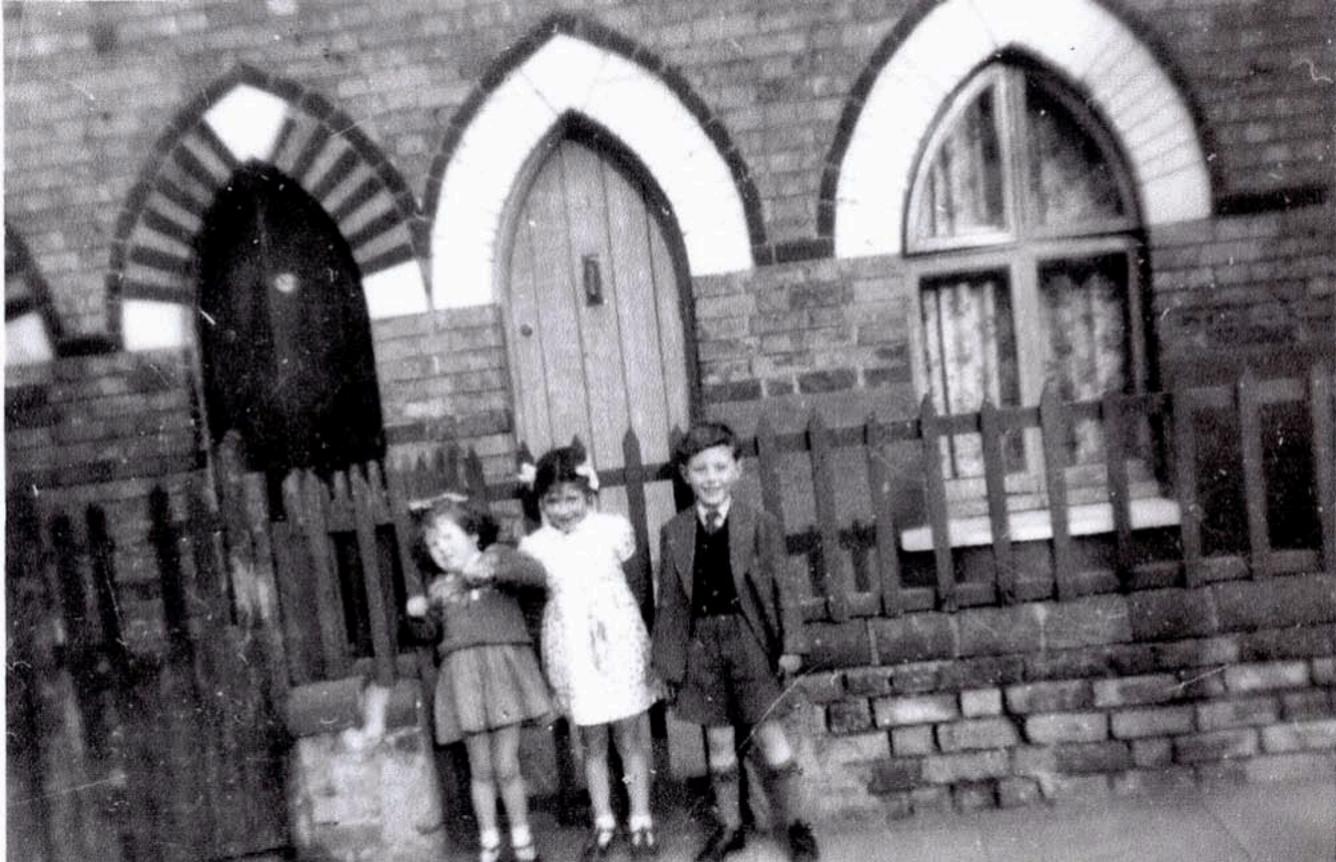

Nail in wall at rear of No. 108 Albion Street.









LANSDOWN ROAD













































## AT REHEARSAL

Bank Row:—C. Comley, J. Sparrow, F. Endersby, J. Elliton, D. Wainwright, H. Lewis, R. Hipperson, R. Tucker, F. Stroud, J. Hinde, R. Hill.

5th Ren:—K. Powell, J. Purdy, D. Johnstone, G. Anderson, C. Winslow, S. Jones, G. Streetly, W. Gibbs, V. Dibbin, A. Hennnings, C. Deak.

4th Rew:-B. Webb, W. Hinde, J. Craddock, M. Shailes, D. Dunne.

3rd Row:—P. Nesling, E. Lever, P. Dixon, H. Hipperson, V. Field, P. Ranford, E. Lane, M. Robins, B. Oldland.

2nd Row:—P. Purdy, B. Cook, S. Hiscocks, P. Symons, A. Miles, H. Bassett, J. Guntrip, P. Hill, Lie Row:—J. Harris, J. Hartless, V. Bennett, B. Symonds, M. Smart, E. Poole, P. Doak, M. Simmons, B. Wheeler.



























J. Bendle Collection













SWINDON TRINITY MYC.
SWINDON BATH RD. MYC.
SWINDON ST PETERS MYG.

MORLEY HOSTEL