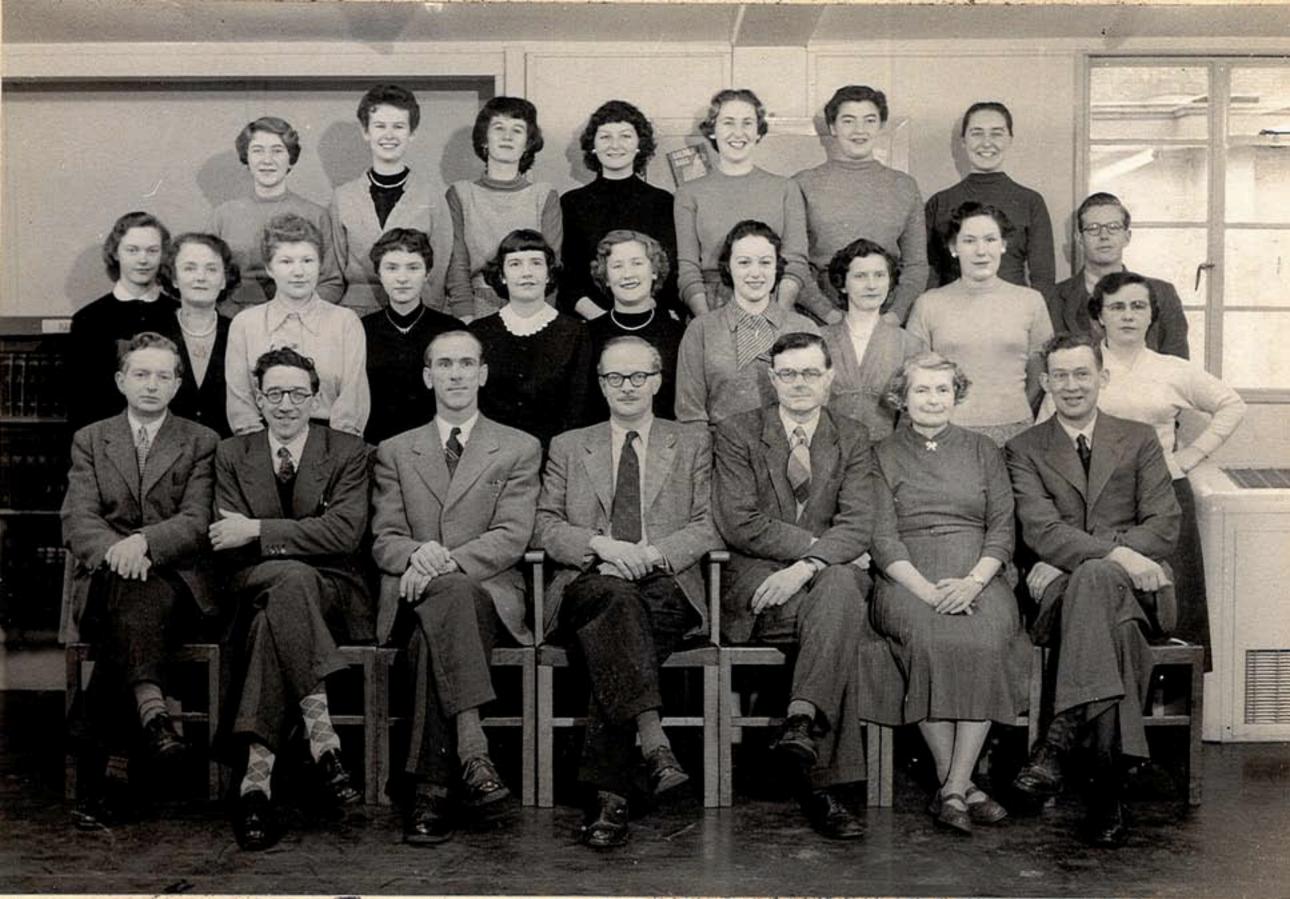

## AT REHEARSAL

Bank Row:—C. Comley, J. Sparrow, F. Endersby, J. Elliton, D. Wainwright, H. Lewis, R. Hipperson, R. Tucker, F. Stroud, J. Hinde, R. Hill.

5th Ren:—K. Powell, J. Purdy, D. Johnstone, G. Anderson, C. Winslow, S. Jones, G. Streetly, W. Gibbs, V. Dibbin, A. Hennnings, C. Deak.

4th Rew:-B. Webb, W. Hinde, J. Craddock, M. Shailes, D. Dunne.

3rd Row:—P. Nesling, E. Lever, P. Dixon, H. Hipperson, V. Field, P. Ranford, E. Lane, M. Robins, B. Oldland.

2nd Row:—P. Purdy, B. Cook, S. Hiscocks, P. Symons, A. Miles, H. Bassett, J. Guntrip, P. Hill, Lie Row:—J. Harris, J. Hartless, V. Bennett, B. Symonds, M. Smart, E. Poole, P. Doak, M. Simmons, B. Wheeler.