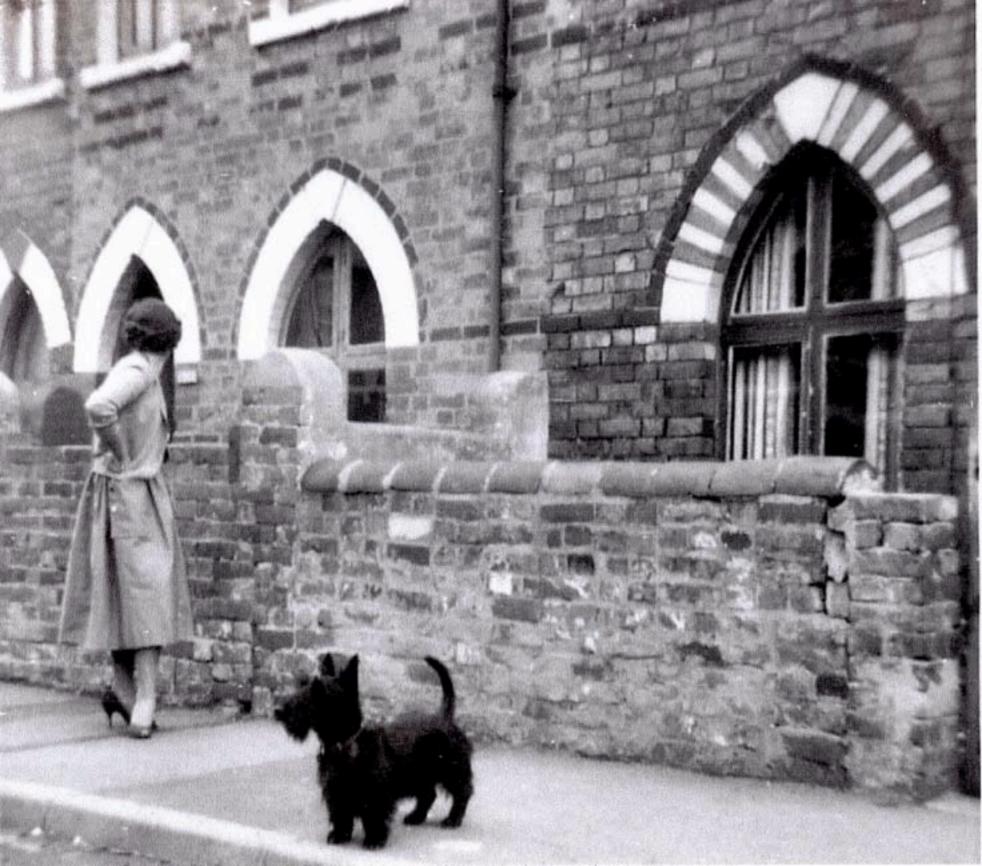

e Nail in wall at rear of No. 108 Albion Street.









LANSDOWN ROAD













































## AT REHEARSAL

Bank Row:—C. Comley, J. Sparrow, F. Endersby, J. Elliton, D. Wainwright, H. Lewis, R. Hipperson, R. Tucker, F. Stroud, J. Hinde, R. Hill.

5th Ren:—K. Powell, J. Purdy, D. Johnstone, G. Anderson, C. Winslow, S. Jones, G. Streetly, W. Gibbs, V. Dibbin, A. Hennnings, C. Deak.

4th Rew:-B. Webb, W. Hinde, J. Craddock, M. Shailes, D. Dunne.

3rd Row:—P. Nesling, E. Lever, P. Dixon, H. Hipperson, V. Field, P. Ranford, E. Lane, M. Robins, B. Oldland.

2nd Row:—P. Purdy, B. Cook, S. Hiscocks, P. Symons, A. Miles, H. Bassett, J. Guntrip, P. Hill, Lie Row:—J. Harris, J. Hartless, V. Bennett, B. Symonds, M. Smart, E. Poole, P. Doak, M. Simmons, B. Wheeler.



























J. Bendle Collection













SWINDON TRINITY MYC.
SWINDON BATH RD. MYC.
SWINDON ST PETERS MYG.

MORLEY HOSTEL