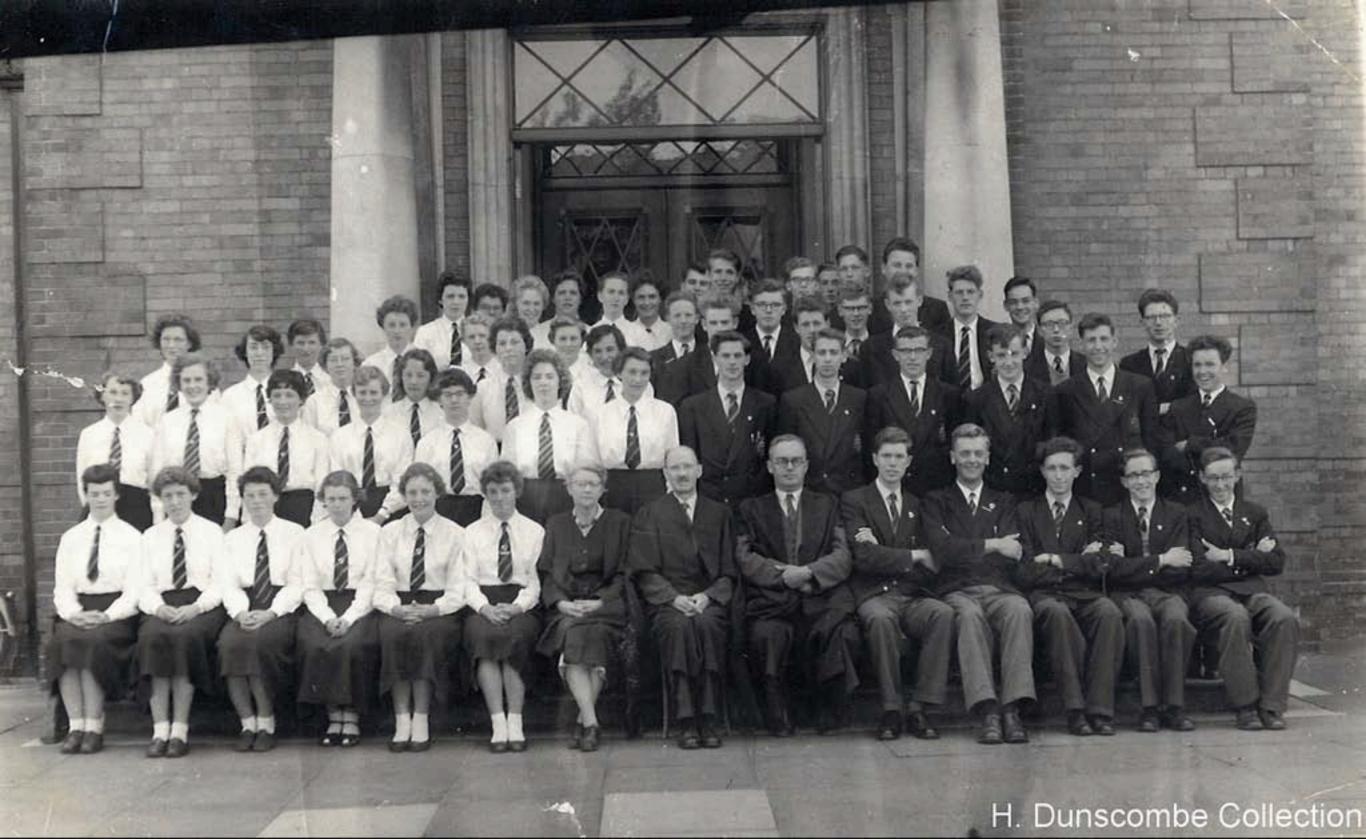

## AT REHEARSAL

Bank Row:—C. Comley, J. Sparrow, F. Endersby, J. Elliton, D. Wainwright, H. Lewis, R. Hipperson, R. Tucker, F. Stroud, J. Hinde, R. Hill.

5th Ren:—K. Powell, J. Purdy, D. Johnstone, G. Anderson, C. Winslow, S. Jones, G. Streetly, W. Gibbs, V. Dibbin, A. Hennnings, C. Deak.

4th Rew:-B. Webb, W. Hinde, J. Craddock, M. Shailes, D. Dunne.

3rd Row:—P. Nesling, E. Lever, P. Dixon, H. Hipperson, V. Field, P. Ranford, E. Lane, M. Robins, B. Oldland.

2nd Row:—P. Purdy, B. Cook, S. Hiscocks, P. Symons, A. Miles, H. Bassett, J. Guntrip, P. Hill, Lie Row:—J. Harris, J. Hartless, V. Bennett, B. Symonds, M. Smart, E. Poole, P. Doak, M. Simmons, B. Wheeler.