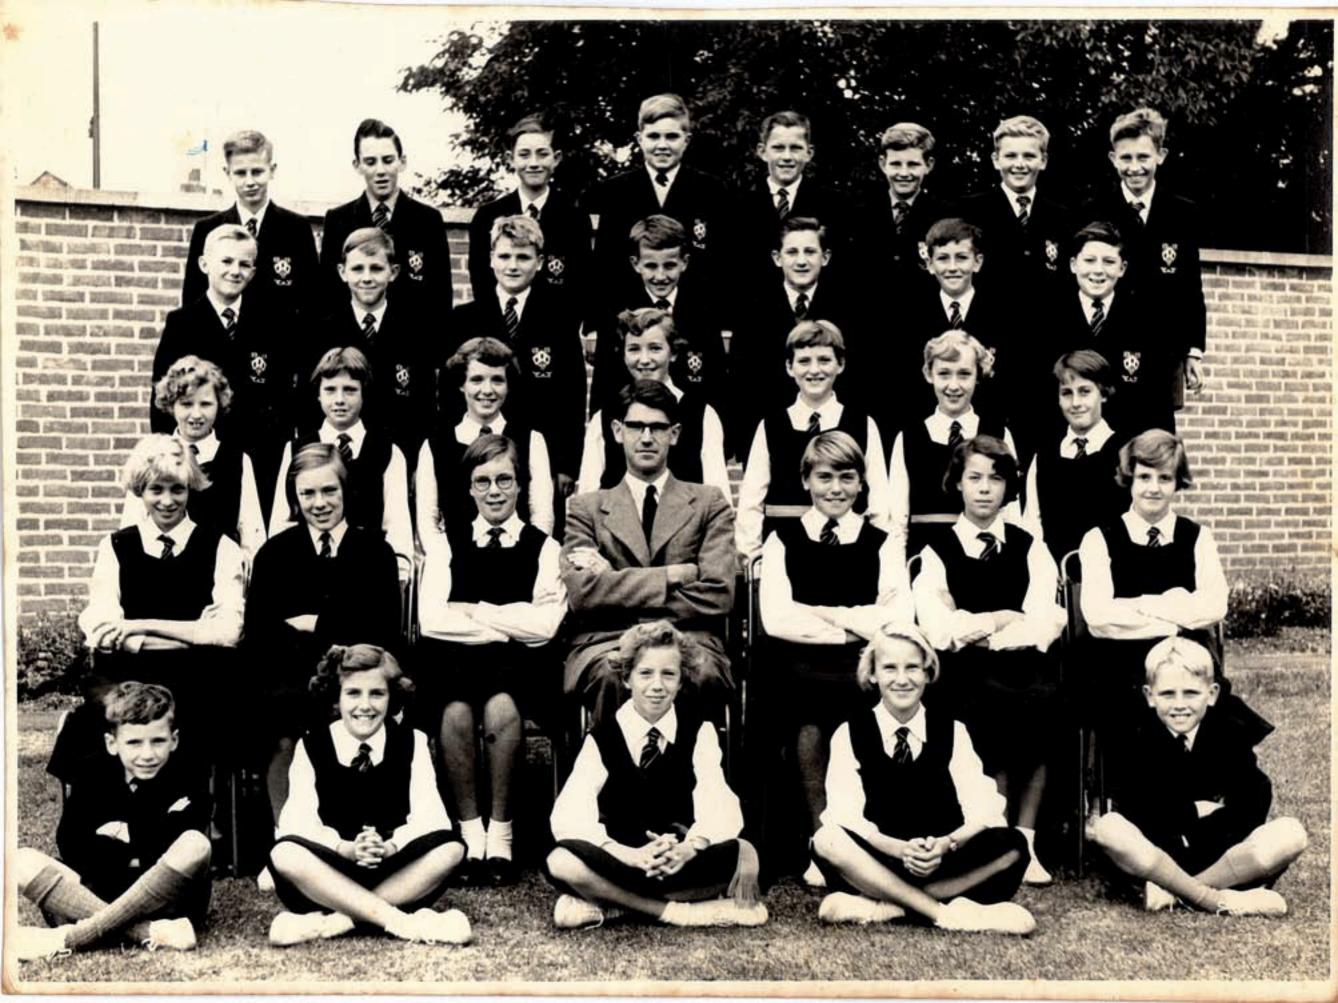

## AT REHEARSAL

Bank Row:—C. Comley, J. Sparrow, F. Endersby, J. Elliton, D. Wainwright, H. Lewis, R. Hipperson, R. Tucker, F. Stroud, J. Hinde, R. Hill.

5th Ren:—K. Powell, J. Purdy, D. Johnstone, G. Anderson, C. Winslow, S. Jones, G. Streetly, W. Gibbs, V. Dibbin, A. Hennnings, C. Deak.

4th Rew:-B. Webb, W. Hinde, J. Craddock, M. Shailes, D. Dunne.

3rd Row:—P. Nesling, E. Lever, P. Dixon, H. Hipperson, V. Field, P. Ranford, E. Lane, M. Robins, B. Oldland.

2nd Row:—P. Purdy, B. Cook, S. Hiscocks, P. Symons, A. Miles, H. Bassett, J. Guntrip, P. Hill, Lie Row:—J. Harris, J. Hartless, V. Bennett, B. Symonds, M. Smart, E. Poole, P. Doak, M. Simmons, B. Wheeler.