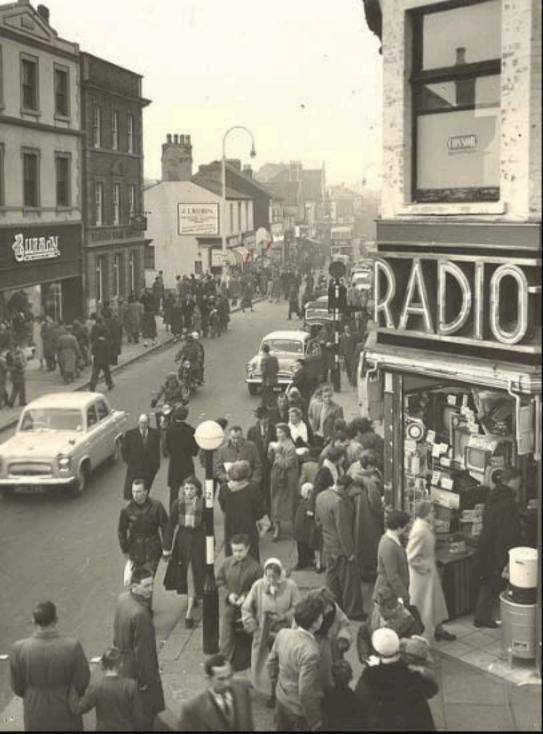

RP. 57K. SW. corner of hydrant cover,
Victoria Road



RP. 22A. Pipe Nail in wall at rear of No. 108 Albion Street.









LANSDOWN ROAD













































## AT REHEARSAL

Bank Row:—C. Comley, J. Sparrow, F. Endersby, J. Elliton, D. Wainwright, H. Lewis, R. Hipperson, R. Tucker, F. Stroud, J. Hinde, R. Hill.

5th Ren:—K. Powell, J. Purdy, D. Johnstone, G. Anderson, C. Winslow, S. Jones, G. Streetly, W. Gibbs, V. Dibbin, A. Hennnings, C. Deak.

4th Rew:-B. Webb, W. Hinde, J. Craddock, M. Shailes, D. Dunne.

3rd Row:—P. Nesling, E. Lever, P. Dixon, H. Hipperson, V. Field, P. Ranford, E. Lane, M. Robins, B. Oldland.

2nd Row:—P. Purdy, B. Cook, S. Hiscocks, P. Symons, A. Miles, H. Bassett, J. Guntrip, P. Hill, Lie Row:—J. Harris, J. Hartless, V. Bennett, B. Symonds, M. Smart, E. Poole, P. Doak, M. Simmons, B. Wheeler.



























J. Bendle Collection













SWINDON TRINITY MYC.
SWINDON BATH RD. M