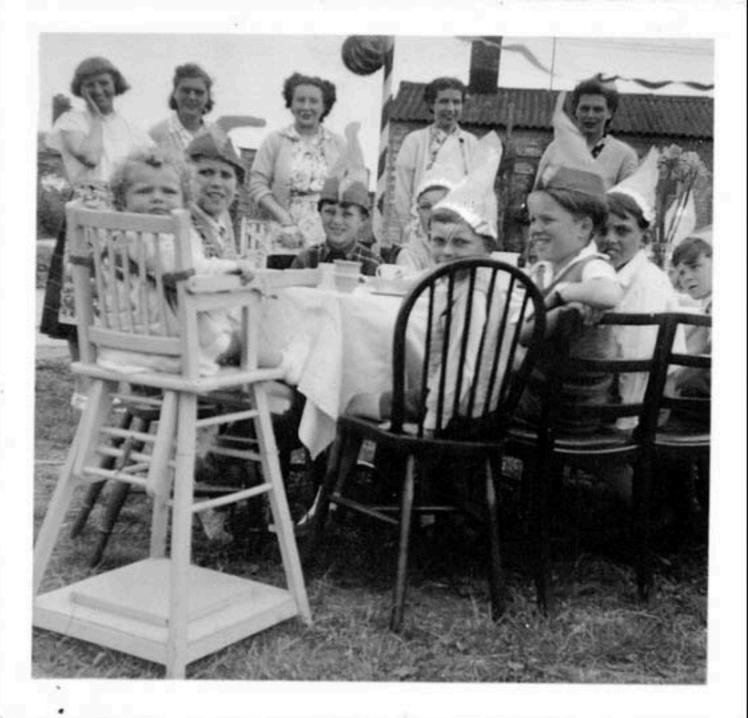

RP. 57K. SW. corner of hydrant cover,
Victoria Road



RP. 22A. Pipe Nail in wall at rear of No. 108 Albion Street.









LANSDOWN ROAD













































## AT REHEARSAL

Bank Row:—C. Comley, J. Sparrow, F. Endersby, J. Elliton, D. Wainwright, H. Lewis, R. Hipperson, R. Tucker, F. Stroud, J. Hinde, R. Hill.

5th Ren:—K. Powell, J. Purdy, D. Johnstone, G. Anderson, C. Winslow, S. Jones, G. Streetly, W. Gibbs, V. Dibbin, A. Hennnings, C. Deak.

4th Rew:-B. Webb, W. Hinde, J. Craddock, M. Shailes, D. Dunne.

3rd Row:—P. Nesling, E. Lever, P. Dixon, H. Hipperson, V. Field, P. Ranford, E. Lane, M. Robins, B. Oldland.

2nd Row:—P. Purdy, B. Cook, S. Hiscocks, P. Symons, A. Miles, H. Bassett, J. Guntrip, P. Hill, Lie Row:—J. Harris, J. Hartless, V. Bennett, B. Symonds, M. Smart, E. Poole, P. Doak, M. Simmons, B. Wheeler.



























J. Bendle Collection













SWINDON TRINITY MYC.
SWINDON BATH RD. MYC.
SWINDON ST PET