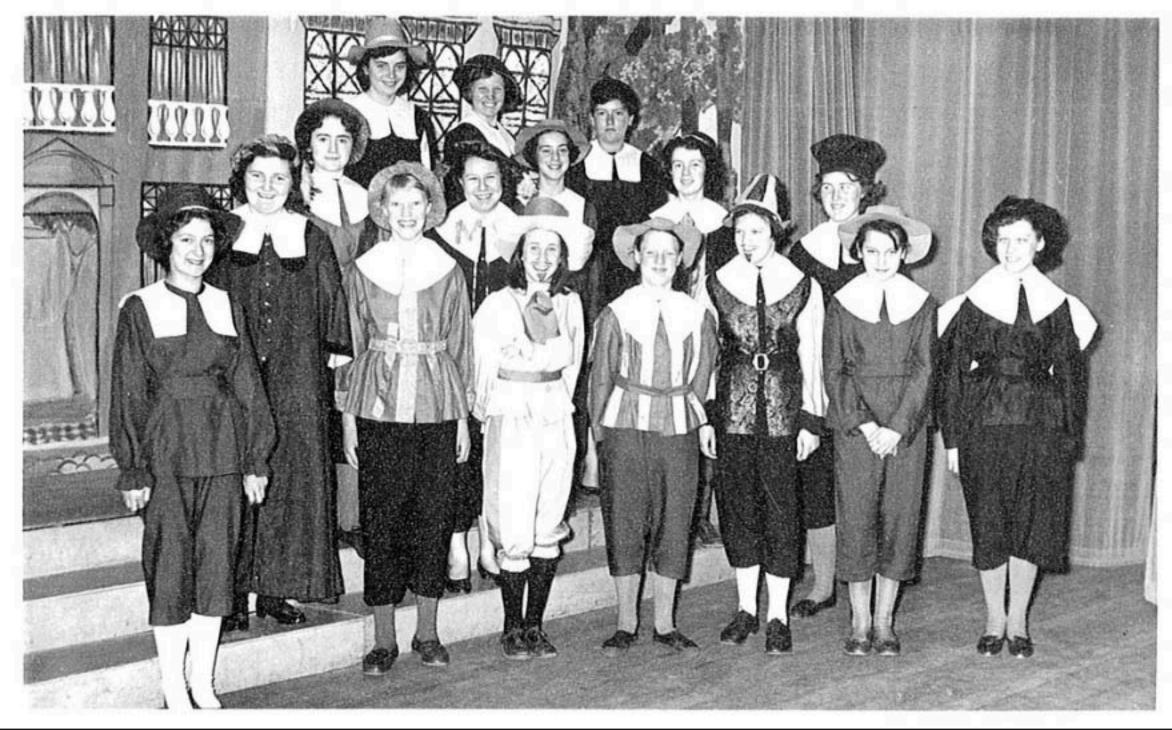

## AT REHEARSAL

Bank Row:—C. Comley, J. Sparrow, F. Endersby, J. Elliton, D. Wainwright, H. Lewis, R. Hipperson, R. Tucker, F. Stroud, J. Hinde, R. Hill.

5th Ren:—K. Powell, J. Purdy, D. Johnstone, G. Anderson, C. Winslow, S. Jones, G. Streetly, W. Gibbs, V. Dibbin, A. Hennnings, C. Deak.

4th Rew:-B. Webb, W. Hinde, J. Craddock, M. Shailes, D. Dunne.

3rd Row:—P. Nesling, E. Lever, P. Dixon, H. Hipperson, V. Field, P. Ranford, E. Lane, M. Robins, B. Oldland.

2nd Row:—P. Purdy, B. Cook, S. Hiscocks, P. Symons, A. Miles, H. Bassett, J. Guntrip, P. Hill, Lie Row:—J. Harris, J. Hartless, V. Bennett, B. Symonds, M. Smart, E. Poole, P. Doak, M. Simmons, B. Wheeler.