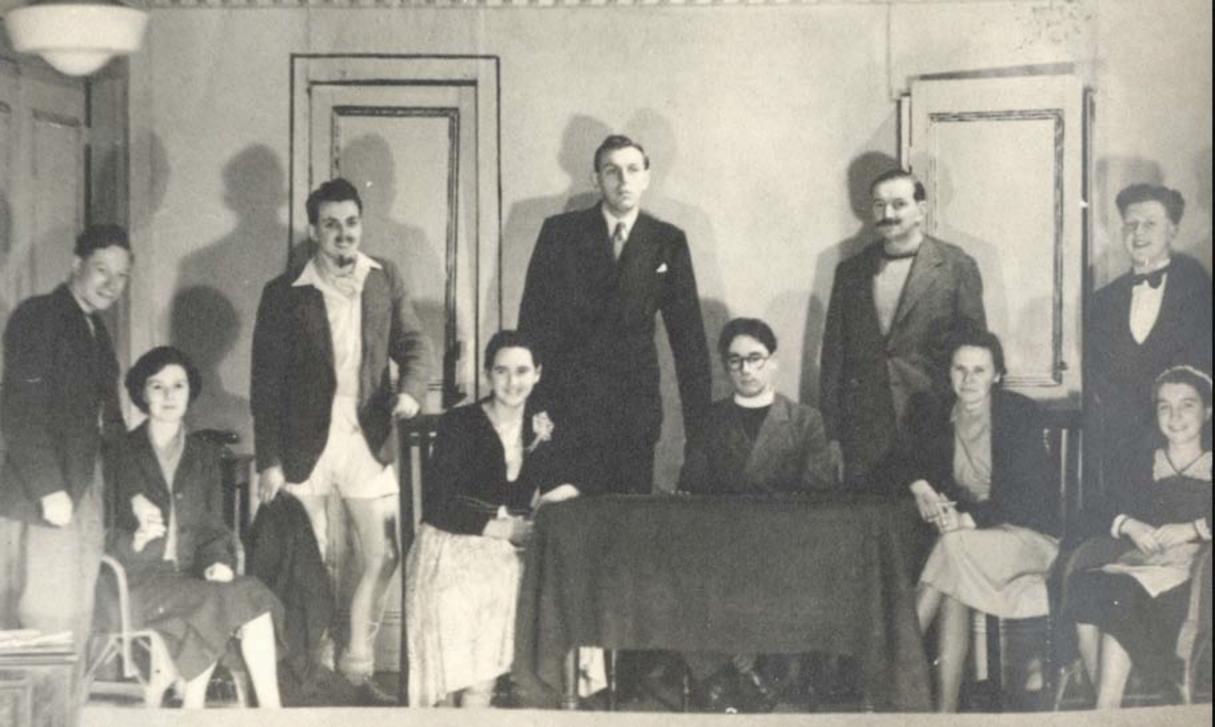

## AT REHEARSAL

Bank Row:—C. Comley, J. Sparrow, F. Endersby, J. Elliton, D. Wainwright, H. Lewis, R. Hipperson, R. Tucker, F. Stroud, J. Hinde, R. Hill.

5th Ren:—K. Powell, J. Purdy, D. Johnstone, G. Anderson, C. Winslow, S. Jones, G. Streetly, W. Gibbs, V. Dibbin, A. Hennnings, C. Deak.

4th Rew:-B. Webb, W. Hinde, J. Craddock, M. Shailes, D. Dunne.

3rd Row:—P. Nesling, E. Lever, P. Dixon, H. Hipperson, V. Field, P. Ranford, E. Lane, M. Robins, B. Oldland.

2nd Row:—P. Purdy, B. Cook, S. Hiscocks, P. Symons, A. Miles, H. Bassett, J. Guntrip, P. Hill, Lie Row:—J. Harris, J. Hartless, V. Bennett, B. Symonds, M. Smart, E. Poole, P. Doak, M. Simmons, B. Wheeler.