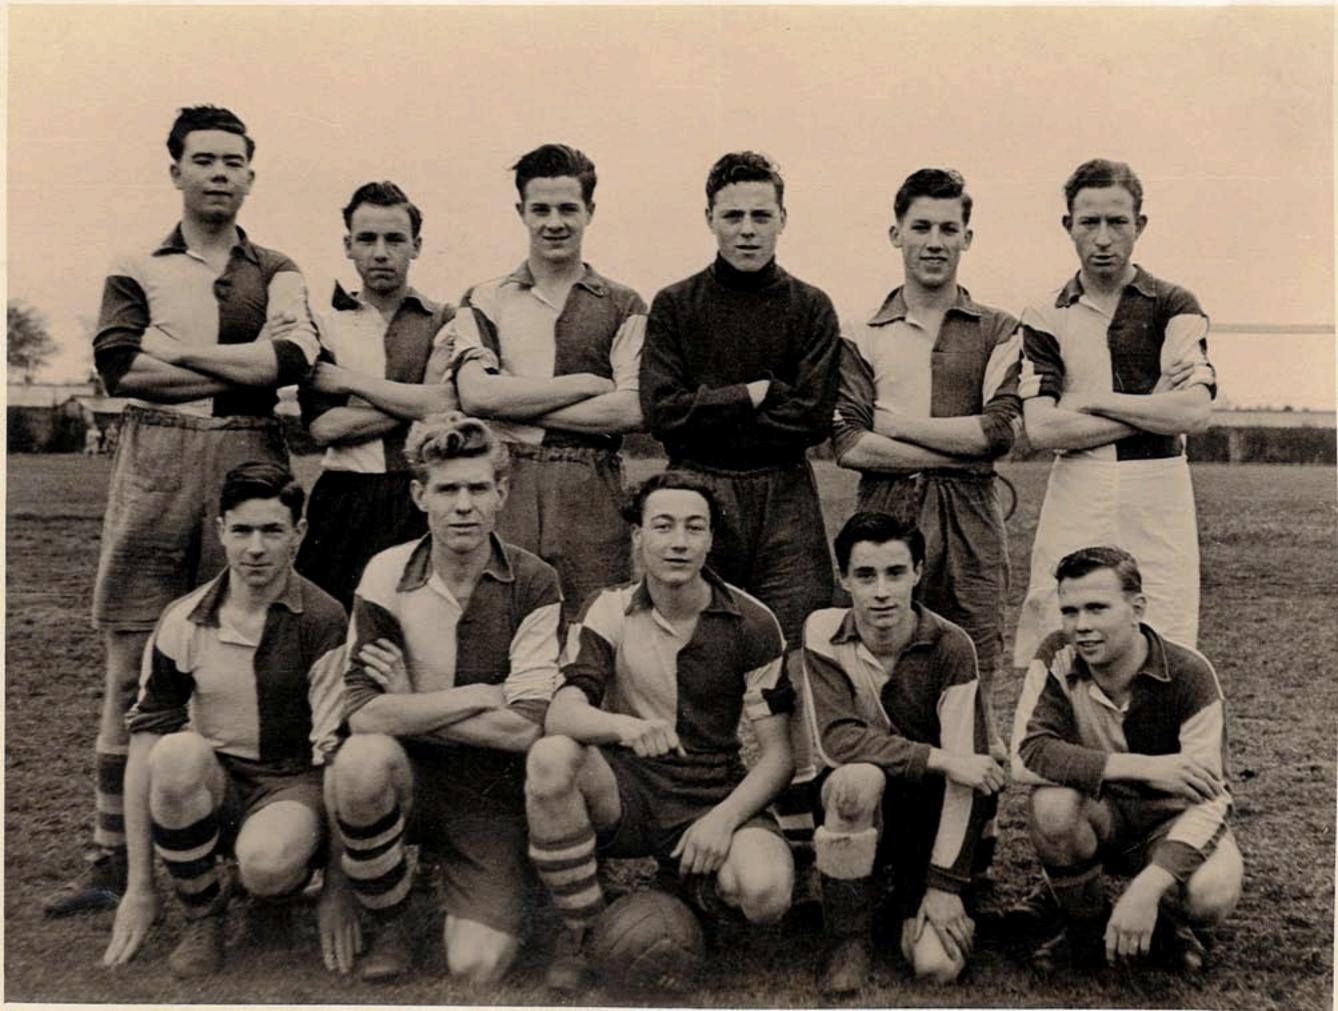

Street.









LANSDOWN ROAD













































## AT REHEARSAL

Bank Row:—C. Comley, J. Sparrow, F. Endersby, J. Elliton, D. Wainwright, H. Lewis, R. Hipperson, R. Tucker, F. Stroud, J. Hinde, R. Hill.

5th Ren:—K. Powell, J. Purdy, D. Johnstone, G. Anderson, C. Winslow, S. Jones, G. Streetly, W. Gibbs, V. Dibbin, A. Hennnings, C. Deak.

4th Rew:-B. Webb, W. Hinde, J. Craddock, M. Shailes, D. Dunne.

3rd Row:—P. Nesling, E. Lever, P. Dixon, H. Hipperson, V. Field, P. Ranford, E. Lane, M. Robins, B. Oldland.

2nd Row:—P. Purdy, B. Cook, S. Hiscocks, P. Symons, A. Miles, H. Bassett, J. Guntrip, P. Hill, Lie Row:—J. Harris, J. Hartless, V. Bennett, B. Symonds, M. Smart, E. Poole, P. Doak, M. Simmons, B. Wheeler.



























J. Bendle Collection













SWINDON TRINITY MYC.
SWINDON BATH RD. MYC.
SWINDON ST PETERS MYG.

MORLEY HOSTEL