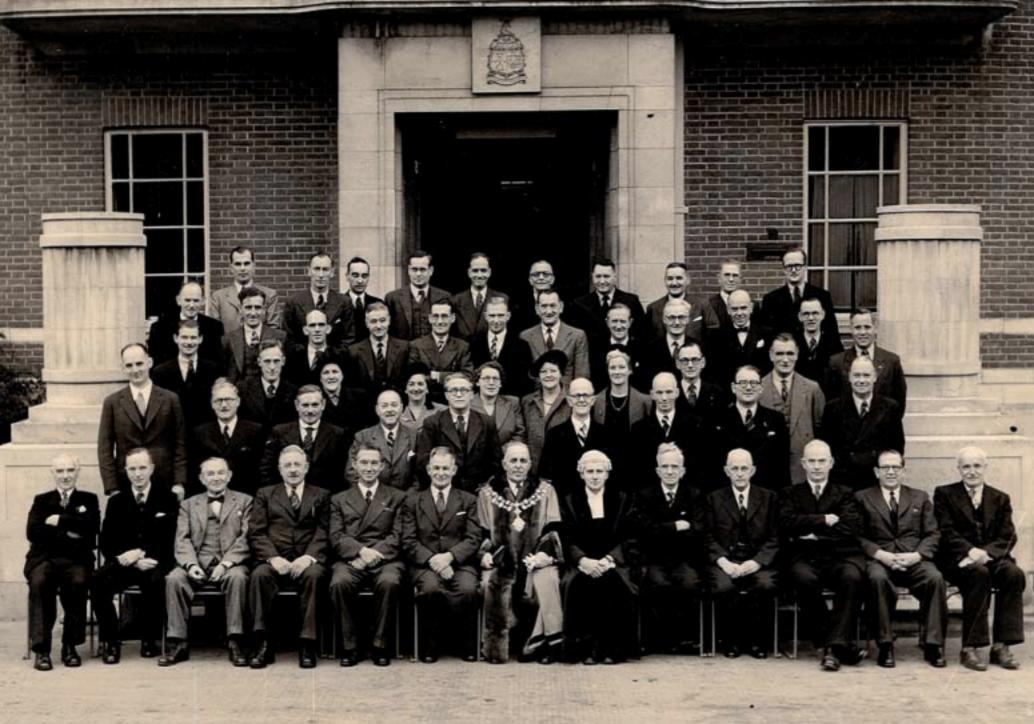

RP. 57K. SW. corner of hydrant cover,
Victoria Road

RP. 22A. Pipe Nail in wall at rear of No. 108 Albion Street.

LANSDOWN ROAD