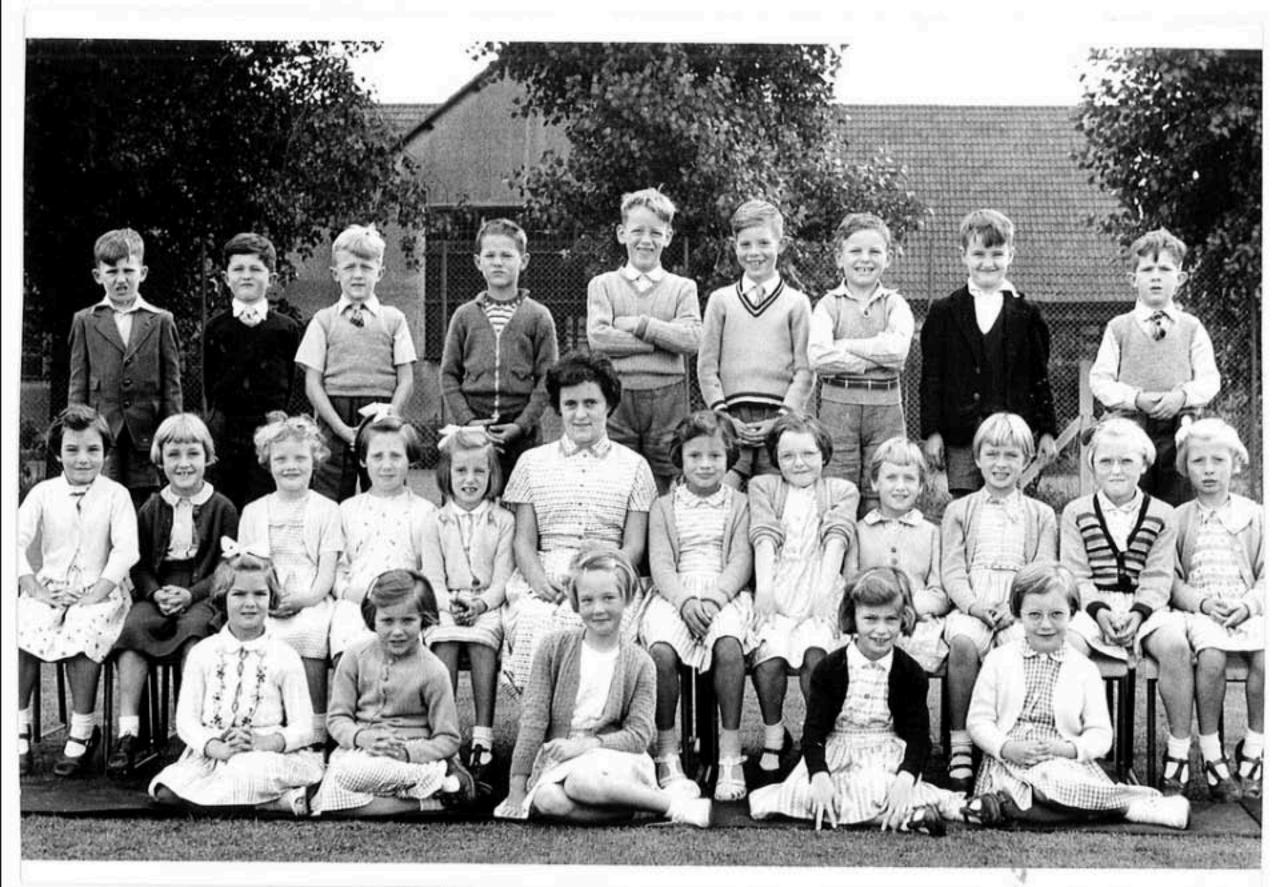

## AT REHEARSAL

Bank Row:—C. Comley, J. Sparrow, F. Endersby, J. Elliton, D. Wainwright, H. Lewis, R. Hipperson, R. Tucker, F. Stroud, J. Hinde, R. Hill.

5th Ren:—K. Powell, J. Purdy, D. Johnstone, G. Anderson, C. Winslow, S. Jones, G. Streetly, W. Gibbs, V. Dibbin, A. Hennnings, C. Deak.

4th Rew:-B. Webb, W. Hinde, J. Craddock, M. Shailes, D. Dunne.

3rd Row:—P. Nesling, E. Lever, P. Dixon, H. Hipperson, V. Field, P. Ranford, E. Lane, M. Robins, B. Oldland.

2nd Row:—P. Purdy, B. Cook, S. Hiscocks, P. Symons, A. Miles, H. Bassett, J. Guntrip, P. Hill, Lie Row:—J. Harris, J. Hartless, V. Bennett, B. Symonds, M. Smart, E. Poole, P. Doak, M. Simmons, B. Wheeler.