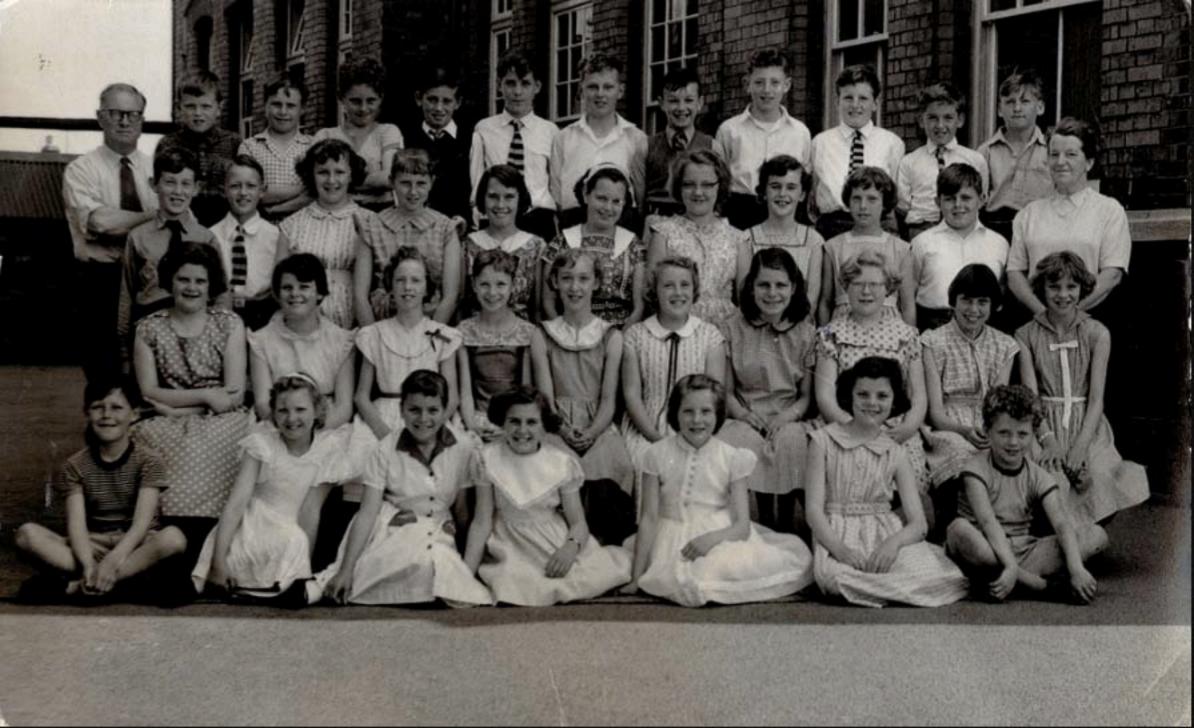

## AT REHEARSAL

Bank Row:—C. Comley, J. Sparrow, F. Endersby, J. Elliton, D. Wainwright, H. Lewis, R. Hipperson, R. Tucker, F. Stroud, J. Hinde, R. Hill.

5th Ren:—K. Powell, J. Purdy, D. Johnstone, G. Anderson, C. Winslow, S. Jones, G. Streetly, W. Gibbs, V. Dibbin, A. Hennnings, C. Deak.

4th Rew:-B. Webb, W. Hinde, J. Craddock, M. Shailes, D. Dunne.

3rd Row:—P. Nesling, E. Lever, P. Dixon, H. Hipperson, V. Field, P. Ranford, E. Lane, M. Robins, B. Oldland.

2nd Row:—P. Purdy, B. Cook, S. Hiscocks, P. Symons, A. Miles, H. Bassett, J. Guntrip, P. Hill, Lie Row:—J. Harris, J. Hartless, V. Bennett, B. Symonds, M. Smart, E. Poole, P. Doak, M. Simmons, B. Wheeler.