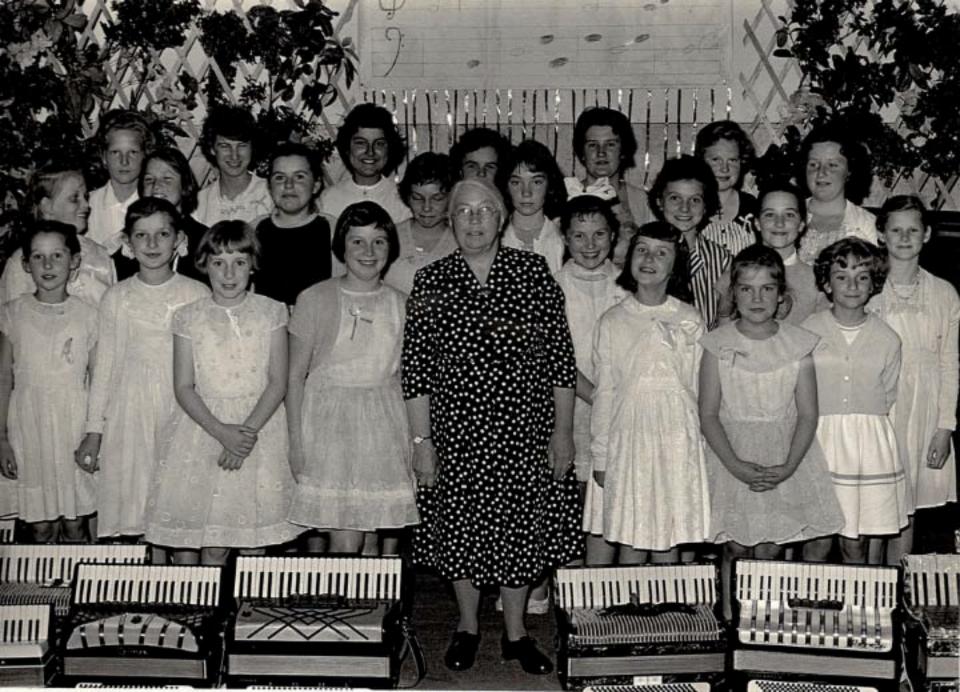

## AT REHEARSAL

Bank Row:—C. Comley, J. Sparrow, F. Endersby, J. Elliton, D. Wainwright, H. Lewis, R. Hipperson, R. Tucker, F. Stroud, J. Hinde, R. Hill.

5th Ren:—K. Powell, J. Purdy, D. Johnstone, G. Anderson, C. Winslow, S. Jones, G. Streetly, W. Gibbs, V. Dibbin, A. Hennnings, C. Deak.

4th Rew:-B. Webb, W. Hinde, J. Craddock, M. Shailes, D. Dunne.

3rd Row:—P. Nesling, E. Lever, P. Dixon, H. Hipperson, V. Field, P. Ranford, E. Lane, M. Robins, B. Oldland.

2nd Row:—P. Purdy, B. Cook, S. Hiscocks, P. Symons, A. Miles, H. Bassett, J. Guntrip, P. Hill, Lie Row:—J. Harris, J. Hartless, V. Bennett, B. Symonds, M. Smart, E. Poole, P. Doak, M. Simmons, B. Wheeler.