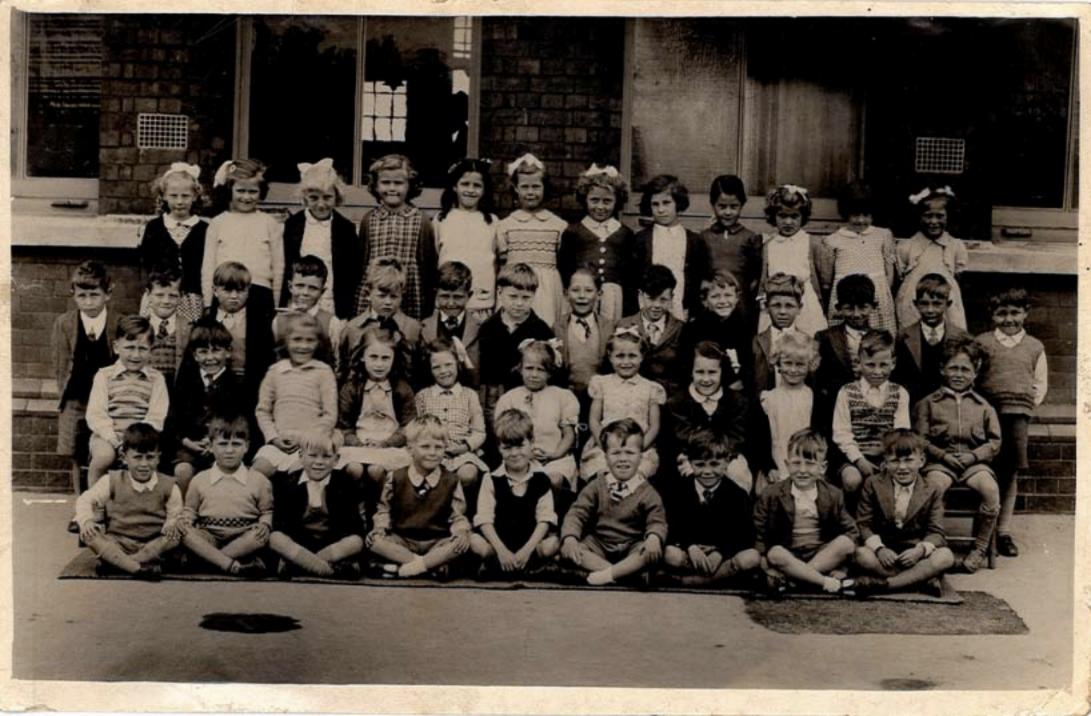

## AT REHEARSAL

Bank Row:—C. Comley, J. Sparrow, F. Endersby, J. Elliton, D. Wainwright, H. Lewis, R. Hipperson, R. Tucker, F. Stroud, J. Hinde, R. Hill.

5th Ren:—K. Powell, J. Purdy, D. Johnstone, G. Anderson, C. Winslow, S. Jones, G. Streetly, W. Gibbs, V. Dibbin, A. Hennnings, C. Deak.

4th Rew:-B. Webb, W. Hinde, J. Craddock, M. Shailes, D. Dunne.

3rd Row:—P. Nesling, E. Lever, P. Dixon, H. Hipperson, V. Field, P. Ranford, E. Lane, M. Robins, B. Oldland.

2nd Row:—P. Purdy, B. Cook, S. Hiscocks, P. Symons, A. Miles, H. Bassett, J. Guntrip, P. Hill, Lie Row:—J. Harris, J. Hartless, V. Bennett, B. Symonds, M. Smart, E. Poole, P. Doak, M. Simmons, B. Wheeler.