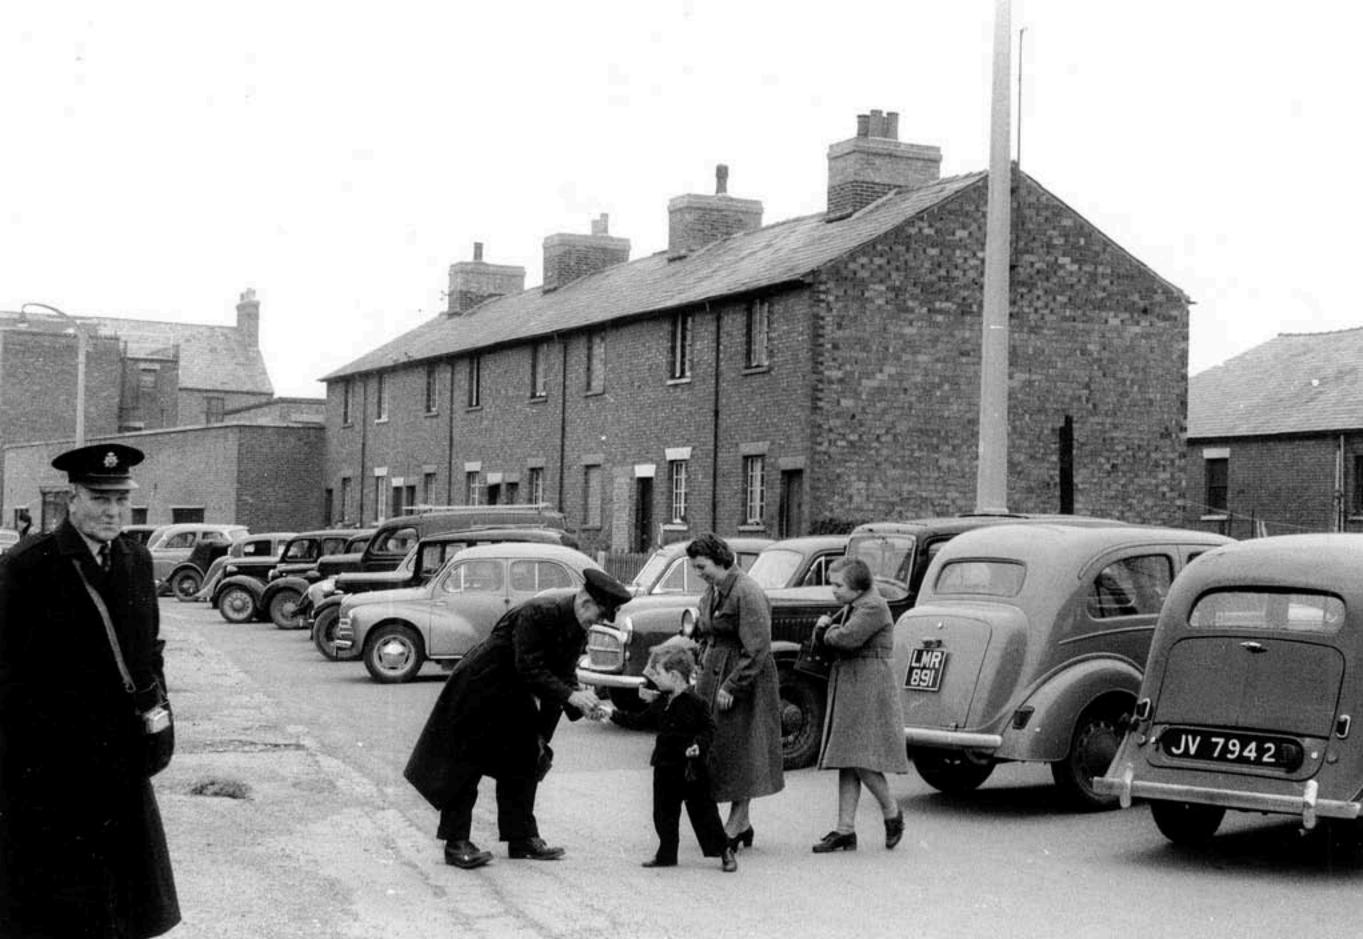

t.









LANSDOWN ROAD













































## AT REHEARSAL

Bank Row:—C. Comley, J. Sparrow, F. Endersby, J. Elliton, D. Wainwright, H. Lewis, R. Hipperson, R. Tucker, F. Stroud, J. Hinde, R. Hill.

5th Ren:—K. Powell, J. Purdy, D. Johnstone, G. Anderson, C. Winslow, S. Jones, G. Streetly, W. Gibbs, V. Dibbin, A. Hennnings, C. Deak.

4th Rew:-B. Webb, W. Hinde, J. Craddock, M. Shailes, D. Dunne.

3rd Row:—P. Nesling, E. Lever, P. Dixon, H. Hipperson, V. Field, P. Ranford, E. Lane, M. Robins, B. Oldland.

2nd Row:—P. Purdy, B. Cook, S. Hiscocks, P. Symons, A. Miles, H. Bassett, J. Guntrip, P. Hill, Lie Row:—J. Harris, J. Hartless, V. Bennett, B. Symonds, M. Smart, E. Poole, P. Doak, M. Simmons, B. Wheeler.



























J. Bendle Collection













SWINDON TRINITY MYC.
SWINDON BATH RD. MYC.
SWINDON ST PETERS MYG.

MORLEY HOSTEL