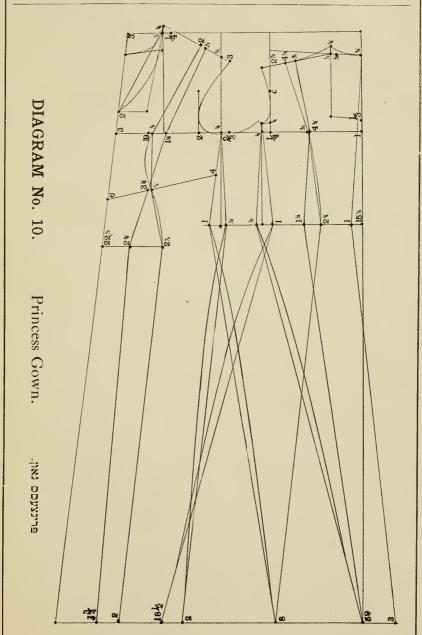

| PAG                                         | GE |
|---------------------------------------------|----|
| Hipless Coat (French back and dot in front) | 0  |
| Long Tight-Fitting Coat                     | 6  |
| Long Coat in four parts                     | 1  |
| Legging 52                                  | 2  |
| Nine gore Skirt                             | 6  |
| Nine gore Corset Skirt                      | 8  |
| Opera Coat 5                                | 1  |
| Princess Gown                               | 5  |
| Prince Albert                               | 5  |
| Russian Blouse 19                           | 9  |
| Riding Skirt                                | 2  |
| Ragalan                                     | 3  |
| Ragalan Sleeve                              | 4  |
| Sleeve, Narrow Coat                         | 6  |
| Sleeve with wide top or head                | .7 |
| Sleeve, Wide (with cuff)                    | 9  |
| System for a Cape 3                         | 2  |
| Seven gore Skirt                            | 5  |
| Seventeen gore Skirt 4                      | 0  |
| Sleeve, Children's (size 8)                 | .9 |
| Sleeve, Children's (size 12)                | 0  |
| Tight-Fitting Jacket (11 gores) 1           | 0  |
| Tight-Fitting Military Jacket (Short) 1     | 4  |
| Tight-Fitting Jacket (2 dots in front)      | 22 |
| Three gore Skirt 3                          | 3  |
| Thirteen gore Skirt                         | 9  |
| Tight-Fitting Jacket (Miss)4                | 8  |