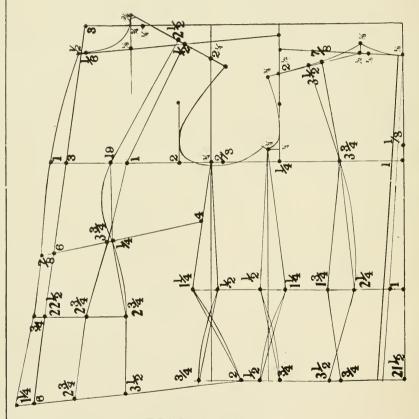

DIAGRAM No. 15.

Hipless coat with french back and 1 dott in the front קאוט אָהנע היפּס מיט א פרענטיט פעק און 1 דאט אין פראָנט.

DIAGRAM No. 16.

Long coat in 4 parts. ... לאנגער קאום אין 4 טהיילען

DIAGRAM No. 17.

Tight fitting Jacket with 2 dots in the front. פיים פיסטינג דושעקעם מים 2 דאטס אין פראנט.

DIAGRAM No. 18.

Ragalan.

רעגאלען.

DIAGRAM No. 20.

Ladies' Prince Albert. ליידיעם' פרינס אלפערט.

DIAGRAM No. 21.

Narrow Coat Sleeve. יטמאָלער קאוט סליוו.