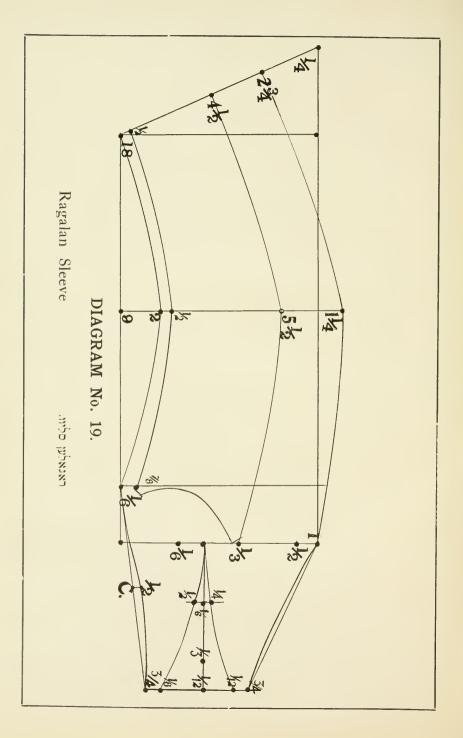

Tight fitting Jacket with 2 dots in the front. פיים פיסטינג דושעקעם מים 2 דאטס אין פראנט.

DIAGRAM No. 18.

Ragalan.

רעגאלען.

DIAGRAM No. 20.

Ladies' Prince Albert. ליידיעם' פרינס אלפערט.

DIAGRAM No. 21.

Narrow Coat Sleeve. יטמאָלער קאוט סליוו.