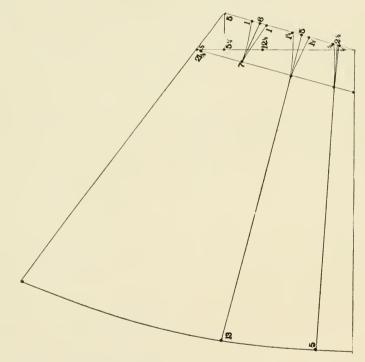

## DIAGRAM No. 31.

Three Gore Skirt. בקוירט אין 3 נאָרם.

## MEASURMENTS.

Waist, 25, Front Length, 41, Hips, 43, Side Length, 44, Back Length, 46.

The same measurements apply to all the skirts.

DIAGRAM No. 32.

Five Gore Skirt. סקוירט אין 5 גאָרס.

DIAGRAM No. 33.

Seven Gore Skirt. . סקוירט אין 7 גאָרס