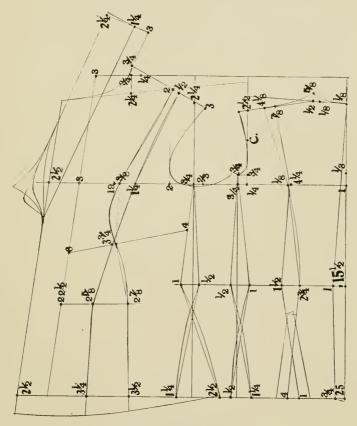

## DIAGRAM No. 43.

Miss' Size 16. מיסס, סיין

French front. Drafted according to 34 bust. Scale 17. פרענטיט פראָנט. געצייבענט לויט 34 בּאָסט. סקעיל 17.

## DIAGRAM No. 44.

Miss' tight fitting Jacket. Size 16. מיסם' טייט פּיטטינג דזיטעקעט. סייז מיסס' טייט פּיטטינג דייטעקעט.

Drafted according to 34 bust. Scale 17.