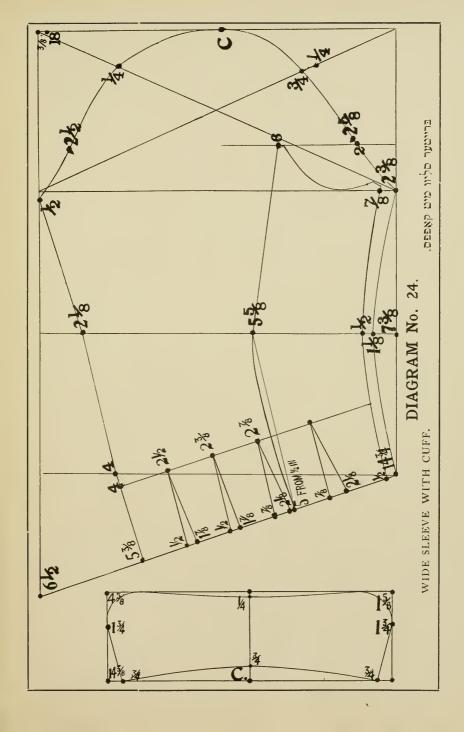

DIAGRAM No. 22.

םליוו מיט א ברייטען טאפ ארער הער. Sleeve with wide top or head.

DIAGRAM No 23.

Bishop Sleeve.

DIAGRAM No. 25.

Storm collar in 6 pieces. סטאָרם קאַלער אין 6 טהיילען,

DIAGRAM No 26.

Storm collar in 4 pieces. סטארם קאללער אין 4 טהיילען.