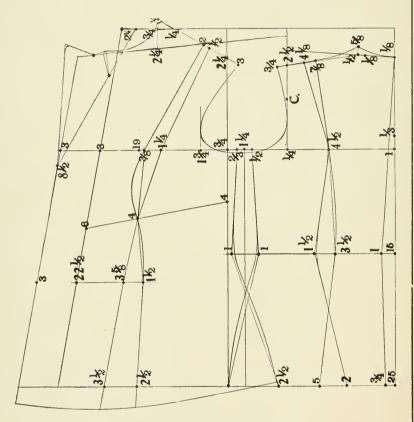

## DIAGRAM No. 44.

Miss' tight fitting Jacket. Size 16. מיסם' טייט פּיטטינג דזיטעקעט. סייז מיסס' טייט פּיטטינג דייטעקעט.

Drafted according to 34 bust. Scale 17.

## DIAGRAM No. 45.