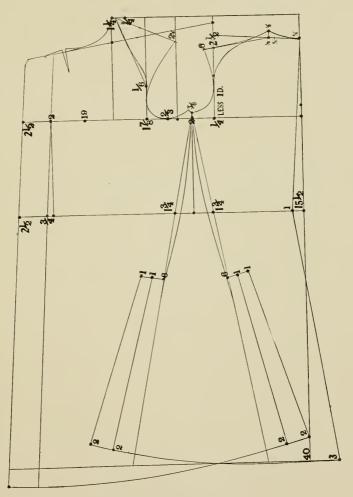

#### MEASURMENTS.

Waist, 24, Front Length, 40, Hips, 43, Side Length, 42, Back Length, 47.

DIAGRAM No. 42.

Miss' Size 16. ומיסס, סייו 16

French hipless coat. Drafted according to 34 bust. Scale 17. פרענטש היפּלעם קאוט. געצייבענט לויט 34 פּאָסט. סקעיל 17.

## DIAGRAM No. 43.

Miss' Size 16. מיסס, סיין

French front. Drafted according to 34 bust. Scale 17. פרענטיט פראָנט. געצייבענט לויט 34 בּאָסט. סקעיל 17.