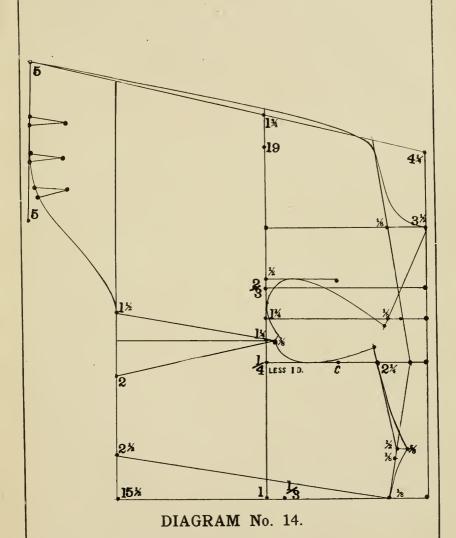

DIAGRAM No. 15.

Hipless coat with french back and 1 dott in the front קאוט אָהנע היפּס מיט א פרענטיט פעק און 1 דאט אין פראָנט.

DIAGRAM No. 16.

Long coat in 4 parts. ... לאנגער קאום אין 4 טהיילען

DIAGRAM No. 17.