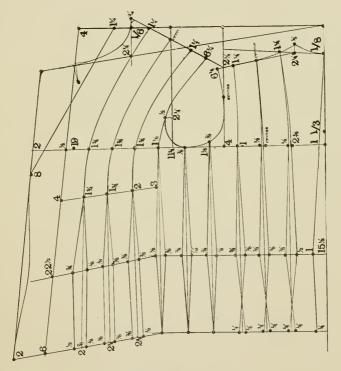

## DIAGRAM No. 44.

Miss' tight fitting Jacket. Size 16. מיסם' טייט פּיטטינג דזיטעקעט. סייז מיסס' טייט פּיטטינג דייטעקעט.

Drafted according to 34 bust. Scale 17.