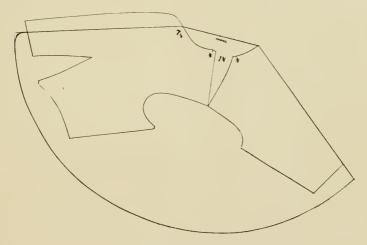

PHILIP GLICKSTEIN
AUTHOR.

New York, July, 1909.

DIAGRAM No 1.

Fly front tight fitting Jacket. פלאי פראָנט טייט פיטטינג דויטעקעט.

DIAGRAM No. 2.

French tight fitting Jacket in 10 gores with shawl collar פרענטיש טייט פיטטינג דושעקעט אין 10 גאָרס מיט א שאַחל קאָללער.