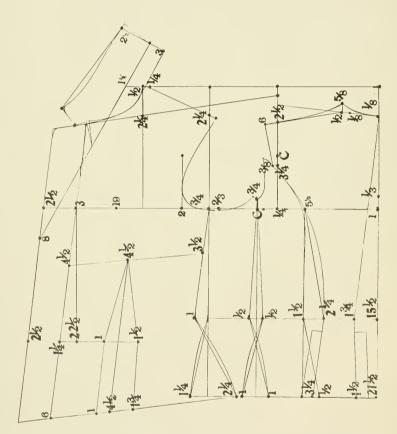

#### MEASURMENTS.

Waist, 24, Front Length, 40, Hips, 43, Side Length, 42, Back Length, 47.

DIAGRAM No. 42.

Miss' Size 16. ומיסס, סייו 16

French hipless coat. Drafted according to 34 bust. Scale 17. פרענטש היפּלעם קאוט. געצייבענט לויט 34 פּאָסט. סקעיל 17.

## DIAGRAM No. 43.

Miss' Size 16. מיסס, סיין

French front. Drafted according to 34 bust. Scale 17. פרענטיט פראָנט. געצייבענט לויט 34 בּאָסט. סקעיל 17.