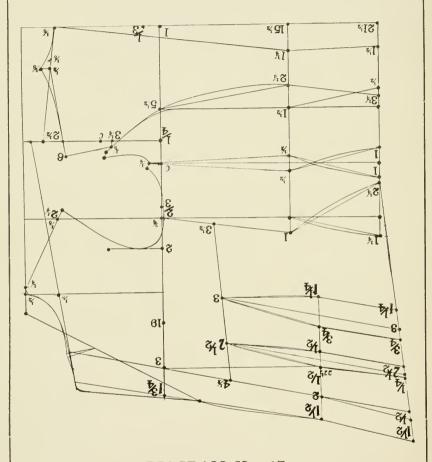

DIAGRAM No. 11.

Long, tight fitting coat. לאנגער, טיים פיטטינג קאוט,

DIAGRAM No. 12.

Long, hipless coat. לאנגער קאוט אָהנע היפּם.

DIAGRAM No. 13.

Eaton Jacket. מיטאן דויטעקעט.

Russian Blouse. רוססייטע בלויוע.

DIAGRAM No. 15.

Hipless coat with french back and 1 dott in the front קאוט אָהנע היפּס מיט א פרענטיט פעק און 1 דאט אין פראָנט.

DIAGRAM No. 16.

Long coat in 4 parts. ... לאנגער קאום אין 4 טהיילען

DIAGRAM No. 17.