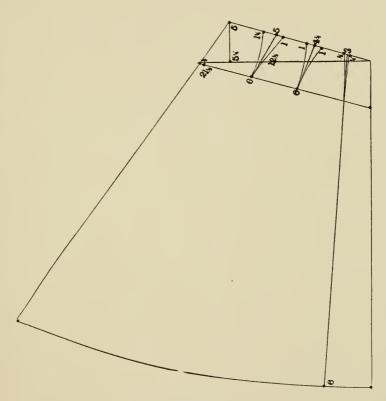

## DIAGRAM No. 43.

Miss' Size 16. מיסס, סיין

French front. Drafted according to 34 bust. Scale 17. פרענטיט פראָנט. געצייבענט לויט 34 בּאָסט. סקעיל 17.