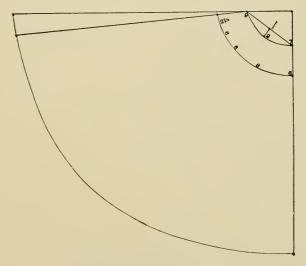

## DIAGRAM No. 41.

Riding Skirt. ריידינג סקוירט.

#### MEASURMENTS.

Waist, 24, Front Length, 40, Hips, 43, Side Length, 42, Back Length, 47.

DIAGRAM No. 42.

Miss' Size 16. ומיסס, סייו 16

French hipless coat. Drafted according to 34 bust. Scale 17. פרענטש היפּלעם קאוט. געצייבענט לויט 34 פּאָסט. סקעיל 17.