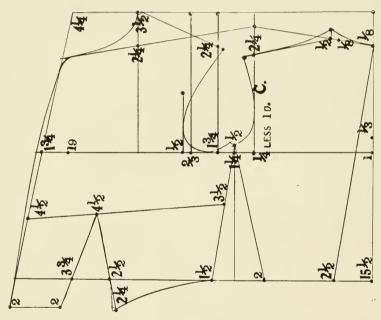

## DIAGRAM No. 44.

Miss' tight fitting Jacket. Size 16. מיסם' טייט פּיטטינג דזיטעקעט. סייז מיסס' טייט פּיטטינג דייטעקעט.

Drafted according to 34 bust. Scale 17.