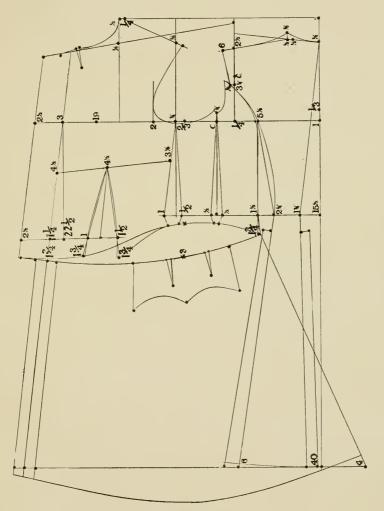

#### MEASURMENTS.

Waist, 24, Front Length, 40, Hips, 43, Side Length, 42, Back Length, 47.

DIAGRAM No. 42.

Miss' Size 16. ומיסס, סייו 16

French hipless coat. Drafted according to 34 bust. Scale 17. פרענטש היפּלעם קאוט. געצייבענט לויט 34 פּאָסט. סקעיל 17.