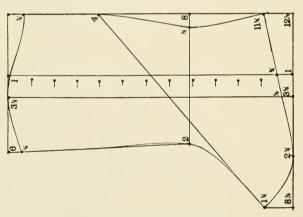

## DIAGRAM No. 31.

Three Gore Skirt. בקוירט אין 3 נאָרם.

## MEASURMENTS.

Waist, 25, Front Length, 41, Hips, 43, Side Length, 44, Back Length, 46.

The same measurements apply to all the skirts.

DIAGRAM No. 32.

Five Gore Skirt. סקוירט אין 5 גאָרס.

DIAGRAM No. 33.

Seven Gore Skirt. . סקוירט אין 7 גאָרס