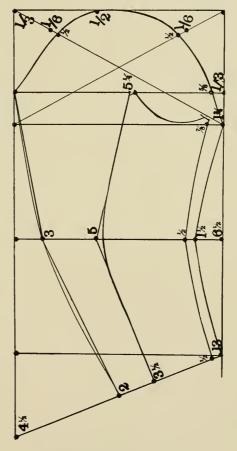

PHILIP GLICKSTEIN
AUTHOR.

New York, July, 1909.

DIAGRAM No 1.

Fly front tight fitting Jacket. פלאי פראָנט טייט פיטטינג דויטעקעט.

DIAGRAM No. 2.

French tight fitting Jacket in 10 gores with shawl collar פרענטיש טייט פיטטינג דושעקעט אין 10 גאָרס מיט א שאַחל קאָללער.

DIAGRAM No. 3.

Hipless Jacket in 8 Gores. רויטעקעט אָהנע היפּם אין 8 נאָרם.

DIAGRAM No. 9.

Box Coat. באקם קאום.

DIAGRAM No. 5.

Tight fitting Jacket in 11 gores. Full back. טיים פיטטינג דויטעקעם אין 11 גאָרם. פּוללער בעק.