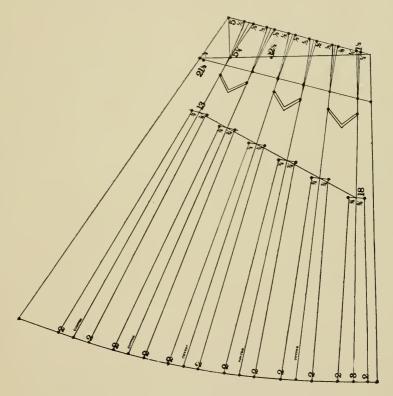

DIAGRAM No. 34.

Nine Gore Skirt. פקוירט אין 9 גאָרס.

DIAGRAM No. 35.

Eleven Gore Skirt. סקוירט אין 11 גאָרס.

DIAGRAM No. 36.

DIAGRAM No. 37.

Thirteen Gore Skirt. סקוירט אין 13 גאָרס.

DIAGRAM No. 38.

Seventeen Gore Skirt. סקוירט אין 17 נאָרס.

DIAGRAM No. 39.

Empire Skirt. ... עמפּייר סקוירט

DIAGRAM No. 40.

Circle Skirt. סוירקעל סקוירט