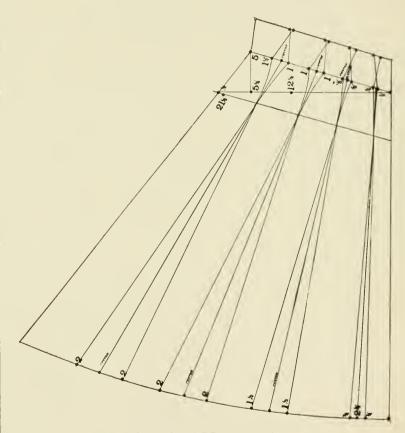

## DIAGRAM No. 31.

Three Gore Skirt. בקוירט אין 3 נאָרם.

## MEASURMENTS.

Waist, 25, Front Length, 41, Hips, 43, Side Length, 44, Back Length, 46.

The same measurements apply to all the skirts.

DIAGRAM No. 32.

Five Gore Skirt. סקוירט אין 5 גאָרס.

DIAGRAM No. 33.

Seven Gore Skirt. . סקוירט אין 7 גאָרס