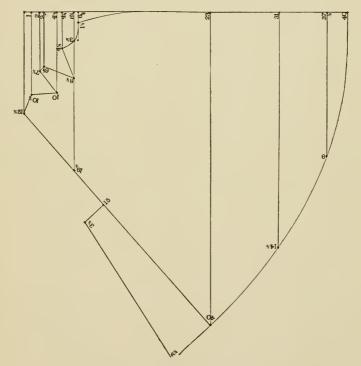

## DIAGRAM No. 46.

Drafted according to 28 bust. Scale 14.

DIAGRAM No. 47.

Drafted according to 28 bust. Scale 14.

DIAGRAM No. 48.

Children's Sleeve. Size 8.

DIAGRAM No. 49.

Children's Sleeve. Size 12.

DIAGRAM No. 50.

Opera Coat. ... אָפּערא קאוט.

DIAGRAM No. 51.

Hood.

הוד.

DIAGRAM No. 52.

Legging.

לעגנינג.