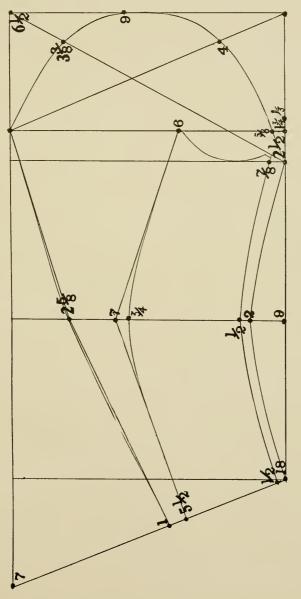

## DIAGRAM No. 44.

Miss' tight fitting Jacket. Size 16. מיסם' טייט פּיטטינג דזיטעקעט. סייז מיסס' טייט פּיטטינג דייטעקעט.

Drafted according to 34 bust. Scale 17.