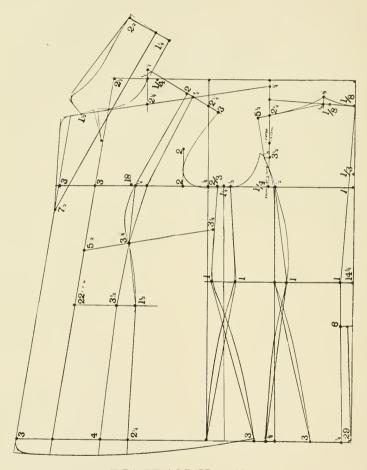

## DIAGRAM No. 43.

Miss' Size 16. מיסס, סיין

French front. Drafted according to 34 bust. Scale 17. פרענטיט פראָנט. געצייבענט לויט 34 בּאָסט. סקעיל 17.