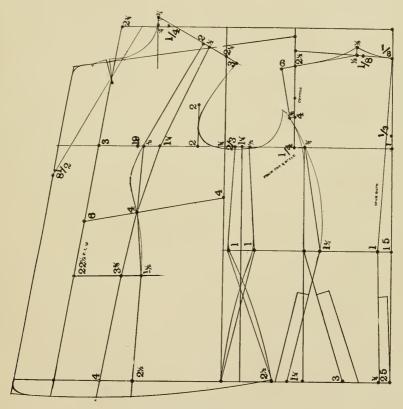

DIAGRAM No. 11.

Long, tight fitting coat. לאנגער, טיים פיטטינג קאוט,

DIAGRAM No. 12.

Long, hipless coat. לאנגער קאוט אָהנע היפּם.

DIAGRAM No. 13.

Eaton Jacket. מיטאן דויטעקעט.

Russian Blouse. רוססייטע בלויוע.