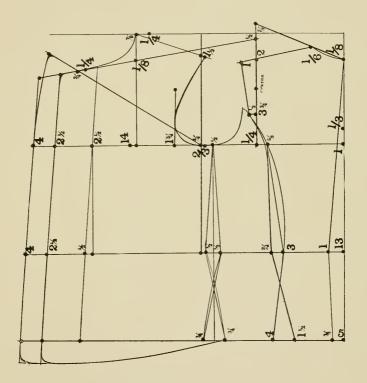

## DIAGRAM No. 44.

Miss' tight fitting Jacket. Size 16. מיסם' טייט פּיטטינג דזיטעקעט. סייז מיסס' טייט פּיטטינג דייטעקעט.

Drafted according to 34 bust. Scale 17.