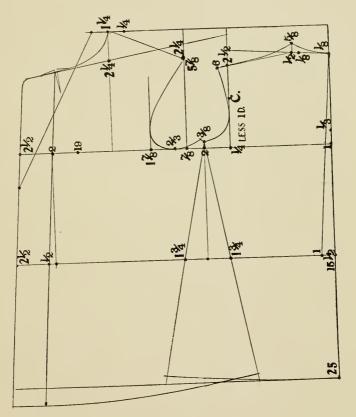

#### MEASURMENTS.

Waist, 24, Front Length, 40, Hips, 43, Side Length, 42, Back Length, 47.

DIAGRAM No. 42.

Miss' Size 16. ומיסס, סייו 16

French hipless coat. Drafted according to 34 bust. Scale 17. פרענטש היפּלעם קאוט. געצייבענט לויט 34 פּאָסט. סקעיל 17.