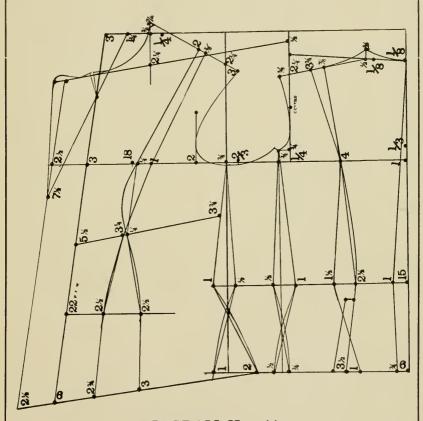

#### MEASURMENTS.

Waist, 24, Front Length, 40, Hips, 43, Side Length, 42, Back Length, 47.

DIAGRAM No. 42.

Miss' Size 16. ומיסס, סייו 16

French hipless coat. Drafted according to 34 bust. Scale 17. פרענטש היפּלעם קאוט. געצייבענט לויט 34 פּאָסט. סקעיל 17.

## DIAGRAM No. 43.

Miss' Size 16. מיסס, סיין

French front. Drafted according to 34 bust. Scale 17. פרענטיט פראָנט. געצייבענט לויט 34 בּאָסט. סקעיל 17.