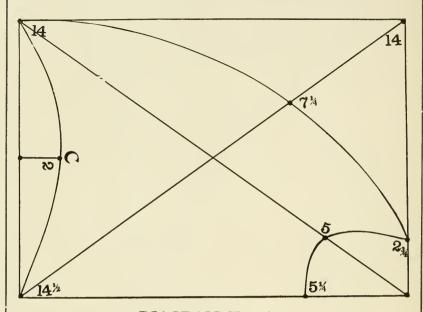

## DIAGRAM No. 31.

Three Gore Skirt. בקוירט אין 3 נאָרם.

## MEASURMENTS.

Waist, 25, Front Length, 41, Hips, 43, Side Length, 44, Back Length, 46.

The same measurements apply to all the skirts.

DIAGRAM No. 32.

Five Gore Skirt. סקוירט אין 5 גאָרס.

DIAGRAM No. 33.

Seven Gore Skirt. . סקוירט אין 7 גאָרס