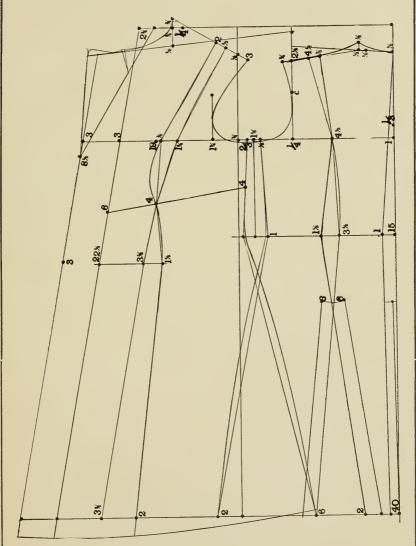

#### MEASURMENTS.

Waist, 24, Front Length, 40, Hips, 43, Side Length, 42, Back Length, 47.

DIAGRAM No. 42.

Miss' Size 16. ומיסס, סייו 16

French hipless coat. Drafted according to 34 bust. Scale 17. פרענטש היפּלעם קאוט. געצייבענט לויט 34 פּאָסט. סקעיל 17.

## DIAGRAM No. 43.

Miss' Size 16. מיסס, סיין

French front. Drafted according to 34 bust. Scale 17. פרענטיט פראָנט. געצייבענט לויט 34 בּאָסט. סקעיל 17.