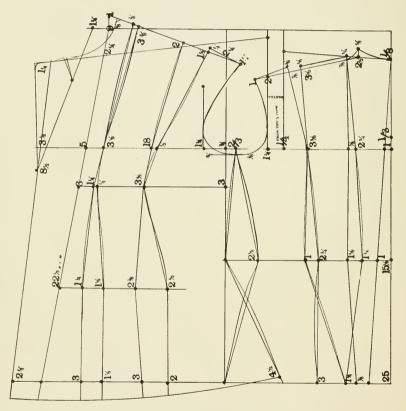

## DIAGRAM No. 43.

Miss' Size 16. מיסס, סיין

French front. Drafted according to 34 bust. Scale 17. פרענטיט פראָנט. געצייבענט לויט 34 בּאָסט. סקעיל 17.