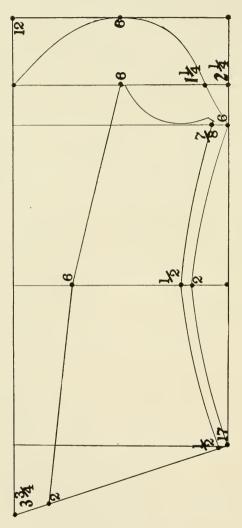

ן בּעק.





DIAGRAM No. 11.

Long, tight fitting coat. לאנגער, טיים פיטטינג קאוט,



DIAGRAM No. 12.

Long, hipless coat. לאנגער קאוט אָהנע היפּם.



DIAGRAM No. 13.

Eaton Jacket. מיטאן דויטעקעט.



Russian Blouse. רוססייטע בלויוע.



DIAGRAM No. 15.

Hipless coat with french back and 1 dott in the front קאוט אָהנע היפּס מיט א פרענטיט פעק און 1 דאט אין פראָנט.



DIAGRAM No. 16.

Long coat in 4 parts. ... לאנגער קאום אין 4 טהיילען



DIAGRAM No. 17.

Tight fitting Jacket with 2 dots in the front. פיים פיסטינג דושעקעם מים 2 דאטס אין פראנט.



DIAGRAM No. 18.

Ragalan.

רעגאלען.





DIAGRAM No. 20.

Ladies' Prince Albert. ליידיעם' פרינס אלפערט.



DIAGRAM No. 21.

Narrow Coat Sleeve. יטמאָלער קאוט סליוו.



DIAGRAM No. 22.

םליוו מיט א ברייטען טאפ ארער הער. Sleeve with wide top or head.



DIAGRAM No 23.

Bishop Sleeve.





DIAGRAM No. 25.

Storm collar in 6 pieces. סטאָרם קאַלער אין 6 טהיילען,



DIAGRAM No 26.

Storm collar in 4 pieces. סטארם קאללער אין 4 טהיילען.



DIAGRAM No. 27.

Standing collar. ישטעהענדינער קאללער.



DIAGRAM No. 28.

Cape with a Dot. קעיפ מיט א דאט.



DIAGRAM No. 29.

Cape without a dot. קעים אָהנע ראַם.



DIAGRAM No. 30.

System for a cape. פיסטעם פיר א קעים.



## DIAGRAM No. 31.

Three Gore Skirt. בקוירט אין 3 נאָרם.

## MEASURMENTS.

Waist, 25, Front Length, 41, Hips, 43, Side Length, 44, Back Length, 46.

The same measurements apply to all the skirts.



DIAGRAM No. 32.

Five Gore Skirt. סקוירט אין 5 גאָרס.



DIAGRAM No. 33.

Seven Gore Skirt. . סקוירט אין 7 גאָרס



DIAGRAM No. 34.

Nine Gore Skirt. פקוירט אין 9 גאָרס.



DIAGRAM No. 35.