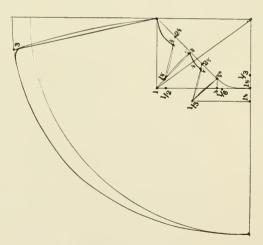

#### MEASURMENTS.

Waist, 24, Front Length, 40, Hips, 43, Side Length, 42, Back Length, 47.

DIAGRAM No. 42.

Miss' Size 16. ומיסס, סייו 16

French hipless coat. Drafted according to 34 bust. Scale 17. פרענטש היפּלעם קאוט. געצייבענט לויט 34 פּאָסט. סקעיל 17.