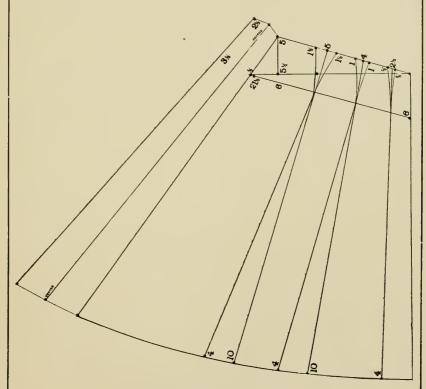

## MEASURMENTS.

Waist, 25, Front Length, 41, Hips, 43, Side Length, 44, Back Length, 46.

The same measurements apply to all the skirts.

DIAGRAM No. 32.

Five Gore Skirt. סקוירט אין 5 גאָרס.

DIAGRAM No. 33.

Seven Gore Skirt. . סקוירט אין 7 גאָרס