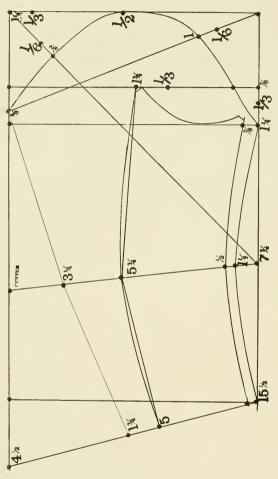

#### MEASURMENTS.

Waist, 24, Front Length, 40, Hips, 43, Side Length, 42, Back Length, 47.

DIAGRAM No. 42.

Miss' Size 16. ומיסס, סייו 16

French hipless coat. Drafted according to 34 bust. Scale 17. פרענטש היפּלעם קאוט. געצייבענט לויט 34 פּאָסט. סקעיל 17.

## DIAGRAM No. 43.

Miss' Size 16. מיסס, סיין

French front. Drafted according to 34 bust. Scale 17. פרענטיט פראָנט. געצייבענט לויט 34 בּאָסט. סקעיל 17.