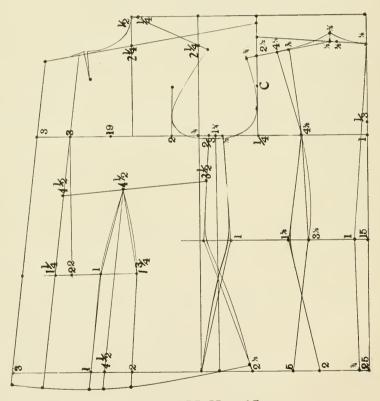

DIAGRAM No. 11.

Long, tight fitting coat. לאנגער, טיים פיטטינג קאוט,

DIAGRAM No. 12.

Long, hipless coat. לאנגער קאוט אָהנע היפּם.

DIAGRAM No. 13.

Eaton Jacket. מיטאן דויטעקעט.

Russian Blouse. רוססייטע בלויוע.