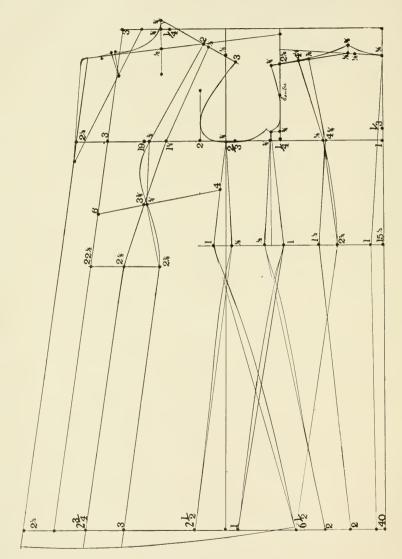

Tight fitting Jacket with 2 dots in the front. פיים פיסטינג דושעקעם מים 2 דאטס אין פראנט.

DIAGRAM No. 18.

Ragalan.

רעגאלען.

DIAGRAM No. 20.

Ladies' Prince Albert. ליידיעם' פרינס אלפערט.

DIAGRAM No. 21.

Narrow Coat Sleeve. יטמאָלער קאוט סליוו.