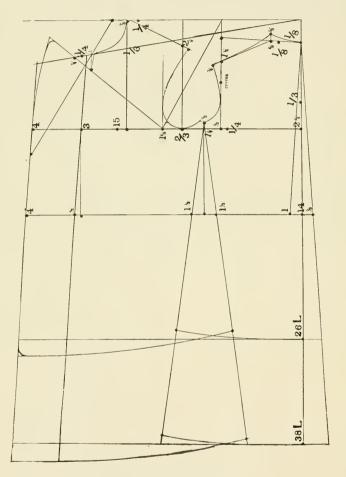

## DIAGRAM No. 31.

Three Gore Skirt. בקוירט אין 3 נאָרם.

## MEASURMENTS.

Waist, 25, Front Length, 41, Hips, 43, Side Length, 44, Back Length, 46.

The same measurements apply to all the skirts.

DIAGRAM No. 32.

Five Gore Skirt. סקוירט אין 5 גאָרס.

DIAGRAM No. 33.

Seven Gore Skirt. . סקוירט אין 7 גאָרס