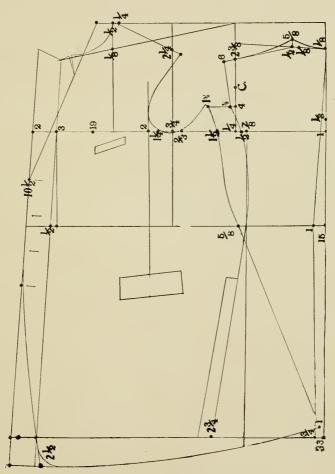

DIAGRAM No. 15.

Hipless coat with french back and 1 dott in the front קאוט אָהנע היפּס מיט א פרענטיט פעק און 1 דאט אין פראָנט.

DIAGRAM No. 16.

Long coat in 4 parts. ... לאנגער קאום אין 4 טהיילען

DIAGRAM No. 17.

Tight fitting Jacket with 2 dots in the front. פיים פיסטינג דושעקעם מים 2 דאטס אין פראנט.

DIAGRAM No. 18.

Ragalan.

רעגאלען.

DIAGRAM No. 20.

Ladies' Prince Albert. ליידיעם' פרינס אלפערט.

DIAGRAM No. 21.

Narrow Coat Sleeve. יטמאָלער קאוט סליוו.