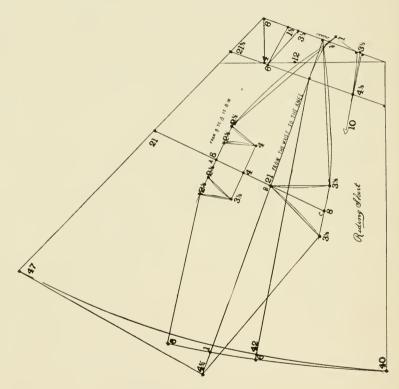

## DIAGRAM No. 41.

Riding Skirt. ריידינג סקוירט.

#### MEASURMENTS.

Waist, 24, Front Length, 40, Hips, 43, Side Length, 42, Back Length, 47.

DIAGRAM No. 42.

Miss' Size 16. ומיסס, סייו 16

French hipless coat. Drafted according to 34 bust. Scale 17. פרענטש היפּלעם קאוט. געצייבענט לויט 34 פּאָסט. סקעיל 17.