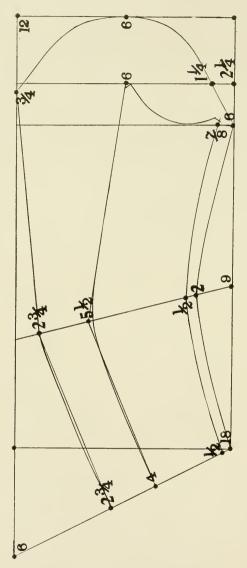

## DIAGRAM No. 43.

Miss' Size 16. מיסס, סיין

French front. Drafted according to 34 bust. Scale 17. פרענטיט פראָנט. געצייבענט לויט 34 בּאָסט. סקעיל 17.