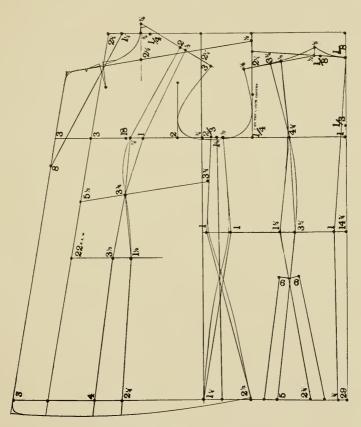

#### MEASURMENTS.

Waist, 24, Front Length, 40, Hips, 43, Side Length, 42, Back Length, 47.

DIAGRAM No. 42.

Miss' Size 16. ומיסס, סייו 16

French hipless coat. Drafted according to 34 bust. Scale 17. פרענטש היפּלעם קאוט. געצייבענט לויט 34 פּאָסט. סקעיל 17.