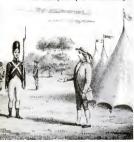

#### Show in pocket

The comeback of handkerchiefs in male attire has strong men baffled by a profusion of fancy folds. LIFE shows which styles are up to date and gives instructions on shaping them.

COVER will John Perker in Lacknoton, Mass, honors the stend of the Menutemen appears the Stritton in Joint (a) (775), opening the American colonists' wer for independence, in background is Buckmen Tevern where the men first relilled to A CRUCIAL NEW LIFE SERIES: "THE NATIONAL PURPOSE" LIFE Deplars three-prisonations to our calltudges and appre-