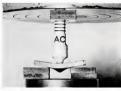

New Easy-Mount Thielines, Fits most any window with a weatherlight grip ... you need only a screwdriver and scissors to install 7,300 BTU's\* of General Electric cooling, Just sli-ide into place. Plug in any adequate 115-volt house current. Be cool tonght! There's a General Electric Thinline for every cooling problem. Your choice of 18 models from 5,300 to 16,500 BTU's to fit almost any witing or installation need. Room Air Loudwill Le Menueverent Electric Company, Loudwille L. Kentucker Company.