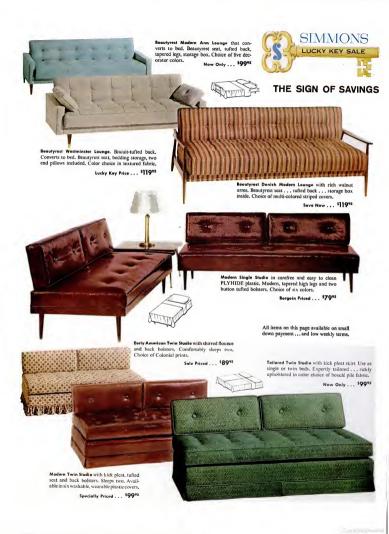

This is your lucky day—the day Simmons and its special key dealers announce the greatest money-saving sale in their history. Only months of careful planning and carload purchases could make these

amazing bedding bargains possible. Shop... compare the low prices yourself! Save now, buy now at stores featuring the big "Lucky Key" sign.

Free! Win one of the luxurious items on these pages.

Nothing to buy, no strings attached!

See details on your individual card below.

Modern T Cushion Hide-A-Bed with low, slim lines and exciting new crown-shaped arms. Three luxurious Beautyrest cushions, Choice of decorator colors in modern, Danish-type fabric,

Sale-Priced Only . . . \$279<sup>50</sup> Small Down Payment . . . Low Weekly Terms

Hide-A-Bed, the sofa with a guest room inside . . . opens into Simmons bed for two with bed made up,

NOW... Hide-A-Bed® sofas sale-priced for everyone, Low, slim lines, Beautyrest® cushions, lifetime steel frame,

Modern Tapered Arm Hide-A-Bed has new flared base and tufted back. Comfortable Beautyrest cushions. Available in subtle colorful tweeds.

> LOW, Low Priced . . . \$19950 Small Down Payment . . . Low Weekly Terms

Cut Back Club Arm Hide-A-Bed with tapered legs and deep tufted back, Beautyrest cushions of course! Choice of colors in durable pile fabric.

> Special At Only . . . \$239<sup>50</sup> Small Down Payment . . . Lew Weekly Terms