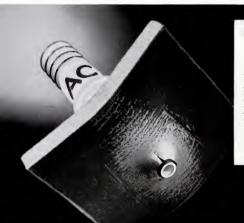

New Easy-Mount Thielines, Fits most any window with a weatherlight grip ... you need only a screwdriver and scissors to install 7,300 BTU's\* of General Electric cooling, Just sli-ide into place. Plug in any adequate 115-volt house current. Be cool tonght! There's a General Electric Thinline for every cooling problem. Your choice of 18 models from 5,300 to 16,500 BTU's to fit almost any witing or installation need. Room Air Loudwill Le Menueverent Electric Company, Loudwille L. Kentucker Company.