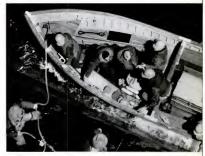

#### Circumnavigator's Log

Pictures taken through the periscope and excerpts from the skipper's eloquent log give a vivid record of the U.S.S. Triton's historic submerged circumnavigation of the globe.

MILITARY AFFAIRS

Triumphent voyege of the Triton: lively photogrephs teken by
the crew and eloquent words from the skipper's log
describe their submerged trip along Megellen's route
FASHION PASHION
A pick of pocket hendkerchilets: for stylish men end for those just bewildered by the meny shepes, LIFE shows how to make the most popular folds