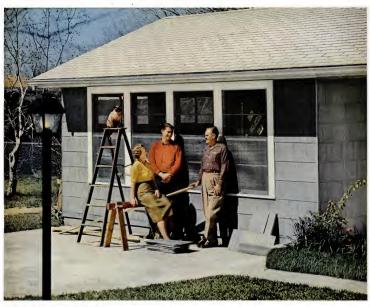

#### MICHIGAN FAMILY OF 8 TAMES SUMMER WITH GENERAL ELECTRIC THINLINE FOR \$219†

The Alfred Kowalskis are amazed at how far their air conditioning dollars went. Their Thinline cools 875 square feet of living area, keeps them and their children comfortable for \$219 plus sales tax.

WYANDOTTE MIGHICE

"We felt that if we had to be tied to the house with 6 children, we might as well be eomfortable." Summer was on the way. The oldest of the youngsters was 6. For the Kowalskis, it was an easy decision.

The 8,500 BTU\* Thinline was an obvious choice, too. "I was so satisfied with my other General Electric appliances," Mrs. Kowalski says, "I had my mind set on it."

What the Kowalskis weren't prepared for was the results. "The Thinline cools the whole downstairs real

well—living room, dining room, kitchen and den. We were amazed. We think it's one of the best investments we ever made."

That professional-looking living room installation? Alfred Kowalski did it himself. "No problem," he reports. And this *Thinline* was ready to plug in the wall and run on regular 115-volt house eurrent.

The Kowalskis pay for their new comfort as easily as they put it in. In the most sizzling heat, operating costs average about \$5 a month.

HOUSTON, TEXAS: "Our two Thinlines do the whole house fine," the Corgo Chatmerlifs agree. Sintilicially, that's 1,200 square feet of living area, kitchen and three bedrooms. In feet, they "couldn't live without" the cooling and dehumlidifying their two 8,000 FIU 'unit give them. They live very nicely with the bill, too. Cost for the units was \$449,90 excluding installation. Installation cost was nominal. No conversion was necessary. They already had adequate 115-voit house current.