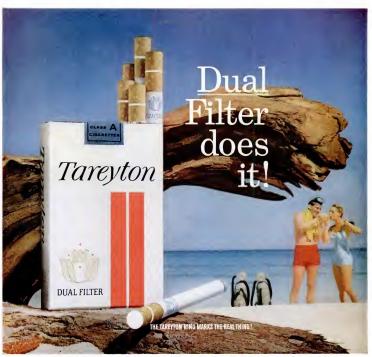

#### MICHIGAN FAMILY OF 8 TAMES SUMMER WITH GENERAL ELECTRIC THINLINE FOR \$219†

The Alfred Kowalskis are amazed at how far their air conditioning dollars went. Their Thinline cools 875 square feet of living area, keeps them and their children comfortable for \$219 plus sales tax.

WYANDOTTE MIGHICE

"We felt that if we had to be tied to the house with 6 children, we might as well be eomfortable." Summer was on the way. The oldest of the youngsters was 6. For the Kowalskis, it was an easy decision.

The 8,500 BTU\* Thinline was an obvious choice, too. "I was so satisfied with my other General Electric appliances," Mrs. Kowalski says, "I had my mind set on it."

What the Kowalskis weren't prepared for was the results. "The Thinline cools the whole downstairs real

well—living room, dining room, kitchen and den. We were amazed. We think it's one of the best investments we ever made."

That professional-looking living room installation? Alfred Kowalski did it himself. "No problem," he reports. And this *Thinline* was ready to plug in the wall and run on regular 115-volt house eurrent.

The Kowalskis pay for their new comfort as easily as they put it in. In the most sizzling heat, operating costs average about \$5 a month.

HOUSTON, TEXAS: "Our two Thinlines do the whole house fine," the Corgo Chatmerlifs agree. Sintilicially, that's 1,200 square feet of living area, kitchen and three bedrooms. In feet, they "couldn't live without" the cooling and dehumlidifying their two 8,000 FIU 'unit give them. They live very nicely with the bill, too. Cost for the units was \$449,90 excluding installation. Installation cost was nominal. No conversion was necessary. They already had adequate 115-voit house current.

WASHINGTON, D. C.: Some 720 square feet of spering coolness—even on 100<sup>2</sup>-, but summer days. That's what retired Mess Sergeant and Mrs. William Beere bought for 5199.95. For that's what their 6,500 BTU" General Electric delivers to 4 rooms and the bath of their garment. A small flam boosts it on to a second bedroom. All especially welcome to Sgt. Bever. "I had sinus real bad," he says. "The Thinline helped that." They like the way its slimness lets curtains full naturally, too.

All prices before new Federal Exclus Tax, Prices and installation costs, of course, vary. Let your dealer quote you his complete installed price.

\*Standard measurement of cooling capacity, tested and rated in compliance with National Electric Manufacturers' Assn. Standards CN 1-1938.

New Easy-Mount Thielines, Fits most any window with a weatherlight grip ... you need only a screwdriver and scissors to install 7,300 BTU's\* of General Electric cooling, Just sli-ide into place. Plug in any adequate 115-volt house current. Be cool tonght! There's a General Electric Thinline for every cooling problem. Your choice of 18 models from 5,300 to 16,500 BTU's to fit almost any witing or installation need. Room Air Loudwill Le Menueverent Electric Company, Loudwille L. Kentucker Company.