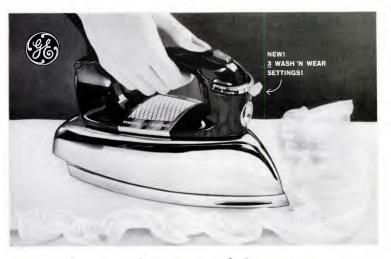

New Easy-Mount Thielines, Fits most any window with a weatherlight grip ... you need only a screwdriver and scissors to install 7,300 BTU's\* of General Electric cooling, Just sli-ide into place. Plug in any adequate 115-volt house current. Be cool tonght! There's a General Electric Thinline for every cooling problem. Your choice of 18 models from 5,300 to 16,500 BTU's to fit almost any witing or installation need. Room Air Loudwill Le Menueverent Electric Company, Loudwille L. Kentucker Company.