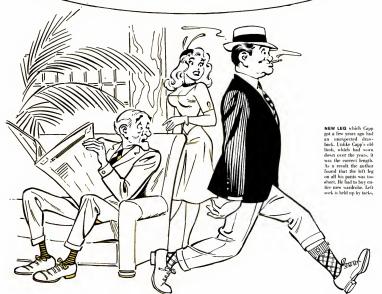

#### Humor with splinters

With the mixture of poignancy and guffaws familiar in his Li'l Abner strips, Al Capp describes, in an article illustrated with his own cartoons, what life is like with a wooden leg.

CARD WITH NEW LEA

112

How high the spy? Now let's telk issues ARTICLE

-l-balenced life on e wooden leg: it hes brought cartoonist heerteche, edventure—and leughs. Article with cartoon illustretions by Al Capp

A frisky colt for Misty: pony heroine of children's book edds a new chapter to her femous story