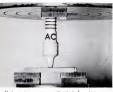

New Easy-Mount Thielines, Fits most any window with a weatherlight grip ... you need only a screwdriver and scissors to install 7,300 BTU's\* of General Electric cooling, Just sli-ide into place. Plug in any adequate 115-volt house current. Be cool tonght! There's a General Electric Thinline for every cooling problem. Your choice of 18 models from 5,300 to 16,500 BTU's to fit almost any witing or installation need. Room Air Loudwill Le Menueverent Electric Company, Loudwille L. Kentucker Company.