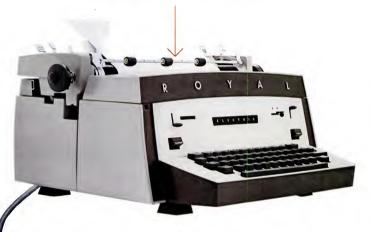

## PRESENTING THE NEW ROYAL ELECTRIC, THE TYPEWRITER THAT PAYS OFF RIGHT HERE

The proof is right on the paper, just asking to be rolled out and run up against the work of any other typewriter. 
For every precision-tooled ounce of this machine is devoted to making the clearest, cleanest, most rousingly readable type-writing ever. 
How does this new Royal do it? Three ways: By making more crisply ethed letters than ever... by making a more uniform inking than ever... by making a more accurate positioning of words and letters than ever. 
Now this next part is for people who do the typing, but the people who do the dictating will be glad to know it. The same Royal precision that makes it possible for this typewriter to write so well also makes that writing easier, felably easier. You'll feel it with the first paragraph you write. 
Call your Royal Representative and write that paragraph soon.