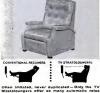

Free! Win one of the luxurious items on these pages.

Nothing to buy, no strings attached!

See details on your individual card below.

Modern T Cushion Hide-A-Bed with low, slim lines and exciting new crown-shaped arms. Three luxurious Beautyrest cushions, Choice of decorator colors in modern, Danish-type fabric,

Sale-Priced Only . . . \$279<sup>50</sup> Small Down Payment . . . Low Weekly Terms

Hide-A-Bed, the sofa with a guest room inside . . . opens into Simmons bed for two with bed made up,

NOW... Hide-A-Bed® sofas sale-priced for everyone, Low, slim lines, Beautyrest® cushions, lifetime steel frame,

Modern Tapered Arm Hide-A-Bed has new flared base and tufted back. Comfortable Beautyrest cushions. Available in subtle colorful tweeds.

> LOW, Low Priced . . . \$19950 Small Down Payment . . . Low Weekly Terms

Cut Back Club Arm Hide-A-Bed with tapered legs and deep tufted back, Beautyrest cushions of course! Choice of colors in durable pile fabric.

> Special At Only . . . \$239<sup>50</sup> Small Down Payment . . . Lew Weekly Terms