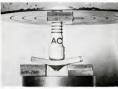

New Easy-Mount Thielines, Fits most any window with a weatherlight grip ... you need only a screwdriver and scissors to install 7,300 BTU's\* of General Electric cooling, Just sli-ide into place. Plug in any adequate 115-volt house current. Be cool tonght! There's a General Electric Thinline for every cooling problem. Your choice of 18 models from 5,300 to 16,500 BTU's to fit almost any witing or installation need. Room Air Loudwill Le Menueverent Electric Company, Loudwille L. Kentucker Company.