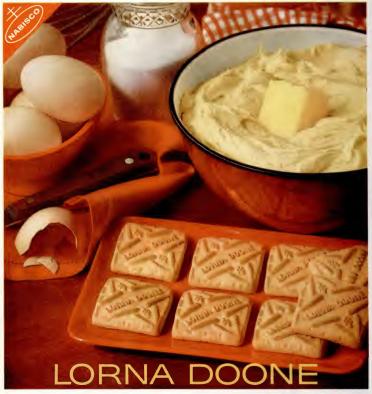

| ACOPRAS SERECTIVE ACCESS OF ACCESS  |
| Section   Sect   | ACOPRAS SERECTIVE ACCESS OF ACCESS  |



GOOD THINGS LIKE BUTTER IN THE BATTER MAKE THEM BEST!



See the rich, crumbly "short" texture. Next—left the buftery-rich goodness melt away in your mouth. Only the finest, purest ingredients—the kind Nabisco uses exclusively—can make a shortbread cookle this wonderful. If you like the <u>best</u> get <u>only</u> Lorna Doone.



WHATEVER KINDS OF COOKIES YOU LIKE ... NABISCO BAKES THEM BETTER

## MAN WHO MOLDED MODERN PHILANTHROPY

#### Elder Rockefeller dies after a career of giving

"Money itself is lifeless, impotent, sterile... but man... using money... may feed the hungry, cure the diseased, make desert places bloom and bring beauty into life." These words were penned by the thoughtful man at right, John D. Rockefeller Jr. Last week when he died at 86 they remained his best obituar