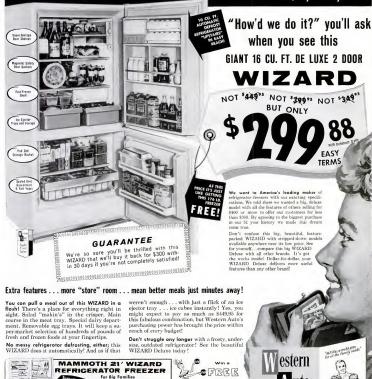

#### MICHIGAN FAMILY OF 8 TAMES SUMMER WITH GENERAL ELECTRIC THINLINE FOR \$219†

The Alfred Kowalskis are amazed at how far their air conditioning dollars went. Their Thinline cools 875 square feet of living area, keeps them and their children comfortable for \$219 plus sales tax.

WYANDOTTE MIGHICE

"We felt that if we had to be tied to the house with 6 children, we might as well be eomfortable." Summer was on the way. The oldest of the youngsters was 6. For the Kowalskis, it was an easy decision.

The 8,500 BTU\* Thinline was an obvious choice, too. "I was so satisfied with my other General Electric appliances," Mrs. Kowalski says, "I had my mind set on it."

What the Kowalskis weren't prepared for was the results. "The Thinline cools the whole downstairs real

well—living room, dining room, kitchen and den. We were amazed. We think it's one of the best investments we ever made."

That professional-looking living room installation? Alfred Kowalski did it himself. "No problem," he reports. And this *Thinline* was ready to plug in the wall and run on regular 115-volt house eurrent.

The Kowalskis pay for their new comfort as easily as they put it in. In the most sizzling heat, operating costs average about \$5 a month.

HOUSTON, TEXAS: "Our two Thinlines do the whole house fine," the Corgo Chatmerlifs agree. Sintilicially, that's 1,200 square feet of living area, kitchen and three bedrooms. In feet, they "couldn't live without" the cooling and dehumlidifying their two 8,000 FIU 'unit give them. They live very nicely with the bill, too. Cost for the units was \$449,90 excluding installation. Installation cost was nominal. No conversion was necessary. They already had adequate 115-voit house current.

WASHINGTON, D. C.: Some 720 square feet of spering coolness—even on 100<sup>2</sup>-, but summer days. That's what retired Mess Sergeant and Mrs. William Beere bought for 5199.95. For that's what their 6,500 BTU" General Electric delivers to 4 rooms and the bath of their garment. A small flam boosts it on to a second bedroom. All especially welcome to Sgt. Bever. "I had sinus real bad," he says. "The Thinline helped that." They like the way its slimness lets curtains full naturally, too.

All prices before new Federal Exclus Tax, Prices and installation costs, of course, vary. Let your dealer quote you his complete installed price.

\*Standard measurement of cooling capacity, tested and rated in compliance with National Electric Manufacturers' Assn. Standards CN 1-1938.

New Easy-Mount Thielines, Fits most any window with a weatherlight grip ... you need only a screwdriver and scissors to install 7,300 BTU's\* of General Electric cooling, Just sli-ide into place. Plug in any adequate 115-volt house current. Be cool tonght! There's a General Electric Thinline for every cooling problem. Your choice of 18 models from 5,300 to 16,500 BTU's to fit almost any witing or installation need. Room Air Loudwill Le Menueverent Electric Company, Loudwille L. Kentucker Company.