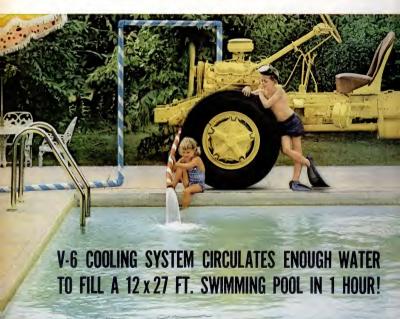

ILTER Tareyton



4-WHEEL DRIVES WITH NEW, LOW LOOK! Designed from tires to top as 4-wheel-drive trucks—not conversions—they have extra-strong frames, aske, suspensions. Rugged workhorses, they'll claw their way up a 60% orade or walk through bub-high mud.



HIGHT, SHORT THT-CABS HAUL EXTRA PAYLOAD! For maximum payloads (up to 1 ton more!), maneuscrability, easy servicing . . . you want GMC till-cabs! Choice of front axle placements; 48° and 72° bumper to back of cab dimensions; V-6 nr Twin-Six gas power; V-6 diesels.



ADVANCED NEW SUSPENSIONS.—FRONT AND REAR! Independent front suspension with torsion bar springs give GMCs greatly increased road stability... new handling and riding ease! Coil or Vari-Rate rear springs give a softer ride. loaded or light!

Operation "High Gear" BIG GMC



UP TO 3 TIMES THE COOLING CAPACITY HELPS GIVE THE V-6 ENGINE AMAZING LIFE EXPECTANCY!

More cooling capacity, plus 33% more cooling area around valves and pistons, eliminates life-killing "hot spots"... one reason why grueling tests show that with just normal main-enance, the GMC V-6 can give you up to 200,000 miles of continuous operation without major overhaul. Other reasons include: extra-high-capacity lubrication; crankshaft twice as



MULTI-STOP FLEET INCLUDES NEW JR. VAN1 GMC multi-stops are all-truck—built for your toughest package delivery jobs! New low-cost GMC Jr. Van has largest load space in its class, thrifty 133HP 6-cylinder power, short 18' turning radius.



NEW, RIGID FRAMES UP TO 35% STRONGER! New GMC designs and materials bring you frames of high torsional rigidity fo