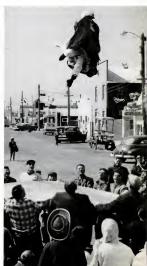

#### Show in pocket

The comeback of handkerchiefs in male attire has strong men baffled by a profusion of fancy folds. LIFE shows which styles are up to date and gives instructions on shaping them.

COVER will John Perker in Lacknoton, Mass, honors the stend of the Menutemen appears the Stritton in Joint (a) (775), opening the American colonists' wer for independence, in background is Buckmen Tevern where the men first relilled to A CRUCIAL NEW LIFE SERIES: "THE NATIONAL PURPOSE" LIFE Deplars three-prisonations to our calltudges and appre-