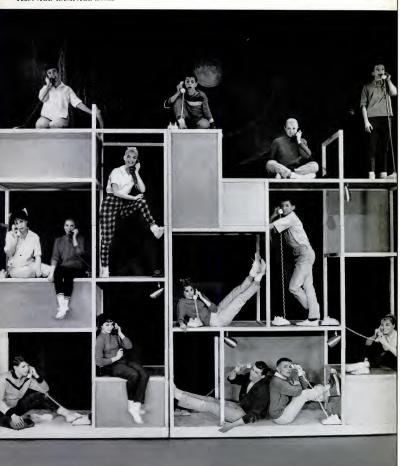

#### MICHIGAN FAMILY OF 8 TAMES SUMMER WITH GENERAL ELECTRIC THINLINE FOR \$219†

The Alfred Kowalskis are amazed at how far their air conditioning dollars went. Their Thinline cools 875 square feet of living area, keeps them and their children comfortable for \$219 plus sales tax.

WYANDOTTE MIGHICE

"We felt that if we had to be tied to the house with 6 children, we might as well be eomfortable." Summer was on the way. The oldest of the youngsters was 6. For the Kowalskis, it was an easy decision.

The 8,500 BTU\* Thinline was an obvious choice, too. "I was so satisfied with my other General Electric appliances," Mrs. Kowalski says, "I had my mind set on it."

What the Kowalskis weren't prepared for was the results. "The Thinline cools the whole downstairs real

well—living room, dining room, kitchen and den. We were amazed. We think it's one of the best investments we ever made."

That professional-looking living room installation? Alfred Kowalski did it himself. "No problem," he reports. And this *Thinline* was ready to plug in the wall and run on regular 115-volt house eurrent.

The Kowalskis pay for their new comfort as easily as they put it in. In the most sizzling heat, operating costs average about \$5 a month.

HOUSTON, TEXAS: "Our two Thinlines do the whole house fine," the Corgo Chatmerlifs agree. Sintilicially, that's 1,200 square feet of living area, kitchen and three bedrooms. In feet, they "couldn't live without" the cooling and dehumlidifying their two 8,000 FIU 'unit give them. They live very nicely with the bill, too. Cost for the units was \$449,90 excluding installation. Installation cost was nominal. No conversion was necessary. They already had adequate 115-voit house current.

WASHINGTON, D. C.: Some 720 square feet of spering coolness—even on 100<sup>2</sup>-, but summer days. That's what retired Mess Sergeant and Mrs. William Beere bought for 5199.95. For that's what their 6,500 BTU" General Electric delivers to 4 rooms and the bath of their garment. A small flam boosts it on to a second bedroom. All especially welcome to Sgt. Bever. "I had sinus real bad," he says. "The Thinline helped that." They like the way its slimness lets curtains full naturally, too.

All prices before new Federal Exclus Tax, Prices and installation costs, of course, vary. Let your dealer quote you his complete installed price.

\*Standard measurement of cooling capacity, tested and rated in compliance with National Electric Manufacturers' Assn. Standards CN 1-1938.

New Easy-Mount Thielines, Fits most any window with a weatherlight grip ... you need only a screwdriver and scissors to install 7,300 BTU's\* of General Electric cooling, Just sli-ide into place. Plug in any adequate 115-volt house current. Be cool tonght! There's a General Electric Thinline for every cooling problem. Your choice of 18 models from 5,300 to 16,500 BTU's to fit almost any witing or installation need. Room Air Loudwill Le Menueverent Electric Company, Loudwille L. Kentucker Company.