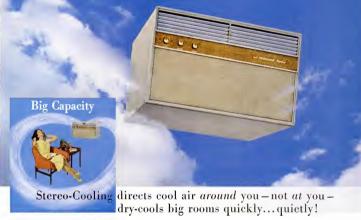

#### MICHIGAN FAMILY OF 8 TAMES SUMMER WITH GENERAL ELECTRIC THINLINE FOR \$219†

The Alfred Kowalskis are amazed at how far their air conditioning dollars went. Their Thinline cools 875 square feet of living area, keeps them and their children comfortable for \$219 plus sales tax.

WYANDOTTE MIGHICE

"We felt that if we had to be tied to the house with 6 children, we might as well be eomfortable." Summer was on the way. The oldest of the youngsters was 6. For the Kowalskis, it was an easy decision.

The 8,500 BTU\* Thinline was an obvious choice, too. "I was so satisfied with my other General Electric appliances," Mrs. Kowalski says, "I had my mind set on it."

What the Kowalskis weren't prepared for was the results. "The Thinline cools the whole downstairs real

well—living room, dining room, kitchen and den. We were amazed. We think it's one of the best investments we ever made."

That professional-looking living room installation? Alfred Kowalski did it himself. "No problem," he reports. And this *Thinline* was ready to plug in the wall and run on regular 115-volt house eurrent.

The Kowalskis pay for their new comfort as easily as they put it in. In the most sizzling heat, operating costs average about \$5 a month.

HOUSTON, TEXAS: "Our two Thinlines do the whole house fine," the Corgo Chatmerlifs agree. Sintilicially, that's 1,200 square feet of living area, kitchen and three bedrooms. In feet, they "couldn't live without" the cooling and dehumlidifying their two 8,000 FIU 'unit give them. They live very nicely with the bill, too. Cost for the units was \$449,90 excluding installation. Installation cost was nominal. No conversion was necessary. They already had adequate 115-voit house current.

WASHINGTON, D. C.: Some 720 square feet of spering coolness—even on 100<sup>2</sup>-, but summer days. That's what retired Mess Sergeant and Mrs. William Beere bought for 5199.95. For that's what their 6,500 BTU" General Electric delivers to 4 rooms and the bath of their garment. A small flam boosts it on to a second bedroom. All especially welcome to Sgt. Bever. "I had sinus real bad," he says. "The Thinline helped that." They like the way its slimness lets curtains full naturally, too.

All prices before new Federal Exclus Tax, Prices and installation costs, of course, vary. Let your dealer quote you his complete installed price.

\*Standard measurement of cooling capacity, tested and rated in compliance with National Electric Manufacturers' Assn. Standards CN 1-1938.

New Easy-Mount Thielines, Fits most any window with a weatherlight grip ... you need only a screwdriver and scissors to install 7,300 BTU's\* of General Electric cooling, Just sli-ide into place. Plug in any adequate 115-volt house current. Be cool tonght! There's a General Electric Thinline for every cooling problem. Your choice of 18 models from 5,300 to 16,500 BTU's to fit almost any witing or installation need. Room Air Loudwill Le Menueverent Electric Company, Loudwille L. Kentucker Company.