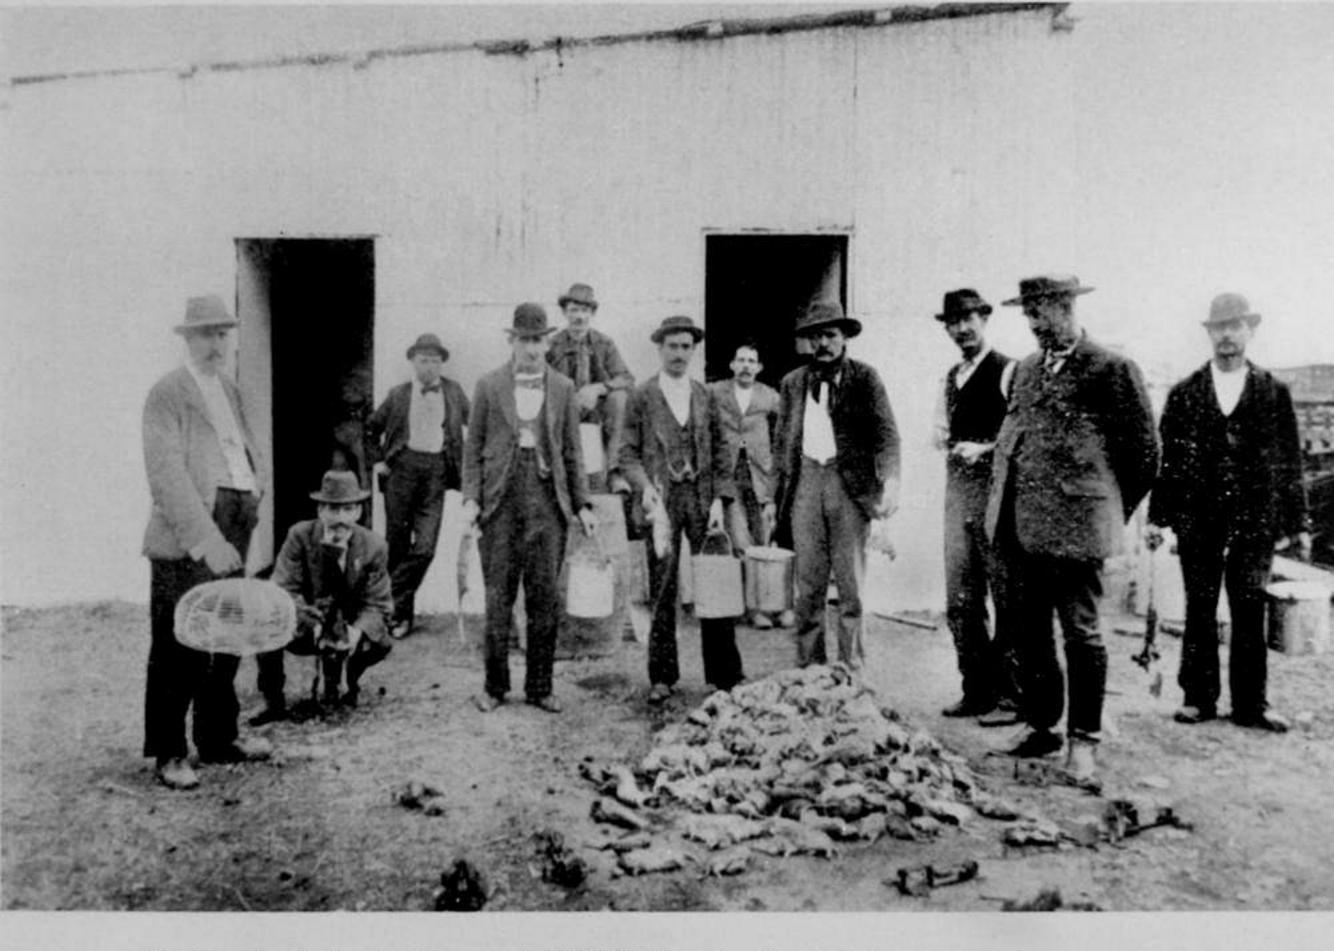

During the bubonic plague of 1900-1902, rats, the worst carriers of the dread disease, were destroyed by the thousands.

1919

П