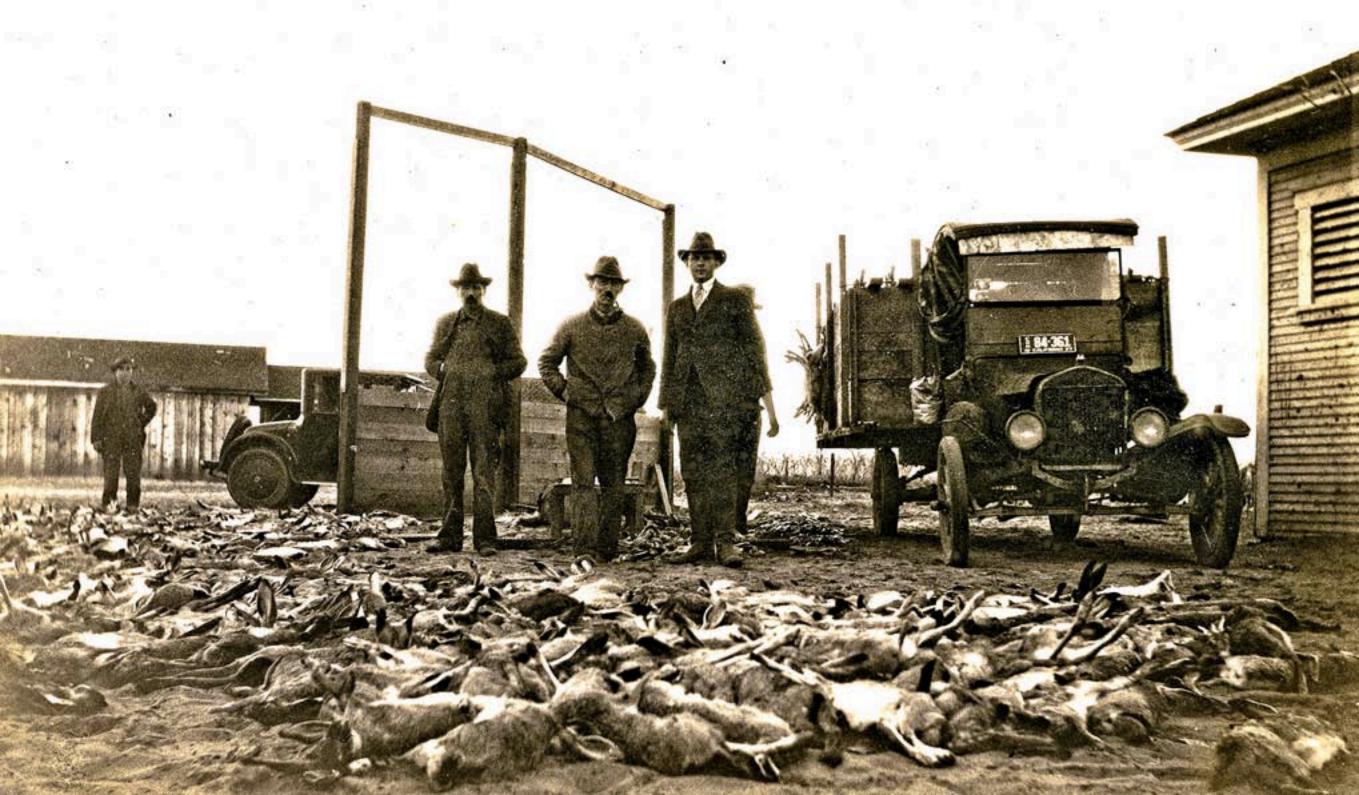

During the bubonic plague of 1900-1902, rats, the worst carriers of the dread disease, were destroyed by the thousands.

1919

П