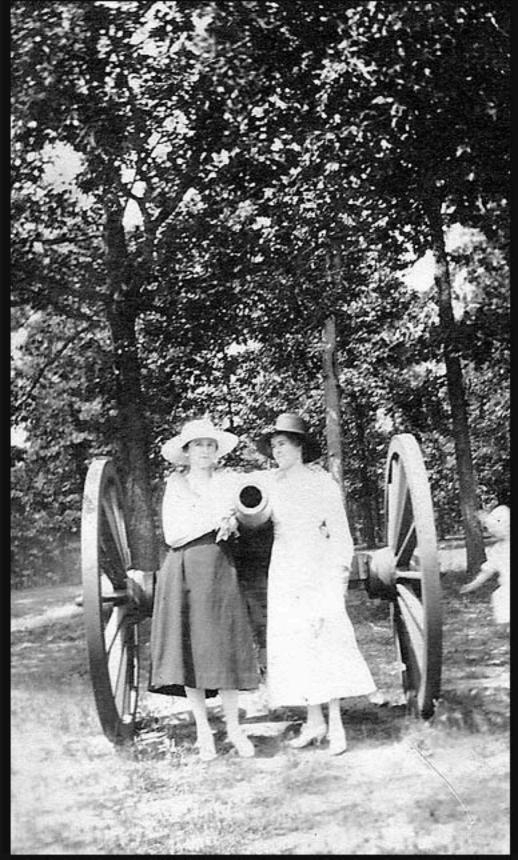

SPECIALLY DEVISED OVERALLS AND RESPIRATORS WORN BY DR. BURNETT HAM AND HIS MEDICAL AND NURSING STAFFS.





The Crowd in Queen Street after the Procession.

Photo Inc. Loscer. State Library of Queensland John Oxley Library











During the bubonic plague of 1900-1902, rats, the worst carriers of the dread disease, were destroyed by the thousands.

























1919

П





















## RODRIGUEZ ARCHIVES www.archivofotograficodepuertorico.com

## Gulebra Police















Die lustige Stube N 82

2002

通行

1000

HAUSKAPELLE der Stube Nº 82 21ª

0

die Welt ist gross die Welt ist schön, wer weiss ob wiruns wieder schen. Ein Sonntag ohne Seld

3 Tage Mittelarrestenunder Musk.Werner wegen thätlichen Angriff auf seinen leeren Brustbeudel.