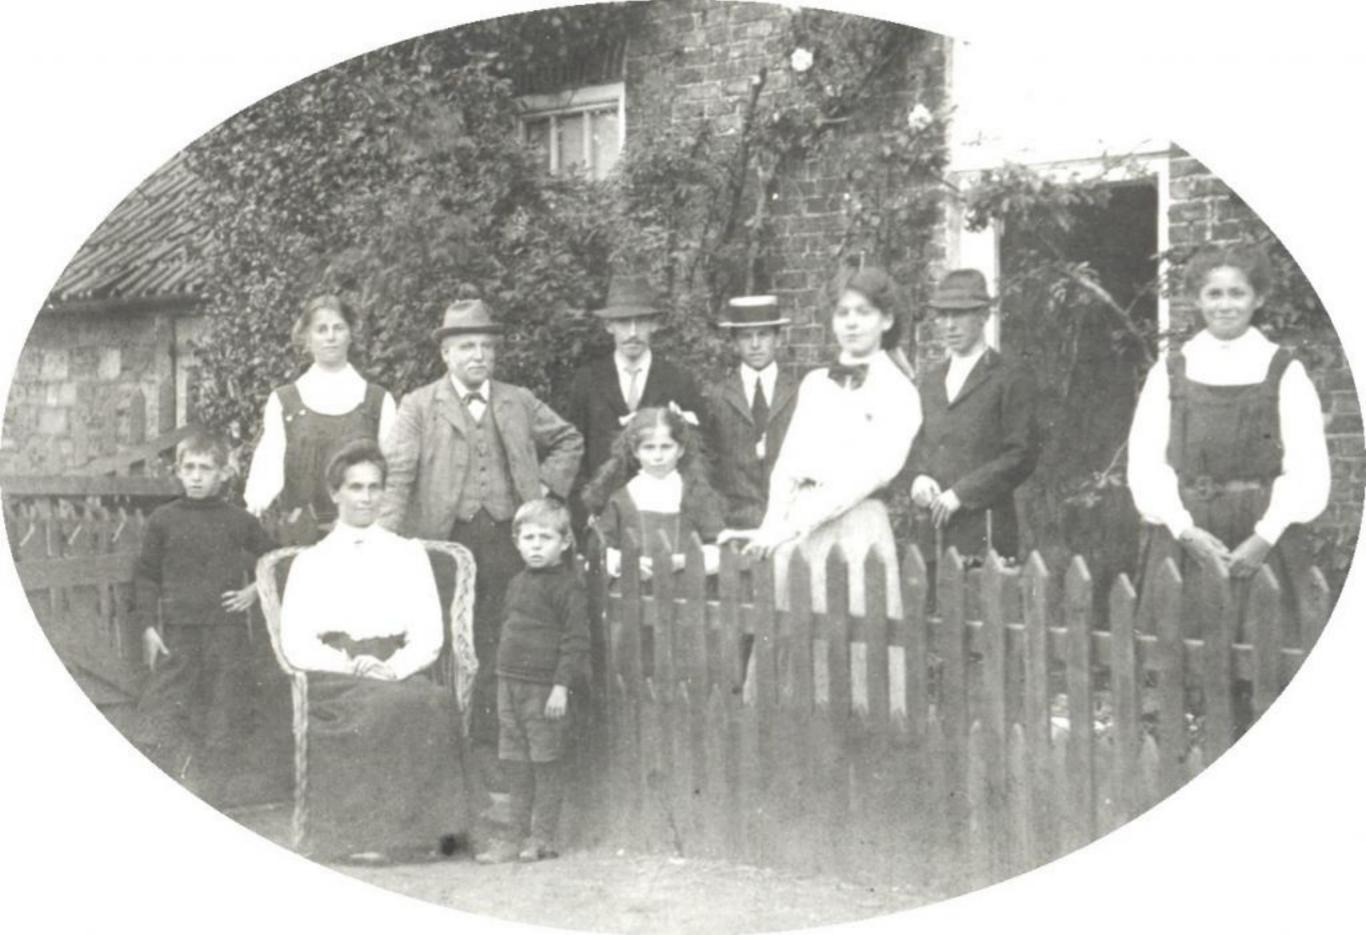

SPECIALLY DEVISED OVERALLS AND RESPIRATORS WORN BY DR. BURNETT HAM AND HIS MEDICAL AND NURSING STAFFS.





The Crowd in Queen Street after the Procession.

Photo Inc. Loscer. State Library of Queensland John Oxley Library











During the bubonic plague of 1900-1902, rats, the worst carriers of the dread disease, were destroyed by the thousands.

























1919

П





















## RODRIGUEZ ARCHIVES www.archivofotograficodepuertorico.com

## Gulebra Police















Die lustige Stube N 82

2002

通行

1000

HAUSKAPELLE der Stube Nº 82 21ª

0

die Welt ist gross die Welt ist schön, wer weiss ob wiruns wieder schen. Ein Sonntag ohne Seld

3 Tage Mittelarrestenunder Musk.Werner wegen thätlichen Angriff auf seinen leeren Brustbeudel.