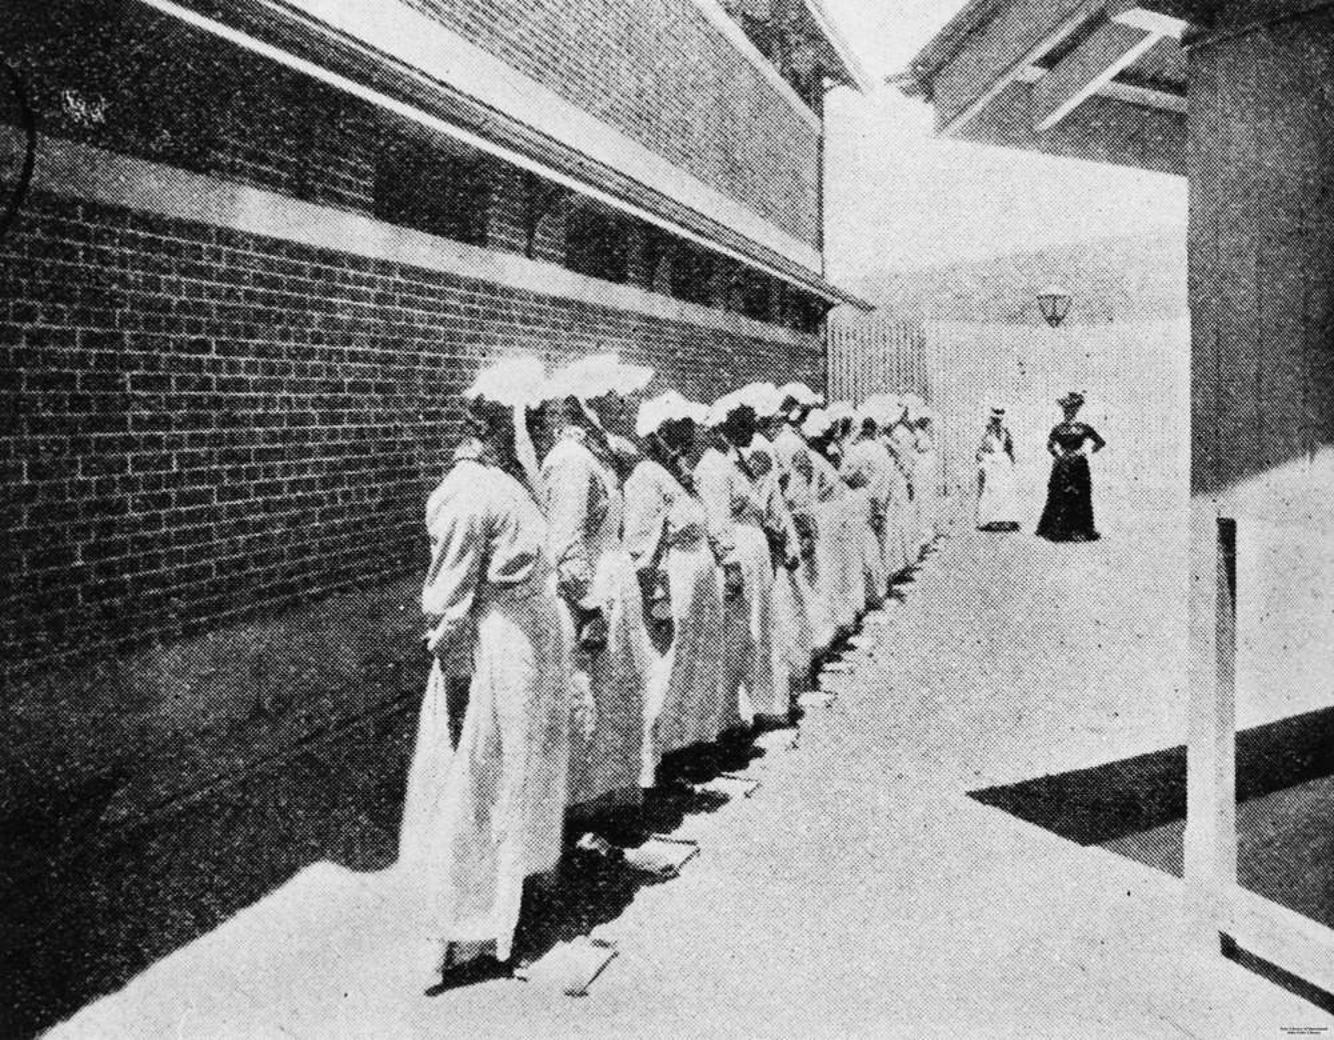

SPECIALLY DEVISED OVERALLS AND RESPIRATORS WORN BY DR. BURNETT HAM AND HIS MEDICAL AND NURSING STAFFS.

The Crowd in Queen Street after the Procession.

Photo Inc. Loscer. State Library of Queensland John Oxley Library