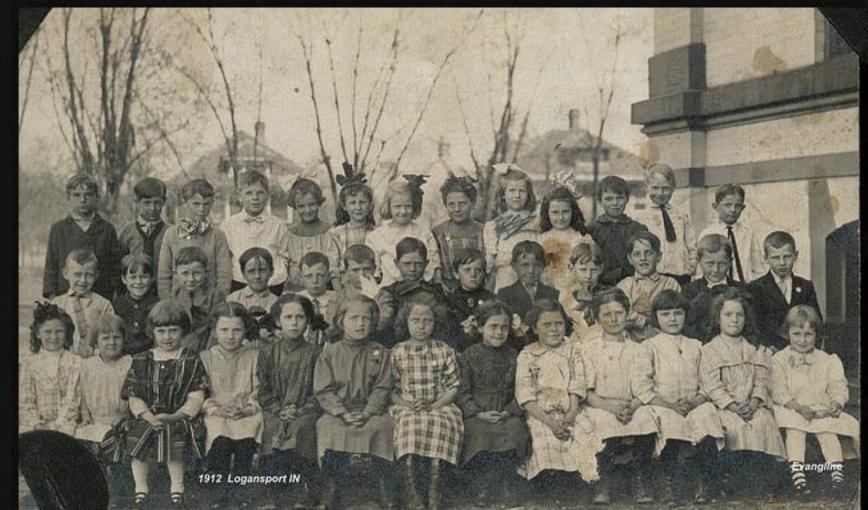

SPECIALLY DEVISED OVERALLS AND RESPIRATORS WORN BY DR. BURNETT HAM AND HIS MEDICAL AND NURSING STAFFS.





The Crowd in Queen Street after the Procession.

Photo Inc. Loscer. State Library of Queensland John Oxley Library











During the bubonic plague of 1900-1902, rats, the worst carriers of the dread disease, were destroyed by the thousands.

























1919

П





















## RODRIGUEZ ARCHIVES www.archivofotograficodepuertorico.com

## Gulebra Police















Die lustige Stube N 82

2002

通行

1000

HAUSKAPELLE der Stube Nº 82 21ª

0

die Welt ist gross die Welt ist schön, wer weiss ob wiruns wieder schen. Ein Sonntag ohne Seld

3 Tage Mittelarrestenunder Musk.Werner wegen thätlichen Angriff auf seinen leeren Brustbeudel.