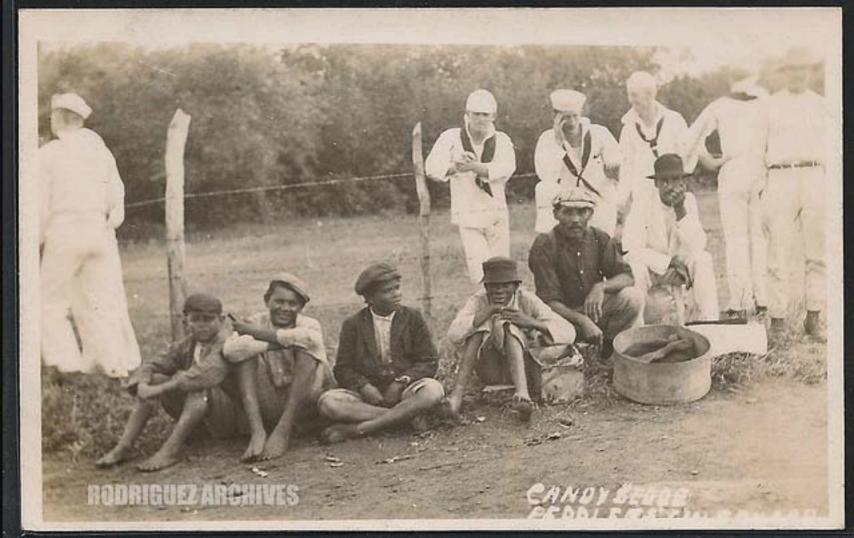

SPECIALLY DEVISED OVERALLS AND RESPIRATORS WORN BY DR. BURNETT HAM AND HIS MEDICAL AND NURSING STAFFS.





The Crowd in Queen Street after the Procession.

Photo Inc. Loscer. State Library of Queensland John Oxley Library











During the bubonic plague of 1900-1902, rats, the worst carriers of the dread disease, were destroyed by the thousands.

























1919

П





















## RODRIGUEZ ARCHIVES www.archivofotograficodepuertorico.com

## Gulebra Police















Die lustige Stube N 82

2002

通行

1000

HAUSKAPELLE der Stube Nº 82 21ª

0

die Welt ist gross die Welt ist schön, wer weiss ob wiruns wieder schen. Ein Sonntag ohne Seld

3 Tage Mittelarrestenunder Musk.Werner wegen thätlichen Angriff auf seinen leeren Brustbeudel.