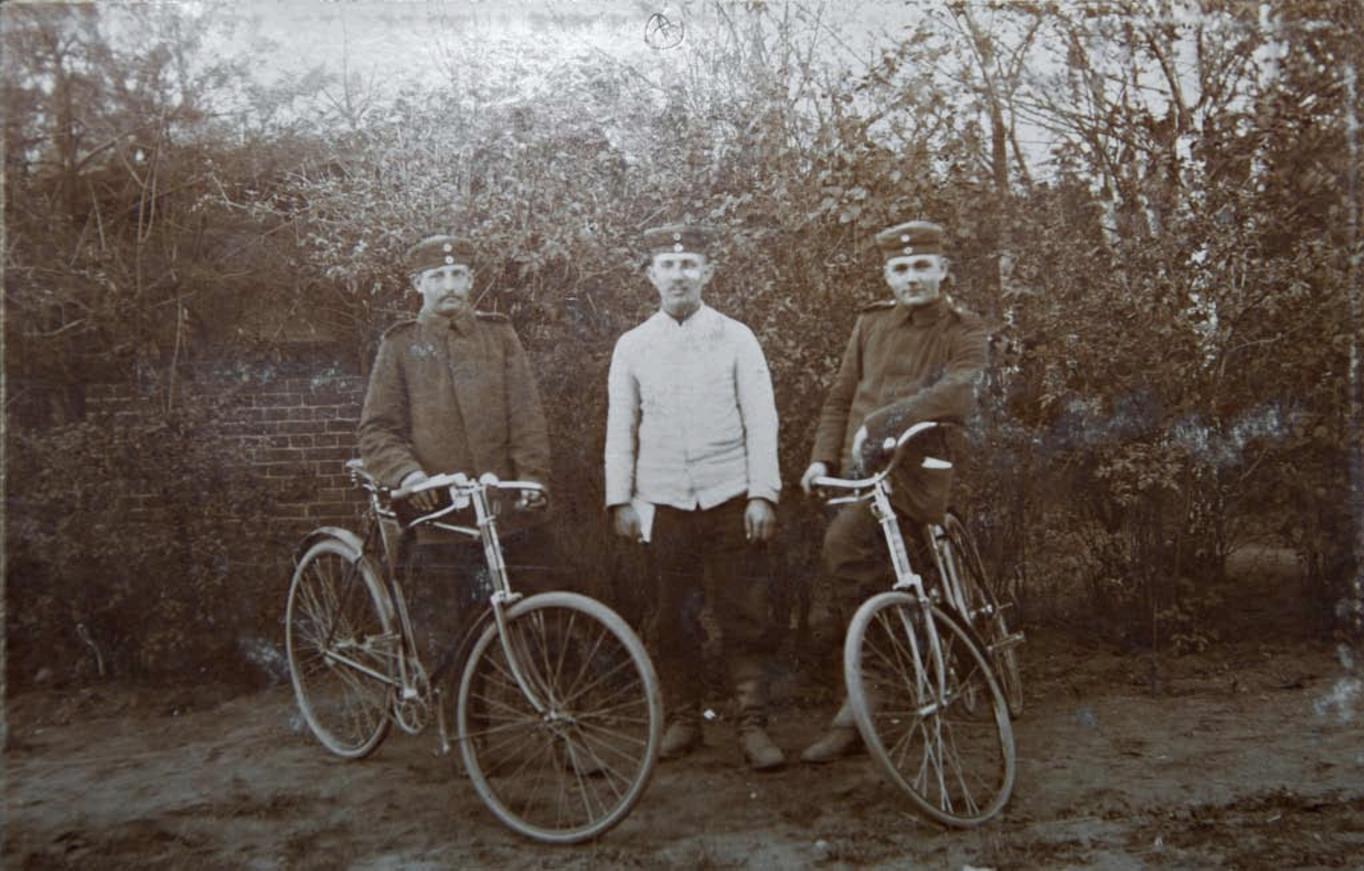

3 Tage Mittelarrestenunder Musk.Werner wegen thätlichen Angriff auf seinen leeren Brustbeudel.