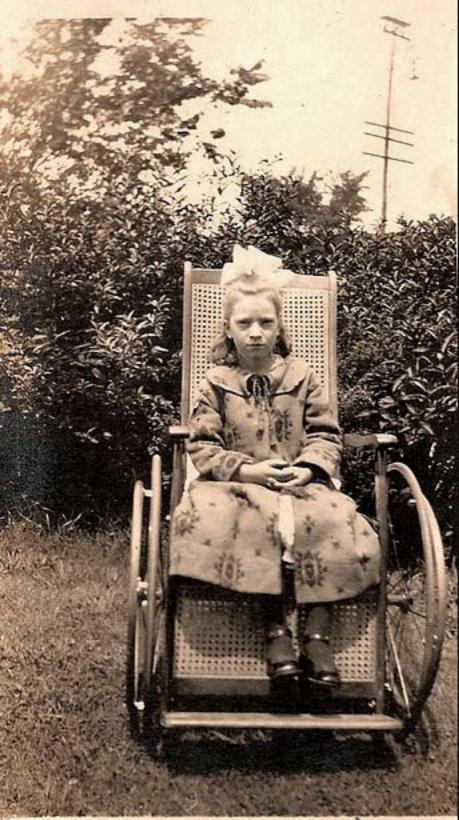

SPECIALLY DEVISED OVERALLS AND RESPIRATORS WORN BY DR. BURNETT HAM AND HIS MEDICAL AND NURSING STAFFS.





The Crowd in Queen Street after the Procession.

Photo Inc. Loscer. State Library of Queensland John Oxley Library











During the bubonic plague of 1900-1902, rats, the worst carriers of the dread disease, were destroyed by the thousands.

























1919

П





















## RODRIGUEZ ARCHIVES www.archivofotograficodepuertorico.com

## Gulebra Police















Die lustige Stube N 82

2002

通行

1000

HAUSKAPELLE der Stube Nº 82 21ª

0

die Welt ist gross die Welt ist schön, wer weiss ob wiruns wieder schen. Ein Sonntag ohne Seld

3 Tage Mittelarrestenunder Musk.Werner wegen thätlichen Angriff auf seinen leeren Brustbeudel.