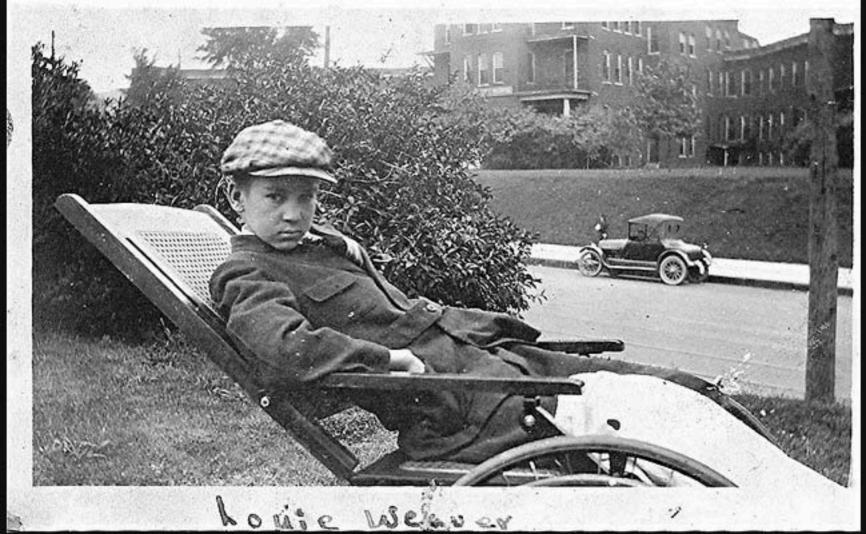

SPECIALLY DEVISED OVERALLS AND RESPIRATORS WORN BY DR. BURNETT HAM AND HIS MEDICAL AND NURSING STAFFS.





The Crowd in Queen Street after the Procession.

Photo Inc. Loscer. State Library of Queensland John Oxley Library











During the bubonic plague of 1900-1902, rats, the worst carriers of the dread disease, were destroyed by the thousands.

























1919

П





















## RODRIGUEZ ARCHIVES www.archivofotograficodepuertorico.com

## Gulebra Police















Die lustige Stube N 82

2002

通行

1000

HAUSKAPELLE der Stube Nº 82 21ª

0

die Welt ist gross die Welt ist schön, wer weiss ob wiruns wieder schen. Ein Sonntag ohne Seld

3 Tage Mittelarrestenunder Musk.Werner wegen thätlichen Angriff auf seinen leeren Brustbeudel.