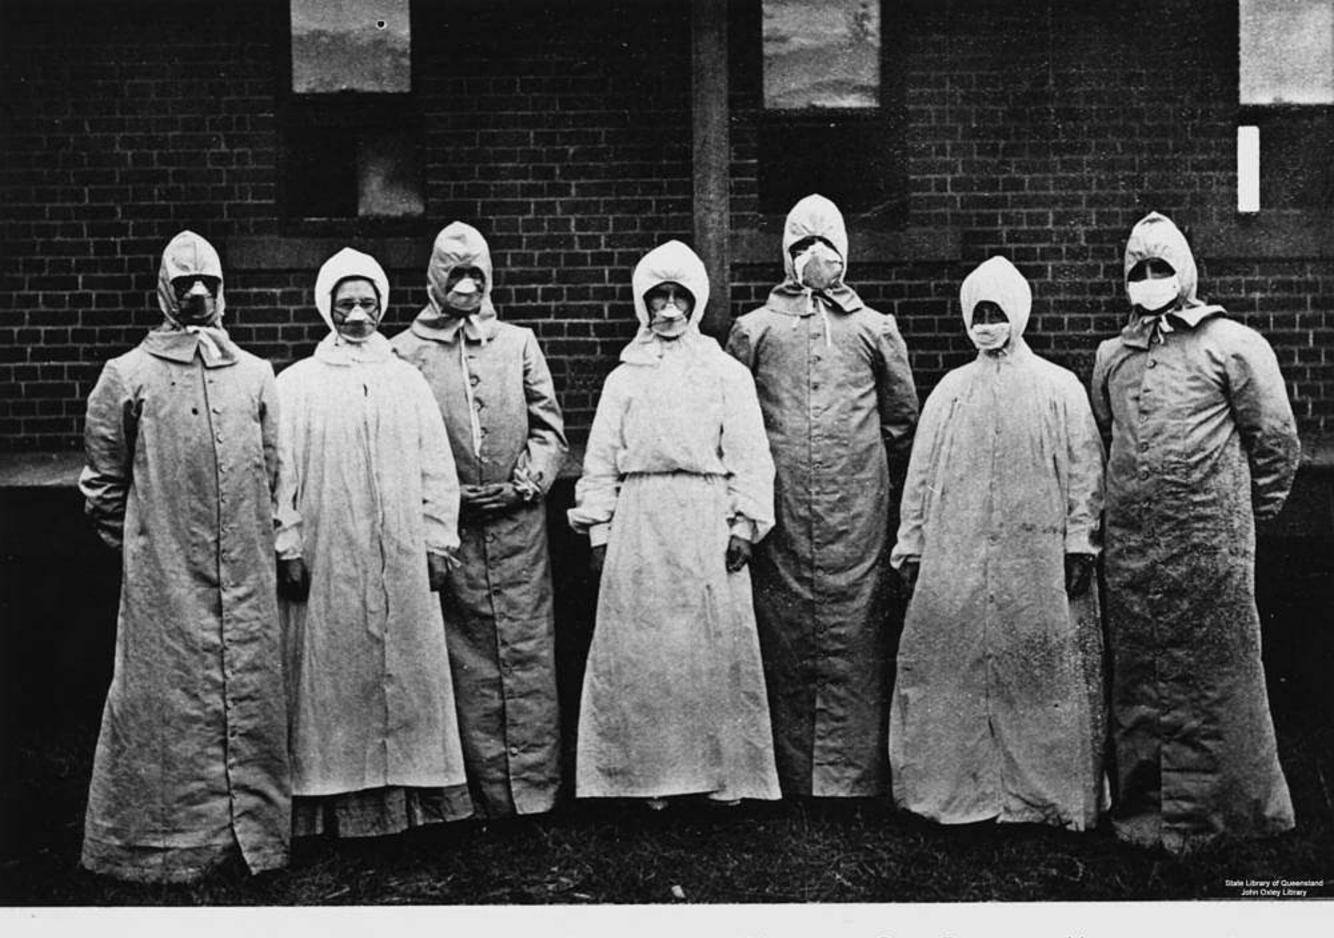

SPECIALLY DEVISED OVERALLS AND RESPIRATORS WORN BY DR. BURNETT HAM AND HIS MEDICAL AND NURSING STAFFS.

The Crowd in Queen Street after the Procession.

Photo Inc. Loscer. State Library of Queensland John Oxley Library