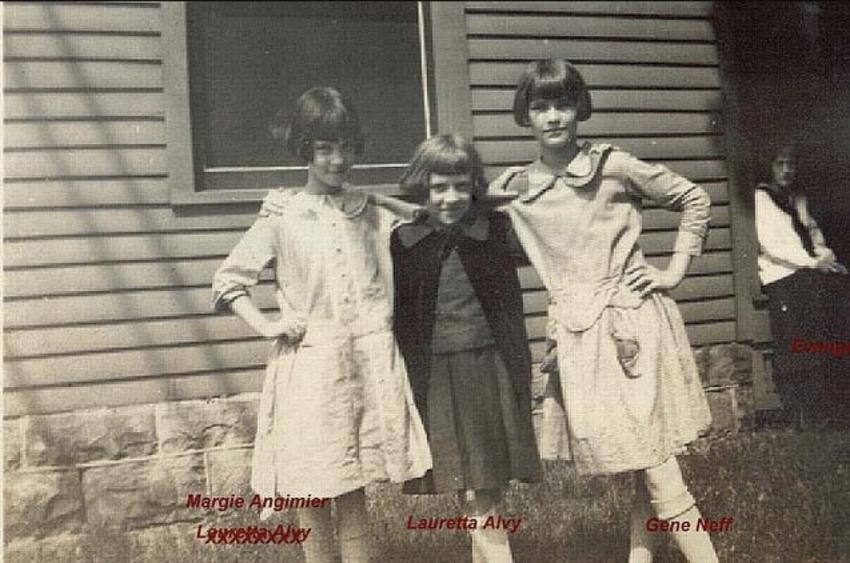

SPECIALLY DEVISED OVERALLS AND RESPIRATORS WORN BY DR. BURNETT HAM AND HIS MEDICAL AND NURSING STAFFS.





The Crowd in Queen Street after the Procession.

Photo Inc. Loscer. State Library of Queensland John Oxley Library











During the bubonic plague of 1900-1902, rats, the worst carriers of the dread disease, were destroyed by the thousands.

























1919

П





















## RODRIGUEZ ARCHIVES www.archivofotograficodepuertorico.com

## Gulebra Police















Die lustige Stube N 82

2002

通行

1000

HAUSKAPELLE der Stube Nº 82 21ª

0

die Welt ist gross die Welt ist schön, wer weiss ob wiruns wieder schen. Ein Sonntag ohne Seld

3 Tage Mittelarrestenunder Musk.Werner wegen thätlichen Angriff auf seinen leeren Brustbeudel.