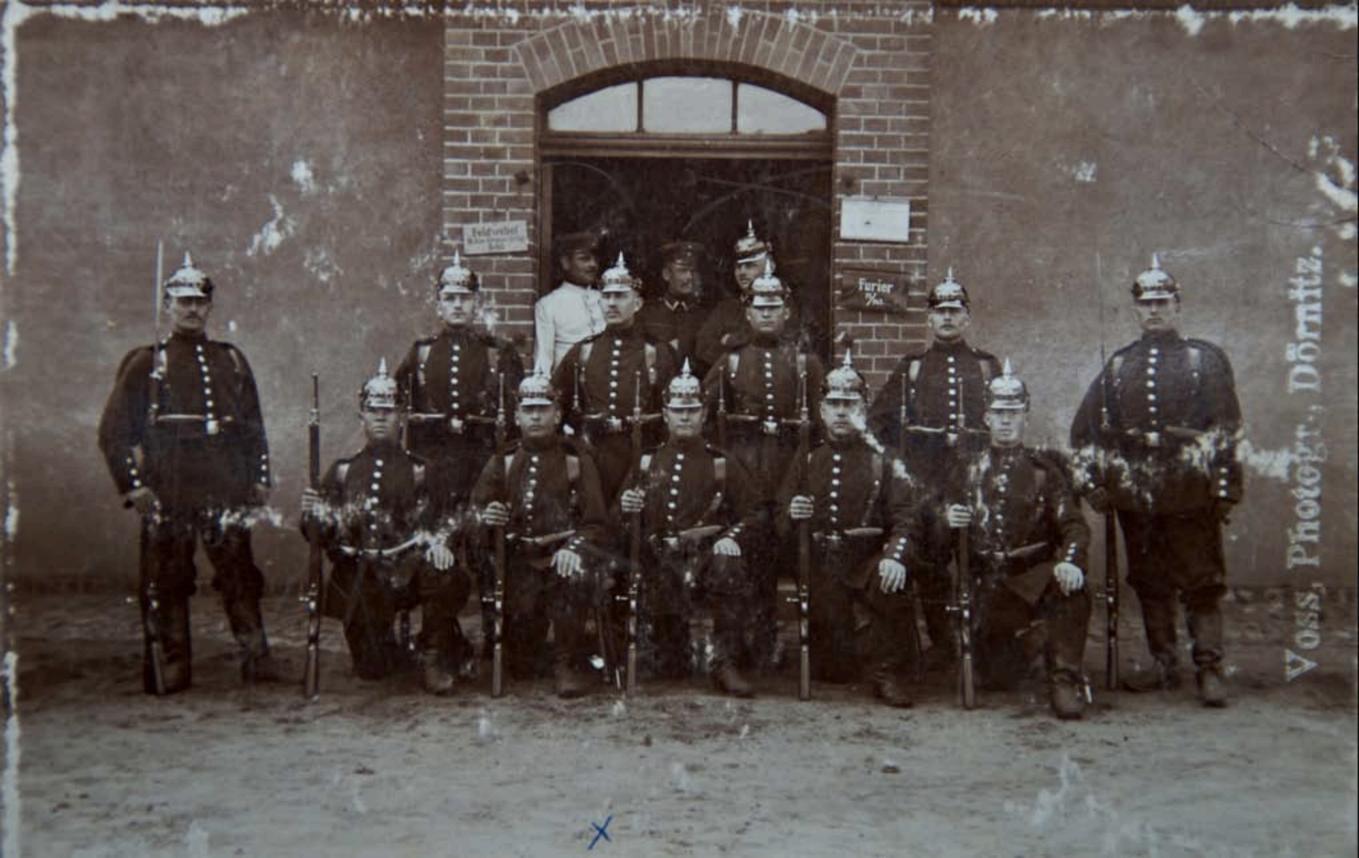

SPECIALLY DEVISED OVERALLS AND RESPIRATORS WORN BY DR. BURNETT HAM AND HIS MEDICAL AND NURSING STAFFS.





The Crowd in Queen Street after the Procession.

Photo Inc. Loscer. State Library of Queensland John Oxley Library











During the bubonic plague of 1900-1902, rats, the worst carriers of the dread disease, were destroyed by the thousands.

























1919

П





















## RODRIGUEZ ARCHIVES www.archivofotograficodepuertorico.com

## Gulebra Police















Die lustige Stube N 82

2002

通行

1000

HAUSKAPELLE der Stube Nº 82 21ª

0

die Welt ist gross die Welt ist schön, wer weiss ob wiruns wieder schen. Ein Sonntag ohne Seld

3 Tage Mittelarrestenunder Musk.Werner wegen thätlichen Angriff auf seinen leeren Brustbeudel.