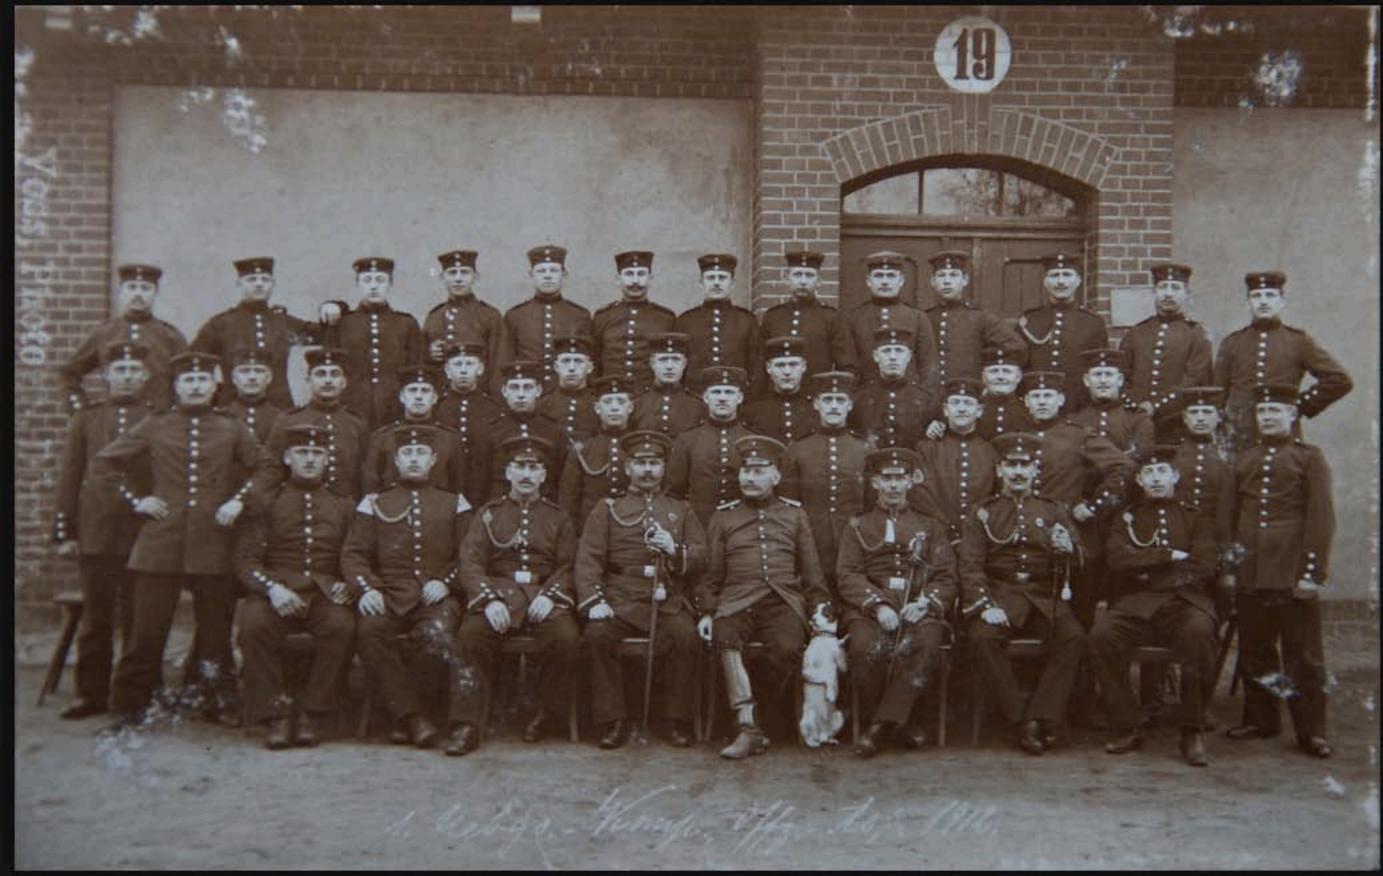

## Gulebra Police

Die lustige Stube N 82

2002

通行

1000

HAUSKAPELLE der Stube Nº 82 21ª

0

die Welt ist gross die Welt ist schön, wer weiss ob wiruns wieder schen. Ein Sonntag ohne Seld

3 Tage Mittelarrestenunder Musk.Werner wegen thätlichen Angriff auf seinen leeren Brustbeudel.