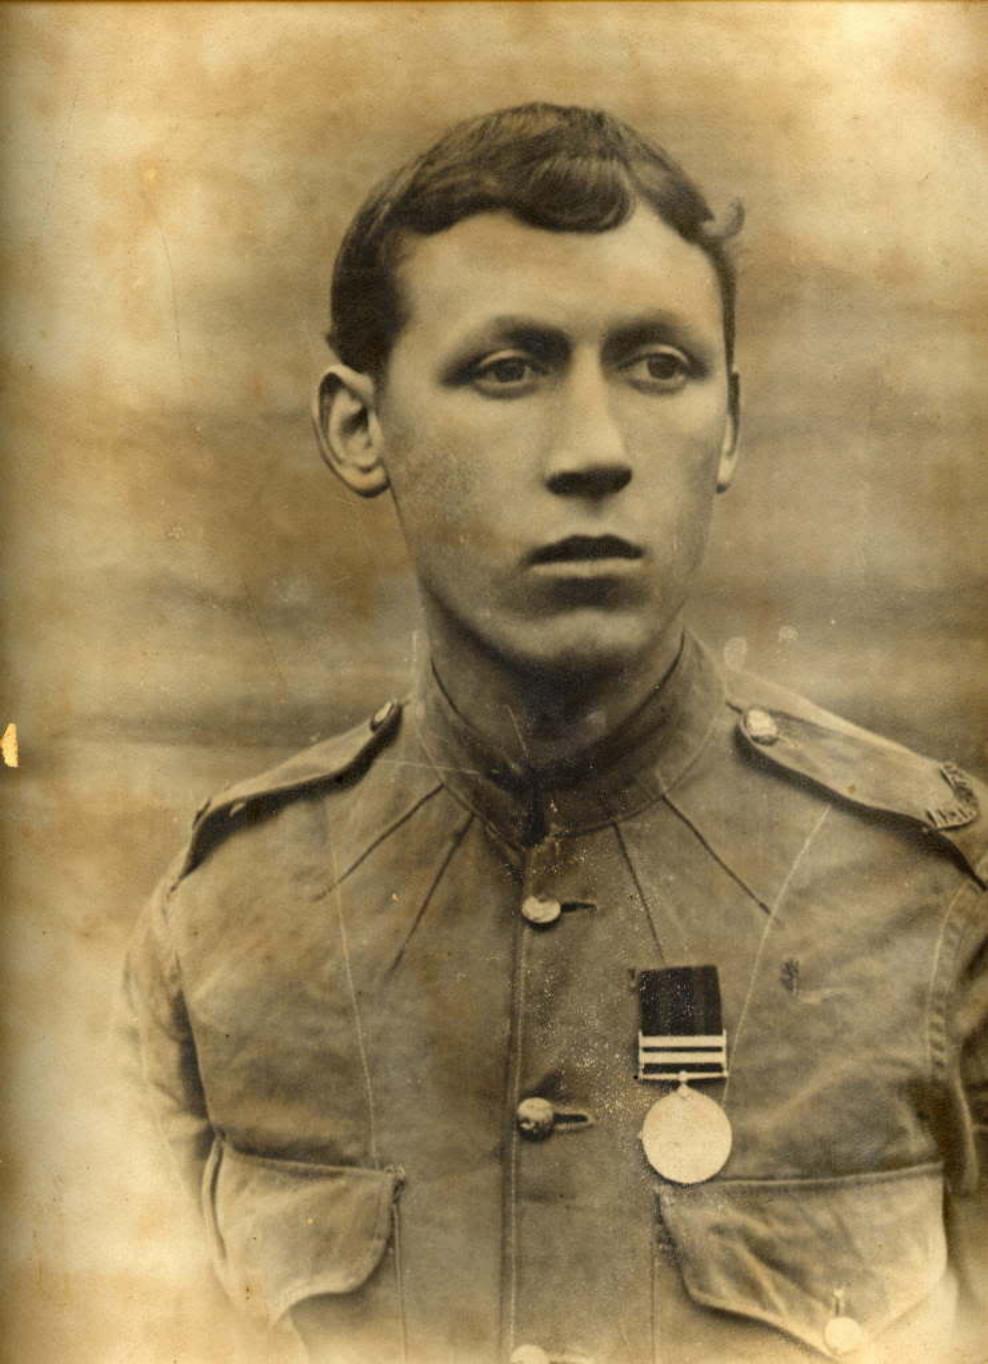

During the bubonic plague of 1900-1902, rats, the worst carriers of the dread disease, were destroyed by the thousands.

1919

П