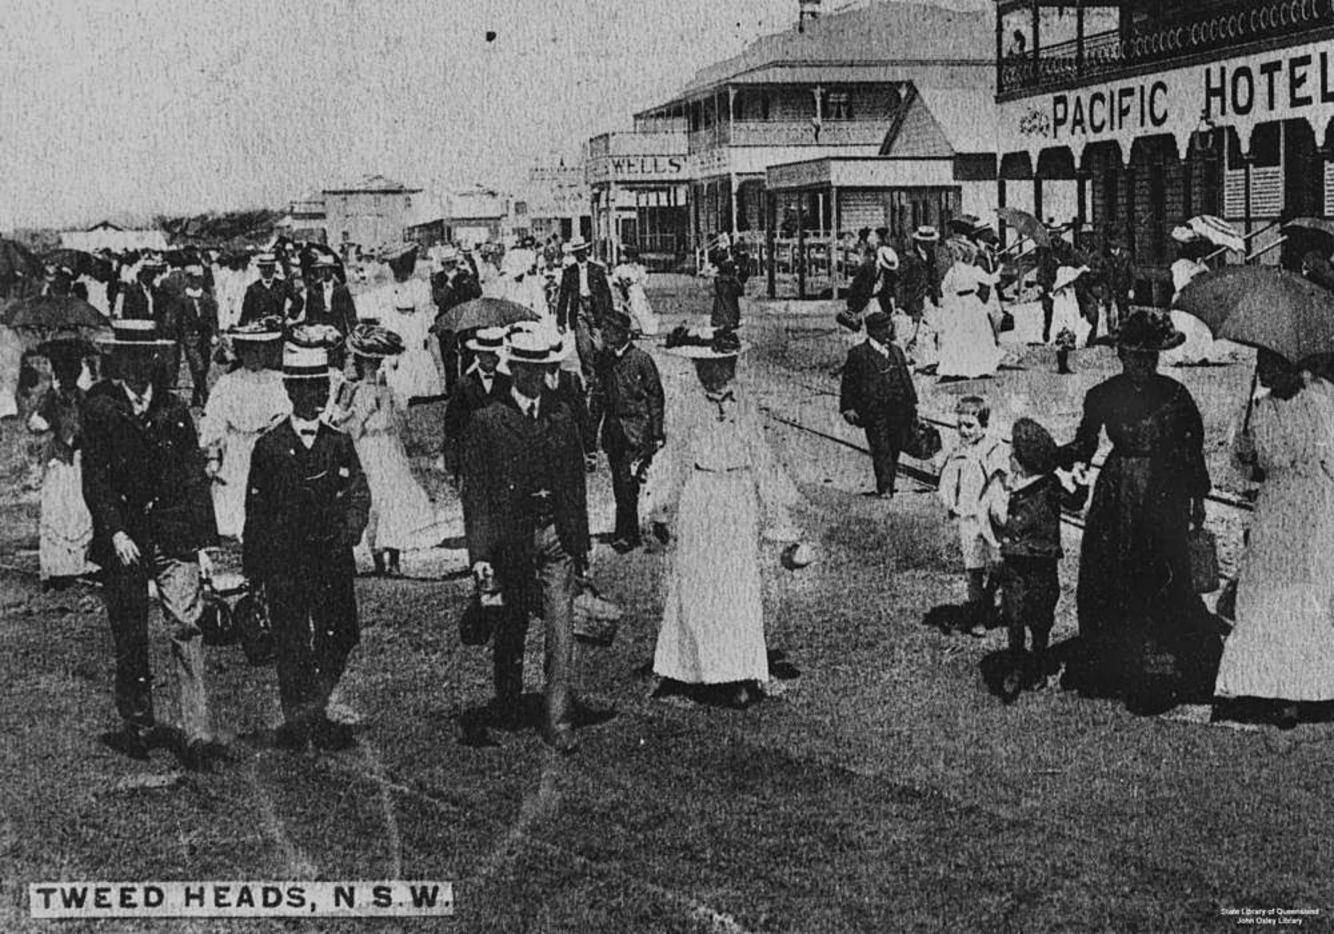

SPECIALLY DEVISED OVERALLS AND RESPIRATORS WORN BY DR. BURNETT HAM AND HIS MEDICAL AND NURSING STAFFS.

The Crowd in Queen Street after the Procession.

Photo Inc. Loscer. State Library of Queensland John Oxley Library