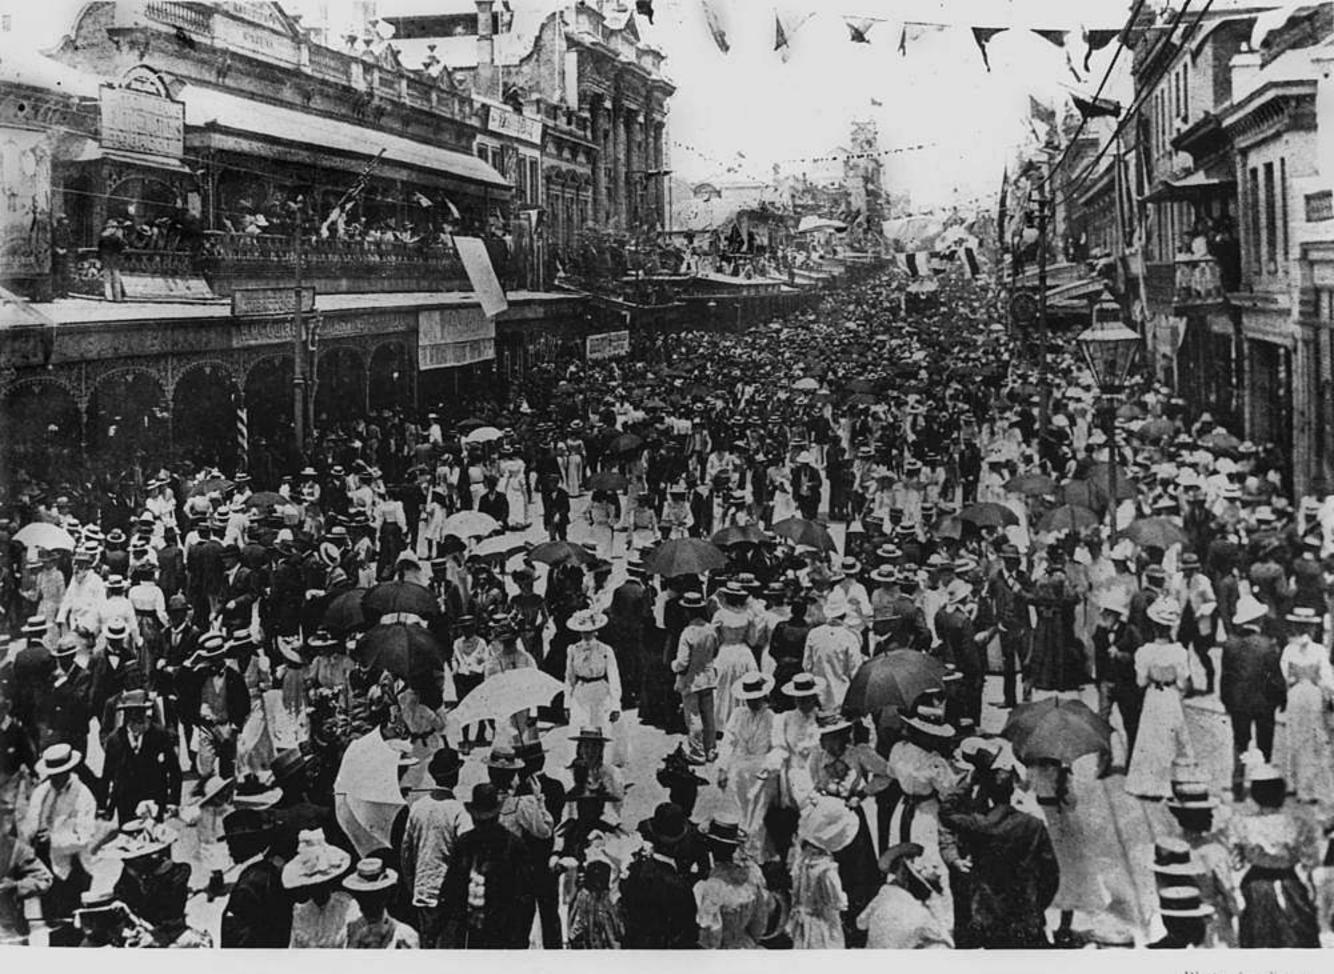

SPECIALLY DEVISED OVERALLS AND RESPIRATORS WORN BY DR. BURNETT HAM AND HIS MEDICAL AND NURSING STAFFS.

The Crowd in Queen Street after the Procession.

Photo Inc. Loscer. State Library of Queensland John Oxley Library