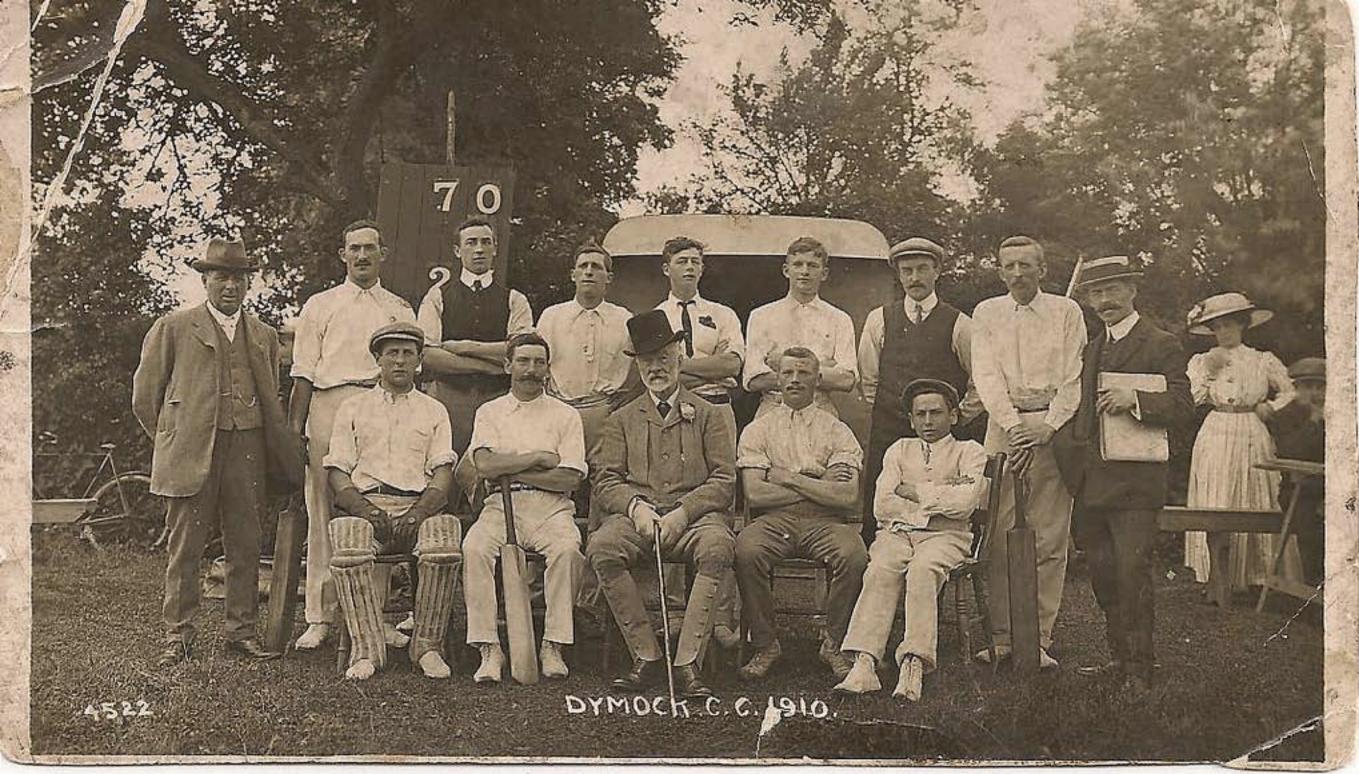

SPECIALLY DEVISED OVERALLS AND RESPIRATORS WORN BY DR. BURNETT HAM AND HIS MEDICAL AND NURSING STAFFS.

The Crowd in Queen Street after the Procession.

Photo Inc. Loscer. State Library of Queensland John Oxley Library