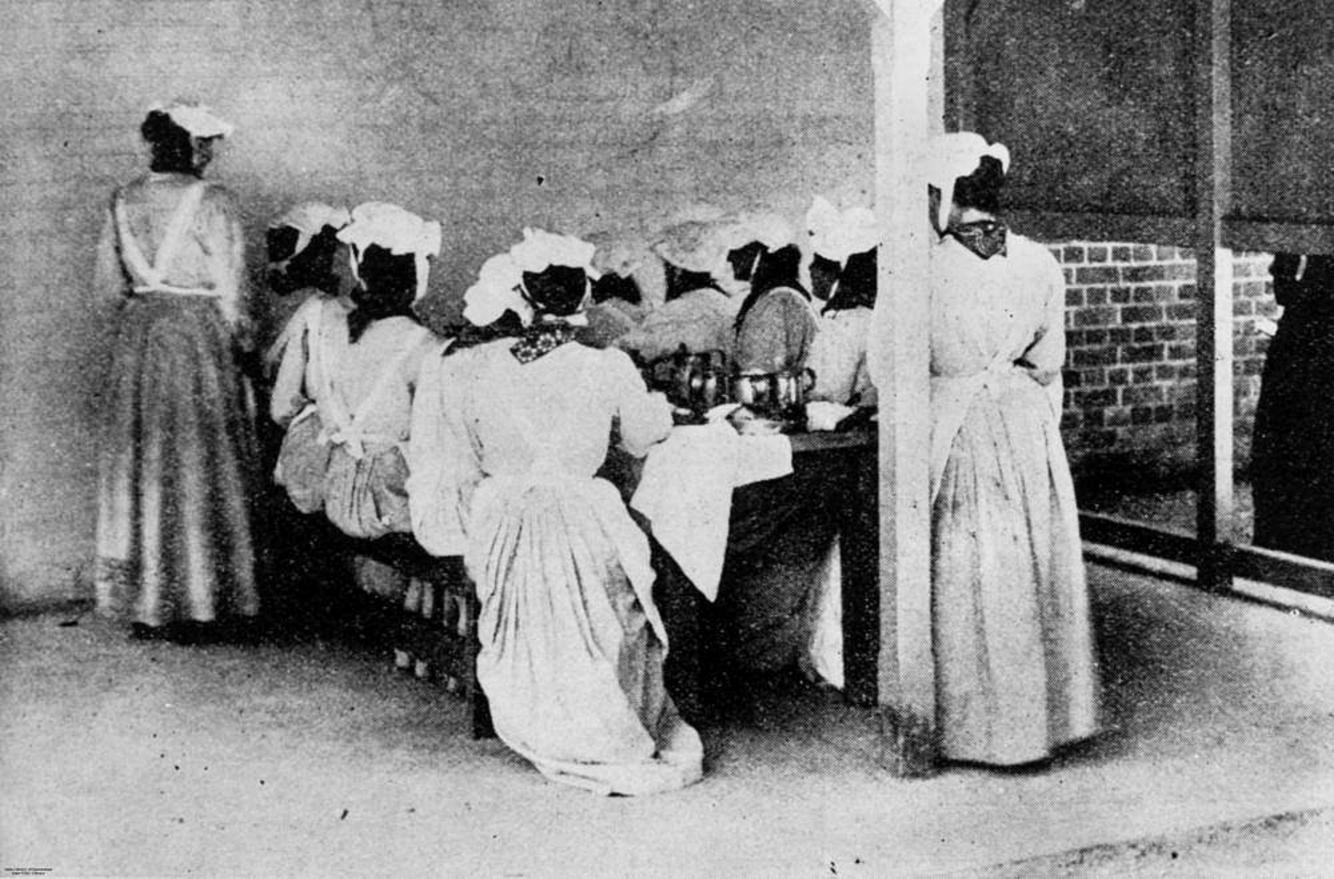

SPECIALLY DEVISED OVERALLS AND RESPIRATORS WORN BY DR. BURNETT HAM AND HIS MEDICAL AND NURSING STAFFS.

The Crowd in Queen Street after the Procession.

Photo Inc. Loscer. State Library of Queensland John Oxley Library