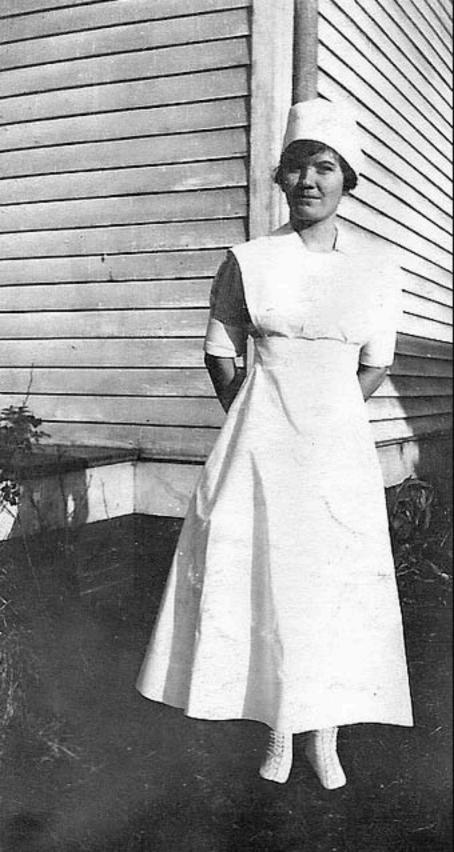

SPECIALLY DEVISED OVERALLS AND RESPIRATORS WORN BY DR. BURNETT HAM AND HIS MEDICAL AND NURSING STAFFS.





The Crowd in Queen Street after the Procession.

Photo Inc. Loscer. State Library of Queensland John Oxley Library











During the bubonic plague of 1900-1902, rats, the worst carriers of the dread disease, were destroyed by the thousands.

























1919

П





















## RODRIGUEZ ARCHIVES www.archivofotograficodepuertorico.com

## Gulebra Police















Die lustige Stube N 82

2002

通行

1000

HAUSKAPELLE der Stube Nº 82 21ª

0

die Welt ist gross die Welt ist schön, wer weiss ob wiruns wieder schen. Ein Sonntag ohne Seld

3 Tage Mittelarrestenunder Musk.Werner wegen thätlichen Angriff auf seinen leeren Brustbeudel.