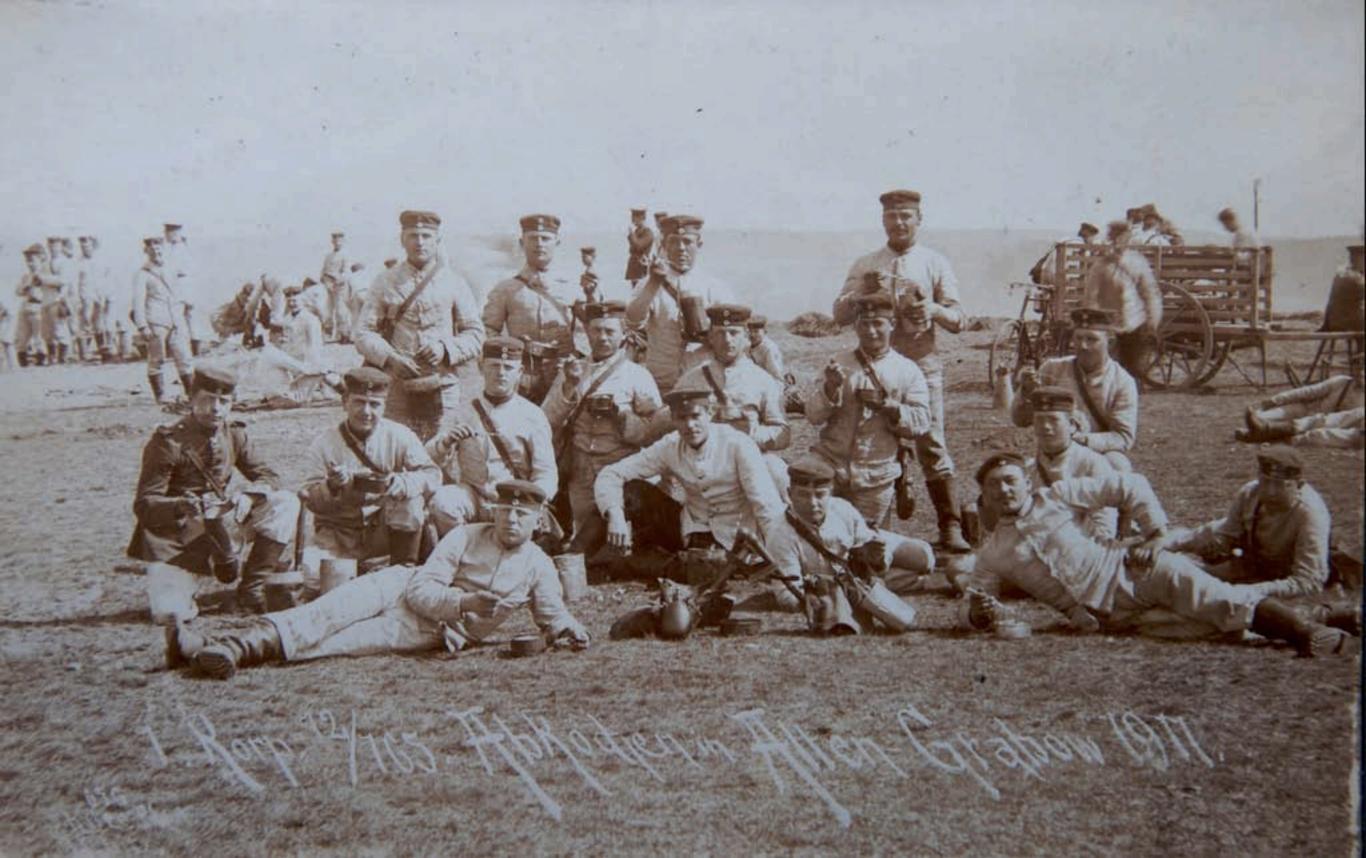

SPECIALLY DEVISED OVERALLS AND RESPIRATORS WORN BY DR. BURNETT HAM AND HIS MEDICAL AND NURSING STAFFS.





The Crowd in Queen Street after the Procession.

Photo Inc. Loscer. State Library of Queensland John Oxley Library











During the bubonic plague of 1900-1902, rats, the worst carriers of the dread disease, were destroyed by the thousands.

























1919

П





















## RODRIGUEZ ARCHIVES www.archivofotograficodepuertorico.com

## Gulebra Police















Die lustige Stube N 82

2002

通行

1000

HAUSKAPELLE der Stube Nº 82 21ª

0

die Welt ist gross die Welt ist schön, wer weiss ob wiruns wieder schen. Ein Sonntag ohne Seld

3 Tage Mittelarrestenunder Musk.Werner wegen thätlichen Angriff auf seinen leeren Brustbeudel.