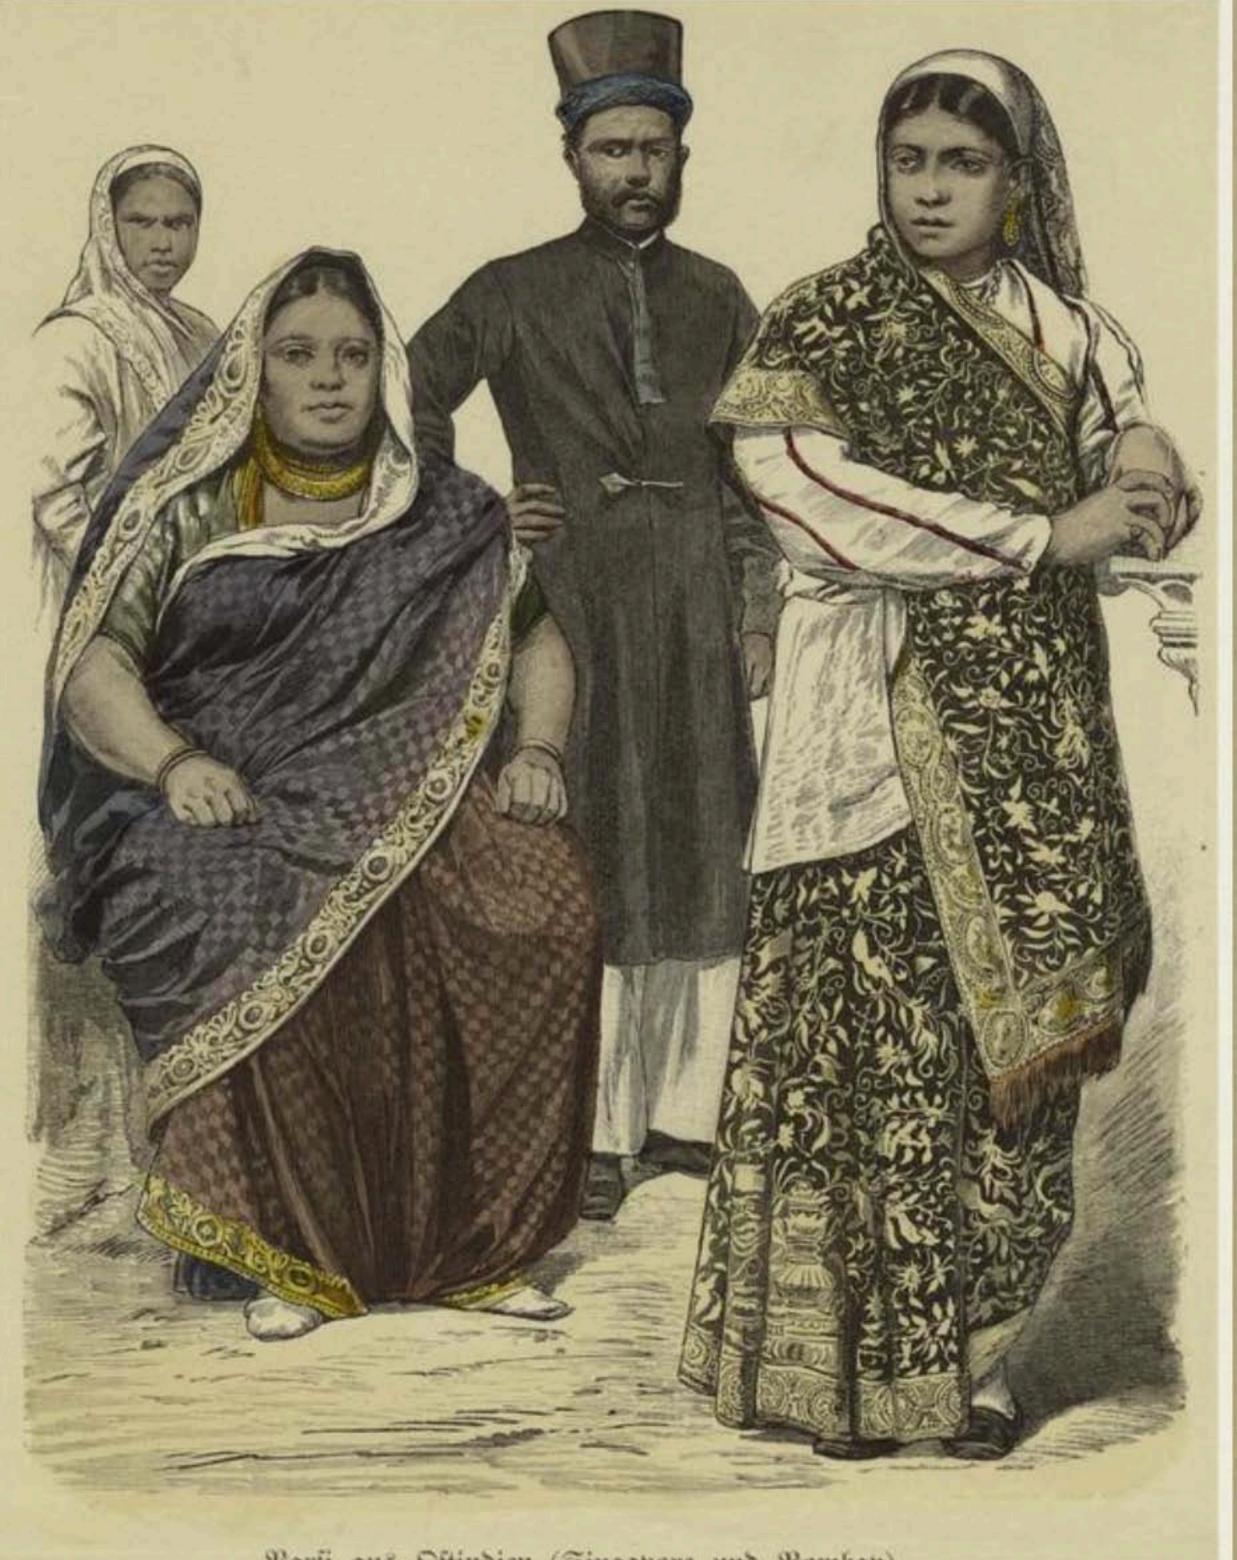

Costume - R. Indla

PICTURE COLLECTION

Parfi aus Oftindien (Singapore und Bomban).

Photo by Messrs. Bourne & Shepherd] 528 . 1902

[Bombay.

A PARSI GIRE. Y. PUBLICATION PICTURE COLLEGE

Rince Indian 18587

Costone - R. India