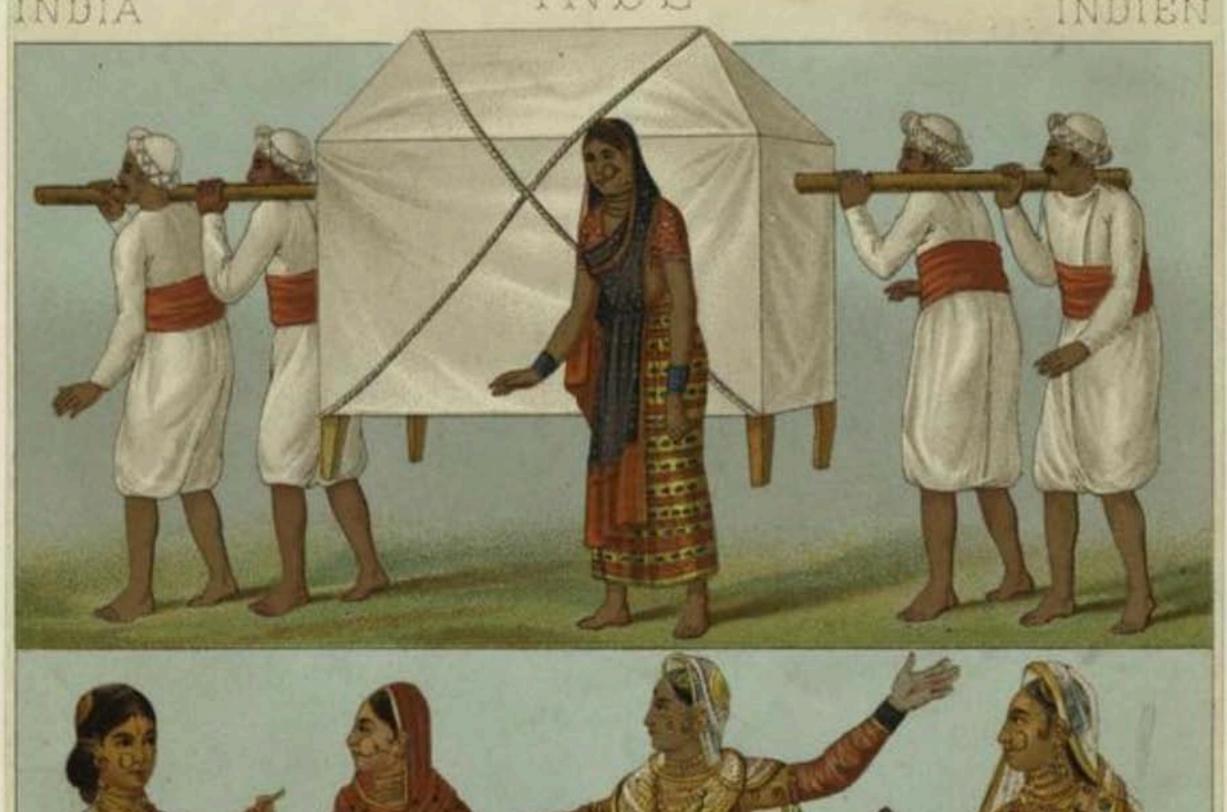

Costine-Reg. Indian #14570c1894 ) vol. 1

Fanciulla indostanica d'alta condizione (Asia)

45625 ca.1997

India N.Y. PUBLIC LIBRARY

semme Metchereke.

Fürst und Fran aus den Radschputana-Staaten. Hindufran. = 2545 (1898) India