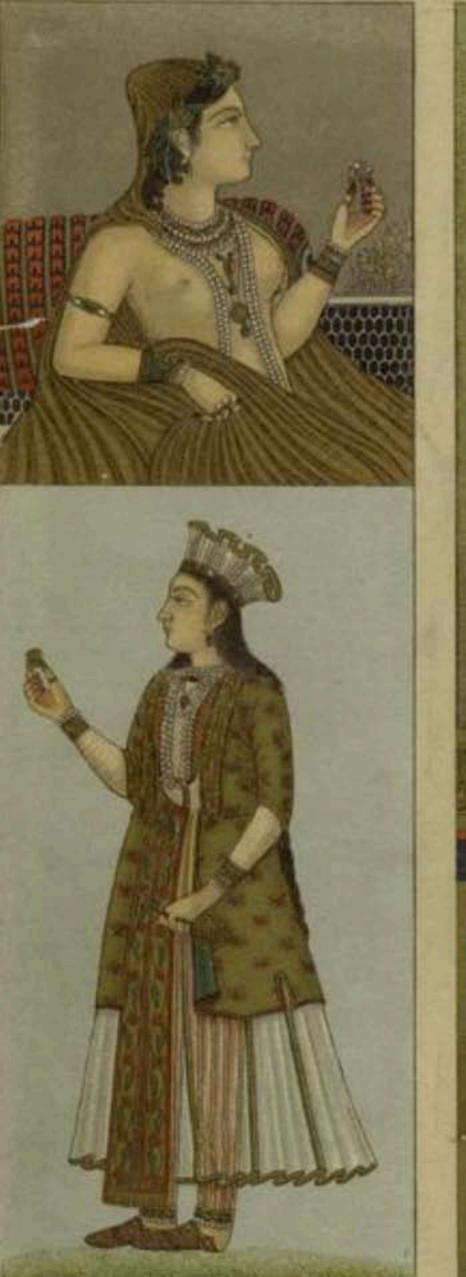

A Lady of India in Full Dress.

301-India.

H. Y. PUBLIC LIBRARY

Constinues

MoGUN princes

Costume - B-India

W. Y. PHILLIC LIBRARY PICTURE COLLECTION

Dent lend

Costumis - R. Indua

Natives of East Punjah Bately 1800s

tude exemine des

Vesti delle Donne

11/077 EBBLY 18005

Costume - R. India

Vornehme Indierin.

XV. Jahrhundert.