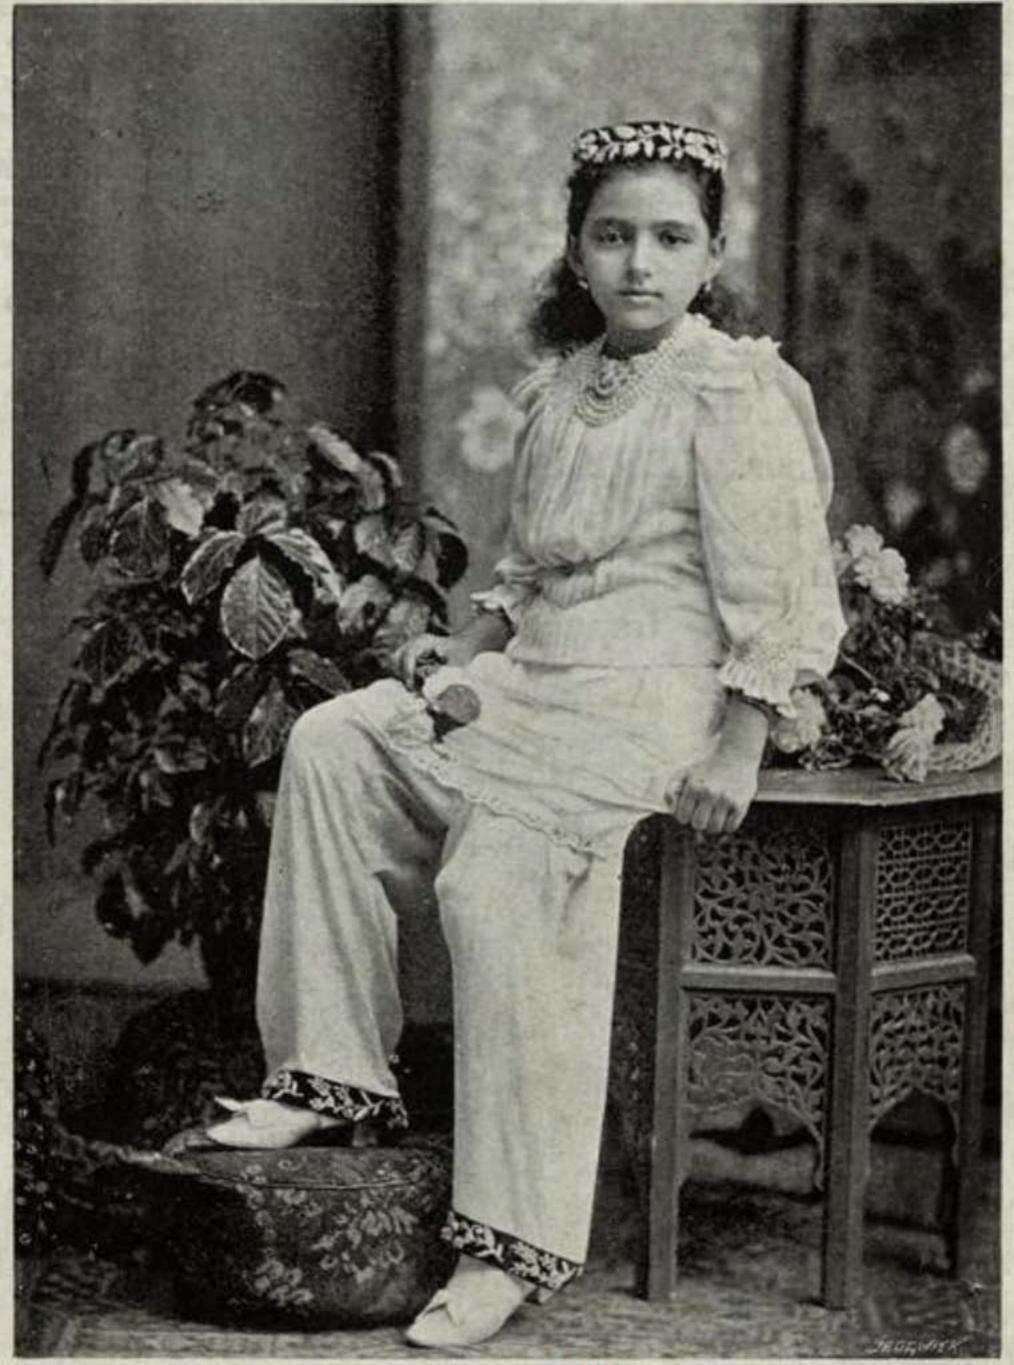

Costume - R. Indla

PICTURE COLLECTION

Parfi aus Oftindien (Singapore und Bomban).

Photo by Messrs. Bourne & Shepherd] 528 . 1902

[Bombay.

A PARSI GIRE. Y. PUBLICATION PICTURE COLLEGE

Rince Indian 18587

Costone - R. India