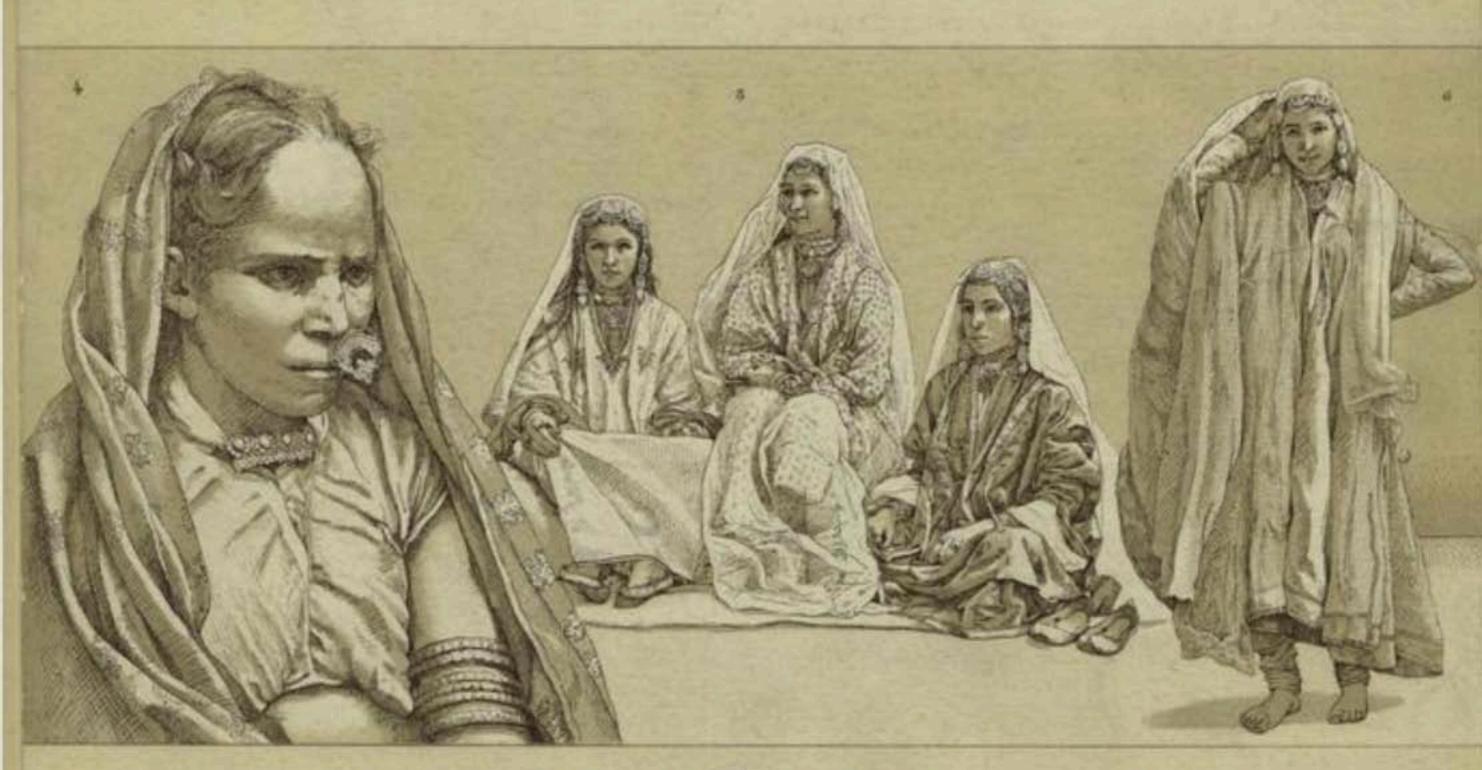

# 3ol.

PICTURE SOME THE

"sstume - R. India

EDAD MODERNA.—TRAJES USADOS POR LOS DIFERENTES PUEBLOS DE LA INDIA (REGUNDA LÁMINA)

Costume-Rec. Indian #14,57001894) 41

EDAD MODERNA.—TRAJES USADOS POR LOS DIFERENTES PUEBLOS DE LA INDIA (TERCERA LÁMINA)

Costme-Rea Indian 14,570 C1894) VII

EDAD MODERNA.—TRAJES USADOS POR LOS DIFERENTES PUEBLOS DE LA INDIA
(PRIMERA LÁMINA)

Costume-REG. Indian #14,57001894) vol.

EDADES ANTIGUA, MEDIA Y MODERNA.-TRAJES DE LA INDIA

Costine-Reg. Indian #14570c1894 ) vol. 1

Fanciulla indostanica d'alta condizione (Asia)

45625 ca.1997

India N.Y. PUBLIC LIBRARY

semme Metchereke.

Fürst und Fran aus den Radschputana-Staaten. Hindufran. = 2545 (1898) India