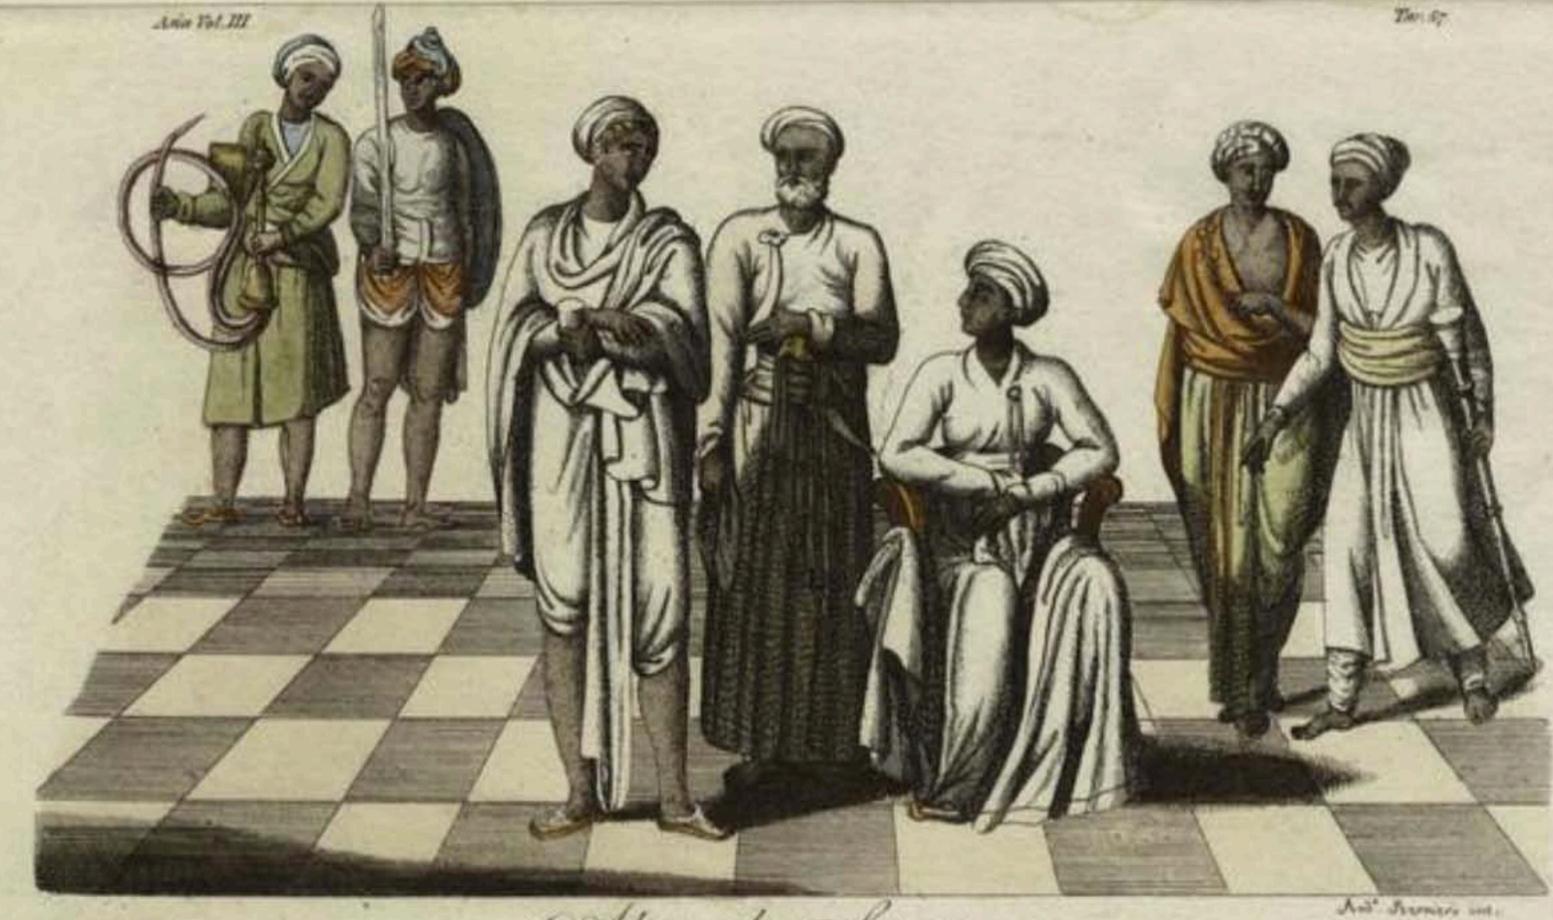

M. Y. PURCES LIMILARD. PECTURES ON CLINICALDS

Varie Joggie di vestire degli INDIANI

Costume R. India

M. V. PURIS LIGHTARY PICTURE OF

Asia Vol. III

H.Y. PUBLIC LIBRARY

Costume R. India

Varie Persone appartenenti alle Nazioni più conosciute nell'Indostan: