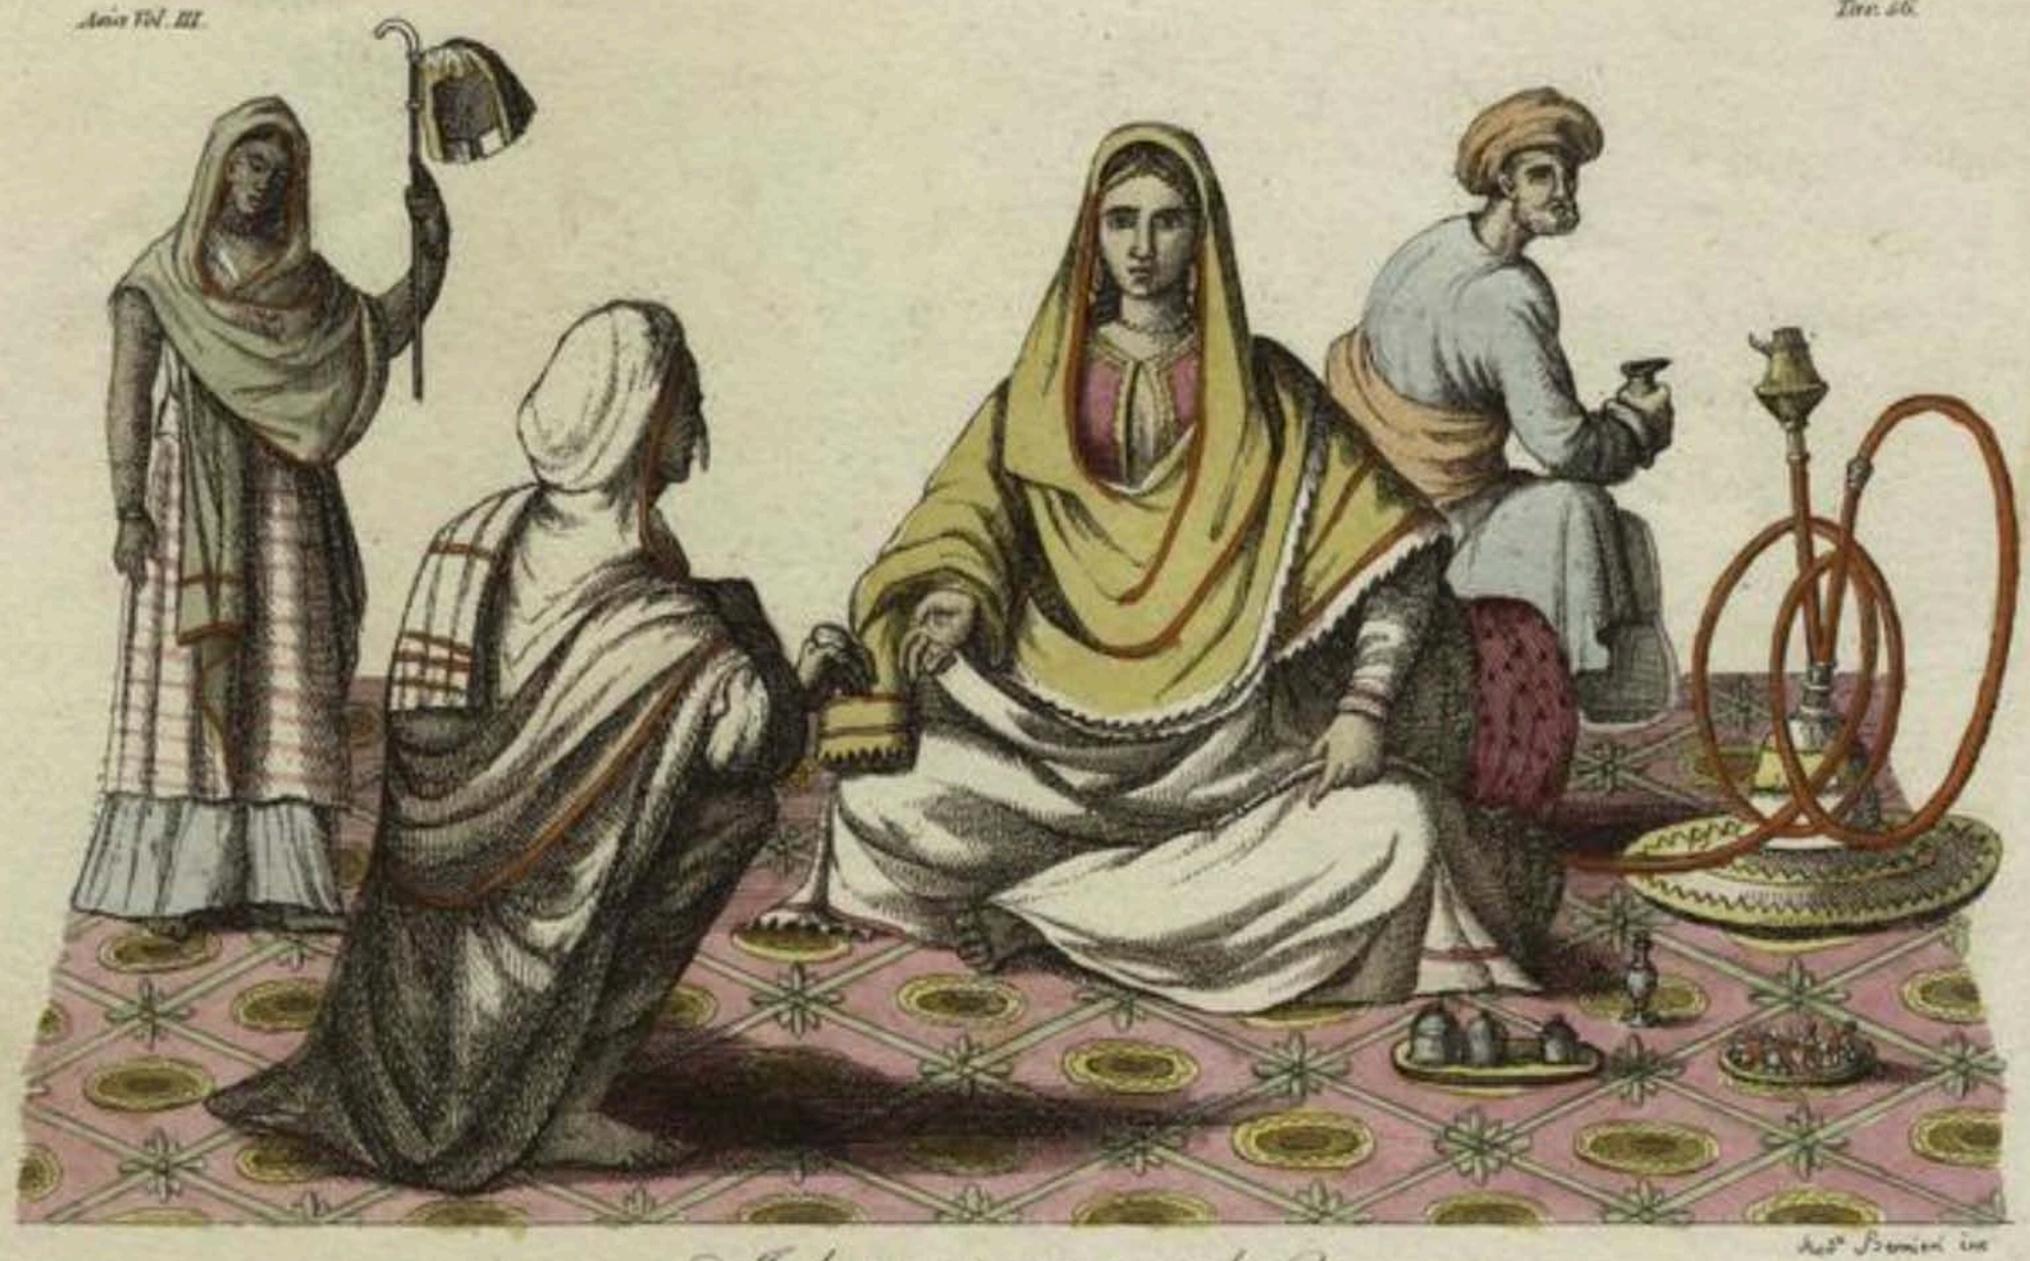

M. Y. PURCES LIMILARD. PECTURES ON CLINICALDS

Varie Joggie di vestire degli INDIANI

Costume R. India

M. V. PURIS LIGHTARY PICTURE OF

Asia Vol. III

H.Y. PUBLIC LIBRARY

Costume R. India

Varie Persone appartenenti alle Nazioni più conosciute nell'Indostan: