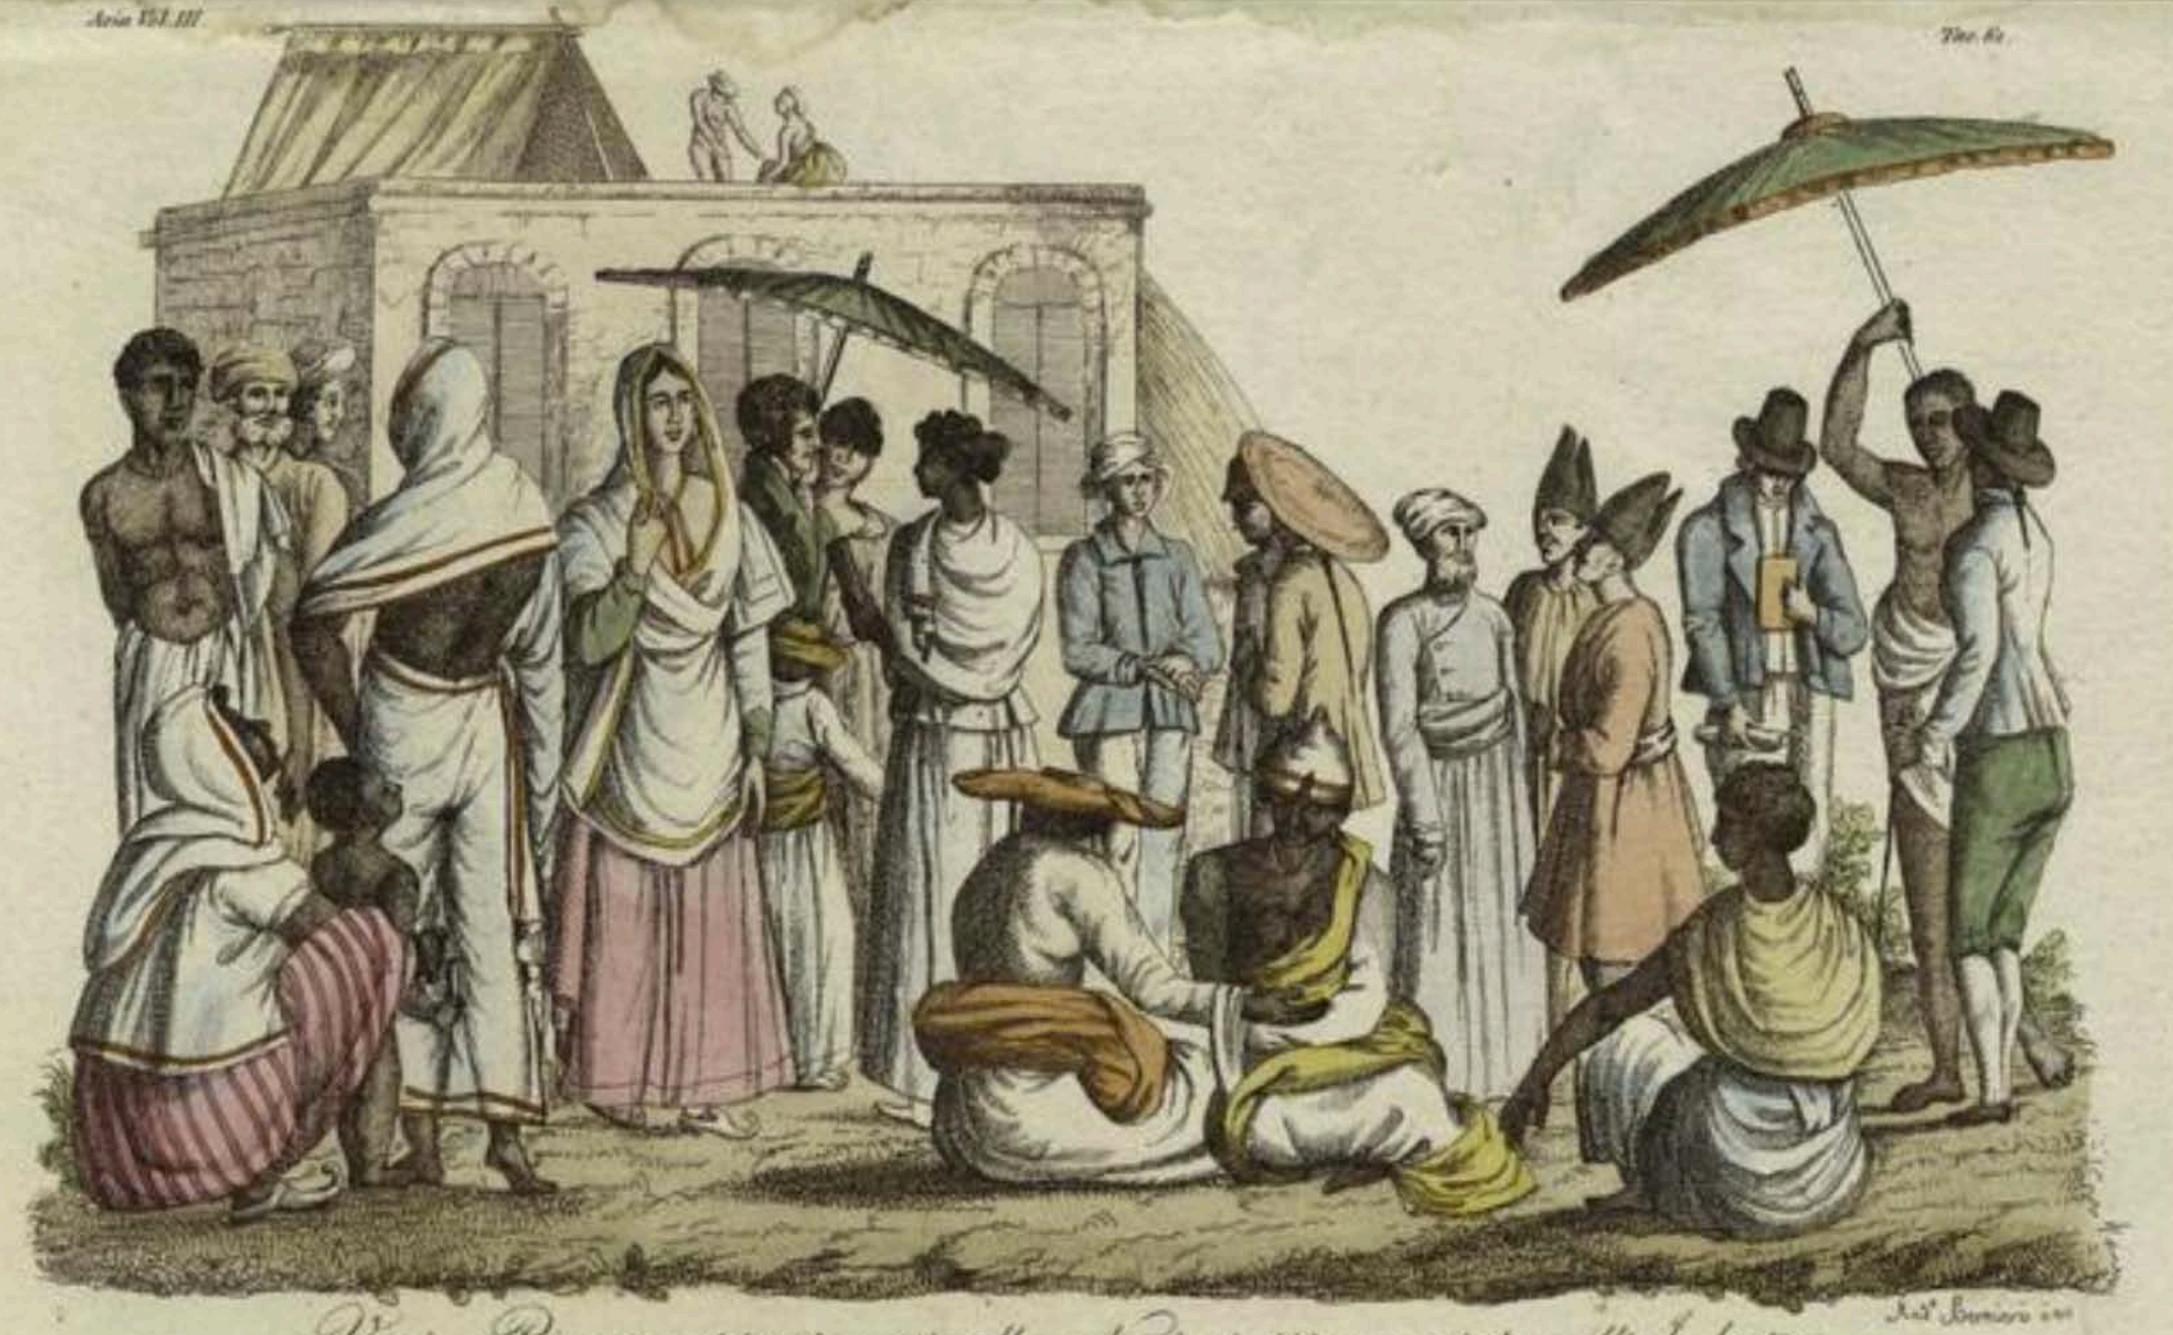

M. Y. PURCES LIMILARD. PECTURES ON CLINICALDS

Varie Joggie di vestire degli INDIANI

Costume R. India

M. V. PURIS LIGHTARY PICTURE OF

Asia Vol. III

H.Y. PUBLIC LIBRARY

Costume R. India

Varie Persone appartenenti alle Nazioni più conosciute nell'Indostan: