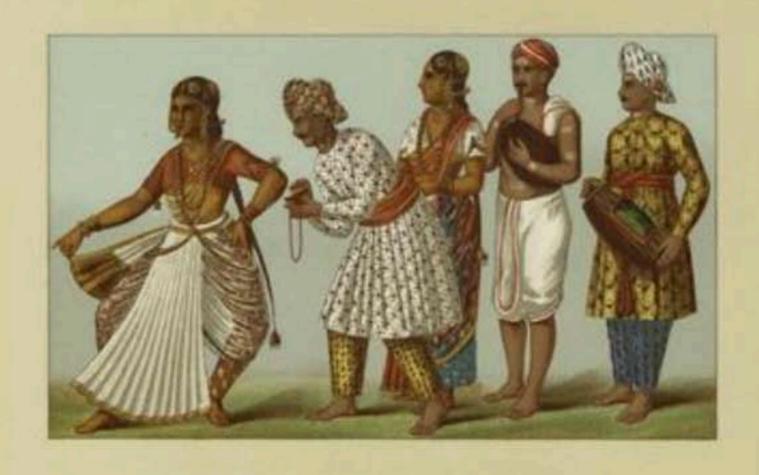

M. Y. PURCES LIMILARD. PECTURES ON CLINICALDS

Varie Joggie di vestire degli INDIANI

Costume R. India

M. V. PURIS LIGHTARY PICTURE OF

Asia Vol. III

H.Y. PUBLIC LIBRARY

Costume R. India

Varie Persone appartenenti alle Nazioni più conosciute nell'Indostan: