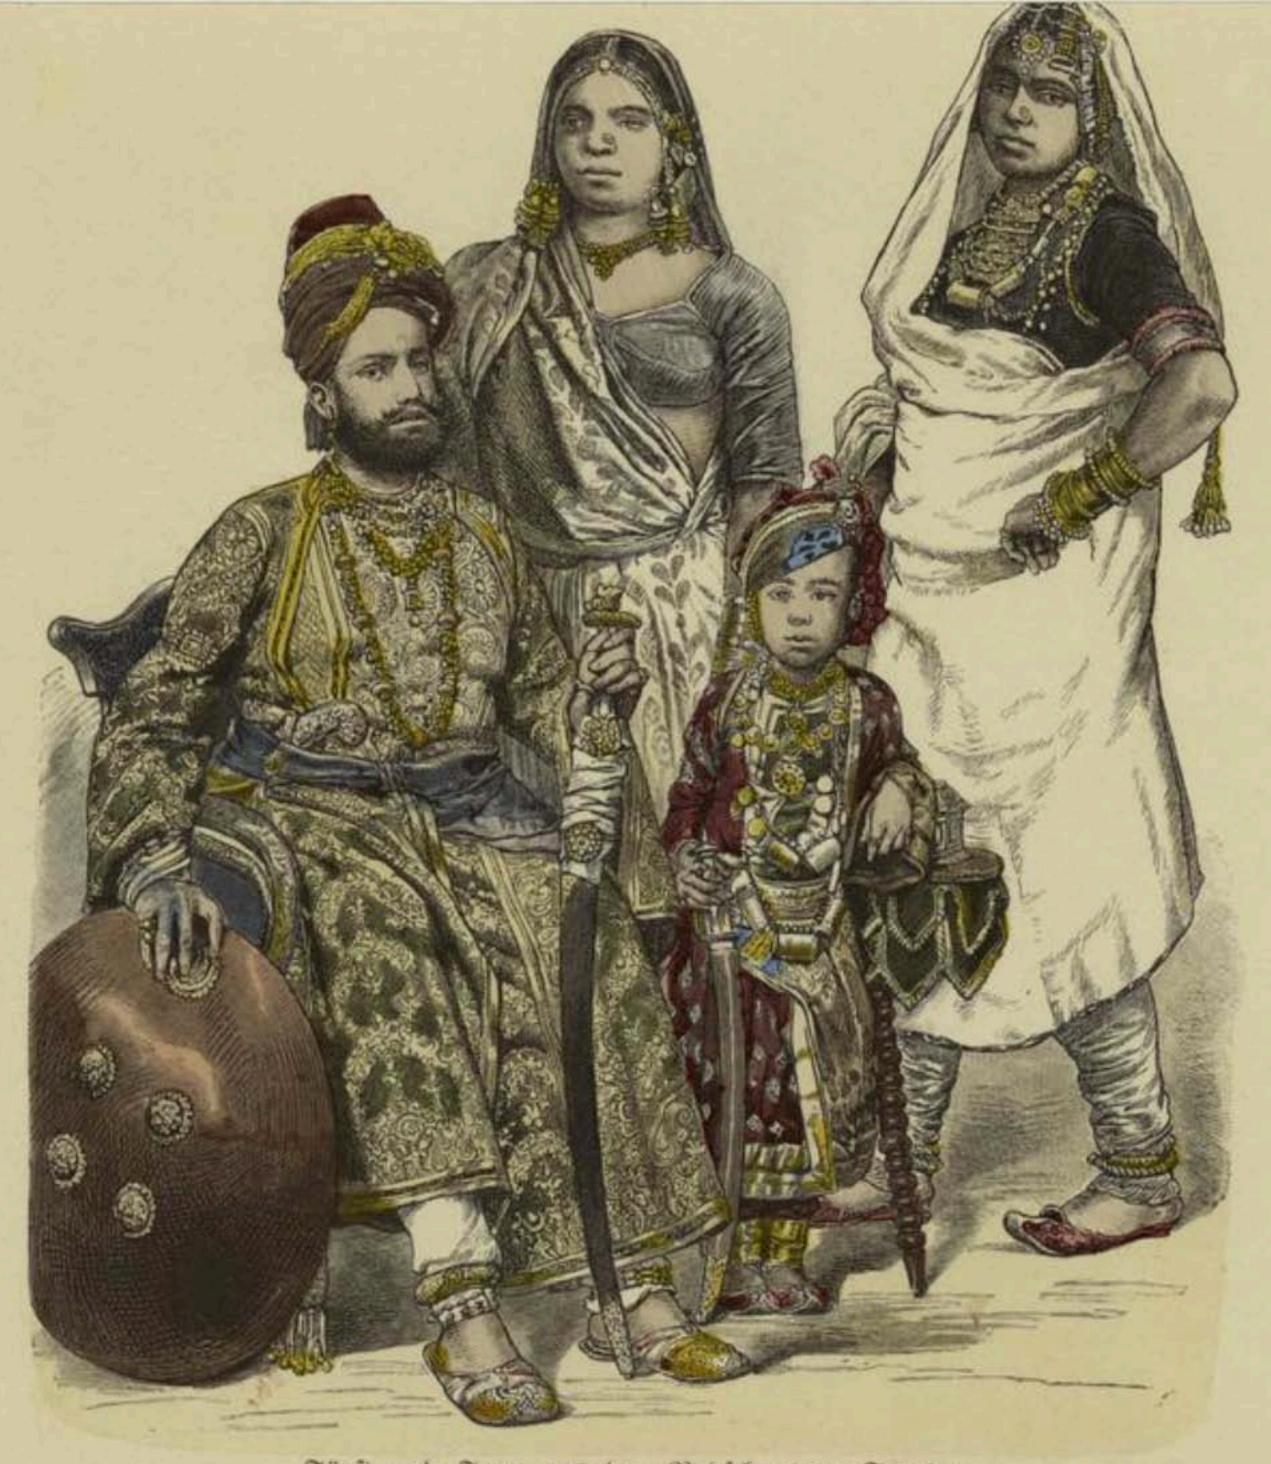

Costine-Reg. Indian #14570c1894 ) vol. 1

Fanciulla indostanica d'alta condizione (Asia)

45625 ca.1997

India N.Y. PUBLIC LIBRARY

semme Metchereke.

Fürst und Fran aus den Radschputana-Staaten. Hindufran. = 2545 (1898) India

Costumis - R. Indua

Natives of East Punjah Bately 1800s

tude exemine des

Vesti delle Donne

11/077 EBBLY 18005

Costume - R. India

Vornehme Indierin.

XV. Jahrhundert.