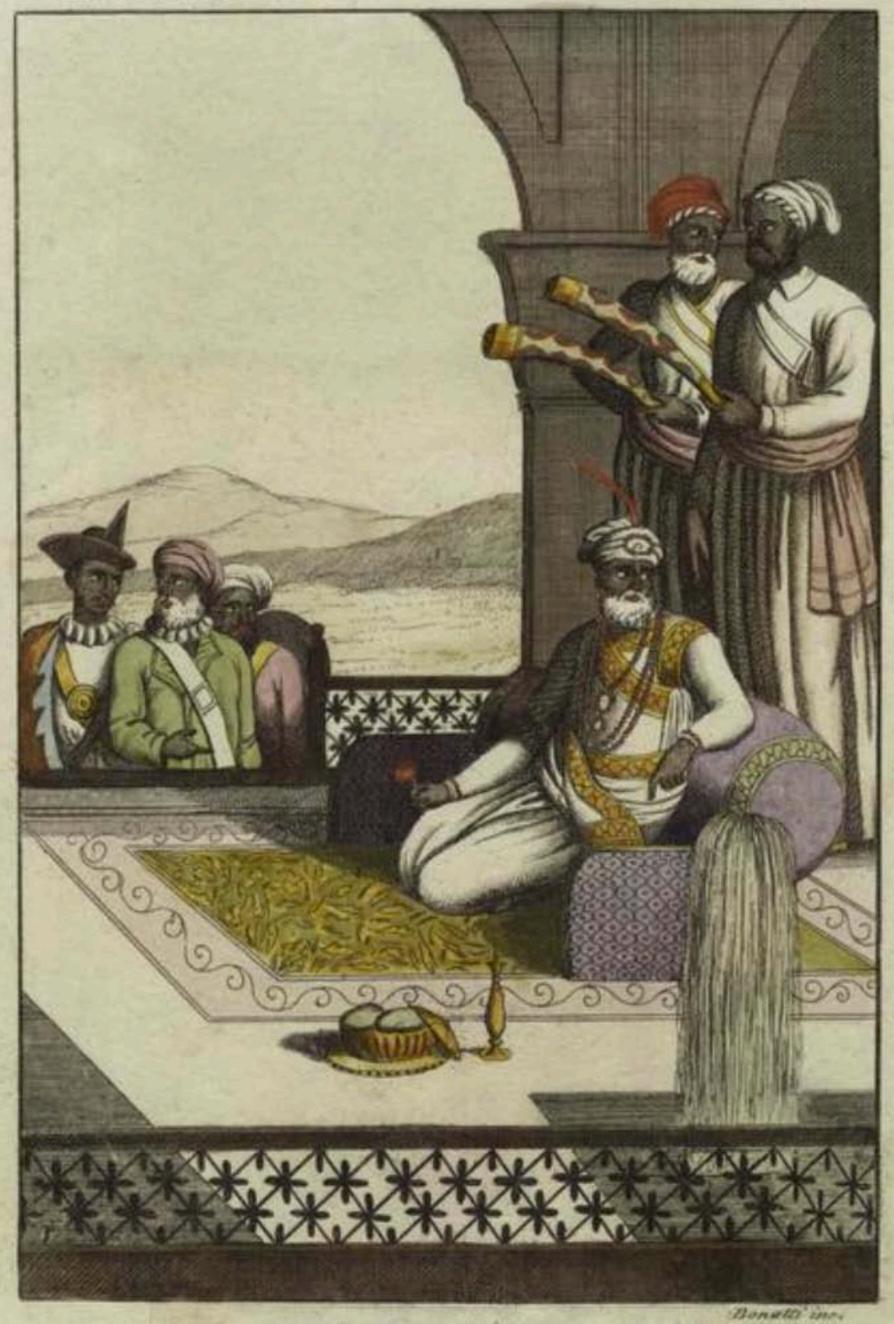

Il Hagia di Tangiare

Rajah of Tanjorce, 18'08' N. Y. Public Liberton PICTURE COLLECTION

Costume - R. India