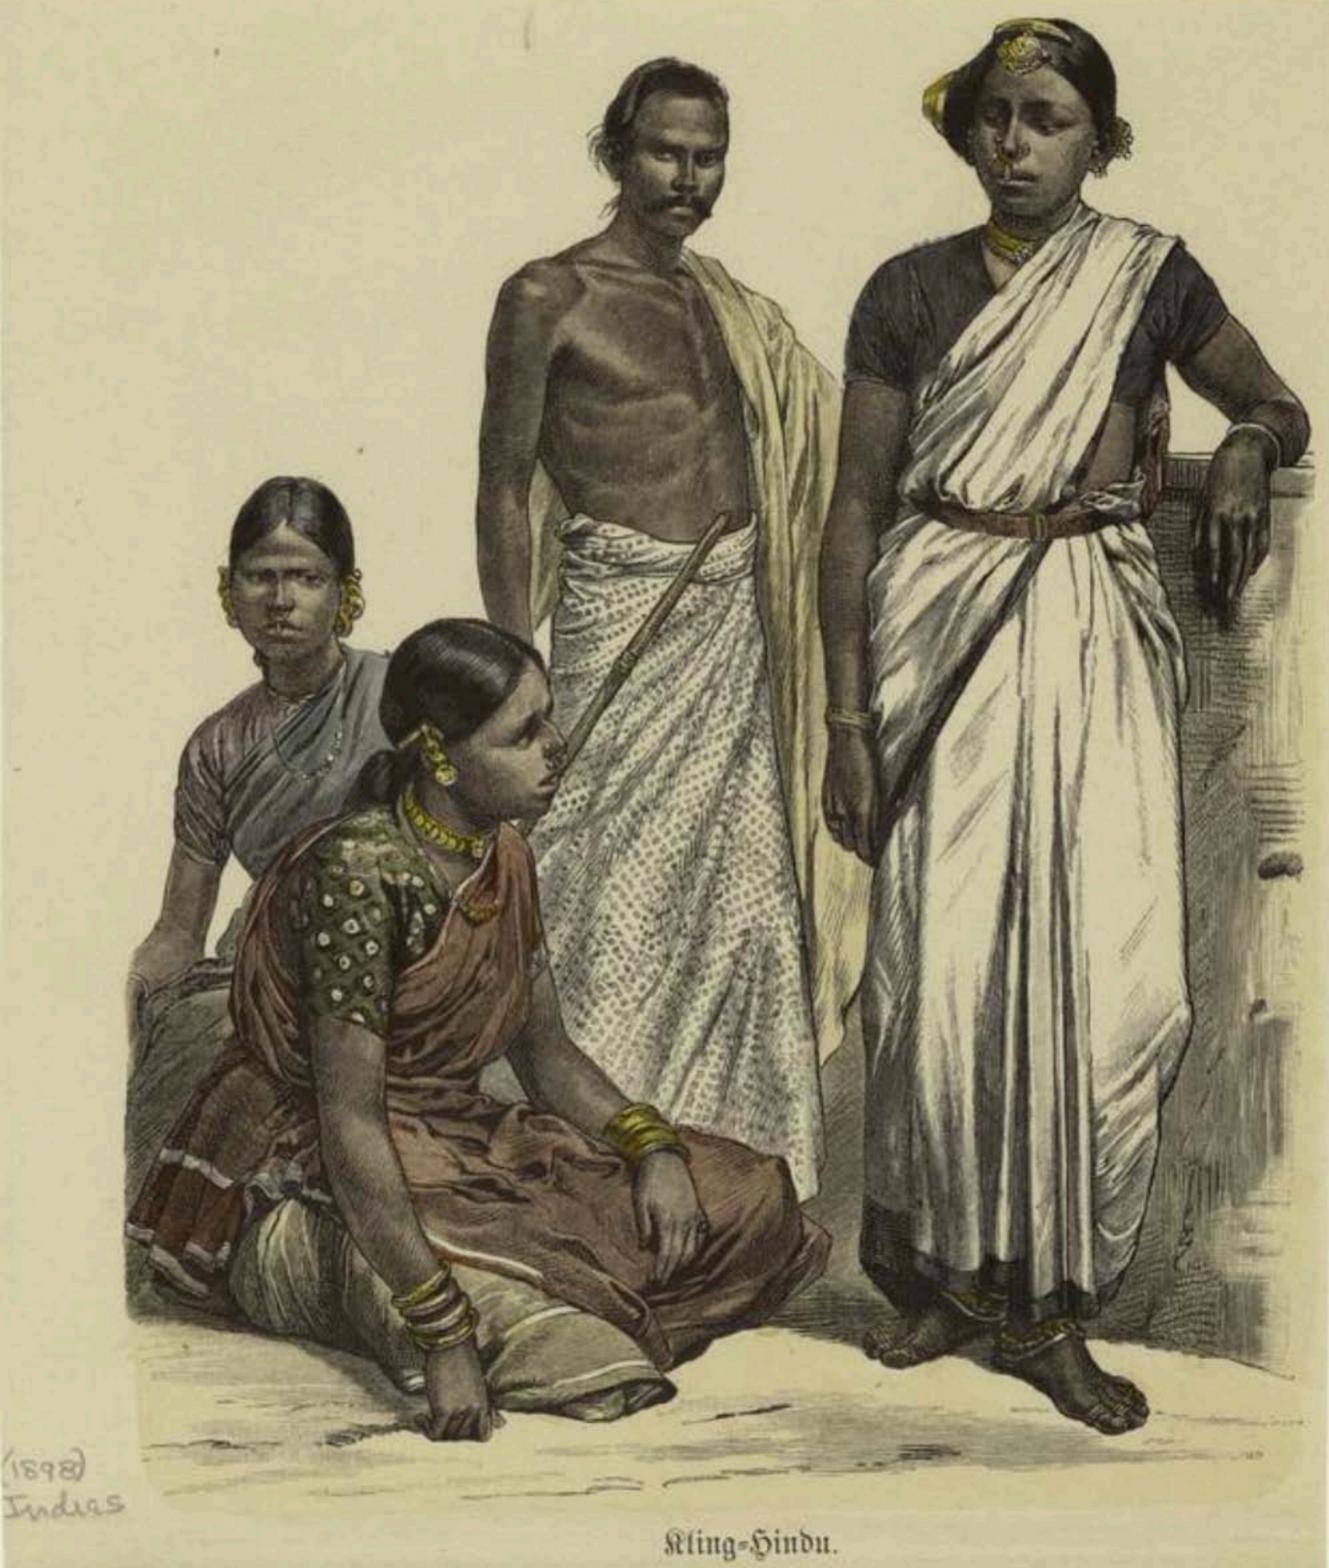

Costine-R. India

PERTURE COLUCTOR

\*16 (1860)
Hindu Christian in Caino (2)
16 11 Can.
Periodic Company

HINDU VON LAHORE.

Costume - R. India

M. Y. PROBLE LIBRARY PROCUSE SOLLECTION

St. Simour tel Homme de Ceylan.