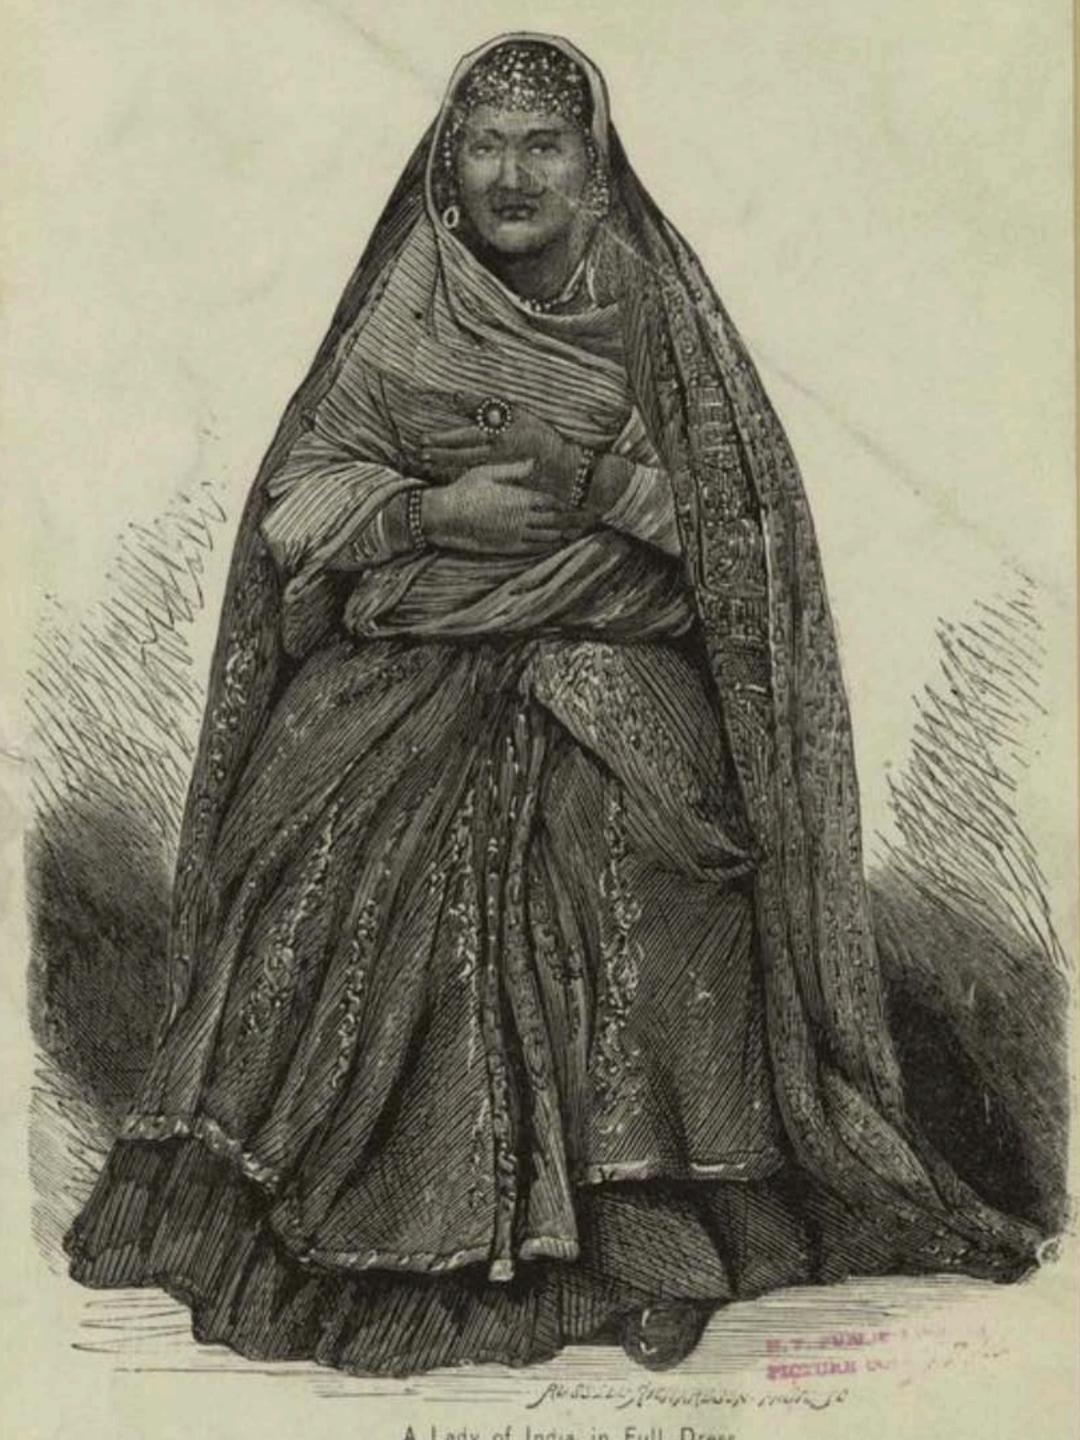

A Lady of India in Full Dress.

301-India.

H. Y. PUBLIC LIBRARY

Constinues

MoGUN princes

Costume - B-India

W. Y. PHILLIC LIBRARY PICTURE COLLECTION

Dent lend