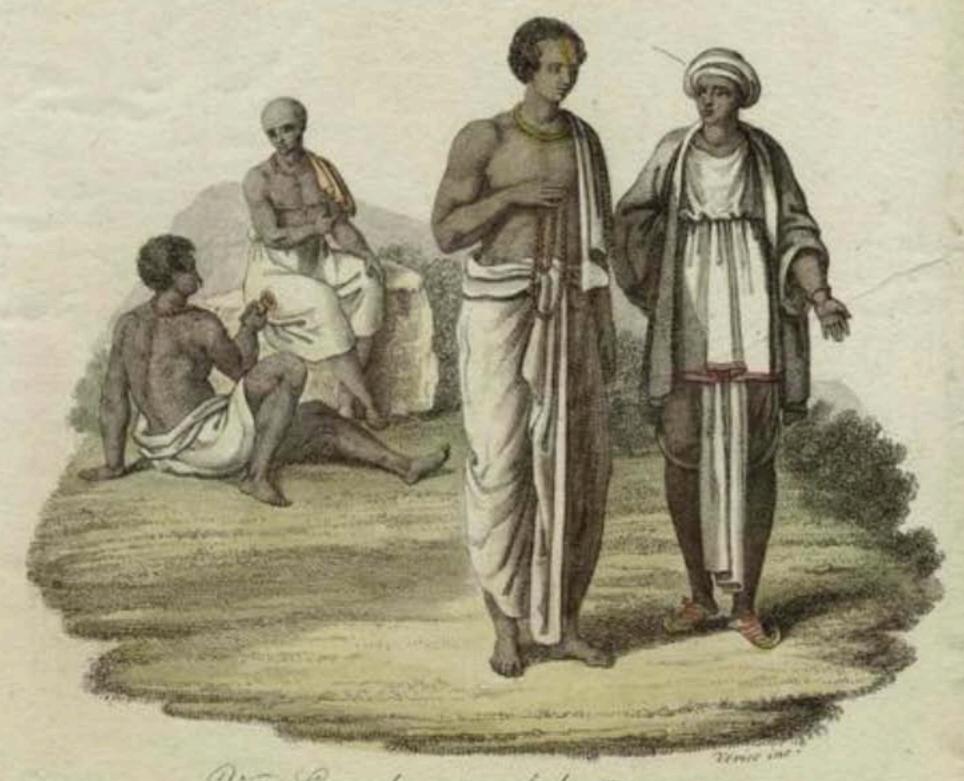

M. Y. PURCES LIMILARD. PECTURES ON CLINICALDS

Varie Joggie di vestire degli INDIANI

Costume R. India

M. V. PURIS LIGHTARY PICTURE OF

Asia Vol. III

H.Y. PUBLIC LIBRARY

Costume R. India

Varie Persone appartenenti alle Nazioni più conosciute nell'Indostan: