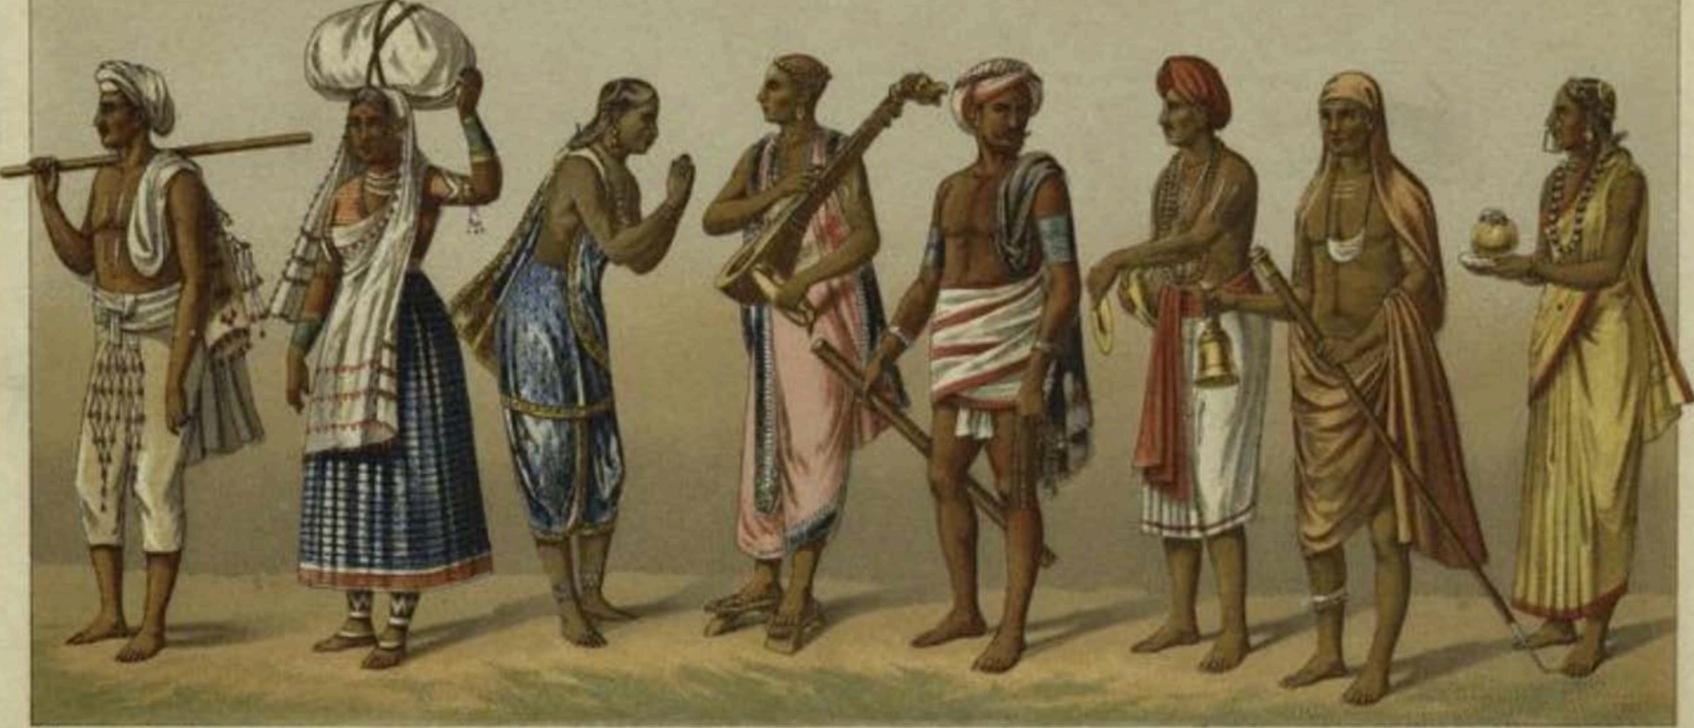

M. Y. PURCES LIMILARD. PECTURES ON CLINICALDS

Varie Joggie di vestire degli INDIANI

Costume R. India

M. V. PURIS LIGHTARY PICTURE OF

Asia Vol. III

H.Y. PUBLIC LIBRARY

Costume R. India

Varie Persone appartenenti alle Nazioni più conosciute nell'Indostan: