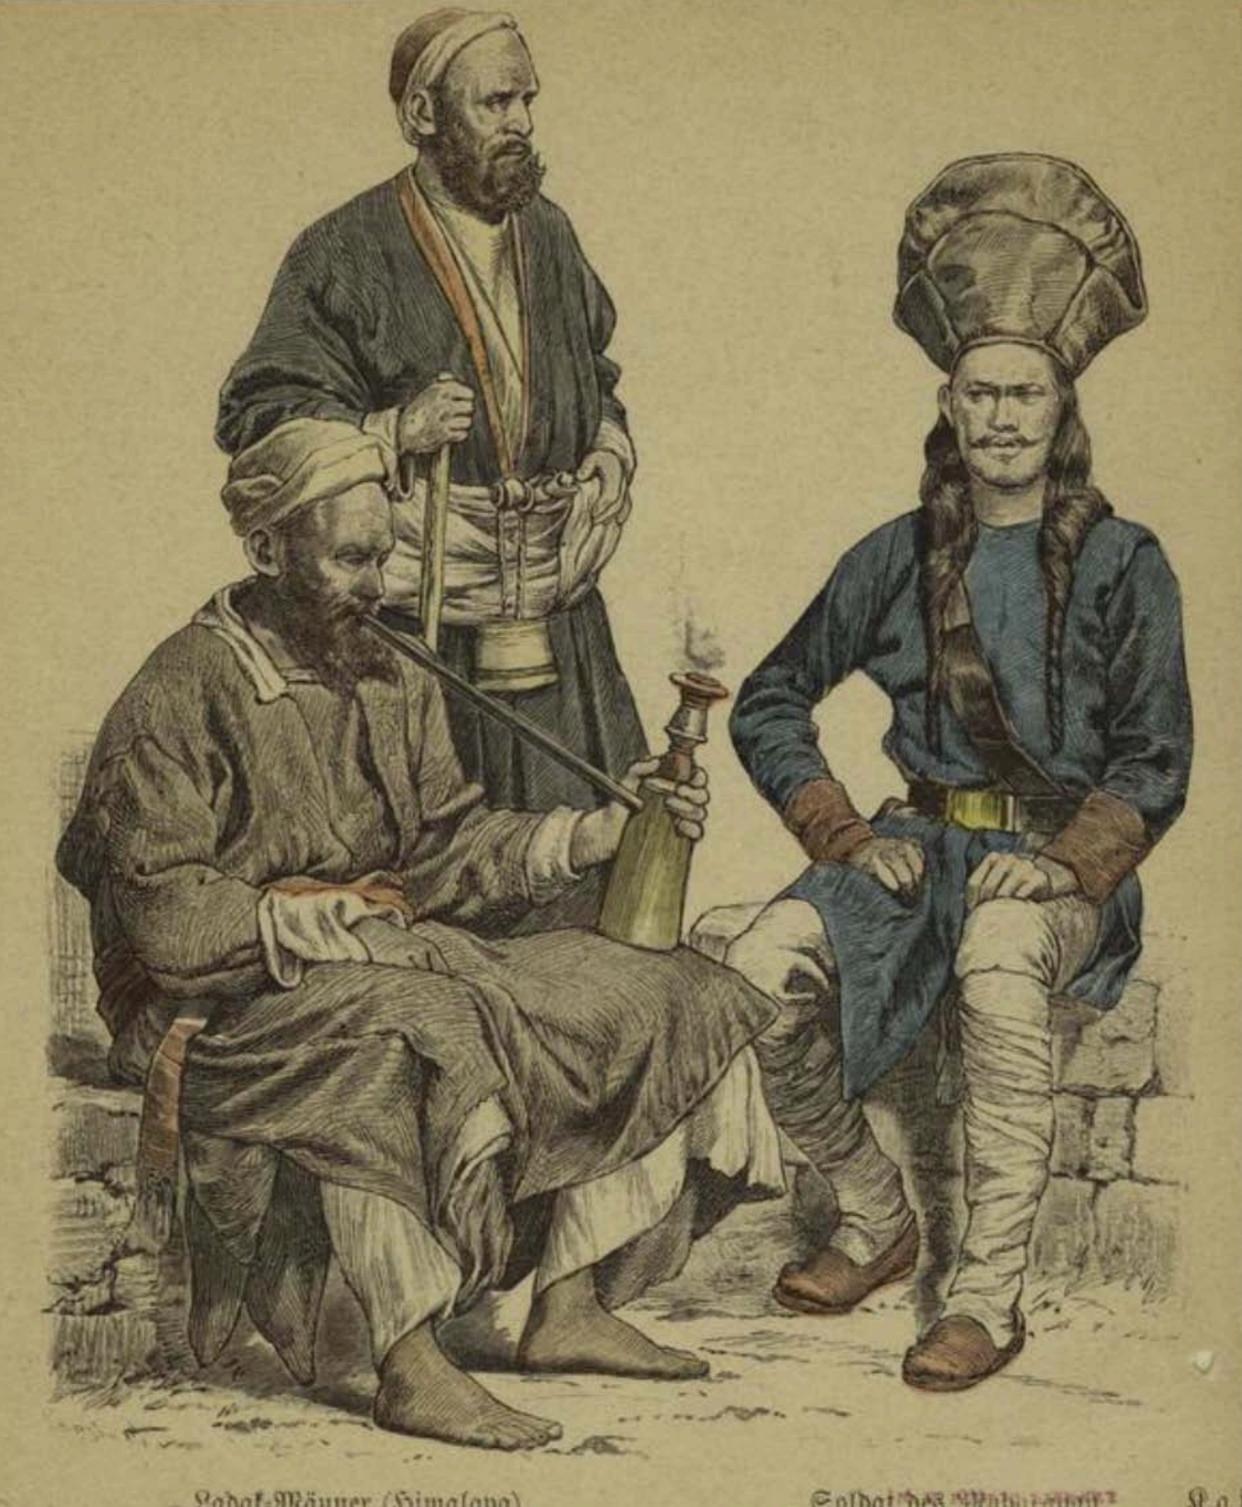

Indiana in gran gala

Costume - R. India

PRINCIPLE COLLEGION

Indiens

Coldat des Mathicannis.

Stai

M W PARIC LINEARY TO

Münchener Bilderhagen