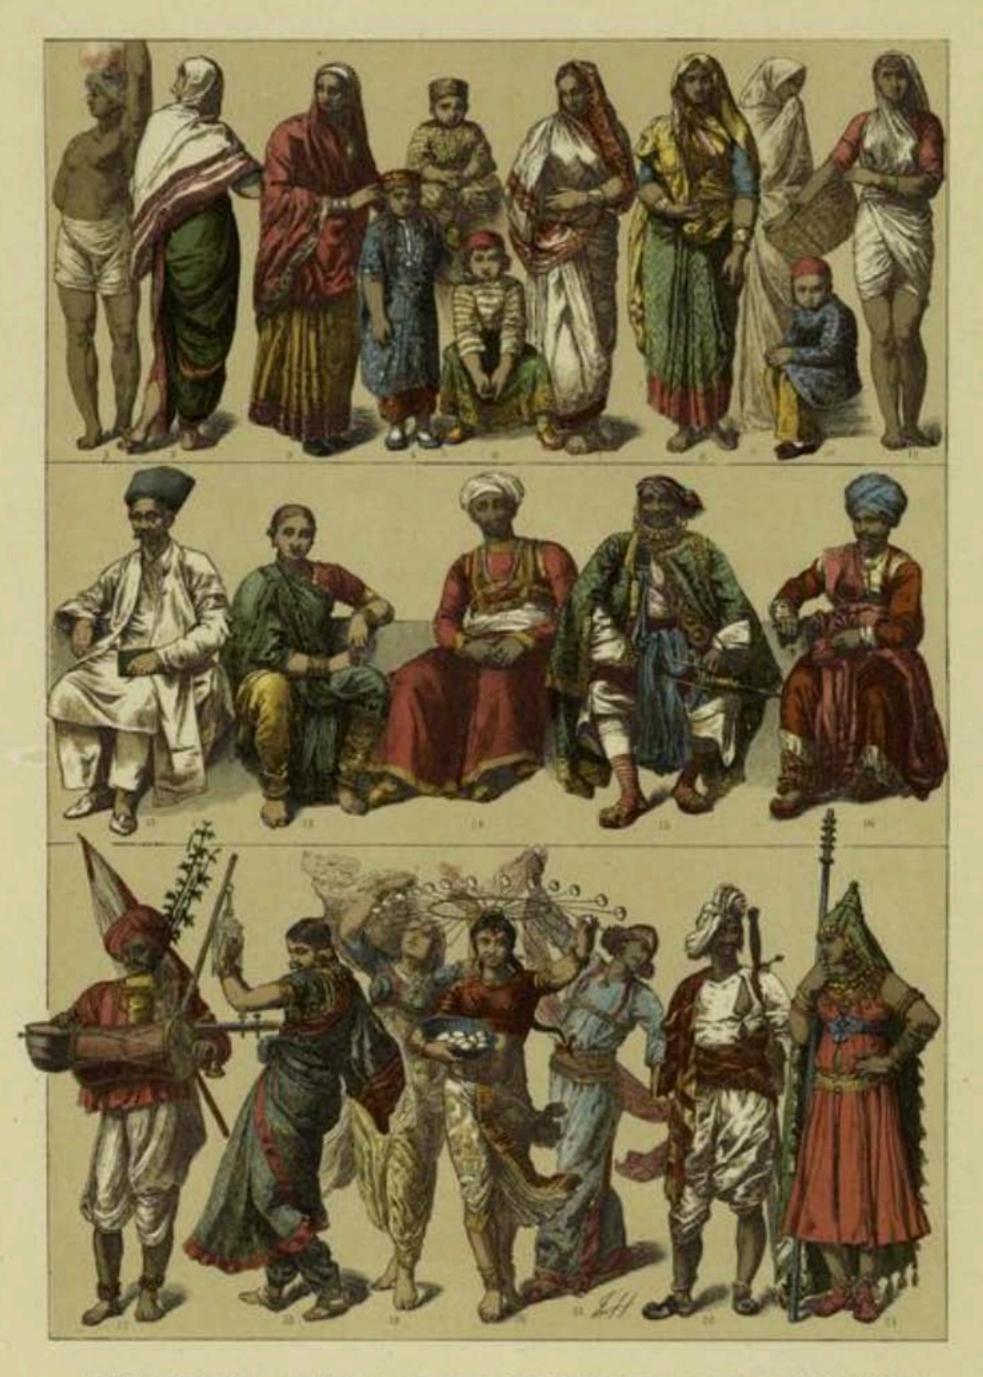

# 3ol.

PICTURE SOME THE

"sstume - R. India

EDAD MODERNA.—TRAJES USADOS POR LOS DIFERENTES PUEBLOS DE LA INDIA (REGUNDA LÁMINA)

Costume-Rec. Indian #14,57001894) 41

EDAD MODERNA.—TRAJES USADOS POR LOS DIFERENTES PUEBLOS DE LA INDIA (TERCERA LÁMINA)