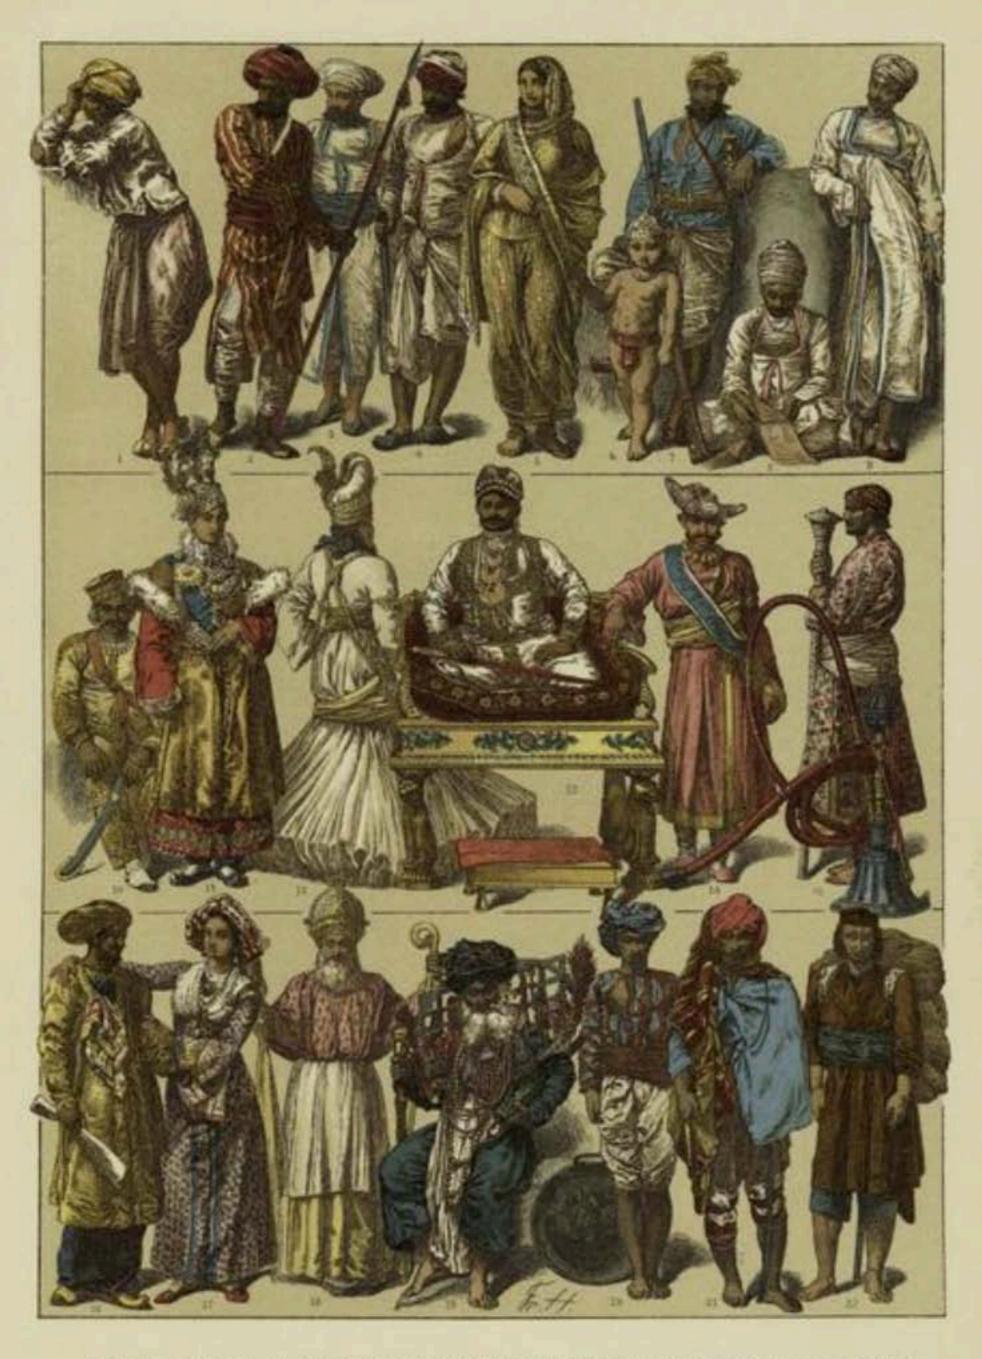

# 3ol.

PICTURE SOME THE

"sstume - R. India

EDAD MODERNA.—TRAJES USADOS POR LOS DIFERENTES PUEBLOS DE LA INDIA (REGUNDA LÁMINA)

Costume-Rec. Indian #14,57001894) 41

EDAD MODERNA.—TRAJES USADOS POR LOS DIFERENTES PUEBLOS DE LA INDIA (TERCERA LÁMINA)