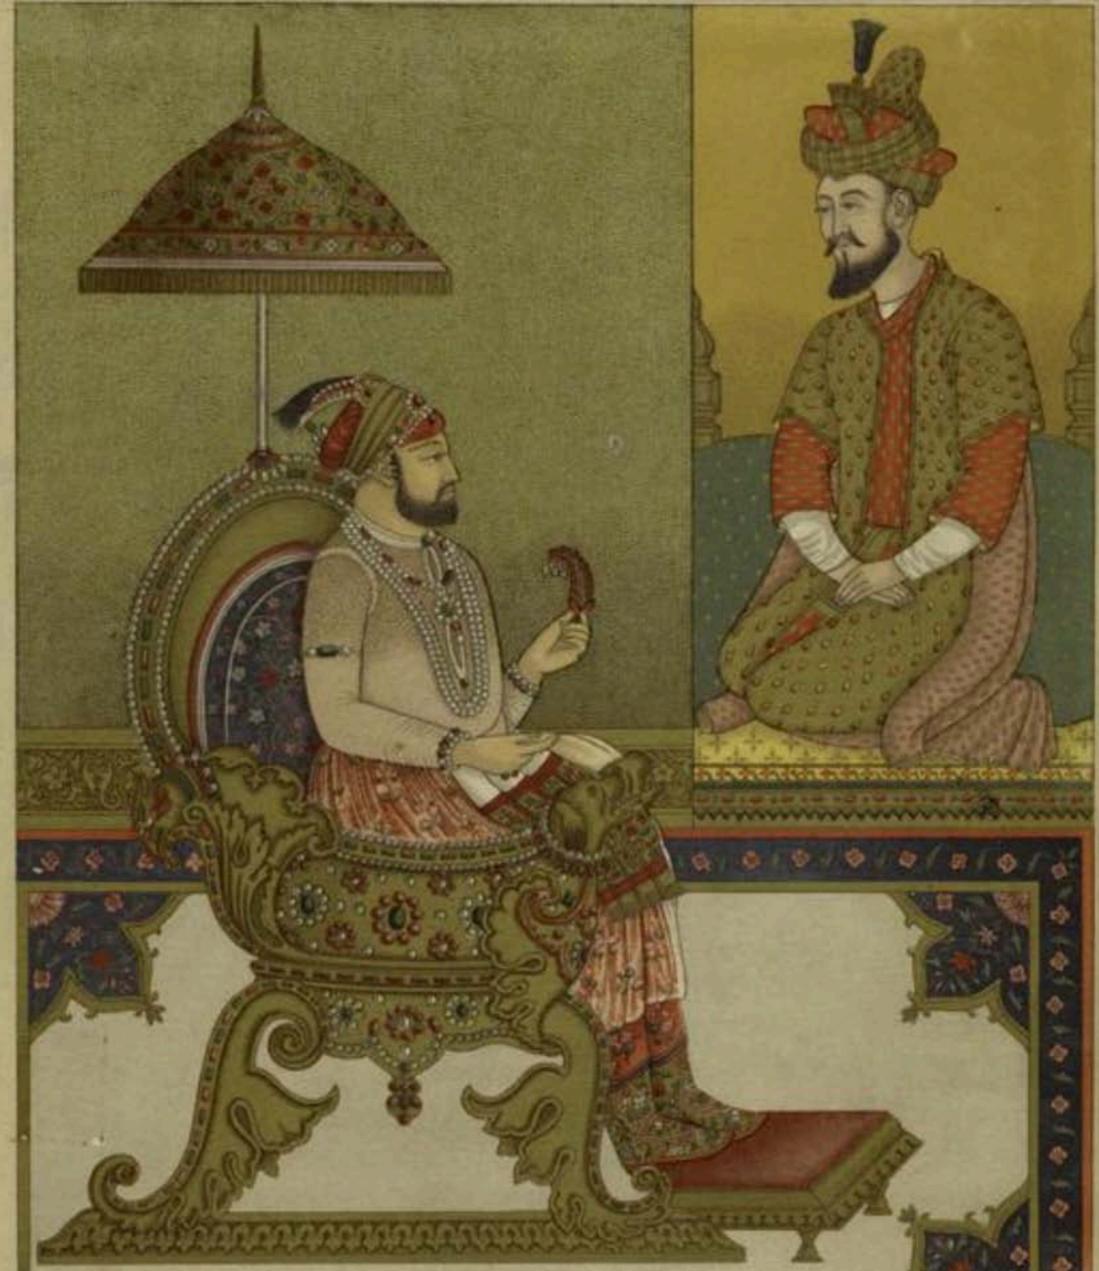

A Lady of India in Full Dress.

301-India.

H. Y. PUBLIC LIBRARY

Constinues

MoGUN princes

Costume - B-India

W. Y. PHILLIC LIBRARY PICTURE COLLECTION

Dent lend

Mosal princes

Costume-R. India

M. Y. PUBLIC LIBRARY

Mogul princes.

Costume - R-India

M. Y. PHOLIC LINEARY PICTURE COLLECTION

Gent inet

Mosal princes

Costume-R. India

M. Y. PUBLIC LIBRARY PICTURE COLLECTION

Mosal princes "

Carrow ines

PACTURE COLLECTION

Costume-R. India

Mosus princes

Corne inc.