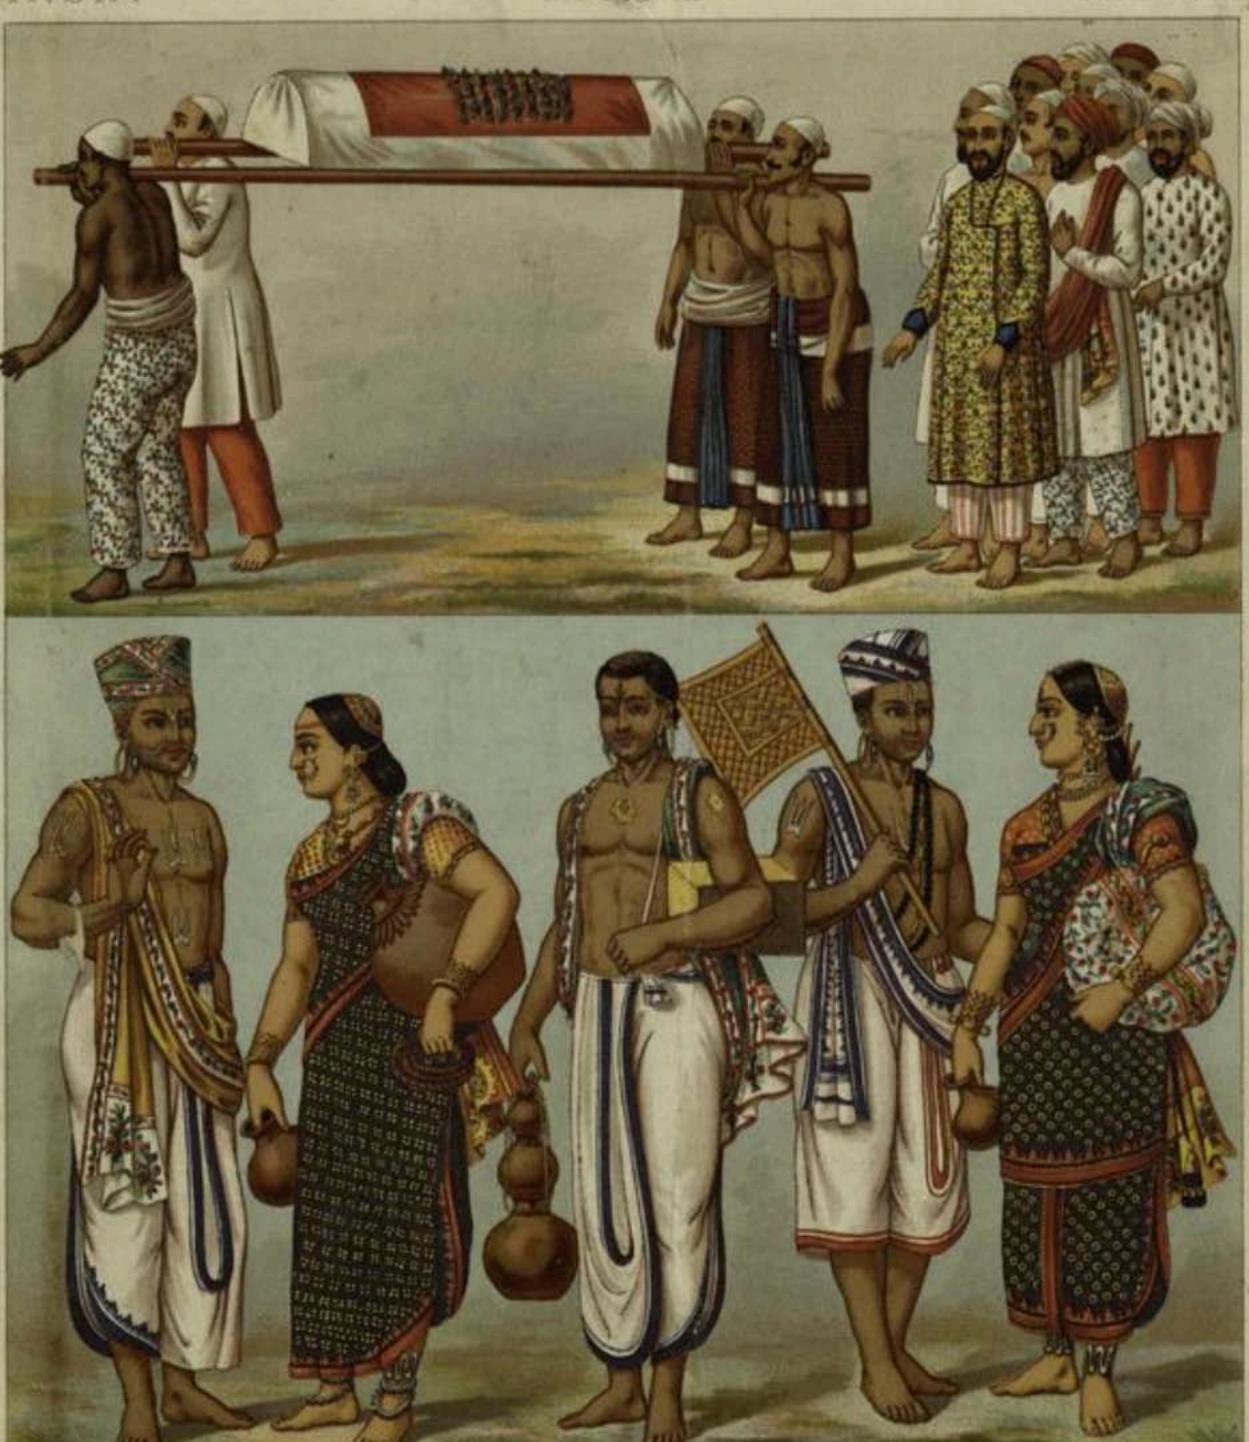

Costume - R. India

PICTURE COLLEGICAL

# 3ol.

PICTURE SOME THE

"sstume - R. India

EDAD MODERNA.—TRAJES USADOS POR LOS DIFERENTES PUEBLOS DE LA INDIA (REGUNDA LÁMINA)

Costume-Rec. Indian #14,57001894) 41

EDAD MODERNA.—TRAJES USADOS POR LOS DIFERENTES PUEBLOS DE LA INDIA (TERCERA LÁMINA)