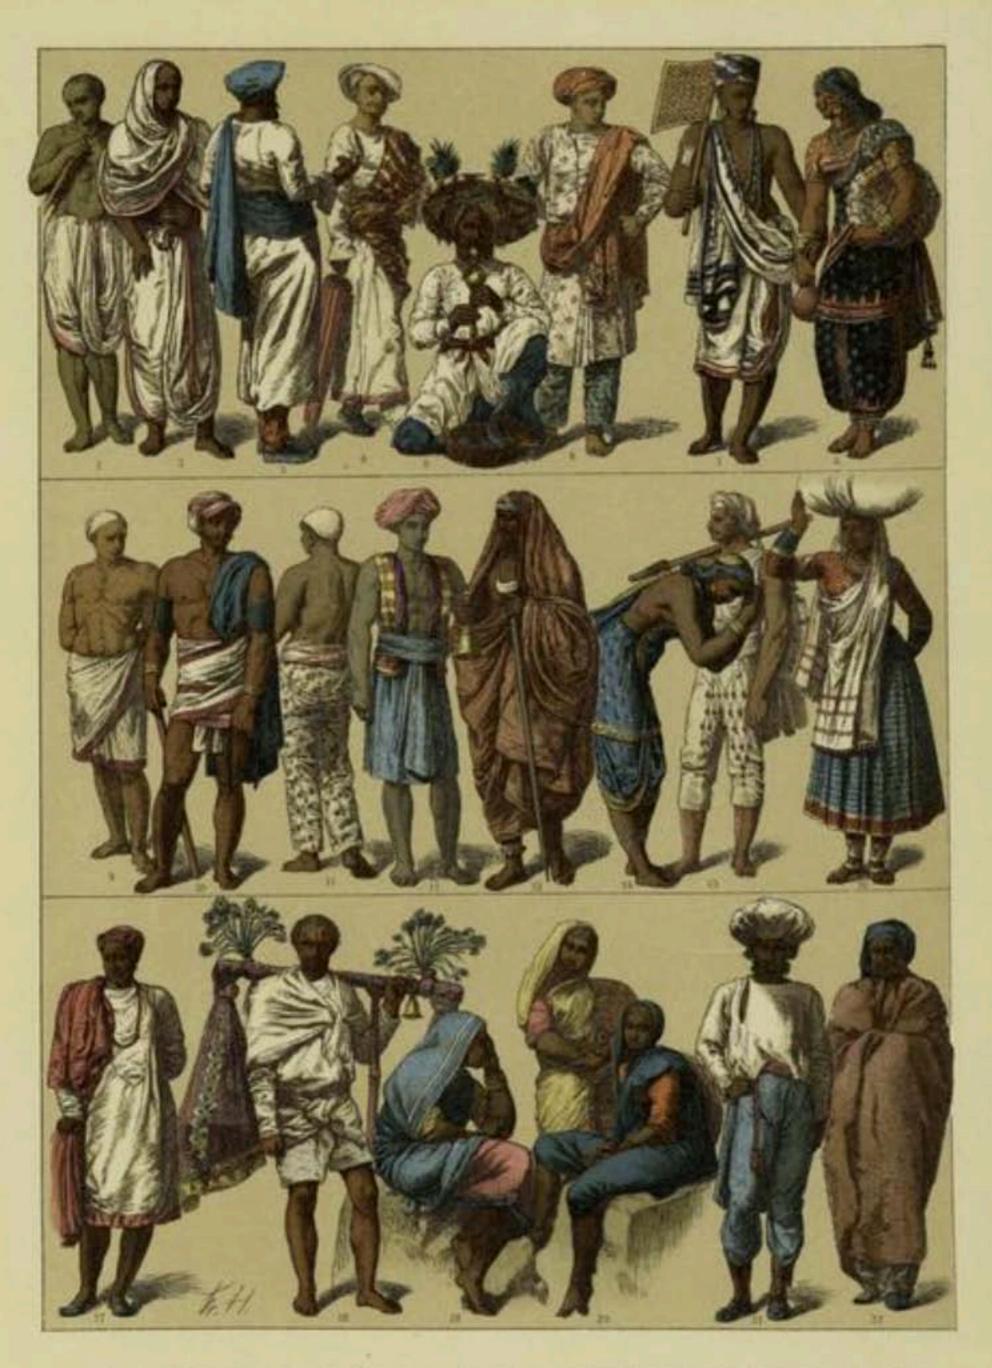

Costme-Rea Indian 14,570 C1894) VII

EDAD MODERNA.—TRAJES USADOS POR LOS DIFERENTES PUEBLOS DE LA INDIA
(PRIMERA LÁMINA)

Costume-REG. Indian #14,57001894) vol.

EDADES ANTIGUA, MEDIA Y MODERNA.-TRAJES DE LA INDIA