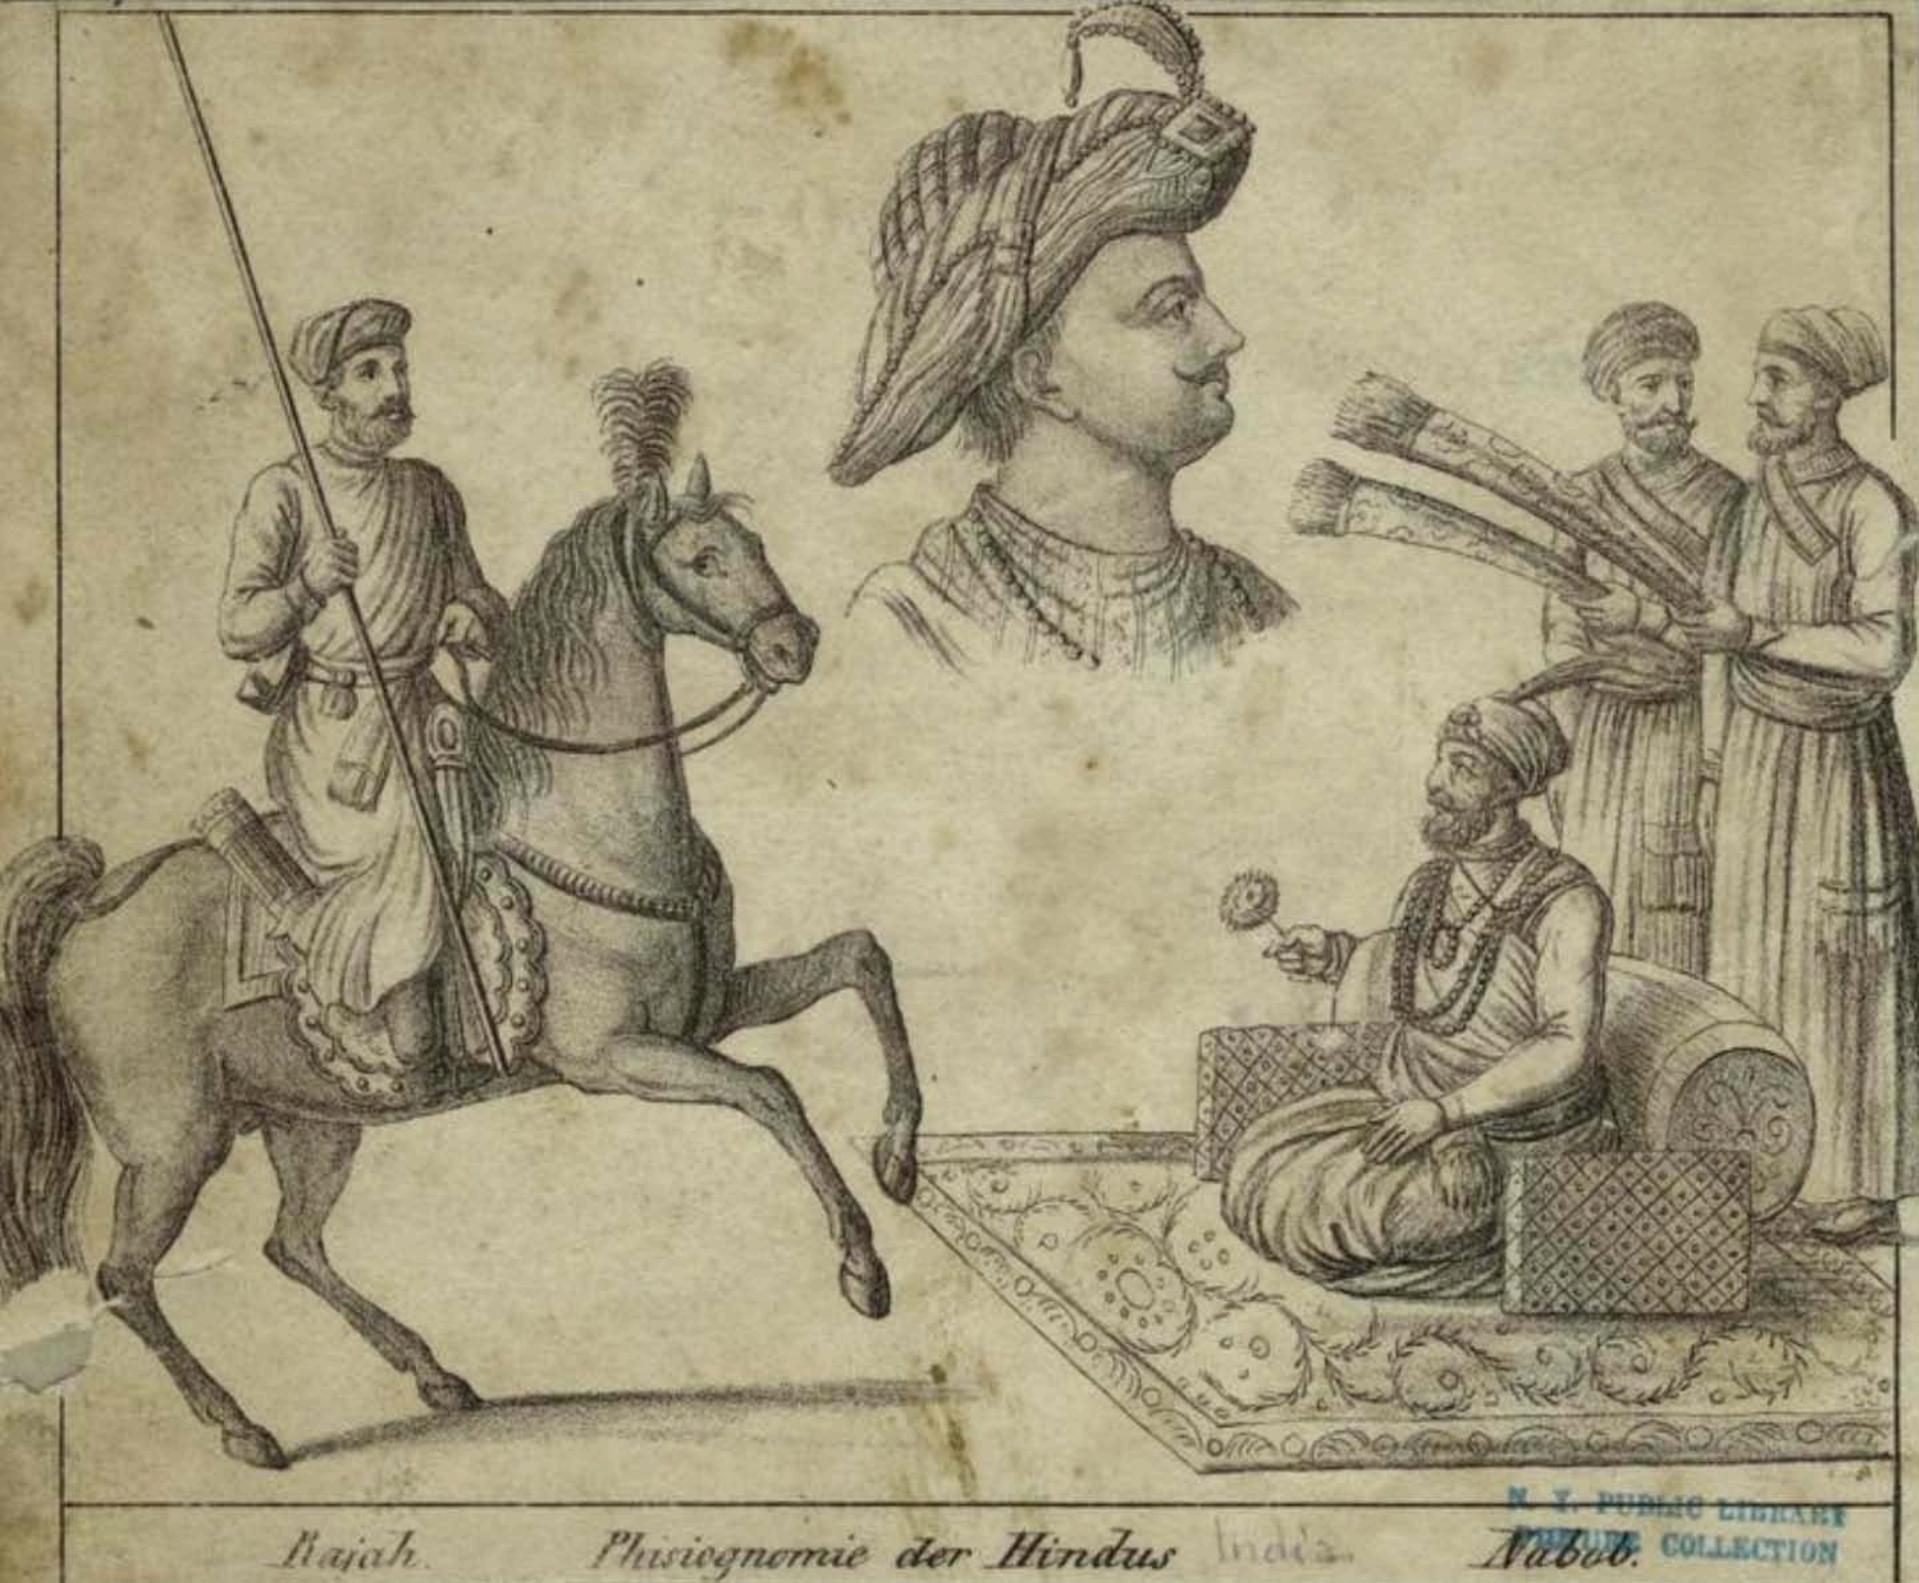

# 11,000 (1855)

Common has been interested Superpoor's
Galande

\* 13,513 (1859)

General of Imprensis Givens.

B. T. France Library

FROTURE COLLEGION

EIN DURANI.

#11,640(1855)
Schule Mann Joseph Pins
betweene Himitan Kash
and Afghamaton