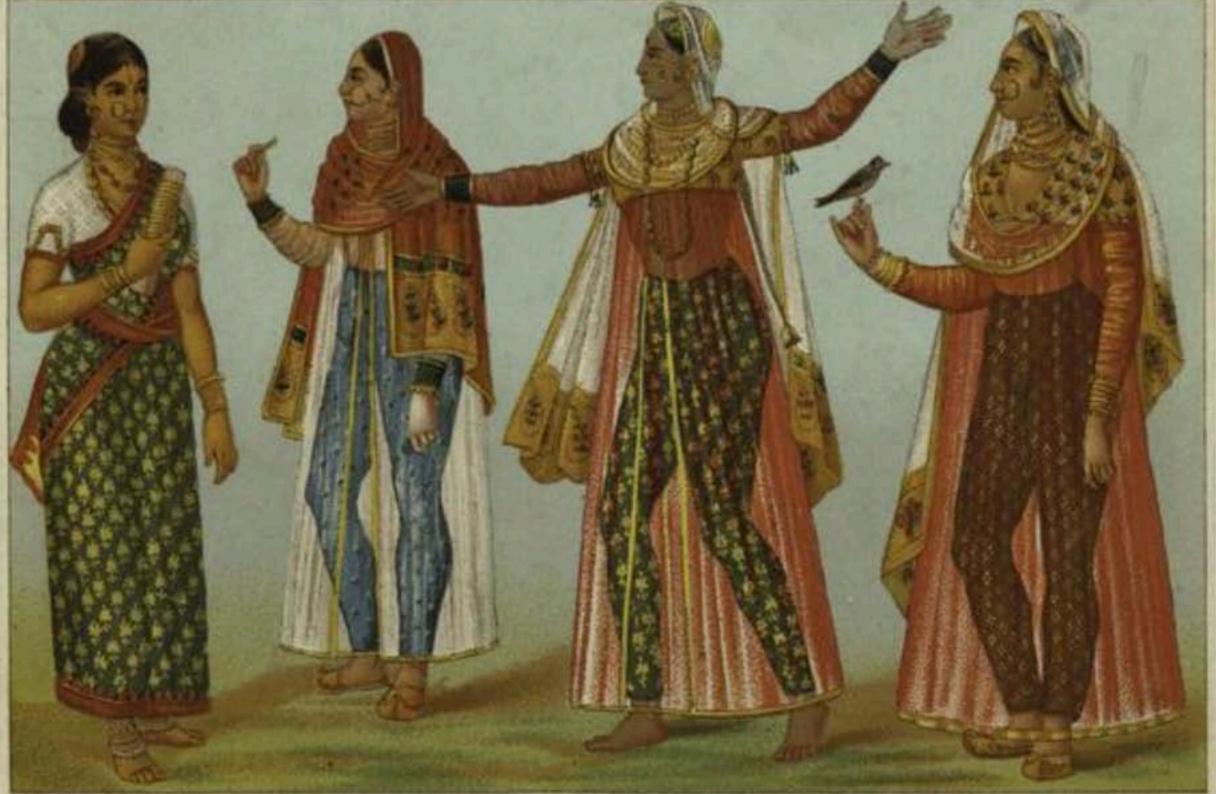

Costine-Reg. Indian #14570c1894 ) vol. 1

Fanciulla indostanica d'alta condizione (Asia)

45625 ca.1997

India N.Y. PUBLIC LIBRARY

semme Metchereke.

Fürst und Fran aus den Radschputana-Staaten. Hindufran. = 2545 (1898) India