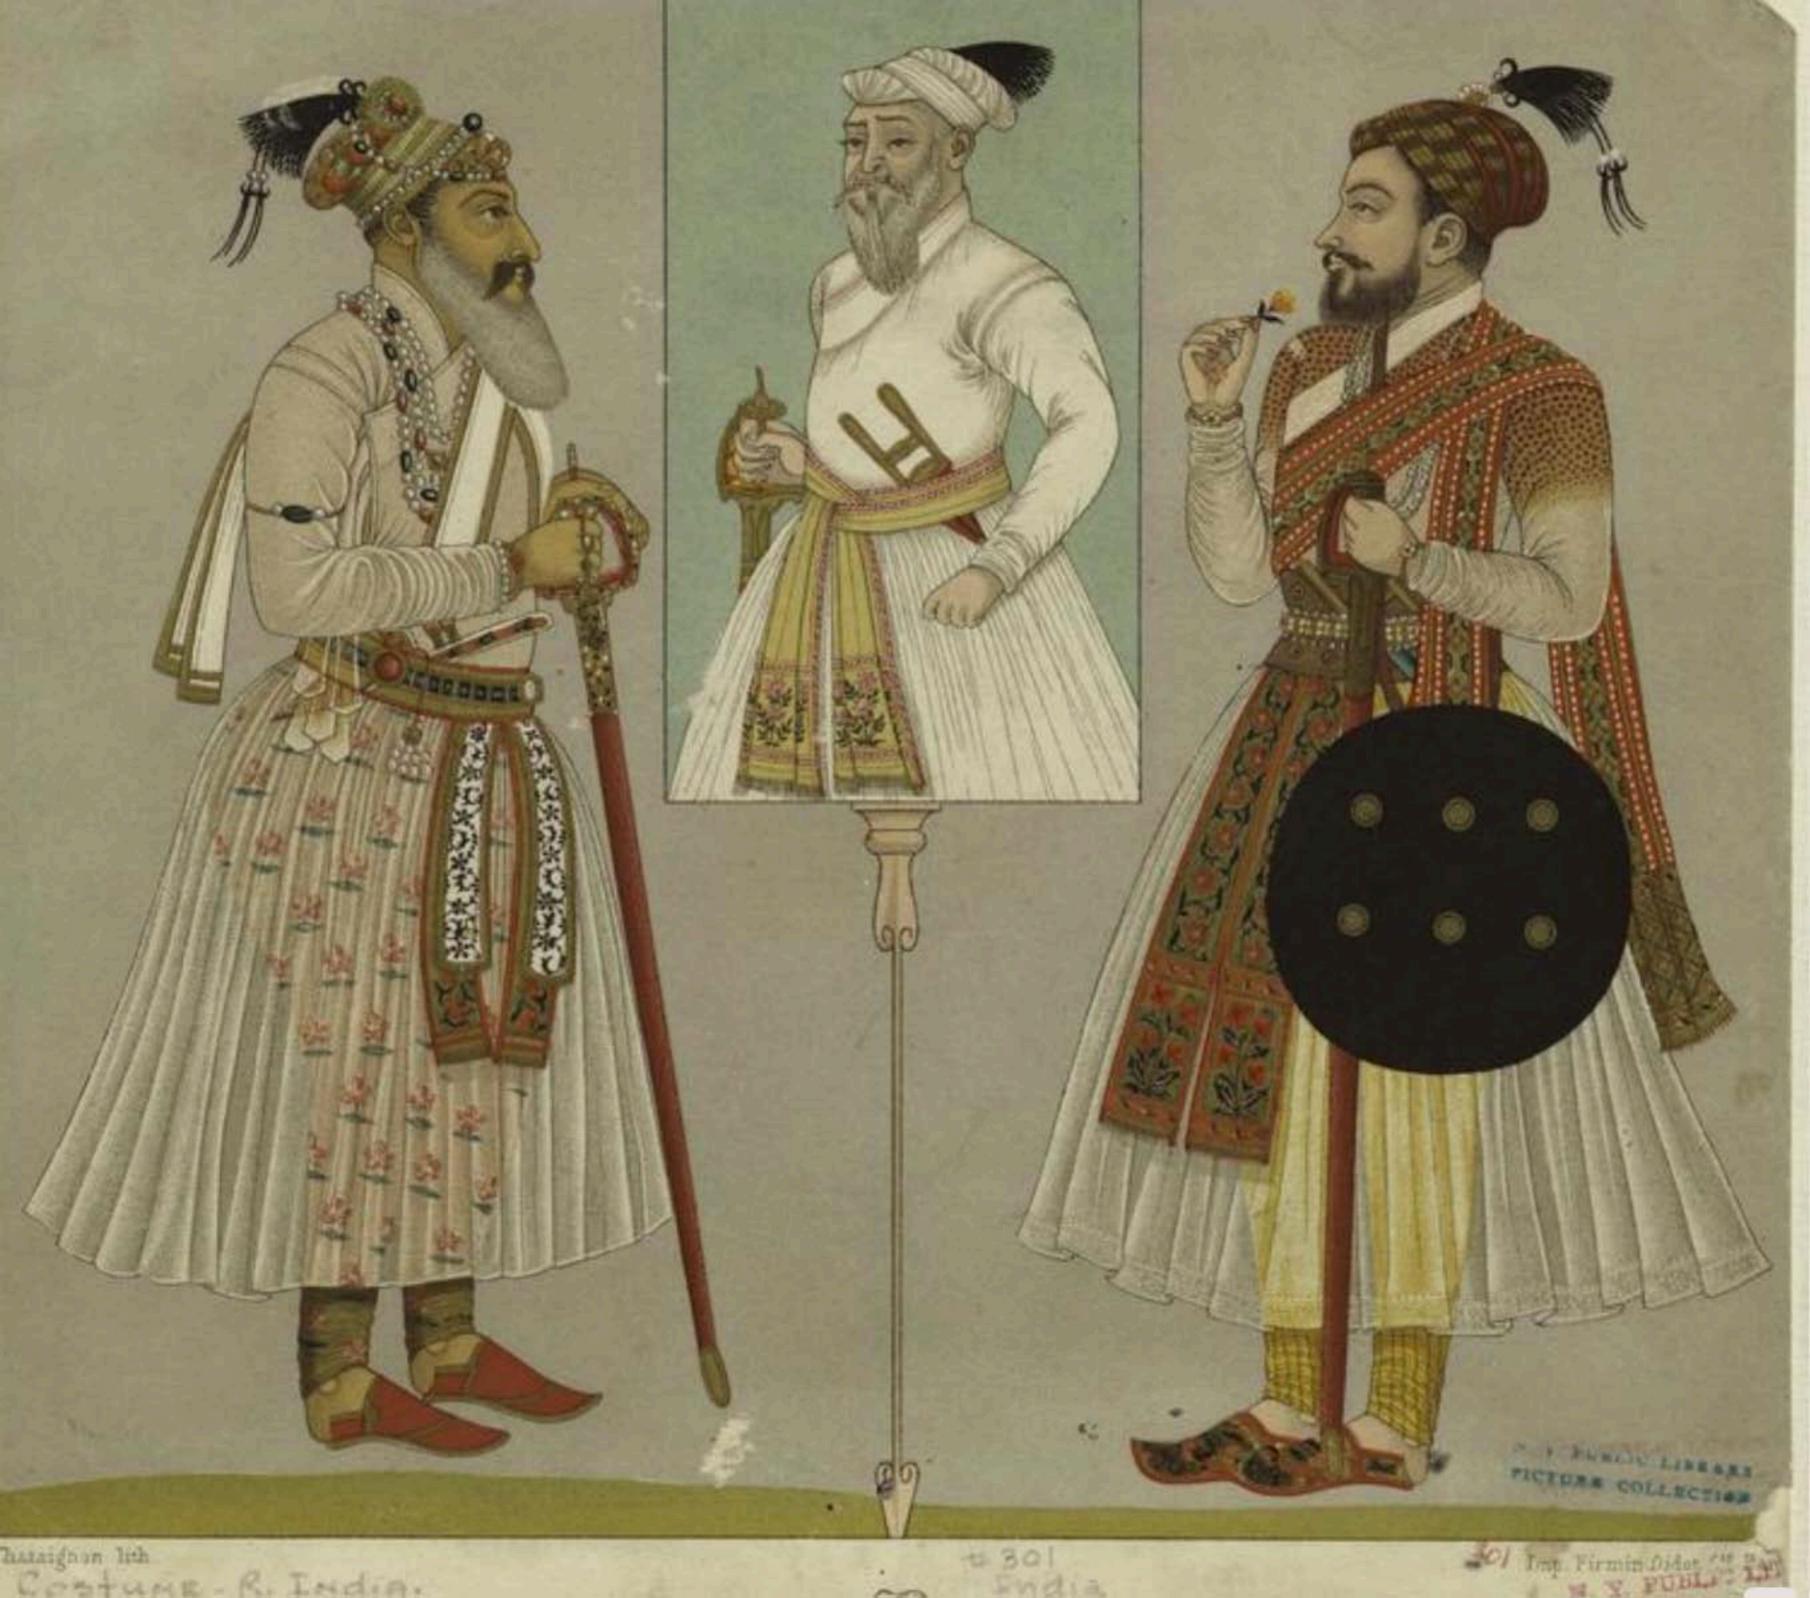

Costume - R. India

PICTURE COLLEGICAL

# 3ol.

PICTURE SOME THE

"sstume - R. India

EDAD MODERNA.—TRAJES USADOS POR LOS DIFERENTES PUEBLOS DE LA INDIA (REGUNDA LÁMINA)

Costume-Rec. Indian #14,57001894) 41

EDAD MODERNA.—TRAJES USADOS POR LOS DIFERENTES PUEBLOS DE LA INDIA (TERCERA LÁMINA)