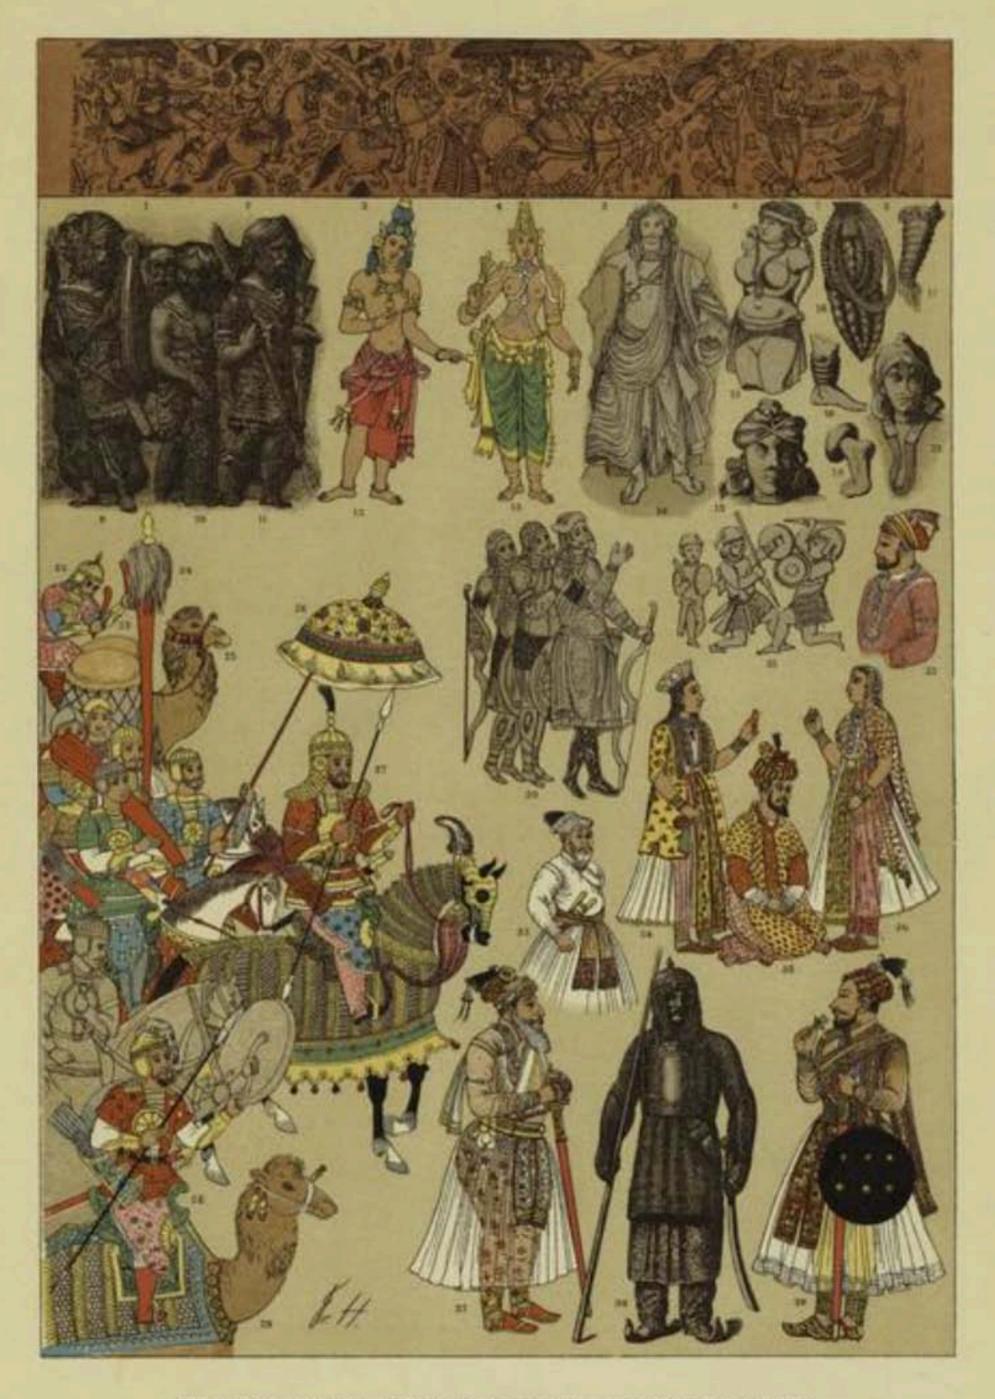

Costume - R. India

PICTURE COLLEGICAL

# 3ol.

PICTURE SOME THE

"sstume - R. India

EDAD MODERNA.—TRAJES USADOS POR LOS DIFERENTES PUEBLOS DE LA INDIA (REGUNDA LÁMINA)

Costume-Rec. Indian #14,57001894) 41

EDAD MODERNA.—TRAJES USADOS POR LOS DIFERENTES PUEBLOS DE LA INDIA (TERCERA LÁMINA)

Costme-Rea Indian 14,570 C1894) VII

EDAD MODERNA.—TRAJES USADOS POR LOS DIFERENTES PUEBLOS DE LA INDIA
(PRIMERA LÁMINA)

Costume-REG. Indian #14,57001894) vol.

EDADES ANTIGUA, MEDIA Y MODERNA.-TRAJES DE LA INDIA

Costine-Reg. Indian #14570c1894 ) vol. 1

Fanciulla indostanica d'alta condizione (Asia)

45625 ca.1997

India N.Y. PUBLIC LIBRARY

semme Metchereke.

Fürst und Fran aus den Radschputana-Staaten. Hindufran. = 2545 (1898) India