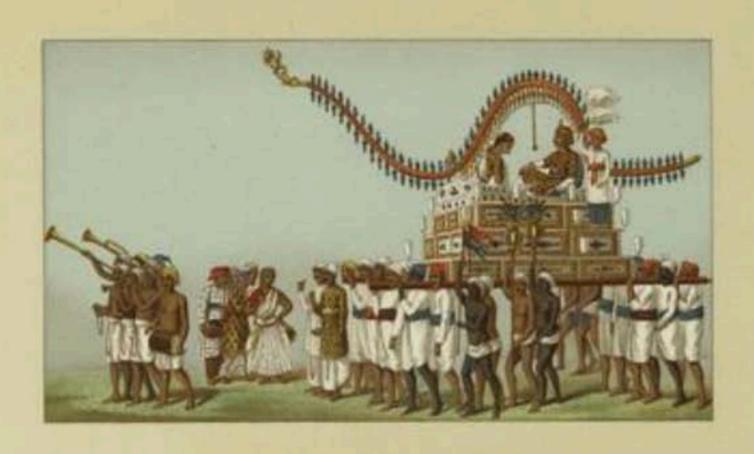

Costume - R. India

PICTURE COLLEGICAL

# 3ol.

PICTURE SOME THE

"sstume - R. India

EDAD MODERNA.—TRAJES USADOS POR LOS DIFERENTES PUEBLOS DE LA INDIA (REGUNDA LÁMINA)

Costume-Rec. Indian #14,57001894) 41

EDAD MODERNA.—TRAJES USADOS POR LOS DIFERENTES PUEBLOS DE LA INDIA (TERCERA LÁMINA)