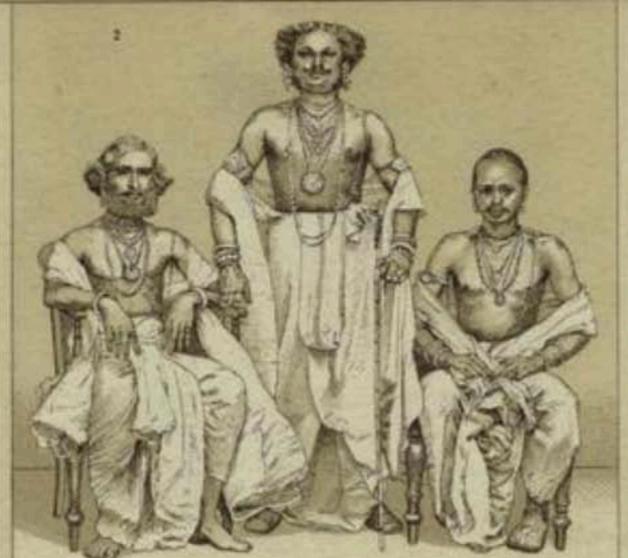

M. Y. PURCES LIMILARD. PECTURES ON CLINICALDS

Varie Joggie di vestire degli INDIANI

Costume R. India

M. V. PURIS LIGHTARY PICTURE OF

Asia Vol. III

H.Y. PUBLIC LIBRARY

Costume R. India

Varie Persone appartenenti alle Nazioni più conosciute nell'Indostan: