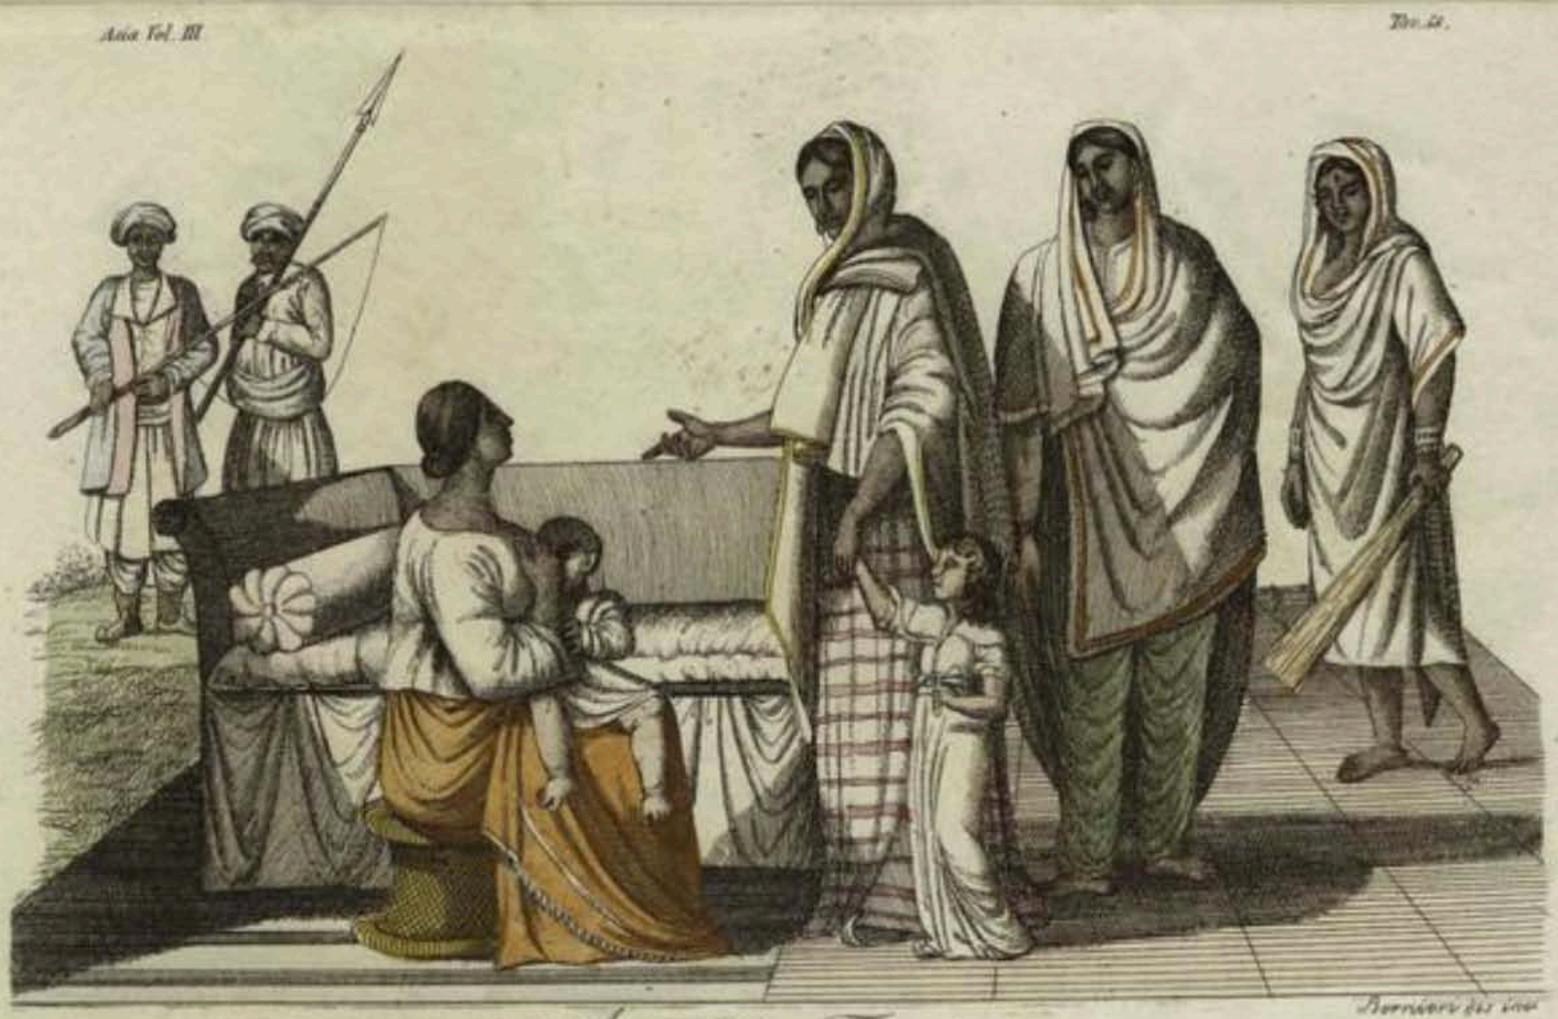

Costumis - R. Indua

Natives of East Punjah Bately 1800s

tude exemine des

Vesti delle Donne

11/077 EBBLY 18005

Costume - R. India

Vornehme Indierin.

XV. Jahrhundert.